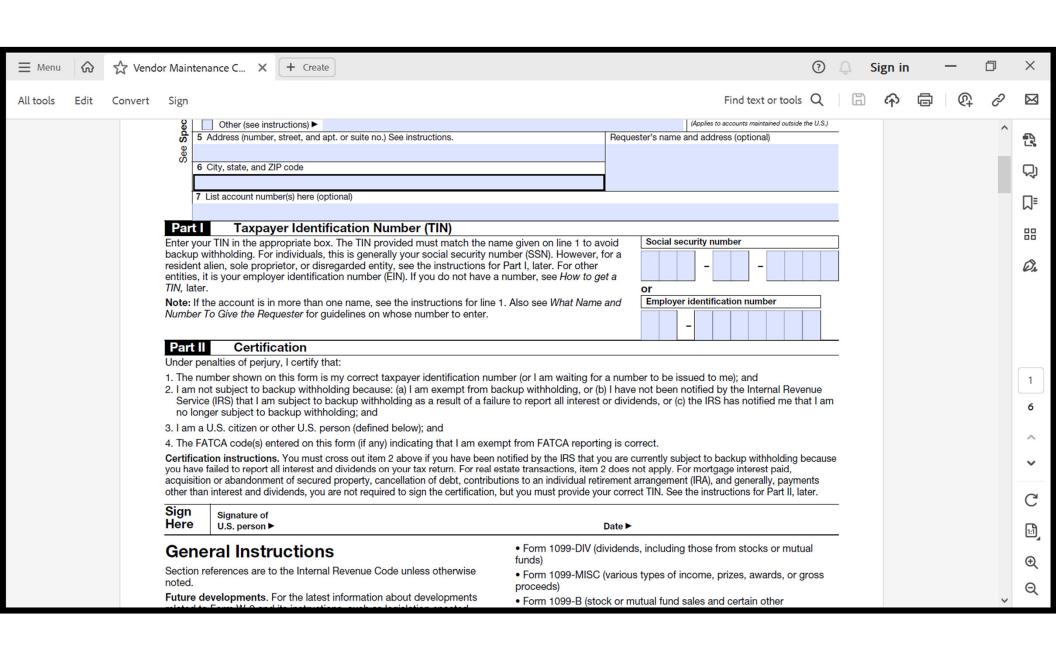

| Menu           | ☆ Vendor Mai   | intenance C X + Create                                                                                                                                                                                                                                                                                                                                                                                                                                                                                                                                                                                                                                                                                                                                                                                                                                                    | ③ ♀ Sign in ─ □                                                                                                                   | ×         |
|----------------|----------------|---------------------------------------------------------------------------------------------------------------------------------------------------------------------------------------------------------------------------------------------------------------------------------------------------------------------------------------------------------------------------------------------------------------------------------------------------------------------------------------------------------------------------------------------------------------------------------------------------------------------------------------------------------------------------------------------------------------------------------------------------------------------------------------------------------------------------------------------------------------------------|-----------------------------------------------------------------------------------------------------------------------------------|-----------|
| All tools Edit | Convert Sign   |                                                                                                                                                                                                                                                                                                                                                                                                                                                                                                                                                                                                                                                                                                                                                                                                                                                                           | Find text or tools Q 日 命                                                                                                          | $\bowtie$ |
|                | Depar          | October 2018) the Treasury al Revenue Service  Identification Number and Certification  Go to www.irs.gov/FormW9 for instructions and the latest inform                                                                                                                                                                                                                                                                                                                                                                                                                                                                                                                                                                                                                                                                                                                   | send to the IRS.                                                                                                                  | <b>1</b>  |
|                |                | 1 Name (as shown on your income tax return). Name is required on this line; do not leave this line blank.                                                                                                                                                                                                                                                                                                                                                                                                                                                                                                                                                                                                                                                                                                                                                                 |                                                                                                                                   | □         |
|                |                | 2 Business name/disregarded entity name, if different from above                                                                                                                                                                                                                                                                                                                                                                                                                                                                                                                                                                                                                                                                                                                                                                                                          |                                                                                                                                   | 88        |
|                | Print or type. | to click appropriate box for receral tax classification of the person whose name is entered on line 1. Check only of following seven boxes.  Individual/sole proprietor or single-member LLC  Limited liability company. Enter the tax classification (C=C corporation, S=S corporation, P=Partnership) ▶  Note: Check the appropriate box in the line above for the tax classification of the single-member owner. Do the LLC if the LLC is classified as a single-member LLC that is disregarded from the owner unless the owner of the another LLC that is not disregarded from the owner for U.S. federal tax purposes. Otherwise, a single-member is disregarded from the owner should check the appropriate box for the tax classification of its owner.  Other (see instructions) ▶  5 Address (number, street, and apt. or suite no.) See instructions.  Requeste | certain entities, not individuals; see instructions on page 3):  Exempt payee code (if any)  not check the LLC is a code (if any) | 1 6       |
|                |                | 7 List account number(s) here (optional)                                                                                                                                                                                                                                                                                                                                                                                                                                                                                                                                                                                                                                                                                                                                                                                                                                  |                                                                                                                                   | ~         |
|                | Da             | rt I Taxpayer Identification Number (TIN)                                                                                                                                                                                                                                                                                                                                                                                                                                                                                                                                                                                                                                                                                                                                                                                                                                 |                                                                                                                                   |           |
|                | Ente           |                                                                                                                                                                                                                                                                                                                                                                                                                                                                                                                                                                                                                                                                                                                                                                                                                                                                           | Social security number                                                                                                            | G         |
|                | resid          | lent alien, sole proprietor, or disregarded entity, see the instructions for Part I, later. For other ies, it is your employer identification number (EIN). If you do not have a number, see <i>How to get a</i>                                                                                                                                                                                                                                                                                                                                                                                                                                                                                                                                                                                                                                                          |                                                                                                                                   | 1:1       |
|                | Note           | e: If the account is in more than one name, see the instructions for line 1. Also see What Name and                                                                                                                                                                                                                                                                                                                                                                                                                                                                                                                                                                                                                                                                                                                                                                       | or<br>Employer identification number                                                                                              | $\oplus$  |
|                |                | ber To Give the Requester for guidelines on whose number to enter.                                                                                                                                                                                                                                                                                                                                                                                                                                                                                                                                                                                                                                                                                                                                                                                                        | <u> </u>                                                                                                                          | Q         |