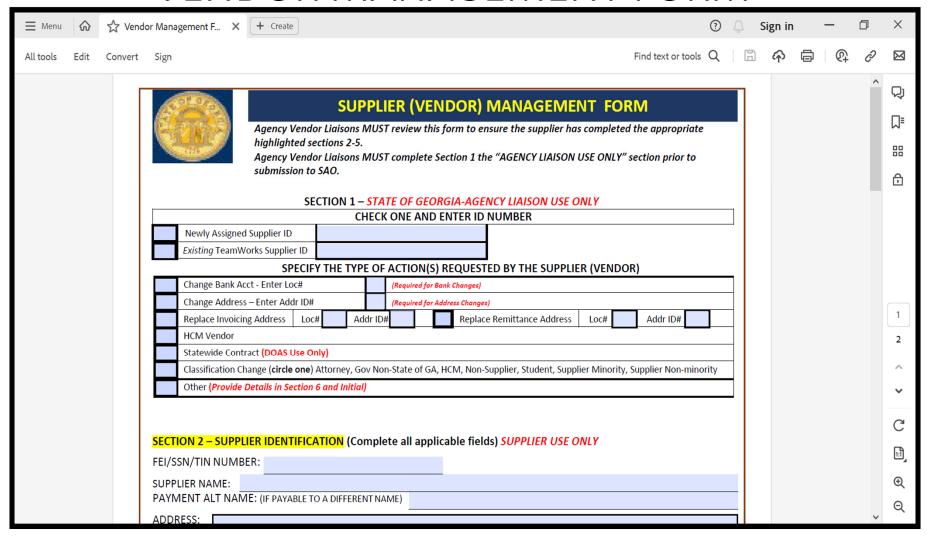

### VENDOR MANAGEMENT FORM

| <b>■</b> Menu | €    | ☆ Vend  | dor Management F X + Create                                                                                                                                                                                                                                                                                                                                                               | Û | Sign in | _        |   | ×            |
|---------------|------|---------|-------------------------------------------------------------------------------------------------------------------------------------------------------------------------------------------------------------------------------------------------------------------------------------------------------------------------------------------------------------------------------------------|---|---------|----------|---|--------------|
| All tools     | Edit | Convert | Sign Find text or tools Q                                                                                                                                                                                                                                                                                                                                                                 |   | 4       | <b>@</b> | Ô | $\boxtimes$  |
|               |      |         |                                                                                                                                                                                                                                                                                                                                                                                           |   |         |          | ^ | Q)           |
|               |      |         | SECTION 2 – SUPPLIER IDENTIFICATION (Complete all applicable fields) SUPPLIER USE ONLY                                                                                                                                                                                                                                                                                                    |   |         |          |   | ~~           |
|               |      |         | FEI/SSN/TIN NUMBER:                                                                                                                                                                                                                                                                                                                                                                       |   |         |          |   | □            |
|               |      |         | SUPPLIER NAME: PAYMENT ALT NAME: (IF PAYABLE TO A DIFFERENT NAME)                                                                                                                                                                                                                                                                                                                         |   |         |          |   | 88           |
|               |      |         | ADDRESS:                                                                                                                                                                                                                                                                                                                                                                                  |   |         |          |   | lacktriangle |
|               |      |         | CITY: STATE: ZIP CODE:                                                                                                                                                                                                                                                                                                                                                                    | 1 |         |          |   |              |
|               |      |         | COUNTRY: DRIVERS LICENSE #: DL STATE:                                                                                                                                                                                                                                                                                                                                                     |   |         |          |   |              |
|               |      |         | PRIMARY#: EXT: SECONDARY#: EXT:                                                                                                                                                                                                                                                                                                                                                           |   |         |          |   |              |
|               |      |         | LANDLINE CELL (USED FOR IDENTITY VERIFICATION)                                                                                                                                                                                                                                                                                                                                            |   |         |          |   |              |
|               |      |         | CONTACT EMAIL:                                                                                                                                                                                                                                                                                                                                                                            |   |         |          |   |              |
|               |      |         | CURRUED HET ONLY                                                                                                                                                                                                                                                                                                                                                                          |   |         |          |   |              |
|               |      |         | SECTION 3 — BANK ACCOUNT INFORMATION (REQUIRED FOR ALL NEW SUPPLIERS OR BANKING CHANGES/ADDS FOR EXISTING SUPPLIERS) SUPPLIER USE ONLY  ROUTING # ACCOUNT #                                                                                                                                                                                                                               |   |         |          |   | 1            |
|               |      |         | ACCOUNT #                                                                                                                                                                                                                                                                                                                                                                                 | _ |         |          |   | 2            |
|               |      |         |                                                                                                                                                                                                                                                                                                                                                                                           |   |         |          |   |              |
|               |      |         | Check here if General Bank Account can be used by ALL State of Georgia agencies making payments.                                                                                                                                                                                                                                                                                          |   |         |          |   | ^            |
|               |      |         | Check here if this account can only be used for a SPECIFIC PURPOSE.                                                                                                                                                                                                                                                                                                                       |   |         |          |   | ~            |
|               |      |         | Describe specific purpose                                                                                                                                                                                                                                                                                                                                                                 |   |         |          |   |              |
|               |      |         | ACCOUNTS RECEIVABLE NOTIFICATION                                                                                                                                                                                                                                                                                                                                                          | . |         |          |   | C            |
|               |      |         | PYMT REMIT EMAIL:                                                                                                                                                                                                                                                                                                                                                                         | - |         |          |   | 1:1          |
|               |      |         | PYMT REMIT EMAIL:                                                                                                                                                                                                                                                                                                                                                                         | - |         |          |   | _            |
|               |      |         | I authorize the State of Georgia to deposit payment for goods and/or services received into the provided bank account by the Automated Clearing House (ACH). I further acknowledge that                                                                                                                                                                                                   |   |         |          |   | ⊕            |
|               |      |         | this agreement is to remain in full effect until such time as changes to the bank account information are submitted in writing by the vendor or individual named below. It is the sole responsibility of the vendor or individual to notify the State of Georgia of any changes to the bank account information. The State of Georgia independently authenticates bank account ownership. |   |         |          | ~ | Q            |