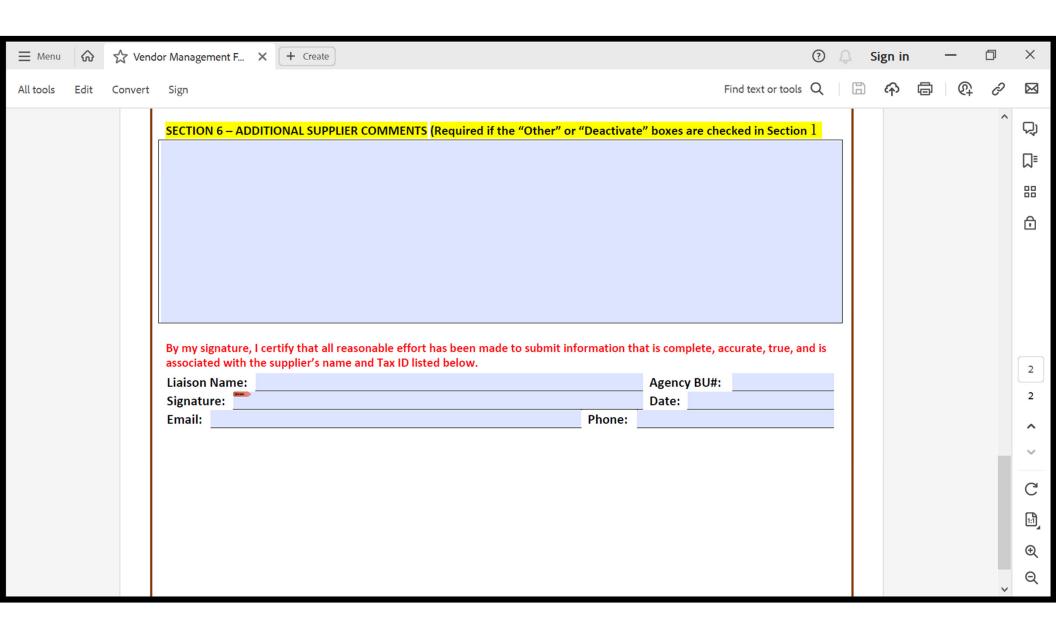

| <b>≡</b> Menu | €    | ☆ Vend  | dor Management F X + Create                                                                                                                                     | Sign ii    | n | _        | đ | X   |
|---------------|------|---------|-----------------------------------------------------------------------------------------------------------------------------------------------------------------|------------|---|----------|---|-----|
| All tools     | Edit | Convert | Sign Find text or tools Q                                                                                                                                       | <b>高</b> 命 |   | <b>P</b> | Ô | M   |
|               |      |         |                                                                                                                                                                 |            |   |          | ^ | Q   |
|               |      |         | SECTION 4 – SPECIFY TYPE OF ACTION(S). CHECK ALL THAT APPLY TO THIS REQUEST.                                                                                    |            |   |          |   | □   |
|               |      |         | Deactivate Supplier Profile (Enter justification in Section 6)                                                                                                  |            |   |          |   | 88  |
|               |      |         | Reactivate Supplier Profile                                                                                                                                     |            |   |          |   | 00  |
|               |      |         | Add <i>New</i> Bank Account (Must complete Section 3)                                                                                                           |            |   |          |   | ⇧   |
|               |      |         | Change <u>Existing</u> Bank Account (Must complete Sections 1 & 3)                                                                                              |            |   |          |   |     |
|               |      |         | FEI/TIN Change (Cannot be changed if 1099 applicable)                                                                                                           |            |   |          |   |     |
|               |      |         | Supplier (Business) Name Change                                                                                                                                 |            |   |          |   |     |
|               |      |         | Add <u>Additional</u> Business Address (Must complete Section 2)                                                                                                |            |   |          |   |     |
|               |      |         | Change Existing Business Address (Must complete Sections 1 & 2)                                                                                                 |            |   |          |   |     |
|               |      |         | Non- 1099 Applicable 1099 Applicable                                                                                                                            |            |   |          |   |     |
|               |      |         | 1099-M Enter Code (Required for Form 1099-M)                                                                                                                    |            |   |          |   | 2   |
|               |      |         | 1099-N Code 01 (01 is the only code available for the 1099-NEC)                                                                                                 |            |   |          |   |     |
|               |      |         | 1099 ADDR ID# (Enter Address ID # where to mail 1099)                                                                                                           |            |   |          |   | 2   |
|               |      |         | Other (Provide Details in Section 6)                                                                                                                            |            |   |          |   | ^   |
|               |      |         | CECTION E. TVDE OF BUSINESS (CL. 1 AUTHOR A L.)                                                                                                                 |            |   |          |   |     |
|               |      |         | SECTION 5 – TYPE OF BUSINESS (Check All That Apply)                                                                                                             |            |   |          |   | ~   |
|               |      |         | BUSINESS CERTIFICATIONS – CHECK ALL THAT APPLY MINORITY BUSINESS ENTERPRISE (51% Owned):                                                                        |            |   |          |   | C   |
|               |      |         | *Small Business Women Owned Hispanic – Latino African American Native American                                                                                  |            |   |          |   | C   |
|               |      |         | GA Resident Business Minority Business Certified Asian American Pacific Islander Not Applicable                                                                 |            |   |          |   | 1:1 |
|               |      |         | *Based on Georgia law (OCGA 50-5-21) (3) "Small Business" means any business which is independently owned and operated. Additionally, such business must either |            |   |          |   | ⊕   |
|               |      |         | have 300 or less employees OR \$30 million or less in gross receipts per year.                                                                                  |            |   |          |   | Q   |
|               |      |         |                                                                                                                                                                 |            |   |          | ~ | ~   |