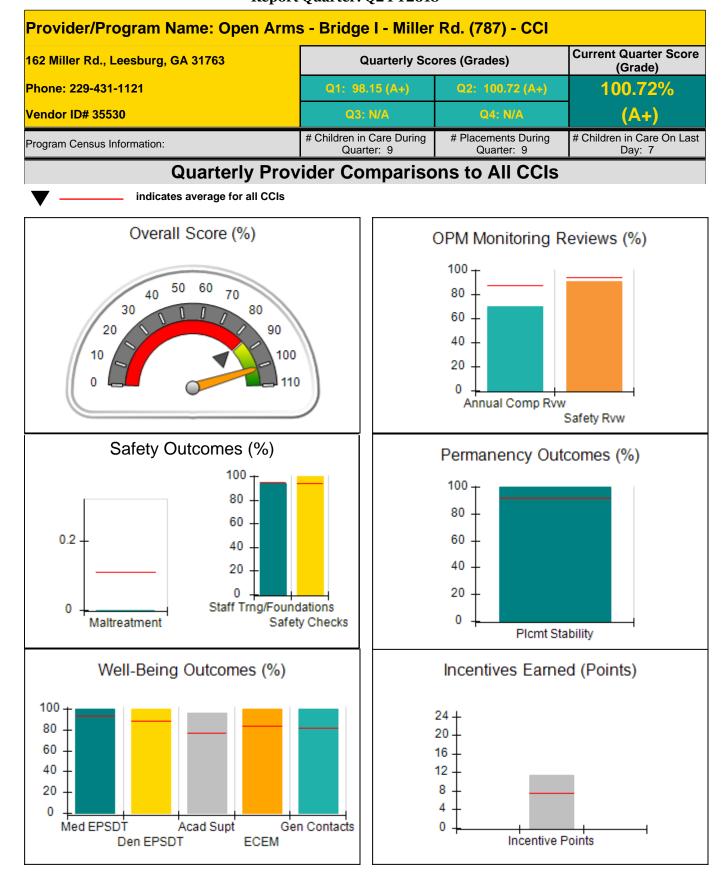

| combined incentive                      | credit allowed is 10 points.            | Incentives Awarded                | 7.78                                 |
| Performance calculation descriptions can be found in the FY 2018 RBWO PBP Measurements and Standards Guide. |                                         |                                         |                                   |                                      |

#### Child Protective Services Investigations and Dispositions

| Total Reports:                    | 0 |
|-----------------------------------|---|
| Number Screened In:               | 0 |
| Number Screened Out:              | 0 |
| Number Substantiated:             | 0 |
| Number Unsubstantiated:           | 0 |
| Number Active CPS Investigations: | 0 |











| 162 Miller Rd., Leesburg, GA 31763      |                                    | Quarterly Scores (Grades)               |                                   | Current Quarter Score<br>(Grade)     |  |
|-----------------------------------------|------------------------------------|-----------------------------------------|-----------------------------------|--------------------------------------|--|
| Phone: 229-431-1121<br>Vendor ID# 35530 |                                    | Q1: 98.15 (A+)                          | Q2: 100.72 (A+)                   | 100.72%                              |  |
|                                         |                                    | Q3: N/A                                 | Q4: N/A                           | (A+)