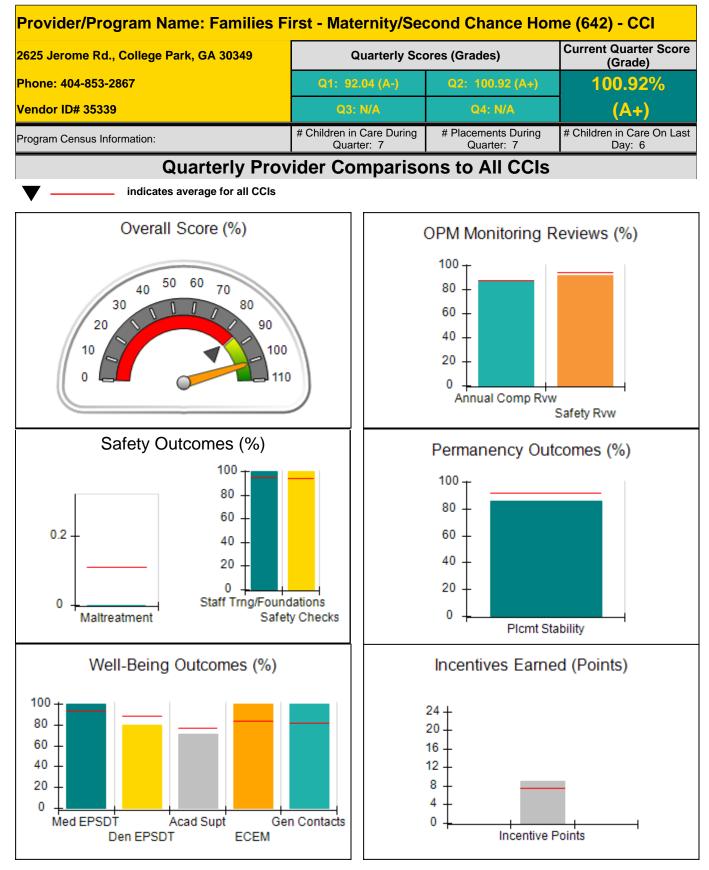

| combined incentive                      | credit allowed is 10 points.            | Incentives Awarded                | 8.18                                 |
| Performance calculation descriptions can be found in the FY 2018 RBWO PBP Measurements and Standards Guide. |                                         |                                         |                                   |                                      |

## **Child Protective Services Investigations and Dispositions**

| Total Reports:                    | 0 |
|-----------------------------------|---|
| Number Screened In:               | 0 |
| Number Screened Out:              | 0 |
| Number Substantiated:             | 0 |
| Number Unsubstantiated:           | 0 |
| Number Active CPS Investigations: | 0 |











| 2625 Jerome Rd., College Park, GA 30349<br>Phone: 404-853-2867 |                                    | Quarterly Sco                           | ores (Grades)                     | Current Quarter Score<br>(Grade)<br>100.92% |
|----------------------------------------------------------------|------------------------------------|-----------------------------------------|-----------------------------------|---------------------------------------------|
|                                                                |                                    | Q1: 92.04 (A-)                          | Q2: 100.92 (A+)                   |                                             |
| Vendor ID# 35339                                               |                                    | Q3: N/