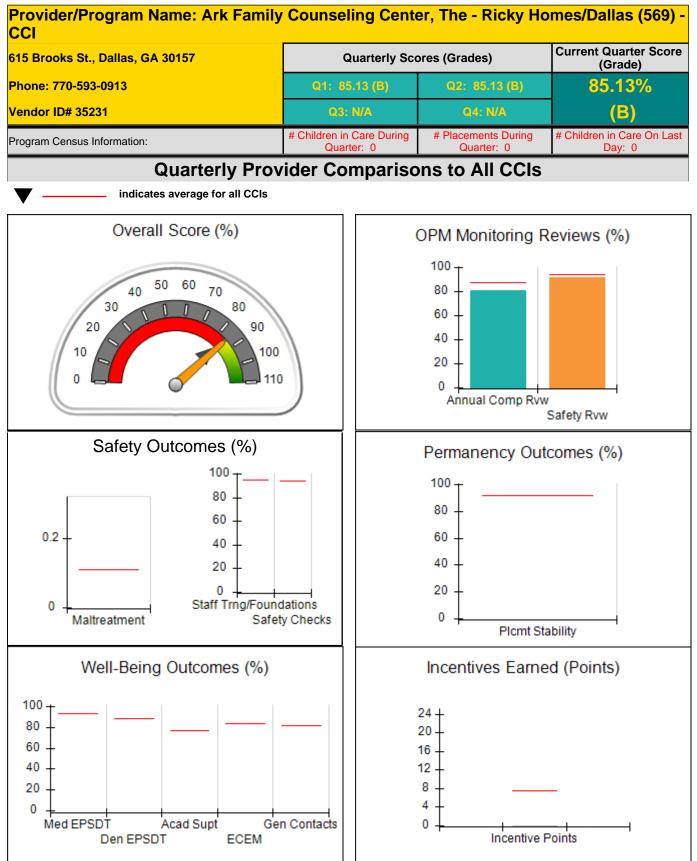

### Performance-Based Placement Measures RBWO Provider GA+SCORECARD - CCI

| 615 Brooks St., Dallas, GA 30157 |                                    | Quarterly Scores (Grades)                   |                                   | Current Quarter Score<br>(Grade)     |
|----------------------------------|------------------------------------|---------------------------------------------|-----------------------------------|--------------------------------------|
| Phone: 770-593-0913              |                                    | Q1: 85.13 (B) Q2: 85.13 (B) Q3: N/A Q4: N/A |                                   | 85.13%                               |
| Vendor ID# 35231                 |                                    |                                             |                                   | (B)                                  |
| Program Census Information:      |                                    | # Children in Care During<br>Quarter: 0     | # Placements During<br>Quarter: 0 | # Children in Care On<br>Last Day: 0 |
|                                  | Avg<br>Performance All<br>CCIs (%) | Provider<br>Performance (%)*                | Possible Points<br>(Weight)       | Provider Points<br>Earned            |
| OPM Monitoring Reviews           |                                    | ,                                           |                                   |                                      |
| Annual Comprehensive Reviews     | 88%                                | 81%                                         | 25                                | 20.33                                |
| Safety Reviews                   | 94%                                | 92%                                         | 15                                | 13.73                                |
| Monitoring Sub-Total             |                                    |                                             | 40                                | 34.05                                |
| CCI Safety Outcomes              |                                    |                                             |                                   | 1                                    |
| Incidence of Maltreatment        | 0.11%                              | Not Eligible                                |                                   |                                      |
| Staff Training/Foundations       | 95%                                | Not Eligible                                |                                   |                                      |
| Staff Safety Checks              | 94%                                | Not Eligible                                |                                   |                                      |
| Safety Sub-Total                 |                                    |                                             | N/A                               |                                      |
| CCI Permanency Outcomes          |                                    |                                             |                                   | 1                                    |
| Placement Stability              | 92%                                | Not Eligible                                |                                   |                                      |
| Permanency Sub-Total             |                                    |                                             | N/A                               |                                      |
| CCI Well-Being Outcomes          |                                    |                                             |                                   |                                      |
| EPSDT Medical Visits             | 93%                                | Not Eligible                                |                                   |                                      |
| EPSDT Dental Visits              | 89%                                | Not Eligible                                |                                   |                                      |
| Academic Supports                | 77%                                | Not Eligible                                |                                   |                                      |
| Provider ECEM Visits             | 83%                                | Not Eligible                                |                                   |                                      |
| Provider General Contacts        | 82%                                | Not Eligible                                |                                   |                                      |
| Placements with Siblings         | 39%                                | Not Eligible                                | Not Scored                        | Not Scored                           |
| Placements within Legal County   | 13%                                | -                                           | Not Scored                        | Not Scored                           |
| Well-Being Sub-Total             |                                    | Ŭ                                           | N/A                               |                                      |

| = 34.05  | Possible Points = 40 Points Earned = |                                                                      | Monitoring & Outcomes: |
|----------|--------------------------------------|----------------------------------------------------------------------|------------------------|
| 85.13%   | ncentives Credit                     | Score Before Incentives Crea<br>Incentives Award<br>PBP Verification |                        |
| 0.00 pts | entives Awarded                      | Inc                                                                  |                        |
| N/A pts  | PBP Verification                     |                                                                      |                        |
| 85.13%   | Total Score                          |                                                                      |                        |

### Report Quarter: Q2 FY2018

| Program Census Information:         |                                         | # Children in Care During<br>Quarter: 0 | # Placements During<br>Quarter: 0 | # Children in Care On<br>Last Day: 0 |
|-------------------------------------|-----------------------------------------|-----------------------------------------|-----------------------------------|--------------------------------------|
| CCI Incentive Credits               | Avg<br>Performance All<br>CCIs (Points) | Provider<br>Performance (%)*            | Possible Points<br>(Weight)       | Provider Points<br>Earned            |
| Early EPSDT Medical Visits          |                                         | Not Eligible                            | 2                                 |                                      |
| Early EPSDT Dental Visits           |                                         | Not Eligible                            | 2                                 |                                      |
| Permanency Contacts                 |                                         | None Planned                            | 5                                 |                                      |
| Additional Academic Supports        |                                         | Not Eligible                            | 2                                 |                                      |
| Active Agency Accreditation         |                                         | 0%                                      | 4                                 | 0.0                                  |
| Staff Clinical Licensure            |                                         | 0%                                      | 5                                 | 0.00                                 |
| Behavior Management (threshold = 0) |                                         | 0%                                      | 4                                 |                                      |
|                                     |                                         |                                         |                                   |                                      |

#### Child Protective Services Investigations and Dispositions

| Total Reports:                    | 0 |
|-----------------------------------|---|
| Number Screened In:               | 0 |
| Number Screened Out:              | 0 |
| Number Substantiated:             | 0 |
| Number Unsubstantiated:           | 0 |
| Number Active CPS Investigations: | 0 |