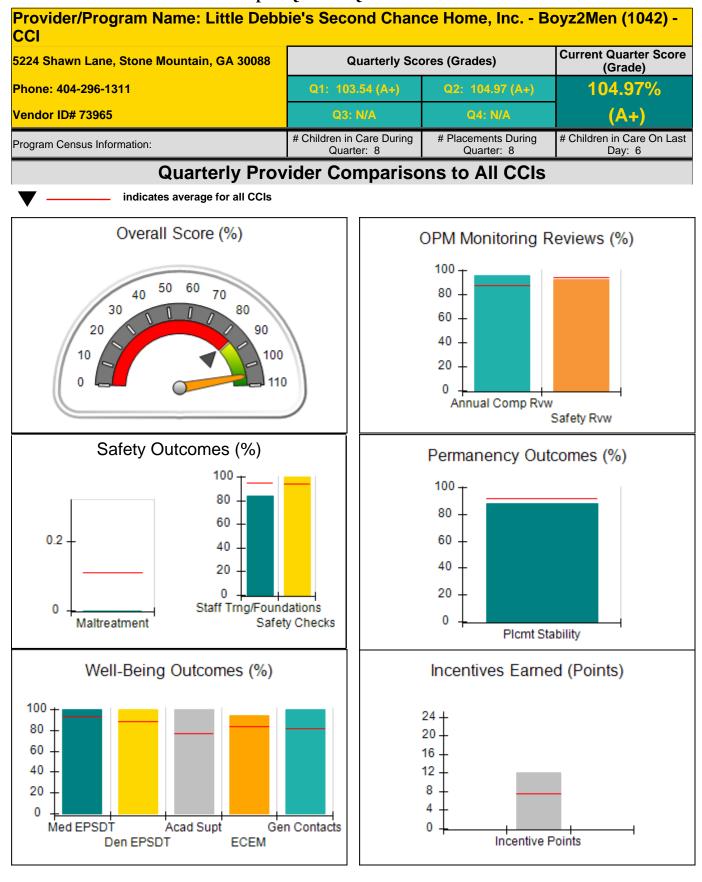

Avg<br>Performance All<br>CCIs (Points) | Performance All<br>CCIs (Points)Performance (%)*Not EligibleNot Eligible100%100%None Planned8%100%50%100%100%7.42100% | Quarter: 7Quarter: 7Avg<br>Performance All<br>CCIs (Points)Provider<br>Performance (%)*Possible Points<br>(Weight)Not Eligible2100%2None Planned5None Planned5100%4100%5100%4100%4100%4100%4 |

#### Child Protective Services Investigations and Dispositions

. . . . .

| Total Reports:                    | 0 |
|-----------------------------------|---|
| Number Screened In:               | 0 |
| Number Screened Out:              | 0 |
| Number Substantiated:             | 0 |
| Number Unsubstantiated:           | 0 |
| Number Active CPS Investigations: | 0 |



Performance-Based Placement Measures RBWO Provider GA+SCORECARD - CCI







# **Performance-Based Placement Measures RBWO Provider GA+SCORECARD - CCI**



| 5224 Shawn Lane, Stone Mountain, G | A 30088                            | Quarterly Scores (Grades)               |                                   | Current Quarter Score<br>(Grade)     |  |
|------------------------------------|------------------------------------|-----------------------------------------|-----------------------------------|--------------------------------------|--|
| Phone: 404-296-1311                |                                    | Q1: 103.54 (A+)                         | Q2: 104.97 (A+)                   | 104.97%                              |  |
| Vendor ID# 73965                   |                                    | Q3: N/A                                 | Q4: N/A