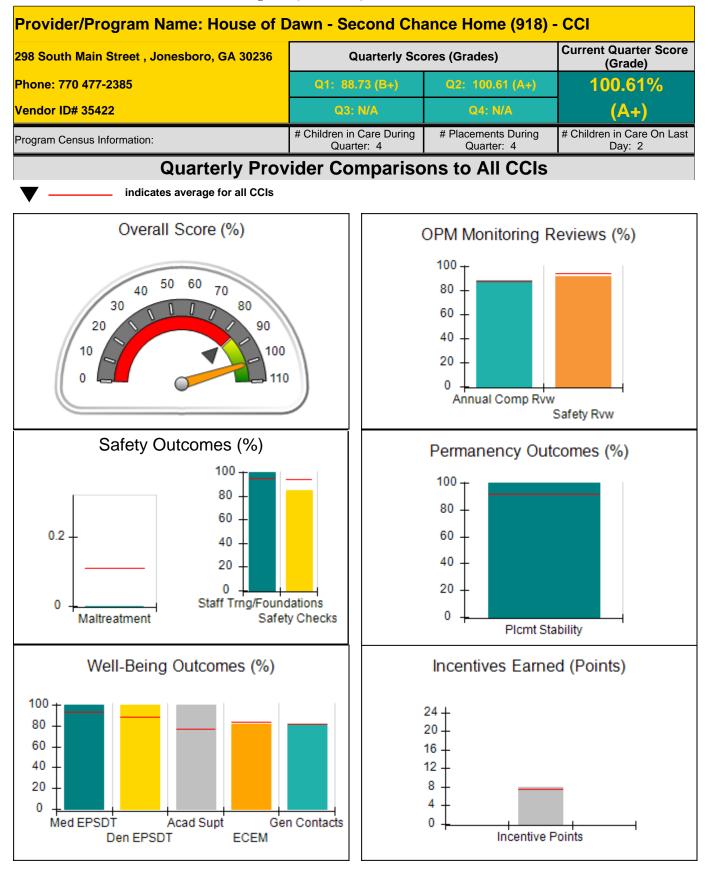

| 0%                           | 4                           |                           |
| Incentives Total                    | 7.42                                    |                              | 24                          | 0.00                      |
| Maximum total                       | combined incentive                      | credit allowed is 10 points. | Incentives Awarded          | 0.00                      |

#### Child Protective Services Investigations and Dispositions

| Total Reports:                    | 0 |
|-----------------------------------|---|
| Number Screened In:               | 0 |
| Number Screened Out:              | 0 |
| Number Substantiated:             | 0 |
| Number Unsubstantiated:           | 0 |
| Number Active CPS Investigations: | 0 |











| 298 South Main Street , Jonesboro, O | GA 30236                           | Quarterly Sco                           | ores (Grades)                     | Current Quarter Score<br>(Grade)     |
|--------------------------------------|------------------------------------|-----------------------------------------|-----------------------------------|--------------------------------------|
| Phone: 770 477-2385                  |                                    | Q1: 88.73 (B+)                          | Q2: 100.61 (A+)                   | 100.61%                              |
| Vendor ID# 35422                     |                                    | Q3: N/A                                 | Q4: N/A                           | (A+)                                 |
| Program Cens