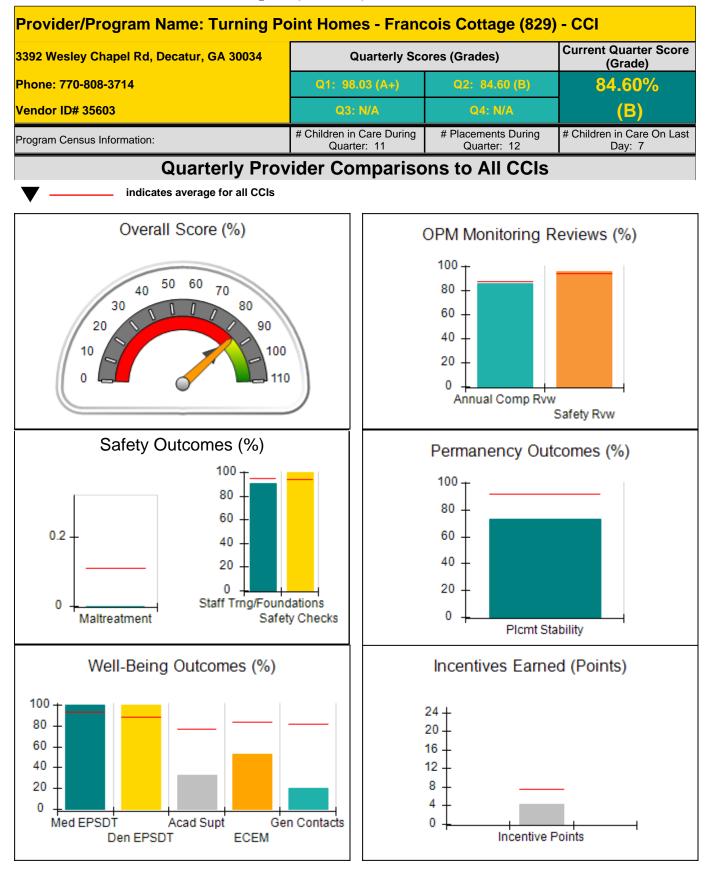

ed incentive                      | credit allowed is 10 points.             | Incentives Awarded                 | 6.00                                 |  |
| *Performance calculation descriptions can be found in the FY 2018 RBWO PBP Measurements and Standards Guide. |                                         |                                          |                                    |                                      |  |

# **Child Protective Services Investigations and Dispositions**

| Total Reports:                    | 0 |
|-----------------------------------|---|
| Number Screened In:               | 0 |
| Number Screened Out:              | 0 |
| Number Substantiated:             | 0 |
| Number Unsubstantiated:           | 0 |
| Number Active CPS Investigations: | 0 |











| 3392 Wesley Chapel Rd, Decatur, GA 30034<br>Phone: 770-808-3714 |                                    | Quarterly Scores (Grades)                |                                    | Current Quarter Score<br>(Grade)     |
|-----------------------------------------------------------------|------------------------------------|------------------------------------------|------------------------------------|--------------------------------------|
|                                                                 |                                    | Q1: 98.03 (A+)                           | Q2: 84.60 (B)                      | 84.60%                               |
| Vendor ID# 35603                                                |                                    | Q3: N/A