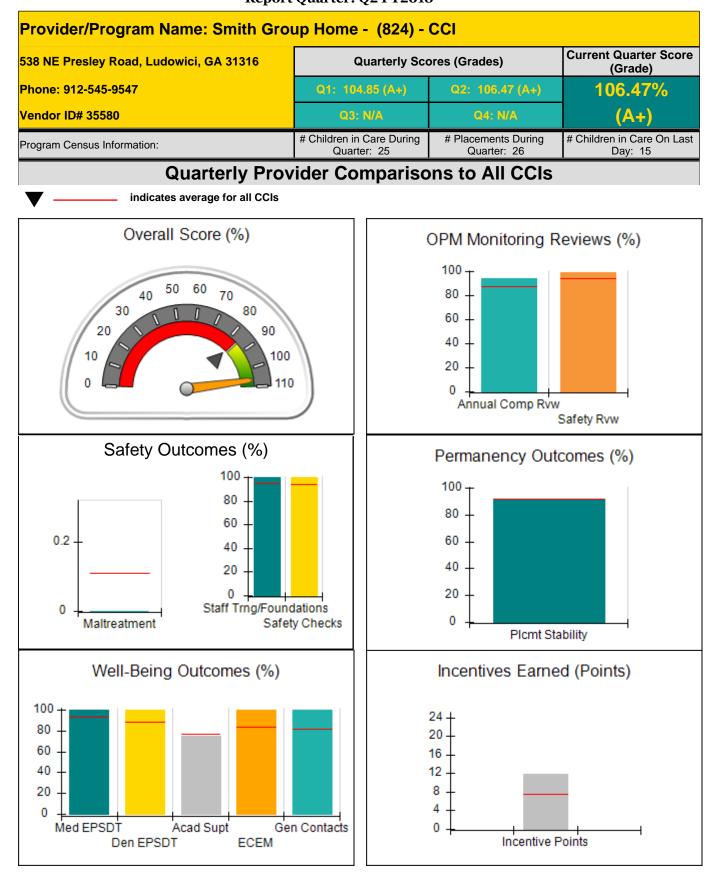

| combined incentive                      | credit allowed is 10 points.             | Incentives Awarded                 | 8.00                                 |
| Performance calculation descriptions can be found in the FY 2018 RBWO PBP Measurements and Standards Guide. |                                         |                                          |                                    |                                      |

### Child Protective Services Investigations and Dispositions

| Total Reports:                    | 0 |
|-----------------------------------|---|
| Number Screened In:               | 0 |
| Number Screened Out:              | 0 |
| Number Substantiated:             | 0 |
| Number Unsubstantiated:           | 0 |
| Number Active CPS Investigations: | 0 |











| 538 NE Presley Road, Ludowici, GA       | 31316                              | Quarterly Scores (Grades)                |                                    | Current Quarter Score<br>(Grade)<br>106.47% |
|-----------------------------------------|------------------------------------|------------------------------------------|------------------------------------|---------------------------------------------|
| Phone: 912-545-9547<br>Vendor ID# 35580 |                                    | Q1: 104.85 (A+)                          | Q2: 106.47 (A+)                    |                                             |
|                                         |                                    | Q3: N/A                                  | Q4: N/A                            | (A+)