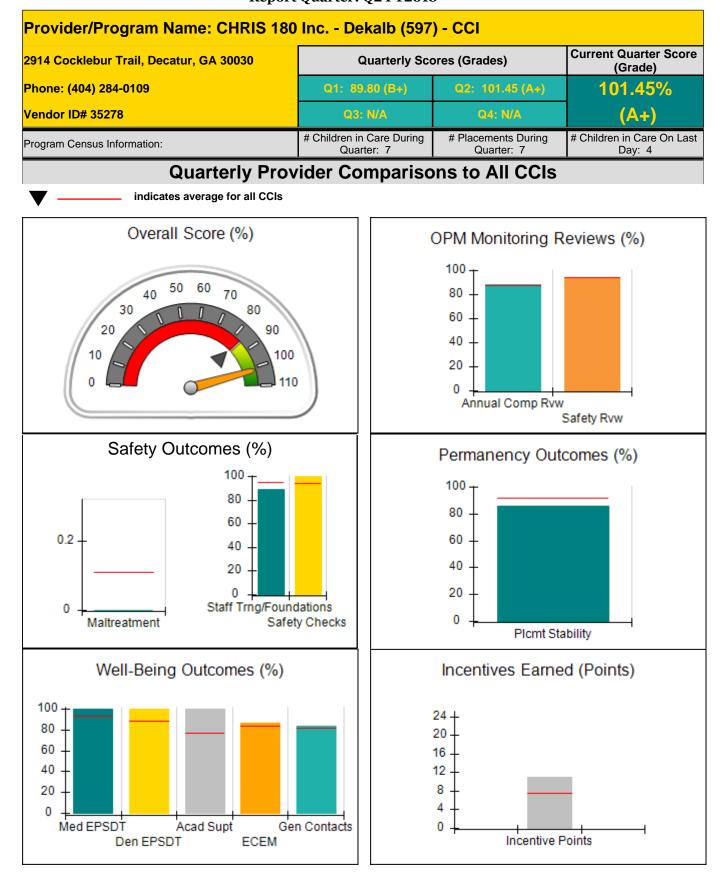

|
| Maximum tota                                        | combined incentive                      | credit allowed is 10 points.            | Incentives Awarded                | 9.00                                 |
| *Performance calculation descriptions can b         | e found in the FY 20                    | 18 RBWO PBP Measureme                   | ents and Standards Guide.         |                                      |

### Child Protective Services Investigations and Dispositions

| Total Reports:                    | 0 |
|-----------------------------------|---|
| Number Screened In:               | 0 |
| Number Screened Out:              | 0 |
| Number Substantiated:             | 0 |
| Number Unsubstantiated:           | 0 |
| Number Active CPS Investigations: | 0 |











| 2914 Cocklebur Trail, Decatur, GA 30030<br>Phone: (404) 284-0109 |                                    | Quarterly Scores (Grades)               |                                   | Current Quarter Score<br>(Grade)     |  |
|------------------------------------------------------------------|------------------------------------|-----------------------------------------|-----------------------------------|--------------------------------------|--|
|                                                                  |                                    | Q1: 89.80 (B+)                          | Q2: 101.45 (A+)                   | 101.45%                              |  |
| Vendor ID# 35278                                                 |                                    | Q3: N/A