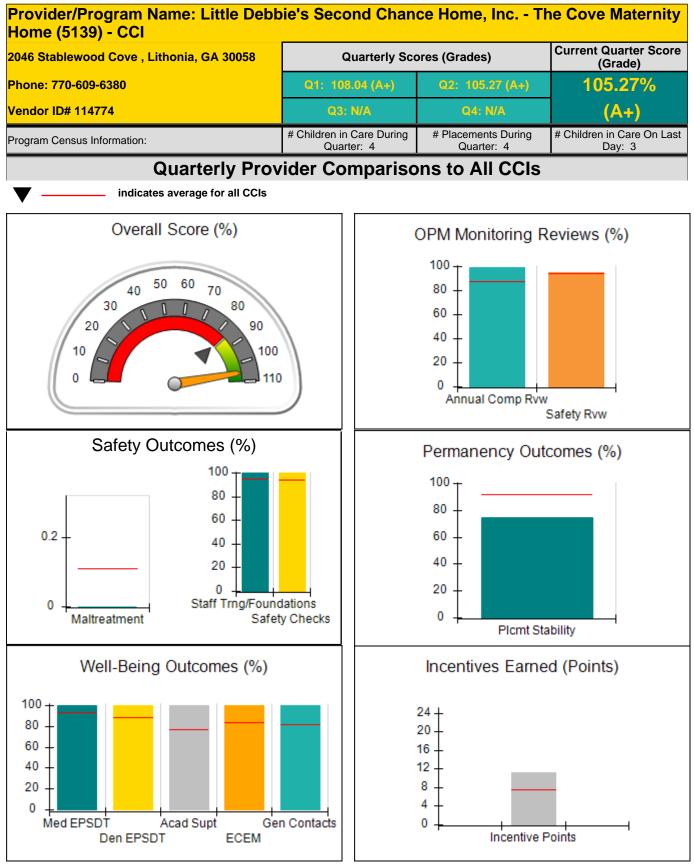

42                                    |                                         | 24                                | 10.66                                |
| Maximum total                       | combined incentive                      | credit allowed is 10 points.            | Incentives Awarded                | 10.00                                |

#### Child Protective Services Investigations and Dispositions

. . . . .

| Total Reports:                    | 0 |
|-----------------------------------|---|
| Number Screened In:               | 0 |
| Number Screened Out:              | 0 |
| Number Substantiated:             | 0 |
| Number Unsubstantiated:           | 0 |
| Number Active CPS Investigations: | 0 |



Performance-Based Placement Measures RBWO Provider GA+SCORECARD - CCI





### GATSCORE PERFORMANCE-BASED PLACEMENT

## Performance-Based Placement Measures RBWO Provider GA+SCORECARD - CCI

Report Quarter: Q2 FY2018

| 2046 Stablewood Cove , Lithonia, GA | 30058                              | Quarterly Sco                           | Quarterly Scores (Grades)         |                                      |
|-------------------------------------|------------------------------------|-----------------------------------------|-----------------------------------|--------------------------------------|
| Phone: 770-609-6380                 |                                    | Q1: 108.04 (A+)                         | Q2: 105.27 (A+)                   | (Grade)<br>105.27%                   |
| Vendor ID# 114774                   |