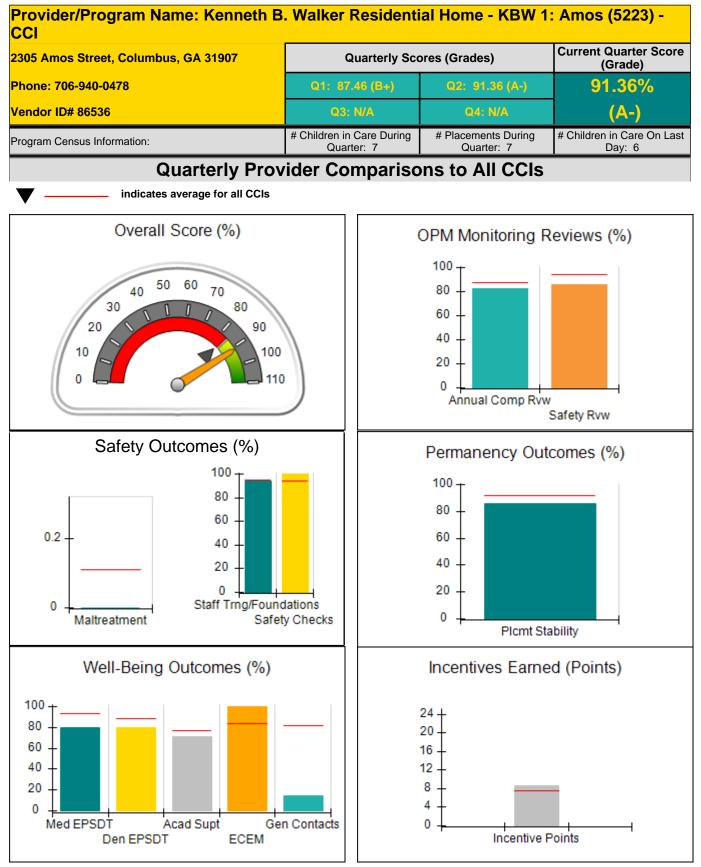

ve                      | credit allowed is 10 points.             | Incentives Awarded                 | 10.00                                |
| *Performance calculation descriptions can b        | e found in the FY 20                    | 18 RBWO PBP Measureme                    | ents and Standards Guide.          |                                      |

#### **Child Protective Services Investigations and Dispositions**

| Total Reports:                    | 0 |
|-----------------------------------|---|
| Number Screened In:               | 0 |
| Number Screened Out:              | 0 |
| Number Substantiated:             | 0 |
| Number Unsubstantiated:           | 0 |
| Number Active CPS Investigations: | 0 |



Performance-Based Placement Measures RBWO Provider GA+SCORECARD - CCI







**Performance-Based Placement Measures RBWO Provider GA+SCORECARD - CCI** 



Report Quarter: Q2 FY2018

| 2305 Amos Street, Columbus, GA 31907 |                                    | Quarterly Scores (Grades)               |                                   | Current Quarter Score<br>(Grade)     |
|--------------------------------------|------------------------------------|-----------------------------------------|-----------------------------------|--------------------------------------|
| Phone: 706-940-0478                  |                                    | Q1: 87.46 (B+)                          | Q2: 91.36 (A-)                    |                                      |
| Vendor ID# 86536                     |                                    | Q3: N/A