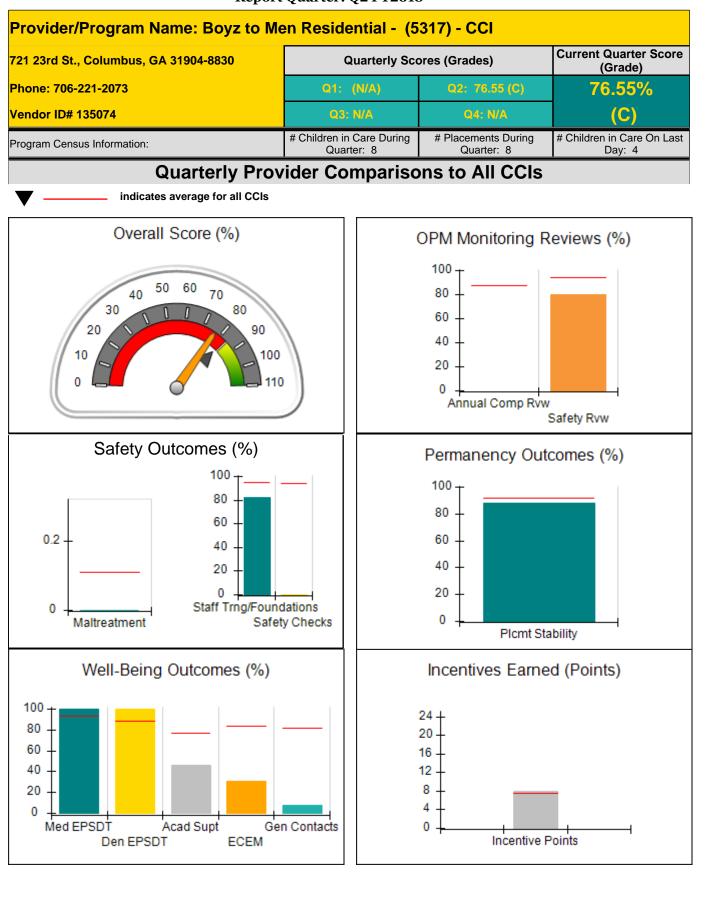

tal                                             | combined incentive                      | credit allowed is 10 points.            | Incentives Awarded                | 5.82                                 |  |
| *Performance calculation descriptions can b               | e found in the FY 20                    | 18 RBWO PBP Measureme                   | ents and Standards Guide.         |                                      |  |

#### Child Protective Services Investigations and Dispositions

| Total Reports:                    | 0 |
|-----------------------------------|---|
| Number Screened In:               | 0 |
| Number Screened Out:              | 0 |
| Number Substantiated:             | 0 |
| Number Unsubstantiated:           | 0 |
| Number Active CPS Investigations: | 0 |







GATSCORE PERFORMANCE-BASED PLACEMENT





| 721 23rd St., Columbus, GA 31904-8       | 830                                | Quarterly Scores (Grades)               |                                   | Current Quarter Score<br>(Grade)<br>76.55% |
|------------------------------------------|------------------------------------|-----------------------------------------|-----------------------------------|--------------------------------------------|
| Phone: 706-221-2073<br>Vendor ID# 135074 |                                    | Q1: (N/A)                               | Q2: 76.55 (C)                     |                                            |
|                                          |                                    | Q3: N/A                                 | Q4: N/A