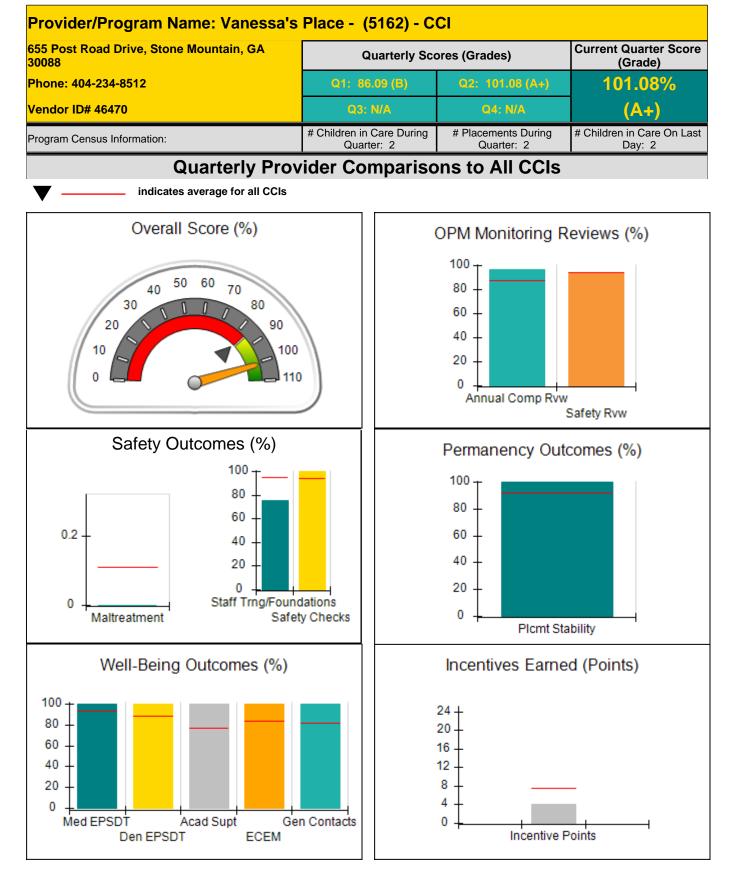

33% 0.66 Permanency Contacts 5 None Planned Additional Academic Supports 2 0.00 0% Active Agency Accreditation 4 50% 2.00 Staff Clinical Licensure 5 0.00 0% Behavior Management (threshold = 0) 100% 4 4.00 **Incentives Total** 7.42 24 6.66 Maximum total combined incentive credit allowed is 10 points. **Incentives Awarded** 6.66 \*Performance calculation descriptions can be found in the FY 2018 RBWO PBP Measurements and Standards Guide.

### Child Protective Services Investigations and Dispositions

| Total Reports:                    | 0 |
|-----------------------------------|---|
| Number Screened In:               | 0 |
| Number Screened Out:              | 0 |
| Number Substantiated:             | 0 |
| Number Unsubstantiated:           | 0 |
| Number Active CPS Investigations: | 0 |









| 655 Post Road Drive, Stone Mountain, GA 30088 |                                    | Quarterly Scores (Grades)               |                                   | Current Quarter Score<br>(Grade)     |  |
|-----------------------------------------------|------------------------------------|-----------------------------------------|-----------------------------------|--------------------------------------|--|
| Phone: 404-234-8512                           |                                    | Q1: 86.09 (B)                           | Q2: 101.08 (A+)                   | 101.08%                              |  |
| Vendor ID# 46470                              |                                    | Q3: N/A                                 | Q4: N/A                           | (A+)