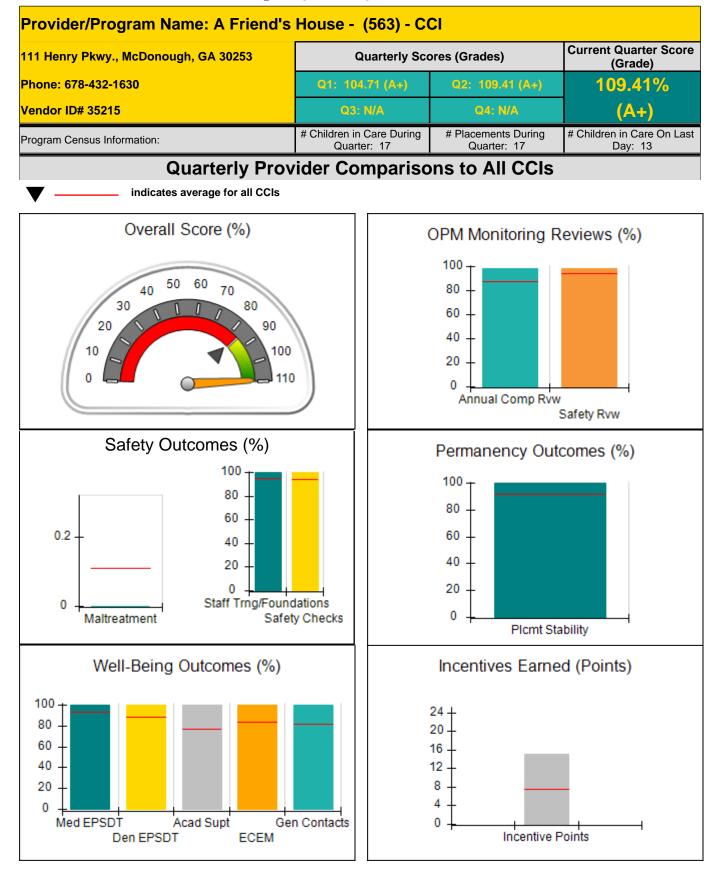

| 111 Henry Pkwy., McDonough, GA 30253<br>Phone: 678-432-1630<br>Vendor ID# 35215 |                                    | Quarterly Scores (Grades)                |                                    | Current Quarter Score<br>(Grade)      |  |
|---------------------------------------------------------------------------------|------------------------------------|------------------------------------------|------------------------------------|---------------------------------------|--|
|                                                                                 |                                    | Q1: 104.71 (A+)                          | Q2: 109.41 (A+)                    | 109.41%                               |  |
|                                                                                 |                                    | Q3: N/A                                  | Q4: N/A                            | (A+)                                  |  |
| Program Census Information:                                                     |                                    | # Children in Care During<br>Quarter: 17 | # Placements During<br>Quarter: 17 | # Children in Care On<br>Last Day: 13 |  |
|                                                                                 | Avg<br>Performance All<br>CCIs (%) | Provider<br>Performance (%)*             | Possible Points<br>(Weight)        | Provider Points<br>Earned             |  |
| OPM Monitoring Reviews                                                          | , <u> </u>                         |                                          |                                    | ·                                     |  |
| Annual Comprehensive Reviews                                                    | 88%                                | 98%                                      | 25                                 | 24.62                                 |  |
| Safety Reviews                                                                  | 94%                                | 99%                                      | 15                                 | 14.79                                 |  |
| Monitoring Sub-Tota                                                             |                                    |                                          | 40                                 | 39.41                                 |  |
| CCI Safety Outcomes                                                             |                                    |                                          |                                    |                                       |  |
| Incidence of Maltreatment                                                       | 0.11%                              | No Substantiated<br>Reports              | 10                                 | 10.00                                 |  |
| Staff Training/Foundations                                                      | 95%                                | 100%                                     | 5                                  | 5.00                                  |  |
| Staff Safety Checks                                                             | 94%                                | 100%                                     | 5                                  | 5.00                                  |  |
| Safety Sub-Tota                                                                 |                                    |                                          | 20                                 | 20.00                                 |  |
| CCI Permanency Outcomes                                                         |                                    |                                          |                                    |                                       |  |
| Placement Stability                                                             | 92%                                | 100%                                     | 15                                 | 15.00                                 |  |
| Permanency Sub-Tota                                                             |                                    |                                          | 15                                 | 15.00                                 |  |
| CCI Well-Being Outcomes                                                         |                                    |                                          |                                    | 1                                     |  |
| EPSDT Medical Visits                                                            | 93%                                | 100%                                     | 4                                  | 4.00                                  |  |
| EPSDT Dental Visits                                                             | 89%                                | 100%                                     | 4                                  | 4.00                                  |  |
| Academic Supports                                                               | 77%                                | 100%                                     | 3                                  | 3.00                                  |  |
| Provider ECEM Visits                                                            | 83%                                | 100%                                     | 7                                  | 7.00                                  |  |
| Provider General Contacts                                                       | 82%                                | 100%                                     | 7                                  | 7.00                                  |  |
| Placements with Siblings                                                        | 39%                                | 57%                                      | Not Scored                         | Not Scored                            |  |
| Placements within Legal County                                                  | 13%                                | 33%                                      | Not Scored                         | Not Scorec                            |  |
| Well-Being Sub-Tota                                                             |                                    |                                          | 25                                 | 25.00                                 |  |

| Monitoring & Outcomes | es: Possible Points = 100 Points Earned = 99.4 |                  |           |
|-----------------------|------------------------------------------------|------------------|-----------|
|                       | Score Before                                   | ncentives Credit | 99.41%    |
|                       | Inc                                            | entives Awarded  | 10.00 pts |
|                       |                                                | PBP Verification | N/A pts   |
|                       |                                                | Total Score      | 109.41%   |

Report Quarter: Q2 FY2018

| Provider/Program Name: A Friend's House - (563) - CCI |                                         |                                          |                                    |                                       |  |
|-------------------------------------------------------|-----------------------------------------|------------------------------------------|------------------------------------|---------------------------------------|--|
| Program Census Information:                           |                                         | # Children in Care During<br>Quarter: 17 | # Placements During<br>Quarter: 17 | # Children in Care On<br>Last Day: 13 |  |
| CCI Incentive Credits                                 | Avg<br>Performance All<br>CCIs (Points) | Provider<br>Performance (%)*             | Possible Points<br>(Weight)        | Provider Points<br>Earned             |  |
| Early EPSDT Medical Visits                            |                                         | 100%                                     | 2                                  | 2.00                                  |  |
| Early EPSDT Dental Visits                             |                                         | 100%                                     | 2                                  | 2.00                                  |  |
| Permanency Contacts                                   |                                         | 100%                                     | 5                                  | 5.00                                  |  |
| Additional Academic Supports                          |                                         | 100%                                     | 2                                  | 2.00                                  |  |
| Active Agency Accreditation                           |                                         | 0%                                       | 4                                  | 0.00                                  |  |
| Staff Clinical Licensure                              |                                         | 0%                                       | 5                                  | 0.00                                  |  |
| Behavior Management (threshold = 0)                   |                                         | 100%                                     | 4                                  | 4.00                                  |  |
| Incentives Tota                                       | 7.42                                    |                                          | 24                                 | 15.00                                 |  |
| Maximum total                                         | combined incentive                      | credit allowed is 10 points.             | Incentives Awarded                 | 10.00                                 |  |
| *Performance calculation descriptions can b           | e found in the FY 20                    | 18 RBWO PBP Measureme                    | ents and Standards Guide.          | ,                                     |  |