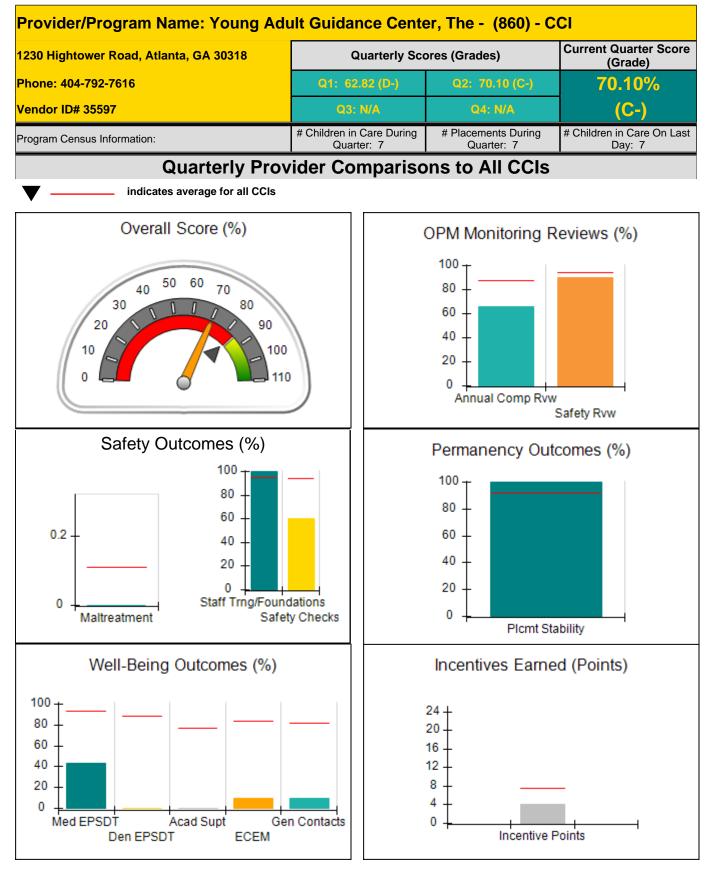

|
| Performance calculation descriptions can be found in the FY 2018 RBWO PBP Measurements and Standards Guide. |                                         |                                          |                                    |                                       |

#### Child Protective Services Investigations and Dispositions

| Total Reports:                    | 0 |
|-----------------------------------|---|
| Number Screened In:               | 0 |
| Number Screened Out:              | 0 |
| Number Substantiated:             | 0 |
| Number Unsubstantiated:           | 0 |
| Number Active CPS Investigations: | 0 |





## Report Quarter: Q2 FY2018

One or more parameters were not specified for the subreport, 'Subreport2', located at: /PBP\_FY2018\_ScoreCard\_CCI.











| 1230 Hightower Road, Atlanta, GA 30318<br>Phone: 404-792-7616 |                                    | Quarterly Scores (Grades)               |                                   | Current Quarter Score<br>(Grade)     |  |
|---------------------------------------------------------------|------------------------------------|-----------------------------------------|-----------------------------------|--------------------------------------|--|
|                                                               |                                    | Q1: 62.82 (D-)                          | Q2: 70.10 (C-)                    | 70.10%                               |  |
| Vendor ID# 35597                                              |                                    | Q3: N/A