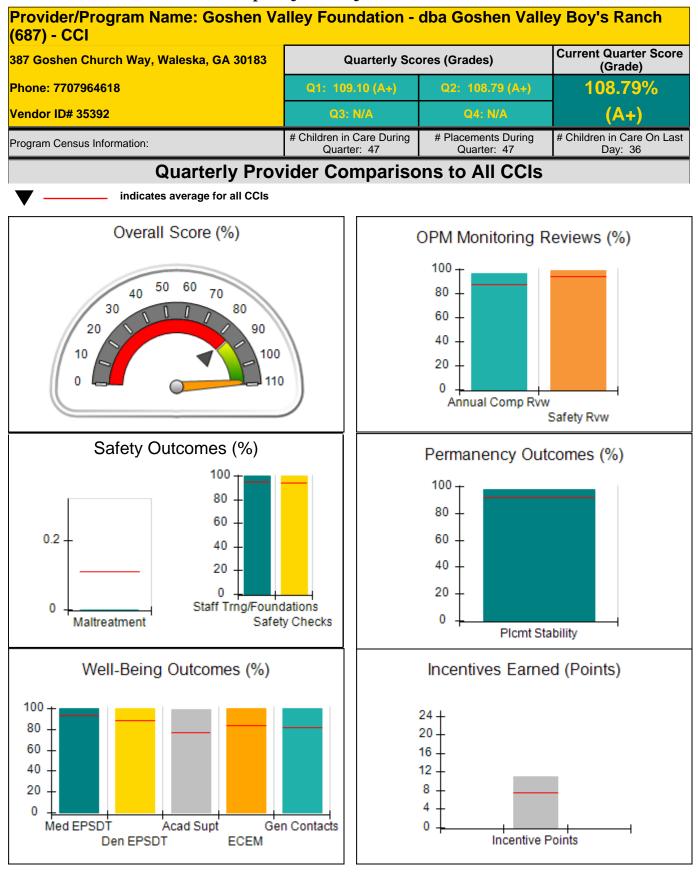

Report Quarter: Q2 FY2018

| Provider/Program Name: A Friend's House - (563) - CCI |                                         |                                          |                                    |                                       |  |
|-------------------------------------------------------|-----------------------------------------|------------------------------------------|------------------------------------|---------------------------------------|--|
| Program Census Information:                           |                                         | # Children in Care During<br>Quarter: 17 | # Placements During<br>Quarter: 17 | # Children in Care On<br>Last Day: 13 |  |
| CCI Incentive Credits                                 | Avg<br>Performance All<br>CCIs (Points) | Provider<br>Performance (%)*             | Possible Points<br>(Weight)        | Provider Points<br>Earned             |  |
| Early EPSDT Medical Visits                            |                                         | 100%                                     | 2                                  | 2.00                                  |  |
| Early EPSDT Dental Visits                             |                                         | 100%                                     | 2                                  | 2.00                                  |  |
| Permanency Contacts                                   |                                         | 100%                                     | 5                                  | 5.00                                  |  |
| Additional Academic Supports                          |                                         | 100%                                     | 2                                  | 2.00                                  |  |
| Active Agency Accreditation                           |                                         | 0%                                       | 4                                  | 0.00                                  |  |
| Staff Clinical Licensure                              |                                         | 0%                                       | 5                                  | 0.00                                  |  |
| Behavior Management (threshold = 0)                   |                                         | 100%                                     | 4                                  | 4.00                                  |  |
| Incentives Tota                                       | 7.42                                    |                                          | 24                                 | 15.00                                 |  |
| Maximum total                                         | combined incentive                      | credit allowed is 10 points.             | Incentives Awarded                 | 10.00                                 |  |
| *Performance calculation descriptions can b           | e found in the FY 20                    | 18 RBWO PBP Measureme                    | ents and Standards Guide.          | ,                                     |  |