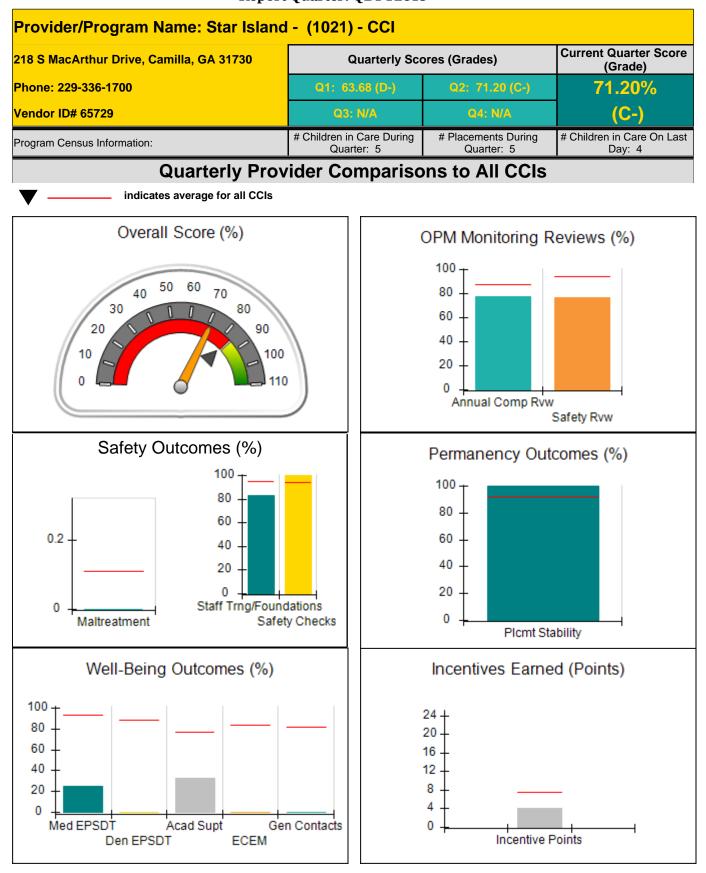

tal                                         | combined incentive                      | credit allowed is 10 points.             | Incentives Awarded                 | 10.00                                 |  |
| *Performance calculation descriptions can b           | e found in the FY 20                    | 18 RBWO PBP Measureme                    | ents and Standards Guide.          |                                       |  |

## **Child Protective Services Investigations and Dispositions**

| Total Reports:                    | 1 |
|-----------------------------------|---|
| Number Screened In:               | 0 |
| Number Screened Out:              | 1 |
| Number Substantiated:             | 0 |
| Number Unsubstantiated:           | 0 |
| Number Active CPS Investigations: | 0 |











| 218 S MacArthur Drive, Camilla, GA | 31730                              | Quarterly Scores (Grades)               |                                   | Current Quarter Score<br>(Grade)<br>71.20% |
|------------------------------------|------------------------------------|-----------------------------------------|-----------------------------------|--------------------------------------------|
| Phone: 229-336-1700                |                                    | Q1: 63.68 (D-)                          | Q2: 71.20 (C-)                    |                                            |
| Vendor ID# 65729                   |                                    | Q3: N/A                                 | Q4: N/A                           | (C-)