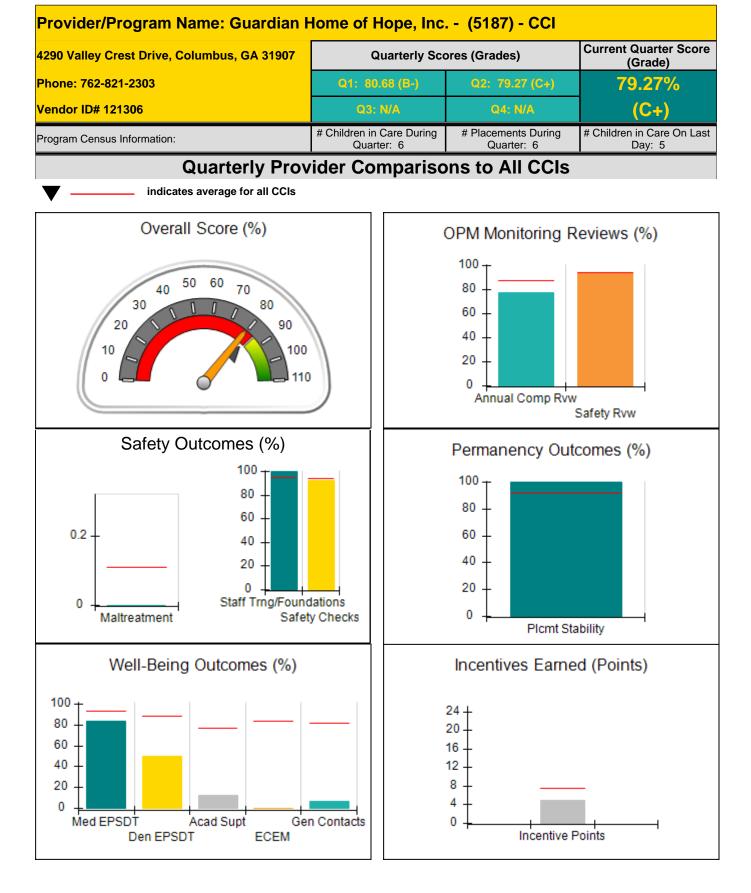

Report Quarter: Q2 FY2018

| Provider/Program Name: A Friend's House - (563) - CCI |                                         |                                          |                                    |                                       |  |
|-------------------------------------------------------|-----------------------------------------|------------------------------------------|------------------------------------|---------------------------------------|--|
| Program Census Information:                           |                                         | # Children in Care During<br>Quarter: 17 | # Placements During<br>Quarter: 17 | # Children in Care On<br>Last Day: 13 |  |
| CCI Incentive Credits                                 | Avg<br>Performance All<br>CCIs (Points) | Provider<br>Performance (%)*             | Possible Points<br>(Weight)        | Provider Points<br>Earned             |  |
| Early EPSDT Medical Visits                            |                                         | 100%                                     | 2                                  | 2.00                                  |  |
| Early EPSDT Dental Visits                             |                                         | 100%                                     | 2                                  | 2.00                                  |  |
| Permanency Contacts                                   |                                         | 100%                                     | 5                                  | 5.00                                  |  |
| Additional Academic Supports                          |                                         | 100%                                     | 2                                  | 2.00                                  |  |
| Active Agency Accreditation                           |                                         | 0%                                       | 4                                  | 0.00                                  |  |
| Staff Clinical Licensure                              |                                         | 0%                                       | 5                                  | 0.00                                  |  |
| Behavior Management (threshold = 0)                   |                                         | 100%                                     | 4                                  | 4.00                                  |  |
| Incentives Tota                                       | 7.42                                    |                                          | 24                                 | 15.00                                 |  |
| Maximum total                                         | combined incentive                      | credit allowed is 10 points.             | Incentives Awarded                 | 10.00                                 |  |
| *Performance calculation descriptions can b           | e found in the FY 20                    | 18 RBWO PBP Measureme                    | ents and Standards Guide.          | ,                                     |  |