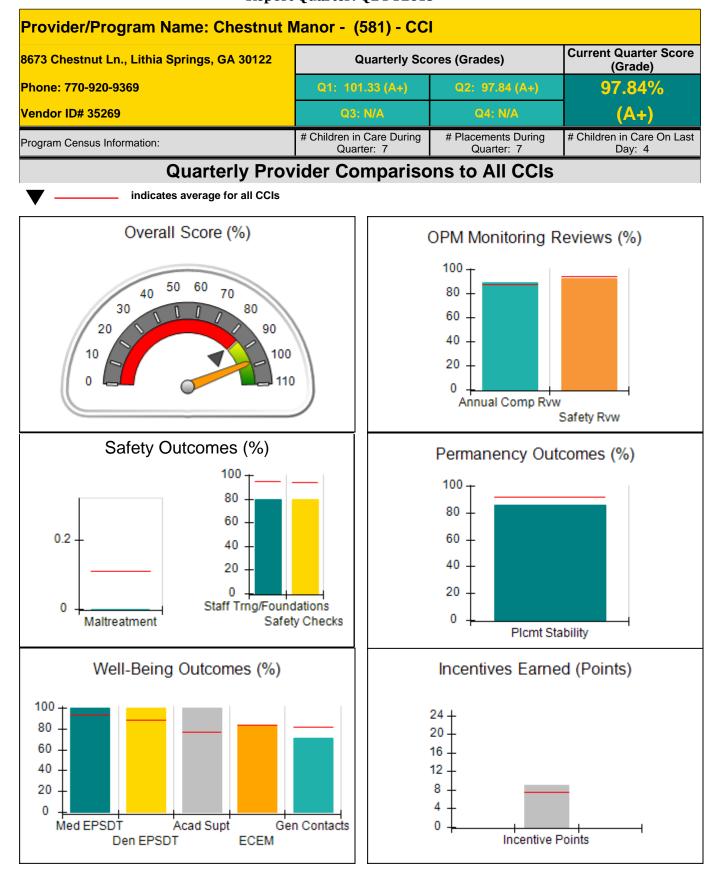

| combined incentive                      | credit allowed is 10 points.             | Incentives Awarded                 | 7.76                                 |
| Performance calculation descriptions can be found in the FY 2018 RBWO PBP Measurements and Standards Guide. |                                         |                                          |                                    |                                      |

#### Child Protective Services Investigations and Dispositions

| Total Reports:                    | 0 |
|-----------------------------------|---|
| Number Screened In:               | 0 |
| Number Screened Out:              | 0 |
| Number Substantiated:             | 0 |
| Number Unsubstantiated:           | 0 |
| Number Active CPS Investigations: | 0 |











| 8673 Chestnut Ln., Lithia Springs, GA 30122<br>Phone: 770-920-9369<br>Vendor ID# 35269 |                                    | Quarterly Scores (Grades)               |                                   | Current Quarter Score<br>(Grade)     |  |
|----------------------------------------------------------------------------------------|------------------------------------|-----------------------------------------|-----------------------------------|--------------------------------------|--|
|                                                                                        |                                    | Q1: 101.33 (A+)                         | Q2: 97.84 (A+)                    | 97.84%                               |  |
|