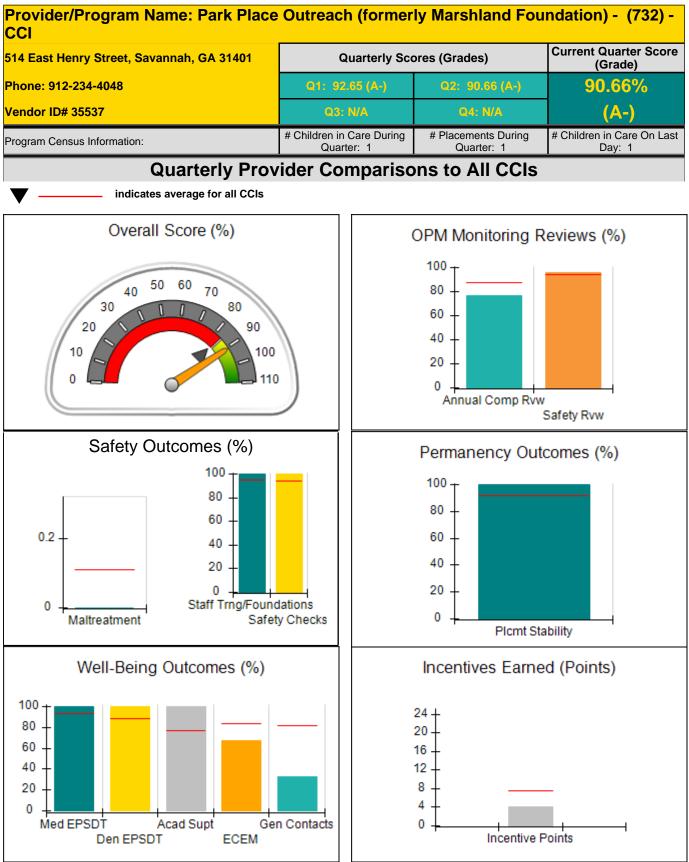

l<br>CCIs (Points) | Avg<br>Performance All<br>CCIs (Points)     Provider<br>Performance (%)*       67%       40%       0%       0%       0%       100% | # Children in Care During<br>Quarter: 12# Placements During<br>Quarter: 12Avg<br>Performance All<br>CCIs (Points)Provider<br>Performance (%)*Possible Points<br>(Weight)67%240%240%200%200%200%400%5100%47.4224 |  |

## Child Protective Services Investigations and Dispositions

| Total Reports:                    | 1 |
|-----------------------------------|---|
| Number Screened In:               | 1 |
| Number Screened Out:              | 0 |
| Number Substantiated:             | 0 |
| Number Unsubstantiated:           | 0 |
| Number Active CPS Investigations: | 1 |



Performance-Based Placement Measures RBWO Provider GA+SCORECARD - CCI







8E

# **Performance-Based Placement Measures RBWO Provider GA+SCORECARD - CCI**

| 514 East Henry Street, Savannah, GA 31401 |                                    | Quarterly Scores (Grades)               |                                   | Current Quarter Score<br>(Grade)     |
|-------------------------------------------|------------------------------------|-----------------------------------------|-----------------------------------|--------------------------------------|
| Phone: 912-234-4048                       |                                    | Q1: 92.65 (A-) Q2: 90.66 (A-)           |                                   | 90.66%                               |
| Vendor ID# 35537                          | r ID# 35537 Q3: N/A Q4: N/A        |