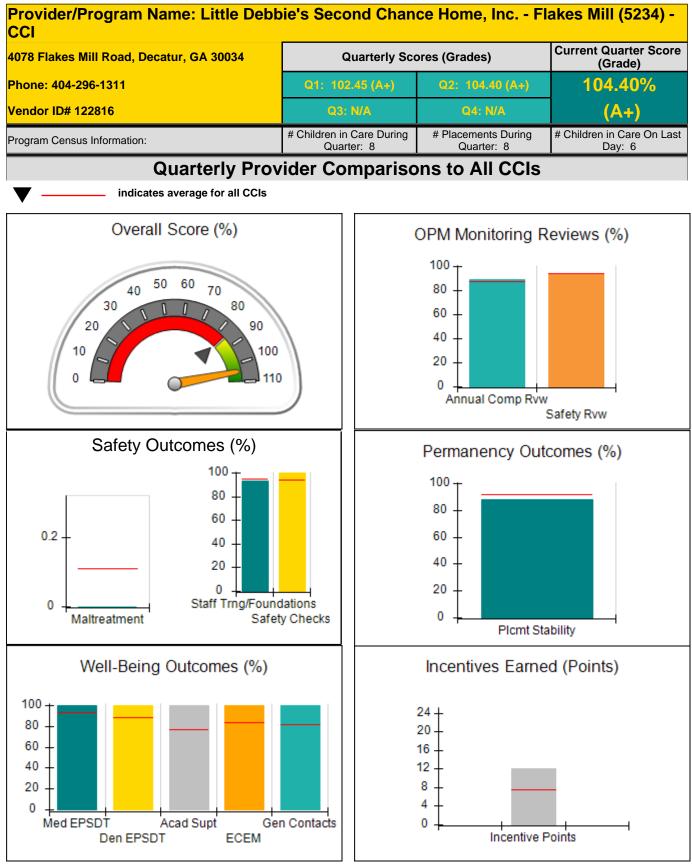

| Avg<br>Performance All<br>CCIs (Points) | Performance All<br>CCIs (Points)Performance (%)*Not EligibleNot Eligible100%100%None Planned100%100%50%100%100%7.42100% | Quarter: 5Quarter: 5Avg<br>Performance All<br>CCIs (Points)Provider<br>Performance (%)*Possible Points<br>(Weight)Not Eligible2100%2None Planned5100%2100%2100%5100%5100%4100%4100%4100%4 |

#### Child Protective Services Investigations and Dispositions

. . . . .

| Total Reports:                    | 0 |
|-----------------------------------|---|
| Number Screened In:               | 0 |
| Number Screened Out:              | 0 |
| Number Substantiated:             | 0 |
| Number Unsubstantiated:           | 0 |
| Number Active CPS Investigations: | 0 |



Performance-Based Placement Measures RBWO Provider GA+SCORECARD - CCI





Performance-Based Placement Measures RBWO Provider GA+SCORECARD - CCI



**Report Quarter: Q2 FY2018** 

| 4078 Flakes Mill Road, Decatur, GA 3     | 0034                               | Quarterly Scores (Grades)               |                                   | Current Quarter Score<br>(Grade)<br>104.40% |
|------------------------------------------|------------------------------------|-----------------------------------------|-----------------------------------|---------------------------------------------|
| Phone: 404-296-1311<br>Vendor ID# 122816 |                                    | Q1: 102.45 (A+) C<br>Q3: N/A            | Q2: 104.40 (A+)                   |                                             |
|                                          |