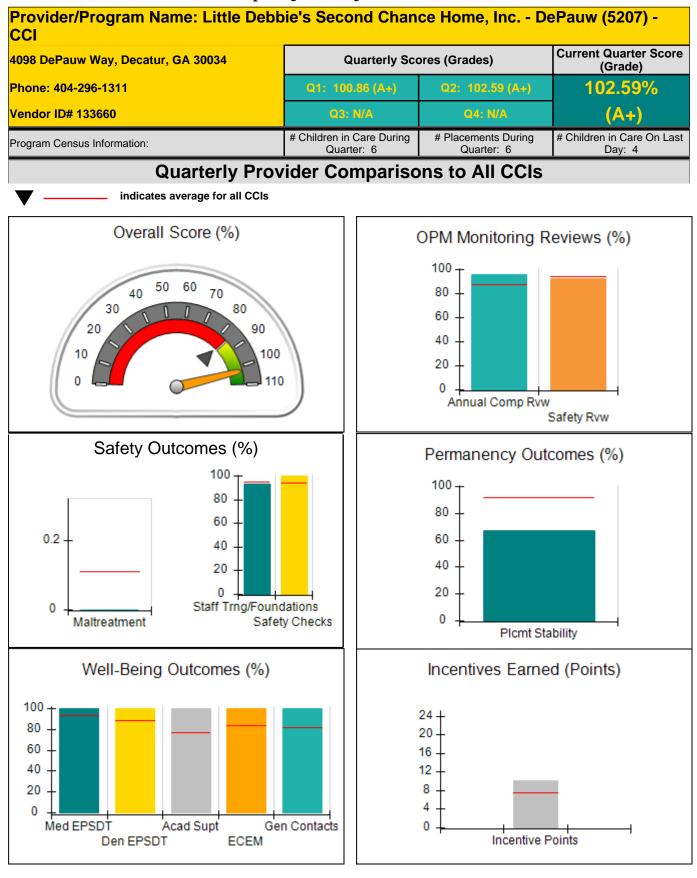

ints.            | Incentives Awarded                | 10.00                                |
| Performance calculation descriptions can be found in the FY 2018 RBWO PBP Measurements and Standards Guide. |                                         |                                         |                                   |                                      |

#### Child Protective Services Investigations and Dispositions

| Total Reports:                    | 0 |
|-----------------------------------|---|
| Number Screened In:               | 0 |
| Number Screened Out:              | 0 |
| Number Substantiated:             | 0 |
| Number Unsubstantiated:           | 0 |
| Number Active CPS Investigations: | 0 |



Performance-Based Placement Measures RBWO Provider GA+SCORECARD - CCI







**Performance-Based Placement Measures RBWO Provider GA+SCORECARD - CCI** 



Report Quarter: Q2 FY2018

| 4098 DePauw Way, Decatur, GA 3003        | 4                                  | Quarterly Scores (Grades)               |                                   | Current Quarter Score<br>(Grade)<br>102.59% |
|------------------------------------------|------------------------------------|-----------------------------------------|-----------------------------------|---------------------------------------------|
| Phone: 404-296-1311<br>Vendor ID# 133660 |                                    | Q1: 100.86 (A+)                         | Q2: 102.59 (A+)                   |                                             |
|                                          |