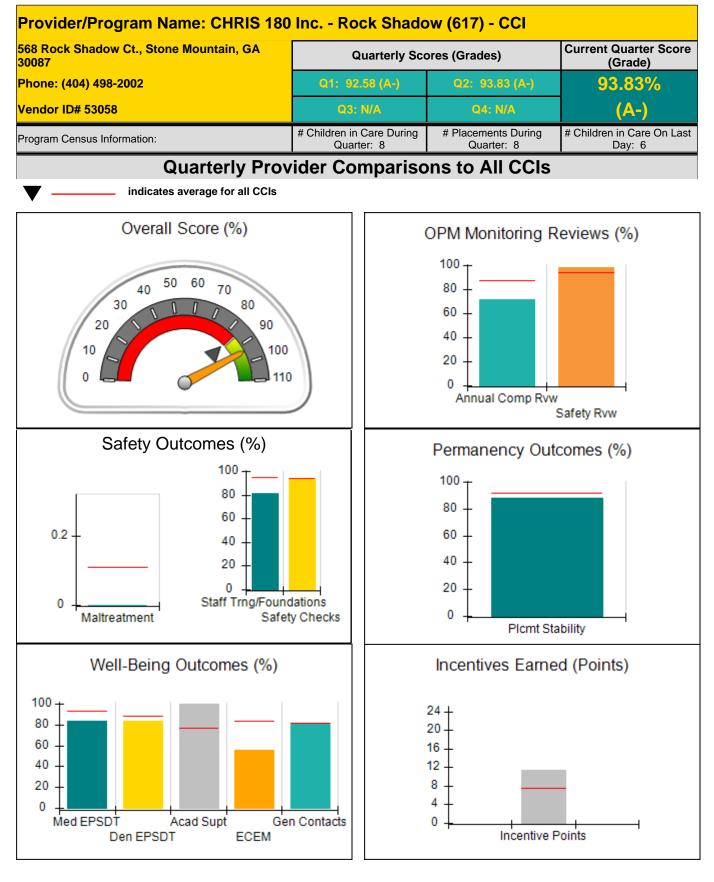

| combined incentive                      | credit allowed is 10 points.             | Incentives Awarded                 | 9.84                                 |
| Performance calculation descriptions can be found in the FY 2018 RBWO PBP Measurements and Standards Guide. |                                         |                                          |                                    |                                      |

#### Child Protective Services Investigations and Dispositions

| Total Reports:                    | 1 |
|-----------------------------------|---|
| Number Screened In:               | 1 |
| Number Screened Out:              | 0 |
| Number Substantiated:             | 0 |
| Number Unsubstantiated:           | 0 |
| Number Active CPS Investigations: | 1 |











| 568 Rock Shadow Ct., Stone Mountain, GA 30087 |                                    | Quarterly Scores (Grades)               |                                   | Current Quarter Score<br>(Grade)     |  |
|-----------------------------------------------|------------------------------------|-----------------------------------------|-----------------------------------|--------------------------------------|--|
| Phone: (404) 498-2002                         |                                    | Q1: 92.58 (A-)                          | Q2: 93.83 (A-)                    | 93.83%                               |  |
| Vendor ID# 53058                              |                                    | Q3: N/A                                 | Q4: N/A                           | (A-)