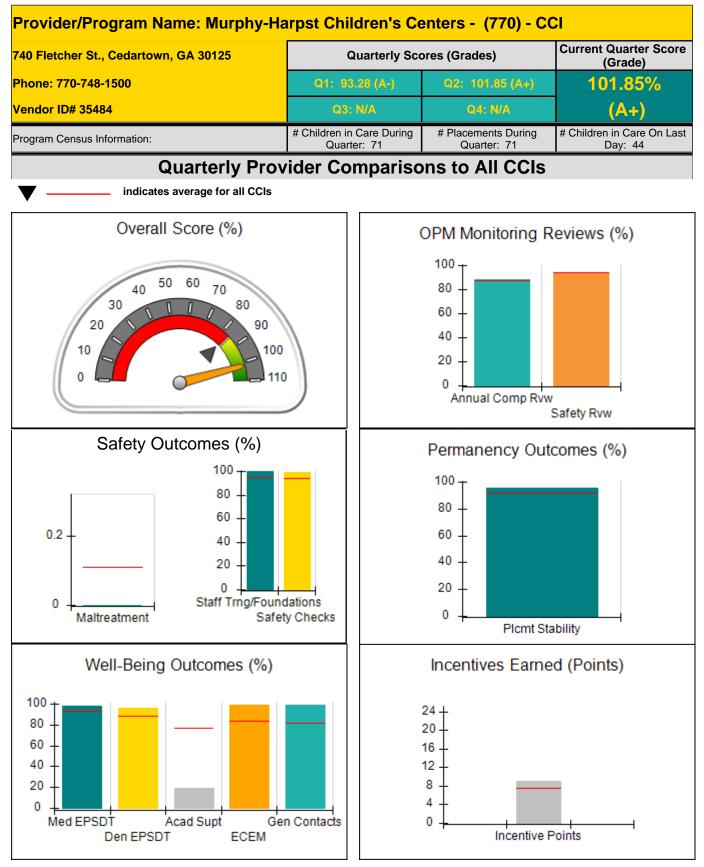

| 111 Henry Pkwy., McDonough, GA 30253<br>Phone: 678-432-1630<br>Vendor ID# 35215 |                                    | Quarterly Scores (Grades)                |                                    | Current Quarter Score<br>(Grade)      |  |
|---------------------------------------------------------------------------------|------------------------------------|------------------------------------------|------------------------------------|---------------------------------------|--|
|                                                                                 |                                    | Q1: 104.71 (A+)                          | Q2: 109.41 (A+)                    | 109.41%                               |  |
|                                                                                 |                                    | Q3: N/A                                  | Q4: N/A                            | (A+)                                  |  |
| Program Census Information:                                                     |                                    | # Children in Care During<br>Quarter: 17 | # Placements During<br>Quarter: 17 | # Children in Care On<br>Last Day: 13 |  |
|                                                                                 | Avg<br>Performance All<br>CCIs (%) | Provider<br>Performance (%)*             | Possible Points<br>(Weight)        | Provider Points<br>Earned             |  |
| OPM Monitoring Reviews                                                          | , <u> </u>                         |                                          |                                    | ·                                     |  |
| Annual Comprehensive Reviews                                                    | 88%                                | 98%                                      | 25                                 | 24.62                                 |  |
| Safety Reviews                                                                  | 94%                                | 99%                                      | 15                                 | 14.79                                 |  |
| Monitoring Sub-Tota                                                             |                                    |                                          | 40                                 | 39.41                                 |  |
| CCI Safety Outcomes                                                             |                                    |                                          |                                    |                                       |  |
| Incidence of Maltreatment                                                       | 0.11%                              | No Substantiated<br>Reports              | 10                                 | 10.00                                 |  |
| Staff Training/Foundations                                                      | 95%                                | 100%                                     | 5                                  | 5.00                                  |  |
| Staff Safety Checks                                                             | 94%                                | 100%                                     | 5                                  | 5.00                                  |  |
| Safety Sub-Tota                                                                 |                                    |                                          | 20                                 | 20.00                                 |  |
| CCI Permanency Outcomes                                                         |                                    |                                          |                                    |                                       |  |
| Placement Stability                                                             | 92%                                | 100%                                     | 15                                 | 15.00                                 |  |
| Permanency Sub-Tota                                                             |                                    |                                          | 15                                 | 15.00                                 |  |
| CCI Well-Being Outcomes                                                         |                                    |                                          |                                    | 1                                     |  |
| EPSDT Medical Visits                                                            | 93%                                | 100%                                     | 4                                  | 4.00                                  |  |
| EPSDT Dental Visits                                                             | 89%                                | 100%                                     | 4                                  | 4.00                                  |  |
| Academic Supports                                                               | 77%                                | 100%                                     | 3                                  | 3.00                                  |  |
| Provider ECEM Visits                                                            | 83%                                | 100%                                     | 7                                  | 7.00                                  |  |
| Provider General Contacts                                                       | 82%                                | 100%                                     | 7                                  | 7.00                                  |  |
| Placements with Siblings                                                        | 39%                                | 57%                                      | Not Scored                         | Not Scored                            |  |
| Placements within Legal County                                                  | 13%                                | 33%                                      | Not Scored                         | Not Scorec                            |  |
| Well-Being Sub-Tota                                                             |                                    |                                          | 25                                 | 25.00                                 |  |

| Monitoring & Outcomes | es: Possible Points = 100 Points Earned = 99.4 |                  |           |
|-----------------------|------------------------------------------------|------------------|-----------|
|                       | Score Before                                   | ncentives Credit | 99.41%    |
|                       | Inc                                            | entives Awarded  | 10.00 pts |
|                       |                                                | PBP Verification | N/A pts   |
|                       |                                                | Total Score      | 109.41%   |