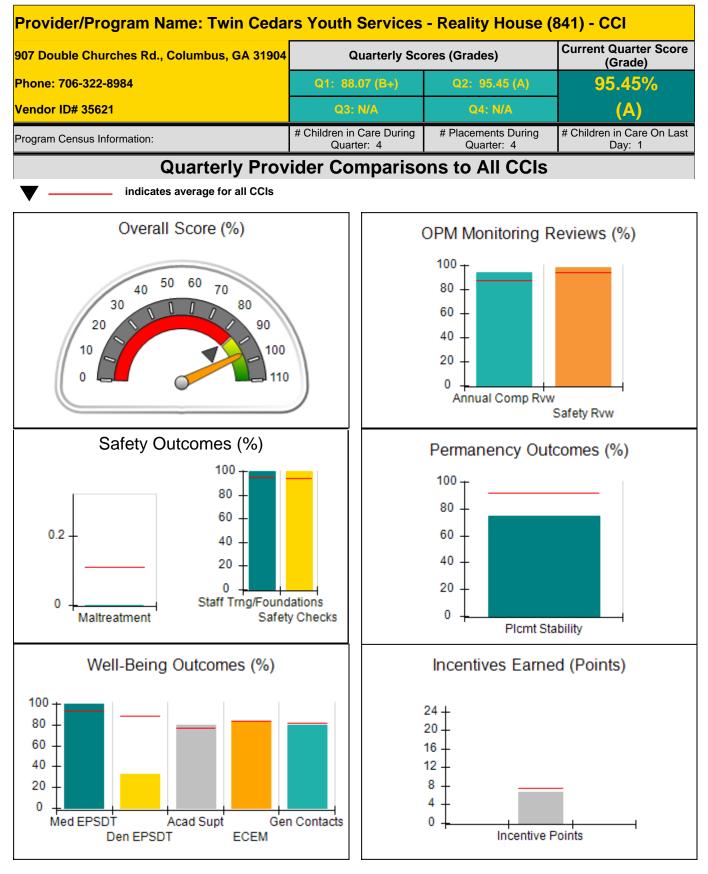

0 Additional Academic Supports 2 0.00 0% Active Agency Accreditation 4 50% 2.00 Staff Clinical Licensure 5 0.00 0% Behavior Management (threshold = 0) 100% 4 4.00

24

**Incentives Awarded** 

Maximum total combined incentive credit allowed is 10 points. \*Performance calculation descriptions can be found in the FY 2018 RBWO PBP Measurements and Standards Guide.

7.42

#### Child Protective Services Investigations and Dispositions

**Incentives Total** 

| Total Reports:                    | 0 |
|-----------------------------------|---|
| Number Screened In:               | 0 |
| Number Screened Out:              | 0 |
| Number Substantiated:             | 0 |
| Number Unsubstantiated:           | 0 |
| Number Active CPS Investigations: | 0 |
|                                   |   |











| 907 Double Churches Rd., Columbus, GA 31904 |                                    | Quarterly Scores (Grades)               |                                   | Current Quarter Score<br>(Grade)     |  |
|---------------------------------------------|------------------------------------|-----------------------------------------|-----------------------------------|--------------------------------------|--|
| Phone: 706-322-8984                         |                                    | Q1: 88.07 (B+)                          | Q2: 95.45 (A)                     | 95.45%                               |  |
| Vendor ID# 35621                            |                                    | Q3: N/A                                 | Q4: N/A                           | (A)