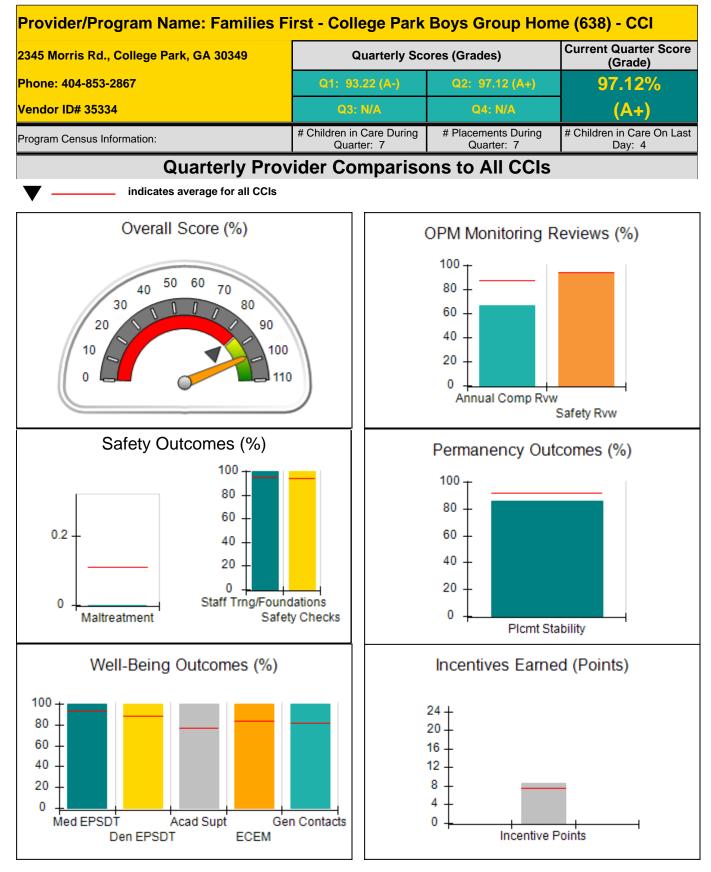

the FY 2018 RBWO PBP Measurements and Standards Guide. |  |

7.42

#### Child Protective Services Investigations and Dispositions

**Incentives Total** 

The following investigations data, which is not used for scoring but is considered significant to a provider's performance, is from Georgia SHINES and is not considered final or complete until the end of the fiscal year.

Maximum total combined incentive credit allowed is 10 points. Incentives Awarded

| Total Reports:                    | 1 |
|-----------------------------------|---|
| Number Screened In:               | 0 |
| Number Screened Out:              | 1 |
| Number Substantiated:             | 0 |
| Number Unsubstantiated:           | 0 |
| Number Active CPS Investigations: | 0 |
|                                   |   |











| 2345 Morris Rd., College Park, GA 30 | )349                               | Quarterly Sco                           | ores (Grades)                     | Current Quarter Score<br>(Grade)     |
|--------------------------------------|------------------------------------|-----------------------------------------|-----------------------------------|--------------------------------------|
| Phone: 404-853-2867                  |                                    | Q1: 93.22 (A-)                          | Q2: 97.12 (A+)                    | 97.12%                               |
| Vendor ID# 35334                     |                                    | Q3: N/A                                 | Q4: N/A                           | (A+)                                 |
| Program Cens