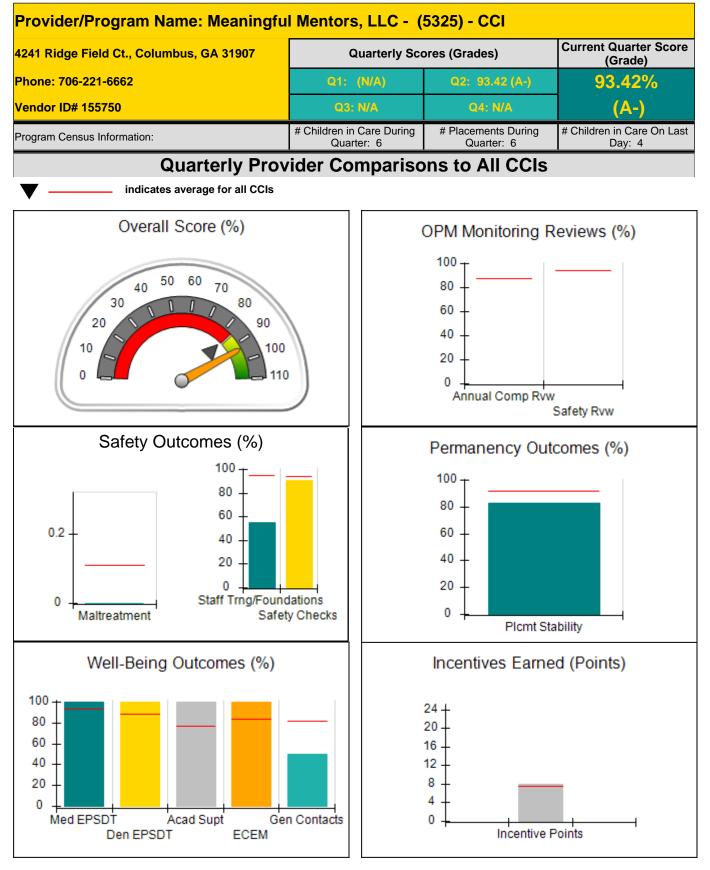

combined incentive                      | credit allowed is 10 points.            | Incentives Awarded                | 9.60                                 |  |
| Performance calculation descriptions can be found in the FY 2018 RBWO PBP Measurements and Standards Guide. |                                         |                                         |                                   |                                      |  |

#### Child Protective Services Investigations and Dispositions

| Total Reports:                    | 1 |
|-----------------------------------|---|
| Number Screened In:               | 1 |
| Number Screened Out:              | 0 |
| Number Substantiated:             | 0 |
| Number Unsubstantiated:           | 0 |
| Number Active CPS Investigations: | 1 |











| 4241 Ridge Field Ct., Columbus, GA | 31907                              | Quarterly Sco                           | ores (Grades)                     | Current Quarter Score<br>(Grade)<br>93.42% |
|------------------------------------|------------------------------------|-----------------------------------------|-----------------------------------|--------------------------------------------|
| Phone: 706-221-6662                |                                    | Q1: (N/A)                               | Q2: 93.42 (A-)                    |                                            |
| Vendor ID# 155750                  |                                    | Q3: N/A                                 | Q4: N/A                           | (A-)