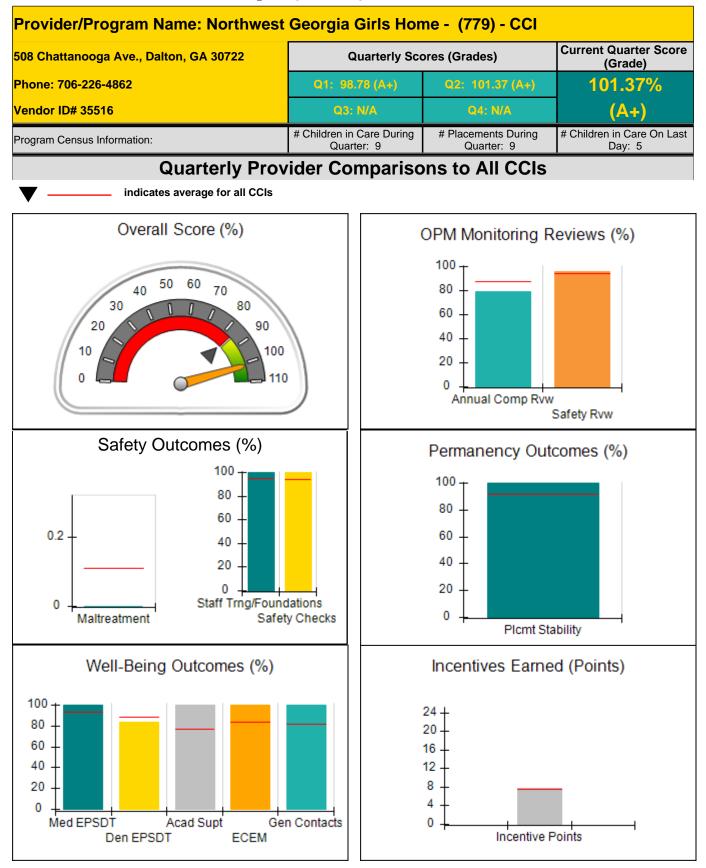

ed incentive                      | credit allowed is 10 points.             | Incentives Awarded                 | 10.00                                 |
| Performance calculation descriptions can be found in the FY 2018 RBWO PBP Measurements and Standards Guide. |                                         |                                          |                                    |                                       |

### Child Protective Services Investigations and Dispositions

| Total Reports:                    | 0  |
|-----------------------------------|----|
| Number Screened In:               | 0  |
| Number Screened Out:              | 0  |
| Number Substantiated:             | 0  |
| Number Unsubstantiated:           | 1  |
| Number Active CPS Investigations: | -1 |











| 508 Chattanooga Ave., Dalton, GA 30722<br>Phone: 706-226-4862<br>Vendor ID# 35516 |                                    | Quarterly Scores (Grades)               |                                   | Current Quarter Score<br>(Grade)     |
|-----------------------------------------------------------------------------------|------------------------------------|-----------------------------------------|-----------------------------------|--------------------------------------|
|                                                                                   |                                    | Q1: 98.78 (A+)                          | Q2: 101.37 (A+)                   | 101.37%                              |
|