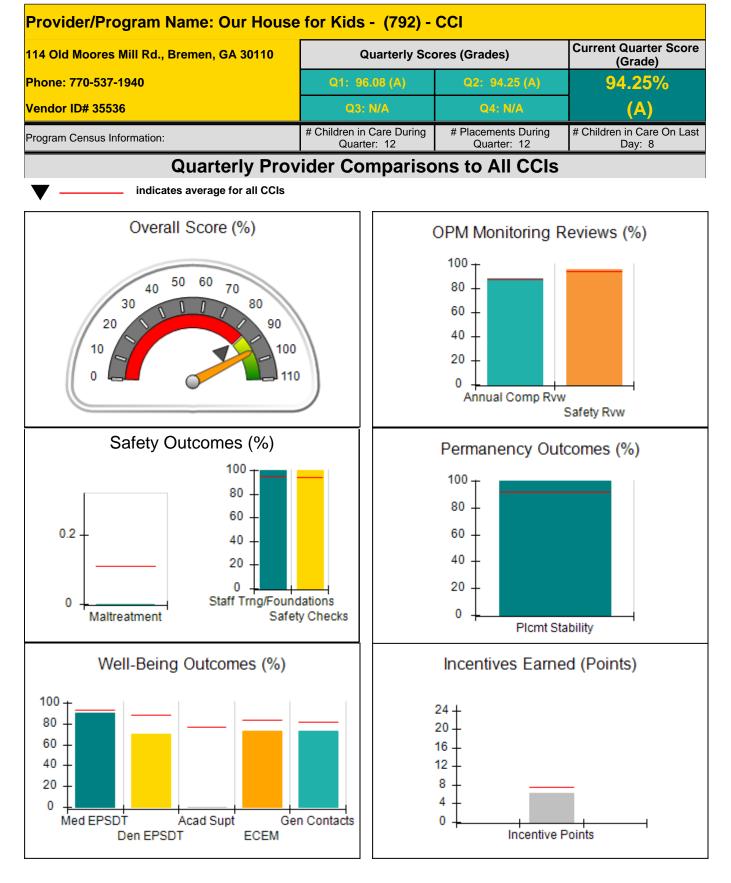

| 5                           | 0.00         |
| 100%                                           | 4                           | 4.00         |
|                                                | 24                          | 9.42         |
| owed is 10 points                              | Incentives Awarded          | 9.42         |
|                                                | 100%<br>lowed is 10 points. | 100% 4<br>24 |

#### Child Protective Services Investigations and Dispositions

| Total Reports:                    | 0 |
|-----------------------------------|---|
| Number Screened In:               | 0 |
| Number Screened Out:              | 0 |
| Number Substantiated:             | 0 |
| Number Unsubstantiated:           | 0 |
| Number Active CPS Investigations: | 0 |









| 114 Old Moores Mill Rd., Bremen, G/ | A 30110                            | Quarterly Scores (Grades)                |                                    | Current Quarter Score<br>(Grade)     |  |
|-------------------------------------|------------------------------------|------------------------------------------|------------------------------------|--------------------------------------|--|
| Phone: 770-537-1940                 |                                    | Q1: 96.08 (A)                            | Q2: 94.25 (A)                      | 94.25%                               |  |
| Vendor ID# 35536                    |                                    | Q3: N/A                                  | Q4: N/A                            | (A)                                  |