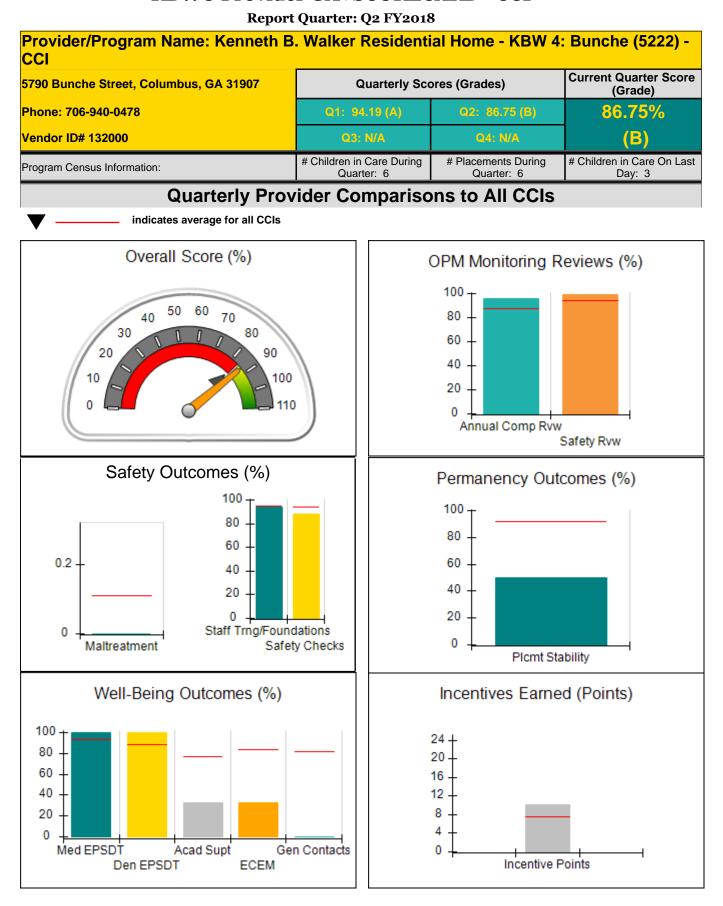

| 7.42                                    |                                          | 24                                 | 10.00                                |
| Maximum total                       | combined incentive                      | credit allowed is 10 points.             | Incentives Awarded                 | 10.00                                |

## Child Protective Services Investigations and Dispositions

| Total Reports:                    | 0 |
|-----------------------------------|---|
| Number Screened In:               | 0 |
| Number Screened Out:              | 0 |
| Number Substantiated:             | 0 |
| Number Unsubstantiated:           | 0 |
| Number Active CPS Investigations: | 0 |



Performance-Based Placement Measures RBWO Provider GA+SCORECARD - CCI







# **Performance-Based Placement Measures RBWO Provider GA+SCORECARD - CCI**

Report Quarter: Q2 FY2018

| 5790 Bunche Street, Columbus, GA 31907 |                                    | Quarterly Scores (Grades)               |                                   | Current Quarter Score<br>(Grade)     |  |
|----------------------------------------|------------------------------------|-----------------------------------------|-----------------------------------|--------------------------------------|--|
| Phone: 706-940-0478                    |                                    | Q1: 94.19 (A)                           | Q2: 86.75 (B)                     | 86.75%                               |  |
| Vendor ID# 132000                      |                                    | Q3: N/A