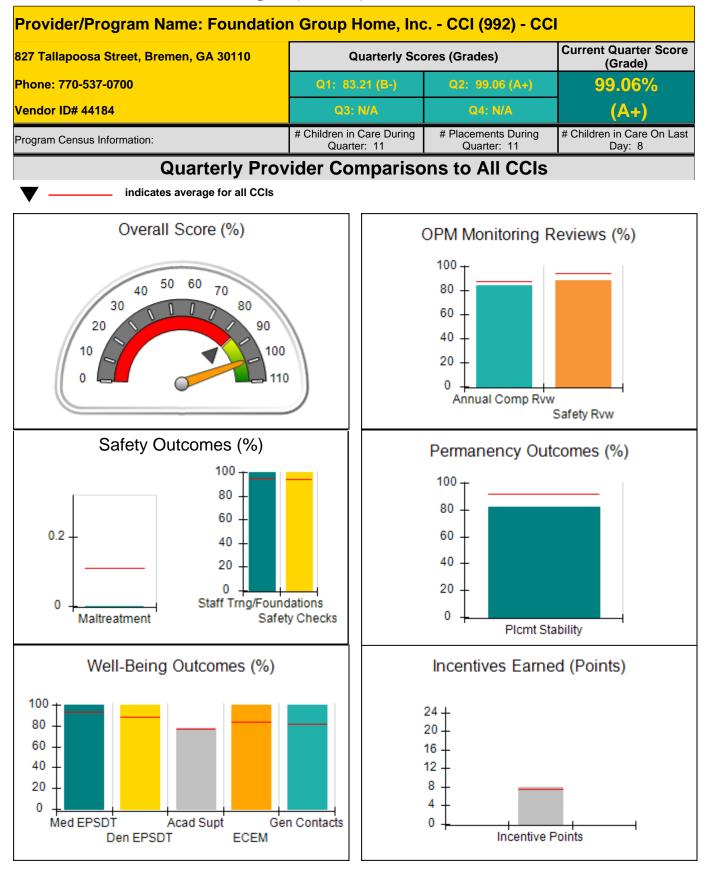

otal                                              | 7.42                                    |                                         | 24                                | 4.66                                 |
| Maximum total combined incentive credit allowed is 10 points. |                                         |                                         | Incentives Awarded                | 4.66                                 |

#### Child Protective Services Investigations and Dispositions

| Total Reports:                    | 0 |
|-----------------------------------|---|
| Number Screened In:               | 0 |
| Number Screened Out:              | 0 |
| Number Substantiated:             | 0 |
| Number Unsubstantiated:           | 0 |
| Number Active CPS Investigations: | 0 |











| 827 Tallapoosa Street, Bremen, GA 3 | 80110                              | Quarterly Scores (Grades)                |                                    | Current Quarter Score<br>(Grade)     |
|-------------------------------------|------------------------------------|------------------------------------------|------------------------------------|--------------------------------------|
| Phone: 770-537-0700                 |                                    | Q1: 83.21 (B-)                           | Q2: 99.06 (A+)                     | 99.06%                               |
| Vendor ID# 44184                    |                                    | Q3: N/A                                  | Q4: N/A                            | (A+)                                 |
| Program