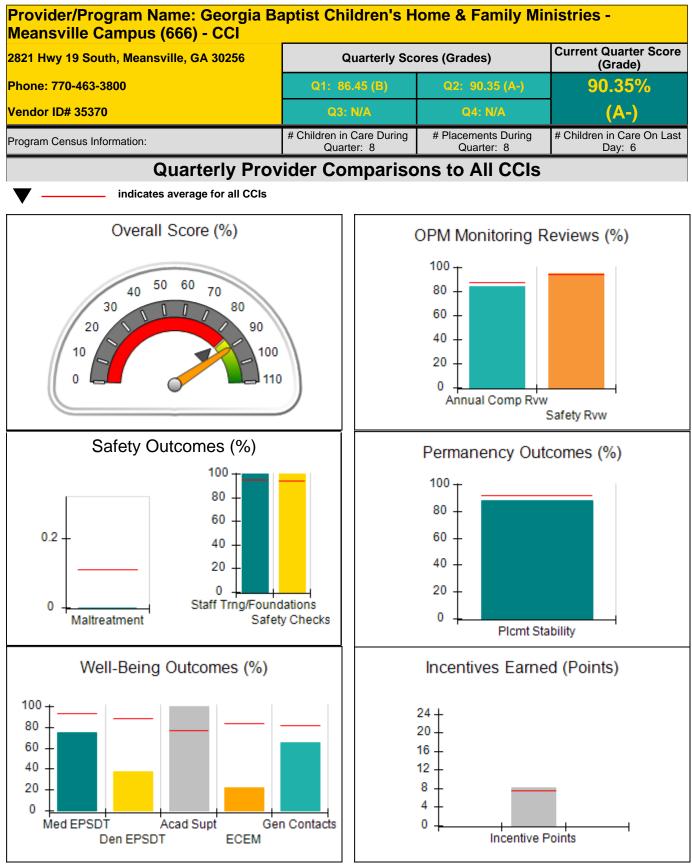

|                                         | 24                                | 6.00                                 |
| Maximum total combined incentive credit allowed is 10 points. |                                         |                                         | Incentives Awarded                | 6.00                                 |

### Child Protective Services Investigations and Dispositions

| Total Reports:                    | 0 |
|-----------------------------------|---|
| Number Screened In:               | 0 |
| Number Screened Out:              | 0 |
| Number Substantiated:             | 0 |
| Number Unsubstantiated:           | 0 |
| Number Active CPS Investigations: | 0 |



Performance-Based Placement Measures RBWO Provider GA+SCORECARD - CCI







# **Performance-Based Placement Measures RBWO Provider GA+SCORECARD - CCI**

| Meansville Campus (666) - (         |                                    |                                         |                                   |                                      |  |
|-------------------------------------|------------------------------------|-----------------------------------------|-----------------------------------|--------------------------------------|--|
| 2821 Hwy 19 South, Meansville, GA 3 | 0256                               | Quarterly Scores (Grades)               |                                   | Current Quarter Score<br>(Grade)     |  |
| Phone: 770-463-3800                 |                                    | Q1: 86.45 (B)                           | Q2: 90.