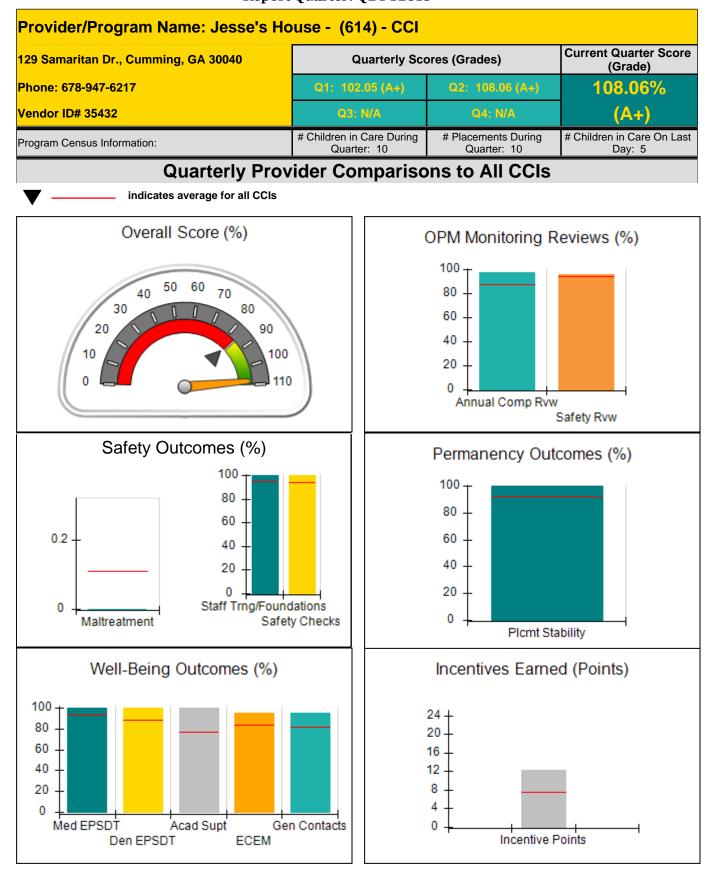

| combined incentive                      | credit allowed is 10 points.            | Incentives Awarded                | 7.34                                 |
| Performance calculation descriptions can be found in the FY 2018 RBWO PBP Measurements and Standards Guide. |                                         |                                         |                                   |                                      |

#### Child Protective Services Investigations and Dispositions

| Total Reports:                    | 0 |
|-----------------------------------|---|
| Number Screened In:               | 0 |
| Number Screened Out:              | 0 |
| Number Substantiated:             | 0 |
| Number Unsubstantiated:           | 0 |
| Number Active CPS Investigations: | 0 |











| 129 Samaritan Dr., Cumming, GA 30 | 040                                | Quarterly Sco                            | ores (Grades)                      | Current Quarter Score<br>(Grade)<br>108.06% |
|-----------------------------------|------------------------------------|------------------------------------------|------------------------------------|---------------------------------------------|
| Phone: 678-947-6217               |                                    | Q1: 102.05 (A+)                          | Q2: 108.06 (A+)                    |                                             |
| Vendor ID# 35432                  |                                    | Q3: N/A                                  | Q4: N/A                            | (A+)