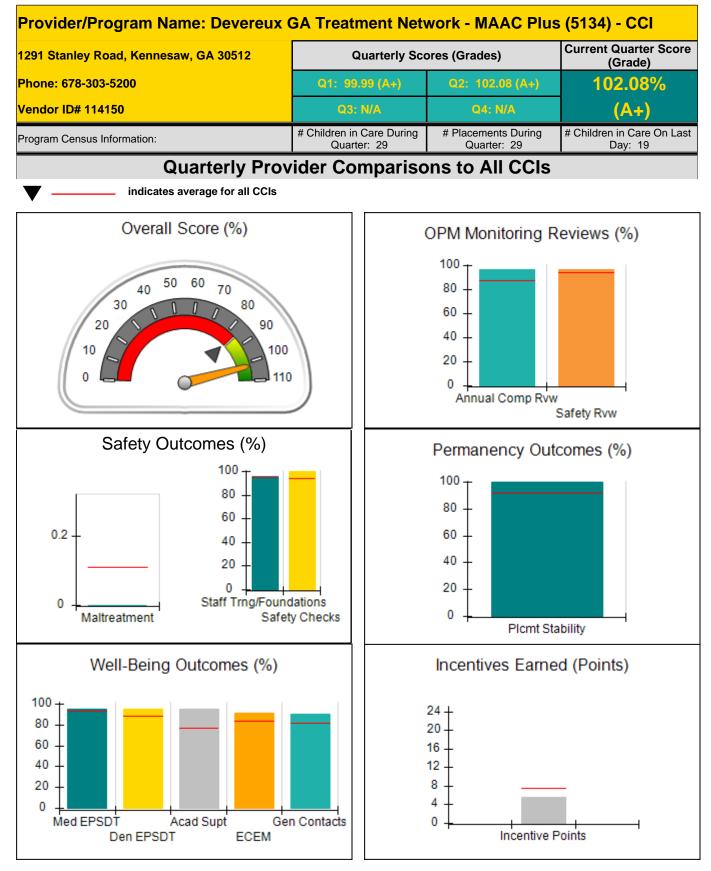

| combined incentive                      | credit allowed is 10 points.             | Incentives Awarded                 | 8.48                                  |  |  |
| *Performance calculation descriptions can b             | e found in the FY 20                    | 18 RBWO PBP Measureme                    | ents and Standards Guide.          |                                       |  |  |

## **Child Protective Services Investigations and Dispositions**

| Total Reports:                    | 0 |
|-----------------------------------|---|
| Number Screened In:               | 0 |
| Number Screened Out:              | 0 |
| Number Substantiated:             | 0 |
| Number Unsubstantiated:           | 0 |
| Number Active CPS Investigations: | 0 |











| 1291 Stanley Road, Kennesaw, GA 30512<br>Phone: 678-303-5200 |                                    | Quarterly Scores (Grades)                |                                    | Current Quarter Score<br>(Grade)      |
|--------------------------------------------------------------|------------------------------------|------------------------------------------|------------------------------------|---------------------------------------|
|                                                              |                                    | Q1: 99.99 (A+)                           | Q2: 102.08 (A+)                    | 102.08%                               |
| Vendor ID# 114150                                            |                                    | Q3: N/A