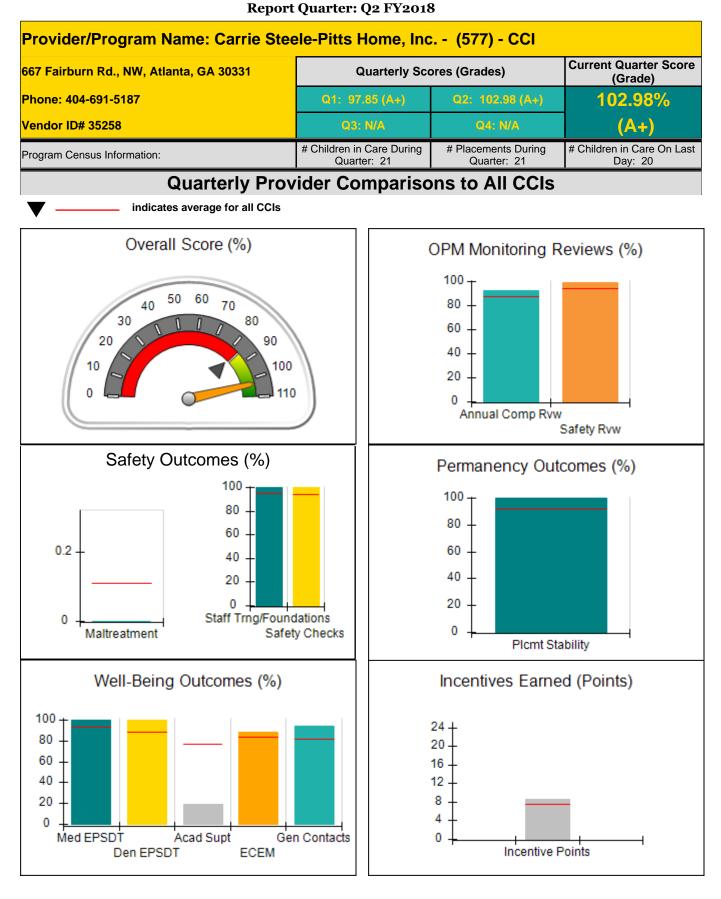

|      | 0%                           | 5                  | 0.00 |
| Early EPSDT Dental Visits           |      | 80%                          | 2                  | 1.60 |
|                                     |      |                              |                    |      |

\*Performance calculation descriptions can be found in the FY 2018 RBWO PBP Measurements and Standards Guide.

### Child Protective Services Investigations and Dispositions

| Total Reports:                    | 1 |
|-----------------------------------|---|
| Number Screened In:               | 1 |
| Number Screened Out:              | 0 |
| Number Substantiated:             | 0 |
| Number Unsubstantiated:           | 1 |
| Number Active CPS Investigations: | 0 |
|                                   |   |











| 667 Fairburn Rd., NW, Atlanta, GA 30 | 0331                               | Quarterly Sco                            | ores (Grades)                      | Current Quarter Score<br>(Grade)      |
|--------------------------------------|------------------------------------|------------------------------------------|------------------------------------|---------------------------------------|
| Phone: 404-691-5187                  |                                    | Q1: 97.85 (A+)                           | Q2: 102.98 (A+)                    | 102.98%                               |
| Vendor ID# 35258                     |                                    | Q3: N/A                                  | Q4: N/A                            | (A+)                                  |
|