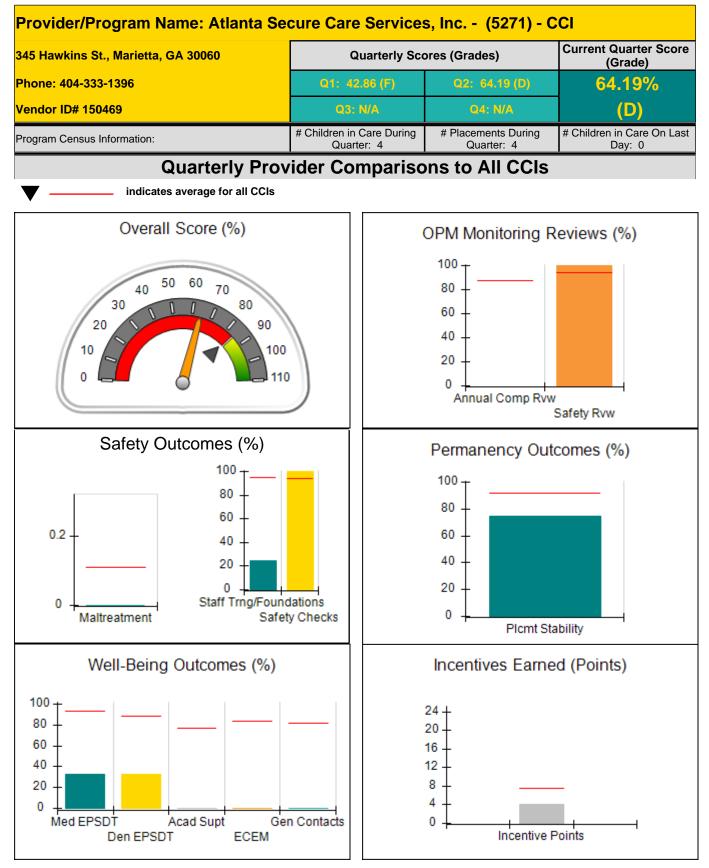

Report Quarter: Q2 FY2018

| Provider/Program Name: Agape Behavioral Healthcare, Inc (694) - CCI                                         |                                         |                                          |                                    |                                      |
|-------------------------------------------------------------------------------------------------------------|-----------------------------------------|------------------------------------------|------------------------------------|--------------------------------------|
| Program Census Information:                                                                                 |                                         | # Children in Care During<br>Quarter: 11 | # Placements During<br>Quarter: 11 | # Children in Care On<br>Last Day: 5 |
| CCI Incentive Credits                                                                                       | Avg<br>Performance All<br>CCIs (Points) | Provider<br>Performance (%)*             | Possible Points<br>(Weight)        | Provider Points<br>Earned            |
| Early EPSDT Medical Visits                                                                                  |                                         | 25%                                      | 2                                  | 0.50                                 |
| Early EPSDT Dental Visits                                                                                   |                                         | 0%                                       | 2                                  | 0.00                                 |
| Permanency Contacts                                                                                         |                                         | 6%                                       | 5                                  | 0.30                                 |
| Additional Academic Supports                                                                                |                                         | 0%                                       | 2                                  | 0.00                                 |
| Active Agency Accreditation                                                                                 |                                         | 0%                                       | 4                                  | 0.00                                 |
| Staff Clinical Licensure                                                                                    |                                         | 0%                                       | 5                                  | 0.00                                 |
| Behavior Management (threshold = 0)                                                                         |                                         | 100%                                     | 4                                  | 4.00                                 |
| Incentives Tota                                                                                             | 7.42                                    |                                          | 24                                 | 4.80                                 |
| Maximum total                                                                                               | combined incentive                      | credit allowed is 10 points.             | Incentives Awarded                 | 4.80                                 |
| Performance calculation descriptions can be found in the FY 2018 RBWO PBP Measurements and Standards Guide. |                                         |                                          |                                    |                                      |