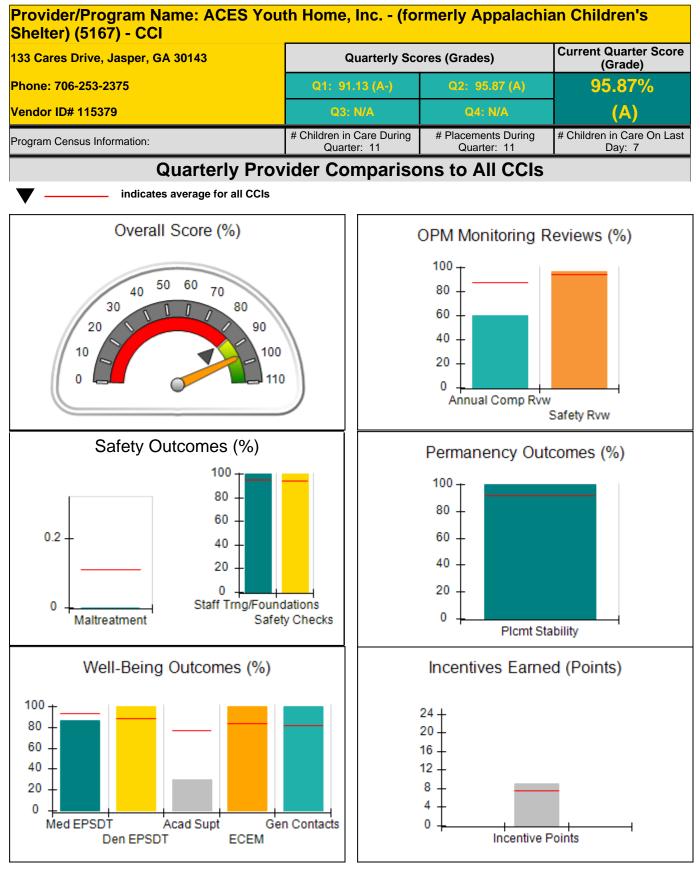

### **Performance-Based Placement Measures RBWO Provider GA+SCORECARD - CCI**

Report Quarter: Q2 FY2018

| 133 Cares Drive, Jasper, GA 30143 |                                    | Quarterly Scores (Grades)    |                             | Current Quarter Score     |  |
|-----------------------------------|------------------------------------|------------------------------|-----------------------------|---------------------------|--|
| Phone: 706-253-2375               |                                    | Q1: 91.13 (A-)               | Q2: 95.87 (A)               | (Grade)<br>95.87%         |  |
| Vendor ID# 115379                 |                                    | Q3: N/A                      | Q4: N/A                     | (A)                       |  |
|                                   |                                    | # Children in Care During    | # Placements During         | # Children in Care On     |  |
| Program Census Information:       |                                    | Quarter: 11                  | Quarter: 11                 | Last Day: 7               |  |
|                                   | Avg<br>Performance All<br>CCIs (%) | Provider<br>Performance (%)* | Possible Points<br>(Weight) | Provider Points<br>Earned |  |
| OPM Monitoring Reviews            |                                    |                              |                             |                           |  |
| Annual Comprehensive Reviews      | 88%                                | 60%                          | 25                          | 14.9                      |  |
| Safety Reviews                    | 94%                                | 97%                          | 15                          | 14.5                      |  |
| Monitoring Sub-Total              |                                    |                              | 40                          | 29.5                      |  |
| CCI Safety Outcomes               |                                    |                              |                             |                           |  |
| ncidence of Maltreatment          | 0.11%                              | No Substantiated<br>Reports  | 10                          | 10.0                      |  |
| Staff Training/Foundations        | 95%                                |                              | 5                           | 5.0                       |  |
| Staff Safety Checks               | 94%                                | 100%                         | 5                           | 5.0                       |  |
| Safety Sub-Total                  |                                    |                              | 20                          | 20.0                      |  |
| CCI Permanency Outcomes           |                                    |                              |                             |                           |  |
| Placement Stability               | 92%                                | 100%                         | 15                          | 15.0                      |  |
| Permanency Sub-Total              |                                    |                              | 15                          | 15.0                      |  |
| CCI Well-Being Outcomes           |                                    |                              |                             |                           |  |
| EPSDT Medical Visits              | 93%                                | 86%                          | 4                           | 3.4                       |  |
| EPSDT Dental Visits               | 89%                                | 100%                         | 4                           | 4.0                       |  |
| Academic Supports                 | 77%                                | 30%                          | 3                           | 0.9                       |  |
| Provider ECEM Visits              | 83%                                | 100%                         | 7                           | 7.0                       |  |
| Provider General Contacts         | 82%                                | 100%                         | 7                           | 7.0                       |  |
| Placements with Siblings          | 39%                                | 50%                          | Not Scored                  | Not Score                 |  |
| Placements within Legal County    | 13%                                | 67%                          | Not Scored                  | Not Score                 |  |
| Well-Being Sub-Total              |                                    |                              | 25                          | 22.3                      |  |

| Monitoring & Outcomes:           | Possible Points = 100 | Points Earned = 86.85 |          |  |
|----------------------------------|-----------------------|-----------------------|----------|--|
| Score Before Incentives Credit 8 |                       |                       |          |  |
|                                  | Inc                   | entives Awarded       | 9.02 pts |  |
|                                  |                       | PBP Verification      | N/A pts  |  |
|                                  |                       | Total Score           | 95.87%   |  |

### Report Quarter: Q2 FY2018

| Program Census Information:         |                                         | # Children in Care During<br>Quarter: 11 | # Placements During<br>Quarter: 11 | # Children in Care On<br>Last Day: 7 |
|-------------------------------------|-----------------------------------------|------------------------------------------|------------------------------------|--------------------------------------|
| CCI Incentive Credits               | Avg<br>Performance All<br>CCIs (Points) | Provider<br>Performance (%)*             | Possible Points<br>(Weight)        | Provider Points<br>Earned            |
| Early EPSDT Medical Visits          |                                         | 75%                                      | 2                                  | 1.50                                 |
| Early EPSDT Dental Visits           |                                         | 100%                                     | 2                                  | 2.00                                 |
| Permanency Contacts                 |                                         | 20%                                      | 5                                  | 1.00                                 |
| Additional Academic Supports        |                                         | 26%                                      | 2                                  | 0.52                                 |
| Active Agency Accreditation         |                                         | 0%                                       | 4                                  | 0.00                                 |
| Staff Clinical Licensure            |                                         | 0%                                       | 5                                  | 0.00                                 |
| Behavior Management (threshold = 0) |                                         | 100%                                     | 4                                  | 4.00                                 |
| Incentives Total                    | 7.42                                    |                                          | 24                                 | 9.02                                 |
| Maximum total                       | combined incentive                      | credit allowed is 10 points.             | Incentives Awarded                 | 9.02                                 |

# Provider/Program Name: ACES Youth Home, Inc. - (formerly Appalachian Children's