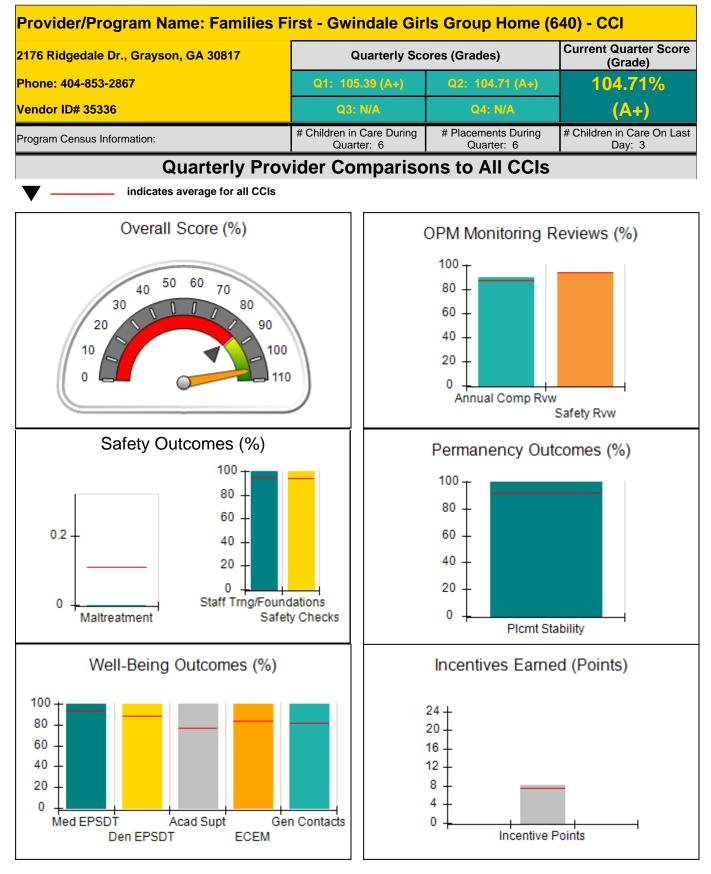

| combined incentive                      | credit allowed is 10 points.            | Incentives Awarded                | 8.66                                 |
| Performance calculation descriptions can be found in the FY 2018 RBWO PBP Measurements and Standards Guide. |                                         |                                         |                                   |                                      |

#### Child Protective Services Investigations and Dispositions

| Total Reports:                    | 0 |
|-----------------------------------|---|
| Number Screened In:               | 0 |
| Number Screened Out:              | 0 |
| Number Substantiated:             | 0 |
| Number Unsubstantiated:           | 0 |
| Number Active CPS Investigations: | 0 |











| 2176 Ridgedale Dr., Grayson, GA 308 | 317                                | Quarterly Sco                           | ores (Grades)                     | Current Quarter Score<br>(Grade)     |  |
|-------------------------------------|------------------------------------|-----------------------------------------|-----------------------------------|--------------------------------------|--|
| Phone: 404-853-2867                 |                                    | Q1: 105.39 (A+)                         | Q2: 104.71 (A+)                   | 104.71%                              |  |
| Vendor ID# 35336                    |                                    | Q3: N/A                                 | Q4: N/A                           | (A+)                                 |  |
| Prog