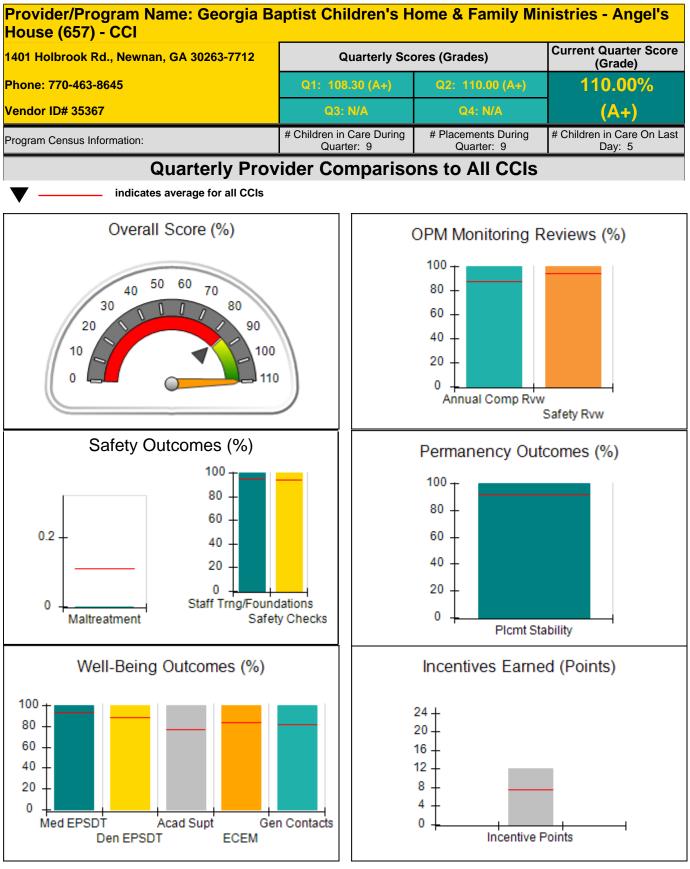

combined incentive                      | credit allowed is 10 points.            | Incentives Awarded                | 7.36                                 |
| *Performance calculation descriptions can b | e found in the FY 201                   | 18 RBWO PBP Measureme                   | ents and Standards Guide.         |                                      |

### Child Protective Services Investigations and Dispositions

| Total Reports:                    | 0 |
|-----------------------------------|---|
| Number Screened In:               | 0 |
| Number Screened Out:              | 0 |
| Number Substantiated:             | 0 |
| Number Unsubstantiated:           | 0 |
| Number Active CPS Investigations: | 0 |



Performance-Based Placement Measures RBWO Provider GA+SCORECARD - CCI









# **Performance-Based Placement Measures RBWO Provider GA+SCORECARD - CCI**

| Provider/Program Name: Go<br>House (657) - CCI | eorgia Baptis                      | t Children's Hom                        | e & Family Mini                   | stries - Angel's                     |
|------------------------------------------------|------------------------------------|-----------------------------------------|-----------------------------------|--------------------------------------|
| 1401 Holbrook Rd., Newnan, GA 3020             | 63-7712                            | Quarterly Sco                           | Quarterly Scores (Grades)         |                                      |
| Phone: 770-463-8645<br>Vendor ID# 35367        |                                    | Q1: 108.30 (A+