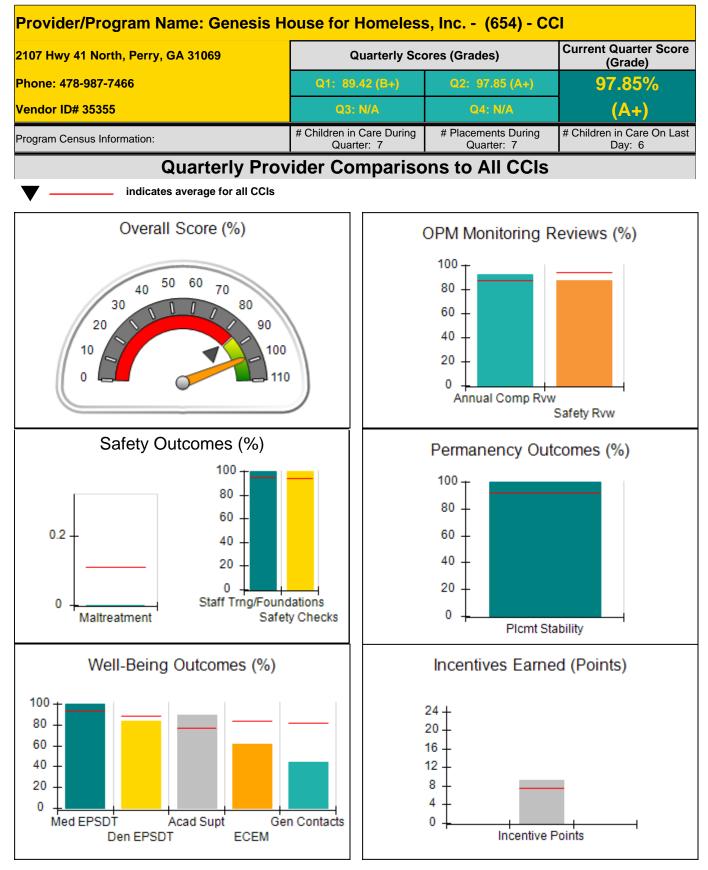

ntive                      | credit allowed is 10 points.             | Incentives Awarded                 | 8.00                                 |  |
| Performance calculation descriptions can be found in the FY 2018 RBWO PBP Measurements and Standards Guide. |                                         |                                          |                                    |                                      |  |

## **Child Protective Services Investigations and Dispositions**

| Total Reports:                    | 1  |
|-----------------------------------|----|
| Number Screened In:               | 1  |
| Number Screened Out:              | 0  |
| Number Substantiated:             | 0  |
| Number Unsubstantiated:           | 2  |
| Number Active CPS Investigations: | -1 |











| 2107 Hwy 41 North, Perry, GA 31069      |                                    | Quarterly Sco                           | ores (Grades)                     | Current Quarter Score<br>(Grade)     |
|-----------------------------------------|------------------------------------|-----------------------------------------|-----------------------------------|--------------------------------------|
| Phone: 478-987-7466<br>Vendor ID# 35355 |                                    | Q1: 89.42 (B+)                          | Q2: 97.85 (A+)                    | 97.85%                               |
|                                         |                                    | Q3: N/A                                 | Q4: N/A                           | (A+)                                 |
|