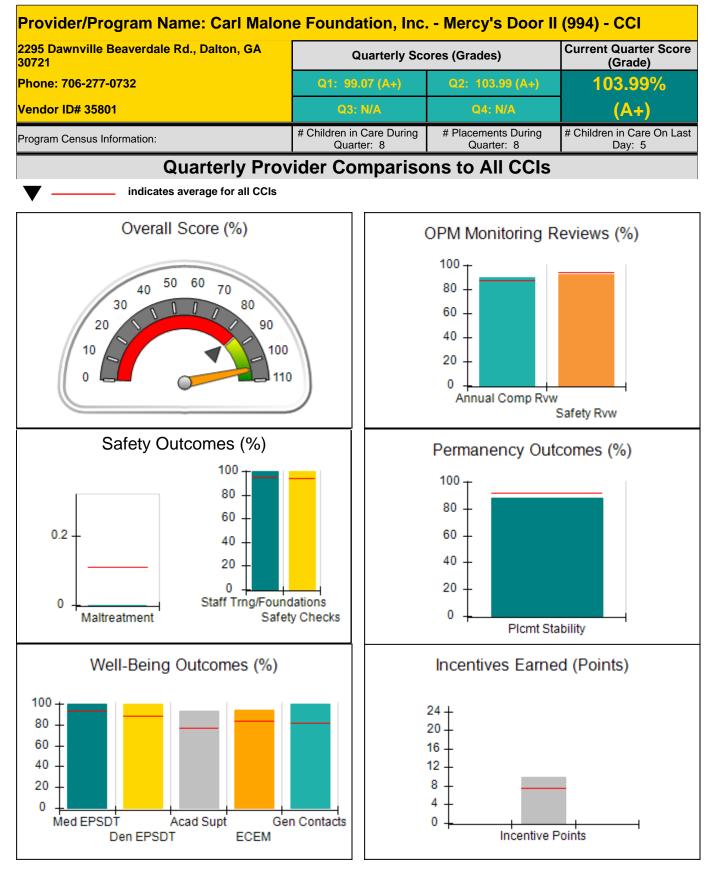

ed incentive                      | credit allowed is 10 points.             | Incentives Awarded                 | 9.86                                 |
| Performance calculation descriptions can be found in the FY 2018 RBWO PBP Measurements and Standards Guide. |                                         |                                          |                                    |                                      |

# **Child Protective Services Investigations and Dispositions**

| Total Reports:                    | 0  |
|-----------------------------------|----|
| Number Screened In:               | 0  |
| Number Screened Out:              | 0  |
| Number Substantiated:             | 0  |
| Number Unsubstantiated:           | 1  |
| Number Active CPS Investigations: | -1 |











| 2295 Dawnville Beaverdale Rd., Dalton, GA 30721<br>Phone: 706-277-0732 |                                    | Quarterly Scores (Grades)               |                                   | Current Quarter Score<br>(Grade)     |  |
|------------------------------------------------------------------------|------------------------------------|-----------------------------------------|-----------------------------------|--------------------------------------|--|
|                                                                        |                                    | Q1: 99.07 (A+)                          | Q2: 103.99 (A+)                   | 103.99%                              |  |
| Vendor ID# 35801                                                       |