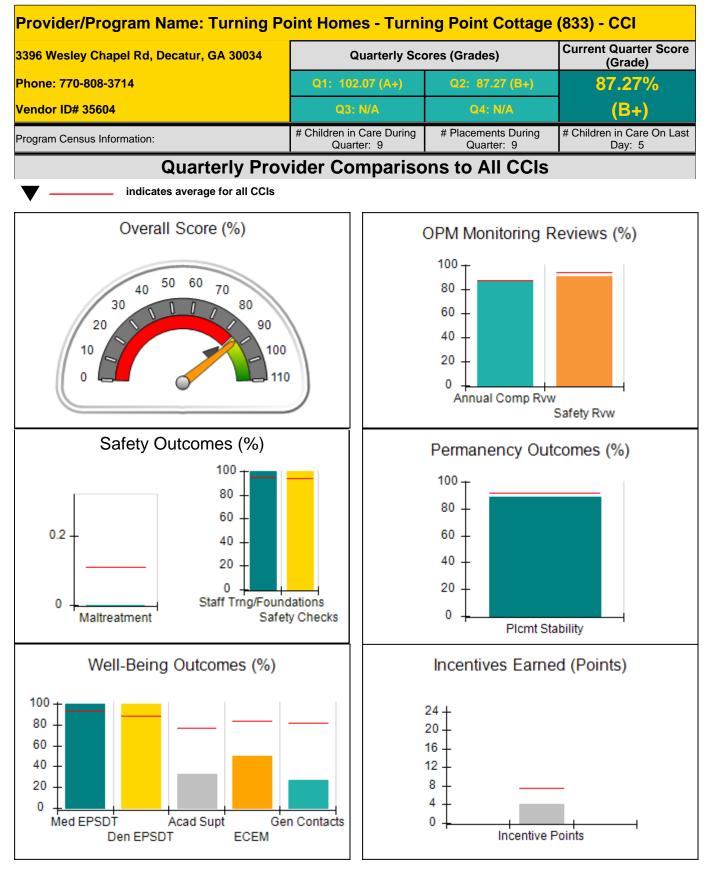

combined incentive                      | credit allowed is 10 points.            | Incentives Awarded                 | 4.00                                 |
| Performance calculation descriptions can be found in the FY 2018 RBWO PBP Measurements and Standards Guide. |                                         |                                         |                                    |                                      |

#### **Child Protective Services Investigations and Dispositions**

| Total Reports:                    | 0 |
|-----------------------------------|---|
| Number Screened In:               | 0 |
| Number Screened Out:              | 0 |
| Number Substantiated:             | 0 |
| Number Unsubstantiated:           | 0 |
| Number Active CPS Investigations: | 0 |











| 3396 Wesley Chapel Rd, Decatur, GA 30034<br>Phone: 770-808-3714 |                                    | Quarterly Scores (Grades)               |                                   | Current Quarter Score<br>(Grade)     |
|-----------------------------------------------------------------|------------------------------------|-----------------------------------------|-----------------------------------|--------------------------------------|
|                                                                 |                                    | Q1: 102.07 (A+)                         | Q2: 87.27 (B+)                    | 87.27%                               |
| Vendor ID# 35604                                                |                                    | Q3: N/A