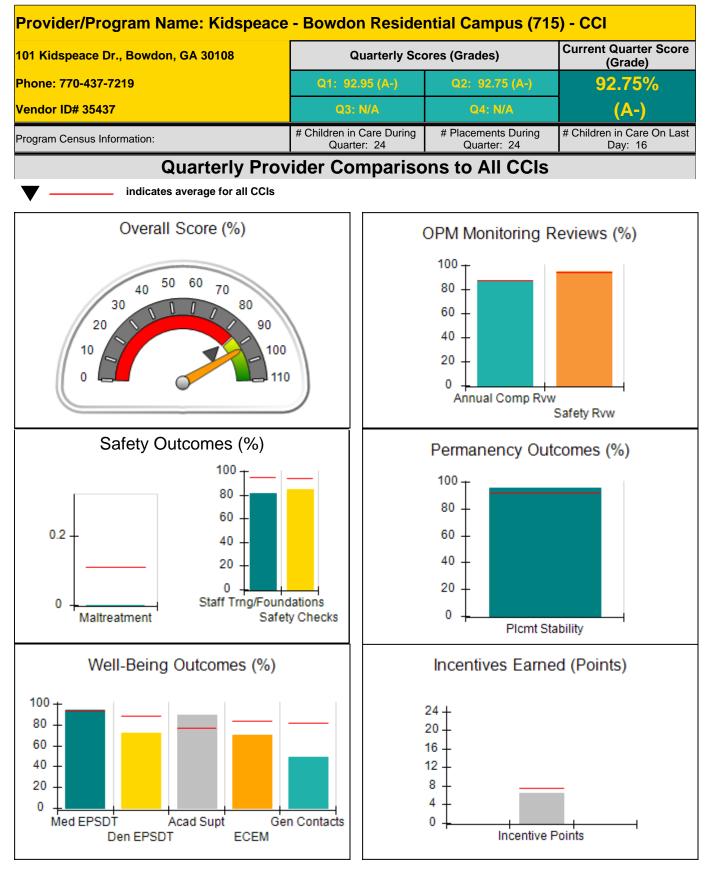

|
|                                         | Avg<br>Performance All<br>CCIs (Points) | Avg<br>Performance All<br>CCIs (Points)Provider<br>Performance (%)*100%100%100%100%100%0%100%0%100%100%100%100% | Quarter: 6Quarter: 6Avg<br>Performance All<br>CCIs (Points)Provider<br>Performance (%)*Possible Points<br>(Weight)100%2100%2100%2100%2100%2100%2100%2100%2100%2100%4100%4100%4100%4100%4 |

#### Child Protective Services Investigations and Dispositions

| Total Reports:                    | 0 |
|-----------------------------------|---|
| Number Screened In:               | 0 |
| Number Screened Out:              | 0 |
| Number Substantiated:             | 0 |
| Number Unsubstantiated:           | 0 |
| Number Active CPS Investigations: | 0 |











| 101 Kidspeace Dr., Bowdon, GA 30108 |                                    | Quarterly Scores (Grades)                |                                    | Current Quarter Score<br>(Grade)      |  |
|-------------------------------------|------------------------------------|------------------------------------------|------------------------------------|---------------------------------------|--|
| Phone: 770-437-7219                 |                                    | Q1: 92.95 (A-)                           | Q2: 92.75 (A-)                     | 92.75%                                |  |
| Vendor ID# 35437                    |                                    | Q3: N/A                                  | Q4: N/A                            | (A-)