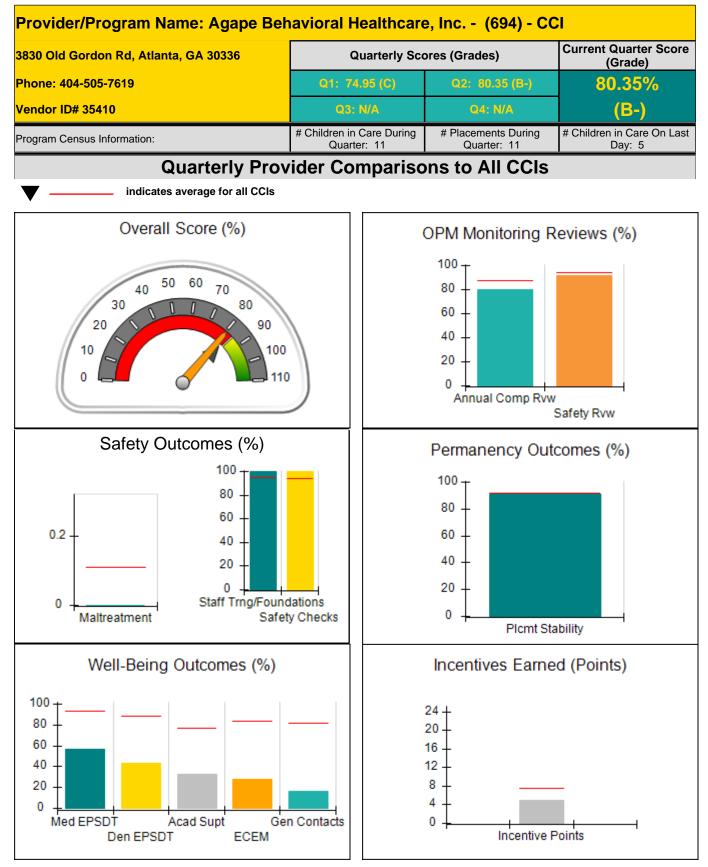

| 3830 Old Gordon Rd, Atlanta, GA 303 | 336                                | Quarterly Sco                            | ores (Grades)                      | Current Quarter Score<br>(Grade)     |
|-------------------------------------|------------------------------------|------------------------------------------|------------------------------------|--------------------------------------|
| Phone: 404-505-7619                 |                                    | Q1: 74.95 (C)                            | Q2: 80.35 (B-)                     | 80.35%                               |
| Vendor ID# 35410                    |                                    | Q3: N/A                                  | Q4: N/A                            | (B-)                                 |
| Program Census Information:         |                                    | # Children in Care During<br>Quarter: 11 | # Placements During<br>Quarter: 11 | # Children in Care On<br>Last Day: 5 |
|                                     | Avg<br>Performance All<br>CCIs (%) | Provider<br>Performance (%)*             | Possible Points<br>(Weight)        | Provider Points<br>Earned            |
| OPM Monitoring Reviews              |                                    |                                          |                                    |                                      |
| Annual Comprehensive Reviews        | 88%                                | 80%                                      | 25                                 | 20.0                                 |
| Safety Reviews                      | 94%                                | 92%                                      | 15                                 | 13.7                                 |
| Monitoring Sub-Tota                 |                                    |                                          | 40                                 | 33.70                                |
| CCI Safety Outcomes                 |                                    |                                          |                                    |                                      |
| ncidence of Maltreatment            | 0.11%                              | No Substantiated<br>Reports              | 10                                 | 10.00                                |
| Staff Training/Foundations          | 95%                                |                                          | 5                                  | 5.00                                 |
| Staff Safety Checks                 | 94%                                | 100%                                     | 5                                  | 5.00                                 |
| Safety Sub-Tota                     |                                    |                                          | 20                                 | 20.00                                |
| CCI Permanency Outcomes             |                                    |                                          |                                    |                                      |
| Placement Stability                 | 92%                                | 91%                                      | 15                                 | 13.65                                |
| Permanency Sub-Tota                 |                                    |                                          | 15                                 | 13.65                                |
| CCI Well-Being Outcomes             |                                    |                                          |                                    |                                      |
| EPSDT Medical Visits                | 93%                                | 57%                                      | 4                                  | 2.28                                 |
| EPSDT Dental Visits                 | 89%                                | 43%                                      | 4                                  | 1.72                                 |
| Academic Supports                   | 77%                                | 33%                                      | 3                                  | 0.99                                 |
| Provider ECEM Visits                | 83%                                | 28%                                      | 7                                  | 1.96                                 |
| Provider General Contacts           | 82%                                | 17%                                      | 7                                  | 1.19                                 |
| Placements with Siblings            | 39%                                | Not Eligible                             | Not Scored                         | Not Scored                           |
| Placements within Legal County      | 13%                                | 0%                                       | Not Scored                         | Not Scored                           |
| Well-Being Sub-Tota                 |                                    |                                          | 25                                 | 8.14                                 |

| Monitoring & Outcomes: | Outcomes: Possible Points = 100 Points Earned = 75.55 |                  | = 75.55  |
|------------------------|-------------------------------------------------------|------------------|----------|
|                        | Score Before Incentives Credit                        |                  | 75.55%   |
|                        | Incentives Awarded 4.8                                |                  | 4.80 pts |
|                        |                                                       | PBP Verification | N/A pts  |
|                        |                                                       | Total Score      | 80.35%   |

Report Quarter: Q2 FY2018

| Provider/Program Name: Agape Behavioral Healthcare, Inc (694) - CCI                                         |                                         |                                          |                                    |                                      |
|-------------------------------------------------------------------------------------------------------------|-----------------------------------------|------------------------------------------|------------------------------------|--------------------------------------|
| Program Census Information:                                                                                 |                                         | # Children in Care During<br>Quarter: 11 | # Placements During<br>Quarter: 11 | # Children in Care On<br>Last Day: 5 |
| CCI Incentive Credits                                                                                       | Avg<br>Performance All<br>CCIs (Points) | Provider<br>Performance (%)*             | Possible Points<br>(Weight)        | Provider Points<br>Earned            |
| Early EPSDT Medical Visits                                                                                  |                                         | 25%                                      | 2                                  | 0.50                                 |
| Early EPSDT Dental Visits                                                                                   |                                         | 0%                                       | 2                                  | 0.00                                 |
| Permanency Contacts                                                                                         |                                         | 6%                                       | 5                                  | 0.30                                 |
| Additional Academic Supports                                                                                |                                         | 0%                                       | 2                                  | 0.00                                 |
| Active Agency Accreditation                                                                                 |                                         | 0%                                       | 4                                  | 0.00                                 |
| Staff Clinical Licensure                                                                                    |                                         | 0%                                       | 5                                  | 0.00                                 |
| Behavior Management (threshold = 0)                                                                         |                                         | 100%                                     | 4                                  | 4.00                                 |
| Incentives Tota                                                                                             | 7.42                                    |                                          | 24                                 | 4.80                                 |
| Maximum total                                                                                               | combined incentive                      | credit allowed is 10 points.             | Incentives Awarded                 | 4.80                                 |
| Performance calculation descriptions can be found in the FY 2018 RBWO PBP Measurements and Standards Guide. |                                         |                                          |                                    |                                      |