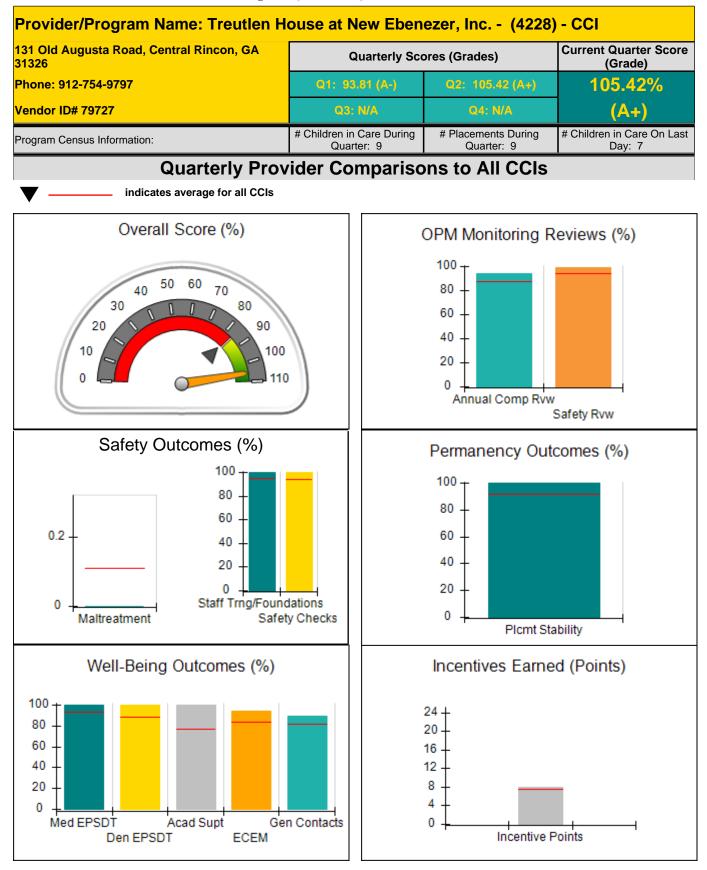

|
| Maximum total                                | combined incentive                      | credit allowed is 10 points.             | Incentives Awarded                 | 10.00                                |
| *Performance calculation descriptions can be | ents and Standards Guide.               |                                          |                                    |                                      |

#### Child Protective Services Investigations and Dispositions

| Total Reports:                    | 0 |
|-----------------------------------|---|
| Number Screened In:               | 0 |
| Number Screened Out:              | 0 |
| Number Substantiated:             | 0 |
| Number Unsubstantiated:           | 0 |
| Number Active CPS Investigations: | 0 |











| 131 Old Augusta Road, Central Rinc      | on, GA 31326                       | Quarterly Scores (Grades)               |                                   | Current Quarter Score<br>(Grade)     |
|-----------------------------------------|------------------------------------|-----------------------------------------|-----------------------------------|--------------------------------------|
| Phone: 912-754-9797<br>Vendor ID# 79727 |                                    | Q1: 93.81 (A-)                          | Q2: 105.42 (A+)                   | 105.42%                              |
|                                         |                                    | Q3: N/A                                 | Q4: N/A                           | (A+)                                 |
|