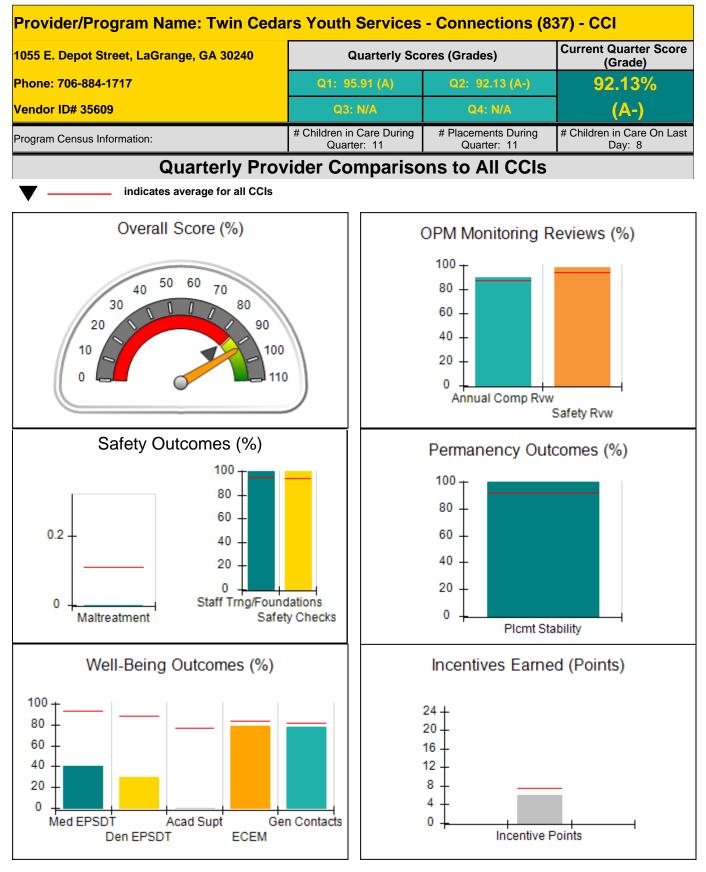

|
| Incentives Total                    | 7.42                                    |                                          | 24                                 | 10.00                                 |
| Maximum total                       | combined incentive                      | credit allowed is 10 points.             | Incentives Awarded                 | 10.00                                 |

#### Child Protective Services Investigations and Dispositions

| Total Reports:                    | 0 |
|-----------------------------------|---|
| Number Screened In:               | 0 |
| Number Screened Out:              | 0 |
| Number Substantiated:             | 0 |
| Number Unsubstantiated:           | 0 |
| Number Active CPS Investigations: | 0 |











| 1055 E. Depot Street, LaGrange, GA | 30240                              | Quarterly Scores (Grades)                |                                    | Current Quarter Score<br>(Grade)     |  |
|------------------------------------|------------------------------------|------------------------------------------|------------------------------------|--------------------------------------|--|
| Phone: 706-884-1717                |                                    | Q1: 95.91 (A)                            | Q2: 92.13 (A-)                     | 92.13%                               |  |
| Vendor ID# 35609                   |                                    | Q3: N/A                                  | Q4: N/A                            | (A-)                                 |  |
|