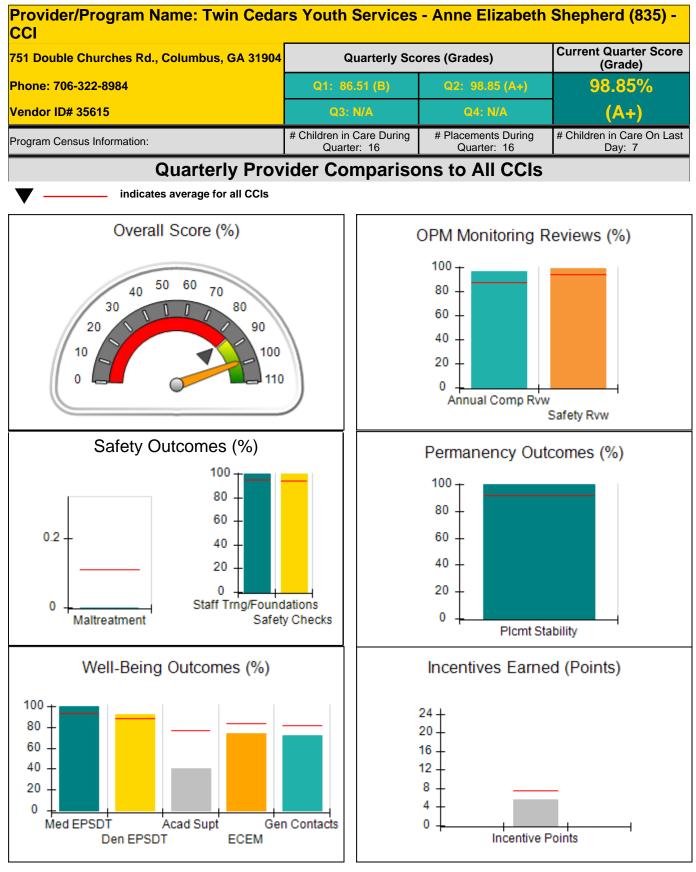

| 7.42                                    |                                          | 24                                 | 7.70                                  |
| Maximum total                       | combined incentive                      | credit allowed is 10 points.             | Incentives Awarded                 | 7.7                                   |

### Child Protective Services Investigations and Dispositions

| Total Reports:                    | 5 |
|-----------------------------------|---|
| Number Screened In:               | 4 |
| Number Screened Out:              | 1 |
| Number Substantiated:             | 0 |
| Number Unsubstantiated:           | 1 |
| Number Active CPS Investigations: | 3 |



Performance-Based Placement Measures RBWO Provider GA+SCORECARD - CCI







# **Performance-Based Placement Measures RBWO Provider GA+SCORECARD - CCI**

Report Quarter: Q2 FY2018

| 751 Double Churches Rd., Columbus, GA 31904 |                                    | Quarterly Scores (Grades)                |                                    | Current Quarter Score<br>(Grade)     |
|---------------------------------------------|------------------------------------|------------------------------------------|------------------------------------|--------------------------------------|
| Phone: 706-322-8984                         |                                    | Q1: 86.51 (B)                            | Q2: 98.85 (A+)                     | 98.85%                               |
| Vendor ID# 35615                            |