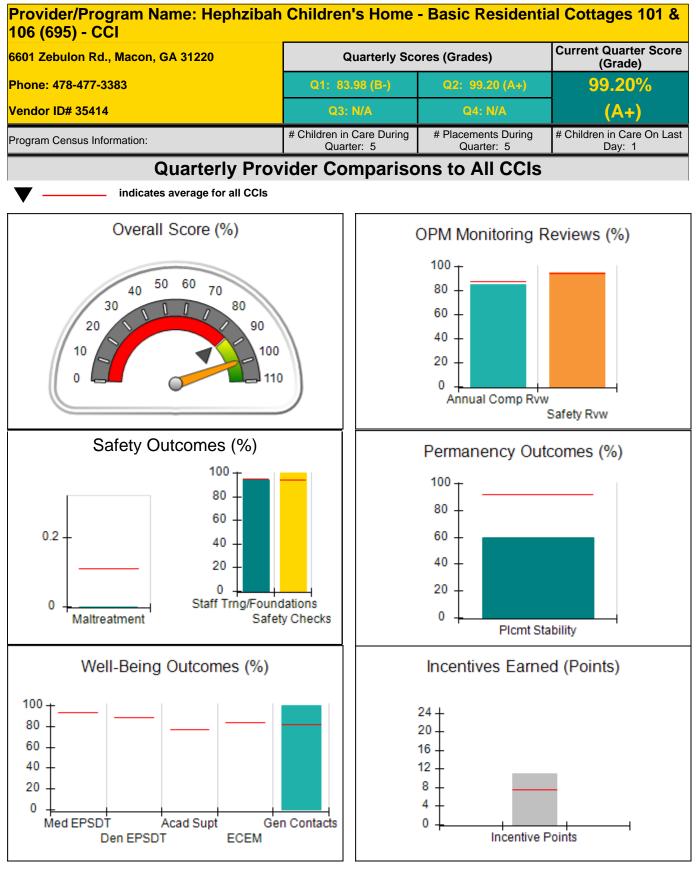

nts.            | Incentives Awarded                | 4.94                                 |
| Performance calculation descriptions can be found in the FY 2018 RBWO PBP Measurements and Standards Guide. |                                         |                                         |                                   |                                      |

### **Child Protective Services Investigations and Dispositions**

| Total Reports:                    | 0 |
|-----------------------------------|---|
| Number Screened In:               | 0 |
| Number Screened Out:              | 0 |
| Number Substantiated:             | 0 |
| Number Unsubstantiated:           | 0 |
| Number Active CPS Investigations: | 0 |



Performance-Based Placement Measures RBWO Provider GA+SCORECARD - CCI







# Performance-Based Placement Measures RBWO Provider GA+SCORECARD - CCI

| 6601 Zebulon Rd., Macon, GA 31220<br>Phone: 478-477-3383 |                                    | Quarterly Scores (Grades)               |                                   | Current Quarter Score<br>(Grade)     |
|----------------------------------------------------------|------------------------------------|-----------------------------------------|-----------------------------------|--------------------------------------|
|                                                          |                                    | Q1: 83.98 (B-)                          | Q2: 99.20 (A+)                    | 99.20%                               |
| Vendor ID# 35414                                         |