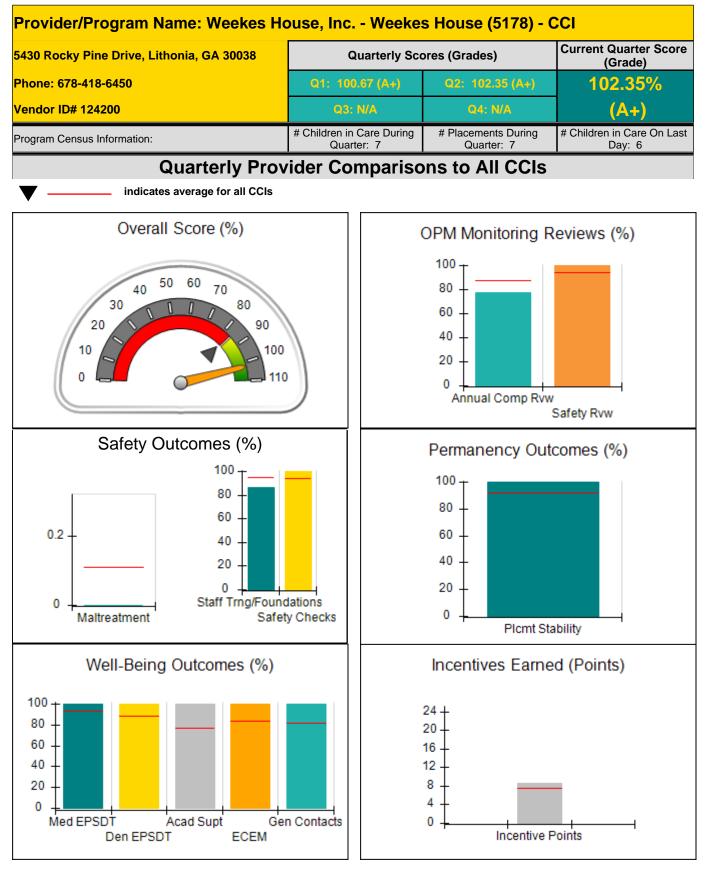

| combined incentive                      | credit allowed is 10 points.            | Incentives Awarded                | 6.00                                 |  |  |
| *Performance calculation descriptions can b                   | e found in the FY 20                    | 18 RBWO PBP Measureme                   | ents and Standards Guide.         |                                      |  |  |

#### Child Protective Services Investigations and Dispositions

| Total Reports:                    | 0 |
|-----------------------------------|---|
| Number Screened In:               | 0 |
| Number Screened Out:              | 0 |
| Number Substantiated:             | 0 |
| Number Unsubstantiated:           | 0 |
| Number Active CPS Investigations: | 0 |











| 5430 Rocky Pine Drive, Lithonia, GA 30038<br>Phone: 678-418-6450 |                                    | Quarterly Scores (Grades)               |                                   | Current Quarter Score<br>(Grade)     |  |
|------------------------------------------------------------------|------------------------------------|-----------------------------------------|-----------------------------------|--------------------------------------|--|
|                                                                  |                                    | Q1: 100.67 (A+)                         | Q2: 102.35 (A+)                   | 102.35%                              |  |
| Vendor ID# 124200                                                |                                    | Q3: N/A