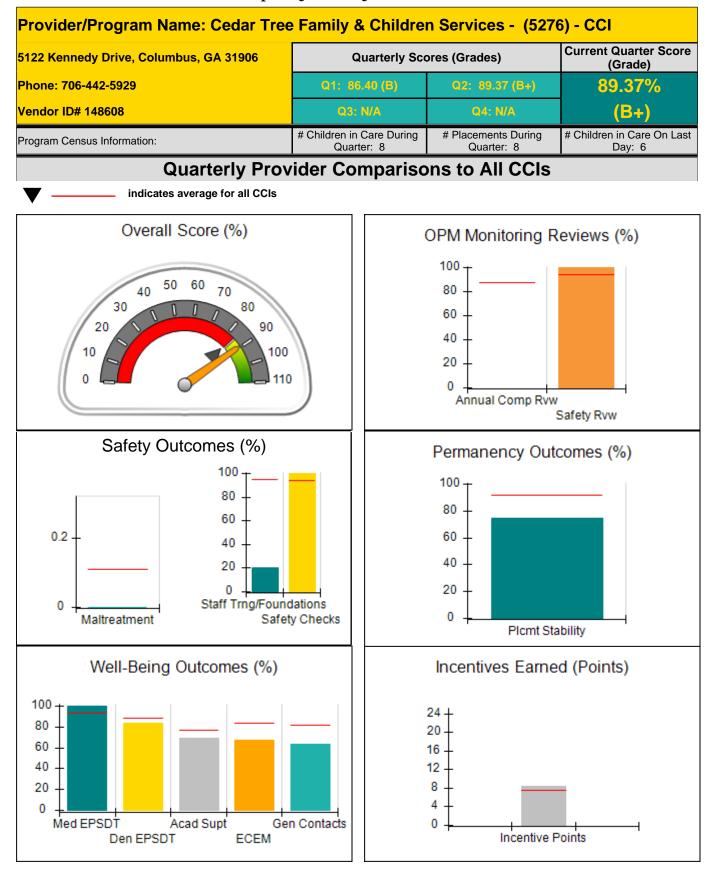

| combined incentive                      | credit allowed is 10 points.             | Incentives Awarded                 | 8.56                                  |
| *Performance calculation descriptions can b                      | e found in the FY 20 <sup>7</sup>       | 18 RBWO PBP Measureme                    | ents and Standards Guide.          | ,                                     |

### Child Protective Services Investigations and Dispositions

| Total Reports:                    | 0 |
|-----------------------------------|---|
| Number Screened In:               | 0 |
| Number Screened Out:              | 0 |
| Number Substantiated:             | 0 |
| Number Unsubstantiated:           | 0 |
| Number Active CPS Investigations: | 0 |











| 5122 Kennedy Drive, Columbus, GA | 31906                              | Quarterly Sco                           | ores (Grades)                     | Current Quarter Score<br>(Grade)     |  |
|----------------------------------|------------------------------------|-----------------------------------------|-----------------------------------|--------------------------------------|--|
| Phone: 706-442-5929              |                                    | Q1: 86.40 (B)                           | Q2: 89.37 (B+)                    | 89.37%                               |  |
| Vendor ID# 148608                |                                    | Q3: N/A                                 | Q4: N/A                           | (B+)                                 |  |
| Program Census I