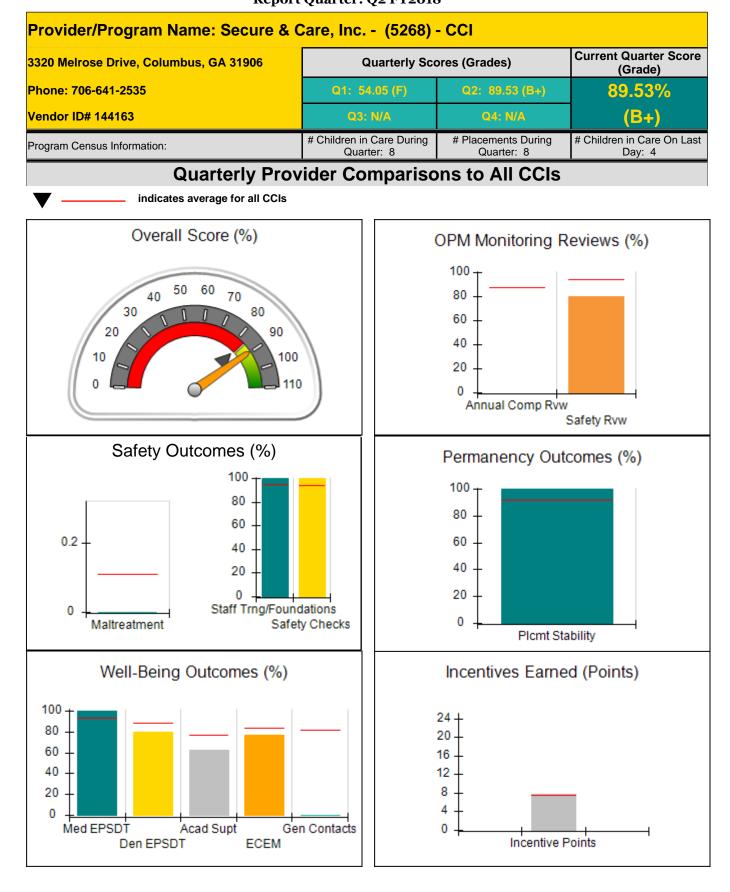

| combined incentive                      | credit allowed is 10 points.            | Incentives Awarded                | 10.00                                |
| Performance calculation descriptions can be found in the FY 2018 RBWO PBP Measurements and Standards Guide. |                                         |                                         |                                   |                                      |

### Child Protective Services Investigations and Dispositions

| Total Reports:                    | 0 |
|-----------------------------------|---|
| Number Screened In:               | 0 |
| Number Screened Out:              | 0 |
| Number Substantiated:             | 0 |
| Number Unsubstantiated:           | 0 |
| Number Active CPS Investigations: | 0 |











| 3320 Melrose Drive, Columbus, GA 3 | 31906                              | Quarterly Scores (Grades)               |                                   | Current Quarter Score<br>(Grade)<br>89.53% |
|------------------------------------|------------------------------------|-----------------------------------------|-----------------------------------|--------------------------------------------|
| Phone: 706-641-2535                |                                    | Q1: 54.05 (F)                           | Q2: 89.53 (B+)                    |                                            |
| Vendor ID# 144163                  |                                    | Q3: N/A                                 | Q4: N/A                           | (B+)