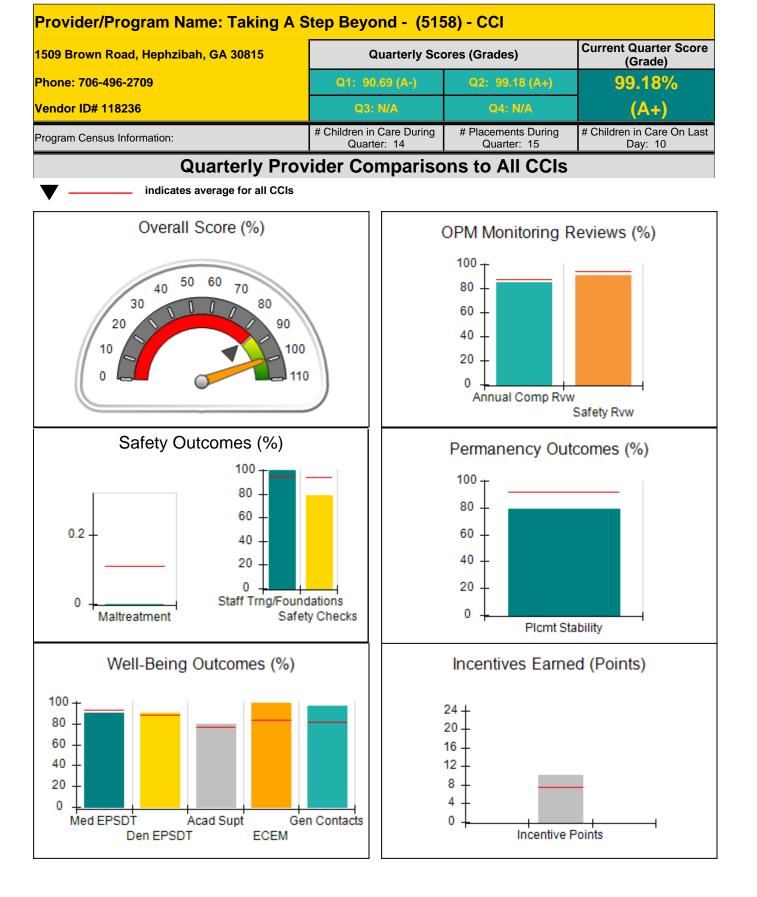

| Maximum total                                         | combined incentive                      | credit allowed is 10 points.            | Incentives Awarded                | 6.00                                 |
| *Performance calculation descriptions can b           | e found in the FY 20                    | 18 RBWO PBP Measureme                   | ents and Standards Guide.         |                                      |

## **Child Protective Services Investigations and Dispositions**

| Total Reports:                    | 0 |
|-----------------------------------|---|
| Number Screened In:               | 0 |
| Number Screened Out:              | 0 |
| Number Substantiated:             | 0 |
| Number Unsubstantiated:           | 0 |
| Number Active CPS Investigations: | 0 |











| 1509 Brown Road, Hephzibah, GA 30 | 0815                               | Quarterly Scores (Grades)                |                                    | Current Quarter Score<br>(Grade)      |
|-----------------------------------|------------------------------------|------------------------------------------|------------------------------------|---------------------------------------|
| Phone: 706-496-2709               |                                    | Q1: 90.69 (A-)                           | Q2: 99.18 (A+)                     | 99.18%                                |
| Vendor ID# 118236                 |                                    | Q3: N/A                                  | Q4: N/A                            | (A+)                                  |
| Program Cens