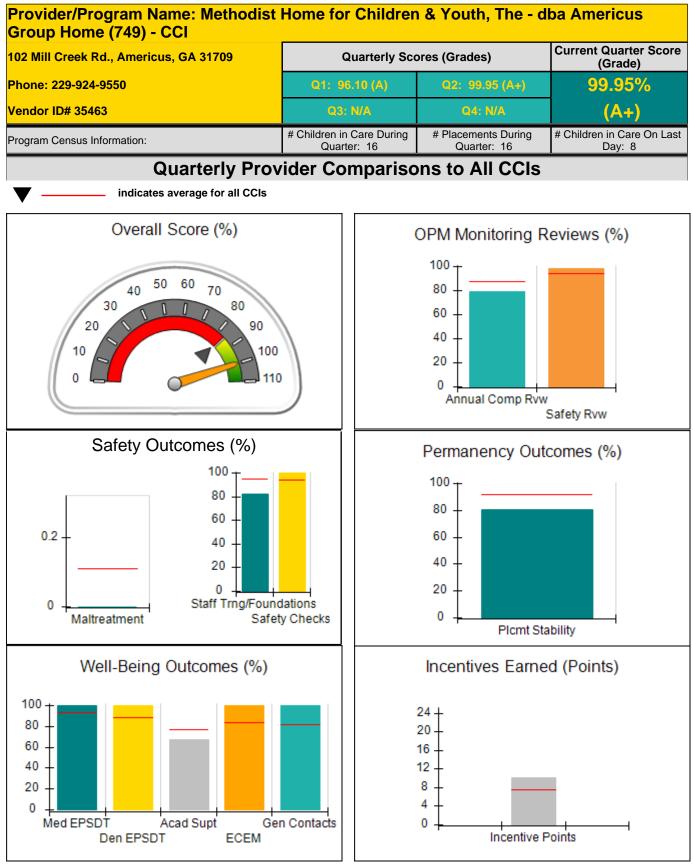

| Incentives Awarded                 | 10.00                                 |  |
| Performance calculation descriptions can be found in the FY 2018 RBWO PBP Measurements and Standards Guide. |                                         |                                          |                                    |                                       |  |

### Child Protective Services Investigations and Dispositions

| Total Reports:                    | 0 |
|-----------------------------------|---|
| Number Screened In:               | 0 |
| Number Screened Out:              | 0 |
| Number Substantiated:             | 0 |
| Number Unsubstantiated:           | 0 |
| Number Active CPS Investigations: | 0 |



Performance-Based Placement Measures RBWO Provider GA+SCORECARD - CCI







# **Performance-Based Placement Measures RBWO Provider GA+SCORECARD - CCI**

Report Quarter: Q2 FY2018

| 102 Mill Creek Rd., Americus, GA 31     | 709                                | Quarterly Scores (Grades)                |                                    | Current Quarter Score<br>(Grade)     |  |
|-----------------------------------------|------------------------------------|------------------------------------------|------------------------------------|--------------------------------------|--|
| Phone: 229-924-9550<br>Vendor ID# 35463 |                                    | Q1: 96.10 (A)<br>Q3: N/A                 | Q2: 99.95 (A+)                     | 99.95%                               |  |
|                                         |                                    |