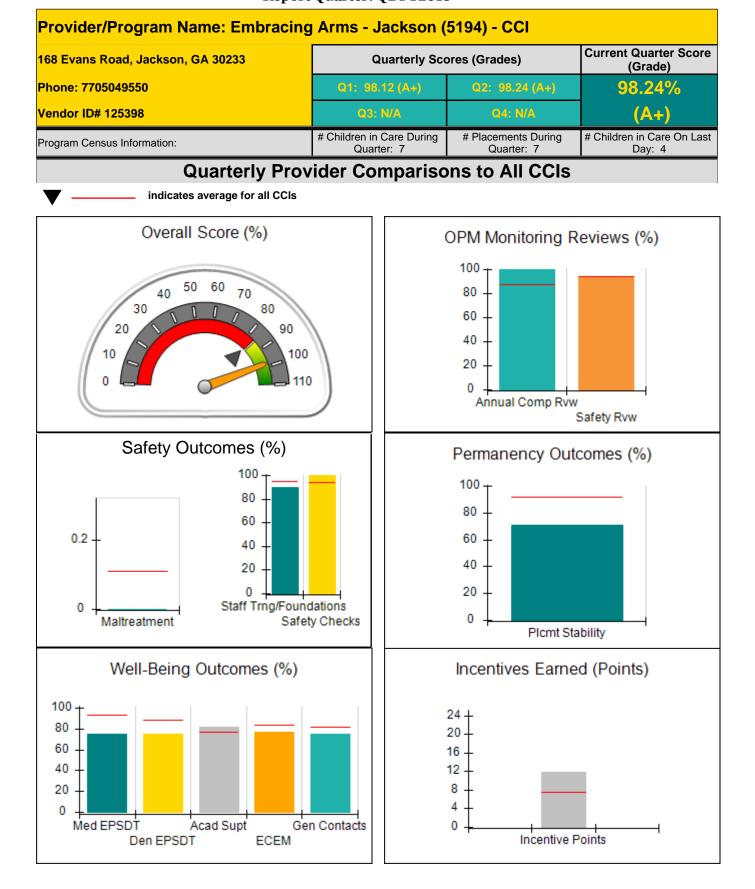

| combined incentive                      | credit allowed is 10 points.            | Incentives Awarded                | 10.00                                |
| Performance calculation descriptions can be found in the FY 2018 RBWO PBP Measurements and Standards Guide. |                                         |                                         |                                   |                                      |

## **Child Protective Services Investigations and Dispositions**

| Total Reports:                    | 0 |
|-----------------------------------|---|
| Number Screened In:               | 0 |
| Number Screened Out:              | 0 |
| Number Substantiated:             | 0 |
| Number Unsubstantiated:           | 0 |
| Number Active CPS Investigations: | 0 |











| 168 Evans Road, Jackson, GA 30233 |                                    | Quarterly Sco                           | Quarterly Scores (Grades)         |                                      |
|-----------------------------------|------------------------------------|-----------------------------------------|-----------------------------------|--------------------------------------|
| Phone: 7705049550                 |                                    | Q1: 98.12 (A+)                          | Q2: 98.24 (A+)                    | (Grade)<br>98.24%                    |
| Vendor ID# 125398                 |                                    | Q3: N/A                                 | Q4: N/A                           | (A+)                                 |
| Program Census Informati