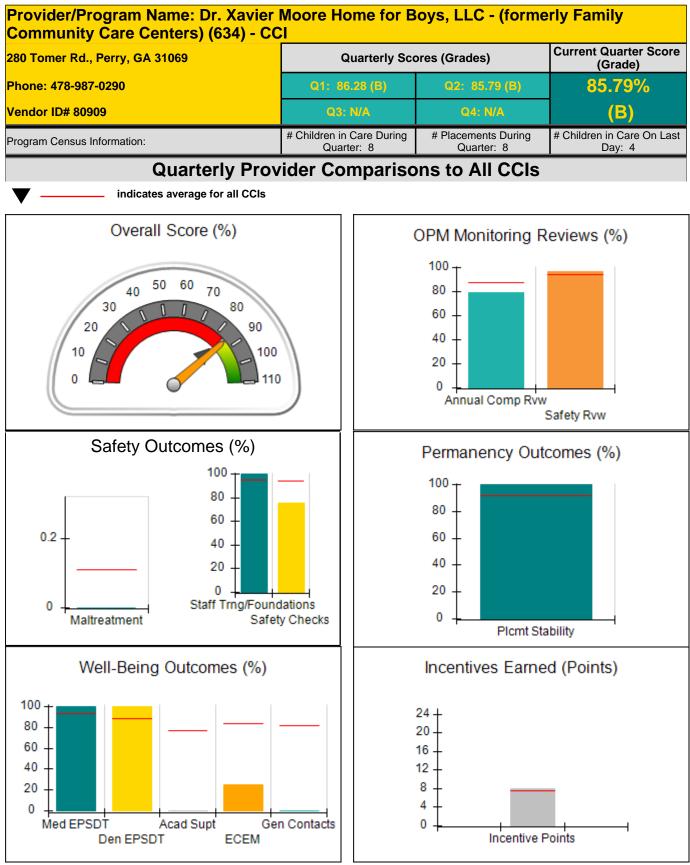

| 5.48                               |                                       |  |
| Performance calculation descriptions can be found in the FY 2018 RBWO PBP Measurements and Standards Guide. |                                         |                                          |                                    |                                       |  |

#### Child Protective Services Investigations and Dispositions

| Total Reports:                    | 0 |
|-----------------------------------|---|
| Number Screened In:               | 0 |
| Number Screened Out:              | 0 |
| Number Substantiated:             | 0 |
| Number Unsubstantiated:           | 0 |
| Number Active CPS Investigations: | 0 |



# Performance-Based Placement Measures RBWO Provider GA+SCORECARD - CCI







# **Performance-Based Placement Measures RBWO Provider GA+SCORECARD - CCI**

| 280 Tomer Rd., Perry, GA 31069 |                                    | Quarterly Scores (Grades)               |                                   | Current Quarter Score<br>(Grade)     |
|--------------------------------|------------------------------------|-----------------------------------------|-----------------------------------|--------------------------------------|
| Phone: 478-987-0290            |                                    | Q1: 86.28 (B)                           | Q2: 85.79 (B)                     | 85.79%                               |
| Vendor ID# 80909               |                                    | Q3: N/A                                 | Q4: N/A                           |