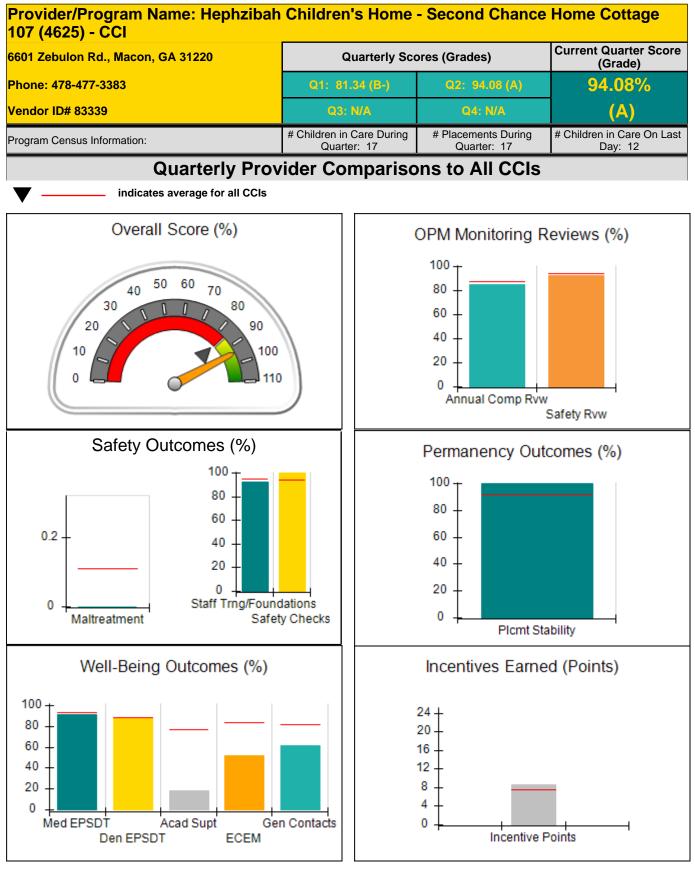

| 7.42                                    |                                          | 24                                 | 7.26                                  |
| Maximum total                       | combined incentive of                   | credit allowed is 10 points.             | Incentives Awarded                 | 7.26                                  |

#### Child Protective Services Investigations and Dispositions

| Total Reports:                    | 0 |
|-----------------------------------|---|
| Number Screened In:               | 0 |
| Number Screened Out:              | 0 |
| Number Substantiated:             | 0 |
| Number Unsubstantiated:           | 0 |
| Number Active CPS Investigations: | 0 |



Performance-Based Placement Measures RBWO Provider GA+SCORECARD - CCI







# **Performance-Based Placement Measures RBWO Provider GA+SCORECARD - CCI**

Report Quarter: Q2 FY2018

| 6601 Zebulon Rd., Macon, GA 31220 |                                    | Quarterly Scores (Grades)                |                                    | Quarterly Scores (Grades) Current Quarter<br>(Grade) |  | Current Quarter Score<br>(Grade) |
|-----------------------------------|------------------------------------|------------------------------------------|------------------------------------|------------------------------------------------------|--|----------------------------------|
| Phone: 478-477-3383               |                                    | Q1: 81.34 (B-)                           | Q2: 94.08 (A)                      | 94.08%