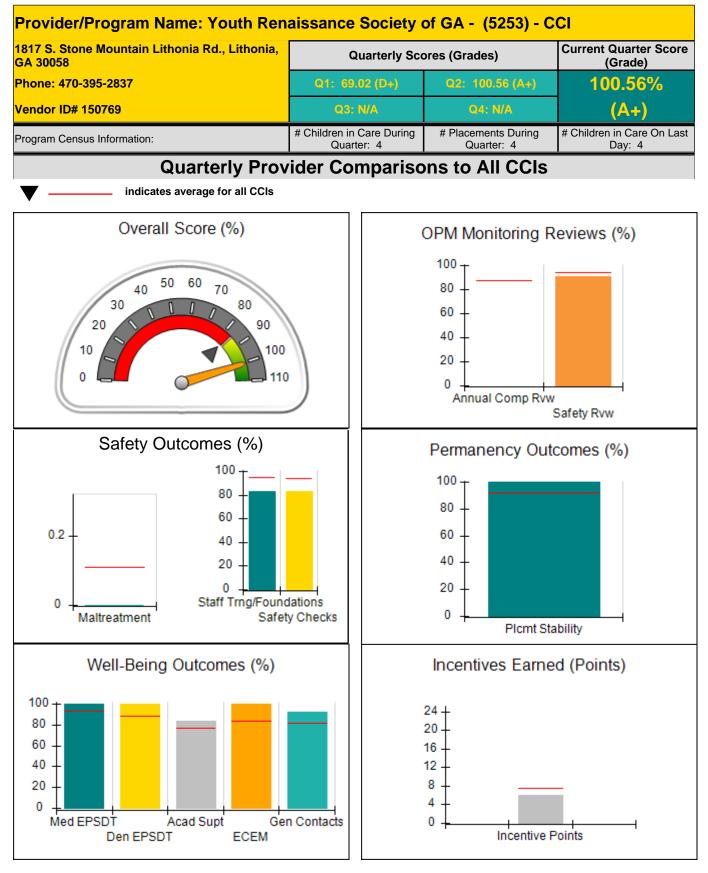

bined incentive                      | credit allowed is 10 points.            | Incentives Awarded                | 4.00                                 |  |
| Performance calculation descriptions can be found in the FY 2018 RBWO PBP Measurements and Standards Guide. |                                         |                                         |                                   |                                      |  |

### **Child Protective Services Investigations and Dispositions**

| Total Reports:                    | 0 |
|-----------------------------------|---|
| Number Screened In:               | 0 |
| Number Screened Out:              | 0 |
| Number Substantiated:             | 0 |
| Number Unsubstantiated:           | 0 |
| Number Active CPS Investigations: | 0 |











| 1817 S. Stone Mountain Lithonia Rd., Lithonia, GA<br>30058 |                                    | Quarterly Scores (Grades)               |                                   | Current Quarter Score<br>(Grade)     |  |
|------------------------------------------------------------|------------------------------------|-----------------------------------------|-----------------------------------|--------------------------------------|--|
| Phone: 470-395-2837                                        |                                    | Q1: 69.02 (D+)                          | Q2: 100.56 (A+)                   | 100.56%                              |  |
| Vendor ID# 150769                                          |                                    | Q3: N/A