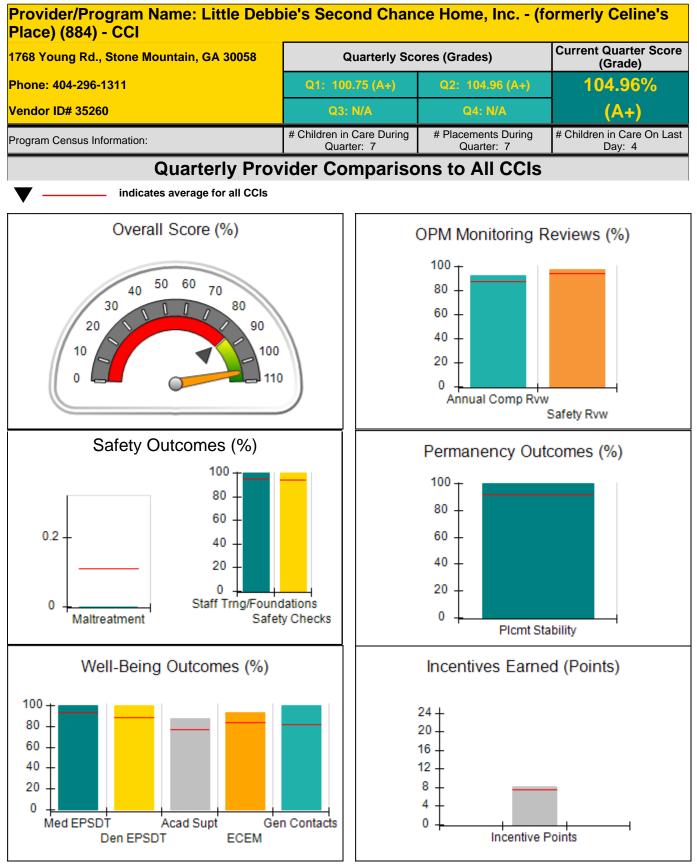

ncentives Awarded                | 7.40                                 |
| Performance calculation descriptions can be found in the FY 2018 RBWO PBP Measurements and Standards Guide. |                                                               |                                         |                                   |                                      |

#### Child Protective Services Investigations and Dispositions

| Total Reports:                    | 0 |
|-----------------------------------|---|
| Number Screened In:               | 0 |
| Number Screened Out:              | 0 |
| Number Substantiated:             | 0 |
| Number Unsubstantiated:           | 0 |
| Number Active CPS Investigations: | 0 |



Performance-Based Placement Measures RBWO Provider GA+SCORECARD - CCI





# **Performance-Based Placement Measures RBWO Provider GA+SCORECARD - CCI**

Report Quarter: Q2 FY2018

| 1768 Young Rd., Stone Mountain, GA 30058 |                                    | Quarterly Scores (Grades)               |                                   | Current Quarter Score<br>(Grade)     |  |
|------------------------------------------|------------------------------------|-----------------------------------------|-----------------------------------|--------------------------------------|--|
| Phone: 404-296-1311<br>Vendor ID# 35260  |                                    | Q1: 100.75 (A+)                         | Q2: 104.96 (A+)                   | 104.96%                              |  |
|                                          |                                    | Q3: