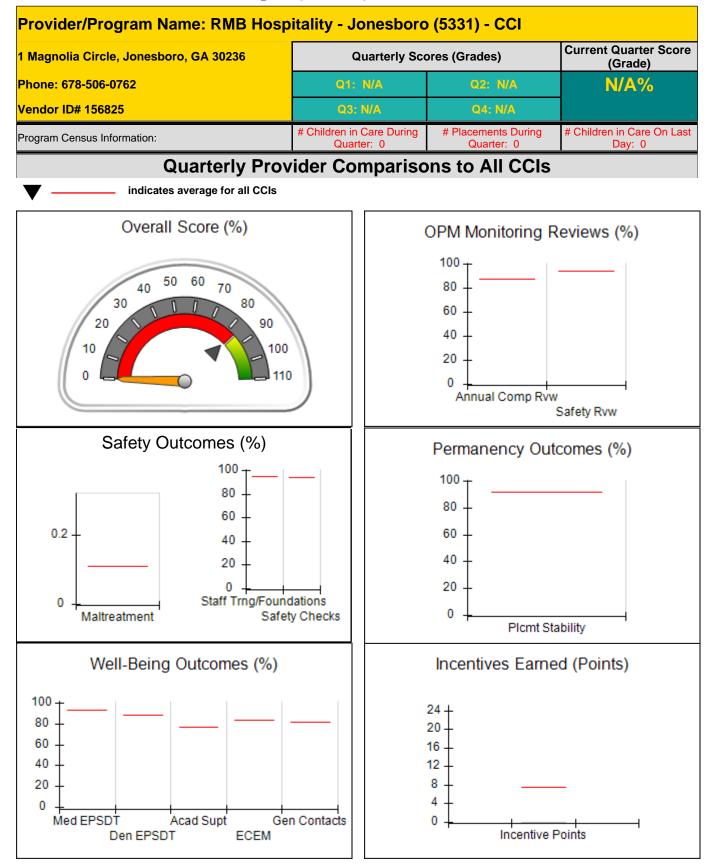

mbined incentive                      | credit allowed is 10 points.            | Incentives Awarded                | 8.00                                 |  |
| Performance calculation descriptions can be found in the FY 2018 RBWO PBP Measurements and Standards Guide. |                                         |                                         |                                   |                                      |  |

## **Child Protective Services Investigations and Dispositions**

| Total Reports:                    | 0 |
|-----------------------------------|---|
| Number Screened In:               | 0 |
| Number Screened Out:              | 0 |
| Number Substantiated:             | 0 |
| Number Unsubstantiated:           | 0 |
| Number Active CPS Investigations: | 0 |











| 1 Magnolia Circle, Jonesboro, GA 30 | 236                                | Quarterly Scores (Grades)               |                                   | Current Quarter Score<br>(Grade)     |
|-------------------------------------|------------------------------------|-----------------------------------------|-----------------------------------|--------------------------------------|
| Phone: 678-506-0762                 |                                    | Q1: N/A                                 | Q2: N/A                           | N/A%                                 |
| Vendor ID# 156825                   |                                    | Q3: N/A                                 | Q4: N/A                           |                                      |
| Program Census I