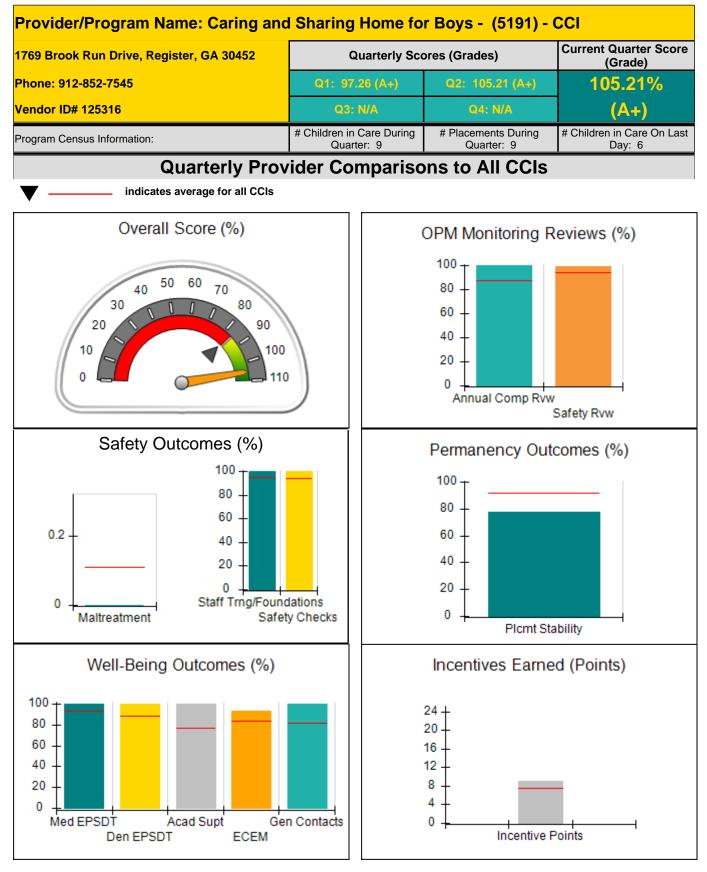

ombined incentive                      | credit allowed is 10 points.            | Incentives Awarded                | 4.00                                 |  |
| Performance calculation descriptions can be found in the FY 2018 RBWO PBP Measurements and Standards Guide. |                                         |                                         |                                   |                                      |  |

# **Child Protective Services Investigations and Dispositions**

| Total Reports:                    | 0 |
|-----------------------------------|---|
| Number Screened In:               | 0 |
| Number Screened Out:              | 0 |
| Number Substantiated:             | 0 |
| Number Unsubstantiated:           | 0 |
| Number Active CPS Investigations: | 0 |











| 1769 Brook Run Drive, Register, GA 30452 |                                    | Quarterly Scores (Grades)               |                                   | Current Quarter Score<br>(Grade)     |  |
|------------------------------------------|------------------------------------|-----------------------------------------|-----------------------------------|--------------------------------------|--|
| Phone: 912-852-7545                      |                                    | Q1: 97.26 (A+)                          | Q2: 105.21 (A+)                   | 105.21%                              |  |
| Vendor ID# 125316                        |                                    | Q3: N/A                                 | Q4: N/A                           | (A+)