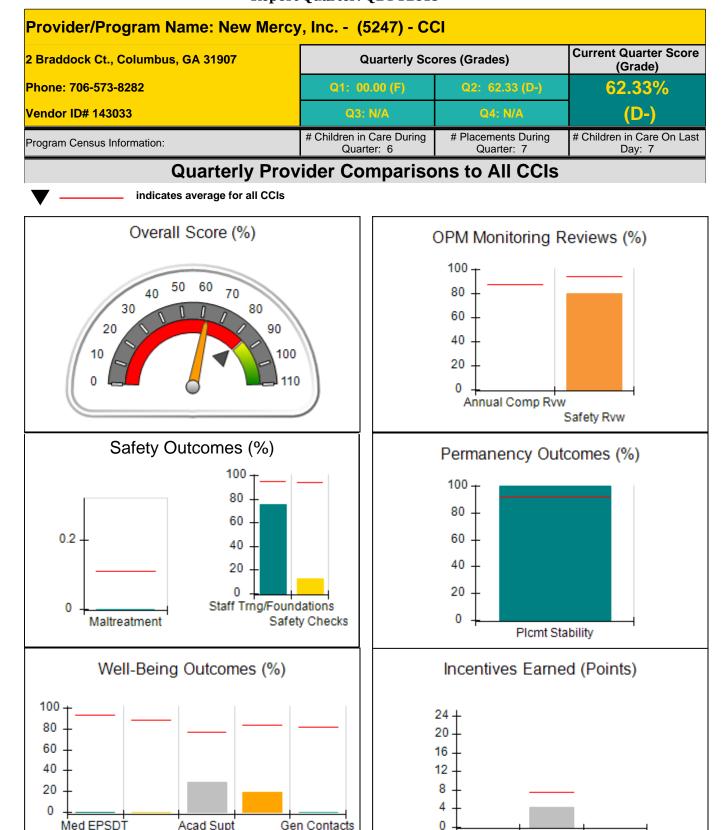

|
| Performance calculation descriptions can be found in the FY 2018 RBWO PBP Measurements and Standards Guide. |                                         |                                          |                                    |                                       |

### Child Protective Services Investigations and Dispositions

| Total Reports:                    | 0  |
|-----------------------------------|----|
| Number Screened In:               | 0  |
| Number Screened Out:              | 0  |
| Number Substantiated:             | 0  |
| Number Unsubstantiated:           | 1  |
| Number Active CPS Investigations: | -1 |



Den EPSDT

ECEM

DHS, DFCS, Office of Provider Management Performance-Based Placement Measures RBWO Provider GA+SCORECARD - CCI





Incentive Points







| 2 Braddock Ct., Columbus, GA 31907<br>Phone: 706-573-8282 |                                    | Quarterly Scores (Grades)               |                                   | Current Quarter Score<br>(Grade)     |  |
|-----------------------------------------------------------|------------------------------------|-----------------------------------------|-----------------------------------|--------------------------------------|--|
|                                                           |                                    | Q1: 00.00 (F)                           | Q2: 62.33 (D-)                    | 62.33%                               |  |
| Vendor ID# 143033                                         |                                    | Q3: N/A