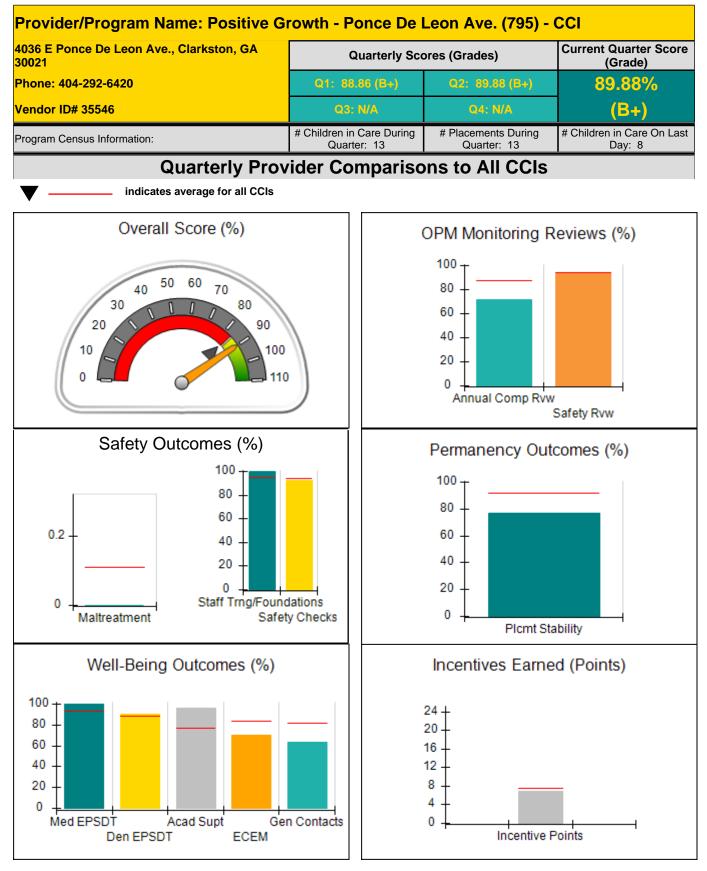

| combined incentive                      | credit allowed is 10 points.            | Incentives Awarded                | 2.00                                 |  |
| *Performance calculation descriptions can b                     | e found in the FY 20                    | 18 RBWO PBP Measureme                   | ents and Standards Guide.         |                                      |  |

### Child Protective Services Investigations and Dispositions

| Total Reports:                    | 0 |
|-----------------------------------|---|
| Number Screened In:               | 0 |
| Number Screened Out:              | 0 |
| Number Substantiated:             | 0 |
| Number Unsubstantiated:           | 0 |
| Number Active CPS Investigations: | 0 |











| Provider/Program Name: Po           | ositive Growt                      | h - Ponce De Leo                         | on Ave. (795) - C                  |                                      |
|-------------------------------------|------------------------------------|------------------------------------------|------------------------------------|--------------------------------------|
| 4036 E Ponce De Leon Ave., Clarksto | on, GA 30021                       | Quarterly Scores (Grades)                |                                    | Current Quarter Score<br>(Grade)     |
| Phone: 404-292-6420                 |                                    | Q1: 88.86 (B+)                           | Q2: 69.86 (B+)                     | 89.88%                               |
| Vendor I