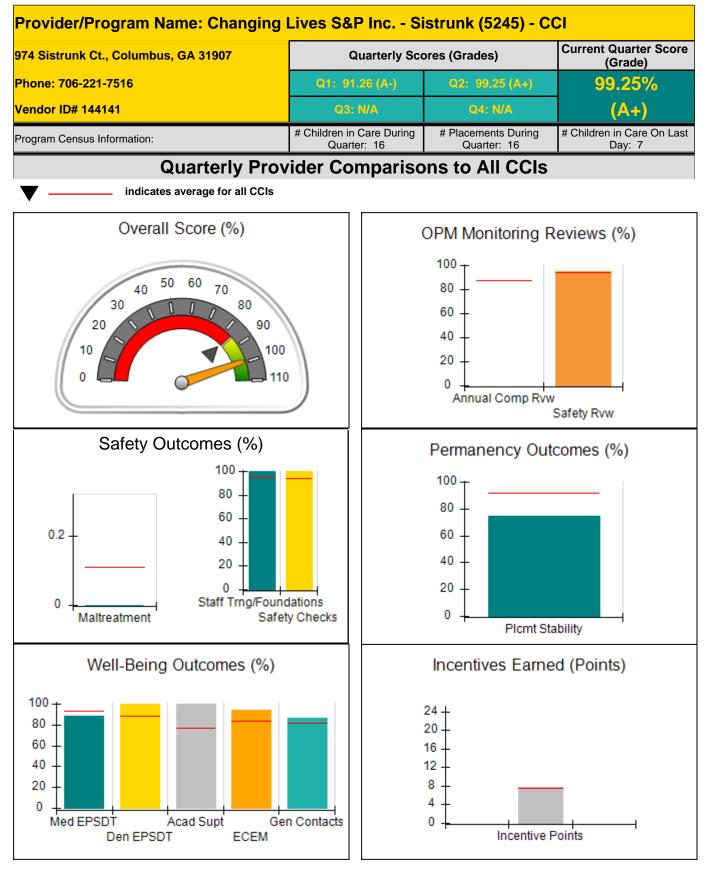

|
| Incentives Total                    | 7.42                                    |                                          | 24                                 | 9.60                                 |
| Maximum total                       | combined incentive                      | credit allowed is 10 points.             | Incentives Awarded                 | 9.60                                 |

### Child Protective Services Investigations and Dispositions

| Total Reports:                    | 0 |
|-----------------------------------|---|
| Number Screened In:               | 0 |
| Number Screened Out:              | 0 |
| Number Substantiated:             | 0 |
| Number Unsubstantiated:           | 0 |
| Number Active CPS Investigations: | 0 |











| 974 Sistrunk Ct., Columbus, GA 31907<br>Phone: 706-221-7516<br>Vendor ID# 144141 |                                    | Quarterly Sco                            | ores (Grades)                      | Current Quarter Score<br>(Grade)     |
|----------------------------------------------------------------------------------|------------------------------------|------------------------------------------|------------------------------------|--------------------------------------|
|                                                                                  |                                    | Q1: 91.26 (A-)                           | Q2: 99.25 (A+)                     | 99.25%                               |
|