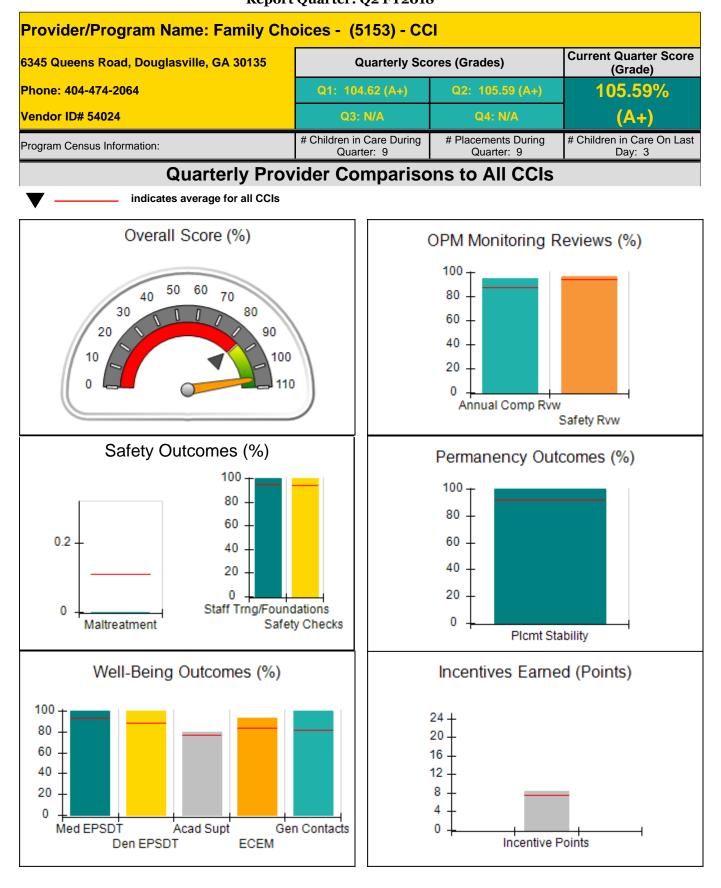

| combined incentive                      | credit allowed is 10 points.            | Incentives Awarded                | 9.00                                 |
| Performance calculation descriptions can be found in the FY 2018 RBWO PBP Measurements and Standards Guide. |                                         |                                         |                                   |                                      |

#### Child Protective Services Investigations and Dispositions

| Total Reports:                    | 0 |
|-----------------------------------|---|
| Number Screened In:               | 0 |
| Number Screened Out:              | 0 |
| Number Substantiated:             | 0 |
| Number Unsubstantiated:           | 0 |
| Number Active CPS Investigations: | 0 |











| 6345 Queens Road, Douglasville, GA | 30135                              | Quarterly Sco                           | Quarterly Scores (Grades)         |                                      |
|------------------------------------|------------------------------------|-----------------------------------------|-----------------------------------|--------------------------------------|
| Phone: 404-474-2064                |                                    | Q1: 104.62 (A+)                         | Q2: 105.59 (A+)                   | 105.59%                              |
| Vendor ID# 54024                   |                                    | Q3: N/A                                 | Q4: N/A                           | (A+)                                 |
| Program Census Infor