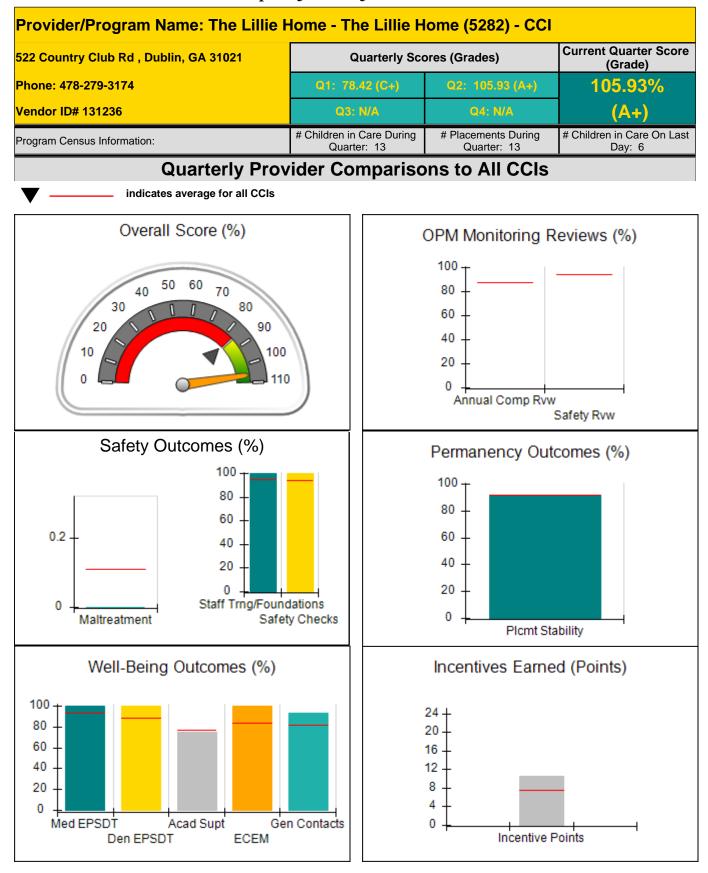

|
| Incentives Total                    | 7.42                                    |                                          | 24                                 | 9.00                                  |
| Maximum total                       | combined incentive                      | credit allowed is 10 points.             | Incentives Awarded                 | 9.00                                  |

#### Child Protective Services Investigations and Dispositions

| Total Reports:                    | 1  |
|-----------------------------------|----|
| Number Screened In:               | 0  |
| Number Screened Out:              | 1  |
| Number Substantiated:             | 0  |
| Number Unsubstantiated:           | 1  |
| Number Active CPS Investigations: | -1 |











| 522 Country Club Rd , Dublin, GA 31 | 021                                | Quarterly Scores (Grades)                |                                    | Current Quarter Score<br>(Grade)     |  |
|-------------------------------------|------------------------------------|------------------------------------------|------------------------------------|--------------------------------------|--|
| Phone: 478-279-3174                 |                                    | Q1: 78.42 (C+)                           | Q2: 105.93 (A+)                    | 105.93%                              |  |
| Vendor ID# 131236                   |                                    | Q3: N/A                                  | Q4: N/A                            | (A+)                                 |