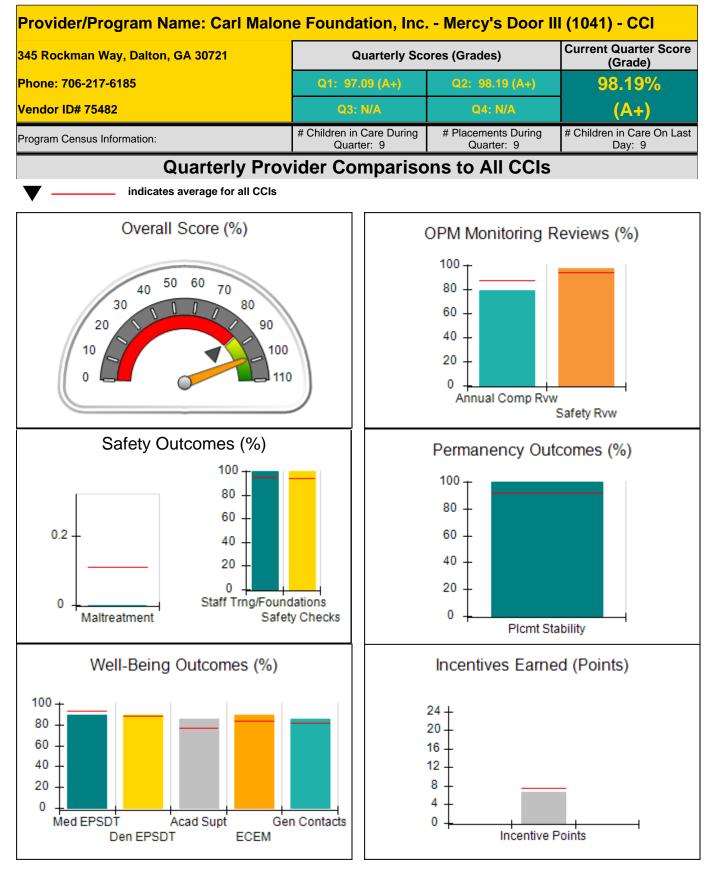

| combined incentive                      | credit allowed is 10 points.            | Incentives Awarded                | 9.86                                 |
| Performance calculation descriptions can be found in the FY 2018 RBWO PBP Measurements and Standards Guide. |                                         |                                         |                                   |                                      |

### **Child Protective Services Investigations and Dispositions**

| Total Reports:                    | 0 |
|-----------------------------------|---|
| Number Screened In:               | 0 |
| Number Screened Out:              | 0 |
| Number Substantiated:             | 0 |
| Number Unsubstantiated:           | 0 |
| Number Active CPS Investigations: | 0 |











| 345 Rockman Way, Dalton, GA 30721<br>Phone: 706-217-6185<br>Vendor ID# 75482<br>Program Census Information: |                                    | Quarterly Scores (Grades)               |                                   | Current Quarter Score<br>(Grade)     |  |
|-------------------------------------------------------------------------------------------------------------|------------------------------------|-----------------------------------------|-----------------------------------|--------------------------------------|--|
|                                                                                                             |                                    | Q1: 97.09 (A+)                          | Q2: 98.19 (A+)                    | 98.19%<br>(A+)