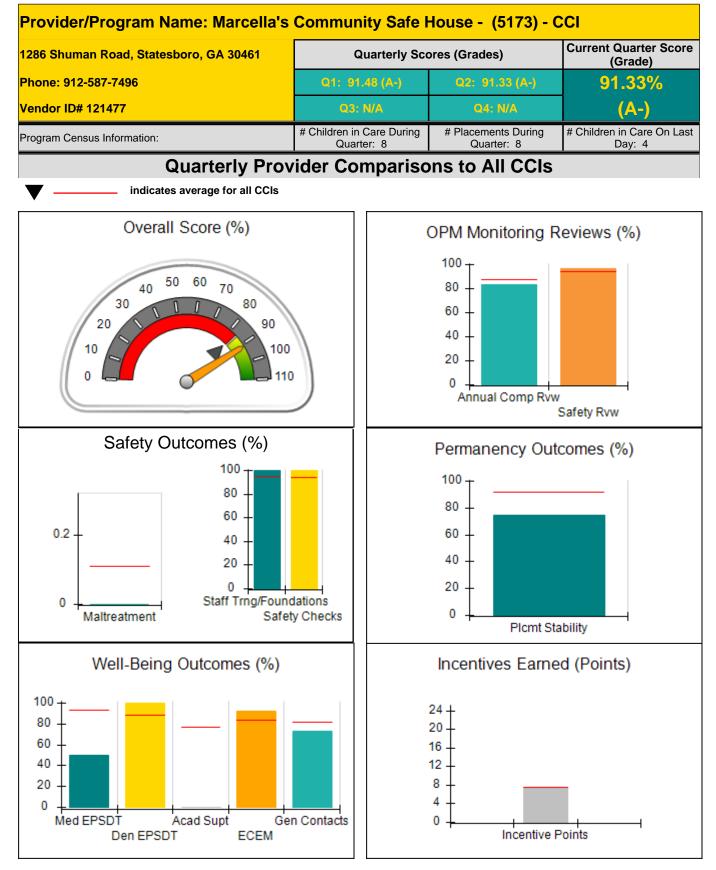

|
|                                                               | Avg<br>Performance All<br>CCIs (Points)  | Quarter: 10Avg<br>Performance All<br>CCIs (Points)Provider<br>Performance (%)*100%100%100%0%100%0%100%0%100%100%7.42100% | Quarter: 10Quarter: 10Avg<br>Performance All<br>CCIs (Points)Provider<br>Performance (%)*Possible Points<br>(Weight)100%2100%2100%5100%5100%4100%5100%4100%4100%4100%4100%4100%4 |

#### Child Protective Services Investigations and Dispositions

| Total Reports:                    | 0 |
|-----------------------------------|---|
| Number Screened In:               | 0 |
| Number Screened Out:              | 0 |
| Number Substantiated:             | 0 |
| Number Unsubstantiated:           | 0 |
| Number Active CPS Investigations: | 0 |









| 1286 Shuman Road, Statesboro, GA 30461 |                                    | Quarterly Scores (Grades)               |                                   | Current Quarter Score<br>(Grade)     |  |
|----------------------------------------|------------------------------------|-----------------------------------------|-----------------------------------|--------------------------------------|--|
| Phone: 912-587-7496                    |                                    | Q1: 91.48 (A-)                          | Q2: 91.33 (A-)                    | 91.33%                               |  |
| Vendor ID# 121477                      |                                    | Q3: N/A                                 | Q4: N/A                           | (A-)