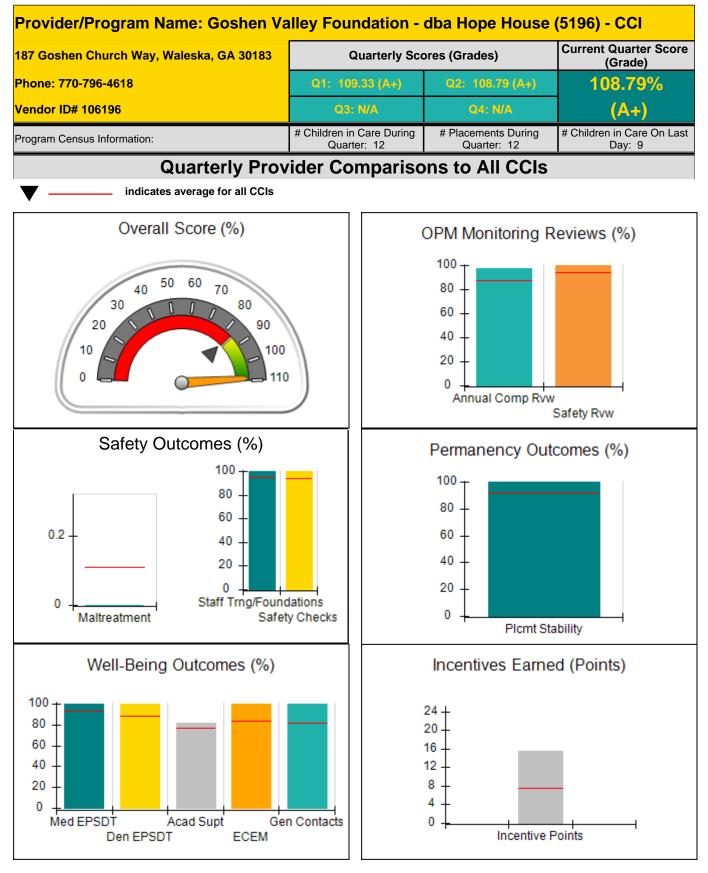

Report Quarter: Q2 FY2018

| Provider/Program Name: A Friend's House - (563) - CCI |                                         |                                          |                                    |                                       |  |
|-------------------------------------------------------|-----------------------------------------|------------------------------------------|------------------------------------|---------------------------------------|--|
| Program Census Information:                           |                                         | # Children in Care During<br>Quarter: 17 | # Placements During<br>Quarter: 17 | # Children in Care On<br>Last Day: 13 |  |
| CCI Incentive Credits                                 | Avg<br>Performance All<br>CCIs (Points) | Provider<br>Performance (%)*             | Possible Points<br>(Weight)        | Provider Points<br>Earned             |  |
| Early EPSDT Medical Visits                            |                                         | 100%                                     | 2                                  | 2.00                                  |  |
| Early EPSDT Dental Visits                             |                                         | 100%                                     | 2                                  | 2.00                                  |  |
| Permanency Contacts                                   |                                         | 100%                                     | 5                                  | 5.00                                  |  |
| Additional Academic Supports                          |                                         | 100%                                     | 2                                  | 2.00                                  |  |
| Active Agency Accreditation                           |                                         | 0%                                       | 4                                  | 0.00                                  |  |
| Staff Clinical Licensure                              |                                         | 0%                                       | 5                                  | 0.00                                  |  |
| Behavior Management (threshold = 0)                   |                                         | 100%                                     | 4                                  | 4.00                                  |  |
| Incentives Tota                                       | 7.42                                    |                                          | 24                                 | 15.00                                 |  |
| Maximum total                                         | combined incentive                      | credit allowed is 10 points.             | Incentives Awarded                 | 10.00                                 |  |
| *Performance calculation descriptions can b           | e found in the FY 20                    | 18 RBWO PBP Measureme                    | ents and Standards Guide.          | ,                                     |  |