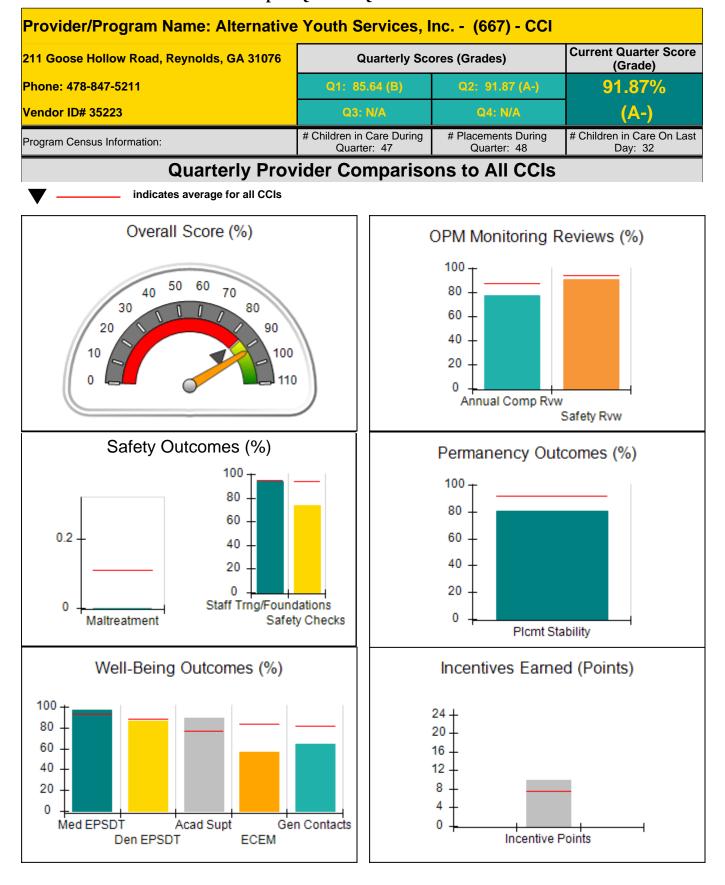

| 211 Goose Hollow Road, Reynolds, GA 31076 |                                    | Quarterly Sco                            | ores (Grades)                      | Current Quarter Score<br>(Grade)      |
|-------------------------------------------|------------------------------------|------------------------------------------|------------------------------------|---------------------------------------|
| Phone: 478-847-5211                       |                                    | Q1: 85.64 (E)                            | Q2: 91.87 (A-)                     | 91.87%                                |
| Vendor ID# 35223                          |                                    | Q3: N/A                                  | Q4: N/A                            | (A-)                                  |
| Program Census Information:               |                                    | # Children in Care During<br>Quarter: 47 | # Placements During<br>Quarter: 48 | # Children in Care On<br>Last Day: 32 |
|                                           | Avg<br>Performance All<br>CCIs (%) | Provider<br>Performance (%)*             | Possible Points<br>(Weight)        | Provider Points<br>Earned             |
| OPM Monitoring Reviews                    |                                    |                                          |                                    |                                       |
| Annual Comprehensive Reviews              | 88%                                | 78%                                      | 25                                 | 19.43                                 |
| Safety Reviews                            | 94%                                | 91%                                      | 15                                 | 13.61                                 |
| Monitoring Sub-Tota                       |                                    |                                          | 40                                 | 33.04                                 |
| CCI Safety Outcomes                       |                                    |                                          |                                    |                                       |
| Incidence of Maltreatment                 | 0.11%                              | No Substantiated<br>Reports              | 10                                 | 10.00                                 |
| Staff Training/Foundations                | 95%                                | 94%                                      | 5                                  | 4.70                                  |
| Staff Safety Checks                       | 94%                                | 74%                                      | 5                                  | 3.70                                  |
| Safety Sub-Tota                           |                                    |                                          | 20                                 | 18.40                                 |
| CCI Permanency Outcomes                   |                                    |                                          |                                    |                                       |
| Placement Stability                       | 92%                                | 81%                                      | 15                                 | 12.15                                 |
| Permanency Sub-Tota                       |                                    |                                          | 15                                 | 12.15                                 |
| CCI Well-Being Outcomes                   |                                    |                                          |                                    |                                       |
| EPSDT Medical Visits                      | 93%                                | 97%                                      | 4                                  | 3.88                                  |
| EPSDT Dental Visits                       | 89%                                | 86%                                      | 4                                  | 3.44                                  |
| Academic Supports                         | 77%                                | 89%                                      | 3                                  | 2.67                                  |
| Provider ECEM Visits                      | 83%                                | 57%                                      | 7                                  | 3.99                                  |
| Provider General Contacts                 | 82%                                | 64%                                      | 7                                  | 4.48                                  |
| Placements with Siblings                  | 39%                                | 0%                                       | Not Scored                         | Not Scored                            |
| Placements within Legal County            | 13%                                | 0%                                       | Not Scored                         | Not Scored                            |
| Well-Being Sub-Tota                       |                                    |                                          | 25                                 | 18.46                                 |

| Monitoring & Outcomes | Possible Points = 100          | Points Earned = 82.05 |          |
|-----------------------|--------------------------------|-----------------------|----------|
|                       | Score Before Incentives Credit |                       | 82.05%   |
|                       | Incentives Awarded 9.82        |                       | 9.82 pts |
|                       |                                | PBP Verification      | N/A pts  |
|                       |                                | Total Score           | 91.87%   |

Report Quarter: Q2 FY2018

| Provider/Program Name: Alternative Youth Services, Inc (667) - CCI                                          |                                         |                                          |                                    |                                       |
|-------------------------------------------------------------------------------------------------------------|-----------------------------------------|------------------------------------------|------------------------------------|---------------------------------------|
| Program Census Information:                                                                                 |                                         | # Children in Care During<br>Quarter: 47 | # Placements During<br>Quarter: 48 | # Children in Care On<br>Last Day: 32 |
| CCI Incentive Credits                                                                                       | Avg<br>Performance All<br>CCIs (Points) | Provider<br>Performance (%)*             | Possible Points<br>(Weight)        | Provider Points<br>Earned             |
| Early EPSDT Medical Visits                                                                                  |                                         | 95%                                      | 2                                  | 1.90                                  |
| Early EPSDT Dental Visits                                                                                   |                                         | 47%                                      | 2                                  | 0.94                                  |
| Permanency Contacts                                                                                         |                                         | 0%                                       | 5                                  | 0.00                                  |
| Additional Academic Supports                                                                                |                                         | 49%                                      | 2                                  | 0.98                                  |
| Active Agency Accreditation                                                                                 |                                         | 50%                                      | 4                                  | 2.00                                  |
| Staff Clinical Licensure                                                                                    |                                         | 0%                                       | 5                                  | 0.00                                  |
| Behavior Management (threshold = 0)                                                                         |                                         | 100%                                     | 4                                  | 4.00                                  |
| Incentives Total                                                                                            | 7.42                                    |                                          | 24                                 | 9.82                                  |
| Maximum total                                                                                               | combined incentive                      | credit allowed is 10 points.             | Incentives Awarded                 | 9.82                                  |
| Performance calculation descriptions can be found in the FY 2018 RBWO PBP Measurements and Standards Guide. |                                         |                                          |                                    |                                       |

#### Child Protective Services Investigations and Dispositions

| Total Reports:                    | 0 |
|-----------------------------------|---|
| Number Screened In:               | 0 |
| Number Screened Out:              | 0 |
| Number Substantiated:             | 0 |
| Number Unsubstantiated:           | 0 |
| Number Active CPS Investigations: | 0 |