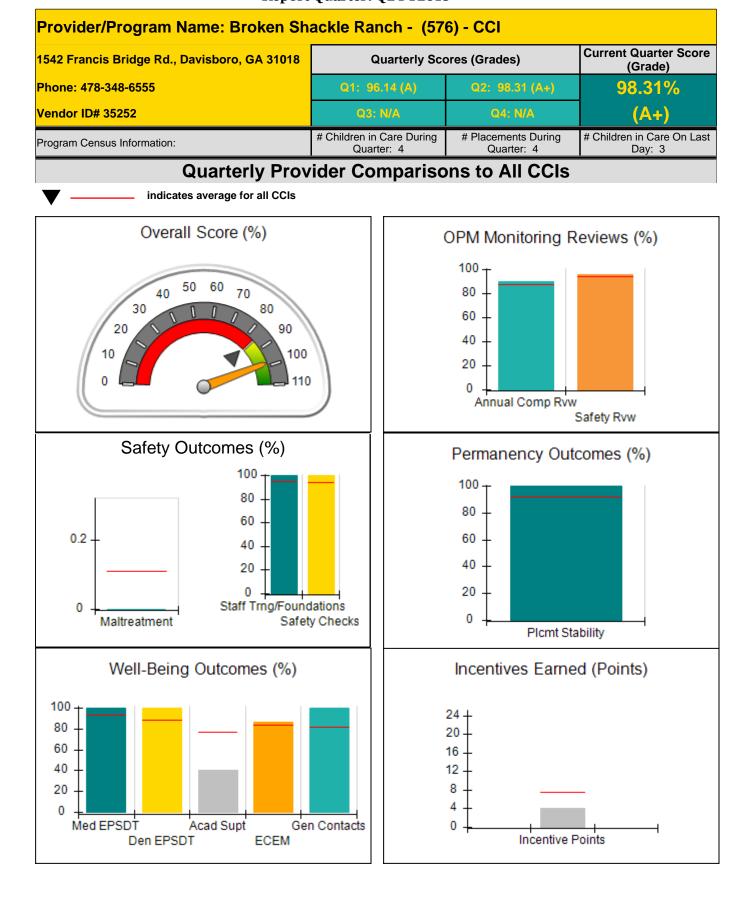

combined incentive                      | credit allowed is 10 points.            | Incentives Awarded                | 8.00                                 |  |
| Performance calculation descriptions can be found in the FY 2018 RBWO PBP Measurements and Standards Guide. |                                         |                                         |                                   |                                      |  |

#### Child Protective Services Investigations and Dispositions

| Total Reports:                    | 0 |
|-----------------------------------|---|
| Number Screened In:               | 0 |
| Number Screened Out:              | 0 |
| Number Substantiated:             | 0 |
| Number Unsubstantiated:           | 0 |
| Number Active CPS Investigations: | 0 |











| 1542 Francis Bridge Rd., Davisboro, GA 31018<br>Phone: 478-348-6555 |                                    | Quarterly Scores (Grades)               |                                   | Current Quarter Score<br>(Grade)     |
|---------------------------------------------------------------------|------------------------------------|-----------------------------------------|-----------------------------------|--------------------------------------|
|                                                                     |                                    | Q1: 96.14 (A)                           | Q2: 98.31 (A+)                    | 98.31%                               |
| Vendor ID# 35252                                                    |                                    | Q3: N/A