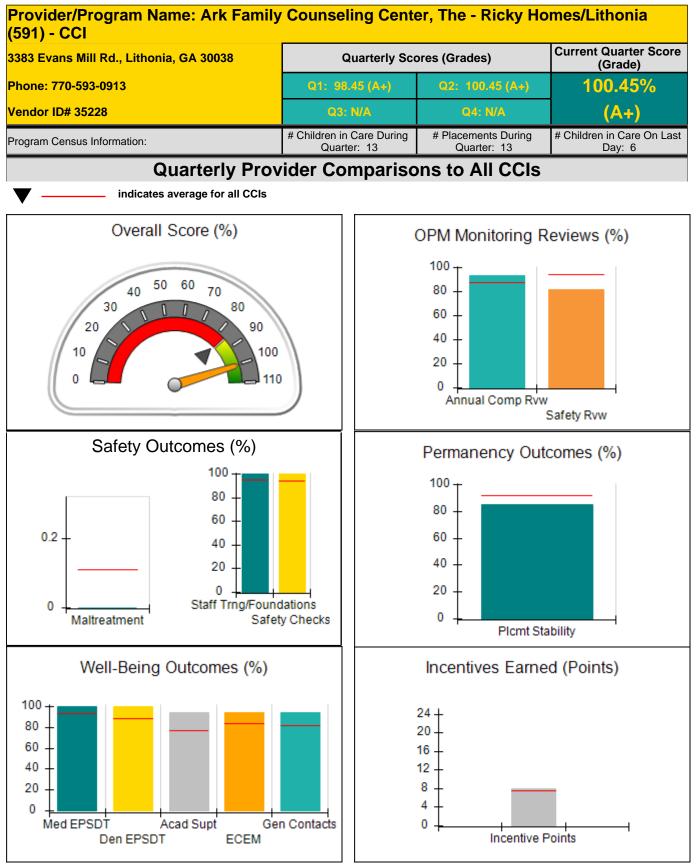

### **Performance-Based Placement Measures RBWO Provider GA+SCORECARD - CCI**

Report Quarter: Q2 FY2018

| 133 Cares Drive, Jasper, GA 30143 |                                    | Quarterly Scores (Grades)    |                             | Current Quarter Score     |  |
|-----------------------------------|------------------------------------|------------------------------|-----------------------------|---------------------------|--|
| Phone: 706-253-2375               |                                    | Q1: 91.13 (A-)               | Q2: 95.87 (A)               | (Grade)<br>95.87%         |  |
| Vendor ID# 115379                 |                                    | Q3: N/A                      | Q4: N/A                     | (A)                       |  |
|                                   |                                    | # Children in Care During    | # Placements During         | # Children in Care On     |  |
| Program Census Information:       |                                    | Quarter: 11                  | Quarter: 11                 | Last Day: 7               |  |
|                                   | Avg<br>Performance All<br>CCIs (%) | Provider<br>Performance (%)* | Possible Points<br>(Weight) | Provider Points<br>Earned |  |
| OPM Monitoring Reviews            |                                    |                              |                             |                           |  |
| Annual Comprehensive Reviews      | 88%                                | 60%                          | 25                          | 14.9                      |  |
| Safety Reviews                    | 94%                                | 97%                          | 15                          | 14.5                      |  |
| Monitoring Sub-Total              |                                    |                              | 40                          | 29.5                      |  |
| CCI Safety Outcomes               |                                    |                              |                             |                           |  |
| ncidence of Maltreatment          | 0.11%                              | No Substantiated<br>Reports  | 10                          | 10.0                      |  |
| Staff Training/Foundations        | 95%                                |                              | 5                           | 5.0                       |  |
| Staff Safety Checks               | 94%                                | 100%                         | 5                           | 5.0                       |  |
| Safety Sub-Total                  |                                    |                              | 20                          | 20.0                      |  |
| CCI Permanency Outcomes           |                                    |                              |                             |                           |  |
| Placement Stability               | 92%                                | 100%                         | 15                          | 15.0                      |  |
| Permanency Sub-Total              |                                    |                              | 15                          | 15.0                      |  |
| CCI Well-Being Outcomes           |                                    |                              |                             |                           |  |
| EPSDT Medical Visits              | 93%                                | 86%                          | 4                           | 3.4                       |  |
| EPSDT Dental Visits               | 89%                                | 100%                         | 4                           | 4.0                       |  |
| Academic Supports                 | 77%                                | 30%                          | 3                           | 0.9                       |  |
| Provider ECEM Visits              | 83%                                | 100%                         | 7                           | 7.0                       |  |
| Provider General Contacts         | 82%                                | 100%                         | 7                           | 7.0                       |  |
| Placements with Siblings          | 39%                                | 50%                          | Not Scored                  | Not Score                 |  |
| Placements within Legal County    | 13%                                | 67%                          | Not Scored                  | Not Score                 |  |
| Well-Being Sub-Total              |                                    |                              | 25                          | 22.3                      |  |