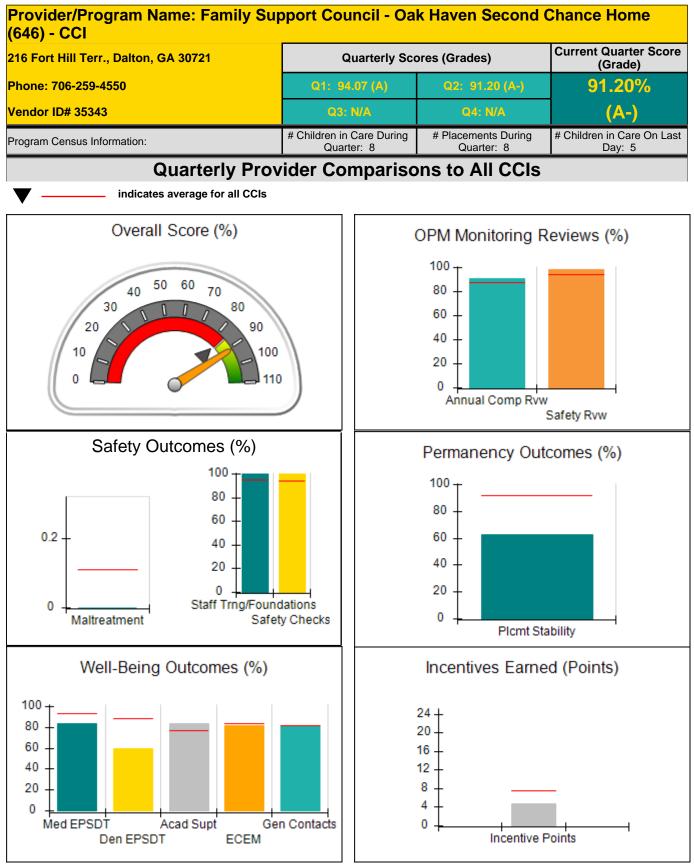

|                                          | 24                                 | 6.08                                  |
| Maximum total                       | combined incentive                      | credit allowed is 10 points.             | Incentives Awarded                 | 6.08                                  |

#### Child Protective Services Investigations and Dispositions

| Total Reports:                    | 2  |
|-----------------------------------|----|
| Number Screened In:               | 0  |
| Number Screened Out:              | 2  |
| Number Substantiated:             | 1  |
| Number Unsubstantiated:           | 1  |
| Number Active CPS Investigations: | -2 |



Performance-Based Placement Measures RBWO Provider GA+SCORECARD - CCI









# **Performance-Based Placement Measures RBWO Provider GA+SCORECARD - CCI**

Report Quarter: Q2 FY2018

| 216 Fort Hill Terr., Dalton, GA 30721 |                                    | Quarterly Scores (Grades)               |                                   | Current Quarter Score<br>(Grade)     |
|---------------------------------------|------------------------------------|-----------------------------------------|-----------------------------------|--------------------------------------|
| Phone: 706-259-4550                   |                                    | Q1: 94.07 (A)                           | Q2: 91.20 (A-)                    | 91.20%                               |
| Vendor ID# 35343                      |                                    | Q3: N/A