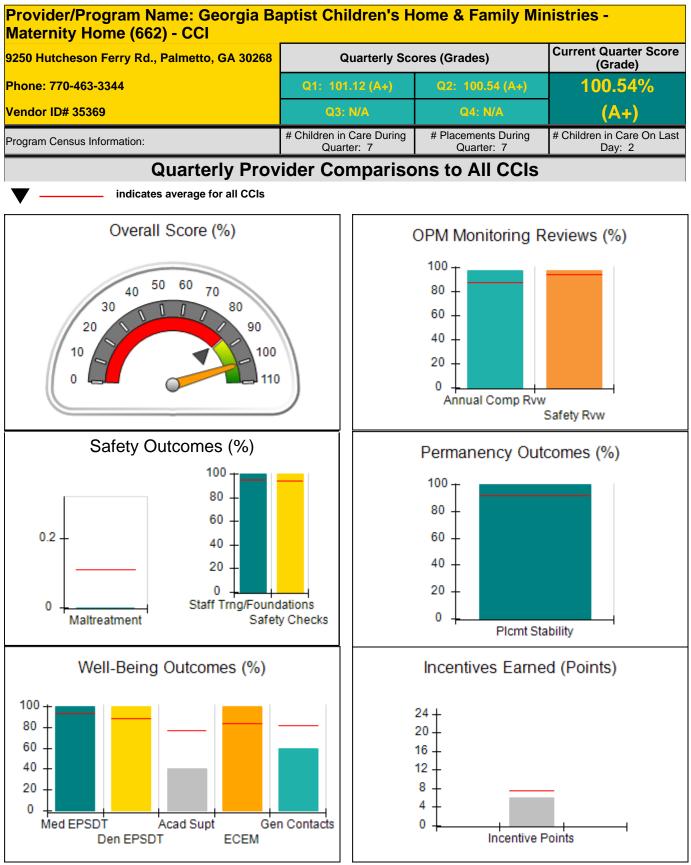

| 7.42                                    |                                         | 24                                | 2.00                                 |
| Maximum total                       | combined incentive                      | credit allowed is 10 points.            | Incentives Awarded                | 2.00                                 |

### Child Protective Services Investigations and Dispositions

| Total Reports:                    | 0 |
|-----------------------------------|---|
| Number Screened In:               | 0 |
| Number Screened Out:              | 0 |
| Number Substantiated:             | 0 |
| Number Unsubstantiated:           | 0 |
| Number Active CPS Investigations: | 0 |



Performance-Based Placement Measures RBWO Provider GA+SCORECARD - CCI







# **Performance-Based Placement Measures RBWO Provider GA+SCORECARD - CCI**

| 9250 Hutcheson Ferry Rd., Palmetto, GA 30268 |                                    | Quarterly Scores (Grades)               |                                   | Current Quarter Score<br>(Grade)     |
|----------------------------------------------|------------------------------------|-----------------------------------------|-----------------------------------|--------------------------------------|
| Phone: 770-463-3344                          |                                    | Q1: 101.12 (A+)                         | Q2: 100.54 (A+)                   | 100.54%                              |
| Vendor ID# 35369                             |                                    | Q3: N/A