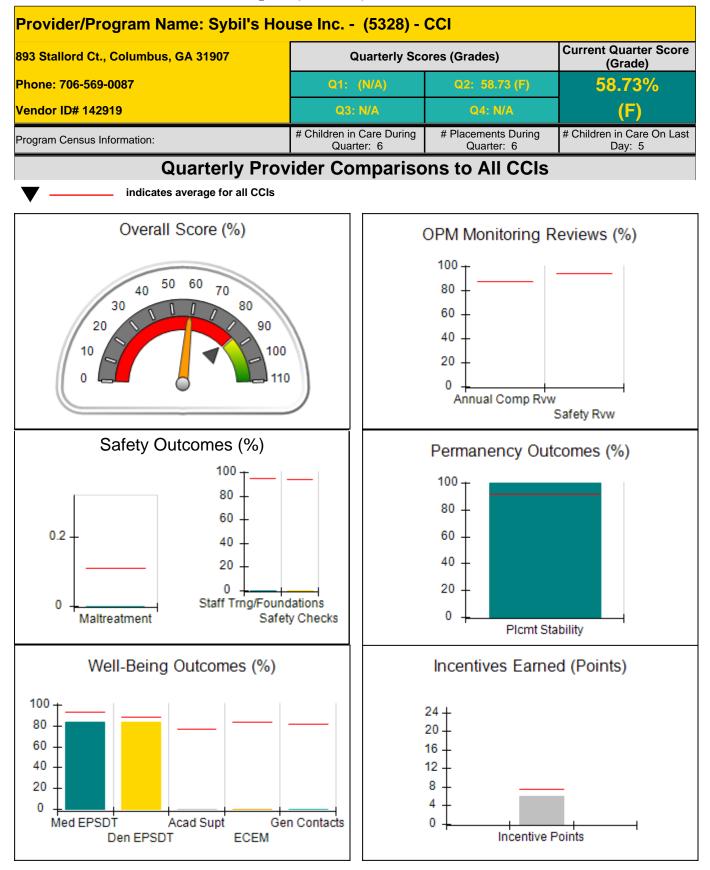

combined incentive of                   | credit allowed is 10 points.            | Incentives Awarded                | 10.00                                |  |
| Performance calculation descriptions can be found in the FY 2018 RBWO PBP Measurements and Standards Guide. |                                         |                                         |                                   |                                      |  |

#### Child Protective Services Investigations and Dispositions

| Total Reports:                    | 0 |
|-----------------------------------|---|
| Number Screened In:               | 0 |
| Number Screened Out:              | 0 |
| Number Substantiated:             | 0 |
| Number Unsubstantiated:           | 0 |
| Number Active CPS Investigations: | 0 |











| 893 Stallord Ct., Columbus, GA 31907<br>Phone: 706-569-0087<br>Vendor ID# 142919<br>Program Census Information: |                                    | Quarterly Scores (Grades)               |                                   | Current Quarter Score<br>(Grade)     |
|-----------------------------------------------------------------------------------------------------------------|------------------------------------|-----------------------------------------|-----------------------------------|--------------------------------------|
|                                                                                                                 |                                    | Q1: (N/A)                               | Q2: 58.73 (F)                     | 58.73%