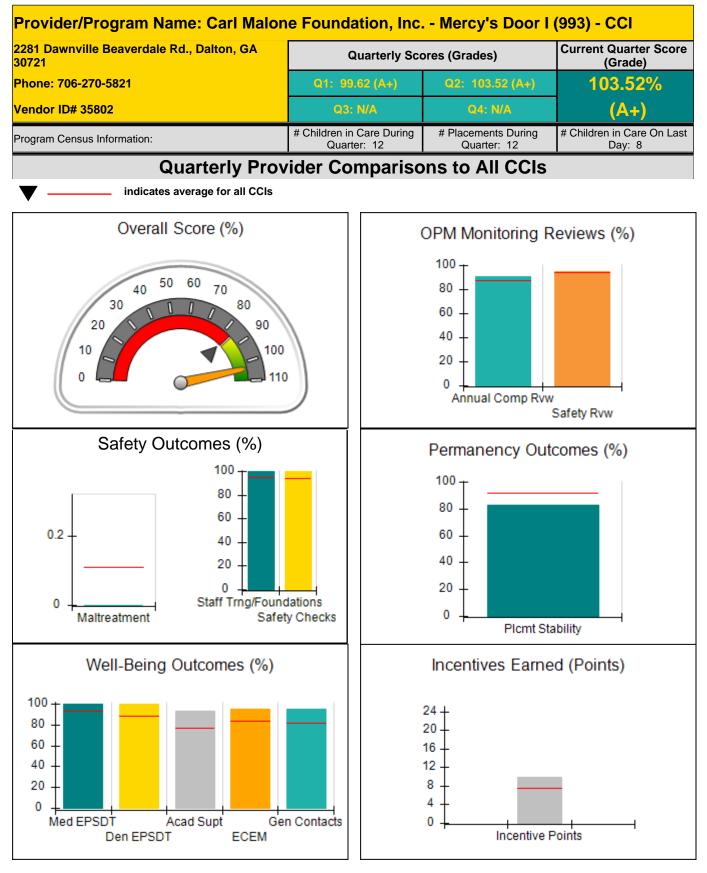

.00                                 |
| Incentives Total                    | 7.42                                    |                                         | 24                                | 9.05                                 |
| Maximum total                       | combined incentive                      | credit allowed is 10 points.            | Incentives Awarded                | 9.05                                 |

#### Child Protective Services Investigations and Dispositions

| Total Reports:                    | 0 |
|-----------------------------------|---|
| Number Screened In:               | 0 |
| Number Screened Out:              | 0 |
| Number Substantiated:             | 0 |
| Number Unsubstantiated:           | 0 |
| Number Active CPS Investigations: | 0 |











| 2281 Dawnville Beaverdale Rd., Dalton, GA 30721<br>Phone: 706-270-5821 |                                    | Quarterly Scores (Grades)                |                                    | Current Quarter Score<br>(Grade)     |  |
|------------------------------------------------------------------------|------------------------------------|------------------------------------------|------------------------------------|--------------------------------------|--|
|                                                                        |                                    | Q1: 99.62 (A+)                           | Q2: 103.52 (A+)                    | 103.52%                              |  |
| Vendor ID# 35802                                                       |