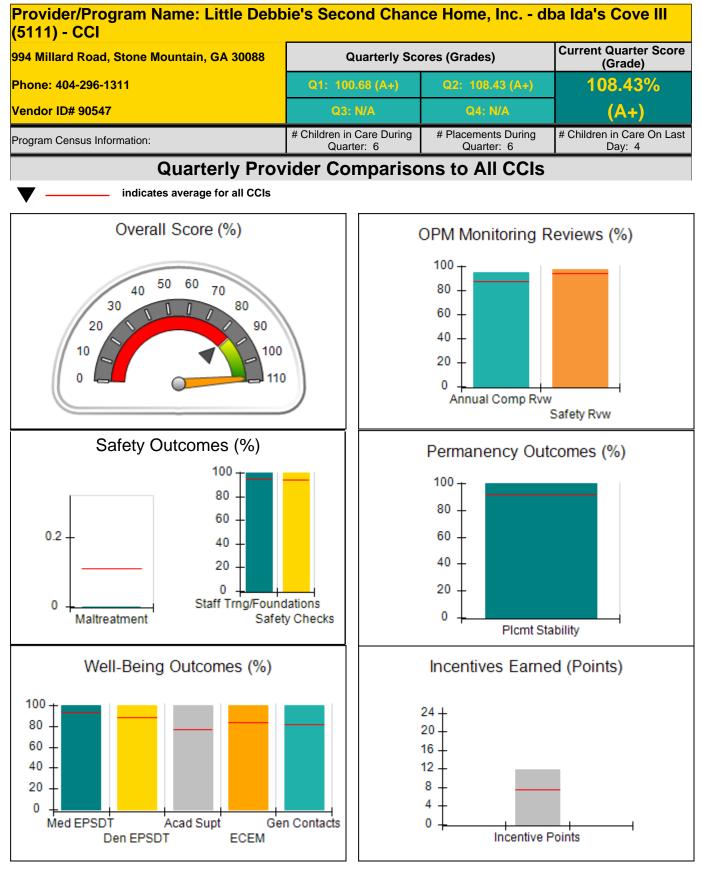

combined incentive                      | credit allowed is 10 points.            | Incentives Awarded                | 10.00                                |
| *Performance calculation descriptions can b |                                         | · .                                     |                                   |                                      |

#### Child Protective Services Investigations and Dispositions

| Total Reports:                    | 0 |
|-----------------------------------|---|
| Number Screened In:               | 0 |
| Number Screened Out:              | 0 |
| Number Substantiated:             | 0 |
| Number Unsubstantiated:           | 0 |
| Number Active CPS Investigations: | 0 |



Performance-Based Placement Measures RBWO Provider GA+SCORECARD - CCI







## **Performance-Based Placement Measures RBWO Provider GA+SCORECARD - CCI**

Report Quarter: Q2 FY2018

| 994 Millard Road, Stone Mountain, G | A 30088                            | Quarterly Sco                           | ores (Grades)                     | Current Quarter Score<br>(Grade)     |  |
|-------------------------------------|------------------------------------|-----------------------------------------|-----------------------------------|--------------------------------------|--|
| Phone: 404-296-1311                 |                                    | Q1: 100.68 (A+)                         | Q2: 108.43 (A+)                   | 108.43%                              |  |
| Vendor ID# 90547                    |                                    | Q3: N/A