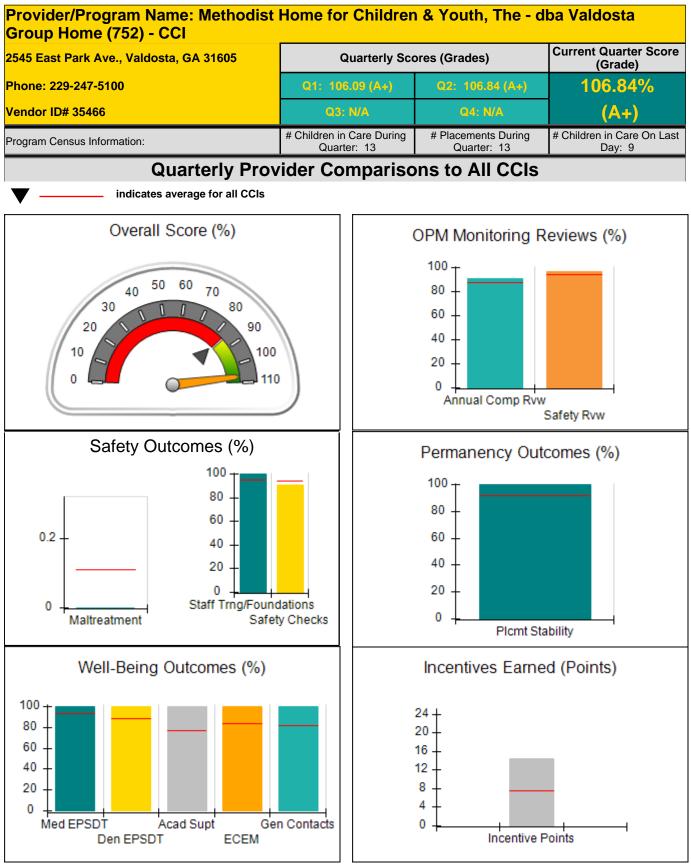

42                                    |                                          | 24                                 | 11.94                                 |
| Maximum total                       | combined incentive                      | credit allowed is 10 points.             | Incentives Awarded                 | 10.00                                 |

## Child Protective Services Investigations and Dispositions

| Total Reports:                    | 0  |
|-----------------------------------|----|
| Number Screened In:               | 0  |
| Number Screened Out:              | 0  |
| Number Substantiated:             | 0  |
| Number Unsubstantiated:           | 2  |
| Number Active CPS Investigations: | -2 |



Performance-Based Placement Measures RBWO Provider GA+SCORECARD - CCI







# **Performance-Based Placement Measures RBWO Provider GA+SCORECARD - CCI**

Report Quarter: Q2 FY2018

| 2545 East Park Ave., Valdosta, GA 3 <sup>.</sup> | 1605                               | Quarterly Scores (Grades)                |                                    | Current Quarter Score<br>(Grade)<br>106.84% |
|--------------------------------------------------|------------------------------------|------------------------------------------|------------------------------------|---------------------------------------------|
| Phone: 229-247-5100<br>Vendor ID# 35466          |                                    | Q1: 106.09 (A+)                          | Q2: 106.84 (A+)                    |                                             |
|