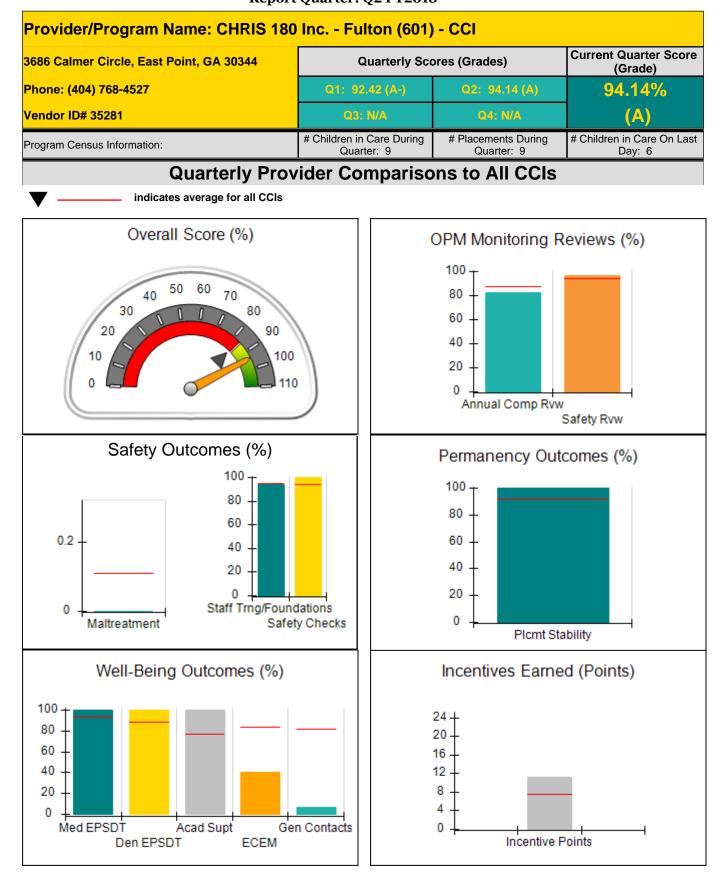

| combined incentive                      | credit allowed is 10 points.             | Incentives Awarded                 | 10.00                                |
| Performance calculation descriptions can be found in the FY 2018 RBWO PBP Measurements and Standards Guide. |                                         |                                          |                                    |                                      |

#### Child Protective Services Investigations and Dispositions

| Total Reports:                    | 1 |
|-----------------------------------|---|
| Number Screened In:               | 1 |
| Number Screened Out:              | 0 |
| Number Substantiated:             | 0 |
| Number Unsubstantiated:           | 0 |
| Number Active CPS Investigations: | 1 |











| 3686 Calmer Circle, East Point, GA 3 | 0344                               | Quarterly Scores (Grades)               |                                   | Current Quarter Score<br>(Grade)     |  |
|--------------------------------------|------------------------------------|-----------------------------------------|-----------------------------------|--------------------------------------|--|
| Phone: (404) 768-4527                |                                    | Q1: 92.42 (A-)                          | Q2: 94.14 (A)                     | 94.14%                               |  |
| Vendor ID# 35281                     |                                    | Q3: N/A                                 | Q4: N/A                           | (A)                                  |  |
|