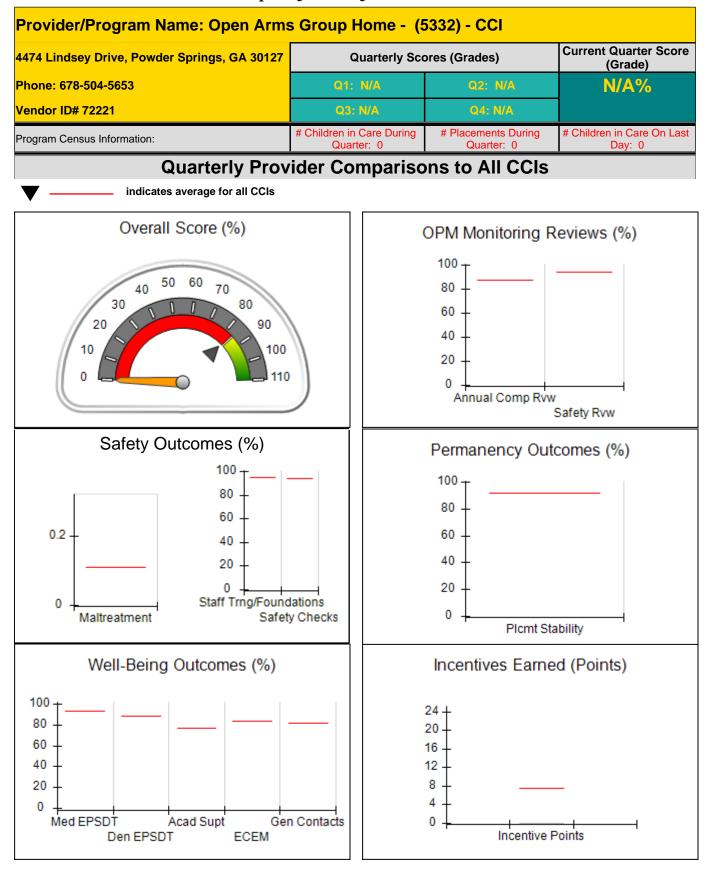

| combined incentive                      | credit allowed is 10 points.            | Incentives Awarded                | 6.00                                 |  |
| Performance calculation descriptions can be found in the FY 2018 RBWO PBP Measurements and Standards Guide. |                                         |                                         |                                   |                                      |  |

## Child Protective Services Investigations and Dispositions

| Total Reports:                    | 0 |
|-----------------------------------|---|
| Number Screened In:               | 0 |
| Number Screened Out:              | 0 |
| Number Substantiated:             | 0 |
| Number Unsubstantiated:           | 0 |
| Number Active CPS Investigations: | 0 |











| 4474 Lindsey Drive, Powder Springs, GA 30127 |                                    | Quarterly Scores (Grades)               |                                   | Current Quarter Score<br>(Grade)     |
|----------------------------------------------|------------------------------------|-----------------------------------------|-----------------------------------|--------------------------------------|
| Phone: 678-504-5653                          |                                    | Q1: N/A                                 | Q2: N/A                           | N/A%                                 |
| Vendor ID# 72221                             |                                    | Q3: N/A                                 | Q4: N/A                           |