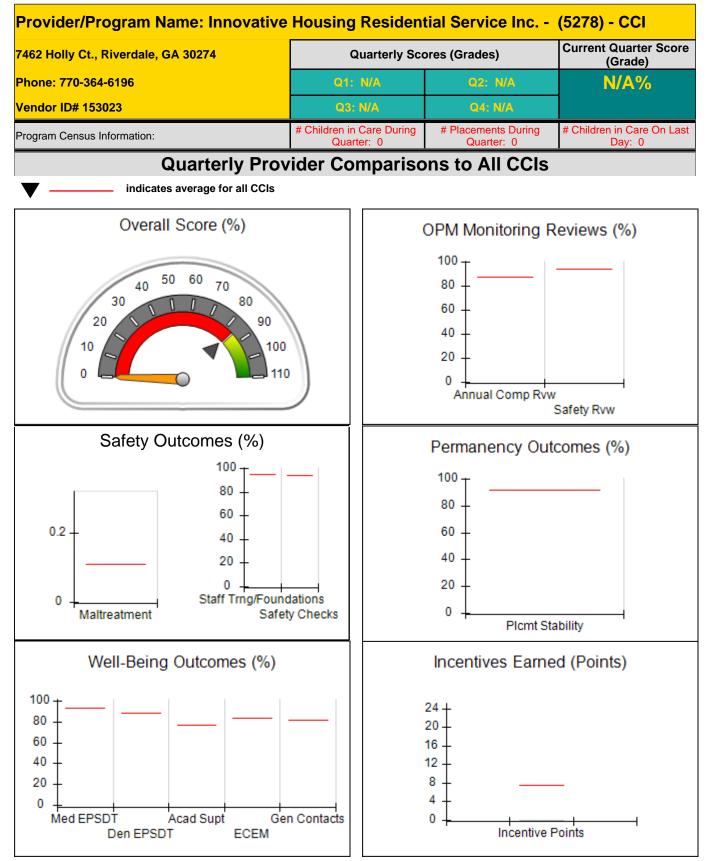

mum total                                             | combined incentive                      | credit allowed is 10 points.            | Incentives Awarded                | 0.00                                 |
| *Performance calculation descriptions can b               | e found in the FY 20                    | 18 RBWO PBP Measureme                   | ents and Standards Guide.         |                                      |

#### Child Protective Services Investigations and Dispositions

| Total Reports:                    | 0 |
|-----------------------------------|---|
| Number Screened In:               | 0 |
| Number Screened Out:              | 0 |
| Number Substantiated:             | 0 |
| Number Unsubstantiated:           | 0 |
| Number Active CPS Investigations: | 0 |











| 7462 Holly Ct., Riverdale, GA 30274 |                                    | Quarterly Scores (Grades)               |                                   | Current Quarter Score<br>(Grade)     |
|-------------------------------------|------------------------------------|-----------------------------------------|-----------------------------------|--------------------------------------|
| Phone: 770-364-6196                 |                                    | Q1: N/A                                 | Q2: N/A                           | N/A%                                 |
| Vendor ID# 153023                   |                                    | Q3: N/A                                 | Q4: N/A                           | 1                                    |
| Program Census I