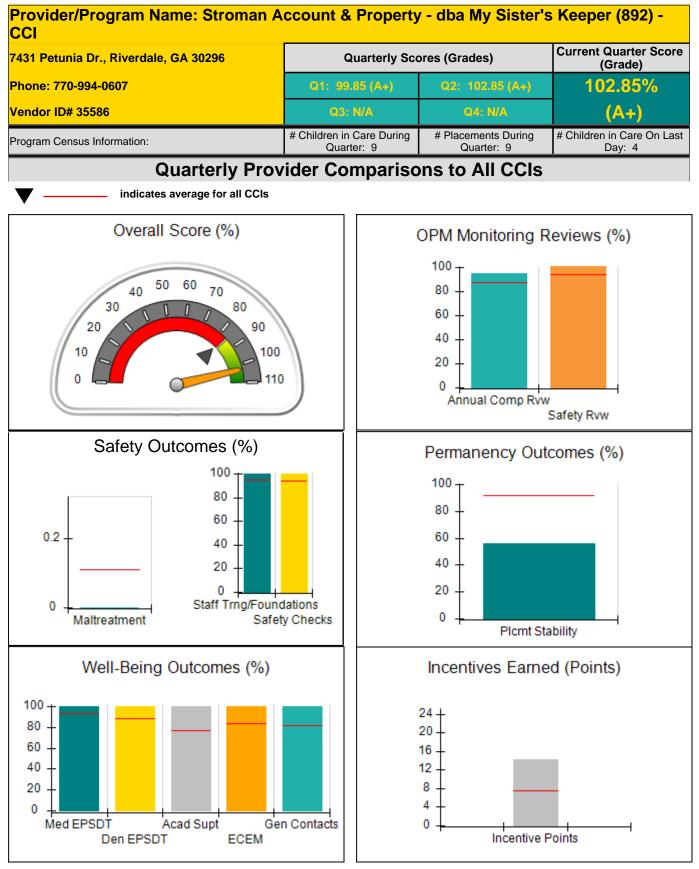

ive                      | credit allowed is 10 points.            | Incentives Awarded                | 4.00                                 |  |
| *Performance calculation descriptions can b       | e found in the FY 20 <sup>-</sup>       | 18 RBWO PBP Measureme                   | ents and Standards Guide.         |                                      |  |

## **Child Protective Services Investigations and Dispositions**

| Total Reports:                    | 0 |
|-----------------------------------|---|
| Number Screened In:               | 0 |
| Number Screened Out:              | 0 |
| Number Substantiated:             | 0 |
| Number Unsubstantiated:           | 0 |
| Number Active CPS Investigations: | 0 |



Performance-Based Placement Measures RBWO Provider GA+SCORECARD - CCI







GA<sup>+</sup>SCORE PERFORMANCE-BASED PLACEMENT

# Performance-Based Placement Measures RBWO Provider GA+SCORECARD - CCI

Report Quarter: Q2 FY2018

| 7431 Petunia Dr., Riverdale, GA 30296<br>Phone: 770-994-0607<br>Vendor ID# 35586 |                                    | Quarterly Sco                           | Quarterly Scores (Grades)         |                                      |
|----------------------------------------------------------------------------------|------------------------------------|-----------------------------------------|-----------------------------------|--------------------------------------|
|                                                                                  |                                    | Q1: 99.85 (A+)                          | Q2: 1