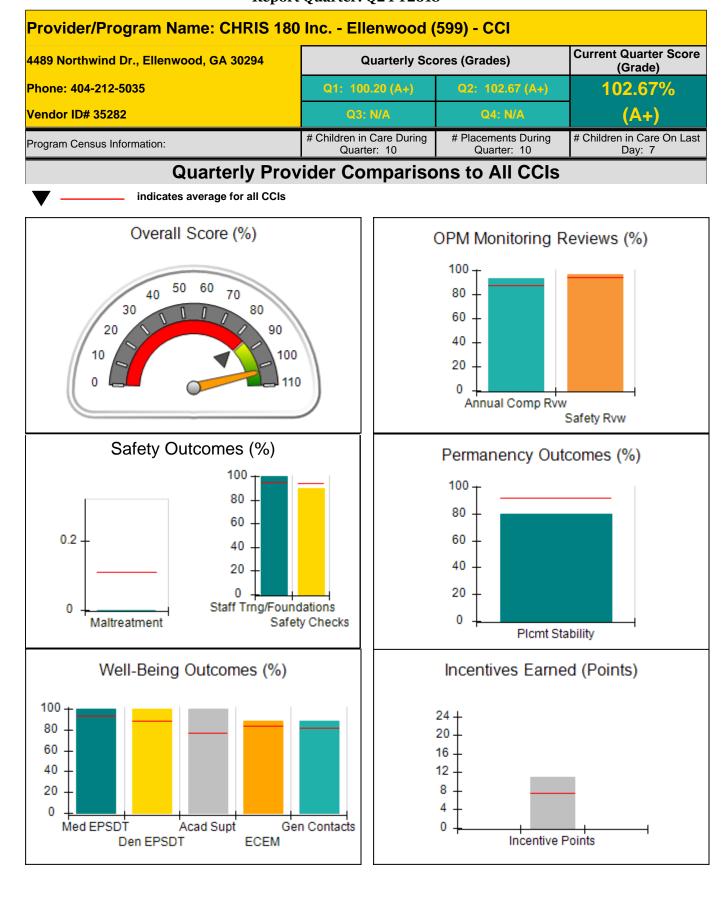

| combined incentive                      | credit allowed is 10 points.             | Incentives Awarded                 | 10.00                                |
| Performance calculation descriptions can be found in the FY 2018 RBWO PBP Measurements and Standards Guide. |                                         |                                          |                                    |                                      |

#### Child Protective Services Investigations and Dispositions

| Total Reports:                    | 2 |
|-----------------------------------|---|
| Number Screened In:               | 2 |
| Number Screened Out:              | 0 |
| Number Substantiated:             | 0 |
| Number Unsubstantiated:           | 0 |
| Number Active CPS Investigations: | 2 |











| 4489 Northwind Dr., Ellenwood, GA 30294<br>Phone: 404-212-5035<br>Vendor ID# 35282 |                                    | Quarterly Scores (Grades)                |                                    | Current Quarter Score<br>(Grade)     |  |
|------------------------------------------------------------------------------------|------------------------------------|------------------------------------------|------------------------------------|--------------------------------------|--|
|                                                                                    |                                    | Q1: 100.20 (A+)                          | Q2: 102.67 (A+)                    | 102.67%                              |  |
|