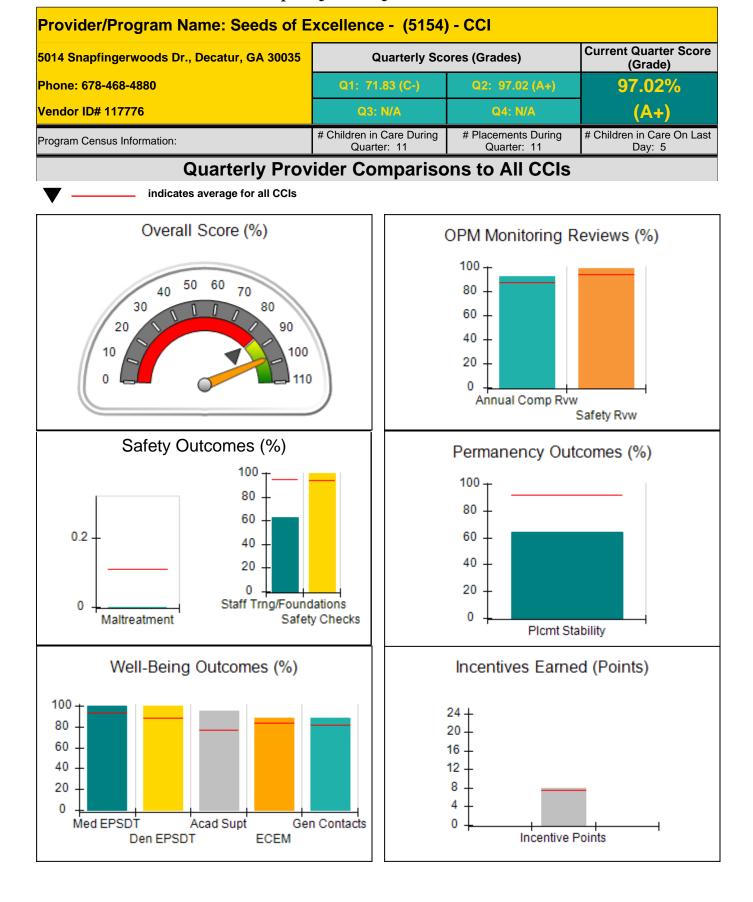

| combined incentive                      | credit allowed is 10 points.            | Incentives Awarded                | 7.60                                 |
| Performance calculation descriptions can be found in the FY 2018 RBWO PBP Measurements and Standards Guide. |                                         |                                         |                                   |                                      |

### Child Protective Services Investigations and Dispositions

| Total Reports:                    | 0 |
|-----------------------------------|---|
| Number Screened In:               | 0 |
| Number Screened Out:              | 0 |
| Number Substantiated:             | 0 |
| Number Unsubstantiated:           | 0 |
| Number Active CPS Investigations: | 0 |











| 5014 Snapfingerwoods Dr., Decatur, GA 30035<br>Phone: 678-468-4880<br>Vendor ID# 117776 |                                    | Quarterly Scores (Grades)                |                                    | Current Quarter Score<br>(Grade)     |
|-----------------------------------------------------------------------------------------|------------------------------------|------------------------------------------|------------------------------------|--------------------------------------|
|                                                                                         |                                    | Q1: 71.83 (C-)                           | Q2: 97.02 (A+)                     | 97.02%                               |
|