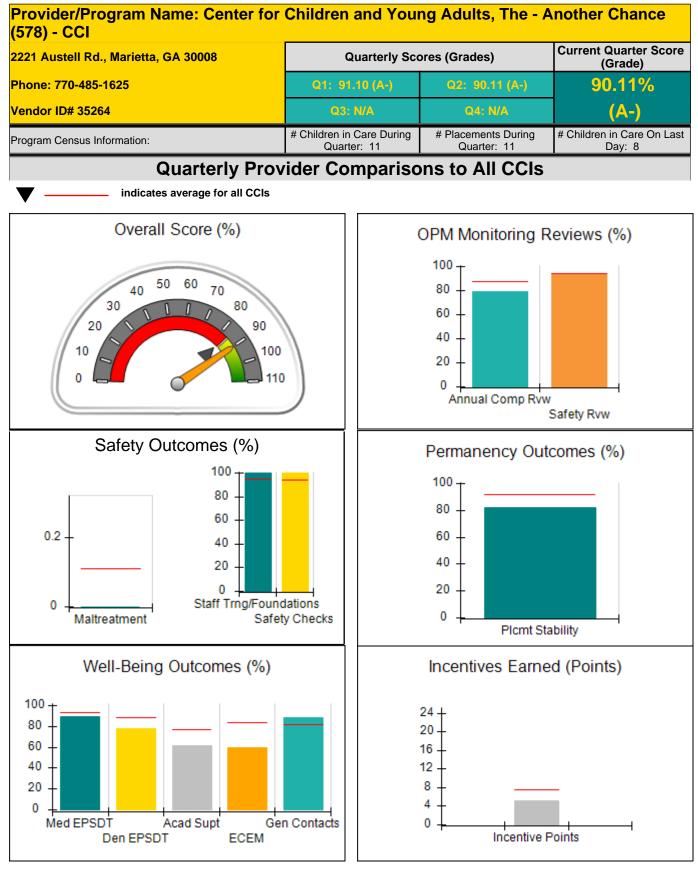

| 7.42                                    |                                         | 24                                | 8.38                                 |
| Maximum total                       | combined incentive                      | credit allowed is 10 points.            | Incentives Awarded                | 8.38                                 |

### **Child Protective Services Investigations and Dispositions**

| Total Reports:                    | 0 |
|-----------------------------------|---|
| Number Screened In:               | 0 |
| Number Screened Out:              | 0 |
| Number Substantiated:             | 0 |
| Number Unsubstantiated:           | 0 |
| Number Active CPS Investigations: | 0 |



Performance-Based Placement Measures RBWO Provider GA+SCORECARD - CCI







# Performance-Based Placement Measures RBWO Provider GA+SCORECARD - CCI

Report Quarter: Q2 FY2018

| 2221 Austell Rd., Marietta, GA 30008 |                                    | Quarterly Scores (Grades)                |                                    | Current Quarter Score<br>(Grade)     |  |
|--------------------------------------|------------------------------------|------------------------------------------|------------------------------------|--------------------------------------|--|
| Phone: 770-485-1625                  |                                    | Q1: 91.10 (A-)                           | Q2: 90.11 (A-)                     | 90.11%                               |  |
| Vendor ID# 35264                     |                                    | Q3: N/A