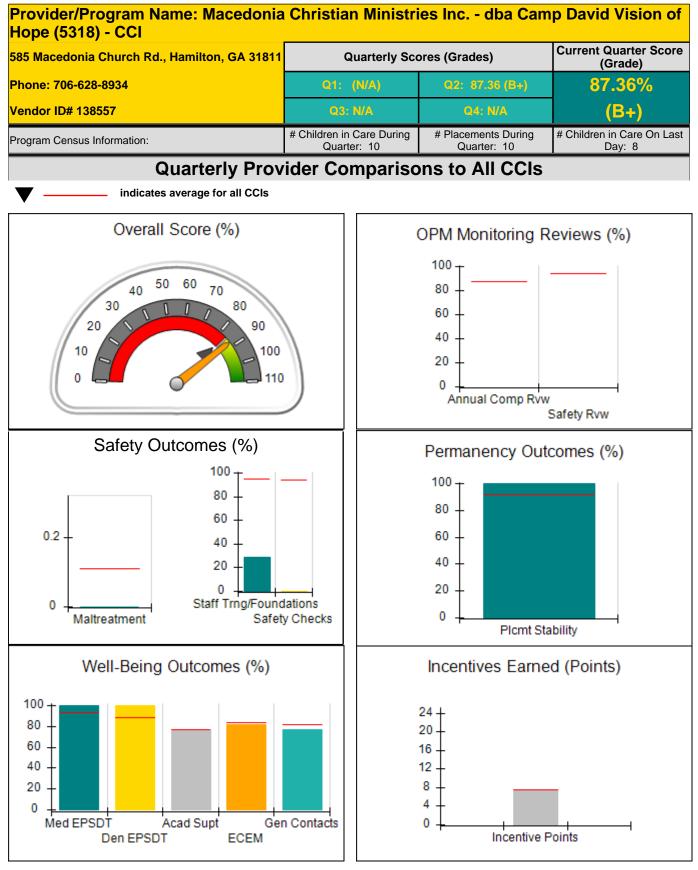

| Incentives Awarded                | 10.00                                |
| Performance calculation descriptions can be found in the FY 2018 RBWO PBP Measurements and Standards Guide. |                                         |                                         |                                   |                                      |

#### Child Protective Services Investigations and Dispositions

. . . . .

| Total Reports:                    | 0 |
|-----------------------------------|---|
| Number Screened In:               | 0 |
| Number Screened Out:              | 0 |
| Number Substantiated:             | 0 |
| Number Unsubstantiated:           | 0 |
| Number Active CPS Investigations: | 0 |



Performance-Based Placement Measures RBWO Provider GA+SCORECARD - CCI







## Performance-Based Placement Measures RBWO Provider GA+SCORECARD - CCI

| 585 Macedonia Church Rd., Hamilton, GA 31811<br>Phone: 706-628-8934<br>Vendor ID# 138557 |                                    | Quarterly Scores (Grades)                |                                    | Current Quarter Score<br>(Grade)     |
|------------------------------------------------------------------------------------------|------------------------------------|------------------------------------------|------------------------------------|--------------------------------------|
|                                                                                          |                                    | Q1: (N/A)                                | Q2: 87.36 (B+)                     | 87.36%