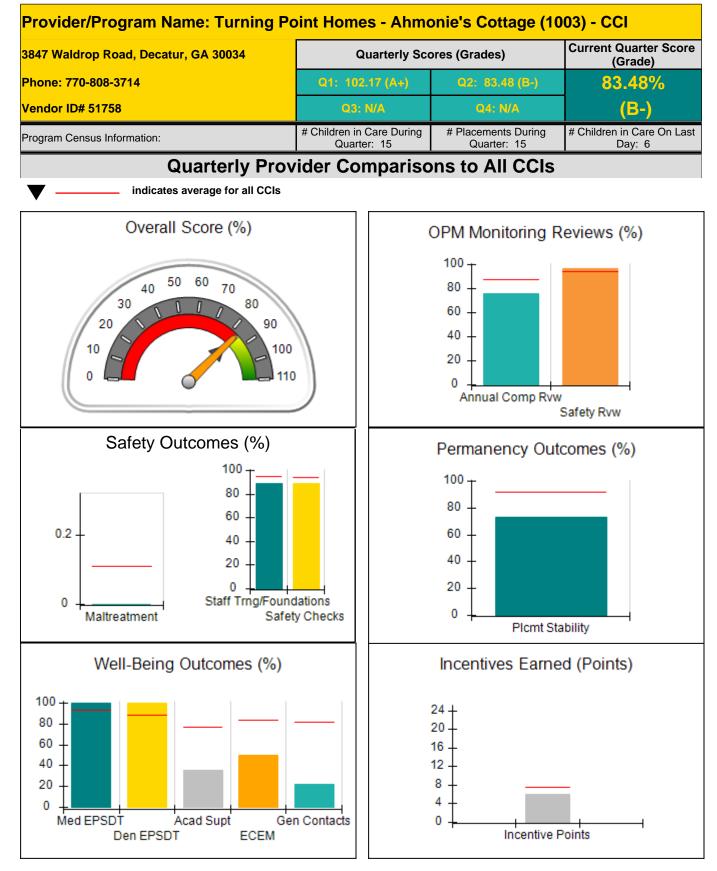

| combined incentive                      | credit allowed is 10 points.            | Incentives Awarded                | 8.00                                 |  |
| *Performance calculation descriptions can b                             | e found in the FY 20                    | 18 RBWO PBP Measureme                   | ents and Standards Guide.         |                                      |  |

## **Child Protective Services Investigations and Dispositions**

| Total Reports:                    | 0 |
|-----------------------------------|---|
| Number Screened In:               | 0 |
| Number Screened Out:              | 0 |
| Number Substantiated:             | 0 |
| Number Unsubstantiated:           | 0 |
| Number Active CPS Investigations: | 0 |











| 3847 Waldrop Road, Decatur, GA 30034 |                                    | Quarterly Scores (Grades)                |                                    | Current Quarter Score<br>(Grade)     |  |
|--------------------------------------|------------------------------------|------------------------------------------|------------------------------------|--------------------------------------|--|
| Phone: 770-808-3714                  |                                    | Q1: 102.17 (A+)                          | Q2: 83.48 (B-)                     | 83.48%                               |  |
| Vendor ID# 51758                     |                                    | Q3: N/A                                  | Q4: N/A                            | <b>(</b> B-)