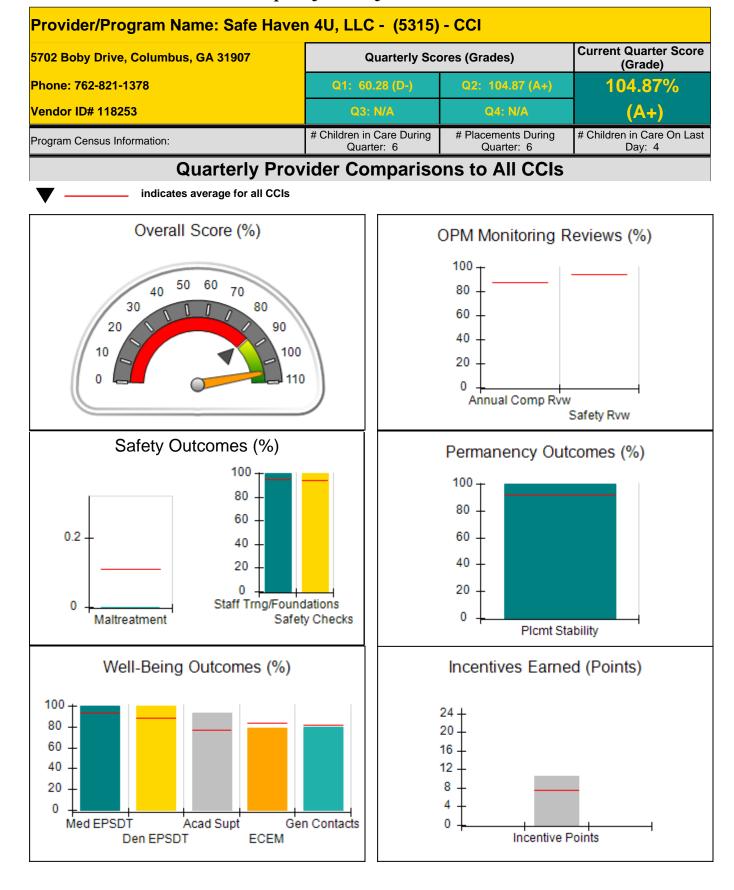

|
| Incentives Total                    | 7.42                                    |                                          | 24                                 | 9.66                                  |
| Maximum total                       | combined incentive                      | credit allowed is 10 points.             | Incentives Awarded                 | 9.66                                  |

### Child Protective Services Investigations and Dispositions

| Total Reports:                    | 0 |
|-----------------------------------|---|
| Number Screened In:               | 0 |
| Number Screened Out:              | 0 |
| Number Substantiated:             | 0 |
| Number Unsubstantiated:           | 0 |
| Number Active CPS Investigations: | 0 |











| 5702 Boby Drive, Columbus, GA 31907<br>Phone: 762-821-1378 |                                    | Quarterly Scores (Grades)               |                                   | Current Quarter Score<br>(Grade)     |  |
|------------------------------------------------------------|------------------------------------|-----------------------------------------|-----------------------------------|--------------------------------------|--|
|                                                            |                                    | Q1: 60.28 (D-)                          | Q2: 104.87 (A+)                   | 104.87%                              |  |
| Vendor ID# 118253                                          |                                    | Q3: N/A