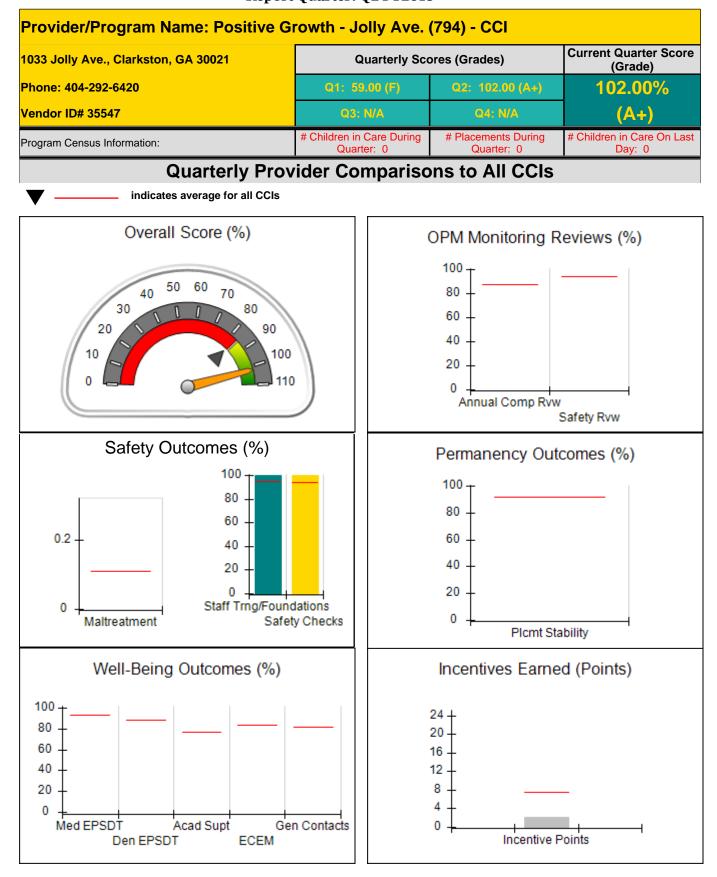

4.00                                 |
| Incentives Total                    | 7.42                                    |                                         | 24                                | 4.00                                 |
| Maximum total                       | combined incentive                      | credit allowed is 10 points.            | Incentives Awarded                | 4.00                                 |

## Child Protective Services Investigations and Dispositions

| Total Reports:                    | 0 |
|-----------------------------------|---|
| Number Screened In:               | 0 |
| Number Screened Out:              | 0 |
| Number Substantiated:             | 0 |
| Number Unsubstantiated:           | 0 |
| Number Active CPS Investigations: | 0 |











| 1033 Jolly Ave., Clarkston, GA 30021    |                                    | Quarterly Scores (Grades)               |                                   | Current Quarter Score<br>(Grade)     |
|-----------------------------------------|------------------------------------|-----------------------------------------|-----------------------------------|--------------------------------------|
| Phone: 404-292-6420<br>Vendor ID# 35547 |                                    | Q1: 59.00 (F)                           | Q2: 102.00 (A+)                   | 102.00%                              |
|                                         |                                    | Q3: N/A                                 | Q4: N/A                           | (A+)                                 |
|