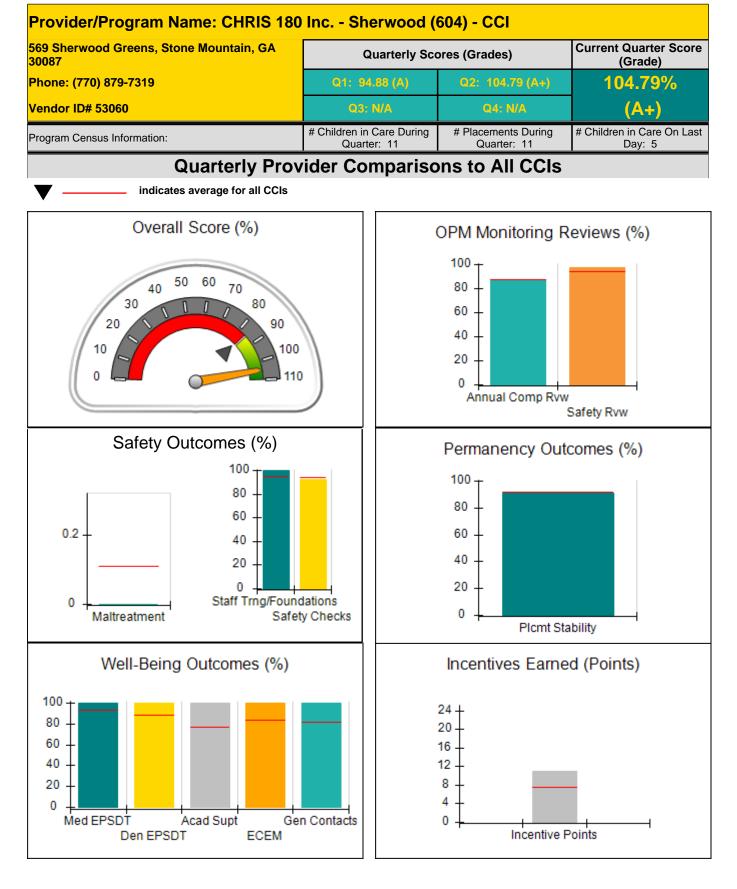

4.00                                 |
| Incentives Total                    | 7.42                                    |                                         | 24                                | 11.34                                |
| Maximum total                       | combined incentive                      | credit allowed is 10 points.            | Incentives Awarded                | 10.00                                |

#### Child Protective Services Investigations and Dispositions

| Total Reports:                    | 5 |
|-----------------------------------|---|
| Number Screened In:               | 0 |
| Number Screened Out:              | 5 |
| Number Substantiated:             | 0 |
| Number Unsubstantiated:           | 0 |
| Number Active CPS Investigations: | 0 |









| 569 Sherwood Greens, Stone Mount | Quarterly Scores (Grades)          |                                          | Current Quarter Score<br>(Grade)   |                                      |
|----------------------------------|------------------------------------|------------------------------------------|------------------------------------|--------------------------------------|
| Phone: (770) 879-7319            |                                    | Q1: 94.88 (A)                            | Q2: 104.79 (A+)                    | 104.79%                              |
| Vendor ID# 53060                 |                                    | Q3: N/A                                  | Q4: N/A                            | (A+)                                 |
| Program Census Infor