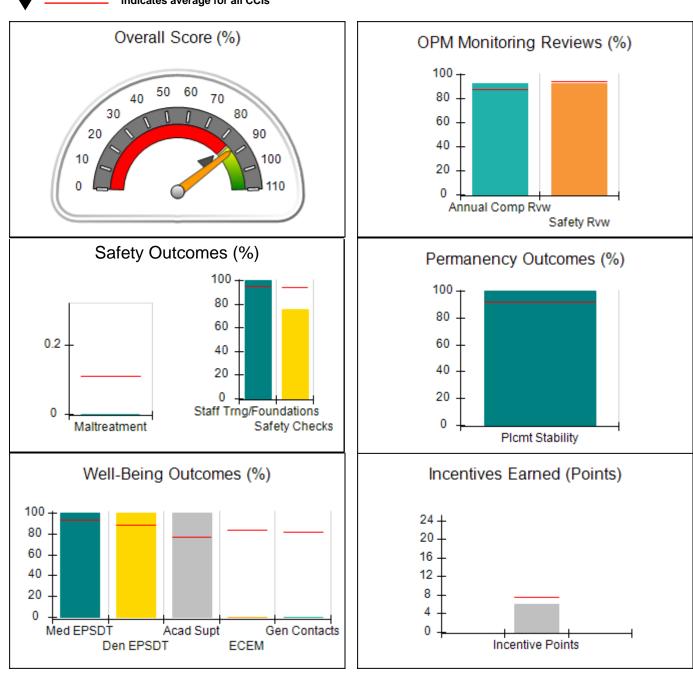

| 111 Henry Pkwy., McDonough, GA 30253<br>Phone: 678-432-1630<br>Vendor ID# 35215 |                                    | Quarterly Scores (Grades)                |                                    | Current Quarter Score<br>(Grade)      |  |
|---------------------------------------------------------------------------------|------------------------------------|------------------------------------------|------------------------------------|---------------------------------------|--|
|                                                                                 |                                    | Q1: 104.71 (A+)                          | Q2: 109.41 (A+)                    | 109.41%                               |  |
|                                                                                 |                                    | Q3: N/A                                  | Q4: N/A                            | (A+)                                  |  |
| Program Census Information:                                                     |                                    | # Children in Care During<br>Quarter: 17 | # Placements During<br>Quarter: 17 | # Children in Care On<br>Last Day: 13 |  |
|                                                                                 | Avg<br>Performance All<br>CCIs (%) | Provider<br>Performance (%)*             | Possible Points<br>(Weight)        | Provider Points<br>Earned             |  |
| OPM Monitoring Reviews                                                          | , <u> </u>                         |                                          |                                    | ·                                     |  |
| Annual Comprehensive Reviews                                                    | 88%                                | 98%                                      | 25                                 | 24.62                                 |  |
| Safety Reviews                                                                  | 94%                                | 99%                                      | 15                                 | 14.79                                 |  |
| Monitoring Sub-Tota                                                             |                                    |                                          | 40                                 | 39.41                                 |  |
| CCI Safety Outcomes                                                             |                                    |                                          |                                    |                                       |  |
| Incidence of Maltreatment                                                       | 0.11%                              | No Substantiated<br>Reports              | 10                                 | 10.00                                 |  |
| Staff Training/Foundations                                                      | 95%                                | 100%                                     | 5                                  | 5.00                                  |  |
| Staff Safety Checks                                                             | 94%                                | 100%                                     | 5                                  | 5.00                                  |  |
| Safety Sub-Tota                                                                 |                                    |                                          | 20                                 | 20.00                                 |  |
| CCI Permanency Outcomes                                                         |                                    |                                          |                                    |                                       |  |
| Placement Stability                                                             | 92%                                | 100%                                     | 15                                 | 15.00                                 |  |
| Permanency Sub-Tota                                                             |                                    |                                          | 15                                 | 15.00                                 |  |
| CCI Well-Being Outcomes                                                         |                                    |                                          |                                    | 1                                     |  |
| EPSDT Medical Visits                                                            | 93%                                | 100%                                     | 4                                  | 4.00                                  |  |
| EPSDT Dental Visits                                                             | 89%                                | 100%                                     | 4                                  | 4.00                                  |  |
| Academic Supports                                                               | 77%                                | 100%                                     | 3                                  | 3.00                                  |  |
| Provider ECEM Visits                                                            | 83%                                | 100%                                     | 7                                  | 7.00                                  |  |
| Provider General Contacts                                                       | 82%                                | 100%                                     | 7                                  | 7.00                                  |  |
| Placements with Siblings                                                        | 39%                                | 57%                                      | Not Scored                         | Not Scored                            |  |
| Placements within Legal County                                                  | 13%                                | 33%                                      | Not Scored                         | Not Scorec                            |  |
| Well-Being Sub-Tota                                                             |                                    |                                          | 25                                 | 25.00                                 |  |

| Monitoring & Outcomes | es: Possible Points = 100 Points Earned = 99.4 |                  |           |
|-----------------------|------------------------------------------------|------------------|-----------|
|                       | Score Before                                   | ncentives Credit | 99.41%    |
|                       | Inc                                            | entives Awarded  | 10.00 pts |
|                       |                                                | PBP Verification | N/A pts   |
|                       |                                                | Total Score      | 109.41%   |

Report Quarter: Q2 FY2018

| Provider/Program Name: A Friend's House - (563) - CCI |                                         |                                          |                                    |                                       |  |
|-------------------------------------------------------|-----------------------------------------|------------------------------------------|------------------------------------|---------------------------------------|--|
| Program Census Information:                           |                                         | # Children in Care During<br>Quarter: 17 | # Placements During<br>Quarter: 17 | # Children in Care On<br>Last Day: 13 |  |
| CCI Incentive Credits                                 | Avg<br>Performance All<br>CCIs (Points) | Provider<br>Performance (%)*             | Possible Points<br>(Weight)        | Provider Points<br>Earned             |  |
| Early EPSDT Medical Visits                            |                                         | 100%                                     | 2                                  | 2.00                                  |  |
| Early EPSDT Dental Visits                             |                                         | 100%                                     | 2                                  | 2.00                                  |  |
| Permanency Contacts                                   |                                         | 100%                                     | 5                                  | 5.00                                  |  |
| Additional Academic Supports                          |                                         | 100%                                     | 2                                  | 2.00                                  |  |
| Active Agency Accreditation                           |                                         | 0%                                       | 4                                  | 0.00                                  |  |
| Staff Clinical Licensure                              |                                         | 0%                                       | 5                                  | 0.00                                  |  |
| Behavior Management (threshold = 0)                   |                                         | 100%                                     | 4                                  | 4.00                                  |  |
| Incentives Tota                                       | 7.42                                    |                                          | 24                                 | 15.00                                 |  |
| Maximum total                                         | combined incentive                      | credit allowed is 10 points.             | Incentives Awarded                 | 10.00                                 |  |
| *Performance calculation descriptions can b           | e found in the FY 20                    | 18 RBWO PBP Measureme                    | ents and Standards Guide.          | ,                                     |  |