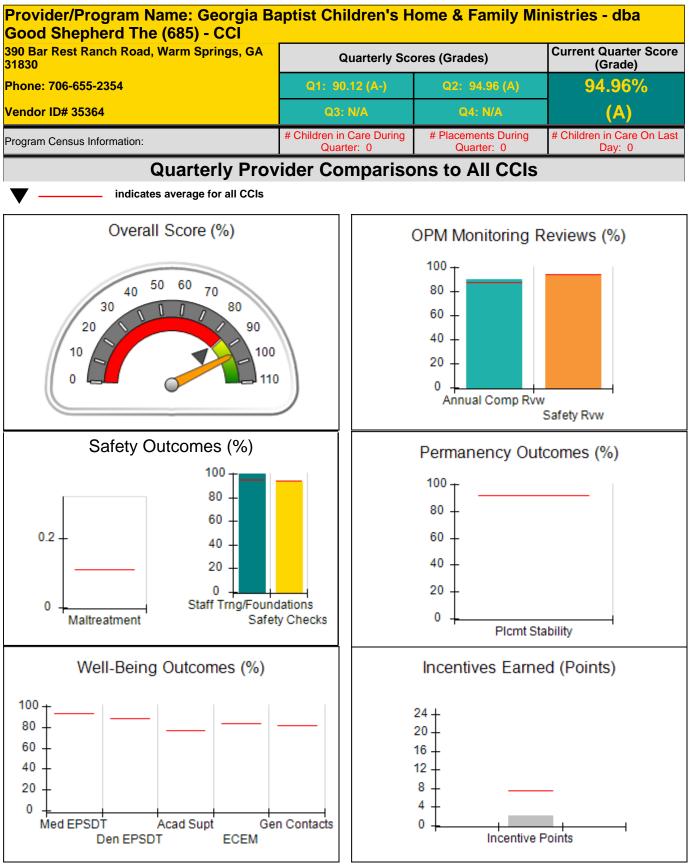

s.             | Incentives Awarded                 | 9.76                                  |
| *Performance calculation descriptions can b                                                               | e found in the FY 207                   | 18 RBWO PBP Measureme                    | ents and Standards Guide.          |                                       |

### Child Protective Services Investigations and Dispositions

| Total Reports:                    | 0 |
|-----------------------------------|---|
| Number Screened In:               | 0 |
| Number Screened Out:              | 0 |
| Number Substantiated:             | 0 |
| Number Unsubstantiated:           | 0 |
| Number Active CPS Investigations: | 0 |





Performance-Based Placement Measures RBWO Provider GA+SCORECARD - CCI







# Performance-Based Placement Measures RBWO Provider GA+SCORECARD - CCI

| 390 Bar Rest Ranch Road, Warm Spr | ings, GA 31830                     | Quarterly Scores (Grades)           Q1: 90.12 (A-)         Q2: 94.96 (A) |                                   | Current Quarter Score<br>(Grade)     |
|-----------------------------------|------------------------------------|--------------------------------------------------------------------------|-----------------------------------|--------------------------------------|
| Phone: 706-655-2354               |                                    |                                                                          |                                   | 94.96%                               |
| /endor ID# 35364                  |