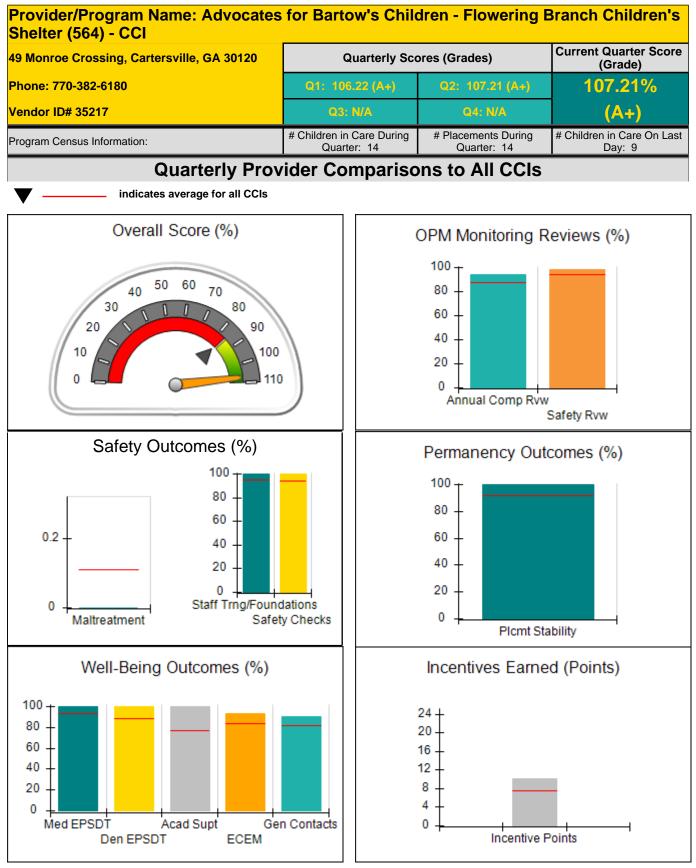

### **Performance-Based Placement Measures RBWO Provider GA+SCORECARD - CCI**

| 49 Monroe Crossing, Cartersville, GA | 30120                              | Quarterly Scores (Grades)                |                                    | Current Quarter Score<br>(Grade)     |  |
|--------------------------------------|------------------------------------|------------------------------------------|------------------------------------|--------------------------------------|--|
| Phone: 770-382-6180                  |                                    | Q1: 106.22 (A+)                          | Q2: 107.21 (A+)                    | 107.21%                              |  |
| Vendor ID# 35217                     |                                    | Q3: N/A                                  | Q4: N/A                            | (A+)                                 |  |
| Program Census Information:          |                                    | # Children in Care During<br>Quarter: 14 | # Placements During<br>Quarter: 14 | # Children in Care On<br>Last Day: 9 |  |
|                                      | Avg<br>Performance All<br>CCIs (%) | Provider<br>Performance (%)*             | Possible Points<br>(Weight)        | Provider Points<br>Earned            |  |
| OPM Monitoring Reviews               |                                    |                                          |                                    |                                      |  |
| Annual Comprehensive Reviews         | 88%                                | 95%                                      | 25                                 | 23.65                                |  |
| Safety Reviews                       | 94%                                | 98%                                      | 15                                 | 14.75                                |  |
| Monitoring Sub-Total                 |                                    |                                          | 40                                 | 38.40                                |  |
| CCI Safety Outcomes                  |                                    |                                          |                                    |                                      |  |
| Incidence of Maltreatment            | 0.11%                              | No Substantiated<br>Reports              | 10                                 | 10.00                                |  |
| Staff Training/Foundations           | 95%                                | 100%                                     | 5                                  | 5.00                                 |  |
| Staff Safety Checks                  | 94%                                | 100%                                     | 5                                  | 5.00                                 |  |
| Safety Sub-Total                     |                                    |                                          | 20                                 | 20.00                                |  |
| CCI Permanency Outcomes              |                                    |                                          |                                    |                                      |  |
| Placement Stability                  | 92%                                | 100%                                     | 15                                 | 15.00                                |  |
| Permanency Sub-Total                 |                                    |                                          | 15                                 | 15.00                                |  |
| CCI Well-Being Outcomes              |                                    |                                          |                                    |                                      |  |
| EPSDT Medical Visits                 | 93%                                | 100%                                     | 4                                  | 4.00                                 |  |
| EPSDT Dental Visits                  | 89%                                | 100%                                     | 4                                  | 4.00                                 |  |
| Academic Supports                    | 77%                                | 100%                                     | 3                                  | 3.00                                 |  |
| Provider ECEM Visits                 | 83%                                | 93%                                      | 7                                  | 6.51                                 |  |
| Provider General Contacts            | 82%                                | 90%                                      | 7                                  | 6.30                                 |  |
| Placements with Siblings             | 39%                                | 80%                                      | Not Scored                         | Not Scored                           |  |
| Placements within Legal County       | 13%                                | 25%                                      | Not Scored                         | Not Scored                           |  |
| Well-Being Sub-Total                 |                                    |                                          | 25                                 | 23.81                                |  |

| Monitoring & Outcomes:         | Possible Points = 100 | Points Earned = 97.21 |           |  |
|--------------------------------|-----------------------|-----------------------|-----------|--|
| Score Before Incentives Credit |                       |                       |           |  |
|                                | Inc                   | entives Awarded       | 10.00 pts |  |
|                                |                       | PBP Verification      | N/A pts   |  |
|                                |                       | Total Score           | 107.21%   |  |

### Report Quarter: Q2 FY2018

| Program Census Information:         |                                         | # Children in Care During<br>Quarter: 14 | # Placements During<br>Quarter: 14 | # Children in Care On<br>Last Day: 9 |
|-------------------------------------|-----------------------------------------|------------------------------------------|------------------------------------|--------------------------------------|
| CCI Incentive Credits               | Avg<br>Performance All<br>CCIs (Points) | Provider<br>Performance (%)*             | Possible Points<br>(Weight)        | Provider Points<br>Earned            |
| Early EPSDT Medical Visits          |                                         | 100%                                     | 2                                  | 2.00                                 |
| Early EPSDT Dental Visits           |                                         | 100%                                     | 2                                  | 2.00                                 |
| Permanency Contacts                 |                                         | 0%                                       | 5                                  | 0.00                                 |
| Additional Academic Supports        |                                         | 100%                                     | 2                                  | 2.00                                 |
| Active Agency Accreditation         |                                         | 0%                                       | 4                                  | 0.00                                 |
| Staff Clinical Licensure            |                                         | 0%                                       | 5                                  | 0.00                                 |
| Behavior Management (threshold = 0) |                                         | 100%                                     | 4                                  | 4.00                                 |
| Incentives Total                    | 7.42                                    |                                          | 24                                 | 10.00                                |
| Maximum total                       | combined incentive                      | credit allowed is 10 points.             | Incentives Awarded                 | 10.00                                |