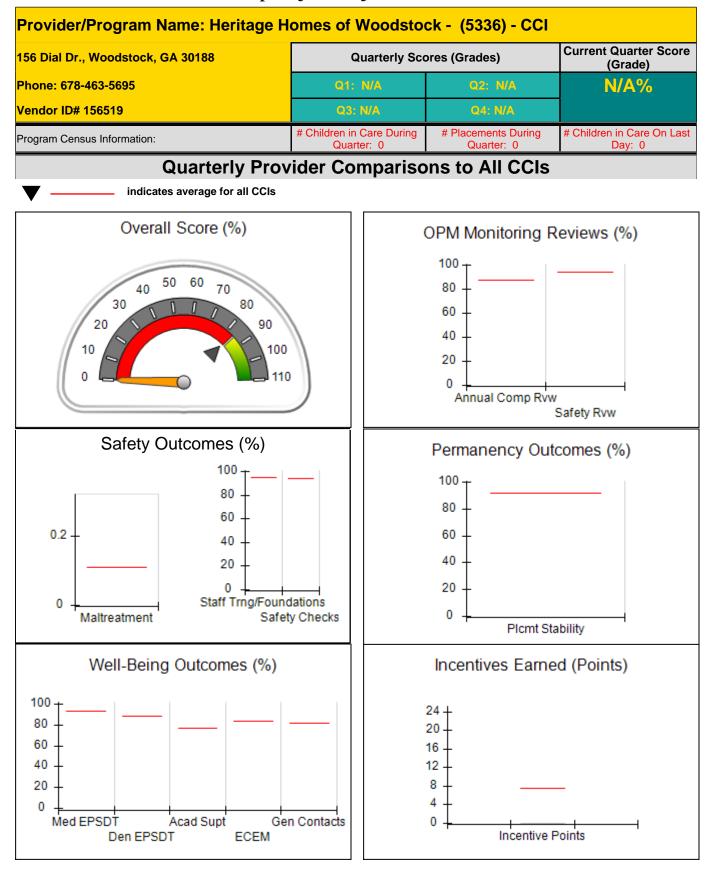

|  |
| Maximum total                               | combined incentive                      | credit allowed is 10 points.             | Incentives Awarded                 | 8.66                                  |  |
| *Performance calculation descriptions can b | 18 RBWO PBP Measureme                   | ents and Standards Guide.                |                                    |                                       |  |

#### Child Protective Services Investigations and Dispositions

| Total Reports:                    | 0 |
|-----------------------------------|---|
| Number Screened In:               | 0 |
| Number Screened Out:              | 0 |
| Number Substantiated:             | 0 |
| Number Unsubstantiated:           | 0 |
| Number Active CPS Investigations: | 0 |











| 156 Dial Dr., Woodstock, GA 30188 |                                    | Quarterly Sco                           | ores (Grades)                     | Current Quarter Score<br>(Grade)     |
|-----------------------------------|------------------------------------|-----------------------------------------|-----------------------------------|--------------------------------------|
| Phone: 678-463-5695               |                                    | Q1: N/A                                 | Q2: N/A                           | N/A%                                 |
| Vendor ID# 156519                 |                                    | Q3: N/A                                 | Q4: N/A                           |                                      |
| Program Census Informati