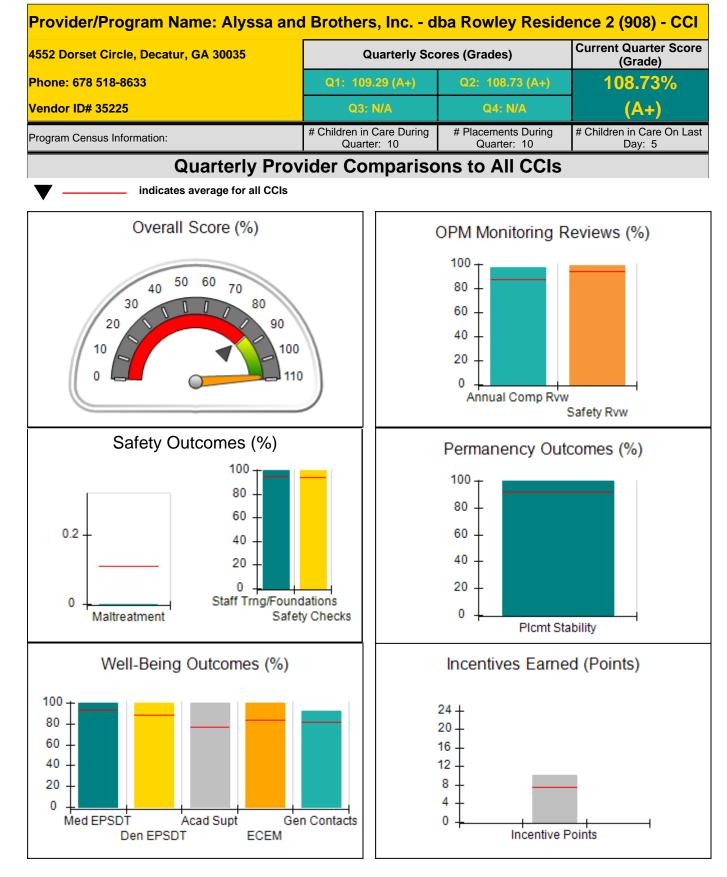

| 4552 Dorset Circle, Decatur, GA 3003 | 35                                 | Quarterly Sco                            | ores (Grades)                      | Current Quarter Score<br>(Grade)<br>108.73% |
|--------------------------------------|------------------------------------|------------------------------------------|------------------------------------|---------------------------------------------|
| Phone: 678 518-8633                  |                                    | Q1: 109.29 (A+)                          | Q2: 108.73 (A+)                    |                                             |
| Vendor ID# 35225                     |                                    | Q3: N/A                                  | Q4: N/A                            | (A+)                                        |
| Program Census Information:          |                                    | # Children in Care During<br>Quarter: 10 | # Placements During<br>Quarter: 10 | # Children in Care On<br>Last Day: 5        |
|                                      | Avg<br>Performance All<br>CCIs (%) | Provider<br>Performance (%)*             | Possible Points<br>(Weight)        | Provider Points<br>Earned                   |
| OPM Monitoring Reviews               |                                    |                                          |                                    |                                             |
| Annual Comprehensive Reviews         | 88%                                | 98%                                      | 25                                 | 24.42                                       |
| Safety Reviews                       | 94%                                | 99%                                      | 15                                 | 14.87                                       |
| Monitoring Sub-Tota                  |                                    |                                          | 40                                 | 39.29                                       |
| CCI Safety Outcomes                  |                                    |                                          |                                    |                                             |
| Incidence of Maltreatment            | 0.11%                              | No Substantiated<br>Reports              | 10                                 | 10.00                                       |
| Staff Training/Foundations           | 95%                                | 100%                                     | 5                                  | 5.00                                        |
| Staff Safety Checks                  | 94%                                | 100%                                     | 5                                  | 5.00                                        |
| Safety Sub-Tota                      |                                    |                                          | 20                                 | 20.00                                       |
| CCI Permanency Outcomes              |                                    |                                          |                                    |                                             |
| Placement Stability                  | 92%                                | 100%                                     | 15                                 | 15.00                                       |
| Permanency Sub-Tota                  |                                    |                                          | 15                                 | 15.00                                       |
| CCI Well-Being Outcomes              |                                    |                                          |                                    |                                             |
| EPSDT Medical Visits                 | 93%                                | 100%                                     | 4                                  | 4.00                                        |
| EPSDT Dental Visits                  | 89%                                | 100%                                     | 4                                  | 4.00                                        |
| Academic Supports                    | 77%                                | 100%                                     | 3                                  | 3.00                                        |
| Provider ECEM Visits                 | 83%                                | 100%                                     | 7                                  | 7.00                                        |
| Provider General Contacts            | 82%                                | 92%                                      | 7                                  | 6.44                                        |
| Placements with Siblings             | 39%                                | 0%                                       | Not Scored                         | Not Scored                                  |
| Placements within Legal County       | 13%                                | 25%                                      | Not Scored                         | Not Scored                                  |
| Well-Being Sub-Tota                  |                                    |                                          | 25                                 | 24.44                                       |

| = 98.73   | Points Earned                  | Monitoring & Outcomes: Possible Points = 100 |
|-----------|--------------------------------|----------------------------------------------|
| 98.73%    | Score Before Incentives Credit |                                              |
| 10.00 pts | entives Awarded                | Inc                                          |
| N/A pts   | PBP Verification               |                                              |
| 108.73%   | Total Score                    |                                              |

Report Quarter: Q2 FY2018

### Provider/Program Name: Alyssa and Brothers, Inc. - dba Rowley Residence 2 (908) - CCI

| Program Census Information:                                                                                 |                                         | # Children in Care During<br>Quarter: 10 | # Placements During<br>Quarter: 10 | # Children in Care On<br>Last Day: 5 |
|-------------------------------------------------------------------------------------------------------------|-----------------------------------------|------------------------------------------|------------------------------------|--------------------------------------|
| CCI Incentive Credits                                                                                       | Avg<br>Performance All<br>CCIs (Points) | Provider<br>Performance (%)*             | Possible Points<br>(Weight)        | Provider Points<br>Earned            |
| Early EPSDT Medical Visits                                                                                  |                                         | 100%                                     | 2                                  | 2.00                                 |
| Early EPSDT Dental Visits                                                                                   |                                         | 100%                                     | 2                                  | 2.00                                 |
| Permanency Contacts                                                                                         |                                         | 0%                                       | 5                                  | 0.00                                 |
| Additional Academic Supports                                                                                |                                         | 100%                                     | 2                                  | 2.00                                 |
| Active Agency Accreditation                                                                                 |                                         | 0%                                       | 4                                  | 0.00                                 |
| Staff Clinical Licensure                                                                                    |                                         | 0%                                       | 5                                  | 0.00                                 |
| Behavior Management (threshold = 0)                                                                         |                                         | 100%                                     | 4                                  | 4.00                                 |
| Incentives Total                                                                                            | 7.42                                    |                                          | 24                                 | 10.00                                |
| Maximum total                                                                                               | combined incentive                      | credit allowed is 10 points.             | Incentives Awarded                 | 10.00                                |
| Performance calculation descriptions can be found in the FY 2018 RBWO PBP Measurements and Standards Guide. |                                         |                                          |                                    |                                      |

#### Child Protective Services Investigations and Dispositions

| Total Reports:                    | 0 |
|-----------------------------------|---|
| Number Screened In:               | 0 |
| Number Screened Out:              | 0 |
| Number Substantiated:             | 0 |
| Number Unsubstantiated:           | 0 |
| Number Active CPS Investigations: | 0 |