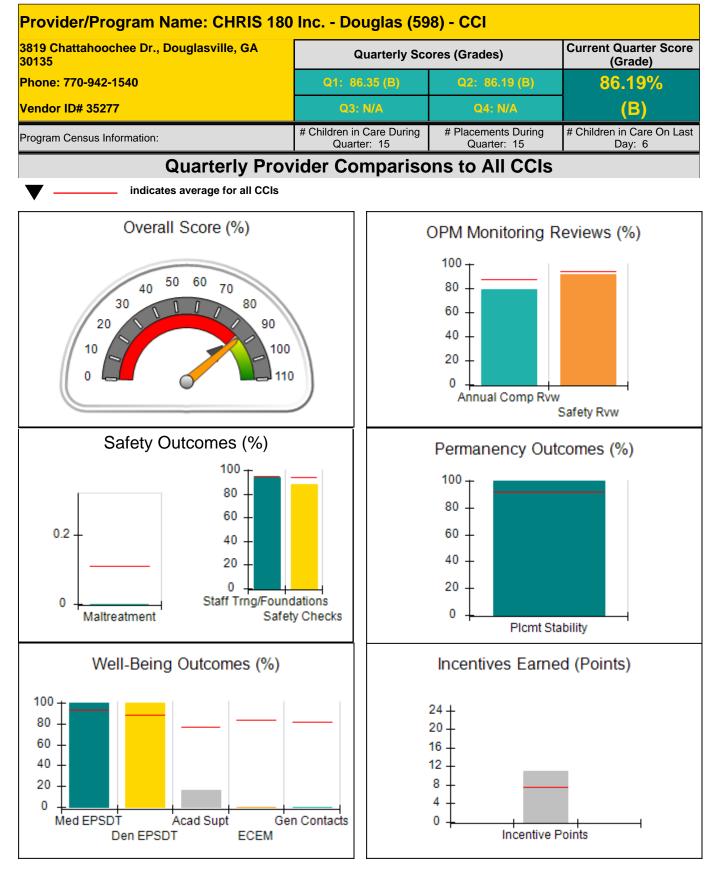

Maximum tota                                            | combined incentive                      | credit allowed is 10 points.            | Incentives Awarded                | 10.00                                |
| *Performance calculation descriptions can b             | e found in the FY 20                    | 18 RBWO PBP Measureme                   | ents and Standards Guide.         |                                      |

#### Child Protective Services Investigations and Dispositions

| Total Reports:                    | 0 |
|-----------------------------------|---|
| Number Screened In:               | 0 |
| Number Screened Out:              | 0 |
| Number Substantiated:             | 0 |
| Number Unsubstantiated:           | 0 |
| Number Active CPS Investigations: | 0 |











| 3819 Chattahoochee Dr., Douglasville, GA 30135 |                                    | Quarterly Scores (Grades)                |                                    | Current Quarter Score<br>(Grade)     |  |
|------------------------------------------------|------------------------------------|------------------------------------------|------------------------------------|--------------------------------------|--|
| Phone: 770-942-1540                            |                                    | Q1: 86.35 (B)                            | Q2: 86.19 (B)                      | 86.19%                               |  |
| Vendor ID# 35277                               |                                    | Q3: N/A                                  | Q4: N/A