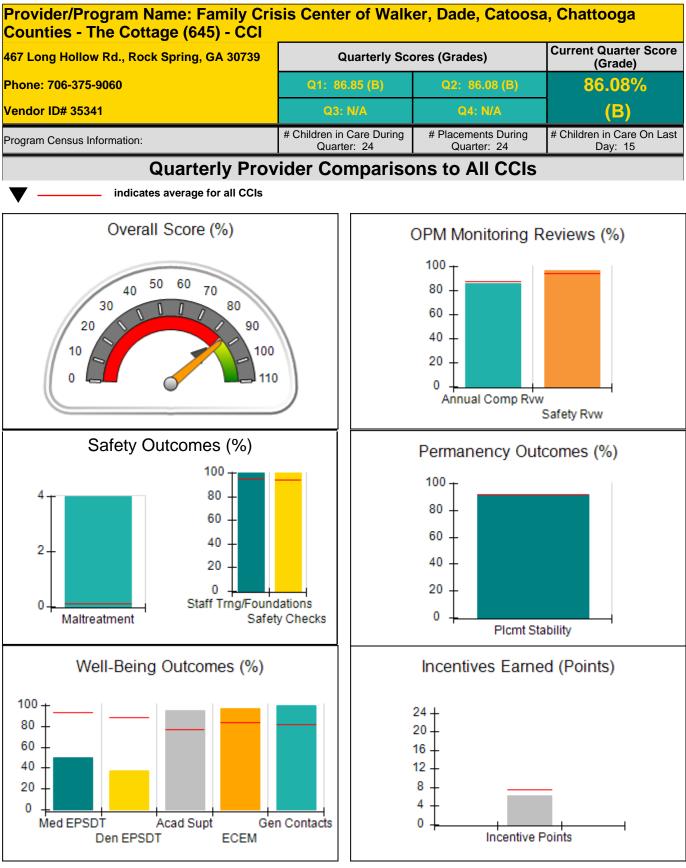

tive                      | credit allowed is 10 points.            | Incentives Awarded                | 8.34                                 |
| *Performance calculation descriptions can b          | e found in the FY 20                    | 18 RBWO PBP Measureme                   | ents and Standards Guide.         |                                      |

## **Child Protective Services Investigations and Dispositions**

| Total Reports:                    | 0 |
|-----------------------------------|---|
| Number Screened In:               | 0 |
| Number Screened Out:              | 0 |
| Number Substantiated:             | 0 |
| Number Unsubstantiated:           | 0 |
| Number Active CPS Investigations: | 0 |



# Performance-Based Placement Measures RBWO Provider GA+SCORECARD - CCI









# **Performance-Based Placement Measures RBWO Provider GA+SCORECARD - CCI**

Report Quarter: Q2 FY2018

| Provider/Program Name: Family Crisis Center of Walker, Dade, Catoosa, Chattooga<br>Counties - The Cottage (645) - CCI |                                    |                                          |                                    |                                       |  |
|-----------------------------------------------------------------------------------------------------------------------|------------------------------------|------------------------------------------|------------------------------------|---------------------------------------|--|
| 467 Long Hollow Rd., Rock Spring, G                                                                                   | GA 3