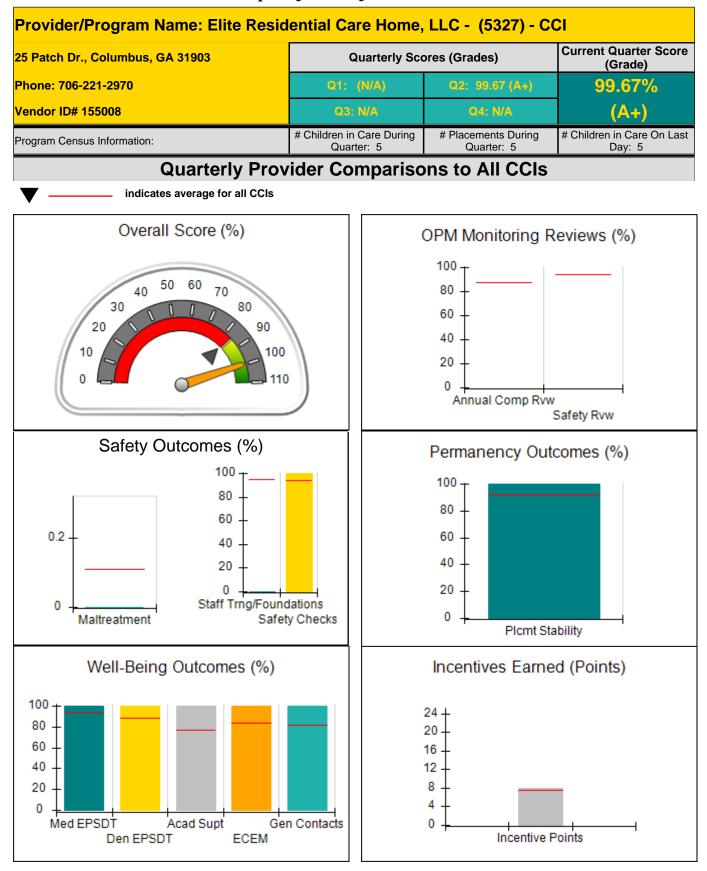

Number Unsubstantiated:     0                                                           | Number Screened In:               | 0 |
| Number Unsubstantiated:   0                                                                                               | Number Screened Out:              | 0 |
|                                                                                                                           | Number Substantiated:             | 0 |
| Number Active CPS Investigations: 0                                                                                       | Number Unsubstantiated:           | 0 |
|                                                                                                                           | Number Active CPS Investigations: | 0 |











| 25 Patch Dr., Columbus, GA 31903<br>Phone: 706-221-2970 |                                    | Quarterly Scores (Grades)               |                                   | Current Quarter Score<br>(Grade)     |
|---------------------------------------------------------|------------------------------------|-----------------------------------------|-----------------------------------|--------------------------------------|
|                                                         |                                    | Q1: (N/A)                               | Q2: 99.67 (A+)                    | 99.67%                               |
| Vendor ID# 155008                                       |                                    | Q3: N/A                                 | Q4: N/A