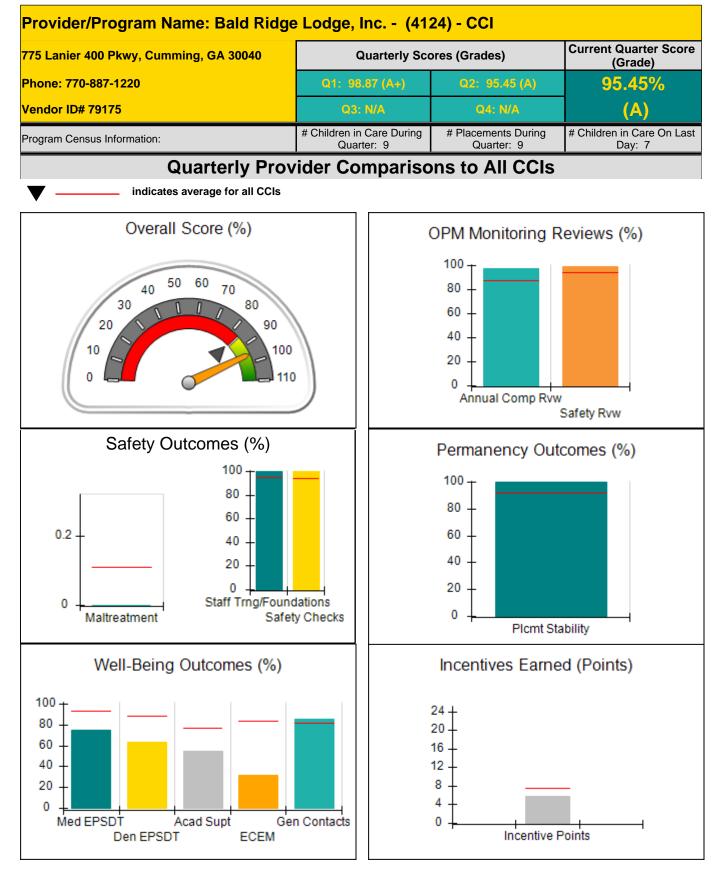

|                                         |                                         | Incentives Awarded                | 4.00                                 |
| Performance calculation descriptions can be found in the FY 2018 RBWO PBP Measurements and Standards Guide. |                                         |                                         |                                   |                                      |

## Child Protective Services Investigations and Dispositions

| Total Reports:                    | 2 |
|-----------------------------------|---|
| Number Screened In:               | 0 |
| Number Screened Out:              | 2 |
| Number Substantiated:             | 0 |
| Number Unsubstantiated:           | 0 |
| Number Active CPS Investigations: | 0 |











| 775 Lanier 400 Pkwy, Cumming, GA 30040 |                                    | Quarterly Scores (Grades)               |                                   | Current Quarter Score<br>(Grade)     |
|----------------------------------------|------------------------------------|-----------------------------------------|-----------------------------------|--------------------------------------|
| Phone: 770-887-1220                    |                                    | Q1: 98.87 (A+)                          | Q2: 95.45 (A)                     | 95.45%                               |
| Vendor ID# 79175                       |                                    | Q3: N/A                                 | Q4: N/A                           | (A)                                  |
| Prog