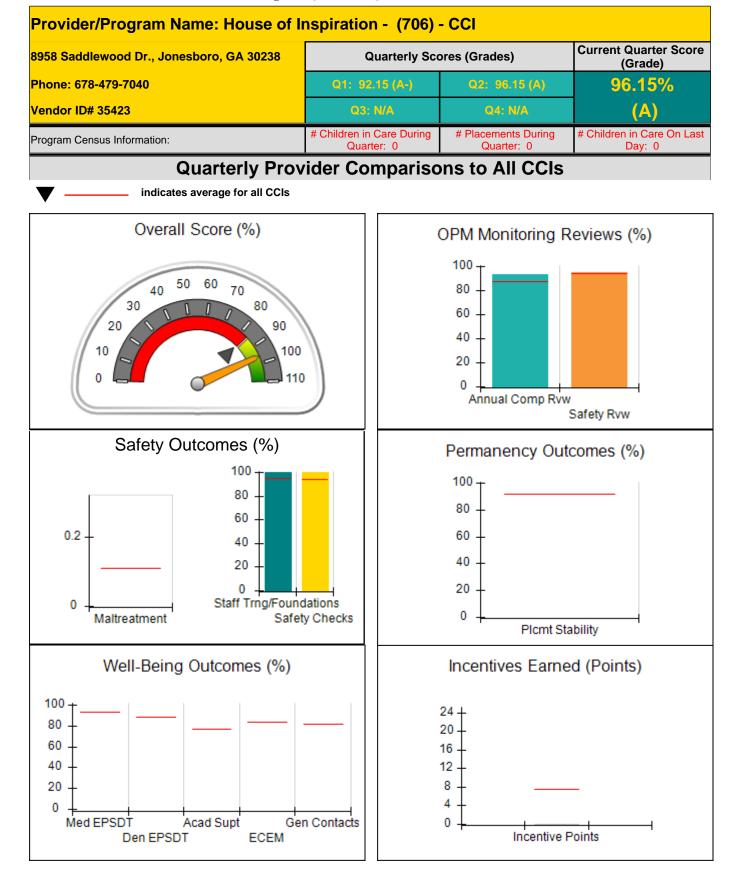

.00                                 |
| Incentives Total                    | 7.42                                    |                                         | 24                                | 8.00                                 |
| Maximum total                       | combined incentive                      | credit allowed is 10 points.            | Incentives Awarded                | 8.00                                 |

#### Child Protective Services Investigations and Dispositions

| Total Reports:                    | 0 |
|-----------------------------------|---|
| Number Screened In:               | 0 |
| Number Screened Out:              | 0 |
| Number Substantiated:             | 0 |
| Number Unsubstantiated:           | 0 |
| Number Active CPS Investigations: | 0 |











| 8958 Saddlewood Dr., Jonesboro, G/ | A 30238                            | Quarterly Sco                           | ores (Grades)                     | Current Quarter Score<br>(Grade)     |
|------------------------------------|------------------------------------|-----------------------------------------|-----------------------------------|--------------------------------------|
| Phone: 678-479-7040                |                                    | Q1: 92.15 (A-)                          | Q2: 96.15 (A)                     | 96.15%                               |
| Vendor ID# 35423                   |                                    | Q3: N/A                                 | Q4: N/A                           | (A)                                  |
| Program Census Infor