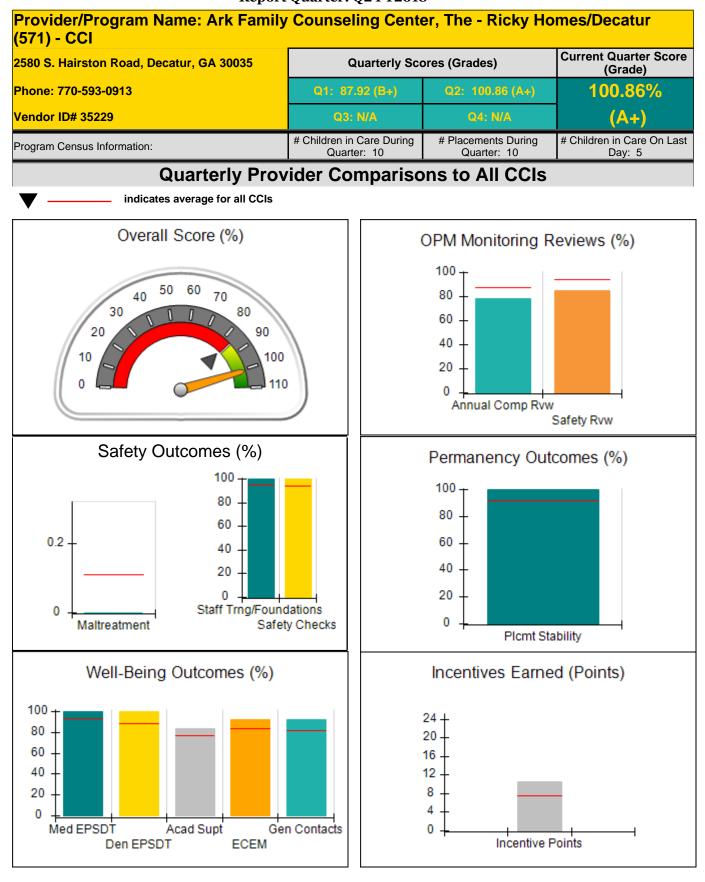

Report Quarter: Q2 FY2018

| Provider/Program Name: A Friend's House - (563) - CCI |                                         |                                          |                                    |                                       |  |
|-------------------------------------------------------|-----------------------------------------|------------------------------------------|------------------------------------|---------------------------------------|--|
| Program Census Information:                           |                                         | # Children in Care During<br>Quarter: 17 | # Placements During<br>Quarter: 17 | # Children in Care On<br>Last Day: 13 |  |
| CCI Incentive Credits                                 | Avg<br>Performance All<br>CCIs (Points) | Provider<br>Performance (%)*             | Possible Points<br>(Weight)        | Provider Points<br>Earned             |  |
| Early EPSDT Medical Visits                            |                                         | 100%                                     | 2                                  | 2.00                                  |  |
| Early EPSDT Dental Visits                             |                                         | 100%                                     | 2                                  | 2.00                                  |  |
| Permanency Contacts                                   |                                         | 100%                                     | 5                                  | 5.00                                  |  |
| Additional Academic Supports                          |                                         | 100%                                     | 2                                  | 2.00                                  |  |
| Active Agency Accreditation                           |                                         | 0%                                       | 4                                  | 0.00                                  |  |
| Staff Clinical Licensure                              |                                         | 0%                                       | 5                                  | 0.00                                  |  |
| Behavior Management (threshold = 0)                   |                                         | 100%                                     | 4                                  | 4.00                                  |  |
| Incentives Tota                                       | 7.42                                    |                                          | 24                                 | 15.00                                 |  |
| Maximum total                                         | combined incentive                      | credit allowed is 10 points.             | Incentives Awarded                 | 10.00                                 |  |
| *Performance calculation descriptions can b           | e found in the FY 20                    | 18 RBWO PBP Measureme                    | ents and Standards Guide.          | ,                                     |  |