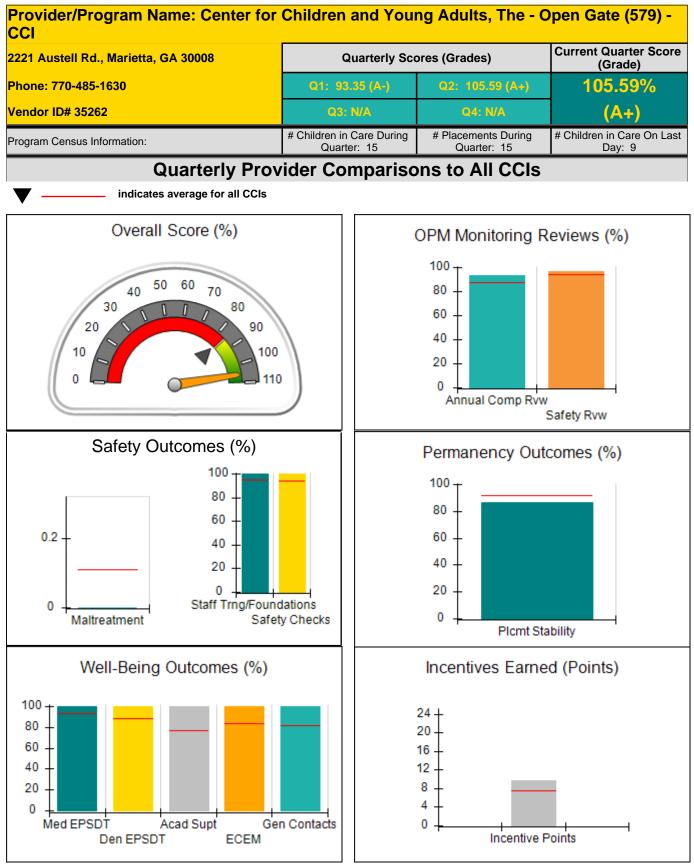

|
|                                         | Avg<br>Performance All<br>CCIs (Points) | Performance All<br>CCIs (Points)Performance (%)*COIs (Points)50%Image: Strain | Quarter: 11Quarter: 11Avg<br>Performance All<br>CCIs (Points)Provider<br>Performance (%)*Possible Points<br>(Weight)50%20%2100%2100%2100%2100%4100%4100%4100%4100%4 |

### Child Protective Services Investigations and Dispositions

| Total Reports:                    | 0 |
|-----------------------------------|---|
| Number Screened In:               | 0 |
| Number Screened Out:              | 0 |
| Number Substantiated:             | 0 |
| Number Unsubstantiated:           | 0 |
| Number Active CPS Investigations: | 0 |



Performance-Based Placement Measures RBWO Provider GA+SCORECARD - CCI







# Performance-Based Placement Measures RBWO Provider GA+SCORECARD - CCI

Report Quarter: Q2 FY2018

| 2221 Austell Rd., Marietta, GA 30008<br>Phone: 770-485-1630<br>Vendor ID# 35262 |                                    | Quarterly Sco                            | Quarterly Scores (Grades)          |                                      |
|---------------------------------------------------------------------------------|------------------------------------|------------------------------------------|------------------------------------|--------------------------------------|
|                                                                                 |                                    | Q1: 93.35 (A-)                           | Q2: 105.59 (A+)                    | (Grade)<br>10