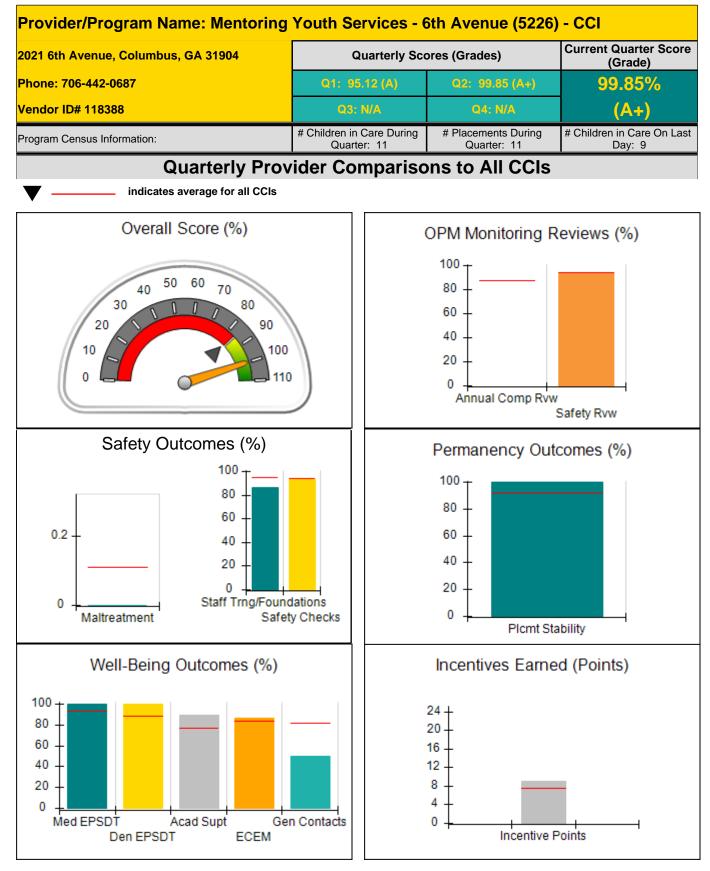

|
| Incentives Total                    | 7.42                                    |                                         | 24                                        | 0.00                               |
| Maximum total                       | combined incentive                      | credit allowed is 10 points.            | Incentives Awarded                        | 0.00                               |

#### Child Protective Services Investigations and Dispositions

| Total Reports:                    | 0 |
|-----------------------------------|---|
| Number Screened In:               | 0 |
| Number Screened Out:              | 0 |
| Number Substantiated:             | 0 |
| Number Unsubstantiated:           | 0 |
| Number Active CPS Investigations: | 0 |











| 2021 6th Avenue, Columbus, GA 31904<br>Phone: 706-442-0687<br>Vendor ID# 118388 |                                    | Quarterly Scores (Grades)                |                                    | Current Quarter Score<br>(Grade)     |  |
|---------------------------------------------------------------------------------|------------------------------------|------------------------------------------|------------------------------------|--------------------------------------|--|
|                                                                                 |                                    | Q1: 95.12 (A)                            | Q2: 99.85 (A+)                     | 99.85%                               |  |
|