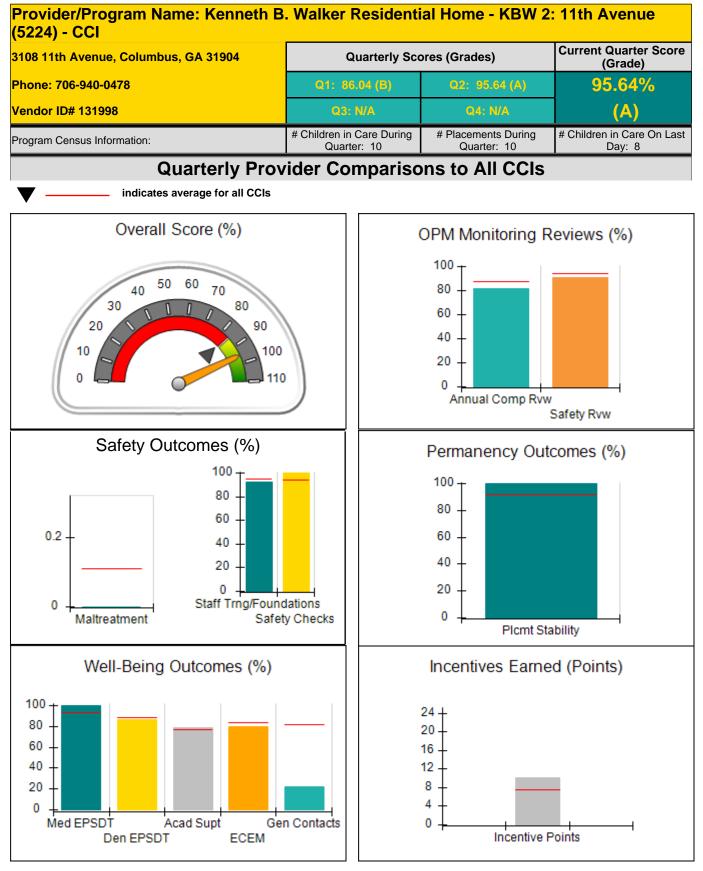

| 7.42                                    |                                         | 24                                | 8.50                                 |
| Maximum total                       | combined incentive                      | credit allowed is 10 points.            | Incentives Awarded                | 8.50                                 |

#### Child Protective Services Investigations and Dispositions

| Total Reports:                    | 0 |
|-----------------------------------|---|
| Number Screened In:               | 0 |
| Number Screened Out:              | 0 |
| Number Substantiated:             | 0 |
| Number Unsubstantiated:           | 0 |
| Number Active CPS Investigations: | 0 |



**Performance-Based Placement Measures RBWO Provider GA+SCORECARD - CCI** 







#### GATSCORE PERFORMANCE-BASED PLACEMENT

# Performance-Based Placement Measures RBWO Provider GA+SCORECARD - CCI

Report Quarter: Q2 FY2018

| 3108 11th Avenue, Columbus, GA 31 | 904                                | Quarterly Scores (Grades)                |                                    | Current Quarter Score<br>(Grade)     |  |
|-----------------------------------|------------------------------------|------------------------------------------|------------------------------------|--------------------------------------|--|
| Phone: 706-940-0478               |                                    | Q1: 86.04 (B)                            | Q2: 95.64 (A)                      | 95.64%                               |  |
| Vendor ID# 131998                 |