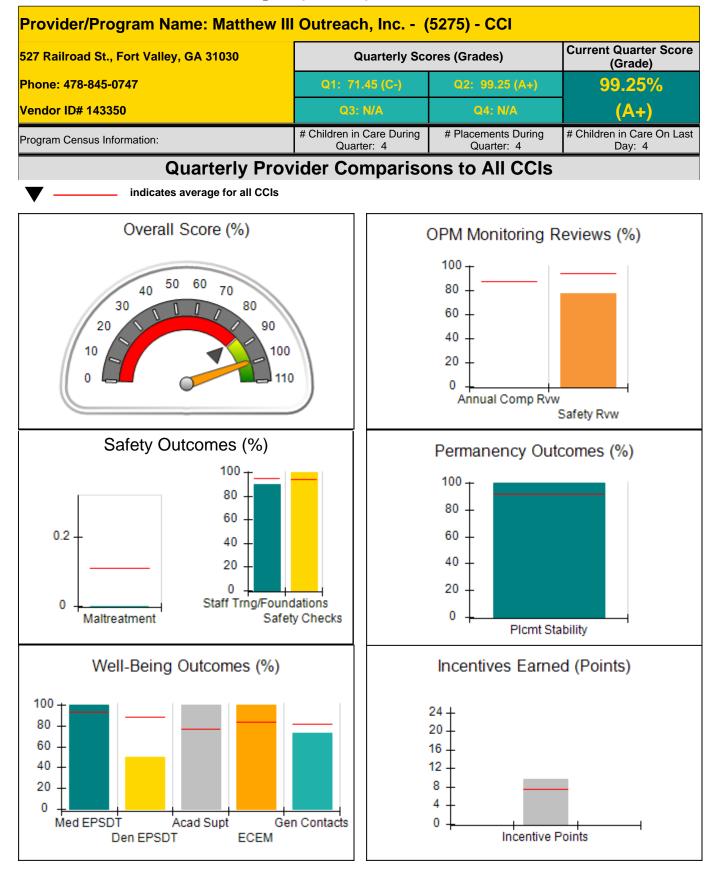

|                                         | Incentives Awarded                | 7.16                                 |
| Performance calculation descriptions can be found in the FY 2018 RBWO PBP Measurements and Standards Guide. |                                         |                                         |                                   |                                      |

Child Protective Services Investigations and Dispositions

| Total Reports:                    | 1 |
|-----------------------------------|---|
| Number Screened In:               | 0 |
| Number Screened Out:              | 1 |
| Number Substantiated:             | 0 |
| Number Unsubstantiated:           | 0 |
| Number Active CPS Investigations: | 0 |
|                                   |   |











| 527 Railroad St., Fort Valley, GA 310                                   | 30                                 | Quarterly Scores (Grades)               |                                   | Current Quarter Score<br>(Grade)<br>99.25% |
|-------------------------------------------------------------------------|------------------------------------|-----------------------------------------|-----------------------------------|--------------------------------------------|
| Phone: 478-845-0747<br>Vendor ID# 143350<br>Program Census Information: |                                    | Q1: 71.45 (C-)                          | Q2: 99.25 (A+)                    |                                            |
|                                                                         |