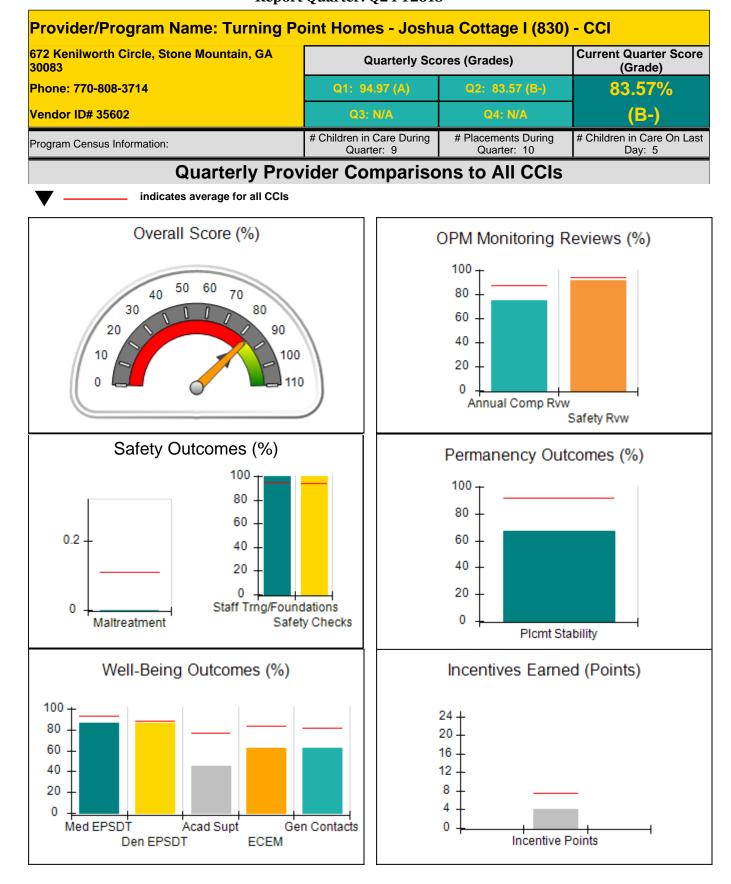

| combined incentive                      | credit allowed is 10 points.             | Incentives Awarded                 | 4.14                                 |
| *Performance calculation descriptions can b                               | e found in the FY 20 <sup>7</sup>       | 18 RBWO PBP Measureme                    | ents and Standards Guide.          |                                      |

# **Child Protective Services Investigations and Dispositions**

| Total Reports:                    | 0 |
|-----------------------------------|---|
| Number Screened In:               | 0 |
| Number Screened Out:              | 0 |
| Number Substantiated:             | 0 |
| Number Unsubstantiated:           | 0 |
| Number Active CPS Investigations: | 0 |











| 672 Kenilworth Circle, Stone Mountain, GA 30083<br>Phone: 770-808-3714 |                                    | Quarterly Scores (Grades)               |                                    | Current Quarter Score<br>(Grade)     |  |
|------------------------------------------------------------------------|------------------------------------|-----------------------------------------|------------------------------------|--------------------------------------|--|
|                                                                        |                                    | Q1: 94.97 (A)                           | Q2: 83.57 (B-)                     | 83.57%                               |  |
| Vendor ID# 35602                                                       |