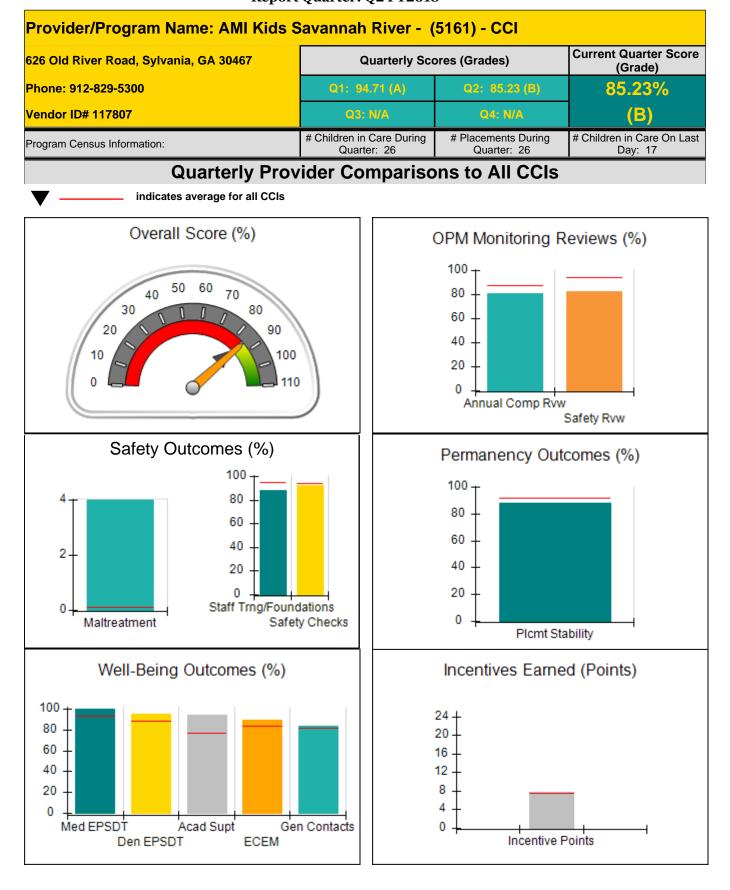

| 626 Old River Road, Sylvania, GA 30467                                  |                                    | Quarterly Scores (Grades)                |                                    | Current Quarter Score<br>(Grade)      |
|-------------------------------------------------------------------------|------------------------------------|------------------------------------------|------------------------------------|---------------------------------------|
| Phone: 912-829-5300<br>Vendor ID# 117807<br>Program Census Information: |                                    | Q1: 94.71 (A)<br>Q3: N/A                 | Q2: 85.23 (B)                      | 85.23%                                |
|                                                                         |                                    |                                          | Q4: N/A                            | <b>(B)</b>                            |
|                                                                         |                                    | # Children in Care During<br>Quarter: 26 | # Placements During<br>Quarter: 26 | # Children in Care On<br>Last Day: 17 |
|                                                                         | Avg<br>Performance All<br>CCIs (%) | Provider<br>Performance (%)*             | Possible Points<br>(Weight)        | Provider Points<br>Earned             |
| OPM Monitoring Reviews                                                  |                                    |                                          |                                    |                                       |
| Annual Comprehensive Reviews                                            | 88%                                | 81%                                      | 25                                 | 20.27                                 |
| Safety Reviews                                                          | 94%                                | 83%                                      | 15                                 | 12.44                                 |
| Monitoring Sub-Tota                                                     |                                    |                                          | 40                                 | 32.71                                 |
| CCI Safety Outcomes                                                     |                                    |                                          |                                    |                                       |
| Incidence of Maltreatment                                               | 0.11%                              | 4%<br>1 Substantiated Rpt                | 10                                 | 0.00                                  |
| Staff Training/Foundations                                              | 95%                                | 88%                                      | 5                                  | 4.40                                  |
| Staff Safety Checks                                                     | 94%                                | 92%                                      | 5                                  | 4.60                                  |
| Safety Sub-Tota                                                         |                                    |                                          | 20                                 | 9.00                                  |
| CCI Permanency Outcomes                                                 |                                    |                                          |                                    |                                       |
| Placement Stability                                                     | 92%                                | 88%                                      | 15                                 | 13.20                                 |
| Permanency Sub-Tota                                                     |                                    |                                          | 15                                 | 13.20                                 |
| CCI Well-Being Outcomes                                                 |                                    |                                          |                                    |                                       |
| EPSDT Medical Visits                                                    | 93%                                | 100%                                     | 4                                  | 4.00                                  |
| EPSDT Dental Visits                                                     | 89%                                | 95%                                      | 4                                  | 3.80                                  |
| Academic Supports                                                       | 77%                                | 94%                                      | 3                                  | 2.82                                  |
| Provider ECEM Visits                                                    | 83%                                | 89%                                      | 7                                  | 6.23                                  |
| Provider General Contacts                                               | 82%                                | 83%                                      | 7                                  | 5.81                                  |
| Placements with Siblings                                                | 39%                                | 0%                                       | Not Scored                         | Not Scored                            |
| Placements within Legal County                                          | 13%                                | 11%                                      | Not Scored                         | Not Scored                            |
| Well-Being Sub-Tota                                                     |                                    |                                          | 25                                 | 22.66                                 |

| Monitoring & Outcomes: | s: Possible Points = 100 Points Earned =             |                  | = 77.57  |
|------------------------|------------------------------------------------------|------------------|----------|
|                        | Score Before Incentives Credit<br>Incentives Awarded | ncentives Credit | 77.57%   |
|                        | Inc                                                  | entives Awarded  | 7.66 pts |
|                        |                                                      | PBP Verification | N/A pts  |
|                        |                                                      | Total Score      | 85.23%   |

Report Quarter: Q2 FY2018

| Provider/Program Name: AMI Kids Savannah River - (5161) - CCI |                                         |                                          |                                    |                                       |  |
|---------------------------------------------------------------|-----------------------------------------|------------------------------------------|------------------------------------|---------------------------------------|--|
| Program Census Information:                                   |                                         | # Children in Care During<br>Quarter: 26 | # Placements During<br>Quarter: 26 | # Children in Care On<br>Last Day: 17 |  |
| CCI Incentive Credits                                         | Avg<br>Performance All<br>CCIs (Points) | Provider<br>Performance (%)*             | Possible Points<br>(Weight)        | Provider Points<br>Earned             |  |
| Early EPSDT Medical Visits                                    |                                         | 100%                                     | 2                                  | 2.00                                  |  |
| Early EPSDT Dental Visits                                     |                                         | 83%                                      | 2                                  | 1.66                                  |  |
| Permanency Contacts                                           |                                         | 0%                                       | 5                                  | 0.00                                  |  |
| Additional Academic Supports                                  |                                         | 0%                                       | 2                                  | 0.00                                  |  |
| Active Agency Accreditation                                   |                                         | 0%                                       | 4                                  | 0.00                                  |  |
| Staff Clinical Licensure                                      |                                         | 0%                                       | 5                                  | 0.00                                  |  |
| Behavior Management (threshold = 0)                           |                                         | 100%                                     | 4                                  | 4.00                                  |  |
| Incentives Total                                              | 7.42                                    |                                          | 24                                 | 7.66                                  |  |
| Maximum total                                                 | combined incentive                      | credit allowed is 10 points.             | Incentives Awarded                 | 7.66                                  |  |
| *Performance calculation descriptions can b                   | e found in the FY 207                   | 18 RBWO PBP Measureme                    | ents and Standards Guide.          |                                       |  |

#### Child Protective Services Investigations and Dispositions

| Total Reports:                    | 2 |
|-----------------------------------|---|
| Number Screened In:               | 1 |
| Number Screened Out:              | 1 |
| Number Substantiated:             | 1 |
| Number Unsubstantiated:           | 0 |
| Number Active CPS Investigations: | 0 |