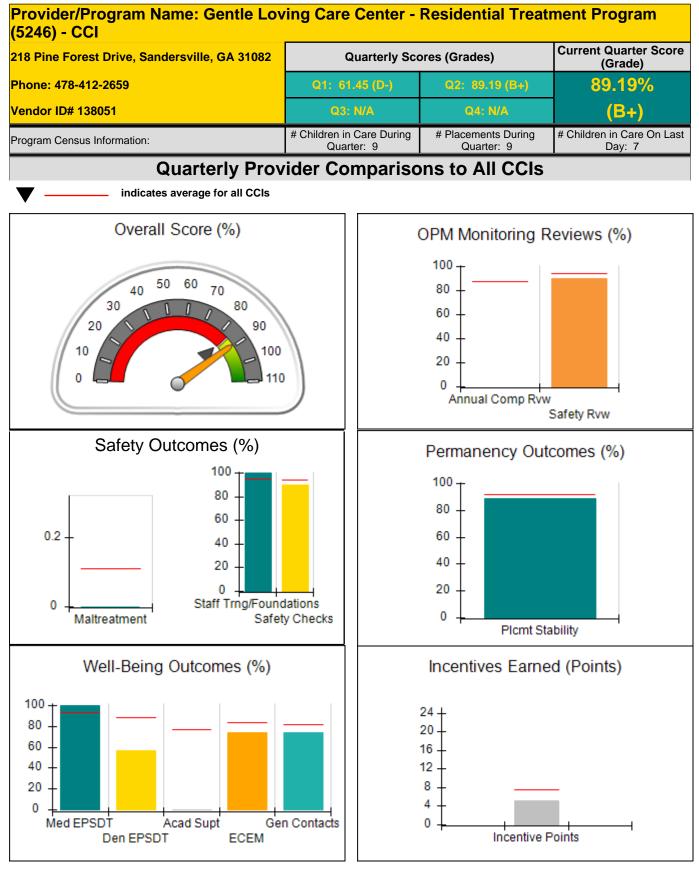

| credit allowed is 10 points.            | Incentives Awarded                | 9.16                                 |
| *Performance calculation descriptions can b                        | e found in the FY 20 <sup>7</sup>       | 18 RBWO PBP Measureme                   | ents and Standards Guide.         |                                      |

#### Child Protective Services Investigations and Dispositions

| Total Reports:                    | 0 |
|-----------------------------------|---|
| Number Screened In:               | 0 |
| Number Screened Out:              | 0 |
| Number Substantiated:             | 0 |
| Number Unsubstantiated:           | 0 |
| Number Active CPS Investigations: | 0 |



Performance-Based Placement Measures RBWO Provider GA+SCORECARD - CCI







# **Performance-Based Placement Measures RBWO Provider GA+SCORECARD - CCI**

Report Quarter: Q2 FY2018

| 218 Pine Forest Drive, Sandersville, ( | GA 31082                           | Quarterly Scores (Grades)               |                                   | Current Quarter Score<br>(Grade)     |
|----------------------------------------|------------------------------------|-----------------------------------------|-----------------------------------|--------------------------------------|
| Phone: 478-412-2659                    |                                    | Q1: 61.45 (D-)                          | Q2: 89.19 (B+)                    | 89.19%                               |
| Vendor ID# 138051                      |                                    | Q3: N/A