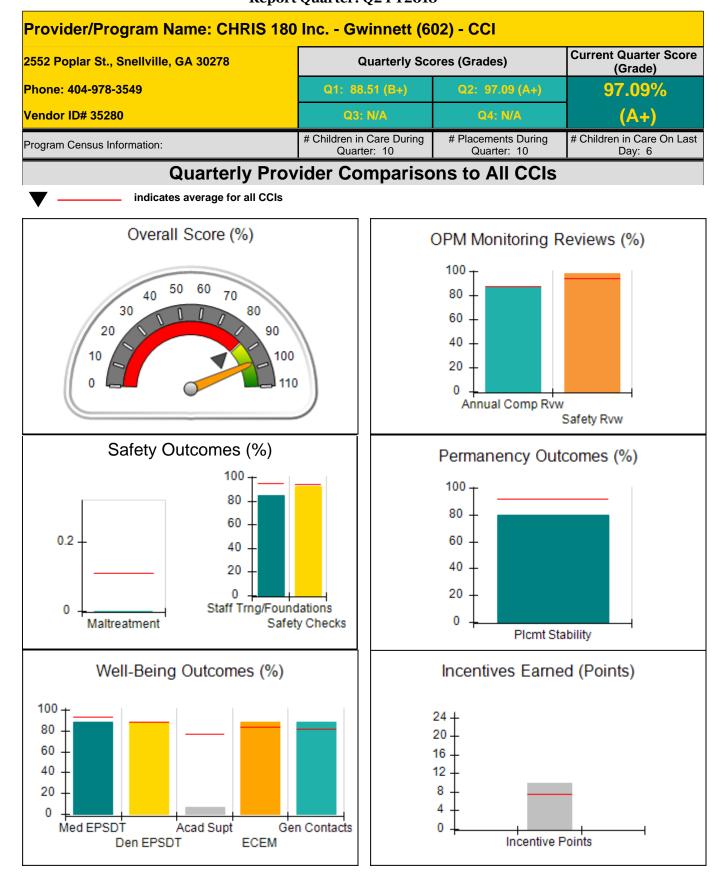

| combined incentive                      | credit allowed is 10 points.            | Incentives Awarded                | 10.00                                |
| Performance calculation descriptions can be found in the FY 2018 RBWO PBP Measurements and Standards Guide. |                                         |                                         |                                   |                                      |

#### Child Protective Services Investigations and Dispositions

| Total Reports:                    | 0 |
|-----------------------------------|---|
| Number Screened In:               | 0 |
| Number Screened Out:              | 0 |
| Number Substantiated:             | 0 |
| Number Unsubstantiated:           | 0 |
| Number Active CPS Investigations: | 0 |











| 2552 Poplar St., Snellville, GA 30278 |                                    | Quarterly Scores (Grades)                |                                    | Current Quarter Score<br>(Grade)     |  |
|---------------------------------------|------------------------------------|------------------------------------------|------------------------------------|--------------------------------------|--|
| Phone: 404-978-3549                   |                                    | Q1: 88.51 (B+)                           | Q2: 97.09 (A+)                     | 97.09%                               |  |
| Vendor ID# 35280                      |                                    | Q3: N/A                                  | Q4: N/A                            | (A+)