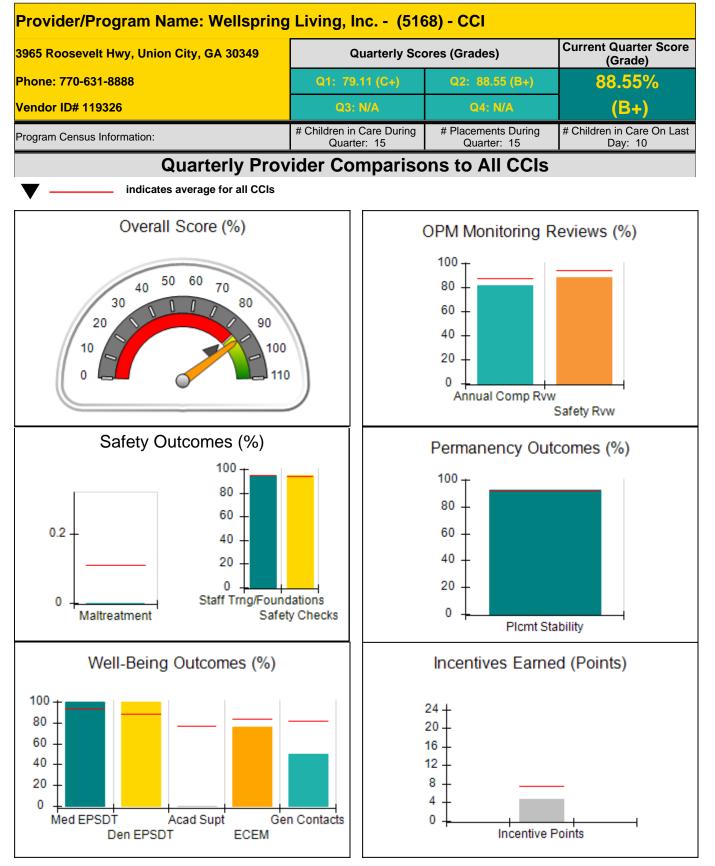

.00                                 |
| Incentives Total                    | 7.42                                    |                                         | 24                                | 8.58                                 |
| Maximum total                       | combined incentive                      | credit allowed is 10 points.            | Incentives Awarded                | 8.58                                 |

#### Child Protective Services Investigations and Dispositions

| Total Reports:                    | 0 |
|-----------------------------------|---|
| Number Screened In:               | 0 |
| Number Screened Out:              | 0 |
| Number Substantiated:             | 0 |
| Number Unsubstantiated:           | 0 |
| Number Active CPS Investigations: | 0 |











| 3965 Roosevelt Hwy, Union City, GA | 30340                              | Quartarly Sec                            | ores (Grades)                      | Current Quarter Score                 |
|------------------------------------|------------------------------------|------------------------------------------|------------------------------------|---------------------------------------|
| Phone: 770-631-8888                |                                    | Quarterly Scores (Grades)                |                                    | (Grade)                               |
|                                    |                                    | Q1: 79.11 (C+)                           | Q2: 88.55 (B+)                     | 88.55%                                |
| Vendor I