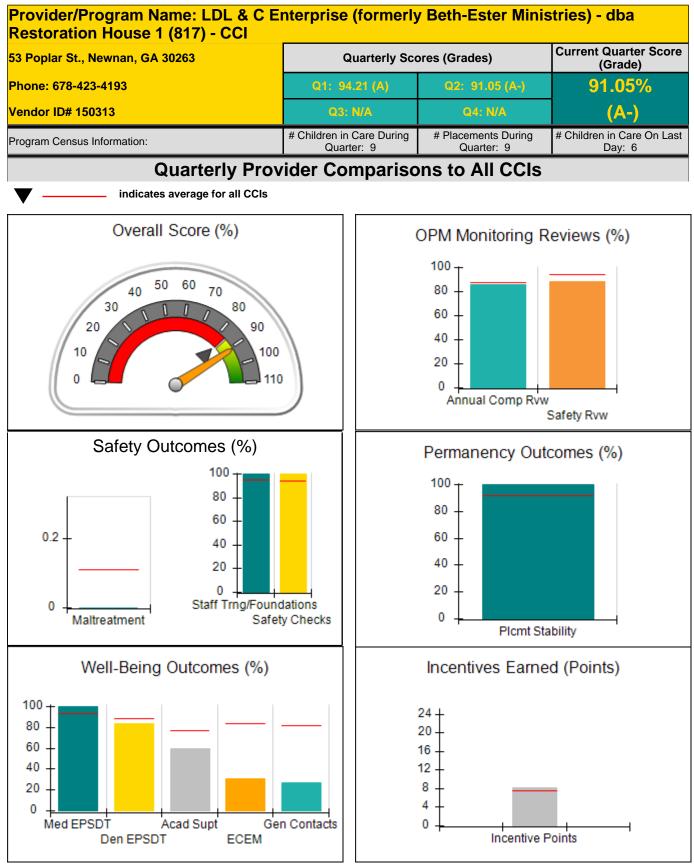

credit allowed is 10 points.             | Incentives Awarded                 | 7.00                                 |  |
| *Performance calculation descriptions can b                               | e found in the FY 20                    | 18 RBWO PBP Measureme                    | ents and Standards Guide.          |                                      |  |

## **Child Protective Services Investigations and Dispositions**

| Total Reports:                    | 0 |
|-----------------------------------|---|
| Number Screened In:               | 0 |
| Number Screened Out:              | 0 |
| Number Substantiated:             | 0 |
| Number Unsubstantiated:           | 0 |
| Number Active CPS Investigations: | 0 |



Performance-Based Placement Measures RBWO Provider GA+SCORECARD - CCI







## Performance-Based Placement Measures RBWO Provider GA+SCORECARD - CCI

| 53 Poplar St., Newnan, GA 30263          |                                    | Quarterly Scores (Grades)               |                                   | Current Quarter Score<br>(Grade)     |  |
|------------------------------------------|------------------------------------|-----------------------------------------|-----------------------------------|--------------------------------------|--|
| Phone: 678-423-4193<br>Vendor ID# 150313 |                                    | Q1: 94.21 (A)                           | Q2: 91.05 (A-)                    | 91.05%                               |  |
|                                          |                                    | Q3: N/A