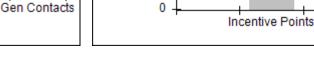

Report Quarter: Q2 FY2018

| Provider/Program Name: A Friend's House - (563) - CCI |                                         |                                          |                                    |                                       |  |
|-------------------------------------------------------|-----------------------------------------|------------------------------------------|------------------------------------|---------------------------------------|--|
| Program Census Information:                           |                                         | # Children in Care During<br>Quarter: 17 | # Placements During<br>Quarter: 17 | # Children in Care On<br>Last Day: 13 |  |
| CCI Incentive Credits                                 | Avg<br>Performance All<br>CCIs (Points) | Provider<br>Performance (%)*             | Possible Points<br>(Weight)        | Provider Points<br>Earned             |  |
| Early EPSDT Medical Visits                            |                                         | 100%                                     | 2                                  | 2.00                                  |  |
| Early EPSDT Dental Visits                             |                                         | 100%                                     | 2                                  | 2.00                                  |  |
| Permanency Contacts                                   |                                         | 100%                                     | 5                                  | 5.00                                  |  |
| Additional Academic Supports                          |                                         | 100%                                     | 2                                  | 2.00                                  |  |
| Active Agency Accreditation                           |                                         | 0%                                       | 4                                  | 0.00                                  |  |
| Staff Clinical Licensure                              |                                         | 0%                                       | 5                                  | 0.00                                  |  |
| Behavior Management (threshold = 0)                   |                                         | 100%                                     | 4                                  | 4.00                                  |  |
| Incentives Tota                                       | 7.42                                    |                                          | 24                                 | 15.00                                 |  |
| Maximum total                                         | combined incentive                      | credit allowed is 10 points.             | Incentives Awarded                 | 10.00                                 |  |
| *Performance calculation descriptions can b           | e found in the FY 20                    | 18 RBWO PBP Measureme                    | ents and Standards Guide.          | ,                                     |  |