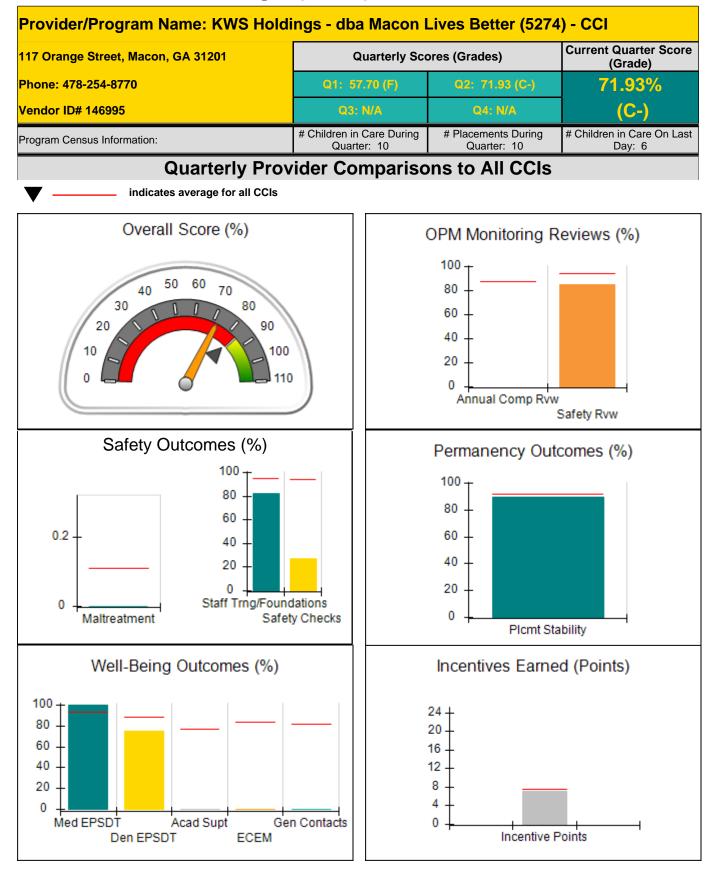

| 6.33                                  |  |
| Performance calculation descriptions can be found in the FY 2018 RBWO PBP Measurements and Standards Guide. |                                         |                                          |                                    |                                       |  |

\*Performance calculation descriptions can be found in the FY 2018 RBWO PBP Measurements and Standards Guide

#### **Child Protective Services Investigations and Dispositions**

| Total Reports:                    | 2 |
|-----------------------------------|---|
| Number Screened In:               | 2 |
| Number Screened Out:              | 0 |
| Number Substantiated:             | 0 |
| Number Unsubstantiated:           | 0 |
| Number Active CPS Investigations: | 2 |











| 117 Orange Street, Macon, GA 31201 |                                    | Quarterly Scores (Grades)                |                                    | Current Quarter Score<br>(Grade)     |  |
|------------------------------------|------------------------------------|------------------------------------------|------------------------------------|--------------------------------------|--|
| Phone: 478-254-8770                |                                    | Q1: 57.70 (F)                            | Q2: 71.93 (C-)                     | 71.93%                               |  |
| Vendor ID# 146995                  |                                    | Q3: N/A                                  | Q4: N/A                            | (C-)                                 |  |
|