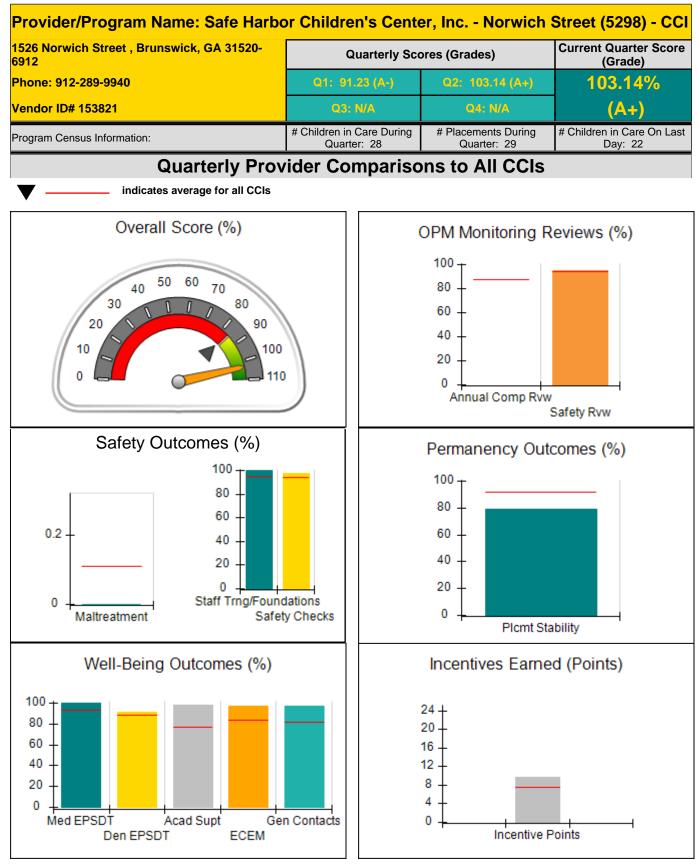

|
| Incentives Total                    | 7.42                                    |                                         | 24                                | 0.00                                 |
| Maximum total                       | combined incentive                      | credit allowed is 10 points.            | Incentives Awarded                | 0.00                                 |

#### Child Protective Services Investigations and Dispositions

| Total Reports:                    | 0 |
|-----------------------------------|---|
| Number Screened In:               | 0 |
| Number Screened Out:              | 0 |
| Number Substantiated:             | 0 |
| Number Unsubstantiated:           | 0 |
| Number Active CPS Investigations: | 0 |











| 1526 Norwich Street , Brunswick, GA      | 31520-6912                         | Quarterly Sco                            | Quarterly Scores (Grades)          |                                       |
|------------------------------------------|------------------------------------|------------------------------------------|------------------------------------|---------------------------------------|
| Phone: 912-289-9940<br>Vendor ID# 153821 |                                    | Q1: 91.23 (A-)                           | Q2: 103.14 (A+)                    | 103.14%                               |
|                                          |                                    | Q3: N/A                                  | Q4: N/A                            | (A+)