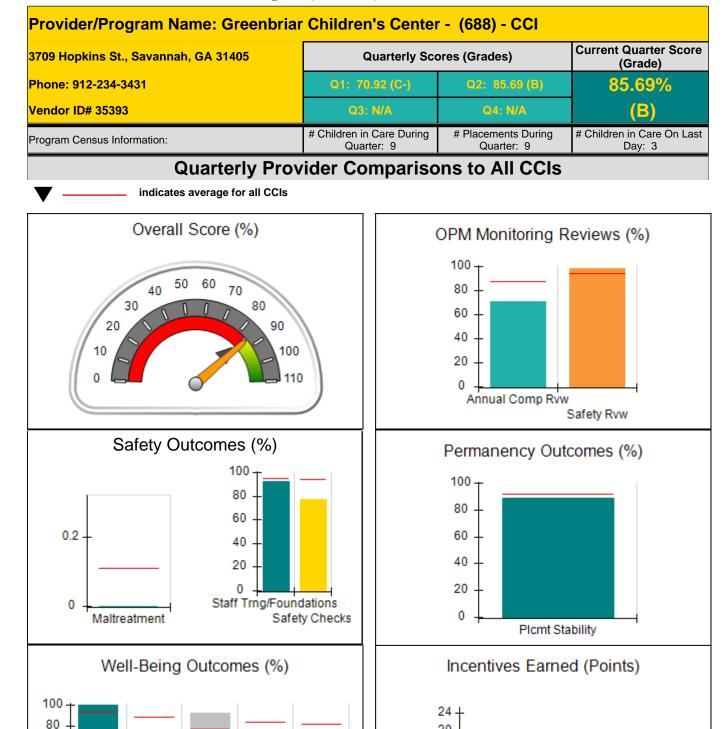

Report Quarter: Q2 FY2018

| Provider/Program Name: A Friend's House - (563) - CCI |                                         |                                          |                                    |                                       |  |
|-------------------------------------------------------|-----------------------------------------|------------------------------------------|------------------------------------|---------------------------------------|--|
| Program Census Information:                           |                                         | # Children in Care During<br>Quarter: 17 | # Placements During<br>Quarter: 17 | # Children in Care On<br>Last Day: 13 |  |
| CCI Incentive Credits                                 | Avg<br>Performance All<br>CCIs (Points) | Provider<br>Performance (%)*             | Possible Points<br>(Weight)        | Provider Points<br>Earned             |  |
| Early EPSDT Medical Visits                            |                                         | 100%                                     | 2                                  | 2.00                                  |  |
| Early EPSDT Dental Visits                             |                                         | 100%                                     | 2                                  | 2.00                                  |  |
| Permanency Contacts                                   |                                         | 100%                                     | 5                                  | 5.00                                  |  |
| Additional Academic Supports                          |                                         | 100%                                     | 2                                  | 2.00                                  |  |
| Active Agency Accreditation                           |                                         | 0%                                       | 4                                  | 0.00                                  |  |
| Staff Clinical Licensure                              |                                         | 0%                                       | 5                                  | 0.00                                  |  |
| Behavior Management (threshold = 0)                   |                                         | 100%                                     | 4                                  | 4.00                                  |  |
| Incentives Tota                                       | 7.42                                    |                                          | 24                                 | 15.00                                 |  |
| Maximum total                                         | combined incentive                      | credit allowed is 10 points.             | Incentives Awarded                 | 10.00                                 |  |
| *Performance calculation descriptions can b           | e found in the FY 20                    | 18 RBWO PBP Measureme                    | ents and Standards Guide.          | ,                                     |  |