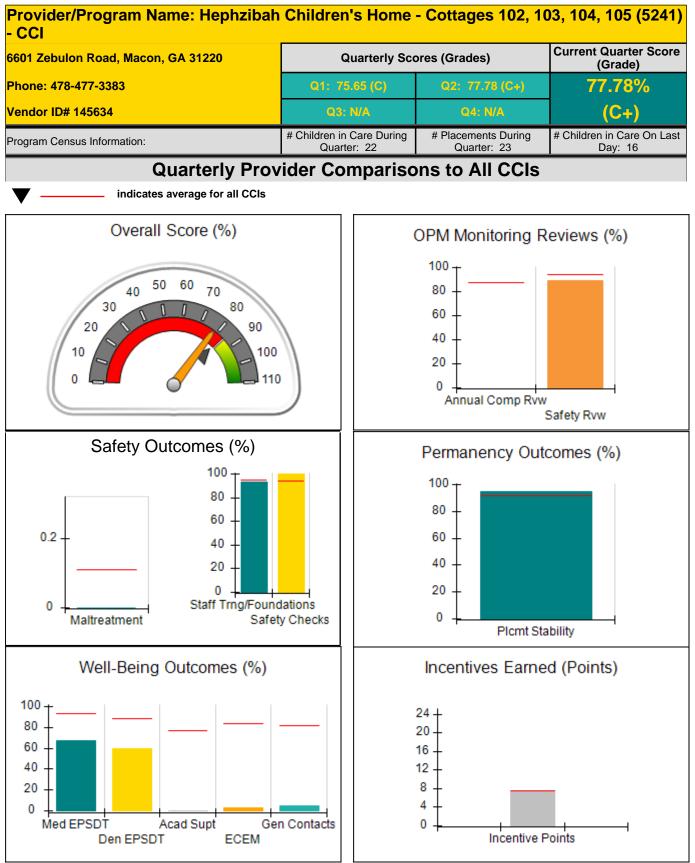

| 7.42                                    |                                         | 24                                | 11.00                                |
| Maximum total                       | combined incentive                      | credit allowed is 10 points.            | Incentives Awarded                | 10.00                                |

#### Child Protective Services Investigations and Dispositions

| Total Reports:                    | 0 |
|-----------------------------------|---|
| Number Screened In:               | 0 |
| Number Screened Out:              | 0 |
| Number Substantiated:             | 0 |
| Number Unsubstantiated:           | 0 |
| Number Active CPS Investigations: | 0 |



Performance-Based Placement Measures RBWO Provider GA+SCORECARD - CCI









# **Performance-Based Placement Measures RBWO Provider GA+SCORECARD - CCI**

Report Quarter: Q2 FY2018

| 6601 Zebulon Road, Macon, GA 31220 |                                    | Quarterly Sco                            | ores (Grades)                      | Current Quarter Score<br>(Grade)      |
|------------------------------------|------------------------------------|------------------------------------------|------------------------------------|---------------------------------------|
| Phone: 478-477-3383                |                                    | Q1: 75.65 (C)                            | Q2: 77.78 (C+)                     | 77.78%                                |
| Vendor ID# 145634                  |                                    | Q3: N/A