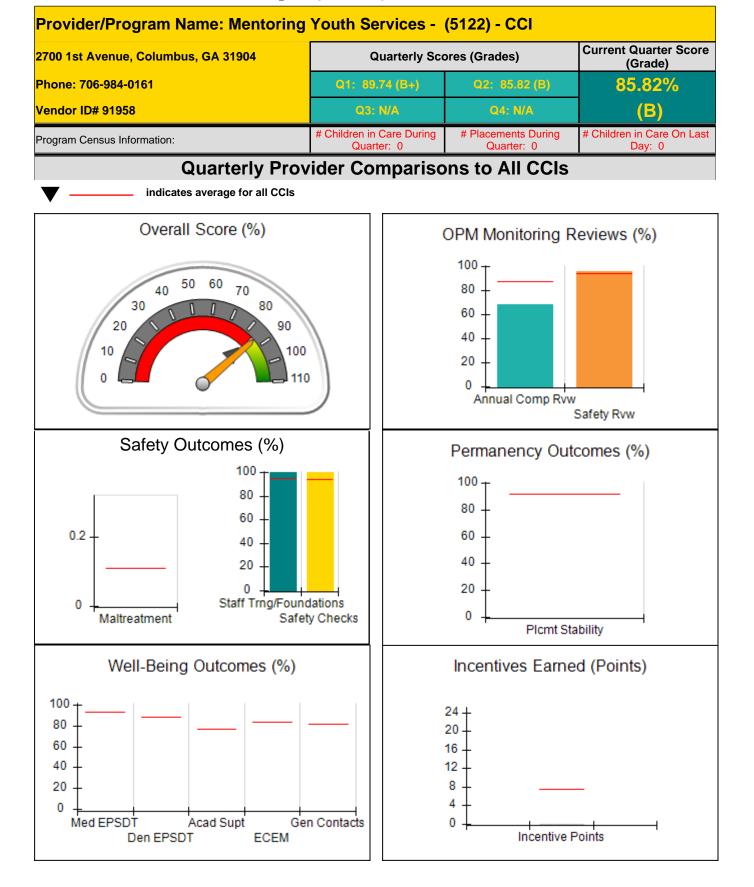

| 4.00                      |
| Incentives Total                    | 7.42                                    |                              | 24                          | 8.00                      |
| Maximum total                       | combined incentive                      | credit allowed is 10 points. | Incentives Awarded          | 8.00                      |

#### Child Protective Services Investigations and Dispositions

| Total Reports:                    | 0 |
|-----------------------------------|---|
| Number Screened In:               | 0 |
| Number Screened Out:              | 0 |
| Number Substantiated:             | 0 |
| Number Unsubstantiated:           | 0 |
| Number Active CPS Investigations: | 0 |
|                                   |   |









| Provider/Program Name: Mentoring Youth Services - (5122) - CCI                 |                                    |                                         |                                   |                                            |
|--------------------------------------------------------------------------------|------------------------------------|-----------------------------------------|-----------------------------------|--------------------------------------------|
| 2700 1st Avenue, Columbus, GA 31904<br>Phone: 706-984-0161<br>Vendor ID# 91958 |                                    | Quarterly Sco                           | ores (Grades)                     | Current Quarter Score<br>(Grade)<br>85.82% |
|