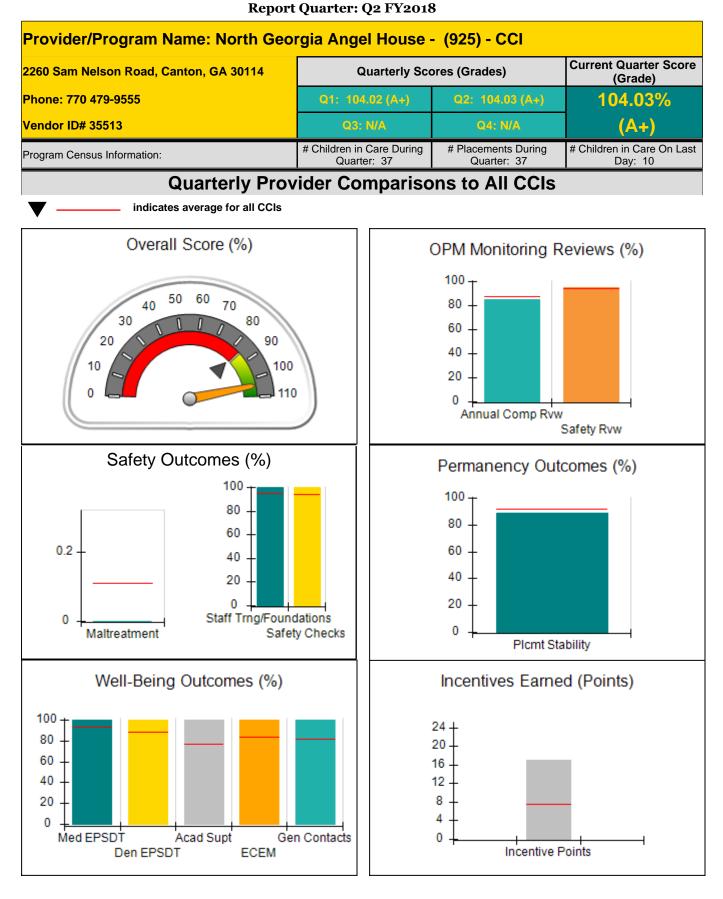

|
| Maximum total                                      | combined incentive                      | credit allowed is 10 points.            | Incentives Awarded                | 4.20                                 |
| *Performance calculation descriptions can b        | e found in the FY 20                    | 18 RBWO PBP Measureme                   | ents and Standards Guide.         |                                      |

## Child Protective Services Investigations and Dispositions

| Total Reports:                    | 0 |
|-----------------------------------|---|
| Number Screened In:               | 0 |
| Number Screened Out:              | 0 |
| Number Substantiated:             | 0 |
| Number Unsubstantiated:           | 0 |
| Number Active CPS Investigations: | 0 |











| 2260 Sam Nelson Road, Canton, GA | 30114                              | Quarterly Scores (Grades)                |                                    | Current Quarter Score<br>(Grade)      |
|----------------------------------|------------------------------------|------------------------------------------|------------------------------------|---------------------------------------|
| Phone: 770 479-9555              |                                    | Q1: 104.02 (A+)                          | Q2: 104.03 (A+)                    | 104.03%                               |
| Vendor ID# 35513                 |                                    | Q3: N/A                                  | Q4: N/A                            | (A+)                                  |
| Program Census I