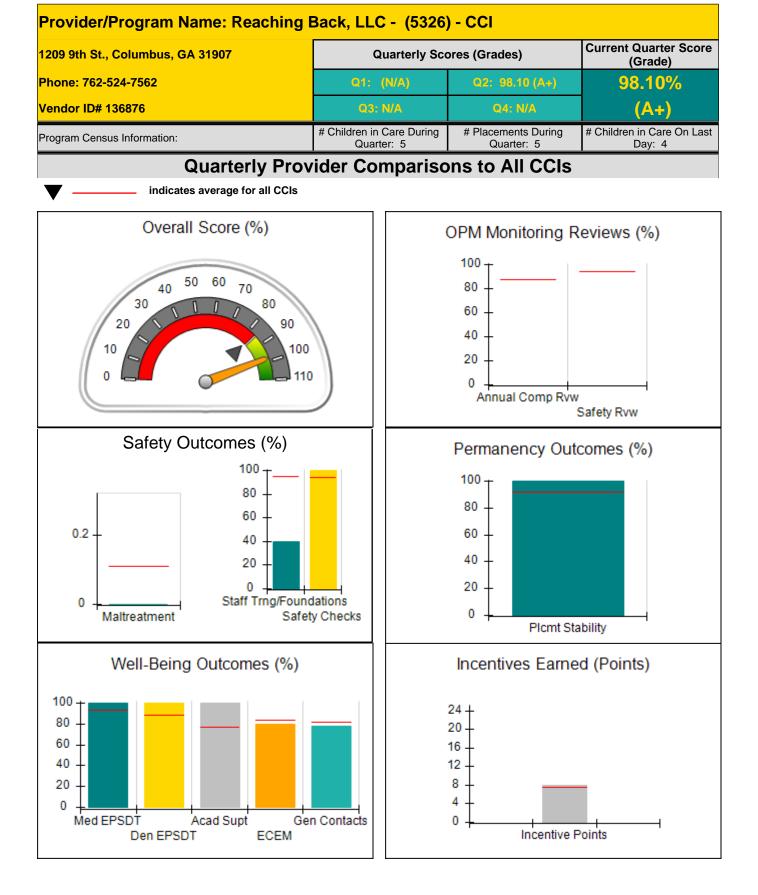

| 7.42                                    |                                         | 24                                | 10.80                                |
| Maximum total                       | combined incentive                      | credit allowed is 10 points.            | Incentives Awarded                | 10.00                                |

#### Child Protective Services Investigations and Dispositions

| Total Reports:                    | 0 |
|-----------------------------------|---|
| Number Screened In:               | 0 |
| Number Screened Out:              | 0 |
| Number Substantiated:             | 0 |
| Number Unsubstantiated:           | 0 |
| Number Active CPS Investigations: | 0 |
|                                   |   |



Report Quarter: Q2 FY2018



GASCORE PERFORMANCE-BASED PLACEMENT





| 1209 9th St., Columbus, GA 31907 |                                    | Quarterly Scores (Grades)               |                                   | Current Quarter Score<br>(Grade)     |
|----------------------------------|------------------------------------|-----------------------------------------|-----------------------------------|--------------------------------------|
| Phone: 762-524-7562              |                                    | Q1: (N/A)                               | Q2: 98.10 (A+)                    | 98.10%                               |
| Vendor ID# 136876                |                                    | Q3: N/A                                 | Q4: N/A                           | (A+)