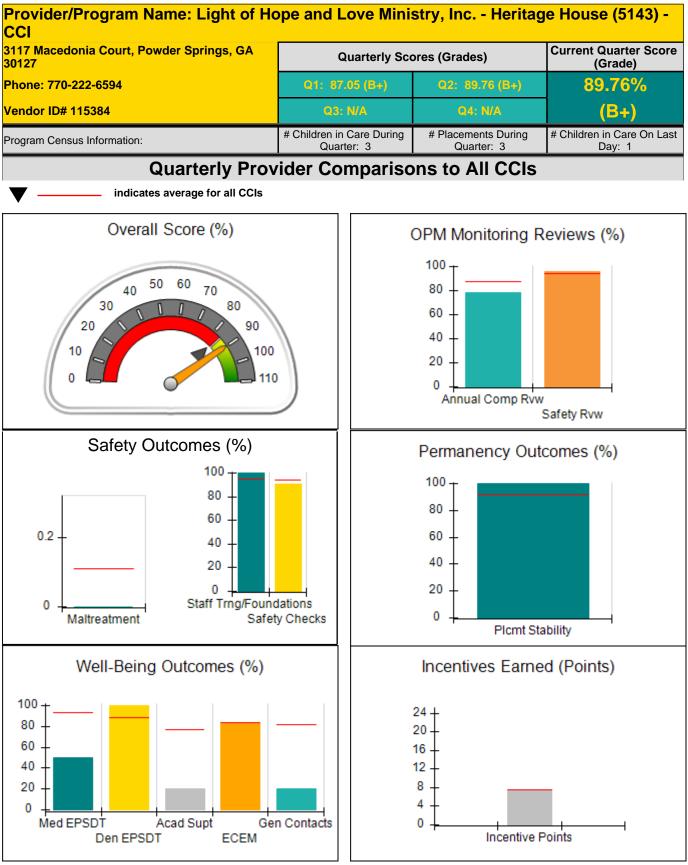

| 7.42                                    |                                          | 24                                 | 9.74                                  |
| Maximum total                       | combined incentive                      | credit allowed is 10 points.             | Incentives Awarded                 | 9.74                                  |

#### Child Protective Services Investigations and Dispositions

| Total Reports:                    | 0 |
|-----------------------------------|---|
| Number Screened In:               | 0 |
| Number Screened Out:              | 0 |
| Number Substantiated:             | 0 |
| Number Unsubstantiated:           | 0 |
| Number Active CPS Investigations: | 0 |



Performance-Based Placement Measures RBWO Provider GA+SCORECARD - CCI







# **Performance-Based Placement Measures RBWO Provider GA+SCORECARD - CCI**

Report Quarter: Q2 FY2018

| 3117 Macedonia Court, Powder Springs, GA 30127<br>Phone: 770-222-6594<br>Vendor ID# 115384<br>Program Census Information: |                                    | Quarterly Scores (Grades)               |                                   | Current Quarter Score<br>(Grade)     |  |
|---------------------------------------------------------------------------------------------------------------------------|------------------------------------|-----------------------------------------|-----------------------------------|--------------------------------------|--|
|