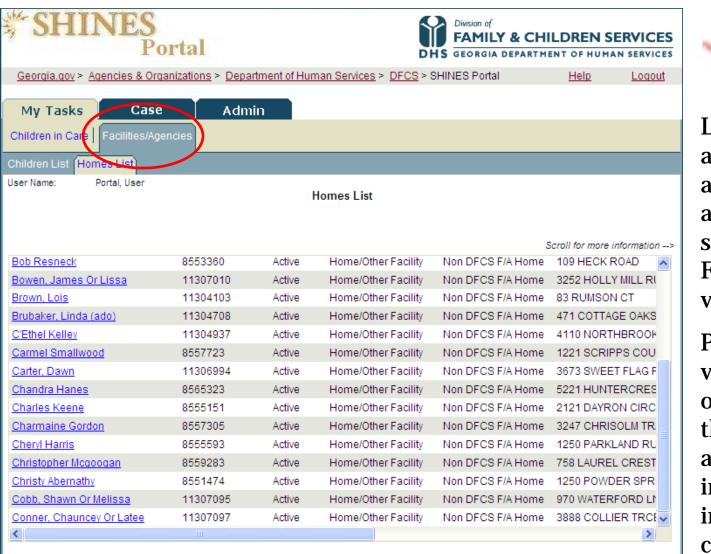

## **Facility/Agency – Homes List**

List of all private agency foster homes assigned to the agency that was selected using the Facility/ Agency List view.

Providers can validate the accuracy of homes assigned to their agency and to access a list children in care by the home in which they are currently placed.