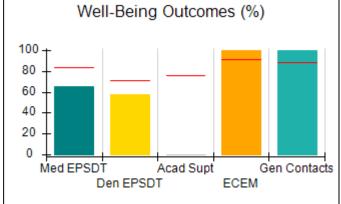

## Performance-Based Placement Measures RBWO Provider GA+SCORECARD - CPA

| Provider/Program Name: All God's Children - (861) - CPA          |                                    |                                         |                                   |                                      |  |
|------------------------------------------------------------------|------------------------------------|-----------------------------------------|-----------------------------------|--------------------------------------|--|
| 1671 Meriweather Dr., Watkinsville, GA 30677 Phone: 706-316-2421 |                                    | Quarterly Scores (Grades)               |                                   | Current Quarter<br>Score (Grade)     |  |
|                                                                  |                                    | Q1: 95.46 (A)                           | Q2: 99.18 (A+)                    | 88.03%                               |  |
| Vendor ID# 35219                                                 |                                    | Q3: 88.03 (B+)                          | Q4: N/A                           | (B+)                                 |  |
| # New Foster Homes During Quarter: 0                             |                                    | # Children in Care During<br>Quarter: 9 | # Placements During<br>Quarter: 9 | # Children in Care On<br>Last Day: 3 |  |
|                                                                  | Avg<br>Performance All<br>CPAs (%) | Provider<br>Performance (%)*            | Possible Points<br>(Weight)       | Provider Points<br>Earned            |  |
| OPM Monitoring Reviews                                           |                                    |                                         |                                   |                                      |  |
| Annual Comprehensive Reviews                                     | 88%                                | Not Yet Conducted                       |                                   |                                      |  |
| Safety Reviews                                                   | 94%                                | 98%                                     | 15                                | 14.75                                |  |
| Monitoring Sub-Total                                             |                                    |                                         | 15                                | 14.75                                |  |
| CPA Safety Outcomes                                              |                                    |                                         |                                   |                                      |  |
| Incidence of Maltreatment                                        | 0.11%                              | No Substantiated<br>Reports             | 10                                | 10.00                                |  |
| Staff Training                                                   | 76%                                | 100%                                    | 10                                | 10.00                                |  |
| Safety Sub-Total                                                 |                                    |                                         | 20                                | 20.00                                |  |
| CPA Permanency Outcomes                                          |                                    |                                         |                                   |                                      |  |
| Placement Stability                                              | 93%                                | 67%                                     | 15                                | 10.05                                |  |
| Permanency Sub-Total                                             |                                    |                                         | 15                                | 10.05                                |  |
| CPA Well-Being Outcomes                                          |                                    |                                         |                                   |                                      |  |
| EPSDT Medical Visits                                             | 84%                                | 67%                                     | 4                                 | 2.68                                 |  |
| EPSDT Dental Visits                                              | 71%                                | 100%                                    | 4                                 | 4.00                                 |  |
| Academic Supports                                                | 76%                                | 18%                                     | 3                                 | 0.54                                 |  |
| Provider ECEM Visits                                             | 91%                                | 100%                                    | 7                                 | 7.00                                 |  |
| Provider General Contacts                                        | 88%                                | 100%                                    | 7                                 | 7.00                                 |  |
| Placements with Siblings                                         | 59%                                | Not Eligible                            | Not Scored                        | Not Scored                           |  |
| Placements within Legal County                                   | 13%                                | Not Eligible                            | Not Scored                        | Not Scored                           |  |
| Well-Being Sub-Total                                             |                                    |                                         | 25                                | 21.22                                |  |
| *Performance calculation descriptions can b                      | e found in the FY 20°              | 17 RBWO PBP Measureme                   | ents and Standards Guide          |                                      |  |
| Monitoring & Outcome                                             | es: Possible Po                    | oints = 75                              | Points Ear                        | ned: 66.02                           |  |