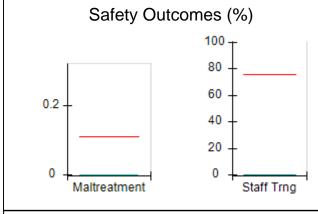

## Performance-Based Placement Measures RBWO Provider GA+SCORECARD - CPA

| Provider/Program Name: All God's Children - (861) - CPA          |                                    |                                         |                                   |                                      |  |
|------------------------------------------------------------------|------------------------------------|-----------------------------------------|-----------------------------------|--------------------------------------|--|
| 1671 Meriweather Dr., Watkinsville, GA 30677 Phone: 706-316-2421 |                                    | Quarterly Scores (Grades)               |                                   | Current Quarter<br>Score (Grade)     |  |
|                                                                  |                                    | Q1: 95.46 (A)                           | Q2: 99.18 (A+)                    | 88.03%                               |  |
| Vendor ID# 35219                                                 |                                    | Q3: 88.03 (B+)                          | Q4: N/A                           | (B+)                                 |  |
| # New Foster Homes During Quarter: 0                             |                                    | # Children in Care During<br>Quarter: 9 | # Placements During<br>Quarter: 9 | # Children in Care On<br>Last Day: 3 |  |
|                                                                  | Avg<br>Performance All<br>CPAs (%) | Provider<br>Performance (%)*            | Possible Points<br>(Weight)       | Provider Points<br>Earned            |  |
| OPM Monitoring Reviews                                           |                                    |                                         |                                   |                                      |  |
| Annual Comprehensive Reviews                                     | 88%                                | Not Yet Conducted                       |                                   |                                      |  |
| Safety Reviews                                                   | 94%                                | 98%                                     | 15                                | 14.75                                |  |
| Monitoring Sub-Total                                             |                                    |                                         | 15                                | 14.75                                |  |
| CPA Safety Outcomes                                              |                                    |                                         |                                   |                                      |  |
| Incidence of Maltreatment                                        | 0.11%                              | No Substantiated<br>Reports             | 10                                | 10.00                                |  |
| Staff Training                                                   | 76%                                | 100%                                    | 10                                | 10.00                                |  |
| Safety Sub-Total                                                 |                                    |                                         | 20                                | 20.00                                |  |
| CPA Permanency Outcomes                                          |                                    |                                         |                                   |                                      |  |
| Placement Stability                                              | 93%                                | 67%                                     | 15                                | 10.05                                |  |
| Permanency Sub-Total                                             |                                    |                                         | 15                                | 10.05                                |  |
| CPA Well-Being Outcomes                                          |                                    |                                         |                                   |                                      |  |
| EPSDT Medical Visits                                             | 84%                                | 67%                                     | 4                                 | 2.68                                 |  |
| EPSDT Dental Visits                                              | 71%                                | 100%                                    | 4                                 | 4.00                                 |  |
| Academic Supports                                                | 76%                                | 18%                                     | 3                                 | 0.54                                 |  |
| Provider ECEM Visits                                             | 91%                                | 100%                                    | 7                                 | 7.00                                 |  |
| Provider General Contacts                                        | 88%                                | 100%                                    | 7                                 | 7.00                                 |  |
| Placements with Siblings                                         | 59%                                | Not Eligible                            | Not Scored                        | Not Scored                           |  |
| Placements within Legal County                                   | 13%                                | Not Eligible                            | Not Scored                        | Not Scored                           |  |
| Well-Being Sub-Total                                             |                                    |                                         | 25                                | 21.22                                |  |
| *Performance calculation descriptions can b                      | e found in the FY 20°              | 17 RBWO PBP Measureme                   | ents and Standards Guide          |                                      |  |
| Monitoring & Outcome                                             | es: Possible Po                    | oints = 75                              | Points Ear                        | ned: 66.02                           |  |