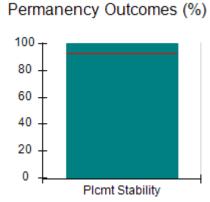

## Performance-Based Placement Measures RBWO Provider GA+SCORECARD - CPA

| Provider/Program Name: All God's Children - (861) - CPA          |                                    |                                         |                                   |                                      |  |
|------------------------------------------------------------------|------------------------------------|-----------------------------------------|-----------------------------------|--------------------------------------|--|
| 1671 Meriweather Dr., Watkinsville, GA 30677 Phone: 706-316-2421 |                                    | Quarterly Scores (Grades)               |                                   | Current Quarter<br>Score (Grade)     |  |
|                                                                  |                                    | Q1: 95.46 (A)                           | Q2: 99.18 (A+)                    | 88.03%                               |  |
| Vendor ID# 35219                                                 |                                    | Q3: 88.03 (B+)                          | Q4: N/A                           | (B+)                                 |  |
| # New Foster Homes During Quarter: 0                             |                                    | # Children in Care During<br>Quarter: 9 | # Placements During<br>Quarter: 9 | # Children in Care On<br>Last Day: 3 |  |
|                                                                  | Avg<br>Performance All<br>CPAs (%) | Provider<br>Performance (%)*            | Possible Points<br>(Weight)       | Provider Points<br>Earned            |  |
| OPM Monitoring Reviews                                           |                                    |                                         |                                   |                                      |  |
| Annual Comprehensive Reviews                                     | 88%                                | Not Yet Conducted                       |                                   |                                      |  |
| Safety Reviews                                                   | 94%                                | 98%                                     | 15                                | 14.75                                |  |
| Monitoring Sub-Total                                             |                                    |                                         | 15                                | 14.75                                |  |
| CPA Safety Outcomes                                              |                                    |                                         |                                   |                                      |  |
| Incidence of Maltreatment                                        | 0.11%                              | No Substantiated<br>Reports             | 10                                | 10.00                                |  |
| Staff Training                                                   | 76%                                | 100%                                    | 10                                | 10.00                                |  |
| Safety Sub-Total                                                 |                                    |                                         | 20                                | 20.00                                |  |
| CPA Permanency Outcomes                                          |                                    |                                         |                                   |                                      |  |
| Placement Stability                                              | 93%                                | 67%                                     | 15                                | 10.05                                |  |
| Permanency Sub-Total                                             |                                    |                                         | 15                                | 10.05                                |  |
| CPA Well-Being Outcomes                                          |                                    |                                         |                                   |                                      |  |
| EPSDT Medical Visits                                             | 84%                                | 67%                                     | 4                                 | 2.68                                 |  |
| EPSDT Dental Visits                                              | 71%                                | 100%                                    | 4                                 | 4.00                                 |  |
| Academic Supports                                                | 76%                                | 18%                                     | 3                                 | 0.54                                 |  |
| Provider ECEM Visits                                             | 91%                                | 100%                                    | 7                                 | 7.00                                 |  |
| Provider General Contacts                                        | 88%                                | 100%                                    | 7                                 | 7.00                                 |  |
| Placements with Siblings                                         | 59%                                | Not Eligible                            | Not Scored                        | Not Scored                           |  |
| Placements within Legal County                                   | 13%                                | Not Eligible                            | Not Scored                        | Not Scored                           |  |
| Well-Being Sub-Total                                             |                                    |                                         | 25                                | 21.22                                |  |
| *Performance calculation descriptions can b                      | e found in the FY 20°              | 17 RBWO PBP Measureme                   | ents and Standards Guide          |                                      |  |
| Monitoring & Outcome                                             | es: Possible Po                    | oints = 75                              | Points Ear                        | ned: 66.02                           |  |