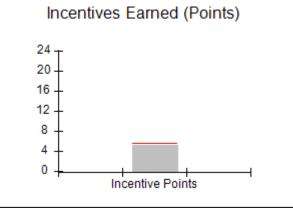

## Performance-Based Placement Measures RBWO Provider GA+SCORECARD - CPA

Report Quarter: Q3 FY2017

| # New Foster Homes During Quarter: 0                                                                         |                                                               | # Children in Care During<br>Quarter: 9 | # Placements During<br>Quarter: 9 | # Children in Care On<br>Last Day: 3 |
|--------------------------------------------------------------------------------------------------------------|---------------------------------------------------------------|-----------------------------------------|-----------------------------------|--------------------------------------|
| CPA Incentive Credits                                                                                        | Avg<br>Performance All<br>CPAs (%)                            | Provider<br>Performance (%)*            | Possible Points<br>(Weight)       | Provider Points<br>Earned            |
| Early EPSDT Medical Visits                                                                                   |                                                               | 0%                                      | 2                                 | 0.00                                 |
| Early EPSDT Dental Visits                                                                                    |                                                               | Not Eligible                            | 2                                 |                                      |
| Permanency Contacts                                                                                          |                                                               | 0%                                      | 5                                 | 0.00                                 |
| Additional Academic Supports                                                                                 |                                                               | 0%                                      | 2                                 | 0.00                                 |
| Foster Hm Retention Rate (threshold = 90)                                                                    |                                                               | 75%                                     | 2                                 | 0.00                                 |
| Foster Hm Recruitment (threshold = 100)                                                                      |                                                               | 0%                                      | 2                                 | 0.00                                 |
| Active Agency Accreditation                                                                                  |                                                               | 0%                                      | 4                                 | 0.00                                 |
| Staff Clinical Licensure                                                                                     |                                                               | 0%                                      | 5                                 | 0.00                                 |
| Incentives Total                                                                                             | 5.57                                                          |                                         | 24                                | 0.00                                 |
| Maximum total                                                                                                | Maximum total combined incentive credit allowed is 10 points. |                                         | Incentives Awarded                | 0.00                                 |
| *Performance calculation descriptions can be found in the FY 2017 RBWO PBP Measurements and Standards Guide. |                                                               |                                         |                                   |                                      |