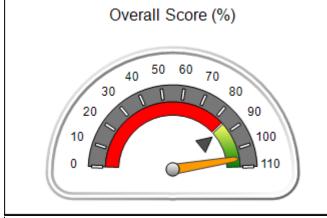

| Monitoring & Outc | omes: Possible Points = 75 | Points Earned:       | 66.02    |
|-------------------|----------------------------|----------------------|----------|
|                   | Score Befo                 | re Incentives Credit | 88.03%   |
|                   | I                          | Incentives Awarded   | 0.00 pts |
|                   |                            | PBP Verification     | N/A pts  |
|                   |                            | Total Score          | 88.03%   |