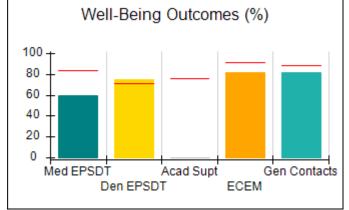

## Performance-Based Placement Measures RBWO Provider GA+SCORECARD - CPA

| Provider/Program Name: All God's Children - (861) - CPA          |                                    |                                         |                                   |                                      |  |
|------------------------------------------------------------------|------------------------------------|-----------------------------------------|-----------------------------------|--------------------------------------|--|
| 1671 Meriweather Dr., Watkinsville, GA 30677 Phone: 706-316-2421 |                                    | Quarterly Scores (Grades)               |                                   | Current Quarter<br>Score (Grade)     |  |
|                                                                  |                                    | Q1: 95.46 (A)                           | Q2: 99.18 (A+)                    | 88.03%                               |  |
| Vendor ID# 35219                                                 |                                    | Q3: 88.03 (B+)                          | Q4: N/A                           | (B+)                                 |  |
| # New Foster Homes During Quarter: 0                             |                                    | # Children in Care During<br>Quarter: 9 | # Placements During<br>Quarter: 9 | # Children in Care On<br>Last Day: 3 |  |
|                                                                  | Avg<br>Performance All<br>CPAs (%) | Provider<br>Performance (%)*            | Possible Points<br>(Weight)       | Provider Points<br>Earned            |  |
| OPM Monitoring Reviews                                           |                                    |                                         |                                   |                                      |  |
| Annual Comprehensive Reviews                                     | 88%                                | Not Yet Conducted                       |                                   |                                      |  |
| Safety Reviews                                                   | 94%                                | 98%                                     | 15                                | 14.75                                |  |
| Monitoring Sub-Total                                             |                                    |                                         | 15                                | 14.75                                |  |
| CPA Safety Outcomes                                              |                                    |                                         |                                   |                                      |  |
| Incidence of Maltreatment                                        | 0.11%                              | No Substantiated<br>Reports             | 10                                | 10.00                                |  |
| Staff Training                                                   | 76%                                | 100%                                    | 10                                | 10.00                                |  |
| Safety Sub-Total                                                 |                                    |                                         | 20                                | 20.00                                |  |
| CPA Permanency Outcomes                                          |                                    |                                         |                                   |                                      |  |
| Placement Stability                                              | 93%                                | 67%                                     | 15                                | 10.05                                |  |
| Permanency Sub-Total                                             |                                    |                                         | 15                                | 10.05                                |  |
| CPA Well-Being Outcomes                                          |                                    |                                         |                                   |                                      |  |
| EPSDT Medical Visits                                             | 84%                                | 67%                                     | 4                                 | 2.68                                 |  |
| EPSDT Dental Visits                                              | 71%                                | 100%                                    | 4                                 | 4.00                                 |  |
| Academic Supports                                                | 76%                                | 18%                                     | 3                                 | 0.54                                 |  |
| Provider ECEM Visits                                             | 91%                                | 100%                                    | 7                                 | 7.00                                 |  |
| Provider General Contacts                                        | 88%                                | 100%                                    | 7                                 | 7.00                                 |  |
| Placements with Siblings                                         | 59%                                | Not Eligible                            | Not Scored                        | Not Scored                           |  |
| Placements within Legal County                                   | 13%                                | Not Eligible                            | Not Scored                        | Not Scored                           |  |
| Well-Being Sub-Total                                             |                                    |                                         | 25                                | 21.22                                |  |
| *Performance calculation descriptions can b                      | e found in the FY 20°              | 17 RBWO PBP Measureme                   | ents and Standards Guide          |                                      |  |
| Monitoring & Outcome                                             | es: Possible Po                    | oints = 75                              | Points Ear                        | ned: 66.02                           |  |