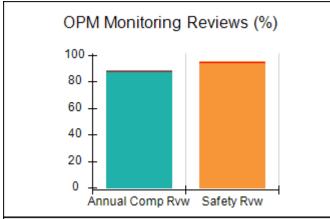

## Performance-Based Placement Measures RBWO Provider GA+SCORECARD - CPA

Report Quarter: Q3 FY2017

| 1458 Airport Road, Hinesville, GA 31313 Phone: 912-559-5536 |                                    | Quarterly Sco                            | ores (Grades)                      | Current Quarter<br>Score (Grade)<br>92.54% |
|-------------------------------------------------------------|------------------------------------|------------------------------------------|------------------------------------|--------------------------------------------|
|                                                             |                                    | Q1: 72.32 (C-)                           | Q2: 84.73 (B)                      |                                            |
| Vendor ID# 114739                                           |                                    | Q3: 92.54 (A-)                           | Q4: N/A                            | (A-)                                       |
| # New Foster Homes During Quarter: 3                        |                                    | # Children in Care During<br>Quarter: 12 | # Placements During<br>Quarter: 13 | # Children in Care On<br>Last Day: 11      |
|                                                             | Avg<br>Performance All<br>CPAs (%) | Provider<br>Performance (%)*             | Possible Points<br>(Weight)        | Provider Points<br>Earned                  |
| OPM Monitoring Reviews                                      |                                    |                                          |                                    |                                            |
| Annual Comprehensive Reviews                                | 88%                                | 75%                                      | 25                                 | 18.65                                      |
| Safety Reviews                                              | 94%                                | 95%                                      | 15                                 | 14.29                                      |
| Monitoring Sub-Total                                        |                                    |                                          | 40                                 | 32.94                                      |
| CPA Safety Outcomes                                         |                                    |                                          |                                    |                                            |
| Incidence of Maltreatment                                   | 0.11%                              | No Substantiated<br>Reports              | 10                                 | 10.00                                      |
| Staff Training                                              | 76%                                | -                                        | 10                                 | 10.00                                      |
| Safety Sub-Total                                            |                                    |                                          | 20                                 | 20.00                                      |
| CPA Permanency Outcomes                                     |                                    |                                          |                                    |                                            |
| Placement Stability                                         | 93%                                | 92%                                      | 15                                 | 13.80                                      |
| Permanency Sub-Total                                        |                                    |                                          | 15                                 | 13.80                                      |
| CPA Well-Being Outcomes                                     |                                    |                                          |                                    |                                            |
| EPSDT Medical Visits                                        | 84%                                | 73%                                      | 4                                  | 2.92                                       |
| EPSDT Dental Visits                                         | 71%                                | 44%                                      | 4                                  | 1.76                                       |
| Academic Supports                                           | 76%                                | 8%                                       | 3                                  | 0.24                                       |
| Provider ECEM Visits                                        | 91%                                | 100%                                     | 7                                  | 7.00                                       |
| Provider General Contacts                                   | 88%                                | 100%                                     | 7                                  | 7.00                                       |
| Placements with Siblings                                    | 59%                                | 43%                                      | Not Scored                         | Not Scored                                 |
| Placements within Legal County                              | 13%                                | 0%                                       | Not Scored                         | Not Scored                                 |
| Well-Being Sub-Total                                        |                                    |                                          | 25                                 | 18.92                                      |
| *Performance calculation descriptions can b                 | e found in the FY 201              | 17 RBWO PBP Measureme                    | ents and Standards Guide           |                                            |