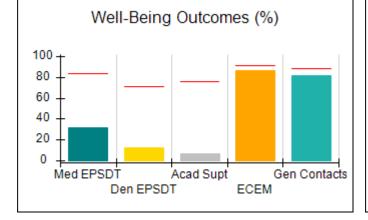

## Performance-Based Placement Measures RBWO Provider GA+SCORECARD - CPA

| Provider/Program Name: All God's Children - (861) - CPA          |                                    |                                         |                                   |                                      |  |
|------------------------------------------------------------------|------------------------------------|-----------------------------------------|-----------------------------------|--------------------------------------|--|
| 1671 Meriweather Dr., Watkinsville, GA 30677 Phone: 706-316-2421 |                                    | Quarterly Scores (Grades)               |                                   | Current Quarter<br>Score (Grade)     |  |
|                                                                  |                                    | Q1: 95.46 (A)                           | Q2: 99.18 (A+)                    | 88.03%                               |  |
| Vendor ID# 35219                                                 |                                    | Q3: 88.03 (B+)                          | Q4: N/A                           | (B+)                                 |  |
| # New Foster Homes During Quarter: 0                             |                                    | # Children in Care During<br>Quarter: 9 | # Placements During<br>Quarter: 9 | # Children in Care On<br>Last Day: 3 |  |
|                                                                  | Avg<br>Performance All<br>CPAs (%) | Provider<br>Performance (%)*            | Possible Points<br>(Weight)       | Provider Points<br>Earned            |  |
| OPM Monitoring Reviews                                           |                                    |                                         |                                   |                                      |  |
| Annual Comprehensive Reviews                                     | 88%                                | Not Yet Conducted                       |                                   |                                      |  |
| Safety Reviews                                                   | 94%                                | 98%                                     | 15                                | 14.75                                |  |
| Monitoring Sub-Total                                             |                                    |                                         | 15                                | 14.75                                |  |
| CPA Safety Outcomes                                              |                                    |                                         |                                   |                                      |  |
| Incidence of Maltreatment                                        | 0.11%                              | No Substantiated<br>Reports             | 10                                | 10.00                                |  |
| Staff Training                                                   | 76%                                | 100%                                    | 10                                | 10.00                                |  |
| Safety Sub-Total                                                 |                                    |                                         | 20                                | 20.00                                |  |
| CPA Permanency Outcomes                                          |                                    |                                         |                                   |                                      |  |
| Placement Stability                                              | 93%                                | 67%                                     | 15                                | 10.05                                |  |
| Permanency Sub-Total                                             |                                    |                                         | 15                                | 10.05                                |  |
| CPA Well-Being Outcomes                                          |                                    |                                         |                                   |                                      |  |
| EPSDT Medical Visits                                             | 84%                                | 67%                                     | 4                                 | 2.68                                 |  |
| EPSDT Dental Visits                                              | 71%                                | 100%                                    | 4                                 | 4.00                                 |  |
| Academic Supports                                                | 76%                                | 18%                                     | 3                                 | 0.54                                 |  |
| Provider ECEM Visits                                             | 91%                                | 100%                                    | 7                                 | 7.00                                 |  |
| Provider General Contacts                                        | 88%                                | 100%                                    | 7                                 | 7.00                                 |  |
| Placements with Siblings                                         | 59%                                | Not Eligible                            | Not Scored                        | Not Scored                           |  |
| Placements within Legal County                                   | 13%                                | Not Eligible                            | Not Scored                        | Not Scored                           |  |
| Well-Being Sub-Total                                             |                                    |                                         | 25                                | 21.22                                |  |
| *Performance calculation descriptions can b                      | e found in the FY 20°              | 17 RBWO PBP Measureme                   | ents and Standards Guide          |                                      |  |
| Monitoring & Outcome                                             | es: Possible Po                    | oints = 75                              | Points Ear                        | ned: 66.02                           |  |