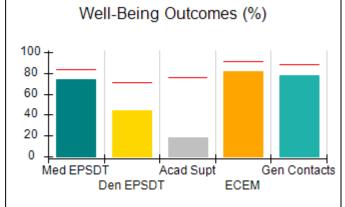

## Performance-Based Placement Measures RBWO Provider GA+SCORECARD - CPA

| Provider/Program Name: All God's Children - (861) - CPA          |                                    |                                         |                                   |                                      |  |
|------------------------------------------------------------------|------------------------------------|-----------------------------------------|-----------------------------------|--------------------------------------|--|
| 1671 Meriweather Dr., Watkinsville, GA 30677 Phone: 706-316-2421 |                                    | Quarterly Scores (Grades)               |                                   | Current Quarter<br>Score (Grade)     |  |
|                                                                  |                                    | Q1: 95.46 (A)                           | Q2: 99.18 (A+)                    | 88.03%                               |  |
| Vendor ID# 35219                                                 |                                    | Q3: 88.03 (B+)                          | Q4: N/A                           | (B+)                                 |  |
| # New Foster Homes During Quarter: 0                             |                                    | # Children in Care During<br>Quarter: 9 | # Placements During<br>Quarter: 9 | # Children in Care On<br>Last Day: 3 |  |
|                                                                  | Avg<br>Performance All<br>CPAs (%) | Provider<br>Performance (%)*            | Possible Points<br>(Weight)       | Provider Points<br>Earned            |  |
| OPM Monitoring Reviews                                           |                                    |                                         |                                   |                                      |  |
| Annual Comprehensive Reviews                                     | 88%                                | Not Yet Conducted                       |                                   |                                      |  |
| Safety Reviews                                                   | 94%                                | 98%                                     | 15                                | 14.75                                |  |
| Monitoring Sub-Total                                             |                                    |                                         | 15                                | 14.75                                |  |
| CPA Safety Outcomes                                              |                                    |                                         |                                   |                                      |  |
| Incidence of Maltreatment                                        | 0.11%                              | No Substantiated<br>Reports             | 10                                | 10.00                                |  |
| Staff Training                                                   | 76%                                | 100%                                    | 10                                | 10.00                                |  |
| Safety Sub-Total                                                 |                                    |                                         | 20                                | 20.00                                |  |
| CPA Permanency Outcomes                                          |                                    |                                         |                                   |                                      |  |
| Placement Stability                                              | 93%                                | 67%                                     | 15                                | 10.05                                |  |
| Permanency Sub-Total                                             |                                    |                                         | 15                                | 10.05                                |  |
| CPA Well-Being Outcomes                                          |                                    |                                         |                                   |                                      |  |
| EPSDT Medical Visits                                             | 84%                                | 67%                                     | 4                                 | 2.68                                 |  |
| EPSDT Dental Visits                                              | 71%                                | 100%                                    | 4                                 | 4.00                                 |  |
| Academic Supports                                                | 76%                                | 18%                                     | 3                                 | 0.54                                 |  |
| Provider ECEM Visits                                             | 91%                                | 100%                                    | 7                                 | 7.00                                 |  |
| Provider General Contacts                                        | 88%                                | 100%                                    | 7                                 | 7.00                                 |  |
| Placements with Siblings                                         | 59%                                | Not Eligible                            | Not Scored                        | Not Scored                           |  |
| Placements within Legal County                                   | 13%                                | Not Eligible                            | Not Scored                        | Not Scored                           |  |
| Well-Being Sub-Total                                             |                                    |                                         | 25                                | 21.22                                |  |
| *Performance calculation descriptions can b                      | e found in the FY 20°              | 17 RBWO PBP Measureme                   | ents and Standards Guide          |                                      |  |
| Monitoring & Outcome                                             | es: Possible Po                    | oints = 75                              | Points Ear                        | ned: 66.02                           |  |