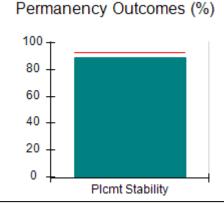

## Performance-Based Placement Measures RBWO Provider GA+SCORECARD - CPA

| Provider/Program Name: All God's Children - (861) - CPA          |                                    |                                         |                                   |                                      |  |
|------------------------------------------------------------------|------------------------------------|-----------------------------------------|-----------------------------------|--------------------------------------|--|
| 1671 Meriweather Dr., Watkinsville, GA 30677 Phone: 706-316-2421 |                                    | Quarterly Scores (Grades)               |                                   | Current Quarter<br>Score (Grade)     |  |
|                                                                  |                                    | Q1: 95.46 (A)                           | Q2: 99.18 (A+)                    | 88.03%                               |  |
| Vendor ID# 35219                                                 |                                    | Q3: 88.03 (B+)                          | Q4: N/A                           | (B+)                                 |  |
| # New Foster Homes During Quarter: 0                             |                                    | # Children in Care During<br>Quarter: 9 | # Placements During<br>Quarter: 9 | # Children in Care On<br>Last Day: 3 |  |
|                                                                  | Avg<br>Performance All<br>CPAs (%) | Provider<br>Performance (%)*            | Possible Points<br>(Weight)       | Provider Points<br>Earned            |  |
| OPM Monitoring Reviews                                           |                                    |                                         |                                   |                                      |  |
| Annual Comprehensive Reviews                                     | 88%                                | Not Yet Conducted                       |                                   |                                      |  |
| Safety Reviews                                                   | 94%                                | 98%                                     | 15                                | 14.75                                |  |
| Monitoring Sub-Total                                             |                                    |                                         | 15                                | 14.75                                |  |
| CPA Safety Outcomes                                              |                                    |                                         |                                   |                                      |  |
| Incidence of Maltreatment                                        | 0.11%                              | No Substantiated<br>Reports             | 10                                | 10.00                                |  |
| Staff Training                                                   | 76%                                | 100%                                    | 10                                | 10.00                                |  |
| Safety Sub-Total                                                 |                                    |                                         | 20                                | 20.00                                |  |
| CPA Permanency Outcomes                                          |                                    |                                         |                                   |                                      |  |
| Placement Stability                                              | 93%                                | 67%                                     | 15                                | 10.05                                |  |
| Permanency Sub-Total                                             |                                    |                                         | 15                                | 10.05                                |  |
| CPA Well-Being Outcomes                                          |                                    |                                         |                                   |                                      |  |
| EPSDT Medical Visits                                             | 84%                                | 67%                                     | 4                                 | 2.68                                 |  |
| EPSDT Dental Visits                                              | 71%                                | 100%                                    | 4                                 | 4.00                                 |  |
| Academic Supports                                                | 76%                                | 18%                                     | 3                                 | 0.54                                 |  |
| Provider ECEM Visits                                             | 91%                                | 100%                                    | 7                                 | 7.00                                 |  |
| Provider General Contacts                                        | 88%                                | 100%                                    | 7                                 | 7.00                                 |  |
| Placements with Siblings                                         | 59%                                | Not Eligible                            | Not Scored                        | Not Scored                           |  |
| Placements within Legal County                                   | 13%                                | Not Eligible                            | Not Scored                        | Not Scored                           |  |
| Well-Being Sub-Total                                             |                                    |                                         | 25                                | 21.22                                |  |
| *Performance calculation descriptions can b                      | e found in the FY 20°              | 17 RBWO PBP Measureme                   | ents and Standards Guide          |                                      |  |
| Monitoring & Outcome                                             | es: Possible Po                    | oints = 75                              | Points Ear                        | ned: 66.02                           |  |