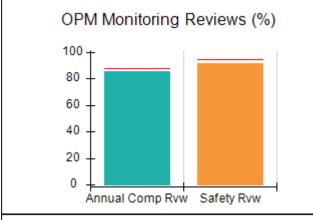

## Performance-Based Placement Measures RBWO Provider GA+SCORECARD - CPA

| Provider/Program Name: All God's Children - (861) - CPA          |                                    |                                         |                                   |                                      |  |
|------------------------------------------------------------------|------------------------------------|-----------------------------------------|-----------------------------------|--------------------------------------|--|
| 1671 Meriweather Dr., Watkinsville, GA 30677 Phone: 706-316-2421 |                                    | Quarterly Scores (Grades)               |                                   | Current Quarter<br>Score (Grade)     |  |
|                                                                  |                                    | Q1: 95.46 (A)                           | Q2: 99.18 (A+)                    | 88.03%                               |  |
| Vendor ID# 35219                                                 |                                    | Q3: 88.03 (B+)                          | Q4: N/A                           | (B+)                                 |  |
| # New Foster Homes During Quarter: 0                             |                                    | # Children in Care During<br>Quarter: 9 | # Placements During<br>Quarter: 9 | # Children in Care On<br>Last Day: 3 |  |
|                                                                  | Avg<br>Performance All<br>CPAs (%) | Provider<br>Performance (%)*            | Possible Points<br>(Weight)       | Provider Points<br>Earned            |  |
| OPM Monitoring Reviews                                           |                                    |                                         |                                   |                                      |  |
| Annual Comprehensive Reviews                                     | 88%                                | Not Yet Conducted                       |                                   |                                      |  |
| Safety Reviews                                                   | 94%                                | 98%                                     | 15                                | 14.75                                |  |
| Monitoring Sub-Total                                             |                                    |                                         | 15                                | 14.75                                |  |
| CPA Safety Outcomes                                              |                                    |                                         |                                   |                                      |  |
| Incidence of Maltreatment                                        | 0.11%                              | No Substantiated<br>Reports             | 10                                | 10.00                                |  |
| Staff Training                                                   | 76%                                | 100%                                    | 10                                | 10.00                                |  |
| Safety Sub-Total                                                 |                                    |                                         | 20                                | 20.00                                |  |
| CPA Permanency Outcomes                                          |                                    |                                         |                                   |                                      |  |
| Placement Stability                                              | 93%                                | 67%                                     | 15                                | 10.05                                |  |
| Permanency Sub-Total                                             |                                    |                                         | 15                                | 10.05                                |  |
| CPA Well-Being Outcomes                                          |                                    |                                         |                                   |                                      |  |
| EPSDT Medical Visits                                             | 84%                                | 67%                                     | 4                                 | 2.68                                 |  |
| EPSDT Dental Visits                                              | 71%                                | 100%                                    | 4                                 | 4.00                                 |  |
| Academic Supports                                                | 76%                                | 18%                                     | 3                                 | 0.54                                 |  |
| Provider ECEM Visits                                             | 91%                                | 100%                                    | 7                                 | 7.00                                 |  |
| Provider General Contacts                                        | 88%                                | 100%                                    | 7                                 | 7.00                                 |  |
| Placements with Siblings                                         | 59%                                | Not Eligible                            | Not Scored                        | Not Scored                           |  |
| Placements within Legal County                                   | 13%                                | Not Eligible                            | Not Scored                        | Not Scored                           |  |
| Well-Being Sub-Total                                             |                                    |                                         | 25                                | 21.22                                |  |
| *Performance calculation descriptions can b                      | e found in the FY 20°              | 17 RBWO PBP Measureme                   | ents and Standards Guide          |                                      |  |
| Monitoring & Outcome                                             | es: Possible Po                    | oints = 75                              | Points Ear                        | ned: 66.02                           |  |