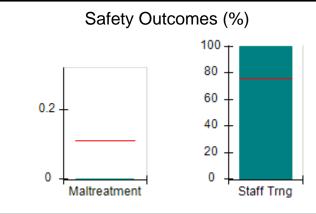

## Performance-Based Placement Measures RBWO Provider GA+SCORECARD - CPA

| Provider/Program Name: All God's Children - (861) - CPA          |                                    |                                         |                                   |                                      |  |
|------------------------------------------------------------------|------------------------------------|-----------------------------------------|-----------------------------------|--------------------------------------|--|
| 1671 Meriweather Dr., Watkinsville, GA 30677 Phone: 706-316-2421 |                                    | Quarterly Scores (Grades)               |                                   | Current Quarter<br>Score (Grade)     |  |
|                                                                  |                                    | Q1: 95.46 (A)                           | Q2: 99.18 (A+)                    | 88.03%                               |  |
| Vendor ID# 35219                                                 |                                    | Q3: 88.03 (B+)                          | Q4: N/A                           | (B+)                                 |  |
| # New Foster Homes During Quarter: 0                             |                                    | # Children in Care During<br>Quarter: 9 | # Placements During<br>Quarter: 9 | # Children in Care On<br>Last Day: 3 |  |
|                                                                  | Avg<br>Performance All<br>CPAs (%) | Provider<br>Performance (%)*            | Possible Points<br>(Weight)       | Provider Points<br>Earned            |  |
| OPM Monitoring Reviews                                           |                                    |                                         |                                   |                                      |  |
| Annual Comprehensive Reviews                                     | 88%                                | Not Yet Conducted                       |                                   |                                      |  |
| Safety Reviews                                                   | 94%                                | 98%                                     | 15                                | 14.75                                |  |
| Monitoring Sub-Total                                             |                                    |                                         | 15                                | 14.75                                |  |
| CPA Safety Outcomes                                              |                                    |                                         |                                   |                                      |  |
| Incidence of Maltreatment                                        | 0.11%                              | No Substantiated<br>Reports             | 10                                | 10.00                                |  |
| Staff Training                                                   | 76%                                | 100%                                    | 10                                | 10.00                                |  |
| Safety Sub-Total                                                 |                                    |                                         | 20                                | 20.00                                |  |
| CPA Permanency Outcomes                                          |                                    |                                         |                                   |                                      |  |
| Placement Stability                                              | 93%                                | 67%                                     | 15                                | 10.05                                |  |
| Permanency Sub-Total                                             |                                    |                                         | 15                                | 10.05                                |  |
| CPA Well-Being Outcomes                                          |                                    |                                         |                                   |                                      |  |
| EPSDT Medical Visits                                             | 84%                                | 67%                                     | 4                                 | 2.68                                 |  |
| EPSDT Dental Visits                                              | 71%                                | 100%                                    | 4                                 | 4.00                                 |  |
| Academic Supports                                                | 76%                                | 18%                                     | 3                                 | 0.54                                 |  |
| Provider ECEM Visits                                             | 91%                                | 100%                                    | 7                                 | 7.00                                 |  |
| Provider General Contacts                                        | 88%                                | 100%                                    | 7                                 | 7.00                                 |  |
| Placements with Siblings                                         | 59%                                | Not Eligible                            | Not Scored                        | Not Scored                           |  |
| Placements within Legal County                                   | 13%                                | Not Eligible                            | Not Scored                        | Not Scored                           |  |
| Well-Being Sub-Total                                             |                                    |                                         | 25                                | 21.22                                |  |
| *Performance calculation descriptions can b                      | e found in the FY 20°              | 17 RBWO PBP Measureme                   | ents and Standards Guide          |                                      |  |
| Monitoring & Outcome                                             | es: Possible Po                    | oints = 75                              | Points Ear                        | ned: 66.02                           |  |