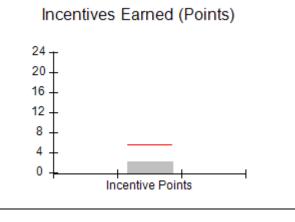

## Performance-Based Placement Measures RBWO Provider GA+SCORECARD - CPA

Report Quarter: Q3 FY2017

| # New Foster Homes During Quarter: 0                                                                         |                                                               | # Children in Care During<br>Quarter: 9 | # Placements During<br>Quarter: 9 | # Children in Care On<br>Last Day: 3 |
|--------------------------------------------------------------------------------------------------------------|---------------------------------------------------------------|-----------------------------------------|-----------------------------------|--------------------------------------|
| CPA Incentive Credits                                                                                        | Avg<br>Performance All<br>CPAs (%)                            | Provider<br>Performance (%)*            | Possible Points<br>(Weight)       | Provider Points<br>Earned            |
| Early EPSDT Medical Visits                                                                                   |                                                               | 0%                                      | 2                                 | 0.00                                 |
| Early EPSDT Dental Visits                                                                                    |                                                               | Not Eligible                            | 2                                 |                                      |
| Permanency Contacts                                                                                          |                                                               | 0%                                      | 5                                 | 0.00                                 |
| Additional Academic Supports                                                                                 |                                                               | 0%                                      | 2                                 | 0.00                                 |
| Foster Hm Retention Rate (threshold = 90)                                                                    |                                                               | 75%                                     | 2                                 | 0.00                                 |
| Foster Hm Recruitment (threshold = 100)                                                                      |                                                               | 0%                                      | 2                                 | 0.00                                 |
| Active Agency Accreditation                                                                                  |                                                               | 0%                                      | 4                                 | 0.00                                 |
| Staff Clinical Licensure                                                                                     |                                                               | 0%                                      | 5                                 | 0.00                                 |
| Incentives Total                                                                                             | 5.57                                                          |                                         | 24                                | 0.00                                 |
| Maximum total                                                                                                | Maximum total combined incentive credit allowed is 10 points. |                                         | Incentives Awarded                | 0.00                                 |
| *Performance calculation descriptions can be found in the FY 2017 RBWO PBP Measurements and Standards Guide. |                                                               |                                         |                                   |                                      |