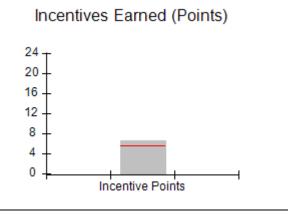

| Monitoring & Outc | omes: Possible Points = 75 | Points Earned:       | 66.02    |
|-------------------|----------------------------|----------------------|----------|
|                   | Score Befo                 | re Incentives Credit | 88.03%   |
|                   | I                          | Incentives Awarded   | 0.00 pts |
|                   |                            | PBP Verification     | N/A pts  |
|                   |                            | Total Score          | 88.03%   |

## Performance-Based Placement Measures RBWO Provider GA+SCORECARD - CPA

Report Quarter: Q3 FY2017

| # New Foster Homes During Quarter: 0                                                                         |                                                               | # Children in Care During<br>Quarter: 9 | # Placements During<br>Quarter: 9 | # Children in Care On<br>Last Day: 3 |
|--------------------------------------------------------------------------------------------------------------|---------------------------------------------------------------|-----------------------------------------|-----------------------------------|--------------------------------------|
| CPA Incentive Credits                                                                                        | Avg<br>Performance All<br>CPAs (%)                            | Provider<br>Performance (%)*            | Possible Points<br>(Weight)       | Provider Points<br>Earned            |
| Early EPSDT Medical Visits                                                                                   |                                                               | 0%                                      | 2                                 | 0.00                                 |
| Early EPSDT Dental Visits                                                                                    |                                                               | Not Eligible                            | 2                                 |                                      |
| Permanency Contacts                                                                                          |                                                               | 0%                                      | 5                                 | 0.00                                 |
| Additional Academic Supports                                                                                 |                                                               | 0%                                      | 2                                 | 0.00                                 |
| Foster Hm Retention Rate (threshold = 90)                                                                    |                                                               | 75%                                     | 2                                 | 0.00                                 |
| Foster Hm Recruitment (threshold = 100)                                                                      |                                                               | 0%                                      | 2                                 | 0.00                                 |
| Active Agency Accreditation                                                                                  |                                                               | 0%                                      | 4                                 | 0.00                                 |
| Staff Clinical Licensure                                                                                     |                                                               | 0%                                      | 5                                 | 0.00                                 |
| Incentives Total                                                                                             | 5.57                                                          |                                         | 24                                | 0.00                                 |
| Maximum total                                                                                                | Maximum total combined incentive credit allowed is 10 points. |                                         | Incentives Awarded                | 0.00                                 |
| *Performance calculation descriptions can be found in the FY 2017 RBWO PBP Measurements and Standards Guide. |                                                               |                                         |                                   |                                      |