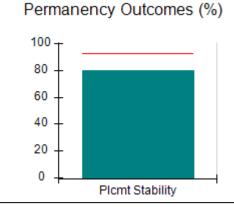

## Performance-Based Placement Measures RBWO Provider GA+SCORECARD - CPA

| Provider/Program Name: All God's Children - (861) - CPA          |                                    |                                         |                                   |                                      |  |
|------------------------------------------------------------------|------------------------------------|-----------------------------------------|-----------------------------------|--------------------------------------|--|
| 1671 Meriweather Dr., Watkinsville, GA 30677 Phone: 706-316-2421 |                                    | Quarterly Scores (Grades)               |                                   | Current Quarter<br>Score (Grade)     |  |
|                                                                  |                                    | Q1: 95.46 (A)                           | Q2: 99.18 (A+)                    | 88.03%                               |  |
| Vendor ID# 35219                                                 |                                    | Q3: 88.03 (B+)                          | Q4: N/A                           | (B+)                                 |  |
| # New Foster Homes During Quarter: 0                             |                                    | # Children in Care During<br>Quarter: 9 | # Placements During<br>Quarter: 9 | # Children in Care On<br>Last Day: 3 |  |
|                                                                  | Avg<br>Performance All<br>CPAs (%) | Provider<br>Performance (%)*            | Possible Points<br>(Weight)       | Provider Points<br>Earned            |  |
| OPM Monitoring Reviews                                           |                                    |                                         |                                   |                                      |  |
| Annual Comprehensive Reviews                                     | 88%                                | Not Yet Conducted                       |                                   |                                      |  |
| Safety Reviews                                                   | 94%                                | 98%                                     | 15                                | 14.75                                |  |
| Monitoring Sub-Total                                             |                                    |                                         | 15                                | 14.75                                |  |
| CPA Safety Outcomes                                              |                                    |                                         |                                   |                                      |  |
| Incidence of Maltreatment                                        | 0.11%                              | No Substantiated<br>Reports             | 10                                | 10.00                                |  |
| Staff Training                                                   | 76%                                | 100%                                    | 10                                | 10.00                                |  |
| Safety Sub-Total                                                 |                                    |                                         | 20                                | 20.00                                |  |
| CPA Permanency Outcomes                                          |                                    |                                         |                                   |                                      |  |
| Placement Stability                                              | 93%                                | 67%                                     | 15                                | 10.05                                |  |
| Permanency Sub-Total                                             |                                    |                                         | 15                                | 10.05                                |  |
| CPA Well-Being Outcomes                                          |                                    |                                         |                                   |                                      |  |
| EPSDT Medical Visits                                             | 84%                                | 67%                                     | 4                                 | 2.68                                 |  |
| EPSDT Dental Visits                                              | 71%                                | 100%                                    | 4                                 | 4.00                                 |  |
| Academic Supports                                                | 76%                                | 18%                                     | 3                                 | 0.54                                 |  |
| Provider ECEM Visits                                             | 91%                                | 100%                                    | 7                                 | 7.00                                 |  |
| Provider General Contacts                                        | 88%                                | 100%                                    | 7                                 | 7.00                                 |  |
| Placements with Siblings                                         | 59%                                | Not Eligible                            | Not Scored                        | Not Scored                           |  |
| Placements within Legal County                                   | 13%                                | Not Eligible                            | Not Scored                        | Not Scored                           |  |
| Well-Being Sub-Total                                             |                                    |                                         | 25                                | 21.22                                |  |
| *Performance calculation descriptions can b                      | e found in the FY 20°              | 17 RBWO PBP Measureme                   | ents and Standards Guide          |                                      |  |
| Monitoring & Outcome                                             | es: Possible Po                    | oints = 75                              | Points Ear                        | ned: 66.02                           |  |