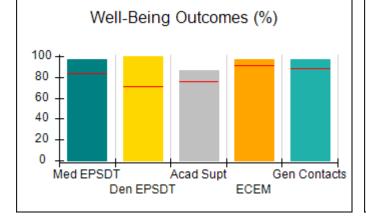

## Performance-Based Placement Measures RBWO Provider GA+SCORECARD - CPA

| Provider/Program Name: All God's Children - (861) - CPA          |                                    |                                         |                                   |                                      |  |
|------------------------------------------------------------------|------------------------------------|-----------------------------------------|-----------------------------------|--------------------------------------|--|
| 1671 Meriweather Dr., Watkinsville, GA 30677 Phone: 706-316-2421 |                                    | Quarterly Scores (Grades)               |                                   | Current Quarter<br>Score (Grade)     |  |
|                                                                  |                                    | Q1: 95.46 (A)                           | Q2: 99.18 (A+)                    | 88.03%                               |  |
| Vendor ID# 35219                                                 |                                    | Q3: 88.03 (B+)                          | Q4: N/A                           | (B+)                                 |  |
| # New Foster Homes During Quarter: 0                             |                                    | # Children in Care During<br>Quarter: 9 | # Placements During<br>Quarter: 9 | # Children in Care On<br>Last Day: 3 |  |
|                                                                  | Avg<br>Performance All<br>CPAs (%) | Provider<br>Performance (%)*            | Possible Points<br>(Weight)       | Provider Points<br>Earned            |  |
| OPM Monitoring Reviews                                           |                                    |                                         |                                   |                                      |  |
| Annual Comprehensive Reviews                                     | 88%                                | Not Yet Conducted                       |                                   |                                      |  |
| Safety Reviews                                                   | 94%                                | 98%                                     | 15                                | 14.75                                |  |
| Monitoring Sub-Total                                             |                                    |                                         | 15                                | 14.75                                |  |
| CPA Safety Outcomes                                              |                                    |                                         |                                   |                                      |  |
| Incidence of Maltreatment                                        | 0.11%                              | No Substantiated<br>Reports             | 10                                | 10.00                                |  |
| Staff Training                                                   | 76%                                | 100%                                    | 10                                | 10.00                                |  |
| Safety Sub-Total                                                 |                                    |                                         | 20                                | 20.00                                |  |
| CPA Permanency Outcomes                                          |                                    |                                         |                                   |                                      |  |
| Placement Stability                                              | 93%                                | 67%                                     | 15                                | 10.05                                |  |
| Permanency Sub-Total                                             |                                    |                                         | 15                                | 10.05                                |  |
| CPA Well-Being Outcomes                                          |                                    |                                         |                                   |                                      |  |
| EPSDT Medical Visits                                             | 84%                                | 67%                                     | 4                                 | 2.68                                 |  |
| EPSDT Dental Visits                                              | 71%                                | 100%                                    | 4                                 | 4.00                                 |  |
| Academic Supports                                                | 76%                                | 18%                                     | 3                                 | 0.54                                 |  |
| Provider ECEM Visits                                             | 91%                                | 100%                                    | 7                                 | 7.00                                 |  |
| Provider General Contacts                                        | 88%                                | 100%                                    | 7                                 | 7.00                                 |  |
| Placements with Siblings                                         | 59%                                | Not Eligible                            | Not Scored                        | Not Scored                           |  |
| Placements within Legal County                                   | 13%                                | Not Eligible                            | Not Scored                        | Not Scored                           |  |
| Well-Being Sub-Total                                             |                                    |                                         | 25                                | 21.22                                |  |
| *Performance calculation descriptions can b                      | e found in the FY 20°              | 17 RBWO PBP Measureme                   | ents and Standards Guide          |                                      |  |
| Monitoring & Outcome                                             | es: Possible Po                    | oints = 75                              | Points Ear                        | ned: 66.02                           |  |