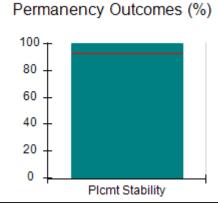

## Performance-Based Placement Measures RBWO Provider GA+SCORECARD - CPA

| Provider/Program Name: All God's Children - (861) - CPA          |                                    |                                         |                                   |                                      |  |
|------------------------------------------------------------------|------------------------------------|-----------------------------------------|-----------------------------------|--------------------------------------|--|
| 1671 Meriweather Dr., Watkinsville, GA 30677 Phone: 706-316-2421 |                                    | Quarterly Scores (Grades)               |                                   | Current Quarter<br>Score (Grade)     |  |
|                                                                  |                                    | Q1: 95.46 (A)                           | Q2: 99.18 (A+)                    | 88.03%                               |  |
| Vendor ID# 35219                                                 |                                    | Q3: 88.03 (B+)                          | Q4: N/A                           | (B+)                                 |  |
| # New Foster Homes During Quarter: 0                             |                                    | # Children in Care During<br>Quarter: 9 | # Placements During<br>Quarter: 9 | # Children in Care On<br>Last Day: 3 |  |
|                                                                  | Avg<br>Performance All<br>CPAs (%) | Provider<br>Performance (%)*            | Possible Points<br>(Weight)       | Provider Points<br>Earned            |  |
| OPM Monitoring Reviews                                           |                                    |                                         |                                   |                                      |  |
| Annual Comprehensive Reviews                                     | 88%                                | Not Yet Conducted                       |                                   |                                      |  |
| Safety Reviews                                                   | 94%                                | 98%                                     | 15                                | 14.75                                |  |
| Monitoring Sub-Total                                             |                                    |                                         | 15                                | 14.75                                |  |
| CPA Safety Outcomes                                              |                                    |                                         |                                   |                                      |  |
| Incidence of Maltreatment                                        | 0.11%                              | No Substantiated<br>Reports             | 10                                | 10.00                                |  |
| Staff Training                                                   | 76%                                | 100%                                    | 10                                | 10.00                                |  |
| Safety Sub-Total                                                 |                                    |                                         | 20                                | 20.00                                |  |
| CPA Permanency Outcomes                                          |                                    |                                         |                                   |                                      |  |
| Placement Stability                                              | 93%                                | 67%                                     | 15                                | 10.05                                |  |
| Permanency Sub-Total                                             |                                    |                                         | 15                                | 10.05                                |  |
| CPA Well-Being Outcomes                                          |                                    |                                         |                                   |                                      |  |
| EPSDT Medical Visits                                             | 84%                                | 67%                                     | 4                                 | 2.68                                 |  |
| EPSDT Dental Visits                                              | 71%                                | 100%                                    | 4                                 | 4.00                                 |  |
| Academic Supports                                                | 76%                                | 18%                                     | 3                                 | 0.54                                 |  |
| Provider ECEM Visits                                             | 91%                                | 100%                                    | 7                                 | 7.00                                 |  |
| Provider General Contacts                                        | 88%                                | 100%                                    | 7                                 | 7.00                                 |  |
| Placements with Siblings                                         | 59%                                | Not Eligible                            | Not Scored                        | Not Scored                           |  |
| Placements within Legal County                                   | 13%                                | Not Eligible                            | Not Scored                        | Not Scored                           |  |
| Well-Being Sub-Total                                             |                                    |                                         | 25                                | 21.22                                |  |
| *Performance calculation descriptions can b                      | e found in the FY 20°              | 17 RBWO PBP Measureme                   | ents and Standards Guide          |                                      |  |
| Monitoring & Outcome                                             | es: Possible Po                    | oints = 75                              | Points Ear                        | ned: 66.02                           |  |