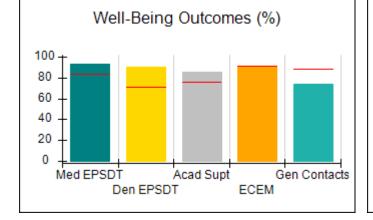

## Performance-Based Placement Measures RBWO Provider GA+SCORECARD - CPA

| Provider/Program Name: All God's Children - (861) - CPA          |                                    |                                         |                                   |                                      |  |
|------------------------------------------------------------------|------------------------------------|-----------------------------------------|-----------------------------------|--------------------------------------|--|
| 1671 Meriweather Dr., Watkinsville, GA 30677 Phone: 706-316-2421 |                                    | Quarterly Scores (Grades)               |                                   | Current Quarter<br>Score (Grade)     |  |
|                                                                  |                                    | Q1: 95.46 (A)                           | Q2: 99.18 (A+)                    | 88.03%                               |  |
| Vendor ID# 35219                                                 |                                    | Q3: 88.03 (B+)                          | Q4: N/A                           | (B+)                                 |  |
| # New Foster Homes During Quarter: 0                             |                                    | # Children in Care During<br>Quarter: 9 | # Placements During<br>Quarter: 9 | # Children in Care On<br>Last Day: 3 |  |
|                                                                  | Avg<br>Performance All<br>CPAs (%) | Provider<br>Performance (%)*            | Possible Points<br>(Weight)       | Provider Points<br>Earned            |  |
| OPM Monitoring Reviews                                           |                                    |                                         |                                   |                                      |  |
| Annual Comprehensive Reviews                                     | 88%                                | Not Yet Conducted                       |                                   |                                      |  |
| Safety Reviews                                                   | 94%                                | 98%                                     | 15                                | 14.75                                |  |
| Monitoring Sub-Total                                             |                                    |                                         | 15                                | 14.75                                |  |
| CPA Safety Outcomes                                              |                                    |                                         |                                   |                                      |  |
| Incidence of Maltreatment                                        | 0.11%                              | No Substantiated<br>Reports             | 10                                | 10.00                                |  |
| Staff Training                                                   | 76%                                | 100%                                    | 10                                | 10.00                                |  |
| Safety Sub-Total                                                 |                                    |                                         | 20                                | 20.00                                |  |
| CPA Permanency Outcomes                                          |                                    |                                         |                                   |                                      |  |
| Placement Stability                                              | 93%                                | 67%                                     | 15                                | 10.05                                |  |
| Permanency Sub-Total                                             |                                    |                                         | 15                                | 10.05                                |  |
| CPA Well-Being Outcomes                                          |                                    |                                         |                                   |                                      |  |
| EPSDT Medical Visits                                             | 84%                                | 67%                                     | 4                                 | 2.68                                 |  |
| EPSDT Dental Visits                                              | 71%                                | 100%                                    | 4                                 | 4.00                                 |  |
| Academic Supports                                                | 76%                                | 18%                                     | 3                                 | 0.54                                 |  |
| Provider ECEM Visits                                             | 91%                                | 100%                                    | 7                                 | 7.00                                 |  |
| Provider General Contacts                                        | 88%                                | 100%                                    | 7                                 | 7.00                                 |  |
| Placements with Siblings                                         | 59%                                | Not Eligible                            | Not Scored                        | Not Scored                           |  |
| Placements within Legal County                                   | 13%                                | Not Eligible                            | Not Scored                        | Not Scored                           |  |
| Well-Being Sub-Total                                             |                                    |                                         | 25                                | 21.22                                |  |
| *Performance calculation descriptions can b                      | e found in the FY 20°              | 17 RBWO PBP Measureme                   | ents and Standards Guide          |                                      |  |
| Monitoring & Outcome                                             | es: Possible Po                    | oints = 75                              | Points Ear                        | ned: 66.02                           |  |