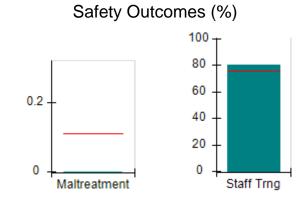

## Performance-Based Placement Measures RBWO Provider GA+SCORECARD - CPA

| Provider/Program Name: All God's Children - (861) - CPA          |                                    |                                         |                                   |                                      |  |
|------------------------------------------------------------------|------------------------------------|-----------------------------------------|-----------------------------------|--------------------------------------|--|
| 1671 Meriweather Dr., Watkinsville, GA 30677 Phone: 706-316-2421 |                                    | Quarterly Scores (Grades)               |                                   | Current Quarter<br>Score (Grade)     |  |
|                                                                  |                                    | Q1: 95.46 (A)                           | Q2: 99.18 (A+)                    | 88.03%                               |  |
| Vendor ID# 35219                                                 |                                    | Q3: 88.03 (B+)                          | Q4: N/A                           | (B+)                                 |  |
| # New Foster Homes During Quarter: 0                             |                                    | # Children in Care During<br>Quarter: 9 | # Placements During<br>Quarter: 9 | # Children in Care On<br>Last Day: 3 |  |
|                                                                  | Avg<br>Performance All<br>CPAs (%) | Provider<br>Performance (%)*            | Possible Points<br>(Weight)       | Provider Points<br>Earned            |  |
| OPM Monitoring Reviews                                           |                                    |                                         |                                   |                                      |  |
| Annual Comprehensive Reviews                                     | 88%                                | Not Yet Conducted                       |                                   |                                      |  |
| Safety Reviews                                                   | 94%                                | 98%                                     | 15                                | 14.75                                |  |
| Monitoring Sub-Total                                             |                                    |                                         | 15                                | 14.75                                |  |
| CPA Safety Outcomes                                              |                                    |                                         |                                   |                                      |  |
| Incidence of Maltreatment                                        | 0.11%                              | No Substantiated<br>Reports             | 10                                | 10.00                                |  |
| Staff Training                                                   | 76%                                | 100%                                    | 10                                | 10.00                                |  |
| Safety Sub-Total                                                 |                                    |                                         | 20                                | 20.00                                |  |
| CPA Permanency Outcomes                                          |                                    |                                         |                                   |                                      |  |
| Placement Stability                                              | 93%                                | 67%                                     | 15                                | 10.05                                |  |
| Permanency Sub-Total                                             |                                    |                                         | 15                                | 10.05                                |  |
| CPA Well-Being Outcomes                                          |                                    |                                         |                                   |                                      |  |
| EPSDT Medical Visits                                             | 84%                                | 67%                                     | 4                                 | 2.68                                 |  |
| EPSDT Dental Visits                                              | 71%                                | 100%                                    | 4                                 | 4.00                                 |  |
| Academic Supports                                                | 76%                                | 18%                                     | 3                                 | 0.54                                 |  |
| Provider ECEM Visits                                             | 91%                                | 100%                                    | 7                                 | 7.00                                 |  |
| Provider General Contacts                                        | 88%                                | 100%                                    | 7                                 | 7.00                                 |  |
| Placements with Siblings                                         | 59%                                | Not Eligible                            | Not Scored                        | Not Scored                           |  |
| Placements within Legal County                                   | 13%                                | Not Eligible                            | Not Scored                        | Not Scored                           |  |
| Well-Being Sub-Total                                             |                                    |                                         | 25                                | 21.22                                |  |
| *Performance calculation descriptions can b                      | e found in the FY 20°              | 17 RBWO PBP Measureme                   | ents and Standards Guide          |                                      |  |
| Monitoring & Outcome                                             | es: Possible Po                    | oints = 75                              | Points Ear                        | ned: 66.02                           |  |