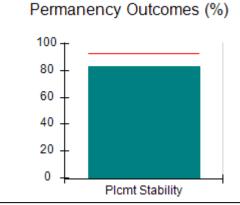

## Performance-Based Placement Measures RBWO Provider GA+SCORECARD - CPA

| Provider/Program Name: All God's Children - (861) - CPA          |                                    |                                         |                                   |                                      |  |
|------------------------------------------------------------------|------------------------------------|-----------------------------------------|-----------------------------------|--------------------------------------|--|
| 1671 Meriweather Dr., Watkinsville, GA 30677 Phone: 706-316-2421 |                                    | Quarterly Scores (Grades)               |                                   | Current Quarter<br>Score (Grade)     |  |
|                                                                  |                                    | Q1: 95.46 (A)                           | Q2: 99.18 (A+)                    | 88.03%                               |  |
| Vendor ID# 35219                                                 |                                    | Q3: 88.03 (B+)                          | Q4: N/A                           | (B+)                                 |  |
| # New Foster Homes During Quarter: 0                             |                                    | # Children in Care During<br>Quarter: 9 | # Placements During<br>Quarter: 9 | # Children in Care On<br>Last Day: 3 |  |
|                                                                  | Avg<br>Performance All<br>CPAs (%) | Provider<br>Performance (%)*            | Possible Points<br>(Weight)       | Provider Points<br>Earned            |  |
| OPM Monitoring Reviews                                           |                                    |                                         |                                   |                                      |  |
| Annual Comprehensive Reviews                                     | 88%                                | Not Yet Conducted                       |                                   |                                      |  |
| Safety Reviews                                                   | 94%                                | 98%                                     | 15                                | 14.75                                |  |
| Monitoring Sub-Total                                             |                                    |                                         | 15                                | 14.75                                |  |
| CPA Safety Outcomes                                              |                                    |                                         |                                   |                                      |  |
| Incidence of Maltreatment                                        | 0.11%                              | No Substantiated<br>Reports             | 10                                | 10.00                                |  |
| Staff Training                                                   | 76%                                | 100%                                    | 10                                | 10.00                                |  |
| Safety Sub-Total                                                 |                                    |                                         | 20                                | 20.00                                |  |
| CPA Permanency Outcomes                                          |                                    |                                         |                                   |                                      |  |
| Placement Stability                                              | 93%                                | 67%                                     | 15                                | 10.05                                |  |
| Permanency Sub-Total                                             |                                    |                                         | 15                                | 10.05                                |  |
| CPA Well-Being Outcomes                                          |                                    |                                         |                                   |                                      |  |
| EPSDT Medical Visits                                             | 84%                                | 67%                                     | 4                                 | 2.68                                 |  |
| EPSDT Dental Visits                                              | 71%                                | 100%                                    | 4                                 | 4.00                                 |  |
| Academic Supports                                                | 76%                                | 18%                                     | 3                                 | 0.54                                 |  |
| Provider ECEM Visits                                             | 91%                                | 100%                                    | 7                                 | 7.00                                 |  |
| Provider General Contacts                                        | 88%                                | 100%                                    | 7                                 | 7.00                                 |  |
| Placements with Siblings                                         | 59%                                | Not Eligible                            | Not Scored                        | Not Scored                           |  |
| Placements within Legal County                                   | 13%                                | Not Eligible                            | Not Scored                        | Not Scored                           |  |
| Well-Being Sub-Total                                             |                                    |                                         | 25                                | 21.22                                |  |
| *Performance calculation descriptions can b                      | e found in the FY 20°              | 17 RBWO PBP Measureme                   | ents and Standards Guide          |                                      |  |
| Monitoring & Outcome                                             | es: Possible Po                    | oints = 75                              | Points Ear                        | ned: 66.02                           |  |