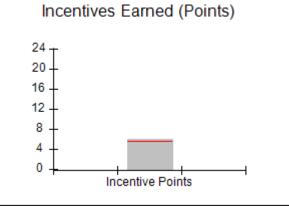

## Performance-Based Placement Measures RBWO Provider GA+SCORECARD - CPA

Report Quarter: Q3 FY2017

| # New Foster Homes During Quarter: 0                                                                         |                                                               | # Children in Care During<br>Quarter: 9 | # Placements During<br>Quarter: 9 | # Children in Care On<br>Last Day: 3 |
|--------------------------------------------------------------------------------------------------------------|---------------------------------------------------------------|-----------------------------------------|-----------------------------------|--------------------------------------|
| CPA Incentive Credits                                                                                        | Avg<br>Performance All<br>CPAs (%)                            | Provider<br>Performance (%)*            | Possible Points<br>(Weight)       | Provider Points<br>Earned            |
| Early EPSDT Medical Visits                                                                                   |                                                               | 0%                                      | 2                                 | 0.00                                 |
| Early EPSDT Dental Visits                                                                                    |                                                               | Not Eligible                            | 2                                 |                                      |
| Permanency Contacts                                                                                          |                                                               | 0%                                      | 5                                 | 0.00                                 |
| Additional Academic Supports                                                                                 |                                                               | 0%                                      | 2                                 | 0.00                                 |
| Foster Hm Retention Rate (threshold = 90)                                                                    |                                                               | 75%                                     | 2                                 | 0.00                                 |
| Foster Hm Recruitment (threshold = 100)                                                                      |                                                               | 0%                                      | 2                                 | 0.00                                 |
| Active Agency Accreditation                                                                                  |                                                               | 0%                                      | 4                                 | 0.00                                 |
| Staff Clinical Licensure                                                                                     |                                                               | 0%                                      | 5                                 | 0.00                                 |
| Incentives Total                                                                                             | 5.57                                                          |                                         | 24                                | 0.00                                 |
| Maximum total                                                                                                | Maximum total combined incentive credit allowed is 10 points. |                                         | Incentives Awarded                | 0.00                                 |
| *Performance calculation descriptions can be found in the FY 2017 RBWO PBP Measurements and Standards Guide. |                                                               |                                         |                                   |                                      |