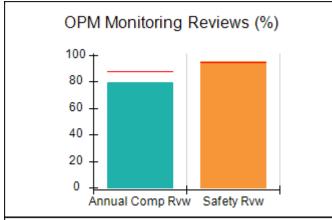

## **Quarterly Provider Comparisons to All CPAs**

indicates average for all CPAs

## Performance-Based Placement Measures RBWO Provider GA+SCORECARD - CPA

| Provider/Program Name: All God's Children - (861) - CPA          |                                    |                                         |                                   |                                      |  |
|------------------------------------------------------------------|------------------------------------|-----------------------------------------|-----------------------------------|--------------------------------------|--|
| 1671 Meriweather Dr., Watkinsville, GA 30677 Phone: 706-316-2421 |                                    | Quarterly Scores (Grades)               |                                   | Current Quarter<br>Score (Grade)     |  |
|                                                                  |                                    | Q1: 95.46 (A)                           | Q2: 99.18 (A+)                    | 88.03%                               |  |
| Vendor ID# 35219                                                 |                                    | Q3: 88.03 (B+)                          | Q4: N/A                           | (B+)                                 |  |
| # New Foster Homes During Quarter: 0                             |                                    | # Children in Care During<br>Quarter: 9 | # Placements During<br>Quarter: 9 | # Children in Care On<br>Last Day: 3 |  |
|                                                                  | Avg<br>Performance All<br>CPAs (%) | Provider<br>Performance (%)*            | Possible Points<br>(Weight)       | Provider Points<br>Earned            |  |
| OPM Monitoring Reviews                                           |                                    |                                         |                                   |                                      |  |
| Annual Comprehensive Reviews                                     | 88%                                | Not Yet Conducted                       |                                   |                                      |  |
| Safety Reviews                                                   | 94%                                | 98%                                     | 15                                | 14.75                                |  |
| Monitoring Sub-Total                                             |                                    |                                         | 15                                | 14.75                                |  |
| CPA Safety Outcomes                                              |                                    |                                         |                                   |                                      |  |
| Incidence of Maltreatment                                        | 0.11%                              | No Substantiated<br>Reports             | 10                                | 10.00                                |  |
| Staff Training                                                   | 76%                                | 100%                                    | 10                                | 10.00                                |  |
| Safety Sub-Total                                                 |                                    |                                         | 20                                | 20.00                                |  |
| CPA Permanency Outcomes                                          |                                    |                                         |                                   |                                      |  |
| Placement Stability                                              | 93%                                | 67%                                     | 15                                | 10.05                                |  |
| Permanency Sub-Total                                             |                                    |                                         | 15                                | 10.05                                |  |
| CPA Well-Being Outcomes                                          |                                    |                                         |                                   |                                      |  |
| EPSDT Medical Visits                                             | 84%                                | 67%                                     | 4                                 | 2.68                                 |  |
| EPSDT Dental Visits                                              | 71%                                | 100%                                    | 4                                 | 4.00                                 |  |
| Academic Supports                                                | 76%                                | 18%                                     | 3                                 | 0.54                                 |  |
| Provider ECEM Visits                                             | 91%                                | 100%                                    | 7                                 | 7.00                                 |  |
| Provider General Contacts                                        | 88%                                | 100%                                    | 7                                 | 7.00                                 |  |
| Placements with Siblings                                         | 59%                                | Not Eligible                            | Not Scored                        | Not Scored                           |  |
| Placements within Legal County                                   | 13%                                | Not Eligible                            | Not Scored                        | Not Scored                           |  |
| Well-Being Sub-Total                                             |                                    |                                         | 25                                | 21.22                                |  |
| *Performance calculation descriptions can b                      | e found in the FY 20°              | 17 RBWO PBP Measureme                   | ents and Standards Guide          |                                      |  |
| Monitoring & Outcome                                             | es: Possible Po                    | oints = 75                              | Points Ear                        | ned: 66.02                           |  |