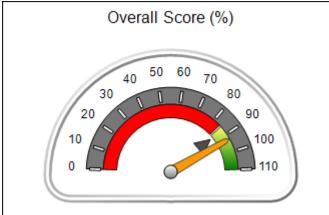

| Monitoring & Outc | omes: Possible Points = 75 | Points Earned:       | 66.02    |
|-------------------|----------------------------|----------------------|----------|
|                   | Score Befo                 | re Incentives Credit | 88.03%   |
|                   | I                          | Incentives Awarded   | 0.00 pts |
|                   |                            | PBP Verification     | N/A pts  |
|                   |                            | Total Score          | 88.03%   |