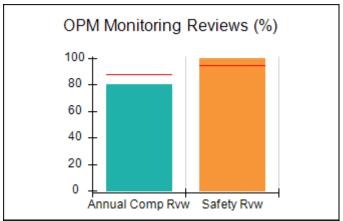

## Performance-Based Placement Measures RBWO Provider GA+SCORECARD - CPA

| Provider/Program Name: All God's Children - (861) - CPA          |                                    |                                         |                                   |                                      |  |
|------------------------------------------------------------------|------------------------------------|-----------------------------------------|-----------------------------------|--------------------------------------|--|
| 1671 Meriweather Dr., Watkinsville, GA 30677 Phone: 706-316-2421 |                                    | Quarterly Scores (Grades)               |                                   | Current Quarter<br>Score (Grade)     |  |
|                                                                  |                                    | Q1: 95.46 (A)                           | Q2: 99.18 (A+)                    | 88.03%                               |  |
| Vendor ID# 35219                                                 |                                    | Q3: 88.03 (B+)                          | Q4: N/A                           | (B+)                                 |  |
| # New Foster Homes During Quarter: 0                             |                                    | # Children in Care During<br>Quarter: 9 | # Placements During<br>Quarter: 9 | # Children in Care On<br>Last Day: 3 |  |
|                                                                  | Avg<br>Performance All<br>CPAs (%) | Provider<br>Performance (%)*            | Possible Points<br>(Weight)       | Provider Points<br>Earned            |  |
| OPM Monitoring Reviews                                           |                                    |                                         |                                   |                                      |  |
| Annual Comprehensive Reviews                                     | 88%                                | Not Yet Conducted                       |                                   |                                      |  |
| Safety Reviews                                                   | 94%                                | 98%                                     | 15                                | 14.75                                |  |
| Monitoring Sub-Total                                             |                                    |                                         | 15                                | 14.75                                |  |
| CPA Safety Outcomes                                              |                                    |                                         |                                   |                                      |  |
| Incidence of Maltreatment                                        | 0.11%                              | No Substantiated<br>Reports             | 10                                | 10.00                                |  |
| Staff Training                                                   | 76%                                | 100%                                    | 10                                | 10.00                                |  |
| Safety Sub-Total                                                 |                                    |                                         | 20                                | 20.00                                |  |
| CPA Permanency Outcomes                                          |                                    |                                         |                                   |                                      |  |
| Placement Stability                                              | 93%                                | 67%                                     | 15                                | 10.05                                |  |
| Permanency Sub-Total                                             |                                    |                                         | 15                                | 10.05                                |  |
| CPA Well-Being Outcomes                                          |                                    |                                         |                                   |                                      |  |
| EPSDT Medical Visits                                             | 84%                                | 67%                                     | 4                                 | 2.68                                 |  |
| EPSDT Dental Visits                                              | 71%                                | 100%                                    | 4                                 | 4.00                                 |  |
| Academic Supports                                                | 76%                                | 18%                                     | 3                                 | 0.54                                 |  |
| Provider ECEM Visits                                             | 91%                                | 100%                                    | 7                                 | 7.00                                 |  |
| Provider General Contacts                                        | 88%                                | 100%                                    | 7                                 | 7.00                                 |  |
| Placements with Siblings                                         | 59%                                | Not Eligible                            | Not Scored                        | Not Scored                           |  |
| Placements within Legal County                                   | 13%                                | Not Eligible                            | Not Scored                        | Not Scored                           |  |
| Well-Being Sub-Total                                             |                                    |                                         | 25                                | 21.22                                |  |
| *Performance calculation descriptions can b                      | e found in the FY 20°              | 17 RBWO PBP Measureme                   | ents and Standards Guide          |                                      |  |
| Monitoring & Outcome                                             | es: Possible Po                    | oints = 75                              | Points Ear                        | ned: 66.02                           |  |