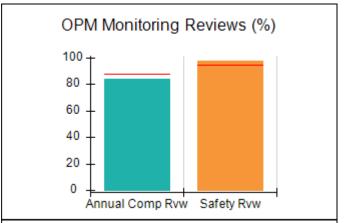

## Performance-Based Placement Measures RBWO Provider GA+SCORECARD - CPA

| Provider/Program Name: All God's Children - (861) - CPA          |                                    |                                         |                                   |                                      |  |
|------------------------------------------------------------------|------------------------------------|-----------------------------------------|-----------------------------------|--------------------------------------|--|
| 1671 Meriweather Dr., Watkinsville, GA 30677 Phone: 706-316-2421 |                                    | Quarterly Scores (Grades)               |                                   | Current Quarter<br>Score (Grade)     |  |
|                                                                  |                                    | Q1: 95.46 (A)                           | Q2: 99.18 (A+)                    | 88.03%                               |  |
| Vendor ID# 35219                                                 |                                    | Q3: 88.03 (B+)                          | Q4: N/A                           | (B+)                                 |  |
| # New Foster Homes During Quarter: 0                             |                                    | # Children in Care During<br>Quarter: 9 | # Placements During<br>Quarter: 9 | # Children in Care On<br>Last Day: 3 |  |
|                                                                  | Avg<br>Performance All<br>CPAs (%) | Provider<br>Performance (%)*            | Possible Points<br>(Weight)       | Provider Points<br>Earned            |  |
| OPM Monitoring Reviews                                           |                                    |                                         |                                   |                                      |  |
| Annual Comprehensive Reviews                                     | 88%                                | Not Yet Conducted                       |                                   |                                      |  |
| Safety Reviews                                                   | 94%                                | 98%                                     | 15                                | 14.75                                |  |
| Monitoring Sub-Total                                             |                                    |                                         | 15                                | 14.75                                |  |
| CPA Safety Outcomes                                              |                                    |                                         |                                   |                                      |  |
| Incidence of Maltreatment                                        | 0.11%                              | No Substantiated<br>Reports             | 10                                | 10.00                                |  |
| Staff Training                                                   | 76%                                | 100%                                    | 10                                | 10.00                                |  |
| Safety Sub-Total                                                 |                                    |                                         | 20                                | 20.00                                |  |
| CPA Permanency Outcomes                                          |                                    |                                         |                                   |                                      |  |
| Placement Stability                                              | 93%                                | 67%                                     | 15                                | 10.05                                |  |
| Permanency Sub-Total                                             |                                    |                                         | 15                                | 10.05                                |  |
| CPA Well-Being Outcomes                                          |                                    |                                         |                                   |                                      |  |
| EPSDT Medical Visits                                             | 84%                                | 67%                                     | 4                                 | 2.68                                 |  |
| EPSDT Dental Visits                                              | 71%                                | 100%                                    | 4                                 | 4.00                                 |  |
| Academic Supports                                                | 76%                                | 18%                                     | 3                                 | 0.54                                 |  |
| Provider ECEM Visits                                             | 91%                                | 100%                                    | 7                                 | 7.00                                 |  |
| Provider General Contacts                                        | 88%                                | 100%                                    | 7                                 | 7.00                                 |  |
| Placements with Siblings                                         | 59%                                | Not Eligible                            | Not Scored                        | Not Scored                           |  |
| Placements within Legal County                                   | 13%                                | Not Eligible                            | Not Scored                        | Not Scored                           |  |
| Well-Being Sub-Total                                             |                                    |                                         | 25                                | 21.22                                |  |
| *Performance calculation descriptions can b                      | e found in the FY 20°              | 17 RBWO PBP Measureme                   | ents and Standards Guide          |                                      |  |
| Monitoring & Outcome                                             | es: Possible Po                    | oints = 75                              | Points Ear                        | ned: 66.02                           |  |