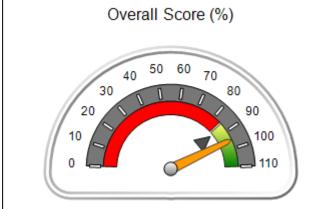

## **Performance-Based Placement Measures RBWO Provider GA+SCORECARD - CPA**

Report Quarter: Q3 FY2017

| Provider/Program Name: All God's Children - (861) - CPA                                  |                                         |                                   |                                      |  |  |  |
|------------------------------------------------------------------------------------------|-----------------------------------------|-----------------------------------|--------------------------------------|--|--|--|
| 1671 Meriweather Dr., Watkinsville, GA 30677 Quarterly Scores (Grades) Current Quarter S |                                         |                                   |                                      |  |  |  |
| Phone: 706-316-2421                                                                      | Q1: 95.46 (A)                           | Q2: 99.18 (A+)                    | 88.03%                               |  |  |  |
| Vendor ID# 35219                                                                         | Q3: 88.03 (B+)                          | Q4: N/A                           | (B+)                                 |  |  |  |
| # New Foster Homes During Quarter: 0                                                     | # Children in Care During<br>Quarter: 9 | # Placements During<br>Quarter: 9 | # Children in Care On Last<br>Day: 3 |  |  |  |

## Performance-Based Placement Measures RBWO Provider GA+SCORECARD - CPA

| Provider/Program Name: All God's Children - (861) - CPA          |                                    |                                         |                                   |                                      |  |
|------------------------------------------------------------------|------------------------------------|-----------------------------------------|-----------------------------------|--------------------------------------|--|
| 1671 Meriweather Dr., Watkinsville, GA 30677 Phone: 706-316-2421 |                                    | Quarterly Scores (Grades)               |                                   | Current Quarter<br>Score (Grade)     |  |
|                                                                  |                                    | Q1: 95.46 (A)                           | Q2: 99.18 (A+)                    | 88.03%                               |  |
| Vendor ID# 35219                                                 |                                    | Q3: 88.03 (B+)                          | Q4: N/A                           | (B+)                                 |  |
| # New Foster Homes During Quarter: 0                             |                                    | # Children in Care During<br>Quarter: 9 | # Placements During<br>Quarter: 9 | # Children in Care On<br>Last Day: 3 |  |
|                                                                  | Avg<br>Performance All<br>CPAs (%) | Provider<br>Performance (%)*            | Possible Points<br>(Weight)       | Provider Points<br>Earned            |  |
| OPM Monitoring Reviews                                           |                                    |                                         |                                   |                                      |  |
| Annual Comprehensive Reviews                                     | 88%                                | Not Yet Conducted                       |                                   |                                      |  |
| Safety Reviews                                                   | 94%                                | 98%                                     | 15                                | 14.75                                |  |
| Monitoring Sub-Total                                             |                                    |                                         | 15                                | 14.75                                |  |
| CPA Safety Outcomes                                              |                                    |                                         |                                   |                                      |  |
| Incidence of Maltreatment                                        | 0.11%                              | No Substantiated<br>Reports             | 10                                | 10.00                                |  |
| Staff Training                                                   | 76%                                | 100%                                    | 10                                | 10.00                                |  |
| Safety Sub-Total                                                 |                                    |                                         | 20                                | 20.00                                |  |
| CPA Permanency Outcomes                                          |                                    |                                         |                                   |                                      |  |
| Placement Stability                                              | 93%                                | 67%                                     | 15                                | 10.05                                |  |
| Permanency Sub-Total                                             |                                    |                                         | 15                                | 10.05                                |  |
| CPA Well-Being Outcomes                                          |                                    |                                         |                                   |                                      |  |
| EPSDT Medical Visits                                             | 84%                                | 67%                                     | 4                                 | 2.68                                 |  |
| EPSDT Dental Visits                                              | 71%                                | 100%                                    | 4                                 | 4.00                                 |  |
| Academic Supports                                                | 76%                                | 18%                                     | 3                                 | 0.54                                 |  |
| Provider ECEM Visits                                             | 91%                                | 100%                                    | 7                                 | 7.00                                 |  |
| Provider General Contacts                                        | 88%                                | 100%                                    | 7                                 | 7.00                                 |  |
| Placements with Siblings                                         | 59%                                | Not Eligible                            | Not Scored                        | Not Scored                           |  |
| Placements within Legal County                                   | 13%                                | Not Eligible                            | Not Scored                        | Not Scored                           |  |
| Well-Being Sub-Total                                             |                                    |                                         | 25                                | 21.22                                |  |
| *Performance calculation descriptions can b                      | e found in the FY 20°              | 17 RBWO PBP Measureme                   | ents and Standards Guide          |                                      |  |
| Monitoring & Outcome                                             | es: Possible Po                    | oints = 75                              | Points Ear                        | ned: 66.02                           |  |

| Monitoring & Outc | omes: Possible Points = 75 | Points Earned:       | 66.02    |
|-------------------|----------------------------|----------------------|----------|
|                   | Score Befo                 | re Incentives Credit | 88.03%   |
|                   | I                          | Incentives Awarded   | 0.00 pts |
|                   |                            | PBP Verification     | N/A pts  |
|                   |                            | Total Score          | 88.03%   |