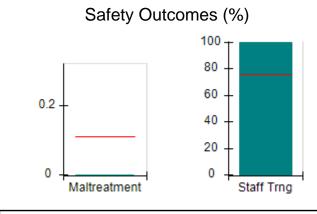

## Performance-Based Placement Measures RBWO Provider GA+SCORECARD - CPA

| Provider/Program Name: All God's Children - (861) - CPA          |                                    |                                         |                                   |                                      |  |
|------------------------------------------------------------------|------------------------------------|-----------------------------------------|-----------------------------------|--------------------------------------|--|
| 1671 Meriweather Dr., Watkinsville, GA 30677 Phone: 706-316-2421 |                                    | Quarterly Scores (Grades)               |                                   | Current Quarter<br>Score (Grade)     |  |
|                                                                  |                                    | Q1: 95.46 (A)                           | Q2: 99.18 (A+)                    | 88.03%                               |  |
| Vendor ID# 35219                                                 |                                    | Q3: 88.03 (B+)                          | Q4: N/A                           | (B+)                                 |  |
| # New Foster Homes During Quarter: 0                             |                                    | # Children in Care During<br>Quarter: 9 | # Placements During<br>Quarter: 9 | # Children in Care On<br>Last Day: 3 |  |
|                                                                  | Avg<br>Performance All<br>CPAs (%) | Provider<br>Performance (%)*            | Possible Points<br>(Weight)       | Provider Points<br>Earned            |  |
| OPM Monitoring Reviews                                           |                                    |                                         |                                   |                                      |  |
| Annual Comprehensive Reviews                                     | 88%                                | Not Yet Conducted                       |                                   |                                      |  |
| Safety Reviews                                                   | 94%                                | 98%                                     | 15                                | 14.75                                |  |
| Monitoring Sub-Total                                             |                                    |                                         | 15                                | 14.75                                |  |
| CPA Safety Outcomes                                              |                                    |                                         |                                   |                                      |  |
| Incidence of Maltreatment                                        | 0.11%                              | No Substantiated<br>Reports             | 10                                | 10.00                                |  |
| Staff Training                                                   | 76%                                | 100%                                    | 10                                | 10.00                                |  |
| Safety Sub-Total                                                 |                                    |                                         | 20                                | 20.00                                |  |
| CPA Permanency Outcomes                                          |                                    |                                         |                                   |                                      |  |
| Placement Stability                                              | 93%                                | 67%                                     | 15                                | 10.05                                |  |
| Permanency Sub-Total                                             |                                    |                                         | 15                                | 10.05                                |  |
| CPA Well-Being Outcomes                                          |                                    |                                         |                                   |                                      |  |
| EPSDT Medical Visits                                             | 84%                                | 67%                                     | 4                                 | 2.68                                 |  |
| EPSDT Dental Visits                                              | 71%                                | 100%                                    | 4                                 | 4.00                                 |  |
| Academic Supports                                                | 76%                                | 18%                                     | 3                                 | 0.54                                 |  |
| Provider ECEM Visits                                             | 91%                                | 100%                                    | 7                                 | 7.00                                 |  |
| Provider General Contacts                                        | 88%                                | 100%                                    | 7                                 | 7.00                                 |  |
| Placements with Siblings                                         | 59%                                | Not Eligible                            | Not Scored                        | Not Scored                           |  |
| Placements within Legal County                                   | 13%                                | Not Eligible                            | Not Scored                        | Not Scored                           |  |
| Well-Being Sub-Total                                             |                                    |                                         | 25                                | 21.22                                |  |
| *Performance calculation descriptions can b                      | e found in the FY 20°              | 17 RBWO PBP Measureme                   | ents and Standards Guide          |                                      |  |
| Monitoring & Outcome                                             | es: Possible Po                    | oints = 75                              | Points Ear                        | ned: 66.02                           |  |