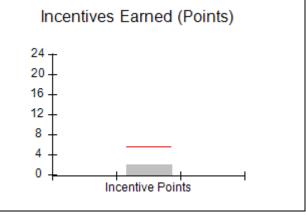

## Performance-Based Placement Measures RBWO Provider GA+SCORECARD - CPA

Report Quarter: Q3 FY2017

| # New Foster Homes During Quarter: 0                                                                         |                                                               | # Children in Care During<br>Quarter: 9 | # Placements During<br>Quarter: 9 | # Children in Care On<br>Last Day: 3 |
|--------------------------------------------------------------------------------------------------------------|---------------------------------------------------------------|-----------------------------------------|-----------------------------------|--------------------------------------|
| CPA Incentive Credits                                                                                        | Avg<br>Performance All<br>CPAs (%)                            | Provider<br>Performance (%)*            | Possible Points<br>(Weight)       | Provider Points<br>Earned            |
| Early EPSDT Medical Visits                                                                                   |                                                               | 0%                                      | 2                                 | 0.00                                 |
| Early EPSDT Dental Visits                                                                                    |                                                               | Not Eligible                            | 2                                 |                                      |
| Permanency Contacts                                                                                          |                                                               | 0%                                      | 5                                 | 0.00                                 |
| Additional Academic Supports                                                                                 |                                                               | 0%                                      | 2                                 | 0.00                                 |
| Foster Hm Retention Rate (threshold = 90)                                                                    |                                                               | 75%                                     | 2                                 | 0.00                                 |
| Foster Hm Recruitment (threshold = 100)                                                                      |                                                               | 0%                                      | 2                                 | 0.00                                 |
| Active Agency Accreditation                                                                                  |                                                               | 0%                                      | 4                                 | 0.00                                 |
| Staff Clinical Licensure                                                                                     |                                                               | 0%                                      | 5                                 | 0.00                                 |
| Incentives Total                                                                                             | 5.57                                                          |                                         | 24                                | 0.00                                 |
| Maximum total                                                                                                | Maximum total combined incentive credit allowed is 10 points. |                                         | Incentives Awarded                | 0.00                                 |
| *Performance calculation descriptions can be found in the FY 2017 RBWO PBP Measurements and Standards Guide. |                                                               |                                         |                                   |                                      |