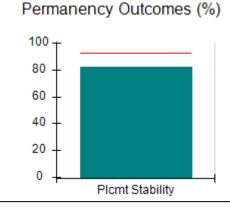

## Performance-Based Placement Measures RBWO Provider GA+SCORECARD - CPA

| Provider/Program Name: All God's Children - (861) - CPA          |                                    |                                         |                                   |                                      |  |
|------------------------------------------------------------------|------------------------------------|-----------------------------------------|-----------------------------------|--------------------------------------|--|
| 1671 Meriweather Dr., Watkinsville, GA 30677 Phone: 706-316-2421 |                                    | Quarterly Scores (Grades)               |                                   | Current Quarter<br>Score (Grade)     |  |
|                                                                  |                                    | Q1: 95.46 (A)                           | Q2: 99.18 (A+)                    | 88.03%                               |  |
| Vendor ID# 35219                                                 |                                    | Q3: 88.03 (B+)                          | Q4: N/A                           | (B+)                                 |  |
| # New Foster Homes During Quarter: 0                             |                                    | # Children in Care During<br>Quarter: 9 | # Placements During<br>Quarter: 9 | # Children in Care On<br>Last Day: 3 |  |
|                                                                  | Avg<br>Performance All<br>CPAs (%) | Provider<br>Performance (%)*            | Possible Points<br>(Weight)       | Provider Points<br>Earned            |  |
| OPM Monitoring Reviews                                           |                                    |                                         |                                   |                                      |  |
| Annual Comprehensive Reviews                                     | 88%                                | Not Yet Conducted                       |                                   |                                      |  |
| Safety Reviews                                                   | 94%                                | 98%                                     | 15                                | 14.75                                |  |
| Monitoring Sub-Total                                             |                                    |                                         | 15                                | 14.75                                |  |
| CPA Safety Outcomes                                              |                                    |                                         |                                   |                                      |  |
| Incidence of Maltreatment                                        | 0.11%                              | No Substantiated<br>Reports             | 10                                | 10.00                                |  |
| Staff Training                                                   | 76%                                | 100%                                    | 10                                | 10.00                                |  |
| Safety Sub-Total                                                 |                                    |                                         | 20                                | 20.00                                |  |
| CPA Permanency Outcomes                                          |                                    |                                         |                                   |                                      |  |
| Placement Stability                                              | 93%                                | 67%                                     | 15                                | 10.05                                |  |
| Permanency Sub-Total                                             |                                    |                                         | 15                                | 10.05                                |  |
| CPA Well-Being Outcomes                                          |                                    |                                         |                                   |                                      |  |
| EPSDT Medical Visits                                             | 84%                                | 67%                                     | 4                                 | 2.68                                 |  |
| EPSDT Dental Visits                                              | 71%                                | 100%                                    | 4                                 | 4.00                                 |  |
| Academic Supports                                                | 76%                                | 18%                                     | 3                                 | 0.54                                 |  |
| Provider ECEM Visits                                             | 91%                                | 100%                                    | 7                                 | 7.00                                 |  |
| Provider General Contacts                                        | 88%                                | 100%                                    | 7                                 | 7.00                                 |  |
| Placements with Siblings                                         | 59%                                | Not Eligible                            | Not Scored                        | Not Scored                           |  |
| Placements within Legal County                                   | 13%                                | Not Eligible                            | Not Scored                        | Not Scored                           |  |
| Well-Being Sub-Total                                             |                                    |                                         | 25                                | 21.22                                |  |
| *Performance calculation descriptions can b                      | e found in the FY 20°              | 17 RBWO PBP Measureme                   | ents and Standards Guide          |                                      |  |
| Monitoring & Outcome                                             | es: Possible Po                    | oints = 75                              | Points Ear                        | ned: 66.02                           |  |