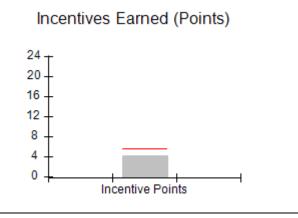

## Performance-Based Placement Measures RBWO Provider GA+SCORECARD - CPA

Report Quarter: Q3 FY2017

| # New Foster Homes During Quarter: 0                                                                         |                                                               | # Children in Care During<br>Quarter: 9 | # Placements During<br>Quarter: 9 | # Children in Care On<br>Last Day: 3 |
|--------------------------------------------------------------------------------------------------------------|---------------------------------------------------------------|-----------------------------------------|-----------------------------------|--------------------------------------|
| CPA Incentive Credits                                                                                        | Avg<br>Performance All<br>CPAs (%)                            | Provider<br>Performance (%)*            | Possible Points<br>(Weight)       | Provider Points<br>Earned            |
| Early EPSDT Medical Visits                                                                                   |                                                               | 0%                                      | 2                                 | 0.00                                 |
| Early EPSDT Dental Visits                                                                                    |                                                               | Not Eligible                            | 2                                 |                                      |
| Permanency Contacts                                                                                          |                                                               | 0%                                      | 5                                 | 0.00                                 |
| Additional Academic Supports                                                                                 |                                                               | 0%                                      | 2                                 | 0.00                                 |
| Foster Hm Retention Rate (threshold = 90)                                                                    |                                                               | 75%                                     | 2                                 | 0.00                                 |
| Foster Hm Recruitment (threshold = 100)                                                                      |                                                               | 0%                                      | 2                                 | 0.00                                 |
| Active Agency Accreditation                                                                                  |                                                               | 0%                                      | 4                                 | 0.00                                 |
| Staff Clinical Licensure                                                                                     |                                                               | 0%                                      | 5                                 | 0.00                                 |
| Incentives Total                                                                                             | 5.57                                                          |                                         | 24                                | 0.00                                 |
| Maximum total                                                                                                | Maximum total combined incentive credit allowed is 10 points. |                                         | Incentives Awarded                | 0.00                                 |
| *Performance calculation descriptions can be found in the FY 2017 RBWO PBP Measurements and Standards Guide. |                                                               |                                         |                                   |                                      |