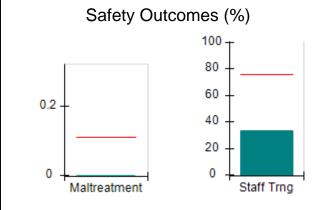

## Performance-Based Placement Measures RBWO Provider GA+SCORECARD - CPA

| Provider/Program Name: All God's Children - (861) - CPA          |                                    |                                         |                                   |                                      |  |
|------------------------------------------------------------------|------------------------------------|-----------------------------------------|-----------------------------------|--------------------------------------|--|
| 1671 Meriweather Dr., Watkinsville, GA 30677 Phone: 706-316-2421 |                                    | Quarterly Scores (Grades)               |                                   | Current Quarter<br>Score (Grade)     |  |
|                                                                  |                                    | Q1: 95.46 (A)                           | Q2: 99.18 (A+)                    | 88.03%                               |  |
| Vendor ID# 35219                                                 |                                    | Q3: 88.03 (B+)                          | Q4: N/A                           | (B+)                                 |  |
| # New Foster Homes During Quarter: 0                             |                                    | # Children in Care During<br>Quarter: 9 | # Placements During<br>Quarter: 9 | # Children in Care On<br>Last Day: 3 |  |
|                                                                  | Avg<br>Performance All<br>CPAs (%) | Provider<br>Performance (%)*            | Possible Points<br>(Weight)       | Provider Points<br>Earned            |  |
| OPM Monitoring Reviews                                           |                                    |                                         |                                   |                                      |  |
| Annual Comprehensive Reviews                                     | 88%                                | Not Yet Conducted                       |                                   |                                      |  |
| Safety Reviews                                                   | 94%                                | 98%                                     | 15                                | 14.75                                |  |
| Monitoring Sub-Total                                             |                                    |                                         | 15                                | 14.75                                |  |
| CPA Safety Outcomes                                              |                                    |                                         |                                   |                                      |  |
| Incidence of Maltreatment                                        | 0.11%                              | No Substantiated<br>Reports             | 10                                | 10.00                                |  |
| Staff Training                                                   | 76%                                | 100%                                    | 10                                | 10.00                                |  |
| Safety Sub-Total                                                 |                                    |                                         | 20                                | 20.00                                |  |
| CPA Permanency Outcomes                                          |                                    |                                         |                                   |                                      |  |
| Placement Stability                                              | 93%                                | 67%                                     | 15                                | 10.05                                |  |
| Permanency Sub-Total                                             |                                    |                                         | 15                                | 10.05                                |  |
| CPA Well-Being Outcomes                                          |                                    |                                         |                                   |                                      |  |
| EPSDT Medical Visits                                             | 84%                                | 67%                                     | 4                                 | 2.68                                 |  |
| EPSDT Dental Visits                                              | 71%                                | 100%                                    | 4                                 | 4.00                                 |  |
| Academic Supports                                                | 76%                                | 18%                                     | 3                                 | 0.54                                 |  |
| Provider ECEM Visits                                             | 91%                                | 100%                                    | 7                                 | 7.00                                 |  |
| Provider General Contacts                                        | 88%                                | 100%                                    | 7                                 | 7.00                                 |  |
| Placements with Siblings                                         | 59%                                | Not Eligible                            | Not Scored                        | Not Scored                           |  |
| Placements within Legal County                                   | 13%                                | Not Eligible                            | Not Scored                        | Not Scored                           |  |
| Well-Being Sub-Total                                             |                                    |                                         | 25                                | 21.22                                |  |
| *Performance calculation descriptions can b                      | e found in the FY 20°              | 17 RBWO PBP Measureme                   | ents and Standards Guide          |                                      |  |
| Monitoring & Outcome                                             | es: Possible Po                    | oints = 75                              | Points Ear                        | ned: 66.02                           |  |