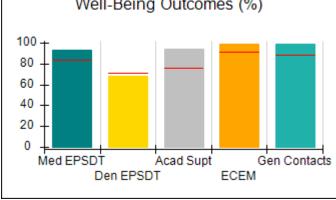

## Performance-Based Placement Measures RBWO Provider GA+SCORECARD - CPA

| Provider/Program Name: All God's Children - (861) - CPA          |                                    |                                         |                                   |                                      |  |
|------------------------------------------------------------------|------------------------------------|-----------------------------------------|-----------------------------------|--------------------------------------|--|
| 1671 Meriweather Dr., Watkinsville, GA 30677 Phone: 706-316-2421 |                                    | Quarterly Scores (Grades)               |                                   | Current Quarter<br>Score (Grade)     |  |
|                                                                  |                                    | Q1: 95.46 (A)                           | Q2: 99.18 (A+)                    | 88.03%                               |  |
| Vendor ID# 35219                                                 |                                    | Q3: 88.03 (B+)                          | Q4: N/A                           | (B+)                                 |  |
| # New Foster Homes During Quarter: 0                             |                                    | # Children in Care During<br>Quarter: 9 | # Placements During<br>Quarter: 9 | # Children in Care On<br>Last Day: 3 |  |
|                                                                  | Avg<br>Performance All<br>CPAs (%) | Provider<br>Performance (%)*            | Possible Points<br>(Weight)       | Provider Points<br>Earned            |  |
| OPM Monitoring Reviews                                           |                                    |                                         |                                   |                                      |  |
| Annual Comprehensive Reviews                                     | 88%                                | Not Yet Conducted                       |                                   |                                      |  |
| Safety Reviews                                                   | 94%                                | 98%                                     | 15                                | 14.75                                |  |
| Monitoring Sub-Total                                             |                                    |                                         | 15                                | 14.75                                |  |
| CPA Safety Outcomes                                              |                                    |                                         |                                   |                                      |  |
| Incidence of Maltreatment                                        | 0.11%                              | No Substantiated<br>Reports             | 10                                | 10.00                                |  |
| Staff Training                                                   | 76%                                | 100%                                    | 10                                | 10.00                                |  |
| Safety Sub-Total                                                 |                                    |                                         | 20                                | 20.00                                |  |
| CPA Permanency Outcomes                                          |                                    |                                         |                                   |                                      |  |
| Placement Stability                                              | 93%                                | 67%                                     | 15                                | 10.05                                |  |
| Permanency Sub-Total                                             |                                    |                                         | 15                                | 10.05                                |  |
| CPA Well-Being Outcomes                                          |                                    |                                         |                                   |                                      |  |
| EPSDT Medical Visits                                             | 84%                                | 67%                                     | 4                                 | 2.68                                 |  |
| EPSDT Dental Visits                                              | 71%                                | 100%                                    | 4                                 | 4.00                                 |  |
| Academic Supports                                                | 76%                                | 18%                                     | 3                                 | 0.54                                 |  |
| Provider ECEM Visits                                             | 91%                                | 100%                                    | 7                                 | 7.00                                 |  |
| Provider General Contacts                                        | 88%                                | 100%                                    | 7                                 | 7.00                                 |  |
| Placements with Siblings                                         | 59%                                | Not Eligible                            | Not Scored                        | Not Scored                           |  |
| Placements within Legal County                                   | 13%                                | Not Eligible                            | Not Scored                        | Not Scored                           |  |
| Well-Being Sub-Total                                             |                                    |                                         | 25                                | 21.22                                |  |
| *Performance calculation descriptions can b                      | e found in the FY 20°              | 17 RBWO PBP Measureme                   | ents and Standards Guide          |                                      |  |
| Monitoring & Outcome                                             | es: Possible Po                    | oints = 75                              | Points Ear                        | ned: 66.02                           |  |