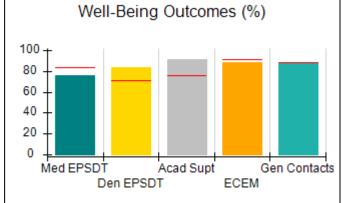

## Performance-Based Placement Measures RBWO Provider GA+SCORECARD - CPA

| Provider/Program Name: All God's Children - (861) - CPA          |                                    |                                         |                                   |                                      |  |
|------------------------------------------------------------------|------------------------------------|-----------------------------------------|-----------------------------------|--------------------------------------|--|
| 1671 Meriweather Dr., Watkinsville, GA 30677 Phone: 706-316-2421 |                                    | Quarterly Scores (Grades)               |                                   | Current Quarter<br>Score (Grade)     |  |
|                                                                  |                                    | Q1: 95.46 (A)                           | Q2: 99.18 (A+)                    | 88.03%                               |  |
| Vendor ID# 35219                                                 |                                    | Q3: 88.03 (B+)                          | Q4: N/A                           | (B+)                                 |  |
| # New Foster Homes During Quarter: 0                             |                                    | # Children in Care During<br>Quarter: 9 | # Placements During<br>Quarter: 9 | # Children in Care On<br>Last Day: 3 |  |
|                                                                  | Avg<br>Performance All<br>CPAs (%) | Provider<br>Performance (%)*            | Possible Points<br>(Weight)       | Provider Points<br>Earned            |  |
| OPM Monitoring Reviews                                           |                                    |                                         |                                   |                                      |  |
| Annual Comprehensive Reviews                                     | 88%                                | Not Yet Conducted                       |                                   |                                      |  |
| Safety Reviews                                                   | 94%                                | 98%                                     | 15                                | 14.75                                |  |
| Monitoring Sub-Total                                             |                                    |                                         | 15                                | 14.75                                |  |
| CPA Safety Outcomes                                              |                                    |                                         |                                   |                                      |  |
| Incidence of Maltreatment                                        | 0.11%                              | No Substantiated<br>Reports             | 10                                | 10.00                                |  |
| Staff Training                                                   | 76%                                | 100%                                    | 10                                | 10.00                                |  |
| Safety Sub-Total                                                 |                                    |                                         | 20                                | 20.00                                |  |
| CPA Permanency Outcomes                                          |                                    |                                         |                                   |                                      |  |
| Placement Stability                                              | 93%                                | 67%                                     | 15                                | 10.05                                |  |
| Permanency Sub-Total                                             |                                    |                                         | 15                                | 10.05                                |  |
| CPA Well-Being Outcomes                                          |                                    |                                         |                                   |                                      |  |
| EPSDT Medical Visits                                             | 84%                                | 67%                                     | 4                                 | 2.68                                 |  |
| EPSDT Dental Visits                                              | 71%                                | 100%                                    | 4                                 | 4.00                                 |  |
| Academic Supports                                                | 76%                                | 18%                                     | 3                                 | 0.54                                 |  |
| Provider ECEM Visits                                             | 91%                                | 100%                                    | 7                                 | 7.00                                 |  |
| Provider General Contacts                                        | 88%                                | 100%                                    | 7                                 | 7.00                                 |  |
| Placements with Siblings                                         | 59%                                | Not Eligible                            | Not Scored                        | Not Scored                           |  |
| Placements within Legal County                                   | 13%                                | Not Eligible                            | Not Scored                        | Not Scored                           |  |
| Well-Being Sub-Total                                             |                                    |                                         | 25                                | 21.22                                |  |
| *Performance calculation descriptions can b                      | e found in the FY 20°              | 17 RBWO PBP Measureme                   | ents and Standards Guide          |                                      |  |
| Monitoring & Outcome                                             | es: Possible Po                    | oints = 75                              | Points Ear                        | ned: 66.02                           |  |