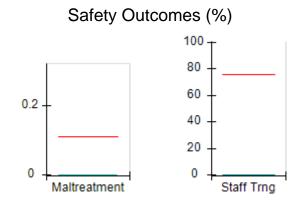

## Performance-Based Placement Measures RBWO Provider GA+SCORECARD - CPA

| Provider/Program Name: All God's Children - (861) - CPA          |                                    |                                         |                                   |                                      |  |
|------------------------------------------------------------------|------------------------------------|-----------------------------------------|-----------------------------------|--------------------------------------|--|
| 1671 Meriweather Dr., Watkinsville, GA 30677 Phone: 706-316-2421 |                                    | Quarterly Scores (Grades)               |                                   | Current Quarter<br>Score (Grade)     |  |
|                                                                  |                                    | Q1: 95.46 (A)                           | Q2: 99.18 (A+)                    | 88.03%                               |  |
| Vendor ID# 35219                                                 |                                    | Q3: 88.03 (B+)                          | Q4: N/A                           | (B+)                                 |  |
| # New Foster Homes During Quarter: 0                             |                                    | # Children in Care During<br>Quarter: 9 | # Placements During<br>Quarter: 9 | # Children in Care On<br>Last Day: 3 |  |
|                                                                  | Avg<br>Performance All<br>CPAs (%) | Provider<br>Performance (%)*            | Possible Points<br>(Weight)       | Provider Points<br>Earned            |  |
| OPM Monitoring Reviews                                           |                                    |                                         |                                   |                                      |  |
| Annual Comprehensive Reviews                                     | 88%                                | Not Yet Conducted                       |                                   |                                      |  |
| Safety Reviews                                                   | 94%                                | 98%                                     | 15                                | 14.75                                |  |
| Monitoring Sub-Total                                             |                                    |                                         | 15                                | 14.75                                |  |
| CPA Safety Outcomes                                              |                                    |                                         |                                   |                                      |  |
| Incidence of Maltreatment                                        | 0.11%                              | No Substantiated<br>Reports             | 10                                | 10.00                                |  |
| Staff Training                                                   | 76%                                | 100%                                    | 10                                | 10.00                                |  |
| Safety Sub-Total                                                 |                                    |                                         | 20                                | 20.00                                |  |
| CPA Permanency Outcomes                                          |                                    |                                         |                                   |                                      |  |
| Placement Stability                                              | 93%                                | 67%                                     | 15                                | 10.05                                |  |
| Permanency Sub-Total                                             |                                    |                                         | 15                                | 10.05                                |  |
| CPA Well-Being Outcomes                                          |                                    |                                         |                                   |                                      |  |
| EPSDT Medical Visits                                             | 84%                                | 67%                                     | 4                                 | 2.68                                 |  |
| EPSDT Dental Visits                                              | 71%                                | 100%                                    | 4                                 | 4.00                                 |  |
| Academic Supports                                                | 76%                                | 18%                                     | 3                                 | 0.54                                 |  |
| Provider ECEM Visits                                             | 91%                                | 100%                                    | 7                                 | 7.00                                 |  |
| Provider General Contacts                                        | 88%                                | 100%                                    | 7                                 | 7.00                                 |  |
| Placements with Siblings                                         | 59%                                | Not Eligible                            | Not Scored                        | Not Scored                           |  |
| Placements within Legal County                                   | 13%                                | Not Eligible                            | Not Scored                        | Not Scored                           |  |
| Well-Being Sub-Total                                             |                                    |                                         | 25                                | 21.22                                |  |
| *Performance calculation descriptions can b                      | e found in the FY 20°              | 17 RBWO PBP Measureme                   | ents and Standards Guide          |                                      |  |
| Monitoring & Outcome                                             | es: Possible Po                    | oints = 75                              | Points Ear                        | ned: 66.02                           |  |