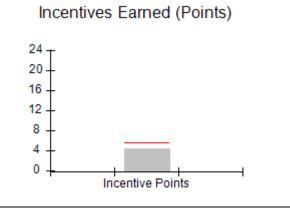

## Performance-Based Placement Measures RBWO Provider GA+SCORECARD - CPA

Report Quarter: Q3 FY2017

| # New Foster Homes During Quarter: 0                                                                         |                                                               | # Children in Care During<br>Quarter: 9 | # Placements During<br>Quarter: 9 | # Children in Care On<br>Last Day: 3 |
|--------------------------------------------------------------------------------------------------------------|---------------------------------------------------------------|-----------------------------------------|-----------------------------------|--------------------------------------|
| CPA Incentive Credits                                                                                        | Avg<br>Performance All<br>CPAs (%)                            | Provider<br>Performance (%)*            | Possible Points<br>(Weight)       | Provider Points<br>Earned            |
| Early EPSDT Medical Visits                                                                                   |                                                               | 0%                                      | 2                                 | 0.00                                 |
| Early EPSDT Dental Visits                                                                                    |                                                               | Not Eligible                            | 2                                 |                                      |
| Permanency Contacts                                                                                          |                                                               | 0%                                      | 5                                 | 0.00                                 |
| Additional Academic Supports                                                                                 |                                                               | 0%                                      | 2                                 | 0.00                                 |
| Foster Hm Retention Rate (threshold = 90)                                                                    |                                                               | 75%                                     | 2                                 | 0.00                                 |
| Foster Hm Recruitment (threshold = 100)                                                                      |                                                               | 0%                                      | 2                                 | 0.00                                 |
| Active Agency Accreditation                                                                                  |                                                               | 0%                                      | 4                                 | 0.00                                 |
| Staff Clinical Licensure                                                                                     |                                                               | 0%                                      | 5                                 | 0.00                                 |
| Incentives Total                                                                                             | 5.57                                                          |                                         | 24                                | 0.00                                 |
| Maximum total                                                                                                | Maximum total combined incentive credit allowed is 10 points. |                                         | Incentives Awarded                | 0.00                                 |
| *Performance calculation descriptions can be found in the FY 2017 RBWO PBP Measurements and Standards Guide. |                                                               |                                         |                                   |                                      |