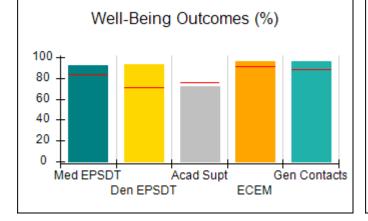

## Performance-Based Placement Measures RBWO Provider GA+SCORECARD - CPA

| Provider/Program Name: All God's Children - (861) - CPA          |                                    |                                         |                                   |                                      |  |
|------------------------------------------------------------------|------------------------------------|-----------------------------------------|-----------------------------------|--------------------------------------|--|
| 1671 Meriweather Dr., Watkinsville, GA 30677 Phone: 706-316-2421 |                                    | Quarterly Scores (Grades)               |                                   | Current Quarter<br>Score (Grade)     |  |
|                                                                  |                                    | Q1: 95.46 (A)                           | Q2: 99.18 (A+)                    | 88.03%                               |  |
| Vendor ID# 35219                                                 |                                    | Q3: 88.03 (B+)                          | Q4: N/A                           | (B+)                                 |  |
| # New Foster Homes During Quarter: 0                             |                                    | # Children in Care During<br>Quarter: 9 | # Placements During<br>Quarter: 9 | # Children in Care On<br>Last Day: 3 |  |
|                                                                  | Avg<br>Performance All<br>CPAs (%) | Provider<br>Performance (%)*            | Possible Points<br>(Weight)       | Provider Points<br>Earned            |  |
| OPM Monitoring Reviews                                           |                                    |                                         |                                   |                                      |  |
| Annual Comprehensive Reviews                                     | 88%                                | Not Yet Conducted                       |                                   |                                      |  |
| Safety Reviews                                                   | 94%                                | 98%                                     | 15                                | 14.75                                |  |
| Monitoring Sub-Total                                             |                                    |                                         | 15                                | 14.75                                |  |
| CPA Safety Outcomes                                              |                                    |                                         |                                   |                                      |  |
| Incidence of Maltreatment                                        | 0.11%                              | No Substantiated<br>Reports             | 10                                | 10.00                                |  |
| Staff Training                                                   | 76%                                | 100%                                    | 10                                | 10.00                                |  |
| Safety Sub-Total                                                 |                                    |                                         | 20                                | 20.00                                |  |
| CPA Permanency Outcomes                                          |                                    |                                         |                                   |                                      |  |
| Placement Stability                                              | 93%                                | 67%                                     | 15                                | 10.05                                |  |
| Permanency Sub-Total                                             |                                    |                                         | 15                                | 10.05                                |  |
| CPA Well-Being Outcomes                                          |                                    |                                         |                                   |                                      |  |
| EPSDT Medical Visits                                             | 84%                                | 67%                                     | 4                                 | 2.68                                 |  |
| EPSDT Dental Visits                                              | 71%                                | 100%                                    | 4                                 | 4.00                                 |  |
| Academic Supports                                                | 76%                                | 18%                                     | 3                                 | 0.54                                 |  |
| Provider ECEM Visits                                             | 91%                                | 100%                                    | 7                                 | 7.00                                 |  |
| Provider General Contacts                                        | 88%                                | 100%                                    | 7                                 | 7.00                                 |  |
| Placements with Siblings                                         | 59%                                | Not Eligible                            | Not Scored                        | Not Scored                           |  |
| Placements within Legal County                                   | 13%                                | Not Eligible                            | Not Scored                        | Not Scored                           |  |
| Well-Being Sub-Total                                             |                                    |                                         | 25                                | 21.22                                |  |
| *Performance calculation descriptions can b                      | e found in the FY 20°              | 17 RBWO PBP Measureme                   | ents and Standards Guide          |                                      |  |
| Monitoring & Outcome                                             | es: Possible Po                    | oints = 75                              | Points Ear                        | ned: 66.02                           |  |