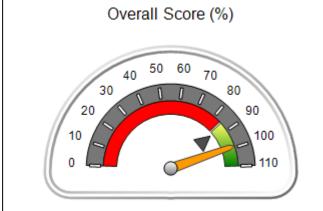

## **Performance-Based Placement Measures RBWO Provider GA+SCORECARD - CPA**

Report Quarter: Q3 FY2017

| Provider/Program Name: All God's Children - (861) - CPA                                  |                                         |                                   |                                      |  |  |  |
|------------------------------------------------------------------------------------------|-----------------------------------------|-----------------------------------|--------------------------------------|--|--|--|
| 1671 Meriweather Dr., Watkinsville, GA 30677 Quarterly Scores (Grades) Current Quarter S |                                         |                                   |                                      |  |  |  |
| Phone: 706-316-2421                                                                      | Q1: 95.46 (A)                           | Q2: 99.18 (A+)                    | 88.03%                               |  |  |  |
| Vendor ID# 35219                                                                         | Q3: 88.03 (B+)                          | Q4: N/A                           | (B+)                                 |  |  |  |
| # New Foster Homes During Quarter: 0                                                     | # Children in Care During<br>Quarter: 9 | # Placements During<br>Quarter: 9 | # Children in Care On Last<br>Day: 3 |  |  |  |