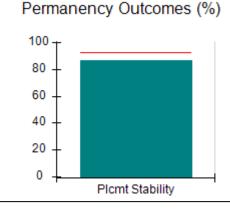

## Performance-Based Placement Measures RBWO Provider GA+SCORECARD - CPA

| Provider/Program Name: All God's Children - (861) - CPA          |                                    |                                         |                                   |                                      |  |
|------------------------------------------------------------------|------------------------------------|-----------------------------------------|-----------------------------------|--------------------------------------|--|
| 1671 Meriweather Dr., Watkinsville, GA 30677 Phone: 706-316-2421 |                                    | Quarterly Scores (Grades)               |                                   | Current Quarter<br>Score (Grade)     |  |
|                                                                  |                                    | Q1: 95.46 (A)                           | Q2: 99.18 (A+)                    | 88.03%                               |  |
| Vendor ID# 35219                                                 |                                    | Q3: 88.03 (B+)                          | Q4: N/A                           | (B+)                                 |  |
| # New Foster Homes During Quarter: 0                             |                                    | # Children in Care During<br>Quarter: 9 | # Placements During<br>Quarter: 9 | # Children in Care On<br>Last Day: 3 |  |
|                                                                  | Avg<br>Performance All<br>CPAs (%) | Provider<br>Performance (%)*            | Possible Points<br>(Weight)       | Provider Points<br>Earned            |  |
| OPM Monitoring Reviews                                           |                                    |                                         |                                   |                                      |  |
| Annual Comprehensive Reviews                                     | 88%                                | Not Yet Conducted                       |                                   |                                      |  |
| Safety Reviews                                                   | 94%                                | 98%                                     | 15                                | 14.75                                |  |
| Monitoring Sub-Total                                             |                                    |                                         | 15                                | 14.75                                |  |
| CPA Safety Outcomes                                              |                                    |                                         |                                   |                                      |  |
| Incidence of Maltreatment                                        | 0.11%                              | No Substantiated<br>Reports             | 10                                | 10.00                                |  |
| Staff Training                                                   | 76%                                | 100%                                    | 10                                | 10.00                                |  |
| Safety Sub-Total                                                 |                                    |                                         | 20                                | 20.00                                |  |
| CPA Permanency Outcomes                                          |                                    |                                         |                                   |                                      |  |
| Placement Stability                                              | 93%                                | 67%                                     | 15                                | 10.05                                |  |
| Permanency Sub-Total                                             |                                    |                                         | 15                                | 10.05                                |  |
| CPA Well-Being Outcomes                                          |                                    |                                         |                                   |                                      |  |
| EPSDT Medical Visits                                             | 84%                                | 67%                                     | 4                                 | 2.68                                 |  |
| EPSDT Dental Visits                                              | 71%                                | 100%                                    | 4                                 | 4.00                                 |  |
| Academic Supports                                                | 76%                                | 18%                                     | 3                                 | 0.54                                 |  |
| Provider ECEM Visits                                             | 91%                                | 100%                                    | 7                                 | 7.00                                 |  |
| Provider General Contacts                                        | 88%                                | 100%                                    | 7                                 | 7.00                                 |  |
| Placements with Siblings                                         | 59%                                | Not Eligible                            | Not Scored                        | Not Scored                           |  |
| Placements within Legal County                                   | 13%                                | Not Eligible                            | Not Scored                        | Not Scored                           |  |
| Well-Being Sub-Total                                             |                                    |                                         | 25                                | 21.22                                |  |
| *Performance calculation descriptions can b                      | e found in the FY 20°              | 17 RBWO PBP Measureme                   | ents and Standards Guide          |                                      |  |
| Monitoring & Outcome                                             | es: Possible Po                    | oints = 75                              | Points Ear                        | ned: 66.02                           |  |