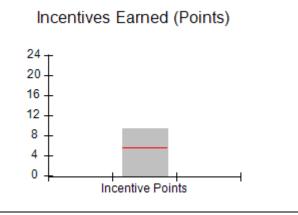

## Performance-Based Placement Measures RBWO Provider GA+SCORECARD - CPA

Report Quarter: Q3 FY2017

| # New Foster Homes During Quarter: 0                                                                         |                                                               | # Children in Care During<br>Quarter: 9 | # Placements During<br>Quarter: 9 | # Children in Care On<br>Last Day: 3 |
|--------------------------------------------------------------------------------------------------------------|---------------------------------------------------------------|-----------------------------------------|-----------------------------------|--------------------------------------|
| CPA Incentive Credits                                                                                        | Avg<br>Performance All<br>CPAs (%)                            | Provider<br>Performance (%)*            | Possible Points<br>(Weight)       | Provider Points<br>Earned            |
| Early EPSDT Medical Visits                                                                                   |                                                               | 0%                                      | 2                                 | 0.00                                 |
| Early EPSDT Dental Visits                                                                                    |                                                               | Not Eligible                            | 2                                 |                                      |
| Permanency Contacts                                                                                          |                                                               | 0%                                      | 5                                 | 0.00                                 |
| Additional Academic Supports                                                                                 |                                                               | 0%                                      | 2                                 | 0.00                                 |
| Foster Hm Retention Rate (threshold = 90)                                                                    |                                                               | 75%                                     | 2                                 | 0.00                                 |
| Foster Hm Recruitment (threshold = 100)                                                                      |                                                               | 0%                                      | 2                                 | 0.00                                 |
| Active Agency Accreditation                                                                                  |                                                               | 0%                                      | 4                                 | 0.00                                 |
| Staff Clinical Licensure                                                                                     |                                                               | 0%                                      | 5                                 | 0.00                                 |
| Incentives Total                                                                                             | 5.57                                                          |                                         | 24                                | 0.00                                 |
| Maximum total                                                                                                | Maximum total combined incentive credit allowed is 10 points. |                                         | Incentives Awarded                | 0.00                                 |
| *Performance calculation descriptions can be found in the FY 2017 RBWO PBP Measurements and Standards Guide. |                                                               |                                         |                                   |                                      |