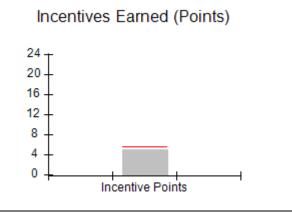

## Performance-Based Placement Measures RBWO Provider GA+SCORECARD - CPA

Report Quarter: Q3 FY2017

| # New Foster Homes During Quarter: 0                                                                         |                                                               | # Children in Care During<br>Quarter: 9 | # Placements During<br>Quarter: 9 | # Children in Care On<br>Last Day: 3 |
|--------------------------------------------------------------------------------------------------------------|---------------------------------------------------------------|-----------------------------------------|-----------------------------------|--------------------------------------|
| CPA Incentive Credits                                                                                        | Avg<br>Performance All<br>CPAs (%)                            | Provider<br>Performance (%)*            | Possible Points<br>(Weight)       | Provider Points<br>Earned            |
| Early EPSDT Medical Visits                                                                                   |                                                               | 0%                                      | 2                                 | 0.00                                 |
| Early EPSDT Dental Visits                                                                                    |                                                               | Not Eligible                            | 2                                 |                                      |
| Permanency Contacts                                                                                          |                                                               | 0%                                      | 5                                 | 0.00                                 |
| Additional Academic Supports                                                                                 |                                                               | 0%                                      | 2                                 | 0.00                                 |
| Foster Hm Retention Rate (threshold = 90)                                                                    |                                                               | 75%                                     | 2                                 | 0.00                                 |
| Foster Hm Recruitment (threshold = 100)                                                                      |                                                               | 0%                                      | 2                                 | 0.00                                 |
| Active Agency Accreditation                                                                                  |                                                               | 0%                                      | 4                                 | 0.00                                 |
| Staff Clinical Licensure                                                                                     |                                                               | 0%                                      | 5                                 | 0.00                                 |
| Incentives Total                                                                                             | 5.57                                                          |                                         | 24                                | 0.00                                 |
| Maximum total                                                                                                | Maximum total combined incentive credit allowed is 10 points. |                                         | Incentives Awarded                | 0.00                                 |
| *Performance calculation descriptions can be found in the FY 2017 RBWO PBP Measurements and Standards Guide. |                                                               |                                         |                                   |                                      |