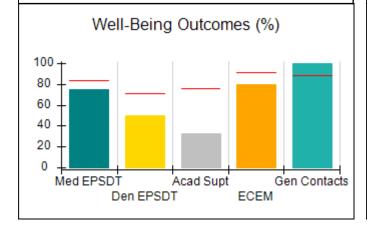

## Performance-Based Placement Measures RBWO Provider GA+SCORECARD - CPA

| Provider/Program Name: All God's Children - (861) - CPA          |                                    |                                         |                                   |                                      |  |
|------------------------------------------------------------------|------------------------------------|-----------------------------------------|-----------------------------------|--------------------------------------|--|
| 1671 Meriweather Dr., Watkinsville, GA 30677 Phone: 706-316-2421 |                                    | Quarterly Scores (Grades)               |                                   | Current Quarter<br>Score (Grade)     |  |
|                                                                  |                                    | Q1: 95.46 (A)                           | Q2: 99.18 (A+)                    | 88.03%                               |  |
| Vendor ID# 35219                                                 |                                    | Q3: 88.03 (B+)                          | Q4: N/A                           | (B+)                                 |  |
| # New Foster Homes During Quarter: 0                             |                                    | # Children in Care During<br>Quarter: 9 | # Placements During<br>Quarter: 9 | # Children in Care On<br>Last Day: 3 |  |
|                                                                  | Avg<br>Performance All<br>CPAs (%) | Provider<br>Performance (%)*            | Possible Points<br>(Weight)       | Provider Points<br>Earned            |  |
| OPM Monitoring Reviews                                           |                                    |                                         |                                   |                                      |  |
| Annual Comprehensive Reviews                                     | 88%                                | Not Yet Conducted                       |                                   |                                      |  |
| Safety Reviews                                                   | 94%                                | 98%                                     | 15                                | 14.75                                |  |
| Monitoring Sub-Total                                             |                                    |                                         | 15                                | 14.75                                |  |
| CPA Safety Outcomes                                              |                                    |                                         |                                   |                                      |  |
| Incidence of Maltreatment                                        | 0.11%                              | No Substantiated<br>Reports             | 10                                | 10.00                                |  |
| Staff Training                                                   | 76%                                | 100%                                    | 10                                | 10.00                                |  |
| Safety Sub-Total                                                 |                                    |                                         | 20                                | 20.00                                |  |
| CPA Permanency Outcomes                                          |                                    |                                         |                                   |                                      |  |
| Placement Stability                                              | 93%                                | 67%                                     | 15                                | 10.05                                |  |
| Permanency Sub-Total                                             |                                    |                                         | 15                                | 10.05                                |  |
| CPA Well-Being Outcomes                                          |                                    |                                         |                                   |                                      |  |
| EPSDT Medical Visits                                             | 84%                                | 67%                                     | 4                                 | 2.68                                 |  |
| EPSDT Dental Visits                                              | 71%                                | 100%                                    | 4                                 | 4.00                                 |  |
| Academic Supports                                                | 76%                                | 18%                                     | 3                                 | 0.54                                 |  |
| Provider ECEM Visits                                             | 91%                                | 100%                                    | 7                                 | 7.00                                 |  |
| Provider General Contacts                                        | 88%                                | 100%                                    | 7                                 | 7.00                                 |  |
| Placements with Siblings                                         | 59%                                | Not Eligible                            | Not Scored                        | Not Scored                           |  |
| Placements within Legal County                                   | 13%                                | Not Eligible                            | Not Scored                        | Not Scored                           |  |
| Well-Being Sub-Total                                             |                                    |                                         | 25                                | 21.22                                |  |
| *Performance calculation descriptions can b                      | e found in the FY 20°              | 17 RBWO PBP Measureme                   | ents and Standards Guide          |                                      |  |
| Monitoring & Outcome                                             | es: Possible Po                    | oints = 75                              | Points Ear                        | ned: 66.02                           |  |