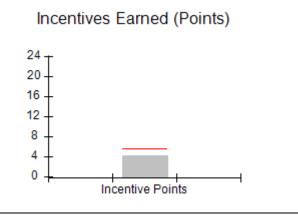

## Performance-Based Placement Measures RBWO Provider GA+SCORECARD - CPA

Report Quarter: Q3 FY2017

| # New Foster Homes During Quarter: 0                                                                         |                                                               | # Children in Care During<br>Quarter: 9 | # Placements During<br>Quarter: 9 | # Children in Care On<br>Last Day: 3 |
|--------------------------------------------------------------------------------------------------------------|---------------------------------------------------------------|-----------------------------------------|-----------------------------------|--------------------------------------|
| CPA Incentive Credits                                                                                        | Avg<br>Performance All<br>CPAs (%)                            | Provider<br>Performance (%)*            | Possible Points<br>(Weight)       | Provider Points<br>Earned            |
| Early EPSDT Medical Visits                                                                                   |                                                               | 0%                                      | 2                                 | 0.00                                 |
| Early EPSDT Dental Visits                                                                                    |                                                               | Not Eligible                            | 2                                 |                                      |
| Permanency Contacts                                                                                          |                                                               | 0%                                      | 5                                 | 0.00                                 |
| Additional Academic Supports                                                                                 |                                                               | 0%                                      | 2                                 | 0.00                                 |
| Foster Hm Retention Rate (threshold = 90)                                                                    |                                                               | 75%                                     | 2                                 | 0.00                                 |
| Foster Hm Recruitment (threshold = 100)                                                                      |                                                               | 0%                                      | 2                                 | 0.00                                 |
| Active Agency Accreditation                                                                                  |                                                               | 0%                                      | 4                                 | 0.00                                 |
| Staff Clinical Licensure                                                                                     |                                                               | 0%                                      | 5                                 | 0.00                                 |
| Incentives Total                                                                                             | 5.57                                                          |                                         | 24                                | 0.00                                 |
| Maximum total                                                                                                | Maximum total combined incentive credit allowed is 10 points. |                                         | Incentives Awarded                | 0.00                                 |
| *Performance calculation descriptions can be found in the FY 2017 RBWO PBP Measurements and Standards Guide. |                                                               |                                         |                                   |                                      |