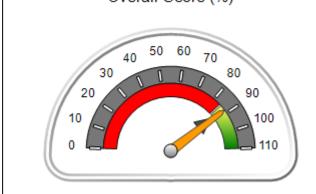

## **Performance-Based Placement Measures RBWO Provider GA+SCORECARD - CPA**

Report Quarter: Q3 FY2017

| Provider/Program Name: All God's Children - (861) - CPA                                  |                                         |                                   |                                      |  |  |  |
|------------------------------------------------------------------------------------------|-----------------------------------------|-----------------------------------|--------------------------------------|--|--|--|
| 1671 Meriweather Dr., Watkinsville, GA 30677 Quarterly Scores (Grades) Current Quarter S |                                         |                                   |                                      |  |  |  |
| Phone: 706-316-2421                                                                      | Q1: 95.46 (A)                           | Q2: 99.18 (A+)                    | 88.03%                               |  |  |  |
| Vendor ID# 35219                                                                         | Q3: 88.03 (B+)                          | Q4: N/A                           | (B+)                                 |  |  |  |
| # New Foster Homes During Quarter: 0                                                     | # Children in Care During<br>Quarter: 9 | # Placements During<br>Quarter: 9 | # Children in Care On Last<br>Day: 3 |  |  |  |

## Performance-Based Placement Measures RBWO Provider GA+SCORECARD - CPA

| Provider/Program Name: All God's Children - (861) - CPA          |                                    |                                         |                                   |                                      |  |
|------------------------------------------------------------------|------------------------------------|-----------------------------------------|-----------------------------------|--------------------------------------|--|
| 1671 Meriweather Dr., Watkinsville, GA 30677 Phone: 706-316-2421 |                                    | Quarterly Scores (Grades)               |                                   | Current Quarter<br>Score (Grade)     |  |
|                                                                  |                                    | Q1: 95.46 (A)                           | Q2: 99.18 (A+)                    | 88.03%                               |  |
| Vendor ID# 35219                                                 |                                    | Q3: 88.03 (B+)                          | Q4: N/A                           | (B+)                                 |  |
| # New Foster Homes During Quarter: 0                             |                                    | # Children in Care During<br>Quarter: 9 | # Placements During<br>Quarter: 9 | # Children in Care On<br>Last Day: 3 |  |
|                                                                  | Avg<br>Performance All<br>CPAs (%) | Provider<br>Performance (%)*            | Possible Points<br>(Weight)       | Provider Points<br>Earned            |  |
| OPM Monitoring Reviews                                           |                                    |                                         |                                   |                                      |  |
| Annual Comprehensive Reviews                                     | 88%                                | Not Yet Conducted                       |                                   |                                      |  |
| Safety Reviews                                                   | 94%                                | 98%                                     | 15                                | 14.75                                |  |
| Monitoring Sub-Total                                             |                                    |                                         | 15                                | 14.75                                |  |
| CPA Safety Outcomes                                              |                                    |                                         |                                   |                                      |  |
| Incidence of Maltreatment                                        | 0.11%                              | No Substantiated<br>Reports             | 10                                | 10.00                                |  |
| Staff Training                                                   | 76%                                | 100%                                    | 10                                | 10.00                                |  |
| Safety Sub-Total                                                 |                                    |                                         | 20                                | 20.00                                |  |
| CPA Permanency Outcomes                                          |                                    |                                         |                                   |                                      |  |
| Placement Stability                                              | 93%                                | 67%                                     | 15                                | 10.05                                |  |
| Permanency Sub-Total                                             |                                    |                                         | 15                                | 10.05                                |  |
| CPA Well-Being Outcomes                                          |                                    |                                         |                                   |                                      |  |
| EPSDT Medical Visits                                             | 84%                                | 67%                                     | 4                                 | 2.68                                 |  |
| EPSDT Dental Visits                                              | 71%                                | 100%                                    | 4                                 | 4.00                                 |  |
| Academic Supports                                                | 76%                                | 18%                                     | 3                                 | 0.54                                 |  |
| Provider ECEM Visits                                             | 91%                                | 100%                                    | 7                                 | 7.00                                 |  |
| Provider General Contacts                                        | 88%                                | 100%                                    | 7                                 | 7.00                                 |  |
| Placements with Siblings                                         | 59%                                | Not Eligible                            | Not Scored                        | Not Scored                           |  |
| Placements within Legal County                                   | 13%                                | Not Eligible                            | Not Scored                        | Not Scored                           |  |
| Well-Being Sub-Total                                             |                                    |                                         | 25                                | 21.22                                |  |
| *Performance calculation descriptions can b                      | e found in the FY 20°              | 17 RBWO PBP Measureme                   | ents and Standards Guide          |                                      |  |
| Monitoring & Outcome                                             | es: Possible Po                    | oints = 75                              | Points Ear                        | ned: 66.02                           |  |

| Monitoring & Outc | omes: Possible Points = 75 | Points Earned:       | 66.02    |
|-------------------|----------------------------|----------------------|----------|
|                   | Score Befo                 | re Incentives Credit | 88.03%   |
|                   | I                          | Incentives Awarded   | 0.00 pts |
|                   |                            | PBP Verification     | N/A pts  |
|                   |                            | Total Score          | 88.03%   |