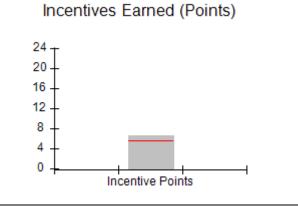

## Performance-Based Placement Measures RBWO Provider GA+SCORECARD - CPA

Report Quarter: Q3 FY2017

| # New Foster Homes During Quarter: 0                                                                         |                                                               | # Children in Care During<br>Quarter: 9 | # Placements During<br>Quarter: 9 | # Children in Care On<br>Last Day: 3 |
|--------------------------------------------------------------------------------------------------------------|---------------------------------------------------------------|-----------------------------------------|-----------------------------------|--------------------------------------|
| CPA Incentive Credits                                                                                        | Avg<br>Performance All<br>CPAs (%)                            | Provider<br>Performance (%)*            | Possible Points<br>(Weight)       | Provider Points<br>Earned            |
| Early EPSDT Medical Visits                                                                                   |                                                               | 0%                                      | 2                                 | 0.00                                 |
| Early EPSDT Dental Visits                                                                                    |                                                               | Not Eligible                            | 2                                 |                                      |
| Permanency Contacts                                                                                          |                                                               | 0%                                      | 5                                 | 0.00                                 |
| Additional Academic Supports                                                                                 |                                                               | 0%                                      | 2                                 | 0.00                                 |
| Foster Hm Retention Rate (threshold = 90)                                                                    |                                                               | 75%                                     | 2                                 | 0.00                                 |
| Foster Hm Recruitment (threshold = 100)                                                                      |                                                               | 0%                                      | 2                                 | 0.00                                 |
| Active Agency Accreditation                                                                                  |                                                               | 0%                                      | 4                                 | 0.00                                 |
| Staff Clinical Licensure                                                                                     |                                                               | 0%                                      | 5                                 | 0.00                                 |
| Incentives Total                                                                                             | 5.57                                                          |                                         | 24                                | 0.00                                 |
| Maximum total                                                                                                | Maximum total combined incentive credit allowed is 10 points. |                                         | Incentives Awarded                | 0.00                                 |
| *Performance calculation descriptions can be found in the FY 2017 RBWO PBP Measurements and Standards Guide. |                                                               |                                         |                                   |                                      |