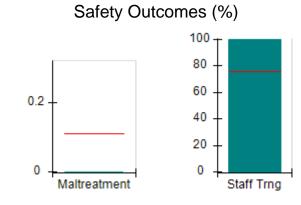

## Performance-Based Placement Measures RBWO Provider GA+SCORECARD - CPA

| Provider/Program Name: All God's Children - (861) - CPA          |                                    |                                         |                                   |                                      |  |
|------------------------------------------------------------------|------------------------------------|-----------------------------------------|-----------------------------------|--------------------------------------|--|
| 1671 Meriweather Dr., Watkinsville, GA 30677 Phone: 706-316-2421 |                                    | Quarterly Scores (Grades)               |                                   | Current Quarter<br>Score (Grade)     |  |
|                                                                  |                                    | Q1: 95.46 (A)                           | Q2: 99.18 (A+)                    | 88.03%                               |  |
| Vendor ID# 35219                                                 |                                    | Q3: 88.03 (B+)                          | Q4: N/A                           | (B+)                                 |  |
| # New Foster Homes During Quarter: 0                             |                                    | # Children in Care During<br>Quarter: 9 | # Placements During<br>Quarter: 9 | # Children in Care On<br>Last Day: 3 |  |
|                                                                  | Avg<br>Performance All<br>CPAs (%) | Provider<br>Performance (%)*            | Possible Points<br>(Weight)       | Provider Points<br>Earned            |  |
| OPM Monitoring Reviews                                           |                                    |                                         |                                   |                                      |  |
| Annual Comprehensive Reviews                                     | 88%                                | Not Yet Conducted                       |                                   |                                      |  |
| Safety Reviews                                                   | 94%                                | 98%                                     | 15                                | 14.75                                |  |
| Monitoring Sub-Total                                             |                                    |                                         | 15                                | 14.75                                |  |
| CPA Safety Outcomes                                              |                                    |                                         |                                   |                                      |  |
| Incidence of Maltreatment                                        | 0.11%                              | No Substantiated<br>Reports             | 10                                | 10.00                                |  |
| Staff Training                                                   | 76%                                | 100%                                    | 10                                | 10.00                                |  |
| Safety Sub-Total                                                 |                                    |                                         | 20                                | 20.00                                |  |
| CPA Permanency Outcomes                                          |                                    |                                         |                                   |                                      |  |
| Placement Stability                                              | 93%                                | 67%                                     | 15                                | 10.05                                |  |
| Permanency Sub-Total                                             |                                    |                                         | 15                                | 10.05                                |  |
| CPA Well-Being Outcomes                                          |                                    |                                         |                                   |                                      |  |
| EPSDT Medical Visits                                             | 84%                                | 67%                                     | 4                                 | 2.68                                 |  |
| EPSDT Dental Visits                                              | 71%                                | 100%                                    | 4                                 | 4.00                                 |  |
| Academic Supports                                                | 76%                                | 18%                                     | 3                                 | 0.54                                 |  |
| Provider ECEM Visits                                             | 91%                                | 100%                                    | 7                                 | 7.00                                 |  |
| Provider General Contacts                                        | 88%                                | 100%                                    | 7                                 | 7.00                                 |  |
| Placements with Siblings                                         | 59%                                | Not Eligible                            | Not Scored                        | Not Scored                           |  |
| Placements within Legal County                                   | 13%                                | Not Eligible                            | Not Scored                        | Not Scored                           |  |
| Well-Being Sub-Total                                             |                                    |                                         | 25                                | 21.22                                |  |
| *Performance calculation descriptions can b                      | e found in the FY 20°              | 17 RBWO PBP Measureme                   | ents and Standards Guide          |                                      |  |
| Monitoring & Outcome                                             | es: Possible Po                    | oints = 75                              | Points Ear                        | ned: 66.02                           |  |