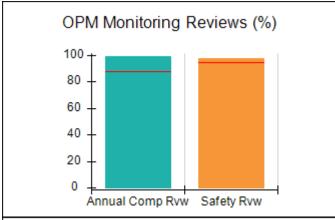

## Performance-Based Placement Measures RBWO Provider GA+SCORECARD - CPA

| Provider/Program Name: All God's Children - (861) - CPA          |                                    |                                         |                                   |                                      |  |
|------------------------------------------------------------------|------------------------------------|-----------------------------------------|-----------------------------------|--------------------------------------|--|
| 1671 Meriweather Dr., Watkinsville, GA 30677 Phone: 706-316-2421 |                                    | Quarterly Scores (Grades)               |                                   | Current Quarter<br>Score (Grade)     |  |
|                                                                  |                                    | Q1: 95.46 (A)                           | Q2: 99.18 (A+)                    | 88.03%                               |  |
| Vendor ID# 35219                                                 |                                    | Q3: 88.03 (B+)                          | Q4: N/A                           | (B+)                                 |  |
| # New Foster Homes During Quarter: 0                             |                                    | # Children in Care During<br>Quarter: 9 | # Placements During<br>Quarter: 9 | # Children in Care On<br>Last Day: 3 |  |
|                                                                  | Avg<br>Performance All<br>CPAs (%) | Provider<br>Performance (%)*            | Possible Points<br>(Weight)       | Provider Points<br>Earned            |  |
| OPM Monitoring Reviews                                           |                                    |                                         |                                   |                                      |  |
| Annual Comprehensive Reviews                                     | 88%                                | Not Yet Conducted                       |                                   |                                      |  |
| Safety Reviews                                                   | 94%                                | 98%                                     | 15                                | 14.75                                |  |
| Monitoring Sub-Total                                             |                                    |                                         | 15                                | 14.75                                |  |
| CPA Safety Outcomes                                              |                                    |                                         |                                   |                                      |  |
| Incidence of Maltreatment                                        | 0.11%                              | No Substantiated<br>Reports             | 10                                | 10.00                                |  |
| Staff Training                                                   | 76%                                | 100%                                    | 10                                | 10.00                                |  |
| Safety Sub-Total                                                 |                                    |                                         | 20                                | 20.00                                |  |
| CPA Permanency Outcomes                                          |                                    |                                         |                                   |                                      |  |
| Placement Stability                                              | 93%                                | 67%                                     | 15                                | 10.05                                |  |
| Permanency Sub-Total                                             |                                    |                                         | 15                                | 10.05                                |  |
| CPA Well-Being Outcomes                                          |                                    |                                         |                                   |                                      |  |
| EPSDT Medical Visits                                             | 84%                                | 67%                                     | 4                                 | 2.68                                 |  |
| EPSDT Dental Visits                                              | 71%                                | 100%                                    | 4                                 | 4.00                                 |  |
| Academic Supports                                                | 76%                                | 18%                                     | 3                                 | 0.54                                 |  |
| Provider ECEM Visits                                             | 91%                                | 100%                                    | 7                                 | 7.00                                 |  |
| Provider General Contacts                                        | 88%                                | 100%                                    | 7                                 | 7.00                                 |  |
| Placements with Siblings                                         | 59%                                | Not Eligible                            | Not Scored                        | Not Scored                           |  |
| Placements within Legal County                                   | 13%                                | Not Eligible                            | Not Scored                        | Not Scored                           |  |
| Well-Being Sub-Total                                             |                                    |                                         | 25                                | 21.22                                |  |
| *Performance calculation descriptions can b                      | e found in the FY 20°              | 17 RBWO PBP Measureme                   | ents and Standards Guide          |                                      |  |
| Monitoring & Outcome                                             | es: Possible Po                    | oints = 75                              | Points Ear                        | ned: 66.02                           |  |