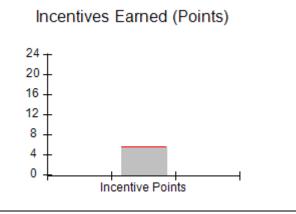

## Performance-Based Placement Measures RBWO Provider GA+SCORECARD - CPA

Report Quarter: Q3 FY2017

| # New Foster Homes During Quarter: 0                                                                         |                                                               | # Children in Care During<br>Quarter: 9 | # Placements During<br>Quarter: 9 | # Children in Care On<br>Last Day: 3 |
|--------------------------------------------------------------------------------------------------------------|---------------------------------------------------------------|-----------------------------------------|-----------------------------------|--------------------------------------|
| CPA Incentive Credits                                                                                        | Avg<br>Performance All<br>CPAs (%)                            | Provider<br>Performance (%)*            | Possible Points<br>(Weight)       | Provider Points<br>Earned            |
| Early EPSDT Medical Visits                                                                                   |                                                               | 0%                                      | 2                                 | 0.00                                 |
| Early EPSDT Dental Visits                                                                                    |                                                               | Not Eligible                            | 2                                 |                                      |
| Permanency Contacts                                                                                          |                                                               | 0%                                      | 5                                 | 0.00                                 |
| Additional Academic Supports                                                                                 |                                                               | 0%                                      | 2                                 | 0.00                                 |
| Foster Hm Retention Rate (threshold = 90)                                                                    |                                                               | 75%                                     | 2                                 | 0.00                                 |
| Foster Hm Recruitment (threshold = 100)                                                                      |                                                               | 0%                                      | 2                                 | 0.00                                 |
| Active Agency Accreditation                                                                                  |                                                               | 0%                                      | 4                                 | 0.00                                 |
| Staff Clinical Licensure                                                                                     |                                                               | 0%                                      | 5                                 | 0.00                                 |
| Incentives Total                                                                                             | 5.57                                                          |                                         | 24                                | 0.00                                 |
| Maximum total                                                                                                | Maximum total combined incentive credit allowed is 10 points. |                                         | Incentives Awarded                | 0.00                                 |
| *Performance calculation descriptions can be found in the FY 2017 RBWO PBP Measurements and Standards Guide. |                                                               |                                         |                                   |                                      |