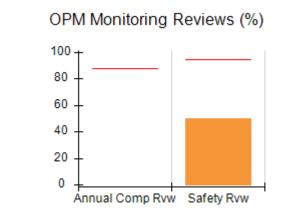

## Performance-Based Placement Measures RBWO Provider GA+SCORECARD - CPA

| Provider/Program Name: All God's Children - (861) - CPA          |                                    |                                         |                                   |                                      |  |
|------------------------------------------------------------------|------------------------------------|-----------------------------------------|-----------------------------------|--------------------------------------|--|
| 1671 Meriweather Dr., Watkinsville, GA 30677 Phone: 706-316-2421 |                                    | Quarterly Scores (Grades)               |                                   | Current Quarter<br>Score (Grade)     |  |
|                                                                  |                                    | Q1: 95.46 (A)                           | Q2: 99.18 (A+)                    | 88.03%                               |  |
| Vendor ID# 35219                                                 |                                    | Q3: 88.03 (B+)                          | Q4: N/A                           | (B+)                                 |  |
| # New Foster Homes During Quarter: 0                             |                                    | # Children in Care During<br>Quarter: 9 | # Placements During<br>Quarter: 9 | # Children in Care On<br>Last Day: 3 |  |
|                                                                  | Avg<br>Performance All<br>CPAs (%) | Provider<br>Performance (%)*            | Possible Points<br>(Weight)       | Provider Points<br>Earned            |  |
| OPM Monitoring Reviews                                           |                                    |                                         |                                   |                                      |  |
| Annual Comprehensive Reviews                                     | 88%                                | Not Yet Conducted                       |                                   |                                      |  |
| Safety Reviews                                                   | 94%                                | 98%                                     | 15                                | 14.75                                |  |
| Monitoring Sub-Total                                             |                                    |                                         | 15                                | 14.75                                |  |
| CPA Safety Outcomes                                              |                                    |                                         |                                   |                                      |  |
| Incidence of Maltreatment                                        | 0.11%                              | No Substantiated<br>Reports             | 10                                | 10.00                                |  |
| Staff Training                                                   | 76%                                | 100%                                    | 10                                | 10.00                                |  |
| Safety Sub-Total                                                 |                                    |                                         | 20                                | 20.00                                |  |
| CPA Permanency Outcomes                                          |                                    |                                         |                                   |                                      |  |
| Placement Stability                                              | 93%                                | 67%                                     | 15                                | 10.05                                |  |
| Permanency Sub-Total                                             |                                    |                                         | 15                                | 10.05                                |  |
| CPA Well-Being Outcomes                                          |                                    |                                         |                                   |                                      |  |
| EPSDT Medical Visits                                             | 84%                                | 67%                                     | 4                                 | 2.68                                 |  |
| EPSDT Dental Visits                                              | 71%                                | 100%                                    | 4                                 | 4.00                                 |  |
| Academic Supports                                                | 76%                                | 18%                                     | 3                                 | 0.54                                 |  |
| Provider ECEM Visits                                             | 91%                                | 100%                                    | 7                                 | 7.00                                 |  |
| Provider General Contacts                                        | 88%                                | 100%                                    | 7                                 | 7.00                                 |  |
| Placements with Siblings                                         | 59%                                | Not Eligible                            | Not Scored                        | Not Scored                           |  |
| Placements within Legal County                                   | 13%                                | Not Eligible                            | Not Scored                        | Not Scored                           |  |
| Well-Being Sub-Total                                             |                                    |                                         | 25                                | 21.22                                |  |
| *Performance calculation descriptions can b                      | e found in the FY 20°              | 17 RBWO PBP Measureme                   | ents and Standards Guide          |                                      |  |
| Monitoring & Outcome                                             | es: Possible Po                    | oints = 75                              | Points Ear                        | ned: 66.02                           |  |