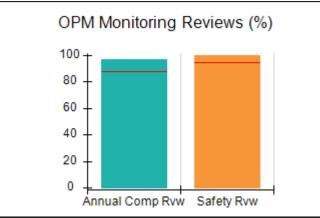

## Performance-Based Placement Measures RBWO Provider GA+SCORECARD - CPA

| Provider/Program Name: All God's Children - (861) - CPA          |                                    |                                         |                                   |                                      |  |
|------------------------------------------------------------------|------------------------------------|-----------------------------------------|-----------------------------------|--------------------------------------|--|
| 1671 Meriweather Dr., Watkinsville, GA 30677 Phone: 706-316-2421 |                                    | Quarterly Scores (Grades)               |                                   | Current Quarter<br>Score (Grade)     |  |
|                                                                  |                                    | Q1: 95.46 (A)                           | Q2: 99.18 (A+)                    | 88.03%                               |  |
| Vendor ID# 35219                                                 |                                    | Q3: 88.03 (B+)                          | Q4: N/A                           | (B+)                                 |  |
| # New Foster Homes During Quarter: 0                             |                                    | # Children in Care During<br>Quarter: 9 | # Placements During<br>Quarter: 9 | # Children in Care On<br>Last Day: 3 |  |
|                                                                  | Avg<br>Performance All<br>CPAs (%) | Provider<br>Performance (%)*            | Possible Points<br>(Weight)       | Provider Points<br>Earned            |  |
| OPM Monitoring Reviews                                           |                                    |                                         |                                   |                                      |  |
| Annual Comprehensive Reviews                                     | 88%                                | Not Yet Conducted                       |                                   |                                      |  |
| Safety Reviews                                                   | 94%                                | 98%                                     | 15                                | 14.75                                |  |
| Monitoring Sub-Total                                             |                                    |                                         | 15                                | 14.75                                |  |
| CPA Safety Outcomes                                              |                                    |                                         |                                   |                                      |  |
| Incidence of Maltreatment                                        | 0.11%                              | No Substantiated<br>Reports             | 10                                | 10.00                                |  |
| Staff Training                                                   | 76%                                | 100%                                    | 10                                | 10.00                                |  |
| Safety Sub-Total                                                 |                                    |                                         | 20                                | 20.00                                |  |
| CPA Permanency Outcomes                                          |                                    |                                         |                                   |                                      |  |
| Placement Stability                                              | 93%                                | 67%                                     | 15                                | 10.05                                |  |
| Permanency Sub-Total                                             |                                    |                                         | 15                                | 10.05                                |  |
| CPA Well-Being Outcomes                                          |                                    |                                         |                                   |                                      |  |
| EPSDT Medical Visits                                             | 84%                                | 67%                                     | 4                                 | 2.68                                 |  |
| EPSDT Dental Visits                                              | 71%                                | 100%                                    | 4                                 | 4.00                                 |  |
| Academic Supports                                                | 76%                                | 18%                                     | 3                                 | 0.54                                 |  |
| Provider ECEM Visits                                             | 91%                                | 100%                                    | 7                                 | 7.00                                 |  |
| Provider General Contacts                                        | 88%                                | 100%                                    | 7                                 | 7.00                                 |  |
| Placements with Siblings                                         | 59%                                | Not Eligible                            | Not Scored                        | Not Scored                           |  |
| Placements within Legal County                                   | 13%                                | Not Eligible                            | Not Scored                        | Not Scored                           |  |
| Well-Being Sub-Total                                             |                                    |                                         | 25                                | 21.22                                |  |
| *Performance calculation descriptions can b                      | e found in the FY 20°              | 17 RBWO PBP Measureme                   | ents and Standards Guide          |                                      |  |
| Monitoring & Outcome                                             | es: Possible Po                    | oints = 75                              | Points Ear                        | ned: 66.02                           |  |