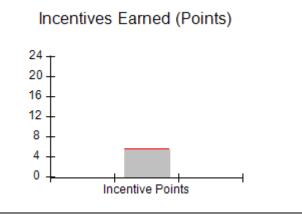

## Performance-Based Placement Measures RBWO Provider GA+SCORECARD - CPA

Report Quarter: Q3 FY2017

| # New Foster Homes During Quarter: 0                                                                         |                                                               | # Children in Care During<br>Quarter: 9 | # Placements During<br>Quarter: 9 | # Children in Care On<br>Last Day: 3 |
|--------------------------------------------------------------------------------------------------------------|---------------------------------------------------------------|-----------------------------------------|-----------------------------------|--------------------------------------|
| CPA Incentive Credits                                                                                        | Avg<br>Performance All<br>CPAs (%)                            | Provider<br>Performance (%)*            | Possible Points<br>(Weight)       | Provider Points<br>Earned            |
| Early EPSDT Medical Visits                                                                                   |                                                               | 0%                                      | 2                                 | 0.00                                 |
| Early EPSDT Dental Visits                                                                                    |                                                               | Not Eligible                            | 2                                 |                                      |
| Permanency Contacts                                                                                          |                                                               | 0%                                      | 5                                 | 0.00                                 |
| Additional Academic Supports                                                                                 |                                                               | 0%                                      | 2                                 | 0.00                                 |
| Foster Hm Retention Rate (threshold = 90)                                                                    |                                                               | 75%                                     | 2                                 | 0.00                                 |
| Foster Hm Recruitment (threshold = 100)                                                                      |                                                               | 0%                                      | 2                                 | 0.00                                 |
| Active Agency Accreditation                                                                                  |                                                               | 0%                                      | 4                                 | 0.00                                 |
| Staff Clinical Licensure                                                                                     |                                                               | 0%                                      | 5                                 | 0.00                                 |
| Incentives Total                                                                                             | 5.57                                                          |                                         | 24                                | 0.00                                 |
| Maximum total                                                                                                | Maximum total combined incentive credit allowed is 10 points. |                                         | Incentives Awarded                | 0.00                                 |
| *Performance calculation descriptions can be found in the FY 2017 RBWO PBP Measurements and Standards Guide. |                                                               |                                         |                                   |                                      |