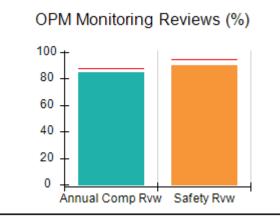

## Performance-Based Placement Measures RBWO Provider GA+SCORECARD - CPA

| Provider/Program Name: All God's Children - (861) - CPA          |                                    |                                         |                                   |                                      |  |
|------------------------------------------------------------------|------------------------------------|-----------------------------------------|-----------------------------------|--------------------------------------|--|
| 1671 Meriweather Dr., Watkinsville, GA 30677 Phone: 706-316-2421 |                                    | Quarterly Scores (Grades)               |                                   | Current Quarter<br>Score (Grade)     |  |
|                                                                  |                                    | Q1: 95.46 (A)                           | Q2: 99.18 (A+)                    | 88.03%                               |  |
| Vendor ID# 35219                                                 |                                    | Q3: 88.03 (B+)                          | Q4: N/A                           | (B+)                                 |  |
| # New Foster Homes During Quarter: 0                             |                                    | # Children in Care During<br>Quarter: 9 | # Placements During<br>Quarter: 9 | # Children in Care On<br>Last Day: 3 |  |
|                                                                  | Avg<br>Performance All<br>CPAs (%) | Provider<br>Performance (%)*            | Possible Points<br>(Weight)       | Provider Points<br>Earned            |  |
| OPM Monitoring Reviews                                           |                                    |                                         |                                   |                                      |  |
| Annual Comprehensive Reviews                                     | 88%                                | Not Yet Conducted                       |                                   |                                      |  |
| Safety Reviews                                                   | 94%                                | 98%                                     | 15                                | 14.75                                |  |
| Monitoring Sub-Total                                             |                                    |                                         | 15                                | 14.75                                |  |
| CPA Safety Outcomes                                              |                                    |                                         |                                   |                                      |  |
| Incidence of Maltreatment                                        | 0.11%                              | No Substantiated<br>Reports             | 10                                | 10.00                                |  |
| Staff Training                                                   | 76%                                | 100%                                    | 10                                | 10.00                                |  |
| Safety Sub-Total                                                 |                                    |                                         | 20                                | 20.00                                |  |
| CPA Permanency Outcomes                                          |                                    |                                         |                                   |                                      |  |
| Placement Stability                                              | 93%                                | 67%                                     | 15                                | 10.05                                |  |
| Permanency Sub-Total                                             |                                    |                                         | 15                                | 10.05                                |  |
| CPA Well-Being Outcomes                                          |                                    |                                         |                                   |                                      |  |
| EPSDT Medical Visits                                             | 84%                                | 67%                                     | 4                                 | 2.68                                 |  |
| EPSDT Dental Visits                                              | 71%                                | 100%                                    | 4                                 | 4.00                                 |  |
| Academic Supports                                                | 76%                                | 18%                                     | 3                                 | 0.54                                 |  |
| Provider ECEM Visits                                             | 91%                                | 100%                                    | 7                                 | 7.00                                 |  |
| Provider General Contacts                                        | 88%                                | 100%                                    | 7                                 | 7.00                                 |  |
| Placements with Siblings                                         | 59%                                | Not Eligible                            | Not Scored                        | Not Scored                           |  |
| Placements within Legal County                                   | 13%                                | Not Eligible                            | Not Scored                        | Not Scored                           |  |
| Well-Being Sub-Total                                             |                                    |                                         | 25                                | 21.22                                |  |
| *Performance calculation descriptions can b                      | e found in the FY 20°              | 17 RBWO PBP Measureme                   | ents and Standards Guide          |                                      |  |
| Monitoring & Outcome                                             | es: Possible Po                    | oints = 75                              | Points Ear                        | ned: 66.02                           |  |