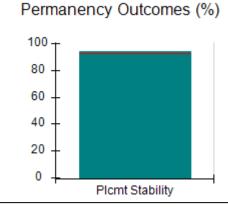

## Performance-Based Placement Measures RBWO Provider GA+SCORECARD - CPA

| Provider/Program Name: All God's Children - (861) - CPA          |                                    |                                         |                                   |                                      |  |
|------------------------------------------------------------------|------------------------------------|-----------------------------------------|-----------------------------------|--------------------------------------|--|
| 1671 Meriweather Dr., Watkinsville, GA 30677 Phone: 706-316-2421 |                                    | Quarterly Scores (Grades)               |                                   | Current Quarter<br>Score (Grade)     |  |
|                                                                  |                                    | Q1: 95.46 (A)                           | Q2: 99.18 (A+)                    | 88.03%                               |  |
| Vendor ID# 35219                                                 |                                    | Q3: 88.03 (B+)                          | Q4: N/A                           | (B+)                                 |  |
| # New Foster Homes During Quarter: 0                             |                                    | # Children in Care During<br>Quarter: 9 | # Placements During<br>Quarter: 9 | # Children in Care On<br>Last Day: 3 |  |
|                                                                  | Avg<br>Performance All<br>CPAs (%) | Provider<br>Performance (%)*            | Possible Points<br>(Weight)       | Provider Points<br>Earned            |  |
| OPM Monitoring Reviews                                           |                                    |                                         |                                   |                                      |  |
| Annual Comprehensive Reviews                                     | 88%                                | Not Yet Conducted                       |                                   |                                      |  |
| Safety Reviews                                                   | 94%                                | 98%                                     | 15                                | 14.75                                |  |
| Monitoring Sub-Total                                             |                                    |                                         | 15                                | 14.75                                |  |
| CPA Safety Outcomes                                              |                                    |                                         |                                   |                                      |  |
| Incidence of Maltreatment                                        | 0.11%                              | No Substantiated<br>Reports             | 10                                | 10.00                                |  |
| Staff Training                                                   | 76%                                | 100%                                    | 10                                | 10.00                                |  |
| Safety Sub-Total                                                 |                                    |                                         | 20                                | 20.00                                |  |
| CPA Permanency Outcomes                                          |                                    |                                         |                                   |                                      |  |
| Placement Stability                                              | 93%                                | 67%                                     | 15                                | 10.05                                |  |
| Permanency Sub-Total                                             |                                    |                                         | 15                                | 10.05                                |  |
| CPA Well-Being Outcomes                                          |                                    |                                         |                                   |                                      |  |
| EPSDT Medical Visits                                             | 84%                                | 67%                                     | 4                                 | 2.68                                 |  |
| EPSDT Dental Visits                                              | 71%                                | 100%                                    | 4                                 | 4.00                                 |  |
| Academic Supports                                                | 76%                                | 18%                                     | 3                                 | 0.54                                 |  |
| Provider ECEM Visits                                             | 91%                                | 100%                                    | 7                                 | 7.00                                 |  |
| Provider General Contacts                                        | 88%                                | 100%                                    | 7                                 | 7.00                                 |  |
| Placements with Siblings                                         | 59%                                | Not Eligible                            | Not Scored                        | Not Scored                           |  |
| Placements within Legal County                                   | 13%                                | Not Eligible                            | Not Scored                        | Not Scored                           |  |
| Well-Being Sub-Total                                             |                                    |                                         | 25                                | 21.22                                |  |
| *Performance calculation descriptions can b                      | e found in the FY 20°              | 17 RBWO PBP Measureme                   | ents and Standards Guide          |                                      |  |
| Monitoring & Outcome                                             | es: Possible Po                    | oints = 75                              | Points Ear                        | ned: 66.02                           |  |