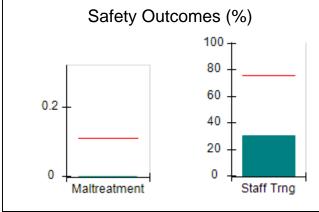

## Performance-Based Placement Measures RBWO Provider GA+SCORECARD - CPA

| Provider/Program Name: All God's Children - (861) - CPA          |                                    |                                         |                                   |                                      |  |
|------------------------------------------------------------------|------------------------------------|-----------------------------------------|-----------------------------------|--------------------------------------|--|
| 1671 Meriweather Dr., Watkinsville, GA 30677 Phone: 706-316-2421 |                                    | Quarterly Scores (Grades)               |                                   | Current Quarter<br>Score (Grade)     |  |
|                                                                  |                                    | Q1: 95.46 (A)                           | Q2: 99.18 (A+)                    | 88.03%                               |  |
| Vendor ID# 35219                                                 |                                    | Q3: 88.03 (B+)                          | Q4: N/A                           | (B+)                                 |  |
| # New Foster Homes During Quarter: 0                             |                                    | # Children in Care During<br>Quarter: 9 | # Placements During<br>Quarter: 9 | # Children in Care On<br>Last Day: 3 |  |
|                                                                  | Avg<br>Performance All<br>CPAs (%) | Provider<br>Performance (%)*            | Possible Points<br>(Weight)       | Provider Points<br>Earned            |  |
| OPM Monitoring Reviews                                           |                                    |                                         |                                   |                                      |  |
| Annual Comprehensive Reviews                                     | 88%                                | Not Yet Conducted                       |                                   |                                      |  |
| Safety Reviews                                                   | 94%                                | 98%                                     | 15                                | 14.75                                |  |
| Monitoring Sub-Total                                             |                                    |                                         | 15                                | 14.75                                |  |
| CPA Safety Outcomes                                              |                                    |                                         |                                   |                                      |  |
| Incidence of Maltreatment                                        | 0.11%                              | No Substantiated<br>Reports             | 10                                | 10.00                                |  |
| Staff Training                                                   | 76%                                | 100%                                    | 10                                | 10.00                                |  |
| Safety Sub-Total                                                 |                                    |                                         | 20                                | 20.00                                |  |
| CPA Permanency Outcomes                                          |                                    |                                         |                                   |                                      |  |
| Placement Stability                                              | 93%                                | 67%                                     | 15                                | 10.05                                |  |
| Permanency Sub-Total                                             |                                    |                                         | 15                                | 10.05                                |  |
| CPA Well-Being Outcomes                                          |                                    |                                         |                                   |                                      |  |
| EPSDT Medical Visits                                             | 84%                                | 67%                                     | 4                                 | 2.68                                 |  |
| EPSDT Dental Visits                                              | 71%                                | 100%                                    | 4                                 | 4.00                                 |  |
| Academic Supports                                                | 76%                                | 18%                                     | 3                                 | 0.54                                 |  |
| Provider ECEM Visits                                             | 91%                                | 100%                                    | 7                                 | 7.00                                 |  |
| Provider General Contacts                                        | 88%                                | 100%                                    | 7                                 | 7.00                                 |  |
| Placements with Siblings                                         | 59%                                | Not Eligible                            | Not Scored                        | Not Scored                           |  |
| Placements within Legal County                                   | 13%                                | Not Eligible                            | Not Scored                        | Not Scored                           |  |
| Well-Being Sub-Total                                             |                                    |                                         | 25                                | 21.22                                |  |
| *Performance calculation descriptions can b                      | e found in the FY 20°              | 17 RBWO PBP Measureme                   | ents and Standards Guide          |                                      |  |
| Monitoring & Outcome                                             | es: Possible Po                    | oints = 75                              | Points Ear                        | ned: 66.02                           |  |