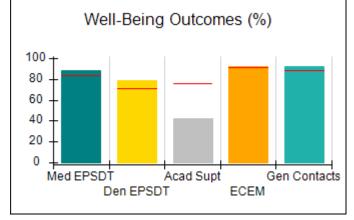

## Performance-Based Placement Measures RBWO Provider GA+SCORECARD - CPA

| Provider/Program Name: All God's Children - (861) - CPA          |                                    |                                         |                                   |                                      |  |
|------------------------------------------------------------------|------------------------------------|-----------------------------------------|-----------------------------------|--------------------------------------|--|
| 1671 Meriweather Dr., Watkinsville, GA 30677 Phone: 706-316-2421 |                                    | Quarterly Scores (Grades)               |                                   | Current Quarter<br>Score (Grade)     |  |
|                                                                  |                                    | Q1: 95.46 (A)                           | Q2: 99.18 (A+)                    | 88.03%                               |  |
| Vendor ID# 35219                                                 |                                    | Q3: 88.03 (B+)                          | Q4: N/A                           | (B+)                                 |  |
| # New Foster Homes During Quarter: 0                             |                                    | # Children in Care During<br>Quarter: 9 | # Placements During<br>Quarter: 9 | # Children in Care On<br>Last Day: 3 |  |
|                                                                  | Avg<br>Performance All<br>CPAs (%) | Provider<br>Performance (%)*            | Possible Points<br>(Weight)       | Provider Points<br>Earned            |  |
| OPM Monitoring Reviews                                           |                                    |                                         |                                   |                                      |  |
| Annual Comprehensive Reviews                                     | 88%                                | Not Yet Conducted                       |                                   |                                      |  |
| Safety Reviews                                                   | 94%                                | 98%                                     | 15                                | 14.75                                |  |
| Monitoring Sub-Total                                             |                                    |                                         | 15                                | 14.75                                |  |
| CPA Safety Outcomes                                              |                                    |                                         |                                   |                                      |  |
| Incidence of Maltreatment                                        | 0.11%                              | No Substantiated<br>Reports             | 10                                | 10.00                                |  |
| Staff Training                                                   | 76%                                | 100%                                    | 10                                | 10.00                                |  |
| Safety Sub-Total                                                 |                                    |                                         | 20                                | 20.00                                |  |
| CPA Permanency Outcomes                                          |                                    |                                         |                                   |                                      |  |
| Placement Stability                                              | 93%                                | 67%                                     | 15                                | 10.05                                |  |
| Permanency Sub-Total                                             |                                    |                                         | 15                                | 10.05                                |  |
| CPA Well-Being Outcomes                                          |                                    |                                         |                                   |                                      |  |
| EPSDT Medical Visits                                             | 84%                                | 67%                                     | 4                                 | 2.68                                 |  |
| EPSDT Dental Visits                                              | 71%                                | 100%                                    | 4                                 | 4.00                                 |  |
| Academic Supports                                                | 76%                                | 18%                                     | 3                                 | 0.54                                 |  |
| Provider ECEM Visits                                             | 91%                                | 100%                                    | 7                                 | 7.00                                 |  |
| Provider General Contacts                                        | 88%                                | 100%                                    | 7                                 | 7.00                                 |  |
| Placements with Siblings                                         | 59%                                | Not Eligible                            | Not Scored                        | Not Scored                           |  |
| Placements within Legal County                                   | 13%                                | Not Eligible                            | Not Scored                        | Not Scored                           |  |
| Well-Being Sub-Total                                             |                                    |                                         | 25                                | 21.22                                |  |
| *Performance calculation descriptions can b                      | e found in the FY 20°              | 17 RBWO PBP Measureme                   | ents and Standards Guide          |                                      |  |
| Monitoring & Outcome                                             | es: Possible Po                    | oints = 75                              | Points Ear                        | ned: 66.02                           |  |