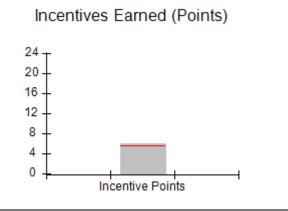

## Performance-Based Placement Measures RBWO Provider GA+SCORECARD - CPA

Report Quarter: Q3 FY2017

| # New Foster Homes During Quarter: 0                                                                         |                                                               | # Children in Care During<br>Quarter: 9 | # Placements During<br>Quarter: 9 | # Children in Care On<br>Last Day: 3 |
|--------------------------------------------------------------------------------------------------------------|---------------------------------------------------------------|-----------------------------------------|-----------------------------------|--------------------------------------|
| CPA Incentive Credits                                                                                        | Avg<br>Performance All<br>CPAs (%)                            | Provider<br>Performance (%)*            | Possible Points<br>(Weight)       | Provider Points<br>Earned            |
| Early EPSDT Medical Visits                                                                                   |                                                               | 0%                                      | 2                                 | 0.00                                 |
| Early EPSDT Dental Visits                                                                                    |                                                               | Not Eligible                            | 2                                 |                                      |
| Permanency Contacts                                                                                          |                                                               | 0%                                      | 5                                 | 0.00                                 |
| Additional Academic Supports                                                                                 |                                                               | 0%                                      | 2                                 | 0.00                                 |
| Foster Hm Retention Rate (threshold = 90)                                                                    |                                                               | 75%                                     | 2                                 | 0.00                                 |
| Foster Hm Recruitment (threshold = 100)                                                                      |                                                               | 0%                                      | 2                                 | 0.00                                 |
| Active Agency Accreditation                                                                                  |                                                               | 0%                                      | 4                                 | 0.00                                 |
| Staff Clinical Licensure                                                                                     |                                                               | 0%                                      | 5                                 | 0.00                                 |
| Incentives Total                                                                                             | 5.57                                                          |                                         | 24                                | 0.00                                 |
| Maximum total                                                                                                | Maximum total combined incentive credit allowed is 10 points. |                                         | Incentives Awarded                | 0.00                                 |
| *Performance calculation descriptions can be found in the FY 2017 RBWO PBP Measurements and Standards Guide. |                                                               |                                         |                                   |                                      |