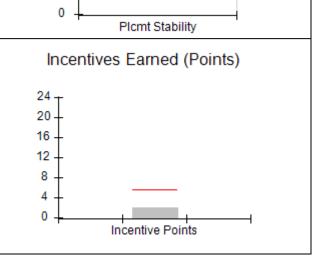

## Performance-Based Placement Measures RBWO Provider GA+SCORECARD - CPA

| Provider/Program Name: All God's Children - (861) - CPA          |                                    |                                         |                                   |                                      |  |
|------------------------------------------------------------------|------------------------------------|-----------------------------------------|-----------------------------------|--------------------------------------|--|
| 1671 Meriweather Dr., Watkinsville, GA 30677 Phone: 706-316-2421 |                                    | Quarterly Scores (Grades)               |                                   | Current Quarter<br>Score (Grade)     |  |
|                                                                  |                                    | Q1: 95.46 (A)                           | Q2: 99.18 (A+)                    | 88.03%                               |  |
| Vendor ID# 35219                                                 |                                    | Q3: 88.03 (B+)                          | Q4: N/A                           | (B+)                                 |  |
| # New Foster Homes During Quarter: 0                             |                                    | # Children in Care During<br>Quarter: 9 | # Placements During<br>Quarter: 9 | # Children in Care On<br>Last Day: 3 |  |
|                                                                  | Avg<br>Performance All<br>CPAs (%) | Provider<br>Performance (%)*            | Possible Points<br>(Weight)       | Provider Points<br>Earned            |  |
| OPM Monitoring Reviews                                           |                                    |                                         |                                   |                                      |  |
| Annual Comprehensive Reviews                                     | 88%                                | Not Yet Conducted                       |                                   |                                      |  |
| Safety Reviews                                                   | 94%                                | 98%                                     | 15                                | 14.75                                |  |
| Monitoring Sub-Total                                             |                                    |                                         | 15                                | 14.75                                |  |
| CPA Safety Outcomes                                              |                                    |                                         |                                   |                                      |  |
| Incidence of Maltreatment                                        | 0.11%                              | No Substantiated<br>Reports             | 10                                | 10.00                                |  |
| Staff Training                                                   | 76%                                | 100%                                    | 10                                | 10.00                                |  |
| Safety Sub-Total                                                 |                                    |                                         | 20                                | 20.00                                |  |
| CPA Permanency Outcomes                                          |                                    |                                         |                                   |                                      |  |
| Placement Stability                                              | 93%                                | 67%                                     | 15                                | 10.05                                |  |
| Permanency Sub-Total                                             |                                    |                                         | 15                                | 10.05                                |  |
| CPA Well-Being Outcomes                                          |                                    |                                         |                                   |                                      |  |
| EPSDT Medical Visits                                             | 84%                                | 67%                                     | 4                                 | 2.68                                 |  |
| EPSDT Dental Visits                                              | 71%                                | 100%                                    | 4                                 | 4.00                                 |  |
| Academic Supports                                                | 76%                                | 18%                                     | 3                                 | 0.54                                 |  |
| Provider ECEM Visits                                             | 91%                                | 100%                                    | 7                                 | 7.00                                 |  |
| Provider General Contacts                                        | 88%                                | 100%                                    | 7                                 | 7.00                                 |  |
| Placements with Siblings                                         | 59%                                | Not Eligible                            | Not Scored                        | Not Scored                           |  |
| Placements within Legal County                                   | 13%                                | Not Eligible                            | Not Scored                        | Not Scored                           |  |
| Well-Being Sub-Total                                             |                                    |                                         | 25                                | 21.22                                |  |
| *Performance calculation descriptions can b                      | e found in the FY 20°              | 17 RBWO PBP Measureme                   | ents and Standards Guide          |                                      |  |
| Monitoring & Outcome                                             | es: Possible Po                    | oints = 75                              | Points Ear                        | ned: 66.02                           |  |

## Performance-Based Placement Measures RBWO Provider GA+SCORECARD - CPA

Report Quarter: Q3 FY2017

| # New Foster Homes During Quarter: 0                                                                         |                                                               | # Children in Care During<br>Quarter: 9 | # Placements During<br>Quarter: 9 | # Children in Care On<br>Last Day: 3 |
|--------------------------------------------------------------------------------------------------------------|---------------------------------------------------------------|-----------------------------------------|-----------------------------------|--------------------------------------|
| CPA Incentive Credits                                                                                        | Avg<br>Performance All<br>CPAs (%)                            | Provider<br>Performance (%)*            | Possible Points<br>(Weight)       | Provider Points<br>Earned            |
| Early EPSDT Medical Visits                                                                                   |                                                               | 0%                                      | 2                                 | 0.00                                 |
| Early EPSDT Dental Visits                                                                                    |                                                               | Not Eligible                            | 2                                 |                                      |
| Permanency Contacts                                                                                          |                                                               | 0%                                      | 5                                 | 0.00                                 |
| Additional Academic Supports                                                                                 |                                                               | 0%                                      | 2                                 | 0.00                                 |
| Foster Hm Retention Rate (threshold = 90)                                                                    |                                                               | 75%                                     | 2                                 | 0.00                                 |
| Foster Hm Recruitment (threshold = 100)                                                                      |                                                               | 0%                                      | 2                                 | 0.00                                 |
| Active Agency Accreditation                                                                                  |                                                               | 0%                                      | 4                                 | 0.00                                 |
| Staff Clinical Licensure                                                                                     |                                                               | 0%                                      | 5                                 | 0.00                                 |
| Incentives Total                                                                                             | 5.57                                                          |                                         | 24                                | 0.00                                 |
| Maximum total                                                                                                | Maximum total combined incentive credit allowed is 10 points. |                                         | Incentives Awarded                | 0.00                                 |
| *Performance calculation descriptions can be found in the FY 2017 RBWO PBP Measurements and Standards Guide. |                                                               |                                         |                                   |                                      |