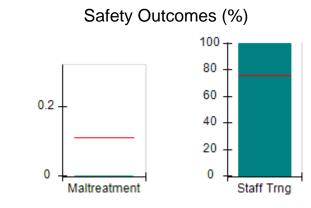

## Performance-Based Placement Measures RBWO Provider GA+SCORECARD - CPA

| Provider/Program Name: All God's Children - (861) - CPA          |                                    |                                         |                                   |                                      |  |
|------------------------------------------------------------------|------------------------------------|-----------------------------------------|-----------------------------------|--------------------------------------|--|
| 1671 Meriweather Dr., Watkinsville, GA 30677 Phone: 706-316-2421 |                                    | Quarterly Scores (Grades)               |                                   | Current Quarter<br>Score (Grade)     |  |
|                                                                  |                                    | Q1: 95.46 (A)                           | Q2: 99.18 (A+)                    | 88.03%                               |  |
| Vendor ID# 35219                                                 |                                    | Q3: 88.03 (B+)                          | Q4: N/A                           | (B+)                                 |  |
| # New Foster Homes During Quarter: 0                             |                                    | # Children in Care During<br>Quarter: 9 | # Placements During<br>Quarter: 9 | # Children in Care On<br>Last Day: 3 |  |
|                                                                  | Avg<br>Performance All<br>CPAs (%) | Provider<br>Performance (%)*            | Possible Points<br>(Weight)       | Provider Points<br>Earned            |  |
| OPM Monitoring Reviews                                           |                                    |                                         |                                   |                                      |  |
| Annual Comprehensive Reviews                                     | 88%                                | Not Yet Conducted                       |                                   |                                      |  |
| Safety Reviews                                                   | 94%                                | 98%                                     | 15                                | 14.75                                |  |
| Monitoring Sub-Total                                             |                                    |                                         | 15                                | 14.75                                |  |
| CPA Safety Outcomes                                              |                                    |                                         |                                   |                                      |  |
| Incidence of Maltreatment                                        | 0.11%                              | No Substantiated<br>Reports             | 10                                | 10.00                                |  |
| Staff Training                                                   | 76%                                | 100%                                    | 10                                | 10.00                                |  |
| Safety Sub-Total                                                 |                                    |                                         | 20                                | 20.00                                |  |
| CPA Permanency Outcomes                                          |                                    |                                         |                                   |                                      |  |
| Placement Stability                                              | 93%                                | 67%                                     | 15                                | 10.05                                |  |
| Permanency Sub-Total                                             |                                    |                                         | 15                                | 10.05                                |  |
| CPA Well-Being Outcomes                                          |                                    |                                         |                                   |                                      |  |
| EPSDT Medical Visits                                             | 84%                                | 67%                                     | 4                                 | 2.68                                 |  |
| EPSDT Dental Visits                                              | 71%                                | 100%                                    | 4                                 | 4.00                                 |  |
| Academic Supports                                                | 76%                                | 18%                                     | 3                                 | 0.54                                 |  |
| Provider ECEM Visits                                             | 91%                                | 100%                                    | 7                                 | 7.00                                 |  |
| Provider General Contacts                                        | 88%                                | 100%                                    | 7                                 | 7.00                                 |  |
| Placements with Siblings                                         | 59%                                | Not Eligible                            | Not Scored                        | Not Scored                           |  |
| Placements within Legal County                                   | 13%                                | Not Eligible                            | Not Scored                        | Not Scored                           |  |
| Well-Being Sub-Total                                             |                                    |                                         | 25                                | 21.22                                |  |
| *Performance calculation descriptions can b                      | e found in the FY 20°              | 17 RBWO PBP Measureme                   | ents and Standards Guide          |                                      |  |
| Monitoring & Outcome                                             | es: Possible Po                    | oints = 75                              | Points Ear                        | ned: 66.02                           |  |