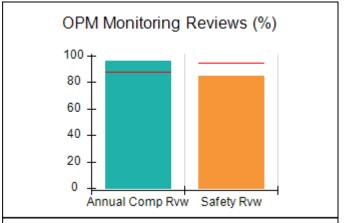

## Performance-Based Placement Measures RBWO Provider GA+SCORECARD - CPA

| Provider/Program Name: All God's Children - (861) - CPA          |                                    |                                         |                                   |                                      |  |
|------------------------------------------------------------------|------------------------------------|-----------------------------------------|-----------------------------------|--------------------------------------|--|
| 1671 Meriweather Dr., Watkinsville, GA 30677 Phone: 706-316-2421 |                                    | Quarterly Scores (Grades)               |                                   | Current Quarter<br>Score (Grade)     |  |
|                                                                  |                                    | Q1: 95.46 (A)                           | Q2: 99.18 (A+)                    | 88.03%                               |  |
| Vendor ID# 35219                                                 |                                    | Q3: 88.03 (B+)                          | Q4: N/A                           | (B+)                                 |  |
| # New Foster Homes During Quarter: 0                             |                                    | # Children in Care During<br>Quarter: 9 | # Placements During<br>Quarter: 9 | # Children in Care On<br>Last Day: 3 |  |
|                                                                  | Avg<br>Performance All<br>CPAs (%) | Provider<br>Performance (%)*            | Possible Points<br>(Weight)       | Provider Points<br>Earned            |  |
| OPM Monitoring Reviews                                           |                                    |                                         |                                   |                                      |  |
| Annual Comprehensive Reviews                                     | 88%                                | Not Yet Conducted                       |                                   |                                      |  |
| Safety Reviews                                                   | 94%                                | 98%                                     | 15                                | 14.75                                |  |
| Monitoring Sub-Total                                             |                                    |                                         | 15                                | 14.75                                |  |
| CPA Safety Outcomes                                              |                                    |                                         |                                   |                                      |  |
| Incidence of Maltreatment                                        | 0.11%                              | No Substantiated<br>Reports             | 10                                | 10.00                                |  |
| Staff Training                                                   | 76%                                | 100%                                    | 10                                | 10.00                                |  |
| Safety Sub-Total                                                 |                                    |                                         | 20                                | 20.00                                |  |
| CPA Permanency Outcomes                                          |                                    |                                         |                                   |                                      |  |
| Placement Stability                                              | 93%                                | 67%                                     | 15                                | 10.05                                |  |
| Permanency Sub-Total                                             |                                    |                                         | 15                                | 10.05                                |  |
| CPA Well-Being Outcomes                                          |                                    |                                         |                                   |                                      |  |
| EPSDT Medical Visits                                             | 84%                                | 67%                                     | 4                                 | 2.68                                 |  |
| EPSDT Dental Visits                                              | 71%                                | 100%                                    | 4                                 | 4.00                                 |  |
| Academic Supports                                                | 76%                                | 18%                                     | 3                                 | 0.54                                 |  |
| Provider ECEM Visits                                             | 91%                                | 100%                                    | 7                                 | 7.00                                 |  |
| Provider General Contacts                                        | 88%                                | 100%                                    | 7                                 | 7.00                                 |  |
| Placements with Siblings                                         | 59%                                | Not Eligible                            | Not Scored                        | Not Scored                           |  |
| Placements within Legal County                                   | 13%                                | Not Eligible                            | Not Scored                        | Not Scored                           |  |
| Well-Being Sub-Total                                             |                                    |                                         | 25                                | 21.22                                |  |
| *Performance calculation descriptions can b                      | e found in the FY 20°              | 17 RBWO PBP Measureme                   | ents and Standards Guide          |                                      |  |
| Monitoring & Outcome                                             | es: Possible Po                    | oints = 75                              | Points Ear                        | ned: 66.02                           |  |