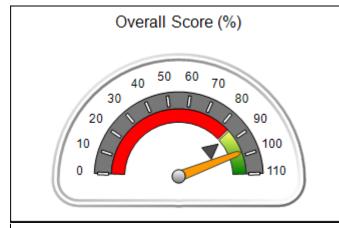

## **Performance-Based Placement Measures RBWO Provider GA+SCORECARD - CPA**

Report Quarter: Q3 FY2017

| Provider/Program Name: All God's Children - (861) - CPA                                  |                                         |                                   |                                      |  |  |  |
|------------------------------------------------------------------------------------------|-----------------------------------------|-----------------------------------|--------------------------------------|--|--|--|
| 1671 Meriweather Dr., Watkinsville, GA 30677 Quarterly Scores (Grades) Current Quarter S |                                         |                                   |                                      |  |  |  |
| Phone: 706-316-2421                                                                      | Q1: 95.46 (A)                           | Q2: 99.18 (A+)                    | 88.03%                               |  |  |  |
| Vendor ID# 35219                                                                         | Q3: 88.03 (B+)                          | Q4: N/A                           | (B+)                                 |  |  |  |
| # New Foster Homes During Quarter: 0                                                     | # Children in Care During<br>Quarter: 9 | # Placements During<br>Quarter: 9 | # Children in Care On Last<br>Day: 3 |  |  |  |

## Performance-Based Placement Measures RBWO Provider GA+SCORECARD - CPA

| Provider/Program Name: All God's Children - (861) - CPA          |                                    |                                         |                                   |                                      |  |
|------------------------------------------------------------------|------------------------------------|-----------------------------------------|-----------------------------------|--------------------------------------|--|
| 1671 Meriweather Dr., Watkinsville, GA 30677 Phone: 706-316-2421 |                                    | Quarterly Scores (Grades)               |                                   | Current Quarter<br>Score (Grade)     |  |
|                                                                  |                                    | Q1: 95.46 (A)                           | Q2: 99.18 (A+)                    | 88.03%                               |  |
| Vendor ID# 35219                                                 |                                    | Q3: 88.03 (B+)                          | Q4: N/A                           | (B+)                                 |  |
| # New Foster Homes During Quarter: 0                             |                                    | # Children in Care During<br>Quarter: 9 | # Placements During<br>Quarter: 9 | # Children in Care On<br>Last Day: 3 |  |
|                                                                  | Avg<br>Performance All<br>CPAs (%) | Provider<br>Performance (%)*            | Possible Points<br>(Weight)       | Provider Points<br>Earned            |  |
| OPM Monitoring Reviews                                           |                                    |                                         |                                   |                                      |  |
| Annual Comprehensive Reviews                                     | 88%                                | Not Yet Conducted                       |                                   |                                      |  |
| Safety Reviews                                                   | 94%                                | 98%                                     | 15                                | 14.75                                |  |
| Monitoring Sub-Total                                             |                                    |                                         | 15                                | 14.75                                |  |
| CPA Safety Outcomes                                              |                                    |                                         |                                   |                                      |  |
| Incidence of Maltreatment                                        | 0.11%                              | No Substantiated<br>Reports             | 10                                | 10.00                                |  |
| Staff Training                                                   | 76%                                | 100%                                    | 10                                | 10.00                                |  |
| Safety Sub-Total                                                 |                                    |                                         | 20                                | 20.00                                |  |
| CPA Permanency Outcomes                                          |                                    |                                         |                                   |                                      |  |
| Placement Stability                                              | 93%                                | 67%                                     | 15                                | 10.05                                |  |
| Permanency Sub-Total                                             |                                    |                                         | 15                                | 10.05                                |  |
| CPA Well-Being Outcomes                                          |                                    |                                         |                                   |                                      |  |
| EPSDT Medical Visits                                             | 84%                                | 67%                                     | 4                                 | 2.68                                 |  |
| EPSDT Dental Visits                                              | 71%                                | 100%                                    | 4                                 | 4.00                                 |  |
| Academic Supports                                                | 76%                                | 18%                                     | 3                                 | 0.54                                 |  |
| Provider ECEM Visits                                             | 91%                                | 100%                                    | 7                                 | 7.00                                 |  |
| Provider General Contacts                                        | 88%                                | 100%                                    | 7                                 | 7.00                                 |  |
| Placements with Siblings                                         | 59%                                | Not Eligible                            | Not Scored                        | Not Scored                           |  |
| Placements within Legal County                                   | 13%                                | Not Eligible                            | Not Scored                        | Not Scored                           |  |
| Well-Being Sub-Total                                             |                                    |                                         | 25                                | 21.22                                |  |
| *Performance calculation descriptions can b                      | e found in the FY 20°              | 17 RBWO PBP Measureme                   | ents and Standards Guide          |                                      |  |
| Monitoring & Outcome                                             | es: Possible Po                    | oints = 75                              | Points Ear                        | ned: 66.02                           |  |