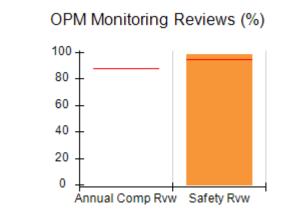

## Performance-Based Placement Measures RBWO Provider GA+SCORECARD - CPA

| Provider/Program Name: All God's Children - (861) - CPA          |                                    |                                         |                                   |                                      |  |
|------------------------------------------------------------------|------------------------------------|-----------------------------------------|-----------------------------------|--------------------------------------|--|
| 1671 Meriweather Dr., Watkinsville, GA 30677 Phone: 706-316-2421 |                                    | Quarterly Scores (Grades)               |                                   | Current Quarter<br>Score (Grade)     |  |
|                                                                  |                                    | Q1: 95.46 (A)                           | Q2: 99.18 (A+)                    | 88.03%                               |  |
| Vendor ID# 35219                                                 |                                    | Q3: 88.03 (B+)                          | Q4: N/A                           | (B+)                                 |  |
| # New Foster Homes During Quarter: 0                             |                                    | # Children in Care During<br>Quarter: 9 | # Placements During<br>Quarter: 9 | # Children in Care On<br>Last Day: 3 |  |
|                                                                  | Avg<br>Performance All<br>CPAs (%) | Provider<br>Performance (%)*            | Possible Points<br>(Weight)       | Provider Points<br>Earned            |  |
| OPM Monitoring Reviews                                           |                                    |                                         |                                   |                                      |  |
| Annual Comprehensive Reviews                                     | 88%                                | Not Yet Conducted                       |                                   |                                      |  |
| Safety Reviews                                                   | 94%                                | 98%                                     | 15                                | 14.75                                |  |
| Monitoring Sub-Total                                             |                                    |                                         | 15                                | 14.75                                |  |
| CPA Safety Outcomes                                              |                                    |                                         |                                   |                                      |  |
| Incidence of Maltreatment                                        | 0.11%                              | No Substantiated<br>Reports             | 10                                | 10.00                                |  |
| Staff Training                                                   | 76%                                | 100%                                    | 10                                | 10.00                                |  |
| Safety Sub-Total                                                 |                                    |                                         | 20                                | 20.00                                |  |
| CPA Permanency Outcomes                                          |                                    |                                         |                                   |                                      |  |
| Placement Stability                                              | 93%                                | 67%                                     | 15                                | 10.05                                |  |
| Permanency Sub-Total                                             |                                    |                                         | 15                                | 10.05                                |  |
| CPA Well-Being Outcomes                                          |                                    |                                         |                                   |                                      |  |
| EPSDT Medical Visits                                             | 84%                                | 67%                                     | 4                                 | 2.68                                 |  |
| EPSDT Dental Visits                                              | 71%                                | 100%                                    | 4                                 | 4.00                                 |  |
| Academic Supports                                                | 76%                                | 18%                                     | 3                                 | 0.54                                 |  |
| Provider ECEM Visits                                             | 91%                                | 100%                                    | 7                                 | 7.00                                 |  |
| Provider General Contacts                                        | 88%                                | 100%                                    | 7                                 | 7.00                                 |  |
| Placements with Siblings                                         | 59%                                | Not Eligible                            | Not Scored                        | Not Scored                           |  |
| Placements within Legal County                                   | 13%                                | Not Eligible                            | Not Scored                        | Not Scored                           |  |
| Well-Being Sub-Total                                             |                                    |                                         | 25                                | 21.22                                |  |
| *Performance calculation descriptions can b                      | e found in the FY 20°              | 17 RBWO PBP Measureme                   | ents and Standards Guide          |                                      |  |
| Monitoring & Outcome                                             | es: Possible Po                    | oints = 75                              | Points Ear                        | ned: 66.02                           |  |