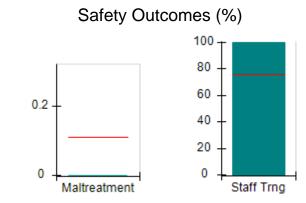

## Performance-Based Placement Measures RBWO Provider GA+SCORECARD - CPA

| Provider/Program Name: All God's Children - (861) - CPA          |                                    |                                         |                                   |                                      |  |
|------------------------------------------------------------------|------------------------------------|-----------------------------------------|-----------------------------------|--------------------------------------|--|
| 1671 Meriweather Dr., Watkinsville, GA 30677 Phone: 706-316-2421 |                                    | Quarterly Scores (Grades)               |                                   | Current Quarter<br>Score (Grade)     |  |
|                                                                  |                                    | Q1: 95.46 (A)                           | Q2: 99.18 (A+)                    | 88.03%                               |  |
| Vendor ID# 35219                                                 |                                    | Q3: 88.03 (B+)                          | Q4: N/A                           | (B+)                                 |  |
| # New Foster Homes During Quarter: 0                             |                                    | # Children in Care During<br>Quarter: 9 | # Placements During<br>Quarter: 9 | # Children in Care On<br>Last Day: 3 |  |
|                                                                  | Avg<br>Performance All<br>CPAs (%) | Provider<br>Performance (%)*            | Possible Points<br>(Weight)       | Provider Points<br>Earned            |  |
| OPM Monitoring Reviews                                           |                                    |                                         |                                   |                                      |  |
| Annual Comprehensive Reviews                                     | 88%                                | Not Yet Conducted                       |                                   |                                      |  |
| Safety Reviews                                                   | 94%                                | 98%                                     | 15                                | 14.75                                |  |
| Monitoring Sub-Total                                             |                                    |                                         | 15                                | 14.75                                |  |
| CPA Safety Outcomes                                              |                                    |                                         |                                   |                                      |  |
| Incidence of Maltreatment                                        | 0.11%                              | No Substantiated<br>Reports             | 10                                | 10.00                                |  |
| Staff Training                                                   | 76%                                | 100%                                    | 10                                | 10.00                                |  |
| Safety Sub-Total                                                 |                                    |                                         | 20                                | 20.00                                |  |
| CPA Permanency Outcomes                                          |                                    |                                         |                                   |                                      |  |
| Placement Stability                                              | 93%                                | 67%                                     | 15                                | 10.05                                |  |
| Permanency Sub-Total                                             |                                    |                                         | 15                                | 10.05                                |  |
| CPA Well-Being Outcomes                                          |                                    |                                         |                                   |                                      |  |
| EPSDT Medical Visits                                             | 84%                                | 67%                                     | 4                                 | 2.68                                 |  |
| EPSDT Dental Visits                                              | 71%                                | 100%                                    | 4                                 | 4.00                                 |  |
| Academic Supports                                                | 76%                                | 18%                                     | 3                                 | 0.54                                 |  |
| Provider ECEM Visits                                             | 91%                                | 100%                                    | 7                                 | 7.00                                 |  |
| Provider General Contacts                                        | 88%                                | 100%                                    | 7                                 | 7.00                                 |  |
| Placements with Siblings                                         | 59%                                | Not Eligible                            | Not Scored                        | Not Scored                           |  |
| Placements within Legal County                                   | 13%                                | Not Eligible                            | Not Scored                        | Not Scored                           |  |
| Well-Being Sub-Total                                             |                                    |                                         | 25                                | 21.22                                |  |
| *Performance calculation descriptions can b                      | e found in the FY 20°              | 17 RBWO PBP Measureme                   | ents and Standards Guide          |                                      |  |
| Monitoring & Outcome                                             | es: Possible Po                    | oints = 75                              | Points Ear                        | ned: 66.02                           |  |