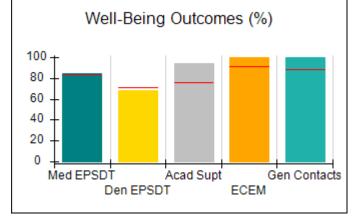

## Performance-Based Placement Measures RBWO Provider GA+SCORECARD - CPA

| Provider/Program Name: All God's Children - (861) - CPA          |                                    |                                         |                                   |                                      |  |
|------------------------------------------------------------------|------------------------------------|-----------------------------------------|-----------------------------------|--------------------------------------|--|
| 1671 Meriweather Dr., Watkinsville, GA 30677 Phone: 706-316-2421 |                                    | Quarterly Scores (Grades)               |                                   | Current Quarter<br>Score (Grade)     |  |
|                                                                  |                                    | Q1: 95.46 (A)                           | Q2: 99.18 (A+)                    | 88.03%                               |  |
| Vendor ID# 35219                                                 |                                    | Q3: 88.03 (B+)                          | Q4: N/A                           | (B+)                                 |  |
| # New Foster Homes During Quarter: 0                             |                                    | # Children in Care During<br>Quarter: 9 | # Placements During<br>Quarter: 9 | # Children in Care On<br>Last Day: 3 |  |
|                                                                  | Avg<br>Performance All<br>CPAs (%) | Provider<br>Performance (%)*            | Possible Points<br>(Weight)       | Provider Points<br>Earned            |  |
| OPM Monitoring Reviews                                           |                                    |                                         |                                   |                                      |  |
| Annual Comprehensive Reviews                                     | 88%                                | Not Yet Conducted                       |                                   |                                      |  |
| Safety Reviews                                                   | 94%                                | 98%                                     | 15                                | 14.75                                |  |
| Monitoring Sub-Total                                             |                                    |                                         | 15                                | 14.75                                |  |
| CPA Safety Outcomes                                              |                                    |                                         |                                   |                                      |  |
| Incidence of Maltreatment                                        | 0.11%                              | No Substantiated<br>Reports             | 10                                | 10.00                                |  |
| Staff Training                                                   | 76%                                | 100%                                    | 10                                | 10.00                                |  |
| Safety Sub-Total                                                 |                                    |                                         | 20                                | 20.00                                |  |
| CPA Permanency Outcomes                                          |                                    |                                         |                                   |                                      |  |
| Placement Stability                                              | 93%                                | 67%                                     | 15                                | 10.05                                |  |
| Permanency Sub-Total                                             |                                    |                                         | 15                                | 10.05                                |  |
| CPA Well-Being Outcomes                                          |                                    |                                         |                                   |                                      |  |
| EPSDT Medical Visits                                             | 84%                                | 67%                                     | 4                                 | 2.68                                 |  |
| EPSDT Dental Visits                                              | 71%                                | 100%                                    | 4                                 | 4.00                                 |  |
| Academic Supports                                                | 76%                                | 18%                                     | 3                                 | 0.54                                 |  |
| Provider ECEM Visits                                             | 91%                                | 100%                                    | 7                                 | 7.00                                 |  |
| Provider General Contacts                                        | 88%                                | 100%                                    | 7                                 | 7.00                                 |  |
| Placements with Siblings                                         | 59%                                | Not Eligible                            | Not Scored                        | Not Scored                           |  |
| Placements within Legal County                                   | 13%                                | Not Eligible                            | Not Scored                        | Not Scored                           |  |
| Well-Being Sub-Total                                             |                                    |                                         | 25                                | 21.22                                |  |
| *Performance calculation descriptions can b                      | e found in the FY 20°              | 17 RBWO PBP Measureme                   | ents and Standards Guide          |                                      |  |
| Monitoring & Outcome                                             | es: Possible Po                    | oints = 75                              | Points Ear                        | ned: 66.02                           |  |