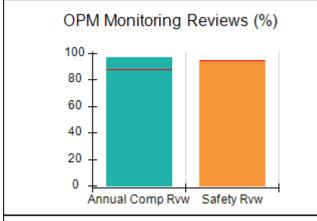

## Performance-Based Placement Measures RBWO Provider GA+SCORECARD - CPA

| Provider/Program Name: All God's Children - (861) - CPA          |                                    |                                         |                                   |                                      |  |
|------------------------------------------------------------------|------------------------------------|-----------------------------------------|-----------------------------------|--------------------------------------|--|
| 1671 Meriweather Dr., Watkinsville, GA 30677 Phone: 706-316-2421 |                                    | Quarterly Scores (Grades)               |                                   | Current Quarter<br>Score (Grade)     |  |
|                                                                  |                                    | Q1: 95.46 (A)                           | Q2: 99.18 (A+)                    | 88.03%                               |  |
| Vendor ID# 35219                                                 |                                    | Q3: 88.03 (B+)                          | Q4: N/A                           | (B+)                                 |  |
| # New Foster Homes During Quarter: 0                             |                                    | # Children in Care During<br>Quarter: 9 | # Placements During<br>Quarter: 9 | # Children in Care On<br>Last Day: 3 |  |
|                                                                  | Avg<br>Performance All<br>CPAs (%) | Provider<br>Performance (%)*            | Possible Points<br>(Weight)       | Provider Points<br>Earned            |  |
| OPM Monitoring Reviews                                           |                                    |                                         |                                   |                                      |  |
| Annual Comprehensive Reviews                                     | 88%                                | Not Yet Conducted                       |                                   |                                      |  |
| Safety Reviews                                                   | 94%                                | 98%                                     | 15                                | 14.75                                |  |
| Monitoring Sub-Total                                             |                                    |                                         | 15                                | 14.75                                |  |
| CPA Safety Outcomes                                              |                                    |                                         |                                   |                                      |  |
| Incidence of Maltreatment                                        | 0.11%                              | No Substantiated<br>Reports             | 10                                | 10.00                                |  |
| Staff Training                                                   | 76%                                | 100%                                    | 10                                | 10.00                                |  |
| Safety Sub-Total                                                 |                                    |                                         | 20                                | 20.00                                |  |
| CPA Permanency Outcomes                                          |                                    |                                         |                                   |                                      |  |
| Placement Stability                                              | 93%                                | 67%                                     | 15                                | 10.05                                |  |
| Permanency Sub-Total                                             |                                    |                                         | 15                                | 10.05                                |  |
| CPA Well-Being Outcomes                                          |                                    |                                         |                                   |                                      |  |
| EPSDT Medical Visits                                             | 84%                                | 67%                                     | 4                                 | 2.68                                 |  |
| EPSDT Dental Visits                                              | 71%                                | 100%                                    | 4                                 | 4.00                                 |  |
| Academic Supports                                                | 76%                                | 18%                                     | 3                                 | 0.54                                 |  |
| Provider ECEM Visits                                             | 91%                                | 100%                                    | 7                                 | 7.00                                 |  |
| Provider General Contacts                                        | 88%                                | 100%                                    | 7                                 | 7.00                                 |  |
| Placements with Siblings                                         | 59%                                | Not Eligible                            | Not Scored                        | Not Scored                           |  |
| Placements within Legal County                                   | 13%                                | Not Eligible                            | Not Scored                        | Not Scored                           |  |
| Well-Being Sub-Total                                             |                                    |                                         | 25                                | 21.22                                |  |
| *Performance calculation descriptions can b                      | e found in the FY 20°              | 17 RBWO PBP Measureme                   | ents and Standards Guide          |                                      |  |
| Monitoring & Outcome                                             | es: Possible Po                    | oints = 75                              | Points Ear                        | ned: 66.02                           |  |