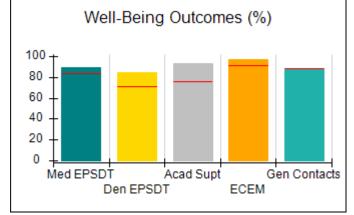

## Performance-Based Placement Measures RBWO Provider GA+SCORECARD - CPA

Report Quarter: Q3 FY2017

| 1458 Airport Road, Hinesville, GA 31313 Phone: 912-559-5536 |                                    | Quarterly Sco                            | ores (Grades)                      | Current Quarter<br>Score (Grade)<br>92.54% |
|-------------------------------------------------------------|------------------------------------|------------------------------------------|------------------------------------|--------------------------------------------|
|                                                             |                                    | Q1: 72.32 (C-)                           | Q2: 84.73 (B)                      |                                            |
| Vendor ID# 114739                                           |                                    | Q3: 92.54 (A-)                           | Q4: N/A                            | (A-)                                       |
| # New Foster Homes During Quarter: 3                        |                                    | # Children in Care During<br>Quarter: 12 | # Placements During<br>Quarter: 13 | # Children in Care On<br>Last Day: 11      |
|                                                             | Avg<br>Performance All<br>CPAs (%) | Provider<br>Performance (%)*             | Possible Points<br>(Weight)        | Provider Points<br>Earned                  |
| OPM Monitoring Reviews                                      |                                    |                                          |                                    |                                            |
| Annual Comprehensive Reviews                                | 88%                                | 75%                                      | 25                                 | 18.65                                      |
| Safety Reviews                                              | 94%                                | 95%                                      | 15                                 | 14.29                                      |
| Monitoring Sub-Total                                        |                                    |                                          | 40                                 | 32.94                                      |
| CPA Safety Outcomes                                         |                                    |                                          |                                    |                                            |
| Incidence of Maltreatment                                   | 0.11%                              | No Substantiated<br>Reports              | 10                                 | 10.00                                      |
| Staff Training                                              | 76%                                | -                                        | 10                                 | 10.00                                      |
| Safety Sub-Total                                            |                                    |                                          | 20                                 | 20.00                                      |
| CPA Permanency Outcomes                                     |                                    |                                          |                                    |                                            |
| Placement Stability                                         | 93%                                | 92%                                      | 15                                 | 13.80                                      |
| Permanency Sub-Total                                        |                                    |                                          | 15                                 | 13.80                                      |
| CPA Well-Being Outcomes                                     |                                    |                                          |                                    |                                            |
| EPSDT Medical Visits                                        | 84%                                | 73%                                      | 4                                  | 2.92                                       |
| EPSDT Dental Visits                                         | 71%                                | 44%                                      | 4                                  | 1.76                                       |
| Academic Supports                                           | 76%                                | 8%                                       | 3                                  | 0.24                                       |
| Provider ECEM Visits                                        | 91%                                | 100%                                     | 7                                  | 7.00                                       |
| Provider General Contacts                                   | 88%                                | 100%                                     | 7                                  | 7.00                                       |
| Placements with Siblings                                    | 59%                                | 43%                                      | Not Scored                         | Not Scored                                 |
| Placements within Legal County                              | 13%                                | 0%                                       | Not Scored                         | Not Scored                                 |
| Well-Being Sub-Total                                        |                                    |                                          | 25                                 | 18.92                                      |
| *Performance calculation descriptions can b                 | e found in the FY 201              | 17 RBWO PBP Measureme                    | ents and Standards Guide           |                                            |