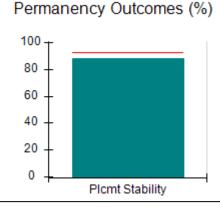

## Performance-Based Placement Measures RBWO Provider GA+SCORECARD - CPA

| Provider/Program Name: All God's Children - (861) - CPA          |                                    |                                         |                                   |                                      |  |
|------------------------------------------------------------------|------------------------------------|-----------------------------------------|-----------------------------------|--------------------------------------|--|
| 1671 Meriweather Dr., Watkinsville, GA 30677 Phone: 706-316-2421 |                                    | Quarterly Scores (Grades)               |                                   | Current Quarter<br>Score (Grade)     |  |
|                                                                  |                                    | Q1: 95.46 (A)                           | Q2: 99.18 (A+)                    | 88.03%                               |  |
| Vendor ID# 35219                                                 |                                    | Q3: 88.03 (B+)                          | Q4: N/A                           | (B+)                                 |  |
| # New Foster Homes During Quarter: 0                             |                                    | # Children in Care During<br>Quarter: 9 | # Placements During<br>Quarter: 9 | # Children in Care On<br>Last Day: 3 |  |
|                                                                  | Avg<br>Performance All<br>CPAs (%) | Provider<br>Performance (%)*            | Possible Points<br>(Weight)       | Provider Points<br>Earned            |  |
| OPM Monitoring Reviews                                           |                                    |                                         |                                   |                                      |  |
| Annual Comprehensive Reviews                                     | 88%                                | Not Yet Conducted                       |                                   |                                      |  |
| Safety Reviews                                                   | 94%                                | 98%                                     | 15                                | 14.75                                |  |
| Monitoring Sub-Total                                             |                                    |                                         | 15                                | 14.75                                |  |
| CPA Safety Outcomes                                              |                                    |                                         |                                   |                                      |  |
| Incidence of Maltreatment                                        | 0.11%                              | No Substantiated<br>Reports             | 10                                | 10.00                                |  |
| Staff Training                                                   | 76%                                | 100%                                    | 10                                | 10.00                                |  |
| Safety Sub-Total                                                 |                                    |                                         | 20                                | 20.00                                |  |
| CPA Permanency Outcomes                                          |                                    |                                         |                                   |                                      |  |
| Placement Stability                                              | 93%                                | 67%                                     | 15                                | 10.05                                |  |
| Permanency Sub-Total                                             |                                    |                                         | 15                                | 10.05                                |  |
| CPA Well-Being Outcomes                                          |                                    |                                         |                                   |                                      |  |
| EPSDT Medical Visits                                             | 84%                                | 67%                                     | 4                                 | 2.68                                 |  |
| EPSDT Dental Visits                                              | 71%                                | 100%                                    | 4                                 | 4.00                                 |  |
| Academic Supports                                                | 76%                                | 18%                                     | 3                                 | 0.54                                 |  |
| Provider ECEM Visits                                             | 91%                                | 100%                                    | 7                                 | 7.00                                 |  |
| Provider General Contacts                                        | 88%                                | 100%                                    | 7                                 | 7.00                                 |  |
| Placements with Siblings                                         | 59%                                | Not Eligible                            | Not Scored                        | Not Scored                           |  |
| Placements within Legal County                                   | 13%                                | Not Eligible                            | Not Scored                        | Not Scored                           |  |
| Well-Being Sub-Total                                             |                                    |                                         | 25                                | 21.22                                |  |
| *Performance calculation descriptions can b                      | e found in the FY 20°              | 17 RBWO PBP Measureme                   | ents and Standards Guide          |                                      |  |
| Monitoring & Outcome                                             | es: Possible Po                    | oints = 75                              | Points Ear                        | ned: 66.02                           |  |