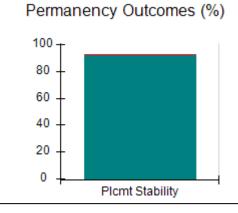

## Performance-Based Placement Measures RBWO Provider GA+SCORECARD - CPA

| Provider/Program Name: All God's Children - (861) - CPA          |                                    |                                         |                                   |                                      |  |
|------------------------------------------------------------------|------------------------------------|-----------------------------------------|-----------------------------------|--------------------------------------|--|
| 1671 Meriweather Dr., Watkinsville, GA 30677 Phone: 706-316-2421 |                                    | Quarterly Scores (Grades)               |                                   | Current Quarter<br>Score (Grade)     |  |
|                                                                  |                                    | Q1: 95.46 (A)                           | Q2: 99.18 (A+)                    | 88.03%                               |  |
| Vendor ID# 35219                                                 |                                    | Q3: 88.03 (B+)                          | Q4: N/A                           | (B+)                                 |  |
| # New Foster Homes During Quarter: 0                             |                                    | # Children in Care During<br>Quarter: 9 | # Placements During<br>Quarter: 9 | # Children in Care On<br>Last Day: 3 |  |
|                                                                  | Avg<br>Performance All<br>CPAs (%) | Provider<br>Performance (%)*            | Possible Points<br>(Weight)       | Provider Points<br>Earned            |  |
| OPM Monitoring Reviews                                           |                                    |                                         |                                   |                                      |  |
| Annual Comprehensive Reviews                                     | 88%                                | Not Yet Conducted                       |                                   |                                      |  |
| Safety Reviews                                                   | 94%                                | 98%                                     | 15                                | 14.75                                |  |
| Monitoring Sub-Total                                             |                                    |                                         | 15                                | 14.75                                |  |
| CPA Safety Outcomes                                              |                                    |                                         |                                   |                                      |  |
| Incidence of Maltreatment                                        | 0.11%                              | No Substantiated<br>Reports             | 10                                | 10.00                                |  |
| Staff Training                                                   | 76%                                | 100%                                    | 10                                | 10.00                                |  |
| Safety Sub-Total                                                 |                                    |                                         | 20                                | 20.00                                |  |
| CPA Permanency Outcomes                                          |                                    |                                         |                                   |                                      |  |
| Placement Stability                                              | 93%                                | 67%                                     | 15                                | 10.05                                |  |
| Permanency Sub-Total                                             |                                    |                                         | 15                                | 10.05                                |  |
| CPA Well-Being Outcomes                                          |                                    |                                         |                                   |                                      |  |
| EPSDT Medical Visits                                             | 84%                                | 67%                                     | 4                                 | 2.68                                 |  |
| EPSDT Dental Visits                                              | 71%                                | 100%                                    | 4                                 | 4.00                                 |  |
| Academic Supports                                                | 76%                                | 18%                                     | 3                                 | 0.54                                 |  |
| Provider ECEM Visits                                             | 91%                                | 100%                                    | 7                                 | 7.00                                 |  |
| Provider General Contacts                                        | 88%                                | 100%                                    | 7                                 | 7.00                                 |  |
| Placements with Siblings                                         | 59%                                | Not Eligible                            | Not Scored                        | Not Scored                           |  |
| Placements within Legal County                                   | 13%                                | Not Eligible                            | Not Scored                        | Not Scored                           |  |
| Well-Being Sub-Total                                             |                                    |                                         | 25                                | 21.22                                |  |
| *Performance calculation descriptions can b                      | e found in the FY 20°              | 17 RBWO PBP Measureme                   | ents and Standards Guide          |                                      |  |
| Monitoring & Outcome                                             | es: Possible Po                    | oints = 75                              | Points Ear                        | ned: 66.02                           |  |