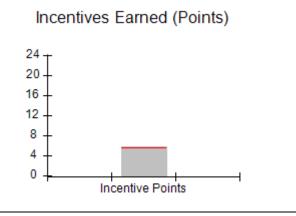

## Performance-Based Placement Measures RBWO Provider GA+SCORECARD - CPA

Report Quarter: Q3 FY2017

| # New Foster Homes During Quarter: 0                                                                         |                                                               | # Children in Care During<br>Quarter: 9 | # Placements During<br>Quarter: 9 | # Children in Care On<br>Last Day: 3 |
|--------------------------------------------------------------------------------------------------------------|---------------------------------------------------------------|-----------------------------------------|-----------------------------------|--------------------------------------|
| CPA Incentive Credits                                                                                        | Avg<br>Performance All<br>CPAs (%)                            | Provider<br>Performance (%)*            | Possible Points<br>(Weight)       | Provider Points<br>Earned            |
| Early EPSDT Medical Visits                                                                                   |                                                               | 0%                                      | 2                                 | 0.00                                 |
| Early EPSDT Dental Visits                                                                                    |                                                               | Not Eligible                            | 2                                 |                                      |
| Permanency Contacts                                                                                          |                                                               | 0%                                      | 5                                 | 0.00                                 |
| Additional Academic Supports                                                                                 |                                                               | 0%                                      | 2                                 | 0.00                                 |
| Foster Hm Retention Rate (threshold = 90)                                                                    |                                                               | 75%                                     | 2                                 | 0.00                                 |
| Foster Hm Recruitment (threshold = 100)                                                                      |                                                               | 0%                                      | 2                                 | 0.00                                 |
| Active Agency Accreditation                                                                                  |                                                               | 0%                                      | 4                                 | 0.00                                 |
| Staff Clinical Licensure                                                                                     |                                                               | 0%                                      | 5                                 | 0.00                                 |
| Incentives Total                                                                                             | 5.57                                                          |                                         | 24                                | 0.00                                 |
| Maximum total                                                                                                | Maximum total combined incentive credit allowed is 10 points. |                                         | Incentives Awarded                | 0.00                                 |
| *Performance calculation descriptions can be found in the FY 2017 RBWO PBP Measurements and Standards Guide. |                                                               |                                         |                                   |                                      |