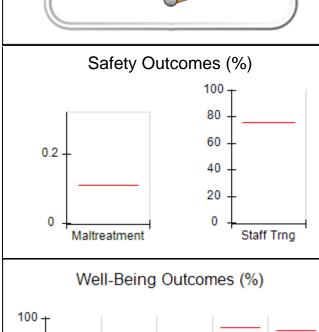

## Performance-Based Placement Measures RBWO Provider GA+SCORECARD - CPA

| Provider/Program Name: All God's Children - (861) - CPA          |                                    |                                         |                                   |                                      |  |
|------------------------------------------------------------------|------------------------------------|-----------------------------------------|-----------------------------------|--------------------------------------|--|
| 1671 Meriweather Dr., Watkinsville, GA 30677 Phone: 706-316-2421 |                                    | Quarterly Scores (Grades)               |                                   | Current Quarter<br>Score (Grade)     |  |
|                                                                  |                                    | Q1: 95.46 (A)                           | Q2: 99.18 (A+)                    | 88.03%                               |  |
| Vendor ID# 35219                                                 |                                    | Q3: 88.03 (B+)                          | Q4: N/A                           | (B+)                                 |  |
| # New Foster Homes During Quarter: 0                             |                                    | # Children in Care During<br>Quarter: 9 | # Placements During<br>Quarter: 9 | # Children in Care On<br>Last Day: 3 |  |
|                                                                  | Avg<br>Performance All<br>CPAs (%) | Provider<br>Performance (%)*            | Possible Points<br>(Weight)       | Provider Points<br>Earned            |  |
| OPM Monitoring Reviews                                           |                                    |                                         |                                   |                                      |  |
| Annual Comprehensive Reviews                                     | 88%                                | Not Yet Conducted                       |                                   |                                      |  |
| Safety Reviews                                                   | 94%                                | 98%                                     | 15                                | 14.75                                |  |
| Monitoring Sub-Total                                             |                                    |                                         | 15                                | 14.75                                |  |
| CPA Safety Outcomes                                              |                                    |                                         |                                   |                                      |  |
| Incidence of Maltreatment                                        | 0.11%                              | No Substantiated<br>Reports             | 10                                | 10.00                                |  |
| Staff Training                                                   | 76%                                | 100%                                    | 10                                | 10.00                                |  |
| Safety Sub-Total                                                 |                                    |                                         | 20                                | 20.00                                |  |
| CPA Permanency Outcomes                                          |                                    |                                         |                                   |                                      |  |
| Placement Stability                                              | 93%                                | 67%                                     | 15                                | 10.05                                |  |
| Permanency Sub-Total                                             |                                    |                                         | 15                                | 10.05                                |  |
| CPA Well-Being Outcomes                                          |                                    |                                         |                                   |                                      |  |
| EPSDT Medical Visits                                             | 84%                                | 67%                                     | 4                                 | 2.68                                 |  |
| EPSDT Dental Visits                                              | 71%                                | 100%                                    | 4                                 | 4.00                                 |  |
| Academic Supports                                                | 76%                                | 18%                                     | 3                                 | 0.54                                 |  |
| Provider ECEM Visits                                             | 91%                                | 100%                                    | 7                                 | 7.00                                 |  |
| Provider General Contacts                                        | 88%                                | 100%                                    | 7                                 | 7.00                                 |  |
| Placements with Siblings                                         | 59%                                | Not Eligible                            | Not Scored                        | Not Scored                           |  |
| Placements within Legal County                                   | 13%                                | Not Eligible                            | Not Scored                        | Not Scored                           |  |
| Well-Being Sub-Total                                             |                                    |                                         | 25                                | 21.22                                |  |
| *Performance calculation descriptions can b                      | e found in the FY 20°              | 17 RBWO PBP Measureme                   | ents and Standards Guide          |                                      |  |
| Monitoring & Outcome                                             | es: Possible Po                    | oints = 75                              | Points Ear                        | ned: 66.02                           |  |