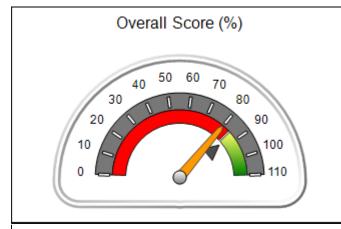

## **Performance-Based Placement Measures RBWO Provider GA+SCORECARD - CPA**

Report Quarter: Q3 FY2017

| Provider/Program Name: All God's Children - (861) - CPA                                  |                                         |                                   |                                      |  |  |  |
|------------------------------------------------------------------------------------------|-----------------------------------------|-----------------------------------|--------------------------------------|--|--|--|
| 1671 Meriweather Dr., Watkinsville, GA 30677 Quarterly Scores (Grades) Current Quarter S |                                         |                                   |                                      |  |  |  |
| Phone: 706-316-2421                                                                      | Q1: 95.46 (A)                           | Q2: 99.18 (A+)                    | 88.03%                               |  |  |  |
| Vendor ID# 35219                                                                         | Q3: 88.03 (B+)                          | Q4: N/A                           | (B+)                                 |  |  |  |
| # New Foster Homes During Quarter: 0                                                     | # Children in Care During<br>Quarter: 9 | # Placements During<br>Quarter: 9 | # Children in Care On Last<br>Day: 3 |  |  |  |

## Performance-Based Placement Measures RBWO Provider GA+SCORECARD - CPA

| Provider/Program Name: All God's Children - (861) - CPA          |                                    |                                         |                                   |                                      |  |
|------------------------------------------------------------------|------------------------------------|-----------------------------------------|-----------------------------------|--------------------------------------|--|
| 1671 Meriweather Dr., Watkinsville, GA 30677 Phone: 706-316-2421 |                                    | Quarterly Scores (Grades)               |                                   | Current Quarter<br>Score (Grade)     |  |
|                                                                  |                                    | Q1: 95.46 (A)                           | Q2: 99.18 (A+)                    | 88.03%                               |  |
| Vendor ID# 35219                                                 |                                    | Q3: 88.03 (B+)                          | Q4: N/A                           | (B+)                                 |  |
| # New Foster Homes During Quarter: 0                             |                                    | # Children in Care During<br>Quarter: 9 | # Placements During<br>Quarter: 9 | # Children in Care On<br>Last Day: 3 |  |
|                                                                  | Avg<br>Performance All<br>CPAs (%) | Provider<br>Performance (%)*            | Possible Points<br>(Weight)       | Provider Points<br>Earned            |  |
| OPM Monitoring Reviews                                           |                                    |                                         |                                   |                                      |  |
| Annual Comprehensive Reviews                                     | 88%                                | Not Yet Conducted                       |                                   |                                      |  |
| Safety Reviews                                                   | 94%                                | 98%                                     | 15                                | 14.75                                |  |
| Monitoring Sub-Total                                             |                                    |                                         | 15                                | 14.75                                |  |
| CPA Safety Outcomes                                              |                                    |                                         |                                   |                                      |  |
| Incidence of Maltreatment                                        | 0.11%                              | No Substantiated<br>Reports             | 10                                | 10.00                                |  |
| Staff Training                                                   | 76%                                | 100%                                    | 10                                | 10.00                                |  |
| Safety Sub-Total                                                 |                                    |                                         | 20                                | 20.00                                |  |
| CPA Permanency Outcomes                                          |                                    |                                         |                                   |                                      |  |
| Placement Stability                                              | 93%                                | 67%                                     | 15                                | 10.05                                |  |
| Permanency Sub-Total                                             |                                    |                                         | 15                                | 10.05                                |  |
| CPA Well-Being Outcomes                                          |                                    |                                         |                                   |                                      |  |
| EPSDT Medical Visits                                             | 84%                                | 67%                                     | 4                                 | 2.68                                 |  |
| EPSDT Dental Visits                                              | 71%                                | 100%                                    | 4                                 | 4.00                                 |  |
| Academic Supports                                                | 76%                                | 18%                                     | 3                                 | 0.54                                 |  |
| Provider ECEM Visits                                             | 91%                                | 100%                                    | 7                                 | 7.00                                 |  |
| Provider General Contacts                                        | 88%                                | 100%                                    | 7                                 | 7.00                                 |  |
| Placements with Siblings                                         | 59%                                | Not Eligible                            | Not Scored                        | Not Scored                           |  |
| Placements within Legal County                                   | 13%                                | Not Eligible                            | Not Scored                        | Not Scored                           |  |
| Well-Being Sub-Total                                             |                                    |                                         | 25                                | 21.22                                |  |
| *Performance calculation descriptions can b                      | e found in the FY 20°              | 17 RBWO PBP Measureme                   | ents and Standards Guide          |                                      |  |
| Monitoring & Outcome                                             | es: Possible Po                    | oints = 75                              | Points Ear                        | ned: 66.02                           |  |

| Monitoring & Outc | omes: Possible Points = 75 | Points Earned:       | 66.02    |
|-------------------|----------------------------|----------------------|----------|
|                   | Score Befo                 | re Incentives Credit | 88.03%   |
|                   | I                          | Incentives Awarded   | 0.00 pts |
|                   |                            | PBP Verification     | N/A pts  |
|                   |                            | Total Score          | 88.03%   |