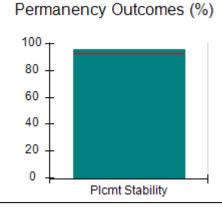

## Performance-Based Placement Measures RBWO Provider GA+SCORECARD - CPA

| Provider/Program Name: All God's Children - (861) - CPA          |                                    |                                         |                                   |                                      |  |
|------------------------------------------------------------------|------------------------------------|-----------------------------------------|-----------------------------------|--------------------------------------|--|
| 1671 Meriweather Dr., Watkinsville, GA 30677 Phone: 706-316-2421 |                                    | Quarterly Scores (Grades)               |                                   | Current Quarter<br>Score (Grade)     |  |
|                                                                  |                                    | Q1: 95.46 (A)                           | Q2: 99.18 (A+)                    | 88.03%                               |  |
| Vendor ID# 35219                                                 |                                    | Q3: 88.03 (B+)                          | Q4: N/A                           | (B+)                                 |  |
| # New Foster Homes During Quarter: 0                             |                                    | # Children in Care During<br>Quarter: 9 | # Placements During<br>Quarter: 9 | # Children in Care On<br>Last Day: 3 |  |
|                                                                  | Avg<br>Performance All<br>CPAs (%) | Provider<br>Performance (%)*            | Possible Points<br>(Weight)       | Provider Points<br>Earned            |  |
| OPM Monitoring Reviews                                           |                                    |                                         |                                   |                                      |  |
| Annual Comprehensive Reviews                                     | 88%                                | Not Yet Conducted                       |                                   |                                      |  |
| Safety Reviews                                                   | 94%                                | 98%                                     | 15                                | 14.75                                |  |
| Monitoring Sub-Total                                             |                                    |                                         | 15                                | 14.75                                |  |
| CPA Safety Outcomes                                              |                                    |                                         |                                   |                                      |  |
| Incidence of Maltreatment                                        | 0.11%                              | No Substantiated<br>Reports             | 10                                | 10.00                                |  |
| Staff Training                                                   | 76%                                | 100%                                    | 10                                | 10.00                                |  |
| Safety Sub-Total                                                 |                                    |                                         | 20                                | 20.00                                |  |
| CPA Permanency Outcomes                                          |                                    |                                         |                                   |                                      |  |
| Placement Stability                                              | 93%                                | 67%                                     | 15                                | 10.05                                |  |
| Permanency Sub-Total                                             |                                    |                                         | 15                                | 10.05                                |  |
| CPA Well-Being Outcomes                                          |                                    |                                         |                                   |                                      |  |
| EPSDT Medical Visits                                             | 84%                                | 67%                                     | 4                                 | 2.68                                 |  |
| EPSDT Dental Visits                                              | 71%                                | 100%                                    | 4                                 | 4.00                                 |  |
| Academic Supports                                                | 76%                                | 18%                                     | 3                                 | 0.54                                 |  |
| Provider ECEM Visits                                             | 91%                                | 100%                                    | 7                                 | 7.00                                 |  |
| Provider General Contacts                                        | 88%                                | 100%                                    | 7                                 | 7.00                                 |  |
| Placements with Siblings                                         | 59%                                | Not Eligible                            | Not Scored                        | Not Scored                           |  |
| Placements within Legal County                                   | 13%                                | Not Eligible                            | Not Scored                        | Not Scored                           |  |
| Well-Being Sub-Total                                             |                                    |                                         | 25                                | 21.22                                |  |
| *Performance calculation descriptions can b                      | e found in the FY 20°              | 17 RBWO PBP Measureme                   | ents and Standards Guide          |                                      |  |
| Monitoring & Outcome                                             | es: Possible Po                    | oints = 75                              | Points Ear                        | ned: 66.02                           |  |