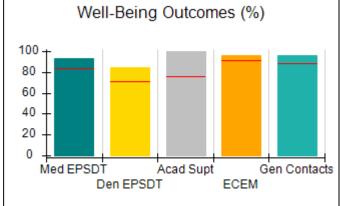

## Performance-Based Placement Measures RBWO Provider GA+SCORECARD - CPA

| Provider/Program Name: All God's Children - (861) - CPA          |                                    |                                         |                                   |                                      |  |
|------------------------------------------------------------------|------------------------------------|-----------------------------------------|-----------------------------------|--------------------------------------|--|
| 1671 Meriweather Dr., Watkinsville, GA 30677 Phone: 706-316-2421 |                                    | Quarterly Scores (Grades)               |                                   | Current Quarter<br>Score (Grade)     |  |
|                                                                  |                                    | Q1: 95.46 (A)                           | Q2: 99.18 (A+)                    | 88.03%                               |  |
| Vendor ID# 35219                                                 |                                    | Q3: 88.03 (B+)                          | Q4: N/A                           | (B+)                                 |  |
| # New Foster Homes During Quarter: 0                             |                                    | # Children in Care During<br>Quarter: 9 | # Placements During<br>Quarter: 9 | # Children in Care On<br>Last Day: 3 |  |
|                                                                  | Avg<br>Performance All<br>CPAs (%) | Provider<br>Performance (%)*            | Possible Points<br>(Weight)       | Provider Points<br>Earned            |  |
| OPM Monitoring Reviews                                           |                                    |                                         |                                   |                                      |  |
| Annual Comprehensive Reviews                                     | 88%                                | Not Yet Conducted                       |                                   |                                      |  |
| Safety Reviews                                                   | 94%                                | 98%                                     | 15                                | 14.75                                |  |
| Monitoring Sub-Total                                             |                                    |                                         | 15                                | 14.75                                |  |
| CPA Safety Outcomes                                              |                                    |                                         |                                   |                                      |  |
| Incidence of Maltreatment                                        | 0.11%                              | No Substantiated<br>Reports             | 10                                | 10.00                                |  |
| Staff Training                                                   | 76%                                | 100%                                    | 10                                | 10.00                                |  |
| Safety Sub-Total                                                 |                                    |                                         | 20                                | 20.00                                |  |
| CPA Permanency Outcomes                                          |                                    |                                         |                                   |                                      |  |
| Placement Stability                                              | 93%                                | 67%                                     | 15                                | 10.05                                |  |
| Permanency Sub-Total                                             |                                    |                                         | 15                                | 10.05                                |  |
| CPA Well-Being Outcomes                                          |                                    |                                         |                                   |                                      |  |
| EPSDT Medical Visits                                             | 84%                                | 67%                                     | 4                                 | 2.68                                 |  |
| EPSDT Dental Visits                                              | 71%                                | 100%                                    | 4                                 | 4.00                                 |  |
| Academic Supports                                                | 76%                                | 18%                                     | 3                                 | 0.54                                 |  |
| Provider ECEM Visits                                             | 91%                                | 100%                                    | 7                                 | 7.00                                 |  |
| Provider General Contacts                                        | 88%                                | 100%                                    | 7                                 | 7.00                                 |  |
| Placements with Siblings                                         | 59%                                | Not Eligible                            | Not Scored                        | Not Scored                           |  |
| Placements within Legal County                                   | 13%                                | Not Eligible                            | Not Scored                        | Not Scored                           |  |
| Well-Being Sub-Total                                             |                                    |                                         | 25                                | 21.22                                |  |
| *Performance calculation descriptions can b                      | e found in the FY 20°              | 17 RBWO PBP Measureme                   | ents and Standards Guide          |                                      |  |
| Monitoring & Outcome                                             | es: Possible Po                    | oints = 75                              | Points Ear                        | ned: 66.02                           |  |