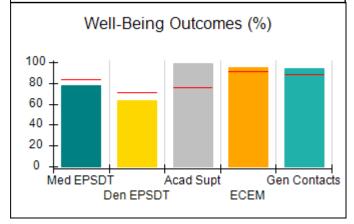

## Performance-Based Placement Measures RBWO Provider GA+SCORECARD - CPA

| Provider/Program Name: All God's Children - (861) - CPA          |                                    |                                         |                                   |                                      |  |
|------------------------------------------------------------------|------------------------------------|-----------------------------------------|-----------------------------------|--------------------------------------|--|
| 1671 Meriweather Dr., Watkinsville, GA 30677 Phone: 706-316-2421 |                                    | Quarterly Scores (Grades)               |                                   | Current Quarter<br>Score (Grade)     |  |
|                                                                  |                                    | Q1: 95.46 (A)                           | Q2: 99.18 (A+)                    | 88.03%                               |  |
| Vendor ID# 35219                                                 |                                    | Q3: 88.03 (B+)                          | Q4: N/A                           | (B+)                                 |  |
| # New Foster Homes During Quarter: 0                             |                                    | # Children in Care During<br>Quarter: 9 | # Placements During<br>Quarter: 9 | # Children in Care On<br>Last Day: 3 |  |
|                                                                  | Avg<br>Performance All<br>CPAs (%) | Provider<br>Performance (%)*            | Possible Points<br>(Weight)       | Provider Points<br>Earned            |  |
| OPM Monitoring Reviews                                           |                                    |                                         |                                   |                                      |  |
| Annual Comprehensive Reviews                                     | 88%                                | Not Yet Conducted                       |                                   |                                      |  |
| Safety Reviews                                                   | 94%                                | 98%                                     | 15                                | 14.75                                |  |
| Monitoring Sub-Total                                             |                                    |                                         | 15                                | 14.75                                |  |
| CPA Safety Outcomes                                              |                                    |                                         |                                   |                                      |  |
| Incidence of Maltreatment                                        | 0.11%                              | No Substantiated<br>Reports             | 10                                | 10.00                                |  |
| Staff Training                                                   | 76%                                | 100%                                    | 10                                | 10.00                                |  |
| Safety Sub-Total                                                 |                                    |                                         | 20                                | 20.00                                |  |
| CPA Permanency Outcomes                                          |                                    |                                         |                                   |                                      |  |
| Placement Stability                                              | 93%                                | 67%                                     | 15                                | 10.05                                |  |
| Permanency Sub-Total                                             |                                    |                                         | 15                                | 10.05                                |  |
| CPA Well-Being Outcomes                                          |                                    |                                         |                                   |                                      |  |
| EPSDT Medical Visits                                             | 84%                                | 67%                                     | 4                                 | 2.68                                 |  |
| EPSDT Dental Visits                                              | 71%                                | 100%                                    | 4                                 | 4.00                                 |  |
| Academic Supports                                                | 76%                                | 18%                                     | 3                                 | 0.54                                 |  |
| Provider ECEM Visits                                             | 91%                                | 100%                                    | 7                                 | 7.00                                 |  |
| Provider General Contacts                                        | 88%                                | 100%                                    | 7                                 | 7.00                                 |  |
| Placements with Siblings                                         | 59%                                | Not Eligible                            | Not Scored                        | Not Scored                           |  |
| Placements within Legal County                                   | 13%                                | Not Eligible                            | Not Scored                        | Not Scored                           |  |
| Well-Being Sub-Total                                             |                                    |                                         | 25                                | 21.22                                |  |
| *Performance calculation descriptions can b                      | e found in the FY 20°              | 17 RBWO PBP Measureme                   | ents and Standards Guide          |                                      |  |
| Monitoring & Outcome                                             | es: Possible Po                    | oints = 75                              | Points Ear                        | ned: 66.02                           |  |