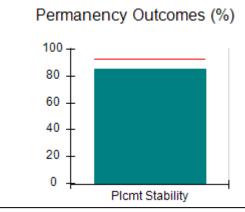

## Performance-Based Placement Measures RBWO Provider GA+SCORECARD - CPA

| Provider/Program Name: All God's Children - (861) - CPA          |                                    |                                         |                                   |                                      |  |
|------------------------------------------------------------------|------------------------------------|-----------------------------------------|-----------------------------------|--------------------------------------|--|
| 1671 Meriweather Dr., Watkinsville, GA 30677 Phone: 706-316-2421 |                                    | Quarterly Scores (Grades)               |                                   | Current Quarter<br>Score (Grade)     |  |
|                                                                  |                                    | Q1: 95.46 (A)                           | Q2: 99.18 (A+)                    | 88.03%                               |  |
| Vendor ID# 35219                                                 |                                    | Q3: 88.03 (B+)                          | Q4: N/A                           | (B+)                                 |  |
| # New Foster Homes During Quarter: 0                             |                                    | # Children in Care During<br>Quarter: 9 | # Placements During<br>Quarter: 9 | # Children in Care On<br>Last Day: 3 |  |
|                                                                  | Avg<br>Performance All<br>CPAs (%) | Provider<br>Performance (%)*            | Possible Points<br>(Weight)       | Provider Points<br>Earned            |  |
| OPM Monitoring Reviews                                           |                                    |                                         |                                   |                                      |  |
| Annual Comprehensive Reviews                                     | 88%                                | Not Yet Conducted                       |                                   |                                      |  |
| Safety Reviews                                                   | 94%                                | 98%                                     | 15                                | 14.75                                |  |
| Monitoring Sub-Total                                             |                                    |                                         | 15                                | 14.75                                |  |
| CPA Safety Outcomes                                              |                                    |                                         |                                   |                                      |  |
| Incidence of Maltreatment                                        | 0.11%                              | No Substantiated<br>Reports             | 10                                | 10.00                                |  |
| Staff Training                                                   | 76%                                | 100%                                    | 10                                | 10.00                                |  |
| Safety Sub-Total                                                 |                                    |                                         | 20                                | 20.00                                |  |
| CPA Permanency Outcomes                                          |                                    |                                         |                                   |                                      |  |
| Placement Stability                                              | 93%                                | 67%                                     | 15                                | 10.05                                |  |
| Permanency Sub-Total                                             |                                    |                                         | 15                                | 10.05                                |  |
| CPA Well-Being Outcomes                                          |                                    |                                         |                                   |                                      |  |
| EPSDT Medical Visits                                             | 84%                                | 67%                                     | 4                                 | 2.68                                 |  |
| EPSDT Dental Visits                                              | 71%                                | 100%                                    | 4                                 | 4.00                                 |  |
| Academic Supports                                                | 76%                                | 18%                                     | 3                                 | 0.54                                 |  |
| Provider ECEM Visits                                             | 91%                                | 100%                                    | 7                                 | 7.00                                 |  |
| Provider General Contacts                                        | 88%                                | 100%                                    | 7                                 | 7.00                                 |  |
| Placements with Siblings                                         | 59%                                | Not Eligible                            | Not Scored                        | Not Scored                           |  |
| Placements within Legal County                                   | 13%                                | Not Eligible                            | Not Scored                        | Not Scored                           |  |
| Well-Being Sub-Total                                             |                                    |                                         | 25                                | 21.22                                |  |
| *Performance calculation descriptions can b                      | e found in the FY 20°              | 17 RBWO PBP Measureme                   | ents and Standards Guide          |                                      |  |
| Monitoring & Outcome                                             | es: Possible Po                    | oints = 75                              | Points Ear                        | ned: 66.02                           |  |