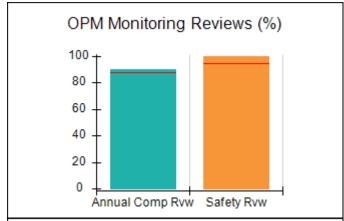

## Performance-Based Placement Measures RBWO Provider GA+SCORECARD - CPA

| Provider/Program Name: All God's Children - (861) - CPA          |                                    |                                         |                                   |                                      |  |
|------------------------------------------------------------------|------------------------------------|-----------------------------------------|-----------------------------------|--------------------------------------|--|
| 1671 Meriweather Dr., Watkinsville, GA 30677 Phone: 706-316-2421 |                                    | Quarterly Scores (Grades)               |                                   | Current Quarter<br>Score (Grade)     |  |
|                                                                  |                                    | Q1: 95.46 (A)                           | Q2: 99.18 (A+)                    | 88.03%                               |  |
| Vendor ID# 35219                                                 |                                    | Q3: 88.03 (B+)                          | Q4: N/A                           | (B+)                                 |  |
| # New Foster Homes During Quarter: 0                             |                                    | # Children in Care During<br>Quarter: 9 | # Placements During<br>Quarter: 9 | # Children in Care On<br>Last Day: 3 |  |
|                                                                  | Avg<br>Performance All<br>CPAs (%) | Provider<br>Performance (%)*            | Possible Points<br>(Weight)       | Provider Points<br>Earned            |  |
| OPM Monitoring Reviews                                           |                                    |                                         |                                   |                                      |  |
| Annual Comprehensive Reviews                                     | 88%                                | Not Yet Conducted                       |                                   |                                      |  |
| Safety Reviews                                                   | 94%                                | 98%                                     | 15                                | 14.75                                |  |
| Monitoring Sub-Total                                             |                                    |                                         | 15                                | 14.75                                |  |
| CPA Safety Outcomes                                              |                                    |                                         |                                   |                                      |  |
| Incidence of Maltreatment                                        | 0.11%                              | No Substantiated<br>Reports             | 10                                | 10.00                                |  |
| Staff Training                                                   | 76%                                | 100%                                    | 10                                | 10.00                                |  |
| Safety Sub-Total                                                 |                                    |                                         | 20                                | 20.00                                |  |
| CPA Permanency Outcomes                                          |                                    |                                         |                                   |                                      |  |
| Placement Stability                                              | 93%                                | 67%                                     | 15                                | 10.05                                |  |
| Permanency Sub-Total                                             |                                    |                                         | 15                                | 10.05                                |  |
| CPA Well-Being Outcomes                                          |                                    |                                         |                                   |                                      |  |
| EPSDT Medical Visits                                             | 84%                                | 67%                                     | 4                                 | 2.68                                 |  |
| EPSDT Dental Visits                                              | 71%                                | 100%                                    | 4                                 | 4.00                                 |  |
| Academic Supports                                                | 76%                                | 18%                                     | 3                                 | 0.54                                 |  |
| Provider ECEM Visits                                             | 91%                                | 100%                                    | 7                                 | 7.00                                 |  |
| Provider General Contacts                                        | 88%                                | 100%                                    | 7                                 | 7.00                                 |  |
| Placements with Siblings                                         | 59%                                | Not Eligible                            | Not Scored                        | Not Scored                           |  |
| Placements within Legal County                                   | 13%                                | Not Eligible                            | Not Scored                        | Not Scored                           |  |
| Well-Being Sub-Total                                             |                                    |                                         | 25                                | 21.22                                |  |
| *Performance calculation descriptions can b                      | e found in the FY 20°              | 17 RBWO PBP Measureme                   | ents and Standards Guide          |                                      |  |
| Monitoring & Outcome                                             | es: Possible Po                    | oints = 75                              | Points Ear                        | ned: 66.02                           |  |