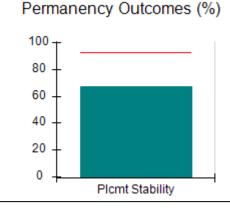

## Performance-Based Placement Measures RBWO Provider GA+SCORECARD - CPA

| Provider/Program Name: All God's Children - (861) - CPA          |                                    |                                         |                                   |                                      |  |
|------------------------------------------------------------------|------------------------------------|-----------------------------------------|-----------------------------------|--------------------------------------|--|
| 1671 Meriweather Dr., Watkinsville, GA 30677 Phone: 706-316-2421 |                                    | Quarterly Scores (Grades)               |                                   | Current Quarter<br>Score (Grade)     |  |
|                                                                  |                                    | Q1: 95.46 (A)                           | Q2: 99.18 (A+)                    | 88.03%                               |  |
| Vendor ID# 35219                                                 |                                    | Q3: 88.03 (B+)                          | Q4: N/A                           | (B+)                                 |  |
| # New Foster Homes During Quarter: 0                             |                                    | # Children in Care During<br>Quarter: 9 | # Placements During<br>Quarter: 9 | # Children in Care On<br>Last Day: 3 |  |
|                                                                  | Avg<br>Performance All<br>CPAs (%) | Provider<br>Performance (%)*            | Possible Points<br>(Weight)       | Provider Points<br>Earned            |  |
| OPM Monitoring Reviews                                           |                                    |                                         |                                   |                                      |  |
| Annual Comprehensive Reviews                                     | 88%                                | Not Yet Conducted                       |                                   |                                      |  |
| Safety Reviews                                                   | 94%                                | 98%                                     | 15                                | 14.75                                |  |
| Monitoring Sub-Total                                             |                                    |                                         | 15                                | 14.75                                |  |
| CPA Safety Outcomes                                              |                                    |                                         |                                   |                                      |  |
| Incidence of Maltreatment                                        | 0.11%                              | No Substantiated<br>Reports             | 10                                | 10.00                                |  |
| Staff Training                                                   | 76%                                | 100%                                    | 10                                | 10.00                                |  |
| Safety Sub-Total                                                 |                                    |                                         | 20                                | 20.00                                |  |
| CPA Permanency Outcomes                                          |                                    |                                         |                                   |                                      |  |
| Placement Stability                                              | 93%                                | 67%                                     | 15                                | 10.05                                |  |
| Permanency Sub-Total                                             |                                    |                                         | 15                                | 10.05                                |  |
| CPA Well-Being Outcomes                                          |                                    |                                         |                                   |                                      |  |
| EPSDT Medical Visits                                             | 84%                                | 67%                                     | 4                                 | 2.68                                 |  |
| EPSDT Dental Visits                                              | 71%                                | 100%                                    | 4                                 | 4.00                                 |  |
| Academic Supports                                                | 76%                                | 18%                                     | 3                                 | 0.54                                 |  |
| Provider ECEM Visits                                             | 91%                                | 100%                                    | 7                                 | 7.00                                 |  |
| Provider General Contacts                                        | 88%                                | 100%                                    | 7                                 | 7.00                                 |  |
| Placements with Siblings                                         | 59%                                | Not Eligible                            | Not Scored                        | Not Scored                           |  |
| Placements within Legal County                                   | 13%                                | Not Eligible                            | Not Scored                        | Not Scored                           |  |
| Well-Being Sub-Total                                             |                                    |                                         | 25                                | 21.22                                |  |
| *Performance calculation descriptions can b                      | e found in the FY 20°              | 17 RBWO PBP Measureme                   | ents and Standards Guide          |                                      |  |
| Monitoring & Outcome                                             | es: Possible Po                    | oints = 75                              | Points Ear                        | ned: 66.02                           |  |