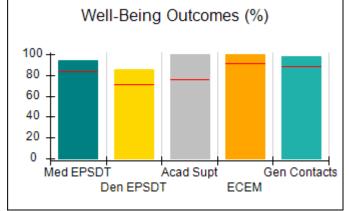

## Performance-Based Placement Measures RBWO Provider GA+SCORECARD - CPA

| Provider/Program Name: All God's Children - (861) - CPA          |                                    |                                         |                                   |                                      |  |
|------------------------------------------------------------------|------------------------------------|-----------------------------------------|-----------------------------------|--------------------------------------|--|
| 1671 Meriweather Dr., Watkinsville, GA 30677 Phone: 706-316-2421 |                                    | Quarterly Scores (Grades)               |                                   | Current Quarter<br>Score (Grade)     |  |
|                                                                  |                                    | Q1: 95.46 (A)                           | Q2: 99.18 (A+)                    | 88.03%                               |  |
| Vendor ID# 35219                                                 |                                    | Q3: 88.03 (B+)                          | Q4: N/A                           | (B+)                                 |  |
| # New Foster Homes During Quarter: 0                             |                                    | # Children in Care During<br>Quarter: 9 | # Placements During<br>Quarter: 9 | # Children in Care On<br>Last Day: 3 |  |
|                                                                  | Avg<br>Performance All<br>CPAs (%) | Provider<br>Performance (%)*            | Possible Points<br>(Weight)       | Provider Points<br>Earned            |  |
| OPM Monitoring Reviews                                           |                                    |                                         |                                   |                                      |  |
| Annual Comprehensive Reviews                                     | 88%                                | Not Yet Conducted                       |                                   |                                      |  |
| Safety Reviews                                                   | 94%                                | 98%                                     | 15                                | 14.75                                |  |
| Monitoring Sub-Total                                             |                                    |                                         | 15                                | 14.75                                |  |
| CPA Safety Outcomes                                              |                                    |                                         |                                   |                                      |  |
| Incidence of Maltreatment                                        | 0.11%                              | No Substantiated<br>Reports             | 10                                | 10.00                                |  |
| Staff Training                                                   | 76%                                | 100%                                    | 10                                | 10.00                                |  |
| Safety Sub-Total                                                 |                                    |                                         | 20                                | 20.00                                |  |
| CPA Permanency Outcomes                                          |                                    |                                         |                                   |                                      |  |
| Placement Stability                                              | 93%                                | 67%                                     | 15                                | 10.05                                |  |
| Permanency Sub-Total                                             |                                    |                                         | 15                                | 10.05                                |  |
| CPA Well-Being Outcomes                                          |                                    |                                         |                                   |                                      |  |
| EPSDT Medical Visits                                             | 84%                                | 67%                                     | 4                                 | 2.68                                 |  |
| EPSDT Dental Visits                                              | 71%                                | 100%                                    | 4                                 | 4.00                                 |  |
| Academic Supports                                                | 76%                                | 18%                                     | 3                                 | 0.54                                 |  |
| Provider ECEM Visits                                             | 91%                                | 100%                                    | 7                                 | 7.00                                 |  |
| Provider General Contacts                                        | 88%                                | 100%                                    | 7                                 | 7.00                                 |  |
| Placements with Siblings                                         | 59%                                | Not Eligible                            | Not Scored                        | Not Scored                           |  |
| Placements within Legal County                                   | 13%                                | Not Eligible                            | Not Scored                        | Not Scored                           |  |
| Well-Being Sub-Total                                             |                                    |                                         | 25                                | 21.22                                |  |
| *Performance calculation descriptions can b                      | e found in the FY 20°              | 17 RBWO PBP Measureme                   | ents and Standards Guide          |                                      |  |
| Monitoring & Outcome                                             | es: Possible Po                    | oints = 75                              | Points Ear                        | ned: 66.02                           |  |