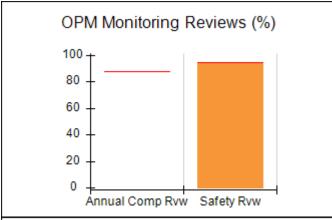

## Performance-Based Placement Measures RBWO Provider GA+SCORECARD - CPA

| Provider/Program Name: All God's Children - (861) - CPA          |                                    |                                         |                                   |                                      |  |
|------------------------------------------------------------------|------------------------------------|-----------------------------------------|-----------------------------------|--------------------------------------|--|
| 1671 Meriweather Dr., Watkinsville, GA 30677 Phone: 706-316-2421 |                                    | Quarterly Scores (Grades)               |                                   | Current Quarter<br>Score (Grade)     |  |
|                                                                  |                                    | Q1: 95.46 (A)                           | Q2: 99.18 (A+)                    | 88.03%                               |  |
| Vendor ID# 35219                                                 |                                    | Q3: 88.03 (B+)                          | Q4: N/A                           | (B+)                                 |  |
| # New Foster Homes During Quarter: 0                             |                                    | # Children in Care During<br>Quarter: 9 | # Placements During<br>Quarter: 9 | # Children in Care On<br>Last Day: 3 |  |
|                                                                  | Avg<br>Performance All<br>CPAs (%) | Provider<br>Performance (%)*            | Possible Points<br>(Weight)       | Provider Points<br>Earned            |  |
| OPM Monitoring Reviews                                           |                                    |                                         |                                   |                                      |  |
| Annual Comprehensive Reviews                                     | 88%                                | Not Yet Conducted                       |                                   |                                      |  |
| Safety Reviews                                                   | 94%                                | 98%                                     | 15                                | 14.75                                |  |
| Monitoring Sub-Total                                             |                                    |                                         | 15                                | 14.75                                |  |
| CPA Safety Outcomes                                              |                                    |                                         |                                   |                                      |  |
| Incidence of Maltreatment                                        | 0.11%                              | No Substantiated<br>Reports             | 10                                | 10.00                                |  |
| Staff Training                                                   | 76%                                | 100%                                    | 10                                | 10.00                                |  |
| Safety Sub-Total                                                 |                                    |                                         | 20                                | 20.00                                |  |
| CPA Permanency Outcomes                                          |                                    |                                         |                                   |                                      |  |
| Placement Stability                                              | 93%                                | 67%                                     | 15                                | 10.05                                |  |
| Permanency Sub-Total                                             |                                    |                                         | 15                                | 10.05                                |  |
| CPA Well-Being Outcomes                                          |                                    |                                         |                                   |                                      |  |
| EPSDT Medical Visits                                             | 84%                                | 67%                                     | 4                                 | 2.68                                 |  |
| EPSDT Dental Visits                                              | 71%                                | 100%                                    | 4                                 | 4.00                                 |  |
| Academic Supports                                                | 76%                                | 18%                                     | 3                                 | 0.54                                 |  |
| Provider ECEM Visits                                             | 91%                                | 100%                                    | 7                                 | 7.00                                 |  |
| Provider General Contacts                                        | 88%                                | 100%                                    | 7                                 | 7.00                                 |  |
| Placements with Siblings                                         | 59%                                | Not Eligible                            | Not Scored                        | Not Scored                           |  |
| Placements within Legal County                                   | 13%                                | Not Eligible                            | Not Scored                        | Not Scored                           |  |
| Well-Being Sub-Total                                             |                                    |                                         | 25                                | 21.22                                |  |
| *Performance calculation descriptions can b                      | e found in the FY 20°              | 17 RBWO PBP Measureme                   | ents and Standards Guide          |                                      |  |
| Monitoring & Outcome                                             | es: Possible Po                    | oints = 75                              | Points Ear                        | ned: 66.02                           |  |