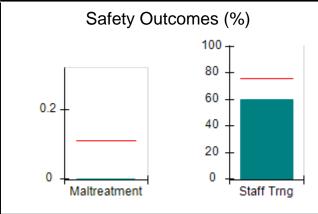

## Performance-Based Placement Measures RBWO Provider GA+SCORECARD - CPA

| Provider/Program Name: All God's Children - (861) - CPA          |                                    |                                         |                                   |                                      |  |
|------------------------------------------------------------------|------------------------------------|-----------------------------------------|-----------------------------------|--------------------------------------|--|
| 1671 Meriweather Dr., Watkinsville, GA 30677 Phone: 706-316-2421 |                                    | Quarterly Scores (Grades)               |                                   | Current Quarter<br>Score (Grade)     |  |
|                                                                  |                                    | Q1: 95.46 (A)                           | Q2: 99.18 (A+)                    | 88.03%                               |  |
| Vendor ID# 35219                                                 |                                    | Q3: 88.03 (B+)                          | Q4: N/A                           | (B+)                                 |  |
| # New Foster Homes During Quarter: 0                             |                                    | # Children in Care During<br>Quarter: 9 | # Placements During<br>Quarter: 9 | # Children in Care On<br>Last Day: 3 |  |
|                                                                  | Avg<br>Performance All<br>CPAs (%) | Provider<br>Performance (%)*            | Possible Points<br>(Weight)       | Provider Points<br>Earned            |  |
| OPM Monitoring Reviews                                           |                                    |                                         |                                   |                                      |  |
| Annual Comprehensive Reviews                                     | 88%                                | Not Yet Conducted                       |                                   |                                      |  |
| Safety Reviews                                                   | 94%                                | 98%                                     | 15                                | 14.75                                |  |
| Monitoring Sub-Total                                             |                                    |                                         | 15                                | 14.75                                |  |
| CPA Safety Outcomes                                              |                                    |                                         |                                   |                                      |  |
| Incidence of Maltreatment                                        | 0.11%                              | No Substantiated<br>Reports             | 10                                | 10.00                                |  |
| Staff Training                                                   | 76%                                | 100%                                    | 10                                | 10.00                                |  |
| Safety Sub-Total                                                 |                                    |                                         | 20                                | 20.00                                |  |
| CPA Permanency Outcomes                                          |                                    |                                         |                                   |                                      |  |
| Placement Stability                                              | 93%                                | 67%                                     | 15                                | 10.05                                |  |
| Permanency Sub-Total                                             |                                    |                                         | 15                                | 10.05                                |  |
| CPA Well-Being Outcomes                                          |                                    |                                         |                                   |                                      |  |
| EPSDT Medical Visits                                             | 84%                                | 67%                                     | 4                                 | 2.68                                 |  |
| EPSDT Dental Visits                                              | 71%                                | 100%                                    | 4                                 | 4.00                                 |  |
| Academic Supports                                                | 76%                                | 18%                                     | 3                                 | 0.54                                 |  |
| Provider ECEM Visits                                             | 91%                                | 100%                                    | 7                                 | 7.00                                 |  |
| Provider General Contacts                                        | 88%                                | 100%                                    | 7                                 | 7.00                                 |  |
| Placements with Siblings                                         | 59%                                | Not Eligible                            | Not Scored                        | Not Scored                           |  |
| Placements within Legal County                                   | 13%                                | Not Eligible                            | Not Scored                        | Not Scored                           |  |
| Well-Being Sub-Total                                             |                                    |                                         | 25                                | 21.22                                |  |
| *Performance calculation descriptions can b                      | e found in the FY 20°              | 17 RBWO PBP Measureme                   | ents and Standards Guide          |                                      |  |
| Monitoring & Outcome                                             | es: Possible Po                    | oints = 75                              | Points Ear                        | ned: 66.02                           |  |