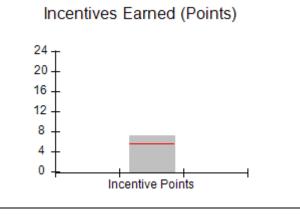

## Performance-Based Placement Measures RBWO Provider GA+SCORECARD - CPA

Report Quarter: Q3 FY2017

| # New Foster Homes During Quarter: 0                                                                         |                                                               | # Children in Care During<br>Quarter: 9 | # Placements During<br>Quarter: 9 | # Children in Care On<br>Last Day: 3 |
|--------------------------------------------------------------------------------------------------------------|---------------------------------------------------------------|-----------------------------------------|-----------------------------------|--------------------------------------|
| CPA Incentive Credits                                                                                        | Avg<br>Performance All<br>CPAs (%)                            | Provider<br>Performance (%)*            | Possible Points<br>(Weight)       | Provider Points<br>Earned            |
| Early EPSDT Medical Visits                                                                                   |                                                               | 0%                                      | 2                                 | 0.00                                 |
| Early EPSDT Dental Visits                                                                                    |                                                               | Not Eligible                            | 2                                 |                                      |
| Permanency Contacts                                                                                          |                                                               | 0%                                      | 5                                 | 0.00                                 |
| Additional Academic Supports                                                                                 |                                                               | 0%                                      | 2                                 | 0.00                                 |
| Foster Hm Retention Rate (threshold = 90)                                                                    |                                                               | 75%                                     | 2                                 | 0.00                                 |
| Foster Hm Recruitment (threshold = 100)                                                                      |                                                               | 0%                                      | 2                                 | 0.00                                 |
| Active Agency Accreditation                                                                                  |                                                               | 0%                                      | 4                                 | 0.00                                 |
| Staff Clinical Licensure                                                                                     |                                                               | 0%                                      | 5                                 | 0.00                                 |
| Incentives Total                                                                                             | 5.57                                                          |                                         | 24                                | 0.00                                 |
| Maximum total                                                                                                | Maximum total combined incentive credit allowed is 10 points. |                                         | Incentives Awarded                | 0.00                                 |
| *Performance calculation descriptions can be found in the FY 2017 RBWO PBP Measurements and Standards Guide. |                                                               |                                         |                                   |                                      |