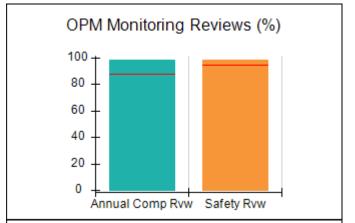

## Performance-Based Placement Measures RBWO Provider GA+SCORECARD - CPA

| Provider/Program Name: All God's Children - (861) - CPA          |                                    |                                         |                                   |                                      |  |
|------------------------------------------------------------------|------------------------------------|-----------------------------------------|-----------------------------------|--------------------------------------|--|
| 1671 Meriweather Dr., Watkinsville, GA 30677 Phone: 706-316-2421 |                                    | Quarterly Scores (Grades)               |                                   | Current Quarter<br>Score (Grade)     |  |
|                                                                  |                                    | Q1: 95.46 (A)                           | Q2: 99.18 (A+)                    | 88.03%                               |  |
| Vendor ID# 35219                                                 |                                    | Q3: 88.03 (B+)                          | Q4: N/A                           | (B+)                                 |  |
| # New Foster Homes During Quarter: 0                             |                                    | # Children in Care During<br>Quarter: 9 | # Placements During<br>Quarter: 9 | # Children in Care On<br>Last Day: 3 |  |
|                                                                  | Avg<br>Performance All<br>CPAs (%) | Provider<br>Performance (%)*            | Possible Points<br>(Weight)       | Provider Points<br>Earned            |  |
| OPM Monitoring Reviews                                           |                                    |                                         |                                   |                                      |  |
| Annual Comprehensive Reviews                                     | 88%                                | Not Yet Conducted                       |                                   |                                      |  |
| Safety Reviews                                                   | 94%                                | 98%                                     | 15                                | 14.75                                |  |
| Monitoring Sub-Total                                             |                                    |                                         | 15                                | 14.75                                |  |
| CPA Safety Outcomes                                              |                                    |                                         |                                   |                                      |  |
| Incidence of Maltreatment                                        | 0.11%                              | No Substantiated<br>Reports             | 10                                | 10.00                                |  |
| Staff Training                                                   | 76%                                | 100%                                    | 10                                | 10.00                                |  |
| Safety Sub-Total                                                 |                                    |                                         | 20                                | 20.00                                |  |
| CPA Permanency Outcomes                                          |                                    |                                         |                                   |                                      |  |
| Placement Stability                                              | 93%                                | 67%                                     | 15                                | 10.05                                |  |
| Permanency Sub-Total                                             |                                    |                                         | 15                                | 10.05                                |  |
| CPA Well-Being Outcomes                                          |                                    |                                         |                                   |                                      |  |
| EPSDT Medical Visits                                             | 84%                                | 67%                                     | 4                                 | 2.68                                 |  |
| EPSDT Dental Visits                                              | 71%                                | 100%                                    | 4                                 | 4.00                                 |  |
| Academic Supports                                                | 76%                                | 18%                                     | 3                                 | 0.54                                 |  |
| Provider ECEM Visits                                             | 91%                                | 100%                                    | 7                                 | 7.00                                 |  |
| Provider General Contacts                                        | 88%                                | 100%                                    | 7                                 | 7.00                                 |  |
| Placements with Siblings                                         | 59%                                | Not Eligible                            | Not Scored                        | Not Scored                           |  |
| Placements within Legal County                                   | 13%                                | Not Eligible                            | Not Scored                        | Not Scored                           |  |
| Well-Being Sub-Total                                             |                                    |                                         | 25                                | 21.22                                |  |
| *Performance calculation descriptions can b                      | e found in the FY 20°              | 17 RBWO PBP Measureme                   | ents and Standards Guide          |                                      |  |
| Monitoring & Outcome                                             | es: Possible Po                    | oints = 75                              | Points Ear                        | ned: 66.02                           |  |