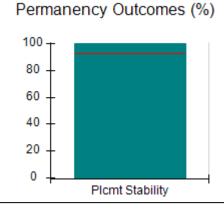

## Performance-Based Placement Measures RBWO Provider GA+SCORECARD - CPA

| Provider/Program Name: All God's Children - (861) - CPA          |                                    |                                         |                                   |                                      |  |
|------------------------------------------------------------------|------------------------------------|-----------------------------------------|-----------------------------------|--------------------------------------|--|
| 1671 Meriweather Dr., Watkinsville, GA 30677 Phone: 706-316-2421 |                                    | Quarterly Scores (Grades)               |                                   | Current Quarter<br>Score (Grade)     |  |
|                                                                  |                                    | Q1: 95.46 (A)                           | Q2: 99.18 (A+)                    | 88.03%                               |  |
| Vendor ID# 35219                                                 |                                    | Q3: 88.03 (B+)                          | Q4: N/A                           | (B+)                                 |  |
| # New Foster Homes During Quarter: 0                             |                                    | # Children in Care During<br>Quarter: 9 | # Placements During<br>Quarter: 9 | # Children in Care On<br>Last Day: 3 |  |
|                                                                  | Avg<br>Performance All<br>CPAs (%) | Provider<br>Performance (%)*            | Possible Points<br>(Weight)       | Provider Points<br>Earned            |  |
| OPM Monitoring Reviews                                           |                                    |                                         |                                   |                                      |  |
| Annual Comprehensive Reviews                                     | 88%                                | Not Yet Conducted                       |                                   |                                      |  |
| Safety Reviews                                                   | 94%                                | 98%                                     | 15                                | 14.75                                |  |
| Monitoring Sub-Total                                             |                                    |                                         | 15                                | 14.75                                |  |
| CPA Safety Outcomes                                              |                                    |                                         |                                   |                                      |  |
| Incidence of Maltreatment                                        | 0.11%                              | No Substantiated<br>Reports             | 10                                | 10.00                                |  |
| Staff Training                                                   | 76%                                | 100%                                    | 10                                | 10.00                                |  |
| Safety Sub-Total                                                 |                                    |                                         | 20                                | 20.00                                |  |
| CPA Permanency Outcomes                                          |                                    |                                         |                                   |                                      |  |
| Placement Stability                                              | 93%                                | 67%                                     | 15                                | 10.05                                |  |
| Permanency Sub-Total                                             |                                    |                                         | 15                                | 10.05                                |  |
| CPA Well-Being Outcomes                                          |                                    |                                         |                                   |                                      |  |
| EPSDT Medical Visits                                             | 84%                                | 67%                                     | 4                                 | 2.68                                 |  |
| EPSDT Dental Visits                                              | 71%                                | 100%                                    | 4                                 | 4.00                                 |  |
| Academic Supports                                                | 76%                                | 18%                                     | 3                                 | 0.54                                 |  |
| Provider ECEM Visits                                             | 91%                                | 100%                                    | 7                                 | 7.00                                 |  |
| Provider General Contacts                                        | 88%                                | 100%                                    | 7                                 | 7.00                                 |  |
| Placements with Siblings                                         | 59%                                | Not Eligible                            | Not Scored                        | Not Scored                           |  |
| Placements within Legal County                                   | 13%                                | Not Eligible                            | Not Scored                        | Not Scored                           |  |
| Well-Being Sub-Total                                             |                                    |                                         | 25                                | 21.22                                |  |
| *Performance calculation descriptions can b                      | e found in the FY 20°              | 17 RBWO PBP Measureme                   | ents and Standards Guide          |                                      |  |
| Monitoring & Outcome                                             | es: Possible Po                    | oints = 75                              | Points Ear                        | ned: 66.02                           |  |