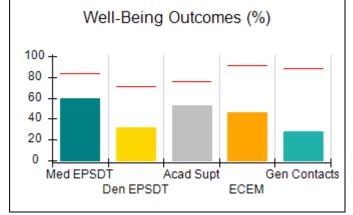

## Performance-Based Placement Measures RBWO Provider GA+SCORECARD - CPA

| Provider/Program Name: All God's Children - (861) - CPA          |                                    |                                         |                                   |                                      |  |
|------------------------------------------------------------------|------------------------------------|-----------------------------------------|-----------------------------------|--------------------------------------|--|
| 1671 Meriweather Dr., Watkinsville, GA 30677 Phone: 706-316-2421 |                                    | Quarterly Scores (Grades)               |                                   | Current Quarter<br>Score (Grade)     |  |
|                                                                  |                                    | Q1: 95.46 (A)                           | Q2: 99.18 (A+)                    | 88.03%                               |  |
| Vendor ID# 35219                                                 |                                    | Q3: 88.03 (B+)                          | Q4: N/A                           | (B+)                                 |  |
| # New Foster Homes During Quarter: 0                             |                                    | # Children in Care During<br>Quarter: 9 | # Placements During<br>Quarter: 9 | # Children in Care On<br>Last Day: 3 |  |
|                                                                  | Avg<br>Performance All<br>CPAs (%) | Provider<br>Performance (%)*            | Possible Points<br>(Weight)       | Provider Points<br>Earned            |  |
| OPM Monitoring Reviews                                           |                                    |                                         |                                   |                                      |  |
| Annual Comprehensive Reviews                                     | 88%                                | Not Yet Conducted                       |                                   |                                      |  |
| Safety Reviews                                                   | 94%                                | 98%                                     | 15                                | 14.75                                |  |
| Monitoring Sub-Total                                             |                                    |                                         | 15                                | 14.75                                |  |
| CPA Safety Outcomes                                              |                                    |                                         |                                   |                                      |  |
| Incidence of Maltreatment                                        | 0.11%                              | No Substantiated<br>Reports             | 10                                | 10.00                                |  |
| Staff Training                                                   | 76%                                | 100%                                    | 10                                | 10.00                                |  |
| Safety Sub-Total                                                 |                                    |                                         | 20                                | 20.00                                |  |
| CPA Permanency Outcomes                                          |                                    |                                         |                                   |                                      |  |
| Placement Stability                                              | 93%                                | 67%                                     | 15                                | 10.05                                |  |
| Permanency Sub-Total                                             |                                    |                                         | 15                                | 10.05                                |  |
| CPA Well-Being Outcomes                                          |                                    |                                         |                                   |                                      |  |
| EPSDT Medical Visits                                             | 84%                                | 67%                                     | 4                                 | 2.68                                 |  |
| EPSDT Dental Visits                                              | 71%                                | 100%                                    | 4                                 | 4.00                                 |  |
| Academic Supports                                                | 76%                                | 18%                                     | 3                                 | 0.54                                 |  |
| Provider ECEM Visits                                             | 91%                                | 100%                                    | 7                                 | 7.00                                 |  |
| Provider General Contacts                                        | 88%                                | 100%                                    | 7                                 | 7.00                                 |  |
| Placements with Siblings                                         | 59%                                | Not Eligible                            | Not Scored                        | Not Scored                           |  |
| Placements within Legal County                                   | 13%                                | Not Eligible                            | Not Scored                        | Not Scored                           |  |
| Well-Being Sub-Total                                             |                                    |                                         | 25                                | 21.22                                |  |
| *Performance calculation descriptions can b                      | e found in the FY 20°              | 17 RBWO PBP Measureme                   | ents and Standards Guide          |                                      |  |
| Monitoring & Outcome                                             | es: Possible Po                    | oints = 75                              | Points Ear                        | ned: 66.02                           |  |