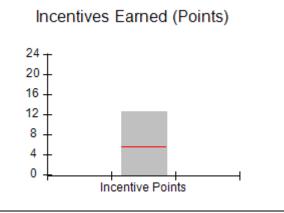

## Performance-Based Placement Measures RBWO Provider GA+SCORECARD - CPA

Report Quarter: Q3 FY2017

| # New Foster Homes During Quarter: 0                                                                         |                                                               | # Children in Care During<br>Quarter: 9 | # Placements During<br>Quarter: 9 | # Children in Care On<br>Last Day: 3 |
|--------------------------------------------------------------------------------------------------------------|---------------------------------------------------------------|-----------------------------------------|-----------------------------------|--------------------------------------|
| CPA Incentive Credits                                                                                        | Avg<br>Performance All<br>CPAs (%)                            | Provider<br>Performance (%)*            | Possible Points<br>(Weight)       | Provider Points<br>Earned            |
| Early EPSDT Medical Visits                                                                                   |                                                               | 0%                                      | 2                                 | 0.00                                 |
| Early EPSDT Dental Visits                                                                                    |                                                               | Not Eligible                            | 2                                 |                                      |
| Permanency Contacts                                                                                          |                                                               | 0%                                      | 5                                 | 0.00                                 |
| Additional Academic Supports                                                                                 |                                                               | 0%                                      | 2                                 | 0.00                                 |
| Foster Hm Retention Rate (threshold = 90)                                                                    |                                                               | 75%                                     | 2                                 | 0.00                                 |
| Foster Hm Recruitment (threshold = 100)                                                                      |                                                               | 0%                                      | 2                                 | 0.00                                 |
| Active Agency Accreditation                                                                                  |                                                               | 0%                                      | 4                                 | 0.00                                 |
| Staff Clinical Licensure                                                                                     |                                                               | 0%                                      | 5                                 | 0.00                                 |
| Incentives Total                                                                                             | 5.57                                                          |                                         | 24                                | 0.00                                 |
| Maximum total                                                                                                | Maximum total combined incentive credit allowed is 10 points. |                                         | Incentives Awarded                | 0.00                                 |
| *Performance calculation descriptions can be found in the FY 2017 RBWO PBP Measurements and Standards Guide. |                                                               |                                         |                                   |                                      |