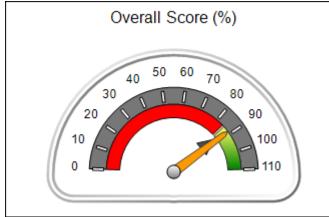

| Monitoring & Outc | omes: Possible Points = 75 | Points Earned:       | 66.02    |
|-------------------|----------------------------|----------------------|----------|
|                   | Score Befo                 | re Incentives Credit | 88.03%   |
|                   | I                          | Incentives Awarded   | 0.00 pts |
|                   |                            | PBP Verification     | N/A pts  |
|                   |                            | Total Score          | 88.03%   |