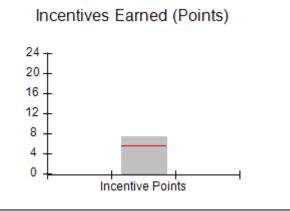

## Performance-Based Placement Measures RBWO Provider GA+SCORECARD - CPA

Report Quarter: Q3 FY2017

| # New Foster Homes During Quarter: 0                                                                         |                                                               | # Children in Care During<br>Quarter: 9 | # Placements During<br>Quarter: 9 | # Children in Care On<br>Last Day: 3 |
|--------------------------------------------------------------------------------------------------------------|---------------------------------------------------------------|-----------------------------------------|-----------------------------------|--------------------------------------|
| CPA Incentive Credits                                                                                        | Avg<br>Performance All<br>CPAs (%)                            | Provider<br>Performance (%)*            | Possible Points<br>(Weight)       | Provider Points<br>Earned            |
| Early EPSDT Medical Visits                                                                                   |                                                               | 0%                                      | 2                                 | 0.00                                 |
| Early EPSDT Dental Visits                                                                                    |                                                               | Not Eligible                            | 2                                 |                                      |
| Permanency Contacts                                                                                          |                                                               | 0%                                      | 5                                 | 0.00                                 |
| Additional Academic Supports                                                                                 |                                                               | 0%                                      | 2                                 | 0.00                                 |
| Foster Hm Retention Rate (threshold = 90)                                                                    |                                                               | 75%                                     | 2                                 | 0.00                                 |
| Foster Hm Recruitment (threshold = 100)                                                                      |                                                               | 0%                                      | 2                                 | 0.00                                 |
| Active Agency Accreditation                                                                                  |                                                               | 0%                                      | 4                                 | 0.00                                 |
| Staff Clinical Licensure                                                                                     |                                                               | 0%                                      | 5                                 | 0.00                                 |
| Incentives Total                                                                                             | 5.57                                                          |                                         | 24                                | 0.00                                 |
| Maximum total                                                                                                | Maximum total combined incentive credit allowed is 10 points. |                                         | Incentives Awarded                | 0.00                                 |
| *Performance calculation descriptions can be found in the FY 2017 RBWO PBP Measurements and Standards Guide. |                                                               |                                         |                                   |                                      |