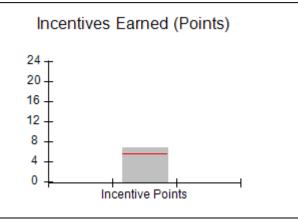

## Performance-Based Placement Measures RBWO Provider GA+SCORECARD - CPA

Report Quarter: Q3 FY2017

| # New Foster Homes During Quarter: 0                                                                         |                                                               | # Children in Care During<br>Quarter: 9 | # Placements During<br>Quarter: 9 | # Children in Care On<br>Last Day: 3 |
|--------------------------------------------------------------------------------------------------------------|---------------------------------------------------------------|-----------------------------------------|-----------------------------------|--------------------------------------|
| CPA Incentive Credits                                                                                        | Avg<br>Performance All<br>CPAs (%)                            | Provider<br>Performance (%)*            | Possible Points<br>(Weight)       | Provider Points<br>Earned            |
| Early EPSDT Medical Visits                                                                                   |                                                               | 0%                                      | 2                                 | 0.00                                 |
| Early EPSDT Dental Visits                                                                                    |                                                               | Not Eligible                            | 2                                 |                                      |
| Permanency Contacts                                                                                          |                                                               | 0%                                      | 5                                 | 0.00                                 |
| Additional Academic Supports                                                                                 |                                                               | 0%                                      | 2                                 | 0.00                                 |
| Foster Hm Retention Rate (threshold = 90)                                                                    |                                                               | 75%                                     | 2                                 | 0.00                                 |
| Foster Hm Recruitment (threshold = 100)                                                                      |                                                               | 0%                                      | 2                                 | 0.00                                 |
| Active Agency Accreditation                                                                                  |                                                               | 0%                                      | 4                                 | 0.00                                 |
| Staff Clinical Licensure                                                                                     |                                                               | 0%                                      | 5                                 | 0.00                                 |
| Incentives Total                                                                                             | 5.57                                                          |                                         | 24                                | 0.00                                 |
| Maximum total                                                                                                | Maximum total combined incentive credit allowed is 10 points. |                                         | Incentives Awarded                | 0.00                                 |
| *Performance calculation descriptions can be found in the FY 2017 RBWO PBP Measurements and Standards Guide. |                                                               |                                         |                                   |                                      |