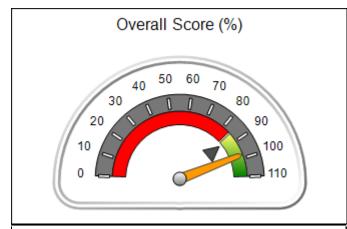

## **Performance-Based Placement Measures RBWO Provider GA+SCORECARD - CPA**

Report Quarter: Q3 FY2017

| Provider/Program Name: All God's Children - (861) - CPA                                  |                                         |                                   |                                      |  |  |  |
|------------------------------------------------------------------------------------------|-----------------------------------------|-----------------------------------|--------------------------------------|--|--|--|
| 1671 Meriweather Dr., Watkinsville, GA 30677 Quarterly Scores (Grades) Current Quarter S |                                         |                                   |                                      |  |  |  |
| Phone: 706-316-2421                                                                      | Q1: 95.46 (A)                           | Q2: 99.18 (A+)                    | 88.03%                               |  |  |  |
| Vendor ID# 35219                                                                         | Q3: 88.03 (B+)                          | Q4: N/A                           | (B+)                                 |  |  |  |
| # New Foster Homes During Quarter: 0                                                     | # Children in Care During<br>Quarter: 9 | # Placements During<br>Quarter: 9 | # Children in Care On Last<br>Day: 3 |  |  |  |

## Performance-Based Placement Measures RBWO Provider GA+SCORECARD - CPA

| Provider/Program Name: All God's Children - (861) - CPA          |                                    |                                         |                                   |                                      |  |
|------------------------------------------------------------------|------------------------------------|-----------------------------------------|-----------------------------------|--------------------------------------|--|
| 1671 Meriweather Dr., Watkinsville, GA 30677 Phone: 706-316-2421 |                                    | Quarterly Scores (Grades)               |                                   | Current Quarter<br>Score (Grade)     |  |
|                                                                  |                                    | Q1: 95.46 (A)                           | Q2: 99.18 (A+)                    | 88.03%                               |  |
| Vendor ID# 35219                                                 |                                    | Q3: 88.03 (B+)                          | Q4: N/A                           | (B+)                                 |  |
| # New Foster Homes During Quarter: 0                             |                                    | # Children in Care During<br>Quarter: 9 | # Placements During<br>Quarter: 9 | # Children in Care On<br>Last Day: 3 |  |
|                                                                  | Avg<br>Performance All<br>CPAs (%) | Provider<br>Performance (%)*            | Possible Points<br>(Weight)       | Provider Points<br>Earned            |  |
| OPM Monitoring Reviews                                           |                                    |                                         |                                   |                                      |  |
| Annual Comprehensive Reviews                                     | 88%                                | Not Yet Conducted                       |                                   |                                      |  |
| Safety Reviews                                                   | 94%                                | 98%                                     | 15                                | 14.75                                |  |
| Monitoring Sub-Total                                             |                                    |                                         | 15                                | 14.75                                |  |
| CPA Safety Outcomes                                              |                                    |                                         |                                   |                                      |  |
| Incidence of Maltreatment                                        | 0.11%                              | No Substantiated<br>Reports             | 10                                | 10.00                                |  |
| Staff Training                                                   | 76%                                | 100%                                    | 10                                | 10.00                                |  |
| Safety Sub-Total                                                 |                                    |                                         | 20                                | 20.00                                |  |
| CPA Permanency Outcomes                                          |                                    |                                         |                                   |                                      |  |
| Placement Stability                                              | 93%                                | 67%                                     | 15                                | 10.05                                |  |
| Permanency Sub-Total                                             |                                    |                                         | 15                                | 10.05                                |  |
| CPA Well-Being Outcomes                                          |                                    |                                         |                                   |                                      |  |
| EPSDT Medical Visits                                             | 84%                                | 67%                                     | 4                                 | 2.68                                 |  |
| EPSDT Dental Visits                                              | 71%                                | 100%                                    | 4                                 | 4.00                                 |  |
| Academic Supports                                                | 76%                                | 18%                                     | 3                                 | 0.54                                 |  |
| Provider ECEM Visits                                             | 91%                                | 100%                                    | 7                                 | 7.00                                 |  |
| Provider General Contacts                                        | 88%                                | 100%                                    | 7                                 | 7.00                                 |  |
| Placements with Siblings                                         | 59%                                | Not Eligible                            | Not Scored                        | Not Scored                           |  |
| Placements within Legal County                                   | 13%                                | Not Eligible                            | Not Scored                        | Not Scored                           |  |
| Well-Being Sub-Total                                             |                                    |                                         | 25                                | 21.22                                |  |
| *Performance calculation descriptions can b                      | e found in the FY 20°              | 17 RBWO PBP Measureme                   | ents and Standards Guide          |                                      |  |
| Monitoring & Outcome                                             | es: Possible Po                    | oints = 75                              | Points Ear                        | ned: 66.02                           |  |

| Monitoring & Outc | omes: Possible Points = 75 | Points Earned:       | 66.02    |
|-------------------|----------------------------|----------------------|----------|
|                   | Score Befo                 | re Incentives Credit | 88.03%   |
|                   | I                          | Incentives Awarded   | 0.00 pts |
|                   |                            | PBP Verification     | N/A pts  |
|                   |                            | Total Score          | 88.03%   |