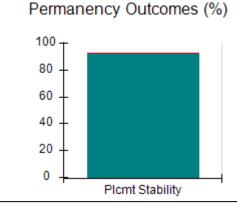

## Performance-Based Placement Measures RBWO Provider GA+SCORECARD - CPA

| Provider/Program Name: All God's Children - (861) - CPA          |                                    |                                         |                                   |                                      |  |
|------------------------------------------------------------------|------------------------------------|-----------------------------------------|-----------------------------------|--------------------------------------|--|
| 1671 Meriweather Dr., Watkinsville, GA 30677 Phone: 706-316-2421 |                                    | Quarterly Scores (Grades)               |                                   | Current Quarter<br>Score (Grade)     |  |
|                                                                  |                                    | Q1: 95.46 (A)                           | Q2: 99.18 (A+)                    | 88.03%                               |  |
| Vendor ID# 35219                                                 |                                    | Q3: 88.03 (B+)                          | Q4: N/A                           | (B+)                                 |  |
| # New Foster Homes During Quarter: 0                             |                                    | # Children in Care During<br>Quarter: 9 | # Placements During<br>Quarter: 9 | # Children in Care On<br>Last Day: 3 |  |
|                                                                  | Avg<br>Performance All<br>CPAs (%) | Provider<br>Performance (%)*            | Possible Points<br>(Weight)       | Provider Points<br>Earned            |  |
| OPM Monitoring Reviews                                           |                                    |                                         |                                   |                                      |  |
| Annual Comprehensive Reviews                                     | 88%                                | Not Yet Conducted                       |                                   |                                      |  |
| Safety Reviews                                                   | 94%                                | 98%                                     | 15                                | 14.75                                |  |
| Monitoring Sub-Total                                             |                                    |                                         | 15                                | 14.75                                |  |
| CPA Safety Outcomes                                              |                                    |                                         |                                   |                                      |  |
| Incidence of Maltreatment                                        | 0.11%                              | No Substantiated<br>Reports             | 10                                | 10.00                                |  |
| Staff Training                                                   | 76%                                | 100%                                    | 10                                | 10.00                                |  |
| Safety Sub-Total                                                 |                                    |                                         | 20                                | 20.00                                |  |
| CPA Permanency Outcomes                                          |                                    |                                         |                                   |                                      |  |
| Placement Stability                                              | 93%                                | 67%                                     | 15                                | 10.05                                |  |
| Permanency Sub-Total                                             |                                    |                                         | 15                                | 10.05                                |  |
| CPA Well-Being Outcomes                                          |                                    |                                         |                                   |                                      |  |
| EPSDT Medical Visits                                             | 84%                                | 67%                                     | 4                                 | 2.68                                 |  |
| EPSDT Dental Visits                                              | 71%                                | 100%                                    | 4                                 | 4.00                                 |  |
| Academic Supports                                                | 76%                                | 18%                                     | 3                                 | 0.54                                 |  |
| Provider ECEM Visits                                             | 91%                                | 100%                                    | 7                                 | 7.00                                 |  |
| Provider General Contacts                                        | 88%                                | 100%                                    | 7                                 | 7.00                                 |  |
| Placements with Siblings                                         | 59%                                | Not Eligible                            | Not Scored                        | Not Scored                           |  |
| Placements within Legal County                                   | 13%                                | Not Eligible                            | Not Scored                        | Not Scored                           |  |
| Well-Being Sub-Total                                             |                                    |                                         | 25                                | 21.22                                |  |
| *Performance calculation descriptions can b                      | e found in the FY 20°              | 17 RBWO PBP Measureme                   | ents and Standards Guide          |                                      |  |
| Monitoring & Outcome                                             | es: Possible Po                    | oints = 75                              | Points Ear                        | ned: 66.02                           |  |