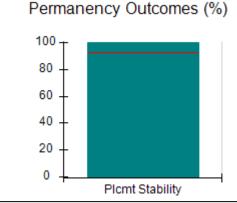

## Performance-Based Placement Measures RBWO Provider GA+SCORECARD - CPA

| Provider/Program Name: All God's Children - (861) - CPA          |                                    |                                         |                                   |                                      |  |
|------------------------------------------------------------------|------------------------------------|-----------------------------------------|-----------------------------------|--------------------------------------|--|
| 1671 Meriweather Dr., Watkinsville, GA 30677 Phone: 706-316-2421 |                                    | Quarterly Scores (Grades)               |                                   | Current Quarter<br>Score (Grade)     |  |
|                                                                  |                                    | Q1: 95.46 (A)                           | Q2: 99.18 (A+)                    | 88.03%                               |  |
| Vendor ID# 35219                                                 |                                    | Q3: 88.03 (B+)                          | Q4: N/A                           | (B+)                                 |  |
| # New Foster Homes During Quarter: 0                             |                                    | # Children in Care During<br>Quarter: 9 | # Placements During<br>Quarter: 9 | # Children in Care On<br>Last Day: 3 |  |
|                                                                  | Avg<br>Performance All<br>CPAs (%) | Provider<br>Performance (%)*            | Possible Points<br>(Weight)       | Provider Points<br>Earned            |  |
| OPM Monitoring Reviews                                           |                                    |                                         |                                   |                                      |  |
| Annual Comprehensive Reviews                                     | 88%                                | Not Yet Conducted                       |                                   |                                      |  |
| Safety Reviews                                                   | 94%                                | 98%                                     | 15                                | 14.75                                |  |
| Monitoring Sub-Total                                             |                                    |                                         | 15                                | 14.75                                |  |
| CPA Safety Outcomes                                              |                                    |                                         |                                   |                                      |  |
| Incidence of Maltreatment                                        | 0.11%                              | No Substantiated<br>Reports             | 10                                | 10.00                                |  |
| Staff Training                                                   | 76%                                | 100%                                    | 10                                | 10.00                                |  |
| Safety Sub-Total                                                 |                                    |                                         | 20                                | 20.00                                |  |
| CPA Permanency Outcomes                                          |                                    |                                         |                                   |                                      |  |
| Placement Stability                                              | 93%                                | 67%                                     | 15                                | 10.05                                |  |
| Permanency Sub-Total                                             |                                    |                                         | 15                                | 10.05                                |  |
| CPA Well-Being Outcomes                                          |                                    |                                         |                                   |                                      |  |
| EPSDT Medical Visits                                             | 84%                                | 67%                                     | 4                                 | 2.68                                 |  |
| EPSDT Dental Visits                                              | 71%                                | 100%                                    | 4                                 | 4.00                                 |  |
| Academic Supports                                                | 76%                                | 18%                                     | 3                                 | 0.54                                 |  |
| Provider ECEM Visits                                             | 91%                                | 100%                                    | 7                                 | 7.00                                 |  |
| Provider General Contacts                                        | 88%                                | 100%                                    | 7                                 | 7.00                                 |  |
| Placements with Siblings                                         | 59%                                | Not Eligible                            | Not Scored                        | Not Scored                           |  |
| Placements within Legal County                                   | 13%                                | Not Eligible                            | Not Scored                        | Not Scored                           |  |
| Well-Being Sub-Total                                             |                                    |                                         | 25                                | 21.22                                |  |
| *Performance calculation descriptions can b                      | e found in the FY 20°              | 17 RBWO PBP Measureme                   | ents and Standards Guide          |                                      |  |
| Monitoring & Outcome                                             | es: Possible Po                    | oints = 75                              | Points Ear                        | ned: 66.02                           |  |