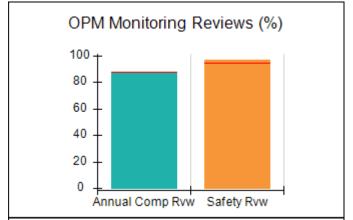

## Performance-Based Placement Measures RBWO Provider GA+SCORECARD - CPA

| Provider/Program Name: All God's Children - (861) - CPA          |                                    |                                         |                                   |                                      |  |
|------------------------------------------------------------------|------------------------------------|-----------------------------------------|-----------------------------------|--------------------------------------|--|
| 1671 Meriweather Dr., Watkinsville, GA 30677 Phone: 706-316-2421 |                                    | Quarterly Scores (Grades)               |                                   | Current Quarter<br>Score (Grade)     |  |
|                                                                  |                                    | Q1: 95.46 (A)                           | Q2: 99.18 (A+)                    | 88.03%                               |  |
| Vendor ID# 35219                                                 |                                    | Q3: 88.03 (B+)                          | Q4: N/A                           | (B+)                                 |  |
| # New Foster Homes During Quarter: 0                             |                                    | # Children in Care During<br>Quarter: 9 | # Placements During<br>Quarter: 9 | # Children in Care On<br>Last Day: 3 |  |
|                                                                  | Avg<br>Performance All<br>CPAs (%) | Provider<br>Performance (%)*            | Possible Points<br>(Weight)       | Provider Points<br>Earned            |  |
| OPM Monitoring Reviews                                           |                                    |                                         |                                   |                                      |  |
| Annual Comprehensive Reviews                                     | 88%                                | Not Yet Conducted                       |                                   |                                      |  |
| Safety Reviews                                                   | 94%                                | 98%                                     | 15                                | 14.75                                |  |
| Monitoring Sub-Total                                             |                                    |                                         | 15                                | 14.75                                |  |
| CPA Safety Outcomes                                              |                                    |                                         |                                   |                                      |  |
| Incidence of Maltreatment                                        | 0.11%                              | No Substantiated<br>Reports             | 10                                | 10.00                                |  |
| Staff Training                                                   | 76%                                | 100%                                    | 10                                | 10.00                                |  |
| Safety Sub-Total                                                 |                                    |                                         | 20                                | 20.00                                |  |
| CPA Permanency Outcomes                                          |                                    |                                         |                                   |                                      |  |
| Placement Stability                                              | 93%                                | 67%                                     | 15                                | 10.05                                |  |
| Permanency Sub-Total                                             |                                    |                                         | 15                                | 10.05                                |  |
| CPA Well-Being Outcomes                                          |                                    |                                         |                                   |                                      |  |
| EPSDT Medical Visits                                             | 84%                                | 67%                                     | 4                                 | 2.68                                 |  |
| EPSDT Dental Visits                                              | 71%                                | 100%                                    | 4                                 | 4.00                                 |  |
| Academic Supports                                                | 76%                                | 18%                                     | 3                                 | 0.54                                 |  |
| Provider ECEM Visits                                             | 91%                                | 100%                                    | 7                                 | 7.00                                 |  |
| Provider General Contacts                                        | 88%                                | 100%                                    | 7                                 | 7.00                                 |  |
| Placements with Siblings                                         | 59%                                | Not Eligible                            | Not Scored                        | Not Scored                           |  |
| Placements within Legal County                                   | 13%                                | Not Eligible                            | Not Scored                        | Not Scored                           |  |
| Well-Being Sub-Total                                             |                                    |                                         | 25                                | 21.22                                |  |
| *Performance calculation descriptions can b                      | e found in the FY 20°              | 17 RBWO PBP Measureme                   | ents and Standards Guide          |                                      |  |
| Monitoring & Outcome                                             | es: Possible Po                    | oints = 75                              | Points Ear                        | ned: 66.02                           |  |