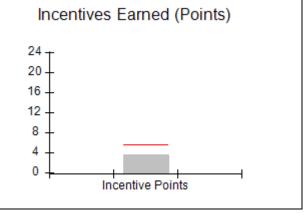

## Performance-Based Placement Measures RBWO Provider GA+SCORECARD - CPA

Report Quarter: Q3 FY2017

| # New Foster Homes During Quarter: 0                                                                         |                                                               | # Children in Care During<br>Quarter: 9 | # Placements During<br>Quarter: 9 | # Children in Care On<br>Last Day: 3 |
|--------------------------------------------------------------------------------------------------------------|---------------------------------------------------------------|-----------------------------------------|-----------------------------------|--------------------------------------|
| CPA Incentive Credits                                                                                        | Avg<br>Performance All<br>CPAs (%)                            | Provider<br>Performance (%)*            | Possible Points<br>(Weight)       | Provider Points<br>Earned            |
| Early EPSDT Medical Visits                                                                                   |                                                               | 0%                                      | 2                                 | 0.00                                 |
| Early EPSDT Dental Visits                                                                                    |                                                               | Not Eligible                            | 2                                 |                                      |
| Permanency Contacts                                                                                          |                                                               | 0%                                      | 5                                 | 0.00                                 |
| Additional Academic Supports                                                                                 |                                                               | 0%                                      | 2                                 | 0.00                                 |
| Foster Hm Retention Rate (threshold = 90)                                                                    |                                                               | 75%                                     | 2                                 | 0.00                                 |
| Foster Hm Recruitment (threshold = 100)                                                                      |                                                               | 0%                                      | 2                                 | 0.00                                 |
| Active Agency Accreditation                                                                                  |                                                               | 0%                                      | 4                                 | 0.00                                 |
| Staff Clinical Licensure                                                                                     |                                                               | 0%                                      | 5                                 | 0.00                                 |
| Incentives Total                                                                                             | 5.57                                                          |                                         | 24                                | 0.00                                 |
| Maximum total                                                                                                | Maximum total combined incentive credit allowed is 10 points. |                                         | Incentives Awarded                | 0.00                                 |
| *Performance calculation descriptions can be found in the FY 2017 RBWO PBP Measurements and Standards Guide. |                                                               |                                         |                                   |                                      |