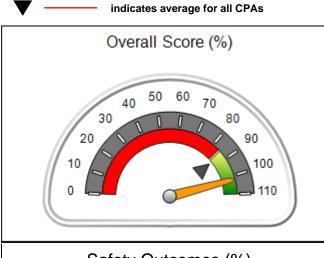

## Performance-Based Placement Measures RBWO Provider GA+SCORECARD - CPA

| Provider/Program Name: All God's Children - (861) - CPA          |                                    |                                         |                                   |                                      |  |
|------------------------------------------------------------------|------------------------------------|-----------------------------------------|-----------------------------------|--------------------------------------|--|
| 1671 Meriweather Dr., Watkinsville, GA 30677 Phone: 706-316-2421 |                                    | Quarterly Scores (Grades)               |                                   | Current Quarter<br>Score (Grade)     |  |
|                                                                  |                                    | Q1: 95.46 (A)                           | Q2: 99.18 (A+)                    | 88.03%                               |  |
| Vendor ID# 35219                                                 |                                    | Q3: 88.03 (B+)                          | Q4: N/A                           | (B+)                                 |  |
| # New Foster Homes During Quarter: 0                             |                                    | # Children in Care During<br>Quarter: 9 | # Placements During<br>Quarter: 9 | # Children in Care On<br>Last Day: 3 |  |
|                                                                  | Avg<br>Performance All<br>CPAs (%) | Provider<br>Performance (%)*            | Possible Points<br>(Weight)       | Provider Points<br>Earned            |  |
| OPM Monitoring Reviews                                           |                                    |                                         |                                   |                                      |  |
| Annual Comprehensive Reviews                                     | 88%                                | Not Yet Conducted                       |                                   |                                      |  |
| Safety Reviews                                                   | 94%                                | 98%                                     | 15                                | 14.75                                |  |
| Monitoring Sub-Total                                             |                                    |                                         | 15                                | 14.75                                |  |
| CPA Safety Outcomes                                              |                                    |                                         |                                   |                                      |  |
| Incidence of Maltreatment                                        | 0.11%                              | No Substantiated<br>Reports             | 10                                | 10.00                                |  |
| Staff Training                                                   | 76%                                | 100%                                    | 10                                | 10.00                                |  |
| Safety Sub-Total                                                 |                                    |                                         | 20                                | 20.00                                |  |
| CPA Permanency Outcomes                                          |                                    |                                         |                                   |                                      |  |
| Placement Stability                                              | 93%                                | 67%                                     | 15                                | 10.05                                |  |
| Permanency Sub-Total                                             |                                    |                                         | 15                                | 10.05                                |  |
| CPA Well-Being Outcomes                                          |                                    |                                         |                                   |                                      |  |
| EPSDT Medical Visits                                             | 84%                                | 67%                                     | 4                                 | 2.68                                 |  |
| EPSDT Dental Visits                                              | 71%                                | 100%                                    | 4                                 | 4.00                                 |  |
| Academic Supports                                                | 76%                                | 18%                                     | 3                                 | 0.54                                 |  |
| Provider ECEM Visits                                             | 91%                                | 100%                                    | 7                                 | 7.00                                 |  |
| Provider General Contacts                                        | 88%                                | 100%                                    | 7                                 | 7.00                                 |  |
| Placements with Siblings                                         | 59%                                | Not Eligible                            | Not Scored                        | Not Scored                           |  |
| Placements within Legal County                                   | 13%                                | Not Eligible                            | Not Scored                        | Not Scored                           |  |
| Well-Being Sub-Total                                             |                                    |                                         | 25                                | 21.22                                |  |
| *Performance calculation descriptions can b                      | e found in the FY 20°              | 17 RBWO PBP Measureme                   | ents and Standards Guide          |                                      |  |
| Monitoring & Outcome                                             | es: Possible Po                    | oints = 75                              | Points Ear                        | ned: 66.02                           |  |

| Monitoring & Outc | omes: Possible Points = 75 | Points Earned:       | 66.02    |
|-------------------|----------------------------|----------------------|----------|
|                   | Score Befo                 | re Incentives Credit | 88.03%   |
|                   | I                          | Incentives Awarded   | 0.00 pts |
|                   |                            | PBP Verification     | N/A pts  |
|                   |                            | Total Score          | 88.03%   |