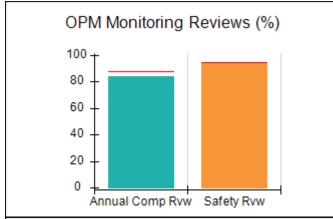

## Performance-Based Placement Measures RBWO Provider GA+SCORECARD - CPA

| Provider/Program Name: All God's Children - (861) - CPA          |                                    |                                         |                                   |                                      |  |
|------------------------------------------------------------------|------------------------------------|-----------------------------------------|-----------------------------------|--------------------------------------|--|
| 1671 Meriweather Dr., Watkinsville, GA 30677 Phone: 706-316-2421 |                                    | Quarterly Scores (Grades)               |                                   | Current Quarter<br>Score (Grade)     |  |
|                                                                  |                                    | Q1: 95.46 (A)                           | Q2: 99.18 (A+)                    | 88.03%                               |  |
| Vendor ID# 35219                                                 |                                    | Q3: 88.03 (B+)                          | Q4: N/A                           | (B+)                                 |  |
| # New Foster Homes During Quarter: 0                             |                                    | # Children in Care During<br>Quarter: 9 | # Placements During<br>Quarter: 9 | # Children in Care On<br>Last Day: 3 |  |
|                                                                  | Avg<br>Performance All<br>CPAs (%) | Provider<br>Performance (%)*            | Possible Points<br>(Weight)       | Provider Points<br>Earned            |  |
| OPM Monitoring Reviews                                           |                                    |                                         |                                   |                                      |  |
| Annual Comprehensive Reviews                                     | 88%                                | Not Yet Conducted                       |                                   |                                      |  |
| Safety Reviews                                                   | 94%                                | 98%                                     | 15                                | 14.75                                |  |
| Monitoring Sub-Total                                             |                                    |                                         | 15                                | 14.75                                |  |
| CPA Safety Outcomes                                              |                                    |                                         |                                   |                                      |  |
| Incidence of Maltreatment                                        | 0.11%                              | No Substantiated<br>Reports             | 10                                | 10.00                                |  |
| Staff Training                                                   | 76%                                | 100%                                    | 10                                | 10.00                                |  |
| Safety Sub-Total                                                 |                                    |                                         | 20                                | 20.00                                |  |
| CPA Permanency Outcomes                                          |                                    |                                         |                                   |                                      |  |
| Placement Stability                                              | 93%                                | 67%                                     | 15                                | 10.05                                |  |
| Permanency Sub-Total                                             |                                    |                                         | 15                                | 10.05                                |  |
| CPA Well-Being Outcomes                                          |                                    |                                         |                                   |                                      |  |
| EPSDT Medical Visits                                             | 84%                                | 67%                                     | 4                                 | 2.68                                 |  |
| EPSDT Dental Visits                                              | 71%                                | 100%                                    | 4                                 | 4.00                                 |  |
| Academic Supports                                                | 76%                                | 18%                                     | 3                                 | 0.54                                 |  |
| Provider ECEM Visits                                             | 91%                                | 100%                                    | 7                                 | 7.00                                 |  |
| Provider General Contacts                                        | 88%                                | 100%                                    | 7                                 | 7.00                                 |  |
| Placements with Siblings                                         | 59%                                | Not Eligible                            | Not Scored                        | Not Scored                           |  |
| Placements within Legal County                                   | 13%                                | Not Eligible                            | Not Scored                        | Not Scored                           |  |
| Well-Being Sub-Total                                             |                                    |                                         | 25                                | 21.22                                |  |
| *Performance calculation descriptions can b                      | e found in the FY 20°              | 17 RBWO PBP Measureme                   | ents and Standards Guide          |                                      |  |
| Monitoring & Outcome                                             | es: Possible Po                    | oints = 75                              | Points Ear                        | ned: 66.02                           |  |