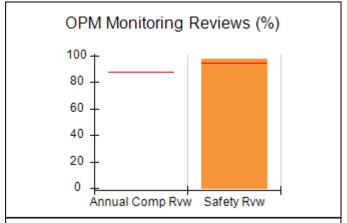

## Performance-Based Placement Measures RBWO Provider GA+SCORECARD - CPA

| Provider/Program Name: All God's Children - (861) - CPA          |                                    |                                         |                                   |                                      |  |
|------------------------------------------------------------------|------------------------------------|-----------------------------------------|-----------------------------------|--------------------------------------|--|
| 1671 Meriweather Dr., Watkinsville, GA 30677 Phone: 706-316-2421 |                                    | Quarterly Scores (Grades)               |                                   | Current Quarter<br>Score (Grade)     |  |
|                                                                  |                                    | Q1: 95.46 (A)                           | Q2: 99.18 (A+)                    | 88.03%                               |  |
| Vendor ID# 35219                                                 |                                    | Q3: 88.03 (B+)                          | Q4: N/A                           | (B+)                                 |  |
| # New Foster Homes During Quarter: 0                             |                                    | # Children in Care During<br>Quarter: 9 | # Placements During<br>Quarter: 9 | # Children in Care On<br>Last Day: 3 |  |
|                                                                  | Avg<br>Performance All<br>CPAs (%) | Provider<br>Performance (%)*            | Possible Points<br>(Weight)       | Provider Points<br>Earned            |  |
| OPM Monitoring Reviews                                           |                                    |                                         |                                   |                                      |  |
| Annual Comprehensive Reviews                                     | 88%                                | Not Yet Conducted                       |                                   |                                      |  |
| Safety Reviews                                                   | 94%                                | 98%                                     | 15                                | 14.75                                |  |
| Monitoring Sub-Total                                             |                                    |                                         | 15                                | 14.75                                |  |
| CPA Safety Outcomes                                              |                                    |                                         |                                   |                                      |  |
| Incidence of Maltreatment                                        | 0.11%                              | No Substantiated<br>Reports             | 10                                | 10.00                                |  |
| Staff Training                                                   | 76%                                | 100%                                    | 10                                | 10.00                                |  |
| Safety Sub-Total                                                 |                                    |                                         | 20                                | 20.00                                |  |
| CPA Permanency Outcomes                                          |                                    |                                         |                                   |                                      |  |
| Placement Stability                                              | 93%                                | 67%                                     | 15                                | 10.05                                |  |
| Permanency Sub-Total                                             |                                    |                                         | 15                                | 10.05                                |  |
| CPA Well-Being Outcomes                                          |                                    |                                         |                                   |                                      |  |
| EPSDT Medical Visits                                             | 84%                                | 67%                                     | 4                                 | 2.68                                 |  |
| EPSDT Dental Visits                                              | 71%                                | 100%                                    | 4                                 | 4.00                                 |  |
| Academic Supports                                                | 76%                                | 18%                                     | 3                                 | 0.54                                 |  |
| Provider ECEM Visits                                             | 91%                                | 100%                                    | 7                                 | 7.00                                 |  |
| Provider General Contacts                                        | 88%                                | 100%                                    | 7                                 | 7.00                                 |  |
| Placements with Siblings                                         | 59%                                | Not Eligible                            | Not Scored                        | Not Scored                           |  |
| Placements within Legal County                                   | 13%                                | Not Eligible                            | Not Scored                        | Not Scored                           |  |
| Well-Being Sub-Total                                             |                                    |                                         | 25                                | 21.22                                |  |
| *Performance calculation descriptions can b                      | e found in the FY 20°              | 17 RBWO PBP Measureme                   | ents and Standards Guide          |                                      |  |
| Monitoring & Outcome                                             | es: Possible Po                    | oints = 75                              | Points Ear                        | ned: 66.02                           |  |