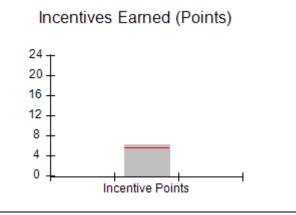

## Performance-Based Placement Measures RBWO Provider GA+SCORECARD - CPA

Report Quarter: Q3 FY2017

| # New Foster Homes During Quarter: 0                                                                         |                                                               | # Children in Care During<br>Quarter: 9 | # Placements During<br>Quarter: 9 | # Children in Care On<br>Last Day: 3 |
|--------------------------------------------------------------------------------------------------------------|---------------------------------------------------------------|-----------------------------------------|-----------------------------------|--------------------------------------|
| CPA Incentive Credits                                                                                        | Avg<br>Performance All<br>CPAs (%)                            | Provider<br>Performance (%)*            | Possible Points<br>(Weight)       | Provider Points<br>Earned            |
| Early EPSDT Medical Visits                                                                                   |                                                               | 0%                                      | 2                                 | 0.00                                 |
| Early EPSDT Dental Visits                                                                                    |                                                               | Not Eligible                            | 2                                 |                                      |
| Permanency Contacts                                                                                          |                                                               | 0%                                      | 5                                 | 0.00                                 |
| Additional Academic Supports                                                                                 |                                                               | 0%                                      | 2                                 | 0.00                                 |
| Foster Hm Retention Rate (threshold = 90)                                                                    |                                                               | 75%                                     | 2                                 | 0.00                                 |
| Foster Hm Recruitment (threshold = 100)                                                                      |                                                               | 0%                                      | 2                                 | 0.00                                 |
| Active Agency Accreditation                                                                                  |                                                               | 0%                                      | 4                                 | 0.00                                 |
| Staff Clinical Licensure                                                                                     |                                                               | 0%                                      | 5                                 | 0.00                                 |
| Incentives Total                                                                                             | 5.57                                                          |                                         | 24                                | 0.00                                 |
| Maximum total                                                                                                | Maximum total combined incentive credit allowed is 10 points. |                                         | Incentives Awarded                | 0.00                                 |
| *Performance calculation descriptions can be found in the FY 2017 RBWO PBP Measurements and Standards Guide. |                                                               |                                         |                                   |                                      |