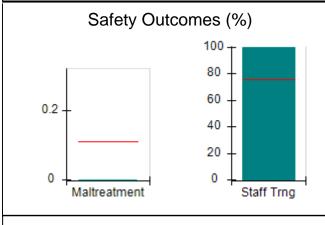

## Performance-Based Placement Measures RBWO Provider GA+SCORECARD - CPA

| Provider/Program Name: All God's Children - (861) - CPA          |                                    |                                         |                                   |                                      |  |
|------------------------------------------------------------------|------------------------------------|-----------------------------------------|-----------------------------------|--------------------------------------|--|
| 1671 Meriweather Dr., Watkinsville, GA 30677 Phone: 706-316-2421 |                                    | Quarterly Scores (Grades)               |                                   | Current Quarter<br>Score (Grade)     |  |
|                                                                  |                                    | Q1: 95.46 (A)                           | Q2: 99.18 (A+)                    | 88.03%                               |  |
| Vendor ID# 35219                                                 |                                    | Q3: 88.03 (B+)                          | Q4: N/A                           | (B+)                                 |  |
| # New Foster Homes During Quarter: 0                             |                                    | # Children in Care During<br>Quarter: 9 | # Placements During<br>Quarter: 9 | # Children in Care On<br>Last Day: 3 |  |
|                                                                  | Avg<br>Performance All<br>CPAs (%) | Provider<br>Performance (%)*            | Possible Points<br>(Weight)       | Provider Points<br>Earned            |  |
| OPM Monitoring Reviews                                           |                                    |                                         |                                   |                                      |  |
| Annual Comprehensive Reviews                                     | 88%                                | Not Yet Conducted                       |                                   |                                      |  |
| Safety Reviews                                                   | 94%                                | 98%                                     | 15                                | 14.75                                |  |
| Monitoring Sub-Total                                             |                                    |                                         | 15                                | 14.75                                |  |
| CPA Safety Outcomes                                              |                                    |                                         |                                   |                                      |  |
| Incidence of Maltreatment                                        | 0.11%                              | No Substantiated<br>Reports             | 10                                | 10.00                                |  |
| Staff Training                                                   | 76%                                | 100%                                    | 10                                | 10.00                                |  |
| Safety Sub-Total                                                 |                                    |                                         | 20                                | 20.00                                |  |
| CPA Permanency Outcomes                                          |                                    |                                         |                                   |                                      |  |
| Placement Stability                                              | 93%                                | 67%                                     | 15                                | 10.05                                |  |
| Permanency Sub-Total                                             |                                    |                                         | 15                                | 10.05                                |  |
| CPA Well-Being Outcomes                                          |                                    |                                         |                                   |                                      |  |
| EPSDT Medical Visits                                             | 84%                                | 67%                                     | 4                                 | 2.68                                 |  |
| EPSDT Dental Visits                                              | 71%                                | 100%                                    | 4                                 | 4.00                                 |  |
| Academic Supports                                                | 76%                                | 18%                                     | 3                                 | 0.54                                 |  |
| Provider ECEM Visits                                             | 91%                                | 100%                                    | 7                                 | 7.00                                 |  |
| Provider General Contacts                                        | 88%                                | 100%                                    | 7                                 | 7.00                                 |  |
| Placements with Siblings                                         | 59%                                | Not Eligible                            | Not Scored                        | Not Scored                           |  |
| Placements within Legal County                                   | 13%                                | Not Eligible                            | Not Scored                        | Not Scored                           |  |
| Well-Being Sub-Total                                             |                                    |                                         | 25                                | 21.22                                |  |
| *Performance calculation descriptions can b                      | e found in the FY 20°              | 17 RBWO PBP Measureme                   | ents and Standards Guide          |                                      |  |
| Monitoring & Outcome                                             | es: Possible Po                    | oints = 75                              | Points Ear                        | ned: 66.02                           |  |