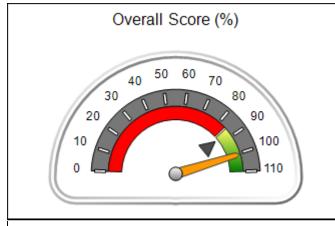

## **Performance-Based Placement Measures RBWO Provider GA+SCORECARD - CPA**

Report Quarter: Q3 FY2017

| Provider/Program Name: All God's Children - (861) - CPA                                  |                                         |                                   |                                      |  |  |  |
|------------------------------------------------------------------------------------------|-----------------------------------------|-----------------------------------|--------------------------------------|--|--|--|
| 1671 Meriweather Dr., Watkinsville, GA 30677 Quarterly Scores (Grades) Current Quarter S |                                         |                                   |                                      |  |  |  |
| Phone: 706-316-2421                                                                      | Q1: 95.46 (A)                           | Q2: 99.18 (A+)                    | 88.03%                               |  |  |  |
| Vendor ID# 35219                                                                         | Q3: 88.03 (B+)                          | Q4: N/A                           | (B+)                                 |  |  |  |
| # New Foster Homes During Quarter: 0                                                     | # Children in Care During<br>Quarter: 9 | # Placements During<br>Quarter: 9 | # Children in Care On Last<br>Day: 3 |  |  |  |

## Performance-Based Placement Measures RBWO Provider GA+SCORECARD - CPA

| Provider/Program Name: All God's Children - (861) - CPA          |                                    |                                         |                                   |                                      |  |
|------------------------------------------------------------------|------------------------------------|-----------------------------------------|-----------------------------------|--------------------------------------|--|
| 1671 Meriweather Dr., Watkinsville, GA 30677 Phone: 706-316-2421 |                                    | Quarterly Scores (Grades)               |                                   | Current Quarter<br>Score (Grade)     |  |
|                                                                  |                                    | Q1: 95.46 (A)                           | Q2: 99.18 (A+)                    | 88.03%                               |  |
| Vendor ID# 35219                                                 |                                    | Q3: 88.03 (B+)                          | Q4: N/A                           | (B+)                                 |  |
| # New Foster Homes During Quarter: 0                             |                                    | # Children in Care During<br>Quarter: 9 | # Placements During<br>Quarter: 9 | # Children in Care On<br>Last Day: 3 |  |
|                                                                  | Avg<br>Performance All<br>CPAs (%) | Provider<br>Performance (%)*            | Possible Points<br>(Weight)       | Provider Points<br>Earned            |  |
| OPM Monitoring Reviews                                           |                                    |                                         |                                   |                                      |  |
| Annual Comprehensive Reviews                                     | 88%                                | Not Yet Conducted                       |                                   |                                      |  |
| Safety Reviews                                                   | 94%                                | 98%                                     | 15                                | 14.75                                |  |
| Monitoring Sub-Total                                             |                                    |                                         | 15                                | 14.75                                |  |
| CPA Safety Outcomes                                              |                                    |                                         |                                   |                                      |  |
| Incidence of Maltreatment                                        | 0.11%                              | No Substantiated<br>Reports             | 10                                | 10.00                                |  |
| Staff Training                                                   | 76%                                | 100%                                    | 10                                | 10.00                                |  |
| Safety Sub-Total                                                 |                                    |                                         | 20                                | 20.00                                |  |
| CPA Permanency Outcomes                                          |                                    |                                         |                                   |                                      |  |
| Placement Stability                                              | 93%                                | 67%                                     | 15                                | 10.05                                |  |
| Permanency Sub-Total                                             |                                    |                                         | 15                                | 10.05                                |  |
| CPA Well-Being Outcomes                                          |                                    |                                         |                                   |                                      |  |
| EPSDT Medical Visits                                             | 84%                                | 67%                                     | 4                                 | 2.68                                 |  |
| EPSDT Dental Visits                                              | 71%                                | 100%                                    | 4                                 | 4.00                                 |  |
| Academic Supports                                                | 76%                                | 18%                                     | 3                                 | 0.54                                 |  |
| Provider ECEM Visits                                             | 91%                                | 100%                                    | 7                                 | 7.00                                 |  |
| Provider General Contacts                                        | 88%                                | 100%                                    | 7                                 | 7.00                                 |  |
| Placements with Siblings                                         | 59%                                | Not Eligible                            | Not Scored                        | Not Scored                           |  |
| Placements within Legal County                                   | 13%                                | Not Eligible                            | Not Scored                        | Not Scored                           |  |
| Well-Being Sub-Total                                             |                                    |                                         | 25                                | 21.22                                |  |
| *Performance calculation descriptions can b                      | e found in the FY 20°              | 17 RBWO PBP Measureme                   | ents and Standards Guide          |                                      |  |
| Monitoring & Outcome                                             | es: Possible Po                    | oints = 75                              | Points Ear                        | ned: 66.02                           |  |

| Monitoring & Outc | omes: Possible Points = 75 | Points Earned:       | 66.02    |
|-------------------|----------------------------|----------------------|----------|
|                   | Score Befo                 | re Incentives Credit | 88.03%   |
|                   | I                          | Incentives Awarded   | 0.00 pts |
|                   |                            | PBP Verification     | N/A pts  |
|                   |                            | Total Score          | 88.03%   |