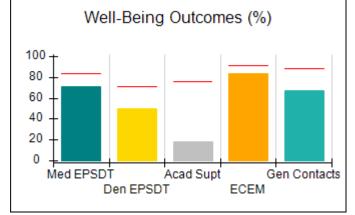

## Performance-Based Placement Measures RBWO Provider GA+SCORECARD - CPA

| Provider/Program Name: All God's Children - (861) - CPA          |                                    |                                         |                                   |                                      |  |
|------------------------------------------------------------------|------------------------------------|-----------------------------------------|-----------------------------------|--------------------------------------|--|
| 1671 Meriweather Dr., Watkinsville, GA 30677 Phone: 706-316-2421 |                                    | Quarterly Scores (Grades)               |                                   | Current Quarter<br>Score (Grade)     |  |
|                                                                  |                                    | Q1: 95.46 (A)                           | Q2: 99.18 (A+)                    | 88.03%                               |  |
| Vendor ID# 35219                                                 |                                    | Q3: 88.03 (B+)                          | Q4: N/A                           | (B+)                                 |  |
| # New Foster Homes During Quarter: 0                             |                                    | # Children in Care During<br>Quarter: 9 | # Placements During<br>Quarter: 9 | # Children in Care On<br>Last Day: 3 |  |
|                                                                  | Avg<br>Performance All<br>CPAs (%) | Provider<br>Performance (%)*            | Possible Points<br>(Weight)       | Provider Points<br>Earned            |  |
| OPM Monitoring Reviews                                           |                                    |                                         |                                   |                                      |  |
| Annual Comprehensive Reviews                                     | 88%                                | Not Yet Conducted                       |                                   |                                      |  |
| Safety Reviews                                                   | 94%                                | 98%                                     | 15                                | 14.75                                |  |
| Monitoring Sub-Total                                             |                                    |                                         | 15                                | 14.75                                |  |
| CPA Safety Outcomes                                              |                                    |                                         |                                   |                                      |  |
| Incidence of Maltreatment                                        | 0.11%                              | No Substantiated<br>Reports             | 10                                | 10.00                                |  |
| Staff Training                                                   | 76%                                | 100%                                    | 10                                | 10.00                                |  |
| Safety Sub-Total                                                 |                                    |                                         | 20                                | 20.00                                |  |
| CPA Permanency Outcomes                                          |                                    |                                         |                                   |                                      |  |
| Placement Stability                                              | 93%                                | 67%                                     | 15                                | 10.05                                |  |
| Permanency Sub-Total                                             |                                    |                                         | 15                                | 10.05                                |  |
| CPA Well-Being Outcomes                                          |                                    |                                         |                                   |                                      |  |
| EPSDT Medical Visits                                             | 84%                                | 67%                                     | 4                                 | 2.68                                 |  |
| EPSDT Dental Visits                                              | 71%                                | 100%                                    | 4                                 | 4.00                                 |  |
| Academic Supports                                                | 76%                                | 18%                                     | 3                                 | 0.54                                 |  |
| Provider ECEM Visits                                             | 91%                                | 100%                                    | 7                                 | 7.00                                 |  |
| Provider General Contacts                                        | 88%                                | 100%                                    | 7                                 | 7.00                                 |  |
| Placements with Siblings                                         | 59%                                | Not Eligible                            | Not Scored                        | Not Scored                           |  |
| Placements within Legal County                                   | 13%                                | Not Eligible                            | Not Scored                        | Not Scored                           |  |
| Well-Being Sub-Total                                             |                                    |                                         | 25                                | 21.22                                |  |
| *Performance calculation descriptions can b                      | e found in the FY 20°              | 17 RBWO PBP Measureme                   | ents and Standards Guide          |                                      |  |
| Monitoring & Outcome                                             | es: Possible Po                    | oints = 75                              | Points Ear                        | ned: 66.02                           |  |