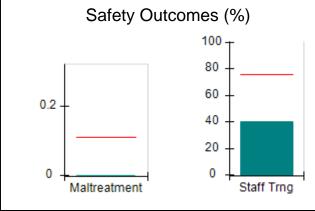

## Performance-Based Placement Measures RBWO Provider GA+SCORECARD - CPA

| Provider/Program Name: All God's Children - (861) - CPA          |                                    |                                         |                                   |                                      |  |
|------------------------------------------------------------------|------------------------------------|-----------------------------------------|-----------------------------------|--------------------------------------|--|
| 1671 Meriweather Dr., Watkinsville, GA 30677 Phone: 706-316-2421 |                                    | Quarterly Scores (Grades)               |                                   | Current Quarter<br>Score (Grade)     |  |
|                                                                  |                                    | Q1: 95.46 (A)                           | Q2: 99.18 (A+)                    | 88.03%                               |  |
| Vendor ID# 35219                                                 |                                    | Q3: 88.03 (B+)                          | Q4: N/A                           | (B+)                                 |  |
| # New Foster Homes During Quarter: 0                             |                                    | # Children in Care During<br>Quarter: 9 | # Placements During<br>Quarter: 9 | # Children in Care On<br>Last Day: 3 |  |
|                                                                  | Avg<br>Performance All<br>CPAs (%) | Provider<br>Performance (%)*            | Possible Points<br>(Weight)       | Provider Points<br>Earned            |  |
| OPM Monitoring Reviews                                           |                                    |                                         |                                   |                                      |  |
| Annual Comprehensive Reviews                                     | 88%                                | Not Yet Conducted                       |                                   |                                      |  |
| Safety Reviews                                                   | 94%                                | 98%                                     | 15                                | 14.75                                |  |
| Monitoring Sub-Total                                             |                                    |                                         | 15                                | 14.75                                |  |
| CPA Safety Outcomes                                              |                                    |                                         |                                   |                                      |  |
| Incidence of Maltreatment                                        | 0.11%                              | No Substantiated<br>Reports             | 10                                | 10.00                                |  |
| Staff Training                                                   | 76%                                | 100%                                    | 10                                | 10.00                                |  |
| Safety Sub-Total                                                 |                                    |                                         | 20                                | 20.00                                |  |
| CPA Permanency Outcomes                                          |                                    |                                         |                                   |                                      |  |
| Placement Stability                                              | 93%                                | 67%                                     | 15                                | 10.05                                |  |
| Permanency Sub-Total                                             |                                    |                                         | 15                                | 10.05                                |  |
| CPA Well-Being Outcomes                                          |                                    |                                         |                                   |                                      |  |
| EPSDT Medical Visits                                             | 84%                                | 67%                                     | 4                                 | 2.68                                 |  |
| EPSDT Dental Visits                                              | 71%                                | 100%                                    | 4                                 | 4.00                                 |  |
| Academic Supports                                                | 76%                                | 18%                                     | 3                                 | 0.54                                 |  |
| Provider ECEM Visits                                             | 91%                                | 100%                                    | 7                                 | 7.00                                 |  |
| Provider General Contacts                                        | 88%                                | 100%                                    | 7                                 | 7.00                                 |  |
| Placements with Siblings                                         | 59%                                | Not Eligible                            | Not Scored                        | Not Scored                           |  |
| Placements within Legal County                                   | 13%                                | Not Eligible                            | Not Scored                        | Not Scored                           |  |
| Well-Being Sub-Total                                             |                                    |                                         | 25                                | 21.22                                |  |
| *Performance calculation descriptions can b                      | e found in the FY 20°              | 17 RBWO PBP Measureme                   | ents and Standards Guide          |                                      |  |
| Monitoring & Outcome                                             | es: Possible Po                    | oints = 75                              | Points Ear                        | ned: 66.02                           |  |