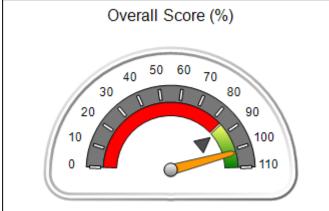

| Monitoring & Outc | omes: Possible Points = 75 | Points Earned:       | 66.02    |
|-------------------|----------------------------|----------------------|----------|
|                   | Score Befo                 | re Incentives Credit | 88.03%   |
|                   | I                          | Incentives Awarded   | 0.00 pts |
|                   |                            | PBP Verification     | N/A pts  |
|                   |                            | Total Score          | 88.03%   |