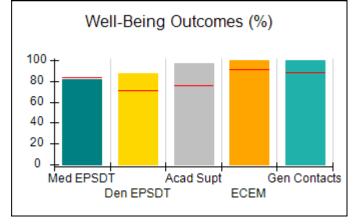

## Performance-Based Placement Measures RBWO Provider GA+SCORECARD - CPA

| Provider/Program Name: All God's Children - (861) - CPA          |                                    |                                         |                                   |                                      |  |
|------------------------------------------------------------------|------------------------------------|-----------------------------------------|-----------------------------------|--------------------------------------|--|
| 1671 Meriweather Dr., Watkinsville, GA 30677 Phone: 706-316-2421 |                                    | Quarterly Scores (Grades)               |                                   | Current Quarter<br>Score (Grade)     |  |
|                                                                  |                                    | Q1: 95.46 (A)                           | Q2: 99.18 (A+)                    | 88.03%                               |  |
| Vendor ID# 35219                                                 |                                    | Q3: 88.03 (B+)                          | Q4: N/A                           | (B+)                                 |  |
| # New Foster Homes During Quarter: 0                             |                                    | # Children in Care During<br>Quarter: 9 | # Placements During<br>Quarter: 9 | # Children in Care On<br>Last Day: 3 |  |
|                                                                  | Avg<br>Performance All<br>CPAs (%) | Provider<br>Performance (%)*            | Possible Points<br>(Weight)       | Provider Points<br>Earned            |  |
| OPM Monitoring Reviews                                           |                                    |                                         |                                   |                                      |  |
| Annual Comprehensive Reviews                                     | 88%                                | Not Yet Conducted                       |                                   |                                      |  |
| Safety Reviews                                                   | 94%                                | 98%                                     | 15                                | 14.75                                |  |
| Monitoring Sub-Total                                             |                                    |                                         | 15                                | 14.75                                |  |
| CPA Safety Outcomes                                              |                                    |                                         |                                   |                                      |  |
| Incidence of Maltreatment                                        | 0.11%                              | No Substantiated<br>Reports             | 10                                | 10.00                                |  |
| Staff Training                                                   | 76%                                | 100%                                    | 10                                | 10.00                                |  |
| Safety Sub-Total                                                 |                                    |                                         | 20                                | 20.00                                |  |
| CPA Permanency Outcomes                                          |                                    |                                         |                                   |                                      |  |
| Placement Stability                                              | 93%                                | 67%                                     | 15                                | 10.05                                |  |
| Permanency Sub-Total                                             |                                    |                                         | 15                                | 10.05                                |  |
| CPA Well-Being Outcomes                                          |                                    |                                         |                                   |                                      |  |
| EPSDT Medical Visits                                             | 84%                                | 67%                                     | 4                                 | 2.68                                 |  |
| EPSDT Dental Visits                                              | 71%                                | 100%                                    | 4                                 | 4.00                                 |  |
| Academic Supports                                                | 76%                                | 18%                                     | 3                                 | 0.54                                 |  |
| Provider ECEM Visits                                             | 91%                                | 100%                                    | 7                                 | 7.00                                 |  |
| Provider General Contacts                                        | 88%                                | 100%                                    | 7                                 | 7.00                                 |  |
| Placements with Siblings                                         | 59%                                | Not Eligible                            | Not Scored                        | Not Scored                           |  |
| Placements within Legal County                                   | 13%                                | Not Eligible                            | Not Scored                        | Not Scored                           |  |
| Well-Being Sub-Total                                             |                                    |                                         | 25                                | 21.22                                |  |
| *Performance calculation descriptions can b                      | e found in the FY 20°              | 17 RBWO PBP Measureme                   | ents and Standards Guide          |                                      |  |
| Monitoring & Outcome                                             | es: Possible Po                    | oints = 75                              | Points Ear                        | ned: 66.02                           |  |