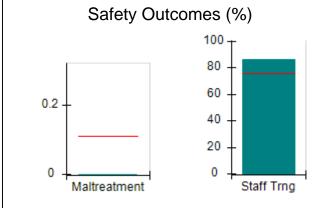

## Performance-Based Placement Measures RBWO Provider GA+SCORECARD - CPA

| Provider/Program Name: All God's Children - (861) - CPA          |                                    |                                         |                                   |                                      |  |
|------------------------------------------------------------------|------------------------------------|-----------------------------------------|-----------------------------------|--------------------------------------|--|
| 1671 Meriweather Dr., Watkinsville, GA 30677 Phone: 706-316-2421 |                                    | Quarterly Scores (Grades)               |                                   | Current Quarter<br>Score (Grade)     |  |
|                                                                  |                                    | Q1: 95.46 (A)                           | Q2: 99.18 (A+)                    | 88.03%                               |  |
| Vendor ID# 35219                                                 |                                    | Q3: 88.03 (B+)                          | Q4: N/A                           | (B+)                                 |  |
| # New Foster Homes During Quarter: 0                             |                                    | # Children in Care During<br>Quarter: 9 | # Placements During<br>Quarter: 9 | # Children in Care On<br>Last Day: 3 |  |
|                                                                  | Avg<br>Performance All<br>CPAs (%) | Provider<br>Performance (%)*            | Possible Points<br>(Weight)       | Provider Points<br>Earned            |  |
| OPM Monitoring Reviews                                           |                                    |                                         |                                   |                                      |  |
| Annual Comprehensive Reviews                                     | 88%                                | Not Yet Conducted                       |                                   |                                      |  |
| Safety Reviews                                                   | 94%                                | 98%                                     | 15                                | 14.75                                |  |
| Monitoring Sub-Total                                             |                                    |                                         | 15                                | 14.75                                |  |
| CPA Safety Outcomes                                              |                                    |                                         |                                   |                                      |  |
| Incidence of Maltreatment                                        | 0.11%                              | No Substantiated<br>Reports             | 10                                | 10.00                                |  |
| Staff Training                                                   | 76%                                | 100%                                    | 10                                | 10.00                                |  |
| Safety Sub-Total                                                 |                                    |                                         | 20                                | 20.00                                |  |
| CPA Permanency Outcomes                                          |                                    |                                         |                                   |                                      |  |
| Placement Stability                                              | 93%                                | 67%                                     | 15                                | 10.05                                |  |
| Permanency Sub-Total                                             |                                    |                                         | 15                                | 10.05                                |  |
| CPA Well-Being Outcomes                                          |                                    |                                         |                                   |                                      |  |
| EPSDT Medical Visits                                             | 84%                                | 67%                                     | 4                                 | 2.68                                 |  |
| EPSDT Dental Visits                                              | 71%                                | 100%                                    | 4                                 | 4.00                                 |  |
| Academic Supports                                                | 76%                                | 18%                                     | 3                                 | 0.54                                 |  |
| Provider ECEM Visits                                             | 91%                                | 100%                                    | 7                                 | 7.00                                 |  |
| Provider General Contacts                                        | 88%                                | 100%                                    | 7                                 | 7.00                                 |  |
| Placements with Siblings                                         | 59%                                | Not Eligible                            | Not Scored                        | Not Scored                           |  |
| Placements within Legal County                                   | 13%                                | Not Eligible                            | Not Scored                        | Not Scored                           |  |
| Well-Being Sub-Total                                             |                                    |                                         | 25                                | 21.22                                |  |
| *Performance calculation descriptions can b                      | e found in the FY 20°              | 17 RBWO PBP Measureme                   | ents and Standards Guide          |                                      |  |
| Monitoring & Outcome                                             | es: Possible Po                    | oints = 75                              | Points Ear                        | ned: 66.02                           |  |