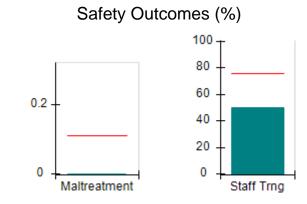

## Performance-Based Placement Measures RBWO Provider GA+SCORECARD - CPA

| Provider/Program Name: All God's Children - (861) - CPA          |                                    |                                         |                                   |                                      |  |
|------------------------------------------------------------------|------------------------------------|-----------------------------------------|-----------------------------------|--------------------------------------|--|
| 1671 Meriweather Dr., Watkinsville, GA 30677 Phone: 706-316-2421 |                                    | Quarterly Scores (Grades)               |                                   | Current Quarter<br>Score (Grade)     |  |
|                                                                  |                                    | Q1: 95.46 (A)                           | Q2: 99.18 (A+)                    | 88.03%                               |  |
| Vendor ID# 35219                                                 |                                    | Q3: 88.03 (B+)                          | Q4: N/A                           | (B+)                                 |  |
| # New Foster Homes During Quarter: 0                             |                                    | # Children in Care During<br>Quarter: 9 | # Placements During<br>Quarter: 9 | # Children in Care On<br>Last Day: 3 |  |
|                                                                  | Avg<br>Performance All<br>CPAs (%) | Provider<br>Performance (%)*            | Possible Points<br>(Weight)       | Provider Points<br>Earned            |  |
| OPM Monitoring Reviews                                           |                                    |                                         |                                   |                                      |  |
| Annual Comprehensive Reviews                                     | 88%                                | Not Yet Conducted                       |                                   |                                      |  |
| Safety Reviews                                                   | 94%                                | 98%                                     | 15                                | 14.75                                |  |
| Monitoring Sub-Total                                             |                                    |                                         | 15                                | 14.75                                |  |
| CPA Safety Outcomes                                              |                                    |                                         |                                   |                                      |  |
| Incidence of Maltreatment                                        | 0.11%                              | No Substantiated<br>Reports             | 10                                | 10.00                                |  |
| Staff Training                                                   | 76%                                | 100%                                    | 10                                | 10.00                                |  |
| Safety Sub-Total                                                 |                                    |                                         | 20                                | 20.00                                |  |
| CPA Permanency Outcomes                                          |                                    |                                         |                                   |                                      |  |
| Placement Stability                                              | 93%                                | 67%                                     | 15                                | 10.05                                |  |
| Permanency Sub-Total                                             |                                    |                                         | 15                                | 10.05                                |  |
| CPA Well-Being Outcomes                                          |                                    |                                         |                                   |                                      |  |
| EPSDT Medical Visits                                             | 84%                                | 67%                                     | 4                                 | 2.68                                 |  |
| EPSDT Dental Visits                                              | 71%                                | 100%                                    | 4                                 | 4.00                                 |  |
| Academic Supports                                                | 76%                                | 18%                                     | 3                                 | 0.54                                 |  |
| Provider ECEM Visits                                             | 91%                                | 100%                                    | 7                                 | 7.00                                 |  |
| Provider General Contacts                                        | 88%                                | 100%                                    | 7                                 | 7.00                                 |  |
| Placements with Siblings                                         | 59%                                | Not Eligible                            | Not Scored                        | Not Scored                           |  |
| Placements within Legal County                                   | 13%                                | Not Eligible                            | Not Scored                        | Not Scored                           |  |
| Well-Being Sub-Total                                             |                                    |                                         | 25                                | 21.22                                |  |
| *Performance calculation descriptions can b                      | e found in the FY 20°              | 17 RBWO PBP Measureme                   | ents and Standards Guide          |                                      |  |
| Monitoring & Outcome                                             | es: Possible Po                    | oints = 75                              | Points Ear                        | ned: 66.02                           |  |