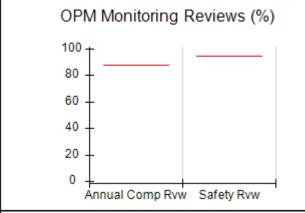

## Performance-Based Placement Measures RBWO Provider GA+SCORECARD - CPA

| Provider/Program Name: All God's Children - (861) - CPA          |                                    |                                         |                                   |                                      |  |
|------------------------------------------------------------------|------------------------------------|-----------------------------------------|-----------------------------------|--------------------------------------|--|
| 1671 Meriweather Dr., Watkinsville, GA 30677 Phone: 706-316-2421 |                                    | Quarterly Scores (Grades)               |                                   | Current Quarter<br>Score (Grade)     |  |
|                                                                  |                                    | Q1: 95.46 (A)                           | Q2: 99.18 (A+)                    | 88.03%                               |  |
| Vendor ID# 35219                                                 |                                    | Q3: 88.03 (B+)                          | Q4: N/A                           | (B+)                                 |  |
| # New Foster Homes During Quarter: 0                             |                                    | # Children in Care During<br>Quarter: 9 | # Placements During<br>Quarter: 9 | # Children in Care On<br>Last Day: 3 |  |
|                                                                  | Avg<br>Performance All<br>CPAs (%) | Provider<br>Performance (%)*            | Possible Points<br>(Weight)       | Provider Points<br>Earned            |  |
| OPM Monitoring Reviews                                           |                                    |                                         |                                   |                                      |  |
| Annual Comprehensive Reviews                                     | 88%                                | Not Yet Conducted                       |                                   |                                      |  |
| Safety Reviews                                                   | 94%                                | 98%                                     | 15                                | 14.75                                |  |
| Monitoring Sub-Total                                             |                                    |                                         | 15                                | 14.75                                |  |
| CPA Safety Outcomes                                              |                                    |                                         |                                   |                                      |  |
| Incidence of Maltreatment                                        | 0.11%                              | No Substantiated<br>Reports             | 10                                | 10.00                                |  |
| Staff Training                                                   | 76%                                | 100%                                    | 10                                | 10.00                                |  |
| Safety Sub-Total                                                 |                                    |                                         | 20                                | 20.00                                |  |
| CPA Permanency Outcomes                                          |                                    |                                         |                                   |                                      |  |
| Placement Stability                                              | 93%                                | 67%                                     | 15                                | 10.05                                |  |
| Permanency Sub-Total                                             |                                    |                                         | 15                                | 10.05                                |  |
| CPA Well-Being Outcomes                                          |                                    |                                         |                                   |                                      |  |
| EPSDT Medical Visits                                             | 84%                                | 67%                                     | 4                                 | 2.68                                 |  |
| EPSDT Dental Visits                                              | 71%                                | 100%                                    | 4                                 | 4.00                                 |  |
| Academic Supports                                                | 76%                                | 18%                                     | 3                                 | 0.54                                 |  |
| Provider ECEM Visits                                             | 91%                                | 100%                                    | 7                                 | 7.00                                 |  |
| Provider General Contacts                                        | 88%                                | 100%                                    | 7                                 | 7.00                                 |  |
| Placements with Siblings                                         | 59%                                | Not Eligible                            | Not Scored                        | Not Scored                           |  |
| Placements within Legal County                                   | 13%                                | Not Eligible                            | Not Scored                        | Not Scored                           |  |
| Well-Being Sub-Total                                             |                                    |                                         | 25                                | 21.22                                |  |
| *Performance calculation descriptions can b                      | e found in the FY 20°              | 17 RBWO PBP Measureme                   | ents and Standards Guide          |                                      |  |
| Monitoring & Outcome                                             | es: Possible Po                    | oints = 75                              | Points Ear                        | ned: 66.02                           |  |