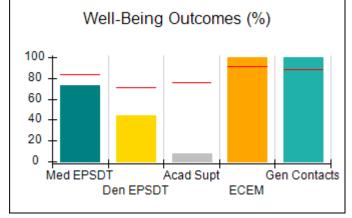

## Performance-Based Placement Measures RBWO Provider GA+SCORECARD - CPA

| Provider/Program Name: All God's Children - (861) - CPA          |                                    |                                         |                                   |                                      |  |
|------------------------------------------------------------------|------------------------------------|-----------------------------------------|-----------------------------------|--------------------------------------|--|
| 1671 Meriweather Dr., Watkinsville, GA 30677 Phone: 706-316-2421 |                                    | Quarterly Scores (Grades)               |                                   | Current Quarter<br>Score (Grade)     |  |
|                                                                  |                                    | Q1: 95.46 (A)                           | Q2: 99.18 (A+)                    | 88.03%                               |  |
| Vendor ID# 35219                                                 |                                    | Q3: 88.03 (B+)                          | Q4: N/A                           | (B+)                                 |  |
| # New Foster Homes During Quarter: 0                             |                                    | # Children in Care During<br>Quarter: 9 | # Placements During<br>Quarter: 9 | # Children in Care On<br>Last Day: 3 |  |
|                                                                  | Avg<br>Performance All<br>CPAs (%) | Provider<br>Performance (%)*            | Possible Points<br>(Weight)       | Provider Points<br>Earned            |  |
| OPM Monitoring Reviews                                           |                                    |                                         |                                   |                                      |  |
| Annual Comprehensive Reviews                                     | 88%                                | Not Yet Conducted                       |                                   |                                      |  |
| Safety Reviews                                                   | 94%                                | 98%                                     | 15                                | 14.75                                |  |
| Monitoring Sub-Total                                             |                                    |                                         | 15                                | 14.75                                |  |
| CPA Safety Outcomes                                              |                                    |                                         |                                   |                                      |  |
| Incidence of Maltreatment                                        | 0.11%                              | No Substantiated<br>Reports             | 10                                | 10.00                                |  |
| Staff Training                                                   | 76%                                | 100%                                    | 10                                | 10.00                                |  |
| Safety Sub-Total                                                 |                                    |                                         | 20                                | 20.00                                |  |
| CPA Permanency Outcomes                                          |                                    |                                         |                                   |                                      |  |
| Placement Stability                                              | 93%                                | 67%                                     | 15                                | 10.05                                |  |
| Permanency Sub-Total                                             |                                    |                                         | 15                                | 10.05                                |  |
| CPA Well-Being Outcomes                                          |                                    |                                         |                                   |                                      |  |
| EPSDT Medical Visits                                             | 84%                                | 67%                                     | 4                                 | 2.68                                 |  |
| EPSDT Dental Visits                                              | 71%                                | 100%                                    | 4                                 | 4.00                                 |  |
| Academic Supports                                                | 76%                                | 18%                                     | 3                                 | 0.54                                 |  |
| Provider ECEM Visits                                             | 91%                                | 100%                                    | 7                                 | 7.00                                 |  |
| Provider General Contacts                                        | 88%                                | 100%                                    | 7                                 | 7.00                                 |  |
| Placements with Siblings                                         | 59%                                | Not Eligible                            | Not Scored                        | Not Scored                           |  |
| Placements within Legal County                                   | 13%                                | Not Eligible                            | Not Scored                        | Not Scored                           |  |
| Well-Being Sub-Total                                             |                                    |                                         | 25                                | 21.22                                |  |
| *Performance calculation descriptions can b                      | e found in the FY 20°              | 17 RBWO PBP Measureme                   | ents and Standards Guide          |                                      |  |
| Monitoring & Outcome                                             | es: Possible Po                    | oints = 75                              | Points Ear                        | ned: 66.02                           |  |