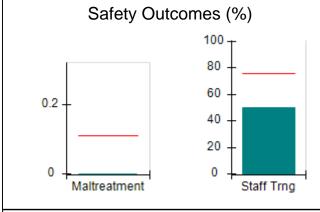

## Performance-Based Placement Measures RBWO Provider GA+SCORECARD - CPA

| Provider/Program Name: All God's Children - (861) - CPA          |                                    |                                         |                                   |                                      |  |
|------------------------------------------------------------------|------------------------------------|-----------------------------------------|-----------------------------------|--------------------------------------|--|
| 1671 Meriweather Dr., Watkinsville, GA 30677 Phone: 706-316-2421 |                                    | Quarterly Scores (Grades)               |                                   | Current Quarter<br>Score (Grade)     |  |
|                                                                  |                                    | Q1: 95.46 (A)                           | Q2: 99.18 (A+)                    | 88.03%                               |  |
| Vendor ID# 35219                                                 |                                    | Q3: 88.03 (B+)                          | Q4: N/A                           | (B+)                                 |  |
| # New Foster Homes During Quarter: 0                             |                                    | # Children in Care During<br>Quarter: 9 | # Placements During<br>Quarter: 9 | # Children in Care On<br>Last Day: 3 |  |
|                                                                  | Avg<br>Performance All<br>CPAs (%) | Provider<br>Performance (%)*            | Possible Points<br>(Weight)       | Provider Points<br>Earned            |  |
| OPM Monitoring Reviews                                           |                                    |                                         |                                   |                                      |  |
| Annual Comprehensive Reviews                                     | 88%                                | Not Yet Conducted                       |                                   |                                      |  |
| Safety Reviews                                                   | 94%                                | 98%                                     | 15                                | 14.75                                |  |
| Monitoring Sub-Total                                             |                                    |                                         | 15                                | 14.75                                |  |
| CPA Safety Outcomes                                              |                                    |                                         |                                   |                                      |  |
| Incidence of Maltreatment                                        | 0.11%                              | No Substantiated<br>Reports             | 10                                | 10.00                                |  |
| Staff Training                                                   | 76%                                | 100%                                    | 10                                | 10.00                                |  |
| Safety Sub-Total                                                 |                                    |                                         | 20                                | 20.00                                |  |
| CPA Permanency Outcomes                                          |                                    |                                         |                                   |                                      |  |
| Placement Stability                                              | 93%                                | 67%                                     | 15                                | 10.05                                |  |
| Permanency Sub-Total                                             |                                    |                                         | 15                                | 10.05                                |  |
| CPA Well-Being Outcomes                                          |                                    |                                         |                                   |                                      |  |
| EPSDT Medical Visits                                             | 84%                                | 67%                                     | 4                                 | 2.68                                 |  |
| EPSDT Dental Visits                                              | 71%                                | 100%                                    | 4                                 | 4.00                                 |  |
| Academic Supports                                                | 76%                                | 18%                                     | 3                                 | 0.54                                 |  |
| Provider ECEM Visits                                             | 91%                                | 100%                                    | 7                                 | 7.00                                 |  |
| Provider General Contacts                                        | 88%                                | 100%                                    | 7                                 | 7.00                                 |  |
| Placements with Siblings                                         | 59%                                | Not Eligible                            | Not Scored                        | Not Scored                           |  |
| Placements within Legal County                                   | 13%                                | Not Eligible                            | Not Scored                        | Not Scored                           |  |
| Well-Being Sub-Total                                             |                                    |                                         | 25                                | 21.22                                |  |
| *Performance calculation descriptions can b                      | e found in the FY 20°              | 17 RBWO PBP Measureme                   | ents and Standards Guide          |                                      |  |
| Monitoring & Outcome                                             | es: Possible Po                    | oints = 75                              | Points Ear                        | ned: 66.02                           |  |