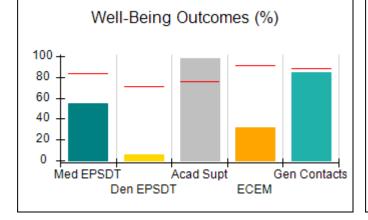

## Performance-Based Placement Measures RBWO Provider GA+SCORECARD - CPA

| Provider/Program Name: All God's Children - (861) - CPA          |                                    |                                         |                                   |                                      |  |
|------------------------------------------------------------------|------------------------------------|-----------------------------------------|-----------------------------------|--------------------------------------|--|
| 1671 Meriweather Dr., Watkinsville, GA 30677 Phone: 706-316-2421 |                                    | Quarterly Scores (Grades)               |                                   | Current Quarter<br>Score (Grade)     |  |
|                                                                  |                                    | Q1: 95.46 (A)                           | Q2: 99.18 (A+)                    | 88.03%                               |  |
| Vendor ID# 35219                                                 |                                    | Q3: 88.03 (B+)                          | Q4: N/A                           | (B+)                                 |  |
| # New Foster Homes During Quarter: 0                             |                                    | # Children in Care During<br>Quarter: 9 | # Placements During<br>Quarter: 9 | # Children in Care On<br>Last Day: 3 |  |
|                                                                  | Avg<br>Performance All<br>CPAs (%) | Provider<br>Performance (%)*            | Possible Points<br>(Weight)       | Provider Points<br>Earned            |  |
| OPM Monitoring Reviews                                           |                                    |                                         |                                   |                                      |  |
| Annual Comprehensive Reviews                                     | 88%                                | Not Yet Conducted                       |                                   |                                      |  |
| Safety Reviews                                                   | 94%                                | 98%                                     | 15                                | 14.75                                |  |
| Monitoring Sub-Total                                             |                                    |                                         | 15                                | 14.75                                |  |
| CPA Safety Outcomes                                              |                                    |                                         |                                   |                                      |  |
| Incidence of Maltreatment                                        | 0.11%                              | No Substantiated<br>Reports             | 10                                | 10.00                                |  |
| Staff Training                                                   | 76%                                | 100%                                    | 10                                | 10.00                                |  |
| Safety Sub-Total                                                 |                                    |                                         | 20                                | 20.00                                |  |
| CPA Permanency Outcomes                                          |                                    |                                         |                                   |                                      |  |
| Placement Stability                                              | 93%                                | 67%                                     | 15                                | 10.05                                |  |
| Permanency Sub-Total                                             |                                    |                                         | 15                                | 10.05                                |  |
| CPA Well-Being Outcomes                                          |                                    |                                         |                                   |                                      |  |
| EPSDT Medical Visits                                             | 84%                                | 67%                                     | 4                                 | 2.68                                 |  |
| EPSDT Dental Visits                                              | 71%                                | 100%                                    | 4                                 | 4.00                                 |  |
| Academic Supports                                                | 76%                                | 18%                                     | 3                                 | 0.54                                 |  |
| Provider ECEM Visits                                             | 91%                                | 100%                                    | 7                                 | 7.00                                 |  |
| Provider General Contacts                                        | 88%                                | 100%                                    | 7                                 | 7.00                                 |  |
| Placements with Siblings                                         | 59%                                | Not Eligible                            | Not Scored                        | Not Scored                           |  |
| Placements within Legal County                                   | 13%                                | Not Eligible                            | Not Scored                        | Not Scored                           |  |
| Well-Being Sub-Total                                             |                                    |                                         | 25                                | 21.22                                |  |
| *Performance calculation descriptions can b                      | e found in the FY 20°              | 17 RBWO PBP Measureme                   | ents and Standards Guide          |                                      |  |
| Monitoring & Outcome                                             | es: Possible Po                    | oints = 75                              | Points Ear                        | ned: 66.02                           |  |