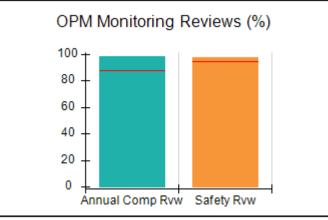

## Performance-Based Placement Measures RBWO Provider GA+SCORECARD - CPA

| Provider/Program Name: All God's Children - (861) - CPA          |                                    |                                         |                                   |                                      |  |
|------------------------------------------------------------------|------------------------------------|-----------------------------------------|-----------------------------------|--------------------------------------|--|
| 1671 Meriweather Dr., Watkinsville, GA 30677 Phone: 706-316-2421 |                                    | Quarterly Scores (Grades)               |                                   | Current Quarter<br>Score (Grade)     |  |
|                                                                  |                                    | Q1: 95.46 (A)                           | Q2: 99.18 (A+)                    | 88.03%                               |  |
| Vendor ID# 35219                                                 |                                    | Q3: 88.03 (B+)                          | Q4: N/A                           | (B+)                                 |  |
| # New Foster Homes During Quarter: 0                             |                                    | # Children in Care During<br>Quarter: 9 | # Placements During<br>Quarter: 9 | # Children in Care On<br>Last Day: 3 |  |
|                                                                  | Avg<br>Performance All<br>CPAs (%) | Provider<br>Performance (%)*            | Possible Points<br>(Weight)       | Provider Points<br>Earned            |  |
| OPM Monitoring Reviews                                           |                                    |                                         |                                   |                                      |  |
| Annual Comprehensive Reviews                                     | 88%                                | Not Yet Conducted                       |                                   |                                      |  |
| Safety Reviews                                                   | 94%                                | 98%                                     | 15                                | 14.75                                |  |
| Monitoring Sub-Total                                             |                                    |                                         | 15                                | 14.75                                |  |
| CPA Safety Outcomes                                              |                                    |                                         |                                   |                                      |  |
| Incidence of Maltreatment                                        | 0.11%                              | No Substantiated<br>Reports             | 10                                | 10.00                                |  |
| Staff Training                                                   | 76%                                | 100%                                    | 10                                | 10.00                                |  |
| Safety Sub-Total                                                 |                                    |                                         | 20                                | 20.00                                |  |
| CPA Permanency Outcomes                                          |                                    |                                         |                                   |                                      |  |
| Placement Stability                                              | 93%                                | 67%                                     | 15                                | 10.05                                |  |
| Permanency Sub-Total                                             |                                    |                                         | 15                                | 10.05                                |  |
| CPA Well-Being Outcomes                                          |                                    |                                         |                                   |                                      |  |
| EPSDT Medical Visits                                             | 84%                                | 67%                                     | 4                                 | 2.68                                 |  |
| EPSDT Dental Visits                                              | 71%                                | 100%                                    | 4                                 | 4.00                                 |  |
| Academic Supports                                                | 76%                                | 18%                                     | 3                                 | 0.54                                 |  |
| Provider ECEM Visits                                             | 91%                                | 100%                                    | 7                                 | 7.00                                 |  |
| Provider General Contacts                                        | 88%                                | 100%                                    | 7                                 | 7.00                                 |  |
| Placements with Siblings                                         | 59%                                | Not Eligible                            | Not Scored                        | Not Scored                           |  |
| Placements within Legal County                                   | 13%                                | Not Eligible                            | Not Scored                        | Not Scored                           |  |
| Well-Being Sub-Total                                             |                                    |                                         | 25                                | 21.22                                |  |
| *Performance calculation descriptions can b                      | e found in the FY 20°              | 17 RBWO PBP Measureme                   | ents and Standards Guide          |                                      |  |
| Monitoring & Outcome                                             | es: Possible Po                    | oints = 75                              | Points Ear                        | ned: 66.02                           |  |