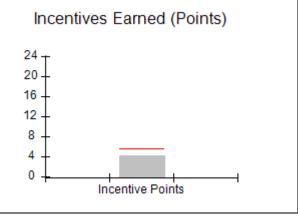

## Performance-Based Placement Measures RBWO Provider GA+SCORECARD - CPA

Report Quarter: Q3 FY2017

| # New Foster Homes During Quarter: 0                                                                         |                                                               | # Children in Care During<br>Quarter: 9 | # Placements During<br>Quarter: 9 | # Children in Care On<br>Last Day: 3 |
|--------------------------------------------------------------------------------------------------------------|---------------------------------------------------------------|-----------------------------------------|-----------------------------------|--------------------------------------|
| CPA Incentive Credits                                                                                        | Avg<br>Performance All<br>CPAs (%)                            | Provider<br>Performance (%)*            | Possible Points<br>(Weight)       | Provider Points<br>Earned            |
| Early EPSDT Medical Visits                                                                                   |                                                               | 0%                                      | 2                                 | 0.00                                 |
| Early EPSDT Dental Visits                                                                                    |                                                               | Not Eligible                            | 2                                 |                                      |
| Permanency Contacts                                                                                          |                                                               | 0%                                      | 5                                 | 0.00                                 |
| Additional Academic Supports                                                                                 |                                                               | 0%                                      | 2                                 | 0.00                                 |
| Foster Hm Retention Rate (threshold = 90)                                                                    |                                                               | 75%                                     | 2                                 | 0.00                                 |
| Foster Hm Recruitment (threshold = 100)                                                                      |                                                               | 0%                                      | 2                                 | 0.00                                 |
| Active Agency Accreditation                                                                                  |                                                               | 0%                                      | 4                                 | 0.00                                 |
| Staff Clinical Licensure                                                                                     |                                                               | 0%                                      | 5                                 | 0.00                                 |
| Incentives Total                                                                                             | 5.57                                                          |                                         | 24                                | 0.00                                 |
| Maximum total                                                                                                | Maximum total combined incentive credit allowed is 10 points. |                                         | Incentives Awarded                | 0.00                                 |
| *Performance calculation descriptions can be found in the FY 2017 RBWO PBP Measurements and Standards Guide. |                                                               |                                         |                                   |                                      |