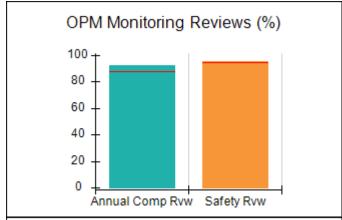

## Performance-Based Placement Measures RBWO Provider GA+SCORECARD - CPA

| Provider/Program Name: All God's Children - (861) - CPA          |                                    |                                         |                                   |                                      |  |
|------------------------------------------------------------------|------------------------------------|-----------------------------------------|-----------------------------------|--------------------------------------|--|
| 1671 Meriweather Dr., Watkinsville, GA 30677 Phone: 706-316-2421 |                                    | Quarterly Scores (Grades)               |                                   | Current Quarter<br>Score (Grade)     |  |
|                                                                  |                                    | Q1: 95.46 (A)                           | Q2: 99.18 (A+)                    | 88.03%                               |  |
| Vendor ID# 35219                                                 |                                    | Q3: 88.03 (B+)                          | Q4: N/A                           | (B+)                                 |  |
| # New Foster Homes During Quarter: 0                             |                                    | # Children in Care During<br>Quarter: 9 | # Placements During<br>Quarter: 9 | # Children in Care On<br>Last Day: 3 |  |
|                                                                  | Avg<br>Performance All<br>CPAs (%) | Provider<br>Performance (%)*            | Possible Points<br>(Weight)       | Provider Points<br>Earned            |  |
| OPM Monitoring Reviews                                           |                                    |                                         |                                   |                                      |  |
| Annual Comprehensive Reviews                                     | 88%                                | Not Yet Conducted                       |                                   |                                      |  |
| Safety Reviews                                                   | 94%                                | 98%                                     | 15                                | 14.75                                |  |
| Monitoring Sub-Total                                             |                                    |                                         | 15                                | 14.75                                |  |
| CPA Safety Outcomes                                              |                                    |                                         |                                   |                                      |  |
| Incidence of Maltreatment                                        | 0.11%                              | No Substantiated<br>Reports             | 10                                | 10.00                                |  |
| Staff Training                                                   | 76%                                | 100%                                    | 10                                | 10.00                                |  |
| Safety Sub-Total                                                 |                                    |                                         | 20                                | 20.00                                |  |
| CPA Permanency Outcomes                                          |                                    |                                         |                                   |                                      |  |
| Placement Stability                                              | 93%                                | 67%                                     | 15                                | 10.05                                |  |
| Permanency Sub-Total                                             |                                    |                                         | 15                                | 10.05                                |  |
| CPA Well-Being Outcomes                                          |                                    |                                         |                                   |                                      |  |
| EPSDT Medical Visits                                             | 84%                                | 67%                                     | 4                                 | 2.68                                 |  |
| EPSDT Dental Visits                                              | 71%                                | 100%                                    | 4                                 | 4.00                                 |  |
| Academic Supports                                                | 76%                                | 18%                                     | 3                                 | 0.54                                 |  |
| Provider ECEM Visits                                             | 91%                                | 100%                                    | 7                                 | 7.00                                 |  |
| Provider General Contacts                                        | 88%                                | 100%                                    | 7                                 | 7.00                                 |  |
| Placements with Siblings                                         | 59%                                | Not Eligible                            | Not Scored                        | Not Scored                           |  |
| Placements within Legal County                                   | 13%                                | Not Eligible                            | Not Scored                        | Not Scored                           |  |
| Well-Being Sub-Total                                             |                                    |                                         | 25                                | 21.22                                |  |
| *Performance calculation descriptions can b                      | e found in the FY 20°              | 17 RBWO PBP Measureme                   | ents and Standards Guide          |                                      |  |
| Monitoring & Outcome                                             | es: Possible Po                    | oints = 75                              | Points Ear                        | ned: 66.02                           |  |