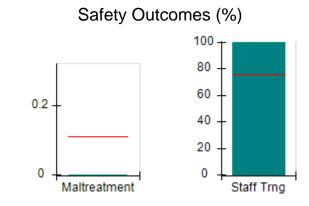

## Performance-Based Placement Measures RBWO Provider GA+SCORECARD - CPA

| Provider/Program Name: All God's Children - (861) - CPA          |                                    |                                         |                                   |                                      |  |
|------------------------------------------------------------------|------------------------------------|-----------------------------------------|-----------------------------------|--------------------------------------|--|
| 1671 Meriweather Dr., Watkinsville, GA 30677 Phone: 706-316-2421 |                                    | Quarterly Scores (Grades)               |                                   | Current Quarter<br>Score (Grade)     |  |
|                                                                  |                                    | Q1: 95.46 (A)                           | Q2: 99.18 (A+)                    | 88.03%                               |  |
| Vendor ID# 35219                                                 |                                    | Q3: 88.03 (B+)                          | Q4: N/A                           | (B+)                                 |  |
| # New Foster Homes During Quarter: 0                             |                                    | # Children in Care During<br>Quarter: 9 | # Placements During<br>Quarter: 9 | # Children in Care On<br>Last Day: 3 |  |
|                                                                  | Avg<br>Performance All<br>CPAs (%) | Provider<br>Performance (%)*            | Possible Points<br>(Weight)       | Provider Points<br>Earned            |  |
| OPM Monitoring Reviews                                           |                                    |                                         |                                   |                                      |  |
| Annual Comprehensive Reviews                                     | 88%                                | Not Yet Conducted                       |                                   |                                      |  |
| Safety Reviews                                                   | 94%                                | 98%                                     | 15                                | 14.75                                |  |
| Monitoring Sub-Total                                             |                                    |                                         | 15                                | 14.75                                |  |
| CPA Safety Outcomes                                              |                                    |                                         |                                   |                                      |  |
| Incidence of Maltreatment                                        | 0.11%                              | No Substantiated<br>Reports             | 10                                | 10.00                                |  |
| Staff Training                                                   | 76%                                | 100%                                    | 10                                | 10.00                                |  |
| Safety Sub-Total                                                 |                                    |                                         | 20                                | 20.00                                |  |
| CPA Permanency Outcomes                                          |                                    |                                         |                                   |                                      |  |
| Placement Stability                                              | 93%                                | 67%                                     | 15                                | 10.05                                |  |
| Permanency Sub-Total                                             |                                    |                                         | 15                                | 10.05                                |  |
| CPA Well-Being Outcomes                                          |                                    |                                         |                                   |                                      |  |
| EPSDT Medical Visits                                             | 84%                                | 67%                                     | 4                                 | 2.68                                 |  |
| EPSDT Dental Visits                                              | 71%                                | 100%                                    | 4                                 | 4.00                                 |  |
| Academic Supports                                                | 76%                                | 18%                                     | 3                                 | 0.54                                 |  |
| Provider ECEM Visits                                             | 91%                                | 100%                                    | 7                                 | 7.00                                 |  |
| Provider General Contacts                                        | 88%                                | 100%                                    | 7                                 | 7.00                                 |  |
| Placements with Siblings                                         | 59%                                | Not Eligible                            | Not Scored                        | Not Scored                           |  |
| Placements within Legal County                                   | 13%                                | Not Eligible                            | Not Scored                        | Not Scored                           |  |
| Well-Being Sub-Total                                             |                                    |                                         | 25                                | 21.22                                |  |
| *Performance calculation descriptions can b                      | e found in the FY 20°              | 17 RBWO PBP Measureme                   | ents and Standards Guide          |                                      |  |
| Monitoring & Outcome                                             | es: Possible Po                    | oints = 75                              | Points Ear                        | ned: 66.02                           |  |