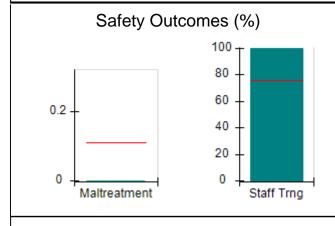

## Performance-Based Placement Measures RBWO Provider GA+SCORECARD - CPA

| Provider/Program Name: All God's Children - (861) - CPA          |                                    |                                         |                                   |                                      |  |
|------------------------------------------------------------------|------------------------------------|-----------------------------------------|-----------------------------------|--------------------------------------|--|
| 1671 Meriweather Dr., Watkinsville, GA 30677 Phone: 706-316-2421 |                                    | Quarterly Scores (Grades)               |                                   | Current Quarter<br>Score (Grade)     |  |
|                                                                  |                                    | Q1: 95.46 (A)                           | Q2: 99.18 (A+)                    | 88.03%                               |  |
| Vendor ID# 35219                                                 |                                    | Q3: 88.03 (B+)                          | Q4: N/A                           | (B+)                                 |  |
| # New Foster Homes During Quarter: 0                             |                                    | # Children in Care During<br>Quarter: 9 | # Placements During<br>Quarter: 9 | # Children in Care On<br>Last Day: 3 |  |
|                                                                  | Avg<br>Performance All<br>CPAs (%) | Provider<br>Performance (%)*            | Possible Points<br>(Weight)       | Provider Points<br>Earned            |  |
| OPM Monitoring Reviews                                           |                                    |                                         |                                   |                                      |  |
| Annual Comprehensive Reviews                                     | 88%                                | Not Yet Conducted                       |                                   |                                      |  |
| Safety Reviews                                                   | 94%                                | 98%                                     | 15                                | 14.75                                |  |
| Monitoring Sub-Total                                             |                                    |                                         | 15                                | 14.75                                |  |
| CPA Safety Outcomes                                              |                                    |                                         |                                   |                                      |  |
| Incidence of Maltreatment                                        | 0.11%                              | No Substantiated<br>Reports             | 10                                | 10.00                                |  |
| Staff Training                                                   | 76%                                | 100%                                    | 10                                | 10.00                                |  |
| Safety Sub-Total                                                 |                                    |                                         | 20                                | 20.00                                |  |
| CPA Permanency Outcomes                                          |                                    |                                         |                                   |                                      |  |
| Placement Stability                                              | 93%                                | 67%                                     | 15                                | 10.05                                |  |
| Permanency Sub-Total                                             |                                    |                                         | 15                                | 10.05                                |  |
| CPA Well-Being Outcomes                                          |                                    |                                         |                                   |                                      |  |
| EPSDT Medical Visits                                             | 84%                                | 67%                                     | 4                                 | 2.68                                 |  |
| EPSDT Dental Visits                                              | 71%                                | 100%                                    | 4                                 | 4.00                                 |  |
| Academic Supports                                                | 76%                                | 18%                                     | 3                                 | 0.54                                 |  |
| Provider ECEM Visits                                             | 91%                                | 100%                                    | 7                                 | 7.00                                 |  |
| Provider General Contacts                                        | 88%                                | 100%                                    | 7                                 | 7.00                                 |  |
| Placements with Siblings                                         | 59%                                | Not Eligible                            | Not Scored                        | Not Scored                           |  |
| Placements within Legal County                                   | 13%                                | Not Eligible                            | Not Scored                        | Not Scored                           |  |
| Well-Being Sub-Total                                             |                                    |                                         | 25                                | 21.22                                |  |
| *Performance calculation descriptions can b                      | e found in the FY 20°              | 17 RBWO PBP Measureme                   | ents and Standards Guide          |                                      |  |
| Monitoring & Outcome                                             | es: Possible Po                    | oints = 75                              | Points Ear                        | ned: 66.02                           |  |