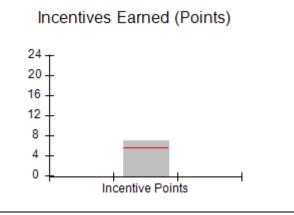

## Performance-Based Placement Measures RBWO Provider GA+SCORECARD - CPA

Report Quarter: Q3 FY2017

| # New Foster Homes During Quarter: 0                                                                         |                                                               | # Children in Care During<br>Quarter: 9 | # Placements During<br>Quarter: 9 | # Children in Care On<br>Last Day: 3 |
|--------------------------------------------------------------------------------------------------------------|---------------------------------------------------------------|-----------------------------------------|-----------------------------------|--------------------------------------|
| CPA Incentive Credits                                                                                        | Avg<br>Performance All<br>CPAs (%)                            | Provider<br>Performance (%)*            | Possible Points<br>(Weight)       | Provider Points<br>Earned            |
| Early EPSDT Medical Visits                                                                                   |                                                               | 0%                                      | 2                                 | 0.00                                 |
| Early EPSDT Dental Visits                                                                                    |                                                               | Not Eligible                            | 2                                 |                                      |
| Permanency Contacts                                                                                          |                                                               | 0%                                      | 5                                 | 0.00                                 |
| Additional Academic Supports                                                                                 |                                                               | 0%                                      | 2                                 | 0.00                                 |
| Foster Hm Retention Rate (threshold = 90)                                                                    |                                                               | 75%                                     | 2                                 | 0.00                                 |
| Foster Hm Recruitment (threshold = 100)                                                                      |                                                               | 0%                                      | 2                                 | 0.00                                 |
| Active Agency Accreditation                                                                                  |                                                               | 0%                                      | 4                                 | 0.00                                 |
| Staff Clinical Licensure                                                                                     |                                                               | 0%                                      | 5                                 | 0.00                                 |
| Incentives Total                                                                                             | 5.57                                                          |                                         | 24                                | 0.00                                 |
| Maximum total                                                                                                | Maximum total combined incentive credit allowed is 10 points. |                                         | Incentives Awarded                | 0.00                                 |
| *Performance calculation descriptions can be found in the FY 2017 RBWO PBP Measurements and Standards Guide. |                                                               |                                         |                                   |                                      |