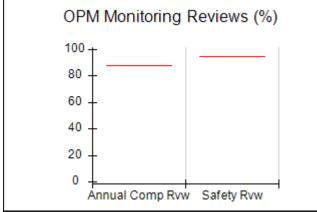

## Performance-Based Placement Measures RBWO Provider GA+SCORECARD - CPA

| Provider/Program Name: All God's Children - (861) - CPA          |                                    |                                         |                                   |                                      |  |
|------------------------------------------------------------------|------------------------------------|-----------------------------------------|-----------------------------------|--------------------------------------|--|
| 1671 Meriweather Dr., Watkinsville, GA 30677 Phone: 706-316-2421 |                                    | Quarterly Scores (Grades)               |                                   | Current Quarter<br>Score (Grade)     |  |
|                                                                  |                                    | Q1: 95.46 (A)                           | Q2: 99.18 (A+)                    | 88.03%                               |  |
| Vendor ID# 35219                                                 |                                    | Q3: 88.03 (B+)                          | Q4: N/A                           | (B+)                                 |  |
| # New Foster Homes During Quarter: 0                             |                                    | # Children in Care During<br>Quarter: 9 | # Placements During<br>Quarter: 9 | # Children in Care On<br>Last Day: 3 |  |
|                                                                  | Avg<br>Performance All<br>CPAs (%) | Provider<br>Performance (%)*            | Possible Points<br>(Weight)       | Provider Points<br>Earned            |  |
| OPM Monitoring Reviews                                           |                                    |                                         |                                   |                                      |  |
| Annual Comprehensive Reviews                                     | 88%                                | Not Yet Conducted                       |                                   |                                      |  |
| Safety Reviews                                                   | 94%                                | 98%                                     | 15                                | 14.75                                |  |
| Monitoring Sub-Total                                             |                                    |                                         | 15                                | 14.75                                |  |
| CPA Safety Outcomes                                              |                                    |                                         |                                   |                                      |  |
| Incidence of Maltreatment                                        | 0.11%                              | No Substantiated<br>Reports             | 10                                | 10.00                                |  |
| Staff Training                                                   | 76%                                | 100%                                    | 10                                | 10.00                                |  |
| Safety Sub-Total                                                 |                                    |                                         | 20                                | 20.00                                |  |
| CPA Permanency Outcomes                                          |                                    |                                         |                                   |                                      |  |
| Placement Stability                                              | 93%                                | 67%                                     | 15                                | 10.05                                |  |
| Permanency Sub-Total                                             |                                    |                                         | 15                                | 10.05                                |  |
| CPA Well-Being Outcomes                                          |                                    |                                         |                                   |                                      |  |
| EPSDT Medical Visits                                             | 84%                                | 67%                                     | 4                                 | 2.68                                 |  |
| EPSDT Dental Visits                                              | 71%                                | 100%                                    | 4                                 | 4.00                                 |  |
| Academic Supports                                                | 76%                                | 18%                                     | 3                                 | 0.54                                 |  |
| Provider ECEM Visits                                             | 91%                                | 100%                                    | 7                                 | 7.00                                 |  |
| Provider General Contacts                                        | 88%                                | 100%                                    | 7                                 | 7.00                                 |  |
| Placements with Siblings                                         | 59%                                | Not Eligible                            | Not Scored                        | Not Scored                           |  |
| Placements within Legal County                                   | 13%                                | Not Eligible                            | Not Scored                        | Not Scored                           |  |
| Well-Being Sub-Total                                             |                                    |                                         | 25                                | 21.22                                |  |
| *Performance calculation descriptions can b                      | e found in the FY 20°              | 17 RBWO PBP Measureme                   | ents and Standards Guide          |                                      |  |
| Monitoring & Outcome                                             | es: Possible Po                    | oints = 75                              | Points Ear                        | ned: 66.02                           |  |