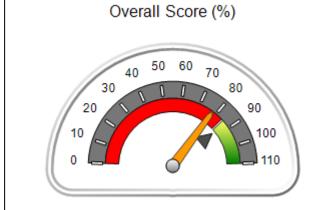

| Monitoring & Outc | omes: Possible Points = 75 | Points Earned:       | 66.02    |
|-------------------|----------------------------|----------------------|----------|
|                   | Score Befo                 | re Incentives Credit | 88.03%   |
|                   | I                          | Incentives Awarded   | 0.00 pts |
|                   |                            | PBP Verification     | N/A pts  |
|                   |                            | Total Score          | 88.03%   |