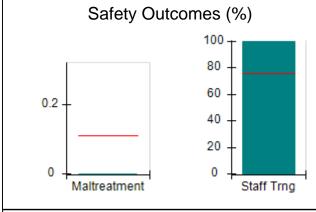

## Performance-Based Placement Measures RBWO Provider GA+SCORECARD - CPA

| Provider/Program Name: All God's Children - (861) - CPA          |                                    |                                         |                                   |                                      |  |
|------------------------------------------------------------------|------------------------------------|-----------------------------------------|-----------------------------------|--------------------------------------|--|
| 1671 Meriweather Dr., Watkinsville, GA 30677 Phone: 706-316-2421 |                                    | Quarterly Scores (Grades)               |                                   | Current Quarter<br>Score (Grade)     |  |
|                                                                  |                                    | Q1: 95.46 (A)                           | Q2: 99.18 (A+)                    | 88.03%                               |  |
| Vendor ID# 35219                                                 |                                    | Q3: 88.03 (B+)                          | Q4: N/A                           | (B+)                                 |  |
| # New Foster Homes During Quarter: 0                             |                                    | # Children in Care During<br>Quarter: 9 | # Placements During<br>Quarter: 9 | # Children in Care On<br>Last Day: 3 |  |
|                                                                  | Avg<br>Performance All<br>CPAs (%) | Provider<br>Performance (%)*            | Possible Points<br>(Weight)       | Provider Points<br>Earned            |  |
| OPM Monitoring Reviews                                           |                                    |                                         |                                   |                                      |  |
| Annual Comprehensive Reviews                                     | 88%                                | Not Yet Conducted                       |                                   |                                      |  |
| Safety Reviews                                                   | 94%                                | 98%                                     | 15                                | 14.75                                |  |
| Monitoring Sub-Total                                             |                                    |                                         | 15                                | 14.75                                |  |
| CPA Safety Outcomes                                              |                                    |                                         |                                   |                                      |  |
| Incidence of Maltreatment                                        | 0.11%                              | No Substantiated<br>Reports             | 10                                | 10.00                                |  |
| Staff Training                                                   | 76%                                | 100%                                    | 10                                | 10.00                                |  |
| Safety Sub-Total                                                 |                                    |                                         | 20                                | 20.00                                |  |
| CPA Permanency Outcomes                                          |                                    |                                         |                                   |                                      |  |
| Placement Stability                                              | 93%                                | 67%                                     | 15                                | 10.05                                |  |
| Permanency Sub-Total                                             |                                    |                                         | 15                                | 10.05                                |  |
| CPA Well-Being Outcomes                                          |                                    |                                         |                                   |                                      |  |
| EPSDT Medical Visits                                             | 84%                                | 67%                                     | 4                                 | 2.68                                 |  |
| EPSDT Dental Visits                                              | 71%                                | 100%                                    | 4                                 | 4.00                                 |  |
| Academic Supports                                                | 76%                                | 18%                                     | 3                                 | 0.54                                 |  |
| Provider ECEM Visits                                             | 91%                                | 100%                                    | 7                                 | 7.00                                 |  |
| Provider General Contacts                                        | 88%                                | 100%                                    | 7                                 | 7.00                                 |  |
| Placements with Siblings                                         | 59%                                | Not Eligible                            | Not Scored                        | Not Scored                           |  |
| Placements within Legal County                                   | 13%                                | Not Eligible                            | Not Scored                        | Not Scored                           |  |
| Well-Being Sub-Total                                             |                                    |                                         | 25                                | 21.22                                |  |
| *Performance calculation descriptions can b                      | e found in the FY 20°              | 17 RBWO PBP Measureme                   | ents and Standards Guide          |                                      |  |
| Monitoring & Outcome                                             | es: Possible Po                    | oints = 75                              | Points Ear                        | ned: 66.02                           |  |