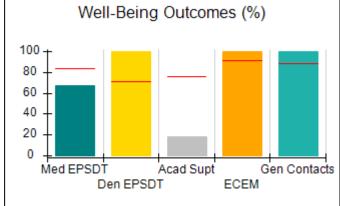

## Performance-Based Placement Measures RBWO Provider GA+SCORECARD - CPA

| Provider/Program Name: All God's Children - (861) - CPA          |                                    |                                         |                                   |                                      |  |
|------------------------------------------------------------------|------------------------------------|-----------------------------------------|-----------------------------------|--------------------------------------|--|
| 1671 Meriweather Dr., Watkinsville, GA 30677 Phone: 706-316-2421 |                                    | Quarterly Scores (Grades)               |                                   | Current Quarter<br>Score (Grade)     |  |
|                                                                  |                                    | Q1: 95.46 (A)                           | Q2: 99.18 (A+)                    | 88.03%                               |  |
| Vendor ID# 35219                                                 |                                    | Q3: 88.03 (B+)                          | Q4: N/A                           | (B+)                                 |  |
| # New Foster Homes During Quarter: 0                             |                                    | # Children in Care During<br>Quarter: 9 | # Placements During<br>Quarter: 9 | # Children in Care On<br>Last Day: 3 |  |
|                                                                  | Avg<br>Performance All<br>CPAs (%) | Provider<br>Performance (%)*            | Possible Points<br>(Weight)       | Provider Points<br>Earned            |  |
| OPM Monitoring Reviews                                           |                                    |                                         |                                   |                                      |  |
| Annual Comprehensive Reviews                                     | 88%                                | Not Yet Conducted                       |                                   |                                      |  |
| Safety Reviews                                                   | 94%                                | 98%                                     | 15                                | 14.75                                |  |
| Monitoring Sub-Total                                             |                                    |                                         | 15                                | 14.75                                |  |
| CPA Safety Outcomes                                              |                                    |                                         |                                   |                                      |  |
| Incidence of Maltreatment                                        | 0.11%                              | No Substantiated<br>Reports             | 10                                | 10.00                                |  |
| Staff Training                                                   | 76%                                | 100%                                    | 10                                | 10.00                                |  |
| Safety Sub-Total                                                 |                                    |                                         | 20                                | 20.00                                |  |
| CPA Permanency Outcomes                                          |                                    |                                         |                                   |                                      |  |
| Placement Stability                                              | 93%                                | 67%                                     | 15                                | 10.05                                |  |
| Permanency Sub-Total                                             |                                    |                                         | 15                                | 10.05                                |  |
| CPA Well-Being Outcomes                                          |                                    |                                         |                                   |                                      |  |
| EPSDT Medical Visits                                             | 84%                                | 67%                                     | 4                                 | 2.68                                 |  |
| EPSDT Dental Visits                                              | 71%                                | 100%                                    | 4                                 | 4.00                                 |  |
| Academic Supports                                                | 76%                                | 18%                                     | 3                                 | 0.54                                 |  |
| Provider ECEM Visits                                             | 91%                                | 100%                                    | 7                                 | 7.00                                 |  |
| Provider General Contacts                                        | 88%                                | 100%                                    | 7                                 | 7.00                                 |  |
| Placements with Siblings                                         | 59%                                | Not Eligible                            | Not Scored                        | Not Scored                           |  |
| Placements within Legal County                                   | 13%                                | Not Eligible                            | Not Scored                        | Not Scored                           |  |
| Well-Being Sub-Total                                             |                                    |                                         | 25                                | 21.22                                |  |
| *Performance calculation descriptions can b                      | e found in the FY 20°              | 17 RBWO PBP Measureme                   | ents and Standards Guide          |                                      |  |
| Monitoring & Outcome                                             | es: Possible Po                    | oints = 75                              | Points Ear                        | ned: 66.02                           |  |