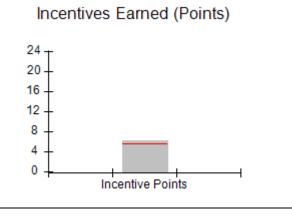

## Performance-Based Placement Measures RBWO Provider GA+SCORECARD - CPA

Report Quarter: Q3 FY2017

| # New Foster Homes During Quarter: 0                                                                         |                                                               | # Children in Care During<br>Quarter: 9 | # Placements During<br>Quarter: 9 | # Children in Care On<br>Last Day: 3 |
|--------------------------------------------------------------------------------------------------------------|---------------------------------------------------------------|-----------------------------------------|-----------------------------------|--------------------------------------|
| CPA Incentive Credits                                                                                        | Avg<br>Performance All<br>CPAs (%)                            | Provider<br>Performance (%)*            | Possible Points<br>(Weight)       | Provider Points<br>Earned            |
| Early EPSDT Medical Visits                                                                                   |                                                               | 0%                                      | 2                                 | 0.00                                 |
| Early EPSDT Dental Visits                                                                                    |                                                               | Not Eligible                            | 2                                 |                                      |
| Permanency Contacts                                                                                          |                                                               | 0%                                      | 5                                 | 0.00                                 |
| Additional Academic Supports                                                                                 |                                                               | 0%                                      | 2                                 | 0.00                                 |
| Foster Hm Retention Rate (threshold = 90)                                                                    |                                                               | 75%                                     | 2                                 | 0.00                                 |
| Foster Hm Recruitment (threshold = 100)                                                                      |                                                               | 0%                                      | 2                                 | 0.00                                 |
| Active Agency Accreditation                                                                                  |                                                               | 0%                                      | 4                                 | 0.00                                 |
| Staff Clinical Licensure                                                                                     |                                                               | 0%                                      | 5                                 | 0.00                                 |
| Incentives Total                                                                                             | 5.57                                                          |                                         | 24                                | 0.00                                 |
| Maximum total                                                                                                | Maximum total combined incentive credit allowed is 10 points. |                                         | Incentives Awarded                | 0.00                                 |
| *Performance calculation descriptions can be found in the FY 2017 RBWO PBP Measurements and Standards Guide. |                                                               |                                         |                                   |                                      |