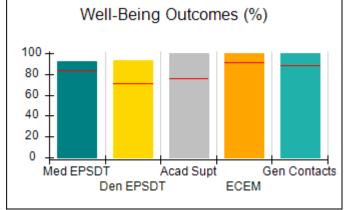

## Performance-Based Placement Measures RBWO Provider GA+SCORECARD - CPA

| Provider/Program Name: All God's Children - (861) - CPA          |                                    |                                         |                                   |                                      |  |
|------------------------------------------------------------------|------------------------------------|-----------------------------------------|-----------------------------------|--------------------------------------|--|
| 1671 Meriweather Dr., Watkinsville, GA 30677 Phone: 706-316-2421 |                                    | Quarterly Scores (Grades)               |                                   | Current Quarter<br>Score (Grade)     |  |
|                                                                  |                                    | Q1: 95.46 (A)                           | Q2: 99.18 (A+)                    | 88.03%                               |  |
| Vendor ID# 35219                                                 |                                    | Q3: 88.03 (B+)                          | Q4: N/A                           | (B+)                                 |  |
| # New Foster Homes During Quarter: 0                             |                                    | # Children in Care During<br>Quarter: 9 | # Placements During<br>Quarter: 9 | # Children in Care On<br>Last Day: 3 |  |
|                                                                  | Avg<br>Performance All<br>CPAs (%) | Provider<br>Performance (%)*            | Possible Points<br>(Weight)       | Provider Points<br>Earned            |  |
| OPM Monitoring Reviews                                           |                                    |                                         |                                   |                                      |  |
| Annual Comprehensive Reviews                                     | 88%                                | Not Yet Conducted                       |                                   |                                      |  |
| Safety Reviews                                                   | 94%                                | 98%                                     | 15                                | 14.75                                |  |
| Monitoring Sub-Total                                             |                                    |                                         | 15                                | 14.75                                |  |
| CPA Safety Outcomes                                              |                                    |                                         |                                   |                                      |  |
| Incidence of Maltreatment                                        | 0.11%                              | No Substantiated<br>Reports             | 10                                | 10.00                                |  |
| Staff Training                                                   | 76%                                | 100%                                    | 10                                | 10.00                                |  |
| Safety Sub-Total                                                 |                                    |                                         | 20                                | 20.00                                |  |
| CPA Permanency Outcomes                                          |                                    |                                         |                                   |                                      |  |
| Placement Stability                                              | 93%                                | 67%                                     | 15                                | 10.05                                |  |
| Permanency Sub-Total                                             |                                    |                                         | 15                                | 10.05                                |  |
| CPA Well-Being Outcomes                                          |                                    |                                         |                                   |                                      |  |
| EPSDT Medical Visits                                             | 84%                                | 67%                                     | 4                                 | 2.68                                 |  |
| EPSDT Dental Visits                                              | 71%                                | 100%                                    | 4                                 | 4.00                                 |  |
| Academic Supports                                                | 76%                                | 18%                                     | 3                                 | 0.54                                 |  |
| Provider ECEM Visits                                             | 91%                                | 100%                                    | 7                                 | 7.00                                 |  |
| Provider General Contacts                                        | 88%                                | 100%                                    | 7                                 | 7.00                                 |  |
| Placements with Siblings                                         | 59%                                | Not Eligible                            | Not Scored                        | Not Scored                           |  |
| Placements within Legal County                                   | 13%                                | Not Eligible                            | Not Scored                        | Not Scored                           |  |
| Well-Being Sub-Total                                             |                                    |                                         | 25                                | 21.22                                |  |
| *Performance calculation descriptions can b                      | e found in the FY 20°              | 17 RBWO PBP Measureme                   | ents and Standards Guide          |                                      |  |
| Monitoring & Outcome                                             | es: Possible Po                    | oints = 75                              | Points Ear                        | ned: 66.02                           |  |