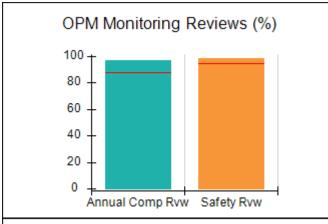

## Performance-Based Placement Measures RBWO Provider GA+SCORECARD - CPA

| Provider/Program Name: All God's Children - (861) - CPA          |                                    |                                         |                                   |                                      |  |
|------------------------------------------------------------------|------------------------------------|-----------------------------------------|-----------------------------------|--------------------------------------|--|
| 1671 Meriweather Dr., Watkinsville, GA 30677 Phone: 706-316-2421 |                                    | Quarterly Scores (Grades)               |                                   | Current Quarter<br>Score (Grade)     |  |
|                                                                  |                                    | Q1: 95.46 (A)                           | Q2: 99.18 (A+)                    | 88.03%                               |  |
| Vendor ID# 35219                                                 |                                    | Q3: 88.03 (B+)                          | Q4: N/A                           | (B+)                                 |  |
| # New Foster Homes During Quarter: 0                             |                                    | # Children in Care During<br>Quarter: 9 | # Placements During<br>Quarter: 9 | # Children in Care On<br>Last Day: 3 |  |
|                                                                  | Avg<br>Performance All<br>CPAs (%) | Provider<br>Performance (%)*            | Possible Points<br>(Weight)       | Provider Points<br>Earned            |  |
| OPM Monitoring Reviews                                           |                                    |                                         |                                   |                                      |  |
| Annual Comprehensive Reviews                                     | 88%                                | Not Yet Conducted                       |                                   |                                      |  |
| Safety Reviews                                                   | 94%                                | 98%                                     | 15                                | 14.75                                |  |
| Monitoring Sub-Total                                             |                                    |                                         | 15                                | 14.75                                |  |
| CPA Safety Outcomes                                              |                                    |                                         |                                   |                                      |  |
| Incidence of Maltreatment                                        | 0.11%                              | No Substantiated<br>Reports             | 10                                | 10.00                                |  |
| Staff Training                                                   | 76%                                | 100%                                    | 10                                | 10.00                                |  |
| Safety Sub-Total                                                 |                                    |                                         | 20                                | 20.00                                |  |
| CPA Permanency Outcomes                                          |                                    |                                         |                                   |                                      |  |
| Placement Stability                                              | 93%                                | 67%                                     | 15                                | 10.05                                |  |
| Permanency Sub-Total                                             |                                    |                                         | 15                                | 10.05                                |  |
| CPA Well-Being Outcomes                                          |                                    |                                         |                                   |                                      |  |
| EPSDT Medical Visits                                             | 84%                                | 67%                                     | 4                                 | 2.68                                 |  |
| EPSDT Dental Visits                                              | 71%                                | 100%                                    | 4                                 | 4.00                                 |  |
| Academic Supports                                                | 76%                                | 18%                                     | 3                                 | 0.54                                 |  |
| Provider ECEM Visits                                             | 91%                                | 100%                                    | 7                                 | 7.00                                 |  |
| Provider General Contacts                                        | 88%                                | 100%                                    | 7                                 | 7.00                                 |  |
| Placements with Siblings                                         | 59%                                | Not Eligible                            | Not Scored                        | Not Scored                           |  |
| Placements within Legal County                                   | 13%                                | Not Eligible                            | Not Scored                        | Not Scored                           |  |
| Well-Being Sub-Total                                             |                                    |                                         | 25                                | 21.22                                |  |
| *Performance calculation descriptions can b                      | e found in the FY 20°              | 17 RBWO PBP Measureme                   | ents and Standards Guide          |                                      |  |
| Monitoring & Outcome                                             | es: Possible Po                    | oints = 75                              | Points Ear                        | ned: 66.02                           |  |