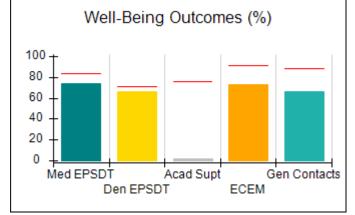

## **Quarterly Provider Comparisons to All CPAs**

indicates average for all CPAs

## Performance-Based Placement Measures RBWO Provider GA+SCORECARD - CPA

| Provider/Program Name: All God's Children - (861) - CPA          |                                    |                                         |                                   |                                      |  |
|------------------------------------------------------------------|------------------------------------|-----------------------------------------|-----------------------------------|--------------------------------------|--|
| 1671 Meriweather Dr., Watkinsville, GA 30677 Phone: 706-316-2421 |                                    | Quarterly Scores (Grades)               |                                   | Current Quarter<br>Score (Grade)     |  |
|                                                                  |                                    | Q1: 95.46 (A)                           | Q2: 99.18 (A+)                    | 88.03%                               |  |
| Vendor ID# 35219                                                 |                                    | Q3: 88.03 (B+)                          | Q4: N/A                           | (B+)                                 |  |
| # New Foster Homes During Quarter: 0                             |                                    | # Children in Care During<br>Quarter: 9 | # Placements During<br>Quarter: 9 | # Children in Care On<br>Last Day: 3 |  |
|                                                                  | Avg<br>Performance All<br>CPAs (%) | Provider<br>Performance (%)*            | Possible Points<br>(Weight)       | Provider Points<br>Earned            |  |
| OPM Monitoring Reviews                                           |                                    |                                         |                                   |                                      |  |
| Annual Comprehensive Reviews                                     | 88%                                | Not Yet Conducted                       |                                   |                                      |  |
| Safety Reviews                                                   | 94%                                | 98%                                     | 15                                | 14.75                                |  |
| Monitoring Sub-Total                                             |                                    |                                         | 15                                | 14.75                                |  |
| CPA Safety Outcomes                                              |                                    |                                         |                                   |                                      |  |
| Incidence of Maltreatment                                        | 0.11%                              | No Substantiated<br>Reports             | 10                                | 10.00                                |  |
| Staff Training                                                   | 76%                                | 100%                                    | 10                                | 10.00                                |  |
| Safety Sub-Total                                                 |                                    |                                         | 20                                | 20.00                                |  |
| CPA Permanency Outcomes                                          |                                    |                                         |                                   |                                      |  |
| Placement Stability                                              | 93%                                | 67%                                     | 15                                | 10.05                                |  |
| Permanency Sub-Total                                             |                                    |                                         | 15                                | 10.05                                |  |
| CPA Well-Being Outcomes                                          |                                    |                                         |                                   |                                      |  |
| EPSDT Medical Visits                                             | 84%                                | 67%                                     | 4                                 | 2.68                                 |  |
| EPSDT Dental Visits                                              | 71%                                | 100%                                    | 4                                 | 4.00                                 |  |
| Academic Supports                                                | 76%                                | 18%                                     | 3                                 | 0.54                                 |  |
| Provider ECEM Visits                                             | 91%                                | 100%                                    | 7                                 | 7.00                                 |  |
| Provider General Contacts                                        | 88%                                | 100%                                    | 7                                 | 7.00                                 |  |
| Placements with Siblings                                         | 59%                                | Not Eligible                            | Not Scored                        | Not Scored                           |  |
| Placements within Legal County                                   | 13%                                | Not Eligible                            | Not Scored                        | Not Scored                           |  |
| Well-Being Sub-Total                                             |                                    |                                         | 25                                | 21.22                                |  |
| *Performance calculation descriptions can b                      | e found in the FY 20°              | 17 RBWO PBP Measureme                   | ents and Standards Guide          |                                      |  |
| Monitoring & Outcome                                             | es: Possible Po                    | oints = 75                              | Points Ear                        | ned: 66.02                           |  |