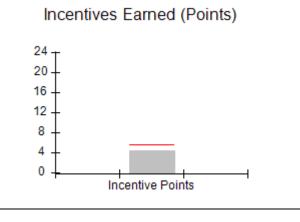

| Monitoring & Outc | omes: Possible Points = 75 | Points Earned:       | 66.02    |
|-------------------|----------------------------|----------------------|----------|
|                   | Score Befo                 | re Incentives Credit | 88.03%   |
|                   | I                          | Incentives Awarded   | 0.00 pts |
|                   |                            | PBP Verification     | N/A pts  |
|                   |                            | Total Score          | 88.03%   |