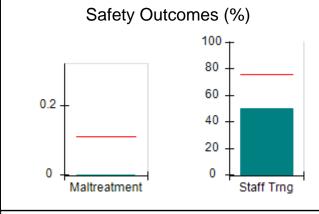

## **Quarterly Provider Comparisons to All CPAs**

indicates average for all CPAs

## Performance-Based Placement Measures RBWO Provider GA+SCORECARD - CPA

| Provider/Program Name: All God's Children - (861) - CPA          |                                    |                                         |                                   |                                      |  |
|------------------------------------------------------------------|------------------------------------|-----------------------------------------|-----------------------------------|--------------------------------------|--|
| 1671 Meriweather Dr., Watkinsville, GA 30677 Phone: 706-316-2421 |                                    | Quarterly Scores (Grades)               |                                   | Current Quarter<br>Score (Grade)     |  |
|                                                                  |                                    | Q1: 95.46 (A)                           | Q2: 99.18 (A+)                    | 88.03%                               |  |
| Vendor ID# 35219                                                 |                                    | Q3: 88.03 (B+)                          | Q4: N/A                           | (B+)                                 |  |
| # New Foster Homes During Quarter: 0                             |                                    | # Children in Care During<br>Quarter: 9 | # Placements During<br>Quarter: 9 | # Children in Care On<br>Last Day: 3 |  |
|                                                                  | Avg<br>Performance All<br>CPAs (%) | Provider<br>Performance (%)*            | Possible Points<br>(Weight)       | Provider Points<br>Earned            |  |
| OPM Monitoring Reviews                                           |                                    |                                         |                                   |                                      |  |
| Annual Comprehensive Reviews                                     | 88%                                | Not Yet Conducted                       |                                   |                                      |  |
| Safety Reviews                                                   | 94%                                | 98%                                     | 15                                | 14.75                                |  |
| Monitoring Sub-Total                                             |                                    |                                         | 15                                | 14.75                                |  |
| CPA Safety Outcomes                                              |                                    |                                         |                                   |                                      |  |
| Incidence of Maltreatment                                        | 0.11%                              | No Substantiated<br>Reports             | 10                                | 10.00                                |  |
| Staff Training                                                   | 76%                                | 100%                                    | 10                                | 10.00                                |  |
| Safety Sub-Total                                                 |                                    |                                         | 20                                | 20.00                                |  |
| CPA Permanency Outcomes                                          |                                    |                                         |                                   |                                      |  |
| Placement Stability                                              | 93%                                | 67%                                     | 15                                | 10.05                                |  |
| Permanency Sub-Total                                             |                                    |                                         | 15                                | 10.05                                |  |
| CPA Well-Being Outcomes                                          |                                    |                                         |                                   |                                      |  |
| EPSDT Medical Visits                                             | 84%                                | 67%                                     | 4                                 | 2.68                                 |  |
| EPSDT Dental Visits                                              | 71%                                | 100%                                    | 4                                 | 4.00                                 |  |
| Academic Supports                                                | 76%                                | 18%                                     | 3                                 | 0.54                                 |  |
| Provider ECEM Visits                                             | 91%                                | 100%                                    | 7                                 | 7.00                                 |  |
| Provider General Contacts                                        | 88%                                | 100%                                    | 7                                 | 7.00                                 |  |
| Placements with Siblings                                         | 59%                                | Not Eligible                            | Not Scored                        | Not Scored                           |  |
| Placements within Legal County                                   | 13%                                | Not Eligible                            | Not Scored                        | Not Scored                           |  |
| Well-Being Sub-Total                                             |                                    |                                         | 25                                | 21.22                                |  |
| *Performance calculation descriptions can b                      | e found in the FY 20°              | 17 RBWO PBP Measureme                   | ents and Standards Guide          |                                      |  |
| Monitoring & Outcome                                             | es: Possible Po                    | oints = 75                              | Points Ear                        | ned: 66.02                           |  |