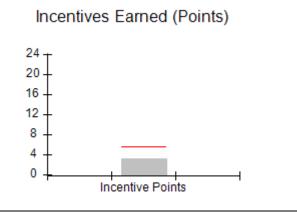

## Performance-Based Placement Measures RBWO Provider GA+SCORECARD - CPA

Report Quarter: Q3 FY2017

| # New Foster Homes During Quarter: 0                                                                         |                                                               | # Children in Care During<br>Quarter: 9 | # Placements During<br>Quarter: 9 | # Children in Care On<br>Last Day: 3 |
|--------------------------------------------------------------------------------------------------------------|---------------------------------------------------------------|-----------------------------------------|-----------------------------------|--------------------------------------|
| CPA Incentive Credits                                                                                        | Avg<br>Performance All<br>CPAs (%)                            | Provider<br>Performance (%)*            | Possible Points<br>(Weight)       | Provider Points<br>Earned            |
| Early EPSDT Medical Visits                                                                                   |                                                               | 0%                                      | 2                                 | 0.00                                 |
| Early EPSDT Dental Visits                                                                                    |                                                               | Not Eligible                            | 2                                 |                                      |
| Permanency Contacts                                                                                          |                                                               | 0%                                      | 5                                 | 0.00                                 |
| Additional Academic Supports                                                                                 |                                                               | 0%                                      | 2                                 | 0.00                                 |
| Foster Hm Retention Rate (threshold = 90)                                                                    |                                                               | 75%                                     | 2                                 | 0.00                                 |
| Foster Hm Recruitment (threshold = 100)                                                                      |                                                               | 0%                                      | 2                                 | 0.00                                 |
| Active Agency Accreditation                                                                                  |                                                               | 0%                                      | 4                                 | 0.00                                 |
| Staff Clinical Licensure                                                                                     |                                                               | 0%                                      | 5                                 | 0.00                                 |
| Incentives Total                                                                                             | 5.57                                                          |                                         | 24                                | 0.00                                 |
| Maximum total                                                                                                | Maximum total combined incentive credit allowed is 10 points. |                                         | Incentives Awarded                | 0.00                                 |
| *Performance calculation descriptions can be found in the FY 2017 RBWO PBP Measurements and Standards Guide. |                                                               |                                         |                                   |                                      |