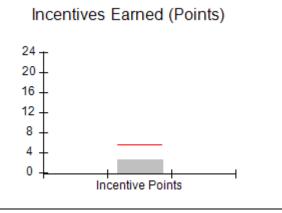

## Performance-Based Placement Measures RBWO Provider GA+SCORECARD - CPA

Report Quarter: Q3 FY2017

| # New Foster Homes During Quarter: 0                                                                         |                                                               | # Children in Care During<br>Quarter: 9 | # Placements During<br>Quarter: 9 | # Children in Care On<br>Last Day: 3 |
|--------------------------------------------------------------------------------------------------------------|---------------------------------------------------------------|-----------------------------------------|-----------------------------------|--------------------------------------|
| CPA Incentive Credits                                                                                        | Avg<br>Performance All<br>CPAs (%)                            | Provider<br>Performance (%)*            | Possible Points<br>(Weight)       | Provider Points<br>Earned            |
| Early EPSDT Medical Visits                                                                                   |                                                               | 0%                                      | 2                                 | 0.00                                 |
| Early EPSDT Dental Visits                                                                                    |                                                               | Not Eligible                            | 2                                 |                                      |
| Permanency Contacts                                                                                          |                                                               | 0%                                      | 5                                 | 0.00                                 |
| Additional Academic Supports                                                                                 |                                                               | 0%                                      | 2                                 | 0.00                                 |
| Foster Hm Retention Rate (threshold = 90)                                                                    |                                                               | 75%                                     | 2                                 | 0.00                                 |
| Foster Hm Recruitment (threshold = 100)                                                                      |                                                               | 0%                                      | 2                                 | 0.00                                 |
| Active Agency Accreditation                                                                                  |                                                               | 0%                                      | 4                                 | 0.00                                 |
| Staff Clinical Licensure                                                                                     |                                                               | 0%                                      | 5                                 | 0.00                                 |
| Incentives Total                                                                                             | 5.57                                                          |                                         | 24                                | 0.00                                 |
| Maximum total                                                                                                | Maximum total combined incentive credit allowed is 10 points. |                                         | Incentives Awarded                | 0.00                                 |
| *Performance calculation descriptions can be found in the FY 2017 RBWO PBP Measurements and Standards Guide. |                                                               |                                         |                                   |                                      |