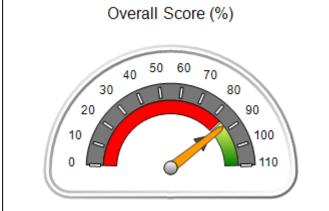

## **Performance-Based Placement Measures RBWO Provider GA+SCORECARD - CPA**

Report Quarter: Q3 FY2017

| Provider/Program Name: All God's Children - (861) - CPA                                  |                                         |                                   |                                      |  |  |  |
|------------------------------------------------------------------------------------------|-----------------------------------------|-----------------------------------|--------------------------------------|--|--|--|
| 1671 Meriweather Dr., Watkinsville, GA 30677 Quarterly Scores (Grades) Current Quarter S |                                         |                                   |                                      |  |  |  |
| Phone: 706-316-2421                                                                      | Q1: 95.46 (A)                           | Q2: 99.18 (A+)                    | 88.03%                               |  |  |  |
| Vendor ID# 35219                                                                         | Q3: 88.03 (B+)                          | Q4: N/A                           | (B+)                                 |  |  |  |
| # New Foster Homes During Quarter: 0                                                     | # Children in Care During<br>Quarter: 9 | # Placements During<br>Quarter: 9 | # Children in Care On Last<br>Day: 3 |  |  |  |

| Monitoring & Outc | omes: Possible Points = 75 | Points Earned:       | 66.02    |
|-------------------|----------------------------|----------------------|----------|
|                   | Score Befo                 | re Incentives Credit | 88.03%   |
|                   | I                          | Incentives Awarded   | 0.00 pts |
|                   |                            | PBP Verification     | N/A pts  |
|                   |                            | Total Score          | 88.03%   |