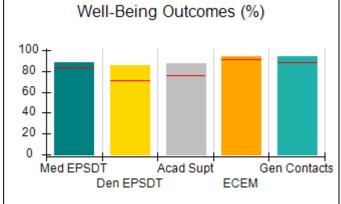

## Performance-Based Placement Measures RBWO Provider GA+SCORECARD - CPA

| Provider/Program Name: All God's Children - (861) - CPA          |                                    |                                         |                                   |                                      |  |
|------------------------------------------------------------------|------------------------------------|-----------------------------------------|-----------------------------------|--------------------------------------|--|
| 1671 Meriweather Dr., Watkinsville, GA 30677 Phone: 706-316-2421 |                                    | Quarterly Scores (Grades)               |                                   | Current Quarter<br>Score (Grade)     |  |
|                                                                  |                                    | Q1: 95.46 (A)                           | Q2: 99.18 (A+)                    | 88.03%                               |  |
| Vendor ID# 35219                                                 |                                    | Q3: 88.03 (B+)                          | Q4: N/A                           | (B+)                                 |  |
| # New Foster Homes During Quarter: 0                             |                                    | # Children in Care During<br>Quarter: 9 | # Placements During<br>Quarter: 9 | # Children in Care On<br>Last Day: 3 |  |
|                                                                  | Avg<br>Performance All<br>CPAs (%) | Provider<br>Performance (%)*            | Possible Points<br>(Weight)       | Provider Points<br>Earned            |  |
| OPM Monitoring Reviews                                           |                                    |                                         |                                   |                                      |  |
| Annual Comprehensive Reviews                                     | 88%                                | Not Yet Conducted                       |                                   |                                      |  |
| Safety Reviews                                                   | 94%                                | 98%                                     | 15                                | 14.75                                |  |
| Monitoring Sub-Total                                             |                                    |                                         | 15                                | 14.75                                |  |
| CPA Safety Outcomes                                              |                                    |                                         |                                   |                                      |  |
| Incidence of Maltreatment                                        | 0.11%                              | No Substantiated<br>Reports             | 10                                | 10.00                                |  |
| Staff Training                                                   | 76%                                | 100%                                    | 10                                | 10.00                                |  |
| Safety Sub-Total                                                 |                                    |                                         | 20                                | 20.00                                |  |
| CPA Permanency Outcomes                                          |                                    |                                         |                                   |                                      |  |
| Placement Stability                                              | 93%                                | 67%                                     | 15                                | 10.05                                |  |
| Permanency Sub-Total                                             |                                    |                                         | 15                                | 10.05                                |  |
| CPA Well-Being Outcomes                                          |                                    |                                         |                                   |                                      |  |
| EPSDT Medical Visits                                             | 84%                                | 67%                                     | 4                                 | 2.68                                 |  |
| EPSDT Dental Visits                                              | 71%                                | 100%                                    | 4                                 | 4.00                                 |  |
| Academic Supports                                                | 76%                                | 18%                                     | 3                                 | 0.54                                 |  |
| Provider ECEM Visits                                             | 91%                                | 100%                                    | 7                                 | 7.00                                 |  |
| Provider General Contacts                                        | 88%                                | 100%                                    | 7                                 | 7.00                                 |  |
| Placements with Siblings                                         | 59%                                | Not Eligible                            | Not Scored                        | Not Scored                           |  |
| Placements within Legal County                                   | 13%                                | Not Eligible                            | Not Scored                        | Not Scored                           |  |
| Well-Being Sub-Total                                             |                                    |                                         | 25                                | 21.22                                |  |
| *Performance calculation descriptions can b                      | e found in the FY 20°              | 17 RBWO PBP Measureme                   | ents and Standards Guide          |                                      |  |
| Monitoring & Outcome                                             | es: Possible Po                    | oints = 75                              | Points Ear                        | ned: 66.02                           |  |