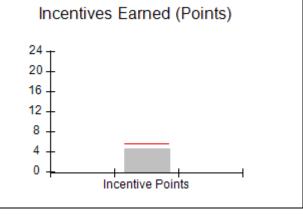

## Performance-Based Placement Measures RBWO Provider GA+SCORECARD - CPA

Report Quarter: Q3 FY2017

| # New Foster Homes During Quarter: 0                                                                         |                                                               | # Children in Care During<br>Quarter: 9 | # Placements During<br>Quarter: 9 | # Children in Care On<br>Last Day: 3 |
|--------------------------------------------------------------------------------------------------------------|---------------------------------------------------------------|-----------------------------------------|-----------------------------------|--------------------------------------|
| CPA Incentive Credits                                                                                        | Avg<br>Performance All<br>CPAs (%)                            | Provider<br>Performance (%)*            | Possible Points<br>(Weight)       | Provider Points<br>Earned            |
| Early EPSDT Medical Visits                                                                                   |                                                               | 0%                                      | 2                                 | 0.00                                 |
| Early EPSDT Dental Visits                                                                                    |                                                               | Not Eligible                            | 2                                 |                                      |
| Permanency Contacts                                                                                          |                                                               | 0%                                      | 5                                 | 0.00                                 |
| Additional Academic Supports                                                                                 |                                                               | 0%                                      | 2                                 | 0.00                                 |
| Foster Hm Retention Rate (threshold = 90)                                                                    |                                                               | 75%                                     | 2                                 | 0.00                                 |
| Foster Hm Recruitment (threshold = 100)                                                                      |                                                               | 0%                                      | 2                                 | 0.00                                 |
| Active Agency Accreditation                                                                                  |                                                               | 0%                                      | 4                                 | 0.00                                 |
| Staff Clinical Licensure                                                                                     |                                                               | 0%                                      | 5                                 | 0.00                                 |
| Incentives Total                                                                                             | 5.57                                                          |                                         | 24                                | 0.00                                 |
| Maximum total                                                                                                | Maximum total combined incentive credit allowed is 10 points. |                                         | Incentives Awarded                | 0.00                                 |
| *Performance calculation descriptions can be found in the FY 2017 RBWO PBP Measurements and Standards Guide. |                                                               |                                         |                                   |                                      |