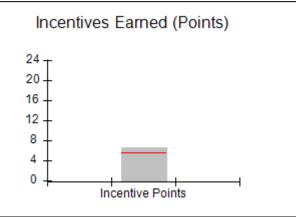

## Performance-Based Placement Measures RBWO Provider GA+SCORECARD - CPA

Report Quarter: Q3 FY2017

| # New Foster Homes During Quarter: 0                                                                         |                                                               | # Children in Care During<br>Quarter: 9 | # Placements During<br>Quarter: 9 | # Children in Care On<br>Last Day: 3 |
|--------------------------------------------------------------------------------------------------------------|---------------------------------------------------------------|-----------------------------------------|-----------------------------------|--------------------------------------|
| CPA Incentive Credits                                                                                        | Avg<br>Performance All<br>CPAs (%)                            | Provider<br>Performance (%)*            | Possible Points<br>(Weight)       | Provider Points<br>Earned            |
| Early EPSDT Medical Visits                                                                                   |                                                               | 0%                                      | 2                                 | 0.00                                 |
| Early EPSDT Dental Visits                                                                                    |                                                               | Not Eligible                            | 2                                 |                                      |
| Permanency Contacts                                                                                          |                                                               | 0%                                      | 5                                 | 0.00                                 |
| Additional Academic Supports                                                                                 |                                                               | 0%                                      | 2                                 | 0.00                                 |
| Foster Hm Retention Rate (threshold = 90)                                                                    |                                                               | 75%                                     | 2                                 | 0.00                                 |
| Foster Hm Recruitment (threshold = 100)                                                                      |                                                               | 0%                                      | 2                                 | 0.00                                 |
| Active Agency Accreditation                                                                                  |                                                               | 0%                                      | 4                                 | 0.00                                 |
| Staff Clinical Licensure                                                                                     |                                                               | 0%                                      | 5                                 | 0.00                                 |
| Incentives Total                                                                                             | 5.57                                                          |                                         | 24                                | 0.00                                 |
| Maximum total                                                                                                | Maximum total combined incentive credit allowed is 10 points. |                                         | Incentives Awarded                | 0.00                                 |
| *Performance calculation descriptions can be found in the FY 2017 RBWO PBP Measurements and Standards Guide. |                                                               |                                         |                                   |                                      |