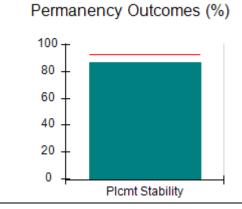

## Performance-Based Placement Measures RBWO Provider GA+SCORECARD - CPA

| Provider/Program Name: All God's Children - (861) - CPA          |                                    |                                         |                                   |                                      |  |
|------------------------------------------------------------------|------------------------------------|-----------------------------------------|-----------------------------------|--------------------------------------|--|
| 1671 Meriweather Dr., Watkinsville, GA 30677 Phone: 706-316-2421 |                                    | Quarterly Scores (Grades)               |                                   | Current Quarter<br>Score (Grade)     |  |
|                                                                  |                                    | Q1: 95.46 (A)                           | Q2: 99.18 (A+)                    | 88.03%                               |  |
| Vendor ID# 35219                                                 |                                    | Q3: 88.03 (B+)                          | Q4: N/A                           | (B+)                                 |  |
| # New Foster Homes During Quarter: 0                             |                                    | # Children in Care During<br>Quarter: 9 | # Placements During<br>Quarter: 9 | # Children in Care On<br>Last Day: 3 |  |
|                                                                  | Avg<br>Performance All<br>CPAs (%) | Provider<br>Performance (%)*            | Possible Points<br>(Weight)       | Provider Points<br>Earned            |  |
| OPM Monitoring Reviews                                           |                                    |                                         |                                   |                                      |  |
| Annual Comprehensive Reviews                                     | 88%                                | Not Yet Conducted                       |                                   |                                      |  |
| Safety Reviews                                                   | 94%                                | 98%                                     | 15                                | 14.75                                |  |
| Monitoring Sub-Total                                             |                                    |                                         | 15                                | 14.75                                |  |
| CPA Safety Outcomes                                              |                                    |                                         |                                   |                                      |  |
| Incidence of Maltreatment                                        | 0.11%                              | No Substantiated<br>Reports             | 10                                | 10.00                                |  |
| Staff Training                                                   | 76%                                | 100%                                    | 10                                | 10.00                                |  |
| Safety Sub-Total                                                 |                                    |                                         | 20                                | 20.00                                |  |
| CPA Permanency Outcomes                                          |                                    |                                         |                                   |                                      |  |
| Placement Stability                                              | 93%                                | 67%                                     | 15                                | 10.05                                |  |
| Permanency Sub-Total                                             |                                    |                                         | 15                                | 10.05                                |  |
| CPA Well-Being Outcomes                                          |                                    |                                         |                                   |                                      |  |
| EPSDT Medical Visits                                             | 84%                                | 67%                                     | 4                                 | 2.68                                 |  |
| EPSDT Dental Visits                                              | 71%                                | 100%                                    | 4                                 | 4.00                                 |  |
| Academic Supports                                                | 76%                                | 18%                                     | 3                                 | 0.54                                 |  |
| Provider ECEM Visits                                             | 91%                                | 100%                                    | 7                                 | 7.00                                 |  |
| Provider General Contacts                                        | 88%                                | 100%                                    | 7                                 | 7.00                                 |  |
| Placements with Siblings                                         | 59%                                | Not Eligible                            | Not Scored                        | Not Scored                           |  |
| Placements within Legal County                                   | 13%                                | Not Eligible                            | Not Scored                        | Not Scored                           |  |
| Well-Being Sub-Total                                             |                                    |                                         | 25                                | 21.22                                |  |
| *Performance calculation descriptions can b                      | e found in the FY 20°              | 17 RBWO PBP Measureme                   | ents and Standards Guide          |                                      |  |
| Monitoring & Outcome                                             | es: Possible Po                    | oints = 75                              | Points Ear                        | ned: 66.02                           |  |