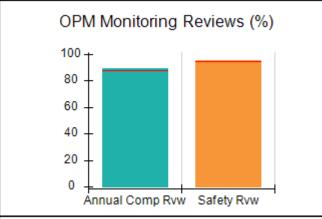

## Performance-Based Placement Measures RBWO Provider GA+SCORECARD - CPA

| Provider/Program Name: All God's Children - (861) - CPA          |                                    |                                         |                                   |                                      |  |
|------------------------------------------------------------------|------------------------------------|-----------------------------------------|-----------------------------------|--------------------------------------|--|
| 1671 Meriweather Dr., Watkinsville, GA 30677 Phone: 706-316-2421 |                                    | Quarterly Scores (Grades)               |                                   | Current Quarter<br>Score (Grade)     |  |
|                                                                  |                                    | Q1: 95.46 (A)                           | Q2: 99.18 (A+)                    | 88.03%                               |  |
| Vendor ID# 35219                                                 |                                    | Q3: 88.03 (B+)                          | Q4: N/A                           | (B+)                                 |  |
| # New Foster Homes During Quarter: 0                             |                                    | # Children in Care During<br>Quarter: 9 | # Placements During<br>Quarter: 9 | # Children in Care On<br>Last Day: 3 |  |
|                                                                  | Avg<br>Performance All<br>CPAs (%) | Provider<br>Performance (%)*            | Possible Points<br>(Weight)       | Provider Points<br>Earned            |  |
| OPM Monitoring Reviews                                           |                                    |                                         |                                   |                                      |  |
| Annual Comprehensive Reviews                                     | 88%                                | Not Yet Conducted                       |                                   |                                      |  |
| Safety Reviews                                                   | 94%                                | 98%                                     | 15                                | 14.75                                |  |
| Monitoring Sub-Total                                             |                                    |                                         | 15                                | 14.75                                |  |
| CPA Safety Outcomes                                              |                                    |                                         |                                   |                                      |  |
| Incidence of Maltreatment                                        | 0.11%                              | No Substantiated<br>Reports             | 10                                | 10.00                                |  |
| Staff Training                                                   | 76%                                | 100%                                    | 10                                | 10.00                                |  |
| Safety Sub-Total                                                 |                                    |                                         | 20                                | 20.00                                |  |
| CPA Permanency Outcomes                                          |                                    |                                         |                                   |                                      |  |
| Placement Stability                                              | 93%                                | 67%                                     | 15                                | 10.05                                |  |
| Permanency Sub-Total                                             |                                    |                                         | 15                                | 10.05                                |  |
| CPA Well-Being Outcomes                                          |                                    |                                         |                                   |                                      |  |
| EPSDT Medical Visits                                             | 84%                                | 67%                                     | 4                                 | 2.68                                 |  |
| EPSDT Dental Visits                                              | 71%                                | 100%                                    | 4                                 | 4.00                                 |  |
| Academic Supports                                                | 76%                                | 18%                                     | 3                                 | 0.54                                 |  |
| Provider ECEM Visits                                             | 91%                                | 100%                                    | 7                                 | 7.00                                 |  |
| Provider General Contacts                                        | 88%                                | 100%                                    | 7                                 | 7.00                                 |  |
| Placements with Siblings                                         | 59%                                | Not Eligible                            | Not Scored                        | Not Scored                           |  |
| Placements within Legal County                                   | 13%                                | Not Eligible                            | Not Scored                        | Not Scored                           |  |
| Well-Being Sub-Total                                             |                                    |                                         | 25                                | 21.22                                |  |
| *Performance calculation descriptions can b                      | e found in the FY 20°              | 17 RBWO PBP Measureme                   | ents and Standards Guide          |                                      |  |
| Monitoring & Outcome                                             | es: Possible Po                    | oints = 75                              | Points Ear                        | ned: 66.02                           |  |