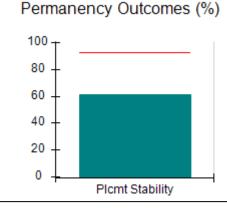

## Performance-Based Placement Measures RBWO Provider GA+SCORECARD - CPA

| Provider/Program Name: All God's Children - (861) - CPA          |                                    |                                         |                                   |                                      |  |
|------------------------------------------------------------------|------------------------------------|-----------------------------------------|-----------------------------------|--------------------------------------|--|
| 1671 Meriweather Dr., Watkinsville, GA 30677 Phone: 706-316-2421 |                                    | Quarterly Scores (Grades)               |                                   | Current Quarter<br>Score (Grade)     |  |
|                                                                  |                                    | Q1: 95.46 (A)                           | Q2: 99.18 (A+)                    | 88.03%                               |  |
| Vendor ID# 35219                                                 |                                    | Q3: 88.03 (B+)                          | Q4: N/A                           | (B+)                                 |  |
| # New Foster Homes During Quarter: 0                             |                                    | # Children in Care During<br>Quarter: 9 | # Placements During<br>Quarter: 9 | # Children in Care On<br>Last Day: 3 |  |
|                                                                  | Avg<br>Performance All<br>CPAs (%) | Provider<br>Performance (%)*            | Possible Points<br>(Weight)       | Provider Points<br>Earned            |  |
| OPM Monitoring Reviews                                           |                                    |                                         |                                   |                                      |  |
| Annual Comprehensive Reviews                                     | 88%                                | Not Yet Conducted                       |                                   |                                      |  |
| Safety Reviews                                                   | 94%                                | 98%                                     | 15                                | 14.75                                |  |
| Monitoring Sub-Total                                             |                                    |                                         | 15                                | 14.75                                |  |
| CPA Safety Outcomes                                              |                                    |                                         |                                   |                                      |  |
| Incidence of Maltreatment                                        | 0.11%                              | No Substantiated<br>Reports             | 10                                | 10.00                                |  |
| Staff Training                                                   | 76%                                | 100%                                    | 10                                | 10.00                                |  |
| Safety Sub-Total                                                 |                                    |                                         | 20                                | 20.00                                |  |
| CPA Permanency Outcomes                                          |                                    |                                         |                                   |                                      |  |
| Placement Stability                                              | 93%                                | 67%                                     | 15                                | 10.05                                |  |
| Permanency Sub-Total                                             |                                    |                                         | 15                                | 10.05                                |  |
| CPA Well-Being Outcomes                                          |                                    |                                         |                                   |                                      |  |
| EPSDT Medical Visits                                             | 84%                                | 67%                                     | 4                                 | 2.68                                 |  |
| EPSDT Dental Visits                                              | 71%                                | 100%                                    | 4                                 | 4.00                                 |  |
| Academic Supports                                                | 76%                                | 18%                                     | 3                                 | 0.54                                 |  |
| Provider ECEM Visits                                             | 91%                                | 100%                                    | 7                                 | 7.00                                 |  |
| Provider General Contacts                                        | 88%                                | 100%                                    | 7                                 | 7.00                                 |  |
| Placements with Siblings                                         | 59%                                | Not Eligible                            | Not Scored                        | Not Scored                           |  |
| Placements within Legal County                                   | 13%                                | Not Eligible                            | Not Scored                        | Not Scored                           |  |
| Well-Being Sub-Total                                             |                                    |                                         | 25                                | 21.22                                |  |
| *Performance calculation descriptions can b                      | e found in the FY 20°              | 17 RBWO PBP Measureme                   | ents and Standards Guide          |                                      |  |
| Monitoring & Outcome                                             | es: Possible Po                    | oints = 75                              | Points Ear                        | ned: 66.02                           |  |