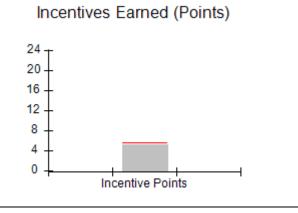

## Performance-Based Placement Measures RBWO Provider GA+SCORECARD - CPA

Report Quarter: Q3 FY2017

| # New Foster Homes During Quarter: 0                                                                         |                                                               | # Children in Care During<br>Quarter: 9 | # Placements During<br>Quarter: 9 | # Children in Care On<br>Last Day: 3 |
|--------------------------------------------------------------------------------------------------------------|---------------------------------------------------------------|-----------------------------------------|-----------------------------------|--------------------------------------|
| CPA Incentive Credits                                                                                        | Avg<br>Performance All<br>CPAs (%)                            | Provider<br>Performance (%)*            | Possible Points<br>(Weight)       | Provider Points<br>Earned            |
| Early EPSDT Medical Visits                                                                                   |                                                               | 0%                                      | 2                                 | 0.00                                 |
| Early EPSDT Dental Visits                                                                                    |                                                               | Not Eligible                            | 2                                 |                                      |
| Permanency Contacts                                                                                          |                                                               | 0%                                      | 5                                 | 0.00                                 |
| Additional Academic Supports                                                                                 |                                                               | 0%                                      | 2                                 | 0.00                                 |
| Foster Hm Retention Rate (threshold = 90)                                                                    |                                                               | 75%                                     | 2                                 | 0.00                                 |
| Foster Hm Recruitment (threshold = 100)                                                                      |                                                               | 0%                                      | 2                                 | 0.00                                 |
| Active Agency Accreditation                                                                                  |                                                               | 0%                                      | 4                                 | 0.00                                 |
| Staff Clinical Licensure                                                                                     |                                                               | 0%                                      | 5                                 | 0.00                                 |
| Incentives Total                                                                                             | 5.57                                                          |                                         | 24                                | 0.00                                 |
| Maximum total                                                                                                | Maximum total combined incentive credit allowed is 10 points. |                                         | Incentives Awarded                | 0.00                                 |
| *Performance calculation descriptions can be found in the FY 2017 RBWO PBP Measurements and Standards Guide. |                                                               |                                         |                                   |                                      |