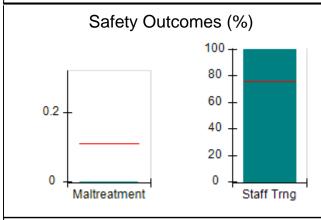

## Performance-Based Placement Measures RBWO Provider GA+SCORECARD - CPA

| Provider/Program Name: All God's Children - (861) - CPA          |                                    |                                         |                                   |                                      |  |
|------------------------------------------------------------------|------------------------------------|-----------------------------------------|-----------------------------------|--------------------------------------|--|
| 1671 Meriweather Dr., Watkinsville, GA 30677 Phone: 706-316-2421 |                                    | Quarterly Scores (Grades)               |                                   | Current Quarter<br>Score (Grade)     |  |
|                                                                  |                                    | Q1: 95.46 (A)                           | Q2: 99.18 (A+)                    | 88.03%                               |  |
| Vendor ID# 35219                                                 |                                    | Q3: 88.03 (B+)                          | Q4: N/A                           | (B+)                                 |  |
| # New Foster Homes During Quarter: 0                             |                                    | # Children in Care During<br>Quarter: 9 | # Placements During<br>Quarter: 9 | # Children in Care On<br>Last Day: 3 |  |
|                                                                  | Avg<br>Performance All<br>CPAs (%) | Provider<br>Performance (%)*            | Possible Points<br>(Weight)       | Provider Points<br>Earned            |  |
| OPM Monitoring Reviews                                           |                                    |                                         |                                   |                                      |  |
| Annual Comprehensive Reviews                                     | 88%                                | Not Yet Conducted                       |                                   |                                      |  |
| Safety Reviews                                                   | 94%                                | 98%                                     | 15                                | 14.75                                |  |
| Monitoring Sub-Total                                             |                                    |                                         | 15                                | 14.75                                |  |
| CPA Safety Outcomes                                              |                                    |                                         |                                   |                                      |  |
| Incidence of Maltreatment                                        | 0.11%                              | No Substantiated<br>Reports             | 10                                | 10.00                                |  |
| Staff Training                                                   | 76%                                | 100%                                    | 10                                | 10.00                                |  |
| Safety Sub-Total                                                 |                                    |                                         | 20                                | 20.00                                |  |
| CPA Permanency Outcomes                                          |                                    |                                         |                                   |                                      |  |
| Placement Stability                                              | 93%                                | 67%                                     | 15                                | 10.05                                |  |
| Permanency Sub-Total                                             |                                    |                                         | 15                                | 10.05                                |  |
| CPA Well-Being Outcomes                                          |                                    |                                         |                                   |                                      |  |
| EPSDT Medical Visits                                             | 84%                                | 67%                                     | 4                                 | 2.68                                 |  |
| EPSDT Dental Visits                                              | 71%                                | 100%                                    | 4                                 | 4.00                                 |  |
| Academic Supports                                                | 76%                                | 18%                                     | 3                                 | 0.54                                 |  |
| Provider ECEM Visits                                             | 91%                                | 100%                                    | 7                                 | 7.00                                 |  |
| Provider General Contacts                                        | 88%                                | 100%                                    | 7                                 | 7.00                                 |  |
| Placements with Siblings                                         | 59%                                | Not Eligible                            | Not Scored                        | Not Scored                           |  |
| Placements within Legal County                                   | 13%                                | Not Eligible                            | Not Scored                        | Not Scored                           |  |
| Well-Being Sub-Total                                             |                                    |                                         | 25                                | 21.22                                |  |
| *Performance calculation descriptions can b                      | e found in the FY 20°              | 17 RBWO PBP Measureme                   | ents and Standards Guide          |                                      |  |
| Monitoring & Outcome                                             | es: Possible Po                    | oints = 75                              | Points Ear                        | ned: 66.02                           |  |