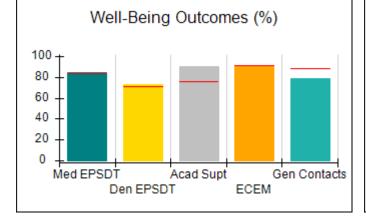

## Performance-Based Placement Measures RBWO Provider GA+SCORECARD - CPA

| Provider/Program Name: All God's Children - (861) - CPA          |                                    |                                         |                                   |                                      |  |
|------------------------------------------------------------------|------------------------------------|-----------------------------------------|-----------------------------------|--------------------------------------|--|
| 1671 Meriweather Dr., Watkinsville, GA 30677 Phone: 706-316-2421 |                                    | Quarterly Scores (Grades)               |                                   | Current Quarter<br>Score (Grade)     |  |
|                                                                  |                                    | Q1: 95.46 (A)                           | Q2: 99.18 (A+)                    | 88.03%                               |  |
| Vendor ID# 35219                                                 |                                    | Q3: 88.03 (B+)                          | Q4: N/A                           | (B+)                                 |  |
| # New Foster Homes During Quarter: 0                             |                                    | # Children in Care During<br>Quarter: 9 | # Placements During<br>Quarter: 9 | # Children in Care On<br>Last Day: 3 |  |
|                                                                  | Avg<br>Performance All<br>CPAs (%) | Provider<br>Performance (%)*            | Possible Points<br>(Weight)       | Provider Points<br>Earned            |  |
| OPM Monitoring Reviews                                           |                                    |                                         |                                   |                                      |  |
| Annual Comprehensive Reviews                                     | 88%                                | Not Yet Conducted                       |                                   |                                      |  |
| Safety Reviews                                                   | 94%                                | 98%                                     | 15                                | 14.75                                |  |
| Monitoring Sub-Total                                             |                                    |                                         | 15                                | 14.75                                |  |
| CPA Safety Outcomes                                              |                                    |                                         |                                   |                                      |  |
| Incidence of Maltreatment                                        | 0.11%                              | No Substantiated<br>Reports             | 10                                | 10.00                                |  |
| Staff Training                                                   | 76%                                | 100%                                    | 10                                | 10.00                                |  |
| Safety Sub-Total                                                 |                                    |                                         | 20                                | 20.00                                |  |
| CPA Permanency Outcomes                                          |                                    |                                         |                                   |                                      |  |
| Placement Stability                                              | 93%                                | 67%                                     | 15                                | 10.05                                |  |
| Permanency Sub-Total                                             |                                    |                                         | 15                                | 10.05                                |  |
| CPA Well-Being Outcomes                                          |                                    |                                         |                                   |                                      |  |
| EPSDT Medical Visits                                             | 84%                                | 67%                                     | 4                                 | 2.68                                 |  |
| EPSDT Dental Visits                                              | 71%                                | 100%                                    | 4                                 | 4.00                                 |  |
| Academic Supports                                                | 76%                                | 18%                                     | 3                                 | 0.54                                 |  |
| Provider ECEM Visits                                             | 91%                                | 100%                                    | 7                                 | 7.00                                 |  |
| Provider General Contacts                                        | 88%                                | 100%                                    | 7                                 | 7.00                                 |  |
| Placements with Siblings                                         | 59%                                | Not Eligible                            | Not Scored                        | Not Scored                           |  |
| Placements within Legal County                                   | 13%                                | Not Eligible                            | Not Scored                        | Not Scored                           |  |
| Well-Being Sub-Total                                             |                                    |                                         | 25                                | 21.22                                |  |
| *Performance calculation descriptions can b                      | e found in the FY 20°              | 17 RBWO PBP Measureme                   | ents and Standards Guide          |                                      |  |
| Monitoring & Outcome                                             | es: Possible Po                    | oints = 75                              | Points Ear                        | ned: 66.02                           |  |