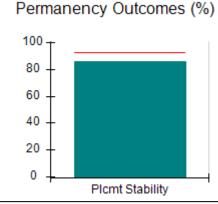

## Performance-Based Placement Measures RBWO Provider GA+SCORECARD - CPA

| Provider/Program Name: All God's Children - (861) - CPA          |                                    |                                         |                                   |                                      |  |
|------------------------------------------------------------------|------------------------------------|-----------------------------------------|-----------------------------------|--------------------------------------|--|
| 1671 Meriweather Dr., Watkinsville, GA 30677 Phone: 706-316-2421 |                                    | Quarterly Scores (Grades)               |                                   | Current Quarter<br>Score (Grade)     |  |
|                                                                  |                                    | Q1: 95.46 (A)                           | Q2: 99.18 (A+)                    | 88.03%                               |  |
| Vendor ID# 35219                                                 |                                    | Q3: 88.03 (B+)                          | Q4: N/A                           | (B+)                                 |  |
| # New Foster Homes During Quarter: 0                             |                                    | # Children in Care During<br>Quarter: 9 | # Placements During<br>Quarter: 9 | # Children in Care On<br>Last Day: 3 |  |
|                                                                  | Avg<br>Performance All<br>CPAs (%) | Provider<br>Performance (%)*            | Possible Points<br>(Weight)       | Provider Points<br>Earned            |  |
| OPM Monitoring Reviews                                           |                                    |                                         |                                   |                                      |  |
| Annual Comprehensive Reviews                                     | 88%                                | Not Yet Conducted                       |                                   |                                      |  |
| Safety Reviews                                                   | 94%                                | 98%                                     | 15                                | 14.75                                |  |
| Monitoring Sub-Total                                             |                                    |                                         | 15                                | 14.75                                |  |
| CPA Safety Outcomes                                              |                                    |                                         |                                   |                                      |  |
| Incidence of Maltreatment                                        | 0.11%                              | No Substantiated<br>Reports             | 10                                | 10.00                                |  |
| Staff Training                                                   | 76%                                | 100%                                    | 10                                | 10.00                                |  |
| Safety Sub-Total                                                 |                                    |                                         | 20                                | 20.00                                |  |
| CPA Permanency Outcomes                                          |                                    |                                         |                                   |                                      |  |
| Placement Stability                                              | 93%                                | 67%                                     | 15                                | 10.05                                |  |
| Permanency Sub-Total                                             |                                    |                                         | 15                                | 10.05                                |  |
| CPA Well-Being Outcomes                                          |                                    |                                         |                                   |                                      |  |
| EPSDT Medical Visits                                             | 84%                                | 67%                                     | 4                                 | 2.68                                 |  |
| EPSDT Dental Visits                                              | 71%                                | 100%                                    | 4                                 | 4.00                                 |  |
| Academic Supports                                                | 76%                                | 18%                                     | 3                                 | 0.54                                 |  |
| Provider ECEM Visits                                             | 91%                                | 100%                                    | 7                                 | 7.00                                 |  |
| Provider General Contacts                                        | 88%                                | 100%                                    | 7                                 | 7.00                                 |  |
| Placements with Siblings                                         | 59%                                | Not Eligible                            | Not Scored                        | Not Scored                           |  |
| Placements within Legal County                                   | 13%                                | Not Eligible                            | Not Scored                        | Not Scored                           |  |
| Well-Being Sub-Total                                             |                                    |                                         | 25                                | 21.22                                |  |
| *Performance calculation descriptions can b                      | e found in the FY 20°              | 17 RBWO PBP Measureme                   | ents and Standards Guide          |                                      |  |
| Monitoring & Outcome                                             | es: Possible Po                    | oints = 75                              | Points Ear                        | ned: 66.02                           |  |