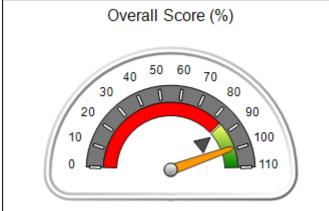

## **Performance-Based Placement Measures RBWO Provider GA+SCORECARD - CPA**

Report Quarter: Q3 FY2017

| Provider/Program Name: All God's Children - (861) - CPA                                  |                                         |                                   |                                      |  |  |  |
|------------------------------------------------------------------------------------------|-----------------------------------------|-----------------------------------|--------------------------------------|--|--|--|
| 1671 Meriweather Dr., Watkinsville, GA 30677 Quarterly Scores (Grades) Current Quarter S |                                         |                                   |                                      |  |  |  |
| Phone: 706-316-2421                                                                      | Q1: 95.46 (A)                           | Q2: 99.18 (A+)                    | 88.03%                               |  |  |  |
| Vendor ID# 35219                                                                         | Q3: 88.03 (B+)                          | Q4: N/A                           | (B+)                                 |  |  |  |
| # New Foster Homes During Quarter: 0                                                     | # Children in Care During<br>Quarter: 9 | # Placements During<br>Quarter: 9 | # Children in Care On Last<br>Day: 3 |  |  |  |

## Performance-Based Placement Measures RBWO Provider GA+SCORECARD - CPA

| Provider/Program Name: All God's Children - (861) - CPA          |                                    |                                         |                                   |                                      |  |
|------------------------------------------------------------------|------------------------------------|-----------------------------------------|-----------------------------------|--------------------------------------|--|
| 1671 Meriweather Dr., Watkinsville, GA 30677 Phone: 706-316-2421 |                                    | Quarterly Scores (Grades)               |                                   | Current Quarter<br>Score (Grade)     |  |
|                                                                  |                                    | Q1: 95.46 (A)                           | Q2: 99.18 (A+)                    | 88.03%                               |  |
| Vendor ID# 35219                                                 |                                    | Q3: 88.03 (B+)                          | Q4: N/A                           | (B+)                                 |  |
| # New Foster Homes During Quarter: 0                             |                                    | # Children in Care During<br>Quarter: 9 | # Placements During<br>Quarter: 9 | # Children in Care On<br>Last Day: 3 |  |
|                                                                  | Avg<br>Performance All<br>CPAs (%) | Provider<br>Performance (%)*            | Possible Points<br>(Weight)       | Provider Points<br>Earned            |  |
| OPM Monitoring Reviews                                           |                                    |                                         |                                   |                                      |  |
| Annual Comprehensive Reviews                                     | 88%                                | Not Yet Conducted                       |                                   |                                      |  |
| Safety Reviews                                                   | 94%                                | 98%                                     | 15                                | 14.75                                |  |
| Monitoring Sub-Total                                             |                                    |                                         | 15                                | 14.75                                |  |
| CPA Safety Outcomes                                              |                                    |                                         |                                   |                                      |  |
| Incidence of Maltreatment                                        | 0.11%                              | No Substantiated<br>Reports             | 10                                | 10.00                                |  |
| Staff Training                                                   | 76%                                | 100%                                    | 10                                | 10.00                                |  |
| Safety Sub-Total                                                 |                                    |                                         | 20                                | 20.00                                |  |
| CPA Permanency Outcomes                                          |                                    |                                         |                                   |                                      |  |
| Placement Stability                                              | 93%                                | 67%                                     | 15                                | 10.05                                |  |
| Permanency Sub-Total                                             |                                    |                                         | 15                                | 10.05                                |  |
| CPA Well-Being Outcomes                                          |                                    |                                         |                                   |                                      |  |
| EPSDT Medical Visits                                             | 84%                                | 67%                                     | 4                                 | 2.68                                 |  |
| EPSDT Dental Visits                                              | 71%                                | 100%                                    | 4                                 | 4.00                                 |  |
| Academic Supports                                                | 76%                                | 18%                                     | 3                                 | 0.54                                 |  |
| Provider ECEM Visits                                             | 91%                                | 100%                                    | 7                                 | 7.00                                 |  |
| Provider General Contacts                                        | 88%                                | 100%                                    | 7                                 | 7.00                                 |  |
| Placements with Siblings                                         | 59%                                | Not Eligible                            | Not Scored                        | Not Scored                           |  |
| Placements within Legal County                                   | 13%                                | Not Eligible                            | Not Scored                        | Not Scored                           |  |
| Well-Being Sub-Total                                             |                                    |                                         | 25                                | 21.22                                |  |
| *Performance calculation descriptions can b                      | e found in the FY 20°              | 17 RBWO PBP Measureme                   | ents and Standards Guide          |                                      |  |
| Monitoring & Outcome                                             | es: Possible Po                    | oints = 75                              | Points Ear                        | ned: 66.02                           |  |