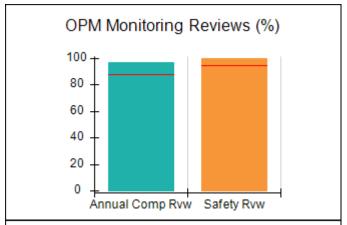

## Performance-Based Placement Measures RBWO Provider GA+SCORECARD - CPA

| Provider/Program Name: All God's Children - (861) - CPA          |                                    |                                         |                                   |                                      |  |
|------------------------------------------------------------------|------------------------------------|-----------------------------------------|-----------------------------------|--------------------------------------|--|
| 1671 Meriweather Dr., Watkinsville, GA 30677 Phone: 706-316-2421 |                                    | Quarterly Scores (Grades)               |                                   | Current Quarter<br>Score (Grade)     |  |
|                                                                  |                                    | Q1: 95.46 (A)                           | Q2: 99.18 (A+)                    | 88.03%                               |  |
| Vendor ID# 35219                                                 |                                    | Q3: 88.03 (B+)                          | Q4: N/A                           | (B+)                                 |  |
| # New Foster Homes During Quarter: 0                             |                                    | # Children in Care During<br>Quarter: 9 | # Placements During<br>Quarter: 9 | # Children in Care On<br>Last Day: 3 |  |
|                                                                  | Avg<br>Performance All<br>CPAs (%) | Provider<br>Performance (%)*            | Possible Points<br>(Weight)       | Provider Points<br>Earned            |  |
| OPM Monitoring Reviews                                           |                                    |                                         |                                   |                                      |  |
| Annual Comprehensive Reviews                                     | 88%                                | Not Yet Conducted                       |                                   |                                      |  |
| Safety Reviews                                                   | 94%                                | 98%                                     | 15                                | 14.75                                |  |
| Monitoring Sub-Total                                             |                                    |                                         | 15                                | 14.75                                |  |
| CPA Safety Outcomes                                              |                                    |                                         |                                   |                                      |  |
| Incidence of Maltreatment                                        | 0.11%                              | No Substantiated<br>Reports             | 10                                | 10.00                                |  |
| Staff Training                                                   | 76%                                | 100%                                    | 10                                | 10.00                                |  |
| Safety Sub-Total                                                 |                                    |                                         | 20                                | 20.00                                |  |
| CPA Permanency Outcomes                                          |                                    |                                         |                                   |                                      |  |
| Placement Stability                                              | 93%                                | 67%                                     | 15                                | 10.05                                |  |
| Permanency Sub-Total                                             |                                    |                                         | 15                                | 10.05                                |  |
| CPA Well-Being Outcomes                                          |                                    |                                         |                                   |                                      |  |
| EPSDT Medical Visits                                             | 84%                                | 67%                                     | 4                                 | 2.68                                 |  |
| EPSDT Dental Visits                                              | 71%                                | 100%                                    | 4                                 | 4.00                                 |  |
| Academic Supports                                                | 76%                                | 18%                                     | 3                                 | 0.54                                 |  |
| Provider ECEM Visits                                             | 91%                                | 100%                                    | 7                                 | 7.00                                 |  |
| Provider General Contacts                                        | 88%                                | 100%                                    | 7                                 | 7.00                                 |  |
| Placements with Siblings                                         | 59%                                | Not Eligible                            | Not Scored                        | Not Scored                           |  |
| Placements within Legal County                                   | 13%                                | Not Eligible                            | Not Scored                        | Not Scored                           |  |
| Well-Being Sub-Total                                             |                                    |                                         | 25                                | 21.22                                |  |
| *Performance calculation descriptions can b                      | e found in the FY 20°              | 17 RBWO PBP Measureme                   | ents and Standards Guide          |                                      |  |
| Monitoring & Outcome                                             | es: Possible Po                    | oints = 75                              | Points Ear                        | ned: 66.02                           |  |