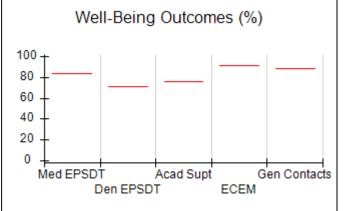

## Performance-Based Placement Measures RBWO Provider GA+SCORECARD - CPA

| Provider/Program Name: All God's Children - (861) - CPA          |                                    |                                         |                                   |                                      |  |
|------------------------------------------------------------------|------------------------------------|-----------------------------------------|-----------------------------------|--------------------------------------|--|
| 1671 Meriweather Dr., Watkinsville, GA 30677 Phone: 706-316-2421 |                                    | Quarterly Scores (Grades)               |                                   | Current Quarter<br>Score (Grade)     |  |
|                                                                  |                                    | Q1: 95.46 (A)                           | Q2: 99.18 (A+)                    | 88.03%                               |  |
| Vendor ID# 35219                                                 |                                    | Q3: 88.03 (B+)                          | Q4: N/A                           | (B+)                                 |  |
| # New Foster Homes During Quarter: 0                             |                                    | # Children in Care During<br>Quarter: 9 | # Placements During<br>Quarter: 9 | # Children in Care On<br>Last Day: 3 |  |
|                                                                  | Avg<br>Performance All<br>CPAs (%) | Provider<br>Performance (%)*            | Possible Points<br>(Weight)       | Provider Points<br>Earned            |  |
| OPM Monitoring Reviews                                           |                                    |                                         |                                   |                                      |  |
| Annual Comprehensive Reviews                                     | 88%                                | Not Yet Conducted                       |                                   |                                      |  |
| Safety Reviews                                                   | 94%                                | 98%                                     | 15                                | 14.75                                |  |
| Monitoring Sub-Total                                             |                                    |                                         | 15                                | 14.75                                |  |
| CPA Safety Outcomes                                              |                                    |                                         |                                   |                                      |  |
| Incidence of Maltreatment                                        | 0.11%                              | No Substantiated<br>Reports             | 10                                | 10.00                                |  |
| Staff Training                                                   | 76%                                | 100%                                    | 10                                | 10.00                                |  |
| Safety Sub-Total                                                 |                                    |                                         | 20                                | 20.00                                |  |
| CPA Permanency Outcomes                                          |                                    |                                         |                                   |                                      |  |
| Placement Stability                                              | 93%                                | 67%                                     | 15                                | 10.05                                |  |
| Permanency Sub-Total                                             |                                    |                                         | 15                                | 10.05                                |  |
| CPA Well-Being Outcomes                                          |                                    |                                         |                                   |                                      |  |
| EPSDT Medical Visits                                             | 84%                                | 67%                                     | 4                                 | 2.68                                 |  |
| EPSDT Dental Visits                                              | 71%                                | 100%                                    | 4                                 | 4.00                                 |  |
| Academic Supports                                                | 76%                                | 18%                                     | 3                                 | 0.54                                 |  |
| Provider ECEM Visits                                             | 91%                                | 100%                                    | 7                                 | 7.00                                 |  |
| Provider General Contacts                                        | 88%                                | 100%                                    | 7                                 | 7.00                                 |  |
| Placements with Siblings                                         | 59%                                | Not Eligible                            | Not Scored                        | Not Scored                           |  |
| Placements within Legal County                                   | 13%                                | Not Eligible                            | Not Scored                        | Not Scored                           |  |
| Well-Being Sub-Total                                             |                                    |                                         | 25                                | 21.22                                |  |
| *Performance calculation descriptions can b                      | e found in the FY 20°              | 17 RBWO PBP Measureme                   | ents and Standards Guide          |                                      |  |
| Monitoring & Outcome                                             | es: Possible Po                    | oints = 75                              | Points Ear                        | ned: 66.02                           |  |