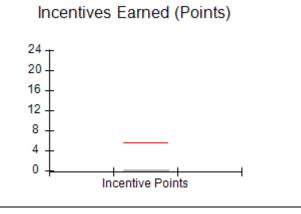

## Performance-Based Placement Measures RBWO Provider GA+SCORECARD - CPA

Report Quarter: Q3 FY2017

| # New Foster Homes During Quarter: 0                                                                         |                                                               | # Children in Care During<br>Quarter: 9 | # Placements During<br>Quarter: 9 | # Children in Care On<br>Last Day: 3 |
|--------------------------------------------------------------------------------------------------------------|---------------------------------------------------------------|-----------------------------------------|-----------------------------------|--------------------------------------|
| CPA Incentive Credits                                                                                        | Avg<br>Performance All<br>CPAs (%)                            | Provider<br>Performance (%)*            | Possible Points<br>(Weight)       | Provider Points<br>Earned            |
| Early EPSDT Medical Visits                                                                                   |                                                               | 0%                                      | 2                                 | 0.00                                 |
| Early EPSDT Dental Visits                                                                                    |                                                               | Not Eligible                            | 2                                 |                                      |
| Permanency Contacts                                                                                          |                                                               | 0%                                      | 5                                 | 0.00                                 |
| Additional Academic Supports                                                                                 |                                                               | 0%                                      | 2                                 | 0.00                                 |
| Foster Hm Retention Rate (threshold = 90)                                                                    |                                                               | 75%                                     | 2                                 | 0.00                                 |
| Foster Hm Recruitment (threshold = 100)                                                                      |                                                               | 0%                                      | 2                                 | 0.00                                 |
| Active Agency Accreditation                                                                                  |                                                               | 0%                                      | 4                                 | 0.00                                 |
| Staff Clinical Licensure                                                                                     |                                                               | 0%                                      | 5                                 | 0.00                                 |
| Incentives Total                                                                                             | 5.57                                                          |                                         | 24                                | 0.00                                 |
| Maximum total                                                                                                | Maximum total combined incentive credit allowed is 10 points. |                                         | Incentives Awarded                | 0.00                                 |
| *Performance calculation descriptions can be found in the FY 2017 RBWO PBP Measurements and Standards Guide. |                                                               |                                         |                                   |                                      |