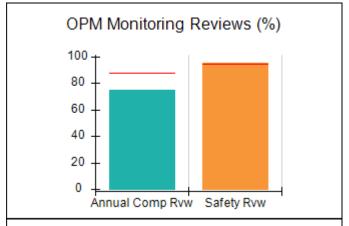

## Performance-Based Placement Measures RBWO Provider GA+SCORECARD - CPA

| Provider/Program Name: All God's Children - (861) - CPA          |                                    |                                         |                                   |                                      |  |
|------------------------------------------------------------------|------------------------------------|-----------------------------------------|-----------------------------------|--------------------------------------|--|
| 1671 Meriweather Dr., Watkinsville, GA 30677 Phone: 706-316-2421 |                                    | Quarterly Scores (Grades)               |                                   | Current Quarter<br>Score (Grade)     |  |
|                                                                  |                                    | Q1: 95.46 (A)                           | Q2: 99.18 (A+)                    | 88.03%                               |  |
| Vendor ID# 35219                                                 |                                    | Q3: 88.03 (B+)                          | Q4: N/A                           | (B+)                                 |  |
| # New Foster Homes During Quarter: 0                             |                                    | # Children in Care During<br>Quarter: 9 | # Placements During<br>Quarter: 9 | # Children in Care On<br>Last Day: 3 |  |
|                                                                  | Avg<br>Performance All<br>CPAs (%) | Provider<br>Performance (%)*            | Possible Points<br>(Weight)       | Provider Points<br>Earned            |  |
| OPM Monitoring Reviews                                           |                                    |                                         |                                   |                                      |  |
| Annual Comprehensive Reviews                                     | 88%                                | Not Yet Conducted                       |                                   |                                      |  |
| Safety Reviews                                                   | 94%                                | 98%                                     | 15                                | 14.75                                |  |
| Monitoring Sub-Total                                             |                                    |                                         | 15                                | 14.75                                |  |
| CPA Safety Outcomes                                              |                                    |                                         |                                   |                                      |  |
| Incidence of Maltreatment                                        | 0.11%                              | No Substantiated<br>Reports             | 10                                | 10.00                                |  |
| Staff Training                                                   | 76%                                | 100%                                    | 10                                | 10.00                                |  |
| Safety Sub-Total                                                 |                                    |                                         | 20                                | 20.00                                |  |
| CPA Permanency Outcomes                                          |                                    |                                         |                                   |                                      |  |
| Placement Stability                                              | 93%                                | 67%                                     | 15                                | 10.05                                |  |
| Permanency Sub-Total                                             |                                    |                                         | 15                                | 10.05                                |  |
| CPA Well-Being Outcomes                                          |                                    |                                         |                                   |                                      |  |
| EPSDT Medical Visits                                             | 84%                                | 67%                                     | 4                                 | 2.68                                 |  |
| EPSDT Dental Visits                                              | 71%                                | 100%                                    | 4                                 | 4.00                                 |  |
| Academic Supports                                                | 76%                                | 18%                                     | 3                                 | 0.54                                 |  |
| Provider ECEM Visits                                             | 91%                                | 100%                                    | 7                                 | 7.00                                 |  |
| Provider General Contacts                                        | 88%                                | 100%                                    | 7                                 | 7.00                                 |  |
| Placements with Siblings                                         | 59%                                | Not Eligible                            | Not Scored                        | Not Scored                           |  |
| Placements within Legal County                                   | 13%                                | Not Eligible                            | Not Scored                        | Not Scored                           |  |
| Well-Being Sub-Total                                             |                                    |                                         | 25                                | 21.22                                |  |
| *Performance calculation descriptions can b                      | e found in the FY 20°              | 17 RBWO PBP Measureme                   | ents and Standards Guide          |                                      |  |
| Monitoring & Outcome                                             | es: Possible Po                    | oints = 75                              | Points Ear                        | ned: 66.02                           |  |