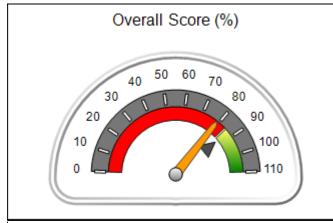

| Monitoring & Outc | omes: Possible Points = 75 | Points Earned:       | 66.02    |
|-------------------|----------------------------|----------------------|----------|
|                   | Score Befo                 | re Incentives Credit | 88.03%   |
|                   | I                          | Incentives Awarded   | 0.00 pts |
|                   |                            | PBP Verification     | N/A pts  |
|                   |                            | Total Score          | 88.03%   |