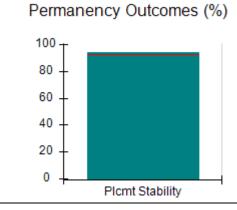

## Performance-Based Placement Measures RBWO Provider GA+SCORECARD - CPA

| Provider/Program Name: All God's Children - (861) - CPA          |                                    |                                         |                                   |                                      |  |
|------------------------------------------------------------------|------------------------------------|-----------------------------------------|-----------------------------------|--------------------------------------|--|
| 1671 Meriweather Dr., Watkinsville, GA 30677 Phone: 706-316-2421 |                                    | Quarterly Scores (Grades)               |                                   | Current Quarter<br>Score (Grade)     |  |
|                                                                  |                                    | Q1: 95.46 (A)                           | Q2: 99.18 (A+)                    | 88.03%                               |  |
| Vendor ID# 35219                                                 |                                    | Q3: 88.03 (B+)                          | Q4: N/A                           | (B+)                                 |  |
| # New Foster Homes During Quarter: 0                             |                                    | # Children in Care During<br>Quarter: 9 | # Placements During<br>Quarter: 9 | # Children in Care On<br>Last Day: 3 |  |
|                                                                  | Avg<br>Performance All<br>CPAs (%) | Provider<br>Performance (%)*            | Possible Points<br>(Weight)       | Provider Points<br>Earned            |  |
| OPM Monitoring Reviews                                           |                                    |                                         |                                   |                                      |  |
| Annual Comprehensive Reviews                                     | 88%                                | Not Yet Conducted                       |                                   |                                      |  |
| Safety Reviews                                                   | 94%                                | 98%                                     | 15                                | 14.75                                |  |
| Monitoring Sub-Total                                             |                                    |                                         | 15                                | 14.75                                |  |
| CPA Safety Outcomes                                              |                                    |                                         |                                   |                                      |  |
| Incidence of Maltreatment                                        | 0.11%                              | No Substantiated<br>Reports             | 10                                | 10.00                                |  |
| Staff Training                                                   | 76%                                | 100%                                    | 10                                | 10.00                                |  |
| Safety Sub-Total                                                 |                                    |                                         | 20                                | 20.00                                |  |
| CPA Permanency Outcomes                                          |                                    |                                         |                                   |                                      |  |
| Placement Stability                                              | 93%                                | 67%                                     | 15                                | 10.05                                |  |
| Permanency Sub-Total                                             |                                    |                                         | 15                                | 10.05                                |  |
| CPA Well-Being Outcomes                                          |                                    |                                         |                                   |                                      |  |
| EPSDT Medical Visits                                             | 84%                                | 67%                                     | 4                                 | 2.68                                 |  |
| EPSDT Dental Visits                                              | 71%                                | 100%                                    | 4                                 | 4.00                                 |  |
| Academic Supports                                                | 76%                                | 18%                                     | 3                                 | 0.54                                 |  |
| Provider ECEM Visits                                             | 91%                                | 100%                                    | 7                                 | 7.00                                 |  |
| Provider General Contacts                                        | 88%                                | 100%                                    | 7                                 | 7.00                                 |  |
| Placements with Siblings                                         | 59%                                | Not Eligible                            | Not Scored                        | Not Scored                           |  |
| Placements within Legal County                                   | 13%                                | Not Eligible                            | Not Scored                        | Not Scored                           |  |
| Well-Being Sub-Total                                             |                                    |                                         | 25                                | 21.22                                |  |
| *Performance calculation descriptions can b                      | e found in the FY 20°              | 17 RBWO PBP Measureme                   | ents and Standards Guide          |                                      |  |
| Monitoring & Outcome                                             | es: Possible Po                    | oints = 75                              | Points Ear                        | ned: 66.02                           |  |