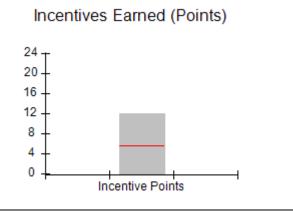

## Performance-Based Placement Measures RBWO Provider GA+SCORECARD - CPA

Report Quarter: Q3 FY2017

| # New Foster Homes During Quarter: 0                                                                         |                                                               | # Children in Care During<br>Quarter: 9 | # Placements During<br>Quarter: 9 | # Children in Care On<br>Last Day: 3 |
|--------------------------------------------------------------------------------------------------------------|---------------------------------------------------------------|-----------------------------------------|-----------------------------------|--------------------------------------|
| CPA Incentive Credits                                                                                        | Avg<br>Performance All<br>CPAs (%)                            | Provider<br>Performance (%)*            | Possible Points<br>(Weight)       | Provider Points<br>Earned            |
| Early EPSDT Medical Visits                                                                                   |                                                               | 0%                                      | 2                                 | 0.00                                 |
| Early EPSDT Dental Visits                                                                                    |                                                               | Not Eligible                            | 2                                 |                                      |
| Permanency Contacts                                                                                          |                                                               | 0%                                      | 5                                 | 0.00                                 |
| Additional Academic Supports                                                                                 |                                                               | 0%                                      | 2                                 | 0.00                                 |
| Foster Hm Retention Rate (threshold = 90)                                                                    |                                                               | 75%                                     | 2                                 | 0.00                                 |
| Foster Hm Recruitment (threshold = 100)                                                                      |                                                               | 0%                                      | 2                                 | 0.00                                 |
| Active Agency Accreditation                                                                                  |                                                               | 0%                                      | 4                                 | 0.00                                 |
| Staff Clinical Licensure                                                                                     |                                                               | 0%                                      | 5                                 | 0.00                                 |
| Incentives Total                                                                                             | 5.57                                                          |                                         | 24                                | 0.00                                 |
| Maximum total                                                                                                | Maximum total combined incentive credit allowed is 10 points. |                                         | Incentives Awarded                | 0.00                                 |
| *Performance calculation descriptions can be found in the FY 2017 RBWO PBP Measurements and Standards Guide. |                                                               |                                         |                                   |                                      |