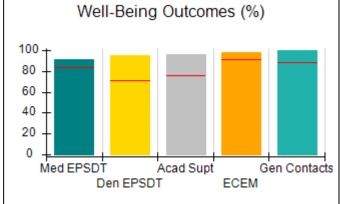

## Performance-Based Placement Measures RBWO Provider GA+SCORECARD - CPA

| Provider/Program Name: All God's Children - (861) - CPA          |                                    |                                         |                                   |                                      |  |
|------------------------------------------------------------------|------------------------------------|-----------------------------------------|-----------------------------------|--------------------------------------|--|
| 1671 Meriweather Dr., Watkinsville, GA 30677 Phone: 706-316-2421 |                                    | Quarterly Scores (Grades)               |                                   | Current Quarter<br>Score (Grade)     |  |
|                                                                  |                                    | Q1: 95.46 (A)                           | Q2: 99.18 (A+)                    | 88.03%                               |  |
| Vendor ID# 35219                                                 |                                    | Q3: 88.03 (B+)                          | Q4: N/A                           | (B+)                                 |  |
| # New Foster Homes During Quarter: 0                             |                                    | # Children in Care During<br>Quarter: 9 | # Placements During<br>Quarter: 9 | # Children in Care On<br>Last Day: 3 |  |
|                                                                  | Avg<br>Performance All<br>CPAs (%) | Provider<br>Performance (%)*            | Possible Points<br>(Weight)       | Provider Points<br>Earned            |  |
| OPM Monitoring Reviews                                           |                                    |                                         |                                   |                                      |  |
| Annual Comprehensive Reviews                                     | 88%                                | Not Yet Conducted                       |                                   |                                      |  |
| Safety Reviews                                                   | 94%                                | 98%                                     | 15                                | 14.75                                |  |
| Monitoring Sub-Total                                             |                                    |                                         | 15                                | 14.75                                |  |
| CPA Safety Outcomes                                              |                                    |                                         |                                   |                                      |  |
| Incidence of Maltreatment                                        | 0.11%                              | No Substantiated<br>Reports             | 10                                | 10.00                                |  |
| Staff Training                                                   | 76%                                | 100%                                    | 10                                | 10.00                                |  |
| Safety Sub-Total                                                 |                                    |                                         | 20                                | 20.00                                |  |
| CPA Permanency Outcomes                                          |                                    |                                         |                                   |                                      |  |
| Placement Stability                                              | 93%                                | 67%                                     | 15                                | 10.05                                |  |
| Permanency Sub-Total                                             |                                    |                                         | 15                                | 10.05                                |  |
| CPA Well-Being Outcomes                                          |                                    |                                         |                                   |                                      |  |
| EPSDT Medical Visits                                             | 84%                                | 67%                                     | 4                                 | 2.68                                 |  |
| EPSDT Dental Visits                                              | 71%                                | 100%                                    | 4                                 | 4.00                                 |  |
| Academic Supports                                                | 76%                                | 18%                                     | 3                                 | 0.54                                 |  |
| Provider ECEM Visits                                             | 91%                                | 100%                                    | 7                                 | 7.00                                 |  |
| Provider General Contacts                                        | 88%                                | 100%                                    | 7                                 | 7.00                                 |  |
| Placements with Siblings                                         | 59%                                | Not Eligible                            | Not Scored                        | Not Scored                           |  |
| Placements within Legal County                                   | 13%                                | Not Eligible                            | Not Scored                        | Not Scored                           |  |
| Well-Being Sub-Total                                             |                                    |                                         | 25                                | 21.22                                |  |
| *Performance calculation descriptions can b                      | e found in the FY 20°              | 17 RBWO PBP Measureme                   | ents and Standards Guide          |                                      |  |
| Monitoring & Outcome                                             | es: Possible Po                    | oints = 75                              | Points Ear                        | ned: 66.02                           |  |