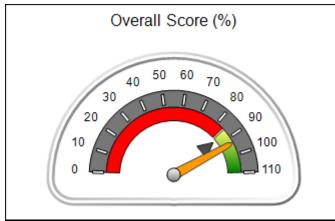

## **Performance-Based Placement Measures RBWO Provider GA+SCORECARD - CPA**

Report Quarter: Q3 FY2017

| Provider/Program Name: All God's Children - (861) - CPA                                  |                                         |                                   |                                      |  |  |  |
|------------------------------------------------------------------------------------------|-----------------------------------------|-----------------------------------|--------------------------------------|--|--|--|
| 1671 Meriweather Dr., Watkinsville, GA 30677 Quarterly Scores (Grades) Current Quarter S |                                         |                                   |                                      |  |  |  |
| Phone: 706-316-2421                                                                      | Q1: 95.46 (A)                           | Q2: 99.18 (A+)                    | 88.03%                               |  |  |  |
| Vendor ID# 35219                                                                         | Q3: 88.03 (B+)                          | Q4: N/A                           | (B+)                                 |  |  |  |
| # New Foster Homes During Quarter: 0                                                     | # Children in Care During<br>Quarter: 9 | # Placements During<br>Quarter: 9 | # Children in Care On Last<br>Day: 3 |  |  |  |

| Monitoring & Outc | omes: Possible Points = 75 | Points Earned:       | 66.02    |
|-------------------|----------------------------|----------------------|----------|
|                   | Score Befo                 | re Incentives Credit | 88.03%   |
|                   | I                          | Incentives Awarded   | 0.00 pts |
|                   |                            | PBP Verification     | N/A pts  |
|                   |                            | Total Score          | 88.03%   |