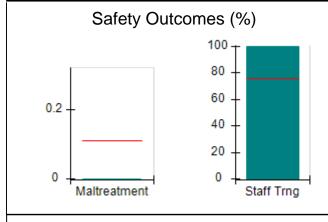

## Performance-Based Placement Measures RBWO Provider GA+SCORECARD - CPA

| Provider/Program Name: All God's Children - (861) - CPA          |                                    |                                         |                                   |                                      |  |
|------------------------------------------------------------------|------------------------------------|-----------------------------------------|-----------------------------------|--------------------------------------|--|
| 1671 Meriweather Dr., Watkinsville, GA 30677 Phone: 706-316-2421 |                                    | Quarterly Scores (Grades)               |                                   | Current Quarter<br>Score (Grade)     |  |
|                                                                  |                                    | Q1: 95.46 (A)                           | Q2: 99.18 (A+)                    | 88.03%                               |  |
| Vendor ID# 35219                                                 |                                    | Q3: 88.03 (B+)                          | Q4: N/A                           | (B+)                                 |  |
| # New Foster Homes During Quarter: 0                             |                                    | # Children in Care During<br>Quarter: 9 | # Placements During<br>Quarter: 9 | # Children in Care On<br>Last Day: 3 |  |
|                                                                  | Avg<br>Performance All<br>CPAs (%) | Provider<br>Performance (%)*            | Possible Points<br>(Weight)       | Provider Points<br>Earned            |  |
| OPM Monitoring Reviews                                           |                                    |                                         |                                   |                                      |  |
| Annual Comprehensive Reviews                                     | 88%                                | Not Yet Conducted                       |                                   |                                      |  |
| Safety Reviews                                                   | 94%                                | 98%                                     | 15                                | 14.75                                |  |
| Monitoring Sub-Total                                             |                                    |                                         | 15                                | 14.75                                |  |
| CPA Safety Outcomes                                              |                                    |                                         |                                   |                                      |  |
| Incidence of Maltreatment                                        | 0.11%                              | No Substantiated<br>Reports             | 10                                | 10.00                                |  |
| Staff Training                                                   | 76%                                | 100%                                    | 10                                | 10.00                                |  |
| Safety Sub-Total                                                 |                                    |                                         | 20                                | 20.00                                |  |
| CPA Permanency Outcomes                                          |                                    |                                         |                                   |                                      |  |
| Placement Stability                                              | 93%                                | 67%                                     | 15                                | 10.05                                |  |
| Permanency Sub-Total                                             |                                    |                                         | 15                                | 10.05                                |  |
| CPA Well-Being Outcomes                                          |                                    |                                         |                                   |                                      |  |
| EPSDT Medical Visits                                             | 84%                                | 67%                                     | 4                                 | 2.68                                 |  |
| EPSDT Dental Visits                                              | 71%                                | 100%                                    | 4                                 | 4.00                                 |  |
| Academic Supports                                                | 76%                                | 18%                                     | 3                                 | 0.54                                 |  |
| Provider ECEM Visits                                             | 91%                                | 100%                                    | 7                                 | 7.00                                 |  |
| Provider General Contacts                                        | 88%                                | 100%                                    | 7                                 | 7.00                                 |  |
| Placements with Siblings                                         | 59%                                | Not Eligible                            | Not Scored                        | Not Scored                           |  |
| Placements within Legal County                                   | 13%                                | Not Eligible                            | Not Scored                        | Not Scored                           |  |
| Well-Being Sub-Total                                             |                                    |                                         | 25                                | 21.22                                |  |
| *Performance calculation descriptions can b                      | e found in the FY 20°              | 17 RBWO PBP Measureme                   | ents and Standards Guide          |                                      |  |
| Monitoring & Outcome                                             | es: Possible Po                    | oints = 75                              | Points Ear                        | ned: 66.02                           |  |