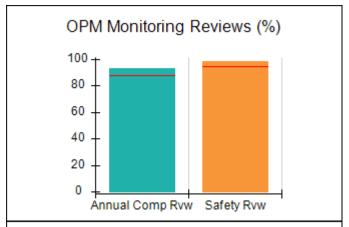

## Performance-Based Placement Measures RBWO Provider GA+SCORECARD - CPA

| Provider/Program Name: All God's Children - (861) - CPA          |                                    |                                         |                                   |                                      |  |
|------------------------------------------------------------------|------------------------------------|-----------------------------------------|-----------------------------------|--------------------------------------|--|
| 1671 Meriweather Dr., Watkinsville, GA 30677 Phone: 706-316-2421 |                                    | Quarterly Scores (Grades)               |                                   | Current Quarter<br>Score (Grade)     |  |
|                                                                  |                                    | Q1: 95.46 (A)                           | Q2: 99.18 (A+)                    | 88.03%                               |  |
| Vendor ID# 35219                                                 |                                    | Q3: 88.03 (B+)                          | Q4: N/A                           | (B+)                                 |  |
| # New Foster Homes During Quarter: 0                             |                                    | # Children in Care During<br>Quarter: 9 | # Placements During<br>Quarter: 9 | # Children in Care On<br>Last Day: 3 |  |
|                                                                  | Avg<br>Performance All<br>CPAs (%) | Provider<br>Performance (%)*            | Possible Points<br>(Weight)       | Provider Points<br>Earned            |  |
| OPM Monitoring Reviews                                           |                                    |                                         |                                   |                                      |  |
| Annual Comprehensive Reviews                                     | 88%                                | Not Yet Conducted                       |                                   |                                      |  |
| Safety Reviews                                                   | 94%                                | 98%                                     | 15                                | 14.75                                |  |
| Monitoring Sub-Total                                             |                                    |                                         | 15                                | 14.75                                |  |
| CPA Safety Outcomes                                              |                                    |                                         |                                   |                                      |  |
| Incidence of Maltreatment                                        | 0.11%                              | No Substantiated<br>Reports             | 10                                | 10.00                                |  |
| Staff Training                                                   | 76%                                | 100%                                    | 10                                | 10.00                                |  |
| Safety Sub-Total                                                 |                                    |                                         | 20                                | 20.00                                |  |
| CPA Permanency Outcomes                                          |                                    |                                         |                                   |                                      |  |
| Placement Stability                                              | 93%                                | 67%                                     | 15                                | 10.05                                |  |
| Permanency Sub-Total                                             |                                    |                                         | 15                                | 10.05                                |  |
| CPA Well-Being Outcomes                                          |                                    |                                         |                                   |                                      |  |
| EPSDT Medical Visits                                             | 84%                                | 67%                                     | 4                                 | 2.68                                 |  |
| EPSDT Dental Visits                                              | 71%                                | 100%                                    | 4                                 | 4.00                                 |  |
| Academic Supports                                                | 76%                                | 18%                                     | 3                                 | 0.54                                 |  |
| Provider ECEM Visits                                             | 91%                                | 100%                                    | 7                                 | 7.00                                 |  |
| Provider General Contacts                                        | 88%                                | 100%                                    | 7                                 | 7.00                                 |  |
| Placements with Siblings                                         | 59%                                | Not Eligible                            | Not Scored                        | Not Scored                           |  |
| Placements within Legal County                                   | 13%                                | Not Eligible                            | Not Scored                        | Not Scored                           |  |
| Well-Being Sub-Total                                             |                                    |                                         | 25                                | 21.22                                |  |
| *Performance calculation descriptions can b                      | e found in the FY 20°              | 17 RBWO PBP Measureme                   | ents and Standards Guide          |                                      |  |
| Monitoring & Outcome                                             | es: Possible Po                    | oints = 75                              | Points Ear                        | ned: 66.02                           |  |