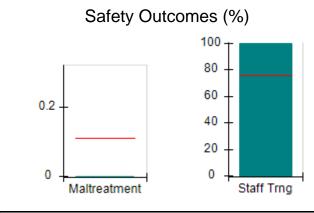

## Performance-Based Placement Measures RBWO Provider GA+SCORECARD - CPA

| Provider/Program Name: All God's Children - (861) - CPA          |                                    |                                         |                                   |                                      |  |
|------------------------------------------------------------------|------------------------------------|-----------------------------------------|-----------------------------------|--------------------------------------|--|
| 1671 Meriweather Dr., Watkinsville, GA 30677 Phone: 706-316-2421 |                                    | Quarterly Scores (Grades)               |                                   | Current Quarter<br>Score (Grade)     |  |
|                                                                  |                                    | Q1: 95.46 (A)                           | Q2: 99.18 (A+)                    | 88.03%                               |  |
| Vendor ID# 35219                                                 |                                    | Q3: 88.03 (B+)                          | Q4: N/A                           | (B+)                                 |  |
| # New Foster Homes During Quarter: 0                             |                                    | # Children in Care During<br>Quarter: 9 | # Placements During<br>Quarter: 9 | # Children in Care On<br>Last Day: 3 |  |
|                                                                  | Avg<br>Performance All<br>CPAs (%) | Provider<br>Performance (%)*            | Possible Points<br>(Weight)       | Provider Points<br>Earned            |  |
| OPM Monitoring Reviews                                           |                                    |                                         |                                   |                                      |  |
| Annual Comprehensive Reviews                                     | 88%                                | Not Yet Conducted                       |                                   |                                      |  |
| Safety Reviews                                                   | 94%                                | 98%                                     | 15                                | 14.75                                |  |
| Monitoring Sub-Total                                             |                                    |                                         | 15                                | 14.75                                |  |
| CPA Safety Outcomes                                              |                                    |                                         |                                   |                                      |  |
| Incidence of Maltreatment                                        | 0.11%                              | No Substantiated<br>Reports             | 10                                | 10.00                                |  |
| Staff Training                                                   | 76%                                | 100%                                    | 10                                | 10.00                                |  |
| Safety Sub-Total                                                 |                                    |                                         | 20                                | 20.00                                |  |
| CPA Permanency Outcomes                                          |                                    |                                         |                                   |                                      |  |
| Placement Stability                                              | 93%                                | 67%                                     | 15                                | 10.05                                |  |
| Permanency Sub-Total                                             |                                    |                                         | 15                                | 10.05                                |  |
| CPA Well-Being Outcomes                                          |                                    |                                         |                                   |                                      |  |
| EPSDT Medical Visits                                             | 84%                                | 67%                                     | 4                                 | 2.68                                 |  |
| EPSDT Dental Visits                                              | 71%                                | 100%                                    | 4                                 | 4.00                                 |  |
| Academic Supports                                                | 76%                                | 18%                                     | 3                                 | 0.54                                 |  |
| Provider ECEM Visits                                             | 91%                                | 100%                                    | 7                                 | 7.00                                 |  |
| Provider General Contacts                                        | 88%                                | 100%                                    | 7                                 | 7.00                                 |  |
| Placements with Siblings                                         | 59%                                | Not Eligible                            | Not Scored                        | Not Scored                           |  |
| Placements within Legal County                                   | 13%                                | Not Eligible                            | Not Scored                        | Not Scored                           |  |
| Well-Being Sub-Total                                             |                                    |                                         | 25                                | 21.22                                |  |
| *Performance calculation descriptions can b                      | e found in the FY 20°              | 17 RBWO PBP Measureme                   | ents and Standards Guide          |                                      |  |
| Monitoring & Outcome                                             | es: Possible Po                    | oints = 75                              | Points Ear                        | ned: 66.02                           |  |