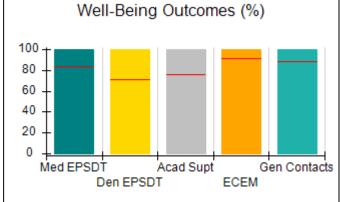

## Performance-Based Placement Measures RBWO Provider GA+SCORECARD - CPA

| Provider/Program Name: All God's Children - (861) - CPA          |                                    |                                         |                                   |                                      |  |
|------------------------------------------------------------------|------------------------------------|-----------------------------------------|-----------------------------------|--------------------------------------|--|
| 1671 Meriweather Dr., Watkinsville, GA 30677 Phone: 706-316-2421 |                                    | Quarterly Scores (Grades)               |                                   | Current Quarter<br>Score (Grade)     |  |
|                                                                  |                                    | Q1: 95.46 (A)                           | Q2: 99.18 (A+)                    | 88.03%                               |  |
| Vendor ID# 35219                                                 |                                    | Q3: 88.03 (B+)                          | Q4: N/A                           | (B+)                                 |  |
| # New Foster Homes During Quarter: 0                             |                                    | # Children in Care During<br>Quarter: 9 | # Placements During<br>Quarter: 9 | # Children in Care On<br>Last Day: 3 |  |
|                                                                  | Avg<br>Performance All<br>CPAs (%) | Provider<br>Performance (%)*            | Possible Points<br>(Weight)       | Provider Points<br>Earned            |  |
| OPM Monitoring Reviews                                           |                                    |                                         |                                   |                                      |  |
| Annual Comprehensive Reviews                                     | 88%                                | Not Yet Conducted                       |                                   |                                      |  |
| Safety Reviews                                                   | 94%                                | 98%                                     | 15                                | 14.75                                |  |
| Monitoring Sub-Total                                             |                                    |                                         | 15                                | 14.75                                |  |
| CPA Safety Outcomes                                              |                                    |                                         |                                   |                                      |  |
| Incidence of Maltreatment                                        | 0.11%                              | No Substantiated<br>Reports             | 10                                | 10.00                                |  |
| Staff Training                                                   | 76%                                | 100%                                    | 10                                | 10.00                                |  |
| Safety Sub-Total                                                 |                                    |                                         | 20                                | 20.00                                |  |
| CPA Permanency Outcomes                                          |                                    |                                         |                                   |                                      |  |
| Placement Stability                                              | 93%                                | 67%                                     | 15                                | 10.05                                |  |
| Permanency Sub-Total                                             |                                    |                                         | 15                                | 10.05                                |  |
| CPA Well-Being Outcomes                                          |                                    |                                         |                                   |                                      |  |
| EPSDT Medical Visits                                             | 84%                                | 67%                                     | 4                                 | 2.68                                 |  |
| EPSDT Dental Visits                                              | 71%                                | 100%                                    | 4                                 | 4.00                                 |  |
| Academic Supports                                                | 76%                                | 18%                                     | 3                                 | 0.54                                 |  |
| Provider ECEM Visits                                             | 91%                                | 100%                                    | 7                                 | 7.00                                 |  |
| Provider General Contacts                                        | 88%                                | 100%                                    | 7                                 | 7.00                                 |  |
| Placements with Siblings                                         | 59%                                | Not Eligible                            | Not Scored                        | Not Scored                           |  |
| Placements within Legal County                                   | 13%                                | Not Eligible                            | Not Scored                        | Not Scored                           |  |
| Well-Being Sub-Total                                             |                                    |                                         | 25                                | 21.22                                |  |
| *Performance calculation descriptions can b                      | e found in the FY 20°              | 17 RBWO PBP Measureme                   | ents and Standards Guide          |                                      |  |
| Monitoring & Outcome                                             | es: Possible Po                    | oints = 75                              | Points Ear                        | ned: 66.02                           |  |