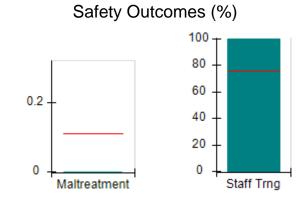

## Performance-Based Placement Measures RBWO Provider GA+SCORECARD - CPA

| Provider/Program Name: All God's Children - (861) - CPA          |                                    |                                         |                                   |                                      |  |
|------------------------------------------------------------------|------------------------------------|-----------------------------------------|-----------------------------------|--------------------------------------|--|
| 1671 Meriweather Dr., Watkinsville, GA 30677 Phone: 706-316-2421 |                                    | Quarterly Scores (Grades)               |                                   | Current Quarter<br>Score (Grade)     |  |
|                                                                  |                                    | Q1: 95.46 (A)                           | Q2: 99.18 (A+)                    | 88.03%                               |  |
| Vendor ID# 35219                                                 |                                    | Q3: 88.03 (B+)                          | Q4: N/A                           | (B+)                                 |  |
| # New Foster Homes During Quarter: 0                             |                                    | # Children in Care During<br>Quarter: 9 | # Placements During<br>Quarter: 9 | # Children in Care On<br>Last Day: 3 |  |
|                                                                  | Avg<br>Performance All<br>CPAs (%) | Provider<br>Performance (%)*            | Possible Points<br>(Weight)       | Provider Points<br>Earned            |  |
| OPM Monitoring Reviews                                           |                                    |                                         |                                   |                                      |  |
| Annual Comprehensive Reviews                                     | 88%                                | Not Yet Conducted                       |                                   |                                      |  |
| Safety Reviews                                                   | 94%                                | 98%                                     | 15                                | 14.75                                |  |
| Monitoring Sub-Total                                             |                                    |                                         | 15                                | 14.75                                |  |
| CPA Safety Outcomes                                              |                                    |                                         |                                   |                                      |  |
| Incidence of Maltreatment                                        | 0.11%                              | No Substantiated<br>Reports             | 10                                | 10.00                                |  |
| Staff Training                                                   | 76%                                | 100%                                    | 10                                | 10.00                                |  |
| Safety Sub-Total                                                 |                                    |                                         | 20                                | 20.00                                |  |
| CPA Permanency Outcomes                                          |                                    |                                         |                                   |                                      |  |
| Placement Stability                                              | 93%                                | 67%                                     | 15                                | 10.05                                |  |
| Permanency Sub-Total                                             |                                    |                                         | 15                                | 10.05                                |  |
| CPA Well-Being Outcomes                                          |                                    |                                         |                                   |                                      |  |
| EPSDT Medical Visits                                             | 84%                                | 67%                                     | 4                                 | 2.68                                 |  |
| EPSDT Dental Visits                                              | 71%                                | 100%                                    | 4                                 | 4.00                                 |  |
| Academic Supports                                                | 76%                                | 18%                                     | 3                                 | 0.54                                 |  |
| Provider ECEM Visits                                             | 91%                                | 100%                                    | 7                                 | 7.00                                 |  |
| Provider General Contacts                                        | 88%                                | 100%                                    | 7                                 | 7.00                                 |  |
| Placements with Siblings                                         | 59%                                | Not Eligible                            | Not Scored                        | Not Scored                           |  |
| Placements within Legal County                                   | 13%                                | Not Eligible                            | Not Scored                        | Not Scored                           |  |
| Well-Being Sub-Total                                             |                                    |                                         | 25                                | 21.22                                |  |
| *Performance calculation descriptions can b                      | e found in the FY 20°              | 17 RBWO PBP Measureme                   | ents and Standards Guide          |                                      |  |
| Monitoring & Outcome                                             | es: Possible Po                    | oints = 75                              | Points Ear                        | ned: 66.02                           |  |