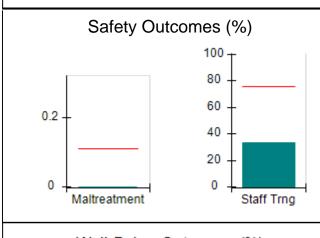

## Performance-Based Placement Measures RBWO Provider GA+SCORECARD - CPA

| Provider/Program Name: All God's Children - (861) - CPA          |                                    |                                         |                                   |                                      |  |
|------------------------------------------------------------------|------------------------------------|-----------------------------------------|-----------------------------------|--------------------------------------|--|
| 1671 Meriweather Dr., Watkinsville, GA 30677 Phone: 706-316-2421 |                                    | Quarterly Scores (Grades)               |                                   | Current Quarter<br>Score (Grade)     |  |
|                                                                  |                                    | Q1: 95.46 (A)                           | Q2: 99.18 (A+)                    | 88.03%                               |  |
| Vendor ID# 35219                                                 |                                    | Q3: 88.03 (B+)                          | Q4: N/A                           | (B+)                                 |  |
| # New Foster Homes During Quarter: 0                             |                                    | # Children in Care During<br>Quarter: 9 | # Placements During<br>Quarter: 9 | # Children in Care On<br>Last Day: 3 |  |
|                                                                  | Avg<br>Performance All<br>CPAs (%) | Provider<br>Performance (%)*            | Possible Points<br>(Weight)       | Provider Points<br>Earned            |  |
| OPM Monitoring Reviews                                           |                                    |                                         |                                   |                                      |  |
| Annual Comprehensive Reviews                                     | 88%                                | Not Yet Conducted                       |                                   |                                      |  |
| Safety Reviews                                                   | 94%                                | 98%                                     | 15                                | 14.75                                |  |
| Monitoring Sub-Total                                             |                                    |                                         | 15                                | 14.75                                |  |
| CPA Safety Outcomes                                              |                                    |                                         |                                   |                                      |  |
| Incidence of Maltreatment                                        | 0.11%                              | No Substantiated<br>Reports             | 10                                | 10.00                                |  |
| Staff Training                                                   | 76%                                | 100%                                    | 10                                | 10.00                                |  |
| Safety Sub-Total                                                 |                                    |                                         | 20                                | 20.00                                |  |
| CPA Permanency Outcomes                                          |                                    |                                         |                                   |                                      |  |
| Placement Stability                                              | 93%                                | 67%                                     | 15                                | 10.05                                |  |
| Permanency Sub-Total                                             |                                    |                                         | 15                                | 10.05                                |  |
| CPA Well-Being Outcomes                                          |                                    |                                         |                                   |                                      |  |
| EPSDT Medical Visits                                             | 84%                                | 67%                                     | 4                                 | 2.68                                 |  |
| EPSDT Dental Visits                                              | 71%                                | 100%                                    | 4                                 | 4.00                                 |  |
| Academic Supports                                                | 76%                                | 18%                                     | 3                                 | 0.54                                 |  |
| Provider ECEM Visits                                             | 91%                                | 100%                                    | 7                                 | 7.00                                 |  |
| Provider General Contacts                                        | 88%                                | 100%                                    | 7                                 | 7.00                                 |  |
| Placements with Siblings                                         | 59%                                | Not Eligible                            | Not Scored                        | Not Scored                           |  |
| Placements within Legal County                                   | 13%                                | Not Eligible                            | Not Scored                        | Not Scored                           |  |
| Well-Being Sub-Total                                             |                                    |                                         | 25                                | 21.22                                |  |
| *Performance calculation descriptions can b                      | e found in the FY 20°              | 17 RBWO PBP Measureme                   | ents and Standards Guide          |                                      |  |
| Monitoring & Outcome                                             | es: Possible Po                    | oints = 75                              | Points Ear                        | ned: 66.02                           |  |