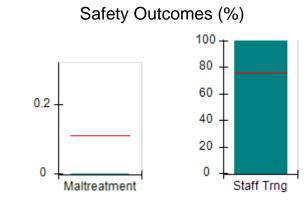

## Performance-Based Placement Measures RBWO Provider GA+SCORECARD - CPA

| Provider/Program Name: All God's Children - (861) - CPA          |                                    |                                         |                                   |                                      |  |
|------------------------------------------------------------------|------------------------------------|-----------------------------------------|-----------------------------------|--------------------------------------|--|
| 1671 Meriweather Dr., Watkinsville, GA 30677 Phone: 706-316-2421 |                                    | Quarterly Scores (Grades)               |                                   | Current Quarter<br>Score (Grade)     |  |
|                                                                  |                                    | Q1: 95.46 (A)                           | Q2: 99.18 (A+)                    | 88.03%                               |  |
| Vendor ID# 35219                                                 |                                    | Q3: 88.03 (B+)                          | Q4: N/A                           | (B+)                                 |  |
| # New Foster Homes During Quarter: 0                             |                                    | # Children in Care During<br>Quarter: 9 | # Placements During<br>Quarter: 9 | # Children in Care On<br>Last Day: 3 |  |
|                                                                  | Avg<br>Performance All<br>CPAs (%) | Provider<br>Performance (%)*            | Possible Points<br>(Weight)       | Provider Points<br>Earned            |  |
| OPM Monitoring Reviews                                           |                                    |                                         |                                   |                                      |  |
| Annual Comprehensive Reviews                                     | 88%                                | Not Yet Conducted                       |                                   |                                      |  |
| Safety Reviews                                                   | 94%                                | 98%                                     | 15                                | 14.75                                |  |
| Monitoring Sub-Total                                             |                                    |                                         | 15                                | 14.75                                |  |
| CPA Safety Outcomes                                              |                                    |                                         |                                   |                                      |  |
| Incidence of Maltreatment                                        | 0.11%                              | No Substantiated<br>Reports             | 10                                | 10.00                                |  |
| Staff Training                                                   | 76%                                | 100%                                    | 10                                | 10.00                                |  |
| Safety Sub-Total                                                 |                                    |                                         | 20                                | 20.00                                |  |
| CPA Permanency Outcomes                                          |                                    |                                         |                                   |                                      |  |
| Placement Stability                                              | 93%                                | 67%                                     | 15                                | 10.05                                |  |
| Permanency Sub-Total                                             |                                    |                                         | 15                                | 10.05                                |  |
| CPA Well-Being Outcomes                                          |                                    |                                         |                                   |                                      |  |
| EPSDT Medical Visits                                             | 84%                                | 67%                                     | 4                                 | 2.68                                 |  |
| EPSDT Dental Visits                                              | 71%                                | 100%                                    | 4                                 | 4.00                                 |  |
| Academic Supports                                                | 76%                                | 18%                                     | 3                                 | 0.54                                 |  |
| Provider ECEM Visits                                             | 91%                                | 100%                                    | 7                                 | 7.00                                 |  |
| Provider General Contacts                                        | 88%                                | 100%                                    | 7                                 | 7.00                                 |  |
| Placements with Siblings                                         | 59%                                | Not Eligible                            | Not Scored                        | Not Scored                           |  |
| Placements within Legal County                                   | 13%                                | Not Eligible                            | Not Scored                        | Not Scored                           |  |
| Well-Being Sub-Total                                             |                                    |                                         | 25                                | 21.22                                |  |
| *Performance calculation descriptions can b                      | e found in the FY 20°              | 17 RBWO PBP Measureme                   | ents and Standards Guide          |                                      |  |
| Monitoring & Outcome                                             | es: Possible Po                    | oints = 75                              | Points Ear                        | ned: 66.02                           |  |