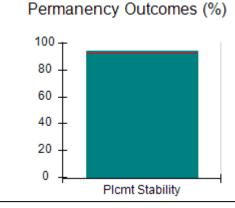

## Performance-Based Placement Measures RBWO Provider GA+SCORECARD - CPA

| Provider/Program Name: All God's Children - (861) - CPA          |                                    |                                         |                                   |                                      |  |
|------------------------------------------------------------------|------------------------------------|-----------------------------------------|-----------------------------------|--------------------------------------|--|
| 1671 Meriweather Dr., Watkinsville, GA 30677 Phone: 706-316-2421 |                                    | Quarterly Scores (Grades)               |                                   | Current Quarter<br>Score (Grade)     |  |
|                                                                  |                                    | Q1: 95.46 (A)                           | Q2: 99.18 (A+)                    | 88.03%                               |  |
| Vendor ID# 35219                                                 |                                    | Q3: 88.03 (B+)                          | Q4: N/A                           | (B+)                                 |  |
| # New Foster Homes During Quarter: 0                             |                                    | # Children in Care During<br>Quarter: 9 | # Placements During<br>Quarter: 9 | # Children in Care On<br>Last Day: 3 |  |
|                                                                  | Avg<br>Performance All<br>CPAs (%) | Provider<br>Performance (%)*            | Possible Points<br>(Weight)       | Provider Points<br>Earned            |  |
| OPM Monitoring Reviews                                           |                                    |                                         |                                   |                                      |  |
| Annual Comprehensive Reviews                                     | 88%                                | Not Yet Conducted                       |                                   |                                      |  |
| Safety Reviews                                                   | 94%                                | 98%                                     | 15                                | 14.75                                |  |
| Monitoring Sub-Total                                             |                                    |                                         | 15                                | 14.75                                |  |
| CPA Safety Outcomes                                              |                                    |                                         |                                   |                                      |  |
| Incidence of Maltreatment                                        | 0.11%                              | No Substantiated<br>Reports             | 10                                | 10.00                                |  |
| Staff Training                                                   | 76%                                | 100%                                    | 10                                | 10.00                                |  |
| Safety Sub-Total                                                 |                                    |                                         | 20                                | 20.00                                |  |
| CPA Permanency Outcomes                                          |                                    |                                         |                                   |                                      |  |
| Placement Stability                                              | 93%                                | 67%                                     | 15                                | 10.05                                |  |
| Permanency Sub-Total                                             |                                    |                                         | 15                                | 10.05                                |  |
| CPA Well-Being Outcomes                                          |                                    |                                         |                                   |                                      |  |
| EPSDT Medical Visits                                             | 84%                                | 67%                                     | 4                                 | 2.68                                 |  |
| EPSDT Dental Visits                                              | 71%                                | 100%                                    | 4                                 | 4.00                                 |  |
| Academic Supports                                                | 76%                                | 18%                                     | 3                                 | 0.54                                 |  |
| Provider ECEM Visits                                             | 91%                                | 100%                                    | 7                                 | 7.00                                 |  |
| Provider General Contacts                                        | 88%                                | 100%                                    | 7                                 | 7.00                                 |  |
| Placements with Siblings                                         | 59%                                | Not Eligible                            | Not Scored                        | Not Scored                           |  |
| Placements within Legal County                                   | 13%                                | Not Eligible                            | Not Scored                        | Not Scored                           |  |
| Well-Being Sub-Total                                             |                                    |                                         | 25                                | 21.22                                |  |
| *Performance calculation descriptions can b                      | e found in the FY 20°              | 17 RBWO PBP Measureme                   | ents and Standards Guide          |                                      |  |
| Monitoring & Outcome                                             | es: Possible Po                    | oints = 75                              | Points Ear                        | ned: 66.02                           |  |