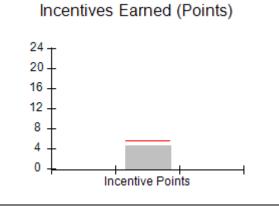

## Performance-Based Placement Measures RBWO Provider GA+SCORECARD - CPA

Report Quarter: Q3 FY2017

| # New Foster Homes During Quarter: 0                                                                         |                                                               | # Children in Care During<br>Quarter: 9 | # Placements During<br>Quarter: 9 | # Children in Care On<br>Last Day: 3 |
|--------------------------------------------------------------------------------------------------------------|---------------------------------------------------------------|-----------------------------------------|-----------------------------------|--------------------------------------|
| CPA Incentive Credits                                                                                        | Avg<br>Performance All<br>CPAs (%)                            | Provider<br>Performance (%)*            | Possible Points<br>(Weight)       | Provider Points<br>Earned            |
| Early EPSDT Medical Visits                                                                                   |                                                               | 0%                                      | 2                                 | 0.00                                 |
| Early EPSDT Dental Visits                                                                                    |                                                               | Not Eligible                            | 2                                 |                                      |
| Permanency Contacts                                                                                          |                                                               | 0%                                      | 5                                 | 0.00                                 |
| Additional Academic Supports                                                                                 |                                                               | 0%                                      | 2                                 | 0.00                                 |
| Foster Hm Retention Rate (threshold = 90)                                                                    |                                                               | 75%                                     | 2                                 | 0.00                                 |
| Foster Hm Recruitment (threshold = 100)                                                                      |                                                               | 0%                                      | 2                                 | 0.00                                 |
| Active Agency Accreditation                                                                                  |                                                               | 0%                                      | 4                                 | 0.00                                 |
| Staff Clinical Licensure                                                                                     |                                                               | 0%                                      | 5                                 | 0.00                                 |
| Incentives Total                                                                                             | 5.57                                                          |                                         | 24                                | 0.00                                 |
| Maximum total                                                                                                | Maximum total combined incentive credit allowed is 10 points. |                                         | Incentives Awarded                | 0.00                                 |
| *Performance calculation descriptions can be found in the FY 2017 RBWO PBP Measurements and Standards Guide. |                                                               |                                         |                                   |                                      |