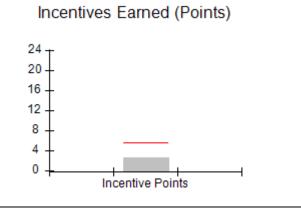

| Monitoring & Outc | omes: Possible Points = 75 | Points Earned:       | 66.02    |
|-------------------|----------------------------|----------------------|----------|
|                   | Score Befo                 | re Incentives Credit | 88.03%   |
|                   | I                          | Incentives Awarded   | 0.00 pts |
|                   |                            | PBP Verification     | N/A pts  |
|                   |                            | Total Score          | 88.03%   |