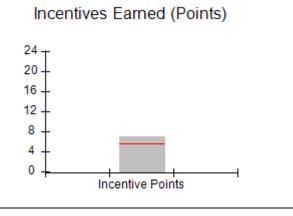

## Performance-Based Placement Measures RBWO Provider GA+SCORECARD - CPA

Report Quarter: Q3 FY2017

| # New Foster Homes During Quarter: 0                                                                         |                                                               | # Children in Care During<br>Quarter: 9 | # Placements During<br>Quarter: 9 | # Children in Care On<br>Last Day: 3 |
|--------------------------------------------------------------------------------------------------------------|---------------------------------------------------------------|-----------------------------------------|-----------------------------------|--------------------------------------|
| CPA Incentive Credits                                                                                        | Avg<br>Performance All<br>CPAs (%)                            | Provider<br>Performance (%)*            | Possible Points<br>(Weight)       | Provider Points<br>Earned            |
| Early EPSDT Medical Visits                                                                                   |                                                               | 0%                                      | 2                                 | 0.00                                 |
| Early EPSDT Dental Visits                                                                                    |                                                               | Not Eligible                            | 2                                 |                                      |
| Permanency Contacts                                                                                          |                                                               | 0%                                      | 5                                 | 0.00                                 |
| Additional Academic Supports                                                                                 |                                                               | 0%                                      | 2                                 | 0.00                                 |
| Foster Hm Retention Rate (threshold = 90)                                                                    |                                                               | 75%                                     | 2                                 | 0.00                                 |
| Foster Hm Recruitment (threshold = 100)                                                                      |                                                               | 0%                                      | 2                                 | 0.00                                 |
| Active Agency Accreditation                                                                                  |                                                               | 0%                                      | 4                                 | 0.00                                 |
| Staff Clinical Licensure                                                                                     |                                                               | 0%                                      | 5                                 | 0.00                                 |
| Incentives Total                                                                                             | 5.57                                                          |                                         | 24                                | 0.00                                 |
| Maximum total                                                                                                | Maximum total combined incentive credit allowed is 10 points. |                                         | Incentives Awarded                | 0.00                                 |
| *Performance calculation descriptions can be found in the FY 2017 RBWO PBP Measurements and Standards Guide. |                                                               |                                         |                                   |                                      |