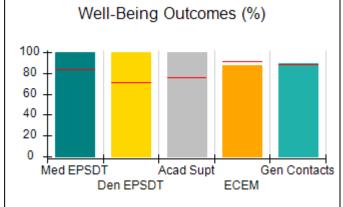

## Performance-Based Placement Measures RBWO Provider GA+SCORECARD - CPA

| Provider/Program Name: All God's Children - (861) - CPA          |                                    |                                         |                                   |                                      |  |
|------------------------------------------------------------------|------------------------------------|-----------------------------------------|-----------------------------------|--------------------------------------|--|
| 1671 Meriweather Dr., Watkinsville, GA 30677 Phone: 706-316-2421 |                                    | Quarterly Scores (Grades)               |                                   | Current Quarter<br>Score (Grade)     |  |
|                                                                  |                                    | Q1: 95.46 (A)                           | Q2: 99.18 (A+)                    | 88.03%                               |  |
| Vendor ID# 35219                                                 |                                    | Q3: 88.03 (B+)                          | Q4: N/A                           | (B+)                                 |  |
| # New Foster Homes During Quarter: 0                             |                                    | # Children in Care During<br>Quarter: 9 | # Placements During<br>Quarter: 9 | # Children in Care On<br>Last Day: 3 |  |
|                                                                  | Avg<br>Performance All<br>CPAs (%) | Provider<br>Performance (%)*            | Possible Points<br>(Weight)       | Provider Points<br>Earned            |  |
| OPM Monitoring Reviews                                           |                                    |                                         |                                   |                                      |  |
| Annual Comprehensive Reviews                                     | 88%                                | Not Yet Conducted                       |                                   |                                      |  |
| Safety Reviews                                                   | 94%                                | 98%                                     | 15                                | 14.75                                |  |
| Monitoring Sub-Total                                             |                                    |                                         | 15                                | 14.75                                |  |
| CPA Safety Outcomes                                              |                                    |                                         |                                   |                                      |  |
| Incidence of Maltreatment                                        | 0.11%                              | No Substantiated<br>Reports             | 10                                | 10.00                                |  |
| Staff Training                                                   | 76%                                | 100%                                    | 10                                | 10.00                                |  |
| Safety Sub-Total                                                 |                                    |                                         | 20                                | 20.00                                |  |
| CPA Permanency Outcomes                                          |                                    |                                         |                                   |                                      |  |
| Placement Stability                                              | 93%                                | 67%                                     | 15                                | 10.05                                |  |
| Permanency Sub-Total                                             |                                    |                                         | 15                                | 10.05                                |  |
| CPA Well-Being Outcomes                                          |                                    |                                         |                                   |                                      |  |
| EPSDT Medical Visits                                             | 84%                                | 67%                                     | 4                                 | 2.68                                 |  |
| EPSDT Dental Visits                                              | 71%                                | 100%                                    | 4                                 | 4.00                                 |  |
| Academic Supports                                                | 76%                                | 18%                                     | 3                                 | 0.54                                 |  |
| Provider ECEM Visits                                             | 91%                                | 100%                                    | 7                                 | 7.00                                 |  |
| Provider General Contacts                                        | 88%                                | 100%                                    | 7                                 | 7.00                                 |  |
| Placements with Siblings                                         | 59%                                | Not Eligible                            | Not Scored                        | Not Scored                           |  |
| Placements within Legal County                                   | 13%                                | Not Eligible                            | Not Scored                        | Not Scored                           |  |
| Well-Being Sub-Total                                             |                                    |                                         | 25                                | 21.22                                |  |
| *Performance calculation descriptions can b                      | e found in the FY 20°              | 17 RBWO PBP Measureme                   | ents and Standards Guide          |                                      |  |
| Monitoring & Outcome                                             | es: Possible Po                    | oints = 75                              | Points Ear                        | ned: 66.02                           |  |