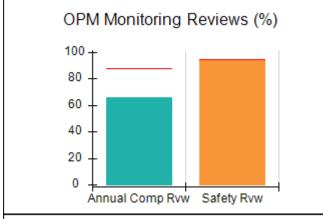

## Performance-Based Placement Measures RBWO Provider GA+SCORECARD - CPA

| Provider/Program Name: All God's Children - (861) - CPA          |                                    |                                         |                                   |                                      |  |
|------------------------------------------------------------------|------------------------------------|-----------------------------------------|-----------------------------------|--------------------------------------|--|
| 1671 Meriweather Dr., Watkinsville, GA 30677 Phone: 706-316-2421 |                                    | Quarterly Scores (Grades)               |                                   | Current Quarter<br>Score (Grade)     |  |
|                                                                  |                                    | Q1: 95.46 (A)                           | Q2: 99.18 (A+)                    | 88.03%                               |  |
| Vendor ID# 35219                                                 |                                    | Q3: 88.03 (B+)                          | Q4: N/A                           | (B+)                                 |  |
| # New Foster Homes During Quarter: 0                             |                                    | # Children in Care During<br>Quarter: 9 | # Placements During<br>Quarter: 9 | # Children in Care On<br>Last Day: 3 |  |
|                                                                  | Avg<br>Performance All<br>CPAs (%) | Provider<br>Performance (%)*            | Possible Points<br>(Weight)       | Provider Points<br>Earned            |  |
| OPM Monitoring Reviews                                           |                                    |                                         |                                   |                                      |  |
| Annual Comprehensive Reviews                                     | 88%                                | Not Yet Conducted                       |                                   |                                      |  |
| Safety Reviews                                                   | 94%                                | 98%                                     | 15                                | 14.75                                |  |
| Monitoring Sub-Total                                             |                                    |                                         | 15                                | 14.75                                |  |
| CPA Safety Outcomes                                              |                                    |                                         |                                   |                                      |  |
| Incidence of Maltreatment                                        | 0.11%                              | No Substantiated<br>Reports             | 10                                | 10.00                                |  |
| Staff Training                                                   | 76%                                | 100%                                    | 10                                | 10.00                                |  |
| Safety Sub-Total                                                 |                                    |                                         | 20                                | 20.00                                |  |
| CPA Permanency Outcomes                                          |                                    |                                         |                                   |                                      |  |
| Placement Stability                                              | 93%                                | 67%                                     | 15                                | 10.05                                |  |
| Permanency Sub-Total                                             |                                    |                                         | 15                                | 10.05                                |  |
| CPA Well-Being Outcomes                                          |                                    |                                         |                                   |                                      |  |
| EPSDT Medical Visits                                             | 84%                                | 67%                                     | 4                                 | 2.68                                 |  |
| EPSDT Dental Visits                                              | 71%                                | 100%                                    | 4                                 | 4.00                                 |  |
| Academic Supports                                                | 76%                                | 18%                                     | 3                                 | 0.54                                 |  |
| Provider ECEM Visits                                             | 91%                                | 100%                                    | 7                                 | 7.00                                 |  |
| Provider General Contacts                                        | 88%                                | 100%                                    | 7                                 | 7.00                                 |  |
| Placements with Siblings                                         | 59%                                | Not Eligible                            | Not Scored                        | Not Scored                           |  |
| Placements within Legal County                                   | 13%                                | Not Eligible                            | Not Scored                        | Not Scored                           |  |
| Well-Being Sub-Total                                             |                                    |                                         | 25                                | 21.22                                |  |
| *Performance calculation descriptions can b                      | e found in the FY 20°              | 17 RBWO PBP Measureme                   | ents and Standards Guide          |                                      |  |
| Monitoring & Outcome                                             | es: Possible Po                    | oints = 75                              | Points Ear                        | ned: 66.02                           |  |