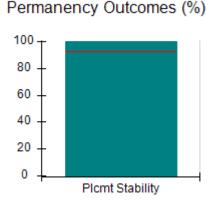

## Performance-Based Placement Measures RBWO Provider GA+SCORECARD - CPA

| Provider/Program Name: All God's Children - (861) - CPA          |                                    |                                         |                                   |                                      |  |
|------------------------------------------------------------------|------------------------------------|-----------------------------------------|-----------------------------------|--------------------------------------|--|
| 1671 Meriweather Dr., Watkinsville, GA 30677 Phone: 706-316-2421 |                                    | Quarterly Scores (Grades)               |                                   | Current Quarter<br>Score (Grade)     |  |
|                                                                  |                                    | Q1: 95.46 (A)                           | Q2: 99.18 (A+)                    | 88.03%                               |  |
| Vendor ID# 35219                                                 |                                    | Q3: 88.03 (B+)                          | Q4: N/A                           | (B+)                                 |  |
| # New Foster Homes During Quarter: 0                             |                                    | # Children in Care During<br>Quarter: 9 | # Placements During<br>Quarter: 9 | # Children in Care On<br>Last Day: 3 |  |
|                                                                  | Avg<br>Performance All<br>CPAs (%) | Provider<br>Performance (%)*            | Possible Points<br>(Weight)       | Provider Points<br>Earned            |  |
| OPM Monitoring Reviews                                           |                                    |                                         |                                   |                                      |  |
| Annual Comprehensive Reviews                                     | 88%                                | Not Yet Conducted                       |                                   |                                      |  |
| Safety Reviews                                                   | 94%                                | 98%                                     | 15                                | 14.75                                |  |
| Monitoring Sub-Total                                             |                                    |                                         | 15                                | 14.75                                |  |
| CPA Safety Outcomes                                              |                                    |                                         |                                   |                                      |  |
| Incidence of Maltreatment                                        | 0.11%                              | No Substantiated<br>Reports             | 10                                | 10.00                                |  |
| Staff Training                                                   | 76%                                | 100%                                    | 10                                | 10.00                                |  |
| Safety Sub-Total                                                 |                                    |                                         | 20                                | 20.00                                |  |
| CPA Permanency Outcomes                                          |                                    |                                         |                                   |                                      |  |
| Placement Stability                                              | 93%                                | 67%                                     | 15                                | 10.05                                |  |
| Permanency Sub-Total                                             |                                    |                                         | 15                                | 10.05                                |  |
| CPA Well-Being Outcomes                                          |                                    |                                         |                                   |                                      |  |
| EPSDT Medical Visits                                             | 84%                                | 67%                                     | 4                                 | 2.68                                 |  |
| EPSDT Dental Visits                                              | 71%                                | 100%                                    | 4                                 | 4.00                                 |  |
| Academic Supports                                                | 76%                                | 18%                                     | 3                                 | 0.54                                 |  |
| Provider ECEM Visits                                             | 91%                                | 100%                                    | 7                                 | 7.00                                 |  |
| Provider General Contacts                                        | 88%                                | 100%                                    | 7                                 | 7.00                                 |  |
| Placements with Siblings                                         | 59%                                | Not Eligible                            | Not Scored                        | Not Scored                           |  |
| Placements within Legal County                                   | 13%                                | Not Eligible                            | Not Scored                        | Not Scored                           |  |
| Well-Being Sub-Total                                             |                                    |                                         | 25                                | 21.22                                |  |
| *Performance calculation descriptions can b                      | e found in the FY 20°              | 17 RBWO PBP Measureme                   | ents and Standards Guide          |                                      |  |
| Monitoring & Outcome                                             | es: Possible Po                    | oints = 75                              | Points Ear                        | ned: 66.02                           |  |