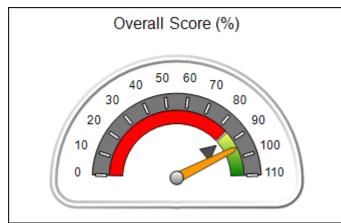

## **Performance-Based Placement Measures RBWO Provider GA+SCORECARD - CPA**

Report Quarter: Q3 FY2017

| Provider/Program Name: All God's Children - (861) - CPA                                  |                                         |                                   |                                      |  |  |  |
|------------------------------------------------------------------------------------------|-----------------------------------------|-----------------------------------|--------------------------------------|--|--|--|
| 1671 Meriweather Dr., Watkinsville, GA 30677 Quarterly Scores (Grades) Current Quarter S |                                         |                                   |                                      |  |  |  |
| Phone: 706-316-2421                                                                      | Q1: 95.46 (A)                           | Q2: 99.18 (A+)                    | 88.03%                               |  |  |  |
| Vendor ID# 35219                                                                         | Q3: 88.03 (B+)                          | Q4: N/A                           | (B+)                                 |  |  |  |
| # New Foster Homes During Quarter: 0                                                     | # Children in Care During<br>Quarter: 9 | # Placements During<br>Quarter: 9 | # Children in Care On Last<br>Day: 3 |  |  |  |

## Performance-Based Placement Measures RBWO Provider GA+SCORECARD - CPA

| Provider/Program Name: All God's Children - (861) - CPA          |                                    |                                         |                                   |                                      |  |
|------------------------------------------------------------------|------------------------------------|-----------------------------------------|-----------------------------------|--------------------------------------|--|
| 1671 Meriweather Dr., Watkinsville, GA 30677 Phone: 706-316-2421 |                                    | Quarterly Scores (Grades)               |                                   | Current Quarter<br>Score (Grade)     |  |
|                                                                  |                                    | Q1: 95.46 (A)                           | Q2: 99.18 (A+)                    | 88.03%                               |  |
| Vendor ID# 35219                                                 |                                    | Q3: 88.03 (B+)                          | Q4: N/A                           | (B+)                                 |  |
| # New Foster Homes During Quarter: 0                             |                                    | # Children in Care During<br>Quarter: 9 | # Placements During<br>Quarter: 9 | # Children in Care On<br>Last Day: 3 |  |
|                                                                  | Avg<br>Performance All<br>CPAs (%) | Provider<br>Performance (%)*            | Possible Points<br>(Weight)       | Provider Points<br>Earned            |  |
| OPM Monitoring Reviews                                           |                                    |                                         |                                   |                                      |  |
| Annual Comprehensive Reviews                                     | 88%                                | Not Yet Conducted                       |                                   |                                      |  |
| Safety Reviews                                                   | 94%                                | 98%                                     | 15                                | 14.75                                |  |
| Monitoring Sub-Total                                             |                                    |                                         | 15                                | 14.75                                |  |
| CPA Safety Outcomes                                              |                                    |                                         |                                   |                                      |  |
| Incidence of Maltreatment                                        | 0.11%                              | No Substantiated<br>Reports             | 10                                | 10.00                                |  |
| Staff Training                                                   | 76%                                | 100%                                    | 10                                | 10.00                                |  |
| Safety Sub-Total                                                 |                                    |                                         | 20                                | 20.00                                |  |
| CPA Permanency Outcomes                                          |                                    |                                         |                                   |                                      |  |
| Placement Stability                                              | 93%                                | 67%                                     | 15                                | 10.05                                |  |
| Permanency Sub-Total                                             |                                    |                                         | 15                                | 10.05                                |  |
| CPA Well-Being Outcomes                                          |                                    |                                         |                                   |                                      |  |
| EPSDT Medical Visits                                             | 84%                                | 67%                                     | 4                                 | 2.68                                 |  |
| EPSDT Dental Visits                                              | 71%                                | 100%                                    | 4                                 | 4.00                                 |  |
| Academic Supports                                                | 76%                                | 18%                                     | 3                                 | 0.54                                 |  |
| Provider ECEM Visits                                             | 91%                                | 100%                                    | 7                                 | 7.00                                 |  |
| Provider General Contacts                                        | 88%                                | 100%                                    | 7                                 | 7.00                                 |  |
| Placements with Siblings                                         | 59%                                | Not Eligible                            | Not Scored                        | Not Scored                           |  |
| Placements within Legal County                                   | 13%                                | Not Eligible                            | Not Scored                        | Not Scored                           |  |
| Well-Being Sub-Total                                             |                                    |                                         | 25                                | 21.22                                |  |
| *Performance calculation descriptions can b                      | e found in the FY 20°              | 17 RBWO PBP Measureme                   | ents and Standards Guide          |                                      |  |
| Monitoring & Outcome                                             | es: Possible Po                    | oints = 75                              | Points Ear                        | ned: 66.02                           |  |

| Monitoring & Outc | omes: Possible Points = 75 | Points Earned:       | 66.02    |
|-------------------|----------------------------|----------------------|----------|
|                   | Score Befo                 | re Incentives Credit | 88.03%   |
|                   | I                          | Incentives Awarded   | 0.00 pts |
|                   |                            | PBP Verification     | N/A pts  |
|                   |                            | Total Score          | 88.03%   |