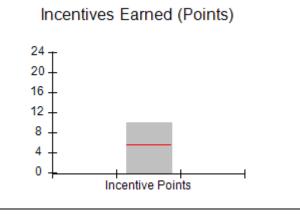

## Performance-Based Placement Measures RBWO Provider GA+SCORECARD - CPA

Report Quarter: Q3 FY2017

| # New Foster Homes During Quarter: 0                                                                         |                                                               | # Children in Care During<br>Quarter: 9 | # Placements During<br>Quarter: 9 | # Children in Care On<br>Last Day: 3 |
|--------------------------------------------------------------------------------------------------------------|---------------------------------------------------------------|-----------------------------------------|-----------------------------------|--------------------------------------|
| CPA Incentive Credits                                                                                        | Avg<br>Performance All<br>CPAs (%)                            | Provider<br>Performance (%)*            | Possible Points<br>(Weight)       | Provider Points<br>Earned            |
| Early EPSDT Medical Visits                                                                                   |                                                               | 0%                                      | 2                                 | 0.00                                 |
| Early EPSDT Dental Visits                                                                                    |                                                               | Not Eligible                            | 2                                 |                                      |
| Permanency Contacts                                                                                          |                                                               | 0%                                      | 5                                 | 0.00                                 |
| Additional Academic Supports                                                                                 |                                                               | 0%                                      | 2                                 | 0.00                                 |
| Foster Hm Retention Rate (threshold = 90)                                                                    |                                                               | 75%                                     | 2                                 | 0.00                                 |
| Foster Hm Recruitment (threshold = 100)                                                                      |                                                               | 0%                                      | 2                                 | 0.00                                 |
| Active Agency Accreditation                                                                                  |                                                               | 0%                                      | 4                                 | 0.00                                 |
| Staff Clinical Licensure                                                                                     |                                                               | 0%                                      | 5                                 | 0.00                                 |
| Incentives Total                                                                                             | 5.57                                                          |                                         | 24                                | 0.00                                 |
| Maximum total                                                                                                | Maximum total combined incentive credit allowed is 10 points. |                                         | Incentives Awarded                | 0.00                                 |
| *Performance calculation descriptions can be found in the FY 2017 RBWO PBP Measurements and Standards Guide. |                                                               |                                         |                                   |                                      |