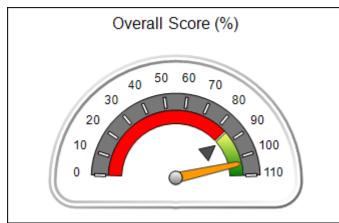

## Performance-Based Placement Measures RBWO Provider GA+SCORECARD - CPA

| Provider/Program Name: All God's Children - (861) - CPA          |                                    |                                         |                                   |                                      |  |
|------------------------------------------------------------------|------------------------------------|-----------------------------------------|-----------------------------------|--------------------------------------|--|
| 1671 Meriweather Dr., Watkinsville, GA 30677 Phone: 706-316-2421 |                                    | Quarterly Scores (Grades)               |                                   | Current Quarter<br>Score (Grade)     |  |
|                                                                  |                                    | Q1: 95.46 (A)                           | Q2: 99.18 (A+)                    | 88.03%                               |  |
| Vendor ID# 35219                                                 |                                    | Q3: 88.03 (B+)                          | Q4: N/A                           | (B+)                                 |  |
| # New Foster Homes During Quarter: 0                             |                                    | # Children in Care During<br>Quarter: 9 | # Placements During<br>Quarter: 9 | # Children in Care On<br>Last Day: 3 |  |
|                                                                  | Avg<br>Performance All<br>CPAs (%) | Provider<br>Performance (%)*            | Possible Points<br>(Weight)       | Provider Points<br>Earned            |  |
| OPM Monitoring Reviews                                           |                                    |                                         |                                   |                                      |  |
| Annual Comprehensive Reviews                                     | 88%                                | Not Yet Conducted                       |                                   |                                      |  |
| Safety Reviews                                                   | 94%                                | 98%                                     | 15                                | 14.75                                |  |
| Monitoring Sub-Total                                             |                                    |                                         | 15                                | 14.75                                |  |
| CPA Safety Outcomes                                              |                                    |                                         |                                   |                                      |  |
| Incidence of Maltreatment                                        | 0.11%                              | No Substantiated<br>Reports             | 10                                | 10.00                                |  |
| Staff Training                                                   | 76%                                | 100%                                    | 10                                | 10.00                                |  |
| Safety Sub-Total                                                 |                                    |                                         | 20                                | 20.00                                |  |
| CPA Permanency Outcomes                                          |                                    |                                         |                                   |                                      |  |
| Placement Stability                                              | 93%                                | 67%                                     | 15                                | 10.05                                |  |
| Permanency Sub-Total                                             |                                    |                                         | 15                                | 10.05                                |  |
| CPA Well-Being Outcomes                                          |                                    |                                         |                                   |                                      |  |
| EPSDT Medical Visits                                             | 84%                                | 67%                                     | 4                                 | 2.68                                 |  |
| EPSDT Dental Visits                                              | 71%                                | 100%                                    | 4                                 | 4.00                                 |  |
| Academic Supports                                                | 76%                                | 18%                                     | 3                                 | 0.54                                 |  |
| Provider ECEM Visits                                             | 91%                                | 100%                                    | 7                                 | 7.00                                 |  |
| Provider General Contacts                                        | 88%                                | 100%                                    | 7                                 | 7.00                                 |  |
| Placements with Siblings                                         | 59%                                | Not Eligible                            | Not Scored                        | Not Scored                           |  |
| Placements within Legal County                                   | 13%                                | Not Eligible                            | Not Scored                        | Not Scored                           |  |
| Well-Being Sub-Total                                             |                                    |                                         | 25                                | 21.22                                |  |
| *Performance calculation descriptions can b                      | e found in the FY 20°              | 17 RBWO PBP Measureme                   | ents and Standards Guide          |                                      |  |
| Monitoring & Outcome                                             | es: Possible Po                    | oints = 75                              | Points Ear                        | ned: 66.02                           |  |

| Monitoring & Outc | omes: Possible Points = 75 | Points Earned:       | 66.02    |
|-------------------|----------------------------|----------------------|----------|
|                   | Score Befo                 | re Incentives Credit | 88.03%   |
|                   | I                          | Incentives Awarded   | 0.00 pts |
|                   |                            | PBP Verification     | N/A pts  |
|                   |                            | Total Score          | 88.03%   |