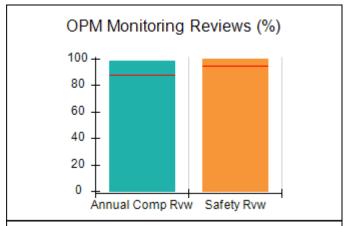

## Performance-Based Placement Measures RBWO Provider GA+SCORECARD - CPA

| Provider/Program Name: All God's Children - (861) - CPA          |                                    |                                         |                                   |                                      |  |
|------------------------------------------------------------------|------------------------------------|-----------------------------------------|-----------------------------------|--------------------------------------|--|
| 1671 Meriweather Dr., Watkinsville, GA 30677 Phone: 706-316-2421 |                                    | Quarterly Scores (Grades)               |                                   | Current Quarter<br>Score (Grade)     |  |
|                                                                  |                                    | Q1: 95.46 (A)                           | Q2: 99.18 (A+)                    | 88.03%                               |  |
| Vendor ID# 35219                                                 |                                    | Q3: 88.03 (B+)                          | Q4: N/A                           | (B+)                                 |  |
| # New Foster Homes During Quarter: 0                             |                                    | # Children in Care During<br>Quarter: 9 | # Placements During<br>Quarter: 9 | # Children in Care On<br>Last Day: 3 |  |
|                                                                  | Avg<br>Performance All<br>CPAs (%) | Provider<br>Performance (%)*            | Possible Points<br>(Weight)       | Provider Points<br>Earned            |  |
| OPM Monitoring Reviews                                           |                                    |                                         |                                   |                                      |  |
| Annual Comprehensive Reviews                                     | 88%                                | Not Yet Conducted                       |                                   |                                      |  |
| Safety Reviews                                                   | 94%                                | 98%                                     | 15                                | 14.75                                |  |
| Monitoring Sub-Total                                             |                                    |                                         | 15                                | 14.75                                |  |
| CPA Safety Outcomes                                              |                                    |                                         |                                   |                                      |  |
| Incidence of Maltreatment                                        | 0.11%                              | No Substantiated<br>Reports             | 10                                | 10.00                                |  |
| Staff Training                                                   | 76%                                | 100%                                    | 10                                | 10.00                                |  |
| Safety Sub-Total                                                 |                                    |                                         | 20                                | 20.00                                |  |
| CPA Permanency Outcomes                                          |                                    |                                         |                                   |                                      |  |
| Placement Stability                                              | 93%                                | 67%                                     | 15                                | 10.05                                |  |
| Permanency Sub-Total                                             |                                    |                                         | 15                                | 10.05                                |  |
| CPA Well-Being Outcomes                                          |                                    |                                         |                                   |                                      |  |
| EPSDT Medical Visits                                             | 84%                                | 67%                                     | 4                                 | 2.68                                 |  |
| EPSDT Dental Visits                                              | 71%                                | 100%                                    | 4                                 | 4.00                                 |  |
| Academic Supports                                                | 76%                                | 18%                                     | 3                                 | 0.54                                 |  |
| Provider ECEM Visits                                             | 91%                                | 100%                                    | 7                                 | 7.00                                 |  |
| Provider General Contacts                                        | 88%                                | 100%                                    | 7                                 | 7.00                                 |  |
| Placements with Siblings                                         | 59%                                | Not Eligible                            | Not Scored                        | Not Scored                           |  |
| Placements within Legal County                                   | 13%                                | Not Eligible                            | Not Scored                        | Not Scored                           |  |
| Well-Being Sub-Total                                             |                                    |                                         | 25                                | 21.22                                |  |
| *Performance calculation descriptions can b                      | e found in the FY 20°              | 17 RBWO PBP Measureme                   | ents and Standards Guide          |                                      |  |
| Monitoring & Outcome                                             | es: Possible Po                    | oints = 75                              | Points Ear                        | ned: 66.02                           |  |