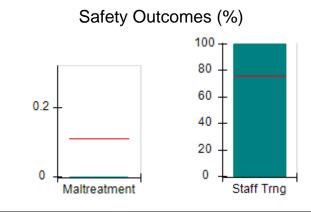

## Performance-Based Placement Measures RBWO Provider GA+SCORECARD - CPA

| Provider/Program Name: All God's Children - (861) - CPA          |                                    |                                         |                                   |                                      |  |
|------------------------------------------------------------------|------------------------------------|-----------------------------------------|-----------------------------------|--------------------------------------|--|
| 1671 Meriweather Dr., Watkinsville, GA 30677 Phone: 706-316-2421 |                                    | Quarterly Scores (Grades)               |                                   | Current Quarter<br>Score (Grade)     |  |
|                                                                  |                                    | Q1: 95.46 (A)                           | Q2: 99.18 (A+)                    | 88.03%                               |  |
| Vendor ID# 35219                                                 |                                    | Q3: 88.03 (B+)                          | Q4: N/A                           | (B+)                                 |  |
| # New Foster Homes During Quarter: 0                             |                                    | # Children in Care During<br>Quarter: 9 | # Placements During<br>Quarter: 9 | # Children in Care On<br>Last Day: 3 |  |
|                                                                  | Avg<br>Performance All<br>CPAs (%) | Provider<br>Performance (%)*            | Possible Points<br>(Weight)       | Provider Points<br>Earned            |  |
| OPM Monitoring Reviews                                           |                                    |                                         |                                   |                                      |  |
| Annual Comprehensive Reviews                                     | 88%                                | Not Yet Conducted                       |                                   |                                      |  |
| Safety Reviews                                                   | 94%                                | 98%                                     | 15                                | 14.75                                |  |
| Monitoring Sub-Total                                             |                                    |                                         | 15                                | 14.75                                |  |
| CPA Safety Outcomes                                              |                                    |                                         |                                   |                                      |  |
| Incidence of Maltreatment                                        | 0.11%                              | No Substantiated<br>Reports             | 10                                | 10.00                                |  |
| Staff Training                                                   | 76%                                | 100%                                    | 10                                | 10.00                                |  |
| Safety Sub-Total                                                 |                                    |                                         | 20                                | 20.00                                |  |
| CPA Permanency Outcomes                                          |                                    |                                         |                                   |                                      |  |
| Placement Stability                                              | 93%                                | 67%                                     | 15                                | 10.05                                |  |
| Permanency Sub-Total                                             |                                    |                                         | 15                                | 10.05                                |  |
| CPA Well-Being Outcomes                                          |                                    |                                         |                                   |                                      |  |
| EPSDT Medical Visits                                             | 84%                                | 67%                                     | 4                                 | 2.68                                 |  |
| EPSDT Dental Visits                                              | 71%                                | 100%                                    | 4                                 | 4.00                                 |  |
| Academic Supports                                                | 76%                                | 18%                                     | 3                                 | 0.54                                 |  |
| Provider ECEM Visits                                             | 91%                                | 100%                                    | 7                                 | 7.00                                 |  |
| Provider General Contacts                                        | 88%                                | 100%                                    | 7                                 | 7.00                                 |  |
| Placements with Siblings                                         | 59%                                | Not Eligible                            | Not Scored                        | Not Scored                           |  |
| Placements within Legal County                                   | 13%                                | Not Eligible                            | Not Scored                        | Not Scored                           |  |
| Well-Being Sub-Total                                             |                                    |                                         | 25                                | 21.22                                |  |
| *Performance calculation descriptions can b                      | e found in the FY 20°              | 17 RBWO PBP Measureme                   | ents and Standards Guide          |                                      |  |
| Monitoring & Outcome                                             | es: Possible Po                    | oints = 75                              | Points Ear                        | ned: 66.02                           |  |