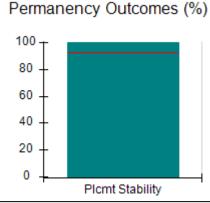

## Performance-Based Placement Measures RBWO Provider GA+SCORECARD - CPA

| Provider/Program Name: All God's Children - (861) - CPA          |                                    |                                         |                                   |                                      |  |
|------------------------------------------------------------------|------------------------------------|-----------------------------------------|-----------------------------------|--------------------------------------|--|
| 1671 Meriweather Dr., Watkinsville, GA 30677 Phone: 706-316-2421 |                                    | Quarterly Scores (Grades)               |                                   | Current Quarter<br>Score (Grade)     |  |
|                                                                  |                                    | Q1: 95.46 (A)                           | Q2: 99.18 (A+)                    | 88.03%                               |  |
| Vendor ID# 35219                                                 |                                    | Q3: 88.03 (B+)                          | Q4: N/A                           | (B+)                                 |  |
| # New Foster Homes During Quarter: 0                             |                                    | # Children in Care During<br>Quarter: 9 | # Placements During<br>Quarter: 9 | # Children in Care On<br>Last Day: 3 |  |
|                                                                  | Avg<br>Performance All<br>CPAs (%) | Provider<br>Performance (%)*            | Possible Points<br>(Weight)       | Provider Points<br>Earned            |  |
| OPM Monitoring Reviews                                           |                                    |                                         |                                   |                                      |  |
| Annual Comprehensive Reviews                                     | 88%                                | Not Yet Conducted                       |                                   |                                      |  |
| Safety Reviews                                                   | 94%                                | 98%                                     | 15                                | 14.75                                |  |
| Monitoring Sub-Total                                             |                                    |                                         | 15                                | 14.75                                |  |
| CPA Safety Outcomes                                              |                                    |                                         |                                   |                                      |  |
| Incidence of Maltreatment                                        | 0.11%                              | No Substantiated<br>Reports             | 10                                | 10.00                                |  |
| Staff Training                                                   | 76%                                | 100%                                    | 10                                | 10.00                                |  |
| Safety Sub-Total                                                 |                                    |                                         | 20                                | 20.00                                |  |
| CPA Permanency Outcomes                                          |                                    |                                         |                                   |                                      |  |
| Placement Stability                                              | 93%                                | 67%                                     | 15                                | 10.05                                |  |
| Permanency Sub-Total                                             |                                    |                                         | 15                                | 10.05                                |  |
| CPA Well-Being Outcomes                                          |                                    |                                         |                                   |                                      |  |
| EPSDT Medical Visits                                             | 84%                                | 67%                                     | 4                                 | 2.68                                 |  |
| EPSDT Dental Visits                                              | 71%                                | 100%                                    | 4                                 | 4.00                                 |  |
| Academic Supports                                                | 76%                                | 18%                                     | 3                                 | 0.54                                 |  |
| Provider ECEM Visits                                             | 91%                                | 100%                                    | 7                                 | 7.00                                 |  |
| Provider General Contacts                                        | 88%                                | 100%                                    | 7                                 | 7.00                                 |  |
| Placements with Siblings                                         | 59%                                | Not Eligible                            | Not Scored                        | Not Scored                           |  |
| Placements within Legal County                                   | 13%                                | Not Eligible                            | Not Scored                        | Not Scored                           |  |
| Well-Being Sub-Total                                             |                                    |                                         | 25                                | 21.22                                |  |
| *Performance calculation descriptions can b                      | e found in the FY 20°              | 17 RBWO PBP Measureme                   | ents and Standards Guide          |                                      |  |
| Monitoring & Outcome                                             | es: Possible Po                    | oints = 75                              | Points Ear                        | ned: 66.02                           |  |