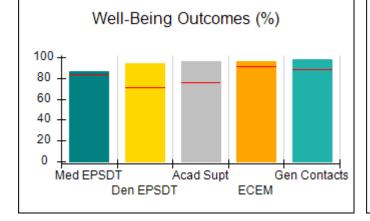

## Performance-Based Placement Measures RBWO Provider GA+SCORECARD - CPA

| Provider/Program Name: All God's Children - (861) - CPA          |                                    |                                         |                                   |                                      |  |
|------------------------------------------------------------------|------------------------------------|-----------------------------------------|-----------------------------------|--------------------------------------|--|
| 1671 Meriweather Dr., Watkinsville, GA 30677 Phone: 706-316-2421 |                                    | Quarterly Scores (Grades)               |                                   | Current Quarter<br>Score (Grade)     |  |
|                                                                  |                                    | Q1: 95.46 (A)                           | Q2: 99.18 (A+)                    | 88.03%                               |  |
| Vendor ID# 35219                                                 |                                    | Q3: 88.03 (B+)                          | Q4: N/A                           | (B+)                                 |  |
| # New Foster Homes During Quarter: 0                             |                                    | # Children in Care During<br>Quarter: 9 | # Placements During<br>Quarter: 9 | # Children in Care On<br>Last Day: 3 |  |
|                                                                  | Avg<br>Performance All<br>CPAs (%) | Provider<br>Performance (%)*            | Possible Points<br>(Weight)       | Provider Points<br>Earned            |  |
| OPM Monitoring Reviews                                           |                                    |                                         |                                   |                                      |  |
| Annual Comprehensive Reviews                                     | 88%                                | Not Yet Conducted                       |                                   |                                      |  |
| Safety Reviews                                                   | 94%                                | 98%                                     | 15                                | 14.75                                |  |
| Monitoring Sub-Total                                             |                                    |                                         | 15                                | 14.75                                |  |
| CPA Safety Outcomes                                              |                                    |                                         |                                   |                                      |  |
| Incidence of Maltreatment                                        | 0.11%                              | No Substantiated<br>Reports             | 10                                | 10.00                                |  |
| Staff Training                                                   | 76%                                | 100%                                    | 10                                | 10.00                                |  |
| Safety Sub-Total                                                 |                                    |                                         | 20                                | 20.00                                |  |
| CPA Permanency Outcomes                                          |                                    |                                         |                                   |                                      |  |
| Placement Stability                                              | 93%                                | 67%                                     | 15                                | 10.05                                |  |
| Permanency Sub-Total                                             |                                    |                                         | 15                                | 10.05                                |  |
| CPA Well-Being Outcomes                                          |                                    |                                         |                                   |                                      |  |
| EPSDT Medical Visits                                             | 84%                                | 67%                                     | 4                                 | 2.68                                 |  |
| EPSDT Dental Visits                                              | 71%                                | 100%                                    | 4                                 | 4.00                                 |  |
| Academic Supports                                                | 76%                                | 18%                                     | 3                                 | 0.54                                 |  |
| Provider ECEM Visits                                             | 91%                                | 100%                                    | 7                                 | 7.00                                 |  |
| Provider General Contacts                                        | 88%                                | 100%                                    | 7                                 | 7.00                                 |  |
| Placements with Siblings                                         | 59%                                | Not Eligible                            | Not Scored                        | Not Scored                           |  |
| Placements within Legal County                                   | 13%                                | Not Eligible                            | Not Scored                        | Not Scored                           |  |
| Well-Being Sub-Total                                             |                                    |                                         | 25                                | 21.22                                |  |
| *Performance calculation descriptions can b                      | e found in the FY 20°              | 17 RBWO PBP Measureme                   | ents and Standards Guide          |                                      |  |
| Monitoring & Outcome                                             | es: Possible Po                    | oints = 75                              | Points Ear                        | ned: 66.02                           |  |