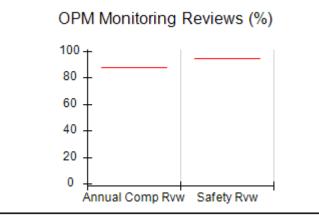

## Performance-Based Placement Measures RBWO Provider GA+SCORECARD - CPA

| Provider/Program Name: All God's Children - (861) - CPA          |                                    |                                         |                                   |                                      |  |
|------------------------------------------------------------------|------------------------------------|-----------------------------------------|-----------------------------------|--------------------------------------|--|
| 1671 Meriweather Dr., Watkinsville, GA 30677 Phone: 706-316-2421 |                                    | Quarterly Scores (Grades)               |                                   | Current Quarter<br>Score (Grade)     |  |
|                                                                  |                                    | Q1: 95.46 (A)                           | Q2: 99.18 (A+)                    | 88.03%                               |  |
| Vendor ID# 35219                                                 |                                    | Q3: 88.03 (B+)                          | Q4: N/A                           | (B+)                                 |  |
| # New Foster Homes During Quarter: 0                             |                                    | # Children in Care During<br>Quarter: 9 | # Placements During<br>Quarter: 9 | # Children in Care On<br>Last Day: 3 |  |
|                                                                  | Avg<br>Performance All<br>CPAs (%) | Provider<br>Performance (%)*            | Possible Points<br>(Weight)       | Provider Points<br>Earned            |  |
| OPM Monitoring Reviews                                           |                                    |                                         |                                   |                                      |  |
| Annual Comprehensive Reviews                                     | 88%                                | Not Yet Conducted                       |                                   |                                      |  |
| Safety Reviews                                                   | 94%                                | 98%                                     | 15                                | 14.75                                |  |
| Monitoring Sub-Total                                             |                                    |                                         | 15                                | 14.75                                |  |
| CPA Safety Outcomes                                              |                                    |                                         |                                   |                                      |  |
| Incidence of Maltreatment                                        | 0.11%                              | No Substantiated<br>Reports             | 10                                | 10.00                                |  |
| Staff Training                                                   | 76%                                | 100%                                    | 10                                | 10.00                                |  |
| Safety Sub-Total                                                 |                                    |                                         | 20                                | 20.00                                |  |
| CPA Permanency Outcomes                                          |                                    |                                         |                                   |                                      |  |
| Placement Stability                                              | 93%                                | 67%                                     | 15                                | 10.05                                |  |
| Permanency Sub-Total                                             |                                    |                                         | 15                                | 10.05                                |  |
| CPA Well-Being Outcomes                                          |                                    |                                         |                                   |                                      |  |
| EPSDT Medical Visits                                             | 84%                                | 67%                                     | 4                                 | 2.68                                 |  |
| EPSDT Dental Visits                                              | 71%                                | 100%                                    | 4                                 | 4.00                                 |  |
| Academic Supports                                                | 76%                                | 18%                                     | 3                                 | 0.54                                 |  |
| Provider ECEM Visits                                             | 91%                                | 100%                                    | 7                                 | 7.00                                 |  |
| Provider General Contacts                                        | 88%                                | 100%                                    | 7                                 | 7.00                                 |  |
| Placements with Siblings                                         | 59%                                | Not Eligible                            | Not Scored                        | Not Scored                           |  |
| Placements within Legal County                                   | 13%                                | Not Eligible                            | Not Scored                        | Not Scored                           |  |
| Well-Being Sub-Total                                             |                                    |                                         | 25                                | 21.22                                |  |
| *Performance calculation descriptions can b                      | e found in the FY 20°              | 17 RBWO PBP Measureme                   | ents and Standards Guide          |                                      |  |
| Monitoring & Outcome                                             | es: Possible Po                    | oints = 75                              | Points Ear                        | ned: 66.02                           |  |