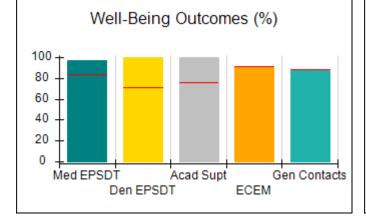

## Performance-Based Placement Measures RBWO Provider GA+SCORECARD - CPA

| Provider/Program Name: All God's Children - (861) - CPA          |                                    |                                         |                                   |                                      |  |
|------------------------------------------------------------------|------------------------------------|-----------------------------------------|-----------------------------------|--------------------------------------|--|
| 1671 Meriweather Dr., Watkinsville, GA 30677 Phone: 706-316-2421 |                                    | Quarterly Scores (Grades)               |                                   | Current Quarter<br>Score (Grade)     |  |
|                                                                  |                                    | Q1: 95.46 (A)                           | Q2: 99.18 (A+)                    | 88.03%                               |  |
| Vendor ID# 35219                                                 |                                    | Q3: 88.03 (B+)                          | Q4: N/A                           | (B+)                                 |  |
| # New Foster Homes During Quarter: 0                             |                                    | # Children in Care During<br>Quarter: 9 | # Placements During<br>Quarter: 9 | # Children in Care On<br>Last Day: 3 |  |
|                                                                  | Avg<br>Performance All<br>CPAs (%) | Provider<br>Performance (%)*            | Possible Points<br>(Weight)       | Provider Points<br>Earned            |  |
| OPM Monitoring Reviews                                           |                                    |                                         |                                   |                                      |  |
| Annual Comprehensive Reviews                                     | 88%                                | Not Yet Conducted                       |                                   |                                      |  |
| Safety Reviews                                                   | 94%                                | 98%                                     | 15                                | 14.75                                |  |
| Monitoring Sub-Total                                             |                                    |                                         | 15                                | 14.75                                |  |
| CPA Safety Outcomes                                              |                                    |                                         |                                   |                                      |  |
| Incidence of Maltreatment                                        | 0.11%                              | No Substantiated<br>Reports             | 10                                | 10.00                                |  |
| Staff Training                                                   | 76%                                | 100%                                    | 10                                | 10.00                                |  |
| Safety Sub-Total                                                 |                                    |                                         | 20                                | 20.00                                |  |
| CPA Permanency Outcomes                                          |                                    |                                         |                                   |                                      |  |
| Placement Stability                                              | 93%                                | 67%                                     | 15                                | 10.05                                |  |
| Permanency Sub-Total                                             |                                    |                                         | 15                                | 10.05                                |  |
| CPA Well-Being Outcomes                                          |                                    |                                         |                                   |                                      |  |
| EPSDT Medical Visits                                             | 84%                                | 67%                                     | 4                                 | 2.68                                 |  |
| EPSDT Dental Visits                                              | 71%                                | 100%                                    | 4                                 | 4.00                                 |  |
| Academic Supports                                                | 76%                                | 18%                                     | 3                                 | 0.54                                 |  |
| Provider ECEM Visits                                             | 91%                                | 100%                                    | 7                                 | 7.00                                 |  |
| Provider General Contacts                                        | 88%                                | 100%                                    | 7                                 | 7.00                                 |  |
| Placements with Siblings                                         | 59%                                | Not Eligible                            | Not Scored                        | Not Scored                           |  |
| Placements within Legal County                                   | 13%                                | Not Eligible                            | Not Scored                        | Not Scored                           |  |
| Well-Being Sub-Total                                             |                                    |                                         | 25                                | 21.22                                |  |
| *Performance calculation descriptions can b                      | e found in the FY 20°              | 17 RBWO PBP Measureme                   | ents and Standards Guide          |                                      |  |
| Monitoring & Outcome                                             | es: Possible Po                    | oints = 75                              | Points Ear                        | ned: 66.02                           |  |