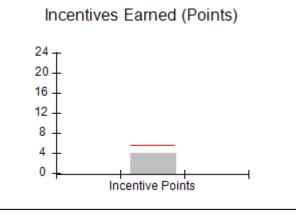

## Performance-Based Placement Measures RBWO Provider GA+SCORECARD - CPA

Report Quarter: Q3 FY2017

| # New Foster Homes During Quarter: 0                                                                         |                                                               | # Children in Care During<br>Quarter: 9 | # Placements During<br>Quarter: 9 | # Children in Care On<br>Last Day: 3 |
|--------------------------------------------------------------------------------------------------------------|---------------------------------------------------------------|-----------------------------------------|-----------------------------------|--------------------------------------|
| CPA Incentive Credits                                                                                        | Avg<br>Performance All<br>CPAs (%)                            | Provider<br>Performance (%)*            | Possible Points<br>(Weight)       | Provider Points<br>Earned            |
| Early EPSDT Medical Visits                                                                                   |                                                               | 0%                                      | 2                                 | 0.00                                 |
| Early EPSDT Dental Visits                                                                                    |                                                               | Not Eligible                            | 2                                 |                                      |
| Permanency Contacts                                                                                          |                                                               | 0%                                      | 5                                 | 0.00                                 |
| Additional Academic Supports                                                                                 |                                                               | 0%                                      | 2                                 | 0.00                                 |
| Foster Hm Retention Rate (threshold = 90)                                                                    |                                                               | 75%                                     | 2                                 | 0.00                                 |
| Foster Hm Recruitment (threshold = 100)                                                                      |                                                               | 0%                                      | 2                                 | 0.00                                 |
| Active Agency Accreditation                                                                                  |                                                               | 0%                                      | 4                                 | 0.00                                 |
| Staff Clinical Licensure                                                                                     |                                                               | 0%                                      | 5                                 | 0.00                                 |
| Incentives Total                                                                                             | 5.57                                                          |                                         | 24                                | 0.00                                 |
| Maximum total                                                                                                | Maximum total combined incentive credit allowed is 10 points. |                                         | Incentives Awarded                | 0.00                                 |
| *Performance calculation descriptions can be found in the FY 2017 RBWO PBP Measurements and Standards Guide. |                                                               |                                         |                                   |                                      |