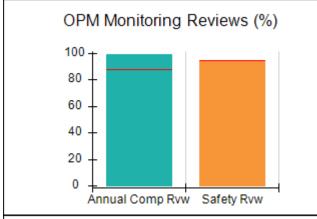

## Performance-Based Placement Measures RBWO Provider GA+SCORECARD - CPA

| Provider/Program Name: All God's Children - (861) - CPA          |                                    |                                         |                                   |                                      |  |
|------------------------------------------------------------------|------------------------------------|-----------------------------------------|-----------------------------------|--------------------------------------|--|
| 1671 Meriweather Dr., Watkinsville, GA 30677 Phone: 706-316-2421 |                                    | Quarterly Scores (Grades)               |                                   | Current Quarter<br>Score (Grade)     |  |
|                                                                  |                                    | Q1: 95.46 (A)                           | Q2: 99.18 (A+)                    | 88.03%                               |  |
| Vendor ID# 35219                                                 |                                    | Q3: 88.03 (B+)                          | Q4: N/A                           | (B+)                                 |  |
| # New Foster Homes During Quarter: 0                             |                                    | # Children in Care During<br>Quarter: 9 | # Placements During<br>Quarter: 9 | # Children in Care On<br>Last Day: 3 |  |
|                                                                  | Avg<br>Performance All<br>CPAs (%) | Provider<br>Performance (%)*            | Possible Points<br>(Weight)       | Provider Points<br>Earned            |  |
| OPM Monitoring Reviews                                           |                                    |                                         |                                   |                                      |  |
| Annual Comprehensive Reviews                                     | 88%                                | Not Yet Conducted                       |                                   |                                      |  |
| Safety Reviews                                                   | 94%                                | 98%                                     | 15                                | 14.75                                |  |
| Monitoring Sub-Total                                             |                                    |                                         | 15                                | 14.75                                |  |
| CPA Safety Outcomes                                              |                                    |                                         |                                   |                                      |  |
| Incidence of Maltreatment                                        | 0.11%                              | No Substantiated<br>Reports             | 10                                | 10.00                                |  |
| Staff Training                                                   | 76%                                | 100%                                    | 10                                | 10.00                                |  |
| Safety Sub-Total                                                 |                                    |                                         | 20                                | 20.00                                |  |
| CPA Permanency Outcomes                                          |                                    |                                         |                                   |                                      |  |
| Placement Stability                                              | 93%                                | 67%                                     | 15                                | 10.05                                |  |
| Permanency Sub-Total                                             |                                    |                                         | 15                                | 10.05                                |  |
| CPA Well-Being Outcomes                                          |                                    |                                         |                                   |                                      |  |
| EPSDT Medical Visits                                             | 84%                                | 67%                                     | 4                                 | 2.68                                 |  |
| EPSDT Dental Visits                                              | 71%                                | 100%                                    | 4                                 | 4.00                                 |  |
| Academic Supports                                                | 76%                                | 18%                                     | 3                                 | 0.54                                 |  |
| Provider ECEM Visits                                             | 91%                                | 100%                                    | 7                                 | 7.00                                 |  |
| Provider General Contacts                                        | 88%                                | 100%                                    | 7                                 | 7.00                                 |  |
| Placements with Siblings                                         | 59%                                | Not Eligible                            | Not Scored                        | Not Scored                           |  |
| Placements within Legal County                                   | 13%                                | Not Eligible                            | Not Scored                        | Not Scored                           |  |
| Well-Being Sub-Total                                             |                                    |                                         | 25                                | 21.22                                |  |
| *Performance calculation descriptions can b                      | e found in the FY 20°              | 17 RBWO PBP Measureme                   | ents and Standards Guide          |                                      |  |
| Monitoring & Outcome                                             | es: Possible Po                    | oints = 75                              | Points Ear                        | ned: 66.02                           |  |