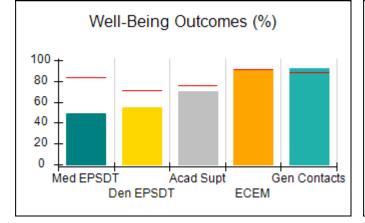

## Performance-Based Placement Measures RBWO Provider GA+SCORECARD - CPA

| Provider/Program Name: All God's Children - (861) - CPA          |                                    |                                         |                                   |                                      |  |
|------------------------------------------------------------------|------------------------------------|-----------------------------------------|-----------------------------------|--------------------------------------|--|
| 1671 Meriweather Dr., Watkinsville, GA 30677 Phone: 706-316-2421 |                                    | Quarterly Scores (Grades)               |                                   | Current Quarter<br>Score (Grade)     |  |
|                                                                  |                                    | Q1: 95.46 (A)                           | Q2: 99.18 (A+)                    | 88.03%                               |  |
| Vendor ID# 35219                                                 |                                    | Q3: 88.03 (B+)                          | Q4: N/A                           | (B+)                                 |  |
| # New Foster Homes During Quarter: 0                             |                                    | # Children in Care During<br>Quarter: 9 | # Placements During<br>Quarter: 9 | # Children in Care On<br>Last Day: 3 |  |
|                                                                  | Avg<br>Performance All<br>CPAs (%) | Provider<br>Performance (%)*            | Possible Points<br>(Weight)       | Provider Points<br>Earned            |  |
| OPM Monitoring Reviews                                           |                                    |                                         |                                   |                                      |  |
| Annual Comprehensive Reviews                                     | 88%                                | Not Yet Conducted                       |                                   |                                      |  |
| Safety Reviews                                                   | 94%                                | 98%                                     | 15                                | 14.75                                |  |
| Monitoring Sub-Total                                             |                                    |                                         | 15                                | 14.75                                |  |
| CPA Safety Outcomes                                              |                                    |                                         |                                   |                                      |  |
| Incidence of Maltreatment                                        | 0.11%                              | No Substantiated<br>Reports             | 10                                | 10.00                                |  |
| Staff Training                                                   | 76%                                | 100%                                    | 10                                | 10.00                                |  |
| Safety Sub-Total                                                 |                                    |                                         | 20                                | 20.00                                |  |
| CPA Permanency Outcomes                                          |                                    |                                         |                                   |                                      |  |
| Placement Stability                                              | 93%                                | 67%                                     | 15                                | 10.05                                |  |
| Permanency Sub-Total                                             |                                    |                                         | 15                                | 10.05                                |  |
| CPA Well-Being Outcomes                                          |                                    |                                         |                                   |                                      |  |
| EPSDT Medical Visits                                             | 84%                                | 67%                                     | 4                                 | 2.68                                 |  |
| EPSDT Dental Visits                                              | 71%                                | 100%                                    | 4                                 | 4.00                                 |  |
| Academic Supports                                                | 76%                                | 18%                                     | 3                                 | 0.54                                 |  |
| Provider ECEM Visits                                             | 91%                                | 100%                                    | 7                                 | 7.00                                 |  |
| Provider General Contacts                                        | 88%                                | 100%                                    | 7                                 | 7.00                                 |  |
| Placements with Siblings                                         | 59%                                | Not Eligible                            | Not Scored                        | Not Scored                           |  |
| Placements within Legal County                                   | 13%                                | Not Eligible                            | Not Scored                        | Not Scored                           |  |
| Well-Being Sub-Total                                             |                                    |                                         | 25                                | 21.22                                |  |
| *Performance calculation descriptions can b                      | e found in the FY 20°              | 17 RBWO PBP Measureme                   | ents and Standards Guide          |                                      |  |
| Monitoring & Outcome                                             | es: Possible Po                    | oints = 75                              | Points Ear                        | ned: 66.02                           |  |