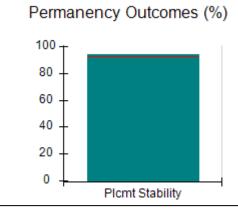

## Performance-Based Placement Measures RBWO Provider GA+SCORECARD - CPA

| Provider/Program Name: All God's Children - (861) - CPA          |                                    |                                         |                                   |                                      |  |
|------------------------------------------------------------------|------------------------------------|-----------------------------------------|-----------------------------------|--------------------------------------|--|
| 1671 Meriweather Dr., Watkinsville, GA 30677 Phone: 706-316-2421 |                                    | Quarterly Scores (Grades)               |                                   | Current Quarter<br>Score (Grade)     |  |
|                                                                  |                                    | Q1: 95.46 (A)                           | Q2: 99.18 (A+)                    | 88.03%                               |  |
| Vendor ID# 35219                                                 |                                    | Q3: 88.03 (B+)                          | Q4: N/A                           | (B+)                                 |  |
| # New Foster Homes During Quarter: 0                             |                                    | # Children in Care During<br>Quarter: 9 | # Placements During<br>Quarter: 9 | # Children in Care On<br>Last Day: 3 |  |
|                                                                  | Avg<br>Performance All<br>CPAs (%) | Provider<br>Performance (%)*            | Possible Points<br>(Weight)       | Provider Points<br>Earned            |  |
| OPM Monitoring Reviews                                           |                                    |                                         |                                   |                                      |  |
| Annual Comprehensive Reviews                                     | 88%                                | Not Yet Conducted                       |                                   |                                      |  |
| Safety Reviews                                                   | 94%                                | 98%                                     | 15                                | 14.75                                |  |
| Monitoring Sub-Total                                             |                                    |                                         | 15                                | 14.75                                |  |
| CPA Safety Outcomes                                              |                                    |                                         |                                   |                                      |  |
| Incidence of Maltreatment                                        | 0.11%                              | No Substantiated<br>Reports             | 10                                | 10.00                                |  |
| Staff Training                                                   | 76%                                | 100%                                    | 10                                | 10.00                                |  |
| Safety Sub-Total                                                 |                                    |                                         | 20                                | 20.00                                |  |
| CPA Permanency Outcomes                                          |                                    |                                         |                                   |                                      |  |
| Placement Stability                                              | 93%                                | 67%                                     | 15                                | 10.05                                |  |
| Permanency Sub-Total                                             |                                    |                                         | 15                                | 10.05                                |  |
| CPA Well-Being Outcomes                                          |                                    |                                         |                                   |                                      |  |
| EPSDT Medical Visits                                             | 84%                                | 67%                                     | 4                                 | 2.68                                 |  |
| EPSDT Dental Visits                                              | 71%                                | 100%                                    | 4                                 | 4.00                                 |  |
| Academic Supports                                                | 76%                                | 18%                                     | 3                                 | 0.54                                 |  |
| Provider ECEM Visits                                             | 91%                                | 100%                                    | 7                                 | 7.00                                 |  |
| Provider General Contacts                                        | 88%                                | 100%                                    | 7                                 | 7.00                                 |  |
| Placements with Siblings                                         | 59%                                | Not Eligible                            | Not Scored                        | Not Scored                           |  |
| Placements within Legal County                                   | 13%                                | Not Eligible                            | Not Scored                        | Not Scored                           |  |
| Well-Being Sub-Total                                             |                                    |                                         | 25                                | 21.22                                |  |
| *Performance calculation descriptions can b                      | e found in the FY 20°              | 17 RBWO PBP Measureme                   | ents and Standards Guide          |                                      |  |
| Monitoring & Outcome                                             | es: Possible Po                    | oints = 75                              | Points Ear                        | ned: 66.02                           |  |