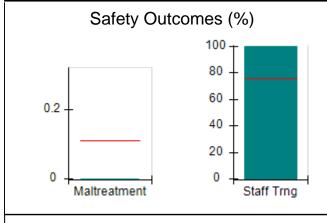

## Performance-Based Placement Measures RBWO Provider GA+SCORECARD - CPA

| Provider/Program Name: All God's Children - (861) - CPA          |                                    |                                         |                                   |                                      |  |
|------------------------------------------------------------------|------------------------------------|-----------------------------------------|-----------------------------------|--------------------------------------|--|
| 1671 Meriweather Dr., Watkinsville, GA 30677 Phone: 706-316-2421 |                                    | Quarterly Scores (Grades)               |                                   | Current Quarter<br>Score (Grade)     |  |
|                                                                  |                                    | Q1: 95.46 (A)                           | Q2: 99.18 (A+)                    | 88.03%                               |  |
| Vendor ID# 35219                                                 |                                    | Q3: 88.03 (B+)                          | Q4: N/A                           | (B+)                                 |  |
| # New Foster Homes During Quarter: 0                             |                                    | # Children in Care During<br>Quarter: 9 | # Placements During<br>Quarter: 9 | # Children in Care On<br>Last Day: 3 |  |
|                                                                  | Avg<br>Performance All<br>CPAs (%) | Provider<br>Performance (%)*            | Possible Points<br>(Weight)       | Provider Points<br>Earned            |  |
| OPM Monitoring Reviews                                           |                                    |                                         |                                   |                                      |  |
| Annual Comprehensive Reviews                                     | 88%                                | Not Yet Conducted                       |                                   |                                      |  |
| Safety Reviews                                                   | 94%                                | 98%                                     | 15                                | 14.75                                |  |
| Monitoring Sub-Total                                             |                                    |                                         | 15                                | 14.75                                |  |
| CPA Safety Outcomes                                              |                                    |                                         |                                   |                                      |  |
| Incidence of Maltreatment                                        | 0.11%                              | No Substantiated<br>Reports             | 10                                | 10.00                                |  |
| Staff Training                                                   | 76%                                | 100%                                    | 10                                | 10.00                                |  |
| Safety Sub-Total                                                 |                                    |                                         | 20                                | 20.00                                |  |
| CPA Permanency Outcomes                                          |                                    |                                         |                                   |                                      |  |
| Placement Stability                                              | 93%                                | 67%                                     | 15                                | 10.05                                |  |
| Permanency Sub-Total                                             |                                    |                                         | 15                                | 10.05                                |  |
| CPA Well-Being Outcomes                                          |                                    |                                         |                                   |                                      |  |
| EPSDT Medical Visits                                             | 84%                                | 67%                                     | 4                                 | 2.68                                 |  |
| EPSDT Dental Visits                                              | 71%                                | 100%                                    | 4                                 | 4.00                                 |  |
| Academic Supports                                                | 76%                                | 18%                                     | 3                                 | 0.54                                 |  |
| Provider ECEM Visits                                             | 91%                                | 100%                                    | 7                                 | 7.00                                 |  |
| Provider General Contacts                                        | 88%                                | 100%                                    | 7                                 | 7.00                                 |  |
| Placements with Siblings                                         | 59%                                | Not Eligible                            | Not Scored                        | Not Scored                           |  |
| Placements within Legal County                                   | 13%                                | Not Eligible                            | Not Scored                        | Not Scored                           |  |
| Well-Being Sub-Total                                             |                                    |                                         | 25                                | 21.22                                |  |
| *Performance calculation descriptions can b                      | e found in the FY 20°              | 17 RBWO PBP Measureme                   | ents and Standards Guide          |                                      |  |
| Monitoring & Outcome                                             | es: Possible Po                    | oints = 75                              | Points Ear                        | ned: 66.02                           |  |