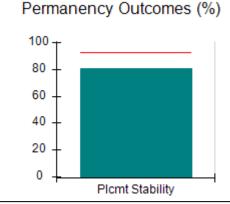

## Performance-Based Placement Measures RBWO Provider GA+SCORECARD - CPA

| Provider/Program Name: All God's Children - (861) - CPA          |                                    |                                         |                                   |                                      |  |
|------------------------------------------------------------------|------------------------------------|-----------------------------------------|-----------------------------------|--------------------------------------|--|
| 1671 Meriweather Dr., Watkinsville, GA 30677 Phone: 706-316-2421 |                                    | Quarterly Scores (Grades)               |                                   | Current Quarter<br>Score (Grade)     |  |
|                                                                  |                                    | Q1: 95.46 (A)                           | Q2: 99.18 (A+)                    | 88.03%                               |  |
| Vendor ID# 35219                                                 |                                    | Q3: 88.03 (B+)                          | Q4: N/A                           | (B+)                                 |  |
| # New Foster Homes During Quarter: 0                             |                                    | # Children in Care During<br>Quarter: 9 | # Placements During<br>Quarter: 9 | # Children in Care On<br>Last Day: 3 |  |
|                                                                  | Avg<br>Performance All<br>CPAs (%) | Provider<br>Performance (%)*            | Possible Points<br>(Weight)       | Provider Points<br>Earned            |  |
| OPM Monitoring Reviews                                           |                                    |                                         |                                   |                                      |  |
| Annual Comprehensive Reviews                                     | 88%                                | Not Yet Conducted                       |                                   |                                      |  |
| Safety Reviews                                                   | 94%                                | 98%                                     | 15                                | 14.75                                |  |
| Monitoring Sub-Total                                             |                                    |                                         | 15                                | 14.75                                |  |
| CPA Safety Outcomes                                              |                                    |                                         |                                   |                                      |  |
| Incidence of Maltreatment                                        | 0.11%                              | No Substantiated<br>Reports             | 10                                | 10.00                                |  |
| Staff Training                                                   | 76%                                | 100%                                    | 10                                | 10.00                                |  |
| Safety Sub-Total                                                 |                                    |                                         | 20                                | 20.00                                |  |
| CPA Permanency Outcomes                                          |                                    |                                         |                                   |                                      |  |
| Placement Stability                                              | 93%                                | 67%                                     | 15                                | 10.05                                |  |
| Permanency Sub-Total                                             |                                    |                                         | 15                                | 10.05                                |  |
| CPA Well-Being Outcomes                                          |                                    |                                         |                                   |                                      |  |
| EPSDT Medical Visits                                             | 84%                                | 67%                                     | 4                                 | 2.68                                 |  |
| EPSDT Dental Visits                                              | 71%                                | 100%                                    | 4                                 | 4.00                                 |  |
| Academic Supports                                                | 76%                                | 18%                                     | 3                                 | 0.54                                 |  |
| Provider ECEM Visits                                             | 91%                                | 100%                                    | 7                                 | 7.00                                 |  |
| Provider General Contacts                                        | 88%                                | 100%                                    | 7                                 | 7.00                                 |  |
| Placements with Siblings                                         | 59%                                | Not Eligible                            | Not Scored                        | Not Scored                           |  |
| Placements within Legal County                                   | 13%                                | Not Eligible                            | Not Scored                        | Not Scored                           |  |
| Well-Being Sub-Total                                             |                                    |                                         | 25                                | 21.22                                |  |
| *Performance calculation descriptions can b                      | e found in the FY 20°              | 17 RBWO PBP Measureme                   | ents and Standards Guide          |                                      |  |
| Monitoring & Outcome                                             | es: Possible Po                    | oints = 75                              | Points Ear                        | ned: 66.02                           |  |