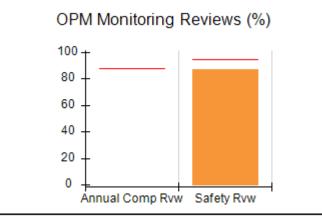

## Performance-Based Placement Measures RBWO Provider GA+SCORECARD - CPA

| Provider/Program Name: All God's Children - (861) - CPA          |                                    |                                         |                                   |                                      |  |
|------------------------------------------------------------------|------------------------------------|-----------------------------------------|-----------------------------------|--------------------------------------|--|
| 1671 Meriweather Dr., Watkinsville, GA 30677 Phone: 706-316-2421 |                                    | Quarterly Scores (Grades)               |                                   | Current Quarter<br>Score (Grade)     |  |
|                                                                  |                                    | Q1: 95.46 (A)                           | Q2: 99.18 (A+)                    | 88.03%                               |  |
| Vendor ID# 35219                                                 |                                    | Q3: 88.03 (B+)                          | Q4: N/A                           | (B+)                                 |  |
| # New Foster Homes During Quarter: 0                             |                                    | # Children in Care During<br>Quarter: 9 | # Placements During<br>Quarter: 9 | # Children in Care On<br>Last Day: 3 |  |
|                                                                  | Avg<br>Performance All<br>CPAs (%) | Provider<br>Performance (%)*            | Possible Points<br>(Weight)       | Provider Points<br>Earned            |  |
| OPM Monitoring Reviews                                           |                                    |                                         |                                   |                                      |  |
| Annual Comprehensive Reviews                                     | 88%                                | Not Yet Conducted                       |                                   |                                      |  |
| Safety Reviews                                                   | 94%                                | 98%                                     | 15                                | 14.75                                |  |
| Monitoring Sub-Total                                             |                                    |                                         | 15                                | 14.75                                |  |
| CPA Safety Outcomes                                              |                                    |                                         |                                   |                                      |  |
| Incidence of Maltreatment                                        | 0.11%                              | No Substantiated<br>Reports             | 10                                | 10.00                                |  |
| Staff Training                                                   | 76%                                | 100%                                    | 10                                | 10.00                                |  |
| Safety Sub-Total                                                 |                                    |                                         | 20                                | 20.00                                |  |
| CPA Permanency Outcomes                                          |                                    |                                         |                                   |                                      |  |
| Placement Stability                                              | 93%                                | 67%                                     | 15                                | 10.05                                |  |
| Permanency Sub-Total                                             |                                    |                                         | 15                                | 10.05                                |  |
| CPA Well-Being Outcomes                                          |                                    |                                         |                                   |                                      |  |
| EPSDT Medical Visits                                             | 84%                                | 67%                                     | 4                                 | 2.68                                 |  |
| EPSDT Dental Visits                                              | 71%                                | 100%                                    | 4                                 | 4.00                                 |  |
| Academic Supports                                                | 76%                                | 18%                                     | 3                                 | 0.54                                 |  |
| Provider ECEM Visits                                             | 91%                                | 100%                                    | 7                                 | 7.00                                 |  |
| Provider General Contacts                                        | 88%                                | 100%                                    | 7                                 | 7.00                                 |  |
| Placements with Siblings                                         | 59%                                | Not Eligible                            | Not Scored                        | Not Scored                           |  |
| Placements within Legal County                                   | 13%                                | Not Eligible                            | Not Scored                        | Not Scored                           |  |
| Well-Being Sub-Total                                             |                                    |                                         | 25                                | 21.22                                |  |
| *Performance calculation descriptions can b                      | e found in the FY 20°              | 17 RBWO PBP Measureme                   | ents and Standards Guide          |                                      |  |
| Monitoring & Outcome                                             | es: Possible Po                    | oints = 75                              | Points Ear                        | ned: 66.02                           |  |