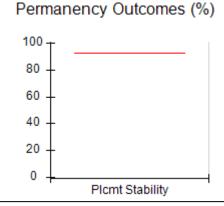

## Performance-Based Placement Measures RBWO Provider GA+SCORECARD - CPA

| Provider/Program Name: All God's Children - (861) - CPA          |                                    |                                         |                                   |                                      |  |
|------------------------------------------------------------------|------------------------------------|-----------------------------------------|-----------------------------------|--------------------------------------|--|
| 1671 Meriweather Dr., Watkinsville, GA 30677 Phone: 706-316-2421 |                                    | Quarterly Scores (Grades)               |                                   | Current Quarter<br>Score (Grade)     |  |
|                                                                  |                                    | Q1: 95.46 (A)                           | Q2: 99.18 (A+)                    | 88.03%                               |  |
| Vendor ID# 35219                                                 |                                    | Q3: 88.03 (B+)                          | Q4: N/A                           | (B+)                                 |  |
| # New Foster Homes During Quarter: 0                             |                                    | # Children in Care During<br>Quarter: 9 | # Placements During<br>Quarter: 9 | # Children in Care On<br>Last Day: 3 |  |
|                                                                  | Avg<br>Performance All<br>CPAs (%) | Provider<br>Performance (%)*            | Possible Points<br>(Weight)       | Provider Points<br>Earned            |  |
| OPM Monitoring Reviews                                           |                                    |                                         |                                   |                                      |  |
| Annual Comprehensive Reviews                                     | 88%                                | Not Yet Conducted                       |                                   |                                      |  |
| Safety Reviews                                                   | 94%                                | 98%                                     | 15                                | 14.75                                |  |
| Monitoring Sub-Total                                             |                                    |                                         | 15                                | 14.75                                |  |
| CPA Safety Outcomes                                              |                                    |                                         |                                   |                                      |  |
| Incidence of Maltreatment                                        | 0.11%                              | No Substantiated<br>Reports             | 10                                | 10.00                                |  |
| Staff Training                                                   | 76%                                | 100%                                    | 10                                | 10.00                                |  |
| Safety Sub-Total                                                 |                                    |                                         | 20                                | 20.00                                |  |
| CPA Permanency Outcomes                                          |                                    |                                         |                                   |                                      |  |
| Placement Stability                                              | 93%                                | 67%                                     | 15                                | 10.05                                |  |
| Permanency Sub-Total                                             |                                    |                                         | 15                                | 10.05                                |  |
| CPA Well-Being Outcomes                                          |                                    |                                         |                                   |                                      |  |
| EPSDT Medical Visits                                             | 84%                                | 67%                                     | 4                                 | 2.68                                 |  |
| EPSDT Dental Visits                                              | 71%                                | 100%                                    | 4                                 | 4.00                                 |  |
| Academic Supports                                                | 76%                                | 18%                                     | 3                                 | 0.54                                 |  |
| Provider ECEM Visits                                             | 91%                                | 100%                                    | 7                                 | 7.00                                 |  |
| Provider General Contacts                                        | 88%                                | 100%                                    | 7                                 | 7.00                                 |  |
| Placements with Siblings                                         | 59%                                | Not Eligible                            | Not Scored                        | Not Scored                           |  |
| Placements within Legal County                                   | 13%                                | Not Eligible                            | Not Scored                        | Not Scored                           |  |
| Well-Being Sub-Total                                             |                                    |                                         | 25                                | 21.22                                |  |
| *Performance calculation descriptions can b                      | e found in the FY 20°              | 17 RBWO PBP Measureme                   | ents and Standards Guide          |                                      |  |
| Monitoring & Outcome                                             | es: Possible Po                    | oints = 75                              | Points Ear                        | ned: 66.02                           |  |