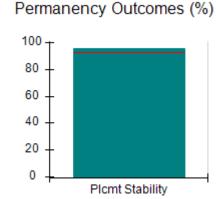

## Performance-Based Placement Measures RBWO Provider GA+SCORECARD - CPA

| Provider/Program Name: All God's Children - (861) - CPA          |                                    |                                         |                                   |                                      |  |
|------------------------------------------------------------------|------------------------------------|-----------------------------------------|-----------------------------------|--------------------------------------|--|
| 1671 Meriweather Dr., Watkinsville, GA 30677 Phone: 706-316-2421 |                                    | Quarterly Scores (Grades)               |                                   | Current Quarter<br>Score (Grade)     |  |
|                                                                  |                                    | Q1: 95.46 (A)                           | Q2: 99.18 (A+)                    | 88.03%                               |  |
| Vendor ID# 35219                                                 |                                    | Q3: 88.03 (B+)                          | Q4: N/A                           | (B+)                                 |  |
| # New Foster Homes During Quarter: 0                             |                                    | # Children in Care During<br>Quarter: 9 | # Placements During<br>Quarter: 9 | # Children in Care On<br>Last Day: 3 |  |
|                                                                  | Avg<br>Performance All<br>CPAs (%) | Provider<br>Performance (%)*            | Possible Points<br>(Weight)       | Provider Points<br>Earned            |  |
| OPM Monitoring Reviews                                           |                                    |                                         |                                   |                                      |  |
| Annual Comprehensive Reviews                                     | 88%                                | Not Yet Conducted                       |                                   |                                      |  |
| Safety Reviews                                                   | 94%                                | 98%                                     | 15                                | 14.75                                |  |
| Monitoring Sub-Total                                             |                                    |                                         | 15                                | 14.75                                |  |
| CPA Safety Outcomes                                              |                                    |                                         |                                   |                                      |  |
| Incidence of Maltreatment                                        | 0.11%                              | No Substantiated<br>Reports             | 10                                | 10.00                                |  |
| Staff Training                                                   | 76%                                | 100%                                    | 10                                | 10.00                                |  |
| Safety Sub-Total                                                 |                                    |                                         | 20                                | 20.00                                |  |
| CPA Permanency Outcomes                                          |                                    |                                         |                                   |                                      |  |
| Placement Stability                                              | 93%                                | 67%                                     | 15                                | 10.05                                |  |
| Permanency Sub-Total                                             |                                    |                                         | 15                                | 10.05                                |  |
| CPA Well-Being Outcomes                                          |                                    |                                         |                                   |                                      |  |
| EPSDT Medical Visits                                             | 84%                                | 67%                                     | 4                                 | 2.68                                 |  |
| EPSDT Dental Visits                                              | 71%                                | 100%                                    | 4                                 | 4.00                                 |  |
| Academic Supports                                                | 76%                                | 18%                                     | 3                                 | 0.54                                 |  |
| Provider ECEM Visits                                             | 91%                                | 100%                                    | 7                                 | 7.00                                 |  |
| Provider General Contacts                                        | 88%                                | 100%                                    | 7                                 | 7.00                                 |  |
| Placements with Siblings                                         | 59%                                | Not Eligible                            | Not Scored                        | Not Scored                           |  |
| Placements within Legal County                                   | 13%                                | Not Eligible                            | Not Scored                        | Not Scored                           |  |
| Well-Being Sub-Total                                             |                                    |                                         | 25                                | 21.22                                |  |
| *Performance calculation descriptions can b                      | e found in the FY 20°              | 17 RBWO PBP Measureme                   | ents and Standards Guide          |                                      |  |
| Monitoring & Outcome                                             | es: Possible Po                    | oints = 75                              | Points Ear                        | ned: 66.02                           |  |