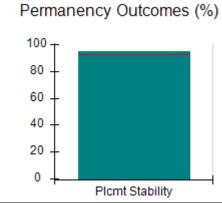

## Performance-Based Placement Measures RBWO Provider GA+SCORECARD - CPA

| Provider/Program Name: All God's Children - (861) - CPA          |                                    |                                         |                                   |                                      |  |
|------------------------------------------------------------------|------------------------------------|-----------------------------------------|-----------------------------------|--------------------------------------|--|
| 1671 Meriweather Dr., Watkinsville, GA 30677 Phone: 706-316-2421 |                                    | Quarterly Scores (Grades)               |                                   | Current Quarter<br>Score (Grade)     |  |
|                                                                  |                                    | Q1: 95.46 (A)                           | Q2: 99.18 (A+)                    | 88.03%                               |  |
| Vendor ID# 35219                                                 |                                    | Q3: 88.03 (B+)                          | Q4: N/A                           | (B+)                                 |  |
| # New Foster Homes During Quarter: 0                             |                                    | # Children in Care During<br>Quarter: 9 | # Placements During<br>Quarter: 9 | # Children in Care On<br>Last Day: 3 |  |
|                                                                  | Avg<br>Performance All<br>CPAs (%) | Provider<br>Performance (%)*            | Possible Points<br>(Weight)       | Provider Points<br>Earned            |  |
| OPM Monitoring Reviews                                           |                                    |                                         |                                   |                                      |  |
| Annual Comprehensive Reviews                                     | 88%                                | Not Yet Conducted                       |                                   |                                      |  |
| Safety Reviews                                                   | 94%                                | 98%                                     | 15                                | 14.75                                |  |
| Monitoring Sub-Total                                             |                                    |                                         | 15                                | 14.75                                |  |
| CPA Safety Outcomes                                              |                                    |                                         |                                   |                                      |  |
| Incidence of Maltreatment                                        | 0.11%                              | No Substantiated<br>Reports             | 10                                | 10.00                                |  |
| Staff Training                                                   | 76%                                | 100%                                    | 10                                | 10.00                                |  |
| Safety Sub-Total                                                 |                                    |                                         | 20                                | 20.00                                |  |
| CPA Permanency Outcomes                                          |                                    |                                         |                                   |                                      |  |
| Placement Stability                                              | 93%                                | 67%                                     | 15                                | 10.05                                |  |
| Permanency Sub-Total                                             |                                    |                                         | 15                                | 10.05                                |  |
| CPA Well-Being Outcomes                                          |                                    |                                         |                                   |                                      |  |
| EPSDT Medical Visits                                             | 84%                                | 67%                                     | 4                                 | 2.68                                 |  |
| EPSDT Dental Visits                                              | 71%                                | 100%                                    | 4                                 | 4.00                                 |  |
| Academic Supports                                                | 76%                                | 18%                                     | 3                                 | 0.54                                 |  |
| Provider ECEM Visits                                             | 91%                                | 100%                                    | 7                                 | 7.00                                 |  |
| Provider General Contacts                                        | 88%                                | 100%                                    | 7                                 | 7.00                                 |  |
| Placements with Siblings                                         | 59%                                | Not Eligible                            | Not Scored                        | Not Scored                           |  |
| Placements within Legal County                                   | 13%                                | Not Eligible                            | Not Scored                        | Not Scored                           |  |
| Well-Being Sub-Total                                             |                                    |                                         | 25                                | 21.22                                |  |
| *Performance calculation descriptions can b                      | e found in the FY 20°              | 17 RBWO PBP Measureme                   | ents and Standards Guide          |                                      |  |
| Monitoring & Outcome                                             | es: Possible Po                    | oints = 75                              | Points Ear                        | ned: 66.02                           |  |