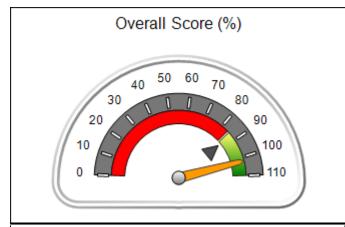

| Monitoring & Outc | omes: Possible Points = 75 | Points Earned:       | 66.02    |
|-------------------|----------------------------|----------------------|----------|
|                   | Score Befo                 | re Incentives Credit | 88.03%   |
|                   | I                          | Incentives Awarded   | 0.00 pts |
|                   |                            | PBP Verification     | N/A pts  |
|                   |                            | Total Score          | 88.03%   |