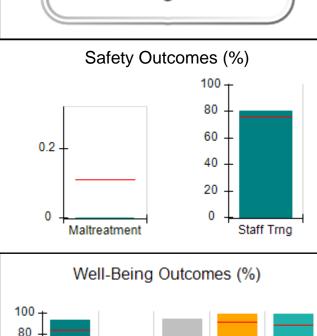

## Performance-Based Placement Measures RBWO Provider GA+SCORECARD - CPA

| Provider/Program Name: All God's Children - (861) - CPA          |                                    |                                         |                                   |                                      |  |
|------------------------------------------------------------------|------------------------------------|-----------------------------------------|-----------------------------------|--------------------------------------|--|
| 1671 Meriweather Dr., Watkinsville, GA 30677 Phone: 706-316-2421 |                                    | Quarterly Scores (Grades)               |                                   | Current Quarter<br>Score (Grade)     |  |
|                                                                  |                                    | Q1: 95.46 (A)                           | Q2: 99.18 (A+)                    | 88.03%                               |  |
| Vendor ID# 35219                                                 |                                    | Q3: 88.03 (B+)                          | Q4: N/A                           | (B+)                                 |  |
| # New Foster Homes During Quarter: 0                             |                                    | # Children in Care During<br>Quarter: 9 | # Placements During<br>Quarter: 9 | # Children in Care On<br>Last Day: 3 |  |
|                                                                  | Avg<br>Performance All<br>CPAs (%) | Provider<br>Performance (%)*            | Possible Points<br>(Weight)       | Provider Points<br>Earned            |  |
| OPM Monitoring Reviews                                           |                                    |                                         |                                   |                                      |  |
| Annual Comprehensive Reviews                                     | 88%                                | Not Yet Conducted                       |                                   |                                      |  |
| Safety Reviews                                                   | 94%                                | 98%                                     | 15                                | 14.75                                |  |
| Monitoring Sub-Total                                             |                                    |                                         | 15                                | 14.75                                |  |
| CPA Safety Outcomes                                              |                                    |                                         |                                   |                                      |  |
| Incidence of Maltreatment                                        | 0.11%                              | No Substantiated<br>Reports             | 10                                | 10.00                                |  |
| Staff Training                                                   | 76%                                | 100%                                    | 10                                | 10.00                                |  |
| Safety Sub-Total                                                 |                                    |                                         | 20                                | 20.00                                |  |
| CPA Permanency Outcomes                                          |                                    |                                         |                                   |                                      |  |
| Placement Stability                                              | 93%                                | 67%                                     | 15                                | 10.05                                |  |
| Permanency Sub-Total                                             |                                    |                                         | 15                                | 10.05                                |  |
| CPA Well-Being Outcomes                                          |                                    |                                         |                                   |                                      |  |
| EPSDT Medical Visits                                             | 84%                                | 67%                                     | 4                                 | 2.68                                 |  |
| EPSDT Dental Visits                                              | 71%                                | 100%                                    | 4                                 | 4.00                                 |  |
| Academic Supports                                                | 76%                                | 18%                                     | 3                                 | 0.54                                 |  |
| Provider ECEM Visits                                             | 91%                                | 100%                                    | 7                                 | 7.00                                 |  |
| Provider General Contacts                                        | 88%                                | 100%                                    | 7                                 | 7.00                                 |  |
| Placements with Siblings                                         | 59%                                | Not Eligible                            | Not Scored                        | Not Scored                           |  |
| Placements within Legal County                                   | 13%                                | Not Eligible                            | Not Scored                        | Not Scored                           |  |
| Well-Being Sub-Total                                             |                                    |                                         | 25                                | 21.22                                |  |
| *Performance calculation descriptions can b                      | e found in the FY 20°              | 17 RBWO PBP Measureme                   | ents and Standards Guide          |                                      |  |
| Monitoring & Outcome                                             | es: Possible Po                    | oints = 75                              | Points Ear                        | ned: 66.02                           |  |