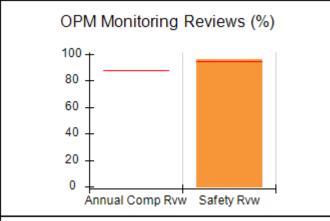

## Performance-Based Placement Measures RBWO Provider GA+SCORECARD - CPA

| Provider/Program Name: All God's Children - (861) - CPA          |                                    |                                         |                                   |                                      |  |
|------------------------------------------------------------------|------------------------------------|-----------------------------------------|-----------------------------------|--------------------------------------|--|
| 1671 Meriweather Dr., Watkinsville, GA 30677 Phone: 706-316-2421 |                                    | Quarterly Scores (Grades)               |                                   | Current Quarter<br>Score (Grade)     |  |
|                                                                  |                                    | Q1: 95.46 (A)                           | Q2: 99.18 (A+)                    | 88.03%                               |  |
| Vendor ID# 35219                                                 |                                    | Q3: 88.03 (B+)                          | Q4: N/A                           | (B+)                                 |  |
| # New Foster Homes During Quarter: 0                             |                                    | # Children in Care During<br>Quarter: 9 | # Placements During<br>Quarter: 9 | # Children in Care On<br>Last Day: 3 |  |
|                                                                  | Avg<br>Performance All<br>CPAs (%) | Provider<br>Performance (%)*            | Possible Points<br>(Weight)       | Provider Points<br>Earned            |  |
| OPM Monitoring Reviews                                           |                                    |                                         |                                   |                                      |  |
| Annual Comprehensive Reviews                                     | 88%                                | Not Yet Conducted                       |                                   |                                      |  |
| Safety Reviews                                                   | 94%                                | 98%                                     | 15                                | 14.75                                |  |
| Monitoring Sub-Total                                             |                                    |                                         | 15                                | 14.75                                |  |
| CPA Safety Outcomes                                              |                                    |                                         |                                   |                                      |  |
| Incidence of Maltreatment                                        | 0.11%                              | No Substantiated<br>Reports             | 10                                | 10.00                                |  |
| Staff Training                                                   | 76%                                | 100%                                    | 10                                | 10.00                                |  |
| Safety Sub-Total                                                 |                                    |                                         | 20                                | 20.00                                |  |
| CPA Permanency Outcomes                                          |                                    |                                         |                                   |                                      |  |
| Placement Stability                                              | 93%                                | 67%                                     | 15                                | 10.05                                |  |
| Permanency Sub-Total                                             |                                    |                                         | 15                                | 10.05                                |  |
| CPA Well-Being Outcomes                                          |                                    |                                         |                                   |                                      |  |
| EPSDT Medical Visits                                             | 84%                                | 67%                                     | 4                                 | 2.68                                 |  |
| EPSDT Dental Visits                                              | 71%                                | 100%                                    | 4                                 | 4.00                                 |  |
| Academic Supports                                                | 76%                                | 18%                                     | 3                                 | 0.54                                 |  |
| Provider ECEM Visits                                             | 91%                                | 100%                                    | 7                                 | 7.00                                 |  |
| Provider General Contacts                                        | 88%                                | 100%                                    | 7                                 | 7.00                                 |  |
| Placements with Siblings                                         | 59%                                | Not Eligible                            | Not Scored                        | Not Scored                           |  |
| Placements within Legal County                                   | 13%                                | Not Eligible                            | Not Scored                        | Not Scored                           |  |
| Well-Being Sub-Total                                             |                                    |                                         | 25                                | 21.22                                |  |
| *Performance calculation descriptions can b                      | e found in the FY 20°              | 17 RBWO PBP Measureme                   | ents and Standards Guide          |                                      |  |
| Monitoring & Outcome                                             | es: Possible Po                    | oints = 75                              | Points Ear                        | ned: 66.02                           |  |