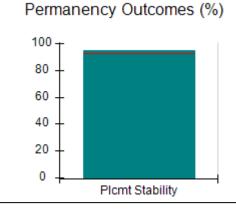

## Performance-Based Placement Measures RBWO Provider GA+SCORECARD - CPA

| Provider/Program Name: All God's Children - (861) - CPA          |                                    |                                         |                                   |                                      |  |
|------------------------------------------------------------------|------------------------------------|-----------------------------------------|-----------------------------------|--------------------------------------|--|
| 1671 Meriweather Dr., Watkinsville, GA 30677 Phone: 706-316-2421 |                                    | Quarterly Scores (Grades)               |                                   | Current Quarter<br>Score (Grade)     |  |
|                                                                  |                                    | Q1: 95.46 (A)                           | Q2: 99.18 (A+)                    | 88.03%                               |  |
| Vendor ID# 35219                                                 |                                    | Q3: 88.03 (B+)                          | Q4: N/A                           | (B+)                                 |  |
| # New Foster Homes During Quarter: 0                             |                                    | # Children in Care During<br>Quarter: 9 | # Placements During<br>Quarter: 9 | # Children in Care On<br>Last Day: 3 |  |
|                                                                  | Avg<br>Performance All<br>CPAs (%) | Provider<br>Performance (%)*            | Possible Points<br>(Weight)       | Provider Points<br>Earned            |  |
| OPM Monitoring Reviews                                           |                                    |                                         |                                   |                                      |  |
| Annual Comprehensive Reviews                                     | 88%                                | Not Yet Conducted                       |                                   |                                      |  |
| Safety Reviews                                                   | 94%                                | 98%                                     | 15                                | 14.75                                |  |
| Monitoring Sub-Total                                             |                                    |                                         | 15                                | 14.75                                |  |
| CPA Safety Outcomes                                              |                                    |                                         |                                   |                                      |  |
| Incidence of Maltreatment                                        | 0.11%                              | No Substantiated<br>Reports             | 10                                | 10.00                                |  |
| Staff Training                                                   | 76%                                | 100%                                    | 10                                | 10.00                                |  |
| Safety Sub-Total                                                 |                                    |                                         | 20                                | 20.00                                |  |
| CPA Permanency Outcomes                                          |                                    |                                         |                                   |                                      |  |
| Placement Stability                                              | 93%                                | 67%                                     | 15                                | 10.05                                |  |
| Permanency Sub-Total                                             |                                    |                                         | 15                                | 10.05                                |  |
| CPA Well-Being Outcomes                                          |                                    |                                         |                                   |                                      |  |
| EPSDT Medical Visits                                             | 84%                                | 67%                                     | 4                                 | 2.68                                 |  |
| EPSDT Dental Visits                                              | 71%                                | 100%                                    | 4                                 | 4.00                                 |  |
| Academic Supports                                                | 76%                                | 18%                                     | 3                                 | 0.54                                 |  |
| Provider ECEM Visits                                             | 91%                                | 100%                                    | 7                                 | 7.00                                 |  |
| Provider General Contacts                                        | 88%                                | 100%                                    | 7                                 | 7.00                                 |  |
| Placements with Siblings                                         | 59%                                | Not Eligible                            | Not Scored                        | Not Scored                           |  |
| Placements within Legal County                                   | 13%                                | Not Eligible                            | Not Scored                        | Not Scored                           |  |
| Well-Being Sub-Total                                             |                                    |                                         | 25                                | 21.22                                |  |
| *Performance calculation descriptions can b                      | e found in the FY 20°              | 17 RBWO PBP Measureme                   | ents and Standards Guide          |                                      |  |
| Monitoring & Outcome                                             | es: Possible Po                    | oints = 75                              | Points Ear                        | ned: 66.02                           |  |