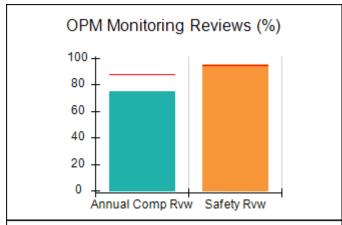

## Performance-Based Placement Measures RBWO Provider GA+SCORECARD - CPA

| Provider/Program Name: All God's Children - (861) - CPA          |                                    |                                         |                                   |                                      |  |
|------------------------------------------------------------------|------------------------------------|-----------------------------------------|-----------------------------------|--------------------------------------|--|
| 1671 Meriweather Dr., Watkinsville, GA 30677 Phone: 706-316-2421 |                                    | Quarterly Scores (Grades)               |                                   | Current Quarter<br>Score (Grade)     |  |
|                                                                  |                                    | Q1: 95.46 (A)                           | Q2: 99.18 (A+)                    | 88.03%                               |  |
| Vendor ID# 35219                                                 |                                    | Q3: 88.03 (B+)                          | Q4: N/A                           | (B+)                                 |  |
| # New Foster Homes During Quarter: 0                             |                                    | # Children in Care During<br>Quarter: 9 | # Placements During<br>Quarter: 9 | # Children in Care On<br>Last Day: 3 |  |
|                                                                  | Avg<br>Performance All<br>CPAs (%) | Provider<br>Performance (%)*            | Possible Points<br>(Weight)       | Provider Points<br>Earned            |  |
| OPM Monitoring Reviews                                           |                                    |                                         |                                   |                                      |  |
| Annual Comprehensive Reviews                                     | 88%                                | Not Yet Conducted                       |                                   |                                      |  |
| Safety Reviews                                                   | 94%                                | 98%                                     | 15                                | 14.75                                |  |
| Monitoring Sub-Total                                             |                                    |                                         | 15                                | 14.75                                |  |
| CPA Safety Outcomes                                              |                                    |                                         |                                   |                                      |  |
| Incidence of Maltreatment                                        | 0.11%                              | No Substantiated<br>Reports             | 10                                | 10.00                                |  |
| Staff Training                                                   | 76%                                | 100%                                    | 10                                | 10.00                                |  |
| Safety Sub-Total                                                 |                                    |                                         | 20                                | 20.00                                |  |
| CPA Permanency Outcomes                                          |                                    |                                         |                                   |                                      |  |
| Placement Stability                                              | 93%                                | 67%                                     | 15                                | 10.05                                |  |
| Permanency Sub-Total                                             |                                    |                                         | 15                                | 10.05                                |  |
| CPA Well-Being Outcomes                                          |                                    |                                         |                                   |                                      |  |
| EPSDT Medical Visits                                             | 84%                                | 67%                                     | 4                                 | 2.68                                 |  |
| EPSDT Dental Visits                                              | 71%                                | 100%                                    | 4                                 | 4.00                                 |  |
| Academic Supports                                                | 76%                                | 18%                                     | 3                                 | 0.54                                 |  |
| Provider ECEM Visits                                             | 91%                                | 100%                                    | 7                                 | 7.00                                 |  |
| Provider General Contacts                                        | 88%                                | 100%                                    | 7                                 | 7.00                                 |  |
| Placements with Siblings                                         | 59%                                | Not Eligible                            | Not Scored                        | Not Scored                           |  |
| Placements within Legal County                                   | 13%                                | Not Eligible                            | Not Scored                        | Not Scored                           |  |
| Well-Being Sub-Total                                             |                                    |                                         | 25                                | 21.22                                |  |
| *Performance calculation descriptions can b                      | e found in the FY 20°              | 17 RBWO PBP Measureme                   | ents and Standards Guide          |                                      |  |
| Monitoring & Outcome                                             | es: Possible Po                    | oints = 75                              | Points Ear                        | ned: 66.02                           |  |