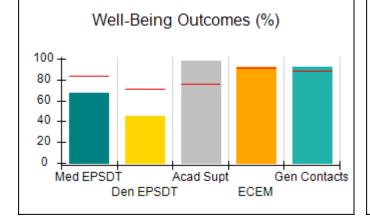

## Performance-Based Placement Measures RBWO Provider GA+SCORECARD - CPA

| Provider/Program Name: All God's Children - (861) - CPA          |                                    |                                         |                                   |                                      |  |
|------------------------------------------------------------------|------------------------------------|-----------------------------------------|-----------------------------------|--------------------------------------|--|
| 1671 Meriweather Dr., Watkinsville, GA 30677 Phone: 706-316-2421 |                                    | Quarterly Scores (Grades)               |                                   | Current Quarter<br>Score (Grade)     |  |
|                                                                  |                                    | Q1: 95.46 (A)                           | Q2: 99.18 (A+)                    | 88.03%                               |  |
| Vendor ID# 35219                                                 |                                    | Q3: 88.03 (B+)                          | Q4: N/A                           | (B+)                                 |  |
| # New Foster Homes During Quarter: 0                             |                                    | # Children in Care During<br>Quarter: 9 | # Placements During<br>Quarter: 9 | # Children in Care On<br>Last Day: 3 |  |
|                                                                  | Avg<br>Performance All<br>CPAs (%) | Provider<br>Performance (%)*            | Possible Points<br>(Weight)       | Provider Points<br>Earned            |  |
| OPM Monitoring Reviews                                           |                                    |                                         |                                   |                                      |  |
| Annual Comprehensive Reviews                                     | 88%                                | Not Yet Conducted                       |                                   |                                      |  |
| Safety Reviews                                                   | 94%                                | 98%                                     | 15                                | 14.75                                |  |
| Monitoring Sub-Total                                             |                                    |                                         | 15                                | 14.75                                |  |
| CPA Safety Outcomes                                              |                                    |                                         |                                   |                                      |  |
| Incidence of Maltreatment                                        | 0.11%                              | No Substantiated<br>Reports             | 10                                | 10.00                                |  |
| Staff Training                                                   | 76%                                | 100%                                    | 10                                | 10.00                                |  |
| Safety Sub-Total                                                 |                                    |                                         | 20                                | 20.00                                |  |
| CPA Permanency Outcomes                                          |                                    |                                         |                                   |                                      |  |
| Placement Stability                                              | 93%                                | 67%                                     | 15                                | 10.05                                |  |
| Permanency Sub-Total                                             |                                    |                                         | 15                                | 10.05                                |  |
| CPA Well-Being Outcomes                                          |                                    |                                         |                                   |                                      |  |
| EPSDT Medical Visits                                             | 84%                                | 67%                                     | 4                                 | 2.68                                 |  |
| EPSDT Dental Visits                                              | 71%                                | 100%                                    | 4                                 | 4.00                                 |  |
| Academic Supports                                                | 76%                                | 18%                                     | 3                                 | 0.54                                 |  |
| Provider ECEM Visits                                             | 91%                                | 100%                                    | 7                                 | 7.00                                 |  |
| Provider General Contacts                                        | 88%                                | 100%                                    | 7                                 | 7.00                                 |  |
| Placements with Siblings                                         | 59%                                | Not Eligible                            | Not Scored                        | Not Scored                           |  |
| Placements within Legal County                                   | 13%                                | Not Eligible                            | Not Scored                        | Not Scored                           |  |
| Well-Being Sub-Total                                             |                                    |                                         | 25                                | 21.22                                |  |
| *Performance calculation descriptions can b                      | e found in the FY 20°              | 17 RBWO PBP Measureme                   | ents and Standards Guide          |                                      |  |
| Monitoring & Outcome                                             | es: Possible Po                    | oints = 75                              | Points Ear                        | ned: 66.02                           |  |