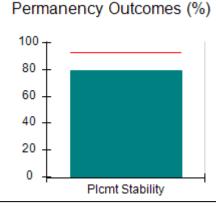

## Performance-Based Placement Measures RBWO Provider GA+SCORECARD - CPA

| Provider/Program Name: All God's Children - (861) - CPA          |                                    |                                         |                                   |                                      |  |
|------------------------------------------------------------------|------------------------------------|-----------------------------------------|-----------------------------------|--------------------------------------|--|
| 1671 Meriweather Dr., Watkinsville, GA 30677 Phone: 706-316-2421 |                                    | Quarterly Scores (Grades)               |                                   | Current Quarter<br>Score (Grade)     |  |
|                                                                  |                                    | Q1: 95.46 (A)                           | Q2: 99.18 (A+)                    | 88.03%                               |  |
| Vendor ID# 35219                                                 |                                    | Q3: 88.03 (B+)                          | Q4: N/A                           | (B+)                                 |  |
| # New Foster Homes During Quarter: 0                             |                                    | # Children in Care During<br>Quarter: 9 | # Placements During<br>Quarter: 9 | # Children in Care On<br>Last Day: 3 |  |
|                                                                  | Avg<br>Performance All<br>CPAs (%) | Provider<br>Performance (%)*            | Possible Points<br>(Weight)       | Provider Points<br>Earned            |  |
| OPM Monitoring Reviews                                           |                                    |                                         |                                   |                                      |  |
| Annual Comprehensive Reviews                                     | 88%                                | Not Yet Conducted                       |                                   |                                      |  |
| Safety Reviews                                                   | 94%                                | 98%                                     | 15                                | 14.75                                |  |
| Monitoring Sub-Total                                             |                                    |                                         | 15                                | 14.75                                |  |
| CPA Safety Outcomes                                              |                                    |                                         |                                   |                                      |  |
| Incidence of Maltreatment                                        | 0.11%                              | No Substantiated<br>Reports             | 10                                | 10.00                                |  |
| Staff Training                                                   | 76%                                | 100%                                    | 10                                | 10.00                                |  |
| Safety Sub-Total                                                 |                                    |                                         | 20                                | 20.00                                |  |
| CPA Permanency Outcomes                                          |                                    |                                         |                                   |                                      |  |
| Placement Stability                                              | 93%                                | 67%                                     | 15                                | 10.05                                |  |
| Permanency Sub-Total                                             |                                    |                                         | 15                                | 10.05                                |  |
| CPA Well-Being Outcomes                                          |                                    |                                         |                                   |                                      |  |
| EPSDT Medical Visits                                             | 84%                                | 67%                                     | 4                                 | 2.68                                 |  |
| EPSDT Dental Visits                                              | 71%                                | 100%                                    | 4                                 | 4.00                                 |  |
| Academic Supports                                                | 76%                                | 18%                                     | 3                                 | 0.54                                 |  |
| Provider ECEM Visits                                             | 91%                                | 100%                                    | 7                                 | 7.00                                 |  |
| Provider General Contacts                                        | 88%                                | 100%                                    | 7                                 | 7.00                                 |  |
| Placements with Siblings                                         | 59%                                | Not Eligible                            | Not Scored                        | Not Scored                           |  |
| Placements within Legal County                                   | 13%                                | Not Eligible                            | Not Scored                        | Not Scored                           |  |
| Well-Being Sub-Total                                             |                                    |                                         | 25                                | 21.22                                |  |
| *Performance calculation descriptions can b                      | e found in the FY 20°              | 17 RBWO PBP Measureme                   | ents and Standards Guide          |                                      |  |
| Monitoring & Outcome                                             | es: Possible Po                    | oints = 75                              | Points Ear                        | ned: 66.02                           |  |