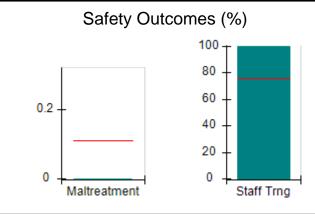

## Performance-Based Placement Measures RBWO Provider GA+SCORECARD - CPA

| Provider/Program Name: All God's Children - (861) - CPA          |                                    |                                         |                                   |                                      |  |
|------------------------------------------------------------------|------------------------------------|-----------------------------------------|-----------------------------------|--------------------------------------|--|
| 1671 Meriweather Dr., Watkinsville, GA 30677 Phone: 706-316-2421 |                                    | Quarterly Scores (Grades)               |                                   | Current Quarter<br>Score (Grade)     |  |
|                                                                  |                                    | Q1: 95.46 (A)                           | Q2: 99.18 (A+)                    | 88.03%                               |  |
| Vendor ID# 35219                                                 |                                    | Q3: 88.03 (B+)                          | Q4: N/A                           | (B+)                                 |  |
| # New Foster Homes During Quarter: 0                             |                                    | # Children in Care During<br>Quarter: 9 | # Placements During<br>Quarter: 9 | # Children in Care On<br>Last Day: 3 |  |
|                                                                  | Avg<br>Performance All<br>CPAs (%) | Provider<br>Performance (%)*            | Possible Points<br>(Weight)       | Provider Points<br>Earned            |  |
| OPM Monitoring Reviews                                           |                                    |                                         |                                   |                                      |  |
| Annual Comprehensive Reviews                                     | 88%                                | Not Yet Conducted                       |                                   |                                      |  |
| Safety Reviews                                                   | 94%                                | 98%                                     | 15                                | 14.75                                |  |
| Monitoring Sub-Total                                             |                                    |                                         | 15                                | 14.75                                |  |
| CPA Safety Outcomes                                              |                                    |                                         |                                   |                                      |  |
| Incidence of Maltreatment                                        | 0.11%                              | No Substantiated<br>Reports             | 10                                | 10.00                                |  |
| Staff Training                                                   | 76%                                | 100%                                    | 10                                | 10.00                                |  |
| Safety Sub-Total                                                 |                                    |                                         | 20                                | 20.00                                |  |
| CPA Permanency Outcomes                                          |                                    |                                         |                                   |                                      |  |
| Placement Stability                                              | 93%                                | 67%                                     | 15                                | 10.05                                |  |
| Permanency Sub-Total                                             |                                    |                                         | 15                                | 10.05                                |  |
| CPA Well-Being Outcomes                                          |                                    |                                         |                                   |                                      |  |
| EPSDT Medical Visits                                             | 84%                                | 67%                                     | 4                                 | 2.68                                 |  |
| EPSDT Dental Visits                                              | 71%                                | 100%                                    | 4                                 | 4.00                                 |  |
| Academic Supports                                                | 76%                                | 18%                                     | 3                                 | 0.54                                 |  |
| Provider ECEM Visits                                             | 91%                                | 100%                                    | 7                                 | 7.00                                 |  |
| Provider General Contacts                                        | 88%                                | 100%                                    | 7                                 | 7.00                                 |  |
| Placements with Siblings                                         | 59%                                | Not Eligible                            | Not Scored                        | Not Scored                           |  |
| Placements within Legal County                                   | 13%                                | Not Eligible                            | Not Scored                        | Not Scored                           |  |
| Well-Being Sub-Total                                             |                                    |                                         | 25                                | 21.22                                |  |
| *Performance calculation descriptions can b                      | e found in the FY 20°              | 17 RBWO PBP Measureme                   | ents and Standards Guide          |                                      |  |
| Monitoring & Outcome                                             | es: Possible Po                    | oints = 75                              | Points Ear                        | ned: 66.02                           |  |