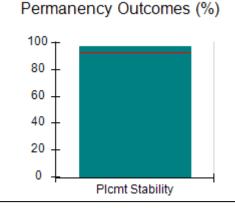

## Performance-Based Placement Measures RBWO Provider GA+SCORECARD - CPA

| Provider/Program Name: All God's Children - (861) - CPA          |                                    |                                         |                                   |                                      |  |
|------------------------------------------------------------------|------------------------------------|-----------------------------------------|-----------------------------------|--------------------------------------|--|
| 1671 Meriweather Dr., Watkinsville, GA 30677 Phone: 706-316-2421 |                                    | Quarterly Scores (Grades)               |                                   | Current Quarter<br>Score (Grade)     |  |
|                                                                  |                                    | Q1: 95.46 (A)                           | Q2: 99.18 (A+)                    | 88.03%                               |  |
| Vendor ID# 35219                                                 |                                    | Q3: 88.03 (B+)                          | Q4: N/A                           | (B+)                                 |  |
| # New Foster Homes During Quarter: 0                             |                                    | # Children in Care During<br>Quarter: 9 | # Placements During<br>Quarter: 9 | # Children in Care On<br>Last Day: 3 |  |
|                                                                  | Avg<br>Performance All<br>CPAs (%) | Provider<br>Performance (%)*            | Possible Points<br>(Weight)       | Provider Points<br>Earned            |  |
| OPM Monitoring Reviews                                           |                                    |                                         |                                   |                                      |  |
| Annual Comprehensive Reviews                                     | 88%                                | Not Yet Conducted                       |                                   |                                      |  |
| Safety Reviews                                                   | 94%                                | 98%                                     | 15                                | 14.75                                |  |
| Monitoring Sub-Total                                             |                                    |                                         | 15                                | 14.75                                |  |
| CPA Safety Outcomes                                              |                                    |                                         |                                   |                                      |  |
| Incidence of Maltreatment                                        | 0.11%                              | No Substantiated<br>Reports             | 10                                | 10.00                                |  |
| Staff Training                                                   | 76%                                | 100%                                    | 10                                | 10.00                                |  |
| Safety Sub-Total                                                 |                                    |                                         | 20                                | 20.00                                |  |
| CPA Permanency Outcomes                                          |                                    |                                         |                                   |                                      |  |
| Placement Stability                                              | 93%                                | 67%                                     | 15                                | 10.05                                |  |
| Permanency Sub-Total                                             |                                    |                                         | 15                                | 10.05                                |  |
| CPA Well-Being Outcomes                                          |                                    |                                         |                                   |                                      |  |
| EPSDT Medical Visits                                             | 84%                                | 67%                                     | 4                                 | 2.68                                 |  |
| EPSDT Dental Visits                                              | 71%                                | 100%                                    | 4                                 | 4.00                                 |  |
| Academic Supports                                                | 76%                                | 18%                                     | 3                                 | 0.54                                 |  |
| Provider ECEM Visits                                             | 91%                                | 100%                                    | 7                                 | 7.00                                 |  |
| Provider General Contacts                                        | 88%                                | 100%                                    | 7                                 | 7.00                                 |  |
| Placements with Siblings                                         | 59%                                | Not Eligible                            | Not Scored                        | Not Scored                           |  |
| Placements within Legal County                                   | 13%                                | Not Eligible                            | Not Scored                        | Not Scored                           |  |
| Well-Being Sub-Total                                             |                                    |                                         | 25                                | 21.22                                |  |
| *Performance calculation descriptions can b                      | e found in the FY 20°              | 17 RBWO PBP Measureme                   | ents and Standards Guide          |                                      |  |
| Monitoring & Outcome                                             | es: Possible Po                    | oints = 75                              | Points Ear                        | ned: 66.02                           |  |