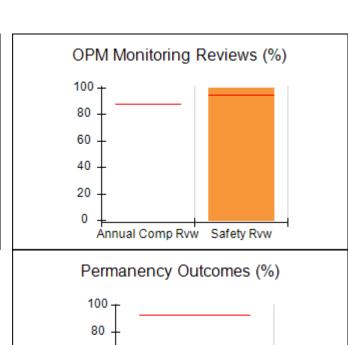

## Performance-Based Placement Measures RBWO Provider GA+SCORECARD - CPA

| Provider/Program Name: All God's Children - (861) - CPA          |                                    |                                         |                                   |                                      |  |
|------------------------------------------------------------------|------------------------------------|-----------------------------------------|-----------------------------------|--------------------------------------|--|
| 1671 Meriweather Dr., Watkinsville, GA 30677 Phone: 706-316-2421 |                                    | Quarterly Scores (Grades)               |                                   | Current Quarter<br>Score (Grade)     |  |
|                                                                  |                                    | Q1: 95.46 (A)                           | Q2: 99.18 (A+)                    | 88.03%                               |  |
| Vendor ID# 35219                                                 |                                    | Q3: 88.03 (B+)                          | Q4: N/A                           | (B+)                                 |  |
| # New Foster Homes During Quarter: 0                             |                                    | # Children in Care During<br>Quarter: 9 | # Placements During<br>Quarter: 9 | # Children in Care On<br>Last Day: 3 |  |
|                                                                  | Avg<br>Performance All<br>CPAs (%) | Provider<br>Performance (%)*            | Possible Points<br>(Weight)       | Provider Points<br>Earned            |  |
| OPM Monitoring Reviews                                           |                                    |                                         |                                   |                                      |  |
| Annual Comprehensive Reviews                                     | 88%                                | Not Yet Conducted                       |                                   |                                      |  |
| Safety Reviews                                                   | 94%                                | 98%                                     | 15                                | 14.75                                |  |
| Monitoring Sub-Total                                             |                                    |                                         | 15                                | 14.75                                |  |
| CPA Safety Outcomes                                              |                                    |                                         |                                   |                                      |  |
| Incidence of Maltreatment                                        | 0.11%                              | No Substantiated<br>Reports             | 10                                | 10.00                                |  |
| Staff Training                                                   | 76%                                | 100%                                    | 10                                | 10.00                                |  |
| Safety Sub-Total                                                 |                                    |                                         | 20                                | 20.00                                |  |
| CPA Permanency Outcomes                                          |                                    |                                         |                                   |                                      |  |
| Placement Stability                                              | 93%                                | 67%                                     | 15                                | 10.05                                |  |
| Permanency Sub-Total                                             |                                    |                                         | 15                                | 10.05                                |  |
| CPA Well-Being Outcomes                                          |                                    |                                         |                                   |                                      |  |
| EPSDT Medical Visits                                             | 84%                                | 67%                                     | 4                                 | 2.68                                 |  |
| EPSDT Dental Visits                                              | 71%                                | 100%                                    | 4                                 | 4.00                                 |  |
| Academic Supports                                                | 76%                                | 18%                                     | 3                                 | 0.54                                 |  |
| Provider ECEM Visits                                             | 91%                                | 100%                                    | 7                                 | 7.00                                 |  |
| Provider General Contacts                                        | 88%                                | 100%                                    | 7                                 | 7.00                                 |  |
| Placements with Siblings                                         | 59%                                | Not Eligible                            | Not Scored                        | Not Scored                           |  |
| Placements within Legal County                                   | 13%                                | Not Eligible                            | Not Scored                        | Not Scored                           |  |
| Well-Being Sub-Total                                             |                                    |                                         | 25                                | 21.22                                |  |
| *Performance calculation descriptions can b                      | e found in the FY 20°              | 17 RBWO PBP Measureme                   | ents and Standards Guide          |                                      |  |
| Monitoring & Outcome                                             | es: Possible Po                    | oints = 75                              | Points Ear                        | ned: 66.02                           |  |