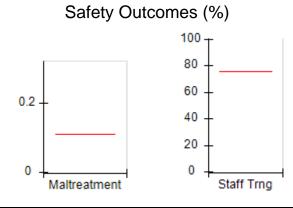

## Performance-Based Placement Measures RBWO Provider GA+SCORECARD - CPA

| Provider/Program Name: All God's Children - (861) - CPA          |                                    |                                         |                                   |                                      |  |
|------------------------------------------------------------------|------------------------------------|-----------------------------------------|-----------------------------------|--------------------------------------|--|
| 1671 Meriweather Dr., Watkinsville, GA 30677 Phone: 706-316-2421 |                                    | Quarterly Scores (Grades)               |                                   | Current Quarter<br>Score (Grade)     |  |
|                                                                  |                                    | Q1: 95.46 (A)                           | Q2: 99.18 (A+)                    | 88.03%                               |  |
| Vendor ID# 35219                                                 |                                    | Q3: 88.03 (B+)                          | Q4: N/A                           | (B+)                                 |  |
| # New Foster Homes During Quarter: 0                             |                                    | # Children in Care During<br>Quarter: 9 | # Placements During<br>Quarter: 9 | # Children in Care On<br>Last Day: 3 |  |
|                                                                  | Avg<br>Performance All<br>CPAs (%) | Provider<br>Performance (%)*            | Possible Points<br>(Weight)       | Provider Points<br>Earned            |  |
| OPM Monitoring Reviews                                           |                                    |                                         |                                   |                                      |  |
| Annual Comprehensive Reviews                                     | 88%                                | Not Yet Conducted                       |                                   |                                      |  |
| Safety Reviews                                                   | 94%                                | 98%                                     | 15                                | 14.75                                |  |
| Monitoring Sub-Total                                             |                                    |                                         | 15                                | 14.75                                |  |
| CPA Safety Outcomes                                              |                                    |                                         |                                   |                                      |  |
| Incidence of Maltreatment                                        | 0.11%                              | No Substantiated<br>Reports             | 10                                | 10.00                                |  |
| Staff Training                                                   | 76%                                | 100%                                    | 10                                | 10.00                                |  |
| Safety Sub-Total                                                 |                                    |                                         | 20                                | 20.00                                |  |
| CPA Permanency Outcomes                                          |                                    |                                         |                                   |                                      |  |
| Placement Stability                                              | 93%                                | 67%                                     | 15                                | 10.05                                |  |
| Permanency Sub-Total                                             |                                    |                                         | 15                                | 10.05                                |  |
| CPA Well-Being Outcomes                                          |                                    |                                         |                                   |                                      |  |
| EPSDT Medical Visits                                             | 84%                                | 67%                                     | 4                                 | 2.68                                 |  |
| EPSDT Dental Visits                                              | 71%                                | 100%                                    | 4                                 | 4.00                                 |  |
| Academic Supports                                                | 76%                                | 18%                                     | 3                                 | 0.54                                 |  |
| Provider ECEM Visits                                             | 91%                                | 100%                                    | 7                                 | 7.00                                 |  |
| Provider General Contacts                                        | 88%                                | 100%                                    | 7                                 | 7.00                                 |  |
| Placements with Siblings                                         | 59%                                | Not Eligible                            | Not Scored                        | Not Scored                           |  |
| Placements within Legal County                                   | 13%                                | Not Eligible                            | Not Scored                        | Not Scored                           |  |
| Well-Being Sub-Total                                             |                                    |                                         | 25                                | 21.22                                |  |
| *Performance calculation descriptions can b                      | e found in the FY 20°              | 17 RBWO PBP Measureme                   | ents and Standards Guide          |                                      |  |
| Monitoring & Outcome                                             | es: Possible Po                    | oints = 75                              | Points Ear                        | ned: 66.02                           |  |