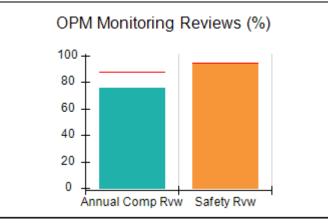

## Performance-Based Placement Measures RBWO Provider GA+SCORECARD - CPA

| Provider/Program Name: All God's Children - (861) - CPA          |                                    |                                         |                                   |                                      |  |
|------------------------------------------------------------------|------------------------------------|-----------------------------------------|-----------------------------------|--------------------------------------|--|
| 1671 Meriweather Dr., Watkinsville, GA 30677 Phone: 706-316-2421 |                                    | Quarterly Scores (Grades)               |                                   | Current Quarter<br>Score (Grade)     |  |
|                                                                  |                                    | Q1: 95.46 (A)                           | Q2: 99.18 (A+)                    | 88.03%                               |  |
| Vendor ID# 35219                                                 |                                    | Q3: 88.03 (B+)                          | Q4: N/A                           | (B+)                                 |  |
| # New Foster Homes During Quarter: 0                             |                                    | # Children in Care During<br>Quarter: 9 | # Placements During<br>Quarter: 9 | # Children in Care On<br>Last Day: 3 |  |
|                                                                  | Avg<br>Performance All<br>CPAs (%) | Provider<br>Performance (%)*            | Possible Points<br>(Weight)       | Provider Points<br>Earned            |  |
| OPM Monitoring Reviews                                           |                                    |                                         |                                   |                                      |  |
| Annual Comprehensive Reviews                                     | 88%                                | Not Yet Conducted                       |                                   |                                      |  |
| Safety Reviews                                                   | 94%                                | 98%                                     | 15                                | 14.75                                |  |
| Monitoring Sub-Total                                             |                                    |                                         | 15                                | 14.75                                |  |
| CPA Safety Outcomes                                              |                                    |                                         |                                   |                                      |  |
| Incidence of Maltreatment                                        | 0.11%                              | No Substantiated<br>Reports             | 10                                | 10.00                                |  |
| Staff Training                                                   | 76%                                | 100%                                    | 10                                | 10.00                                |  |
| Safety Sub-Total                                                 |                                    |                                         | 20                                | 20.00                                |  |
| CPA Permanency Outcomes                                          |                                    |                                         |                                   |                                      |  |
| Placement Stability                                              | 93%                                | 67%                                     | 15                                | 10.05                                |  |
| Permanency Sub-Total                                             |                                    |                                         | 15                                | 10.05                                |  |
| CPA Well-Being Outcomes                                          |                                    |                                         |                                   |                                      |  |
| EPSDT Medical Visits                                             | 84%                                | 67%                                     | 4                                 | 2.68                                 |  |
| EPSDT Dental Visits                                              | 71%                                | 100%                                    | 4                                 | 4.00                                 |  |
| Academic Supports                                                | 76%                                | 18%                                     | 3                                 | 0.54                                 |  |
| Provider ECEM Visits                                             | 91%                                | 100%                                    | 7                                 | 7.00                                 |  |
| Provider General Contacts                                        | 88%                                | 100%                                    | 7                                 | 7.00                                 |  |
| Placements with Siblings                                         | 59%                                | Not Eligible                            | Not Scored                        | Not Scored                           |  |
| Placements within Legal County                                   | 13%                                | Not Eligible                            | Not Scored                        | Not Scored                           |  |
| Well-Being Sub-Total                                             |                                    |                                         | 25                                | 21.22                                |  |
| *Performance calculation descriptions can b                      | e found in the FY 20°              | 17 RBWO PBP Measureme                   | ents and Standards Guide          |                                      |  |
| Monitoring & Outcome                                             | es: Possible Po                    | oints = 75                              | Points Ear                        | ned: 66.02                           |  |