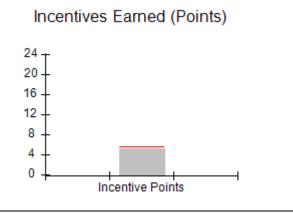

## Performance-Based Placement Measures RBWO Provider GA+SCORECARD - CPA

Report Quarter: Q3 FY2017

| # New Foster Homes During Quarter: 0                                                                         |                                                               | # Children in Care During<br>Quarter: 9 | # Placements During<br>Quarter: 9 | # Children in Care On<br>Last Day: 3 |
|--------------------------------------------------------------------------------------------------------------|---------------------------------------------------------------|-----------------------------------------|-----------------------------------|--------------------------------------|
| CPA Incentive Credits                                                                                        | Avg<br>Performance All<br>CPAs (%)                            | Provider<br>Performance (%)*            | Possible Points<br>(Weight)       | Provider Points<br>Earned            |
| Early EPSDT Medical Visits                                                                                   |                                                               | 0%                                      | 2                                 | 0.00                                 |
| Early EPSDT Dental Visits                                                                                    |                                                               | Not Eligible                            | 2                                 |                                      |
| Permanency Contacts                                                                                          |                                                               | 0%                                      | 5                                 | 0.00                                 |
| Additional Academic Supports                                                                                 |                                                               | 0%                                      | 2                                 | 0.00                                 |
| Foster Hm Retention Rate (threshold = 90)                                                                    |                                                               | 75%                                     | 2                                 | 0.00                                 |
| Foster Hm Recruitment (threshold = 100)                                                                      |                                                               | 0%                                      | 2                                 | 0.00                                 |
| Active Agency Accreditation                                                                                  |                                                               | 0%                                      | 4                                 | 0.00                                 |
| Staff Clinical Licensure                                                                                     |                                                               | 0%                                      | 5                                 | 0.00                                 |
| Incentives Total                                                                                             | 5.57                                                          |                                         | 24                                | 0.00                                 |
| Maximum total                                                                                                | Maximum total combined incentive credit allowed is 10 points. |                                         | Incentives Awarded                | 0.00                                 |
| *Performance calculation descriptions can be found in the FY 2017 RBWO PBP Measurements and Standards Guide. |                                                               |                                         |                                   |                                      |