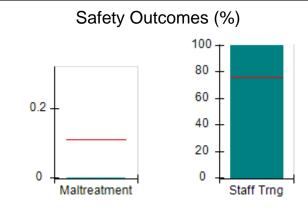

## Performance-Based Placement Measures RBWO Provider GA+SCORECARD - CPA

| Provider/Program Name: All God's Children - (861) - CPA          |                                    |                                         |                                   |                                      |  |
|------------------------------------------------------------------|------------------------------------|-----------------------------------------|-----------------------------------|--------------------------------------|--|
| 1671 Meriweather Dr., Watkinsville, GA 30677 Phone: 706-316-2421 |                                    | Quarterly Scores (Grades)               |                                   | Current Quarter<br>Score (Grade)     |  |
|                                                                  |                                    | Q1: 95.46 (A)                           | Q2: 99.18 (A+)                    | 88.03%                               |  |
| Vendor ID# 35219                                                 |                                    | Q3: 88.03 (B+)                          | Q4: N/A                           | (B+)                                 |  |
| # New Foster Homes During Quarter: 0                             |                                    | # Children in Care During<br>Quarter: 9 | # Placements During<br>Quarter: 9 | # Children in Care On<br>Last Day: 3 |  |
|                                                                  | Avg<br>Performance All<br>CPAs (%) | Provider<br>Performance (%)*            | Possible Points<br>(Weight)       | Provider Points<br>Earned            |  |
| OPM Monitoring Reviews                                           |                                    |                                         |                                   |                                      |  |
| Annual Comprehensive Reviews                                     | 88%                                | Not Yet Conducted                       |                                   |                                      |  |
| Safety Reviews                                                   | 94%                                | 98%                                     | 15                                | 14.75                                |  |
| Monitoring Sub-Total                                             |                                    |                                         | 15                                | 14.75                                |  |
| CPA Safety Outcomes                                              |                                    |                                         |                                   |                                      |  |
| Incidence of Maltreatment                                        | 0.11%                              | No Substantiated<br>Reports             | 10                                | 10.00                                |  |
| Staff Training                                                   | 76%                                | 100%                                    | 10                                | 10.00                                |  |
| Safety Sub-Total                                                 |                                    |                                         | 20                                | 20.00                                |  |
| CPA Permanency Outcomes                                          |                                    |                                         |                                   |                                      |  |
| Placement Stability                                              | 93%                                | 67%                                     | 15                                | 10.05                                |  |
| Permanency Sub-Total                                             |                                    |                                         | 15                                | 10.05                                |  |
| CPA Well-Being Outcomes                                          |                                    |                                         |                                   |                                      |  |
| EPSDT Medical Visits                                             | 84%                                | 67%                                     | 4                                 | 2.68                                 |  |
| EPSDT Dental Visits                                              | 71%                                | 100%                                    | 4                                 | 4.00                                 |  |
| Academic Supports                                                | 76%                                | 18%                                     | 3                                 | 0.54                                 |  |
| Provider ECEM Visits                                             | 91%                                | 100%                                    | 7                                 | 7.00                                 |  |
| Provider General Contacts                                        | 88%                                | 100%                                    | 7                                 | 7.00                                 |  |
| Placements with Siblings                                         | 59%                                | Not Eligible                            | Not Scored                        | Not Scored                           |  |
| Placements within Legal County                                   | 13%                                | Not Eligible                            | Not Scored                        | Not Scored                           |  |
| Well-Being Sub-Total                                             |                                    |                                         | 25                                | 21.22                                |  |
| *Performance calculation descriptions can b                      | e found in the FY 20°              | 17 RBWO PBP Measureme                   | ents and Standards Guide          |                                      |  |
| Monitoring & Outcome                                             | es: Possible Po                    | oints = 75                              | Points Ear                        | ned: 66.02                           |  |