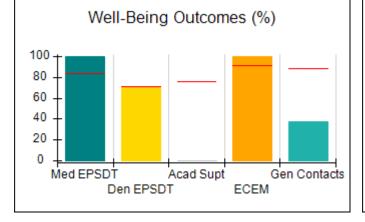

## Performance-Based Placement Measures RBWO Provider GA+SCORECARD - CPA

| Provider/Program Name: All God's Children - (861) - CPA          |                                    |                                         |                                   |                                      |  |
|------------------------------------------------------------------|------------------------------------|-----------------------------------------|-----------------------------------|--------------------------------------|--|
| 1671 Meriweather Dr., Watkinsville, GA 30677 Phone: 706-316-2421 |                                    | Quarterly Scores (Grades)               |                                   | Current Quarter<br>Score (Grade)     |  |
|                                                                  |                                    | Q1: 95.46 (A)                           | Q2: 99.18 (A+)                    | 88.03%                               |  |
| Vendor ID# 35219                                                 |                                    | Q3: 88.03 (B+)                          | Q4: N/A                           | (B+)                                 |  |
| # New Foster Homes During Quarter: 0                             |                                    | # Children in Care During<br>Quarter: 9 | # Placements During<br>Quarter: 9 | # Children in Care On<br>Last Day: 3 |  |
|                                                                  | Avg<br>Performance All<br>CPAs (%) | Provider<br>Performance (%)*            | Possible Points<br>(Weight)       | Provider Points<br>Earned            |  |
| OPM Monitoring Reviews                                           |                                    |                                         |                                   |                                      |  |
| Annual Comprehensive Reviews                                     | 88%                                | Not Yet Conducted                       |                                   |                                      |  |
| Safety Reviews                                                   | 94%                                | 98%                                     | 15                                | 14.75                                |  |
| Monitoring Sub-Total                                             |                                    |                                         | 15                                | 14.75                                |  |
| CPA Safety Outcomes                                              |                                    |                                         |                                   |                                      |  |
| Incidence of Maltreatment                                        | 0.11%                              | No Substantiated<br>Reports             | 10                                | 10.00                                |  |
| Staff Training                                                   | 76%                                | 100%                                    | 10                                | 10.00                                |  |
| Safety Sub-Total                                                 |                                    |                                         | 20                                | 20.00                                |  |
| CPA Permanency Outcomes                                          |                                    |                                         |                                   |                                      |  |
| Placement Stability                                              | 93%                                | 67%                                     | 15                                | 10.05                                |  |
| Permanency Sub-Total                                             |                                    |                                         | 15                                | 10.05                                |  |
| CPA Well-Being Outcomes                                          |                                    |                                         |                                   |                                      |  |
| EPSDT Medical Visits                                             | 84%                                | 67%                                     | 4                                 | 2.68                                 |  |
| EPSDT Dental Visits                                              | 71%                                | 100%                                    | 4                                 | 4.00                                 |  |
| Academic Supports                                                | 76%                                | 18%                                     | 3                                 | 0.54                                 |  |
| Provider ECEM Visits                                             | 91%                                | 100%                                    | 7                                 | 7.00                                 |  |
| Provider General Contacts                                        | 88%                                | 100%                                    | 7                                 | 7.00                                 |  |
| Placements with Siblings                                         | 59%                                | Not Eligible                            | Not Scored                        | Not Scored                           |  |
| Placements within Legal County                                   | 13%                                | Not Eligible                            | Not Scored                        | Not Scored                           |  |
| Well-Being Sub-Total                                             |                                    |                                         | 25                                | 21.22                                |  |
| *Performance calculation descriptions can b                      | e found in the FY 20°              | 17 RBWO PBP Measureme                   | ents and Standards Guide          |                                      |  |
| Monitoring & Outcome                                             | es: Possible Po                    | oints = 75                              | Points Ear                        | ned: 66.02                           |  |