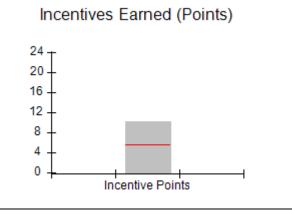

## Performance-Based Placement Measures RBWO Provider GA+SCORECARD - CPA

Report Quarter: Q3 FY2017

| # New Foster Homes During Quarter: 0                                                                         |                                                               | # Children in Care During<br>Quarter: 9 | # Placements During<br>Quarter: 9 | # Children in Care On<br>Last Day: 3 |
|--------------------------------------------------------------------------------------------------------------|---------------------------------------------------------------|-----------------------------------------|-----------------------------------|--------------------------------------|
| CPA Incentive Credits                                                                                        | Avg<br>Performance All<br>CPAs (%)                            | Provider<br>Performance (%)*            | Possible Points<br>(Weight)       | Provider Points<br>Earned            |
| Early EPSDT Medical Visits                                                                                   |                                                               | 0%                                      | 2                                 | 0.00                                 |
| Early EPSDT Dental Visits                                                                                    |                                                               | Not Eligible                            | 2                                 |                                      |
| Permanency Contacts                                                                                          |                                                               | 0%                                      | 5                                 | 0.00                                 |
| Additional Academic Supports                                                                                 |                                                               | 0%                                      | 2                                 | 0.00                                 |
| Foster Hm Retention Rate (threshold = 90)                                                                    |                                                               | 75%                                     | 2                                 | 0.00                                 |
| Foster Hm Recruitment (threshold = 100)                                                                      |                                                               | 0%                                      | 2                                 | 0.00                                 |
| Active Agency Accreditation                                                                                  |                                                               | 0%                                      | 4                                 | 0.00                                 |
| Staff Clinical Licensure                                                                                     |                                                               | 0%                                      | 5                                 | 0.00                                 |
| Incentives Total                                                                                             | 5.57                                                          |                                         | 24                                | 0.00                                 |
| Maximum total                                                                                                | Maximum total combined incentive credit allowed is 10 points. |                                         | Incentives Awarded                | 0.00                                 |
| *Performance calculation descriptions can be found in the FY 2017 RBWO PBP Measurements and Standards Guide. |                                                               |                                         |                                   |                                      |