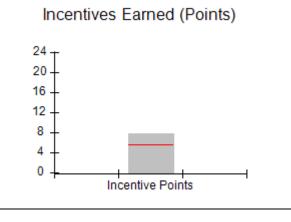

## Performance-Based Placement Measures RBWO Provider GA+SCORECARD - CPA

Report Quarter: Q3 FY2017

| # New Foster Homes During Quarter: 0                                                                         |                                                               | # Children in Care During<br>Quarter: 9 | # Placements During<br>Quarter: 9 | # Children in Care On<br>Last Day: 3 |
|--------------------------------------------------------------------------------------------------------------|---------------------------------------------------------------|-----------------------------------------|-----------------------------------|--------------------------------------|
| CPA Incentive Credits                                                                                        | Avg<br>Performance All<br>CPAs (%)                            | Provider<br>Performance (%)*            | Possible Points<br>(Weight)       | Provider Points<br>Earned            |
| Early EPSDT Medical Visits                                                                                   |                                                               | 0%                                      | 2                                 | 0.00                                 |
| Early EPSDT Dental Visits                                                                                    |                                                               | Not Eligible                            | 2                                 |                                      |
| Permanency Contacts                                                                                          |                                                               | 0%                                      | 5                                 | 0.00                                 |
| Additional Academic Supports                                                                                 |                                                               | 0%                                      | 2                                 | 0.00                                 |
| Foster Hm Retention Rate (threshold = 90)                                                                    |                                                               | 75%                                     | 2                                 | 0.00                                 |
| Foster Hm Recruitment (threshold = 100)                                                                      |                                                               | 0%                                      | 2                                 | 0.00                                 |
| Active Agency Accreditation                                                                                  |                                                               | 0%                                      | 4                                 | 0.00                                 |
| Staff Clinical Licensure                                                                                     |                                                               | 0%                                      | 5                                 | 0.00                                 |
| Incentives Total                                                                                             | 5.57                                                          |                                         | 24                                | 0.00                                 |
| Maximum total                                                                                                | Maximum total combined incentive credit allowed is 10 points. |                                         | Incentives Awarded                | 0.00                                 |
| *Performance calculation descriptions can be found in the FY 2017 RBWO PBP Measurements and Standards Guide. |                                                               |                                         |                                   |                                      |