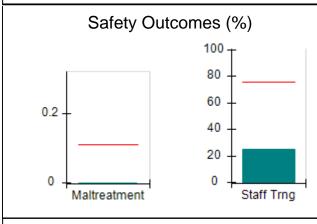

## Performance-Based Placement Measures RBWO Provider GA+SCORECARD - CPA

| Provider/Program Name: All God's Children - (861) - CPA          |                                    |                                         |                                   |                                      |  |
|------------------------------------------------------------------|------------------------------------|-----------------------------------------|-----------------------------------|--------------------------------------|--|
| 1671 Meriweather Dr., Watkinsville, GA 30677 Phone: 706-316-2421 |                                    | Quarterly Scores (Grades)               |                                   | Current Quarter<br>Score (Grade)     |  |
|                                                                  |                                    | Q1: 95.46 (A)                           | Q2: 99.18 (A+)                    | 88.03%                               |  |
| Vendor ID# 35219                                                 |                                    | Q3: 88.03 (B+)                          | Q4: N/A                           | (B+)                                 |  |
| # New Foster Homes During Quarter: 0                             |                                    | # Children in Care During<br>Quarter: 9 | # Placements During<br>Quarter: 9 | # Children in Care On<br>Last Day: 3 |  |
|                                                                  | Avg<br>Performance All<br>CPAs (%) | Provider<br>Performance (%)*            | Possible Points<br>(Weight)       | Provider Points<br>Earned            |  |
| OPM Monitoring Reviews                                           |                                    |                                         |                                   |                                      |  |
| Annual Comprehensive Reviews                                     | 88%                                | Not Yet Conducted                       |                                   |                                      |  |
| Safety Reviews                                                   | 94%                                | 98%                                     | 15                                | 14.75                                |  |
| Monitoring Sub-Total                                             |                                    |                                         | 15                                | 14.75                                |  |
| CPA Safety Outcomes                                              |                                    |                                         |                                   |                                      |  |
| Incidence of Maltreatment                                        | 0.11%                              | No Substantiated<br>Reports             | 10                                | 10.00                                |  |
| Staff Training                                                   | 76%                                | 100%                                    | 10                                | 10.00                                |  |
| Safety Sub-Total                                                 |                                    |                                         | 20                                | 20.00                                |  |
| CPA Permanency Outcomes                                          |                                    |                                         |                                   |                                      |  |
| Placement Stability                                              | 93%                                | 67%                                     | 15                                | 10.05                                |  |
| Permanency Sub-Total                                             |                                    |                                         | 15                                | 10.05                                |  |
| CPA Well-Being Outcomes                                          |                                    |                                         |                                   |                                      |  |
| EPSDT Medical Visits                                             | 84%                                | 67%                                     | 4                                 | 2.68                                 |  |
| EPSDT Dental Visits                                              | 71%                                | 100%                                    | 4                                 | 4.00                                 |  |
| Academic Supports                                                | 76%                                | 18%                                     | 3                                 | 0.54                                 |  |
| Provider ECEM Visits                                             | 91%                                | 100%                                    | 7                                 | 7.00                                 |  |
| Provider General Contacts                                        | 88%                                | 100%                                    | 7                                 | 7.00                                 |  |
| Placements with Siblings                                         | 59%                                | Not Eligible                            | Not Scored                        | Not Scored                           |  |
| Placements within Legal County                                   | 13%                                | Not Eligible                            | Not Scored                        | Not Scored                           |  |
| Well-Being Sub-Total                                             |                                    |                                         | 25                                | 21.22                                |  |
| *Performance calculation descriptions can b                      | e found in the FY 20°              | 17 RBWO PBP Measureme                   | ents and Standards Guide          |                                      |  |
| Monitoring & Outcome                                             | es: Possible Po                    | oints = 75                              | Points Ear                        | ned: 66.02                           |  |