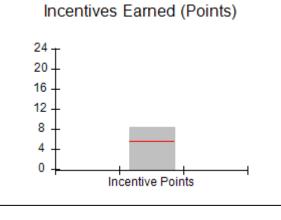

## Performance-Based Placement Measures RBWO Provider GA+SCORECARD - CPA

Report Quarter: Q3 FY2017

| # New Foster Homes During Quarter: 0                                                                         |                                                               | # Children in Care During<br>Quarter: 9 | # Placements During<br>Quarter: 9 | # Children in Care On<br>Last Day: 3 |
|--------------------------------------------------------------------------------------------------------------|---------------------------------------------------------------|-----------------------------------------|-----------------------------------|--------------------------------------|
| CPA Incentive Credits                                                                                        | Avg<br>Performance All<br>CPAs (%)                            | Provider<br>Performance (%)*            | Possible Points<br>(Weight)       | Provider Points<br>Earned            |
| Early EPSDT Medical Visits                                                                                   |                                                               | 0%                                      | 2                                 | 0.00                                 |
| Early EPSDT Dental Visits                                                                                    |                                                               | Not Eligible                            | 2                                 |                                      |
| Permanency Contacts                                                                                          |                                                               | 0%                                      | 5                                 | 0.00                                 |
| Additional Academic Supports                                                                                 |                                                               | 0%                                      | 2                                 | 0.00                                 |
| Foster Hm Retention Rate (threshold = 90)                                                                    |                                                               | 75%                                     | 2                                 | 0.00                                 |
| Foster Hm Recruitment (threshold = 100)                                                                      |                                                               | 0%                                      | 2                                 | 0.00                                 |
| Active Agency Accreditation                                                                                  |                                                               | 0%                                      | 4                                 | 0.00                                 |
| Staff Clinical Licensure                                                                                     |                                                               | 0%                                      | 5                                 | 0.00                                 |
| Incentives Total                                                                                             | 5.57                                                          |                                         | 24                                | 0.00                                 |
| Maximum total                                                                                                | Maximum total combined incentive credit allowed is 10 points. |                                         | Incentives Awarded                | 0.00                                 |
| *Performance calculation descriptions can be found in the FY 2017 RBWO PBP Measurements and Standards Guide. |                                                               |                                         |                                   |                                      |