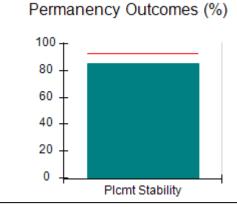

## **Quarterly Provider Comparisons to All CPAs**

indicates average for all CPAs

## Performance-Based Placement Measures RBWO Provider GA+SCORECARD - CPA

| Provider/Program Name: All God's Children - (861) - CPA          |                                    |                                         |                                   |                                      |  |
|------------------------------------------------------------------|------------------------------------|-----------------------------------------|-----------------------------------|--------------------------------------|--|
| 1671 Meriweather Dr., Watkinsville, GA 30677 Phone: 706-316-2421 |                                    | Quarterly Scores (Grades)               |                                   | Current Quarter<br>Score (Grade)     |  |
|                                                                  |                                    | Q1: 95.46 (A)                           | Q2: 99.18 (A+)                    | 88.03%                               |  |
| Vendor ID# 35219                                                 |                                    | Q3: 88.03 (B+)                          | Q4: N/A                           | (B+)                                 |  |
| # New Foster Homes During Quarter: 0                             |                                    | # Children in Care During<br>Quarter: 9 | # Placements During<br>Quarter: 9 | # Children in Care On<br>Last Day: 3 |  |
|                                                                  | Avg<br>Performance All<br>CPAs (%) | Provider<br>Performance (%)*            | Possible Points<br>(Weight)       | Provider Points<br>Earned            |  |
| OPM Monitoring Reviews                                           |                                    |                                         |                                   |                                      |  |
| Annual Comprehensive Reviews                                     | 88%                                | Not Yet Conducted                       |                                   |                                      |  |
| Safety Reviews                                                   | 94%                                | 98%                                     | 15                                | 14.75                                |  |
| Monitoring Sub-Total                                             |                                    |                                         | 15                                | 14.75                                |  |
| CPA Safety Outcomes                                              |                                    |                                         |                                   |                                      |  |
| Incidence of Maltreatment                                        | 0.11%                              | No Substantiated<br>Reports             | 10                                | 10.00                                |  |
| Staff Training                                                   | 76%                                | 100%                                    | 10                                | 10.00                                |  |
| Safety Sub-Total                                                 |                                    |                                         | 20                                | 20.00                                |  |
| CPA Permanency Outcomes                                          |                                    |                                         |                                   |                                      |  |
| Placement Stability                                              | 93%                                | 67%                                     | 15                                | 10.05                                |  |
| Permanency Sub-Total                                             |                                    |                                         | 15                                | 10.05                                |  |
| CPA Well-Being Outcomes                                          |                                    |                                         |                                   |                                      |  |
| EPSDT Medical Visits                                             | 84%                                | 67%                                     | 4                                 | 2.68                                 |  |
| EPSDT Dental Visits                                              | 71%                                | 100%                                    | 4                                 | 4.00                                 |  |
| Academic Supports                                                | 76%                                | 18%                                     | 3                                 | 0.54                                 |  |
| Provider ECEM Visits                                             | 91%                                | 100%                                    | 7                                 | 7.00                                 |  |
| Provider General Contacts                                        | 88%                                | 100%                                    | 7                                 | 7.00                                 |  |
| Placements with Siblings                                         | 59%                                | Not Eligible                            | Not Scored                        | Not Scored                           |  |
| Placements within Legal County                                   | 13%                                | Not Eligible                            | Not Scored                        | Not Scored                           |  |
| Well-Being Sub-Total                                             |                                    |                                         | 25                                | 21.22                                |  |
| *Performance calculation descriptions can b                      | e found in the FY 20°              | 17 RBWO PBP Measureme                   | ents and Standards Guide          |                                      |  |
| Monitoring & Outcome                                             | es: Possible Po                    | oints = 75                              | Points Ear                        | ned: 66.02                           |  |