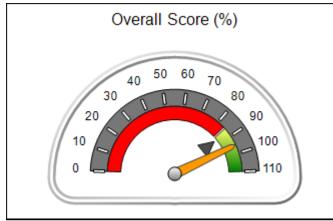

## **Performance-Based Placement Measures RBWO Provider GA+SCORECARD - CPA**

Report Quarter: Q3 FY2017

| Provider/Program Name: All God's Children - (861) - CPA                                  |                                         |                                   |                                      |  |  |  |
|------------------------------------------------------------------------------------------|-----------------------------------------|-----------------------------------|--------------------------------------|--|--|--|
| 1671 Meriweather Dr., Watkinsville, GA 30677 Quarterly Scores (Grades) Current Quarter S |                                         |                                   |                                      |  |  |  |
| Phone: 706-316-2421                                                                      | Q1: 95.46 (A)                           | Q2: 99.18 (A+)                    | 88.03%                               |  |  |  |
| Vendor ID# 35219                                                                         | Q3: 88.03 (B+)                          | Q4: N/A                           | (B+)                                 |  |  |  |
| # New Foster Homes During Quarter: 0                                                     | # Children in Care During<br>Quarter: 9 | # Placements During<br>Quarter: 9 | # Children in Care On Last<br>Day: 3 |  |  |  |

## Performance-Based Placement Measures RBWO Provider GA+SCORECARD - CPA

| Provider/Program Name: All God's Children - (861) - CPA          |                                    |                                         |                                   |                                      |  |
|------------------------------------------------------------------|------------------------------------|-----------------------------------------|-----------------------------------|--------------------------------------|--|
| 1671 Meriweather Dr., Watkinsville, GA 30677 Phone: 706-316-2421 |                                    | Quarterly Scores (Grades)               |                                   | Current Quarter<br>Score (Grade)     |  |
|                                                                  |                                    | Q1: 95.46 (A)                           | Q2: 99.18 (A+)                    | 88.03%                               |  |
| Vendor ID# 35219                                                 |                                    | Q3: 88.03 (B+)                          | Q4: N/A                           | (B+)                                 |  |
| # New Foster Homes During Quarter: 0                             |                                    | # Children in Care During<br>Quarter: 9 | # Placements During<br>Quarter: 9 | # Children in Care On<br>Last Day: 3 |  |
|                                                                  | Avg<br>Performance All<br>CPAs (%) | Provider<br>Performance (%)*            | Possible Points<br>(Weight)       | Provider Points<br>Earned            |  |
| OPM Monitoring Reviews                                           |                                    |                                         |                                   |                                      |  |
| Annual Comprehensive Reviews                                     | 88%                                | Not Yet Conducted                       |                                   |                                      |  |
| Safety Reviews                                                   | 94%                                | 98%                                     | 15                                | 14.75                                |  |
| Monitoring Sub-Total                                             |                                    |                                         | 15                                | 14.75                                |  |
| CPA Safety Outcomes                                              |                                    |                                         |                                   |                                      |  |
| Incidence of Maltreatment                                        | 0.11%                              | No Substantiated<br>Reports             | 10                                | 10.00                                |  |
| Staff Training                                                   | 76%                                | 100%                                    | 10                                | 10.00                                |  |
| Safety Sub-Total                                                 |                                    |                                         | 20                                | 20.00                                |  |
| CPA Permanency Outcomes                                          |                                    |                                         |                                   |                                      |  |
| Placement Stability                                              | 93%                                | 67%                                     | 15                                | 10.05                                |  |
| Permanency Sub-Total                                             |                                    |                                         | 15                                | 10.05                                |  |
| CPA Well-Being Outcomes                                          |                                    |                                         |                                   |                                      |  |
| EPSDT Medical Visits                                             | 84%                                | 67%                                     | 4                                 | 2.68                                 |  |
| EPSDT Dental Visits                                              | 71%                                | 100%                                    | 4                                 | 4.00                                 |  |
| Academic Supports                                                | 76%                                | 18%                                     | 3                                 | 0.54                                 |  |
| Provider ECEM Visits                                             | 91%                                | 100%                                    | 7                                 | 7.00                                 |  |
| Provider General Contacts                                        | 88%                                | 100%                                    | 7                                 | 7.00                                 |  |
| Placements with Siblings                                         | 59%                                | Not Eligible                            | Not Scored                        | Not Scored                           |  |
| Placements within Legal County                                   | 13%                                | Not Eligible                            | Not Scored                        | Not Scored                           |  |
| Well-Being Sub-Total                                             |                                    |                                         | 25                                | 21.22                                |  |
| *Performance calculation descriptions can b                      | e found in the FY 20°              | 17 RBWO PBP Measureme                   | ents and Standards Guide          |                                      |  |
| Monitoring & Outcome                                             | es: Possible Po                    | oints = 75                              | Points Ear                        | ned: 66.02                           |  |

| Monitoring & Outc | omes: Possible Points = 75 | Points Earned:       | 66.02    |
|-------------------|----------------------------|----------------------|----------|
|                   | Score Befo                 | re Incentives Credit | 88.03%   |
|                   | I                          | Incentives Awarded   | 0.00 pts |
|                   |                            | PBP Verification     | N/A pts  |
|                   |                            | Total Score          | 88.03%   |