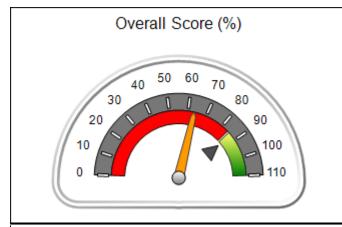

## **Performance-Based Placement Measures RBWO Provider GA+SCORECARD - CPA**

Report Quarter: Q3 FY2017

| Provider/Program Name: All God's Children - (861) - CPA                                  |                                         |                                   |                                      |  |  |  |
|------------------------------------------------------------------------------------------|-----------------------------------------|-----------------------------------|--------------------------------------|--|--|--|
| 1671 Meriweather Dr., Watkinsville, GA 30677 Quarterly Scores (Grades) Current Quarter S |                                         |                                   |                                      |  |  |  |
| Phone: 706-316-2421                                                                      | Q1: 95.46 (A)                           | Q2: 99.18 (A+)                    | 88.03%                               |  |  |  |
| Vendor ID# 35219                                                                         | Q3: 88.03 (B+)                          | Q4: N/A                           | (B+)                                 |  |  |  |
| # New Foster Homes During Quarter: 0                                                     | # Children in Care During<br>Quarter: 9 | # Placements During<br>Quarter: 9 | # Children in Care On Last<br>Day: 3 |  |  |  |

## Performance-Based Placement Measures RBWO Provider GA+SCORECARD - CPA

| Provider/Program Name: All God's Children - (861) - CPA          |                                    |                                         |                                   |                                      |  |
|------------------------------------------------------------------|------------------------------------|-----------------------------------------|-----------------------------------|--------------------------------------|--|
| 1671 Meriweather Dr., Watkinsville, GA 30677 Phone: 706-316-2421 |                                    | Quarterly Scores (Grades)               |                                   | Current Quarter<br>Score (Grade)     |  |
|                                                                  |                                    | Q1: 95.46 (A)                           | Q2: 99.18 (A+)                    | 88.03%                               |  |
| Vendor ID# 35219                                                 |                                    | Q3: 88.03 (B+)                          | Q4: N/A                           | (B+)                                 |  |
| # New Foster Homes During Quarter: 0                             |                                    | # Children in Care During<br>Quarter: 9 | # Placements During<br>Quarter: 9 | # Children in Care On<br>Last Day: 3 |  |
|                                                                  | Avg<br>Performance All<br>CPAs (%) | Provider<br>Performance (%)*            | Possible Points<br>(Weight)       | Provider Points<br>Earned            |  |
| OPM Monitoring Reviews                                           |                                    |                                         |                                   |                                      |  |
| Annual Comprehensive Reviews                                     | 88%                                | Not Yet Conducted                       |                                   |                                      |  |
| Safety Reviews                                                   | 94%                                | 98%                                     | 15                                | 14.75                                |  |
| Monitoring Sub-Total                                             |                                    |                                         | 15                                | 14.75                                |  |
| CPA Safety Outcomes                                              |                                    |                                         |                                   |                                      |  |
| Incidence of Maltreatment                                        | 0.11%                              | No Substantiated<br>Reports             | 10                                | 10.00                                |  |
| Staff Training                                                   | 76%                                | 100%                                    | 10                                | 10.00                                |  |
| Safety Sub-Total                                                 |                                    |                                         | 20                                | 20.00                                |  |
| CPA Permanency Outcomes                                          |                                    |                                         |                                   |                                      |  |
| Placement Stability                                              | 93%                                | 67%                                     | 15                                | 10.05                                |  |
| Permanency Sub-Total                                             |                                    |                                         | 15                                | 10.05                                |  |
| CPA Well-Being Outcomes                                          |                                    |                                         |                                   |                                      |  |
| EPSDT Medical Visits                                             | 84%                                | 67%                                     | 4                                 | 2.68                                 |  |
| EPSDT Dental Visits                                              | 71%                                | 100%                                    | 4                                 | 4.00                                 |  |
| Academic Supports                                                | 76%                                | 18%                                     | 3                                 | 0.54                                 |  |
| Provider ECEM Visits                                             | 91%                                | 100%                                    | 7                                 | 7.00                                 |  |
| Provider General Contacts                                        | 88%                                | 100%                                    | 7                                 | 7.00                                 |  |
| Placements with Siblings                                         | 59%                                | Not Eligible                            | Not Scored                        | Not Scored                           |  |
| Placements within Legal County                                   | 13%                                | Not Eligible                            | Not Scored                        | Not Scored                           |  |
| Well-Being Sub-Total                                             |                                    |                                         | 25                                | 21.22                                |  |
| *Performance calculation descriptions can b                      | e found in the FY 20°              | 17 RBWO PBP Measureme                   | ents and Standards Guide          |                                      |  |
| Monitoring & Outcome                                             | es: Possible Po                    | oints = 75                              | Points Ear                        | ned: 66.02                           |  |

| Monitoring & Outc | omes: Possible Points = 75 | Points Earned:       | 66.02    |
|-------------------|----------------------------|----------------------|----------|
|                   | Score Befo                 | re Incentives Credit | 88.03%   |
|                   | I                          | Incentives Awarded   | 0.00 pts |
|                   |                            | PBP Verification     | N/A pts  |
|                   |                            | Total Score          | 88.03%   |