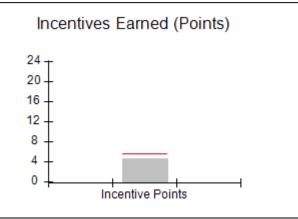

## Performance-Based Placement Measures RBWO Provider GA+SCORECARD - CPA

Report Quarter: Q3 FY2017

| # New Foster Homes During Quarter: 0                                                                         |                                                               | # Children in Care During<br>Quarter: 9 | # Placements During<br>Quarter: 9 | # Children in Care On<br>Last Day: 3 |
|--------------------------------------------------------------------------------------------------------------|---------------------------------------------------------------|-----------------------------------------|-----------------------------------|--------------------------------------|
| CPA Incentive Credits                                                                                        | Avg<br>Performance All<br>CPAs (%)                            | Provider<br>Performance (%)*            | Possible Points<br>(Weight)       | Provider Points<br>Earned            |
| Early EPSDT Medical Visits                                                                                   |                                                               | 0%                                      | 2                                 | 0.00                                 |
| Early EPSDT Dental Visits                                                                                    |                                                               | Not Eligible                            | 2                                 |                                      |
| Permanency Contacts                                                                                          |                                                               | 0%                                      | 5                                 | 0.00                                 |
| Additional Academic Supports                                                                                 |                                                               | 0%                                      | 2                                 | 0.00                                 |
| Foster Hm Retention Rate (threshold = 90)                                                                    |                                                               | 75%                                     | 2                                 | 0.00                                 |
| Foster Hm Recruitment (threshold = 100)                                                                      |                                                               | 0%                                      | 2                                 | 0.00                                 |
| Active Agency Accreditation                                                                                  |                                                               | 0%                                      | 4                                 | 0.00                                 |
| Staff Clinical Licensure                                                                                     |                                                               | 0%                                      | 5                                 | 0.00                                 |
| Incentives Total                                                                                             | 5.57                                                          |                                         | 24                                | 0.00                                 |
| Maximum total                                                                                                | Maximum total combined incentive credit allowed is 10 points. |                                         | Incentives Awarded                | 0.00                                 |
| *Performance calculation descriptions can be found in the FY 2017 RBWO PBP Measurements and Standards Guide. |                                                               |                                         |                                   |                                      |