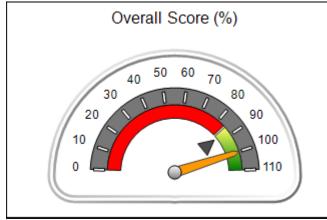

## **Performance-Based Placement Measures RBWO Provider GA+SCORECARD - CPA**

Report Quarter: Q3 FY2017

| Provider/Program Name: All God's Children - (861) - CPA                                  |                                         |                                   |                                      |  |  |  |
|------------------------------------------------------------------------------------------|-----------------------------------------|-----------------------------------|--------------------------------------|--|--|--|
| 1671 Meriweather Dr., Watkinsville, GA 30677 Quarterly Scores (Grades) Current Quarter S |                                         |                                   |                                      |  |  |  |
| Phone: 706-316-2421                                                                      | Q1: 95.46 (A)                           | Q2: 99.18 (A+)                    | 88.03%                               |  |  |  |
| Vendor ID# 35219                                                                         | Q3: 88.03 (B+)                          | Q4: N/A                           | (B+)                                 |  |  |  |
| # New Foster Homes During Quarter: 0                                                     | # Children in Care During<br>Quarter: 9 | # Placements During<br>Quarter: 9 | # Children in Care On Last<br>Day: 3 |  |  |  |

## Performance-Based Placement Measures RBWO Provider GA+SCORECARD - CPA

| Provider/Program Name: All God's Children - (861) - CPA          |                                    |                                         |                                   |                                      |  |
|------------------------------------------------------------------|------------------------------------|-----------------------------------------|-----------------------------------|--------------------------------------|--|
| 1671 Meriweather Dr., Watkinsville, GA 30677 Phone: 706-316-2421 |                                    | Quarterly Scores (Grades)               |                                   | Current Quarter<br>Score (Grade)     |  |
|                                                                  |                                    | Q1: 95.46 (A)                           | Q2: 99.18 (A+)                    | 88.03%                               |  |
| Vendor ID# 35219                                                 |                                    | Q3: 88.03 (B+)                          | Q4: N/A                           | (B+)                                 |  |
| # New Foster Homes During Quarter: 0                             |                                    | # Children in Care During<br>Quarter: 9 | # Placements During<br>Quarter: 9 | # Children in Care On<br>Last Day: 3 |  |
|                                                                  | Avg<br>Performance All<br>CPAs (%) | Provider<br>Performance (%)*            | Possible Points<br>(Weight)       | Provider Points<br>Earned            |  |
| OPM Monitoring Reviews                                           |                                    |                                         |                                   |                                      |  |
| Annual Comprehensive Reviews                                     | 88%                                | Not Yet Conducted                       |                                   |                                      |  |
| Safety Reviews                                                   | 94%                                | 98%                                     | 15                                | 14.75                                |  |
| Monitoring Sub-Total                                             |                                    |                                         | 15                                | 14.75                                |  |
| CPA Safety Outcomes                                              |                                    |                                         |                                   |                                      |  |
| Incidence of Maltreatment                                        | 0.11%                              | No Substantiated<br>Reports             | 10                                | 10.00                                |  |
| Staff Training                                                   | 76%                                | 100%                                    | 10                                | 10.00                                |  |
| Safety Sub-Total                                                 |                                    |                                         | 20                                | 20.00                                |  |
| CPA Permanency Outcomes                                          |                                    |                                         |                                   |                                      |  |
| Placement Stability                                              | 93%                                | 67%                                     | 15                                | 10.05                                |  |
| Permanency Sub-Total                                             |                                    |                                         | 15                                | 10.05                                |  |
| CPA Well-Being Outcomes                                          |                                    |                                         |                                   |                                      |  |
| EPSDT Medical Visits                                             | 84%                                | 67%                                     | 4                                 | 2.68                                 |  |
| EPSDT Dental Visits                                              | 71%                                | 100%                                    | 4                                 | 4.00                                 |  |
| Academic Supports                                                | 76%                                | 18%                                     | 3                                 | 0.54                                 |  |
| Provider ECEM Visits                                             | 91%                                | 100%                                    | 7                                 | 7.00                                 |  |
| Provider General Contacts                                        | 88%                                | 100%                                    | 7                                 | 7.00                                 |  |
| Placements with Siblings                                         | 59%                                | Not Eligible                            | Not Scored                        | Not Scored                           |  |
| Placements within Legal County                                   | 13%                                | Not Eligible                            | Not Scored                        | Not Scored                           |  |
| Well-Being Sub-Total                                             |                                    |                                         | 25                                | 21.22                                |  |
| *Performance calculation descriptions can b                      | e found in the FY 20°              | 17 RBWO PBP Measureme                   | ents and Standards Guide          |                                      |  |
| Monitoring & Outcome                                             | es: Possible Po                    | oints = 75                              | Points Ear                        | ned: 66.02                           |  |

| Monitoring & Outc | omes: Possible Points = 75 | Points Earned:       | 66.02    |
|-------------------|----------------------------|----------------------|----------|
|                   | Score Befo                 | re Incentives Credit | 88.03%   |
|                   | I                          | Incentives Awarded   | 0.00 pts |
|                   |                            | PBP Verification     | N/A pts  |
|                   |                            | Total Score          | 88.03%   |