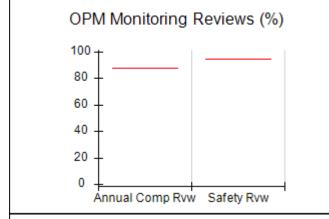

## Performance-Based Placement Measures RBWO Provider GA+SCORECARD - CPA

| Provider/Program Name: All God's Children - (861) - CPA          |                                    |                                         |                                   |                                      |  |
|------------------------------------------------------------------|------------------------------------|-----------------------------------------|-----------------------------------|--------------------------------------|--|
| 1671 Meriweather Dr., Watkinsville, GA 30677 Phone: 706-316-2421 |                                    | Quarterly Scores (Grades)               |                                   | Current Quarter<br>Score (Grade)     |  |
|                                                                  |                                    | Q1: 95.46 (A)                           | Q2: 99.18 (A+)                    | 88.03%                               |  |
| Vendor ID# 35219                                                 |                                    | Q3: 88.03 (B+)                          | Q4: N/A                           | (B+)                                 |  |
| # New Foster Homes During Quarter: 0                             |                                    | # Children in Care During<br>Quarter: 9 | # Placements During<br>Quarter: 9 | # Children in Care On<br>Last Day: 3 |  |
|                                                                  | Avg<br>Performance All<br>CPAs (%) | Provider<br>Performance (%)*            | Possible Points<br>(Weight)       | Provider Points<br>Earned            |  |
| OPM Monitoring Reviews                                           |                                    |                                         |                                   |                                      |  |
| Annual Comprehensive Reviews                                     | 88%                                | Not Yet Conducted                       |                                   |                                      |  |
| Safety Reviews                                                   | 94%                                | 98%                                     | 15                                | 14.75                                |  |
| Monitoring Sub-Total                                             |                                    |                                         | 15                                | 14.75                                |  |
| CPA Safety Outcomes                                              |                                    |                                         |                                   |                                      |  |
| Incidence of Maltreatment                                        | 0.11%                              | No Substantiated<br>Reports             | 10                                | 10.00                                |  |
| Staff Training                                                   | 76%                                | 100%                                    | 10                                | 10.00                                |  |
| Safety Sub-Total                                                 |                                    |                                         | 20                                | 20.00                                |  |
| CPA Permanency Outcomes                                          |                                    |                                         |                                   |                                      |  |
| Placement Stability                                              | 93%                                | 67%                                     | 15                                | 10.05                                |  |
| Permanency Sub-Total                                             |                                    |                                         | 15                                | 10.05                                |  |
| CPA Well-Being Outcomes                                          |                                    |                                         |                                   |                                      |  |
| EPSDT Medical Visits                                             | 84%                                | 67%                                     | 4                                 | 2.68                                 |  |
| EPSDT Dental Visits                                              | 71%                                | 100%                                    | 4                                 | 4.00                                 |  |
| Academic Supports                                                | 76%                                | 18%                                     | 3                                 | 0.54                                 |  |
| Provider ECEM Visits                                             | 91%                                | 100%                                    | 7                                 | 7.00                                 |  |
| Provider General Contacts                                        | 88%                                | 100%                                    | 7                                 | 7.00                                 |  |
| Placements with Siblings                                         | 59%                                | Not Eligible                            | Not Scored                        | Not Scored                           |  |
| Placements within Legal County                                   | 13%                                | Not Eligible                            | Not Scored                        | Not Scored                           |  |
| Well-Being Sub-Total                                             |                                    |                                         | 25                                | 21.22                                |  |
| *Performance calculation descriptions can b                      | e found in the FY 20°              | 17 RBWO PBP Measureme                   | ents and Standards Guide          |                                      |  |
| Monitoring & Outcome                                             | es: Possible Po                    | oints = 75                              | Points Ear                        | ned: 66.02                           |  |