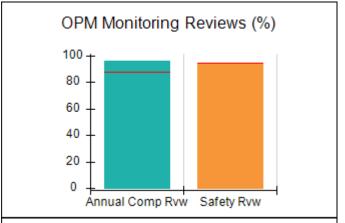

## Performance-Based Placement Measures RBWO Provider GA+SCORECARD - CPA

| Provider/Program Name: All God's Children - (861) - CPA          |                                    |                                         |                                   |                                      |  |
|------------------------------------------------------------------|------------------------------------|-----------------------------------------|-----------------------------------|--------------------------------------|--|
| 1671 Meriweather Dr., Watkinsville, GA 30677 Phone: 706-316-2421 |                                    | Quarterly Scores (Grades)               |                                   | Current Quarter<br>Score (Grade)     |  |
|                                                                  |                                    | Q1: 95.46 (A)                           | Q2: 99.18 (A+)                    | 88.03%                               |  |
| Vendor ID# 35219                                                 |                                    | Q3: 88.03 (B+)                          | Q4: N/A                           | (B+)                                 |  |
| # New Foster Homes During Quarter: 0                             |                                    | # Children in Care During<br>Quarter: 9 | # Placements During<br>Quarter: 9 | # Children in Care On<br>Last Day: 3 |  |
|                                                                  | Avg<br>Performance All<br>CPAs (%) | Provider<br>Performance (%)*            | Possible Points<br>(Weight)       | Provider Points<br>Earned            |  |
| OPM Monitoring Reviews                                           |                                    |                                         |                                   |                                      |  |
| Annual Comprehensive Reviews                                     | 88%                                | Not Yet Conducted                       |                                   |                                      |  |
| Safety Reviews                                                   | 94%                                | 98%                                     | 15                                | 14.75                                |  |
| Monitoring Sub-Total                                             |                                    |                                         | 15                                | 14.75                                |  |
| CPA Safety Outcomes                                              |                                    |                                         |                                   |                                      |  |
| Incidence of Maltreatment                                        | 0.11%                              | No Substantiated<br>Reports             | 10                                | 10.00                                |  |
| Staff Training                                                   | 76%                                | 100%                                    | 10                                | 10.00                                |  |
| Safety Sub-Total                                                 |                                    |                                         | 20                                | 20.00                                |  |
| CPA Permanency Outcomes                                          |                                    |                                         |                                   |                                      |  |
| Placement Stability                                              | 93%                                | 67%                                     | 15                                | 10.05                                |  |
| Permanency Sub-Total                                             |                                    |                                         | 15                                | 10.05                                |  |
| CPA Well-Being Outcomes                                          |                                    |                                         |                                   |                                      |  |
| EPSDT Medical Visits                                             | 84%                                | 67%                                     | 4                                 | 2.68                                 |  |
| EPSDT Dental Visits                                              | 71%                                | 100%                                    | 4                                 | 4.00                                 |  |
| Academic Supports                                                | 76%                                | 18%                                     | 3                                 | 0.54                                 |  |
| Provider ECEM Visits                                             | 91%                                | 100%                                    | 7                                 | 7.00                                 |  |
| Provider General Contacts                                        | 88%                                | 100%                                    | 7                                 | 7.00                                 |  |
| Placements with Siblings                                         | 59%                                | Not Eligible                            | Not Scored                        | Not Scored                           |  |
| Placements within Legal County                                   | 13%                                | Not Eligible                            | Not Scored                        | Not Scored                           |  |
| Well-Being Sub-Total                                             |                                    |                                         | 25                                | 21.22                                |  |
| *Performance calculation descriptions can b                      | e found in the FY 20°              | 17 RBWO PBP Measureme                   | ents and Standards Guide          |                                      |  |
| Monitoring & Outcome                                             | es: Possible Po                    | oints = 75                              | Points Ear                        | ned: 66.02                           |  |