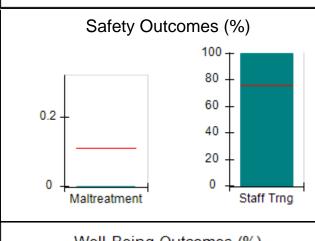

## Performance-Based Placement Measures RBWO Provider GA+SCORECARD - CPA

| Provider/Program Name: All God's Children - (861) - CPA          |                                    |                                         |                                   |                                      |  |
|------------------------------------------------------------------|------------------------------------|-----------------------------------------|-----------------------------------|--------------------------------------|--|
| 1671 Meriweather Dr., Watkinsville, GA 30677 Phone: 706-316-2421 |                                    | Quarterly Scores (Grades)               |                                   | Current Quarter<br>Score (Grade)     |  |
|                                                                  |                                    | Q1: 95.46 (A)                           | Q2: 99.18 (A+)                    | 88.03%                               |  |
| Vendor ID# 35219                                                 |                                    | Q3: 88.03 (B+)                          | Q4: N/A                           | (B+)                                 |  |
| # New Foster Homes During Quarter: 0                             |                                    | # Children in Care During<br>Quarter: 9 | # Placements During<br>Quarter: 9 | # Children in Care On<br>Last Day: 3 |  |
|                                                                  | Avg<br>Performance All<br>CPAs (%) | Provider<br>Performance (%)*            | Possible Points<br>(Weight)       | Provider Points<br>Earned            |  |
| OPM Monitoring Reviews                                           |                                    |                                         |                                   |                                      |  |
| Annual Comprehensive Reviews                                     | 88%                                | Not Yet Conducted                       |                                   |                                      |  |
| Safety Reviews                                                   | 94%                                | 98%                                     | 15                                | 14.75                                |  |
| Monitoring Sub-Total                                             |                                    |                                         | 15                                | 14.75                                |  |
| CPA Safety Outcomes                                              |                                    |                                         |                                   |                                      |  |
| Incidence of Maltreatment                                        | 0.11%                              | No Substantiated<br>Reports             | 10                                | 10.00                                |  |
| Staff Training                                                   | 76%                                | 100%                                    | 10                                | 10.00                                |  |
| Safety Sub-Total                                                 |                                    |                                         | 20                                | 20.00                                |  |
| CPA Permanency Outcomes                                          |                                    |                                         |                                   |                                      |  |
| Placement Stability                                              | 93%                                | 67%                                     | 15                                | 10.05                                |  |
| Permanency Sub-Total                                             |                                    |                                         | 15                                | 10.05                                |  |
| CPA Well-Being Outcomes                                          |                                    |                                         |                                   |                                      |  |
| EPSDT Medical Visits                                             | 84%                                | 67%                                     | 4                                 | 2.68                                 |  |
| EPSDT Dental Visits                                              | 71%                                | 100%                                    | 4                                 | 4.00                                 |  |
| Academic Supports                                                | 76%                                | 18%                                     | 3                                 | 0.54                                 |  |
| Provider ECEM Visits                                             | 91%                                | 100%                                    | 7                                 | 7.00                                 |  |
| Provider General Contacts                                        | 88%                                | 100%                                    | 7                                 | 7.00                                 |  |
| Placements with Siblings                                         | 59%                                | Not Eligible                            | Not Scored                        | Not Scored                           |  |
| Placements within Legal County                                   | 13%                                | Not Eligible                            | Not Scored                        | Not Scored                           |  |
| Well-Being Sub-Total                                             |                                    |                                         | 25                                | 21.22                                |  |
| *Performance calculation descriptions can b                      | e found in the FY 20°              | 17 RBWO PBP Measureme                   | ents and Standards Guide          |                                      |  |
| Monitoring & Outcome                                             | es: Possible Po                    | oints = 75                              | Points Ear                        | ned: 66.02                           |  |