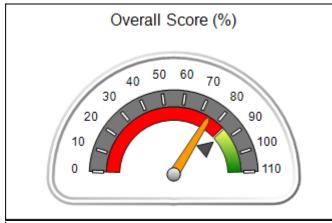

## **Performance-Based Placement Measures RBWO Provider GA+SCORECARD - CPA**

Report Quarter: Q3 FY2017

| Provider/Program Name: All God's Children - (861) - CPA                                  |                                         |                                   |                                      |  |  |  |
|------------------------------------------------------------------------------------------|-----------------------------------------|-----------------------------------|--------------------------------------|--|--|--|
| 1671 Meriweather Dr., Watkinsville, GA 30677 Quarterly Scores (Grades) Current Quarter S |                                         |                                   |                                      |  |  |  |
| Phone: 706-316-2421                                                                      | Q1: 95.46 (A)                           | Q2: 99.18 (A+)                    | 88.03%                               |  |  |  |
| Vendor ID# 35219                                                                         | Q3: 88.03 (B+)                          | Q4: N/A                           | (B+)                                 |  |  |  |
| # New Foster Homes During Quarter: 0                                                     | # Children in Care During<br>Quarter: 9 | # Placements During<br>Quarter: 9 | # Children in Care On Last<br>Day: 3 |  |  |  |

## Performance-Based Placement Measures RBWO Provider GA+SCORECARD - CPA

| Provider/Program Name: All God's Children - (861) - CPA          |                                    |                                         |                                   |                                      |  |
|------------------------------------------------------------------|------------------------------------|-----------------------------------------|-----------------------------------|--------------------------------------|--|
| 1671 Meriweather Dr., Watkinsville, GA 30677 Phone: 706-316-2421 |                                    | Quarterly Scores (Grades)               |                                   | Current Quarter<br>Score (Grade)     |  |
|                                                                  |                                    | Q1: 95.46 (A)                           | Q2: 99.18 (A+)                    | 88.03%                               |  |
| Vendor ID# 35219                                                 |                                    | Q3: 88.03 (B+)                          | Q4: N/A                           | (B+)                                 |  |
| # New Foster Homes During Quarter: 0                             |                                    | # Children in Care During<br>Quarter: 9 | # Placements During<br>Quarter: 9 | # Children in Care On<br>Last Day: 3 |  |
|                                                                  | Avg<br>Performance All<br>CPAs (%) | Provider<br>Performance (%)*            | Possible Points<br>(Weight)       | Provider Points<br>Earned            |  |
| OPM Monitoring Reviews                                           |                                    |                                         |                                   |                                      |  |
| Annual Comprehensive Reviews                                     | 88%                                | Not Yet Conducted                       |                                   |                                      |  |
| Safety Reviews                                                   | 94%                                | 98%                                     | 15                                | 14.75                                |  |
| Monitoring Sub-Total                                             |                                    |                                         | 15                                | 14.75                                |  |
| CPA Safety Outcomes                                              |                                    |                                         |                                   |                                      |  |
| Incidence of Maltreatment                                        | 0.11%                              | No Substantiated<br>Reports             | 10                                | 10.00                                |  |
| Staff Training                                                   | 76%                                | 100%                                    | 10                                | 10.00                                |  |
| Safety Sub-Total                                                 |                                    |                                         | 20                                | 20.00                                |  |
| CPA Permanency Outcomes                                          |                                    |                                         |                                   |                                      |  |
| Placement Stability                                              | 93%                                | 67%                                     | 15                                | 10.05                                |  |
| Permanency Sub-Total                                             |                                    |                                         | 15                                | 10.05                                |  |
| CPA Well-Being Outcomes                                          |                                    |                                         |                                   |                                      |  |
| EPSDT Medical Visits                                             | 84%                                | 67%                                     | 4                                 | 2.68                                 |  |
| EPSDT Dental Visits                                              | 71%                                | 100%                                    | 4                                 | 4.00                                 |  |
| Academic Supports                                                | 76%                                | 18%                                     | 3                                 | 0.54                                 |  |
| Provider ECEM Visits                                             | 91%                                | 100%                                    | 7                                 | 7.00                                 |  |
| Provider General Contacts                                        | 88%                                | 100%                                    | 7                                 | 7.00                                 |  |
| Placements with Siblings                                         | 59%                                | Not Eligible                            | Not Scored                        | Not Scored                           |  |
| Placements within Legal County                                   | 13%                                | Not Eligible                            | Not Scored                        | Not Scored                           |  |
| Well-Being Sub-Total                                             |                                    |                                         | 25                                | 21.22                                |  |
| *Performance calculation descriptions can b                      | e found in the FY 20°              | 17 RBWO PBP Measureme                   | ents and Standards Guide          |                                      |  |
| Monitoring & Outcome                                             | es: Possible Po                    | oints = 75                              | Points Ear                        | ned: 66.02                           |  |