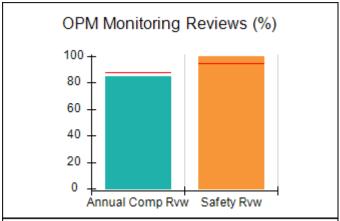

## Performance-Based Placement Measures RBWO Provider GA+SCORECARD - CPA

| Provider/Program Name: All God's Children - (861) - CPA          |                                    |                                         |                                   |                                      |  |
|------------------------------------------------------------------|------------------------------------|-----------------------------------------|-----------------------------------|--------------------------------------|--|
| 1671 Meriweather Dr., Watkinsville, GA 30677 Phone: 706-316-2421 |                                    | Quarterly Scores (Grades)               |                                   | Current Quarter<br>Score (Grade)     |  |
|                                                                  |                                    | Q1: 95.46 (A)                           | Q2: 99.18 (A+)                    | 88.03%                               |  |
| Vendor ID# 35219                                                 |                                    | Q3: 88.03 (B+)                          | Q4: N/A                           | (B+)                                 |  |
| # New Foster Homes During Quarter: 0                             |                                    | # Children in Care During<br>Quarter: 9 | # Placements During<br>Quarter: 9 | # Children in Care On<br>Last Day: 3 |  |
|                                                                  | Avg<br>Performance All<br>CPAs (%) | Provider<br>Performance (%)*            | Possible Points<br>(Weight)       | Provider Points<br>Earned            |  |
| OPM Monitoring Reviews                                           |                                    |                                         |                                   |                                      |  |
| Annual Comprehensive Reviews                                     | 88%                                | Not Yet Conducted                       |                                   |                                      |  |
| Safety Reviews                                                   | 94%                                | 98%                                     | 15                                | 14.75                                |  |
| Monitoring Sub-Total                                             |                                    |                                         | 15                                | 14.75                                |  |
| CPA Safety Outcomes                                              |                                    |                                         |                                   |                                      |  |
| Incidence of Maltreatment                                        | 0.11%                              | No Substantiated<br>Reports             | 10                                | 10.00                                |  |
| Staff Training                                                   | 76%                                | 100%                                    | 10                                | 10.00                                |  |
| Safety Sub-Total                                                 |                                    |                                         | 20                                | 20.00                                |  |
| CPA Permanency Outcomes                                          |                                    |                                         |                                   |                                      |  |
| Placement Stability                                              | 93%                                | 67%                                     | 15                                | 10.05                                |  |
| Permanency Sub-Total                                             |                                    |                                         | 15                                | 10.05                                |  |
| CPA Well-Being Outcomes                                          |                                    |                                         |                                   |                                      |  |
| EPSDT Medical Visits                                             | 84%                                | 67%                                     | 4                                 | 2.68                                 |  |
| EPSDT Dental Visits                                              | 71%                                | 100%                                    | 4                                 | 4.00                                 |  |
| Academic Supports                                                | 76%                                | 18%                                     | 3                                 | 0.54                                 |  |
| Provider ECEM Visits                                             | 91%                                | 100%                                    | 7                                 | 7.00                                 |  |
| Provider General Contacts                                        | 88%                                | 100%                                    | 7                                 | 7.00                                 |  |
| Placements with Siblings                                         | 59%                                | Not Eligible                            | Not Scored                        | Not Scored                           |  |
| Placements within Legal County                                   | 13%                                | Not Eligible                            | Not Scored                        | Not Scored                           |  |
| Well-Being Sub-Total                                             |                                    |                                         | 25                                | 21.22                                |  |
| *Performance calculation descriptions can b                      | e found in the FY 20°              | 17 RBWO PBP Measureme                   | ents and Standards Guide          |                                      |  |
| Monitoring & Outcome                                             | es: Possible Po                    | oints = 75                              | Points Ear                        | ned: 66.02                           |  |