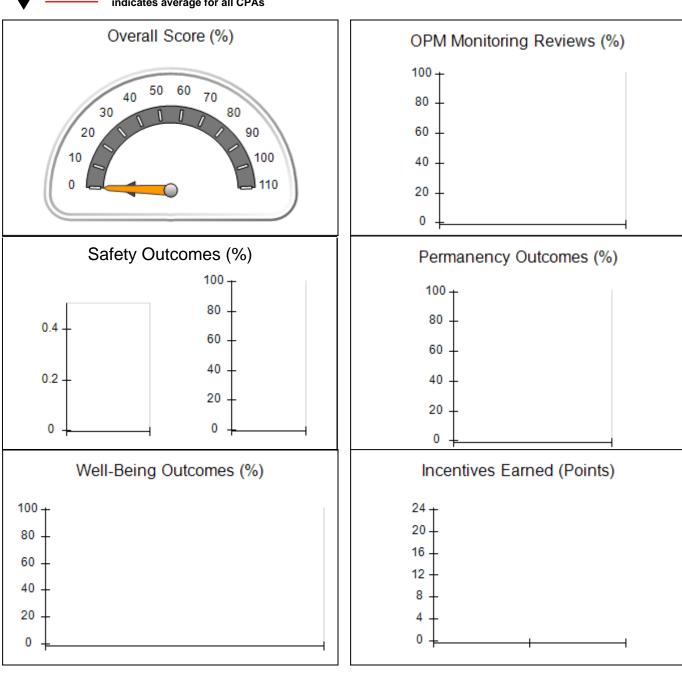

## **Performance-Based Placement Measures RBWO Provider GA+SCORECARD - CPA**

Report Quarter: Q3 FY2017

| Provider/Program Name: All God's Children - (861) - CPA                                  |                                         |                                   |                                      |  |  |  |
|------------------------------------------------------------------------------------------|-----------------------------------------|-----------------------------------|--------------------------------------|--|--|--|
| 1671 Meriweather Dr., Watkinsville, GA 30677 Quarterly Scores (Grades) Current Quarter S |                                         |                                   |                                      |  |  |  |
| Phone: 706-316-2421                                                                      | Q1: 95.46 (A)                           | Q2: 99.18 (A+)                    | 88.03%                               |  |  |  |
| Vendor ID# 35219                                                                         | Q3: 88.03 (B+)                          | Q4: N/A                           | (B+)                                 |  |  |  |
| # New Foster Homes During Quarter: 0                                                     | # Children in Care During<br>Quarter: 9 | # Placements During<br>Quarter: 9 | # Children in Care On Last<br>Day: 3 |  |  |  |

## **Quarterly Provider Comparisons to All CPAs**

indicates average for all CPAs

## Performance-Based Placement Measures RBWO Provider GA+SCORECARD - CPA

| Provider/Program Name: All God's Children - (861) - CPA          |                                    |                                         |                                   |                                      |  |
|------------------------------------------------------------------|------------------------------------|-----------------------------------------|-----------------------------------|--------------------------------------|--|
| 1671 Meriweather Dr., Watkinsville, GA 30677 Phone: 706-316-2421 |                                    | Quarterly Scores (Grades)               |                                   | Current Quarter<br>Score (Grade)     |  |
|                                                                  |                                    | Q1: 95.46 (A)                           | Q2: 99.18 (A+)                    | 88.03%                               |  |
| Vendor ID# 35219                                                 |                                    | Q3: 88.03 (B+)                          | Q4: N/A                           | (B+)                                 |  |
| # New Foster Homes During Quarter: 0                             |                                    | # Children in Care During<br>Quarter: 9 | # Placements During<br>Quarter: 9 | # Children in Care On<br>Last Day: 3 |  |
|                                                                  | Avg<br>Performance All<br>CPAs (%) | Provider<br>Performance (%)*            | Possible Points<br>(Weight)       | Provider Points<br>Earned            |  |
| OPM Monitoring Reviews                                           |                                    |                                         |                                   |                                      |  |
| Annual Comprehensive Reviews                                     | 88%                                | Not Yet Conducted                       |                                   |                                      |  |
| Safety Reviews                                                   | 94%                                | 98%                                     | 15                                | 14.75                                |  |
| Monitoring Sub-Total                                             |                                    |                                         | 15                                | 14.75                                |  |
| CPA Safety Outcomes                                              |                                    |                                         |                                   |                                      |  |
| Incidence of Maltreatment                                        | 0.11%                              | No Substantiated<br>Reports             | 10                                | 10.00                                |  |
| Staff Training                                                   | 76%                                | 100%                                    | 10                                | 10.00                                |  |
| Safety Sub-Total                                                 |                                    |                                         | 20                                | 20.00                                |  |
| CPA Permanency Outcomes                                          |                                    |                                         |                                   |                                      |  |
| Placement Stability                                              | 93%                                | 67%                                     | 15                                | 10.05                                |  |
| Permanency Sub-Total                                             |                                    |                                         | 15                                | 10.05                                |  |
| CPA Well-Being Outcomes                                          |                                    |                                         |                                   |                                      |  |
| EPSDT Medical Visits                                             | 84%                                | 67%                                     | 4                                 | 2.68                                 |  |
| EPSDT Dental Visits                                              | 71%                                | 100%                                    | 4                                 | 4.00                                 |  |
| Academic Supports                                                | 76%                                | 18%                                     | 3                                 | 0.54                                 |  |
| Provider ECEM Visits                                             | 91%                                | 100%                                    | 7                                 | 7.00                                 |  |
| Provider General Contacts                                        | 88%                                | 100%                                    | 7                                 | 7.00                                 |  |
| Placements with Siblings                                         | 59%                                | Not Eligible                            | Not Scored                        | Not Scored                           |  |
| Placements within Legal County                                   | 13%                                | Not Eligible                            | Not Scored                        | Not Scored                           |  |
| Well-Being Sub-Total                                             |                                    |                                         | 25                                | 21.22                                |  |
| *Performance calculation descriptions can b                      | e found in the FY 20°              | 17 RBWO PBP Measureme                   | ents and Standards Guide          |                                      |  |
| Monitoring & Outcome                                             | es: Possible Po                    | oints = 75                              | Points Ear                        | ned: 66.02                           |  |

| Monitoring & Outc | omes: Possible Points = 75 | Points Earned:       | 66.02    |
|-------------------|----------------------------|----------------------|----------|
|                   | Score Befo                 | re Incentives Credit | 88.03%   |
|                   | I                          | Incentives Awarded   | 0.00 pts |
|                   |                            | PBP Verification     | N/A pts  |
|                   |                            | Total Score          | 88.03%   |