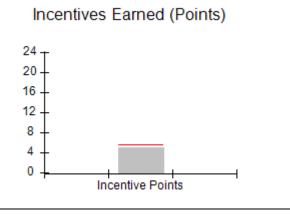

## Performance-Based Placement Measures RBWO Provider GA+SCORECARD - CPA

Report Quarter: Q3 FY2017

| # New Foster Homes During Quarter: 0                                                                         |                                                               | # Children in Care During<br>Quarter: 9 | # Placements During<br>Quarter: 9 | # Children in Care On<br>Last Day: 3 |
|--------------------------------------------------------------------------------------------------------------|---------------------------------------------------------------|-----------------------------------------|-----------------------------------|--------------------------------------|
| CPA Incentive Credits                                                                                        | Avg<br>Performance All<br>CPAs (%)                            | Provider<br>Performance (%)*            | Possible Points<br>(Weight)       | Provider Points<br>Earned            |
| Early EPSDT Medical Visits                                                                                   |                                                               | 0%                                      | 2                                 | 0.00                                 |
| Early EPSDT Dental Visits                                                                                    |                                                               | Not Eligible                            | 2                                 |                                      |
| Permanency Contacts                                                                                          |                                                               | 0%                                      | 5                                 | 0.00                                 |
| Additional Academic Supports                                                                                 |                                                               | 0%                                      | 2                                 | 0.00                                 |
| Foster Hm Retention Rate (threshold = 90)                                                                    |                                                               | 75%                                     | 2                                 | 0.00                                 |
| Foster Hm Recruitment (threshold = 100)                                                                      |                                                               | 0%                                      | 2                                 | 0.00                                 |
| Active Agency Accreditation                                                                                  |                                                               | 0%                                      | 4                                 | 0.00                                 |
| Staff Clinical Licensure                                                                                     |                                                               | 0%                                      | 5                                 | 0.00                                 |
| Incentives Total                                                                                             | 5.57                                                          |                                         | 24                                | 0.00                                 |
| Maximum total                                                                                                | Maximum total combined incentive credit allowed is 10 points. |                                         | Incentives Awarded                | 0.00                                 |
| *Performance calculation descriptions can be found in the FY 2017 RBWO PBP Measurements and Standards Guide. |                                                               |                                         |                                   |                                      |