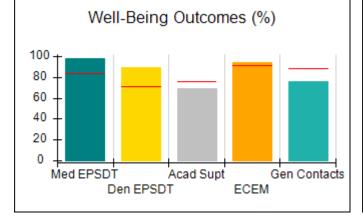

## Performance-Based Placement Measures RBWO Provider GA+SCORECARD - CPA

| Provider/Program Name: All God's Children - (861) - CPA          |                                    |                                         |                                   |                                      |  |
|------------------------------------------------------------------|------------------------------------|-----------------------------------------|-----------------------------------|--------------------------------------|--|
| 1671 Meriweather Dr., Watkinsville, GA 30677 Phone: 706-316-2421 |                                    | Quarterly Scores (Grades)               |                                   | Current Quarter<br>Score (Grade)     |  |
|                                                                  |                                    | Q1: 95.46 (A)                           | Q2: 99.18 (A+)                    | 88.03%                               |  |
| Vendor ID# 35219                                                 |                                    | Q3: 88.03 (B+)                          | Q4: N/A                           | (B+)                                 |  |
| # New Foster Homes During Quarter: 0                             |                                    | # Children in Care During<br>Quarter: 9 | # Placements During<br>Quarter: 9 | # Children in Care On<br>Last Day: 3 |  |
|                                                                  | Avg<br>Performance All<br>CPAs (%) | Provider<br>Performance (%)*            | Possible Points<br>(Weight)       | Provider Points<br>Earned            |  |
| OPM Monitoring Reviews                                           |                                    |                                         |                                   |                                      |  |
| Annual Comprehensive Reviews                                     | 88%                                | Not Yet Conducted                       |                                   |                                      |  |
| Safety Reviews                                                   | 94%                                | 98%                                     | 15                                | 14.75                                |  |
| Monitoring Sub-Total                                             |                                    |                                         | 15                                | 14.75                                |  |
| CPA Safety Outcomes                                              |                                    |                                         |                                   |                                      |  |
| Incidence of Maltreatment                                        | 0.11%                              | No Substantiated<br>Reports             | 10                                | 10.00                                |  |
| Staff Training                                                   | 76%                                | 100%                                    | 10                                | 10.00                                |  |
| Safety Sub-Total                                                 |                                    |                                         | 20                                | 20.00                                |  |
| CPA Permanency Outcomes                                          |                                    |                                         |                                   |                                      |  |
| Placement Stability                                              | 93%                                | 67%                                     | 15                                | 10.05                                |  |
| Permanency Sub-Total                                             |                                    |                                         | 15                                | 10.05                                |  |
| CPA Well-Being Outcomes                                          |                                    |                                         |                                   |                                      |  |
| EPSDT Medical Visits                                             | 84%                                | 67%                                     | 4                                 | 2.68                                 |  |
| EPSDT Dental Visits                                              | 71%                                | 100%                                    | 4                                 | 4.00                                 |  |
| Academic Supports                                                | 76%                                | 18%                                     | 3                                 | 0.54                                 |  |
| Provider ECEM Visits                                             | 91%                                | 100%                                    | 7                                 | 7.00                                 |  |
| Provider General Contacts                                        | 88%                                | 100%                                    | 7                                 | 7.00                                 |  |
| Placements with Siblings                                         | 59%                                | Not Eligible                            | Not Scored                        | Not Scored                           |  |
| Placements within Legal County                                   | 13%                                | Not Eligible                            | Not Scored                        | Not Scored                           |  |
| Well-Being Sub-Total                                             |                                    |                                         | 25                                | 21.22                                |  |
| *Performance calculation descriptions can b                      | e found in the FY 20°              | 17 RBWO PBP Measureme                   | ents and Standards Guide          |                                      |  |
| Monitoring & Outcome                                             | es: Possible Po                    | oints = 75                              | Points Ear                        | ned: 66.02                           |  |