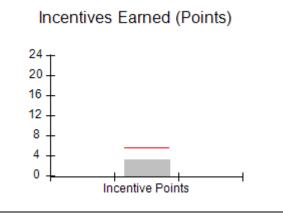

## Performance-Based Placement Measures RBWO Provider GA+SCORECARD - CPA

Report Quarter: Q3 FY2017

| # New Foster Homes During Quarter: 0                                                                         |                                                               | # Children in Care During<br>Quarter: 9 | # Placements During<br>Quarter: 9 | # Children in Care On<br>Last Day: 3 |
|--------------------------------------------------------------------------------------------------------------|---------------------------------------------------------------|-----------------------------------------|-----------------------------------|--------------------------------------|
| CPA Incentive Credits                                                                                        | Avg<br>Performance All<br>CPAs (%)                            | Provider<br>Performance (%)*            | Possible Points<br>(Weight)       | Provider Points<br>Earned            |
| Early EPSDT Medical Visits                                                                                   |                                                               | 0%                                      | 2                                 | 0.00                                 |
| Early EPSDT Dental Visits                                                                                    |                                                               | Not Eligible                            | 2                                 |                                      |
| Permanency Contacts                                                                                          |                                                               | 0%                                      | 5                                 | 0.00                                 |
| Additional Academic Supports                                                                                 |                                                               | 0%                                      | 2                                 | 0.00                                 |
| Foster Hm Retention Rate (threshold = 90)                                                                    |                                                               | 75%                                     | 2                                 | 0.00                                 |
| Foster Hm Recruitment (threshold = 100)                                                                      |                                                               | 0%                                      | 2                                 | 0.00                                 |
| Active Agency Accreditation                                                                                  |                                                               | 0%                                      | 4                                 | 0.00                                 |
| Staff Clinical Licensure                                                                                     |                                                               | 0%                                      | 5                                 | 0.00                                 |
| Incentives Total                                                                                             | 5.57                                                          |                                         | 24                                | 0.00                                 |
| Maximum total                                                                                                | Maximum total combined incentive credit allowed is 10 points. |                                         | Incentives Awarded                | 0.00                                 |
| *Performance calculation descriptions can be found in the FY 2017 RBWO PBP Measurements and Standards Guide. |                                                               |                                         |                                   |                                      |