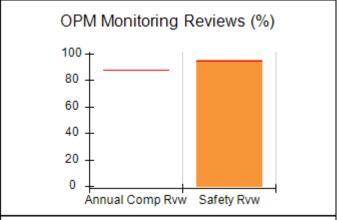

## Performance-Based Placement Measures RBWO Provider GA+SCORECARD - CPA

| Provider/Program Name: All God's Children - (861) - CPA          |                                    |                                         |                                   |                                      |  |
|------------------------------------------------------------------|------------------------------------|-----------------------------------------|-----------------------------------|--------------------------------------|--|
| 1671 Meriweather Dr., Watkinsville, GA 30677 Phone: 706-316-2421 |                                    | Quarterly Scores (Grades)               |                                   | Current Quarter<br>Score (Grade)     |  |
|                                                                  |                                    | Q1: 95.46 (A)                           | Q2: 99.18 (A+)                    | 88.03%                               |  |
| Vendor ID# 35219                                                 |                                    | Q3: 88.03 (B+)                          | Q4: N/A                           | (B+)                                 |  |
| # New Foster Homes During Quarter: 0                             |                                    | # Children in Care During<br>Quarter: 9 | # Placements During<br>Quarter: 9 | # Children in Care On<br>Last Day: 3 |  |
|                                                                  | Avg<br>Performance All<br>CPAs (%) | Provider<br>Performance (%)*            | Possible Points<br>(Weight)       | Provider Points<br>Earned            |  |
| OPM Monitoring Reviews                                           |                                    |                                         |                                   |                                      |  |
| Annual Comprehensive Reviews                                     | 88%                                | Not Yet Conducted                       |                                   |                                      |  |
| Safety Reviews                                                   | 94%                                | 98%                                     | 15                                | 14.75                                |  |
| Monitoring Sub-Total                                             |                                    |                                         | 15                                | 14.75                                |  |
| CPA Safety Outcomes                                              |                                    |                                         |                                   |                                      |  |
| Incidence of Maltreatment                                        | 0.11%                              | No Substantiated<br>Reports             | 10                                | 10.00                                |  |
| Staff Training                                                   | 76%                                | 100%                                    | 10                                | 10.00                                |  |
| Safety Sub-Total                                                 |                                    |                                         | 20                                | 20.00                                |  |
| CPA Permanency Outcomes                                          |                                    |                                         |                                   |                                      |  |
| Placement Stability                                              | 93%                                | 67%                                     | 15                                | 10.05                                |  |
| Permanency Sub-Total                                             |                                    |                                         | 15                                | 10.05                                |  |
| CPA Well-Being Outcomes                                          |                                    |                                         |                                   |                                      |  |
| EPSDT Medical Visits                                             | 84%                                | 67%                                     | 4                                 | 2.68                                 |  |
| EPSDT Dental Visits                                              | 71%                                | 100%                                    | 4                                 | 4.00                                 |  |
| Academic Supports                                                | 76%                                | 18%                                     | 3                                 | 0.54                                 |  |
| Provider ECEM Visits                                             | 91%                                | 100%                                    | 7                                 | 7.00                                 |  |
| Provider General Contacts                                        | 88%                                | 100%                                    | 7                                 | 7.00                                 |  |
| Placements with Siblings                                         | 59%                                | Not Eligible                            | Not Scored                        | Not Scored                           |  |
| Placements within Legal County                                   | 13%                                | Not Eligible                            | Not Scored                        | Not Scored                           |  |
| Well-Being Sub-Total                                             |                                    |                                         | 25                                | 21.22                                |  |
| *Performance calculation descriptions can b                      | e found in the FY 20°              | 17 RBWO PBP Measureme                   | ents and Standards Guide          |                                      |  |
| Monitoring & Outcome                                             | es: Possible Po                    | oints = 75                              | Points Ear                        | ned: 66.02                           |  |