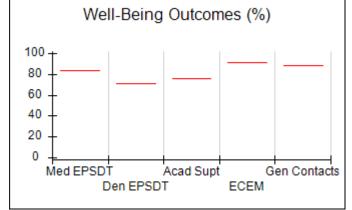

## Performance-Based Placement Measures RBWO Provider GA+SCORECARD - CPA

| Provider/Program Name: All God's Children - (861) - CPA          |                                    |                                         |                                   |                                      |  |
|------------------------------------------------------------------|------------------------------------|-----------------------------------------|-----------------------------------|--------------------------------------|--|
| 1671 Meriweather Dr., Watkinsville, GA 30677 Phone: 706-316-2421 |                                    | Quarterly Scores (Grades)               |                                   | Current Quarter<br>Score (Grade)     |  |
|                                                                  |                                    | Q1: 95.46 (A)                           | Q2: 99.18 (A+)                    | 88.03%                               |  |
| Vendor ID# 35219                                                 |                                    | Q3: 88.03 (B+)                          | Q4: N/A                           | (B+)                                 |  |
| # New Foster Homes During Quarter: 0                             |                                    | # Children in Care During<br>Quarter: 9 | # Placements During<br>Quarter: 9 | # Children in Care On<br>Last Day: 3 |  |
|                                                                  | Avg<br>Performance All<br>CPAs (%) | Provider<br>Performance (%)*            | Possible Points<br>(Weight)       | Provider Points<br>Earned            |  |
| OPM Monitoring Reviews                                           |                                    |                                         |                                   |                                      |  |
| Annual Comprehensive Reviews                                     | 88%                                | Not Yet Conducted                       |                                   |                                      |  |
| Safety Reviews                                                   | 94%                                | 98%                                     | 15                                | 14.75                                |  |
| Monitoring Sub-Total                                             |                                    |                                         | 15                                | 14.75                                |  |
| CPA Safety Outcomes                                              |                                    |                                         |                                   |                                      |  |
| Incidence of Maltreatment                                        | 0.11%                              | No Substantiated<br>Reports             | 10                                | 10.00                                |  |
| Staff Training                                                   | 76%                                | 100%                                    | 10                                | 10.00                                |  |
| Safety Sub-Total                                                 |                                    |                                         | 20                                | 20.00                                |  |
| CPA Permanency Outcomes                                          |                                    |                                         |                                   |                                      |  |
| Placement Stability                                              | 93%                                | 67%                                     | 15                                | 10.05                                |  |
| Permanency Sub-Total                                             |                                    |                                         | 15                                | 10.05                                |  |
| CPA Well-Being Outcomes                                          |                                    |                                         |                                   |                                      |  |
| EPSDT Medical Visits                                             | 84%                                | 67%                                     | 4                                 | 2.68                                 |  |
| EPSDT Dental Visits                                              | 71%                                | 100%                                    | 4                                 | 4.00                                 |  |
| Academic Supports                                                | 76%                                | 18%                                     | 3                                 | 0.54                                 |  |
| Provider ECEM Visits                                             | 91%                                | 100%                                    | 7                                 | 7.00                                 |  |
| Provider General Contacts                                        | 88%                                | 100%                                    | 7                                 | 7.00                                 |  |
| Placements with Siblings                                         | 59%                                | Not Eligible                            | Not Scored                        | Not Scored                           |  |
| Placements within Legal County                                   | 13%                                | Not Eligible                            | Not Scored                        | Not Scored                           |  |
| Well-Being Sub-Total                                             |                                    |                                         | 25                                | 21.22                                |  |
| *Performance calculation descriptions can b                      | e found in the FY 20°              | 17 RBWO PBP Measureme                   | ents and Standards Guide          |                                      |  |
| Monitoring & Outcome                                             | es: Possible Po                    | oints = 75                              | Points Ear                        | ned: 66.02                           |  |