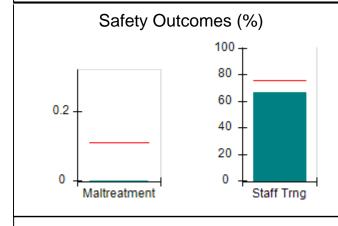

## Performance-Based Placement Measures RBWO Provider GA+SCORECARD - CPA

| Provider/Program Name: All God's Children - (861) - CPA          |                                    |                                         |                                   |                                      |  |
|------------------------------------------------------------------|------------------------------------|-----------------------------------------|-----------------------------------|--------------------------------------|--|
| 1671 Meriweather Dr., Watkinsville, GA 30677 Phone: 706-316-2421 |                                    | Quarterly Scores (Grades)               |                                   | Current Quarter<br>Score (Grade)     |  |
|                                                                  |                                    | Q1: 95.46 (A)                           | Q2: 99.18 (A+)                    | 88.03%                               |  |
| Vendor ID# 35219                                                 |                                    | Q3: 88.03 (B+)                          | Q4: N/A                           | (B+)                                 |  |
| # New Foster Homes During Quarter: 0                             |                                    | # Children in Care During<br>Quarter: 9 | # Placements During<br>Quarter: 9 | # Children in Care On<br>Last Day: 3 |  |
|                                                                  | Avg<br>Performance All<br>CPAs (%) | Provider<br>Performance (%)*            | Possible Points<br>(Weight)       | Provider Points<br>Earned            |  |
| OPM Monitoring Reviews                                           |                                    |                                         |                                   |                                      |  |
| Annual Comprehensive Reviews                                     | 88%                                | Not Yet Conducted                       |                                   |                                      |  |
| Safety Reviews                                                   | 94%                                | 98%                                     | 15                                | 14.75                                |  |
| Monitoring Sub-Total                                             |                                    |                                         | 15                                | 14.75                                |  |
| CPA Safety Outcomes                                              |                                    |                                         |                                   |                                      |  |
| Incidence of Maltreatment                                        | 0.11%                              | No Substantiated<br>Reports             | 10                                | 10.00                                |  |
| Staff Training                                                   | 76%                                | 100%                                    | 10                                | 10.00                                |  |
| Safety Sub-Total                                                 |                                    |                                         | 20                                | 20.00                                |  |
| CPA Permanency Outcomes                                          |                                    |                                         |                                   |                                      |  |
| Placement Stability                                              | 93%                                | 67%                                     | 15                                | 10.05                                |  |
| Permanency Sub-Total                                             |                                    |                                         | 15                                | 10.05                                |  |
| CPA Well-Being Outcomes                                          |                                    |                                         |                                   |                                      |  |
| EPSDT Medical Visits                                             | 84%                                | 67%                                     | 4                                 | 2.68                                 |  |
| EPSDT Dental Visits                                              | 71%                                | 100%                                    | 4                                 | 4.00                                 |  |
| Academic Supports                                                | 76%                                | 18%                                     | 3                                 | 0.54                                 |  |
| Provider ECEM Visits                                             | 91%                                | 100%                                    | 7                                 | 7.00                                 |  |
| Provider General Contacts                                        | 88%                                | 100%                                    | 7                                 | 7.00                                 |  |
| Placements with Siblings                                         | 59%                                | Not Eligible                            | Not Scored                        | Not Scored                           |  |
| Placements within Legal County                                   | 13%                                | Not Eligible                            | Not Scored                        | Not Scored                           |  |
| Well-Being Sub-Total                                             |                                    |                                         | 25                                | 21.22                                |  |
| *Performance calculation descriptions can b                      | e found in the FY 20°              | 17 RBWO PBP Measureme                   | ents and Standards Guide          |                                      |  |
| Monitoring & Outcome                                             | es: Possible Po                    | oints = 75                              | Points Ear                        | ned: 66.02                           |  |