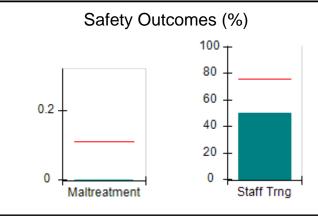

## Performance-Based Placement Measures RBWO Provider GA+SCORECARD - CPA

| Provider/Program Name: All God's Children - (861) - CPA          |                                    |                                         |                                   |                                      |  |
|------------------------------------------------------------------|------------------------------------|-----------------------------------------|-----------------------------------|--------------------------------------|--|
| 1671 Meriweather Dr., Watkinsville, GA 30677 Phone: 706-316-2421 |                                    | Quarterly Scores (Grades)               |                                   | Current Quarter<br>Score (Grade)     |  |
|                                                                  |                                    | Q1: 95.46 (A)                           | Q2: 99.18 (A+)                    | 88.03%                               |  |
| Vendor ID# 35219                                                 |                                    | Q3: 88.03 (B+)                          | Q4: N/A                           | (B+)                                 |  |
| # New Foster Homes During Quarter: 0                             |                                    | # Children in Care During<br>Quarter: 9 | # Placements During<br>Quarter: 9 | # Children in Care On<br>Last Day: 3 |  |
|                                                                  | Avg<br>Performance All<br>CPAs (%) | Provider<br>Performance (%)*            | Possible Points<br>(Weight)       | Provider Points<br>Earned            |  |
| OPM Monitoring Reviews                                           |                                    |                                         |                                   |                                      |  |
| Annual Comprehensive Reviews                                     | 88%                                | Not Yet Conducted                       |                                   |                                      |  |
| Safety Reviews                                                   | 94%                                | 98%                                     | 15                                | 14.75                                |  |
| Monitoring Sub-Total                                             |                                    |                                         | 15                                | 14.75                                |  |
| CPA Safety Outcomes                                              |                                    |                                         |                                   |                                      |  |
| Incidence of Maltreatment                                        | 0.11%                              | No Substantiated<br>Reports             | 10                                | 10.00                                |  |
| Staff Training                                                   | 76%                                | 100%                                    | 10                                | 10.00                                |  |
| Safety Sub-Total                                                 |                                    |                                         | 20                                | 20.00                                |  |
| CPA Permanency Outcomes                                          |                                    |                                         |                                   |                                      |  |
| Placement Stability                                              | 93%                                | 67%                                     | 15                                | 10.05                                |  |
| Permanency Sub-Total                                             |                                    |                                         | 15                                | 10.05                                |  |
| CPA Well-Being Outcomes                                          |                                    |                                         |                                   |                                      |  |
| EPSDT Medical Visits                                             | 84%                                | 67%                                     | 4                                 | 2.68                                 |  |
| EPSDT Dental Visits                                              | 71%                                | 100%                                    | 4                                 | 4.00                                 |  |
| Academic Supports                                                | 76%                                | 18%                                     | 3                                 | 0.54                                 |  |
| Provider ECEM Visits                                             | 91%                                | 100%                                    | 7                                 | 7.00                                 |  |
| Provider General Contacts                                        | 88%                                | 100%                                    | 7                                 | 7.00                                 |  |
| Placements with Siblings                                         | 59%                                | Not Eligible                            | Not Scored                        | Not Scored                           |  |
| Placements within Legal County                                   | 13%                                | Not Eligible                            | Not Scored                        | Not Scored                           |  |
| Well-Being Sub-Total                                             |                                    |                                         | 25                                | 21.22                                |  |
| *Performance calculation descriptions can b                      | e found in the FY 20°              | 17 RBWO PBP Measureme                   | ents and Standards Guide          |                                      |  |
| Monitoring & Outcome                                             | es: Possible Po                    | oints = 75                              | Points Ear                        | ned: 66.02                           |  |