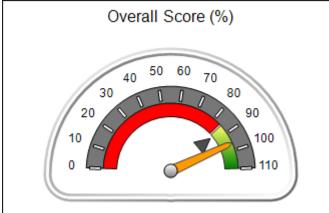

| Monitoring & Outc | omes: Possible Points = 75 | Points Earned:       | 66.02    |
|-------------------|----------------------------|----------------------|----------|
|                   | Score Befo                 | re Incentives Credit | 88.03%   |
|                   | I                          | Incentives Awarded   | 0.00 pts |
|                   |                            | PBP Verification     | N/A pts  |
|                   |                            | Total Score          | 88.03%   |