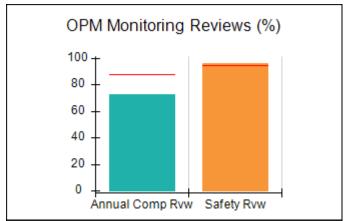

## Performance-Based Placement Measures RBWO Provider GA+SCORECARD - CPA

| Provider/Program Name: All God's Children - (861) - CPA          |                                    |                                         |                                   |                                      |  |
|------------------------------------------------------------------|------------------------------------|-----------------------------------------|-----------------------------------|--------------------------------------|--|
| 1671 Meriweather Dr., Watkinsville, GA 30677 Phone: 706-316-2421 |                                    | Quarterly Scores (Grades)               |                                   | Current Quarter<br>Score (Grade)     |  |
|                                                                  |                                    | Q1: 95.46 (A)                           | Q2: 99.18 (A+)                    | 88.03%                               |  |
| Vendor ID# 35219                                                 |                                    | Q3: 88.03 (B+)                          | Q4: N/A                           | (B+)                                 |  |
| # New Foster Homes During Quarter: 0                             |                                    | # Children in Care During<br>Quarter: 9 | # Placements During<br>Quarter: 9 | # Children in Care On<br>Last Day: 3 |  |
|                                                                  | Avg<br>Performance All<br>CPAs (%) | Provider<br>Performance (%)*            | Possible Points<br>(Weight)       | Provider Points<br>Earned            |  |
| OPM Monitoring Reviews                                           |                                    |                                         |                                   |                                      |  |
| Annual Comprehensive Reviews                                     | 88%                                | Not Yet Conducted                       |                                   |                                      |  |
| Safety Reviews                                                   | 94%                                | 98%                                     | 15                                | 14.75                                |  |
| Monitoring Sub-Total                                             |                                    |                                         | 15                                | 14.75                                |  |
| CPA Safety Outcomes                                              |                                    |                                         |                                   |                                      |  |
| Incidence of Maltreatment                                        | 0.11%                              | No Substantiated<br>Reports             | 10                                | 10.00                                |  |
| Staff Training                                                   | 76%                                | 100%                                    | 10                                | 10.00                                |  |
| Safety Sub-Total                                                 |                                    |                                         | 20                                | 20.00                                |  |
| CPA Permanency Outcomes                                          |                                    |                                         |                                   |                                      |  |
| Placement Stability                                              | 93%                                | 67%                                     | 15                                | 10.05                                |  |
| Permanency Sub-Total                                             |                                    |                                         | 15                                | 10.05                                |  |
| CPA Well-Being Outcomes                                          |                                    |                                         |                                   |                                      |  |
| EPSDT Medical Visits                                             | 84%                                | 67%                                     | 4                                 | 2.68                                 |  |
| EPSDT Dental Visits                                              | 71%                                | 100%                                    | 4                                 | 4.00                                 |  |
| Academic Supports                                                | 76%                                | 18%                                     | 3                                 | 0.54                                 |  |
| Provider ECEM Visits                                             | 91%                                | 100%                                    | 7                                 | 7.00                                 |  |
| Provider General Contacts                                        | 88%                                | 100%                                    | 7                                 | 7.00                                 |  |
| Placements with Siblings                                         | 59%                                | Not Eligible                            | Not Scored                        | Not Scored                           |  |
| Placements within Legal County                                   | 13%                                | Not Eligible                            | Not Scored                        | Not Scored                           |  |
| Well-Being Sub-Total                                             |                                    |                                         | 25                                | 21.22                                |  |
| *Performance calculation descriptions can b                      | e found in the FY 20°              | 17 RBWO PBP Measureme                   | ents and Standards Guide          |                                      |  |
| Monitoring & Outcome                                             | es: Possible Po                    | oints = 75                              | Points Ear                        | ned: 66.02                           |  |