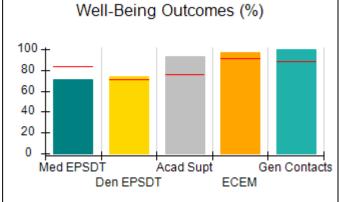

## Performance-Based Placement Measures RBWO Provider GA+SCORECARD - CPA

| Provider/Program Name: All God's Children - (861) - CPA          |                                    |                                         |                                   |                                      |  |
|------------------------------------------------------------------|------------------------------------|-----------------------------------------|-----------------------------------|--------------------------------------|--|
| 1671 Meriweather Dr., Watkinsville, GA 30677 Phone: 706-316-2421 |                                    | Quarterly Scores (Grades)               |                                   | Current Quarter<br>Score (Grade)     |  |
|                                                                  |                                    | Q1: 95.46 (A)                           | Q2: 99.18 (A+)                    | 88.03%                               |  |
| Vendor ID# 35219                                                 |                                    | Q3: 88.03 (B+)                          | Q4: N/A                           | (B+)                                 |  |
| # New Foster Homes During Quarter: 0                             |                                    | # Children in Care During<br>Quarter: 9 | # Placements During<br>Quarter: 9 | # Children in Care On<br>Last Day: 3 |  |
|                                                                  | Avg<br>Performance All<br>CPAs (%) | Provider<br>Performance (%)*            | Possible Points<br>(Weight)       | Provider Points<br>Earned            |  |
| OPM Monitoring Reviews                                           |                                    |                                         |                                   |                                      |  |
| Annual Comprehensive Reviews                                     | 88%                                | Not Yet Conducted                       |                                   |                                      |  |
| Safety Reviews                                                   | 94%                                | 98%                                     | 15                                | 14.75                                |  |
| Monitoring Sub-Total                                             |                                    |                                         | 15                                | 14.75                                |  |
| CPA Safety Outcomes                                              |                                    |                                         |                                   |                                      |  |
| Incidence of Maltreatment                                        | 0.11%                              | No Substantiated<br>Reports             | 10                                | 10.00                                |  |
| Staff Training                                                   | 76%                                | 100%                                    | 10                                | 10.00                                |  |
| Safety Sub-Total                                                 |                                    |                                         | 20                                | 20.00                                |  |
| CPA Permanency Outcomes                                          |                                    |                                         |                                   |                                      |  |
| Placement Stability                                              | 93%                                | 67%                                     | 15                                | 10.05                                |  |
| Permanency Sub-Total                                             |                                    |                                         | 15                                | 10.05                                |  |
| CPA Well-Being Outcomes                                          |                                    |                                         |                                   |                                      |  |
| EPSDT Medical Visits                                             | 84%                                | 67%                                     | 4                                 | 2.68                                 |  |
| EPSDT Dental Visits                                              | 71%                                | 100%                                    | 4                                 | 4.00                                 |  |
| Academic Supports                                                | 76%                                | 18%                                     | 3                                 | 0.54                                 |  |
| Provider ECEM Visits                                             | 91%                                | 100%                                    | 7                                 | 7.00                                 |  |
| Provider General Contacts                                        | 88%                                | 100%                                    | 7                                 | 7.00                                 |  |
| Placements with Siblings                                         | 59%                                | Not Eligible                            | Not Scored                        | Not Scored                           |  |
| Placements within Legal County                                   | 13%                                | Not Eligible                            | Not Scored                        | Not Scored                           |  |
| Well-Being Sub-Total                                             |                                    |                                         | 25                                | 21.22                                |  |
| *Performance calculation descriptions can b                      | e found in the FY 20°              | 17 RBWO PBP Measureme                   | ents and Standards Guide          |                                      |  |
| Monitoring & Outcome                                             | es: Possible Po                    | oints = 75                              | Points Ear                        | ned: 66.02                           |  |