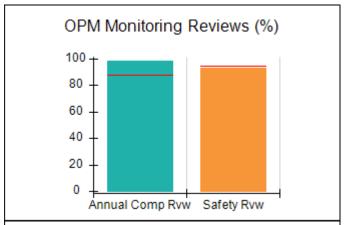

## Performance-Based Placement Measures RBWO Provider GA+SCORECARD - CPA

| Provider/Program Name: All God's Children - (861) - CPA          |                                    |                                         |                                   |                                      |  |
|------------------------------------------------------------------|------------------------------------|-----------------------------------------|-----------------------------------|--------------------------------------|--|
| 1671 Meriweather Dr., Watkinsville, GA 30677 Phone: 706-316-2421 |                                    | Quarterly Scores (Grades)               |                                   | Current Quarter<br>Score (Grade)     |  |
|                                                                  |                                    | Q1: 95.46 (A)                           | Q2: 99.18 (A+)                    | 88.03%                               |  |
| Vendor ID# 35219                                                 |                                    | Q3: 88.03 (B+)                          | Q4: N/A                           | (B+)                                 |  |
| # New Foster Homes During Quarter: 0                             |                                    | # Children in Care During<br>Quarter: 9 | # Placements During<br>Quarter: 9 | # Children in Care On<br>Last Day: 3 |  |
|                                                                  | Avg<br>Performance All<br>CPAs (%) | Provider<br>Performance (%)*            | Possible Points<br>(Weight)       | Provider Points<br>Earned            |  |
| OPM Monitoring Reviews                                           |                                    |                                         |                                   |                                      |  |
| Annual Comprehensive Reviews                                     | 88%                                | Not Yet Conducted                       |                                   |                                      |  |
| Safety Reviews                                                   | 94%                                | 98%                                     | 15                                | 14.75                                |  |
| Monitoring Sub-Total                                             |                                    |                                         | 15                                | 14.75                                |  |
| CPA Safety Outcomes                                              |                                    |                                         |                                   |                                      |  |
| Incidence of Maltreatment                                        | 0.11%                              | No Substantiated<br>Reports             | 10                                | 10.00                                |  |
| Staff Training                                                   | 76%                                | 100%                                    | 10                                | 10.00                                |  |
| Safety Sub-Total                                                 |                                    |                                         | 20                                | 20.00                                |  |
| CPA Permanency Outcomes                                          |                                    |                                         |                                   |                                      |  |
| Placement Stability                                              | 93%                                | 67%                                     | 15                                | 10.05                                |  |
| Permanency Sub-Total                                             |                                    |                                         | 15                                | 10.05                                |  |
| CPA Well-Being Outcomes                                          |                                    |                                         |                                   |                                      |  |
| EPSDT Medical Visits                                             | 84%                                | 67%                                     | 4                                 | 2.68                                 |  |
| EPSDT Dental Visits                                              | 71%                                | 100%                                    | 4                                 | 4.00                                 |  |
| Academic Supports                                                | 76%                                | 18%                                     | 3                                 | 0.54                                 |  |
| Provider ECEM Visits                                             | 91%                                | 100%                                    | 7                                 | 7.00                                 |  |
| Provider General Contacts                                        | 88%                                | 100%                                    | 7                                 | 7.00                                 |  |
| Placements with Siblings                                         | 59%                                | Not Eligible                            | Not Scored                        | Not Scored                           |  |
| Placements within Legal County                                   | 13%                                | Not Eligible                            | Not Scored                        | Not Scored                           |  |
| Well-Being Sub-Total                                             |                                    |                                         | 25                                | 21.22                                |  |
| *Performance calculation descriptions can b                      | e found in the FY 20°              | 17 RBWO PBP Measureme                   | ents and Standards Guide          |                                      |  |
| Monitoring & Outcome                                             | es: Possible Po                    | oints = 75                              | Points Ear                        | ned: 66.02                           |  |