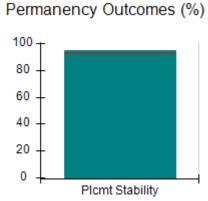

## Performance-Based Placement Measures RBWO Provider GA+SCORECARD - CPA

| Provider/Program Name: All God's Children - (861) - CPA          |                                    |                                         |                                   |                                      |  |
|------------------------------------------------------------------|------------------------------------|-----------------------------------------|-----------------------------------|--------------------------------------|--|
| 1671 Meriweather Dr., Watkinsville, GA 30677 Phone: 706-316-2421 |                                    | Quarterly Scores (Grades)               |                                   | Current Quarter<br>Score (Grade)     |  |
|                                                                  |                                    | Q1: 95.46 (A)                           | Q2: 99.18 (A+)                    | 88.03%                               |  |
| Vendor ID# 35219                                                 |                                    | Q3: 88.03 (B+)                          | Q4: N/A                           | (B+)                                 |  |
| # New Foster Homes During Quarter: 0                             |                                    | # Children in Care During<br>Quarter: 9 | # Placements During<br>Quarter: 9 | # Children in Care On<br>Last Day: 3 |  |
|                                                                  | Avg<br>Performance All<br>CPAs (%) | Provider<br>Performance (%)*            | Possible Points<br>(Weight)       | Provider Points<br>Earned            |  |
| OPM Monitoring Reviews                                           |                                    |                                         |                                   |                                      |  |
| Annual Comprehensive Reviews                                     | 88%                                | Not Yet Conducted                       |                                   |                                      |  |
| Safety Reviews                                                   | 94%                                | 98%                                     | 15                                | 14.75                                |  |
| Monitoring Sub-Total                                             |                                    |                                         | 15                                | 14.75                                |  |
| CPA Safety Outcomes                                              |                                    |                                         |                                   |                                      |  |
| Incidence of Maltreatment                                        | 0.11%                              | No Substantiated<br>Reports             | 10                                | 10.00                                |  |
| Staff Training                                                   | 76%                                | 100%                                    | 10                                | 10.00                                |  |
| Safety Sub-Total                                                 |                                    |                                         | 20                                | 20.00                                |  |
| CPA Permanency Outcomes                                          |                                    |                                         |                                   |                                      |  |
| Placement Stability                                              | 93%                                | 67%                                     | 15                                | 10.05                                |  |
| Permanency Sub-Total                                             |                                    |                                         | 15                                | 10.05                                |  |
| CPA Well-Being Outcomes                                          |                                    |                                         |                                   |                                      |  |
| EPSDT Medical Visits                                             | 84%                                | 67%                                     | 4                                 | 2.68                                 |  |
| EPSDT Dental Visits                                              | 71%                                | 100%                                    | 4                                 | 4.00                                 |  |
| Academic Supports                                                | 76%                                | 18%                                     | 3                                 | 0.54                                 |  |
| Provider ECEM Visits                                             | 91%                                | 100%                                    | 7                                 | 7.00                                 |  |
| Provider General Contacts                                        | 88%                                | 100%                                    | 7                                 | 7.00                                 |  |
| Placements with Siblings                                         | 59%                                | Not Eligible                            | Not Scored                        | Not Scored                           |  |
| Placements within Legal County                                   | 13%                                | Not Eligible                            | Not Scored                        | Not Scored                           |  |
| Well-Being Sub-Total                                             |                                    |                                         | 25                                | 21.22                                |  |
| *Performance calculation descriptions can b                      | e found in the FY 20°              | 17 RBWO PBP Measureme                   | ents and Standards Guide          |                                      |  |
| Monitoring & Outcome                                             | es: Possible Po                    | oints = 75                              | Points Ear                        | ned: 66.02                           |  |