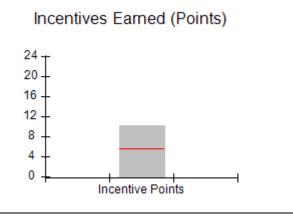

## Performance-Based Placement Measures RBWO Provider GA+SCORECARD - CPA

Report Quarter: Q3 FY2017

| # New Foster Homes During Quarter: 0                                                                         |                                                               | # Children in Care During<br>Quarter: 9 | # Placements During<br>Quarter: 9 | # Children in Care On<br>Last Day: 3 |
|--------------------------------------------------------------------------------------------------------------|---------------------------------------------------------------|-----------------------------------------|-----------------------------------|--------------------------------------|
| CPA Incentive Credits                                                                                        | Avg<br>Performance All<br>CPAs (%)                            | Provider<br>Performance (%)*            | Possible Points<br>(Weight)       | Provider Points<br>Earned            |
| Early EPSDT Medical Visits                                                                                   |                                                               | 0%                                      | 2                                 | 0.00                                 |
| Early EPSDT Dental Visits                                                                                    |                                                               | Not Eligible                            | 2                                 |                                      |
| Permanency Contacts                                                                                          |                                                               | 0%                                      | 5                                 | 0.00                                 |
| Additional Academic Supports                                                                                 |                                                               | 0%                                      | 2                                 | 0.00                                 |
| Foster Hm Retention Rate (threshold = 90)                                                                    |                                                               | 75%                                     | 2                                 | 0.00                                 |
| Foster Hm Recruitment (threshold = 100)                                                                      |                                                               | 0%                                      | 2                                 | 0.00                                 |
| Active Agency Accreditation                                                                                  |                                                               | 0%                                      | 4                                 | 0.00                                 |
| Staff Clinical Licensure                                                                                     |                                                               | 0%                                      | 5                                 | 0.00                                 |
| Incentives Total                                                                                             | 5.57                                                          |                                         | 24                                | 0.00                                 |
| Maximum total                                                                                                | Maximum total combined incentive credit allowed is 10 points. |                                         | Incentives Awarded                | 0.00                                 |
| *Performance calculation descriptions can be found in the FY 2017 RBWO PBP Measurements and Standards Guide. |                                                               |                                         |                                   |                                      |