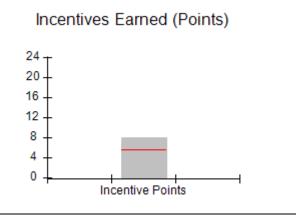

## Performance-Based Placement Measures RBWO Provider GA+SCORECARD - CPA

Report Quarter: Q3 FY2017

| # New Foster Homes During Quarter: 0                                                                         |                                                               | # Children in Care During<br>Quarter: 9 | # Placements During<br>Quarter: 9 | # Children in Care On<br>Last Day: 3 |
|--------------------------------------------------------------------------------------------------------------|---------------------------------------------------------------|-----------------------------------------|-----------------------------------|--------------------------------------|
| CPA Incentive Credits                                                                                        | Avg<br>Performance All<br>CPAs (%)                            | Provider<br>Performance (%)*            | Possible Points<br>(Weight)       | Provider Points<br>Earned            |
| Early EPSDT Medical Visits                                                                                   |                                                               | 0%                                      | 2                                 | 0.00                                 |
| Early EPSDT Dental Visits                                                                                    |                                                               | Not Eligible                            | 2                                 |                                      |
| Permanency Contacts                                                                                          |                                                               | 0%                                      | 5                                 | 0.00                                 |
| Additional Academic Supports                                                                                 |                                                               | 0%                                      | 2                                 | 0.00                                 |
| Foster Hm Retention Rate (threshold = 90)                                                                    |                                                               | 75%                                     | 2                                 | 0.00                                 |
| Foster Hm Recruitment (threshold = 100)                                                                      |                                                               | 0%                                      | 2                                 | 0.00                                 |
| Active Agency Accreditation                                                                                  |                                                               | 0%                                      | 4                                 | 0.00                                 |
| Staff Clinical Licensure                                                                                     |                                                               | 0%                                      | 5                                 | 0.00                                 |
| Incentives Total                                                                                             | 5.57                                                          |                                         | 24                                | 0.00                                 |
| Maximum total                                                                                                | Maximum total combined incentive credit allowed is 10 points. |                                         | Incentives Awarded                | 0.00                                 |
| *Performance calculation descriptions can be found in the FY 2017 RBWO PBP Measurements and Standards Guide. |                                                               |                                         |                                   |                                      |