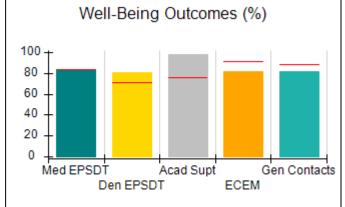

## Performance-Based Placement Measures RBWO Provider GA+SCORECARD - CPA

| Provider/Program Name: All God's Children - (861) - CPA          |                                    |                                         |                                   |                                      |  |
|------------------------------------------------------------------|------------------------------------|-----------------------------------------|-----------------------------------|--------------------------------------|--|
| 1671 Meriweather Dr., Watkinsville, GA 30677 Phone: 706-316-2421 |                                    | Quarterly Scores (Grades)               |                                   | Current Quarter<br>Score (Grade)     |  |
|                                                                  |                                    | Q1: 95.46 (A)                           | Q2: 99.18 (A+)                    | 88.03%                               |  |
| Vendor ID# 35219                                                 |                                    | Q3: 88.03 (B+)                          | Q4: N/A                           | (B+)                                 |  |
| # New Foster Homes During Quarter: 0                             |                                    | # Children in Care During<br>Quarter: 9 | # Placements During<br>Quarter: 9 | # Children in Care On<br>Last Day: 3 |  |
|                                                                  | Avg<br>Performance All<br>CPAs (%) | Provider<br>Performance (%)*            | Possible Points<br>(Weight)       | Provider Points<br>Earned            |  |
| OPM Monitoring Reviews                                           |                                    |                                         |                                   |                                      |  |
| Annual Comprehensive Reviews                                     | 88%                                | Not Yet Conducted                       |                                   |                                      |  |
| Safety Reviews                                                   | 94%                                | 98%                                     | 15                                | 14.75                                |  |
| Monitoring Sub-Total                                             |                                    |                                         | 15                                | 14.75                                |  |
| CPA Safety Outcomes                                              |                                    |                                         |                                   |                                      |  |
| Incidence of Maltreatment                                        | 0.11%                              | No Substantiated<br>Reports             | 10                                | 10.00                                |  |
| Staff Training                                                   | 76%                                | 100%                                    | 10                                | 10.00                                |  |
| Safety Sub-Total                                                 |                                    |                                         | 20                                | 20.00                                |  |
| CPA Permanency Outcomes                                          |                                    |                                         |                                   |                                      |  |
| Placement Stability                                              | 93%                                | 67%                                     | 15                                | 10.05                                |  |
| Permanency Sub-Total                                             |                                    |                                         | 15                                | 10.05                                |  |
| CPA Well-Being Outcomes                                          |                                    |                                         |                                   |                                      |  |
| EPSDT Medical Visits                                             | 84%                                | 67%                                     | 4                                 | 2.68                                 |  |
| EPSDT Dental Visits                                              | 71%                                | 100%                                    | 4                                 | 4.00                                 |  |
| Academic Supports                                                | 76%                                | 18%                                     | 3                                 | 0.54                                 |  |
| Provider ECEM Visits                                             | 91%                                | 100%                                    | 7                                 | 7.00                                 |  |
| Provider General Contacts                                        | 88%                                | 100%                                    | 7                                 | 7.00                                 |  |
| Placements with Siblings                                         | 59%                                | Not Eligible                            | Not Scored                        | Not Scored                           |  |
| Placements within Legal County                                   | 13%                                | Not Eligible                            | Not Scored                        | Not Scored                           |  |
| Well-Being Sub-Total                                             |                                    |                                         | 25                                | 21.22                                |  |
| *Performance calculation descriptions can b                      | e found in the FY 20°              | 17 RBWO PBP Measureme                   | ents and Standards Guide          |                                      |  |
| Monitoring & Outcome                                             | es: Possible Po                    | oints = 75                              | Points Ear                        | ned: 66.02                           |  |