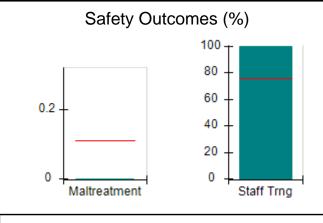

## Performance-Based Placement Measures RBWO Provider GA+SCORECARD - CPA

| Provider/Program Name: All God's Children - (861) - CPA          |                                    |                                         |                                   |                                      |  |
|------------------------------------------------------------------|------------------------------------|-----------------------------------------|-----------------------------------|--------------------------------------|--|
| 1671 Meriweather Dr., Watkinsville, GA 30677 Phone: 706-316-2421 |                                    | Quarterly Scores (Grades)               |                                   | Current Quarter<br>Score (Grade)     |  |
|                                                                  |                                    | Q1: 95.46 (A)                           | Q2: 99.18 (A+)                    | 88.03%                               |  |
| Vendor ID# 35219                                                 |                                    | Q3: 88.03 (B+)                          | Q4: N/A                           | (B+)                                 |  |
| # New Foster Homes During Quarter: 0                             |                                    | # Children in Care During<br>Quarter: 9 | # Placements During<br>Quarter: 9 | # Children in Care On<br>Last Day: 3 |  |
|                                                                  | Avg<br>Performance All<br>CPAs (%) | Provider<br>Performance (%)*            | Possible Points<br>(Weight)       | Provider Points<br>Earned            |  |
| OPM Monitoring Reviews                                           |                                    |                                         |                                   |                                      |  |
| Annual Comprehensive Reviews                                     | 88%                                | Not Yet Conducted                       |                                   |                                      |  |
| Safety Reviews                                                   | 94%                                | 98%                                     | 15                                | 14.75                                |  |
| Monitoring Sub-Total                                             |                                    |                                         | 15                                | 14.75                                |  |
| CPA Safety Outcomes                                              |                                    |                                         |                                   |                                      |  |
| Incidence of Maltreatment                                        | 0.11%                              | No Substantiated<br>Reports             | 10                                | 10.00                                |  |
| Staff Training                                                   | 76%                                | 100%                                    | 10                                | 10.00                                |  |
| Safety Sub-Total                                                 |                                    |                                         | 20                                | 20.00                                |  |
| CPA Permanency Outcomes                                          |                                    |                                         |                                   |                                      |  |
| Placement Stability                                              | 93%                                | 67%                                     | 15                                | 10.05                                |  |
| Permanency Sub-Total                                             |                                    |                                         | 15                                | 10.05                                |  |
| CPA Well-Being Outcomes                                          |                                    |                                         |                                   |                                      |  |
| EPSDT Medical Visits                                             | 84%                                | 67%                                     | 4                                 | 2.68                                 |  |
| EPSDT Dental Visits                                              | 71%                                | 100%                                    | 4                                 | 4.00                                 |  |
| Academic Supports                                                | 76%                                | 18%                                     | 3                                 | 0.54                                 |  |
| Provider ECEM Visits                                             | 91%                                | 100%                                    | 7                                 | 7.00                                 |  |
| Provider General Contacts                                        | 88%                                | 100%                                    | 7                                 | 7.00                                 |  |
| Placements with Siblings                                         | 59%                                | Not Eligible                            | Not Scored                        | Not Scored                           |  |
| Placements within Legal County                                   | 13%                                | Not Eligible                            | Not Scored                        | Not Scored                           |  |
| Well-Being Sub-Total                                             |                                    |                                         | 25                                | 21.22                                |  |
| *Performance calculation descriptions can b                      | e found in the FY 20°              | 17 RBWO PBP Measureme                   | ents and Standards Guide          |                                      |  |
| Monitoring & Outcome                                             | es: Possible Po                    | oints = 75                              | Points Ear                        | ned: 66.02                           |  |