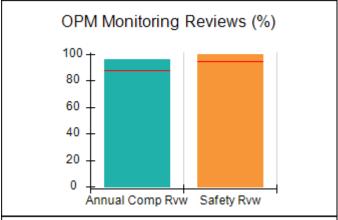

## Performance-Based Placement Measures RBWO Provider GA+SCORECARD - CPA

| Provider/Program Name: All God's Children - (861) - CPA          |                                    |                                         |                                   |                                      |  |
|------------------------------------------------------------------|------------------------------------|-----------------------------------------|-----------------------------------|--------------------------------------|--|
| 1671 Meriweather Dr., Watkinsville, GA 30677 Phone: 706-316-2421 |                                    | Quarterly Scores (Grades)               |                                   | Current Quarter<br>Score (Grade)     |  |
|                                                                  |                                    | Q1: 95.46 (A)                           | Q2: 99.18 (A+)                    | 88.03%                               |  |
| Vendor ID# 35219                                                 |                                    | Q3: 88.03 (B+)                          | Q4: N/A                           | (B+)                                 |  |
| # New Foster Homes During Quarter: 0                             |                                    | # Children in Care During<br>Quarter: 9 | # Placements During<br>Quarter: 9 | # Children in Care On<br>Last Day: 3 |  |
|                                                                  | Avg<br>Performance All<br>CPAs (%) | Provider<br>Performance (%)*            | Possible Points<br>(Weight)       | Provider Points<br>Earned            |  |
| OPM Monitoring Reviews                                           |                                    |                                         |                                   |                                      |  |
| Annual Comprehensive Reviews                                     | 88%                                | Not Yet Conducted                       |                                   |                                      |  |
| Safety Reviews                                                   | 94%                                | 98%                                     | 15                                | 14.75                                |  |
| Monitoring Sub-Total                                             |                                    |                                         | 15                                | 14.75                                |  |
| CPA Safety Outcomes                                              |                                    |                                         |                                   |                                      |  |
| Incidence of Maltreatment                                        | 0.11%                              | No Substantiated<br>Reports             | 10                                | 10.00                                |  |
| Staff Training                                                   | 76%                                | 100%                                    | 10                                | 10.00                                |  |
| Safety Sub-Total                                                 |                                    |                                         | 20                                | 20.00                                |  |
| CPA Permanency Outcomes                                          |                                    |                                         |                                   |                                      |  |
| Placement Stability                                              | 93%                                | 67%                                     | 15                                | 10.05                                |  |
| Permanency Sub-Total                                             |                                    |                                         | 15                                | 10.05                                |  |
| CPA Well-Being Outcomes                                          |                                    |                                         |                                   |                                      |  |
| EPSDT Medical Visits                                             | 84%                                | 67%                                     | 4                                 | 2.68                                 |  |
| EPSDT Dental Visits                                              | 71%                                | 100%                                    | 4                                 | 4.00                                 |  |
| Academic Supports                                                | 76%                                | 18%                                     | 3                                 | 0.54                                 |  |
| Provider ECEM Visits                                             | 91%                                | 100%                                    | 7                                 | 7.00                                 |  |
| Provider General Contacts                                        | 88%                                | 100%                                    | 7                                 | 7.00                                 |  |
| Placements with Siblings                                         | 59%                                | Not Eligible                            | Not Scored                        | Not Scored                           |  |
| Placements within Legal County                                   | 13%                                | Not Eligible                            | Not Scored                        | Not Scored                           |  |
| Well-Being Sub-Total                                             |                                    |                                         | 25                                | 21.22                                |  |
| *Performance calculation descriptions can b                      | e found in the FY 20°              | 17 RBWO PBP Measureme                   | ents and Standards Guide          |                                      |  |
| Monitoring & Outcome                                             | es: Possible Po                    | oints = 75                              | Points Ear                        | ned: 66.02                           |  |