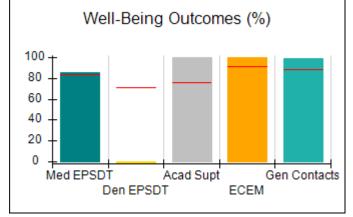

## Performance-Based Placement Measures RBWO Provider GA+SCORECARD - CPA

| Provider/Program Name: All God's Children - (861) - CPA          |                                    |                                         |                                   |                                      |  |
|------------------------------------------------------------------|------------------------------------|-----------------------------------------|-----------------------------------|--------------------------------------|--|
| 1671 Meriweather Dr., Watkinsville, GA 30677 Phone: 706-316-2421 |                                    | Quarterly Scores (Grades)               |                                   | Current Quarter<br>Score (Grade)     |  |
|                                                                  |                                    | Q1: 95.46 (A)                           | Q2: 99.18 (A+)                    | 88.03%                               |  |
| Vendor ID# 35219                                                 |                                    | Q3: 88.03 (B+)                          | Q4: N/A                           | (B+)                                 |  |
| # New Foster Homes During Quarter: 0                             |                                    | # Children in Care During<br>Quarter: 9 | # Placements During<br>Quarter: 9 | # Children in Care On<br>Last Day: 3 |  |
|                                                                  | Avg<br>Performance All<br>CPAs (%) | Provider<br>Performance (%)*            | Possible Points<br>(Weight)       | Provider Points<br>Earned            |  |
| OPM Monitoring Reviews                                           |                                    |                                         |                                   |                                      |  |
| Annual Comprehensive Reviews                                     | 88%                                | Not Yet Conducted                       |                                   |                                      |  |
| Safety Reviews                                                   | 94%                                | 98%                                     | 15                                | 14.75                                |  |
| Monitoring Sub-Total                                             |                                    |                                         | 15                                | 14.75                                |  |
| CPA Safety Outcomes                                              |                                    |                                         |                                   |                                      |  |
| Incidence of Maltreatment                                        | 0.11%                              | No Substantiated<br>Reports             | 10                                | 10.00                                |  |
| Staff Training                                                   | 76%                                | 100%                                    | 10                                | 10.00                                |  |
| Safety Sub-Total                                                 |                                    |                                         | 20                                | 20.00                                |  |
| CPA Permanency Outcomes                                          |                                    |                                         |                                   |                                      |  |
| Placement Stability                                              | 93%                                | 67%                                     | 15                                | 10.05                                |  |
| Permanency Sub-Total                                             |                                    |                                         | 15                                | 10.05                                |  |
| CPA Well-Being Outcomes                                          |                                    |                                         |                                   |                                      |  |
| EPSDT Medical Visits                                             | 84%                                | 67%                                     | 4                                 | 2.68                                 |  |
| EPSDT Dental Visits                                              | 71%                                | 100%                                    | 4                                 | 4.00                                 |  |
| Academic Supports                                                | 76%                                | 18%                                     | 3                                 | 0.54                                 |  |
| Provider ECEM Visits                                             | 91%                                | 100%                                    | 7                                 | 7.00                                 |  |
| Provider General Contacts                                        | 88%                                | 100%                                    | 7                                 | 7.00                                 |  |
| Placements with Siblings                                         | 59%                                | Not Eligible                            | Not Scored                        | Not Scored                           |  |
| Placements within Legal County                                   | 13%                                | Not Eligible                            | Not Scored                        | Not Scored                           |  |
| Well-Being Sub-Total                                             |                                    |                                         | 25                                | 21.22                                |  |
| *Performance calculation descriptions can b                      | e found in the FY 20°              | 17 RBWO PBP Measureme                   | ents and Standards Guide          |                                      |  |
| Monitoring & Outcome                                             | es: Possible Po                    | oints = 75                              | Points Ear                        | ned: 66.02                           |  |