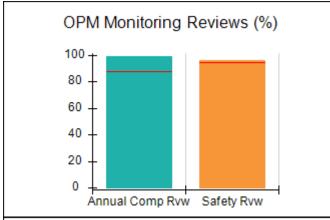

## Performance-Based Placement Measures RBWO Provider GA+SCORECARD - CPA

| Provider/Program Name: All God's Children - (861) - CPA          |                                    |                                         |                                   |                                      |  |
|------------------------------------------------------------------|------------------------------------|-----------------------------------------|-----------------------------------|--------------------------------------|--|
| 1671 Meriweather Dr., Watkinsville, GA 30677 Phone: 706-316-2421 |                                    | Quarterly Scores (Grades)               |                                   | Current Quarter<br>Score (Grade)     |  |
|                                                                  |                                    | Q1: 95.46 (A)                           | Q2: 99.18 (A+)                    | 88.03%                               |  |
| Vendor ID# 35219                                                 |                                    | Q3: 88.03 (B+)                          | Q4: N/A                           | (B+)                                 |  |
| # New Foster Homes During Quarter: 0                             |                                    | # Children in Care During<br>Quarter: 9 | # Placements During<br>Quarter: 9 | # Children in Care On<br>Last Day: 3 |  |
|                                                                  | Avg<br>Performance All<br>CPAs (%) | Provider<br>Performance (%)*            | Possible Points<br>(Weight)       | Provider Points<br>Earned            |  |
| OPM Monitoring Reviews                                           |                                    |                                         |                                   |                                      |  |
| Annual Comprehensive Reviews                                     | 88%                                | Not Yet Conducted                       |                                   |                                      |  |
| Safety Reviews                                                   | 94%                                | 98%                                     | 15                                | 14.75                                |  |
| Monitoring Sub-Total                                             |                                    |                                         | 15                                | 14.75                                |  |
| CPA Safety Outcomes                                              |                                    |                                         |                                   |                                      |  |
| Incidence of Maltreatment                                        | 0.11%                              | No Substantiated<br>Reports             | 10                                | 10.00                                |  |
| Staff Training                                                   | 76%                                | 100%                                    | 10                                | 10.00                                |  |
| Safety Sub-Total                                                 |                                    |                                         | 20                                | 20.00                                |  |
| CPA Permanency Outcomes                                          |                                    |                                         |                                   |                                      |  |
| Placement Stability                                              | 93%                                | 67%                                     | 15                                | 10.05                                |  |
| Permanency Sub-Total                                             |                                    |                                         | 15                                | 10.05                                |  |
| CPA Well-Being Outcomes                                          |                                    |                                         |                                   |                                      |  |
| EPSDT Medical Visits                                             | 84%                                | 67%                                     | 4                                 | 2.68                                 |  |
| EPSDT Dental Visits                                              | 71%                                | 100%                                    | 4                                 | 4.00                                 |  |
| Academic Supports                                                | 76%                                | 18%                                     | 3                                 | 0.54                                 |  |
| Provider ECEM Visits                                             | 91%                                | 100%                                    | 7                                 | 7.00                                 |  |
| Provider General Contacts                                        | 88%                                | 100%                                    | 7                                 | 7.00                                 |  |
| Placements with Siblings                                         | 59%                                | Not Eligible                            | Not Scored                        | Not Scored                           |  |
| Placements within Legal County                                   | 13%                                | Not Eligible                            | Not Scored                        | Not Scored                           |  |
| Well-Being Sub-Total                                             |                                    |                                         | 25                                | 21.22                                |  |
| *Performance calculation descriptions can b                      | e found in the FY 20°              | 17 RBWO PBP Measureme                   | ents and Standards Guide          |                                      |  |
| Monitoring & Outcome                                             | es: Possible Po                    | oints = 75                              | Points Ear                        | ned: 66.02                           |  |