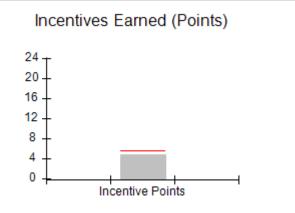

## Performance-Based Placement Measures RBWO Provider GA+SCORECARD - CPA

Report Quarter: Q3 FY2017

| # New Foster Homes During Quarter: 0                                                                         |                                                               | # Children in Care During<br>Quarter: 9 | # Placements During<br>Quarter: 9 | # Children in Care On<br>Last Day: 3 |
|--------------------------------------------------------------------------------------------------------------|---------------------------------------------------------------|-----------------------------------------|-----------------------------------|--------------------------------------|
| CPA Incentive Credits                                                                                        | Avg<br>Performance All<br>CPAs (%)                            | Provider<br>Performance (%)*            | Possible Points<br>(Weight)       | Provider Points<br>Earned            |
| Early EPSDT Medical Visits                                                                                   |                                                               | 0%                                      | 2                                 | 0.00                                 |
| Early EPSDT Dental Visits                                                                                    |                                                               | Not Eligible                            | 2                                 |                                      |
| Permanency Contacts                                                                                          |                                                               | 0%                                      | 5                                 | 0.00                                 |
| Additional Academic Supports                                                                                 |                                                               | 0%                                      | 2                                 | 0.00                                 |
| Foster Hm Retention Rate (threshold = 90)                                                                    |                                                               | 75%                                     | 2                                 | 0.00                                 |
| Foster Hm Recruitment (threshold = 100)                                                                      |                                                               | 0%                                      | 2                                 | 0.00                                 |
| Active Agency Accreditation                                                                                  |                                                               | 0%                                      | 4                                 | 0.00                                 |
| Staff Clinical Licensure                                                                                     |                                                               | 0%                                      | 5                                 | 0.00                                 |
| Incentives Total                                                                                             | 5.57                                                          |                                         | 24                                | 0.00                                 |
| Maximum total                                                                                                | Maximum total combined incentive credit allowed is 10 points. |                                         | Incentives Awarded                | 0.00                                 |
| *Performance calculation descriptions can be found in the FY 2017 RBWO PBP Measurements and Standards Guide. |                                                               |                                         |                                   |                                      |