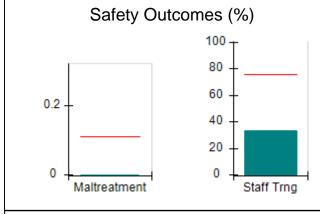

## Performance-Based Placement Measures RBWO Provider GA+SCORECARD - CPA

| Provider/Program Name: All God's Children - (861) - CPA          |                                    |                                         |                                   |                                      |  |
|------------------------------------------------------------------|------------------------------------|-----------------------------------------|-----------------------------------|--------------------------------------|--|
| 1671 Meriweather Dr., Watkinsville, GA 30677 Phone: 706-316-2421 |                                    | Quarterly Scores (Grades)               |                                   | Current Quarter<br>Score (Grade)     |  |
|                                                                  |                                    | Q1: 95.46 (A)                           | Q2: 99.18 (A+)                    | 88.03%                               |  |
| Vendor ID# 35219                                                 |                                    | Q3: 88.03 (B+)                          | Q4: N/A                           | (B+)                                 |  |
| # New Foster Homes During Quarter: 0                             |                                    | # Children in Care During<br>Quarter: 9 | # Placements During<br>Quarter: 9 | # Children in Care On<br>Last Day: 3 |  |
|                                                                  | Avg<br>Performance All<br>CPAs (%) | Provider<br>Performance (%)*            | Possible Points<br>(Weight)       | Provider Points<br>Earned            |  |
| OPM Monitoring Reviews                                           |                                    |                                         |                                   |                                      |  |
| Annual Comprehensive Reviews                                     | 88%                                | Not Yet Conducted                       |                                   |                                      |  |
| Safety Reviews                                                   | 94%                                | 98%                                     | 15                                | 14.75                                |  |
| Monitoring Sub-Total                                             |                                    |                                         | 15                                | 14.75                                |  |
| CPA Safety Outcomes                                              |                                    |                                         |                                   |                                      |  |
| Incidence of Maltreatment                                        | 0.11%                              | No Substantiated<br>Reports             | 10                                | 10.00                                |  |
| Staff Training                                                   | 76%                                | 100%                                    | 10                                | 10.00                                |  |
| Safety Sub-Total                                                 |                                    |                                         | 20                                | 20.00                                |  |
| CPA Permanency Outcomes                                          |                                    |                                         |                                   |                                      |  |
| Placement Stability                                              | 93%                                | 67%                                     | 15                                | 10.05                                |  |
| Permanency Sub-Total                                             |                                    |                                         | 15                                | 10.05                                |  |
| CPA Well-Being Outcomes                                          |                                    |                                         |                                   |                                      |  |
| EPSDT Medical Visits                                             | 84%                                | 67%                                     | 4                                 | 2.68                                 |  |
| EPSDT Dental Visits                                              | 71%                                | 100%                                    | 4                                 | 4.00                                 |  |
| Academic Supports                                                | 76%                                | 18%                                     | 3                                 | 0.54                                 |  |
| Provider ECEM Visits                                             | 91%                                | 100%                                    | 7                                 | 7.00                                 |  |
| Provider General Contacts                                        | 88%                                | 100%                                    | 7                                 | 7.00                                 |  |
| Placements with Siblings                                         | 59%                                | Not Eligible                            | Not Scored                        | Not Scored                           |  |
| Placements within Legal County                                   | 13%                                | Not Eligible                            | Not Scored                        | Not Scored                           |  |
| Well-Being Sub-Total                                             |                                    |                                         | 25                                | 21.22                                |  |
| *Performance calculation descriptions can b                      | e found in the FY 20°              | 17 RBWO PBP Measureme                   | ents and Standards Guide          |                                      |  |
| Monitoring & Outcome                                             | es: Possible Po                    | oints = 75                              | Points Ear                        | ned: 66.02                           |  |