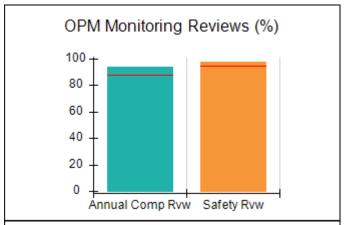

## Performance-Based Placement Measures RBWO Provider GA+SCORECARD - CPA

| Provider/Program Name: All God's Children - (861) - CPA          |                                    |                                         |                                   |                                      |  |
|------------------------------------------------------------------|------------------------------------|-----------------------------------------|-----------------------------------|--------------------------------------|--|
| 1671 Meriweather Dr., Watkinsville, GA 30677 Phone: 706-316-2421 |                                    | Quarterly Scores (Grades)               |                                   | Current Quarter<br>Score (Grade)     |  |
|                                                                  |                                    | Q1: 95.46 (A)                           | Q2: 99.18 (A+)                    | 88.03%                               |  |
| Vendor ID# 35219                                                 |                                    | Q3: 88.03 (B+)                          | Q4: N/A                           | (B+)                                 |  |
| # New Foster Homes During Quarter: 0                             |                                    | # Children in Care During<br>Quarter: 9 | # Placements During<br>Quarter: 9 | # Children in Care On<br>Last Day: 3 |  |
|                                                                  | Avg<br>Performance All<br>CPAs (%) | Provider<br>Performance (%)*            | Possible Points<br>(Weight)       | Provider Points<br>Earned            |  |
| OPM Monitoring Reviews                                           |                                    |                                         |                                   |                                      |  |
| Annual Comprehensive Reviews                                     | 88%                                | Not Yet Conducted                       |                                   |                                      |  |
| Safety Reviews                                                   | 94%                                | 98%                                     | 15                                | 14.75                                |  |
| Monitoring Sub-Total                                             |                                    |                                         | 15                                | 14.75                                |  |
| CPA Safety Outcomes                                              |                                    |                                         |                                   |                                      |  |
| Incidence of Maltreatment                                        | 0.11%                              | No Substantiated<br>Reports             | 10                                | 10.00                                |  |
| Staff Training                                                   | 76%                                | 100%                                    | 10                                | 10.00                                |  |
| Safety Sub-Total                                                 |                                    |                                         | 20                                | 20.00                                |  |
| CPA Permanency Outcomes                                          |                                    |                                         |                                   |                                      |  |
| Placement Stability                                              | 93%                                | 67%                                     | 15                                | 10.05                                |  |
| Permanency Sub-Total                                             |                                    |                                         | 15                                | 10.05                                |  |
| CPA Well-Being Outcomes                                          |                                    |                                         |                                   |                                      |  |
| EPSDT Medical Visits                                             | 84%                                | 67%                                     | 4                                 | 2.68                                 |  |
| EPSDT Dental Visits                                              | 71%                                | 100%                                    | 4                                 | 4.00                                 |  |
| Academic Supports                                                | 76%                                | 18%                                     | 3                                 | 0.54                                 |  |
| Provider ECEM Visits                                             | 91%                                | 100%                                    | 7                                 | 7.00                                 |  |
| Provider General Contacts                                        | 88%                                | 100%                                    | 7                                 | 7.00                                 |  |
| Placements with Siblings                                         | 59%                                | Not Eligible                            | Not Scored                        | Not Scored                           |  |
| Placements within Legal County                                   | 13%                                | Not Eligible                            | Not Scored                        | Not Scored                           |  |
| Well-Being Sub-Total                                             |                                    |                                         | 25                                | 21.22                                |  |
| *Performance calculation descriptions can b                      | e found in the FY 20°              | 17 RBWO PBP Measureme                   | ents and Standards Guide          |                                      |  |
| Monitoring & Outcome                                             | es: Possible Po                    | oints = 75                              | Points Ear                        | ned: 66.02                           |  |