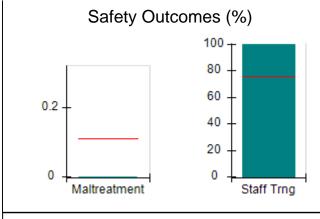

## Performance-Based Placement Measures RBWO Provider GA+SCORECARD - CPA

| Provider/Program Name: All God's Children - (861) - CPA          |                                    |                                         |                                   |                                      |  |
|------------------------------------------------------------------|------------------------------------|-----------------------------------------|-----------------------------------|--------------------------------------|--|
| 1671 Meriweather Dr., Watkinsville, GA 30677 Phone: 706-316-2421 |                                    | Quarterly Scores (Grades)               |                                   | Current Quarter<br>Score (Grade)     |  |
|                                                                  |                                    | Q1: 95.46 (A)                           | Q2: 99.18 (A+)                    | 88.03%                               |  |
| Vendor ID# 35219                                                 |                                    | Q3: 88.03 (B+)                          | Q4: N/A                           | (B+)                                 |  |
| # New Foster Homes During Quarter: 0                             |                                    | # Children in Care During<br>Quarter: 9 | # Placements During<br>Quarter: 9 | # Children in Care On<br>Last Day: 3 |  |
|                                                                  | Avg<br>Performance All<br>CPAs (%) | Provider<br>Performance (%)*            | Possible Points<br>(Weight)       | Provider Points<br>Earned            |  |
| OPM Monitoring Reviews                                           |                                    |                                         |                                   |                                      |  |
| Annual Comprehensive Reviews                                     | 88%                                | Not Yet Conducted                       |                                   |                                      |  |
| Safety Reviews                                                   | 94%                                | 98%                                     | 15                                | 14.75                                |  |
| Monitoring Sub-Total                                             |                                    |                                         | 15                                | 14.75                                |  |
| CPA Safety Outcomes                                              |                                    |                                         |                                   |                                      |  |
| Incidence of Maltreatment                                        | 0.11%                              | No Substantiated<br>Reports             | 10                                | 10.00                                |  |
| Staff Training                                                   | 76%                                | 100%                                    | 10                                | 10.00                                |  |
| Safety Sub-Total                                                 |                                    |                                         | 20                                | 20.00                                |  |
| CPA Permanency Outcomes                                          |                                    |                                         |                                   |                                      |  |
| Placement Stability                                              | 93%                                | 67%                                     | 15                                | 10.05                                |  |
| Permanency Sub-Total                                             |                                    |                                         | 15                                | 10.05                                |  |
| CPA Well-Being Outcomes                                          |                                    |                                         |                                   |                                      |  |
| EPSDT Medical Visits                                             | 84%                                | 67%                                     | 4                                 | 2.68                                 |  |
| EPSDT Dental Visits                                              | 71%                                | 100%                                    | 4                                 | 4.00                                 |  |
| Academic Supports                                                | 76%                                | 18%                                     | 3                                 | 0.54                                 |  |
| Provider ECEM Visits                                             | 91%                                | 100%                                    | 7                                 | 7.00                                 |  |
| Provider General Contacts                                        | 88%                                | 100%                                    | 7                                 | 7.00                                 |  |
| Placements with Siblings                                         | 59%                                | Not Eligible                            | Not Scored                        | Not Scored                           |  |
| Placements within Legal County                                   | 13%                                | Not Eligible                            | Not Scored                        | Not Scored                           |  |
| Well-Being Sub-Total                                             |                                    |                                         | 25                                | 21.22                                |  |
| *Performance calculation descriptions can b                      | e found in the FY 20°              | 17 RBWO PBP Measureme                   | ents and Standards Guide          |                                      |  |
| Monitoring & Outcome                                             | es: Possible Po                    | oints = 75                              | Points Ear                        | ned: 66.02                           |  |