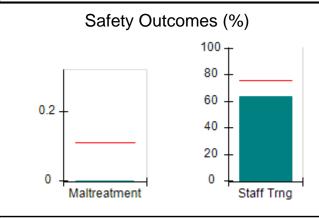

## Performance-Based Placement Measures RBWO Provider GA+SCORECARD - CPA

| Provider/Program Name: All God's Children - (861) - CPA          |                                    |                                         |                                   |                                      |  |
|------------------------------------------------------------------|------------------------------------|-----------------------------------------|-----------------------------------|--------------------------------------|--|
| 1671 Meriweather Dr., Watkinsville, GA 30677 Phone: 706-316-2421 |                                    | Quarterly Scores (Grades)               |                                   | Current Quarter<br>Score (Grade)     |  |
|                                                                  |                                    | Q1: 95.46 (A)                           | Q2: 99.18 (A+)                    | 88.03%                               |  |
| Vendor ID# 35219                                                 |                                    | Q3: 88.03 (B+)                          | Q4: N/A                           | (B+)                                 |  |
| # New Foster Homes During Quarter: 0                             |                                    | # Children in Care During<br>Quarter: 9 | # Placements During<br>Quarter: 9 | # Children in Care On<br>Last Day: 3 |  |
|                                                                  | Avg<br>Performance All<br>CPAs (%) | Provider<br>Performance (%)*            | Possible Points<br>(Weight)       | Provider Points<br>Earned            |  |
| OPM Monitoring Reviews                                           |                                    |                                         |                                   |                                      |  |
| Annual Comprehensive Reviews                                     | 88%                                | Not Yet Conducted                       |                                   |                                      |  |
| Safety Reviews                                                   | 94%                                | 98%                                     | 15                                | 14.75                                |  |
| Monitoring Sub-Total                                             |                                    |                                         | 15                                | 14.75                                |  |
| CPA Safety Outcomes                                              |                                    |                                         |                                   |                                      |  |
| Incidence of Maltreatment                                        | 0.11%                              | No Substantiated<br>Reports             | 10                                | 10.00                                |  |
| Staff Training                                                   | 76%                                | 100%                                    | 10                                | 10.00                                |  |
| Safety Sub-Total                                                 |                                    |                                         | 20                                | 20.00                                |  |
| CPA Permanency Outcomes                                          |                                    |                                         |                                   |                                      |  |
| Placement Stability                                              | 93%                                | 67%                                     | 15                                | 10.05                                |  |
| Permanency Sub-Total                                             |                                    |                                         | 15                                | 10.05                                |  |
| CPA Well-Being Outcomes                                          |                                    |                                         |                                   |                                      |  |
| EPSDT Medical Visits                                             | 84%                                | 67%                                     | 4                                 | 2.68                                 |  |
| EPSDT Dental Visits                                              | 71%                                | 100%                                    | 4                                 | 4.00                                 |  |
| Academic Supports                                                | 76%                                | 18%                                     | 3                                 | 0.54                                 |  |
| Provider ECEM Visits                                             | 91%                                | 100%                                    | 7                                 | 7.00                                 |  |
| Provider General Contacts                                        | 88%                                | 100%                                    | 7                                 | 7.00                                 |  |
| Placements with Siblings                                         | 59%                                | Not Eligible                            | Not Scored                        | Not Scored                           |  |
| Placements within Legal County                                   | 13%                                | Not Eligible                            | Not Scored                        | Not Scored                           |  |
| Well-Being Sub-Total                                             |                                    |                                         | 25                                | 21.22                                |  |
| *Performance calculation descriptions can b                      | e found in the FY 20°              | 17 RBWO PBP Measureme                   | ents and Standards Guide          |                                      |  |
| Monitoring & Outcome                                             | es: Possible Po                    | oints = 75                              | Points Ear                        | ned: 66.02                           |  |