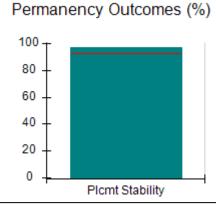

## Performance-Based Placement Measures RBWO Provider GA+SCORECARD - CPA

| Provider/Program Name: All God's Children - (861) - CPA          |                                    |                                         |                                   |                                      |  |
|------------------------------------------------------------------|------------------------------------|-----------------------------------------|-----------------------------------|--------------------------------------|--|
| 1671 Meriweather Dr., Watkinsville, GA 30677 Phone: 706-316-2421 |                                    | Quarterly Scores (Grades)               |                                   | Current Quarter<br>Score (Grade)     |  |
|                                                                  |                                    | Q1: 95.46 (A)                           | Q2: 99.18 (A+)                    | 88.03%                               |  |
| Vendor ID# 35219                                                 |                                    | Q3: 88.03 (B+)                          | Q4: N/A                           | (B+)                                 |  |
| # New Foster Homes During Quarter: 0                             |                                    | # Children in Care During<br>Quarter: 9 | # Placements During<br>Quarter: 9 | # Children in Care On<br>Last Day: 3 |  |
|                                                                  | Avg<br>Performance All<br>CPAs (%) | Provider<br>Performance (%)*            | Possible Points<br>(Weight)       | Provider Points<br>Earned            |  |
| OPM Monitoring Reviews                                           |                                    |                                         |                                   |                                      |  |
| Annual Comprehensive Reviews                                     | 88%                                | Not Yet Conducted                       |                                   |                                      |  |
| Safety Reviews                                                   | 94%                                | 98%                                     | 15                                | 14.75                                |  |
| Monitoring Sub-Total                                             |                                    |                                         | 15                                | 14.75                                |  |
| CPA Safety Outcomes                                              |                                    |                                         |                                   |                                      |  |
| Incidence of Maltreatment                                        | 0.11%                              | No Substantiated<br>Reports             | 10                                | 10.00                                |  |
| Staff Training                                                   | 76%                                | 100%                                    | 10                                | 10.00                                |  |
| Safety Sub-Total                                                 |                                    |                                         | 20                                | 20.00                                |  |
| CPA Permanency Outcomes                                          |                                    |                                         |                                   |                                      |  |
| Placement Stability                                              | 93%                                | 67%                                     | 15                                | 10.05                                |  |
| Permanency Sub-Total                                             |                                    |                                         | 15                                | 10.05                                |  |
| CPA Well-Being Outcomes                                          |                                    |                                         |                                   |                                      |  |
| EPSDT Medical Visits                                             | 84%                                | 67%                                     | 4                                 | 2.68                                 |  |
| EPSDT Dental Visits                                              | 71%                                | 100%                                    | 4                                 | 4.00                                 |  |
| Academic Supports                                                | 76%                                | 18%                                     | 3                                 | 0.54                                 |  |
| Provider ECEM Visits                                             | 91%                                | 100%                                    | 7                                 | 7.00                                 |  |
| Provider General Contacts                                        | 88%                                | 100%                                    | 7                                 | 7.00                                 |  |
| Placements with Siblings                                         | 59%                                | Not Eligible                            | Not Scored                        | Not Scored                           |  |
| Placements within Legal County                                   | 13%                                | Not Eligible                            | Not Scored                        | Not Scored                           |  |
| Well-Being Sub-Total                                             |                                    |                                         | 25                                | 21.22                                |  |
| *Performance calculation descriptions can b                      | e found in the FY 20°              | 17 RBWO PBP Measureme                   | ents and Standards Guide          |                                      |  |
| Monitoring & Outcome                                             | es: Possible Po                    | oints = 75                              | Points Ear                        | ned: 66.02                           |  |