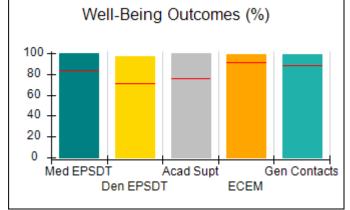

## Performance-Based Placement Measures RBWO Provider GA+SCORECARD - CPA

| Provider/Program Name: All God's Children - (861) - CPA          |                                    |                                         |                                   |                                      |  |
|------------------------------------------------------------------|------------------------------------|-----------------------------------------|-----------------------------------|--------------------------------------|--|
| 1671 Meriweather Dr., Watkinsville, GA 30677 Phone: 706-316-2421 |                                    | Quarterly Scores (Grades)               |                                   | Current Quarter<br>Score (Grade)     |  |
|                                                                  |                                    | Q1: 95.46 (A)                           | Q2: 99.18 (A+)                    | 88.03%                               |  |
| Vendor ID# 35219                                                 |                                    | Q3: 88.03 (B+)                          | Q4: N/A                           | (B+)                                 |  |
| # New Foster Homes During Quarter: 0                             |                                    | # Children in Care During<br>Quarter: 9 | # Placements During<br>Quarter: 9 | # Children in Care On<br>Last Day: 3 |  |
|                                                                  | Avg<br>Performance All<br>CPAs (%) | Provider<br>Performance (%)*            | Possible Points<br>(Weight)       | Provider Points<br>Earned            |  |
| OPM Monitoring Reviews                                           |                                    |                                         |                                   |                                      |  |
| Annual Comprehensive Reviews                                     | 88%                                | Not Yet Conducted                       |                                   |                                      |  |
| Safety Reviews                                                   | 94%                                | 98%                                     | 15                                | 14.75                                |  |
| Monitoring Sub-Total                                             |                                    |                                         | 15                                | 14.75                                |  |
| CPA Safety Outcomes                                              |                                    |                                         |                                   |                                      |  |
| Incidence of Maltreatment                                        | 0.11%                              | No Substantiated<br>Reports             | 10                                | 10.00                                |  |
| Staff Training                                                   | 76%                                | 100%                                    | 10                                | 10.00                                |  |
| Safety Sub-Total                                                 |                                    |                                         | 20                                | 20.00                                |  |
| CPA Permanency Outcomes                                          |                                    |                                         |                                   |                                      |  |
| Placement Stability                                              | 93%                                | 67%                                     | 15                                | 10.05                                |  |
| Permanency Sub-Total                                             |                                    |                                         | 15                                | 10.05                                |  |
| CPA Well-Being Outcomes                                          |                                    |                                         |                                   |                                      |  |
| EPSDT Medical Visits                                             | 84%                                | 67%                                     | 4                                 | 2.68                                 |  |
| EPSDT Dental Visits                                              | 71%                                | 100%                                    | 4                                 | 4.00                                 |  |
| Academic Supports                                                | 76%                                | 18%                                     | 3                                 | 0.54                                 |  |
| Provider ECEM Visits                                             | 91%                                | 100%                                    | 7                                 | 7.00                                 |  |
| Provider General Contacts                                        | 88%                                | 100%                                    | 7                                 | 7.00                                 |  |
| Placements with Siblings                                         | 59%                                | Not Eligible                            | Not Scored                        | Not Scored                           |  |
| Placements within Legal County                                   | 13%                                | Not Eligible                            | Not Scored                        | Not Scored                           |  |
| Well-Being Sub-Total                                             |                                    |                                         | 25                                | 21.22                                |  |
| *Performance calculation descriptions can b                      | e found in the FY 20°              | 17 RBWO PBP Measureme                   | ents and Standards Guide          |                                      |  |
| Monitoring & Outcome                                             | es: Possible Po                    | oints = 75                              | Points Ear                        | ned: 66.02                           |  |