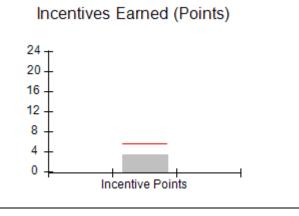

## Performance-Based Placement Measures RBWO Provider GA+SCORECARD - CPA

Report Quarter: Q3 FY2017

| # New Foster Homes During Quarter: 0                                                                         |                                                               | # Children in Care During<br>Quarter: 9 | # Placements During<br>Quarter: 9 | # Children in Care On<br>Last Day: 3 |
|--------------------------------------------------------------------------------------------------------------|---------------------------------------------------------------|-----------------------------------------|-----------------------------------|--------------------------------------|
| CPA Incentive Credits                                                                                        | Avg<br>Performance All<br>CPAs (%)                            | Provider<br>Performance (%)*            | Possible Points<br>(Weight)       | Provider Points<br>Earned            |
| Early EPSDT Medical Visits                                                                                   |                                                               | 0%                                      | 2                                 | 0.00                                 |
| Early EPSDT Dental Visits                                                                                    |                                                               | Not Eligible                            | 2                                 |                                      |
| Permanency Contacts                                                                                          |                                                               | 0%                                      | 5                                 | 0.00                                 |
| Additional Academic Supports                                                                                 |                                                               | 0%                                      | 2                                 | 0.00                                 |
| Foster Hm Retention Rate (threshold = 90)                                                                    |                                                               | 75%                                     | 2                                 | 0.00                                 |
| Foster Hm Recruitment (threshold = 100)                                                                      |                                                               | 0%                                      | 2                                 | 0.00                                 |
| Active Agency Accreditation                                                                                  |                                                               | 0%                                      | 4                                 | 0.00                                 |
| Staff Clinical Licensure                                                                                     |                                                               | 0%                                      | 5                                 | 0.00                                 |
| Incentives Total                                                                                             | 5.57                                                          |                                         | 24                                | 0.00                                 |
| Maximum total                                                                                                | Maximum total combined incentive credit allowed is 10 points. |                                         | Incentives Awarded                | 0.00                                 |
| *Performance calculation descriptions can be found in the FY 2017 RBWO PBP Measurements and Standards Guide. |                                                               |                                         |                                   |                                      |