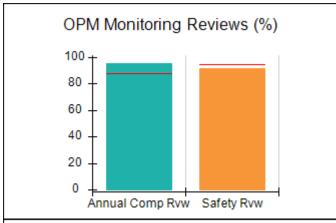

## Performance-Based Placement Measures RBWO Provider GA+SCORECARD - CPA

| Provider/Program Name: All God's Children - (861) - CPA          |                                    |                                         |                                   |                                      |  |
|------------------------------------------------------------------|------------------------------------|-----------------------------------------|-----------------------------------|--------------------------------------|--|
| 1671 Meriweather Dr., Watkinsville, GA 30677 Phone: 706-316-2421 |                                    | Quarterly Scores (Grades)               |                                   | Current Quarter<br>Score (Grade)     |  |
|                                                                  |                                    | Q1: 95.46 (A)                           | Q2: 99.18 (A+)                    | 88.03%                               |  |
| Vendor ID# 35219                                                 |                                    | Q3: 88.03 (B+)                          | Q4: N/A                           | (B+)                                 |  |
| # New Foster Homes During Quarter: 0                             |                                    | # Children in Care During<br>Quarter: 9 | # Placements During<br>Quarter: 9 | # Children in Care On<br>Last Day: 3 |  |
|                                                                  | Avg<br>Performance All<br>CPAs (%) | Provider<br>Performance (%)*            | Possible Points<br>(Weight)       | Provider Points<br>Earned            |  |
| OPM Monitoring Reviews                                           |                                    |                                         |                                   |                                      |  |
| Annual Comprehensive Reviews                                     | 88%                                | Not Yet Conducted                       |                                   |                                      |  |
| Safety Reviews                                                   | 94%                                | 98%                                     | 15                                | 14.75                                |  |
| Monitoring Sub-Total                                             |                                    |                                         | 15                                | 14.75                                |  |
| CPA Safety Outcomes                                              |                                    |                                         |                                   |                                      |  |
| Incidence of Maltreatment                                        | 0.11%                              | No Substantiated<br>Reports             | 10                                | 10.00                                |  |
| Staff Training                                                   | 76%                                | 100%                                    | 10                                | 10.00                                |  |
| Safety Sub-Total                                                 |                                    |                                         | 20                                | 20.00                                |  |
| CPA Permanency Outcomes                                          |                                    |                                         |                                   |                                      |  |
| Placement Stability                                              | 93%                                | 67%                                     | 15                                | 10.05                                |  |
| Permanency Sub-Total                                             |                                    |                                         | 15                                | 10.05                                |  |
| CPA Well-Being Outcomes                                          |                                    |                                         |                                   |                                      |  |
| EPSDT Medical Visits                                             | 84%                                | 67%                                     | 4                                 | 2.68                                 |  |
| EPSDT Dental Visits                                              | 71%                                | 100%                                    | 4                                 | 4.00                                 |  |
| Academic Supports                                                | 76%                                | 18%                                     | 3                                 | 0.54                                 |  |
| Provider ECEM Visits                                             | 91%                                | 100%                                    | 7                                 | 7.00                                 |  |
| Provider General Contacts                                        | 88%                                | 100%                                    | 7                                 | 7.00                                 |  |
| Placements with Siblings                                         | 59%                                | Not Eligible                            | Not Scored                        | Not Scored                           |  |
| Placements within Legal County                                   | 13%                                | Not Eligible                            | Not Scored                        | Not Scored                           |  |
| Well-Being Sub-Total                                             |                                    |                                         | 25                                | 21.22                                |  |
| *Performance calculation descriptions can b                      | e found in the FY 20°              | 17 RBWO PBP Measureme                   | ents and Standards Guide          |                                      |  |
| Monitoring & Outcome                                             | es: Possible Po                    | oints = 75                              | Points Ear                        | ned: 66.02                           |  |