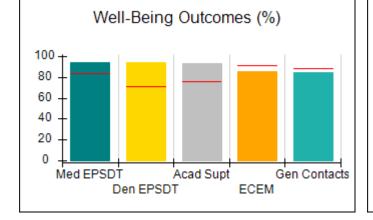

## Performance-Based Placement Measures RBWO Provider GA+SCORECARD - CPA

| Provider/Program Name: All God's Children - (861) - CPA          |                                    |                                         |                                   |                                      |  |
|------------------------------------------------------------------|------------------------------------|-----------------------------------------|-----------------------------------|--------------------------------------|--|
| 1671 Meriweather Dr., Watkinsville, GA 30677 Phone: 706-316-2421 |                                    | Quarterly Scores (Grades)               |                                   | Current Quarter<br>Score (Grade)     |  |
|                                                                  |                                    | Q1: 95.46 (A)                           | Q2: 99.18 (A+)                    | 88.03%                               |  |
| Vendor ID# 35219                                                 |                                    | Q3: 88.03 (B+)                          | Q4: N/A                           | (B+)                                 |  |
| # New Foster Homes During Quarter: 0                             |                                    | # Children in Care During<br>Quarter: 9 | # Placements During<br>Quarter: 9 | # Children in Care On<br>Last Day: 3 |  |
|                                                                  | Avg<br>Performance All<br>CPAs (%) | Provider<br>Performance (%)*            | Possible Points<br>(Weight)       | Provider Points<br>Earned            |  |
| OPM Monitoring Reviews                                           |                                    |                                         |                                   |                                      |  |
| Annual Comprehensive Reviews                                     | 88%                                | Not Yet Conducted                       |                                   |                                      |  |
| Safety Reviews                                                   | 94%                                | 98%                                     | 15                                | 14.75                                |  |
| Monitoring Sub-Total                                             |                                    |                                         | 15                                | 14.75                                |  |
| CPA Safety Outcomes                                              |                                    |                                         |                                   |                                      |  |
| Incidence of Maltreatment                                        | 0.11%                              | No Substantiated<br>Reports             | 10                                | 10.00                                |  |
| Staff Training                                                   | 76%                                | 100%                                    | 10                                | 10.00                                |  |
| Safety Sub-Total                                                 |                                    |                                         | 20                                | 20.00                                |  |
| CPA Permanency Outcomes                                          |                                    |                                         |                                   |                                      |  |
| Placement Stability                                              | 93%                                | 67%                                     | 15                                | 10.05                                |  |
| Permanency Sub-Total                                             |                                    |                                         | 15                                | 10.05                                |  |
| CPA Well-Being Outcomes                                          |                                    |                                         |                                   |                                      |  |
| EPSDT Medical Visits                                             | 84%                                | 67%                                     | 4                                 | 2.68                                 |  |
| EPSDT Dental Visits                                              | 71%                                | 100%                                    | 4                                 | 4.00                                 |  |
| Academic Supports                                                | 76%                                | 18%                                     | 3                                 | 0.54                                 |  |
| Provider ECEM Visits                                             | 91%                                | 100%                                    | 7                                 | 7.00                                 |  |
| Provider General Contacts                                        | 88%                                | 100%                                    | 7                                 | 7.00                                 |  |
| Placements with Siblings                                         | 59%                                | Not Eligible                            | Not Scored                        | Not Scored                           |  |
| Placements within Legal County                                   | 13%                                | Not Eligible                            | Not Scored                        | Not Scored                           |  |
| Well-Being Sub-Total                                             |                                    |                                         | 25                                | 21.22                                |  |
| *Performance calculation descriptions can b                      | e found in the FY 20°              | 17 RBWO PBP Measureme                   | ents and Standards Guide          |                                      |  |
| Monitoring & Outcome                                             | es: Possible Po                    | oints = 75                              | Points Ear                        | ned: 66.02                           |  |