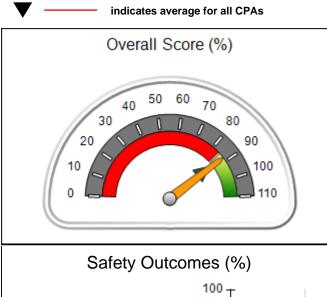

## **Quarterly Provider Comparisons to All CPAs**

indicates average for all CPAs

## Performance-Based Placement Measures RBWO Provider GA+SCORECARD - CPA

| Provider/Program Name: All God's Children - (861) - CPA          |                                    |                                         |                                   |                                      |  |
|------------------------------------------------------------------|------------------------------------|-----------------------------------------|-----------------------------------|--------------------------------------|--|
| 1671 Meriweather Dr., Watkinsville, GA 30677 Phone: 706-316-2421 |                                    | Quarterly Scores (Grades)               |                                   | Current Quarter<br>Score (Grade)     |  |
|                                                                  |                                    | Q1: 95.46 (A)                           | Q2: 99.18 (A+)                    | 88.03%                               |  |
| Vendor ID# 35219                                                 |                                    | Q3: 88.03 (B+)                          | Q4: N/A                           | (B+)                                 |  |
| # New Foster Homes During Quarter: 0                             |                                    | # Children in Care During<br>Quarter: 9 | # Placements During<br>Quarter: 9 | # Children in Care On<br>Last Day: 3 |  |
|                                                                  | Avg<br>Performance All<br>CPAs (%) | Provider<br>Performance (%)*            | Possible Points<br>(Weight)       | Provider Points<br>Earned            |  |
| OPM Monitoring Reviews                                           |                                    |                                         |                                   |                                      |  |
| Annual Comprehensive Reviews                                     | 88%                                | Not Yet Conducted                       |                                   |                                      |  |
| Safety Reviews                                                   | 94%                                | 98%                                     | 15                                | 14.75                                |  |
| Monitoring Sub-Total                                             |                                    |                                         | 15                                | 14.75                                |  |
| CPA Safety Outcomes                                              |                                    |                                         |                                   |                                      |  |
| Incidence of Maltreatment                                        | 0.11%                              | No Substantiated<br>Reports             | 10                                | 10.00                                |  |
| Staff Training                                                   | 76%                                | 100%                                    | 10                                | 10.00                                |  |
| Safety Sub-Total                                                 |                                    |                                         | 20                                | 20.00                                |  |
| CPA Permanency Outcomes                                          |                                    |                                         |                                   |                                      |  |
| Placement Stability                                              | 93%                                | 67%                                     | 15                                | 10.05                                |  |
| Permanency Sub-Total                                             |                                    |                                         | 15                                | 10.05                                |  |
| CPA Well-Being Outcomes                                          |                                    |                                         |                                   |                                      |  |
| EPSDT Medical Visits                                             | 84%                                | 67%                                     | 4                                 | 2.68                                 |  |
| EPSDT Dental Visits                                              | 71%                                | 100%                                    | 4                                 | 4.00                                 |  |
| Academic Supports                                                | 76%                                | 18%                                     | 3                                 | 0.54                                 |  |
| Provider ECEM Visits                                             | 91%                                | 100%                                    | 7                                 | 7.00                                 |  |
| Provider General Contacts                                        | 88%                                | 100%                                    | 7                                 | 7.00                                 |  |
| Placements with Siblings                                         | 59%                                | Not Eligible                            | Not Scored                        | Not Scored                           |  |
| Placements within Legal County                                   | 13%                                | Not Eligible                            | Not Scored                        | Not Scored                           |  |
| Well-Being Sub-Total                                             |                                    |                                         | 25                                | 21.22                                |  |
| *Performance calculation descriptions can b                      | e found in the FY 20°              | 17 RBWO PBP Measureme                   | ents and Standards Guide          |                                      |  |
| Monitoring & Outcome                                             | es: Possible Po                    | oints = 75                              | Points Ear                        | ned: 66.02                           |  |