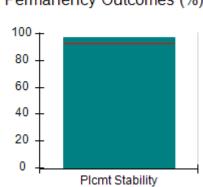

## Performance-Based Placement Measures RBWO Provider GA+SCORECARD - CPA

| Provider/Program Name: All God's Children - (861) - CPA          |                                    |                                         |                                   |                                      |  |
|------------------------------------------------------------------|------------------------------------|-----------------------------------------|-----------------------------------|--------------------------------------|--|
| 1671 Meriweather Dr., Watkinsville, GA 30677 Phone: 706-316-2421 |                                    | Quarterly Scores (Grades)               |                                   | Current Quarter<br>Score (Grade)     |  |
|                                                                  |                                    | Q1: 95.46 (A)                           | Q2: 99.18 (A+)                    | 88.03%                               |  |
| Vendor ID# 35219                                                 |                                    | Q3: 88.03 (B+)                          | Q4: N/A                           | (B+)                                 |  |
| # New Foster Homes During Quarter: 0                             |                                    | # Children in Care During<br>Quarter: 9 | # Placements During<br>Quarter: 9 | # Children in Care On<br>Last Day: 3 |  |
|                                                                  | Avg<br>Performance All<br>CPAs (%) | Provider<br>Performance (%)*            | Possible Points<br>(Weight)       | Provider Points<br>Earned            |  |
| OPM Monitoring Reviews                                           |                                    |                                         |                                   |                                      |  |
| Annual Comprehensive Reviews                                     | 88%                                | Not Yet Conducted                       |                                   |                                      |  |
| Safety Reviews                                                   | 94%                                | 98%                                     | 15                                | 14.75                                |  |
| Monitoring Sub-Total                                             |                                    |                                         | 15                                | 14.75                                |  |
| CPA Safety Outcomes                                              |                                    |                                         |                                   |                                      |  |
| Incidence of Maltreatment                                        | 0.11%                              | No Substantiated<br>Reports             | 10                                | 10.00                                |  |
| Staff Training                                                   | 76%                                | 100%                                    | 10                                | 10.00                                |  |
| Safety Sub-Total                                                 |                                    |                                         | 20                                | 20.00                                |  |
| CPA Permanency Outcomes                                          |                                    |                                         |                                   |                                      |  |
| Placement Stability                                              | 93%                                | 67%                                     | 15                                | 10.05                                |  |
| Permanency Sub-Total                                             |                                    |                                         | 15                                | 10.05                                |  |
| CPA Well-Being Outcomes                                          |                                    |                                         |                                   |                                      |  |
| EPSDT Medical Visits                                             | 84%                                | 67%                                     | 4                                 | 2.68                                 |  |
| EPSDT Dental Visits                                              | 71%                                | 100%                                    | 4                                 | 4.00                                 |  |
| Academic Supports                                                | 76%                                | 18%                                     | 3                                 | 0.54                                 |  |
| Provider ECEM Visits                                             | 91%                                | 100%                                    | 7                                 | 7.00                                 |  |
| Provider General Contacts                                        | 88%                                | 100%                                    | 7                                 | 7.00                                 |  |
| Placements with Siblings                                         | 59%                                | Not Eligible                            | Not Scored                        | Not Scored                           |  |
| Placements within Legal County                                   | 13%                                | Not Eligible                            | Not Scored                        | Not Scored                           |  |
| Well-Being Sub-Total                                             |                                    |                                         | 25                                | 21.22                                |  |
| *Performance calculation descriptions can b                      | e found in the FY 20°              | 17 RBWO PBP Measureme                   | ents and Standards Guide          |                                      |  |
| Monitoring & Outcome                                             | es: Possible Po                    | oints = 75                              | Points Ear                        | ned: 66.02                           |  |