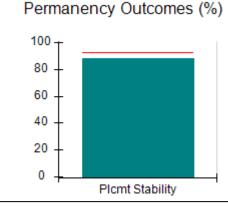

## Performance-Based Placement Measures RBWO Provider GA+SCORECARD - CPA

| Provider/Program Name: All God's Children - (861) - CPA          |                                    |                                         |                                   |                                      |  |
|------------------------------------------------------------------|------------------------------------|-----------------------------------------|-----------------------------------|--------------------------------------|--|
| 1671 Meriweather Dr., Watkinsville, GA 30677 Phone: 706-316-2421 |                                    | Quarterly Scores (Grades)               |                                   | Current Quarter<br>Score (Grade)     |  |
|                                                                  |                                    | Q1: 95.46 (A)                           | Q2: 99.18 (A+)                    | 88.03%                               |  |
| Vendor ID# 35219                                                 |                                    | Q3: 88.03 (B+)                          | Q4: N/A                           | (B+)                                 |  |
| # New Foster Homes During Quarter: 0                             |                                    | # Children in Care During<br>Quarter: 9 | # Placements During<br>Quarter: 9 | # Children in Care On<br>Last Day: 3 |  |
|                                                                  | Avg<br>Performance All<br>CPAs (%) | Provider<br>Performance (%)*            | Possible Points<br>(Weight)       | Provider Points<br>Earned            |  |
| OPM Monitoring Reviews                                           |                                    |                                         |                                   |                                      |  |
| Annual Comprehensive Reviews                                     | 88%                                | Not Yet Conducted                       |                                   |                                      |  |
| Safety Reviews                                                   | 94%                                | 98%                                     | 15                                | 14.75                                |  |
| Monitoring Sub-Total                                             |                                    |                                         | 15                                | 14.75                                |  |
| CPA Safety Outcomes                                              |                                    |                                         |                                   |                                      |  |
| Incidence of Maltreatment                                        | 0.11%                              | No Substantiated<br>Reports             | 10                                | 10.00                                |  |
| Staff Training                                                   | 76%                                | 100%                                    | 10                                | 10.00                                |  |
| Safety Sub-Total                                                 |                                    |                                         | 20                                | 20.00                                |  |
| CPA Permanency Outcomes                                          |                                    |                                         |                                   |                                      |  |
| Placement Stability                                              | 93%                                | 67%                                     | 15                                | 10.05                                |  |
| Permanency Sub-Total                                             |                                    |                                         | 15                                | 10.05                                |  |
| CPA Well-Being Outcomes                                          |                                    |                                         |                                   |                                      |  |
| EPSDT Medical Visits                                             | 84%                                | 67%                                     | 4                                 | 2.68                                 |  |
| EPSDT Dental Visits                                              | 71%                                | 100%                                    | 4                                 | 4.00                                 |  |
| Academic Supports                                                | 76%                                | 18%                                     | 3                                 | 0.54                                 |  |
| Provider ECEM Visits                                             | 91%                                | 100%                                    | 7                                 | 7.00                                 |  |
| Provider General Contacts                                        | 88%                                | 100%                                    | 7                                 | 7.00                                 |  |
| Placements with Siblings                                         | 59%                                | Not Eligible                            | Not Scored                        | Not Scored                           |  |
| Placements within Legal County                                   | 13%                                | Not Eligible                            | Not Scored                        | Not Scored                           |  |
| Well-Being Sub-Total                                             |                                    |                                         | 25                                | 21.22                                |  |
| *Performance calculation descriptions can b                      | e found in the FY 20°              | 17 RBWO PBP Measureme                   | ents and Standards Guide          |                                      |  |
| Monitoring & Outcome                                             | es: Possible Po                    | oints = 75                              | Points Ear                        | ned: 66.02                           |  |