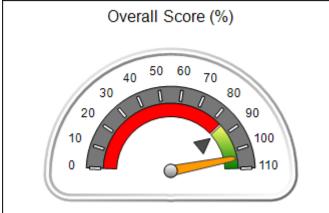

## **Performance-Based Placement Measures RBWO Provider GA+SCORECARD - CPA**

Report Quarter: Q3 FY2017

| Provider/Program Name: All God's Children - (861) - CPA                                  |                                         |                                   |                                      |  |  |  |
|------------------------------------------------------------------------------------------|-----------------------------------------|-----------------------------------|--------------------------------------|--|--|--|
| 1671 Meriweather Dr., Watkinsville, GA 30677 Quarterly Scores (Grades) Current Quarter S |                                         |                                   |                                      |  |  |  |
| Phone: 706-316-2421                                                                      | Q1: 95.46 (A)                           | Q2: 99.18 (A+)                    | 88.03%                               |  |  |  |
| Vendor ID# 35219                                                                         | Q3: 88.03 (B+)                          | Q4: N/A                           | (B+)                                 |  |  |  |
| # New Foster Homes During Quarter: 0                                                     | # Children in Care During<br>Quarter: 9 | # Placements During<br>Quarter: 9 | # Children in Care On Last<br>Day: 3 |  |  |  |

## Performance-Based Placement Measures RBWO Provider GA+SCORECARD - CPA

| Provider/Program Name: All God's Children - (861) - CPA          |                                    |                                         |                                   |                                      |  |
|------------------------------------------------------------------|------------------------------------|-----------------------------------------|-----------------------------------|--------------------------------------|--|
| 1671 Meriweather Dr., Watkinsville, GA 30677 Phone: 706-316-2421 |                                    | Quarterly Scores (Grades)               |                                   | Current Quarter<br>Score (Grade)     |  |
|                                                                  |                                    | Q1: 95.46 (A)                           | Q2: 99.18 (A+)                    | 88.03%                               |  |
| Vendor ID# 35219                                                 |                                    | Q3: 88.03 (B+)                          | Q4: N/A                           | (B+)                                 |  |
| # New Foster Homes During Quarter: 0                             |                                    | # Children in Care During<br>Quarter: 9 | # Placements During<br>Quarter: 9 | # Children in Care On<br>Last Day: 3 |  |
|                                                                  | Avg<br>Performance All<br>CPAs (%) | Provider<br>Performance (%)*            | Possible Points<br>(Weight)       | Provider Points<br>Earned            |  |
| OPM Monitoring Reviews                                           |                                    |                                         |                                   |                                      |  |
| Annual Comprehensive Reviews                                     | 88%                                | Not Yet Conducted                       |                                   |                                      |  |
| Safety Reviews                                                   | 94%                                | 98%                                     | 15                                | 14.75                                |  |
| Monitoring Sub-Total                                             |                                    |                                         | 15                                | 14.75                                |  |
| CPA Safety Outcomes                                              |                                    |                                         |                                   |                                      |  |
| Incidence of Maltreatment                                        | 0.11%                              | No Substantiated<br>Reports             | 10                                | 10.00                                |  |
| Staff Training                                                   | 76%                                | 100%                                    | 10                                | 10.00                                |  |
| Safety Sub-Total                                                 |                                    |                                         | 20                                | 20.00                                |  |
| CPA Permanency Outcomes                                          |                                    |                                         |                                   |                                      |  |
| Placement Stability                                              | 93%                                | 67%                                     | 15                                | 10.05                                |  |
| Permanency Sub-Total                                             |                                    |                                         | 15                                | 10.05                                |  |
| CPA Well-Being Outcomes                                          |                                    |                                         |                                   |                                      |  |
| EPSDT Medical Visits                                             | 84%                                | 67%                                     | 4                                 | 2.68                                 |  |
| EPSDT Dental Visits                                              | 71%                                | 100%                                    | 4                                 | 4.00                                 |  |
| Academic Supports                                                | 76%                                | 18%                                     | 3                                 | 0.54                                 |  |
| Provider ECEM Visits                                             | 91%                                | 100%                                    | 7                                 | 7.00                                 |  |
| Provider General Contacts                                        | 88%                                | 100%                                    | 7                                 | 7.00                                 |  |
| Placements with Siblings                                         | 59%                                | Not Eligible                            | Not Scored                        | Not Scored                           |  |
| Placements within Legal County                                   | 13%                                | Not Eligible                            | Not Scored                        | Not Scored                           |  |
| Well-Being Sub-Total                                             |                                    |                                         | 25                                | 21.22                                |  |
| *Performance calculation descriptions can b                      | e found in the FY 20°              | 17 RBWO PBP Measureme                   | ents and Standards Guide          |                                      |  |
| Monitoring & Outcome                                             | es: Possible Po                    | oints = 75                              | Points Ear                        | ned: 66.02                           |  |

| Monitoring & Outc | omes: Possible Points = 75 | Points Earned:       | 66.02    |
|-------------------|----------------------------|----------------------|----------|
|                   | Score Befo                 | re Incentives Credit | 88.03%   |
|                   | I                          | Incentives Awarded   | 0.00 pts |
|                   |                            | PBP Verification     | N/A pts  |
|                   |                            | Total Score          | 88.03%   |