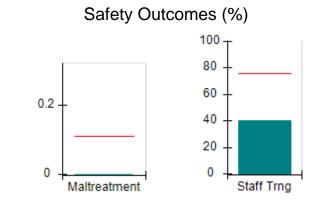

## Performance-Based Placement Measures RBWO Provider GA+SCORECARD - CPA

| Provider/Program Name: All God's Children - (861) - CPA          |                                    |                                         |                                   |                                      |  |
|------------------------------------------------------------------|------------------------------------|-----------------------------------------|-----------------------------------|--------------------------------------|--|
| 1671 Meriweather Dr., Watkinsville, GA 30677 Phone: 706-316-2421 |                                    | Quarterly Scores (Grades)               |                                   | Current Quarter<br>Score (Grade)     |  |
|                                                                  |                                    | Q1: 95.46 (A)                           | Q2: 99.18 (A+)                    | 88.03%                               |  |
| Vendor ID# 35219                                                 |                                    | Q3: 88.03 (B+)                          | Q4: N/A                           | (B+)                                 |  |
| # New Foster Homes During Quarter: 0                             |                                    | # Children in Care During<br>Quarter: 9 | # Placements During<br>Quarter: 9 | # Children in Care On<br>Last Day: 3 |  |
|                                                                  | Avg<br>Performance All<br>CPAs (%) | Provider<br>Performance (%)*            | Possible Points<br>(Weight)       | Provider Points<br>Earned            |  |
| OPM Monitoring Reviews                                           |                                    |                                         |                                   |                                      |  |
| Annual Comprehensive Reviews                                     | 88%                                | Not Yet Conducted                       |                                   |                                      |  |
| Safety Reviews                                                   | 94%                                | 98%                                     | 15                                | 14.75                                |  |
| Monitoring Sub-Total                                             |                                    |                                         | 15                                | 14.75                                |  |
| CPA Safety Outcomes                                              |                                    |                                         |                                   |                                      |  |
| Incidence of Maltreatment                                        | 0.11%                              | No Substantiated<br>Reports             | 10                                | 10.00                                |  |
| Staff Training                                                   | 76%                                | 100%                                    | 10                                | 10.00                                |  |
| Safety Sub-Total                                                 |                                    |                                         | 20                                | 20.00                                |  |
| CPA Permanency Outcomes                                          |                                    |                                         |                                   |                                      |  |
| Placement Stability                                              | 93%                                | 67%                                     | 15                                | 10.05                                |  |
| Permanency Sub-Total                                             |                                    |                                         | 15                                | 10.05                                |  |
| CPA Well-Being Outcomes                                          |                                    |                                         |                                   |                                      |  |
| EPSDT Medical Visits                                             | 84%                                | 67%                                     | 4                                 | 2.68                                 |  |
| EPSDT Dental Visits                                              | 71%                                | 100%                                    | 4                                 | 4.00                                 |  |
| Academic Supports                                                | 76%                                | 18%                                     | 3                                 | 0.54                                 |  |
| Provider ECEM Visits                                             | 91%                                | 100%                                    | 7                                 | 7.00                                 |  |
| Provider General Contacts                                        | 88%                                | 100%                                    | 7                                 | 7.00                                 |  |
| Placements with Siblings                                         | 59%                                | Not Eligible                            | Not Scored                        | Not Scored                           |  |
| Placements within Legal County                                   | 13%                                | Not Eligible                            | Not Scored                        | Not Scored                           |  |
| Well-Being Sub-Total                                             |                                    |                                         | 25                                | 21.22                                |  |
| *Performance calculation descriptions can b                      | e found in the FY 20°              | 17 RBWO PBP Measureme                   | ents and Standards Guide          |                                      |  |
| Monitoring & Outcome                                             | es: Possible Po                    | oints = 75                              | Points Ear                        | ned: 66.02                           |  |