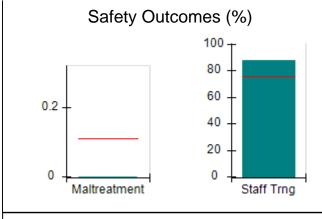

## Performance-Based Placement Measures RBWO Provider GA+SCORECARD - CPA

| Provider/Program Name: All God's Children - (861) - CPA          |                                    |                                         |                                   |                                      |  |
|------------------------------------------------------------------|------------------------------------|-----------------------------------------|-----------------------------------|--------------------------------------|--|
| 1671 Meriweather Dr., Watkinsville, GA 30677 Phone: 706-316-2421 |                                    | Quarterly Scores (Grades)               |                                   | Current Quarter<br>Score (Grade)     |  |
|                                                                  |                                    | Q1: 95.46 (A)                           | Q2: 99.18 (A+)                    | 88.03%                               |  |
| Vendor ID# 35219                                                 |                                    | Q3: 88.03 (B+)                          | Q4: N/A                           | (B+)                                 |  |
| # New Foster Homes During Quarter: 0                             |                                    | # Children in Care During<br>Quarter: 9 | # Placements During<br>Quarter: 9 | # Children in Care On<br>Last Day: 3 |  |
|                                                                  | Avg<br>Performance All<br>CPAs (%) | Provider<br>Performance (%)*            | Possible Points<br>(Weight)       | Provider Points<br>Earned            |  |
| OPM Monitoring Reviews                                           |                                    |                                         |                                   |                                      |  |
| Annual Comprehensive Reviews                                     | 88%                                | Not Yet Conducted                       |                                   |                                      |  |
| Safety Reviews                                                   | 94%                                | 98%                                     | 15                                | 14.75                                |  |
| Monitoring Sub-Total                                             |                                    |                                         | 15                                | 14.75                                |  |
| CPA Safety Outcomes                                              |                                    |                                         |                                   |                                      |  |
| Incidence of Maltreatment                                        | 0.11%                              | No Substantiated<br>Reports             | 10                                | 10.00                                |  |
| Staff Training                                                   | 76%                                | 100%                                    | 10                                | 10.00                                |  |
| Safety Sub-Total                                                 |                                    |                                         | 20                                | 20.00                                |  |
| CPA Permanency Outcomes                                          |                                    |                                         |                                   |                                      |  |
| Placement Stability                                              | 93%                                | 67%                                     | 15                                | 10.05                                |  |
| Permanency Sub-Total                                             |                                    |                                         | 15                                | 10.05                                |  |
| CPA Well-Being Outcomes                                          |                                    |                                         |                                   |                                      |  |
| EPSDT Medical Visits                                             | 84%                                | 67%                                     | 4                                 | 2.68                                 |  |
| EPSDT Dental Visits                                              | 71%                                | 100%                                    | 4                                 | 4.00                                 |  |
| Academic Supports                                                | 76%                                | 18%                                     | 3                                 | 0.54                                 |  |
| Provider ECEM Visits                                             | 91%                                | 100%                                    | 7                                 | 7.00                                 |  |
| Provider General Contacts                                        | 88%                                | 100%                                    | 7                                 | 7.00                                 |  |
| Placements with Siblings                                         | 59%                                | Not Eligible                            | Not Scored                        | Not Scored                           |  |
| Placements within Legal County                                   | 13%                                | Not Eligible                            | Not Scored                        | Not Scored                           |  |
| Well-Being Sub-Total                                             |                                    |                                         | 25                                | 21.22                                |  |
| *Performance calculation descriptions can b                      | e found in the FY 20°              | 17 RBWO PBP Measureme                   | ents and Standards Guide          |                                      |  |
| Monitoring & Outcome                                             | es: Possible Po                    | oints = 75                              | Points Ear                        | ned: 66.02                           |  |