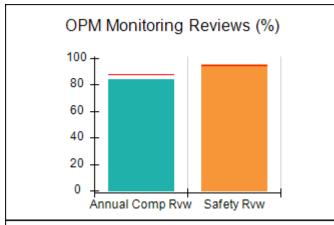

## Performance-Based Placement Measures RBWO Provider GA+SCORECARD - CPA

| Provider/Program Name: All God's Children - (861) - CPA          |                                    |                                         |                                   |                                      |  |
|------------------------------------------------------------------|------------------------------------|-----------------------------------------|-----------------------------------|--------------------------------------|--|
| 1671 Meriweather Dr., Watkinsville, GA 30677 Phone: 706-316-2421 |                                    | Quarterly Scores (Grades)               |                                   | Current Quarter<br>Score (Grade)     |  |
|                                                                  |                                    | Q1: 95.46 (A)                           | Q2: 99.18 (A+)                    | 88.03%                               |  |
| Vendor ID# 35219                                                 |                                    | Q3: 88.03 (B+)                          | Q4: N/A                           | (B+)                                 |  |
| # New Foster Homes During Quarter: 0                             |                                    | # Children in Care During<br>Quarter: 9 | # Placements During<br>Quarter: 9 | # Children in Care On<br>Last Day: 3 |  |
|                                                                  | Avg<br>Performance All<br>CPAs (%) | Provider<br>Performance (%)*            | Possible Points<br>(Weight)       | Provider Points<br>Earned            |  |
| OPM Monitoring Reviews                                           |                                    |                                         |                                   |                                      |  |
| Annual Comprehensive Reviews                                     | 88%                                | Not Yet Conducted                       |                                   |                                      |  |
| Safety Reviews                                                   | 94%                                | 98%                                     | 15                                | 14.75                                |  |
| Monitoring Sub-Total                                             |                                    |                                         | 15                                | 14.75                                |  |
| CPA Safety Outcomes                                              |                                    |                                         |                                   |                                      |  |
| Incidence of Maltreatment                                        | 0.11%                              | No Substantiated<br>Reports             | 10                                | 10.00                                |  |
| Staff Training                                                   | 76%                                | 100%                                    | 10                                | 10.00                                |  |
| Safety Sub-Total                                                 |                                    |                                         | 20                                | 20.00                                |  |
| CPA Permanency Outcomes                                          |                                    |                                         |                                   |                                      |  |
| Placement Stability                                              | 93%                                | 67%                                     | 15                                | 10.05                                |  |
| Permanency Sub-Total                                             |                                    |                                         | 15                                | 10.05                                |  |
| CPA Well-Being Outcomes                                          |                                    |                                         |                                   |                                      |  |
| EPSDT Medical Visits                                             | 84%                                | 67%                                     | 4                                 | 2.68                                 |  |
| EPSDT Dental Visits                                              | 71%                                | 100%                                    | 4                                 | 4.00                                 |  |
| Academic Supports                                                | 76%                                | 18%                                     | 3                                 | 0.54                                 |  |
| Provider ECEM Visits                                             | 91%                                | 100%                                    | 7                                 | 7.00                                 |  |
| Provider General Contacts                                        | 88%                                | 100%                                    | 7                                 | 7.00                                 |  |
| Placements with Siblings                                         | 59%                                | Not Eligible                            | Not Scored                        | Not Scored                           |  |
| Placements within Legal County                                   | 13%                                | Not Eligible                            | Not Scored                        | Not Scored                           |  |
| Well-Being Sub-Total                                             |                                    |                                         | 25                                | 21.22                                |  |
| *Performance calculation descriptions can b                      | e found in the FY 20°              | 17 RBWO PBP Measureme                   | ents and Standards Guide          |                                      |  |
| Monitoring & Outcome                                             | es: Possible Po                    | oints = 75                              | Points Ear                        | ned: 66.02                           |  |