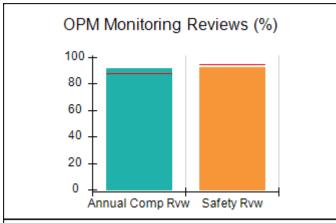

## Performance-Based Placement Measures RBWO Provider GA+SCORECARD - CPA

| Provider/Program Name: All God's Children - (861) - CPA          |                                    |                                         |                                   |                                      |  |
|------------------------------------------------------------------|------------------------------------|-----------------------------------------|-----------------------------------|--------------------------------------|--|
| 1671 Meriweather Dr., Watkinsville, GA 30677 Phone: 706-316-2421 |                                    | Quarterly Scores (Grades)               |                                   | Current Quarter<br>Score (Grade)     |  |
|                                                                  |                                    | Q1: 95.46 (A)                           | Q2: 99.18 (A+)                    | 88.03%                               |  |
| Vendor ID# 35219                                                 |                                    | Q3: 88.03 (B+)                          | Q4: N/A                           | (B+)                                 |  |
| # New Foster Homes During Quarter: 0                             |                                    | # Children in Care During<br>Quarter: 9 | # Placements During<br>Quarter: 9 | # Children in Care On<br>Last Day: 3 |  |
|                                                                  | Avg<br>Performance All<br>CPAs (%) | Provider<br>Performance (%)*            | Possible Points<br>(Weight)       | Provider Points<br>Earned            |  |
| OPM Monitoring Reviews                                           |                                    |                                         |                                   |                                      |  |
| Annual Comprehensive Reviews                                     | 88%                                | Not Yet Conducted                       |                                   |                                      |  |
| Safety Reviews                                                   | 94%                                | 98%                                     | 15                                | 14.75                                |  |
| Monitoring Sub-Total                                             |                                    |                                         | 15                                | 14.75                                |  |
| CPA Safety Outcomes                                              |                                    |                                         |                                   |                                      |  |
| Incidence of Maltreatment                                        | 0.11%                              | No Substantiated<br>Reports             | 10                                | 10.00                                |  |
| Staff Training                                                   | 76%                                | 100%                                    | 10                                | 10.00                                |  |
| Safety Sub-Total                                                 |                                    |                                         | 20                                | 20.00                                |  |
| CPA Permanency Outcomes                                          |                                    |                                         |                                   |                                      |  |
| Placement Stability                                              | 93%                                | 67%                                     | 15                                | 10.05                                |  |
| Permanency Sub-Total                                             |                                    |                                         | 15                                | 10.05                                |  |
| CPA Well-Being Outcomes                                          |                                    |                                         |                                   |                                      |  |
| EPSDT Medical Visits                                             | 84%                                | 67%                                     | 4                                 | 2.68                                 |  |
| EPSDT Dental Visits                                              | 71%                                | 100%                                    | 4                                 | 4.00                                 |  |
| Academic Supports                                                | 76%                                | 18%                                     | 3                                 | 0.54                                 |  |
| Provider ECEM Visits                                             | 91%                                | 100%                                    | 7                                 | 7.00                                 |  |
| Provider General Contacts                                        | 88%                                | 100%                                    | 7                                 | 7.00                                 |  |
| Placements with Siblings                                         | 59%                                | Not Eligible                            | Not Scored                        | Not Scored                           |  |
| Placements within Legal County                                   | 13%                                | Not Eligible                            | Not Scored                        | Not Scored                           |  |
| Well-Being Sub-Total                                             |                                    |                                         | 25                                | 21.22                                |  |
| *Performance calculation descriptions can b                      | e found in the FY 20°              | 17 RBWO PBP Measureme                   | ents and Standards Guide          |                                      |  |
| Monitoring & Outcome                                             | es: Possible Po                    | oints = 75                              | Points Ear                        | ned: 66.02                           |  |