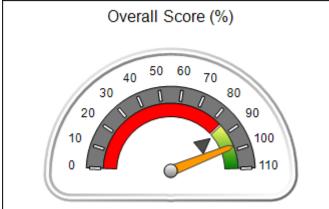

## **Performance-Based Placement Measures RBWO Provider GA+SCORECARD - CPA**

Report Quarter: Q3 FY2017

| Provider/Program Name: All God's Children - (861) - CPA                                  |                                         |                                   |                                      |  |  |  |
|------------------------------------------------------------------------------------------|-----------------------------------------|-----------------------------------|--------------------------------------|--|--|--|
| 1671 Meriweather Dr., Watkinsville, GA 30677 Quarterly Scores (Grades) Current Quarter S |                                         |                                   |                                      |  |  |  |
| Phone: 706-316-2421                                                                      | Q1: 95.46 (A)                           | Q2: 99.18 (A+)                    | 88.03%                               |  |  |  |
| Vendor ID# 35219                                                                         | Q3: 88.03 (B+)                          | Q4: N/A                           | (B+)                                 |  |  |  |
| # New Foster Homes During Quarter: 0                                                     | # Children in Care During<br>Quarter: 9 | # Placements During<br>Quarter: 9 | # Children in Care On Last<br>Day: 3 |  |  |  |

## Performance-Based Placement Measures RBWO Provider GA+SCORECARD - CPA

| Provider/Program Name: All God's Children - (861) - CPA          |                                    |                                         |                                   |                                      |  |
|------------------------------------------------------------------|------------------------------------|-----------------------------------------|-----------------------------------|--------------------------------------|--|
| 1671 Meriweather Dr., Watkinsville, GA 30677 Phone: 706-316-2421 |                                    | Quarterly Scores (Grades)               |                                   | Current Quarter<br>Score (Grade)     |  |
|                                                                  |                                    | Q1: 95.46 (A)                           | Q2: 99.18 (A+)                    | 88.03%                               |  |
| Vendor ID# 35219                                                 |                                    | Q3: 88.03 (B+)                          | Q4: N/A                           | (B+)                                 |  |
| # New Foster Homes During Quarter: 0                             |                                    | # Children in Care During<br>Quarter: 9 | # Placements During<br>Quarter: 9 | # Children in Care On<br>Last Day: 3 |  |
|                                                                  | Avg<br>Performance All<br>CPAs (%) | Provider<br>Performance (%)*            | Possible Points<br>(Weight)       | Provider Points<br>Earned            |  |
| OPM Monitoring Reviews                                           |                                    |                                         |                                   |                                      |  |
| Annual Comprehensive Reviews                                     | 88%                                | Not Yet Conducted                       |                                   |                                      |  |
| Safety Reviews                                                   | 94%                                | 98%                                     | 15                                | 14.75                                |  |
| Monitoring Sub-Total                                             |                                    |                                         | 15                                | 14.75                                |  |
| CPA Safety Outcomes                                              |                                    |                                         |                                   |                                      |  |
| Incidence of Maltreatment                                        | 0.11%                              | No Substantiated<br>Reports             | 10                                | 10.00                                |  |
| Staff Training                                                   | 76%                                | 100%                                    | 10                                | 10.00                                |  |
| Safety Sub-Total                                                 |                                    |                                         | 20                                | 20.00                                |  |
| CPA Permanency Outcomes                                          |                                    |                                         |                                   |                                      |  |
| Placement Stability                                              | 93%                                | 67%                                     | 15                                | 10.05                                |  |
| Permanency Sub-Total                                             |                                    |                                         | 15                                | 10.05                                |  |
| CPA Well-Being Outcomes                                          |                                    |                                         |                                   |                                      |  |
| EPSDT Medical Visits                                             | 84%                                | 67%                                     | 4                                 | 2.68                                 |  |
| EPSDT Dental Visits                                              | 71%                                | 100%                                    | 4                                 | 4.00                                 |  |
| Academic Supports                                                | 76%                                | 18%                                     | 3                                 | 0.54                                 |  |
| Provider ECEM Visits                                             | 91%                                | 100%                                    | 7                                 | 7.00                                 |  |
| Provider General Contacts                                        | 88%                                | 100%                                    | 7                                 | 7.00                                 |  |
| Placements with Siblings                                         | 59%                                | Not Eligible                            | Not Scored                        | Not Scored                           |  |
| Placements within Legal County                                   | 13%                                | Not Eligible                            | Not Scored                        | Not Scored                           |  |
| Well-Being Sub-Total                                             |                                    |                                         | 25                                | 21.22                                |  |
| *Performance calculation descriptions can b                      | e found in the FY 20°              | 17 RBWO PBP Measureme                   | ents and Standards Guide          |                                      |  |
| Monitoring & Outcome                                             | es: Possible Po                    | oints = 75                              | Points Ear                        | ned: 66.02                           |  |

| Monitoring & Outc | omes: Possible Points = 75 | Points Earned:       | 66.02    |
|-------------------|----------------------------|----------------------|----------|
|                   | Score Befo                 | re Incentives Credit | 88.03%   |
|                   | I                          | Incentives Awarded   | 0.00 pts |
|                   |                            | PBP Verification     | N/A pts  |
|                   |                            | Total Score          | 88.03%   |