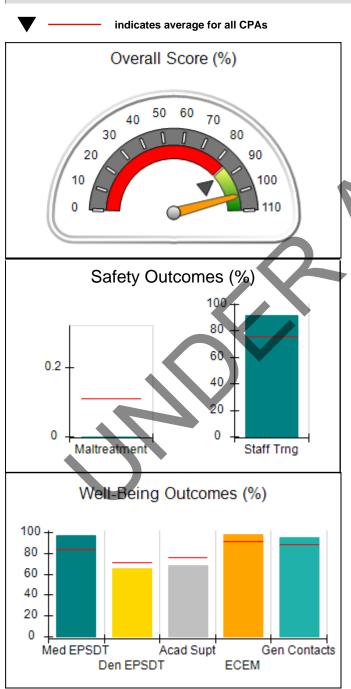

## **Quarterly Provider Comparisons to All CPAs**

indicates average for all CPAs

## Performance-Based Placement Measures RBWO Provider GA+SCORECARD - CPA

| Provider/Program Name: All God's Children - (861) - CPA          |                                    |                                         |                                   |                                      |  |
|------------------------------------------------------------------|------------------------------------|-----------------------------------------|-----------------------------------|--------------------------------------|--|
| 1671 Meriweather Dr., Watkinsville, GA 30677 Phone: 706-316-2421 |                                    | Quarterly Scores (Grades)               |                                   | Current Quarter<br>Score (Grade)     |  |
|                                                                  |                                    | Q1: 95.46 (A)                           | Q2: 99.18 (A+)                    | 88.03%                               |  |
| Vendor ID# 35219                                                 |                                    | Q3: 88.03 (B+)                          | Q4: N/A                           | (B+)                                 |  |
| # New Foster Homes During Quarter: 0                             |                                    | # Children in Care During<br>Quarter: 9 | # Placements During<br>Quarter: 9 | # Children in Care On<br>Last Day: 3 |  |
|                                                                  | Avg<br>Performance All<br>CPAs (%) | Provider<br>Performance (%)*            | Possible Points<br>(Weight)       | Provider Points<br>Earned            |  |
| OPM Monitoring Reviews                                           |                                    |                                         |                                   |                                      |  |
| Annual Comprehensive Reviews                                     | 88%                                | Not Yet Conducted                       |                                   |                                      |  |
| Safety Reviews                                                   | 94%                                | 98%                                     | 15                                | 14.75                                |  |
| Monitoring Sub-Total                                             |                                    |                                         | 15                                | 14.75                                |  |
| CPA Safety Outcomes                                              |                                    |                                         |                                   |                                      |  |
| Incidence of Maltreatment                                        | 0.11%                              | No Substantiated<br>Reports             | 10                                | 10.00                                |  |
| Staff Training                                                   | 76%                                | 100%                                    | 10                                | 10.00                                |  |
| Safety Sub-Total                                                 |                                    |                                         | 20                                | 20.00                                |  |
| CPA Permanency Outcomes                                          |                                    |                                         |                                   |                                      |  |
| Placement Stability                                              | 93%                                | 67%                                     | 15                                | 10.05                                |  |
| Permanency Sub-Total                                             |                                    |                                         | 15                                | 10.05                                |  |
| CPA Well-Being Outcomes                                          |                                    |                                         |                                   |                                      |  |
| EPSDT Medical Visits                                             | 84%                                | 67%                                     | 4                                 | 2.68                                 |  |
| EPSDT Dental Visits                                              | 71%                                | 100%                                    | 4                                 | 4.00                                 |  |
| Academic Supports                                                | 76%                                | 18%                                     | 3                                 | 0.54                                 |  |
| Provider ECEM Visits                                             | 91%                                | 100%                                    | 7                                 | 7.00                                 |  |
| Provider General Contacts                                        | 88%                                | 100%                                    | 7                                 | 7.00                                 |  |
| Placements with Siblings                                         | 59%                                | Not Eligible                            | Not Scored                        | Not Scored                           |  |
| Placements within Legal County                                   | 13%                                | Not Eligible                            | Not Scored                        | Not Scored                           |  |
| Well-Being Sub-Total                                             |                                    |                                         | 25                                | 21.22                                |  |
| *Performance calculation descriptions can b                      | e found in the FY 20°              | 17 RBWO PBP Measureme                   | ents and Standards Guide          |                                      |  |
| Monitoring & Outcome                                             | es: Possible Po                    | oints = 75                              | Points Ear                        | ned: 66.02                           |  |