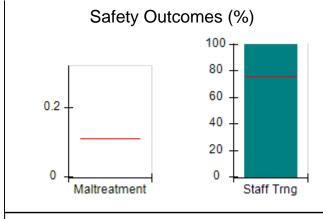

## Performance-Based Placement Measures RBWO Provider GA+SCORECARD - CPA

| Provider/Program Name: All God's Children - (861) - CPA          |                                    |                                         |                                   |                                      |  |
|------------------------------------------------------------------|------------------------------------|-----------------------------------------|-----------------------------------|--------------------------------------|--|
| 1671 Meriweather Dr., Watkinsville, GA 30677 Phone: 706-316-2421 |                                    | Quarterly Scores (Grades)               |                                   | Current Quarter<br>Score (Grade)     |  |
|                                                                  |                                    | Q1: 95.46 (A)                           | Q2: 99.18 (A+)                    | 88.03%                               |  |
| Vendor ID# 35219                                                 |                                    | Q3: 88.03 (B+)                          | Q4: N/A                           | (B+)                                 |  |
| # New Foster Homes During Quarter: 0                             |                                    | # Children in Care During<br>Quarter: 9 | # Placements During<br>Quarter: 9 | # Children in Care On<br>Last Day: 3 |  |
|                                                                  | Avg<br>Performance All<br>CPAs (%) | Provider<br>Performance (%)*            | Possible Points<br>(Weight)       | Provider Points<br>Earned            |  |
| OPM Monitoring Reviews                                           |                                    |                                         |                                   |                                      |  |
| Annual Comprehensive Reviews                                     | 88%                                | Not Yet Conducted                       |                                   |                                      |  |
| Safety Reviews                                                   | 94%                                | 98%                                     | 15                                | 14.75                                |  |
| Monitoring Sub-Total                                             |                                    |                                         | 15                                | 14.75                                |  |
| CPA Safety Outcomes                                              |                                    |                                         |                                   |                                      |  |
| Incidence of Maltreatment                                        | 0.11%                              | No Substantiated<br>Reports             | 10                                | 10.00                                |  |
| Staff Training                                                   | 76%                                | 100%                                    | 10                                | 10.00                                |  |
| Safety Sub-Total                                                 |                                    |                                         | 20                                | 20.00                                |  |
| CPA Permanency Outcomes                                          |                                    |                                         |                                   |                                      |  |
| Placement Stability                                              | 93%                                | 67%                                     | 15                                | 10.05                                |  |
| Permanency Sub-Total                                             |                                    |                                         | 15                                | 10.05                                |  |
| CPA Well-Being Outcomes                                          |                                    |                                         |                                   |                                      |  |
| EPSDT Medical Visits                                             | 84%                                | 67%                                     | 4                                 | 2.68                                 |  |
| EPSDT Dental Visits                                              | 71%                                | 100%                                    | 4                                 | 4.00                                 |  |
| Academic Supports                                                | 76%                                | 18%                                     | 3                                 | 0.54                                 |  |
| Provider ECEM Visits                                             | 91%                                | 100%                                    | 7                                 | 7.00                                 |  |
| Provider General Contacts                                        | 88%                                | 100%                                    | 7                                 | 7.00                                 |  |
| Placements with Siblings                                         | 59%                                | Not Eligible                            | Not Scored                        | Not Scored                           |  |
| Placements within Legal County                                   | 13%                                | Not Eligible                            | Not Scored                        | Not Scored                           |  |
| Well-Being Sub-Total                                             |                                    |                                         | 25                                | 21.22                                |  |
| *Performance calculation descriptions can b                      | e found in the FY 20°              | 17 RBWO PBP Measureme                   | ents and Standards Guide          |                                      |  |
| Monitoring & Outcome                                             | es: Possible Po                    | oints = 75                              | Points Ear                        | ned: 66.02                           |  |