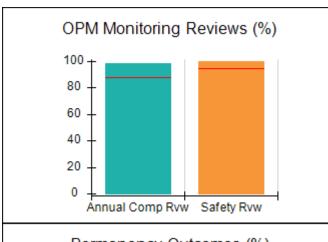

## Performance-Based Placement Measures RBWO Provider GA+SCORECARD - CPA

| Provider/Program Name: All God's Children - (861) - CPA          |                                    |                                         |                                   |                                      |  |
|------------------------------------------------------------------|------------------------------------|-----------------------------------------|-----------------------------------|--------------------------------------|--|
| 1671 Meriweather Dr., Watkinsville, GA 30677 Phone: 706-316-2421 |                                    | Quarterly Scores (Grades)               |                                   | Current Quarter<br>Score (Grade)     |  |
|                                                                  |                                    | Q1: 95.46 (A)                           | Q2: 99.18 (A+)                    | 88.03%                               |  |
| Vendor ID# 35219                                                 |                                    | Q3: 88.03 (B+)                          | Q4: N/A                           | (B+)                                 |  |
| # New Foster Homes During Quarter: 0                             |                                    | # Children in Care During<br>Quarter: 9 | # Placements During<br>Quarter: 9 | # Children in Care On<br>Last Day: 3 |  |
|                                                                  | Avg<br>Performance All<br>CPAs (%) | Provider<br>Performance (%)*            | Possible Points<br>(Weight)       | Provider Points<br>Earned            |  |
| OPM Monitoring Reviews                                           |                                    |                                         |                                   |                                      |  |
| Annual Comprehensive Reviews                                     | 88%                                | Not Yet Conducted                       |                                   |                                      |  |
| Safety Reviews                                                   | 94%                                | 98%                                     | 15                                | 14.75                                |  |
| Monitoring Sub-Total                                             |                                    |                                         | 15                                | 14.75                                |  |
| CPA Safety Outcomes                                              |                                    |                                         |                                   |                                      |  |
| Incidence of Maltreatment                                        | 0.11%                              | No Substantiated<br>Reports             | 10                                | 10.00                                |  |
| Staff Training                                                   | 76%                                | 100%                                    | 10                                | 10.00                                |  |
| Safety Sub-Total                                                 |                                    |                                         | 20                                | 20.00                                |  |
| CPA Permanency Outcomes                                          |                                    |                                         |                                   |                                      |  |
| Placement Stability                                              | 93%                                | 67%                                     | 15                                | 10.05                                |  |
| Permanency Sub-Total                                             |                                    |                                         | 15                                | 10.05                                |  |
| CPA Well-Being Outcomes                                          |                                    |                                         |                                   |                                      |  |
| EPSDT Medical Visits                                             | 84%                                | 67%                                     | 4                                 | 2.68                                 |  |
| EPSDT Dental Visits                                              | 71%                                | 100%                                    | 4                                 | 4.00                                 |  |
| Academic Supports                                                | 76%                                | 18%                                     | 3                                 | 0.54                                 |  |
| Provider ECEM Visits                                             | 91%                                | 100%                                    | 7                                 | 7.00                                 |  |
| Provider General Contacts                                        | 88%                                | 100%                                    | 7                                 | 7.00                                 |  |
| Placements with Siblings                                         | 59%                                | Not Eligible                            | Not Scored                        | Not Scored                           |  |
| Placements within Legal County                                   | 13%                                | Not Eligible                            | Not Scored                        | Not Scored                           |  |
| Well-Being Sub-Total                                             |                                    |                                         | 25                                | 21.22                                |  |
| *Performance calculation descriptions can b                      | e found in the FY 20°              | 17 RBWO PBP Measureme                   | ents and Standards Guide          |                                      |  |
| Monitoring & Outcome                                             | es: Possible Po                    | oints = 75                              | Points Ear                        | ned: 66.02                           |  |