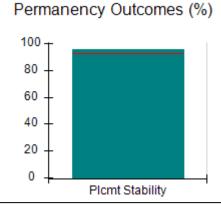

## Performance-Based Placement Measures RBWO Provider GA+SCORECARD - CPA

| Provider/Program Name: All God's Children - (861) - CPA          |                                    |                                         |                                   |                                      |  |
|------------------------------------------------------------------|------------------------------------|-----------------------------------------|-----------------------------------|--------------------------------------|--|
| 1671 Meriweather Dr., Watkinsville, GA 30677 Phone: 706-316-2421 |                                    | Quarterly Scores (Grades)               |                                   | Current Quarter<br>Score (Grade)     |  |
|                                                                  |                                    | Q1: 95.46 (A)                           | Q2: 99.18 (A+)                    | 88.03%                               |  |
| Vendor ID# 35219                                                 |                                    | Q3: 88.03 (B+)                          | Q4: N/A                           | (B+)                                 |  |
| # New Foster Homes During Quarter: 0                             |                                    | # Children in Care During<br>Quarter: 9 | # Placements During<br>Quarter: 9 | # Children in Care On<br>Last Day: 3 |  |
|                                                                  | Avg<br>Performance All<br>CPAs (%) | Provider<br>Performance (%)*            | Possible Points<br>(Weight)       | Provider Points<br>Earned            |  |
| OPM Monitoring Reviews                                           |                                    |                                         |                                   |                                      |  |
| Annual Comprehensive Reviews                                     | 88%                                | Not Yet Conducted                       |                                   |                                      |  |
| Safety Reviews                                                   | 94%                                | 98%                                     | 15                                | 14.75                                |  |
| Monitoring Sub-Total                                             |                                    |                                         | 15                                | 14.75                                |  |
| CPA Safety Outcomes                                              |                                    |                                         |                                   |                                      |  |
| Incidence of Maltreatment                                        | 0.11%                              | No Substantiated<br>Reports             | 10                                | 10.00                                |  |
| Staff Training                                                   | 76%                                | 100%                                    | 10                                | 10.00                                |  |
| Safety Sub-Total                                                 |                                    |                                         | 20                                | 20.00                                |  |
| CPA Permanency Outcomes                                          |                                    |                                         |                                   |                                      |  |
| Placement Stability                                              | 93%                                | 67%                                     | 15                                | 10.05                                |  |
| Permanency Sub-Total                                             |                                    |                                         | 15                                | 10.05                                |  |
| CPA Well-Being Outcomes                                          |                                    |                                         |                                   |                                      |  |
| EPSDT Medical Visits                                             | 84%                                | 67%                                     | 4                                 | 2.68                                 |  |
| EPSDT Dental Visits                                              | 71%                                | 100%                                    | 4                                 | 4.00                                 |  |
| Academic Supports                                                | 76%                                | 18%                                     | 3                                 | 0.54                                 |  |
| Provider ECEM Visits                                             | 91%                                | 100%                                    | 7                                 | 7.00                                 |  |
| Provider General Contacts                                        | 88%                                | 100%                                    | 7                                 | 7.00                                 |  |
| Placements with Siblings                                         | 59%                                | Not Eligible                            | Not Scored                        | Not Scored                           |  |
| Placements within Legal County                                   | 13%                                | Not Eligible                            | Not Scored                        | Not Scored                           |  |
| Well-Being Sub-Total                                             |                                    |                                         | 25                                | 21.22                                |  |
| *Performance calculation descriptions can b                      | e found in the FY 20°              | 17 RBWO PBP Measureme                   | ents and Standards Guide          |                                      |  |
| Monitoring & Outcome                                             | es: Possible Po                    | oints = 75                              | Points Ear                        | ned: 66.02                           |  |