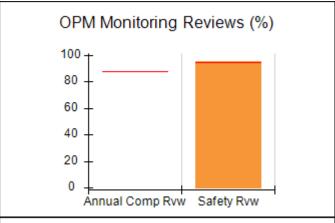

## Performance-Based Placement Measures RBWO Provider GA+SCORECARD - CPA

| Provider/Program Name: All God's Children - (861) - CPA          |                                    |                                         |                                   |                                      |  |
|------------------------------------------------------------------|------------------------------------|-----------------------------------------|-----------------------------------|--------------------------------------|--|
| 1671 Meriweather Dr., Watkinsville, GA 30677 Phone: 706-316-2421 |                                    | Quarterly Scores (Grades)               |                                   | Current Quarter<br>Score (Grade)     |  |
|                                                                  |                                    | Q1: 95.46 (A)                           | Q2: 99.18 (A+)                    | 88.03%                               |  |
| Vendor ID# 35219                                                 |                                    | Q3: 88.03 (B+)                          | Q4: N/A                           | (B+)                                 |  |
| # New Foster Homes During Quarter: 0                             |                                    | # Children in Care During<br>Quarter: 9 | # Placements During<br>Quarter: 9 | # Children in Care On<br>Last Day: 3 |  |
|                                                                  | Avg<br>Performance All<br>CPAs (%) | Provider<br>Performance (%)*            | Possible Points<br>(Weight)       | Provider Points<br>Earned            |  |
| OPM Monitoring Reviews                                           |                                    |                                         |                                   |                                      |  |
| Annual Comprehensive Reviews                                     | 88%                                | Not Yet Conducted                       |                                   |                                      |  |
| Safety Reviews                                                   | 94%                                | 98%                                     | 15                                | 14.75                                |  |
| Monitoring Sub-Total                                             |                                    |                                         | 15                                | 14.75                                |  |
| CPA Safety Outcomes                                              |                                    |                                         |                                   |                                      |  |
| Incidence of Maltreatment                                        | 0.11%                              | No Substantiated<br>Reports             | 10                                | 10.00                                |  |
| Staff Training                                                   | 76%                                | 100%                                    | 10                                | 10.00                                |  |
| Safety Sub-Total                                                 |                                    |                                         | 20                                | 20.00                                |  |
| CPA Permanency Outcomes                                          |                                    |                                         |                                   |                                      |  |
| Placement Stability                                              | 93%                                | 67%                                     | 15                                | 10.05                                |  |
| Permanency Sub-Total                                             |                                    |                                         | 15                                | 10.05                                |  |
| CPA Well-Being Outcomes                                          |                                    |                                         |                                   |                                      |  |
| EPSDT Medical Visits                                             | 84%                                | 67%                                     | 4                                 | 2.68                                 |  |
| EPSDT Dental Visits                                              | 71%                                | 100%                                    | 4                                 | 4.00                                 |  |
| Academic Supports                                                | 76%                                | 18%                                     | 3                                 | 0.54                                 |  |
| Provider ECEM Visits                                             | 91%                                | 100%                                    | 7                                 | 7.00                                 |  |
| Provider General Contacts                                        | 88%                                | 100%                                    | 7                                 | 7.00                                 |  |
| Placements with Siblings                                         | 59%                                | Not Eligible                            | Not Scored                        | Not Scored                           |  |
| Placements within Legal County                                   | 13%                                | Not Eligible                            | Not Scored                        | Not Scored                           |  |
| Well-Being Sub-Total                                             |                                    |                                         | 25                                | 21.22                                |  |
| *Performance calculation descriptions can b                      | e found in the FY 20°              | 17 RBWO PBP Measureme                   | ents and Standards Guide          |                                      |  |
| Monitoring & Outcome                                             | es: Possible Po                    | oints = 75                              | Points Ear                        | ned: 66.02                           |  |