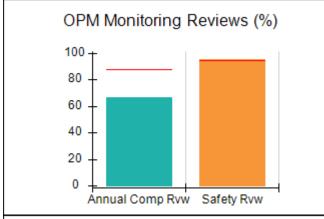

## Performance-Based Placement Measures RBWO Provider GA+SCORECARD - CPA

| Provider/Program Name: All God's Children - (861) - CPA          |                                    |                                         |                                   |                                      |  |
|------------------------------------------------------------------|------------------------------------|-----------------------------------------|-----------------------------------|--------------------------------------|--|
| 1671 Meriweather Dr., Watkinsville, GA 30677 Phone: 706-316-2421 |                                    | Quarterly Scores (Grades)               |                                   | Current Quarter<br>Score (Grade)     |  |
|                                                                  |                                    | Q1: 95.46 (A)                           | Q2: 99.18 (A+)                    | 88.03%                               |  |
| Vendor ID# 35219                                                 |                                    | Q3: 88.03 (B+)                          | Q4: N/A                           | (B+)                                 |  |
| # New Foster Homes During Quarter: 0                             |                                    | # Children in Care During<br>Quarter: 9 | # Placements During<br>Quarter: 9 | # Children in Care On<br>Last Day: 3 |  |
|                                                                  | Avg<br>Performance All<br>CPAs (%) | Provider<br>Performance (%)*            | Possible Points<br>(Weight)       | Provider Points<br>Earned            |  |
| OPM Monitoring Reviews                                           |                                    |                                         |                                   |                                      |  |
| Annual Comprehensive Reviews                                     | 88%                                | Not Yet Conducted                       |                                   |                                      |  |
| Safety Reviews                                                   | 94%                                | 98%                                     | 15                                | 14.75                                |  |
| Monitoring Sub-Total                                             |                                    |                                         | 15                                | 14.75                                |  |
| CPA Safety Outcomes                                              |                                    |                                         |                                   |                                      |  |
| Incidence of Maltreatment                                        | 0.11%                              | No Substantiated<br>Reports             | 10                                | 10.00                                |  |
| Staff Training                                                   | 76%                                | 100%                                    | 10                                | 10.00                                |  |
| Safety Sub-Total                                                 |                                    |                                         | 20                                | 20.00                                |  |
| CPA Permanency Outcomes                                          |                                    |                                         |                                   |                                      |  |
| Placement Stability                                              | 93%                                | 67%                                     | 15                                | 10.05                                |  |
| Permanency Sub-Total                                             |                                    |                                         | 15                                | 10.05                                |  |
| CPA Well-Being Outcomes                                          |                                    |                                         |                                   |                                      |  |
| EPSDT Medical Visits                                             | 84%                                | 67%                                     | 4                                 | 2.68                                 |  |
| EPSDT Dental Visits                                              | 71%                                | 100%                                    | 4                                 | 4.00                                 |  |
| Academic Supports                                                | 76%                                | 18%                                     | 3                                 | 0.54                                 |  |
| Provider ECEM Visits                                             | 91%                                | 100%                                    | 7                                 | 7.00                                 |  |
| Provider General Contacts                                        | 88%                                | 100%                                    | 7                                 | 7.00                                 |  |
| Placements with Siblings                                         | 59%                                | Not Eligible                            | Not Scored                        | Not Scored                           |  |
| Placements within Legal County                                   | 13%                                | Not Eligible                            | Not Scored                        | Not Scored                           |  |
| Well-Being Sub-Total                                             |                                    |                                         | 25                                | 21.22                                |  |
| *Performance calculation descriptions can b                      | e found in the FY 20°              | 17 RBWO PBP Measureme                   | ents and Standards Guide          |                                      |  |
| Monitoring & Outcome                                             | es: Possible Po                    | oints = 75                              | Points Ear                        | ned: 66.02                           |  |