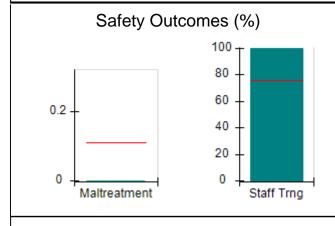

## **Quarterly Provider Comparisons to All CPAs**

indicates average for all CPAs

## Performance-Based Placement Measures RBWO Provider GA+SCORECARD - CPA

| Provider/Program Name: All God's Children - (861) - CPA          |                                    |                                         |                                   |                                      |  |
|------------------------------------------------------------------|------------------------------------|-----------------------------------------|-----------------------------------|--------------------------------------|--|
| 1671 Meriweather Dr., Watkinsville, GA 30677 Phone: 706-316-2421 |                                    | Quarterly Scores (Grades)               |                                   | Current Quarter<br>Score (Grade)     |  |
|                                                                  |                                    | Q1: 95.46 (A)                           | Q2: 99.18 (A+)                    | 88.03%                               |  |
| Vendor ID# 35219                                                 |                                    | Q3: 88.03 (B+)                          | Q4: N/A                           | (B+)                                 |  |
| # New Foster Homes During Quarter: 0                             |                                    | # Children in Care During<br>Quarter: 9 | # Placements During<br>Quarter: 9 | # Children in Care On<br>Last Day: 3 |  |
|                                                                  | Avg<br>Performance All<br>CPAs (%) | Provider<br>Performance (%)*            | Possible Points<br>(Weight)       | Provider Points<br>Earned            |  |
| OPM Monitoring Reviews                                           |                                    |                                         |                                   |                                      |  |
| Annual Comprehensive Reviews                                     | 88%                                | Not Yet Conducted                       |                                   |                                      |  |
| Safety Reviews                                                   | 94%                                | 98%                                     | 15                                | 14.75                                |  |
| Monitoring Sub-Total                                             |                                    |                                         | 15                                | 14.75                                |  |
| CPA Safety Outcomes                                              |                                    |                                         |                                   |                                      |  |
| Incidence of Maltreatment                                        | 0.11%                              | No Substantiated<br>Reports             | 10                                | 10.00                                |  |
| Staff Training                                                   | 76%                                | 100%                                    | 10                                | 10.00                                |  |
| Safety Sub-Total                                                 |                                    |                                         | 20                                | 20.00                                |  |
| CPA Permanency Outcomes                                          |                                    |                                         |                                   |                                      |  |
| Placement Stability                                              | 93%                                | 67%                                     | 15                                | 10.05                                |  |
| Permanency Sub-Total                                             |                                    |                                         | 15                                | 10.05                                |  |
| CPA Well-Being Outcomes                                          |                                    |                                         |                                   |                                      |  |
| EPSDT Medical Visits                                             | 84%                                | 67%                                     | 4                                 | 2.68                                 |  |
| EPSDT Dental Visits                                              | 71%                                | 100%                                    | 4                                 | 4.00                                 |  |
| Academic Supports                                                | 76%                                | 18%                                     | 3                                 | 0.54                                 |  |
| Provider ECEM Visits                                             | 91%                                | 100%                                    | 7                                 | 7.00                                 |  |
| Provider General Contacts                                        | 88%                                | 100%                                    | 7                                 | 7.00                                 |  |
| Placements with Siblings                                         | 59%                                | Not Eligible                            | Not Scored                        | Not Scored                           |  |
| Placements within Legal County                                   | 13%                                | Not Eligible                            | Not Scored                        | Not Scored                           |  |
| Well-Being Sub-Total                                             |                                    |                                         | 25                                | 21.22                                |  |
| *Performance calculation descriptions can b                      | e found in the FY 20°              | 17 RBWO PBP Measureme                   | ents and Standards Guide          |                                      |  |
| Monitoring & Outcome                                             | es: Possible Po                    | oints = 75                              | Points Ear                        | ned: 66.02                           |  |