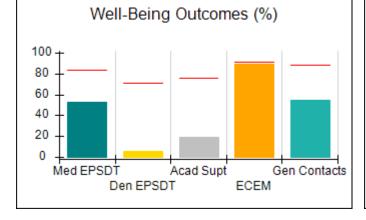

## Performance-Based Placement Measures RBWO Provider GA+SCORECARD - CPA

| Provider/Program Name: All God's Children - (861) - CPA          |                                    |                                         |                                   |                                      |  |
|------------------------------------------------------------------|------------------------------------|-----------------------------------------|-----------------------------------|--------------------------------------|--|
| 1671 Meriweather Dr., Watkinsville, GA 30677 Phone: 706-316-2421 |                                    | Quarterly Scores (Grades)               |                                   | Current Quarter<br>Score (Grade)     |  |
|                                                                  |                                    | Q1: 95.46 (A)                           | Q2: 99.18 (A+)                    | 88.03%                               |  |
| Vendor ID# 35219                                                 |                                    | Q3: 88.03 (B+)                          | Q4: N/A                           | (B+)                                 |  |
| # New Foster Homes During Quarter: 0                             |                                    | # Children in Care During<br>Quarter: 9 | # Placements During<br>Quarter: 9 | # Children in Care On<br>Last Day: 3 |  |
|                                                                  | Avg<br>Performance All<br>CPAs (%) | Provider<br>Performance (%)*            | Possible Points<br>(Weight)       | Provider Points<br>Earned            |  |
| OPM Monitoring Reviews                                           |                                    |                                         |                                   |                                      |  |
| Annual Comprehensive Reviews                                     | 88%                                | Not Yet Conducted                       |                                   |                                      |  |
| Safety Reviews                                                   | 94%                                | 98%                                     | 15                                | 14.75                                |  |
| Monitoring Sub-Total                                             |                                    |                                         | 15                                | 14.75                                |  |
| CPA Safety Outcomes                                              |                                    |                                         |                                   |                                      |  |
| Incidence of Maltreatment                                        | 0.11%                              | No Substantiated<br>Reports             | 10                                | 10.00                                |  |
| Staff Training                                                   | 76%                                | 100%                                    | 10                                | 10.00                                |  |
| Safety Sub-Total                                                 |                                    |                                         | 20                                | 20.00                                |  |
| CPA Permanency Outcomes                                          |                                    |                                         |                                   |                                      |  |
| Placement Stability                                              | 93%                                | 67%                                     | 15                                | 10.05                                |  |
| Permanency Sub-Total                                             |                                    |                                         | 15                                | 10.05                                |  |
| CPA Well-Being Outcomes                                          |                                    |                                         |                                   |                                      |  |
| EPSDT Medical Visits                                             | 84%                                | 67%                                     | 4                                 | 2.68                                 |  |
| EPSDT Dental Visits                                              | 71%                                | 100%                                    | 4                                 | 4.00                                 |  |
| Academic Supports                                                | 76%                                | 18%                                     | 3                                 | 0.54                                 |  |
| Provider ECEM Visits                                             | 91%                                | 100%                                    | 7                                 | 7.00                                 |  |
| Provider General Contacts                                        | 88%                                | 100%                                    | 7                                 | 7.00                                 |  |
| Placements with Siblings                                         | 59%                                | Not Eligible                            | Not Scored                        | Not Scored                           |  |
| Placements within Legal County                                   | 13%                                | Not Eligible                            | Not Scored                        | Not Scored                           |  |
| Well-Being Sub-Total                                             |                                    |                                         | 25                                | 21.22                                |  |
| *Performance calculation descriptions can b                      | e found in the FY 20°              | 17 RBWO PBP Measureme                   | ents and Standards Guide          |                                      |  |
| Monitoring & Outcome                                             | es: Possible Po                    | oints = 75                              | Points Ear                        | ned: 66.02                           |  |