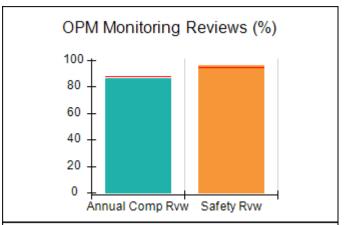

## Performance-Based Placement Measures RBWO Provider GA+SCORECARD - CPA

| Provider/Program Name: All God's Children - (861) - CPA          |                                    |                                         |                                   |                                      |  |
|------------------------------------------------------------------|------------------------------------|-----------------------------------------|-----------------------------------|--------------------------------------|--|
| 1671 Meriweather Dr., Watkinsville, GA 30677 Phone: 706-316-2421 |                                    | Quarterly Scores (Grades)               |                                   | Current Quarter<br>Score (Grade)     |  |
|                                                                  |                                    | Q1: 95.46 (A)                           | Q2: 99.18 (A+)                    | 88.03%                               |  |
| Vendor ID# 35219                                                 |                                    | Q3: 88.03 (B+)                          | Q4: N/A                           | (B+)                                 |  |
| # New Foster Homes During Quarter: 0                             |                                    | # Children in Care During<br>Quarter: 9 | # Placements During<br>Quarter: 9 | # Children in Care On<br>Last Day: 3 |  |
|                                                                  | Avg<br>Performance All<br>CPAs (%) | Provider<br>Performance (%)*            | Possible Points<br>(Weight)       | Provider Points<br>Earned            |  |
| OPM Monitoring Reviews                                           |                                    |                                         |                                   |                                      |  |
| Annual Comprehensive Reviews                                     | 88%                                | Not Yet Conducted                       |                                   |                                      |  |
| Safety Reviews                                                   | 94%                                | 98%                                     | 15                                | 14.75                                |  |
| Monitoring Sub-Total                                             |                                    |                                         | 15                                | 14.75                                |  |
| CPA Safety Outcomes                                              |                                    |                                         |                                   |                                      |  |
| Incidence of Maltreatment                                        | 0.11%                              | No Substantiated<br>Reports             | 10                                | 10.00                                |  |
| Staff Training                                                   | 76%                                | 100%                                    | 10                                | 10.00                                |  |
| Safety Sub-Total                                                 |                                    |                                         | 20                                | 20.00                                |  |
| CPA Permanency Outcomes                                          |                                    |                                         |                                   |                                      |  |
| Placement Stability                                              | 93%                                | 67%                                     | 15                                | 10.05                                |  |
| Permanency Sub-Total                                             |                                    |                                         | 15                                | 10.05                                |  |
| CPA Well-Being Outcomes                                          |                                    |                                         |                                   |                                      |  |
| EPSDT Medical Visits                                             | 84%                                | 67%                                     | 4                                 | 2.68                                 |  |
| EPSDT Dental Visits                                              | 71%                                | 100%                                    | 4                                 | 4.00                                 |  |
| Academic Supports                                                | 76%                                | 18%                                     | 3                                 | 0.54                                 |  |
| Provider ECEM Visits                                             | 91%                                | 100%                                    | 7                                 | 7.00                                 |  |
| Provider General Contacts                                        | 88%                                | 100%                                    | 7                                 | 7.00                                 |  |
| Placements with Siblings                                         | 59%                                | Not Eligible                            | Not Scored                        | Not Scored                           |  |
| Placements within Legal County                                   | 13%                                | Not Eligible                            | Not Scored                        | Not Scored                           |  |
| Well-Being Sub-Total                                             |                                    |                                         | 25                                | 21.22                                |  |
| *Performance calculation descriptions can b                      | e found in the FY 20°              | 17 RBWO PBP Measureme                   | ents and Standards Guide          |                                      |  |
| Monitoring & Outcome                                             | es: Possible Po                    | oints = 75                              | Points Ear                        | ned: 66.02                           |  |