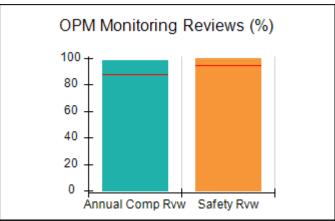

## Performance-Based Placement Measures RBWO Provider GA+SCORECARD - CPA

| Provider/Program Name: All God's Children - (861) - CPA          |                                    |                                         |                                   |                                      |  |
|------------------------------------------------------------------|------------------------------------|-----------------------------------------|-----------------------------------|--------------------------------------|--|
| 1671 Meriweather Dr., Watkinsville, GA 30677 Phone: 706-316-2421 |                                    | Quarterly Scores (Grades)               |                                   | Current Quarter<br>Score (Grade)     |  |
|                                                                  |                                    | Q1: 95.46 (A)                           | Q2: 99.18 (A+)                    | 88.03%                               |  |
| Vendor ID# 35219                                                 |                                    | Q3: 88.03 (B+)                          | Q4: N/A                           | (B+)                                 |  |
| # New Foster Homes During Quarter: 0                             |                                    | # Children in Care During<br>Quarter: 9 | # Placements During<br>Quarter: 9 | # Children in Care On<br>Last Day: 3 |  |
|                                                                  | Avg<br>Performance All<br>CPAs (%) | Provider<br>Performance (%)*            | Possible Points<br>(Weight)       | Provider Points<br>Earned            |  |
| OPM Monitoring Reviews                                           |                                    |                                         |                                   |                                      |  |
| Annual Comprehensive Reviews                                     | 88%                                | Not Yet Conducted                       |                                   |                                      |  |
| Safety Reviews                                                   | 94%                                | 98%                                     | 15                                | 14.75                                |  |
| Monitoring Sub-Total                                             |                                    |                                         | 15                                | 14.75                                |  |
| CPA Safety Outcomes                                              |                                    |                                         |                                   |                                      |  |
| Incidence of Maltreatment                                        | 0.11%                              | No Substantiated<br>Reports             | 10                                | 10.00                                |  |
| Staff Training                                                   | 76%                                | 100%                                    | 10                                | 10.00                                |  |
| Safety Sub-Total                                                 |                                    |                                         | 20                                | 20.00                                |  |
| CPA Permanency Outcomes                                          |                                    |                                         |                                   |                                      |  |
| Placement Stability                                              | 93%                                | 67%                                     | 15                                | 10.05                                |  |
| Permanency Sub-Total                                             |                                    |                                         | 15                                | 10.05                                |  |
| CPA Well-Being Outcomes                                          |                                    |                                         |                                   |                                      |  |
| EPSDT Medical Visits                                             | 84%                                | 67%                                     | 4                                 | 2.68                                 |  |
| EPSDT Dental Visits                                              | 71%                                | 100%                                    | 4                                 | 4.00                                 |  |
| Academic Supports                                                | 76%                                | 18%                                     | 3                                 | 0.54                                 |  |
| Provider ECEM Visits                                             | 91%                                | 100%                                    | 7                                 | 7.00                                 |  |
| Provider General Contacts                                        | 88%                                | 100%                                    | 7                                 | 7.00                                 |  |
| Placements with Siblings                                         | 59%                                | Not Eligible                            | Not Scored                        | Not Scored                           |  |
| Placements within Legal County                                   | 13%                                | Not Eligible                            | Not Scored                        | Not Scored                           |  |
| Well-Being Sub-Total                                             |                                    |                                         | 25                                | 21.22                                |  |
| *Performance calculation descriptions can b                      | e found in the FY 20°              | 17 RBWO PBP Measureme                   | ents and Standards Guide          |                                      |  |
| Monitoring & Outcome                                             | es: Possible Po                    | oints = 75                              | Points Ear                        | ned: 66.02                           |  |