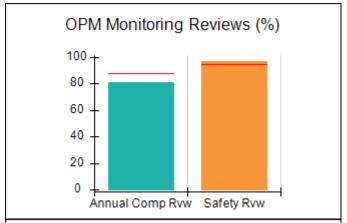

## Performance-Based Placement Measures RBWO Provider GA+SCORECARD - CPA

| Provider/Program Name: All God's Children - (861) - CPA          |                                    |                                         |                                   |                                      |  |
|------------------------------------------------------------------|------------------------------------|-----------------------------------------|-----------------------------------|--------------------------------------|--|
| 1671 Meriweather Dr., Watkinsville, GA 30677 Phone: 706-316-2421 |                                    | Quarterly Scores (Grades)               |                                   | Current Quarter<br>Score (Grade)     |  |
|                                                                  |                                    | Q1: 95.46 (A)                           | Q2: 99.18 (A+)                    | 88.03%                               |  |
| Vendor ID# 35219                                                 |                                    | Q3: 88.03 (B+)                          | Q4: N/A                           | (B+)                                 |  |
| # New Foster Homes During Quarter: 0                             |                                    | # Children in Care During<br>Quarter: 9 | # Placements During<br>Quarter: 9 | # Children in Care On<br>Last Day: 3 |  |
|                                                                  | Avg<br>Performance All<br>CPAs (%) | Provider<br>Performance (%)*            | Possible Points<br>(Weight)       | Provider Points<br>Earned            |  |
| OPM Monitoring Reviews                                           |                                    |                                         |                                   |                                      |  |
| Annual Comprehensive Reviews                                     | 88%                                | Not Yet Conducted                       |                                   |                                      |  |
| Safety Reviews                                                   | 94%                                | 98%                                     | 15                                | 14.75                                |  |
| Monitoring Sub-Total                                             |                                    |                                         | 15                                | 14.75                                |  |
| CPA Safety Outcomes                                              |                                    |                                         |                                   |                                      |  |
| Incidence of Maltreatment                                        | 0.11%                              | No Substantiated<br>Reports             | 10                                | 10.00                                |  |
| Staff Training                                                   | 76%                                | 100%                                    | 10                                | 10.00                                |  |
| Safety Sub-Total                                                 |                                    |                                         | 20                                | 20.00                                |  |
| CPA Permanency Outcomes                                          |                                    |                                         |                                   |                                      |  |
| Placement Stability                                              | 93%                                | 67%                                     | 15                                | 10.05                                |  |
| Permanency Sub-Total                                             |                                    |                                         | 15                                | 10.05                                |  |
| CPA Well-Being Outcomes                                          |                                    |                                         |                                   |                                      |  |
| EPSDT Medical Visits                                             | 84%                                | 67%                                     | 4                                 | 2.68                                 |  |
| EPSDT Dental Visits                                              | 71%                                | 100%                                    | 4                                 | 4.00                                 |  |
| Academic Supports                                                | 76%                                | 18%                                     | 3                                 | 0.54                                 |  |
| Provider ECEM Visits                                             | 91%                                | 100%                                    | 7                                 | 7.00                                 |  |
| Provider General Contacts                                        | 88%                                | 100%                                    | 7                                 | 7.00                                 |  |
| Placements with Siblings                                         | 59%                                | Not Eligible                            | Not Scored                        | Not Scored                           |  |
| Placements within Legal County                                   | 13%                                | Not Eligible                            | Not Scored                        | Not Scored                           |  |
| Well-Being Sub-Total                                             |                                    |                                         | 25                                | 21.22                                |  |
| *Performance calculation descriptions can b                      | e found in the FY 20°              | 17 RBWO PBP Measureme                   | ents and Standards Guide          |                                      |  |
| Monitoring & Outcome                                             | es: Possible Po                    | oints = 75                              | Points Ear                        | ned: 66.02                           |  |