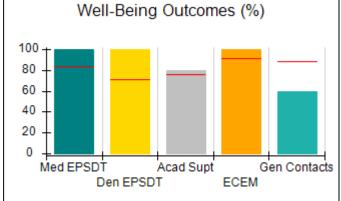

## Performance-Based Placement Measures RBWO Provider GA+SCORECARD - CPA

| Provider/Program Name: All God's Children - (861) - CPA          |                                    |                                         |                                   |                                      |  |
|------------------------------------------------------------------|------------------------------------|-----------------------------------------|-----------------------------------|--------------------------------------|--|
| 1671 Meriweather Dr., Watkinsville, GA 30677 Phone: 706-316-2421 |                                    | Quarterly Scores (Grades)               |                                   | Current Quarter<br>Score (Grade)     |  |
|                                                                  |                                    | Q1: 95.46 (A)                           | Q2: 99.18 (A+)                    | 88.03%                               |  |
| Vendor ID# 35219                                                 |                                    | Q3: 88.03 (B+)                          | Q4: N/A                           | (B+)                                 |  |
| # New Foster Homes During Quarter: 0                             |                                    | # Children in Care During<br>Quarter: 9 | # Placements During<br>Quarter: 9 | # Children in Care On<br>Last Day: 3 |  |
|                                                                  | Avg<br>Performance All<br>CPAs (%) | Provider<br>Performance (%)*            | Possible Points<br>(Weight)       | Provider Points<br>Earned            |  |
| OPM Monitoring Reviews                                           |                                    |                                         |                                   |                                      |  |
| Annual Comprehensive Reviews                                     | 88%                                | Not Yet Conducted                       |                                   |                                      |  |
| Safety Reviews                                                   | 94%                                | 98%                                     | 15                                | 14.75                                |  |
| Monitoring Sub-Total                                             |                                    |                                         | 15                                | 14.75                                |  |
| CPA Safety Outcomes                                              |                                    |                                         |                                   |                                      |  |
| Incidence of Maltreatment                                        | 0.11%                              | No Substantiated<br>Reports             | 10                                | 10.00                                |  |
| Staff Training                                                   | 76%                                | 100%                                    | 10                                | 10.00                                |  |
| Safety Sub-Total                                                 |                                    |                                         | 20                                | 20.00                                |  |
| CPA Permanency Outcomes                                          |                                    |                                         |                                   |                                      |  |
| Placement Stability                                              | 93%                                | 67%                                     | 15                                | 10.05                                |  |
| Permanency Sub-Total                                             |                                    |                                         | 15                                | 10.05                                |  |
| CPA Well-Being Outcomes                                          |                                    |                                         |                                   |                                      |  |
| EPSDT Medical Visits                                             | 84%                                | 67%                                     | 4                                 | 2.68                                 |  |
| EPSDT Dental Visits                                              | 71%                                | 100%                                    | 4                                 | 4.00                                 |  |
| Academic Supports                                                | 76%                                | 18%                                     | 3                                 | 0.54                                 |  |
| Provider ECEM Visits                                             | 91%                                | 100%                                    | 7                                 | 7.00                                 |  |
| Provider General Contacts                                        | 88%                                | 100%                                    | 7                                 | 7.00                                 |  |
| Placements with Siblings                                         | 59%                                | Not Eligible                            | Not Scored                        | Not Scored                           |  |
| Placements within Legal County                                   | 13%                                | Not Eligible                            | Not Scored                        | Not Scored                           |  |
| Well-Being Sub-Total                                             |                                    |                                         | 25                                | 21.22                                |  |
| *Performance calculation descriptions can b                      | e found in the FY 20°              | 17 RBWO PBP Measureme                   | ents and Standards Guide          |                                      |  |
| Monitoring & Outcome                                             | es: Possible Po                    | oints = 75                              | Points Ear                        | ned: 66.02                           |  |