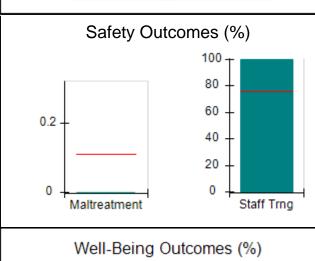

## Performance-Based Placement Measures RBWO Provider GA+SCORECARD - CPA

| Provider/Program Name: All God's Children - (861) - CPA          |                                    |                                         |                                   |                                      |  |
|------------------------------------------------------------------|------------------------------------|-----------------------------------------|-----------------------------------|--------------------------------------|--|
| 1671 Meriweather Dr., Watkinsville, GA 30677 Phone: 706-316-2421 |                                    | Quarterly Scores (Grades)               |                                   | Current Quarter<br>Score (Grade)     |  |
|                                                                  |                                    | Q1: 95.46 (A)                           | Q2: 99.18 (A+)                    | 88.03%                               |  |
| Vendor ID# 35219                                                 |                                    | Q3: 88.03 (B+)                          | Q4: N/A                           | (B+)                                 |  |
| # New Foster Homes During Quarter: 0                             |                                    | # Children in Care During<br>Quarter: 9 | # Placements During<br>Quarter: 9 | # Children in Care On<br>Last Day: 3 |  |
|                                                                  | Avg<br>Performance All<br>CPAs (%) | Provider<br>Performance (%)*            | Possible Points<br>(Weight)       | Provider Points<br>Earned            |  |
| OPM Monitoring Reviews                                           |                                    |                                         |                                   |                                      |  |
| Annual Comprehensive Reviews                                     | 88%                                | Not Yet Conducted                       |                                   |                                      |  |
| Safety Reviews                                                   | 94%                                | 98%                                     | 15                                | 14.75                                |  |
| Monitoring Sub-Total                                             |                                    |                                         | 15                                | 14.75                                |  |
| CPA Safety Outcomes                                              |                                    |                                         |                                   |                                      |  |
| Incidence of Maltreatment                                        | 0.11%                              | No Substantiated<br>Reports             | 10                                | 10.00                                |  |
| Staff Training                                                   | 76%                                | 100%                                    | 10                                | 10.00                                |  |
| Safety Sub-Total                                                 |                                    |                                         | 20                                | 20.00                                |  |
| CPA Permanency Outcomes                                          |                                    |                                         |                                   |                                      |  |
| Placement Stability                                              | 93%                                | 67%                                     | 15                                | 10.05                                |  |
| Permanency Sub-Total                                             |                                    |                                         | 15                                | 10.05                                |  |
| CPA Well-Being Outcomes                                          |                                    |                                         |                                   |                                      |  |
| EPSDT Medical Visits                                             | 84%                                | 67%                                     | 4                                 | 2.68                                 |  |
| EPSDT Dental Visits                                              | 71%                                | 100%                                    | 4                                 | 4.00                                 |  |
| Academic Supports                                                | 76%                                | 18%                                     | 3                                 | 0.54                                 |  |
| Provider ECEM Visits                                             | 91%                                | 100%                                    | 7                                 | 7.00                                 |  |
| Provider General Contacts                                        | 88%                                | 100%                                    | 7                                 | 7.00                                 |  |
| Placements with Siblings                                         | 59%                                | Not Eligible                            | Not Scored                        | Not Scored                           |  |
| Placements within Legal County                                   | 13%                                | Not Eligible                            | Not Scored                        | Not Scored                           |  |
| Well-Being Sub-Total                                             |                                    |                                         | 25                                | 21.22                                |  |
| *Performance calculation descriptions can b                      | e found in the FY 20°              | 17 RBWO PBP Measureme                   | ents and Standards Guide          |                                      |  |
| Monitoring & Outcome                                             | es: Possible Po                    | oints = 75                              | Points Ear                        | ned: 66.02                           |  |