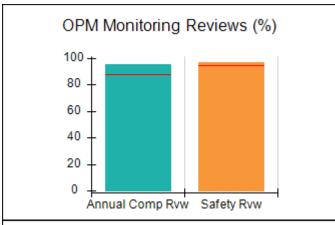

## Performance-Based Placement Measures RBWO Provider GA+SCORECARD - CPA

| Provider/Program Name: All God's Children - (861) - CPA          |                                    |                                         |                                   |                                      |  |
|------------------------------------------------------------------|------------------------------------|-----------------------------------------|-----------------------------------|--------------------------------------|--|
| 1671 Meriweather Dr., Watkinsville, GA 30677 Phone: 706-316-2421 |                                    | Quarterly Scores (Grades)               |                                   | Current Quarter<br>Score (Grade)     |  |
|                                                                  |                                    | Q1: 95.46 (A)                           | Q2: 99.18 (A+)                    | 88.03%                               |  |
| Vendor ID# 35219                                                 |                                    | Q3: 88.03 (B+)                          | Q4: N/A                           | (B+)                                 |  |
| # New Foster Homes During Quarter: 0                             |                                    | # Children in Care During<br>Quarter: 9 | # Placements During<br>Quarter: 9 | # Children in Care On<br>Last Day: 3 |  |
|                                                                  | Avg<br>Performance All<br>CPAs (%) | Provider<br>Performance (%)*            | Possible Points<br>(Weight)       | Provider Points<br>Earned            |  |
| OPM Monitoring Reviews                                           |                                    |                                         |                                   |                                      |  |
| Annual Comprehensive Reviews                                     | 88%                                | Not Yet Conducted                       |                                   |                                      |  |
| Safety Reviews                                                   | 94%                                | 98%                                     | 15                                | 14.75                                |  |
| Monitoring Sub-Total                                             |                                    |                                         | 15                                | 14.75                                |  |
| CPA Safety Outcomes                                              |                                    |                                         |                                   |                                      |  |
| Incidence of Maltreatment                                        | 0.11%                              | No Substantiated<br>Reports             | 10                                | 10.00                                |  |
| Staff Training                                                   | 76%                                | 100%                                    | 10                                | 10.00                                |  |
| Safety Sub-Total                                                 |                                    |                                         | 20                                | 20.00                                |  |
| CPA Permanency Outcomes                                          |                                    |                                         |                                   |                                      |  |
| Placement Stability                                              | 93%                                | 67%                                     | 15                                | 10.05                                |  |
| Permanency Sub-Total                                             |                                    |                                         | 15                                | 10.05                                |  |
| CPA Well-Being Outcomes                                          |                                    |                                         |                                   |                                      |  |
| EPSDT Medical Visits                                             | 84%                                | 67%                                     | 4                                 | 2.68                                 |  |
| EPSDT Dental Visits                                              | 71%                                | 100%                                    | 4                                 | 4.00                                 |  |
| Academic Supports                                                | 76%                                | 18%                                     | 3                                 | 0.54                                 |  |
| Provider ECEM Visits                                             | 91%                                | 100%                                    | 7                                 | 7.00                                 |  |
| Provider General Contacts                                        | 88%                                | 100%                                    | 7                                 | 7.00                                 |  |
| Placements with Siblings                                         | 59%                                | Not Eligible                            | Not Scored                        | Not Scored                           |  |
| Placements within Legal County                                   | 13%                                | Not Eligible                            | Not Scored                        | Not Scored                           |  |
| Well-Being Sub-Total                                             |                                    |                                         | 25                                | 21.22                                |  |
| *Performance calculation descriptions can b                      | e found in the FY 20°              | 17 RBWO PBP Measureme                   | ents and Standards Guide          |                                      |  |
| Monitoring & Outcome                                             | es: Possible Po                    | oints = 75                              | Points Ear                        | ned: 66.02                           |  |