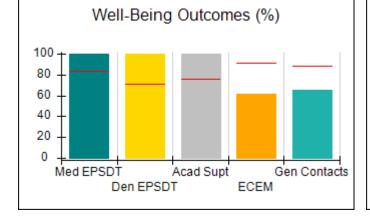

## Performance-Based Placement Measures RBWO Provider GA+SCORECARD - CPA

| Provider/Program Name: All God's Children - (861) - CPA          |                                    |                                         |                                   |                                      |  |
|------------------------------------------------------------------|------------------------------------|-----------------------------------------|-----------------------------------|--------------------------------------|--|
| 1671 Meriweather Dr., Watkinsville, GA 30677 Phone: 706-316-2421 |                                    | Quarterly Scores (Grades)               |                                   | Current Quarter<br>Score (Grade)     |  |
|                                                                  |                                    | Q1: 95.46 (A)                           | Q2: 99.18 (A+)                    | 88.03%                               |  |
| Vendor ID# 35219                                                 |                                    | Q3: 88.03 (B+)                          | Q4: N/A                           | (B+)                                 |  |
| # New Foster Homes During Quarter: 0                             |                                    | # Children in Care During<br>Quarter: 9 | # Placements During<br>Quarter: 9 | # Children in Care On<br>Last Day: 3 |  |
|                                                                  | Avg<br>Performance All<br>CPAs (%) | Provider<br>Performance (%)*            | Possible Points<br>(Weight)       | Provider Points<br>Earned            |  |
| OPM Monitoring Reviews                                           |                                    |                                         |                                   |                                      |  |
| Annual Comprehensive Reviews                                     | 88%                                | Not Yet Conducted                       |                                   |                                      |  |
| Safety Reviews                                                   | 94%                                | 98%                                     | 15                                | 14.75                                |  |
| Monitoring Sub-Total                                             |                                    |                                         | 15                                | 14.75                                |  |
| CPA Safety Outcomes                                              |                                    |                                         |                                   |                                      |  |
| Incidence of Maltreatment                                        | 0.11%                              | No Substantiated<br>Reports             | 10                                | 10.00                                |  |
| Staff Training                                                   | 76%                                | 100%                                    | 10                                | 10.00                                |  |
| Safety Sub-Total                                                 |                                    |                                         | 20                                | 20.00                                |  |
| CPA Permanency Outcomes                                          |                                    |                                         |                                   |                                      |  |
| Placement Stability                                              | 93%                                | 67%                                     | 15                                | 10.05                                |  |
| Permanency Sub-Total                                             |                                    |                                         | 15                                | 10.05                                |  |
| CPA Well-Being Outcomes                                          |                                    |                                         |                                   |                                      |  |
| EPSDT Medical Visits                                             | 84%                                | 67%                                     | 4                                 | 2.68                                 |  |
| EPSDT Dental Visits                                              | 71%                                | 100%                                    | 4                                 | 4.00                                 |  |
| Academic Supports                                                | 76%                                | 18%                                     | 3                                 | 0.54                                 |  |
| Provider ECEM Visits                                             | 91%                                | 100%                                    | 7                                 | 7.00                                 |  |
| Provider General Contacts                                        | 88%                                | 100%                                    | 7                                 | 7.00                                 |  |
| Placements with Siblings                                         | 59%                                | Not Eligible                            | Not Scored                        | Not Scored                           |  |
| Placements within Legal County                                   | 13%                                | Not Eligible                            | Not Scored                        | Not Scored                           |  |
| Well-Being Sub-Total                                             |                                    |                                         | 25                                | 21.22                                |  |
| *Performance calculation descriptions can b                      | e found in the FY 20°              | 17 RBWO PBP Measureme                   | ents and Standards Guide          |                                      |  |
| Monitoring & Outcome                                             | es: Possible Po                    | oints = 75                              | Points Ear                        | ned: 66.02                           |  |