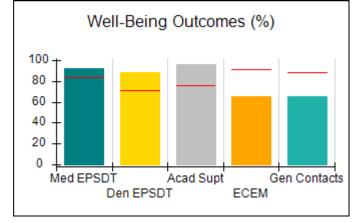

## Performance-Based Placement Measures RBWO Provider GA+SCORECARD - CPA

| Provider/Program Name: All God's Children - (861) - CPA          |                                    |                                         |                                   |                                      |  |
|------------------------------------------------------------------|------------------------------------|-----------------------------------------|-----------------------------------|--------------------------------------|--|
| 1671 Meriweather Dr., Watkinsville, GA 30677 Phone: 706-316-2421 |                                    | Quarterly Scores (Grades)               |                                   | Current Quarter<br>Score (Grade)     |  |
|                                                                  |                                    | Q1: 95.46 (A)                           | Q2: 99.18 (A+)                    | 88.03%                               |  |
| Vendor ID# 35219                                                 |                                    | Q3: 88.03 (B+)                          | Q4: N/A                           | (B+)                                 |  |
| # New Foster Homes During Quarter: 0                             |                                    | # Children in Care During<br>Quarter: 9 | # Placements During<br>Quarter: 9 | # Children in Care On<br>Last Day: 3 |  |
|                                                                  | Avg<br>Performance All<br>CPAs (%) | Provider<br>Performance (%)*            | Possible Points<br>(Weight)       | Provider Points<br>Earned            |  |
| OPM Monitoring Reviews                                           |                                    |                                         |                                   |                                      |  |
| Annual Comprehensive Reviews                                     | 88%                                | Not Yet Conducted                       |                                   |                                      |  |
| Safety Reviews                                                   | 94%                                | 98%                                     | 15                                | 14.75                                |  |
| Monitoring Sub-Total                                             |                                    |                                         | 15                                | 14.75                                |  |
| CPA Safety Outcomes                                              |                                    |                                         |                                   |                                      |  |
| Incidence of Maltreatment                                        | 0.11%                              | No Substantiated<br>Reports             | 10                                | 10.00                                |  |
| Staff Training                                                   | 76%                                | 100%                                    | 10                                | 10.00                                |  |
| Safety Sub-Total                                                 |                                    |                                         | 20                                | 20.00                                |  |
| CPA Permanency Outcomes                                          |                                    |                                         |                                   |                                      |  |
| Placement Stability                                              | 93%                                | 67%                                     | 15                                | 10.05                                |  |
| Permanency Sub-Total                                             |                                    |                                         | 15                                | 10.05                                |  |
| CPA Well-Being Outcomes                                          |                                    |                                         |                                   |                                      |  |
| EPSDT Medical Visits                                             | 84%                                | 67%                                     | 4                                 | 2.68                                 |  |
| EPSDT Dental Visits                                              | 71%                                | 100%                                    | 4                                 | 4.00                                 |  |
| Academic Supports                                                | 76%                                | 18%                                     | 3                                 | 0.54                                 |  |
| Provider ECEM Visits                                             | 91%                                | 100%                                    | 7                                 | 7.00                                 |  |
| Provider General Contacts                                        | 88%                                | 100%                                    | 7                                 | 7.00                                 |  |
| Placements with Siblings                                         | 59%                                | Not Eligible                            | Not Scored                        | Not Scored                           |  |
| Placements within Legal County                                   | 13%                                | Not Eligible                            | Not Scored                        | Not Scored                           |  |
| Well-Being Sub-Total                                             |                                    |                                         | 25                                | 21.22                                |  |
| *Performance calculation descriptions can b                      | e found in the FY 20°              | 17 RBWO PBP Measureme                   | ents and Standards Guide          |                                      |  |
| Monitoring & Outcome                                             | es: Possible Po                    | oints = 75                              | Points Ear                        | ned: 66.02                           |  |