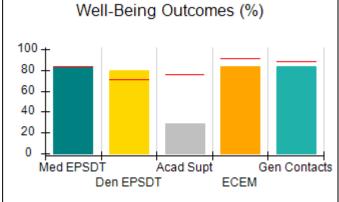

## Performance-Based Placement Measures RBWO Provider GA+SCORECARD - CPA

| Provider/Program Name: All God's Children - (861) - CPA          |                                    |                                         |                                   |                                      |  |
|------------------------------------------------------------------|------------------------------------|-----------------------------------------|-----------------------------------|--------------------------------------|--|
| 1671 Meriweather Dr., Watkinsville, GA 30677 Phone: 706-316-2421 |                                    | Quarterly Scores (Grades)               |                                   | Current Quarter<br>Score (Grade)     |  |
|                                                                  |                                    | Q1: 95.46 (A)                           | Q2: 99.18 (A+)                    | 88.03%                               |  |
| Vendor ID# 35219                                                 |                                    | Q3: 88.03 (B+)                          | Q4: N/A                           | (B+)                                 |  |
| # New Foster Homes During Quarter: 0                             |                                    | # Children in Care During<br>Quarter: 9 | # Placements During<br>Quarter: 9 | # Children in Care On<br>Last Day: 3 |  |
|                                                                  | Avg<br>Performance All<br>CPAs (%) | Provider<br>Performance (%)*            | Possible Points<br>(Weight)       | Provider Points<br>Earned            |  |
| OPM Monitoring Reviews                                           |                                    |                                         |                                   |                                      |  |
| Annual Comprehensive Reviews                                     | 88%                                | Not Yet Conducted                       |                                   |                                      |  |
| Safety Reviews                                                   | 94%                                | 98%                                     | 15                                | 14.75                                |  |
| Monitoring Sub-Total                                             |                                    |                                         | 15                                | 14.75                                |  |
| CPA Safety Outcomes                                              |                                    |                                         |                                   |                                      |  |
| Incidence of Maltreatment                                        | 0.11%                              | No Substantiated<br>Reports             | 10                                | 10.00                                |  |
| Staff Training                                                   | 76%                                | 100%                                    | 10                                | 10.00                                |  |
| Safety Sub-Total                                                 |                                    |                                         | 20                                | 20.00                                |  |
| CPA Permanency Outcomes                                          |                                    |                                         |                                   |                                      |  |
| Placement Stability                                              | 93%                                | 67%                                     | 15                                | 10.05                                |  |
| Permanency Sub-Total                                             |                                    |                                         | 15                                | 10.05                                |  |
| CPA Well-Being Outcomes                                          |                                    |                                         |                                   |                                      |  |
| EPSDT Medical Visits                                             | 84%                                | 67%                                     | 4                                 | 2.68                                 |  |
| EPSDT Dental Visits                                              | 71%                                | 100%                                    | 4                                 | 4.00                                 |  |
| Academic Supports                                                | 76%                                | 18%                                     | 3                                 | 0.54                                 |  |
| Provider ECEM Visits                                             | 91%                                | 100%                                    | 7                                 | 7.00                                 |  |
| Provider General Contacts                                        | 88%                                | 100%                                    | 7                                 | 7.00                                 |  |
| Placements with Siblings                                         | 59%                                | Not Eligible                            | Not Scored                        | Not Scored                           |  |
| Placements within Legal County                                   | 13%                                | Not Eligible                            | Not Scored                        | Not Scored                           |  |
| Well-Being Sub-Total                                             |                                    |                                         | 25                                | 21.22                                |  |
| *Performance calculation descriptions can b                      | e found in the FY 20°              | 17 RBWO PBP Measureme                   | ents and Standards Guide          |                                      |  |
| Monitoring & Outcome                                             | es: Possible Po                    | oints = 75                              | Points Ear                        | ned: 66.02                           |  |