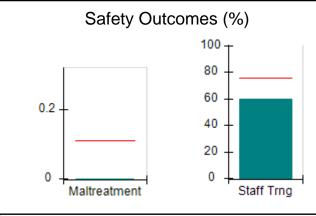

## Performance-Based Placement Measures RBWO Provider GA+SCORECARD - CPA

| Provider/Program Name: All God's Children - (861) - CPA          |                                    |                                         |                                   |                                      |  |
|------------------------------------------------------------------|------------------------------------|-----------------------------------------|-----------------------------------|--------------------------------------|--|
| 1671 Meriweather Dr., Watkinsville, GA 30677 Phone: 706-316-2421 |                                    | Quarterly Scores (Grades)               |                                   | Current Quarter<br>Score (Grade)     |  |
|                                                                  |                                    | Q1: 95.46 (A)                           | Q2: 99.18 (A+)                    | 88.03%                               |  |
| Vendor ID# 35219                                                 |                                    | Q3: 88.03 (B+)                          | Q4: N/A                           | (B+)                                 |  |
| # New Foster Homes During Quarter: 0                             |                                    | # Children in Care During<br>Quarter: 9 | # Placements During<br>Quarter: 9 | # Children in Care On<br>Last Day: 3 |  |
|                                                                  | Avg<br>Performance All<br>CPAs (%) | Provider<br>Performance (%)*            | Possible Points<br>(Weight)       | Provider Points<br>Earned            |  |
| OPM Monitoring Reviews                                           |                                    |                                         |                                   |                                      |  |
| Annual Comprehensive Reviews                                     | 88%                                | Not Yet Conducted                       |                                   |                                      |  |
| Safety Reviews                                                   | 94%                                | 98%                                     | 15                                | 14.75                                |  |
| Monitoring Sub-Total                                             |                                    |                                         | 15                                | 14.75                                |  |
| CPA Safety Outcomes                                              |                                    |                                         |                                   |                                      |  |
| Incidence of Maltreatment                                        | 0.11%                              | No Substantiated<br>Reports             | 10                                | 10.00                                |  |
| Staff Training                                                   | 76%                                | 100%                                    | 10                                | 10.00                                |  |
| Safety Sub-Total                                                 |                                    |                                         | 20                                | 20.00                                |  |
| CPA Permanency Outcomes                                          |                                    |                                         |                                   |                                      |  |
| Placement Stability                                              | 93%                                | 67%                                     | 15                                | 10.05                                |  |
| Permanency Sub-Total                                             |                                    |                                         | 15                                | 10.05                                |  |
| CPA Well-Being Outcomes                                          |                                    |                                         |                                   |                                      |  |
| EPSDT Medical Visits                                             | 84%                                | 67%                                     | 4                                 | 2.68                                 |  |
| EPSDT Dental Visits                                              | 71%                                | 100%                                    | 4                                 | 4.00                                 |  |
| Academic Supports                                                | 76%                                | 18%                                     | 3                                 | 0.54                                 |  |
| Provider ECEM Visits                                             | 91%                                | 100%                                    | 7                                 | 7.00                                 |  |
| Provider General Contacts                                        | 88%                                | 100%                                    | 7                                 | 7.00                                 |  |
| Placements with Siblings                                         | 59%                                | Not Eligible                            | Not Scored                        | Not Scored                           |  |
| Placements within Legal County                                   | 13%                                | Not Eligible                            | Not Scored                        | Not Scored                           |  |
| Well-Being Sub-Total                                             |                                    |                                         | 25                                | 21.22                                |  |
| *Performance calculation descriptions can b                      | e found in the FY 20°              | 17 RBWO PBP Measureme                   | ents and Standards Guide          |                                      |  |
| Monitoring & Outcome                                             | es: Possible Po                    | oints = 75                              | Points Ear                        | ned: 66.02                           |  |