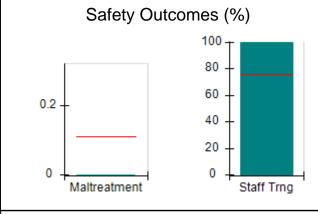

## Performance-Based Placement Measures RBWO Provider GA+SCORECARD - CPA

| Provider/Program Name: All God's Children - (861) - CPA          |                                    |                                         |                                   |                                      |  |
|------------------------------------------------------------------|------------------------------------|-----------------------------------------|-----------------------------------|--------------------------------------|--|
| 1671 Meriweather Dr., Watkinsville, GA 30677 Phone: 706-316-2421 |                                    | Quarterly Scores (Grades)               |                                   | Current Quarter<br>Score (Grade)     |  |
|                                                                  |                                    | Q1: 95.46 (A)                           | Q2: 99.18 (A+)                    | 88.03%                               |  |
| Vendor ID# 35219                                                 |                                    | Q3: 88.03 (B+)                          | Q4: N/A                           | (B+)                                 |  |
| # New Foster Homes During Quarter: 0                             |                                    | # Children in Care During<br>Quarter: 9 | # Placements During<br>Quarter: 9 | # Children in Care On<br>Last Day: 3 |  |
|                                                                  | Avg<br>Performance All<br>CPAs (%) | Provider<br>Performance (%)*            | Possible Points<br>(Weight)       | Provider Points<br>Earned            |  |
| OPM Monitoring Reviews                                           |                                    |                                         |                                   |                                      |  |
| Annual Comprehensive Reviews                                     | 88%                                | Not Yet Conducted                       |                                   |                                      |  |
| Safety Reviews                                                   | 94%                                | 98%                                     | 15                                | 14.75                                |  |
| Monitoring Sub-Total                                             |                                    |                                         | 15                                | 14.75                                |  |
| CPA Safety Outcomes                                              |                                    |                                         |                                   |                                      |  |
| Incidence of Maltreatment                                        | 0.11%                              | No Substantiated<br>Reports             | 10                                | 10.00                                |  |
| Staff Training                                                   | 76%                                | 100%                                    | 10                                | 10.00                                |  |
| Safety Sub-Total                                                 |                                    |                                         | 20                                | 20.00                                |  |
| CPA Permanency Outcomes                                          |                                    |                                         |                                   |                                      |  |
| Placement Stability                                              | 93%                                | 67%                                     | 15                                | 10.05                                |  |
| Permanency Sub-Total                                             |                                    |                                         | 15                                | 10.05                                |  |
| CPA Well-Being Outcomes                                          |                                    |                                         |                                   |                                      |  |
| EPSDT Medical Visits                                             | 84%                                | 67%                                     | 4                                 | 2.68                                 |  |
| EPSDT Dental Visits                                              | 71%                                | 100%                                    | 4                                 | 4.00                                 |  |
| Academic Supports                                                | 76%                                | 18%                                     | 3                                 | 0.54                                 |  |
| Provider ECEM Visits                                             | 91%                                | 100%                                    | 7                                 | 7.00                                 |  |
| Provider General Contacts                                        | 88%                                | 100%                                    | 7                                 | 7.00                                 |  |
| Placements with Siblings                                         | 59%                                | Not Eligible                            | Not Scored                        | Not Scored                           |  |
| Placements within Legal County                                   | 13%                                | Not Eligible                            | Not Scored                        | Not Scored                           |  |
| Well-Being Sub-Total                                             |                                    |                                         | 25                                | 21.22                                |  |
| *Performance calculation descriptions can b                      | e found in the FY 20°              | 17 RBWO PBP Measureme                   | ents and Standards Guide          |                                      |  |
| Monitoring & Outcome                                             | es: Possible Po                    | oints = 75                              | Points Ear                        | ned: 66.02                           |  |