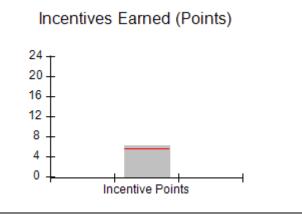

## Performance-Based Placement Measures RBWO Provider GA+SCORECARD - CPA

Report Quarter: Q3 FY2017

| # New Foster Homes During Quarter: 0                                                                         |                                                               | # Children in Care During<br>Quarter: 9 | # Placements During<br>Quarter: 9 | # Children in Care On<br>Last Day: 3 |
|--------------------------------------------------------------------------------------------------------------|---------------------------------------------------------------|-----------------------------------------|-----------------------------------|--------------------------------------|
| CPA Incentive Credits                                                                                        | Avg<br>Performance All<br>CPAs (%)                            | Provider<br>Performance (%)*            | Possible Points<br>(Weight)       | Provider Points<br>Earned            |
| Early EPSDT Medical Visits                                                                                   |                                                               | 0%                                      | 2                                 | 0.00                                 |
| Early EPSDT Dental Visits                                                                                    |                                                               | Not Eligible                            | 2                                 |                                      |
| Permanency Contacts                                                                                          |                                                               | 0%                                      | 5                                 | 0.00                                 |
| Additional Academic Supports                                                                                 |                                                               | 0%                                      | 2                                 | 0.00                                 |
| Foster Hm Retention Rate (threshold = 90)                                                                    |                                                               | 75%                                     | 2                                 | 0.00                                 |
| Foster Hm Recruitment (threshold = 100)                                                                      |                                                               | 0%                                      | 2                                 | 0.00                                 |
| Active Agency Accreditation                                                                                  |                                                               | 0%                                      | 4                                 | 0.00                                 |
| Staff Clinical Licensure                                                                                     |                                                               | 0%                                      | 5                                 | 0.00                                 |
| Incentives Total                                                                                             | 5.57                                                          |                                         | 24                                | 0.00                                 |
| Maximum total                                                                                                | Maximum total combined incentive credit allowed is 10 points. |                                         | Incentives Awarded                | 0.00                                 |
| *Performance calculation descriptions can be found in the FY 2017 RBWO PBP Measurements and Standards Guide. |                                                               |                                         |                                   |                                      |