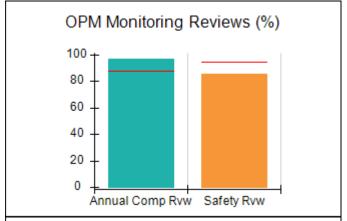

## Performance-Based Placement Measures RBWO Provider GA+SCORECARD - CPA

| Provider/Program Name: All God's Children - (861) - CPA          |                                    |                                         |                                   |                                      |  |
|------------------------------------------------------------------|------------------------------------|-----------------------------------------|-----------------------------------|--------------------------------------|--|
| 1671 Meriweather Dr., Watkinsville, GA 30677 Phone: 706-316-2421 |                                    | Quarterly Scores (Grades)               |                                   | Current Quarter<br>Score (Grade)     |  |
|                                                                  |                                    | Q1: 95.46 (A)                           | Q2: 99.18 (A+)                    | 88.03%                               |  |
| Vendor ID# 35219                                                 |                                    | Q3: 88.03 (B+)                          | Q4: N/A                           | (B+)                                 |  |
| # New Foster Homes During Quarter: 0                             |                                    | # Children in Care During<br>Quarter: 9 | # Placements During<br>Quarter: 9 | # Children in Care On<br>Last Day: 3 |  |
|                                                                  | Avg<br>Performance All<br>CPAs (%) | Provider<br>Performance (%)*            | Possible Points<br>(Weight)       | Provider Points<br>Earned            |  |
| OPM Monitoring Reviews                                           |                                    |                                         |                                   |                                      |  |
| Annual Comprehensive Reviews                                     | 88%                                | Not Yet Conducted                       |                                   |                                      |  |
| Safety Reviews                                                   | 94%                                | 98%                                     | 15                                | 14.75                                |  |
| Monitoring Sub-Total                                             |                                    |                                         | 15                                | 14.75                                |  |
| CPA Safety Outcomes                                              |                                    |                                         |                                   |                                      |  |
| Incidence of Maltreatment                                        | 0.11%                              | No Substantiated<br>Reports             | 10                                | 10.00                                |  |
| Staff Training                                                   | 76%                                | 100%                                    | 10                                | 10.00                                |  |
| Safety Sub-Total                                                 |                                    |                                         | 20                                | 20.00                                |  |
| CPA Permanency Outcomes                                          |                                    |                                         |                                   |                                      |  |
| Placement Stability                                              | 93%                                | 67%                                     | 15                                | 10.05                                |  |
| Permanency Sub-Total                                             |                                    |                                         | 15                                | 10.05                                |  |
| CPA Well-Being Outcomes                                          |                                    |                                         |                                   |                                      |  |
| EPSDT Medical Visits                                             | 84%                                | 67%                                     | 4                                 | 2.68                                 |  |
| EPSDT Dental Visits                                              | 71%                                | 100%                                    | 4                                 | 4.00                                 |  |
| Academic Supports                                                | 76%                                | 18%                                     | 3                                 | 0.54                                 |  |
| Provider ECEM Visits                                             | 91%                                | 100%                                    | 7                                 | 7.00                                 |  |
| Provider General Contacts                                        | 88%                                | 100%                                    | 7                                 | 7.00                                 |  |
| Placements with Siblings                                         | 59%                                | Not Eligible                            | Not Scored                        | Not Scored                           |  |
| Placements within Legal County                                   | 13%                                | Not Eligible                            | Not Scored                        | Not Scored                           |  |
| Well-Being Sub-Total                                             |                                    |                                         | 25                                | 21.22                                |  |
| *Performance calculation descriptions can b                      | e found in the FY 20°              | 17 RBWO PBP Measureme                   | ents and Standards Guide          |                                      |  |
| Monitoring & Outcome                                             | es: Possible Po                    | oints = 75                              | Points Ear                        | ned: 66.02                           |  |