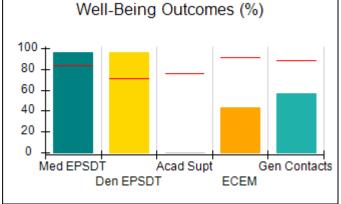

## Performance-Based Placement Measures RBWO Provider GA+SCORECARD - CPA

| Provider/Program Name: All God's Children - (861) - CPA          |                                    |                                         |                                   |                                      |  |
|------------------------------------------------------------------|------------------------------------|-----------------------------------------|-----------------------------------|--------------------------------------|--|
| 1671 Meriweather Dr., Watkinsville, GA 30677 Phone: 706-316-2421 |                                    | Quarterly Scores (Grades)               |                                   | Current Quarter<br>Score (Grade)     |  |
|                                                                  |                                    | Q1: 95.46 (A)                           | Q2: 99.18 (A+)                    | 88.03%                               |  |
| Vendor ID# 35219                                                 |                                    | Q3: 88.03 (B+)                          | Q4: N/A                           | (B+)                                 |  |
| # New Foster Homes During Quarter: 0                             |                                    | # Children in Care During<br>Quarter: 9 | # Placements During<br>Quarter: 9 | # Children in Care On<br>Last Day: 3 |  |
|                                                                  | Avg<br>Performance All<br>CPAs (%) | Provider<br>Performance (%)*            | Possible Points<br>(Weight)       | Provider Points<br>Earned            |  |
| OPM Monitoring Reviews                                           |                                    |                                         |                                   |                                      |  |
| Annual Comprehensive Reviews                                     | 88%                                | Not Yet Conducted                       |                                   |                                      |  |
| Safety Reviews                                                   | 94%                                | 98%                                     | 15                                | 14.75                                |  |
| Monitoring Sub-Total                                             |                                    |                                         | 15                                | 14.75                                |  |
| CPA Safety Outcomes                                              |                                    |                                         |                                   |                                      |  |
| Incidence of Maltreatment                                        | 0.11%                              | No Substantiated<br>Reports             | 10                                | 10.00                                |  |
| Staff Training                                                   | 76%                                | 100%                                    | 10                                | 10.00                                |  |
| Safety Sub-Total                                                 |                                    |                                         | 20                                | 20.00                                |  |
| CPA Permanency Outcomes                                          |                                    |                                         |                                   |                                      |  |
| Placement Stability                                              | 93%                                | 67%                                     | 15                                | 10.05                                |  |
| Permanency Sub-Total                                             |                                    |                                         | 15                                | 10.05                                |  |
| CPA Well-Being Outcomes                                          |                                    |                                         |                                   |                                      |  |
| EPSDT Medical Visits                                             | 84%                                | 67%                                     | 4                                 | 2.68                                 |  |
| EPSDT Dental Visits                                              | 71%                                | 100%                                    | 4                                 | 4.00                                 |  |
| Academic Supports                                                | 76%                                | 18%                                     | 3                                 | 0.54                                 |  |
| Provider ECEM Visits                                             | 91%                                | 100%                                    | 7                                 | 7.00                                 |  |
| Provider General Contacts                                        | 88%                                | 100%                                    | 7                                 | 7.00                                 |  |
| Placements with Siblings                                         | 59%                                | Not Eligible                            | Not Scored                        | Not Scored                           |  |
| Placements within Legal County                                   | 13%                                | Not Eligible                            | Not Scored                        | Not Scored                           |  |
| Well-Being Sub-Total                                             |                                    |                                         | 25                                | 21.22                                |  |
| *Performance calculation descriptions can b                      | e found in the FY 20°              | 17 RBWO PBP Measureme                   | ents and Standards Guide          |                                      |  |
| Monitoring & Outcome                                             | es: Possible Po                    | oints = 75                              | Points Ear                        | ned: 66.02                           |  |