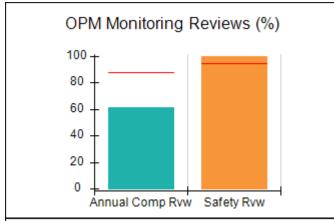

## Performance-Based Placement Measures RBWO Provider GA+SCORECARD - CPA

| Provider/Program Name: All God's Children - (861) - CPA          |                                    |                                         |                                   |                                      |  |
|------------------------------------------------------------------|------------------------------------|-----------------------------------------|-----------------------------------|--------------------------------------|--|
| 1671 Meriweather Dr., Watkinsville, GA 30677 Phone: 706-316-2421 |                                    | Quarterly Scores (Grades)               |                                   | Current Quarter<br>Score (Grade)     |  |
|                                                                  |                                    | Q1: 95.46 (A)                           | Q2: 99.18 (A+)                    | 88.03%                               |  |
| Vendor ID# 35219                                                 |                                    | Q3: 88.03 (B+)                          | Q4: N/A                           | (B+)                                 |  |
| # New Foster Homes During Quarter: 0                             |                                    | # Children in Care During<br>Quarter: 9 | # Placements During<br>Quarter: 9 | # Children in Care On<br>Last Day: 3 |  |
|                                                                  | Avg<br>Performance All<br>CPAs (%) | Provider<br>Performance (%)*            | Possible Points<br>(Weight)       | Provider Points<br>Earned            |  |
| OPM Monitoring Reviews                                           |                                    |                                         |                                   |                                      |  |
| Annual Comprehensive Reviews                                     | 88%                                | Not Yet Conducted                       |                                   |                                      |  |
| Safety Reviews                                                   | 94%                                | 98%                                     | 15                                | 14.75                                |  |
| Monitoring Sub-Total                                             |                                    |                                         | 15                                | 14.75                                |  |
| CPA Safety Outcomes                                              |                                    |                                         |                                   |                                      |  |
| Incidence of Maltreatment                                        | 0.11%                              | No Substantiated<br>Reports             | 10                                | 10.00                                |  |
| Staff Training                                                   | 76%                                | 100%                                    | 10                                | 10.00                                |  |
| Safety Sub-Total                                                 |                                    |                                         | 20                                | 20.00                                |  |
| CPA Permanency Outcomes                                          |                                    |                                         |                                   |                                      |  |
| Placement Stability                                              | 93%                                | 67%                                     | 15                                | 10.05                                |  |
| Permanency Sub-Total                                             |                                    |                                         | 15                                | 10.05                                |  |
| CPA Well-Being Outcomes                                          |                                    |                                         |                                   |                                      |  |
| EPSDT Medical Visits                                             | 84%                                | 67%                                     | 4                                 | 2.68                                 |  |
| EPSDT Dental Visits                                              | 71%                                | 100%                                    | 4                                 | 4.00                                 |  |
| Academic Supports                                                | 76%                                | 18%                                     | 3                                 | 0.54                                 |  |
| Provider ECEM Visits                                             | 91%                                | 100%                                    | 7                                 | 7.00                                 |  |
| Provider General Contacts                                        | 88%                                | 100%                                    | 7                                 | 7.00                                 |  |
| Placements with Siblings                                         | 59%                                | Not Eligible                            | Not Scored                        | Not Scored                           |  |
| Placements within Legal County                                   | 13%                                | Not Eligible                            | Not Scored                        | Not Scored                           |  |
| Well-Being Sub-Total                                             |                                    |                                         | 25                                | 21.22                                |  |
| *Performance calculation descriptions can b                      | e found in the FY 20°              | 17 RBWO PBP Measureme                   | ents and Standards Guide          |                                      |  |
| Monitoring & Outcome                                             | es: Possible Po                    | oints = 75                              | Points Ear                        | ned: 66.02                           |  |