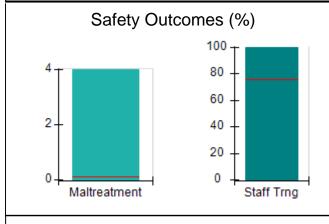

## Performance-Based Placement Measures RBWO Provider GA+SCORECARD - CPA

| Provider/Program Name: All God's Children - (861) - CPA          |                                    |                                         |                                   |                                      |  |
|------------------------------------------------------------------|------------------------------------|-----------------------------------------|-----------------------------------|--------------------------------------|--|
| 1671 Meriweather Dr., Watkinsville, GA 30677 Phone: 706-316-2421 |                                    | Quarterly Scores (Grades)               |                                   | Current Quarter<br>Score (Grade)     |  |
|                                                                  |                                    | Q1: 95.46 (A)                           | Q2: 99.18 (A+)                    | 88.03%                               |  |
| Vendor ID# 35219                                                 |                                    | Q3: 88.03 (B+)                          | Q4: N/A                           | (B+)                                 |  |
| # New Foster Homes During Quarter: 0                             |                                    | # Children in Care During<br>Quarter: 9 | # Placements During<br>Quarter: 9 | # Children in Care On<br>Last Day: 3 |  |
|                                                                  | Avg<br>Performance All<br>CPAs (%) | Provider<br>Performance (%)*            | Possible Points<br>(Weight)       | Provider Points<br>Earned            |  |
| OPM Monitoring Reviews                                           |                                    |                                         |                                   |                                      |  |
| Annual Comprehensive Reviews                                     | 88%                                | Not Yet Conducted                       |                                   |                                      |  |
| Safety Reviews                                                   | 94%                                | 98%                                     | 15                                | 14.75                                |  |
| Monitoring Sub-Total                                             |                                    |                                         | 15                                | 14.75                                |  |
| CPA Safety Outcomes                                              |                                    |                                         |                                   |                                      |  |
| Incidence of Maltreatment                                        | 0.11%                              | No Substantiated<br>Reports             | 10                                | 10.00                                |  |
| Staff Training                                                   | 76%                                | 100%                                    | 10                                | 10.00                                |  |
| Safety Sub-Total                                                 |                                    |                                         | 20                                | 20.00                                |  |
| CPA Permanency Outcomes                                          |                                    |                                         |                                   |                                      |  |
| Placement Stability                                              | 93%                                | 67%                                     | 15                                | 10.05                                |  |
| Permanency Sub-Total                                             |                                    |                                         | 15                                | 10.05                                |  |
| CPA Well-Being Outcomes                                          |                                    |                                         |                                   |                                      |  |
| EPSDT Medical Visits                                             | 84%                                | 67%                                     | 4                                 | 2.68                                 |  |
| EPSDT Dental Visits                                              | 71%                                | 100%                                    | 4                                 | 4.00                                 |  |
| Academic Supports                                                | 76%                                | 18%                                     | 3                                 | 0.54                                 |  |
| Provider ECEM Visits                                             | 91%                                | 100%                                    | 7                                 | 7.00                                 |  |
| Provider General Contacts                                        | 88%                                | 100%                                    | 7                                 | 7.00                                 |  |
| Placements with Siblings                                         | 59%                                | Not Eligible                            | Not Scored                        | Not Scored                           |  |
| Placements within Legal County                                   | 13%                                | Not Eligible                            | Not Scored                        | Not Scored                           |  |
| Well-Being Sub-Total                                             |                                    |                                         | 25                                | 21.22                                |  |
| *Performance calculation descriptions can b                      | e found in the FY 20°              | 17 RBWO PBP Measureme                   | ents and Standards Guide          |                                      |  |
| Monitoring & Outcome                                             | es: Possible Po                    | oints = 75                              | Points Ear                        | ned: 66.02                           |  |