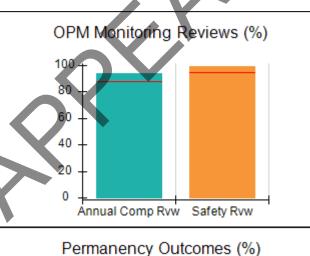

## Performance-Based Placement Measures RBWO Provider GA+SCORECARD - CPA

| Provider/Program Name: All God's Children - (861) - CPA          |                                    |                                         |                                   |                                      |  |
|------------------------------------------------------------------|------------------------------------|-----------------------------------------|-----------------------------------|--------------------------------------|--|
| 1671 Meriweather Dr., Watkinsville, GA 30677 Phone: 706-316-2421 |                                    | Quarterly Scores (Grades)               |                                   | Current Quarter<br>Score (Grade)     |  |
|                                                                  |                                    | Q1: 95.46 (A)                           | Q2: 99.18 (A+)                    | 88.03%                               |  |
| Vendor ID# 35219                                                 |                                    | Q3: 88.03 (B+)                          | Q4: N/A                           | (B+)                                 |  |
| # New Foster Homes During Quarter: 0                             |                                    | # Children in Care During<br>Quarter: 9 | # Placements During<br>Quarter: 9 | # Children in Care On<br>Last Day: 3 |  |
|                                                                  | Avg<br>Performance All<br>CPAs (%) | Provider<br>Performance (%)*            | Possible Points<br>(Weight)       | Provider Points<br>Earned            |  |
| OPM Monitoring Reviews                                           |                                    |                                         |                                   |                                      |  |
| Annual Comprehensive Reviews                                     | 88%                                | Not Yet Conducted                       |                                   |                                      |  |
| Safety Reviews                                                   | 94%                                | 98%                                     | 15                                | 14.75                                |  |
| Monitoring Sub-Total                                             |                                    |                                         | 15                                | 14.75                                |  |
| CPA Safety Outcomes                                              |                                    |                                         |                                   |                                      |  |
| Incidence of Maltreatment                                        | 0.11%                              | No Substantiated<br>Reports             | 10                                | 10.00                                |  |
| Staff Training                                                   | 76%                                | 100%                                    | 10                                | 10.00                                |  |
| Safety Sub-Total                                                 |                                    |                                         | 20                                | 20.00                                |  |
| CPA Permanency Outcomes                                          |                                    |                                         |                                   |                                      |  |
| Placement Stability                                              | 93%                                | 67%                                     | 15                                | 10.05                                |  |
| Permanency Sub-Total                                             |                                    |                                         | 15                                | 10.05                                |  |
| CPA Well-Being Outcomes                                          |                                    |                                         |                                   |                                      |  |
| EPSDT Medical Visits                                             | 84%                                | 67%                                     | 4                                 | 2.68                                 |  |
| EPSDT Dental Visits                                              | 71%                                | 100%                                    | 4                                 | 4.00                                 |  |
| Academic Supports                                                | 76%                                | 18%                                     | 3                                 | 0.54                                 |  |
| Provider ECEM Visits                                             | 91%                                | 100%                                    | 7                                 | 7.00                                 |  |
| Provider General Contacts                                        | 88%                                | 100%                                    | 7                                 | 7.00                                 |  |
| Placements with Siblings                                         | 59%                                | Not Eligible                            | Not Scored                        | Not Scored                           |  |
| Placements within Legal County                                   | 13%                                | Not Eligible                            | Not Scored                        | Not Scored                           |  |
| Well-Being Sub-Total                                             |                                    |                                         | 25                                | 21.22                                |  |
| *Performance calculation descriptions can b                      | e found in the FY 20°              | 17 RBWO PBP Measureme                   | ents and Standards Guide          |                                      |  |
| Monitoring & Outcome                                             | es: Possible Po                    | oints = 75                              | Points Ear                        | ned: 66.02                           |  |