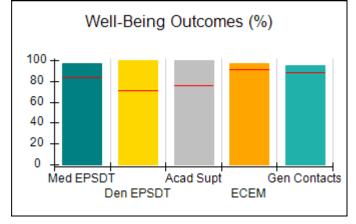

## Performance-Based Placement Measures RBWO Provider GA+SCORECARD - CPA

| Provider/Program Name: All God's Children - (861) - CPA          |                                    |                                         |                                   |                                      |  |
|------------------------------------------------------------------|------------------------------------|-----------------------------------------|-----------------------------------|--------------------------------------|--|
| 1671 Meriweather Dr., Watkinsville, GA 30677 Phone: 706-316-2421 |                                    | Quarterly Scores (Grades)               |                                   | Current Quarter<br>Score (Grade)     |  |
|                                                                  |                                    | Q1: 95.46 (A)                           | Q2: 99.18 (A+)                    | 88.03%                               |  |
| Vendor ID# 35219                                                 |                                    | Q3: 88.03 (B+)                          | Q4: N/A                           | (B+)                                 |  |
| # New Foster Homes During Quarter: 0                             |                                    | # Children in Care During<br>Quarter: 9 | # Placements During<br>Quarter: 9 | # Children in Care On<br>Last Day: 3 |  |
|                                                                  | Avg<br>Performance All<br>CPAs (%) | Provider<br>Performance (%)*            | Possible Points<br>(Weight)       | Provider Points<br>Earned            |  |
| OPM Monitoring Reviews                                           |                                    |                                         |                                   |                                      |  |
| Annual Comprehensive Reviews                                     | 88%                                | Not Yet Conducted                       |                                   |                                      |  |
| Safety Reviews                                                   | 94%                                | 98%                                     | 15                                | 14.75                                |  |
| Monitoring Sub-Total                                             |                                    |                                         | 15                                | 14.75                                |  |
| CPA Safety Outcomes                                              |                                    |                                         |                                   |                                      |  |
| Incidence of Maltreatment                                        | 0.11%                              | No Substantiated<br>Reports             | 10                                | 10.00                                |  |
| Staff Training                                                   | 76%                                | 100%                                    | 10                                | 10.00                                |  |
| Safety Sub-Total                                                 |                                    |                                         | 20                                | 20.00                                |  |
| CPA Permanency Outcomes                                          |                                    |                                         |                                   |                                      |  |
| Placement Stability                                              | 93%                                | 67%                                     | 15                                | 10.05                                |  |
| Permanency Sub-Total                                             |                                    |                                         | 15                                | 10.05                                |  |
| CPA Well-Being Outcomes                                          |                                    |                                         |                                   |                                      |  |
| EPSDT Medical Visits                                             | 84%                                | 67%                                     | 4                                 | 2.68                                 |  |
| EPSDT Dental Visits                                              | 71%                                | 100%                                    | 4                                 | 4.00                                 |  |
| Academic Supports                                                | 76%                                | 18%                                     | 3                                 | 0.54                                 |  |
| Provider ECEM Visits                                             | 91%                                | 100%                                    | 7                                 | 7.00                                 |  |
| Provider General Contacts                                        | 88%                                | 100%                                    | 7                                 | 7.00                                 |  |
| Placements with Siblings                                         | 59%                                | Not Eligible                            | Not Scored                        | Not Scored                           |  |
| Placements within Legal County                                   | 13%                                | Not Eligible                            | Not Scored                        | Not Scored                           |  |
| Well-Being Sub-Total                                             |                                    |                                         | 25                                | 21.22                                |  |
| *Performance calculation descriptions can b                      | e found in the FY 20°              | 17 RBWO PBP Measureme                   | ents and Standards Guide          |                                      |  |
| Monitoring & Outcome                                             | es: Possible Po                    | oints = 75                              | Points Ear                        | ned: 66.02                           |  |