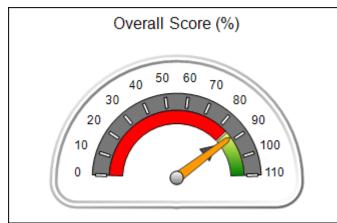

## **Performance-Based Placement Measures RBWO Provider GA+SCORECARD - CPA**

Report Quarter: Q3 FY2017

| Provider/Program Name: All God's Children - (861) - CPA                                  |                                         |                                   |                                      |  |  |  |
|------------------------------------------------------------------------------------------|-----------------------------------------|-----------------------------------|--------------------------------------|--|--|--|
| 1671 Meriweather Dr., Watkinsville, GA 30677 Quarterly Scores (Grades) Current Quarter S |                                         |                                   |                                      |  |  |  |
| Phone: 706-316-2421                                                                      | Q1: 95.46 (A)                           | Q2: 99.18 (A+)                    | 88.03%                               |  |  |  |
| Vendor ID# 35219                                                                         | Q3: 88.03 (B+)                          | Q4: N/A                           | (B+)                                 |  |  |  |
| # New Foster Homes During Quarter: 0                                                     | # Children in Care During<br>Quarter: 9 | # Placements During<br>Quarter: 9 | # Children in Care On Last<br>Day: 3 |  |  |  |

## Performance-Based Placement Measures RBWO Provider GA+SCORECARD - CPA

| Provider/Program Name: All God's Children - (861) - CPA          |                                    |                                         |                                   |                                      |  |
|------------------------------------------------------------------|------------------------------------|-----------------------------------------|-----------------------------------|--------------------------------------|--|
| 1671 Meriweather Dr., Watkinsville, GA 30677 Phone: 706-316-2421 |                                    | Quarterly Scores (Grades)               |                                   | Current Quarter<br>Score (Grade)     |  |
|                                                                  |                                    | Q1: 95.46 (A)                           | Q2: 99.18 (A+)                    | 88.03%                               |  |
| Vendor ID# 35219                                                 |                                    | Q3: 88.03 (B+)                          | Q4: N/A                           | (B+)                                 |  |
| # New Foster Homes During Quarter: 0                             |                                    | # Children in Care During<br>Quarter: 9 | # Placements During<br>Quarter: 9 | # Children in Care On<br>Last Day: 3 |  |
|                                                                  | Avg<br>Performance All<br>CPAs (%) | Provider<br>Performance (%)*            | Possible Points<br>(Weight)       | Provider Points<br>Earned            |  |
| OPM Monitoring Reviews                                           |                                    |                                         |                                   |                                      |  |
| Annual Comprehensive Reviews                                     | 88%                                | Not Yet Conducted                       |                                   |                                      |  |
| Safety Reviews                                                   | 94%                                | 98%                                     | 15                                | 14.75                                |  |
| Monitoring Sub-Total                                             |                                    |                                         | 15                                | 14.75                                |  |
| CPA Safety Outcomes                                              |                                    |                                         |                                   |                                      |  |
| Incidence of Maltreatment                                        | 0.11%                              | No Substantiated<br>Reports             | 10                                | 10.00                                |  |
| Staff Training                                                   | 76%                                | 100%                                    | 10                                | 10.00                                |  |
| Safety Sub-Total                                                 |                                    |                                         | 20                                | 20.00                                |  |
| CPA Permanency Outcomes                                          |                                    |                                         |                                   |                                      |  |
| Placement Stability                                              | 93%                                | 67%                                     | 15                                | 10.05                                |  |
| Permanency Sub-Total                                             |                                    |                                         | 15                                | 10.05                                |  |
| CPA Well-Being Outcomes                                          |                                    |                                         |                                   |                                      |  |
| EPSDT Medical Visits                                             | 84%                                | 67%                                     | 4                                 | 2.68                                 |  |
| EPSDT Dental Visits                                              | 71%                                | 100%                                    | 4                                 | 4.00                                 |  |
| Academic Supports                                                | 76%                                | 18%                                     | 3                                 | 0.54                                 |  |
| Provider ECEM Visits                                             | 91%                                | 100%                                    | 7                                 | 7.00                                 |  |
| Provider General Contacts                                        | 88%                                | 100%                                    | 7                                 | 7.00                                 |  |
| Placements with Siblings                                         | 59%                                | Not Eligible                            | Not Scored                        | Not Scored                           |  |
| Placements within Legal County                                   | 13%                                | Not Eligible                            | Not Scored                        | Not Scored                           |  |
| Well-Being Sub-Total                                             |                                    |                                         | 25                                | 21.22                                |  |
| *Performance calculation descriptions can b                      | e found in the FY 20°              | 17 RBWO PBP Measureme                   | ents and Standards Guide          |                                      |  |
| Monitoring & Outcome                                             | es: Possible Po                    | oints = 75                              | Points Ear                        | ned: 66.02                           |  |

| Monitoring & Outc | omes: Possible Points = 75 | Points Earned:       | 66.02    |
|-------------------|----------------------------|----------------------|----------|
|                   | Score Befo                 | re Incentives Credit | 88.03%   |
|                   | I                          | Incentives Awarded   | 0.00 pts |
|                   |                            | PBP Verification     | N/A pts  |
|                   |                            | Total Score          | 88.03%   |