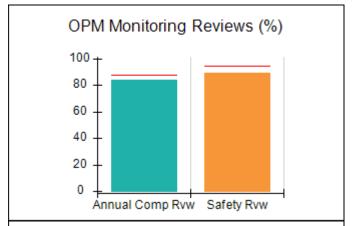

## Performance-Based Placement Measures RBWO Provider GA+SCORECARD - CPA

| Provider/Program Name: All God's Children - (861) - CPA          |                                    |                                         |                                   |                                      |  |
|------------------------------------------------------------------|------------------------------------|-----------------------------------------|-----------------------------------|--------------------------------------|--|
| 1671 Meriweather Dr., Watkinsville, GA 30677 Phone: 706-316-2421 |                                    | Quarterly Scores (Grades)               |                                   | Current Quarter<br>Score (Grade)     |  |
|                                                                  |                                    | Q1: 95.46 (A)                           | Q2: 99.18 (A+)                    | 88.03%                               |  |
| Vendor ID# 35219                                                 |                                    | Q3: 88.03 (B+)                          | Q4: N/A                           | (B+)                                 |  |
| # New Foster Homes During Quarter: 0                             |                                    | # Children in Care During<br>Quarter: 9 | # Placements During<br>Quarter: 9 | # Children in Care On<br>Last Day: 3 |  |
|                                                                  | Avg<br>Performance All<br>CPAs (%) | Provider<br>Performance (%)*            | Possible Points<br>(Weight)       | Provider Points<br>Earned            |  |
| OPM Monitoring Reviews                                           |                                    |                                         |                                   |                                      |  |
| Annual Comprehensive Reviews                                     | 88%                                | Not Yet Conducted                       |                                   |                                      |  |
| Safety Reviews                                                   | 94%                                | 98%                                     | 15                                | 14.75                                |  |
| Monitoring Sub-Total                                             |                                    |                                         | 15                                | 14.75                                |  |
| CPA Safety Outcomes                                              |                                    |                                         |                                   |                                      |  |
| Incidence of Maltreatment                                        | 0.11%                              | No Substantiated<br>Reports             | 10                                | 10.00                                |  |
| Staff Training                                                   | 76%                                | 100%                                    | 10                                | 10.00                                |  |
| Safety Sub-Total                                                 |                                    |                                         | 20                                | 20.00                                |  |
| CPA Permanency Outcomes                                          |                                    |                                         |                                   |                                      |  |
| Placement Stability                                              | 93%                                | 67%                                     | 15                                | 10.05                                |  |
| Permanency Sub-Total                                             |                                    |                                         | 15                                | 10.05                                |  |
| CPA Well-Being Outcomes                                          |                                    |                                         |                                   |                                      |  |
| EPSDT Medical Visits                                             | 84%                                | 67%                                     | 4                                 | 2.68                                 |  |
| EPSDT Dental Visits                                              | 71%                                | 100%                                    | 4                                 | 4.00                                 |  |
| Academic Supports                                                | 76%                                | 18%                                     | 3                                 | 0.54                                 |  |
| Provider ECEM Visits                                             | 91%                                | 100%                                    | 7                                 | 7.00                                 |  |
| Provider General Contacts                                        | 88%                                | 100%                                    | 7                                 | 7.00                                 |  |
| Placements with Siblings                                         | 59%                                | Not Eligible                            | Not Scored                        | Not Scored                           |  |
| Placements within Legal County                                   | 13%                                | Not Eligible                            | Not Scored                        | Not Scored                           |  |
| Well-Being Sub-Total                                             |                                    |                                         | 25                                | 21.22                                |  |
| *Performance calculation descriptions can b                      | e found in the FY 20°              | 17 RBWO PBP Measureme                   | ents and Standards Guide          |                                      |  |
| Monitoring & Outcome                                             | es: Possible Po                    | oints = 75                              | Points Ear                        | ned: 66.02                           |  |