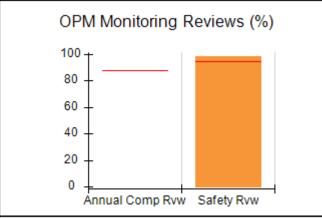

## Performance-Based Placement Measures RBWO Provider GA+SCORECARD - CPA

| Provider/Program Name: All God's Children - (861) - CPA          |                                    |                                         |                                   |                                      |  |
|------------------------------------------------------------------|------------------------------------|-----------------------------------------|-----------------------------------|--------------------------------------|--|
| 1671 Meriweather Dr., Watkinsville, GA 30677 Phone: 706-316-2421 |                                    | Quarterly Scores (Grades)               |                                   | Current Quarter<br>Score (Grade)     |  |
|                                                                  |                                    | Q1: 95.46 (A)                           | Q2: 99.18 (A+)                    | 88.03%                               |  |
| Vendor ID# 35219                                                 |                                    | Q3: 88.03 (B+)                          | Q4: N/A                           | (B+)                                 |  |
| # New Foster Homes During Quarter: 0                             |                                    | # Children in Care During<br>Quarter: 9 | # Placements During<br>Quarter: 9 | # Children in Care On<br>Last Day: 3 |  |
|                                                                  | Avg<br>Performance All<br>CPAs (%) | Provider<br>Performance (%)*            | Possible Points<br>(Weight)       | Provider Points<br>Earned            |  |
| OPM Monitoring Reviews                                           |                                    |                                         |                                   |                                      |  |
| Annual Comprehensive Reviews                                     | 88%                                | Not Yet Conducted                       |                                   |                                      |  |
| Safety Reviews                                                   | 94%                                | 98%                                     | 15                                | 14.75                                |  |
| Monitoring Sub-Total                                             |                                    |                                         | 15                                | 14.75                                |  |
| CPA Safety Outcomes                                              |                                    |                                         |                                   |                                      |  |
| Incidence of Maltreatment                                        | 0.11%                              | No Substantiated<br>Reports             | 10                                | 10.00                                |  |
| Staff Training                                                   | 76%                                | 100%                                    | 10                                | 10.00                                |  |
| Safety Sub-Total                                                 |                                    |                                         | 20                                | 20.00                                |  |
| CPA Permanency Outcomes                                          |                                    |                                         |                                   |                                      |  |
| Placement Stability                                              | 93%                                | 67%                                     | 15                                | 10.05                                |  |
| Permanency Sub-Total                                             |                                    |                                         | 15                                | 10.05                                |  |
| CPA Well-Being Outcomes                                          |                                    |                                         |                                   |                                      |  |
| EPSDT Medical Visits                                             | 84%                                | 67%                                     | 4                                 | 2.68                                 |  |
| EPSDT Dental Visits                                              | 71%                                | 100%                                    | 4                                 | 4.00                                 |  |
| Academic Supports                                                | 76%                                | 18%                                     | 3                                 | 0.54                                 |  |
| Provider ECEM Visits                                             | 91%                                | 100%                                    | 7                                 | 7.00                                 |  |
| Provider General Contacts                                        | 88%                                | 100%                                    | 7                                 | 7.00                                 |  |
| Placements with Siblings                                         | 59%                                | Not Eligible                            | Not Scored                        | Not Scored                           |  |
| Placements within Legal County                                   | 13%                                | Not Eligible                            | Not Scored                        | Not Scored                           |  |
| Well-Being Sub-Total                                             |                                    |                                         | 25                                | 21.22                                |  |
| *Performance calculation descriptions can b                      | e found in the FY 20°              | 17 RBWO PBP Measureme                   | ents and Standards Guide          |                                      |  |
| Monitoring & Outcome                                             | es: Possible Po                    | oints = 75                              | Points Ear                        | ned: 66.02                           |  |