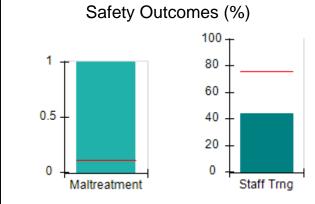

## Performance-Based Placement Measures RBWO Provider GA+SCORECARD - CPA

| Provider/Program Name: All God's Children - (861) - CPA          |                                    |                                         |                                   |                                      |  |
|------------------------------------------------------------------|------------------------------------|-----------------------------------------|-----------------------------------|--------------------------------------|--|
| 1671 Meriweather Dr., Watkinsville, GA 30677 Phone: 706-316-2421 |                                    | Quarterly Scores (Grades)               |                                   | Current Quarter<br>Score (Grade)     |  |
|                                                                  |                                    | Q1: 95.46 (A)                           | Q2: 99.18 (A+)                    | 88.03%                               |  |
| Vendor ID# 35219                                                 |                                    | Q3: 88.03 (B+)                          | Q4: N/A                           | (B+)                                 |  |
| # New Foster Homes During Quarter: 0                             |                                    | # Children in Care During<br>Quarter: 9 | # Placements During<br>Quarter: 9 | # Children in Care On<br>Last Day: 3 |  |
|                                                                  | Avg<br>Performance All<br>CPAs (%) | Provider<br>Performance (%)*            | Possible Points<br>(Weight)       | Provider Points<br>Earned            |  |
| OPM Monitoring Reviews                                           |                                    |                                         |                                   |                                      |  |
| Annual Comprehensive Reviews                                     | 88%                                | Not Yet Conducted                       |                                   |                                      |  |
| Safety Reviews                                                   | 94%                                | 98%                                     | 15                                | 14.75                                |  |
| Monitoring Sub-Total                                             |                                    |                                         | 15                                | 14.75                                |  |
| CPA Safety Outcomes                                              |                                    |                                         |                                   |                                      |  |
| Incidence of Maltreatment                                        | 0.11%                              | No Substantiated<br>Reports             | 10                                | 10.00                                |  |
| Staff Training                                                   | 76%                                | 100%                                    | 10                                | 10.00                                |  |
| Safety Sub-Total                                                 |                                    |                                         | 20                                | 20.00                                |  |
| CPA Permanency Outcomes                                          |                                    |                                         |                                   |                                      |  |
| Placement Stability                                              | 93%                                | 67%                                     | 15                                | 10.05                                |  |
| Permanency Sub-Total                                             |                                    |                                         | 15                                | 10.05                                |  |
| CPA Well-Being Outcomes                                          |                                    |                                         |                                   |                                      |  |
| EPSDT Medical Visits                                             | 84%                                | 67%                                     | 4                                 | 2.68                                 |  |
| EPSDT Dental Visits                                              | 71%                                | 100%                                    | 4                                 | 4.00                                 |  |
| Academic Supports                                                | 76%                                | 18%                                     | 3                                 | 0.54                                 |  |
| Provider ECEM Visits                                             | 91%                                | 100%                                    | 7                                 | 7.00                                 |  |
| Provider General Contacts                                        | 88%                                | 100%                                    | 7                                 | 7.00                                 |  |
| Placements with Siblings                                         | 59%                                | Not Eligible                            | Not Scored                        | Not Scored                           |  |
| Placements within Legal County                                   | 13%                                | Not Eligible                            | Not Scored                        | Not Scored                           |  |
| Well-Being Sub-Total                                             |                                    |                                         | 25                                | 21.22                                |  |
| *Performance calculation descriptions can b                      | e found in the FY 20°              | 17 RBWO PBP Measureme                   | ents and Standards Guide          |                                      |  |
| Monitoring & Outcome                                             | es: Possible Po                    | oints = 75                              | Points Ear                        | ned: 66.02                           |  |