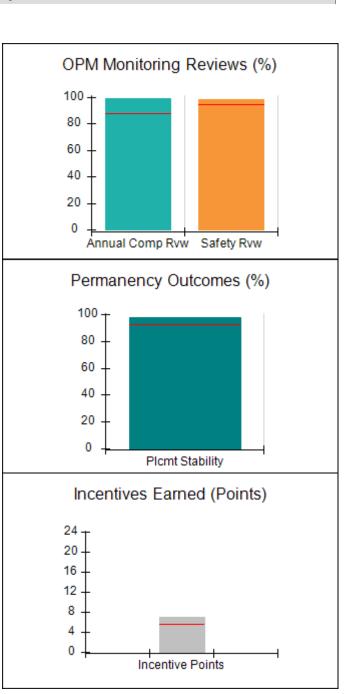

## Performance-Based Placement Measures RBWO Provider GA+SCORECARD - CPA

| Provider/Program Name: All God's Children - (861) - CPA          |                                    |                                         |                                   |                                      |  |
|------------------------------------------------------------------|------------------------------------|-----------------------------------------|-----------------------------------|--------------------------------------|--|
| 1671 Meriweather Dr., Watkinsville, GA 30677 Phone: 706-316-2421 |                                    | Quarterly Scores (Grades)               |                                   | Current Quarter<br>Score (Grade)     |  |
|                                                                  |                                    | Q1: 95.46 (A)                           | Q2: 99.18 (A+)                    | 88.03%                               |  |
| Vendor ID# 35219                                                 |                                    | Q3: 88.03 (B+)                          | Q4: N/A                           | (B+)                                 |  |
| # New Foster Homes During Quarter: 0                             |                                    | # Children in Care During<br>Quarter: 9 | # Placements During<br>Quarter: 9 | # Children in Care On<br>Last Day: 3 |  |
|                                                                  | Avg<br>Performance All<br>CPAs (%) | Provider<br>Performance (%)*            | Possible Points<br>(Weight)       | Provider Points<br>Earned            |  |
| OPM Monitoring Reviews                                           |                                    |                                         |                                   |                                      |  |
| Annual Comprehensive Reviews                                     | 88%                                | Not Yet Conducted                       |                                   |                                      |  |
| Safety Reviews                                                   | 94%                                | 98%                                     | 15                                | 14.75                                |  |
| Monitoring Sub-Total                                             |                                    |                                         | 15                                | 14.75                                |  |
| CPA Safety Outcomes                                              |                                    |                                         |                                   |                                      |  |
| Incidence of Maltreatment                                        | 0.11%                              | No Substantiated<br>Reports             | 10                                | 10.00                                |  |
| Staff Training                                                   | 76%                                | 100%                                    | 10                                | 10.00                                |  |
| Safety Sub-Total                                                 |                                    |                                         | 20                                | 20.00                                |  |
| CPA Permanency Outcomes                                          |                                    |                                         |                                   |                                      |  |
| Placement Stability                                              | 93%                                | 67%                                     | 15                                | 10.05                                |  |
| Permanency Sub-Total                                             |                                    |                                         | 15                                | 10.05                                |  |
| CPA Well-Being Outcomes                                          |                                    |                                         |                                   |                                      |  |
| EPSDT Medical Visits                                             | 84%                                | 67%                                     | 4                                 | 2.68                                 |  |
| EPSDT Dental Visits                                              | 71%                                | 100%                                    | 4                                 | 4.00                                 |  |
| Academic Supports                                                | 76%                                | 18%                                     | 3                                 | 0.54                                 |  |
| Provider ECEM Visits                                             | 91%                                | 100%                                    | 7                                 | 7.00                                 |  |
| Provider General Contacts                                        | 88%                                | 100%                                    | 7                                 | 7.00                                 |  |
| Placements with Siblings                                         | 59%                                | Not Eligible                            | Not Scored                        | Not Scored                           |  |
| Placements within Legal County                                   | 13%                                | Not Eligible                            | Not Scored                        | Not Scored                           |  |
| Well-Being Sub-Total                                             |                                    |                                         | 25                                | 21.22                                |  |
| *Performance calculation descriptions can b                      | e found in the FY 20°              | 17 RBWO PBP Measureme                   | ents and Standards Guide          |                                      |  |
| Monitoring & Outcome                                             | es: Possible Po                    | oints = 75                              | Points Ear                        | ned: 66.02                           |  |