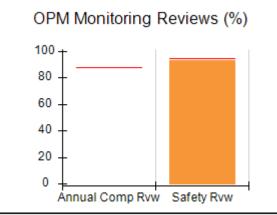

## Performance-Based Placement Measures RBWO Provider GA+SCORECARD - CPA

| Provider/Program Name: All God's Children - (861) - CPA          |                                    |                                         |                                   |                                      |  |
|------------------------------------------------------------------|------------------------------------|-----------------------------------------|-----------------------------------|--------------------------------------|--|
| 1671 Meriweather Dr., Watkinsville, GA 30677 Phone: 706-316-2421 |                                    | Quarterly Scores (Grades)               |                                   | Current Quarter<br>Score (Grade)     |  |
|                                                                  |                                    | Q1: 95.46 (A)                           | Q2: 99.18 (A+)                    | 88.03%                               |  |
| Vendor ID# 35219                                                 |                                    | Q3: 88.03 (B+)                          | Q4: N/A                           | (B+)                                 |  |
| # New Foster Homes During Quarter: 0                             |                                    | # Children in Care During<br>Quarter: 9 | # Placements During<br>Quarter: 9 | # Children in Care On<br>Last Day: 3 |  |
|                                                                  | Avg<br>Performance All<br>CPAs (%) | Provider<br>Performance (%)*            | Possible Points<br>(Weight)       | Provider Points<br>Earned            |  |
| OPM Monitoring Reviews                                           |                                    |                                         |                                   |                                      |  |
| Annual Comprehensive Reviews                                     | 88%                                | Not Yet Conducted                       |                                   |                                      |  |
| Safety Reviews                                                   | 94%                                | 98%                                     | 15                                | 14.75                                |  |
| Monitoring Sub-Total                                             |                                    |                                         | 15                                | 14.75                                |  |
| CPA Safety Outcomes                                              |                                    |                                         |                                   |                                      |  |
| Incidence of Maltreatment                                        | 0.11%                              | No Substantiated<br>Reports             | 10                                | 10.00                                |  |
| Staff Training                                                   | 76%                                | 100%                                    | 10                                | 10.00                                |  |
| Safety Sub-Total                                                 |                                    |                                         | 20                                | 20.00                                |  |
| CPA Permanency Outcomes                                          |                                    |                                         |                                   |                                      |  |
| Placement Stability                                              | 93%                                | 67%                                     | 15                                | 10.05                                |  |
| Permanency Sub-Total                                             |                                    |                                         | 15                                | 10.05                                |  |
| CPA Well-Being Outcomes                                          |                                    |                                         |                                   |                                      |  |
| EPSDT Medical Visits                                             | 84%                                | 67%                                     | 4                                 | 2.68                                 |  |
| EPSDT Dental Visits                                              | 71%                                | 100%                                    | 4                                 | 4.00                                 |  |
| Academic Supports                                                | 76%                                | 18%                                     | 3                                 | 0.54                                 |  |
| Provider ECEM Visits                                             | 91%                                | 100%                                    | 7                                 | 7.00                                 |  |
| Provider General Contacts                                        | 88%                                | 100%                                    | 7                                 | 7.00                                 |  |
| Placements with Siblings                                         | 59%                                | Not Eligible                            | Not Scored                        | Not Scored                           |  |
| Placements within Legal County                                   | 13%                                | Not Eligible                            | Not Scored                        | Not Scored                           |  |
| Well-Being Sub-Total                                             |                                    |                                         | 25                                | 21.22                                |  |
| *Performance calculation descriptions can b                      | e found in the FY 20°              | 17 RBWO PBP Measureme                   | ents and Standards Guide          |                                      |  |
| Monitoring & Outcome                                             | es: Possible Po                    | oints = 75                              | Points Ear                        | ned: 66.02                           |  |