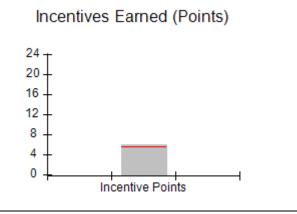

## Performance-Based Placement Measures RBWO Provider GA+SCORECARD - CPA

Report Quarter: Q3 FY2017

| # New Foster Homes During Quarter: 0                                                                         |                                                               | # Children in Care During<br>Quarter: 9 | # Placements During<br>Quarter: 9 | # Children in Care On<br>Last Day: 3 |
|--------------------------------------------------------------------------------------------------------------|---------------------------------------------------------------|-----------------------------------------|-----------------------------------|--------------------------------------|
| CPA Incentive Credits                                                                                        | Avg<br>Performance All<br>CPAs (%)                            | Provider<br>Performance (%)*            | Possible Points<br>(Weight)       | Provider Points<br>Earned            |
| Early EPSDT Medical Visits                                                                                   |                                                               | 0%                                      | 2                                 | 0.00                                 |
| Early EPSDT Dental Visits                                                                                    |                                                               | Not Eligible                            | 2                                 |                                      |
| Permanency Contacts                                                                                          |                                                               | 0%                                      | 5                                 | 0.00                                 |
| Additional Academic Supports                                                                                 |                                                               | 0%                                      | 2                                 | 0.00                                 |
| Foster Hm Retention Rate (threshold = 90)                                                                    |                                                               | 75%                                     | 2                                 | 0.00                                 |
| Foster Hm Recruitment (threshold = 100)                                                                      |                                                               | 0%                                      | 2                                 | 0.00                                 |
| Active Agency Accreditation                                                                                  |                                                               | 0%                                      | 4                                 | 0.00                                 |
| Staff Clinical Licensure                                                                                     |                                                               | 0%                                      | 5                                 | 0.00                                 |
| Incentives Total                                                                                             | 5.57                                                          |                                         | 24                                | 0.00                                 |
| Maximum total                                                                                                | Maximum total combined incentive credit allowed is 10 points. |                                         | Incentives Awarded                | 0.00                                 |
| *Performance calculation descriptions can be found in the FY 2017 RBWO PBP Measurements and Standards Guide. |                                                               |                                         |                                   |                                      |