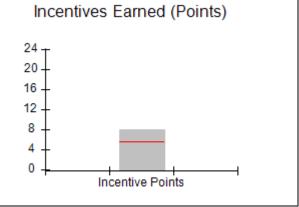

## Performance-Based Placement Measures RBWO Provider GA+SCORECARD - CPA

Report Quarter: Q3 FY2017

| # New Foster Homes During Quarter: 0                                                                         |                                                               | # Children in Care During<br>Quarter: 9 | # Placements During<br>Quarter: 9 | # Children in Care On<br>Last Day: 3 |
|--------------------------------------------------------------------------------------------------------------|---------------------------------------------------------------|-----------------------------------------|-----------------------------------|--------------------------------------|
| CPA Incentive Credits                                                                                        | Avg<br>Performance All<br>CPAs (%)                            | Provider<br>Performance (%)*            | Possible Points<br>(Weight)       | Provider Points<br>Earned            |
| Early EPSDT Medical Visits                                                                                   |                                                               | 0%                                      | 2                                 | 0.00                                 |
| Early EPSDT Dental Visits                                                                                    |                                                               | Not Eligible                            | 2                                 |                                      |
| Permanency Contacts                                                                                          |                                                               | 0%                                      | 5                                 | 0.00                                 |
| Additional Academic Supports                                                                                 |                                                               | 0%                                      | 2                                 | 0.00                                 |
| Foster Hm Retention Rate (threshold = 90)                                                                    |                                                               | 75%                                     | 2                                 | 0.00                                 |
| Foster Hm Recruitment (threshold = 100)                                                                      |                                                               | 0%                                      | 2                                 | 0.00                                 |
| Active Agency Accreditation                                                                                  |                                                               | 0%                                      | 4                                 | 0.00                                 |
| Staff Clinical Licensure                                                                                     |                                                               | 0%                                      | 5                                 | 0.00                                 |
| Incentives Total                                                                                             | 5.57                                                          |                                         | 24                                | 0.00                                 |
| Maximum total                                                                                                | Maximum total combined incentive credit allowed is 10 points. |                                         | Incentives Awarded                | 0.00                                 |
| *Performance calculation descriptions can be found in the FY 2017 RBWO PBP Measurements and Standards Guide. |                                                               |                                         |                                   |                                      |