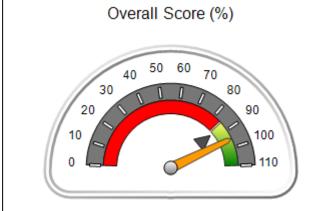

## **Performance-Based Placement Measures RBWO Provider GA+SCORECARD - CPA**

Report Quarter: Q3 FY2017

| Provider/Program Name: All God's Children - (861) - CPA                                  |                                         |                                   |                                      |  |  |  |
|------------------------------------------------------------------------------------------|-----------------------------------------|-----------------------------------|--------------------------------------|--|--|--|
| 1671 Meriweather Dr., Watkinsville, GA 30677 Quarterly Scores (Grades) Current Quarter S |                                         |                                   |                                      |  |  |  |
| Phone: 706-316-2421                                                                      | Q1: 95.46 (A)                           | Q2: 99.18 (A+)                    | 88.03%                               |  |  |  |
| Vendor ID# 35219                                                                         | Q3: 88.03 (B+)                          | Q4: N/A                           | (B+)                                 |  |  |  |
| # New Foster Homes During Quarter: 0                                                     | # Children in Care During<br>Quarter: 9 | # Placements During<br>Quarter: 9 | # Children in Care On Last<br>Day: 3 |  |  |  |