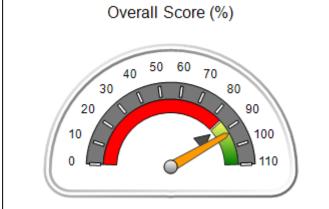

## **Performance-Based Placement Measures RBWO Provider GA+SCORECARD - CPA**

Report Quarter: Q3 FY2017

| Provider/Program Name: All God's Children - (861) - CPA                                  |                                         |                                   |                                      |  |  |  |
|------------------------------------------------------------------------------------------|-----------------------------------------|-----------------------------------|--------------------------------------|--|--|--|
| 1671 Meriweather Dr., Watkinsville, GA 30677 Quarterly Scores (Grades) Current Quarter S |                                         |                                   |                                      |  |  |  |
| Phone: 706-316-2421                                                                      | Q1: 95.46 (A)                           | Q2: 99.18 (A+)                    | 88.03%                               |  |  |  |
| Vendor ID# 35219                                                                         | Q3: 88.03 (B+)                          | Q4: N/A                           | (B+)                                 |  |  |  |
| # New Foster Homes During Quarter: 0                                                     | # Children in Care During<br>Quarter: 9 | # Placements During<br>Quarter: 9 | # Children in Care On Last<br>Day: 3 |  |  |  |

| Monitoring & Outc | omes: Possible Points = 75 | Points Earned:       | 66.02    |
|-------------------|----------------------------|----------------------|----------|
|                   | Score Befo                 | re Incentives Credit | 88.03%   |
|                   | I                          | Incentives Awarded   | 0.00 pts |
|                   |                            | PBP Verification     | N/A pts  |
|                   |                            | Total Score          | 88.03%   |