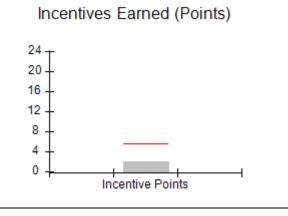

## Performance-Based Placement Measures RBWO Provider GA+SCORECARD - CPA

Report Quarter: Q3 FY2017

| # New Foster Homes During Quarter: 0                                                                         |                                                               | # Children in Care During<br>Quarter: 9 | # Placements During<br>Quarter: 9 | # Children in Care On<br>Last Day: 3 |
|--------------------------------------------------------------------------------------------------------------|---------------------------------------------------------------|-----------------------------------------|-----------------------------------|--------------------------------------|
| CPA Incentive Credits                                                                                        | Avg<br>Performance All<br>CPAs (%)                            | Provider<br>Performance (%)*            | Possible Points<br>(Weight)       | Provider Points<br>Earned            |
| Early EPSDT Medical Visits                                                                                   |                                                               | 0%                                      | 2                                 | 0.00                                 |
| Early EPSDT Dental Visits                                                                                    |                                                               | Not Eligible                            | 2                                 |                                      |
| Permanency Contacts                                                                                          |                                                               | 0%                                      | 5                                 | 0.00                                 |
| Additional Academic Supports                                                                                 |                                                               | 0%                                      | 2                                 | 0.00                                 |
| Foster Hm Retention Rate (threshold = 90)                                                                    |                                                               | 75%                                     | 2                                 | 0.00                                 |
| Foster Hm Recruitment (threshold = 100)                                                                      |                                                               | 0%                                      | 2                                 | 0.00                                 |
| Active Agency Accreditation                                                                                  |                                                               | 0%                                      | 4                                 | 0.00                                 |
| Staff Clinical Licensure                                                                                     |                                                               | 0%                                      | 5                                 | 0.00                                 |
| Incentives Total                                                                                             | 5.57                                                          |                                         | 24                                | 0.00                                 |
| Maximum total                                                                                                | Maximum total combined incentive credit allowed is 10 points. |                                         | Incentives Awarded                | 0.00                                 |
| *Performance calculation descriptions can be found in the FY 2017 RBWO PBP Measurements and Standards Guide. |                                                               |                                         |                                   |                                      |