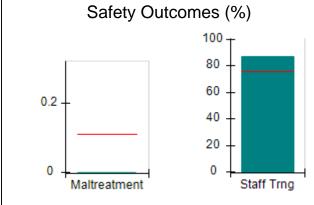

## Performance-Based Placement Measures RBWO Provider GA+SCORECARD - CPA

| Provider/Program Name: All God's Children - (861) - CPA          |                                    |                                         |                                   |                                      |  |
|------------------------------------------------------------------|------------------------------------|-----------------------------------------|-----------------------------------|--------------------------------------|--|
| 1671 Meriweather Dr., Watkinsville, GA 30677 Phone: 706-316-2421 |                                    | Quarterly Scores (Grades)               |                                   | Current Quarter<br>Score (Grade)     |  |
|                                                                  |                                    | Q1: 95.46 (A)                           | Q2: 99.18 (A+)                    | 88.03%                               |  |
| Vendor ID# 35219                                                 |                                    | Q3: 88.03 (B+)                          | Q4: N/A                           | (B+)                                 |  |
| # New Foster Homes During Quarter: 0                             |                                    | # Children in Care During<br>Quarter: 9 | # Placements During<br>Quarter: 9 | # Children in Care On<br>Last Day: 3 |  |
|                                                                  | Avg<br>Performance All<br>CPAs (%) | Provider<br>Performance (%)*            | Possible Points<br>(Weight)       | Provider Points<br>Earned            |  |
| OPM Monitoring Reviews                                           |                                    |                                         |                                   |                                      |  |
| Annual Comprehensive Reviews                                     | 88%                                | Not Yet Conducted                       |                                   |                                      |  |
| Safety Reviews                                                   | 94%                                | 98%                                     | 15                                | 14.75                                |  |
| Monitoring Sub-Total                                             |                                    |                                         | 15                                | 14.75                                |  |
| CPA Safety Outcomes                                              |                                    |                                         |                                   |                                      |  |
| Incidence of Maltreatment                                        | 0.11%                              | No Substantiated<br>Reports             | 10                                | 10.00                                |  |
| Staff Training                                                   | 76%                                | 100%                                    | 10                                | 10.00                                |  |
| Safety Sub-Total                                                 |                                    |                                         | 20                                | 20.00                                |  |
| CPA Permanency Outcomes                                          |                                    |                                         |                                   |                                      |  |
| Placement Stability                                              | 93%                                | 67%                                     | 15                                | 10.05                                |  |
| Permanency Sub-Total                                             |                                    |                                         | 15                                | 10.05                                |  |
| CPA Well-Being Outcomes                                          |                                    |                                         |                                   |                                      |  |
| EPSDT Medical Visits                                             | 84%                                | 67%                                     | 4                                 | 2.68                                 |  |
| EPSDT Dental Visits                                              | 71%                                | 100%                                    | 4                                 | 4.00                                 |  |
| Academic Supports                                                | 76%                                | 18%                                     | 3                                 | 0.54                                 |  |
| Provider ECEM Visits                                             | 91%                                | 100%                                    | 7                                 | 7.00                                 |  |
| Provider General Contacts                                        | 88%                                | 100%                                    | 7                                 | 7.00                                 |  |
| Placements with Siblings                                         | 59%                                | Not Eligible                            | Not Scored                        | Not Scored                           |  |
| Placements within Legal County                                   | 13%                                | Not Eligible                            | Not Scored                        | Not Scored                           |  |
| Well-Being Sub-Total                                             |                                    |                                         | 25                                | 21.22                                |  |
| *Performance calculation descriptions can b                      | e found in the FY 20°              | 17 RBWO PBP Measureme                   | ents and Standards Guide          |                                      |  |
| Monitoring & Outcome                                             | es: Possible Po                    | oints = 75                              | Points Ear                        | ned: 66.02                           |  |