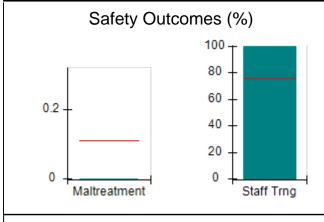

## Performance-Based Placement Measures RBWO Provider GA+SCORECARD - CPA

| Provider/Program Name: All God's Children - (861) - CPA          |                                    |                                         |                                   |                                      |  |
|------------------------------------------------------------------|------------------------------------|-----------------------------------------|-----------------------------------|--------------------------------------|--|
| 1671 Meriweather Dr., Watkinsville, GA 30677 Phone: 706-316-2421 |                                    | Quarterly Scores (Grades)               |                                   | Current Quarter<br>Score (Grade)     |  |
|                                                                  |                                    | Q1: 95.46 (A)                           | Q2: 99.18 (A+)                    | 88.03%                               |  |
| Vendor ID# 35219                                                 |                                    | Q3: 88.03 (B+)                          | Q4: N/A                           | (B+)                                 |  |
| # New Foster Homes During Quarter: 0                             |                                    | # Children in Care During<br>Quarter: 9 | # Placements During<br>Quarter: 9 | # Children in Care On<br>Last Day: 3 |  |
|                                                                  | Avg<br>Performance All<br>CPAs (%) | Provider<br>Performance (%)*            | Possible Points<br>(Weight)       | Provider Points<br>Earned            |  |
| OPM Monitoring Reviews                                           |                                    |                                         |                                   |                                      |  |
| Annual Comprehensive Reviews                                     | 88%                                | Not Yet Conducted                       |                                   |                                      |  |
| Safety Reviews                                                   | 94%                                | 98%                                     | 15                                | 14.75                                |  |
| Monitoring Sub-Total                                             |                                    |                                         | 15                                | 14.75                                |  |
| CPA Safety Outcomes                                              |                                    |                                         |                                   |                                      |  |
| Incidence of Maltreatment                                        | 0.11%                              | No Substantiated<br>Reports             | 10                                | 10.00                                |  |
| Staff Training                                                   | 76%                                | 100%                                    | 10                                | 10.00                                |  |
| Safety Sub-Total                                                 |                                    |                                         | 20                                | 20.00                                |  |
| CPA Permanency Outcomes                                          |                                    |                                         |                                   |                                      |  |
| Placement Stability                                              | 93%                                | 67%                                     | 15                                | 10.05                                |  |
| Permanency Sub-Total                                             |                                    |                                         | 15                                | 10.05                                |  |
| CPA Well-Being Outcomes                                          |                                    |                                         |                                   |                                      |  |
| EPSDT Medical Visits                                             | 84%                                | 67%                                     | 4                                 | 2.68                                 |  |
| EPSDT Dental Visits                                              | 71%                                | 100%                                    | 4                                 | 4.00                                 |  |
| Academic Supports                                                | 76%                                | 18%                                     | 3                                 | 0.54                                 |  |
| Provider ECEM Visits                                             | 91%                                | 100%                                    | 7                                 | 7.00                                 |  |
| Provider General Contacts                                        | 88%                                | 100%                                    | 7                                 | 7.00                                 |  |
| Placements with Siblings                                         | 59%                                | Not Eligible                            | Not Scored                        | Not Scored                           |  |
| Placements within Legal County                                   | 13%                                | Not Eligible                            | Not Scored                        | Not Scored                           |  |
| Well-Being Sub-Total                                             |                                    |                                         | 25                                | 21.22                                |  |
| *Performance calculation descriptions can b                      | e found in the FY 20°              | 17 RBWO PBP Measureme                   | ents and Standards Guide          |                                      |  |
| Monitoring & Outcome                                             | es: Possible Po                    | oints = 75                              | Points Ear                        | ned: 66.02                           |  |