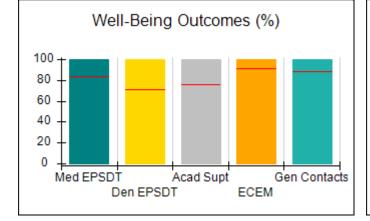

## Performance-Based Placement Measures RBWO Provider GA+SCORECARD - CPA

| Provider/Program Name: All God's Children - (861) - CPA          |                                    |                                         |                                   |                                      |  |
|------------------------------------------------------------------|------------------------------------|-----------------------------------------|-----------------------------------|--------------------------------------|--|
| 1671 Meriweather Dr., Watkinsville, GA 30677 Phone: 706-316-2421 |                                    | Quarterly Scores (Grades)               |                                   | Current Quarter<br>Score (Grade)     |  |
|                                                                  |                                    | Q1: 95.46 (A)                           | Q2: 99.18 (A+)                    | 88.03%                               |  |
| Vendor ID# 35219                                                 |                                    | Q3: 88.03 (B+)                          | Q4: N/A                           | (B+)                                 |  |
| # New Foster Homes During Quarter: 0                             |                                    | # Children in Care During<br>Quarter: 9 | # Placements During<br>Quarter: 9 | # Children in Care On<br>Last Day: 3 |  |
|                                                                  | Avg<br>Performance All<br>CPAs (%) | Provider<br>Performance (%)*            | Possible Points<br>(Weight)       | Provider Points<br>Earned            |  |
| OPM Monitoring Reviews                                           |                                    |                                         |                                   |                                      |  |
| Annual Comprehensive Reviews                                     | 88%                                | Not Yet Conducted                       |                                   |                                      |  |
| Safety Reviews                                                   | 94%                                | 98%                                     | 15                                | 14.75                                |  |
| Monitoring Sub-Total                                             |                                    |                                         | 15                                | 14.75                                |  |
| CPA Safety Outcomes                                              |                                    |                                         |                                   |                                      |  |
| Incidence of Maltreatment                                        | 0.11%                              | No Substantiated<br>Reports             | 10                                | 10.00                                |  |
| Staff Training                                                   | 76%                                | 100%                                    | 10                                | 10.00                                |  |
| Safety Sub-Total                                                 |                                    |                                         | 20                                | 20.00                                |  |
| CPA Permanency Outcomes                                          |                                    |                                         |                                   |                                      |  |
| Placement Stability                                              | 93%                                | 67%                                     | 15                                | 10.05                                |  |
| Permanency Sub-Total                                             |                                    |                                         | 15                                | 10.05                                |  |
| CPA Well-Being Outcomes                                          |                                    |                                         |                                   |                                      |  |
| EPSDT Medical Visits                                             | 84%                                | 67%                                     | 4                                 | 2.68                                 |  |
| EPSDT Dental Visits                                              | 71%                                | 100%                                    | 4                                 | 4.00                                 |  |
| Academic Supports                                                | 76%                                | 18%                                     | 3                                 | 0.54                                 |  |
| Provider ECEM Visits                                             | 91%                                | 100%                                    | 7                                 | 7.00                                 |  |
| Provider General Contacts                                        | 88%                                | 100%                                    | 7                                 | 7.00                                 |  |
| Placements with Siblings                                         | 59%                                | Not Eligible                            | Not Scored                        | Not Scored                           |  |
| Placements within Legal County                                   | 13%                                | Not Eligible                            | Not Scored                        | Not Scored                           |  |
| Well-Being Sub-Total                                             |                                    |                                         | 25                                | 21.22                                |  |
| *Performance calculation descriptions can b                      | e found in the FY 20°              | 17 RBWO PBP Measureme                   | ents and Standards Guide          |                                      |  |
| Monitoring & Outcome                                             | es: Possible Po                    | oints = 75                              | Points Ear                        | ned: 66.02                           |  |