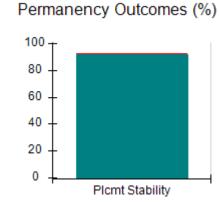

## Performance-Based Placement Measures RBWO Provider GA+SCORECARD - CPA

| Provider/Program Name: All God's Children - (861) - CPA          |                                    |                                         |                                   |                                      |  |
|------------------------------------------------------------------|------------------------------------|-----------------------------------------|-----------------------------------|--------------------------------------|--|
| 1671 Meriweather Dr., Watkinsville, GA 30677 Phone: 706-316-2421 |                                    | Quarterly Scores (Grades)               |                                   | Current Quarter<br>Score (Grade)     |  |
|                                                                  |                                    | Q1: 95.46 (A)                           | Q2: 99.18 (A+)                    | 88.03%                               |  |
| Vendor ID# 35219                                                 |                                    | Q3: 88.03 (B+)                          | Q4: N/A                           | (B+)                                 |  |
| # New Foster Homes During Quarter: 0                             |                                    | # Children in Care During<br>Quarter: 9 | # Placements During<br>Quarter: 9 | # Children in Care On<br>Last Day: 3 |  |
|                                                                  | Avg<br>Performance All<br>CPAs (%) | Provider<br>Performance (%)*            | Possible Points<br>(Weight)       | Provider Points<br>Earned            |  |
| OPM Monitoring Reviews                                           |                                    |                                         |                                   |                                      |  |
| Annual Comprehensive Reviews                                     | 88%                                | Not Yet Conducted                       |                                   |                                      |  |
| Safety Reviews                                                   | 94%                                | 98%                                     | 15                                | 14.75                                |  |
| Monitoring Sub-Total                                             |                                    |                                         | 15                                | 14.75                                |  |
| CPA Safety Outcomes                                              |                                    |                                         |                                   |                                      |  |
| Incidence of Maltreatment                                        | 0.11%                              | No Substantiated<br>Reports             | 10                                | 10.00                                |  |
| Staff Training                                                   | 76%                                | 100%                                    | 10                                | 10.00                                |  |
| Safety Sub-Total                                                 |                                    |                                         | 20                                | 20.00                                |  |
| CPA Permanency Outcomes                                          |                                    |                                         |                                   |                                      |  |
| Placement Stability                                              | 93%                                | 67%                                     | 15                                | 10.05                                |  |
| Permanency Sub-Total                                             |                                    |                                         | 15                                | 10.05                                |  |
| CPA Well-Being Outcomes                                          |                                    |                                         |                                   |                                      |  |
| EPSDT Medical Visits                                             | 84%                                | 67%                                     | 4                                 | 2.68                                 |  |
| EPSDT Dental Visits                                              | 71%                                | 100%                                    | 4                                 | 4.00                                 |  |
| Academic Supports                                                | 76%                                | 18%                                     | 3                                 | 0.54                                 |  |
| Provider ECEM Visits                                             | 91%                                | 100%                                    | 7                                 | 7.00                                 |  |
| Provider General Contacts                                        | 88%                                | 100%                                    | 7                                 | 7.00                                 |  |
| Placements with Siblings                                         | 59%                                | Not Eligible                            | Not Scored                        | Not Scored                           |  |
| Placements within Legal County                                   | 13%                                | Not Eligible                            | Not Scored                        | Not Scored                           |  |
| Well-Being Sub-Total                                             |                                    |                                         | 25                                | 21.22                                |  |
| *Performance calculation descriptions can b                      | e found in the FY 20°              | 17 RBWO PBP Measureme                   | ents and Standards Guide          |                                      |  |
| Monitoring & Outcome                                             | es: Possible Po                    | oints = 75                              | Points Ear                        | ned: 66.02                           |  |