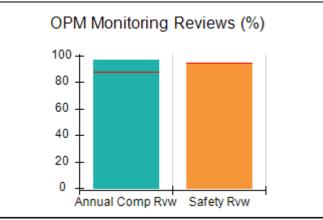

## Performance-Based Placement Measures RBWO Provider GA+SCORECARD - CPA

| Provider/Program Name: All God's Children - (861) - CPA          |                                    |                                         |                                   |                                      |  |
|------------------------------------------------------------------|------------------------------------|-----------------------------------------|-----------------------------------|--------------------------------------|--|
| 1671 Meriweather Dr., Watkinsville, GA 30677 Phone: 706-316-2421 |                                    | Quarterly Scores (Grades)               |                                   | Current Quarter<br>Score (Grade)     |  |
|                                                                  |                                    | Q1: 95.46 (A)                           | Q2: 99.18 (A+)                    | 88.03%                               |  |
| Vendor ID# 35219                                                 |                                    | Q3: 88.03 (B+)                          | Q4: N/A                           | (B+)                                 |  |
| # New Foster Homes During Quarter: 0                             |                                    | # Children in Care During<br>Quarter: 9 | # Placements During<br>Quarter: 9 | # Children in Care On<br>Last Day: 3 |  |
|                                                                  | Avg<br>Performance All<br>CPAs (%) | Provider<br>Performance (%)*            | Possible Points<br>(Weight)       | Provider Points<br>Earned            |  |
| OPM Monitoring Reviews                                           |                                    |                                         |                                   |                                      |  |
| Annual Comprehensive Reviews                                     | 88%                                | Not Yet Conducted                       |                                   |                                      |  |
| Safety Reviews                                                   | 94%                                | 98%                                     | 15                                | 14.75                                |  |
| Monitoring Sub-Total                                             |                                    |                                         | 15                                | 14.75                                |  |
| CPA Safety Outcomes                                              |                                    |                                         |                                   |                                      |  |
| Incidence of Maltreatment                                        | 0.11%                              | No Substantiated<br>Reports             | 10                                | 10.00                                |  |
| Staff Training                                                   | 76%                                | 100%                                    | 10                                | 10.00                                |  |
| Safety Sub-Total                                                 |                                    |                                         | 20                                | 20.00                                |  |
| CPA Permanency Outcomes                                          |                                    |                                         |                                   |                                      |  |
| Placement Stability                                              | 93%                                | 67%                                     | 15                                | 10.05                                |  |
| Permanency Sub-Total                                             |                                    |                                         | 15                                | 10.05                                |  |
| CPA Well-Being Outcomes                                          |                                    |                                         |                                   |                                      |  |
| EPSDT Medical Visits                                             | 84%                                | 67%                                     | 4                                 | 2.68                                 |  |
| EPSDT Dental Visits                                              | 71%                                | 100%                                    | 4                                 | 4.00                                 |  |
| Academic Supports                                                | 76%                                | 18%                                     | 3                                 | 0.54                                 |  |
| Provider ECEM Visits                                             | 91%                                | 100%                                    | 7                                 | 7.00                                 |  |
| Provider General Contacts                                        | 88%                                | 100%                                    | 7                                 | 7.00                                 |  |
| Placements with Siblings                                         | 59%                                | Not Eligible                            | Not Scored                        | Not Scored                           |  |
| Placements within Legal County                                   | 13%                                | Not Eligible                            | Not Scored                        | Not Scored                           |  |
| Well-Being Sub-Total                                             |                                    |                                         | 25                                | 21.22                                |  |
| *Performance calculation descriptions can b                      | e found in the FY 20°              | 17 RBWO PBP Measureme                   | ents and Standards Guide          |                                      |  |
| Monitoring & Outcome                                             | es: Possible Po                    | oints = 75                              | Points Ear                        | ned: 66.02                           |  |