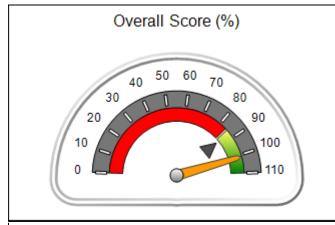

## **Performance-Based Placement Measures RBWO Provider GA+SCORECARD - CPA**

Report Quarter: Q3 FY2017

| Provider/Program Name: All God's Children - (861) - CPA                                  |                                         |                                   |                                      |  |  |  |
|------------------------------------------------------------------------------------------|-----------------------------------------|-----------------------------------|--------------------------------------|--|--|--|
| 1671 Meriweather Dr., Watkinsville, GA 30677 Quarterly Scores (Grades) Current Quarter S |                                         |                                   |                                      |  |  |  |
| Phone: 706-316-2421                                                                      | Q1: 95.46 (A)                           | Q2: 99.18 (A+)                    | 88.03%                               |  |  |  |
| Vendor ID# 35219                                                                         | Q3: 88.03 (B+)                          | Q4: N/A                           | (B+)                                 |  |  |  |
| # New Foster Homes During Quarter: 0                                                     | # Children in Care During<br>Quarter: 9 | # Placements During<br>Quarter: 9 | # Children in Care On Last<br>Day: 3 |  |  |  |

| Monitoring & Outc | omes: Possible Points = 75 | Points Earned:       | 66.02    |
|-------------------|----------------------------|----------------------|----------|
|                   | Score Befo                 | re Incentives Credit | 88.03%   |
|                   | I                          | Incentives Awarded   | 0.00 pts |
|                   |                            | PBP Verification     | N/A pts  |
|                   |                            | Total Score          | 88.03%   |