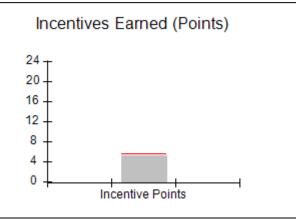

## Performance-Based Placement Measures RBWO Provider GA+SCORECARD - CPA

Report Quarter: Q3 FY2017

| # New Foster Homes During Quarter: 0                                                                         |                                                               | # Children in Care During<br>Quarter: 9 | # Placements During<br>Quarter: 9 | # Children in Care On<br>Last Day: 3 |
|--------------------------------------------------------------------------------------------------------------|---------------------------------------------------------------|-----------------------------------------|-----------------------------------|--------------------------------------|
| CPA Incentive Credits                                                                                        | Avg<br>Performance All<br>CPAs (%)                            | Provider<br>Performance (%)*            | Possible Points<br>(Weight)       | Provider Points<br>Earned            |
| Early EPSDT Medical Visits                                                                                   |                                                               | 0%                                      | 2                                 | 0.00                                 |
| Early EPSDT Dental Visits                                                                                    |                                                               | Not Eligible                            | 2                                 |                                      |
| Permanency Contacts                                                                                          |                                                               | 0%                                      | 5                                 | 0.00                                 |
| Additional Academic Supports                                                                                 |                                                               | 0%                                      | 2                                 | 0.00                                 |
| Foster Hm Retention Rate (threshold = 90)                                                                    |                                                               | 75%                                     | 2                                 | 0.00                                 |
| Foster Hm Recruitment (threshold = 100)                                                                      |                                                               | 0%                                      | 2                                 | 0.00                                 |
| Active Agency Accreditation                                                                                  |                                                               | 0%                                      | 4                                 | 0.00                                 |
| Staff Clinical Licensure                                                                                     |                                                               | 0%                                      | 5                                 | 0.00                                 |
| Incentives Total                                                                                             | 5.57                                                          |                                         | 24                                | 0.00                                 |
| Maximum total                                                                                                | Maximum total combined incentive credit allowed is 10 points. |                                         | Incentives Awarded                | 0.00                                 |
| *Performance calculation descriptions can be found in the FY 2017 RBWO PBP Measurements and Standards Guide. |                                                               |                                         |                                   |                                      |