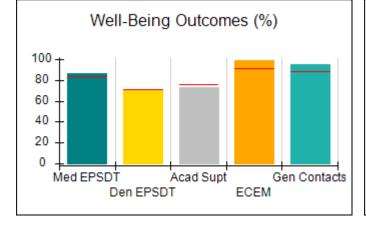

## Performance-Based Placement Measures RBWO Provider GA+SCORECARD - CPA

| Provider/Program Name: All God's Children - (861) - CPA          |                                    |                                         |                                   |                                      |  |
|------------------------------------------------------------------|------------------------------------|-----------------------------------------|-----------------------------------|--------------------------------------|--|
| 1671 Meriweather Dr., Watkinsville, GA 30677 Phone: 706-316-2421 |                                    | Quarterly Scores (Grades)               |                                   | Current Quarter<br>Score (Grade)     |  |
|                                                                  |                                    | Q1: 95.46 (A)                           | Q2: 99.18 (A+)                    | 88.03%                               |  |
| Vendor ID# 35219                                                 |                                    | Q3: 88.03 (B+)                          | Q4: N/A                           | (B+)                                 |  |
| # New Foster Homes During Quarter: 0                             |                                    | # Children in Care During<br>Quarter: 9 | # Placements During<br>Quarter: 9 | # Children in Care On<br>Last Day: 3 |  |
|                                                                  | Avg<br>Performance All<br>CPAs (%) | Provider<br>Performance (%)*            | Possible Points<br>(Weight)       | Provider Points<br>Earned            |  |
| OPM Monitoring Reviews                                           |                                    |                                         |                                   |                                      |  |
| Annual Comprehensive Reviews                                     | 88%                                | Not Yet Conducted                       |                                   |                                      |  |
| Safety Reviews                                                   | 94%                                | 98%                                     | 15                                | 14.75                                |  |
| Monitoring Sub-Total                                             |                                    |                                         | 15                                | 14.75                                |  |
| CPA Safety Outcomes                                              |                                    |                                         |                                   |                                      |  |
| Incidence of Maltreatment                                        | 0.11%                              | No Substantiated<br>Reports             | 10                                | 10.00                                |  |
| Staff Training                                                   | 76%                                | 100%                                    | 10                                | 10.00                                |  |
| Safety Sub-Total                                                 |                                    |                                         | 20                                | 20.00                                |  |
| CPA Permanency Outcomes                                          |                                    |                                         |                                   |                                      |  |
| Placement Stability                                              | 93%                                | 67%                                     | 15                                | 10.05                                |  |
| Permanency Sub-Total                                             |                                    |                                         | 15                                | 10.05                                |  |
| CPA Well-Being Outcomes                                          |                                    |                                         |                                   |                                      |  |
| EPSDT Medical Visits                                             | 84%                                | 67%                                     | 4                                 | 2.68                                 |  |
| EPSDT Dental Visits                                              | 71%                                | 100%                                    | 4                                 | 4.00                                 |  |
| Academic Supports                                                | 76%                                | 18%                                     | 3                                 | 0.54                                 |  |
| Provider ECEM Visits                                             | 91%                                | 100%                                    | 7                                 | 7.00                                 |  |
| Provider General Contacts                                        | 88%                                | 100%                                    | 7                                 | 7.00                                 |  |
| Placements with Siblings                                         | 59%                                | Not Eligible                            | Not Scored                        | Not Scored                           |  |
| Placements within Legal County                                   | 13%                                | Not Eligible                            | Not Scored                        | Not Scored                           |  |
| Well-Being Sub-Total                                             |                                    |                                         | 25                                | 21.22                                |  |
| *Performance calculation descriptions can b                      | e found in the FY 20°              | 17 RBWO PBP Measureme                   | ents and Standards Guide          |                                      |  |
| Monitoring & Outcome                                             | es: Possible Po                    | oints = 75                              | Points Ear                        | ned: 66.02                           |  |