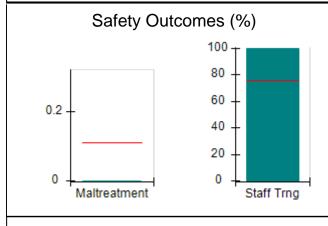

## Performance-Based Placement Measures RBWO Provider GA+SCORECARD - CPA

| Provider/Program Name: All God's Children - (861) - CPA          |                                    |                                         |                                   |                                      |  |
|------------------------------------------------------------------|------------------------------------|-----------------------------------------|-----------------------------------|--------------------------------------|--|
| 1671 Meriweather Dr., Watkinsville, GA 30677 Phone: 706-316-2421 |                                    | Quarterly Scores (Grades)               |                                   | Current Quarter<br>Score (Grade)     |  |
|                                                                  |                                    | Q1: 95.46 (A)                           | Q2: 99.18 (A+)                    | 88.03%                               |  |
| Vendor ID# 35219                                                 |                                    | Q3: 88.03 (B+)                          | Q4: N/A                           | (B+)                                 |  |
| # New Foster Homes During Quarter: 0                             |                                    | # Children in Care During<br>Quarter: 9 | # Placements During<br>Quarter: 9 | # Children in Care On<br>Last Day: 3 |  |
|                                                                  | Avg<br>Performance All<br>CPAs (%) | Provider<br>Performance (%)*            | Possible Points<br>(Weight)       | Provider Points<br>Earned            |  |
| OPM Monitoring Reviews                                           |                                    |                                         |                                   |                                      |  |
| Annual Comprehensive Reviews                                     | 88%                                | Not Yet Conducted                       |                                   |                                      |  |
| Safety Reviews                                                   | 94%                                | 98%                                     | 15                                | 14.75                                |  |
| Monitoring Sub-Total                                             |                                    |                                         | 15                                | 14.75                                |  |
| CPA Safety Outcomes                                              |                                    |                                         |                                   |                                      |  |
| Incidence of Maltreatment                                        | 0.11%                              | No Substantiated<br>Reports             | 10                                | 10.00                                |  |
| Staff Training                                                   | 76%                                | 100%                                    | 10                                | 10.00                                |  |
| Safety Sub-Total                                                 |                                    |                                         | 20                                | 20.00                                |  |
| CPA Permanency Outcomes                                          |                                    |                                         |                                   |                                      |  |
| Placement Stability                                              | 93%                                | 67%                                     | 15                                | 10.05                                |  |
| Permanency Sub-Total                                             |                                    |                                         | 15                                | 10.05                                |  |
| CPA Well-Being Outcomes                                          |                                    |                                         |                                   |                                      |  |
| EPSDT Medical Visits                                             | 84%                                | 67%                                     | 4                                 | 2.68                                 |  |
| EPSDT Dental Visits                                              | 71%                                | 100%                                    | 4                                 | 4.00                                 |  |
| Academic Supports                                                | 76%                                | 18%                                     | 3                                 | 0.54                                 |  |
| Provider ECEM Visits                                             | 91%                                | 100%                                    | 7                                 | 7.00                                 |  |
| Provider General Contacts                                        | 88%                                | 100%                                    | 7                                 | 7.00                                 |  |
| Placements with Siblings                                         | 59%                                | Not Eligible                            | Not Scored                        | Not Scored                           |  |
| Placements within Legal County                                   | 13%                                | Not Eligible                            | Not Scored                        | Not Scored                           |  |
| Well-Being Sub-Total                                             |                                    |                                         | 25                                | 21.22                                |  |
| *Performance calculation descriptions can b                      | e found in the FY 20°              | 17 RBWO PBP Measureme                   | ents and Standards Guide          |                                      |  |
| Monitoring & Outcome                                             | es: Possible Po                    | oints = 75                              | Points Ear                        | ned: 66.02                           |  |