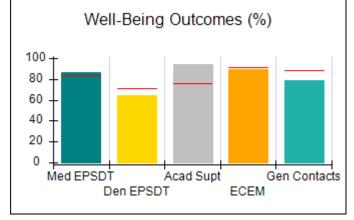

## Performance-Based Placement Measures RBWO Provider GA+SCORECARD - CPA

| Provider/Program Name: All God's Children - (861) - CPA          |                                    |                                         |                                   |                                      |  |
|------------------------------------------------------------------|------------------------------------|-----------------------------------------|-----------------------------------|--------------------------------------|--|
| 1671 Meriweather Dr., Watkinsville, GA 30677 Phone: 706-316-2421 |                                    | Quarterly Scores (Grades)               |                                   | Current Quarter<br>Score (Grade)     |  |
|                                                                  |                                    | Q1: 95.46 (A)                           | Q2: 99.18 (A+)                    | 88.03%                               |  |
| Vendor ID# 35219                                                 |                                    | Q3: 88.03 (B+)                          | Q4: N/A                           | (B+)                                 |  |
| # New Foster Homes During Quarter: 0                             |                                    | # Children in Care During<br>Quarter: 9 | # Placements During<br>Quarter: 9 | # Children in Care On<br>Last Day: 3 |  |
|                                                                  | Avg<br>Performance All<br>CPAs (%) | Provider<br>Performance (%)*            | Possible Points<br>(Weight)       | Provider Points<br>Earned            |  |
| OPM Monitoring Reviews                                           |                                    |                                         |                                   |                                      |  |
| Annual Comprehensive Reviews                                     | 88%                                | Not Yet Conducted                       |                                   |                                      |  |
| Safety Reviews                                                   | 94%                                | 98%                                     | 15                                | 14.75                                |  |
| Monitoring Sub-Total                                             |                                    |                                         | 15                                | 14.75                                |  |
| CPA Safety Outcomes                                              |                                    |                                         |                                   |                                      |  |
| Incidence of Maltreatment                                        | 0.11%                              | No Substantiated<br>Reports             | 10                                | 10.00                                |  |
| Staff Training                                                   | 76%                                | 100%                                    | 10                                | 10.00                                |  |
| Safety Sub-Total                                                 |                                    |                                         | 20                                | 20.00                                |  |
| CPA Permanency Outcomes                                          |                                    |                                         |                                   |                                      |  |
| Placement Stability                                              | 93%                                | 67%                                     | 15                                | 10.05                                |  |
| Permanency Sub-Total                                             |                                    |                                         | 15                                | 10.05                                |  |
| CPA Well-Being Outcomes                                          |                                    |                                         |                                   |                                      |  |
| EPSDT Medical Visits                                             | 84%                                | 67%                                     | 4                                 | 2.68                                 |  |
| EPSDT Dental Visits                                              | 71%                                | 100%                                    | 4                                 | 4.00                                 |  |
| Academic Supports                                                | 76%                                | 18%                                     | 3                                 | 0.54                                 |  |
| Provider ECEM Visits                                             | 91%                                | 100%                                    | 7                                 | 7.00                                 |  |
| Provider General Contacts                                        | 88%                                | 100%                                    | 7                                 | 7.00                                 |  |
| Placements with Siblings                                         | 59%                                | Not Eligible                            | Not Scored                        | Not Scored                           |  |
| Placements within Legal County                                   | 13%                                | Not Eligible                            | Not Scored                        | Not Scored                           |  |
| Well-Being Sub-Total                                             |                                    |                                         | 25                                | 21.22                                |  |
| *Performance calculation descriptions can b                      | e found in the FY 20°              | 17 RBWO PBP Measureme                   | ents and Standards Guide          |                                      |  |
| Monitoring & Outcome                                             | es: Possible Po                    | oints = 75                              | Points Ear                        | ned: 66.02                           |  |