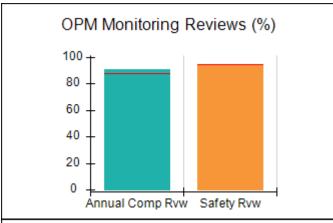

## Performance-Based Placement Measures RBWO Provider GA+SCORECARD - CPA

| Provider/Program Name: All God's Children - (861) - CPA          |                                    |                                         |                                   |                                      |  |
|------------------------------------------------------------------|------------------------------------|-----------------------------------------|-----------------------------------|--------------------------------------|--|
| 1671 Meriweather Dr., Watkinsville, GA 30677 Phone: 706-316-2421 |                                    | Quarterly Scores (Grades)               |                                   | Current Quarter<br>Score (Grade)     |  |
|                                                                  |                                    | Q1: 95.46 (A)                           | Q2: 99.18 (A+)                    | 88.03%                               |  |
| Vendor ID# 35219                                                 |                                    | Q3: 88.03 (B+)                          | Q4: N/A                           | (B+)                                 |  |
| # New Foster Homes During Quarter: 0                             |                                    | # Children in Care During<br>Quarter: 9 | # Placements During<br>Quarter: 9 | # Children in Care On<br>Last Day: 3 |  |
|                                                                  | Avg<br>Performance All<br>CPAs (%) | Provider<br>Performance (%)*            | Possible Points<br>(Weight)       | Provider Points<br>Earned            |  |
| OPM Monitoring Reviews                                           |                                    |                                         |                                   |                                      |  |
| Annual Comprehensive Reviews                                     | 88%                                | Not Yet Conducted                       |                                   |                                      |  |
| Safety Reviews                                                   | 94%                                | 98%                                     | 15                                | 14.75                                |  |
| Monitoring Sub-Total                                             |                                    |                                         | 15                                | 14.75                                |  |
| CPA Safety Outcomes                                              |                                    |                                         |                                   |                                      |  |
| Incidence of Maltreatment                                        | 0.11%                              | No Substantiated<br>Reports             | 10                                | 10.00                                |  |
| Staff Training                                                   | 76%                                | 100%                                    | 10                                | 10.00                                |  |
| Safety Sub-Total                                                 |                                    |                                         | 20                                | 20.00                                |  |
| CPA Permanency Outcomes                                          |                                    |                                         |                                   |                                      |  |
| Placement Stability                                              | 93%                                | 67%                                     | 15                                | 10.05                                |  |
| Permanency Sub-Total                                             |                                    |                                         | 15                                | 10.05                                |  |
| CPA Well-Being Outcomes                                          |                                    |                                         |                                   |                                      |  |
| EPSDT Medical Visits                                             | 84%                                | 67%                                     | 4                                 | 2.68                                 |  |
| EPSDT Dental Visits                                              | 71%                                | 100%                                    | 4                                 | 4.00                                 |  |
| Academic Supports                                                | 76%                                | 18%                                     | 3                                 | 0.54                                 |  |
| Provider ECEM Visits                                             | 91%                                | 100%                                    | 7                                 | 7.00                                 |  |
| Provider General Contacts                                        | 88%                                | 100%                                    | 7                                 | 7.00                                 |  |
| Placements with Siblings                                         | 59%                                | Not Eligible                            | Not Scored                        | Not Scored                           |  |
| Placements within Legal County                                   | 13%                                | Not Eligible                            | Not Scored                        | Not Scored                           |  |
| Well-Being Sub-Total                                             |                                    |                                         | 25                                | 21.22                                |  |
| *Performance calculation descriptions can b                      | e found in the FY 20°              | 17 RBWO PBP Measureme                   | ents and Standards Guide          |                                      |  |
| Monitoring & Outcome                                             | es: Possible Po                    | oints = 75                              | Points Ear                        | ned: 66.02                           |  |