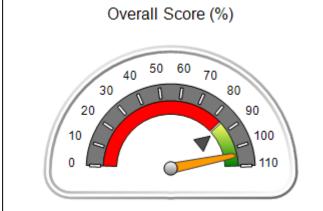

## **Performance-Based Placement Measures RBWO Provider GA+SCORECARD - CPA**

Report Quarter: Q3 FY2017

| Provider/Program Name: All God's Children - (861) - CPA                                  |                                         |                                   |                                      |  |  |  |
|------------------------------------------------------------------------------------------|-----------------------------------------|-----------------------------------|--------------------------------------|--|--|--|
| 1671 Meriweather Dr., Watkinsville, GA 30677 Quarterly Scores (Grades) Current Quarter S |                                         |                                   |                                      |  |  |  |
| Phone: 706-316-2421                                                                      | Q1: 95.46 (A)                           | Q2: 99.18 (A+)                    | 88.03%                               |  |  |  |
| Vendor ID# 35219                                                                         | Q3: 88.03 (B+)                          | Q4: N/A                           | (B+)                                 |  |  |  |
| # New Foster Homes During Quarter: 0                                                     | # Children in Care During<br>Quarter: 9 | # Placements During<br>Quarter: 9 | # Children in Care On Last<br>Day: 3 |  |  |  |

## Performance-Based Placement Measures RBWO Provider GA+SCORECARD - CPA

| Provider/Program Name: All God's Children - (861) - CPA          |                                    |                                         |                                   |                                      |  |
|------------------------------------------------------------------|------------------------------------|-----------------------------------------|-----------------------------------|--------------------------------------|--|
| 1671 Meriweather Dr., Watkinsville, GA 30677 Phone: 706-316-2421 |                                    | Quarterly Scores (Grades)               |                                   | Current Quarter<br>Score (Grade)     |  |
|                                                                  |                                    | Q1: 95.46 (A)                           | Q2: 99.18 (A+)                    | 88.03%                               |  |
| Vendor ID# 35219                                                 |                                    | Q3: 88.03 (B+)                          | Q4: N/A                           | (B+)                                 |  |
| # New Foster Homes During Quarter: 0                             |                                    | # Children in Care During<br>Quarter: 9 | # Placements During<br>Quarter: 9 | # Children in Care On<br>Last Day: 3 |  |
|                                                                  | Avg<br>Performance All<br>CPAs (%) | Provider<br>Performance (%)*            | Possible Points<br>(Weight)       | Provider Points<br>Earned            |  |
| OPM Monitoring Reviews                                           |                                    |                                         |                                   |                                      |  |
| Annual Comprehensive Reviews                                     | 88%                                | Not Yet Conducted                       |                                   |                                      |  |
| Safety Reviews                                                   | 94%                                | 98%                                     | 15                                | 14.75                                |  |
| Monitoring Sub-Total                                             |                                    |                                         | 15                                | 14.75                                |  |
| CPA Safety Outcomes                                              |                                    |                                         |                                   |                                      |  |
| Incidence of Maltreatment                                        | 0.11%                              | No Substantiated<br>Reports             | 10                                | 10.00                                |  |
| Staff Training                                                   | 76%                                | 100%                                    | 10                                | 10.00                                |  |
| Safety Sub-Total                                                 |                                    |                                         | 20                                | 20.00                                |  |
| CPA Permanency Outcomes                                          |                                    |                                         |                                   |                                      |  |
| Placement Stability                                              | 93%                                | 67%                                     | 15                                | 10.05                                |  |
| Permanency Sub-Total                                             |                                    |                                         | 15                                | 10.05                                |  |
| CPA Well-Being Outcomes                                          |                                    |                                         |                                   |                                      |  |
| EPSDT Medical Visits                                             | 84%                                | 67%                                     | 4                                 | 2.68                                 |  |
| EPSDT Dental Visits                                              | 71%                                | 100%                                    | 4                                 | 4.00                                 |  |
| Academic Supports                                                | 76%                                | 18%                                     | 3                                 | 0.54                                 |  |
| Provider ECEM Visits                                             | 91%                                | 100%                                    | 7                                 | 7.00                                 |  |
| Provider General Contacts                                        | 88%                                | 100%                                    | 7                                 | 7.00                                 |  |
| Placements with Siblings                                         | 59%                                | Not Eligible                            | Not Scored                        | Not Scored                           |  |
| Placements within Legal County                                   | 13%                                | Not Eligible                            | Not Scored                        | Not Scored                           |  |
| Well-Being Sub-Total                                             |                                    |                                         | 25                                | 21.22                                |  |
| *Performance calculation descriptions can b                      | e found in the FY 20°              | 17 RBWO PBP Measureme                   | ents and Standards Guide          |                                      |  |
| Monitoring & Outcome                                             | es: Possible Po                    | oints = 75                              | Points Ear                        | ned: 66.02                           |  |

| Monitoring & Outc | omes: Possible Points = 75 | Points Earned:       | 66.02    |
|-------------------|----------------------------|----------------------|----------|
|                   | Score Befo                 | re Incentives Credit | 88.03%   |
|                   | I                          | Incentives Awarded   | 0.00 pts |
|                   |                            | PBP Verification     | N/A pts  |
|                   |                            | Total Score          | 88.03%   |