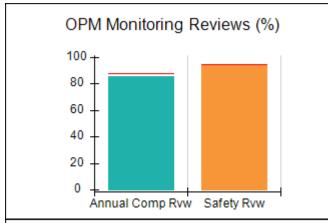

## Performance-Based Placement Measures RBWO Provider GA+SCORECARD - CPA

| Provider/Program Name: All God's Children - (861) - CPA          |                                    |                                         |                                   |                                      |  |
|------------------------------------------------------------------|------------------------------------|-----------------------------------------|-----------------------------------|--------------------------------------|--|
| 1671 Meriweather Dr., Watkinsville, GA 30677 Phone: 706-316-2421 |                                    | Quarterly Scores (Grades)               |                                   | Current Quarter<br>Score (Grade)     |  |
|                                                                  |                                    | Q1: 95.46 (A)                           | Q2: 99.18 (A+)                    | 88.03%                               |  |
| Vendor ID# 35219                                                 |                                    | Q3: 88.03 (B+)                          | Q4: N/A                           | (B+)                                 |  |
| # New Foster Homes During Quarter: 0                             |                                    | # Children in Care During<br>Quarter: 9 | # Placements During<br>Quarter: 9 | # Children in Care On<br>Last Day: 3 |  |
|                                                                  | Avg<br>Performance All<br>CPAs (%) | Provider<br>Performance (%)*            | Possible Points<br>(Weight)       | Provider Points<br>Earned            |  |
| OPM Monitoring Reviews                                           |                                    |                                         |                                   |                                      |  |
| Annual Comprehensive Reviews                                     | 88%                                | Not Yet Conducted                       |                                   |                                      |  |
| Safety Reviews                                                   | 94%                                | 98%                                     | 15                                | 14.75                                |  |
| Monitoring Sub-Total                                             |                                    |                                         | 15                                | 14.75                                |  |
| CPA Safety Outcomes                                              |                                    |                                         |                                   |                                      |  |
| Incidence of Maltreatment                                        | 0.11%                              | No Substantiated<br>Reports             | 10                                | 10.00                                |  |
| Staff Training                                                   | 76%                                | 100%                                    | 10                                | 10.00                                |  |
| Safety Sub-Total                                                 |                                    |                                         | 20                                | 20.00                                |  |
| CPA Permanency Outcomes                                          |                                    |                                         |                                   |                                      |  |
| Placement Stability                                              | 93%                                | 67%                                     | 15                                | 10.05                                |  |
| Permanency Sub-Total                                             |                                    |                                         | 15                                | 10.05                                |  |
| CPA Well-Being Outcomes                                          |                                    |                                         |                                   |                                      |  |
| EPSDT Medical Visits                                             | 84%                                | 67%                                     | 4                                 | 2.68                                 |  |
| EPSDT Dental Visits                                              | 71%                                | 100%                                    | 4                                 | 4.00                                 |  |
| Academic Supports                                                | 76%                                | 18%                                     | 3                                 | 0.54                                 |  |
| Provider ECEM Visits                                             | 91%                                | 100%                                    | 7                                 | 7.00                                 |  |
| Provider General Contacts                                        | 88%                                | 100%                                    | 7                                 | 7.00                                 |  |
| Placements with Siblings                                         | 59%                                | Not Eligible                            | Not Scored                        | Not Scored                           |  |
| Placements within Legal County                                   | 13%                                | Not Eligible                            | Not Scored                        | Not Scored                           |  |
| Well-Being Sub-Total                                             |                                    |                                         | 25                                | 21.22                                |  |
| *Performance calculation descriptions can b                      | e found in the FY 20°              | 17 RBWO PBP Measureme                   | ents and Standards Guide          |                                      |  |
| Monitoring & Outcome                                             | es: Possible Po                    | oints = 75                              | Points Ear                        | ned: 66.02                           |  |