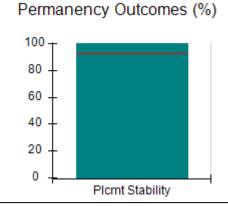

## Performance-Based Placement Measures RBWO Provider GA+SCORECARD - CPA

| Provider/Program Name: All God's Children - (861) - CPA          |                                    |                                         |                                   |                                      |  |
|------------------------------------------------------------------|------------------------------------|-----------------------------------------|-----------------------------------|--------------------------------------|--|
| 1671 Meriweather Dr., Watkinsville, GA 30677 Phone: 706-316-2421 |                                    | Quarterly Scores (Grades)               |                                   | Current Quarter<br>Score (Grade)     |  |
|                                                                  |                                    | Q1: 95.46 (A)                           | Q2: 99.18 (A+)                    | 88.03%                               |  |
| Vendor ID# 35219                                                 |                                    | Q3: 88.03 (B+)                          | Q4: N/A                           | (B+)                                 |  |
| # New Foster Homes During Quarter: 0                             |                                    | # Children in Care During<br>Quarter: 9 | # Placements During<br>Quarter: 9 | # Children in Care On<br>Last Day: 3 |  |
|                                                                  | Avg<br>Performance All<br>CPAs (%) | Provider<br>Performance (%)*            | Possible Points<br>(Weight)       | Provider Points<br>Earned            |  |
| OPM Monitoring Reviews                                           |                                    |                                         |                                   |                                      |  |
| Annual Comprehensive Reviews                                     | 88%                                | Not Yet Conducted                       |                                   |                                      |  |
| Safety Reviews                                                   | 94%                                | 98%                                     | 15                                | 14.75                                |  |
| Monitoring Sub-Total                                             |                                    |                                         | 15                                | 14.75                                |  |
| CPA Safety Outcomes                                              |                                    |                                         |                                   |                                      |  |
| Incidence of Maltreatment                                        | 0.11%                              | No Substantiated<br>Reports             | 10                                | 10.00                                |  |
| Staff Training                                                   | 76%                                | 100%                                    | 10                                | 10.00                                |  |
| Safety Sub-Total                                                 |                                    |                                         | 20                                | 20.00                                |  |
| CPA Permanency Outcomes                                          |                                    |                                         |                                   |                                      |  |
| Placement Stability                                              | 93%                                | 67%                                     | 15                                | 10.05                                |  |
| Permanency Sub-Total                                             |                                    |                                         | 15                                | 10.05                                |  |
| CPA Well-Being Outcomes                                          |                                    |                                         |                                   |                                      |  |
| EPSDT Medical Visits                                             | 84%                                | 67%                                     | 4                                 | 2.68                                 |  |
| EPSDT Dental Visits                                              | 71%                                | 100%                                    | 4                                 | 4.00                                 |  |
| Academic Supports                                                | 76%                                | 18%                                     | 3                                 | 0.54                                 |  |
| Provider ECEM Visits                                             | 91%                                | 100%                                    | 7                                 | 7.00                                 |  |
| Provider General Contacts                                        | 88%                                | 100%                                    | 7                                 | 7.00                                 |  |
| Placements with Siblings                                         | 59%                                | Not Eligible                            | Not Scored                        | Not Scored                           |  |
| Placements within Legal County                                   | 13%                                | Not Eligible                            | Not Scored                        | Not Scored                           |  |
| Well-Being Sub-Total                                             |                                    |                                         | 25                                | 21.22                                |  |
| *Performance calculation descriptions can b                      | e found in the FY 20°              | 17 RBWO PBP Measureme                   | ents and Standards Guide          |                                      |  |
| Monitoring & Outcome                                             | es: Possible Po                    | oints = 75                              | Points Ear                        | ned: 66.02                           |  |