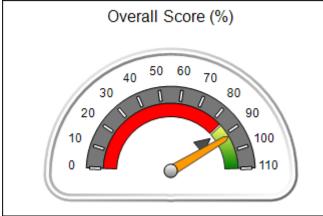

## **Performance-Based Placement Measures RBWO Provider GA+SCORECARD - CPA**

Report Quarter: Q3 FY2017

| Provider/Program Name: All God's Children - (861) - CPA                                  |                                         |                                   |                                      |  |  |  |
|------------------------------------------------------------------------------------------|-----------------------------------------|-----------------------------------|--------------------------------------|--|--|--|
| 1671 Meriweather Dr., Watkinsville, GA 30677 Quarterly Scores (Grades) Current Quarter S |                                         |                                   |                                      |  |  |  |
| Phone: 706-316-2421                                                                      | Q1: 95.46 (A)                           | Q2: 99.18 (A+)                    | 88.03%                               |  |  |  |
| Vendor ID# 35219                                                                         | Q3: 88.03 (B+)                          | Q4: N/A                           | (B+)                                 |  |  |  |
| # New Foster Homes During Quarter: 0                                                     | # Children in Care During<br>Quarter: 9 | # Placements During<br>Quarter: 9 | # Children in Care On Last<br>Day: 3 |  |  |  |

## Performance-Based Placement Measures RBWO Provider GA+SCORECARD - CPA

| Provider/Program Name: All God's Children - (861) - CPA          |                                    |                                         |                                   |                                      |  |
|------------------------------------------------------------------|------------------------------------|-----------------------------------------|-----------------------------------|--------------------------------------|--|
| 1671 Meriweather Dr., Watkinsville, GA 30677 Phone: 706-316-2421 |                                    | Quarterly Scores (Grades)               |                                   | Current Quarter<br>Score (Grade)     |  |
|                                                                  |                                    | Q1: 95.46 (A)                           | Q2: 99.18 (A+)                    | 88.03%                               |  |
| Vendor ID# 35219                                                 |                                    | Q3: 88.03 (B+)                          | Q4: N/A                           | (B+)                                 |  |
| # New Foster Homes During Quarter: 0                             |                                    | # Children in Care During<br>Quarter: 9 | # Placements During<br>Quarter: 9 | # Children in Care On<br>Last Day: 3 |  |
|                                                                  | Avg<br>Performance All<br>CPAs (%) | Provider<br>Performance (%)*            | Possible Points<br>(Weight)       | Provider Points<br>Earned            |  |
| OPM Monitoring Reviews                                           |                                    |                                         |                                   |                                      |  |
| Annual Comprehensive Reviews                                     | 88%                                | Not Yet Conducted                       |                                   |                                      |  |
| Safety Reviews                                                   | 94%                                | 98%                                     | 15                                | 14.75                                |  |
| Monitoring Sub-Total                                             |                                    |                                         | 15                                | 14.75                                |  |
| CPA Safety Outcomes                                              |                                    |                                         |                                   |                                      |  |
| Incidence of Maltreatment                                        | 0.11%                              | No Substantiated<br>Reports             | 10                                | 10.00                                |  |
| Staff Training                                                   | 76%                                | 100%                                    | 10                                | 10.00                                |  |
| Safety Sub-Total                                                 |                                    |                                         | 20                                | 20.00                                |  |
| CPA Permanency Outcomes                                          |                                    |                                         |                                   |                                      |  |
| Placement Stability                                              | 93%                                | 67%                                     | 15                                | 10.05                                |  |
| Permanency Sub-Total                                             |                                    |                                         | 15                                | 10.05                                |  |
| CPA Well-Being Outcomes                                          |                                    |                                         |                                   |                                      |  |
| EPSDT Medical Visits                                             | 84%                                | 67%                                     | 4                                 | 2.68                                 |  |
| EPSDT Dental Visits                                              | 71%                                | 100%                                    | 4                                 | 4.00                                 |  |
| Academic Supports                                                | 76%                                | 18%                                     | 3                                 | 0.54                                 |  |
| Provider ECEM Visits                                             | 91%                                | 100%                                    | 7                                 | 7.00                                 |  |
| Provider General Contacts                                        | 88%                                | 100%                                    | 7                                 | 7.00                                 |  |
| Placements with Siblings                                         | 59%                                | Not Eligible                            | Not Scored                        | Not Scored                           |  |
| Placements within Legal County                                   | 13%                                | Not Eligible                            | Not Scored                        | Not Scored                           |  |
| Well-Being Sub-Total                                             |                                    |                                         | 25                                | 21.22                                |  |
| *Performance calculation descriptions can b                      | e found in the FY 20°              | 17 RBWO PBP Measureme                   | ents and Standards Guide          |                                      |  |
| Monitoring & Outcome                                             | es: Possible Po                    | oints = 75                              | Points Ear                        | ned: 66.02                           |  |

| Monitoring & Outc | omes: Possible Points = 75 | Points Earned:       | 66.02    |
|-------------------|----------------------------|----------------------|----------|
|                   | Score Befo                 | re Incentives Credit | 88.03%   |
|                   | I                          | Incentives Awarded   | 0.00 pts |
|                   |                            | PBP Verification     | N/A pts  |
|                   |                            | Total Score          | 88.03%   |