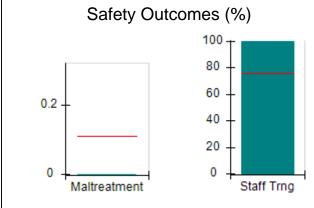

## Performance-Based Placement Measures RBWO Provider GA+SCORECARD - CPA

| Provider/Program Name: All God's Children - (861) - CPA          |                                    |                                         |                                   |                                      |  |
|------------------------------------------------------------------|------------------------------------|-----------------------------------------|-----------------------------------|--------------------------------------|--|
| 1671 Meriweather Dr., Watkinsville, GA 30677 Phone: 706-316-2421 |                                    | Quarterly Scores (Grades)               |                                   | Current Quarter<br>Score (Grade)     |  |
|                                                                  |                                    | Q1: 95.46 (A)                           | Q2: 99.18 (A+)                    | 88.03%                               |  |
| Vendor ID# 35219                                                 |                                    | Q3: 88.03 (B+)                          | Q4: N/A                           | (B+)                                 |  |
| # New Foster Homes During Quarter: 0                             |                                    | # Children in Care During<br>Quarter: 9 | # Placements During<br>Quarter: 9 | # Children in Care On<br>Last Day: 3 |  |
|                                                                  | Avg<br>Performance All<br>CPAs (%) | Provider<br>Performance (%)*            | Possible Points<br>(Weight)       | Provider Points<br>Earned            |  |
| OPM Monitoring Reviews                                           |                                    |                                         |                                   |                                      |  |
| Annual Comprehensive Reviews                                     | 88%                                | Not Yet Conducted                       |                                   |                                      |  |
| Safety Reviews                                                   | 94%                                | 98%                                     | 15                                | 14.75                                |  |
| Monitoring Sub-Total                                             |                                    |                                         | 15                                | 14.75                                |  |
| CPA Safety Outcomes                                              |                                    |                                         |                                   |                                      |  |
| Incidence of Maltreatment                                        | 0.11%                              | No Substantiated<br>Reports             | 10                                | 10.00                                |  |
| Staff Training                                                   | 76%                                | 100%                                    | 10                                | 10.00                                |  |
| Safety Sub-Total                                                 |                                    |                                         | 20                                | 20.00                                |  |
| CPA Permanency Outcomes                                          |                                    |                                         |                                   |                                      |  |
| Placement Stability                                              | 93%                                | 67%                                     | 15                                | 10.05                                |  |
| Permanency Sub-Total                                             |                                    |                                         | 15                                | 10.05                                |  |
| CPA Well-Being Outcomes                                          |                                    |                                         |                                   |                                      |  |
| EPSDT Medical Visits                                             | 84%                                | 67%                                     | 4                                 | 2.68                                 |  |
| EPSDT Dental Visits                                              | 71%                                | 100%                                    | 4                                 | 4.00                                 |  |
| Academic Supports                                                | 76%                                | 18%                                     | 3                                 | 0.54                                 |  |
| Provider ECEM Visits                                             | 91%                                | 100%                                    | 7                                 | 7.00                                 |  |
| Provider General Contacts                                        | 88%                                | 100%                                    | 7                                 | 7.00                                 |  |
| Placements with Siblings                                         | 59%                                | Not Eligible                            | Not Scored                        | Not Scored                           |  |
| Placements within Legal County                                   | 13%                                | Not Eligible                            | Not Scored                        | Not Scored                           |  |
| Well-Being Sub-Total                                             |                                    |                                         | 25                                | 21.22                                |  |
| *Performance calculation descriptions can b                      | e found in the FY 20°              | 17 RBWO PBP Measureme                   | ents and Standards Guide          |                                      |  |
| Monitoring & Outcome                                             | es: Possible Po                    | oints = 75                              | Points Ear                        | ned: 66.02                           |  |