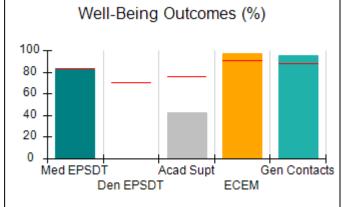

## Performance-Based Placement Measures RBWO Provider GA+SCORECARD - CPA

| Provider/Program Name: All God's Children - (861) - CPA          |                                    |                                         |                                   |                                      |  |
|------------------------------------------------------------------|------------------------------------|-----------------------------------------|-----------------------------------|--------------------------------------|--|
| 1671 Meriweather Dr., Watkinsville, GA 30677 Phone: 706-316-2421 |                                    | Quarterly Scores (Grades)               |                                   | Current Quarter<br>Score (Grade)     |  |
|                                                                  |                                    | Q1: 95.46 (A)                           | Q2: 99.18 (A+)                    | 88.03%                               |  |
| Vendor ID# 35219                                                 |                                    | Q3: 88.03 (B+)                          | Q4: N/A                           | (B+)                                 |  |
| # New Foster Homes During Quarter: 0                             |                                    | # Children in Care During<br>Quarter: 9 | # Placements During<br>Quarter: 9 | # Children in Care On<br>Last Day: 3 |  |
|                                                                  | Avg<br>Performance All<br>CPAs (%) | Provider<br>Performance (%)*            | Possible Points<br>(Weight)       | Provider Points<br>Earned            |  |
| OPM Monitoring Reviews                                           |                                    |                                         |                                   |                                      |  |
| Annual Comprehensive Reviews                                     | 88%                                | Not Yet Conducted                       |                                   |                                      |  |
| Safety Reviews                                                   | 94%                                | 98%                                     | 15                                | 14.75                                |  |
| Monitoring Sub-Total                                             |                                    |                                         | 15                                | 14.75                                |  |
| CPA Safety Outcomes                                              |                                    |                                         |                                   |                                      |  |
| Incidence of Maltreatment                                        | 0.11%                              | No Substantiated<br>Reports             | 10                                | 10.00                                |  |
| Staff Training                                                   | 76%                                | 100%                                    | 10                                | 10.00                                |  |
| Safety Sub-Total                                                 |                                    |                                         | 20                                | 20.00                                |  |
| CPA Permanency Outcomes                                          |                                    |                                         |                                   |                                      |  |
| Placement Stability                                              | 93%                                | 67%                                     | 15                                | 10.05                                |  |
| Permanency Sub-Total                                             |                                    |                                         | 15                                | 10.05                                |  |
| CPA Well-Being Outcomes                                          |                                    |                                         |                                   |                                      |  |
| EPSDT Medical Visits                                             | 84%                                | 67%                                     | 4                                 | 2.68                                 |  |
| EPSDT Dental Visits                                              | 71%                                | 100%                                    | 4                                 | 4.00                                 |  |
| Academic Supports                                                | 76%                                | 18%                                     | 3                                 | 0.54                                 |  |
| Provider ECEM Visits                                             | 91%                                | 100%                                    | 7                                 | 7.00                                 |  |
| Provider General Contacts                                        | 88%                                | 100%                                    | 7                                 | 7.00                                 |  |
| Placements with Siblings                                         | 59%                                | Not Eligible                            | Not Scored                        | Not Scored                           |  |
| Placements within Legal County                                   | 13%                                | Not Eligible                            | Not Scored                        | Not Scored                           |  |
| Well-Being Sub-Total                                             |                                    |                                         | 25                                | 21.22                                |  |
| *Performance calculation descriptions can b                      | e found in the FY 20°              | 17 RBWO PBP Measureme                   | ents and Standards Guide          |                                      |  |
| Monitoring & Outcome                                             | es: Possible Po                    | oints = 75                              | Points Ear                        | ned: 66.02                           |  |