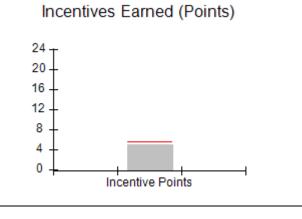

## Performance-Based Placement Measures RBWO Provider GA+SCORECARD - CPA

Report Quarter: Q3 FY2017

| # New Foster Homes During Quarter: 0                                                                         |                                                               | # Children in Care During<br>Quarter: 9 | # Placements During<br>Quarter: 9 | # Children in Care On<br>Last Day: 3 |
|--------------------------------------------------------------------------------------------------------------|---------------------------------------------------------------|-----------------------------------------|-----------------------------------|--------------------------------------|
| CPA Incentive Credits                                                                                        | Avg<br>Performance All<br>CPAs (%)                            | Provider<br>Performance (%)*            | Possible Points<br>(Weight)       | Provider Points<br>Earned            |
| Early EPSDT Medical Visits                                                                                   |                                                               | 0%                                      | 2                                 | 0.00                                 |
| Early EPSDT Dental Visits                                                                                    |                                                               | Not Eligible                            | 2                                 |                                      |
| Permanency Contacts                                                                                          |                                                               | 0%                                      | 5                                 | 0.00                                 |
| Additional Academic Supports                                                                                 |                                                               | 0%                                      | 2                                 | 0.00                                 |
| Foster Hm Retention Rate (threshold = 90)                                                                    |                                                               | 75%                                     | 2                                 | 0.00                                 |
| Foster Hm Recruitment (threshold = 100)                                                                      |                                                               | 0%                                      | 2                                 | 0.00                                 |
| Active Agency Accreditation                                                                                  |                                                               | 0%                                      | 4                                 | 0.00                                 |
| Staff Clinical Licensure                                                                                     |                                                               | 0%                                      | 5                                 | 0.00                                 |
| Incentives Total                                                                                             | 5.57                                                          |                                         | 24                                | 0.00                                 |
| Maximum total                                                                                                | Maximum total combined incentive credit allowed is 10 points. |                                         | Incentives Awarded                | 0.00                                 |
| *Performance calculation descriptions can be found in the FY 2017 RBWO PBP Measurements and Standards Guide. |                                                               |                                         |                                   |                                      |