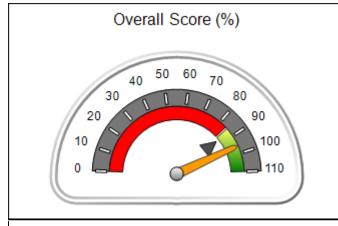

## **Performance-Based Placement Measures RBWO Provider GA+SCORECARD - CPA**

Report Quarter: Q3 FY2017

| Provider/Program Name: All God's Children - (861) - CPA                                  |                                         |                                   |                                      |  |  |  |
|------------------------------------------------------------------------------------------|-----------------------------------------|-----------------------------------|--------------------------------------|--|--|--|
| 1671 Meriweather Dr., Watkinsville, GA 30677 Quarterly Scores (Grades) Current Quarter S |                                         |                                   |                                      |  |  |  |
| Phone: 706-316-2421                                                                      | Q1: 95.46 (A)                           | Q2: 99.18 (A+)                    | 88.03%                               |  |  |  |
| Vendor ID# 35219                                                                         | Q3: 88.03 (B+)                          | Q4: N/A                           | (B+)                                 |  |  |  |
| # New Foster Homes During Quarter: 0                                                     | # Children in Care During<br>Quarter: 9 | # Placements During<br>Quarter: 9 | # Children in Care On Last<br>Day: 3 |  |  |  |

## Performance-Based Placement Measures RBWO Provider GA+SCORECARD - CPA

| Provider/Program Name: All God's Children - (861) - CPA          |                                    |                                         |                                   |                                      |  |
|------------------------------------------------------------------|------------------------------------|-----------------------------------------|-----------------------------------|--------------------------------------|--|
| 1671 Meriweather Dr., Watkinsville, GA 30677 Phone: 706-316-2421 |                                    | Quarterly Scores (Grades)               |                                   | Current Quarter<br>Score (Grade)     |  |
|                                                                  |                                    | Q1: 95.46 (A)                           | Q2: 99.18 (A+)                    | 88.03%                               |  |
| Vendor ID# 35219                                                 |                                    | Q3: 88.03 (B+)                          | Q4: N/A                           | (B+)                                 |  |
| # New Foster Homes During Quarter: 0                             |                                    | # Children in Care During<br>Quarter: 9 | # Placements During<br>Quarter: 9 | # Children in Care On<br>Last Day: 3 |  |
|                                                                  | Avg<br>Performance All<br>CPAs (%) | Provider<br>Performance (%)*            | Possible Points<br>(Weight)       | Provider Points<br>Earned            |  |
| OPM Monitoring Reviews                                           |                                    |                                         |                                   |                                      |  |
| Annual Comprehensive Reviews                                     | 88%                                | Not Yet Conducted                       |                                   |                                      |  |
| Safety Reviews                                                   | 94%                                | 98%                                     | 15                                | 14.75                                |  |
| Monitoring Sub-Total                                             |                                    |                                         | 15                                | 14.75                                |  |
| CPA Safety Outcomes                                              |                                    |                                         |                                   |                                      |  |
| Incidence of Maltreatment                                        | 0.11%                              | No Substantiated<br>Reports             | 10                                | 10.00                                |  |
| Staff Training                                                   | 76%                                | 100%                                    | 10                                | 10.00                                |  |
| Safety Sub-Total                                                 |                                    |                                         | 20                                | 20.00                                |  |
| CPA Permanency Outcomes                                          |                                    |                                         |                                   |                                      |  |
| Placement Stability                                              | 93%                                | 67%                                     | 15                                | 10.05                                |  |
| Permanency Sub-Total                                             |                                    |                                         | 15                                | 10.05                                |  |
| CPA Well-Being Outcomes                                          |                                    |                                         |                                   |                                      |  |
| EPSDT Medical Visits                                             | 84%                                | 67%                                     | 4                                 | 2.68                                 |  |
| EPSDT Dental Visits                                              | 71%                                | 100%                                    | 4                                 | 4.00                                 |  |
| Academic Supports                                                | 76%                                | 18%                                     | 3                                 | 0.54                                 |  |
| Provider ECEM Visits                                             | 91%                                | 100%                                    | 7                                 | 7.00                                 |  |
| Provider General Contacts                                        | 88%                                | 100%                                    | 7                                 | 7.00                                 |  |
| Placements with Siblings                                         | 59%                                | Not Eligible                            | Not Scored                        | Not Scored                           |  |
| Placements within Legal County                                   | 13%                                | Not Eligible                            | Not Scored                        | Not Scored                           |  |
| Well-Being Sub-Total                                             |                                    |                                         | 25                                | 21.22                                |  |
| *Performance calculation descriptions can b                      | e found in the FY 20°              | 17 RBWO PBP Measureme                   | ents and Standards Guide          |                                      |  |
| Monitoring & Outcome                                             | es: Possible Po                    | oints = 75                              | Points Ear                        | ned: 66.02                           |  |

| Monitoring & Outc | omes: Possible Points = 75 | Points Earned:       | 66.02    |
|-------------------|----------------------------|----------------------|----------|
|                   | Score Befo                 | re Incentives Credit | 88.03%   |
|                   | I                          | Incentives Awarded   | 0.00 pts |
|                   |                            | PBP Verification     | N/A pts  |
|                   |                            | Total Score          | 88.03%   |