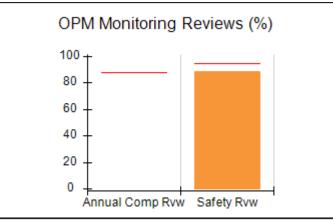

## Performance-Based Placement Measures RBWO Provider GA+SCORECARD - CPA

| Provider/Program Name: All God's Children - (861) - CPA          |                                    |                                         |                                   |                                      |  |
|------------------------------------------------------------------|------------------------------------|-----------------------------------------|-----------------------------------|--------------------------------------|--|
| 1671 Meriweather Dr., Watkinsville, GA 30677 Phone: 706-316-2421 |                                    | Quarterly Scores (Grades)               |                                   | Current Quarter<br>Score (Grade)     |  |
|                                                                  |                                    | Q1: 95.46 (A)                           | Q2: 99.18 (A+)                    | 88.03%                               |  |
| Vendor ID# 35219                                                 |                                    | Q3: 88.03 (B+)                          | Q4: N/A                           | (B+)                                 |  |
| # New Foster Homes During Quarter: 0                             |                                    | # Children in Care During<br>Quarter: 9 | # Placements During<br>Quarter: 9 | # Children in Care On<br>Last Day: 3 |  |
|                                                                  | Avg<br>Performance All<br>CPAs (%) | Provider<br>Performance (%)*            | Possible Points<br>(Weight)       | Provider Points<br>Earned            |  |
| OPM Monitoring Reviews                                           |                                    |                                         |                                   |                                      |  |
| Annual Comprehensive Reviews                                     | 88%                                | Not Yet Conducted                       |                                   |                                      |  |
| Safety Reviews                                                   | 94%                                | 98%                                     | 15                                | 14.75                                |  |
| Monitoring Sub-Total                                             |                                    |                                         | 15                                | 14.75                                |  |
| CPA Safety Outcomes                                              |                                    |                                         |                                   |                                      |  |
| Incidence of Maltreatment                                        | 0.11%                              | No Substantiated<br>Reports             | 10                                | 10.00                                |  |
| Staff Training                                                   | 76%                                | 100%                                    | 10                                | 10.00                                |  |
| Safety Sub-Total                                                 |                                    |                                         | 20                                | 20.00                                |  |
| CPA Permanency Outcomes                                          |                                    |                                         |                                   |                                      |  |
| Placement Stability                                              | 93%                                | 67%                                     | 15                                | 10.05                                |  |
| Permanency Sub-Total                                             |                                    |                                         | 15                                | 10.05                                |  |
| CPA Well-Being Outcomes                                          |                                    |                                         |                                   |                                      |  |
| EPSDT Medical Visits                                             | 84%                                | 67%                                     | 4                                 | 2.68                                 |  |
| EPSDT Dental Visits                                              | 71%                                | 100%                                    | 4                                 | 4.00                                 |  |
| Academic Supports                                                | 76%                                | 18%                                     | 3                                 | 0.54                                 |  |
| Provider ECEM Visits                                             | 91%                                | 100%                                    | 7                                 | 7.00                                 |  |
| Provider General Contacts                                        | 88%                                | 100%                                    | 7                                 | 7.00                                 |  |
| Placements with Siblings                                         | 59%                                | Not Eligible                            | Not Scored                        | Not Scored                           |  |
| Placements within Legal County                                   | 13%                                | Not Eligible                            | Not Scored                        | Not Scored                           |  |
| Well-Being Sub-Total                                             |                                    |                                         | 25                                | 21.22                                |  |
| *Performance calculation descriptions can b                      | e found in the FY 20°              | 17 RBWO PBP Measureme                   | ents and Standards Guide          |                                      |  |
| Monitoring & Outcome                                             | es: Possible Po                    | oints = 75                              | Points Ear                        | ned: 66.02                           |  |