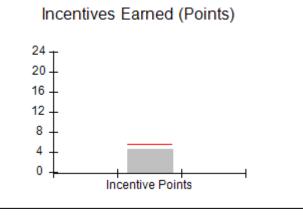

## Performance-Based Placement Measures RBWO Provider GA+SCORECARD - CPA

Report Quarter: Q3 FY2017

| # New Foster Homes During Quarter: 0                                                                         |                                                               | # Children in Care During<br>Quarter: 9 | # Placements During<br>Quarter: 9 | # Children in Care On<br>Last Day: 3 |
|--------------------------------------------------------------------------------------------------------------|---------------------------------------------------------------|-----------------------------------------|-----------------------------------|--------------------------------------|
| CPA Incentive Credits                                                                                        | Avg<br>Performance All<br>CPAs (%)                            | Provider<br>Performance (%)*            | Possible Points<br>(Weight)       | Provider Points<br>Earned            |
| Early EPSDT Medical Visits                                                                                   |                                                               | 0%                                      | 2                                 | 0.00                                 |
| Early EPSDT Dental Visits                                                                                    |                                                               | Not Eligible                            | 2                                 |                                      |
| Permanency Contacts                                                                                          |                                                               | 0%                                      | 5                                 | 0.00                                 |
| Additional Academic Supports                                                                                 |                                                               | 0%                                      | 2                                 | 0.00                                 |
| Foster Hm Retention Rate (threshold = 90)                                                                    |                                                               | 75%                                     | 2                                 | 0.00                                 |
| Foster Hm Recruitment (threshold = 100)                                                                      |                                                               | 0%                                      | 2                                 | 0.00                                 |
| Active Agency Accreditation                                                                                  |                                                               | 0%                                      | 4                                 | 0.00                                 |
| Staff Clinical Licensure                                                                                     |                                                               | 0%                                      | 5                                 | 0.00                                 |
| Incentives Total                                                                                             | 5.57                                                          |                                         | 24                                | 0.00                                 |
| Maximum total                                                                                                | Maximum total combined incentive credit allowed is 10 points. |                                         | Incentives Awarded                | 0.00                                 |
| *Performance calculation descriptions can be found in the FY 2017 RBWO PBP Measurements and Standards Guide. |                                                               |                                         |                                   |                                      |