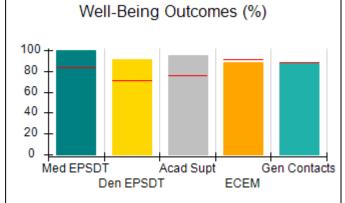

## Performance-Based Placement Measures RBWO Provider GA+SCORECARD - CPA

| Provider/Program Name: All God's Children - (861) - CPA          |                                    |                                         |                                   |                                      |  |
|------------------------------------------------------------------|------------------------------------|-----------------------------------------|-----------------------------------|--------------------------------------|--|
| 1671 Meriweather Dr., Watkinsville, GA 30677 Phone: 706-316-2421 |                                    | Quarterly Scores (Grades)               |                                   | Current Quarter<br>Score (Grade)     |  |
|                                                                  |                                    | Q1: 95.46 (A)                           | Q2: 99.18 (A+)                    | 88.03%                               |  |
| Vendor ID# 35219                                                 |                                    | Q3: 88.03 (B+)                          | Q4: N/A                           | (B+)                                 |  |
| # New Foster Homes During Quarter: 0                             |                                    | # Children in Care During<br>Quarter: 9 | # Placements During<br>Quarter: 9 | # Children in Care On<br>Last Day: 3 |  |
|                                                                  | Avg<br>Performance All<br>CPAs (%) | Provider<br>Performance (%)*            | Possible Points<br>(Weight)       | Provider Points<br>Earned            |  |
| OPM Monitoring Reviews                                           |                                    |                                         |                                   |                                      |  |
| Annual Comprehensive Reviews                                     | 88%                                | Not Yet Conducted                       |                                   |                                      |  |
| Safety Reviews                                                   | 94%                                | 98%                                     | 15                                | 14.75                                |  |
| Monitoring Sub-Total                                             |                                    |                                         | 15                                | 14.75                                |  |
| CPA Safety Outcomes                                              |                                    |                                         |                                   |                                      |  |
| Incidence of Maltreatment                                        | 0.11%                              | No Substantiated<br>Reports             | 10                                | 10.00                                |  |
| Staff Training                                                   | 76%                                | 100%                                    | 10                                | 10.00                                |  |
| Safety Sub-Total                                                 |                                    |                                         | 20                                | 20.00                                |  |
| CPA Permanency Outcomes                                          |                                    |                                         |                                   |                                      |  |
| Placement Stability                                              | 93%                                | 67%                                     | 15                                | 10.05                                |  |
| Permanency Sub-Total                                             |                                    |                                         | 15                                | 10.05                                |  |
| CPA Well-Being Outcomes                                          |                                    |                                         |                                   |                                      |  |
| EPSDT Medical Visits                                             | 84%                                | 67%                                     | 4                                 | 2.68                                 |  |
| EPSDT Dental Visits                                              | 71%                                | 100%                                    | 4                                 | 4.00                                 |  |
| Academic Supports                                                | 76%                                | 18%                                     | 3                                 | 0.54                                 |  |
| Provider ECEM Visits                                             | 91%                                | 100%                                    | 7                                 | 7.00                                 |  |
| Provider General Contacts                                        | 88%                                | 100%                                    | 7                                 | 7.00                                 |  |
| Placements with Siblings                                         | 59%                                | Not Eligible                            | Not Scored                        | Not Scored                           |  |
| Placements within Legal County                                   | 13%                                | Not Eligible                            | Not Scored                        | Not Scored                           |  |
| Well-Being Sub-Total                                             |                                    |                                         | 25                                | 21.22                                |  |
| *Performance calculation descriptions can b                      | e found in the FY 20°              | 17 RBWO PBP Measureme                   | ents and Standards Guide          |                                      |  |
| Monitoring & Outcome                                             | es: Possible Po                    | oints = 75                              | Points Ear                        | ned: 66.02                           |  |