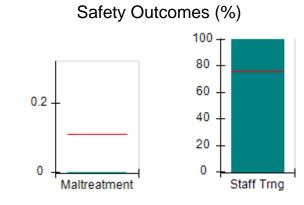

## Performance-Based Placement Measures RBWO Provider GA+SCORECARD - CPA

| Provider/Program Name: All God's Children - (861) - CPA          |                                    |                                         |                                   |                                      |  |
|------------------------------------------------------------------|------------------------------------|-----------------------------------------|-----------------------------------|--------------------------------------|--|
| 1671 Meriweather Dr., Watkinsville, GA 30677 Phone: 706-316-2421 |                                    | Quarterly Scores (Grades)               |                                   | Current Quarter<br>Score (Grade)     |  |
|                                                                  |                                    | Q1: 95.46 (A)                           | Q2: 99.18 (A+)                    | 88.03%                               |  |
| Vendor ID# 35219                                                 |                                    | Q3: 88.03 (B+)                          | Q4: N/A                           | (B+)                                 |  |
| # New Foster Homes During Quarter: 0                             |                                    | # Children in Care During<br>Quarter: 9 | # Placements During<br>Quarter: 9 | # Children in Care On<br>Last Day: 3 |  |
|                                                                  | Avg<br>Performance All<br>CPAs (%) | Provider<br>Performance (%)*            | Possible Points<br>(Weight)       | Provider Points<br>Earned            |  |
| OPM Monitoring Reviews                                           |                                    |                                         |                                   |                                      |  |
| Annual Comprehensive Reviews                                     | 88%                                | Not Yet Conducted                       |                                   |                                      |  |
| Safety Reviews                                                   | 94%                                | 98%                                     | 15                                | 14.75                                |  |
| Monitoring Sub-Total                                             |                                    |                                         | 15                                | 14.75                                |  |
| CPA Safety Outcomes                                              |                                    |                                         |                                   |                                      |  |
| Incidence of Maltreatment                                        | 0.11%                              | No Substantiated<br>Reports             | 10                                | 10.00                                |  |
| Staff Training                                                   | 76%                                | 100%                                    | 10                                | 10.00                                |  |
| Safety Sub-Total                                                 |                                    |                                         | 20                                | 20.00                                |  |
| CPA Permanency Outcomes                                          |                                    |                                         |                                   |                                      |  |
| Placement Stability                                              | 93%                                | 67%                                     | 15                                | 10.05                                |  |
| Permanency Sub-Total                                             |                                    |                                         | 15                                | 10.05                                |  |
| CPA Well-Being Outcomes                                          |                                    |                                         |                                   |                                      |  |
| EPSDT Medical Visits                                             | 84%                                | 67%                                     | 4                                 | 2.68                                 |  |
| EPSDT Dental Visits                                              | 71%                                | 100%                                    | 4                                 | 4.00                                 |  |
| Academic Supports                                                | 76%                                | 18%                                     | 3                                 | 0.54                                 |  |
| Provider ECEM Visits                                             | 91%                                | 100%                                    | 7                                 | 7.00                                 |  |
| Provider General Contacts                                        | 88%                                | 100%                                    | 7                                 | 7.00                                 |  |
| Placements with Siblings                                         | 59%                                | Not Eligible                            | Not Scored                        | Not Scored                           |  |
| Placements within Legal County                                   | 13%                                | Not Eligible                            | Not Scored                        | Not Scored                           |  |
| Well-Being Sub-Total                                             |                                    |                                         | 25                                | 21.22                                |  |
| *Performance calculation descriptions can b                      | e found in the FY 20°              | 17 RBWO PBP Measureme                   | ents and Standards Guide          |                                      |  |
| Monitoring & Outcome                                             | es: Possible Po                    | oints = 75                              | Points Ear                        | ned: 66.02                           |  |