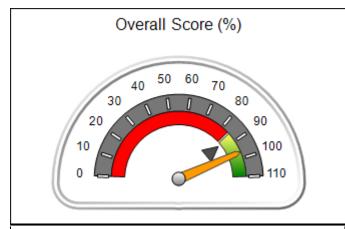

## **Performance-Based Placement Measures RBWO Provider GA+SCORECARD - CPA**

Report Quarter: Q3 FY2017

| Provider/Program Name: All God's Children - (861) - CPA                                  |                                         |                                   |                                      |  |  |  |
|------------------------------------------------------------------------------------------|-----------------------------------------|-----------------------------------|--------------------------------------|--|--|--|
| 1671 Meriweather Dr., Watkinsville, GA 30677 Quarterly Scores (Grades) Current Quarter S |                                         |                                   |                                      |  |  |  |
| Phone: 706-316-2421                                                                      | Q1: 95.46 (A)                           | Q2: 99.18 (A+)                    | 88.03%                               |  |  |  |
| Vendor ID# 35219                                                                         | Q3: 88.03 (B+)                          | Q4: N/A                           | (B+)                                 |  |  |  |
| # New Foster Homes During Quarter: 0                                                     | # Children in Care During<br>Quarter: 9 | # Placements During<br>Quarter: 9 | # Children in Care On Last<br>Day: 3 |  |  |  |

| Monitoring & Outc | omes: Possible Points = 75 | Points Earned:       | 66.02    |
|-------------------|----------------------------|----------------------|----------|
|                   | Score Befo                 | re Incentives Credit | 88.03%   |
|                   | I                          | Incentives Awarded   | 0.00 pts |
|                   |                            | PBP Verification     | N/A pts  |
|                   |                            | Total Score          | 88.03%   |