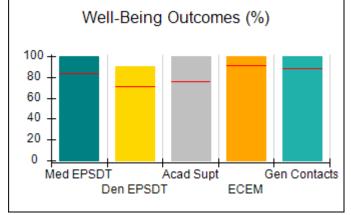

## Performance-Based Placement Measures RBWO Provider GA+SCORECARD - CPA

| Provider/Program Name: All God's Children - (861) - CPA          |                                    |                                         |                                   |                                      |  |
|------------------------------------------------------------------|------------------------------------|-----------------------------------------|-----------------------------------|--------------------------------------|--|
| 1671 Meriweather Dr., Watkinsville, GA 30677 Phone: 706-316-2421 |                                    | Quarterly Scores (Grades)               |                                   | Current Quarter<br>Score (Grade)     |  |
|                                                                  |                                    | Q1: 95.46 (A)                           | Q2: 99.18 (A+)                    | 88.03%                               |  |
| Vendor ID# 35219                                                 |                                    | Q3: 88.03 (B+)                          | Q4: N/A                           | (B+)                                 |  |
| # New Foster Homes During Quarter: 0                             |                                    | # Children in Care During<br>Quarter: 9 | # Placements During<br>Quarter: 9 | # Children in Care On<br>Last Day: 3 |  |
|                                                                  | Avg<br>Performance All<br>CPAs (%) | Provider<br>Performance (%)*            | Possible Points<br>(Weight)       | Provider Points<br>Earned            |  |
| OPM Monitoring Reviews                                           |                                    |                                         |                                   |                                      |  |
| Annual Comprehensive Reviews                                     | 88%                                | Not Yet Conducted                       |                                   |                                      |  |
| Safety Reviews                                                   | 94%                                | 98%                                     | 15                                | 14.75                                |  |
| Monitoring Sub-Total                                             |                                    |                                         | 15                                | 14.75                                |  |
| CPA Safety Outcomes                                              |                                    |                                         |                                   |                                      |  |
| Incidence of Maltreatment                                        | 0.11%                              | No Substantiated<br>Reports             | 10                                | 10.00                                |  |
| Staff Training                                                   | 76%                                | 100%                                    | 10                                | 10.00                                |  |
| Safety Sub-Total                                                 |                                    |                                         | 20                                | 20.00                                |  |
| CPA Permanency Outcomes                                          |                                    |                                         |                                   |                                      |  |
| Placement Stability                                              | 93%                                | 67%                                     | 15                                | 10.05                                |  |
| Permanency Sub-Total                                             |                                    |                                         | 15                                | 10.05                                |  |
| CPA Well-Being Outcomes                                          |                                    |                                         |                                   |                                      |  |
| EPSDT Medical Visits                                             | 84%                                | 67%                                     | 4                                 | 2.68                                 |  |
| EPSDT Dental Visits                                              | 71%                                | 100%                                    | 4                                 | 4.00                                 |  |
| Academic Supports                                                | 76%                                | 18%                                     | 3                                 | 0.54                                 |  |
| Provider ECEM Visits                                             | 91%                                | 100%                                    | 7                                 | 7.00                                 |  |
| Provider General Contacts                                        | 88%                                | 100%                                    | 7                                 | 7.00                                 |  |
| Placements with Siblings                                         | 59%                                | Not Eligible                            | Not Scored                        | Not Scored                           |  |
| Placements within Legal County                                   | 13%                                | Not Eligible                            | Not Scored                        | Not Scored                           |  |
| Well-Being Sub-Total                                             |                                    |                                         | 25                                | 21.22                                |  |
| *Performance calculation descriptions can b                      | e found in the FY 20°              | 17 RBWO PBP Measureme                   | ents and Standards Guide          |                                      |  |
| Monitoring & Outcome                                             | es: Possible Po                    | oints = 75                              | Points Ear                        | ned: 66.02                           |  |