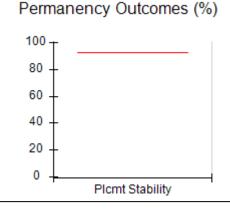

## Performance-Based Placement Measures RBWO Provider GA+SCORECARD - CPA

| Provider/Program Name: All God's Children - (861) - CPA          |                                    |                                         |                                   |                                      |  |
|------------------------------------------------------------------|------------------------------------|-----------------------------------------|-----------------------------------|--------------------------------------|--|
| 1671 Meriweather Dr., Watkinsville, GA 30677 Phone: 706-316-2421 |                                    | Quarterly Scores (Grades)               |                                   | Current Quarter<br>Score (Grade)     |  |
|                                                                  |                                    | Q1: 95.46 (A)                           | Q2: 99.18 (A+)                    | 88.03%                               |  |
| Vendor ID# 35219                                                 |                                    | Q3: 88.03 (B+)                          | Q4: N/A                           | (B+)                                 |  |
| # New Foster Homes During Quarter: 0                             |                                    | # Children in Care During<br>Quarter: 9 | # Placements During<br>Quarter: 9 | # Children in Care On<br>Last Day: 3 |  |
|                                                                  | Avg<br>Performance All<br>CPAs (%) | Provider<br>Performance (%)*            | Possible Points<br>(Weight)       | Provider Points<br>Earned            |  |
| OPM Monitoring Reviews                                           |                                    |                                         |                                   |                                      |  |
| Annual Comprehensive Reviews                                     | 88%                                | Not Yet Conducted                       |                                   |                                      |  |
| Safety Reviews                                                   | 94%                                | 98%                                     | 15                                | 14.75                                |  |
| Monitoring Sub-Total                                             |                                    |                                         | 15                                | 14.75                                |  |
| CPA Safety Outcomes                                              |                                    |                                         |                                   |                                      |  |
| Incidence of Maltreatment                                        | 0.11%                              | No Substantiated<br>Reports             | 10                                | 10.00                                |  |
| Staff Training                                                   | 76%                                | 100%                                    | 10                                | 10.00                                |  |
| Safety Sub-Total                                                 |                                    |                                         | 20                                | 20.00                                |  |
| CPA Permanency Outcomes                                          |                                    |                                         |                                   |                                      |  |
| Placement Stability                                              | 93%                                | 67%                                     | 15                                | 10.05                                |  |
| Permanency Sub-Total                                             |                                    |                                         | 15                                | 10.05                                |  |
| CPA Well-Being Outcomes                                          |                                    |                                         |                                   |                                      |  |
| EPSDT Medical Visits                                             | 84%                                | 67%                                     | 4                                 | 2.68                                 |  |
| EPSDT Dental Visits                                              | 71%                                | 100%                                    | 4                                 | 4.00                                 |  |
| Academic Supports                                                | 76%                                | 18%                                     | 3                                 | 0.54                                 |  |
| Provider ECEM Visits                                             | 91%                                | 100%                                    | 7                                 | 7.00                                 |  |
| Provider General Contacts                                        | 88%                                | 100%                                    | 7                                 | 7.00                                 |  |
| Placements with Siblings                                         | 59%                                | Not Eligible                            | Not Scored                        | Not Scored                           |  |
| Placements within Legal County                                   | 13%                                | Not Eligible                            | Not Scored                        | Not Scored                           |  |
| Well-Being Sub-Total                                             |                                    |                                         | 25                                | 21.22                                |  |
| *Performance calculation descriptions can b                      | e found in the FY 20°              | 17 RBWO PBP Measureme                   | ents and Standards Guide          |                                      |  |
| Monitoring & Outcome                                             | es: Possible Po                    | oints = 75                              | Points Ear                        | ned: 66.02                           |  |