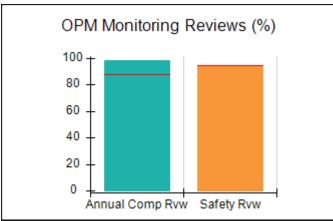

## Performance-Based Placement Measures RBWO Provider GA+SCORECARD - CPA

| Provider/Program Name: All God's Children - (861) - CPA          |                                    |                                         |                                   |                                      |  |
|------------------------------------------------------------------|------------------------------------|-----------------------------------------|-----------------------------------|--------------------------------------|--|
| 1671 Meriweather Dr., Watkinsville, GA 30677 Phone: 706-316-2421 |                                    | Quarterly Scores (Grades)               |                                   | Current Quarter<br>Score (Grade)     |  |
|                                                                  |                                    | Q1: 95.46 (A)                           | Q2: 99.18 (A+)                    | 88.03%                               |  |
| Vendor ID# 35219                                                 |                                    | Q3: 88.03 (B+)                          | Q4: N/A                           | (B+)                                 |  |
| # New Foster Homes During Quarter: 0                             |                                    | # Children in Care During<br>Quarter: 9 | # Placements During<br>Quarter: 9 | # Children in Care On<br>Last Day: 3 |  |
|                                                                  | Avg<br>Performance All<br>CPAs (%) | Provider<br>Performance (%)*            | Possible Points<br>(Weight)       | Provider Points<br>Earned            |  |
| OPM Monitoring Reviews                                           |                                    |                                         |                                   |                                      |  |
| Annual Comprehensive Reviews                                     | 88%                                | Not Yet Conducted                       |                                   |                                      |  |
| Safety Reviews                                                   | 94%                                | 98%                                     | 15                                | 14.75                                |  |
| Monitoring Sub-Total                                             |                                    |                                         | 15                                | 14.75                                |  |
| CPA Safety Outcomes                                              |                                    |                                         |                                   |                                      |  |
| Incidence of Maltreatment                                        | 0.11%                              | No Substantiated<br>Reports             | 10                                | 10.00                                |  |
| Staff Training                                                   | 76%                                | 100%                                    | 10                                | 10.00                                |  |
| Safety Sub-Total                                                 |                                    |                                         | 20                                | 20.00                                |  |
| CPA Permanency Outcomes                                          |                                    |                                         |                                   |                                      |  |
| Placement Stability                                              | 93%                                | 67%                                     | 15                                | 10.05                                |  |
| Permanency Sub-Total                                             |                                    |                                         | 15                                | 10.05                                |  |
| CPA Well-Being Outcomes                                          |                                    |                                         |                                   |                                      |  |
| EPSDT Medical Visits                                             | 84%                                | 67%                                     | 4                                 | 2.68                                 |  |
| EPSDT Dental Visits                                              | 71%                                | 100%                                    | 4                                 | 4.00                                 |  |
| Academic Supports                                                | 76%                                | 18%                                     | 3                                 | 0.54                                 |  |
| Provider ECEM Visits                                             | 91%                                | 100%                                    | 7                                 | 7.00                                 |  |
| Provider General Contacts                                        | 88%                                | 100%                                    | 7                                 | 7.00                                 |  |
| Placements with Siblings                                         | 59%                                | Not Eligible                            | Not Scored                        | Not Scored                           |  |
| Placements within Legal County                                   | 13%                                | Not Eligible                            | Not Scored                        | Not Scored                           |  |
| Well-Being Sub-Total                                             |                                    |                                         | 25                                | 21.22                                |  |
| *Performance calculation descriptions can b                      | e found in the FY 20°              | 17 RBWO PBP Measureme                   | ents and Standards Guide          |                                      |  |
| Monitoring & Outcome                                             | es: Possible Po                    | oints = 75                              | Points Ear                        | ned: 66.02                           |  |