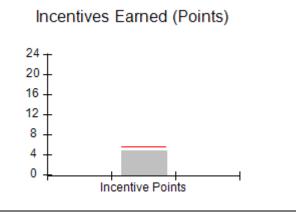

## Performance-Based Placement Measures RBWO Provider GA+SCORECARD - CPA

Report Quarter: Q3 FY2017

| # New Foster Homes During Quarter: 0                                                                         |                                                               | # Children in Care During<br>Quarter: 9 | # Placements During<br>Quarter: 9 | # Children in Care On<br>Last Day: 3 |
|--------------------------------------------------------------------------------------------------------------|---------------------------------------------------------------|-----------------------------------------|-----------------------------------|--------------------------------------|
| CPA Incentive Credits                                                                                        | Avg<br>Performance All<br>CPAs (%)                            | Provider<br>Performance (%)*            | Possible Points<br>(Weight)       | Provider Points<br>Earned            |
| Early EPSDT Medical Visits                                                                                   |                                                               | 0%                                      | 2                                 | 0.00                                 |
| Early EPSDT Dental Visits                                                                                    |                                                               | Not Eligible                            | 2                                 |                                      |
| Permanency Contacts                                                                                          |                                                               | 0%                                      | 5                                 | 0.00                                 |
| Additional Academic Supports                                                                                 |                                                               | 0%                                      | 2                                 | 0.00                                 |
| Foster Hm Retention Rate (threshold = 90)                                                                    |                                                               | 75%                                     | 2                                 | 0.00                                 |
| Foster Hm Recruitment (threshold = 100)                                                                      |                                                               | 0%                                      | 2                                 | 0.00                                 |
| Active Agency Accreditation                                                                                  |                                                               | 0%                                      | 4                                 | 0.00                                 |
| Staff Clinical Licensure                                                                                     |                                                               | 0%                                      | 5                                 | 0.00                                 |
| Incentives Total                                                                                             | 5.57                                                          |                                         | 24                                | 0.00                                 |
| Maximum total                                                                                                | Maximum total combined incentive credit allowed is 10 points. |                                         | Incentives Awarded                | 0.00                                 |
| *Performance calculation descriptions can be found in the FY 2017 RBWO PBP Measurements and Standards Guide. |                                                               |                                         |                                   |                                      |