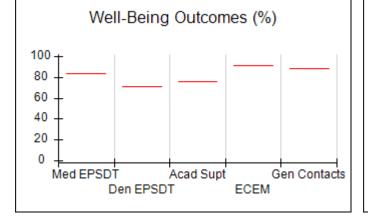

## Performance-Based Placement Measures RBWO Provider GA+SCORECARD - CPA

| Provider/Program Name: All God's Children - (861) - CPA          |                                    |                                         |                                   |                                      |  |
|------------------------------------------------------------------|------------------------------------|-----------------------------------------|-----------------------------------|--------------------------------------|--|
| 1671 Meriweather Dr., Watkinsville, GA 30677 Phone: 706-316-2421 |                                    | Quarterly Scores (Grades)               |                                   | Current Quarter<br>Score (Grade)     |  |
|                                                                  |                                    | Q1: 95.46 (A)                           | Q2: 99.18 (A+)                    | 88.03%                               |  |
| Vendor ID# 35219                                                 |                                    | Q3: 88.03 (B+)                          | Q4: N/A                           | (B+)                                 |  |
| # New Foster Homes During Quarter: 0                             |                                    | # Children in Care During<br>Quarter: 9 | # Placements During<br>Quarter: 9 | # Children in Care On<br>Last Day: 3 |  |
|                                                                  | Avg<br>Performance All<br>CPAs (%) | Provider<br>Performance (%)*            | Possible Points<br>(Weight)       | Provider Points<br>Earned            |  |
| OPM Monitoring Reviews                                           |                                    |                                         |                                   |                                      |  |
| Annual Comprehensive Reviews                                     | 88%                                | Not Yet Conducted                       |                                   |                                      |  |
| Safety Reviews                                                   | 94%                                | 98%                                     | 15                                | 14.75                                |  |
| Monitoring Sub-Total                                             |                                    |                                         | 15                                | 14.75                                |  |
| CPA Safety Outcomes                                              |                                    |                                         |                                   |                                      |  |
| Incidence of Maltreatment                                        | 0.11%                              | No Substantiated<br>Reports             | 10                                | 10.00                                |  |
| Staff Training                                                   | 76%                                | 100%                                    | 10                                | 10.00                                |  |
| Safety Sub-Total                                                 |                                    |                                         | 20                                | 20.00                                |  |
| CPA Permanency Outcomes                                          |                                    |                                         |                                   |                                      |  |
| Placement Stability                                              | 93%                                | 67%                                     | 15                                | 10.05                                |  |
| Permanency Sub-Total                                             |                                    |                                         | 15                                | 10.05                                |  |
| CPA Well-Being Outcomes                                          |                                    |                                         |                                   |                                      |  |
| EPSDT Medical Visits                                             | 84%                                | 67%                                     | 4                                 | 2.68                                 |  |
| EPSDT Dental Visits                                              | 71%                                | 100%                                    | 4                                 | 4.00                                 |  |
| Academic Supports                                                | 76%                                | 18%                                     | 3                                 | 0.54                                 |  |
| Provider ECEM Visits                                             | 91%                                | 100%                                    | 7                                 | 7.00                                 |  |
| Provider General Contacts                                        | 88%                                | 100%                                    | 7                                 | 7.00                                 |  |
| Placements with Siblings                                         | 59%                                | Not Eligible                            | Not Scored                        | Not Scored                           |  |
| Placements within Legal County                                   | 13%                                | Not Eligible                            | Not Scored                        | Not Scored                           |  |
| Well-Being Sub-Total                                             |                                    |                                         | 25                                | 21.22                                |  |
| *Performance calculation descriptions can b                      | e found in the FY 20°              | 17 RBWO PBP Measureme                   | ents and Standards Guide          |                                      |  |
| Monitoring & Outcome                                             | es: Possible Po                    | oints = 75                              | Points Ear                        | ned: 66.02                           |  |