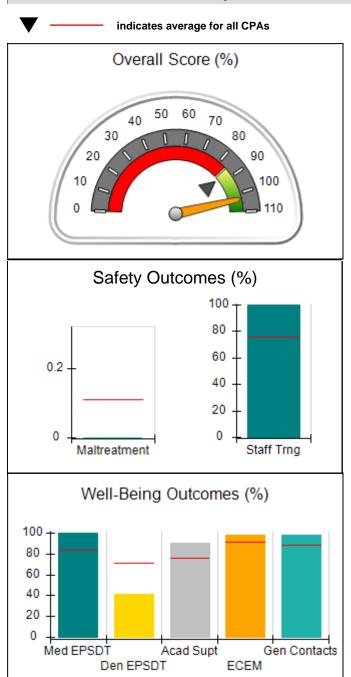

## **Quarterly Provider Comparisons to All CPAs**

indicates average for all CPAs

## Performance-Based Placement Measures RBWO Provider GA+SCORECARD - CPA

| Provider/Program Name: All God's Children - (861) - CPA          |                                    |                                         |                                   |                                      |  |
|------------------------------------------------------------------|------------------------------------|-----------------------------------------|-----------------------------------|--------------------------------------|--|
| 1671 Meriweather Dr., Watkinsville, GA 30677 Phone: 706-316-2421 |                                    | Quarterly Scores (Grades)               |                                   | Current Quarter<br>Score (Grade)     |  |
|                                                                  |                                    | Q1: 95.46 (A)                           | Q2: 99.18 (A+)                    | 88.03%                               |  |
| Vendor ID# 35219                                                 |                                    | Q3: 88.03 (B+)                          | Q4: N/A                           | (B+)                                 |  |
| # New Foster Homes During Quarter: 0                             |                                    | # Children in Care During<br>Quarter: 9 | # Placements During<br>Quarter: 9 | # Children in Care On<br>Last Day: 3 |  |
|                                                                  | Avg<br>Performance All<br>CPAs (%) | Provider<br>Performance (%)*            | Possible Points<br>(Weight)       | Provider Points<br>Earned            |  |
| OPM Monitoring Reviews                                           |                                    |                                         |                                   |                                      |  |
| Annual Comprehensive Reviews                                     | 88%                                | Not Yet Conducted                       |                                   |                                      |  |
| Safety Reviews                                                   | 94%                                | 98%                                     | 15                                | 14.75                                |  |
| Monitoring Sub-Total                                             |                                    |                                         | 15                                | 14.75                                |  |
| CPA Safety Outcomes                                              |                                    |                                         |                                   |                                      |  |
| Incidence of Maltreatment                                        | 0.11%                              | No Substantiated<br>Reports             | 10                                | 10.00                                |  |
| Staff Training                                                   | 76%                                | 100%                                    | 10                                | 10.00                                |  |
| Safety Sub-Total                                                 |                                    |                                         | 20                                | 20.00                                |  |
| CPA Permanency Outcomes                                          |                                    |                                         |                                   |                                      |  |
| Placement Stability                                              | 93%                                | 67%                                     | 15                                | 10.05                                |  |
| Permanency Sub-Total                                             |                                    |                                         | 15                                | 10.05                                |  |
| CPA Well-Being Outcomes                                          |                                    |                                         |                                   |                                      |  |
| EPSDT Medical Visits                                             | 84%                                | 67%                                     | 4                                 | 2.68                                 |  |
| EPSDT Dental Visits                                              | 71%                                | 100%                                    | 4                                 | 4.00                                 |  |
| Academic Supports                                                | 76%                                | 18%                                     | 3                                 | 0.54                                 |  |
| Provider ECEM Visits                                             | 91%                                | 100%                                    | 7                                 | 7.00                                 |  |
| Provider General Contacts                                        | 88%                                | 100%                                    | 7                                 | 7.00                                 |  |
| Placements with Siblings                                         | 59%                                | Not Eligible                            | Not Scored                        | Not Scored                           |  |
| Placements within Legal County                                   | 13%                                | Not Eligible                            | Not Scored                        | Not Scored                           |  |
| Well-Being Sub-Total                                             |                                    |                                         | 25                                | 21.22                                |  |
| *Performance calculation descriptions can b                      | e found in the FY 20°              | 17 RBWO PBP Measureme                   | ents and Standards Guide          |                                      |  |
| Monitoring & Outcome                                             | es: Possible Po                    | oints = 75                              | Points Ear                        | ned: 66.02                           |  |