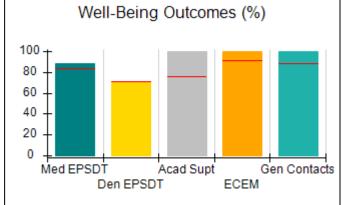

## Performance-Based Placement Measures RBWO Provider GA+SCORECARD - CPA

| Provider/Program Name: All God's Children - (861) - CPA          |                                    |                                         |                                   |                                      |  |
|------------------------------------------------------------------|------------------------------------|-----------------------------------------|-----------------------------------|--------------------------------------|--|
| 1671 Meriweather Dr., Watkinsville, GA 30677 Phone: 706-316-2421 |                                    | Quarterly Scores (Grades)               |                                   | Current Quarter<br>Score (Grade)     |  |
|                                                                  |                                    | Q1: 95.46 (A)                           | Q2: 99.18 (A+)                    | 88.03%                               |  |
| Vendor ID# 35219                                                 |                                    | Q3: 88.03 (B+)                          | Q4: N/A                           | (B+)                                 |  |
| # New Foster Homes During Quarter: 0                             |                                    | # Children in Care During<br>Quarter: 9 | # Placements During<br>Quarter: 9 | # Children in Care On<br>Last Day: 3 |  |
|                                                                  | Avg<br>Performance All<br>CPAs (%) | Provider<br>Performance (%)*            | Possible Points<br>(Weight)       | Provider Points<br>Earned            |  |
| OPM Monitoring Reviews                                           |                                    |                                         |                                   |                                      |  |
| Annual Comprehensive Reviews                                     | 88%                                | Not Yet Conducted                       |                                   |                                      |  |
| Safety Reviews                                                   | 94%                                | 98%                                     | 15                                | 14.75                                |  |
| Monitoring Sub-Total                                             |                                    |                                         | 15                                | 14.75                                |  |
| CPA Safety Outcomes                                              |                                    |                                         |                                   |                                      |  |
| Incidence of Maltreatment                                        | 0.11%                              | No Substantiated<br>Reports             | 10                                | 10.00                                |  |
| Staff Training                                                   | 76%                                | 100%                                    | 10                                | 10.00                                |  |
| Safety Sub-Total                                                 |                                    |                                         | 20                                | 20.00                                |  |
| CPA Permanency Outcomes                                          |                                    |                                         |                                   |                                      |  |
| Placement Stability                                              | 93%                                | 67%                                     | 15                                | 10.05                                |  |
| Permanency Sub-Total                                             |                                    |                                         | 15                                | 10.05                                |  |
| CPA Well-Being Outcomes                                          |                                    |                                         |                                   |                                      |  |
| EPSDT Medical Visits                                             | 84%                                | 67%                                     | 4                                 | 2.68                                 |  |
| EPSDT Dental Visits                                              | 71%                                | 100%                                    | 4                                 | 4.00                                 |  |
| Academic Supports                                                | 76%                                | 18%                                     | 3                                 | 0.54                                 |  |
| Provider ECEM Visits                                             | 91%                                | 100%                                    | 7                                 | 7.00                                 |  |
| Provider General Contacts                                        | 88%                                | 100%                                    | 7                                 | 7.00                                 |  |
| Placements with Siblings                                         | 59%                                | Not Eligible                            | Not Scored                        | Not Scored                           |  |
| Placements within Legal County                                   | 13%                                | Not Eligible                            | Not Scored                        | Not Scored                           |  |
| Well-Being Sub-Total                                             |                                    |                                         | 25                                | 21.22                                |  |
| *Performance calculation descriptions can b                      | e found in the FY 20°              | 17 RBWO PBP Measureme                   | ents and Standards Guide          |                                      |  |
| Monitoring & Outcome                                             | es: Possible Po                    | oints = 75                              | Points Ear                        | ned: 66.02                           |  |