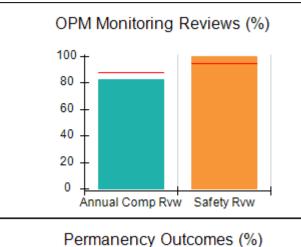

## Performance-Based Placement Measures RBWO Provider GA+SCORECARD - CPA

| Provider/Program Name: All God's Children - (861) - CPA          |                                    |                                         |                                   |                                      |  |
|------------------------------------------------------------------|------------------------------------|-----------------------------------------|-----------------------------------|--------------------------------------|--|
| 1671 Meriweather Dr., Watkinsville, GA 30677 Phone: 706-316-2421 |                                    | Quarterly Scores (Grades)               |                                   | Current Quarter<br>Score (Grade)     |  |
|                                                                  |                                    | Q1: 95.46 (A)                           | Q2: 99.18 (A+)                    | 88.03%                               |  |
| Vendor ID# 35219                                                 |                                    | Q3: 88.03 (B+)                          | Q4: N/A                           | (B+)                                 |  |
| # New Foster Homes During Quarter: 0                             |                                    | # Children in Care During<br>Quarter: 9 | # Placements During<br>Quarter: 9 | # Children in Care On<br>Last Day: 3 |  |
|                                                                  | Avg<br>Performance All<br>CPAs (%) | Provider<br>Performance (%)*            | Possible Points<br>(Weight)       | Provider Points<br>Earned            |  |
| OPM Monitoring Reviews                                           |                                    |                                         |                                   |                                      |  |
| Annual Comprehensive Reviews                                     | 88%                                | Not Yet Conducted                       |                                   |                                      |  |
| Safety Reviews                                                   | 94%                                | 98%                                     | 15                                | 14.75                                |  |
| Monitoring Sub-Total                                             |                                    |                                         | 15                                | 14.75                                |  |
| CPA Safety Outcomes                                              |                                    |                                         |                                   |                                      |  |
| Incidence of Maltreatment                                        | 0.11%                              | No Substantiated<br>Reports             | 10                                | 10.00                                |  |
| Staff Training                                                   | 76%                                | 100%                                    | 10                                | 10.00                                |  |
| Safety Sub-Total                                                 |                                    |                                         | 20                                | 20.00                                |  |
| CPA Permanency Outcomes                                          |                                    |                                         |                                   |                                      |  |
| Placement Stability                                              | 93%                                | 67%                                     | 15                                | 10.05                                |  |
| Permanency Sub-Total                                             |                                    |                                         | 15                                | 10.05                                |  |
| CPA Well-Being Outcomes                                          |                                    |                                         |                                   |                                      |  |
| EPSDT Medical Visits                                             | 84%                                | 67%                                     | 4                                 | 2.68                                 |  |
| EPSDT Dental Visits                                              | 71%                                | 100%                                    | 4                                 | 4.00                                 |  |
| Academic Supports                                                | 76%                                | 18%                                     | 3                                 | 0.54                                 |  |
| Provider ECEM Visits                                             | 91%                                | 100%                                    | 7                                 | 7.00                                 |  |
| Provider General Contacts                                        | 88%                                | 100%                                    | 7                                 | 7.00                                 |  |
| Placements with Siblings                                         | 59%                                | Not Eligible                            | Not Scored                        | Not Scored                           |  |
| Placements within Legal County                                   | 13%                                | Not Eligible                            | Not Scored                        | Not Scored                           |  |
| Well-Being Sub-Total                                             |                                    |                                         | 25                                | 21.22                                |  |
| *Performance calculation descriptions can b                      | e found in the FY 20°              | 17 RBWO PBP Measureme                   | ents and Standards Guide          |                                      |  |
| Monitoring & Outcome                                             | es: Possible Po                    | oints = 75                              | Points Ear                        | ned: 66.02                           |  |