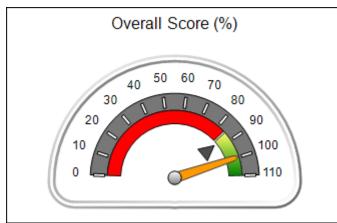

| Monitoring & Outc | omes: Possible Points = 75 | Points Earned:       | 66.02    |
|-------------------|----------------------------|----------------------|----------|
|                   | Score Befo                 | re Incentives Credit | 88.03%   |
|                   | I                          | Incentives Awarded   | 0.00 pts |
|                   |                            | PBP Verification     | N/A pts  |
|                   |                            | Total Score          | 88.03%   |