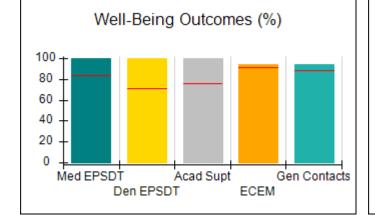

## Performance-Based Placement Measures RBWO Provider GA+SCORECARD - CPA

| Provider/Program Name: All God's Children - (861) - CPA          |                                    |                                         |                                   |                                      |  |
|------------------------------------------------------------------|------------------------------------|-----------------------------------------|-----------------------------------|--------------------------------------|--|
| 1671 Meriweather Dr., Watkinsville, GA 30677 Phone: 706-316-2421 |                                    | Quarterly Scores (Grades)               |                                   | Current Quarter<br>Score (Grade)     |  |
|                                                                  |                                    | Q1: 95.46 (A)                           | Q2: 99.18 (A+)                    | 88.03%                               |  |
| Vendor ID# 35219                                                 |                                    | Q3: 88.03 (B+)                          | Q4: N/A                           | (B+)                                 |  |
| # New Foster Homes During Quarter: 0                             |                                    | # Children in Care During<br>Quarter: 9 | # Placements During<br>Quarter: 9 | # Children in Care On<br>Last Day: 3 |  |
|                                                                  | Avg<br>Performance All<br>CPAs (%) | Provider<br>Performance (%)*            | Possible Points<br>(Weight)       | Provider Points<br>Earned            |  |
| OPM Monitoring Reviews                                           |                                    |                                         |                                   |                                      |  |
| Annual Comprehensive Reviews                                     | 88%                                | Not Yet Conducted                       |                                   |                                      |  |
| Safety Reviews                                                   | 94%                                | 98%                                     | 15                                | 14.75                                |  |
| Monitoring Sub-Total                                             |                                    |                                         | 15                                | 14.75                                |  |
| CPA Safety Outcomes                                              |                                    |                                         |                                   |                                      |  |
| Incidence of Maltreatment                                        | 0.11%                              | No Substantiated<br>Reports             | 10                                | 10.00                                |  |
| Staff Training                                                   | 76%                                | 100%                                    | 10                                | 10.00                                |  |
| Safety Sub-Total                                                 |                                    |                                         | 20                                | 20.00                                |  |
| CPA Permanency Outcomes                                          |                                    |                                         |                                   |                                      |  |
| Placement Stability                                              | 93%                                | 67%                                     | 15                                | 10.05                                |  |
| Permanency Sub-Total                                             |                                    |                                         | 15                                | 10.05                                |  |
| CPA Well-Being Outcomes                                          |                                    |                                         |                                   |                                      |  |
| EPSDT Medical Visits                                             | 84%                                | 67%                                     | 4                                 | 2.68                                 |  |
| EPSDT Dental Visits                                              | 71%                                | 100%                                    | 4                                 | 4.00                                 |  |
| Academic Supports                                                | 76%                                | 18%                                     | 3                                 | 0.54                                 |  |
| Provider ECEM Visits                                             | 91%                                | 100%                                    | 7                                 | 7.00                                 |  |
| Provider General Contacts                                        | 88%                                | 100%                                    | 7                                 | 7.00                                 |  |
| Placements with Siblings                                         | 59%                                | Not Eligible                            | Not Scored                        | Not Scored                           |  |
| Placements within Legal County                                   | 13%                                | Not Eligible                            | Not Scored                        | Not Scored                           |  |
| Well-Being Sub-Total                                             |                                    |                                         | 25                                | 21.22                                |  |
| *Performance calculation descriptions can b                      | e found in the FY 20°              | 17 RBWO PBP Measureme                   | ents and Standards Guide          |                                      |  |
| Monitoring & Outcome                                             | es: Possible Po                    | oints = 75                              | Points Ear                        | ned: 66.02                           |  |