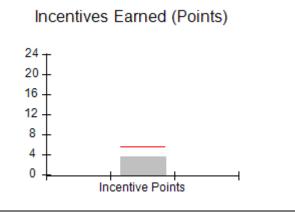

## **Quarterly Provider Comparisons to All CPAs**

indicates average for all CPAs

## Performance-Based Placement Measures RBWO Provider GA+SCORECARD - CPA

Report Quarter: Q3 FY2017

| # New Foster Homes During Quarter: 0                                                                         |                                                               | # Children in Care During<br>Quarter: 9 | # Placements During<br>Quarter: 9 | # Children in Care On<br>Last Day: 3 |
|--------------------------------------------------------------------------------------------------------------|---------------------------------------------------------------|-----------------------------------------|-----------------------------------|--------------------------------------|
| CPA Incentive Credits                                                                                        | Avg<br>Performance All<br>CPAs (%)                            | Provider<br>Performance (%)*            | Possible Points<br>(Weight)       | Provider Points<br>Earned            |
| Early EPSDT Medical Visits                                                                                   |                                                               | 0%                                      | 2                                 | 0.00                                 |
| Early EPSDT Dental Visits                                                                                    |                                                               | Not Eligible                            | 2                                 |                                      |
| Permanency Contacts                                                                                          |                                                               | 0%                                      | 5                                 | 0.00                                 |
| Additional Academic Supports                                                                                 |                                                               | 0%                                      | 2                                 | 0.00                                 |
| Foster Hm Retention Rate (threshold = 90)                                                                    |                                                               | 75%                                     | 2                                 | 0.00                                 |
| Foster Hm Recruitment (threshold = 100)                                                                      |                                                               | 0%                                      | 2                                 | 0.00                                 |
| Active Agency Accreditation                                                                                  |                                                               | 0%                                      | 4                                 | 0.00                                 |
| Staff Clinical Licensure                                                                                     |                                                               | 0%                                      | 5                                 | 0.00                                 |
| Incentives Total                                                                                             | 5.57                                                          |                                         | 24                                | 0.00                                 |
| Maximum total                                                                                                | Maximum total combined incentive credit allowed is 10 points. |                                         | Incentives Awarded                | 0.00                                 |
| *Performance calculation descriptions can be found in the FY 2017 RBWO PBP Measurements and Standards Guide. |                                                               |                                         |                                   |                                      |