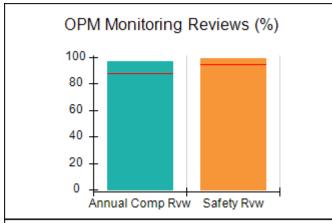

## Performance-Based Placement Measures RBWO Provider GA+SCORECARD - CPA

| Provider/Program Name: All God's Children - (861) - CPA          |                                    |                                         |                                   |                                      |  |
|------------------------------------------------------------------|------------------------------------|-----------------------------------------|-----------------------------------|--------------------------------------|--|
| 1671 Meriweather Dr., Watkinsville, GA 30677 Phone: 706-316-2421 |                                    | Quarterly Scores (Grades)               |                                   | Current Quarter<br>Score (Grade)     |  |
|                                                                  |                                    | Q1: 95.46 (A)                           | Q2: 99.18 (A+)                    | 88.03%                               |  |
| Vendor ID# 35219                                                 |                                    | Q3: 88.03 (B+)                          | Q4: N/A                           | (B+)                                 |  |
| # New Foster Homes During Quarter: 0                             |                                    | # Children in Care During<br>Quarter: 9 | # Placements During<br>Quarter: 9 | # Children in Care On<br>Last Day: 3 |  |
|                                                                  | Avg<br>Performance All<br>CPAs (%) | Provider<br>Performance (%)*            | Possible Points<br>(Weight)       | Provider Points<br>Earned            |  |
| OPM Monitoring Reviews                                           |                                    |                                         |                                   |                                      |  |
| Annual Comprehensive Reviews                                     | 88%                                | Not Yet Conducted                       |                                   |                                      |  |
| Safety Reviews                                                   | 94%                                | 98%                                     | 15                                | 14.75                                |  |
| Monitoring Sub-Total                                             |                                    |                                         | 15                                | 14.75                                |  |
| CPA Safety Outcomes                                              |                                    |                                         |                                   |                                      |  |
| Incidence of Maltreatment                                        | 0.11%                              | No Substantiated<br>Reports             | 10                                | 10.00                                |  |
| Staff Training                                                   | 76%                                | 100%                                    | 10                                | 10.00                                |  |
| Safety Sub-Total                                                 |                                    |                                         | 20                                | 20.00                                |  |
| CPA Permanency Outcomes                                          |                                    |                                         |                                   |                                      |  |
| Placement Stability                                              | 93%                                | 67%                                     | 15                                | 10.05                                |  |
| Permanency Sub-Total                                             |                                    |                                         | 15                                | 10.05                                |  |
| CPA Well-Being Outcomes                                          |                                    |                                         |                                   |                                      |  |
| EPSDT Medical Visits                                             | 84%                                | 67%                                     | 4                                 | 2.68                                 |  |
| EPSDT Dental Visits                                              | 71%                                | 100%                                    | 4                                 | 4.00                                 |  |
| Academic Supports                                                | 76%                                | 18%                                     | 3                                 | 0.54                                 |  |
| Provider ECEM Visits                                             | 91%                                | 100%                                    | 7                                 | 7.00                                 |  |
| Provider General Contacts                                        | 88%                                | 100%                                    | 7                                 | 7.00                                 |  |
| Placements with Siblings                                         | 59%                                | Not Eligible                            | Not Scored                        | Not Scored                           |  |
| Placements within Legal County                                   | 13%                                | Not Eligible                            | Not Scored                        | Not Scored                           |  |
| Well-Being Sub-Total                                             |                                    |                                         | 25                                | 21.22                                |  |
| *Performance calculation descriptions can b                      | e found in the FY 20°              | 17 RBWO PBP Measureme                   | ents and Standards Guide          |                                      |  |
| Monitoring & Outcome                                             | es: Possible Po                    | oints = 75                              | Points Ear                        | ned: 66.02                           |  |