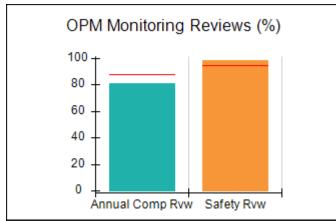

## Performance-Based Placement Measures RBWO Provider GA+SCORECARD - CPA

| Provider/Program Name: All God's Children - (861) - CPA          |                                    |                                         |                                   |                                      |  |
|------------------------------------------------------------------|------------------------------------|-----------------------------------------|-----------------------------------|--------------------------------------|--|
| 1671 Meriweather Dr., Watkinsville, GA 30677 Phone: 706-316-2421 |                                    | Quarterly Scores (Grades)               |                                   | Current Quarter<br>Score (Grade)     |  |
|                                                                  |                                    | Q1: 95.46 (A)                           | Q2: 99.18 (A+)                    | 88.03%                               |  |
| Vendor ID# 35219                                                 |                                    | Q3: 88.03 (B+)                          | Q4: N/A                           | (B+)                                 |  |
| # New Foster Homes During Quarter: 0                             |                                    | # Children in Care During<br>Quarter: 9 | # Placements During<br>Quarter: 9 | # Children in Care On<br>Last Day: 3 |  |
|                                                                  | Avg<br>Performance All<br>CPAs (%) | Provider<br>Performance (%)*            | Possible Points<br>(Weight)       | Provider Points<br>Earned            |  |
| OPM Monitoring Reviews                                           |                                    |                                         |                                   |                                      |  |
| Annual Comprehensive Reviews                                     | 88%                                | Not Yet Conducted                       |                                   |                                      |  |
| Safety Reviews                                                   | 94%                                | 98%                                     | 15                                | 14.75                                |  |
| Monitoring Sub-Total                                             |                                    |                                         | 15                                | 14.75                                |  |
| CPA Safety Outcomes                                              |                                    |                                         |                                   |                                      |  |
| Incidence of Maltreatment                                        | 0.11%                              | No Substantiated<br>Reports             | 10                                | 10.00                                |  |
| Staff Training                                                   | 76%                                | 100%                                    | 10                                | 10.00                                |  |
| Safety Sub-Total                                                 |                                    |                                         | 20                                | 20.00                                |  |
| CPA Permanency Outcomes                                          |                                    |                                         |                                   |                                      |  |
| Placement Stability                                              | 93%                                | 67%                                     | 15                                | 10.05                                |  |
| Permanency Sub-Total                                             |                                    |                                         | 15                                | 10.05                                |  |
| CPA Well-Being Outcomes                                          |                                    |                                         |                                   |                                      |  |
| EPSDT Medical Visits                                             | 84%                                | 67%                                     | 4                                 | 2.68                                 |  |
| EPSDT Dental Visits                                              | 71%                                | 100%                                    | 4                                 | 4.00                                 |  |
| Academic Supports                                                | 76%                                | 18%                                     | 3                                 | 0.54                                 |  |
| Provider ECEM Visits                                             | 91%                                | 100%                                    | 7                                 | 7.00                                 |  |
| Provider General Contacts                                        | 88%                                | 100%                                    | 7                                 | 7.00                                 |  |
| Placements with Siblings                                         | 59%                                | Not Eligible                            | Not Scored                        | Not Scored                           |  |
| Placements within Legal County                                   | 13%                                | Not Eligible                            | Not Scored                        | Not Scored                           |  |
| Well-Being Sub-Total                                             |                                    |                                         | 25                                | 21.22                                |  |
| *Performance calculation descriptions can b                      | e found in the FY 20°              | 17 RBWO PBP Measureme                   | ents and Standards Guide          |                                      |  |
| Monitoring & Outcome                                             | es: Possible Po                    | oints = 75                              | Points Ear                        | ned: 66.02                           |  |