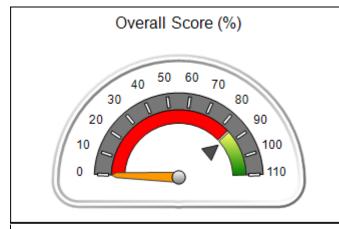

## Performance-Based Placement Measures RBWO Provider GA+SCORECARD - CPA

| Provider/Program Name: All God's Children - (861) - CPA          |                                    |                                         |                                   |                                      |  |
|------------------------------------------------------------------|------------------------------------|-----------------------------------------|-----------------------------------|--------------------------------------|--|
| 1671 Meriweather Dr., Watkinsville, GA 30677 Phone: 706-316-2421 |                                    | Quarterly Scores (Grades)               |                                   | Current Quarter<br>Score (Grade)     |  |
|                                                                  |                                    | Q1: 95.46 (A)                           | Q2: 99.18 (A+)                    | 88.03%                               |  |
| Vendor ID# 35219                                                 |                                    | Q3: 88.03 (B+)                          | Q4: N/A                           | (B+)                                 |  |
| # New Foster Homes During Quarter: 0                             |                                    | # Children in Care During<br>Quarter: 9 | # Placements During<br>Quarter: 9 | # Children in Care On<br>Last Day: 3 |  |
|                                                                  | Avg<br>Performance All<br>CPAs (%) | Provider<br>Performance (%)*            | Possible Points<br>(Weight)       | Provider Points<br>Earned            |  |
| OPM Monitoring Reviews                                           |                                    |                                         |                                   |                                      |  |
| Annual Comprehensive Reviews                                     | 88%                                | Not Yet Conducted                       |                                   |                                      |  |
| Safety Reviews                                                   | 94%                                | 98%                                     | 15                                | 14.75                                |  |
| Monitoring Sub-Total                                             |                                    |                                         | 15                                | 14.75                                |  |
| CPA Safety Outcomes                                              |                                    |                                         |                                   |                                      |  |
| Incidence of Maltreatment                                        | 0.11%                              | No Substantiated<br>Reports             | 10                                | 10.00                                |  |
| Staff Training                                                   | 76%                                | 100%                                    | 10                                | 10.00                                |  |
| Safety Sub-Total                                                 |                                    |                                         | 20                                | 20.00                                |  |
| CPA Permanency Outcomes                                          |                                    |                                         |                                   |                                      |  |
| Placement Stability                                              | 93%                                | 67%                                     | 15                                | 10.05                                |  |
| Permanency Sub-Total                                             |                                    |                                         | 15                                | 10.05                                |  |
| CPA Well-Being Outcomes                                          |                                    |                                         |                                   |                                      |  |
| EPSDT Medical Visits                                             | 84%                                | 67%                                     | 4                                 | 2.68                                 |  |
| EPSDT Dental Visits                                              | 71%                                | 100%                                    | 4                                 | 4.00                                 |  |
| Academic Supports                                                | 76%                                | 18%                                     | 3                                 | 0.54                                 |  |
| Provider ECEM Visits                                             | 91%                                | 100%                                    | 7                                 | 7.00                                 |  |
| Provider General Contacts                                        | 88%                                | 100%                                    | 7                                 | 7.00                                 |  |
| Placements with Siblings                                         | 59%                                | Not Eligible                            | Not Scored                        | Not Scored                           |  |
| Placements within Legal County                                   | 13%                                | Not Eligible                            | Not Scored                        | Not Scored                           |  |
| Well-Being Sub-Total                                             |                                    |                                         | 25                                | 21.22                                |  |
| *Performance calculation descriptions can b                      | e found in the FY 20°              | 17 RBWO PBP Measureme                   | ents and Standards Guide          |                                      |  |
| Monitoring & Outcome                                             | es: Possible Po                    | oints = 75                              | Points Ear                        | ned: 66.02                           |  |

| Monitoring & Outc | omes: Possible Points = 75 | Points Earned:       | 66.02    |
|-------------------|----------------------------|----------------------|----------|
|                   | Score Befo                 | re Incentives Credit | 88.03%   |
|                   | I                          | Incentives Awarded   | 0.00 pts |
|                   |                            | PBP Verification     | N/A pts  |
|                   |                            | Total Score          | 88.03%   |