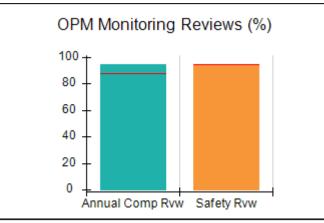

## Performance-Based Placement Measures RBWO Provider GA+SCORECARD - CPA

| Provider/Program Name: All God's Children - (861) - CPA          |                                    |                                         |                                   |                                      |  |
|------------------------------------------------------------------|------------------------------------|-----------------------------------------|-----------------------------------|--------------------------------------|--|
| 1671 Meriweather Dr., Watkinsville, GA 30677 Phone: 706-316-2421 |                                    | Quarterly Scores (Grades)               |                                   | Current Quarter<br>Score (Grade)     |  |
|                                                                  |                                    | Q1: 95.46 (A)                           | Q2: 99.18 (A+)                    | 88.03%                               |  |
| Vendor ID# 35219                                                 |                                    | Q3: 88.03 (B+)                          | Q4: N/A                           | (B+)                                 |  |
| # New Foster Homes During Quarter: 0                             |                                    | # Children in Care During<br>Quarter: 9 | # Placements During<br>Quarter: 9 | # Children in Care On<br>Last Day: 3 |  |
|                                                                  | Avg<br>Performance All<br>CPAs (%) | Provider<br>Performance (%)*            | Possible Points<br>(Weight)       | Provider Points<br>Earned            |  |
| OPM Monitoring Reviews                                           |                                    |                                         |                                   |                                      |  |
| Annual Comprehensive Reviews                                     | 88%                                | Not Yet Conducted                       |                                   |                                      |  |
| Safety Reviews                                                   | 94%                                | 98%                                     | 15                                | 14.75                                |  |
| Monitoring Sub-Total                                             |                                    |                                         | 15                                | 14.75                                |  |
| CPA Safety Outcomes                                              |                                    |                                         |                                   |                                      |  |
| Incidence of Maltreatment                                        | 0.11%                              | No Substantiated<br>Reports             | 10                                | 10.00                                |  |
| Staff Training                                                   | 76%                                | 100%                                    | 10                                | 10.00                                |  |
| Safety Sub-Total                                                 |                                    |                                         | 20                                | 20.00                                |  |
| CPA Permanency Outcomes                                          |                                    |                                         |                                   |                                      |  |
| Placement Stability                                              | 93%                                | 67%                                     | 15                                | 10.05                                |  |
| Permanency Sub-Total                                             |                                    |                                         | 15                                | 10.05                                |  |
| CPA Well-Being Outcomes                                          |                                    |                                         |                                   |                                      |  |
| EPSDT Medical Visits                                             | 84%                                | 67%                                     | 4                                 | 2.68                                 |  |
| EPSDT Dental Visits                                              | 71%                                | 100%                                    | 4                                 | 4.00                                 |  |
| Academic Supports                                                | 76%                                | 18%                                     | 3                                 | 0.54                                 |  |
| Provider ECEM Visits                                             | 91%                                | 100%                                    | 7                                 | 7.00                                 |  |
| Provider General Contacts                                        | 88%                                | 100%                                    | 7                                 | 7.00                                 |  |
| Placements with Siblings                                         | 59%                                | Not Eligible                            | Not Scored                        | Not Scored                           |  |
| Placements within Legal County                                   | 13%                                | Not Eligible                            | Not Scored                        | Not Scored                           |  |
| Well-Being Sub-Total                                             |                                    |                                         | 25                                | 21.22                                |  |
| *Performance calculation descriptions can b                      | e found in the FY 20°              | 17 RBWO PBP Measureme                   | ents and Standards Guide          |                                      |  |
| Monitoring & Outcome                                             | es: Possible Po                    | oints = 75                              | Points Ear                        | ned: 66.02                           |  |