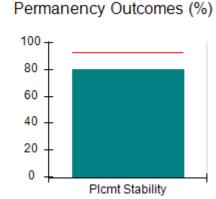

## Performance-Based Placement Measures RBWO Provider GA+SCORECARD - CPA

| Provider/Program Name: All God's Children - (861) - CPA          |                                    |                                         |                                   |                                      |  |
|------------------------------------------------------------------|------------------------------------|-----------------------------------------|-----------------------------------|--------------------------------------|--|
| 1671 Meriweather Dr., Watkinsville, GA 30677 Phone: 706-316-2421 |                                    | Quarterly Scores (Grades)               |                                   | Current Quarter<br>Score (Grade)     |  |
|                                                                  |                                    | Q1: 95.46 (A)                           | Q2: 99.18 (A+)                    | 88.03%                               |  |
| Vendor ID# 35219                                                 |                                    | Q3: 88.03 (B+)                          | Q4: N/A                           | (B+)                                 |  |
| # New Foster Homes During Quarter: 0                             |                                    | # Children in Care During<br>Quarter: 9 | # Placements During<br>Quarter: 9 | # Children in Care On<br>Last Day: 3 |  |
|                                                                  | Avg<br>Performance All<br>CPAs (%) | Provider<br>Performance (%)*            | Possible Points<br>(Weight)       | Provider Points<br>Earned            |  |
| OPM Monitoring Reviews                                           |                                    |                                         |                                   |                                      |  |
| Annual Comprehensive Reviews                                     | 88%                                | Not Yet Conducted                       |                                   |                                      |  |
| Safety Reviews                                                   | 94%                                | 98%                                     | 15                                | 14.75                                |  |
| Monitoring Sub-Total                                             |                                    |                                         | 15                                | 14.75                                |  |
| CPA Safety Outcomes                                              |                                    |                                         |                                   |                                      |  |
| Incidence of Maltreatment                                        | 0.11%                              | No Substantiated<br>Reports             | 10                                | 10.00                                |  |
| Staff Training                                                   | 76%                                | 100%                                    | 10                                | 10.00                                |  |
| Safety Sub-Total                                                 |                                    |                                         | 20                                | 20.00                                |  |
| CPA Permanency Outcomes                                          |                                    |                                         |                                   |                                      |  |
| Placement Stability                                              | 93%                                | 67%                                     | 15                                | 10.05                                |  |
| Permanency Sub-Total                                             |                                    |                                         | 15                                | 10.05                                |  |
| CPA Well-Being Outcomes                                          |                                    |                                         |                                   |                                      |  |
| EPSDT Medical Visits                                             | 84%                                | 67%                                     | 4                                 | 2.68                                 |  |
| EPSDT Dental Visits                                              | 71%                                | 100%                                    | 4                                 | 4.00                                 |  |
| Academic Supports                                                | 76%                                | 18%                                     | 3                                 | 0.54                                 |  |
| Provider ECEM Visits                                             | 91%                                | 100%                                    | 7                                 | 7.00                                 |  |
| Provider General Contacts                                        | 88%                                | 100%                                    | 7                                 | 7.00                                 |  |
| Placements with Siblings                                         | 59%                                | Not Eligible                            | Not Scored                        | Not Scored                           |  |
| Placements within Legal County                                   | 13%                                | Not Eligible                            | Not Scored                        | Not Scored                           |  |
| Well-Being Sub-Total                                             |                                    |                                         | 25                                | 21.22                                |  |
| *Performance calculation descriptions can b                      | e found in the FY 20°              | 17 RBWO PBP Measureme                   | ents and Standards Guide          |                                      |  |
| Monitoring & Outcome                                             | es: Possible Po                    | oints = 75                              | Points Ear                        | ned: 66.02                           |  |