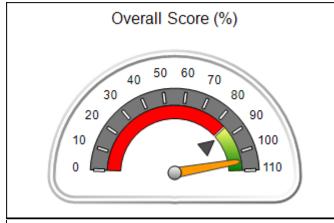

## **Performance-Based Placement Measures RBWO Provider GA+SCORECARD - CPA**

Report Quarter: Q3 FY2017

| Provider/Program Name: All God's Children - (861) - CPA                                  |                                         |                                   |                                      |  |  |  |
|------------------------------------------------------------------------------------------|-----------------------------------------|-----------------------------------|--------------------------------------|--|--|--|
| 1671 Meriweather Dr., Watkinsville, GA 30677 Quarterly Scores (Grades) Current Quarter S |                                         |                                   |                                      |  |  |  |
| Phone: 706-316-2421                                                                      | Q1: 95.46 (A)                           | Q2: 99.18 (A+)                    | 88.03%                               |  |  |  |
| Vendor ID# 35219                                                                         | Q3: 88.03 (B+)                          | Q4: N/A                           | (B+)                                 |  |  |  |
| # New Foster Homes During Quarter: 0                                                     | # Children in Care During<br>Quarter: 9 | # Placements During<br>Quarter: 9 | # Children in Care On Last<br>Day: 3 |  |  |  |

## Performance-Based Placement Measures RBWO Provider GA+SCORECARD - CPA

| Provider/Program Name: All God's Children - (861) - CPA          |                                    |                                         |                                   |                                      |  |
|------------------------------------------------------------------|------------------------------------|-----------------------------------------|-----------------------------------|--------------------------------------|--|
| 1671 Meriweather Dr., Watkinsville, GA 30677 Phone: 706-316-2421 |                                    | Quarterly Scores (Grades)               |                                   | Current Quarter<br>Score (Grade)     |  |
|                                                                  |                                    | Q1: 95.46 (A)                           | Q2: 99.18 (A+)                    | 88.03%                               |  |
| Vendor ID# 35219                                                 |                                    | Q3: 88.03 (B+)                          | Q4: N/A                           | (B+)                                 |  |
| # New Foster Homes During Quarter: 0                             |                                    | # Children in Care During<br>Quarter: 9 | # Placements During<br>Quarter: 9 | # Children in Care On<br>Last Day: 3 |  |
|                                                                  | Avg<br>Performance All<br>CPAs (%) | Provider<br>Performance (%)*            | Possible Points<br>(Weight)       | Provider Points<br>Earned            |  |
| OPM Monitoring Reviews                                           |                                    |                                         |                                   |                                      |  |
| Annual Comprehensive Reviews                                     | 88%                                | Not Yet Conducted                       |                                   |                                      |  |
| Safety Reviews                                                   | 94%                                | 98%                                     | 15                                | 14.75                                |  |
| Monitoring Sub-Total                                             |                                    |                                         | 15                                | 14.75                                |  |
| CPA Safety Outcomes                                              |                                    |                                         |                                   |                                      |  |
| Incidence of Maltreatment                                        | 0.11%                              | No Substantiated<br>Reports             | 10                                | 10.00                                |  |
| Staff Training                                                   | 76%                                | 100%                                    | 10                                | 10.00                                |  |
| Safety Sub-Total                                                 |                                    |                                         | 20                                | 20.00                                |  |
| CPA Permanency Outcomes                                          |                                    |                                         |                                   |                                      |  |
| Placement Stability                                              | 93%                                | 67%                                     | 15                                | 10.05                                |  |
| Permanency Sub-Total                                             |                                    |                                         | 15                                | 10.05                                |  |
| CPA Well-Being Outcomes                                          |                                    |                                         |                                   |                                      |  |
| EPSDT Medical Visits                                             | 84%                                | 67%                                     | 4                                 | 2.68                                 |  |
| EPSDT Dental Visits                                              | 71%                                | 100%                                    | 4                                 | 4.00                                 |  |
| Academic Supports                                                | 76%                                | 18%                                     | 3                                 | 0.54                                 |  |
| Provider ECEM Visits                                             | 91%                                | 100%                                    | 7                                 | 7.00                                 |  |
| Provider General Contacts                                        | 88%                                | 100%                                    | 7                                 | 7.00                                 |  |
| Placements with Siblings                                         | 59%                                | Not Eligible                            | Not Scored                        | Not Scored                           |  |
| Placements within Legal County                                   | 13%                                | Not Eligible                            | Not Scored                        | Not Scored                           |  |
| Well-Being Sub-Total                                             |                                    |                                         | 25                                | 21.22                                |  |
| *Performance calculation descriptions can b                      | e found in the FY 20°              | 17 RBWO PBP Measureme                   | ents and Standards Guide          |                                      |  |
| Monitoring & Outcome                                             | es: Possible Po                    | oints = 75                              | Points Ear                        | ned: 66.02                           |  |

| Monitoring & Outc | omes: Possible Points = 75 | Points Earned:       | 66.02    |
|-------------------|----------------------------|----------------------|----------|
|                   | Score Befo                 | re Incentives Credit | 88.03%   |
|                   | I                          | Incentives Awarded   | 0.00 pts |
|                   |                            | PBP Verification     | N/A pts  |
|                   |                            | Total Score          | 88.03%   |