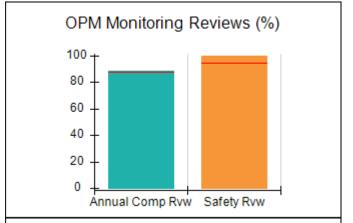

## Performance-Based Placement Measures RBWO Provider GA+SCORECARD - CPA

| Provider/Program Name: All God's Children - (861) - CPA          |                                    |                                         |                                   |                                      |  |
|------------------------------------------------------------------|------------------------------------|-----------------------------------------|-----------------------------------|--------------------------------------|--|
| 1671 Meriweather Dr., Watkinsville, GA 30677 Phone: 706-316-2421 |                                    | Quarterly Scores (Grades)               |                                   | Current Quarter<br>Score (Grade)     |  |
|                                                                  |                                    | Q1: 95.46 (A)                           | Q2: 99.18 (A+)                    | 88.03%                               |  |
| Vendor ID# 35219                                                 |                                    | Q3: 88.03 (B+)                          | Q4: N/A                           | (B+)                                 |  |
| # New Foster Homes During Quarter: 0                             |                                    | # Children in Care During<br>Quarter: 9 | # Placements During<br>Quarter: 9 | # Children in Care On<br>Last Day: 3 |  |
|                                                                  | Avg<br>Performance All<br>CPAs (%) | Provider<br>Performance (%)*            | Possible Points<br>(Weight)       | Provider Points<br>Earned            |  |
| OPM Monitoring Reviews                                           |                                    |                                         |                                   |                                      |  |
| Annual Comprehensive Reviews                                     | 88%                                | Not Yet Conducted                       |                                   |                                      |  |
| Safety Reviews                                                   | 94%                                | 98%                                     | 15                                | 14.75                                |  |
| Monitoring Sub-Total                                             |                                    |                                         | 15                                | 14.75                                |  |
| CPA Safety Outcomes                                              |                                    |                                         |                                   |                                      |  |
| Incidence of Maltreatment                                        | 0.11%                              | No Substantiated<br>Reports             | 10                                | 10.00                                |  |
| Staff Training                                                   | 76%                                | 100%                                    | 10                                | 10.00                                |  |
| Safety Sub-Total                                                 |                                    |                                         | 20                                | 20.00                                |  |
| CPA Permanency Outcomes                                          |                                    |                                         |                                   |                                      |  |
| Placement Stability                                              | 93%                                | 67%                                     | 15                                | 10.05                                |  |
| Permanency Sub-Total                                             |                                    |                                         | 15                                | 10.05                                |  |
| CPA Well-Being Outcomes                                          |                                    |                                         |                                   |                                      |  |
| EPSDT Medical Visits                                             | 84%                                | 67%                                     | 4                                 | 2.68                                 |  |
| EPSDT Dental Visits                                              | 71%                                | 100%                                    | 4                                 | 4.00                                 |  |
| Academic Supports                                                | 76%                                | 18%                                     | 3                                 | 0.54                                 |  |
| Provider ECEM Visits                                             | 91%                                | 100%                                    | 7                                 | 7.00                                 |  |
| Provider General Contacts                                        | 88%                                | 100%                                    | 7                                 | 7.00                                 |  |
| Placements with Siblings                                         | 59%                                | Not Eligible                            | Not Scored                        | Not Scored                           |  |
| Placements within Legal County                                   | 13%                                | Not Eligible                            | Not Scored                        | Not Scored                           |  |
| Well-Being Sub-Total                                             |                                    |                                         | 25                                | 21.22                                |  |
| *Performance calculation descriptions can b                      | e found in the FY 20°              | 17 RBWO PBP Measureme                   | ents and Standards Guide          |                                      |  |
| Monitoring & Outcome                                             | es: Possible Po                    | oints = 75                              | Points Ear                        | ned: 66.02                           |  |