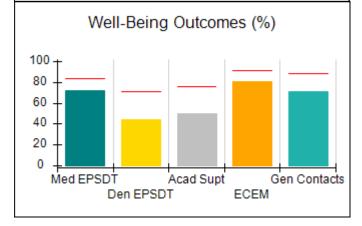

## Performance-Based Placement Measures RBWO Provider GA+SCORECARD - CPA

| Provider/Program Name: All God's Children - (861) - CPA          |                                    |                                         |                                   |                                      |  |
|------------------------------------------------------------------|------------------------------------|-----------------------------------------|-----------------------------------|--------------------------------------|--|
| 1671 Meriweather Dr., Watkinsville, GA 30677 Phone: 706-316-2421 |                                    | Quarterly Scores (Grades)               |                                   | Current Quarter<br>Score (Grade)     |  |
|                                                                  |                                    | Q1: 95.46 (A)                           | Q2: 99.18 (A+)                    | 88.03%                               |  |
| Vendor ID# 35219                                                 |                                    | Q3: 88.03 (B+)                          | Q4: N/A                           | (B+)                                 |  |
| # New Foster Homes During Quarter: 0                             |                                    | # Children in Care During<br>Quarter: 9 | # Placements During<br>Quarter: 9 | # Children in Care On<br>Last Day: 3 |  |
|                                                                  | Avg<br>Performance All<br>CPAs (%) | Provider<br>Performance (%)*            | Possible Points<br>(Weight)       | Provider Points<br>Earned            |  |
| OPM Monitoring Reviews                                           |                                    |                                         |                                   |                                      |  |
| Annual Comprehensive Reviews                                     | 88%                                | Not Yet Conducted                       |                                   |                                      |  |
| Safety Reviews                                                   | 94%                                | 98%                                     | 15                                | 14.75                                |  |
| Monitoring Sub-Total                                             |                                    |                                         | 15                                | 14.75                                |  |
| CPA Safety Outcomes                                              |                                    |                                         |                                   |                                      |  |
| Incidence of Maltreatment                                        | 0.11%                              | No Substantiated<br>Reports             | 10                                | 10.00                                |  |
| Staff Training                                                   | 76%                                | 100%                                    | 10                                | 10.00                                |  |
| Safety Sub-Total                                                 |                                    |                                         | 20                                | 20.00                                |  |
| CPA Permanency Outcomes                                          |                                    |                                         |                                   |                                      |  |
| Placement Stability                                              | 93%                                | 67%                                     | 15                                | 10.05                                |  |
| Permanency Sub-Total                                             |                                    |                                         | 15                                | 10.05                                |  |
| CPA Well-Being Outcomes                                          |                                    |                                         |                                   |                                      |  |
| EPSDT Medical Visits                                             | 84%                                | 67%                                     | 4                                 | 2.68                                 |  |
| EPSDT Dental Visits                                              | 71%                                | 100%                                    | 4                                 | 4.00                                 |  |
| Academic Supports                                                | 76%                                | 18%                                     | 3                                 | 0.54                                 |  |
| Provider ECEM Visits                                             | 91%                                | 100%                                    | 7                                 | 7.00                                 |  |
| Provider General Contacts                                        | 88%                                | 100%                                    | 7                                 | 7.00                                 |  |
| Placements with Siblings                                         | 59%                                | Not Eligible                            | Not Scored                        | Not Scored                           |  |
| Placements within Legal County                                   | 13%                                | Not Eligible                            | Not Scored                        | Not Scored                           |  |
| Well-Being Sub-Total                                             |                                    |                                         | 25                                | 21.22                                |  |
| *Performance calculation descriptions can b                      | e found in the FY 20°              | 17 RBWO PBP Measureme                   | ents and Standards Guide          |                                      |  |
| Monitoring & Outcome                                             | es: Possible Po                    | oints = 75                              | Points Ear                        | ned: 66.02                           |  |