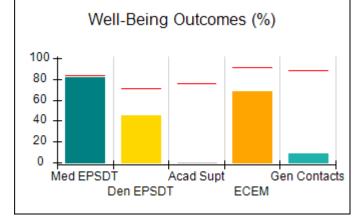

## Performance-Based Placement Measures RBWO Provider GA+SCORECARD - CPA

| Provider/Program Name: All God's Children - (861) - CPA          |                                    |                                         |                                   |                                      |  |
|------------------------------------------------------------------|------------------------------------|-----------------------------------------|-----------------------------------|--------------------------------------|--|
| 1671 Meriweather Dr., Watkinsville, GA 30677 Phone: 706-316-2421 |                                    | Quarterly Scores (Grades)               |                                   | Current Quarter<br>Score (Grade)     |  |
|                                                                  |                                    | Q1: 95.46 (A)                           | Q2: 99.18 (A+)                    | 88.03%                               |  |
| Vendor ID# 35219                                                 |                                    | Q3: 88.03 (B+)                          | Q4: N/A                           | (B+)                                 |  |
| # New Foster Homes During Quarter: 0                             |                                    | # Children in Care During<br>Quarter: 9 | # Placements During<br>Quarter: 9 | # Children in Care On<br>Last Day: 3 |  |
|                                                                  | Avg<br>Performance All<br>CPAs (%) | Provider<br>Performance (%)*            | Possible Points<br>(Weight)       | Provider Points<br>Earned            |  |
| OPM Monitoring Reviews                                           |                                    |                                         |                                   |                                      |  |
| Annual Comprehensive Reviews                                     | 88%                                | Not Yet Conducted                       |                                   |                                      |  |
| Safety Reviews                                                   | 94%                                | 98%                                     | 15                                | 14.75                                |  |
| Monitoring Sub-Total                                             |                                    |                                         | 15                                | 14.75                                |  |
| CPA Safety Outcomes                                              |                                    |                                         |                                   |                                      |  |
| Incidence of Maltreatment                                        | 0.11%                              | No Substantiated<br>Reports             | 10                                | 10.00                                |  |
| Staff Training                                                   | 76%                                | 100%                                    | 10                                | 10.00                                |  |
| Safety Sub-Total                                                 |                                    |                                         | 20                                | 20.00                                |  |
| CPA Permanency Outcomes                                          |                                    |                                         |                                   |                                      |  |
| Placement Stability                                              | 93%                                | 67%                                     | 15                                | 10.05                                |  |
| Permanency Sub-Total                                             |                                    |                                         | 15                                | 10.05                                |  |
| CPA Well-Being Outcomes                                          |                                    |                                         |                                   |                                      |  |
| EPSDT Medical Visits                                             | 84%                                | 67%                                     | 4                                 | 2.68                                 |  |
| EPSDT Dental Visits                                              | 71%                                | 100%                                    | 4                                 | 4.00                                 |  |
| Academic Supports                                                | 76%                                | 18%                                     | 3                                 | 0.54                                 |  |
| Provider ECEM Visits                                             | 91%                                | 100%                                    | 7                                 | 7.00                                 |  |
| Provider General Contacts                                        | 88%                                | 100%                                    | 7                                 | 7.00                                 |  |
| Placements with Siblings                                         | 59%                                | Not Eligible                            | Not Scored                        | Not Scored                           |  |
| Placements within Legal County                                   | 13%                                | Not Eligible                            | Not Scored                        | Not Scored                           |  |
| Well-Being Sub-Total                                             |                                    |                                         | 25                                | 21.22                                |  |
| *Performance calculation descriptions can b                      | e found in the FY 20°              | 17 RBWO PBP Measureme                   | ents and Standards Guide          |                                      |  |
| Monitoring & Outcome                                             | es: Possible Po                    | oints = 75                              | Points Ear                        | ned: 66.02                           |  |