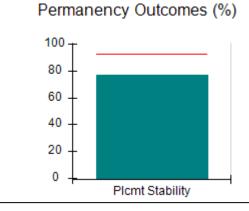

## Performance-Based Placement Measures RBWO Provider GA+SCORECARD - CPA

| Provider/Program Name: All God's Children - (861) - CPA          |                                    |                                         |                                   |                                      |  |
|------------------------------------------------------------------|------------------------------------|-----------------------------------------|-----------------------------------|--------------------------------------|--|
| 1671 Meriweather Dr., Watkinsville, GA 30677 Phone: 706-316-2421 |                                    | Quarterly Scores (Grades)               |                                   | Current Quarter<br>Score (Grade)     |  |
|                                                                  |                                    | Q1: 95.46 (A)                           | Q2: 99.18 (A+)                    | 88.03%                               |  |
| Vendor ID# 35219                                                 |                                    | Q3: 88.03 (B+)                          | Q4: N/A                           | (B+)                                 |  |
| # New Foster Homes During Quarter: 0                             |                                    | # Children in Care During<br>Quarter: 9 | # Placements During<br>Quarter: 9 | # Children in Care On<br>Last Day: 3 |  |
|                                                                  | Avg<br>Performance All<br>CPAs (%) | Provider<br>Performance (%)*            | Possible Points<br>(Weight)       | Provider Points<br>Earned            |  |
| OPM Monitoring Reviews                                           |                                    |                                         |                                   |                                      |  |
| Annual Comprehensive Reviews                                     | 88%                                | Not Yet Conducted                       |                                   |                                      |  |
| Safety Reviews                                                   | 94%                                | 98%                                     | 15                                | 14.75                                |  |
| Monitoring Sub-Total                                             |                                    |                                         | 15                                | 14.75                                |  |
| CPA Safety Outcomes                                              |                                    |                                         |                                   |                                      |  |
| Incidence of Maltreatment                                        | 0.11%                              | No Substantiated<br>Reports             | 10                                | 10.00                                |  |
| Staff Training                                                   | 76%                                | 100%                                    | 10                                | 10.00                                |  |
| Safety Sub-Total                                                 |                                    |                                         | 20                                | 20.00                                |  |
| CPA Permanency Outcomes                                          |                                    |                                         |                                   |                                      |  |
| Placement Stability                                              | 93%                                | 67%                                     | 15                                | 10.05                                |  |
| Permanency Sub-Total                                             |                                    |                                         | 15                                | 10.05                                |  |
| CPA Well-Being Outcomes                                          |                                    |                                         |                                   |                                      |  |
| EPSDT Medical Visits                                             | 84%                                | 67%                                     | 4                                 | 2.68                                 |  |
| EPSDT Dental Visits                                              | 71%                                | 100%                                    | 4                                 | 4.00                                 |  |
| Academic Supports                                                | 76%                                | 18%                                     | 3                                 | 0.54                                 |  |
| Provider ECEM Visits                                             | 91%                                | 100%                                    | 7                                 | 7.00                                 |  |
| Provider General Contacts                                        | 88%                                | 100%                                    | 7                                 | 7.00                                 |  |
| Placements with Siblings                                         | 59%                                | Not Eligible                            | Not Scored                        | Not Scored                           |  |
| Placements within Legal County                                   | 13%                                | Not Eligible                            | Not Scored                        | Not Scored                           |  |
| Well-Being Sub-Total                                             |                                    |                                         | 25                                | 21.22                                |  |
| *Performance calculation descriptions can b                      | e found in the FY 20°              | 17 RBWO PBP Measureme                   | ents and Standards Guide          |                                      |  |
| Monitoring & Outcome                                             | es: Possible Po                    | oints = 75                              | Points Ear                        | ned: 66.02                           |  |