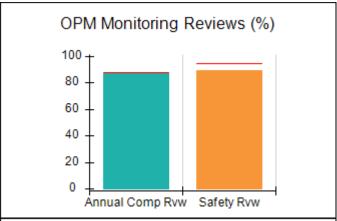

## **Quarterly Provider Comparisons to All CPAs**

indicates average for all CPAs

## Performance-Based Placement Measures RBWO Provider GA+SCORECARD - CPA

| Provider/Program Name: All God's Children - (861) - CPA          |                                    |                                         |                                   |                                      |  |
|------------------------------------------------------------------|------------------------------------|-----------------------------------------|-----------------------------------|--------------------------------------|--|
| 1671 Meriweather Dr., Watkinsville, GA 30677 Phone: 706-316-2421 |                                    | Quarterly Scores (Grades)               |                                   | Current Quarter<br>Score (Grade)     |  |
|                                                                  |                                    | Q1: 95.46 (A)                           | Q2: 99.18 (A+)                    | 88.03%                               |  |
| Vendor ID# 35219                                                 |                                    | Q3: 88.03 (B+)                          | Q4: N/A                           | (B+)                                 |  |
| # New Foster Homes During Quarter: 0                             |                                    | # Children in Care During<br>Quarter: 9 | # Placements During<br>Quarter: 9 | # Children in Care On<br>Last Day: 3 |  |
|                                                                  | Avg<br>Performance All<br>CPAs (%) | Provider<br>Performance (%)*            | Possible Points<br>(Weight)       | Provider Points<br>Earned            |  |
| OPM Monitoring Reviews                                           |                                    |                                         |                                   |                                      |  |
| Annual Comprehensive Reviews                                     | 88%                                | Not Yet Conducted                       |                                   |                                      |  |
| Safety Reviews                                                   | 94%                                | 98%                                     | 15                                | 14.75                                |  |
| Monitoring Sub-Total                                             |                                    |                                         | 15                                | 14.75                                |  |
| CPA Safety Outcomes                                              |                                    |                                         |                                   |                                      |  |
| Incidence of Maltreatment                                        | 0.11%                              | No Substantiated<br>Reports             | 10                                | 10.00                                |  |
| Staff Training                                                   | 76%                                | 100%                                    | 10                                | 10.00                                |  |
| Safety Sub-Total                                                 |                                    |                                         | 20                                | 20.00                                |  |
| CPA Permanency Outcomes                                          |                                    |                                         |                                   |                                      |  |
| Placement Stability                                              | 93%                                | 67%                                     | 15                                | 10.05                                |  |
| Permanency Sub-Total                                             |                                    |                                         | 15                                | 10.05                                |  |
| CPA Well-Being Outcomes                                          |                                    |                                         |                                   |                                      |  |
| EPSDT Medical Visits                                             | 84%                                | 67%                                     | 4                                 | 2.68                                 |  |
| EPSDT Dental Visits                                              | 71%                                | 100%                                    | 4                                 | 4.00                                 |  |
| Academic Supports                                                | 76%                                | 18%                                     | 3                                 | 0.54                                 |  |
| Provider ECEM Visits                                             | 91%                                | 100%                                    | 7                                 | 7.00                                 |  |
| Provider General Contacts                                        | 88%                                | 100%                                    | 7                                 | 7.00                                 |  |
| Placements with Siblings                                         | 59%                                | Not Eligible                            | Not Scored                        | Not Scored                           |  |
| Placements within Legal County                                   | 13%                                | Not Eligible                            | Not Scored                        | Not Scored                           |  |
| Well-Being Sub-Total                                             |                                    |                                         | 25                                | 21.22                                |  |
| *Performance calculation descriptions can b                      | e found in the FY 20°              | 17 RBWO PBP Measureme                   | ents and Standards Guide          |                                      |  |
| Monitoring & Outcome                                             | es: Possible Po                    | oints = 75                              | Points Ear                        | ned: 66.02                           |  |