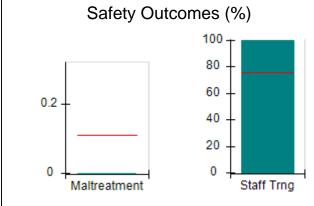

## Performance-Based Placement Measures RBWO Provider GA+SCORECARD - CPA

| Provider/Program Name: All God's Children - (861) - CPA          |                                    |                                         |                                   |                                      |  |
|------------------------------------------------------------------|------------------------------------|-----------------------------------------|-----------------------------------|--------------------------------------|--|
| 1671 Meriweather Dr., Watkinsville, GA 30677 Phone: 706-316-2421 |                                    | Quarterly Scores (Grades)               |                                   | Current Quarter<br>Score (Grade)     |  |
|                                                                  |                                    | Q1: 95.46 (A)                           | Q2: 99.18 (A+)                    | 88.03%                               |  |
| Vendor ID# 35219                                                 |                                    | Q3: 88.03 (B+)                          | Q4: N/A                           | (B+)                                 |  |
| # New Foster Homes During Quarter: 0                             |                                    | # Children in Care During<br>Quarter: 9 | # Placements During<br>Quarter: 9 | # Children in Care On<br>Last Day: 3 |  |
|                                                                  | Avg<br>Performance All<br>CPAs (%) | Provider<br>Performance (%)*            | Possible Points<br>(Weight)       | Provider Points<br>Earned            |  |
| OPM Monitoring Reviews                                           |                                    |                                         |                                   |                                      |  |
| Annual Comprehensive Reviews                                     | 88%                                | Not Yet Conducted                       |                                   |                                      |  |
| Safety Reviews                                                   | 94%                                | 98%                                     | 15                                | 14.75                                |  |
| Monitoring Sub-Total                                             |                                    |                                         | 15                                | 14.75                                |  |
| CPA Safety Outcomes                                              |                                    |                                         |                                   |                                      |  |
| Incidence of Maltreatment                                        | 0.11%                              | No Substantiated<br>Reports             | 10                                | 10.00                                |  |
| Staff Training                                                   | 76%                                | 100%                                    | 10                                | 10.00                                |  |
| Safety Sub-Total                                                 |                                    |                                         | 20                                | 20.00                                |  |
| CPA Permanency Outcomes                                          |                                    |                                         |                                   |                                      |  |
| Placement Stability                                              | 93%                                | 67%                                     | 15                                | 10.05                                |  |
| Permanency Sub-Total                                             |                                    |                                         | 15                                | 10.05                                |  |
| CPA Well-Being Outcomes                                          |                                    |                                         |                                   |                                      |  |
| EPSDT Medical Visits                                             | 84%                                | 67%                                     | 4                                 | 2.68                                 |  |
| EPSDT Dental Visits                                              | 71%                                | 100%                                    | 4                                 | 4.00                                 |  |
| Academic Supports                                                | 76%                                | 18%                                     | 3                                 | 0.54                                 |  |
| Provider ECEM Visits                                             | 91%                                | 100%                                    | 7                                 | 7.00                                 |  |
| Provider General Contacts                                        | 88%                                | 100%                                    | 7                                 | 7.00                                 |  |
| Placements with Siblings                                         | 59%                                | Not Eligible                            | Not Scored                        | Not Scored                           |  |
| Placements within Legal County                                   | 13%                                | Not Eligible                            | Not Scored                        | Not Scored                           |  |
| Well-Being Sub-Total                                             |                                    |                                         | 25                                | 21.22                                |  |
| *Performance calculation descriptions can b                      | e found in the FY 20°              | 17 RBWO PBP Measureme                   | ents and Standards Guide          |                                      |  |
| Monitoring & Outcome                                             | es: Possible Po                    | oints = 75                              | Points Ear                        | ned: 66.02                           |  |