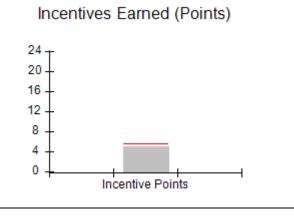

## Performance-Based Placement Measures RBWO Provider GA+SCORECARD - CPA

Report Quarter: Q3 FY2017

| # New Foster Homes During Quarter: 0                                                                         |                                                               | # Children in Care During<br>Quarter: 9 | # Placements During<br>Quarter: 9 | # Children in Care On<br>Last Day: 3 |
|--------------------------------------------------------------------------------------------------------------|---------------------------------------------------------------|-----------------------------------------|-----------------------------------|--------------------------------------|
| CPA Incentive Credits                                                                                        | Avg<br>Performance All<br>CPAs (%)                            | Provider<br>Performance (%)*            | Possible Points<br>(Weight)       | Provider Points<br>Earned            |
| Early EPSDT Medical Visits                                                                                   |                                                               | 0%                                      | 2                                 | 0.00                                 |
| Early EPSDT Dental Visits                                                                                    |                                                               | Not Eligible                            | 2                                 |                                      |
| Permanency Contacts                                                                                          |                                                               | 0%                                      | 5                                 | 0.00                                 |
| Additional Academic Supports                                                                                 |                                                               | 0%                                      | 2                                 | 0.00                                 |
| Foster Hm Retention Rate (threshold = 90)                                                                    |                                                               | 75%                                     | 2                                 | 0.00                                 |
| Foster Hm Recruitment (threshold = 100)                                                                      |                                                               | 0%                                      | 2                                 | 0.00                                 |
| Active Agency Accreditation                                                                                  |                                                               | 0%                                      | 4                                 | 0.00                                 |
| Staff Clinical Licensure                                                                                     |                                                               | 0%                                      | 5                                 | 0.00                                 |
| Incentives Total                                                                                             | 5.57                                                          |                                         | 24                                | 0.00                                 |
| Maximum total                                                                                                | Maximum total combined incentive credit allowed is 10 points. |                                         | Incentives Awarded                | 0.00                                 |
| *Performance calculation descriptions can be found in the FY 2017 RBWO PBP Measurements and Standards Guide. |                                                               |                                         |                                   |                                      |