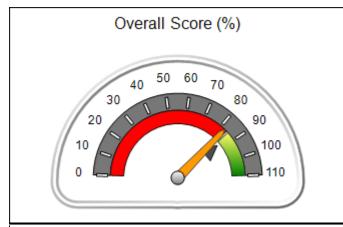

## Performance-Based Placement Measures RBWO Provider GA+SCORECARD - CPA

| Provider/Program Name: All God's Children - (861) - CPA          |                                    |                                         |                                   |                                      |  |
|------------------------------------------------------------------|------------------------------------|-----------------------------------------|-----------------------------------|--------------------------------------|--|
| 1671 Meriweather Dr., Watkinsville, GA 30677 Phone: 706-316-2421 |                                    | Quarterly Scores (Grades)               |                                   | Current Quarter<br>Score (Grade)     |  |
|                                                                  |                                    | Q1: 95.46 (A)                           | Q2: 99.18 (A+)                    | 88.03%                               |  |
| Vendor ID# 35219                                                 |                                    | Q3: 88.03 (B+)                          | Q4: N/A                           | (B+)                                 |  |
| # New Foster Homes During Quarter: 0                             |                                    | # Children in Care During<br>Quarter: 9 | # Placements During<br>Quarter: 9 | # Children in Care On<br>Last Day: 3 |  |
|                                                                  | Avg<br>Performance All<br>CPAs (%) | Provider<br>Performance (%)*            | Possible Points<br>(Weight)       | Provider Points<br>Earned            |  |
| OPM Monitoring Reviews                                           |                                    |                                         |                                   |                                      |  |
| Annual Comprehensive Reviews                                     | 88%                                | Not Yet Conducted                       |                                   |                                      |  |
| Safety Reviews                                                   | 94%                                | 98%                                     | 15                                | 14.75                                |  |
| Monitoring Sub-Total                                             |                                    |                                         | 15                                | 14.75                                |  |
| CPA Safety Outcomes                                              |                                    |                                         |                                   |                                      |  |
| Incidence of Maltreatment                                        | 0.11%                              | No Substantiated<br>Reports             | 10                                | 10.00                                |  |
| Staff Training                                                   | 76%                                | 100%                                    | 10                                | 10.00                                |  |
| Safety Sub-Total                                                 |                                    |                                         | 20                                | 20.00                                |  |
| CPA Permanency Outcomes                                          |                                    |                                         |                                   |                                      |  |
| Placement Stability                                              | 93%                                | 67%                                     | 15                                | 10.05                                |  |
| Permanency Sub-Total                                             |                                    |                                         | 15                                | 10.05                                |  |
| CPA Well-Being Outcomes                                          |                                    |                                         |                                   |                                      |  |
| EPSDT Medical Visits                                             | 84%                                | 67%                                     | 4                                 | 2.68                                 |  |
| EPSDT Dental Visits                                              | 71%                                | 100%                                    | 4                                 | 4.00                                 |  |
| Academic Supports                                                | 76%                                | 18%                                     | 3                                 | 0.54                                 |  |
| Provider ECEM Visits                                             | 91%                                | 100%                                    | 7                                 | 7.00                                 |  |
| Provider General Contacts                                        | 88%                                | 100%                                    | 7                                 | 7.00                                 |  |
| Placements with Siblings                                         | 59%                                | Not Eligible                            | Not Scored                        | Not Scored                           |  |
| Placements within Legal County                                   | 13%                                | Not Eligible                            | Not Scored                        | Not Scored                           |  |
| Well-Being Sub-Total                                             |                                    |                                         | 25                                | 21.22                                |  |
| *Performance calculation descriptions can b                      | e found in the FY 20°              | 17 RBWO PBP Measureme                   | ents and Standards Guide          |                                      |  |
| Monitoring & Outcome                                             | es: Possible Po                    | oints = 75                              | Points Ear                        | ned: 66.02                           |  |

| Monitoring & Outc | omes: Possible Points = 75 | Points Earned:       | 66.02    |
|-------------------|----------------------------|----------------------|----------|
|                   | Score Befo                 | re Incentives Credit | 88.03%   |
|                   | I                          | Incentives Awarded   | 0.00 pts |
|                   |                            | PBP Verification     | N/A pts  |
|                   |                            | Total Score          | 88.03%   |