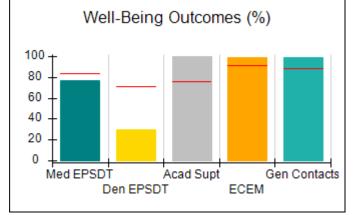

## Performance-Based Placement Measures RBWO Provider GA+SCORECARD - CPA

| Provider/Program Name: All God's Children - (861) - CPA          |                                    |                                         |                                   |                                      |  |
|------------------------------------------------------------------|------------------------------------|-----------------------------------------|-----------------------------------|--------------------------------------|--|
| 1671 Meriweather Dr., Watkinsville, GA 30677 Phone: 706-316-2421 |                                    | Quarterly Scores (Grades)               |                                   | Current Quarter<br>Score (Grade)     |  |
|                                                                  |                                    | Q1: 95.46 (A)                           | Q2: 99.18 (A+)                    | 88.03%                               |  |
| Vendor ID# 35219                                                 |                                    | Q3: 88.03 (B+)                          | Q4: N/A                           | (B+)                                 |  |
| # New Foster Homes During Quarter: 0                             |                                    | # Children in Care During<br>Quarter: 9 | # Placements During<br>Quarter: 9 | # Children in Care On<br>Last Day: 3 |  |
|                                                                  | Avg<br>Performance All<br>CPAs (%) | Provider<br>Performance (%)*            | Possible Points<br>(Weight)       | Provider Points<br>Earned            |  |
| OPM Monitoring Reviews                                           |                                    |                                         |                                   |                                      |  |
| Annual Comprehensive Reviews                                     | 88%                                | Not Yet Conducted                       |                                   |                                      |  |
| Safety Reviews                                                   | 94%                                | 98%                                     | 15                                | 14.75                                |  |
| Monitoring Sub-Total                                             |                                    |                                         | 15                                | 14.75                                |  |
| CPA Safety Outcomes                                              |                                    |                                         |                                   |                                      |  |
| Incidence of Maltreatment                                        | 0.11%                              | No Substantiated<br>Reports             | 10                                | 10.00                                |  |
| Staff Training                                                   | 76%                                | 100%                                    | 10                                | 10.00                                |  |
| Safety Sub-Total                                                 |                                    |                                         | 20                                | 20.00                                |  |
| CPA Permanency Outcomes                                          |                                    |                                         |                                   |                                      |  |
| Placement Stability                                              | 93%                                | 67%                                     | 15                                | 10.05                                |  |
| Permanency Sub-Total                                             |                                    |                                         | 15                                | 10.05                                |  |
| CPA Well-Being Outcomes                                          |                                    |                                         |                                   |                                      |  |
| EPSDT Medical Visits                                             | 84%                                | 67%                                     | 4                                 | 2.68                                 |  |
| EPSDT Dental Visits                                              | 71%                                | 100%                                    | 4                                 | 4.00                                 |  |
| Academic Supports                                                | 76%                                | 18%                                     | 3                                 | 0.54                                 |  |
| Provider ECEM Visits                                             | 91%                                | 100%                                    | 7                                 | 7.00                                 |  |
| Provider General Contacts                                        | 88%                                | 100%                                    | 7                                 | 7.00                                 |  |
| Placements with Siblings                                         | 59%                                | Not Eligible                            | Not Scored                        | Not Scored                           |  |
| Placements within Legal County                                   | 13%                                | Not Eligible                            | Not Scored                        | Not Scored                           |  |
| Well-Being Sub-Total                                             |                                    |                                         | 25                                | 21.22                                |  |
| *Performance calculation descriptions can b                      | e found in the FY 20°              | 17 RBWO PBP Measureme                   | ents and Standards Guide          |                                      |  |
| Monitoring & Outcome                                             | es: Possible Po                    | oints = 75                              | Points Ear                        | ned: 66.02                           |  |