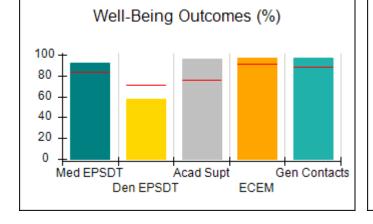

## Performance-Based Placement Measures RBWO Provider GA+SCORECARD - CPA

| Provider/Program Name: All God's Children - (861) - CPA          |                                    |                                         |                                   |                                      |  |
|------------------------------------------------------------------|------------------------------------|-----------------------------------------|-----------------------------------|--------------------------------------|--|
| 1671 Meriweather Dr., Watkinsville, GA 30677 Phone: 706-316-2421 |                                    | Quarterly Scores (Grades)               |                                   | Current Quarter<br>Score (Grade)     |  |
|                                                                  |                                    | Q1: 95.46 (A)                           | Q2: 99.18 (A+)                    | 88.03%                               |  |
| Vendor ID# 35219                                                 |                                    | Q3: 88.03 (B+)                          | Q4: N/A                           | (B+)                                 |  |
| # New Foster Homes During Quarter: 0                             |                                    | # Children in Care During<br>Quarter: 9 | # Placements During<br>Quarter: 9 | # Children in Care On<br>Last Day: 3 |  |
|                                                                  | Avg<br>Performance All<br>CPAs (%) | Provider<br>Performance (%)*            | Possible Points<br>(Weight)       | Provider Points<br>Earned            |  |
| OPM Monitoring Reviews                                           |                                    |                                         |                                   |                                      |  |
| Annual Comprehensive Reviews                                     | 88%                                | Not Yet Conducted                       |                                   |                                      |  |
| Safety Reviews                                                   | 94%                                | 98%                                     | 15                                | 14.75                                |  |
| Monitoring Sub-Total                                             |                                    |                                         | 15                                | 14.75                                |  |
| CPA Safety Outcomes                                              |                                    |                                         |                                   |                                      |  |
| Incidence of Maltreatment                                        | 0.11%                              | No Substantiated<br>Reports             | 10                                | 10.00                                |  |
| Staff Training                                                   | 76%                                | 100%                                    | 10                                | 10.00                                |  |
| Safety Sub-Total                                                 |                                    |                                         | 20                                | 20.00                                |  |
| CPA Permanency Outcomes                                          |                                    |                                         |                                   |                                      |  |
| Placement Stability                                              | 93%                                | 67%                                     | 15                                | 10.05                                |  |
| Permanency Sub-Total                                             |                                    |                                         | 15                                | 10.05                                |  |
| CPA Well-Being Outcomes                                          |                                    |                                         |                                   |                                      |  |
| EPSDT Medical Visits                                             | 84%                                | 67%                                     | 4                                 | 2.68                                 |  |
| EPSDT Dental Visits                                              | 71%                                | 100%                                    | 4                                 | 4.00                                 |  |
| Academic Supports                                                | 76%                                | 18%                                     | 3                                 | 0.54                                 |  |
| Provider ECEM Visits                                             | 91%                                | 100%                                    | 7                                 | 7.00                                 |  |
| Provider General Contacts                                        | 88%                                | 100%                                    | 7                                 | 7.00                                 |  |
| Placements with Siblings                                         | 59%                                | Not Eligible                            | Not Scored                        | Not Scored                           |  |
| Placements within Legal County                                   | 13%                                | Not Eligible                            | Not Scored                        | Not Scored                           |  |
| Well-Being Sub-Total                                             |                                    |                                         | 25                                | 21.22                                |  |
| *Performance calculation descriptions can b                      | e found in the FY 20°              | 17 RBWO PBP Measureme                   | ents and Standards Guide          |                                      |  |
| Monitoring & Outcome                                             | es: Possible Po                    | oints = 75                              | Points Ear                        | ned: 66.02                           |  |