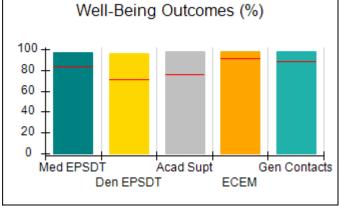

## Performance-Based Placement Measures RBWO Provider GA+SCORECARD - CPA

| Provider/Program Name: All God's Children - (861) - CPA          |                                    |                                         |                                   |                                      |  |
|------------------------------------------------------------------|------------------------------------|-----------------------------------------|-----------------------------------|--------------------------------------|--|
| 1671 Meriweather Dr., Watkinsville, GA 30677 Phone: 706-316-2421 |                                    | Quarterly Scores (Grades)               |                                   | Current Quarter<br>Score (Grade)     |  |
|                                                                  |                                    | Q1: 95.46 (A)                           | Q2: 99.18 (A+)                    | 88.03%                               |  |
| Vendor ID# 35219                                                 |                                    | Q3: 88.03 (B+)                          | Q4: N/A                           | (B+)                                 |  |
| # New Foster Homes During Quarter: 0                             |                                    | # Children in Care During<br>Quarter: 9 | # Placements During<br>Quarter: 9 | # Children in Care On<br>Last Day: 3 |  |
|                                                                  | Avg<br>Performance All<br>CPAs (%) | Provider<br>Performance (%)*            | Possible Points<br>(Weight)       | Provider Points<br>Earned            |  |
| OPM Monitoring Reviews                                           |                                    |                                         |                                   |                                      |  |
| Annual Comprehensive Reviews                                     | 88%                                | Not Yet Conducted                       |                                   |                                      |  |
| Safety Reviews                                                   | 94%                                | 98%                                     | 15                                | 14.75                                |  |
| Monitoring Sub-Total                                             |                                    |                                         | 15                                | 14.75                                |  |
| CPA Safety Outcomes                                              |                                    |                                         |                                   |                                      |  |
| Incidence of Maltreatment                                        | 0.11%                              | No Substantiated<br>Reports             | 10                                | 10.00                                |  |
| Staff Training                                                   | 76%                                | 100%                                    | 10                                | 10.00                                |  |
| Safety Sub-Total                                                 |                                    |                                         | 20                                | 20.00                                |  |
| CPA Permanency Outcomes                                          |                                    |                                         |                                   |                                      |  |
| Placement Stability                                              | 93%                                | 67%                                     | 15                                | 10.05                                |  |
| Permanency Sub-Total                                             |                                    |                                         | 15                                | 10.05                                |  |
| CPA Well-Being Outcomes                                          |                                    |                                         |                                   |                                      |  |
| EPSDT Medical Visits                                             | 84%                                | 67%                                     | 4                                 | 2.68                                 |  |
| EPSDT Dental Visits                                              | 71%                                | 100%                                    | 4                                 | 4.00                                 |  |
| Academic Supports                                                | 76%                                | 18%                                     | 3                                 | 0.54                                 |  |
| Provider ECEM Visits                                             | 91%                                | 100%                                    | 7                                 | 7.00                                 |  |
| Provider General Contacts                                        | 88%                                | 100%                                    | 7                                 | 7.00                                 |  |
| Placements with Siblings                                         | 59%                                | Not Eligible                            | Not Scored                        | Not Scored                           |  |
| Placements within Legal County                                   | 13%                                | Not Eligible                            | Not Scored                        | Not Scored                           |  |
| Well-Being Sub-Total                                             |                                    |                                         | 25                                | 21.22                                |  |
| *Performance calculation descriptions can b                      | e found in the FY 20°              | 17 RBWO PBP Measureme                   | ents and Standards Guide          |                                      |  |
| Monitoring & Outcome                                             | es: Possible Po                    | oints = 75                              | Points Ear                        | ned: 66.02                           |  |