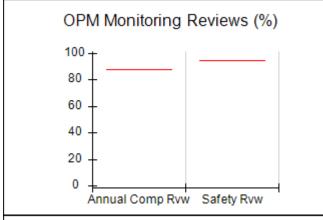

## Performance-Based Placement Measures RBWO Provider GA+SCORECARD - CPA

| Provider/Program Name: All God's Children - (861) - CPA          |                                    |                                         |                                   |                                      |  |
|------------------------------------------------------------------|------------------------------------|-----------------------------------------|-----------------------------------|--------------------------------------|--|
| 1671 Meriweather Dr., Watkinsville, GA 30677 Phone: 706-316-2421 |                                    | Quarterly Scores (Grades)               |                                   | Current Quarter<br>Score (Grade)     |  |
|                                                                  |                                    | Q1: 95.46 (A)                           | Q2: 99.18 (A+)                    | 88.03%                               |  |
| Vendor ID# 35219                                                 |                                    | Q3: 88.03 (B+)                          | Q4: N/A                           | (B+)                                 |  |
| # New Foster Homes During Quarter: 0                             |                                    | # Children in Care During<br>Quarter: 9 | # Placements During<br>Quarter: 9 | # Children in Care On<br>Last Day: 3 |  |
|                                                                  | Avg<br>Performance All<br>CPAs (%) | Provider<br>Performance (%)*            | Possible Points<br>(Weight)       | Provider Points<br>Earned            |  |
| OPM Monitoring Reviews                                           |                                    |                                         |                                   |                                      |  |
| Annual Comprehensive Reviews                                     | 88%                                | Not Yet Conducted                       |                                   |                                      |  |
| Safety Reviews                                                   | 94%                                | 98%                                     | 15                                | 14.75                                |  |
| Monitoring Sub-Total                                             |                                    |                                         | 15                                | 14.75                                |  |
| CPA Safety Outcomes                                              |                                    |                                         |                                   |                                      |  |
| Incidence of Maltreatment                                        | 0.11%                              | No Substantiated<br>Reports             | 10                                | 10.00                                |  |
| Staff Training                                                   | 76%                                | 100%                                    | 10                                | 10.00                                |  |
| Safety Sub-Total                                                 |                                    |                                         | 20                                | 20.00                                |  |
| CPA Permanency Outcomes                                          |                                    |                                         |                                   |                                      |  |
| Placement Stability                                              | 93%                                | 67%                                     | 15                                | 10.05                                |  |
| Permanency Sub-Total                                             |                                    |                                         | 15                                | 10.05                                |  |
| CPA Well-Being Outcomes                                          |                                    |                                         |                                   |                                      |  |
| EPSDT Medical Visits                                             | 84%                                | 67%                                     | 4                                 | 2.68                                 |  |
| EPSDT Dental Visits                                              | 71%                                | 100%                                    | 4                                 | 4.00                                 |  |
| Academic Supports                                                | 76%                                | 18%                                     | 3                                 | 0.54                                 |  |
| Provider ECEM Visits                                             | 91%                                | 100%                                    | 7                                 | 7.00                                 |  |
| Provider General Contacts                                        | 88%                                | 100%                                    | 7                                 | 7.00                                 |  |
| Placements with Siblings                                         | 59%                                | Not Eligible                            | Not Scored                        | Not Scored                           |  |
| Placements within Legal County                                   | 13%                                | Not Eligible                            | Not Scored                        | Not Scored                           |  |
| Well-Being Sub-Total                                             |                                    |                                         | 25                                | 21.22                                |  |
| *Performance calculation descriptions can b                      | e found in the FY 20°              | 17 RBWO PBP Measureme                   | ents and Standards Guide          |                                      |  |
| Monitoring & Outcome                                             | es: Possible Po                    | oints = 75                              | Points Ear                        | ned: 66.02                           |  |