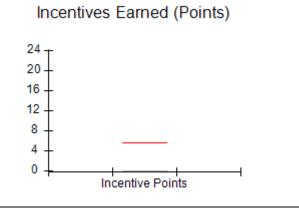

| Monitoring & Outc | omes: Possible Points = 75 | Points Earned:       | 66.02    |
|-------------------|----------------------------|----------------------|----------|
|                   | Score Befo                 | re Incentives Credit | 88.03%   |
|                   | I                          | Incentives Awarded   | 0.00 pts |
|                   |                            | PBP Verification     | N/A pts  |
|                   |                            | Total Score          | 88.03%   |

## Performance-Based Placement Measures RBWO Provider GA+SCORECARD - CPA

Report Quarter: Q3 FY2017

| # New Foster Homes During Quarter: 0                                                                         |                                                               | # Children in Care During<br>Quarter: 9 | # Placements During<br>Quarter: 9 | # Children in Care On<br>Last Day: 3 |
|--------------------------------------------------------------------------------------------------------------|---------------------------------------------------------------|-----------------------------------------|-----------------------------------|--------------------------------------|
| CPA Incentive Credits                                                                                        | Avg<br>Performance All<br>CPAs (%)                            | Provider<br>Performance (%)*            | Possible Points<br>(Weight)       | Provider Points<br>Earned            |
| Early EPSDT Medical Visits                                                                                   |                                                               | 0%                                      | 2                                 | 0.00                                 |
| Early EPSDT Dental Visits                                                                                    |                                                               | Not Eligible                            | 2                                 |                                      |
| Permanency Contacts                                                                                          |                                                               | 0%                                      | 5                                 | 0.00                                 |
| Additional Academic Supports                                                                                 |                                                               | 0%                                      | 2                                 | 0.00                                 |
| Foster Hm Retention Rate (threshold = 90)                                                                    |                                                               | 75%                                     | 2                                 | 0.00                                 |
| Foster Hm Recruitment (threshold = 100)                                                                      |                                                               | 0%                                      | 2                                 | 0.00                                 |
| Active Agency Accreditation                                                                                  |                                                               | 0%                                      | 4                                 | 0.00                                 |
| Staff Clinical Licensure                                                                                     |                                                               | 0%                                      | 5                                 | 0.00                                 |
| Incentives Total                                                                                             | 5.57                                                          |                                         | 24                                | 0.00                                 |
| Maximum total                                                                                                | Maximum total combined incentive credit allowed is 10 points. |                                         | Incentives Awarded                | 0.00                                 |
| *Performance calculation descriptions can be found in the FY 2017 RBWO PBP Measurements and Standards Guide. |                                                               |                                         |                                   |                                      |