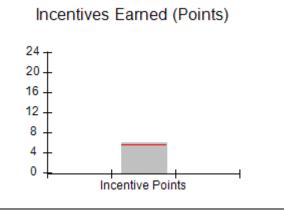

## Performance-Based Placement Measures RBWO Provider GA+SCORECARD - CPA

Report Quarter: Q3 FY2017

| # New Foster Homes During Quarter: 0                                                                         |                                                               | # Children in Care During<br>Quarter: 9 | # Placements During<br>Quarter: 9 | # Children in Care On<br>Last Day: 3 |
|--------------------------------------------------------------------------------------------------------------|---------------------------------------------------------------|-----------------------------------------|-----------------------------------|--------------------------------------|
| CPA Incentive Credits                                                                                        | Avg<br>Performance All<br>CPAs (%)                            | Provider<br>Performance (%)*            | Possible Points<br>(Weight)       | Provider Points<br>Earned            |
| Early EPSDT Medical Visits                                                                                   |                                                               | 0%                                      | 2                                 | 0.00                                 |
| Early EPSDT Dental Visits                                                                                    |                                                               | Not Eligible                            | 2                                 |                                      |
| Permanency Contacts                                                                                          |                                                               | 0%                                      | 5                                 | 0.00                                 |
| Additional Academic Supports                                                                                 |                                                               | 0%                                      | 2                                 | 0.00                                 |
| Foster Hm Retention Rate (threshold = 90)                                                                    |                                                               | 75%                                     | 2                                 | 0.00                                 |
| Foster Hm Recruitment (threshold = 100)                                                                      |                                                               | 0%                                      | 2                                 | 0.00                                 |
| Active Agency Accreditation                                                                                  |                                                               | 0%                                      | 4                                 | 0.00                                 |
| Staff Clinical Licensure                                                                                     |                                                               | 0%                                      | 5                                 | 0.00                                 |
| Incentives Total                                                                                             | 5.57                                                          |                                         | 24                                | 0.00                                 |
| Maximum total                                                                                                | Maximum total combined incentive credit allowed is 10 points. |                                         | Incentives Awarded                | 0.00                                 |
| *Performance calculation descriptions can be found in the FY 2017 RBWO PBP Measurements and Standards Guide. |                                                               |                                         |                                   |                                      |