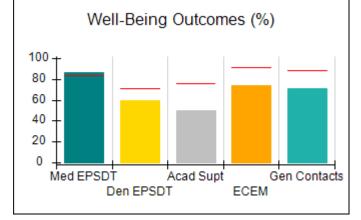

## Performance-Based Placement Measures RBWO Provider GA+SCORECARD - CPA

| Provider/Program Name: All God's Children - (861) - CPA          |                                    |                                         |                                   |                                      |  |
|------------------------------------------------------------------|------------------------------------|-----------------------------------------|-----------------------------------|--------------------------------------|--|
| 1671 Meriweather Dr., Watkinsville, GA 30677 Phone: 706-316-2421 |                                    | Quarterly Scores (Grades)               |                                   | Current Quarter<br>Score (Grade)     |  |
|                                                                  |                                    | Q1: 95.46 (A)                           | Q2: 99.18 (A+)                    | 88.03%                               |  |
| Vendor ID# 35219                                                 |                                    | Q3: 88.03 (B+)                          | Q4: N/A                           | (B+)                                 |  |
| # New Foster Homes During Quarter: 0                             |                                    | # Children in Care During<br>Quarter: 9 | # Placements During<br>Quarter: 9 | # Children in Care On<br>Last Day: 3 |  |
|                                                                  | Avg<br>Performance All<br>CPAs (%) | Provider<br>Performance (%)*            | Possible Points<br>(Weight)       | Provider Points<br>Earned            |  |
| OPM Monitoring Reviews                                           |                                    |                                         |                                   |                                      |  |
| Annual Comprehensive Reviews                                     | 88%                                | Not Yet Conducted                       |                                   |                                      |  |
| Safety Reviews                                                   | 94%                                | 98%                                     | 15                                | 14.75                                |  |
| Monitoring Sub-Total                                             |                                    |                                         | 15                                | 14.75                                |  |
| CPA Safety Outcomes                                              |                                    |                                         |                                   |                                      |  |
| Incidence of Maltreatment                                        | 0.11%                              | No Substantiated<br>Reports             | 10                                | 10.00                                |  |
| Staff Training                                                   | 76%                                | 100%                                    | 10                                | 10.00                                |  |
| Safety Sub-Total                                                 |                                    |                                         | 20                                | 20.00                                |  |
| CPA Permanency Outcomes                                          |                                    |                                         |                                   |                                      |  |
| Placement Stability                                              | 93%                                | 67%                                     | 15                                | 10.05                                |  |
| Permanency Sub-Total                                             |                                    |                                         | 15                                | 10.05                                |  |
| CPA Well-Being Outcomes                                          |                                    |                                         |                                   |                                      |  |
| EPSDT Medical Visits                                             | 84%                                | 67%                                     | 4                                 | 2.68                                 |  |
| EPSDT Dental Visits                                              | 71%                                | 100%                                    | 4                                 | 4.00                                 |  |
| Academic Supports                                                | 76%                                | 18%                                     | 3                                 | 0.54                                 |  |
| Provider ECEM Visits                                             | 91%                                | 100%                                    | 7                                 | 7.00                                 |  |
| Provider General Contacts                                        | 88%                                | 100%                                    | 7                                 | 7.00                                 |  |
| Placements with Siblings                                         | 59%                                | Not Eligible                            | Not Scored                        | Not Scored                           |  |
| Placements within Legal County                                   | 13%                                | Not Eligible                            | Not Scored                        | Not Scored                           |  |
| Well-Being Sub-Total                                             |                                    |                                         | 25                                | 21.22                                |  |
| *Performance calculation descriptions can b                      | e found in the FY 20°              | 17 RBWO PBP Measureme                   | ents and Standards Guide          |                                      |  |
| Monitoring & Outcome                                             | es: Possible Po                    | oints = 75                              | Points Ear                        | ned: 66.02                           |  |