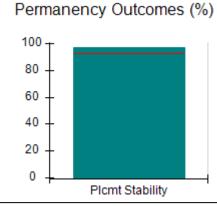

## Performance-Based Placement Measures RBWO Provider GA+SCORECARD - CPA

| Provider/Program Name: All God's Children - (861) - CPA          |                                    |                                         |                                   |                                      |  |
|------------------------------------------------------------------|------------------------------------|-----------------------------------------|-----------------------------------|--------------------------------------|--|
| 1671 Meriweather Dr., Watkinsville, GA 30677 Phone: 706-316-2421 |                                    | Quarterly Scores (Grades)               |                                   | Current Quarter<br>Score (Grade)     |  |
|                                                                  |                                    | Q1: 95.46 (A)                           | Q2: 99.18 (A+)                    | 88.03%                               |  |
| Vendor ID# 35219                                                 |                                    | Q3: 88.03 (B+)                          | Q4: N/A                           | (B+)                                 |  |
| # New Foster Homes During Quarter: 0                             |                                    | # Children in Care During<br>Quarter: 9 | # Placements During<br>Quarter: 9 | # Children in Care On<br>Last Day: 3 |  |
|                                                                  | Avg<br>Performance All<br>CPAs (%) | Provider<br>Performance (%)*            | Possible Points<br>(Weight)       | Provider Points<br>Earned            |  |
| OPM Monitoring Reviews                                           |                                    |                                         |                                   |                                      |  |
| Annual Comprehensive Reviews                                     | 88%                                | Not Yet Conducted                       |                                   |                                      |  |
| Safety Reviews                                                   | 94%                                | 98%                                     | 15                                | 14.75                                |  |
| Monitoring Sub-Total                                             |                                    |                                         | 15                                | 14.75                                |  |
| CPA Safety Outcomes                                              |                                    |                                         |                                   |                                      |  |
| Incidence of Maltreatment                                        | 0.11%                              | No Substantiated<br>Reports             | 10                                | 10.00                                |  |
| Staff Training                                                   | 76%                                | 100%                                    | 10                                | 10.00                                |  |
| Safety Sub-Total                                                 |                                    |                                         | 20                                | 20.00                                |  |
| CPA Permanency Outcomes                                          |                                    |                                         |                                   |                                      |  |
| Placement Stability                                              | 93%                                | 67%                                     | 15                                | 10.05                                |  |
| Permanency Sub-Total                                             |                                    |                                         | 15                                | 10.05                                |  |
| CPA Well-Being Outcomes                                          |                                    |                                         |                                   |                                      |  |
| EPSDT Medical Visits                                             | 84%                                | 67%                                     | 4                                 | 2.68                                 |  |
| EPSDT Dental Visits                                              | 71%                                | 100%                                    | 4                                 | 4.00                                 |  |
| Academic Supports                                                | 76%                                | 18%                                     | 3                                 | 0.54                                 |  |
| Provider ECEM Visits                                             | 91%                                | 100%                                    | 7                                 | 7.00                                 |  |
| Provider General Contacts                                        | 88%                                | 100%                                    | 7                                 | 7.00                                 |  |
| Placements with Siblings                                         | 59%                                | Not Eligible                            | Not Scored                        | Not Scored                           |  |
| Placements within Legal County                                   | 13%                                | Not Eligible                            | Not Scored                        | Not Scored                           |  |
| Well-Being Sub-Total                                             |                                    |                                         | 25                                | 21.22                                |  |
| *Performance calculation descriptions can b                      | e found in the FY 20°              | 17 RBWO PBP Measureme                   | ents and Standards Guide          |                                      |  |
| Monitoring & Outcome                                             | es: Possible Po                    | oints = 75                              | Points Ear                        | ned: 66.02                           |  |