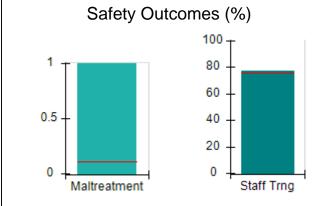

## Performance-Based Placement Measures RBWO Provider GA+SCORECARD - CPA

| Provider/Program Name: All God's Children - (861) - CPA          |                                    |                                         |                                   |                                      |  |
|------------------------------------------------------------------|------------------------------------|-----------------------------------------|-----------------------------------|--------------------------------------|--|
| 1671 Meriweather Dr., Watkinsville, GA 30677 Phone: 706-316-2421 |                                    | Quarterly Scores (Grades)               |                                   | Current Quarter<br>Score (Grade)     |  |
|                                                                  |                                    | Q1: 95.46 (A)                           | Q2: 99.18 (A+)                    | 88.03%                               |  |
| Vendor ID# 35219                                                 |                                    | Q3: 88.03 (B+)                          | Q4: N/A                           | (B+)                                 |  |
| # New Foster Homes During Quarter: 0                             |                                    | # Children in Care During<br>Quarter: 9 | # Placements During<br>Quarter: 9 | # Children in Care On<br>Last Day: 3 |  |
|                                                                  | Avg<br>Performance All<br>CPAs (%) | Provider<br>Performance (%)*            | Possible Points<br>(Weight)       | Provider Points<br>Earned            |  |
| OPM Monitoring Reviews                                           |                                    |                                         |                                   |                                      |  |
| Annual Comprehensive Reviews                                     | 88%                                | Not Yet Conducted                       |                                   |                                      |  |
| Safety Reviews                                                   | 94%                                | 98%                                     | 15                                | 14.75                                |  |
| Monitoring Sub-Total                                             |                                    |                                         | 15                                | 14.75                                |  |
| CPA Safety Outcomes                                              |                                    |                                         |                                   |                                      |  |
| Incidence of Maltreatment                                        | 0.11%                              | No Substantiated<br>Reports             | 10                                | 10.00                                |  |
| Staff Training                                                   | 76%                                | 100%                                    | 10                                | 10.00                                |  |
| Safety Sub-Total                                                 |                                    |                                         | 20                                | 20.00                                |  |
| CPA Permanency Outcomes                                          |                                    |                                         |                                   |                                      |  |
| Placement Stability                                              | 93%                                | 67%                                     | 15                                | 10.05                                |  |
| Permanency Sub-Total                                             |                                    |                                         | 15                                | 10.05                                |  |
| CPA Well-Being Outcomes                                          |                                    |                                         |                                   |                                      |  |
| EPSDT Medical Visits                                             | 84%                                | 67%                                     | 4                                 | 2.68                                 |  |
| EPSDT Dental Visits                                              | 71%                                | 100%                                    | 4                                 | 4.00                                 |  |
| Academic Supports                                                | 76%                                | 18%                                     | 3                                 | 0.54                                 |  |
| Provider ECEM Visits                                             | 91%                                | 100%                                    | 7                                 | 7.00                                 |  |
| Provider General Contacts                                        | 88%                                | 100%                                    | 7                                 | 7.00                                 |  |
| Placements with Siblings                                         | 59%                                | Not Eligible                            | Not Scored                        | Not Scored                           |  |
| Placements within Legal County                                   | 13%                                | Not Eligible                            | Not Scored                        | Not Scored                           |  |
| Well-Being Sub-Total                                             |                                    |                                         | 25                                | 21.22                                |  |
| *Performance calculation descriptions can b                      | e found in the FY 20°              | 17 RBWO PBP Measureme                   | ents and Standards Guide          |                                      |  |
| Monitoring & Outcome                                             | es: Possible Po                    | oints = 75                              | Points Ear                        | ned: 66.02                           |  |