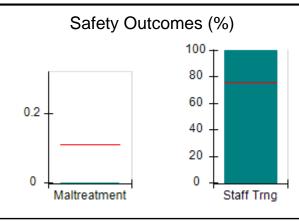

## Performance-Based Placement Measures RBWO Provider GA+SCORECARD - CPA

| Provider/Program Name: All God's Children - (861) - CPA          |                                    |                                         |                                   |                                      |  |
|------------------------------------------------------------------|------------------------------------|-----------------------------------------|-----------------------------------|--------------------------------------|--|
| 1671 Meriweather Dr., Watkinsville, GA 30677 Phone: 706-316-2421 |                                    | Quarterly Scores (Grades)               |                                   | Current Quarter<br>Score (Grade)     |  |
|                                                                  |                                    | Q1: 95.46 (A)                           | Q2: 99.18 (A+)                    | 88.03%                               |  |
| Vendor ID# 35219                                                 |                                    | Q3: 88.03 (B+)                          | Q4: N/A                           | (B+)                                 |  |
| # New Foster Homes During Quarter: 0                             |                                    | # Children in Care During<br>Quarter: 9 | # Placements During<br>Quarter: 9 | # Children in Care On<br>Last Day: 3 |  |
|                                                                  | Avg<br>Performance All<br>CPAs (%) | Provider<br>Performance (%)*            | Possible Points<br>(Weight)       | Provider Points<br>Earned            |  |
| OPM Monitoring Reviews                                           |                                    |                                         |                                   |                                      |  |
| Annual Comprehensive Reviews                                     | 88%                                | Not Yet Conducted                       |                                   |                                      |  |
| Safety Reviews                                                   | 94%                                | 98%                                     | 15                                | 14.75                                |  |
| Monitoring Sub-Total                                             |                                    |                                         | 15                                | 14.75                                |  |
| CPA Safety Outcomes                                              |                                    |                                         |                                   |                                      |  |
| Incidence of Maltreatment                                        | 0.11%                              | No Substantiated<br>Reports             | 10                                | 10.00                                |  |
| Staff Training                                                   | 76%                                | 100%                                    | 10                                | 10.00                                |  |
| Safety Sub-Total                                                 |                                    |                                         | 20                                | 20.00                                |  |
| CPA Permanency Outcomes                                          |                                    |                                         |                                   |                                      |  |
| Placement Stability                                              | 93%                                | 67%                                     | 15                                | 10.05                                |  |
| Permanency Sub-Total                                             |                                    |                                         | 15                                | 10.05                                |  |
| CPA Well-Being Outcomes                                          |                                    |                                         |                                   |                                      |  |
| EPSDT Medical Visits                                             | 84%                                | 67%                                     | 4                                 | 2.68                                 |  |
| EPSDT Dental Visits                                              | 71%                                | 100%                                    | 4                                 | 4.00                                 |  |
| Academic Supports                                                | 76%                                | 18%                                     | 3                                 | 0.54                                 |  |
| Provider ECEM Visits                                             | 91%                                | 100%                                    | 7                                 | 7.00                                 |  |
| Provider General Contacts                                        | 88%                                | 100%                                    | 7                                 | 7.00                                 |  |
| Placements with Siblings                                         | 59%                                | Not Eligible                            | Not Scored                        | Not Scored                           |  |
| Placements within Legal County                                   | 13%                                | Not Eligible                            | Not Scored                        | Not Scored                           |  |
| Well-Being Sub-Total                                             |                                    |                                         | 25                                | 21.22                                |  |
| *Performance calculation descriptions can b                      | e found in the FY 20°              | 17 RBWO PBP Measureme                   | ents and Standards Guide          |                                      |  |
| Monitoring & Outcome                                             | es: Possible Po                    | oints = 75                              | Points Ear                        | ned: 66.02                           |  |