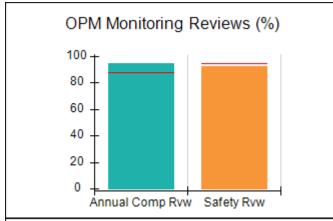

## Performance-Based Placement Measures RBWO Provider GA+SCORECARD - CPA

| Provider/Program Name: All God's Children - (861) - CPA          |                                    |                                         |                                   |                                      |  |
|------------------------------------------------------------------|------------------------------------|-----------------------------------------|-----------------------------------|--------------------------------------|--|
| 1671 Meriweather Dr., Watkinsville, GA 30677 Phone: 706-316-2421 |                                    | Quarterly Scores (Grades)               |                                   | Current Quarter<br>Score (Grade)     |  |
|                                                                  |                                    | Q1: 95.46 (A)                           | Q2: 99.18 (A+)                    | 88.03%                               |  |
| Vendor ID# 35219                                                 |                                    | Q3: 88.03 (B+)                          | Q4: N/A                           | (B+)                                 |  |
| # New Foster Homes During Quarter: 0                             |                                    | # Children in Care During<br>Quarter: 9 | # Placements During<br>Quarter: 9 | # Children in Care On<br>Last Day: 3 |  |
|                                                                  | Avg<br>Performance All<br>CPAs (%) | Provider<br>Performance (%)*            | Possible Points<br>(Weight)       | Provider Points<br>Earned            |  |
| OPM Monitoring Reviews                                           |                                    |                                         |                                   |                                      |  |
| Annual Comprehensive Reviews                                     | 88%                                | Not Yet Conducted                       |                                   |                                      |  |
| Safety Reviews                                                   | 94%                                | 98%                                     | 15                                | 14.75                                |  |
| Monitoring Sub-Total                                             |                                    |                                         | 15                                | 14.75                                |  |
| CPA Safety Outcomes                                              |                                    |                                         |                                   |                                      |  |
| Incidence of Maltreatment                                        | 0.11%                              | No Substantiated<br>Reports             | 10                                | 10.00                                |  |
| Staff Training                                                   | 76%                                | 100%                                    | 10                                | 10.00                                |  |
| Safety Sub-Total                                                 |                                    |                                         | 20                                | 20.00                                |  |
| CPA Permanency Outcomes                                          |                                    |                                         |                                   |                                      |  |
| Placement Stability                                              | 93%                                | 67%                                     | 15                                | 10.05                                |  |
| Permanency Sub-Total                                             |                                    |                                         | 15                                | 10.05                                |  |
| CPA Well-Being Outcomes                                          |                                    |                                         |                                   |                                      |  |
| EPSDT Medical Visits                                             | 84%                                | 67%                                     | 4                                 | 2.68                                 |  |
| EPSDT Dental Visits                                              | 71%                                | 100%                                    | 4                                 | 4.00                                 |  |
| Academic Supports                                                | 76%                                | 18%                                     | 3                                 | 0.54                                 |  |
| Provider ECEM Visits                                             | 91%                                | 100%                                    | 7                                 | 7.00                                 |  |
| Provider General Contacts                                        | 88%                                | 100%                                    | 7                                 | 7.00                                 |  |
| Placements with Siblings                                         | 59%                                | Not Eligible                            | Not Scored                        | Not Scored                           |  |
| Placements within Legal County                                   | 13%                                | Not Eligible                            | Not Scored                        | Not Scored                           |  |
| Well-Being Sub-Total                                             |                                    |                                         | 25                                | 21.22                                |  |
| *Performance calculation descriptions can b                      | e found in the FY 20°              | 17 RBWO PBP Measureme                   | ents and Standards Guide          |                                      |  |
| Monitoring & Outcome                                             | es: Possible Po                    | oints = 75                              | Points Ear                        | ned: 66.02                           |  |