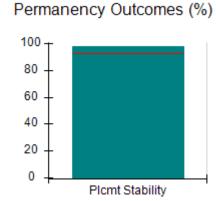

## Performance-Based Placement Measures RBWO Provider GA+SCORECARD - CPA

| Provider/Program Name: All God's Children - (861) - CPA          |                                    |                                         |                                   |                                      |  |
|------------------------------------------------------------------|------------------------------------|-----------------------------------------|-----------------------------------|--------------------------------------|--|
| 1671 Meriweather Dr., Watkinsville, GA 30677 Phone: 706-316-2421 |                                    | Quarterly Scores (Grades)               |                                   | Current Quarter<br>Score (Grade)     |  |
|                                                                  |                                    | Q1: 95.46 (A)                           | Q2: 99.18 (A+)                    | 88.03%                               |  |
| Vendor ID# 35219                                                 |                                    | Q3: 88.03 (B+)                          | Q4: N/A                           | (B+)                                 |  |
| # New Foster Homes During Quarter: 0                             |                                    | # Children in Care During<br>Quarter: 9 | # Placements During<br>Quarter: 9 | # Children in Care On<br>Last Day: 3 |  |
|                                                                  | Avg<br>Performance All<br>CPAs (%) | Provider<br>Performance (%)*            | Possible Points<br>(Weight)       | Provider Points<br>Earned            |  |
| OPM Monitoring Reviews                                           |                                    |                                         |                                   |                                      |  |
| Annual Comprehensive Reviews                                     | 88%                                | Not Yet Conducted                       |                                   |                                      |  |
| Safety Reviews                                                   | 94%                                | 98%                                     | 15                                | 14.75                                |  |
| Monitoring Sub-Total                                             |                                    |                                         | 15                                | 14.75                                |  |
| CPA Safety Outcomes                                              |                                    |                                         |                                   |                                      |  |
| Incidence of Maltreatment                                        | 0.11%                              | No Substantiated<br>Reports             | 10                                | 10.00                                |  |
| Staff Training                                                   | 76%                                | 100%                                    | 10                                | 10.00                                |  |
| Safety Sub-Total                                                 |                                    |                                         | 20                                | 20.00                                |  |
| CPA Permanency Outcomes                                          |                                    |                                         |                                   |                                      |  |
| Placement Stability                                              | 93%                                | 67%                                     | 15                                | 10.05                                |  |
| Permanency Sub-Total                                             |                                    |                                         | 15                                | 10.05                                |  |
| CPA Well-Being Outcomes                                          |                                    |                                         |                                   |                                      |  |
| EPSDT Medical Visits                                             | 84%                                | 67%                                     | 4                                 | 2.68                                 |  |
| EPSDT Dental Visits                                              | 71%                                | 100%                                    | 4                                 | 4.00                                 |  |
| Academic Supports                                                | 76%                                | 18%                                     | 3                                 | 0.54                                 |  |
| Provider ECEM Visits                                             | 91%                                | 100%                                    | 7                                 | 7.00                                 |  |
| Provider General Contacts                                        | 88%                                | 100%                                    | 7                                 | 7.00                                 |  |
| Placements with Siblings                                         | 59%                                | Not Eligible                            | Not Scored                        | Not Scored                           |  |
| Placements within Legal County                                   | 13%                                | Not Eligible                            | Not Scored                        | Not Scored                           |  |
| Well-Being Sub-Total                                             |                                    |                                         | 25                                | 21.22                                |  |
| *Performance calculation descriptions can b                      | e found in the FY 20°              | 17 RBWO PBP Measureme                   | ents and Standards Guide          |                                      |  |
| Monitoring & Outcome                                             | es: Possible Po                    | oints = 75                              | Points Ear                        | ned: 66.02                           |  |