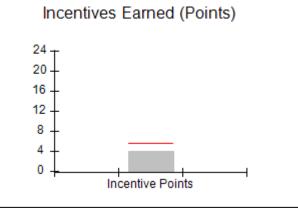

## **Quarterly Provider Comparisons to All CPAs**

indicates average for all CPAs

## Performance-Based Placement Measures RBWO Provider GA+SCORECARD - CPA

Report Quarter: Q3 FY2017

| # New Foster Homes During Quarter: 0                                                                         |                                                               | # Children in Care During<br>Quarter: 9 | # Placements During<br>Quarter: 9 | # Children in Care On<br>Last Day: 3 |
|--------------------------------------------------------------------------------------------------------------|---------------------------------------------------------------|-----------------------------------------|-----------------------------------|--------------------------------------|
| CPA Incentive Credits                                                                                        | Avg<br>Performance All<br>CPAs (%)                            | Provider<br>Performance (%)*            | Possible Points<br>(Weight)       | Provider Points<br>Earned            |
| Early EPSDT Medical Visits                                                                                   |                                                               | 0%                                      | 2                                 | 0.00                                 |
| Early EPSDT Dental Visits                                                                                    |                                                               | Not Eligible                            | 2                                 |                                      |
| Permanency Contacts                                                                                          |                                                               | 0%                                      | 5                                 | 0.00                                 |
| Additional Academic Supports                                                                                 |                                                               | 0%                                      | 2                                 | 0.00                                 |
| Foster Hm Retention Rate (threshold = 90)                                                                    |                                                               | 75%                                     | 2                                 | 0.00                                 |
| Foster Hm Recruitment (threshold = 100)                                                                      |                                                               | 0%                                      | 2                                 | 0.00                                 |
| Active Agency Accreditation                                                                                  |                                                               | 0%                                      | 4                                 | 0.00                                 |
| Staff Clinical Licensure                                                                                     |                                                               | 0%                                      | 5                                 | 0.00                                 |
| Incentives Total                                                                                             | 5.57                                                          |                                         | 24                                | 0.00                                 |
| Maximum total                                                                                                | Maximum total combined incentive credit allowed is 10 points. |                                         | Incentives Awarded                | 0.00                                 |
| *Performance calculation descriptions can be found in the FY 2017 RBWO PBP Measurements and Standards Guide. |                                                               |                                         |                                   |                                      |