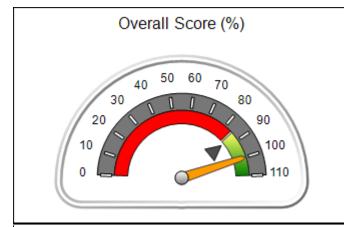

## **Performance-Based Placement Measures RBWO Provider GA+SCORECARD - CPA**

Report Quarter: Q3 FY2017

| Provider/Program Name: All God's Children - (861) - CPA                                  |                                         |                                   |                                      |  |  |  |
|------------------------------------------------------------------------------------------|-----------------------------------------|-----------------------------------|--------------------------------------|--|--|--|
| 1671 Meriweather Dr., Watkinsville, GA 30677 Quarterly Scores (Grades) Current Quarter S |                                         |                                   |                                      |  |  |  |
| Phone: 706-316-2421                                                                      | Q1: 95.46 (A)                           | Q2: 99.18 (A+)                    | 88.03%                               |  |  |  |
| Vendor ID# 35219                                                                         | Q3: 88.03 (B+)                          | Q4: N/A                           | (B+)                                 |  |  |  |
| # New Foster Homes During Quarter: 0                                                     | # Children in Care During<br>Quarter: 9 | # Placements During<br>Quarter: 9 | # Children in Care On Last<br>Day: 3 |  |  |  |

| Monitoring & Outc | omes: Possible Points = 75 | Points Earned:       | 66.02    |
|-------------------|----------------------------|----------------------|----------|
|                   | Score Befo                 | re Incentives Credit | 88.03%   |
|                   | I                          | Incentives Awarded   | 0.00 pts |
|                   |                            | PBP Verification     | N/A pts  |
|                   |                            | Total Score          | 88.03%   |