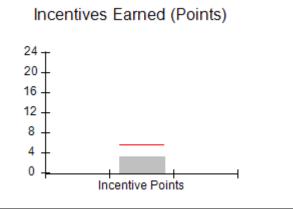

## Performance-Based Placement Measures RBWO Provider GA+SCORECARD - CPA

Report Quarter: Q3 FY2017

| # New Foster Homes During Quarter: 0                                                                         |                                                               | # Children in Care During<br>Quarter: 9 | # Placements During<br>Quarter: 9 | # Children in Care On<br>Last Day: 3 |
|--------------------------------------------------------------------------------------------------------------|---------------------------------------------------------------|-----------------------------------------|-----------------------------------|--------------------------------------|
| CPA Incentive Credits                                                                                        | Avg<br>Performance All<br>CPAs (%)                            | Provider<br>Performance (%)*            | Possible Points<br>(Weight)       | Provider Points<br>Earned            |
| Early EPSDT Medical Visits                                                                                   |                                                               | 0%                                      | 2                                 | 0.00                                 |
| Early EPSDT Dental Visits                                                                                    |                                                               | Not Eligible                            | 2                                 |                                      |
| Permanency Contacts                                                                                          |                                                               | 0%                                      | 5                                 | 0.00                                 |
| Additional Academic Supports                                                                                 |                                                               | 0%                                      | 2                                 | 0.00                                 |
| Foster Hm Retention Rate (threshold = 90)                                                                    |                                                               | 75%                                     | 2                                 | 0.00                                 |
| Foster Hm Recruitment (threshold = 100)                                                                      |                                                               | 0%                                      | 2                                 | 0.00                                 |
| Active Agency Accreditation                                                                                  |                                                               | 0%                                      | 4                                 | 0.00                                 |
| Staff Clinical Licensure                                                                                     |                                                               | 0%                                      | 5                                 | 0.00                                 |
| Incentives Total                                                                                             | 5.57                                                          |                                         | 24                                | 0.00                                 |
| Maximum total                                                                                                | Maximum total combined incentive credit allowed is 10 points. |                                         | Incentives Awarded                | 0.00                                 |
| *Performance calculation descriptions can be found in the FY 2017 RBWO PBP Measurements and Standards Guide. |                                                               |                                         |                                   |                                      |