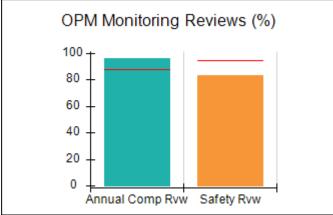

## Performance-Based Placement Measures RBWO Provider GA+SCORECARD - CPA

| Provider/Program Name: All God's Children - (861) - CPA          |                                    |                                         |                                   |                                      |  |
|------------------------------------------------------------------|------------------------------------|-----------------------------------------|-----------------------------------|--------------------------------------|--|
| 1671 Meriweather Dr., Watkinsville, GA 30677 Phone: 706-316-2421 |                                    | Quarterly Scores (Grades)               |                                   | Current Quarter<br>Score (Grade)     |  |
|                                                                  |                                    | Q1: 95.46 (A)                           | Q2: 99.18 (A+)                    | 88.03%                               |  |
| Vendor ID# 35219                                                 |                                    | Q3: 88.03 (B+)                          | Q4: N/A                           | (B+)                                 |  |
| # New Foster Homes During Quarter: 0                             |                                    | # Children in Care During<br>Quarter: 9 | # Placements During<br>Quarter: 9 | # Children in Care On<br>Last Day: 3 |  |
|                                                                  | Avg<br>Performance All<br>CPAs (%) | Provider<br>Performance (%)*            | Possible Points<br>(Weight)       | Provider Points<br>Earned            |  |
| OPM Monitoring Reviews                                           |                                    |                                         |                                   |                                      |  |
| Annual Comprehensive Reviews                                     | 88%                                | Not Yet Conducted                       |                                   |                                      |  |
| Safety Reviews                                                   | 94%                                | 98%                                     | 15                                | 14.75                                |  |
| Monitoring Sub-Total                                             |                                    |                                         | 15                                | 14.75                                |  |
| CPA Safety Outcomes                                              |                                    |                                         |                                   |                                      |  |
| Incidence of Maltreatment                                        | 0.11%                              | No Substantiated<br>Reports             | 10                                | 10.00                                |  |
| Staff Training                                                   | 76%                                | 100%                                    | 10                                | 10.00                                |  |
| Safety Sub-Total                                                 |                                    |                                         | 20                                | 20.00                                |  |
| CPA Permanency Outcomes                                          |                                    |                                         |                                   |                                      |  |
| Placement Stability                                              | 93%                                | 67%                                     | 15                                | 10.05                                |  |
| Permanency Sub-Total                                             |                                    |                                         | 15                                | 10.05                                |  |
| CPA Well-Being Outcomes                                          |                                    |                                         |                                   |                                      |  |
| EPSDT Medical Visits                                             | 84%                                | 67%                                     | 4                                 | 2.68                                 |  |
| EPSDT Dental Visits                                              | 71%                                | 100%                                    | 4                                 | 4.00                                 |  |
| Academic Supports                                                | 76%                                | 18%                                     | 3                                 | 0.54                                 |  |
| Provider ECEM Visits                                             | 91%                                | 100%                                    | 7                                 | 7.00                                 |  |
| Provider General Contacts                                        | 88%                                | 100%                                    | 7                                 | 7.00                                 |  |
| Placements with Siblings                                         | 59%                                | Not Eligible                            | Not Scored                        | Not Scored                           |  |
| Placements within Legal County                                   | 13%                                | Not Eligible                            | Not Scored                        | Not Scored                           |  |
| Well-Being Sub-Total                                             |                                    |                                         | 25                                | 21.22                                |  |
| *Performance calculation descriptions can b                      | e found in the FY 20°              | 17 RBWO PBP Measureme                   | ents and Standards Guide          |                                      |  |
| Monitoring & Outcome                                             | es: Possible Po                    | oints = 75                              | Points Ear                        | ned: 66.02                           |  |