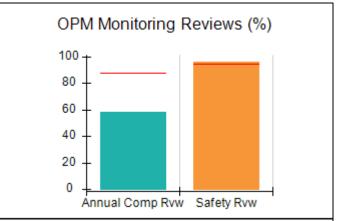

## Performance-Based Placement Measures RBWO Provider GA+SCORECARD - CPA

| Provider/Program Name: All God's Children - (861) - CPA          |                                    |                                         |                                   |                                      |  |
|------------------------------------------------------------------|------------------------------------|-----------------------------------------|-----------------------------------|--------------------------------------|--|
| 1671 Meriweather Dr., Watkinsville, GA 30677 Phone: 706-316-2421 |                                    | Quarterly Scores (Grades)               |                                   | Current Quarter<br>Score (Grade)     |  |
|                                                                  |                                    | Q1: 95.46 (A)                           | Q2: 99.18 (A+)                    | 88.03%                               |  |
| Vendor ID# 35219                                                 |                                    | Q3: 88.03 (B+)                          | Q4: N/A                           | (B+)                                 |  |
| # New Foster Homes During Quarter: 0                             |                                    | # Children in Care During<br>Quarter: 9 | # Placements During<br>Quarter: 9 | # Children in Care On<br>Last Day: 3 |  |
|                                                                  | Avg<br>Performance All<br>CPAs (%) | Provider<br>Performance (%)*            | Possible Points<br>(Weight)       | Provider Points<br>Earned            |  |
| OPM Monitoring Reviews                                           |                                    |                                         |                                   |                                      |  |
| Annual Comprehensive Reviews                                     | 88%                                | Not Yet Conducted                       |                                   |                                      |  |
| Safety Reviews                                                   | 94%                                | 98%                                     | 15                                | 14.75                                |  |
| Monitoring Sub-Total                                             |                                    |                                         | 15                                | 14.75                                |  |
| CPA Safety Outcomes                                              |                                    |                                         |                                   |                                      |  |
| Incidence of Maltreatment                                        | 0.11%                              | No Substantiated<br>Reports             | 10                                | 10.00                                |  |
| Staff Training                                                   | 76%                                | 100%                                    | 10                                | 10.00                                |  |
| Safety Sub-Total                                                 |                                    |                                         | 20                                | 20.00                                |  |
| CPA Permanency Outcomes                                          |                                    |                                         |                                   |                                      |  |
| Placement Stability                                              | 93%                                | 67%                                     | 15                                | 10.05                                |  |
| Permanency Sub-Total                                             |                                    |                                         | 15                                | 10.05                                |  |
| CPA Well-Being Outcomes                                          |                                    |                                         |                                   |                                      |  |
| EPSDT Medical Visits                                             | 84%                                | 67%                                     | 4                                 | 2.68                                 |  |
| EPSDT Dental Visits                                              | 71%                                | 100%                                    | 4                                 | 4.00                                 |  |
| Academic Supports                                                | 76%                                | 18%                                     | 3                                 | 0.54                                 |  |
| Provider ECEM Visits                                             | 91%                                | 100%                                    | 7                                 | 7.00                                 |  |
| Provider General Contacts                                        | 88%                                | 100%                                    | 7                                 | 7.00                                 |  |
| Placements with Siblings                                         | 59%                                | Not Eligible                            | Not Scored                        | Not Scored                           |  |
| Placements within Legal County                                   | 13%                                | Not Eligible                            | Not Scored                        | Not Scored                           |  |
| Well-Being Sub-Total                                             |                                    |                                         | 25                                | 21.22                                |  |
| *Performance calculation descriptions can b                      | e found in the FY 20°              | 17 RBWO PBP Measureme                   | ents and Standards Guide          |                                      |  |
| Monitoring & Outcome                                             | es: Possible Po                    | oints = 75                              | Points Ear                        | ned: 66.02                           |  |