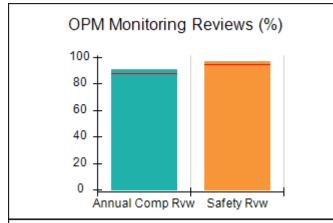

## Performance-Based Placement Measures RBWO Provider GA+SCORECARD - CPA

| Provider/Program Name: All God's Children - (861) - CPA          |                                    |                                         |                                   |                                      |  |
|------------------------------------------------------------------|------------------------------------|-----------------------------------------|-----------------------------------|--------------------------------------|--|
| 1671 Meriweather Dr., Watkinsville, GA 30677 Phone: 706-316-2421 |                                    | Quarterly Scores (Grades)               |                                   | Current Quarter<br>Score (Grade)     |  |
|                                                                  |                                    | Q1: 95.46 (A)                           | Q2: 99.18 (A+)                    | 88.03%                               |  |
| Vendor ID# 35219                                                 |                                    | Q3: 88.03 (B+)                          | Q4: N/A                           | (B+)                                 |  |
| # New Foster Homes During Quarter: 0                             |                                    | # Children in Care During<br>Quarter: 9 | # Placements During<br>Quarter: 9 | # Children in Care On<br>Last Day: 3 |  |
|                                                                  | Avg<br>Performance All<br>CPAs (%) | Provider<br>Performance (%)*            | Possible Points<br>(Weight)       | Provider Points<br>Earned            |  |
| OPM Monitoring Reviews                                           |                                    |                                         |                                   |                                      |  |
| Annual Comprehensive Reviews                                     | 88%                                | Not Yet Conducted                       |                                   |                                      |  |
| Safety Reviews                                                   | 94%                                | 98%                                     | 15                                | 14.75                                |  |
| Monitoring Sub-Total                                             |                                    |                                         | 15                                | 14.75                                |  |
| CPA Safety Outcomes                                              |                                    |                                         |                                   |                                      |  |
| Incidence of Maltreatment                                        | 0.11%                              | No Substantiated<br>Reports             | 10                                | 10.00                                |  |
| Staff Training                                                   | 76%                                | 100%                                    | 10                                | 10.00                                |  |
| Safety Sub-Total                                                 |                                    |                                         | 20                                | 20.00                                |  |
| CPA Permanency Outcomes                                          |                                    |                                         |                                   |                                      |  |
| Placement Stability                                              | 93%                                | 67%                                     | 15                                | 10.05                                |  |
| Permanency Sub-Total                                             |                                    |                                         | 15                                | 10.05                                |  |
| CPA Well-Being Outcomes                                          |                                    |                                         |                                   |                                      |  |
| EPSDT Medical Visits                                             | 84%                                | 67%                                     | 4                                 | 2.68                                 |  |
| EPSDT Dental Visits                                              | 71%                                | 100%                                    | 4                                 | 4.00                                 |  |
| Academic Supports                                                | 76%                                | 18%                                     | 3                                 | 0.54                                 |  |
| Provider ECEM Visits                                             | 91%                                | 100%                                    | 7                                 | 7.00                                 |  |
| Provider General Contacts                                        | 88%                                | 100%                                    | 7                                 | 7.00                                 |  |
| Placements with Siblings                                         | 59%                                | Not Eligible                            | Not Scored                        | Not Scored                           |  |
| Placements within Legal County                                   | 13%                                | Not Eligible                            | Not Scored                        | Not Scored                           |  |
| Well-Being Sub-Total                                             |                                    |                                         | 25                                | 21.22                                |  |
| *Performance calculation descriptions can b                      | e found in the FY 20°              | 17 RBWO PBP Measureme                   | ents and Standards Guide          |                                      |  |
| Monitoring & Outcome                                             | es: Possible Po                    | oints = 75                              | Points Ear                        | ned: 66.02                           |  |