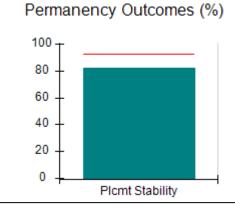

## Performance-Based Placement Measures RBWO Provider GA+SCORECARD - CPA

| Provider/Program Name: All God's Children - (861) - CPA          |                                    |                                         |                                   |                                      |  |
|------------------------------------------------------------------|------------------------------------|-----------------------------------------|-----------------------------------|--------------------------------------|--|
| 1671 Meriweather Dr., Watkinsville, GA 30677 Phone: 706-316-2421 |                                    | Quarterly Scores (Grades)               |                                   | Current Quarter<br>Score (Grade)     |  |
|                                                                  |                                    | Q1: 95.46 (A)                           | Q2: 99.18 (A+)                    | 88.03%                               |  |
| Vendor ID# 35219                                                 |                                    | Q3: 88.03 (B+)                          | Q4: N/A                           | (B+)                                 |  |
| # New Foster Homes During Quarter: 0                             |                                    | # Children in Care During<br>Quarter: 9 | # Placements During<br>Quarter: 9 | # Children in Care On<br>Last Day: 3 |  |
|                                                                  | Avg<br>Performance All<br>CPAs (%) | Provider<br>Performance (%)*            | Possible Points<br>(Weight)       | Provider Points<br>Earned            |  |
| OPM Monitoring Reviews                                           |                                    |                                         |                                   |                                      |  |
| Annual Comprehensive Reviews                                     | 88%                                | Not Yet Conducted                       |                                   |                                      |  |
| Safety Reviews                                                   | 94%                                | 98%                                     | 15                                | 14.75                                |  |
| Monitoring Sub-Total                                             |                                    |                                         | 15                                | 14.75                                |  |
| CPA Safety Outcomes                                              |                                    |                                         |                                   |                                      |  |
| Incidence of Maltreatment                                        | 0.11%                              | No Substantiated<br>Reports             | 10                                | 10.00                                |  |
| Staff Training                                                   | 76%                                | 100%                                    | 10                                | 10.00                                |  |
| Safety Sub-Total                                                 |                                    |                                         | 20                                | 20.00                                |  |
| CPA Permanency Outcomes                                          |                                    |                                         |                                   |                                      |  |
| Placement Stability                                              | 93%                                | 67%                                     | 15                                | 10.05                                |  |
| Permanency Sub-Total                                             |                                    |                                         | 15                                | 10.05                                |  |
| CPA Well-Being Outcomes                                          |                                    |                                         |                                   |                                      |  |
| EPSDT Medical Visits                                             | 84%                                | 67%                                     | 4                                 | 2.68                                 |  |
| EPSDT Dental Visits                                              | 71%                                | 100%                                    | 4                                 | 4.00                                 |  |
| Academic Supports                                                | 76%                                | 18%                                     | 3                                 | 0.54                                 |  |
| Provider ECEM Visits                                             | 91%                                | 100%                                    | 7                                 | 7.00                                 |  |
| Provider General Contacts                                        | 88%                                | 100%                                    | 7                                 | 7.00                                 |  |
| Placements with Siblings                                         | 59%                                | Not Eligible                            | Not Scored                        | Not Scored                           |  |
| Placements within Legal County                                   | 13%                                | Not Eligible                            | Not Scored                        | Not Scored                           |  |
| Well-Being Sub-Total                                             |                                    |                                         | 25                                | 21.22                                |  |
| *Performance calculation descriptions can b                      | e found in the FY 20°              | 17 RBWO PBP Measureme                   | ents and Standards Guide          |                                      |  |
| Monitoring & Outcome                                             | es: Possible Po                    | oints = 75                              | Points Ear                        | ned: 66.02                           |  |