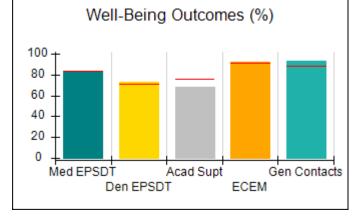

## Performance-Based Placement Measures RBWO Provider GA+SCORECARD - CPA

| Provider/Program Name: All God's Children - (861) - CPA          |                                    |                                         |                                   |                                      |  |
|------------------------------------------------------------------|------------------------------------|-----------------------------------------|-----------------------------------|--------------------------------------|--|
| 1671 Meriweather Dr., Watkinsville, GA 30677 Phone: 706-316-2421 |                                    | Quarterly Scores (Grades)               |                                   | Current Quarter<br>Score (Grade)     |  |
|                                                                  |                                    | Q1: 95.46 (A)                           | Q2: 99.18 (A+)                    | 88.03%                               |  |
| Vendor ID# 35219                                                 |                                    | Q3: 88.03 (B+)                          | Q4: N/A                           | (B+)                                 |  |
| # New Foster Homes During Quarter: 0                             |                                    | # Children in Care During<br>Quarter: 9 | # Placements During<br>Quarter: 9 | # Children in Care On<br>Last Day: 3 |  |
|                                                                  | Avg<br>Performance All<br>CPAs (%) | Provider<br>Performance (%)*            | Possible Points<br>(Weight)       | Provider Points<br>Earned            |  |
| OPM Monitoring Reviews                                           |                                    |                                         |                                   |                                      |  |
| Annual Comprehensive Reviews                                     | 88%                                | Not Yet Conducted                       |                                   |                                      |  |
| Safety Reviews                                                   | 94%                                | 98%                                     | 15                                | 14.75                                |  |
| Monitoring Sub-Total                                             |                                    |                                         | 15                                | 14.75                                |  |
| CPA Safety Outcomes                                              |                                    |                                         |                                   |                                      |  |
| Incidence of Maltreatment                                        | 0.11%                              | No Substantiated<br>Reports             | 10                                | 10.00                                |  |
| Staff Training                                                   | 76%                                | 100%                                    | 10                                | 10.00                                |  |
| Safety Sub-Total                                                 |                                    |                                         | 20                                | 20.00                                |  |
| CPA Permanency Outcomes                                          |                                    |                                         |                                   |                                      |  |
| Placement Stability                                              | 93%                                | 67%                                     | 15                                | 10.05                                |  |
| Permanency Sub-Total                                             |                                    |                                         | 15                                | 10.05                                |  |
| CPA Well-Being Outcomes                                          |                                    |                                         |                                   |                                      |  |
| EPSDT Medical Visits                                             | 84%                                | 67%                                     | 4                                 | 2.68                                 |  |
| EPSDT Dental Visits                                              | 71%                                | 100%                                    | 4                                 | 4.00                                 |  |
| Academic Supports                                                | 76%                                | 18%                                     | 3                                 | 0.54                                 |  |
| Provider ECEM Visits                                             | 91%                                | 100%                                    | 7                                 | 7.00                                 |  |
| Provider General Contacts                                        | 88%                                | 100%                                    | 7                                 | 7.00                                 |  |
| Placements with Siblings                                         | 59%                                | Not Eligible                            | Not Scored                        | Not Scored                           |  |
| Placements within Legal County                                   | 13%                                | Not Eligible                            | Not Scored                        | Not Scored                           |  |
| Well-Being Sub-Total                                             |                                    |                                         | 25                                | 21.22                                |  |
| *Performance calculation descriptions can b                      | e found in the FY 20°              | 17 RBWO PBP Measureme                   | ents and Standards Guide          |                                      |  |
| Monitoring & Outcome                                             | es: Possible Po                    | oints = 75                              | Points Ear                        | ned: 66.02                           |  |