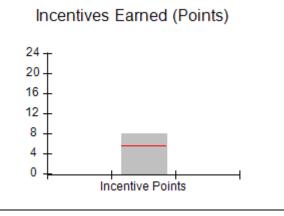

## Performance-Based Placement Measures RBWO Provider GA+SCORECARD - CPA

Report Quarter: Q3 FY2017

| # New Foster Homes During Quarter: 0                                                                         |                                                               | # Children in Care During<br>Quarter: 9 | # Placements During<br>Quarter: 9 | # Children in Care On<br>Last Day: 3 |
|--------------------------------------------------------------------------------------------------------------|---------------------------------------------------------------|-----------------------------------------|-----------------------------------|--------------------------------------|
| CPA Incentive Credits                                                                                        | Avg<br>Performance All<br>CPAs (%)                            | Provider<br>Performance (%)*            | Possible Points<br>(Weight)       | Provider Points<br>Earned            |
| Early EPSDT Medical Visits                                                                                   |                                                               | 0%                                      | 2                                 | 0.00                                 |
| Early EPSDT Dental Visits                                                                                    |                                                               | Not Eligible                            | 2                                 |                                      |
| Permanency Contacts                                                                                          |                                                               | 0%                                      | 5                                 | 0.00                                 |
| Additional Academic Supports                                                                                 |                                                               | 0%                                      | 2                                 | 0.00                                 |
| Foster Hm Retention Rate (threshold = 90)                                                                    |                                                               | 75%                                     | 2                                 | 0.00                                 |
| Foster Hm Recruitment (threshold = 100)                                                                      |                                                               | 0%                                      | 2                                 | 0.00                                 |
| Active Agency Accreditation                                                                                  |                                                               | 0%                                      | 4                                 | 0.00                                 |
| Staff Clinical Licensure                                                                                     |                                                               | 0%                                      | 5                                 | 0.00                                 |
| Incentives Total                                                                                             | 5.57                                                          |                                         | 24                                | 0.00                                 |
| Maximum total                                                                                                | Maximum total combined incentive credit allowed is 10 points. |                                         | Incentives Awarded                | 0.00                                 |
| *Performance calculation descriptions can be found in the FY 2017 RBWO PBP Measurements and Standards Guide. |                                                               |                                         |                                   |                                      |