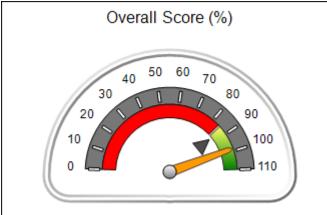

## **Performance-Based Placement Measures RBWO Provider GA+SCORECARD - CPA**

Report Quarter: Q3 FY2017

| Provider/Program Name: All God's Children - (861) - CPA                                  |                                         |                                   |                                      |  |  |  |
|------------------------------------------------------------------------------------------|-----------------------------------------|-----------------------------------|--------------------------------------|--|--|--|
| 1671 Meriweather Dr., Watkinsville, GA 30677 Quarterly Scores (Grades) Current Quarter S |                                         |                                   |                                      |  |  |  |
| Phone: 706-316-2421                                                                      | Q1: 95.46 (A)                           | Q2: 99.18 (A+)                    | 88.03%                               |  |  |  |
| Vendor ID# 35219                                                                         | Q3: 88.03 (B+)                          | Q4: N/A                           | (B+)                                 |  |  |  |
| # New Foster Homes During Quarter: 0                                                     | # Children in Care During<br>Quarter: 9 | # Placements During<br>Quarter: 9 | # Children in Care On Last<br>Day: 3 |  |  |  |

## Performance-Based Placement Measures RBWO Provider GA+SCORECARD - CPA

| Provider/Program Name: All God's Children - (861) - CPA          |                                    |                                         |                                   |                                      |  |
|------------------------------------------------------------------|------------------------------------|-----------------------------------------|-----------------------------------|--------------------------------------|--|
| 1671 Meriweather Dr., Watkinsville, GA 30677 Phone: 706-316-2421 |                                    | Quarterly Scores (Grades)               |                                   | Current Quarter<br>Score (Grade)     |  |
|                                                                  |                                    | Q1: 95.46 (A)                           | Q2: 99.18 (A+)                    | 88.03%                               |  |
| Vendor ID# 35219                                                 |                                    | Q3: 88.03 (B+)                          | Q4: N/A                           | (B+)                                 |  |
| # New Foster Homes During Quarter: 0                             |                                    | # Children in Care During<br>Quarter: 9 | # Placements During<br>Quarter: 9 | # Children in Care On<br>Last Day: 3 |  |
|                                                                  | Avg<br>Performance All<br>CPAs (%) | Provider<br>Performance (%)*            | Possible Points<br>(Weight)       | Provider Points<br>Earned            |  |
| OPM Monitoring Reviews                                           |                                    |                                         |                                   |                                      |  |
| Annual Comprehensive Reviews                                     | 88%                                | Not Yet Conducted                       |                                   |                                      |  |
| Safety Reviews                                                   | 94%                                | 98%                                     | 15                                | 14.75                                |  |
| Monitoring Sub-Total                                             |                                    |                                         | 15                                | 14.75                                |  |
| CPA Safety Outcomes                                              |                                    |                                         |                                   |                                      |  |
| Incidence of Maltreatment                                        | 0.11%                              | No Substantiated<br>Reports             | 10                                | 10.00                                |  |
| Staff Training                                                   | 76%                                | 100%                                    | 10                                | 10.00                                |  |
| Safety Sub-Total                                                 |                                    |                                         | 20                                | 20.00                                |  |
| CPA Permanency Outcomes                                          |                                    |                                         |                                   |                                      |  |
| Placement Stability                                              | 93%                                | 67%                                     | 15                                | 10.05                                |  |
| Permanency Sub-Total                                             |                                    |                                         | 15                                | 10.05                                |  |
| CPA Well-Being Outcomes                                          |                                    |                                         |                                   |                                      |  |
| EPSDT Medical Visits                                             | 84%                                | 67%                                     | 4                                 | 2.68                                 |  |
| EPSDT Dental Visits                                              | 71%                                | 100%                                    | 4                                 | 4.00                                 |  |
| Academic Supports                                                | 76%                                | 18%                                     | 3                                 | 0.54                                 |  |
| Provider ECEM Visits                                             | 91%                                | 100%                                    | 7                                 | 7.00                                 |  |
| Provider General Contacts                                        | 88%                                | 100%                                    | 7                                 | 7.00                                 |  |
| Placements with Siblings                                         | 59%                                | Not Eligible                            | Not Scored                        | Not Scored                           |  |
| Placements within Legal County                                   | 13%                                | Not Eligible                            | Not Scored                        | Not Scored                           |  |
| Well-Being Sub-Total                                             |                                    |                                         | 25                                | 21.22                                |  |
| *Performance calculation descriptions can b                      | e found in the FY 20°              | 17 RBWO PBP Measureme                   | ents and Standards Guide          |                                      |  |
| Monitoring & Outcome                                             | es: Possible Po                    | oints = 75                              | Points Ear                        | ned: 66.02                           |  |

| Monitoring & Outc | omes: Possible Points = 75 | Points Earned:       | 66.02    |
|-------------------|----------------------------|----------------------|----------|
|                   | Score Befo                 | re Incentives Credit | 88.03%   |
|                   | I                          | Incentives Awarded   | 0.00 pts |
|                   |                            | PBP Verification     | N/A pts  |
|                   |                            | Total Score          | 88.03%   |