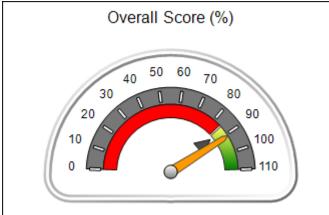

## **Performance-Based Placement Measures RBWO Provider GA+SCORECARD - CPA**

Report Quarter: Q3 FY2017

| Provider/Program Name: All God's Children - (861) - CPA                                  |                                         |                                   |                                      |  |  |  |
|------------------------------------------------------------------------------------------|-----------------------------------------|-----------------------------------|--------------------------------------|--|--|--|
| 1671 Meriweather Dr., Watkinsville, GA 30677 Quarterly Scores (Grades) Current Quarter S |                                         |                                   |                                      |  |  |  |
| Phone: 706-316-2421                                                                      | Q1: 95.46 (A)                           | Q2: 99.18 (A+)                    | 88.03%                               |  |  |  |
| Vendor ID# 35219                                                                         | Q3: 88.03 (B+)                          | Q4: N/A                           | (B+)                                 |  |  |  |
| # New Foster Homes During Quarter: 0                                                     | # Children in Care During<br>Quarter: 9 | # Placements During<br>Quarter: 9 | # Children in Care On Last<br>Day: 3 |  |  |  |

## Performance-Based Placement Measures RBWO Provider GA+SCORECARD - CPA

| Provider/Program Name: All God's Children - (861) - CPA          |                                    |                                         |                                   |                                      |  |
|------------------------------------------------------------------|------------------------------------|-----------------------------------------|-----------------------------------|--------------------------------------|--|
| 1671 Meriweather Dr., Watkinsville, GA 30677 Phone: 706-316-2421 |                                    | Quarterly Scores (Grades)               |                                   | Current Quarter<br>Score (Grade)     |  |
|                                                                  |                                    | Q1: 95.46 (A)                           | Q2: 99.18 (A+)                    | 88.03%                               |  |
| Vendor ID# 35219                                                 |                                    | Q3: 88.03 (B+)                          | Q4: N/A                           | (B+)                                 |  |
| # New Foster Homes During Quarter: 0                             |                                    | # Children in Care During<br>Quarter: 9 | # Placements During<br>Quarter: 9 | # Children in Care On<br>Last Day: 3 |  |
|                                                                  | Avg<br>Performance All<br>CPAs (%) | Provider<br>Performance (%)*            | Possible Points<br>(Weight)       | Provider Points<br>Earned            |  |
| OPM Monitoring Reviews                                           |                                    |                                         |                                   |                                      |  |
| Annual Comprehensive Reviews                                     | 88%                                | Not Yet Conducted                       |                                   |                                      |  |
| Safety Reviews                                                   | 94%                                | 98%                                     | 15                                | 14.75                                |  |
| Monitoring Sub-Total                                             |                                    |                                         | 15                                | 14.75                                |  |
| CPA Safety Outcomes                                              |                                    |                                         |                                   |                                      |  |
| Incidence of Maltreatment                                        | 0.11%                              | No Substantiated<br>Reports             | 10                                | 10.00                                |  |
| Staff Training                                                   | 76%                                | 100%                                    | 10                                | 10.00                                |  |
| Safety Sub-Total                                                 |                                    |                                         | 20                                | 20.00                                |  |
| CPA Permanency Outcomes                                          |                                    |                                         |                                   |                                      |  |
| Placement Stability                                              | 93%                                | 67%                                     | 15                                | 10.05                                |  |
| Permanency Sub-Total                                             |                                    |                                         | 15                                | 10.05                                |  |
| CPA Well-Being Outcomes                                          |                                    |                                         |                                   |                                      |  |
| EPSDT Medical Visits                                             | 84%                                | 67%                                     | 4                                 | 2.68                                 |  |
| EPSDT Dental Visits                                              | 71%                                | 100%                                    | 4                                 | 4.00                                 |  |
| Academic Supports                                                | 76%                                | 18%                                     | 3                                 | 0.54                                 |  |
| Provider ECEM Visits                                             | 91%                                | 100%                                    | 7                                 | 7.00                                 |  |
| Provider General Contacts                                        | 88%                                | 100%                                    | 7                                 | 7.00                                 |  |
| Placements with Siblings                                         | 59%                                | Not Eligible                            | Not Scored                        | Not Scored                           |  |
| Placements within Legal County                                   | 13%                                | Not Eligible                            | Not Scored                        | Not Scored                           |  |
| Well-Being Sub-Total                                             |                                    |                                         | 25                                | 21.22                                |  |
| *Performance calculation descriptions can b                      | e found in the FY 20°              | 17 RBWO PBP Measureme                   | ents and Standards Guide          |                                      |  |
| Monitoring & Outcome                                             | es: Possible Po                    | oints = 75                              | Points Ear                        | ned: 66.02                           |  |

| Monitoring & Outc | omes: Possible Points = 75 | Points Earned:       | 66.02    |
|-------------------|----------------------------|----------------------|----------|
|                   | Score Befo                 | re Incentives Credit | 88.03%   |
|                   | I                          | Incentives Awarded   | 0.00 pts |
|                   |                            | PBP Verification     | N/A pts  |
|                   |                            | Total Score          | 88.03%   |