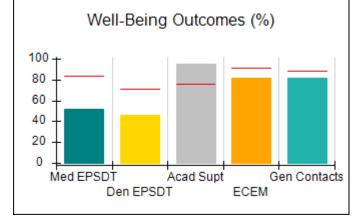

## Performance-Based Placement Measures RBWO Provider GA+SCORECARD - CPA

| Provider/Program Name: All God's Children - (861) - CPA          |                                    |                                         |                                   |                                      |  |
|------------------------------------------------------------------|------------------------------------|-----------------------------------------|-----------------------------------|--------------------------------------|--|
| 1671 Meriweather Dr., Watkinsville, GA 30677 Phone: 706-316-2421 |                                    | Quarterly Scores (Grades)               |                                   | Current Quarter<br>Score (Grade)     |  |
|                                                                  |                                    | Q1: 95.46 (A)                           | Q2: 99.18 (A+)                    | 88.03%                               |  |
| Vendor ID# 35219                                                 |                                    | Q3: 88.03 (B+)                          | Q4: N/A                           | (B+)                                 |  |
| # New Foster Homes During Quarter: 0                             |                                    | # Children in Care During<br>Quarter: 9 | # Placements During<br>Quarter: 9 | # Children in Care On<br>Last Day: 3 |  |
|                                                                  | Avg<br>Performance All<br>CPAs (%) | Provider<br>Performance (%)*            | Possible Points<br>(Weight)       | Provider Points<br>Earned            |  |
| OPM Monitoring Reviews                                           |                                    |                                         |                                   |                                      |  |
| Annual Comprehensive Reviews                                     | 88%                                | Not Yet Conducted                       |                                   |                                      |  |
| Safety Reviews                                                   | 94%                                | 98%                                     | 15                                | 14.75                                |  |
| Monitoring Sub-Total                                             |                                    |                                         | 15                                | 14.75                                |  |
| CPA Safety Outcomes                                              |                                    |                                         |                                   |                                      |  |
| Incidence of Maltreatment                                        | 0.11%                              | No Substantiated<br>Reports             | 10                                | 10.00                                |  |
| Staff Training                                                   | 76%                                | 100%                                    | 10                                | 10.00                                |  |
| Safety Sub-Total                                                 |                                    |                                         | 20                                | 20.00                                |  |
| CPA Permanency Outcomes                                          |                                    |                                         |                                   |                                      |  |
| Placement Stability                                              | 93%                                | 67%                                     | 15                                | 10.05                                |  |
| Permanency Sub-Total                                             |                                    |                                         | 15                                | 10.05                                |  |
| CPA Well-Being Outcomes                                          |                                    |                                         |                                   |                                      |  |
| EPSDT Medical Visits                                             | 84%                                | 67%                                     | 4                                 | 2.68                                 |  |
| EPSDT Dental Visits                                              | 71%                                | 100%                                    | 4                                 | 4.00                                 |  |
| Academic Supports                                                | 76%                                | 18%                                     | 3                                 | 0.54                                 |  |
| Provider ECEM Visits                                             | 91%                                | 100%                                    | 7                                 | 7.00                                 |  |
| Provider General Contacts                                        | 88%                                | 100%                                    | 7                                 | 7.00                                 |  |
| Placements with Siblings                                         | 59%                                | Not Eligible                            | Not Scored                        | Not Scored                           |  |
| Placements within Legal County                                   | 13%                                | Not Eligible                            | Not Scored                        | Not Scored                           |  |
| Well-Being Sub-Total                                             |                                    |                                         | 25                                | 21.22                                |  |
| *Performance calculation descriptions can b                      | e found in the FY 20°              | 17 RBWO PBP Measureme                   | ents and Standards Guide          |                                      |  |
| Monitoring & Outcome                                             | es: Possible Po                    | oints = 75                              | Points Ear                        | ned: 66.02                           |  |