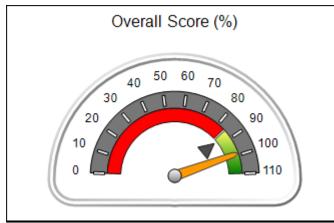

## **Performance-Based Placement Measures RBWO Provider GA+SCORECARD - CPA**

Report Quarter: Q3 FY2017

| Provider/Program Name: All God's Children - (861) - CPA                                  |                                         |                                   |                                      |  |  |  |
|------------------------------------------------------------------------------------------|-----------------------------------------|-----------------------------------|--------------------------------------|--|--|--|
| 1671 Meriweather Dr., Watkinsville, GA 30677 Quarterly Scores (Grades) Current Quarter S |                                         |                                   |                                      |  |  |  |
| Phone: 706-316-2421                                                                      | Q1: 95.46 (A)                           | Q2: 99.18 (A+)                    | 88.03%                               |  |  |  |
| Vendor ID# 35219                                                                         | Q3: 88.03 (B+)                          | Q4: N/A                           | (B+)                                 |  |  |  |
| # New Foster Homes During Quarter: 0                                                     | # Children in Care During<br>Quarter: 9 | # Placements During<br>Quarter: 9 | # Children in Care On Last<br>Day: 3 |  |  |  |

## Performance-Based Placement Measures RBWO Provider GA+SCORECARD - CPA

| Provider/Program Name: All God's Children - (861) - CPA          |                                    |                                         |                                   |                                      |  |
|------------------------------------------------------------------|------------------------------------|-----------------------------------------|-----------------------------------|--------------------------------------|--|
| 1671 Meriweather Dr., Watkinsville, GA 30677 Phone: 706-316-2421 |                                    | Quarterly Scores (Grades)               |                                   | Current Quarter<br>Score (Grade)     |  |
|                                                                  |                                    | Q1: 95.46 (A)                           | Q2: 99.18 (A+)                    | 88.03%                               |  |
| Vendor ID# 35219                                                 |                                    | Q3: 88.03 (B+)                          | Q4: N/A                           | (B+)                                 |  |
| # New Foster Homes During Quarter: 0                             |                                    | # Children in Care During<br>Quarter: 9 | # Placements During<br>Quarter: 9 | # Children in Care On<br>Last Day: 3 |  |
|                                                                  | Avg<br>Performance All<br>CPAs (%) | Provider<br>Performance (%)*            | Possible Points<br>(Weight)       | Provider Points<br>Earned            |  |
| OPM Monitoring Reviews                                           |                                    |                                         |                                   |                                      |  |
| Annual Comprehensive Reviews                                     | 88%                                | Not Yet Conducted                       |                                   |                                      |  |
| Safety Reviews                                                   | 94%                                | 98%                                     | 15                                | 14.75                                |  |
| Monitoring Sub-Total                                             |                                    |                                         | 15                                | 14.75                                |  |
| CPA Safety Outcomes                                              |                                    |                                         |                                   |                                      |  |
| Incidence of Maltreatment                                        | 0.11%                              | No Substantiated<br>Reports             | 10                                | 10.00                                |  |
| Staff Training                                                   | 76%                                | 100%                                    | 10                                | 10.00                                |  |
| Safety Sub-Total                                                 |                                    |                                         | 20                                | 20.00                                |  |
| CPA Permanency Outcomes                                          |                                    |                                         |                                   |                                      |  |
| Placement Stability                                              | 93%                                | 67%                                     | 15                                | 10.05                                |  |
| Permanency Sub-Total                                             |                                    |                                         | 15                                | 10.05                                |  |
| CPA Well-Being Outcomes                                          |                                    |                                         |                                   |                                      |  |
| EPSDT Medical Visits                                             | 84%                                | 67%                                     | 4                                 | 2.68                                 |  |
| EPSDT Dental Visits                                              | 71%                                | 100%                                    | 4                                 | 4.00                                 |  |
| Academic Supports                                                | 76%                                | 18%                                     | 3                                 | 0.54                                 |  |
| Provider ECEM Visits                                             | 91%                                | 100%                                    | 7                                 | 7.00                                 |  |
| Provider General Contacts                                        | 88%                                | 100%                                    | 7                                 | 7.00                                 |  |
| Placements with Siblings                                         | 59%                                | Not Eligible                            | Not Scored                        | Not Scored                           |  |
| Placements within Legal County                                   | 13%                                | Not Eligible                            | Not Scored                        | Not Scored                           |  |
| Well-Being Sub-Total                                             |                                    |                                         | 25                                | 21.22                                |  |
| *Performance calculation descriptions can b                      | e found in the FY 20°              | 17 RBWO PBP Measureme                   | ents and Standards Guide          |                                      |  |
| Monitoring & Outcome                                             | es: Possible Po                    | oints = 75                              | Points Ear                        | ned: 66.02                           |  |

| Monitoring & Outc | omes: Possible Points = 75 | Points Earned:       | 66.02    |
|-------------------|----------------------------|----------------------|----------|
|                   | Score Befo                 | re Incentives Credit | 88.03%   |
|                   | I                          | Incentives Awarded   | 0.00 pts |
|                   |                            | PBP Verification     | N/A pts  |
|                   |                            | Total Score          | 88.03%   |