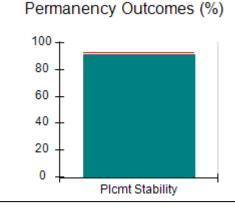

## Performance-Based Placement Measures RBWO Provider GA+SCORECARD - CPA

| Provider/Program Name: All God's Children - (861) - CPA          |                                    |                                         |                                   |                                      |  |
|------------------------------------------------------------------|------------------------------------|-----------------------------------------|-----------------------------------|--------------------------------------|--|
| 1671 Meriweather Dr., Watkinsville, GA 30677 Phone: 706-316-2421 |                                    | Quarterly Scores (Grades)               |                                   | Current Quarter<br>Score (Grade)     |  |
|                                                                  |                                    | Q1: 95.46 (A)                           | Q2: 99.18 (A+)                    | 88.03%                               |  |
| Vendor ID# 35219                                                 |                                    | Q3: 88.03 (B+)                          | Q4: N/A                           | (B+)                                 |  |
| # New Foster Homes During Quarter: 0                             |                                    | # Children in Care During<br>Quarter: 9 | # Placements During<br>Quarter: 9 | # Children in Care On<br>Last Day: 3 |  |
|                                                                  | Avg<br>Performance All<br>CPAs (%) | Provider<br>Performance (%)*            | Possible Points<br>(Weight)       | Provider Points<br>Earned            |  |
| OPM Monitoring Reviews                                           |                                    |                                         |                                   |                                      |  |
| Annual Comprehensive Reviews                                     | 88%                                | Not Yet Conducted                       |                                   |                                      |  |
| Safety Reviews                                                   | 94%                                | 98%                                     | 15                                | 14.75                                |  |
| Monitoring Sub-Total                                             |                                    |                                         | 15                                | 14.75                                |  |
| CPA Safety Outcomes                                              |                                    |                                         |                                   |                                      |  |
| Incidence of Maltreatment                                        | 0.11%                              | No Substantiated<br>Reports             | 10                                | 10.00                                |  |
| Staff Training                                                   | 76%                                | 100%                                    | 10                                | 10.00                                |  |
| Safety Sub-Total                                                 |                                    |                                         | 20                                | 20.00                                |  |
| CPA Permanency Outcomes                                          |                                    |                                         |                                   |                                      |  |
| Placement Stability                                              | 93%                                | 67%                                     | 15                                | 10.05                                |  |
| Permanency Sub-Total                                             |                                    |                                         | 15                                | 10.05                                |  |
| CPA Well-Being Outcomes                                          |                                    |                                         |                                   |                                      |  |
| EPSDT Medical Visits                                             | 84%                                | 67%                                     | 4                                 | 2.68                                 |  |
| EPSDT Dental Visits                                              | 71%                                | 100%                                    | 4                                 | 4.00                                 |  |
| Academic Supports                                                | 76%                                | 18%                                     | 3                                 | 0.54                                 |  |
| Provider ECEM Visits                                             | 91%                                | 100%                                    | 7                                 | 7.00                                 |  |
| Provider General Contacts                                        | 88%                                | 100%                                    | 7                                 | 7.00                                 |  |
| Placements with Siblings                                         | 59%                                | Not Eligible                            | Not Scored                        | Not Scored                           |  |
| Placements within Legal County                                   | 13%                                | Not Eligible                            | Not Scored                        | Not Scored                           |  |
| Well-Being Sub-Total                                             |                                    |                                         | 25                                | 21.22                                |  |
| *Performance calculation descriptions can b                      | e found in the FY 20°              | 17 RBWO PBP Measureme                   | ents and Standards Guide          |                                      |  |
| Monitoring & Outcome                                             | es: Possible Po                    | oints = 75                              | Points Ear                        | ned: 66.02                           |  |