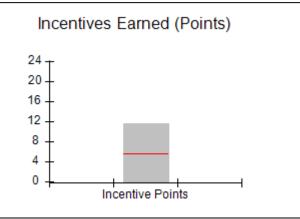

## Performance-Based Placement Measures RBWO Provider GA+SCORECARD - CPA

Report Quarter: Q3 FY2017

| # New Foster Homes During Quarter: 0                                                                         |                                                               | # Children in Care During<br>Quarter: 9 | # Placements During<br>Quarter: 9 | # Children in Care On<br>Last Day: 3 |
|--------------------------------------------------------------------------------------------------------------|---------------------------------------------------------------|-----------------------------------------|-----------------------------------|--------------------------------------|
| CPA Incentive Credits                                                                                        | Avg<br>Performance All<br>CPAs (%)                            | Provider<br>Performance (%)*            | Possible Points<br>(Weight)       | Provider Points<br>Earned            |
| Early EPSDT Medical Visits                                                                                   |                                                               | 0%                                      | 2                                 | 0.00                                 |
| Early EPSDT Dental Visits                                                                                    |                                                               | Not Eligible                            | 2                                 |                                      |
| Permanency Contacts                                                                                          |                                                               | 0%                                      | 5                                 | 0.00                                 |
| Additional Academic Supports                                                                                 |                                                               | 0%                                      | 2                                 | 0.00                                 |
| Foster Hm Retention Rate (threshold = 90)                                                                    |                                                               | 75%                                     | 2                                 | 0.00                                 |
| Foster Hm Recruitment (threshold = 100)                                                                      |                                                               | 0%                                      | 2                                 | 0.00                                 |
| Active Agency Accreditation                                                                                  |                                                               | 0%                                      | 4                                 | 0.00                                 |
| Staff Clinical Licensure                                                                                     |                                                               | 0%                                      | 5                                 | 0.00                                 |
| Incentives Total                                                                                             | 5.57                                                          |                                         | 24                                | 0.00                                 |
| Maximum total                                                                                                | Maximum total combined incentive credit allowed is 10 points. |                                         | Incentives Awarded                | 0.00                                 |
| *Performance calculation descriptions can be found in the FY 2017 RBWO PBP Measurements and Standards Guide. |                                                               |                                         |                                   |                                      |