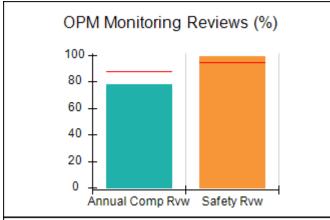

## Performance-Based Placement Measures RBWO Provider GA+SCORECARD - CPA

| Provider/Program Name: All God's Children - (861) - CPA          |                                    |                                         |                                   |                                      |  |
|------------------------------------------------------------------|------------------------------------|-----------------------------------------|-----------------------------------|--------------------------------------|--|
| 1671 Meriweather Dr., Watkinsville, GA 30677 Phone: 706-316-2421 |                                    | Quarterly Scores (Grades)               |                                   | Current Quarter<br>Score (Grade)     |  |
|                                                                  |                                    | Q1: 95.46 (A)                           | Q2: 99.18 (A+)                    | 88.03%                               |  |
| Vendor ID# 35219                                                 |                                    | Q3: 88.03 (B+)                          | Q4: N/A                           | (B+)                                 |  |
| # New Foster Homes During Quarter: 0                             |                                    | # Children in Care During<br>Quarter: 9 | # Placements During<br>Quarter: 9 | # Children in Care On<br>Last Day: 3 |  |
|                                                                  | Avg<br>Performance All<br>CPAs (%) | Provider<br>Performance (%)*            | Possible Points<br>(Weight)       | Provider Points<br>Earned            |  |
| OPM Monitoring Reviews                                           |                                    |                                         |                                   |                                      |  |
| Annual Comprehensive Reviews                                     | 88%                                | Not Yet Conducted                       |                                   |                                      |  |
| Safety Reviews                                                   | 94%                                | 98%                                     | 15                                | 14.75                                |  |
| Monitoring Sub-Total                                             |                                    |                                         | 15                                | 14.75                                |  |
| CPA Safety Outcomes                                              |                                    |                                         |                                   |                                      |  |
| Incidence of Maltreatment                                        | 0.11%                              | No Substantiated<br>Reports             | 10                                | 10.00                                |  |
| Staff Training                                                   | 76%                                | 100%                                    | 10                                | 10.00                                |  |
| Safety Sub-Total                                                 |                                    |                                         | 20                                | 20.00                                |  |
| CPA Permanency Outcomes                                          |                                    |                                         |                                   |                                      |  |
| Placement Stability                                              | 93%                                | 67%                                     | 15                                | 10.05                                |  |
| Permanency Sub-Total                                             |                                    |                                         | 15                                | 10.05                                |  |
| CPA Well-Being Outcomes                                          |                                    |                                         |                                   |                                      |  |
| EPSDT Medical Visits                                             | 84%                                | 67%                                     | 4                                 | 2.68                                 |  |
| EPSDT Dental Visits                                              | 71%                                | 100%                                    | 4                                 | 4.00                                 |  |
| Academic Supports                                                | 76%                                | 18%                                     | 3                                 | 0.54                                 |  |
| Provider ECEM Visits                                             | 91%                                | 100%                                    | 7                                 | 7.00                                 |  |
| Provider General Contacts                                        | 88%                                | 100%                                    | 7                                 | 7.00                                 |  |
| Placements with Siblings                                         | 59%                                | Not Eligible                            | Not Scored                        | Not Scored                           |  |
| Placements within Legal County                                   | 13%                                | Not Eligible                            | Not Scored                        | Not Scored                           |  |
| Well-Being Sub-Total                                             |                                    |                                         | 25                                | 21.22                                |  |
| *Performance calculation descriptions can b                      | e found in the FY 20°              | 17 RBWO PBP Measureme                   | ents and Standards Guide          |                                      |  |
| Monitoring & Outcome                                             | es: Possible Po                    | oints = 75                              | Points Ear                        | ned: 66.02                           |  |