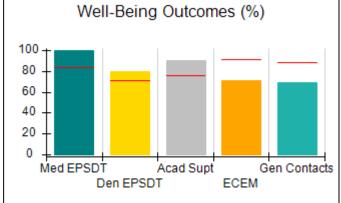

## Performance-Based Placement Measures RBWO Provider GA+SCORECARD - CPA

| Provider/Program Name: All God's Children - (861) - CPA          |                                    |                                         |                                   |                                      |  |
|------------------------------------------------------------------|------------------------------------|-----------------------------------------|-----------------------------------|--------------------------------------|--|
| 1671 Meriweather Dr., Watkinsville, GA 30677 Phone: 706-316-2421 |                                    | Quarterly Scores (Grades)               |                                   | Current Quarter<br>Score (Grade)     |  |
|                                                                  |                                    | Q1: 95.46 (A)                           | Q2: 99.18 (A+)                    | 88.03%                               |  |
| Vendor ID# 35219                                                 |                                    | Q3: 88.03 (B+)                          | Q4: N/A                           | (B+)                                 |  |
| # New Foster Homes During Quarter: 0                             |                                    | # Children in Care During<br>Quarter: 9 | # Placements During<br>Quarter: 9 | # Children in Care On<br>Last Day: 3 |  |
|                                                                  | Avg<br>Performance All<br>CPAs (%) | Provider<br>Performance (%)*            | Possible Points<br>(Weight)       | Provider Points<br>Earned            |  |
| OPM Monitoring Reviews                                           |                                    |                                         |                                   |                                      |  |
| Annual Comprehensive Reviews                                     | 88%                                | Not Yet Conducted                       |                                   |                                      |  |
| Safety Reviews                                                   | 94%                                | 98%                                     | 15                                | 14.75                                |  |
| Monitoring Sub-Total                                             |                                    |                                         | 15                                | 14.75                                |  |
| CPA Safety Outcomes                                              |                                    |                                         |                                   |                                      |  |
| Incidence of Maltreatment                                        | 0.11%                              | No Substantiated<br>Reports             | 10                                | 10.00                                |  |
| Staff Training                                                   | 76%                                | 100%                                    | 10                                | 10.00                                |  |
| Safety Sub-Total                                                 |                                    |                                         | 20                                | 20.00                                |  |
| CPA Permanency Outcomes                                          |                                    |                                         |                                   |                                      |  |
| Placement Stability                                              | 93%                                | 67%                                     | 15                                | 10.05                                |  |
| Permanency Sub-Total                                             |                                    |                                         | 15                                | 10.05                                |  |
| CPA Well-Being Outcomes                                          |                                    |                                         |                                   |                                      |  |
| EPSDT Medical Visits                                             | 84%                                | 67%                                     | 4                                 | 2.68                                 |  |
| EPSDT Dental Visits                                              | 71%                                | 100%                                    | 4                                 | 4.00                                 |  |
| Academic Supports                                                | 76%                                | 18%                                     | 3                                 | 0.54                                 |  |
| Provider ECEM Visits                                             | 91%                                | 100%                                    | 7                                 | 7.00                                 |  |
| Provider General Contacts                                        | 88%                                | 100%                                    | 7                                 | 7.00                                 |  |
| Placements with Siblings                                         | 59%                                | Not Eligible                            | Not Scored                        | Not Scored                           |  |
| Placements within Legal County                                   | 13%                                | Not Eligible                            | Not Scored                        | Not Scored                           |  |
| Well-Being Sub-Total                                             |                                    |                                         | 25                                | 21.22                                |  |
| *Performance calculation descriptions can b                      | e found in the FY 20°              | 17 RBWO PBP Measureme                   | ents and Standards Guide          |                                      |  |
| Monitoring & Outcome                                             | es: Possible Po                    | oints = 75                              | Points Ear                        | ned: 66.02                           |  |