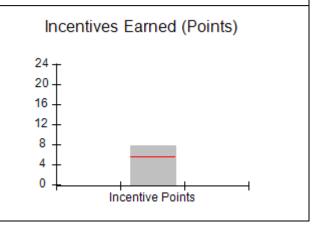

## Performance-Based Placement Measures RBWO Provider GA+SCORECARD - CPA

Report Quarter: Q3 FY2017

| # New Foster Homes During Quarter: 0                                                                         |                                                               | # Children in Care During<br>Quarter: 9 | # Placements During<br>Quarter: 9 | # Children in Care On<br>Last Day: 3 |
|--------------------------------------------------------------------------------------------------------------|---------------------------------------------------------------|-----------------------------------------|-----------------------------------|--------------------------------------|
| CPA Incentive Credits                                                                                        | Avg<br>Performance All<br>CPAs (%)                            | Provider<br>Performance (%)*            | Possible Points<br>(Weight)       | Provider Points<br>Earned            |
| Early EPSDT Medical Visits                                                                                   |                                                               | 0%                                      | 2                                 | 0.00                                 |
| Early EPSDT Dental Visits                                                                                    |                                                               | Not Eligible                            | 2                                 |                                      |
| Permanency Contacts                                                                                          |                                                               | 0%                                      | 5                                 | 0.00                                 |
| Additional Academic Supports                                                                                 |                                                               | 0%                                      | 2                                 | 0.00                                 |
| Foster Hm Retention Rate (threshold = 90)                                                                    |                                                               | 75%                                     | 2                                 | 0.00                                 |
| Foster Hm Recruitment (threshold = 100)                                                                      |                                                               | 0%                                      | 2                                 | 0.00                                 |
| Active Agency Accreditation                                                                                  |                                                               | 0%                                      | 4                                 | 0.00                                 |
| Staff Clinical Licensure                                                                                     |                                                               | 0%                                      | 5                                 | 0.00                                 |
| Incentives Total                                                                                             | 5.57                                                          |                                         | 24                                | 0.00                                 |
| Maximum total                                                                                                | Maximum total combined incentive credit allowed is 10 points. |                                         | Incentives Awarded                | 0.00                                 |
| *Performance calculation descriptions can be found in the FY 2017 RBWO PBP Measurements and Standards Guide. |                                                               |                                         |                                   |                                      |