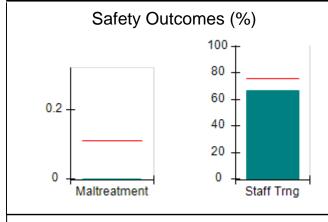

## Performance-Based Placement Measures RBWO Provider GA+SCORECARD - CPA

| Provider/Program Name: All God's Children - (861) - CPA          |                                    |                                         |                                   |                                      |  |
|------------------------------------------------------------------|------------------------------------|-----------------------------------------|-----------------------------------|--------------------------------------|--|
| 1671 Meriweather Dr., Watkinsville, GA 30677 Phone: 706-316-2421 |                                    | Quarterly Scores (Grades)               |                                   | Current Quarter<br>Score (Grade)     |  |
|                                                                  |                                    | Q1: 95.46 (A)                           | Q2: 99.18 (A+)                    | 88.03%                               |  |
| Vendor ID# 35219                                                 |                                    | Q3: 88.03 (B+)                          | Q4: N/A                           | (B+)                                 |  |
| # New Foster Homes During Quarter: 0                             |                                    | # Children in Care During<br>Quarter: 9 | # Placements During<br>Quarter: 9 | # Children in Care On<br>Last Day: 3 |  |
|                                                                  | Avg<br>Performance All<br>CPAs (%) | Provider<br>Performance (%)*            | Possible Points<br>(Weight)       | Provider Points<br>Earned            |  |
| OPM Monitoring Reviews                                           |                                    |                                         |                                   |                                      |  |
| Annual Comprehensive Reviews                                     | 88%                                | Not Yet Conducted                       |                                   |                                      |  |
| Safety Reviews                                                   | 94%                                | 98%                                     | 15                                | 14.75                                |  |
| Monitoring Sub-Total                                             |                                    |                                         | 15                                | 14.75                                |  |
| CPA Safety Outcomes                                              |                                    |                                         |                                   |                                      |  |
| Incidence of Maltreatment                                        | 0.11%                              | No Substantiated<br>Reports             | 10                                | 10.00                                |  |
| Staff Training                                                   | 76%                                | 100%                                    | 10                                | 10.00                                |  |
| Safety Sub-Total                                                 |                                    |                                         | 20                                | 20.00                                |  |
| CPA Permanency Outcomes                                          |                                    |                                         |                                   |                                      |  |
| Placement Stability                                              | 93%                                | 67%                                     | 15                                | 10.05                                |  |
| Permanency Sub-Total                                             |                                    |                                         | 15                                | 10.05                                |  |
| CPA Well-Being Outcomes                                          |                                    |                                         |                                   |                                      |  |
| EPSDT Medical Visits                                             | 84%                                | 67%                                     | 4                                 | 2.68                                 |  |
| EPSDT Dental Visits                                              | 71%                                | 100%                                    | 4                                 | 4.00                                 |  |
| Academic Supports                                                | 76%                                | 18%                                     | 3                                 | 0.54                                 |  |
| Provider ECEM Visits                                             | 91%                                | 100%                                    | 7                                 | 7.00                                 |  |
| Provider General Contacts                                        | 88%                                | 100%                                    | 7                                 | 7.00                                 |  |
| Placements with Siblings                                         | 59%                                | Not Eligible                            | Not Scored                        | Not Scored                           |  |
| Placements within Legal County                                   | 13%                                | Not Eligible                            | Not Scored                        | Not Scored                           |  |
| Well-Being Sub-Total                                             |                                    |                                         | 25                                | 21.22                                |  |
| *Performance calculation descriptions can b                      | e found in the FY 20°              | 17 RBWO PBP Measureme                   | ents and Standards Guide          |                                      |  |
| Monitoring & Outcome                                             | es: Possible Po                    | oints = 75                              | Points Ear                        | ned: 66.02                           |  |