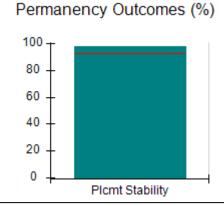

## Performance-Based Placement Measures RBWO Provider GA+SCORECARD - CPA

| Provider/Program Name: All God's Children - (861) - CPA          |                                    |                                         |                                   |                                      |  |
|------------------------------------------------------------------|------------------------------------|-----------------------------------------|-----------------------------------|--------------------------------------|--|
| 1671 Meriweather Dr., Watkinsville, GA 30677 Phone: 706-316-2421 |                                    | Quarterly Scores (Grades)               |                                   | Current Quarter<br>Score (Grade)     |  |
|                                                                  |                                    | Q1: 95.46 (A)                           | Q2: 99.18 (A+)                    | 88.03%                               |  |
| Vendor ID# 35219                                                 |                                    | Q3: 88.03 (B+)                          | Q4: N/A                           | (B+)                                 |  |
| # New Foster Homes During Quarter: 0                             |                                    | # Children in Care During<br>Quarter: 9 | # Placements During<br>Quarter: 9 | # Children in Care On<br>Last Day: 3 |  |
|                                                                  | Avg<br>Performance All<br>CPAs (%) | Provider<br>Performance (%)*            | Possible Points<br>(Weight)       | Provider Points<br>Earned            |  |
| OPM Monitoring Reviews                                           |                                    |                                         |                                   |                                      |  |
| Annual Comprehensive Reviews                                     | 88%                                | Not Yet Conducted                       |                                   |                                      |  |
| Safety Reviews                                                   | 94%                                | 98%                                     | 15                                | 14.75                                |  |
| Monitoring Sub-Total                                             |                                    |                                         | 15                                | 14.75                                |  |
| CPA Safety Outcomes                                              |                                    |                                         |                                   |                                      |  |
| Incidence of Maltreatment                                        | 0.11%                              | No Substantiated<br>Reports             | 10                                | 10.00                                |  |
| Staff Training                                                   | 76%                                | 100%                                    | 10                                | 10.00                                |  |
| Safety Sub-Total                                                 |                                    |                                         | 20                                | 20.00                                |  |
| CPA Permanency Outcomes                                          |                                    |                                         |                                   |                                      |  |
| Placement Stability                                              | 93%                                | 67%                                     | 15                                | 10.05                                |  |
| Permanency Sub-Total                                             |                                    |                                         | 15                                | 10.05                                |  |
| CPA Well-Being Outcomes                                          |                                    |                                         |                                   |                                      |  |
| EPSDT Medical Visits                                             | 84%                                | 67%                                     | 4                                 | 2.68                                 |  |
| EPSDT Dental Visits                                              | 71%                                | 100%                                    | 4                                 | 4.00                                 |  |
| Academic Supports                                                | 76%                                | 18%                                     | 3                                 | 0.54                                 |  |
| Provider ECEM Visits                                             | 91%                                | 100%                                    | 7                                 | 7.00                                 |  |
| Provider General Contacts                                        | 88%                                | 100%                                    | 7                                 | 7.00                                 |  |
| Placements with Siblings                                         | 59%                                | Not Eligible                            | Not Scored                        | Not Scored                           |  |
| Placements within Legal County                                   | 13%                                | Not Eligible                            | Not Scored                        | Not Scored                           |  |
| Well-Being Sub-Total                                             |                                    |                                         | 25                                | 21.22                                |  |
| *Performance calculation descriptions can b                      | e found in the FY 20°              | 17 RBWO PBP Measureme                   | ents and Standards Guide          |                                      |  |
| Monitoring & Outcome                                             | es: Possible Po                    | oints = 75                              | Points Ear                        | ned: 66.02                           |  |