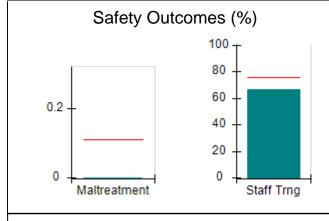

## **Quarterly Provider Comparisons to All CPAs**

indicates average for all CPAs

## Performance-Based Placement Measures RBWO Provider GA+SCORECARD - CPA

| Provider/Program Name: All God's Children - (861) - CPA          |                                    |                                         |                                   |                                      |  |
|------------------------------------------------------------------|------------------------------------|-----------------------------------------|-----------------------------------|--------------------------------------|--|
| 1671 Meriweather Dr., Watkinsville, GA 30677 Phone: 706-316-2421 |                                    | Quarterly Scores (Grades)               |                                   | Current Quarter<br>Score (Grade)     |  |
|                                                                  |                                    | Q1: 95.46 (A)                           | Q2: 99.18 (A+)                    | 88.03%                               |  |
| Vendor ID# 35219                                                 |                                    | Q3: 88.03 (B+)                          | Q4: N/A                           | (B+)                                 |  |
| # New Foster Homes During Quarter: 0                             |                                    | # Children in Care During<br>Quarter: 9 | # Placements During<br>Quarter: 9 | # Children in Care On<br>Last Day: 3 |  |
|                                                                  | Avg<br>Performance All<br>CPAs (%) | Provider<br>Performance (%)*            | Possible Points<br>(Weight)       | Provider Points<br>Earned            |  |
| OPM Monitoring Reviews                                           |                                    |                                         |                                   |                                      |  |
| Annual Comprehensive Reviews                                     | 88%                                | Not Yet Conducted                       |                                   |                                      |  |
| Safety Reviews                                                   | 94%                                | 98%                                     | 15                                | 14.75                                |  |
| Monitoring Sub-Total                                             |                                    |                                         | 15                                | 14.75                                |  |
| CPA Safety Outcomes                                              |                                    |                                         |                                   |                                      |  |
| Incidence of Maltreatment                                        | 0.11%                              | No Substantiated<br>Reports             | 10                                | 10.00                                |  |
| Staff Training                                                   | 76%                                | 100%                                    | 10                                | 10.00                                |  |
| Safety Sub-Total                                                 |                                    |                                         | 20                                | 20.00                                |  |
| CPA Permanency Outcomes                                          |                                    |                                         |                                   |                                      |  |
| Placement Stability                                              | 93%                                | 67%                                     | 15                                | 10.05                                |  |
| Permanency Sub-Total                                             |                                    |                                         | 15                                | 10.05                                |  |
| CPA Well-Being Outcomes                                          |                                    |                                         |                                   |                                      |  |
| EPSDT Medical Visits                                             | 84%                                | 67%                                     | 4                                 | 2.68                                 |  |
| EPSDT Dental Visits                                              | 71%                                | 100%                                    | 4                                 | 4.00                                 |  |
| Academic Supports                                                | 76%                                | 18%                                     | 3                                 | 0.54                                 |  |
| Provider ECEM Visits                                             | 91%                                | 100%                                    | 7                                 | 7.00                                 |  |
| Provider General Contacts                                        | 88%                                | 100%                                    | 7                                 | 7.00                                 |  |
| Placements with Siblings                                         | 59%                                | Not Eligible                            | Not Scored                        | Not Scored                           |  |
| Placements within Legal County                                   | 13%                                | Not Eligible                            | Not Scored                        | Not Scored                           |  |
| Well-Being Sub-Total                                             |                                    |                                         | 25                                | 21.22                                |  |
| *Performance calculation descriptions can b                      | e found in the FY 20°              | 17 RBWO PBP Measureme                   | ents and Standards Guide          |                                      |  |
| Monitoring & Outcome                                             | es: Possible Po                    | oints = 75                              | Points Ear                        | ned: 66.02                           |  |