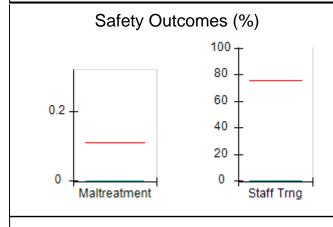

## Performance-Based Placement Measures RBWO Provider GA+SCORECARD - CPA

| Provider/Program Name: All God's Children - (861) - CPA          |                                    |                                         |                                   |                                      |  |
|------------------------------------------------------------------|------------------------------------|-----------------------------------------|-----------------------------------|--------------------------------------|--|
| 1671 Meriweather Dr., Watkinsville, GA 30677 Phone: 706-316-2421 |                                    | Quarterly Scores (Grades)               |                                   | Current Quarter<br>Score (Grade)     |  |
|                                                                  |                                    | Q1: 95.46 (A)                           | Q2: 99.18 (A+)                    | 88.03%                               |  |
| Vendor ID# 35219                                                 |                                    | Q3: 88.03 (B+)                          | Q4: N/A                           | (B+)                                 |  |
| # New Foster Homes During Quarter: 0                             |                                    | # Children in Care During<br>Quarter: 9 | # Placements During<br>Quarter: 9 | # Children in Care On<br>Last Day: 3 |  |
|                                                                  | Avg<br>Performance All<br>CPAs (%) | Provider<br>Performance (%)*            | Possible Points<br>(Weight)       | Provider Points<br>Earned            |  |
| OPM Monitoring Reviews                                           |                                    |                                         |                                   |                                      |  |
| Annual Comprehensive Reviews                                     | 88%                                | Not Yet Conducted                       |                                   |                                      |  |
| Safety Reviews                                                   | 94%                                | 98%                                     | 15                                | 14.75                                |  |
| Monitoring Sub-Total                                             |                                    |                                         | 15                                | 14.75                                |  |
| CPA Safety Outcomes                                              |                                    |                                         |                                   |                                      |  |
| Incidence of Maltreatment                                        | 0.11%                              | No Substantiated<br>Reports             | 10                                | 10.00                                |  |
| Staff Training                                                   | 76%                                | 100%                                    | 10                                | 10.00                                |  |
| Safety Sub-Total                                                 |                                    |                                         | 20                                | 20.00                                |  |
| CPA Permanency Outcomes                                          |                                    |                                         |                                   |                                      |  |
| Placement Stability                                              | 93%                                | 67%                                     | 15                                | 10.05                                |  |
| Permanency Sub-Total                                             |                                    |                                         | 15                                | 10.05                                |  |
| CPA Well-Being Outcomes                                          |                                    |                                         |                                   |                                      |  |
| EPSDT Medical Visits                                             | 84%                                | 67%                                     | 4                                 | 2.68                                 |  |
| EPSDT Dental Visits                                              | 71%                                | 100%                                    | 4                                 | 4.00                                 |  |
| Academic Supports                                                | 76%                                | 18%                                     | 3                                 | 0.54                                 |  |
| Provider ECEM Visits                                             | 91%                                | 100%                                    | 7                                 | 7.00                                 |  |
| Provider General Contacts                                        | 88%                                | 100%                                    | 7                                 | 7.00                                 |  |
| Placements with Siblings                                         | 59%                                | Not Eligible                            | Not Scored                        | Not Scored                           |  |
| Placements within Legal County                                   | 13%                                | Not Eligible                            | Not Scored                        | Not Scored                           |  |
| Well-Being Sub-Total                                             |                                    |                                         | 25                                | 21.22                                |  |
| *Performance calculation descriptions can b                      | e found in the FY 20°              | 17 RBWO PBP Measureme                   | ents and Standards Guide          |                                      |  |
| Monitoring & Outcome                                             | es: Possible Po                    | oints = 75                              | Points Ear                        | ned: 66.02                           |  |