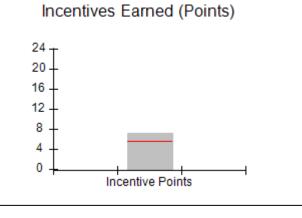

| Monitoring & Outc | omes: Possible Points = 75 | Points Earned:       | 66.02    |
|-------------------|----------------------------|----------------------|----------|
|                   | Score Befo                 | re Incentives Credit | 88.03%   |
|                   | I                          | Incentives Awarded   | 0.00 pts |
|                   |                            | PBP Verification     | N/A pts  |
|                   |                            | Total Score          | 88.03%   |