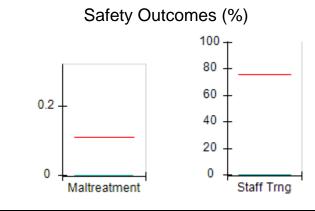

## Performance-Based Placement Measures RBWO Provider GA+SCORECARD - CPA

| Provider/Program Name: All God's Children - (861) - CPA          |                                    |                                         |                                   |                                      |  |
|------------------------------------------------------------------|------------------------------------|-----------------------------------------|-----------------------------------|--------------------------------------|--|
| 1671 Meriweather Dr., Watkinsville, GA 30677 Phone: 706-316-2421 |                                    | Quarterly Scores (Grades)               |                                   | Current Quarter<br>Score (Grade)     |  |
|                                                                  |                                    | Q1: 95.46 (A)                           | Q2: 99.18 (A+)                    | 88.03%                               |  |
| Vendor ID# 35219                                                 |                                    | Q3: 88.03 (B+)                          | Q4: N/A                           | (B+)                                 |  |
| # New Foster Homes During Quarter: 0                             |                                    | # Children in Care During<br>Quarter: 9 | # Placements During<br>Quarter: 9 | # Children in Care On<br>Last Day: 3 |  |
|                                                                  | Avg<br>Performance All<br>CPAs (%) | Provider<br>Performance (%)*            | Possible Points<br>(Weight)       | Provider Points<br>Earned            |  |
| OPM Monitoring Reviews                                           |                                    |                                         |                                   |                                      |  |
| Annual Comprehensive Reviews                                     | 88%                                | Not Yet Conducted                       |                                   |                                      |  |
| Safety Reviews                                                   | 94%                                | 98%                                     | 15                                | 14.75                                |  |
| Monitoring Sub-Total                                             |                                    |                                         | 15                                | 14.75                                |  |
| CPA Safety Outcomes                                              |                                    |                                         |                                   |                                      |  |
| Incidence of Maltreatment                                        | 0.11%                              | No Substantiated<br>Reports             | 10                                | 10.00                                |  |
| Staff Training                                                   | 76%                                | 100%                                    | 10                                | 10.00                                |  |
| Safety Sub-Total                                                 |                                    |                                         | 20                                | 20.00                                |  |
| CPA Permanency Outcomes                                          |                                    |                                         |                                   |                                      |  |
| Placement Stability                                              | 93%                                | 67%                                     | 15                                | 10.05                                |  |
| Permanency Sub-Total                                             |                                    |                                         | 15                                | 10.05                                |  |
| CPA Well-Being Outcomes                                          |                                    |                                         |                                   |                                      |  |
| EPSDT Medical Visits                                             | 84%                                | 67%                                     | 4                                 | 2.68                                 |  |
| EPSDT Dental Visits                                              | 71%                                | 100%                                    | 4                                 | 4.00                                 |  |
| Academic Supports                                                | 76%                                | 18%                                     | 3                                 | 0.54                                 |  |
| Provider ECEM Visits                                             | 91%                                | 100%                                    | 7                                 | 7.00                                 |  |
| Provider General Contacts                                        | 88%                                | 100%                                    | 7                                 | 7.00                                 |  |
| Placements with Siblings                                         | 59%                                | Not Eligible                            | Not Scored                        | Not Scored                           |  |
| Placements within Legal County                                   | 13%                                | Not Eligible                            | Not Scored                        | Not Scored                           |  |
| Well-Being Sub-Total                                             |                                    |                                         | 25                                | 21.22                                |  |
| *Performance calculation descriptions can b                      | e found in the FY 20°              | 17 RBWO PBP Measureme                   | ents and Standards Guide          |                                      |  |
| Monitoring & Outcome                                             | es: Possible Po                    | oints = 75                              | Points Ear                        | ned: 66.02                           |  |