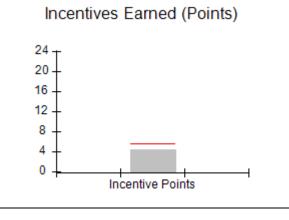

## Performance-Based Placement Measures RBWO Provider GA+SCORECARD - CPA

Report Quarter: Q3 FY2017

| # New Foster Homes During Quarter: 0                                                                         |                                                               | # Children in Care During<br>Quarter: 9 | # Placements During<br>Quarter: 9 | # Children in Care On<br>Last Day: 3 |
|--------------------------------------------------------------------------------------------------------------|---------------------------------------------------------------|-----------------------------------------|-----------------------------------|--------------------------------------|
| CPA Incentive Credits                                                                                        | Avg<br>Performance All<br>CPAs (%)                            | Provider<br>Performance (%)*            | Possible Points<br>(Weight)       | Provider Points<br>Earned            |
| Early EPSDT Medical Visits                                                                                   |                                                               | 0%                                      | 2                                 | 0.00                                 |
| Early EPSDT Dental Visits                                                                                    |                                                               | Not Eligible                            | 2                                 |                                      |
| Permanency Contacts                                                                                          |                                                               | 0%                                      | 5                                 | 0.00                                 |
| Additional Academic Supports                                                                                 |                                                               | 0%                                      | 2                                 | 0.00                                 |
| Foster Hm Retention Rate (threshold = 90)                                                                    |                                                               | 75%                                     | 2                                 | 0.00                                 |
| Foster Hm Recruitment (threshold = 100)                                                                      |                                                               | 0%                                      | 2                                 | 0.00                                 |
| Active Agency Accreditation                                                                                  |                                                               | 0%                                      | 4                                 | 0.00                                 |
| Staff Clinical Licensure                                                                                     |                                                               | 0%                                      | 5                                 | 0.00                                 |
| Incentives Total                                                                                             | 5.57                                                          |                                         | 24                                | 0.00                                 |
| Maximum total                                                                                                | Maximum total combined incentive credit allowed is 10 points. |                                         | Incentives Awarded                | 0.00                                 |
| *Performance calculation descriptions can be found in the FY 2017 RBWO PBP Measurements and Standards Guide. |                                                               |                                         |                                   |                                      |