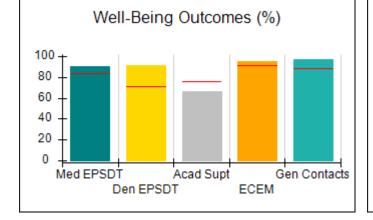

## Performance-Based Placement Measures RBWO Provider GA+SCORECARD - CPA

| Provider/Program Name: All God's Children - (861) - CPA          |                                    |                                         |                                   |                                      |  |
|------------------------------------------------------------------|------------------------------------|-----------------------------------------|-----------------------------------|--------------------------------------|--|
| 1671 Meriweather Dr., Watkinsville, GA 30677 Phone: 706-316-2421 |                                    | Quarterly Scores (Grades)               |                                   | Current Quarter<br>Score (Grade)     |  |
|                                                                  |                                    | Q1: 95.46 (A)                           | Q2: 99.18 (A+)                    | 88.03%                               |  |
| Vendor ID# 35219                                                 |                                    | Q3: 88.03 (B+)                          | Q4: N/A                           | (B+)                                 |  |
| # New Foster Homes During Quarter: 0                             |                                    | # Children in Care During<br>Quarter: 9 | # Placements During<br>Quarter: 9 | # Children in Care On<br>Last Day: 3 |  |
|                                                                  | Avg<br>Performance All<br>CPAs (%) | Provider<br>Performance (%)*            | Possible Points<br>(Weight)       | Provider Points<br>Earned            |  |
| OPM Monitoring Reviews                                           |                                    |                                         |                                   |                                      |  |
| Annual Comprehensive Reviews                                     | 88%                                | Not Yet Conducted                       |                                   |                                      |  |
| Safety Reviews                                                   | 94%                                | 98%                                     | 15                                | 14.75                                |  |
| Monitoring Sub-Total                                             |                                    |                                         | 15                                | 14.75                                |  |
| CPA Safety Outcomes                                              |                                    |                                         |                                   |                                      |  |
| Incidence of Maltreatment                                        | 0.11%                              | No Substantiated<br>Reports             | 10                                | 10.00                                |  |
| Staff Training                                                   | 76%                                | 100%                                    | 10                                | 10.00                                |  |
| Safety Sub-Total                                                 |                                    |                                         | 20                                | 20.00                                |  |
| CPA Permanency Outcomes                                          |                                    |                                         |                                   |                                      |  |
| Placement Stability                                              | 93%                                | 67%                                     | 15                                | 10.05                                |  |
| Permanency Sub-Total                                             |                                    |                                         | 15                                | 10.05                                |  |
| CPA Well-Being Outcomes                                          |                                    |                                         |                                   |                                      |  |
| EPSDT Medical Visits                                             | 84%                                | 67%                                     | 4                                 | 2.68                                 |  |
| EPSDT Dental Visits                                              | 71%                                | 100%                                    | 4                                 | 4.00                                 |  |
| Academic Supports                                                | 76%                                | 18%                                     | 3                                 | 0.54                                 |  |
| Provider ECEM Visits                                             | 91%                                | 100%                                    | 7                                 | 7.00                                 |  |
| Provider General Contacts                                        | 88%                                | 100%                                    | 7                                 | 7.00                                 |  |
| Placements with Siblings                                         | 59%                                | Not Eligible                            | Not Scored                        | Not Scored                           |  |
| Placements within Legal County                                   | 13%                                | Not Eligible                            | Not Scored                        | Not Scored                           |  |
| Well-Being Sub-Total                                             |                                    |                                         | 25                                | 21.22                                |  |
| *Performance calculation descriptions can b                      | e found in the FY 20°              | 17 RBWO PBP Measureme                   | ents and Standards Guide          |                                      |  |
| Monitoring & Outcome                                             | es: Possible Po                    | oints = 75                              | Points Ear                        | ned: 66.02                           |  |