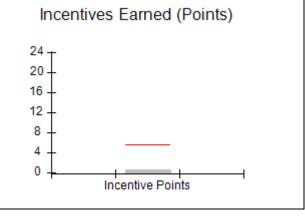

## Performance-Based Placement Measures RBWO Provider GA+SCORECARD - CPA

Report Quarter: Q3 FY2017

| # New Foster Homes During Quarter: 0                                                                         |                                                               | # Children in Care During<br>Quarter: 9 | # Placements During<br>Quarter: 9 | # Children in Care On<br>Last Day: 3 |
|--------------------------------------------------------------------------------------------------------------|---------------------------------------------------------------|-----------------------------------------|-----------------------------------|--------------------------------------|
| CPA Incentive Credits                                                                                        | Avg<br>Performance All<br>CPAs (%)                            | Provider<br>Performance (%)*            | Possible Points<br>(Weight)       | Provider Points<br>Earned            |
| Early EPSDT Medical Visits                                                                                   |                                                               | 0%                                      | 2                                 | 0.00                                 |
| Early EPSDT Dental Visits                                                                                    |                                                               | Not Eligible                            | 2                                 |                                      |
| Permanency Contacts                                                                                          |                                                               | 0%                                      | 5                                 | 0.00                                 |
| Additional Academic Supports                                                                                 |                                                               | 0%                                      | 2                                 | 0.00                                 |
| Foster Hm Retention Rate (threshold = 90)                                                                    |                                                               | 75%                                     | 2                                 | 0.00                                 |
| Foster Hm Recruitment (threshold = 100)                                                                      |                                                               | 0%                                      | 2                                 | 0.00                                 |
| Active Agency Accreditation                                                                                  |                                                               | 0%                                      | 4                                 | 0.00                                 |
| Staff Clinical Licensure                                                                                     |                                                               | 0%                                      | 5                                 | 0.00                                 |
| Incentives Total                                                                                             | 5.57                                                          |                                         | 24                                | 0.00                                 |
| Maximum total                                                                                                | Maximum total combined incentive credit allowed is 10 points. |                                         | Incentives Awarded                | 0.00                                 |
| *Performance calculation descriptions can be found in the FY 2017 RBWO PBP Measurements and Standards Guide. |                                                               |                                         |                                   |                                      |