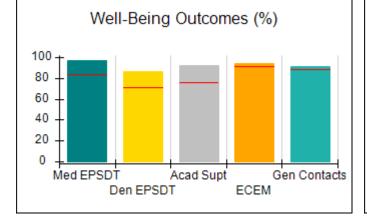

## Performance-Based Placement Measures RBWO Provider GA+SCORECARD - CPA

| Provider/Program Name: All God's Children - (861) - CPA          |                                    |                                         |                                   |                                      |  |
|------------------------------------------------------------------|------------------------------------|-----------------------------------------|-----------------------------------|--------------------------------------|--|
| 1671 Meriweather Dr., Watkinsville, GA 30677 Phone: 706-316-2421 |                                    | Quarterly Scores (Grades)               |                                   | Current Quarter<br>Score (Grade)     |  |
|                                                                  |                                    | Q1: 95.46 (A)                           | Q2: 99.18 (A+)                    | 88.03%                               |  |
| Vendor ID# 35219                                                 |                                    | Q3: 88.03 (B+)                          | Q4: N/A                           | (B+)                                 |  |
| # New Foster Homes During Quarter: 0                             |                                    | # Children in Care During<br>Quarter: 9 | # Placements During<br>Quarter: 9 | # Children in Care On<br>Last Day: 3 |  |
|                                                                  | Avg<br>Performance All<br>CPAs (%) | Provider<br>Performance (%)*            | Possible Points<br>(Weight)       | Provider Points<br>Earned            |  |
| OPM Monitoring Reviews                                           |                                    |                                         |                                   |                                      |  |
| Annual Comprehensive Reviews                                     | 88%                                | Not Yet Conducted                       |                                   |                                      |  |
| Safety Reviews                                                   | 94%                                | 98%                                     | 15                                | 14.75                                |  |
| Monitoring Sub-Total                                             |                                    |                                         | 15                                | 14.75                                |  |
| CPA Safety Outcomes                                              |                                    |                                         |                                   |                                      |  |
| Incidence of Maltreatment                                        | 0.11%                              | No Substantiated<br>Reports             | 10                                | 10.00                                |  |
| Staff Training                                                   | 76%                                | 100%                                    | 10                                | 10.00                                |  |
| Safety Sub-Total                                                 |                                    |                                         | 20                                | 20.00                                |  |
| CPA Permanency Outcomes                                          |                                    |                                         |                                   |                                      |  |
| Placement Stability                                              | 93%                                | 67%                                     | 15                                | 10.05                                |  |
| Permanency Sub-Total                                             |                                    |                                         | 15                                | 10.05                                |  |
| CPA Well-Being Outcomes                                          |                                    |                                         |                                   |                                      |  |
| EPSDT Medical Visits                                             | 84%                                | 67%                                     | 4                                 | 2.68                                 |  |
| EPSDT Dental Visits                                              | 71%                                | 100%                                    | 4                                 | 4.00                                 |  |
| Academic Supports                                                | 76%                                | 18%                                     | 3                                 | 0.54                                 |  |
| Provider ECEM Visits                                             | 91%                                | 100%                                    | 7                                 | 7.00                                 |  |
| Provider General Contacts                                        | 88%                                | 100%                                    | 7                                 | 7.00                                 |  |
| Placements with Siblings                                         | 59%                                | Not Eligible                            | Not Scored                        | Not Scored                           |  |
| Placements within Legal County                                   | 13%                                | Not Eligible                            | Not Scored                        | Not Scored                           |  |
| Well-Being Sub-Total                                             |                                    |                                         | 25                                | 21.22                                |  |
| *Performance calculation descriptions can b                      | e found in the FY 20°              | 17 RBWO PBP Measureme                   | ents and Standards Guide          |                                      |  |
| Monitoring & Outcome                                             | es: Possible Po                    | oints = 75                              | Points Ear                        | ned: 66.02                           |  |