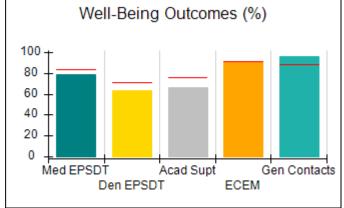

## Performance-Based Placement Measures RBWO Provider GA+SCORECARD - CPA

| Provider/Program Name: All God's Children - (861) - CPA          |                                    |                                         |                                   |                                      |  |
|------------------------------------------------------------------|------------------------------------|-----------------------------------------|-----------------------------------|--------------------------------------|--|
| 1671 Meriweather Dr., Watkinsville, GA 30677 Phone: 706-316-2421 |                                    | Quarterly Scores (Grades)               |                                   | Current Quarter<br>Score (Grade)     |  |
|                                                                  |                                    | Q1: 95.46 (A)                           | Q2: 99.18 (A+)                    | 88.03%                               |  |
| Vendor ID# 35219                                                 |                                    | Q3: 88.03 (B+)                          | Q4: N/A                           | (B+)                                 |  |
| # New Foster Homes During Quarter: 0                             |                                    | # Children in Care During<br>Quarter: 9 | # Placements During<br>Quarter: 9 | # Children in Care On<br>Last Day: 3 |  |
|                                                                  | Avg<br>Performance All<br>CPAs (%) | Provider<br>Performance (%)*            | Possible Points<br>(Weight)       | Provider Points<br>Earned            |  |
| OPM Monitoring Reviews                                           |                                    |                                         |                                   |                                      |  |
| Annual Comprehensive Reviews                                     | 88%                                | Not Yet Conducted                       |                                   |                                      |  |
| Safety Reviews                                                   | 94%                                | 98%                                     | 15                                | 14.75                                |  |
| Monitoring Sub-Total                                             |                                    |                                         | 15                                | 14.75                                |  |
| CPA Safety Outcomes                                              |                                    |                                         |                                   |                                      |  |
| Incidence of Maltreatment                                        | 0.11%                              | No Substantiated<br>Reports             | 10                                | 10.00                                |  |
| Staff Training                                                   | 76%                                | 100%                                    | 10                                | 10.00                                |  |
| Safety Sub-Total                                                 |                                    |                                         | 20                                | 20.00                                |  |
| CPA Permanency Outcomes                                          |                                    |                                         |                                   |                                      |  |
| Placement Stability                                              | 93%                                | 67%                                     | 15                                | 10.05                                |  |
| Permanency Sub-Total                                             |                                    |                                         | 15                                | 10.05                                |  |
| CPA Well-Being Outcomes                                          |                                    |                                         |                                   |                                      |  |
| EPSDT Medical Visits                                             | 84%                                | 67%                                     | 4                                 | 2.68                                 |  |
| EPSDT Dental Visits                                              | 71%                                | 100%                                    | 4                                 | 4.00                                 |  |
| Academic Supports                                                | 76%                                | 18%                                     | 3                                 | 0.54                                 |  |
| Provider ECEM Visits                                             | 91%                                | 100%                                    | 7                                 | 7.00                                 |  |
| Provider General Contacts                                        | 88%                                | 100%                                    | 7                                 | 7.00                                 |  |
| Placements with Siblings                                         | 59%                                | Not Eligible                            | Not Scored                        | Not Scored                           |  |
| Placements within Legal County                                   | 13%                                | Not Eligible                            | Not Scored                        | Not Scored                           |  |
| Well-Being Sub-Total                                             |                                    |                                         | 25                                | 21.22                                |  |
| *Performance calculation descriptions can b                      | e found in the FY 20°              | 17 RBWO PBP Measureme                   | ents and Standards Guide          |                                      |  |
| Monitoring & Outcome                                             | es: Possible Po                    | oints = 75                              | Points Ear                        | ned: 66.02                           |  |