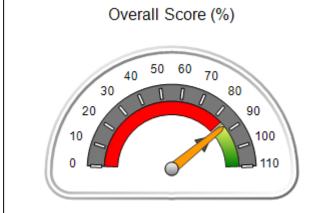

## Performance-Based Placement Measures RBWO Provider GA+SCORECARD - CPA

| Provider/Program Name: All God's Children - (861) - CPA          |                                    |                                         |                                   |                                      |  |
|------------------------------------------------------------------|------------------------------------|-----------------------------------------|-----------------------------------|--------------------------------------|--|
| 1671 Meriweather Dr., Watkinsville, GA 30677 Phone: 706-316-2421 |                                    | Quarterly Scores (Grades)               |                                   | Current Quarter<br>Score (Grade)     |  |
|                                                                  |                                    | Q1: 95.46 (A)                           | Q2: 99.18 (A+)                    | 88.03%                               |  |
| Vendor ID# 35219                                                 |                                    | Q3: 88.03 (B+)                          | Q4: N/A                           | (B+)                                 |  |
| # New Foster Homes During Quarter: 0                             |                                    | # Children in Care During<br>Quarter: 9 | # Placements During<br>Quarter: 9 | # Children in Care On<br>Last Day: 3 |  |
|                                                                  | Avg<br>Performance All<br>CPAs (%) | Provider<br>Performance (%)*            | Possible Points<br>(Weight)       | Provider Points<br>Earned            |  |
| OPM Monitoring Reviews                                           |                                    |                                         |                                   |                                      |  |
| Annual Comprehensive Reviews                                     | 88%                                | Not Yet Conducted                       |                                   |                                      |  |
| Safety Reviews                                                   | 94%                                | 98%                                     | 15                                | 14.75                                |  |
| Monitoring Sub-Total                                             |                                    |                                         | 15                                | 14.75                                |  |
| CPA Safety Outcomes                                              |                                    |                                         |                                   |                                      |  |
| Incidence of Maltreatment                                        | 0.11%                              | No Substantiated<br>Reports             | 10                                | 10.00                                |  |
| Staff Training                                                   | 76%                                | 100%                                    | 10                                | 10.00                                |  |
| Safety Sub-Total                                                 |                                    |                                         | 20                                | 20.00                                |  |
| CPA Permanency Outcomes                                          |                                    |                                         |                                   |                                      |  |
| Placement Stability                                              | 93%                                | 67%                                     | 15                                | 10.05                                |  |
| Permanency Sub-Total                                             |                                    |                                         | 15                                | 10.05                                |  |
| CPA Well-Being Outcomes                                          |                                    |                                         |                                   |                                      |  |
| EPSDT Medical Visits                                             | 84%                                | 67%                                     | 4                                 | 2.68                                 |  |
| EPSDT Dental Visits                                              | 71%                                | 100%                                    | 4                                 | 4.00                                 |  |
| Academic Supports                                                | 76%                                | 18%                                     | 3                                 | 0.54                                 |  |
| Provider ECEM Visits                                             | 91%                                | 100%                                    | 7                                 | 7.00                                 |  |
| Provider General Contacts                                        | 88%                                | 100%                                    | 7                                 | 7.00                                 |  |
| Placements with Siblings                                         | 59%                                | Not Eligible                            | Not Scored                        | Not Scored                           |  |
| Placements within Legal County                                   | 13%                                | Not Eligible                            | Not Scored                        | Not Scored                           |  |
| Well-Being Sub-Total                                             |                                    |                                         | 25                                | 21.22                                |  |
| *Performance calculation descriptions can b                      | e found in the FY 20°              | 17 RBWO PBP Measureme                   | ents and Standards Guide          |                                      |  |
| Monitoring & Outcome                                             | es: Possible Po                    | oints = 75                              | Points Ear                        | ned: 66.02                           |  |