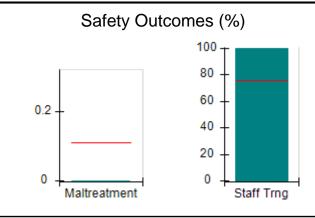

## Performance-Based Placement Measures RBWO Provider GA+SCORECARD - CPA

| Provider/Program Name: All God's Children - (861) - CPA          |                                    |                                         |                                   |                                      |  |
|------------------------------------------------------------------|------------------------------------|-----------------------------------------|-----------------------------------|--------------------------------------|--|
| 1671 Meriweather Dr., Watkinsville, GA 30677 Phone: 706-316-2421 |                                    | Quarterly Scores (Grades)               |                                   | Current Quarter<br>Score (Grade)     |  |
|                                                                  |                                    | Q1: 95.46 (A)                           | Q2: 99.18 (A+)                    | 88.03%                               |  |
| Vendor ID# 35219                                                 |                                    | Q3: 88.03 (B+)                          | Q4: N/A                           | (B+)                                 |  |
| # New Foster Homes During Quarter: 0                             |                                    | # Children in Care During<br>Quarter: 9 | # Placements During<br>Quarter: 9 | # Children in Care On<br>Last Day: 3 |  |
|                                                                  | Avg<br>Performance All<br>CPAs (%) | Provider<br>Performance (%)*            | Possible Points<br>(Weight)       | Provider Points<br>Earned            |  |
| OPM Monitoring Reviews                                           |                                    |                                         |                                   |                                      |  |
| Annual Comprehensive Reviews                                     | 88%                                | Not Yet Conducted                       |                                   |                                      |  |
| Safety Reviews                                                   | 94%                                | 98%                                     | 15                                | 14.75                                |  |
| Monitoring Sub-Total                                             |                                    |                                         | 15                                | 14.75                                |  |
| CPA Safety Outcomes                                              |                                    |                                         |                                   |                                      |  |
| Incidence of Maltreatment                                        | 0.11%                              | No Substantiated<br>Reports             | 10                                | 10.00                                |  |
| Staff Training                                                   | 76%                                | 100%                                    | 10                                | 10.00                                |  |
| Safety Sub-Total                                                 |                                    |                                         | 20                                | 20.00                                |  |
| CPA Permanency Outcomes                                          |                                    |                                         |                                   |                                      |  |
| Placement Stability                                              | 93%                                | 67%                                     | 15                                | 10.05                                |  |
| Permanency Sub-Total                                             |                                    |                                         | 15                                | 10.05                                |  |
| CPA Well-Being Outcomes                                          |                                    |                                         |                                   |                                      |  |
| EPSDT Medical Visits                                             | 84%                                | 67%                                     | 4                                 | 2.68                                 |  |
| EPSDT Dental Visits                                              | 71%                                | 100%                                    | 4                                 | 4.00                                 |  |
| Academic Supports                                                | 76%                                | 18%                                     | 3                                 | 0.54                                 |  |
| Provider ECEM Visits                                             | 91%                                | 100%                                    | 7                                 | 7.00                                 |  |
| Provider General Contacts                                        | 88%                                | 100%                                    | 7                                 | 7.00                                 |  |
| Placements with Siblings                                         | 59%                                | Not Eligible                            | Not Scored                        | Not Scored                           |  |
| Placements within Legal County                                   | 13%                                | Not Eligible                            | Not Scored                        | Not Scored                           |  |
| Well-Being Sub-Total                                             |                                    |                                         | 25                                | 21.22                                |  |
| *Performance calculation descriptions can b                      | e found in the FY 20°              | 17 RBWO PBP Measureme                   | ents and Standards Guide          |                                      |  |
| Monitoring & Outcome                                             | es: Possible Po                    | oints = 75                              | Points Ear                        | ned: 66.02                           |  |