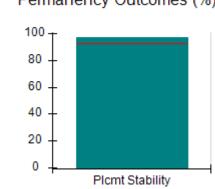

## **Quarterly Provider Comparisons to All CPAs**

indicates average for all CPAs

## Performance-Based Placement Measures RBWO Provider GA+SCORECARD - CPA

| Provider/Program Name: All God's Children - (861) - CPA          |                                    |                                         |                                   |                                      |  |
|------------------------------------------------------------------|------------------------------------|-----------------------------------------|-----------------------------------|--------------------------------------|--|
| 1671 Meriweather Dr., Watkinsville, GA 30677 Phone: 706-316-2421 |                                    | Quarterly Scores (Grades)               |                                   | Current Quarter<br>Score (Grade)     |  |
|                                                                  |                                    | Q1: 95.46 (A)                           | Q2: 99.18 (A+)                    | 88.03%                               |  |
| Vendor ID# 35219                                                 |                                    | Q3: 88.03 (B+)                          | Q4: N/A                           | (B+)                                 |  |
| # New Foster Homes During Quarter: 0                             |                                    | # Children in Care During<br>Quarter: 9 | # Placements During<br>Quarter: 9 | # Children in Care On<br>Last Day: 3 |  |
|                                                                  | Avg<br>Performance All<br>CPAs (%) | Provider<br>Performance (%)*            | Possible Points<br>(Weight)       | Provider Points<br>Earned            |  |
| OPM Monitoring Reviews                                           |                                    |                                         |                                   |                                      |  |
| Annual Comprehensive Reviews                                     | 88%                                | Not Yet Conducted                       |                                   |                                      |  |
| Safety Reviews                                                   | 94%                                | 98%                                     | 15                                | 14.75                                |  |
| Monitoring Sub-Total                                             |                                    |                                         | 15                                | 14.75                                |  |
| CPA Safety Outcomes                                              |                                    |                                         |                                   |                                      |  |
| Incidence of Maltreatment                                        | 0.11%                              | No Substantiated<br>Reports             | 10                                | 10.00                                |  |
| Staff Training                                                   | 76%                                | 100%                                    | 10                                | 10.00                                |  |
| Safety Sub-Total                                                 |                                    |                                         | 20                                | 20.00                                |  |
| CPA Permanency Outcomes                                          |                                    |                                         |                                   |                                      |  |
| Placement Stability                                              | 93%                                | 67%                                     | 15                                | 10.05                                |  |
| Permanency Sub-Total                                             |                                    |                                         | 15                                | 10.05                                |  |
| CPA Well-Being Outcomes                                          |                                    |                                         |                                   |                                      |  |
| EPSDT Medical Visits                                             | 84%                                | 67%                                     | 4                                 | 2.68                                 |  |
| EPSDT Dental Visits                                              | 71%                                | 100%                                    | 4                                 | 4.00                                 |  |
| Academic Supports                                                | 76%                                | 18%                                     | 3                                 | 0.54                                 |  |
| Provider ECEM Visits                                             | 91%                                | 100%                                    | 7                                 | 7.00                                 |  |
| Provider General Contacts                                        | 88%                                | 100%                                    | 7                                 | 7.00                                 |  |
| Placements with Siblings                                         | 59%                                | Not Eligible                            | Not Scored                        | Not Scored                           |  |
| Placements within Legal County                                   | 13%                                | Not Eligible                            | Not Scored                        | Not Scored                           |  |
| Well-Being Sub-Total                                             |                                    |                                         | 25                                | 21.22                                |  |
| *Performance calculation descriptions can b                      | e found in the FY 20°              | 17 RBWO PBP Measureme                   | ents and Standards Guide          |                                      |  |
| Monitoring & Outcome                                             | es: Possible Po                    | oints = 75                              | Points Ear                        | ned: 66.02                           |  |