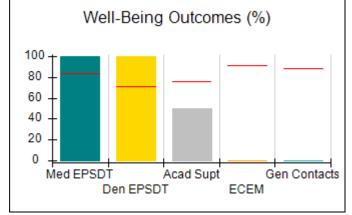

## Performance-Based Placement Measures RBWO Provider GA+SCORECARD - CPA

| Provider/Program Name: All God's Children - (861) - CPA          |                                    |                                         |                                   |                                      |  |
|------------------------------------------------------------------|------------------------------------|-----------------------------------------|-----------------------------------|--------------------------------------|--|
| 1671 Meriweather Dr., Watkinsville, GA 30677 Phone: 706-316-2421 |                                    | Quarterly Scores (Grades)               |                                   | Current Quarter<br>Score (Grade)     |  |
|                                                                  |                                    | Q1: 95.46 (A)                           | Q2: 99.18 (A+)                    | 88.03%                               |  |
| Vendor ID# 35219                                                 |                                    | Q3: 88.03 (B+)                          | Q4: N/A                           | (B+)                                 |  |
| # New Foster Homes During Quarter: 0                             |                                    | # Children in Care During<br>Quarter: 9 | # Placements During<br>Quarter: 9 | # Children in Care On<br>Last Day: 3 |  |
|                                                                  | Avg<br>Performance All<br>CPAs (%) | Provider<br>Performance (%)*            | Possible Points<br>(Weight)       | Provider Points<br>Earned            |  |
| OPM Monitoring Reviews                                           |                                    |                                         |                                   |                                      |  |
| Annual Comprehensive Reviews                                     | 88%                                | Not Yet Conducted                       |                                   |                                      |  |
| Safety Reviews                                                   | 94%                                | 98%                                     | 15                                | 14.75                                |  |
| Monitoring Sub-Total                                             |                                    |                                         | 15                                | 14.75                                |  |
| CPA Safety Outcomes                                              |                                    |                                         |                                   |                                      |  |
| Incidence of Maltreatment                                        | 0.11%                              | No Substantiated<br>Reports             | 10                                | 10.00                                |  |
| Staff Training                                                   | 76%                                | 100%                                    | 10                                | 10.00                                |  |
| Safety Sub-Total                                                 |                                    |                                         | 20                                | 20.00                                |  |
| CPA Permanency Outcomes                                          |                                    |                                         |                                   |                                      |  |
| Placement Stability                                              | 93%                                | 67%                                     | 15                                | 10.05                                |  |
| Permanency Sub-Total                                             |                                    |                                         | 15                                | 10.05                                |  |
| CPA Well-Being Outcomes                                          |                                    |                                         |                                   |                                      |  |
| EPSDT Medical Visits                                             | 84%                                | 67%                                     | 4                                 | 2.68                                 |  |
| EPSDT Dental Visits                                              | 71%                                | 100%                                    | 4                                 | 4.00                                 |  |
| Academic Supports                                                | 76%                                | 18%                                     | 3                                 | 0.54                                 |  |
| Provider ECEM Visits                                             | 91%                                | 100%                                    | 7                                 | 7.00                                 |  |
| Provider General Contacts                                        | 88%                                | 100%                                    | 7                                 | 7.00                                 |  |
| Placements with Siblings                                         | 59%                                | Not Eligible                            | Not Scored                        | Not Scored                           |  |
| Placements within Legal County                                   | 13%                                | Not Eligible                            | Not Scored                        | Not Scored                           |  |
| Well-Being Sub-Total                                             |                                    |                                         | 25                                | 21.22                                |  |
| *Performance calculation descriptions can b                      | e found in the FY 20°              | 17 RBWO PBP Measureme                   | ents and Standards Guide          |                                      |  |
| Monitoring & Outcome                                             | es: Possible Po                    | oints = 75                              | Points Ear                        | ned: 66.02                           |  |