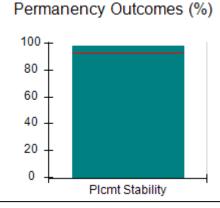

## Performance-Based Placement Measures RBWO Provider GA+SCORECARD - CPA

| Provider/Program Name: All God's Children - (861) - CPA          |                                    |                                         |                                   |                                      |  |
|------------------------------------------------------------------|------------------------------------|-----------------------------------------|-----------------------------------|--------------------------------------|--|
| 1671 Meriweather Dr., Watkinsville, GA 30677 Phone: 706-316-2421 |                                    | Quarterly Scores (Grades)               |                                   | Current Quarter<br>Score (Grade)     |  |
|                                                                  |                                    | Q1: 95.46 (A)                           | Q2: 99.18 (A+)                    | 88.03%                               |  |
| Vendor ID# 35219                                                 |                                    | Q3: 88.03 (B+)                          | Q4: N/A                           | (B+)                                 |  |
| # New Foster Homes During Quarter: 0                             |                                    | # Children in Care During<br>Quarter: 9 | # Placements During<br>Quarter: 9 | # Children in Care On<br>Last Day: 3 |  |
|                                                                  | Avg<br>Performance All<br>CPAs (%) | Provider<br>Performance (%)*            | Possible Points<br>(Weight)       | Provider Points<br>Earned            |  |
| OPM Monitoring Reviews                                           |                                    |                                         |                                   |                                      |  |
| Annual Comprehensive Reviews                                     | 88%                                | Not Yet Conducted                       |                                   |                                      |  |
| Safety Reviews                                                   | 94%                                | 98%                                     | 15                                | 14.75                                |  |
| Monitoring Sub-Total                                             |                                    |                                         | 15                                | 14.75                                |  |
| CPA Safety Outcomes                                              |                                    |                                         |                                   |                                      |  |
| Incidence of Maltreatment                                        | 0.11%                              | No Substantiated<br>Reports             | 10                                | 10.00                                |  |
| Staff Training                                                   | 76%                                | 100%                                    | 10                                | 10.00                                |  |
| Safety Sub-Total                                                 |                                    |                                         | 20                                | 20.00                                |  |
| CPA Permanency Outcomes                                          |                                    |                                         |                                   |                                      |  |
| Placement Stability                                              | 93%                                | 67%                                     | 15                                | 10.05                                |  |
| Permanency Sub-Total                                             |                                    |                                         | 15                                | 10.05                                |  |
| CPA Well-Being Outcomes                                          |                                    |                                         |                                   |                                      |  |
| EPSDT Medical Visits                                             | 84%                                | 67%                                     | 4                                 | 2.68                                 |  |
| EPSDT Dental Visits                                              | 71%                                | 100%                                    | 4                                 | 4.00                                 |  |
| Academic Supports                                                | 76%                                | 18%                                     | 3                                 | 0.54                                 |  |
| Provider ECEM Visits                                             | 91%                                | 100%                                    | 7                                 | 7.00                                 |  |
| Provider General Contacts                                        | 88%                                | 100%                                    | 7                                 | 7.00                                 |  |
| Placements with Siblings                                         | 59%                                | Not Eligible                            | Not Scored                        | Not Scored                           |  |
| Placements within Legal County                                   | 13%                                | Not Eligible                            | Not Scored                        | Not Scored                           |  |
| Well-Being Sub-Total                                             |                                    |                                         | 25                                | 21.22                                |  |
| *Performance calculation descriptions can b                      | e found in the FY 20°              | 17 RBWO PBP Measureme                   | ents and Standards Guide          |                                      |  |
| Monitoring & Outcome                                             | es: Possible Po                    | oints = 75                              | Points Ear                        | ned: 66.02                           |  |