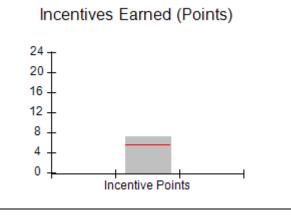

## Performance-Based Placement Measures RBWO Provider GA+SCORECARD - CPA

Report Quarter: Q3 FY2017

| # New Foster Homes During Quarter: 0                                                                         |                                                               | # Children in Care During<br>Quarter: 9 | # Placements During<br>Quarter: 9 | # Children in Care On<br>Last Day: 3 |
|--------------------------------------------------------------------------------------------------------------|---------------------------------------------------------------|-----------------------------------------|-----------------------------------|--------------------------------------|
| CPA Incentive Credits                                                                                        | Avg<br>Performance All<br>CPAs (%)                            | Provider<br>Performance (%)*            | Possible Points<br>(Weight)       | Provider Points<br>Earned            |
| Early EPSDT Medical Visits                                                                                   |                                                               | 0%                                      | 2                                 | 0.00                                 |
| Early EPSDT Dental Visits                                                                                    |                                                               | Not Eligible                            | 2                                 |                                      |
| Permanency Contacts                                                                                          |                                                               | 0%                                      | 5                                 | 0.00                                 |
| Additional Academic Supports                                                                                 |                                                               | 0%                                      | 2                                 | 0.00                                 |
| Foster Hm Retention Rate (threshold = 90)                                                                    |                                                               | 75%                                     | 2                                 | 0.00                                 |
| Foster Hm Recruitment (threshold = 100)                                                                      |                                                               | 0%                                      | 2                                 | 0.00                                 |
| Active Agency Accreditation                                                                                  |                                                               | 0%                                      | 4                                 | 0.00                                 |
| Staff Clinical Licensure                                                                                     |                                                               | 0%                                      | 5                                 | 0.00                                 |
| Incentives Total                                                                                             | 5.57                                                          |                                         | 24                                | 0.00                                 |
| Maximum total                                                                                                | Maximum total combined incentive credit allowed is 10 points. |                                         | Incentives Awarded                | 0.00                                 |
| *Performance calculation descriptions can be found in the FY 2017 RBWO PBP Measurements and Standards Guide. |                                                               |                                         |                                   |                                      |