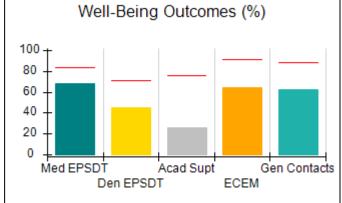

## Performance-Based Placement Measures RBWO Provider GA+SCORECARD - CPA

| Provider/Program Name: All God's Children - (861) - CPA          |                                    |                                         |                                   |                                      |  |
|------------------------------------------------------------------|------------------------------------|-----------------------------------------|-----------------------------------|--------------------------------------|--|
| 1671 Meriweather Dr., Watkinsville, GA 30677 Phone: 706-316-2421 |                                    | Quarterly Scores (Grades)               |                                   | Current Quarter<br>Score (Grade)     |  |
|                                                                  |                                    | Q1: 95.46 (A)                           | Q2: 99.18 (A+)                    | 88.03%                               |  |
| Vendor ID# 35219                                                 |                                    | Q3: 88.03 (B+)                          | Q4: N/A                           | (B+)                                 |  |
| # New Foster Homes During Quarter: 0                             |                                    | # Children in Care During<br>Quarter: 9 | # Placements During<br>Quarter: 9 | # Children in Care On<br>Last Day: 3 |  |
|                                                                  | Avg<br>Performance All<br>CPAs (%) | Provider<br>Performance (%)*            | Possible Points<br>(Weight)       | Provider Points<br>Earned            |  |
| OPM Monitoring Reviews                                           |                                    |                                         |                                   |                                      |  |
| Annual Comprehensive Reviews                                     | 88%                                | Not Yet Conducted                       |                                   |                                      |  |
| Safety Reviews                                                   | 94%                                | 98%                                     | 15                                | 14.75                                |  |
| Monitoring Sub-Total                                             |                                    |                                         | 15                                | 14.75                                |  |
| CPA Safety Outcomes                                              |                                    |                                         |                                   |                                      |  |
| Incidence of Maltreatment                                        | 0.11%                              | No Substantiated<br>Reports             | 10                                | 10.00                                |  |
| Staff Training                                                   | 76%                                | 100%                                    | 10                                | 10.00                                |  |
| Safety Sub-Total                                                 |                                    |                                         | 20                                | 20.00                                |  |
| CPA Permanency Outcomes                                          |                                    |                                         |                                   |                                      |  |
| Placement Stability                                              | 93%                                | 67%                                     | 15                                | 10.05                                |  |
| Permanency Sub-Total                                             |                                    |                                         | 15                                | 10.05                                |  |
| CPA Well-Being Outcomes                                          |                                    |                                         |                                   |                                      |  |
| EPSDT Medical Visits                                             | 84%                                | 67%                                     | 4                                 | 2.68                                 |  |
| EPSDT Dental Visits                                              | 71%                                | 100%                                    | 4                                 | 4.00                                 |  |
| Academic Supports                                                | 76%                                | 18%                                     | 3                                 | 0.54                                 |  |
| Provider ECEM Visits                                             | 91%                                | 100%                                    | 7                                 | 7.00                                 |  |
| Provider General Contacts                                        | 88%                                | 100%                                    | 7                                 | 7.00                                 |  |
| Placements with Siblings                                         | 59%                                | Not Eligible                            | Not Scored                        | Not Scored                           |  |
| Placements within Legal County                                   | 13%                                | Not Eligible                            | Not Scored                        | Not Scored                           |  |
| Well-Being Sub-Total                                             |                                    |                                         | 25                                | 21.22                                |  |
| *Performance calculation descriptions can b                      | e found in the FY 20°              | 17 RBWO PBP Measureme                   | ents and Standards Guide          |                                      |  |
| Monitoring & Outcome                                             | es: Possible Po                    | oints = 75                              | Points Ear                        | ned: 66.02                           |  |