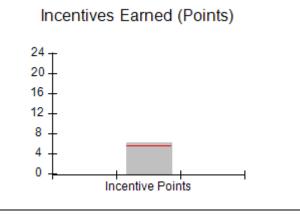

| Monitoring & Outc | omes: Possible Points = 75 | Points Earned:       | 66.02    |
|-------------------|----------------------------|----------------------|----------|
|                   | Score Befo                 | re Incentives Credit | 88.03%   |
|                   | I                          | Incentives Awarded   | 0.00 pts |
|                   |                            | PBP Verification     | N/A pts  |
|                   |                            | Total Score          | 88.03%   |

## Performance-Based Placement Measures RBWO Provider GA+SCORECARD - CPA

Report Quarter: Q3 FY2017

| # New Foster Homes During Quarter: 0                                                                         |                                                               | # Children in Care During<br>Quarter: 9 | # Placements During<br>Quarter: 9 | # Children in Care On<br>Last Day: 3 |
|--------------------------------------------------------------------------------------------------------------|---------------------------------------------------------------|-----------------------------------------|-----------------------------------|--------------------------------------|
| CPA Incentive Credits                                                                                        | Avg<br>Performance All<br>CPAs (%)                            | Provider<br>Performance (%)*            | Possible Points<br>(Weight)       | Provider Points<br>Earned            |
| Early EPSDT Medical Visits                                                                                   |                                                               | 0%                                      | 2                                 | 0.00                                 |
| Early EPSDT Dental Visits                                                                                    |                                                               | Not Eligible                            | 2                                 |                                      |
| Permanency Contacts                                                                                          |                                                               | 0%                                      | 5                                 | 0.00                                 |
| Additional Academic Supports                                                                                 |                                                               | 0%                                      | 2                                 | 0.00                                 |
| Foster Hm Retention Rate (threshold = 90)                                                                    |                                                               | 75%                                     | 2                                 | 0.00                                 |
| Foster Hm Recruitment (threshold = 100)                                                                      |                                                               | 0%                                      | 2                                 | 0.00                                 |
| Active Agency Accreditation                                                                                  |                                                               | 0%                                      | 4                                 | 0.00                                 |
| Staff Clinical Licensure                                                                                     |                                                               | 0%                                      | 5                                 | 0.00                                 |
| Incentives Total                                                                                             | 5.57                                                          |                                         | 24                                | 0.00                                 |
| Maximum total                                                                                                | Maximum total combined incentive credit allowed is 10 points. |                                         | Incentives Awarded                | 0.00                                 |
| *Performance calculation descriptions can be found in the FY 2017 RBWO PBP Measurements and Standards Guide. |                                                               |                                         |                                   |                                      |