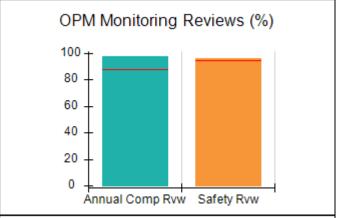

## Performance-Based Placement Measures RBWO Provider GA+SCORECARD - CPA

| Provider/Program Name: All God's Children - (861) - CPA          |                                    |                                         |                                   |                                      |  |
|------------------------------------------------------------------|------------------------------------|-----------------------------------------|-----------------------------------|--------------------------------------|--|
| 1671 Meriweather Dr., Watkinsville, GA 30677 Phone: 706-316-2421 |                                    | Quarterly Scores (Grades)               |                                   | Current Quarter<br>Score (Grade)     |  |
|                                                                  |                                    | Q1: 95.46 (A)                           | Q2: 99.18 (A+)                    | 88.03%                               |  |
| Vendor ID# 35219                                                 |                                    | Q3: 88.03 (B+)                          | Q4: N/A                           | (B+)                                 |  |
| # New Foster Homes During Quarter: 0                             |                                    | # Children in Care During<br>Quarter: 9 | # Placements During<br>Quarter: 9 | # Children in Care On<br>Last Day: 3 |  |
|                                                                  | Avg<br>Performance All<br>CPAs (%) | Provider<br>Performance (%)*            | Possible Points<br>(Weight)       | Provider Points<br>Earned            |  |
| OPM Monitoring Reviews                                           |                                    |                                         |                                   |                                      |  |
| Annual Comprehensive Reviews                                     | 88%                                | Not Yet Conducted                       |                                   |                                      |  |
| Safety Reviews                                                   | 94%                                | 98%                                     | 15                                | 14.75                                |  |
| Monitoring Sub-Total                                             |                                    |                                         | 15                                | 14.75                                |  |
| CPA Safety Outcomes                                              |                                    |                                         |                                   |                                      |  |
| Incidence of Maltreatment                                        | 0.11%                              | No Substantiated<br>Reports             | 10                                | 10.00                                |  |
| Staff Training                                                   | 76%                                | 100%                                    | 10                                | 10.00                                |  |
| Safety Sub-Total                                                 |                                    |                                         | 20                                | 20.00                                |  |
| CPA Permanency Outcomes                                          |                                    |                                         |                                   |                                      |  |
| Placement Stability                                              | 93%                                | 67%                                     | 15                                | 10.05                                |  |
| Permanency Sub-Total                                             |                                    |                                         | 15                                | 10.05                                |  |
| CPA Well-Being Outcomes                                          |                                    |                                         |                                   |                                      |  |
| EPSDT Medical Visits                                             | 84%                                | 67%                                     | 4                                 | 2.68                                 |  |
| EPSDT Dental Visits                                              | 71%                                | 100%                                    | 4                                 | 4.00                                 |  |
| Academic Supports                                                | 76%                                | 18%                                     | 3                                 | 0.54                                 |  |
| Provider ECEM Visits                                             | 91%                                | 100%                                    | 7                                 | 7.00                                 |  |
| Provider General Contacts                                        | 88%                                | 100%                                    | 7                                 | 7.00                                 |  |
| Placements with Siblings                                         | 59%                                | Not Eligible                            | Not Scored                        | Not Scored                           |  |
| Placements within Legal County                                   | 13%                                | Not Eligible                            | Not Scored                        | Not Scored                           |  |
| Well-Being Sub-Total                                             |                                    |                                         | 25                                | 21.22                                |  |
| *Performance calculation descriptions can b                      | e found in the FY 20°              | 17 RBWO PBP Measureme                   | ents and Standards Guide          |                                      |  |
| Monitoring & Outcome                                             | es: Possible Po                    | oints = 75                              | Points Ear                        | ned: 66.02                           |  |