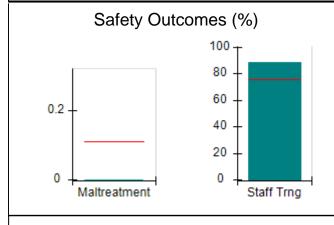

## Performance-Based Placement Measures RBWO Provider GA+SCORECARD - CPA

| Provider/Program Name: All God's Children - (861) - CPA          |                                    |                                         |                                   |                                      |  |
|------------------------------------------------------------------|------------------------------------|-----------------------------------------|-----------------------------------|--------------------------------------|--|
| 1671 Meriweather Dr., Watkinsville, GA 30677 Phone: 706-316-2421 |                                    | Quarterly Scores (Grades)               |                                   | Current Quarter<br>Score (Grade)     |  |
|                                                                  |                                    | Q1: 95.46 (A)                           | Q2: 99.18 (A+)                    | 88.03%                               |  |
| Vendor ID# 35219                                                 |                                    | Q3: 88.03 (B+)                          | Q4: N/A                           | (B+)                                 |  |
| # New Foster Homes During Quarter: 0                             |                                    | # Children in Care During<br>Quarter: 9 | # Placements During<br>Quarter: 9 | # Children in Care On<br>Last Day: 3 |  |
|                                                                  | Avg<br>Performance All<br>CPAs (%) | Provider<br>Performance (%)*            | Possible Points<br>(Weight)       | Provider Points<br>Earned            |  |
| OPM Monitoring Reviews                                           |                                    |                                         |                                   |                                      |  |
| Annual Comprehensive Reviews                                     | 88%                                | Not Yet Conducted                       |                                   |                                      |  |
| Safety Reviews                                                   | 94%                                | 98%                                     | 15                                | 14.75                                |  |
| Monitoring Sub-Total                                             |                                    |                                         | 15                                | 14.75                                |  |
| CPA Safety Outcomes                                              |                                    |                                         |                                   |                                      |  |
| Incidence of Maltreatment                                        | 0.11%                              | No Substantiated<br>Reports             | 10                                | 10.00                                |  |
| Staff Training                                                   | 76%                                | 100%                                    | 10                                | 10.00                                |  |
| Safety Sub-Total                                                 |                                    |                                         | 20                                | 20.00                                |  |
| CPA Permanency Outcomes                                          |                                    |                                         |                                   |                                      |  |
| Placement Stability                                              | 93%                                | 67%                                     | 15                                | 10.05                                |  |
| Permanency Sub-Total                                             |                                    |                                         | 15                                | 10.05                                |  |
| CPA Well-Being Outcomes                                          |                                    |                                         |                                   |                                      |  |
| EPSDT Medical Visits                                             | 84%                                | 67%                                     | 4                                 | 2.68                                 |  |
| EPSDT Dental Visits                                              | 71%                                | 100%                                    | 4                                 | 4.00                                 |  |
| Academic Supports                                                | 76%                                | 18%                                     | 3                                 | 0.54                                 |  |
| Provider ECEM Visits                                             | 91%                                | 100%                                    | 7                                 | 7.00                                 |  |
| Provider General Contacts                                        | 88%                                | 100%                                    | 7                                 | 7.00                                 |  |
| Placements with Siblings                                         | 59%                                | Not Eligible                            | Not Scored                        | Not Scored                           |  |
| Placements within Legal County                                   | 13%                                | Not Eligible                            | Not Scored                        | Not Scored                           |  |
| Well-Being Sub-Total                                             |                                    |                                         | 25                                | 21.22                                |  |
| *Performance calculation descriptions can b                      | e found in the FY 20°              | 17 RBWO PBP Measureme                   | ents and Standards Guide          |                                      |  |
| Monitoring & Outcome                                             | es: Possible Po                    | oints = 75                              | Points Ear                        | ned: 66.02                           |  |