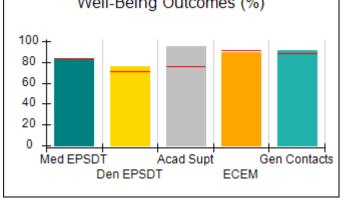

## Performance-Based Placement Measures RBWO Provider GA+SCORECARD - CPA

| Provider/Program Name: All God's Children - (861) - CPA          |                                    |                                         |                                   |                                      |  |
|------------------------------------------------------------------|------------------------------------|-----------------------------------------|-----------------------------------|--------------------------------------|--|
| 1671 Meriweather Dr., Watkinsville, GA 30677 Phone: 706-316-2421 |                                    | Quarterly Scores (Grades)               |                                   | Current Quarter<br>Score (Grade)     |  |
|                                                                  |                                    | Q1: 95.46 (A)                           | Q2: 99.18 (A+)                    | 88.03%                               |  |
| Vendor ID# 35219                                                 |                                    | Q3: 88.03 (B+)                          | Q4: N/A                           | (B+)                                 |  |
| # New Foster Homes During Quarter: 0                             |                                    | # Children in Care During<br>Quarter: 9 | # Placements During<br>Quarter: 9 | # Children in Care On<br>Last Day: 3 |  |
|                                                                  | Avg<br>Performance All<br>CPAs (%) | Provider<br>Performance (%)*            | Possible Points<br>(Weight)       | Provider Points<br>Earned            |  |
| OPM Monitoring Reviews                                           |                                    |                                         |                                   |                                      |  |
| Annual Comprehensive Reviews                                     | 88%                                | Not Yet Conducted                       |                                   |                                      |  |
| Safety Reviews                                                   | 94%                                | 98%                                     | 15                                | 14.75                                |  |
| Monitoring Sub-Total                                             |                                    |                                         | 15                                | 14.75                                |  |
| CPA Safety Outcomes                                              |                                    |                                         |                                   |                                      |  |
| Incidence of Maltreatment                                        | 0.11%                              | No Substantiated<br>Reports             | 10                                | 10.00                                |  |
| Staff Training                                                   | 76%                                | 100%                                    | 10                                | 10.00                                |  |
| Safety Sub-Total                                                 |                                    |                                         | 20                                | 20.00                                |  |
| CPA Permanency Outcomes                                          |                                    |                                         |                                   |                                      |  |
| Placement Stability                                              | 93%                                | 67%                                     | 15                                | 10.05                                |  |
| Permanency Sub-Total                                             |                                    |                                         | 15                                | 10.05                                |  |
| CPA Well-Being Outcomes                                          |                                    |                                         |                                   |                                      |  |
| EPSDT Medical Visits                                             | 84%                                | 67%                                     | 4                                 | 2.68                                 |  |
| EPSDT Dental Visits                                              | 71%                                | 100%                                    | 4                                 | 4.00                                 |  |
| Academic Supports                                                | 76%                                | 18%                                     | 3                                 | 0.54                                 |  |
| Provider ECEM Visits                                             | 91%                                | 100%                                    | 7                                 | 7.00                                 |  |
| Provider General Contacts                                        | 88%                                | 100%                                    | 7                                 | 7.00                                 |  |
| Placements with Siblings                                         | 59%                                | Not Eligible                            | Not Scored                        | Not Scored                           |  |
| Placements within Legal County                                   | 13%                                | Not Eligible                            | Not Scored                        | Not Scored                           |  |
| Well-Being Sub-Total                                             |                                    |                                         | 25                                | 21.22                                |  |
| *Performance calculation descriptions can b                      | e found in the FY 20°              | 17 RBWO PBP Measureme                   | ents and Standards Guide          |                                      |  |
| Monitoring & Outcome                                             | es: Possible Po                    | oints = 75                              | Points Ear                        | ned: 66.02                           |  |