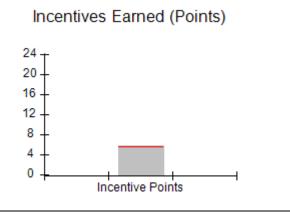

## Performance-Based Placement Measures RBWO Provider GA+SCORECARD - CPA

Report Quarter: Q3 FY2017

| # New Foster Homes During Quarter: 0                                                                         |                                                               | # Children in Care During<br>Quarter: 9 | # Placements During<br>Quarter: 9 | # Children in Care On<br>Last Day: 3 |
|--------------------------------------------------------------------------------------------------------------|---------------------------------------------------------------|-----------------------------------------|-----------------------------------|--------------------------------------|
| CPA Incentive Credits                                                                                        | Avg<br>Performance All<br>CPAs (%)                            | Provider<br>Performance (%)*            | Possible Points<br>(Weight)       | Provider Points<br>Earned            |
| Early EPSDT Medical Visits                                                                                   |                                                               | 0%                                      | 2                                 | 0.00                                 |
| Early EPSDT Dental Visits                                                                                    |                                                               | Not Eligible                            | 2                                 |                                      |
| Permanency Contacts                                                                                          |                                                               | 0%                                      | 5                                 | 0.00                                 |
| Additional Academic Supports                                                                                 |                                                               | 0%                                      | 2                                 | 0.00                                 |
| Foster Hm Retention Rate (threshold = 90)                                                                    |                                                               | 75%                                     | 2                                 | 0.00                                 |
| Foster Hm Recruitment (threshold = 100)                                                                      |                                                               | 0%                                      | 2                                 | 0.00                                 |
| Active Agency Accreditation                                                                                  |                                                               | 0%                                      | 4                                 | 0.00                                 |
| Staff Clinical Licensure                                                                                     |                                                               | 0%                                      | 5                                 | 0.00                                 |
| Incentives Total                                                                                             | 5.57                                                          |                                         | 24                                | 0.00                                 |
| Maximum total                                                                                                | Maximum total combined incentive credit allowed is 10 points. |                                         | Incentives Awarded                | 0.00                                 |
| *Performance calculation descriptions can be found in the FY 2017 RBWO PBP Measurements and Standards Guide. |                                                               |                                         |                                   |                                      |