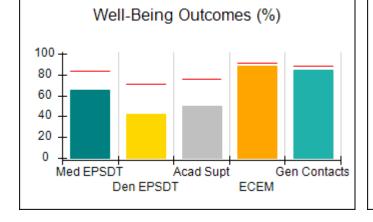

## Performance-Based Placement Measures RBWO Provider GA+SCORECARD - CPA

| Provider/Program Name: All God's Children - (861) - CPA          |                                    |                                         |                                   |                                      |  |
|------------------------------------------------------------------|------------------------------------|-----------------------------------------|-----------------------------------|--------------------------------------|--|
| 1671 Meriweather Dr., Watkinsville, GA 30677 Phone: 706-316-2421 |                                    | Quarterly Scores (Grades)               |                                   | Current Quarter<br>Score (Grade)     |  |
|                                                                  |                                    | Q1: 95.46 (A)                           | Q2: 99.18 (A+)                    | 88.03%                               |  |
| Vendor ID# 35219                                                 |                                    | Q3: 88.03 (B+)                          | Q4: N/A                           | (B+)                                 |  |
| # New Foster Homes During Quarter: 0                             |                                    | # Children in Care During<br>Quarter: 9 | # Placements During<br>Quarter: 9 | # Children in Care On<br>Last Day: 3 |  |
|                                                                  | Avg<br>Performance All<br>CPAs (%) | Provider<br>Performance (%)*            | Possible Points<br>(Weight)       | Provider Points<br>Earned            |  |
| OPM Monitoring Reviews                                           |                                    |                                         |                                   |                                      |  |
| Annual Comprehensive Reviews                                     | 88%                                | Not Yet Conducted                       |                                   |                                      |  |
| Safety Reviews                                                   | 94%                                | 98%                                     | 15                                | 14.75                                |  |
| Monitoring Sub-Total                                             |                                    |                                         | 15                                | 14.75                                |  |
| CPA Safety Outcomes                                              |                                    |                                         |                                   |                                      |  |
| Incidence of Maltreatment                                        | 0.11%                              | No Substantiated<br>Reports             | 10                                | 10.00                                |  |
| Staff Training                                                   | 76%                                | 100%                                    | 10                                | 10.00                                |  |
| Safety Sub-Total                                                 |                                    |                                         | 20                                | 20.00                                |  |
| CPA Permanency Outcomes                                          |                                    |                                         |                                   |                                      |  |
| Placement Stability                                              | 93%                                | 67%                                     | 15                                | 10.05                                |  |
| Permanency Sub-Total                                             |                                    |                                         | 15                                | 10.05                                |  |
| CPA Well-Being Outcomes                                          |                                    |                                         |                                   |                                      |  |
| EPSDT Medical Visits                                             | 84%                                | 67%                                     | 4                                 | 2.68                                 |  |
| EPSDT Dental Visits                                              | 71%                                | 100%                                    | 4                                 | 4.00                                 |  |
| Academic Supports                                                | 76%                                | 18%                                     | 3                                 | 0.54                                 |  |
| Provider ECEM Visits                                             | 91%                                | 100%                                    | 7                                 | 7.00                                 |  |
| Provider General Contacts                                        | 88%                                | 100%                                    | 7                                 | 7.00                                 |  |
| Placements with Siblings                                         | 59%                                | Not Eligible                            | Not Scored                        | Not Scored                           |  |
| Placements within Legal County                                   | 13%                                | Not Eligible                            | Not Scored                        | Not Scored                           |  |
| Well-Being Sub-Total                                             |                                    |                                         | 25                                | 21.22                                |  |
| *Performance calculation descriptions can b                      | e found in the FY 20°              | 17 RBWO PBP Measureme                   | ents and Standards Guide          |                                      |  |
| Monitoring & Outcome                                             | es: Possible Po                    | oints = 75                              | Points Ear                        | ned: 66.02                           |  |