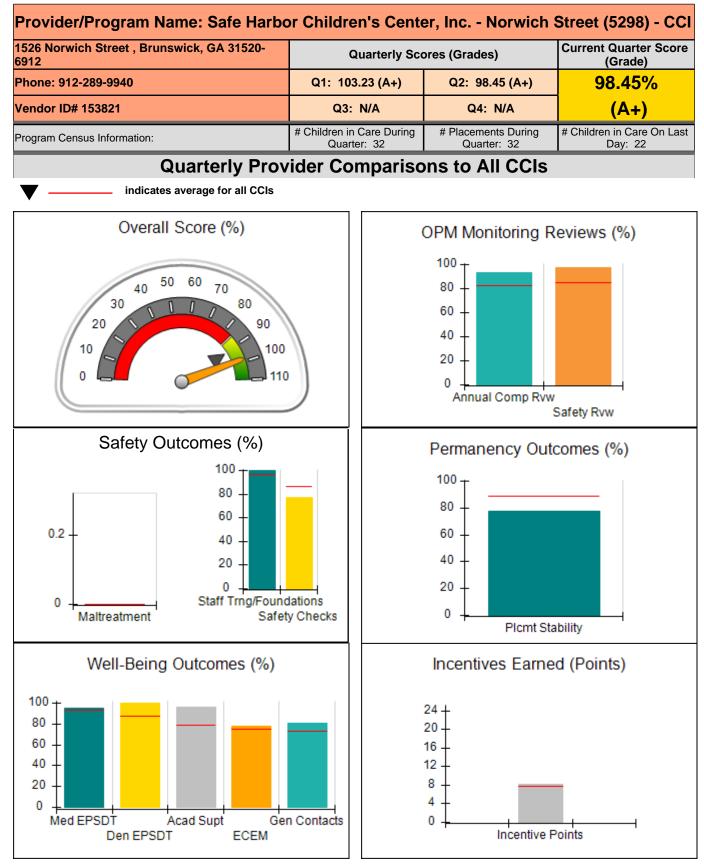

| Provider/Program Name: AMI Kids Savannah River - (5161) - CCI |                                          |                                    |                                       |  |  |
|---------------------------------------------------------------|------------------------------------------|------------------------------------|---------------------------------------|--|--|
| 626 Old River Road, Sylvania, GA 30467                        | Quarterly Sco                            | Quarterly Scores (Grades)          |                                       |  |  |
| Phone: 912-829-5300                                           | Q1: 99.16 (A+)                           | Q2: 97.33 (A+)                     | 97.33%                                |  |  |
| Vendor ID# 117807                                             | Q3: N/A                                  | Q4: N/A                            | (A+)                                  |  |  |
| Program Census Information:                                   | # Children in Care During<br>Quarter: 30 | # Placements During<br>Quarter: 30 | # Children in Care On Last<br>Day: 20 |  |  |
| Quarterly Provider Comparisons to All CCIs                    |                                          |                                    |                                       |  |  |
| indicates average for all CCIs                                |                                          |                                    |                                       |  |  |
|                                                               |                                          |                                    |                                       |  |  |