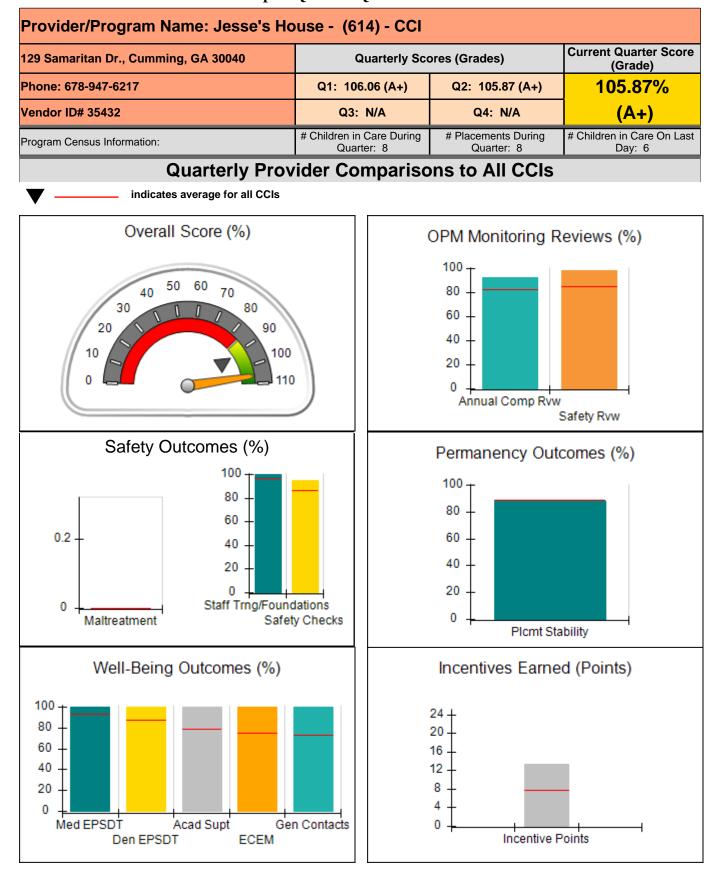

| combined incentive                      | credit allowed is 10 points.            | Incentives Awarded                | 7.34                                 |
| *Performance calculation descriptions can b                           | e found in the FY 202                   | 20 RBWO PBP Measureme                   | ents and Standards Guide.         |                                      |

#### Child Protective Services Investigations and Dispositions

| Total Reports:                    | 0 |
|-----------------------------------|---|
| Number Screened In:               | 0 |
| Number Screened Out:              | 0 |
| Number Substantiated:             | 0 |
| Number Unsubstantiated:           | 0 |
| Number Active CPS Investigations: | 0 |











| 129 Samaritan Dr., Cumming, GA 30040<br>Phone: 678-947-6217<br>Vendor ID# 35432 |                                    | Quarterly Scores (Grades)               |                                   | Current Quarter Score<br>(Grade)     |  |
|---------------------------------------------------------------------------------|------------------------------------|-----------------------------------------|-----------------------------------|--------------------------------------|--|
|                                                                                 |                                    | Q1: 106.06 (A+)                         | Q2: 105.87 (A+)                   | 105.87%<br>(A+)                      |  |
|