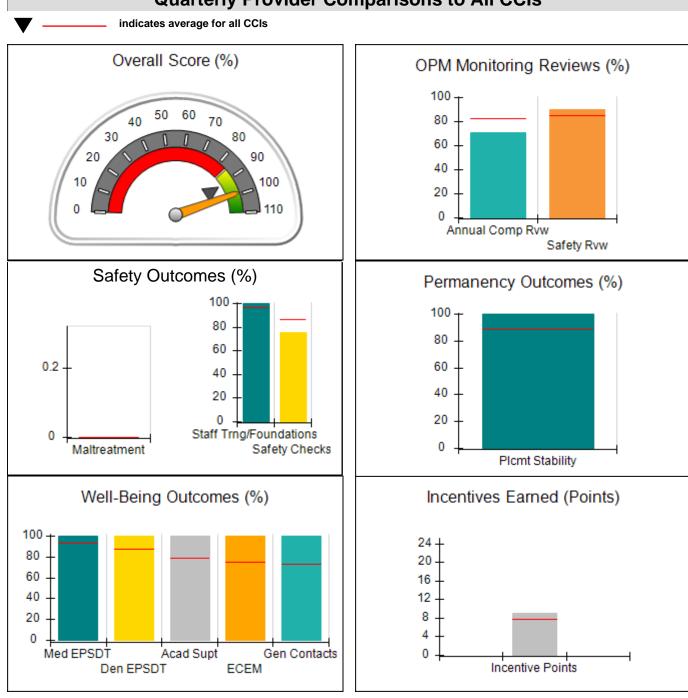

| Q1: 98.41 (A+) Q2: 99.04 (A+)                                                                                |         | 99.04% |  |  |  |
| Vendor ID# 54024                                     | Q3: N/A                                                                                                      | Q4: N/A | (A+)   |  |  |  |
| Program Census Information:                          | # Children in Care During<br>Quarter: 8# Placements During<br>Quarter: 8# Children in Care On Last<br>Day: 6 |         |        |  |  |  |
|                                                      |                                                                                                              |         |        |  |  |  |

# **Quarterly Provider Comparisons to All CCIs**







| 6345 Queens Road, Douglasville, GA 30135<br>Phone: 404-474-2064<br>Vendor ID# 54024 |                                    | Quarterly Scores (Grades)               |                                   | Current Quarter Score<br>(Grade)     |  |
|-------------------------------------------------------------------------------------|------------------------------------|-----------------------------------------|-----------------------------------|--------------------------------------|--|
|                                                                                     |                                    | Q1: 98.41 (A+)                          | Q2: 99.04 (A+)                    | 99.04%                               |  |
|