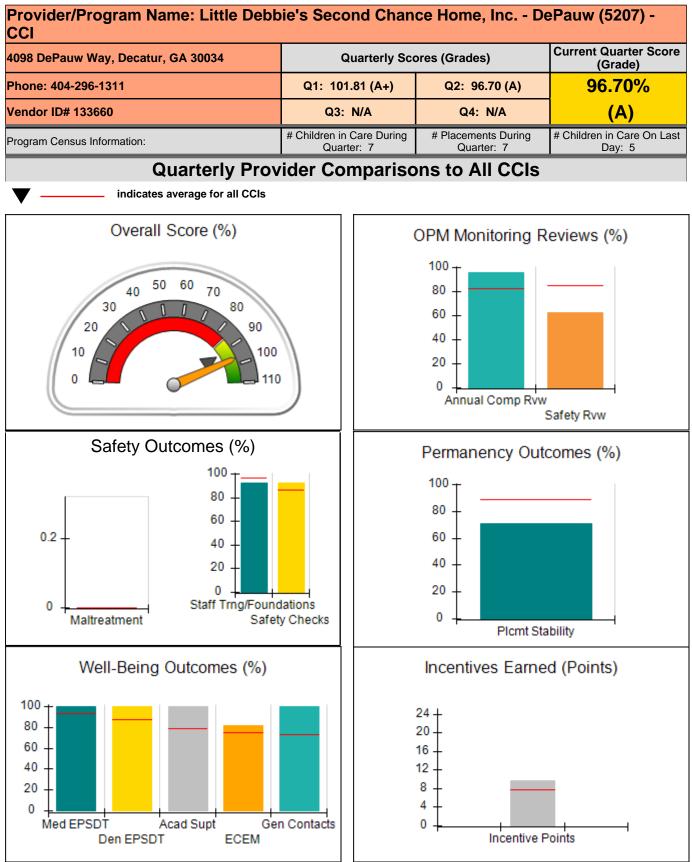

| Provider/Program Name: Alternative Youth Services, Inc (667) - CCI            |                                  |                         |                                                                  |                                       |  |
|-------------------------------------------------------------------------------|----------------------------------|-------------------------|------------------------------------------------------------------|---------------------------------------|--|
| 211 Goose Hollow Road, Reynolds, GA 31076                                     | Quar                             | terly Sco               | ores (Grades)                                                    | Current Quarter Score<br>(Grade)      |  |
| Phone: 478-847-2900                                                           | Q1: 76.66 (C)                    |                         | Q2: 76.31 (C)                                                    | 76.31%                                |  |
| Vendor ID# 35223                                                              | Q3: N/A                          | 4                       | Q4: N/A                                                          | (C)                                   |  |
| Program Census Information:                                                   | # Children in Care<br>Quarter: 7 | e During<br>70          | # Placements During<br>Quarter: 70                               | # Children in Care On Last<br>Day: 33 |  |
| Quarterly Provider Comparisons to All CCIs                                    |                                  |                         |                                                                  |                                       |  |
| indicates average for all CCIs                                                |                                  |                         |                                                                  |                                       |  |
| Overall Score (%)                                                             |                                  | (                       | OPM Monitoring R                                                 | eviews (%)                            |  |
| 20<br>10<br>20<br>10<br>0<br>100<br>100<br>100<br>100<br>1                    |                                  |                         | 100<br>80<br>60<br>40<br>20<br>0<br>Annual Comp Rvw              | Safety Rvw                            |  |
| Safety Outcomes (%)                                                           |                                  | Permanency Outcomes (%) |                                                                  |                                       |  |
| 0.2 - 40 - 40 - 40 - 40 - 40 - 40 - 40 - 4                                    | lations<br>y Checks              |                         | 100 -<br>80 -<br>60 -<br>40 -<br>20 -<br>0 -<br>Plcmt Sta        | bility                                |  |
| Well-Being Outcomes (%)                                                       |                                  | _                       | Incentives Earne                                                 | d (Points)                            |  |
| 100<br>80<br>60<br>40<br>20<br>0<br>Med EPSDT Acad Supt Gen<br>Den EPSDT ECEM | n Contacts                       | 2<br>1<br>1             | 24 +<br>20 -<br>16 -<br>12 -<br>8 -<br>4 -<br>0 -<br>Incentive P | oints                                 |  |

| 211 Goose Hollow Road, Reynolds, 0 | GA 31076                           | Quarterly Sco                            | Current Quarter Score<br>(Grade)   |                                       |
|------------------------------------|------------------------------------|------------------------------------------|------------------------------------|---------------------------------------|
| Phone: 478-847-2900                |                                    | Q1: 76.66 (C)                            | Q2: 76.31 (C)                      | 76.31%                                |
| Vendor ID# 35223                   |                                    | Q3: N/A                                  | Q4: N/A                            | (C)                                   |
| Program Census Information:        |                                    | # Children in Care During<br>Quarter: 70 | # Placements During<br>Quarter: 70 | # Children in Care On<br>Last Day: 33 |
|                                    | Avg<br>Performance All<br>CCIs (%) | Provider<br>Performance (%)*             | Possible Points<br>(Weight)        | Provider Points<br>Earned             |
| OPM Monitoring Reviews             | ·                                  |                                          |                                    | ·                                     |
| Annual Comprehensive Reviews       | 82%                                | 57%                                      | 25                                 | 14.19                                 |
| Safety Reviews                     | 86%                                | 36%                                      | 15                                 | 5.44                                  |
| Monitoring Sub-Total               | 1                                  |                                          | 40                                 | 19.63                                 |
| CCI Safety Outcomes                |                                    |                                          |                                    |                                       |
| Incidence of Maltreatment          | 0.00%                              | No Substantiated<br>Reports              | 10                                 | 10.00                                 |
| Staff Training/Foundations         | 97%                                | 97%                                      | 5                                  | 4.85                                  |
| Staff Safety Checks                | 87%                                | 68%                                      | 5                                  | 3.40                                  |
| Safety Sub-Total                   | l                                  |                                          | 20                                 | 18.25                                 |
| CCI Permanency Outcomes            |                                    |                                          |                                    |                                       |
| Placement Stability                | 89%                                | 71%                                      | 15                                 | 10.65                                 |
| Permanency Sub-Total               | 1                                  |                                          | 15                                 | 10.65                                 |
| CCI Well-Being Outcomes            |                                    |                                          |                                    | 1                                     |
| EPSDT Medical Visits               | 93%                                | 95%                                      | 4                                  | 3.80                                  |
| EPSDT Dental Visits                | 88%                                | 92%                                      | 4                                  | 3.68                                  |
| Academic Supports                  | 78%                                | 87%                                      | 3                                  | 2.61                                  |
| Provider ECEM Visits               | 75%                                | 67%                                      | 7                                  | 4.69                                  |
| Provider General Contacts          | 73%                                | 76%                                      | 7                                  | 5.32                                  |
| Placements with Siblings           | 36%                                | 14%                                      | Not Scored                         | Not Scored                            |
| Placements within Legal County     | 10%                                | 0%                                       | Not Scored                         | Not Scored                            |
| Well-Being Sub-Total               |                                    |                                          | 25                                 | 20.10                                 |