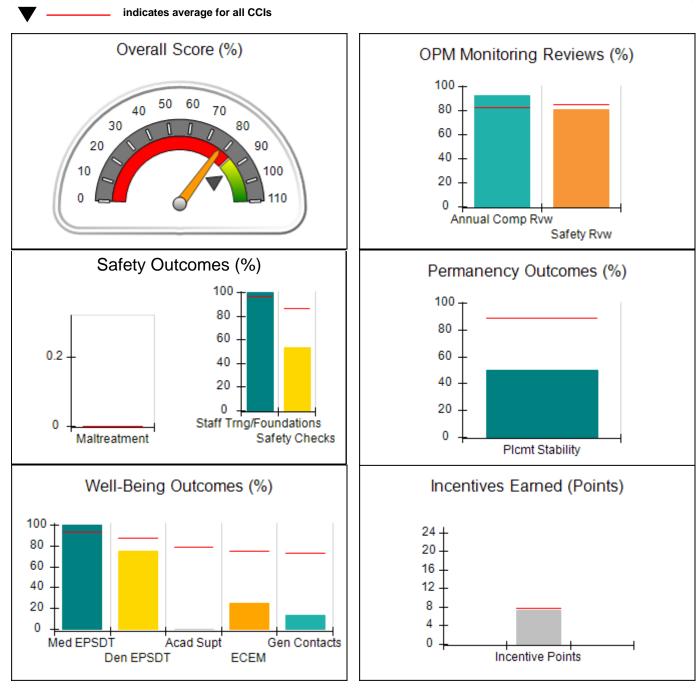

| 77.64%                               |  |  |  |
| Vendor ID# 35536                                                                                       | Q3: N/A                                 | Q4: N/A                           | (C+)                                 |  |  |  |
| Program Census Information:                                                                            | # Children in Care During<br>Quarter: 8 | # Placements During<br>Quarter: 8 | # Children in Care On Last<br>Day: 2 |  |  |  |
| Ouerterly Dress                                                                                        | ider Companies                          |                                   |                                      |  |  |  |

## Quarterly Provider Comparisons to All CCIs







| 114 Old Moores Mill Rd., Bremen, GA | 30110                                 | Quarterly Scores (Grades)               |                                   | Current Quarter Score<br>(Grade)<br>77.64% |
|-------------------------------------|---------------------------------------|-----------------------------------------|-----------------------------------|--------------------------------------------|
| Phone: 770-537-1940                 |                                       | Q1: 90.47 (A-)                          | Q2: 77.64 (C+)                    |                                            |
| Vendor ID# 35536                    |                                       | Q3: N/A                                 | Q4: N/A                           | (C+)