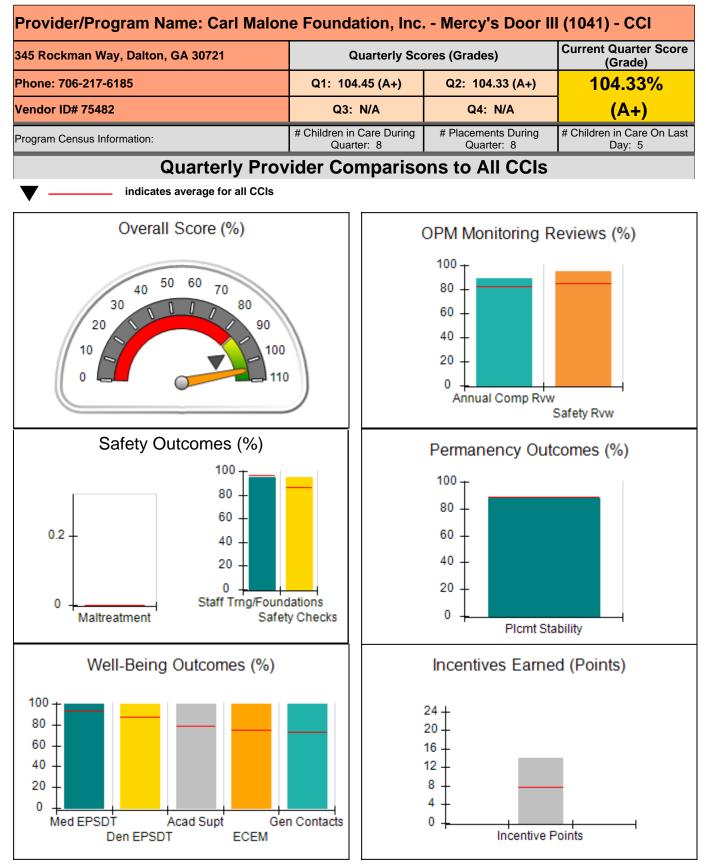

|                                         |                                   | 14.00                                |
| Maximum total                                                                                                | combined incentive                      | credit allowed is 10 points.            | Incentives Awarded                | 10.00                                |
| *Performance calculation descriptions can be found in the FY 2020 RBWO PBP Measurements and Standards Guide. |                                         |                                         |                                   |                                      |

## Child Protective Services Investigations and Dispositions

| 0 |
|---|
| 0 |
| 0 |
| 0 |
| 0 |
| 0 |
|   |











| 345 Rockman Way, Dalton, GA 30721 |                                    | Quarterly Scores (Grades)               |                                   | Current Quarter Score<br>(Grade)     |  |
|-----------------------------------|------------------------------------|-----------------------------------------|-----------------------------------|--------------------------------------|--|
| Phone: 706-217-6185               |                                    | Q1: 104.45 (A+)                         | Q2: 104.33 (A+)                   | 104.33%                              |  |
| Vendor ID# 75482                  |                                    | Q3: N/A                                 | Q4: N/A                           | (A+)                                 |  |
| Program Cens