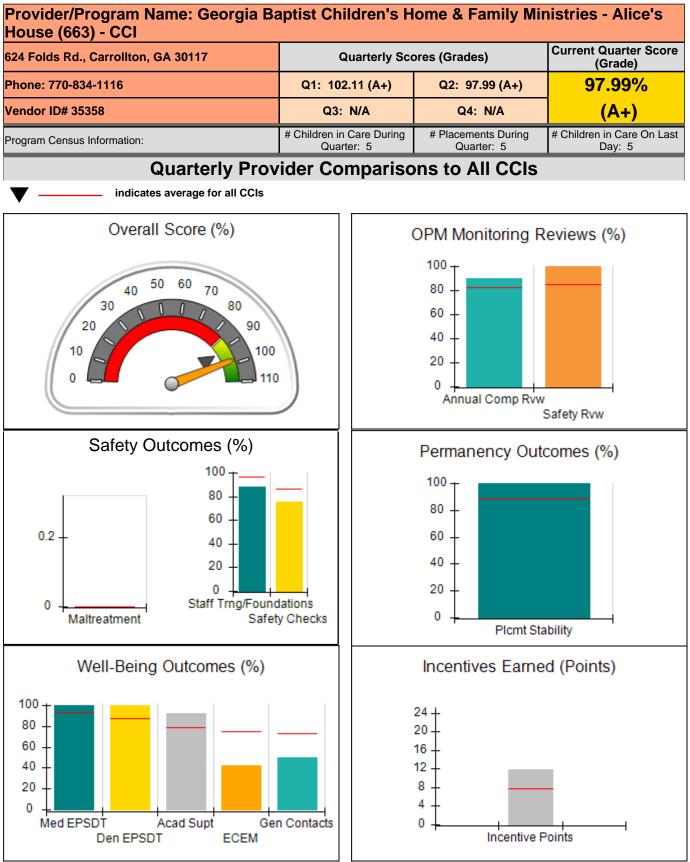

| Provider/Program Name: Alternative Youth Services, Inc (667) - CCI            |                                  |                         |                                                                  |                                       |  |
|-------------------------------------------------------------------------------|----------------------------------|-------------------------|------------------------------------------------------------------|---------------------------------------|--|
| 211 Goose Hollow Road, Reynolds, GA 31076                                     | Quar                             | terly Sco               | ores (Grades)                                                    | Current Quarter Score<br>(Grade)      |  |
| Phone: 478-847-2900                                                           | Q1: 76.66 (C)                    |                         | Q2: 76.31 (C)                                                    | 76.31%                                |  |
| Vendor ID# 35223                                                              | Q3: N/A                          | 4                       | Q4: N/A                                                          | (C)                                   |  |
| Program Census Information:                                                   | # Children in Care<br>Quarter: 7 | e During<br>70          | # Placements During<br>Quarter: 70                               | # Children in Care On Last<br>Day: 33 |  |
| Quarterly Provider Comparisons to All CCIs                                    |                                  |                         |                                                                  |                                       |  |
| indicates average for all CCIs                                                |                                  |                         |                                                                  |                                       |  |
| Overall Score (%)                                                             |                                  | (                       | OPM Monitoring R                                                 | eviews (%)                            |  |
| 20<br>10<br>20<br>10<br>0<br>100<br>100<br>100<br>100<br>1                    |                                  |                         | 100<br>80<br>60<br>40<br>20<br>0<br>Annual Comp Rvw              | Safety Rvw                            |  |
| Safety Outcomes (%)                                                           |                                  | Permanency Outcomes (%) |                                                                  |                                       |  |
| 0.2 - 40 - 40 - 40 - 40 - 40 - 40 - 40 - 4                                    | lations<br>y Checks              |                         | 100 -<br>80 -<br>60 -<br>40 -<br>20 -<br>0 -<br>Plcmt Sta        | bility                                |  |
| Well-Being Outcomes (%)                                                       |                                  | _                       | Incentives Earne                                                 | d (Points)                            |  |
| 100<br>80<br>60<br>40<br>20<br>0<br>Med EPSDT Acad Supt Gen<br>Den EPSDT ECEM | n Contacts                       | 2<br>1<br>1             | 24 +<br>20 -<br>16 -<br>12 -<br>8 -<br>4 -<br>0 -<br>Incentive P | oints                                 |  |