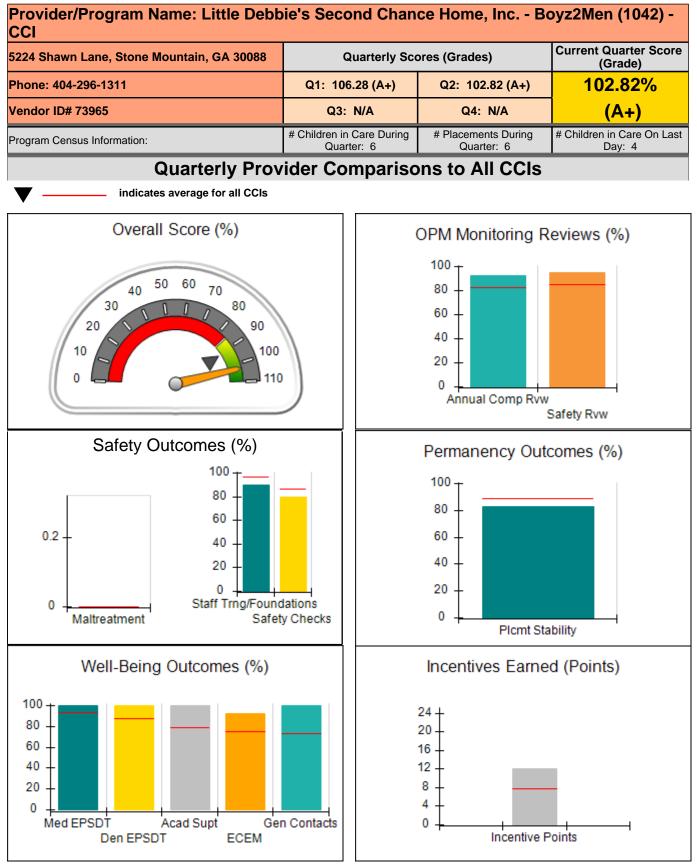

0 points.            | Incentives Awarded                | 10.00                                |
| *Performance calculation descriptions can b                                                          | e found in the FY 202                   | 20 RBWO PBP Measureme                   | ents and Standards Guide.         |                                      |

#### Child Protective Services Investigations and Dispositions

| Total Reports:                    | 0 |
|-----------------------------------|---|
| Number Screened In:               | 0 |
| Number Screened Out:              | 0 |
| Number Substantiated:             | 0 |
| Number Unsubstantiated:           | 0 |
| Number Active CPS Investigations: | 0 |



## Performance-Based Placement Measures RBWO Provider GA+SCORECARD - CCI









# Performance-Based Placement Measures RBWO Provider GA+SCORECARD - CCI

| 5224 Shawn Lane, Stone Mountain, GA 30088 Qua |                                    | Quarterly Sco                           | ores (Grades)                     | Current Quarter Score<br>(Grade)     |  |
|-----------------------------------------------|------------------------------------|-----------------------------------------|-----------------------------------|--------------------------------------|--|
| Phone: 404-296-1311                           |                                    | Q1: 106.28 (A+) Q2: 102.82 (A+)         |                                   | 102.82%                              |  |
| Vendor ID# 73965                              |                                    | Q3: N/A