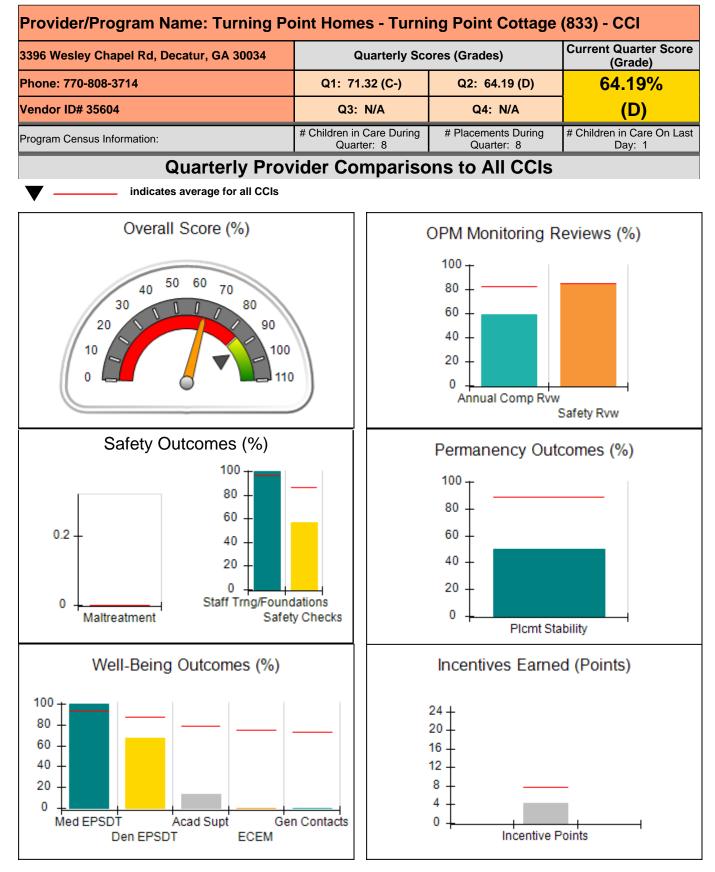

|                                          |                                    | 4.72                                 |
| Maximum total                                                                                                | combined incentive                      | credit allowed is 10 points.             | Incentives Awarded                 | 4.72                                 |
| *Performance calculation descriptions can be found in the FY 2020 RBWO PBP Measurements and Standards Guide. |                                         |                                          |                                    |                                      |

## Child Protective Services Investigations and Dispositions

| 0 |
|---|
| 0 |
| 0 |
| 0 |
| 0 |
| 0 |
|   |











| 3396 Wesley Chapel Rd, Decatur, GA 30034<br>Phone: 770-808-3714 |                                    | Quarterly Scores (Grades)               |                                   | Current Quarter Score<br>(Grade)     |
|-----------------------------------------------------------------|------------------------------------|-----------------------------------------|-----------------------------------|--------------------------------------|
|                                                                 |                                    | Q1: 71.32 (C-)                          | Q2: 64.19 (D)                     | 64.19%                               |
| Vendor ID# 35604                                                |                                    | Q3: N/A