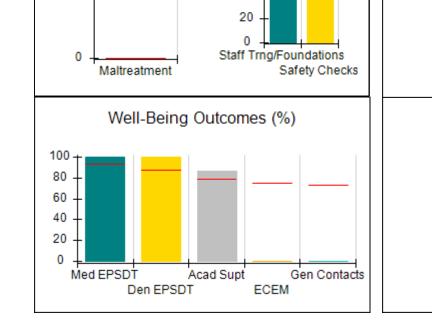

# Performance-Based Placement Measures RBWO Provider GA+SCORECARD - CCI

| 4590 Arbor Walk Ct., Stone Mountain, GA 30083<br>Phone: 404-299-5494<br>Vendor ID# 87804 |                                    | Quarterly Scores (Grades)               |                                   | Current Quarter Score<br>(Grade)     |
|------------------------------------------------------------------------------------------|------------------------------------|-----------------------------------------|-----------------------------------|--------------------------------------|
|                                                                                          |                                    | Q1: 78.76 (C+)<br>Q3: N/A               | Q2: 76.95 (C)                     | 76.95%<br>(C)                        |
|                                                                                          |                                    |                                         | Q4: N/A                           |                                      |
| Program Census Information:                                                              |                                    | # Children in Care During<br>Quarter: 5 | # Placements During<br>Quarter: 5 | # Children in Care On<br>Last Day: 3 |
|                                                                                          | Avg<br>Performance All<br>CCIs (%) | Provider<br>Performance (%)*            | Possible Points<br>(Weight)       | Provider Points<br>Earned            |
| OPM Monitoring Reviews                                                                   |                                    |                                         |                                   | ·                                    |
| Annual Comprehensive Reviews                                                             | 82%                                | Not Yet Conducted                       |                                   |                                      |
| Safety Reviews                                                                           | 86%                                | 70%                                     | 15                                | 10.50                                |
| Monitoring Sub-Total                                                                     |                                    |                                         | 15                                | 10.50                                |
| CCI Safety Outcomes                                                                      |                                    |                                         |                                   | 1                                    |
| Incidence of Maltreatment                                                                | 0.00%                              | No Substantiated<br>Reports             | 10                                | 10.00                                |
| Staff Training/Foundations                                                               | 97%                                | 92%                                     | 5                                 | 4.60                                 |
| Staff Safety Checks                                                                      | 87%                                | 67%                                     | 5                                 | 3.35                                 |
| Safety Sub-Total                                                                         |                                    |                                         | 20                                | 17.9                                 |
| CCI Permanency Outcomes                                                                  |                                    |                                         |                                   | 1                                    |
| Placement Stability                                                                      | 89%                                | 80%                                     | 15                                | 12.00                                |
| Permanency Sub-Total                                                                     |                                    |                                         | 15                                | 12.00                                |
| CCI Well-Being Outcomes                                                                  |                                    |                                         |                                   | 1                                    |
| EPSDT Medical Visits                                                                     | 93%                                | 100%                                    | 4                                 | 4.00                                 |
| EPSDT Dental Visits                                                                      | 88%                                | 100%                                    | 4                                 | 4.00                                 |
| Academic Supports                                                                        | 78%                                | 13%                                     | 3                                 | 0.39                                 |
| Provider ECEM Visits                                                                     | 75%                                | 30%                                     | 7                                 | 2.10                                 |
| Provider General Contacts                                                                | 73%                                | 11%                                     | 7                                 | 0.7                                  |
| Placements with Siblings                                                                 | 36%                                | Not Eligible                            | Not Scored                        | Not Scored                           |
| Placements within Legal County                                                           | 10%                                | 0%                                      | Not Scored                        | Not Scored                           |
| Well-Being Sub-Total                                                                     |                                    |                                         | 25                                | 11.20                                |