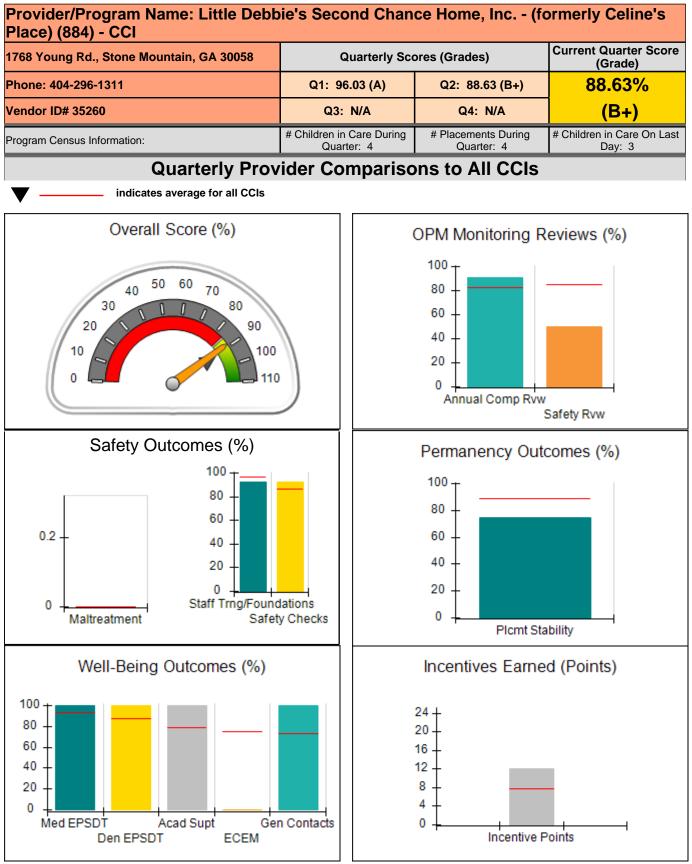

hold = 0)              |                                         | 0%                                      | 4                                 |                                      |
| Incentives Total                                 | 7.69                                    |                                         |                                   | 0.00                                 |
| Maximum total                                    | combined incentive of                   | credit allowed is 10 points.            | Incentives Awarded                | 0.00                                 |

#### Child Protective Services Investigations and Dispositions

| 0 |
|---|
| 0 |
| 0 |
| 0 |
| 0 |
| 0 |
|   |



## Performance-Based Placement Measures RBWO Provider GA+SCORECARD - CCI









# **Performance-Based Placement Measures RBWO Provider GA+SCORECARD - CCI**

### Report Quarter: Q2 FY2020

| 1768 Young Rd., Stone Mountain, GA 30058 Quar |                                    | Quarterly Sco                           | ores (Grades)                     | Current Quarter Score<br>(Grade)     |  |
|-----------------------------------------------|------------------------------------|-----------------------------------------|-----------------------------------|--------------------------------------|--|
| Phone: 404-296-1311                           |                                    | Q1: 96.03 (A) Q2: 88.63 (B+)            |                                   | 88.63%                               |  |
| Vendor ID# 35260                              |