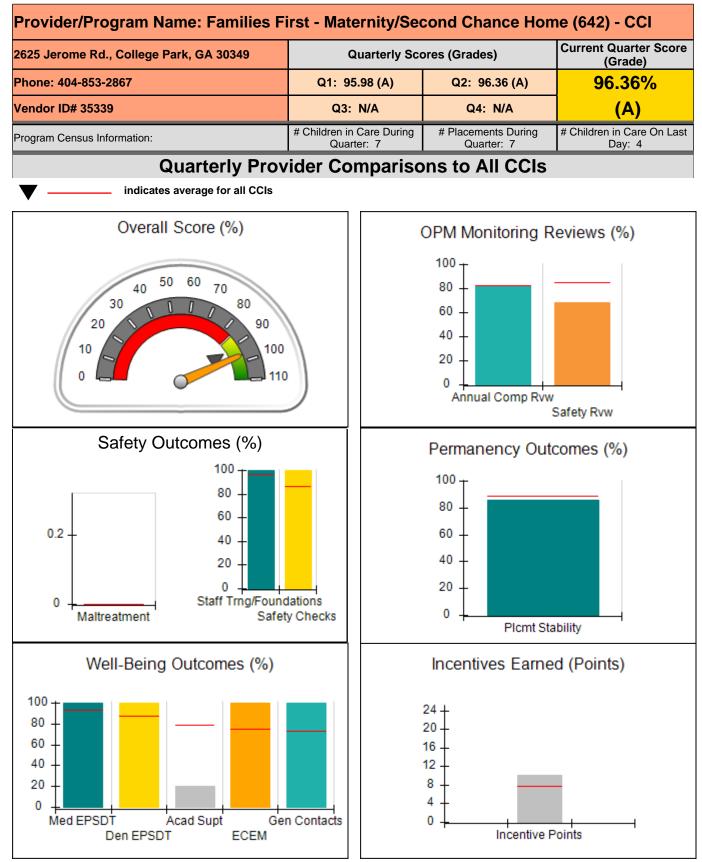

|                                         |                                   | 10.50                                |
| Maximum total                                                                                                | combined incentive                      | credit allowed is 10 points.            | Incentives Awarded                | 10.00                                |
| *Performance calculation descriptions can be found in the FY 2020 RBWO PBP Measurements and Standards Guide. |                                         |                                         |                                   |                                      |

#### Child Protective Services Investigations and Dispositions

| 0 |
|---|
| 0 |
| 0 |
| 0 |
| 0 |
| 0 |
|   |











| 2625 Jerome Rd., College Park, GA 30349 |                                    | Quarterly Scores (Grades)               |                                   | Current Quarter Score<br>(Grade)     |  |
|-----------------------------------------|------------------------------------|-----------------------------------------|-----------------------------------|--------------------------------------|--|
| Phone: 404-853-2867                     |                                    | Q1: 95.98 (A)                           | Q2: 96.36 (A)                     | 96.36%                               |  |
| Vendor ID# 35339                        |                                    | Q3: N/A                                 | Q4: N/A                           | (A)