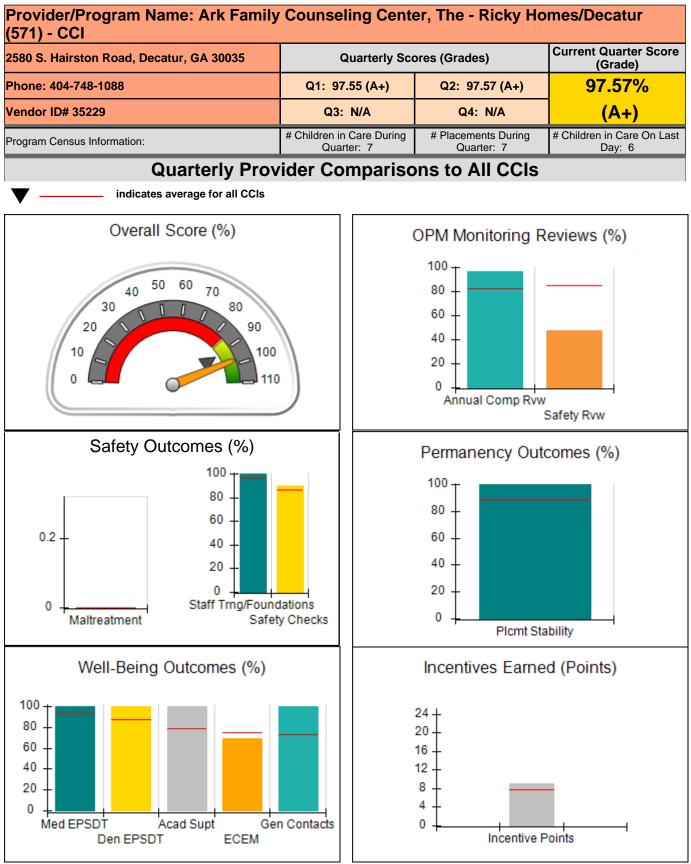

9.34                                  |
| Performance calculation descriptions can be found in the FY 2020 RBWO PBP Measurements and Standards Guide. |                                         |                                          |                                    |                                       |

#### **Child Protective Services Investigations and Dispositions**

| Total Reports:                    | 0 |
|-----------------------------------|---|
| Number Screened In:               | 0 |
| Number Screened Out:              | 0 |
| Number Substantiated:             | 0 |
| Number Unsubstantiated:           | 0 |
| Number Active CPS Investigations: | 0 |
|                                   |   |



### Performance-Based Placement Measures RBWO Provider GA+SCORECARD - CCI









# Performance-Based Placement Measures RBWO Provider GA+SCORECARD - CCI

### Report Quarter: Q2 FY2020

| 2580 S. Hairston Road, Decatur, GA 30035<br>Phone: 404-748-1088<br>Vendor ID# 35229 |                                    | Quarterly Scores (Grades)               |                                   | Current Quarter Score<br>(Grade)     |
|-------------------------------------------------------------------------------------|------------------------------------|-----------------------------------------|-----------------------------------|--------------------------------------|
|                                                                                     |                                    | Q1: 97.55 (A+)                          | Q2: 97.57 (A+)                    | 97.