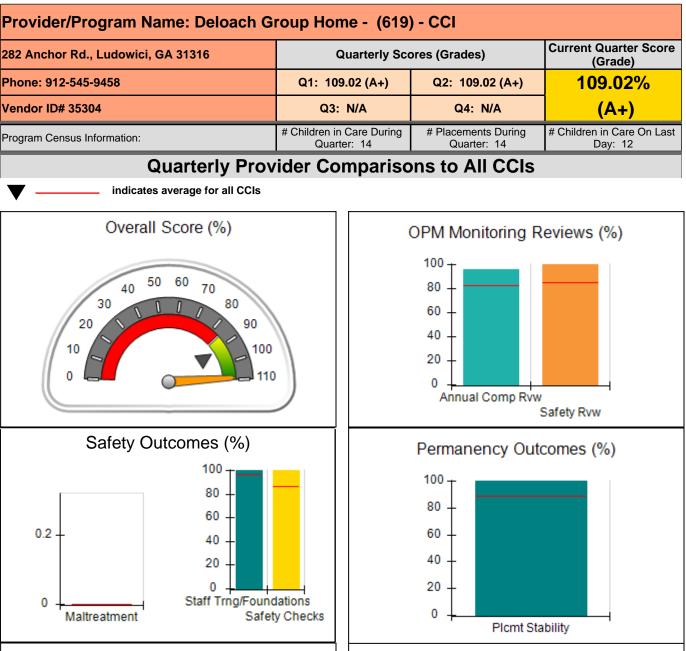

### Report Quarter: Q2 FY2020

| 49 Monroe Crossing, Cartersville, GA 30120<br>Phone: 770-382-6180 |                                    | Quarterly Sco                           | Current Quarter Score<br>(Grade)  |                                      |
|-------------------------------------------------------------------|------------------------------------|-----------------------------------------|-----------------------------------|--------------------------------------|
|                                                                   |                                    | Q1: 101.59 (A+)                         | Q2: 101.56 (A+)                   | 101.56%                              |
| Vendor ID# 35217                                                  |                                    | Q3: N/A                                 | Q4: N/A                           | (A+)                                 |
| Program Census Information:                                       |                                    | # Children in Care During<br>Quarter: 9 | # Placements During<br>Quarter: 9 | # Children in Care On<br>Last Day: 4 |
|                                                                   | Avg<br>Performance All<br>CCIs (%) | Provider<br>Performance (%)*            | Possible Points<br>(Weight)       | Provider Points<br>Earned            |
| OPM Monitoring Reviews                                            |                                    |                                         |                                   |                                      |
| Annual Comprehensive Reviews                                      | 82%                                | 93%                                     | 25                                | 23.20                                |
| Safety Reviews                                                    | 86%                                | 98%                                     | 15                                | 14.63                                |
| Monitoring Sub-Total                                              |                                    |                                         | 40                                | 37.82                                |
| CCI Safety Outcomes                                               |                                    |                                         |                                   |                                      |
| Incidence of Maltreatment                                         | 0.00%                              | No Substantiated<br>Reports             | 10                                | 10.00                                |
| Staff Training/Foundations                                        | 97%                                |                                         | 5                                 | 5.00                                 |
| Staff Safety Checks                                               | 87%                                | 94%                                     | 5                                 | 4.70                                 |
| Safety Sub-Total                                                  |                                    |                                         | 20                                | 19.70                                |
| CCI Permanency Outcomes                                           |                                    |                                         |                                   | 1                                    |
| Placement Stability                                               | 89%                                | 78%                                     | 15                                | 11.70                                |
| Permanency Sub-Total                                              |                                    |                                         | 15                                | 11.70                                |
| CCI Well-Being Outcomes                                           |                                    |                                         |                                   | 1                                    |
| EPSDT Medical Visits                                              | 93%                                | 100%                                    | 4                                 | 4.00                                 |
| EPSDT Dental Visits                                               | 88%                                | 100%                                    | 4                                 | 4.00                                 |
| Academic Supports                                                 | 78%                                | 100%                                    | 3                                 | 3.00                                 |
| Provider ECEM Visits                                              | 75%                                | 100%                                    | 7                                 | 7.00                                 |
| Provider General Contacts                                         | 73%                                | 100%                                    | 7                                 | 7.00                                 |
| Placements with Siblings                                          | 36%                                | 0%                                      | Not Scored                        | Not Scored                           |
| Placements within Legal County                                    | 10%                                | 0%                                      | Not Scored                        | Not Scored                           |
| Well-Being Sub-Total                                              |                                    |                                         | 25                                | 25.00                                |

| Monitoring & Outcomes: Possible Points = 100 | Points Earned = 94.22          |         |  |
|----------------------------------------------|--------------------------------|---------|--|
| Score Before                                 | Score Before Incentives Credit |         |  |
| Inc                                          | Incentives Awarded             |         |  |
|                                              | PBP Verification               | N/A pts |  |
|                                              | Total Score                    | 101.56% |  |