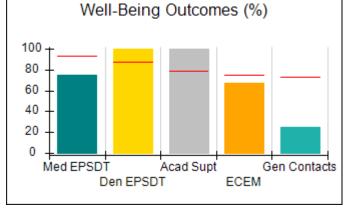

| Provider/Program Name: Alternative Youth Services, Inc (667) - CCI            |                                  |                         |                                                                  |                                       |  |
|-------------------------------------------------------------------------------|----------------------------------|-------------------------|------------------------------------------------------------------|---------------------------------------|--|
| 211 Goose Hollow Road, Reynolds, GA 31076                                     | Quar                             | terly Sco               | ores (Grades)                                                    | Current Quarter Score<br>(Grade)      |  |
| Phone: 478-847-2900                                                           | Q1: 76.66 (C)                    |                         | Q2: 76.31 (C)                                                    | 76.31%                                |  |
| Vendor ID# 35223                                                              | Q3: N/A                          | 4                       | Q4: N/A                                                          | (C)                                   |  |
| Program Census Information:                                                   | # Children in Care<br>Quarter: 7 | e During<br>70          | # Placements During<br>Quarter: 70                               | # Children in Care On Last<br>Day: 33 |  |
| Quarterly Provider Comparisons to All CCIs                                    |                                  |                         |                                                                  |                                       |  |
| indicates average for all CCIs                                                |                                  |                         |                                                                  |                                       |  |
| Overall Score (%)                                                             |                                  | (                       | OPM Monitoring R                                                 | eviews (%)                            |  |
| 20<br>10<br>20<br>10<br>0<br>100<br>100<br>100<br>100<br>1                    |                                  |                         | 100<br>80<br>60<br>40<br>20<br>0<br>Annual Comp Rvw              | Safety Rvw                            |  |
| Safety Outcomes (%)                                                           |                                  | Permanency Outcomes (%) |                                                                  |                                       |  |
| 0.2 - 40 - 40 - 40 - 40 - 40 - 40 - 40 - 4                                    | lations<br>y Checks              |                         | 100 -<br>80 -<br>60 -<br>40 -<br>20 -<br>0 -<br>Plcmt Sta        | bility                                |  |
| Well-Being Outcomes (%)                                                       |                                  | _                       | Incentives Earne                                                 | d (Points)                            |  |
| 100<br>80<br>60<br>40<br>20<br>0<br>Med EPSDT Acad Supt Gen<br>Den EPSDT ECEM | n Contacts                       | 2<br>1<br>1             | 24 +<br>20 -<br>16 -<br>12 -<br>8 -<br>4 -<br>0 -<br>Incentive P | oints                                 |  |

# Performance-Based Placement Measures RBWO Provider GA+SCORECARD - CCI

| 133 Cares Drive, Jasper, GA 30143<br>Phone: 706-253-2375 |                                    | Quarterly Scores (Grades)               |                                   | Current Quarter Score<br>(Grade)     |
|----------------------------------------------------------|------------------------------------|-----------------------------------------|-----------------------------------|--------------------------------------|
|                                                          |                                    | Q1: 90.28 (A-)                          | Q2: 95.74 (A)                     | 95.74%                               |
| Vendor ID# 115379                                        |                                    | Q3: N/A                                 | Q4: N/A                           | (A)                                  |
| Program Census Information:                              |                                    | # Children in Care During<br>Quarter: 9 | # Placements During<br>Quarter: 9 | # Children in Care On<br>Last Day: 4 |
|                                                          | Avg<br>Performance All<br>CCIs (%) | Provider<br>Performance (%)*            | Possible Points<br>(Weight)       | Provider Points<br>Earned            |
| OPM Monitoring Reviews                                   |                                    |                                         |                                   |                                      |
| Annual Comprehensive Reviews                             | 82%                                | 95%                                     | 25                                | 23.67                                |
| Safety Reviews                                           | 86%                                | 75%                                     | 15                                | 11.25                                |
| Monitoring Sub-Total                                     |                                    |                                         | 40                                | 34.92                                |
| CCI Safety Outcomes                                      |                                    |                                         |                                   | 1                                    |
| Incidence of Maltreatment                                | 0.00%                              | No Substantiated<br>Reports             | 10                                | 10.00                                |
| Staff Training/Foundations                               | 97%                                | 100%                                    | 5                                 | 5.00                                 |
| Staff Safety Checks                                      | 87%                                | 100%                                    | 5                                 | 5.00                                 |
| Safety Sub-Total                                         |                                    |                                         | 20                                | 20.00                                |
| CCI Permanency Outcomes                                  |                                    |                                         |                                   | -                                    |
| Placement Stability                                      | 89%                                | 100%                                    | 15                                | 15.00                                |
| Permanency Sub-Total                                     |                                    |                                         | 15                                | 15.00                                |
| CCI Well-Being Outcomes                                  |                                    |                                         |                                   | 1                                    |
| EPSDT Medical Visits                                     | 93%                                | 88%                                     | 4                                 | 3.52                                 |
| EPSDT Dental Visits                                      | 88%                                | 63%                                     | 4                                 | 2.52                                 |
| Academic Supports                                        | 78%                                | 82%                                     | 3                                 | 2.46                                 |
| Provider ECEM Visits                                     | 75%                                | 43%                                     | 7                                 | 3.0*                                 |
| Provider General Contacts                                | 73%                                | 93%                                     | 7                                 | 6.51                                 |
| Placements with Siblings                                 | 36%                                | 100%                                    | Not Scored                        | Not Scored                           |
| Placements within Legal County                           | 10%                                | 0%                                      | Not Scored                        | Not Scored                           |
| Well-Being Sub-Total                                     |                                    |                                         | 25                                | 18.02                                |