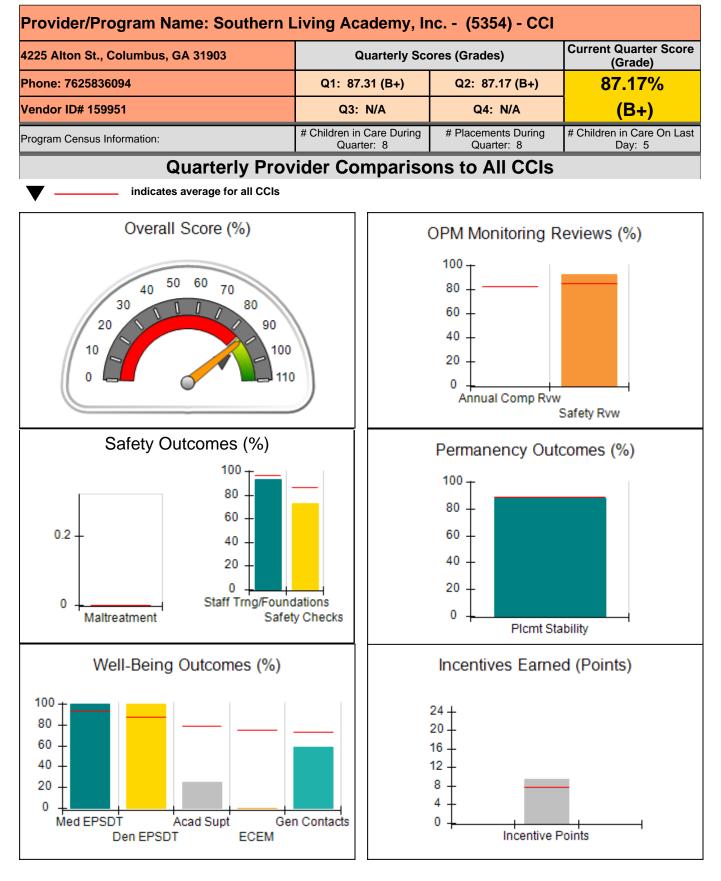

| Provider/Program Name: AMI Kids Savannah River - (5161) - CCI |                                          |                                    |                                       |  |  |
|---------------------------------------------------------------|------------------------------------------|------------------------------------|---------------------------------------|--|--|
| 626 Old River Road, Sylvania, GA 30467                        | Quarterly Sco                            | Quarterly Scores (Grades)          |                                       |  |  |
| Phone: 912-829-5300                                           | Q1: 99.16 (A+)                           | Q2: 97.33 (A+)                     | 97.33%                                |  |  |
| Vendor ID# 117807                                             | Q3: N/A                                  | Q4: N/A                            | (A+)                                  |  |  |
| Program Census Information:                                   | # Children in Care During<br>Quarter: 30 | # Placements During<br>Quarter: 30 | # Children in Care On Last<br>Day: 20 |  |  |
| Quarterly Provider Comparisons to All CCIs                    |                                          |                                    |                                       |  |  |
| indicates average for all CCIs                                |                                          |                                    |                                       |  |  |
|                                                               |                                          |                                    |                                       |  |  |