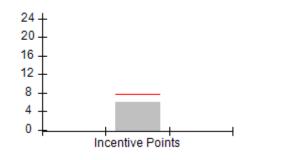

| Provider/Program Name: Alternative Youth Services, Inc (667) - CCI            |                                  |                         |                                                                  |                                       |  |
|-------------------------------------------------------------------------------|----------------------------------|-------------------------|------------------------------------------------------------------|---------------------------------------|--|
| 211 Goose Hollow Road, Reynolds, GA 31076                                     | Quar                             | terly Sco               | ores (Grades)                                                    | Current Quarter Score<br>(Grade)      |  |
| Phone: 478-847-2900                                                           | Q1: 76.66 (C)                    |                         | Q2: 76.31 (C)                                                    | 76.31%                                |  |
| Vendor ID# 35223                                                              | Q3: N/A                          | 4                       | Q4: N/A                                                          | (C)                                   |  |
| Program Census Information:                                                   | # Children in Care<br>Quarter: 7 | e During<br>70          | # Placements During<br>Quarter: 70                               | # Children in Care On Last<br>Day: 33 |  |
| Quarterly Provider Comparisons to All CCIs                                    |                                  |                         |                                                                  |                                       |  |
| indicates average for all CCIs                                                |                                  |                         |                                                                  |                                       |  |
| Overall Score (%)                                                             |                                  | (                       | OPM Monitoring R                                                 | eviews (%)                            |  |
| 20<br>10<br>20<br>10<br>0<br>100<br>100<br>100<br>100<br>1                    |                                  |                         | 100<br>80<br>60<br>40<br>20<br>0<br>Annual Comp Rvw              | Safety Rvw                            |  |
| Safety Outcomes (%)                                                           |                                  | Permanency Outcomes (%) |                                                                  |                                       |  |
| 0.2 - 40 - 40 - 40 - 40 - 40 - 40 - 40 - 4                                    | lations<br>y Checks              |                         | 100 -<br>80 -<br>60 -<br>40 -<br>20 -<br>0 -<br>Plcmt Sta        | bility                                |  |
| Well-Being Outcomes (%)                                                       |                                  | _                       | Incentives Earne                                                 | d (Points)                            |  |
| 100<br>80<br>60<br>40<br>20<br>0<br>Med EPSDT Acad Supt Gen<br>Den EPSDT ECEM | n Contacts                       | 2<br>1<br>1             | 24 +<br>20 -<br>16 -<br>12 -<br>8 -<br>4 -<br>0 -<br>Incentive P | oints                                 |  |