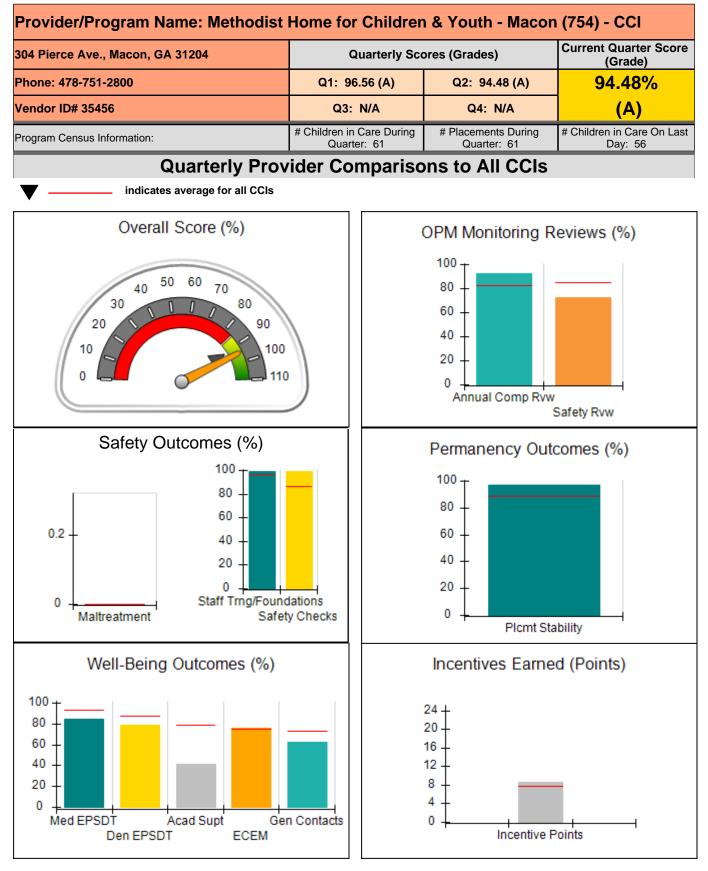

| combined incentive                      | credit allowed is 10 points.            | Incentives Awarded                | 10.00                                |
| *Performance calculation descriptions can b      | e found in the FY 202                   | 20 RBWO PBP Measureme                   | ents and Standards Guide.         |                                      |

### Child Protective Services Investigations and Dispositions

| Total Reports:                    | 0 |
|-----------------------------------|---|
| Number Screened In:               | 0 |
| Number Screened Out:              | 0 |
| Number Substantiated:             | 0 |
| Number Unsubstantiated:           | 0 |
| Number Active CPS Investigations: | 0 |
|                                   |   |











| 304 Pierce Ave., Macon, GA 31204<br>Phone: 478-751-2800 |                                    | Quarterly Scores (Grades)                |                                    | Current Quarter Score<br>(Grade)      |  |
|---------------------------------------------------------|------------------------------------|------------------------------------------|------------------------------------|---------------------------------------|--|
|                                                         |                                    | Q1: 96.56 (A)                            | Q2: 94.48 (A)                      |                                       |  |
| Vendor ID# 35456                                        |                                    | Q3: N/A