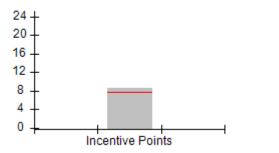

| Monitoring & Outcomes:         | Possible Points = 100  | Points Earned | = 94.53  |
|--------------------------------|------------------------|---------------|----------|
| Score Before Incentives Credit |                        | 94.53%        |          |
|                                | Incentives Awarded 8.0 |               | 8.02 pts |
|                                | PBP Verification N/A   |               | N/A pts  |
|                                |                        | Total Score   | 102.55%  |

| Monitoring & Outcomes: Possible Points = 75 | Points Earned :  | = 51.71  |
|---------------------------------------------|------------------|----------|
| Score Before Incentives Credit              |                  | 68.95%   |
| Incentives Awarded 8.00                     |                  | 8.00 pts |
|                                             | PBP Verification | N/A pts  |
|                                             | Total Score      | 76.95%   |

| Monitoring & Outcomes: Possible Points = 100 | Points Earned = | = 87.94  |
|----------------------------------------------|-----------------|----------|
| Score Before Incentives Credit               |                 | 87.94%   |
| Incentives Awarded 7.80                      |                 | 7.80 pts |
| PBP Verification N/A                         |                 | N/A pts  |
|                                              | Total Score     | 95.74%   |

| Monitoring & Outcomes: Possible Points = 100 | Points Earned = 94.22          |         |  |
|----------------------------------------------|--------------------------------|---------|--|
| Score Before                                 | Score Before Incentives Credit |         |  |
| Inc                                          | Incentives Awarded             |         |  |
|                                              | PBP Verification               | N/A pts |  |
|                                              | Total Score                    | 101.56% |  |

| Monitoring & Outcomes: | Possible Points = 100          | Points Earned = 80.35 |          |  |  |
|------------------------|--------------------------------|-----------------------|----------|--|--|
|                        | Score Before Incentives Credit |                       |          |  |  |
| Incentives Awarded     |                                |                       | 6.34 pts |  |  |
|                        |                                | PBP Verification      | N/A pts  |  |  |
|                        |                                | Total Score           | 86.69%   |  |  |

| Monitoring & Outcomes:         | Possible Points = 100 | Points Earned    | = 92.14 |
|--------------------------------|-----------------------|------------------|---------|
| Score Before Incentives Credit |                       | 92.14%           |         |
| Incentives Awarded             |                       | 10.00 pts        |         |
|                                |                       | PBP Verification | N/A pts |
|                                |                       | Total Score      | 102.14% |