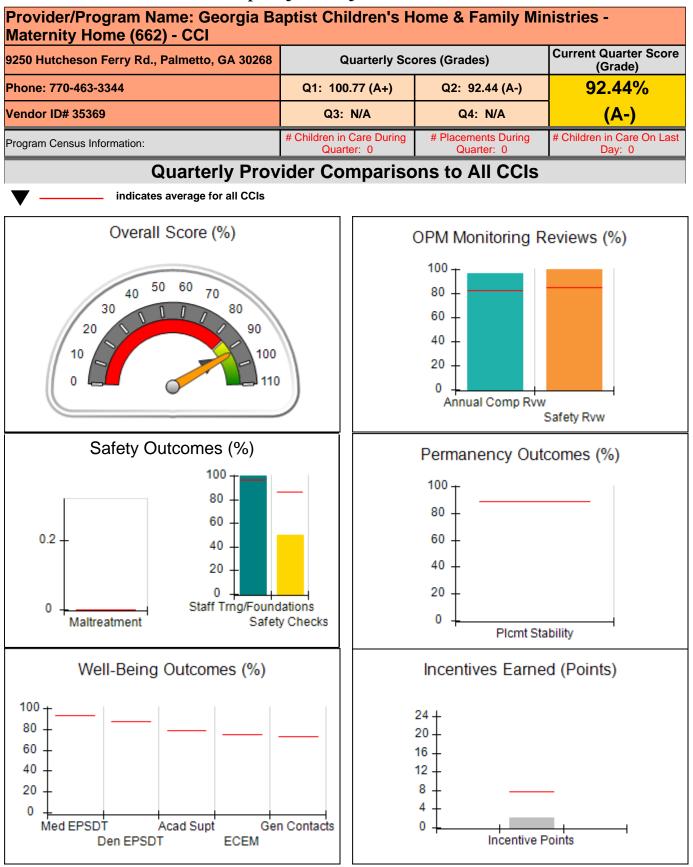

|                                         |                                   | 9.00                                 |
| Maximum total                                    | combined incentive                      | credit allowed is 10 points.            | Incentives Awarded                | 9.00                                 |

#### Child Protective Services Investigations and Dispositions

| Total Reports:                    | 0 |
|-----------------------------------|---|
| Number Screened In:               | 0 |
| Number Screened Out:              | 0 |
| Number Substantiated:             | 0 |
| Number Unsubstantiated:           | 0 |
| Number Active CPS Investigations: | 0 |



## Performance-Based Placement Measures RBWO Provider GA+SCORECARD - CCI









# Performance-Based Placement Measures RBWO Provider GA+SCORECARD - CCI

| 9250 Hutcheson Ferry Rd., Palmetto, | 0 Hutcheson Ferry Rd., Palmetto, GA 30268 Quarterly Scores (Grades) |                                         | Current Quarter Score<br>(Grade)  |                                      |  |
|-------------------------------------|---------------------------------------------------------------------|-----------------------------------------|-----------------------------------|--------------------------------------|--|
| Phone: 770-463-3344                 |                                                                     | Q1: 100.77 (A+) Q2: 92.44 (A-)          |                                   | 92.44%                               |  |
| Vendor ID# 35369