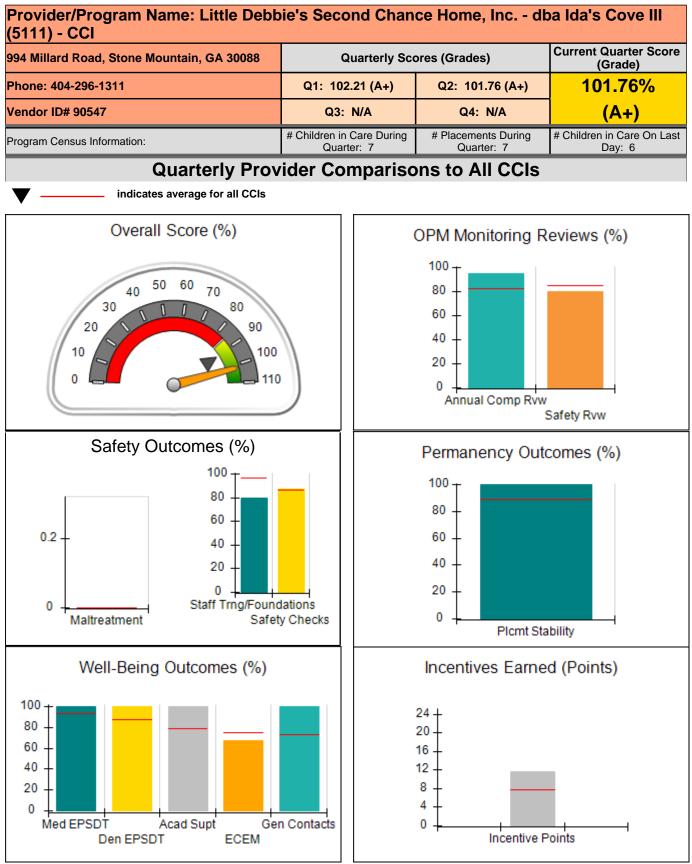

| Provider/Program Name: Alternative Youth Services, Inc (667) - CCI            |                                  |                         |                                                                  |                                       |  |
|-------------------------------------------------------------------------------|----------------------------------|-------------------------|------------------------------------------------------------------|---------------------------------------|--|
| 211 Goose Hollow Road, Reynolds, GA 31076                                     | Quar                             | terly Sco               | ores (Grades)                                                    | Current Quarter Score<br>(Grade)      |  |
| Phone: 478-847-2900                                                           | Q1: 76.66 (C)                    |                         | Q2: 76.31 (C)                                                    | 76.31%                                |  |
| Vendor ID# 35223                                                              | Q3: N/A                          | 4                       | Q4: N/A                                                          | (C)                                   |  |
| Program Census Information:                                                   | # Children in Care<br>Quarter: 7 | e During<br>70          | # Placements During<br>Quarter: 70                               | # Children in Care On Last<br>Day: 33 |  |
| Quarterly Provider Comparisons to All CCIs                                    |                                  |                         |                                                                  |                                       |  |
| indicates average for all CCIs                                                |                                  |                         |                                                                  |                                       |  |
| Overall Score (%)                                                             |                                  | (                       | OPM Monitoring R                                                 | eviews (%)                            |  |
| 20<br>10<br>20<br>10<br>0<br>100<br>100<br>100<br>100<br>1                    |                                  |                         | 100<br>80<br>60<br>40<br>20<br>0<br>Annual Comp Rvw              | Safety Rvw                            |  |
| Safety Outcomes (%)                                                           |                                  | Permanency Outcomes (%) |                                                                  |                                       |  |
| 0.2 - 40 - 40 - 40 - 40 - 40 - 40 - 40 - 4                                    | lations<br>y Checks              |                         | 100 -<br>80 -<br>60 -<br>40 -<br>20 -<br>0 -<br>Plcmt Sta        | bility                                |  |
| Well-Being Outcomes (%)                                                       |                                  | _                       | Incentives Earne                                                 | d (Points)                            |  |
| 100<br>80<br>60<br>40<br>20<br>0<br>Med EPSDT Acad Supt Gen<br>Den EPSDT ECEM | n Contacts                       | 2<br>1<br>1             | 24 +<br>20 -<br>16 -<br>12 -<br>8 -<br>4 -<br>0 -<br>Incentive P | oints                                 |  |

| 211 Goose Hollow Road, Reynolds, 0 | GA 31076                           | Quarterly Sco                            | Current Quarter Score<br>(Grade)   |                                       |
|------------------------------------|------------------------------------|------------------------------------------|------------------------------------|---------------------------------------|
| Phone: 478-847-2900                |                                    | Q1: 76.66 (C)                            | Q2: 76.31 (C)                      | 76.31%                                |
| Vendor ID# 35223                   |                                    | Q3: N/A                                  | Q4: N/A                            | (C)                                   |
| Program Census Information:        |                                    | # Children in Care During<br>Quarter: 70 | # Placements During<br>Quarter: 70 | # Children in Care On<br>Last Day: 33 |
|                                    | Avg<br>Performance All<br>CCIs (%) | Provider<br>Performance (%)*             | Possible Points<br>(Weight)        | Provider Points<br>Earned             |
| OPM Monitoring Reviews             | ·                                  |                                          |                                    | ·                                     |
| Annual Comprehensive Reviews       | 82%                                | 57%                                      | 25                                 | 14.19                                 |
| Safety Reviews                     | 86%                                | 36%                                      | 15                                 | 5.44                                  |
| Monitoring Sub-Total               | 1                                  |                                          | 40                                 | 19.63                                 |
| CCI Safety Outcomes                |                                    |                                          |                                    |                                       |
| Incidence of Maltreatment          | 0.00%                              | No Substantiated<br>Reports              | 10                                 | 10.00                                 |
| Staff Training/Foundations         | 97%                                | 97%                                      | 5                                  | 4.85                                  |
| Staff Safety Checks                | 87%                                | 68%                                      | 5                                  | 3.40                                  |
| Safety Sub-Total                   | l                                  |                                          | 20                                 | 18.25                                 |
| CCI Permanency Outcomes            |                                    |                                          |                                    |                                       |
| Placement Stability                | 89%                                | 71%                                      | 15                                 | 10.65                                 |
| Permanency Sub-Total               | 1                                  |                                          | 15                                 | 10.65                                 |
| CCI Well-Being Outcomes            |                                    |                                          |                                    | 1                                     |
| EPSDT Medical Visits               | 93%                                | 95%                                      | 4                                  | 3.80                                  |
| EPSDT Dental Visits                | 88%                                | 92%                                      | 4                                  | 3.68                                  |
| Academic Supports                  | 78%                                | 87%                                      | 3                                  | 2.61                                  |
| Provider ECEM Visits               | 75%                                | 67%                                      | 7                                  | 4.69                                  |
| Provider General Contacts          | 73%                                | 76%                                      | 7                                  | 5.32                                  |
| Placements with Siblings           | 36%                                | 14%                                      | Not Scored                         | Not Scored                            |
| Placements within Legal County     | 10%                                | 0%                                       | Not Scored                         | Not Scored                            |
| Well-Being Sub-Total               |                                    |                                          | 25                                 | 20.10                                 |