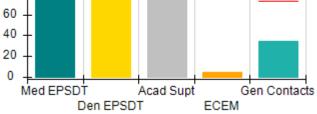

| Provider/Program Name: Alternative Youth Services, Inc (667) - CCI            |                                  |                         |                                                                  |                                       |  |
|-------------------------------------------------------------------------------|----------------------------------|-------------------------|------------------------------------------------------------------|---------------------------------------|--|
| 211 Goose Hollow Road, Reynolds, GA 31076                                     | Quar                             | terly Sco               | ores (Grades)                                                    | Current Quarter Score<br>(Grade)      |  |
| Phone: 478-847-2900                                                           | Q1: 76.66 (C)                    |                         | Q2: 76.31 (C)                                                    | 76.31%                                |  |
| Vendor ID# 35223                                                              | Q3: N/A                          | 4                       | Q4: N/A                                                          | (C)                                   |  |
| Program Census Information:                                                   | # Children in Care<br>Quarter: 7 | e During<br>70          | # Placements During<br>Quarter: 70                               | # Children in Care On Last<br>Day: 33 |  |
| Quarterly Provider Comparisons to All CCIs                                    |                                  |                         |                                                                  |                                       |  |
| indicates average for all CCIs                                                |                                  |                         |                                                                  |                                       |  |
| Overall Score (%)                                                             |                                  | (                       | OPM Monitoring R                                                 | eviews (%)                            |  |
| 20<br>10<br>20<br>10<br>0<br>100<br>100<br>100<br>100<br>1                    |                                  |                         | 100<br>80<br>60<br>40<br>20<br>0<br>Annual Comp Rvw              | Safety Rvw                            |  |
| Safety Outcomes (%)                                                           |                                  | Permanency Outcomes (%) |                                                                  |                                       |  |
| 0.2 - 40 - 40 - 40 - 40 - 40 - 40 - 40 - 4                                    | lations<br>y Checks              |                         | 100 -<br>80 -<br>60 -<br>40 -<br>20 -<br>0 -<br>Plcmt Sta        | bility                                |  |
| Well-Being Outcomes (%)                                                       |                                  | _                       | Incentives Earne                                                 | d (Points)                            |  |
| 100<br>80<br>60<br>40<br>20<br>0<br>Med EPSDT Acad Supt Gen<br>Den EPSDT ECEM | n Contacts                       | 2<br>1<br>1             | 24 +<br>20 -<br>16 -<br>12 -<br>8 -<br>4 -<br>0 -<br>Incentive P | oints                                 |  |