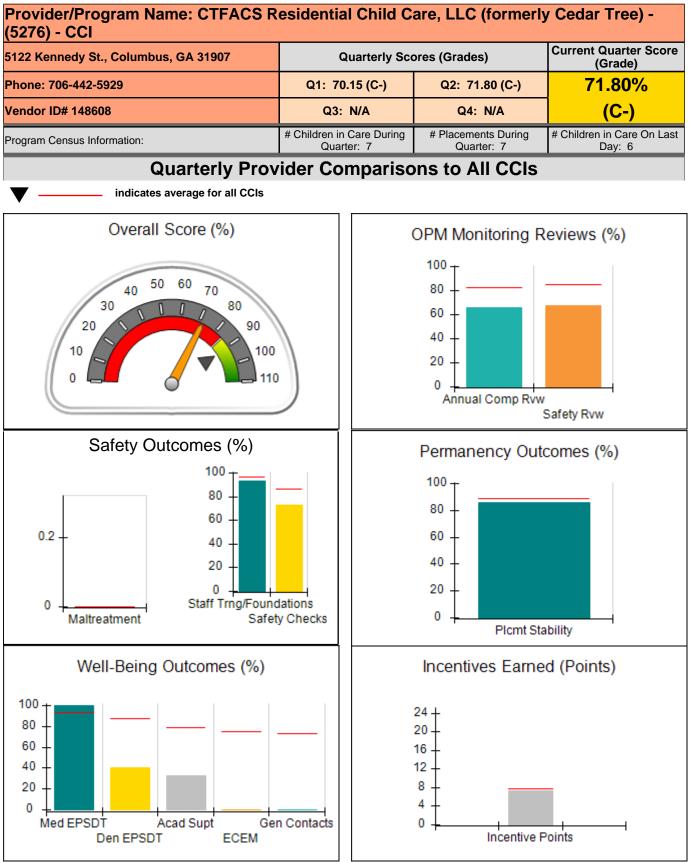

# Performance-Based Placement Measures RBWO Provider GA+SCORECARD - CCI

| 133 Cares Drive, Jasper, GA 30143<br>Phone: 706-253-2375 |                                    | Quarterly Scores (Grades)               |                                   | Current Quarter Score<br>(Grade)     |
|----------------------------------------------------------|------------------------------------|-----------------------------------------|-----------------------------------|--------------------------------------|
|                                                          |                                    | Q1: 90.28 (A-)                          | Q2: 95.74 (A)                     | 95.74%                               |
| Vendor ID# 115379                                        |                                    | Q3: N/A                                 | Q4: N/A                           | (A)                                  |
| Program Census Information:                              |                                    | # Children in Care During<br>Quarter: 9 | # Placements During<br>Quarter: 9 | # Children in Care On<br>Last Day: 4 |
|                                                          | Avg<br>Performance All<br>CCIs (%) | Provider<br>Performance (%)*            | Possible Points<br>(Weight)       | Provider Points<br>Earned            |
| OPM Monitoring Reviews                                   |                                    |                                         |                                   |                                      |
| Annual Comprehensive Reviews                             | 82%                                | 95%                                     | 25                                | 23.67                                |
| Safety Reviews                                           | 86%                                | 75%                                     | 15                                | 11.25                                |
| Monitoring Sub-Total                                     |                                    |                                         | 40                                | 34.92                                |
| CCI Safety Outcomes                                      |                                    |                                         |                                   | 1                                    |
| Incidence of Maltreatment                                | 0.00%                              | No Substantiated<br>Reports             | 10                                | 10.00                                |
| Staff Training/Foundations                               | 97%                                | 100%                                    | 5                                 | 5.00                                 |
| Staff Safety Checks                                      | 87%                                | 100%                                    | 5                                 | 5.00                                 |
| Safety Sub-Total                                         |                                    |                                         | 20                                | 20.00                                |
| CCI Permanency Outcomes                                  |                                    |                                         |                                   | -                                    |
| Placement Stability                                      | 89%                                | 100%                                    | 15                                | 15.00                                |
| Permanency Sub-Total                                     |                                    |                                         | 15                                | 15.00                                |
| CCI Well-Being Outcomes                                  |                                    |                                         |                                   | 1                                    |
| EPSDT Medical Visits                                     | 93%                                | 88%                                     | 4                                 | 3.52                                 |
| EPSDT Dental Visits                                      | 88%                                | 63%                                     | 4                                 | 2.52                                 |
| Academic Supports                                        | 78%                                | 82%                                     | 3                                 | 2.46                                 |
| Provider ECEM Visits                                     | 75%                                | 43%                                     | 7                                 | 3.0*                                 |
| Provider General Contacts                                | 73%                                | 93%                                     | 7                                 | 6.51                                 |
| Placements with Siblings                                 | 36%                                | 100%                                    | Not Scored                        | Not Scored                           |
| Placements within Legal County                           | 10%                                | 0%                                      | Not Scored                        | Not Scored                           |
| Well-Being Sub-Total                                     |                                    |                                         | 25                                | 18.02                                |

| Monitoring & Outcomes: Possible Points = 100 | Points Earned = | = 87.94  |
|----------------------------------------------|-----------------|----------|
| Score Before Incentives Credit               |                 | 87.94%   |
| Incentives Awarded 7.80                      |                 | 7.80 pts |
| PBP Verification N/A                         |                 | N/A pts  |
|                                              | Total Score     | 95.74%   |