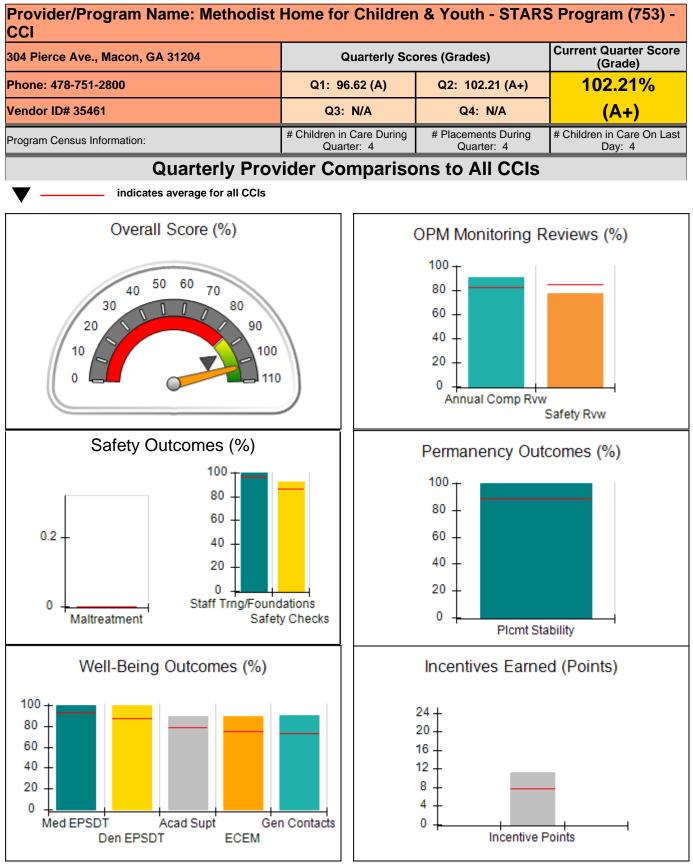

rded                 | 7.28                                  |
| *Performance calculation descriptions can be found in the FY 2020 RBWO PBP Measurements and Standards Guide.    |                                                               |                                          |                                    |                                       |

### Child Protective Services Investigations and Dispositions

| Total Reports:                    | 0 |
|-----------------------------------|---|
| Number Screened In:               | 0 |
| Number Screened Out:              | 0 |
| Number Substantiated:             | 0 |
| Number Unsubstantiated:           | 0 |
| Number Active CPS Investigations: | 0 |



## Performance-Based Placement Measures RBWO Provider GA+SCORECARD - CCI









# Performance-Based Placement Measures RBWO Provider GA+SCORECARD - CCI

| 304 Pierce Ave., Macon, GA 31204                |                                    | Quarterly Scores (Grades)               |                                   | Current Quarter Score<br>(Grade)     |  |
|-------------------------------------------------|------------------------------------|-----------------------------------------|-----------------------------------|--------------------------------------|--|
| Phone: 478-751-2800                             |                                    | Q1: 96.62 (A)                           | Q2: 102.21 (A+)                   | 102.21%                              |  |
| Vendor ID# 35461<br>Program Census Information: |                                    | Q3: N