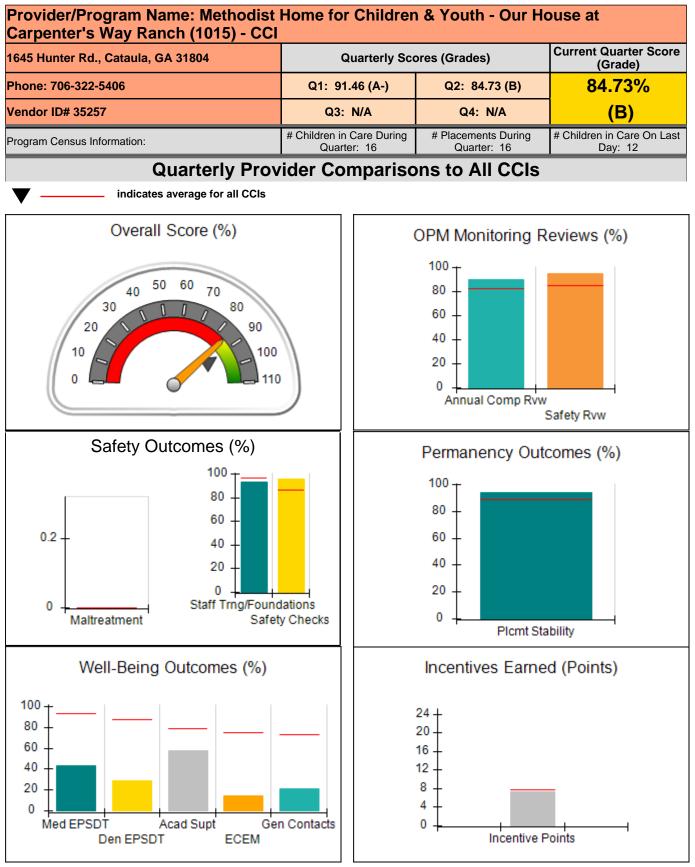

| 8.60                                  |
| Maximum total                                                                                                | combined incentive                      | credit allowed is 10 points.             | Incentives Awarded                 | 8.60                                  |
| *Performance calculation descriptions can be found in the FY 2020 RBWO PBP Measurements and Standards Guide. |                                         |                                          |                                    |                                       |

### Child Protective Services Investigations and Dispositions

| 0 |
|---|
| 0 |
| 0 |
| 0 |
| 0 |
| 0 |
|   |



## Performance-Based Placement Measures RBWO Provider GA+SCORECARD - CCI









# Performance-Based Placement Measures RBWO Provider GA+SCORECARD - CCI

| 1645 Hunter Rd., Cataula, GA 31804<br>Phone: 706-322-5406<br>Vendor ID# 35257 |                                    | Quarterly Scores (Grades)                |                                    | Current Quarter Score<br>(Grade)      |
|-------------------------------------------------------------------------------|------------------------------------|------------------------------------------|------------------------------------|---------------------------------------|
|                                                                               |                                    | Q1: 91.46 (A-)                           | Q2: 84.73 (B)                      | 84.73%                                |
|