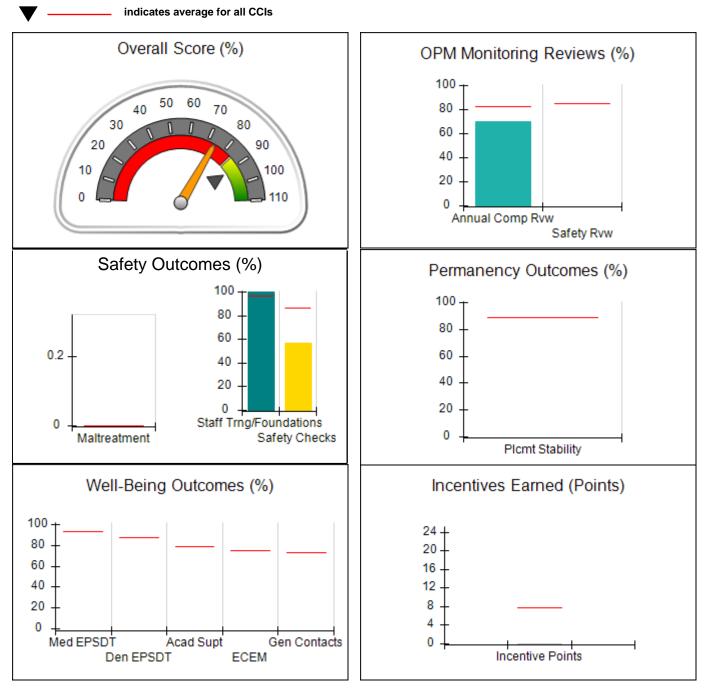

| Q1: 80.19 (B-) | 73.75%  |      |  |  |  |  |  |
| Vendor ID# 115384                                                                                                                                   | Q3: N/A        | Q4: N/A | (C-) |  |  |  |  |  |
| Program Census Information:<br># Children in Care During<br>Quarter: 0<br># Placements During<br>Quarter: 0<br># Children in Care On Last<br>Day: 0 |                |         |      |  |  |  |  |  |
|                                                                                                                                                     | ·              |         |      |  |  |  |  |  |

## **Quarterly Provider Comparisons to All CCIs**









# Performance-Based Placement Measures RBWO Provider GA+SCORECARD - CCI

| 3117 Macedonia Court, Powder Springs, GA 30127                          |                                       | Quarterly Sco                           | Current Quarter Score<br>(Grade)  |                                      |
|-------------------------------------------------------------------------|---------------------------------------|-----------------------------------------|-----------------------------------|--------------------------------------|
| Phone: 770-906-1190<br>Vendor ID# 115384<br>Program Census Information: |                                       | Q1: 80.19 (B-)<br>Q3: N/A               | Q2: 73.75 (C-)                    | 73.75%                               |
|