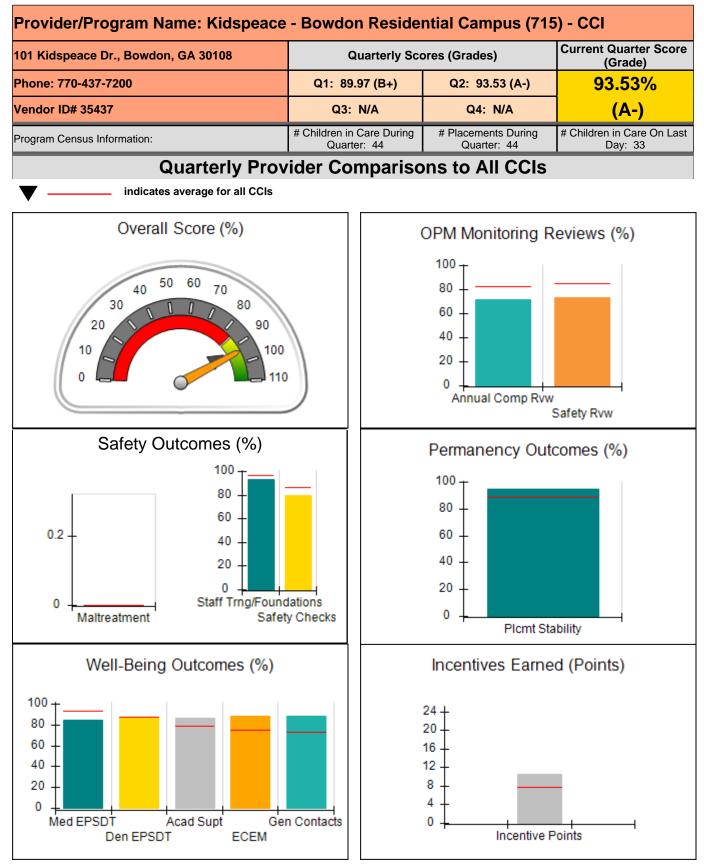

|                                   | 8.00                                 |
| Maximum total                                    | combined incentive                      | credit allowed is 10 points.            | Incentives Awarded                | 8.00                                 |

#### Child Protective Services Investigations and Dispositions

. .

| Total Reports:                    | 0 |
|-----------------------------------|---|
| Number Screened In:               | 0 |
| Number Screened Out:              | 0 |
| Number Substantiated:             | 0 |
| Number Unsubstantiated:           | 0 |
| Number Active CPS Investigations: | 0 |



DHS, DFCS, Office of Provider Management Performance-Based Placement Measures RBWO Provider GA+SCORECARD - CCI







DHS, DFCS, Office of Provider Management Performance-Based Placement Measures RBWO Provider GA+SCORECARD - CCI



| 101 Kidspeace Dr., Bowdon, GA 30108<br>Phone: 770-437-7200<br>Vendor ID# 35437 |                                    | Quarterly Scores (Grades)                |                                    | Current Quarter Score<br>(Grade)      |  |
|--------------------------------------------------------------------------------|------------------------------------|------------------------------------------|------------------------------------|---------------------------------------|--|
|                                                                                |                                    | Q1: 89.97 (B+)                           | Q2: 93.53 (A-)