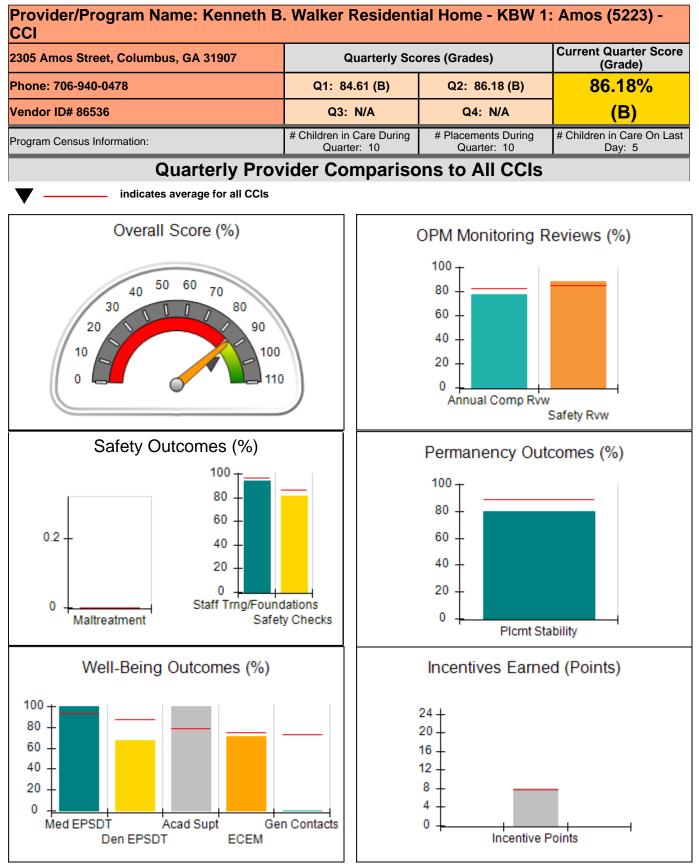

is 10 points.            | Incentives Awarded                | 10.00                                |
| *Performance calculation descriptions can be       | e found in the FY 202                   | 20 RBWO PBP Measureme                   | ents and Standards Guide.         |                                      |

#### **Child Protective Services Investigations and Dispositions**

| Total Reports:                    | 1 |
|-----------------------------------|---|
|                                   |   |
| Number Screened In:               | 0 |
| Number Screened Out:              | 1 |
| Number Substantiated:             | 0 |
| Number Unsubstantiated:           | 0 |
| Number Active CPS Investigations: | 0 |



## Performance-Based Placement Measures RBWO Provider GA+SCORECARD - CCI









# Performance-Based Placement Measures RBWO Provider GA+SCORECARD - CCI

| 2305 Amos Street, Columbus, GA 31907<br>Phone: 706-940-0478 |                                    | Quarterly Scores (Grades)                |                                    | Current Quarter Score<br>(Grade)     |
|-------------------------------------------------------------|------------------------------------|------------------------------------------|------------------------------------|--------------------------------------|
|                                                             |                                    | Q1: 84.61 (B)                            | Q2: 86.18 (B)                      | 86.18%                               |
| Vendor ID# 86536