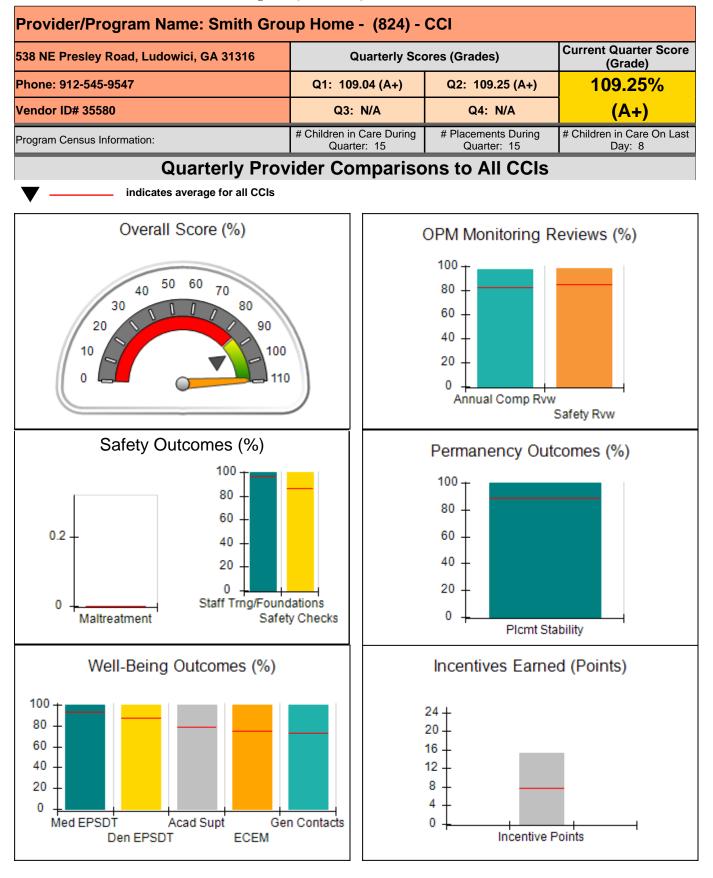

| Provider/Program Name: Alternative Youth Services, Inc (667) - CCI            |                                  |                         |                                                                  |                                       |  |
|-------------------------------------------------------------------------------|----------------------------------|-------------------------|------------------------------------------------------------------|---------------------------------------|--|
| 211 Goose Hollow Road, Reynolds, GA 31076                                     | Quar                             | terly Sco               | ores (Grades)                                                    | Current Quarter Score<br>(Grade)      |  |
| Phone: 478-847-2900                                                           | Q1: 76.66 (C)                    |                         | Q2: 76.31 (C)                                                    | 76.31%                                |  |
| Vendor ID# 35223                                                              | Q3: N/A                          | 4                       | Q4: N/A                                                          | (C)                                   |  |
| Program Census Information:                                                   | # Children in Care<br>Quarter: 7 | e During<br>70          | # Placements During<br>Quarter: 70                               | # Children in Care On Last<br>Day: 33 |  |
| Quarterly Provider Comparisons to All CCIs                                    |                                  |                         |                                                                  |                                       |  |
| indicates average for all CCIs                                                |                                  |                         |                                                                  |                                       |  |
| Overall Score (%)                                                             |                                  | (                       | OPM Monitoring R                                                 | eviews (%)                            |  |
| 20<br>10<br>20<br>10<br>0<br>100<br>100<br>100<br>100<br>1                    |                                  |                         | 100<br>80<br>60<br>40<br>20<br>0<br>Annual Comp Rvw              | Safety Rvw                            |  |
| Safety Outcomes (%)                                                           |                                  | Permanency Outcomes (%) |                                                                  |                                       |  |
| 0.2 - 40 - 40 - 40 - 40 - 40 - 40 - 40 - 4                                    | lations<br>y Checks              |                         | 100 -<br>80 -<br>60 -<br>40 -<br>20 -<br>0 -<br>Plcmt Sta        | bility                                |  |
| Well-Being Outcomes (%)                                                       |                                  | _                       | Incentives Earne                                                 | d (Points)                            |  |
| 100<br>80<br>60<br>40<br>20<br>0<br>Med EPSDT Acad Supt Gen<br>Den EPSDT ECEM | n Contacts                       | 2<br>1<br>1             | 24 +<br>20 -<br>16 -<br>12 -<br>8 -<br>4 -<br>0 -<br>Incentive P | oints                                 |  |

| 211 Goose Hollow Road, Reynolds, 0 | GA 31076                           | Quarterly Sco                            | Current Quarter Score<br>(Grade)   |                                       |
|------------------------------------|------------------------------------|------------------------------------------|------------------------------------|---------------------------------------|
| Phone: 478-847-2900                |                                    | Q1: 76.66 (C)                            | Q2: 76.31 (C)                      | 76.31%                                |
| Vendor ID# 35223                   |                                    | Q3: N/A                                  | Q4: N/A                            | (C)                                   |
| Program Census Information:        |                                    | # Children in Care During<br>Quarter: 70 | # Placements During<br>Quarter: 70 | # Children in Care On<br>Last Day: 33 |
|                                    | Avg<br>Performance All<br>CCIs (%) | Provider<br>Performance (%)*             | Possible Points<br>(Weight)        | Provider Points<br>Earned             |
| OPM Monitoring Reviews             | ·                                  |                                          |                                    | ·                                     |
| Annual Comprehensive Reviews       | 82%                                | 57%                                      | 25                                 | 14.19                                 |
| Safety Reviews                     | 86%                                | 36%                                      | 15                                 | 5.44                                  |
| Monitoring Sub-Total               | 1                                  |                                          | 40                                 | 19.63                                 |
| CCI Safety Outcomes                |                                    |                                          |                                    |                                       |
| Incidence of Maltreatment          | 0.00%                              | No Substantiated<br>Reports              | 10                                 | 10.00                                 |
| Staff Training/Foundations         | 97%                                | 97%                                      | 5                                  | 4.85                                  |
| Staff Safety Checks                | 87%                                | 68%                                      | 5                                  | 3.40                                  |
| Safety Sub-Total                   | l                                  |                                          | 20                                 | 18.25                                 |
| CCI Permanency Outcomes            |                                    |                                          |                                    |                                       |
| Placement Stability                | 89%                                | 71%                                      | 15                                 | 10.65                                 |
| Permanency Sub-Total               | 1                                  |                                          | 15                                 | 10.65                                 |
| CCI Well-Being Outcomes            |                                    |                                          |                                    | 1                                     |
| EPSDT Medical Visits               | 93%                                | 95%                                      | 4                                  | 3.80                                  |
| EPSDT Dental Visits                | 88%                                | 92%                                      | 4                                  | 3.68                                  |
| Academic Supports                  | 78%                                | 87%                                      | 3                                  | 2.61                                  |
| Provider ECEM Visits               | 75%                                | 67%                                      | 7                                  | 4.69                                  |
| Provider General Contacts          | 73%                                | 76%                                      | 7                                  | 5.32                                  |
| Placements with Siblings           | 36%                                | 14%                                      | Not Scored                         | Not Scored                            |
| Placements within Legal County     | 10%                                | 0%                                       | Not Scored                         | Not Scored                            |
| Well-Being Sub-Total               |                                    |                                          | 25                                 | 20.10                                 |

| Monitoring & Outcomes: | Possible Points = 100 | Points Earned = 68.63 |          |  |
|------------------------|-----------------------|-----------------------|----------|--|
|                        | Score Before I        | 68.63%                |          |  |
| Incentives Awarded     |                       |                       | 7.68 pts |  |
|                        |                       | PBP Verification      | N/A pts  |  |
|                        |                       | Total Score           | 76.31%   |  |