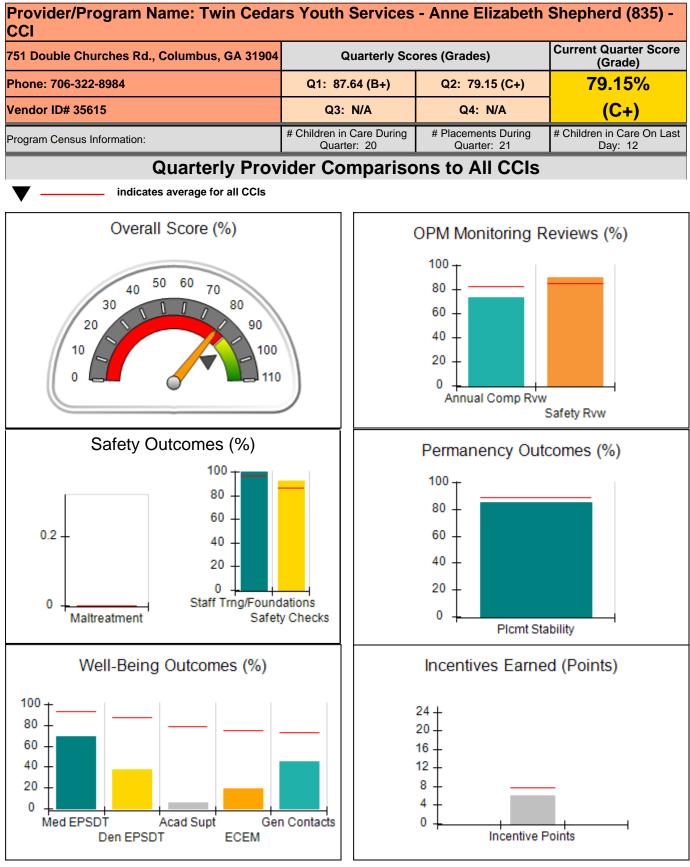

|                                          |                                    | 8.94                                  |
| Maximum tota                                     | l combined incentive                    | credit allowed is 10 points.             | Incentives Awarded                 | 8.94                                  |

## Child Protective Services Investigations and Dispositions

| Total Reports:                    | 2 |
|-----------------------------------|---|
| Number Screened In:               | 2 |
| Number Screened Out:              | 0 |
| Number Substantiated:             | 0 |
| Number Unsubstantiated:           | 1 |
| Number Active CPS Investigations: | 1 |



Performance-Based Placement Measures RBWO Provider GA+SCORECARD - CCI









# Performance-Based Placement Measures RBWO Provider GA+SCORECARD - CCI

| 751 Double Churches Rd., Columbus, GA 31904<br>Phone: 706-322-8984<br>Vendor ID# 35615 |                                    | Quarterly Scores (Grades)                |                                    | Current Quarter Score<br>(Grade)      |  |
|----------------------------------------------------------------------------------------|------------------------------------|------------------------------------------|------------------------------------|---------------------------------------|--|
|                                                                                        |                                    | Q1: 87.64 (B+)                           | Q2: 79.15 (C+)                     | 79.15%