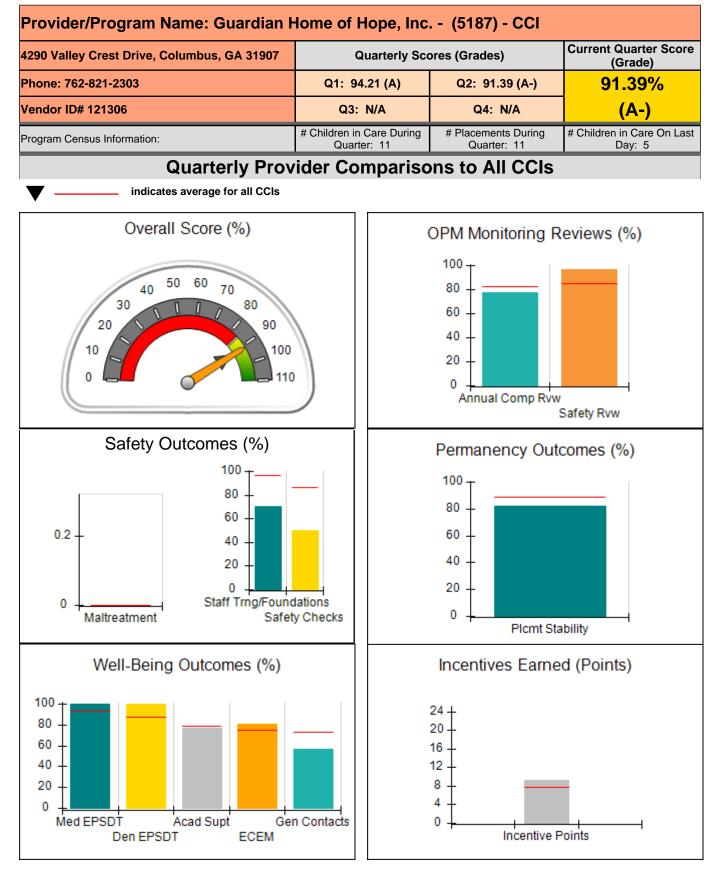

# Performance-Based Placement Measures RBWO Provider GA+SCORECARD - CCI

| 4590 Arbor Walk Ct., Stone Mountain, GA 30083<br>Phone: 404-299-5494<br>Vendor ID# 87804 |                                    | Quarterly Scores (Grades)               |                                   | Current Quarter Score<br>(Grade)     |
|------------------------------------------------------------------------------------------|------------------------------------|-----------------------------------------|-----------------------------------|--------------------------------------|
|                                                                                          |                                    | Q1: 78.76 (C+)<br>Q3: N/A               | Q2: 76.95 (C)                     | 76.95%<br>(C)                        |
|                                                                                          |                                    |                                         | Q4: N/A                           |                                      |
| Program Census Information:                                                              |                                    | # Children in Care During<br>Quarter: 5 | # Placements During<br>Quarter: 5 | # Children in Care On<br>Last Day: 3 |
|                                                                                          | Avg<br>Performance All<br>CCIs (%) | Provider<br>Performance (%)*            | Possible Points<br>(Weight)       | Provider Points<br>Earned            |
| OPM Monitoring Reviews                                                                   |                                    |                                         |                                   | ·                                    |
| Annual Comprehensive Reviews                                                             | 82%                                | Not Yet Conducted                       |                                   |                                      |
| Safety Reviews                                                                           | 86%                                | 70%                                     | 15                                | 10.50                                |
| Monitoring Sub-Total                                                                     |                                    |                                         | 15                                | 10.50                                |
| CCI Safety Outcomes                                                                      |                                    |                                         |                                   | 1                                    |
| Incidence of Maltreatment                                                                | 0.00%                              | No Substantiated<br>Reports             | 10                                | 10.00                                |
| Staff Training/Foundations                                                               | 97%                                | 92%                                     | 5                                 | 4.60                                 |
| Staff Safety Checks                                                                      | 87%                                | 67%                                     | 5                                 | 3.35                                 |
| Safety Sub-Total                                                                         |                                    |                                         | 20                                | 17.9                                 |
| CCI Permanency Outcomes                                                                  |                                    |                                         |                                   | 1                                    |
| Placement Stability                                                                      | 89%                                | 80%                                     | 15                                | 12.00                                |
| Permanency Sub-Total                                                                     |                                    |                                         | 15                                | 12.00                                |
| CCI Well-Being Outcomes                                                                  |                                    |                                         |                                   | 1                                    |
| EPSDT Medical Visits                                                                     | 93%                                | 100%                                    | 4                                 | 4.00                                 |
| EPSDT Dental Visits                                                                      | 88%                                | 100%                                    | 4                                 | 4.00                                 |
| Academic Supports                                                                        | 78%                                | 13%                                     | 3                                 | 0.39                                 |
| Provider ECEM Visits                                                                     | 75%                                | 30%                                     | 7                                 | 2.10                                 |
| Provider General Contacts                                                                | 73%                                | 11%                                     | 7                                 | 0.7                                  |
| Placements with Siblings                                                                 | 36%                                | Not Eligible                            | Not Scored                        | Not Scored                           |
| Placements within Legal County                                                           | 10%                                | 0%                                      | Not Scored                        | Not Scored                           |
| Well-Being Sub-Total                                                                     |                                    |                                         | 25                                | 11.20                                |

| Monitoring & Outcomes: Possible Points = 75 | Points Earned :  | = 51.71  |
|---------------------------------------------|------------------|----------|
| Score Before Incentives Credit              |                  | 68.95%   |
| Incentives Awarded 8.00                     |                  | 8.00 pts |
|                                             | PBP Verification | N/A pts  |
|                                             | Total Score      | 76.95%   |

### **Report Quarter: Q2 FY2020**

| Program Census Information:                      |                                         | # Children in Care During<br>Quarter: 5 | # Placements During<br>Quarter: 5 | # Children in Care On<br>Last Day: 3 |
|--------------------------------------------------|-----------------------------------------|-----------------------------------------|-----------------------------------|--------------------------------------|
| CCI Incentive Credits                            | Avg<br>Performance All<br>CCIs (Points) | Provider<br>Performance (%)*            | Possible Points<br>(Weight)       | Provider Points<br>Earned            |
| Early EPSDT Medical Visits                       |                                         | 100%                                    | 2                                 | 2.00                                 |
| Early EPSDT Dental Visits                        |                                         | 100%                                    | 2                                 | 2.00                                 |
| Permanency Contacts                              |                                         | 0%                                      | 5                                 | 0.00                                 |
| Additional Academic Supports                     |                                         | 0%                                      | 2                                 | 0.00                                 |
| HS Grad/GED/Prof or Trade<br>Certificate/College |                                         | N/A                                     | 10/5/5/1                          |                                      |
| EYSS Agreement                                   |                                         | Not Eligible                            | 5                                 |                                      |
| Community Connections                            |                                         | 0%                                      | 4                                 | 0.00                                 |
| Active Agency Accreditation                      |                                         | 0%                                      | 4                                 | 0.00                                 |
| Staff Clinical Licensure                         |                                         | 0%                                      | 5                                 | 0.00                                 |
| Behavior Management (threshold = 0)              |                                         | 100%                                    | 4                                 | 4.00                                 |
| Incentives Total                                 | 7.69                                    |                                         |                                   | 8.00                                 |
| Maximum total                                    | combined incentive of                   | credit allowed is 10 points.            | Incentives Awarded                | 8.00                                 |