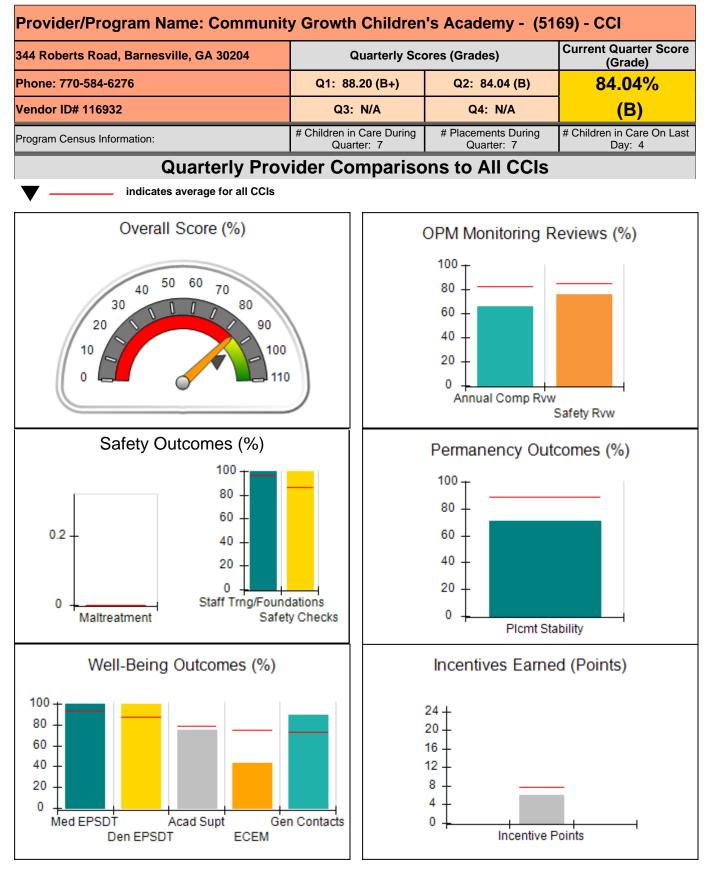

### Report Quarter: Q2 FY2020

| Provider/Program Name: Alternative Youth Services, Inc (667) - CCI |                                          |                                    |                                       |                           |  |  |
|--------------------------------------------------------------------|------------------------------------------|------------------------------------|---------------------------------------|---------------------------|--|--|
| Program Census Information:                                        | # Children in Care During<br>Quarter: 70 | # Placements During<br>Quarter: 70 | # Children in Care On<br>Last Day: 33 |                           |  |  |
| CCI Incentive Credits                                              | Avg<br>Performance All<br>CCIs (Points)  | Provider<br>Performance (%)*       | Possible Points<br>(Weight)           | Provider Points<br>Earned |  |  |
| Early EPSDT Medical Visits                                         |                                          | 89%                                | 2                                     | 1.78                      |  |  |
| Early EPSDT Dental Visits                                          |                                          | 76%                                | 2                                     | 1.52                      |  |  |
| Permanency Contacts                                                |                                          | 0%                                 | 5                                     | 0.00                      |  |  |
| Additional Academic Supports                                       |                                          | 19%                                | 2                                     | 0.38                      |  |  |
| HS Grad/GED/Prof or Trade<br>Certificate/College                   |                                          | N/A                                | 10/5/5/1                              |                           |  |  |
| EYSS Agreement                                                     |                                          | 0%                                 | 5                                     | 0.00                      |  |  |
| Community Connections                                              |                                          | 0%                                 | 4                                     | 0.00                      |  |  |
| Active Agency Accreditation                                        |                                          | 0%                                 | 4                                     | 0.00                      |  |  |
| Staff Clinical Licensure                                           |                                          | 0%                                 | 5                                     | 0.00                      |  |  |
| Behavior Management (threshold = 0)                                |                                          | 100%                               | 4                                     | 4.00                      |  |  |
| Incentives Total                                                   | 7.69                                     |                                    |                                       | 7.68                      |  |  |
| Maximum total combined incentive credit allowed is 10 points.      |                                          |                                    | Incentives Awarded                    | 7.68                      |  |  |
| *Performance calculation descriptions can b                        | e found in the FY 202                    | 20 RBWO PBP Measureme              | ents and Standards Guide.             |                           |  |  |