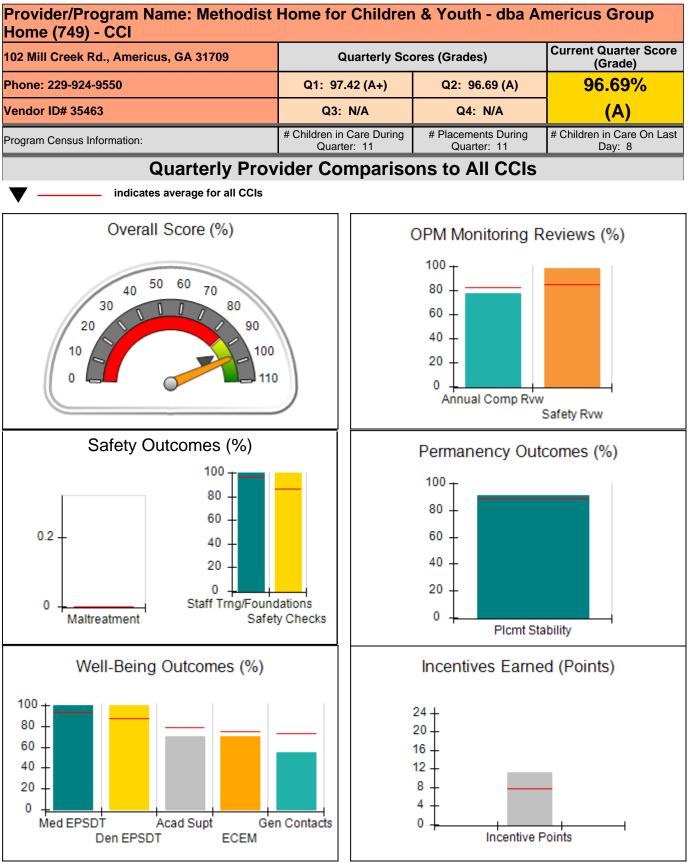

0% 4 2.00 Staff Clinical Licensure 5 0% 0.00 Behavior Management (threshold = 0) 4 100% 4.00 **Incentives Total** 7.69 8.72 Maximum total combined incentive credit allowed is 10 points. Incentives Awarded 8.72 \*Performance calculation descriptions can be found in the FY 2020 RBWO PBP Measurements and Standards Guide.

#### Child Protective Services Investigations and Dispositions

| Total Reports:                    | 0 |
|-----------------------------------|---|
| Number Screened In:               | 0 |
| Number Screened Out:              | 0 |
| Number Substantiated:             | 0 |
| Number Unsubstantiated:           | 0 |
| Number Active CPS Investigations: | 0 |
|                                   |   |



## Performance-Based Placement Measures RBWO Provider GA+SCORECARD - CCI









# Performance-Based Placement Measures RBWO Provider GA+SCORECARD - CCI

| 102 Mill Creek Rd., Americus, GA 31709 |                                    | Quarterly Scores (Grades)                |                                    | Current Quarter Score<br>(Grade)     |
|----------------------------------------|------------------------------------|------------------------------------------|------------------------------------|--------------------------------------|
| Phone: 229-924-9550                    |                                    | Q1: 97.42 (A+)                           | Q2: 96.69 (A)                      | 96.69%                               |
| Vendor ID# 35463                       |                                    | Q3: N/A                                  | Q