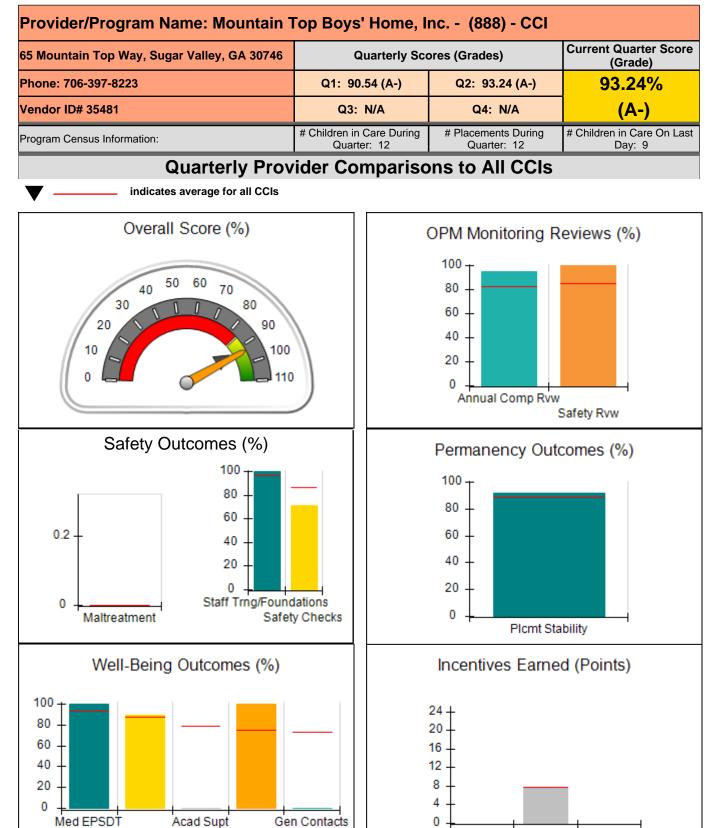

| 5.30                                  |
| Maximum total                                    | combined incentive                      | credit allowed is 10 points. | Incentives Awarded                 | 5.30                                  |

### Child Protective Services Investigations and Dispositions

| Total Reports:                    | 0 |
|-----------------------------------|---|
| Number Screened In:               | 0 |
| Number Screened Out:              | 0 |
| Number Substantiated:             | 0 |
| Number Unsubstantiated:           | 0 |
| Number Active CPS Investigations: | 0 |



Den EPSDT

ECEM

DHS, DFCS, Office of Provider Management Performance-Based Placement Measures RBWO Provider GA+SCORECARD - CCI



Report Quarter: Q2 FY2020



Incentive Points





| 65 Mountain Top Way, Sugar Valley, GA 30746<br>Phone: 706-397-8223 |                                    | Quarterly Scores (Grades)                |                                    | Current Quarter Score<br>(Grade)     |  |
|--------------------------------------------------------------------|------------------------------------|------------------------------------------|------------------------------------|--------------------------------------|--|
|                                                                    |                                    | Q1: 90.54 (A-)                           | Q2: 93.24 (A-)                     | 93.24%                               |  |
| Vendor ID# 35481                                                   |