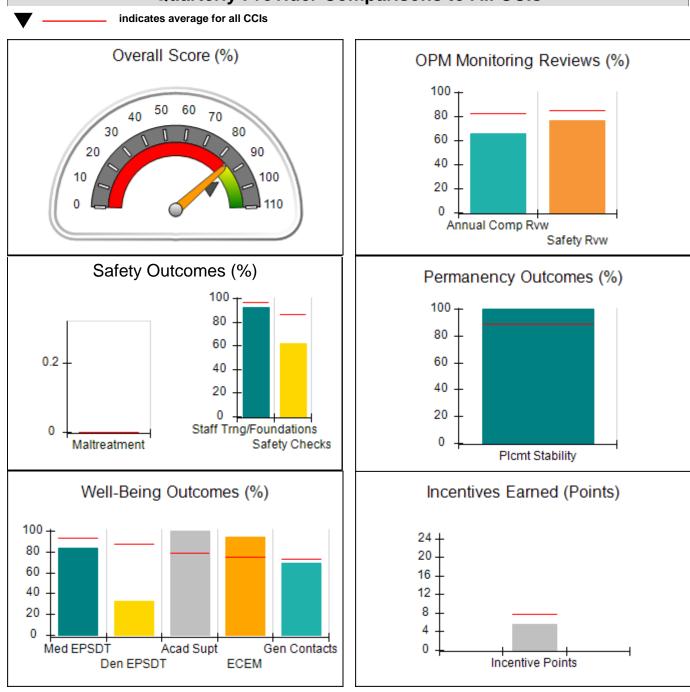

| Provider/Program Name: Alternative Youth Services, Inc (667) - CCI            |                                  |                         |                                                                  |                                       |  |
|-------------------------------------------------------------------------------|----------------------------------|-------------------------|------------------------------------------------------------------|---------------------------------------|--|
| 211 Goose Hollow Road, Reynolds, GA 31076                                     | Quar                             | terly Sco               | ores (Grades)                                                    | Current Quarter Score<br>(Grade)      |  |
| Phone: 478-847-2900                                                           | Q1: 76.66 (C)                    |                         | Q2: 76.31 (C)                                                    | 76.31%                                |  |
| Vendor ID# 35223                                                              | Q3: N/A                          | 4                       | Q4: N/A                                                          | (C)                                   |  |
| Program Census Information:                                                   | # Children in Care<br>Quarter: 7 | e During<br>70          | # Placements During<br>Quarter: 70                               | # Children in Care On Last<br>Day: 33 |  |
| Quarterly Provider Comparisons to All CCIs                                    |                                  |                         |                                                                  |                                       |  |
| indicates average for all CCIs                                                |                                  |                         |                                                                  |                                       |  |
| Overall Score (%)                                                             |                                  | (                       | OPM Monitoring R                                                 | eviews (%)                            |  |
| 20<br>10<br>20<br>10<br>0<br>100<br>100<br>100<br>100<br>1                    |                                  |                         | 100<br>80<br>60<br>40<br>20<br>0<br>Annual Comp Rvw              | Safety Rvw                            |  |
| Safety Outcomes (%)                                                           |                                  | Permanency Outcomes (%) |                                                                  |                                       |  |
| 0.2 - 40 - 40 - 40 - 40 - 40 - 40 - 40 - 4                                    | lations<br>y Checks              |                         | 100 -<br>80 -<br>60 -<br>40 -<br>20 -<br>0 -<br>Plcmt Sta        | bility                                |  |
| Well-Being Outcomes (%)                                                       |                                  | _                       | Incentives Earne                                                 | d (Points)                            |  |
| 100<br>80<br>60<br>40<br>20<br>0<br>Med EPSDT Acad Supt Gen<br>Den EPSDT ECEM | n Contacts                       | 2<br>1<br>1             | 24 +<br>20 -<br>16 -<br>12 -<br>8 -<br>4 -<br>0 -<br>Incentive P | oints                                 |  |