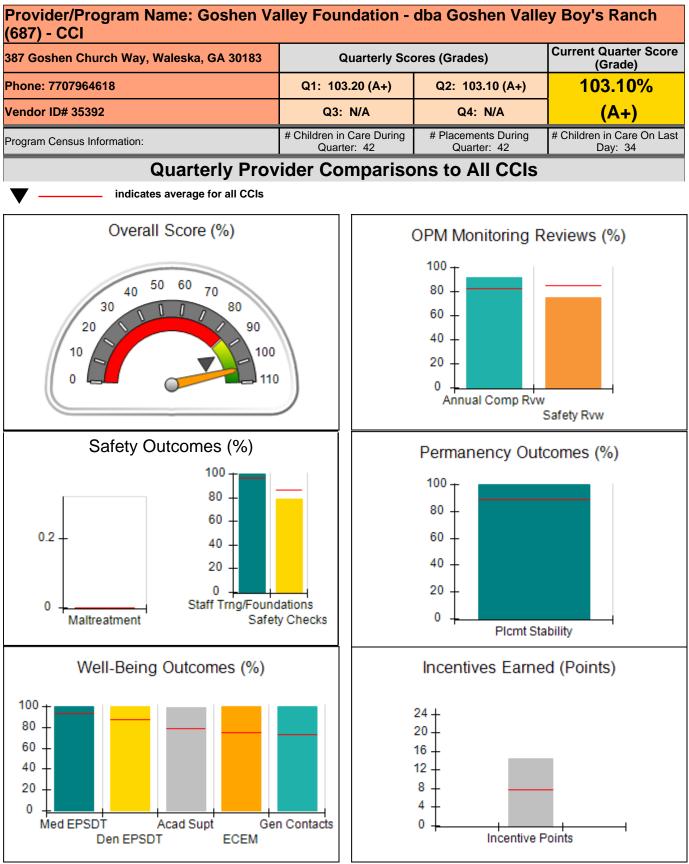

7.82                                 |  |
| *Performance calculation descriptions can be found in the FY 2020 RBWO PBP Measurements and Standards Guide. |                                         |                                          |                                    |                                      |  |

#### Child Protective Services Investigations and Dispositions

| Total Reports:                    | 4 |
|-----------------------------------|---|
| Number Screened In:               | 0 |
| Number Screened Out:              | 4 |
| Number Substantiated:             | 0 |
| Number Unsubstantiated:           | 0 |
| Number Active CPS Investigations: | 0 |
|                                   |   |



## Performance-Based Placement Measures RBWO Provider GA+SCORECARD - CCI









# Performance-Based Placement Measures RBWO Provider GA+SCORECARD - CCI

| 387 Goshen Church Way, Waleska, GA 30183<br>Phone: 7707964618 |                                    | Quarterly Scores (Grades)                |                                    | Current Quarter Score<br>(Grade)      |
|---------------------------------------------------------------|------------------------------------|------------------------------------------|------------------------------------|---------------------------------------|
|                                                               |                                    | Q1: 103.20 (A+)                          | Q2: 103.10 (A+)                    | 103.10%                               |
| Vendor ID# 35392