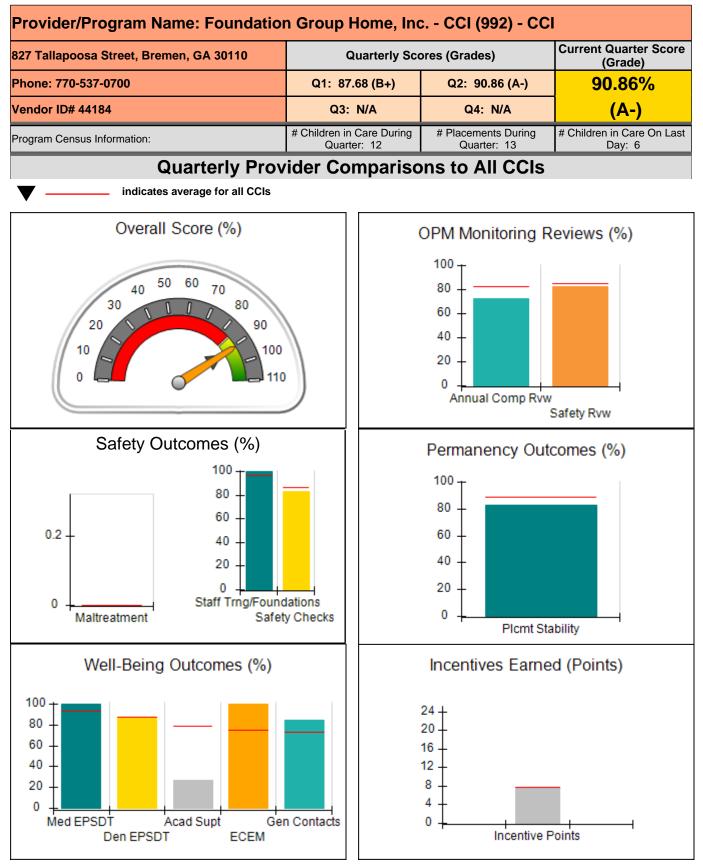

|
| Incentives Total                                 | 7.69                                    |                                         |                                   | 7.00                                 |
| Maximum total                                    | combined incentive                      | credit allowed is 10 points.            | Incentives Awarded                | 7.00                                 |

### Child Protective Services Investigations and Dispositions

| Total Reports:                    | 0 |
|-----------------------------------|---|
| Number Screened In:               | 0 |
| Number Screened Out:              | 0 |
| Number Substantiated:             | 0 |
| Number Unsubstantiated:           | 0 |
| Number Active CPS Investigations: | 0 |











| 827 Tallapoosa Street, Bremen, GA 3     | 0110                               | Quarterly Scores (Grades)                |                                    | Current Quarter Score<br>(Grade)     |  |
|-----------------------------------------|------------------------------------|------------------------------------------|------------------------------------|--------------------------------------|--|
| Phone: 770-537-0700<br>Vendor ID# 44184 |                                    | Q1: 87.68 (B+)                           | Q2: 90.86 (A-)                     | 90.86%                               |  |
|                                         |                                    | Q3: N/A                                  | Q4: N/A                            | (A-)