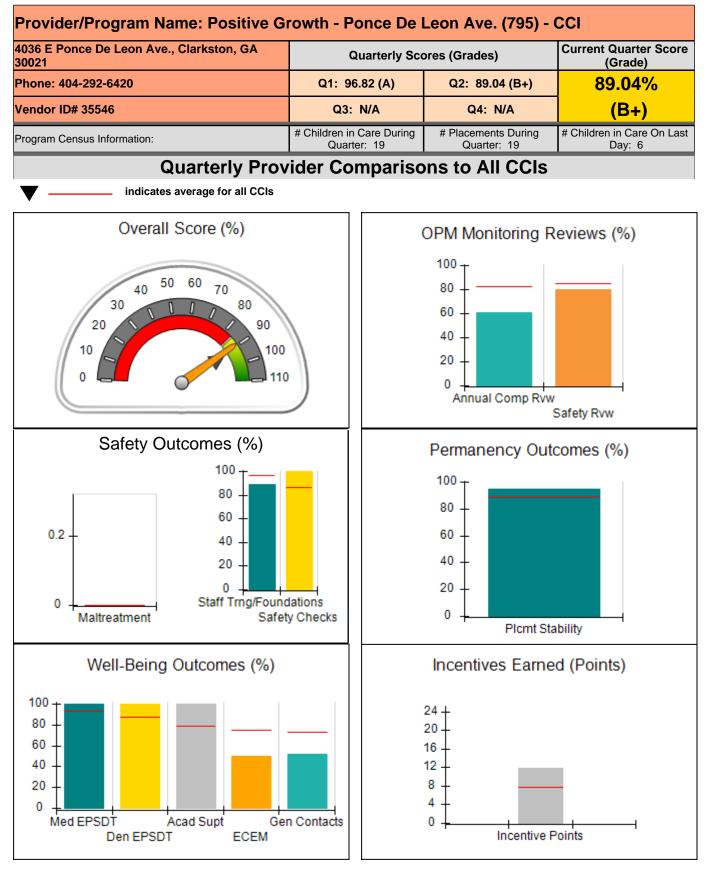

| combined incentive                      | credit allowed is 10 points.            | Incentives Awarded                | 7.76                                 |  |
| *Performance calculation descriptions can be                    | e found in the FY 202                   | 20 RBWO PBP Measureme                   | ents and Standards Guide.         |                                      |  |

#### Child Protective Services Investigations and Dispositions

| Total Reports:                    | 0 |
|-----------------------------------|---|
| Number Screened In:               | 0 |
| Number Screened Out:              | 0 |
| Number Substantiated:             | 0 |
| Number Unsubstantiated:           | 0 |
| Number Active CPS Investigations: | 0 |
|                                   |   |











| 4036 E Ponce De Leon Ave., Clarkston, GA 30021 |                                    | Quarterly Scores (Grades)                |                                    | Current Quarter Score<br>(Grade)     |  |
|------------------------------------------------|------------------------------------|------------------------------------------|------------------------------------|--------------------------------------|--|
| Phone: 404-292-6420                            |                                    | Q1: 96.82 (A)                            | Q2: 89.04 (B+)                     | 89.04%                               |  |
| Vendor ID# 35546                               |                                    | Q3: N/A                                  | Q4: N/A