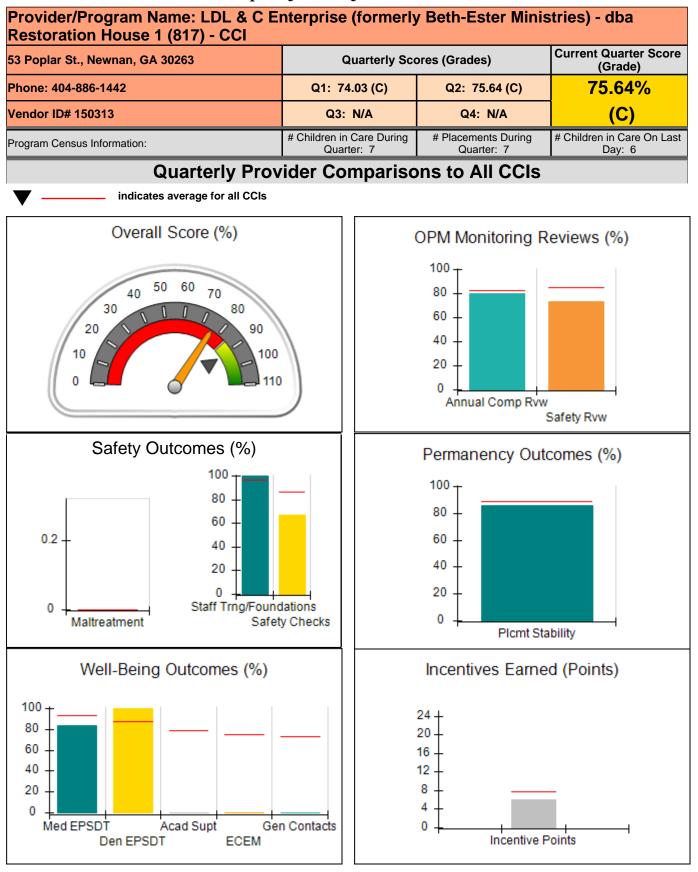

00                                 |
| *Performance calculation descriptions can be found in the FY 2020 RBWO PBP Measurements and Standards Guide. |                                         |                                          |                                    |                                       |

#### Child Protective Services Investigations and Dispositions

| Total Reports:                    | 3  |
|-----------------------------------|----|
| Number Screened In:               | 1  |
| Number Screened Out:              | 2  |
| Number Substantiated:             | 0  |
| Number Unsubstantiated:           | 2  |
| Number Active CPS Investigations: | -1 |
|                                   |    |



## Performance-Based Placement Measures RBWO Provider GA+SCORECARD - CCI









## Performance-Based Placement Measures RBWO Provider GA+SCORECARD - CCI

| 53 Poplar St., Newnan, GA 30263          |                                    | Quarterly Sco                           | Current Quarter Score<br>(Grade)  |                                      |
|------------------------------------------|------------------------------------|-----------------------------------------|-----------------------------------|--------------------------------------|
| Phone: 404-886-1442<br>Vendor ID# 150313 |                                    | Q1: 74.03 (C)                           | Q2: 75.64 (C)                     | 75.64%                               |
|                                          |                                    | Q3: N/A                                 |