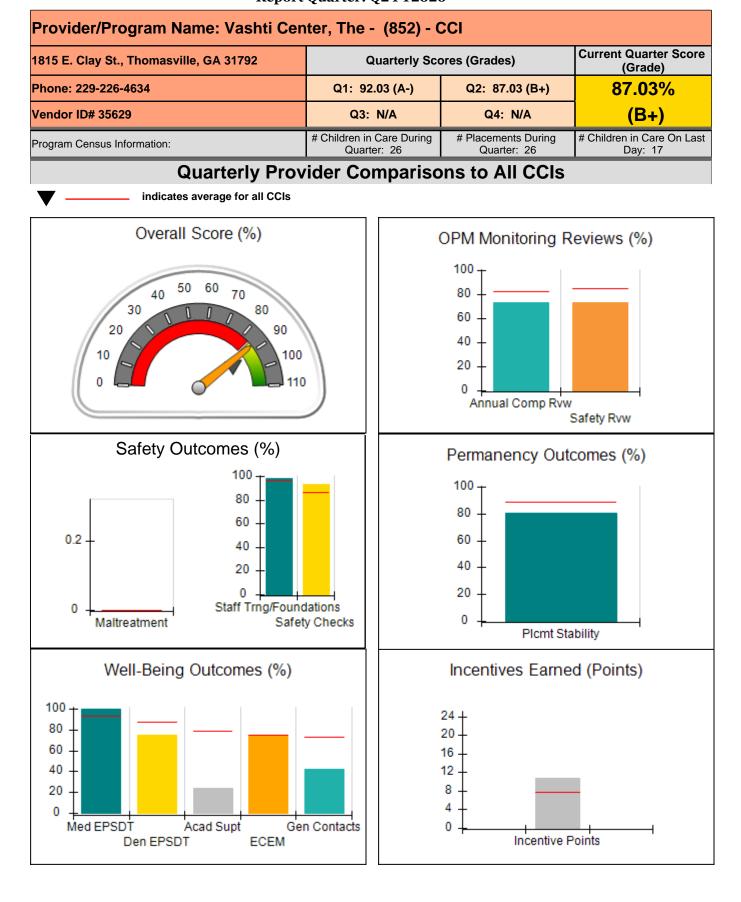

| combined incentive                      | credit allowed is 10 points.            | Incentives Awarded                | 4.00                                 |
| *Performance calculation descriptions can b           | e found in the FY 202                   | 20 RBWO PBP Measureme                   | ents and Standards Guide.         |                                      |

## Child Protective Services Investigations and Dispositions

| Total Reports:                    | 0 |
|-----------------------------------|---|
| Number Screened In:               | 0 |
| Number Screened Out:              | 0 |
| Number Substantiated:             | 0 |
| Number Unsubstantiated:           | 0 |
| Number Active CPS Investigations: | 0 |
|                                   |   |











| 1815 E. Clay St., Thomasville, GA 31792 |                                    | Quarterly Scores (Grades)                |                                    | Current Quarter Score<br>(Grade)      |  |
|-----------------------------------------|------------------------------------|------------------------------------------|------------------------------------|---------------------------------------|--|
| Phone: 229-226-4634                     |                                    | Q1: 92.03 (A-)                           | Q2: 87.03 (B+)                     | 87.03%                                |  |
| Vendor ID# 35629                        |                                    | Q3: N/A                                  | Q4: N/A                            | (B+)