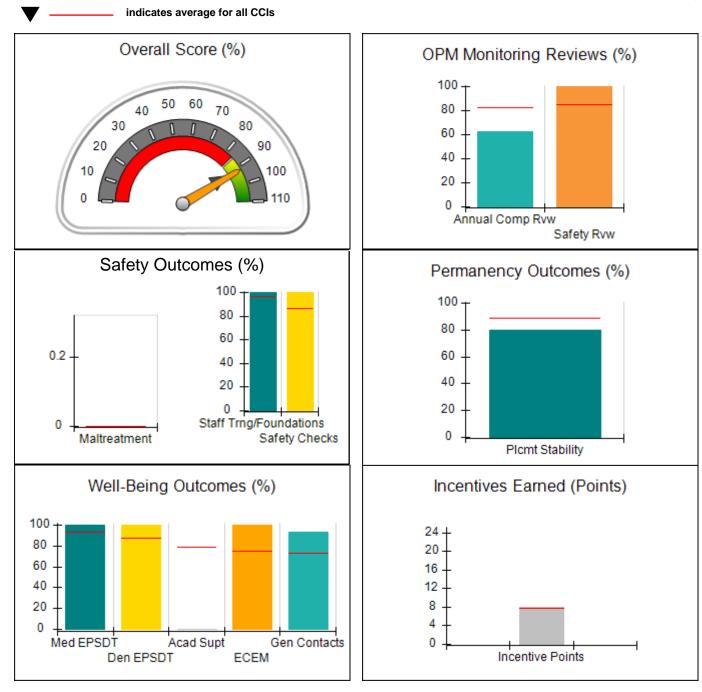

# Performance-Based Placement Measures RBWO Provider GA+SCORECARD - CCI

| 4590 Arbor Walk Ct., Stone Mountain, GA 30083<br>Phone: 404-299-5494<br>Vendor ID# 87804 |                                    | Quarterly Scores (Grades)               |                                   | Current Quarter Score<br>(Grade)     |
|------------------------------------------------------------------------------------------|------------------------------------|-----------------------------------------|-----------------------------------|--------------------------------------|
|                                                                                          |                                    | Q1: 78.76 (C+)<br>Q3: N/A               | Q2: 76.95 (C)                     | 76.95%<br>(C)                        |
|                                                                                          |                                    |                                         | Q4: N/A                           |                                      |
| Program Census Information:                                                              |                                    | # Children in Care During<br>Quarter: 5 | # Placements During<br>Quarter: 5 | # Children in Care On<br>Last Day: 3 |
|                                                                                          | Avg<br>Performance All<br>CCIs (%) | Provider<br>Performance (%)*            | Possible Points<br>(Weight)       | Provider Points<br>Earned            |
| OPM Monitoring Reviews                                                                   |                                    |                                         |                                   | ·                                    |
| Annual Comprehensive Reviews                                                             | 82%                                | Not Yet Conducted                       |                                   |                                      |
| Safety Reviews                                                                           | 86%                                | 70%                                     | 15                                | 10.50                                |
| Monitoring Sub-Total                                                                     |                                    |                                         | 15                                | 10.50                                |
| CCI Safety Outcomes                                                                      |                                    |                                         |                                   | 1                                    |
| Incidence of Maltreatment                                                                | 0.00%                              | No Substantiated<br>Reports             | 10                                | 10.00                                |
| Staff Training/Foundations                                                               | 97%                                | 92%                                     | 5                                 | 4.60                                 |
| Staff Safety Checks                                                                      | 87%                                | 67%                                     | 5                                 | 3.35                                 |
| Safety Sub-Total                                                                         |                                    |                                         | 20                                | 17.9                                 |
| CCI Permanency Outcomes                                                                  |                                    |                                         |                                   | 1                                    |
| Placement Stability                                                                      | 89%                                | 80%                                     | 15                                | 12.00                                |
| Permanency Sub-Total                                                                     |                                    |                                         | 15                                | 12.00                                |
| CCI Well-Being Outcomes                                                                  |                                    |                                         |                                   | 1                                    |
| EPSDT Medical Visits                                                                     | 93%                                | 100%                                    | 4                                 | 4.00                                 |
| EPSDT Dental Visits                                                                      | 88%                                | 100%                                    | 4                                 | 4.00                                 |
| Academic Supports                                                                        | 78%                                | 13%                                     | 3                                 | 0.39                                 |
| Provider ECEM Visits                                                                     | 75%                                | 30%                                     | 7                                 | 2.10                                 |
| Provider General Contacts                                                                | 73%                                | 11%                                     | 7                                 | 0.7                                  |
| Placements with Siblings                                                                 | 36%                                | Not Eligible                            | Not Scored                        | Not Scored                           |
| Placements within Legal County                                                           | 10%                                | 0%                                      | Not Scored                        | Not Scored                           |
| Well-Being Sub-Total                                                                     |                                    |                                         | 25                                | 11.20                                |

| Monitoring & Outcomes: Possible Points = 75 | Points Earned :  | = 51.71  |
|---------------------------------------------|------------------|----------|
| Score Before Incentives Credit              |                  | 68.95%   |
| Incentives Awarded 8.00                     |                  | 8.00 pts |
|                                             | PBP Verification | N/A pts  |
|                                             | Total Score      | 76.95%   |