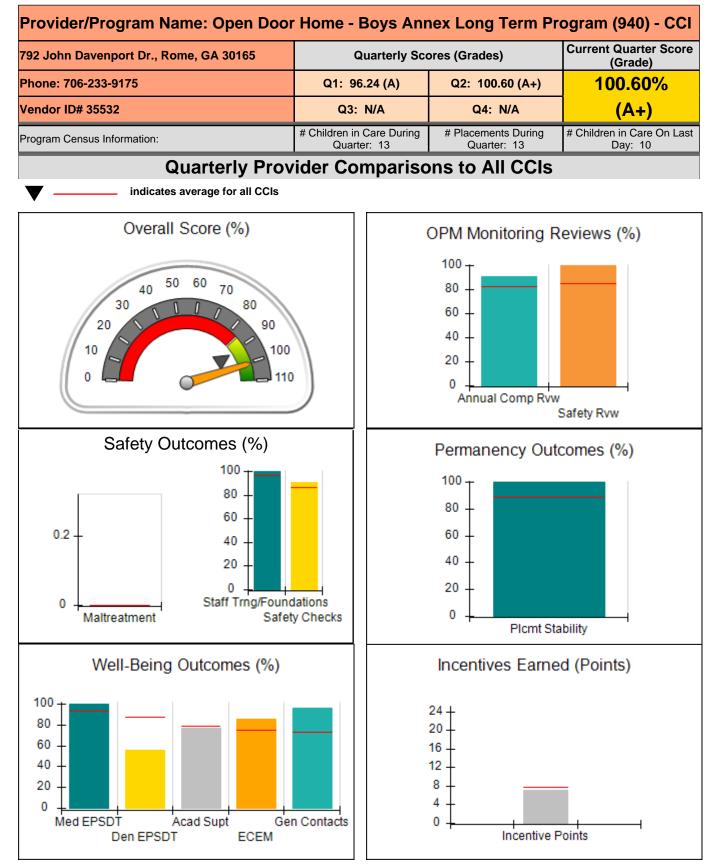

credit allowed is 10 points.             | Incentives Awarded                 | 5.00                                 |
| *Performance calculation descriptions can be found in the FY 2020 RBWO PBP Measurements and Standards Guide. |                                         |                                          |                                    |                                      |

#### Child Protective Services Investigations and Dispositions

| Total Reports:                    | 0 |
|-----------------------------------|---|
| Number Screened In:               | 0 |
| Number Screened Out:              | 0 |
| Number Substantiated:             | 0 |
| Number Unsubstantiated:           | 0 |
| Number Active CPS Investigations: | 0 |
|                                   |   |











| 792 John Davenport Dr., Rome, GA 30165 |                                    | Quarterly Scores (Grades)                |                                    | Current Quarter Score<br>(Grade)      |  |
|----------------------------------------|------------------------------------|------------------------------------------|------------------------------------|---------------------------------------|--|
| Phone: 706-233-9175                    |                                    | Q1: 96.24 (A)                            | Q2: 100.60 (A+)                    | 100.60%                               |  |
| Vendor ID# 35532                       |                                    | Q3: N/A                                  | Q4: N/A                            | (A+)