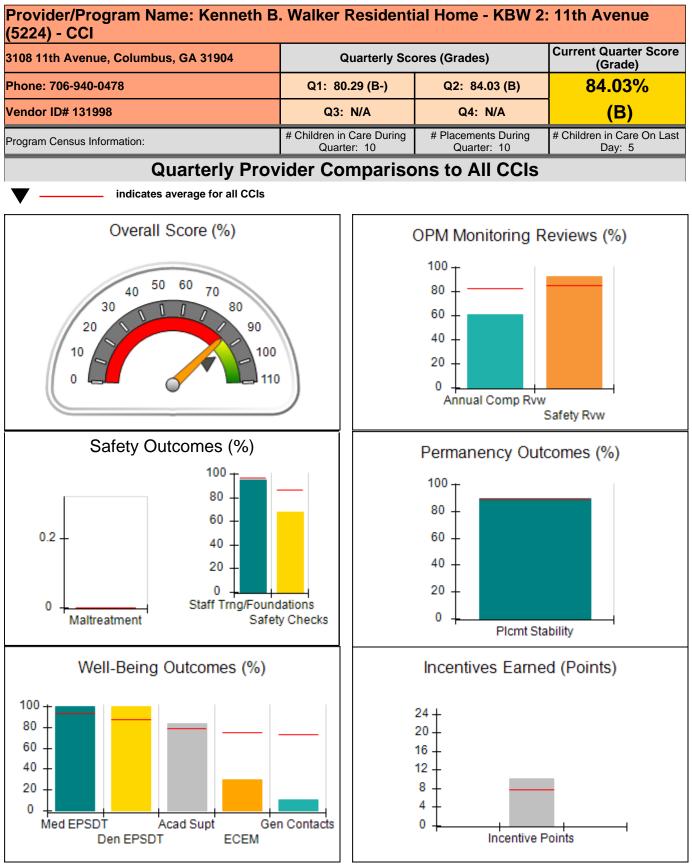

|                                          |                                    | 8.00                                 |
| Maximum total                                    | combined incentive                      | credit allowed is 10 points.             | Incentives Awarded                 | 8.00                                 |

#### Child Protective Services Investigations and Dispositions

| Total Reports:                    | 0 |
|-----------------------------------|---|
| Number Screened In:               | 0 |
| Number Screened Out:              | 0 |
| Number Substantiated:             | 0 |
| Number Unsubstantiated:           | 0 |
| Number Active CPS Investigations: | 0 |



## Performance-Based Placement Measures RBWO Provider GA+SCORECARD - CCI









# Performance-Based Placement Measures RBWO Provider GA+SCORECARD - CCI

| 3108 11th Avenue, Columbus, GA 31904<br>Phone: 706-940-0478 |                                    | Quarterly Scores (Grades)                |                                    | Current Quarter Score<br>(Grade)     |  |
|-------------------------------------------------------------|------------------------------------|------------------------------------------|------------------------------------|--------------------------------------|--|
|                                                             |                                    | Q1: 80.29 (B-)                           | Q2: 84.03 (B)                      | 84.03%                               |  |
| Vendor ID# 131998