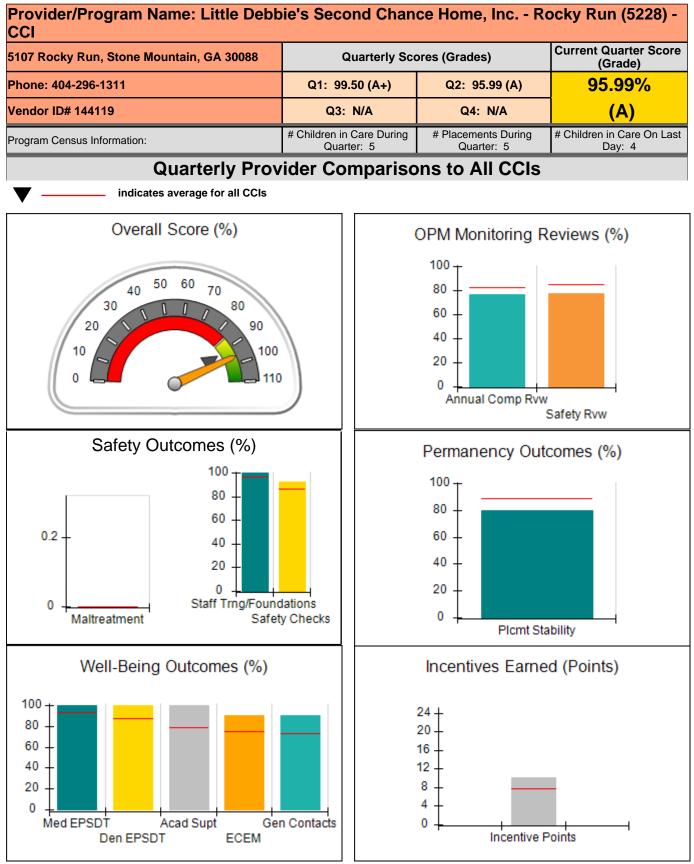

|                                         |                                   | 12.00                                |
| Maximum total                                    | combined incentive                      | credit allowed is 10 points.            | Incentives Awarded                | 10.00                                |

#### Child Protective Services Investigations and Dispositions

| Total Reports:                    | 0 |
|-----------------------------------|---|
| Number Screened In:               | 0 |
| Number Screened Out:              | 0 |
| Number Substantiated:             | 0 |
| Number Unsubstantiated:           | 0 |
| Number Active CPS Investigations: | 0 |



## Performance-Based Placement Measures RBWO Provider GA+SCORECARD - CCI









# Performance-Based Placement Measures RBWO Provider GA+SCORECARD - CCI

### Report Quarter: Q2 FY2020

| 5107 Rocky Run, Stone Mountain, GA 30088<br>Phone: 404-296-1311<br>Vendor ID# 144119 |                                    | Quarterly Scores (Grades)               |                                   | Current Quarter Score<br>(Grade)     |
|--------------------------------------------------------------------------------------|------------------------------------|-----------------------------------------|-----------------------------------|--------------------------------------|
|                                                                                      |                                    | Q1: 99.50 (A+)                          | Q2: 95.99 (A)                     |