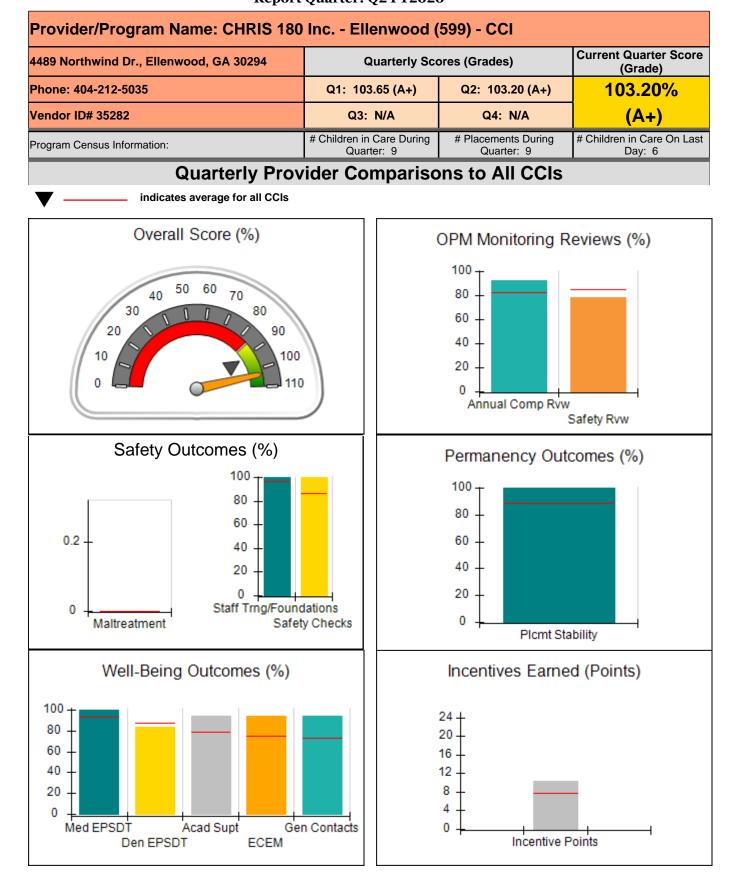

**Report Quarter: Q2 FY2020** 

| Provider/Program Name: A Friend's House - (563) - CCI |                                         |                                          |                                    |                                       |
|-------------------------------------------------------|-----------------------------------------|------------------------------------------|------------------------------------|---------------------------------------|
| Program Census Information:                           |                                         | # Children in Care During<br>Quarter: 20 | # Placements During<br>Quarter: 20 | # Children in Care On<br>Last Day: 15 |
| CCI Incentive Credits                                 | Avg<br>Performance All<br>CCIs (Points) | Provider<br>Performance (%)*             | Possible Points<br>(Weight)        | Provider Points<br>Earned             |
| Early EPSDT Medical Visits                            |                                         | 71%                                      | 2                                  | 1.42                                  |
| Early EPSDT Dental Visits                             |                                         | 89%                                      | 2                                  | 1.78                                  |
| Permanency Contacts                                   |                                         | 0%                                       | 5                                  | 0.00                                  |
| Additional Academic Supports                          |                                         | 41%                                      | 2                                  | 0.82                                  |
| HS Grad/GED/Prof or Trade<br>Certificate/College      |                                         | N/A                                      | 10/5/5/1                           |                                       |
| EYSS Agreement                                        |                                         | Not Eligible                             | 5                                  |                                       |
| Community Connections                                 |                                         | 0%                                       | 4                                  | 0.00                                  |
| Active Agency Accreditation                           |                                         | 0%                                       | 4                                  | 0.00                                  |
| Staff Clinical Licensure                              |                                         | 0%                                       | 5                                  | 0.00                                  |
| Behavior Management (threshold = 0)                   |                                         | 100%                                     | 4                                  | 4.00                                  |
| Incentives Total                                      | 7.69                                    |                                          |                                    | 8.02                                  |
| Maximum total                                         | combined incentive                      | credit allowed is 10 points.             | Incentives Awarded                 | 8.02                                  |
| *Performance calculation descriptions can b           | e found in the FY 202                   | 20 RBWO PBP Measureme                    | ents and Standards Guide.          |                                       |