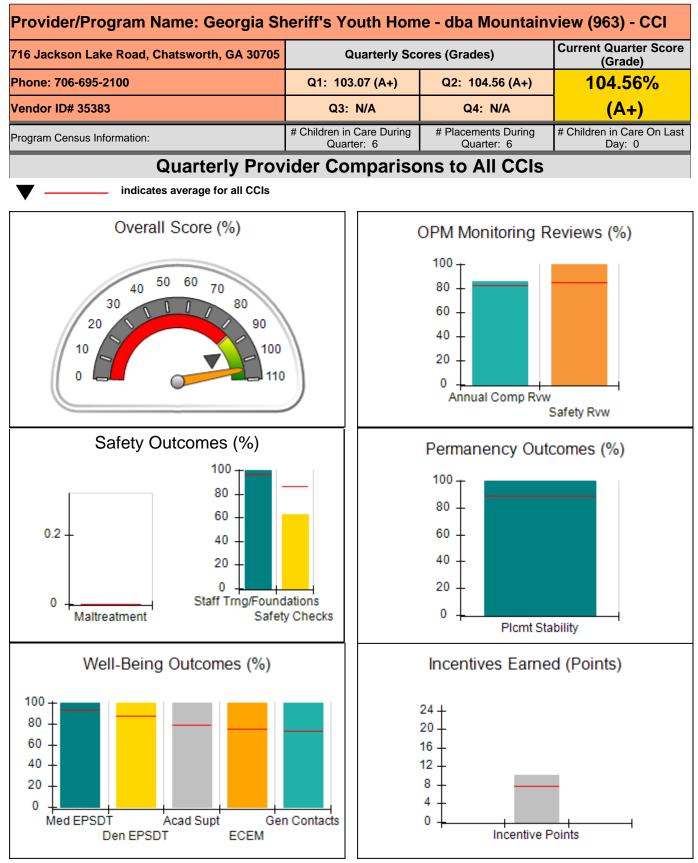

| Provider/Program Name: Alternative Youth Services, Inc (667) - CCI            |                                  |                         |                                                                  |                                       |  |
|-------------------------------------------------------------------------------|----------------------------------|-------------------------|------------------------------------------------------------------|---------------------------------------|--|
| 211 Goose Hollow Road, Reynolds, GA 31076                                     | Quar                             | terly Sco               | ores (Grades)                                                    | Current Quarter Score<br>(Grade)      |  |
| Phone: 478-847-2900                                                           | Q1: 76.66 (C)                    |                         | Q2: 76.31 (C)                                                    | 76.31%                                |  |
| Vendor ID# 35223                                                              | Q3: N/A                          | 4                       | Q4: N/A                                                          | (C)                                   |  |
| Program Census Information:                                                   | # Children in Care<br>Quarter: 7 | e During<br>70          | # Placements During<br>Quarter: 70                               | # Children in Care On Last<br>Day: 33 |  |
| Quarterly Provider Comparisons to All CCIs                                    |                                  |                         |                                                                  |                                       |  |
| indicates average for all CCIs                                                |                                  |                         |                                                                  |                                       |  |
| Overall Score (%)                                                             |                                  | (                       | OPM Monitoring R                                                 | eviews (%)                            |  |
| 20<br>10<br>20<br>10<br>0<br>100<br>100<br>100<br>100<br>1                    |                                  |                         | 100<br>80<br>60<br>40<br>20<br>0<br>Annual Comp Rvw              | Safety Rvw                            |  |
| Safety Outcomes (%)                                                           |                                  | Permanency Outcomes (%) |                                                                  |                                       |  |
| 0.2 - 40 - 40 - 40 - 40 - 40 - 40 - 40 - 4                                    | lations<br>y Checks              |                         | 100 -<br>80 -<br>60 -<br>40 -<br>20 -<br>0 -<br>Plcmt Sta        | bility                                |  |
| Well-Being Outcomes (%)                                                       |                                  | _                       | Incentives Earne                                                 | d (Points)                            |  |
| 100<br>80<br>60<br>40<br>20<br>0<br>Med EPSDT Acad Supt Gen<br>Den EPSDT ECEM | n Contacts                       | 2<br>1<br>1             | 24 +<br>20 -<br>16 -<br>12 -<br>8 -<br>4 -<br>0 -<br>Incentive P | oints                                 |  |