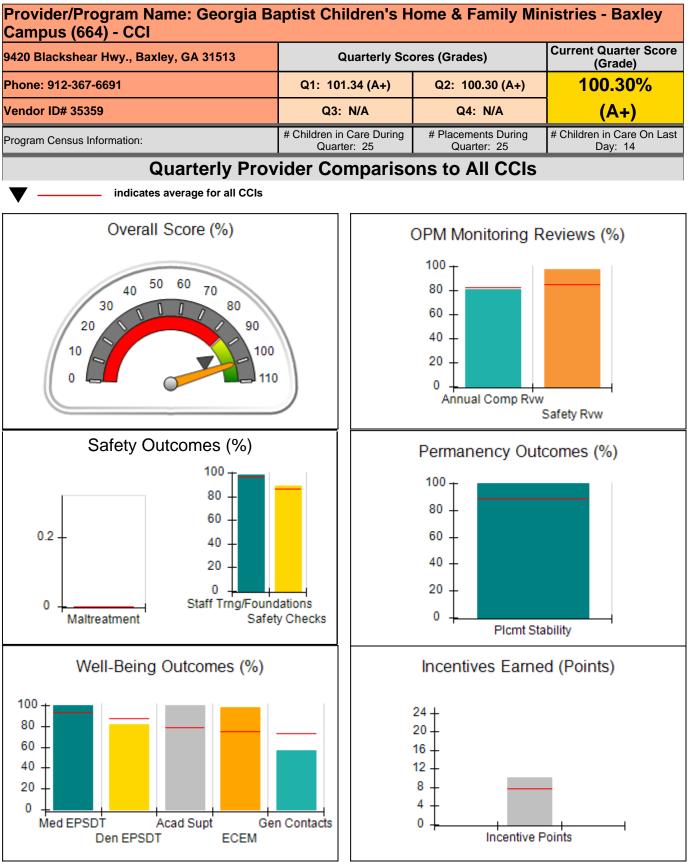

| Provider/Program Name: Alternative Youth Services, Inc (667) - CCI            |                                  |                         |                                                                  |                                       |  |
|-------------------------------------------------------------------------------|----------------------------------|-------------------------|------------------------------------------------------------------|---------------------------------------|--|
| 211 Goose Hollow Road, Reynolds, GA 31076                                     | Quar                             | terly Sco               | ores (Grades)                                                    | Current Quarter Score<br>(Grade)      |  |
| Phone: 478-847-2900                                                           | Q1: 76.66 (C)                    |                         | Q2: 76.31 (C)                                                    | 76.31%                                |  |
| Vendor ID# 35223                                                              | Q3: N/A                          | 4                       | Q4: N/A                                                          | (C)                                   |  |
| Program Census Information:                                                   | # Children in Care<br>Quarter: 7 | e During<br>70          | # Placements During<br>Quarter: 70                               | # Children in Care On Last<br>Day: 33 |  |
| Quarterly Provider Comparisons to All CCIs                                    |                                  |                         |                                                                  |                                       |  |
| indicates average for all CCIs                                                |                                  |                         |                                                                  |                                       |  |
| Overall Score (%)                                                             |                                  | (                       | OPM Monitoring R                                                 | eviews (%)                            |  |
| 20<br>10<br>20<br>10<br>0<br>100<br>100<br>100<br>100<br>1                    |                                  |                         | 100<br>80<br>60<br>40<br>20<br>0<br>Annual Comp Rvw              | Safety Rvw                            |  |
| Safety Outcomes (%)                                                           |                                  | Permanency Outcomes (%) |                                                                  |                                       |  |
| 0.2 - 40 - 40 - 40 - 40 - 40 - 40 - 40 - 4                                    | lations<br>y Checks              |                         | 100 -<br>80 -<br>60 -<br>40 -<br>20 -<br>0 -<br>Plcmt Sta        | bility                                |  |
| Well-Being Outcomes (%)                                                       |                                  | _                       | Incentives Earne                                                 | d (Points)                            |  |
| 100<br>80<br>60<br>40<br>20<br>0<br>Med EPSDT Acad Supt Gen<br>Den EPSDT ECEM | n Contacts                       | 2<br>1<br>1             | 24 +<br>20 -<br>16 -<br>12 -<br>8 -<br>4 -<br>0 -<br>Incentive P | oints                                 |  |