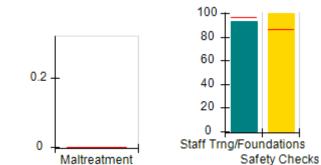

|                        |                           |                                                        |                                      |
| Overall Score (%)                                         |                        |                           | OPM Monitoring R                                       | eviews (%)                           |
|                                                           |                        |                           | 80 -<br>60 -<br>40 -<br>20 -<br>0 -<br>Annual Comp Rvw | Safety Rvw                           |
| Safety Outcomes (%)                                       |                        |                           | Permanency Out                                         | comes (%)                            |







# Incentives Earned (Points)









| 775 Lanier 400 Pkwy, Cumming, GA 30040<br>Phone: 770-887-1220<br>Vendor ID# 79175 |                                    | Quarterly Scores (Grades)               |                                   | Current Quarter Score<br>(Grade)     |  |
|-----------------------------------------------------------------------------------|------------------------------------|-----------------------------------------|-----------------------------------|--------------------------------------|--|
|                                                                                   |                                    | Q1: 82.61 (B-)                          | Q2: 88.10 (B+)                    | 88.10%<br>(B+)                       |  |
|