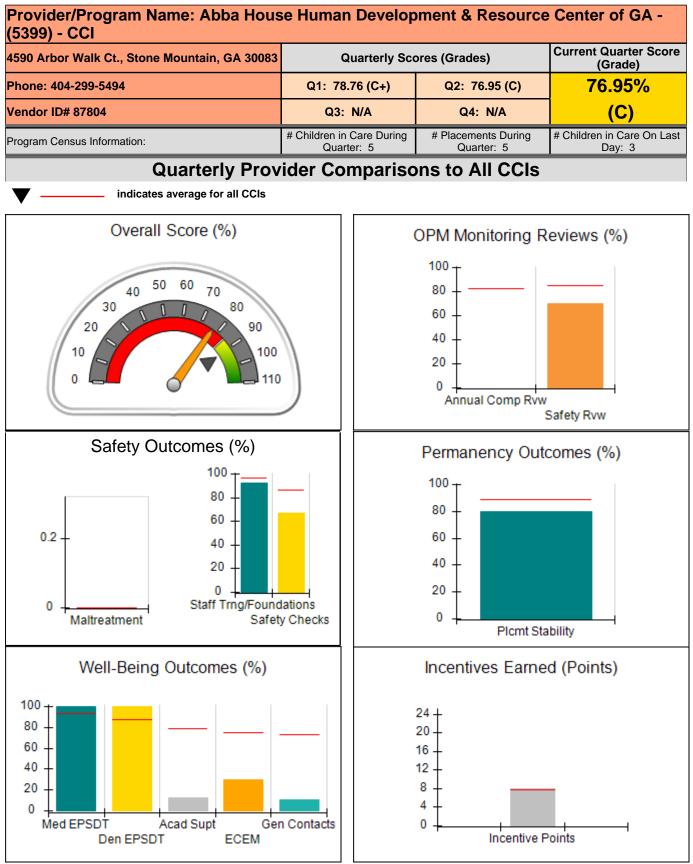

# Performance-Based Placement Measures RBWO Provider GA+SCORECARD - CCI

| 4590 Arbor Walk Ct., Stone Mountain, GA 30083<br>Phone: 404-299-5494<br>Vendor ID# 87804 |                                    | Quarterly Scores (Grades)               |                                   | Current Quarter Score<br>(Grade)     |
|------------------------------------------------------------------------------------------|------------------------------------|-----------------------------------------|-----------------------------------|--------------------------------------|
|                                                                                          |                                    | Q1: 78.76 (C+)<br>Q3: N/A               | Q2: 76.95 (C)                     | 76.95%<br>(C)                        |
|                                                                                          |                                    |                                         | Q4: N/A                           |                                      |
| Program Census Information:                                                              |                                    | # Children in Care During<br>Quarter: 5 | # Placements During<br>Quarter: 5 | # Children in Care On<br>Last Day: 3 |
|                                                                                          | Avg<br>Performance All<br>CCIs (%) | Provider<br>Performance (%)*            | Possible Points<br>(Weight)       | Provider Points<br>Earned            |
| OPM Monitoring Reviews                                                                   |                                    |                                         |                                   | ·                                    |
| Annual Comprehensive Reviews                                                             | 82%                                | Not Yet Conducted                       |                                   |                                      |
| Safety Reviews                                                                           | 86%                                | 70%                                     | 15                                | 10.50                                |
| Monitoring Sub-Total                                                                     |                                    |                                         | 15                                | 10.50                                |
| CCI Safety Outcomes                                                                      |                                    |                                         |                                   | 1                                    |
| Incidence of Maltreatment                                                                | 0.00%                              | No Substantiated<br>Reports             | 10                                | 10.00                                |
| Staff Training/Foundations                                                               | 97%                                | 92%                                     | 5                                 | 4.60                                 |
| Staff Safety Checks                                                                      | 87%                                | 67%                                     | 5                                 | 3.35                                 |
| Safety Sub-Total                                                                         |                                    |                                         | 20                                | 17.9                                 |
| CCI Permanency Outcomes                                                                  |                                    |                                         |                                   | 1                                    |
| Placement Stability                                                                      | 89%                                | 80%                                     | 15                                | 12.00                                |
| Permanency Sub-Total                                                                     |                                    |                                         | 15                                | 12.00                                |
| CCI Well-Being Outcomes                                                                  |                                    |                                         |                                   | 1                                    |
| EPSDT Medical Visits                                                                     | 93%                                | 100%                                    | 4                                 | 4.00                                 |
| EPSDT Dental Visits                                                                      | 88%                                | 100%                                    | 4                                 | 4.00                                 |
| Academic Supports                                                                        | 78%                                | 13%                                     | 3                                 | 0.39                                 |
| Provider ECEM Visits                                                                     | 75%                                | 30%                                     | 7                                 | 2.10                                 |
| Provider General Contacts                                                                | 73%                                | 11%                                     | 7                                 | 0.7                                  |
| Placements with Siblings                                                                 | 36%                                | Not Eligible                            | Not Scored                        | Not Scored                           |
| Placements within Legal County                                                           | 10%                                | 0%                                      | Not Scored                        | Not Scored                           |
| Well-Being Sub-Total                                                                     |                                    |                                         | 25                                | 11.20                                |

| Monitoring & Outcomes: Possible Points = 75 | Points Earned :  | = 51.71  |
|---------------------------------------------|------------------|----------|
| Score Before Incentives Credit              |                  | 68.95%   |
| Incentives Awarded 8.00                     |                  | 8.00 pts |
|                                             | PBP Verification | N/A pts  |
|                                             | Total Score      | 76.95%   |

### **Report Quarter: Q2 FY2020**

| Program Census Information:                      |                                         | # Children in Care During<br>Quarter: 5 | # Placements During<br>Quarter: 5 | # Children in Care On<br>Last Day: 3 |
|--------------------------------------------------|-----------------------------------------|-----------------------------------------|-----------------------------------|--------------------------------------|
| CCI Incentive Credits                            | Avg<br>Performance All<br>CCIs (Points) | Provider<br>Performance (%)*            | Possible Points<br>(Weight)       | Provider Points<br>Earned            |
| Early EPSDT Medical Visits                       |                                         | 100%                                    | 2                                 | 2.00                                 |
| Early EPSDT Dental Visits                        |                                         | 100%                                    | 2                                 | 2.00                                 |
| Permanency Contacts                              |                                         | 0%                                      | 5                                 | 0.00                                 |
| Additional Academic Supports                     |                                         | 0%                                      | 2                                 | 0.00                                 |
| HS Grad/GED/Prof or Trade<br>Certificate/College |                                         | N/A                                     | 10/5/5/1                          |                                      |
| EYSS Agreement                                   |                                         | Not Eligible                            | 5                                 |                                      |
| Community Connections                            |                                         | 0%                                      | 4                                 | 0.00                                 |
| Active Agency Accreditation                      |                                         | 0%                                      | 4                                 | 0.00                                 |
| Staff Clinical Licensure                         |                                         | 0%                                      | 5                                 | 0.00                                 |
| Behavior Management (threshold = 0)              |                                         | 100%                                    | 4                                 | 4.00                                 |
| Incentives Total                                 | 7.69                                    |                                         |                                   | 8.00                                 |
| Maximum total                                    | combined incentive of                   | credit allowed is 10 points.            | Incentives Awarded                | 8.00                                 |