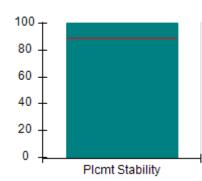

# Performance-Based Placement Measures RBWO Provider GA+SCORECARD - CCI

| 133 Cares Drive, Jasper, GA 30143<br>Phone: 706-253-2375 |                                    | Quarterly Scores (Grades)               |                                   | Current Quarter Score<br>(Grade)     |
|----------------------------------------------------------|------------------------------------|-----------------------------------------|-----------------------------------|--------------------------------------|
|                                                          |                                    | Q1: 90.28 (A-)                          | Q2: 95.74 (A)                     | 95.74%                               |
| Vendor ID# 115379                                        |                                    | Q3: N/A                                 | Q4: N/A                           | (A)                                  |
| Program Census Information:                              |                                    | # Children in Care During<br>Quarter: 9 | # Placements During<br>Quarter: 9 | # Children in Care On<br>Last Day: 4 |
|                                                          | Avg<br>Performance All<br>CCIs (%) | Provider<br>Performance (%)*            | Possible Points<br>(Weight)       | Provider Points<br>Earned            |
| OPM Monitoring Reviews                                   |                                    |                                         |                                   |                                      |
| Annual Comprehensive Reviews                             | 82%                                | 95%                                     | 25                                | 23.67                                |
| Safety Reviews                                           | 86%                                | 75%                                     | 15                                | 11.25                                |
| Monitoring Sub-Total                                     |                                    |                                         | 40                                | 34.92                                |
| CCI Safety Outcomes                                      |                                    |                                         |                                   | 1                                    |
| Incidence of Maltreatment                                | 0.00%                              | No Substantiated<br>Reports             | 10                                | 10.00                                |
| Staff Training/Foundations                               | 97%                                | 100%                                    | 5                                 | 5.00                                 |
| Staff Safety Checks                                      | 87%                                | 100%                                    | 5                                 | 5.00                                 |
| Safety Sub-Total                                         |                                    |                                         | 20                                | 20.00                                |
| CCI Permanency Outcomes                                  |                                    |                                         |                                   | -                                    |
| Placement Stability                                      | 89%                                | 100%                                    | 15                                | 15.00                                |
| Permanency Sub-Total                                     |                                    |                                         | 15                                | 15.00                                |
| CCI Well-Being Outcomes                                  |                                    |                                         |                                   | 1                                    |
| EPSDT Medical Visits                                     | 93%                                | 88%                                     | 4                                 | 3.52                                 |
| EPSDT Dental Visits                                      | 88%                                | 63%                                     | 4                                 | 2.52                                 |
| Academic Supports                                        | 78%                                | 82%                                     | 3                                 | 2.46                                 |
| Provider ECEM Visits                                     | 75%                                | 43%                                     | 7                                 | 3.0*                                 |
| Provider General Contacts                                | 73%                                | 93%                                     | 7                                 | 6.51                                 |
| Placements with Siblings                                 | 36%                                | 100%                                    | Not Scored                        | Not Scored                           |
| Placements within Legal County                           | 10%                                | 0%                                      | Not Scored                        | Not Scored                           |
| Well-Being Sub-Total                                     |                                    |                                         | 25                                | 18.02                                |

### Report Quarter: Q2 FY2020

| 49 Monroe Crossing, Cartersville, GA 30120<br>Phone: 770-382-6180 |                                    | Quarterly Sco                           | Current Quarter Score<br>(Grade)  |                                      |
|-------------------------------------------------------------------|------------------------------------|-----------------------------------------|-----------------------------------|--------------------------------------|
|                                                                   |                                    | Q1: 101.59 (A+)                         | Q2: 101.56 (A+)                   | 101.56%                              |
| Vendor ID# 35217                                                  |                                    | Q3: N/A                                 | Q4: N/A                           | (A+)                                 |
| Program Census Information:                                       |                                    | # Children in Care During<br>Quarter: 9 | # Placements During<br>Quarter: 9 | # Children in Care On<br>Last Day: 4 |
|                                                                   | Avg<br>Performance All<br>CCIs (%) | Provider<br>Performance (%)*            | Possible Points<br>(Weight)       | Provider Points<br>Earned            |
| OPM Monitoring Reviews                                            |                                    |                                         |                                   |                                      |
| Annual Comprehensive Reviews                                      | 82%                                | 93%                                     | 25                                | 23.20                                |
| Safety Reviews                                                    | 86%                                | 98%                                     | 15                                | 14.63                                |
| Monitoring Sub-Total                                              |                                    |                                         | 40                                | 37.82                                |
| CCI Safety Outcomes                                               |                                    |                                         |                                   |                                      |
| Incidence of Maltreatment                                         | 0.00%                              | No Substantiated<br>Reports             | 10                                | 10.00                                |
| Staff Training/Foundations                                        | 97%                                |                                         | 5                                 | 5.00                                 |
| Staff Safety Checks                                               | 87%                                | 94%                                     | 5                                 | 4.70                                 |
| Safety Sub-Total                                                  |                                    |                                         | 20                                | 19.70                                |
| CCI Permanency Outcomes                                           |                                    |                                         |                                   | 1                                    |
| Placement Stability                                               | 89%                                | 78%                                     | 15                                | 11.70                                |
| Permanency Sub-Total                                              |                                    |                                         | 15                                | 11.70                                |
| CCI Well-Being Outcomes                                           |                                    |                                         |                                   | 1                                    |
| EPSDT Medical Visits                                              | 93%                                | 100%                                    | 4                                 | 4.00                                 |
| EPSDT Dental Visits                                               | 88%                                | 100%                                    | 4                                 | 4.00                                 |
| Academic Supports                                                 | 78%                                | 100%                                    | 3                                 | 3.00                                 |
| Provider ECEM Visits                                              | 75%                                | 100%                                    | 7                                 | 7.00                                 |
| Provider General Contacts                                         | 73%                                | 100%                                    | 7                                 | 7.00                                 |
| Placements with Siblings                                          | 36%                                | 0%                                      | Not Scored                        | Not Scored                           |
| Placements within Legal County                                    | 10%                                | 0%                                      | Not Scored                        | Not Scored                           |
| Well-Being Sub-Total                                              |                                    |                                         | 25                                | 25.00                                |

| 3830 Old Gordon Rd, Atlanta, GA 303 | 336                                | Quarterly Sco                           | Current Quarter Score<br>(Grade)<br>86.69% |                                      |
|-------------------------------------|------------------------------------|-----------------------------------------|--------------------------------------------|--------------------------------------|
| Phone: 404-505-7619                 |                                    | Q1: 89.87 (B+)                          |                                            | Q2: 86.69 (B)                        |
| Vendor ID# 35410                    |                                    | Q3: N/A                                 | Q4: N/A                                    | (B)                                  |
| Program Census Information:         |                                    | # Children in Care During<br>Quarter: 7 | # Placements During<br>Quarter: 7          | # Children in Care On<br>Last Day: 5 |
|                                     | Avg<br>Performance All<br>CCIs (%) | Provider<br>Performance (%)*            | Possible Points<br>(Weight)                | Provider Points<br>Earned            |
| OPM Monitoring Reviews              |                                    |                                         |                                            |                                      |
| Annual Comprehensive Reviews        | 82%                                | 63%                                     | 25                                         | 15.71                                |
| Safety Reviews                      | 86%                                | 93%                                     | 15                                         | 13.88                                |
| Monitoring Sub-Total                |                                    |                                         | 40                                         | 29.59                                |
| CCI Safety Outcomes                 |                                    |                                         |                                            |                                      |
| Incidence of Maltreatment           | 0.00%                              | No Substantiated<br>Reports             | 10                                         | 10.00                                |
| Staff Training/Foundations          | 97%                                | 100%                                    | 5                                          | 5.00                                 |
| Staff Safety Checks                 | 87%                                | 83%                                     | 5                                          | 4.15                                 |
| Safety Sub-Total                    |                                    |                                         | 20                                         | 19.15                                |
| CCI Permanency Outcomes             |                                    |                                         |                                            | 1                                    |
| Placement Stability                 | 89%                                | 86%                                     | 15                                         | 12.90                                |
| Permanency Sub-Total                |                                    |                                         | 15                                         | 12.90                                |
| CCI Well-Being Outcomes             |                                    |                                         |                                            | 1                                    |
| EPSDT Medical Visits                | 93%                                | 80%                                     | 4                                          | 3.20                                 |
| EPSDT Dental Visits                 | 88%                                | 80%                                     | 4                                          | 3.20                                 |
| Academic Supports                   | 78%                                | 100%                                    | 3                                          | 3.00                                 |
| Provider ECEM Visits                | 75%                                | 62%                                     | 7                                          | 4.34                                 |
| Provider General Contacts           | 73%                                | 71%                                     | 7                                          | 4.97                                 |
| Placements with Siblings            | 36%                                | 0%                                      | Not Scored                                 | Not Scored                           |
| Placements within Legal County      | 10%                                | 33%                                     | Not Scored                                 | Not Scored                           |
| Well-Being Sub-Total                |                                    |                                         | 25                                         | 18.71                                |

| 4552 Dorset Circle, Decatur, GA 30035 |                                    | Quarterly Scores (Grades)               |                                   | Current Quarter Score<br>(Grade)     |  |
|---------------------------------------|------------------------------------|-----------------------------------------|-----------------------------------|--------------------------------------|--|
| Phone: 678 518-8633                   |                                    | Q1: 103.41 (A+)                         | Q2: 102.14 (A+)                   | 102.14%                              |  |
| Vendor ID# 35225                      |                                    | Q3: N/A                                 | Q4: N/A                           | (A+)                                 |  |
| Program Census Information:           |                                    | # Children in Care During<br>Quarter: 5 | # Placements During<br>Quarter: 5 | # Children in Care On<br>Last Day: 4 |  |
|                                       | Avg<br>Performance All<br>CCIs (%) | Provider<br>Performance (%)*            | Possible Points<br>(Weight)       | Provider Points<br>Earned            |  |
| OPM Monitoring Reviews                |                                    |                                         |                                   |                                      |  |
| Annual Comprehensive Reviews          | 82%                                | 88%                                     | 25                                | 22.06                                |  |
| Safety Reviews                        | 86%                                | 90%                                     | 15                                | 13.50                                |  |
| Monitoring Sub-Tota                   |                                    |                                         | 40                                | 35.56                                |  |
| CCI Safety Outcomes                   |                                    |                                         |                                   |                                      |  |
| Incidence of Maltreatment             | 0.00%                              | No Substantiated<br>Reports             | 10                                | 10.00                                |  |
| Staff Training/Foundations            | 97%                                | 100%                                    | 5                                 | 5.00                                 |  |
| Staff Safety Checks                   | 87%                                | 82%                                     | 5                                 | 4.10                                 |  |
| Safety Sub-Tota                       |                                    |                                         | 20                                | 19.10                                |  |
| CCI Permanency Outcomes               |                                    |                                         |                                   |                                      |  |
| Placement Stability                   | 89%                                | 100%                                    | 15                                | 15.00                                |  |
| Permanency Sub-Tota                   |                                    |                                         | 15                                | 15.00                                |  |
| CCI Well-Being Outcomes               |                                    |                                         |                                   |                                      |  |
| EPSDT Medical Visits                  | 93%                                | 100%                                    | 4                                 | 4.00                                 |  |
| EPSDT Dental Visits                   | 88%                                | 100%                                    | 4                                 | 4.00                                 |  |
| Academic Supports                     | 78%                                | 100%                                    | 3                                 | 3.00                                 |  |
| Provider ECEM Visits                  | 75%                                | 82%                                     | 7                                 | 5.74                                 |  |
| Provider General Contacts             | 73%                                | 82%                                     | 7                                 | 5.74                                 |  |
| Placements with Siblings              | 36%                                | Not Eligible                            | Not Scored                        | Not Scored                           |  |
| Placements within Legal County        | 10%                                | 50%                                     | Not Scored                        | Not Scored                           |  |
| Well-Being Sub-Tota                   |                                    |                                         | 25                                | 22.48                                |  |