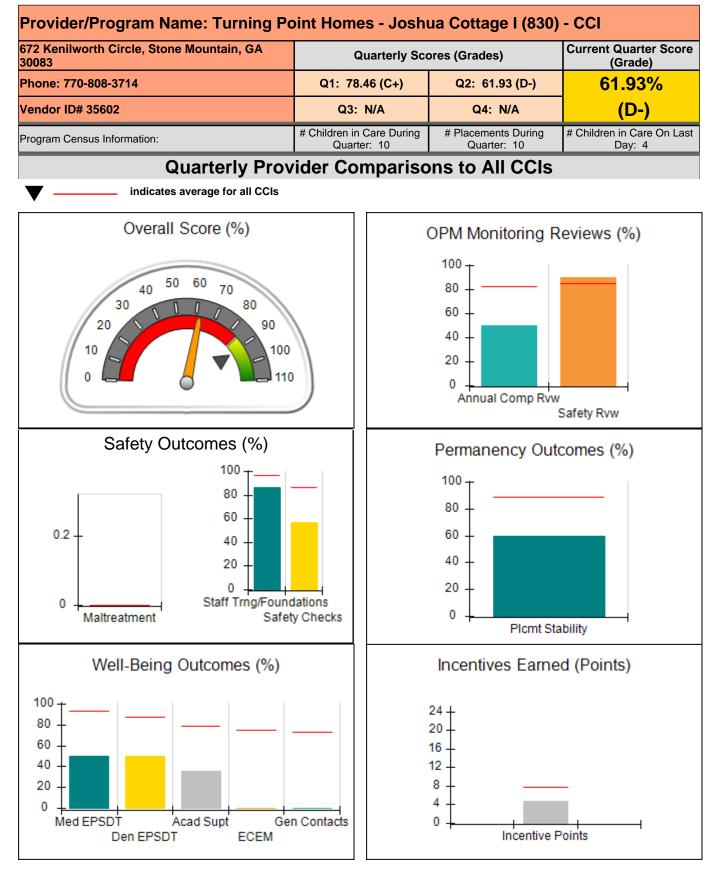

| credit allowed is 10 points.            | Incentives Awarded                | 4.00                                 |
| *Performance calculation descriptions can be found in the FY 2020 RBWO PBP Measurements and Standards Guide. |                                         |                                         |                                   |                                      |

### Child Protective Services Investigations and Dispositions

| Total Reports:                    | 1 |
|-----------------------------------|---|
| Number Screened In:               | 1 |
| Number Screened Out:              | 0 |
| Number Substantiated:             | 0 |
| Number Unsubstantiated:           | 1 |
| Number Active CPS Investigations: | 0 |
|                                   |   |











| 672 Kenilworth Circle, Stone Mountain, GA 30083 |                                    | Quarterly Scores (Grades)                |                                    | Current Quarter Score<br>(Grade)     |  |
|-------------------------------------------------|------------------------------------|------------------------------------------|------------------------------------|--------------------------------------|--|
| Phone: 770-808-3714                             |                                    | Q1: 78.46 (C+)                           | Q2: 61.93 (D-)                     | 61.93%                               |  |
| Vendor ID# 35602                                |                                    | Q3: N/A                                  | Q4: N/A