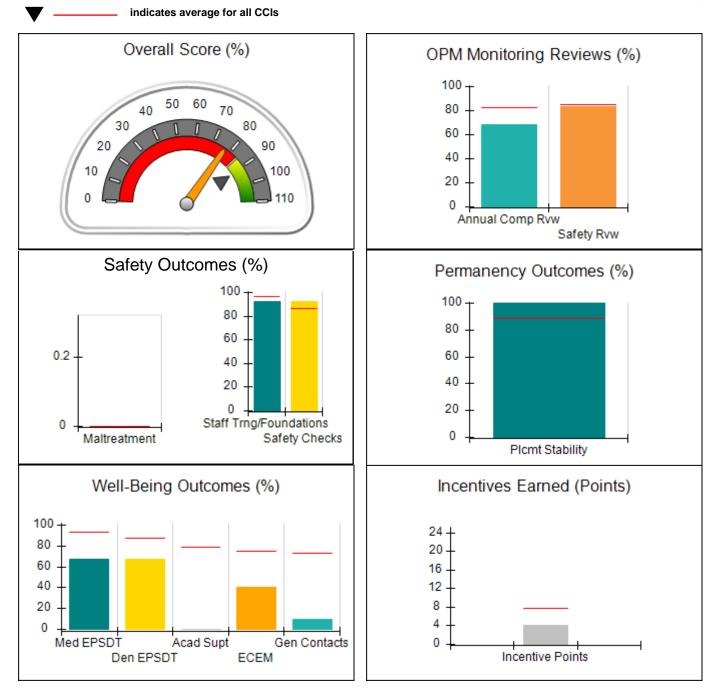

# Performance-Based Placement Measures RBWO Provider GA+SCORECARD - CCI

| 4590 Arbor Walk Ct., Stone Mountain, GA 30083<br>Phone: 404-299-5494<br>Vendor ID# 87804 |                                    | Quarterly Scores (Grades)               |                                   | Current Quarter Score<br>(Grade)     |
|------------------------------------------------------------------------------------------|------------------------------------|-----------------------------------------|-----------------------------------|--------------------------------------|
|                                                                                          |                                    | Q1: 78.76 (C+)<br>Q3: N/A               | Q2: 76.95 (C)                     | 76.95%<br>(C)                        |
|                                                                                          |                                    |                                         | Q4: N/A                           |                                      |
| Program Census Information:                                                              |                                    | # Children in Care During<br>Quarter: 5 | # Placements During<br>Quarter: 5 | # Children in Care On<br>Last Day: 3 |
|                                                                                          | Avg<br>Performance All<br>CCIs (%) | Provider<br>Performance (%)*            | Possible Points<br>(Weight)       | Provider Points<br>Earned            |
| OPM Monitoring Reviews                                                                   |                                    |                                         |                                   | ·                                    |
| Annual Comprehensive Reviews                                                             | 82%                                | Not Yet Conducted                       |                                   |                                      |
| Safety Reviews                                                                           | 86%                                | 70%                                     | 15                                | 10.50                                |
| Monitoring Sub-Total                                                                     |                                    |                                         | 15                                | 10.50                                |
| CCI Safety Outcomes                                                                      |                                    |                                         |                                   | 1                                    |
| Incidence of Maltreatment                                                                | 0.00%                              | No Substantiated<br>Reports             | 10                                | 10.00                                |
| Staff Training/Foundations                                                               | 97%                                | 92%                                     | 5                                 | 4.60                                 |
| Staff Safety Checks                                                                      | 87%                                | 67%                                     | 5                                 | 3.35                                 |
| Safety Sub-Total                                                                         |                                    |                                         | 20                                | 17.9                                 |
| CCI Permanency Outcomes                                                                  |                                    |                                         |                                   | 1                                    |
| Placement Stability                                                                      | 89%                                | 80%                                     | 15                                | 12.00                                |
| Permanency Sub-Total                                                                     |                                    |                                         | 15                                | 12.00                                |
| CCI Well-Being Outcomes                                                                  |                                    |                                         |                                   | 1                                    |
| EPSDT Medical Visits                                                                     | 93%                                | 100%                                    | 4                                 | 4.00                                 |
| EPSDT Dental Visits                                                                      | 88%                                | 100%                                    | 4                                 | 4.00                                 |
| Academic Supports                                                                        | 78%                                | 13%                                     | 3                                 | 0.39                                 |
| Provider ECEM Visits                                                                     | 75%                                | 30%                                     | 7                                 | 2.10                                 |
| Provider General Contacts                                                                | 73%                                | 11%                                     | 7                                 | 0.7                                  |
| Placements with Siblings                                                                 | 36%                                | Not Eligible                            | Not Scored                        | Not Scored                           |
| Placements within Legal County                                                           | 10%                                | 0%                                      | Not Scored                        | Not Scored                           |
| Well-Being Sub-Total                                                                     |                                    |                                         | 25                                | 11.20                                |