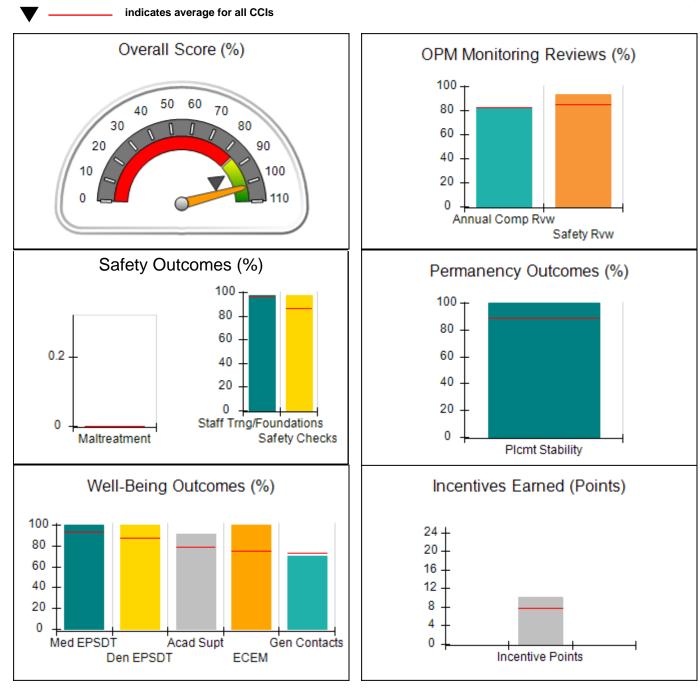

| Provider/Program Name: Alternative Youth Services, Inc (667) - CCI            |                                  |                         |                                                                  |                                       |  |
|-------------------------------------------------------------------------------|----------------------------------|-------------------------|------------------------------------------------------------------|---------------------------------------|--|
| 211 Goose Hollow Road, Reynolds, GA 31076                                     | Quar                             | terly Sco               | ores (Grades)                                                    | Current Quarter Score<br>(Grade)      |  |
| Phone: 478-847-2900                                                           | Q1: 76.66 (C)                    |                         | Q2: 76.31 (C)                                                    | 76.31%                                |  |
| Vendor ID# 35223                                                              | Q3: N/A                          | 4                       | Q4: N/A                                                          | (C)                                   |  |
| Program Census Information:                                                   | # Children in Care<br>Quarter: 7 | e During<br>70          | # Placements During<br>Quarter: 70                               | # Children in Care On Last<br>Day: 33 |  |
| Quarterly Provider Comparisons to All CCIs                                    |                                  |                         |                                                                  |                                       |  |
| indicates average for all CCIs                                                |                                  |                         |                                                                  |                                       |  |
| Overall Score (%)                                                             |                                  | (                       | OPM Monitoring R                                                 | eviews (%)                            |  |
| 20<br>10<br>20<br>10<br>0<br>100<br>100<br>100<br>100<br>1                    |                                  |                         | 100<br>80<br>60<br>40<br>20<br>0<br>Annual Comp Rvw              | Safety Rvw                            |  |
| Safety Outcomes (%)                                                           |                                  | Permanency Outcomes (%) |                                                                  |                                       |  |
| 0.2 - 40 - 40 - 40 - 40 - 40 - 40 - 40 - 4                                    | lations<br>y Checks              |                         | 100 -<br>80 -<br>60 -<br>40 -<br>20 -<br>0 -<br>Plcmt Sta        | bility                                |  |
| Well-Being Outcomes (%)                                                       |                                  | _                       | Incentives Earne                                                 | d (Points)                            |  |
| 100<br>80<br>60<br>40<br>20<br>0<br>Med EPSDT Acad Supt Gen<br>Den EPSDT ECEM | n Contacts                       | 2<br>1<br>1             | 24 +<br>20 -<br>16 -<br>12 -<br>8 -<br>4 -<br>0 -<br>Incentive P | oints                                 |  |