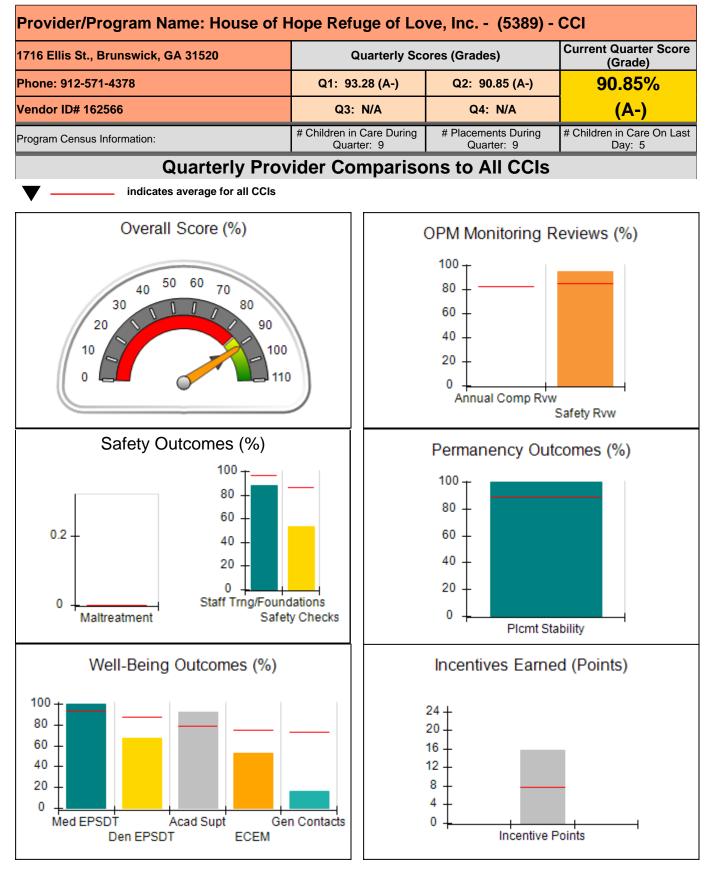

# Performance-Based Placement Measures RBWO Provider GA+SCORECARD - CCI

| 133 Cares Drive, Jasper, GA 30143<br>Phone: 706-253-2375 |                                    | Quarterly Scores (Grades)               |                                   | Current Quarter Score<br>(Grade)     |
|----------------------------------------------------------|------------------------------------|-----------------------------------------|-----------------------------------|--------------------------------------|
|                                                          |                                    | Q1: 90.28 (A-)                          | Q2: 95.74 (A)                     | 95.74%                               |
| Vendor ID# 115379                                        |                                    | Q3: N/A                                 | Q4: N/A                           | (A)                                  |
| Program Census Information:                              |                                    | # Children in Care During<br>Quarter: 9 | # Placements During<br>Quarter: 9 | # Children in Care On<br>Last Day: 4 |
|                                                          | Avg<br>Performance All<br>CCIs (%) | Provider<br>Performance (%)*            | Possible Points<br>(Weight)       | Provider Points<br>Earned            |
| OPM Monitoring Reviews                                   |                                    |                                         |                                   |                                      |
| Annual Comprehensive Reviews                             | 82%                                | 95%                                     | 25                                | 23.67                                |
| Safety Reviews                                           | 86%                                | 75%                                     | 15                                | 11.25                                |
| Monitoring Sub-Total                                     |                                    |                                         | 40                                | 34.92                                |
| CCI Safety Outcomes                                      |                                    |                                         |                                   | 1                                    |
| Incidence of Maltreatment                                | 0.00%                              | No Substantiated<br>Reports             | 10                                | 10.00                                |
| Staff Training/Foundations                               | 97%                                | 100%                                    | 5                                 | 5.00                                 |
| Staff Safety Checks                                      | 87%                                | 100%                                    | 5                                 | 5.00                                 |
| Safety Sub-Total                                         |                                    |                                         | 20                                | 20.00                                |
| CCI Permanency Outcomes                                  |                                    |                                         |                                   | -                                    |
| Placement Stability                                      | 89%                                | 100%                                    | 15                                | 15.00                                |
| Permanency Sub-Total                                     |                                    |                                         | 15                                | 15.00                                |
| CCI Well-Being Outcomes                                  |                                    |                                         |                                   | 1                                    |
| EPSDT Medical Visits                                     | 93%                                | 88%                                     | 4                                 | 3.52                                 |
| EPSDT Dental Visits                                      | 88%                                | 63%                                     | 4                                 | 2.52                                 |
| Academic Supports                                        | 78%                                | 82%                                     | 3                                 | 2.46                                 |
| Provider ECEM Visits                                     | 75%                                | 43%                                     | 7                                 | 3.0*                                 |
| Provider General Contacts                                | 73%                                | 93%                                     | 7                                 | 6.51                                 |
| Placements with Siblings                                 | 36%                                | 100%                                    | Not Scored                        | Not Scored                           |
| Placements within Legal County                           | 10%                                | 0%                                      | Not Scored                        | Not Scored                           |
| Well-Being Sub-Total                                     |                                    |                                         | 25                                | 18.02                                |

| Monitoring & Outcomes: Possible Points = 100 | Points Earned = | = 87.94  |
|----------------------------------------------|-----------------|----------|
| Score Before Incentives Credit               |                 | 87.94%   |
| Incentives Awarded 7.80                      |                 | 7.80 pts |
| PBP Verification N/A                         |                 | N/A pts  |
|                                              | Total Score     | 95.74%   |