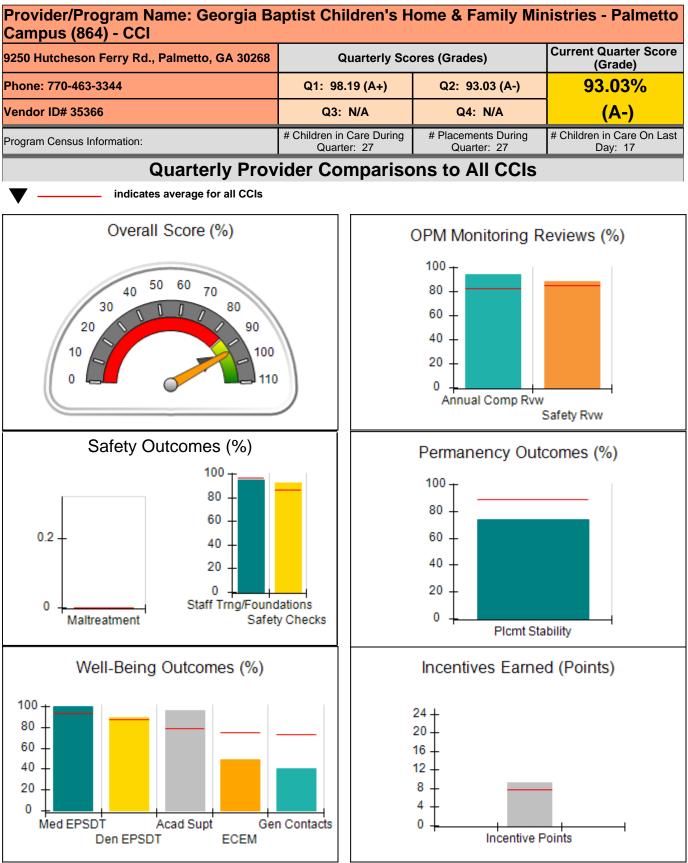

|                                         |                                   | 8.36                                 |
| Maximum total                                    | combined incentive                      | credit allowed is 10 points.            | Incentives Awarded                | 8.36                                 |

#### Child Protective Services Investigations and Dispositions

| Total Reports:                    | 1 |
|-----------------------------------|---|
| Number Screened In:               | 0 |
| Number Screened Out:              | 1 |
| Number Substantiated:             | 0 |
| Number Unsubstantiated:           | 0 |
| Number Active CPS Investigations: | 0 |



## Performance-Based Placement Measures RBWO Provider GA+SCORECARD - CCI









# Performance-Based Placement Measures RBWO Provider GA+SCORECARD - CCI

### Report Quarter: Q2 FY2020

| 9250 Hutcheson Ferry Rd., Palmetto, GA 30268 |                                    | Quarterly Sco                            | ores (Grades)                      | Current Quarter Score<br>(Grade)      |  |
|----------------------------------------------|------------------------------------|------------------------------------------|------------------------------------|---------------------------------------|--|
| Phone: 770-463-3344                          |                                    | Q1: 98.19 (A+) Q2: 93.03 (A-)            |                                    | 93.03%                                |  |
| Vendor ID# 35366                             |