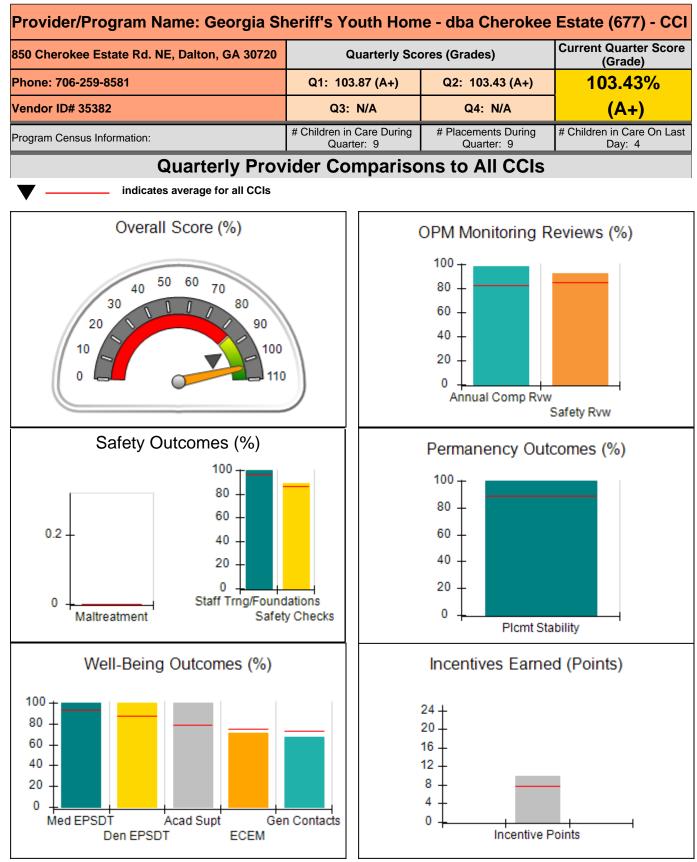

| Provider/Program Name: Alternative Youth Services, Inc (667) - CCI            |                                  |                         |                                                                  |                                       |  |
|-------------------------------------------------------------------------------|----------------------------------|-------------------------|------------------------------------------------------------------|---------------------------------------|--|
| 211 Goose Hollow Road, Reynolds, GA 31076                                     | Quar                             | terly Sco               | ores (Grades)                                                    | Current Quarter Score<br>(Grade)      |  |
| Phone: 478-847-2900                                                           | Q1: 76.66 (C)                    |                         | Q2: 76.31 (C)                                                    | 76.31%                                |  |
| Vendor ID# 35223                                                              | Q3: N/A                          | 4                       | Q4: N/A                                                          | (C)                                   |  |
| Program Census Information:                                                   | # Children in Care<br>Quarter: 7 | e During<br>70          | # Placements During<br>Quarter: 70                               | # Children in Care On Last<br>Day: 33 |  |
| Quarterly Provider Comparisons to All CCIs                                    |                                  |                         |                                                                  |                                       |  |
| indicates average for all CCIs                                                |                                  |                         |                                                                  |                                       |  |
| Overall Score (%)                                                             |                                  | (                       | OPM Monitoring R                                                 | eviews (%)                            |  |
| 20<br>10<br>20<br>10<br>0<br>100<br>100<br>100<br>100<br>1                    |                                  |                         | 100<br>80<br>60<br>40<br>20<br>0<br>Annual Comp Rvw              | Safety Rvw                            |  |
| Safety Outcomes (%)                                                           |                                  | Permanency Outcomes (%) |                                                                  |                                       |  |
| 0.2 - 40 - 40 - 40 - 40 - 40 - 40 - 40 - 4                                    | lations<br>y Checks              |                         | 100 -<br>80 -<br>60 -<br>40 -<br>20 -<br>0 -<br>Plcmt Sta        | bility                                |  |
| Well-Being Outcomes (%)                                                       |                                  | _                       | Incentives Earne                                                 | d (Points)                            |  |
| 100<br>80<br>60<br>40<br>20<br>0<br>Med EPSDT Acad Supt Gen<br>Den EPSDT ECEM | n Contacts                       | 2<br>1<br>1             | 24 +<br>20 -<br>16 -<br>12 -<br>8 -<br>4 -<br>0 -<br>Incentive P | oints                                 |  |