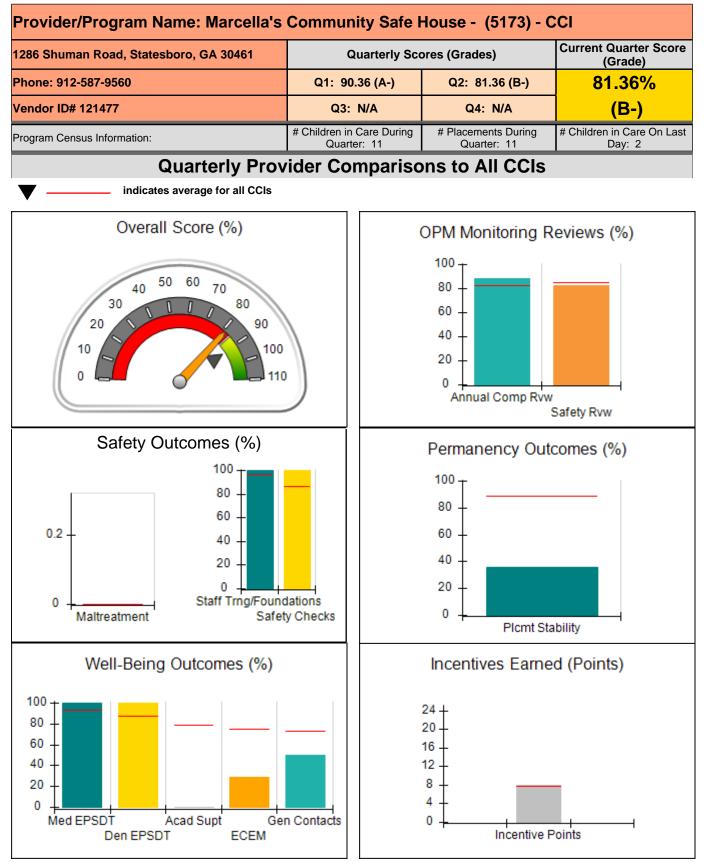

|
| Incentives Total                                 | 7.69                                    |                                          |                                    | 7.98                                 |
| Maximum total                                    | combined incentive                      | credit allowed is 10 points.             | Incentives Awarded                 | 7.98                                 |

#### Child Protective Services Investigations and Dispositions

| Total Reports:                    | 0 |
|-----------------------------------|---|
| Number Screened In:               | 0 |
| Number Screened Out:              | 0 |
| Number Substantiated:             | 0 |
| Number Unsubstantiated:           | 0 |
| Number Active CPS Investigations: | 0 |











| 1286 Shuman Road, Statesboro, GA 30461<br>Phone: 912-587-9560<br>Vendor ID# 121477 |                                    | Quarterly Scores (Grades)                |                                    | Current Quarter Score<br>(Grade)     |  |
|------------------------------------------------------------------------------------|------------------------------------|------------------------------------------|------------------------------------|--------------------------------------|--|
|                                                                                    |                                    | Q1: 90.36 (A-)                           | Q2: 81.36 (B-)                     | 81.36%                               |  |
|