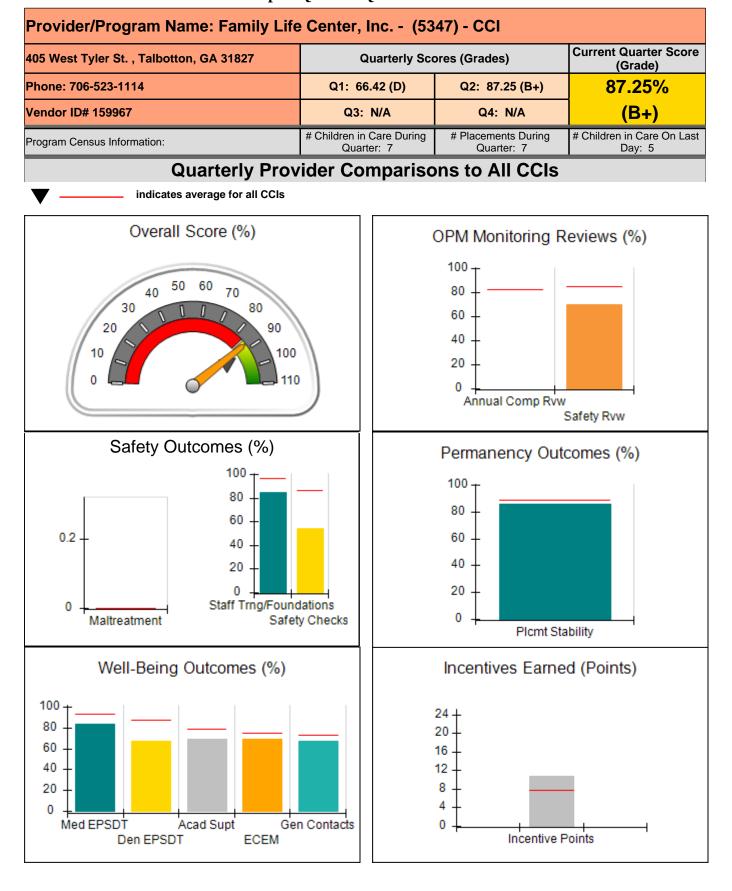

|
| Incentives Total                                 | 7.69                                    |                                          |                                    | 10.62                                 |
| Maximum total                                    | combined incentive                      | credit allowed is 10 points.             | Incentives Awarded                 | 10.00                                 |

### Child Protective Services Investigations and Dispositions

| Total Reports:                    | 0 |
|-----------------------------------|---|
| Number Screened In:               | 0 |
| Number Screened Out:              | 0 |
| Number Substantiated:             | 0 |
| Number Unsubstantiated:           | 0 |
| Number Active CPS Investigations: | 0 |











| 405 West Tyler St. , Talbotton, GA 31827<br>Phone: 706-523-1114<br>Vendor ID# 159967 |                                    | Quarterly Scores (Grades)               |                                   | Current Quarter Score<br>(Grade)     |
|--------------------------------------------------------------------------------------|------------------------------------|-----------------------------------------|-----------------------------------|--------------------------------------|
|                                                                                      |                                    | Q1: 66.42 (D)                           | Q2: 87.25 (B+)                    | 87.25%                               |
|