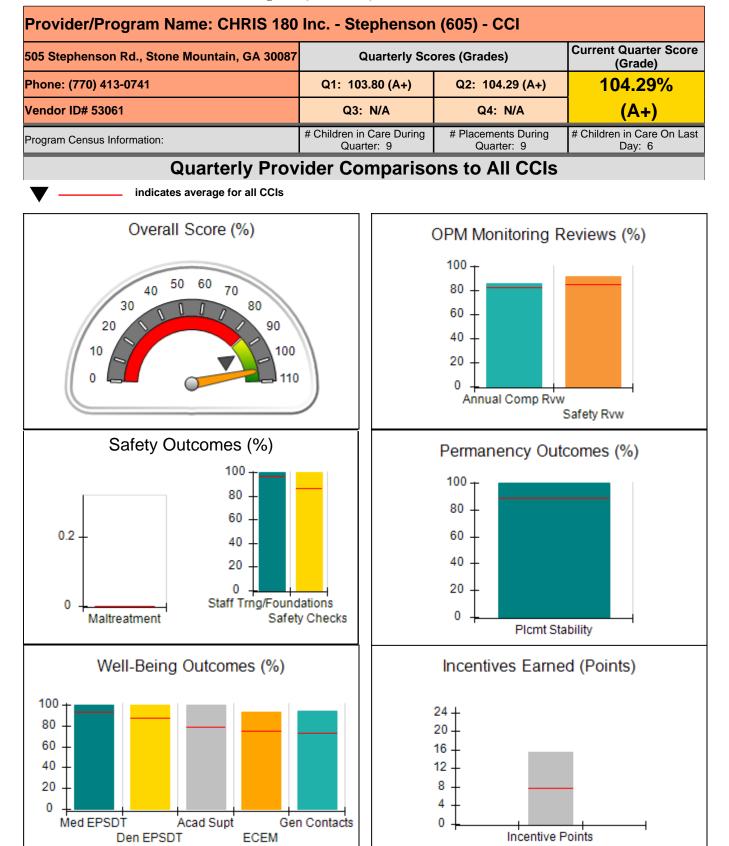

**Report Quarter: Q2 FY2020** 

| Provider/Program Name: A Friend's House - (563) - CCI |                                         |                                          |                                    |                                       |
|-------------------------------------------------------|-----------------------------------------|------------------------------------------|------------------------------------|---------------------------------------|
| Program Census Information:                           |                                         | # Children in Care During<br>Quarter: 20 | # Placements During<br>Quarter: 20 | # Children in Care On<br>Last Day: 15 |
| CCI Incentive Credits                                 | Avg<br>Performance All<br>CCIs (Points) | Provider<br>Performance (%)*             | Possible Points<br>(Weight)        | Provider Points<br>Earned             |
| Early EPSDT Medical Visits                            |                                         | 71%                                      | 2                                  | 1.42                                  |
| Early EPSDT Dental Visits                             |                                         | 89%                                      | 2                                  | 1.78                                  |
| Permanency Contacts                                   |                                         | 0%                                       | 5                                  | 0.00                                  |
| Additional Academic Supports                          |                                         | 41%                                      | 2                                  | 0.82                                  |
| HS Grad/GED/Prof or Trade<br>Certificate/College      |                                         | N/A                                      | 10/5/5/1                           |                                       |
| EYSS Agreement                                        |                                         | Not Eligible                             | 5                                  |                                       |
| Community Connections                                 |                                         | 0%                                       | 4                                  | 0.00                                  |
| Active Agency Accreditation                           |                                         | 0%                                       | 4                                  | 0.00                                  |
| Staff Clinical Licensure                              |                                         | 0%                                       | 5                                  | 0.00                                  |
| Behavior Management (threshold = 0)                   |                                         | 100%                                     | 4                                  | 4.00                                  |
| Incentives Total                                      | 7.69                                    |                                          |                                    | 8.02                                  |
| Maximum total                                         | combined incentive                      | credit allowed is 10 points.             | Incentives Awarded                 | 8.02                                  |
| *Performance calculation descriptions can b           | e found in the FY 202                   | 20 RBWO PBP Measureme                    | ents and Standards Guide.          |                                       |