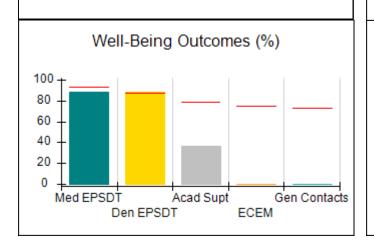

|                        |                           |                                                        |                                      |
| Overall Score (%)                                         |                        |                           | OPM Monitoring R                                       | eviews (%)                           |
|                                                           |                        |                           | 80 -<br>60 -<br>40 -<br>20 -<br>0 -<br>Annual Comp Rvw | Safety Rvw                           |
| Safety Outcomes (%)                                       |                        |                           | Permanency Out                                         | comes (%)                            |







# Incentives Earned (Points)









| 775 Lanier 400 Pkwy, Cumming, GA 30040<br>Phone: 770-887-1220<br>Vendor ID# 79175 |                                    | Quarterly Scores (Grades)               |                                   | Current Quarter Score<br>(Grade)     |  |
|-----------------------------------------------------------------------------------|------------------------------------|-----------------------------------------|-----------------------------------|--------------------------------------|--|
|                                                                                   |                                    | Q1: 82.61 (B-)                          | Q2: 88.10 (B+)                    | 88.10%<br>(B+)                       |  |
|