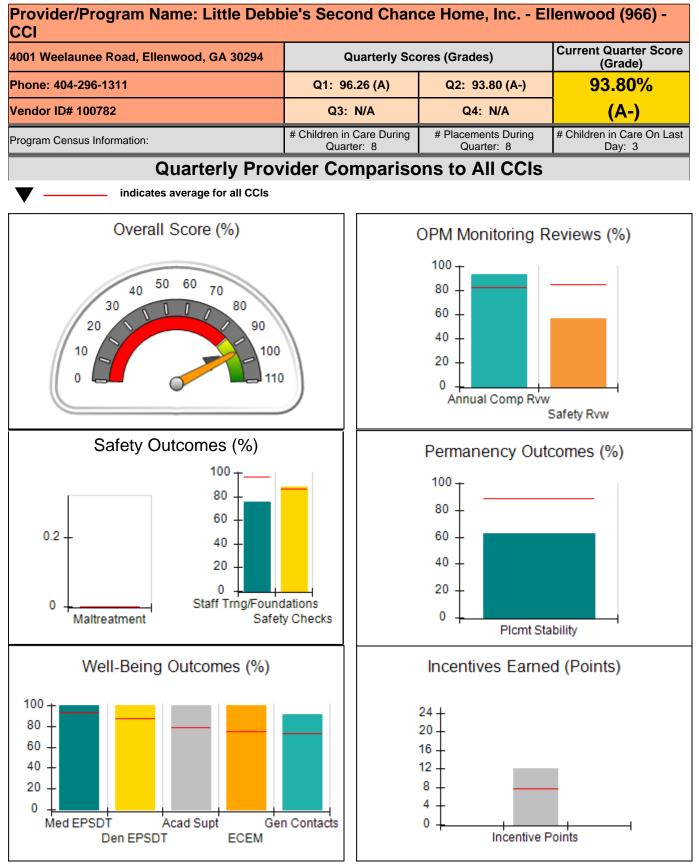

| Provider/Program Name: Alternative Youth Services, Inc (667) - CCI            |                                  |                         |                                                                  |                                       |  |
|-------------------------------------------------------------------------------|----------------------------------|-------------------------|------------------------------------------------------------------|---------------------------------------|--|
| 211 Goose Hollow Road, Reynolds, GA 31076                                     | Quar                             | terly Sco               | ores (Grades)                                                    | Current Quarter Score<br>(Grade)      |  |
| Phone: 478-847-2900                                                           | Q1: 76.66 (C)                    |                         | Q2: 76.31 (C)                                                    | 76.31%                                |  |
| Vendor ID# 35223                                                              | Q3: N/A                          | 4                       | Q4: N/A                                                          | (C)                                   |  |
| Program Census Information:                                                   | # Children in Care<br>Quarter: 7 | e During<br>70          | # Placements During<br>Quarter: 70                               | # Children in Care On Last<br>Day: 33 |  |
| Quarterly Provider Comparisons to All CCIs                                    |                                  |                         |                                                                  |                                       |  |
| indicates average for all CCIs                                                |                                  |                         |                                                                  |                                       |  |
| Overall Score (%)                                                             |                                  | (                       | OPM Monitoring R                                                 | eviews (%)                            |  |
| 20<br>10<br>20<br>10<br>0<br>100<br>100<br>100<br>100<br>1                    |                                  |                         | 100<br>80<br>60<br>40<br>20<br>0<br>Annual Comp Rvw              | Safety Rvw                            |  |
| Safety Outcomes (%)                                                           |                                  | Permanency Outcomes (%) |                                                                  |                                       |  |
| 0.2 - 40 - 40 - 40 - 40 - 40 - 40 - 40 - 4                                    | lations<br>y Checks              |                         | 100 -<br>80 -<br>60 -<br>40 -<br>20 -<br>0 -<br>Plcmt Sta        | bility                                |  |
| Well-Being Outcomes (%)                                                       |                                  | _                       | Incentives Earne                                                 | d (Points)                            |  |
| 100<br>80<br>60<br>40<br>20<br>0<br>Med EPSDT Acad Supt Gen<br>Den EPSDT ECEM | n Contacts                       | 2<br>1<br>1             | 24 +<br>20 -<br>16 -<br>12 -<br>8 -<br>4 -<br>0 -<br>Incentive P | oints                                 |  |

| 211 Goose Hollow Road, Reynolds, 0 | GA 31076                           | Quarterly Sco                            | Current Quarter Score<br>(Grade)   |                                       |
|------------------------------------|------------------------------------|------------------------------------------|------------------------------------|---------------------------------------|
| Phone: 478-847-2900                |                                    | Q1: 76.66 (C)                            | Q2: 76.31 (C)                      | 76.31%                                |
| Vendor ID# 35223                   |                                    | Q3: N/A                                  | Q4: N/A                            | (C)                                   |
| Program Census Information:        |                                    | # Children in Care During<br>Quarter: 70 | # Placements During<br>Quarter: 70 | # Children in Care On<br>Last Day: 33 |
|                                    | Avg<br>Performance All<br>CCIs (%) | Provider<br>Performance (%)*             | Possible Points<br>(Weight)        | Provider Points<br>Earned             |
| OPM Monitoring Reviews             | ·                                  |                                          |                                    | ·                                     |
| Annual Comprehensive Reviews       | 82%                                | 57%                                      | 25                                 | 14.19                                 |
| Safety Reviews                     | 86%                                | 36%                                      | 15                                 | 5.44                                  |
| Monitoring Sub-Total               | 1                                  |                                          | 40                                 | 19.63                                 |
| CCI Safety Outcomes                |                                    |                                          |                                    |                                       |
| Incidence of Maltreatment          | 0.00%                              | No Substantiated<br>Reports              | 10                                 | 10.00                                 |
| Staff Training/Foundations         | 97%                                | 97%                                      | 5                                  | 4.85                                  |
| Staff Safety Checks                | 87%                                | 68%                                      | 5                                  | 3.40                                  |
| Safety Sub-Total                   | l                                  |                                          | 20                                 | 18.25                                 |
| CCI Permanency Outcomes            |                                    |                                          |                                    |                                       |
| Placement Stability                | 89%                                | 71%                                      | 15                                 | 10.65                                 |
| Permanency Sub-Total               | 1                                  |                                          | 15                                 | 10.65                                 |
| CCI Well-Being Outcomes            |                                    |                                          |                                    | 1                                     |
| EPSDT Medical Visits               | 93%                                | 95%                                      | 4                                  | 3.80                                  |
| EPSDT Dental Visits                | 88%                                | 92%                                      | 4                                  | 3.68                                  |
| Academic Supports                  | 78%                                | 87%                                      | 3                                  | 2.61                                  |
| Provider ECEM Visits               | 75%                                | 67%                                      | 7                                  | 4.69                                  |
| Provider General Contacts          | 73%                                | 76%                                      | 7                                  | 5.32                                  |
| Placements with Siblings           | 36%                                | 14%                                      | Not Scored                         | Not Scored                            |
| Placements within Legal County     | 10%                                | 0%                                       | Not Scored                         | Not Scored                            |
| Well-Being Sub-Total               |                                    |                                          | 25                                 | 20.10                                 |