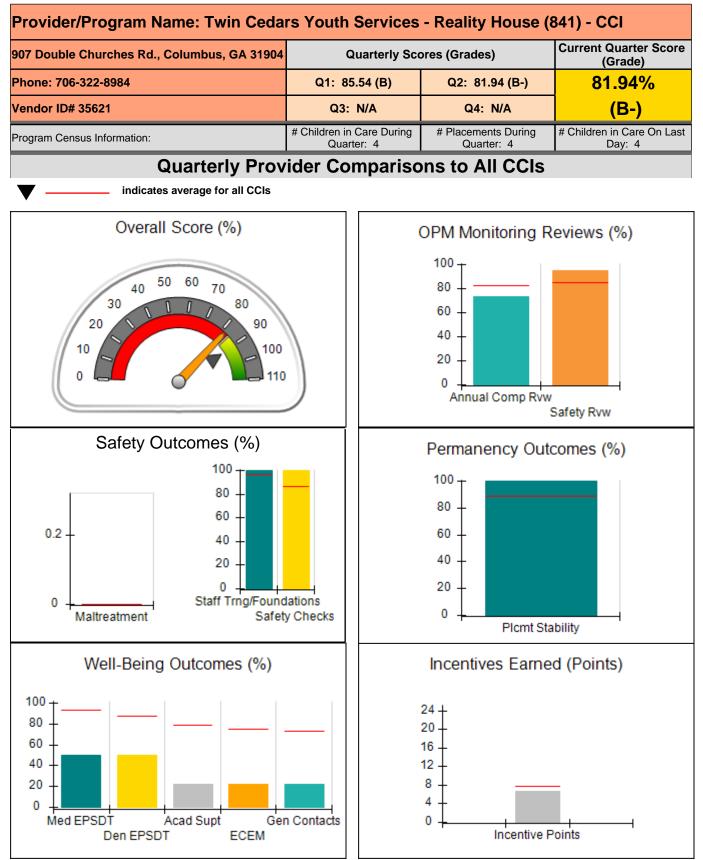

|                                         | Incentives Awarded                | 8.00                                 |
| Performance calculation descriptions can be found in the FY 2020 RBWO PBP Measurements and Standards Guide. |                                         |                                         |                                   |                                      |

## Child Protective Services Investigations and Dispositions

| Total Reports:                    | 0 |
|-----------------------------------|---|
| Number Screened In:               | 0 |
| Number Screened Out:              | 0 |
| Number Substantiated:             | 0 |
| Number Unsubstantiated:           | 0 |
| Number Active CPS Investigations: | 0 |
|                                   |   |











| 907 Double Churches Rd., Columbus, GA 31904 |                                    | Quarterly Scores (Grades)               |                                   | Current Quarter Score<br>(Grade)     |  |
|---------------------------------------------|------------------------------------|-----------------------------------------|-----------------------------------|--------------------------------------|--|
| Phone: 706-322-8984                         |                                    | Q1: 85.54 (B)                           | Q2: 81.94 (B-)                    | 81.94%                               |  |
| Vendor ID# 35621                            |                                    | Q3: N/A                                 | Q4: N/A                           | (B-)