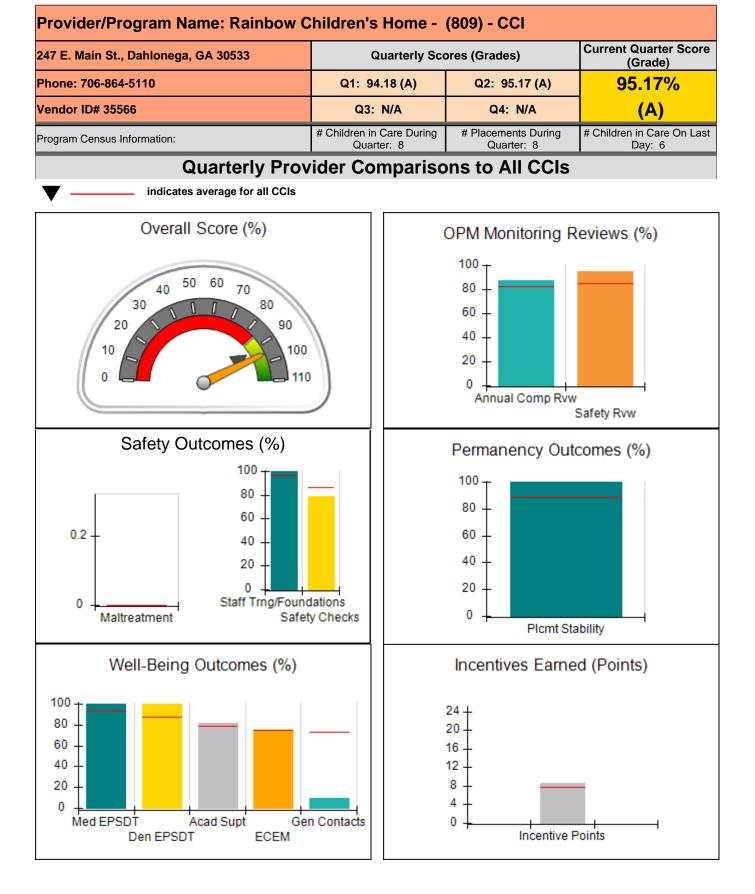

**Report Quarter: Q2 FY2020** 

| Provider/Program Name: A Friend's House - (563) - CCI |                                         |                                          |                                    |                                       |
|-------------------------------------------------------|-----------------------------------------|------------------------------------------|------------------------------------|---------------------------------------|
| Program Census Information:                           |                                         | # Children in Care During<br>Quarter: 20 | # Placements During<br>Quarter: 20 | # Children in Care On<br>Last Day: 15 |
| CCI Incentive Credits                                 | Avg<br>Performance All<br>CCIs (Points) | Provider<br>Performance (%)*             | Possible Points<br>(Weight)        | Provider Points<br>Earned             |
| Early EPSDT Medical Visits                            |                                         | 71%                                      | 2                                  | 1.42                                  |
| Early EPSDT Dental Visits                             |                                         | 89%                                      | 2                                  | 1.78                                  |
| Permanency Contacts                                   |                                         | 0%                                       | 5                                  | 0.00                                  |
| Additional Academic Supports                          |                                         | 41%                                      | 2                                  | 0.82                                  |
| HS Grad/GED/Prof or Trade<br>Certificate/College      |                                         | N/A                                      | 10/5/5/1                           |                                       |
| EYSS Agreement                                        |                                         | Not Eligible                             | 5                                  |                                       |
| Community Connections                                 |                                         | 0%                                       | 4                                  | 0.00                                  |
| Active Agency Accreditation                           |                                         | 0%                                       | 4                                  | 0.00                                  |
| Staff Clinical Licensure                              |                                         | 0%                                       | 5                                  | 0.00                                  |
| Behavior Management (threshold = 0)                   |                                         | 100%                                     | 4                                  | 4.00                                  |
| Incentives Total                                      | 7.69                                    |                                          |                                    | 8.02                                  |
| Maximum total                                         | combined incentive                      | credit allowed is 10 points.             | Incentives Awarded                 | 8.02                                  |
| *Performance calculation descriptions can b           | e found in the FY 202                   | 20 RBWO PBP Measureme                    | ents and Standards Guide.          |                                       |