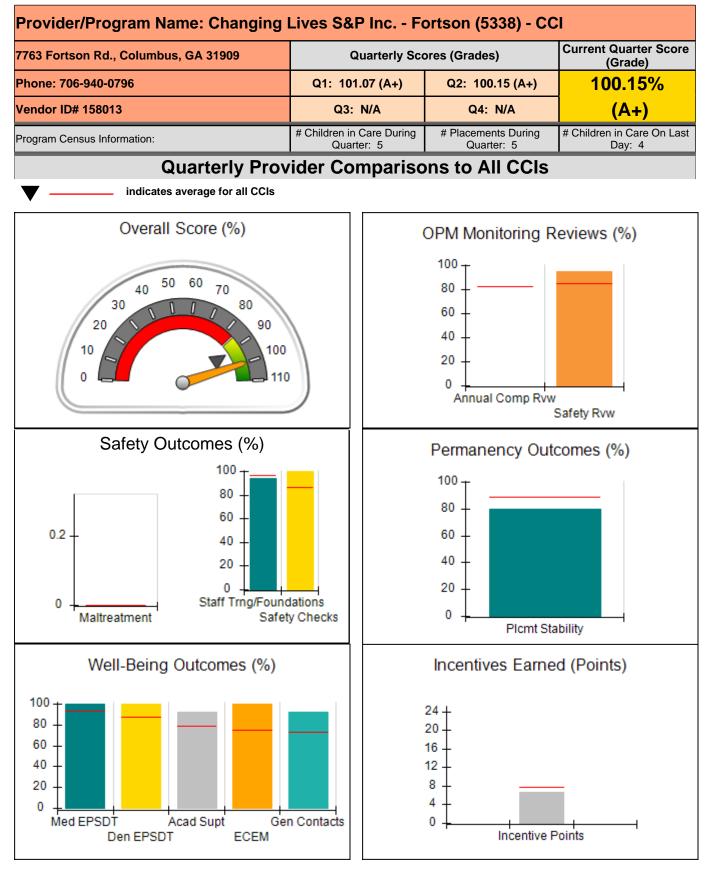

|                                          |                                    | 8.18                                 |
| Maximum total                                                                                                | combined incentive                      | credit allowed is 10 points.             | Incentives Awarded                 | 8.18                                 |
| *Performance calculation descriptions can be found in the FY 2020 RBWO PBP Measurements and Standards Guide. |                                         |                                          |                                    |                                      |

## Child Protective Services Investigations and Dispositions

| 0 |
|---|
| 0 |
| 0 |
| 0 |
| 0 |
| 0 |
|   |











| 7763 Fortson Rd., Columbus, GA 31909<br>Phone: 706-940-0796 |                                    | Quarterly Scores (Grades)               |                                   | Current Quarter Score<br>(Grade)     |  |
|-------------------------------------------------------------|------------------------------------|-----------------------------------------|-----------------------------------|--------------------------------------|--|
|                                                             |                                    | Q1: 101.07 (A+)                         | Q2: 100.15 (A+)                   | 100.15%                              |  |
| Vendor ID# 158013                                           |                                    | Q3: N/A