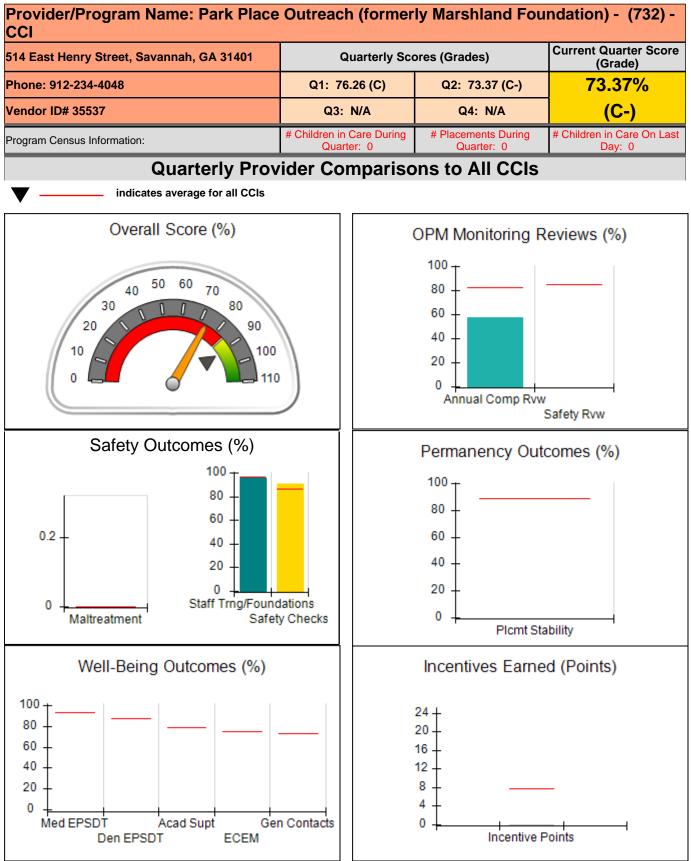

ot Eligible0%0%0%100%0%100%100% | Quarter: 8Quarter: 8Avg<br>Performance All<br>CCIs (Points)Provider<br>Performance (%)*Possible Points<br>(Weight)100%2100%2100%2100%2100%2100%2100%2100%2100%2100%2100%2100%2100%4100%4100%5100%4100%4100%4100%4100%4100%4100%4100%4100%4100%4100%4 |

#### Child Protective Services Investigations and Dispositions

| Total Reports:                    | 4 |
|-----------------------------------|---|
| Number Screened In:               | 1 |
| Number Screened Out:              | 3 |
| Number Substantiated:             | 0 |
| Number Unsubstantiated:           | 0 |
| Number Active CPS Investigations: | 1 |
|                                   |   |



DHS, DFCS, Office of Provider Management

Performance-Based Placement Measures RBWO Provider GA+SCORECARD - CCI







DHS, DFCS, Office of Provider Management



# Performance-Based Placement Measures RBWO Provider GA+SCORECARD - CCI

| 514 East Henry Street, Savannah, GA 31401<br>Phone: 912-234-4048 |                                    | Quarterly Sco                           | ores (Grades)                     | Current Quarter Score<br>(Grade)     |
|------------------------------------------------------------------|------------------------------------|-----------------------------------------|-----------------------------------|--------------------------------------|
|                                                                  |                                    | Q1: 76.26 (C)                           | Q2: 73.37 (C-)                    | 73.37%                               |
| Vendor I