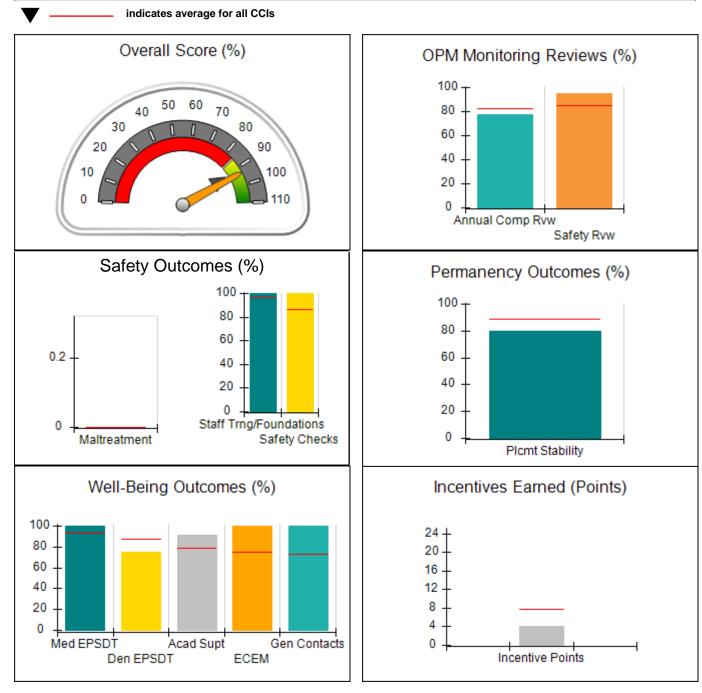

| Quarterly Scores (Grades) Current Quarter Score<br>(Grade) |                                   |                                      |  |  |
| Phone: 404-234-8512                                   | Q1: 96.80 (A) Q2: 93.28 (A-) 93.28%                        |                                   |                                      |  |  |
| Vendor ID# 46470                                      | Q3: N/A                                                    | Q4: N/A                           | (A-)                                 |  |  |
| Program Census Information:                           | # Children in Care During<br>Quarter: 5                    | # Placements During<br>Quarter: 5 | # Children in Care On Last<br>Day: 3 |  |  |

# **Quarterly Provider Comparisons to All CCIs**







| 655 Post Road Drive, Stone Mountain, GA 30088<br>Phone: 404-234-8512 |                                    | Quarterly Scores (Grades)               |                                   | Current Quarter Score<br>(Grade)     |  |
|----------------------------------------------------------------------|------------------------------------|-----------------------------------------|-----------------------------------|--------------------------------------|--|
|                                                                      |                                    | Q1: 96.80 (A)                           | Q2: 93.28 (A-)                    | 93.28%                               |  |
| Vendor ID# 46470                                                     |