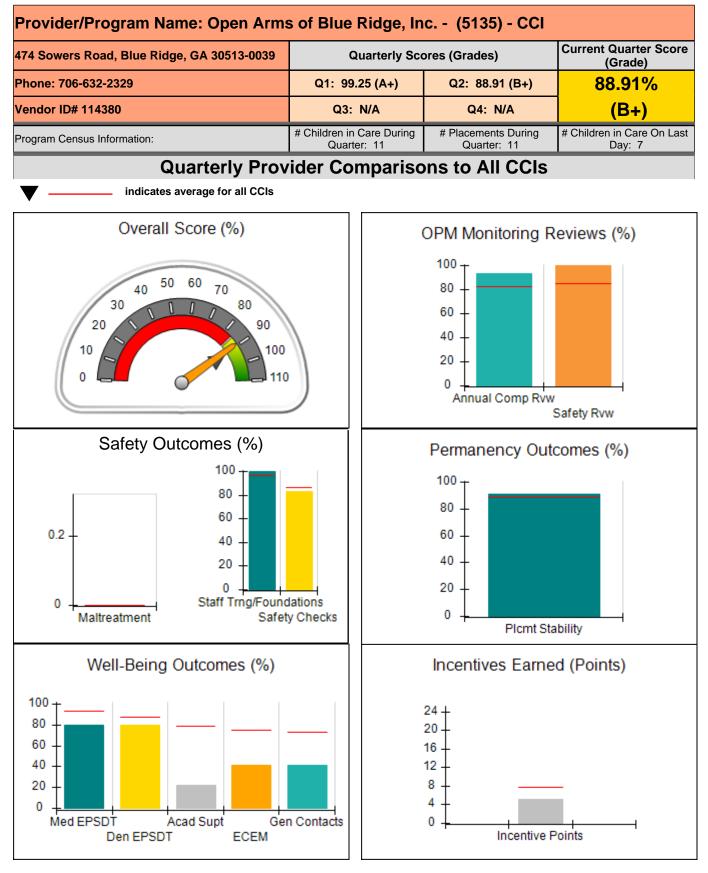

|
| Behavior Management (threshold = 0)                           |                                         | 100%                                    | 4                                 | 4.00                                 |
| Incentives Total                                              | 7.69                                    |                                         |                                   | 8.00                                 |
| Maximum total combined incentive credit allowed is 10 points. |                                         |                                         | Incentives Awarded                | 8.00                                 |

#### **Child Protective Services Investigations and Dispositions**

| 0 |
|---|
| 0 |
| 0 |
| 0 |
| 0 |
| 0 |
|   |











| 474 Sowers Road, Blue Ridge, GA 30513-0039 |                                       | Quarterly Scores (Grades)                |                                    | Current Quarter Score<br>(Grade)     |  |
|--------------------------------------------|---------------------------------------|------------------------------------------|------------------------------------|--------------------------------------|--|
| Phone: 706-632-2329                        |                                       | Q1: 99.25 (A+)                           | Q2: 88.91 (B+)                     | 88.91%                               |  |
| Vendor ID# 114380                          |                                       | Q3: N/A                                  | Q4: N/A                            |