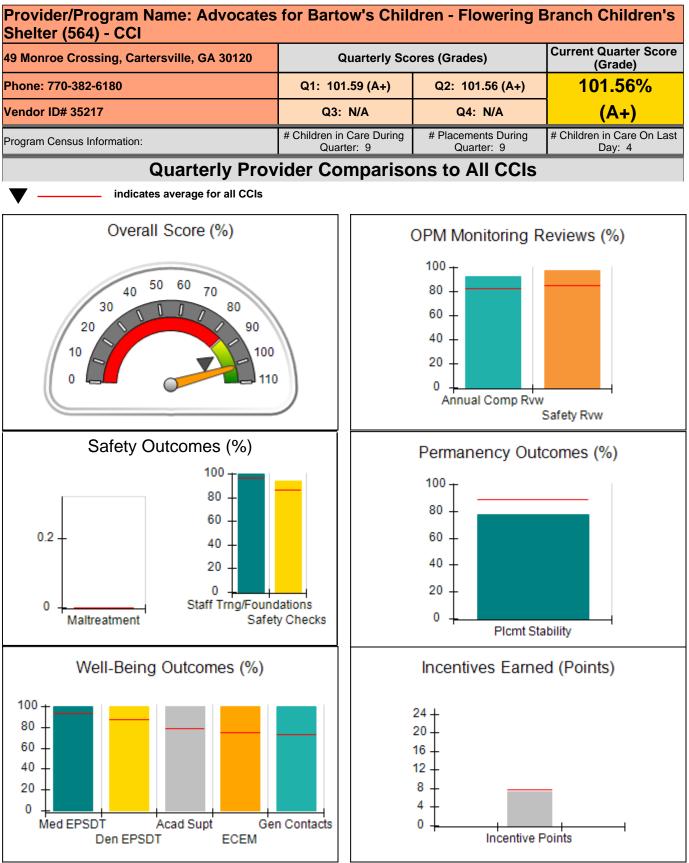

### Report Quarter: Q2 FY2020

| 49 Monroe Crossing, Cartersville, GA 30120<br>Phone: 770-382-6180 |                                    | Quarterly Sco                           | Current Quarter Score<br>(Grade)  |                                      |
|-------------------------------------------------------------------|------------------------------------|-----------------------------------------|-----------------------------------|--------------------------------------|
|                                                                   |                                    | Q1: 101.59 (A+)                         | Q2: 101.56 (A+)                   | 101.56%                              |
| Vendor ID# 35217                                                  |                                    | Q3: N/A                                 | Q4: N/A                           | (A+)                                 |
| Program Census Information:                                       |                                    | # Children in Care During<br>Quarter: 9 | # Placements During<br>Quarter: 9 | # Children in Care On<br>Last Day: 4 |
|                                                                   | Avg<br>Performance All<br>CCIs (%) | Provider<br>Performance (%)*            | Possible Points<br>(Weight)       | Provider Points<br>Earned            |
| OPM Monitoring Reviews                                            |                                    |                                         |                                   |                                      |
| Annual Comprehensive Reviews                                      | 82%                                | 93%                                     | 25                                | 23.20                                |
| Safety Reviews                                                    | 86%                                | 98%                                     | 15                                | 14.63                                |
| Monitoring Sub-Total                                              |                                    |                                         | 40                                | 37.82                                |
| CCI Safety Outcomes                                               |                                    |                                         |                                   |                                      |
| Incidence of Maltreatment                                         | 0.00%                              | No Substantiated<br>Reports             | 10                                | 10.00                                |
| Staff Training/Foundations                                        | 97%                                |                                         | 5                                 | 5.00                                 |
| Staff Safety Checks                                               | 87%                                | 94%                                     | 5                                 | 4.70                                 |
| Safety Sub-Total                                                  |                                    |                                         | 20                                | 19.70                                |
| CCI Permanency Outcomes                                           |                                    |                                         |                                   | 1                                    |
| Placement Stability                                               | 89%                                | 78%                                     | 15                                | 11.70                                |
| Permanency Sub-Total                                              |                                    |                                         | 15                                | 11.70                                |
| CCI Well-Being Outcomes                                           |                                    |                                         |                                   | 1                                    |
| EPSDT Medical Visits                                              | 93%                                | 100%                                    | 4                                 | 4.00                                 |
| EPSDT Dental Visits                                               | 88%                                | 100%                                    | 4                                 | 4.00                                 |
| Academic Supports                                                 | 78%                                | 100%                                    | 3                                 | 3.00                                 |
| Provider ECEM Visits                                              | 75%                                | 100%                                    | 7                                 | 7.00                                 |
| Provider General Contacts                                         | 73%                                | 100%                                    | 7                                 | 7.00                                 |
| Placements with Siblings                                          | 36%                                | 0%                                      | Not Scored                        | Not Scored                           |
| Placements within Legal County                                    | 10%                                | 0%                                      | Not Scored                        | Not Scored                           |
| Well-Being Sub-Total                                              |                                    |                                         | 25                                | 25.00                                |

| Monitoring & Outcomes: Possible Points = 100 | Points Earned = 94.22          |         |  |
|----------------------------------------------|--------------------------------|---------|--|
| Score Before                                 | Score Before Incentives Credit |         |  |
| Inc                                          | Incentives Awarded             |         |  |
|                                              | PBP Verification               | N/A pts |  |
|                                              | Total Score                    | 101.56% |  |

### Report Quarter: Q2 FY2020

| Program Census Information:                      |                                         | # Children in Care During<br>Quarter: 9 | # Placements During<br>Quarter: 9 | # Children in Care On<br>Last Day: 4 |
|--------------------------------------------------|-----------------------------------------|-----------------------------------------|-----------------------------------|--------------------------------------|
| CCI Incentive Credits                            | Avg<br>Performance All<br>CCIs (Points) | Provider<br>Performance (%)*            | Possible Points<br>(Weight)       | Provider Points<br>Earned            |
| Early EPSDT Medical Visits                       |                                         | Not Eligible                            | 2                                 |                                      |
| Early EPSDT Dental Visits                        |                                         | 100%                                    | 2                                 | 2.00                                 |
| Permanency Contacts                              |                                         | 0%                                      | 5                                 | 0.00                                 |
| Additional Academic Supports                     |                                         | 67%                                     | 2                                 | 1.34                                 |
| HS Grad/GED/Prof or Trade<br>Certificate/College |                                         | N/A                                     | 10/5/5/1                          |                                      |
| EYSS Agreement                                   |                                         | Not Eligible                            | 5                                 |                                      |
| Community Connections                            |                                         | 0%                                      | 4                                 | 0.00                                 |
| Active Agency Accreditation                      |                                         | 0%                                      | 4                                 | 0.00                                 |
| Staff Clinical Licensure                         |                                         | 0%                                      | 5                                 | 0.00                                 |
| Behavior Management (threshold = 0)              |                                         | 100%                                    | 4                                 | 4.00                                 |
| Incentives Total                                 | 7.69                                    |                                         |                                   | 7.34                                 |
| Maximum total                                    | combined incentive                      | credit allowed is 10 points.            | Incentives Awarded                | 7.34                                 |