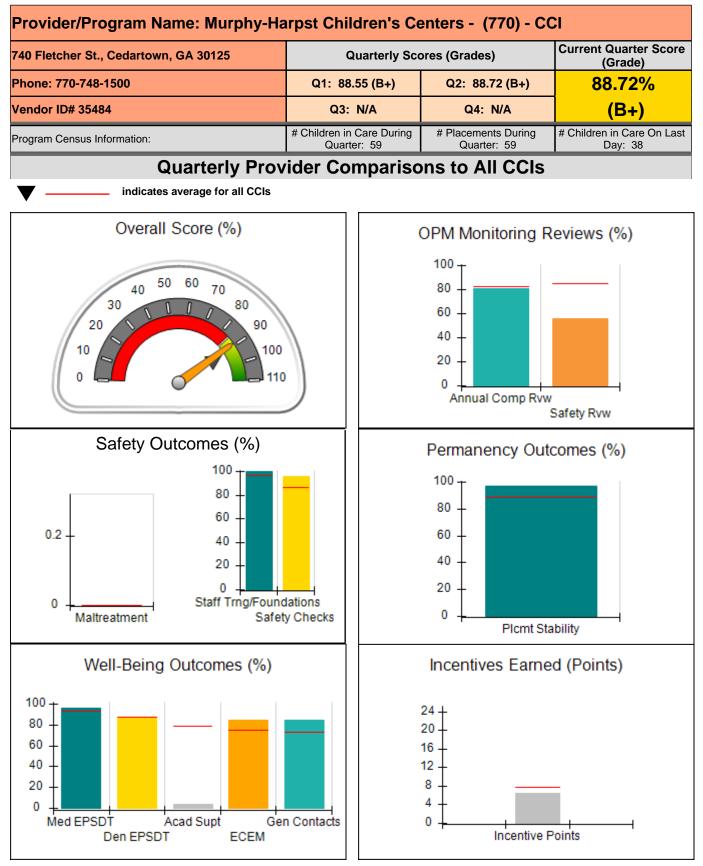

| combined incentive                      | credit allowed is 10 points.             | Incentives Awarded                 | 7.60                                 |
| *Performance calculation descriptions can b                     | e found in the FY 202                   | 20 RBWO PBP Measureme                    | ents and Standards Guide.          |                                      |

### Child Protective Services Investigations and Dispositions

| Total Reports:                    | 0 |
|-----------------------------------|---|
| Number Screened In:               | 0 |
| Number Screened Out:              | 0 |
| Number Substantiated:             | 0 |
| Number Unsubstantiated:           | 0 |
| Number Active CPS Investigations: | 0 |
|                                   |   |











| 740 Fletcher St., Cedartown, GA 30125<br>Phone: 770-748-1500 |                                    | Quarterly Scores (Grades)                |                                    | Current Quarter Score<br>(Grade)      |  |
|--------------------------------------------------------------|------------------------------------|------------------------------------------|------------------------------------|---------------------------------------|--|
|                                                              |                                    | Q1: 88.55 (B+)                           | Q2: 88.72 (B+)                     | 88.72%                                |  |
| Vendor ID# 35484                                             |                                    | Q3: N/A