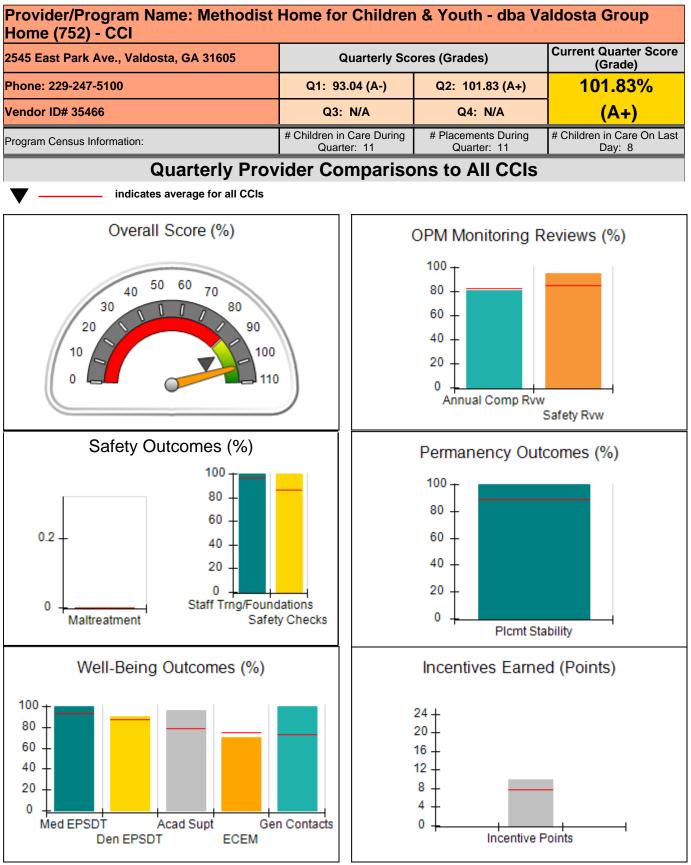

|                                          |                                    | 11.37                                |
| Maximum total                                    | combined incentive                      | credit allowed is 10 points.             | Incentives Awarded                 | 10.00                                |

#### Child Protective Services Investigations and Dispositions

| Total Reports:                    | 0 |
|-----------------------------------|---|
| Number Screened In:               | 0 |
| Number Screened Out:              | 0 |
| Number Substantiated:             | 0 |
| Number Unsubstantiated:           | 0 |
| Number Active CPS Investigations: | 0 |



## Performance-Based Placement Measures RBWO Provider GA+SCORECARD - CCI









## Performance-Based Placement Measures RBWO Provider GA+SCORECARD - CCI

| 2545 East Park Ave., Valdosta, GA 31605<br>Phone: 229-247-5100 |                                    | Quarterly Scores (Grades)                |                                    | Current Quarter Score<br>(Grade)     |  |
|----------------------------------------------------------------|------------------------------------|------------------------------------------|------------------------------------|--------------------------------------|--|
|                                                                |                                    | Q1: 93.04 (A-)                           | Q2: 101.83 (A+)                    | 101.83%                              |  |
| Vendor ID# 35466