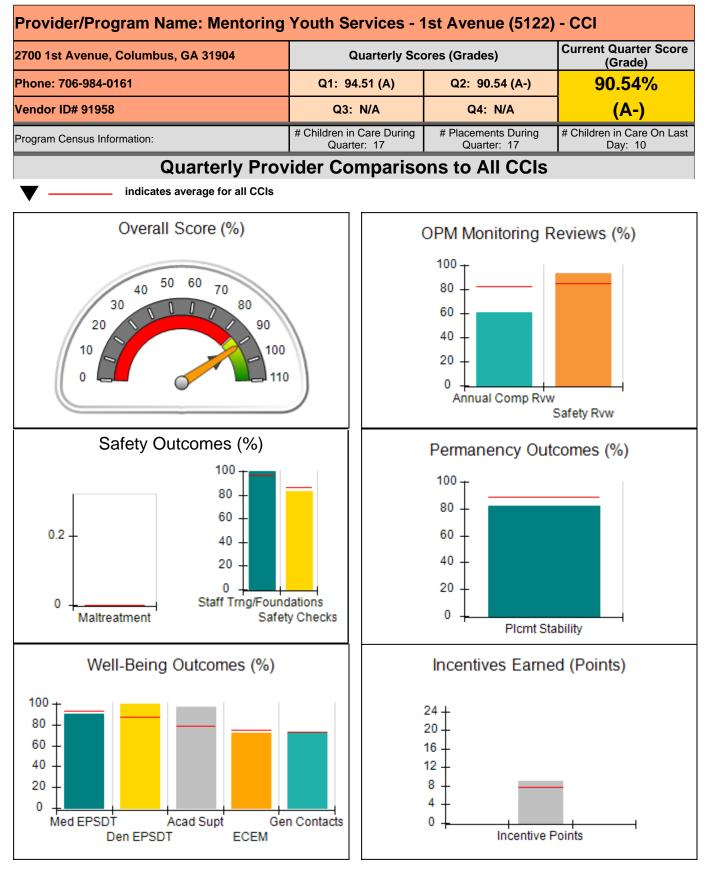

| combined incentive                      | credit allowed is 10 points.             | Incentives Awarded                 | 8.00                                 |
| *Performance calculation descriptions can b                           | e found in the FY 202                   | 20 RBWO PBP Measureme                    | ents and Standards Guide.          |                                      |

#### Child Protective Services Investigations and Dispositions

| Total Reports:                    | 1 |
|-----------------------------------|---|
| Number Screened In:               | 1 |
| Number Screened Out:              | 0 |
| Number Substantiated:             | 0 |
| Number Unsubstantiated:           | 1 |
| Number Active CPS Investigations: | 0 |











| 2700 1st Avenue, Columbus, GA 31904<br>Phone: 706-984-0161 |                                    | Quarterly Scores (Grades)                |                                    | Current Quarter Score<br>(Grade)      |  |
|------------------------------------------------------------|------------------------------------|------------------------------------------|------------------------------------|---------------------------------------|--|
|                                                            |                                    | Q1: 94.51 (A)                            | Q2: 90.54 (A-)                     | 90.54%                                |  |
| Vendor ID# 91958                                           |                                    | Q3: N/A