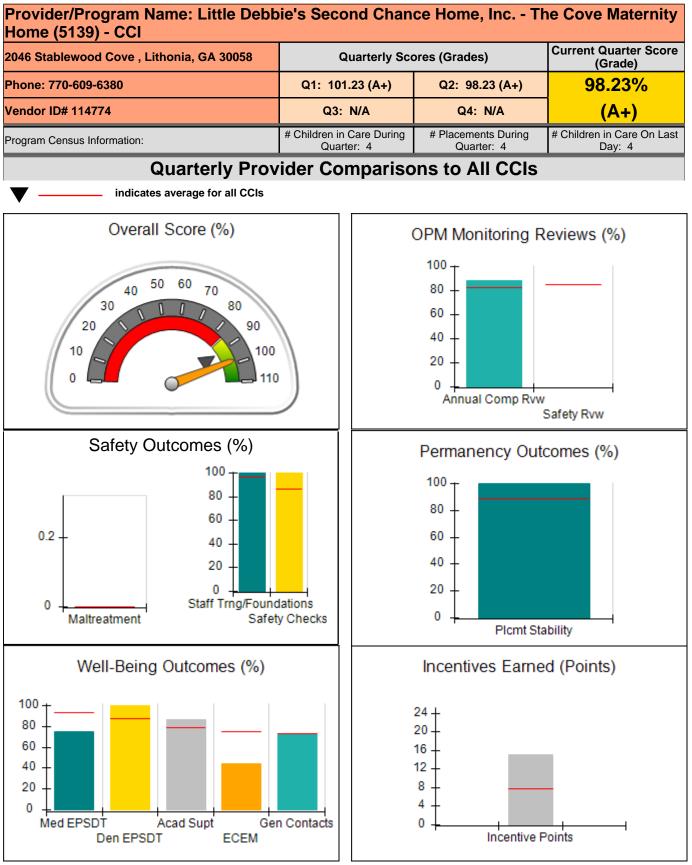

|                                         |                                   | 10.00                                |
| Maximum total                                    | combined incentive of                   | credit allowed is 10 points.            | Incentives Awarded                | 10.00                                |

#### Child Protective Services Investigations and Dispositions

| Total Reports:                    | 0 |
|-----------------------------------|---|
| Number Screened In:               | 0 |
| Number Screened Out:              | 0 |
| Number Substantiated:             | 0 |
| Number Unsubstantiated:           | 0 |
| Number Active CPS Investigations: | 0 |



## Performance-Based Placement Measures RBWO Provider GA+SCORECARD - CCI









## Performance-Based Placement Measures RBWO Provider GA+SCORECARD - CCI

| 2046 Stablewood Cove , Lithonia, GA 30058<br>Phone: 770-609-6380<br>Vendor ID# 114774 |                                    | Quarterly Scores (Grades)               |                                   | Current Quarter Score<br>(Grade)     |
|---------------------------------------------------------------------------------------|------------------------------------|-----------------------------------------|-----------------------------------|--------------------------------------|
|                                                                                       |                                    | Q1: 101.23 (A+)<br>Q3: N/A              | Q2: 98.23 (A+)                    | 98.23%<br>(A+)