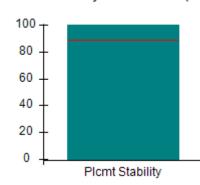

| Provider/Program Name: Alternative Youth Services, Inc (667) - CCI            |                                  |                         |                                                                  |                                       |  |
|-------------------------------------------------------------------------------|----------------------------------|-------------------------|------------------------------------------------------------------|---------------------------------------|--|
| 211 Goose Hollow Road, Reynolds, GA 31076                                     | Quar                             | terly Sco               | ores (Grades)                                                    | Current Quarter Score<br>(Grade)      |  |
| Phone: 478-847-2900                                                           | Q1: 76.66 (C)                    |                         | Q2: 76.31 (C)                                                    | 76.31%                                |  |
| Vendor ID# 35223                                                              | Q3: N/A                          | 4                       | Q4: N/A                                                          | (C)                                   |  |
| Program Census Information:                                                   | # Children in Care<br>Quarter: 7 | e During<br>70          | # Placements During<br>Quarter: 70                               | # Children in Care On Last<br>Day: 33 |  |
| Quarterly Provider Comparisons to All CCIs                                    |                                  |                         |                                                                  |                                       |  |
| indicates average for all CCIs                                                |                                  |                         |                                                                  |                                       |  |
| Overall Score (%)                                                             |                                  | (                       | OPM Monitoring R                                                 | eviews (%)                            |  |
| 20<br>10<br>20<br>10<br>0<br>100<br>100<br>100<br>100<br>1                    |                                  |                         | 100<br>80<br>60<br>40<br>20<br>0<br>Annual Comp Rvw              | Safety Rvw                            |  |
| Safety Outcomes (%)                                                           |                                  | Permanency Outcomes (%) |                                                                  |                                       |  |
| 0.2 - 40 - 40 - 40 - 40 - 40 - 40 - 40 - 4                                    | lations<br>y Checks              |                         | 100 -<br>80 -<br>60 -<br>40 -<br>20 -<br>0 -<br>Plcmt Sta        | bility                                |  |
| Well-Being Outcomes (%)                                                       |                                  | _                       | Incentives Earne                                                 | d (Points)                            |  |
| 100<br>80<br>60<br>40<br>20<br>0<br>Med EPSDT Acad Supt Gen<br>Den EPSDT ECEM | n Contacts                       | 2<br>1<br>1             | 24 +<br>20 -<br>16 -<br>12 -<br>8 -<br>4 -<br>0 -<br>Incentive P | oints                                 |  |

# Performance-Based Placement Measures RBWO Provider GA+SCORECARD - CCI

| 133 Cares Drive, Jasper, GA 30143<br>Phone: 706-253-2375 |                                    | Quarterly Scores (Grades)               |                                   | Current Quarter Score<br>(Grade)     |
|----------------------------------------------------------|------------------------------------|-----------------------------------------|-----------------------------------|--------------------------------------|
|                                                          |                                    | Q1: 90.28 (A-)                          | Q2: 95.74 (A)                     | 95.74%                               |
| Vendor ID# 115379                                        |                                    | Q3: N/A                                 | Q4: N/A                           | (A)                                  |
| Program Census Information:                              |                                    | # Children in Care During<br>Quarter: 9 | # Placements During<br>Quarter: 9 | # Children in Care On<br>Last Day: 4 |
|                                                          | Avg<br>Performance All<br>CCIs (%) | Provider<br>Performance (%)*            | Possible Points<br>(Weight)       | Provider Points<br>Earned            |
| OPM Monitoring Reviews                                   |                                    |                                         |                                   |                                      |
| Annual Comprehensive Reviews                             | 82%                                | 95%                                     | 25                                | 23.67                                |
| Safety Reviews                                           | 86%                                | 75%                                     | 15                                | 11.25                                |
| Monitoring Sub-Total                                     |                                    |                                         | 40                                | 34.92                                |
| CCI Safety Outcomes                                      |                                    |                                         |                                   | 1                                    |
| Incidence of Maltreatment                                | 0.00%                              | No Substantiated<br>Reports             | 10                                | 10.00                                |
| Staff Training/Foundations                               | 97%                                | 100%                                    | 5                                 | 5.00                                 |
| Staff Safety Checks                                      | 87%                                | 100%                                    | 5                                 | 5.00                                 |
| Safety Sub-Total                                         |                                    |                                         | 20                                | 20.00                                |
| CCI Permanency Outcomes                                  |                                    |                                         |                                   | -                                    |
| Placement Stability                                      | 89%                                | 100%                                    | 15                                | 15.00                                |
| Permanency Sub-Total                                     |                                    |                                         | 15                                | 15.00                                |
| CCI Well-Being Outcomes                                  |                                    |                                         |                                   | 1                                    |
| EPSDT Medical Visits                                     | 93%                                | 88%                                     | 4                                 | 3.52                                 |
| EPSDT Dental Visits                                      | 88%                                | 63%                                     | 4                                 | 2.52                                 |
| Academic Supports                                        | 78%                                | 82%                                     | 3                                 | 2.46                                 |
| Provider ECEM Visits                                     | 75%                                | 43%                                     | 7                                 | 3.0*                                 |
| Provider General Contacts                                | 73%                                | 93%                                     | 7                                 | 6.51                                 |
| Placements with Siblings                                 | 36%                                | 100%                                    | Not Scored                        | Not Scored                           |
| Placements within Legal County                           | 10%                                | 0%                                      | Not Scored                        | Not Scored                           |
| Well-Being Sub-Total                                     |                                    |                                         | 25                                | 18.02                                |