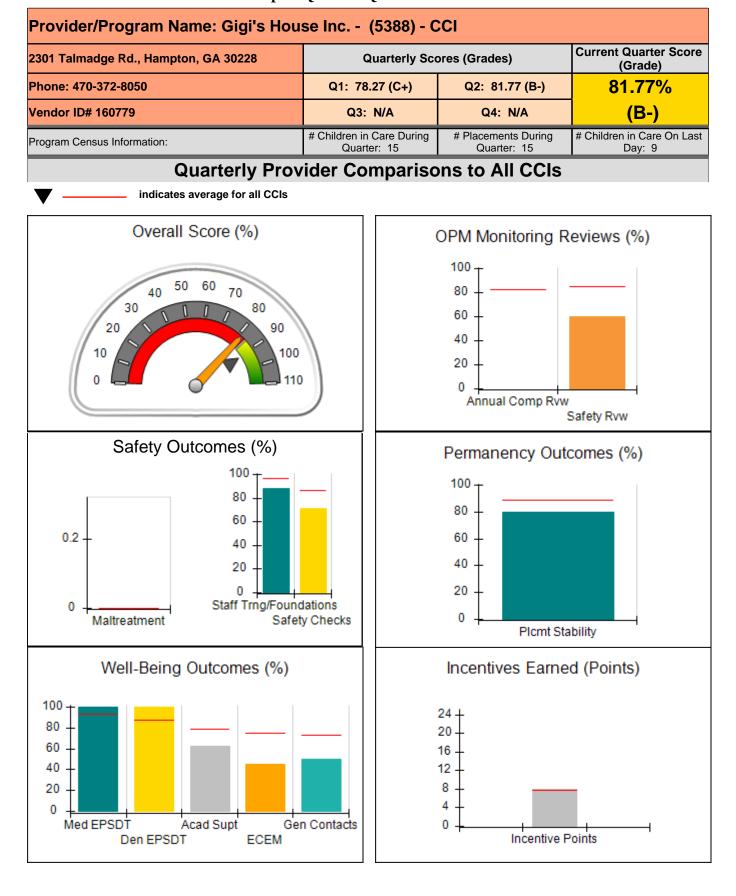

|                                         |                                   | 8.84                                 |  |
| Maximum total                                                                                               | combined incentive                      | credit allowed is 10 points.            | Incentives Awarded                | 8.84                                 |  |
| Performance calculation descriptions can be found in the FY 2020 RBWO PBP Measurements and Standards Guide. |                                         |                                         |                                   |                                      |  |

#### Child Protective Services Investigations and Dispositions

| 0 |
|---|
| 0 |
| 0 |
| 0 |
| 0 |
| 0 |
|   |











| 2301 Talmadge Rd., Hampton, GA 30228<br>Phone: 470-372-8050<br>Vendor ID# 160779 |                                    | Quarterly Scores (Grades)                |                                    | Current Quarter Score<br>(Grade)     |  |
|----------------------------------------------------------------------------------|------------------------------------|------------------------------------------|------------------------------------|--------------------------------------|--|
|                                                                                  |                                    | Q1: 78.27 (C+)                           | Q2: 81.77 (B-)                     | 81.77%                               |  |
|