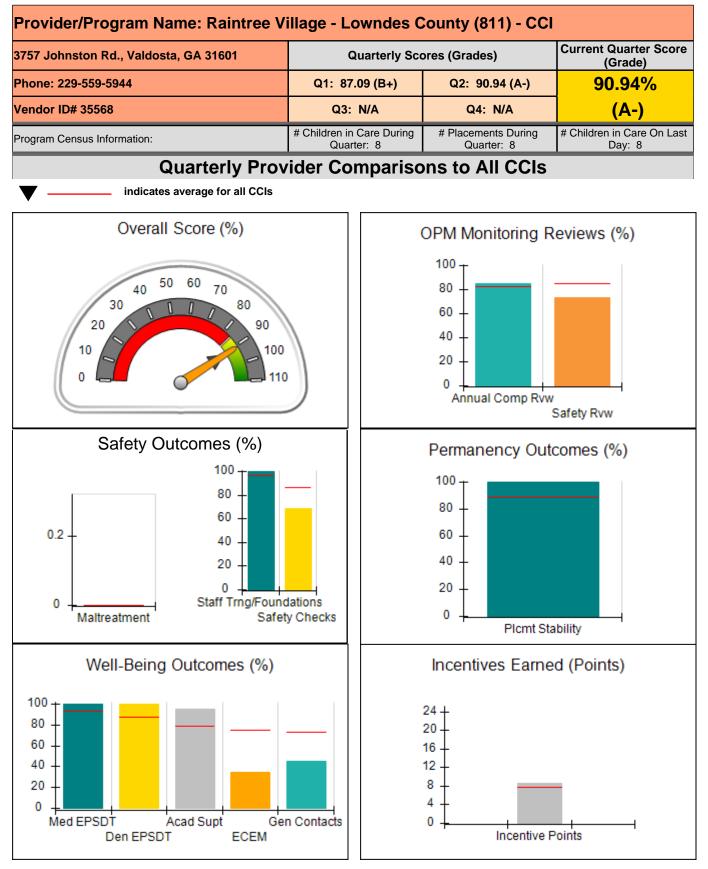

# Performance-Based Placement Measures RBWO Provider GA+SCORECARD - CCI

| 4590 Arbor Walk Ct., Stone Mountain, GA 30083<br>Phone: 404-299-5494<br>Vendor ID# 87804 |                                    | Quarterly Scores (Grades)               |                                   | Current Quarter Score<br>(Grade)     |
|------------------------------------------------------------------------------------------|------------------------------------|-----------------------------------------|-----------------------------------|--------------------------------------|
|                                                                                          |                                    | Q1: 78.76 (C+)<br>Q3: N/A               | Q2: 76.95 (C)                     | 76.95%<br>(C)                        |
|                                                                                          |                                    |                                         | Q4: N/A                           |                                      |
| Program Census Information:                                                              |                                    | # Children in Care During<br>Quarter: 5 | # Placements During<br>Quarter: 5 | # Children in Care On<br>Last Day: 3 |
|                                                                                          | Avg<br>Performance All<br>CCIs (%) | Provider<br>Performance (%)*            | Possible Points<br>(Weight)       | Provider Points<br>Earned            |
| OPM Monitoring Reviews                                                                   |                                    |                                         |                                   | ·                                    |
| Annual Comprehensive Reviews                                                             | 82%                                | Not Yet Conducted                       |                                   |                                      |
| Safety Reviews                                                                           | 86%                                | 70%                                     | 15                                | 10.50                                |
| Monitoring Sub-Total                                                                     |                                    |                                         | 15                                | 10.50                                |
| CCI Safety Outcomes                                                                      |                                    |                                         |                                   | 1                                    |
| Incidence of Maltreatment                                                                | 0.00%                              | No Substantiated<br>Reports             | 10                                | 10.00                                |
| Staff Training/Foundations                                                               | 97%                                | 92%                                     | 5                                 | 4.60                                 |
| Staff Safety Checks                                                                      | 87%                                | 67%                                     | 5                                 | 3.35                                 |
| Safety Sub-Total                                                                         |                                    |                                         | 20                                | 17.9                                 |
| CCI Permanency Outcomes                                                                  |                                    |                                         |                                   | 1                                    |
| Placement Stability                                                                      | 89%                                | 80%                                     | 15                                | 12.00                                |
| Permanency Sub-Total                                                                     |                                    |                                         | 15                                | 12.00                                |
| CCI Well-Being Outcomes                                                                  |                                    |                                         |                                   | 1                                    |
| EPSDT Medical Visits                                                                     | 93%                                | 100%                                    | 4                                 | 4.00                                 |
| EPSDT Dental Visits                                                                      | 88%                                | 100%                                    | 4                                 | 4.00                                 |
| Academic Supports                                                                        | 78%                                | 13%                                     | 3                                 | 0.39                                 |
| Provider ECEM Visits                                                                     | 75%                                | 30%                                     | 7                                 | 2.10                                 |
| Provider General Contacts                                                                | 73%                                | 11%                                     | 7                                 | 0.7                                  |
| Placements with Siblings                                                                 | 36%                                | Not Eligible                            | Not Scored                        | Not Scored                           |
| Placements within Legal County                                                           | 10%                                | 0%                                      | Not Scored                        | Not Scored                           |
| Well-Being Sub-Total                                                                     |                                    |                                         | 25                                | 11.20                                |

| Monitoring & Outcomes: Possible Points = 75 | Points Earned :  | = 51.71  |
|---------------------------------------------|------------------|----------|
| Score Before Incentives Credit              |                  | 68.95%   |
| Incentives Awarded 8.00                     |                  | 8.00 pts |
|                                             | PBP Verification | N/A pts  |
|                                             | Total Score      | 76.95%   |