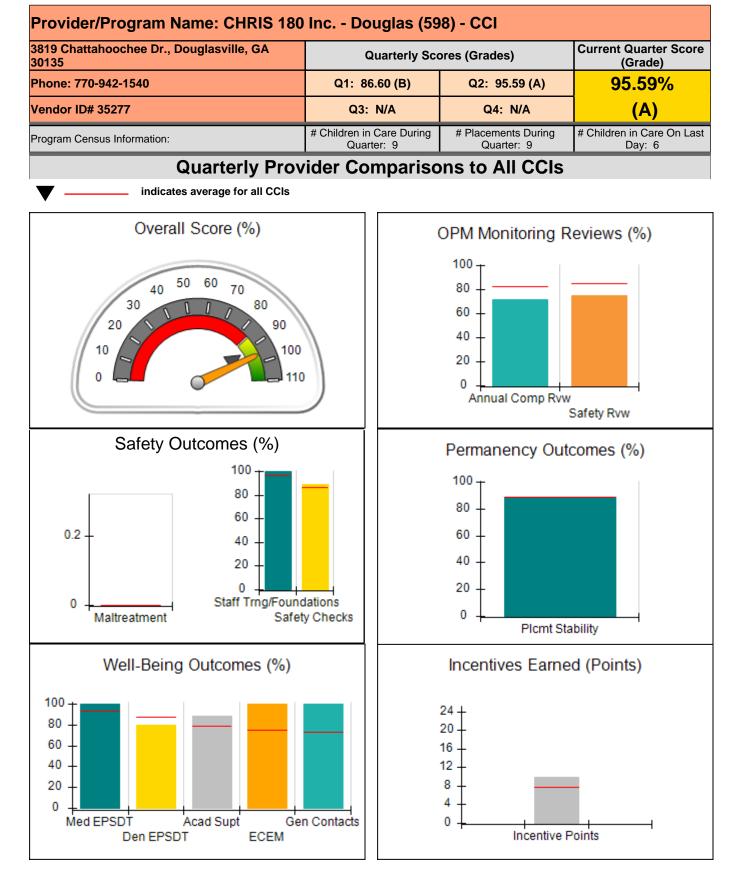

| Provider/Program Name: Alternative Youth Services, Inc (667) - CCI            |                                  |                         |                                                                  |                                       |  |
|-------------------------------------------------------------------------------|----------------------------------|-------------------------|------------------------------------------------------------------|---------------------------------------|--|
| 211 Goose Hollow Road, Reynolds, GA 31076                                     | Quar                             | terly Sco               | ores (Grades)                                                    | Current Quarter Score<br>(Grade)      |  |
| Phone: 478-847-2900                                                           | Q1: 76.66 (C)                    |                         | Q2: 76.31 (C)                                                    | 76.31%                                |  |
| Vendor ID# 35223                                                              | Q3: N/A                          | 4                       | Q4: N/A                                                          | (C)                                   |  |
| Program Census Information:                                                   | # Children in Care<br>Quarter: 7 | e During<br>70          | # Placements During<br>Quarter: 70                               | # Children in Care On Last<br>Day: 33 |  |
| Quarterly Provider Comparisons to All CCIs                                    |                                  |                         |                                                                  |                                       |  |
| indicates average for all CCIs                                                |                                  |                         |                                                                  |                                       |  |
| Overall Score (%)                                                             |                                  | (                       | OPM Monitoring R                                                 | eviews (%)                            |  |
| 20<br>10<br>20<br>10<br>0<br>100<br>100<br>100<br>100<br>1                    |                                  |                         | 100<br>80<br>60<br>40<br>20<br>0<br>Annual Comp Rvw              | Safety Rvw                            |  |
| Safety Outcomes (%)                                                           |                                  | Permanency Outcomes (%) |                                                                  |                                       |  |
| 0.2 - 40 - 40 - 40 - 40 - 40 - 40 - 40 - 4                                    | lations<br>y Checks              |                         | 100 -<br>80 -<br>60 -<br>40 -<br>20 -<br>0 -<br>Plcmt Sta        | bility                                |  |
| Well-Being Outcomes (%)                                                       |                                  | _                       | Incentives Earne                                                 | d (Points)                            |  |
| 100<br>80<br>60<br>40<br>20<br>0<br>Med EPSDT Acad Supt Gen<br>Den EPSDT ECEM | n Contacts                       | 2<br>1<br>1             | 24 +<br>20 -<br>16 -<br>12 -<br>8 -<br>4 -<br>0 -<br>Incentive P | oints                                 |  |