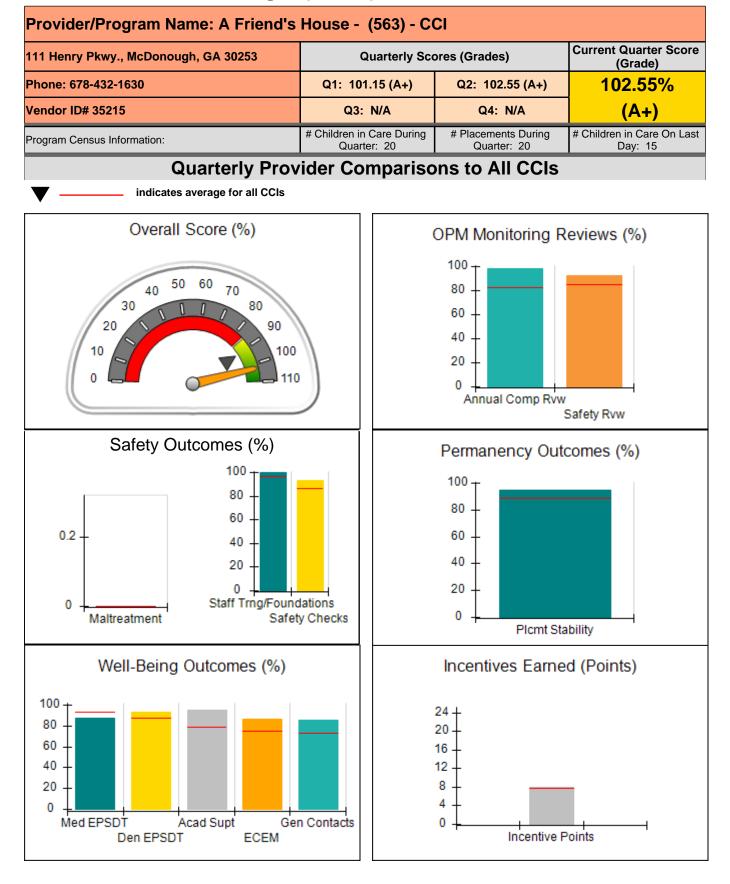

| 111 Henry Pkwy., McDonough, GA 30       | )253                                  | Quarterly Scores (Grades)                |                                    | Current Quarter Score<br>(Grade)      |  |
|-----------------------------------------|---------------------------------------|------------------------------------------|------------------------------------|---------------------------------------|--|
| Phone: 678-432-1630<br>Vendor ID# 35215 |                                       | Q1: 101.15 (A+)                          | Q2: 102.55 (A+)                    | 102.55%                               |  |
|                                         |                                       | Q3: N/A                                  | Q4: N/A                            | (A+)                                  |  |
| Program Census Information:             |                                       | # Children in Care During<br>Quarter: 20 | # Placements During<br>Quarter: 20 | # Children in Care On<br>Last Day: 15 |  |
|                                         | Avg<br>Performance All<br>CCIs (%)    | Provider<br>Performance (%)*             | Possible Points<br>(Weight)        | Provider Points<br>Earned             |  |
| OPM Monitoring Reviews                  | ·                                     |                                          |                                    | ·                                     |  |
| Annual Comprehensive Reviews            | 82%                                   | 99%                                      | 25                                 | 24.73                                 |  |
| Safety Reviews                          | 86%                                   | 93%                                      | 15                                 | 13.88                                 |  |
| Monitoring Sub-Total                    |                                       |                                          | 40                                 | 38.61                                 |  |
| CCI Safety Outcomes                     | · · · · · ·                           |                                          |                                    |                                       |  |
| Incidence of Maltreatment               | 0.00%                                 | No Substantiated<br>Reports              | 10                                 | 10.00                                 |  |
| Staff Training/Foundations              | 97%                                   | 100%                                     | 5                                  | 5.00                                  |  |
| Staff Safety Checks                     | 87%                                   | 93%                                      | 5                                  | 4.65                                  |  |
| Safety Sub-Total                        |                                       |                                          | 20                                 | 19.65                                 |  |
| CCI Permanency Outcomes                 |                                       |                                          |                                    |                                       |  |
| Placement Stability                     | 89%                                   | 95%                                      | 15                                 | 14.25                                 |  |
| Permanency Sub-Total                    |                                       |                                          | 15                                 | 14.25                                 |  |
| CCI Well-Being Outcomes                 | · · · · · · · · · · · · · · · · · · · |                                          |                                    |                                       |  |
| EPSDT Medical Visits                    | 93%                                   | 87%                                      | 4                                  | 3.48                                  |  |
| EPSDT Dental Visits                     | 88%                                   | 93%                                      | 4                                  | 3.72                                  |  |
| Academic Supports                       | 78%                                   | 95%                                      | 3                                  | 2.85                                  |  |
| Provider ECEM Visits                    | 75%                                   | 86%                                      | 7                                  | 6.02                                  |  |
| Provider General Contacts               | 73%                                   | 85%                                      | 7                                  | 5.95                                  |  |
| Placements with Siblings                | 36%                                   | 80%                                      | Not Scored                         | Not Scored                            |  |
| Placements within Legal County          | 10%                                   | 0%                                       | Not Scored                         | Not Scored                            |  |
| Well-Being Sub-Total                    |                                       |                                          | 25                                 | 22.02                                 |  |

| Monitoring & Outcomes:         | Possible Points = 100  | Points Earned | = 94.53  |
|--------------------------------|------------------------|---------------|----------|
| Score Before Incentives Credit |                        | 94.53%        |          |
|                                | Incentives Awarded 8.0 |               | 8.02 pts |
|                                | PBP Verification N/A   |               | N/A pts  |
|                                |                        | Total Score   | 102.55%  |

**Report Quarter: Q2 FY2020** 

| Provider/Program Name: A Friend's House - (563) - CCI |                                         |                                          |                                    |                                       |
|-------------------------------------------------------|-----------------------------------------|------------------------------------------|------------------------------------|---------------------------------------|
| Program Census Information:                           |                                         | # Children in Care During<br>Quarter: 20 | # Placements During<br>Quarter: 20 | # Children in Care On<br>Last Day: 15 |
| CCI Incentive Credits                                 | Avg<br>Performance All<br>CCIs (Points) | Provider<br>Performance (%)*             | Possible Points<br>(Weight)        | Provider Points<br>Earned             |
| Early EPSDT Medical Visits                            |                                         | 71%                                      | 2                                  | 1.42                                  |
| Early EPSDT Dental Visits                             |                                         | 89%                                      | 2                                  | 1.78                                  |
| Permanency Contacts                                   |                                         | 0%                                       | 5                                  | 0.00                                  |
| Additional Academic Supports                          |                                         | 41%                                      | 2                                  | 0.82                                  |
| HS Grad/GED/Prof or Trade<br>Certificate/College      |                                         | N/A                                      | 10/5/5/1                           |                                       |
| EYSS Agreement                                        |                                         | Not Eligible                             | 5                                  |                                       |
| Community Connections                                 |                                         | 0%                                       | 4                                  | 0.00                                  |
| Active Agency Accreditation                           |                                         | 0%                                       | 4                                  | 0.00                                  |
| Staff Clinical Licensure                              |                                         | 0%                                       | 5                                  | 0.00                                  |
| Behavior Management (threshold = 0)                   |                                         | 100%                                     | 4                                  | 4.00                                  |
| Incentives Total                                      | 7.69                                    |                                          |                                    | 8.02                                  |
| Maximum total                                         | combined incentive                      | credit allowed is 10 points.             | Incentives Awarded                 | 8.02                                  |
| *Performance calculation descriptions can b           | e found in the FY 202                   | 20 RBWO PBP Measureme                    | ents and Standards Guide.          |                                       |