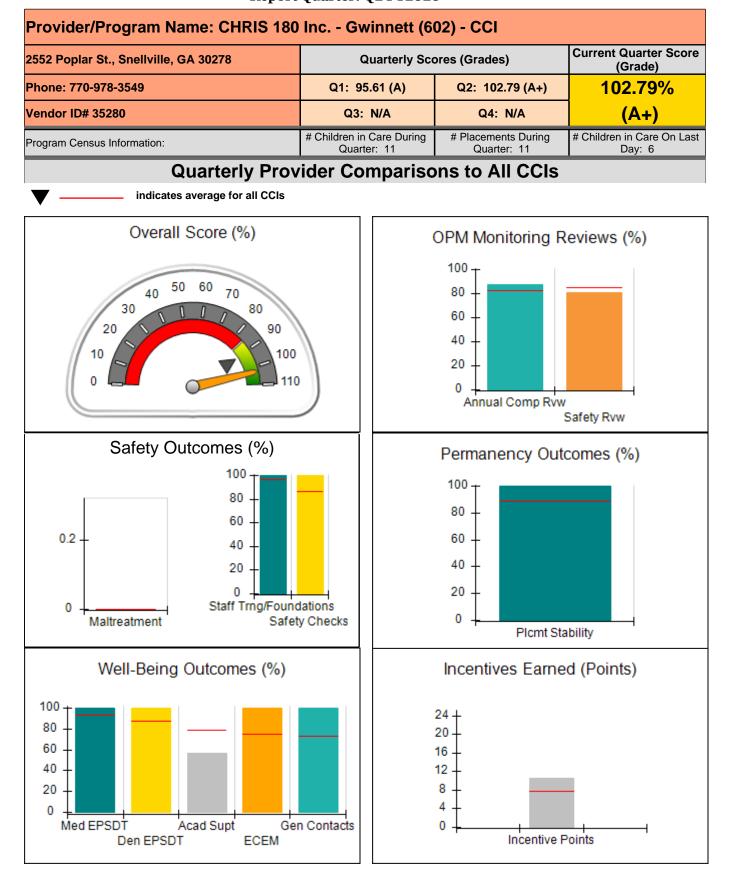

| combined incentive                      | credit allowed is 10 points.            | Incentives Awarded                | 10.00                                |
| *Performance calculation descriptions can b             | e found in the FY 202                   | 20 RBWO PBP Measureme                   | ents and Standards Guide.         |                                      |

#### **Child Protective Services Investigations and Dispositions**

| Total Reports:                    | 0 |
|-----------------------------------|---|
| Number Screened In:               | 0 |
| Number Screened Out:              | 0 |
| Number Substantiated:             | 0 |
| Number Unsubstantiated:           | 0 |
| Number Active CPS Investigations: | 0 |
|                                   |   |











| 2552 Poplar St., Snellville, GA 30278<br>Phone: 770-978-3549<br>Vendor ID# 35280 |                                    | Quarterly Scores (Grades)                |                                    | Current Quarter Score<br>(Grade)     |
|----------------------------------------------------------------------------------|------------------------------------|------------------------------------------|------------------------------------|--------------------------------------|
|                                                                                  |                                    | Q1: 95.61 (A)                            | Q2: 102.79 (A+)                    | 102.79%                              |
|