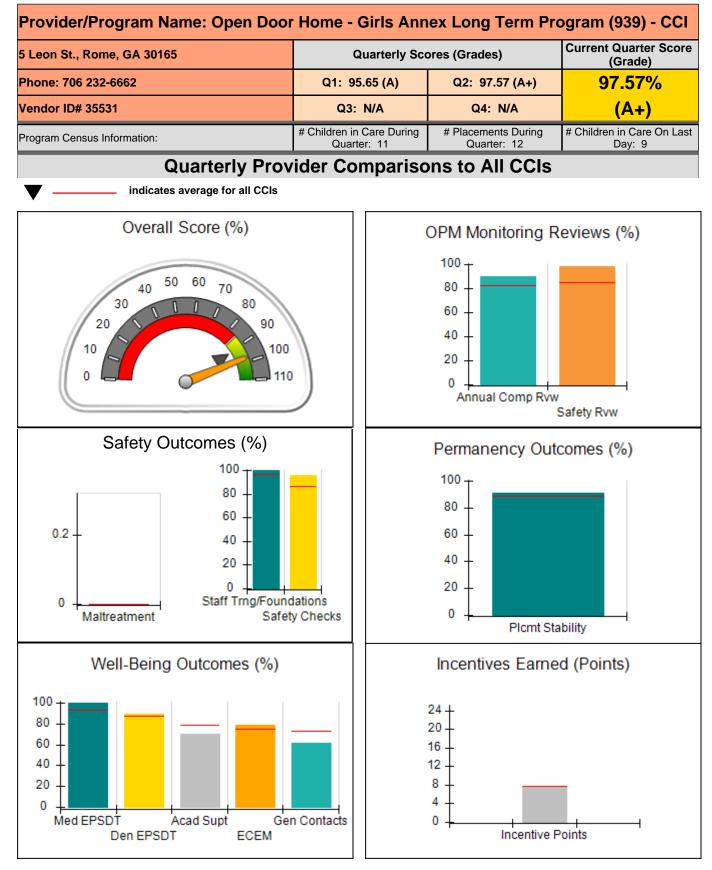

| combined incentive                      | credit allowed is 10 points.             | Incentives Awarded                 | 7.04                                  |
| *Performance calculation descriptions can b      | e found in the FY 202                   | 20 RBWO PBP Measureme                    | ents and Standards Guide.          |                                       |

#### Child Protective Services Investigations and Dispositions

| Total Reports:                    | 0 |
|-----------------------------------|---|
| Number Screened In:               | 0 |
| Number Screened Out:              | 0 |
| Number Substantiated:             | 0 |
| Number Unsubstantiated:           | 0 |
| Number Active CPS Investigations: | 0 |
|                                   |   |











| 5 Leon St., Rome, GA 30165<br>Phone: 706 232-6662 |                                    | Quarterly Scores (Grades)                |                                    | Current Quarter Score<br>(Grade)     |
|---------------------------------------------------|------------------------------------|------------------------------------------|------------------------------------|--------------------------------------|
|                                                   |                                    | Q1: 95.65 (A)                            | Q2: 97.57 (A+)                     | 97.57%                               |
| Vendor ID# 35531                                  |                                    | Q3: N/A                                  | Q4: N/A