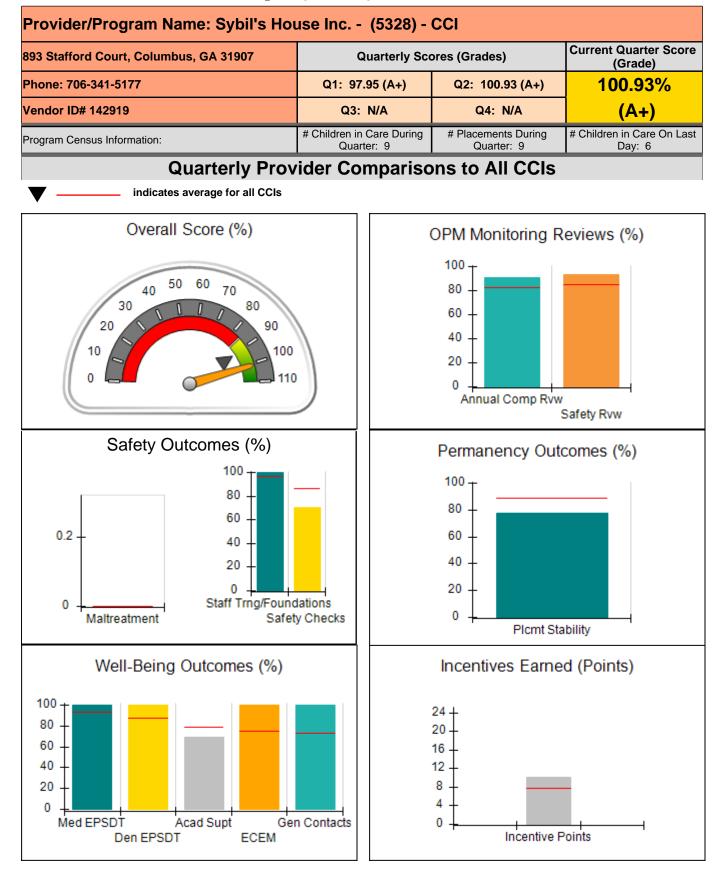

**Report Quarter: Q2 FY2020** 

| Provider/Program Name: A Friend's House - (563) - CCI |                                         |                                          |                                    |                                       |
|-------------------------------------------------------|-----------------------------------------|------------------------------------------|------------------------------------|---------------------------------------|
| Program Census Information:                           |                                         | # Children in Care During<br>Quarter: 20 | # Placements During<br>Quarter: 20 | # Children in Care On<br>Last Day: 15 |
| CCI Incentive Credits                                 | Avg<br>Performance All<br>CCIs (Points) | Provider<br>Performance (%)*             | Possible Points<br>(Weight)        | Provider Points<br>Earned             |
| Early EPSDT Medical Visits                            |                                         | 71%                                      | 2                                  | 1.42                                  |
| Early EPSDT Dental Visits                             |                                         | 89%                                      | 2                                  | 1.78                                  |
| Permanency Contacts                                   |                                         | 0%                                       | 5                                  | 0.00                                  |
| Additional Academic Supports                          |                                         | 41%                                      | 2                                  | 0.82                                  |
| HS Grad/GED/Prof or Trade<br>Certificate/College      |                                         | N/A                                      | 10/5/5/1                           |                                       |
| EYSS Agreement                                        |                                         | Not Eligible                             | 5                                  |                                       |
| Community Connections                                 |                                         | 0%                                       | 4                                  | 0.00                                  |
| Active Agency Accreditation                           |                                         | 0%                                       | 4                                  | 0.00                                  |
| Staff Clinical Licensure                              |                                         | 0%                                       | 5                                  | 0.00                                  |
| Behavior Management (threshold = 0)                   |                                         | 100%                                     | 4                                  | 4.00                                  |
| Incentives Total                                      | 7.69                                    |                                          |                                    | 8.02                                  |
| Maximum total                                         | combined incentive                      | credit allowed is 10 points.             | Incentives Awarded                 | 8.02                                  |
| *Performance calculation descriptions can b           | e found in the FY 202                   | 20 RBWO PBP Measureme                    | ents and Standards Guide.          |                                       |