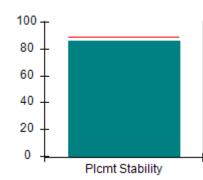

# Performance-Based Placement Measures RBWO Provider GA+SCORECARD - CCI

| 4590 Arbor Walk Ct., Stone Mountain, GA 30083<br>Phone: 404-299-5494<br>Vendor ID# 87804 |                                    | Quarterly Scores (Grades)               |                                   | Current Quarter Score<br>(Grade)     |
|------------------------------------------------------------------------------------------|------------------------------------|-----------------------------------------|-----------------------------------|--------------------------------------|
|                                                                                          |                                    | Q1: 78.76 (C+)<br>Q3: N/A               | Q2: 76.95 (C)                     | 76.95%<br>(C)                        |
|                                                                                          |                                    |                                         | Q4: N/A                           |                                      |
| Program Census Information:                                                              |                                    | # Children in Care During<br>Quarter: 5 | # Placements During<br>Quarter: 5 | # Children in Care On<br>Last Day: 3 |
|                                                                                          | Avg<br>Performance All<br>CCIs (%) | Provider<br>Performance (%)*            | Possible Points<br>(Weight)       | Provider Points<br>Earned            |
| OPM Monitoring Reviews                                                                   |                                    |                                         |                                   | ·                                    |
| Annual Comprehensive Reviews                                                             | 82%                                | Not Yet Conducted                       |                                   |                                      |
| Safety Reviews                                                                           | 86%                                | 70%                                     | 15                                | 10.50                                |
| Monitoring Sub-Total                                                                     |                                    |                                         | 15                                | 10.50                                |
| CCI Safety Outcomes                                                                      |                                    |                                         |                                   | 1                                    |
| Incidence of Maltreatment                                                                | 0.00%                              | No Substantiated<br>Reports             | 10                                | 10.00                                |
| Staff Training/Foundations                                                               | 97%                                | 92%                                     | 5                                 | 4.60                                 |
| Staff Safety Checks                                                                      | 87%                                | 67%                                     | 5                                 | 3.35                                 |
| Safety Sub-Total                                                                         |                                    |                                         | 20                                | 17.9                                 |
| CCI Permanency Outcomes                                                                  |                                    |                                         |                                   | 1                                    |
| Placement Stability                                                                      | 89%                                | 80%                                     | 15                                | 12.00                                |
| Permanency Sub-Total                                                                     |                                    |                                         | 15                                | 12.00                                |
| CCI Well-Being Outcomes                                                                  |                                    |                                         |                                   | 1                                    |
| EPSDT Medical Visits                                                                     | 93%                                | 100%                                    | 4                                 | 4.00                                 |
| EPSDT Dental Visits                                                                      | 88%                                | 100%                                    | 4                                 | 4.00                                 |
| Academic Supports                                                                        | 78%                                | 13%                                     | 3                                 | 0.39                                 |
| Provider ECEM Visits                                                                     | 75%                                | 30%                                     | 7                                 | 2.10                                 |
| Provider General Contacts                                                                | 73%                                | 11%                                     | 7                                 | 0.7                                  |
| Placements with Siblings                                                                 | 36%                                | Not Eligible                            | Not Scored                        | Not Scored                           |
| Placements within Legal County                                                           | 10%                                | 0%                                      | Not Scored                        | Not Scored                           |
| Well-Being Sub-Total                                                                     |                                    |                                         | 25                                | 11.20                                |

# Performance-Based Placement Measures RBWO Provider GA+SCORECARD - CCI

| 133 Cares Drive, Jasper, GA 30143<br>Phone: 706-253-2375 |                                    | Quarterly Scores (Grades)               |                                   | Current Quarter Score<br>(Grade)     |
|----------------------------------------------------------|------------------------------------|-----------------------------------------|-----------------------------------|--------------------------------------|
|                                                          |                                    | Q1: 90.28 (A-)                          | Q2: 95.74 (A)                     | 95.74%                               |
| Vendor ID# 115379                                        |                                    | Q3: N/A                                 | Q4: N/A                           | (A)                                  |
| Program Census Information:                              |                                    | # Children in Care During<br>Quarter: 9 | # Placements During<br>Quarter: 9 | # Children in Care On<br>Last Day: 4 |
|                                                          | Avg<br>Performance All<br>CCIs (%) | Provider<br>Performance (%)*            | Possible Points<br>(Weight)       | Provider Points<br>Earned            |
| OPM Monitoring Reviews                                   |                                    |                                         |                                   |                                      |
| Annual Comprehensive Reviews                             | 82%                                | 95%                                     | 25                                | 23.67                                |
| Safety Reviews                                           | 86%                                | 75%                                     | 15                                | 11.25                                |
| Monitoring Sub-Total                                     |                                    |                                         | 40                                | 34.92                                |
| CCI Safety Outcomes                                      |                                    |                                         |                                   | 1                                    |
| Incidence of Maltreatment                                | 0.00%                              | No Substantiated<br>Reports             | 10                                | 10.00                                |
| Staff Training/Foundations                               | 97%                                | 100%                                    | 5                                 | 5.00                                 |
| Staff Safety Checks                                      | 87%                                | 100%                                    | 5                                 | 5.00                                 |
| Safety Sub-Total                                         |                                    |                                         | 20                                | 20.00                                |
| CCI Permanency Outcomes                                  |                                    |                                         |                                   | -                                    |
| Placement Stability                                      | 89%                                | 100%                                    | 15                                | 15.00                                |
| Permanency Sub-Total                                     |                                    |                                         | 15                                | 15.00                                |
| CCI Well-Being Outcomes                                  |                                    |                                         |                                   | 1                                    |
| EPSDT Medical Visits                                     | 93%                                | 88%                                     | 4                                 | 3.52                                 |
| EPSDT Dental Visits                                      | 88%                                | 63%                                     | 4                                 | 2.52                                 |
| Academic Supports                                        | 78%                                | 82%                                     | 3                                 | 2.46                                 |
| Provider ECEM Visits                                     | 75%                                | 43%                                     | 7                                 | 3.0*                                 |
| Provider General Contacts                                | 73%                                | 93%                                     | 7                                 | 6.51                                 |
| Placements with Siblings                                 | 36%                                | 100%                                    | Not Scored                        | Not Scored                           |
| Placements within Legal County                           | 10%                                | 0%                                      | Not Scored                        | Not Scored                           |
| Well-Being Sub-Total                                     |                                    |                                         | 25                                | 18.02                                |