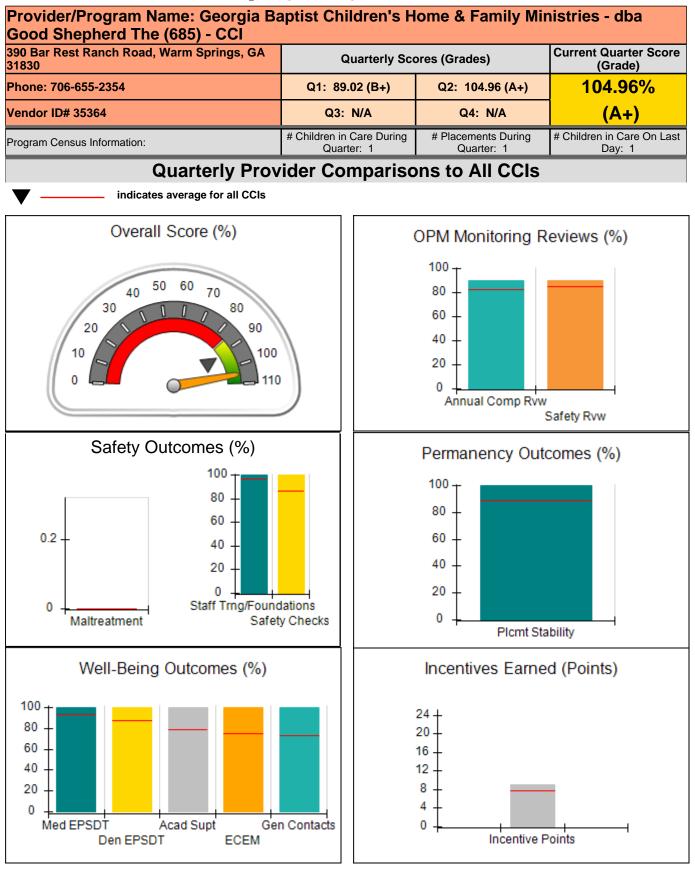

| Provider/Program Name: Alternative Youth Services, Inc (667) - CCI            |                                  |                         |                                                                  |                                       |  |
|-------------------------------------------------------------------------------|----------------------------------|-------------------------|------------------------------------------------------------------|---------------------------------------|--|
| 211 Goose Hollow Road, Reynolds, GA 31076                                     | Quar                             | terly Sco               | ores (Grades)                                                    | Current Quarter Score<br>(Grade)      |  |
| Phone: 478-847-2900                                                           | Q1: 76.66 (C)                    |                         | Q2: 76.31 (C)                                                    | 76.31%                                |  |
| Vendor ID# 35223                                                              | Q3: N/A                          | 4                       | Q4: N/A                                                          | (C)                                   |  |
| Program Census Information:                                                   | # Children in Care<br>Quarter: 7 | e During<br>70          | # Placements During<br>Quarter: 70                               | # Children in Care On Last<br>Day: 33 |  |
| Quarterly Provider Comparisons to All CCIs                                    |                                  |                         |                                                                  |                                       |  |
| indicates average for all CCIs                                                |                                  |                         |                                                                  |                                       |  |
| Overall Score (%)                                                             |                                  | (                       | OPM Monitoring R                                                 | eviews (%)                            |  |
| 20<br>10<br>20<br>10<br>0<br>100<br>100<br>100<br>100<br>1                    |                                  |                         | 100<br>80<br>60<br>40<br>20<br>0<br>Annual Comp Rvw              | Safety Rvw                            |  |
| Safety Outcomes (%)                                                           |                                  | Permanency Outcomes (%) |                                                                  |                                       |  |
| 0.2 - 40 - 40 - 40 - 40 - 40 - 40 - 40 - 4                                    | lations<br>y Checks              |                         | 100 -<br>80 -<br>60 -<br>40 -<br>20 -<br>0 -<br>Plcmt Sta        | bility                                |  |
| Well-Being Outcomes (%)                                                       |                                  | _                       | Incentives Earne                                                 | d (Points)                            |  |
| 100<br>80<br>60<br>40<br>20<br>0<br>Med EPSDT Acad Supt Gen<br>Den EPSDT ECEM | n Contacts                       | 2<br>1<br>1             | 24 +<br>20 -<br>16 -<br>12 -<br>8 -<br>4 -<br>0 -<br>Incentive P | oints                                 |  |