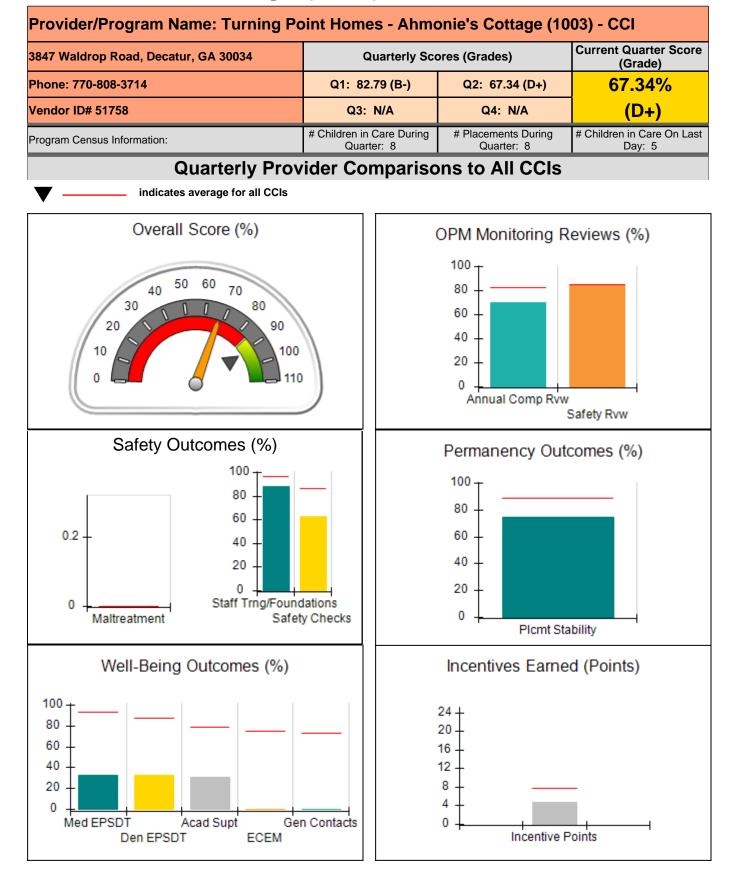

|                                         |                                   | 8.70                                 |
| Maximum total                                                                                                | combined incentive                      | credit allowed is 10 points.            | Incentives Awarded                | 8.70                                 |
| *Performance calculation descriptions can be found in the FY 2020 RBWO PBP Measurements and Standards Guide. |                                         |                                         |                                   |                                      |

### Child Protective Services Investigations and Dispositions

| 0 |
|---|
| 0 |
| 0 |
| 0 |
| 0 |
| 0 |
|   |











| 3847 Waldrop Road, Decatur, GA 30034<br>Phone: 770-808-3714 |                                    | Quarterly Scores (Grades)               |                                   | Current Quarter Score<br>(Grade)     |
|-------------------------------------------------------------|------------------------------------|-----------------------------------------|-----------------------------------|--------------------------------------|
|                                                             |                                    | Q1: 82.79 (B-)                          | Q2: 67.34 (D+)                    | 67.34%                               |
| Vendor ID# 51758                                            |                                    | Q3: N/A