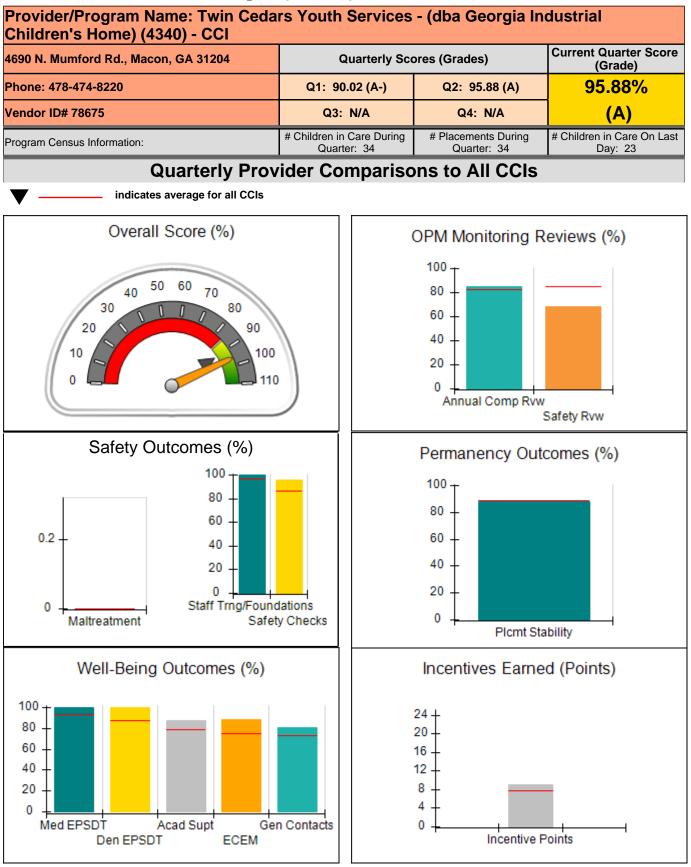

| 4.28                                 |
| *Performance calculation descriptions can be found in the FY 2020 RBWO PBP Measurements and Standards Guide. |                                         |                                         |                                   |                                      |

### Child Protective Services Investigations and Dispositions

| Total Reports:                    | 0 |
|-----------------------------------|---|
| Number Screened In:               | 0 |
| Number Screened Out:              | 0 |
| Number Substantiated:             | 0 |
| Number Unsubstantiated:           | 0 |
| Number Active CPS Investigations: | 0 |
|                                   |   |



## Performance-Based Placement Measures RBWO Provider GA+SCORECARD - CCI









# Performance-Based Placement Measures RBWO Provider GA+SCORECARD - CCI

| 4690 N. Mumford Rd., Macon, GA 31204<br>Phone: 478-474-8220 |                                    | Quarterly Scores (Grades)                |                                    | Current Quarter Score<br>(Grade)      |
|-------------------------------------------------------------|------------------------------------|------------------------------------------|------------------------------------|---------------------------------------|
|                                                             |                                    | Q1: 90.02 (A-)                           | Q2: 95.88 (A)                      | 95.88%                                |
| /endor ID# 78675