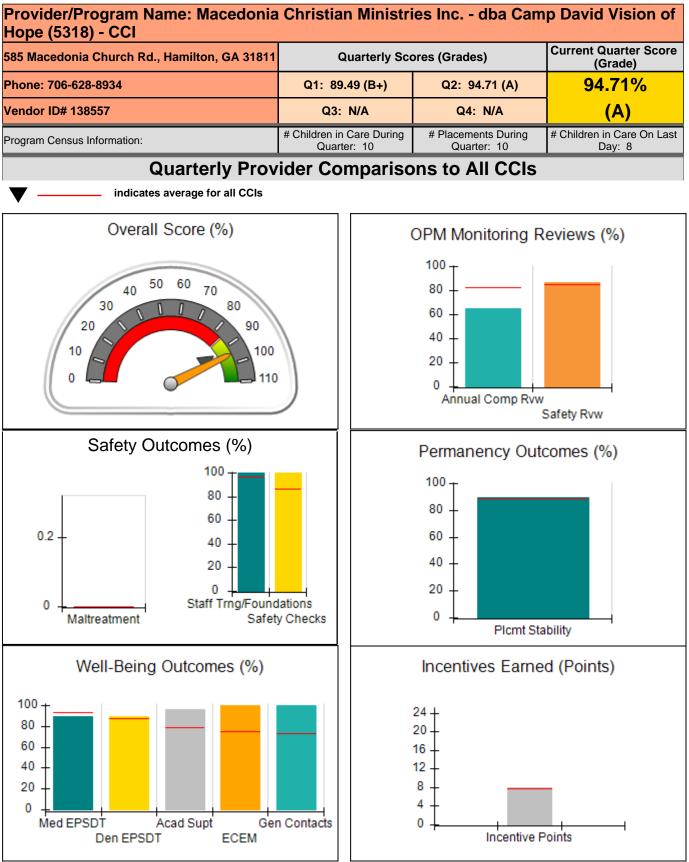

|                                            |                                           | 15.00                                    |
| Maximum total                                    | combined incentive                      | credit allowed is 10 points.               | Incentives Awarded                        | 10.00                                    |

#### Child Protective Services Investigations and Dispositions

| Total Reports:                    | 0 |
|-----------------------------------|---|
| Number Screened In:               | 0 |
| Number Screened Out:              | 0 |
| Number Substantiated:             | 0 |
| Number Unsubstantiated:           | 0 |
| Number Active CPS Investigations: | 0 |



## Performance-Based Placement Measures RBWO Provider GA+SCORECARD - CCI









## Performance-Based Placement Measures RBWO Provider GA+SCORECARD - CCI

| 585 Macedonia Church Rd., Hamilton, GA 31811 |                                    | Quarterly Scores (Grades)                |                                    | Current Quarter Score<br>(Grade)     |
|----------------------------------------------|------------------------------------|------------------------------------------|------------------------------------|--------------------------------------|
| Phone: 706-628-8934                          |                                    | Q1: 89.49 (B+)                           | Q2: 94.71 (A)                      | 94.71%                               |
| Vendor ID# 138557                            |                                    | Q3: N/A