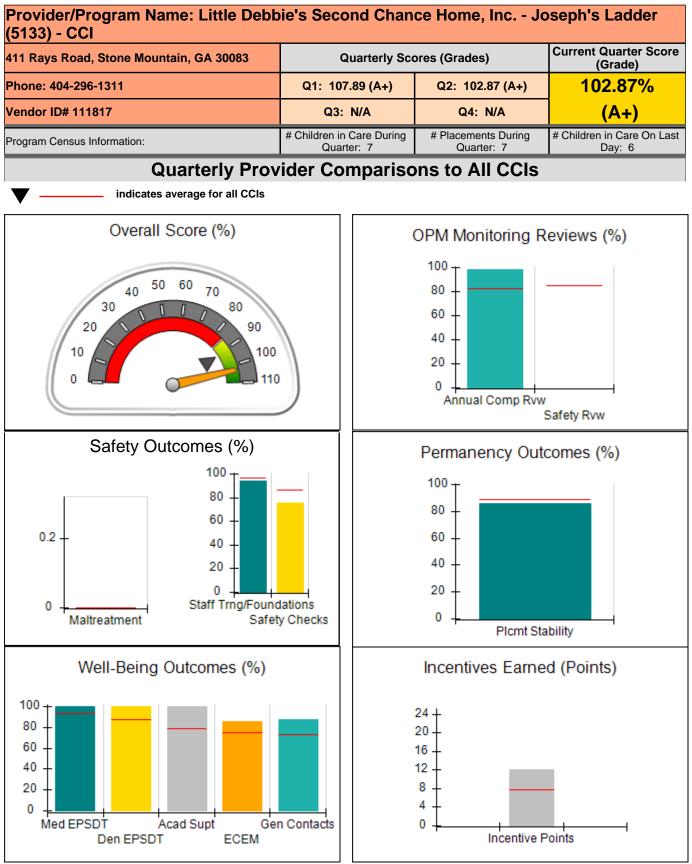

|                                         |                                   | 10.00                                |
| Maximum total                                    | combined incentive of                   | credit allowed is 10 points.            | Incentives Awarded                | 10.00                                |

#### Child Protective Services Investigations and Dispositions

| Total Reports:                    | 0 |
|-----------------------------------|---|
| Number Screened In:               | 0 |
| Number Screened Out:              | 0 |
| Number Substantiated:             | 0 |
| Number Unsubstantiated:           | 0 |
| Number Active CPS Investigations: | 0 |



## Performance-Based Placement Measures RBWO Provider GA+SCORECARD - CCI









# **Performance-Based Placement Measures RBWO Provider GA+SCORECARD - CCI**

### Report Quarter: Q2 FY2020

| 411 Rays Road, Stone Mountain, GA 30083<br>Phone: 404-296-1311<br>Vendor ID# 111817 |                                    | Quarterly Scores (Grades)               |                                   | Current Quarter Score<br>(Grade)     |  |
|-------------------------------------------------------------------------------------|------------------------------------|-----------------------------------------|-----------------------------------|--------------------------------------|--|
|                                                                                     |                                    | Q1: 107.89 (A+)<br>Q3: N/A              | Q2: 102.87 (A+)