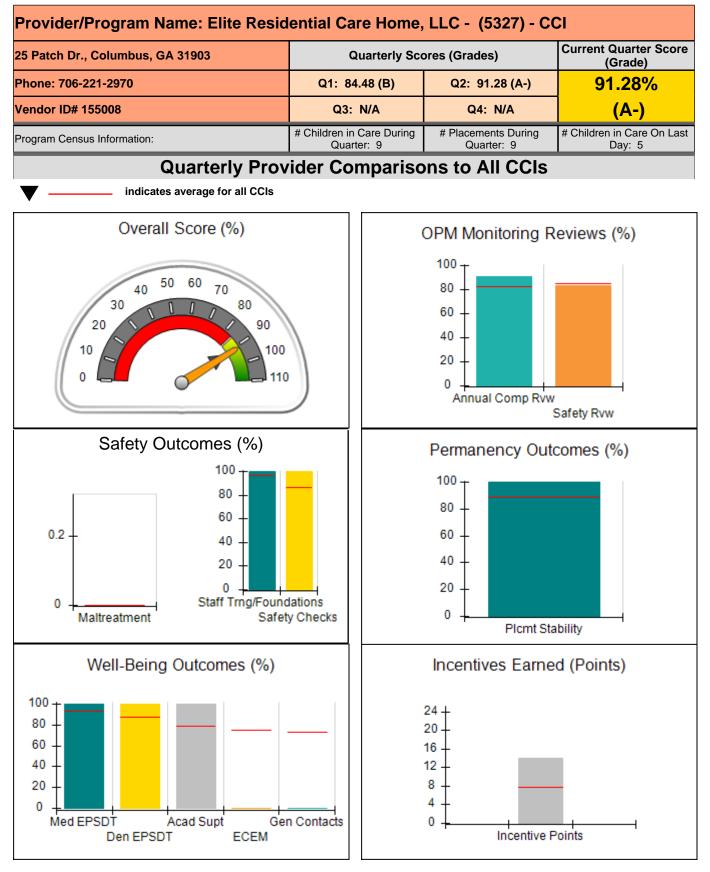

| Provider/Program Name: Alternative Youth Services, Inc (667) - CCI            |                                  |                         |                                                                  |                                       |  |
|-------------------------------------------------------------------------------|----------------------------------|-------------------------|------------------------------------------------------------------|---------------------------------------|--|
| 211 Goose Hollow Road, Reynolds, GA 31076                                     | Quar                             | terly Sco               | ores (Grades)                                                    | Current Quarter Score<br>(Grade)      |  |
| Phone: 478-847-2900                                                           | Q1: 76.66 (C)                    |                         | Q2: 76.31 (C)                                                    | 76.31%                                |  |
| Vendor ID# 35223                                                              | Q3: N/A                          | 4                       | Q4: N/A                                                          | (C)                                   |  |
| Program Census Information:                                                   | # Children in Care<br>Quarter: 7 | e During<br>70          | # Placements During<br>Quarter: 70                               | # Children in Care On Last<br>Day: 33 |  |
| Quarterly Provider Comparisons to All CCIs                                    |                                  |                         |                                                                  |                                       |  |
| indicates average for all CCIs                                                |                                  |                         |                                                                  |                                       |  |
| Overall Score (%)                                                             |                                  | (                       | OPM Monitoring R                                                 | eviews (%)                            |  |
| 20<br>10<br>20<br>10<br>0<br>100<br>100<br>100<br>100<br>1                    |                                  |                         | 100<br>80<br>60<br>40<br>20<br>0<br>Annual Comp Rvw              | Safety Rvw                            |  |
| Safety Outcomes (%)                                                           |                                  | Permanency Outcomes (%) |                                                                  |                                       |  |
| 0.2 - 40 - 40 - 40 - 40 - 40 - 40 - 40 - 4                                    | lations<br>y Checks              |                         | 100 -<br>80 -<br>60 -<br>40 -<br>20 -<br>0 -<br>Plcmt Sta        | bility                                |  |
| Well-Being Outcomes (%)                                                       |                                  | _                       | Incentives Earne                                                 | d (Points)                            |  |
| 100<br>80<br>60<br>40<br>20<br>0<br>Med EPSDT Acad Supt Gen<br>Den EPSDT ECEM | n Contacts                       | 2<br>1<br>1             | 24 +<br>20 -<br>16 -<br>12 -<br>8 -<br>4 -<br>0 -<br>Incentive P | oints                                 |  |