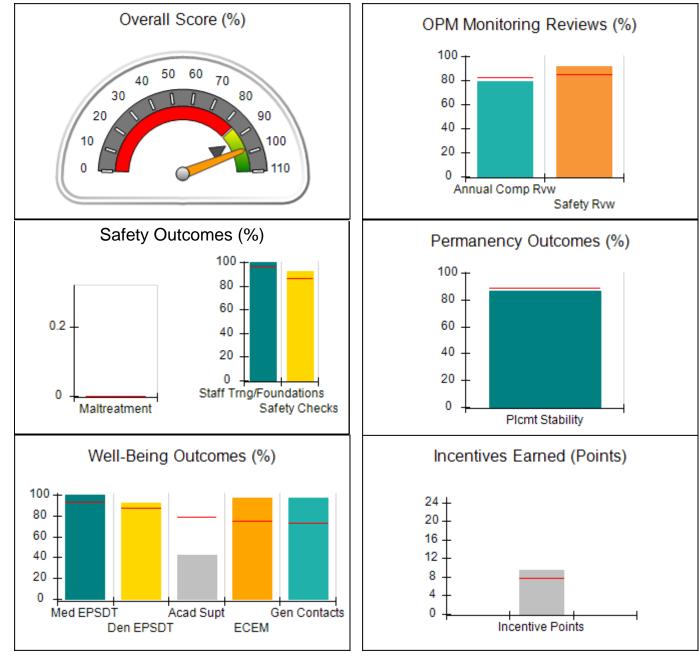

Children in Care During<br>Quarter: 15 | # Children in Care On Last<br>Day: 10 |            |  |  |  |
| Quarterly Prov                                                   | ider Compariso                           | ons to All CCIs                       |            |  |  |  |
| indicates average for all CCIs                                   |                                          |                                       |            |  |  |  |
| Overall Score (%)                                                |                                          | OPM Monitoring R                      | eviews (%) |  |  |  |
| 40 50 60 70                                                      |                                          | 100 T<br>80 T                         |            |  |  |  |







| 667 Fairburn Rd., NW, Atlanta, GA 30 | 331                                | Quarterly Scores (Grades)                |                                    | Current Quarter Score<br>(Grade)      |  |
|--------------------------------------|------------------------------------|------------------------------------------|------------------------------------|---------------------------------------|--|
| Phone: 404-691-5187                  |                                    | Q1: 98.02 (A+)                           | Q2: 97.99 (A+)                     | 97.99%                                |  |
| Vendor ID# 35258                     |                                    | Q3: N/A                                  | Q4: N/A                            | (A+)