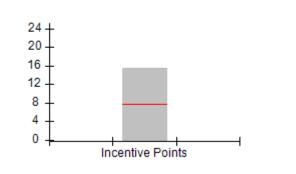

| 111 Henry Pkwy., McDonough, GA 30       | )253                                  | Quarterly Scores (Grades)                |                                    | Current Quarter Score<br>(Grade)      |  |
|-----------------------------------------|---------------------------------------|------------------------------------------|------------------------------------|---------------------------------------|--|
| Phone: 678-432-1630<br>Vendor ID# 35215 |                                       | Q1: 101.15 (A+)                          | Q2: 102.55 (A+)                    | 102.55%                               |  |
|                                         |                                       | Q3: N/A                                  | Q4: N/A                            | (A+)                                  |  |
| Program Census Information:             |                                       | # Children in Care During<br>Quarter: 20 | # Placements During<br>Quarter: 20 | # Children in Care On<br>Last Day: 15 |  |
|                                         | Avg<br>Performance All<br>CCIs (%)    | Provider<br>Performance (%)*             | Possible Points<br>(Weight)        | Provider Points<br>Earned             |  |
| OPM Monitoring Reviews                  | ·                                     |                                          |                                    | ·                                     |  |
| Annual Comprehensive Reviews            | 82%                                   | 99%                                      | 25                                 | 24.73                                 |  |
| Safety Reviews                          | 86%                                   | 93%                                      | 15                                 | 13.88                                 |  |
| Monitoring Sub-Total                    |                                       |                                          | 40                                 | 38.61                                 |  |
| CCI Safety Outcomes                     | · · · · · ·                           |                                          |                                    |                                       |  |
| Incidence of Maltreatment               | 0.00%                                 | No Substantiated<br>Reports              | 10                                 | 10.00                                 |  |
| Staff Training/Foundations              | 97%                                   | 100%                                     | 5                                  | 5.00                                  |  |
| Staff Safety Checks                     | 87%                                   | 93%                                      | 5                                  | 4.65                                  |  |
| Safety Sub-Total                        |                                       |                                          | 20                                 | 19.65                                 |  |
| CCI Permanency Outcomes                 |                                       |                                          |                                    |                                       |  |
| Placement Stability                     | 89%                                   | 95%                                      | 15                                 | 14.25                                 |  |
| Permanency Sub-Total                    |                                       |                                          | 15                                 | 14.25                                 |  |
| CCI Well-Being Outcomes                 | · · · · · · · · · · · · · · · · · · · |                                          |                                    |                                       |  |
| EPSDT Medical Visits                    | 93%                                   | 87%                                      | 4                                  | 3.48                                  |  |
| EPSDT Dental Visits                     | 88%                                   | 93%                                      | 4                                  | 3.72                                  |  |
| Academic Supports                       | 78%                                   | 95%                                      | 3                                  | 2.85                                  |  |
| Provider ECEM Visits                    | 75%                                   | 86%                                      | 7                                  | 6.02                                  |  |
| Provider General Contacts               | 73%                                   | 85%                                      | 7                                  | 5.95                                  |  |
| Placements with Siblings                | 36%                                   | 80%                                      | Not Scored                         | Not Scored                            |  |
| Placements within Legal County          | 10%                                   | 0%                                       | Not Scored                         | Not Scored                            |  |
| Well-Being Sub-Total                    |                                       |                                          | 25                                 | 22.02                                 |  |