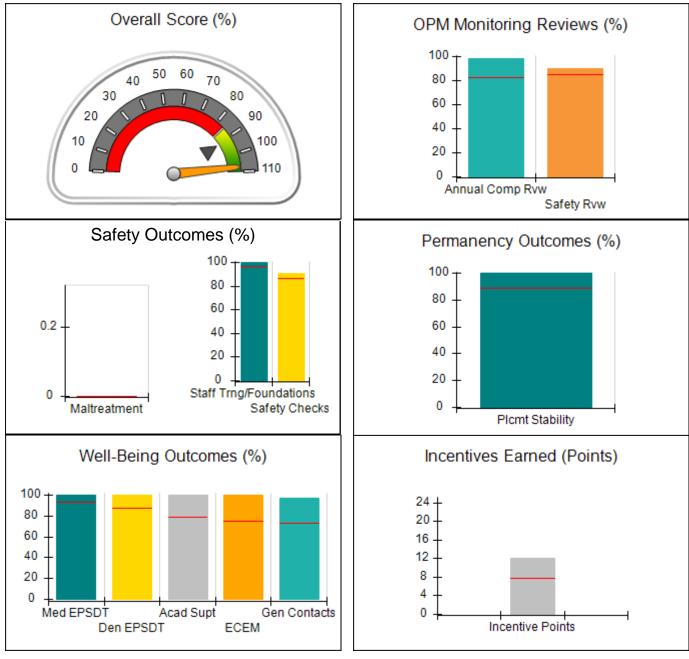

| Provider/Program Name: Alternative Youth Services, Inc (667) - CCI            |                                  |                         |                                                                  |                                       |  |
|-------------------------------------------------------------------------------|----------------------------------|-------------------------|------------------------------------------------------------------|---------------------------------------|--|
| 211 Goose Hollow Road, Reynolds, GA 31076                                     | Quar                             | terly Sco               | ores (Grades)                                                    | Current Quarter Score<br>(Grade)      |  |
| Phone: 478-847-2900                                                           | Q1: 76.66 (C)                    |                         | Q2: 76.31 (C)                                                    | 76.31%                                |  |
| Vendor ID# 35223                                                              | Q3: N/A                          | 4                       | Q4: N/A                                                          | (C)                                   |  |
| Program Census Information:                                                   | # Children in Care<br>Quarter: 7 | e During<br>70          | # Placements During<br>Quarter: 70                               | # Children in Care On Last<br>Day: 33 |  |
| Quarterly Provider Comparisons to All CCIs                                    |                                  |                         |                                                                  |                                       |  |
| indicates average for all CCIs                                                |                                  |                         |                                                                  |                                       |  |
| Overall Score (%)                                                             |                                  | (                       | OPM Monitoring R                                                 | eviews (%)                            |  |
| 20<br>10<br>20<br>10<br>0<br>100<br>100<br>100<br>100<br>1                    |                                  |                         | 100<br>80<br>60<br>40<br>20<br>0<br>Annual Comp Rvw              | Safety Rvw                            |  |
| Safety Outcomes (%)                                                           |                                  | Permanency Outcomes (%) |                                                                  |                                       |  |
| 0.2 - 40 - 40 - 40 - 40 - 40 - 40 - 40 - 4                                    | lations<br>y Checks              |                         | 100 -<br>80 -<br>60 -<br>40 -<br>20 -<br>0 -<br>Plcmt Sta        | bility                                |  |
| Well-Being Outcomes (%)                                                       |                                  | _                       | Incentives Earne                                                 | d (Points)                            |  |
| 100<br>80<br>60<br>40<br>20<br>0<br>Med EPSDT Acad Supt Gen<br>Den EPSDT ECEM | n Contacts                       | 2<br>1<br>1             | 24 +<br>20 -<br>16 -<br>12 -<br>8 -<br>4 -<br>0 -<br>Incentive P | oints                                 |  |