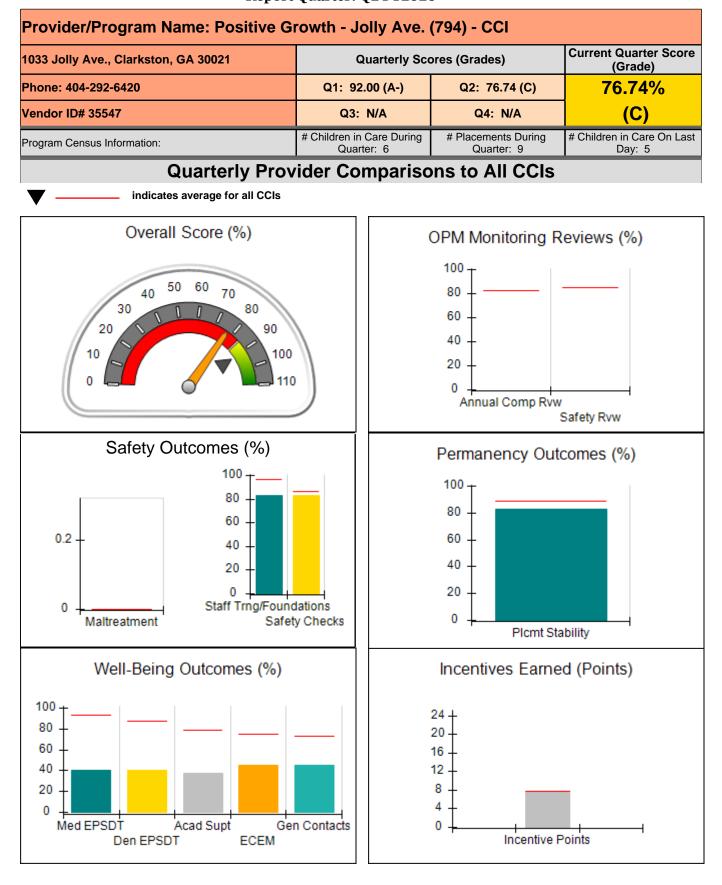

|
| Incentives Total                                 | 7.69                                    |                                         |                                   | 0.00                                 |
| Maximum total                                    | combined incentive                      | credit allowed is 10 points.            | Incentives Awarded                | 0.00                                 |

#### Child Protective Services Investigations and Dispositions

| Total Reports:                    | 0 |
|-----------------------------------|---|
| Number Screened In:               | 0 |
| Number Screened Out:              | 0 |
| Number Substantiated:             | 0 |
| Number Unsubstantiated:           | 0 |
| Number Active CPS Investigations: | 0 |











| 1033 Jolly Ave., Clarkston, GA 30021<br>Phone: 404-292-6420 |                                    | Quarterly Scores (Grades)               |                                   | Current Quarter Score<br>(Grade)     |  |
|-------------------------------------------------------------|------------------------------------|-----------------------------------------|-----------------------------------|--------------------------------------|--|
|                                                             |                                    | Q1: 92.00 (A-)                          | Q2: 76.74 (C)                     | 76.74%                               |  |
| Vendor ID# 35547                                            |                                    | Q3: N/A