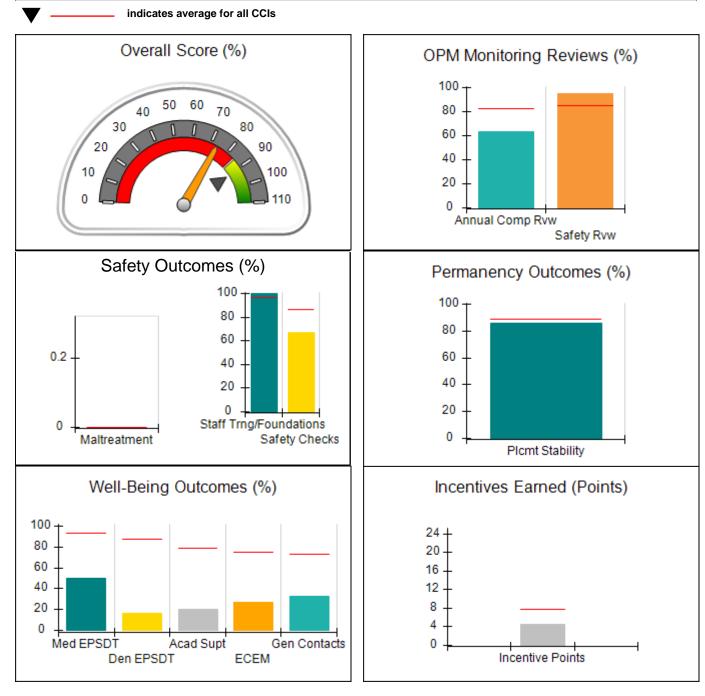

| Q1: 72.57 (C-) | 73.41%                           |  |  |  |  |  |
| Vendor ID# 35423                                                                                                                           | Q3: N/A        | (C-)                             |  |  |  |  |  |
| Program Census Information: # Children in Care During<br>Quarter: 7 # Placements During<br>Quarter: 7 # Children in Care On Last<br>Day: 5 |                |                                  |  |  |  |  |  |
| Quarterly Provider Comparisons to All CCIs                                                                                                 |                |                                  |  |  |  |  |  |







| 8958 Saddlewood Dr., Jonesboro, GA 30238 |                                    | Quarterly Sco                           | Current Quarter Score<br>(Grade)  |                                      |  |
|------------------------------------------|------------------------------------|-----------------------------------------|-----------------------------------|--------------------------------------|--|
| Phone: 678-479-7040                      |                                    | Q1: 72.57 (C-) Q2: 73.41 (C-)           |                                   | 73.41%                               |  |
| Vendor ID# 35423                         |                                    | Q3: N/A                                 | Q4: N/A                           | (C-)