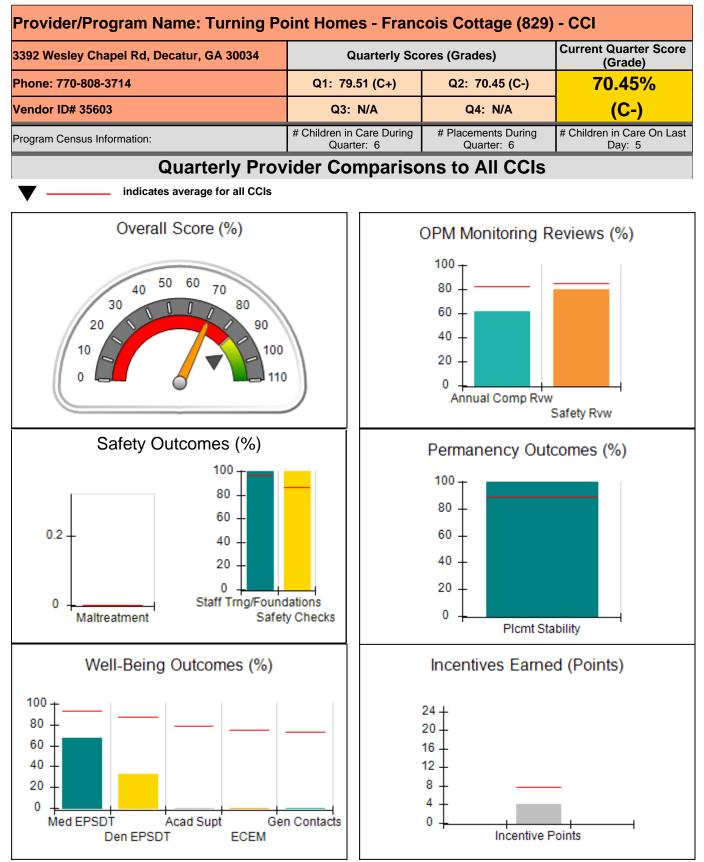

|                                         |                                   | 4.62                                 |
| Maximum total                                                                                                | combined incentive                      | credit allowed is 10 points.            | Incentives Awarded                | 4.62                                 |
| *Performance calculation descriptions can be found in the FY 2020 RBWO PBP Measurements and Standards Guide. |                                         |                                         |                                   |                                      |

## Child Protective Services Investigations and Dispositions

| 0 |
|---|
| 0 |
| 0 |
| 0 |
| 0 |
| 0 |
|   |











| 3392 Wesley Chapel Rd, Decatur, GA 30034 |                                    | Quarterly Scores (Grades)               |                                   | Current Quarter Score<br>(Grade)     |  |
|------------------------------------------|------------------------------------|-----------------------------------------|-----------------------------------|--------------------------------------|--|
| Phone: 770-808-3714                      |                                    | Q1: 79.51 (C+)                          | Q2: 70.45 (C-)                    | 70.45%                               |  |
| Vendor ID# 35603                         |                                    | Q3: N/A                                 | Q4: N/A                           | (C-)