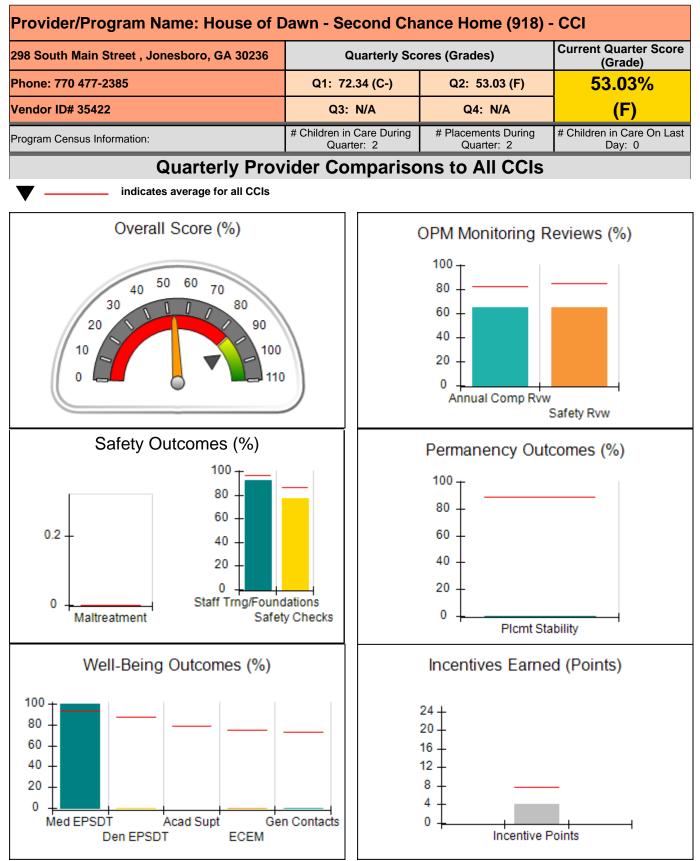

### **Report Quarter: Q2 FY2020**

| Program Census Information:                      |                                         | # Children in Care During<br>Quarter: 5 | # Placements During<br>Quarter: 5 | # Children in Care On<br>Last Day: 3 |
|--------------------------------------------------|-----------------------------------------|-----------------------------------------|-----------------------------------|--------------------------------------|
| CCI Incentive Credits                            | Avg<br>Performance All<br>CCIs (Points) | Provider<br>Performance (%)*            | Possible Points<br>(Weight)       | Provider Points<br>Earned            |
| Early EPSDT Medical Visits                       |                                         | 100%                                    | 2                                 | 2.00                                 |
| Early EPSDT Dental Visits                        |                                         | 100%                                    | 2                                 | 2.00                                 |
| Permanency Contacts                              |                                         | 0%                                      | 5                                 | 0.00                                 |
| Additional Academic Supports                     |                                         | 0%                                      | 2                                 | 0.00                                 |
| HS Grad/GED/Prof or Trade<br>Certificate/College |                                         | N/A                                     | 10/5/5/1                          |                                      |
| EYSS Agreement                                   |                                         | Not Eligible                            | 5                                 |                                      |
| Community Connections                            |                                         | 0%                                      | 4                                 | 0.00                                 |
| Active Agency Accreditation                      |                                         | 0%                                      | 4                                 | 0.00                                 |
| Staff Clinical Licensure                         |                                         | 0%                                      | 5                                 | 0.00                                 |
| Behavior Management (threshold = 0)              |                                         | 100%                                    | 4                                 | 4.00                                 |
| Incentives Total                                 | 7.69                                    |                                         |                                   | 8.00                                 |
| Maximum total                                    | combined incentive of                   | credit allowed is 10 points.            | Incentives Awarded                | 8.00                                 |

#### Child Protective Services Investigations and Dispositions

| Total Reports:                    | 0 |
|-----------------------------------|---|
| Number Screened In:               | 0 |
| Number Screened Out:              | 0 |
| Number Substantiated:             | 0 |
| Number Unsubstantiated:           | 0 |
| Number Active CPS Investigations: | 0 |