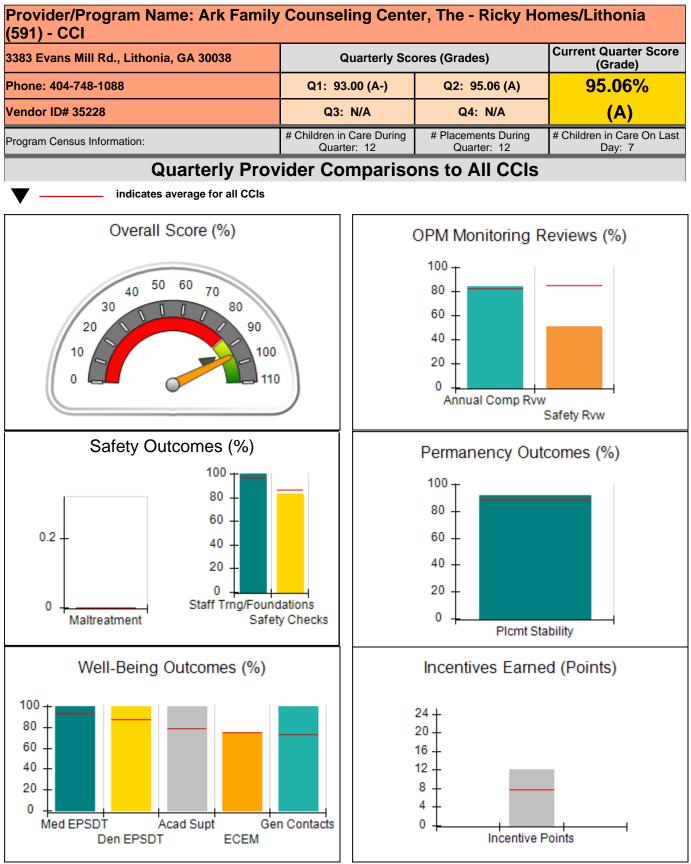

|                                         |                                   | 9.00                                 |
| Maximum total                                    | combined incentive                      | credit allowed is 10 points.            | Incentives Awarded                | 9.00                                 |

### Child Protective Services Investigations and Dispositions

| Total Reports:                    | 1 |
|-----------------------------------|---|
| Number Screened In:               | 0 |
| Number Screened Out:              | 1 |
| Number Substantiated:             | 0 |
| Number Unsubstantiated:           | 0 |
| Number Active CPS Investigations: | 0 |



### Performance-Based Placement Measures RBWO Provider GA+SCORECARD - CCI









# Performance-Based Placement Measures RBWO Provider GA+SCORECARD - CCI

| 3383 Evans Mill Rd., Lithonia, GA 30038<br>Phone: 404-748-1088<br>Vendor ID# 35228 |                                    | Quarterly Scores (Grades)                |                                    | Current Quarter Score<br>(Grade)     |  |
|------------------------------------------------------------------------------------|------------------------------------|------------------------------------------|------------------------------------|--------------------------------------|--|
|                                                                                    |                                    | Q1: 93.00 (A-)                           | Q2: 95.06 (A)                      | 95.06%<br>(A)