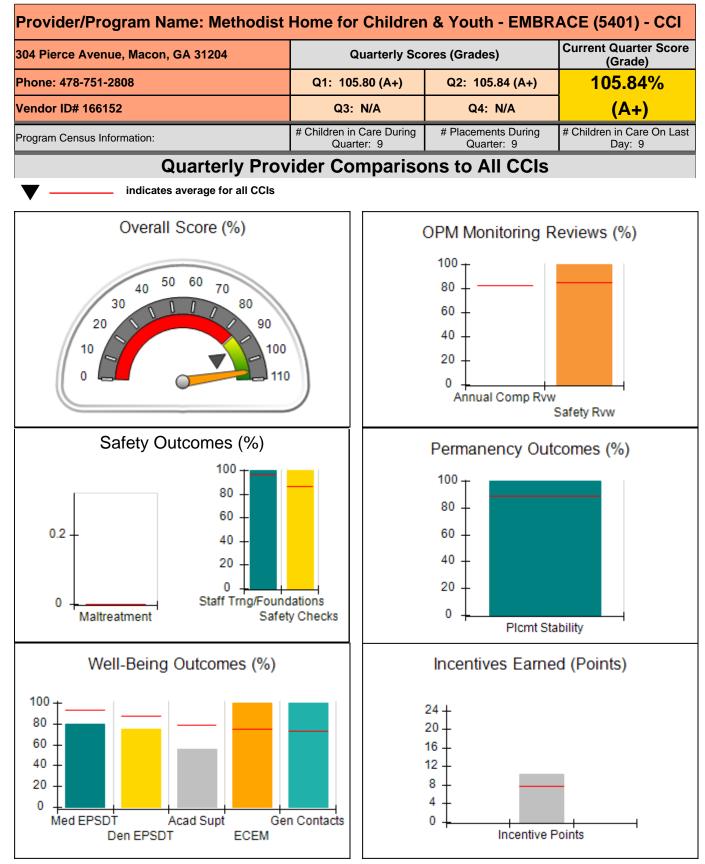

|
| Incentives Total                                 | 7.69                                    |                                          |                                    | 9.90                                 |
| Maximum total                                    | combined incentive                      | credit allowed is 10 points.             | Incentives Awarded                 | 9.90                                 |

#### Child Protective Services Investigations and Dispositions

| Total Reports:                    | 0 |
|-----------------------------------|---|
| Number Screened In:               | 0 |
| Number Screened Out:              | 0 |
| Number Substantiated:             | 0 |
| Number Unsubstantiated:           | 0 |
| Number Active CPS Investigations: | 0 |











| 304 Pierce Avenue, Macon, GA 31204 |                                    | Quarterly Sco                           | Quarterly Scores (Grades)         |                                      |
|------------------------------------|------------------------------------|-----------------------------------------|-----------------------------------|--------------------------------------|
| Phone: 478-751-2808                |                                    | Q1: 105.80 (A+)                         | Q2: 105.84 (A+)                   | 105.84%                              |
| Vendor ID# 166152                  |                                    | Q3: N/A                                 | Q4: N/A                           | (A+)                                 |
| Program Census Infor