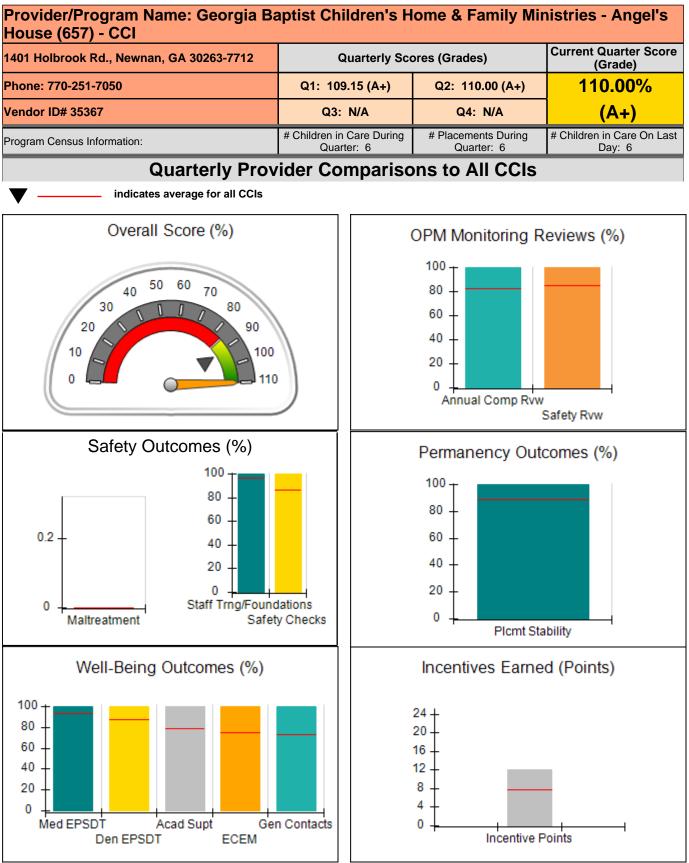

| Provider/Program Name: Alternative Youth Services, Inc (667) - CCI            |                                  |                         |                                                                  |                                       |  |
|-------------------------------------------------------------------------------|----------------------------------|-------------------------|------------------------------------------------------------------|---------------------------------------|--|
| 211 Goose Hollow Road, Reynolds, GA 31076                                     | Quar                             | terly Sco               | ores (Grades)                                                    | Current Quarter Score<br>(Grade)      |  |
| Phone: 478-847-2900                                                           | Q1: 76.66 (C)                    |                         | Q2: 76.31 (C)                                                    | 76.31%                                |  |
| Vendor ID# 35223                                                              | Q3: N/A                          | 4                       | Q4: N/A                                                          | (C)                                   |  |
| Program Census Information:                                                   | # Children in Care<br>Quarter: 7 | e During<br>70          | # Placements During<br>Quarter: 70                               | # Children in Care On Last<br>Day: 33 |  |
| Quarterly Provider Comparisons to All CCIs                                    |                                  |                         |                                                                  |                                       |  |
| indicates average for all CCIs                                                |                                  |                         |                                                                  |                                       |  |
| Overall Score (%)                                                             |                                  | (                       | OPM Monitoring R                                                 | eviews (%)                            |  |
| 20<br>10<br>20<br>10<br>0<br>100<br>100<br>100<br>100<br>1                    |                                  |                         | 100<br>80<br>60<br>40<br>20<br>0<br>Annual Comp Rvw              | Safety Rvw                            |  |
| Safety Outcomes (%)                                                           |                                  | Permanency Outcomes (%) |                                                                  |                                       |  |
| 0.2 - 40 - 40 - 40 - 40 - 40 - 40 - 40 - 4                                    | lations<br>y Checks              |                         | 100 -<br>80 -<br>60 -<br>40 -<br>20 -<br>0 -<br>Plcmt Sta        | bility                                |  |
| Well-Being Outcomes (%)                                                       |                                  | _                       | Incentives Earne                                                 | d (Points)                            |  |
| 100<br>80<br>60<br>40<br>20<br>0<br>Med EPSDT Acad Supt Gen<br>Den EPSDT ECEM | n Contacts                       | 2<br>1<br>1             | 24 +<br>20 -<br>16 -<br>12 -<br>8 -<br>4 -<br>0 -<br>Incentive P | oints                                 |  |