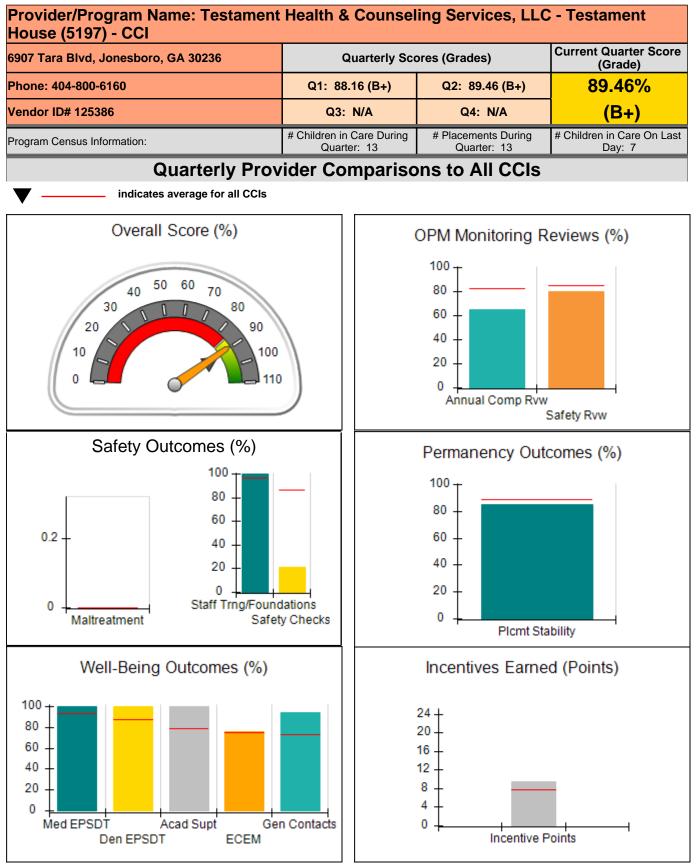

| Provider/Program Name: Alternative Youth Services, Inc (667) - CCI            |                                  |                         |                                                                  |                                       |  |
|-------------------------------------------------------------------------------|----------------------------------|-------------------------|------------------------------------------------------------------|---------------------------------------|--|
| 211 Goose Hollow Road, Reynolds, GA 31076                                     | Quar                             | terly Sco               | ores (Grades)                                                    | Current Quarter Score<br>(Grade)      |  |
| Phone: 478-847-2900                                                           | Q1: 76.66 (C)                    |                         | Q2: 76.31 (C)                                                    | 76.31%                                |  |
| Vendor ID# 35223                                                              | Q3: N/A                          | 4                       | Q4: N/A                                                          | (C)                                   |  |
| Program Census Information:                                                   | # Children in Care<br>Quarter: 7 | e During<br>70          | # Placements During<br>Quarter: 70                               | # Children in Care On Last<br>Day: 33 |  |
| Quarterly Provider Comparisons to All CCIs                                    |                                  |                         |                                                                  |                                       |  |
| indicates average for all CCIs                                                |                                  |                         |                                                                  |                                       |  |
| Overall Score (%)                                                             |                                  | (                       | OPM Monitoring R                                                 | eviews (%)                            |  |
| 20<br>10<br>20<br>10<br>0<br>100<br>100<br>100<br>100<br>1                    |                                  |                         | 100<br>80<br>60<br>40<br>20<br>0<br>Annual Comp Rvw              | Safety Rvw                            |  |
| Safety Outcomes (%)                                                           |                                  | Permanency Outcomes (%) |                                                                  |                                       |  |
| 0.2 - 40 - 40 - 40 - 40 - 40 - 40 - 40 - 4                                    | lations<br>y Checks              |                         | 100 -<br>80 -<br>60 -<br>40 -<br>20 -<br>0 -<br>Plcmt Sta        | bility                                |  |
| Well-Being Outcomes (%)                                                       |                                  | _                       | Incentives Earne                                                 | d (Points)                            |  |
| 100<br>80<br>60<br>40<br>20<br>0<br>Med EPSDT Acad Supt Gen<br>Den EPSDT ECEM | n Contacts                       | 2<br>1<br>1             | 24 +<br>20 -<br>16 -<br>12 -<br>8 -<br>4 -<br>0 -<br>Incentive P | oints                                 |  |