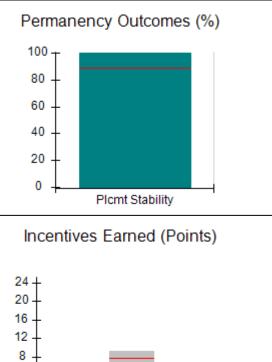

| Provider/Program Name: Alternative Youth Services, Inc (667) - CCI            |                                  |                         |                                                                  |                                       |  |
|-------------------------------------------------------------------------------|----------------------------------|-------------------------|------------------------------------------------------------------|---------------------------------------|--|
| 211 Goose Hollow Road, Reynolds, GA 31076                                     | Quar                             | terly Sco               | ores (Grades)                                                    | Current Quarter Score<br>(Grade)      |  |
| Phone: 478-847-2900                                                           | Q1: 76.66 (C)                    |                         | Q2: 76.31 (C)                                                    | 76.31%                                |  |
| Vendor ID# 35223                                                              | Q3: N/A                          | 4                       | Q4: N/A                                                          | (C)                                   |  |
| Program Census Information:                                                   | # Children in Care<br>Quarter: 7 | e During<br>70          | # Placements During<br>Quarter: 70                               | # Children in Care On Last<br>Day: 33 |  |
| Quarterly Provider Comparisons to All CCIs                                    |                                  |                         |                                                                  |                                       |  |
| indicates average for all CCIs                                                |                                  |                         |                                                                  |                                       |  |
| Overall Score (%)                                                             |                                  | (                       | OPM Monitoring R                                                 | eviews (%)                            |  |
| 20<br>10<br>20<br>10<br>0<br>100<br>100<br>100<br>100<br>1                    |                                  |                         | 100<br>80<br>60<br>40<br>20<br>0<br>Annual Comp Rvw              | Safety Rvw                            |  |
| Safety Outcomes (%)                                                           |                                  | Permanency Outcomes (%) |                                                                  |                                       |  |
| 0.2 - 40 - 40 - 40 - 40 - 40 - 40 - 40 - 4                                    | lations<br>y Checks              |                         | 100 -<br>80 -<br>60 -<br>40 -<br>20 -<br>0 -<br>Plcmt Sta        | bility                                |  |
| Well-Being Outcomes (%)                                                       |                                  | _                       | Incentives Earne                                                 | d (Points)                            |  |
| 100<br>80<br>60<br>40<br>20<br>0<br>Med EPSDT Acad Supt Gen<br>Den EPSDT ECEM | n Contacts                       | 2<br>1<br>1             | 24 +<br>20 -<br>16 -<br>12 -<br>8 -<br>4 -<br>0 -<br>Incentive P | oints                                 |  |