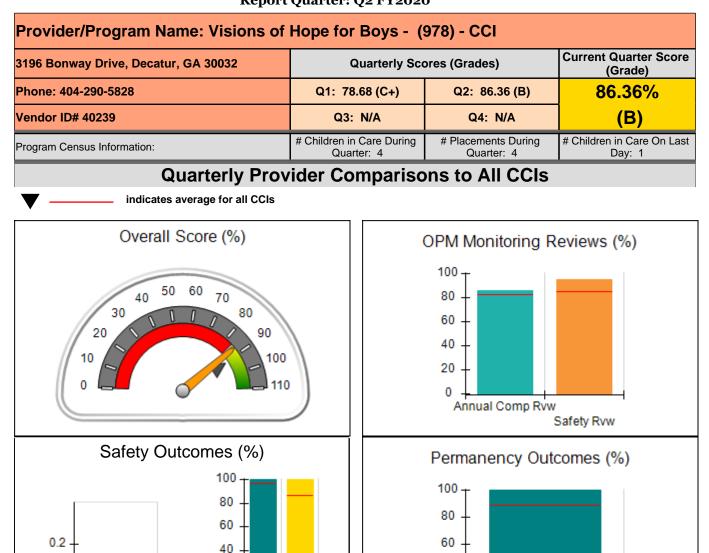

**Report Quarter: Q2 FY2020** 

| Provider/Program Name: A Friend's House - (563) - CCI |                                         |                                          |                                    |                                       |
|-------------------------------------------------------|-----------------------------------------|------------------------------------------|------------------------------------|---------------------------------------|
| Program Census Information:                           |                                         | # Children in Care During<br>Quarter: 20 | # Placements During<br>Quarter: 20 | # Children in Care On<br>Last Day: 15 |
| CCI Incentive Credits                                 | Avg<br>Performance All<br>CCIs (Points) | Provider<br>Performance (%)*             | Possible Points<br>(Weight)        | Provider Points<br>Earned             |
| Early EPSDT Medical Visits                            |                                         | 71%                                      | 2                                  | 1.42                                  |
| Early EPSDT Dental Visits                             |                                         | 89%                                      | 2                                  | 1.78                                  |
| Permanency Contacts                                   |                                         | 0%                                       | 5                                  | 0.00                                  |
| Additional Academic Supports                          |                                         | 41%                                      | 2                                  | 0.82                                  |
| HS Grad/GED/Prof or Trade<br>Certificate/College      |                                         | N/A                                      | 10/5/5/1                           |                                       |
| EYSS Agreement                                        |                                         | Not Eligible                             | 5                                  |                                       |
| Community Connections                                 |                                         | 0%                                       | 4                                  | 0.00                                  |
| Active Agency Accreditation                           |                                         | 0%                                       | 4                                  | 0.00                                  |
| Staff Clinical Licensure                              |                                         | 0%                                       | 5                                  | 0.00                                  |
| Behavior Management (threshold = 0)                   |                                         | 100%                                     | 4                                  | 4.00                                  |
| Incentives Total                                      | 7.69                                    |                                          |                                    | 8.02                                  |
| Maximum total                                         | combined incentive                      | credit allowed is 10 points.             | Incentives Awarded                 | 8.02                                  |
| *Performance calculation descriptions can b           | e found in the FY 202                   | 20 RBWO PBP Measureme                    | ents and Standards Guide.          |                                       |