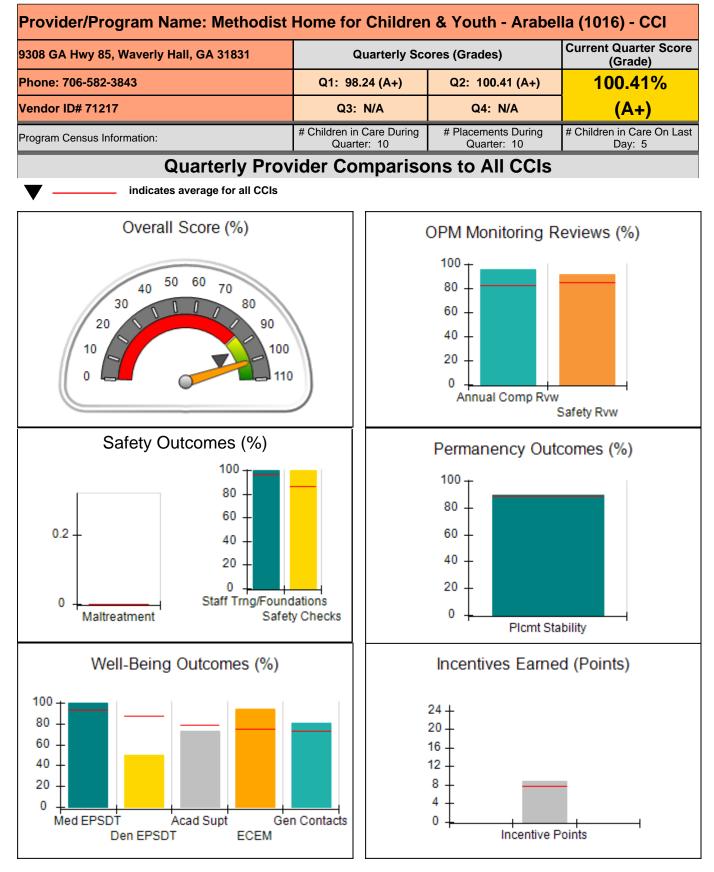

| combined incentive                      | credit allowed is 10 points.             | Incentives Awarded                 | 9.92                                 |
| *Performance calculation descriptions can b                               | e found in the FY 202                   | 20 RBWO PBP Measureme                    | ents and Standards Guide.          |                                      |

#### Child Protective Services Investigations and Dispositions

| Total Reports:                    | 0 |
|-----------------------------------|---|
| Number Screened In:               | 0 |
| Number Screened Out:              | 0 |
| Number Substantiated:             | 0 |
| Number Unsubstantiated:           | 0 |
| Number Active CPS Investigations: | 0 |











| 9308 GA Hwy 85, Waverly Hall, GA 31831<br>Phone: 706-582-3843<br>Vendor ID# 71217 |                                    | Quarterly Sco                            | Quarterly Scores (Grades)          |                                      |
|-----------------------------------------------------------------------------------|------------------------------------|------------------------------------------|------------------------------------|--------------------------------------|
|                                                                                   |                                    | Q1: 98.24 (A+)                           | Q2: 100.41 (A+)                    | 100.41%                              |
|