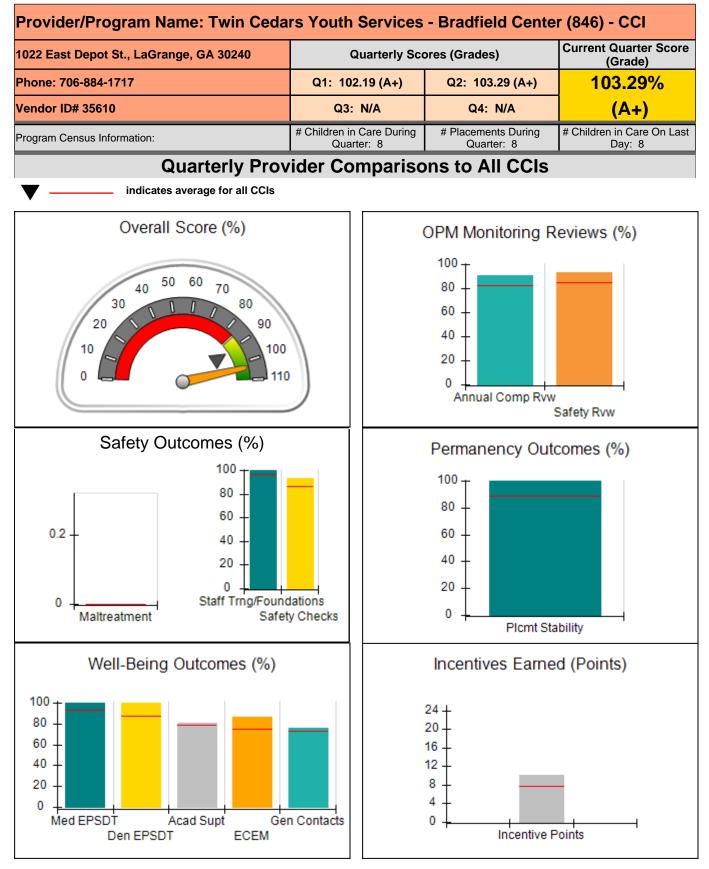

|
| Incentives Total                                 | 7.69                                    |                                          |                                    | 6.00                                  |
| Maximum total                                    | combined incentive of                   | credit allowed is 10 points.             | Incentives Awarded                 | 6.00                                  |

## Child Protective Services Investigations and Dispositions

| Total Reports:                    | 1 |
|-----------------------------------|---|
| Number Screened In:               | 0 |
| Number Screened Out:              | 1 |
| Number Substantiated:             | 0 |
| Number Unsubstantiated:           | 0 |
| Number Active CPS Investigations: | 0 |











| 1022 East Depot St., LaGrange, GA 30240<br>Phone: 706-884-1717<br>Vendor ID# 35610 |                                    | Quarterly Scores (Grades)               |                                   | Current Quarter Score<br>(Grade)     |  |
|------------------------------------------------------------------------------------|------------------------------------|-----------------------------------------|-----------------------------------|--------------------------------------|--|
|                                                                                    |                                    | Q1: 102.19 (A+)                         | Q2: 103.29 (A+)                   | 103.29%                              |  |
|