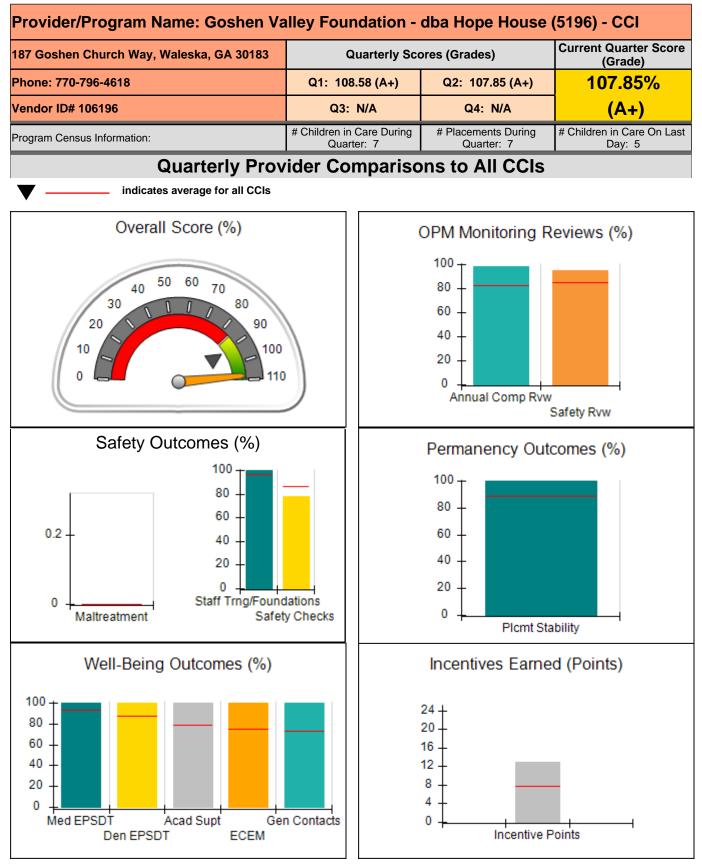

|
| Incentives Total                                 | 7.69                                    |                                          |                                    | 14.47                                 |
| Maximum total                                    | combined incentive                      | credit allowed is 10 points.             | Incentives Awarded                 | 10.00                                 |

#### Child Protective Services Investigations and Dispositions

| Total Reports:                    | 0 |
|-----------------------------------|---|
| Number Screened In:               | 0 |
| Number Screened Out:              | 0 |
| Number Substantiated:             | 0 |
| Number Unsubstantiated:           | 0 |
| Number Active CPS Investigations: | 0 |











| 187 Goshen Church Way, Waleska, GA 30183<br>Phone: 770-796-4618 |                                    | Quarterly Scores (Grades)               |                                   | Current Quarter Score<br>(Grade)     |  |
|-----------------------------------------------------------------|------------------------------------|-----------------------------------------|-----------------------------------|--------------------------------------|--|
|                                                                 |                                    | Q1: 108.58 (A+)                         | Q2: 107.85 (A+)                   | 107.85%                              |  |
| Vendor ID# 106196                                               |                                    | Q3: N/A