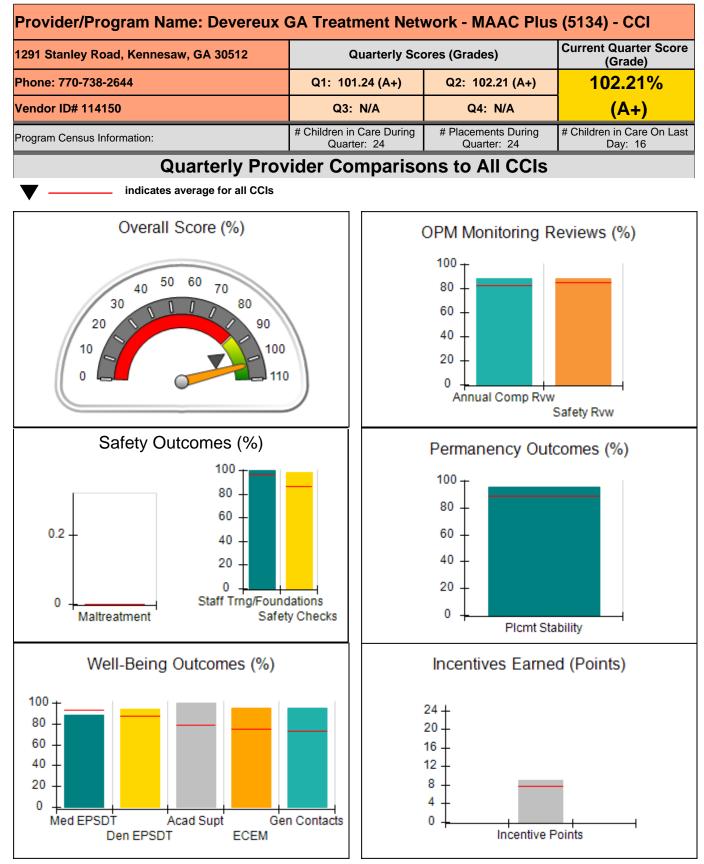

| 111 Henry Pkwy., McDonough, GA 30       | )253                                  | Quarterly Scores (Grades)                |                                    | Current Quarter Score<br>(Grade)      |  |
|-----------------------------------------|---------------------------------------|------------------------------------------|------------------------------------|---------------------------------------|--|
| Phone: 678-432-1630<br>Vendor ID# 35215 |                                       | Q1: 101.15 (A+)                          | Q2: 102.55 (A+)                    | 102.55%                               |  |
|                                         |                                       | Q3: N/A                                  | Q4: N/A                            | (A+)                                  |  |
| Program Census Information:             |                                       | # Children in Care During<br>Quarter: 20 | # Placements During<br>Quarter: 20 | # Children in Care On<br>Last Day: 15 |  |
|                                         | Avg<br>Performance All<br>CCIs (%)    | Provider<br>Performance (%)*             | Possible Points<br>(Weight)        | Provider Points<br>Earned             |  |
| OPM Monitoring Reviews                  | ·                                     |                                          |                                    | ·                                     |  |
| Annual Comprehensive Reviews            | 82%                                   | 99%                                      | 25                                 | 24.73                                 |  |
| Safety Reviews                          | 86%                                   | 93%                                      | 15                                 | 13.88                                 |  |
| Monitoring Sub-Total                    |                                       |                                          | 40                                 | 38.61                                 |  |
| CCI Safety Outcomes                     | · · · · · ·                           |                                          |                                    |                                       |  |
| Incidence of Maltreatment               | 0.00%                                 | No Substantiated<br>Reports              | 10                                 | 10.00                                 |  |
| Staff Training/Foundations              | 97%                                   | 100%                                     | 5                                  | 5.00                                  |  |
| Staff Safety Checks                     | 87%                                   | 93%                                      | 5                                  | 4.65                                  |  |
| Safety Sub-Total                        |                                       |                                          | 20                                 | 19.65                                 |  |
| CCI Permanency Outcomes                 |                                       |                                          |                                    |                                       |  |
| Placement Stability                     | 89%                                   | 95%                                      | 15                                 | 14.25                                 |  |
| Permanency Sub-Total                    |                                       |                                          | 15                                 | 14.25                                 |  |
| CCI Well-Being Outcomes                 | · · · · · · · · · · · · · · · · · · · |                                          |                                    |                                       |  |
| EPSDT Medical Visits                    | 93%                                   | 87%                                      | 4                                  | 3.48                                  |  |
| EPSDT Dental Visits                     | 88%                                   | 93%                                      | 4                                  | 3.72                                  |  |
| Academic Supports                       | 78%                                   | 95%                                      | 3                                  | 2.85                                  |  |
| Provider ECEM Visits                    | 75%                                   | 86%                                      | 7                                  | 6.02                                  |  |
| Provider General Contacts               | 73%                                   | 85%                                      | 7                                  | 5.95                                  |  |
| Placements with Siblings                | 36%                                   | 80%                                      | Not Scored                         | Not Scored                            |  |
| Placements within Legal County          | 10%                                   | 0%                                       | Not Scored                         | Not Scored                            |  |
| Well-Being Sub-Total                    |                                       |                                          | 25                                 | 22.02                                 |  |

| Monitoring & Outcomes:         | Possible Points = 100  | Points Earned | = 94.53  |
|--------------------------------|------------------------|---------------|----------|
| Score Before Incentives Credit |                        | 94.53%        |          |
|                                | Incentives Awarded 8.0 |               | 8.02 pts |
|                                | PBP Verification N/A   |               | N/A pts  |
|                                |                        | Total Score   | 102.55%  |