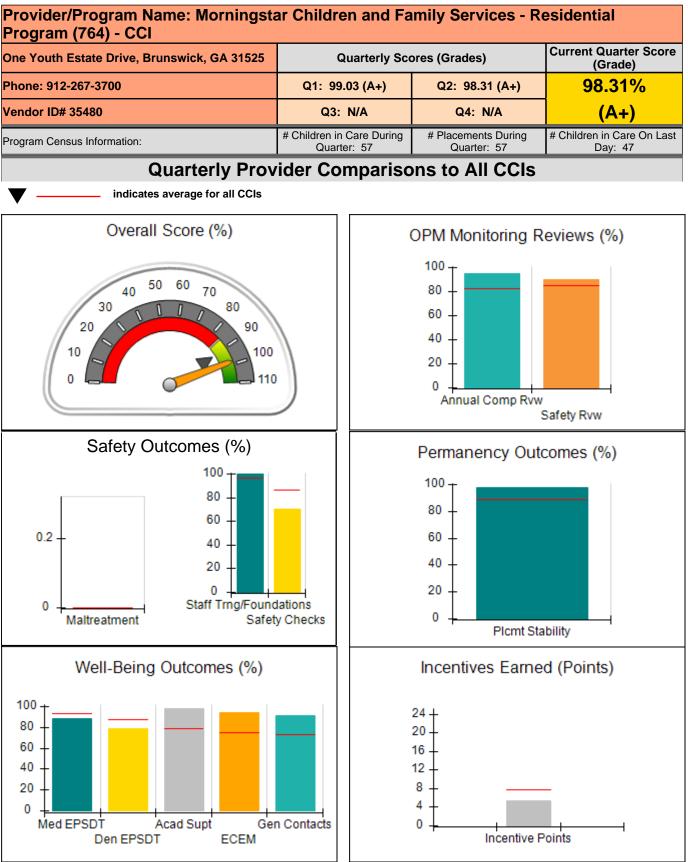

|                                         |                                   | 11.12                                |
| Maximum total                                    | combined incentive                      | credit allowed is 10 points.            | Incentives Awarded                | 10.00                                |

### Child Protective Services Investigations and Dispositions

| Total Reports:                    | 0 |
|-----------------------------------|---|
| Number Screened In:               | 0 |
| Number Screened Out:              | 0 |
| Number Substantiated:             | 0 |
| Number Unsubstantiated:           | 0 |
| Number Active CPS Investigations: | 0 |



## Performance-Based Placement Measures RBWO Provider GA+SCORECARD - CCI









# Performance-Based Placement Measures RBWO Provider GA+SCORECARD - CCI

## Report Quarter: Q2 FY2020

| One Youth Estate Drive, Brunswick, GA 31525<br>Phone: 912-267-3700<br>Vendor ID# 35480 |                                    | Quarterly Scores (Grades)                |                                    | Current Quarter Score<br>(Grade)      |  |
|----------------------------------------------------------------------------------------|------------------------------------|------------------------------------------|------------------------------------|---------------------------------------|--|
|                                                                                        |                                    | Q1: 99.03 (A+)                           | Q2: 98.31 (A+)