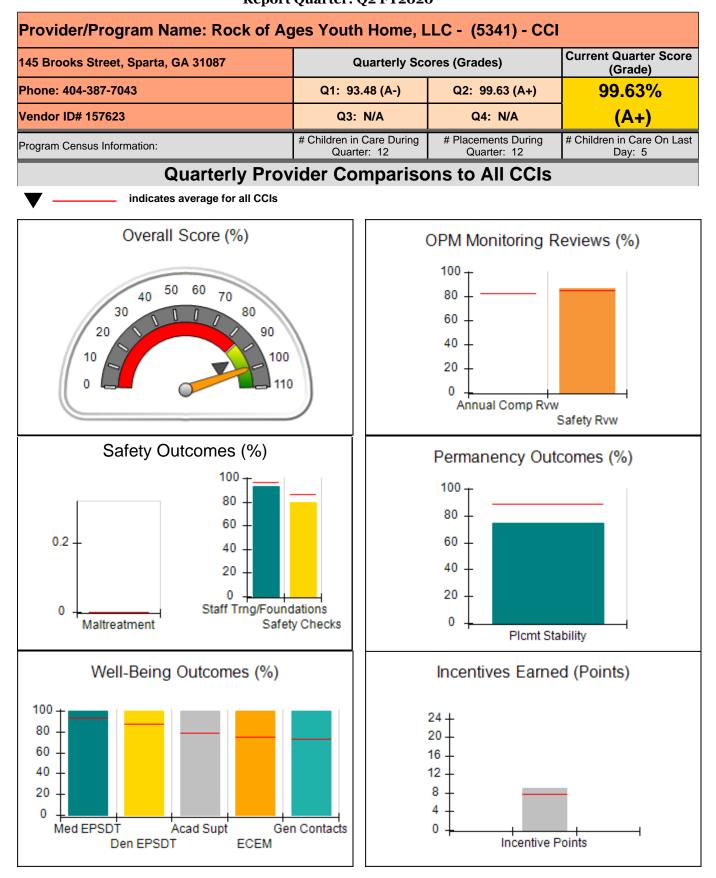

**Report Quarter: Q2 FY2020** 

| Provider/Program Name: A Friend's House - (563) - CCI |                                         |                                          |                                    |                                       |
|-------------------------------------------------------|-----------------------------------------|------------------------------------------|------------------------------------|---------------------------------------|
| Program Census Information:                           |                                         | # Children in Care During<br>Quarter: 20 | # Placements During<br>Quarter: 20 | # Children in Care On<br>Last Day: 15 |
| CCI Incentive Credits                                 | Avg<br>Performance All<br>CCIs (Points) | Provider<br>Performance (%)*             | Possible Points<br>(Weight)        | Provider Points<br>Earned             |
| Early EPSDT Medical Visits                            |                                         | 71%                                      | 2                                  | 1.42                                  |
| Early EPSDT Dental Visits                             |                                         | 89%                                      | 2                                  | 1.78                                  |
| Permanency Contacts                                   |                                         | 0%                                       | 5                                  | 0.00                                  |
| Additional Academic Supports                          |                                         | 41%                                      | 2                                  | 0.82                                  |
| HS Grad/GED/Prof or Trade<br>Certificate/College      |                                         | N/A                                      | 10/5/5/1                           |                                       |
| EYSS Agreement                                        |                                         | Not Eligible                             | 5                                  |                                       |
| Community Connections                                 |                                         | 0%                                       | 4                                  | 0.00                                  |
| Active Agency Accreditation                           |                                         | 0%                                       | 4                                  | 0.00                                  |
| Staff Clinical Licensure                              |                                         | 0%                                       | 5                                  | 0.00                                  |
| Behavior Management (threshold = 0)                   |                                         | 100%                                     | 4                                  | 4.00                                  |
| Incentives Total                                      | 7.69                                    |                                          |                                    | 8.02                                  |
| Maximum total                                         | combined incentive                      | credit allowed is 10 points.             | Incentives Awarded                 | 8.02                                  |
| *Performance calculation descriptions can b           | e found in the FY 202                   | 20 RBWO PBP Measureme                    | ents and Standards Guide.          |                                       |