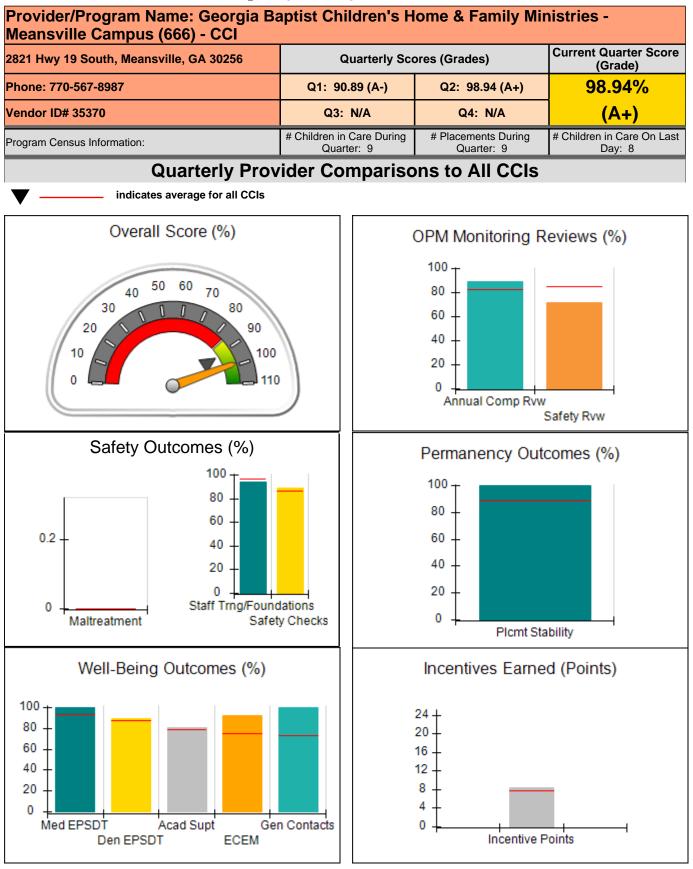

| l 7.69                                  |                                         |                             | 2.0                                  |
| Maximum total                                    | combined incentive                      | credit allowed is 10 points.            | Incentives Awarded          | 2.0                                  |

#### Child Protective Services Investigations and Dispositions

| Total Reports:                    | 1 |
|-----------------------------------|---|
| Number Screened In:               | 1 |
| Number Screened Out:              | 0 |
| Number Substantiated:             | 0 |
| Number Unsubstantiated:           | 1 |
| Number Active CPS Investigations: | 0 |



## Performance-Based Placement Measures RBWO Provider GA+SCORECARD - CCI









# Performance-Based Placement Measures RBWO Provider GA+SCORECARD - CCI

| 2821 Hwy 19 South, Meansville, GA 3 | 821 Hwy 19 South, Meansville, GA 30256 Quarterly Scores (Grades) |                                         | Current Quarter Score<br>(Grade)  |                                      |
|-------------------------------------|------------------------------------------------------------------|-----------------------------------------|-----------------------------------|--------------------------------------|
| Phone: 770-567-8987                 |                                                                  | Q1: 90.89 (A-) Q2: 98.94 (A+)           |                                   | 98.94%                               |
| Vendor ID# 35370                    |