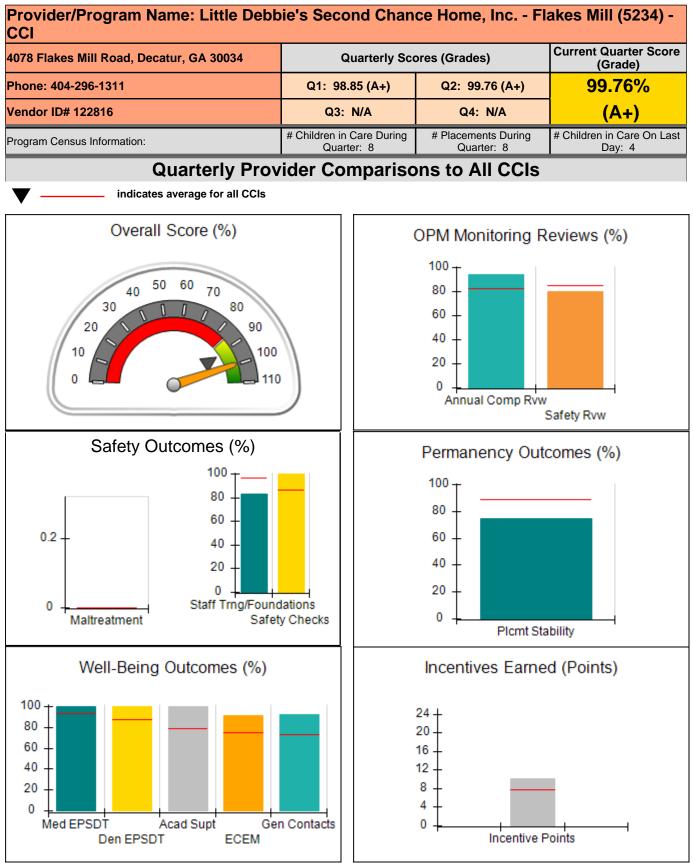

|                                         |                                   | 12.00                                |
| Maximum total combined incentive credit allowed is 10 points. |                                         |                                         | Incentives Awarded                | 10.00                                |

#### Child Protective Services Investigations and Dispositions

| Total Reports:                    | 0 |
|-----------------------------------|---|
| Number Screened In:               | 0 |
| Number Screened Out:              | 0 |
| Number Substantiated:             | 0 |
| Number Unsubstantiated:           | 0 |
| Number Active CPS Investigations: | 0 |



## Performance-Based Placement Measures RBWO Provider GA+SCORECARD - CCI









# Performance-Based Placement Measures RBWO Provider GA+SCORECARD - CCI

### Report Quarter: Q2 FY2020

| 4078 Flakes Mill Road, Decatur, GA 30034<br>Phone: 404-296-1311<br>Vendor ID# 122816 |                                    | Quarterly Scores (Grades)               |                                   | Current Quarter Score<br>(Grade)     |
|--------------------------------------------------------------------------------------|------------------------------------|-----------------------------------------|-----------------------------------|--------------------------------------|
|                                                                                      |                                    | Q1: 98.85 (A+)                          | Q2: 99.76 (A+)                    |