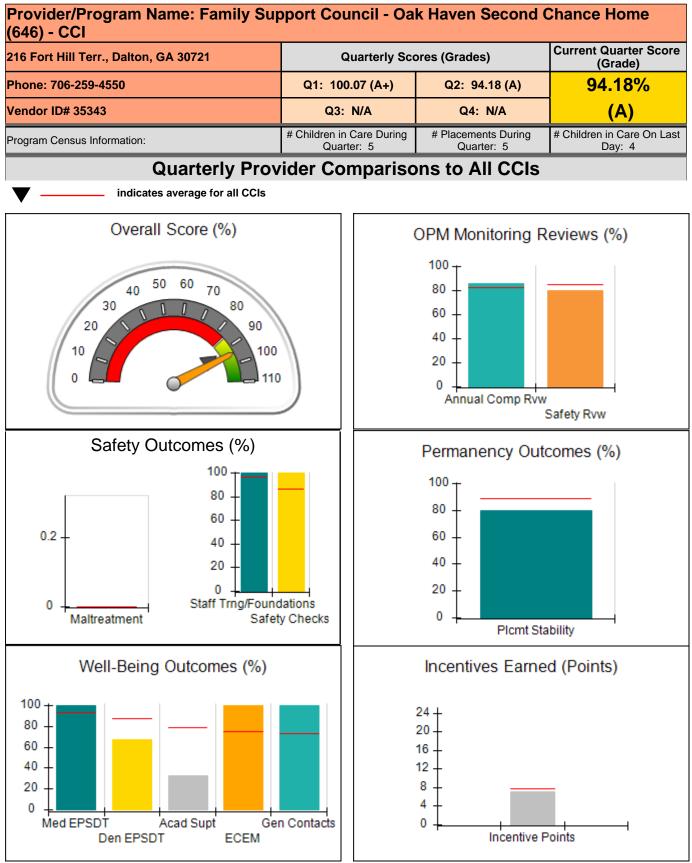

| 7.69                                    |                                         |                                   | 10.76                                |
| Maximum total                                               | combined incentive                      | credit allowed is 10 points.            | Incentives Awarded                | 10.00                                |
| *Performance calculation descriptions can be                | e found in the FY 202                   | 20 RBWO PBP Measureme                   | ents and Standards Guide.         |                                      |

### Child Protective Services Investigations and Dispositions

| 0 |
|---|
| 0 |
| 0 |
| 0 |
| 0 |
| 0 |
|   |



# Performance-Based Placement Measures RBWO Provider GA+SCORECARD - CCI









# **Performance-Based Placement Measures RBWO Provider GA+SCORECARD - CCI**

| 216 Fort Hill Terr., Dalton, GA 30721 |                                    | Quarterly Scores (Grades)               |                                   | Current Quarter Score<br>(Grade)     |
|---------------------------------------|------------------------------------|-----------------------------------------|-----------------------------------|--------------------------------------|
| Phone: 706-259-4550                   |                                    | Q1: 100.07 (A+)                         | Q2: 94.18 (A)                     | 94.18%                               |
| Vendor ID# 35343                      |                                    | Q3: N/A                                 | Q4: N/A