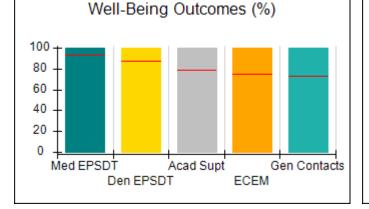

| 111 Henry Pkwy., McDonough, GA 30       | )253                                  | Quarterly Scores (Grades)                |                                    | Current Quarter Score<br>(Grade)      |  |
|-----------------------------------------|---------------------------------------|------------------------------------------|------------------------------------|---------------------------------------|--|
| Phone: 678-432-1630<br>Vendor ID# 35215 |                                       | Q1: 101.15 (A+)                          | Q2: 102.55 (A+)                    | 102.55%                               |  |
|                                         |                                       | Q3: N/A                                  | Q4: N/A                            | (A+)                                  |  |
| Program Census Information:             |                                       | # Children in Care During<br>Quarter: 20 | # Placements During<br>Quarter: 20 | # Children in Care On<br>Last Day: 15 |  |
|                                         | Avg<br>Performance All<br>CCIs (%)    | Provider<br>Performance (%)*             | Possible Points<br>(Weight)        | Provider Points<br>Earned             |  |
| OPM Monitoring Reviews                  | ·                                     |                                          |                                    | ·                                     |  |
| Annual Comprehensive Reviews            | 82%                                   | 99%                                      | 25                                 | 24.73                                 |  |
| Safety Reviews                          | 86%                                   | 93%                                      | 15                                 | 13.88                                 |  |
| Monitoring Sub-Total                    |                                       |                                          | 40                                 | 38.61                                 |  |
| CCI Safety Outcomes                     | · · · · · ·                           |                                          |                                    |                                       |  |
| Incidence of Maltreatment               | 0.00%                                 | No Substantiated<br>Reports              | 10                                 | 10.00                                 |  |
| Staff Training/Foundations              | 97%                                   | 100%                                     | 5                                  | 5.00                                  |  |
| Staff Safety Checks                     | 87%                                   | 93%                                      | 5                                  | 4.65                                  |  |
| Safety Sub-Total                        |                                       |                                          | 20                                 | 19.65                                 |  |
| CCI Permanency Outcomes                 |                                       |                                          |                                    |                                       |  |
| Placement Stability                     | 89%                                   | 95%                                      | 15                                 | 14.25                                 |  |
| Permanency Sub-Total                    |                                       |                                          | 15                                 | 14.25                                 |  |
| CCI Well-Being Outcomes                 | · · · · · · · · · · · · · · · · · · · |                                          |                                    |                                       |  |
| EPSDT Medical Visits                    | 93%                                   | 87%                                      | 4                                  | 3.48                                  |  |
| EPSDT Dental Visits                     | 88%                                   | 93%                                      | 4                                  | 3.72                                  |  |
| Academic Supports                       | 78%                                   | 95%                                      | 3                                  | 2.85                                  |  |
| Provider ECEM Visits                    | 75%                                   | 86%                                      | 7                                  | 6.02                                  |  |
| Provider General Contacts               | 73%                                   | 85%                                      | 7                                  | 5.95                                  |  |
| Placements with Siblings                | 36%                                   | 80%                                      | Not Scored                         | Not Scored                            |  |
| Placements within Legal County          | 10%                                   | 0%                                       | Not Scored                         | Not Scored                            |  |
| Well-Being Sub-Total                    |                                       |                                          | 25                                 | 22.02                                 |  |