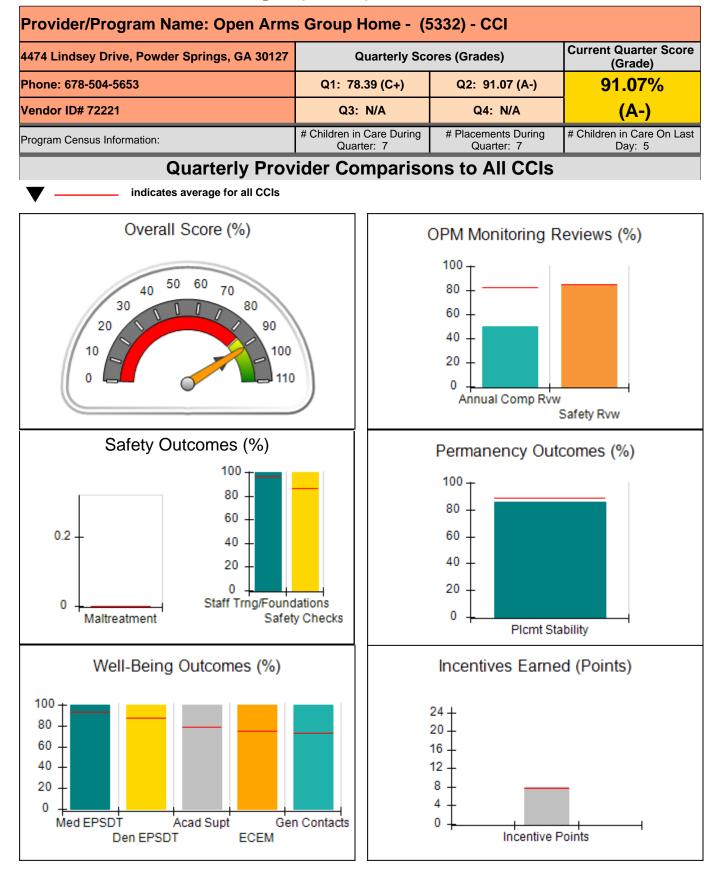

|
| Incentives Total                                 | 7.69                                    |                                         |                                   | 7.00                                 |
| Maximum total                                    | combined incentive                      | credit allowed is 10 points.            | Incentives Awarded                | 7.00                                 |

### Child Protective Services Investigations and Dispositions

| Total Reports:                    | 0 |
|-----------------------------------|---|
| Number Screened In:               | 0 |
| Number Screened Out:              | 0 |
| Number Substantiated:             | 0 |
| Number Unsubstantiated:           | 0 |
| Number Active CPS Investigations: | 0 |











| 4474 Lindsey Drive, Powder Springs, GA 30127<br>Phone: 678-504-5653<br>Vendor ID# 72221 |                                    | Quarterly Scores (Grades)               |                                   | Current Quarter Score<br>(Grade)     |
|-----------------------------------------------------------------------------------------|------------------------------------|-----------------------------------------|-----------------------------------|--------------------------------------|
|                                                                                         |                                    | Q1: 78.39 (C+)                          | Q2: 91.07 (A-)                    | 91.07%                               |
|