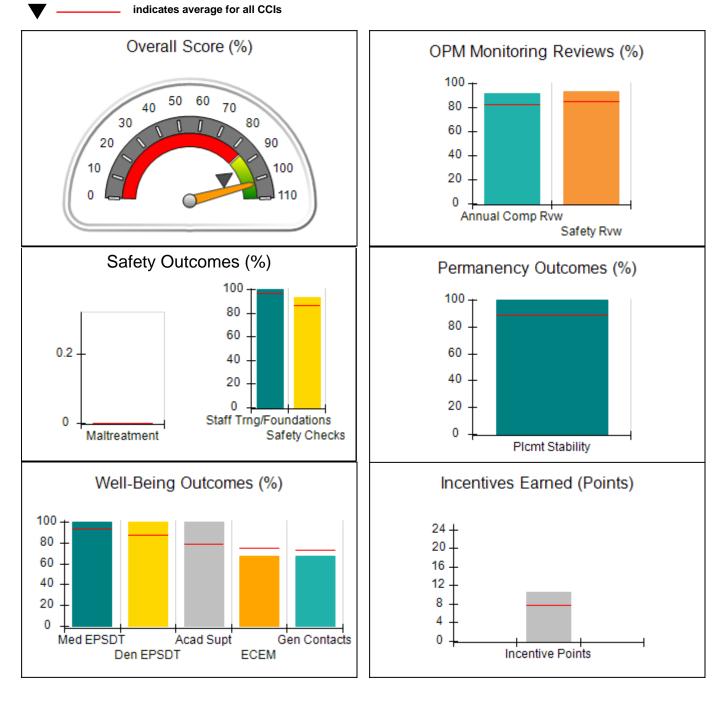

| 111 Henry Pkwy., McDonough, GA 30       | )253                                  | Quarterly Scores (Grades)                |                                    | Current Quarter Score<br>(Grade)      |  |
|-----------------------------------------|---------------------------------------|------------------------------------------|------------------------------------|---------------------------------------|--|
| Phone: 678-432-1630<br>Vendor ID# 35215 |                                       | Q1: 101.15 (A+)                          | Q2: 102.55 (A+)                    | 102.55%                               |  |
|                                         |                                       | Q3: N/A                                  | Q4: N/A                            | (A+)                                  |  |
| Program Census Information:             |                                       | # Children in Care During<br>Quarter: 20 | # Placements During<br>Quarter: 20 | # Children in Care On<br>Last Day: 15 |  |
|                                         | Avg<br>Performance All<br>CCIs (%)    | Provider<br>Performance (%)*             | Possible Points<br>(Weight)        | Provider Points<br>Earned             |  |
| OPM Monitoring Reviews                  | ·                                     |                                          |                                    | ·                                     |  |
| Annual Comprehensive Reviews            | 82%                                   | 99%                                      | 25                                 | 24.73                                 |  |
| Safety Reviews                          | 86%                                   | 93%                                      | 15                                 | 13.88                                 |  |
| Monitoring Sub-Total                    |                                       |                                          | 40                                 | 38.61                                 |  |
| CCI Safety Outcomes                     | · · · · · ·                           |                                          |                                    |                                       |  |
| Incidence of Maltreatment               | 0.00%                                 | No Substantiated<br>Reports              | 10                                 | 10.00                                 |  |
| Staff Training/Foundations              | 97%                                   | 100%                                     | 5                                  | 5.00                                  |  |
| Staff Safety Checks                     | 87%                                   | 93%                                      | 5                                  | 4.65                                  |  |
| Safety Sub-Total                        |                                       |                                          | 20                                 | 19.65                                 |  |
| CCI Permanency Outcomes                 |                                       |                                          |                                    |                                       |  |
| Placement Stability                     | 89%                                   | 95%                                      | 15                                 | 14.25                                 |  |
| Permanency Sub-Total                    |                                       |                                          | 15                                 | 14.25                                 |  |
| CCI Well-Being Outcomes                 | · · · · · · · · · · · · · · · · · · · |                                          |                                    |                                       |  |
| EPSDT Medical Visits                    | 93%                                   | 87%                                      | 4                                  | 3.48                                  |  |
| EPSDT Dental Visits                     | 88%                                   | 93%                                      | 4                                  | 3.72                                  |  |
| Academic Supports                       | 78%                                   | 95%                                      | 3                                  | 2.85                                  |  |
| Provider ECEM Visits                    | 75%                                   | 86%                                      | 7                                  | 6.02                                  |  |
| Provider General Contacts               | 73%                                   | 85%                                      | 7                                  | 5.95                                  |  |
| Placements with Siblings                | 36%                                   | 80%                                      | Not Scored                         | Not Scored                            |  |
| Placements within Legal County          | 10%                                   | 0%                                       | Not Scored                         | Not Scored                            |  |
| Well-Being Sub-Total                    |                                       |                                          | 25                                 | 22.02                                 |  |

| Monitoring & Outcomes:         | Possible Points = 100  | Points Earned | = 94.53  |
|--------------------------------|------------------------|---------------|----------|
| Score Before Incentives Credit |                        | 94.53%        |          |
|                                | Incentives Awarded 8.0 |               | 8.02 pts |
|                                | PBP Verification N/A   |               | N/A pts  |
|                                |                        | Total Score   | 102.55%  |