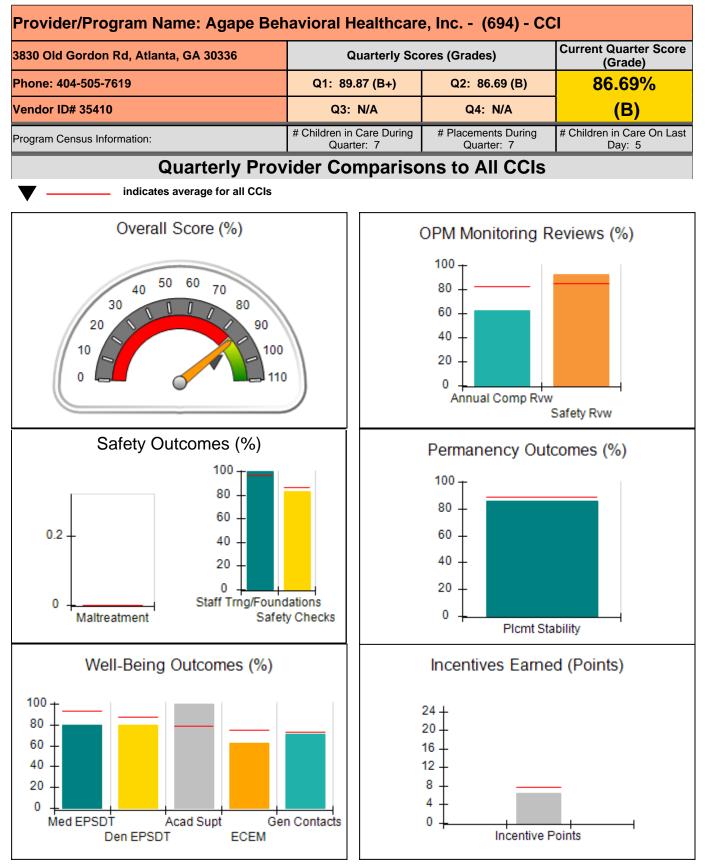

| 4552 Dorset Circle, Decatur, GA 30035 |                                    | Quarterly Scores (Grades)               |                                   | Current Quarter Score<br>(Grade)     |  |
|---------------------------------------|------------------------------------|-----------------------------------------|-----------------------------------|--------------------------------------|--|
| Phone: 678 518-8633                   |                                    | Q1: 103.41 (A+)                         | Q2: 102.14 (A+)                   | 102.14%                              |  |
| Vendor ID# 35225                      |                                    | Q3: N/A                                 | Q4: N/A                           | (A+)                                 |  |
| Program Census Information:           |                                    | # Children in Care During<br>Quarter: 5 | # Placements During<br>Quarter: 5 | # Children in Care On<br>Last Day: 4 |  |
|                                       | Avg<br>Performance All<br>CCIs (%) | Provider<br>Performance (%)*            | Possible Points<br>(Weight)       | Provider Points<br>Earned            |  |
| OPM Monitoring Reviews                |                                    |                                         |                                   |                                      |  |
| Annual Comprehensive Reviews          | 82%                                | 88%                                     | 25                                | 22.06                                |  |
| Safety Reviews                        | 86%                                | 90%                                     | 15                                | 13.50                                |  |
| Monitoring Sub-Tota                   |                                    |                                         | 40                                | 35.56                                |  |
| CCI Safety Outcomes                   |                                    |                                         |                                   |                                      |  |
| Incidence of Maltreatment             | 0.00%                              | No Substantiated<br>Reports             | 10                                | 10.00                                |  |
| Staff Training/Foundations            | 97%                                | 100%                                    | 5                                 | 5.00                                 |  |
| Staff Safety Checks                   | 87%                                | 82%                                     | 5                                 | 4.10                                 |  |
| Safety Sub-Tota                       |                                    |                                         | 20                                | 19.10                                |  |
| CCI Permanency Outcomes               |                                    |                                         |                                   |                                      |  |
| Placement Stability                   | 89%                                | 100%                                    | 15                                | 15.00                                |  |
| Permanency Sub-Tota                   |                                    |                                         | 15                                | 15.00                                |  |
| CCI Well-Being Outcomes               |                                    |                                         |                                   |                                      |  |
| EPSDT Medical Visits                  | 93%                                | 100%                                    | 4                                 | 4.00                                 |  |
| EPSDT Dental Visits                   | 88%                                | 100%                                    | 4                                 | 4.00                                 |  |
| Academic Supports                     | 78%                                | 100%                                    | 3                                 | 3.00                                 |  |
| Provider ECEM Visits                  | 75%                                | 82%                                     | 7                                 | 5.74                                 |  |
| Provider General Contacts             | 73%                                | 82%                                     | 7                                 | 5.74                                 |  |
| Placements with Siblings              | 36%                                | Not Eligible                            | Not Scored                        | Not Scored                           |  |
| Placements within Legal County        | 10%                                | 50%                                     | Not Scored                        | Not Scored                           |  |
| Well-Being Sub-Tota                   |                                    |                                         | 25                                | 22.48                                |  |

| Monitoring & Outcomes:         | Possible Points = 100 | Points Earned    | = 92.14 |
|--------------------------------|-----------------------|------------------|---------|
| Score Before Incentives Credit |                       | 92.14%           |         |
| Incentives Awarded             |                       | 10.00 pts        |         |
|                                |                       | PBP Verification | N/A pts |
|                                |                       | Total Score      | 102.14% |

Report Quarter: Q2 FY2020

| Provider/Program Name: Alyssa and Brothers, Inc dba Rowley Residence 2 (908) - CCI                          |                                         |                                         |                                   |                                      |
|-------------------------------------------------------------------------------------------------------------|-----------------------------------------|-----------------------------------------|-----------------------------------|--------------------------------------|
| Program Census Information:                                                                                 |                                         | # Children in Care During<br>Quarter: 5 | # Placements During<br>Quarter: 5 | # Children in Care On<br>Last Day: 4 |
| CCI Incentive Credits                                                                                       | Avg<br>Performance All<br>CCIs (Points) | Provider<br>Performance (%)*            | Possible Points<br>(Weight)       | Provider Points<br>Earned            |
| Early EPSDT Medical Visits                                                                                  |                                         | 100%                                    | 2                                 | 2.00                                 |
| Early EPSDT Dental Visits                                                                                   |                                         | 100%                                    | 2                                 | 2.00                                 |
| Permanency Contacts                                                                                         |                                         | 0%                                      | 5                                 | 0.00                                 |
| Additional Academic Supports                                                                                |                                         | 100%                                    | 2                                 | 2.00                                 |
| HS Grad/GED/Prof or Trade<br>Certificate/College                                                            |                                         | N/A                                     | 10/5/5/1                          |                                      |
| EYSS Agreement                                                                                              |                                         | Not Eligible                            | 5                                 |                                      |
| Community Connections                                                                                       |                                         | 0%                                      | 4                                 | 0.00                                 |
| Active Agency Accreditation                                                                                 |                                         | 0%                                      | 4                                 | 0.00                                 |
| Staff Clinical Licensure                                                                                    |                                         | 0%                                      | 5                                 | 0.00                                 |
| Behavior Management (threshold = 0)                                                                         |                                         | 100%                                    | 4                                 | 4.00                                 |
| Incentives Total                                                                                            | 7.69                                    |                                         |                                   | 10.00                                |
| Maximum total                                                                                               | combined incentive                      | credit allowed is 10 points.            | Incentives Awarded                | 10.00                                |
| Performance calculation descriptions can be found in the FY 2020 RBWO PBP Measurements and Standards Guide. |                                         |                                         |                                   |                                      |

#### Child Protective Services Investigations and Dispositions

| Total Reports:                    | 0 |
|-----------------------------------|---|
| Number Screened In:               | 0 |
| Number Screened Out:              | 0 |
| Number Substantiated:             | 0 |
| Number Unsubstantiated:           | 0 |
| Number Active CPS Investigations: | 0 |