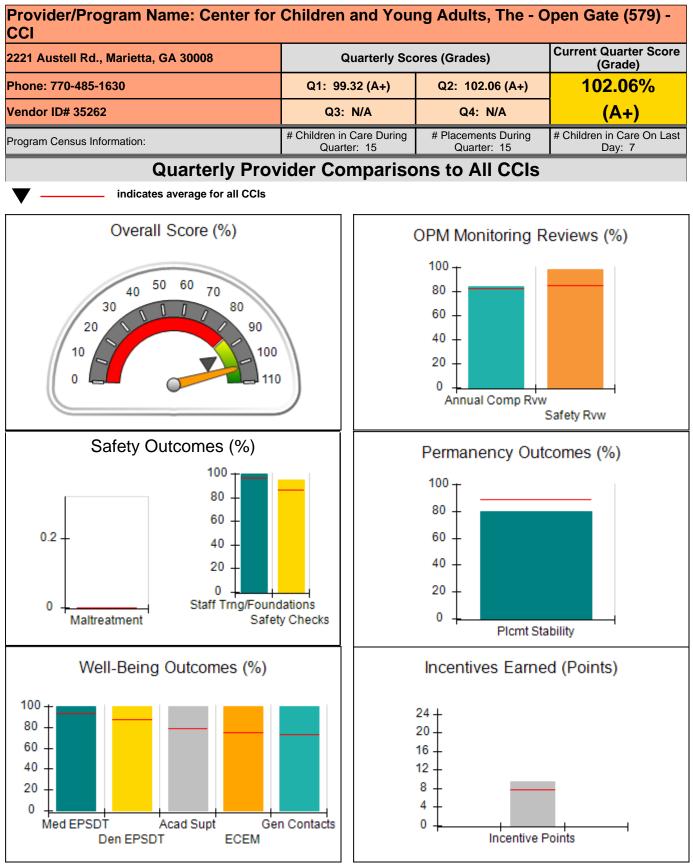

|                                    | 9.33                                  |
| Maximum total                                                    | combined incentive of                   | credit allowed is 10 points.             | Incentives Awarded                 | 9.33                                  |
| *Performance calculation descriptions can be                     | e found in the FY 202                   | 20 RBWO PBP Measureme                    | ents and Standards Guide.          |                                       |

# Child Protective Services Investigations and Dispositions

| 0 |
|---|
| 0 |
| 0 |
| 0 |
| 0 |
| 0 |
|   |



DHS, DFCS, Office of Provider Management

# Performance-Based Placement Measures RBWO Provider GA+SCORECARD - CCI







DHS, DFCS, Office of Provider Management



# Performance-Based Placement Measures RBWO Provider GA+SCORECARD - CCI

| 2221 Austell Rd., Marietta, GA 30008<br>Phone: 770-485-1630<br>Vendor ID# 35262 |                                    | Quarterly Scores (Grades)                |                                    | Current Quarter Score<br>(Grade)     |
|---------------------------------------------------------------------------------|------------------------------------|------------------------------------------|------------------------------------|--------------------------------------|
|                                                                                 |                                    | Q1: 99.32 (A+)                           | Q2: 102.06 (A+)