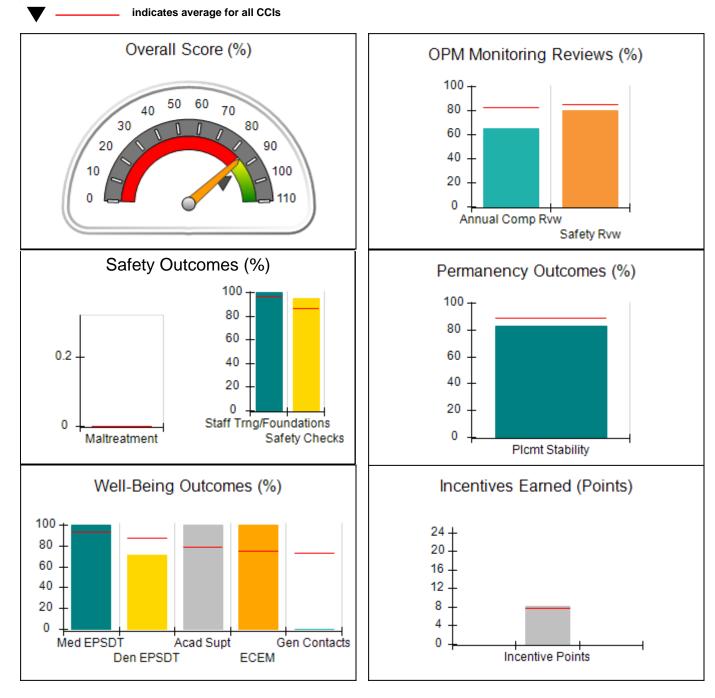

|  |  |
| Vendor ID# 161824                                                                                                                                     | Q3: N/A                                                    | Q4: N/A | <b>(B)</b> |  |  |
| Program Census Information:<br># Children in Care During<br>Quarter: 12<br># Placements During<br>Quarter: 12<br># Children in Care On Last<br>Day: 7 |                                                            |         |            |  |  |
|                                                                                                                                                       |                                                            |         |            |  |  |

# **Quarterly Provider Comparisons to All CCIs**







| 1500 Gillionville Rd, Albany, GA 31707 |                                    | Quarterly Scores (Grades)                |                                    | Current Quarter Score<br>(Grade)     |  |
|----------------------------------------|------------------------------------|------------------------------------------|------------------------------------|--------------------------------------|--|
| Phone: 229-347-3152                    |                                    | Q1: 92.26 (A-)                           | Q2: 85.46 (B)                      | 85.46%                               |  |
| Vendor ID# 161824                      |                                    | Q3: N/A                                  | Q4: N/A                            | (B)