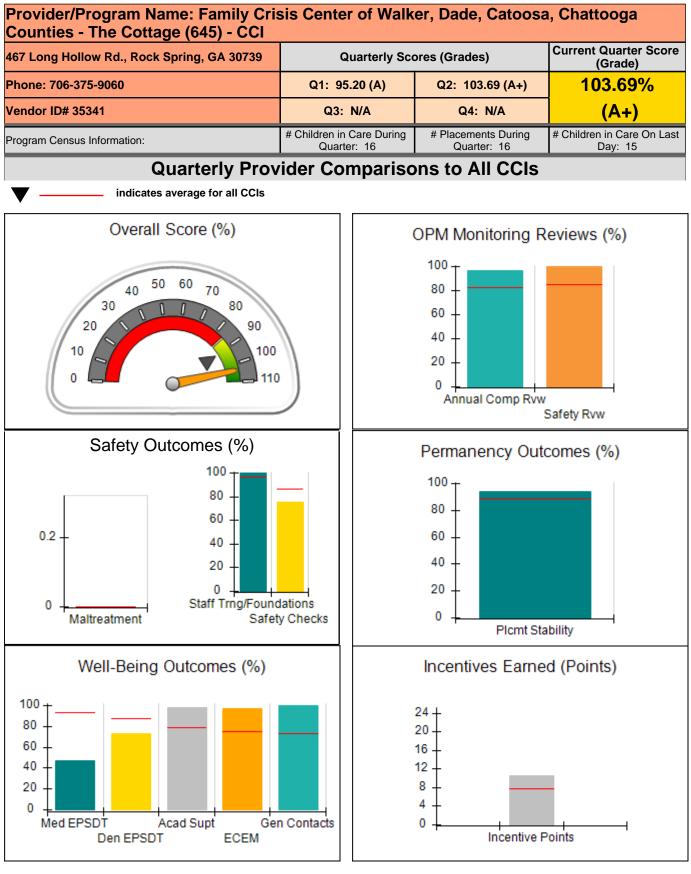

wed is 10 points.            | Incentives Awarded                | 9.00                                 |
| *Performance calculation descriptions can b          | e found in the FY 202                   | 20 RBWO PBP Measureme                   | ents and Standards Guide.         |                                      |

### Child Protective Services Investigations and Dispositions

| Total Reports:                    | 0 |
|-----------------------------------|---|
| Number Screened In:               | 0 |
| Number Screened Out:              | 0 |
| Number Substantiated:             | 0 |
| Number Unsubstantiated:           | 0 |
| Number Active CPS Investigations: | 0 |
|                                   |   |



# Performance-Based Placement Measures RBWO Provider GA+SCORECARD - CCI









# **Performance-Based Placement Measures RBWO Provider GA+SCORECARD - CCI**

# Report Quarter: Q2 FY2020

| 467 Long Hollow Rd., Rock Spring, GA 30739<br>Phone: 706-375-9060<br>Vendor ID# 35341 |                                    | Quarterly Scores (Grades)                |                                    | Current Quarter Score<br>(Grade)      |
|---------------------------------------------------------------------------------------|------------------------------------|------------------------------------------|------------------------------------|---------------------------------------|
|                                                                                       |                                    | Q1: 95.20 (A)                            | Q2: 103.69 (A+)