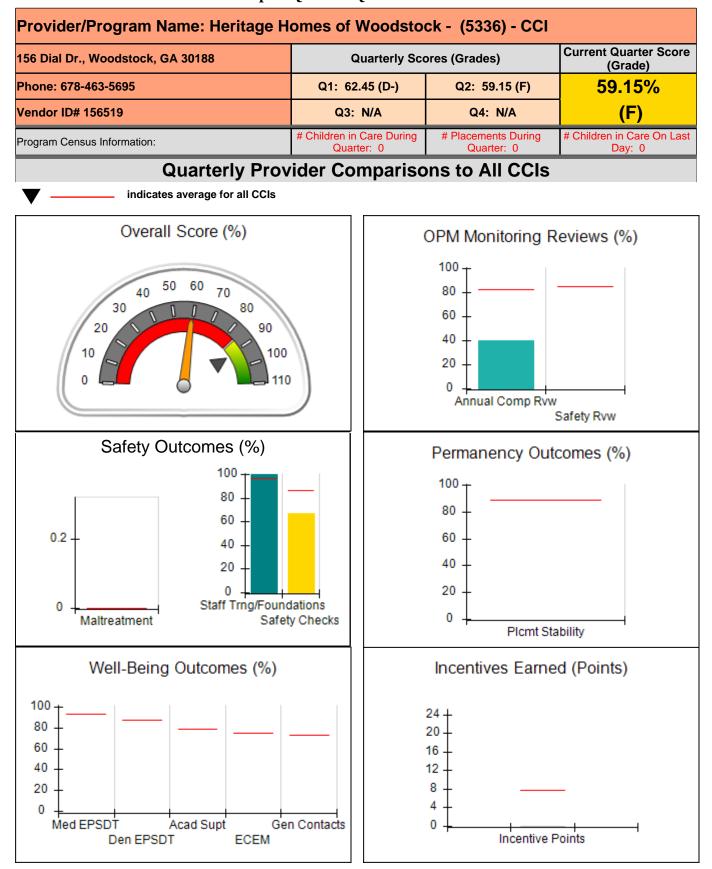

# Performance-Based Placement Measures RBWO Provider GA+SCORECARD - CCI

| 4590 Arbor Walk Ct., Stone Mountain, GA 30083<br>Phone: 404-299-5494<br>Vendor ID# 87804 |                                    | Quarterly Scores (Grades)               |                                   | Current Quarter Score<br>(Grade)     |
|------------------------------------------------------------------------------------------|------------------------------------|-----------------------------------------|-----------------------------------|--------------------------------------|
|                                                                                          |                                    | Q1: 78.76 (C+)<br>Q3: N/A               | Q2: 76.95 (C)                     | 76.95%<br>(C)                        |
|                                                                                          |                                    |                                         | Q4: N/A                           |                                      |
| Program Census Information:                                                              |                                    | # Children in Care During<br>Quarter: 5 | # Placements During<br>Quarter: 5 | # Children in Care On<br>Last Day: 3 |
|                                                                                          | Avg<br>Performance All<br>CCIs (%) | Provider<br>Performance (%)*            | Possible Points<br>(Weight)       | Provider Points<br>Earned            |
| OPM Monitoring Reviews                                                                   |                                    |                                         |                                   | ·                                    |
| Annual Comprehensive Reviews                                                             | 82%                                | Not Yet Conducted                       |                                   |                                      |
| Safety Reviews                                                                           | 86%                                | 70%                                     | 15                                | 10.50                                |
| Monitoring Sub-Total                                                                     |                                    |                                         | 15                                | 10.50                                |
| CCI Safety Outcomes                                                                      |                                    |                                         |                                   | 1                                    |
| Incidence of Maltreatment                                                                | 0.00%                              | No Substantiated<br>Reports             | 10                                | 10.00                                |
| Staff Training/Foundations                                                               | 97%                                | 92%                                     | 5                                 | 4.60                                 |
| Staff Safety Checks                                                                      | 87%                                | 67%                                     | 5                                 | 3.35                                 |
| Safety Sub-Total                                                                         |                                    |                                         | 20                                | 17.9                                 |
| CCI Permanency Outcomes                                                                  |                                    |                                         |                                   | 1                                    |
| Placement Stability                                                                      | 89%                                | 80%                                     | 15                                | 12.00                                |
| Permanency Sub-Total                                                                     |                                    |                                         | 15                                | 12.00                                |
| CCI Well-Being Outcomes                                                                  |                                    |                                         |                                   | 1                                    |
| EPSDT Medical Visits                                                                     | 93%                                | 100%                                    | 4                                 | 4.00                                 |
| EPSDT Dental Visits                                                                      | 88%                                | 100%                                    | 4                                 | 4.00                                 |
| Academic Supports                                                                        | 78%                                | 13%                                     | 3                                 | 0.39                                 |
| Provider ECEM Visits                                                                     | 75%                                | 30%                                     | 7                                 | 2.10                                 |
| Provider General Contacts                                                                | 73%                                | 11%                                     | 7                                 | 0.7                                  |
| Placements with Siblings                                                                 | 36%                                | Not Eligible                            | Not Scored                        | Not Scored                           |
| Placements within Legal County                                                           | 10%                                | 0%                                      | Not Scored                        | Not Scored                           |
| Well-Being Sub-Total                                                                     |                                    |                                         | 25                                | 11.20                                |

| Monitoring & Outcomes: Possible Points = 75 | Points Earned :  | = 51.71  |
|---------------------------------------------|------------------|----------|
| Score Before Incentives Credit              |                  | 68.95%   |
| Incentives Awarded 8.00                     |                  | 8.00 pts |
|                                             | PBP Verification | N/A pts  |
|                                             | Total Score      | 76.95%   |