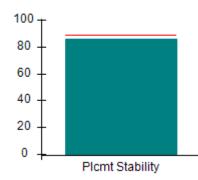

| Provider/Program Name: Alternative Youth Services, Inc (667) - CCI            |                                  |                         |                                                                  |                                       |  |
|-------------------------------------------------------------------------------|----------------------------------|-------------------------|------------------------------------------------------------------|---------------------------------------|--|
| 211 Goose Hollow Road, Reynolds, GA 31076                                     | Quar                             | terly Sco               | ores (Grades)                                                    | Current Quarter Score<br>(Grade)      |  |
| Phone: 478-847-2900                                                           | Q1: 76.66 (C)                    |                         | Q2: 76.31 (C)                                                    | 76.31%                                |  |
| Vendor ID# 35223                                                              | Q3: N/A                          | 4                       | Q4: N/A                                                          | (C)                                   |  |
| Program Census Information:                                                   | # Children in Care<br>Quarter: 7 | e During<br>70          | # Placements During<br>Quarter: 70                               | # Children in Care On Last<br>Day: 33 |  |
| Quarterly Provider Comparisons to All CCIs                                    |                                  |                         |                                                                  |                                       |  |
| indicates average for all CCIs                                                |                                  |                         |                                                                  |                                       |  |
| Overall Score (%)                                                             |                                  | (                       | OPM Monitoring R                                                 | eviews (%)                            |  |
| 20<br>10<br>20<br>10<br>0<br>100<br>100<br>100<br>100<br>1                    |                                  |                         | 100<br>80<br>60<br>40<br>20<br>0<br>Annual Comp Rvw              | Safety Rvw                            |  |
| Safety Outcomes (%)                                                           |                                  | Permanency Outcomes (%) |                                                                  |                                       |  |
| 0.2 - 40 - 40 - 40 - 40 - 40 - 40 - 40 - 4                                    | lations<br>y Checks              |                         | 100 -<br>80 -<br>60 -<br>40 -<br>20 -<br>0 -<br>Plcmt Sta        | bility                                |  |
| Well-Being Outcomes (%)                                                       |                                  | _                       | Incentives Earne                                                 | d (Points)                            |  |
| 100<br>80<br>60<br>40<br>20<br>0<br>Med EPSDT Acad Supt Gen<br>Den EPSDT ECEM | n Contacts                       | 2<br>1<br>1             | 24 +<br>20 -<br>16 -<br>12 -<br>8 -<br>4 -<br>0 -<br>Incentive P | oints                                 |  |