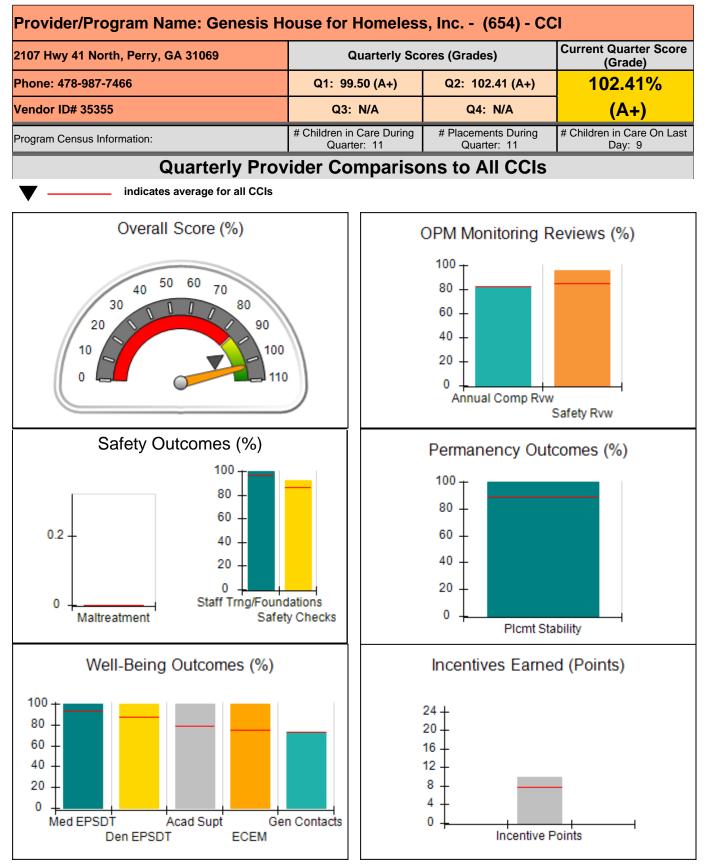

| Incentives Awarded                 | 7.60                                 |
| *Performance calculation descriptions can be found in the FY 2020 RBWO PBP Measurements and Standards Guide. |                                         |                                          |                                    |                                      |

#### Child Protective Services Investigations and Dispositions

| Total Reports:                    | 0 |
|-----------------------------------|---|
| Number Screened In:               | 0 |
| Number Screened Out:              | 0 |
| Number Substantiated:             | 0 |
| Number Unsubstantiated:           | 0 |
| Number Active CPS Investigations: | 0 |
|                                   |   |











| 2107 Hwy 41 North, Perry, GA 31069      |                                    | Quarterly Sco                            | Quarterly Scores (Grades)          |                                      |
|-----------------------------------------|------------------------------------|------------------------------------------|------------------------------------|--------------------------------------|
| Phone: 478-987-7466<br>Vendor ID# 35355 |                                    | Q1: 99.50 (A+)                           | Q2: 102.41 (A+)                    | 102.41%                              |
|                                         |                                    | Q3: N/A                                  | Q4: N/A                            | (A+)