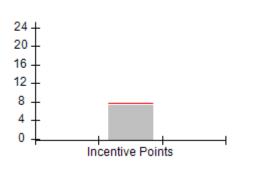

| Provider/Program Name: Alternative Youth Services, Inc (667) - CCI            |                                  |                         |                                                                  |                                       |  |
|-------------------------------------------------------------------------------|----------------------------------|-------------------------|------------------------------------------------------------------|---------------------------------------|--|
| 211 Goose Hollow Road, Reynolds, GA 31076                                     | Quar                             | terly Sco               | ores (Grades)                                                    | Current Quarter Score<br>(Grade)      |  |
| Phone: 478-847-2900                                                           | Q1: 76.66 (C)                    |                         | Q2: 76.31 (C)                                                    | 76.31%                                |  |
| Vendor ID# 35223                                                              | Q3: N/A                          | 4                       | Q4: N/A                                                          | (C)                                   |  |
| Program Census Information:                                                   | # Children in Care<br>Quarter: 7 | e During<br>70          | # Placements During<br>Quarter: 70                               | # Children in Care On Last<br>Day: 33 |  |
| Quarterly Provider Comparisons to All CCIs                                    |                                  |                         |                                                                  |                                       |  |
| indicates average for all CCIs                                                |                                  |                         |                                                                  |                                       |  |
| Overall Score (%)                                                             |                                  | (                       | OPM Monitoring R                                                 | eviews (%)                            |  |
| 20<br>10<br>20<br>10<br>0<br>100<br>100<br>100<br>100<br>1                    |                                  |                         | 100<br>80<br>60<br>40<br>20<br>0<br>Annual Comp Rvw              | Safety Rvw                            |  |
| Safety Outcomes (%)                                                           |                                  | Permanency Outcomes (%) |                                                                  |                                       |  |
| 0.2 - 40 - 40 - 40 - 40 - 40 - 40 - 40 - 4                                    | lations<br>y Checks              |                         | 100 -<br>80 -<br>60 -<br>40 -<br>20 -<br>0 -<br>Plcmt Sta        | bility                                |  |
| Well-Being Outcomes (%)                                                       |                                  | _                       | Incentives Earne                                                 | d (Points)                            |  |
| 100<br>80<br>60<br>40<br>20<br>0<br>Med EPSDT Acad Supt Gen<br>Den EPSDT ECEM | n Contacts                       | 2<br>1<br>1             | 24 +<br>20 -<br>16 -<br>12 -<br>8 -<br>4 -<br>0 -<br>Incentive P | oints                                 |  |

### Report Quarter: Q2 FY2020

| Program Census Information:                      |                                         | # Children in Care During<br>Quarter: 9 | # Placements During<br>Quarter: 9 | # Children in Care On<br>Last Day: 4 |
|--------------------------------------------------|-----------------------------------------|-----------------------------------------|-----------------------------------|--------------------------------------|
| CCI Incentive Credits                            | Avg<br>Performance All<br>CCIs (Points) | Provider<br>Performance (%)*            | Possible Points<br>(Weight)       | Provider Points<br>Earned            |
| Early EPSDT Medical Visits                       |                                         | 67%                                     | 2                                 | 1.34                                 |
| Early EPSDT Dental Visits                        |                                         | 50%                                     | 2                                 | 1.00                                 |
| Permanency Contacts                              |                                         | 0%                                      | 5                                 | 0.00                                 |
| Additional Academic Supports                     |                                         | 73%                                     | 2                                 | 1.46                                 |
| HS Grad/GED/Prof or Trade<br>Certificate/College |                                         | N/A                                     | 10/5/5/1                          |                                      |
| EYSS Agreement                                   |                                         | Not Eligible                            | 5                                 |                                      |
| Community Connections                            |                                         | 0%                                      | 4                                 | 0.00                                 |
| Active Agency Accreditation                      |                                         | 0%                                      | 4                                 | 0.00                                 |
| Staff Clinical Licensure                         |                                         | 0%                                      | 5                                 | 0.00                                 |
| Behavior Management (threshold = 0)              |                                         | 100%                                    | 4                                 | 4.00                                 |
| Incentives Total                                 | 7.69                                    |                                         |                                   | 7.80                                 |
| Maximum total                                    | combined incentive                      | credit allowed is 10 points.            | Incentives Awarded                | 7.80                                 |