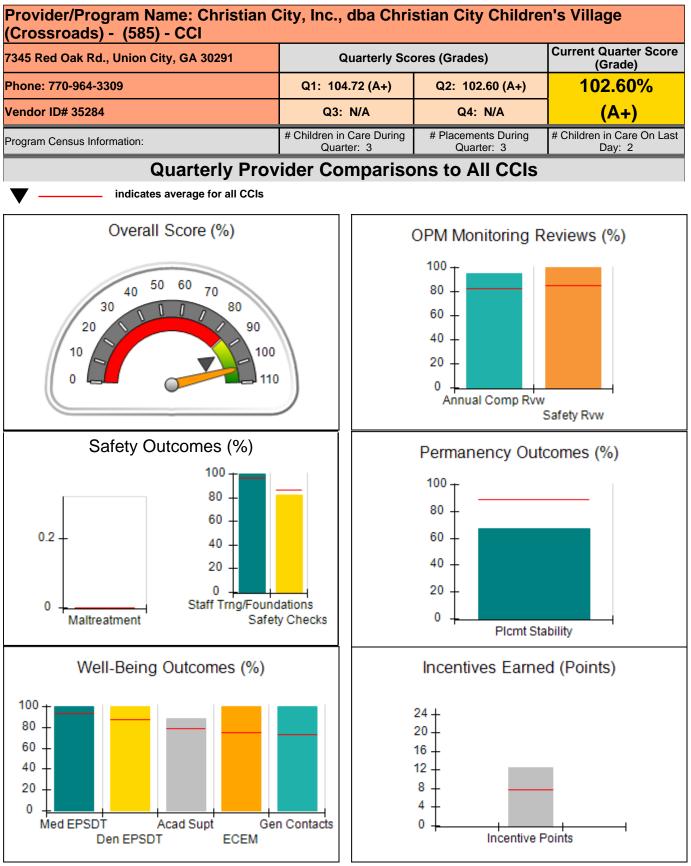

#### Report Quarter: Q2 FY2020

| -                                                             |                                         |                                         | nc (694) - CCI                    |                                      |
|---------------------------------------------------------------|-----------------------------------------|-----------------------------------------|-----------------------------------|--------------------------------------|
| Program Census Information:                                   |                                         | # Children in Care During<br>Quarter: 7 | # Placements During<br>Quarter: 7 | # Children in Care On<br>Last Day: 5 |
| CCI Incentive Credits                                         | Avg<br>Performance All<br>CCIs (Points) | Provider<br>Performance (%)*            | Possible Points<br>(Weight)       | Provider Points<br>Earned            |
| Early EPSDT Medical Visits                                    |                                         | 50%                                     | 2                                 | 1.00                                 |
| Early EPSDT Dental Visits                                     |                                         | 67%                                     | 2                                 | 1.34                                 |
| Permanency Contacts                                           |                                         | 0%                                      | 5                                 | 0.00                                 |
| Additional Academic Supports                                  |                                         | 0%                                      | 2                                 | 0.00                                 |
| HS Grad/GED/Prof or Trade<br>Certificate/College              |                                         | N/A                                     | 10/5/5/1                          |                                      |
| EYSS Agreement                                                |                                         | Not Eligible                            | 5                                 |                                      |
| Community Connections                                         |                                         | 0%                                      | 4                                 | 0.00                                 |
| Active Agency Accreditation                                   |                                         | 0%                                      | 4                                 | 0.00                                 |
| Staff Clinical Licensure                                      |                                         | 0%                                      | 5                                 | 0.00                                 |
| Behavior Management (threshold = 0)                           |                                         | 100%                                    | 4                                 | 4.00                                 |
| Incentives Tota                                               | I 7.69                                  |                                         |                                   | 6.34                                 |
| Maximum total combined incentive credit allowed is 10 points. |                                         |                                         | Incentives Awarded                | 6.34                                 |