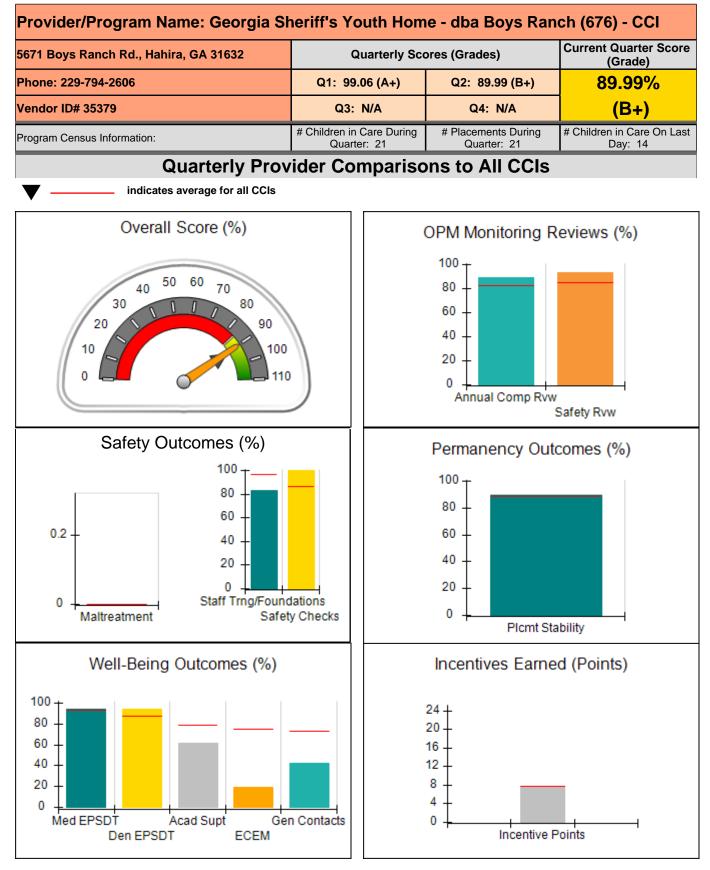

| Provider/Program Name: Alternative Youth Services, Inc (667) - CCI            |                                  |                         |                                                                  |                                       |  |
|-------------------------------------------------------------------------------|----------------------------------|-------------------------|------------------------------------------------------------------|---------------------------------------|--|
| 211 Goose Hollow Road, Reynolds, GA 31076                                     | Quar                             | terly Sco               | ores (Grades)                                                    | Current Quarter Score<br>(Grade)      |  |
| Phone: 478-847-2900                                                           | Q1: 76.66 (C)                    |                         | Q2: 76.31 (C)                                                    | 76.31%                                |  |
| Vendor ID# 35223                                                              | Q3: N/A                          | 4                       | Q4: N/A                                                          | (C)                                   |  |
| Program Census Information:                                                   | # Children in Care<br>Quarter: 7 | e During<br>70          | # Placements During<br>Quarter: 70                               | # Children in Care On Last<br>Day: 33 |  |
| Quarterly Provider Comparisons to All CCIs                                    |                                  |                         |                                                                  |                                       |  |
| indicates average for all CCIs                                                |                                  |                         |                                                                  |                                       |  |
| Overall Score (%)                                                             |                                  | (                       | OPM Monitoring R                                                 | eviews (%)                            |  |
| 20<br>10<br>20<br>10<br>0<br>100<br>100<br>100<br>100<br>1                    |                                  |                         | 100<br>80<br>60<br>40<br>20<br>0<br>Annual Comp Rvw              | Safety Rvw                            |  |
| Safety Outcomes (%)                                                           |                                  | Permanency Outcomes (%) |                                                                  |                                       |  |
| 0.2 - 40 - 40 - 40 - 40 - 40 - 40 - 40 - 4                                    | lations<br>y Checks              |                         | 100 -<br>80 -<br>60 -<br>40 -<br>20 -<br>0 -<br>Plcmt Sta        | bility                                |  |
| Well-Being Outcomes (%)                                                       |                                  | _                       | Incentives Earne                                                 | d (Points)                            |  |
| 100<br>80<br>60<br>40<br>20<br>0<br>Med EPSDT Acad Supt Gen<br>Den EPSDT ECEM | n Contacts                       | 2<br>1<br>1             | 24 +<br>20 -<br>16 -<br>12 -<br>8 -<br>4 -<br>0 -<br>Incentive P | oints                                 |  |