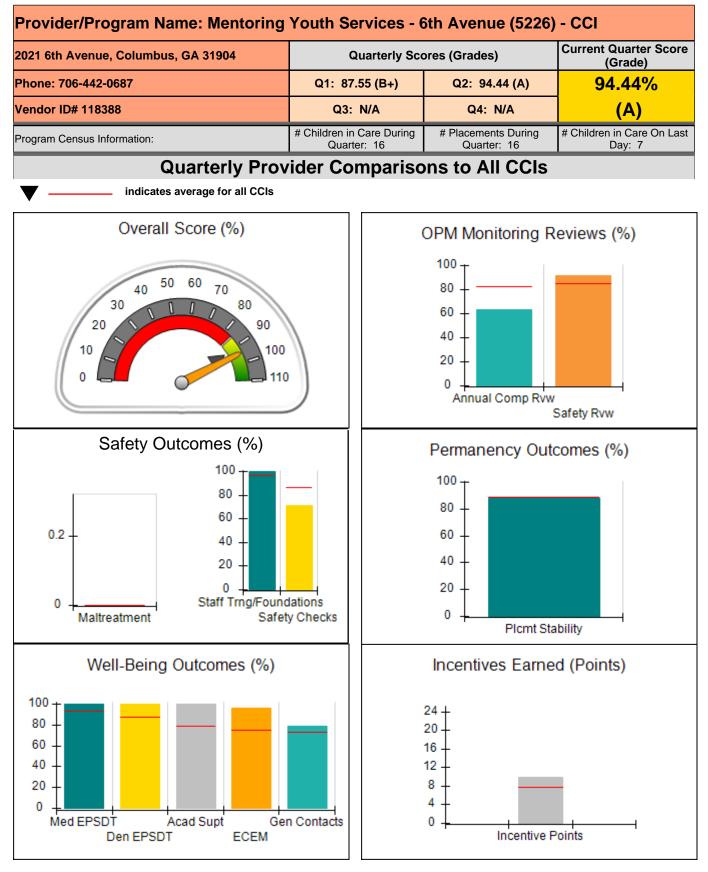

ve                      | credit allowed is 10 points.             | Incentives Awarded                     | 9.10                                  |
| *Performance calculation descriptions can b                               | e found in the FY 202                   | 20 RBWO PBP Measureme                    | ents and Standards Guide.              |                                       |

#### Child Protective Services Investigations and Dispositions

| Total Reports:                    | 1 |
|-----------------------------------|---|
| Number Screened In:               | 0 |
| Number Screened Out:              | 1 |
| Number Substantiated:             | 0 |
| Number Unsubstantiated:           | 0 |
| Number Active CPS Investigations: | 0 |
|                                   |   |











| 2021 6th Avenue, Columbus, GA 31904 |                                    | Quarterly Scores (Grades)                |                                    | Current Quarter Score<br>(Grade)     |
|-------------------------------------|------------------------------------|------------------------------------------|------------------------------------|--------------------------------------|
| Phone: 706-442-0687                 |                                    | Q1: 87.55 (B+)                           | Q2: 94.44 (A)                      | 94.44%                               |
| Vendor ID# 118388                   |                                    | Q3: N/A                                  | Q4: N/A                            | (A)                                  |
| Program