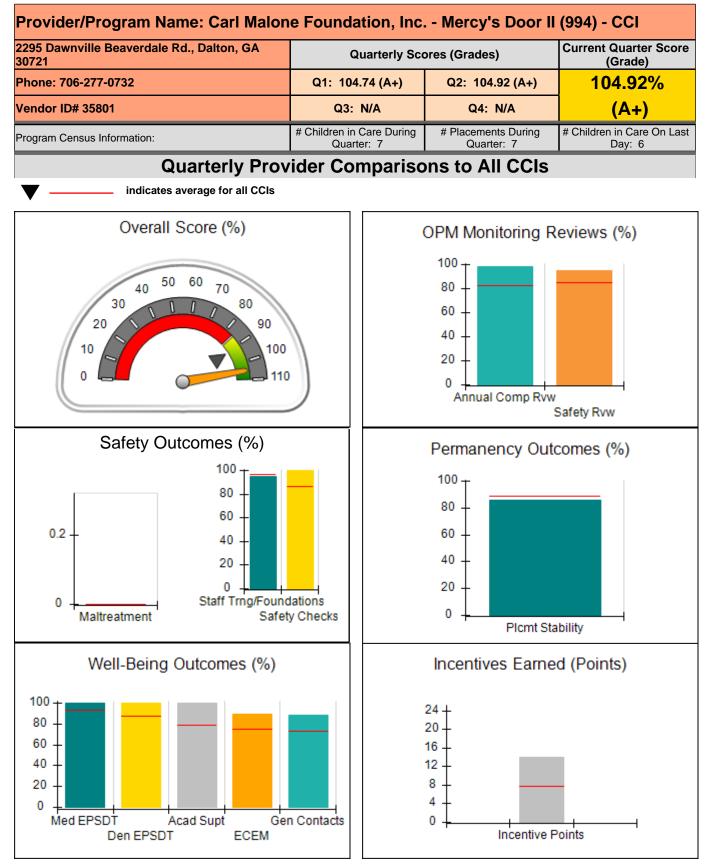

|                                    | 19.00                                |
| Maximum total                                                                                               | Maximum total combined incentive credit allowed is 10 points. |                                          |                                    | 10.00                                |
| Performance calculation descriptions can be found in the FY 2020 RBWO PBP Measurements and Standards Guide. |                                                               |                                          |                                    |                                      |

## Child Protective Services Investigations and Dispositions

| 0 |
|---|
| 0 |
| 0 |
| 0 |
| 0 |
| 0 |
|   |











| 2295 Dawnville Beaverdale Rd., Dalton, GA 30721<br>Phone: 706-277-0732 |                                    | Quarterly Scores (Grades)               |                                   | Current Quarter Score<br>(Grade)     |  |
|------------------------------------------------------------------------|------------------------------------|-----------------------------------------|-----------------------------------|--------------------------------------|--|
|                                                                        |                                    | Q1: 104.74 (A+)                         | Q2: 104.92 (A+)                   | 104.92%                              |  |
| Vendor ID# 35801                                                       |