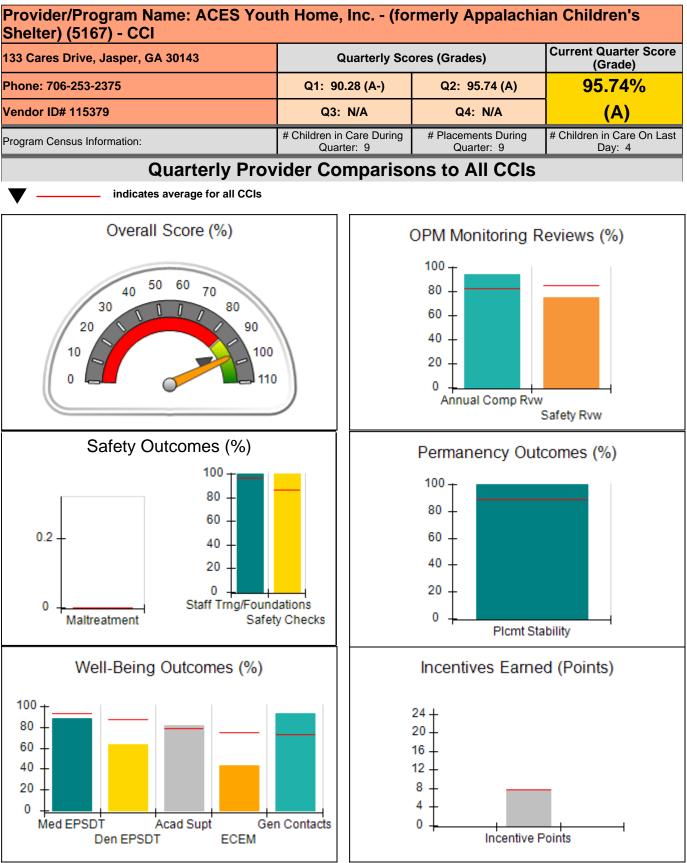

# Performance-Based Placement Measures RBWO Provider GA+SCORECARD - CCI

| 133 Cares Drive, Jasper, GA 30143<br>Phone: 706-253-2375 |                                    | Quarterly Scores (Grades)               |                                   | Current Quarter Score<br>(Grade)     |
|----------------------------------------------------------|------------------------------------|-----------------------------------------|-----------------------------------|--------------------------------------|
|                                                          |                                    | Q1: 90.28 (A-)                          | Q2: 95.74 (A)                     | 95.74%                               |
| Vendor ID# 115379                                        |                                    | Q3: N/A                                 | Q4: N/A                           | (A)                                  |
| Program Census Information:                              |                                    | # Children in Care During<br>Quarter: 9 | # Placements During<br>Quarter: 9 | # Children in Care On<br>Last Day: 4 |
|                                                          | Avg<br>Performance All<br>CCIs (%) | Provider<br>Performance (%)*            | Possible Points<br>(Weight)       | Provider Points<br>Earned            |
| OPM Monitoring Reviews                                   |                                    |                                         |                                   |                                      |
| Annual Comprehensive Reviews                             | 82%                                | 95%                                     | 25                                | 23.67                                |
| Safety Reviews                                           | 86%                                | 75%                                     | 15                                | 11.25                                |
| Monitoring Sub-Total                                     |                                    |                                         | 40                                | 34.92                                |
| CCI Safety Outcomes                                      |                                    |                                         |                                   | 1                                    |
| Incidence of Maltreatment                                | 0.00%                              | No Substantiated<br>Reports             | 10                                | 10.00                                |
| Staff Training/Foundations                               | 97%                                | 100%                                    | 5                                 | 5.00                                 |
| Staff Safety Checks                                      | 87%                                | 100%                                    | 5                                 | 5.00                                 |
| Safety Sub-Total                                         |                                    |                                         | 20                                | 20.00                                |
| CCI Permanency Outcomes                                  |                                    |                                         |                                   | -                                    |
| Placement Stability                                      | 89%                                | 100%                                    | 15                                | 15.00                                |
| Permanency Sub-Total                                     |                                    |                                         | 15                                | 15.00                                |
| CCI Well-Being Outcomes                                  |                                    |                                         |                                   | 1                                    |
| EPSDT Medical Visits                                     | 93%                                | 88%                                     | 4                                 | 3.52                                 |
| EPSDT Dental Visits                                      | 88%                                | 63%                                     | 4                                 | 2.52                                 |
| Academic Supports                                        | 78%                                | 82%                                     | 3                                 | 2.46                                 |
| Provider ECEM Visits                                     | 75%                                | 43%                                     | 7                                 | 3.0*                                 |
| Provider General Contacts                                | 73%                                | 93%                                     | 7                                 | 6.51                                 |
| Placements with Siblings                                 | 36%                                | 100%                                    | Not Scored                        | Not Scored                           |
| Placements within Legal County                           | 10%                                | 0%                                      | Not Scored                        | Not Scored                           |
| Well-Being Sub-Total                                     |                                    |                                         | 25                                | 18.02                                |

| Monitoring & Outcomes: Possible Points = 100 | Points Earned = | = 87.94  |
|----------------------------------------------|-----------------|----------|
| Score Before Incentives Credit               |                 | 87.94%   |
| Incentives Awarded 7.80                      |                 | 7.80 pts |
| PBP Verification N/A                         |                 | N/A pts  |
|                                              | Total Score     | 95.74%   |

### Report Quarter: Q2 FY2020

| Program Census Information:                      |                                         | # Children in Care During<br>Quarter: 9 | # Placements During<br>Quarter: 9 | # Children in Care On<br>Last Day: 4 |
|--------------------------------------------------|-----------------------------------------|-----------------------------------------|-----------------------------------|--------------------------------------|
| CCI Incentive Credits                            | Avg<br>Performance All<br>CCIs (Points) | Provider<br>Performance (%)*            | Possible Points<br>(Weight)       | Provider Points<br>Earned            |
| Early EPSDT Medical Visits                       |                                         | 67%                                     | 2                                 | 1.34                                 |
| Early EPSDT Dental Visits                        |                                         | 50%                                     | 2                                 | 1.00                                 |
| Permanency Contacts                              |                                         | 0%                                      | 5                                 | 0.00                                 |
| Additional Academic Supports                     |                                         | 73%                                     | 2                                 | 1.46                                 |
| HS Grad/GED/Prof or Trade<br>Certificate/College |                                         | N/A                                     | 10/5/5/1                          |                                      |
| EYSS Agreement                                   |                                         | Not Eligible                            | 5                                 |                                      |
| Community Connections                            |                                         | 0%                                      | 4                                 | 0.00                                 |
| Active Agency Accreditation                      |                                         | 0%                                      | 4                                 | 0.00                                 |
| Staff Clinical Licensure                         |                                         | 0%                                      | 5                                 | 0.00                                 |
| Behavior Management (threshold = 0)              |                                         | 100%                                    | 4                                 | 4.00                                 |
| Incentives Total                                 | 7.69                                    |                                         |                                   | 7.80                                 |
| Maximum total                                    | combined incentive                      | credit allowed is 10 points.            | Incentives Awarded                | 7.80                                 |