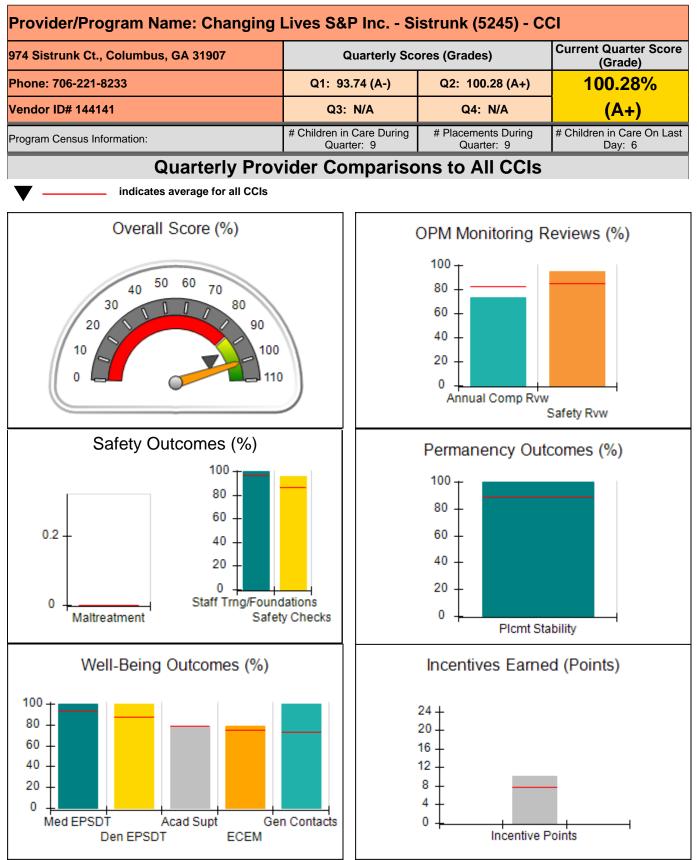

| combined incentive                      | credit allowed is 10 points.            | Incentives Awarded                | 6.62                                 |
| *Performance calculation descriptions can b      | e found in the FY 202                   | 20 RBWO PBP Measureme                   | ents and Standards Guide.         |                                      |

## Child Protective Services Investigations and Dispositions

| Total Reports:                    | 0 |
|-----------------------------------|---|
| Number Screened In:               | 0 |
| Number Screened Out:              | 0 |
| Number Substantiated:             | 0 |
| Number Unsubstantiated:           | 0 |
| Number Active CPS Investigations: | 0 |
|                                   |   |











| 974 Sistrunk Ct., Columbus, GA 31907 |                                    | Quarterly Sco                           | Current Quarter Score<br>(Grade)  |                                      |
|--------------------------------------|------------------------------------|-----------------------------------------|-----------------------------------|--------------------------------------|
| Phone: 706-221-8233                  |                                    | Q1: 93.74 (A-)                          | Q2: 100.28 (A+)                   | 100.28%                              |
| Vendor ID# 144141                    |                                    | Q3: N/A                                 | Q4: N/A                           | (A+)                                 |
| Program Cens