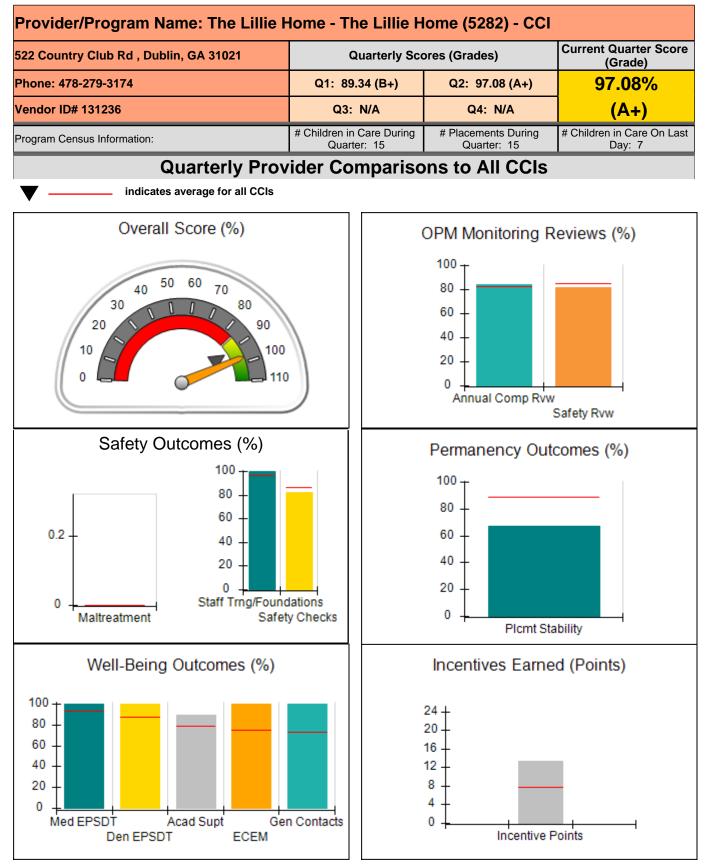

| Provider/Program Name: Alternative Youth Services, Inc (667) - CCI            |                                  |                         |                                                                  |                                       |  |
|-------------------------------------------------------------------------------|----------------------------------|-------------------------|------------------------------------------------------------------|---------------------------------------|--|
| 211 Goose Hollow Road, Reynolds, GA 31076                                     | Quar                             | terly Sco               | ores (Grades)                                                    | Current Quarter Score<br>(Grade)      |  |
| Phone: 478-847-2900                                                           | Q1: 76.66 (C)                    |                         | Q2: 76.31 (C)                                                    | 76.31%                                |  |
| Vendor ID# 35223                                                              | Q3: N/A                          | 4                       | Q4: N/A                                                          | (C)                                   |  |
| Program Census Information:                                                   | # Children in Care<br>Quarter: 7 | e During<br>70          | # Placements During<br>Quarter: 70                               | # Children in Care On Last<br>Day: 33 |  |
| Quarterly Provider Comparisons to All CCIs                                    |                                  |                         |                                                                  |                                       |  |
| indicates average for all CCIs                                                |                                  |                         |                                                                  |                                       |  |
| Overall Score (%)                                                             |                                  | (                       | OPM Monitoring R                                                 | eviews (%)                            |  |
| 20<br>10<br>20<br>10<br>0<br>100<br>100<br>100<br>100<br>1                    |                                  |                         | 100<br>80<br>60<br>40<br>20<br>0<br>Annual Comp Rvw              | Safety Rvw                            |  |
| Safety Outcomes (%)                                                           |                                  | Permanency Outcomes (%) |                                                                  |                                       |  |
| 0.2 - 40 - 40 - 40 - 40 - 40 - 40 - 40 - 4                                    | lations<br>y Checks              |                         | 100 -<br>80 -<br>60 -<br>40 -<br>20 -<br>0 -<br>Plcmt Sta        | bility                                |  |
| Well-Being Outcomes (%)                                                       |                                  | _                       | Incentives Earne                                                 | d (Points)                            |  |
| 100<br>80<br>60<br>40<br>20<br>0<br>Med EPSDT Acad Supt Gen<br>Den EPSDT ECEM | n Contacts                       | 2<br>1<br>1             | 24 +<br>20 -<br>16 -<br>12 -<br>8 -<br>4 -<br>0 -<br>Incentive P | oints                                 |  |