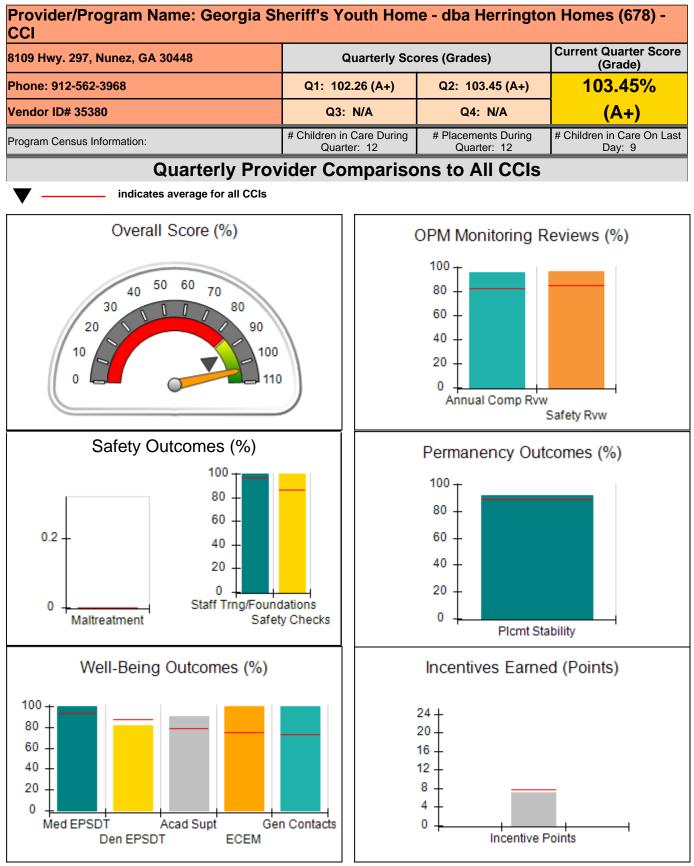

| Provider/Program Name: Alternative Youth Services, Inc (667) - CCI            |                                  |                         |                                                                  |                                       |  |
|-------------------------------------------------------------------------------|----------------------------------|-------------------------|------------------------------------------------------------------|---------------------------------------|--|
| 211 Goose Hollow Road, Reynolds, GA 31076                                     | Quar                             | terly Sco               | ores (Grades)                                                    | Current Quarter Score<br>(Grade)      |  |
| Phone: 478-847-2900                                                           | Q1: 76.66 (C)                    |                         | Q2: 76.31 (C)                                                    | 76.31%                                |  |
| Vendor ID# 35223                                                              | Q3: N/A                          | 4                       | Q4: N/A                                                          | (C)                                   |  |
| Program Census Information:                                                   | # Children in Care<br>Quarter: 7 | e During<br>70          | # Placements During<br>Quarter: 70                               | # Children in Care On Last<br>Day: 33 |  |
| Quarterly Provider Comparisons to All CCIs                                    |                                  |                         |                                                                  |                                       |  |
| indicates average for all CCIs                                                |                                  |                         |                                                                  |                                       |  |
| Overall Score (%)                                                             |                                  | (                       | OPM Monitoring R                                                 | eviews (%)                            |  |
| 20<br>10<br>20<br>10<br>0<br>100<br>100<br>100<br>100<br>1                    |                                  |                         | 100<br>80<br>60<br>40<br>20<br>0<br>Annual Comp Rvw              | Safety Rvw                            |  |
| Safety Outcomes (%)                                                           |                                  | Permanency Outcomes (%) |                                                                  |                                       |  |
| 0.2 - 40 - 40 - 40 - 40 - 40 - 40 - 40 - 4                                    | lations<br>y Checks              |                         | 100 -<br>80 -<br>60 -<br>40 -<br>20 -<br>0 -<br>Plcmt Sta        | bility                                |  |
| Well-Being Outcomes (%)                                                       |                                  | _                       | Incentives Earne                                                 | d (Points)                            |  |
| 100<br>80<br>60<br>40<br>20<br>0<br>Med EPSDT Acad Supt Gen<br>Den EPSDT ECEM | n Contacts                       | 2<br>1<br>1             | 24 +<br>20 -<br>16 -<br>12 -<br>8 -<br>4 -<br>0 -<br>Incentive P | oints                                 |  |