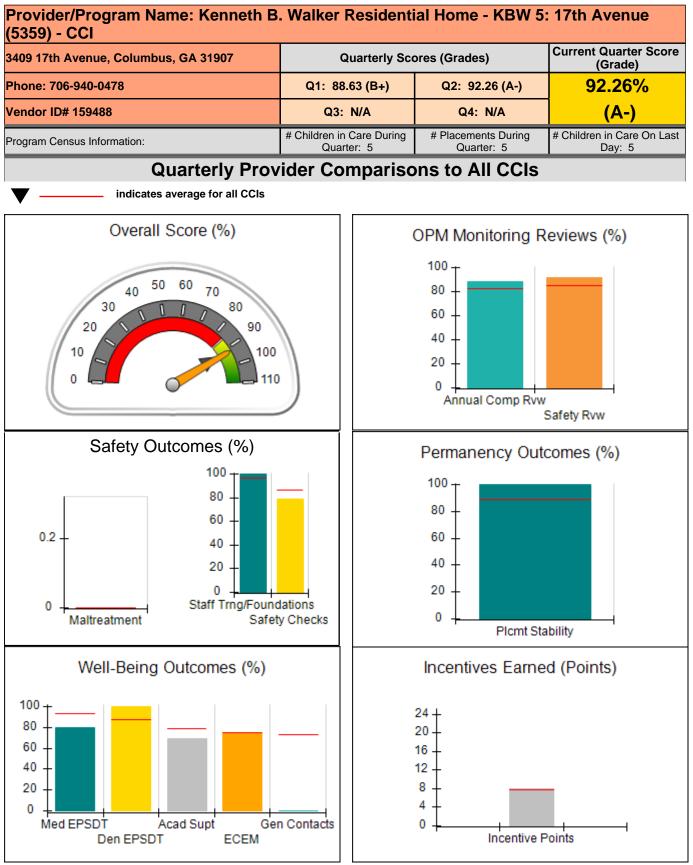

|                                         |                                   | 9.00                                 |
| Maximum total                                    | combined incentive of                   | credit allowed is 10 points.            | Incentives Awarded                | 9.00                                 |

#### Child Protective Services Investigations and Dispositions

| Total Reports:                    | 0 |
|-----------------------------------|---|
| Number Screened In:               | 0 |
| Number Screened Out:              | 0 |
| Number Substantiated:             | 0 |
| Number Unsubstantiated:           | 0 |
| Number Active CPS Investigations: | 0 |



## Performance-Based Placement Measures RBWO Provider GA+SCORECARD - CCI









# **Performance-Based Placement Measures RBWO Provider GA+SCORECARD - CCI**

### Report Quarter: Q2 FY2020

| 3409 17th Avenue, Columbus, GA 31907<br>Phone: 706-940-0478<br>Vendor ID# 159488 |                                    | Quarterly Scores (Grades)               |                                   | Current Quarter Score<br>(Grade)     |  |
|----------------------------------------------------------------------------------|------------------------------------|-----------------------------------------|-----------------------------------|--------------------------------------|--|
|                                                                                  |                                    | Q1: 88.63 (B+) (<br>Q3: N/A             | Q2: 92.26 (A-)                    | 92