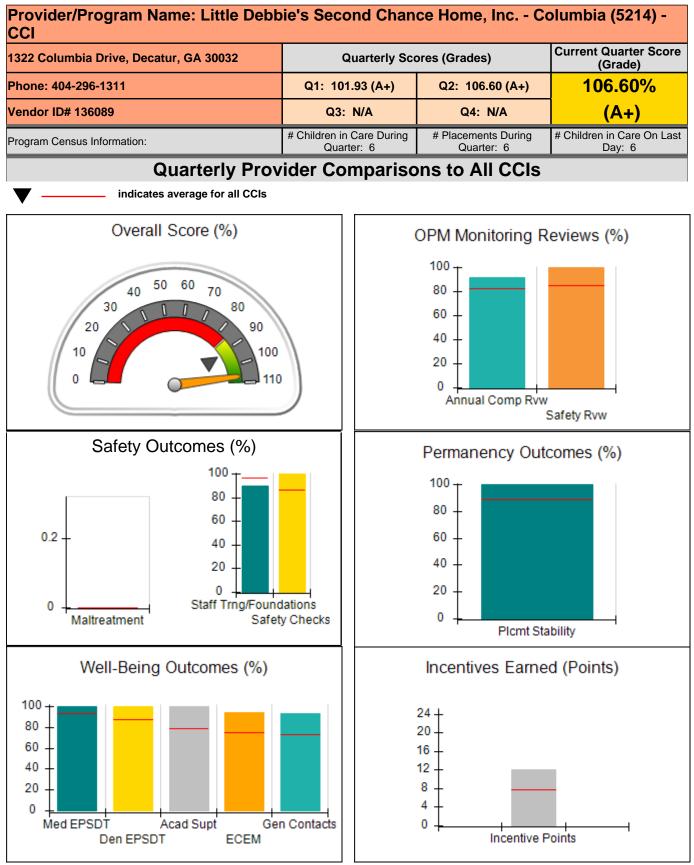

| Provider/Program Name: Alternative Youth Services, Inc (667) - CCI            |                                  |                         |                                                                  |                                       |  |
|-------------------------------------------------------------------------------|----------------------------------|-------------------------|------------------------------------------------------------------|---------------------------------------|--|
| 211 Goose Hollow Road, Reynolds, GA 31076                                     | Quar                             | terly Sco               | ores (Grades)                                                    | Current Quarter Score<br>(Grade)      |  |
| Phone: 478-847-2900                                                           | Q1: 76.66 (C)                    |                         | Q2: 76.31 (C)                                                    | 76.31%                                |  |
| Vendor ID# 35223                                                              | Q3: N/A                          | 4                       | Q4: N/A                                                          | (C)                                   |  |
| Program Census Information:                                                   | # Children in Care<br>Quarter: 7 | e During<br>70          | # Placements During<br>Quarter: 70                               | # Children in Care On Last<br>Day: 33 |  |
| Quarterly Provider Comparisons to All CCIs                                    |                                  |                         |                                                                  |                                       |  |
| indicates average for all CCIs                                                |                                  |                         |                                                                  |                                       |  |
| Overall Score (%)                                                             |                                  | (                       | OPM Monitoring R                                                 | eviews (%)                            |  |
| 20<br>10<br>20<br>10<br>0<br>100<br>100<br>100<br>100<br>1                    |                                  |                         | 100<br>80<br>60<br>40<br>20<br>0<br>Annual Comp Rvw              | Safety Rvw                            |  |
| Safety Outcomes (%)                                                           |                                  | Permanency Outcomes (%) |                                                                  |                                       |  |
| 0.2 - 40 - 40 - 40 - 40 - 40 - 40 - 40 - 4                                    | lations<br>y Checks              |                         | 100 -<br>80 -<br>60 -<br>40 -<br>20 -<br>0 -<br>Plcmt Sta        | bility                                |  |
| Well-Being Outcomes (%)                                                       |                                  | _                       | Incentives Earne                                                 | d (Points)                            |  |
| 100<br>80<br>60<br>40<br>20<br>0<br>Med EPSDT Acad Supt Gen<br>Den EPSDT ECEM | n Contacts                       | 2<br>1<br>1             | 24 +<br>20 -<br>16 -<br>12 -<br>8 -<br>4 -<br>0 -<br>Incentive P | oints                                 |  |

| 211 Goose Hollow Road, Reynolds, 0 | GA 31076                           | Quarterly Sco                            | Current Quarter Score<br>(Grade)   |                                       |
|------------------------------------|------------------------------------|------------------------------------------|------------------------------------|---------------------------------------|
| Phone: 478-847-2900                |                                    | Q1: 76.66 (C)                            | Q2: 76.31 (C)                      | 76.31%                                |
| Vendor ID# 35223                   |                                    | Q3: N/A                                  | Q4: N/A                            | (C)                                   |
| Program Census Information:        |                                    | # Children in Care During<br>Quarter: 70 | # Placements During<br>Quarter: 70 | # Children in Care On<br>Last Day: 33 |
|                                    | Avg<br>Performance All<br>CCIs (%) | Provider<br>Performance (%)*             | Possible Points<br>(Weight)        | Provider Points<br>Earned             |
| OPM Monitoring Reviews             | ·                                  |                                          |                                    | ·                                     |
| Annual Comprehensive Reviews       | 82%                                | 57%                                      | 25                                 | 14.19                                 |
| Safety Reviews                     | 86%                                | 36%                                      | 15                                 | 5.44                                  |
| Monitoring Sub-Total               | 1                                  |                                          | 40                                 | 19.63                                 |
| CCI Safety Outcomes                |                                    |                                          |                                    |                                       |
| Incidence of Maltreatment          | 0.00%                              | No Substantiated<br>Reports              | 10                                 | 10.00                                 |
| Staff Training/Foundations         | 97%                                | 97%                                      | 5                                  | 4.85                                  |
| Staff Safety Checks                | 87%                                | 68%                                      | 5                                  | 3.40                                  |
| Safety Sub-Total                   | l                                  |                                          | 20                                 | 18.25                                 |
| CCI Permanency Outcomes            |                                    |                                          |                                    |                                       |
| Placement Stability                | 89%                                | 71%                                      | 15                                 | 10.65                                 |
| Permanency Sub-Total               | 1                                  |                                          | 15                                 | 10.65                                 |
| CCI Well-Being Outcomes            |                                    |                                          |                                    | 1                                     |
| EPSDT Medical Visits               | 93%                                | 95%                                      | 4                                  | 3.80                                  |
| EPSDT Dental Visits                | 88%                                | 92%                                      | 4                                  | 3.68                                  |
| Academic Supports                  | 78%                                | 87%                                      | 3                                  | 2.61                                  |
| Provider ECEM Visits               | 75%                                | 67%                                      | 7                                  | 4.69                                  |
| Provider General Contacts          | 73%                                | 76%                                      | 7                                  | 5.32                                  |
| Placements with Siblings           | 36%                                | 14%                                      | Not Scored                         | Not Scored                            |
| Placements within Legal County     | 10%                                | 0%                                       | Not Scored                         | Not Scored                            |
| Well-Being Sub-Total               |                                    |                                          | 25                                 | 20.10                                 |