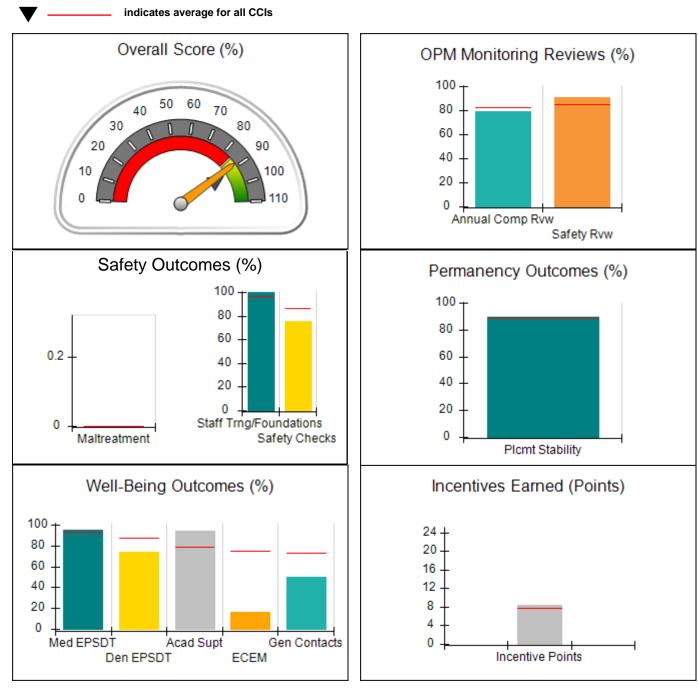

| Provider/Program Name: Alternative Youth Services, Inc (667) - CCI            |                                  |                         |                                                                  |                                       |  |
|-------------------------------------------------------------------------------|----------------------------------|-------------------------|------------------------------------------------------------------|---------------------------------------|--|
| 211 Goose Hollow Road, Reynolds, GA 31076                                     | Quar                             | terly Sco               | ores (Grades)                                                    | Current Quarter Score<br>(Grade)      |  |
| Phone: 478-847-2900                                                           | Q1: 76.66 (C)                    |                         | Q2: 76.31 (C)                                                    | 76.31%                                |  |
| Vendor ID# 35223                                                              | Q3: N/A                          | 4                       | Q4: N/A                                                          | (C)                                   |  |
| Program Census Information:                                                   | # Children in Care<br>Quarter: 7 | e During<br>70          | # Placements During<br>Quarter: 70                               | # Children in Care On Last<br>Day: 33 |  |
| Quarterly Provider Comparisons to All CCIs                                    |                                  |                         |                                                                  |                                       |  |
| indicates average for all CCIs                                                |                                  |                         |                                                                  |                                       |  |
| Overall Score (%)                                                             |                                  | (                       | OPM Monitoring R                                                 | eviews (%)                            |  |
| 20<br>10<br>20<br>10<br>0<br>100<br>100<br>100<br>100<br>1                    |                                  |                         | 100<br>80<br>60<br>40<br>20<br>0<br>Annual Comp Rvw              | Safety Rvw                            |  |
| Safety Outcomes (%)                                                           |                                  | Permanency Outcomes (%) |                                                                  |                                       |  |
| 0.2 - 40 - 40 - 40 - 40 - 40 - 40 - 40 - 4                                    | lations<br>y Checks              |                         | 100 -<br>80 -<br>60 -<br>40 -<br>20 -<br>0 -<br>Plcmt Sta        | bility                                |  |
| Well-Being Outcomes (%)                                                       |                                  | _                       | Incentives Earne                                                 | d (Points)                            |  |
| 100<br>80<br>60<br>40<br>20<br>0<br>Med EPSDT Acad Supt Gen<br>Den EPSDT ECEM | n Contacts                       | 2<br>1<br>1             | 24 +<br>20 -<br>16 -<br>12 -<br>8 -<br>4 -<br>0 -<br>Incentive P | oints                                 |  |