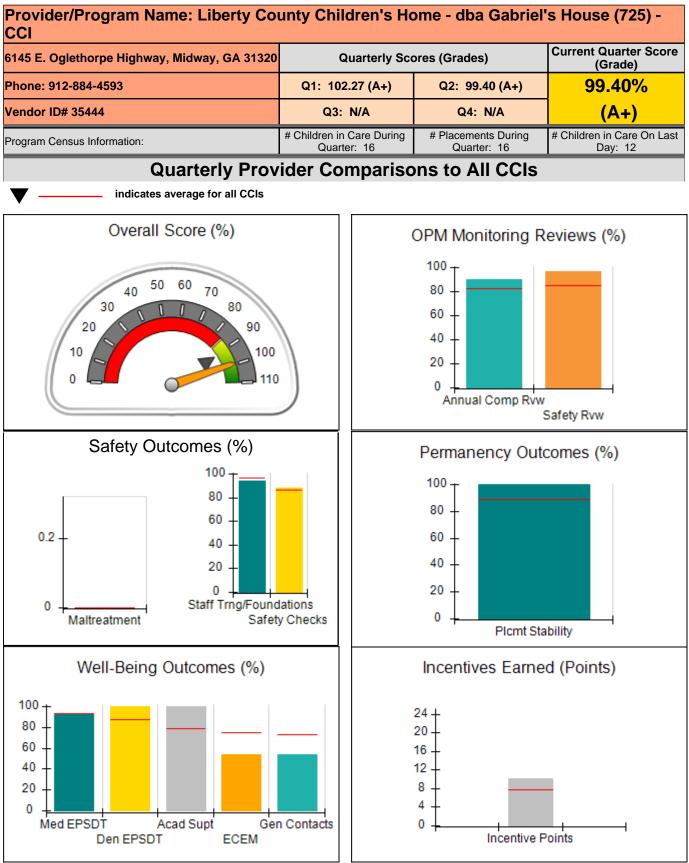

|                                         |                                   | 6.00                                 |
| Maximum total                                    | combined incentive                      | credit allowed is 10 points.            | Incentives Awarded                | 6.00                                 |

#### Child Protective Services Investigations and Dispositions

| Total Reports:                    | 0 |
|-----------------------------------|---|
| Number Screened In:               | 0 |
| Number Screened Out:              | 0 |
| Number Substantiated:             | 0 |
| Number Unsubstantiated:           | 0 |
| Number Active CPS Investigations: | 0 |



## Performance-Based Placement Measures RBWO Provider GA+SCORECARD - CCI









# **Performance-Based Placement Measures RBWO Provider GA+SCORECARD - CCI**

## Report Quarter: Q2 FY2020

| 6145 E. Oglethorpe Highway, Midway, GA 31320                           |                                    | Quarterly Scores (Grades)                |                                    | Current Quarter Score<br>(Grade)      |
|------------------------------------------------------------------------|------------------------------------|------------------------------------------|------------------------------------|---------------------------------------|
| Phone: 912-884-4593<br>Vendor ID# 35444<br>Program Census Information: |                                    | Q1: 102.27 (A+)<br>Q3: N/A               | Q2: 99.40 (A+)<br>Q4: N/A          | 99.40%