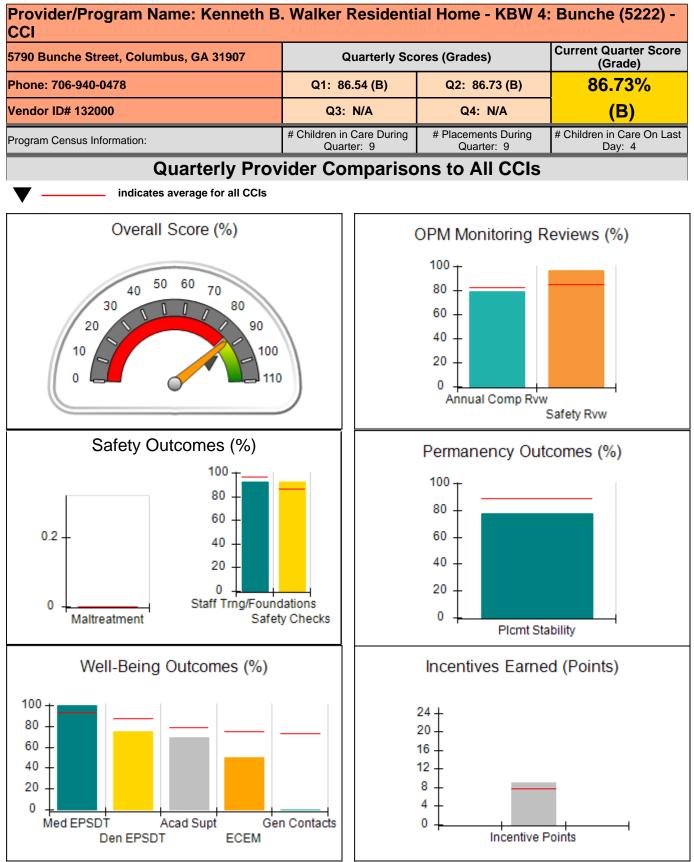

|                                          |                                    | 10.00                                |
| Maximum total combined incentive credit allowed is 10 points. |                                         | Incentives Awarded                       | 10.00                              |                                      |

#### Child Protective Services Investigations and Dispositions

. .

| Total Reports:                    | 0 |
|-----------------------------------|---|
| Number Screened In:               | 0 |
| Number Screened Out:              | 0 |
| Number Substantiated:             | 0 |
| Number Unsubstantiated:           | 0 |
| Number Active CPS Investigations: | 0 |



Performance-Based Placement Measures RBWO Provider GA+SCORECARD - CCI









# Performance-Based Placement Measures RBWO Provider GA+SCORECARD - CCI

| 5790 Bunche Street, Columbus, GA 31907<br>Phone: 706-940-0478<br>Vendor ID# 132000 |                                    | Quarterly Scores (Grades)               |                                   | Current Quarter Score<br>(Grade)     |
|------------------------------------------------------------------------------------|------------------------------------|-----------------------------------------|-----------------------------------|--------------------------------------|
|                                                                                    |                                    | Q1: 86.54 (B)<br>Q3: N/A                | Q2: 86.73 (B)                     | 86.73%