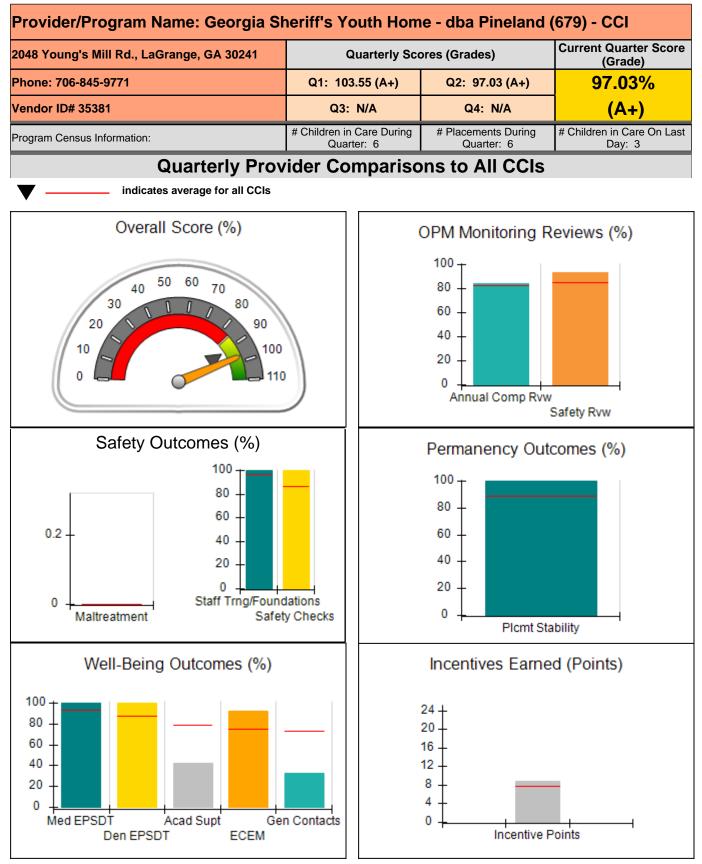

| credit allowed is 10 points.            | Incentives Awarded                | 10.00                                |
| Performance calculation descriptions can be found in the FY 2020 RBWO PBP Measurements and Standards Guide. |                                         |                                         |                                   |                                      |

#### **Child Protective Services Investigations and Dispositions**

| Total Reports:                    | 0 |
|-----------------------------------|---|
| Number Screened In:               | 0 |
| Number Screened Out:              | 0 |
| Number Substantiated:             | 0 |
| Number Unsubstantiated:           | 0 |
| Number Active CPS Investigations: | 0 |
|                                   |   |











| 2048 Young's Mill Rd., LaGrange, GA 30241<br>Phone: 706-845-9771<br>Vendor ID# 35381 |                                    | Quarterly Scores (Grades)               |                                   | Current Quarter Score<br>(Grade)     |
|--------------------------------------------------------------------------------------|------------------------------------|-----------------------------------------|-----------------------------------|--------------------------------------|
|                                                                                      |                                    | Q1: 103.55 (A+)                         | Q2: 97.03 (A+)                    | 97.03%                               |
|