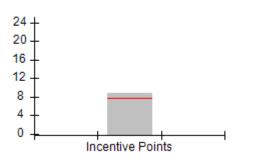

| Provider/Program Name: Alternative Youth Services, Inc (667) - CCI            |                                  |                         |                                                                  |                                       |  |
|-------------------------------------------------------------------------------|----------------------------------|-------------------------|------------------------------------------------------------------|---------------------------------------|--|
| 211 Goose Hollow Road, Reynolds, GA 31076                                     | Quar                             | terly Sco               | ores (Grades)                                                    | Current Quarter Score<br>(Grade)      |  |
| Phone: 478-847-2900                                                           | Q1: 76.66 (C)                    |                         | Q2: 76.31 (C)                                                    | 76.31%                                |  |
| Vendor ID# 35223                                                              | Q3: N/A                          | 4                       | Q4: N/A                                                          | (C)                                   |  |
| Program Census Information:                                                   | # Children in Care<br>Quarter: 7 | e During<br>70          | # Placements During<br>Quarter: 70                               | # Children in Care On Last<br>Day: 33 |  |
| Quarterly Provider Comparisons to All CCIs                                    |                                  |                         |                                                                  |                                       |  |
| indicates average for all CCIs                                                |                                  |                         |                                                                  |                                       |  |
| Overall Score (%)                                                             |                                  | (                       | OPM Monitoring R                                                 | eviews (%)                            |  |
| 20<br>10<br>20<br>10<br>0<br>100<br>100<br>100<br>100<br>1                    |                                  |                         | 100<br>80<br>60<br>40<br>20<br>0<br>Annual Comp Rvw              | Safety Rvw                            |  |
| Safety Outcomes (%)                                                           |                                  | Permanency Outcomes (%) |                                                                  |                                       |  |
| 0.2 - 40 - 40 - 40 - 40 - 40 - 40 - 40 - 4                                    | lations<br>y Checks              |                         | 100 -<br>80 -<br>60 -<br>40 -<br>20 -<br>0 -<br>Plcmt Sta        | bility                                |  |
| Well-Being Outcomes (%)                                                       |                                  | _                       | Incentives Earne                                                 | d (Points)                            |  |
| 100<br>80<br>60<br>40<br>20<br>0<br>Med EPSDT Acad Supt Gen<br>Den EPSDT ECEM | n Contacts                       | 2<br>1<br>1             | 24 +<br>20 -<br>16 -<br>12 -<br>8 -<br>4 -<br>0 -<br>Incentive P | oints                                 |  |