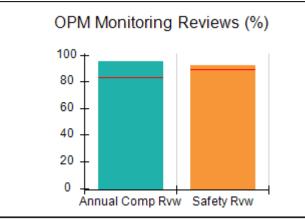

# **Quarterly Provider Comparisons to All CPAs**

# Performance-Based Placement Measures RBWO Provider GA+SCORECARD - CPA

| 1671 Meriweather Dr., Watkinsville, (        | 2A 30677                           | Quarterly Sco                           | res (Grades)                      | Current Quarter                      |
|----------------------------------------------|------------------------------------|-----------------------------------------|-----------------------------------|--------------------------------------|
| 1071 Meriweather Dr., Watkinsville, GA 30077 |                                    | ,                                       | •                                 | Score (Grade)                        |
| Phone: 706-316-2421                          |                                    | Q1: 93.52 (A-)                          | Q2: 84.40 (B)                     | 84.40%                               |
| Vendor ID# 35219                             |                                    | Q3: N/A                                 | Q4: N/A                           | (B)                                  |
| # New Foster Homes During Quarter: 0         |                                    | # Children in Care During<br>Quarter: 6 | # Placements During<br>Quarter: 6 | # Children in Care On<br>Last Day: 1 |
|                                              | Avg<br>Performance All<br>CPAs (%) | Provider<br>Performance (%)*            | Possible Points<br>(Weight)       | Provider Points<br>Earned            |
| OPM Monitoring Reviews                       |                                    |                                         |                                   |                                      |
| Annual Comprehensive Reviews                 | 83%                                | 91%                                     | 25                                | 22.82                                |
| Safety Reviews                               | 89%                                | 100%                                    | 15                                | 15.00                                |
| Monitoring Sub-Tota                          |                                    |                                         | 40                                | 37.82                                |
| CPA Safety Outcomes                          |                                    |                                         |                                   |                                      |
| Incidence of Maltreatment                    | 0.16%                              | No Substantiated<br>Reports             | 10                                | 10.00                                |
| Staff Training                               | 93%                                | 75%                                     | 5                                 | 3.75                                 |
| Staff Safety Checks                          | 87%                                | 100%                                    | 5                                 | 5.00                                 |
| Safety Sub-Total                             |                                    |                                         | 20                                | 18.75                                |
| CPA Permanency Outcomes                      |                                    |                                         |                                   |                                      |
| Placement Stability                          | 91%                                | 50%                                     | 15                                | 7.50                                 |
| Permanency Sub-Tota                          |                                    |                                         | 15                                | 7.50                                 |
| CPA Well-Being Outcomes                      |                                    |                                         |                                   |                                      |
| EPSDT Medical Visits                         | 85%                                | 33%                                     | 4                                 | 1.32                                 |
| EPSDT Dental Visits                          | 83%                                | 0%                                      | 4                                 | 0.00                                 |
| Academic Supports                            | 79%                                | 67%                                     | 3                                 | 2.01                                 |
| Provider ECEM Visits                         | 87%                                | 100%                                    | 7                                 | 7.00                                 |
| Provider General Contacts                    | 86%                                | 100%                                    | 7                                 | 7.00                                 |
| Placements with Siblings                     | 68%                                | Not Eligible                            | Not Scored                        | Not Scored                           |
| Placements within Legal County               | 18%                                | Not Eligible                            | Not Scored                        | Not Scored                           |
| Well-Being Sub-Tota                          |                                    |                                         | 25                                | 17.33                                |