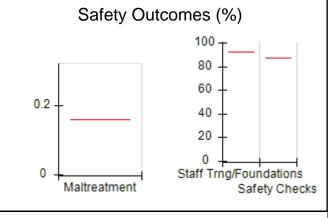

# Safety Outcomes (%)

# Performance-Based Placement Measures RBWO Provider GA+SCORECARD - CPA

| 1671 Meriweather Dr., Watkinsville, (        | 2A 30677                           | Quarterly Sco                           | res (Grades)                      | Current Quarter                      |
|----------------------------------------------|------------------------------------|-----------------------------------------|-----------------------------------|--------------------------------------|
| 1071 Meriweather Dr., Watkinsville, GA 30077 |                                    | ,                                       | •                                 | Score (Grade)                        |
| Phone: 706-316-2421                          |                                    | Q1: 93.52 (A-)                          | Q2: 84.40 (B)                     | 84.40%                               |
| Vendor ID# 35219                             |                                    | Q3: N/A                                 | Q4: N/A                           | (B)                                  |
| # New Foster Homes During Quarter: 0         |                                    | # Children in Care During<br>Quarter: 6 | # Placements During<br>Quarter: 6 | # Children in Care On<br>Last Day: 1 |
|                                              | Avg<br>Performance All<br>CPAs (%) | Provider<br>Performance (%)*            | Possible Points<br>(Weight)       | Provider Points<br>Earned            |
| OPM Monitoring Reviews                       |                                    |                                         |                                   |                                      |
| Annual Comprehensive Reviews                 | 83%                                | 91%                                     | 25                                | 22.82                                |
| Safety Reviews                               | 89%                                | 100%                                    | 15                                | 15.00                                |
| Monitoring Sub-Tota                          |                                    |                                         | 40                                | 37.82                                |
| CPA Safety Outcomes                          |                                    |                                         |                                   |                                      |
| Incidence of Maltreatment                    | 0.16%                              | No Substantiated<br>Reports             | 10                                | 10.00                                |
| Staff Training                               | 93%                                | 75%                                     | 5                                 | 3.75                                 |
| Staff Safety Checks                          | 87%                                | 100%                                    | 5                                 | 5.00                                 |
| Safety Sub-Total                             |                                    |                                         | 20                                | 18.75                                |
| CPA Permanency Outcomes                      |                                    |                                         |                                   |                                      |
| Placement Stability                          | 91%                                | 50%                                     | 15                                | 7.50                                 |
| Permanency Sub-Tota                          |                                    |                                         | 15                                | 7.50                                 |
| CPA Well-Being Outcomes                      |                                    |                                         |                                   |                                      |
| EPSDT Medical Visits                         | 85%                                | 33%                                     | 4                                 | 1.32                                 |
| EPSDT Dental Visits                          | 83%                                | 0%                                      | 4                                 | 0.00                                 |
| Academic Supports                            | 79%                                | 67%                                     | 3                                 | 2.01                                 |
| Provider ECEM Visits                         | 87%                                | 100%                                    | 7                                 | 7.00                                 |
| Provider General Contacts                    | 86%                                | 100%                                    | 7                                 | 7.00                                 |
| Placements with Siblings                     | 68%                                | Not Eligible                            | Not Scored                        | Not Scored                           |
| Placements within Legal County               | 18%                                | Not Eligible                            | Not Scored                        | Not Scored                           |
| Well-Being Sub-Tota                          |                                    |                                         | 25                                | 17.33                                |