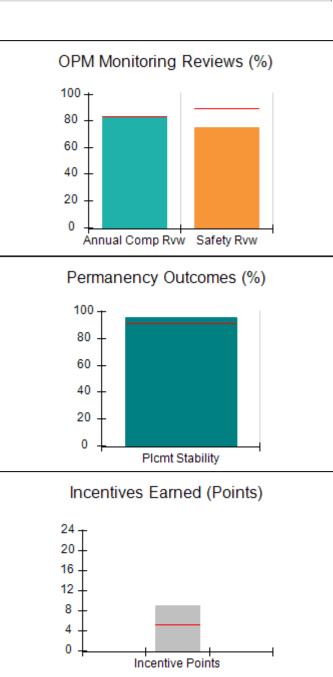

# Performance-Based Placement Measures RBWO Provider GA+SCORECARD - CPA

| 1671 Meriweather Dr., Watkinsville, (        | 2A 30677                           | Quarterly Sco                           | res (Grades)                      | Current Quarter                      |
|----------------------------------------------|------------------------------------|-----------------------------------------|-----------------------------------|--------------------------------------|
| 1071 Meriweather Dr., Watkinsville, GA 30077 |                                    | ,                                       | •                                 | Score (Grade)                        |
| Phone: 706-316-2421                          |                                    | Q1: 93.52 (A-)                          | Q2: 84.40 (B)                     | 84.40%                               |
| Vendor ID# 35219                             |                                    | Q3: N/A                                 | Q4: N/A                           | (B)                                  |
| # New Foster Homes During Quarter: 0         |                                    | # Children in Care During<br>Quarter: 6 | # Placements During<br>Quarter: 6 | # Children in Care On<br>Last Day: 1 |
|                                              | Avg<br>Performance All<br>CPAs (%) | Provider<br>Performance (%)*            | Possible Points<br>(Weight)       | Provider Points<br>Earned            |
| OPM Monitoring Reviews                       |                                    |                                         |                                   |                                      |
| Annual Comprehensive Reviews                 | 83%                                | 91%                                     | 25                                | 22.82                                |
| Safety Reviews                               | 89%                                | 100%                                    | 15                                | 15.00                                |
| Monitoring Sub-Tota                          |                                    |                                         | 40                                | 37.82                                |
| CPA Safety Outcomes                          |                                    |                                         |                                   |                                      |
| Incidence of Maltreatment                    | 0.16%                              | No Substantiated<br>Reports             | 10                                | 10.00                                |
| Staff Training                               | 93%                                | 75%                                     | 5                                 | 3.75                                 |
| Staff Safety Checks                          | 87%                                | 100%                                    | 5                                 | 5.00                                 |
| Safety Sub-Total                             |                                    |                                         | 20                                | 18.75                                |
| CPA Permanency Outcomes                      |                                    |                                         |                                   |                                      |
| Placement Stability                          | 91%                                | 50%                                     | 15                                | 7.50                                 |
| Permanency Sub-Tota                          |                                    |                                         | 15                                | 7.50                                 |
| CPA Well-Being Outcomes                      |                                    |                                         |                                   |                                      |
| EPSDT Medical Visits                         | 85%                                | 33%                                     | 4                                 | 1.32                                 |
| EPSDT Dental Visits                          | 83%                                | 0%                                      | 4                                 | 0.00                                 |
| Academic Supports                            | 79%                                | 67%                                     | 3                                 | 2.01                                 |
| Provider ECEM Visits                         | 87%                                | 100%                                    | 7                                 | 7.00                                 |
| Provider General Contacts                    | 86%                                | 100%                                    | 7                                 | 7.00                                 |
| Placements with Siblings                     | 68%                                | Not Eligible                            | Not Scored                        | Not Scored                           |
| Placements within Legal County               | 18%                                | Not Eligible                            | Not Scored                        | Not Scored                           |
| Well-Being Sub-Tota                          |                                    |                                         | 25                                | 17.33                                |

# Provider/Program Name: All God's Children - (861) - CPA

| # New Foster Homes During Quarter: 0             |                                    | # Children in Care During<br>Quarter: 6 | # Placements During<br>Quarter: 6 | # Children in Care On<br>Last Day: 1 |
|--------------------------------------------------|------------------------------------|-----------------------------------------|-----------------------------------|--------------------------------------|
| CPA Incentive Credits                            | Avg<br>Performance All<br>CPAs (%) | Provider<br>Performance (%)*            | Possible Points<br>(Weight)       | Provider Points<br>Earned            |
| Early EPSDT Medical Visits                       |                                    | 0%                                      | 2                                 | 0.00                                 |
| Early EPSDT Dental Visits                        |                                    | 0%                                      | 2                                 | 0.00                                 |
| Permanency Contacts                              |                                    | 0%                                      | 5                                 | 0.00                                 |
| Additional Academic Supports                     |                                    | 50%                                     | 2                                 | 1.00                                 |
| HS Grad/GED/Prof or Trade<br>Certificate/College |                                    | N/A                                     | 10/5/5/1                          |                                      |
| EYSS Agreement                                   |                                    | Not Eligible                            | 5                                 |                                      |
| Community Connections                            |                                    | 0%                                      | 4                                 | 0.00                                 |
| Foster Hm Retention Rate (threshold = 90)        |                                    | 100%                                    | 2                                 | 2.00                                 |
| Foster Hm Recruitment (threshold = 100)          |                                    | 0%                                      | 2                                 | 0.00                                 |
| Active Agency Accreditation                      |                                    | 0%                                      | 4                                 | 0.00                                 |
| Staff Clinical Licensure                         |                                    | 0%                                      | 5                                 | 0.00                                 |
| Incentives Total                                 | 5.23                               |                                         |                                   | 3.00                                 |
| Maximum total                                    | combined incentive                 | credit allowed is 10 points.            | Incentives Awarded                | 3.00                                 |
| *Performance calculation descriptions can b      | e found in the FY 20               | 19 RBWO PBP Measureme                   | ents and Standards Guide.         |                                      |