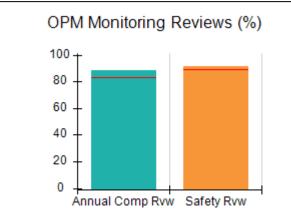

# Performance-Based Placement Measures RBWO Provider GA+SCORECARD - CPA

| 1671 Meriweather Dr., Watkinsville, (        | 2A 30677                           | Quarterly Sco                           | res (Grades)                      | Current Quarter                      |
|----------------------------------------------|------------------------------------|-----------------------------------------|-----------------------------------|--------------------------------------|
| 1071 Meriweather Dr., Watkinsville, GA 30077 |                                    | ,                                       | •                                 | Score (Grade)                        |
| Phone: 706-316-2421                          |                                    | Q1: 93.52 (A-)                          | Q2: 84.40 (B)                     | 84.40%                               |
| Vendor ID# 35219                             |                                    | Q3: N/A                                 | Q4: N/A                           | (B)                                  |
| # New Foster Homes During Quarter: 0         |                                    | # Children in Care During<br>Quarter: 6 | # Placements During<br>Quarter: 6 | # Children in Care On<br>Last Day: 1 |
|                                              | Avg<br>Performance All<br>CPAs (%) | Provider<br>Performance (%)*            | Possible Points<br>(Weight)       | Provider Points<br>Earned            |
| OPM Monitoring Reviews                       |                                    |                                         |                                   |                                      |
| Annual Comprehensive Reviews                 | 83%                                | 91%                                     | 25                                | 22.82                                |
| Safety Reviews                               | 89%                                | 100%                                    | 15                                | 15.00                                |
| Monitoring Sub-Tota                          |                                    |                                         | 40                                | 37.82                                |
| CPA Safety Outcomes                          |                                    |                                         |                                   |                                      |
| Incidence of Maltreatment                    | 0.16%                              | No Substantiated<br>Reports             | 10                                | 10.00                                |
| Staff Training                               | 93%                                | 75%                                     | 5                                 | 3.75                                 |
| Staff Safety Checks                          | 87%                                | 100%                                    | 5                                 | 5.00                                 |
| Safety Sub-Total                             |                                    |                                         | 20                                | 18.75                                |
| CPA Permanency Outcomes                      |                                    |                                         |                                   |                                      |
| Placement Stability                          | 91%                                | 50%                                     | 15                                | 7.50                                 |
| Permanency Sub-Tota                          |                                    |                                         | 15                                | 7.50                                 |
| CPA Well-Being Outcomes                      |                                    |                                         |                                   |                                      |
| EPSDT Medical Visits                         | 85%                                | 33%                                     | 4                                 | 1.32                                 |
| EPSDT Dental Visits                          | 83%                                | 0%                                      | 4                                 | 0.00                                 |
| Academic Supports                            | 79%                                | 67%                                     | 3                                 | 2.01                                 |
| Provider ECEM Visits                         | 87%                                | 100%                                    | 7                                 | 7.00                                 |
| Provider General Contacts                    | 86%                                | 100%                                    | 7                                 | 7.00                                 |
| Placements with Siblings                     | 68%                                | Not Eligible                            | Not Scored                        | Not Scored                           |
| Placements within Legal County               | 18%                                | Not Eligible                            | Not Scored                        | Not Scored                           |
| Well-Being Sub-Tota                          |                                    |                                         | 25                                | 17.33                                |

# Performance-Based Placement Measures RBWO Provider GA+SCORECARD - CPA

| Provider/Program Name: ALR Family Services, Inc (5140) - CPA |                                    |                                          |                                    |                                       |
|--------------------------------------------------------------|------------------------------------|------------------------------------------|------------------------------------|---------------------------------------|
| 1518 Airport Road, Hinesville, GA 31313 Phone: 912-559-5536  |                                    | Quarterly Scores (Grades)                |                                    | Current Quarter<br>Score (Grade)      |
|                                                              |                                    | Q1: 95.65 (A)                            | Q2: 98.33 (A+)                     | 98.33%                                |
| Vendor ID# 114739                                            |                                    | Q3: N/A                                  | Q4: N/A                            | (A+)                                  |
| # New Foster Homes During Quarter: 0                         |                                    | # Children in Care During<br>Quarter: 12 | # Placements During<br>Quarter: 12 | # Children in Care On<br>Last Day: 11 |
|                                                              | Avg<br>Performance All<br>CPAs (%) | Provider<br>Performance (%)*             | Possible Points<br>(Weight)        | Provider Points<br>Earned             |
| OPM Monitoring Reviews                                       |                                    |                                          |                                    |                                       |
| Annual Comprehensive Reviews                                 | 83%                                | 76%                                      | 25                                 | 19.04                                 |
| Safety Reviews                                               | 89%                                | 98%                                      | 15                                 | 14.63                                 |
| Monitoring Sub-Tota                                          |                                    |                                          | 40                                 | 33.67                                 |
| CPA Safety Outcomes                                          |                                    |                                          |                                    |                                       |
| Incidence of Maltreatment                                    | 0.16%                              | No Substantiated<br>Reports              | 10                                 | 10.00                                 |
| Staff Training                                               | 93%                                | 100%                                     | 5                                  | 5.00                                  |
| Staff Safety Checks                                          | 87%                                | 100%                                     | 5                                  | 5.00                                  |
| Safety Sub-Tota                                              |                                    |                                          | 20                                 | 20.00                                 |
| CPA Permanency Outcomes                                      |                                    |                                          |                                    |                                       |
| Placement Stability                                          | 91%                                | 100%                                     | 15                                 | 15.00                                 |
| Permanency Sub-Tota                                          |                                    |                                          | 15                                 | 15.00                                 |
| CPA Well-Being Outcomes                                      |                                    |                                          |                                    |                                       |
| EPSDT Medical Visits                                         | 85%                                | 100%                                     | 4                                  | 4.00                                  |
| EPSDT Dental Visits                                          | 83%                                | 86%                                      | 4                                  | 3.44                                  |
| Academic Supports                                            | 79%                                | 100%                                     | 3                                  | 3.00                                  |
| Provider ECEM Visits                                         | 87%                                | 96%                                      | 7                                  | 6.72                                  |
| Provider General Contacts                                    | 86%                                | 100%                                     | 7                                  | 7.00                                  |
| Placements with Siblings                                     | 68%                                | 43%                                      | Not Scored                         | Not Scored                            |
| Placements within Legal County                               | 18%                                | 0%                                       | Not Scored                         | Not Scored                            |
| Well-Being Sub-Tota                                          |                                    |                                          | 25                                 | 24.16                                 |
| *Performance calculation descriptions can b                  | e found in the FY 20°              | 19 RBWO PBP Measureme                    | ents and Standards Guide           |                                       |

# Performance-Based Placement Measures RBWO Provider GA+SCORECARD - CPA

| Provider/Program Name: Bethany Christian Services - Atlanta (573) - CPA |                                    |                                           |                                     |                                       |
|-------------------------------------------------------------------------|------------------------------------|-------------------------------------------|-------------------------------------|---------------------------------------|
| 6645 Peachtree Dunwoody Road, Atlanta, GA 30328                         |                                    | Quarterly Sco                             | Current Quarter<br>Score (Grade)    |                                       |
| Phone: 770-455-7111                                                     |                                    | Q1: 74.87 (C)                             | Q2: 84.72 (B)                       | 84.72%                                |
| Vendor ID# 35249                                                        |                                    | Q3: N/A                                   | Q4: N/A                             | (B)                                   |
| # New Foster Homes During Quarter: 7                                    |                                    | # Children in Care During<br>Quarter: 103 | # Placements During<br>Quarter: 103 | # Children in Care On<br>Last Day: 87 |
|                                                                         | Avg<br>Performance All<br>CPAs (%) | Provider<br>Performance (%)*              | Possible Points<br>(Weight)         | Provider Points<br>Earned             |
| OPM Monitoring Reviews                                                  |                                    |                                           |                                     |                                       |
| Annual Comprehensive Reviews                                            | 83%                                | 67%                                       | 25                                  | 16.71                                 |
| Safety Reviews                                                          | 89%                                | 83%                                       | 15                                  | 12.38                                 |
| Monitoring Sub-Tota                                                     |                                    |                                           | 40                                  | 29.09                                 |
| CPA Safety Outcomes                                                     |                                    |                                           |                                     |                                       |
| Incidence of Maltreatment                                               | 0.16%                              | No Substantiated<br>Reports               | 10                                  | 10.00                                 |
| Staff Training                                                          | 93%                                | 90%                                       | 5                                   | 4.50                                  |
| Staff Safety Checks                                                     | 87%                                | 80%                                       | 5                                   | 4.00                                  |
| Safety Sub-Tota                                                         |                                    |                                           | 20                                  | 18.50                                 |
| CPA Permanency Outcomes                                                 |                                    |                                           |                                     |                                       |
| Placement Stability                                                     | 91%                                | 95%                                       | 15                                  | 14.25                                 |
| Permanency Sub-Tota                                                     |                                    |                                           | 15                                  | 14.25                                 |
| CPA Well-Being Outcomes                                                 |                                    |                                           |                                     |                                       |
| EPSDT Medical Visits                                                    | 85%                                | 53%                                       | 4                                   | 2.12                                  |
| EPSDT Dental Visits                                                     | 83%                                | 42%                                       | 4                                   | 1.68                                  |
| Academic Supports                                                       | 79%                                | 46%                                       | 3                                   | 1.38                                  |
| Provider ECEM Visits                                                    | 87%                                | 56%                                       | 7                                   | 3.92                                  |
| Provider General Contacts                                               | 86%                                | 54%                                       | 7                                   | 3.78                                  |
| Placements with Siblings                                                | 68%                                | 81%                                       | Not Scored                          | Not Scored                            |
| Placements within Legal County                                          | 18%                                | 0%                                        | Not Scored                          | Not Scored                            |
| Well-Being Sub-Tota                                                     |                                    |                                           | 25                                  | 12.88                                 |
| *Performance calculation descriptions can be                            | e found in the FY 201              | 19 RBWO PBP Measureme                     | ents and Standards Guide            |                                       |

# Performance-Based Placement Measures RBWO Provider GA+SCORECARD - CPA

| Provider/Program Name: Bo                   | ethany Christ                      | ian Services - Bo                         | ogart (5215) - CP                   | A                                     |
|---------------------------------------------|------------------------------------|-------------------------------------------|-------------------------------------|---------------------------------------|
| 188 Ben Burton Circle, Bogart, GA 3         | 0622                               | Quarterly Sco                             | ores (Grades)                       | Current Quarter<br>Score (Grade)      |
| Phone: 770-274-3412                         |                                    | Q1: 96.31 (A)                             | Q2: 88.03 (B+)                      | 88.03%                                |
| Vendor ID# 135987                           |                                    | Q3: N/A                                   | Q4: N/A                             | (B+)                                  |
| # New Foster Homes During Quarter: 7        |                                    | # Children in Care During<br>Quarter: 115 | # Placements During<br>Quarter: 115 | # Children in Care On<br>Last Day: 94 |
|                                             | Avg<br>Performance All<br>CPAs (%) | Provider<br>Performance (%)*              | Possible Points<br>(Weight)         | Provider Points<br>Earned             |
| OPM Monitoring Reviews                      |                                    |                                           |                                     |                                       |
| Annual Comprehensive Reviews                | 83%                                | 93%                                       | 25                                  | 23.37                                 |
| Safety Reviews                              | 89%                                | 75%                                       | 15                                  | 11.25                                 |
| Monitoring Sub-Total                        |                                    |                                           | 40                                  | 34.62                                 |
| CPA Safety Outcomes                         |                                    |                                           |                                     |                                       |
| Incidence of Maltreatment                   | 0.16%                              | No Substantiated<br>Reports               | 10                                  | 10.00                                 |
| Staff Training                              | 93%                                | 100%                                      | 5                                   | 5.00                                  |
| Staff Safety Checks                         | 87%                                | 91%                                       | 5                                   | 4.55                                  |
| Safety Sub-Total                            |                                    |                                           | 20                                  | 19.55                                 |
| CPA Permanency Outcomes                     |                                    |                                           |                                     |                                       |
| Placement Stability                         | 91%                                | 92%                                       | 15                                  | 13.80                                 |
| Permanency Sub-Total                        |                                    |                                           | 15                                  | 13.80                                 |
| CPA Well-Being Outcomes                     |                                    |                                           |                                     |                                       |
| EPSDT Medical Visits                        | 85%                                | 59%                                       | 4                                   | 2.36                                  |
| EPSDT Dental Visits                         | 83%                                | 52%                                       | 4                                   | 2.08                                  |
| Academic Supports                           | 79%                                | 7%                                        | 3                                   | 0.21                                  |
| Provider ECEM Visits                        | 87%                                | 65%                                       | 7                                   | 4.55                                  |
| Provider General Contacts                   | 86%                                | 70%                                       | 7                                   | 4.90                                  |
| Placements with Siblings                    | 68%                                | 93%                                       | Not Scored                          | Not Scored                            |
| Placements within Legal County              | 18%                                | 31%                                       | Not Scored                          | Not Scored                            |
| Well-Being Sub-Total                        |                                    |                                           | 25                                  | 14.10                                 |
| *Performance calculation descriptions can b | e found in the FY 201              | 19 RBWO PBP Measureme                     | ents and Standards Guide            |                                       |

# Performance-Based Placement Measures RBWO Provider GA+SCORECARD - CPA

| Provider/Program Name: B                     | ethany Christ                      | ian Services - Co                       | olumbus (574) - (                 | CPA                                  |
|----------------------------------------------|------------------------------------|-----------------------------------------|-----------------------------------|--------------------------------------|
| 951 Talbotton Rd., Columbus, GA 31           | 904                                | Quarterly Sco                           | ores (Grades)                     | Current Quarter<br>Score (Grade)     |
| Phone: 770-455-7111                          |                                    | Q1: 102.53 (A+)                         | Q2: 97.50 (A+)                    | 97.50%                               |
| Vendor ID# 35248                             |                                    | Q3: N/A                                 | Q4: N/A                           | (A+)                                 |
| # New Foster Homes During Quarter: 0         |                                    | # Children in Care During<br>Quarter: 4 | # Placements During<br>Quarter: 4 | # Children in Care On<br>Last Day: 4 |
|                                              | Avg<br>Performance All<br>CPAs (%) | Provider<br>Performance (%)*            | Possible Points<br>(Weight)       | Provider Points<br>Earned            |
| OPM Monitoring Reviews                       |                                    |                                         |                                   |                                      |
| Annual Comprehensive Reviews                 | 83%                                | 90%                                     | 25                                | 22.62                                |
| Safety Reviews                               | 89%                                | 92%                                     | 15                                | 13.75                                |
| Monitoring Sub-Tota                          |                                    |                                         | 40                                | 36.37                                |
| CPA Safety Outcomes                          |                                    |                                         |                                   |                                      |
| Incidence of Maltreatment                    | 0.16%                              | No Substantiated<br>Reports             | 10                                | 10.00                                |
| Staff Training                               | 93%                                | 100%                                    | 5                                 | 5.00                                 |
| Staff Safety Checks                          | 87%                                | 100%                                    | 5                                 | 5.00                                 |
| Safety Sub-Tota                              |                                    |                                         | 20                                | 20.00                                |
| CPA Permanency Outcomes                      |                                    |                                         |                                   |                                      |
| Placement Stability                          | 91%                                | 100%                                    | 15                                | 15.00                                |
| Permanency Sub-Tota                          |                                    |                                         | 15                                | 15.00                                |
| CPA Well-Being Outcomes                      |                                    |                                         |                                   |                                      |
| EPSDT Medical Visits                         | 85%                                | 100%                                    | 4                                 | 4.00                                 |
| EPSDT Dental Visits                          | 83%                                | 100%                                    | 4                                 | 4.00                                 |
| Academic Supports                            | 79%                                | 67%                                     | 3                                 | 2.01                                 |
| Provider ECEM Visits                         | 87%                                | 83%                                     | 7                                 | 5.81                                 |
| Provider General Contacts                    | 86%                                | 83%                                     | 7                                 | 5.81                                 |
| Placements with Siblings                     | 68%                                | 75%                                     | Not Scored                        | Not Scored                           |
| Placements within Legal County               | 18%                                | Not Eligible                            | Not Scored                        | Not Scored                           |
| Well-Being Sub-Tota                          |                                    |                                         | 25                                | 21.63                                |
| *Performance calculation descriptions can be | e found in the FY 201              | 19 RBWO PBP Measureme                   | ents and Standards Guide          |                                      |

# Performance-Based Placement Measures RBWO Provider GA+SCORECARD - CPA

| Provider/Program Name: Bloom Our Youth - (5208) - CPA           |                                    |                                          |                                    |                                       |  |  |
|-----------------------------------------------------------------|------------------------------------|------------------------------------------|------------------------------------|---------------------------------------|--|--|
| 50 Marquis Dr, Fayetteville, GA 30214 Quarterly Scores (Grades) |                                    | Current Quarter<br>Score (Grade)         |                                    |                                       |  |  |
| Phone: 770-461-7020                                             |                                    | Q1: 90.68 (A-)                           | Q2: 94.43 (A)                      | 94.43%                                |  |  |
| Vendor ID# 133541                                               |                                    | Q3: N/A                                  | Q4: N/A                            | (A)                                   |  |  |
| # New Foster Homes During Quarter: 1                            |                                    | # Children in Care During<br>Quarter: 88 | # Placements During<br>Quarter: 91 | # Children in Care On<br>Last Day: 63 |  |  |
|                                                                 | Avg<br>Performance All<br>CPAs (%) | Provider<br>Performance (%)*             | Possible Points<br>(Weight)        | Provider Points<br>Earned             |  |  |
| OPM Monitoring Reviews                                          |                                    |                                          |                                    |                                       |  |  |
| Annual Comprehensive Reviews                                    | 83%                                | 94%                                      | 25                                 | 23.56                                 |  |  |
| Safety Reviews                                                  | 89%                                | 63%                                      | 15                                 | 9.38                                  |  |  |
| Monitoring Sub-Total                                            |                                    |                                          | 40                                 | 32.93                                 |  |  |
| CPA Safety Outcomes                                             |                                    |                                          |                                    |                                       |  |  |
| Incidence of Maltreatment                                       | 0.16%                              | No Substantiated<br>Reports              | 10                                 | 10.00                                 |  |  |
| Staff Training                                                  | 93%                                | 100%                                     | 5                                  | 5.00                                  |  |  |
| Staff Safety Checks                                             | 87%                                | 78%                                      | 5                                  | 3.90                                  |  |  |
| Safety Sub-Total                                                |                                    |                                          | 20                                 | 18.90                                 |  |  |
| CPA Permanency Outcomes                                         |                                    |                                          |                                    |                                       |  |  |
| Placement Stability                                             | 91%                                | 83%                                      | 15                                 | 12.45                                 |  |  |
| Permanency Sub-Total                                            |                                    |                                          | 15                                 | 12.45                                 |  |  |
| CPA Well-Being Outcomes                                         |                                    |                                          |                                    |                                       |  |  |
| EPSDT Medical Visits                                            | 85%                                | 94%                                      | 4                                  | 3.76                                  |  |  |
| EPSDT Dental Visits                                             | 83%                                | 95%                                      | 4                                  | 3.80                                  |  |  |
| Academic Supports                                               | 79%                                | 90%                                      | 3                                  | 2.70                                  |  |  |
| Provider ECEM Visits                                            | 87%                                | 92%                                      | 7                                  | 6.44                                  |  |  |
| Provider General Contacts                                       | 86%                                | 93%                                      | 7                                  | 6.51                                  |  |  |
| Placements with Siblings                                        | 68%                                | 96%                                      | Not Scored                         | Not Scored                            |  |  |
| Placements within Legal County                                  | 18%                                | 12%                                      | Not Scored                         | Not Scored                            |  |  |
| Well-Being Sub-Total                                            |                                    |                                          | 25                                 | 23.21                                 |  |  |
| *Performance calculation descriptions can b                     | e found in the FY 201              | 19 RBWO PBP Measureme                    | ents and Standards Guide           |                                       |  |  |
|                                                                 |                                    |                                          |                                    |                                       |  |  |