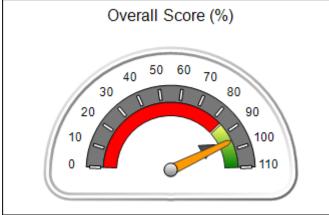

| Monitoring & Outcomes: Possible Points = 100 | e Points = 100 Points Earned: 81.40 |          |  |
|----------------------------------------------|-------------------------------------|----------|--|
| Score Before Incentives Credit 8             |                                     |          |  |
| Inc                                          | entives Awarded                     | 3.00 pts |  |
|                                              | PBP Verification                    | N/A pts  |  |
| Total Score                                  |                                     | 84.40%   |  |

| Monitoring & Outcomes:         | Possible Points = 100 | Points Earned: 92.83 |          |
|--------------------------------|-----------------------|----------------------|----------|
| Score Before Incentives Credit |                       |                      |          |
|                                | Inc                   | entives Awarded      | 5.50 pts |
|                                |                       | PBP Verification     | N/A pts  |
|                                |                       | Total Score          | 98.33%   |

| Monitoring & Outcomes: Possible Points = 100 | Points Earned:    | 74.72     |
|----------------------------------------------|-------------------|-----------|
| Score Before                                 | Incentives Credit | 74.72%    |
| Inc                                          | entives Awarded   | 10.00 pts |
|                                              | PBP Verification  | N/A pts   |
|                                              | Total Score       | 84.72%    |

| Monitoring & Outcomes: Possible Points = 100 | Points Earned:    | 82.07    |
|----------------------------------------------|-------------------|----------|
| Score Before                                 | Incentives Credit | 82.07%   |
| In                                           | centives Awarded  | 5.96 pts |
|                                              | PBP Verification  | N/A pts  |
|                                              | Total Score       | 88.03%   |

| Monitoring & Outcomes: Possible Points = 100 | Points Earned:   | 93.00    |
|----------------------------------------------|------------------|----------|
| Score Before I                               | ncentives Credit | 93.00%   |
| Inc                                          | entives Awarded  | 4.50 pts |
|                                              | PBP Verification | N/A pts  |
|                                              | Total Score      | 97.50%   |

| Monitoring & Outcomes: Possible Points = 100 | Points Earned:   | 87.49    |
|----------------------------------------------|------------------|----------|
| Score Before Incentives Credit 87            |                  | 87.49%   |
| Inc                                          | entives Awarded  | 6.94 pts |
|                                              | PBP Verification | N/A pts  |
|                                              | Total Score      | 94.43%   |