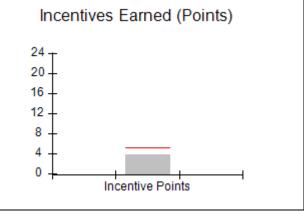

# Provider/Program Name: All God's Children - (861) - CPA

| # New Foster Homes During Quarter: 0             |                                    | # Children in Care During<br>Quarter: 6 | # Placements During<br>Quarter: 6 | # Children in Care On<br>Last Day: 1 |
|--------------------------------------------------|------------------------------------|-----------------------------------------|-----------------------------------|--------------------------------------|
| CPA Incentive Credits                            | Avg<br>Performance All<br>CPAs (%) | Provider<br>Performance (%)*            | Possible Points<br>(Weight)       | Provider Points<br>Earned            |
| Early EPSDT Medical Visits                       |                                    | 0%                                      | 2                                 | 0.00                                 |
| Early EPSDT Dental Visits                        |                                    | 0%                                      | 2                                 | 0.00                                 |
| Permanency Contacts                              |                                    | 0%                                      | 5                                 | 0.00                                 |
| Additional Academic Supports                     |                                    | 50%                                     | 2                                 | 1.00                                 |
| HS Grad/GED/Prof or Trade<br>Certificate/College |                                    | N/A                                     | 10/5/5/1                          |                                      |
| EYSS Agreement                                   |                                    | Not Eligible                            | 5                                 |                                      |
| Community Connections                            |                                    | 0%                                      | 4                                 | 0.00                                 |
| Foster Hm Retention Rate (threshold = 90)        |                                    | 100%                                    | 2                                 | 2.00                                 |
| Foster Hm Recruitment (threshold = 100)          |                                    | 0%                                      | 2                                 | 0.00                                 |
| Active Agency Accreditation                      |                                    | 0%                                      | 4                                 | 0.00                                 |
| Staff Clinical Licensure                         |                                    | 0%                                      | 5                                 | 0.00                                 |
| Incentives Total                                 | 5.23                               |                                         |                                   | 3.00                                 |
| Maximum total                                    | combined incentive                 | credit allowed is 10 points.            | Incentives Awarded                | 3.00                                 |
| *Performance calculation descriptions can b      | e found in the FY 20               | 19 RBWO PBP Measureme                   | ents and Standards Guide.         |                                      |

## Provider/Program Name: ALR Family Services, Inc. - (5140) - CPA

| # New Foster Homes During Quarter: 0             |                                    | # Children in Care During<br>Quarter: 12 | # Placements During<br>Quarter: 12 | # Children in Care On<br>Last Day: 11 |
|--------------------------------------------------|------------------------------------|------------------------------------------|------------------------------------|---------------------------------------|
| CPA Incentive Credits                            | Avg<br>Performance All<br>CPAs (%) | Provider<br>Performance (%)*             | Possible Points<br>(Weight)        | Provider Points<br>Earned             |
| Early EPSDT Medical Visits                       |                                    | Not Eligible                             | 2                                  |                                       |
| Early EPSDT Dental Visits                        |                                    | 75%                                      | 2                                  | 1.50                                  |
| Permanency Contacts                              |                                    | None Planned                             | 5                                  |                                       |
| Additional Academic Supports                     |                                    | 100%                                     | 2                                  | 2.00                                  |
| HS Grad/GED/Prof or Trade<br>Certificate/College |                                    | N/A                                      | 10/5/5/1                           |                                       |
| EYSS Agreement                                   |                                    | Not Eligible                             | 5                                  |                                       |
| Community Connections                            |                                    | 0%                                       | 4                                  | 0.00                                  |
| Foster Hm Retention Rate (threshold = 90)        |                                    | 100%                                     | 2                                  | 2.00                                  |
| Foster Hm Recruitment (threshold = 100)          |                                    | 0%                                       | 2                                  | 0.00                                  |
| Active Agency Accreditation                      |                                    | 0%                                       | 4                                  | 0.00                                  |
| Staff Clinical Licensure                         |                                    | 0%                                       | 5                                  | 0.00                                  |
| Incentives Total                                 | 5.23                               |                                          |                                    | 5.50                                  |
| Maximum total                                    | combined incentive                 | credit allowed is 10 points.             | Incentives Awarded                 | 5.50                                  |
| *Performance calculation descriptions can b      | e found in the FY 20               | 19 RBWO PBP Measureme                    | ents and Standards Guide.          |                                       |

## Provider/Program Name: Bethany Christian Services - Atlanta (573) - CPA

| # New Foster Homes During Quarter: 7             |                                    | # Children in Care During<br>Quarter: 103 | # Placements During<br>Quarter: 103 | # Children in Care On<br>Last Day: 87 |
|--------------------------------------------------|------------------------------------|-------------------------------------------|-------------------------------------|---------------------------------------|
| CPA Incentive Credits                            | Avg<br>Performance All<br>CPAs (%) | Provider<br>Performance (%)*              | Possible Points<br>(Weight)         | Provider Points<br>Earned             |
| Early EPSDT Medical Visits                       |                                    | 10%                                       | 2                                   | 0.20                                  |
| Early EPSDT Dental Visits                        |                                    | 7%                                        | 2                                   | 0.14                                  |
| Permanency Contacts                              |                                    | 0%                                        | 5                                   | 0.00                                  |
| Additional Academic Supports                     |                                    | 0%                                        | 2                                   | 0.00                                  |
| HS Grad/GED/Prof or Trade<br>Certificate/College |                                    | N/A                                       | 10/5/5/1                            |                                       |
| EYSS Agreement                                   |                                    | 100%                                      | 5                                   | 5.00                                  |
| Community Connections                            |                                    | 0%                                        | 4                                   | 0.00                                  |
| Foster Hm Retention Rate (threshold = 90)        |                                    | 75%                                       | 2                                   | 0.00                                  |
| Foster Hm Recruitment (threshold = 100)          |                                    | 225%                                      | 2                                   | 2.00                                  |
| Active Agency Accreditation                      |                                    | 50%                                       | 4                                   | 2.00                                  |
| Staff Clinical Licensure                         |                                    | 20%                                       | 5                                   | 1.00                                  |
| Incentives Total                                 | 5.23                               |                                           |                                     | 10.34                                 |
| Maximum total                                    | combined incentive                 | credit allowed is 10 points.              | Incentives Awarded                  | 10.00                                 |
| *Performance calculation descriptions can b      | e found in the FY 20               | 19 RBWO PBP Measurement                   | ents and Standards Guide.           |                                       |

## Provider/Program Name: Bethany Christian Services - Bogart (5215) - CPA

| # New Foster Homes During Quarter: 7             |                                    | # Children in Care During<br>Quarter: 115 | # Placements During<br>Quarter: 115 | # Children in Care On<br>Last Day: 94 |
|--------------------------------------------------|------------------------------------|-------------------------------------------|-------------------------------------|---------------------------------------|
| CPA Incentive Credits                            | Avg<br>Performance All<br>CPAs (%) | Provider<br>Performance (%)*              | Possible Points<br>(Weight)         | Provider Points<br>Earned             |
| Early EPSDT Medical Visits                       |                                    | 7%                                        | 2                                   | 0.14                                  |
| Early EPSDT Dental Visits                        |                                    | 14%                                       | 2                                   | 0.28                                  |
| Permanency Contacts                              |                                    | 0%                                        | 5                                   | 0.00                                  |
| Additional Academic Supports                     |                                    | 2%                                        | 2                                   | 0.04                                  |
| HS Grad/GED/Prof or Trade<br>Certificate/College |                                    | N/A                                       | 10/5/5/1                            |                                       |
| EYSS Agreement                                   |                                    | Not Eligible                              | 5                                   |                                       |
| Community Connections                            |                                    | 0%                                        | 4                                   | 0.00                                  |
| Foster Hm Retention Rate (threshold = 90)        |                                    | 77%                                       | 2                                   | 0.00                                  |
| Foster Hm Recruitment (threshold = 100)          |                                    | 200%                                      | 2                                   | 2.00                                  |
| Active Agency Accreditation                      |                                    | 50%                                       | 4                                   | 2.00                                  |
| Staff Clinical Licensure                         |                                    | 30%                                       | 5                                   | 1.50                                  |
| Incentives Total                                 | 5.23                               |                                           |                                     | 5.96                                  |
| Maximum total                                    | combined incentive                 | credit allowed is 10 points.              | Incentives Awarded                  | 5.96                                  |
| *Performance calculation descriptions can b      | e found in the FY 20               | 19 RBWO PBP Measureme                     | ents and Standards Guide.           |                                       |

# Provider/Program Name: Bethany Christian Services - Columbus (574) - CPA

| Points Provider Points Earned  0.00 |
|-------------------------------------|
| 0.00                                |
| 0.00                                |
| 0.00                                |
| 0.00                                |
|                                     |
| 5/1                                 |
|                                     |
| 0.00                                |
| 0.00                                |
| 2.00                                |
| 2.00                                |
| 0.50                                |
| 4.50                                |
| Awarded 4.50                        |
|                                     |

## Provider/Program Name: Bloom Our Youth - (5208) - CPA

| # New Foster Homes During Quarter: 1                                                                         |                                    | # Children in Care During<br>Quarter: 88 | # Placements During<br>Quarter: 91 | # Children in Care On<br>Last Day: 63 |
|--------------------------------------------------------------------------------------------------------------|------------------------------------|------------------------------------------|------------------------------------|---------------------------------------|
| CPA Incentive Credits                                                                                        | Avg<br>Performance All<br>CPAs (%) | Provider<br>Performance (%)*             | Possible Points<br>(Weight)        | Provider Points<br>Earned             |
| Early EPSDT Medical Visits                                                                                   |                                    | 82%                                      | 2                                  | 1.64                                  |
| Early EPSDT Dental Visits                                                                                    |                                    | 91%                                      | 2                                  | 1.82                                  |
| Permanency Contacts                                                                                          |                                    | 0%                                       | 5                                  | 0.00                                  |
| Additional Academic Supports                                                                                 |                                    | 74%                                      | 2                                  | 1.48                                  |
| HS Grad/GED/Prof or Trade<br>Certificate/College                                                             |                                    | N/A                                      | 10/5/5/1                           |                                       |
| EYSS Agreement                                                                                               |                                    | 0%                                       | 5                                  | 0.00                                  |
| Community Connections                                                                                        |                                    | 0%                                       | 4                                  | 0.00                                  |
| Foster Hm Retention Rate (threshold = 90)                                                                    |                                    | 87%                                      | 2                                  | 0.00                                  |
| Foster Hm Recruitment (threshold = 100)                                                                      |                                    | 100%                                     | 2                                  | 2.00                                  |
| Active Agency Accreditation                                                                                  |                                    | 0%                                       | 4                                  | 0.00                                  |
| Staff Clinical Licensure                                                                                     |                                    | 0%                                       | 5                                  | 0.00                                  |
| Incentives Total                                                                                             | 5.23                               |                                          |                                    | 6.94                                  |
| Maximum total                                                                                                | combined incentive                 | credit allowed is 10 points.             | Incentives Awarded                 | 6.94                                  |
| *Performance calculation descriptions can be found in the FY 2019 RBWO PBP Measurements and Standards Guide. |                                    |                                          |                                    |                                       |