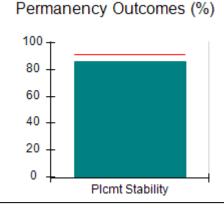

# Performance-Based Placement Measures RBWO Provider GA+SCORECARD - CPA

| 1671 Meriweather Dr., Watkinsville, (        | 2A 30677                           | Quarterly Sco                           | res (Grades)                      | Current Quarter                      |
|----------------------------------------------|------------------------------------|-----------------------------------------|-----------------------------------|--------------------------------------|
| 1071 Meriweather Dr., Watkinsville, GA 30077 |                                    | ,                                       | •                                 | Score (Grade)                        |
| Phone: 706-316-2421                          |                                    | Q1: 93.52 (A-)                          | Q2: 84.40 (B)                     | 84.40%                               |
| Vendor ID# 35219                             |                                    | Q3: N/A                                 | Q4: N/A                           | (B)                                  |
| # New Foster Homes During Quarter: 0         |                                    | # Children in Care During<br>Quarter: 6 | # Placements During<br>Quarter: 6 | # Children in Care On<br>Last Day: 1 |
|                                              | Avg<br>Performance All<br>CPAs (%) | Provider<br>Performance (%)*            | Possible Points<br>(Weight)       | Provider Points<br>Earned            |
| OPM Monitoring Reviews                       |                                    |                                         |                                   |                                      |
| Annual Comprehensive Reviews                 | 83%                                | 91%                                     | 25                                | 22.82                                |
| Safety Reviews                               | 89%                                | 100%                                    | 15                                | 15.00                                |
| Monitoring Sub-Tota                          |                                    |                                         | 40                                | 37.82                                |
| CPA Safety Outcomes                          |                                    |                                         |                                   |                                      |
| Incidence of Maltreatment                    | 0.16%                              | No Substantiated<br>Reports             | 10                                | 10.00                                |
| Staff Training                               | 93%                                | 75%                                     | 5                                 | 3.75                                 |
| Staff Safety Checks                          | 87%                                | 100%                                    | 5                                 | 5.00                                 |
| Safety Sub-Total                             |                                    |                                         | 20                                | 18.75                                |
| CPA Permanency Outcomes                      |                                    |                                         |                                   |                                      |
| Placement Stability                          | 91%                                | 50%                                     | 15                                | 7.50                                 |
| Permanency Sub-Tota                          |                                    |                                         | 15                                | 7.50                                 |
| CPA Well-Being Outcomes                      |                                    |                                         |                                   |                                      |
| EPSDT Medical Visits                         | 85%                                | 33%                                     | 4                                 | 1.32                                 |
| EPSDT Dental Visits                          | 83%                                | 0%                                      | 4                                 | 0.00                                 |
| Academic Supports                            | 79%                                | 67%                                     | 3                                 | 2.01                                 |
| Provider ECEM Visits                         | 87%                                | 100%                                    | 7                                 | 7.00                                 |
| Provider General Contacts                    | 86%                                | 100%                                    | 7                                 | 7.00                                 |
| Placements with Siblings                     | 68%                                | Not Eligible                            | Not Scored                        | Not Scored                           |
| Placements within Legal County               | 18%                                | Not Eligible                            | Not Scored                        | Not Scored                           |
| Well-Being Sub-Tota                          |                                    |                                         | 25                                | 17.33                                |

# Performance-Based Placement Measures RBWO Provider GA+SCORECARD - CPA

| Provider/Program Name: ALR Family Services, Inc (5140) - CPA |                                    |                                          |                                    |                                       |
|--------------------------------------------------------------|------------------------------------|------------------------------------------|------------------------------------|---------------------------------------|
| 1518 Airport Road, Hinesville, GA 31313 Phone: 912-559-5536  |                                    | Quarterly Scores (Grades)                |                                    | Current Quarter<br>Score (Grade)      |
|                                                              |                                    | Q1: 95.65 (A)                            | Q2: 98.33 (A+)                     | 98.33%                                |
| Vendor ID# 114739                                            |                                    | Q3: N/A                                  | Q4: N/A                            | (A+)                                  |
| # New Foster Homes During Quarter: 0                         |                                    | # Children in Care During<br>Quarter: 12 | # Placements During<br>Quarter: 12 | # Children in Care On<br>Last Day: 11 |
|                                                              | Avg<br>Performance All<br>CPAs (%) | Provider<br>Performance (%)*             | Possible Points<br>(Weight)        | Provider Points<br>Earned             |
| OPM Monitoring Reviews                                       |                                    |                                          |                                    |                                       |
| Annual Comprehensive Reviews                                 | 83%                                | 76%                                      | 25                                 | 19.04                                 |
| Safety Reviews                                               | 89%                                | 98%                                      | 15                                 | 14.63                                 |
| Monitoring Sub-Tota                                          |                                    |                                          | 40                                 | 33.67                                 |
| CPA Safety Outcomes                                          |                                    |                                          |                                    |                                       |
| Incidence of Maltreatment                                    | 0.16%                              | No Substantiated<br>Reports              | 10                                 | 10.00                                 |
| Staff Training                                               | 93%                                | 100%                                     | 5                                  | 5.00                                  |
| Staff Safety Checks                                          | 87%                                | 100%                                     | 5                                  | 5.00                                  |
| Safety Sub-Tota                                              |                                    |                                          | 20                                 | 20.00                                 |
| CPA Permanency Outcomes                                      |                                    |                                          |                                    |                                       |
| Placement Stability                                          | 91%                                | 100%                                     | 15                                 | 15.00                                 |
| Permanency Sub-Tota                                          |                                    |                                          | 15                                 | 15.00                                 |
| CPA Well-Being Outcomes                                      |                                    |                                          |                                    |                                       |
| EPSDT Medical Visits                                         | 85%                                | 100%                                     | 4                                  | 4.00                                  |
| EPSDT Dental Visits                                          | 83%                                | 86%                                      | 4                                  | 3.44                                  |
| Academic Supports                                            | 79%                                | 100%                                     | 3                                  | 3.00                                  |
| Provider ECEM Visits                                         | 87%                                | 96%                                      | 7                                  | 6.72                                  |
| Provider General Contacts                                    | 86%                                | 100%                                     | 7                                  | 7.00                                  |
| Placements with Siblings                                     | 68%                                | 43%                                      | Not Scored                         | Not Scored                            |
| Placements within Legal County                               | 18%                                | 0%                                       | Not Scored                         | Not Scored                            |
| Well-Being Sub-Tota                                          |                                    |                                          | 25                                 | 24.16                                 |
| *Performance calculation descriptions can b                  | e found in the FY 20°              | 19 RBWO PBP Measureme                    | ents and Standards Guide           |                                       |

# Performance-Based Placement Measures RBWO Provider GA+SCORECARD - CPA

| Provider/Program Name: Bethany Christian Services - Atlanta (573) - CPA |                                    |                                           |                                     |                                       |
|-------------------------------------------------------------------------|------------------------------------|-------------------------------------------|-------------------------------------|---------------------------------------|
| 6645 Peachtree Dunwoody Road, Atlanta, GA 30328                         |                                    | Quarterly Sco                             | Current Quarter<br>Score (Grade)    |                                       |
| Phone: 770-455-7111                                                     |                                    | Q1: 74.87 (C)                             | Q2: 84.72 (B)                       | 84.72%                                |
| Vendor ID# 35249                                                        |                                    | Q3: N/A                                   | Q4: N/A                             | (B)                                   |
| # New Foster Homes During Quarter: 7                                    |                                    | # Children in Care During<br>Quarter: 103 | # Placements During<br>Quarter: 103 | # Children in Care On<br>Last Day: 87 |
|                                                                         | Avg<br>Performance All<br>CPAs (%) | Provider<br>Performance (%)*              | Possible Points<br>(Weight)         | Provider Points<br>Earned             |
| OPM Monitoring Reviews                                                  |                                    |                                           |                                     |                                       |
| Annual Comprehensive Reviews                                            | 83%                                | 67%                                       | 25                                  | 16.71                                 |
| Safety Reviews                                                          | 89%                                | 83%                                       | 15                                  | 12.38                                 |
| Monitoring Sub-Tota                                                     |                                    |                                           | 40                                  | 29.09                                 |
| CPA Safety Outcomes                                                     |                                    |                                           |                                     |                                       |
| Incidence of Maltreatment                                               | 0.16%                              | No Substantiated<br>Reports               | 10                                  | 10.00                                 |
| Staff Training                                                          | 93%                                | 90%                                       | 5                                   | 4.50                                  |
| Staff Safety Checks                                                     | 87%                                | 80%                                       | 5                                   | 4.00                                  |
| Safety Sub-Tota                                                         |                                    |                                           | 20                                  | 18.50                                 |
| CPA Permanency Outcomes                                                 |                                    |                                           |                                     |                                       |
| Placement Stability                                                     | 91%                                | 95%                                       | 15                                  | 14.25                                 |
| Permanency Sub-Tota                                                     |                                    |                                           | 15                                  | 14.25                                 |
| CPA Well-Being Outcomes                                                 |                                    |                                           |                                     |                                       |
| EPSDT Medical Visits                                                    | 85%                                | 53%                                       | 4                                   | 2.12                                  |
| EPSDT Dental Visits                                                     | 83%                                | 42%                                       | 4                                   | 1.68                                  |
| Academic Supports                                                       | 79%                                | 46%                                       | 3                                   | 1.38                                  |
| Provider ECEM Visits                                                    | 87%                                | 56%                                       | 7                                   | 3.92                                  |
| Provider General Contacts                                               | 86%                                | 54%                                       | 7                                   | 3.78                                  |
| Placements with Siblings                                                | 68%                                | 81%                                       | Not Scored                          | Not Scored                            |
| Placements within Legal County                                          | 18%                                | 0%                                        | Not Scored                          | Not Scored                            |
| Well-Being Sub-Tota                                                     |                                    |                                           | 25                                  | 12.88                                 |
| *Performance calculation descriptions can be                            | e found in the FY 201              | 19 RBWO PBP Measureme                     | ents and Standards Guide            |                                       |

# Performance-Based Placement Measures RBWO Provider GA+SCORECARD - CPA

| Provider/Program Name: Bo                   | ethany Christ                      | ian Services - Bo                         | ogart (5215) - CP                   | A                                     |
|---------------------------------------------|------------------------------------|-------------------------------------------|-------------------------------------|---------------------------------------|
| 188 Ben Burton Circle, Bogart, GA 3         | 0622                               | Quarterly Sco                             | ores (Grades)                       | Current Quarter<br>Score (Grade)      |
| Phone: 770-274-3412                         |                                    | Q1: 96.31 (A)                             | Q2: 88.03 (B+)                      | 88.03%                                |
| Vendor ID# 135987                           |                                    | Q3: N/A                                   | Q4: N/A                             | (B+)                                  |
| # New Foster Homes During Quarter: 7        |                                    | # Children in Care During<br>Quarter: 115 | # Placements During<br>Quarter: 115 | # Children in Care On<br>Last Day: 94 |
|                                             | Avg<br>Performance All<br>CPAs (%) | Provider<br>Performance (%)*              | Possible Points<br>(Weight)         | Provider Points<br>Earned             |
| OPM Monitoring Reviews                      |                                    |                                           |                                     |                                       |
| Annual Comprehensive Reviews                | 83%                                | 93%                                       | 25                                  | 23.37                                 |
| Safety Reviews                              | 89%                                | 75%                                       | 15                                  | 11.25                                 |
| Monitoring Sub-Total                        |                                    |                                           | 40                                  | 34.62                                 |
| CPA Safety Outcomes                         |                                    |                                           |                                     |                                       |
| Incidence of Maltreatment                   | 0.16%                              | No Substantiated<br>Reports               | 10                                  | 10.00                                 |
| Staff Training                              | 93%                                | 100%                                      | 5                                   | 5.00                                  |
| Staff Safety Checks                         | 87%                                | 91%                                       | 5                                   | 4.55                                  |
| Safety Sub-Total                            |                                    |                                           | 20                                  | 19.55                                 |
| CPA Permanency Outcomes                     |                                    |                                           |                                     |                                       |
| Placement Stability                         | 91%                                | 92%                                       | 15                                  | 13.80                                 |
| Permanency Sub-Total                        |                                    |                                           | 15                                  | 13.80                                 |
| CPA Well-Being Outcomes                     |                                    |                                           |                                     |                                       |
| EPSDT Medical Visits                        | 85%                                | 59%                                       | 4                                   | 2.36                                  |
| EPSDT Dental Visits                         | 83%                                | 52%                                       | 4                                   | 2.08                                  |
| Academic Supports                           | 79%                                | 7%                                        | 3                                   | 0.21                                  |
| Provider ECEM Visits                        | 87%                                | 65%                                       | 7                                   | 4.55                                  |
| Provider General Contacts                   | 86%                                | 70%                                       | 7                                   | 4.90                                  |
| Placements with Siblings                    | 68%                                | 93%                                       | Not Scored                          | Not Scored                            |
| Placements within Legal County              | 18%                                | 31%                                       | Not Scored                          | Not Scored                            |
| Well-Being Sub-Total                        |                                    |                                           | 25                                  | 14.10                                 |
| *Performance calculation descriptions can b | e found in the FY 201              | 19 RBWO PBP Measureme                     | ents and Standards Guide            |                                       |

# Performance-Based Placement Measures RBWO Provider GA+SCORECARD - CPA

| Provider/Program Name: B                     | ethany Christ                      | ian Services - Co                       | olumbus (574) - (                 | CPA                                  |
|----------------------------------------------|------------------------------------|-----------------------------------------|-----------------------------------|--------------------------------------|
| 951 Talbotton Rd., Columbus, GA 31           | 904                                | Quarterly Sco                           | ores (Grades)                     | Current Quarter<br>Score (Grade)     |
| Phone: 770-455-7111                          |                                    | Q1: 102.53 (A+)                         | Q2: 97.50 (A+)                    | 97.50%                               |
| Vendor ID# 35248                             |                                    | Q3: N/A                                 | Q4: N/A                           | (A+)                                 |
| # New Foster Homes During Quarter: 0         |                                    | # Children in Care During<br>Quarter: 4 | # Placements During<br>Quarter: 4 | # Children in Care On<br>Last Day: 4 |
|                                              | Avg<br>Performance All<br>CPAs (%) | Provider<br>Performance (%)*            | Possible Points<br>(Weight)       | Provider Points<br>Earned            |
| OPM Monitoring Reviews                       |                                    |                                         |                                   |                                      |
| Annual Comprehensive Reviews                 | 83%                                | 90%                                     | 25                                | 22.62                                |
| Safety Reviews                               | 89%                                | 92%                                     | 15                                | 13.75                                |
| Monitoring Sub-Tota                          |                                    |                                         | 40                                | 36.37                                |
| CPA Safety Outcomes                          |                                    |                                         |                                   |                                      |
| Incidence of Maltreatment                    | 0.16%                              | No Substantiated<br>Reports             | 10                                | 10.00                                |
| Staff Training                               | 93%                                | 100%                                    | 5                                 | 5.00                                 |
| Staff Safety Checks                          | 87%                                | 100%                                    | 5                                 | 5.00                                 |
| Safety Sub-Tota                              |                                    |                                         | 20                                | 20.00                                |
| CPA Permanency Outcomes                      |                                    |                                         |                                   |                                      |
| Placement Stability                          | 91%                                | 100%                                    | 15                                | 15.00                                |
| Permanency Sub-Tota                          |                                    |                                         | 15                                | 15.00                                |
| CPA Well-Being Outcomes                      |                                    |                                         |                                   |                                      |
| EPSDT Medical Visits                         | 85%                                | 100%                                    | 4                                 | 4.00                                 |
| EPSDT Dental Visits                          | 83%                                | 100%                                    | 4                                 | 4.00                                 |
| Academic Supports                            | 79%                                | 67%                                     | 3                                 | 2.01                                 |
| Provider ECEM Visits                         | 87%                                | 83%                                     | 7                                 | 5.81                                 |
| Provider General Contacts                    | 86%                                | 83%                                     | 7                                 | 5.81                                 |
| Placements with Siblings                     | 68%                                | 75%                                     | Not Scored                        | Not Scored                           |
| Placements within Legal County               | 18%                                | Not Eligible                            | Not Scored                        | Not Scored                           |
| Well-Being Sub-Tota                          |                                    |                                         | 25                                | 21.63                                |
| *Performance calculation descriptions can be | e found in the FY 201              | 19 RBWO PBP Measureme                   | ents and Standards Guide          |                                      |

# Performance-Based Placement Measures RBWO Provider GA+SCORECARD - CPA

| Provider/Program Name: Bloom Our Youth - (5208) - CPA           |                                    |                                          |                                    |                                       |  |  |
|-----------------------------------------------------------------|------------------------------------|------------------------------------------|------------------------------------|---------------------------------------|--|--|
| 50 Marquis Dr, Fayetteville, GA 30214 Quarterly Scores (Grades) |                                    | Current Quarter<br>Score (Grade)         |                                    |                                       |  |  |
| Phone: 770-461-7020                                             |                                    | Q1: 90.68 (A-)                           | Q2: 94.43 (A)                      | 94.43%                                |  |  |
| Vendor ID# 133541                                               |                                    | Q3: N/A                                  | Q4: N/A                            | (A)                                   |  |  |
| # New Foster Homes During Quarter: 1                            |                                    | # Children in Care During<br>Quarter: 88 | # Placements During<br>Quarter: 91 | # Children in Care On<br>Last Day: 63 |  |  |
|                                                                 | Avg<br>Performance All<br>CPAs (%) | Provider<br>Performance (%)*             | Possible Points<br>(Weight)        | Provider Points<br>Earned             |  |  |
| OPM Monitoring Reviews                                          |                                    |                                          |                                    |                                       |  |  |
| Annual Comprehensive Reviews                                    | 83%                                | 94%                                      | 25                                 | 23.56                                 |  |  |
| Safety Reviews                                                  | 89%                                | 63%                                      | 15                                 | 9.38                                  |  |  |
| Monitoring Sub-Total                                            |                                    |                                          | 40                                 | 32.93                                 |  |  |
| CPA Safety Outcomes                                             |                                    |                                          |                                    |                                       |  |  |
| Incidence of Maltreatment                                       | 0.16%                              | No Substantiated<br>Reports              | 10                                 | 10.00                                 |  |  |
| Staff Training                                                  | 93%                                | 100%                                     | 5                                  | 5.00                                  |  |  |
| Staff Safety Checks                                             | 87%                                | 78%                                      | 5                                  | 3.90                                  |  |  |
| Safety Sub-Total                                                |                                    |                                          | 20                                 | 18.90                                 |  |  |
| CPA Permanency Outcomes                                         |                                    |                                          |                                    |                                       |  |  |
| Placement Stability                                             | 91%                                | 83%                                      | 15                                 | 12.45                                 |  |  |
| Permanency Sub-Total                                            |                                    |                                          | 15                                 | 12.45                                 |  |  |
| CPA Well-Being Outcomes                                         |                                    |                                          |                                    |                                       |  |  |
| EPSDT Medical Visits                                            | 85%                                | 94%                                      | 4                                  | 3.76                                  |  |  |
| EPSDT Dental Visits                                             | 83%                                | 95%                                      | 4                                  | 3.80                                  |  |  |
| Academic Supports                                               | 79%                                | 90%                                      | 3                                  | 2.70                                  |  |  |
| Provider ECEM Visits                                            | 87%                                | 92%                                      | 7                                  | 6.44                                  |  |  |
| Provider General Contacts                                       | 86%                                | 93%                                      | 7                                  | 6.51                                  |  |  |
| Placements with Siblings                                        | 68%                                | 96%                                      | Not Scored                         | Not Scored                            |  |  |
| Placements within Legal County                                  | 18%                                | 12%                                      | Not Scored                         | Not Scored                            |  |  |
| Well-Being Sub-Total                                            |                                    |                                          | 25                                 | 23.21                                 |  |  |
| *Performance calculation descriptions can b                     | e found in the FY 201              | 19 RBWO PBP Measureme                    | ents and Standards Guide           |                                       |  |  |
|                                                                 |                                    |                                          |                                    |                                       |  |  |