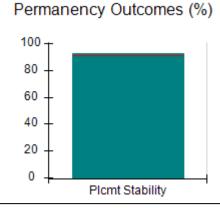

# Performance-Based Placement Measures RBWO Provider GA+SCORECARD - CPA

| 1671 Meriweather Dr., Watkinsville, (        | 2A 30677                           | Quarterly Sco                           | res (Grades)                      | Current Quarter                      |
|----------------------------------------------|------------------------------------|-----------------------------------------|-----------------------------------|--------------------------------------|
| 1071 Meriweather Dr., Watkinsville, GA 30077 |                                    | ,                                       | •                                 | Score (Grade)                        |
| Phone: 706-316-2421                          |                                    | Q1: 93.52 (A-)                          | Q2: 84.40 (B)                     | 84.40%                               |
| Vendor ID# 35219                             |                                    | Q3: N/A                                 | Q4: N/A                           | (B)                                  |
| # New Foster Homes During Quarter: 0         |                                    | # Children in Care During<br>Quarter: 6 | # Placements During<br>Quarter: 6 | # Children in Care On<br>Last Day: 1 |
|                                              | Avg<br>Performance All<br>CPAs (%) | Provider<br>Performance (%)*            | Possible Points<br>(Weight)       | Provider Points<br>Earned            |
| OPM Monitoring Reviews                       |                                    |                                         |                                   |                                      |
| Annual Comprehensive Reviews                 | 83%                                | 91%                                     | 25                                | 22.82                                |
| Safety Reviews                               | 89%                                | 100%                                    | 15                                | 15.00                                |
| Monitoring Sub-Tota                          |                                    |                                         | 40                                | 37.82                                |
| CPA Safety Outcomes                          |                                    |                                         |                                   |                                      |
| Incidence of Maltreatment                    | 0.16%                              | No Substantiated<br>Reports             | 10                                | 10.00                                |
| Staff Training                               | 93%                                | 75%                                     | 5                                 | 3.75                                 |
| Staff Safety Checks                          | 87%                                | 100%                                    | 5                                 | 5.00                                 |
| Safety Sub-Total                             |                                    |                                         | 20                                | 18.75                                |
| CPA Permanency Outcomes                      |                                    |                                         |                                   |                                      |
| Placement Stability                          | 91%                                | 50%                                     | 15                                | 7.50                                 |
| Permanency Sub-Tota                          |                                    |                                         | 15                                | 7.50                                 |
| CPA Well-Being Outcomes                      |                                    |                                         |                                   |                                      |
| EPSDT Medical Visits                         | 85%                                | 33%                                     | 4                                 | 1.32                                 |
| EPSDT Dental Visits                          | 83%                                | 0%                                      | 4                                 | 0.00                                 |
| Academic Supports                            | 79%                                | 67%                                     | 3                                 | 2.01                                 |
| Provider ECEM Visits                         | 87%                                | 100%                                    | 7                                 | 7.00                                 |
| Provider General Contacts                    | 86%                                | 100%                                    | 7                                 | 7.00                                 |
| Placements with Siblings                     | 68%                                | Not Eligible                            | Not Scored                        | Not Scored                           |
| Placements within Legal County               | 18%                                | Not Eligible                            | Not Scored                        | Not Scored                           |
| Well-Being Sub-Tota                          |                                    |                                         | 25                                | 17.33                                |

# Performance-Based Placement Measures RBWO Provider GA+SCORECARD - CPA

| Provider/Program Name: ALR Family Services, Inc (5140) - CPA |                                    |                                          |                                    |                                       |
|--------------------------------------------------------------|------------------------------------|------------------------------------------|------------------------------------|---------------------------------------|
| 1518 Airport Road, Hinesville, GA 31313 Phone: 912-559-5536  |                                    | Quarterly Scores (Grades)                |                                    | Current Quarter<br>Score (Grade)      |
|                                                              |                                    | Q1: 95.65 (A)                            | Q2: 98.33 (A+)                     | 98.33%                                |
| Vendor ID# 114739                                            |                                    | Q3: N/A                                  | Q4: N/A                            | (A+)                                  |
| # New Foster Homes During Quarter: 0                         |                                    | # Children in Care During<br>Quarter: 12 | # Placements During<br>Quarter: 12 | # Children in Care On<br>Last Day: 11 |
|                                                              | Avg<br>Performance All<br>CPAs (%) | Provider<br>Performance (%)*             | Possible Points<br>(Weight)        | Provider Points<br>Earned             |
| OPM Monitoring Reviews                                       |                                    |                                          |                                    |                                       |
| Annual Comprehensive Reviews                                 | 83%                                | 76%                                      | 25                                 | 19.04                                 |
| Safety Reviews                                               | 89%                                | 98%                                      | 15                                 | 14.63                                 |
| Monitoring Sub-Tota                                          |                                    |                                          | 40                                 | 33.67                                 |
| CPA Safety Outcomes                                          |                                    |                                          |                                    |                                       |
| Incidence of Maltreatment                                    | 0.16%                              | No Substantiated<br>Reports              | 10                                 | 10.00                                 |
| Staff Training                                               | 93%                                | 100%                                     | 5                                  | 5.00                                  |
| Staff Safety Checks                                          | 87%                                | 100%                                     | 5                                  | 5.00                                  |
| Safety Sub-Tota                                              |                                    |                                          | 20                                 | 20.00                                 |
| CPA Permanency Outcomes                                      |                                    |                                          |                                    |                                       |
| Placement Stability                                          | 91%                                | 100%                                     | 15                                 | 15.00                                 |
| Permanency Sub-Tota                                          |                                    |                                          | 15                                 | 15.00                                 |
| CPA Well-Being Outcomes                                      |                                    |                                          |                                    |                                       |
| EPSDT Medical Visits                                         | 85%                                | 100%                                     | 4                                  | 4.00                                  |
| EPSDT Dental Visits                                          | 83%                                | 86%                                      | 4                                  | 3.44                                  |
| Academic Supports                                            | 79%                                | 100%                                     | 3                                  | 3.00                                  |
| Provider ECEM Visits                                         | 87%                                | 96%                                      | 7                                  | 6.72                                  |
| Provider General Contacts                                    | 86%                                | 100%                                     | 7                                  | 7.00                                  |
| Placements with Siblings                                     | 68%                                | 43%                                      | Not Scored                         | Not Scored                            |
| Placements within Legal County                               | 18%                                | 0%                                       | Not Scored                         | Not Scored                            |
| Well-Being Sub-Tota                                          |                                    |                                          | 25                                 | 24.16                                 |
| *Performance calculation descriptions can b                  | e found in the FY 20°              | 19 RBWO PBP Measureme                    | ents and Standards Guide           |                                       |