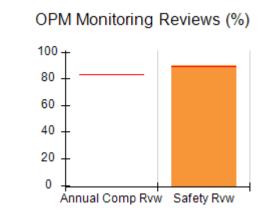

# Performance-Based Placement Measures RBWO Provider GA+SCORECARD - CPA

| 1671 Meriweather Dr., Watkinsville, (        | 2A 30677                           | Quarterly Sco                           | res (Grades)                      | Current Quarter                      |
|----------------------------------------------|------------------------------------|-----------------------------------------|-----------------------------------|--------------------------------------|
| 1071 Meriweather Dr., Watkinsville, GA 30077 |                                    | ,                                       | •                                 | Score (Grade)                        |
| Phone: 706-316-2421                          |                                    | Q1: 93.52 (A-)                          | Q2: 84.40 (B)                     | 84.40%                               |
| Vendor ID# 35219                             |                                    | Q3: N/A                                 | Q4: N/A                           | (B)                                  |
| # New Foster Homes During Quarter: 0         |                                    | # Children in Care During<br>Quarter: 6 | # Placements During<br>Quarter: 6 | # Children in Care On<br>Last Day: 1 |
|                                              | Avg<br>Performance All<br>CPAs (%) | Provider<br>Performance (%)*            | Possible Points<br>(Weight)       | Provider Points<br>Earned            |
| OPM Monitoring Reviews                       |                                    |                                         |                                   |                                      |
| Annual Comprehensive Reviews                 | 83%                                | 91%                                     | 25                                | 22.82                                |
| Safety Reviews                               | 89%                                | 100%                                    | 15                                | 15.00                                |
| Monitoring Sub-Tota                          |                                    |                                         | 40                                | 37.82                                |
| CPA Safety Outcomes                          |                                    |                                         |                                   |                                      |
| Incidence of Maltreatment                    | 0.16%                              | No Substantiated<br>Reports             | 10                                | 10.00                                |
| Staff Training                               | 93%                                | 75%                                     | 5                                 | 3.75                                 |
| Staff Safety Checks                          | 87%                                | 100%                                    | 5                                 | 5.00                                 |
| Safety Sub-Total                             |                                    |                                         | 20                                | 18.75                                |
| CPA Permanency Outcomes                      |                                    |                                         |                                   |                                      |
| Placement Stability                          | 91%                                | 50%                                     | 15                                | 7.50                                 |
| Permanency Sub-Tota                          |                                    |                                         | 15                                | 7.50                                 |
| CPA Well-Being Outcomes                      |                                    |                                         |                                   |                                      |
| EPSDT Medical Visits                         | 85%                                | 33%                                     | 4                                 | 1.32                                 |
| EPSDT Dental Visits                          | 83%                                | 0%                                      | 4                                 | 0.00                                 |
| Academic Supports                            | 79%                                | 67%                                     | 3                                 | 2.01                                 |
| Provider ECEM Visits                         | 87%                                | 100%                                    | 7                                 | 7.00                                 |
| Provider General Contacts                    | 86%                                | 100%                                    | 7                                 | 7.00                                 |
| Placements with Siblings                     | 68%                                | Not Eligible                            | Not Scored                        | Not Scored                           |
| Placements within Legal County               | 18%                                | Not Eligible                            | Not Scored                        | Not Scored                           |
| Well-Being Sub-Tota                          |                                    |                                         | 25                                | 17.33                                |

# Performance-Based Placement Measures RBWO Provider GA+SCORECARD - CPA

| Provider/Program Name: ALR Family Services, Inc (5140) - CPA |                                    |                                          |                                    |                                       |
|--------------------------------------------------------------|------------------------------------|------------------------------------------|------------------------------------|---------------------------------------|
| 1518 Airport Road, Hinesville, GA 31313 Phone: 912-559-5536  |                                    | Quarterly Scores (Grades)                |                                    | Current Quarter<br>Score (Grade)      |
|                                                              |                                    | Q1: 95.65 (A)                            | Q2: 98.33 (A+)                     | 98.33%                                |
| Vendor ID# 114739                                            |                                    | Q3: N/A                                  | Q4: N/A                            | (A+)                                  |
| # New Foster Homes During Quarter: 0                         |                                    | # Children in Care During<br>Quarter: 12 | # Placements During<br>Quarter: 12 | # Children in Care On<br>Last Day: 11 |
|                                                              | Avg<br>Performance All<br>CPAs (%) | Provider<br>Performance (%)*             | Possible Points<br>(Weight)        | Provider Points<br>Earned             |
| OPM Monitoring Reviews                                       |                                    |                                          |                                    |                                       |
| Annual Comprehensive Reviews                                 | 83%                                | 76%                                      | 25                                 | 19.04                                 |
| Safety Reviews                                               | 89%                                | 98%                                      | 15                                 | 14.63                                 |
| Monitoring Sub-Tota                                          |                                    |                                          | 40                                 | 33.67                                 |
| CPA Safety Outcomes                                          |                                    |                                          |                                    |                                       |
| Incidence of Maltreatment                                    | 0.16%                              | No Substantiated<br>Reports              | 10                                 | 10.00                                 |
| Staff Training                                               | 93%                                | 100%                                     | 5                                  | 5.00                                  |
| Staff Safety Checks                                          | 87%                                | 100%                                     | 5                                  | 5.00                                  |
| Safety Sub-Tota                                              |                                    |                                          | 20                                 | 20.00                                 |
| CPA Permanency Outcomes                                      |                                    |                                          |                                    |                                       |
| Placement Stability                                          | 91%                                | 100%                                     | 15                                 | 15.00                                 |
| Permanency Sub-Tota                                          |                                    |                                          | 15                                 | 15.00                                 |
| CPA Well-Being Outcomes                                      |                                    |                                          |                                    |                                       |
| EPSDT Medical Visits                                         | 85%                                | 100%                                     | 4                                  | 4.00                                  |
| EPSDT Dental Visits                                          | 83%                                | 86%                                      | 4                                  | 3.44                                  |
| Academic Supports                                            | 79%                                | 100%                                     | 3                                  | 3.00                                  |
| Provider ECEM Visits                                         | 87%                                | 96%                                      | 7                                  | 6.72                                  |
| Provider General Contacts                                    | 86%                                | 100%                                     | 7                                  | 7.00                                  |
| Placements with Siblings                                     | 68%                                | 43%                                      | Not Scored                         | Not Scored                            |
| Placements within Legal County                               | 18%                                | 0%                                       | Not Scored                         | Not Scored                            |
| Well-Being Sub-Tota                                          |                                    |                                          | 25                                 | 24.16                                 |
| *Performance calculation descriptions can b                  | e found in the FY 20°              | 19 RBWO PBP Measureme                    | ents and Standards Guide           |                                       |