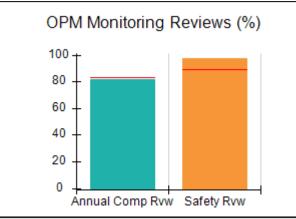

# Provider/Program Name: All God's Children - (861) - CPA

| # New Foster Homes During Quarter: 0             |                                    | # Children in Care During<br>Quarter: 6 | # Placements During<br>Quarter: 6 | # Children in Care On<br>Last Day: 1 |
|--------------------------------------------------|------------------------------------|-----------------------------------------|-----------------------------------|--------------------------------------|
| CPA Incentive Credits                            | Avg<br>Performance All<br>CPAs (%) | Provider<br>Performance (%)*            | Possible Points<br>(Weight)       | Provider Points<br>Earned            |
| Early EPSDT Medical Visits                       |                                    | 0%                                      | 2                                 | 0.00                                 |
| Early EPSDT Dental Visits                        |                                    | 0%                                      | 2                                 | 0.00                                 |
| Permanency Contacts                              |                                    | 0%                                      | 5                                 | 0.00                                 |
| Additional Academic Supports                     |                                    | 50%                                     | 2                                 | 1.00                                 |
| HS Grad/GED/Prof or Trade<br>Certificate/College |                                    | N/A                                     | 10/5/5/1                          |                                      |
| EYSS Agreement                                   |                                    | Not Eligible                            | 5                                 |                                      |
| Community Connections                            |                                    | 0%                                      | 4                                 | 0.00                                 |
| Foster Hm Retention Rate (threshold = 90)        |                                    | 100%                                    | 2                                 | 2.00                                 |
| Foster Hm Recruitment (threshold = 100)          |                                    | 0%                                      | 2                                 | 0.00                                 |
| Active Agency Accreditation                      |                                    | 0%                                      | 4                                 | 0.00                                 |
| Staff Clinical Licensure                         |                                    | 0%                                      | 5                                 | 0.00                                 |
| Incentives Total                                 | 5.23                               |                                         |                                   | 3.00                                 |
| Maximum total                                    | combined incentive                 | credit allowed is 10 points.            | Incentives Awarded                | 3.00                                 |
| *Performance calculation descriptions can b      | e found in the FY 20               | 19 RBWO PBP Measureme                   | ents and Standards Guide.         |                                      |