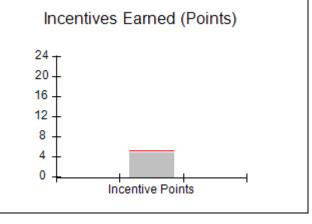

# Provider/Program Name: All God's Children - (861) - CPA

| # New Foster Homes During Quarter: 0             |                                    | # Children in Care During<br>Quarter: 6 | # Placements During<br>Quarter: 6 | # Children in Care On<br>Last Day: 1 |
|--------------------------------------------------|------------------------------------|-----------------------------------------|-----------------------------------|--------------------------------------|
| CPA Incentive Credits                            | Avg<br>Performance All<br>CPAs (%) | Provider<br>Performance (%)*            | Possible Points<br>(Weight)       | Provider Points<br>Earned            |
| Early EPSDT Medical Visits                       |                                    | 0%                                      | 2                                 | 0.00                                 |
| Early EPSDT Dental Visits                        |                                    | 0%                                      | 2                                 | 0.00                                 |
| Permanency Contacts                              |                                    | 0%                                      | 5                                 | 0.00                                 |
| Additional Academic Supports                     |                                    | 50%                                     | 2                                 | 1.00                                 |
| HS Grad/GED/Prof or Trade<br>Certificate/College |                                    | N/A                                     | 10/5/5/1                          |                                      |
| EYSS Agreement                                   |                                    | Not Eligible                            | 5                                 |                                      |
| Community Connections                            |                                    | 0%                                      | 4                                 | 0.00                                 |
| Foster Hm Retention Rate (threshold = 90)        |                                    | 100%                                    | 2                                 | 2.00                                 |
| Foster Hm Recruitment (threshold = 100)          |                                    | 0%                                      | 2                                 | 0.00                                 |
| Active Agency Accreditation                      |                                    | 0%                                      | 4                                 | 0.00                                 |
| Staff Clinical Licensure                         |                                    | 0%                                      | 5                                 | 0.00                                 |
| Incentives Total                                 | 5.23                               |                                         |                                   | 3.00                                 |
| Maximum total                                    | combined incentive                 | credit allowed is 10 points.            | Incentives Awarded                | 3.00                                 |
| *Performance calculation descriptions can b      | e found in the FY 20               | 19 RBWO PBP Measureme                   | ents and Standards Guide.         |                                      |

## Provider/Program Name: ALR Family Services, Inc. - (5140) - CPA

| # New Foster Homes During Quarter: 0             |                                    | # Children in Care During<br>Quarter: 12 | # Placements During<br>Quarter: 12 | # Children in Care On<br>Last Day: 11 |
|--------------------------------------------------|------------------------------------|------------------------------------------|------------------------------------|---------------------------------------|
| CPA Incentive Credits                            | Avg<br>Performance All<br>CPAs (%) | Provider<br>Performance (%)*             | Possible Points<br>(Weight)        | Provider Points<br>Earned             |
| Early EPSDT Medical Visits                       |                                    | Not Eligible                             | 2                                  |                                       |
| Early EPSDT Dental Visits                        |                                    | 75%                                      | 2                                  | 1.50                                  |
| Permanency Contacts                              |                                    | None Planned                             | 5                                  |                                       |
| Additional Academic Supports                     |                                    | 100%                                     | 2                                  | 2.00                                  |
| HS Grad/GED/Prof or Trade<br>Certificate/College |                                    | N/A                                      | 10/5/5/1                           |                                       |
| EYSS Agreement                                   |                                    | Not Eligible                             | 5                                  |                                       |
| Community Connections                            |                                    | 0%                                       | 4                                  | 0.00                                  |
| Foster Hm Retention Rate (threshold = 90)        |                                    | 100%                                     | 2                                  | 2.00                                  |
| Foster Hm Recruitment (threshold = 100)          |                                    | 0%                                       | 2                                  | 0.00                                  |
| Active Agency Accreditation                      |                                    | 0%                                       | 4                                  | 0.00                                  |
| Staff Clinical Licensure                         |                                    | 0%                                       | 5                                  | 0.00                                  |
| Incentives Total                                 | 5.23                               |                                          |                                    | 5.50                                  |
| Maximum total                                    | combined incentive                 | credit allowed is 10 points.             | Incentives Awarded                 | 5.50                                  |
| *Performance calculation descriptions can b      | e found in the FY 20               | 19 RBWO PBP Measureme                    | ents and Standards Guide.          |                                       |

## Provider/Program Name: Bethany Christian Services - Atlanta (573) - CPA

| # New Foster Homes During Quarter: 7             |                                    | # Children in Care During<br>Quarter: 103 | # Placements During<br>Quarter: 103 | # Children in Care On<br>Last Day: 87 |
|--------------------------------------------------|------------------------------------|-------------------------------------------|-------------------------------------|---------------------------------------|
| CPA Incentive Credits                            | Avg<br>Performance All<br>CPAs (%) | Provider<br>Performance (%)*              | Possible Points<br>(Weight)         | Provider Points<br>Earned             |
| Early EPSDT Medical Visits                       |                                    | 10%                                       | 2                                   | 0.20                                  |
| Early EPSDT Dental Visits                        |                                    | 7%                                        | 2                                   | 0.14                                  |
| Permanency Contacts                              |                                    | 0%                                        | 5                                   | 0.00                                  |
| Additional Academic Supports                     |                                    | 0%                                        | 2                                   | 0.00                                  |
| HS Grad/GED/Prof or Trade<br>Certificate/College |                                    | N/A                                       | 10/5/5/1                            |                                       |
| EYSS Agreement                                   |                                    | 100%                                      | 5                                   | 5.00                                  |
| Community Connections                            |                                    | 0%                                        | 4                                   | 0.00                                  |
| Foster Hm Retention Rate (threshold = 90)        |                                    | 75%                                       | 2                                   | 0.00                                  |
| Foster Hm Recruitment (threshold = 100)          |                                    | 225%                                      | 2                                   | 2.00                                  |
| Active Agency Accreditation                      |                                    | 50%                                       | 4                                   | 2.00                                  |
| Staff Clinical Licensure                         |                                    | 20%                                       | 5                                   | 1.00                                  |
| Incentives Total                                 | 5.23                               |                                           |                                     | 10.34                                 |
| Maximum total                                    | combined incentive                 | credit allowed is 10 points.              | Incentives Awarded                  | 10.00                                 |
| *Performance calculation descriptions can b      | e found in the FY 20               | 19 RBWO PBP Measurement                   | ents and Standards Guide.           |                                       |

## Provider/Program Name: Bethany Christian Services - Bogart (5215) - CPA

| # New Foster Homes During Quarter: 7             |                                    | # Children in Care During<br>Quarter: 115 | # Placements During<br>Quarter: 115 | # Children in Care On<br>Last Day: 94 |
|--------------------------------------------------|------------------------------------|-------------------------------------------|-------------------------------------|---------------------------------------|
| CPA Incentive Credits                            | Avg<br>Performance All<br>CPAs (%) | Provider<br>Performance (%)*              | Possible Points<br>(Weight)         | Provider Points<br>Earned             |
| Early EPSDT Medical Visits                       |                                    | 7%                                        | 2                                   | 0.14                                  |
| Early EPSDT Dental Visits                        |                                    | 14%                                       | 2                                   | 0.28                                  |
| Permanency Contacts                              |                                    | 0%                                        | 5                                   | 0.00                                  |
| Additional Academic Supports                     |                                    | 2%                                        | 2                                   | 0.04                                  |
| HS Grad/GED/Prof or Trade<br>Certificate/College |                                    | N/A                                       | 10/5/5/1                            |                                       |
| EYSS Agreement                                   |                                    | Not Eligible                              | 5                                   |                                       |
| Community Connections                            |                                    | 0%                                        | 4                                   | 0.00                                  |
| Foster Hm Retention Rate (threshold = 90)        |                                    | 77%                                       | 2                                   | 0.00                                  |
| Foster Hm Recruitment (threshold = 100)          |                                    | 200%                                      | 2                                   | 2.00                                  |
| Active Agency Accreditation                      |                                    | 50%                                       | 4                                   | 2.00                                  |
| Staff Clinical Licensure                         |                                    | 30%                                       | 5                                   | 1.50                                  |
| Incentives Total                                 | 5.23                               |                                           |                                     | 5.96                                  |
| Maximum total                                    | combined incentive                 | credit allowed is 10 points.              | Incentives Awarded                  | 5.96                                  |
| *Performance calculation descriptions can b      | e found in the FY 20               | 19 RBWO PBP Measureme                     | ents and Standards Guide.           |                                       |

# Provider/Program Name: Bethany Christian Services - Columbus (574) - CPA

| Points Provider Points Earned  0.00 |
|-------------------------------------|
| 0.00                                |
| 0.00                                |
| 0.00                                |
| 0.00                                |
|                                     |
| 5/1                                 |
|                                     |
| 0.00                                |
| 0.00                                |
| 2.00                                |
| 2.00                                |
| 0.50                                |
| 4.50                                |
| Awarded 4.50                        |
|                                     |

## Provider/Program Name: Bloom Our Youth - (5208) - CPA

| # New Foster Homes During Quarter: 1                                                                         |                                    | # Children in Care During<br>Quarter: 88 | # Placements During<br>Quarter: 91 | # Children in Care On<br>Last Day: 63 |
|--------------------------------------------------------------------------------------------------------------|------------------------------------|------------------------------------------|------------------------------------|---------------------------------------|
| CPA Incentive Credits                                                                                        | Avg<br>Performance All<br>CPAs (%) | Provider<br>Performance (%)*             | Possible Points<br>(Weight)        | Provider Points<br>Earned             |
| Early EPSDT Medical Visits                                                                                   |                                    | 82%                                      | 2                                  | 1.64                                  |
| Early EPSDT Dental Visits                                                                                    |                                    | 91%                                      | 2                                  | 1.82                                  |
| Permanency Contacts                                                                                          |                                    | 0%                                       | 5                                  | 0.00                                  |
| Additional Academic Supports                                                                                 |                                    | 74%                                      | 2                                  | 1.48                                  |
| HS Grad/GED/Prof or Trade<br>Certificate/College                                                             |                                    | N/A                                      | 10/5/5/1                           |                                       |
| EYSS Agreement                                                                                               |                                    | 0%                                       | 5                                  | 0.00                                  |
| Community Connections                                                                                        |                                    | 0%                                       | 4                                  | 0.00                                  |
| Foster Hm Retention Rate (threshold = 90)                                                                    |                                    | 87%                                      | 2                                  | 0.00                                  |
| Foster Hm Recruitment (threshold = 100)                                                                      |                                    | 100%                                     | 2                                  | 2.00                                  |
| Active Agency Accreditation                                                                                  |                                    | 0%                                       | 4                                  | 0.00                                  |
| Staff Clinical Licensure                                                                                     |                                    | 0%                                       | 5                                  | 0.00                                  |
| Incentives Total                                                                                             | 5.23                               |                                          |                                    | 6.94                                  |
| Maximum total                                                                                                | combined incentive                 | credit allowed is 10 points.             | Incentives Awarded                 | 6.94                                  |
| *Performance calculation descriptions can be found in the FY 2019 RBWO PBP Measurements and Standards Guide. |                                    |                                          |                                    |                                       |