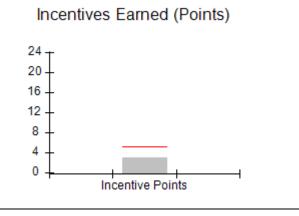

# Provider/Program Name: All God's Children - (861) - CPA

| # New Foster Homes During Quarter: 0             |                                    | # Children in Care During<br>Quarter: 6 | # Placements During<br>Quarter: 6 | # Children in Care On<br>Last Day: 1 |
|--------------------------------------------------|------------------------------------|-----------------------------------------|-----------------------------------|--------------------------------------|
| CPA Incentive Credits                            | Avg<br>Performance All<br>CPAs (%) | Provider<br>Performance (%)*            | Possible Points<br>(Weight)       | Provider Points<br>Earned            |
| Early EPSDT Medical Visits                       |                                    | 0%                                      | 2                                 | 0.00                                 |
| Early EPSDT Dental Visits                        |                                    | 0%                                      | 2                                 | 0.00                                 |
| Permanency Contacts                              |                                    | 0%                                      | 5                                 | 0.00                                 |
| Additional Academic Supports                     |                                    | 50%                                     | 2                                 | 1.00                                 |
| HS Grad/GED/Prof or Trade<br>Certificate/College |                                    | N/A                                     | 10/5/5/1                          |                                      |
| EYSS Agreement                                   |                                    | Not Eligible                            | 5                                 |                                      |
| Community Connections                            |                                    | 0%                                      | 4                                 | 0.00                                 |
| Foster Hm Retention Rate (threshold = 90)        |                                    | 100%                                    | 2                                 | 2.00                                 |
| Foster Hm Recruitment (threshold = 100)          |                                    | 0%                                      | 2                                 | 0.00                                 |
| Active Agency Accreditation                      |                                    | 0%                                      | 4                                 | 0.00                                 |
| Staff Clinical Licensure                         |                                    | 0%                                      | 5                                 | 0.00                                 |
| Incentives Total                                 | 5.23                               |                                         |                                   | 3.00                                 |
| Maximum total                                    | combined incentive                 | credit allowed is 10 points.            | Incentives Awarded                | 3.00                                 |
| *Performance calculation descriptions can b      | e found in the FY 20               | 19 RBWO PBP Measureme                   | ents and Standards Guide.         |                                      |