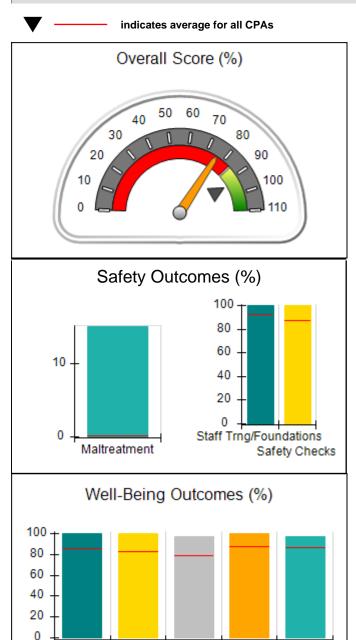

| 75.69%                                |  |  |
| Vendor ID# 133468                                                                | Q3: N/A                                                  | Q4: N/A                            | (C)                                   |  |  |
| # New Foster Homes During Quarter: 0                                             | # Children in Care During<br>Quarter: 20                 | # Placements During<br>Quarter: 20 | # Children in Care On Last<br>Day: 10 |  |  |
|                                                                                  |                                                          |                                    |                                       |  |  |

## **Quarterly Provider Comparisons to All CPAs**



Acad Supt

**ECEM** 

Den EPSDT

Gen Contacts

Med EPSDT







# Performance-Based Placement Measures RBWO Provider GA+SCORECARD - CPA

| Provider/Program Name: Care4All Children Services, Inc College Park (5206) - CPA |                                    |                                          |                                    |                                       |  |
|----------------------------------------------------------------------------------|------------------------------------|------------------------------------------|------------------------------------|---------------------------------------|--|
| 1651 Phoenix Blvd, College Park, GA 30349                                        |                                    | Quarterly Scores (Grades)                |