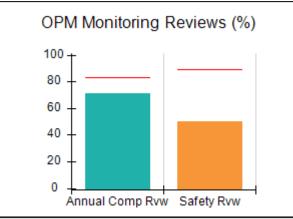

# Performance-Based Placement Measures RBWO Provider GA+SCORECARD - CPA

| 1671 Meriweather Dr., Watkinsville, (        | 2A 30677                           | Quarterly Sco                           | res (Grades)                      | Current Quarter                      |
|----------------------------------------------|------------------------------------|-----------------------------------------|-----------------------------------|--------------------------------------|
| 1071 Meriweather Dr., Watkinsville, GA 30077 |                                    | ,                                       | •                                 | Score (Grade)                        |
| Phone: 706-316-2421                          |                                    | Q1: 93.52 (A-)                          | Q2: 84.40 (B)                     | 84.40%                               |
| Vendor ID# 35219                             |                                    | Q3: N/A                                 | Q4: N/A                           | (B)                                  |
| # New Foster Homes During Quarter: 0         |                                    | # Children in Care During<br>Quarter: 6 | # Placements During<br>Quarter: 6 | # Children in Care On<br>Last Day: 1 |
|                                              | Avg<br>Performance All<br>CPAs (%) | Provider<br>Performance (%)*            | Possible Points<br>(Weight)       | Provider Points<br>Earned            |
| OPM Monitoring Reviews                       |                                    |                                         |                                   |                                      |
| Annual Comprehensive Reviews                 | 83%                                | 91%                                     | 25                                | 22.82                                |
| Safety Reviews                               | 89%                                | 100%                                    | 15                                | 15.00                                |
| Monitoring Sub-Tota                          |                                    |                                         | 40                                | 37.82                                |
| CPA Safety Outcomes                          |                                    |                                         |                                   |                                      |
| Incidence of Maltreatment                    | 0.16%                              | No Substantiated<br>Reports             | 10                                | 10.00                                |
| Staff Training                               | 93%                                | 75%                                     | 5                                 | 3.75                                 |
| Staff Safety Checks                          | 87%                                | 100%                                    | 5                                 | 5.00                                 |
| Safety Sub-Total                             |                                    |                                         | 20                                | 18.75                                |
| CPA Permanency Outcomes                      |                                    |                                         |                                   |                                      |
| Placement Stability                          | 91%                                | 50%                                     | 15                                | 7.50                                 |
| Permanency Sub-Tota                          |                                    |                                         | 15                                | 7.50                                 |
| CPA Well-Being Outcomes                      |                                    |                                         |                                   |                                      |
| EPSDT Medical Visits                         | 85%                                | 33%                                     | 4                                 | 1.32                                 |
| EPSDT Dental Visits                          | 83%                                | 0%                                      | 4                                 | 0.00                                 |
| Academic Supports                            | 79%                                | 67%                                     | 3                                 | 2.01                                 |
| Provider ECEM Visits                         | 87%                                | 100%                                    | 7                                 | 7.00                                 |
| Provider General Contacts                    | 86%                                | 100%                                    | 7                                 | 7.00                                 |
| Placements with Siblings                     | 68%                                | Not Eligible                            | Not Scored                        | Not Scored                           |
| Placements within Legal County               | 18%                                | Not Eligible                            | Not Scored                        | Not Scored                           |
| Well-Being Sub-Tota                          |                                    |                                         | 25                                | 17.33                                |

# Performance-Based Placement Measures RBWO Provider GA+SCORECARD - CPA

| Provider/Program Name: ALR Family Services, Inc (5140) - CPA |                                    |                                          |                                    |                                       |
|--------------------------------------------------------------|------------------------------------|------------------------------------------|------------------------------------|---------------------------------------|
| 1518 Airport Road, Hinesville, GA 31313 Phone: 912-559-5536  |                                    | Quarterly Scores (Grades)                |                                    | Current Quarter<br>Score (Grade)      |
|                                                              |                                    | Q1: 95.65 (A)                            | Q2: 98.33 (A+)                     | 98.33%                                |
| Vendor ID# 114739                                            |                                    | Q3: N/A                                  | Q4: N/A                            | (A+)                                  |
| # New Foster Homes During Quarter: 0                         |                                    | # Children in Care During<br>Quarter: 12 | # Placements During<br>Quarter: 12 | # Children in Care On<br>Last Day: 11 |
|                                                              | Avg<br>Performance All<br>CPAs (%) | Provider<br>Performance (%)*             | Possible Points<br>(Weight)        | Provider Points<br>Earned             |
| OPM Monitoring Reviews                                       |                                    |                                          |                                    |                                       |
| Annual Comprehensive Reviews                                 | 83%                                | 76%                                      | 25                                 | 19.04                                 |
| Safety Reviews                                               | 89%                                | 98%                                      | 15                                 | 14.63                                 |
| Monitoring Sub-Tota                                          |                                    |                                          | 40                                 | 33.67                                 |
| CPA Safety Outcomes                                          |                                    |                                          |                                    |                                       |
| Incidence of Maltreatment                                    | 0.16%                              | No Substantiated<br>Reports              | 10                                 | 10.00                                 |
| Staff Training                                               | 93%                                | 100%                                     | 5                                  | 5.00                                  |
| Staff Safety Checks                                          | 87%                                | 100%                                     | 5                                  | 5.00                                  |
| Safety Sub-Tota                                              |                                    |                                          | 20                                 | 20.00                                 |
| CPA Permanency Outcomes                                      |                                    |                                          |                                    |                                       |
| Placement Stability                                          | 91%                                | 100%                                     | 15                                 | 15.00                                 |
| Permanency Sub-Tota                                          |                                    |                                          | 15                                 | 15.00                                 |
| CPA Well-Being Outcomes                                      |                                    |                                          |                                    |                                       |
| EPSDT Medical Visits                                         | 85%                                | 100%                                     | 4                                  | 4.00                                  |
| EPSDT Dental Visits                                          | 83%                                | 86%                                      | 4                                  | 3.44                                  |
| Academic Supports                                            | 79%                                | 100%                                     | 3                                  | 3.00                                  |
| Provider ECEM Visits                                         | 87%                                | 96%                                      | 7                                  | 6.72                                  |
| Provider General Contacts                                    | 86%                                | 100%                                     | 7                                  | 7.00                                  |
| Placements with Siblings                                     | 68%                                | 43%                                      | Not Scored                         | Not Scored                            |
| Placements within Legal County                               | 18%                                | 0%                                       | Not Scored                         | Not Scored                            |
| Well-Being Sub-Tota                                          |                                    |                                          | 25                                 | 24.16                                 |
| *Performance calculation descriptions can b                  | e found in the FY 20°              | 19 RBWO PBP Measureme                    | ents and Standards Guide           |                                       |

# Performance-Based Placement Measures RBWO Provider GA+SCORECARD - CPA

| Provider/Program Name: Bethany Christian Services - Atlanta (573) - CPA |                                    |                                           |                                     |                                       |
|-------------------------------------------------------------------------|------------------------------------|-------------------------------------------|-------------------------------------|---------------------------------------|
| 6645 Peachtree Dunwoody Road, Atlanta, GA 30328                         |                                    | Quarterly Sco                             | Current Quarter<br>Score (Grade)    |                                       |
| Phone: 770-455-7111                                                     |                                    | Q1: 74.87 (C)                             | Q2: 84.72 (B)                       | 84.72%                                |
| Vendor ID# 35249                                                        |                                    | Q3: N/A                                   | Q4: N/A                             | (B)                                   |
| # New Foster Homes During Quarter: 7                                    |                                    | # Children in Care During<br>Quarter: 103 | # Placements During<br>Quarter: 103 | # Children in Care On<br>Last Day: 87 |
|                                                                         | Avg<br>Performance All<br>CPAs (%) | Provider<br>Performance (%)*              | Possible Points<br>(Weight)         | Provider Points<br>Earned             |
| OPM Monitoring Reviews                                                  |                                    |                                           |                                     |                                       |
| Annual Comprehensive Reviews                                            | 83%                                | 67%                                       | 25                                  | 16.71                                 |
| Safety Reviews                                                          | 89%                                | 83%                                       | 15                                  | 12.38                                 |
| Monitoring Sub-Tota                                                     |                                    |                                           | 40                                  | 29.09                                 |
| CPA Safety Outcomes                                                     |                                    |                                           |                                     |                                       |
| Incidence of Maltreatment                                               | 0.16%                              | No Substantiated<br>Reports               | 10                                  | 10.00                                 |
| Staff Training                                                          | 93%                                | 90%                                       | 5                                   | 4.50                                  |
| Staff Safety Checks                                                     | 87%                                | 80%                                       | 5                                   | 4.00                                  |
| Safety Sub-Tota                                                         |                                    |                                           | 20                                  | 18.50                                 |
| CPA Permanency Outcomes                                                 |                                    |                                           |                                     |                                       |
| Placement Stability                                                     | 91%                                | 95%                                       | 15                                  | 14.25                                 |
| Permanency Sub-Tota                                                     |                                    |                                           | 15                                  | 14.25                                 |
| CPA Well-Being Outcomes                                                 |                                    |                                           |                                     |                                       |
| EPSDT Medical Visits                                                    | 85%                                | 53%                                       | 4                                   | 2.12                                  |
| EPSDT Dental Visits                                                     | 83%                                | 42%                                       | 4                                   | 1.68                                  |
| Academic Supports                                                       | 79%                                | 46%                                       | 3                                   | 1.38                                  |
| Provider ECEM Visits                                                    | 87%                                | 56%                                       | 7                                   | 3.92                                  |
| Provider General Contacts                                               | 86%                                | 54%                                       | 7                                   | 3.78                                  |
| Placements with Siblings                                                | 68%                                | 81%                                       | Not Scored                          | Not Scored                            |
| Placements within Legal County                                          | 18%                                | 0%                                        | Not Scored                          | Not Scored                            |
| Well-Being Sub-Tota                                                     |                                    |                                           | 25                                  | 12.88                                 |
| *Performance calculation descriptions can be                            | e found in the FY 201              | 19 RBWO PBP Measureme                     | ents and Standards Guide            |                                       |

# Performance-Based Placement Measures RBWO Provider GA+SCORECARD - CPA

| Provider/Program Name: Bo                   | ethany Christ                      | ian Services - Bo                         | ogart (5215) - CP                   | A                                     |
|---------------------------------------------|------------------------------------|-------------------------------------------|-------------------------------------|---------------------------------------|
| 188 Ben Burton Circle, Bogart, GA 3         | 0622                               | Quarterly Sco                             | ores (Grades)                       | Current Quarter<br>Score (Grade)      |
| Phone: 770-274-3412                         |                                    | Q1: 96.31 (A)                             | Q2: 88.03 (B+)                      | 88.03%                                |
| Vendor ID# 135987                           |                                    | Q3: N/A                                   | Q4: N/A                             | (B+)                                  |
| # New Foster Homes During Quarter: 7        |                                    | # Children in Care During<br>Quarter: 115 | # Placements During<br>Quarter: 115 | # Children in Care On<br>Last Day: 94 |
|                                             | Avg<br>Performance All<br>CPAs (%) | Provider<br>Performance (%)*              | Possible Points<br>(Weight)         | Provider Points<br>Earned             |
| OPM Monitoring Reviews                      |                                    |                                           |                                     |                                       |
| Annual Comprehensive Reviews                | 83%                                | 93%                                       | 25                                  | 23.37                                 |
| Safety Reviews                              | 89%                                | 75%                                       | 15                                  | 11.25                                 |
| Monitoring Sub-Total                        |                                    |                                           | 40                                  | 34.62                                 |
| CPA Safety Outcomes                         |                                    |                                           |                                     |                                       |
| Incidence of Maltreatment                   | 0.16%                              | No Substantiated<br>Reports               | 10                                  | 10.00                                 |
| Staff Training                              | 93%                                | 100%                                      | 5                                   | 5.00                                  |
| Staff Safety Checks                         | 87%                                | 91%                                       | 5                                   | 4.55                                  |
| Safety Sub-Total                            |                                    |                                           | 20                                  | 19.55                                 |
| CPA Permanency Outcomes                     |                                    |                                           |                                     |                                       |
| Placement Stability                         | 91%                                | 92%                                       | 15                                  | 13.80                                 |
| Permanency Sub-Total                        |                                    |                                           | 15                                  | 13.80                                 |
| CPA Well-Being Outcomes                     |                                    |                                           |                                     |                                       |
| EPSDT Medical Visits                        | 85%                                | 59%                                       | 4                                   | 2.36                                  |
| EPSDT Dental Visits                         | 83%                                | 52%                                       | 4                                   | 2.08                                  |
| Academic Supports                           | 79%                                | 7%                                        | 3                                   | 0.21                                  |
| Provider ECEM Visits                        | 87%                                | 65%                                       | 7                                   | 4.55                                  |
| Provider General Contacts                   | 86%                                | 70%                                       | 7                                   | 4.90                                  |
| Placements with Siblings                    | 68%                                | 93%                                       | Not Scored                          | Not Scored                            |
| Placements within Legal County              | 18%                                | 31%                                       | Not Scored                          | Not Scored                            |
| Well-Being Sub-Total                        |                                    |                                           | 25                                  | 14.10                                 |
| *Performance calculation descriptions can b | e found in the FY 201              | 19 RBWO PBP Measureme                     | ents and Standards Guide            |                                       |

# Performance-Based Placement Measures RBWO Provider GA+SCORECARD - CPA

| Provider/Program Name: B                     | ethany Christ                      | ian Services - Co                       | olumbus (574) - (                 | CPA                                  |
|----------------------------------------------|------------------------------------|-----------------------------------------|-----------------------------------|--------------------------------------|
| 951 Talbotton Rd., Columbus, GA 31           | 904                                | Quarterly Sco                           | ores (Grades)                     | Current Quarter<br>Score (Grade)     |
| Phone: 770-455-7111                          |                                    | Q1: 102.53 (A+)                         | Q2: 97.50 (A+)                    | 97.50%                               |
| Vendor ID# 35248                             |                                    | Q3: N/A                                 | Q4: N/A                           | (A+)                                 |
| # New Foster Homes During Quarter: 0         |                                    | # Children in Care During<br>Quarter: 4 | # Placements During<br>Quarter: 4 | # Children in Care On<br>Last Day: 4 |
|                                              | Avg<br>Performance All<br>CPAs (%) | Provider<br>Performance (%)*            | Possible Points<br>(Weight)       | Provider Points<br>Earned            |
| OPM Monitoring Reviews                       |                                    |                                         |                                   |                                      |
| Annual Comprehensive Reviews                 | 83%                                | 90%                                     | 25                                | 22.62                                |
| Safety Reviews                               | 89%                                | 92%                                     | 15                                | 13.75                                |
| Monitoring Sub-Tota                          |                                    |                                         | 40                                | 36.37                                |
| CPA Safety Outcomes                          |                                    |                                         |                                   |                                      |
| Incidence of Maltreatment                    | 0.16%                              | No Substantiated<br>Reports             | 10                                | 10.00                                |
| Staff Training                               | 93%                                | 100%                                    | 5                                 | 5.00                                 |
| Staff Safety Checks                          | 87%                                | 100%                                    | 5                                 | 5.00                                 |
| Safety Sub-Tota                              |                                    |                                         | 20                                | 20.00                                |
| CPA Permanency Outcomes                      |                                    |                                         |                                   |                                      |
| Placement Stability                          | 91%                                | 100%                                    | 15                                | 15.00                                |
| Permanency Sub-Tota                          |                                    |                                         | 15                                | 15.00                                |
| CPA Well-Being Outcomes                      |                                    |                                         |                                   |                                      |
| EPSDT Medical Visits                         | 85%                                | 100%                                    | 4                                 | 4.00                                 |
| EPSDT Dental Visits                          | 83%                                | 100%                                    | 4                                 | 4.00                                 |
| Academic Supports                            | 79%                                | 67%                                     | 3                                 | 2.01                                 |
| Provider ECEM Visits                         | 87%                                | 83%                                     | 7                                 | 5.81                                 |
| Provider General Contacts                    | 86%                                | 83%                                     | 7                                 | 5.81                                 |
| Placements with Siblings                     | 68%                                | 75%                                     | Not Scored                        | Not Scored                           |
| Placements within Legal County               | 18%                                | Not Eligible                            | Not Scored                        | Not Scored                           |
| Well-Being Sub-Tota                          |                                    |                                         | 25                                | 21.63                                |
| *Performance calculation descriptions can be | e found in the FY 201              | 19 RBWO PBP Measureme                   | ents and Standards Guide          |                                      |

# Performance-Based Placement Measures RBWO Provider GA+SCORECARD - CPA

| Provider/Program Name: Bloom Our Youth - (5208) - CPA           |                                    |                                          |                                    |                                       |  |  |
|-----------------------------------------------------------------|------------------------------------|------------------------------------------|------------------------------------|---------------------------------------|--|--|
| 50 Marquis Dr, Fayetteville, GA 30214 Quarterly Scores (Grades) |                                    | Current Quarter<br>Score (Grade)         |                                    |                                       |  |  |
| Phone: 770-461-7020                                             |                                    | Q1: 90.68 (A-)                           | Q2: 94.43 (A)                      | 94.43%                                |  |  |
| Vendor ID# 133541                                               |                                    | Q3: N/A                                  | Q4: N/A                            | (A)                                   |  |  |
| # New Foster Homes During Quarter: 1                            |                                    | # Children in Care During<br>Quarter: 88 | # Placements During<br>Quarter: 91 | # Children in Care On<br>Last Day: 63 |  |  |
|                                                                 | Avg<br>Performance All<br>CPAs (%) | Provider<br>Performance (%)*             | Possible Points<br>(Weight)        | Provider Points<br>Earned             |  |  |
| OPM Monitoring Reviews                                          |                                    |                                          |                                    |                                       |  |  |
| Annual Comprehensive Reviews                                    | 83%                                | 94%                                      | 25                                 | 23.56                                 |  |  |
| Safety Reviews                                                  | 89%                                | 63%                                      | 15                                 | 9.38                                  |  |  |
| Monitoring Sub-Total                                            |                                    |                                          | 40                                 | 32.93                                 |  |  |
| CPA Safety Outcomes                                             |                                    |                                          |                                    |                                       |  |  |
| Incidence of Maltreatment                                       | 0.16%                              | No Substantiated<br>Reports              | 10                                 | 10.00                                 |  |  |
| Staff Training                                                  | 93%                                | 100%                                     | 5                                  | 5.00                                  |  |  |
| Staff Safety Checks                                             | 87%                                | 78%                                      | 5                                  | 3.90                                  |  |  |
| Safety Sub-Total                                                |                                    |                                          | 20                                 | 18.90                                 |  |  |
| CPA Permanency Outcomes                                         |                                    |                                          |                                    |                                       |  |  |
| Placement Stability                                             | 91%                                | 83%                                      | 15                                 | 12.45                                 |  |  |
| Permanency Sub-Total                                            |                                    |                                          | 15                                 | 12.45                                 |  |  |
| CPA Well-Being Outcomes                                         |                                    |                                          |                                    |                                       |  |  |
| EPSDT Medical Visits                                            | 85%                                | 94%                                      | 4                                  | 3.76                                  |  |  |
| EPSDT Dental Visits                                             | 83%                                | 95%                                      | 4                                  | 3.80                                  |  |  |
| Academic Supports                                               | 79%                                | 90%                                      | 3                                  | 2.70                                  |  |  |
| Provider ECEM Visits                                            | 87%                                | 92%                                      | 7                                  | 6.44                                  |  |  |
| Provider General Contacts                                       | 86%                                | 93%                                      | 7                                  | 6.51                                  |  |  |
| Placements with Siblings                                        | 68%                                | 96%                                      | Not Scored                         | Not Scored                            |  |  |
| Placements within Legal County                                  | 18%                                | 12%                                      | Not Scored                         | Not Scored                            |  |  |
| Well-Being Sub-Total                                            |                                    |                                          | 25                                 | 23.21                                 |  |  |
| *Performance calculation descriptions can b                     | e found in the FY 201              | 19 RBWO PBP Measureme                    | ents and Standards Guide           |                                       |  |  |
|                                                                 |                                    |                                          |                                    |                                       |  |  |