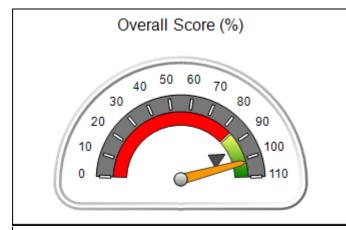

# Performance-Based Placement Measures RBWO Provider GA+SCORECARD - CPA

Report Quarter: Q2 FY2020

| Provider/Program Name: All God's Children - (861) - CPA                                              |                                         |                                   |                                      |  |  |  |
|------------------------------------------------------------------------------------------------------|-----------------------------------------|-----------------------------------|--------------------------------------|--|--|--|
| 1671 Meriweather Dr., Watkinsville, GA 30677 Quarterly Scores (Grades) Current Quarter Score (Grade) |                                         |                                   |                                      |  |  |  |
| Phone: 706-316-2421                                                                                  | Q1: 93.52 (A-)                          | Q1: 93.52 (A-) Q2: 84.40 (B)      |                                      |  |  |  |
| Vendor ID# 35219                                                                                     | Q3: N/A                                 | (B)                               |                                      |  |  |  |
| # New Foster Homes During Quarter: 0                                                                 | # Children in Care During<br>Quarter: 6 | # Placements During<br>Quarter: 6 | # Children in Care On Last<br>Day: 1 |  |  |  |

# Performance-Based Placement Measures RBWO Provider GA+SCORECARD - CPA

| 1671 Meriweather Dr., Watkinsville, (        | 2A 30677                           | Quarterly Sco                           | res (Grades)                      | Current Quarter                      |
|----------------------------------------------|------------------------------------|-----------------------------------------|-----------------------------------|--------------------------------------|
| 1071 Meriweather Dr., Watkinsville, GA 30077 |                                    | ,                                       | •                                 | Score (Grade)                        |
| Phone: 706-316-2421                          |                                    | Q1: 93.52 (A-)                          | Q2: 84.40 (B)                     | 84.40%                               |
| Vendor ID# 35219                             |                                    | Q3: N/A                                 | Q4: N/A                           | (B)                                  |
| # New Foster Homes During Quarter: 0         |                                    | # Children in Care During<br>Quarter: 6 | # Placements During<br>Quarter: 6 | # Children in Care On<br>Last Day: 1 |
|                                              | Avg<br>Performance All<br>CPAs (%) | Provider<br>Performance (%)*            | Possible Points<br>(Weight)       | Provider Points<br>Earned            |
| OPM Monitoring Reviews                       |                                    |                                         |                                   |                                      |
| Annual Comprehensive Reviews                 | 83%                                | 91%                                     | 25                                | 22.82                                |
| Safety Reviews                               | 89%                                | 100%                                    | 15                                | 15.00                                |
| Monitoring Sub-Tota                          |                                    |                                         | 40                                | 37.82                                |
| CPA Safety Outcomes                          |                                    |                                         |                                   |                                      |
| Incidence of Maltreatment                    | 0.16%                              | No Substantiated<br>Reports             | 10                                | 10.00                                |
| Staff Training                               | 93%                                | 75%                                     | 5                                 | 3.75                                 |
| Staff Safety Checks                          | 87%                                | 100%                                    | 5                                 | 5.00                                 |
| Safety Sub-Total                             |                                    |                                         | 20                                | 18.75                                |
| CPA Permanency Outcomes                      |                                    |                                         |                                   |                                      |
| Placement Stability                          | 91%                                | 50%                                     | 15                                | 7.50                                 |
| Permanency Sub-Tota                          |                                    |                                         | 15                                | 7.50                                 |
| CPA Well-Being Outcomes                      |                                    |                                         |                                   |                                      |
| EPSDT Medical Visits                         | 85%                                | 33%                                     | 4                                 | 1.32                                 |
| EPSDT Dental Visits                          | 83%                                | 0%                                      | 4                                 | 0.00                                 |
| Academic Supports                            | 79%                                | 67%                                     | 3                                 | 2.01                                 |
| Provider ECEM Visits                         | 87%                                | 100%                                    | 7                                 | 7.00                                 |
| Provider General Contacts                    | 86%                                | 100%                                    | 7                                 | 7.00                                 |
| Placements with Siblings                     | 68%                                | Not Eligible                            | Not Scored                        | Not Scored                           |
| Placements within Legal County               | 18%                                | Not Eligible                            | Not Scored                        | Not Scored                           |
| Well-Being Sub-Tota                          |                                    |                                         | 25                                | 17.33                                |

| Monitoring & Outcomes: Possible Points = 100 | e Points = 100 Points Earned: 81.40 |          |  |
|----------------------------------------------|-------------------------------------|----------|--|
| Score Before Incentives Credit 8             |                                     |          |  |
| Inc                                          | entives Awarded                     | 3.00 pts |  |
|                                              | PBP Verification                    | N/A pts  |  |
| Total Score                                  |                                     | 84.40%   |  |