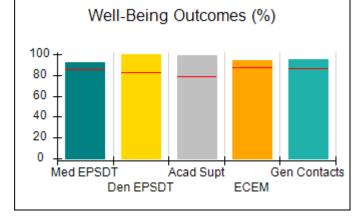

# Performance-Based Placement Measures RBWO Provider GA+SCORECARD - CPA

| 1671 Meriweather Dr., Watkinsville, (        | 2A 30677                           | Quarterly Sco                           | res (Grades)                      | Current Quarter                      |
|----------------------------------------------|------------------------------------|-----------------------------------------|-----------------------------------|--------------------------------------|
| 1071 Meriweather Dr., Watkinsville, GA 30077 |                                    | ,                                       | •                                 | Score (Grade)                        |
| Phone: 706-316-2421                          |                                    | Q1: 93.52 (A-)                          | Q2: 84.40 (B)                     | 84.40%                               |
| Vendor ID# 35219                             |                                    | Q3: N/A                                 | Q4: N/A                           | (B)                                  |
| # New Foster Homes During Quarter: 0         |                                    | # Children in Care During<br>Quarter: 6 | # Placements During<br>Quarter: 6 | # Children in Care On<br>Last Day: 1 |
|                                              | Avg<br>Performance All<br>CPAs (%) | Provider<br>Performance (%)*            | Possible Points<br>(Weight)       | Provider Points<br>Earned            |
| OPM Monitoring Reviews                       |                                    |                                         |                                   |                                      |
| Annual Comprehensive Reviews                 | 83%                                | 91%                                     | 25                                | 22.82                                |
| Safety Reviews                               | 89%                                | 100%                                    | 15                                | 15.00                                |
| Monitoring Sub-Tota                          |                                    |                                         | 40                                | 37.82                                |
| CPA Safety Outcomes                          |                                    |                                         |                                   |                                      |
| Incidence of Maltreatment                    | 0.16%                              | No Substantiated<br>Reports             | 10                                | 10.00                                |
| Staff Training                               | 93%                                | 75%                                     | 5                                 | 3.75                                 |
| Staff Safety Checks                          | 87%                                | 100%                                    | 5                                 | 5.00                                 |
| Safety Sub-Total                             |                                    |                                         | 20                                | 18.75                                |
| CPA Permanency Outcomes                      |                                    |                                         |                                   |                                      |
| Placement Stability                          | 91%                                | 50%                                     | 15                                | 7.50                                 |
| Permanency Sub-Tota                          |                                    |                                         | 15                                | 7.50                                 |
| CPA Well-Being Outcomes                      |                                    |                                         |                                   |                                      |
| EPSDT Medical Visits                         | 85%                                | 33%                                     | 4                                 | 1.32                                 |
| EPSDT Dental Visits                          | 83%                                | 0%                                      | 4                                 | 0.00                                 |
| Academic Supports                            | 79%                                | 67%                                     | 3                                 | 2.01                                 |
| Provider ECEM Visits                         | 87%                                | 100%                                    | 7                                 | 7.00                                 |
| Provider General Contacts                    | 86%                                | 100%                                    | 7                                 | 7.00                                 |
| Placements with Siblings                     | 68%                                | Not Eligible                            | Not Scored                        | Not Scored                           |
| Placements within Legal County               | 18%                                | Not Eligible                            | Not Scored                        | Not Scored                           |
| Well-Being Sub-Tota                          |                                    |                                         | 25                                | 17.33                                |