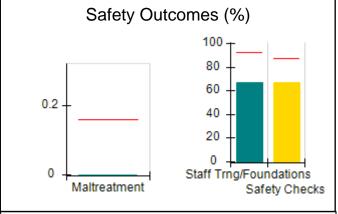

# Performance-Based Placement Measures RBWO Provider GA+SCORECARD - CPA

| 1671 Meriweather Dr., Watkinsville, (        | 2A 30677                           | Quarterly Sco                           | res (Grades)                      | Current Quarter                      |
|----------------------------------------------|------------------------------------|-----------------------------------------|-----------------------------------|--------------------------------------|
| 1071 Meriweather Dr., Watkinsville, GA 30077 |                                    | ,                                       | •                                 | Score (Grade)                        |
| Phone: 706-316-2421                          |                                    | Q1: 93.52 (A-)                          | Q2: 84.40 (B)                     | 84.40%                               |
| Vendor ID# 35219                             |                                    | Q3: N/A                                 | Q4: N/A                           | (B)                                  |
| # New Foster Homes During Quarter: 0         |                                    | # Children in Care During<br>Quarter: 6 | # Placements During<br>Quarter: 6 | # Children in Care On<br>Last Day: 1 |
|                                              | Avg<br>Performance All<br>CPAs (%) | Provider<br>Performance (%)*            | Possible Points<br>(Weight)       | Provider Points<br>Earned            |
| OPM Monitoring Reviews                       |                                    |                                         |                                   |                                      |
| Annual Comprehensive Reviews                 | 83%                                | 91%                                     | 25                                | 22.82                                |
| Safety Reviews                               | 89%                                | 100%                                    | 15                                | 15.00                                |
| Monitoring Sub-Tota                          |                                    |                                         | 40                                | 37.82                                |
| CPA Safety Outcomes                          |                                    |                                         |                                   |                                      |
| Incidence of Maltreatment                    | 0.16%                              | No Substantiated<br>Reports             | 10                                | 10.00                                |
| Staff Training                               | 93%                                | 75%                                     | 5                                 | 3.75                                 |
| Staff Safety Checks                          | 87%                                | 100%                                    | 5                                 | 5.00                                 |
| Safety Sub-Total                             |                                    |                                         | 20                                | 18.75                                |
| CPA Permanency Outcomes                      |                                    |                                         |                                   |                                      |
| Placement Stability                          | 91%                                | 50%                                     | 15                                | 7.50                                 |
| Permanency Sub-Tota                          |                                    |                                         | 15                                | 7.50                                 |
| CPA Well-Being Outcomes                      |                                    |                                         |                                   |                                      |
| EPSDT Medical Visits                         | 85%                                | 33%                                     | 4                                 | 1.32                                 |
| EPSDT Dental Visits                          | 83%                                | 0%                                      | 4                                 | 0.00                                 |
| Academic Supports                            | 79%                                | 67%                                     | 3                                 | 2.01                                 |
| Provider ECEM Visits                         | 87%                                | 100%                                    | 7                                 | 7.00                                 |
| Provider General Contacts                    | 86%                                | 100%                                    | 7                                 | 7.00                                 |
| Placements with Siblings                     | 68%                                | Not Eligible                            | Not Scored                        | Not Scored                           |
| Placements within Legal County               | 18%                                | Not Eligible                            | Not Scored                        | Not Scored                           |
| Well-Being Sub-Tota                          |                                    |                                         | 25                                | 17.33                                |

# Performance-Based Placement Measures RBWO Provider GA+SCORECARD - CPA

| Provider/Program Name: ALR Family Services, Inc (5140) - CPA |                                    |                                          |                                    |                                       |
|--------------------------------------------------------------|------------------------------------|------------------------------------------|------------------------------------|---------------------------------------|
| 1518 Airport Road, Hinesville, GA 31313 Phone: 912-559-5536  |                                    | Quarterly Scores (Grades)                |                                    | Current Quarter<br>Score (Grade)      |
|                                                              |                                    | Q1: 95.65 (A)                            | Q2: 98.33 (A+)                     | 98.33%                                |
| Vendor ID# 114739                                            |                                    | Q3: N/A                                  | Q4: N/A                            | (A+)                                  |
| # New Foster Homes During Quarter: 0                         |                                    | # Children in Care During<br>Quarter: 12 | # Placements During<br>Quarter: 12 | # Children in Care On<br>Last Day: 11 |
|                                                              | Avg<br>Performance All<br>CPAs (%) | Provider<br>Performance (%)*             | Possible Points<br>(Weight)        | Provider Points<br>Earned             |
| OPM Monitoring Reviews                                       |                                    |                                          |                                    |                                       |
| Annual Comprehensive Reviews                                 | 83%                                | 76%                                      | 25                                 | 19.04                                 |
| Safety Reviews                                               | 89%                                | 98%                                      | 15                                 | 14.63                                 |
| Monitoring Sub-Tota                                          |                                    |                                          | 40                                 | 33.67                                 |
| CPA Safety Outcomes                                          |                                    |                                          |                                    |                                       |
| Incidence of Maltreatment                                    | 0.16%                              | No Substantiated<br>Reports              | 10                                 | 10.00                                 |
| Staff Training                                               | 93%                                | 100%                                     | 5                                  | 5.00                                  |
| Staff Safety Checks                                          | 87%                                | 100%                                     | 5                                  | 5.00                                  |
| Safety Sub-Tota                                              |                                    |                                          | 20                                 | 20.00                                 |
| CPA Permanency Outcomes                                      |                                    |                                          |                                    |                                       |
| Placement Stability                                          | 91%                                | 100%                                     | 15                                 | 15.00                                 |
| Permanency Sub-Tota                                          |                                    |                                          | 15                                 | 15.00                                 |
| CPA Well-Being Outcomes                                      |                                    |                                          |                                    |                                       |
| EPSDT Medical Visits                                         | 85%                                | 100%                                     | 4                                  | 4.00                                  |
| EPSDT Dental Visits                                          | 83%                                | 86%                                      | 4                                  | 3.44                                  |
| Academic Supports                                            | 79%                                | 100%                                     | 3                                  | 3.00                                  |
| Provider ECEM Visits                                         | 87%                                | 96%                                      | 7                                  | 6.72                                  |
| Provider General Contacts                                    | 86%                                | 100%                                     | 7                                  | 7.00                                  |
| Placements with Siblings                                     | 68%                                | 43%                                      | Not Scored                         | Not Scored                            |
| Placements within Legal County                               | 18%                                | 0%                                       | Not Scored                         | Not Scored                            |
| Well-Being Sub-Tota                                          |                                    |                                          | 25                                 | 24.16                                 |
| *Performance calculation descriptions can b                  | e found in the FY 20°              | 19 RBWO PBP Measureme                    | ents and Standards Guide           |                                       |

# Performance-Based Placement Measures RBWO Provider GA+SCORECARD - CPA

| Provider/Program Name: Bethany Christian Services - Atlanta (573) - CPA |                                    |                                           |                                     |                                       |
|-------------------------------------------------------------------------|------------------------------------|-------------------------------------------|-------------------------------------|---------------------------------------|
| 6645 Peachtree Dunwoody Road, Atlanta, GA 30328                         |                                    | Quarterly Sco                             | Current Quarter<br>Score (Grade)    |                                       |
| Phone: 770-455-7111                                                     |                                    | Q1: 74.87 (C)                             | Q2: 84.72 (B)                       | 84.72%                                |
| Vendor ID# 35249                                                        |                                    | Q3: N/A                                   | Q4: N/A                             | (B)                                   |
| # New Foster Homes During Quarter: 7                                    |                                    | # Children in Care During<br>Quarter: 103 | # Placements During<br>Quarter: 103 | # Children in Care On<br>Last Day: 87 |
|                                                                         | Avg<br>Performance All<br>CPAs (%) | Provider<br>Performance (%)*              | Possible Points<br>(Weight)         | Provider Points<br>Earned             |
| OPM Monitoring Reviews                                                  |                                    |                                           |                                     |                                       |
| Annual Comprehensive Reviews                                            | 83%                                | 67%                                       | 25                                  | 16.71                                 |
| Safety Reviews                                                          | 89%                                | 83%                                       | 15                                  | 12.38                                 |
| Monitoring Sub-Tota                                                     |                                    |                                           | 40                                  | 29.09                                 |
| CPA Safety Outcomes                                                     |                                    |                                           |                                     |                                       |
| Incidence of Maltreatment                                               | 0.16%                              | No Substantiated<br>Reports               | 10                                  | 10.00                                 |
| Staff Training                                                          | 93%                                | 90%                                       | 5                                   | 4.50                                  |
| Staff Safety Checks                                                     | 87%                                | 80%                                       | 5                                   | 4.00                                  |
| Safety Sub-Tota                                                         |                                    |                                           | 20                                  | 18.50                                 |
| CPA Permanency Outcomes                                                 |                                    |                                           |                                     |                                       |
| Placement Stability                                                     | 91%                                | 95%                                       | 15                                  | 14.25                                 |
| Permanency Sub-Tota                                                     |                                    |                                           | 15                                  | 14.25                                 |
| CPA Well-Being Outcomes                                                 |                                    |                                           |                                     |                                       |
| EPSDT Medical Visits                                                    | 85%                                | 53%                                       | 4                                   | 2.12                                  |
| EPSDT Dental Visits                                                     | 83%                                | 42%                                       | 4                                   | 1.68                                  |
| Academic Supports                                                       | 79%                                | 46%                                       | 3                                   | 1.38                                  |
| Provider ECEM Visits                                                    | 87%                                | 56%                                       | 7                                   | 3.92                                  |
| Provider General Contacts                                               | 86%                                | 54%                                       | 7                                   | 3.78                                  |
| Placements with Siblings                                                | 68%                                | 81%                                       | Not Scored                          | Not Scored                            |
| Placements within Legal County                                          | 18%                                | 0%                                        | Not Scored                          | Not Scored                            |
| Well-Being Sub-Tota                                                     |                                    |                                           | 25                                  | 12.88                                 |
| *Performance calculation descriptions can be                            | e found in the FY 201              | 19 RBWO PBP Measureme                     | ents and Standards Guide            |                                       |

# Performance-Based Placement Measures RBWO Provider GA+SCORECARD - CPA

| Provider/Program Name: Bo                   | ethany Christ                      | ian Services - Bo                         | ogart (5215) - CP                   | A                                     |
|---------------------------------------------|------------------------------------|-------------------------------------------|-------------------------------------|---------------------------------------|
| 188 Ben Burton Circle, Bogart, GA 3         | 0622                               | Quarterly Sco                             | ores (Grades)                       | Current Quarter<br>Score (Grade)      |
| Phone: 770-274-3412                         |                                    | Q1: 96.31 (A)                             | Q2: 88.03 (B+)                      | 88.03%                                |
| Vendor ID# 135987                           |                                    | Q3: N/A                                   | Q4: N/A                             | (B+)                                  |
| # New Foster Homes During Quarter: 7        |                                    | # Children in Care During<br>Quarter: 115 | # Placements During<br>Quarter: 115 | # Children in Care On<br>Last Day: 94 |
|                                             | Avg<br>Performance All<br>CPAs (%) | Provider<br>Performance (%)*              | Possible Points<br>(Weight)         | Provider Points<br>Earned             |
| OPM Monitoring Reviews                      |                                    |                                           |                                     |                                       |
| Annual Comprehensive Reviews                | 83%                                | 93%                                       | 25                                  | 23.37                                 |
| Safety Reviews                              | 89%                                | 75%                                       | 15                                  | 11.25                                 |
| Monitoring Sub-Total                        |                                    |                                           | 40                                  | 34.62                                 |
| CPA Safety Outcomes                         |                                    |                                           |                                     |                                       |
| Incidence of Maltreatment                   | 0.16%                              | No Substantiated<br>Reports               | 10                                  | 10.00                                 |
| Staff Training                              | 93%                                | 100%                                      | 5                                   | 5.00                                  |
| Staff Safety Checks                         | 87%                                | 91%                                       | 5                                   | 4.55                                  |
| Safety Sub-Total                            |                                    |                                           | 20                                  | 19.55                                 |
| CPA Permanency Outcomes                     |                                    |                                           |                                     |                                       |
| Placement Stability                         | 91%                                | 92%                                       | 15                                  | 13.80                                 |
| Permanency Sub-Total                        |                                    |                                           | 15                                  | 13.80                                 |
| CPA Well-Being Outcomes                     |                                    |                                           |                                     |                                       |
| EPSDT Medical Visits                        | 85%                                | 59%                                       | 4                                   | 2.36                                  |
| EPSDT Dental Visits                         | 83%                                | 52%                                       | 4                                   | 2.08                                  |
| Academic Supports                           | 79%                                | 7%                                        | 3                                   | 0.21                                  |
| Provider ECEM Visits                        | 87%                                | 65%                                       | 7                                   | 4.55                                  |
| Provider General Contacts                   | 86%                                | 70%                                       | 7                                   | 4.90                                  |
| Placements with Siblings                    | 68%                                | 93%                                       | Not Scored                          | Not Scored                            |
| Placements within Legal County              | 18%                                | 31%                                       | Not Scored                          | Not Scored                            |
| Well-Being Sub-Total                        |                                    |                                           | 25                                  | 14.10                                 |
| *Performance calculation descriptions can b | e found in the FY 201              | 19 RBWO PBP Measureme                     | ents and Standards Guide            |                                       |

# Performance-Based Placement Measures RBWO Provider GA+SCORECARD - CPA

| Provider/Program Name: B                     | ethany Christ                      | ian Services - Co                       | olumbus (574) - (                 | CPA                                  |
|----------------------------------------------|------------------------------------|-----------------------------------------|-----------------------------------|--------------------------------------|
| 951 Talbotton Rd., Columbus, GA 31           | 904                                | Quarterly Sco                           | ores (Grades)                     | Current Quarter<br>Score (Grade)     |
| Phone: 770-455-7111                          |                                    | Q1: 102.53 (A+)                         | Q2: 97.50 (A+)                    | 97.50%                               |
| Vendor ID# 35248                             |                                    | Q3: N/A                                 | Q4: N/A                           | (A+)                                 |
| # New Foster Homes During Quarter: 0         |                                    | # Children in Care During<br>Quarter: 4 | # Placements During<br>Quarter: 4 | # Children in Care On<br>Last Day: 4 |
|                                              | Avg<br>Performance All<br>CPAs (%) | Provider<br>Performance (%)*            | Possible Points<br>(Weight)       | Provider Points<br>Earned            |
| OPM Monitoring Reviews                       |                                    |                                         |                                   |                                      |
| Annual Comprehensive Reviews                 | 83%                                | 90%                                     | 25                                | 22.62                                |
| Safety Reviews                               | 89%                                | 92%                                     | 15                                | 13.75                                |
| Monitoring Sub-Tota                          |                                    |                                         | 40                                | 36.37                                |
| CPA Safety Outcomes                          |                                    |                                         |                                   |                                      |
| Incidence of Maltreatment                    | 0.16%                              | No Substantiated<br>Reports             | 10                                | 10.00                                |
| Staff Training                               | 93%                                | 100%                                    | 5                                 | 5.00                                 |
| Staff Safety Checks                          | 87%                                | 100%                                    | 5                                 | 5.00                                 |
| Safety Sub-Tota                              |                                    |                                         | 20                                | 20.00                                |
| CPA Permanency Outcomes                      |                                    |                                         |                                   |                                      |
| Placement Stability                          | 91%                                | 100%                                    | 15                                | 15.00                                |
| Permanency Sub-Tota                          |                                    |                                         | 15                                | 15.00                                |
| CPA Well-Being Outcomes                      |                                    |                                         |                                   |                                      |
| EPSDT Medical Visits                         | 85%                                | 100%                                    | 4                                 | 4.00                                 |
| EPSDT Dental Visits                          | 83%                                | 100%                                    | 4                                 | 4.00                                 |
| Academic Supports                            | 79%                                | 67%                                     | 3                                 | 2.01                                 |
| Provider ECEM Visits                         | 87%                                | 83%                                     | 7                                 | 5.81                                 |
| Provider General Contacts                    | 86%                                | 83%                                     | 7                                 | 5.81                                 |
| Placements with Siblings                     | 68%                                | 75%                                     | Not Scored                        | Not Scored                           |
| Placements within Legal County               | 18%                                | Not Eligible                            | Not Scored                        | Not Scored                           |
| Well-Being Sub-Tota                          |                                    |                                         | 25                                | 21.63                                |
| *Performance calculation descriptions can be | e found in the FY 201              | 19 RBWO PBP Measureme                   | ents and Standards Guide          |                                      |

# Performance-Based Placement Measures RBWO Provider GA+SCORECARD - CPA

| Provider/Program Name: Bloom Our Youth - (5208) - CPA           |                                    |                                          |                                    |                                       |  |  |
|-----------------------------------------------------------------|------------------------------------|------------------------------------------|------------------------------------|---------------------------------------|--|--|
| 50 Marquis Dr, Fayetteville, GA 30214 Quarterly Scores (Grades) |                                    | Current Quarter<br>Score (Grade)         |                                    |                                       |  |  |
| Phone: 770-461-7020                                             |                                    | Q1: 90.68 (A-)                           | Q2: 94.43 (A)                      | 94.43%                                |  |  |
| Vendor ID# 133541                                               |                                    | Q3: N/A                                  | Q4: N/A                            | (A)                                   |  |  |
| # New Foster Homes During Quarter: 1                            |                                    | # Children in Care During<br>Quarter: 88 | # Placements During<br>Quarter: 91 | # Children in Care On<br>Last Day: 63 |  |  |
|                                                                 | Avg<br>Performance All<br>CPAs (%) | Provider<br>Performance (%)*             | Possible Points<br>(Weight)        | Provider Points<br>Earned             |  |  |
| OPM Monitoring Reviews                                          |                                    |                                          |                                    |                                       |  |  |
| Annual Comprehensive Reviews                                    | 83%                                | 94%                                      | 25                                 | 23.56                                 |  |  |
| Safety Reviews                                                  | 89%                                | 63%                                      | 15                                 | 9.38                                  |  |  |
| Monitoring Sub-Total                                            |                                    |                                          | 40                                 | 32.93                                 |  |  |
| CPA Safety Outcomes                                             |                                    |                                          |                                    |                                       |  |  |
| Incidence of Maltreatment                                       | 0.16%                              | No Substantiated<br>Reports              | 10                                 | 10.00                                 |  |  |
| Staff Training                                                  | 93%                                | 100%                                     | 5                                  | 5.00                                  |  |  |
| Staff Safety Checks                                             | 87%                                | 78%                                      | 5                                  | 3.90                                  |  |  |
| Safety Sub-Total                                                |                                    |                                          | 20                                 | 18.90                                 |  |  |
| CPA Permanency Outcomes                                         |                                    |                                          |                                    |                                       |  |  |
| Placement Stability                                             | 91%                                | 83%                                      | 15                                 | 12.45                                 |  |  |
| Permanency Sub-Total                                            |                                    |                                          | 15                                 | 12.45                                 |  |  |
| CPA Well-Being Outcomes                                         |                                    |                                          |                                    |                                       |  |  |
| EPSDT Medical Visits                                            | 85%                                | 94%                                      | 4                                  | 3.76                                  |  |  |
| EPSDT Dental Visits                                             | 83%                                | 95%                                      | 4                                  | 3.80                                  |  |  |
| Academic Supports                                               | 79%                                | 90%                                      | 3                                  | 2.70                                  |  |  |
| Provider ECEM Visits                                            | 87%                                | 92%                                      | 7                                  | 6.44                                  |  |  |
| Provider General Contacts                                       | 86%                                | 93%                                      | 7                                  | 6.51                                  |  |  |
| Placements with Siblings                                        | 68%                                | 96%                                      | Not Scored                         | Not Scored                            |  |  |
| Placements within Legal County                                  | 18%                                | 12%                                      | Not Scored                         | Not Scored                            |  |  |
| Well-Being Sub-Total                                            |                                    |                                          | 25                                 | 23.21                                 |  |  |
| *Performance calculation descriptions can b                     | e found in the FY 201              | 19 RBWO PBP Measureme                    | ents and Standards Guide           |                                       |  |  |
|                                                                 |                                    |                                          |                                    |                                       |  |  |

# Safety Outcomes (%)