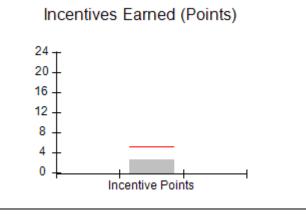

# Provider/Program Name: All God's Children - (861) - CPA

| # New Foster Homes During Quarter: 0             |                                    | # Children in Care During<br>Quarter: 6 | # Placements During<br>Quarter: 6 | # Children in Care On<br>Last Day: 1 |
|--------------------------------------------------|------------------------------------|-----------------------------------------|-----------------------------------|--------------------------------------|
| CPA Incentive Credits                            | Avg<br>Performance All<br>CPAs (%) | Provider<br>Performance (%)*            | Possible Points<br>(Weight)       | Provider Points<br>Earned            |
| Early EPSDT Medical Visits                       |                                    | 0%                                      | 2                                 | 0.00                                 |
| Early EPSDT Dental Visits                        |                                    | 0%                                      | 2                                 | 0.00                                 |
| Permanency Contacts                              |                                    | 0%                                      | 5                                 | 0.00                                 |
| Additional Academic Supports                     |                                    | 50%                                     | 2                                 | 1.00                                 |
| HS Grad/GED/Prof or Trade<br>Certificate/College |                                    | N/A                                     | 10/5/5/1                          |                                      |
| EYSS Agreement                                   |                                    | Not Eligible                            | 5                                 |                                      |
| Community Connections                            |                                    | 0%                                      | 4                                 | 0.00                                 |
| Foster Hm Retention Rate (threshold = 90)        |                                    | 100%                                    | 2                                 | 2.00                                 |
| Foster Hm Recruitment (threshold = 100)          |                                    | 0%                                      | 2                                 | 0.00                                 |
| Active Agency Accreditation                      |                                    | 0%                                      | 4                                 | 0.00                                 |
| Staff Clinical Licensure                         |                                    | 0%                                      | 5                                 | 0.00                                 |
| Incentives Total                                 | 5.23                               |                                         |                                   | 3.00                                 |
| Maximum total                                    | combined incentive                 | credit allowed is 10 points.            | Incentives Awarded                | 3.00                                 |
| *Performance calculation descriptions can b      | e found in the FY 20               | 19 RBWO PBP Measureme                   | ents and Standards Guide.         |                                      |