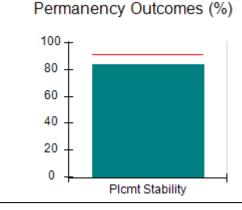

# Performance-Based Placement Measures RBWO Provider GA+SCORECARD - CPA

| 1671 Meriweather Dr., Watkinsville, (        | 2A 30677                           | Quarterly Sco                           | res (Grades)                      | Current Quarter                      |
|----------------------------------------------|------------------------------------|-----------------------------------------|-----------------------------------|--------------------------------------|
| 1071 Meriweather Dr., Watkinsville, GA 30077 |                                    | ,                                       | •                                 | Score (Grade)                        |
| Phone: 706-316-2421                          |                                    | Q1: 93.52 (A-)                          | Q2: 84.40 (B)                     | 84.40%                               |
| Vendor ID# 35219                             |                                    | Q3: N/A                                 | Q4: N/A                           | (B)                                  |
| # New Foster Homes During Quarter: 0         |                                    | # Children in Care During<br>Quarter: 6 | # Placements During<br>Quarter: 6 | # Children in Care On<br>Last Day: 1 |
|                                              | Avg<br>Performance All<br>CPAs (%) | Provider<br>Performance (%)*            | Possible Points<br>(Weight)       | Provider Points<br>Earned            |
| OPM Monitoring Reviews                       |                                    |                                         |                                   |                                      |
| Annual Comprehensive Reviews                 | 83%                                | 91%                                     | 25                                | 22.82                                |
| Safety Reviews                               | 89%                                | 100%                                    | 15                                | 15.00                                |
| Monitoring Sub-Tota                          |                                    |                                         | 40                                | 37.82                                |
| CPA Safety Outcomes                          |                                    |                                         |                                   |                                      |
| Incidence of Maltreatment                    | 0.16%                              | No Substantiated<br>Reports             | 10                                | 10.00                                |
| Staff Training                               | 93%                                | 75%                                     | 5                                 | 3.75                                 |
| Staff Safety Checks                          | 87%                                | 100%                                    | 5                                 | 5.00                                 |
| Safety Sub-Total                             |                                    |                                         | 20                                | 18.75                                |
| CPA Permanency Outcomes                      |                                    |                                         |                                   |                                      |
| Placement Stability                          | 91%                                | 50%                                     | 15                                | 7.50                                 |
| Permanency Sub-Tota                          |                                    |                                         | 15                                | 7.50                                 |
| CPA Well-Being Outcomes                      |                                    |                                         |                                   |                                      |
| EPSDT Medical Visits                         | 85%                                | 33%                                     | 4                                 | 1.32                                 |
| EPSDT Dental Visits                          | 83%                                | 0%                                      | 4                                 | 0.00                                 |
| Academic Supports                            | 79%                                | 67%                                     | 3                                 | 2.01                                 |
| Provider ECEM Visits                         | 87%                                | 100%                                    | 7                                 | 7.00                                 |
| Provider General Contacts                    | 86%                                | 100%                                    | 7                                 | 7.00                                 |
| Placements with Siblings                     | 68%                                | Not Eligible                            | Not Scored                        | Not Scored                           |
| Placements within Legal County               | 18%                                | Not Eligible                            | Not Scored                        | Not Scored                           |
| Well-Being Sub-Tota                          |                                    |                                         | 25                                | 17.33                                |