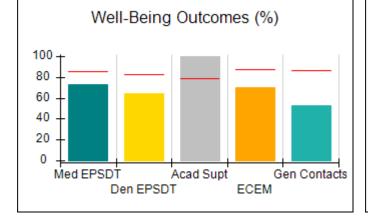

## **Quarterly Provider Comparisons to All CPAs**

Acad Supt

**ECEM** 

Gen Contacts

# Performance-Based Placement Measures RBWO Provider GA+SCORECARD - CPA

| 1671 Meriweather Dr., Watkinsville, (        | 2A 30677                           | Quarterly Sco                           | res (Grades)                      | Current Quarter                      |
|----------------------------------------------|------------------------------------|-----------------------------------------|-----------------------------------|--------------------------------------|
| 1071 Meriweather Dr., Watkinsville, GA 30077 |                                    | ,                                       | •                                 | Score (Grade)                        |
| Phone: 706-316-2421                          |                                    | Q1: 93.52 (A-)                          | Q2: 84.40 (B)                     | 84.40%                               |
| Vendor ID# 35219                             |                                    | Q3: N/A                                 | Q4: N/A                           | (B)                                  |
| # New Foster Homes During Quarter: 0         |                                    | # Children in Care During<br>Quarter: 6 | # Placements During<br>Quarter: 6 | # Children in Care On<br>Last Day: 1 |
|                                              | Avg<br>Performance All<br>CPAs (%) | Provider<br>Performance (%)*            | Possible Points<br>(Weight)       | Provider Points<br>Earned            |
| OPM Monitoring Reviews                       |                                    |                                         |                                   |                                      |
| Annual Comprehensive Reviews                 | 83%                                | 91%                                     | 25                                | 22.82                                |
| Safety Reviews                               | 89%                                | 100%                                    | 15                                | 15.00                                |
| Monitoring Sub-Tota                          |                                    |                                         | 40                                | 37.82                                |
| CPA Safety Outcomes                          |                                    |                                         |                                   |                                      |
| Incidence of Maltreatment                    | 0.16%                              | No Substantiated<br>Reports             | 10                                | 10.00                                |
| Staff Training                               | 93%                                | 75%                                     | 5                                 | 3.75                                 |
| Staff Safety Checks                          | 87%                                | 100%                                    | 5                                 | 5.00                                 |
| Safety Sub-Total                             |                                    |                                         | 20                                | 18.75                                |
| CPA Permanency Outcomes                      |                                    |                                         |                                   |                                      |
| Placement Stability                          | 91%                                | 50%                                     | 15                                | 7.50                                 |
| Permanency Sub-Tota                          |                                    |                                         | 15                                | 7.50                                 |
| CPA Well-Being Outcomes                      |                                    |                                         |                                   |                                      |
| EPSDT Medical Visits                         | 85%                                | 33%                                     | 4                                 | 1.32                                 |
| EPSDT Dental Visits                          | 83%                                | 0%                                      | 4                                 | 0.00                                 |
| Academic Supports                            | 79%                                | 67%                                     | 3                                 | 2.01                                 |
| Provider ECEM Visits                         | 87%                                | 100%                                    | 7                                 | 7.00                                 |
| Provider General Contacts                    | 86%                                | 100%                                    | 7                                 | 7.00                                 |
| Placements with Siblings                     | 68%                                | Not Eligible                            | Not Scored                        | Not Scored                           |
| Placements within Legal County               | 18%                                | Not Eligible                            | Not Scored                        | Not Scored                           |
| Well-Being Sub-Tota                          |                                    |                                         | 25                                | 17.33                                |

# Performance-Based Placement Measures RBWO Provider GA+SCORECARD - CPA

| Provider/Program Name: ALR Family Services, Inc (5140) - CPA |                                    |                                          |                                    |                                       |
|--------------------------------------------------------------|------------------------------------|------------------------------------------|------------------------------------|---------------------------------------|
| 1518 Airport Road, Hinesville, GA 31313 Phone: 912-559-5536  |                                    | Quarterly Scores (Grades)                |                                    | Current Quarter<br>Score (Grade)      |
|                                                              |                                    | Q1: 95.65 (A)                            | Q2: 98.33 (A+)                     | 98.33%                                |
| Vendor ID# 114739                                            |                                    | Q3: N/A                                  | Q4: N/A                            | (A+)                                  |
| # New Foster Homes During Quarter: 0                         |                                    | # Children in Care During<br>Quarter: 12 | # Placements During<br>Quarter: 12 | # Children in Care On<br>Last Day: 11 |
|                                                              | Avg<br>Performance All<br>CPAs (%) | Provider<br>Performance (%)*             | Possible Points<br>(Weight)        | Provider Points<br>Earned             |
| OPM Monitoring Reviews                                       |                                    |                                          |                                    |                                       |
| Annual Comprehensive Reviews                                 | 83%                                | 76%                                      | 25                                 | 19.04                                 |
| Safety Reviews                                               | 89%                                | 98%                                      | 15                                 | 14.63                                 |
| Monitoring Sub-Tota                                          |                                    |                                          | 40                                 | 33.67                                 |
| CPA Safety Outcomes                                          |                                    |                                          |                                    |                                       |
| Incidence of Maltreatment                                    | 0.16%                              | No Substantiated<br>Reports              | 10                                 | 10.00                                 |
| Staff Training                                               | 93%                                | 100%                                     | 5                                  | 5.00                                  |
| Staff Safety Checks                                          | 87%                                | 100%                                     | 5                                  | 5.00                                  |
| Safety Sub-Tota                                              |                                    |                                          | 20                                 | 20.00                                 |
| CPA Permanency Outcomes                                      |                                    |                                          |                                    |                                       |
| Placement Stability                                          | 91%                                | 100%                                     | 15                                 | 15.00                                 |
| Permanency Sub-Tota                                          |                                    |                                          | 15                                 | 15.00                                 |
| CPA Well-Being Outcomes                                      |                                    |                                          |                                    |                                       |
| EPSDT Medical Visits                                         | 85%                                | 100%                                     | 4                                  | 4.00                                  |
| EPSDT Dental Visits                                          | 83%                                | 86%                                      | 4                                  | 3.44                                  |
| Academic Supports                                            | 79%                                | 100%                                     | 3                                  | 3.00                                  |
| Provider ECEM Visits                                         | 87%                                | 96%                                      | 7                                  | 6.72                                  |
| Provider General Contacts                                    | 86%                                | 100%                                     | 7                                  | 7.00                                  |
| Placements with Siblings                                     | 68%                                | 43%                                      | Not Scored                         | Not Scored                            |
| Placements within Legal County                               | 18%                                | 0%                                       | Not Scored                         | Not Scored                            |
| Well-Being Sub-Tota                                          |                                    |                                          | 25                                 | 24.16                                 |
| *Performance calculation descriptions can b                  | e found in the FY 20°              | 19 RBWO PBP Measureme                    | ents and Standards Guide           |                                       |

# Performance-Based Placement Measures RBWO Provider GA+SCORECARD - CPA

| Provider/Program Name: Bethany Christian Services - Atlanta (573) - CPA |                                    |                                           |                                     |                                       |
|-------------------------------------------------------------------------|------------------------------------|-------------------------------------------|-------------------------------------|---------------------------------------|
| 6645 Peachtree Dunwoody Road, Atlanta, GA 30328                         |                                    | Quarterly Sco                             | Current Quarter<br>Score (Grade)    |                                       |
| Phone: 770-455-7111                                                     |                                    | Q1: 74.87 (C)                             | Q2: 84.72 (B)                       | 84.72%                                |
| Vendor ID# 35249                                                        |                                    | Q3: N/A                                   | Q4: N/A                             | (B)                                   |
| # New Foster Homes During Quarter: 7                                    |                                    | # Children in Care During<br>Quarter: 103 | # Placements During<br>Quarter: 103 | # Children in Care On<br>Last Day: 87 |
|                                                                         | Avg<br>Performance All<br>CPAs (%) | Provider<br>Performance (%)*              | Possible Points<br>(Weight)         | Provider Points<br>Earned             |
| OPM Monitoring Reviews                                                  |                                    |                                           |                                     |                                       |
| Annual Comprehensive Reviews                                            | 83%                                | 67%                                       | 25                                  | 16.71                                 |
| Safety Reviews                                                          | 89%                                | 83%                                       | 15                                  | 12.38                                 |
| Monitoring Sub-Tota                                                     |                                    |                                           | 40                                  | 29.09                                 |
| CPA Safety Outcomes                                                     |                                    |                                           |                                     |                                       |
| Incidence of Maltreatment                                               | 0.16%                              | No Substantiated<br>Reports               | 10                                  | 10.00                                 |
| Staff Training                                                          | 93%                                | 90%                                       | 5                                   | 4.50                                  |
| Staff Safety Checks                                                     | 87%                                | 80%                                       | 5                                   | 4.00                                  |
| Safety Sub-Tota                                                         |                                    |                                           | 20                                  | 18.50                                 |
| CPA Permanency Outcomes                                                 |                                    |                                           |                                     |                                       |
| Placement Stability                                                     | 91%                                | 95%                                       | 15                                  | 14.25                                 |
| Permanency Sub-Tota                                                     |                                    |                                           | 15                                  | 14.25                                 |
| CPA Well-Being Outcomes                                                 |                                    |                                           |                                     |                                       |
| EPSDT Medical Visits                                                    | 85%                                | 53%                                       | 4                                   | 2.12                                  |
| EPSDT Dental Visits                                                     | 83%                                | 42%                                       | 4                                   | 1.68                                  |
| Academic Supports                                                       | 79%                                | 46%                                       | 3                                   | 1.38                                  |
| Provider ECEM Visits                                                    | 87%                                | 56%                                       | 7                                   | 3.92                                  |
| Provider General Contacts                                               | 86%                                | 54%                                       | 7                                   | 3.78                                  |
| Placements with Siblings                                                | 68%                                | 81%                                       | Not Scored                          | Not Scored                            |
| Placements within Legal County                                          | 18%                                | 0%                                        | Not Scored                          | Not Scored                            |
| Well-Being Sub-Tota                                                     |                                    |                                           | 25                                  | 12.88                                 |
| *Performance calculation descriptions can be                            | e found in the FY 201              | 19 RBWO PBP Measureme                     | ents and Standards Guide            |                                       |

# Performance-Based Placement Measures RBWO Provider GA+SCORECARD - CPA

| Provider/Program Name: Bo                   | ethany Christ                      | ian Services - Bo                         | ogart (5215) - CP                   | A                                     |
|---------------------------------------------|------------------------------------|-------------------------------------------|-------------------------------------|---------------------------------------|
| 188 Ben Burton Circle, Bogart, GA 3         | 0622                               | Quarterly Sco                             | ores (Grades)                       | Current Quarter<br>Score (Grade)      |
| Phone: 770-274-3412                         |                                    | Q1: 96.31 (A)                             | Q2: 88.03 (B+)                      | 88.03%                                |
| Vendor ID# 135987                           |                                    | Q3: N/A                                   | Q4: N/A                             | (B+)                                  |
| # New Foster Homes During Quarter: 7        |                                    | # Children in Care During<br>Quarter: 115 | # Placements During<br>Quarter: 115 | # Children in Care On<br>Last Day: 94 |
|                                             | Avg<br>Performance All<br>CPAs (%) | Provider<br>Performance (%)*              | Possible Points<br>(Weight)         | Provider Points<br>Earned             |
| OPM Monitoring Reviews                      |                                    |                                           |                                     |                                       |
| Annual Comprehensive Reviews                | 83%                                | 93%                                       | 25                                  | 23.37                                 |
| Safety Reviews                              | 89%                                | 75%                                       | 15                                  | 11.25                                 |
| Monitoring Sub-Total                        |                                    |                                           | 40                                  | 34.62                                 |
| CPA Safety Outcomes                         |                                    |                                           |                                     |                                       |
| Incidence of Maltreatment                   | 0.16%                              | No Substantiated<br>Reports               | 10                                  | 10.00                                 |
| Staff Training                              | 93%                                | 100%                                      | 5                                   | 5.00                                  |
| Staff Safety Checks                         | 87%                                | 91%                                       | 5                                   | 4.55                                  |
| Safety Sub-Total                            |                                    |                                           | 20                                  | 19.55                                 |
| CPA Permanency Outcomes                     |                                    |                                           |                                     |                                       |
| Placement Stability                         | 91%                                | 92%                                       | 15                                  | 13.80                                 |
| Permanency Sub-Total                        |                                    |                                           | 15                                  | 13.80                                 |
| CPA Well-Being Outcomes                     |                                    |                                           |                                     |                                       |
| EPSDT Medical Visits                        | 85%                                | 59%                                       | 4                                   | 2.36                                  |
| EPSDT Dental Visits                         | 83%                                | 52%                                       | 4                                   | 2.08                                  |
| Academic Supports                           | 79%                                | 7%                                        | 3                                   | 0.21                                  |
| Provider ECEM Visits                        | 87%                                | 65%                                       | 7                                   | 4.55                                  |
| Provider General Contacts                   | 86%                                | 70%                                       | 7                                   | 4.90                                  |
| Placements with Siblings                    | 68%                                | 93%                                       | Not Scored                          | Not Scored                            |
| Placements within Legal County              | 18%                                | 31%                                       | Not Scored                          | Not Scored                            |
| Well-Being Sub-Total                        |                                    |                                           | 25                                  | 14.10                                 |
| *Performance calculation descriptions can b | e found in the FY 201              | 19 RBWO PBP Measureme                     | ents and Standards Guide            |                                       |

# Performance-Based Placement Measures RBWO Provider GA+SCORECARD - CPA

| Provider/Program Name: B                     | ethany Christ                      | ian Services - Co                       | olumbus (574) - (                 | CPA                                  |
|----------------------------------------------|------------------------------------|-----------------------------------------|-----------------------------------|--------------------------------------|
| 951 Talbotton Rd., Columbus, GA 31           | 904                                | Quarterly Sco                           | ores (Grades)                     | Current Quarter<br>Score (Grade)     |
| Phone: 770-455-7111                          |                                    | Q1: 102.53 (A+)                         | Q2: 97.50 (A+)                    | 97.50%                               |
| Vendor ID# 35248                             |                                    | Q3: N/A                                 | Q4: N/A                           | (A+)                                 |
| # New Foster Homes During Quarter: 0         |                                    | # Children in Care During<br>Quarter: 4 | # Placements During<br>Quarter: 4 | # Children in Care On<br>Last Day: 4 |
|                                              | Avg<br>Performance All<br>CPAs (%) | Provider<br>Performance (%)*            | Possible Points<br>(Weight)       | Provider Points<br>Earned            |
| OPM Monitoring Reviews                       |                                    |                                         |                                   |                                      |
| Annual Comprehensive Reviews                 | 83%                                | 90%                                     | 25                                | 22.62                                |
| Safety Reviews                               | 89%                                | 92%                                     | 15                                | 13.75                                |
| Monitoring Sub-Tota                          |                                    |                                         | 40                                | 36.37                                |
| CPA Safety Outcomes                          |                                    |                                         |                                   |                                      |
| Incidence of Maltreatment                    | 0.16%                              | No Substantiated<br>Reports             | 10                                | 10.00                                |
| Staff Training                               | 93%                                | 100%                                    | 5                                 | 5.00                                 |
| Staff Safety Checks                          | 87%                                | 100%                                    | 5                                 | 5.00                                 |
| Safety Sub-Tota                              |                                    |                                         | 20                                | 20.00                                |
| CPA Permanency Outcomes                      |                                    |                                         |                                   |                                      |
| Placement Stability                          | 91%                                | 100%                                    | 15                                | 15.00                                |
| Permanency Sub-Tota                          |                                    |                                         | 15                                | 15.00                                |
| CPA Well-Being Outcomes                      |                                    |                                         |                                   |                                      |
| EPSDT Medical Visits                         | 85%                                | 100%                                    | 4                                 | 4.00                                 |
| EPSDT Dental Visits                          | 83%                                | 100%                                    | 4                                 | 4.00                                 |
| Academic Supports                            | 79%                                | 67%                                     | 3                                 | 2.01                                 |
| Provider ECEM Visits                         | 87%                                | 83%                                     | 7                                 | 5.81                                 |
| Provider General Contacts                    | 86%                                | 83%                                     | 7                                 | 5.81                                 |
| Placements with Siblings                     | 68%                                | 75%                                     | Not Scored                        | Not Scored                           |
| Placements within Legal County               | 18%                                | Not Eligible                            | Not Scored                        | Not Scored                           |
| Well-Being Sub-Tota                          |                                    |                                         | 25                                | 21.63                                |
| *Performance calculation descriptions can be | e found in the FY 201              | 19 RBWO PBP Measureme                   | ents and Standards Guide          |                                      |

# Performance-Based Placement Measures RBWO Provider GA+SCORECARD - CPA

| Provider/Program Name: Bloom Our Youth - (5208) - CPA           |                                    |                                          |                                    |                                       |  |  |
|-----------------------------------------------------------------|------------------------------------|------------------------------------------|------------------------------------|---------------------------------------|--|--|
| 50 Marquis Dr, Fayetteville, GA 30214 Quarterly Scores (Grades) |                                    | Current Quarter<br>Score (Grade)         |                                    |                                       |  |  |
| Phone: 770-461-7020                                             |                                    | Q1: 90.68 (A-)                           | Q2: 94.43 (A)                      | 94.43%                                |  |  |
| Vendor ID# 133541                                               |                                    | Q3: N/A                                  | Q4: N/A                            | (A)                                   |  |  |
| # New Foster Homes During Quarter: 1                            |                                    | # Children in Care During<br>Quarter: 88 | # Placements During<br>Quarter: 91 | # Children in Care On<br>Last Day: 63 |  |  |
|                                                                 | Avg<br>Performance All<br>CPAs (%) | Provider<br>Performance (%)*             | Possible Points<br>(Weight)        | Provider Points<br>Earned             |  |  |
| OPM Monitoring Reviews                                          |                                    |                                          |                                    |                                       |  |  |
| Annual Comprehensive Reviews                                    | 83%                                | 94%                                      | 25                                 | 23.56                                 |  |  |
| Safety Reviews                                                  | 89%                                | 63%                                      | 15                                 | 9.38                                  |  |  |
| Monitoring Sub-Total                                            |                                    |                                          | 40                                 | 32.93                                 |  |  |
| CPA Safety Outcomes                                             |                                    |                                          |                                    |                                       |  |  |
| Incidence of Maltreatment                                       | 0.16%                              | No Substantiated<br>Reports              | 10                                 | 10.00                                 |  |  |
| Staff Training                                                  | 93%                                | 100%                                     | 5                                  | 5.00                                  |  |  |
| Staff Safety Checks                                             | 87%                                | 78%                                      | 5                                  | 3.90                                  |  |  |
| Safety Sub-Total                                                |                                    |                                          | 20                                 | 18.90                                 |  |  |
| CPA Permanency Outcomes                                         |                                    |                                          |                                    |                                       |  |  |
| Placement Stability                                             | 91%                                | 83%                                      | 15                                 | 12.45                                 |  |  |
| Permanency Sub-Total                                            |                                    |                                          | 15                                 | 12.45                                 |  |  |
| CPA Well-Being Outcomes                                         |                                    |                                          |                                    |                                       |  |  |
| EPSDT Medical Visits                                            | 85%                                | 94%                                      | 4                                  | 3.76                                  |  |  |
| EPSDT Dental Visits                                             | 83%                                | 95%                                      | 4                                  | 3.80                                  |  |  |
| Academic Supports                                               | 79%                                | 90%                                      | 3                                  | 2.70                                  |  |  |
| Provider ECEM Visits                                            | 87%                                | 92%                                      | 7                                  | 6.44                                  |  |  |
| Provider General Contacts                                       | 86%                                | 93%                                      | 7                                  | 6.51                                  |  |  |
| Placements with Siblings                                        | 68%                                | 96%                                      | Not Scored                         | Not Scored                            |  |  |
| Placements within Legal County                                  | 18%                                | 12%                                      | Not Scored                         | Not Scored                            |  |  |
| Well-Being Sub-Total                                            |                                    |                                          | 25                                 | 23.21                                 |  |  |
| *Performance calculation descriptions can b                     | e found in the FY 201              | 19 RBWO PBP Measureme                    | ents and Standards Guide           |                                       |  |  |
|                                                                 |                                    |                                          |                                    |                                       |  |  |