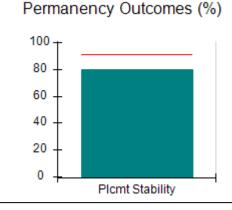

# Performance-Based Placement Measures RBWO Provider GA+SCORECARD - CPA

| 1671 Meriweather Dr., Watkinsville, (        | 2A 30677                           | Quarterly Sco                           | res (Grades)                      | Current Quarter                      |
|----------------------------------------------|------------------------------------|-----------------------------------------|-----------------------------------|--------------------------------------|
| 1071 Meriweather Dr., Watkinsville, GA 30077 |                                    | ,                                       | •                                 | Score (Grade)                        |
| Phone: 706-316-2421                          |                                    | Q1: 93.52 (A-)                          | Q2: 84.40 (B)                     | 84.40%                               |
| Vendor ID# 35219                             |                                    | Q3: N/A                                 | Q4: N/A                           | (B)                                  |
| # New Foster Homes During Quarter: 0         |                                    | # Children in Care During<br>Quarter: 6 | # Placements During<br>Quarter: 6 | # Children in Care On<br>Last Day: 1 |
|                                              | Avg<br>Performance All<br>CPAs (%) | Provider<br>Performance (%)*            | Possible Points<br>(Weight)       | Provider Points<br>Earned            |
| OPM Monitoring Reviews                       |                                    |                                         |                                   |                                      |
| Annual Comprehensive Reviews                 | 83%                                | 91%                                     | 25                                | 22.82                                |
| Safety Reviews                               | 89%                                | 100%                                    | 15                                | 15.00                                |
| Monitoring Sub-Tota                          |                                    |                                         | 40                                | 37.82                                |
| CPA Safety Outcomes                          |                                    |                                         |                                   |                                      |
| Incidence of Maltreatment                    | 0.16%                              | No Substantiated<br>Reports             | 10                                | 10.00                                |
| Staff Training                               | 93%                                | 75%                                     | 5                                 | 3.75                                 |
| Staff Safety Checks                          | 87%                                | 100%                                    | 5                                 | 5.00                                 |
| Safety Sub-Total                             |                                    |                                         | 20                                | 18.75                                |
| CPA Permanency Outcomes                      |                                    |                                         |                                   |                                      |
| Placement Stability                          | 91%                                | 50%                                     | 15                                | 7.50                                 |
| Permanency Sub-Tota                          |                                    |                                         | 15                                | 7.50                                 |
| CPA Well-Being Outcomes                      |                                    |                                         |                                   |                                      |
| EPSDT Medical Visits                         | 85%                                | 33%                                     | 4                                 | 1.32                                 |
| EPSDT Dental Visits                          | 83%                                | 0%                                      | 4                                 | 0.00                                 |
| Academic Supports                            | 79%                                | 67%                                     | 3                                 | 2.01                                 |
| Provider ECEM Visits                         | 87%                                | 100%                                    | 7                                 | 7.00                                 |
| Provider General Contacts                    | 86%                                | 100%                                    | 7                                 | 7.00                                 |
| Placements with Siblings                     | 68%                                | Not Eligible                            | Not Scored                        | Not Scored                           |
| Placements within Legal County               | 18%                                | Not Eligible                            | Not Scored                        | Not Scored                           |
| Well-Being Sub-Tota                          |                                    |                                         | 25                                | 17.33                                |