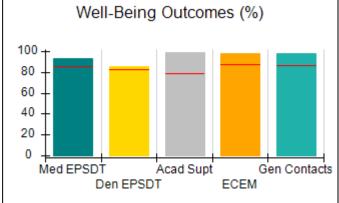

# Performance-Based Placement Measures RBWO Provider GA+SCORECARD - CPA

| Provider/Program Name: ALR Family Services, Inc (5140) - CPA |                                    |                                          |                                    |                                       |
|--------------------------------------------------------------|------------------------------------|------------------------------------------|------------------------------------|---------------------------------------|
| 1518 Airport Road, Hinesville, GA 31313 Phone: 912-559-5536  |                                    | Quarterly Scores (Grades)                |                                    | Current Quarter<br>Score (Grade)      |
|                                                              |                                    | Q1: 95.65 (A)                            | Q2: 98.33 (A+)                     | 98.33%                                |
| Vendor ID# 114739                                            |                                    | Q3: N/A                                  | Q4: N/A                            | (A+)                                  |
| # New Foster Homes During Quarter: 0                         |                                    | # Children in Care During<br>Quarter: 12 | # Placements During<br>Quarter: 12 | # Children in Care On<br>Last Day: 11 |
|                                                              | Avg<br>Performance All<br>CPAs (%) | Provider<br>Performance (%)*             | Possible Points<br>(Weight)        | Provider Points<br>Earned             |
| OPM Monitoring Reviews                                       |                                    |                                          |                                    |                                       |
| Annual Comprehensive Reviews                                 | 83%                                | 76%                                      | 25                                 | 19.04                                 |
| Safety Reviews                                               | 89%                                | 98%                                      | 15                                 | 14.63                                 |
| Monitoring Sub-Tota                                          |                                    |                                          | 40                                 | 33.67                                 |
| CPA Safety Outcomes                                          |                                    |                                          |                                    |                                       |
| Incidence of Maltreatment                                    | 0.16%                              | No Substantiated<br>Reports              | 10                                 | 10.00                                 |
| Staff Training                                               | 93%                                | 100%                                     | 5                                  | 5.00                                  |
| Staff Safety Checks                                          | 87%                                | 100%                                     | 5                                  | 5.00                                  |
| Safety Sub-Tota                                              |                                    |                                          | 20                                 | 20.00                                 |
| CPA Permanency Outcomes                                      |                                    |                                          |                                    |                                       |
| Placement Stability                                          | 91%                                | 100%                                     | 15                                 | 15.00                                 |
| Permanency Sub-Tota                                          |                                    |                                          | 15                                 | 15.00                                 |
| CPA Well-Being Outcomes                                      |                                    |                                          |                                    |                                       |
| EPSDT Medical Visits                                         | 85%                                | 100%                                     | 4                                  | 4.00                                  |
| EPSDT Dental Visits                                          | 83%                                | 86%                                      | 4                                  | 3.44                                  |
| Academic Supports                                            | 79%                                | 100%                                     | 3                                  | 3.00                                  |
| Provider ECEM Visits                                         | 87%                                | 96%                                      | 7                                  | 6.72                                  |
| Provider General Contacts                                    | 86%                                | 100%                                     | 7                                  | 7.00                                  |
| Placements with Siblings                                     | 68%                                | 43%                                      | Not Scored                         | Not Scored                            |
| Placements within Legal County                               | 18%                                | 0%                                       | Not Scored                         | Not Scored                            |
| Well-Being Sub-Tota                                          |                                    |                                          | 25                                 | 24.16                                 |
| *Performance calculation descriptions can b                  | e found in the FY 20°              | 19 RBWO PBP Measureme                    | ents and Standards Guide           |                                       |

## **Quarterly Provider Comparisons to All CPAs**

Acad Supt

**ECEM** 

Gen Contacts