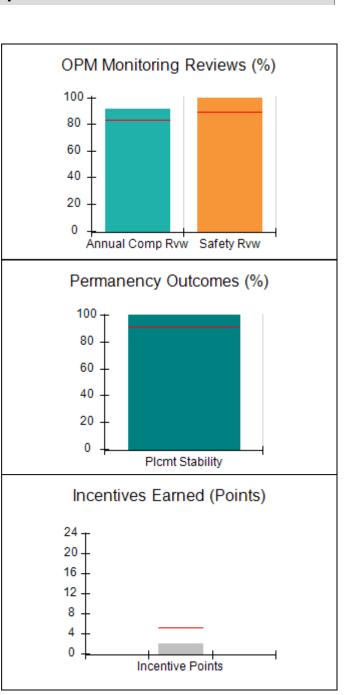

# Performance-Based Placement Measures RBWO Provider GA+SCORECARD - CPA

| Provider/Program Name: Bo                   | ethany Christ                      | ian Services - Bo                         | ogart (5215) - CP                   | A                                     |
|---------------------------------------------|------------------------------------|-------------------------------------------|-------------------------------------|---------------------------------------|
| 188 Ben Burton Circle, Bogart, GA 3         | 0622                               | Quarterly Sco                             | ores (Grades)                       | Current Quarter<br>Score (Grade)      |
| Phone: 770-274-3412                         |                                    | Q1: 96.31 (A)                             | Q2: 88.03 (B+)                      | 88.03%                                |
| Vendor ID# 135987                           |                                    | Q3: N/A                                   | Q4: N/A                             | (B+)                                  |
| # New Foster Homes During Quarter: 7        |                                    | # Children in Care During<br>Quarter: 115 | # Placements During<br>Quarter: 115 | # Children in Care On<br>Last Day: 94 |
|                                             | Avg<br>Performance All<br>CPAs (%) | Provider<br>Performance (%)*              | Possible Points<br>(Weight)         | Provider Points<br>Earned             |
| OPM Monitoring Reviews                      |                                    |                                           |                                     |                                       |
| Annual Comprehensive Reviews                | 83%                                | 93%                                       | 25                                  | 23.37                                 |
| Safety Reviews                              | 89%                                | 75%                                       | 15                                  | 11.25                                 |
| Monitoring Sub-Total                        |                                    |                                           | 40                                  | 34.62                                 |
| CPA Safety Outcomes                         |                                    |                                           |                                     |                                       |
| Incidence of Maltreatment                   | 0.16%                              | No Substantiated<br>Reports               | 10                                  | 10.00                                 |
| Staff Training                              | 93%                                | 100%                                      | 5                                   | 5.00                                  |
| Staff Safety Checks                         | 87%                                | 91%                                       | 5                                   | 4.55                                  |
| Safety Sub-Total                            |                                    |                                           | 20                                  | 19.55                                 |
| CPA Permanency Outcomes                     |                                    |                                           |                                     |                                       |
| Placement Stability                         | 91%                                | 92%                                       | 15                                  | 13.80                                 |
| Permanency Sub-Total                        |                                    |                                           | 15                                  | 13.80                                 |
| CPA Well-Being Outcomes                     |                                    |                                           |                                     |                                       |
| EPSDT Medical Visits                        | 85%                                | 59%                                       | 4                                   | 2.36                                  |
| EPSDT Dental Visits                         | 83%                                | 52%                                       | 4                                   | 2.08                                  |
| Academic Supports                           | 79%                                | 7%                                        | 3                                   | 0.21                                  |
| Provider ECEM Visits                        | 87%                                | 65%                                       | 7                                   | 4.55                                  |
| Provider General Contacts                   | 86%                                | 70%                                       | 7                                   | 4.90                                  |
| Placements with Siblings                    | 68%                                | 93%                                       | Not Scored                          | Not Scored                            |
| Placements within Legal County              | 18%                                | 31%                                       | Not Scored                          | Not Scored                            |
| Well-Being Sub-Total                        |                                    |                                           | 25                                  | 14.10                                 |
| *Performance calculation descriptions can b | e found in the FY 201              | 19 RBWO PBP Measureme                     | ents and Standards Guide            |                                       |