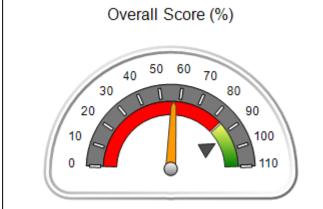

# Performance-Based Placement Measures RBWO Provider GA+SCORECARD - CPA

| 1671 Meriweather Dr., Watkinsville, (        | 2A 30677                           | Quarterly Sco                           | res (Grades)                      | Current Quarter                      |
|----------------------------------------------|------------------------------------|-----------------------------------------|-----------------------------------|--------------------------------------|
| 1071 Meriweather Dr., Watkinsville, GA 30077 |                                    | ,                                       | •                                 | Score (Grade)                        |
| Phone: 706-316-2421                          |                                    | Q1: 93.52 (A-)                          | Q2: 84.40 (B)                     | 84.40%                               |
| Vendor ID# 35219                             |                                    | Q3: N/A                                 | Q4: N/A                           | (B)                                  |
| # New Foster Homes During Quarter: 0         |                                    | # Children in Care During<br>Quarter: 6 | # Placements During<br>Quarter: 6 | # Children in Care On<br>Last Day: 1 |
|                                              | Avg<br>Performance All<br>CPAs (%) | Provider<br>Performance (%)*            | Possible Points<br>(Weight)       | Provider Points<br>Earned            |
| OPM Monitoring Reviews                       |                                    |                                         |                                   |                                      |
| Annual Comprehensive Reviews                 | 83%                                | 91%                                     | 25                                | 22.82                                |
| Safety Reviews                               | 89%                                | 100%                                    | 15                                | 15.00                                |
| Monitoring Sub-Tota                          |                                    |                                         | 40                                | 37.82                                |
| CPA Safety Outcomes                          |                                    |                                         |                                   |                                      |
| Incidence of Maltreatment                    | 0.16%                              | No Substantiated<br>Reports             | 10                                | 10.00                                |
| Staff Training                               | 93%                                | 75%                                     | 5                                 | 3.75                                 |
| Staff Safety Checks                          | 87%                                | 100%                                    | 5                                 | 5.00                                 |
| Safety Sub-Total                             |                                    |                                         | 20                                | 18.75                                |
| CPA Permanency Outcomes                      |                                    |                                         |                                   |                                      |
| Placement Stability                          | 91%                                | 50%                                     | 15                                | 7.50                                 |
| Permanency Sub-Tota                          |                                    |                                         | 15                                | 7.50                                 |
| CPA Well-Being Outcomes                      |                                    |                                         |                                   |                                      |
| EPSDT Medical Visits                         | 85%                                | 33%                                     | 4                                 | 1.32                                 |
| EPSDT Dental Visits                          | 83%                                | 0%                                      | 4                                 | 0.00                                 |
| Academic Supports                            | 79%                                | 67%                                     | 3                                 | 2.01                                 |
| Provider ECEM Visits                         | 87%                                | 100%                                    | 7                                 | 7.00                                 |
| Provider General Contacts                    | 86%                                | 100%                                    | 7                                 | 7.00                                 |
| Placements with Siblings                     | 68%                                | Not Eligible                            | Not Scored                        | Not Scored                           |
| Placements within Legal County               | 18%                                | Not Eligible                            | Not Scored                        | Not Scored                           |
| Well-Being Sub-Tota                          |                                    |                                         | 25                                | 17.33                                |

# Performance-Based Placement Measures RBWO Provider GA+SCORECARD - CPA

| Provider/Program Name: ALR Family Services, Inc (5140) - CPA |                                    |                                          |                                    |                                       |
|--------------------------------------------------------------|------------------------------------|------------------------------------------|------------------------------------|---------------------------------------|
| 1518 Airport Road, Hinesville, GA 31313 Phone: 912-559-5536  |                                    | Quarterly Scores (Grades)                |                                    | Current Quarter<br>Score (Grade)      |
|                                                              |                                    | Q1: 95.65 (A)                            | Q2: 98.33 (A+)                     | 98.33%                                |
| Vendor ID# 114739                                            |                                    | Q3: N/A                                  | Q4: N/A                            | (A+)                                  |
| # New Foster Homes During Quarter: 0                         |                                    | # Children in Care During<br>Quarter: 12 | # Placements During<br>Quarter: 12 | # Children in Care On<br>Last Day: 11 |
|                                                              | Avg<br>Performance All<br>CPAs (%) | Provider<br>Performance (%)*             | Possible Points<br>(Weight)        | Provider Points<br>Earned             |
| OPM Monitoring Reviews                                       |                                    |                                          |                                    |                                       |
| Annual Comprehensive Reviews                                 | 83%                                | 76%                                      | 25                                 | 19.04                                 |
| Safety Reviews                                               | 89%                                | 98%                                      | 15                                 | 14.63                                 |
| Monitoring Sub-Tota                                          |                                    |                                          | 40                                 | 33.67                                 |
| CPA Safety Outcomes                                          |                                    |                                          |                                    |                                       |
| Incidence of Maltreatment                                    | 0.16%                              | No Substantiated<br>Reports              | 10                                 | 10.00                                 |
| Staff Training                                               | 93%                                | 100%                                     | 5                                  | 5.00                                  |
| Staff Safety Checks                                          | 87%                                | 100%                                     | 5                                  | 5.00                                  |
| Safety Sub-Tota                                              |                                    |                                          | 20                                 | 20.00                                 |
| CPA Permanency Outcomes                                      |                                    |                                          |                                    |                                       |
| Placement Stability                                          | 91%                                | 100%                                     | 15                                 | 15.00                                 |
| Permanency Sub-Tota                                          |                                    |                                          | 15                                 | 15.00                                 |
| CPA Well-Being Outcomes                                      |                                    |                                          |                                    |                                       |
| EPSDT Medical Visits                                         | 85%                                | 100%                                     | 4                                  | 4.00                                  |
| EPSDT Dental Visits                                          | 83%                                | 86%                                      | 4                                  | 3.44                                  |
| Academic Supports                                            | 79%                                | 100%                                     | 3                                  | 3.00                                  |
| Provider ECEM Visits                                         | 87%                                | 96%                                      | 7                                  | 6.72                                  |
| Provider General Contacts                                    | 86%                                | 100%                                     | 7                                  | 7.00                                  |
| Placements with Siblings                                     | 68%                                | 43%                                      | Not Scored                         | Not Scored                            |
| Placements within Legal County                               | 18%                                | 0%                                       | Not Scored                         | Not Scored                            |
| Well-Being Sub-Tota                                          |                                    |                                          | 25                                 | 24.16                                 |
| *Performance calculation descriptions can b                  | e found in the FY 20°              | 19 RBWO PBP Measureme                    | ents and Standards Guide           |                                       |

# Performance-Based Placement Measures RBWO Provider GA+SCORECARD - CPA

| Provider/Program Name: Bethany Christian Services - Atlanta (573) - CPA |                                    |                                           |                                     |                                       |
|-------------------------------------------------------------------------|------------------------------------|-------------------------------------------|-------------------------------------|---------------------------------------|
| 6645 Peachtree Dunwoody Road, Atlanta, GA 30328                         |                                    | Quarterly Sco                             | Current Quarter<br>Score (Grade)    |                                       |
| Phone: 770-455-7111                                                     |                                    | Q1: 74.87 (C)                             | Q2: 84.72 (B)                       | 84.72%                                |
| Vendor ID# 35249                                                        |                                    | Q3: N/A                                   | Q4: N/A                             | (B)                                   |
| # New Foster Homes During Quarter: 7                                    |                                    | # Children in Care During<br>Quarter: 103 | # Placements During<br>Quarter: 103 | # Children in Care On<br>Last Day: 87 |
|                                                                         | Avg<br>Performance All<br>CPAs (%) | Provider<br>Performance (%)*              | Possible Points<br>(Weight)         | Provider Points<br>Earned             |
| OPM Monitoring Reviews                                                  |                                    |                                           |                                     |                                       |
| Annual Comprehensive Reviews                                            | 83%                                | 67%                                       | 25                                  | 16.71                                 |
| Safety Reviews                                                          | 89%                                | 83%                                       | 15                                  | 12.38                                 |
| Monitoring Sub-Tota                                                     |                                    |                                           | 40                                  | 29.09                                 |
| CPA Safety Outcomes                                                     |                                    |                                           |                                     |                                       |
| Incidence of Maltreatment                                               | 0.16%                              | No Substantiated<br>Reports               | 10                                  | 10.00                                 |
| Staff Training                                                          | 93%                                | 90%                                       | 5                                   | 4.50                                  |
| Staff Safety Checks                                                     | 87%                                | 80%                                       | 5                                   | 4.00                                  |
| Safety Sub-Tota                                                         |                                    |                                           | 20                                  | 18.50                                 |
| CPA Permanency Outcomes                                                 |                                    |                                           |                                     |                                       |
| Placement Stability                                                     | 91%                                | 95%                                       | 15                                  | 14.25                                 |
| Permanency Sub-Tota                                                     |                                    |                                           | 15                                  | 14.25                                 |
| CPA Well-Being Outcomes                                                 |                                    |                                           |                                     |                                       |
| EPSDT Medical Visits                                                    | 85%                                | 53%                                       | 4                                   | 2.12                                  |
| EPSDT Dental Visits                                                     | 83%                                | 42%                                       | 4                                   | 1.68                                  |
| Academic Supports                                                       | 79%                                | 46%                                       | 3                                   | 1.38                                  |
| Provider ECEM Visits                                                    | 87%                                | 56%                                       | 7                                   | 3.92                                  |
| Provider General Contacts                                               | 86%                                | 54%                                       | 7                                   | 3.78                                  |
| Placements with Siblings                                                | 68%                                | 81%                                       | Not Scored                          | Not Scored                            |
| Placements within Legal County                                          | 18%                                | 0%                                        | Not Scored                          | Not Scored                            |
| Well-Being Sub-Tota                                                     |                                    |                                           | 25                                  | 12.88                                 |
| *Performance calculation descriptions can be                            | e found in the FY 201              | 19 RBWO PBP Measureme                     | ents and Standards Guide            |                                       |

# Performance-Based Placement Measures RBWO Provider GA+SCORECARD - CPA

| Provider/Program Name: Bo                   | ethany Christ                      | ian Services - Bo                         | ogart (5215) - CP                   | A                                     |
|---------------------------------------------|------------------------------------|-------------------------------------------|-------------------------------------|---------------------------------------|
| 188 Ben Burton Circle, Bogart, GA 3         | 0622                               | Quarterly Sco                             | ores (Grades)                       | Current Quarter<br>Score (Grade)      |
| Phone: 770-274-3412                         |                                    | Q1: 96.31 (A)                             | Q2: 88.03 (B+)                      | 88.03%                                |
| Vendor ID# 135987                           |                                    | Q3: N/A                                   | Q4: N/A                             | (B+)                                  |
| # New Foster Homes During Quarter: 7        |                                    | # Children in Care During<br>Quarter: 115 | # Placements During<br>Quarter: 115 | # Children in Care On<br>Last Day: 94 |
|                                             | Avg<br>Performance All<br>CPAs (%) | Provider<br>Performance (%)*              | Possible Points<br>(Weight)         | Provider Points<br>Earned             |
| OPM Monitoring Reviews                      |                                    |                                           |                                     |                                       |
| Annual Comprehensive Reviews                | 83%                                | 93%                                       | 25                                  | 23.37                                 |
| Safety Reviews                              | 89%                                | 75%                                       | 15                                  | 11.25                                 |
| Monitoring Sub-Total                        |                                    |                                           | 40                                  | 34.62                                 |
| CPA Safety Outcomes                         |                                    |                                           |                                     |                                       |
| Incidence of Maltreatment                   | 0.16%                              | No Substantiated<br>Reports               | 10                                  | 10.00                                 |
| Staff Training                              | 93%                                | 100%                                      | 5                                   | 5.00                                  |
| Staff Safety Checks                         | 87%                                | 91%                                       | 5                                   | 4.55                                  |
| Safety Sub-Total                            |                                    |                                           | 20                                  | 19.55                                 |
| CPA Permanency Outcomes                     |                                    |                                           |                                     |                                       |
| Placement Stability                         | 91%                                | 92%                                       | 15                                  | 13.80                                 |
| Permanency Sub-Total                        |                                    |                                           | 15                                  | 13.80                                 |
| CPA Well-Being Outcomes                     |                                    |                                           |                                     |                                       |
| EPSDT Medical Visits                        | 85%                                | 59%                                       | 4                                   | 2.36                                  |
| EPSDT Dental Visits                         | 83%                                | 52%                                       | 4                                   | 2.08                                  |
| Academic Supports                           | 79%                                | 7%                                        | 3                                   | 0.21                                  |
| Provider ECEM Visits                        | 87%                                | 65%                                       | 7                                   | 4.55                                  |
| Provider General Contacts                   | 86%                                | 70%                                       | 7                                   | 4.90                                  |
| Placements with Siblings                    | 68%                                | 93%                                       | Not Scored                          | Not Scored                            |
| Placements within Legal County              | 18%                                | 31%                                       | Not Scored                          | Not Scored                            |
| Well-Being Sub-Total                        |                                    |                                           | 25                                  | 14.10                                 |
| *Performance calculation descriptions can b | e found in the FY 201              | 19 RBWO PBP Measureme                     | ents and Standards Guide            |                                       |

# Performance-Based Placement Measures RBWO Provider GA+SCORECARD - CPA

| Provider/Program Name: B                     | ethany Christ                      | ian Services - Co                       | olumbus (574) - (                 | CPA                                  |
|----------------------------------------------|------------------------------------|-----------------------------------------|-----------------------------------|--------------------------------------|
| 951 Talbotton Rd., Columbus, GA 31           | 904                                | Quarterly Sco                           | ores (Grades)                     | Current Quarter<br>Score (Grade)     |
| Phone: 770-455-7111                          |                                    | Q1: 102.53 (A+)                         | Q2: 97.50 (A+)                    | 97.50%                               |
| Vendor ID# 35248                             |                                    | Q3: N/A                                 | Q4: N/A                           | (A+)                                 |
| # New Foster Homes During Quarter: 0         |                                    | # Children in Care During<br>Quarter: 4 | # Placements During<br>Quarter: 4 | # Children in Care On<br>Last Day: 4 |
|                                              | Avg<br>Performance All<br>CPAs (%) | Provider<br>Performance (%)*            | Possible Points<br>(Weight)       | Provider Points<br>Earned            |
| OPM Monitoring Reviews                       |                                    |                                         |                                   |                                      |
| Annual Comprehensive Reviews                 | 83%                                | 90%                                     | 25                                | 22.62                                |
| Safety Reviews                               | 89%                                | 92%                                     | 15                                | 13.75                                |
| Monitoring Sub-Tota                          |                                    |                                         | 40                                | 36.37                                |
| CPA Safety Outcomes                          |                                    |                                         |                                   |                                      |
| Incidence of Maltreatment                    | 0.16%                              | No Substantiated<br>Reports             | 10                                | 10.00                                |
| Staff Training                               | 93%                                | 100%                                    | 5                                 | 5.00                                 |
| Staff Safety Checks                          | 87%                                | 100%                                    | 5                                 | 5.00                                 |
| Safety Sub-Tota                              |                                    |                                         | 20                                | 20.00                                |
| CPA Permanency Outcomes                      |                                    |                                         |                                   |                                      |
| Placement Stability                          | 91%                                | 100%                                    | 15                                | 15.00                                |
| Permanency Sub-Tota                          |                                    |                                         | 15                                | 15.00                                |
| CPA Well-Being Outcomes                      |                                    |                                         |                                   |                                      |
| EPSDT Medical Visits                         | 85%                                | 100%                                    | 4                                 | 4.00                                 |
| EPSDT Dental Visits                          | 83%                                | 100%                                    | 4                                 | 4.00                                 |
| Academic Supports                            | 79%                                | 67%                                     | 3                                 | 2.01                                 |
| Provider ECEM Visits                         | 87%                                | 83%                                     | 7                                 | 5.81                                 |
| Provider General Contacts                    | 86%                                | 83%                                     | 7                                 | 5.81                                 |
| Placements with Siblings                     | 68%                                | 75%                                     | Not Scored                        | Not Scored                           |
| Placements within Legal County               | 18%                                | Not Eligible                            | Not Scored                        | Not Scored                           |
| Well-Being Sub-Tota                          |                                    |                                         | 25                                | 21.63                                |
| *Performance calculation descriptions can be | e found in the FY 201              | 19 RBWO PBP Measureme                   | ents and Standards Guide          |                                      |

# Performance-Based Placement Measures RBWO Provider GA+SCORECARD - CPA

| Provider/Program Name: Bloom Our Youth - (5208) - CPA           |                                    |                                          |                                    |                                       |  |  |
|-----------------------------------------------------------------|------------------------------------|------------------------------------------|------------------------------------|---------------------------------------|--|--|
| 50 Marquis Dr, Fayetteville, GA 30214 Quarterly Scores (Grades) |                                    | Current Quarter<br>Score (Grade)         |                                    |                                       |  |  |
| Phone: 770-461-7020                                             |                                    | Q1: 90.68 (A-)                           | Q2: 94.43 (A)                      | 94.43%                                |  |  |
| Vendor ID# 133541                                               |                                    | Q3: N/A                                  | Q4: N/A                            | (A)                                   |  |  |
| # New Foster Homes During Quarter: 1                            |                                    | # Children in Care During<br>Quarter: 88 | # Placements During<br>Quarter: 91 | # Children in Care On<br>Last Day: 63 |  |  |
|                                                                 | Avg<br>Performance All<br>CPAs (%) | Provider<br>Performance (%)*             | Possible Points<br>(Weight)        | Provider Points<br>Earned             |  |  |
| OPM Monitoring Reviews                                          |                                    |                                          |                                    |                                       |  |  |
| Annual Comprehensive Reviews                                    | 83%                                | 94%                                      | 25                                 | 23.56                                 |  |  |
| Safety Reviews                                                  | 89%                                | 63%                                      | 15                                 | 9.38                                  |  |  |
| Monitoring Sub-Total                                            |                                    |                                          | 40                                 | 32.93                                 |  |  |
| CPA Safety Outcomes                                             |                                    |                                          |                                    |                                       |  |  |
| Incidence of Maltreatment                                       | 0.16%                              | No Substantiated<br>Reports              | 10                                 | 10.00                                 |  |  |
| Staff Training                                                  | 93%                                | 100%                                     | 5                                  | 5.00                                  |  |  |
| Staff Safety Checks                                             | 87%                                | 78%                                      | 5                                  | 3.90                                  |  |  |
| Safety Sub-Total                                                |                                    |                                          | 20                                 | 18.90                                 |  |  |
| CPA Permanency Outcomes                                         |                                    |                                          |                                    |                                       |  |  |
| Placement Stability                                             | 91%                                | 83%                                      | 15                                 | 12.45                                 |  |  |
| Permanency Sub-Total                                            |                                    |                                          | 15                                 | 12.45                                 |  |  |
| CPA Well-Being Outcomes                                         |                                    |                                          |                                    |                                       |  |  |
| EPSDT Medical Visits                                            | 85%                                | 94%                                      | 4                                  | 3.76                                  |  |  |
| EPSDT Dental Visits                                             | 83%                                | 95%                                      | 4                                  | 3.80                                  |  |  |
| Academic Supports                                               | 79%                                | 90%                                      | 3                                  | 2.70                                  |  |  |
| Provider ECEM Visits                                            | 87%                                | 92%                                      | 7                                  | 6.44                                  |  |  |
| Provider General Contacts                                       | 86%                                | 93%                                      | 7                                  | 6.51                                  |  |  |
| Placements with Siblings                                        | 68%                                | 96%                                      | Not Scored                         | Not Scored                            |  |  |
| Placements within Legal County                                  | 18%                                | 12%                                      | Not Scored                         | Not Scored                            |  |  |
| Well-Being Sub-Total                                            |                                    |                                          | 25                                 | 23.21                                 |  |  |
| *Performance calculation descriptions can b                     | e found in the FY 201              | 19 RBWO PBP Measureme                    | ents and Standards Guide           |                                       |  |  |
|                                                                 |                                    |                                          |                                    |                                       |  |  |