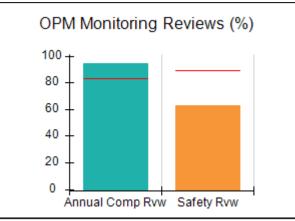

# Performance-Based Placement Measures RBWO Provider GA+SCORECARD - CPA

| 1671 Meriweather Dr., Watkinsville, (        | 2A 30677                           | Quarterly Sco                           | res (Grades)                      | Current Quarter                      |
|----------------------------------------------|------------------------------------|-----------------------------------------|-----------------------------------|--------------------------------------|
| 1071 Meriweather Dr., Watkinsville, GA 30077 |                                    | ,                                       | •                                 | Score (Grade)                        |
| Phone: 706-316-2421                          |                                    | Q1: 93.52 (A-)                          | Q2: 84.40 (B)                     | 84.40%                               |
| Vendor ID# 35219                             |                                    | Q3: N/A                                 | Q4: N/A                           | (B)                                  |
| # New Foster Homes During Quarter: 0         |                                    | # Children in Care During<br>Quarter: 6 | # Placements During<br>Quarter: 6 | # Children in Care On<br>Last Day: 1 |
|                                              | Avg<br>Performance All<br>CPAs (%) | Provider<br>Performance (%)*            | Possible Points<br>(Weight)       | Provider Points<br>Earned            |
| OPM Monitoring Reviews                       |                                    |                                         |                                   |                                      |
| Annual Comprehensive Reviews                 | 83%                                | 91%                                     | 25                                | 22.82                                |
| Safety Reviews                               | 89%                                | 100%                                    | 15                                | 15.00                                |
| Monitoring Sub-Tota                          |                                    |                                         | 40                                | 37.82                                |
| CPA Safety Outcomes                          |                                    |                                         |                                   |                                      |
| Incidence of Maltreatment                    | 0.16%                              | No Substantiated<br>Reports             | 10                                | 10.00                                |
| Staff Training                               | 93%                                | 75%                                     | 5                                 | 3.75                                 |
| Staff Safety Checks                          | 87%                                | 100%                                    | 5                                 | 5.00                                 |
| Safety Sub-Total                             |                                    |                                         | 20                                | 18.75                                |
| CPA Permanency Outcomes                      |                                    |                                         |                                   |                                      |
| Placement Stability                          | 91%                                | 50%                                     | 15                                | 7.50                                 |
| Permanency Sub-Tota                          |                                    |                                         | 15                                | 7.50                                 |
| CPA Well-Being Outcomes                      |                                    |                                         |                                   |                                      |
| EPSDT Medical Visits                         | 85%                                | 33%                                     | 4                                 | 1.32                                 |
| EPSDT Dental Visits                          | 83%                                | 0%                                      | 4                                 | 0.00                                 |
| Academic Supports                            | 79%                                | 67%                                     | 3                                 | 2.01                                 |
| Provider ECEM Visits                         | 87%                                | 100%                                    | 7                                 | 7.00                                 |
| Provider General Contacts                    | 86%                                | 100%                                    | 7                                 | 7.00                                 |
| Placements with Siblings                     | 68%                                | Not Eligible                            | Not Scored                        | Not Scored                           |
| Placements within Legal County               | 18%                                | Not Eligible                            | Not Scored                        | Not Scored                           |
| Well-Being Sub-Tota                          |                                    |                                         | 25                                | 17.33                                |