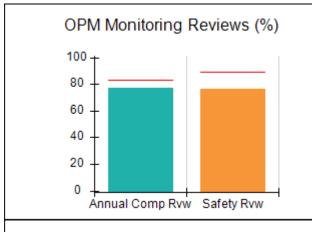

# Performance-Based Placement Measures RBWO Provider GA+SCORECARD - CPA

| Provider/Program Name: B                     | ethany Christ                      | ian Services - Co                       | olumbus (574) - (                 | CPA                                  |
|----------------------------------------------|------------------------------------|-----------------------------------------|-----------------------------------|--------------------------------------|
| 951 Talbotton Rd., Columbus, GA 31           | 904                                | Quarterly Sco                           | ores (Grades)                     | Current Quarter<br>Score (Grade)     |
| Phone: 770-455-7111                          |                                    | Q1: 102.53 (A+)                         | Q2: 97.50 (A+)                    | 97.50%                               |
| Vendor ID# 35248                             |                                    | Q3: N/A                                 | Q4: N/A                           | (A+)                                 |
| # New Foster Homes During Quarter: 0         |                                    | # Children in Care During<br>Quarter: 4 | # Placements During<br>Quarter: 4 | # Children in Care On<br>Last Day: 4 |
|                                              | Avg<br>Performance All<br>CPAs (%) | Provider<br>Performance (%)*            | Possible Points<br>(Weight)       | Provider Points<br>Earned            |
| OPM Monitoring Reviews                       |                                    |                                         |                                   |                                      |
| Annual Comprehensive Reviews                 | 83%                                | 90%                                     | 25                                | 22.62                                |
| Safety Reviews                               | 89%                                | 92%                                     | 15                                | 13.75                                |
| Monitoring Sub-Tota                          |                                    |                                         | 40                                | 36.37                                |
| CPA Safety Outcomes                          |                                    |                                         |                                   |                                      |
| Incidence of Maltreatment                    | 0.16%                              | No Substantiated<br>Reports             | 10                                | 10.00                                |
| Staff Training                               | 93%                                | 100%                                    | 5                                 | 5.00                                 |
| Staff Safety Checks                          | 87%                                | 100%                                    | 5                                 | 5.00                                 |
| Safety Sub-Tota                              |                                    |                                         | 20                                | 20.00                                |
| CPA Permanency Outcomes                      |                                    |                                         |                                   |                                      |
| Placement Stability                          | 91%                                | 100%                                    | 15                                | 15.00                                |
| Permanency Sub-Tota                          |                                    |                                         | 15                                | 15.00                                |
| CPA Well-Being Outcomes                      |                                    |                                         |                                   |                                      |
| EPSDT Medical Visits                         | 85%                                | 100%                                    | 4                                 | 4.00                                 |
| EPSDT Dental Visits                          | 83%                                | 100%                                    | 4                                 | 4.00                                 |
| Academic Supports                            | 79%                                | 67%                                     | 3                                 | 2.01                                 |
| Provider ECEM Visits                         | 87%                                | 83%                                     | 7                                 | 5.81                                 |
| Provider General Contacts                    | 86%                                | 83%                                     | 7                                 | 5.81                                 |
| Placements with Siblings                     | 68%                                | 75%                                     | Not Scored                        | Not Scored                           |
| Placements within Legal County               | 18%                                | Not Eligible                            | Not Scored                        | Not Scored                           |
| Well-Being Sub-Tota                          |                                    |                                         | 25                                | 21.63                                |
| *Performance calculation descriptions can be | e found in the FY 201              | 19 RBWO PBP Measureme                   | ents and Standards Guide          |                                      |