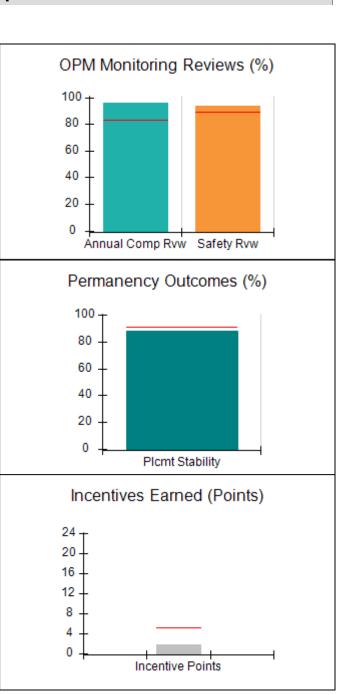

# Performance-Based Placement Measures RBWO Provider GA+SCORECARD - CPA

| 1671 Meriweather Dr., Watkinsville, (        | 2A 30677                           | Quarterly Sco                           | res (Grades)                      | Current Quarter                      |
|----------------------------------------------|------------------------------------|-----------------------------------------|-----------------------------------|--------------------------------------|
| 1071 Meriweather Dr., Watkinsville, GA 30077 |                                    | ,                                       | •                                 | Score (Grade)                        |
| Phone: 706-316-2421                          |                                    | Q1: 93.52 (A-)                          | Q2: 84.40 (B)                     | 84.40%                               |
| Vendor ID# 35219                             |                                    | Q3: N/A                                 | Q4: N/A                           | (B)                                  |
| # New Foster Homes During Quarter: 0         |                                    | # Children in Care During<br>Quarter: 6 | # Placements During<br>Quarter: 6 | # Children in Care On<br>Last Day: 1 |
|                                              | Avg<br>Performance All<br>CPAs (%) | Provider<br>Performance (%)*            | Possible Points<br>(Weight)       | Provider Points<br>Earned            |
| OPM Monitoring Reviews                       |                                    |                                         |                                   |                                      |
| Annual Comprehensive Reviews                 | 83%                                | 91%                                     | 25                                | 22.82                                |
| Safety Reviews                               | 89%                                | 100%                                    | 15                                | 15.00                                |
| Monitoring Sub-Tota                          |                                    |                                         | 40                                | 37.82                                |
| CPA Safety Outcomes                          |                                    |                                         |                                   |                                      |
| Incidence of Maltreatment                    | 0.16%                              | No Substantiated<br>Reports             | 10                                | 10.00                                |
| Staff Training                               | 93%                                | 75%                                     | 5                                 | 3.75                                 |
| Staff Safety Checks                          | 87%                                | 100%                                    | 5                                 | 5.00                                 |
| Safety Sub-Total                             |                                    |                                         | 20                                | 18.75                                |
| CPA Permanency Outcomes                      |                                    |                                         |                                   |                                      |
| Placement Stability                          | 91%                                | 50%                                     | 15                                | 7.50                                 |
| Permanency Sub-Tota                          |                                    |                                         | 15                                | 7.50                                 |
| CPA Well-Being Outcomes                      |                                    |                                         |                                   |                                      |
| EPSDT Medical Visits                         | 85%                                | 33%                                     | 4                                 | 1.32                                 |
| EPSDT Dental Visits                          | 83%                                | 0%                                      | 4                                 | 0.00                                 |
| Academic Supports                            | 79%                                | 67%                                     | 3                                 | 2.01                                 |
| Provider ECEM Visits                         | 87%                                | 100%                                    | 7                                 | 7.00                                 |
| Provider General Contacts                    | 86%                                | 100%                                    | 7                                 | 7.00                                 |
| Placements with Siblings                     | 68%                                | Not Eligible                            | Not Scored                        | Not Scored                           |
| Placements within Legal County               | 18%                                | Not Eligible                            | Not Scored                        | Not Scored                           |
| Well-Being Sub-Tota                          |                                    |                                         | 25                                | 17.33                                |

| Monitoring & Outcomes: Possible Points = 100 | e Points = 100 Points Earned: 81.40 |          |  |
|----------------------------------------------|-------------------------------------|----------|--|
| Score Before Incentives Credit 8             |                                     |          |  |
| Inc                                          | entives Awarded                     | 3.00 pts |  |
|                                              | PBP Verification                    | N/A pts  |  |
| Total Score                                  |                                     | 84.40%   |  |

# Provider/Program Name: All God's Children - (861) - CPA

| # New Foster Homes During Quarter: 0             |                                    | # Children in Care During<br>Quarter: 6 | # Placements During<br>Quarter: 6 | # Children in Care On<br>Last Day: 1 |
|--------------------------------------------------|------------------------------------|-----------------------------------------|-----------------------------------|--------------------------------------|
| CPA Incentive Credits                            | Avg<br>Performance All<br>CPAs (%) | Provider<br>Performance (%)*            | Possible Points<br>(Weight)       | Provider Points<br>Earned            |
| Early EPSDT Medical Visits                       |                                    | 0%                                      | 2                                 | 0.00                                 |
| Early EPSDT Dental Visits                        |                                    | 0%                                      | 2                                 | 0.00                                 |
| Permanency Contacts                              |                                    | 0%                                      | 5                                 | 0.00                                 |
| Additional Academic Supports                     |                                    | 50%                                     | 2                                 | 1.00                                 |
| HS Grad/GED/Prof or Trade<br>Certificate/College |                                    | N/A                                     | 10/5/5/1                          |                                      |
| EYSS Agreement                                   |                                    | Not Eligible                            | 5                                 |                                      |
| Community Connections                            |                                    | 0%                                      | 4                                 | 0.00                                 |
| Foster Hm Retention Rate (threshold = 90)        |                                    | 100%                                    | 2                                 | 2.00                                 |
| Foster Hm Recruitment (threshold = 100)          |                                    | 0%                                      | 2                                 | 0.00                                 |
| Active Agency Accreditation                      |                                    | 0%                                      | 4                                 | 0.00                                 |
| Staff Clinical Licensure                         |                                    | 0%                                      | 5                                 | 0.00                                 |
| Incentives Total                                 | 5.23                               |                                         |                                   | 3.00                                 |
| Maximum total                                    | combined incentive                 | credit allowed is 10 points.            | Incentives Awarded                | 3.00                                 |
| *Performance calculation descriptions can b      | e found in the FY 20               | 19 RBWO PBP Measureme                   | ents and Standards Guide.         |                                      |