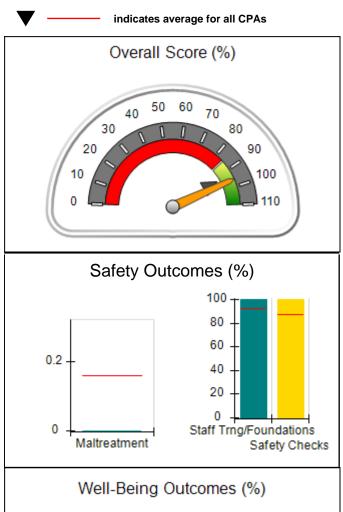

Current Quarter Score (Grade) |                                    |                                       |  |  |  |
| Phone: 912-200-3685                                                           | Q1: 97.90 (A+)                                           |                                    | 96.03%                                |  |  |  |
| Vendor ID# 143218                                                             | Q3: N/A                                                  | Q4: N/A                            | (A)                                   |  |  |  |
| # New Foster Homes During Quarter: 0                                          | # Children in Care During<br>Quarter: 15                 | # Placements During<br>Quarter: 15 | # Children in Care On Last<br>Day: 13 |  |  |  |















### Performance-Based Placement Measures RBWO Provider GA+SCORECARD - CPA

| Provider/Program Name: Elks Aidmore Children's Center - Savannah (5231) - CPA |                                    |                                          |                                    |                                       |
|-------------------------------------------------------------------------------|------------------------------------|------------------------------------------|------------------------------------|---------------------------------------|
| 132 Stephenson Avenue, Savannah,                                              | GA 31405                           | Quarterly Scores (Grades)                |                                    | Current Quarter<br>Score (Grade)