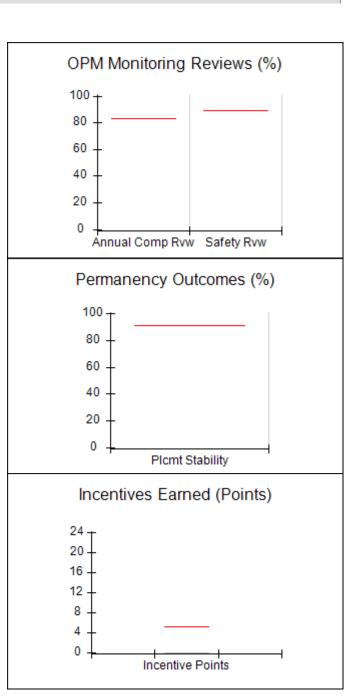

# Performance-Based Placement Measures RBWO Provider GA+SCORECARD - CPA

| 1671 Meriweather Dr., Watkinsville, (        | 2A 30677                           | Quarterly Sco                           | res (Grades)                      | Current Quarter                      |
|----------------------------------------------|------------------------------------|-----------------------------------------|-----------------------------------|--------------------------------------|
| 1071 Meriweather Dr., Watkinsville, GA 30077 |                                    | ,                                       | •                                 | Score (Grade)                        |
| Phone: 706-316-2421                          |                                    | Q1: 93.52 (A-)                          | Q2: 84.40 (B)                     | 84.40%                               |
| Vendor ID# 35219                             |                                    | Q3: N/A                                 | Q4: N/A                           | (B)                                  |
| # New Foster Homes During Quarter: 0         |                                    | # Children in Care During<br>Quarter: 6 | # Placements During<br>Quarter: 6 | # Children in Care On<br>Last Day: 1 |
|                                              | Avg<br>Performance All<br>CPAs (%) | Provider<br>Performance (%)*            | Possible Points<br>(Weight)       | Provider Points<br>Earned            |
| OPM Monitoring Reviews                       |                                    |                                         |                                   |                                      |
| Annual Comprehensive Reviews                 | 83%                                | 91%                                     | 25                                | 22.82                                |
| Safety Reviews                               | 89%                                | 100%                                    | 15                                | 15.00                                |
| Monitoring Sub-Tota                          |                                    |                                         | 40                                | 37.82                                |
| CPA Safety Outcomes                          |                                    |                                         |                                   |                                      |
| Incidence of Maltreatment                    | 0.16%                              | No Substantiated<br>Reports             | 10                                | 10.00                                |
| Staff Training                               | 93%                                | 75%                                     | 5                                 | 3.75                                 |
| Staff Safety Checks                          | 87%                                | 100%                                    | 5                                 | 5.00                                 |
| Safety Sub-Total                             |                                    |                                         | 20                                | 18.75                                |
| CPA Permanency Outcomes                      |                                    |                                         |                                   |                                      |
| Placement Stability                          | 91%                                | 50%                                     | 15                                | 7.50                                 |
| Permanency Sub-Tota                          |                                    |                                         | 15                                | 7.50                                 |
| CPA Well-Being Outcomes                      |                                    |                                         |                                   |                                      |
| EPSDT Medical Visits                         | 85%                                | 33%                                     | 4                                 | 1.32                                 |
| EPSDT Dental Visits                          | 83%                                | 0%                                      | 4                                 | 0.00                                 |
| Academic Supports                            | 79%                                | 67%                                     | 3                                 | 2.01                                 |
| Provider ECEM Visits                         | 87%                                | 100%                                    | 7                                 | 7.00                                 |
| Provider General Contacts                    | 86%                                | 100%                                    | 7                                 | 7.00                                 |
| Placements with Siblings                     | 68%                                | Not Eligible                            | Not Scored                        | Not Scored                           |
| Placements within Legal County               | 18%                                | Not Eligible                            | Not Scored                        | Not Scored                           |
| Well-Being Sub-Tota                          |                                    |                                         | 25                                | 17.33                                |

# Provider/Program Name: All God's Children - (861) - CPA

| # New Foster Homes During Quarter: 0             |                                    | # Children in Care During<br>Quarter: 6 | # Placements During<br>Quarter: 6 | # Children in Care On<br>Last Day: 1 |
|--------------------------------------------------|------------------------------------|-----------------------------------------|-----------------------------------|--------------------------------------|
| CPA Incentive Credits                            | Avg<br>Performance All<br>CPAs (%) | Provider<br>Performance (%)*            | Possible Points<br>(Weight)       | Provider Points<br>Earned            |
| Early EPSDT Medical Visits                       |                                    | 0%                                      | 2                                 | 0.00                                 |
| Early EPSDT Dental Visits                        |                                    | 0%                                      | 2                                 | 0.00                                 |
| Permanency Contacts                              |                                    | 0%                                      | 5                                 | 0.00                                 |
| Additional Academic Supports                     |                                    | 50%                                     | 2                                 | 1.00                                 |
| HS Grad/GED/Prof or Trade<br>Certificate/College |                                    | N/A                                     | 10/5/5/1                          |                                      |
| EYSS Agreement                                   |                                    | Not Eligible                            | 5                                 |                                      |
| Community Connections                            |                                    | 0%                                      | 4                                 | 0.00                                 |
| Foster Hm Retention Rate (threshold = 90)        |                                    | 100%                                    | 2                                 | 2.00                                 |
| Foster Hm Recruitment (threshold = 100)          |                                    | 0%                                      | 2                                 | 0.00                                 |
| Active Agency Accreditation                      |                                    | 0%                                      | 4                                 | 0.00                                 |
| Staff Clinical Licensure                         |                                    | 0%                                      | 5                                 | 0.00                                 |
| Incentives Total                                 | 5.23                               |                                         |                                   | 3.00                                 |
| Maximum total                                    | combined incentive                 | credit allowed is 10 points.            | Incentives Awarded                | 3.00                                 |
| *Performance calculation descriptions can b      | e found in the FY 20               | 19 RBWO PBP Measureme                   | ents and Standards Guide.         |                                      |