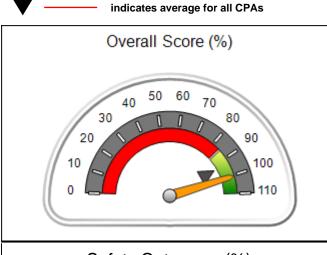

# Performance-Based Placement Measures RBWO Provider GA+SCORECARD - CPA

Report Quarter: Q2 FY2020

| Provider/Program Name: All God's Children - (861) - CPA                                              |                                         |                                   |                                      |  |  |  |
|------------------------------------------------------------------------------------------------------|-----------------------------------------|-----------------------------------|--------------------------------------|--|--|--|
| 1671 Meriweather Dr., Watkinsville, GA 30677 Quarterly Scores (Grades) Current Quarter Score (Grade) |                                         |                                   |                                      |  |  |  |
| Phone: 706-316-2421                                                                                  | Q1: 93.52 (A-)                          | Q1: 93.52 (A-) Q2: 84.40 (B)      |                                      |  |  |  |
| Vendor ID# 35219                                                                                     | Q3: N/A                                 | (B)                               |                                      |  |  |  |
| # New Foster Homes During Quarter: 0                                                                 | # Children in Care During<br>Quarter: 6 | # Placements During<br>Quarter: 6 | # Children in Care On Last<br>Day: 1 |  |  |  |

# Performance-Based Placement Measures RBWO Provider GA+SCORECARD - CPA

| 1671 Meriweather Dr., Watkinsville, (        | 2A 30677                           | Quarterly Sco                           | res (Grades)                      | Current Quarter                      |
|----------------------------------------------|------------------------------------|-----------------------------------------|-----------------------------------|--------------------------------------|
| 1071 Meriweather Dr., Watkinsville, GA 30077 |                                    | ,                                       | •                                 | Score (Grade)                        |
| Phone: 706-316-2421                          |                                    | Q1: 93.52 (A-)                          | Q2: 84.40 (B)                     | 84.40%                               |
| Vendor ID# 35219                             |                                    | Q3: N/A                                 | Q4: N/A                           | (B)                                  |
| # New Foster Homes During Quarter: 0         |                                    | # Children in Care During<br>Quarter: 6 | # Placements During<br>Quarter: 6 | # Children in Care On<br>Last Day: 1 |
|                                              | Avg<br>Performance All<br>CPAs (%) | Provider<br>Performance (%)*            | Possible Points<br>(Weight)       | Provider Points<br>Earned            |
| OPM Monitoring Reviews                       |                                    |                                         |                                   |                                      |
| Annual Comprehensive Reviews                 | 83%                                | 91%                                     | 25                                | 22.82                                |
| Safety Reviews                               | 89%                                | 100%                                    | 15                                | 15.00                                |
| Monitoring Sub-Tota                          |                                    |                                         | 40                                | 37.82                                |
| CPA Safety Outcomes                          |                                    |                                         |                                   |                                      |
| Incidence of Maltreatment                    | 0.16%                              | No Substantiated<br>Reports             | 10                                | 10.00                                |
| Staff Training                               | 93%                                | 75%                                     | 5                                 | 3.75                                 |
| Staff Safety Checks                          | 87%                                | 100%                                    | 5                                 | 5.00                                 |
| Safety Sub-Total                             |                                    |                                         | 20                                | 18.75                                |
| CPA Permanency Outcomes                      |                                    |                                         |                                   |                                      |
| Placement Stability                          | 91%                                | 50%                                     | 15                                | 7.50                                 |
| Permanency Sub-Tota                          |                                    |                                         | 15                                | 7.50                                 |
| CPA Well-Being Outcomes                      |                                    |                                         |                                   |                                      |
| EPSDT Medical Visits                         | 85%                                | 33%                                     | 4                                 | 1.32                                 |
| EPSDT Dental Visits                          | 83%                                | 0%                                      | 4                                 | 0.00                                 |
| Academic Supports                            | 79%                                | 67%                                     | 3                                 | 2.01                                 |
| Provider ECEM Visits                         | 87%                                | 100%                                    | 7                                 | 7.00                                 |
| Provider General Contacts                    | 86%                                | 100%                                    | 7                                 | 7.00                                 |
| Placements with Siblings                     | 68%                                | Not Eligible                            | Not Scored                        | Not Scored                           |
| Placements within Legal County               | 18%                                | Not Eligible                            | Not Scored                        | Not Scored                           |
| Well-Being Sub-Tota                          |                                    |                                         | 25                                | 17.33                                |

| Monitoring & Outcomes: Possible Points = 100 | e Points = 100 Points Earned: 81.40 |          |  |
|----------------------------------------------|-------------------------------------|----------|--|
| Score Before Incentives Credit 8             |                                     |          |  |
| Inc                                          | entives Awarded                     | 3.00 pts |  |
|                                              | PBP Verification                    | N/A pts  |  |
| Total Score                                  |                                     | 84.40%   |  |