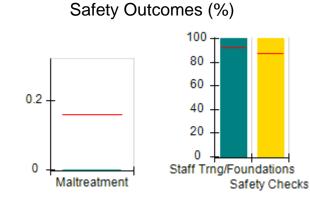

# Safety Outcomes (%)

# Performance-Based Placement Measures RBWO Provider GA+SCORECARD - CPA

| 1671 Meriweather Dr., Watkinsville, (        | 2A 30677                           | Quarterly Sco                           | res (Grades)                      | Current Quarter                      |
|----------------------------------------------|------------------------------------|-----------------------------------------|-----------------------------------|--------------------------------------|
| 1071 Meriweather Dr., Watkinsville, GA 30077 |                                    | ,                                       | •                                 | Score (Grade)                        |
| Phone: 706-316-2421                          |                                    | Q1: 93.52 (A-)                          | Q2: 84.40 (B)                     | 84.40%                               |
| Vendor ID# 35219                             |                                    | Q3: N/A                                 | Q4: N/A                           | (B)                                  |
| # New Foster Homes During Quarter: 0         |                                    | # Children in Care During<br>Quarter: 6 | # Placements During<br>Quarter: 6 | # Children in Care On<br>Last Day: 1 |
|                                              | Avg<br>Performance All<br>CPAs (%) | Provider<br>Performance (%)*            | Possible Points<br>(Weight)       | Provider Points<br>Earned            |
| OPM Monitoring Reviews                       |                                    |                                         |                                   |                                      |
| Annual Comprehensive Reviews                 | 83%                                | 91%                                     | 25                                | 22.82                                |
| Safety Reviews                               | 89%                                | 100%                                    | 15                                | 15.00                                |
| Monitoring Sub-Tota                          |                                    |                                         | 40                                | 37.82                                |
| CPA Safety Outcomes                          |                                    |                                         |                                   |                                      |
| Incidence of Maltreatment                    | 0.16%                              | No Substantiated<br>Reports             | 10                                | 10.00                                |
| Staff Training                               | 93%                                | 75%                                     | 5                                 | 3.75                                 |
| Staff Safety Checks                          | 87%                                | 100%                                    | 5                                 | 5.00                                 |
| Safety Sub-Total                             |                                    |                                         | 20                                | 18.75                                |
| CPA Permanency Outcomes                      |                                    |                                         |                                   |                                      |
| Placement Stability                          | 91%                                | 50%                                     | 15                                | 7.50                                 |
| Permanency Sub-Tota                          |                                    |                                         | 15                                | 7.50                                 |
| CPA Well-Being Outcomes                      |                                    |                                         |                                   |                                      |
| EPSDT Medical Visits                         | 85%                                | 33%                                     | 4                                 | 1.32                                 |
| EPSDT Dental Visits                          | 83%                                | 0%                                      | 4                                 | 0.00                                 |
| Academic Supports                            | 79%                                | 67%                                     | 3                                 | 2.01                                 |
| Provider ECEM Visits                         | 87%                                | 100%                                    | 7                                 | 7.00                                 |
| Provider General Contacts                    | 86%                                | 100%                                    | 7                                 | 7.00                                 |
| Placements with Siblings                     | 68%                                | Not Eligible                            | Not Scored                        | Not Scored                           |
| Placements within Legal County               | 18%                                | Not Eligible                            | Not Scored                        | Not Scored                           |
| Well-Being Sub-Tota                          |                                    |                                         | 25                                | 17.33                                |