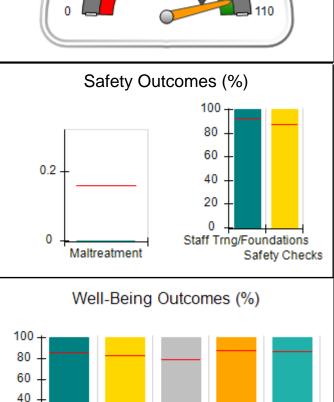

# Performance-Based Placement Measures RBWO Provider GA+SCORECARD - CPA

| 1671 Meriweather Dr., Watkinsville, (        | 2A 30677                           | Quarterly Sco                           | res (Grades)                      | Current Quarter                      |
|----------------------------------------------|------------------------------------|-----------------------------------------|-----------------------------------|--------------------------------------|
| 1071 Meriweather Dr., Watkinsville, GA 30077 |                                    | ,                                       | •                                 | Score (Grade)                        |
| Phone: 706-316-2421                          |                                    | Q1: 93.52 (A-)                          | Q2: 84.40 (B)                     | 84.40%                               |
| Vendor ID# 35219                             |                                    | Q3: N/A                                 | Q4: N/A                           | (B)                                  |
| # New Foster Homes During Quarter: 0         |                                    | # Children in Care During<br>Quarter: 6 | # Placements During<br>Quarter: 6 | # Children in Care On<br>Last Day: 1 |
|                                              | Avg<br>Performance All<br>CPAs (%) | Provider<br>Performance (%)*            | Possible Points<br>(Weight)       | Provider Points<br>Earned            |
| OPM Monitoring Reviews                       |                                    |                                         |                                   |                                      |
| Annual Comprehensive Reviews                 | 83%                                | 91%                                     | 25                                | 22.82                                |
| Safety Reviews                               | 89%                                | 100%                                    | 15                                | 15.00                                |
| Monitoring Sub-Tota                          |                                    |                                         | 40                                | 37.82                                |
| CPA Safety Outcomes                          |                                    |                                         |                                   |                                      |
| Incidence of Maltreatment                    | 0.16%                              | No Substantiated<br>Reports             | 10                                | 10.00                                |
| Staff Training                               | 93%                                | 75%                                     | 5                                 | 3.75                                 |
| Staff Safety Checks                          | 87%                                | 100%                                    | 5                                 | 5.00                                 |
| Safety Sub-Total                             |                                    |                                         | 20                                | 18.75                                |
| CPA Permanency Outcomes                      |                                    |                                         |                                   |                                      |
| Placement Stability                          | 91%                                | 50%                                     | 15                                | 7.50                                 |
| Permanency Sub-Tota                          |                                    |                                         | 15                                | 7.50                                 |
| CPA Well-Being Outcomes                      |                                    |                                         |                                   |                                      |
| EPSDT Medical Visits                         | 85%                                | 33%                                     | 4                                 | 1.32                                 |
| EPSDT Dental Visits                          | 83%                                | 0%                                      | 4                                 | 0.00                                 |
| Academic Supports                            | 79%                                | 67%                                     | 3                                 | 2.01                                 |
| Provider ECEM Visits                         | 87%                                | 100%                                    | 7                                 | 7.00                                 |
| Provider General Contacts                    | 86%                                | 100%                                    | 7                                 | 7.00                                 |
| Placements with Siblings                     | 68%                                | Not Eligible                            | Not Scored                        | Not Scored                           |
| Placements within Legal County               | 18%                                | Not Eligible                            | Not Scored                        | Not Scored                           |
| Well-Being Sub-Tota                          |                                    |                                         | 25                                | 17.33                                |

# Provider/Program Name: All God's Children - (861) - CPA

| # New Foster Homes During Quarter: 0             |                                    | # Children in Care During<br>Quarter: 6 | # Placements During<br>Quarter: 6 | # Children in Care On<br>Last Day: 1 |
|--------------------------------------------------|------------------------------------|-----------------------------------------|-----------------------------------|--------------------------------------|
| CPA Incentive Credits                            | Avg<br>Performance All<br>CPAs (%) | Provider<br>Performance (%)*            | Possible Points<br>(Weight)       | Provider Points<br>Earned            |
| Early EPSDT Medical Visits                       |                                    | 0%                                      | 2                                 | 0.00                                 |
| Early EPSDT Dental Visits                        |                                    | 0%                                      | 2                                 | 0.00                                 |
| Permanency Contacts                              |                                    | 0%                                      | 5                                 | 0.00                                 |
| Additional Academic Supports                     |                                    | 50%                                     | 2                                 | 1.00                                 |
| HS Grad/GED/Prof or Trade<br>Certificate/College |                                    | N/A                                     | 10/5/5/1                          |                                      |
| EYSS Agreement                                   |                                    | Not Eligible                            | 5                                 |                                      |
| Community Connections                            |                                    | 0%                                      | 4                                 | 0.00                                 |
| Foster Hm Retention Rate (threshold = 90)        |                                    | 100%                                    | 2                                 | 2.00                                 |
| Foster Hm Recruitment (threshold = 100)          |                                    | 0%                                      | 2                                 | 0.00                                 |
| Active Agency Accreditation                      |                                    | 0%                                      | 4                                 | 0.00                                 |
| Staff Clinical Licensure                         |                                    | 0%                                      | 5                                 | 0.00                                 |
| Incentives Total                                 | 5.23                               |                                         |                                   | 3.00                                 |
| Maximum total                                    | combined incentive                 | credit allowed is 10 points.            | Incentives Awarded                | 3.00                                 |
| *Performance calculation descriptions can b      | e found in the FY 20               | 19 RBWO PBP Measureme                   | ents and Standards Guide.         |                                      |

0

Med EPSDT

Den EPSDT

## **Quarterly Provider Comparisons to All CPAs**

Acad Supt

**ECEM** 

Gen Contacts

# **Quarterly Provider Comparisons to All CPAs**

Den EPSDT

**ECEM** 