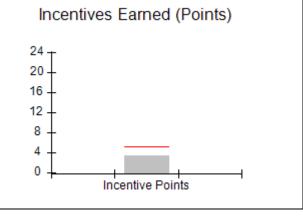

| Monitoring & Outcomes: Possible Points = 100 | e Points = 100 Points Earned: 81.40 |          |  |
|----------------------------------------------|-------------------------------------|----------|--|
| Score Before Incentives Credit 8             |                                     |          |  |
| Inc                                          | entives Awarded                     | 3.00 pts |  |
|                                              | PBP Verification                    | N/A pts  |  |
| Total Score                                  |                                     | 84.40%   |  |

# Provider/Program Name: All God's Children - (861) - CPA

| # New Foster Homes During Quarter: 0             |                                    | # Children in Care During<br>Quarter: 6 | # Placements During<br>Quarter: 6 | # Children in Care On<br>Last Day: 1 |
|--------------------------------------------------|------------------------------------|-----------------------------------------|-----------------------------------|--------------------------------------|
| CPA Incentive Credits                            | Avg<br>Performance All<br>CPAs (%) | Provider<br>Performance (%)*            | Possible Points<br>(Weight)       | Provider Points<br>Earned            |
| Early EPSDT Medical Visits                       |                                    | 0%                                      | 2                                 | 0.00                                 |
| Early EPSDT Dental Visits                        |                                    | 0%                                      | 2                                 | 0.00                                 |
| Permanency Contacts                              |                                    | 0%                                      | 5                                 | 0.00                                 |
| Additional Academic Supports                     |                                    | 50%                                     | 2                                 | 1.00                                 |
| HS Grad/GED/Prof or Trade<br>Certificate/College |                                    | N/A                                     | 10/5/5/1                          |                                      |
| EYSS Agreement                                   |                                    | Not Eligible                            | 5                                 |                                      |
| Community Connections                            |                                    | 0%                                      | 4                                 | 0.00                                 |
| Foster Hm Retention Rate (threshold = 90)        |                                    | 100%                                    | 2                                 | 2.00                                 |
| Foster Hm Recruitment (threshold = 100)          |                                    | 0%                                      | 2                                 | 0.00                                 |
| Active Agency Accreditation                      |                                    | 0%                                      | 4                                 | 0.00                                 |
| Staff Clinical Licensure                         |                                    | 0%                                      | 5                                 | 0.00                                 |
| Incentives Total                                 | 5.23                               |                                         |                                   | 3.00                                 |
| Maximum total                                    | combined incentive                 | credit allowed is 10 points.            | Incentives Awarded                | 3.00                                 |
| *Performance calculation descriptions can b      | e found in the FY 20               | 19 RBWO PBP Measureme                   | ents and Standards Guide.         |                                      |