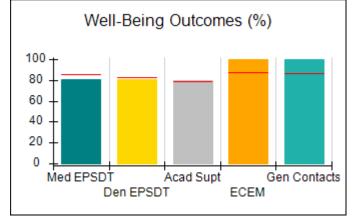

# Performance-Based Placement Measures RBWO Provider GA+SCORECARD - CPA

| 1671 Meriweather Dr., Watkinsville, (        | 2A 30677                           | Quarterly Sco                           | res (Grades)                      | Current Quarter                      |
|----------------------------------------------|------------------------------------|-----------------------------------------|-----------------------------------|--------------------------------------|
| 1071 Meriweather Dr., Watkinsville, GA 30077 |                                    | ,                                       | •                                 | Score (Grade)                        |
| Phone: 706-316-2421                          |                                    | Q1: 93.52 (A-)                          | Q2: 84.40 (B)                     | 84.40%                               |
| Vendor ID# 35219                             |                                    | Q3: N/A                                 | Q4: N/A                           | (B)                                  |
| # New Foster Homes During Quarter: 0         |                                    | # Children in Care During<br>Quarter: 6 | # Placements During<br>Quarter: 6 | # Children in Care On<br>Last Day: 1 |
|                                              | Avg<br>Performance All<br>CPAs (%) | Provider<br>Performance (%)*            | Possible Points<br>(Weight)       | Provider Points<br>Earned            |
| OPM Monitoring Reviews                       |                                    |                                         |                                   |                                      |
| Annual Comprehensive Reviews                 | 83%                                | 91%                                     | 25                                | 22.82                                |
| Safety Reviews                               | 89%                                | 100%                                    | 15                                | 15.00                                |
| Monitoring Sub-Tota                          |                                    |                                         | 40                                | 37.82                                |
| CPA Safety Outcomes                          |                                    |                                         |                                   |                                      |
| Incidence of Maltreatment                    | 0.16%                              | No Substantiated<br>Reports             | 10                                | 10.00                                |
| Staff Training                               | 93%                                | 75%                                     | 5                                 | 3.75                                 |
| Staff Safety Checks                          | 87%                                | 100%                                    | 5                                 | 5.00                                 |
| Safety Sub-Total                             |                                    |                                         | 20                                | 18.75                                |
| CPA Permanency Outcomes                      |                                    |                                         |                                   |                                      |
| Placement Stability                          | 91%                                | 50%                                     | 15                                | 7.50                                 |
| Permanency Sub-Tota                          |                                    |                                         | 15                                | 7.50                                 |
| CPA Well-Being Outcomes                      |                                    |                                         |                                   |                                      |
| EPSDT Medical Visits                         | 85%                                | 33%                                     | 4                                 | 1.32                                 |
| EPSDT Dental Visits                          | 83%                                | 0%                                      | 4                                 | 0.00                                 |
| Academic Supports                            | 79%                                | 67%                                     | 3                                 | 2.01                                 |
| Provider ECEM Visits                         | 87%                                | 100%                                    | 7                                 | 7.00                                 |
| Provider General Contacts                    | 86%                                | 100%                                    | 7                                 | 7.00                                 |
| Placements with Siblings                     | 68%                                | Not Eligible                            | Not Scored                        | Not Scored                           |
| Placements within Legal County               | 18%                                | Not Eligible                            | Not Scored                        | Not Scored                           |
| Well-Being Sub-Tota                          |                                    |                                         | 25                                | 17.33                                |

# Provider/Program Name: All God's Children - (861) - CPA

| # New Foster Homes During Quarter: 0             |                                    | # Children in Care During<br>Quarter: 6 | # Placements During<br>Quarter: 6 | # Children in Care On<br>Last Day: 1 |
|--------------------------------------------------|------------------------------------|-----------------------------------------|-----------------------------------|--------------------------------------|
| CPA Incentive Credits                            | Avg<br>Performance All<br>CPAs (%) | Provider<br>Performance (%)*            | Possible Points<br>(Weight)       | Provider Points<br>Earned            |
| Early EPSDT Medical Visits                       |                                    | 0%                                      | 2                                 | 0.00                                 |
| Early EPSDT Dental Visits                        |                                    | 0%                                      | 2                                 | 0.00                                 |
| Permanency Contacts                              |                                    | 0%                                      | 5                                 | 0.00                                 |
| Additional Academic Supports                     |                                    | 50%                                     | 2                                 | 1.00                                 |
| HS Grad/GED/Prof or Trade<br>Certificate/College |                                    | N/A                                     | 10/5/5/1                          |                                      |
| EYSS Agreement                                   |                                    | Not Eligible                            | 5                                 |                                      |
| Community Connections                            |                                    | 0%                                      | 4                                 | 0.00                                 |
| Foster Hm Retention Rate (threshold = 90)        |                                    | 100%                                    | 2                                 | 2.00                                 |
| Foster Hm Recruitment (threshold = 100)          |                                    | 0%                                      | 2                                 | 0.00                                 |
| Active Agency Accreditation                      |                                    | 0%                                      | 4                                 | 0.00                                 |
| Staff Clinical Licensure                         |                                    | 0%                                      | 5                                 | 0.00                                 |
| Incentives Total                                 | 5.23                               |                                         |                                   | 3.00                                 |
| Maximum total                                    | combined incentive                 | credit allowed is 10 points.            | Incentives Awarded                | 3.00                                 |
| *Performance calculation descriptions can b      | e found in the FY 20               | 19 RBWO PBP Measureme                   | ents and Standards Guide.         |                                      |

## **Quarterly Provider Comparisons to All CPAs**

Acad Supt

**ECEM** 

Gen Contacts