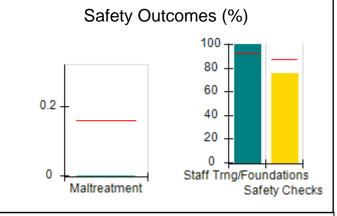

# Performance-Based Placement Measures RBWO Provider GA+SCORECARD - CPA

| 1671 Meriweather Dr., Watkinsville, (        | 2A 30677                           | Quarterly Sco                           | res (Grades)                      | Current Quarter                      |
|----------------------------------------------|------------------------------------|-----------------------------------------|-----------------------------------|--------------------------------------|
| 1071 Meriweather Dr., Watkinsville, GA 30077 |                                    | ,                                       | •                                 | Score (Grade)                        |
| Phone: 706-316-2421                          |                                    | Q1: 93.52 (A-)                          | Q2: 84.40 (B)                     | 84.40%                               |
| Vendor ID# 35219                             |                                    | Q3: N/A                                 | Q4: N/A                           | (B)                                  |
| # New Foster Homes During Quarter: 0         |                                    | # Children in Care During<br>Quarter: 6 | # Placements During<br>Quarter: 6 | # Children in Care On<br>Last Day: 1 |
|                                              | Avg<br>Performance All<br>CPAs (%) | Provider<br>Performance (%)*            | Possible Points<br>(Weight)       | Provider Points<br>Earned            |
| OPM Monitoring Reviews                       |                                    |                                         |                                   |                                      |
| Annual Comprehensive Reviews                 | 83%                                | 91%                                     | 25                                | 22.82                                |
| Safety Reviews                               | 89%                                | 100%                                    | 15                                | 15.00                                |
| Monitoring Sub-Tota                          |                                    |                                         | 40                                | 37.82                                |
| CPA Safety Outcomes                          |                                    |                                         |                                   |                                      |
| Incidence of Maltreatment                    | 0.16%                              | No Substantiated<br>Reports             | 10                                | 10.00                                |
| Staff Training                               | 93%                                | 75%                                     | 5                                 | 3.75                                 |
| Staff Safety Checks                          | 87%                                | 100%                                    | 5                                 | 5.00                                 |
| Safety Sub-Total                             |                                    |                                         | 20                                | 18.75                                |
| CPA Permanency Outcomes                      |                                    |                                         |                                   |                                      |
| Placement Stability                          | 91%                                | 50%                                     | 15                                | 7.50                                 |
| Permanency Sub-Tota                          |                                    |                                         | 15                                | 7.50                                 |
| CPA Well-Being Outcomes                      |                                    |                                         |                                   |                                      |
| EPSDT Medical Visits                         | 85%                                | 33%                                     | 4                                 | 1.32                                 |
| EPSDT Dental Visits                          | 83%                                | 0%                                      | 4                                 | 0.00                                 |
| Academic Supports                            | 79%                                | 67%                                     | 3                                 | 2.01                                 |
| Provider ECEM Visits                         | 87%                                | 100%                                    | 7                                 | 7.00                                 |
| Provider General Contacts                    | 86%                                | 100%                                    | 7                                 | 7.00                                 |
| Placements with Siblings                     | 68%                                | Not Eligible                            | Not Scored                        | Not Scored                           |
| Placements within Legal County               | 18%                                | Not Eligible                            | Not Scored                        | Not Scored                           |
| Well-Being Sub-Tota                          |                                    |                                         | 25                                | 17.33                                |

# Safety Outcomes (%)