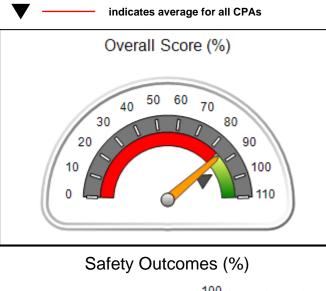

Q1: 91.31 (A-)                           | Q1: 91.31 (A-) Q2: 85.84 (B)       |                                       |  |  |  |
| Vendor ID# 40080                                                                          | Q3: N/A                                  | Q3: N/A Q4: N/A                    |                                       |  |  |  |
| # New Foster Homes During Quarter: 3                                                      | # Children in Care During<br>Quarter: 74 | # Placements During<br>Quarter: 81 | # Children in Care On Last<br>Day: 59 |  |  |  |
|                                                                                           |                                          |                                    | ·                                     |  |  |  |

















## Performance-Based Placement Measures RBWO Provider GA+SCORECARD - CPA

| Provider/Program Name: New Beginnings, Life Changing Network, Inc (979) - CPA |                                    |                                          |                                    |                                       |  |
|-------------------------------------------------------------------------------|------------------------------------|------------------------------------------|------------------------------------|---------------------------------------|--|
| 50 Hurt Plaza , Atlanta, GA 30303  Phone: 404-298-0888                        |                                    | Quarterly Scores (Grades)                |                                    | Current Quarter<br>Score (G