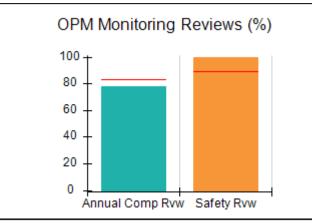

# Performance-Based Placement Measures RBWO Provider GA+SCORECARD - CPA

| 1671 Meriweather Dr., Watkinsville, (        | 2A 30677                           | Quarterly Sco                           | res (Grades)                      | Current Quarter                      |
|----------------------------------------------|------------------------------------|-----------------------------------------|-----------------------------------|--------------------------------------|
| 1071 Meriweather Dr., Watkinsville, GA 30077 |                                    | ,                                       | •                                 | Score (Grade)                        |
| Phone: 706-316-2421                          |                                    | Q1: 93.52 (A-)                          | Q2: 84.40 (B)                     | 84.40%                               |
| Vendor ID# 35219                             |                                    | Q3: N/A                                 | Q4: N/A                           | (B)                                  |
| # New Foster Homes During Quarter: 0         |                                    | # Children in Care During<br>Quarter: 6 | # Placements During<br>Quarter: 6 | # Children in Care On<br>Last Day: 1 |
|                                              | Avg<br>Performance All<br>CPAs (%) | Provider<br>Performance (%)*            | Possible Points<br>(Weight)       | Provider Points<br>Earned            |
| OPM Monitoring Reviews                       |                                    |                                         |                                   |                                      |
| Annual Comprehensive Reviews                 | 83%                                | 91%                                     | 25                                | 22.82                                |
| Safety Reviews                               | 89%                                | 100%                                    | 15                                | 15.00                                |
| Monitoring Sub-Tota                          |                                    |                                         | 40                                | 37.82                                |
| CPA Safety Outcomes                          |                                    |                                         |                                   |                                      |
| Incidence of Maltreatment                    | 0.16%                              | No Substantiated<br>Reports             | 10                                | 10.00                                |
| Staff Training                               | 93%                                | 75%                                     | 5                                 | 3.75                                 |
| Staff Safety Checks                          | 87%                                | 100%                                    | 5                                 | 5.00                                 |
| Safety Sub-Total                             |                                    |                                         | 20                                | 18.75                                |
| CPA Permanency Outcomes                      |                                    |                                         |                                   |                                      |
| Placement Stability                          | 91%                                | 50%                                     | 15                                | 7.50                                 |
| Permanency Sub-Tota                          |                                    |                                         | 15                                | 7.50                                 |
| CPA Well-Being Outcomes                      |                                    |                                         |                                   |                                      |
| EPSDT Medical Visits                         | 85%                                | 33%                                     | 4                                 | 1.32                                 |
| EPSDT Dental Visits                          | 83%                                | 0%                                      | 4                                 | 0.00                                 |
| Academic Supports                            | 79%                                | 67%                                     | 3                                 | 2.01                                 |
| Provider ECEM Visits                         | 87%                                | 100%                                    | 7                                 | 7.00                                 |
| Provider General Contacts                    | 86%                                | 100%                                    | 7                                 | 7.00                                 |
| Placements with Siblings                     | 68%                                | Not Eligible                            | Not Scored                        | Not Scored                           |
| Placements within Legal County               | 18%                                | Not Eligible                            | Not Scored                        | Not Scored                           |
| Well-Being Sub-Tota                          |                                    |                                         | 25                                | 17.33                                |