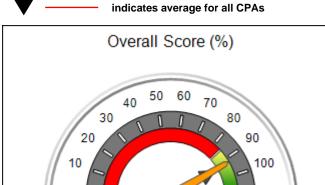

# Performance-Based Placement Measures RBWO Provider GA+SCORECARD - CPA

Report Quarter: Q2 FY2020

| Provider/Program Name: All God's Children - (861) - CPA                                              |                                         |                                   |                                      |  |  |  |
|------------------------------------------------------------------------------------------------------|-----------------------------------------|-----------------------------------|--------------------------------------|--|--|--|
| 1671 Meriweather Dr., Watkinsville, GA 30677 Quarterly Scores (Grades) Current Quarter Score (Grade) |                                         |                                   |                                      |  |  |  |
| Phone: 706-316-2421                                                                                  | Q1: 93.52 (A-)                          | Q1: 93.52 (A-) Q2: 84.40 (B)      |                                      |  |  |  |
| Vendor ID# 35219                                                                                     | Q3: N/A                                 | (B)                               |                                      |  |  |  |
| # New Foster Homes During Quarter: 0                                                                 | # Children in Care During<br>Quarter: 6 | # Placements During<br>Quarter: 6 | # Children in Care On Last<br>Day: 1 |  |  |  |