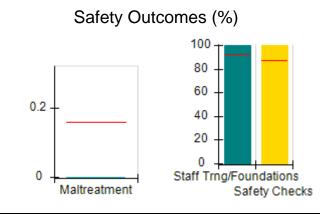

# Safety Outcomes (%)

# Performance-Based Placement Measures RBWO Provider GA+SCORECARD - CPA

| Provider/Program Name: ALR Family Services, Inc (5140) - CPA |                                    |                                          |                                    |                                       |
|--------------------------------------------------------------|------------------------------------|------------------------------------------|------------------------------------|---------------------------------------|
| 1518 Airport Road, Hinesville, GA 31313 Phone: 912-559-5536  |                                    | Quarterly Scores (Grades)                |                                    | Current Quarter<br>Score (Grade)      |
|                                                              |                                    | Q1: 95.65 (A)                            | Q2: 98.33 (A+)                     | 98.33%                                |
| Vendor ID# 114739                                            |                                    | Q3: N/A                                  | Q4: N/A                            | (A+)                                  |
| # New Foster Homes During Quarter: 0                         |                                    | # Children in Care During<br>Quarter: 12 | # Placements During<br>Quarter: 12 | # Children in Care On<br>Last Day: 11 |
|                                                              | Avg<br>Performance All<br>CPAs (%) | Provider<br>Performance (%)*             | Possible Points<br>(Weight)        | Provider Points<br>Earned             |
| OPM Monitoring Reviews                                       |                                    |                                          |                                    |                                       |
| Annual Comprehensive Reviews                                 | 83%                                | 76%                                      | 25                                 | 19.04                                 |
| Safety Reviews                                               | 89%                                | 98%                                      | 15                                 | 14.63                                 |
| Monitoring Sub-Tota                                          |                                    |                                          | 40                                 | 33.67                                 |
| CPA Safety Outcomes                                          |                                    |                                          |                                    |                                       |
| Incidence of Maltreatment                                    | 0.16%                              | No Substantiated<br>Reports              | 10                                 | 10.00                                 |
| Staff Training                                               | 93%                                | 100%                                     | 5                                  | 5.00                                  |
| Staff Safety Checks                                          | 87%                                | 100%                                     | 5                                  | 5.00                                  |
| Safety Sub-Tota                                              |                                    |                                          | 20                                 | 20.00                                 |
| CPA Permanency Outcomes                                      |                                    |                                          |                                    |                                       |
| Placement Stability                                          | 91%                                | 100%                                     | 15                                 | 15.00                                 |
| Permanency Sub-Tota                                          |                                    |                                          | 15                                 | 15.00                                 |
| CPA Well-Being Outcomes                                      |                                    |                                          |                                    |                                       |
| EPSDT Medical Visits                                         | 85%                                | 100%                                     | 4                                  | 4.00                                  |
| EPSDT Dental Visits                                          | 83%                                | 86%                                      | 4                                  | 3.44                                  |
| Academic Supports                                            | 79%                                | 100%                                     | 3                                  | 3.00                                  |
| Provider ECEM Visits                                         | 87%                                | 96%                                      | 7                                  | 6.72                                  |
| Provider General Contacts                                    | 86%                                | 100%                                     | 7                                  | 7.00                                  |
| Placements with Siblings                                     | 68%                                | 43%                                      | Not Scored                         | Not Scored                            |
| Placements within Legal County                               | 18%                                | 0%                                       | Not Scored                         | Not Scored                            |
| Well-Being Sub-Tota                                          |                                    |                                          | 25                                 | 24.16                                 |
| *Performance calculation descriptions can b                  | e found in the FY 20°              | 19 RBWO PBP Measureme                    | ents and Standards Guide           |                                       |