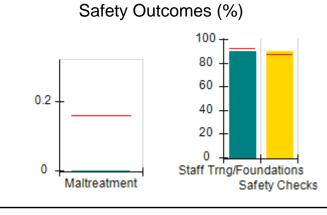

# Performance-Based Placement Measures RBWO Provider GA+SCORECARD - CPA

| 1671 Meriweather Dr., Watkinsville, (        | 2A 30677                           | Quarterly Sco                           | res (Grades)                      | Current Quarter                      |
|----------------------------------------------|------------------------------------|-----------------------------------------|-----------------------------------|--------------------------------------|
| 1071 Meriweather Dr., Watkinsville, GA 30077 |                                    | ,                                       | •                                 | Score (Grade)                        |
| Phone: 706-316-2421                          |                                    | Q1: 93.52 (A-)                          | Q2: 84.40 (B)                     | 84.40%                               |
| Vendor ID# 35219                             |                                    | Q3: N/A                                 | Q4: N/A                           | (B)                                  |
| # New Foster Homes During Quarter: 0         |                                    | # Children in Care During<br>Quarter: 6 | # Placements During<br>Quarter: 6 | # Children in Care On<br>Last Day: 1 |
|                                              | Avg<br>Performance All<br>CPAs (%) | Provider<br>Performance (%)*            | Possible Points<br>(Weight)       | Provider Points<br>Earned            |
| OPM Monitoring Reviews                       |                                    |                                         |                                   |                                      |
| Annual Comprehensive Reviews                 | 83%                                | 91%                                     | 25                                | 22.82                                |
| Safety Reviews                               | 89%                                | 100%                                    | 15                                | 15.00                                |
| Monitoring Sub-Tota                          |                                    |                                         | 40                                | 37.82                                |
| CPA Safety Outcomes                          |                                    |                                         |                                   |                                      |
| Incidence of Maltreatment                    | 0.16%                              | No Substantiated<br>Reports             | 10                                | 10.00                                |
| Staff Training                               | 93%                                | 75%                                     | 5                                 | 3.75                                 |
| Staff Safety Checks                          | 87%                                | 100%                                    | 5                                 | 5.00                                 |
| Safety Sub-Total                             |                                    |                                         | 20                                | 18.75                                |
| CPA Permanency Outcomes                      |                                    |                                         |                                   |                                      |
| Placement Stability                          | 91%                                | 50%                                     | 15                                | 7.50                                 |
| Permanency Sub-Tota                          |                                    |                                         | 15                                | 7.50                                 |
| CPA Well-Being Outcomes                      |                                    |                                         |                                   |                                      |
| EPSDT Medical Visits                         | 85%                                | 33%                                     | 4                                 | 1.32                                 |
| EPSDT Dental Visits                          | 83%                                | 0%                                      | 4                                 | 0.00                                 |
| Academic Supports                            | 79%                                | 67%                                     | 3                                 | 2.01                                 |
| Provider ECEM Visits                         | 87%                                | 100%                                    | 7                                 | 7.00                                 |
| Provider General Contacts                    | 86%                                | 100%                                    | 7                                 | 7.00                                 |
| Placements with Siblings                     | 68%                                | Not Eligible                            | Not Scored                        | Not Scored                           |
| Placements within Legal County               | 18%                                | Not Eligible                            | Not Scored                        | Not Scored                           |
| Well-Being Sub-Tota                          |                                    |                                         | 25                                | 17.33                                |

# Safety Outcomes (%)