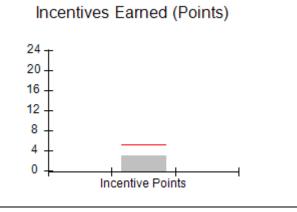

# Provider/Program Name: All God's Children - (861) - CPA

| # New Foster Homes During Quarter: 0             |                                    | # Children in Care During<br>Quarter: 6 | # Placements During<br>Quarter: 6 | # Children in Care On<br>Last Day: 1 |
|--------------------------------------------------|------------------------------------|-----------------------------------------|-----------------------------------|--------------------------------------|
| CPA Incentive Credits                            | Avg<br>Performance All<br>CPAs (%) | Provider<br>Performance (%)*            | Possible Points<br>(Weight)       | Provider Points<br>Earned            |
| Early EPSDT Medical Visits                       |                                    | 0%                                      | 2                                 | 0.00                                 |
| Early EPSDT Dental Visits                        |                                    | 0%                                      | 2                                 | 0.00                                 |
| Permanency Contacts                              |                                    | 0%                                      | 5                                 | 0.00                                 |
| Additional Academic Supports                     |                                    | 50%                                     | 2                                 | 1.00                                 |
| HS Grad/GED/Prof or Trade<br>Certificate/College |                                    | N/A                                     | 10/5/5/1                          |                                      |
| EYSS Agreement                                   |                                    | Not Eligible                            | 5                                 |                                      |
| Community Connections                            |                                    | 0%                                      | 4                                 | 0.00                                 |
| Foster Hm Retention Rate (threshold = 90)        |                                    | 100%                                    | 2                                 | 2.00                                 |
| Foster Hm Recruitment (threshold = 100)          |                                    | 0%                                      | 2                                 | 0.00                                 |
| Active Agency Accreditation                      |                                    | 0%                                      | 4                                 | 0.00                                 |
| Staff Clinical Licensure                         |                                    | 0%                                      | 5                                 | 0.00                                 |
| Incentives Total                                 | 5.23                               |                                         |                                   | 3.00                                 |
| Maximum total                                    | combined incentive                 | credit allowed is 10 points.            | Incentives Awarded                | 3.00                                 |
| *Performance calculation descriptions can b      | e found in the FY 20               | 19 RBWO PBP Measureme                   | ents and Standards Guide.         |                                      |