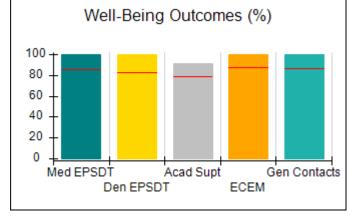

# Performance-Based Placement Measures RBWO Provider GA+SCORECARD - CPA

| 1671 Meriweather Dr., Watkinsville, (        | 2A 30677                           | Quarterly Sco                           | res (Grades)                      | Current Quarter                      |
|----------------------------------------------|------------------------------------|-----------------------------------------|-----------------------------------|--------------------------------------|
| 1071 Meriweather Dr., Watkinsville, GA 30077 |                                    | ,                                       | •                                 | Score (Grade)                        |
| Phone: 706-316-2421                          |                                    | Q1: 93.52 (A-)                          | Q2: 84.40 (B)                     | 84.40%                               |
| Vendor ID# 35219                             |                                    | Q3: N/A                                 | Q4: N/A                           | (B)                                  |
| # New Foster Homes During Quarter: 0         |                                    | # Children in Care During<br>Quarter: 6 | # Placements During<br>Quarter: 6 | # Children in Care On<br>Last Day: 1 |
|                                              | Avg<br>Performance All<br>CPAs (%) | Provider<br>Performance (%)*            | Possible Points<br>(Weight)       | Provider Points<br>Earned            |
| OPM Monitoring Reviews                       |                                    |                                         |                                   |                                      |
| Annual Comprehensive Reviews                 | 83%                                | 91%                                     | 25                                | 22.82                                |
| Safety Reviews                               | 89%                                | 100%                                    | 15                                | 15.00                                |
| Monitoring Sub-Tota                          |                                    |                                         | 40                                | 37.82                                |
| CPA Safety Outcomes                          |                                    |                                         |                                   |                                      |
| Incidence of Maltreatment                    | 0.16%                              | No Substantiated<br>Reports             | 10                                | 10.00                                |
| Staff Training                               | 93%                                | 75%                                     | 5                                 | 3.75                                 |
| Staff Safety Checks                          | 87%                                | 100%                                    | 5                                 | 5.00                                 |
| Safety Sub-Total                             |                                    |                                         | 20                                | 18.75                                |
| CPA Permanency Outcomes                      |                                    |                                         |                                   |                                      |
| Placement Stability                          | 91%                                | 50%                                     | 15                                | 7.50                                 |
| Permanency Sub-Tota                          |                                    |                                         | 15                                | 7.50                                 |
| CPA Well-Being Outcomes                      |                                    |                                         |                                   |                                      |
| EPSDT Medical Visits                         | 85%                                | 33%                                     | 4                                 | 1.32                                 |
| EPSDT Dental Visits                          | 83%                                | 0%                                      | 4                                 | 0.00                                 |
| Academic Supports                            | 79%                                | 67%                                     | 3                                 | 2.01                                 |
| Provider ECEM Visits                         | 87%                                | 100%                                    | 7                                 | 7.00                                 |
| Provider General Contacts                    | 86%                                | 100%                                    | 7                                 | 7.00                                 |
| Placements with Siblings                     | 68%                                | Not Eligible                            | Not Scored                        | Not Scored                           |
| Placements within Legal County               | 18%                                | Not Eligible                            | Not Scored                        | Not Scored                           |
| Well-Being Sub-Tota                          |                                    |                                         | 25                                | 17.33                                |

## **Quarterly Provider Comparisons to All CPAs**

Acad Supt

**ECEM** 

Gen Contacts