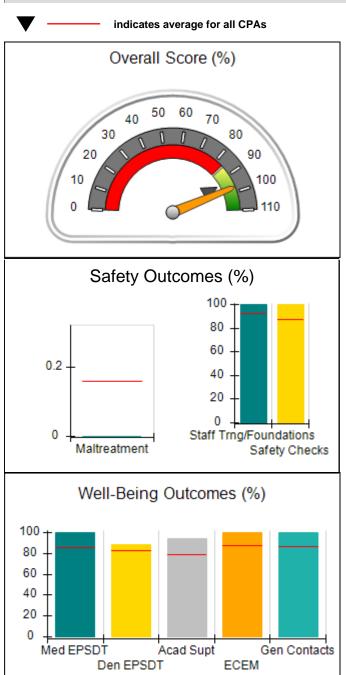

# Performance-Based Placement Measures RBWO Provider GA+SCORECARD - CPA

| Provider/Program Name: ALR Family Services, Inc (5140) - CPA |                                    |                                          |                                    |                                       |
|--------------------------------------------------------------|------------------------------------|------------------------------------------|------------------------------------|---------------------------------------|
| 1518 Airport Road, Hinesville, GA 31313 Phone: 912-559-5536  |                                    | Quarterly Scores (Grades)                |                                    | Current Quarter<br>Score (Grade)      |
|                                                              |                                    | Q1: 95.65 (A)                            | Q2: 98.33 (A+)                     | 98.33%                                |
| Vendor ID# 114739                                            |                                    | Q3: N/A                                  | Q4: N/A                            | (A+)                                  |
| # New Foster Homes During Quarter: 0                         |                                    | # Children in Care During<br>Quarter: 12 | # Placements During<br>Quarter: 12 | # Children in Care On<br>Last Day: 11 |
|                                                              | Avg<br>Performance All<br>CPAs (%) | Provider<br>Performance (%)*             | Possible Points<br>(Weight)        | Provider Points<br>Earned             |
| OPM Monitoring Reviews                                       |                                    |                                          |                                    |                                       |
| Annual Comprehensive Reviews                                 | 83%                                | 76%                                      | 25                                 | 19.04                                 |
| Safety Reviews                                               | 89%                                | 98%                                      | 15                                 | 14.63                                 |
| Monitoring Sub-Tota                                          |                                    |                                          | 40                                 | 33.67                                 |
| CPA Safety Outcomes                                          |                                    |                                          |                                    |                                       |
| Incidence of Maltreatment                                    | 0.16%                              | No Substantiated<br>Reports              | 10                                 | 10.00                                 |
| Staff Training                                               | 93%                                | 100%                                     | 5                                  | 5.00                                  |
| Staff Safety Checks                                          | 87%                                | 100%                                     | 5                                  | 5.00                                  |
| Safety Sub-Tota                                              |                                    |                                          | 20                                 | 20.00                                 |
| CPA Permanency Outcomes                                      |                                    |                                          |                                    |                                       |
| Placement Stability                                          | 91%                                | 100%                                     | 15                                 | 15.00                                 |
| Permanency Sub-Tota                                          |                                    |                                          | 15                                 | 15.00                                 |
| CPA Well-Being Outcomes                                      |                                    |                                          |                                    |                                       |
| EPSDT Medical Visits                                         | 85%                                | 100%                                     | 4                                  | 4.00                                  |
| EPSDT Dental Visits                                          | 83%                                | 86%                                      | 4                                  | 3.44                                  |
| Academic Supports                                            | 79%                                | 100%                                     | 3                                  | 3.00                                  |
| Provider ECEM Visits                                         | 87%                                | 96%                                      | 7                                  | 6.72                                  |
| Provider General Contacts                                    | 86%                                | 100%                                     | 7                                  | 7.00                                  |
| Placements with Siblings                                     | 68%                                | 43%                                      | Not Scored                         | Not Scored                            |
| Placements within Legal County                               | 18%                                | 0%                                       | Not Scored                         | Not Scored                            |
| Well-Being Sub-Tota                                          |                                    |                                          | 25                                 | 24.16                                 |
| *Performance calculation descriptions can b                  | e found in the FY 20°              | 19 RBWO PBP Measureme                    | ents and Standards Guide           |                                       |

| Monitoring & Outcomes:         | Possible Points = 100 | Points Earned: 92.83 |          |
|--------------------------------|-----------------------|----------------------|----------|
| Score Before Incentives Credit |                       |                      |          |
|                                | Inc                   | entives Awarded      | 5.50 pts |
|                                |                       | PBP Verification     | N/A pts  |
|                                |                       | Total Score          | 98.33%   |

## Provider/Program Name: ALR Family Services, Inc. - (5140) - CPA

| # New Foster Homes During Quarter: 0             |                                    | # Children in Care During<br>Quarter: 12 | # Placements During<br>Quarter: 12 | # Children in Care On<br>Last Day: 11 |
|--------------------------------------------------|------------------------------------|------------------------------------------|------------------------------------|---------------------------------------|
| CPA Incentive Credits                            | Avg<br>Performance All<br>CPAs (%) | Provider<br>Performance (%)*             | Possible Points<br>(Weight)        | Provider Points<br>Earned             |
| Early EPSDT Medical Visits                       |                                    | Not Eligible                             | 2                                  |                                       |
| Early EPSDT Dental Visits                        |                                    | 75%                                      | 2                                  | 1.50                                  |
| Permanency Contacts                              |                                    | None Planned                             | 5                                  |                                       |
| Additional Academic Supports                     |                                    | 100%                                     | 2                                  | 2.00                                  |
| HS Grad/GED/Prof or Trade<br>Certificate/College |                                    | N/A                                      | 10/5/5/1                           |                                       |
| EYSS Agreement                                   |                                    | Not Eligible                             | 5                                  |                                       |
| Community Connections                            |                                    | 0%                                       | 4                                  | 0.00                                  |
| Foster Hm Retention Rate (threshold = 90)        |                                    | 100%                                     | 2                                  | 2.00                                  |
| Foster Hm Recruitment (threshold = 100)          |                                    | 0%                                       | 2                                  | 0.00                                  |
| Active Agency Accreditation                      |                                    | 0%                                       | 4                                  | 0.00                                  |
| Staff Clinical Licensure                         |                                    | 0%                                       | 5                                  | 0.00                                  |
| Incentives Total                                 | 5.23                               |                                          |                                    | 5.50                                  |
| Maximum total                                    | combined incentive                 | credit allowed is 10 points.             | Incentives Awarded                 | 5.50                                  |
| *Performance calculation descriptions can b      | e found in the FY 20               | 19 RBWO PBP Measureme                    | ents and Standards Guide.          |                                       |