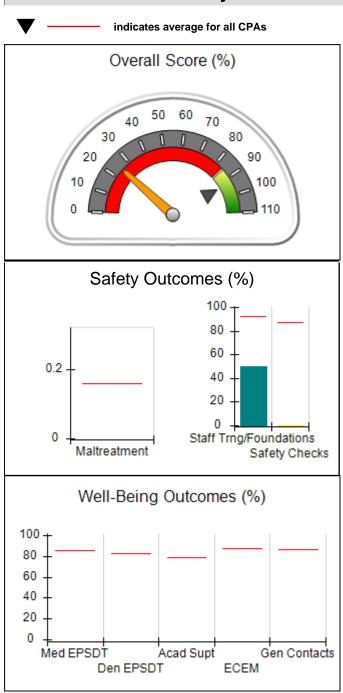

# Performance-Based Placement Measures RBWO Provider GA+SCORECARD - CPA

| 1671 Meriweather Dr., Watkinsville, (        | 2A 30677                           | Quarterly Sco                           | res (Grades)                      | Current Quarter                      |
|----------------------------------------------|------------------------------------|-----------------------------------------|-----------------------------------|--------------------------------------|
| 1071 Meriweather Dr., Watkinsville, GA 30077 |                                    | ,                                       | •                                 | Score (Grade)                        |
| Phone: 706-316-2421                          |                                    | Q1: 93.52 (A-)                          | Q2: 84.40 (B)                     | 84.40%                               |
| Vendor ID# 35219                             |                                    | Q3: N/A                                 | Q4: N/A                           | (B)                                  |
| # New Foster Homes During Quarter: 0         |                                    | # Children in Care During<br>Quarter: 6 | # Placements During<br>Quarter: 6 | # Children in Care On<br>Last Day: 1 |
|                                              | Avg<br>Performance All<br>CPAs (%) | Provider<br>Performance (%)*            | Possible Points<br>(Weight)       | Provider Points<br>Earned            |
| OPM Monitoring Reviews                       |                                    |                                         |                                   |                                      |
| Annual Comprehensive Reviews                 | 83%                                | 91%                                     | 25                                | 22.82                                |
| Safety Reviews                               | 89%                                | 100%                                    | 15                                | 15.00                                |
| Monitoring Sub-Tota                          |                                    |                                         | 40                                | 37.82                                |
| CPA Safety Outcomes                          |                                    |                                         |                                   |                                      |
| Incidence of Maltreatment                    | 0.16%                              | No Substantiated<br>Reports             | 10                                | 10.00                                |
| Staff Training                               | 93%                                | 75%                                     | 5                                 | 3.75                                 |
| Staff Safety Checks                          | 87%                                | 100%                                    | 5                                 | 5.00                                 |
| Safety Sub-Total                             |                                    |                                         | 20                                | 18.75                                |
| CPA Permanency Outcomes                      |                                    |                                         |                                   |                                      |
| Placement Stability                          | 91%                                | 50%                                     | 15                                | 7.50                                 |
| Permanency Sub-Tota                          |                                    |                                         | 15                                | 7.50                                 |
| CPA Well-Being Outcomes                      |                                    |                                         |                                   |                                      |
| EPSDT Medical Visits                         | 85%                                | 33%                                     | 4                                 | 1.32                                 |
| EPSDT Dental Visits                          | 83%                                | 0%                                      | 4                                 | 0.00                                 |
| Academic Supports                            | 79%                                | 67%                                     | 3                                 | 2.01                                 |
| Provider ECEM Visits                         | 87%                                | 100%                                    | 7                                 | 7.00                                 |
| Provider General Contacts                    | 86%                                | 100%                                    | 7                                 | 7.00                                 |
| Placements with Siblings                     | 68%                                | Not Eligible                            | Not Scored                        | Not Scored                           |
| Placements within Legal County               | 18%                                | Not Eligible                            | Not Scored                        | Not Scored                           |
| Well-Being Sub-Tota                          |                                    |                                         | 25                                | 17.33                                |