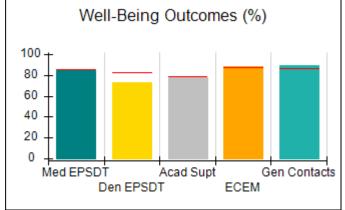

# Performance-Based Placement Measures RBWO Provider GA+SCORECARD - CPA

| 1671 Meriweather Dr., Watkinsville, (        | 2A 30677                           | Quarterly Sco                           | res (Grades)                      | Current Quarter                      |
|----------------------------------------------|------------------------------------|-----------------------------------------|-----------------------------------|--------------------------------------|
| 1071 Meriweather Dr., Watkinsville, GA 30077 |                                    | ,                                       | •                                 | Score (Grade)                        |
| Phone: 706-316-2421                          |                                    | Q1: 93.52 (A-)                          | Q2: 84.40 (B)                     | 84.40%                               |
| Vendor ID# 35219                             |                                    | Q3: N/A                                 | Q4: N/A                           | (B)                                  |
| # New Foster Homes During Quarter: 0         |                                    | # Children in Care During<br>Quarter: 6 | # Placements During<br>Quarter: 6 | # Children in Care On<br>Last Day: 1 |
|                                              | Avg<br>Performance All<br>CPAs (%) | Provider<br>Performance (%)*            | Possible Points<br>(Weight)       | Provider Points<br>Earned            |
| OPM Monitoring Reviews                       |                                    |                                         |                                   |                                      |
| Annual Comprehensive Reviews                 | 83%                                | 91%                                     | 25                                | 22.82                                |
| Safety Reviews                               | 89%                                | 100%                                    | 15                                | 15.00                                |
| Monitoring Sub-Tota                          |                                    |                                         | 40                                | 37.82                                |
| CPA Safety Outcomes                          |                                    |                                         |                                   |                                      |
| Incidence of Maltreatment                    | 0.16%                              | No Substantiated<br>Reports             | 10                                | 10.00                                |
| Staff Training                               | 93%                                | 75%                                     | 5                                 | 3.75                                 |
| Staff Safety Checks                          | 87%                                | 100%                                    | 5                                 | 5.00                                 |
| Safety Sub-Total                             |                                    |                                         | 20                                | 18.75                                |
| CPA Permanency Outcomes                      |                                    |                                         |                                   |                                      |
| Placement Stability                          | 91%                                | 50%                                     | 15                                | 7.50                                 |
| Permanency Sub-Tota                          |                                    |                                         | 15                                | 7.50                                 |
| CPA Well-Being Outcomes                      |                                    |                                         |                                   |                                      |
| EPSDT Medical Visits                         | 85%                                | 33%                                     | 4                                 | 1.32                                 |
| EPSDT Dental Visits                          | 83%                                | 0%                                      | 4                                 | 0.00                                 |
| Academic Supports                            | 79%                                | 67%                                     | 3                                 | 2.01                                 |
| Provider ECEM Visits                         | 87%                                | 100%                                    | 7                                 | 7.00                                 |
| Provider General Contacts                    | 86%                                | 100%                                    | 7                                 | 7.00                                 |
| Placements with Siblings                     | 68%                                | Not Eligible                            | Not Scored                        | Not Scored                           |
| Placements within Legal County               | 18%                                | Not Eligible                            | Not Scored                        | Not Scored                           |
| Well-Being Sub-Tota                          |                                    |                                         | 25                                | 17.33                                |

## **Quarterly Provider Comparisons to All CPAs**

Acad Supt

**ECEM** 

Gen Contacts