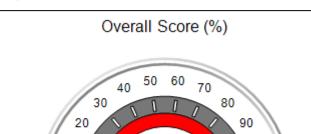

| (B+)                                                                                                                  |  |  |  |  |
| # New Foster Homes During Quarter: 0                                                    |                                                                        |                                                                                                                       |  |  |  |  |
|                                                                                         | Quarterly Sco<br>Q1: 85.92 (B)<br>Q3: N/A<br># Children in Care During | Quarterly Scores (Grades) Q1: 85.92 (B) Q2: 88.27 (B+) Q3: N/A Q4: N/A  # Children in Care During # Placements During |  |  |  |  |

### **Quarterly Provider Comparisons to All CPAs**



indicates average for all CPAs

















### Performance-Based Placement Measures RBWO Provider GA+SCORECARD - CPA

|                                         |                                    |                                          |                                    | Current Quarter                       |
|-----------------------------------------|------------------------------------|------------------------------------------|------------------------------------|---------------------------------------|
| 1017 Layetteville Ru, Atlanta, GA 30310 |                                    | -                                        | ` '                                | Score (Grade)                         |
| Phone: 404-564-3402                     |