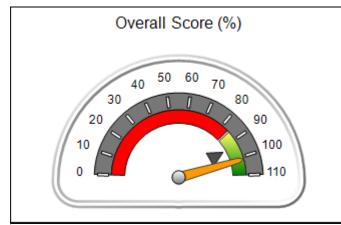

# Performance-Based Placement Measures RBWO Provider GA+SCORECARD - CPA

Report Quarter: Q2 FY2020

| Provider/Program Name: All God's Children - (861) - CPA                                              |                                         |                                   |                                      |  |  |  |
|------------------------------------------------------------------------------------------------------|-----------------------------------------|-----------------------------------|--------------------------------------|--|--|--|
| 1671 Meriweather Dr., Watkinsville, GA 30677 Quarterly Scores (Grades) Current Quarter Score (Grade) |                                         |                                   |                                      |  |  |  |
| Phone: 706-316-2421                                                                                  | Q1: 93.52 (A-)                          | Q1: 93.52 (A-) Q2: 84.40 (B)      |                                      |  |  |  |
| Vendor ID# 35219                                                                                     | Q3: N/A                                 | (B)                               |                                      |  |  |  |
| # New Foster Homes During Quarter: 0                                                                 | # Children in Care During<br>Quarter: 6 | # Placements During<br>Quarter: 6 | # Children in Care On Last<br>Day: 1 |  |  |  |

# Performance-Based Placement Measures RBWO Provider GA+SCORECARD - CPA

| 1671 Meriweather Dr., Watkinsville, (        | 2A 30677                           | Quarterly Sco                           | res (Grades)                      | Current Quarter                      |
|----------------------------------------------|------------------------------------|-----------------------------------------|-----------------------------------|--------------------------------------|
| 1071 Meriweather Dr., Watkinsville, GA 30077 |                                    | ,                                       | •                                 | Score (Grade)                        |
| Phone: 706-316-2421                          |                                    | Q1: 93.52 (A-)                          | Q2: 84.40 (B)                     | 84.40%                               |
| Vendor ID# 35219                             |                                    | Q3: N/A                                 | Q4: N/A                           | (B)                                  |
| # New Foster Homes During Quarter: 0         |                                    | # Children in Care During<br>Quarter: 6 | # Placements During<br>Quarter: 6 | # Children in Care On<br>Last Day: 1 |
|                                              | Avg<br>Performance All<br>CPAs (%) | Provider<br>Performance (%)*            | Possible Points<br>(Weight)       | Provider Points<br>Earned            |
| OPM Monitoring Reviews                       |                                    |                                         |                                   |                                      |
| Annual Comprehensive Reviews                 | 83%                                | 91%                                     | 25                                | 22.82                                |
| Safety Reviews                               | 89%                                | 100%                                    | 15                                | 15.00                                |
| Monitoring Sub-Tota                          |                                    |                                         | 40                                | 37.82                                |
| CPA Safety Outcomes                          |                                    |                                         |                                   |                                      |
| Incidence of Maltreatment                    | 0.16%                              | No Substantiated<br>Reports             | 10                                | 10.00                                |
| Staff Training                               | 93%                                | 75%                                     | 5                                 | 3.75                                 |
| Staff Safety Checks                          | 87%                                | 100%                                    | 5                                 | 5.00                                 |
| Safety Sub-Total                             |                                    |                                         | 20                                | 18.75                                |
| CPA Permanency Outcomes                      |                                    |                                         |                                   |                                      |
| Placement Stability                          | 91%                                | 50%                                     | 15                                | 7.50                                 |
| Permanency Sub-Tota                          |                                    |                                         | 15                                | 7.50                                 |
| CPA Well-Being Outcomes                      |                                    |                                         |                                   |                                      |
| EPSDT Medical Visits                         | 85%                                | 33%                                     | 4                                 | 1.32                                 |
| EPSDT Dental Visits                          | 83%                                | 0%                                      | 4                                 | 0.00                                 |
| Academic Supports                            | 79%                                | 67%                                     | 3                                 | 2.01                                 |
| Provider ECEM Visits                         | 87%                                | 100%                                    | 7                                 | 7.00                                 |
| Provider General Contacts                    | 86%                                | 100%                                    | 7                                 | 7.00                                 |
| Placements with Siblings                     | 68%                                | Not Eligible                            | Not Scored                        | Not Scored                           |
| Placements within Legal County               | 18%                                | Not Eligible                            | Not Scored                        | Not Scored                           |
| Well-Being Sub-Tota                          |                                    |                                         | 25                                | 17.33                                |

| Monitoring & Outcomes: Possible Points = 100 | e Points = 100 Points Earned: 81.40 |          |  |
|----------------------------------------------|-------------------------------------|----------|--|
| Score Before Incentives Credit 8             |                                     |          |  |
| Inc                                          | entives Awarded                     | 3.00 pts |  |
|                                              | PBP Verification                    | N/A pts  |  |
| Total Score                                  |                                     | 84.40%   |  |