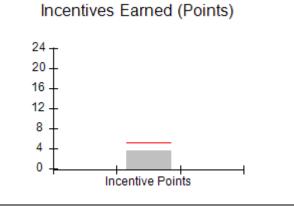

# Provider/Program Name: All God's Children - (861) - CPA

| # New Foster Homes During Quarter: 0             |                                    | # Children in Care During<br>Quarter: 6 | # Placements During<br>Quarter: 6 | # Children in Care On<br>Last Day: 1 |
|--------------------------------------------------|------------------------------------|-----------------------------------------|-----------------------------------|--------------------------------------|
| CPA Incentive Credits                            | Avg<br>Performance All<br>CPAs (%) | Provider<br>Performance (%)*            | Possible Points<br>(Weight)       | Provider Points<br>Earned            |
| Early EPSDT Medical Visits                       |                                    | 0%                                      | 2                                 | 0.00                                 |
| Early EPSDT Dental Visits                        |                                    | 0%                                      | 2                                 | 0.00                                 |
| Permanency Contacts                              |                                    | 0%                                      | 5                                 | 0.00                                 |
| Additional Academic Supports                     |                                    | 50%                                     | 2                                 | 1.00                                 |
| HS Grad/GED/Prof or Trade<br>Certificate/College |                                    | N/A                                     | 10/5/5/1                          |                                      |
| EYSS Agreement                                   |                                    | Not Eligible                            | 5                                 |                                      |
| Community Connections                            |                                    | 0%                                      | 4                                 | 0.00                                 |
| Foster Hm Retention Rate (threshold = 90)        |                                    | 100%                                    | 2                                 | 2.00                                 |
| Foster Hm Recruitment (threshold = 100)          |                                    | 0%                                      | 2                                 | 0.00                                 |
| Active Agency Accreditation                      |                                    | 0%                                      | 4                                 | 0.00                                 |
| Staff Clinical Licensure                         |                                    | 0%                                      | 5                                 | 0.00                                 |
| Incentives Total                                 | 5.23                               |                                         |                                   | 3.00                                 |
| Maximum total                                    | combined incentive                 | credit allowed is 10 points.            | Incentives Awarded                | 3.00                                 |
| *Performance calculation descriptions can b      | e found in the FY 20               | 19 RBWO PBP Measureme                   | ents and Standards Guide.         |                                      |