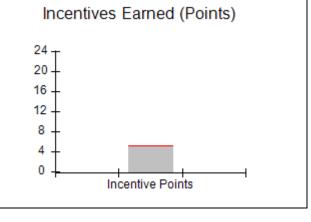

# Provider/Program Name: All God's Children - (861) - CPA

| # New Foster Homes During Quarter: 0             |                                    | # Children in Care During<br>Quarter: 6 | # Placements During<br>Quarter: 6 | # Children in Care On<br>Last Day: 1 |
|--------------------------------------------------|------------------------------------|-----------------------------------------|-----------------------------------|--------------------------------------|
| CPA Incentive Credits                            | Avg<br>Performance All<br>CPAs (%) | Provider<br>Performance (%)*            | Possible Points<br>(Weight)       | Provider Points<br>Earned            |
| Early EPSDT Medical Visits                       |                                    | 0%                                      | 2                                 | 0.00                                 |
| Early EPSDT Dental Visits                        |                                    | 0%                                      | 2                                 | 0.00                                 |
| Permanency Contacts                              |                                    | 0%                                      | 5                                 | 0.00                                 |
| Additional Academic Supports                     |                                    | 50%                                     | 2                                 | 1.00                                 |
| HS Grad/GED/Prof or Trade<br>Certificate/College |                                    | N/A                                     | 10/5/5/1                          |                                      |
| EYSS Agreement                                   |                                    | Not Eligible                            | 5                                 |                                      |
| Community Connections                            |                                    | 0%                                      | 4                                 | 0.00                                 |
| Foster Hm Retention Rate (threshold = 90)        |                                    | 100%                                    | 2                                 | 2.00                                 |
| Foster Hm Recruitment (threshold = 100)          |                                    | 0%                                      | 2                                 | 0.00                                 |
| Active Agency Accreditation                      |                                    | 0%                                      | 4                                 | 0.00                                 |
| Staff Clinical Licensure                         |                                    | 0%                                      | 5                                 | 0.00                                 |
| Incentives Total                                 | 5.23                               |                                         |                                   | 3.00                                 |
| Maximum total                                    | combined incentive                 | credit allowed is 10 points.            | Incentives Awarded                | 3.00                                 |
| *Performance calculation descriptions can b      | e found in the FY 20               | 19 RBWO PBP Measureme                   | ents and Standards Guide.         |                                      |