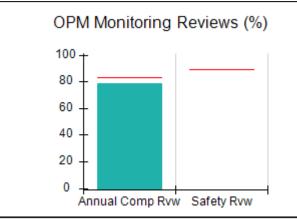

# Performance-Based Placement Measures RBWO Provider GA+SCORECARD - CPA

| 1671 Meriweather Dr., Watkinsville, (        | 2A 30677                           | Quarterly Sco                           | res (Grades)                      | Current Quarter                      |
|----------------------------------------------|------------------------------------|-----------------------------------------|-----------------------------------|--------------------------------------|
| 1071 Meriweather Dr., Watkinsville, GA 30077 |                                    | ,                                       | •                                 | Score (Grade)                        |
| Phone: 706-316-2421                          |                                    | Q1: 93.52 (A-)                          | Q2: 84.40 (B)                     | 84.40%                               |
| Vendor ID# 35219                             |                                    | Q3: N/A                                 | Q4: N/A                           | (B)                                  |
| # New Foster Homes During Quarter: 0         |                                    | # Children in Care During<br>Quarter: 6 | # Placements During<br>Quarter: 6 | # Children in Care On<br>Last Day: 1 |
|                                              | Avg<br>Performance All<br>CPAs (%) | Provider<br>Performance (%)*            | Possible Points<br>(Weight)       | Provider Points<br>Earned            |
| OPM Monitoring Reviews                       |                                    |                                         |                                   |                                      |
| Annual Comprehensive Reviews                 | 83%                                | 91%                                     | 25                                | 22.82                                |
| Safety Reviews                               | 89%                                | 100%                                    | 15                                | 15.00                                |
| Monitoring Sub-Tota                          |                                    |                                         | 40                                | 37.82                                |
| CPA Safety Outcomes                          |                                    |                                         |                                   |                                      |
| Incidence of Maltreatment                    | 0.16%                              | No Substantiated<br>Reports             | 10                                | 10.00                                |
| Staff Training                               | 93%                                | 75%                                     | 5                                 | 3.75                                 |
| Staff Safety Checks                          | 87%                                | 100%                                    | 5                                 | 5.00                                 |
| Safety Sub-Total                             |                                    |                                         | 20                                | 18.75                                |
| CPA Permanency Outcomes                      |                                    |                                         |                                   |                                      |
| Placement Stability                          | 91%                                | 50%                                     | 15                                | 7.50                                 |
| Permanency Sub-Tota                          |                                    |                                         | 15                                | 7.50                                 |
| CPA Well-Being Outcomes                      |                                    |                                         |                                   |                                      |
| EPSDT Medical Visits                         | 85%                                | 33%                                     | 4                                 | 1.32                                 |
| EPSDT Dental Visits                          | 83%                                | 0%                                      | 4                                 | 0.00                                 |
| Academic Supports                            | 79%                                | 67%                                     | 3                                 | 2.01                                 |
| Provider ECEM Visits                         | 87%                                | 100%                                    | 7                                 | 7.00                                 |
| Provider General Contacts                    | 86%                                | 100%                                    | 7                                 | 7.00                                 |
| Placements with Siblings                     | 68%                                | Not Eligible                            | Not Scored                        | Not Scored                           |
| Placements within Legal County               | 18%                                | Not Eligible                            | Not Scored                        | Not Scored                           |
| Well-Being Sub-Tota                          |                                    |                                         | 25                                | 17.33                                |