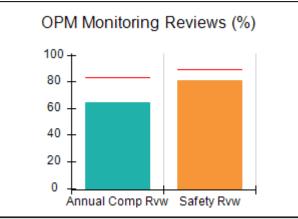

ly Scores (Grades)                 |                                     | Current Quarter Score<br>(Grade)      |
|--------------------------------------------|-------------------------------------------|-------------------------------------|---------------------------------------|
| Phone: 478-971-2170                        | Q1: 89.98 (B+)                            | Q2: 82.72 (B-)                      | 82.72%                                |
| Vendor ID# 84513                           | Q3: N/A                                   | Q4: N/A                             | (B-)                                  |
| # New Foster Homes During Quarter: 0       | # Children in Care During<br>Quarter: 113 | # Placements During<br>Quarter: 128 | # Children in Care On Last<br>Day: 94 |



















# Performance-Based Placement Measures RBWO Provider GA+SCORECARD - CPA

| Provider/Program Name: ENA, Inc., dba NECCO (formerly GA SAFE) - Macon (675) - CPA |                                    |                                           |                                     |                                       |  |
|------------------------------------------------------------------------------------|------------------------------------|-------------------------------------------|-------------------------------------|---------------------------------------|--|
| 150 North Crest Boulevard, Macon, GA 31210                                         |                                    | Quarterly Scores (Grades)                 |                                     | Current Quart