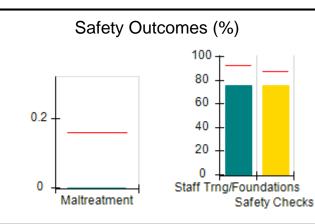

# Safety Outcomes (%)

# Performance-Based Placement Measures RBWO Provider GA+SCORECARD - CPA

| 1671 Meriweather Dr., Watkinsville, (        | 2A 30677                           | Quarterly Sco                           | res (Grades)                      | Current Quarter                      |
|----------------------------------------------|------------------------------------|-----------------------------------------|-----------------------------------|--------------------------------------|
| 1071 Meriweather Dr., Watkinsville, GA 30077 |                                    | ,                                       | •                                 | Score (Grade)                        |
| Phone: 706-316-2421                          |                                    | Q1: 93.52 (A-)                          | Q2: 84.40 (B)                     | 84.40%                               |
| Vendor ID# 35219                             |                                    | Q3: N/A                                 | Q4: N/A                           | (B)                                  |
| # New Foster Homes During Quarter: 0         |                                    | # Children in Care During<br>Quarter: 6 | # Placements During<br>Quarter: 6 | # Children in Care On<br>Last Day: 1 |
|                                              | Avg<br>Performance All<br>CPAs (%) | Provider<br>Performance (%)*            | Possible Points<br>(Weight)       | Provider Points<br>Earned            |
| OPM Monitoring Reviews                       |                                    |                                         |                                   |                                      |
| Annual Comprehensive Reviews                 | 83%                                | 91%                                     | 25                                | 22.82                                |
| Safety Reviews                               | 89%                                | 100%                                    | 15                                | 15.00                                |
| Monitoring Sub-Tota                          |                                    |                                         | 40                                | 37.82                                |
| CPA Safety Outcomes                          |                                    |                                         |                                   |                                      |
| Incidence of Maltreatment                    | 0.16%                              | No Substantiated<br>Reports             | 10                                | 10.00                                |
| Staff Training                               | 93%                                | 75%                                     | 5                                 | 3.75                                 |
| Staff Safety Checks                          | 87%                                | 100%                                    | 5                                 | 5.00                                 |
| Safety Sub-Total                             |                                    |                                         | 20                                | 18.75                                |
| CPA Permanency Outcomes                      |                                    |                                         |                                   |                                      |
| Placement Stability                          | 91%                                | 50%                                     | 15                                | 7.50                                 |
| Permanency Sub-Tota                          |                                    |                                         | 15                                | 7.50                                 |
| CPA Well-Being Outcomes                      |                                    |                                         |                                   |                                      |
| EPSDT Medical Visits                         | 85%                                | 33%                                     | 4                                 | 1.32                                 |
| EPSDT Dental Visits                          | 83%                                | 0%                                      | 4                                 | 0.00                                 |
| Academic Supports                            | 79%                                | 67%                                     | 3                                 | 2.01                                 |
| Provider ECEM Visits                         | 87%                                | 100%                                    | 7                                 | 7.00                                 |
| Provider General Contacts                    | 86%                                | 100%                                    | 7                                 | 7.00                                 |
| Placements with Siblings                     | 68%                                | Not Eligible                            | Not Scored                        | Not Scored                           |
| Placements within Legal County               | 18%                                | Not Eligible                            | Not Scored                        | Not Scored                           |
| Well-Being Sub-Tota                          |                                    |                                         | 25                                | 17.33                                |