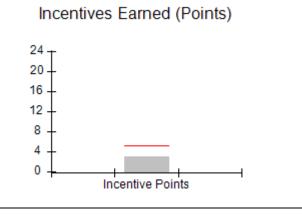

# Provider/Program Name: All God's Children - (861) - CPA

| # New Foster Homes During Quarter: 0             |                                    | # Children in Care During<br>Quarter: 6 | # Placements During<br>Quarter: 6 | # Children in Care On<br>Last Day: 1 |
|--------------------------------------------------|------------------------------------|-----------------------------------------|-----------------------------------|--------------------------------------|
| CPA Incentive Credits                            | Avg<br>Performance All<br>CPAs (%) | Provider<br>Performance (%)*            | Possible Points<br>(Weight)       | Provider Points<br>Earned            |
| Early EPSDT Medical Visits                       |                                    | 0%                                      | 2                                 | 0.00                                 |
| Early EPSDT Dental Visits                        |                                    | 0%                                      | 2                                 | 0.00                                 |
| Permanency Contacts                              |                                    | 0%                                      | 5                                 | 0.00                                 |
| Additional Academic Supports                     |                                    | 50%                                     | 2                                 | 1.00                                 |
| HS Grad/GED/Prof or Trade<br>Certificate/College |                                    | N/A                                     | 10/5/5/1                          |                                      |
| EYSS Agreement                                   |                                    | Not Eligible                            | 5                                 |                                      |
| Community Connections                            |                                    | 0%                                      | 4                                 | 0.00                                 |
| Foster Hm Retention Rate (threshold = 90)        |                                    | 100%                                    | 2                                 | 2.00                                 |
| Foster Hm Recruitment (threshold = 100)          |                                    | 0%                                      | 2                                 | 0.00                                 |
| Active Agency Accreditation                      |                                    | 0%                                      | 4                                 | 0.00                                 |
| Staff Clinical Licensure                         |                                    | 0%                                      | 5                                 | 0.00                                 |
| Incentives Total                                 | 5.23                               |                                         |                                   | 3.00                                 |
| Maximum total                                    | combined incentive                 | credit allowed is 10 points.            | Incentives Awarded                | 3.00                                 |
| *Performance calculation descriptions can b      | e found in the FY 20               | 19 RBWO PBP Measureme                   | ents and Standards Guide.         |                                      |