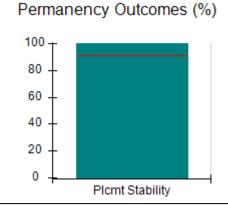

# Performance-Based Placement Measures RBWO Provider GA+SCORECARD - CPA

| 1671 Meriweather Dr., Watkinsville, (        | 2A 30677                           | Quarterly Sco                           | res (Grades)                      | Current Quarter                      |
|----------------------------------------------|------------------------------------|-----------------------------------------|-----------------------------------|--------------------------------------|
| 1071 Meriweather Dr., Watkinsville, GA 30077 |                                    | ,                                       | •                                 | Score (Grade)                        |
| Phone: 706-316-2421                          |                                    | Q1: 93.52 (A-)                          | Q2: 84.40 (B)                     | 84.40%                               |
| Vendor ID# 35219                             |                                    | Q3: N/A                                 | Q4: N/A                           | (B)                                  |
| # New Foster Homes During Quarter: 0         |                                    | # Children in Care During<br>Quarter: 6 | # Placements During<br>Quarter: 6 | # Children in Care On<br>Last Day: 1 |
|                                              | Avg<br>Performance All<br>CPAs (%) | Provider<br>Performance (%)*            | Possible Points<br>(Weight)       | Provider Points<br>Earned            |
| OPM Monitoring Reviews                       |                                    |                                         |                                   |                                      |
| Annual Comprehensive Reviews                 | 83%                                | 91%                                     | 25                                | 22.82                                |
| Safety Reviews                               | 89%                                | 100%                                    | 15                                | 15.00                                |
| Monitoring Sub-Tota                          |                                    |                                         | 40                                | 37.82                                |
| CPA Safety Outcomes                          |                                    |                                         |                                   |                                      |
| Incidence of Maltreatment                    | 0.16%                              | No Substantiated<br>Reports             | 10                                | 10.00                                |
| Staff Training                               | 93%                                | 75%                                     | 5                                 | 3.75                                 |
| Staff Safety Checks                          | 87%                                | 100%                                    | 5                                 | 5.00                                 |
| Safety Sub-Total                             |                                    |                                         | 20                                | 18.75                                |
| CPA Permanency Outcomes                      |                                    |                                         |                                   |                                      |
| Placement Stability                          | 91%                                | 50%                                     | 15                                | 7.50                                 |
| Permanency Sub-Tota                          |                                    |                                         | 15                                | 7.50                                 |
| CPA Well-Being Outcomes                      |                                    |                                         |                                   |                                      |
| EPSDT Medical Visits                         | 85%                                | 33%                                     | 4                                 | 1.32                                 |
| EPSDT Dental Visits                          | 83%                                | 0%                                      | 4                                 | 0.00                                 |
| Academic Supports                            | 79%                                | 67%                                     | 3                                 | 2.01                                 |
| Provider ECEM Visits                         | 87%                                | 100%                                    | 7                                 | 7.00                                 |
| Provider General Contacts                    | 86%                                | 100%                                    | 7                                 | 7.00                                 |
| Placements with Siblings                     | 68%                                | Not Eligible                            | Not Scored                        | Not Scored                           |
| Placements within Legal County               | 18%                                | Not Eligible                            | Not Scored                        | Not Scored                           |
| Well-Being Sub-Tota                          |                                    |                                         | 25                                | 17.33                                |