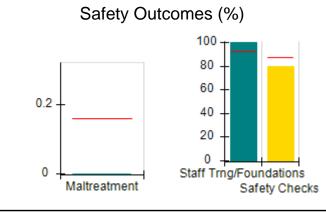

# Performance-Based Placement Measures RBWO Provider GA+SCORECARD - CPA

| 1671 Meriweather Dr., Watkinsville, (        | 2A 30677                           | Quarterly Sco                           | res (Grades)                      | Current Quarter                      |
|----------------------------------------------|------------------------------------|-----------------------------------------|-----------------------------------|--------------------------------------|
| 1071 Meriweather Dr., Watkinsville, GA 30077 |                                    | ,                                       | •                                 | Score (Grade)                        |
| Phone: 706-316-2421                          |                                    | Q1: 93.52 (A-)                          | Q2: 84.40 (B)                     | 84.40%                               |
| Vendor ID# 35219                             |                                    | Q3: N/A                                 | Q4: N/A                           | (B)                                  |
| # New Foster Homes During Quarter: 0         |                                    | # Children in Care During<br>Quarter: 6 | # Placements During<br>Quarter: 6 | # Children in Care On<br>Last Day: 1 |
|                                              | Avg<br>Performance All<br>CPAs (%) | Provider<br>Performance (%)*            | Possible Points<br>(Weight)       | Provider Points<br>Earned            |
| OPM Monitoring Reviews                       |                                    |                                         |                                   |                                      |
| Annual Comprehensive Reviews                 | 83%                                | 91%                                     | 25                                | 22.82                                |
| Safety Reviews                               | 89%                                | 100%                                    | 15                                | 15.00                                |
| Monitoring Sub-Tota                          |                                    |                                         | 40                                | 37.82                                |
| CPA Safety Outcomes                          |                                    |                                         |                                   |                                      |
| Incidence of Maltreatment                    | 0.16%                              | No Substantiated<br>Reports             | 10                                | 10.00                                |
| Staff Training                               | 93%                                | 75%                                     | 5                                 | 3.75                                 |
| Staff Safety Checks                          | 87%                                | 100%                                    | 5                                 | 5.00                                 |
| Safety Sub-Total                             |                                    |                                         | 20                                | 18.75                                |
| CPA Permanency Outcomes                      |                                    |                                         |                                   |                                      |
| Placement Stability                          | 91%                                | 50%                                     | 15                                | 7.50                                 |
| Permanency Sub-Tota                          |                                    |                                         | 15                                | 7.50                                 |
| CPA Well-Being Outcomes                      |                                    |                                         |                                   |                                      |
| EPSDT Medical Visits                         | 85%                                | 33%                                     | 4                                 | 1.32                                 |
| EPSDT Dental Visits                          | 83%                                | 0%                                      | 4                                 | 0.00                                 |
| Academic Supports                            | 79%                                | 67%                                     | 3                                 | 2.01                                 |
| Provider ECEM Visits                         | 87%                                | 100%                                    | 7                                 | 7.00                                 |
| Provider General Contacts                    | 86%                                | 100%                                    | 7                                 | 7.00                                 |
| Placements with Siblings                     | 68%                                | Not Eligible                            | Not Scored                        | Not Scored                           |
| Placements within Legal County               | 18%                                | Not Eligible                            | Not Scored                        | Not Scored                           |
| Well-Being Sub-Tota                          |                                    |                                         | 25                                | 17.33                                |

# Safety Outcomes (%)