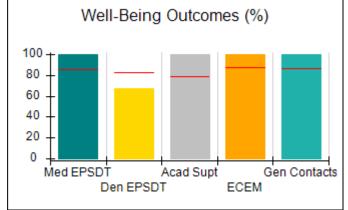

# Performance-Based Placement Measures RBWO Provider GA+SCORECARD - CPA

| 1671 Meriweather Dr., Watkinsville, (        | 2A 30677                           | Quarterly Sco                           | res (Grades)                      | Current Quarter                      |
|----------------------------------------------|------------------------------------|-----------------------------------------|-----------------------------------|--------------------------------------|
| 1071 Meriweather Dr., Watkinsville, GA 30077 |                                    | ,                                       | •                                 | Score (Grade)                        |
| Phone: 706-316-2421                          |                                    | Q1: 93.52 (A-)                          | Q2: 84.40 (B)                     | 84.40%                               |
| Vendor ID# 35219                             |                                    | Q3: N/A                                 | Q4: N/A                           | (B)                                  |
| # New Foster Homes During Quarter: 0         |                                    | # Children in Care During<br>Quarter: 6 | # Placements During<br>Quarter: 6 | # Children in Care On<br>Last Day: 1 |
|                                              | Avg<br>Performance All<br>CPAs (%) | Provider<br>Performance (%)*            | Possible Points<br>(Weight)       | Provider Points<br>Earned            |
| OPM Monitoring Reviews                       |                                    |                                         |                                   |                                      |
| Annual Comprehensive Reviews                 | 83%                                | 91%                                     | 25                                | 22.82                                |
| Safety Reviews                               | 89%                                | 100%                                    | 15                                | 15.00                                |
| Monitoring Sub-Tota                          |                                    |                                         | 40                                | 37.82                                |
| CPA Safety Outcomes                          |                                    |                                         |                                   |                                      |
| Incidence of Maltreatment                    | 0.16%                              | No Substantiated<br>Reports             | 10                                | 10.00                                |
| Staff Training                               | 93%                                | 75%                                     | 5                                 | 3.75                                 |
| Staff Safety Checks                          | 87%                                | 100%                                    | 5                                 | 5.00                                 |
| Safety Sub-Total                             |                                    |                                         | 20                                | 18.75                                |
| CPA Permanency Outcomes                      |                                    |                                         |                                   |                                      |
| Placement Stability                          | 91%                                | 50%                                     | 15                                | 7.50                                 |
| Permanency Sub-Tota                          |                                    |                                         | 15                                | 7.50                                 |
| CPA Well-Being Outcomes                      |                                    |                                         |                                   |                                      |
| EPSDT Medical Visits                         | 85%                                | 33%                                     | 4                                 | 1.32                                 |
| EPSDT Dental Visits                          | 83%                                | 0%                                      | 4                                 | 0.00                                 |
| Academic Supports                            | 79%                                | 67%                                     | 3                                 | 2.01                                 |
| Provider ECEM Visits                         | 87%                                | 100%                                    | 7                                 | 7.00                                 |
| Provider General Contacts                    | 86%                                | 100%                                    | 7                                 | 7.00                                 |
| Placements with Siblings                     | 68%                                | Not Eligible                            | Not Scored                        | Not Scored                           |
| Placements within Legal County               | 18%                                | Not Eligible                            | Not Scored                        | Not Scored                           |
| Well-Being Sub-Tota                          |                                    |                                         | 25                                | 17.33                                |

## **Quarterly Provider Comparisons to All CPAs**

Acad Supt

**ECEM** 

Gen Contacts