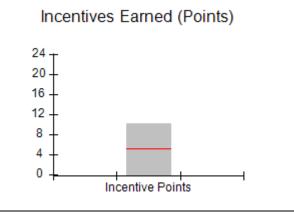

# Provider/Program Name: All God's Children - (861) - CPA

| # New Foster Homes During Quarter: 0             |                                    | # Children in Care During<br>Quarter: 6 | # Placements During<br>Quarter: 6 | # Children in Care On<br>Last Day: 1 |
|--------------------------------------------------|------------------------------------|-----------------------------------------|-----------------------------------|--------------------------------------|
| CPA Incentive Credits                            | Avg<br>Performance All<br>CPAs (%) | Provider<br>Performance (%)*            | Possible Points<br>(Weight)       | Provider Points<br>Earned            |
| Early EPSDT Medical Visits                       |                                    | 0%                                      | 2                                 | 0.00                                 |
| Early EPSDT Dental Visits                        |                                    | 0%                                      | 2                                 | 0.00                                 |
| Permanency Contacts                              |                                    | 0%                                      | 5                                 | 0.00                                 |
| Additional Academic Supports                     |                                    | 50%                                     | 2                                 | 1.00                                 |
| HS Grad/GED/Prof or Trade<br>Certificate/College |                                    | N/A                                     | 10/5/5/1                          |                                      |
| EYSS Agreement                                   |                                    | Not Eligible                            | 5                                 |                                      |
| Community Connections                            |                                    | 0%                                      | 4                                 | 0.00                                 |
| Foster Hm Retention Rate (threshold = 90)        |                                    | 100%                                    | 2                                 | 2.00                                 |
| Foster Hm Recruitment (threshold = 100)          |                                    | 0%                                      | 2                                 | 0.00                                 |
| Active Agency Accreditation                      |                                    | 0%                                      | 4                                 | 0.00                                 |
| Staff Clinical Licensure                         |                                    | 0%                                      | 5                                 | 0.00                                 |
| Incentives Total                                 | 5.23                               |                                         |                                   | 3.00                                 |
| Maximum total                                    | combined incentive                 | credit allowed is 10 points.            | Incentives Awarded                | 3.00                                 |
| *Performance calculation descriptions can b      | e found in the FY 20               | 19 RBWO PBP Measureme                   | ents and Standards Guide.         |                                      |

## Provider/Program Name: ALR Family Services, Inc. - (5140) - CPA

| # New Foster Homes During Quarter: 0             |                                    | # Children in Care During<br>Quarter: 12 | # Placements During<br>Quarter: 12 | # Children in Care On<br>Last Day: 11 |
|--------------------------------------------------|------------------------------------|------------------------------------------|------------------------------------|---------------------------------------|
| CPA Incentive Credits                            | Avg<br>Performance All<br>CPAs (%) | Provider<br>Performance (%)*             | Possible Points<br>(Weight)        | Provider Points<br>Earned             |
| Early EPSDT Medical Visits                       |                                    | Not Eligible                             | 2                                  |                                       |
| Early EPSDT Dental Visits                        |                                    | 75%                                      | 2                                  | 1.50                                  |
| Permanency Contacts                              |                                    | None Planned                             | 5                                  |                                       |
| Additional Academic Supports                     |                                    | 100%                                     | 2                                  | 2.00                                  |
| HS Grad/GED/Prof or Trade<br>Certificate/College |                                    | N/A                                      | 10/5/5/1                           |                                       |
| EYSS Agreement                                   |                                    | Not Eligible                             | 5                                  |                                       |
| Community Connections                            |                                    | 0%                                       | 4                                  | 0.00                                  |
| Foster Hm Retention Rate (threshold = 90)        |                                    | 100%                                     | 2                                  | 2.00                                  |
| Foster Hm Recruitment (threshold = 100)          |                                    | 0%                                       | 2                                  | 0.00                                  |
| Active Agency Accreditation                      |                                    | 0%                                       | 4                                  | 0.00                                  |
| Staff Clinical Licensure                         |                                    | 0%                                       | 5                                  | 0.00                                  |
| Incentives Total                                 | 5.23                               |                                          |                                    | 5.50                                  |
| Maximum total                                    | combined incentive                 | credit allowed is 10 points.             | Incentives Awarded                 | 5.50                                  |
| *Performance calculation descriptions can b      | e found in the FY 20               | 19 RBWO PBP Measureme                    | ents and Standards Guide.          |                                       |