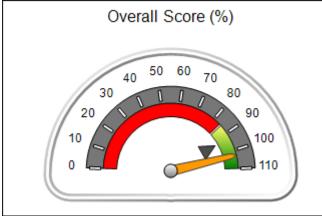

# Performance-Based Placement Measures RBWO Provider GA+SCORECARD - CPA

| 1671 Meriweather Dr., Watkinsville, (        | 2A 30677                           | Quarterly Sco                           | res (Grades)                      | Current Quarter                      |
|----------------------------------------------|------------------------------------|-----------------------------------------|-----------------------------------|--------------------------------------|
| 1071 Meriweather Dr., Watkinsville, GA 30077 |                                    | ,                                       | •                                 | Score (Grade)                        |
| Phone: 706-316-2421                          |                                    | Q1: 93.52 (A-)                          | Q2: 84.40 (B)                     | 84.40%                               |
| Vendor ID# 35219                             |                                    | Q3: N/A                                 | Q4: N/A                           | (B)                                  |
| # New Foster Homes During Quarter: 0         |                                    | # Children in Care During<br>Quarter: 6 | # Placements During<br>Quarter: 6 | # Children in Care On<br>Last Day: 1 |
|                                              | Avg<br>Performance All<br>CPAs (%) | Provider<br>Performance (%)*            | Possible Points<br>(Weight)       | Provider Points<br>Earned            |
| OPM Monitoring Reviews                       |                                    |                                         |                                   |                                      |
| Annual Comprehensive Reviews                 | 83%                                | 91%                                     | 25                                | 22.82                                |
| Safety Reviews                               | 89%                                | 100%                                    | 15                                | 15.00                                |
| Monitoring Sub-Tota                          |                                    |                                         | 40                                | 37.82                                |
| CPA Safety Outcomes                          |                                    |                                         |                                   |                                      |
| Incidence of Maltreatment                    | 0.16%                              | No Substantiated<br>Reports             | 10                                | 10.00                                |
| Staff Training                               | 93%                                | 75%                                     | 5                                 | 3.75                                 |
| Staff Safety Checks                          | 87%                                | 100%                                    | 5                                 | 5.00                                 |
| Safety Sub-Total                             |                                    |                                         | 20                                | 18.75                                |
| CPA Permanency Outcomes                      |                                    |                                         |                                   |                                      |
| Placement Stability                          | 91%                                | 50%                                     | 15                                | 7.50                                 |
| Permanency Sub-Tota                          |                                    |                                         | 15                                | 7.50                                 |
| CPA Well-Being Outcomes                      |                                    |                                         |                                   |                                      |
| EPSDT Medical Visits                         | 85%                                | 33%                                     | 4                                 | 1.32                                 |
| EPSDT Dental Visits                          | 83%                                | 0%                                      | 4                                 | 0.00                                 |
| Academic Supports                            | 79%                                | 67%                                     | 3                                 | 2.01                                 |
| Provider ECEM Visits                         | 87%                                | 100%                                    | 7                                 | 7.00                                 |
| Provider General Contacts                    | 86%                                | 100%                                    | 7                                 | 7.00                                 |
| Placements with Siblings                     | 68%                                | Not Eligible                            | Not Scored                        | Not Scored                           |
| Placements within Legal County               | 18%                                | Not Eligible                            | Not Scored                        | Not Scored                           |
| Well-Being Sub-Tota                          |                                    |                                         | 25                                | 17.33                                |

| Monitoring & Outcomes: Possible Points = 100 | e Points = 100 Points Earned: 81.40 |          |  |
|----------------------------------------------|-------------------------------------|----------|--|
| Score Before Incentives Credit 8             |                                     |          |  |
| Inc                                          | entives Awarded                     | 3.00 pts |  |
|                                              | PBP Verification                    | N/A pts  |  |
| Total Score                                  |                                     | 84.40%   |  |