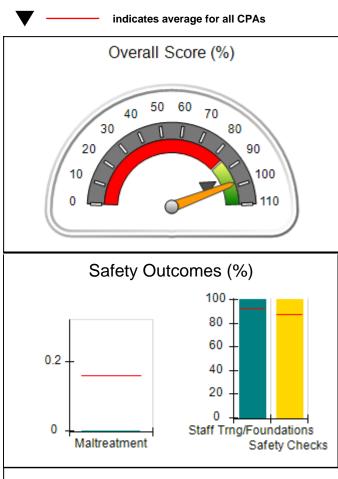

# Performance-Based Placement Measures RBWO Provider GA+SCORECARD - CPA

| 1671 Meriweather Dr., Watkinsville, (        | 2A 30677                           | Quarterly Sco                           | res (Grades)                      | Current Quarter                      |
|----------------------------------------------|------------------------------------|-----------------------------------------|-----------------------------------|--------------------------------------|
| 1071 Meriweather Dr., Watkinsville, GA 30077 |                                    | ,                                       | •                                 | Score (Grade)                        |
| Phone: 706-316-2421                          |                                    | Q1: 93.52 (A-)                          | Q2: 84.40 (B)                     | 84.40%                               |
| Vendor ID# 35219                             |                                    | Q3: N/A                                 | Q4: N/A                           | (B)                                  |
| # New Foster Homes During Quarter: 0         |                                    | # Children in Care During<br>Quarter: 6 | # Placements During<br>Quarter: 6 | # Children in Care On<br>Last Day: 1 |
|                                              | Avg<br>Performance All<br>CPAs (%) | Provider<br>Performance (%)*            | Possible Points<br>(Weight)       | Provider Points<br>Earned            |
| OPM Monitoring Reviews                       |                                    |                                         |                                   |                                      |
| Annual Comprehensive Reviews                 | 83%                                | 91%                                     | 25                                | 22.82                                |
| Safety Reviews                               | 89%                                | 100%                                    | 15                                | 15.00                                |
| Monitoring Sub-Tota                          |                                    |                                         | 40                                | 37.82                                |
| CPA Safety Outcomes                          |                                    |                                         |                                   |                                      |
| Incidence of Maltreatment                    | 0.16%                              | No Substantiated<br>Reports             | 10                                | 10.00                                |
| Staff Training                               | 93%                                | 75%                                     | 5                                 | 3.75                                 |
| Staff Safety Checks                          | 87%                                | 100%                                    | 5                                 | 5.00                                 |
| Safety Sub-Total                             |                                    |                                         | 20                                | 18.75                                |
| CPA Permanency Outcomes                      |                                    |                                         |                                   |                                      |
| Placement Stability                          | 91%                                | 50%                                     | 15                                | 7.50                                 |
| Permanency Sub-Tota                          |                                    |                                         | 15                                | 7.50                                 |
| CPA Well-Being Outcomes                      |                                    |                                         |                                   |                                      |
| EPSDT Medical Visits                         | 85%                                | 33%                                     | 4                                 | 1.32                                 |
| EPSDT Dental Visits                          | 83%                                | 0%                                      | 4                                 | 0.00                                 |
| Academic Supports                            | 79%                                | 67%                                     | 3                                 | 2.01                                 |
| Provider ECEM Visits                         | 87%                                | 100%                                    | 7                                 | 7.00                                 |
| Provider General Contacts                    | 86%                                | 100%                                    | 7                                 | 7.00                                 |
| Placements with Siblings                     | 68%                                | Not Eligible                            | Not Scored                        | Not Scored                           |
| Placements within Legal County               | 18%                                | Not Eligible                            | Not Scored                        | Not Scored                           |
| Well-Being Sub-Tota                          |                                    |                                         | 25                                | 17.33                                |

# Safety Outcomes (%)