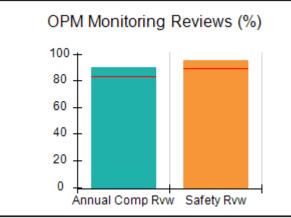

# Performance-Based Placement Measures RBWO Provider GA+SCORECARD - CPA

| 1671 Meriweather Dr., Watkinsville, (        | 2A 30677                           | Quarterly Sco                           | res (Grades)                      | Current Quarter                      |
|----------------------------------------------|------------------------------------|-----------------------------------------|-----------------------------------|--------------------------------------|
| 1071 Meriweather Dr., Watkinsville, GA 30077 |                                    | ,                                       | •                                 | Score (Grade)                        |
| Phone: 706-316-2421                          |                                    | Q1: 93.52 (A-)                          | Q2: 84.40 (B)                     | 84.40%                               |
| Vendor ID# 35219                             |                                    | Q3: N/A                                 | Q4: N/A                           | (B)                                  |
| # New Foster Homes During Quarter: 0         |                                    | # Children in Care During<br>Quarter: 6 | # Placements During<br>Quarter: 6 | # Children in Care On<br>Last Day: 1 |
|                                              | Avg<br>Performance All<br>CPAs (%) | Provider<br>Performance (%)*            | Possible Points<br>(Weight)       | Provider Points<br>Earned            |
| OPM Monitoring Reviews                       |                                    |                                         |                                   |                                      |
| Annual Comprehensive Reviews                 | 83%                                | 91%                                     | 25                                | 22.82                                |
| Safety Reviews                               | 89%                                | 100%                                    | 15                                | 15.00                                |
| Monitoring Sub-Tota                          |                                    |                                         | 40                                | 37.82                                |
| CPA Safety Outcomes                          |                                    |                                         |                                   |                                      |
| Incidence of Maltreatment                    | 0.16%                              | No Substantiated<br>Reports             | 10                                | 10.00                                |
| Staff Training                               | 93%                                | 75%                                     | 5                                 | 3.75                                 |
| Staff Safety Checks                          | 87%                                | 100%                                    | 5                                 | 5.00                                 |
| Safety Sub-Total                             |                                    |                                         | 20                                | 18.75                                |
| CPA Permanency Outcomes                      |                                    |                                         |                                   |                                      |
| Placement Stability                          | 91%                                | 50%                                     | 15                                | 7.50                                 |
| Permanency Sub-Tota                          |                                    |                                         | 15                                | 7.50                                 |
| CPA Well-Being Outcomes                      |                                    |                                         |                                   |                                      |
| EPSDT Medical Visits                         | 85%                                | 33%                                     | 4                                 | 1.32                                 |
| EPSDT Dental Visits                          | 83%                                | 0%                                      | 4                                 | 0.00                                 |
| Academic Supports                            | 79%                                | 67%                                     | 3                                 | 2.01                                 |
| Provider ECEM Visits                         | 87%                                | 100%                                    | 7                                 | 7.00                                 |
| Provider General Contacts                    | 86%                                | 100%                                    | 7                                 | 7.00                                 |
| Placements with Siblings                     | 68%                                | Not Eligible                            | Not Scored                        | Not Scored                           |
| Placements within Legal County               | 18%                                | Not Eligible                            | Not Scored                        | Not Scored                           |
| Well-Being Sub-Tota                          |                                    |                                         | 25                                | 17.33                                |