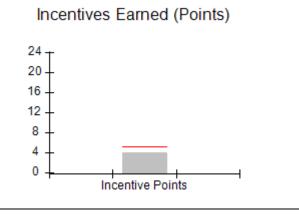

# Provider/Program Name: All God's Children - (861) - CPA

| # New Foster Homes During Quarter: 0             |                                    | # Children in Care During<br>Quarter: 6 | # Placements During<br>Quarter: 6 | # Children in Care On<br>Last Day: 1 |
|--------------------------------------------------|------------------------------------|-----------------------------------------|-----------------------------------|--------------------------------------|
| CPA Incentive Credits                            | Avg<br>Performance All<br>CPAs (%) | Provider<br>Performance (%)*            | Possible Points<br>(Weight)       | Provider Points<br>Earned            |
| Early EPSDT Medical Visits                       |                                    | 0%                                      | 2                                 | 0.00                                 |
| Early EPSDT Dental Visits                        |                                    | 0%                                      | 2                                 | 0.00                                 |
| Permanency Contacts                              |                                    | 0%                                      | 5                                 | 0.00                                 |
| Additional Academic Supports                     |                                    | 50%                                     | 2                                 | 1.00                                 |
| HS Grad/GED/Prof or Trade<br>Certificate/College |                                    | N/A                                     | 10/5/5/1                          |                                      |
| EYSS Agreement                                   |                                    | Not Eligible                            | 5                                 |                                      |
| Community Connections                            |                                    | 0%                                      | 4                                 | 0.00                                 |
| Foster Hm Retention Rate (threshold = 90)        |                                    | 100%                                    | 2                                 | 2.00                                 |
| Foster Hm Recruitment (threshold = 100)          |                                    | 0%                                      | 2                                 | 0.00                                 |
| Active Agency Accreditation                      |                                    | 0%                                      | 4                                 | 0.00                                 |
| Staff Clinical Licensure                         |                                    | 0%                                      | 5                                 | 0.00                                 |
| Incentives Total                                 | 5.23                               |                                         |                                   | 3.00                                 |
| Maximum total                                    | combined incentive                 | credit allowed is 10 points.            | Incentives Awarded                | 3.00                                 |
| *Performance calculation descriptions can b      | e found in the FY 20               | 19 RBWO PBP Measureme                   | ents and Standards Guide.         |                                      |