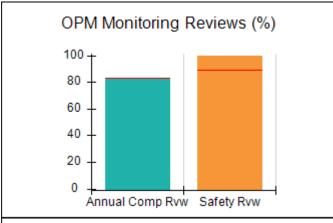

| 2100 Comer Ave., Columbus, GA 31904  | Quarterly Scores (Grades)               |                                   | Current Quarter Score<br>(Grade)     |
|--------------------------------------|-----------------------------------------|-----------------------------------|--------------------------------------|
| Phone: 706-596-55000                 | Q1: 93.52 (A-) Q2: 85.35 (B)            |                                   | 85.35%                               |
| Vendor ID# 35508                     | Q3: N/A                                 | Q4: N/A                           | (B)                                  |
| # New Foster Homes During Quarter: 0 | # Children in Care During<br>Quarter: 6 | # Placements During<br>Quarter: 7 | # Children in Care On Last<br>Day: 4 |



















## Performance-Based Placement Measures RBWO Provider GA+SCORECARD - CPA

| Provider/Program Name: N<br>- CPA                         | ew Horizons (                      | Community Serv                          | ices Board - Ne                   | w Horizons (877)                     |  |
|-----------------------------------------------------------|------------------------------------|-----------------------------------------|-----------------------------------|--------------------------------------|--|
| 2100 Comer Ave., Columbus, GA 31904  Phone: 706-596-55000 |                                    | Quarterly Scores (Grades)               |                                   | Current Quarter<br>Score (Grade)     |  |
|