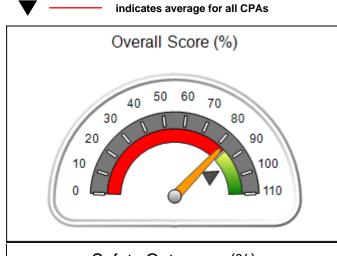

# Performance-Based Placement Measures RBWO Provider GA+SCORECARD - CPA

Report Quarter: Q2 FY2020

| Provider/Program Name: All God's Children - (861) - CPA                                              |                                         |                                   |                                      |  |  |  |
|------------------------------------------------------------------------------------------------------|-----------------------------------------|-----------------------------------|--------------------------------------|--|--|--|
| 1671 Meriweather Dr., Watkinsville, GA 30677 Quarterly Scores (Grades) Current Quarter Score (Grade) |                                         |                                   |                                      |  |  |  |
| Phone: 706-316-2421                                                                                  | Q1: 93.52 (A-)                          | Q1: 93.52 (A-) Q2: 84.40 (B)      |                                      |  |  |  |
| Vendor ID# 35219                                                                                     | Q3: N/A                                 | (B)                               |                                      |  |  |  |
| # New Foster Homes During Quarter: 0                                                                 | # Children in Care During<br>Quarter: 6 | # Placements During<br>Quarter: 6 | # Children in Care On Last<br>Day: 1 |  |  |  |

# Performance-Based Placement Measures RBWO Provider GA+SCORECARD - CPA

| 1671 Meriweather Dr., Watkinsville, (        | 2A 30677                           | Quarterly Sco                           | res (Grades)                      | Current Quarter                      |
|----------------------------------------------|------------------------------------|-----------------------------------------|-----------------------------------|--------------------------------------|
| 1071 Meriweather Dr., Watkinsville, GA 30077 |                                    | ,                                       | •                                 | Score (Grade)                        |
| Phone: 706-316-2421                          |                                    | Q1: 93.52 (A-)                          | Q2: 84.40 (B)                     | 84.40%                               |
| Vendor ID# 35219                             |                                    | Q3: N/A                                 | Q4: N/A                           | (B)                                  |
| # New Foster Homes During Quarter: 0         |                                    | # Children in Care During<br>Quarter: 6 | # Placements During<br>Quarter: 6 | # Children in Care On<br>Last Day: 1 |
|                                              | Avg<br>Performance All<br>CPAs (%) | Provider<br>Performance (%)*            | Possible Points<br>(Weight)       | Provider Points<br>Earned            |
| OPM Monitoring Reviews                       |                                    |                                         |                                   |                                      |
| Annual Comprehensive Reviews                 | 83%                                | 91%                                     | 25                                | 22.82                                |
| Safety Reviews                               | 89%                                | 100%                                    | 15                                | 15.00                                |
| Monitoring Sub-Tota                          |                                    |                                         | 40                                | 37.82                                |
| CPA Safety Outcomes                          |                                    |                                         |                                   |                                      |
| Incidence of Maltreatment                    | 0.16%                              | No Substantiated<br>Reports             | 10                                | 10.00                                |
| Staff Training                               | 93%                                | 75%                                     | 5                                 | 3.75                                 |
| Staff Safety Checks                          | 87%                                | 100%                                    | 5                                 | 5.00                                 |
| Safety Sub-Total                             |                                    |                                         | 20                                | 18.75                                |
| CPA Permanency Outcomes                      |                                    |                                         |                                   |                                      |
| Placement Stability                          | 91%                                | 50%                                     | 15                                | 7.50                                 |
| Permanency Sub-Tota                          |                                    |                                         | 15                                | 7.50                                 |
| CPA Well-Being Outcomes                      |                                    |                                         |                                   |                                      |
| EPSDT Medical Visits                         | 85%                                | 33%                                     | 4                                 | 1.32                                 |
| EPSDT Dental Visits                          | 83%                                | 0%                                      | 4                                 | 0.00                                 |
| Academic Supports                            | 79%                                | 67%                                     | 3                                 | 2.01                                 |
| Provider ECEM Visits                         | 87%                                | 100%                                    | 7                                 | 7.00                                 |
| Provider General Contacts                    | 86%                                | 100%                                    | 7                                 | 7.00                                 |
| Placements with Siblings                     | 68%                                | Not Eligible                            | Not Scored                        | Not Scored                           |
| Placements within Legal County               | 18%                                | Not Eligible                            | Not Scored                        | Not Scored                           |
| Well-Being Sub-Tota                          |                                    |                                         | 25                                | 17.33                                |

# Performance-Based Placement Measures RBWO Provider GA+SCORECARD - CPA

Report Quarter: Q2 FY2020

| Provider/Program Name: ALR Family Services, Inc (5140) - CPA                                    |                                          |                                    |                                       |  |  |  |
|-------------------------------------------------------------------------------------------------|------------------------------------------|------------------------------------|---------------------------------------|--|--|--|
| 1518 Airport Road, Hinesville, GA 31313 Quarterly Scores (Grades) Current Quarter Score (Grade) |                                          |                                    |                                       |  |  |  |
| Phone: 912-559-5536                                                                             | Q1: 95.65 (A)                            | 98.33%                             |                                       |  |  |  |
| Vendor ID# 114739                                                                               | Q3: N/A Q4: N/A                          |                                    | (A+)                                  |  |  |  |
| # New Foster Homes During Quarter: 0                                                            | # Children in Care During<br>Quarter: 12 | # Placements During<br>Quarter: 12 | # Children in Care On Last<br>Day: 11 |  |  |  |

# Performance-Based Placement Measures RBWO Provider GA+SCORECARD - CPA

| Provider/Program Name: ALR Family Services, Inc (5140) - CPA |                                    |                                          |                                    |                                       |
|--------------------------------------------------------------|------------------------------------|------------------------------------------|------------------------------------|---------------------------------------|
| 1518 Airport Road, Hinesville, GA 31313 Phone: 912-559-5536  |                                    | Quarterly Scores (Grades)                |                                    | Current Quarter<br>Score (Grade)      |
|                                                              |                                    | Q1: 95.65 (A)                            | Q2: 98.33 (A+)                     | 98.33%                                |
| Vendor ID# 114739                                            |                                    | Q3: N/A                                  | Q4: N/A                            | (A+)                                  |
| # New Foster Homes During Quarter: 0                         |                                    | # Children in Care During<br>Quarter: 12 | # Placements During<br>Quarter: 12 | # Children in Care On<br>Last Day: 11 |
|                                                              | Avg<br>Performance All<br>CPAs (%) | Provider<br>Performance (%)*             | Possible Points<br>(Weight)        | Provider Points<br>Earned             |
| OPM Monitoring Reviews                                       |                                    |                                          |                                    |                                       |
| Annual Comprehensive Reviews                                 | 83%                                | 76%                                      | 25                                 | 19.04                                 |
| Safety Reviews                                               | 89%                                | 98%                                      | 15                                 | 14.63                                 |
| Monitoring Sub-Tota                                          |                                    |                                          | 40                                 | 33.67                                 |
| CPA Safety Outcomes                                          |                                    |                                          |                                    |                                       |
| Incidence of Maltreatment                                    | 0.16%                              | No Substantiated<br>Reports              | 10                                 | 10.00                                 |
| Staff Training                                               | 93%                                | 100%                                     | 5                                  | 5.00                                  |
| Staff Safety Checks                                          | 87%                                | 100%                                     | 5                                  | 5.00                                  |
| Safety Sub-Tota                                              |                                    |                                          | 20                                 | 20.00                                 |
| CPA Permanency Outcomes                                      |                                    |                                          |                                    |                                       |
| Placement Stability                                          | 91%                                | 100%                                     | 15                                 | 15.00                                 |
| Permanency Sub-Tota                                          |                                    |                                          | 15                                 | 15.00                                 |
| CPA Well-Being Outcomes                                      |                                    |                                          |                                    |                                       |
| EPSDT Medical Visits                                         | 85%                                | 100%                                     | 4                                  | 4.00                                  |
| EPSDT Dental Visits                                          | 83%                                | 86%                                      | 4                                  | 3.44                                  |
| Academic Supports                                            | 79%                                | 100%                                     | 3                                  | 3.00                                  |
| Provider ECEM Visits                                         | 87%                                | 96%                                      | 7                                  | 6.72                                  |
| Provider General Contacts                                    | 86%                                | 100%                                     | 7                                  | 7.00                                  |
| Placements with Siblings                                     | 68%                                | 43%                                      | Not Scored                         | Not Scored                            |
| Placements within Legal County                               | 18%                                | 0%                                       | Not Scored                         | Not Scored                            |
| Well-Being Sub-Tota                                          |                                    |                                          | 25                                 | 24.16                                 |
| *Performance calculation descriptions can b                  | e found in the FY 20°              | 19 RBWO PBP Measureme                    | ents and Standards Guide           |                                       |

# Performance-Based Placement Measures RBWO Provider GA+SCORECARD - CPA

Report Quarter: Q2 FY2020

| Provider/Program Name: Bethany Christian Services - Atlanta (573) - CPA                                 |                                           |                                     |                                       |  |  |
|---------------------------------------------------------------------------------------------------------|-------------------------------------------|-------------------------------------|---------------------------------------|--|--|
| 6645 Peachtree Dunwoody Road, Atlanta, GA 30328 Quarterly Scores (Grades) Current Quarter Score (Grade) |                                           |                                     |                                       |  |  |
| Phone: 770-455-7111                                                                                     | Q1: 74.87 (C)                             | 84.72%                              |                                       |  |  |
| Vendor ID# 35249                                                                                        | Q3: N/A                                   | Q4: N/A                             | (B)                                   |  |  |
| # New Foster Homes During Quarter: 7                                                                    | # Children in Care During<br>Quarter: 103 | # Placements During<br>Quarter: 103 | # Children in Care On Last<br>Day: 87 |  |  |

# Performance-Based Placement Measures RBWO Provider GA+SCORECARD - CPA

| Provider/Program Name: Bethany Christian Services - Atlanta (573) - CPA |                                    |                                           |                                     |                                       |
|-------------------------------------------------------------------------|------------------------------------|-------------------------------------------|-------------------------------------|---------------------------------------|
| 6645 Peachtree Dunwoody Road, Atlanta, GA 30328                         |                                    | Quarterly Sco                             | Current Quarter<br>Score (Grade)    |                                       |
| Phone: 770-455-7111                                                     |                                    | Q1: 74.87 (C)                             | Q2: 84.72 (B)                       | 84.72%                                |
| Vendor ID# 35249                                                        |                                    | Q3: N/A                                   | Q4: N/A                             | (B)                                   |
| # New Foster Homes During Quarter: 7                                    |                                    | # Children in Care During<br>Quarter: 103 | # Placements During<br>Quarter: 103 | # Children in Care On<br>Last Day: 87 |
|                                                                         | Avg<br>Performance All<br>CPAs (%) | Provider<br>Performance (%)*              | Possible Points<br>(Weight)         | Provider Points<br>Earned             |
| OPM Monitoring Reviews                                                  |                                    |                                           |                                     |                                       |
| Annual Comprehensive Reviews                                            | 83%                                | 67%                                       | 25                                  | 16.71                                 |
| Safety Reviews                                                          | 89%                                | 83%                                       | 15                                  | 12.38                                 |
| Monitoring Sub-Tota                                                     |                                    |                                           | 40                                  | 29.09                                 |
| CPA Safety Outcomes                                                     |                                    |                                           |                                     |                                       |
| Incidence of Maltreatment                                               | 0.16%                              | No Substantiated<br>Reports               | 10                                  | 10.00                                 |
| Staff Training                                                          | 93%                                | 90%                                       | 5                                   | 4.50                                  |
| Staff Safety Checks                                                     | 87%                                | 80%                                       | 5                                   | 4.00                                  |
| Safety Sub-Tota                                                         |                                    |                                           | 20                                  | 18.50                                 |
| CPA Permanency Outcomes                                                 |                                    |                                           |                                     |                                       |
| Placement Stability                                                     | 91%                                | 95%                                       | 15                                  | 14.25                                 |
| Permanency Sub-Tota                                                     |                                    |                                           | 15                                  | 14.25                                 |
| CPA Well-Being Outcomes                                                 |                                    |                                           |                                     |                                       |
| EPSDT Medical Visits                                                    | 85%                                | 53%                                       | 4                                   | 2.12                                  |
| EPSDT Dental Visits                                                     | 83%                                | 42%                                       | 4                                   | 1.68                                  |
| Academic Supports                                                       | 79%                                | 46%                                       | 3                                   | 1.38                                  |
| Provider ECEM Visits                                                    | 87%                                | 56%                                       | 7                                   | 3.92                                  |
| Provider General Contacts                                               | 86%                                | 54%                                       | 7                                   | 3.78                                  |
| Placements with Siblings                                                | 68%                                | 81%                                       | Not Scored                          | Not Scored                            |
| Placements within Legal County                                          | 18%                                | 0%                                        | Not Scored                          | Not Scored                            |
| Well-Being Sub-Tota                                                     |                                    |                                           | 25                                  | 12.88                                 |
| *Performance calculation descriptions can be                            | e found in the FY 201              | 19 RBWO PBP Measureme                     | ents and Standards Guide            |                                       |

# Performance-Based Placement Measures RBWO Provider GA+SCORECARD - CPA

Report Quarter: Q2 FY2020

| Provider/Program Name: Bethany C        | hristian Services -                       | Bogart (5215) - C                   | PA                                    |
|-----------------------------------------|-------------------------------------------|-------------------------------------|---------------------------------------|
| 188 Ben Burton Circle, Bogart, GA 30622 | Quarterly Sco                             | ores (Grades)                       | Current Quarter Score (Grade)         |
| Phone: 770-274-3412                     | Q1: 96.31 (A)                             | Q2: 88.03 (B+)                      | 88.03%                                |
| Vendor ID# 135987                       | Q3: N/A                                   | Q4: N/A                             | (B+)                                  |
| # New Foster Homes During Quarter: 7    | # Children in Care During<br>Quarter: 115 | # Placements During<br>Quarter: 115 | # Children in Care On Last<br>Day: 94 |

# Performance-Based Placement Measures RBWO Provider GA+SCORECARD - CPA

| Provider/Program Name: Bo                   | ethany Christ                      | ian Services - Bo                         | ogart (5215) - CP                   | A                                     |
|---------------------------------------------|------------------------------------|-------------------------------------------|-------------------------------------|---------------------------------------|
| 188 Ben Burton Circle, Bogart, GA 3         | 0622                               | Quarterly Sco                             | ores (Grades)                       | Current Quarter<br>Score (Grade)      |
| Phone: 770-274-3412                         |                                    | Q1: 96.31 (A)                             | Q2: 88.03 (B+)                      | 88.03%                                |
| Vendor ID# 135987                           |                                    | Q3: N/A                                   | Q4: N/A                             | (B+)                                  |
| # New Foster Homes During Quarter: 7        |                                    | # Children in Care During<br>Quarter: 115 | # Placements During<br>Quarter: 115 | # Children in Care On<br>Last Day: 94 |
|                                             | Avg<br>Performance All<br>CPAs (%) | Provider<br>Performance (%)*              | Possible Points<br>(Weight)         | Provider Points<br>Earned             |
| OPM Monitoring Reviews                      |                                    |                                           |                                     |                                       |
| Annual Comprehensive Reviews                | 83%                                | 93%                                       | 25                                  | 23.37                                 |
| Safety Reviews                              | 89%                                | 75%                                       | 15                                  | 11.25                                 |
| Monitoring Sub-Total                        |                                    |                                           | 40                                  | 34.62                                 |
| CPA Safety Outcomes                         |                                    |                                           |                                     |                                       |
| Incidence of Maltreatment                   | 0.16%                              | No Substantiated<br>Reports               | 10                                  | 10.00                                 |
| Staff Training                              | 93%                                | 100%                                      | 5                                   | 5.00                                  |
| Staff Safety Checks                         | 87%                                | 91%                                       | 5                                   | 4.55                                  |
| Safety Sub-Total                            |                                    |                                           | 20                                  | 19.55                                 |
| CPA Permanency Outcomes                     |                                    |                                           |                                     |                                       |
| Placement Stability                         | 91%                                | 92%                                       | 15                                  | 13.80                                 |
| Permanency Sub-Total                        |                                    |                                           | 15                                  | 13.80                                 |
| CPA Well-Being Outcomes                     |                                    |                                           |                                     |                                       |
| EPSDT Medical Visits                        | 85%                                | 59%                                       | 4                                   | 2.36                                  |
| EPSDT Dental Visits                         | 83%                                | 52%                                       | 4                                   | 2.08                                  |
| Academic Supports                           | 79%                                | 7%                                        | 3                                   | 0.21                                  |
| Provider ECEM Visits                        | 87%                                | 65%                                       | 7                                   | 4.55                                  |
| Provider General Contacts                   | 86%                                | 70%                                       | 7                                   | 4.90                                  |
| Placements with Siblings                    | 68%                                | 93%                                       | Not Scored                          | Not Scored                            |
| Placements within Legal County              | 18%                                | 31%                                       | Not Scored                          | Not Scored                            |
| Well-Being Sub-Total                        |                                    |                                           | 25                                  | 14.10                                 |
| *Performance calculation descriptions can b | e found in the FY 201              | 19 RBWO PBP Measureme                     | ents and Standards Guide            |                                       |

# Performance-Based Placement Measures RBWO Provider GA+SCORECARD - CPA

Report Quarter: Q2 FY2020

| Provider/Program Name: Bethany C      | hristian Services -                     | Columbus (574)                    | · CPA                                |
|---------------------------------------|-----------------------------------------|-----------------------------------|--------------------------------------|
| 951 Talbotton Rd., Columbus, GA 31904 | Quarterly Sco                           | ores (Grades)                     | Current Quarter Score<br>(Grade)     |
| Phone: 770-455-7111                   | Q1: 102.53 (A+)                         | Q2: 97.50 (A+)                    | 97.50%                               |
| Vendor ID# 35248                      | Q3: N/A                                 | Q4: N/A                           | (A+)                                 |
| # New Foster Homes During Quarter: 0  | # Children in Care During<br>Quarter: 4 | # Placements During<br>Quarter: 4 | # Children in Care On Last<br>Day: 4 |

# Performance-Based Placement Measures RBWO Provider GA+SCORECARD - CPA

| Provider/Program Name: B                     | ethany Christ                      | ian Services - Co                       | olumbus (574) - (                 | CPA                                  |
|----------------------------------------------|------------------------------------|-----------------------------------------|-----------------------------------|--------------------------------------|
| 951 Talbotton Rd., Columbus, GA 31           | 904                                | Quarterly Sco                           | ores (Grades)                     | Current Quarter<br>Score (Grade)     |
| Phone: 770-455-7111                          |                                    | Q1: 102.53 (A+)                         | Q2: 97.50 (A+)                    | 97.50%                               |
| Vendor ID# 35248                             |                                    | Q3: N/A                                 | Q4: N/A                           | (A+)                                 |
| # New Foster Homes During Quarter: 0         |                                    | # Children in Care During<br>Quarter: 4 | # Placements During<br>Quarter: 4 | # Children in Care On<br>Last Day: 4 |
|                                              | Avg<br>Performance All<br>CPAs (%) | Provider<br>Performance (%)*            | Possible Points<br>(Weight)       | Provider Points<br>Earned            |
| OPM Monitoring Reviews                       |                                    |                                         |                                   |                                      |
| Annual Comprehensive Reviews                 | 83%                                | 90%                                     | 25                                | 22.62                                |
| Safety Reviews                               | 89%                                | 92%                                     | 15                                | 13.75                                |
| Monitoring Sub-Tota                          |                                    |                                         | 40                                | 36.37                                |
| CPA Safety Outcomes                          |                                    |                                         |                                   |                                      |
| Incidence of Maltreatment                    | 0.16%                              | No Substantiated<br>Reports             | 10                                | 10.00                                |
| Staff Training                               | 93%                                | 100%                                    | 5                                 | 5.00                                 |
| Staff Safety Checks                          | 87%                                | 100%                                    | 5                                 | 5.00                                 |
| Safety Sub-Tota                              |                                    |                                         | 20                                | 20.00                                |
| CPA Permanency Outcomes                      |                                    |                                         |                                   |                                      |
| Placement Stability                          | 91%                                | 100%                                    | 15                                | 15.00                                |
| Permanency Sub-Tota                          |                                    |                                         | 15                                | 15.00                                |
| CPA Well-Being Outcomes                      |                                    |                                         |                                   |                                      |
| EPSDT Medical Visits                         | 85%                                | 100%                                    | 4                                 | 4.00                                 |
| EPSDT Dental Visits                          | 83%                                | 100%                                    | 4                                 | 4.00                                 |
| Academic Supports                            | 79%                                | 67%                                     | 3                                 | 2.01                                 |
| Provider ECEM Visits                         | 87%                                | 83%                                     | 7                                 | 5.81                                 |
| Provider General Contacts                    | 86%                                | 83%                                     | 7                                 | 5.81                                 |
| Placements with Siblings                     | 68%                                | 75%                                     | Not Scored                        | Not Scored                           |
| Placements within Legal County               | 18%                                | Not Eligible                            | Not Scored                        | Not Scored                           |
| Well-Being Sub-Tota                          |                                    |                                         | 25                                | 21.63                                |
| *Performance calculation descriptions can be | e found in the FY 201              | 19 RBWO PBP Measureme                   | ents and Standards Guide          |                                      |

# **Performance-Based Placement Measures RBWO Provider GA+SCORECARD - CPA**

Report Quarter: Q2 FY2020

| Provider/Program Name: Bloom Our Youth - (5208) - CPA |                                                          |                                    |                                       |  |  |
|-------------------------------------------------------|----------------------------------------------------------|------------------------------------|---------------------------------------|--|--|
| 150 Marquis Dr, Fayetteville, GA 30214                | Quarterly Scores (Grades)  Current Quarter Score (Grade) |                                    |                                       |  |  |
| Phone: 770-461-7020                                   | Q1: 90.68 (A-) Q2: 94.43 (A)                             |                                    | 94.43%                                |  |  |
| Vendor ID# 133541                                     | Q3: N/A Q4: N/A                                          |                                    | (A)                                   |  |  |
| # New Foster Homes During Quarter: 1                  | # Children in Care During<br>Quarter: 88                 | # Placements During<br>Quarter: 91 | # Children in Care On Last<br>Day: 63 |  |  |

# Performance-Based Placement Measures RBWO Provider GA+SCORECARD - CPA

| Provider/Program Name: Bloom Our Youth - (5208) - CPA           |                                    |                                          |                                    |                                       |  |  |
|-----------------------------------------------------------------|------------------------------------|------------------------------------------|------------------------------------|---------------------------------------|--|--|
| 50 Marquis Dr, Fayetteville, GA 30214 Quarterly Scores (Grades) |                                    | Current Quarter<br>Score (Grade)         |                                    |                                       |  |  |
| Phone: 770-461-7020                                             |                                    | Q1: 90.68 (A-)                           | Q2: 94.43 (A)                      | 94.43%                                |  |  |
| Vendor ID# 133541                                               |                                    | Q3: N/A                                  | Q4: N/A                            | (A)                                   |  |  |
| # New Foster Homes During Quarter: 1                            |                                    | # Children in Care During<br>Quarter: 88 | # Placements During<br>Quarter: 91 | # Children in Care On<br>Last Day: 63 |  |  |
|                                                                 | Avg<br>Performance All<br>CPAs (%) | Provider<br>Performance (%)*             | Possible Points<br>(Weight)        | Provider Points<br>Earned             |  |  |
| OPM Monitoring Reviews                                          |                                    |                                          |                                    |                                       |  |  |
| Annual Comprehensive Reviews                                    | 83%                                | 94%                                      | 25                                 | 23.56                                 |  |  |
| Safety Reviews                                                  | 89%                                | 63%                                      | 15                                 | 9.38                                  |  |  |
| Monitoring Sub-Total                                            |                                    |                                          | 40                                 | 32.93                                 |  |  |
| CPA Safety Outcomes                                             |                                    |                                          |                                    |                                       |  |  |
| Incidence of Maltreatment                                       | 0.16%                              | No Substantiated<br>Reports              | 10                                 | 10.00                                 |  |  |
| Staff Training                                                  | 93%                                | 100%                                     | 5                                  | 5.00                                  |  |  |
| Staff Safety Checks                                             | 87%                                | 78%                                      | 5                                  | 3.90                                  |  |  |
| Safety Sub-Total                                                |                                    |                                          | 20                                 | 18.90                                 |  |  |
| CPA Permanency Outcomes                                         |                                    |                                          |                                    |                                       |  |  |
| Placement Stability                                             | 91%                                | 83%                                      | 15                                 | 12.45                                 |  |  |
| Permanency Sub-Total                                            |                                    |                                          | 15                                 | 12.45                                 |  |  |
| CPA Well-Being Outcomes                                         |                                    |                                          |                                    |                                       |  |  |
| EPSDT Medical Visits                                            | 85%                                | 94%                                      | 4                                  | 3.76                                  |  |  |
| EPSDT Dental Visits                                             | 83%                                | 95%                                      | 4                                  | 3.80                                  |  |  |
| Academic Supports                                               | 79%                                | 90%                                      | 3                                  | 2.70                                  |  |  |
| Provider ECEM Visits                                            | 87%                                | 92%                                      | 7                                  | 6.44                                  |  |  |
| Provider General Contacts                                       | 86%                                | 93%                                      | 7                                  | 6.51                                  |  |  |
| Placements with Siblings                                        | 68%                                | 96%                                      | Not Scored                         | Not Scored                            |  |  |
| Placements within Legal County                                  | 18%                                | 12%                                      | Not Scored                         | Not Scored                            |  |  |
| Well-Being Sub-Total                                            |                                    |                                          | 25                                 | 23.21                                 |  |  |
| *Performance calculation descriptions can b                     | e found in the FY 201              | 19 RBWO PBP Measureme                    | ents and Standards Guide           |                                       |  |  |
|                                                                 |                                    |                                          |                                    |                                       |  |  |