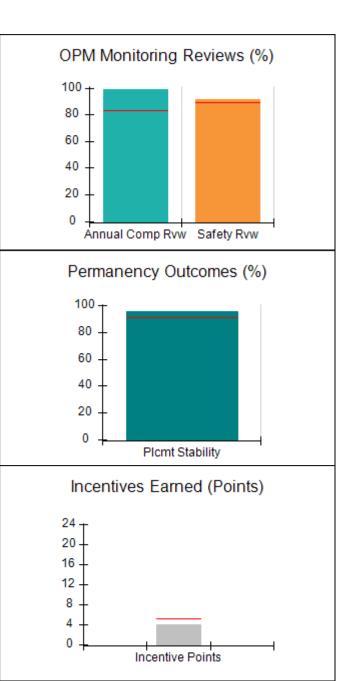

# Performance-Based Placement Measures RBWO Provider GA+SCORECARD - CPA

| Provider/Program Name: ALR Family Services, Inc (5140) - CPA |                                    |                                          |                                    |                                       |
|--------------------------------------------------------------|------------------------------------|------------------------------------------|------------------------------------|---------------------------------------|
| 1518 Airport Road, Hinesville, GA 31313 Phone: 912-559-5536  |                                    | Quarterly Scores (Grades)                |                                    | Current Quarter<br>Score (Grade)      |
|                                                              |                                    | Q1: 95.65 (A)                            | Q2: 98.33 (A+)                     | 98.33%                                |
| Vendor ID# 114739                                            |                                    | Q3: N/A                                  | Q4: N/A                            | (A+)                                  |
| # New Foster Homes During Quarter: 0                         |                                    | # Children in Care During<br>Quarter: 12 | # Placements During<br>Quarter: 12 | # Children in Care On<br>Last Day: 11 |
|                                                              | Avg<br>Performance All<br>CPAs (%) | Provider<br>Performance (%)*             | Possible Points<br>(Weight)        | Provider Points<br>Earned             |
| OPM Monitoring Reviews                                       |                                    |                                          |                                    |                                       |
| Annual Comprehensive Reviews                                 | 83%                                | 76%                                      | 25                                 | 19.04                                 |
| Safety Reviews                                               | 89%                                | 98%                                      | 15                                 | 14.63                                 |
| Monitoring Sub-Tota                                          |                                    |                                          | 40                                 | 33.67                                 |
| CPA Safety Outcomes                                          |                                    |                                          |                                    |                                       |
| Incidence of Maltreatment                                    | 0.16%                              | No Substantiated<br>Reports              | 10                                 | 10.00                                 |
| Staff Training                                               | 93%                                | 100%                                     | 5                                  | 5.00                                  |
| Staff Safety Checks                                          | 87%                                | 100%                                     | 5                                  | 5.00                                  |
| Safety Sub-Tota                                              |                                    |                                          | 20                                 | 20.00                                 |
| CPA Permanency Outcomes                                      |                                    |                                          |                                    |                                       |
| Placement Stability                                          | 91%                                | 100%                                     | 15                                 | 15.00                                 |
| Permanency Sub-Tota                                          |                                    |                                          | 15                                 | 15.00                                 |
| CPA Well-Being Outcomes                                      |                                    |                                          |                                    |                                       |
| EPSDT Medical Visits                                         | 85%                                | 100%                                     | 4                                  | 4.00                                  |
| EPSDT Dental Visits                                          | 83%                                | 86%                                      | 4                                  | 3.44                                  |
| Academic Supports                                            | 79%                                | 100%                                     | 3                                  | 3.00                                  |
| Provider ECEM Visits                                         | 87%                                | 96%                                      | 7                                  | 6.72                                  |
| Provider General Contacts                                    | 86%                                | 100%                                     | 7                                  | 7.00                                  |
| Placements with Siblings                                     | 68%                                | 43%                                      | Not Scored                         | Not Scored                            |
| Placements within Legal County                               | 18%                                | 0%                                       | Not Scored                         | Not Scored                            |
| Well-Being Sub-Tota                                          |                                    |                                          | 25                                 | 24.16                                 |
| *Performance calculation descriptions can b                  | e found in the FY 20°              | 19 RBWO PBP Measureme                    | ents and Standards Guide           |                                       |