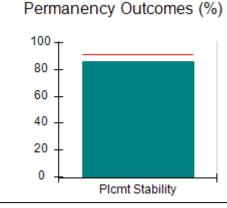

# Performance-Based Placement Measures RBWO Provider GA+SCORECARD - CPA

| 1671 Meriweather Dr., Watkinsville, (        | 2A 30677                           | Quarterly Sco                           | res (Grades)                      | Current Quarter                      |
|----------------------------------------------|------------------------------------|-----------------------------------------|-----------------------------------|--------------------------------------|
| 1071 Meriweather Dr., Watkinsville, GA 30077 |                                    | ,                                       | •                                 | Score (Grade)                        |
| Phone: 706-316-2421                          |                                    | Q1: 93.52 (A-)                          | Q2: 84.40 (B)                     | 84.40%                               |
| Vendor ID# 35219                             |                                    | Q3: N/A                                 | Q4: N/A                           | (B)                                  |
| # New Foster Homes During Quarter: 0         |                                    | # Children in Care During<br>Quarter: 6 | # Placements During<br>Quarter: 6 | # Children in Care On<br>Last Day: 1 |
|                                              | Avg<br>Performance All<br>CPAs (%) | Provider<br>Performance (%)*            | Possible Points<br>(Weight)       | Provider Points<br>Earned            |
| OPM Monitoring Reviews                       |                                    |                                         |                                   |                                      |
| Annual Comprehensive Reviews                 | 83%                                | 91%                                     | 25                                | 22.82                                |
| Safety Reviews                               | 89%                                | 100%                                    | 15                                | 15.00                                |
| Monitoring Sub-Tota                          |                                    |                                         | 40                                | 37.82                                |
| CPA Safety Outcomes                          |                                    |                                         |                                   |                                      |
| Incidence of Maltreatment                    | 0.16%                              | No Substantiated<br>Reports             | 10                                | 10.00                                |
| Staff Training                               | 93%                                | 75%                                     | 5                                 | 3.75                                 |
| Staff Safety Checks                          | 87%                                | 100%                                    | 5                                 | 5.00                                 |
| Safety Sub-Total                             |                                    |                                         | 20                                | 18.75                                |
| CPA Permanency Outcomes                      |                                    |                                         |                                   |                                      |
| Placement Stability                          | 91%                                | 50%                                     | 15                                | 7.50                                 |
| Permanency Sub-Tota                          |                                    |                                         | 15                                | 7.50                                 |
| CPA Well-Being Outcomes                      |                                    |                                         |                                   |                                      |
| EPSDT Medical Visits                         | 85%                                | 33%                                     | 4                                 | 1.32                                 |
| EPSDT Dental Visits                          | 83%                                | 0%                                      | 4                                 | 0.00                                 |
| Academic Supports                            | 79%                                | 67%                                     | 3                                 | 2.01                                 |
| Provider ECEM Visits                         | 87%                                | 100%                                    | 7                                 | 7.00                                 |
| Provider General Contacts                    | 86%                                | 100%                                    | 7                                 | 7.00                                 |
| Placements with Siblings                     | 68%                                | Not Eligible                            | Not Scored                        | Not Scored                           |
| Placements within Legal County               | 18%                                | Not Eligible                            | Not Scored                        | Not Scored                           |
| Well-Being Sub-Tota                          |                                    |                                         | 25                                | 17.33                                |

# Performance-Based Placement Measures RBWO Provider GA+SCORECARD - CPA

| Provider/Program Name: ALR Family Services, Inc (5140) - CPA |                                    |                                          |                                    |                                       |
|--------------------------------------------------------------|------------------------------------|------------------------------------------|------------------------------------|---------------------------------------|
| 1518 Airport Road, Hinesville, GA 31313 Phone: 912-559-5536  |                                    | Quarterly Scores (Grades)                |                                    | Current Quarter<br>Score (Grade)      |
|                                                              |                                    | Q1: 95.65 (A)                            | Q2: 98.33 (A+)                     | 98.33%                                |
| Vendor ID# 114739                                            |                                    | Q3: N/A                                  | Q4: N/A                            | (A+)                                  |
| # New Foster Homes During Quarter: 0                         |                                    | # Children in Care During<br>Quarter: 12 | # Placements During<br>Quarter: 12 | # Children in Care On<br>Last Day: 11 |
|                                                              | Avg<br>Performance All<br>CPAs (%) | Provider<br>Performance (%)*             | Possible Points<br>(Weight)        | Provider Points<br>Earned             |
| OPM Monitoring Reviews                                       |                                    |                                          |                                    |                                       |
| Annual Comprehensive Reviews                                 | 83%                                | 76%                                      | 25                                 | 19.04                                 |
| Safety Reviews                                               | 89%                                | 98%                                      | 15                                 | 14.63                                 |
| Monitoring Sub-Tota                                          |                                    |                                          | 40                                 | 33.67                                 |
| CPA Safety Outcomes                                          |                                    |                                          |                                    |                                       |
| Incidence of Maltreatment                                    | 0.16%                              | No Substantiated<br>Reports              | 10                                 | 10.00                                 |
| Staff Training                                               | 93%                                | 100%                                     | 5                                  | 5.00                                  |
| Staff Safety Checks                                          | 87%                                | 100%                                     | 5                                  | 5.00                                  |
| Safety Sub-Tota                                              |                                    |                                          | 20                                 | 20.00                                 |
| CPA Permanency Outcomes                                      |                                    |                                          |                                    |                                       |
| Placement Stability                                          | 91%                                | 100%                                     | 15                                 | 15.00                                 |
| Permanency Sub-Tota                                          |                                    |                                          | 15                                 | 15.00                                 |
| CPA Well-Being Outcomes                                      |                                    |                                          |                                    |                                       |
| EPSDT Medical Visits                                         | 85%                                | 100%                                     | 4                                  | 4.00                                  |
| EPSDT Dental Visits                                          | 83%                                | 86%                                      | 4                                  | 3.44                                  |
| Academic Supports                                            | 79%                                | 100%                                     | 3                                  | 3.00                                  |
| Provider ECEM Visits                                         | 87%                                | 96%                                      | 7                                  | 6.72                                  |
| Provider General Contacts                                    | 86%                                | 100%                                     | 7                                  | 7.00                                  |
| Placements with Siblings                                     | 68%                                | 43%                                      | Not Scored                         | Not Scored                            |
| Placements within Legal County                               | 18%                                | 0%                                       | Not Scored                         | Not Scored                            |
| Well-Being Sub-Tota                                          |                                    |                                          | 25                                 | 24.16                                 |
| *Performance calculation descriptions can b                  | e found in the FY 20°              | 19 RBWO PBP Measureme                    | ents and Standards Guide           |                                       |