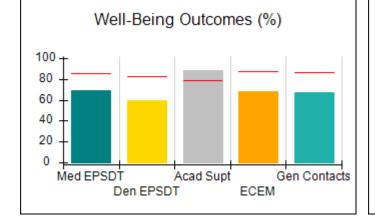

# Performance-Based Placement Measures RBWO Provider GA+SCORECARD - CPA

| 1671 Meriweather Dr., Watkinsville, (        | 2A 30677                           | Quarterly Sco                           | res (Grades)                      | Current Quarter                      |
|----------------------------------------------|------------------------------------|-----------------------------------------|-----------------------------------|--------------------------------------|
| 1071 Meriweather Dr., Watkinsville, GA 30077 |                                    | ,                                       | •                                 | Score (Grade)                        |
| Phone: 706-316-2421                          |                                    | Q1: 93.52 (A-)                          | Q2: 84.40 (B)                     | 84.40%                               |
| Vendor ID# 35219                             |                                    | Q3: N/A                                 | Q4: N/A                           | (B)                                  |
| # New Foster Homes During Quarter: 0         |                                    | # Children in Care During<br>Quarter: 6 | # Placements During<br>Quarter: 6 | # Children in Care On<br>Last Day: 1 |
|                                              | Avg<br>Performance All<br>CPAs (%) | Provider<br>Performance (%)*            | Possible Points<br>(Weight)       | Provider Points<br>Earned            |
| OPM Monitoring Reviews                       |                                    |                                         |                                   |                                      |
| Annual Comprehensive Reviews                 | 83%                                | 91%                                     | 25                                | 22.82                                |
| Safety Reviews                               | 89%                                | 100%                                    | 15                                | 15.00                                |
| Monitoring Sub-Tota                          |                                    |                                         | 40                                | 37.82                                |
| CPA Safety Outcomes                          |                                    |                                         |                                   |                                      |
| Incidence of Maltreatment                    | 0.16%                              | No Substantiated<br>Reports             | 10                                | 10.00                                |
| Staff Training                               | 93%                                | 75%                                     | 5                                 | 3.75                                 |
| Staff Safety Checks                          | 87%                                | 100%                                    | 5                                 | 5.00                                 |
| Safety Sub-Total                             |                                    |                                         | 20                                | 18.75                                |
| CPA Permanency Outcomes                      |                                    |                                         |                                   |                                      |
| Placement Stability                          | 91%                                | 50%                                     | 15                                | 7.50                                 |
| Permanency Sub-Tota                          |                                    |                                         | 15                                | 7.50                                 |
| CPA Well-Being Outcomes                      |                                    |                                         |                                   |                                      |
| EPSDT Medical Visits                         | 85%                                | 33%                                     | 4                                 | 1.32                                 |
| EPSDT Dental Visits                          | 83%                                | 0%                                      | 4                                 | 0.00                                 |
| Academic Supports                            | 79%                                | 67%                                     | 3                                 | 2.01                                 |
| Provider ECEM Visits                         | 87%                                | 100%                                    | 7                                 | 7.00                                 |
| Provider General Contacts                    | 86%                                | 100%                                    | 7                                 | 7.00                                 |
| Placements with Siblings                     | 68%                                | Not Eligible                            | Not Scored                        | Not Scored                           |
| Placements within Legal County               | 18%                                | Not Eligible                            | Not Scored                        | Not Scored                           |
| Well-Being Sub-Tota                          |                                    |                                         | 25                                | 17.33                                |

0

Med EPSDT

Den EPSDT

## **Quarterly Provider Comparisons to All CPAs**

Acad Supt

**ECEM** 

Gen Contacts