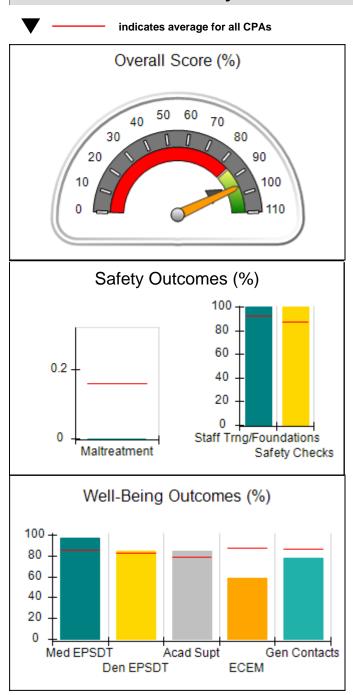

# Performance-Based Placement Measures RBWO Provider GA+SCORECARD - CPA

| 1671 Meriweather Dr., Watkinsville, (        | 2A 30677                           | Quarterly Sco                           | res (Grades)                      | Current Quarter                      |
|----------------------------------------------|------------------------------------|-----------------------------------------|-----------------------------------|--------------------------------------|
| 1071 Meriweather Dr., Watkinsville, GA 30077 |                                    | ,                                       | •                                 | Score (Grade)                        |
| Phone: 706-316-2421                          |                                    | Q1: 93.52 (A-)                          | Q2: 84.40 (B)                     | 84.40%                               |
| Vendor ID# 35219                             |                                    | Q3: N/A                                 | Q4: N/A                           | (B)                                  |
| # New Foster Homes During Quarter: 0         |                                    | # Children in Care During<br>Quarter: 6 | # Placements During<br>Quarter: 6 | # Children in Care On<br>Last Day: 1 |
|                                              | Avg<br>Performance All<br>CPAs (%) | Provider<br>Performance (%)*            | Possible Points<br>(Weight)       | Provider Points<br>Earned            |
| OPM Monitoring Reviews                       |                                    |                                         |                                   |                                      |
| Annual Comprehensive Reviews                 | 83%                                | 91%                                     | 25                                | 22.82                                |
| Safety Reviews                               | 89%                                | 100%                                    | 15                                | 15.00                                |
| Monitoring Sub-Tota                          |                                    |                                         | 40                                | 37.82                                |
| CPA Safety Outcomes                          |                                    |                                         |                                   |                                      |
| Incidence of Maltreatment                    | 0.16%                              | No Substantiated<br>Reports             | 10                                | 10.00                                |
| Staff Training                               | 93%                                | 75%                                     | 5                                 | 3.75                                 |
| Staff Safety Checks                          | 87%                                | 100%                                    | 5                                 | 5.00                                 |
| Safety Sub-Total                             |                                    |                                         | 20                                | 18.75                                |
| CPA Permanency Outcomes                      |                                    |                                         |                                   |                                      |
| Placement Stability                          | 91%                                | 50%                                     | 15                                | 7.50                                 |
| Permanency Sub-Tota                          |                                    |                                         | 15                                | 7.50                                 |
| CPA Well-Being Outcomes                      |                                    |                                         |                                   |                                      |
| EPSDT Medical Visits                         | 85%                                | 33%                                     | 4                                 | 1.32                                 |
| EPSDT Dental Visits                          | 83%                                | 0%                                      | 4                                 | 0.00                                 |
| Academic Supports                            | 79%                                | 67%                                     | 3                                 | 2.01                                 |
| Provider ECEM Visits                         | 87%                                | 100%                                    | 7                                 | 7.00                                 |
| Provider General Contacts                    | 86%                                | 100%                                    | 7                                 | 7.00                                 |
| Placements with Siblings                     | 68%                                | Not Eligible                            | Not Scored                        | Not Scored                           |
| Placements within Legal County               | 18%                                | Not Eligible                            | Not Scored                        | Not Scored                           |
| Well-Being Sub-Tota                          |                                    |                                         | 25                                | 17.33                                |

# **Quarterly Provider Comparisons to All CPAs**

# Safety Outcomes (%)