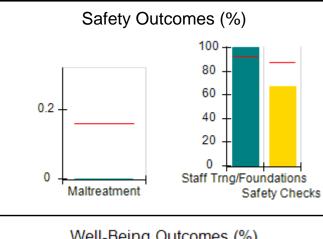

# Performance-Based Placement Measures RBWO Provider GA+SCORECARD - CPA

| Provider/Program Name: ALR Family Services, Inc (5140) - CPA |                                    |                                          |                                    |                                       |
|--------------------------------------------------------------|------------------------------------|------------------------------------------|------------------------------------|---------------------------------------|
| 1518 Airport Road, Hinesville, GA 31313 Phone: 912-559-5536  |                                    | Quarterly Scores (Grades)                |                                    | Current Quarter<br>Score (Grade)      |
|                                                              |                                    | Q1: 95.65 (A)                            | Q2: 98.33 (A+)                     | 98.33%                                |
| Vendor ID# 114739                                            |                                    | Q3: N/A                                  | Q4: N/A                            | (A+)                                  |
| # New Foster Homes During Quarter: 0                         |                                    | # Children in Care During<br>Quarter: 12 | # Placements During<br>Quarter: 12 | # Children in Care On<br>Last Day: 11 |
|                                                              | Avg<br>Performance All<br>CPAs (%) | Provider<br>Performance (%)*             | Possible Points<br>(Weight)        | Provider Points<br>Earned             |
| OPM Monitoring Reviews                                       |                                    |                                          |                                    |                                       |
| Annual Comprehensive Reviews                                 | 83%                                | 76%                                      | 25                                 | 19.04                                 |
| Safety Reviews                                               | 89%                                | 98%                                      | 15                                 | 14.63                                 |
| Monitoring Sub-Tota                                          |                                    |                                          | 40                                 | 33.67                                 |
| CPA Safety Outcomes                                          |                                    |                                          |                                    |                                       |
| Incidence of Maltreatment                                    | 0.16%                              | No Substantiated<br>Reports              | 10                                 | 10.00                                 |
| Staff Training                                               | 93%                                | 100%                                     | 5                                  | 5.00                                  |
| Staff Safety Checks                                          | 87%                                | 100%                                     | 5                                  | 5.00                                  |
| Safety Sub-Tota                                              |                                    |                                          | 20                                 | 20.00                                 |
| CPA Permanency Outcomes                                      |                                    |                                          |                                    |                                       |
| Placement Stability                                          | 91%                                | 100%                                     | 15                                 | 15.00                                 |
| Permanency Sub-Tota                                          |                                    |                                          | 15                                 | 15.00                                 |
| CPA Well-Being Outcomes                                      |                                    |                                          |                                    |                                       |
| EPSDT Medical Visits                                         | 85%                                | 100%                                     | 4                                  | 4.00                                  |
| EPSDT Dental Visits                                          | 83%                                | 86%                                      | 4                                  | 3.44                                  |
| Academic Supports                                            | 79%                                | 100%                                     | 3                                  | 3.00                                  |
| Provider ECEM Visits                                         | 87%                                | 96%                                      | 7                                  | 6.72                                  |
| Provider General Contacts                                    | 86%                                | 100%                                     | 7                                  | 7.00                                  |
| Placements with Siblings                                     | 68%                                | 43%                                      | Not Scored                         | Not Scored                            |
| Placements within Legal County                               | 18%                                | 0%                                       | Not Scored                         | Not Scored                            |
| Well-Being Sub-Tota                                          |                                    |                                          | 25                                 | 24.16                                 |
| *Performance calculation descriptions can b                  | e found in the FY 20°              | 19 RBWO PBP Measureme                    | ents and Standards Guide           |                                       |