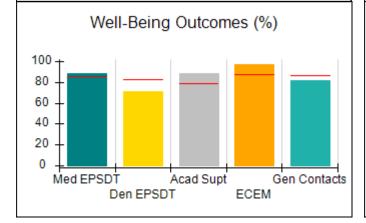

# Performance-Based Placement Measures RBWO Provider GA+SCORECARD - CPA

| 1671 Meriweather Dr., Watkinsville, (        | 2A 30677                           | Quarterly Sco                           | res (Grades)                      | Current Quarter                      |
|----------------------------------------------|------------------------------------|-----------------------------------------|-----------------------------------|--------------------------------------|
| 1071 Meriweather Dr., Watkinsville, GA 30077 |                                    | ,                                       | •                                 | Score (Grade)                        |
| Phone: 706-316-2421                          |                                    | Q1: 93.52 (A-)                          | Q2: 84.40 (B)                     | 84.40%                               |
| Vendor ID# 35219                             |                                    | Q3: N/A                                 | Q4: N/A                           | (B)                                  |
| # New Foster Homes During Quarter: 0         |                                    | # Children in Care During<br>Quarter: 6 | # Placements During<br>Quarter: 6 | # Children in Care On<br>Last Day: 1 |
|                                              | Avg<br>Performance All<br>CPAs (%) | Provider<br>Performance (%)*            | Possible Points<br>(Weight)       | Provider Points<br>Earned            |
| OPM Monitoring Reviews                       |                                    |                                         |                                   |                                      |
| Annual Comprehensive Reviews                 | 83%                                | 91%                                     | 25                                | 22.82                                |
| Safety Reviews                               | 89%                                | 100%                                    | 15                                | 15.00                                |
| Monitoring Sub-Tota                          |                                    |                                         | 40                                | 37.82                                |
| CPA Safety Outcomes                          |                                    |                                         |                                   |                                      |
| Incidence of Maltreatment                    | 0.16%                              | No Substantiated<br>Reports             | 10                                | 10.00                                |
| Staff Training                               | 93%                                | 75%                                     | 5                                 | 3.75                                 |
| Staff Safety Checks                          | 87%                                | 100%                                    | 5                                 | 5.00                                 |
| Safety Sub-Total                             |                                    |                                         | 20                                | 18.75                                |
| CPA Permanency Outcomes                      |                                    |                                         |                                   |                                      |
| Placement Stability                          | 91%                                | 50%                                     | 15                                | 7.50                                 |
| Permanency Sub-Tota                          |                                    |                                         | 15                                | 7.50                                 |
| CPA Well-Being Outcomes                      |                                    |                                         |                                   |                                      |
| EPSDT Medical Visits                         | 85%                                | 33%                                     | 4                                 | 1.32                                 |
| EPSDT Dental Visits                          | 83%                                | 0%                                      | 4                                 | 0.00                                 |
| Academic Supports                            | 79%                                | 67%                                     | 3                                 | 2.01                                 |
| Provider ECEM Visits                         | 87%                                | 100%                                    | 7                                 | 7.00                                 |
| Provider General Contacts                    | 86%                                | 100%                                    | 7                                 | 7.00                                 |
| Placements with Siblings                     | 68%                                | Not Eligible                            | Not Scored                        | Not Scored                           |
| Placements within Legal County               | 18%                                | Not Eligible                            | Not Scored                        | Not Scored                           |
| Well-Being Sub-Tota                          |                                    |                                         | 25                                | 17.33                                |

## **Quarterly Provider Comparisons to All CPAs**

Acad Supt

**ECEM** 

Gen Contacts