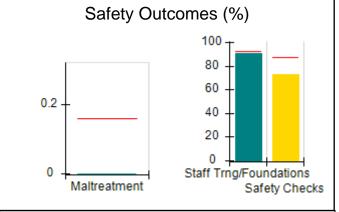

# Safety Outcomes (%)

# Performance-Based Placement Measures RBWO Provider GA+SCORECARD - CPA

| 1671 Meriweather Dr., Watkinsville, (        | 2A 30677                           | Quarterly Sco                           | res (Grades)                      | Current Quarter                      |
|----------------------------------------------|------------------------------------|-----------------------------------------|-----------------------------------|--------------------------------------|
| 1071 Meriweather Dr., Watkinsville, GA 30077 |                                    | ,                                       | •                                 | Score (Grade)                        |
| Phone: 706-316-2421                          |                                    | Q1: 93.52 (A-)                          | Q2: 84.40 (B)                     | 84.40%                               |
| Vendor ID# 35219                             |                                    | Q3: N/A                                 | Q4: N/A                           | (B)                                  |
| # New Foster Homes During Quarter: 0         |                                    | # Children in Care During<br>Quarter: 6 | # Placements During<br>Quarter: 6 | # Children in Care On<br>Last Day: 1 |
|                                              | Avg<br>Performance All<br>CPAs (%) | Provider<br>Performance (%)*            | Possible Points<br>(Weight)       | Provider Points<br>Earned            |
| OPM Monitoring Reviews                       |                                    |                                         |                                   |                                      |
| Annual Comprehensive Reviews                 | 83%                                | 91%                                     | 25                                | 22.82                                |
| Safety Reviews                               | 89%                                | 100%                                    | 15                                | 15.00                                |
| Monitoring Sub-Tota                          |                                    |                                         | 40                                | 37.82                                |
| CPA Safety Outcomes                          |                                    |                                         |                                   |                                      |
| Incidence of Maltreatment                    | 0.16%                              | No Substantiated<br>Reports             | 10                                | 10.00                                |
| Staff Training                               | 93%                                | 75%                                     | 5                                 | 3.75                                 |
| Staff Safety Checks                          | 87%                                | 100%                                    | 5                                 | 5.00                                 |
| Safety Sub-Total                             |                                    |                                         | 20                                | 18.75                                |
| CPA Permanency Outcomes                      |                                    |                                         |                                   |                                      |
| Placement Stability                          | 91%                                | 50%                                     | 15                                | 7.50                                 |
| Permanency Sub-Tota                          |                                    |                                         | 15                                | 7.50                                 |
| CPA Well-Being Outcomes                      |                                    |                                         |                                   |                                      |
| EPSDT Medical Visits                         | 85%                                | 33%                                     | 4                                 | 1.32                                 |
| EPSDT Dental Visits                          | 83%                                | 0%                                      | 4                                 | 0.00                                 |
| Academic Supports                            | 79%                                | 67%                                     | 3                                 | 2.01                                 |
| Provider ECEM Visits                         | 87%                                | 100%                                    | 7                                 | 7.00                                 |
| Provider General Contacts                    | 86%                                | 100%                                    | 7                                 | 7.00                                 |
| Placements with Siblings                     | 68%                                | Not Eligible                            | Not Scored                        | Not Scored                           |
| Placements within Legal County               | 18%                                | Not Eligible                            | Not Scored                        | Not Scored                           |
| Well-Being Sub-Tota                          |                                    |                                         | 25                                | 17.33                                |