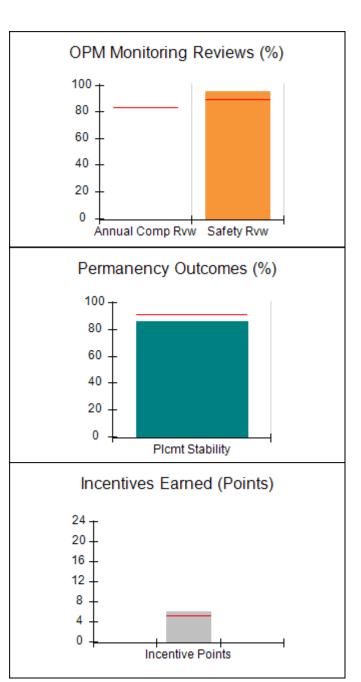

# Performance-Based Placement Measures RBWO Provider GA+SCORECARD - CPA

| 1671 Meriweather Dr., Watkinsville, (        | 2A 30677                           | Quarterly Sco                           | res (Grades)                      | Current Quarter                      |
|----------------------------------------------|------------------------------------|-----------------------------------------|-----------------------------------|--------------------------------------|
| 1071 Meriweather Dr., Watkinsville, GA 30077 |                                    | ,                                       | •                                 | Score (Grade)                        |
| Phone: 706-316-2421                          |                                    | Q1: 93.52 (A-)                          | Q2: 84.40 (B)                     | 84.40%                               |
| Vendor ID# 35219                             |                                    | Q3: N/A                                 | Q4: N/A                           | (B)                                  |
| # New Foster Homes During Quarter: 0         |                                    | # Children in Care During<br>Quarter: 6 | # Placements During<br>Quarter: 6 | # Children in Care On<br>Last Day: 1 |
|                                              | Avg<br>Performance All<br>CPAs (%) | Provider<br>Performance (%)*            | Possible Points<br>(Weight)       | Provider Points<br>Earned            |
| OPM Monitoring Reviews                       |                                    |                                         |                                   |                                      |
| Annual Comprehensive Reviews                 | 83%                                | 91%                                     | 25                                | 22.82                                |
| Safety Reviews                               | 89%                                | 100%                                    | 15                                | 15.00                                |
| Monitoring Sub-Tota                          |                                    |                                         | 40                                | 37.82                                |
| CPA Safety Outcomes                          |                                    |                                         |                                   |                                      |
| Incidence of Maltreatment                    | 0.16%                              | No Substantiated<br>Reports             | 10                                | 10.00                                |
| Staff Training                               | 93%                                | 75%                                     | 5                                 | 3.75                                 |
| Staff Safety Checks                          | 87%                                | 100%                                    | 5                                 | 5.00                                 |
| Safety Sub-Total                             |                                    |                                         | 20                                | 18.75                                |
| CPA Permanency Outcomes                      |                                    |                                         |                                   |                                      |
| Placement Stability                          | 91%                                | 50%                                     | 15                                | 7.50                                 |
| Permanency Sub-Tota                          |                                    |                                         | 15                                | 7.50                                 |
| CPA Well-Being Outcomes                      |                                    |                                         |                                   |                                      |
| EPSDT Medical Visits                         | 85%                                | 33%                                     | 4                                 | 1.32                                 |
| EPSDT Dental Visits                          | 83%                                | 0%                                      | 4                                 | 0.00                                 |
| Academic Supports                            | 79%                                | 67%                                     | 3                                 | 2.01                                 |
| Provider ECEM Visits                         | 87%                                | 100%                                    | 7                                 | 7.00                                 |
| Provider General Contacts                    | 86%                                | 100%                                    | 7                                 | 7.00                                 |
| Placements with Siblings                     | 68%                                | Not Eligible                            | Not Scored                        | Not Scored                           |
| Placements within Legal County               | 18%                                | Not Eligible                            | Not Scored                        | Not Scored                           |
| Well-Being Sub-Tota                          |                                    |                                         | 25                                | 17.33                                |

# Provider/Program Name: All God's Children - (861) - CPA

| # New Foster Homes During Quarter: 0             |                                    | # Children in Care During<br>Quarter: 6 | # Placements During<br>Quarter: 6 | # Children in Care On<br>Last Day: 1 |
|--------------------------------------------------|------------------------------------|-----------------------------------------|-----------------------------------|--------------------------------------|
| CPA Incentive Credits                            | Avg<br>Performance All<br>CPAs (%) | Provider<br>Performance (%)*            | Possible Points<br>(Weight)       | Provider Points<br>Earned            |
| Early EPSDT Medical Visits                       |                                    | 0%                                      | 2                                 | 0.00                                 |
| Early EPSDT Dental Visits                        |                                    | 0%                                      | 2                                 | 0.00                                 |
| Permanency Contacts                              |                                    | 0%                                      | 5                                 | 0.00                                 |
| Additional Academic Supports                     |                                    | 50%                                     | 2                                 | 1.00                                 |
| HS Grad/GED/Prof or Trade<br>Certificate/College |                                    | N/A                                     | 10/5/5/1                          |                                      |
| EYSS Agreement                                   |                                    | Not Eligible                            | 5                                 |                                      |
| Community Connections                            |                                    | 0%                                      | 4                                 | 0.00                                 |
| Foster Hm Retention Rate (threshold = 90)        |                                    | 100%                                    | 2                                 | 2.00                                 |
| Foster Hm Recruitment (threshold = 100)          |                                    | 0%                                      | 2                                 | 0.00                                 |
| Active Agency Accreditation                      |                                    | 0%                                      | 4                                 | 0.00                                 |
| Staff Clinical Licensure                         |                                    | 0%                                      | 5                                 | 0.00                                 |
| Incentives Total                                 | 5.23                               |                                         |                                   | 3.00                                 |
| Maximum total                                    | combined incentive                 | credit allowed is 10 points.            | Incentives Awarded                | 3.00                                 |
| *Performance calculation descriptions can b      | e found in the FY 20               | 19 RBWO PBP Measureme                   | ents and Standards Guide.         |                                      |