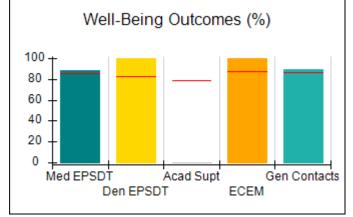

# Performance-Based Placement Measures RBWO Provider GA+SCORECARD - CPA

| 1671 Meriweather Dr., Watkinsville, (        | 2A 30677                           | Quarterly Sco                           | res (Grades)                      | Current Quarter                      |
|----------------------------------------------|------------------------------------|-----------------------------------------|-----------------------------------|--------------------------------------|
| 1071 Meriweather Dr., Watkinsville, GA 30077 |                                    | ,                                       | •                                 | Score (Grade)                        |
| Phone: 706-316-2421                          |                                    | Q1: 93.52 (A-)                          | Q2: 84.40 (B)                     | 84.40%                               |
| Vendor ID# 35219                             |                                    | Q3: N/A                                 | Q4: N/A                           | (B)                                  |
| # New Foster Homes During Quarter: 0         |                                    | # Children in Care During<br>Quarter: 6 | # Placements During<br>Quarter: 6 | # Children in Care On<br>Last Day: 1 |
|                                              | Avg<br>Performance All<br>CPAs (%) | Provider<br>Performance (%)*            | Possible Points<br>(Weight)       | Provider Points<br>Earned            |
| OPM Monitoring Reviews                       |                                    |                                         |                                   |                                      |
| Annual Comprehensive Reviews                 | 83%                                | 91%                                     | 25                                | 22.82                                |
| Safety Reviews                               | 89%                                | 100%                                    | 15                                | 15.00                                |
| Monitoring Sub-Tota                          |                                    |                                         | 40                                | 37.82                                |
| CPA Safety Outcomes                          |                                    |                                         |                                   |                                      |
| Incidence of Maltreatment                    | 0.16%                              | No Substantiated<br>Reports             | 10                                | 10.00                                |
| Staff Training                               | 93%                                | 75%                                     | 5                                 | 3.75                                 |
| Staff Safety Checks                          | 87%                                | 100%                                    | 5                                 | 5.00                                 |
| Safety Sub-Total                             |                                    |                                         | 20                                | 18.75                                |
| CPA Permanency Outcomes                      |                                    |                                         |                                   |                                      |
| Placement Stability                          | 91%                                | 50%                                     | 15                                | 7.50                                 |
| Permanency Sub-Tota                          |                                    |                                         | 15                                | 7.50                                 |
| CPA Well-Being Outcomes                      |                                    |                                         |                                   |                                      |
| EPSDT Medical Visits                         | 85%                                | 33%                                     | 4                                 | 1.32                                 |
| EPSDT Dental Visits                          | 83%                                | 0%                                      | 4                                 | 0.00                                 |
| Academic Supports                            | 79%                                | 67%                                     | 3                                 | 2.01                                 |
| Provider ECEM Visits                         | 87%                                | 100%                                    | 7                                 | 7.00                                 |
| Provider General Contacts                    | 86%                                | 100%                                    | 7                                 | 7.00                                 |
| Placements with Siblings                     | 68%                                | Not Eligible                            | Not Scored                        | Not Scored                           |
| Placements within Legal County               | 18%                                | Not Eligible                            | Not Scored                        | Not Scored                           |
| Well-Being Sub-Tota                          |                                    |                                         | 25                                | 17.33                                |

## **Quarterly Provider Comparisons to All CPAs**

Acad Supt

**ECEM** 

Gen Contacts

0

Med EPSDT

Den EPSDT