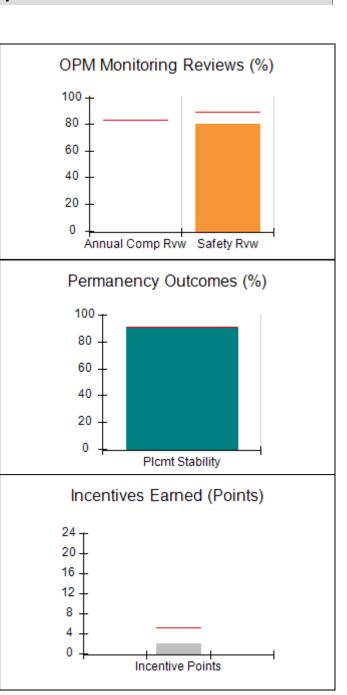

# Performance-Based Placement Measures RBWO Provider GA+SCORECARD - CPA

| Provider/Program Name: Bo                   | ethany Christ                      | ian Services - Bo                         | ogart (5215) - CP                   | A                                     |
|---------------------------------------------|------------------------------------|-------------------------------------------|-------------------------------------|---------------------------------------|
| 188 Ben Burton Circle, Bogart, GA 3         | 0622                               | Quarterly Sco                             | ores (Grades)                       | Current Quarter<br>Score (Grade)      |
| Phone: 770-274-3412                         |                                    | Q1: 96.31 (A)                             | Q2: 88.03 (B+)                      | 88.03%                                |
| Vendor ID# 135987                           |                                    | Q3: N/A                                   | Q4: N/A                             | (B+)                                  |
| # New Foster Homes During Quarter: 7        |                                    | # Children in Care During<br>Quarter: 115 | # Placements During<br>Quarter: 115 | # Children in Care On<br>Last Day: 94 |
|                                             | Avg<br>Performance All<br>CPAs (%) | Provider<br>Performance (%)*              | Possible Points<br>(Weight)         | Provider Points<br>Earned             |
| OPM Monitoring Reviews                      |                                    |                                           |                                     |                                       |
| Annual Comprehensive Reviews                | 83%                                | 93%                                       | 25                                  | 23.37                                 |
| Safety Reviews                              | 89%                                | 75%                                       | 15                                  | 11.25                                 |
| Monitoring Sub-Total                        |                                    |                                           | 40                                  | 34.62                                 |
| CPA Safety Outcomes                         |                                    |                                           |                                     |                                       |
| Incidence of Maltreatment                   | 0.16%                              | No Substantiated<br>Reports               | 10                                  | 10.00                                 |
| Staff Training                              | 93%                                | 100%                                      | 5                                   | 5.00                                  |
| Staff Safety Checks                         | 87%                                | 91%                                       | 5                                   | 4.55                                  |
| Safety Sub-Total                            |                                    |                                           | 20                                  | 19.55                                 |
| CPA Permanency Outcomes                     |                                    |                                           |                                     |                                       |
| Placement Stability                         | 91%                                | 92%                                       | 15                                  | 13.80                                 |
| Permanency Sub-Total                        |                                    |                                           | 15                                  | 13.80                                 |
| CPA Well-Being Outcomes                     |                                    |                                           |                                     |                                       |
| EPSDT Medical Visits                        | 85%                                | 59%                                       | 4                                   | 2.36                                  |
| EPSDT Dental Visits                         | 83%                                | 52%                                       | 4                                   | 2.08                                  |
| Academic Supports                           | 79%                                | 7%                                        | 3                                   | 0.21                                  |
| Provider ECEM Visits                        | 87%                                | 65%                                       | 7                                   | 4.55                                  |
| Provider General Contacts                   | 86%                                | 70%                                       | 7                                   | 4.90                                  |
| Placements with Siblings                    | 68%                                | 93%                                       | Not Scored                          | Not Scored                            |
| Placements within Legal County              | 18%                                | 31%                                       | Not Scored                          | Not Scored                            |
| Well-Being Sub-Total                        |                                    |                                           | 25                                  | 14.10                                 |
| *Performance calculation descriptions can b | e found in the FY 201              | 19 RBWO PBP Measureme                     | ents and Standards Guide            |                                       |

## Provider/Program Name: Bethany Christian Services - Bogart (5215) - CPA

| # New Foster Homes During Quarter: 7             |                                    | # Children in Care During<br>Quarter: 115 | # Placements During<br>Quarter: 115 | # Children in Care On<br>Last Day: 94 |
|--------------------------------------------------|------------------------------------|-------------------------------------------|-------------------------------------|---------------------------------------|
| CPA Incentive Credits                            | Avg<br>Performance All<br>CPAs (%) | Provider<br>Performance (%)*              | Possible Points<br>(Weight)         | Provider Points<br>Earned             |
| Early EPSDT Medical Visits                       |                                    | 7%                                        | 2                                   | 0.14                                  |
| Early EPSDT Dental Visits                        |                                    | 14%                                       | 2                                   | 0.28                                  |
| Permanency Contacts                              |                                    | 0%                                        | 5                                   | 0.00                                  |
| Additional Academic Supports                     |                                    | 2%                                        | 2                                   | 0.04                                  |
| HS Grad/GED/Prof or Trade<br>Certificate/College |                                    | N/A                                       | 10/5/5/1                            |                                       |
| EYSS Agreement                                   |                                    | Not Eligible                              | 5                                   |                                       |
| Community Connections                            |                                    | 0%                                        | 4                                   | 0.00                                  |
| Foster Hm Retention Rate (threshold = 90)        |                                    | 77%                                       | 2                                   | 0.00                                  |
| Foster Hm Recruitment (threshold = 100)          |                                    | 200%                                      | 2                                   | 2.00                                  |
| Active Agency Accreditation                      |                                    | 50%                                       | 4                                   | 2.00                                  |
| Staff Clinical Licensure                         |                                    | 30%                                       | 5                                   | 1.50                                  |
| Incentives Total                                 | 5.23                               |                                           |                                     | 5.96                                  |
| Maximum total                                    | combined incentive                 | credit allowed is 10 points.              | Incentives Awarded                  | 5.96                                  |
| *Performance calculation descriptions can b      | e found in the FY 20               | 19 RBWO PBP Measureme                     | ents and Standards Guide.           |                                       |