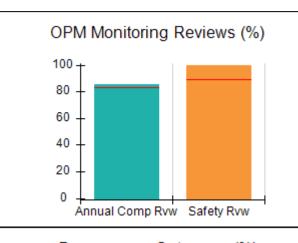

ent Quarter Score (Grade) |                                    |                                       |  |  |  |
| Phone: 912-200-3685                                                           | Q1: 97.90 (A+)                                           |                                    | 96.03%                                |  |  |  |
| Vendor ID# 143218                                                             | Q3: N/A                                                  | Q4: N/A                            | (A)                                   |  |  |  |
| # New Foster Homes During Quarter: 0                                          | # Children in Care During<br>Quarter: 15                 | # Placements During<br>Quarter: 15 | # Children in Care On Last<br>Day: 13 |  |  |  |















### Performance-Based Placement Measures RBWO Provider GA+SCORECARD - CPA

| Provider/Program Name: Elks Aidmore Children's Center - Savannah (5231) - CPA |                                    |                                          |                                    |                                       |
|-------------------------------------------------------------------------------|------------------------------------|------------------------------------------|------------------------------------|---------------------------------------|
| 132 Stephenson Avenue, Savannah,                                              | GA 31405                           | Quarterly Scores (Grades)                |                                    | Current Quarter<br>Score (Grade)