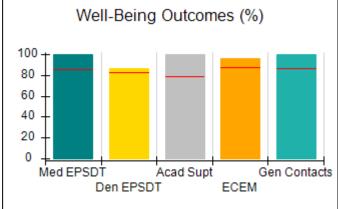

## **Quarterly Provider Comparisons to All CPAs**

Acad Supt

**ECEM** 

Gen Contacts

# Performance-Based Placement Measures RBWO Provider GA+SCORECARD - CPA

| 1671 Meriweather Dr., Watkinsville, (        | 2A 30677                           | Quarterly Sco                           | res (Grades)                      | Current Quarter                      |
|----------------------------------------------|------------------------------------|-----------------------------------------|-----------------------------------|--------------------------------------|
| 1071 Meriweather Dr., Watkinsville, GA 30077 |                                    | ,                                       | •                                 | Score (Grade)                        |
| Phone: 706-316-2421                          |                                    | Q1: 93.52 (A-)                          | Q2: 84.40 (B)                     | 84.40%                               |
| Vendor ID# 35219                             |                                    | Q3: N/A                                 | Q4: N/A                           | (B)                                  |
| # New Foster Homes During Quarter: 0         |                                    | # Children in Care During<br>Quarter: 6 | # Placements During<br>Quarter: 6 | # Children in Care On<br>Last Day: 1 |
|                                              | Avg<br>Performance All<br>CPAs (%) | Provider<br>Performance (%)*            | Possible Points<br>(Weight)       | Provider Points<br>Earned            |
| OPM Monitoring Reviews                       |                                    |                                         |                                   |                                      |
| Annual Comprehensive Reviews                 | 83%                                | 91%                                     | 25                                | 22.82                                |
| Safety Reviews                               | 89%                                | 100%                                    | 15                                | 15.00                                |
| Monitoring Sub-Tota                          |                                    |                                         | 40                                | 37.82                                |
| CPA Safety Outcomes                          |                                    |                                         |                                   |                                      |
| Incidence of Maltreatment                    | 0.16%                              | No Substantiated<br>Reports             | 10                                | 10.00                                |
| Staff Training                               | 93%                                | 75%                                     | 5                                 | 3.75                                 |
| Staff Safety Checks                          | 87%                                | 100%                                    | 5                                 | 5.00                                 |
| Safety Sub-Total                             |                                    |                                         | 20                                | 18.75                                |
| CPA Permanency Outcomes                      |                                    |                                         |                                   |                                      |
| Placement Stability                          | 91%                                | 50%                                     | 15                                | 7.50                                 |
| Permanency Sub-Tota                          |                                    |                                         | 15                                | 7.50                                 |
| CPA Well-Being Outcomes                      |                                    |                                         |                                   |                                      |
| EPSDT Medical Visits                         | 85%                                | 33%                                     | 4                                 | 1.32                                 |
| EPSDT Dental Visits                          | 83%                                | 0%                                      | 4                                 | 0.00                                 |
| Academic Supports                            | 79%                                | 67%                                     | 3                                 | 2.01                                 |
| Provider ECEM Visits                         | 87%                                | 100%                                    | 7                                 | 7.00                                 |
| Provider General Contacts                    | 86%                                | 100%                                    | 7                                 | 7.00                                 |
| Placements with Siblings                     | 68%                                | Not Eligible                            | Not Scored                        | Not Scored                           |
| Placements within Legal County               | 18%                                | Not Eligible                            | Not Scored                        | Not Scored                           |
| Well-Being Sub-Tota                          |                                    |                                         | 25                                | 17.33                                |