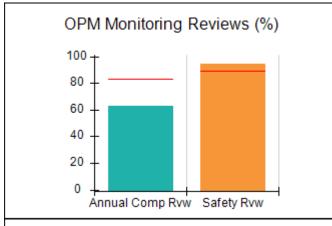

# Performance-Based Placement Measures RBWO Provider GA+SCORECARD - CPA

| 1671 Meriweather Dr., Watkinsville, (        | 2A 30677                           | Quarterly Sco                           | res (Grades)                      | Current Quarter                      |
|----------------------------------------------|------------------------------------|-----------------------------------------|-----------------------------------|--------------------------------------|
| 1071 Meriweather Dr., Watkinsville, GA 30077 |                                    | ,                                       | •                                 | Score (Grade)                        |
| Phone: 706-316-2421                          |                                    | Q1: 93.52 (A-)                          | Q2: 84.40 (B)                     | 84.40%                               |
| Vendor ID# 35219                             |                                    | Q3: N/A                                 | Q4: N/A                           | (B)                                  |
| # New Foster Homes During Quarter: 0         |                                    | # Children in Care During<br>Quarter: 6 | # Placements During<br>Quarter: 6 | # Children in Care On<br>Last Day: 1 |
|                                              | Avg<br>Performance All<br>CPAs (%) | Provider<br>Performance (%)*            | Possible Points<br>(Weight)       | Provider Points<br>Earned            |
| OPM Monitoring Reviews                       |                                    |                                         |                                   |                                      |
| Annual Comprehensive Reviews                 | 83%                                | 91%                                     | 25                                | 22.82                                |
| Safety Reviews                               | 89%                                | 100%                                    | 15                                | 15.00                                |
| Monitoring Sub-Tota                          |                                    |                                         | 40                                | 37.82                                |
| CPA Safety Outcomes                          |                                    |                                         |                                   |                                      |
| Incidence of Maltreatment                    | 0.16%                              | No Substantiated<br>Reports             | 10                                | 10.00                                |
| Staff Training                               | 93%                                | 75%                                     | 5                                 | 3.75                                 |
| Staff Safety Checks                          | 87%                                | 100%                                    | 5                                 | 5.00                                 |
| Safety Sub-Total                             |                                    |                                         | 20                                | 18.75                                |
| CPA Permanency Outcomes                      |                                    |                                         |                                   |                                      |
| Placement Stability                          | 91%                                | 50%                                     | 15                                | 7.50                                 |
| Permanency Sub-Tota                          |                                    |                                         | 15                                | 7.50                                 |
| CPA Well-Being Outcomes                      |                                    |                                         |                                   |                                      |
| EPSDT Medical Visits                         | 85%                                | 33%                                     | 4                                 | 1.32                                 |
| EPSDT Dental Visits                          | 83%                                | 0%                                      | 4                                 | 0.00                                 |
| Academic Supports                            | 79%                                | 67%                                     | 3                                 | 2.01                                 |
| Provider ECEM Visits                         | 87%                                | 100%                                    | 7                                 | 7.00                                 |
| Provider General Contacts                    | 86%                                | 100%                                    | 7                                 | 7.00                                 |
| Placements with Siblings                     | 68%                                | Not Eligible                            | Not Scored                        | Not Scored                           |
| Placements within Legal County               | 18%                                | Not Eligible                            | Not Scored                        | Not Scored                           |
| Well-Being Sub-Tota                          |                                    |                                         | 25                                | 17.33                                |