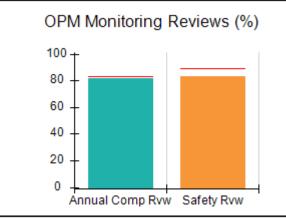

# Performance-Based Placement Measures RBWO Provider GA+SCORECARD - CPA

| 1671 Meriweather Dr., Watkinsville, (        | 2A 30677                           | Quarterly Sco                           | res (Grades)                      | Current Quarter                      |
|----------------------------------------------|------------------------------------|-----------------------------------------|-----------------------------------|--------------------------------------|
| 1071 Meriweather Dr., Watkinsville, GA 30077 |                                    | ,                                       | •                                 | Score (Grade)                        |
| Phone: 706-316-2421                          |                                    | Q1: 93.52 (A-)                          | Q2: 84.40 (B)                     | 84.40%                               |
| Vendor ID# 35219                             |                                    | Q3: N/A                                 | Q4: N/A                           | (B)                                  |
| # New Foster Homes During Quarter: 0         |                                    | # Children in Care During<br>Quarter: 6 | # Placements During<br>Quarter: 6 | # Children in Care On<br>Last Day: 1 |
|                                              | Avg<br>Performance All<br>CPAs (%) | Provider<br>Performance (%)*            | Possible Points<br>(Weight)       | Provider Points<br>Earned            |
| OPM Monitoring Reviews                       |                                    |                                         |                                   |                                      |
| Annual Comprehensive Reviews                 | 83%                                | 91%                                     | 25                                | 22.82                                |
| Safety Reviews                               | 89%                                | 100%                                    | 15                                | 15.00                                |
| Monitoring Sub-Tota                          |                                    |                                         | 40                                | 37.82                                |
| CPA Safety Outcomes                          |                                    |                                         |                                   |                                      |
| Incidence of Maltreatment                    | 0.16%                              | No Substantiated<br>Reports             | 10                                | 10.00                                |
| Staff Training                               | 93%                                | 75%                                     | 5                                 | 3.75                                 |
| Staff Safety Checks                          | 87%                                | 100%                                    | 5                                 | 5.00                                 |
| Safety Sub-Total                             |                                    |                                         | 20                                | 18.75                                |
| CPA Permanency Outcomes                      |                                    |                                         |                                   |                                      |
| Placement Stability                          | 91%                                | 50%                                     | 15                                | 7.50                                 |
| Permanency Sub-Tota                          |                                    |                                         | 15                                | 7.50                                 |
| CPA Well-Being Outcomes                      |                                    |                                         |                                   |                                      |
| EPSDT Medical Visits                         | 85%                                | 33%                                     | 4                                 | 1.32                                 |
| EPSDT Dental Visits                          | 83%                                | 0%                                      | 4                                 | 0.00                                 |
| Academic Supports                            | 79%                                | 67%                                     | 3                                 | 2.01                                 |
| Provider ECEM Visits                         | 87%                                | 100%                                    | 7                                 | 7.00                                 |
| Provider General Contacts                    | 86%                                | 100%                                    | 7                                 | 7.00                                 |
| Placements with Siblings                     | 68%                                | Not Eligible                            | Not Scored                        | Not Scored                           |
| Placements within Legal County               | 18%                                | Not Eligible                            | Not Scored                        | Not Scored                           |
| Well-Being Sub-Tota                          |                                    |                                         | 25                                | 17.33                                |