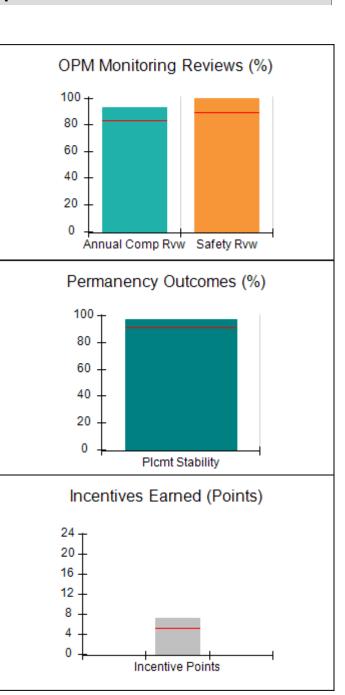

# Performance-Based Placement Measures RBWO Provider GA+SCORECARD - CPA

| Provider/Program Name: ALR Family Services, Inc (5140) - CPA |                                    |                                          |                                    |                                       |
|--------------------------------------------------------------|------------------------------------|------------------------------------------|------------------------------------|---------------------------------------|
| 1518 Airport Road, Hinesville, GA 31313 Phone: 912-559-5536  |                                    | Quarterly Scores (Grades)                |                                    | Current Quarter<br>Score (Grade)      |
|                                                              |                                    | Q1: 95.65 (A)                            | Q2: 98.33 (A+)                     | 98.33%                                |
| Vendor ID# 114739                                            |                                    | Q3: N/A                                  | Q4: N/A                            | (A+)                                  |
| # New Foster Homes During Quarter: 0                         |                                    | # Children in Care During<br>Quarter: 12 | # Placements During<br>Quarter: 12 | # Children in Care On<br>Last Day: 11 |
|                                                              | Avg<br>Performance All<br>CPAs (%) | Provider<br>Performance (%)*             | Possible Points<br>(Weight)        | Provider Points<br>Earned             |
| OPM Monitoring Reviews                                       |                                    |                                          |                                    |                                       |
| Annual Comprehensive Reviews                                 | 83%                                | 76%                                      | 25                                 | 19.04                                 |
| Safety Reviews                                               | 89%                                | 98%                                      | 15                                 | 14.63                                 |
| Monitoring Sub-Tota                                          |                                    |                                          | 40                                 | 33.67                                 |
| CPA Safety Outcomes                                          |                                    |                                          |                                    |                                       |
| Incidence of Maltreatment                                    | 0.16%                              | No Substantiated<br>Reports              | 10                                 | 10.00                                 |
| Staff Training                                               | 93%                                | 100%                                     | 5                                  | 5.00                                  |
| Staff Safety Checks                                          | 87%                                | 100%                                     | 5                                  | 5.00                                  |
| Safety Sub-Tota                                              |                                    |                                          | 20                                 | 20.00                                 |
| CPA Permanency Outcomes                                      |                                    |                                          |                                    |                                       |
| Placement Stability                                          | 91%                                | 100%                                     | 15                                 | 15.00                                 |
| Permanency Sub-Tota                                          |                                    |                                          | 15                                 | 15.00                                 |
| CPA Well-Being Outcomes                                      |                                    |                                          |                                    |                                       |
| EPSDT Medical Visits                                         | 85%                                | 100%                                     | 4                                  | 4.00                                  |
| EPSDT Dental Visits                                          | 83%                                | 86%                                      | 4                                  | 3.44                                  |
| Academic Supports                                            | 79%                                | 100%                                     | 3                                  | 3.00                                  |
| Provider ECEM Visits                                         | 87%                                | 96%                                      | 7                                  | 6.72                                  |
| Provider General Contacts                                    | 86%                                | 100%                                     | 7                                  | 7.00                                  |
| Placements with Siblings                                     | 68%                                | 43%                                      | Not Scored                         | Not Scored                            |
| Placements within Legal County                               | 18%                                | 0%                                       | Not Scored                         | Not Scored                            |
| Well-Being Sub-Tota                                          |                                    |                                          | 25                                 | 24.16                                 |
| *Performance calculation descriptions can b                  | e found in the FY 20°              | 19 RBWO PBP Measureme                    | ents and Standards Guide           |                                       |

## Provider/Program Name: ALR Family Services, Inc. - (5140) - CPA

| # New Foster Homes During Quarter: 0             |                                    | # Children in Care During<br>Quarter: 12 | # Placements During<br>Quarter: 12 | # Children in Care On<br>Last Day: 11 |
|--------------------------------------------------|------------------------------------|------------------------------------------|------------------------------------|---------------------------------------|
| CPA Incentive Credits                            | Avg<br>Performance All<br>CPAs (%) | Provider<br>Performance (%)*             | Possible Points<br>(Weight)        | Provider Points<br>Earned             |
| Early EPSDT Medical Visits                       |                                    | Not Eligible                             | 2                                  |                                       |
| Early EPSDT Dental Visits                        |                                    | 75%                                      | 2                                  | 1.50                                  |
| Permanency Contacts                              |                                    | None Planned                             | 5                                  |                                       |
| Additional Academic Supports                     |                                    | 100%                                     | 2                                  | 2.00                                  |
| HS Grad/GED/Prof or Trade<br>Certificate/College |                                    | N/A                                      | 10/5/5/1                           |                                       |
| EYSS Agreement                                   |                                    | Not Eligible                             | 5                                  |                                       |
| Community Connections                            |                                    | 0%                                       | 4                                  | 0.00                                  |
| Foster Hm Retention Rate (threshold = 90)        |                                    | 100%                                     | 2                                  | 2.00                                  |
| Foster Hm Recruitment (threshold = 100)          |                                    | 0%                                       | 2                                  | 0.00                                  |
| Active Agency Accreditation                      |                                    | 0%                                       | 4                                  | 0.00                                  |
| Staff Clinical Licensure                         |                                    | 0%                                       | 5                                  | 0.00                                  |
| Incentives Total                                 | 5.23                               |                                          |                                    | 5.50                                  |
| Maximum total                                    | combined incentive                 | credit allowed is 10 points.             | Incentives Awarded                 | 5.50                                  |
| *Performance calculation descriptions can b      | e found in the FY 20               | 19 RBWO PBP Measureme                    | ents and Standards Guide.          |                                       |