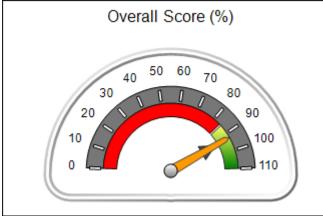

# Performance-Based Placement Measures RBWO Provider GA+SCORECARD - CPA

Report Quarter: Q2 FY2020

| Provider/Program Name: All God's Children - (861) - CPA                                              |                                         |                                   |                                      |  |  |  |
|------------------------------------------------------------------------------------------------------|-----------------------------------------|-----------------------------------|--------------------------------------|--|--|--|
| 1671 Meriweather Dr., Watkinsville, GA 30677 Quarterly Scores (Grades) Current Quarter Score (Grade) |                                         |                                   |                                      |  |  |  |
| Phone: 706-316-2421                                                                                  | Q1: 93.52 (A-)                          | Q1: 93.52 (A-) Q2: 84.40 (B)      |                                      |  |  |  |
| Vendor ID# 35219                                                                                     | Q3: N/A                                 | (B)                               |                                      |  |  |  |
| # New Foster Homes During Quarter: 0                                                                 | # Children in Care During<br>Quarter: 6 | # Placements During<br>Quarter: 6 | # Children in Care On Last<br>Day: 1 |  |  |  |

# Performance-Based Placement Measures RBWO Provider GA+SCORECARD - CPA

| 1671 Meriweather Dr., Watkinsville, (        | 2A 30677                           | Quarterly Sco                           | res (Grades)                      | Current Quarter                      |
|----------------------------------------------|------------------------------------|-----------------------------------------|-----------------------------------|--------------------------------------|
| 1071 Meriweather Dr., Watkinsville, GA 30077 |                                    | ,                                       | •                                 | Score (Grade)                        |
| Phone: 706-316-2421                          |                                    | Q1: 93.52 (A-)                          | Q2: 84.40 (B)                     | 84.40%                               |
| Vendor ID# 35219                             |                                    | Q3: N/A                                 | Q4: N/A                           | (B)                                  |
| # New Foster Homes During Quarter: 0         |                                    | # Children in Care During<br>Quarter: 6 | # Placements During<br>Quarter: 6 | # Children in Care On<br>Last Day: 1 |
|                                              | Avg<br>Performance All<br>CPAs (%) | Provider<br>Performance (%)*            | Possible Points<br>(Weight)       | Provider Points<br>Earned            |
| OPM Monitoring Reviews                       |                                    |                                         |                                   |                                      |
| Annual Comprehensive Reviews                 | 83%                                | 91%                                     | 25                                | 22.82                                |
| Safety Reviews                               | 89%                                | 100%                                    | 15                                | 15.00                                |
| Monitoring Sub-Tota                          |                                    |                                         | 40                                | 37.82                                |
| CPA Safety Outcomes                          |                                    |                                         |                                   |                                      |
| Incidence of Maltreatment                    | 0.16%                              | No Substantiated<br>Reports             | 10                                | 10.00                                |
| Staff Training                               | 93%                                | 75%                                     | 5                                 | 3.75                                 |
| Staff Safety Checks                          | 87%                                | 100%                                    | 5                                 | 5.00                                 |
| Safety Sub-Total                             |                                    |                                         | 20                                | 18.75                                |
| CPA Permanency Outcomes                      |                                    |                                         |                                   |                                      |
| Placement Stability                          | 91%                                | 50%                                     | 15                                | 7.50                                 |
| Permanency Sub-Tota                          |                                    |                                         | 15                                | 7.50                                 |
| CPA Well-Being Outcomes                      |                                    |                                         |                                   |                                      |
| EPSDT Medical Visits                         | 85%                                | 33%                                     | 4                                 | 1.32                                 |
| EPSDT Dental Visits                          | 83%                                | 0%                                      | 4                                 | 0.00                                 |
| Academic Supports                            | 79%                                | 67%                                     | 3                                 | 2.01                                 |
| Provider ECEM Visits                         | 87%                                | 100%                                    | 7                                 | 7.00                                 |
| Provider General Contacts                    | 86%                                | 100%                                    | 7                                 | 7.00                                 |
| Placements with Siblings                     | 68%                                | Not Eligible                            | Not Scored                        | Not Scored                           |
| Placements within Legal County               | 18%                                | Not Eligible                            | Not Scored                        | Not Scored                           |
| Well-Being Sub-Tota                          |                                    |                                         | 25                                | 17.33                                |

| Monitoring & Outcomes: Possible Points = 100 | e Points = 100 Points Earned: 81.40 |          |  |
|----------------------------------------------|-------------------------------------|----------|--|
| Score Before Incentives Credit 8             |                                     |          |  |
| Inc                                          | entives Awarded                     | 3.00 pts |  |
|                                              | PBP Verification                    | N/A pts  |  |
| Total Score                                  |                                     | 84.40%   |  |