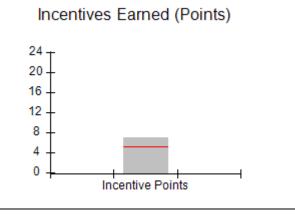

# Provider/Program Name: All God's Children - (861) - CPA

| # New Foster Homes During Quarter: 0             |                                    | # Children in Care During<br>Quarter: 6 | # Placements During<br>Quarter: 6 | # Children in Care On<br>Last Day: 1 |
|--------------------------------------------------|------------------------------------|-----------------------------------------|-----------------------------------|--------------------------------------|
| CPA Incentive Credits                            | Avg<br>Performance All<br>CPAs (%) | Provider<br>Performance (%)*            | Possible Points<br>(Weight)       | Provider Points<br>Earned            |
| Early EPSDT Medical Visits                       |                                    | 0%                                      | 2                                 | 0.00                                 |
| Early EPSDT Dental Visits                        |                                    | 0%                                      | 2                                 | 0.00                                 |
| Permanency Contacts                              |                                    | 0%                                      | 5                                 | 0.00                                 |
| Additional Academic Supports                     |                                    | 50%                                     | 2                                 | 1.00                                 |
| HS Grad/GED/Prof or Trade<br>Certificate/College |                                    | N/A                                     | 10/5/5/1                          |                                      |
| EYSS Agreement                                   |                                    | Not Eligible                            | 5                                 |                                      |
| Community Connections                            |                                    | 0%                                      | 4                                 | 0.00                                 |
| Foster Hm Retention Rate (threshold = 90)        |                                    | 100%                                    | 2                                 | 2.00                                 |
| Foster Hm Recruitment (threshold = 100)          |                                    | 0%                                      | 2                                 | 0.00                                 |
| Active Agency Accreditation                      |                                    | 0%                                      | 4                                 | 0.00                                 |
| Staff Clinical Licensure                         |                                    | 0%                                      | 5                                 | 0.00                                 |
| Incentives Total                                 | 5.23                               |                                         |                                   | 3.00                                 |
| Maximum total                                    | combined incentive                 | credit allowed is 10 points.            | Incentives Awarded                | 3.00                                 |
| *Performance calculation descriptions can b      | e found in the FY 20               | 19 RBWO PBP Measureme                   | ents and Standards Guide.         |                                      |