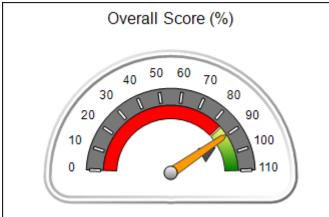

# Performance-Based Placement Measures RBWO Provider GA+SCORECARD - CPA

Report Quarter: Q2 FY2020

| Provider/Program Name: All God's Children - (861) - CPA                                              |                                         |                                   |                                      |  |  |  |
|------------------------------------------------------------------------------------------------------|-----------------------------------------|-----------------------------------|--------------------------------------|--|--|--|
| 1671 Meriweather Dr., Watkinsville, GA 30677 Quarterly Scores (Grades) Current Quarter Score (Grade) |                                         |                                   |                                      |  |  |  |
| Phone: 706-316-2421                                                                                  | Q1: 93.52 (A-)                          | Q1: 93.52 (A-) Q2: 84.40 (B)      |                                      |  |  |  |
| Vendor ID# 35219                                                                                     | Q3: N/A                                 | (B)                               |                                      |  |  |  |
| # New Foster Homes During Quarter: 0                                                                 | # Children in Care During<br>Quarter: 6 | # Placements During<br>Quarter: 6 | # Children in Care On Last<br>Day: 1 |  |  |  |

# Performance-Based Placement Measures RBWO Provider GA+SCORECARD - CPA

| 1671 Meriweather Dr., Watkinsville, (        | 2A 30677                           | Quarterly Sco                           | res (Grades)                      | Current Quarter                      |
|----------------------------------------------|------------------------------------|-----------------------------------------|-----------------------------------|--------------------------------------|
| 1071 Meriweather Dr., Watkinsville, GA 30077 |                                    | ,                                       | •                                 | Score (Grade)                        |
| Phone: 706-316-2421                          |                                    | Q1: 93.52 (A-)                          | Q2: 84.40 (B)                     | 84.40%                               |
| Vendor ID# 35219                             |                                    | Q3: N/A                                 | Q4: N/A                           | (B)                                  |
| # New Foster Homes During Quarter: 0         |                                    | # Children in Care During<br>Quarter: 6 | # Placements During<br>Quarter: 6 | # Children in Care On<br>Last Day: 1 |
|                                              | Avg<br>Performance All<br>CPAs (%) | Provider<br>Performance (%)*            | Possible Points<br>(Weight)       | Provider Points<br>Earned            |
| OPM Monitoring Reviews                       |                                    |                                         |                                   |                                      |
| Annual Comprehensive Reviews                 | 83%                                | 91%                                     | 25                                | 22.82                                |
| Safety Reviews                               | 89%                                | 100%                                    | 15                                | 15.00                                |
| Monitoring Sub-Tota                          |                                    |                                         | 40                                | 37.82                                |
| CPA Safety Outcomes                          |                                    |                                         |                                   |                                      |
| Incidence of Maltreatment                    | 0.16%                              | No Substantiated<br>Reports             | 10                                | 10.00                                |
| Staff Training                               | 93%                                | 75%                                     | 5                                 | 3.75                                 |
| Staff Safety Checks                          | 87%                                | 100%                                    | 5                                 | 5.00                                 |
| Safety Sub-Total                             |                                    |                                         | 20                                | 18.75                                |
| CPA Permanency Outcomes                      |                                    |                                         |                                   |                                      |
| Placement Stability                          | 91%                                | 50%                                     | 15                                | 7.50                                 |
| Permanency Sub-Tota                          |                                    |                                         | 15                                | 7.50                                 |
| CPA Well-Being Outcomes                      |                                    |                                         |                                   |                                      |
| EPSDT Medical Visits                         | 85%                                | 33%                                     | 4                                 | 1.32                                 |
| EPSDT Dental Visits                          | 83%                                | 0%                                      | 4                                 | 0.00                                 |
| Academic Supports                            | 79%                                | 67%                                     | 3                                 | 2.01                                 |
| Provider ECEM Visits                         | 87%                                | 100%                                    | 7                                 | 7.00                                 |
| Provider General Contacts                    | 86%                                | 100%                                    | 7                                 | 7.00                                 |
| Placements with Siblings                     | 68%                                | Not Eligible                            | Not Scored                        | Not Scored                           |
| Placements within Legal County               | 18%                                | Not Eligible                            | Not Scored                        | Not Scored                           |
| Well-Being Sub-Tota                          |                                    |                                         | 25                                | 17.33                                |

| Monitoring & Outcomes: Possible Points = 100 | e Points = 100 Points Earned: 81.40 |          |  |
|----------------------------------------------|-------------------------------------|----------|--|
| Score Before Incentives Credit 8             |                                     |          |  |
| Inc                                          | entives Awarded                     | 3.00 pts |  |
|                                              | PBP Verification                    | N/A pts  |  |
| Total Score                                  |                                     | 84.40%   |  |