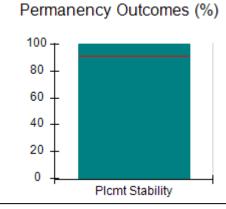

# Performance-Based Placement Measures RBWO Provider GA+SCORECARD - CPA

| 1671 Meriweather Dr., Watkinsville, (        | 2A 30677                           | Quarterly Sco                           | res (Grades)                      | Current Quarter                      |
|----------------------------------------------|------------------------------------|-----------------------------------------|-----------------------------------|--------------------------------------|
| 1071 Meriweather Dr., Watkinsville, GA 30077 |                                    | ,                                       | •                                 | Score (Grade)                        |
| Phone: 706-316-2421                          |                                    | Q1: 93.52 (A-)                          | Q2: 84.40 (B)                     | 84.40%                               |
| Vendor ID# 35219                             |                                    | Q3: N/A                                 | Q4: N/A                           | (B)                                  |
| # New Foster Homes During Quarter: 0         |                                    | # Children in Care During<br>Quarter: 6 | # Placements During<br>Quarter: 6 | # Children in Care On<br>Last Day: 1 |
|                                              | Avg<br>Performance All<br>CPAs (%) | Provider<br>Performance (%)*            | Possible Points<br>(Weight)       | Provider Points<br>Earned            |
| OPM Monitoring Reviews                       |                                    |                                         |                                   |                                      |
| Annual Comprehensive Reviews                 | 83%                                | 91%                                     | 25                                | 22.82                                |
| Safety Reviews                               | 89%                                | 100%                                    | 15                                | 15.00                                |
| Monitoring Sub-Tota                          |                                    |                                         | 40                                | 37.82                                |
| CPA Safety Outcomes                          |                                    |                                         |                                   |                                      |
| Incidence of Maltreatment                    | 0.16%                              | No Substantiated<br>Reports             | 10                                | 10.00                                |
| Staff Training                               | 93%                                | 75%                                     | 5                                 | 3.75                                 |
| Staff Safety Checks                          | 87%                                | 100%                                    | 5                                 | 5.00                                 |
| Safety Sub-Total                             |                                    |                                         | 20                                | 18.75                                |
| CPA Permanency Outcomes                      |                                    |                                         |                                   |                                      |
| Placement Stability                          | 91%                                | 50%                                     | 15                                | 7.50                                 |
| Permanency Sub-Tota                          |                                    |                                         | 15                                | 7.50                                 |
| CPA Well-Being Outcomes                      |                                    |                                         |                                   |                                      |
| EPSDT Medical Visits                         | 85%                                | 33%                                     | 4                                 | 1.32                                 |
| EPSDT Dental Visits                          | 83%                                | 0%                                      | 4                                 | 0.00                                 |
| Academic Supports                            | 79%                                | 67%                                     | 3                                 | 2.01                                 |
| Provider ECEM Visits                         | 87%                                | 100%                                    | 7                                 | 7.00                                 |
| Provider General Contacts                    | 86%                                | 100%                                    | 7                                 | 7.00                                 |
| Placements with Siblings                     | 68%                                | Not Eligible                            | Not Scored                        | Not Scored                           |
| Placements within Legal County               | 18%                                | Not Eligible                            | Not Scored                        | Not Scored                           |
| Well-Being Sub-Tota                          |                                    |                                         | 25                                | 17.33                                |

# Performance-Based Placement Measures RBWO Provider GA+SCORECARD - CPA

| Provider/Program Name: ALR Family Services, Inc (5140) - CPA |                                    |                                          |                                    |                                       |
|--------------------------------------------------------------|------------------------------------|------------------------------------------|------------------------------------|---------------------------------------|
| 1518 Airport Road, Hinesville, GA 31313 Phone: 912-559-5536  |                                    | Quarterly Scores (Grades)                |                                    | Current Quarter<br>Score (Grade)      |
|                                                              |                                    | Q1: 95.65 (A)                            | Q2: 98.33 (A+)                     | 98.33%                                |
| Vendor ID# 114739                                            |                                    | Q3: N/A                                  | Q4: N/A                            | (A+)                                  |
| # New Foster Homes During Quarter: 0                         |                                    | # Children in Care During<br>Quarter: 12 | # Placements During<br>Quarter: 12 | # Children in Care On<br>Last Day: 11 |
|                                                              | Avg<br>Performance All<br>CPAs (%) | Provider<br>Performance (%)*             | Possible Points<br>(Weight)        | Provider Points<br>Earned             |
| OPM Monitoring Reviews                                       |                                    |                                          |                                    |                                       |
| Annual Comprehensive Reviews                                 | 83%                                | 76%                                      | 25                                 | 19.04                                 |
| Safety Reviews                                               | 89%                                | 98%                                      | 15                                 | 14.63                                 |
| Monitoring Sub-Tota                                          |                                    |                                          | 40                                 | 33.67                                 |
| CPA Safety Outcomes                                          |                                    |                                          |                                    |                                       |
| Incidence of Maltreatment                                    | 0.16%                              | No Substantiated<br>Reports              | 10                                 | 10.00                                 |
| Staff Training                                               | 93%                                | 100%                                     | 5                                  | 5.00                                  |
| Staff Safety Checks                                          | 87%                                | 100%                                     | 5                                  | 5.00                                  |
| Safety Sub-Tota                                              |                                    |                                          | 20                                 | 20.00                                 |
| CPA Permanency Outcomes                                      |                                    |                                          |                                    |                                       |
| Placement Stability                                          | 91%                                | 100%                                     | 15                                 | 15.00                                 |
| Permanency Sub-Tota                                          |                                    |                                          | 15                                 | 15.00                                 |
| CPA Well-Being Outcomes                                      |                                    |                                          |                                    |                                       |
| EPSDT Medical Visits                                         | 85%                                | 100%                                     | 4                                  | 4.00                                  |
| EPSDT Dental Visits                                          | 83%                                | 86%                                      | 4                                  | 3.44                                  |
| Academic Supports                                            | 79%                                | 100%                                     | 3                                  | 3.00                                  |
| Provider ECEM Visits                                         | 87%                                | 96%                                      | 7                                  | 6.72                                  |
| Provider General Contacts                                    | 86%                                | 100%                                     | 7                                  | 7.00                                  |
| Placements with Siblings                                     | 68%                                | 43%                                      | Not Scored                         | Not Scored                            |
| Placements within Legal County                               | 18%                                | 0%                                       | Not Scored                         | Not Scored                            |
| Well-Being Sub-Tota                                          |                                    |                                          | 25                                 | 24.16                                 |
| *Performance calculation descriptions can b                  | e found in the FY 20°              | 19 RBWO PBP Measureme                    | ents and Standards Guide           |                                       |

# Performance-Based Placement Measures RBWO Provider GA+SCORECARD - CPA

| Provider/Program Name: Bo                   | ethany Christ                      | ian Services - Bo                         | ogart (5215) - CP                   | A                                     |
|---------------------------------------------|------------------------------------|-------------------------------------------|-------------------------------------|---------------------------------------|
| 188 Ben Burton Circle, Bogart, GA 3         | 0622                               | Quarterly Sco                             | ores (Grades)                       | Current Quarter<br>Score (Grade)      |
| Phone: 770-274-3412                         |                                    | Q1: 96.31 (A)                             | Q2: 88.03 (B+)                      | 88.03%                                |
| Vendor ID# 135987                           |                                    | Q3: N/A                                   | Q4: N/A                             | (B+)                                  |
| # New Foster Homes During Quarter: 7        |                                    | # Children in Care During<br>Quarter: 115 | # Placements During<br>Quarter: 115 | # Children in Care On<br>Last Day: 94 |
|                                             | Avg<br>Performance All<br>CPAs (%) | Provider<br>Performance (%)*              | Possible Points<br>(Weight)         | Provider Points<br>Earned             |
| OPM Monitoring Reviews                      |                                    |                                           |                                     |                                       |
| Annual Comprehensive Reviews                | 83%                                | 93%                                       | 25                                  | 23.37                                 |
| Safety Reviews                              | 89%                                | 75%                                       | 15                                  | 11.25                                 |
| Monitoring Sub-Total                        |                                    |                                           | 40                                  | 34.62                                 |
| CPA Safety Outcomes                         |                                    |                                           |                                     |                                       |
| Incidence of Maltreatment                   | 0.16%                              | No Substantiated<br>Reports               | 10                                  | 10.00                                 |
| Staff Training                              | 93%                                | 100%                                      | 5                                   | 5.00                                  |
| Staff Safety Checks                         | 87%                                | 91%                                       | 5                                   | 4.55                                  |
| Safety Sub-Total                            |                                    |                                           | 20                                  | 19.55                                 |
| CPA Permanency Outcomes                     |                                    |                                           |                                     |                                       |
| Placement Stability                         | 91%                                | 92%                                       | 15                                  | 13.80                                 |
| Permanency Sub-Total                        |                                    |                                           | 15                                  | 13.80                                 |
| CPA Well-Being Outcomes                     |                                    |                                           |                                     |                                       |
| EPSDT Medical Visits                        | 85%                                | 59%                                       | 4                                   | 2.36                                  |
| EPSDT Dental Visits                         | 83%                                | 52%                                       | 4                                   | 2.08                                  |
| Academic Supports                           | 79%                                | 7%                                        | 3                                   | 0.21                                  |
| Provider ECEM Visits                        | 87%                                | 65%                                       | 7                                   | 4.55                                  |
| Provider General Contacts                   | 86%                                | 70%                                       | 7                                   | 4.90                                  |
| Placements with Siblings                    | 68%                                | 93%                                       | Not Scored                          | Not Scored                            |
| Placements within Legal County              | 18%                                | 31%                                       | Not Scored                          | Not Scored                            |
| Well-Being Sub-Total                        |                                    |                                           | 25                                  | 14.10                                 |
| *Performance calculation descriptions can b | e found in the FY 201              | 19 RBWO PBP Measureme                     | ents and Standards Guide            |                                       |

# Performance-Based Placement Measures RBWO Provider GA+SCORECARD - CPA

| Provider/Program Name: B                     | ethany Christ                      | ian Services - Co                       | olumbus (574) - (                 | CPA                                  |
|----------------------------------------------|------------------------------------|-----------------------------------------|-----------------------------------|--------------------------------------|
| 951 Talbotton Rd., Columbus, GA 31           | 904                                | Quarterly Sco                           | ores (Grades)                     | Current Quarter<br>Score (Grade)     |
| Phone: 770-455-7111                          |                                    | Q1: 102.53 (A+)                         | Q2: 97.50 (A+)                    | 97.50%                               |
| Vendor ID# 35248                             |                                    | Q3: N/A                                 | Q4: N/A                           | (A+)                                 |
| # New Foster Homes During Quarter: 0         |                                    | # Children in Care During<br>Quarter: 4 | # Placements During<br>Quarter: 4 | # Children in Care On<br>Last Day: 4 |
|                                              | Avg<br>Performance All<br>CPAs (%) | Provider<br>Performance (%)*            | Possible Points<br>(Weight)       | Provider Points<br>Earned            |
| OPM Monitoring Reviews                       |                                    |                                         |                                   |                                      |
| Annual Comprehensive Reviews                 | 83%                                | 90%                                     | 25                                | 22.62                                |
| Safety Reviews                               | 89%                                | 92%                                     | 15                                | 13.75                                |
| Monitoring Sub-Tota                          |                                    |                                         | 40                                | 36.37                                |
| CPA Safety Outcomes                          |                                    |                                         |                                   |                                      |
| Incidence of Maltreatment                    | 0.16%                              | No Substantiated<br>Reports             | 10                                | 10.00                                |
| Staff Training                               | 93%                                | 100%                                    | 5                                 | 5.00                                 |
| Staff Safety Checks                          | 87%                                | 100%                                    | 5                                 | 5.00                                 |
| Safety Sub-Tota                              |                                    |                                         | 20                                | 20.00                                |
| CPA Permanency Outcomes                      |                                    |                                         |                                   |                                      |
| Placement Stability                          | 91%                                | 100%                                    | 15                                | 15.00                                |
| Permanency Sub-Tota                          |                                    |                                         | 15                                | 15.00                                |
| CPA Well-Being Outcomes                      |                                    |                                         |                                   |                                      |
| EPSDT Medical Visits                         | 85%                                | 100%                                    | 4                                 | 4.00                                 |
| EPSDT Dental Visits                          | 83%                                | 100%                                    | 4                                 | 4.00                                 |
| Academic Supports                            | 79%                                | 67%                                     | 3                                 | 2.01                                 |
| Provider ECEM Visits                         | 87%                                | 83%                                     | 7                                 | 5.81                                 |
| Provider General Contacts                    | 86%                                | 83%                                     | 7                                 | 5.81                                 |
| Placements with Siblings                     | 68%                                | 75%                                     | Not Scored                        | Not Scored                           |
| Placements within Legal County               | 18%                                | Not Eligible                            | Not Scored                        | Not Scored                           |
| Well-Being Sub-Tota                          |                                    |                                         | 25                                | 21.63                                |
| *Performance calculation descriptions can be | e found in the FY 201              | 19 RBWO PBP Measureme                   | ents and Standards Guide          |                                      |

# Performance-Based Placement Measures RBWO Provider GA+SCORECARD - CPA

| Provider/Program Name: Bloom Our Youth - (5208) - CPA           |                                    |                                          |                                    |                                       |  |  |
|-----------------------------------------------------------------|------------------------------------|------------------------------------------|------------------------------------|---------------------------------------|--|--|
| 50 Marquis Dr, Fayetteville, GA 30214 Quarterly Scores (Grades) |                                    | Current Quarter<br>Score (Grade)         |                                    |                                       |  |  |
| Phone: 770-461-7020                                             |                                    | Q1: 90.68 (A-)                           | Q2: 94.43 (A)                      | 94.43%                                |  |  |
| Vendor ID# 133541                                               |                                    | Q3: N/A                                  | Q4: N/A                            | (A)                                   |  |  |
| # New Foster Homes During Quarter: 1                            |                                    | # Children in Care During<br>Quarter: 88 | # Placements During<br>Quarter: 91 | # Children in Care On<br>Last Day: 63 |  |  |
|                                                                 | Avg<br>Performance All<br>CPAs (%) | Provider<br>Performance (%)*             | Possible Points<br>(Weight)        | Provider Points<br>Earned             |  |  |
| OPM Monitoring Reviews                                          |                                    |                                          |                                    |                                       |  |  |
| Annual Comprehensive Reviews                                    | 83%                                | 94%                                      | 25                                 | 23.56                                 |  |  |
| Safety Reviews                                                  | 89%                                | 63%                                      | 15                                 | 9.38                                  |  |  |
| Monitoring Sub-Total                                            |                                    |                                          | 40                                 | 32.93                                 |  |  |
| CPA Safety Outcomes                                             |                                    |                                          |                                    |                                       |  |  |
| Incidence of Maltreatment                                       | 0.16%                              | No Substantiated<br>Reports              | 10                                 | 10.00                                 |  |  |
| Staff Training                                                  | 93%                                | 100%                                     | 5                                  | 5.00                                  |  |  |
| Staff Safety Checks                                             | 87%                                | 78%                                      | 5                                  | 3.90                                  |  |  |
| Safety Sub-Total                                                |                                    |                                          | 20                                 | 18.90                                 |  |  |
| CPA Permanency Outcomes                                         |                                    |                                          |                                    |                                       |  |  |
| Placement Stability                                             | 91%                                | 83%                                      | 15                                 | 12.45                                 |  |  |
| Permanency Sub-Total                                            |                                    |                                          | 15                                 | 12.45                                 |  |  |
| CPA Well-Being Outcomes                                         |                                    |                                          |                                    |                                       |  |  |
| EPSDT Medical Visits                                            | 85%                                | 94%                                      | 4                                  | 3.76                                  |  |  |
| EPSDT Dental Visits                                             | 83%                                | 95%                                      | 4                                  | 3.80                                  |  |  |
| Academic Supports                                               | 79%                                | 90%                                      | 3                                  | 2.70                                  |  |  |
| Provider ECEM Visits                                            | 87%                                | 92%                                      | 7                                  | 6.44                                  |  |  |
| Provider General Contacts                                       | 86%                                | 93%                                      | 7                                  | 6.51                                  |  |  |
| Placements with Siblings                                        | 68%                                | 96%                                      | Not Scored                         | Not Scored                            |  |  |
| Placements within Legal County                                  | 18%                                | 12%                                      | Not Scored                         | Not Scored                            |  |  |
| Well-Being Sub-Total                                            |                                    |                                          | 25                                 | 23.21                                 |  |  |
| *Performance calculation descriptions can b                     | e found in the FY 201              | 19 RBWO PBP Measureme                    | ents and Standards Guide           |                                       |  |  |
|                                                                 |                                    |                                          |                                    |                                       |  |  |