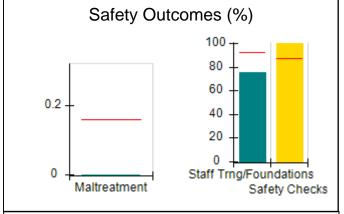

# Performance-Based Placement Measures RBWO Provider GA+SCORECARD - CPA

| 1671 Meriweather Dr., Watkinsville, (        | 2A 30677                           | Quarterly Sco                           | res (Grades)                      | Current Quarter                      |
|----------------------------------------------|------------------------------------|-----------------------------------------|-----------------------------------|--------------------------------------|
| 1071 Meriweather Dr., Watkinsville, GA 30077 |                                    | ,                                       | •                                 | Score (Grade)                        |
| Phone: 706-316-2421                          |                                    | Q1: 93.52 (A-)                          | Q2: 84.40 (B)                     | 84.40%                               |
| Vendor ID# 35219                             |                                    | Q3: N/A                                 | Q4: N/A                           | (B)                                  |
| # New Foster Homes During Quarter: 0         |                                    | # Children in Care During<br>Quarter: 6 | # Placements During<br>Quarter: 6 | # Children in Care On<br>Last Day: 1 |
|                                              | Avg<br>Performance All<br>CPAs (%) | Provider<br>Performance (%)*            | Possible Points<br>(Weight)       | Provider Points<br>Earned            |
| OPM Monitoring Reviews                       |                                    |                                         |                                   |                                      |
| Annual Comprehensive Reviews                 | 83%                                | 91%                                     | 25                                | 22.82                                |
| Safety Reviews                               | 89%                                | 100%                                    | 15                                | 15.00                                |
| Monitoring Sub-Tota                          |                                    |                                         | 40                                | 37.82                                |
| CPA Safety Outcomes                          |                                    |                                         |                                   |                                      |
| Incidence of Maltreatment                    | 0.16%                              | No Substantiated<br>Reports             | 10                                | 10.00                                |
| Staff Training                               | 93%                                | 75%                                     | 5                                 | 3.75                                 |
| Staff Safety Checks                          | 87%                                | 100%                                    | 5                                 | 5.00                                 |
| Safety Sub-Total                             |                                    |                                         | 20                                | 18.75                                |
| CPA Permanency Outcomes                      |                                    |                                         |                                   |                                      |
| Placement Stability                          | 91%                                | 50%                                     | 15                                | 7.50                                 |
| Permanency Sub-Tota                          |                                    |                                         | 15                                | 7.50                                 |
| CPA Well-Being Outcomes                      |                                    |                                         |                                   |                                      |
| EPSDT Medical Visits                         | 85%                                | 33%                                     | 4                                 | 1.32                                 |
| EPSDT Dental Visits                          | 83%                                | 0%                                      | 4                                 | 0.00                                 |
| Academic Supports                            | 79%                                | 67%                                     | 3                                 | 2.01                                 |
| Provider ECEM Visits                         | 87%                                | 100%                                    | 7                                 | 7.00                                 |
| Provider General Contacts                    | 86%                                | 100%                                    | 7                                 | 7.00                                 |
| Placements with Siblings                     | 68%                                | Not Eligible                            | Not Scored                        | Not Scored                           |
| Placements within Legal County               | 18%                                | Not Eligible                            | Not Scored                        | Not Scored                           |
| Well-Being Sub-Tota                          |                                    |                                         | 25                                | 17.33                                |

# Safety Outcomes (%)