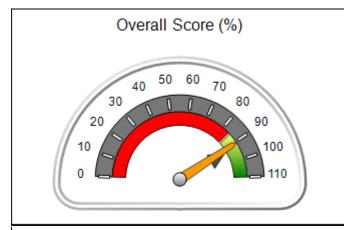

# Performance-Based Placement Measures RBWO Provider GA+SCORECARD - CPA

Report Quarter: Q2 FY2020

| Provider/Program Name: ALR Family Services, Inc (5140) - CPA                                    |                                          |                                    |                                       |  |  |  |
|-------------------------------------------------------------------------------------------------|------------------------------------------|------------------------------------|---------------------------------------|--|--|--|
| 1518 Airport Road, Hinesville, GA 31313 Quarterly Scores (Grades) Current Quarter Score (Grade) |                                          |                                    |                                       |  |  |  |
| Phone: 912-559-5536                                                                             | Q1: 95.65 (A)                            | 98.33%                             |                                       |  |  |  |
| Vendor ID# 114739                                                                               | Q3: N/A Q4: N/A                          |                                    | (A+)                                  |  |  |  |
| # New Foster Homes During Quarter: 0                                                            | # Children in Care During<br>Quarter: 12 | # Placements During<br>Quarter: 12 | # Children in Care On Last<br>Day: 11 |  |  |  |

# Performance-Based Placement Measures RBWO Provider GA+SCORECARD - CPA

| Provider/Program Name: ALR Family Services, Inc (5140) - CPA |                                    |                                          |                                    |                                       |
|--------------------------------------------------------------|------------------------------------|------------------------------------------|------------------------------------|---------------------------------------|
| 1518 Airport Road, Hinesville, GA 31313 Phone: 912-559-5536  |                                    | Quarterly Scores (Grades)                |                                    | Current Quarter<br>Score (Grade)      |
|                                                              |                                    | Q1: 95.65 (A)                            | Q2: 98.33 (A+)                     | 98.33%                                |
| Vendor ID# 114739                                            |                                    | Q3: N/A                                  | Q4: N/A                            | (A+)                                  |
| # New Foster Homes During Quarter: 0                         |                                    | # Children in Care During<br>Quarter: 12 | # Placements During<br>Quarter: 12 | # Children in Care On<br>Last Day: 11 |
|                                                              | Avg<br>Performance All<br>CPAs (%) | Provider<br>Performance (%)*             | Possible Points<br>(Weight)        | Provider Points<br>Earned             |
| OPM Monitoring Reviews                                       |                                    |                                          |                                    |                                       |
| Annual Comprehensive Reviews                                 | 83%                                | 76%                                      | 25                                 | 19.04                                 |
| Safety Reviews                                               | 89%                                | 98%                                      | 15                                 | 14.63                                 |
| Monitoring Sub-Tota                                          |                                    |                                          | 40                                 | 33.67                                 |
| CPA Safety Outcomes                                          |                                    |                                          |                                    |                                       |
| Incidence of Maltreatment                                    | 0.16%                              | No Substantiated<br>Reports              | 10                                 | 10.00                                 |
| Staff Training                                               | 93%                                | 100%                                     | 5                                  | 5.00                                  |
| Staff Safety Checks                                          | 87%                                | 100%                                     | 5                                  | 5.00                                  |
| Safety Sub-Tota                                              |                                    |                                          | 20                                 | 20.00                                 |
| CPA Permanency Outcomes                                      |                                    |                                          |                                    |                                       |
| Placement Stability                                          | 91%                                | 100%                                     | 15                                 | 15.00                                 |
| Permanency Sub-Tota                                          |                                    |                                          | 15                                 | 15.00                                 |
| CPA Well-Being Outcomes                                      |                                    |                                          |                                    |                                       |
| EPSDT Medical Visits                                         | 85%                                | 100%                                     | 4                                  | 4.00                                  |
| EPSDT Dental Visits                                          | 83%                                | 86%                                      | 4                                  | 3.44                                  |
| Academic Supports                                            | 79%                                | 100%                                     | 3                                  | 3.00                                  |
| Provider ECEM Visits                                         | 87%                                | 96%                                      | 7                                  | 6.72                                  |
| Provider General Contacts                                    | 86%                                | 100%                                     | 7                                  | 7.00                                  |
| Placements with Siblings                                     | 68%                                | 43%                                      | Not Scored                         | Not Scored                            |
| Placements within Legal County                               | 18%                                | 0%                                       | Not Scored                         | Not Scored                            |
| Well-Being Sub-Tota                                          |                                    |                                          | 25                                 | 24.16                                 |
| *Performance calculation descriptions can b                  | e found in the FY 20°              | 19 RBWO PBP Measureme                    | ents and Standards Guide           |                                       |

| Monitoring & Outcomes:         | Possible Points = 100 | Points Earned: 92.83 |          |
|--------------------------------|-----------------------|----------------------|----------|
| Score Before Incentives Credit |                       |                      |          |
|                                | Inc                   | entives Awarded      | 5.50 pts |
|                                |                       | PBP Verification     | N/A pts  |
|                                |                       | Total Score          | 98.33%   |