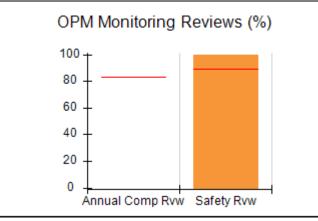

# Performance-Based Placement Measures RBWO Provider GA+SCORECARD - CPA

| Provider/Program Name: ALR Family Services, Inc (5140) - CPA |                                    |                                          |                                    |                                       |
|--------------------------------------------------------------|------------------------------------|------------------------------------------|------------------------------------|---------------------------------------|
| 1518 Airport Road, Hinesville, GA 31313 Phone: 912-559-5536  |                                    | Quarterly Scores (Grades)                |                                    | Current Quarter<br>Score (Grade)      |
|                                                              |                                    | Q1: 95.65 (A)                            | Q2: 98.33 (A+)                     | 98.33%                                |
| Vendor ID# 114739                                            |                                    | Q3: N/A                                  | Q4: N/A                            | (A+)                                  |
| # New Foster Homes During Quarter: 0                         |                                    | # Children in Care During<br>Quarter: 12 | # Placements During<br>Quarter: 12 | # Children in Care On<br>Last Day: 11 |
|                                                              | Avg<br>Performance All<br>CPAs (%) | Provider<br>Performance (%)*             | Possible Points<br>(Weight)        | Provider Points<br>Earned             |
| OPM Monitoring Reviews                                       |                                    |                                          |                                    |                                       |
| Annual Comprehensive Reviews                                 | 83%                                | 76%                                      | 25                                 | 19.04                                 |
| Safety Reviews                                               | 89%                                | 98%                                      | 15                                 | 14.63                                 |
| Monitoring Sub-Tota                                          |                                    |                                          | 40                                 | 33.67                                 |
| CPA Safety Outcomes                                          |                                    |                                          |                                    |                                       |
| Incidence of Maltreatment                                    | 0.16%                              | No Substantiated<br>Reports              | 10                                 | 10.00                                 |
| Staff Training                                               | 93%                                | 100%                                     | 5                                  | 5.00                                  |
| Staff Safety Checks                                          | 87%                                | 100%                                     | 5                                  | 5.00                                  |
| Safety Sub-Tota                                              |                                    |                                          | 20                                 | 20.00                                 |
| CPA Permanency Outcomes                                      |                                    |                                          |                                    |                                       |
| Placement Stability                                          | 91%                                | 100%                                     | 15                                 | 15.00                                 |
| Permanency Sub-Tota                                          |                                    |                                          | 15                                 | 15.00                                 |
| CPA Well-Being Outcomes                                      |                                    |                                          |                                    |                                       |
| EPSDT Medical Visits                                         | 85%                                | 100%                                     | 4                                  | 4.00                                  |
| EPSDT Dental Visits                                          | 83%                                | 86%                                      | 4                                  | 3.44                                  |
| Academic Supports                                            | 79%                                | 100%                                     | 3                                  | 3.00                                  |
| Provider ECEM Visits                                         | 87%                                | 96%                                      | 7                                  | 6.72                                  |
| Provider General Contacts                                    | 86%                                | 100%                                     | 7                                  | 7.00                                  |
| Placements with Siblings                                     | 68%                                | 43%                                      | Not Scored                         | Not Scored                            |
| Placements within Legal County                               | 18%                                | 0%                                       | Not Scored                         | Not Scored                            |
| Well-Being Sub-Tota                                          |                                    |                                          | 25                                 | 24.16                                 |
| *Performance calculation descriptions can b                  | e found in the FY 20°              | 19 RBWO PBP Measureme                    | ents and Standards Guide           |                                       |