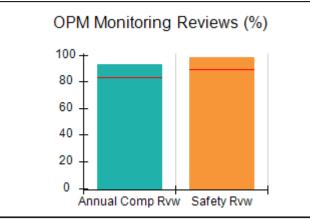

terly Scores (Grades)  Current Quarter Score (Grade) |                                     |                                        |  |  |
| Phone: 770-462-3405                                                  | Q1: 101.70 (A+)                                          | 99.67%                              |                                        |  |  |
| Vendor ID# 152583                                                    | Q3: N/A                                                  | Q4: N/A                             | (A+)                                   |  |  |
| # New Foster Homes During Quarter: 11                                | # Children in Care During<br>Quarter: 138                | # Placements During<br>Quarter: 146 | # Children in Care On Last<br>Day: 103 |  |  |



















# Performance-Based Placement Measures RBWO Provider GA+SCORECARD - CPA

| Provider/Program Name: Families 4 Families - Loganville (5257) - CPA |                                    |                                           |                                     |                                        |
|----------------------------------------------------------------------|------------------------------------|-------------------------------------------|-------------------------------------|----------------------------------------|
| 3915 Harrison Road, Loganville, GA 30052                             |                                    | Quarterly Scores (Grades)                 |                                     | Current Quarter<br>Score (Grade)       |
| Phone: 770-462-3