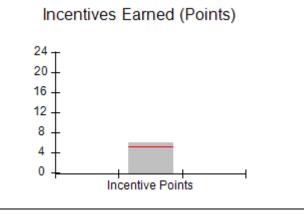

# Provider/Program Name: All God's Children - (861) - CPA

| # New Foster Homes During Quarter: 0             |                                    | # Children in Care During<br>Quarter: 6 | # Placements During<br>Quarter: 6 | # Children in Care On<br>Last Day: 1 |
|--------------------------------------------------|------------------------------------|-----------------------------------------|-----------------------------------|--------------------------------------|
| CPA Incentive Credits                            | Avg<br>Performance All<br>CPAs (%) | Provider<br>Performance (%)*            | Possible Points<br>(Weight)       | Provider Points<br>Earned            |
| Early EPSDT Medical Visits                       |                                    | 0%                                      | 2                                 | 0.00                                 |
| Early EPSDT Dental Visits                        |                                    | 0%                                      | 2                                 | 0.00                                 |
| Permanency Contacts                              |                                    | 0%                                      | 5                                 | 0.00                                 |
| Additional Academic Supports                     |                                    | 50%                                     | 2                                 | 1.00                                 |
| HS Grad/GED/Prof or Trade<br>Certificate/College |                                    | N/A                                     | 10/5/5/1                          |                                      |
| EYSS Agreement                                   |                                    | Not Eligible                            | 5                                 |                                      |
| Community Connections                            |                                    | 0%                                      | 4                                 | 0.00                                 |
| Foster Hm Retention Rate (threshold = 90)        |                                    | 100%                                    | 2                                 | 2.00                                 |
| Foster Hm Recruitment (threshold = 100)          |                                    | 0%                                      | 2                                 | 0.00                                 |
| Active Agency Accreditation                      |                                    | 0%                                      | 4                                 | 0.00                                 |
| Staff Clinical Licensure                         |                                    | 0%                                      | 5                                 | 0.00                                 |
| Incentives Total                                 | 5.23                               |                                         |                                   | 3.00                                 |
| Maximum total                                    | combined incentive                 | credit allowed is 10 points.            | Incentives Awarded                | 3.00                                 |
| *Performance calculation descriptions can b      | e found in the FY 20               | 19 RBWO PBP Measureme                   | ents and Standards Guide.         |                                      |