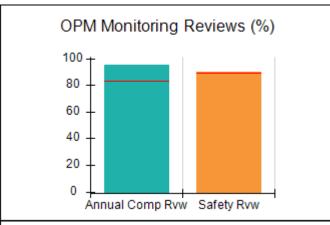

# Performance-Based Placement Measures RBWO Provider GA+SCORECARD - CPA

| 1671 Meriweather Dr., Watkinsville, (        | 2A 30677                           | Quarterly Sco                           | res (Grades)                      | Current Quarter                      |
|----------------------------------------------|------------------------------------|-----------------------------------------|-----------------------------------|--------------------------------------|
| 1071 Meriweather Dr., Watkinsville, GA 30077 |                                    | ,                                       | •                                 | Score (Grade)                        |
| Phone: 706-316-2421                          |                                    | Q1: 93.52 (A-)                          | Q2: 84.40 (B)                     | 84.40%                               |
| Vendor ID# 35219                             |                                    | Q3: N/A                                 | Q4: N/A                           | (B)                                  |
| # New Foster Homes During Quarter: 0         |                                    | # Children in Care During<br>Quarter: 6 | # Placements During<br>Quarter: 6 | # Children in Care On<br>Last Day: 1 |
|                                              | Avg<br>Performance All<br>CPAs (%) | Provider<br>Performance (%)*            | Possible Points<br>(Weight)       | Provider Points<br>Earned            |
| OPM Monitoring Reviews                       |                                    |                                         |                                   |                                      |
| Annual Comprehensive Reviews                 | 83%                                | 91%                                     | 25                                | 22.82                                |
| Safety Reviews                               | 89%                                | 100%                                    | 15                                | 15.00                                |
| Monitoring Sub-Tota                          |                                    |                                         | 40                                | 37.82                                |
| CPA Safety Outcomes                          |                                    |                                         |                                   |                                      |
| Incidence of Maltreatment                    | 0.16%                              | No Substantiated<br>Reports             | 10                                | 10.00                                |
| Staff Training                               | 93%                                | 75%                                     | 5                                 | 3.75                                 |
| Staff Safety Checks                          | 87%                                | 100%                                    | 5                                 | 5.00                                 |
| Safety Sub-Total                             |                                    |                                         | 20                                | 18.75                                |
| CPA Permanency Outcomes                      |                                    |                                         |                                   |                                      |
| Placement Stability                          | 91%                                | 50%                                     | 15                                | 7.50                                 |
| Permanency Sub-Tota                          |                                    |                                         | 15                                | 7.50                                 |
| CPA Well-Being Outcomes                      |                                    |                                         |                                   |                                      |
| EPSDT Medical Visits                         | 85%                                | 33%                                     | 4                                 | 1.32                                 |
| EPSDT Dental Visits                          | 83%                                | 0%                                      | 4                                 | 0.00                                 |
| Academic Supports                            | 79%                                | 67%                                     | 3                                 | 2.01                                 |
| Provider ECEM Visits                         | 87%                                | 100%                                    | 7                                 | 7.00                                 |
| Provider General Contacts                    | 86%                                | 100%                                    | 7                                 | 7.00                                 |
| Placements with Siblings                     | 68%                                | Not Eligible                            | Not Scored                        | Not Scored                           |
| Placements within Legal County               | 18%                                | Not Eligible                            | Not Scored                        | Not Scored                           |
| Well-Being Sub-Tota                          |                                    |                                         | 25                                | 17.33                                |