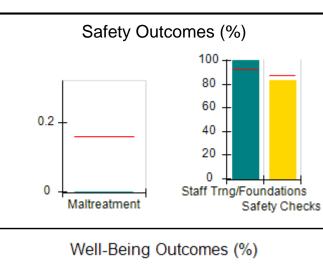

# Performance-Based Placement Measures RBWO Provider GA+SCORECARD - CPA

| 1671 Meriweather Dr., Watkinsville, (        | 2A 30677                           | Quarterly Sco                           | res (Grades)                      | Current Quarter                      |
|----------------------------------------------|------------------------------------|-----------------------------------------|-----------------------------------|--------------------------------------|
| 1071 Meriweather Dr., Watkinsville, GA 30077 |                                    | ,                                       | •                                 | Score (Grade)                        |
| Phone: 706-316-2421                          |                                    | Q1: 93.52 (A-)                          | Q2: 84.40 (B)                     | 84.40%                               |
| Vendor ID# 35219                             |                                    | Q3: N/A                                 | Q4: N/A                           | (B)                                  |
| # New Foster Homes During Quarter: 0         |                                    | # Children in Care During<br>Quarter: 6 | # Placements During<br>Quarter: 6 | # Children in Care On<br>Last Day: 1 |
|                                              | Avg<br>Performance All<br>CPAs (%) | Provider<br>Performance (%)*            | Possible Points<br>(Weight)       | Provider Points<br>Earned            |
| OPM Monitoring Reviews                       |                                    |                                         |                                   |                                      |
| Annual Comprehensive Reviews                 | 83%                                | 91%                                     | 25                                | 22.82                                |
| Safety Reviews                               | 89%                                | 100%                                    | 15                                | 15.00                                |
| Monitoring Sub-Tota                          |                                    |                                         | 40                                | 37.82                                |
| CPA Safety Outcomes                          |                                    |                                         |                                   |                                      |
| Incidence of Maltreatment                    | 0.16%                              | No Substantiated<br>Reports             | 10                                | 10.00                                |
| Staff Training                               | 93%                                | 75%                                     | 5                                 | 3.75                                 |
| Staff Safety Checks                          | 87%                                | 100%                                    | 5                                 | 5.00                                 |
| Safety Sub-Total                             |                                    |                                         | 20                                | 18.75                                |
| CPA Permanency Outcomes                      |                                    |                                         |                                   |                                      |
| Placement Stability                          | 91%                                | 50%                                     | 15                                | 7.50                                 |
| Permanency Sub-Tota                          |                                    |                                         | 15                                | 7.50                                 |
| CPA Well-Being Outcomes                      |                                    |                                         |                                   |                                      |
| EPSDT Medical Visits                         | 85%                                | 33%                                     | 4                                 | 1.32                                 |
| EPSDT Dental Visits                          | 83%                                | 0%                                      | 4                                 | 0.00                                 |
| Academic Supports                            | 79%                                | 67%                                     | 3                                 | 2.01                                 |
| Provider ECEM Visits                         | 87%                                | 100%                                    | 7                                 | 7.00                                 |
| Provider General Contacts                    | 86%                                | 100%                                    | 7                                 | 7.00                                 |
| Placements with Siblings                     | 68%                                | Not Eligible                            | Not Scored                        | Not Scored                           |
| Placements within Legal County               | 18%                                | Not Eligible                            | Not Scored                        | Not Scored                           |
| Well-Being Sub-Tota                          |                                    |                                         | 25                                | 17.33                                |

# Safety Outcomes (%)