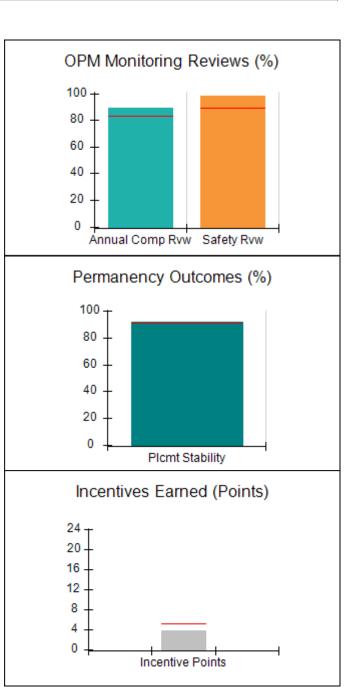

# Performance-Based Placement Measures RBWO Provider GA+SCORECARD - CPA

| Provider/Program Name: ALR Family Services, Inc (5140) - CPA |                                    |                                          |                                    |                                       |
|--------------------------------------------------------------|------------------------------------|------------------------------------------|------------------------------------|---------------------------------------|
| 1518 Airport Road, Hinesville, GA 31313 Phone: 912-559-5536  |                                    | Quarterly Scores (Grades)                |                                    | Current Quarter<br>Score (Grade)      |
|                                                              |                                    | Q1: 95.65 (A)                            | Q2: 98.33 (A+)                     | 98.33%                                |
| Vendor ID# 114739                                            |                                    | Q3: N/A                                  | Q4: N/A                            | (A+)                                  |
| # New Foster Homes During Quarter: 0                         |                                    | # Children in Care During<br>Quarter: 12 | # Placements During<br>Quarter: 12 | # Children in Care On<br>Last Day: 11 |
|                                                              | Avg<br>Performance All<br>CPAs (%) | Provider<br>Performance (%)*             | Possible Points<br>(Weight)        | Provider Points<br>Earned             |
| OPM Monitoring Reviews                                       |                                    |                                          |                                    |                                       |
| Annual Comprehensive Reviews                                 | 83%                                | 76%                                      | 25                                 | 19.04                                 |
| Safety Reviews                                               | 89%                                | 98%                                      | 15                                 | 14.63                                 |
| Monitoring Sub-Tota                                          |                                    |                                          | 40                                 | 33.67                                 |
| CPA Safety Outcomes                                          |                                    |                                          |                                    |                                       |
| Incidence of Maltreatment                                    | 0.16%                              | No Substantiated<br>Reports              | 10                                 | 10.00                                 |
| Staff Training                                               | 93%                                | 100%                                     | 5                                  | 5.00                                  |
| Staff Safety Checks                                          | 87%                                | 100%                                     | 5                                  | 5.00                                  |
| Safety Sub-Tota                                              |                                    |                                          | 20                                 | 20.00                                 |
| CPA Permanency Outcomes                                      |                                    |                                          |                                    |                                       |
| Placement Stability                                          | 91%                                | 100%                                     | 15                                 | 15.00                                 |
| Permanency Sub-Tota                                          |                                    |                                          | 15                                 | 15.00                                 |
| CPA Well-Being Outcomes                                      |                                    |                                          |                                    |                                       |
| EPSDT Medical Visits                                         | 85%                                | 100%                                     | 4                                  | 4.00                                  |
| EPSDT Dental Visits                                          | 83%                                | 86%                                      | 4                                  | 3.44                                  |
| Academic Supports                                            | 79%                                | 100%                                     | 3                                  | 3.00                                  |
| Provider ECEM Visits                                         | 87%                                | 96%                                      | 7                                  | 6.72                                  |
| Provider General Contacts                                    | 86%                                | 100%                                     | 7                                  | 7.00                                  |
| Placements with Siblings                                     | 68%                                | 43%                                      | Not Scored                         | Not Scored                            |
| Placements within Legal County                               | 18%                                | 0%                                       | Not Scored                         | Not Scored                            |
| Well-Being Sub-Tota                                          |                                    |                                          | 25                                 | 24.16                                 |
| *Performance calculation descriptions can b                  | e found in the FY 20°              | 19 RBWO PBP Measureme                    | ents and Standards Guide           |                                       |

## Provider/Program Name: ALR Family Services, Inc. - (5140) - CPA

| # New Foster Homes During Quarter: 0             |                                    | # Children in Care During<br>Quarter: 12 | # Placements During<br>Quarter: 12 | # Children in Care On<br>Last Day: 11 |
|--------------------------------------------------|------------------------------------|------------------------------------------|------------------------------------|---------------------------------------|
| CPA Incentive Credits                            | Avg<br>Performance All<br>CPAs (%) | Provider<br>Performance (%)*             | Possible Points<br>(Weight)        | Provider Points<br>Earned             |
| Early EPSDT Medical Visits                       |                                    | Not Eligible                             | 2                                  |                                       |
| Early EPSDT Dental Visits                        |                                    | 75%                                      | 2                                  | 1.50                                  |
| Permanency Contacts                              |                                    | None Planned                             | 5                                  |                                       |
| Additional Academic Supports                     |                                    | 100%                                     | 2                                  | 2.00                                  |
| HS Grad/GED/Prof or Trade<br>Certificate/College |                                    | N/A                                      | 10/5/5/1                           |                                       |
| EYSS Agreement                                   |                                    | Not Eligible                             | 5                                  |                                       |
| Community Connections                            |                                    | 0%                                       | 4                                  | 0.00                                  |
| Foster Hm Retention Rate (threshold = 90)        |                                    | 100%                                     | 2                                  | 2.00                                  |
| Foster Hm Recruitment (threshold = 100)          |                                    | 0%                                       | 2                                  | 0.00                                  |
| Active Agency Accreditation                      |                                    | 0%                                       | 4                                  | 0.00                                  |
| Staff Clinical Licensure                         |                                    | 0%                                       | 5                                  | 0.00                                  |
| Incentives Total                                 | 5.23                               |                                          |                                    | 5.50                                  |
| Maximum total                                    | combined incentive                 | credit allowed is 10 points.             | Incentives Awarded                 | 5.50                                  |
| *Performance calculation descriptions can b      | e found in the FY 20               | 19 RBWO PBP Measureme                    | ents and Standards Guide.          |                                       |