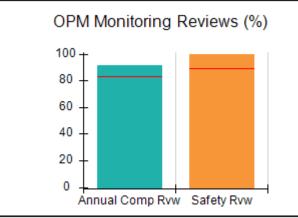

# Performance-Based Placement Measures RBWO Provider GA+SCORECARD - CPA

| 1671 Meriweather Dr., Watkinsville, (        | 2A 30677                           | Quarterly Sco                           | res (Grades)                      | Current Quarter                      |
|----------------------------------------------|------------------------------------|-----------------------------------------|-----------------------------------|--------------------------------------|
| 1071 Meriweather Dr., Watkinsville, GA 30077 |                                    | ,                                       | •                                 | Score (Grade)                        |
| Phone: 706-316-2421                          |                                    | Q1: 93.52 (A-)                          | Q2: 84.40 (B)                     | 84.40%                               |
| Vendor ID# 35219                             |                                    | Q3: N/A                                 | Q4: N/A                           | (B)                                  |
| # New Foster Homes During Quarter: 0         |                                    | # Children in Care During<br>Quarter: 6 | # Placements During<br>Quarter: 6 | # Children in Care On<br>Last Day: 1 |
|                                              | Avg<br>Performance All<br>CPAs (%) | Provider<br>Performance (%)*            | Possible Points<br>(Weight)       | Provider Points<br>Earned            |
| OPM Monitoring Reviews                       |                                    |                                         |                                   |                                      |
| Annual Comprehensive Reviews                 | 83%                                | 91%                                     | 25                                | 22.82                                |
| Safety Reviews                               | 89%                                | 100%                                    | 15                                | 15.00                                |
| Monitoring Sub-Tota                          |                                    |                                         | 40                                | 37.82                                |
| CPA Safety Outcomes                          |                                    |                                         |                                   |                                      |
| Incidence of Maltreatment                    | 0.16%                              | No Substantiated<br>Reports             | 10                                | 10.00                                |
| Staff Training                               | 93%                                | 75%                                     | 5                                 | 3.75                                 |
| Staff Safety Checks                          | 87%                                | 100%                                    | 5                                 | 5.00                                 |
| Safety Sub-Total                             |                                    |                                         | 20                                | 18.75                                |
| CPA Permanency Outcomes                      |                                    |                                         |                                   |                                      |
| Placement Stability                          | 91%                                | 50%                                     | 15                                | 7.50                                 |
| Permanency Sub-Tota                          |                                    |                                         | 15                                | 7.50                                 |
| CPA Well-Being Outcomes                      |                                    |                                         |                                   |                                      |
| EPSDT Medical Visits                         | 85%                                | 33%                                     | 4                                 | 1.32                                 |
| EPSDT Dental Visits                          | 83%                                | 0%                                      | 4                                 | 0.00                                 |
| Academic Supports                            | 79%                                | 67%                                     | 3                                 | 2.01                                 |
| Provider ECEM Visits                         | 87%                                | 100%                                    | 7                                 | 7.00                                 |
| Provider General Contacts                    | 86%                                | 100%                                    | 7                                 | 7.00                                 |
| Placements with Siblings                     | 68%                                | Not Eligible                            | Not Scored                        | Not Scored                           |
| Placements within Legal County               | 18%                                | Not Eligible                            | Not Scored                        | Not Scored                           |
| Well-Being Sub-Tota                          |                                    |                                         | 25                                | 17.33                                |