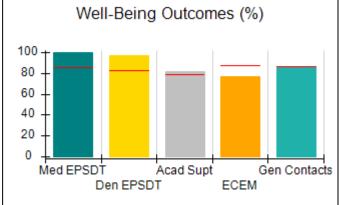

## **Quarterly Provider Comparisons to All CPAs**

Acad Supt

**ECEM** 

Gen Contacts

# Performance-Based Placement Measures RBWO Provider GA+SCORECARD - CPA

| 1671 Meriweather Dr., Watkinsville, (        | 2A 30677                           | Quarterly Sco                           | res (Grades)                      | Current Quarter                      |
|----------------------------------------------|------------------------------------|-----------------------------------------|-----------------------------------|--------------------------------------|
| 1071 Meriweather Dr., Watkinsville, GA 30077 |                                    | ,                                       | •                                 | Score (Grade)                        |
| Phone: 706-316-2421                          |                                    | Q1: 93.52 (A-)                          | Q2: 84.40 (B)                     | 84.40%                               |
| Vendor ID# 35219                             |                                    | Q3: N/A                                 | Q4: N/A                           | (B)                                  |
| # New Foster Homes During Quarter: 0         |                                    | # Children in Care During<br>Quarter: 6 | # Placements During<br>Quarter: 6 | # Children in Care On<br>Last Day: 1 |
|                                              | Avg<br>Performance All<br>CPAs (%) | Provider<br>Performance (%)*            | Possible Points<br>(Weight)       | Provider Points<br>Earned            |
| OPM Monitoring Reviews                       |                                    |                                         |                                   |                                      |
| Annual Comprehensive Reviews                 | 83%                                | 91%                                     | 25                                | 22.82                                |
| Safety Reviews                               | 89%                                | 100%                                    | 15                                | 15.00                                |
| Monitoring Sub-Tota                          |                                    |                                         | 40                                | 37.82                                |
| CPA Safety Outcomes                          |                                    |                                         |                                   |                                      |
| Incidence of Maltreatment                    | 0.16%                              | No Substantiated<br>Reports             | 10                                | 10.00                                |
| Staff Training                               | 93%                                | 75%                                     | 5                                 | 3.75                                 |
| Staff Safety Checks                          | 87%                                | 100%                                    | 5                                 | 5.00                                 |
| Safety Sub-Total                             |                                    |                                         | 20                                | 18.75                                |
| CPA Permanency Outcomes                      |                                    |                                         |                                   |                                      |
| Placement Stability                          | 91%                                | 50%                                     | 15                                | 7.50                                 |
| Permanency Sub-Tota                          |                                    |                                         | 15                                | 7.50                                 |
| CPA Well-Being Outcomes                      |                                    |                                         |                                   |                                      |
| EPSDT Medical Visits                         | 85%                                | 33%                                     | 4                                 | 1.32                                 |
| EPSDT Dental Visits                          | 83%                                | 0%                                      | 4                                 | 0.00                                 |
| Academic Supports                            | 79%                                | 67%                                     | 3                                 | 2.01                                 |
| Provider ECEM Visits                         | 87%                                | 100%                                    | 7                                 | 7.00                                 |
| Provider General Contacts                    | 86%                                | 100%                                    | 7                                 | 7.00                                 |
| Placements with Siblings                     | 68%                                | Not Eligible                            | Not Scored                        | Not Scored                           |
| Placements within Legal County               | 18%                                | Not Eligible                            | Not Scored                        | Not Scored                           |
| Well-Being Sub-Tota                          |                                    |                                         | 25                                | 17.33                                |