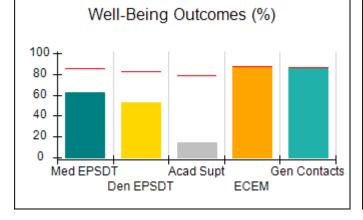

## **Quarterly Provider Comparisons to All CPAs**

Acad Supt

**ECEM** 

Gen Contacts

# Performance-Based Placement Measures RBWO Provider GA+SCORECARD - CPA

| Provider/Program Name: B                     | ethany Christ                      | ian Services - Co                       | olumbus (574) - (                 | CPA                                  |
|----------------------------------------------|------------------------------------|-----------------------------------------|-----------------------------------|--------------------------------------|
| 951 Talbotton Rd., Columbus, GA 31           | 904                                | Quarterly Sco                           | ores (Grades)                     | Current Quarter<br>Score (Grade)     |
| Phone: 770-455-7111                          |                                    | Q1: 102.53 (A+)                         | Q2: 97.50 (A+)                    | 97.50%                               |
| Vendor ID# 35248                             |                                    | Q3: N/A                                 | Q4: N/A                           | (A+)                                 |
| # New Foster Homes During Quarter: 0         |                                    | # Children in Care During<br>Quarter: 4 | # Placements During<br>Quarter: 4 | # Children in Care On<br>Last Day: 4 |
|                                              | Avg<br>Performance All<br>CPAs (%) | Provider<br>Performance (%)*            | Possible Points<br>(Weight)       | Provider Points<br>Earned            |
| OPM Monitoring Reviews                       |                                    |                                         |                                   |                                      |
| Annual Comprehensive Reviews                 | 83%                                | 90%                                     | 25                                | 22.62                                |
| Safety Reviews                               | 89%                                | 92%                                     | 15                                | 13.75                                |
| Monitoring Sub-Tota                          |                                    |                                         | 40                                | 36.37                                |
| CPA Safety Outcomes                          |                                    |                                         |                                   |                                      |
| Incidence of Maltreatment                    | 0.16%                              | No Substantiated<br>Reports             | 10                                | 10.00                                |
| Staff Training                               | 93%                                | 100%                                    | 5                                 | 5.00                                 |
| Staff Safety Checks                          | 87%                                | 100%                                    | 5                                 | 5.00                                 |
| Safety Sub-Tota                              |                                    |                                         | 20                                | 20.00                                |
| CPA Permanency Outcomes                      |                                    |                                         |                                   |                                      |
| Placement Stability                          | 91%                                | 100%                                    | 15                                | 15.00                                |
| Permanency Sub-Tota                          |                                    |                                         | 15                                | 15.00                                |
| CPA Well-Being Outcomes                      |                                    |                                         |                                   |                                      |
| EPSDT Medical Visits                         | 85%                                | 100%                                    | 4                                 | 4.00                                 |
| EPSDT Dental Visits                          | 83%                                | 100%                                    | 4                                 | 4.00                                 |
| Academic Supports                            | 79%                                | 67%                                     | 3                                 | 2.01                                 |
| Provider ECEM Visits                         | 87%                                | 83%                                     | 7                                 | 5.81                                 |
| Provider General Contacts                    | 86%                                | 83%                                     | 7                                 | 5.81                                 |
| Placements with Siblings                     | 68%                                | 75%                                     | Not Scored                        | Not Scored                           |
| Placements within Legal County               | 18%                                | Not Eligible                            | Not Scored                        | Not Scored                           |
| Well-Being Sub-Tota                          |                                    |                                         | 25                                | 21.63                                |
| *Performance calculation descriptions can be | e found in the FY 201              | 19 RBWO PBP Measureme                   | ents and Standards Guide          |                                      |