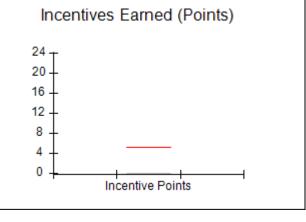

# Provider/Program Name: All God's Children - (861) - CPA

| # New Foster Homes During Quarter: 0             |                                    | # Children in Care During<br>Quarter: 6 | # Placements During<br>Quarter: 6 | # Children in Care On<br>Last Day: 1 |
|--------------------------------------------------|------------------------------------|-----------------------------------------|-----------------------------------|--------------------------------------|
| CPA Incentive Credits                            | Avg<br>Performance All<br>CPAs (%) | Provider<br>Performance (%)*            | Possible Points<br>(Weight)       | Provider Points<br>Earned            |
| Early EPSDT Medical Visits                       |                                    | 0%                                      | 2                                 | 0.00                                 |
| Early EPSDT Dental Visits                        |                                    | 0%                                      | 2                                 | 0.00                                 |
| Permanency Contacts                              |                                    | 0%                                      | 5                                 | 0.00                                 |
| Additional Academic Supports                     |                                    | 50%                                     | 2                                 | 1.00                                 |
| HS Grad/GED/Prof or Trade<br>Certificate/College |                                    | N/A                                     | 10/5/5/1                          |                                      |
| EYSS Agreement                                   |                                    | Not Eligible                            | 5                                 |                                      |
| Community Connections                            |                                    | 0%                                      | 4                                 | 0.00                                 |
| Foster Hm Retention Rate (threshold = 90)        |                                    | 100%                                    | 2                                 | 2.00                                 |
| Foster Hm Recruitment (threshold = 100)          |                                    | 0%                                      | 2                                 | 0.00                                 |
| Active Agency Accreditation                      |                                    | 0%                                      | 4                                 | 0.00                                 |
| Staff Clinical Licensure                         |                                    | 0%                                      | 5                                 | 0.00                                 |
| Incentives Total                                 | 5.23                               |                                         |                                   | 3.00                                 |
| Maximum total                                    | combined incentive                 | credit allowed is 10 points.            | Incentives Awarded                | 3.00                                 |
| *Performance calculation descriptions can b      | e found in the FY 20               | 19 RBWO PBP Measureme                   | ents and Standards Guide.         |                                      |