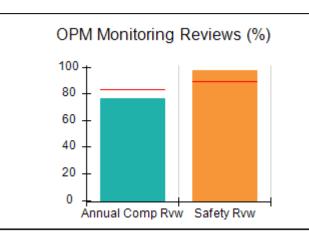

# **Quarterly Provider Comparisons to All CPAs**

Den EPSDT

**ECEM** 

# Performance-Based Placement Measures RBWO Provider GA+SCORECARD - CPA

| 1671 Meriweather Dr., Watkinsville, (        | 2A 30677                           | Quarterly Sco                           | res (Grades)                      | Current Quarter                      |
|----------------------------------------------|------------------------------------|-----------------------------------------|-----------------------------------|--------------------------------------|
| 1071 Meriweather Dr., Watkinsville, GA 30077 |                                    | ,                                       | •                                 | Score (Grade)                        |
| Phone: 706-316-2421                          |                                    | Q1: 93.52 (A-)                          | Q2: 84.40 (B)                     | 84.40%                               |
| Vendor ID# 35219                             |                                    | Q3: N/A                                 | Q4: N/A                           | (B)                                  |
| # New Foster Homes During Quarter: 0         |                                    | # Children in Care During<br>Quarter: 6 | # Placements During<br>Quarter: 6 | # Children in Care On<br>Last Day: 1 |
|                                              | Avg<br>Performance All<br>CPAs (%) | Provider<br>Performance (%)*            | Possible Points<br>(Weight)       | Provider Points<br>Earned            |
| OPM Monitoring Reviews                       |                                    |                                         |                                   |                                      |
| Annual Comprehensive Reviews                 | 83%                                | 91%                                     | 25                                | 22.82                                |
| Safety Reviews                               | 89%                                | 100%                                    | 15                                | 15.00                                |
| Monitoring Sub-Tota                          |                                    |                                         | 40                                | 37.82                                |
| CPA Safety Outcomes                          |                                    |                                         |                                   |                                      |
| Incidence of Maltreatment                    | 0.16%                              | No Substantiated<br>Reports             | 10                                | 10.00                                |
| Staff Training                               | 93%                                | 75%                                     | 5                                 | 3.75                                 |
| Staff Safety Checks                          | 87%                                | 100%                                    | 5                                 | 5.00                                 |
| Safety Sub-Total                             |                                    |                                         | 20                                | 18.75                                |
| CPA Permanency Outcomes                      |                                    |                                         |                                   |                                      |
| Placement Stability                          | 91%                                | 50%                                     | 15                                | 7.50                                 |
| Permanency Sub-Tota                          |                                    |                                         | 15                                | 7.50                                 |
| CPA Well-Being Outcomes                      |                                    |                                         |                                   |                                      |
| EPSDT Medical Visits                         | 85%                                | 33%                                     | 4                                 | 1.32                                 |
| EPSDT Dental Visits                          | 83%                                | 0%                                      | 4                                 | 0.00                                 |
| Academic Supports                            | 79%                                | 67%                                     | 3                                 | 2.01                                 |
| Provider ECEM Visits                         | 87%                                | 100%                                    | 7                                 | 7.00                                 |
| Provider General Contacts                    | 86%                                | 100%                                    | 7                                 | 7.00                                 |
| Placements with Siblings                     | 68%                                | Not Eligible                            | Not Scored                        | Not Scored                           |
| Placements within Legal County               | 18%                                | Not Eligible                            | Not Scored                        | Not Scored                           |
| Well-Being Sub-Tota                          |                                    |                                         | 25                                | 17.33                                |