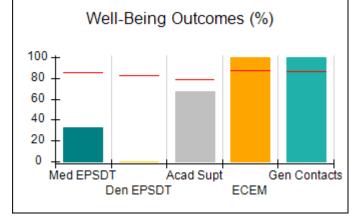

# Performance-Based Placement Measures RBWO Provider GA+SCORECARD - CPA

| 1671 Meriweather Dr., Watkinsville, (        | 2A 30677                           | Quarterly Sco                           | res (Grades)                      | Current Quarter                      |
|----------------------------------------------|------------------------------------|-----------------------------------------|-----------------------------------|--------------------------------------|
| 1071 Meriweather Dr., Watkinsville, GA 30077 |                                    | ,                                       | •                                 | Score (Grade)                        |
| Phone: 706-316-2421                          |                                    | Q1: 93.52 (A-)                          | Q2: 84.40 (B)                     | 84.40%                               |
| Vendor ID# 35219                             |                                    | Q3: N/A                                 | Q4: N/A                           | (B)                                  |
| # New Foster Homes During Quarter: 0         |                                    | # Children in Care During<br>Quarter: 6 | # Placements During<br>Quarter: 6 | # Children in Care On<br>Last Day: 1 |
|                                              | Avg<br>Performance All<br>CPAs (%) | Provider<br>Performance (%)*            | Possible Points<br>(Weight)       | Provider Points<br>Earned            |
| OPM Monitoring Reviews                       |                                    |                                         |                                   |                                      |
| Annual Comprehensive Reviews                 | 83%                                | 91%                                     | 25                                | 22.82                                |
| Safety Reviews                               | 89%                                | 100%                                    | 15                                | 15.00                                |
| Monitoring Sub-Tota                          |                                    |                                         | 40                                | 37.82                                |
| CPA Safety Outcomes                          |                                    |                                         |                                   |                                      |
| Incidence of Maltreatment                    | 0.16%                              | No Substantiated<br>Reports             | 10                                | 10.00                                |
| Staff Training                               | 93%                                | 75%                                     | 5                                 | 3.75                                 |
| Staff Safety Checks                          | 87%                                | 100%                                    | 5                                 | 5.00                                 |
| Safety Sub-Total                             |                                    |                                         | 20                                | 18.75                                |
| CPA Permanency Outcomes                      |                                    |                                         |                                   |                                      |
| Placement Stability                          | 91%                                | 50%                                     | 15                                | 7.50                                 |
| Permanency Sub-Tota                          |                                    |                                         | 15                                | 7.50                                 |
| CPA Well-Being Outcomes                      |                                    |                                         |                                   |                                      |
| EPSDT Medical Visits                         | 85%                                | 33%                                     | 4                                 | 1.32                                 |
| EPSDT Dental Visits                          | 83%                                | 0%                                      | 4                                 | 0.00                                 |
| Academic Supports                            | 79%                                | 67%                                     | 3                                 | 2.01                                 |
| Provider ECEM Visits                         | 87%                                | 100%                                    | 7                                 | 7.00                                 |
| Provider General Contacts                    | 86%                                | 100%                                    | 7                                 | 7.00                                 |
| Placements with Siblings                     | 68%                                | Not Eligible                            | Not Scored                        | Not Scored                           |
| Placements within Legal County               | 18%                                | Not Eligible                            | Not Scored                        | Not Scored                           |
| Well-Being Sub-Tota                          |                                    |                                         | 25                                | 17.33                                |

## **Quarterly Provider Comparisons to All CPAs**

Acad Supt

**ECEM** 

Gen Contacts