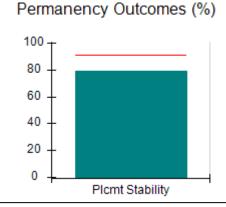

# Performance-Based Placement Measures RBWO Provider GA+SCORECARD - CPA

| 1671 Meriweather Dr., Watkinsville, (        | 2A 30677                           | Quarterly Sco                           | res (Grades)                      | Current Quarter                      |
|----------------------------------------------|------------------------------------|-----------------------------------------|-----------------------------------|--------------------------------------|
| 1071 Meriweather Dr., Watkinsville, GA 30077 |                                    | ,                                       | •                                 | Score (Grade)                        |
| Phone: 706-316-2421                          |                                    | Q1: 93.52 (A-)                          | Q2: 84.40 (B)                     | 84.40%                               |
| Vendor ID# 35219                             |                                    | Q3: N/A                                 | Q4: N/A                           | (B)                                  |
| # New Foster Homes During Quarter: 0         |                                    | # Children in Care During<br>Quarter: 6 | # Placements During<br>Quarter: 6 | # Children in Care On<br>Last Day: 1 |
|                                              | Avg<br>Performance All<br>CPAs (%) | Provider<br>Performance (%)*            | Possible Points<br>(Weight)       | Provider Points<br>Earned            |
| OPM Monitoring Reviews                       |                                    |                                         |                                   |                                      |
| Annual Comprehensive Reviews                 | 83%                                | 91%                                     | 25                                | 22.82                                |
| Safety Reviews                               | 89%                                | 100%                                    | 15                                | 15.00                                |
| Monitoring Sub-Tota                          |                                    |                                         | 40                                | 37.82                                |
| CPA Safety Outcomes                          |                                    |                                         |                                   |                                      |
| Incidence of Maltreatment                    | 0.16%                              | No Substantiated<br>Reports             | 10                                | 10.00                                |
| Staff Training                               | 93%                                | 75%                                     | 5                                 | 3.75                                 |
| Staff Safety Checks                          | 87%                                | 100%                                    | 5                                 | 5.00                                 |
| Safety Sub-Total                             |                                    |                                         | 20                                | 18.75                                |
| CPA Permanency Outcomes                      |                                    |                                         |                                   |                                      |
| Placement Stability                          | 91%                                | 50%                                     | 15                                | 7.50                                 |
| Permanency Sub-Tota                          |                                    |                                         | 15                                | 7.50                                 |
| CPA Well-Being Outcomes                      |                                    |                                         |                                   |                                      |
| EPSDT Medical Visits                         | 85%                                | 33%                                     | 4                                 | 1.32                                 |
| EPSDT Dental Visits                          | 83%                                | 0%                                      | 4                                 | 0.00                                 |
| Academic Supports                            | 79%                                | 67%                                     | 3                                 | 2.01                                 |
| Provider ECEM Visits                         | 87%                                | 100%                                    | 7                                 | 7.00                                 |
| Provider General Contacts                    | 86%                                | 100%                                    | 7                                 | 7.00                                 |
| Placements with Siblings                     | 68%                                | Not Eligible                            | Not Scored                        | Not Scored                           |
| Placements within Legal County               | 18%                                | Not Eligible                            | Not Scored                        | Not Scored                           |
| Well-Being Sub-Tota                          |                                    |                                         | 25                                | 17.33                                |

# Performance-Based Placement Measures RBWO Provider GA+SCORECARD - CPA

| Provider/Program Name: ALR Family Services, Inc (5140) - CPA |                                    |                                          |                                    |                                       |
|--------------------------------------------------------------|------------------------------------|------------------------------------------|------------------------------------|---------------------------------------|
| 1518 Airport Road, Hinesville, GA 31313 Phone: 912-559-5536  |                                    | Quarterly Scores (Grades)                |                                    | Current Quarter<br>Score (Grade)      |
|                                                              |                                    | Q1: 95.65 (A)                            | Q2: 98.33 (A+)                     | 98.33%                                |
| Vendor ID# 114739                                            |                                    | Q3: N/A                                  | Q4: N/A                            | (A+)                                  |
| # New Foster Homes During Quarter: 0                         |                                    | # Children in Care During<br>Quarter: 12 | # Placements During<br>Quarter: 12 | # Children in Care On<br>Last Day: 11 |
|                                                              | Avg<br>Performance All<br>CPAs (%) | Provider<br>Performance (%)*             | Possible Points<br>(Weight)        | Provider Points<br>Earned             |
| OPM Monitoring Reviews                                       |                                    |                                          |                                    |                                       |
| Annual Comprehensive Reviews                                 | 83%                                | 76%                                      | 25                                 | 19.04                                 |
| Safety Reviews                                               | 89%                                | 98%                                      | 15                                 | 14.63                                 |
| Monitoring Sub-Tota                                          |                                    |                                          | 40                                 | 33.67                                 |
| CPA Safety Outcomes                                          |                                    |                                          |                                    |                                       |
| Incidence of Maltreatment                                    | 0.16%                              | No Substantiated<br>Reports              | 10                                 | 10.00                                 |
| Staff Training                                               | 93%                                | 100%                                     | 5                                  | 5.00                                  |
| Staff Safety Checks                                          | 87%                                | 100%                                     | 5                                  | 5.00                                  |
| Safety Sub-Tota                                              |                                    |                                          | 20                                 | 20.00                                 |
| CPA Permanency Outcomes                                      |                                    |                                          |                                    |                                       |
| Placement Stability                                          | 91%                                | 100%                                     | 15                                 | 15.00                                 |
| Permanency Sub-Tota                                          |                                    |                                          | 15                                 | 15.00                                 |
| CPA Well-Being Outcomes                                      |                                    |                                          |                                    |                                       |
| EPSDT Medical Visits                                         | 85%                                | 100%                                     | 4                                  | 4.00                                  |
| EPSDT Dental Visits                                          | 83%                                | 86%                                      | 4                                  | 3.44                                  |
| Academic Supports                                            | 79%                                | 100%                                     | 3                                  | 3.00                                  |
| Provider ECEM Visits                                         | 87%                                | 96%                                      | 7                                  | 6.72                                  |
| Provider General Contacts                                    | 86%                                | 100%                                     | 7                                  | 7.00                                  |
| Placements with Siblings                                     | 68%                                | 43%                                      | Not Scored                         | Not Scored                            |
| Placements within Legal County                               | 18%                                | 0%                                       | Not Scored                         | Not Scored                            |
| Well-Being Sub-Tota                                          |                                    |                                          | 25                                 | 24.16                                 |
| *Performance calculation descriptions can b                  | e found in the FY 20°              | 19 RBWO PBP Measureme                    | ents and Standards Guide           |                                       |