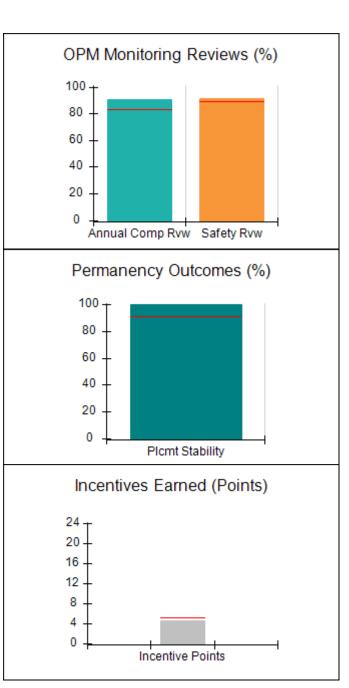

# Performance-Based Placement Measures RBWO Provider GA+SCORECARD - CPA

| 1671 Meriweather Dr., Watkinsville, (        | 2A 30677                           | Quarterly Sco                           | res (Grades)                      | Current Quarter                      |
|----------------------------------------------|------------------------------------|-----------------------------------------|-----------------------------------|--------------------------------------|
| 1071 Meriweather Dr., Watkinsville, GA 30077 |                                    | ,                                       | •                                 | Score (Grade)                        |
| Phone: 706-316-2421                          |                                    | Q1: 93.52 (A-)                          | Q2: 84.40 (B)                     | 84.40%                               |
| Vendor ID# 35219                             |                                    | Q3: N/A                                 | Q4: N/A                           | (B)                                  |
| # New Foster Homes During Quarter: 0         |                                    | # Children in Care During<br>Quarter: 6 | # Placements During<br>Quarter: 6 | # Children in Care On<br>Last Day: 1 |
|                                              | Avg<br>Performance All<br>CPAs (%) | Provider<br>Performance (%)*            | Possible Points<br>(Weight)       | Provider Points<br>Earned            |
| OPM Monitoring Reviews                       |                                    |                                         |                                   |                                      |
| Annual Comprehensive Reviews                 | 83%                                | 91%                                     | 25                                | 22.82                                |
| Safety Reviews                               | 89%                                | 100%                                    | 15                                | 15.00                                |
| Monitoring Sub-Tota                          |                                    |                                         | 40                                | 37.82                                |
| CPA Safety Outcomes                          |                                    |                                         |                                   |                                      |
| Incidence of Maltreatment                    | 0.16%                              | No Substantiated<br>Reports             | 10                                | 10.00                                |
| Staff Training                               | 93%                                | 75%                                     | 5                                 | 3.75                                 |
| Staff Safety Checks                          | 87%                                | 100%                                    | 5                                 | 5.00                                 |
| Safety Sub-Total                             |                                    |                                         | 20                                | 18.75                                |
| CPA Permanency Outcomes                      |                                    |                                         |                                   |                                      |
| Placement Stability                          | 91%                                | 50%                                     | 15                                | 7.50                                 |
| Permanency Sub-Tota                          |                                    |                                         | 15                                | 7.50                                 |
| CPA Well-Being Outcomes                      |                                    |                                         |                                   |                                      |
| EPSDT Medical Visits                         | 85%                                | 33%                                     | 4                                 | 1.32                                 |
| EPSDT Dental Visits                          | 83%                                | 0%                                      | 4                                 | 0.00                                 |
| Academic Supports                            | 79%                                | 67%                                     | 3                                 | 2.01                                 |
| Provider ECEM Visits                         | 87%                                | 100%                                    | 7                                 | 7.00                                 |
| Provider General Contacts                    | 86%                                | 100%                                    | 7                                 | 7.00                                 |
| Placements with Siblings                     | 68%                                | Not Eligible                            | Not Scored                        | Not Scored                           |
| Placements within Legal County               | 18%                                | Not Eligible                            | Not Scored                        | Not Scored                           |
| Well-Being Sub-Tota                          |                                    |                                         | 25                                | 17.33                                |

| Monitoring & Outcomes: Possible Points = 100 | e Points = 100 Points Earned: 81.40 |          |  |
|----------------------------------------------|-------------------------------------|----------|--|
| Score Before Incentives Credit 8             |                                     |          |  |
| Inc                                          | entives Awarded                     | 3.00 pts |  |
|                                              | PBP Verification                    | N/A pts  |  |
| Total Score                                  |                                     | 84.40%   |  |

# Provider/Program Name: All God's Children - (861) - CPA

| # New Foster Homes During Quarter: 0             |                                    | # Children in Care During<br>Quarter: 6 | # Placements During<br>Quarter: 6 | # Children in Care On<br>Last Day: 1 |
|--------------------------------------------------|------------------------------------|-----------------------------------------|-----------------------------------|--------------------------------------|
| CPA Incentive Credits                            | Avg<br>Performance All<br>CPAs (%) | Provider<br>Performance (%)*            | Possible Points<br>(Weight)       | Provider Points<br>Earned            |
| Early EPSDT Medical Visits                       |                                    | 0%                                      | 2                                 | 0.00                                 |
| Early EPSDT Dental Visits                        |                                    | 0%                                      | 2                                 | 0.00                                 |
| Permanency Contacts                              |                                    | 0%                                      | 5                                 | 0.00                                 |
| Additional Academic Supports                     |                                    | 50%                                     | 2                                 | 1.00                                 |
| HS Grad/GED/Prof or Trade<br>Certificate/College |                                    | N/A                                     | 10/5/5/1                          |                                      |
| EYSS Agreement                                   |                                    | Not Eligible                            | 5                                 |                                      |
| Community Connections                            |                                    | 0%                                      | 4                                 | 0.00                                 |
| Foster Hm Retention Rate (threshold = 90)        |                                    | 100%                                    | 2                                 | 2.00                                 |
| Foster Hm Recruitment (threshold = 100)          |                                    | 0%                                      | 2                                 | 0.00                                 |
| Active Agency Accreditation                      |                                    | 0%                                      | 4                                 | 0.00                                 |
| Staff Clinical Licensure                         |                                    | 0%                                      | 5                                 | 0.00                                 |
| Incentives Total                                 | 5.23                               |                                         |                                   | 3.00                                 |
| Maximum total                                    | combined incentive                 | credit allowed is 10 points.            | Incentives Awarded                | 3.00                                 |
| *Performance calculation descriptions can b      | e found in the FY 20               | 19 RBWO PBP Measureme                   | ents and Standards Guide.         |                                      |