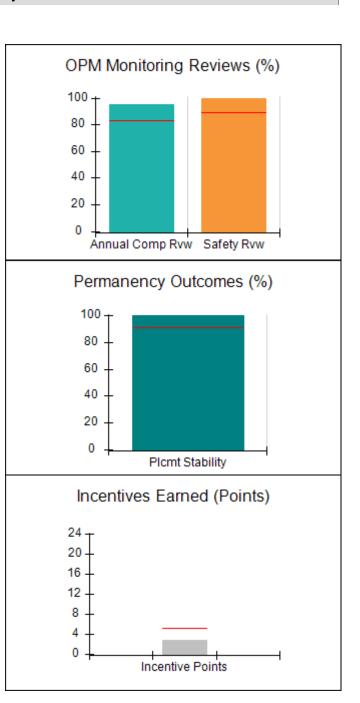

# Performance-Based Placement Measures RBWO Provider GA+SCORECARD - CPA

| Provider/Program Name: Bo                   | ethany Christ                      | ian Services - Bo                         | ogart (5215) - CP                   | A                                     |
|---------------------------------------------|------------------------------------|-------------------------------------------|-------------------------------------|---------------------------------------|
| 188 Ben Burton Circle, Bogart, GA 3         | 0622                               | Quarterly Sco                             | ores (Grades)                       | Current Quarter<br>Score (Grade)      |
| Phone: 770-274-3412                         |                                    | Q1: 96.31 (A)                             | Q2: 88.03 (B+)                      | 88.03%                                |
| Vendor ID# 135987                           |                                    | Q3: N/A                                   | Q4: N/A                             | (B+)                                  |
| # New Foster Homes During Quarter: 7        |                                    | # Children in Care During<br>Quarter: 115 | # Placements During<br>Quarter: 115 | # Children in Care On<br>Last Day: 94 |
|                                             | Avg<br>Performance All<br>CPAs (%) | Provider<br>Performance (%)*              | Possible Points<br>(Weight)         | Provider Points<br>Earned             |
| OPM Monitoring Reviews                      |                                    |                                           |                                     |                                       |
| Annual Comprehensive Reviews                | 83%                                | 93%                                       | 25                                  | 23.37                                 |
| Safety Reviews                              | 89%                                | 75%                                       | 15                                  | 11.25                                 |
| Monitoring Sub-Total                        |                                    |                                           | 40                                  | 34.62                                 |
| CPA Safety Outcomes                         |                                    |                                           |                                     |                                       |
| Incidence of Maltreatment                   | 0.16%                              | No Substantiated<br>Reports               | 10                                  | 10.00                                 |
| Staff Training                              | 93%                                | 100%                                      | 5                                   | 5.00                                  |
| Staff Safety Checks                         | 87%                                | 91%                                       | 5                                   | 4.55                                  |
| Safety Sub-Total                            |                                    |                                           | 20                                  | 19.55                                 |
| CPA Permanency Outcomes                     |                                    |                                           |                                     |                                       |
| Placement Stability                         | 91%                                | 92%                                       | 15                                  | 13.80                                 |
| Permanency Sub-Total                        |                                    |                                           | 15                                  | 13.80                                 |
| CPA Well-Being Outcomes                     |                                    |                                           |                                     |                                       |
| EPSDT Medical Visits                        | 85%                                | 59%                                       | 4                                   | 2.36                                  |
| EPSDT Dental Visits                         | 83%                                | 52%                                       | 4                                   | 2.08                                  |
| Academic Supports                           | 79%                                | 7%                                        | 3                                   | 0.21                                  |
| Provider ECEM Visits                        | 87%                                | 65%                                       | 7                                   | 4.55                                  |
| Provider General Contacts                   | 86%                                | 70%                                       | 7                                   | 4.90                                  |
| Placements with Siblings                    | 68%                                | 93%                                       | Not Scored                          | Not Scored                            |
| Placements within Legal County              | 18%                                | 31%                                       | Not Scored                          | Not Scored                            |
| Well-Being Sub-Total                        |                                    |                                           | 25                                  | 14.10                                 |
| *Performance calculation descriptions can b | e found in the FY 201              | 19 RBWO PBP Measureme                     | ents and Standards Guide            |                                       |

| Monitoring & Outcomes: Possible Points = 100 | Points Earned:    | 82.07    |
|----------------------------------------------|-------------------|----------|
| Score Before                                 | Incentives Credit | 82.07%   |
| In                                           | centives Awarded  | 5.96 pts |
|                                              | PBP Verification  | N/A pts  |
|                                              | Total Score       | 88.03%   |

## Provider/Program Name: Bethany Christian Services - Bogart (5215) - CPA

| # New Foster Homes During Quarter: 7             |                                    | # Children in Care During<br>Quarter: 115 | # Placements During<br>Quarter: 115 | # Children in Care On<br>Last Day: 94 |
|--------------------------------------------------|------------------------------------|-------------------------------------------|-------------------------------------|---------------------------------------|
| CPA Incentive Credits                            | Avg<br>Performance All<br>CPAs (%) | Provider<br>Performance (%)*              | Possible Points<br>(Weight)         | Provider Points<br>Earned             |
| Early EPSDT Medical Visits                       |                                    | 7%                                        | 2                                   | 0.14                                  |
| Early EPSDT Dental Visits                        |                                    | 14%                                       | 2                                   | 0.28                                  |
| Permanency Contacts                              |                                    | 0%                                        | 5                                   | 0.00                                  |
| Additional Academic Supports                     |                                    | 2%                                        | 2                                   | 0.04                                  |
| HS Grad/GED/Prof or Trade<br>Certificate/College |                                    | N/A                                       | 10/5/5/1                            |                                       |
| EYSS Agreement                                   |                                    | Not Eligible                              | 5                                   |                                       |
| Community Connections                            |                                    | 0%                                        | 4                                   | 0.00                                  |
| Foster Hm Retention Rate (threshold = 90)        |                                    | 77%                                       | 2                                   | 0.00                                  |
| Foster Hm Recruitment (threshold = 100)          |                                    | 200%                                      | 2                                   | 2.00                                  |
| Active Agency Accreditation                      |                                    | 50%                                       | 4                                   | 2.00                                  |
| Staff Clinical Licensure                         |                                    | 30%                                       | 5                                   | 1.50                                  |
| Incentives Total                                 | 5.23                               |                                           |                                     | 5.96                                  |
| Maximum total                                    | combined incentive                 | credit allowed is 10 points.              | Incentives Awarded                  | 5.96                                  |
| *Performance calculation descriptions can b      | e found in the FY 20               | 19 RBWO PBP Measureme                     | ents and Standards Guide.           |                                       |