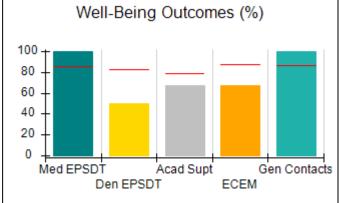

## **Quarterly Provider Comparisons to All CPAs**

Acad Supt

**ECEM** 

Gen Contacts

# Performance-Based Placement Measures RBWO Provider GA+SCORECARD - CPA

| 1671 Meriweather Dr., Watkinsville, (        | 2A 30677                           | Quarterly Sco                           | res (Grades)                      | Current Quarter                      |
|----------------------------------------------|------------------------------------|-----------------------------------------|-----------------------------------|--------------------------------------|
| 1071 Meriweather Dr., Watkinsville, GA 30077 |                                    | ,                                       | •                                 | Score (Grade)                        |
| Phone: 706-316-2421                          |                                    | Q1: 93.52 (A-)                          | Q2: 84.40 (B)                     | 84.40%                               |
| Vendor ID# 35219                             |                                    | Q3: N/A                                 | Q4: N/A                           | (B)                                  |
| # New Foster Homes During Quarter: 0         |                                    | # Children in Care During<br>Quarter: 6 | # Placements During<br>Quarter: 6 | # Children in Care On<br>Last Day: 1 |
|                                              | Avg<br>Performance All<br>CPAs (%) | Provider<br>Performance (%)*            | Possible Points<br>(Weight)       | Provider Points<br>Earned            |
| OPM Monitoring Reviews                       |                                    |                                         |                                   |                                      |
| Annual Comprehensive Reviews                 | 83%                                | 91%                                     | 25                                | 22.82                                |
| Safety Reviews                               | 89%                                | 100%                                    | 15                                | 15.00                                |
| Monitoring Sub-Tota                          |                                    |                                         | 40                                | 37.82                                |
| CPA Safety Outcomes                          |                                    |                                         |                                   |                                      |
| Incidence of Maltreatment                    | 0.16%                              | No Substantiated<br>Reports             | 10                                | 10.00                                |
| Staff Training                               | 93%                                | 75%                                     | 5                                 | 3.75                                 |
| Staff Safety Checks                          | 87%                                | 100%                                    | 5                                 | 5.00                                 |
| Safety Sub-Total                             |                                    |                                         | 20                                | 18.75                                |
| CPA Permanency Outcomes                      |                                    |                                         |                                   |                                      |
| Placement Stability                          | 91%                                | 50%                                     | 15                                | 7.50                                 |
| Permanency Sub-Tota                          |                                    |                                         | 15                                | 7.50                                 |
| CPA Well-Being Outcomes                      |                                    |                                         |                                   |                                      |
| EPSDT Medical Visits                         | 85%                                | 33%                                     | 4                                 | 1.32                                 |
| EPSDT Dental Visits                          | 83%                                | 0%                                      | 4                                 | 0.00                                 |
| Academic Supports                            | 79%                                | 67%                                     | 3                                 | 2.01                                 |
| Provider ECEM Visits                         | 87%                                | 100%                                    | 7                                 | 7.00                                 |
| Provider General Contacts                    | 86%                                | 100%                                    | 7                                 | 7.00                                 |
| Placements with Siblings                     | 68%                                | Not Eligible                            | Not Scored                        | Not Scored                           |
| Placements within Legal County               | 18%                                | Not Eligible                            | Not Scored                        | Not Scored                           |
| Well-Being Sub-Tota                          |                                    |                                         | 25                                | 17.33                                |