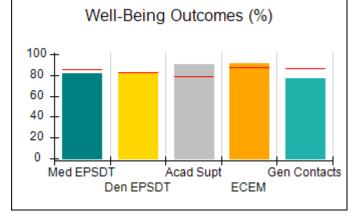

# Performance-Based Placement Measures RBWO Provider GA+SCORECARD - CPA

| Provider/Program Name: ALR Family Services, Inc (5140) - CPA |                                    |                                          |                                    |                                       |
|--------------------------------------------------------------|------------------------------------|------------------------------------------|------------------------------------|---------------------------------------|
| 1518 Airport Road, Hinesville, GA 31313 Phone: 912-559-5536  |                                    | Quarterly Scores (Grades)                |                                    | Current Quarter<br>Score (Grade)      |
|                                                              |                                    | Q1: 95.65 (A)                            | Q2: 98.33 (A+)                     | 98.33%                                |
| Vendor ID# 114739                                            |                                    | Q3: N/A                                  | Q4: N/A                            | (A+)                                  |
| # New Foster Homes During Quarter: 0                         |                                    | # Children in Care During<br>Quarter: 12 | # Placements During<br>Quarter: 12 | # Children in Care On<br>Last Day: 11 |
|                                                              | Avg<br>Performance All<br>CPAs (%) | Provider<br>Performance (%)*             | Possible Points<br>(Weight)        | Provider Points<br>Earned             |
| OPM Monitoring Reviews                                       |                                    |                                          |                                    |                                       |
| Annual Comprehensive Reviews                                 | 83%                                | 76%                                      | 25                                 | 19.04                                 |
| Safety Reviews                                               | 89%                                | 98%                                      | 15                                 | 14.63                                 |
| Monitoring Sub-Tota                                          |                                    |                                          | 40                                 | 33.67                                 |
| CPA Safety Outcomes                                          |                                    |                                          |                                    |                                       |
| Incidence of Maltreatment                                    | 0.16%                              | No Substantiated<br>Reports              | 10                                 | 10.00                                 |
| Staff Training                                               | 93%                                | 100%                                     | 5                                  | 5.00                                  |
| Staff Safety Checks                                          | 87%                                | 100%                                     | 5                                  | 5.00                                  |
| Safety Sub-Tota                                              |                                    |                                          | 20                                 | 20.00                                 |
| CPA Permanency Outcomes                                      |                                    |                                          |                                    |                                       |
| Placement Stability                                          | 91%                                | 100%                                     | 15                                 | 15.00                                 |
| Permanency Sub-Tota                                          |                                    |                                          | 15                                 | 15.00                                 |
| CPA Well-Being Outcomes                                      |                                    |                                          |                                    |                                       |
| EPSDT Medical Visits                                         | 85%                                | 100%                                     | 4                                  | 4.00                                  |
| EPSDT Dental Visits                                          | 83%                                | 86%                                      | 4                                  | 3.44                                  |
| Academic Supports                                            | 79%                                | 100%                                     | 3                                  | 3.00                                  |
| Provider ECEM Visits                                         | 87%                                | 96%                                      | 7                                  | 6.72                                  |
| Provider General Contacts                                    | 86%                                | 100%                                     | 7                                  | 7.00                                  |
| Placements with Siblings                                     | 68%                                | 43%                                      | Not Scored                         | Not Scored                            |
| Placements within Legal County                               | 18%                                | 0%                                       | Not Scored                         | Not Scored                            |
| Well-Being Sub-Tota                                          |                                    |                                          | 25                                 | 24.16                                 |
| *Performance calculation descriptions can b                  | e found in the FY 20°              | 19 RBWO PBP Measureme                    | ents and Standards Guide           |                                       |