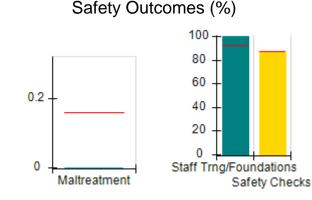

# Safety Outcomes (%)

# Performance-Based Placement Measures RBWO Provider GA+SCORECARD - CPA

| 1671 Meriweather Dr., Watkinsville, (        | 2A 30677                           | Quarterly Sco                           | res (Grades)                      | Current Quarter                      |
|----------------------------------------------|------------------------------------|-----------------------------------------|-----------------------------------|--------------------------------------|
| 1071 Meriweather Dr., Watkinsville, GA 30077 |                                    | ,                                       | •                                 | Score (Grade)                        |
| Phone: 706-316-2421                          |                                    | Q1: 93.52 (A-)                          | Q2: 84.40 (B)                     | 84.40%                               |
| Vendor ID# 35219                             |                                    | Q3: N/A                                 | Q4: N/A                           | (B)                                  |
| # New Foster Homes During Quarter: 0         |                                    | # Children in Care During<br>Quarter: 6 | # Placements During<br>Quarter: 6 | # Children in Care On<br>Last Day: 1 |
|                                              | Avg<br>Performance All<br>CPAs (%) | Provider<br>Performance (%)*            | Possible Points<br>(Weight)       | Provider Points<br>Earned            |
| OPM Monitoring Reviews                       |                                    |                                         |                                   |                                      |
| Annual Comprehensive Reviews                 | 83%                                | 91%                                     | 25                                | 22.82                                |
| Safety Reviews                               | 89%                                | 100%                                    | 15                                | 15.00                                |
| Monitoring Sub-Tota                          |                                    |                                         | 40                                | 37.82                                |
| CPA Safety Outcomes                          |                                    |                                         |                                   |                                      |
| Incidence of Maltreatment                    | 0.16%                              | No Substantiated<br>Reports             | 10                                | 10.00                                |
| Staff Training                               | 93%                                | 75%                                     | 5                                 | 3.75                                 |
| Staff Safety Checks                          | 87%                                | 100%                                    | 5                                 | 5.00                                 |
| Safety Sub-Total                             |                                    |                                         | 20                                | 18.75                                |
| CPA Permanency Outcomes                      |                                    |                                         |                                   |                                      |
| Placement Stability                          | 91%                                | 50%                                     | 15                                | 7.50                                 |
| Permanency Sub-Tota                          |                                    |                                         | 15                                | 7.50                                 |
| CPA Well-Being Outcomes                      |                                    |                                         |                                   |                                      |
| EPSDT Medical Visits                         | 85%                                | 33%                                     | 4                                 | 1.32                                 |
| EPSDT Dental Visits                          | 83%                                | 0%                                      | 4                                 | 0.00                                 |
| Academic Supports                            | 79%                                | 67%                                     | 3                                 | 2.01                                 |
| Provider ECEM Visits                         | 87%                                | 100%                                    | 7                                 | 7.00                                 |
| Provider General Contacts                    | 86%                                | 100%                                    | 7                                 | 7.00                                 |
| Placements with Siblings                     | 68%                                | Not Eligible                            | Not Scored                        | Not Scored                           |
| Placements within Legal County               | 18%                                | Not Eligible                            | Not Scored                        | Not Scored                           |
| Well-Being Sub-Tota                          |                                    |                                         | 25                                | 17.33                                |