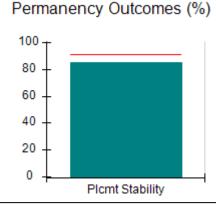

# Performance-Based Placement Measures RBWO Provider GA+SCORECARD - CPA

| 1671 Meriweather Dr., Watkinsville, (        | 2A 30677                           | Quarterly Sco                           | res (Grades)                      | Current Quarter                      |
|----------------------------------------------|------------------------------------|-----------------------------------------|-----------------------------------|--------------------------------------|
| 1071 Meriweather Dr., Watkinsville, GA 30077 |                                    | ,                                       | •                                 | Score (Grade)                        |
| Phone: 706-316-2421                          |                                    | Q1: 93.52 (A-)                          | Q2: 84.40 (B)                     | 84.40%                               |
| Vendor ID# 35219                             |                                    | Q3: N/A                                 | Q4: N/A                           | (B)                                  |
| # New Foster Homes During Quarter: 0         |                                    | # Children in Care During<br>Quarter: 6 | # Placements During<br>Quarter: 6 | # Children in Care On<br>Last Day: 1 |
|                                              | Avg<br>Performance All<br>CPAs (%) | Provider<br>Performance (%)*            | Possible Points<br>(Weight)       | Provider Points<br>Earned            |
| OPM Monitoring Reviews                       |                                    |                                         |                                   |                                      |
| Annual Comprehensive Reviews                 | 83%                                | 91%                                     | 25                                | 22.82                                |
| Safety Reviews                               | 89%                                | 100%                                    | 15                                | 15.00                                |
| Monitoring Sub-Tota                          |                                    |                                         | 40                                | 37.82                                |
| CPA Safety Outcomes                          |                                    |                                         |                                   |                                      |
| Incidence of Maltreatment                    | 0.16%                              | No Substantiated<br>Reports             | 10                                | 10.00                                |
| Staff Training                               | 93%                                | 75%                                     | 5                                 | 3.75                                 |
| Staff Safety Checks                          | 87%                                | 100%                                    | 5                                 | 5.00                                 |
| Safety Sub-Total                             |                                    |                                         | 20                                | 18.75                                |
| CPA Permanency Outcomes                      |                                    |                                         |                                   |                                      |
| Placement Stability                          | 91%                                | 50%                                     | 15                                | 7.50                                 |
| Permanency Sub-Tota                          |                                    |                                         | 15                                | 7.50                                 |
| CPA Well-Being Outcomes                      |                                    |                                         |                                   |                                      |
| EPSDT Medical Visits                         | 85%                                | 33%                                     | 4                                 | 1.32                                 |
| EPSDT Dental Visits                          | 83%                                | 0%                                      | 4                                 | 0.00                                 |
| Academic Supports                            | 79%                                | 67%                                     | 3                                 | 2.01                                 |
| Provider ECEM Visits                         | 87%                                | 100%                                    | 7                                 | 7.00                                 |
| Provider General Contacts                    | 86%                                | 100%                                    | 7                                 | 7.00                                 |
| Placements with Siblings                     | 68%                                | Not Eligible                            | Not Scored                        | Not Scored                           |
| Placements within Legal County               | 18%                                | Not Eligible                            | Not Scored                        | Not Scored                           |
| Well-Being Sub-Tota                          |                                    |                                         | 25                                | 17.33                                |

# Performance-Based Placement Measures RBWO Provider GA+SCORECARD - CPA

| Provider/Program Name: ALR Family Services, Inc (5140) - CPA |                                    |                                          |                                    |                                       |
|--------------------------------------------------------------|------------------------------------|------------------------------------------|------------------------------------|---------------------------------------|
| 1518 Airport Road, Hinesville, GA 31313 Phone: 912-559-5536  |                                    | Quarterly Scores (Grades)                |                                    | Current Quarter<br>Score (Grade)      |
|                                                              |                                    | Q1: 95.65 (A)                            | Q2: 98.33 (A+)                     | 98.33%                                |
| Vendor ID# 114739                                            |                                    | Q3: N/A                                  | Q4: N/A                            | (A+)                                  |
| # New Foster Homes During Quarter: 0                         |                                    | # Children in Care During<br>Quarter: 12 | # Placements During<br>Quarter: 12 | # Children in Care On<br>Last Day: 11 |
|                                                              | Avg<br>Performance All<br>CPAs (%) | Provider<br>Performance (%)*             | Possible Points<br>(Weight)        | Provider Points<br>Earned             |
| OPM Monitoring Reviews                                       |                                    |                                          |                                    |                                       |
| Annual Comprehensive Reviews                                 | 83%                                | 76%                                      | 25                                 | 19.04                                 |
| Safety Reviews                                               | 89%                                | 98%                                      | 15                                 | 14.63                                 |
| Monitoring Sub-Tota                                          |                                    |                                          | 40                                 | 33.67                                 |
| CPA Safety Outcomes                                          |                                    |                                          |                                    |                                       |
| Incidence of Maltreatment                                    | 0.16%                              | No Substantiated<br>Reports              | 10                                 | 10.00                                 |
| Staff Training                                               | 93%                                | 100%                                     | 5                                  | 5.00                                  |
| Staff Safety Checks                                          | 87%                                | 100%                                     | 5                                  | 5.00                                  |
| Safety Sub-Tota                                              |                                    |                                          | 20                                 | 20.00                                 |
| CPA Permanency Outcomes                                      |                                    |                                          |                                    |                                       |
| Placement Stability                                          | 91%                                | 100%                                     | 15                                 | 15.00                                 |
| Permanency Sub-Tota                                          |                                    |                                          | 15                                 | 15.00                                 |
| CPA Well-Being Outcomes                                      |                                    |                                          |                                    |                                       |
| EPSDT Medical Visits                                         | 85%                                | 100%                                     | 4                                  | 4.00                                  |
| EPSDT Dental Visits                                          | 83%                                | 86%                                      | 4                                  | 3.44                                  |
| Academic Supports                                            | 79%                                | 100%                                     | 3                                  | 3.00                                  |
| Provider ECEM Visits                                         | 87%                                | 96%                                      | 7                                  | 6.72                                  |
| Provider General Contacts                                    | 86%                                | 100%                                     | 7                                  | 7.00                                  |
| Placements with Siblings                                     | 68%                                | 43%                                      | Not Scored                         | Not Scored                            |
| Placements within Legal County                               | 18%                                | 0%                                       | Not Scored                         | Not Scored                            |
| Well-Being Sub-Tota                                          |                                    |                                          | 25                                 | 24.16                                 |
| *Performance calculation descriptions can b                  | e found in the FY 20°              | 19 RBWO PBP Measureme                    | ents and Standards Guide           |                                       |