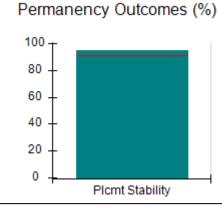

## **Quarterly Provider Comparisons to All CPAs**

Acad Supt

**ECEM** 

Gen Contacts

# Performance-Based Placement Measures RBWO Provider GA+SCORECARD - CPA

| 1671 Meriweather Dr., Watkinsville, (        | 2A 30677                           | Quarterly Sco                           | res (Grades)                      | Current Quarter                      |
|----------------------------------------------|------------------------------------|-----------------------------------------|-----------------------------------|--------------------------------------|
| 1071 Meriweather Dr., Watkinsville, GA 30077 |                                    | ,                                       | •                                 | Score (Grade)                        |
| Phone: 706-316-2421                          |                                    | Q1: 93.52 (A-)                          | Q2: 84.40 (B)                     | 84.40%                               |
| Vendor ID# 35219                             |                                    | Q3: N/A                                 | Q4: N/A                           | (B)                                  |
| # New Foster Homes During Quarter: 0         |                                    | # Children in Care During<br>Quarter: 6 | # Placements During<br>Quarter: 6 | # Children in Care On<br>Last Day: 1 |
|                                              | Avg<br>Performance All<br>CPAs (%) | Provider<br>Performance (%)*            | Possible Points<br>(Weight)       | Provider Points<br>Earned            |
| OPM Monitoring Reviews                       |                                    |                                         |                                   |                                      |
| Annual Comprehensive Reviews                 | 83%                                | 91%                                     | 25                                | 22.82                                |
| Safety Reviews                               | 89%                                | 100%                                    | 15                                | 15.00                                |
| Monitoring Sub-Tota                          |                                    |                                         | 40                                | 37.82                                |
| CPA Safety Outcomes                          |                                    |                                         |                                   |                                      |
| Incidence of Maltreatment                    | 0.16%                              | No Substantiated<br>Reports             | 10                                | 10.00                                |
| Staff Training                               | 93%                                | 75%                                     | 5                                 | 3.75                                 |
| Staff Safety Checks                          | 87%                                | 100%                                    | 5                                 | 5.00                                 |
| Safety Sub-Total                             |                                    |                                         | 20                                | 18.75                                |
| CPA Permanency Outcomes                      |                                    |                                         |                                   |                                      |
| Placement Stability                          | 91%                                | 50%                                     | 15                                | 7.50                                 |
| Permanency Sub-Tota                          |                                    |                                         | 15                                | 7.50                                 |
| CPA Well-Being Outcomes                      |                                    |                                         |                                   |                                      |
| EPSDT Medical Visits                         | 85%                                | 33%                                     | 4                                 | 1.32                                 |
| EPSDT Dental Visits                          | 83%                                | 0%                                      | 4                                 | 0.00                                 |
| Academic Supports                            | 79%                                | 67%                                     | 3                                 | 2.01                                 |
| Provider ECEM Visits                         | 87%                                | 100%                                    | 7                                 | 7.00                                 |
| Provider General Contacts                    | 86%                                | 100%                                    | 7                                 | 7.00                                 |
| Placements with Siblings                     | 68%                                | Not Eligible                            | Not Scored                        | Not Scored                           |
| Placements within Legal County               | 18%                                | Not Eligible                            | Not Scored                        | Not Scored                           |
| Well-Being Sub-Tota                          |                                    |                                         | 25                                | 17.33                                |

# Performance-Based Placement Measures RBWO Provider GA+SCORECARD - CPA

| Provider/Program Name: ALR Family Services, Inc (5140) - CPA |                                    |                                          |                                    |                                       |
|--------------------------------------------------------------|------------------------------------|------------------------------------------|------------------------------------|---------------------------------------|
| 1518 Airport Road, Hinesville, GA 31313 Phone: 912-559-5536  |                                    | Quarterly Scores (Grades)                |                                    | Current Quarter<br>Score (Grade)      |
|                                                              |                                    | Q1: 95.65 (A)                            | Q2: 98.33 (A+)                     | 98.33%                                |
| Vendor ID# 114739                                            |                                    | Q3: N/A                                  | Q4: N/A                            | (A+)                                  |
| # New Foster Homes During Quarter: 0                         |                                    | # Children in Care During<br>Quarter: 12 | # Placements During<br>Quarter: 12 | # Children in Care On<br>Last Day: 11 |
|                                                              | Avg<br>Performance All<br>CPAs (%) | Provider<br>Performance (%)*             | Possible Points<br>(Weight)        | Provider Points<br>Earned             |
| OPM Monitoring Reviews                                       |                                    |                                          |                                    |                                       |
| Annual Comprehensive Reviews                                 | 83%                                | 76%                                      | 25                                 | 19.04                                 |
| Safety Reviews                                               | 89%                                | 98%                                      | 15                                 | 14.63                                 |
| Monitoring Sub-Tota                                          |                                    |                                          | 40                                 | 33.67                                 |
| CPA Safety Outcomes                                          |                                    |                                          |                                    |                                       |
| Incidence of Maltreatment                                    | 0.16%                              | No Substantiated<br>Reports              | 10                                 | 10.00                                 |
| Staff Training                                               | 93%                                | 100%                                     | 5                                  | 5.00                                  |
| Staff Safety Checks                                          | 87%                                | 100%                                     | 5                                  | 5.00                                  |
| Safety Sub-Tota                                              |                                    |                                          | 20                                 | 20.00                                 |
| CPA Permanency Outcomes                                      |                                    |                                          |                                    |                                       |
| Placement Stability                                          | 91%                                | 100%                                     | 15                                 | 15.00                                 |
| Permanency Sub-Tota                                          |                                    |                                          | 15                                 | 15.00                                 |
| CPA Well-Being Outcomes                                      |                                    |                                          |                                    |                                       |
| EPSDT Medical Visits                                         | 85%                                | 100%                                     | 4                                  | 4.00                                  |
| EPSDT Dental Visits                                          | 83%                                | 86%                                      | 4                                  | 3.44                                  |
| Academic Supports                                            | 79%                                | 100%                                     | 3                                  | 3.00                                  |
| Provider ECEM Visits                                         | 87%                                | 96%                                      | 7                                  | 6.72                                  |
| Provider General Contacts                                    | 86%                                | 100%                                     | 7                                  | 7.00                                  |
| Placements with Siblings                                     | 68%                                | 43%                                      | Not Scored                         | Not Scored                            |
| Placements within Legal County                               | 18%                                | 0%                                       | Not Scored                         | Not Scored                            |
| Well-Being Sub-Tota                                          |                                    |                                          | 25                                 | 24.16                                 |
| *Performance calculation descriptions can b                  | e found in the FY 20°              | 19 RBWO PBP Measureme                    | ents and Standards Guide           |                                       |