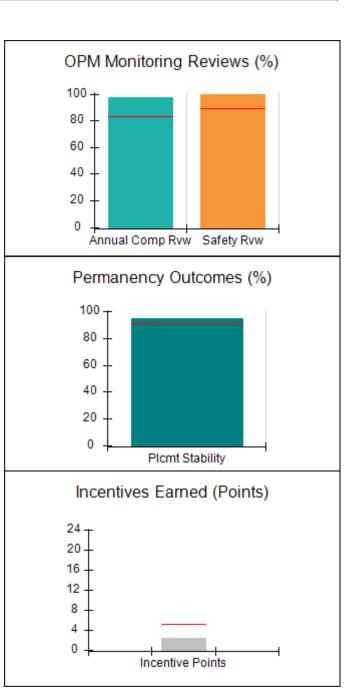

# Performance-Based Placement Measures RBWO Provider GA+SCORECARD - CPA

| 1671 Meriweather Dr., Watkinsville, (        | 2A 30677                           | Quarterly Sco                           | res (Grades)                      | Current Quarter                      |
|----------------------------------------------|------------------------------------|-----------------------------------------|-----------------------------------|--------------------------------------|
| 1071 Meriweather Dr., Watkinsville, GA 30077 |                                    | ,                                       | •                                 | Score (Grade)                        |
| Phone: 706-316-2421                          |                                    | Q1: 93.52 (A-)                          | Q2: 84.40 (B)                     | 84.40%                               |
| Vendor ID# 35219                             |                                    | Q3: N/A                                 | Q4: N/A                           | (B)                                  |
| # New Foster Homes During Quarter: 0         |                                    | # Children in Care During<br>Quarter: 6 | # Placements During<br>Quarter: 6 | # Children in Care On<br>Last Day: 1 |
|                                              | Avg<br>Performance All<br>CPAs (%) | Provider<br>Performance (%)*            | Possible Points<br>(Weight)       | Provider Points<br>Earned            |
| OPM Monitoring Reviews                       |                                    |                                         |                                   |                                      |
| Annual Comprehensive Reviews                 | 83%                                | 91%                                     | 25                                | 22.82                                |
| Safety Reviews                               | 89%                                | 100%                                    | 15                                | 15.00                                |
| Monitoring Sub-Tota                          |                                    |                                         | 40                                | 37.82                                |
| CPA Safety Outcomes                          |                                    |                                         |                                   |                                      |
| Incidence of Maltreatment                    | 0.16%                              | No Substantiated<br>Reports             | 10                                | 10.00                                |
| Staff Training                               | 93%                                | 75%                                     | 5                                 | 3.75                                 |
| Staff Safety Checks                          | 87%                                | 100%                                    | 5                                 | 5.00                                 |
| Safety Sub-Total                             |                                    |                                         | 20                                | 18.75                                |
| CPA Permanency Outcomes                      |                                    |                                         |                                   |                                      |
| Placement Stability                          | 91%                                | 50%                                     | 15                                | 7.50                                 |
| Permanency Sub-Tota                          |                                    |                                         | 15                                | 7.50                                 |
| CPA Well-Being Outcomes                      |                                    |                                         |                                   |                                      |
| EPSDT Medical Visits                         | 85%                                | 33%                                     | 4                                 | 1.32                                 |
| EPSDT Dental Visits                          | 83%                                | 0%                                      | 4                                 | 0.00                                 |
| Academic Supports                            | 79%                                | 67%                                     | 3                                 | 2.01                                 |
| Provider ECEM Visits                         | 87%                                | 100%                                    | 7                                 | 7.00                                 |
| Provider General Contacts                    | 86%                                | 100%                                    | 7                                 | 7.00                                 |
| Placements with Siblings                     | 68%                                | Not Eligible                            | Not Scored                        | Not Scored                           |
| Placements within Legal County               | 18%                                | Not Eligible                            | Not Scored                        | Not Scored                           |
| Well-Being Sub-Tota                          |                                    |                                         | 25                                | 17.33                                |

| Monitoring & Outcomes: Possible Points = 100 | e Points = 100 Points Earned: 81.40 |          |  |
|----------------------------------------------|-------------------------------------|----------|--|
| Score Before Incentives Credit 8             |                                     |          |  |
| Inc                                          | entives Awarded                     | 3.00 pts |  |
|                                              | PBP Verification                    | N/A pts  |  |
| Total Score                                  |                                     | 84.40%   |  |

# Provider/Program Name: All God's Children - (861) - CPA

| # New Foster Homes During Quarter: 0             |                                    | # Children in Care During<br>Quarter: 6 | # Placements During<br>Quarter: 6 | # Children in Care On<br>Last Day: 1 |
|--------------------------------------------------|------------------------------------|-----------------------------------------|-----------------------------------|--------------------------------------|
| CPA Incentive Credits                            | Avg<br>Performance All<br>CPAs (%) | Provider<br>Performance (%)*            | Possible Points<br>(Weight)       | Provider Points<br>Earned            |
| Early EPSDT Medical Visits                       |                                    | 0%                                      | 2                                 | 0.00                                 |
| Early EPSDT Dental Visits                        |                                    | 0%                                      | 2                                 | 0.00                                 |
| Permanency Contacts                              |                                    | 0%                                      | 5                                 | 0.00                                 |
| Additional Academic Supports                     |                                    | 50%                                     | 2                                 | 1.00                                 |
| HS Grad/GED/Prof or Trade<br>Certificate/College |                                    | N/A                                     | 10/5/5/1                          |                                      |
| EYSS Agreement                                   |                                    | Not Eligible                            | 5                                 |                                      |
| Community Connections                            |                                    | 0%                                      | 4                                 | 0.00                                 |
| Foster Hm Retention Rate (threshold = 90)        |                                    | 100%                                    | 2                                 | 2.00                                 |
| Foster Hm Recruitment (threshold = 100)          |                                    | 0%                                      | 2                                 | 0.00                                 |
| Active Agency Accreditation                      |                                    | 0%                                      | 4                                 | 0.00                                 |
| Staff Clinical Licensure                         |                                    | 0%                                      | 5                                 | 0.00                                 |
| Incentives Total                                 | 5.23                               |                                         |                                   | 3.00                                 |
| Maximum total                                    | combined incentive                 | credit allowed is 10 points.            | Incentives Awarded                | 3.00                                 |
| *Performance calculation descriptions can b      | e found in the FY 20               | 19 RBWO PBP Measureme                   | ents and Standards Guide.         |                                      |