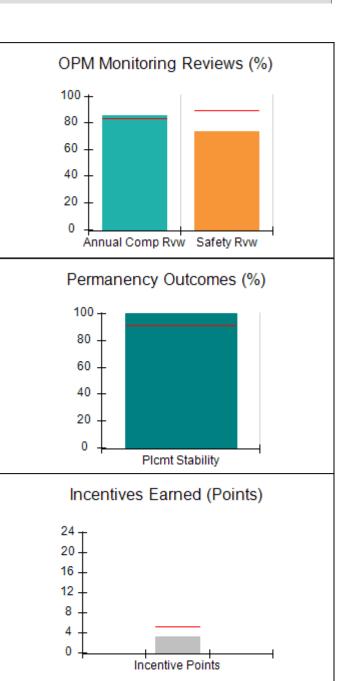

# Performance-Based Placement Measures RBWO Provider GA+SCORECARD - CPA

| Provider/Program Name: ALR Family Services, Inc (5140) - CPA |                                    |                                          |                                    |                                       |
|--------------------------------------------------------------|------------------------------------|------------------------------------------|------------------------------------|---------------------------------------|
| 1518 Airport Road, Hinesville, GA 31313 Phone: 912-559-5536  |                                    | Quarterly Scores (Grades)                |                                    | Current Quarter<br>Score (Grade)      |
|                                                              |                                    | Q1: 95.65 (A)                            | Q2: 98.33 (A+)                     | 98.33%                                |
| Vendor ID# 114739                                            |                                    | Q3: N/A                                  | Q4: N/A                            | (A+)                                  |
| # New Foster Homes During Quarter: 0                         |                                    | # Children in Care During<br>Quarter: 12 | # Placements During<br>Quarter: 12 | # Children in Care On<br>Last Day: 11 |
|                                                              | Avg<br>Performance All<br>CPAs (%) | Provider<br>Performance (%)*             | Possible Points<br>(Weight)        | Provider Points<br>Earned             |
| OPM Monitoring Reviews                                       |                                    |                                          |                                    |                                       |
| Annual Comprehensive Reviews                                 | 83%                                | 76%                                      | 25                                 | 19.04                                 |
| Safety Reviews                                               | 89%                                | 98%                                      | 15                                 | 14.63                                 |
| Monitoring Sub-Tota                                          |                                    |                                          | 40                                 | 33.67                                 |
| CPA Safety Outcomes                                          |                                    |                                          |                                    |                                       |
| Incidence of Maltreatment                                    | 0.16%                              | No Substantiated<br>Reports              | 10                                 | 10.00                                 |
| Staff Training                                               | 93%                                | 100%                                     | 5                                  | 5.00                                  |
| Staff Safety Checks                                          | 87%                                | 100%                                     | 5                                  | 5.00                                  |
| Safety Sub-Tota                                              |                                    |                                          | 20                                 | 20.00                                 |
| CPA Permanency Outcomes                                      |                                    |                                          |                                    |                                       |
| Placement Stability                                          | 91%                                | 100%                                     | 15                                 | 15.00                                 |
| Permanency Sub-Tota                                          |                                    |                                          | 15                                 | 15.00                                 |
| CPA Well-Being Outcomes                                      |                                    |                                          |                                    |                                       |
| EPSDT Medical Visits                                         | 85%                                | 100%                                     | 4                                  | 4.00                                  |
| EPSDT Dental Visits                                          | 83%                                | 86%                                      | 4                                  | 3.44                                  |
| Academic Supports                                            | 79%                                | 100%                                     | 3                                  | 3.00                                  |
| Provider ECEM Visits                                         | 87%                                | 96%                                      | 7                                  | 6.72                                  |
| Provider General Contacts                                    | 86%                                | 100%                                     | 7                                  | 7.00                                  |
| Placements with Siblings                                     | 68%                                | 43%                                      | Not Scored                         | Not Scored                            |
| Placements within Legal County                               | 18%                                | 0%                                       | Not Scored                         | Not Scored                            |
| Well-Being Sub-Tota                                          |                                    |                                          | 25                                 | 24.16                                 |
| *Performance calculation descriptions can b                  | e found in the FY 20°              | 19 RBWO PBP Measureme                    | ents and Standards Guide           |                                       |

## Provider/Program Name: ALR Family Services, Inc. - (5140) - CPA

| # New Foster Homes During Quarter: 0             |                                    | # Children in Care During<br>Quarter: 12 | # Placements During<br>Quarter: 12 | # Children in Care On<br>Last Day: 11 |
|--------------------------------------------------|------------------------------------|------------------------------------------|------------------------------------|---------------------------------------|
| CPA Incentive Credits                            | Avg<br>Performance All<br>CPAs (%) | Provider<br>Performance (%)*             | Possible Points<br>(Weight)        | Provider Points<br>Earned             |
| Early EPSDT Medical Visits                       |                                    | Not Eligible                             | 2                                  |                                       |
| Early EPSDT Dental Visits                        |                                    | 75%                                      | 2                                  | 1.50                                  |
| Permanency Contacts                              |                                    | None Planned                             | 5                                  |                                       |
| Additional Academic Supports                     |                                    | 100%                                     | 2                                  | 2.00                                  |
| HS Grad/GED/Prof or Trade<br>Certificate/College |                                    | N/A                                      | 10/5/5/1                           |                                       |
| EYSS Agreement                                   |                                    | Not Eligible                             | 5                                  |                                       |
| Community Connections                            |                                    | 0%                                       | 4                                  | 0.00                                  |
| Foster Hm Retention Rate (threshold = 90)        |                                    | 100%                                     | 2                                  | 2.00                                  |
| Foster Hm Recruitment (threshold = 100)          |                                    | 0%                                       | 2                                  | 0.00                                  |
| Active Agency Accreditation                      |                                    | 0%                                       | 4                                  | 0.00                                  |
| Staff Clinical Licensure                         |                                    | 0%                                       | 5                                  | 0.00                                  |
| Incentives Total                                 | 5.23                               |                                          |                                    | 5.50                                  |
| Maximum total                                    | combined incentive                 | credit allowed is 10 points.             | Incentives Awarded                 | 5.50                                  |
| *Performance calculation descriptions can b      | e found in the FY 20               | 19 RBWO PBP Measureme                    | ents and Standards Guide.          |                                       |