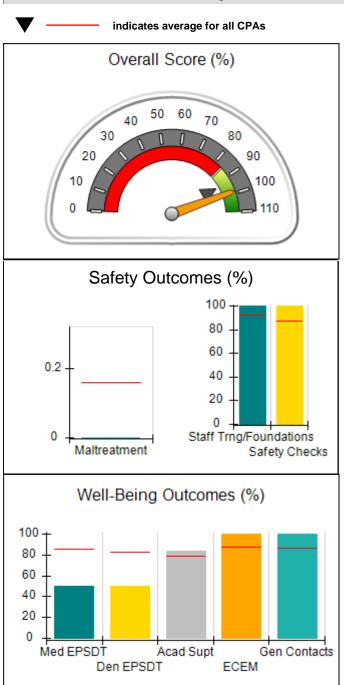

# Performance-Based Placement Measures RBWO Provider GA+SCORECARD - CPA

| Provider/Program Name: ALR Family Services, Inc (5140) - CPA |                                    |                                          |                                    |                                       |
|--------------------------------------------------------------|------------------------------------|------------------------------------------|------------------------------------|---------------------------------------|
| 1518 Airport Road, Hinesville, GA 31313 Phone: 912-559-5536  |                                    | Quarterly Scores (Grades)                |                                    | Current Quarter<br>Score (Grade)      |
|                                                              |                                    | Q1: 95.65 (A)                            | Q2: 98.33 (A+)                     | 98.33%                                |
| Vendor ID# 114739                                            |                                    | Q3: N/A                                  | Q4: N/A                            | (A+)                                  |
| # New Foster Homes During Quarter: 0                         |                                    | # Children in Care During<br>Quarter: 12 | # Placements During<br>Quarter: 12 | # Children in Care On<br>Last Day: 11 |
|                                                              | Avg<br>Performance All<br>CPAs (%) | Provider<br>Performance (%)*             | Possible Points<br>(Weight)        | Provider Points<br>Earned             |
| OPM Monitoring Reviews                                       |                                    |                                          |                                    |                                       |
| Annual Comprehensive Reviews                                 | 83%                                | 76%                                      | 25                                 | 19.04                                 |
| Safety Reviews                                               | 89%                                | 98%                                      | 15                                 | 14.63                                 |
| Monitoring Sub-Tota                                          |                                    |                                          | 40                                 | 33.67                                 |
| CPA Safety Outcomes                                          |                                    |                                          |                                    |                                       |
| Incidence of Maltreatment                                    | 0.16%                              | No Substantiated<br>Reports              | 10                                 | 10.00                                 |
| Staff Training                                               | 93%                                | 100%                                     | 5                                  | 5.00                                  |
| Staff Safety Checks                                          | 87%                                | 100%                                     | 5                                  | 5.00                                  |
| Safety Sub-Tota                                              |                                    |                                          | 20                                 | 20.00                                 |
| CPA Permanency Outcomes                                      |                                    |                                          |                                    |                                       |
| Placement Stability                                          | 91%                                | 100%                                     | 15                                 | 15.00                                 |
| Permanency Sub-Tota                                          |                                    |                                          | 15                                 | 15.00                                 |
| CPA Well-Being Outcomes                                      |                                    |                                          |                                    |                                       |
| EPSDT Medical Visits                                         | 85%                                | 100%                                     | 4                                  | 4.00                                  |
| EPSDT Dental Visits                                          | 83%                                | 86%                                      | 4                                  | 3.44                                  |
| Academic Supports                                            | 79%                                | 100%                                     | 3                                  | 3.00                                  |
| Provider ECEM Visits                                         | 87%                                | 96%                                      | 7                                  | 6.72                                  |
| Provider General Contacts                                    | 86%                                | 100%                                     | 7                                  | 7.00                                  |
| Placements with Siblings                                     | 68%                                | 43%                                      | Not Scored                         | Not Scored                            |
| Placements within Legal County                               | 18%                                | 0%                                       | Not Scored                         | Not Scored                            |
| Well-Being Sub-Tota                                          |                                    |                                          | 25                                 | 24.16                                 |
| *Performance calculation descriptions can b                  | e found in the FY 20°              | 19 RBWO PBP Measureme                    | ents and Standards Guide           |                                       |

| Monitoring & Outcomes:         | Possible Points = 100 | Points Earned: 92.83 |          |
|--------------------------------|-----------------------|----------------------|----------|
| Score Before Incentives Credit |                       |                      |          |
|                                | Inc                   | entives Awarded      | 5.50 pts |
|                                |                       | PBP Verification     | N/A pts  |
|                                |                       | Total Score          | 98.33%   |