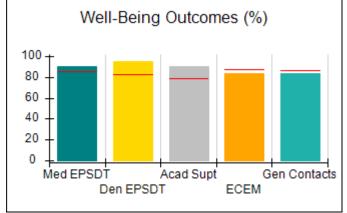

# Performance-Based Placement Measures RBWO Provider GA+SCORECARD - CPA

| 1671 Meriweather Dr., Watkinsville, (        | 2A 30677                           | Quarterly Sco                           | res (Grades)                      | Current Quarter                      |
|----------------------------------------------|------------------------------------|-----------------------------------------|-----------------------------------|--------------------------------------|
| 1071 Meriweather Dr., Watkinsville, GA 30077 |                                    | ,                                       | •                                 | Score (Grade)                        |
| Phone: 706-316-2421                          |                                    | Q1: 93.52 (A-)                          | Q2: 84.40 (B)                     | 84.40%                               |
| Vendor ID# 35219                             |                                    | Q3: N/A                                 | Q4: N/A                           | (B)                                  |
| # New Foster Homes During Quarter: 0         |                                    | # Children in Care During<br>Quarter: 6 | # Placements During<br>Quarter: 6 | # Children in Care On<br>Last Day: 1 |
|                                              | Avg<br>Performance All<br>CPAs (%) | Provider<br>Performance (%)*            | Possible Points<br>(Weight)       | Provider Points<br>Earned            |
| OPM Monitoring Reviews                       |                                    |                                         |                                   |                                      |
| Annual Comprehensive Reviews                 | 83%                                | 91%                                     | 25                                | 22.82                                |
| Safety Reviews                               | 89%                                | 100%                                    | 15                                | 15.00                                |
| Monitoring Sub-Tota                          |                                    |                                         | 40                                | 37.82                                |
| CPA Safety Outcomes                          |                                    |                                         |                                   |                                      |
| Incidence of Maltreatment                    | 0.16%                              | No Substantiated<br>Reports             | 10                                | 10.00                                |
| Staff Training                               | 93%                                | 75%                                     | 5                                 | 3.75                                 |
| Staff Safety Checks                          | 87%                                | 100%                                    | 5                                 | 5.00                                 |
| Safety Sub-Total                             |                                    |                                         | 20                                | 18.75                                |
| CPA Permanency Outcomes                      |                                    |                                         |                                   |                                      |
| Placement Stability                          | 91%                                | 50%                                     | 15                                | 7.50                                 |
| Permanency Sub-Tota                          |                                    |                                         | 15                                | 7.50                                 |
| CPA Well-Being Outcomes                      |                                    |                                         |                                   |                                      |
| EPSDT Medical Visits                         | 85%                                | 33%                                     | 4                                 | 1.32                                 |
| EPSDT Dental Visits                          | 83%                                | 0%                                      | 4                                 | 0.00                                 |
| Academic Supports                            | 79%                                | 67%                                     | 3                                 | 2.01                                 |
| Provider ECEM Visits                         | 87%                                | 100%                                    | 7                                 | 7.00                                 |
| Provider General Contacts                    | 86%                                | 100%                                    | 7                                 | 7.00                                 |
| Placements with Siblings                     | 68%                                | Not Eligible                            | Not Scored                        | Not Scored                           |
| Placements within Legal County               | 18%                                | Not Eligible                            | Not Scored                        | Not Scored                           |
| Well-Being Sub-Tota                          |                                    |                                         | 25                                | 17.33                                |

## **Quarterly Provider Comparisons to All CPAs**

Acad Supt

**ECEM** 

Gen Contacts

# **Quarterly Provider Comparisons to All CPAs**

Den EPSDT

**ECEM** 