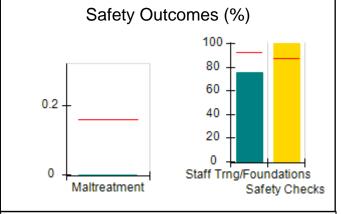

# Performance-Based Placement Measures RBWO Provider GA+SCORECARD - CPA

| 1671 Meriweather Dr., Watkinsville, (        | 2A 30677                           | Quarterly Sco                           | res (Grades)                      | Current Quarter                      |
|----------------------------------------------|------------------------------------|-----------------------------------------|-----------------------------------|--------------------------------------|
| 1071 Meriweather Dr., Watkinsville, GA 30077 |                                    | ,                                       | •                                 | Score (Grade)                        |
| Phone: 706-316-2421                          |                                    | Q1: 93.52 (A-)                          | Q2: 84.40 (B)                     | 84.40%                               |
| Vendor ID# 35219                             |                                    | Q3: N/A                                 | Q4: N/A                           | (B)                                  |
| # New Foster Homes During Quarter: 0         |                                    | # Children in Care During<br>Quarter: 6 | # Placements During<br>Quarter: 6 | # Children in Care On<br>Last Day: 1 |
|                                              | Avg<br>Performance All<br>CPAs (%) | Provider<br>Performance (%)*            | Possible Points<br>(Weight)       | Provider Points<br>Earned            |
| OPM Monitoring Reviews                       |                                    |                                         |                                   |                                      |
| Annual Comprehensive Reviews                 | 83%                                | 91%                                     | 25                                | 22.82                                |
| Safety Reviews                               | 89%                                | 100%                                    | 15                                | 15.00                                |
| Monitoring Sub-Tota                          |                                    |                                         | 40                                | 37.82                                |
| CPA Safety Outcomes                          |                                    |                                         |                                   |                                      |
| Incidence of Maltreatment                    | 0.16%                              | No Substantiated<br>Reports             | 10                                | 10.00                                |
| Staff Training                               | 93%                                | 75%                                     | 5                                 | 3.75                                 |
| Staff Safety Checks                          | 87%                                | 100%                                    | 5                                 | 5.00                                 |
| Safety Sub-Total                             |                                    |                                         | 20                                | 18.75                                |
| CPA Permanency Outcomes                      |                                    |                                         |                                   |                                      |
| Placement Stability                          | 91%                                | 50%                                     | 15                                | 7.50                                 |
| Permanency Sub-Tota                          |                                    |                                         | 15                                | 7.50                                 |
| CPA Well-Being Outcomes                      |                                    |                                         |                                   |                                      |
| EPSDT Medical Visits                         | 85%                                | 33%                                     | 4                                 | 1.32                                 |
| EPSDT Dental Visits                          | 83%                                | 0%                                      | 4                                 | 0.00                                 |
| Academic Supports                            | 79%                                | 67%                                     | 3                                 | 2.01                                 |
| Provider ECEM Visits                         | 87%                                | 100%                                    | 7                                 | 7.00                                 |
| Provider General Contacts                    | 86%                                | 100%                                    | 7                                 | 7.00                                 |
| Placements with Siblings                     | 68%                                | Not Eligible                            | Not Scored                        | Not Scored                           |
| Placements within Legal County               | 18%                                | Not Eligible                            | Not Scored                        | Not Scored                           |
| Well-Being Sub-Tota                          |                                    |                                         | 25                                | 17.33                                |

# Safety Outcomes (%)