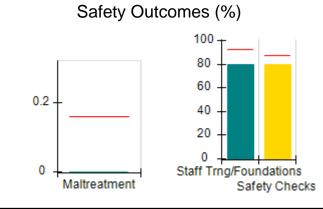

|  |  |  |  |
| # New Foster Homes During Quarter: 0                                                    |                                                                        |                                                                                                                       |  |  |  |  |
|                                                                                         | Quarterly Sco<br>Q1: 85.92 (B)<br>Q3: N/A<br># Children in Care During | Quarterly Scores (Grades) Q1: 85.92 (B) Q2: 88.27 (B+) Q3: N/A Q4: N/A  # Children in Care During # Placements During |  |  |  |  |

### **Quarterly Provider Comparisons to All CPAs**



indicates average for all CPAs

















### Performance-Based Placement Measures RBWO Provider GA+SCORECARD - CPA

|                                         |                                    |                                          |                                    | Current Quarter                       |
|-----------------------------------------|------------------------------------|------------------------------------------|------------------------------------|---------------------------------------|
| 1017 Layetteville Ru, Atlanta, GA 30310 |                                    | -                                        | ` '                                | Score (Grade)                         |
| Phone: 404-564-3402                     |                                    | Q1: 85.92 (B)