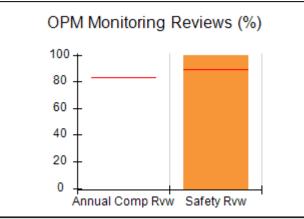

# Performance-Based Placement Measures RBWO Provider GA+SCORECARD - CPA

| 1671 Meriweather Dr., Watkinsville, (        | 2A 30677                           | Quarterly Sco                           | res (Grades)                      | Current Quarter                      |
|----------------------------------------------|------------------------------------|-----------------------------------------|-----------------------------------|--------------------------------------|
| 1071 Meriweather Dr., Watkinsville, GA 30077 |                                    | ,                                       | •                                 | Score (Grade)                        |
| Phone: 706-316-2421                          |                                    | Q1: 93.52 (A-)                          | Q2: 84.40 (B)                     | 84.40%                               |
| Vendor ID# 35219                             |                                    | Q3: N/A                                 | Q4: N/A                           | (B)                                  |
| # New Foster Homes During Quarter: 0         |                                    | # Children in Care During<br>Quarter: 6 | # Placements During<br>Quarter: 6 | # Children in Care On<br>Last Day: 1 |
|                                              | Avg<br>Performance All<br>CPAs (%) | Provider<br>Performance (%)*            | Possible Points<br>(Weight)       | Provider Points<br>Earned            |
| OPM Monitoring Reviews                       |                                    |                                         |                                   |                                      |
| Annual Comprehensive Reviews                 | 83%                                | 91%                                     | 25                                | 22.82                                |
| Safety Reviews                               | 89%                                | 100%                                    | 15                                | 15.00                                |
| Monitoring Sub-Tota                          |                                    |                                         | 40                                | 37.82                                |
| CPA Safety Outcomes                          |                                    |                                         |                                   |                                      |
| Incidence of Maltreatment                    | 0.16%                              | No Substantiated<br>Reports             | 10                                | 10.00                                |
| Staff Training                               | 93%                                | 75%                                     | 5                                 | 3.75                                 |
| Staff Safety Checks                          | 87%                                | 100%                                    | 5                                 | 5.00                                 |
| Safety Sub-Total                             |                                    |                                         | 20                                | 18.75                                |
| CPA Permanency Outcomes                      |                                    |                                         |                                   |                                      |
| Placement Stability                          | 91%                                | 50%                                     | 15                                | 7.50                                 |
| Permanency Sub-Tota                          |                                    |                                         | 15                                | 7.50                                 |
| CPA Well-Being Outcomes                      |                                    |                                         |                                   |                                      |
| EPSDT Medical Visits                         | 85%                                | 33%                                     | 4                                 | 1.32                                 |
| EPSDT Dental Visits                          | 83%                                | 0%                                      | 4                                 | 0.00                                 |
| Academic Supports                            | 79%                                | 67%                                     | 3                                 | 2.01                                 |
| Provider ECEM Visits                         | 87%                                | 100%                                    | 7                                 | 7.00                                 |
| Provider General Contacts                    | 86%                                | 100%                                    | 7                                 | 7.00                                 |
| Placements with Siblings                     | 68%                                | Not Eligible                            | Not Scored                        | Not Scored                           |
| Placements within Legal County               | 18%                                | Not Eligible                            | Not Scored                        | Not Scored                           |
| Well-Being Sub-Tota                          |                                    |                                         | 25                                | 17.33                                |