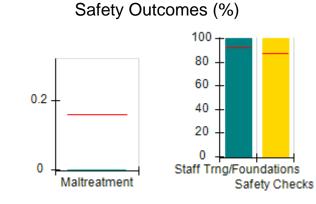

--------------------------------------------------------------|----------------------------------------------------------|---------|------|--|--|--|
| 201 Vaughn Drive, Alpharetta, GA 30009                                   | Quarterly Scores (Grades)  Current Quarter Score (Grade) |         |      |  |  |  |
| Phone: 770-255-1018                                                      | Q1: 100.50 (A+)                                          | 98.27%  |      |  |  |  |
| Vendor ID# 40276                                                         | Q3: N/A                                                  | Q4: N/A | (A+) |  |  |  |
| # New Foster Homes During Quarter: 5                                     | # Children in Care During                                |         |      |  |  |  |

















# Performance-Based Placement Measures RBWO Provider GA+SCORECARD - CPA

| Provider/Program Name: Giving Children A Chance of Georgia - (981) - CPA |                                    |                                          |                                    |                                       |  |
|--------------------------------------------------------------------------|------------------------------------|------------------------------------------|------------------------------------|---------------------------------------|--|
| 201 Vaughn Drive, Alpharetta, GA 30009                                   |                                    | Quarterly Scores (Grades)                |                                    | Current Quarter<br>Score (Grade)      |  |
|