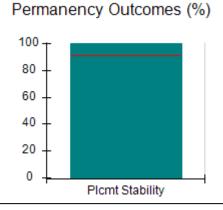

# Performance-Based Placement Measures RBWO Provider GA+SCORECARD - CPA

| 1671 Meriweather Dr., Watkinsville, (        | 2A 30677                           | Quarterly Sco                           | res (Grades)                      | Current Quarter                      |
|----------------------------------------------|------------------------------------|-----------------------------------------|-----------------------------------|--------------------------------------|
| 1071 Meriweather Dr., Watkinsville, GA 30077 |                                    | ,                                       | •                                 | Score (Grade)                        |
| Phone: 706-316-2421                          |                                    | Q1: 93.52 (A-)                          | Q2: 84.40 (B)                     | 84.40%                               |
| Vendor ID# 35219                             |                                    | Q3: N/A                                 | Q4: N/A                           | (B)                                  |
| # New Foster Homes During Quarter: 0         |                                    | # Children in Care During<br>Quarter: 6 | # Placements During<br>Quarter: 6 | # Children in Care On<br>Last Day: 1 |
|                                              | Avg<br>Performance All<br>CPAs (%) | Provider<br>Performance (%)*            | Possible Points<br>(Weight)       | Provider Points<br>Earned            |
| OPM Monitoring Reviews                       |                                    |                                         |                                   |                                      |
| Annual Comprehensive Reviews                 | 83%                                | 91%                                     | 25                                | 22.82                                |
| Safety Reviews                               | 89%                                | 100%                                    | 15                                | 15.00                                |
| Monitoring Sub-Tota                          |                                    |                                         | 40                                | 37.82                                |
| CPA Safety Outcomes                          |                                    |                                         |                                   |                                      |
| Incidence of Maltreatment                    | 0.16%                              | No Substantiated<br>Reports             | 10                                | 10.00                                |
| Staff Training                               | 93%                                | 75%                                     | 5                                 | 3.75                                 |
| Staff Safety Checks                          | 87%                                | 100%                                    | 5                                 | 5.00                                 |
| Safety Sub-Total                             |                                    |                                         | 20                                | 18.75                                |
| CPA Permanency Outcomes                      |                                    |                                         |                                   |                                      |
| Placement Stability                          | 91%                                | 50%                                     | 15                                | 7.50                                 |
| Permanency Sub-Tota                          |                                    |                                         | 15                                | 7.50                                 |
| CPA Well-Being Outcomes                      |                                    |                                         |                                   |                                      |
| EPSDT Medical Visits                         | 85%                                | 33%                                     | 4                                 | 1.32                                 |
| EPSDT Dental Visits                          | 83%                                | 0%                                      | 4                                 | 0.00                                 |
| Academic Supports                            | 79%                                | 67%                                     | 3                                 | 2.01                                 |
| Provider ECEM Visits                         | 87%                                | 100%                                    | 7                                 | 7.00                                 |
| Provider General Contacts                    | 86%                                | 100%                                    | 7                                 | 7.00                                 |
| Placements with Siblings                     | 68%                                | Not Eligible                            | Not Scored                        | Not Scored                           |
| Placements within Legal County               | 18%                                | Not Eligible                            | Not Scored                        | Not Scored                           |
| Well-Being Sub-Tota                          |                                    |                                         | 25                                | 17.33                                |