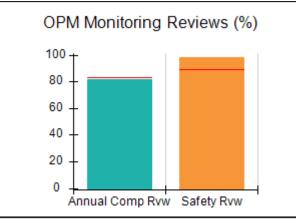

# Performance-Based Placement Measures RBWO Provider GA+SCORECARD - CPA

| 1671 Meriweather Dr., Watkinsville, (        | 2A 30677                           | Quarterly Sco                           | res (Grades)                      | Current Quarter                      |
|----------------------------------------------|------------------------------------|-----------------------------------------|-----------------------------------|--------------------------------------|
| 1071 Meriweather Dr., Watkinsville, GA 30077 |                                    | ,                                       | •                                 | Score (Grade)                        |
| Phone: 706-316-2421                          |                                    | Q1: 93.52 (A-)                          | Q2: 84.40 (B)                     | 84.40%                               |
| Vendor ID# 35219                             |                                    | Q3: N/A                                 | Q4: N/A                           | (B)                                  |
| # New Foster Homes During Quarter: 0         |                                    | # Children in Care During<br>Quarter: 6 | # Placements During<br>Quarter: 6 | # Children in Care On<br>Last Day: 1 |
|                                              | Avg<br>Performance All<br>CPAs (%) | Provider<br>Performance (%)*            | Possible Points<br>(Weight)       | Provider Points<br>Earned            |
| OPM Monitoring Reviews                       |                                    |                                         |                                   |                                      |
| Annual Comprehensive Reviews                 | 83%                                | 91%                                     | 25                                | 22.82                                |
| Safety Reviews                               | 89%                                | 100%                                    | 15                                | 15.00                                |
| Monitoring Sub-Tota                          |                                    |                                         | 40                                | 37.82                                |
| CPA Safety Outcomes                          |                                    |                                         |                                   |                                      |
| Incidence of Maltreatment                    | 0.16%                              | No Substantiated<br>Reports             | 10                                | 10.00                                |
| Staff Training                               | 93%                                | 75%                                     | 5                                 | 3.75                                 |
| Staff Safety Checks                          | 87%                                | 100%                                    | 5                                 | 5.00                                 |
| Safety Sub-Total                             |                                    |                                         | 20                                | 18.75                                |
| CPA Permanency Outcomes                      |                                    |                                         |                                   |                                      |
| Placement Stability                          | 91%                                | 50%                                     | 15                                | 7.50                                 |
| Permanency Sub-Tota                          |                                    |                                         | 15                                | 7.50                                 |
| CPA Well-Being Outcomes                      |                                    |                                         |                                   |                                      |
| EPSDT Medical Visits                         | 85%                                | 33%                                     | 4                                 | 1.32                                 |
| EPSDT Dental Visits                          | 83%                                | 0%                                      | 4                                 | 0.00                                 |
| Academic Supports                            | 79%                                | 67%                                     | 3                                 | 2.01                                 |
| Provider ECEM Visits                         | 87%                                | 100%                                    | 7                                 | 7.00                                 |
| Provider General Contacts                    | 86%                                | 100%                                    | 7                                 | 7.00                                 |
| Placements with Siblings                     | 68%                                | Not Eligible                            | Not Scored                        | Not Scored                           |
| Placements within Legal County               | 18%                                | Not Eligible                            | Not Scored                        | Not Scored                           |
| Well-Being Sub-Tota                          |                                    |                                         | 25                                | 17.33                                |

# Performance-Based Placement Measures RBWO Provider GA+SCORECARD - CPA

| Provider/Program Name: ALR Family Services, Inc (5140) - CPA |                                    |                                          |                                    |                                       |
|--------------------------------------------------------------|------------------------------------|------------------------------------------|------------------------------------|---------------------------------------|
| 1518 Airport Road, Hinesville, GA 31313 Phone: 912-559-5536  |                                    | Quarterly Scores (Grades)                |                                    | Current Quarter<br>Score (Grade)      |
|                                                              |                                    | Q1: 95.65 (A)                            | Q2: 98.33 (A+)                     | 98.33%                                |
| Vendor ID# 114739                                            |                                    | Q3: N/A                                  | Q4: N/A                            | (A+)                                  |
| # New Foster Homes During Quarter: 0                         |                                    | # Children in Care During<br>Quarter: 12 | # Placements During<br>Quarter: 12 | # Children in Care On<br>Last Day: 11 |
|                                                              | Avg<br>Performance All<br>CPAs (%) | Provider<br>Performance (%)*             | Possible Points<br>(Weight)        | Provider Points<br>Earned             |
| OPM Monitoring Reviews                                       |                                    |                                          |                                    |                                       |
| Annual Comprehensive Reviews                                 | 83%                                | 76%                                      | 25                                 | 19.04                                 |
| Safety Reviews                                               | 89%                                | 98%                                      | 15                                 | 14.63                                 |
| Monitoring Sub-Tota                                          |                                    |                                          | 40                                 | 33.67                                 |
| CPA Safety Outcomes                                          |                                    |                                          |                                    |                                       |
| Incidence of Maltreatment                                    | 0.16%                              | No Substantiated<br>Reports              | 10                                 | 10.00                                 |
| Staff Training                                               | 93%                                | 100%                                     | 5                                  | 5.00                                  |
| Staff Safety Checks                                          | 87%                                | 100%                                     | 5                                  | 5.00                                  |
| Safety Sub-Tota                                              |                                    |                                          | 20                                 | 20.00                                 |
| CPA Permanency Outcomes                                      |                                    |                                          |                                    |                                       |
| Placement Stability                                          | 91%                                | 100%                                     | 15                                 | 15.00                                 |
| Permanency Sub-Tota                                          |                                    |                                          | 15                                 | 15.00                                 |
| CPA Well-Being Outcomes                                      |                                    |                                          |                                    |                                       |
| EPSDT Medical Visits                                         | 85%                                | 100%                                     | 4                                  | 4.00                                  |
| EPSDT Dental Visits                                          | 83%                                | 86%                                      | 4                                  | 3.44                                  |
| Academic Supports                                            | 79%                                | 100%                                     | 3                                  | 3.00                                  |
| Provider ECEM Visits                                         | 87%                                | 96%                                      | 7                                  | 6.72                                  |
| Provider General Contacts                                    | 86%                                | 100%                                     | 7                                  | 7.00                                  |
| Placements with Siblings                                     | 68%                                | 43%                                      | Not Scored                         | Not Scored                            |
| Placements within Legal County                               | 18%                                | 0%                                       | Not Scored                         | Not Scored                            |
| Well-Being Sub-Tota                                          |                                    |                                          | 25                                 | 24.16                                 |
| *Performance calculation descriptions can b                  | e found in the FY 20°              | 19 RBWO PBP Measureme                    | ents and Standards Guide           |                                       |