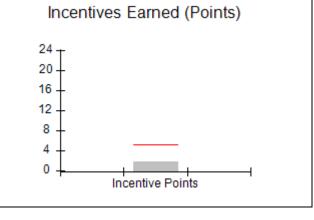

# Provider/Program Name: All God's Children - (861) - CPA

| # New Foster Homes During Quarter: 0             |                                    | # Children in Care During<br>Quarter: 6 | # Placements During<br>Quarter: 6 | # Children in Care On<br>Last Day: 1 |
|--------------------------------------------------|------------------------------------|-----------------------------------------|-----------------------------------|--------------------------------------|
| CPA Incentive Credits                            | Avg<br>Performance All<br>CPAs (%) | Provider<br>Performance (%)*            | Possible Points<br>(Weight)       | Provider Points<br>Earned            |
| Early EPSDT Medical Visits                       |                                    | 0%                                      | 2                                 | 0.00                                 |
| Early EPSDT Dental Visits                        |                                    | 0%                                      | 2                                 | 0.00                                 |
| Permanency Contacts                              |                                    | 0%                                      | 5                                 | 0.00                                 |
| Additional Academic Supports                     |                                    | 50%                                     | 2                                 | 1.00                                 |
| HS Grad/GED/Prof or Trade<br>Certificate/College |                                    | N/A                                     | 10/5/5/1                          |                                      |
| EYSS Agreement                                   |                                    | Not Eligible                            | 5                                 |                                      |
| Community Connections                            |                                    | 0%                                      | 4                                 | 0.00                                 |
| Foster Hm Retention Rate (threshold = 90)        |                                    | 100%                                    | 2                                 | 2.00                                 |
| Foster Hm Recruitment (threshold = 100)          |                                    | 0%                                      | 2                                 | 0.00                                 |
| Active Agency Accreditation                      |                                    | 0%                                      | 4                                 | 0.00                                 |
| Staff Clinical Licensure                         |                                    | 0%                                      | 5                                 | 0.00                                 |
| Incentives Total                                 | 5.23                               |                                         |                                   | 3.00                                 |
| Maximum total                                    | combined incentive                 | credit allowed is 10 points.            | Incentives Awarded                | 3.00                                 |
| *Performance calculation descriptions can b      | e found in the FY 20               | 19 RBWO PBP Measureme                   | ents and Standards Guide.         |                                      |