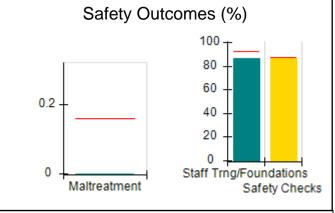

# Performance-Based Placement Measures RBWO Provider GA+SCORECARD - CPA

| 1671 Meriweather Dr., Watkinsville, (        | 2A 30677                           | Quarterly Sco                           | res (Grades)                      | Current Quarter                      |
|----------------------------------------------|------------------------------------|-----------------------------------------|-----------------------------------|--------------------------------------|
| 1071 Meriweather Dr., Watkinsville, GA 30077 |                                    | ,                                       | •                                 | Score (Grade)                        |
| Phone: 706-316-2421                          |                                    | Q1: 93.52 (A-)                          | Q2: 84.40 (B)                     | 84.40%                               |
| Vendor ID# 35219                             |                                    | Q3: N/A                                 | Q4: N/A                           | (B)                                  |
| # New Foster Homes During Quarter: 0         |                                    | # Children in Care During<br>Quarter: 6 | # Placements During<br>Quarter: 6 | # Children in Care On<br>Last Day: 1 |
|                                              | Avg<br>Performance All<br>CPAs (%) | Provider<br>Performance (%)*            | Possible Points<br>(Weight)       | Provider Points<br>Earned            |
| OPM Monitoring Reviews                       |                                    |                                         |                                   |                                      |
| Annual Comprehensive Reviews                 | 83%                                | 91%                                     | 25                                | 22.82                                |
| Safety Reviews                               | 89%                                | 100%                                    | 15                                | 15.00                                |
| Monitoring Sub-Tota                          |                                    |                                         | 40                                | 37.82                                |
| CPA Safety Outcomes                          |                                    |                                         |                                   |                                      |
| Incidence of Maltreatment                    | 0.16%                              | No Substantiated<br>Reports             | 10                                | 10.00                                |
| Staff Training                               | 93%                                | 75%                                     | 5                                 | 3.75                                 |
| Staff Safety Checks                          | 87%                                | 100%                                    | 5                                 | 5.00                                 |
| Safety Sub-Total                             |                                    |                                         | 20                                | 18.75                                |
| CPA Permanency Outcomes                      |                                    |                                         |                                   |                                      |
| Placement Stability                          | 91%                                | 50%                                     | 15                                | 7.50                                 |
| Permanency Sub-Tota                          |                                    |                                         | 15                                | 7.50                                 |
| CPA Well-Being Outcomes                      |                                    |                                         |                                   |                                      |
| EPSDT Medical Visits                         | 85%                                | 33%                                     | 4                                 | 1.32                                 |
| EPSDT Dental Visits                          | 83%                                | 0%                                      | 4                                 | 0.00                                 |
| Academic Supports                            | 79%                                | 67%                                     | 3                                 | 2.01                                 |
| Provider ECEM Visits                         | 87%                                | 100%                                    | 7                                 | 7.00                                 |
| Provider General Contacts                    | 86%                                | 100%                                    | 7                                 | 7.00                                 |
| Placements with Siblings                     | 68%                                | Not Eligible                            | Not Scored                        | Not Scored                           |
| Placements within Legal County               | 18%                                | Not Eligible                            | Not Scored                        | Not Scored                           |
| Well-Being Sub-Tota                          |                                    |                                         | 25                                | 17.33                                |

# Safety Outcomes (%)