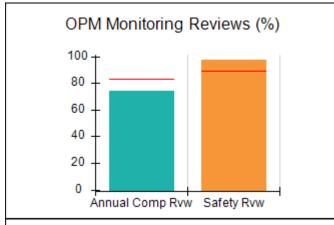

# Performance-Based Placement Measures RBWO Provider GA+SCORECARD - CPA

| 1671 Meriweather Dr., Watkinsville, (        | 2A 30677                           | Quarterly Sco                           | res (Grades)                      | Current Quarter                      |
|----------------------------------------------|------------------------------------|-----------------------------------------|-----------------------------------|--------------------------------------|
| 1071 Meriweather Dr., Watkinsville, GA 30077 |                                    | ,                                       | •                                 | Score (Grade)                        |
| Phone: 706-316-2421                          |                                    | Q1: 93.52 (A-)                          | Q2: 84.40 (B)                     | 84.40%                               |
| Vendor ID# 35219                             |                                    | Q3: N/A                                 | Q4: N/A                           | (B)                                  |
| # New Foster Homes During Quarter: 0         |                                    | # Children in Care During<br>Quarter: 6 | # Placements During<br>Quarter: 6 | # Children in Care On<br>Last Day: 1 |
|                                              | Avg<br>Performance All<br>CPAs (%) | Provider<br>Performance (%)*            | Possible Points<br>(Weight)       | Provider Points<br>Earned            |
| OPM Monitoring Reviews                       |                                    |                                         |                                   |                                      |
| Annual Comprehensive Reviews                 | 83%                                | 91%                                     | 25                                | 22.82                                |
| Safety Reviews                               | 89%                                | 100%                                    | 15                                | 15.00                                |
| Monitoring Sub-Tota                          |                                    |                                         | 40                                | 37.82                                |
| CPA Safety Outcomes                          |                                    |                                         |                                   |                                      |
| Incidence of Maltreatment                    | 0.16%                              | No Substantiated<br>Reports             | 10                                | 10.00                                |
| Staff Training                               | 93%                                | 75%                                     | 5                                 | 3.75                                 |
| Staff Safety Checks                          | 87%                                | 100%                                    | 5                                 | 5.00                                 |
| Safety Sub-Total                             |                                    |                                         | 20                                | 18.75                                |
| CPA Permanency Outcomes                      |                                    |                                         |                                   |                                      |
| Placement Stability                          | 91%                                | 50%                                     | 15                                | 7.50                                 |
| Permanency Sub-Tota                          |                                    |                                         | 15                                | 7.50                                 |
| CPA Well-Being Outcomes                      |                                    |                                         |                                   |                                      |
| EPSDT Medical Visits                         | 85%                                | 33%                                     | 4                                 | 1.32                                 |
| EPSDT Dental Visits                          | 83%                                | 0%                                      | 4                                 | 0.00                                 |
| Academic Supports                            | 79%                                | 67%                                     | 3                                 | 2.01                                 |
| Provider ECEM Visits                         | 87%                                | 100%                                    | 7                                 | 7.00                                 |
| Provider General Contacts                    | 86%                                | 100%                                    | 7                                 | 7.00                                 |
| Placements with Siblings                     | 68%                                | Not Eligible                            | Not Scored                        | Not Scored                           |
| Placements within Legal County               | 18%                                | Not Eligible                            | Not Scored                        | Not Scored                           |
| Well-Being Sub-Tota                          |                                    |                                         | 25                                | 17.33                                |