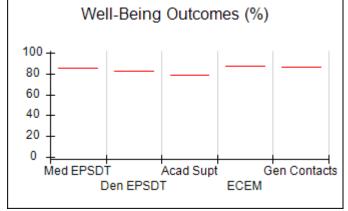

## **Quarterly Provider Comparisons to All CPAs**

Acad Supt

**ECEM** 

Gen Contacts

# **Quarterly Provider Comparisons to All CPAs**

Den EPSDT

**ECEM** 

# Performance-Based Placement Measures RBWO Provider GA+SCORECARD - CPA

| 1671 Meriweather Dr., Watkinsville, (        | 2A 30677                           | Quarterly Sco                           | res (Grades)                      | Current Quarter                      |
|----------------------------------------------|------------------------------------|-----------------------------------------|-----------------------------------|--------------------------------------|
| 1071 Meriweather Dr., Watkinsville, GA 30077 |                                    | ,                                       | •                                 | Score (Grade)                        |
| Phone: 706-316-2421                          |                                    | Q1: 93.52 (A-)                          | Q2: 84.40 (B)                     | 84.40%                               |
| Vendor ID# 35219                             |                                    | Q3: N/A                                 | Q4: N/A                           | (B)                                  |
| # New Foster Homes During Quarter: 0         |                                    | # Children in Care During<br>Quarter: 6 | # Placements During<br>Quarter: 6 | # Children in Care On<br>Last Day: 1 |
|                                              | Avg<br>Performance All<br>CPAs (%) | Provider<br>Performance (%)*            | Possible Points<br>(Weight)       | Provider Points<br>Earned            |
| OPM Monitoring Reviews                       |                                    |                                         |                                   |                                      |
| Annual Comprehensive Reviews                 | 83%                                | 91%                                     | 25                                | 22.82                                |
| Safety Reviews                               | 89%                                | 100%                                    | 15                                | 15.00                                |
| Monitoring Sub-Tota                          |                                    |                                         | 40                                | 37.82                                |
| CPA Safety Outcomes                          |                                    |                                         |                                   |                                      |
| Incidence of Maltreatment                    | 0.16%                              | No Substantiated<br>Reports             | 10                                | 10.00                                |
| Staff Training                               | 93%                                | 75%                                     | 5                                 | 3.75                                 |
| Staff Safety Checks                          | 87%                                | 100%                                    | 5                                 | 5.00                                 |
| Safety Sub-Total                             |                                    |                                         | 20                                | 18.75                                |
| CPA Permanency Outcomes                      |                                    |                                         |                                   |                                      |
| Placement Stability                          | 91%                                | 50%                                     | 15                                | 7.50                                 |
| Permanency Sub-Tota                          |                                    |                                         | 15                                | 7.50                                 |
| CPA Well-Being Outcomes                      |                                    |                                         |                                   |                                      |
| EPSDT Medical Visits                         | 85%                                | 33%                                     | 4                                 | 1.32                                 |
| EPSDT Dental Visits                          | 83%                                | 0%                                      | 4                                 | 0.00                                 |
| Academic Supports                            | 79%                                | 67%                                     | 3                                 | 2.01                                 |
| Provider ECEM Visits                         | 87%                                | 100%                                    | 7                                 | 7.00                                 |
| Provider General Contacts                    | 86%                                | 100%                                    | 7                                 | 7.00                                 |
| Placements with Siblings                     | 68%                                | Not Eligible                            | Not Scored                        | Not Scored                           |
| Placements within Legal County               | 18%                                | Not Eligible                            | Not Scored                        | Not Scored                           |
| Well-Being Sub-Tota                          |                                    |                                         | 25                                | 17.33                                |