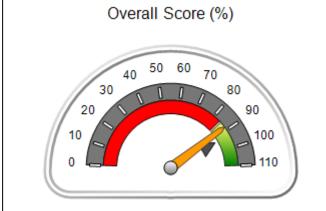

# Performance-Based Placement Measures RBWO Provider GA+SCORECARD - CPA

| 1671 Meriweather Dr., Watkinsville, (        | 2A 30677                           | Quarterly Sco                           | res (Grades)                      | Current Quarter                      |
|----------------------------------------------|------------------------------------|-----------------------------------------|-----------------------------------|--------------------------------------|
| 1071 Meriweather Dr., Watkinsville, GA 30077 |                                    | ,                                       | •                                 | Score (Grade)                        |
| Phone: 706-316-2421                          |                                    | Q1: 93.52 (A-)                          | Q2: 84.40 (B)                     | 84.40%                               |
| Vendor ID# 35219                             |                                    | Q3: N/A                                 | Q4: N/A                           | (B)                                  |
| # New Foster Homes During Quarter: 0         |                                    | # Children in Care During<br>Quarter: 6 | # Placements During<br>Quarter: 6 | # Children in Care On<br>Last Day: 1 |
|                                              | Avg<br>Performance All<br>CPAs (%) | Provider<br>Performance (%)*            | Possible Points<br>(Weight)       | Provider Points<br>Earned            |
| OPM Monitoring Reviews                       |                                    |                                         |                                   |                                      |
| Annual Comprehensive Reviews                 | 83%                                | 91%                                     | 25                                | 22.82                                |
| Safety Reviews                               | 89%                                | 100%                                    | 15                                | 15.00                                |
| Monitoring Sub-Tota                          |                                    |                                         | 40                                | 37.82                                |
| CPA Safety Outcomes                          |                                    |                                         |                                   |                                      |
| Incidence of Maltreatment                    | 0.16%                              | No Substantiated<br>Reports             | 10                                | 10.00                                |
| Staff Training                               | 93%                                | 75%                                     | 5                                 | 3.75                                 |
| Staff Safety Checks                          | 87%                                | 100%                                    | 5                                 | 5.00                                 |
| Safety Sub-Total                             |                                    |                                         | 20                                | 18.75                                |
| CPA Permanency Outcomes                      |                                    |                                         |                                   |                                      |
| Placement Stability                          | 91%                                | 50%                                     | 15                                | 7.50                                 |
| Permanency Sub-Tota                          |                                    |                                         | 15                                | 7.50                                 |
| CPA Well-Being Outcomes                      |                                    |                                         |                                   |                                      |
| EPSDT Medical Visits                         | 85%                                | 33%                                     | 4                                 | 1.32                                 |
| EPSDT Dental Visits                          | 83%                                | 0%                                      | 4                                 | 0.00                                 |
| Academic Supports                            | 79%                                | 67%                                     | 3                                 | 2.01                                 |
| Provider ECEM Visits                         | 87%                                | 100%                                    | 7                                 | 7.00                                 |
| Provider General Contacts                    | 86%                                | 100%                                    | 7                                 | 7.00                                 |
| Placements with Siblings                     | 68%                                | Not Eligible                            | Not Scored                        | Not Scored                           |
| Placements within Legal County               | 18%                                | Not Eligible                            | Not Scored                        | Not Scored                           |
| Well-Being Sub-Tota                          |                                    |                                         | 25                                | 17.33                                |