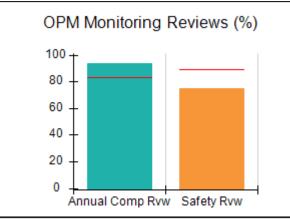

# Performance-Based Placement Measures RBWO Provider GA+SCORECARD - CPA

| 1671 Meriweather Dr., Watkinsville, (        | 2A 30677                           | Quarterly Sco                           | res (Grades)                      | Current Quarter                      |
|----------------------------------------------|------------------------------------|-----------------------------------------|-----------------------------------|--------------------------------------|
| 1071 Meriweather Dr., Watkinsville, GA 30077 |                                    | ,                                       | •                                 | Score (Grade)                        |
| Phone: 706-316-2421                          |                                    | Q1: 93.52 (A-)                          | Q2: 84.40 (B)                     | 84.40%                               |
| Vendor ID# 35219                             |                                    | Q3: N/A                                 | Q4: N/A                           | (B)                                  |
| # New Foster Homes During Quarter: 0         |                                    | # Children in Care During<br>Quarter: 6 | # Placements During<br>Quarter: 6 | # Children in Care On<br>Last Day: 1 |
|                                              | Avg<br>Performance All<br>CPAs (%) | Provider<br>Performance (%)*            | Possible Points<br>(Weight)       | Provider Points<br>Earned            |
| OPM Monitoring Reviews                       |                                    |                                         |                                   |                                      |
| Annual Comprehensive Reviews                 | 83%                                | 91%                                     | 25                                | 22.82                                |
| Safety Reviews                               | 89%                                | 100%                                    | 15                                | 15.00                                |
| Monitoring Sub-Tota                          |                                    |                                         | 40                                | 37.82                                |
| CPA Safety Outcomes                          |                                    |                                         |                                   |                                      |
| Incidence of Maltreatment                    | 0.16%                              | No Substantiated<br>Reports             | 10                                | 10.00                                |
| Staff Training                               | 93%                                | 75%                                     | 5                                 | 3.75                                 |
| Staff Safety Checks                          | 87%                                | 100%                                    | 5                                 | 5.00                                 |
| Safety Sub-Total                             |                                    |                                         | 20                                | 18.75                                |
| CPA Permanency Outcomes                      |                                    |                                         |                                   |                                      |
| Placement Stability                          | 91%                                | 50%                                     | 15                                | 7.50                                 |
| Permanency Sub-Tota                          |                                    |                                         | 15                                | 7.50                                 |
| CPA Well-Being Outcomes                      |                                    |                                         |                                   |                                      |
| EPSDT Medical Visits                         | 85%                                | 33%                                     | 4                                 | 1.32                                 |
| EPSDT Dental Visits                          | 83%                                | 0%                                      | 4                                 | 0.00                                 |
| Academic Supports                            | 79%                                | 67%                                     | 3                                 | 2.01                                 |
| Provider ECEM Visits                         | 87%                                | 100%                                    | 7                                 | 7.00                                 |
| Provider General Contacts                    | 86%                                | 100%                                    | 7                                 | 7.00                                 |
| Placements with Siblings                     | 68%                                | Not Eligible                            | Not Scored                        | Not Scored                           |
| Placements within Legal County               | 18%                                | Not Eligible                            | Not Scored                        | Not Scored                           |
| Well-Being Sub-Tota                          |                                    |                                         | 25                                | 17.33                                |