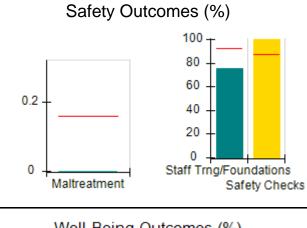

# Safety Outcomes (%)

# Performance-Based Placement Measures RBWO Provider GA+SCORECARD - CPA

| 1671 Meriweather Dr., Watkinsville, (        | 2A 30677                           | Quarterly Sco                           | res (Grades)                      | Current Quarter                      |
|----------------------------------------------|------------------------------------|-----------------------------------------|-----------------------------------|--------------------------------------|
| 1071 Meriweather Dr., Watkinsville, GA 30077 |                                    | ,                                       | •                                 | Score (Grade)                        |
| Phone: 706-316-2421                          |                                    | Q1: 93.52 (A-)                          | Q2: 84.40 (B)                     | 84.40%                               |
| Vendor ID# 35219                             |                                    | Q3: N/A                                 | Q4: N/A                           | (B)                                  |
| # New Foster Homes During Quarter: 0         |                                    | # Children in Care During<br>Quarter: 6 | # Placements During<br>Quarter: 6 | # Children in Care On<br>Last Day: 1 |
|                                              | Avg<br>Performance All<br>CPAs (%) | Provider<br>Performance (%)*            | Possible Points<br>(Weight)       | Provider Points<br>Earned            |
| OPM Monitoring Reviews                       |                                    |                                         |                                   |                                      |
| Annual Comprehensive Reviews                 | 83%                                | 91%                                     | 25                                | 22.82                                |
| Safety Reviews                               | 89%                                | 100%                                    | 15                                | 15.00                                |
| Monitoring Sub-Tota                          |                                    |                                         | 40                                | 37.82                                |
| CPA Safety Outcomes                          |                                    |                                         |                                   |                                      |
| Incidence of Maltreatment                    | 0.16%                              | No Substantiated<br>Reports             | 10                                | 10.00                                |
| Staff Training                               | 93%                                | 75%                                     | 5                                 | 3.75                                 |
| Staff Safety Checks                          | 87%                                | 100%                                    | 5                                 | 5.00                                 |
| Safety Sub-Total                             |                                    |                                         | 20                                | 18.75                                |
| CPA Permanency Outcomes                      |                                    |                                         |                                   |                                      |
| Placement Stability                          | 91%                                | 50%                                     | 15                                | 7.50                                 |
| Permanency Sub-Tota                          |                                    |                                         | 15                                | 7.50                                 |
| CPA Well-Being Outcomes                      |                                    |                                         |                                   |                                      |
| EPSDT Medical Visits                         | 85%                                | 33%                                     | 4                                 | 1.32                                 |
| EPSDT Dental Visits                          | 83%                                | 0%                                      | 4                                 | 0.00                                 |
| Academic Supports                            | 79%                                | 67%                                     | 3                                 | 2.01                                 |
| Provider ECEM Visits                         | 87%                                | 100%                                    | 7                                 | 7.00                                 |
| Provider General Contacts                    | 86%                                | 100%                                    | 7                                 | 7.00                                 |
| Placements with Siblings                     | 68%                                | Not Eligible                            | Not Scored                        | Not Scored                           |
| Placements within Legal County               | 18%                                | Not Eligible                            | Not Scored                        | Not Scored                           |
| Well-Being Sub-Tota                          |                                    |                                         | 25                                | 17.33                                |