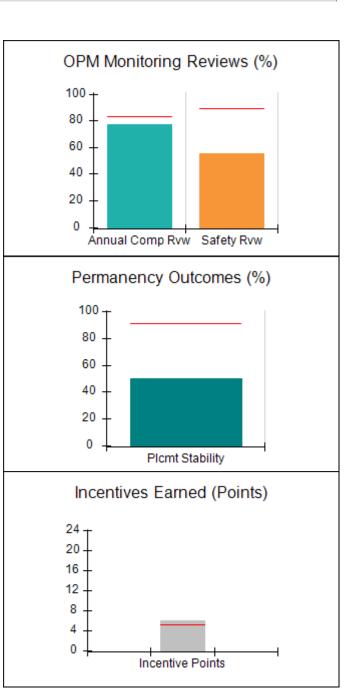

# Performance-Based Placement Measures RBWO Provider GA+SCORECARD - CPA

| Provider/Program Name: Bo                   | ethany Christ                      | ian Services - Bo                         | ogart (5215) - CP                   | A                                     |
|---------------------------------------------|------------------------------------|-------------------------------------------|-------------------------------------|---------------------------------------|
| 188 Ben Burton Circle, Bogart, GA 3         | 0622                               | Quarterly Sco                             | ores (Grades)                       | Current Quarter<br>Score (Grade)      |
| Phone: 770-274-3412                         |                                    | Q1: 96.31 (A)                             | Q2: 88.03 (B+)                      | 88.03%                                |
| Vendor ID# 135987                           |                                    | Q3: N/A                                   | Q4: N/A                             | (B+)                                  |
| # New Foster Homes During Quarter: 7        |                                    | # Children in Care During<br>Quarter: 115 | # Placements During<br>Quarter: 115 | # Children in Care On<br>Last Day: 94 |
|                                             | Avg<br>Performance All<br>CPAs (%) | Provider<br>Performance (%)*              | Possible Points<br>(Weight)         | Provider Points<br>Earned             |
| OPM Monitoring Reviews                      |                                    |                                           |                                     |                                       |
| Annual Comprehensive Reviews                | 83%                                | 93%                                       | 25                                  | 23.37                                 |
| Safety Reviews                              | 89%                                | 75%                                       | 15                                  | 11.25                                 |
| Monitoring Sub-Total                        |                                    |                                           | 40                                  | 34.62                                 |
| CPA Safety Outcomes                         |                                    |                                           |                                     |                                       |
| Incidence of Maltreatment                   | 0.16%                              | No Substantiated<br>Reports               | 10                                  | 10.00                                 |
| Staff Training                              | 93%                                | 100%                                      | 5                                   | 5.00                                  |
| Staff Safety Checks                         | 87%                                | 91%                                       | 5                                   | 4.55                                  |
| Safety Sub-Total                            |                                    |                                           | 20                                  | 19.55                                 |
| CPA Permanency Outcomes                     |                                    |                                           |                                     |                                       |
| Placement Stability                         | 91%                                | 92%                                       | 15                                  | 13.80                                 |
| Permanency Sub-Total                        |                                    |                                           | 15                                  | 13.80                                 |
| CPA Well-Being Outcomes                     |                                    |                                           |                                     |                                       |
| EPSDT Medical Visits                        | 85%                                | 59%                                       | 4                                   | 2.36                                  |
| EPSDT Dental Visits                         | 83%                                | 52%                                       | 4                                   | 2.08                                  |
| Academic Supports                           | 79%                                | 7%                                        | 3                                   | 0.21                                  |
| Provider ECEM Visits                        | 87%                                | 65%                                       | 7                                   | 4.55                                  |
| Provider General Contacts                   | 86%                                | 70%                                       | 7                                   | 4.90                                  |
| Placements with Siblings                    | 68%                                | 93%                                       | Not Scored                          | Not Scored                            |
| Placements within Legal County              | 18%                                | 31%                                       | Not Scored                          | Not Scored                            |
| Well-Being Sub-Total                        |                                    |                                           | 25                                  | 14.10                                 |
| *Performance calculation descriptions can b | e found in the FY 201              | 19 RBWO PBP Measureme                     | ents and Standards Guide            |                                       |