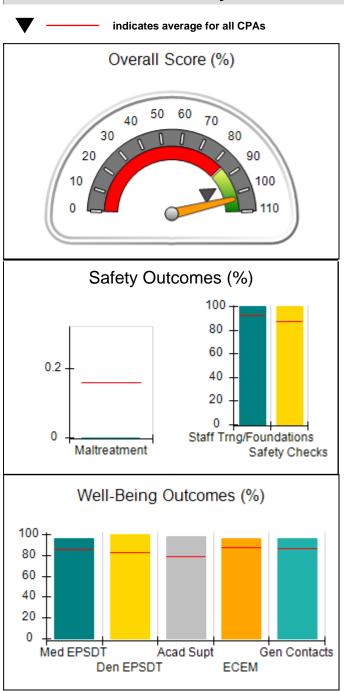

# Performance-Based Placement Measures RBWO Provider GA+SCORECARD - CPA

| 1671 Meriweather Dr., Watkinsville, (        | 2A 30677                           | Quarterly Sco                           | res (Grades)                      | Current Quarter                      |
|----------------------------------------------|------------------------------------|-----------------------------------------|-----------------------------------|--------------------------------------|
| 1071 Meriweather Dr., Watkinsville, GA 30077 |                                    | ,                                       | •                                 | Score (Grade)                        |
| Phone: 706-316-2421                          |                                    | Q1: 93.52 (A-)                          | Q2: 84.40 (B)                     | 84.40%                               |
| Vendor ID# 35219                             |                                    | Q3: N/A                                 | Q4: N/A                           | (B)                                  |
| # New Foster Homes During Quarter: 0         |                                    | # Children in Care During<br>Quarter: 6 | # Placements During<br>Quarter: 6 | # Children in Care On<br>Last Day: 1 |
|                                              | Avg<br>Performance All<br>CPAs (%) | Provider<br>Performance (%)*            | Possible Points<br>(Weight)       | Provider Points<br>Earned            |
| OPM Monitoring Reviews                       |                                    |                                         |                                   |                                      |
| Annual Comprehensive Reviews                 | 83%                                | 91%                                     | 25                                | 22.82                                |
| Safety Reviews                               | 89%                                | 100%                                    | 15                                | 15.00                                |
| Monitoring Sub-Tota                          |                                    |                                         | 40                                | 37.82                                |
| CPA Safety Outcomes                          |                                    |                                         |                                   |                                      |
| Incidence of Maltreatment                    | 0.16%                              | No Substantiated<br>Reports             | 10                                | 10.00                                |
| Staff Training                               | 93%                                | 75%                                     | 5                                 | 3.75                                 |
| Staff Safety Checks                          | 87%                                | 100%                                    | 5                                 | 5.00                                 |
| Safety Sub-Total                             |                                    |                                         | 20                                | 18.75                                |
| CPA Permanency Outcomes                      |                                    |                                         |                                   |                                      |
| Placement Stability                          | 91%                                | 50%                                     | 15                                | 7.50                                 |
| Permanency Sub-Tota                          |                                    |                                         | 15                                | 7.50                                 |
| CPA Well-Being Outcomes                      |                                    |                                         |                                   |                                      |
| EPSDT Medical Visits                         | 85%                                | 33%                                     | 4                                 | 1.32                                 |
| EPSDT Dental Visits                          | 83%                                | 0%                                      | 4                                 | 0.00                                 |
| Academic Supports                            | 79%                                | 67%                                     | 3                                 | 2.01                                 |
| Provider ECEM Visits                         | 87%                                | 100%                                    | 7                                 | 7.00                                 |
| Provider General Contacts                    | 86%                                | 100%                                    | 7                                 | 7.00                                 |
| Placements with Siblings                     | 68%                                | Not Eligible                            | Not Scored                        | Not Scored                           |
| Placements within Legal County               | 18%                                | Not Eligible                            | Not Scored                        | Not Scored                           |
| Well-Being Sub-Tota                          |                                    |                                         | 25                                | 17.33                                |

# Performance-Based Placement Measures RBWO Provider GA+SCORECARD - CPA

| Provider/Program Name: ALR Family Services, Inc (5140) - CPA |                                    |                                          |                                    |                                       |
|--------------------------------------------------------------|------------------------------------|------------------------------------------|------------------------------------|---------------------------------------|
| 1518 Airport Road, Hinesville, GA 31313 Phone: 912-559-5536  |                                    | Quarterly Scores (Grades)                |                                    | Current Quarter<br>Score (Grade)      |
|                                                              |                                    | Q1: 95.65 (A)                            | Q2: 98.33 (A+)                     | 98.33%                                |
| Vendor ID# 114739                                            |                                    | Q3: N/A                                  | Q4: N/A                            | (A+)                                  |
| # New Foster Homes During Quarter: 0                         |                                    | # Children in Care During<br>Quarter: 12 | # Placements During<br>Quarter: 12 | # Children in Care On<br>Last Day: 11 |
|                                                              | Avg<br>Performance All<br>CPAs (%) | Provider<br>Performance (%)*             | Possible Points<br>(Weight)        | Provider Points<br>Earned             |
| OPM Monitoring Reviews                                       |                                    |                                          |                                    |                                       |
| Annual Comprehensive Reviews                                 | 83%                                | 76%                                      | 25                                 | 19.04                                 |
| Safety Reviews                                               | 89%                                | 98%                                      | 15                                 | 14.63                                 |
| Monitoring Sub-Tota                                          |                                    |                                          | 40                                 | 33.67                                 |
| CPA Safety Outcomes                                          |                                    |                                          |                                    |                                       |
| Incidence of Maltreatment                                    | 0.16%                              | No Substantiated<br>Reports              | 10                                 | 10.00                                 |
| Staff Training                                               | 93%                                | 100%                                     | 5                                  | 5.00                                  |
| Staff Safety Checks                                          | 87%                                | 100%                                     | 5                                  | 5.00                                  |
| Safety Sub-Tota                                              |                                    |                                          | 20                                 | 20.00                                 |
| CPA Permanency Outcomes                                      |                                    |                                          |                                    |                                       |
| Placement Stability                                          | 91%                                | 100%                                     | 15                                 | 15.00                                 |
| Permanency Sub-Tota                                          |                                    |                                          | 15                                 | 15.00                                 |
| CPA Well-Being Outcomes                                      |                                    |                                          |                                    |                                       |
| EPSDT Medical Visits                                         | 85%                                | 100%                                     | 4                                  | 4.00                                  |
| EPSDT Dental Visits                                          | 83%                                | 86%                                      | 4                                  | 3.44                                  |
| Academic Supports                                            | 79%                                | 100%                                     | 3                                  | 3.00                                  |
| Provider ECEM Visits                                         | 87%                                | 96%                                      | 7                                  | 6.72                                  |
| Provider General Contacts                                    | 86%                                | 100%                                     | 7                                  | 7.00                                  |
| Placements with Siblings                                     | 68%                                | 43%                                      | Not Scored                         | Not Scored                            |
| Placements within Legal County                               | 18%                                | 0%                                       | Not Scored                         | Not Scored                            |
| Well-Being Sub-Tota                                          |                                    |                                          | 25                                 | 24.16                                 |
| *Performance calculation descriptions can b                  | e found in the FY 20°              | 19 RBWO PBP Measureme                    | ents and Standards Guide           |                                       |

# Performance-Based Placement Measures RBWO Provider GA+SCORECARD - CPA

| Provider/Program Name: Bethany Christian Services - Atlanta (573) - CPA |                                    |                                           |                                     |                                       |
|-------------------------------------------------------------------------|------------------------------------|-------------------------------------------|-------------------------------------|---------------------------------------|
| 6645 Peachtree Dunwoody Road, Atlanta, GA 30328                         |                                    | Quarterly Sco                             | Current Quarter<br>Score (Grade)    |                                       |
| Phone: 770-455-7111                                                     |                                    | Q1: 74.87 (C)                             | Q2: 84.72 (B)                       | 84.72%                                |
| Vendor ID# 35249                                                        |                                    | Q3: N/A                                   | Q4: N/A                             | (B)                                   |
| # New Foster Homes During Quarter: 7                                    |                                    | # Children in Care During<br>Quarter: 103 | # Placements During<br>Quarter: 103 | # Children in Care On<br>Last Day: 87 |
|                                                                         | Avg<br>Performance All<br>CPAs (%) | Provider<br>Performance (%)*              | Possible Points<br>(Weight)         | Provider Points<br>Earned             |
| OPM Monitoring Reviews                                                  |                                    |                                           |                                     |                                       |
| Annual Comprehensive Reviews                                            | 83%                                | 67%                                       | 25                                  | 16.71                                 |
| Safety Reviews                                                          | 89%                                | 83%                                       | 15                                  | 12.38                                 |
| Monitoring Sub-Tota                                                     |                                    |                                           | 40                                  | 29.09                                 |
| CPA Safety Outcomes                                                     |                                    |                                           |                                     |                                       |
| Incidence of Maltreatment                                               | 0.16%                              | No Substantiated<br>Reports               | 10                                  | 10.00                                 |
| Staff Training                                                          | 93%                                | 90%                                       | 5                                   | 4.50                                  |
| Staff Safety Checks                                                     | 87%                                | 80%                                       | 5                                   | 4.00                                  |
| Safety Sub-Tota                                                         |                                    |                                           | 20                                  | 18.50                                 |
| CPA Permanency Outcomes                                                 |                                    |                                           |                                     |                                       |
| Placement Stability                                                     | 91%                                | 95%                                       | 15                                  | 14.25                                 |
| Permanency Sub-Tota                                                     |                                    |                                           | 15                                  | 14.25                                 |
| CPA Well-Being Outcomes                                                 |                                    |                                           |                                     |                                       |
| EPSDT Medical Visits                                                    | 85%                                | 53%                                       | 4                                   | 2.12                                  |
| EPSDT Dental Visits                                                     | 83%                                | 42%                                       | 4                                   | 1.68                                  |
| Academic Supports                                                       | 79%                                | 46%                                       | 3                                   | 1.38                                  |
| Provider ECEM Visits                                                    | 87%                                | 56%                                       | 7                                   | 3.92                                  |
| Provider General Contacts                                               | 86%                                | 54%                                       | 7                                   | 3.78                                  |
| Placements with Siblings                                                | 68%                                | 81%                                       | Not Scored                          | Not Scored                            |
| Placements within Legal County                                          | 18%                                | 0%                                        | Not Scored                          | Not Scored                            |
| Well-Being Sub-Tota                                                     |                                    |                                           | 25                                  | 12.88                                 |
| *Performance calculation descriptions can be                            | e found in the FY 201              | 19 RBWO PBP Measureme                     | ents and Standards Guide            |                                       |

# Performance-Based Placement Measures RBWO Provider GA+SCORECARD - CPA

| Provider/Program Name: Bo                   | ethany Christ                      | ian Services - Bo                         | ogart (5215) - CP                   | A                                     |
|---------------------------------------------|------------------------------------|-------------------------------------------|-------------------------------------|---------------------------------------|
| 188 Ben Burton Circle, Bogart, GA 3         | 0622                               | Quarterly Sco                             | ores (Grades)                       | Current Quarter<br>Score (Grade)      |
| Phone: 770-274-3412                         |                                    | Q1: 96.31 (A)                             | Q2: 88.03 (B+)                      | 88.03%                                |
| Vendor ID# 135987                           |                                    | Q3: N/A                                   | Q4: N/A                             | (B+)                                  |
| # New Foster Homes During Quarter: 7        |                                    | # Children in Care During<br>Quarter: 115 | # Placements During<br>Quarter: 115 | # Children in Care On<br>Last Day: 94 |
|                                             | Avg<br>Performance All<br>CPAs (%) | Provider<br>Performance (%)*              | Possible Points<br>(Weight)         | Provider Points<br>Earned             |
| OPM Monitoring Reviews                      |                                    |                                           |                                     |                                       |
| Annual Comprehensive Reviews                | 83%                                | 93%                                       | 25                                  | 23.37                                 |
| Safety Reviews                              | 89%                                | 75%                                       | 15                                  | 11.25                                 |
| Monitoring Sub-Total                        |                                    |                                           | 40                                  | 34.62                                 |
| CPA Safety Outcomes                         |                                    |                                           |                                     |                                       |
| Incidence of Maltreatment                   | 0.16%                              | No Substantiated<br>Reports               | 10                                  | 10.00                                 |
| Staff Training                              | 93%                                | 100%                                      | 5                                   | 5.00                                  |
| Staff Safety Checks                         | 87%                                | 91%                                       | 5                                   | 4.55                                  |
| Safety Sub-Total                            |                                    |                                           | 20                                  | 19.55                                 |
| CPA Permanency Outcomes                     |                                    |                                           |                                     |                                       |
| Placement Stability                         | 91%                                | 92%                                       | 15                                  | 13.80                                 |
| Permanency Sub-Total                        |                                    |                                           | 15                                  | 13.80                                 |
| CPA Well-Being Outcomes                     |                                    |                                           |                                     |                                       |
| EPSDT Medical Visits                        | 85%                                | 59%                                       | 4                                   | 2.36                                  |
| EPSDT Dental Visits                         | 83%                                | 52%                                       | 4                                   | 2.08                                  |
| Academic Supports                           | 79%                                | 7%                                        | 3                                   | 0.21                                  |
| Provider ECEM Visits                        | 87%                                | 65%                                       | 7                                   | 4.55                                  |
| Provider General Contacts                   | 86%                                | 70%                                       | 7                                   | 4.90                                  |
| Placements with Siblings                    | 68%                                | 93%                                       | Not Scored                          | Not Scored                            |
| Placements within Legal County              | 18%                                | 31%                                       | Not Scored                          | Not Scored                            |
| Well-Being Sub-Total                        |                                    |                                           | 25                                  | 14.10                                 |
| *Performance calculation descriptions can b | e found in the FY 201              | 19 RBWO PBP Measureme                     | ents and Standards Guide            |                                       |

# Performance-Based Placement Measures RBWO Provider GA+SCORECARD - CPA

| Provider/Program Name: B                     | ethany Christ                      | ian Services - Co                       | olumbus (574) - (                 | CPA                                  |
|----------------------------------------------|------------------------------------|-----------------------------------------|-----------------------------------|--------------------------------------|
| 951 Talbotton Rd., Columbus, GA 31           | 904                                | Quarterly Sco                           | ores (Grades)                     | Current Quarter<br>Score (Grade)     |
| Phone: 770-455-7111                          |                                    | Q1: 102.53 (A+)                         | Q2: 97.50 (A+)                    | 97.50%                               |
| Vendor ID# 35248                             |                                    | Q3: N/A                                 | Q4: N/A                           | (A+)                                 |
| # New Foster Homes During Quarter: 0         |                                    | # Children in Care During<br>Quarter: 4 | # Placements During<br>Quarter: 4 | # Children in Care On<br>Last Day: 4 |
|                                              | Avg<br>Performance All<br>CPAs (%) | Provider<br>Performance (%)*            | Possible Points<br>(Weight)       | Provider Points<br>Earned            |
| OPM Monitoring Reviews                       |                                    |                                         |                                   |                                      |
| Annual Comprehensive Reviews                 | 83%                                | 90%                                     | 25                                | 22.62                                |
| Safety Reviews                               | 89%                                | 92%                                     | 15                                | 13.75                                |
| Monitoring Sub-Tota                          |                                    |                                         | 40                                | 36.37                                |
| CPA Safety Outcomes                          |                                    |                                         |                                   |                                      |
| Incidence of Maltreatment                    | 0.16%                              | No Substantiated<br>Reports             | 10                                | 10.00                                |
| Staff Training                               | 93%                                | 100%                                    | 5                                 | 5.00                                 |
| Staff Safety Checks                          | 87%                                | 100%                                    | 5                                 | 5.00                                 |
| Safety Sub-Tota                              |                                    |                                         | 20                                | 20.00                                |
| CPA Permanency Outcomes                      |                                    |                                         |                                   |                                      |
| Placement Stability                          | 91%                                | 100%                                    | 15                                | 15.00                                |
| Permanency Sub-Tota                          |                                    |                                         | 15                                | 15.00                                |
| CPA Well-Being Outcomes                      |                                    |                                         |                                   |                                      |
| EPSDT Medical Visits                         | 85%                                | 100%                                    | 4                                 | 4.00                                 |
| EPSDT Dental Visits                          | 83%                                | 100%                                    | 4                                 | 4.00                                 |
| Academic Supports                            | 79%                                | 67%                                     | 3                                 | 2.01                                 |
| Provider ECEM Visits                         | 87%                                | 83%                                     | 7                                 | 5.81                                 |
| Provider General Contacts                    | 86%                                | 83%                                     | 7                                 | 5.81                                 |
| Placements with Siblings                     | 68%                                | 75%                                     | Not Scored                        | Not Scored                           |
| Placements within Legal County               | 18%                                | Not Eligible                            | Not Scored                        | Not Scored                           |
| Well-Being Sub-Tota                          |                                    |                                         | 25                                | 21.63                                |
| *Performance calculation descriptions can be | e found in the FY 201              | 19 RBWO PBP Measureme                   | ents and Standards Guide          |                                      |

# Performance-Based Placement Measures RBWO Provider GA+SCORECARD - CPA

| Provider/Program Name: Bloom Our Youth - (5208) - CPA           |                                    |                                          |                                    |                                       |  |  |
|-----------------------------------------------------------------|------------------------------------|------------------------------------------|------------------------------------|---------------------------------------|--|--|
| 50 Marquis Dr, Fayetteville, GA 30214 Quarterly Scores (Grades) |                                    | Current Quarter<br>Score (Grade)         |                                    |                                       |  |  |
| Phone: 770-461-7020                                             |                                    | Q1: 90.68 (A-)                           | Q2: 94.43 (A)                      | 94.43%                                |  |  |
| Vendor ID# 133541                                               |                                    | Q3: N/A                                  | Q4: N/A                            | (A)                                   |  |  |
| # New Foster Homes During Quarter: 1                            |                                    | # Children in Care During<br>Quarter: 88 | # Placements During<br>Quarter: 91 | # Children in Care On<br>Last Day: 63 |  |  |
|                                                                 | Avg<br>Performance All<br>CPAs (%) | Provider<br>Performance (%)*             | Possible Points<br>(Weight)        | Provider Points<br>Earned             |  |  |
| OPM Monitoring Reviews                                          |                                    |                                          |                                    |                                       |  |  |
| Annual Comprehensive Reviews                                    | 83%                                | 94%                                      | 25                                 | 23.56                                 |  |  |
| Safety Reviews                                                  | 89%                                | 63%                                      | 15                                 | 9.38                                  |  |  |
| Monitoring Sub-Total                                            |                                    |                                          | 40                                 | 32.93                                 |  |  |
| CPA Safety Outcomes                                             |                                    |                                          |                                    |                                       |  |  |
| Incidence of Maltreatment                                       | 0.16%                              | No Substantiated<br>Reports              | 10                                 | 10.00                                 |  |  |
| Staff Training                                                  | 93%                                | 100%                                     | 5                                  | 5.00                                  |  |  |
| Staff Safety Checks                                             | 87%                                | 78%                                      | 5                                  | 3.90                                  |  |  |
| Safety Sub-Total                                                |                                    |                                          | 20                                 | 18.90                                 |  |  |
| CPA Permanency Outcomes                                         |                                    |                                          |                                    |                                       |  |  |
| Placement Stability                                             | 91%                                | 83%                                      | 15                                 | 12.45                                 |  |  |
| Permanency Sub-Total                                            |                                    |                                          | 15                                 | 12.45                                 |  |  |
| CPA Well-Being Outcomes                                         |                                    |                                          |                                    |                                       |  |  |
| EPSDT Medical Visits                                            | 85%                                | 94%                                      | 4                                  | 3.76                                  |  |  |
| EPSDT Dental Visits                                             | 83%                                | 95%                                      | 4                                  | 3.80                                  |  |  |
| Academic Supports                                               | 79%                                | 90%                                      | 3                                  | 2.70                                  |  |  |
| Provider ECEM Visits                                            | 87%                                | 92%                                      | 7                                  | 6.44                                  |  |  |
| Provider General Contacts                                       | 86%                                | 93%                                      | 7                                  | 6.51                                  |  |  |
| Placements with Siblings                                        | 68%                                | 96%                                      | Not Scored                         | Not Scored                            |  |  |
| Placements within Legal County                                  | 18%                                | 12%                                      | Not Scored                         | Not Scored                            |  |  |
| Well-Being Sub-Total                                            |                                    |                                          | 25                                 | 23.21                                 |  |  |
| *Performance calculation descriptions can b                     | e found in the FY 201              | 19 RBWO PBP Measureme                    | ents and Standards Guide           |                                       |  |  |
|                                                                 |                                    |                                          |                                    |                                       |  |  |