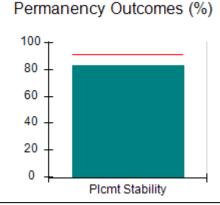

# Performance-Based Placement Measures RBWO Provider GA+SCORECARD - CPA

| 1671 Meriweather Dr., Watkinsville, (        | 2A 30677                           | Quarterly Sco                           | res (Grades)                      | Current Quarter                      |
|----------------------------------------------|------------------------------------|-----------------------------------------|-----------------------------------|--------------------------------------|
| 1071 Meriweather Dr., Watkinsville, GA 30077 |                                    | ,                                       | •                                 | Score (Grade)                        |
| Phone: 706-316-2421                          |                                    | Q1: 93.52 (A-)                          | Q2: 84.40 (B)                     | 84.40%                               |
| Vendor ID# 35219                             |                                    | Q3: N/A                                 | Q4: N/A                           | (B)                                  |
| # New Foster Homes During Quarter: 0         |                                    | # Children in Care During<br>Quarter: 6 | # Placements During<br>Quarter: 6 | # Children in Care On<br>Last Day: 1 |
|                                              | Avg<br>Performance All<br>CPAs (%) | Provider<br>Performance (%)*            | Possible Points<br>(Weight)       | Provider Points<br>Earned            |
| OPM Monitoring Reviews                       |                                    |                                         |                                   |                                      |
| Annual Comprehensive Reviews                 | 83%                                | 91%                                     | 25                                | 22.82                                |
| Safety Reviews                               | 89%                                | 100%                                    | 15                                | 15.00                                |
| Monitoring Sub-Tota                          |                                    |                                         | 40                                | 37.82                                |
| CPA Safety Outcomes                          |                                    |                                         |                                   |                                      |
| Incidence of Maltreatment                    | 0.16%                              | No Substantiated<br>Reports             | 10                                | 10.00                                |
| Staff Training                               | 93%                                | 75%                                     | 5                                 | 3.75                                 |
| Staff Safety Checks                          | 87%                                | 100%                                    | 5                                 | 5.00                                 |
| Safety Sub-Total                             |                                    |                                         | 20                                | 18.75                                |
| CPA Permanency Outcomes                      |                                    |                                         |                                   |                                      |
| Placement Stability                          | 91%                                | 50%                                     | 15                                | 7.50                                 |
| Permanency Sub-Tota                          |                                    |                                         | 15                                | 7.50                                 |
| CPA Well-Being Outcomes                      |                                    |                                         |                                   |                                      |
| EPSDT Medical Visits                         | 85%                                | 33%                                     | 4                                 | 1.32                                 |
| EPSDT Dental Visits                          | 83%                                | 0%                                      | 4                                 | 0.00                                 |
| Academic Supports                            | 79%                                | 67%                                     | 3                                 | 2.01                                 |
| Provider ECEM Visits                         | 87%                                | 100%                                    | 7                                 | 7.00                                 |
| Provider General Contacts                    | 86%                                | 100%                                    | 7                                 | 7.00                                 |
| Placements with Siblings                     | 68%                                | Not Eligible                            | Not Scored                        | Not Scored                           |
| Placements within Legal County               | 18%                                | Not Eligible                            | Not Scored                        | Not Scored                           |
| Well-Being Sub-Tota                          |                                    |                                         | 25                                | 17.33                                |