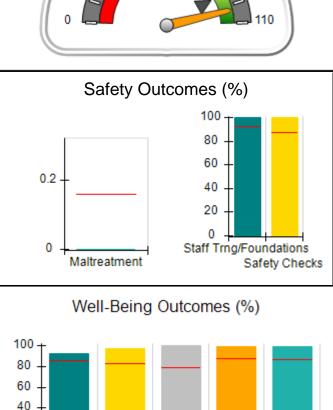

| Current Quarter Score<br>(Grade)      |
|------------------------------------------------|------------------------------------------|------------------------------------|---------------------------------------|
| Phone: 404-327-5841                            | Q1: 100.85 (A+) Q2: 102.87 (A+)          |                                    | 102.87%                               |
| Vendor ID# 161216                              | Q3: N/A                                  | Q4: N/A                            | (A+)                                  |
| # New Foster Homes During Quarter: 0           | # Children in Care During<br>Quarter: 46 | # Placements During<br>Quarter: 46 | # Children in Care On Last<br>Day: 37 |

## **Quarterly Provider Comparisons to All CPAs**





Acad Supt

**ECEM** 

Den EPSDT

Gen Contacts







# Performance-Based Placement Measures RBWO Provider GA+SCORECARD - CPA

| Provider/Program Name: United Methodist Children Home of the North GA Conference - DBA Wellroot Family Services - Gainesville (5364) - CPA |                                       |                                          |                                    |                                       |  |  |
|--------------------------------------------------------------------------------------------------------------------------------------------|---------------------------------------|------------------------------------------|------------------------------------|---------------------------------------|--|--|
| 604 Washington St. N.W., Gainesville