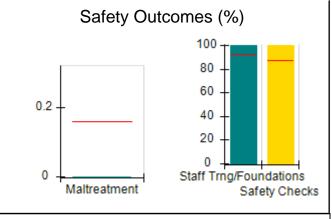

# Safety Outcomes (%)

# Performance-Based Placement Measures RBWO Provider GA+SCORECARD - CPA

| 1671 Meriweather Dr., Watkinsville, (        | 2A 30677                           | Quarterly Sco                           | res (Grades)                      | Current Quarter                      |
|----------------------------------------------|------------------------------------|-----------------------------------------|-----------------------------------|--------------------------------------|
| 1071 Meriweather Dr., Watkinsville, GA 30077 |                                    | ,                                       | •                                 | Score (Grade)                        |
| Phone: 706-316-2421                          |                                    | Q1: 93.52 (A-)                          | Q2: 84.40 (B)                     | 84.40%                               |
| Vendor ID# 35219                             |                                    | Q3: N/A                                 | Q4: N/A                           | (B)                                  |
| # New Foster Homes During Quarter: 0         |                                    | # Children in Care During<br>Quarter: 6 | # Placements During<br>Quarter: 6 | # Children in Care On<br>Last Day: 1 |
|                                              | Avg<br>Performance All<br>CPAs (%) | Provider<br>Performance (%)*            | Possible Points<br>(Weight)       | Provider Points<br>Earned            |
| OPM Monitoring Reviews                       |                                    |                                         |                                   |                                      |
| Annual Comprehensive Reviews                 | 83%                                | 91%                                     | 25                                | 22.82                                |
| Safety Reviews                               | 89%                                | 100%                                    | 15                                | 15.00                                |
| Monitoring Sub-Tota                          |                                    |                                         | 40                                | 37.82                                |
| CPA Safety Outcomes                          |                                    |                                         |                                   |                                      |
| Incidence of Maltreatment                    | 0.16%                              | No Substantiated<br>Reports             | 10                                | 10.00                                |
| Staff Training                               | 93%                                | 75%                                     | 5                                 | 3.75                                 |
| Staff Safety Checks                          | 87%                                | 100%                                    | 5                                 | 5.00                                 |
| Safety Sub-Total                             |                                    |                                         | 20                                | 18.75                                |
| CPA Permanency Outcomes                      |                                    |                                         |                                   |                                      |
| Placement Stability                          | 91%                                | 50%                                     | 15                                | 7.50                                 |
| Permanency Sub-Tota                          |                                    |                                         | 15                                | 7.50                                 |
| CPA Well-Being Outcomes                      |                                    |                                         |                                   |                                      |
| EPSDT Medical Visits                         | 85%                                | 33%                                     | 4                                 | 1.32                                 |
| EPSDT Dental Visits                          | 83%                                | 0%                                      | 4                                 | 0.00                                 |
| Academic Supports                            | 79%                                | 67%                                     | 3                                 | 2.01                                 |
| Provider ECEM Visits                         | 87%                                | 100%                                    | 7                                 | 7.00                                 |
| Provider General Contacts                    | 86%                                | 100%                                    | 7                                 | 7.00                                 |
| Placements with Siblings                     | 68%                                | Not Eligible                            | Not Scored                        | Not Scored                           |
| Placements within Legal County               | 18%                                | Not Eligible                            | Not Scored                        | Not Scored                           |
| Well-Being Sub-Tota                          |                                    |                                         | 25                                | 17.33                                |