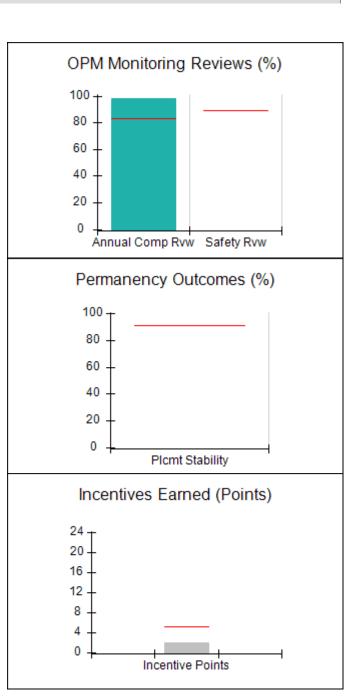

# Performance-Based Placement Measures RBWO Provider GA+SCORECARD - CPA

| Provider/Program Name: ALR Family Services, Inc (5140) - CPA |                                    |                                          |                                    |                                       |
|--------------------------------------------------------------|------------------------------------|------------------------------------------|------------------------------------|---------------------------------------|
| 1518 Airport Road, Hinesville, GA 31313 Phone: 912-559-5536  |                                    | Quarterly Scores (Grades)                |                                    | Current Quarter<br>Score (Grade)      |
|                                                              |                                    | Q1: 95.65 (A)                            | Q2: 98.33 (A+)                     | 98.33%                                |
| Vendor ID# 114739                                            |                                    | Q3: N/A                                  | Q4: N/A                            | (A+)                                  |
| # New Foster Homes During Quarter: 0                         |                                    | # Children in Care During<br>Quarter: 12 | # Placements During<br>Quarter: 12 | # Children in Care On<br>Last Day: 11 |
|                                                              | Avg<br>Performance All<br>CPAs (%) | Provider<br>Performance (%)*             | Possible Points<br>(Weight)        | Provider Points<br>Earned             |
| OPM Monitoring Reviews                                       |                                    |                                          |                                    |                                       |
| Annual Comprehensive Reviews                                 | 83%                                | 76%                                      | 25                                 | 19.04                                 |
| Safety Reviews                                               | 89%                                | 98%                                      | 15                                 | 14.63                                 |
| Monitoring Sub-Tota                                          |                                    |                                          | 40                                 | 33.67                                 |
| CPA Safety Outcomes                                          |                                    |                                          |                                    |                                       |
| Incidence of Maltreatment                                    | 0.16%                              | No Substantiated<br>Reports              | 10                                 | 10.00                                 |
| Staff Training                                               | 93%                                | 100%                                     | 5                                  | 5.00                                  |
| Staff Safety Checks                                          | 87%                                | 100%                                     | 5                                  | 5.00                                  |
| Safety Sub-Tota                                              |                                    |                                          | 20                                 | 20.00                                 |
| CPA Permanency Outcomes                                      |                                    |                                          |                                    |                                       |
| Placement Stability                                          | 91%                                | 100%                                     | 15                                 | 15.00                                 |
| Permanency Sub-Tota                                          |                                    |                                          | 15                                 | 15.00                                 |
| CPA Well-Being Outcomes                                      |                                    |                                          |                                    |                                       |
| EPSDT Medical Visits                                         | 85%                                | 100%                                     | 4                                  | 4.00                                  |
| EPSDT Dental Visits                                          | 83%                                | 86%                                      | 4                                  | 3.44                                  |
| Academic Supports                                            | 79%                                | 100%                                     | 3                                  | 3.00                                  |
| Provider ECEM Visits                                         | 87%                                | 96%                                      | 7                                  | 6.72                                  |
| Provider General Contacts                                    | 86%                                | 100%                                     | 7                                  | 7.00                                  |
| Placements with Siblings                                     | 68%                                | 43%                                      | Not Scored                         | Not Scored                            |
| Placements within Legal County                               | 18%                                | 0%                                       | Not Scored                         | Not Scored                            |
| Well-Being Sub-Tota                                          |                                    |                                          | 25                                 | 24.16                                 |
| *Performance calculation descriptions can b                  | e found in the FY 20°              | 19 RBWO PBP Measureme                    | ents and Standards Guide           |                                       |

| Monitoring & Outcomes:         | Possible Points = 100 | Points Earned: 92.83 |          |
|--------------------------------|-----------------------|----------------------|----------|
| Score Before Incentives Credit |                       |                      |          |
|                                | Inc                   | entives Awarded      | 5.50 pts |
|                                |                       | PBP Verification     | N/A pts  |
|                                |                       | Total Score          | 98.33%   |

## Provider/Program Name: ALR Family Services, Inc. - (5140) - CPA

| # New Foster Homes During Quarter: 0             |                                    | # Children in Care During<br>Quarter: 12 | # Placements During<br>Quarter: 12 | # Children in Care On<br>Last Day: 11 |
|--------------------------------------------------|------------------------------------|------------------------------------------|------------------------------------|---------------------------------------|
| CPA Incentive Credits                            | Avg<br>Performance All<br>CPAs (%) | Provider<br>Performance (%)*             | Possible Points<br>(Weight)        | Provider Points<br>Earned             |
| Early EPSDT Medical Visits                       |                                    | Not Eligible                             | 2                                  |                                       |
| Early EPSDT Dental Visits                        |                                    | 75%                                      | 2                                  | 1.50                                  |
| Permanency Contacts                              |                                    | None Planned                             | 5                                  |                                       |
| Additional Academic Supports                     |                                    | 100%                                     | 2                                  | 2.00                                  |
| HS Grad/GED/Prof or Trade<br>Certificate/College |                                    | N/A                                      | 10/5/5/1                           |                                       |
| EYSS Agreement                                   |                                    | Not Eligible                             | 5                                  |                                       |
| Community Connections                            |                                    | 0%                                       | 4                                  | 0.00                                  |
| Foster Hm Retention Rate (threshold = 90)        |                                    | 100%                                     | 2                                  | 2.00                                  |
| Foster Hm Recruitment (threshold = 100)          |                                    | 0%                                       | 2                                  | 0.00                                  |
| Active Agency Accreditation                      |                                    | 0%                                       | 4                                  | 0.00                                  |
| Staff Clinical Licensure                         |                                    | 0%                                       | 5                                  | 0.00                                  |
| Incentives Total                                 | 5.23                               |                                          |                                    | 5.50                                  |
| Maximum total                                    | combined incentive                 | credit allowed is 10 points.             | Incentives Awarded                 | 5.50                                  |
| *Performance calculation descriptions can b      | e found in the FY 20               | 19 RBWO PBP Measureme                    | ents and Standards Guide.          |                                       |