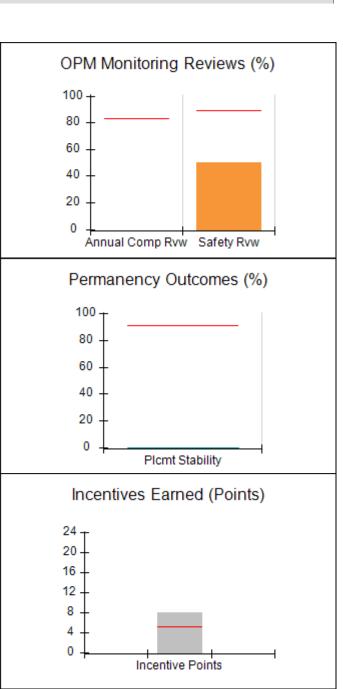

# Performance-Based Placement Measures RBWO Provider GA+SCORECARD - CPA

| 1671 Meriweather Dr., Watkinsville, (        | 2A 30677                           | Quarterly Sco                           | res (Grades)                      | Current Quarter                      |
|----------------------------------------------|------------------------------------|-----------------------------------------|-----------------------------------|--------------------------------------|
| 1071 Meriweather Dr., Watkinsville, GA 30077 |                                    | ,                                       | •                                 | Score (Grade)                        |
| Phone: 706-316-2421                          |                                    | Q1: 93.52 (A-)                          | Q2: 84.40 (B)                     | 84.40%                               |
| Vendor ID# 35219                             |                                    | Q3: N/A                                 | Q4: N/A                           | (B)                                  |
| # New Foster Homes During Quarter: 0         |                                    | # Children in Care During<br>Quarter: 6 | # Placements During<br>Quarter: 6 | # Children in Care On<br>Last Day: 1 |
|                                              | Avg<br>Performance All<br>CPAs (%) | Provider<br>Performance (%)*            | Possible Points<br>(Weight)       | Provider Points<br>Earned            |
| OPM Monitoring Reviews                       |                                    |                                         |                                   |                                      |
| Annual Comprehensive Reviews                 | 83%                                | 91%                                     | 25                                | 22.82                                |
| Safety Reviews                               | 89%                                | 100%                                    | 15                                | 15.00                                |
| Monitoring Sub-Tota                          |                                    |                                         | 40                                | 37.82                                |
| CPA Safety Outcomes                          |                                    |                                         |                                   |                                      |
| Incidence of Maltreatment                    | 0.16%                              | No Substantiated<br>Reports             | 10                                | 10.00                                |
| Staff Training                               | 93%                                | 75%                                     | 5                                 | 3.75                                 |
| Staff Safety Checks                          | 87%                                | 100%                                    | 5                                 | 5.00                                 |
| Safety Sub-Total                             |                                    |                                         | 20                                | 18.75                                |
| CPA Permanency Outcomes                      |                                    |                                         |                                   |                                      |
| Placement Stability                          | 91%                                | 50%                                     | 15                                | 7.50                                 |
| Permanency Sub-Tota                          |                                    |                                         | 15                                | 7.50                                 |
| CPA Well-Being Outcomes                      |                                    |                                         |                                   |                                      |
| EPSDT Medical Visits                         | 85%                                | 33%                                     | 4                                 | 1.32                                 |
| EPSDT Dental Visits                          | 83%                                | 0%                                      | 4                                 | 0.00                                 |
| Academic Supports                            | 79%                                | 67%                                     | 3                                 | 2.01                                 |
| Provider ECEM Visits                         | 87%                                | 100%                                    | 7                                 | 7.00                                 |
| Provider General Contacts                    | 86%                                | 100%                                    | 7                                 | 7.00                                 |
| Placements with Siblings                     | 68%                                | Not Eligible                            | Not Scored                        | Not Scored                           |
| Placements within Legal County               | 18%                                | Not Eligible                            | Not Scored                        | Not Scored                           |
| Well-Being Sub-Tota                          |                                    |                                         | 25                                | 17.33                                |