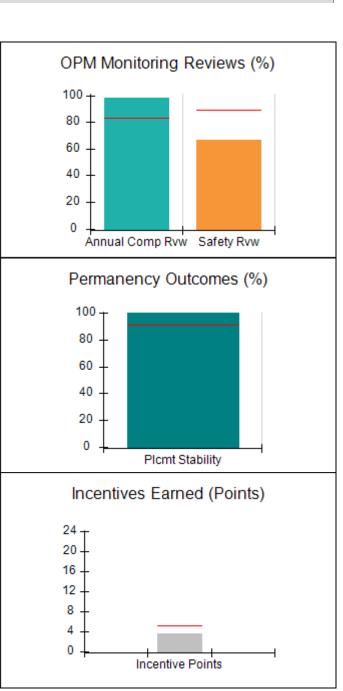

# Performance-Based Placement Measures RBWO Provider GA+SCORECARD - CPA

| Provider/Program Name: ALR Family Services, Inc (5140) - CPA |                                    |                                          |                                    |                                       |
|--------------------------------------------------------------|------------------------------------|------------------------------------------|------------------------------------|---------------------------------------|
| 1518 Airport Road, Hinesville, GA 31313 Phone: 912-559-5536  |                                    | Quarterly Scores (Grades)                |                                    | Current Quarter<br>Score (Grade)      |
|                                                              |                                    | Q1: 95.65 (A)                            | Q2: 98.33 (A+)                     | 98.33%                                |
| Vendor ID# 114739                                            |                                    | Q3: N/A                                  | Q4: N/A                            | (A+)                                  |
| # New Foster Homes During Quarter: 0                         |                                    | # Children in Care During<br>Quarter: 12 | # Placements During<br>Quarter: 12 | # Children in Care On<br>Last Day: 11 |
|                                                              | Avg<br>Performance All<br>CPAs (%) | Provider<br>Performance (%)*             | Possible Points<br>(Weight)        | Provider Points<br>Earned             |
| OPM Monitoring Reviews                                       |                                    |                                          |                                    |                                       |
| Annual Comprehensive Reviews                                 | 83%                                | 76%                                      | 25                                 | 19.04                                 |
| Safety Reviews                                               | 89%                                | 98%                                      | 15                                 | 14.63                                 |
| Monitoring Sub-Tota                                          |                                    |                                          | 40                                 | 33.67                                 |
| CPA Safety Outcomes                                          |                                    |                                          |                                    |                                       |
| Incidence of Maltreatment                                    | 0.16%                              | No Substantiated<br>Reports              | 10                                 | 10.00                                 |
| Staff Training                                               | 93%                                | 100%                                     | 5                                  | 5.00                                  |
| Staff Safety Checks                                          | 87%                                | 100%                                     | 5                                  | 5.00                                  |
| Safety Sub-Tota                                              |                                    |                                          | 20                                 | 20.00                                 |
| CPA Permanency Outcomes                                      |                                    |                                          |                                    |                                       |
| Placement Stability                                          | 91%                                | 100%                                     | 15                                 | 15.00                                 |
| Permanency Sub-Tota                                          |                                    |                                          | 15                                 | 15.00                                 |
| CPA Well-Being Outcomes                                      |                                    |                                          |                                    |                                       |
| EPSDT Medical Visits                                         | 85%                                | 100%                                     | 4                                  | 4.00                                  |
| EPSDT Dental Visits                                          | 83%                                | 86%                                      | 4                                  | 3.44                                  |
| Academic Supports                                            | 79%                                | 100%                                     | 3                                  | 3.00                                  |
| Provider ECEM Visits                                         | 87%                                | 96%                                      | 7                                  | 6.72                                  |
| Provider General Contacts                                    | 86%                                | 100%                                     | 7                                  | 7.00                                  |
| Placements with Siblings                                     | 68%                                | 43%                                      | Not Scored                         | Not Scored                            |
| Placements within Legal County                               | 18%                                | 0%                                       | Not Scored                         | Not Scored                            |
| Well-Being Sub-Tota                                          |                                    |                                          | 25                                 | 24.16                                 |
| *Performance calculation descriptions can b                  | e found in the FY 20°              | 19 RBWO PBP Measureme                    | ents and Standards Guide           |                                       |

| Monitoring & Outcomes:         | Possible Points = 100 | Points Earned: 92.83 |          |
|--------------------------------|-----------------------|----------------------|----------|
| Score Before Incentives Credit |                       |                      |          |
|                                | Inc                   | entives Awarded      | 5.50 pts |
|                                |                       | PBP Verification     | N/A pts  |
|                                |                       | Total Score          | 98.33%   |

## Provider/Program Name: ALR Family Services, Inc. - (5140) - CPA

| # New Foster Homes During Quarter: 0             |                                    | # Children in Care During<br>Quarter: 12 | # Placements During<br>Quarter: 12 | # Children in Care On<br>Last Day: 11 |
|--------------------------------------------------|------------------------------------|------------------------------------------|------------------------------------|---------------------------------------|
| CPA Incentive Credits                            | Avg<br>Performance All<br>CPAs (%) | Provider<br>Performance (%)*             | Possible Points<br>(Weight)        | Provider Points<br>Earned             |
| Early EPSDT Medical Visits                       |                                    | Not Eligible                             | 2                                  |                                       |
| Early EPSDT Dental Visits                        |                                    | 75%                                      | 2                                  | 1.50                                  |
| Permanency Contacts                              |                                    | None Planned                             | 5                                  |                                       |
| Additional Academic Supports                     |                                    | 100%                                     | 2                                  | 2.00                                  |
| HS Grad/GED/Prof or Trade<br>Certificate/College |                                    | N/A                                      | 10/5/5/1                           |                                       |
| EYSS Agreement                                   |                                    | Not Eligible                             | 5                                  |                                       |
| Community Connections                            |                                    | 0%                                       | 4                                  | 0.00                                  |
| Foster Hm Retention Rate (threshold = 90)        |                                    | 100%                                     | 2                                  | 2.00                                  |
| Foster Hm Recruitment (threshold = 100)          |                                    | 0%                                       | 2                                  | 0.00                                  |
| Active Agency Accreditation                      |                                    | 0%                                       | 4                                  | 0.00                                  |
| Staff Clinical Licensure                         |                                    | 0%                                       | 5                                  | 0.00                                  |
| Incentives Total                                 | 5.23                               |                                          |                                    | 5.50                                  |
| Maximum total                                    | combined incentive                 | credit allowed is 10 points.             | Incentives Awarded                 | 5.50                                  |
| *Performance calculation descriptions can b      | e found in the FY 20               | 19 RBWO PBP Measureme                    | ents and Standards Guide.          |                                       |