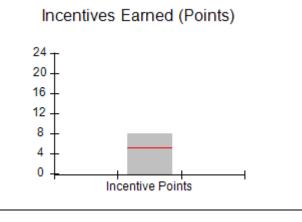

# Provider/Program Name: All God's Children - (861) - CPA

| # New Foster Homes During Quarter: 0             |                                    | # Children in Care During<br>Quarter: 6 | # Placements During<br>Quarter: 6 | # Children in Care On<br>Last Day: 1 |
|--------------------------------------------------|------------------------------------|-----------------------------------------|-----------------------------------|--------------------------------------|
| CPA Incentive Credits                            | Avg<br>Performance All<br>CPAs (%) | Provider<br>Performance (%)*            | Possible Points<br>(Weight)       | Provider Points<br>Earned            |
| Early EPSDT Medical Visits                       |                                    | 0%                                      | 2                                 | 0.00                                 |
| Early EPSDT Dental Visits                        |                                    | 0%                                      | 2                                 | 0.00                                 |
| Permanency Contacts                              |                                    | 0%                                      | 5                                 | 0.00                                 |
| Additional Academic Supports                     |                                    | 50%                                     | 2                                 | 1.00                                 |
| HS Grad/GED/Prof or Trade<br>Certificate/College |                                    | N/A                                     | 10/5/5/1                          |                                      |
| EYSS Agreement                                   |                                    | Not Eligible                            | 5                                 |                                      |
| Community Connections                            |                                    | 0%                                      | 4                                 | 0.00                                 |
| Foster Hm Retention Rate (threshold = 90)        |                                    | 100%                                    | 2                                 | 2.00                                 |
| Foster Hm Recruitment (threshold = 100)          |                                    | 0%                                      | 2                                 | 0.00                                 |
| Active Agency Accreditation                      |                                    | 0%                                      | 4                                 | 0.00                                 |
| Staff Clinical Licensure                         |                                    | 0%                                      | 5                                 | 0.00                                 |
| Incentives Total                                 | 5.23                               |                                         |                                   | 3.00                                 |
| Maximum total                                    | combined incentive                 | credit allowed is 10 points.            | Incentives Awarded                | 3.00                                 |
| *Performance calculation descriptions can b      | e found in the FY 20               | 19 RBWO PBP Measureme                   | ents and Standards Guide.         |                                      |

## Provider/Program Name: ALR Family Services, Inc. - (5140) - CPA

| # New Foster Homes During Quarter: 0             |                                    | # Children in Care During<br>Quarter: 12 | # Placements During<br>Quarter: 12 | # Children in Care On<br>Last Day: 11 |
|--------------------------------------------------|------------------------------------|------------------------------------------|------------------------------------|---------------------------------------|
| CPA Incentive Credits                            | Avg<br>Performance All<br>CPAs (%) | Provider<br>Performance (%)*             | Possible Points<br>(Weight)        | Provider Points<br>Earned             |
| Early EPSDT Medical Visits                       |                                    | Not Eligible                             | 2                                  |                                       |
| Early EPSDT Dental Visits                        |                                    | 75%                                      | 2                                  | 1.50                                  |
| Permanency Contacts                              |                                    | None Planned                             | 5                                  |                                       |
| Additional Academic Supports                     |                                    | 100%                                     | 2                                  | 2.00                                  |
| HS Grad/GED/Prof or Trade<br>Certificate/College |                                    | N/A                                      | 10/5/5/1                           |                                       |
| EYSS Agreement                                   |                                    | Not Eligible                             | 5                                  |                                       |
| Community Connections                            |                                    | 0%                                       | 4                                  | 0.00                                  |
| Foster Hm Retention Rate (threshold = 90)        |                                    | 100%                                     | 2                                  | 2.00                                  |
| Foster Hm Recruitment (threshold = 100)          |                                    | 0%                                       | 2                                  | 0.00                                  |
| Active Agency Accreditation                      |                                    | 0%                                       | 4                                  | 0.00                                  |
| Staff Clinical Licensure                         |                                    | 0%                                       | 5                                  | 0.00                                  |
| Incentives Total                                 | 5.23                               |                                          |                                    | 5.50                                  |
| Maximum total                                    | combined incentive                 | credit allowed is 10 points.             | Incentives Awarded                 | 5.50                                  |
| *Performance calculation descriptions can b      | e found in the FY 20               | 19 RBWO PBP Measureme                    | ents and Standards Guide.          |                                       |