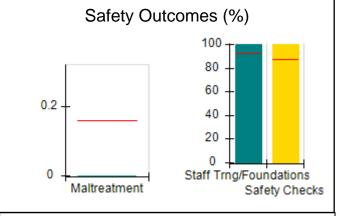

# Safety Outcomes (%)

# Performance-Based Placement Measures RBWO Provider GA+SCORECARD - CPA

| 1671 Meriweather Dr., Watkinsville, (        | 2A 30677                           | Quarterly Sco                           | res (Grades)                      | Current Quarter                      |
|----------------------------------------------|------------------------------------|-----------------------------------------|-----------------------------------|--------------------------------------|
| 1071 Meriweather Dr., Watkinsville, GA 30077 |                                    | ,                                       | •                                 | Score (Grade)                        |
| Phone: 706-316-2421                          |                                    | Q1: 93.52 (A-)                          | Q2: 84.40 (B)                     | 84.40%                               |
| Vendor ID# 35219                             |                                    | Q3: N/A                                 | Q4: N/A                           | (B)                                  |
| # New Foster Homes During Quarter: 0         |                                    | # Children in Care During<br>Quarter: 6 | # Placements During<br>Quarter: 6 | # Children in Care On<br>Last Day: 1 |
|                                              | Avg<br>Performance All<br>CPAs (%) | Provider<br>Performance (%)*            | Possible Points<br>(Weight)       | Provider Points<br>Earned            |
| OPM Monitoring Reviews                       |                                    |                                         |                                   |                                      |
| Annual Comprehensive Reviews                 | 83%                                | 91%                                     | 25                                | 22.82                                |
| Safety Reviews                               | 89%                                | 100%                                    | 15                                | 15.00                                |
| Monitoring Sub-Tota                          |                                    |                                         | 40                                | 37.82                                |
| CPA Safety Outcomes                          |                                    |                                         |                                   |                                      |
| Incidence of Maltreatment                    | 0.16%                              | No Substantiated<br>Reports             | 10                                | 10.00                                |
| Staff Training                               | 93%                                | 75%                                     | 5                                 | 3.75                                 |
| Staff Safety Checks                          | 87%                                | 100%                                    | 5                                 | 5.00                                 |
| Safety Sub-Total                             |                                    |                                         | 20                                | 18.75                                |
| CPA Permanency Outcomes                      |                                    |                                         |                                   |                                      |
| Placement Stability                          | 91%                                | 50%                                     | 15                                | 7.50                                 |
| Permanency Sub-Tota                          |                                    |                                         | 15                                | 7.50                                 |
| CPA Well-Being Outcomes                      |                                    |                                         |                                   |                                      |
| EPSDT Medical Visits                         | 85%                                | 33%                                     | 4                                 | 1.32                                 |
| EPSDT Dental Visits                          | 83%                                | 0%                                      | 4                                 | 0.00                                 |
| Academic Supports                            | 79%                                | 67%                                     | 3                                 | 2.01                                 |
| Provider ECEM Visits                         | 87%                                | 100%                                    | 7                                 | 7.00                                 |
| Provider General Contacts                    | 86%                                | 100%                                    | 7                                 | 7.00                                 |
| Placements with Siblings                     | 68%                                | Not Eligible                            | Not Scored                        | Not Scored                           |
| Placements within Legal County               | 18%                                | Not Eligible                            | Not Scored                        | Not Scored                           |
| Well-Being Sub-Tota                          |                                    |                                         | 25                                | 17.33                                |