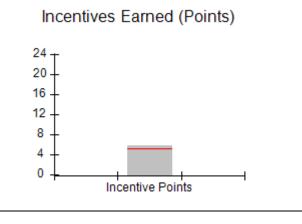

| Monitoring & Outcomes: Possible Points = 100 | e Points = 100 Points Earned: 81.40 |          |  |
|----------------------------------------------|-------------------------------------|----------|--|
| Score Before Incentives Credit 8             |                                     |          |  |
| Inc                                          | entives Awarded                     | 3.00 pts |  |
|                                              | PBP Verification                    | N/A pts  |  |
| Total Score                                  |                                     | 84.40%   |  |