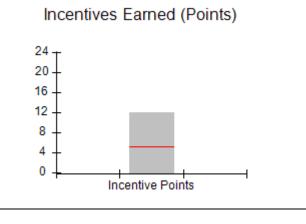

# Provider/Program Name: All God's Children - (861) - CPA

| # New Foster Homes During Quarter: 0             |                                    | # Children in Care During<br>Quarter: 6 | # Placements During<br>Quarter: 6 | # Children in Care On<br>Last Day: 1 |
|--------------------------------------------------|------------------------------------|-----------------------------------------|-----------------------------------|--------------------------------------|
| CPA Incentive Credits                            | Avg<br>Performance All<br>CPAs (%) | Provider<br>Performance (%)*            | Possible Points<br>(Weight)       | Provider Points<br>Earned            |
| Early EPSDT Medical Visits                       |                                    | 0%                                      | 2                                 | 0.00                                 |
| Early EPSDT Dental Visits                        |                                    | 0%                                      | 2                                 | 0.00                                 |
| Permanency Contacts                              |                                    | 0%                                      | 5                                 | 0.00                                 |
| Additional Academic Supports                     |                                    | 50%                                     | 2                                 | 1.00                                 |
| HS Grad/GED/Prof or Trade<br>Certificate/College |                                    | N/A                                     | 10/5/5/1                          |                                      |
| EYSS Agreement                                   |                                    | Not Eligible                            | 5                                 |                                      |
| Community Connections                            |                                    | 0%                                      | 4                                 | 0.00                                 |
| Foster Hm Retention Rate (threshold = 90)        |                                    | 100%                                    | 2                                 | 2.00                                 |
| Foster Hm Recruitment (threshold = 100)          |                                    | 0%                                      | 2                                 | 0.00                                 |
| Active Agency Accreditation                      |                                    | 0%                                      | 4                                 | 0.00                                 |
| Staff Clinical Licensure                         |                                    | 0%                                      | 5                                 | 0.00                                 |
| Incentives Total                                 | 5.23                               |                                         |                                   | 3.00                                 |
| Maximum total                                    | combined incentive                 | credit allowed is 10 points.            | Incentives Awarded                | 3.00                                 |
| *Performance calculation descriptions can b      | e found in the FY 20               | 19 RBWO PBP Measureme                   | ents and Standards Guide.         |                                      |