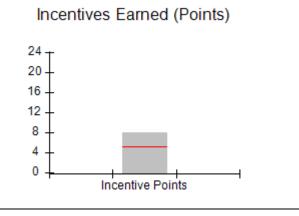

## **Quarterly Provider Comparisons to All CPAs**

Acad Supt

**ECEM** 

Gen Contacts

# Provider/Program Name: All God's Children - (861) - CPA

| # New Foster Homes During Quarter: 0             |                                    | # Children in Care During<br>Quarter: 6 | # Placements During<br>Quarter: 6 | # Children in Care On<br>Last Day: 1 |
|--------------------------------------------------|------------------------------------|-----------------------------------------|-----------------------------------|--------------------------------------|
| CPA Incentive Credits                            | Avg<br>Performance All<br>CPAs (%) | Provider<br>Performance (%)*            | Possible Points<br>(Weight)       | Provider Points<br>Earned            |
| Early EPSDT Medical Visits                       |                                    | 0%                                      | 2                                 | 0.00                                 |
| Early EPSDT Dental Visits                        |                                    | 0%                                      | 2                                 | 0.00                                 |
| Permanency Contacts                              |                                    | 0%                                      | 5                                 | 0.00                                 |
| Additional Academic Supports                     |                                    | 50%                                     | 2                                 | 1.00                                 |
| HS Grad/GED/Prof or Trade<br>Certificate/College |                                    | N/A                                     | 10/5/5/1                          |                                      |
| EYSS Agreement                                   |                                    | Not Eligible                            | 5                                 |                                      |
| Community Connections                            |                                    | 0%                                      | 4                                 | 0.00                                 |
| Foster Hm Retention Rate (threshold = 90)        |                                    | 100%                                    | 2                                 | 2.00                                 |
| Foster Hm Recruitment (threshold = 100)          |                                    | 0%                                      | 2                                 | 0.00                                 |
| Active Agency Accreditation                      |                                    | 0%                                      | 4                                 | 0.00                                 |
| Staff Clinical Licensure                         |                                    | 0%                                      | 5                                 | 0.00                                 |
| Incentives Total                                 | 5.23                               |                                         |                                   | 3.00                                 |
| Maximum total                                    | combined incentive                 | credit allowed is 10 points.            | Incentives Awarded                | 3.00                                 |
| *Performance calculation descriptions can b      | e found in the FY 20               | 19 RBWO PBP Measureme                   | ents and Standards Guide.         |                                      |