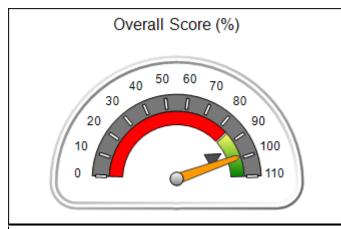

# Performance-Based Placement Measures RBWO Provider GA+SCORECARD - CPA

Report Quarter: Q2 FY2020

| Provider/Program Name: All God's Children - (861) - CPA                                              |                                         |                                   |                                      |  |  |  |
|------------------------------------------------------------------------------------------------------|-----------------------------------------|-----------------------------------|--------------------------------------|--|--|--|
| 1671 Meriweather Dr., Watkinsville, GA 30677 Quarterly Scores (Grades) Current Quarter Score (Grade) |                                         |                                   |                                      |  |  |  |
| Phone: 706-316-2421                                                                                  | Q1: 93.52 (A-)                          | Q1: 93.52 (A-) Q2: 84.40 (B)      |                                      |  |  |  |
| Vendor ID# 35219                                                                                     | Q3: N/A                                 | (B)                               |                                      |  |  |  |
| # New Foster Homes During Quarter: 0                                                                 | # Children in Care During<br>Quarter: 6 | # Placements During<br>Quarter: 6 | # Children in Care On Last<br>Day: 1 |  |  |  |

# Performance-Based Placement Measures RBWO Provider GA+SCORECARD - CPA

| 1671 Meriweather Dr., Watkinsville, (        | 2A 30677                           | Quarterly Sco                           | res (Grades)                      | Current Quarter                      |
|----------------------------------------------|------------------------------------|-----------------------------------------|-----------------------------------|--------------------------------------|
| 1071 Meriweather Dr., Watkinsville, GA 30077 |                                    | ,                                       | •                                 | Score (Grade)                        |
| Phone: 706-316-2421                          |                                    | Q1: 93.52 (A-)                          | Q2: 84.40 (B)                     | 84.40%                               |
| Vendor ID# 35219                             |                                    | Q3: N/A                                 | Q4: N/A                           | (B)                                  |
| # New Foster Homes During Quarter: 0         |                                    | # Children in Care During<br>Quarter: 6 | # Placements During<br>Quarter: 6 | # Children in Care On<br>Last Day: 1 |
|                                              | Avg<br>Performance All<br>CPAs (%) | Provider<br>Performance (%)*            | Possible Points<br>(Weight)       | Provider Points<br>Earned            |
| OPM Monitoring Reviews                       |                                    |                                         |                                   |                                      |
| Annual Comprehensive Reviews                 | 83%                                | 91%                                     | 25                                | 22.82                                |
| Safety Reviews                               | 89%                                | 100%                                    | 15                                | 15.00                                |
| Monitoring Sub-Tota                          |                                    |                                         | 40                                | 37.82                                |
| CPA Safety Outcomes                          |                                    |                                         |                                   |                                      |
| Incidence of Maltreatment                    | 0.16%                              | No Substantiated<br>Reports             | 10                                | 10.00                                |
| Staff Training                               | 93%                                | 75%                                     | 5                                 | 3.75                                 |
| Staff Safety Checks                          | 87%                                | 100%                                    | 5                                 | 5.00                                 |
| Safety Sub-Total                             |                                    |                                         | 20                                | 18.75                                |
| CPA Permanency Outcomes                      |                                    |                                         |                                   |                                      |
| Placement Stability                          | 91%                                | 50%                                     | 15                                | 7.50                                 |
| Permanency Sub-Tota                          |                                    |                                         | 15                                | 7.50                                 |
| CPA Well-Being Outcomes                      |                                    |                                         |                                   |                                      |
| EPSDT Medical Visits                         | 85%                                | 33%                                     | 4                                 | 1.32                                 |
| EPSDT Dental Visits                          | 83%                                | 0%                                      | 4                                 | 0.00                                 |
| Academic Supports                            | 79%                                | 67%                                     | 3                                 | 2.01                                 |
| Provider ECEM Visits                         | 87%                                | 100%                                    | 7                                 | 7.00                                 |
| Provider General Contacts                    | 86%                                | 100%                                    | 7                                 | 7.00                                 |
| Placements with Siblings                     | 68%                                | Not Eligible                            | Not Scored                        | Not Scored                           |
| Placements within Legal County               | 18%                                | Not Eligible                            | Not Scored                        | Not Scored                           |
| Well-Being Sub-Tota                          |                                    |                                         | 25                                | 17.33                                |

| Monitoring & Outcomes: Possible Points = 100 | e Points = 100 Points Earned: 81.40 |          |  |
|----------------------------------------------|-------------------------------------|----------|--|
| Score Before Incentives Credit 8             |                                     |          |  |
| Inc                                          | entives Awarded                     | 3.00 pts |  |
|                                              | PBP Verification                    | N/A pts  |  |
| Total Score                                  |                                     | 84.40%   |  |