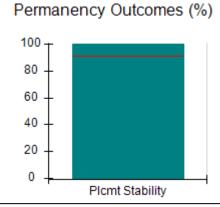

# Performance-Based Placement Measures RBWO Provider GA+SCORECARD - CPA

| Provider/Program Name: ALR Family Services, Inc (5140) - CPA |                                    |                                          |                                    |                                       |
|--------------------------------------------------------------|------------------------------------|------------------------------------------|------------------------------------|---------------------------------------|
| 1518 Airport Road, Hinesville, GA 31313 Phone: 912-559-5536  |                                    | Quarterly Scores (Grades)                |                                    | Current Quarter<br>Score (Grade)      |
|                                                              |                                    | Q1: 95.65 (A)                            | Q2: 98.33 (A+)                     | 98.33%                                |
| Vendor ID# 114739                                            |                                    | Q3: N/A                                  | Q4: N/A                            | (A+)                                  |
| # New Foster Homes During Quarter: 0                         |                                    | # Children in Care During<br>Quarter: 12 | # Placements During<br>Quarter: 12 | # Children in Care On<br>Last Day: 11 |
|                                                              | Avg<br>Performance All<br>CPAs (%) | Provider<br>Performance (%)*             | Possible Points<br>(Weight)        | Provider Points<br>Earned             |
| OPM Monitoring Reviews                                       |                                    |                                          |                                    |                                       |
| Annual Comprehensive Reviews                                 | 83%                                | 76%                                      | 25                                 | 19.04                                 |
| Safety Reviews                                               | 89%                                | 98%                                      | 15                                 | 14.63                                 |
| Monitoring Sub-Tota                                          |                                    |                                          | 40                                 | 33.67                                 |
| CPA Safety Outcomes                                          |                                    |                                          |                                    |                                       |
| Incidence of Maltreatment                                    | 0.16%                              | No Substantiated<br>Reports              | 10                                 | 10.00                                 |
| Staff Training                                               | 93%                                | 100%                                     | 5                                  | 5.00                                  |
| Staff Safety Checks                                          | 87%                                | 100%                                     | 5                                  | 5.00                                  |
| Safety Sub-Tota                                              |                                    |                                          | 20                                 | 20.00                                 |
| CPA Permanency Outcomes                                      |                                    |                                          |                                    |                                       |
| Placement Stability                                          | 91%                                | 100%                                     | 15                                 | 15.00                                 |
| Permanency Sub-Tota                                          |                                    |                                          | 15                                 | 15.00                                 |
| CPA Well-Being Outcomes                                      |                                    |                                          |                                    |                                       |
| EPSDT Medical Visits                                         | 85%                                | 100%                                     | 4                                  | 4.00                                  |
| EPSDT Dental Visits                                          | 83%                                | 86%                                      | 4                                  | 3.44                                  |
| Academic Supports                                            | 79%                                | 100%                                     | 3                                  | 3.00                                  |
| Provider ECEM Visits                                         | 87%                                | 96%                                      | 7                                  | 6.72                                  |
| Provider General Contacts                                    | 86%                                | 100%                                     | 7                                  | 7.00                                  |
| Placements with Siblings                                     | 68%                                | 43%                                      | Not Scored                         | Not Scored                            |
| Placements within Legal County                               | 18%                                | 0%                                       | Not Scored                         | Not Scored                            |
| Well-Being Sub-Tota                                          |                                    |                                          | 25                                 | 24.16                                 |
| *Performance calculation descriptions can b                  | e found in the FY 20°              | 19 RBWO PBP Measureme                    | ents and Standards Guide           |                                       |