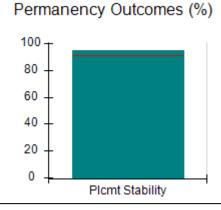

# Performance-Based Placement Measures RBWO Provider GA+SCORECARD - CPA

| 1671 Meriweather Dr., Watkinsville, (        | 2A 30677                           | Quarterly Sco                           | res (Grades)                      | Current Quarter                      |
|----------------------------------------------|------------------------------------|-----------------------------------------|-----------------------------------|--------------------------------------|
| 1071 Meriweather Dr., Watkinsville, GA 30077 |                                    | ,                                       | •                                 | Score (Grade)                        |
| Phone: 706-316-2421                          |                                    | Q1: 93.52 (A-)                          | Q2: 84.40 (B)                     | 84.40%                               |
| Vendor ID# 35219                             |                                    | Q3: N/A                                 | Q4: N/A                           | (B)                                  |
| # New Foster Homes During Quarter: 0         |                                    | # Children in Care During<br>Quarter: 6 | # Placements During<br>Quarter: 6 | # Children in Care On<br>Last Day: 1 |
|                                              | Avg<br>Performance All<br>CPAs (%) | Provider<br>Performance (%)*            | Possible Points<br>(Weight)       | Provider Points<br>Earned            |
| OPM Monitoring Reviews                       |                                    |                                         |                                   |                                      |
| Annual Comprehensive Reviews                 | 83%                                | 91%                                     | 25                                | 22.82                                |
| Safety Reviews                               | 89%                                | 100%                                    | 15                                | 15.00                                |
| Monitoring Sub-Tota                          |                                    |                                         | 40                                | 37.82                                |
| CPA Safety Outcomes                          |                                    |                                         |                                   |                                      |
| Incidence of Maltreatment                    | 0.16%                              | No Substantiated<br>Reports             | 10                                | 10.00                                |
| Staff Training                               | 93%                                | 75%                                     | 5                                 | 3.75                                 |
| Staff Safety Checks                          | 87%                                | 100%                                    | 5                                 | 5.00                                 |
| Safety Sub-Total                             |                                    |                                         | 20                                | 18.75                                |
| CPA Permanency Outcomes                      |                                    |                                         |                                   |                                      |
| Placement Stability                          | 91%                                | 50%                                     | 15                                | 7.50                                 |
| Permanency Sub-Tota                          |                                    |                                         | 15                                | 7.50                                 |
| CPA Well-Being Outcomes                      |                                    |                                         |                                   |                                      |
| EPSDT Medical Visits                         | 85%                                | 33%                                     | 4                                 | 1.32                                 |
| EPSDT Dental Visits                          | 83%                                | 0%                                      | 4                                 | 0.00                                 |
| Academic Supports                            | 79%                                | 67%                                     | 3                                 | 2.01                                 |
| Provider ECEM Visits                         | 87%                                | 100%                                    | 7                                 | 7.00                                 |
| Provider General Contacts                    | 86%                                | 100%                                    | 7                                 | 7.00                                 |
| Placements with Siblings                     | 68%                                | Not Eligible                            | Not Scored                        | Not Scored                           |
| Placements within Legal County               | 18%                                | Not Eligible                            | Not Scored                        | Not Scored                           |
| Well-Being Sub-Tota                          |                                    |                                         | 25                                | 17.33                                |

# Performance-Based Placement Measures RBWO Provider GA+SCORECARD - CPA

| Provider/Program Name: ALR Family Services, Inc (5140) - CPA |                                    |                                          |                                    |                                       |
|--------------------------------------------------------------|------------------------------------|------------------------------------------|------------------------------------|---------------------------------------|
| 1518 Airport Road, Hinesville, GA 31313 Phone: 912-559-5536  |                                    | Quarterly Scores (Grades)                |                                    | Current Quarter<br>Score (Grade)      |
|                                                              |                                    | Q1: 95.65 (A)                            | Q2: 98.33 (A+)                     | 98.33%                                |
| Vendor ID# 114739                                            |                                    | Q3: N/A                                  | Q4: N/A                            | (A+)                                  |
| # New Foster Homes During Quarter: 0                         |                                    | # Children in Care During<br>Quarter: 12 | # Placements During<br>Quarter: 12 | # Children in Care On<br>Last Day: 11 |
|                                                              | Avg<br>Performance All<br>CPAs (%) | Provider<br>Performance (%)*             | Possible Points<br>(Weight)        | Provider Points<br>Earned             |
| OPM Monitoring Reviews                                       |                                    |                                          |                                    |                                       |
| Annual Comprehensive Reviews                                 | 83%                                | 76%                                      | 25                                 | 19.04                                 |
| Safety Reviews                                               | 89%                                | 98%                                      | 15                                 | 14.63                                 |
| Monitoring Sub-Tota                                          |                                    |                                          | 40                                 | 33.67                                 |
| CPA Safety Outcomes                                          |                                    |                                          |                                    |                                       |
| Incidence of Maltreatment                                    | 0.16%                              | No Substantiated<br>Reports              | 10                                 | 10.00                                 |
| Staff Training                                               | 93%                                | 100%                                     | 5                                  | 5.00                                  |
| Staff Safety Checks                                          | 87%                                | 100%                                     | 5                                  | 5.00                                  |
| Safety Sub-Tota                                              |                                    |                                          | 20                                 | 20.00                                 |
| CPA Permanency Outcomes                                      |                                    |                                          |                                    |                                       |
| Placement Stability                                          | 91%                                | 100%                                     | 15                                 | 15.00                                 |
| Permanency Sub-Tota                                          |                                    |                                          | 15                                 | 15.00                                 |
| CPA Well-Being Outcomes                                      |                                    |                                          |                                    |                                       |
| EPSDT Medical Visits                                         | 85%                                | 100%                                     | 4                                  | 4.00                                  |
| EPSDT Dental Visits                                          | 83%                                | 86%                                      | 4                                  | 3.44                                  |
| Academic Supports                                            | 79%                                | 100%                                     | 3                                  | 3.00                                  |
| Provider ECEM Visits                                         | 87%                                | 96%                                      | 7                                  | 6.72                                  |
| Provider General Contacts                                    | 86%                                | 100%                                     | 7                                  | 7.00                                  |
| Placements with Siblings                                     | 68%                                | 43%                                      | Not Scored                         | Not Scored                            |
| Placements within Legal County                               | 18%                                | 0%                                       | Not Scored                         | Not Scored                            |
| Well-Being Sub-Tota                                          |                                    |                                          | 25                                 | 24.16                                 |
| *Performance calculation descriptions can b                  | e found in the FY 20°              | 19 RBWO PBP Measureme                    | ents and Standards Guide           |                                       |