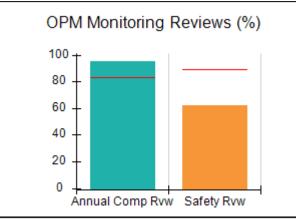

# Performance-Based Placement Measures RBWO Provider GA+SCORECARD - CPA

| 1671 Meriweather Dr., Watkinsville, (        | 2A 30677                           | Quarterly Sco                           | res (Grades)                      | Current Quarter                      |
|----------------------------------------------|------------------------------------|-----------------------------------------|-----------------------------------|--------------------------------------|
| 1071 Meriweather Dr., Watkinsville, GA 30077 |                                    | ,                                       | •                                 | Score (Grade)                        |
| Phone: 706-316-2421                          |                                    | Q1: 93.52 (A-)                          | Q2: 84.40 (B)                     | 84.40%                               |
| Vendor ID# 35219                             |                                    | Q3: N/A                                 | Q4: N/A                           | (B)                                  |
| # New Foster Homes During Quarter: 0         |                                    | # Children in Care During<br>Quarter: 6 | # Placements During<br>Quarter: 6 | # Children in Care On<br>Last Day: 1 |
|                                              | Avg<br>Performance All<br>CPAs (%) | Provider<br>Performance (%)*            | Possible Points<br>(Weight)       | Provider Points<br>Earned            |
| OPM Monitoring Reviews                       |                                    |                                         |                                   |                                      |
| Annual Comprehensive Reviews                 | 83%                                | 91%                                     | 25                                | 22.82                                |
| Safety Reviews                               | 89%                                | 100%                                    | 15                                | 15.00                                |
| Monitoring Sub-Tota                          |                                    |                                         | 40                                | 37.82                                |
| CPA Safety Outcomes                          |                                    |                                         |                                   |                                      |
| Incidence of Maltreatment                    | 0.16%                              | No Substantiated<br>Reports             | 10                                | 10.00                                |
| Staff Training                               | 93%                                | 75%                                     | 5                                 | 3.75                                 |
| Staff Safety Checks                          | 87%                                | 100%                                    | 5                                 | 5.00                                 |
| Safety Sub-Total                             |                                    |                                         | 20                                | 18.75                                |
| CPA Permanency Outcomes                      |                                    |                                         |                                   |                                      |
| Placement Stability                          | 91%                                | 50%                                     | 15                                | 7.50                                 |
| Permanency Sub-Tota                          |                                    |                                         | 15                                | 7.50                                 |
| CPA Well-Being Outcomes                      |                                    |                                         |                                   |                                      |
| EPSDT Medical Visits                         | 85%                                | 33%                                     | 4                                 | 1.32                                 |
| EPSDT Dental Visits                          | 83%                                | 0%                                      | 4                                 | 0.00                                 |
| Academic Supports                            | 79%                                | 67%                                     | 3                                 | 2.01                                 |
| Provider ECEM Visits                         | 87%                                | 100%                                    | 7                                 | 7.00                                 |
| Provider General Contacts                    | 86%                                | 100%                                    | 7                                 | 7.00                                 |
| Placements with Siblings                     | 68%                                | Not Eligible                            | Not Scored                        | Not Scored                           |
| Placements within Legal County               | 18%                                | Not Eligible                            | Not Scored                        | Not Scored                           |
| Well-Being Sub-Tota                          |                                    |                                         | 25                                | 17.33                                |