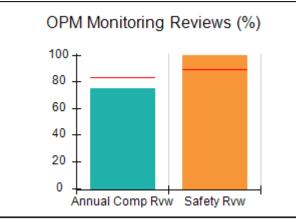

# Performance-Based Placement Measures RBWO Provider GA+SCORECARD - CPA

| Provider/Program Name: ALR Family Services, Inc (5140) - CPA |                                    |                                          |                                    |                                       |
|--------------------------------------------------------------|------------------------------------|------------------------------------------|------------------------------------|---------------------------------------|
| 1518 Airport Road, Hinesville, GA 31313 Phone: 912-559-5536  |                                    | Quarterly Scores (Grades)                |                                    | Current Quarter<br>Score (Grade)      |
|                                                              |                                    | Q1: 95.65 (A)                            | Q2: 98.33 (A+)                     | 98.33%                                |
| Vendor ID# 114739                                            |                                    | Q3: N/A                                  | Q4: N/A                            | (A+)                                  |
| # New Foster Homes During Quarter: 0                         |                                    | # Children in Care During<br>Quarter: 12 | # Placements During<br>Quarter: 12 | # Children in Care On<br>Last Day: 11 |
|                                                              | Avg<br>Performance All<br>CPAs (%) | Provider<br>Performance (%)*             | Possible Points<br>(Weight)        | Provider Points<br>Earned             |
| OPM Monitoring Reviews                                       |                                    |                                          |                                    |                                       |
| Annual Comprehensive Reviews                                 | 83%                                | 76%                                      | 25                                 | 19.04                                 |
| Safety Reviews                                               | 89%                                | 98%                                      | 15                                 | 14.63                                 |
| Monitoring Sub-Tota                                          |                                    |                                          | 40                                 | 33.67                                 |
| CPA Safety Outcomes                                          |                                    |                                          |                                    |                                       |
| Incidence of Maltreatment                                    | 0.16%                              | No Substantiated<br>Reports              | 10                                 | 10.00                                 |
| Staff Training                                               | 93%                                | 100%                                     | 5                                  | 5.00                                  |
| Staff Safety Checks                                          | 87%                                | 100%                                     | 5                                  | 5.00                                  |
| Safety Sub-Tota                                              |                                    |                                          | 20                                 | 20.00                                 |
| CPA Permanency Outcomes                                      |                                    |                                          |                                    |                                       |
| Placement Stability                                          | 91%                                | 100%                                     | 15                                 | 15.00                                 |
| Permanency Sub-Tota                                          |                                    |                                          | 15                                 | 15.00                                 |
| CPA Well-Being Outcomes                                      |                                    |                                          |                                    |                                       |
| EPSDT Medical Visits                                         | 85%                                | 100%                                     | 4                                  | 4.00                                  |
| EPSDT Dental Visits                                          | 83%                                | 86%                                      | 4                                  | 3.44                                  |
| Academic Supports                                            | 79%                                | 100%                                     | 3                                  | 3.00                                  |
| Provider ECEM Visits                                         | 87%                                | 96%                                      | 7                                  | 6.72                                  |
| Provider General Contacts                                    | 86%                                | 100%                                     | 7                                  | 7.00                                  |
| Placements with Siblings                                     | 68%                                | 43%                                      | Not Scored                         | Not Scored                            |
| Placements within Legal County                               | 18%                                | 0%                                       | Not Scored                         | Not Scored                            |
| Well-Being Sub-Tota                                          |                                    |                                          | 25                                 | 24.16                                 |
| *Performance calculation descriptions can b                  | e found in the FY 20°              | 19 RBWO PBP Measureme                    | ents and Standards Guide           |                                       |