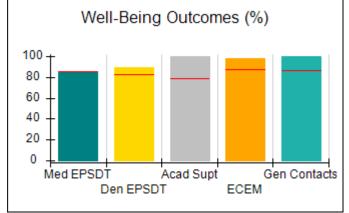

# Performance-Based Placement Measures RBWO Provider GA+SCORECARD - CPA

| 1671 Meriweather Dr., Watkinsville, (        | 2A 30677                           | Quarterly Sco                           | res (Grades)                      | Current Quarter                      |
|----------------------------------------------|------------------------------------|-----------------------------------------|-----------------------------------|--------------------------------------|
| 1071 Meriweather Dr., Watkinsville, GA 30077 |                                    | ,                                       | •                                 | Score (Grade)                        |
| Phone: 706-316-2421                          |                                    | Q1: 93.52 (A-)                          | Q2: 84.40 (B)                     | 84.40%                               |
| Vendor ID# 35219                             |                                    | Q3: N/A                                 | Q4: N/A                           | (B)                                  |
| # New Foster Homes During Quarter: 0         |                                    | # Children in Care During<br>Quarter: 6 | # Placements During<br>Quarter: 6 | # Children in Care On<br>Last Day: 1 |
|                                              | Avg<br>Performance All<br>CPAs (%) | Provider<br>Performance (%)*            | Possible Points<br>(Weight)       | Provider Points<br>Earned            |
| OPM Monitoring Reviews                       |                                    |                                         |                                   |                                      |
| Annual Comprehensive Reviews                 | 83%                                | 91%                                     | 25                                | 22.82                                |
| Safety Reviews                               | 89%                                | 100%                                    | 15                                | 15.00                                |
| Monitoring Sub-Tota                          |                                    |                                         | 40                                | 37.82                                |
| CPA Safety Outcomes                          |                                    |                                         |                                   |                                      |
| Incidence of Maltreatment                    | 0.16%                              | No Substantiated<br>Reports             | 10                                | 10.00                                |
| Staff Training                               | 93%                                | 75%                                     | 5                                 | 3.75                                 |
| Staff Safety Checks                          | 87%                                | 100%                                    | 5                                 | 5.00                                 |
| Safety Sub-Total                             |                                    |                                         | 20                                | 18.75                                |
| CPA Permanency Outcomes                      |                                    |                                         |                                   |                                      |
| Placement Stability                          | 91%                                | 50%                                     | 15                                | 7.50                                 |
| Permanency Sub-Tota                          |                                    |                                         | 15                                | 7.50                                 |
| CPA Well-Being Outcomes                      |                                    |                                         |                                   |                                      |
| EPSDT Medical Visits                         | 85%                                | 33%                                     | 4                                 | 1.32                                 |
| EPSDT Dental Visits                          | 83%                                | 0%                                      | 4                                 | 0.00                                 |
| Academic Supports                            | 79%                                | 67%                                     | 3                                 | 2.01                                 |
| Provider ECEM Visits                         | 87%                                | 100%                                    | 7                                 | 7.00                                 |
| Provider General Contacts                    | 86%                                | 100%                                    | 7                                 | 7.00                                 |
| Placements with Siblings                     | 68%                                | Not Eligible                            | Not Scored                        | Not Scored                           |
| Placements within Legal County               | 18%                                | Not Eligible                            | Not Scored                        | Not Scored                           |
| Well-Being Sub-Tota                          |                                    |                                         | 25                                | 17.33                                |

## **Quarterly Provider Comparisons to All CPAs**

Acad Supt

**ECEM** 

Gen Contacts