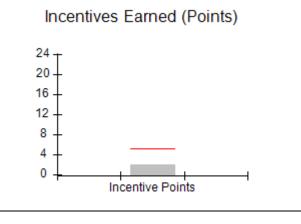

# Provider/Program Name: All God's Children - (861) - CPA

| # New Foster Homes During Quarter: 0             |                                    | # Children in Care During<br>Quarter: 6 | # Placements During<br>Quarter: 6 | # Children in Care On<br>Last Day: 1 |
|--------------------------------------------------|------------------------------------|-----------------------------------------|-----------------------------------|--------------------------------------|
| CPA Incentive Credits                            | Avg<br>Performance All<br>CPAs (%) | Provider<br>Performance (%)*            | Possible Points<br>(Weight)       | Provider Points<br>Earned            |
| Early EPSDT Medical Visits                       |                                    | 0%                                      | 2                                 | 0.00                                 |
| Early EPSDT Dental Visits                        |                                    | 0%                                      | 2                                 | 0.00                                 |
| Permanency Contacts                              |                                    | 0%                                      | 5                                 | 0.00                                 |
| Additional Academic Supports                     |                                    | 50%                                     | 2                                 | 1.00                                 |
| HS Grad/GED/Prof or Trade<br>Certificate/College |                                    | N/A                                     | 10/5/5/1                          |                                      |
| EYSS Agreement                                   |                                    | Not Eligible                            | 5                                 |                                      |
| Community Connections                            |                                    | 0%                                      | 4                                 | 0.00                                 |
| Foster Hm Retention Rate (threshold = 90)        |                                    | 100%                                    | 2                                 | 2.00                                 |
| Foster Hm Recruitment (threshold = 100)          |                                    | 0%                                      | 2                                 | 0.00                                 |
| Active Agency Accreditation                      |                                    | 0%                                      | 4                                 | 0.00                                 |
| Staff Clinical Licensure                         |                                    | 0%                                      | 5                                 | 0.00                                 |
| Incentives Total                                 | 5.23                               |                                         |                                   | 3.00                                 |
| Maximum total                                    | combined incentive                 | credit allowed is 10 points.            | Incentives Awarded                | 3.00                                 |
| *Performance calculation descriptions can b      | e found in the FY 20               | 19 RBWO PBP Measureme                   | ents and Standards Guide.         |                                      |

## Provider/Program Name: ALR Family Services, Inc. - (5140) - CPA

| # New Foster Homes During Quarter: 0             |                                    | # Children in Care During<br>Quarter: 12 | # Placements During<br>Quarter: 12 | # Children in Care On<br>Last Day: 11 |
|--------------------------------------------------|------------------------------------|------------------------------------------|------------------------------------|---------------------------------------|
| CPA Incentive Credits                            | Avg<br>Performance All<br>CPAs (%) | Provider<br>Performance (%)*             | Possible Points<br>(Weight)        | Provider Points<br>Earned             |
| Early EPSDT Medical Visits                       |                                    | Not Eligible                             | 2                                  |                                       |
| Early EPSDT Dental Visits                        |                                    | 75%                                      | 2                                  | 1.50                                  |
| Permanency Contacts                              |                                    | None Planned                             | 5                                  |                                       |
| Additional Academic Supports                     |                                    | 100%                                     | 2                                  | 2.00                                  |
| HS Grad/GED/Prof or Trade<br>Certificate/College |                                    | N/A                                      | 10/5/5/1                           |                                       |
| EYSS Agreement                                   |                                    | Not Eligible                             | 5                                  |                                       |
| Community Connections                            |                                    | 0%                                       | 4                                  | 0.00                                  |
| Foster Hm Retention Rate (threshold = 90)        |                                    | 100%                                     | 2                                  | 2.00                                  |
| Foster Hm Recruitment (threshold = 100)          |                                    | 0%                                       | 2                                  | 0.00                                  |
| Active Agency Accreditation                      |                                    | 0%                                       | 4                                  | 0.00                                  |
| Staff Clinical Licensure                         |                                    | 0%                                       | 5                                  | 0.00                                  |
| Incentives Total                                 | 5.23                               |                                          |                                    | 5.50                                  |
| Maximum total                                    | combined incentive                 | credit allowed is 10 points.             | Incentives Awarded                 | 5.50                                  |
| *Performance calculation descriptions can b      | e found in the FY 20               | 19 RBWO PBP Measureme                    | ents and Standards Guide.          |                                       |