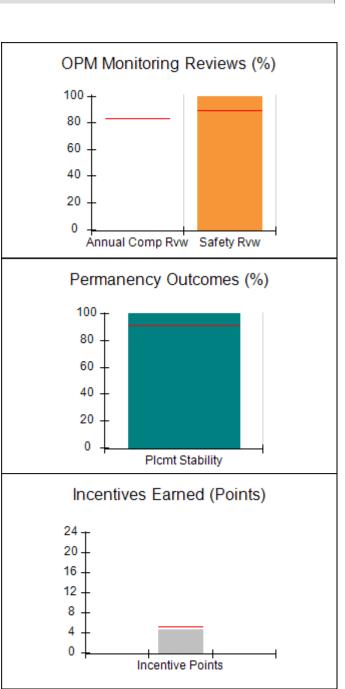

# Performance-Based Placement Measures RBWO Provider GA+SCORECARD - CPA

| Provider/Program Name: ALR Family Services, Inc (5140) - CPA |                                    |                                          |                                    |                                       |
|--------------------------------------------------------------|------------------------------------|------------------------------------------|------------------------------------|---------------------------------------|
| 1518 Airport Road, Hinesville, GA 31313 Phone: 912-559-5536  |                                    | Quarterly Scores (Grades)                |                                    | Current Quarter<br>Score (Grade)      |
|                                                              |                                    | Q1: 95.65 (A)                            | Q2: 98.33 (A+)                     | 98.33%                                |
| Vendor ID# 114739                                            |                                    | Q3: N/A                                  | Q4: N/A                            | (A+)                                  |
| # New Foster Homes During Quarter: 0                         |                                    | # Children in Care During<br>Quarter: 12 | # Placements During<br>Quarter: 12 | # Children in Care On<br>Last Day: 11 |
|                                                              | Avg<br>Performance All<br>CPAs (%) | Provider<br>Performance (%)*             | Possible Points<br>(Weight)        | Provider Points<br>Earned             |
| OPM Monitoring Reviews                                       |                                    |                                          |                                    |                                       |
| Annual Comprehensive Reviews                                 | 83%                                | 76%                                      | 25                                 | 19.04                                 |
| Safety Reviews                                               | 89%                                | 98%                                      | 15                                 | 14.63                                 |
| Monitoring Sub-Tota                                          |                                    |                                          | 40                                 | 33.67                                 |
| CPA Safety Outcomes                                          |                                    |                                          |                                    |                                       |
| Incidence of Maltreatment                                    | 0.16%                              | No Substantiated<br>Reports              | 10                                 | 10.00                                 |
| Staff Training                                               | 93%                                | 100%                                     | 5                                  | 5.00                                  |
| Staff Safety Checks                                          | 87%                                | 100%                                     | 5                                  | 5.00                                  |
| Safety Sub-Tota                                              |                                    |                                          | 20                                 | 20.00                                 |
| CPA Permanency Outcomes                                      |                                    |                                          |                                    |                                       |
| Placement Stability                                          | 91%                                | 100%                                     | 15                                 | 15.00                                 |
| Permanency Sub-Tota                                          |                                    |                                          | 15                                 | 15.00                                 |
| CPA Well-Being Outcomes                                      |                                    |                                          |                                    |                                       |
| EPSDT Medical Visits                                         | 85%                                | 100%                                     | 4                                  | 4.00                                  |
| EPSDT Dental Visits                                          | 83%                                | 86%                                      | 4                                  | 3.44                                  |
| Academic Supports                                            | 79%                                | 100%                                     | 3                                  | 3.00                                  |
| Provider ECEM Visits                                         | 87%                                | 96%                                      | 7                                  | 6.72                                  |
| Provider General Contacts                                    | 86%                                | 100%                                     | 7                                  | 7.00                                  |
| Placements with Siblings                                     | 68%                                | 43%                                      | Not Scored                         | Not Scored                            |
| Placements within Legal County                               | 18%                                | 0%                                       | Not Scored                         | Not Scored                            |
| Well-Being Sub-Tota                                          |                                    |                                          | 25                                 | 24.16                                 |
| *Performance calculation descriptions can b                  | e found in the FY 20°              | 19 RBWO PBP Measureme                    | ents and Standards Guide           |                                       |

## Provider/Program Name: ALR Family Services, Inc. - (5140) - CPA

| # New Foster Homes During Quarter: 0             |                                    | # Children in Care During<br>Quarter: 12 | # Placements During<br>Quarter: 12 | # Children in Care On<br>Last Day: 11 |
|--------------------------------------------------|------------------------------------|------------------------------------------|------------------------------------|---------------------------------------|
| CPA Incentive Credits                            | Avg<br>Performance All<br>CPAs (%) | Provider<br>Performance (%)*             | Possible Points<br>(Weight)        | Provider Points<br>Earned             |
| Early EPSDT Medical Visits                       |                                    | Not Eligible                             | 2                                  |                                       |
| Early EPSDT Dental Visits                        |                                    | 75%                                      | 2                                  | 1.50                                  |
| Permanency Contacts                              |                                    | None Planned                             | 5                                  |                                       |
| Additional Academic Supports                     |                                    | 100%                                     | 2                                  | 2.00                                  |
| HS Grad/GED/Prof or Trade<br>Certificate/College |                                    | N/A                                      | 10/5/5/1                           |                                       |
| EYSS Agreement                                   |                                    | Not Eligible                             | 5                                  |                                       |
| Community Connections                            |                                    | 0%                                       | 4                                  | 0.00                                  |
| Foster Hm Retention Rate (threshold = 90)        |                                    | 100%                                     | 2                                  | 2.00                                  |
| Foster Hm Recruitment (threshold = 100)          |                                    | 0%                                       | 2                                  | 0.00                                  |
| Active Agency Accreditation                      |                                    | 0%                                       | 4                                  | 0.00                                  |
| Staff Clinical Licensure                         |                                    | 0%                                       | 5                                  | 0.00                                  |
| Incentives Total                                 | 5.23                               |                                          |                                    | 5.50                                  |
| Maximum total                                    | combined incentive                 | credit allowed is 10 points.             | Incentives Awarded                 | 5.50                                  |
| *Performance calculation descriptions can b      | e found in the FY 20               | 19 RBWO PBP Measureme                    | ents and Standards Guide.          |                                       |