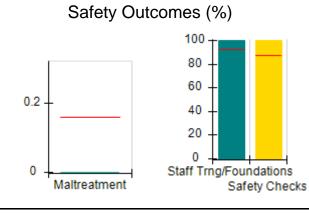

# Performance-Based Placement Measures RBWO Provider GA+SCORECARD - CPA

| 1671 Meriweather Dr., Watkinsville, (        | 2A 30677                           | Quarterly Sco                           | res (Grades)                      | Current Quarter                      |
|----------------------------------------------|------------------------------------|-----------------------------------------|-----------------------------------|--------------------------------------|
| 1071 Meriweather Dr., Watkinsville, GA 30077 |                                    | ,                                       | •                                 | Score (Grade)                        |
| Phone: 706-316-2421                          |                                    | Q1: 93.52 (A-)                          | Q2: 84.40 (B)                     | 84.40%                               |
| Vendor ID# 35219                             |                                    | Q3: N/A                                 | Q4: N/A                           | (B)                                  |
| # New Foster Homes During Quarter: 0         |                                    | # Children in Care During<br>Quarter: 6 | # Placements During<br>Quarter: 6 | # Children in Care On<br>Last Day: 1 |
|                                              | Avg<br>Performance All<br>CPAs (%) | Provider<br>Performance (%)*            | Possible Points<br>(Weight)       | Provider Points<br>Earned            |
| OPM Monitoring Reviews                       |                                    |                                         |                                   |                                      |
| Annual Comprehensive Reviews                 | 83%                                | 91%                                     | 25                                | 22.82                                |
| Safety Reviews                               | 89%                                | 100%                                    | 15                                | 15.00                                |
| Monitoring Sub-Tota                          |                                    |                                         | 40                                | 37.82                                |
| CPA Safety Outcomes                          |                                    |                                         |                                   |                                      |
| Incidence of Maltreatment                    | 0.16%                              | No Substantiated<br>Reports             | 10                                | 10.00                                |
| Staff Training                               | 93%                                | 75%                                     | 5                                 | 3.75                                 |
| Staff Safety Checks                          | 87%                                | 100%                                    | 5                                 | 5.00                                 |
| Safety Sub-Total                             |                                    |                                         | 20                                | 18.75                                |
| CPA Permanency Outcomes                      |                                    |                                         |                                   |                                      |
| Placement Stability                          | 91%                                | 50%                                     | 15                                | 7.50                                 |
| Permanency Sub-Tota                          |                                    |                                         | 15                                | 7.50                                 |
| CPA Well-Being Outcomes                      |                                    |                                         |                                   |                                      |
| EPSDT Medical Visits                         | 85%                                | 33%                                     | 4                                 | 1.32                                 |
| EPSDT Dental Visits                          | 83%                                | 0%                                      | 4                                 | 0.00                                 |
| Academic Supports                            | 79%                                | 67%                                     | 3                                 | 2.01                                 |
| Provider ECEM Visits                         | 87%                                | 100%                                    | 7                                 | 7.00                                 |
| Provider General Contacts                    | 86%                                | 100%                                    | 7                                 | 7.00                                 |
| Placements with Siblings                     | 68%                                | Not Eligible                            | Not Scored                        | Not Scored                           |
| Placements within Legal County               | 18%                                | Not Eligible                            | Not Scored                        | Not Scored                           |
| Well-Being Sub-Tota                          |                                    |                                         | 25                                | 17.33                                |