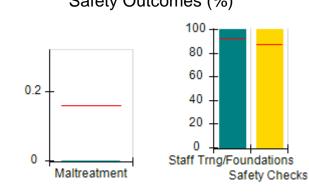

# Performance-Based Placement Measures RBWO Provider GA+SCORECARD - CPA

| 1671 Meriweather Dr., Watkinsville, (        | 2A 30677                           | Quarterly Sco                           | res (Grades)                      | Current Quarter                      |
|----------------------------------------------|------------------------------------|-----------------------------------------|-----------------------------------|--------------------------------------|
| 1071 Meriweather Dr., Watkinsville, GA 30077 |                                    | ,                                       | •                                 | Score (Grade)                        |
| Phone: 706-316-2421                          |                                    | Q1: 93.52 (A-)                          | Q2: 84.40 (B)                     | 84.40%                               |
| Vendor ID# 35219                             |                                    | Q3: N/A                                 | Q4: N/A                           | (B)                                  |
| # New Foster Homes During Quarter: 0         |                                    | # Children in Care During<br>Quarter: 6 | # Placements During<br>Quarter: 6 | # Children in Care On<br>Last Day: 1 |
|                                              | Avg<br>Performance All<br>CPAs (%) | Provider<br>Performance (%)*            | Possible Points<br>(Weight)       | Provider Points<br>Earned            |
| OPM Monitoring Reviews                       |                                    |                                         |                                   |                                      |
| Annual Comprehensive Reviews                 | 83%                                | 91%                                     | 25                                | 22.82                                |
| Safety Reviews                               | 89%                                | 100%                                    | 15                                | 15.00                                |
| Monitoring Sub-Tota                          |                                    |                                         | 40                                | 37.82                                |
| CPA Safety Outcomes                          |                                    |                                         |                                   |                                      |
| Incidence of Maltreatment                    | 0.16%                              | No Substantiated<br>Reports             | 10                                | 10.00                                |
| Staff Training                               | 93%                                | 75%                                     | 5                                 | 3.75                                 |
| Staff Safety Checks                          | 87%                                | 100%                                    | 5                                 | 5.00                                 |
| Safety Sub-Total                             |                                    |                                         | 20                                | 18.75                                |
| CPA Permanency Outcomes                      |                                    |                                         |                                   |                                      |
| Placement Stability                          | 91%                                | 50%                                     | 15                                | 7.50                                 |
| Permanency Sub-Tota                          |                                    |                                         | 15                                | 7.50                                 |
| CPA Well-Being Outcomes                      |                                    |                                         |                                   |                                      |
| EPSDT Medical Visits                         | 85%                                | 33%                                     | 4                                 | 1.32                                 |
| EPSDT Dental Visits                          | 83%                                | 0%                                      | 4                                 | 0.00                                 |
| Academic Supports                            | 79%                                | 67%                                     | 3                                 | 2.01                                 |
| Provider ECEM Visits                         | 87%                                | 100%                                    | 7                                 | 7.00                                 |
| Provider General Contacts                    | 86%                                | 100%                                    | 7                                 | 7.00                                 |
| Placements with Siblings                     | 68%                                | Not Eligible                            | Not Scored                        | Not Scored                           |
| Placements within Legal County               | 18%                                | Not Eligible                            | Not Scored                        | Not Scored                           |
| Well-Being Sub-Tota                          |                                    |                                         | 25                                | 17.33                                |

# Performance-Based Placement Measures RBWO Provider GA+SCORECARD - CPA

| Provider/Program Name: ALR Family Services, Inc (5140) - CPA |                                    |                                          |                                    |                                       |
|--------------------------------------------------------------|------------------------------------|------------------------------------------|------------------------------------|---------------------------------------|
| 1518 Airport Road, Hinesville, GA 31313 Phone: 912-559-5536  |                                    | Quarterly Scores (Grades)                |                                    | Current Quarter<br>Score (Grade)      |
|                                                              |                                    | Q1: 95.65 (A)                            | Q2: 98.33 (A+)                     | 98.33%                                |
| Vendor ID# 114739                                            |                                    | Q3: N/A                                  | Q4: N/A                            | (A+)                                  |
| # New Foster Homes During Quarter: 0                         |                                    | # Children in Care During<br>Quarter: 12 | # Placements During<br>Quarter: 12 | # Children in Care On<br>Last Day: 11 |
|                                                              | Avg<br>Performance All<br>CPAs (%) | Provider<br>Performance (%)*             | Possible Points<br>(Weight)        | Provider Points<br>Earned             |
| OPM Monitoring Reviews                                       |                                    |                                          |                                    |                                       |
| Annual Comprehensive Reviews                                 | 83%                                | 76%                                      | 25                                 | 19.04                                 |
| Safety Reviews                                               | 89%                                | 98%                                      | 15                                 | 14.63                                 |
| Monitoring Sub-Tota                                          |                                    |                                          | 40                                 | 33.67                                 |
| CPA Safety Outcomes                                          |                                    |                                          |                                    |                                       |
| Incidence of Maltreatment                                    | 0.16%                              | No Substantiated<br>Reports              | 10                                 | 10.00                                 |
| Staff Training                                               | 93%                                | 100%                                     | 5                                  | 5.00                                  |
| Staff Safety Checks                                          | 87%                                | 100%                                     | 5                                  | 5.00                                  |
| Safety Sub-Tota                                              |                                    |                                          | 20                                 | 20.00                                 |
| CPA Permanency Outcomes                                      |                                    |                                          |                                    |                                       |
| Placement Stability                                          | 91%                                | 100%                                     | 15                                 | 15.00                                 |
| Permanency Sub-Tota                                          |                                    |                                          | 15                                 | 15.00                                 |
| CPA Well-Being Outcomes                                      |                                    |                                          |                                    |                                       |
| EPSDT Medical Visits                                         | 85%                                | 100%                                     | 4                                  | 4.00                                  |
| EPSDT Dental Visits                                          | 83%                                | 86%                                      | 4                                  | 3.44                                  |
| Academic Supports                                            | 79%                                | 100%                                     | 3                                  | 3.00                                  |
| Provider ECEM Visits                                         | 87%                                | 96%                                      | 7                                  | 6.72                                  |
| Provider General Contacts                                    | 86%                                | 100%                                     | 7                                  | 7.00                                  |
| Placements with Siblings                                     | 68%                                | 43%                                      | Not Scored                         | Not Scored                            |
| Placements within Legal County                               | 18%                                | 0%                                       | Not Scored                         | Not Scored                            |
| Well-Being Sub-Tota                                          |                                    |                                          | 25                                 | 24.16                                 |
| *Performance calculation descriptions can b                  | e found in the FY 20°              | 19 RBWO PBP Measureme                    | ents and Standards Guide           |                                       |

# Safety Outcomes (%)