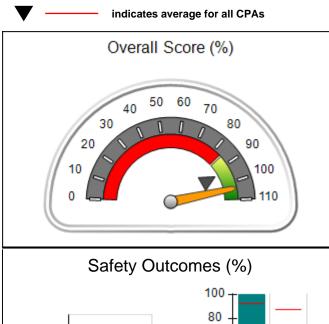

# Performance-Based Placement Measures RBWO Provider GA+SCORECARD - CPA

| Provider/Program Name: ALR Family Services, Inc (5140) - CPA |                                    |                                          |                                    |                                       |
|--------------------------------------------------------------|------------------------------------|------------------------------------------|------------------------------------|---------------------------------------|
| 1518 Airport Road, Hinesville, GA 31313 Phone: 912-559-5536  |                                    | Quarterly Scores (Grades)                |                                    | Current Quarter<br>Score (Grade)      |
|                                                              |                                    | Q1: 95.65 (A)                            | Q2: 98.33 (A+)                     | 98.33%                                |
| Vendor ID# 114739                                            |                                    | Q3: N/A                                  | Q4: N/A                            | (A+)                                  |
| # New Foster Homes During Quarter: 0                         |                                    | # Children in Care During<br>Quarter: 12 | # Placements During<br>Quarter: 12 | # Children in Care On<br>Last Day: 11 |
|                                                              | Avg<br>Performance All<br>CPAs (%) | Provider<br>Performance (%)*             | Possible Points<br>(Weight)        | Provider Points<br>Earned             |
| OPM Monitoring Reviews                                       |                                    |                                          |                                    |                                       |
| Annual Comprehensive Reviews                                 | 83%                                | 76%                                      | 25                                 | 19.04                                 |
| Safety Reviews                                               | 89%                                | 98%                                      | 15                                 | 14.63                                 |
| Monitoring Sub-Tota                                          |                                    |                                          | 40                                 | 33.67                                 |
| CPA Safety Outcomes                                          |                                    |                                          |                                    |                                       |
| Incidence of Maltreatment                                    | 0.16%                              | No Substantiated<br>Reports              | 10                                 | 10.00                                 |
| Staff Training                                               | 93%                                | 100%                                     | 5                                  | 5.00                                  |
| Staff Safety Checks                                          | 87%                                | 100%                                     | 5                                  | 5.00                                  |
| Safety Sub-Tota                                              |                                    |                                          | 20                                 | 20.00                                 |
| CPA Permanency Outcomes                                      |                                    |                                          |                                    |                                       |
| Placement Stability                                          | 91%                                | 100%                                     | 15                                 | 15.00                                 |
| Permanency Sub-Tota                                          |                                    |                                          | 15                                 | 15.00                                 |
| CPA Well-Being Outcomes                                      |                                    |                                          |                                    |                                       |
| EPSDT Medical Visits                                         | 85%                                | 100%                                     | 4                                  | 4.00                                  |
| EPSDT Dental Visits                                          | 83%                                | 86%                                      | 4                                  | 3.44                                  |
| Academic Supports                                            | 79%                                | 100%                                     | 3                                  | 3.00                                  |
| Provider ECEM Visits                                         | 87%                                | 96%                                      | 7                                  | 6.72                                  |
| Provider General Contacts                                    | 86%                                | 100%                                     | 7                                  | 7.00                                  |
| Placements with Siblings                                     | 68%                                | 43%                                      | Not Scored                         | Not Scored                            |
| Placements within Legal County                               | 18%                                | 0%                                       | Not Scored                         | Not Scored                            |
| Well-Being Sub-Tota                                          |                                    |                                          | 25                                 | 24.16                                 |
| *Performance calculation descriptions can b                  | e found in the FY 20°              | 19 RBWO PBP Measureme                    | ents and Standards Guide           |                                       |