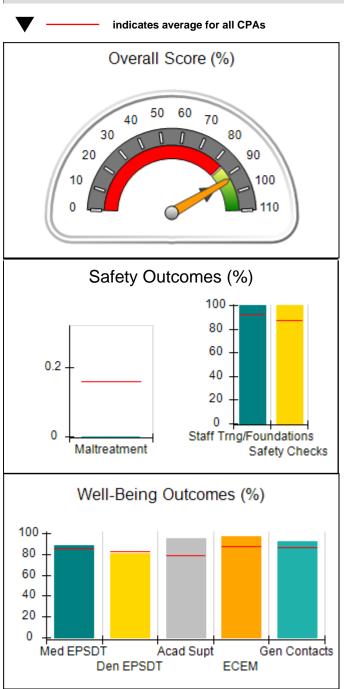

# Performance-Based Placement Measures RBWO Provider GA+SCORECARD - CPA

| 1671 Meriweather Dr., Watkinsville, (        | 2A 30677                           | Quarterly Sco                           | res (Grades)                      | Current Quarter                      |
|----------------------------------------------|------------------------------------|-----------------------------------------|-----------------------------------|--------------------------------------|
| 1071 Meriweather Dr., Watkinsville, GA 30077 |                                    | ,                                       | •                                 | Score (Grade)                        |
| Phone: 706-316-2421                          |                                    | Q1: 93.52 (A-)                          | Q2: 84.40 (B)                     | 84.40%                               |
| Vendor ID# 35219                             |                                    | Q3: N/A                                 | Q4: N/A                           | (B)                                  |
| # New Foster Homes During Quarter: 0         |                                    | # Children in Care During<br>Quarter: 6 | # Placements During<br>Quarter: 6 | # Children in Care On<br>Last Day: 1 |
|                                              | Avg<br>Performance All<br>CPAs (%) | Provider<br>Performance (%)*            | Possible Points<br>(Weight)       | Provider Points<br>Earned            |
| OPM Monitoring Reviews                       |                                    |                                         |                                   |                                      |
| Annual Comprehensive Reviews                 | 83%                                | 91%                                     | 25                                | 22.82                                |
| Safety Reviews                               | 89%                                | 100%                                    | 15                                | 15.00                                |
| Monitoring Sub-Tota                          |                                    |                                         | 40                                | 37.82                                |
| CPA Safety Outcomes                          |                                    |                                         |                                   |                                      |
| Incidence of Maltreatment                    | 0.16%                              | No Substantiated<br>Reports             | 10                                | 10.00                                |
| Staff Training                               | 93%                                | 75%                                     | 5                                 | 3.75                                 |
| Staff Safety Checks                          | 87%                                | 100%                                    | 5                                 | 5.00                                 |
| Safety Sub-Total                             |                                    |                                         | 20                                | 18.75                                |
| CPA Permanency Outcomes                      |                                    |                                         |                                   |                                      |
| Placement Stability                          | 91%                                | 50%                                     | 15                                | 7.50                                 |
| Permanency Sub-Tota                          |                                    |                                         | 15                                | 7.50                                 |
| CPA Well-Being Outcomes                      |                                    |                                         |                                   |                                      |
| EPSDT Medical Visits                         | 85%                                | 33%                                     | 4                                 | 1.32                                 |
| EPSDT Dental Visits                          | 83%                                | 0%                                      | 4                                 | 0.00                                 |
| Academic Supports                            | 79%                                | 67%                                     | 3                                 | 2.01                                 |
| Provider ECEM Visits                         | 87%                                | 100%                                    | 7                                 | 7.00                                 |
| Provider General Contacts                    | 86%                                | 100%                                    | 7                                 | 7.00                                 |
| Placements with Siblings                     | 68%                                | Not Eligible                            | Not Scored                        | Not Scored                           |
| Placements within Legal County               | 18%                                | Not Eligible                            | Not Scored                        | Not Scored                           |
| Well-Being Sub-Tota                          |                                    |                                         | 25                                | 17.33                                |

# Safety Outcomes (%)