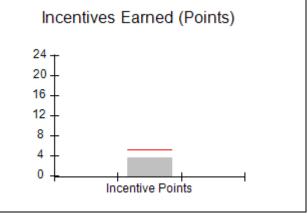

# Provider/Program Name: All God's Children - (861) - CPA

| # New Foster Homes During Quarter: 0             |                                    | # Children in Care During<br>Quarter: 6 | # Placements During<br>Quarter: 6 | # Children in Care On<br>Last Day: 1 |
|--------------------------------------------------|------------------------------------|-----------------------------------------|-----------------------------------|--------------------------------------|
| CPA Incentive Credits                            | Avg<br>Performance All<br>CPAs (%) | Provider<br>Performance (%)*            | Possible Points<br>(Weight)       | Provider Points<br>Earned            |
| Early EPSDT Medical Visits                       |                                    | 0%                                      | 2                                 | 0.00                                 |
| Early EPSDT Dental Visits                        |                                    | 0%                                      | 2                                 | 0.00                                 |
| Permanency Contacts                              |                                    | 0%                                      | 5                                 | 0.00                                 |
| Additional Academic Supports                     |                                    | 50%                                     | 2                                 | 1.00                                 |
| HS Grad/GED/Prof or Trade<br>Certificate/College |                                    | N/A                                     | 10/5/5/1                          |                                      |
| EYSS Agreement                                   |                                    | Not Eligible                            | 5                                 |                                      |
| Community Connections                            |                                    | 0%                                      | 4                                 | 0.00                                 |
| Foster Hm Retention Rate (threshold = 90)        |                                    | 100%                                    | 2                                 | 2.00                                 |
| Foster Hm Recruitment (threshold = 100)          |                                    | 0%                                      | 2                                 | 0.00                                 |
| Active Agency Accreditation                      |                                    | 0%                                      | 4                                 | 0.00                                 |
| Staff Clinical Licensure                         |                                    | 0%                                      | 5                                 | 0.00                                 |
| Incentives Total                                 | 5.23                               |                                         |                                   | 3.00                                 |
| Maximum total                                    | combined incentive                 | credit allowed is 10 points.            | Incentives Awarded                | 3.00                                 |
| *Performance calculation descriptions can b      | e found in the FY 20               | 19 RBWO PBP Measureme                   | ents and Standards Guide.         |                                      |