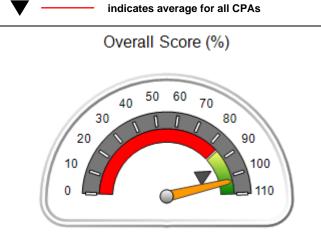

| Current Quarter Score<br>(Grade)      |
|------------------------------------------------|------------------------------------------|------------------------------------|---------------------------------------|
| Phone: 404-327-5841                            | Q1: 100.85 (A+) Q2: 102.87 (A+)          |                                    | 102.87%                               |
| Vendor ID# 161216                              | Q3: N/A                                  | Q4: N/A                            | (A+)                                  |
| # New Foster Homes During Quarter: 0           | # Children in Care During<br>Quarter: 46 | # Placements During<br>Quarter: 46 | # Children in Care On Last<br>Day: 37 |

## **Quarterly Provider Comparisons to All CPAs**





Acad Supt

**ECEM** 

Den EPSDT

Gen Contacts







# Performance-Based Placement Measures RBWO Provider GA+SCORECARD - CPA

| Provider/Program Name: United Methodist Children Home of the North GA Conference - DBA Wellroot Family Services - Gainesville (5364) - CPA |                                       |                                          |                                    |                                       |  |  |
|--------------------------------------------------------------------------------------------------------------------------------------------|---------------------------------------|------------------------------------------|------------------------------------|---------------------------------------|--|--|
| 604 Washington St. N.W., Gainesville