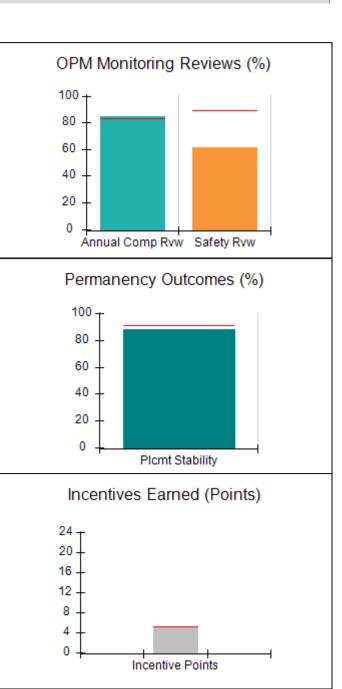

# Performance-Based Placement Measures RBWO Provider GA+SCORECARD - CPA

| 1671 Meriweather Dr., Watkinsville, (        | 2A 30677                           | Quarterly Sco                           | res (Grades)                      | Current Quarter                      |
|----------------------------------------------|------------------------------------|-----------------------------------------|-----------------------------------|--------------------------------------|
| 1071 Meriweather Dr., Watkinsville, GA 30077 |                                    | ,                                       | •                                 | Score (Grade)                        |
| Phone: 706-316-2421                          |                                    | Q1: 93.52 (A-)                          | Q2: 84.40 (B)                     | 84.40%                               |
| Vendor ID# 35219                             |                                    | Q3: N/A                                 | Q4: N/A                           | (B)                                  |
| # New Foster Homes During Quarter: 0         |                                    | # Children in Care During<br>Quarter: 6 | # Placements During<br>Quarter: 6 | # Children in Care On<br>Last Day: 1 |
|                                              | Avg<br>Performance All<br>CPAs (%) | Provider<br>Performance (%)*            | Possible Points<br>(Weight)       | Provider Points<br>Earned            |
| OPM Monitoring Reviews                       |                                    |                                         |                                   |                                      |
| Annual Comprehensive Reviews                 | 83%                                | 91%                                     | 25                                | 22.82                                |
| Safety Reviews                               | 89%                                | 100%                                    | 15                                | 15.00                                |
| Monitoring Sub-Tota                          |                                    |                                         | 40                                | 37.82                                |
| CPA Safety Outcomes                          |                                    |                                         |                                   |                                      |
| Incidence of Maltreatment                    | 0.16%                              | No Substantiated<br>Reports             | 10                                | 10.00                                |
| Staff Training                               | 93%                                | 75%                                     | 5                                 | 3.75                                 |
| Staff Safety Checks                          | 87%                                | 100%                                    | 5                                 | 5.00                                 |
| Safety Sub-Total                             |                                    |                                         | 20                                | 18.75                                |
| CPA Permanency Outcomes                      |                                    |                                         |                                   |                                      |
| Placement Stability                          | 91%                                | 50%                                     | 15                                | 7.50                                 |
| Permanency Sub-Tota                          |                                    |                                         | 15                                | 7.50                                 |
| CPA Well-Being Outcomes                      |                                    |                                         |                                   |                                      |
| EPSDT Medical Visits                         | 85%                                | 33%                                     | 4                                 | 1.32                                 |
| EPSDT Dental Visits                          | 83%                                | 0%                                      | 4                                 | 0.00                                 |
| Academic Supports                            | 79%                                | 67%                                     | 3                                 | 2.01                                 |
| Provider ECEM Visits                         | 87%                                | 100%                                    | 7                                 | 7.00                                 |
| Provider General Contacts                    | 86%                                | 100%                                    | 7                                 | 7.00                                 |
| Placements with Siblings                     | 68%                                | Not Eligible                            | Not Scored                        | Not Scored                           |
| Placements within Legal County               | 18%                                | Not Eligible                            | Not Scored                        | Not Scored                           |
| Well-Being Sub-Tota                          |                                    |                                         | 25                                | 17.33                                |