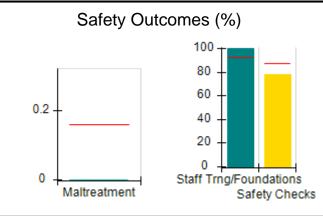

# Safety Outcomes (%)

# Performance-Based Placement Measures RBWO Provider GA+SCORECARD - CPA

| 1671 Meriweather Dr., Watkinsville, (        | 2A 30677                           | Quarterly Sco                           | res (Grades)                      | Current Quarter                      |
|----------------------------------------------|------------------------------------|-----------------------------------------|-----------------------------------|--------------------------------------|
| 1071 Meriweather Dr., Watkinsville, GA 30077 |                                    | ,                                       | •                                 | Score (Grade)                        |
| Phone: 706-316-2421                          |                                    | Q1: 93.52 (A-)                          | Q2: 84.40 (B)                     | 84.40%                               |
| Vendor ID# 35219                             |                                    | Q3: N/A                                 | Q4: N/A                           | (B)                                  |
| # New Foster Homes During Quarter: 0         |                                    | # Children in Care During<br>Quarter: 6 | # Placements During<br>Quarter: 6 | # Children in Care On<br>Last Day: 1 |
|                                              | Avg<br>Performance All<br>CPAs (%) | Provider<br>Performance (%)*            | Possible Points<br>(Weight)       | Provider Points<br>Earned            |
| OPM Monitoring Reviews                       |                                    |                                         |                                   |                                      |
| Annual Comprehensive Reviews                 | 83%                                | 91%                                     | 25                                | 22.82                                |
| Safety Reviews                               | 89%                                | 100%                                    | 15                                | 15.00                                |
| Monitoring Sub-Tota                          |                                    |                                         | 40                                | 37.82                                |
| CPA Safety Outcomes                          |                                    |                                         |                                   |                                      |
| Incidence of Maltreatment                    | 0.16%                              | No Substantiated<br>Reports             | 10                                | 10.00                                |
| Staff Training                               | 93%                                | 75%                                     | 5                                 | 3.75                                 |
| Staff Safety Checks                          | 87%                                | 100%                                    | 5                                 | 5.00                                 |
| Safety Sub-Total                             |                                    |                                         | 20                                | 18.75                                |
| CPA Permanency Outcomes                      |                                    |                                         |                                   |                                      |
| Placement Stability                          | 91%                                | 50%                                     | 15                                | 7.50                                 |
| Permanency Sub-Tota                          |                                    |                                         | 15                                | 7.50                                 |
| CPA Well-Being Outcomes                      |                                    |                                         |                                   |                                      |
| EPSDT Medical Visits                         | 85%                                | 33%                                     | 4                                 | 1.32                                 |
| EPSDT Dental Visits                          | 83%                                | 0%                                      | 4                                 | 0.00                                 |
| Academic Supports                            | 79%                                | 67%                                     | 3                                 | 2.01                                 |
| Provider ECEM Visits                         | 87%                                | 100%                                    | 7                                 | 7.00                                 |
| Provider General Contacts                    | 86%                                | 100%                                    | 7                                 | 7.00                                 |
| Placements with Siblings                     | 68%                                | Not Eligible                            | Not Scored                        | Not Scored                           |
| Placements within Legal County               | 18%                                | Not Eligible                            | Not Scored                        | Not Scored                           |
| Well-Being Sub-Tota                          |                                    |                                         | 25                                | 17.33                                |