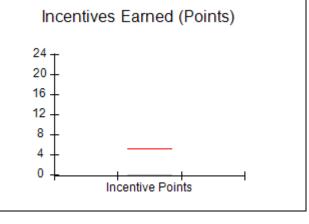

# Provider/Program Name: All God's Children - (861) - CPA

| # New Foster Homes During Quarter: 0             |                                    | # Children in Care During<br>Quarter: 6 | # Placements During<br>Quarter: 6 | # Children in Care On<br>Last Day: 1 |
|--------------------------------------------------|------------------------------------|-----------------------------------------|-----------------------------------|--------------------------------------|
| CPA Incentive Credits                            | Avg<br>Performance All<br>CPAs (%) | Provider<br>Performance (%)*            | Possible Points<br>(Weight)       | Provider Points<br>Earned            |
| Early EPSDT Medical Visits                       |                                    | 0%                                      | 2                                 | 0.00                                 |
| Early EPSDT Dental Visits                        |                                    | 0%                                      | 2                                 | 0.00                                 |
| Permanency Contacts                              |                                    | 0%                                      | 5                                 | 0.00                                 |
| Additional Academic Supports                     |                                    | 50%                                     | 2                                 | 1.00                                 |
| HS Grad/GED/Prof or Trade<br>Certificate/College |                                    | N/A                                     | 10/5/5/1                          |                                      |
| EYSS Agreement                                   |                                    | Not Eligible                            | 5                                 |                                      |
| Community Connections                            |                                    | 0%                                      | 4                                 | 0.00                                 |
| Foster Hm Retention Rate (threshold = 90)        |                                    | 100%                                    | 2                                 | 2.00                                 |
| Foster Hm Recruitment (threshold = 100)          |                                    | 0%                                      | 2                                 | 0.00                                 |
| Active Agency Accreditation                      |                                    | 0%                                      | 4                                 | 0.00                                 |
| Staff Clinical Licensure                         |                                    | 0%                                      | 5                                 | 0.00                                 |
| Incentives Total                                 | 5.23                               |                                         |                                   | 3.00                                 |
| Maximum total                                    | combined incentive                 | credit allowed is 10 points.            | Incentives Awarded                | 3.00                                 |
| *Performance calculation descriptions can b      | e found in the FY 20               | 19 RBWO PBP Measureme                   | ents and Standards Guide.         |                                      |

## Provider/Program Name: ALR Family Services, Inc. - (5140) - CPA

| # New Foster Homes During Quarter: 0             |                                    | # Children in Care During<br>Quarter: 12 | # Placements During<br>Quarter: 12 | # Children in Care On<br>Last Day: 11 |
|--------------------------------------------------|------------------------------------|------------------------------------------|------------------------------------|---------------------------------------|
| CPA Incentive Credits                            | Avg<br>Performance All<br>CPAs (%) | Provider<br>Performance (%)*             | Possible Points<br>(Weight)        | Provider Points<br>Earned             |
| Early EPSDT Medical Visits                       |                                    | Not Eligible                             | 2                                  |                                       |
| Early EPSDT Dental Visits                        |                                    | 75%                                      | 2                                  | 1.50                                  |
| Permanency Contacts                              |                                    | None Planned                             | 5                                  |                                       |
| Additional Academic Supports                     |                                    | 100%                                     | 2                                  | 2.00                                  |
| HS Grad/GED/Prof or Trade<br>Certificate/College |                                    | N/A                                      | 10/5/5/1                           |                                       |
| EYSS Agreement                                   |                                    | Not Eligible                             | 5                                  |                                       |
| Community Connections                            |                                    | 0%                                       | 4                                  | 0.00                                  |
| Foster Hm Retention Rate (threshold = 90)        |                                    | 100%                                     | 2                                  | 2.00                                  |
| Foster Hm Recruitment (threshold = 100)          |                                    | 0%                                       | 2                                  | 0.00                                  |
| Active Agency Accreditation                      |                                    | 0%                                       | 4                                  | 0.00                                  |
| Staff Clinical Licensure                         |                                    | 0%                                       | 5                                  | 0.00                                  |
| Incentives Total                                 | 5.23                               |                                          |                                    | 5.50                                  |
| Maximum total                                    | combined incentive                 | credit allowed is 10 points.             | Incentives Awarded                 | 5.50                                  |
| *Performance calculation descriptions can b      | e found in the FY 20               | 19 RBWO PBP Measureme                    | ents and Standards Guide.          |                                       |