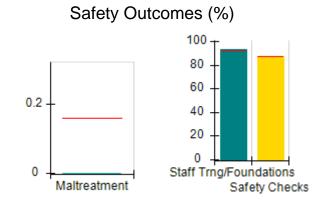

------|-------------------------------------------|-------------------------------------|----------------------------------------|
| 2262 Mt. Zion Rd., Jonesboro, GA 30236 | Quarterly Scores (Grades)                 |                                     | Current Quarter Score (Grade)          |
| Phone: 678-610-1933                    | Q1: 89.53 (B+)                            | Q2: 90.65 (A-)                      | 90.65%                                 |
| Vendor ID# 84514                       | Q3: N/A                                   | Q4: N/A                             | (A-)                                   |
| # New Foster Homes During Quarter: 0   | # Children in Care During<br>Quarter: 173 | # Placements During<br>Quarter: 190 | # Children in Care On Last<br>Day: 144 |



















# Performance-Based Placement Measures RBWO Provider GA+SCORECARD - CPA

| 2262 Mt. Zion Rd., Jonesboro, GA 30                                                                          | Quarterly Scores (Grades)                  |                                           | Current Quarter<br>Score (Grade)    |                                        |
|--------------------------------------------------------------------------------------------------------------|--------------------------------------------|-------------------------------------------|-------------------------------------|----------------------------------------|
| Phone: 678-610-1933                                                                                          | 678-610-1933 Q1: 89.53 (B+) Q2: 90.65