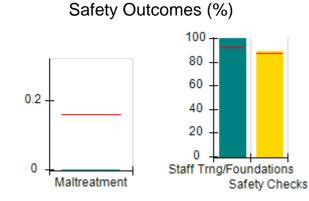

(A+)                                          | 103.94%                            |                                       |  |  |
| Vendor ID# 131805                                                           | Q3: N/A                                                  | Q4: N/A                            | (A+)                                  |  |  |
| # New Foster Homes During Quarter: 5                                        | # Children in Care During<br>Quarter: 50                 | # Placements During<br>Quarter: 54 | # Children in Care On Last<br>Day: 37 |  |  |
| # New Poster Homes During Quarter. 3                                        | Quarter: 50                                              | Quarter: 54                        | Day: 37                               |  |  |

















# Performance-Based Placement Measures RBWO Provider GA+SCORECARD - CPA

| Provider/Program Name: Goshen Valley Foundation - Goshen Homes (5200) - CPA |                                    |                                          |                                    |                                       |  |
|-----------------------------------------------------------------------------|------------------------------------|------------------------------------------|------------------------------------|---------------------------------------|--|
| 505 Brown Industrial, Waleska, GA 30183                                     |                                    | Quarterly Scores (Grades)                |                                    | Current Quarter<br>Score (Grade)