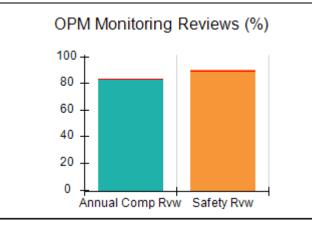

# Performance-Based Placement Measures RBWO Provider GA+SCORECARD - CPA

| 1671 Meriweather Dr., Watkinsville, (        | 2A 30677                           | Quarterly Sco                           | res (Grades)                      | Current Quarter                      |
|----------------------------------------------|------------------------------------|-----------------------------------------|-----------------------------------|--------------------------------------|
| 1071 Meriweather Dr., Watkinsville, GA 30077 |                                    | ,                                       | •                                 | Score (Grade)                        |
| Phone: 706-316-2421                          |                                    | Q1: 93.52 (A-)                          | Q2: 84.40 (B)                     | 84.40%                               |
| Vendor ID# 35219                             |                                    | Q3: N/A                                 | Q4: N/A                           | (B)                                  |
| # New Foster Homes During Quarter: 0         |                                    | # Children in Care During<br>Quarter: 6 | # Placements During<br>Quarter: 6 | # Children in Care On<br>Last Day: 1 |
|                                              | Avg<br>Performance All<br>CPAs (%) | Provider<br>Performance (%)*            | Possible Points<br>(Weight)       | Provider Points<br>Earned            |
| OPM Monitoring Reviews                       |                                    |                                         |                                   |                                      |
| Annual Comprehensive Reviews                 | 83%                                | 91%                                     | 25                                | 22.82                                |
| Safety Reviews                               | 89%                                | 100%                                    | 15                                | 15.00                                |
| Monitoring Sub-Tota                          |                                    |                                         | 40                                | 37.82                                |
| CPA Safety Outcomes                          |                                    |                                         |                                   |                                      |
| Incidence of Maltreatment                    | 0.16%                              | No Substantiated<br>Reports             | 10                                | 10.00                                |
| Staff Training                               | 93%                                | 75%                                     | 5                                 | 3.75                                 |
| Staff Safety Checks                          | 87%                                | 100%                                    | 5                                 | 5.00                                 |
| Safety Sub-Total                             |                                    |                                         | 20                                | 18.75                                |
| CPA Permanency Outcomes                      |                                    |                                         |                                   |                                      |
| Placement Stability                          | 91%                                | 50%                                     | 15                                | 7.50                                 |
| Permanency Sub-Tota                          |                                    |                                         | 15                                | 7.50                                 |
| CPA Well-Being Outcomes                      |                                    |                                         |                                   |                                      |
| EPSDT Medical Visits                         | 85%                                | 33%                                     | 4                                 | 1.32                                 |
| EPSDT Dental Visits                          | 83%                                | 0%                                      | 4                                 | 0.00                                 |
| Academic Supports                            | 79%                                | 67%                                     | 3                                 | 2.01                                 |
| Provider ECEM Visits                         | 87%                                | 100%                                    | 7                                 | 7.00                                 |
| Provider General Contacts                    | 86%                                | 100%                                    | 7                                 | 7.00                                 |
| Placements with Siblings                     | 68%                                | Not Eligible                            | Not Scored                        | Not Scored                           |
| Placements within Legal County               | 18%                                | Not Eligible                            | Not Scored                        | Not Scored                           |
| Well-Being Sub-Tota                          |                                    |                                         | 25                                | 17.33                                |