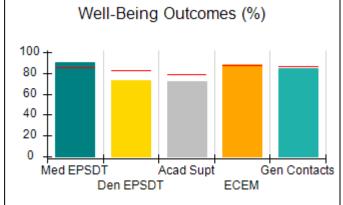

# Performance-Based Placement Measures RBWO Provider GA+SCORECARD - CPA

| 1671 Meriweather Dr., Watkinsville, (        | 2A 30677                           | Quarterly Sco                           | res (Grades)                      | Current Quarter                      |
|----------------------------------------------|------------------------------------|-----------------------------------------|-----------------------------------|--------------------------------------|
| 1071 Meriweather Dr., Watkinsville, GA 30077 |                                    | ,                                       | •                                 | Score (Grade)                        |
| Phone: 706-316-2421                          |                                    | Q1: 93.52 (A-)                          | Q2: 84.40 (B)                     | 84.40%                               |
| Vendor ID# 35219                             |                                    | Q3: N/A                                 | Q4: N/A                           | (B)                                  |
| # New Foster Homes During Quarter: 0         |                                    | # Children in Care During<br>Quarter: 6 | # Placements During<br>Quarter: 6 | # Children in Care On<br>Last Day: 1 |
|                                              | Avg<br>Performance All<br>CPAs (%) | Provider<br>Performance (%)*            | Possible Points<br>(Weight)       | Provider Points<br>Earned            |
| OPM Monitoring Reviews                       |                                    |                                         |                                   |                                      |
| Annual Comprehensive Reviews                 | 83%                                | 91%                                     | 25                                | 22.82                                |
| Safety Reviews                               | 89%                                | 100%                                    | 15                                | 15.00                                |
| Monitoring Sub-Tota                          |                                    |                                         | 40                                | 37.82                                |
| CPA Safety Outcomes                          |                                    |                                         |                                   |                                      |
| Incidence of Maltreatment                    | 0.16%                              | No Substantiated<br>Reports             | 10                                | 10.00                                |
| Staff Training                               | 93%                                | 75%                                     | 5                                 | 3.75                                 |
| Staff Safety Checks                          | 87%                                | 100%                                    | 5                                 | 5.00                                 |
| Safety Sub-Total                             |                                    |                                         | 20                                | 18.75                                |
| CPA Permanency Outcomes                      |                                    |                                         |                                   |                                      |
| Placement Stability                          | 91%                                | 50%                                     | 15                                | 7.50                                 |
| Permanency Sub-Tota                          |                                    |                                         | 15                                | 7.50                                 |
| CPA Well-Being Outcomes                      |                                    |                                         |                                   |                                      |
| EPSDT Medical Visits                         | 85%                                | 33%                                     | 4                                 | 1.32                                 |
| EPSDT Dental Visits                          | 83%                                | 0%                                      | 4                                 | 0.00                                 |
| Academic Supports                            | 79%                                | 67%                                     | 3                                 | 2.01                                 |
| Provider ECEM Visits                         | 87%                                | 100%                                    | 7                                 | 7.00                                 |
| Provider General Contacts                    | 86%                                | 100%                                    | 7                                 | 7.00                                 |
| Placements with Siblings                     | 68%                                | Not Eligible                            | Not Scored                        | Not Scored                           |
| Placements within Legal County               | 18%                                | Not Eligible                            | Not Scored                        | Not Scored                           |
| Well-Being Sub-Tota                          |                                    |                                         | 25                                | 17.33                                |

## **Quarterly Provider Comparisons to All CPAs**

Acad Supt

**ECEM** 

Gen Contacts