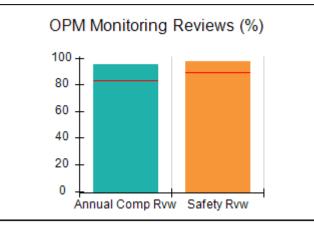

# Performance-Based Placement Measures RBWO Provider GA+SCORECARD - CPA

| 1671 Meriweather Dr., Watkinsville, (        | 2A 30677                           | Quarterly Sco                           | res (Grades)                      | Current Quarter                      |
|----------------------------------------------|------------------------------------|-----------------------------------------|-----------------------------------|--------------------------------------|
| 1071 Meriweather Dr., Watkinsville, GA 30077 |                                    | ,                                       | •                                 | Score (Grade)                        |
| Phone: 706-316-2421                          |                                    | Q1: 93.52 (A-)                          | Q2: 84.40 (B)                     | 84.40%                               |
| Vendor ID# 35219                             |                                    | Q3: N/A                                 | Q4: N/A                           | (B)                                  |
| # New Foster Homes During Quarter: 0         |                                    | # Children in Care During<br>Quarter: 6 | # Placements During<br>Quarter: 6 | # Children in Care On<br>Last Day: 1 |
|                                              | Avg<br>Performance All<br>CPAs (%) | Provider<br>Performance (%)*            | Possible Points<br>(Weight)       | Provider Points<br>Earned            |
| OPM Monitoring Reviews                       |                                    |                                         |                                   |                                      |
| Annual Comprehensive Reviews                 | 83%                                | 91%                                     | 25                                | 22.82                                |
| Safety Reviews                               | 89%                                | 100%                                    | 15                                | 15.00                                |
| Monitoring Sub-Tota                          |                                    |                                         | 40                                | 37.82                                |
| CPA Safety Outcomes                          |                                    |                                         |                                   |                                      |
| Incidence of Maltreatment                    | 0.16%                              | No Substantiated<br>Reports             | 10                                | 10.00                                |
| Staff Training                               | 93%                                | 75%                                     | 5                                 | 3.75                                 |
| Staff Safety Checks                          | 87%                                | 100%                                    | 5                                 | 5.00                                 |
| Safety Sub-Total                             |                                    |                                         | 20                                | 18.75                                |
| CPA Permanency Outcomes                      |                                    |                                         |                                   |                                      |
| Placement Stability                          | 91%                                | 50%                                     | 15                                | 7.50                                 |
| Permanency Sub-Tota                          |                                    |                                         | 15                                | 7.50                                 |
| CPA Well-Being Outcomes                      |                                    |                                         |                                   |                                      |
| EPSDT Medical Visits                         | 85%                                | 33%                                     | 4                                 | 1.32                                 |
| EPSDT Dental Visits                          | 83%                                | 0%                                      | 4                                 | 0.00                                 |
| Academic Supports                            | 79%                                | 67%                                     | 3                                 | 2.01                                 |
| Provider ECEM Visits                         | 87%                                | 100%                                    | 7                                 | 7.00                                 |
| Provider General Contacts                    | 86%                                | 100%                                    | 7                                 | 7.00                                 |
| Placements with Siblings                     | 68%                                | Not Eligible                            | Not Scored                        | Not Scored                           |
| Placements within Legal County               | 18%                                | Not Eligible                            | Not Scored                        | Not Scored                           |
| Well-Being Sub-Tota                          |                                    |                                         | 25                                | 17.33                                |