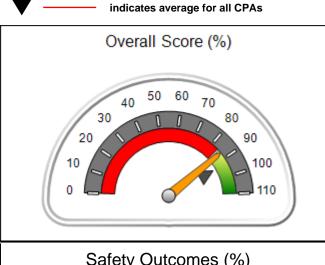

# Performance-Based Placement Measures RBWO Provider GA+SCORECARD - CPA

Report Quarter: Q2 FY2020

| Provider/Program Name: All God's Children - (861) - CPA                                              |                                         |                                   |                                      |  |  |  |
|------------------------------------------------------------------------------------------------------|-----------------------------------------|-----------------------------------|--------------------------------------|--|--|--|
| 1671 Meriweather Dr., Watkinsville, GA 30677 Quarterly Scores (Grades) Current Quarter Score (Grade) |                                         |                                   |                                      |  |  |  |
| Phone: 706-316-2421                                                                                  | Q1: 93.52 (A-)                          | Q1: 93.52 (A-) Q2: 84.40 (B)      |                                      |  |  |  |
| Vendor ID# 35219                                                                                     | Q3: N/A                                 | (B)                               |                                      |  |  |  |
| # New Foster Homes During Quarter: 0                                                                 | # Children in Care During<br>Quarter: 6 | # Placements During<br>Quarter: 6 | # Children in Care On Last<br>Day: 1 |  |  |  |

# Performance-Based Placement Measures RBWO Provider GA+SCORECARD - CPA

| 1671 Meriweather Dr., Watkinsville, (        | 2A 30677                           | Quarterly Sco                           | res (Grades)                      | Current Quarter                      |
|----------------------------------------------|------------------------------------|-----------------------------------------|-----------------------------------|--------------------------------------|
| 1071 Meriweather Dr., Watkinsville, GA 30077 |                                    | ,                                       | •                                 | Score (Grade)                        |
| Phone: 706-316-2421                          |                                    | Q1: 93.52 (A-)                          | Q2: 84.40 (B)                     | 84.40%                               |
| Vendor ID# 35219                             |                                    | Q3: N/A                                 | Q4: N/A                           | (B)                                  |
| # New Foster Homes During Quarter: 0         |                                    | # Children in Care During<br>Quarter: 6 | # Placements During<br>Quarter: 6 | # Children in Care On<br>Last Day: 1 |
|                                              | Avg<br>Performance All<br>CPAs (%) | Provider<br>Performance (%)*            | Possible Points<br>(Weight)       | Provider Points<br>Earned            |
| OPM Monitoring Reviews                       |                                    |                                         |                                   |                                      |
| Annual Comprehensive Reviews                 | 83%                                | 91%                                     | 25                                | 22.82                                |
| Safety Reviews                               | 89%                                | 100%                                    | 15                                | 15.00                                |
| Monitoring Sub-Tota                          |                                    |                                         | 40                                | 37.82                                |
| CPA Safety Outcomes                          |                                    |                                         |                                   |                                      |
| Incidence of Maltreatment                    | 0.16%                              | No Substantiated<br>Reports             | 10                                | 10.00                                |
| Staff Training                               | 93%                                | 75%                                     | 5                                 | 3.75                                 |
| Staff Safety Checks                          | 87%                                | 100%                                    | 5                                 | 5.00                                 |
| Safety Sub-Total                             |                                    |                                         | 20                                | 18.75                                |
| CPA Permanency Outcomes                      |                                    |                                         |                                   |                                      |
| Placement Stability                          | 91%                                | 50%                                     | 15                                | 7.50                                 |
| Permanency Sub-Tota                          |                                    |                                         | 15                                | 7.50                                 |
| CPA Well-Being Outcomes                      |                                    |                                         |                                   |                                      |
| EPSDT Medical Visits                         | 85%                                | 33%                                     | 4                                 | 1.32                                 |
| EPSDT Dental Visits                          | 83%                                | 0%                                      | 4                                 | 0.00                                 |
| Academic Supports                            | 79%                                | 67%                                     | 3                                 | 2.01                                 |
| Provider ECEM Visits                         | 87%                                | 100%                                    | 7                                 | 7.00                                 |
| Provider General Contacts                    | 86%                                | 100%                                    | 7                                 | 7.00                                 |
| Placements with Siblings                     | 68%                                | Not Eligible                            | Not Scored                        | Not Scored                           |
| Placements within Legal County               | 18%                                | Not Eligible                            | Not Scored                        | Not Scored                           |
| Well-Being Sub-Tota                          |                                    |                                         | 25                                | 17.33                                |