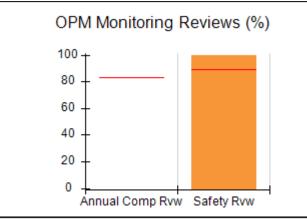

# Performance-Based Placement Measures RBWO Provider GA+SCORECARD - CPA

| 1671 Meriweather Dr., Watkinsville, (        | 2A 30677                           | Quarterly Sco                           | res (Grades)                      | Current Quarter                      |
|----------------------------------------------|------------------------------------|-----------------------------------------|-----------------------------------|--------------------------------------|
| 1071 Meriweather Dr., Watkinsville, GA 30077 |                                    | ,                                       | •                                 | Score (Grade)                        |
| Phone: 706-316-2421                          |                                    | Q1: 93.52 (A-)                          | Q2: 84.40 (B)                     | 84.40%                               |
| Vendor ID# 35219                             |                                    | Q3: N/A                                 | Q4: N/A                           | (B)                                  |
| # New Foster Homes During Quarter: 0         |                                    | # Children in Care During<br>Quarter: 6 | # Placements During<br>Quarter: 6 | # Children in Care On<br>Last Day: 1 |
|                                              | Avg<br>Performance All<br>CPAs (%) | Provider<br>Performance (%)*            | Possible Points<br>(Weight)       | Provider Points<br>Earned            |
| OPM Monitoring Reviews                       |                                    |                                         |                                   |                                      |
| Annual Comprehensive Reviews                 | 83%                                | 91%                                     | 25                                | 22.82                                |
| Safety Reviews                               | 89%                                | 100%                                    | 15                                | 15.00                                |
| Monitoring Sub-Tota                          |                                    |                                         | 40                                | 37.82                                |
| CPA Safety Outcomes                          |                                    |                                         |                                   |                                      |
| Incidence of Maltreatment                    | 0.16%                              | No Substantiated<br>Reports             | 10                                | 10.00                                |
| Staff Training                               | 93%                                | 75%                                     | 5                                 | 3.75                                 |
| Staff Safety Checks                          | 87%                                | 100%                                    | 5                                 | 5.00                                 |
| Safety Sub-Total                             |                                    |                                         | 20                                | 18.75                                |
| CPA Permanency Outcomes                      |                                    |                                         |                                   |                                      |
| Placement Stability                          | 91%                                | 50%                                     | 15                                | 7.50                                 |
| Permanency Sub-Tota                          |                                    |                                         | 15                                | 7.50                                 |
| CPA Well-Being Outcomes                      |                                    |                                         |                                   |                                      |
| EPSDT Medical Visits                         | 85%                                | 33%                                     | 4                                 | 1.32                                 |
| EPSDT Dental Visits                          | 83%                                | 0%                                      | 4                                 | 0.00                                 |
| Academic Supports                            | 79%                                | 67%                                     | 3                                 | 2.01                                 |
| Provider ECEM Visits                         | 87%                                | 100%                                    | 7                                 | 7.00                                 |
| Provider General Contacts                    | 86%                                | 100%                                    | 7                                 | 7.00                                 |
| Placements with Siblings                     | 68%                                | Not Eligible                            | Not Scored                        | Not Scored                           |
| Placements within Legal County               | 18%                                | Not Eligible                            | Not Scored                        | Not Scored                           |
| Well-Being Sub-Tota                          |                                    |                                         | 25                                | 17.33                                |