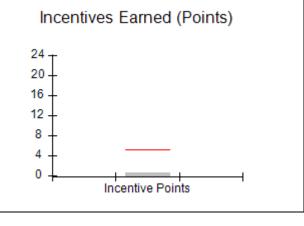

# Provider/Program Name: All God's Children - (861) - CPA

| # New Foster Homes During Quarter: 0             |                                    | # Children in Care During<br>Quarter: 6 | # Placements During<br>Quarter: 6 | # Children in Care On<br>Last Day: 1 |
|--------------------------------------------------|------------------------------------|-----------------------------------------|-----------------------------------|--------------------------------------|
| CPA Incentive Credits                            | Avg<br>Performance All<br>CPAs (%) | Provider<br>Performance (%)*            | Possible Points<br>(Weight)       | Provider Points<br>Earned            |
| Early EPSDT Medical Visits                       |                                    | 0%                                      | 2                                 | 0.00                                 |
| Early EPSDT Dental Visits                        |                                    | 0%                                      | 2                                 | 0.00                                 |
| Permanency Contacts                              |                                    | 0%                                      | 5                                 | 0.00                                 |
| Additional Academic Supports                     |                                    | 50%                                     | 2                                 | 1.00                                 |
| HS Grad/GED/Prof or Trade<br>Certificate/College |                                    | N/A                                     | 10/5/5/1                          |                                      |
| EYSS Agreement                                   |                                    | Not Eligible                            | 5                                 |                                      |
| Community Connections                            |                                    | 0%                                      | 4                                 | 0.00                                 |
| Foster Hm Retention Rate (threshold = 90)        |                                    | 100%                                    | 2                                 | 2.00                                 |
| Foster Hm Recruitment (threshold = 100)          |                                    | 0%                                      | 2                                 | 0.00                                 |
| Active Agency Accreditation                      |                                    | 0%                                      | 4                                 | 0.00                                 |
| Staff Clinical Licensure                         |                                    | 0%                                      | 5                                 | 0.00                                 |
| Incentives Total                                 | 5.23                               |                                         |                                   | 3.00                                 |
| Maximum total                                    | combined incentive                 | credit allowed is 10 points.            | Incentives Awarded                | 3.00                                 |
| *Performance calculation descriptions can b      | e found in the FY 20               | 19 RBWO PBP Measureme                   | ents and Standards Guide.         |                                      |