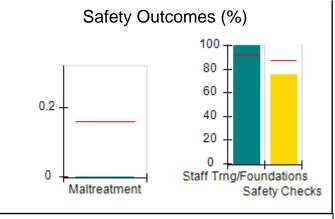

# Safety Outcomes (%)

# Performance-Based Placement Measures RBWO Provider GA+SCORECARD - CPA

| 1671 Meriweather Dr., Watkinsville, (        | 2A 30677                           | Quarterly Sco                           | res (Grades)                      | Current Quarter                      |
|----------------------------------------------|------------------------------------|-----------------------------------------|-----------------------------------|--------------------------------------|
| 1071 Meriweather Dr., Watkinsville, GA 30077 |                                    | ,                                       | •                                 | Score (Grade)                        |
| Phone: 706-316-2421                          |                                    | Q1: 93.52 (A-)                          | Q2: 84.40 (B)                     | 84.40%                               |
| Vendor ID# 35219                             |                                    | Q3: N/A                                 | Q4: N/A                           | (B)                                  |
| # New Foster Homes During Quarter: 0         |                                    | # Children in Care During<br>Quarter: 6 | # Placements During<br>Quarter: 6 | # Children in Care On<br>Last Day: 1 |
|                                              | Avg<br>Performance All<br>CPAs (%) | Provider<br>Performance (%)*            | Possible Points<br>(Weight)       | Provider Points<br>Earned            |
| OPM Monitoring Reviews                       |                                    |                                         |                                   |                                      |
| Annual Comprehensive Reviews                 | 83%                                | 91%                                     | 25                                | 22.82                                |
| Safety Reviews                               | 89%                                | 100%                                    | 15                                | 15.00                                |
| Monitoring Sub-Tota                          |                                    |                                         | 40                                | 37.82                                |
| CPA Safety Outcomes                          |                                    |                                         |                                   |                                      |
| Incidence of Maltreatment                    | 0.16%                              | No Substantiated<br>Reports             | 10                                | 10.00                                |
| Staff Training                               | 93%                                | 75%                                     | 5                                 | 3.75                                 |
| Staff Safety Checks                          | 87%                                | 100%                                    | 5                                 | 5.00                                 |
| Safety Sub-Total                             |                                    |                                         | 20                                | 18.75                                |
| CPA Permanency Outcomes                      |                                    |                                         |                                   |                                      |
| Placement Stability                          | 91%                                | 50%                                     | 15                                | 7.50                                 |
| Permanency Sub-Tota                          |                                    |                                         | 15                                | 7.50                                 |
| CPA Well-Being Outcomes                      |                                    |                                         |                                   |                                      |
| EPSDT Medical Visits                         | 85%                                | 33%                                     | 4                                 | 1.32                                 |
| EPSDT Dental Visits                          | 83%                                | 0%                                      | 4                                 | 0.00                                 |
| Academic Supports                            | 79%                                | 67%                                     | 3                                 | 2.01                                 |
| Provider ECEM Visits                         | 87%                                | 100%                                    | 7                                 | 7.00                                 |
| Provider General Contacts                    | 86%                                | 100%                                    | 7                                 | 7.00                                 |
| Placements with Siblings                     | 68%                                | Not Eligible                            | Not Scored                        | Not Scored                           |
| Placements within Legal County               | 18%                                | Not Eligible                            | Not Scored                        | Not Scored                           |
| Well-Being Sub-Tota                          |                                    |                                         | 25                                | 17.33                                |