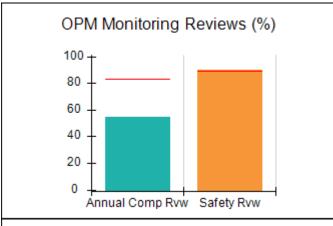

# Performance-Based Placement Measures RBWO Provider GA+SCORECARD - CPA

| 1671 Meriweather Dr., Watkinsville, (        | 2A 30677                           | Quarterly Sco                           | res (Grades)                      | Current Quarter                      |
|----------------------------------------------|------------------------------------|-----------------------------------------|-----------------------------------|--------------------------------------|
| 1071 Meriweather Dr., Watkinsville, GA 30077 |                                    | ,                                       | •                                 | Score (Grade)                        |
| Phone: 706-316-2421                          |                                    | Q1: 93.52 (A-)                          | Q2: 84.40 (B)                     | 84.40%                               |
| Vendor ID# 35219                             |                                    | Q3: N/A                                 | Q4: N/A                           | (B)                                  |
| # New Foster Homes During Quarter: 0         |                                    | # Children in Care During<br>Quarter: 6 | # Placements During<br>Quarter: 6 | # Children in Care On<br>Last Day: 1 |
|                                              | Avg<br>Performance All<br>CPAs (%) | Provider<br>Performance (%)*            | Possible Points<br>(Weight)       | Provider Points<br>Earned            |
| OPM Monitoring Reviews                       |                                    |                                         |                                   |                                      |
| Annual Comprehensive Reviews                 | 83%                                | 91%                                     | 25                                | 22.82                                |
| Safety Reviews                               | 89%                                | 100%                                    | 15                                | 15.00                                |
| Monitoring Sub-Tota                          |                                    |                                         | 40                                | 37.82                                |
| CPA Safety Outcomes                          |                                    |                                         |                                   |                                      |
| Incidence of Maltreatment                    | 0.16%                              | No Substantiated<br>Reports             | 10                                | 10.00                                |
| Staff Training                               | 93%                                | 75%                                     | 5                                 | 3.75                                 |
| Staff Safety Checks                          | 87%                                | 100%                                    | 5                                 | 5.00                                 |
| Safety Sub-Total                             |                                    |                                         | 20                                | 18.75                                |
| CPA Permanency Outcomes                      |                                    |                                         |                                   |                                      |
| Placement Stability                          | 91%                                | 50%                                     | 15                                | 7.50                                 |
| Permanency Sub-Tota                          |                                    |                                         | 15                                | 7.50                                 |
| CPA Well-Being Outcomes                      |                                    |                                         |                                   |                                      |
| EPSDT Medical Visits                         | 85%                                | 33%                                     | 4                                 | 1.32                                 |
| EPSDT Dental Visits                          | 83%                                | 0%                                      | 4                                 | 0.00                                 |
| Academic Supports                            | 79%                                | 67%                                     | 3                                 | 2.01                                 |
| Provider ECEM Visits                         | 87%                                | 100%                                    | 7                                 | 7.00                                 |
| Provider General Contacts                    | 86%                                | 100%                                    | 7                                 | 7.00                                 |
| Placements with Siblings                     | 68%                                | Not Eligible                            | Not Scored                        | Not Scored                           |
| Placements within Legal County               | 18%                                | Not Eligible                            | Not Scored                        | Not Scored                           |
| Well-Being Sub-Tota                          |                                    |                                         | 25                                | 17.33                                |

# Performance-Based Placement Measures RBWO Provider GA+SCORECARD - CPA

| Provider/Program Name: ALR Family Services, Inc (5140) - CPA |                                    |                                          |                                    |                                       |
|--------------------------------------------------------------|------------------------------------|------------------------------------------|------------------------------------|---------------------------------------|
| 1518 Airport Road, Hinesville, GA 31313 Phone: 912-559-5536  |                                    | Quarterly Scores (Grades)                |                                    | Current Quarter<br>Score (Grade)      |
|                                                              |                                    | Q1: 95.65 (A)                            | Q2: 98.33 (A+)                     | 98.33%                                |
| Vendor ID# 114739                                            |                                    | Q3: N/A                                  | Q4: N/A                            | (A+)                                  |
| # New Foster Homes During Quarter: 0                         |                                    | # Children in Care During<br>Quarter: 12 | # Placements During<br>Quarter: 12 | # Children in Care On<br>Last Day: 11 |
|                                                              | Avg<br>Performance All<br>CPAs (%) | Provider<br>Performance (%)*             | Possible Points<br>(Weight)        | Provider Points<br>Earned             |
| OPM Monitoring Reviews                                       |                                    |                                          |                                    |                                       |
| Annual Comprehensive Reviews                                 | 83%                                | 76%                                      | 25                                 | 19.04                                 |
| Safety Reviews                                               | 89%                                | 98%                                      | 15                                 | 14.63                                 |
| Monitoring Sub-Tota                                          |                                    |                                          | 40                                 | 33.67                                 |
| CPA Safety Outcomes                                          |                                    |                                          |                                    |                                       |
| Incidence of Maltreatment                                    | 0.16%                              | No Substantiated<br>Reports              | 10                                 | 10.00                                 |
| Staff Training                                               | 93%                                | 100%                                     | 5                                  | 5.00                                  |
| Staff Safety Checks                                          | 87%                                | 100%                                     | 5                                  | 5.00                                  |
| Safety Sub-Tota                                              |                                    |                                          | 20                                 | 20.00                                 |
| CPA Permanency Outcomes                                      |                                    |                                          |                                    |                                       |
| Placement Stability                                          | 91%                                | 100%                                     | 15                                 | 15.00                                 |
| Permanency Sub-Tota                                          |                                    |                                          | 15                                 | 15.00                                 |
| CPA Well-Being Outcomes                                      |                                    |                                          |                                    |                                       |
| EPSDT Medical Visits                                         | 85%                                | 100%                                     | 4                                  | 4.00                                  |
| EPSDT Dental Visits                                          | 83%                                | 86%                                      | 4                                  | 3.44                                  |
| Academic Supports                                            | 79%                                | 100%                                     | 3                                  | 3.00                                  |
| Provider ECEM Visits                                         | 87%                                | 96%                                      | 7                                  | 6.72                                  |
| Provider General Contacts                                    | 86%                                | 100%                                     | 7                                  | 7.00                                  |
| Placements with Siblings                                     | 68%                                | 43%                                      | Not Scored                         | Not Scored                            |
| Placements within Legal County                               | 18%                                | 0%                                       | Not Scored                         | Not Scored                            |
| Well-Being Sub-Tota                                          |                                    |                                          | 25                                 | 24.16                                 |
| *Performance calculation descriptions can b                  | e found in the FY 20°              | 19 RBWO PBP Measureme                    | ents and Standards Guide           |                                       |