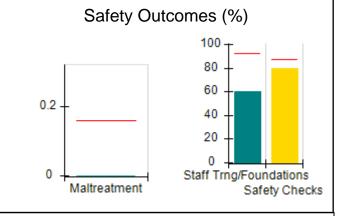

# Performance-Based Placement Measures RBWO Provider GA+SCORECARD - CPA

| 1671 Meriweather Dr., Watkinsville, (        | 2A 30677                           | Quarterly Sco                           | res (Grades)                      | Current Quarter                      |
|----------------------------------------------|------------------------------------|-----------------------------------------|-----------------------------------|--------------------------------------|
| 1071 Meriweather Dr., Watkinsville, GA 30077 |                                    | ,                                       | •                                 | Score (Grade)                        |
| Phone: 706-316-2421                          |                                    | Q1: 93.52 (A-)                          | Q2: 84.40 (B)                     | 84.40%                               |
| Vendor ID# 35219                             |                                    | Q3: N/A                                 | Q4: N/A                           | (B)                                  |
| # New Foster Homes During Quarter: 0         |                                    | # Children in Care During<br>Quarter: 6 | # Placements During<br>Quarter: 6 | # Children in Care On<br>Last Day: 1 |
|                                              | Avg<br>Performance All<br>CPAs (%) | Provider<br>Performance (%)*            | Possible Points<br>(Weight)       | Provider Points<br>Earned            |
| OPM Monitoring Reviews                       |                                    |                                         |                                   |                                      |
| Annual Comprehensive Reviews                 | 83%                                | 91%                                     | 25                                | 22.82                                |
| Safety Reviews                               | 89%                                | 100%                                    | 15                                | 15.00                                |
| Monitoring Sub-Tota                          |                                    |                                         | 40                                | 37.82                                |
| CPA Safety Outcomes                          |                                    |                                         |                                   |                                      |
| Incidence of Maltreatment                    | 0.16%                              | No Substantiated<br>Reports             | 10                                | 10.00                                |
| Staff Training                               | 93%                                | 75%                                     | 5                                 | 3.75                                 |
| Staff Safety Checks                          | 87%                                | 100%                                    | 5                                 | 5.00                                 |
| Safety Sub-Total                             |                                    |                                         | 20                                | 18.75                                |
| CPA Permanency Outcomes                      |                                    |                                         |                                   |                                      |
| Placement Stability                          | 91%                                | 50%                                     | 15                                | 7.50                                 |
| Permanency Sub-Tota                          |                                    |                                         | 15                                | 7.50                                 |
| CPA Well-Being Outcomes                      |                                    |                                         |                                   |                                      |
| EPSDT Medical Visits                         | 85%                                | 33%                                     | 4                                 | 1.32                                 |
| EPSDT Dental Visits                          | 83%                                | 0%                                      | 4                                 | 0.00                                 |
| Academic Supports                            | 79%                                | 67%                                     | 3                                 | 2.01                                 |
| Provider ECEM Visits                         | 87%                                | 100%                                    | 7                                 | 7.00                                 |
| Provider General Contacts                    | 86%                                | 100%                                    | 7                                 | 7.00                                 |
| Placements with Siblings                     | 68%                                | Not Eligible                            | Not Scored                        | Not Scored                           |
| Placements within Legal County               | 18%                                | Not Eligible                            | Not Scored                        | Not Scored                           |
| Well-Being Sub-Tota                          |                                    |                                         | 25                                | 17.33                                |

# Safety Outcomes (%)