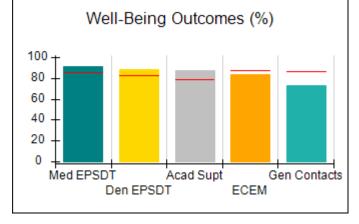

# Performance-Based Placement Measures RBWO Provider GA+SCORECARD - CPA

| 1671 Meriweather Dr., Watkinsville, (        | 2A 30677                           | Quarterly Sco                           | res (Grades)                      | Current Quarter                      |
|----------------------------------------------|------------------------------------|-----------------------------------------|-----------------------------------|--------------------------------------|
| 1071 Meriweather Dr., Watkinsville, GA 30077 |                                    | ,                                       | •                                 | Score (Grade)                        |
| Phone: 706-316-2421                          |                                    | Q1: 93.52 (A-)                          | Q2: 84.40 (B)                     | 84.40%                               |
| Vendor ID# 35219                             |                                    | Q3: N/A                                 | Q4: N/A                           | (B)                                  |
| # New Foster Homes During Quarter: 0         |                                    | # Children in Care During<br>Quarter: 6 | # Placements During<br>Quarter: 6 | # Children in Care On<br>Last Day: 1 |
|                                              | Avg<br>Performance All<br>CPAs (%) | Provider<br>Performance (%)*            | Possible Points<br>(Weight)       | Provider Points<br>Earned            |
| OPM Monitoring Reviews                       |                                    |                                         |                                   |                                      |
| Annual Comprehensive Reviews                 | 83%                                | 91%                                     | 25                                | 22.82                                |
| Safety Reviews                               | 89%                                | 100%                                    | 15                                | 15.00                                |
| Monitoring Sub-Tota                          |                                    |                                         | 40                                | 37.82                                |
| CPA Safety Outcomes                          |                                    |                                         |                                   |                                      |
| Incidence of Maltreatment                    | 0.16%                              | No Substantiated<br>Reports             | 10                                | 10.00                                |
| Staff Training                               | 93%                                | 75%                                     | 5                                 | 3.75                                 |
| Staff Safety Checks                          | 87%                                | 100%                                    | 5                                 | 5.00                                 |
| Safety Sub-Total                             |                                    |                                         | 20                                | 18.75                                |
| CPA Permanency Outcomes                      |                                    |                                         |                                   |                                      |
| Placement Stability                          | 91%                                | 50%                                     | 15                                | 7.50                                 |
| Permanency Sub-Tota                          |                                    |                                         | 15                                | 7.50                                 |
| CPA Well-Being Outcomes                      |                                    |                                         |                                   |                                      |
| EPSDT Medical Visits                         | 85%                                | 33%                                     | 4                                 | 1.32                                 |
| EPSDT Dental Visits                          | 83%                                | 0%                                      | 4                                 | 0.00                                 |
| Academic Supports                            | 79%                                | 67%                                     | 3                                 | 2.01                                 |
| Provider ECEM Visits                         | 87%                                | 100%                                    | 7                                 | 7.00                                 |
| Provider General Contacts                    | 86%                                | 100%                                    | 7                                 | 7.00                                 |
| Placements with Siblings                     | 68%                                | Not Eligible                            | Not Scored                        | Not Scored                           |
| Placements within Legal County               | 18%                                | Not Eligible                            | Not Scored                        | Not Scored                           |
| Well-Being Sub-Tota                          |                                    |                                         | 25                                | 17.33                                |

## **Quarterly Provider Comparisons to All CPAs**

Acad Supt

**ECEM** 

Gen Contacts

# **Quarterly Provider Comparisons to All CPAs**

Den EPSDT

**ECEM** 