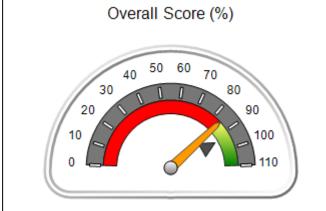

# Performance-Based Placement Measures RBWO Provider GA+SCORECARD - CPA

| 1671 Meriweather Dr., Watkinsville, (        | 2A 30677                           | Quarterly Sco                           | res (Grades)                      | Current Quarter                      |
|----------------------------------------------|------------------------------------|-----------------------------------------|-----------------------------------|--------------------------------------|
| 1071 Meriweather Dr., Watkinsville, GA 30077 |                                    | ,                                       | •                                 | Score (Grade)                        |
| Phone: 706-316-2421                          |                                    | Q1: 93.52 (A-)                          | Q2: 84.40 (B)                     | 84.40%                               |
| Vendor ID# 35219                             |                                    | Q3: N/A                                 | Q4: N/A                           | (B)                                  |
| # New Foster Homes During Quarter: 0         |                                    | # Children in Care During<br>Quarter: 6 | # Placements During<br>Quarter: 6 | # Children in Care On<br>Last Day: 1 |
|                                              | Avg<br>Performance All<br>CPAs (%) | Provider<br>Performance (%)*            | Possible Points<br>(Weight)       | Provider Points<br>Earned            |
| OPM Monitoring Reviews                       |                                    |                                         |                                   |                                      |
| Annual Comprehensive Reviews                 | 83%                                | 91%                                     | 25                                | 22.82                                |
| Safety Reviews                               | 89%                                | 100%                                    | 15                                | 15.00                                |
| Monitoring Sub-Tota                          |                                    |                                         | 40                                | 37.82                                |
| CPA Safety Outcomes                          |                                    |                                         |                                   |                                      |
| Incidence of Maltreatment                    | 0.16%                              | No Substantiated<br>Reports             | 10                                | 10.00                                |
| Staff Training                               | 93%                                | 75%                                     | 5                                 | 3.75                                 |
| Staff Safety Checks                          | 87%                                | 100%                                    | 5                                 | 5.00                                 |
| Safety Sub-Total                             |                                    |                                         | 20                                | 18.75                                |
| CPA Permanency Outcomes                      |                                    |                                         |                                   |                                      |
| Placement Stability                          | 91%                                | 50%                                     | 15                                | 7.50                                 |
| Permanency Sub-Tota                          |                                    |                                         | 15                                | 7.50                                 |
| CPA Well-Being Outcomes                      |                                    |                                         |                                   |                                      |
| EPSDT Medical Visits                         | 85%                                | 33%                                     | 4                                 | 1.32                                 |
| EPSDT Dental Visits                          | 83%                                | 0%                                      | 4                                 | 0.00                                 |
| Academic Supports                            | 79%                                | 67%                                     | 3                                 | 2.01                                 |
| Provider ECEM Visits                         | 87%                                | 100%                                    | 7                                 | 7.00                                 |
| Provider General Contacts                    | 86%                                | 100%                                    | 7                                 | 7.00                                 |
| Placements with Siblings                     | 68%                                | Not Eligible                            | Not Scored                        | Not Scored                           |
| Placements within Legal County               | 18%                                | Not Eligible                            | Not Scored                        | Not Scored                           |
| Well-Being Sub-Tota                          |                                    |                                         | 25                                | 17.33                                |