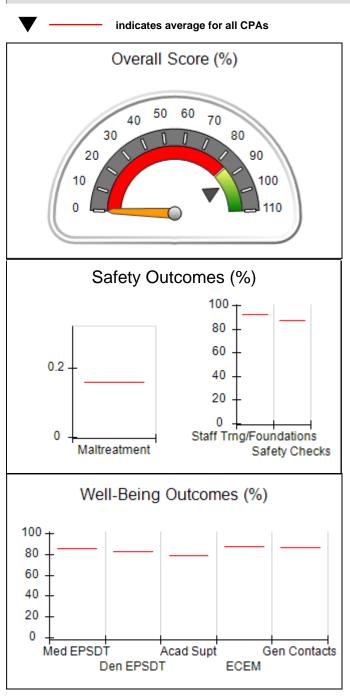

# Performance-Based Placement Measures RBWO Provider GA+SCORECARD - CPA

| 1671 Meriweather Dr., Watkinsville, (        | 2A 30677                           | Quarterly Sco                           | res (Grades)                      | Current Quarter                      |
|----------------------------------------------|------------------------------------|-----------------------------------------|-----------------------------------|--------------------------------------|
| 1071 Meriweather Dr., Watkinsville, GA 30077 |                                    | ,                                       | •                                 | Score (Grade)                        |
| Phone: 706-316-2421                          |                                    | Q1: 93.52 (A-)                          | Q2: 84.40 (B)                     | 84.40%                               |
| Vendor ID# 35219                             |                                    | Q3: N/A                                 | Q4: N/A                           | (B)                                  |
| # New Foster Homes During Quarter: 0         |                                    | # Children in Care During<br>Quarter: 6 | # Placements During<br>Quarter: 6 | # Children in Care On<br>Last Day: 1 |
|                                              | Avg<br>Performance All<br>CPAs (%) | Provider<br>Performance (%)*            | Possible Points<br>(Weight)       | Provider Points<br>Earned            |
| OPM Monitoring Reviews                       |                                    |                                         |                                   |                                      |
| Annual Comprehensive Reviews                 | 83%                                | 91%                                     | 25                                | 22.82                                |
| Safety Reviews                               | 89%                                | 100%                                    | 15                                | 15.00                                |
| Monitoring Sub-Tota                          |                                    |                                         | 40                                | 37.82                                |
| CPA Safety Outcomes                          |                                    |                                         |                                   |                                      |
| Incidence of Maltreatment                    | 0.16%                              | No Substantiated<br>Reports             | 10                                | 10.00                                |
| Staff Training                               | 93%                                | 75%                                     | 5                                 | 3.75                                 |
| Staff Safety Checks                          | 87%                                | 100%                                    | 5                                 | 5.00                                 |
| Safety Sub-Total                             |                                    |                                         | 20                                | 18.75                                |
| CPA Permanency Outcomes                      |                                    |                                         |                                   |                                      |
| Placement Stability                          | 91%                                | 50%                                     | 15                                | 7.50                                 |
| Permanency Sub-Tota                          |                                    |                                         | 15                                | 7.50                                 |
| CPA Well-Being Outcomes                      |                                    |                                         |                                   |                                      |
| EPSDT Medical Visits                         | 85%                                | 33%                                     | 4                                 | 1.32                                 |
| EPSDT Dental Visits                          | 83%                                | 0%                                      | 4                                 | 0.00                                 |
| Academic Supports                            | 79%                                | 67%                                     | 3                                 | 2.01                                 |
| Provider ECEM Visits                         | 87%                                | 100%                                    | 7                                 | 7.00                                 |
| Provider General Contacts                    | 86%                                | 100%                                    | 7                                 | 7.00                                 |
| Placements with Siblings                     | 68%                                | Not Eligible                            | Not Scored                        | Not Scored                           |
| Placements within Legal County               | 18%                                | Not Eligible                            | Not Scored                        | Not Scored                           |
| Well-Being Sub-Tota                          |                                    |                                         | 25                                | 17.33                                |

# Performance-Based Placement Measures RBWO Provider GA+SCORECARD - CPA

| Provider/Program Name: ALR Family Services, Inc (5140) - CPA |                                    |                                          |                                    |                                       |
|--------------------------------------------------------------|------------------------------------|------------------------------------------|------------------------------------|---------------------------------------|
| 1518 Airport Road, Hinesville, GA 31313 Phone: 912-559-5536  |                                    | Quarterly Scores (Grades)                |                                    | Current Quarter<br>Score (Grade)      |
|                                                              |                                    | Q1: 95.65 (A)                            | Q2: 98.33 (A+)                     | 98.33%                                |
| Vendor ID# 114739                                            |                                    | Q3: N/A                                  | Q4: N/A                            | (A+)                                  |
| # New Foster Homes During Quarter: 0                         |                                    | # Children in Care During<br>Quarter: 12 | # Placements During<br>Quarter: 12 | # Children in Care On<br>Last Day: 11 |
|                                                              | Avg<br>Performance All<br>CPAs (%) | Provider<br>Performance (%)*             | Possible Points<br>(Weight)        | Provider Points<br>Earned             |
| OPM Monitoring Reviews                                       |                                    |                                          |                                    |                                       |
| Annual Comprehensive Reviews                                 | 83%                                | 76%                                      | 25                                 | 19.04                                 |
| Safety Reviews                                               | 89%                                | 98%                                      | 15                                 | 14.63                                 |
| Monitoring Sub-Tota                                          |                                    |                                          | 40                                 | 33.67                                 |
| CPA Safety Outcomes                                          |                                    |                                          |                                    |                                       |
| Incidence of Maltreatment                                    | 0.16%                              | No Substantiated<br>Reports              | 10                                 | 10.00                                 |
| Staff Training                                               | 93%                                | 100%                                     | 5                                  | 5.00                                  |
| Staff Safety Checks                                          | 87%                                | 100%                                     | 5                                  | 5.00                                  |
| Safety Sub-Tota                                              |                                    |                                          | 20                                 | 20.00                                 |
| CPA Permanency Outcomes                                      |                                    |                                          |                                    |                                       |
| Placement Stability                                          | 91%                                | 100%                                     | 15                                 | 15.00                                 |
| Permanency Sub-Tota                                          |                                    |                                          | 15                                 | 15.00                                 |
| CPA Well-Being Outcomes                                      |                                    |                                          |                                    |                                       |
| EPSDT Medical Visits                                         | 85%                                | 100%                                     | 4                                  | 4.00                                  |
| EPSDT Dental Visits                                          | 83%                                | 86%                                      | 4                                  | 3.44                                  |
| Academic Supports                                            | 79%                                | 100%                                     | 3                                  | 3.00                                  |
| Provider ECEM Visits                                         | 87%                                | 96%                                      | 7                                  | 6.72                                  |
| Provider General Contacts                                    | 86%                                | 100%                                     | 7                                  | 7.00                                  |
| Placements with Siblings                                     | 68%                                | 43%                                      | Not Scored                         | Not Scored                            |
| Placements within Legal County                               | 18%                                | 0%                                       | Not Scored                         | Not Scored                            |
| Well-Being Sub-Tota                                          |                                    |                                          | 25                                 | 24.16                                 |
| *Performance calculation descriptions can b                  | e found in the FY 20°              | 19 RBWO PBP Measureme                    | ents and Standards Guide           |                                       |

## **Quarterly Provider Comparisons to All CPAs**

Acad Supt

**ECEM** 

Gen Contacts

# **Quarterly Provider Comparisons to All CPAs**

Den EPSDT

**ECEM** 

# Safety Outcomes (%)