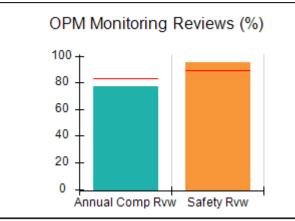

# Performance-Based Placement Measures RBWO Provider GA+SCORECARD - CPA

| 1671 Meriweather Dr., Watkinsville, (        | 2A 30677                           | Quarterly Sco                           | res (Grades)                      | Current Quarter                      |
|----------------------------------------------|------------------------------------|-----------------------------------------|-----------------------------------|--------------------------------------|
| 1071 Meriweather Dr., Watkinsville, GA 30077 |                                    | ,                                       | •                                 | Score (Grade)                        |
| Phone: 706-316-2421                          |                                    | Q1: 93.52 (A-)                          | Q2: 84.40 (B)                     | 84.40%                               |
| Vendor ID# 35219                             |                                    | Q3: N/A                                 | Q4: N/A                           | (B)                                  |
| # New Foster Homes During Quarter: 0         |                                    | # Children in Care During<br>Quarter: 6 | # Placements During<br>Quarter: 6 | # Children in Care On<br>Last Day: 1 |
|                                              | Avg<br>Performance All<br>CPAs (%) | Provider<br>Performance (%)*            | Possible Points<br>(Weight)       | Provider Points<br>Earned            |
| OPM Monitoring Reviews                       |                                    |                                         |                                   |                                      |
| Annual Comprehensive Reviews                 | 83%                                | 91%                                     | 25                                | 22.82                                |
| Safety Reviews                               | 89%                                | 100%                                    | 15                                | 15.00                                |
| Monitoring Sub-Tota                          |                                    |                                         | 40                                | 37.82                                |
| CPA Safety Outcomes                          |                                    |                                         |                                   |                                      |
| Incidence of Maltreatment                    | 0.16%                              | No Substantiated<br>Reports             | 10                                | 10.00                                |
| Staff Training                               | 93%                                | 75%                                     | 5                                 | 3.75                                 |
| Staff Safety Checks                          | 87%                                | 100%                                    | 5                                 | 5.00                                 |
| Safety Sub-Total                             |                                    |                                         | 20                                | 18.75                                |
| CPA Permanency Outcomes                      |                                    |                                         |                                   |                                      |
| Placement Stability                          | 91%                                | 50%                                     | 15                                | 7.50                                 |
| Permanency Sub-Tota                          |                                    |                                         | 15                                | 7.50                                 |
| CPA Well-Being Outcomes                      |                                    |                                         |                                   |                                      |
| EPSDT Medical Visits                         | 85%                                | 33%                                     | 4                                 | 1.32                                 |
| EPSDT Dental Visits                          | 83%                                | 0%                                      | 4                                 | 0.00                                 |
| Academic Supports                            | 79%                                | 67%                                     | 3                                 | 2.01                                 |
| Provider ECEM Visits                         | 87%                                | 100%                                    | 7                                 | 7.00                                 |
| Provider General Contacts                    | 86%                                | 100%                                    | 7                                 | 7.00                                 |
| Placements with Siblings                     | 68%                                | Not Eligible                            | Not Scored                        | Not Scored                           |
| Placements within Legal County               | 18%                                | Not Eligible                            | Not Scored                        | Not Scored                           |
| Well-Being Sub-Tota                          |                                    |                                         | 25                                | 17.33                                |