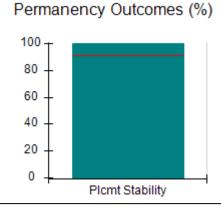

# Performance-Based Placement Measures RBWO Provider GA+SCORECARD - CPA

| 1671 Meriweather Dr., Watkinsville, (        | 2A 30677                           | Quarterly Sco                           | res (Grades)                      | Current Quarter                      |
|----------------------------------------------|------------------------------------|-----------------------------------------|-----------------------------------|--------------------------------------|
| 1071 Meriweather Dr., Watkinsville, GA 30077 |                                    | ,                                       | •                                 | Score (Grade)                        |
| Phone: 706-316-2421                          |                                    | Q1: 93.52 (A-)                          | Q2: 84.40 (B)                     | 84.40%                               |
| Vendor ID# 35219                             |                                    | Q3: N/A                                 | Q4: N/A                           | (B)                                  |
| # New Foster Homes During Quarter: 0         |                                    | # Children in Care During<br>Quarter: 6 | # Placements During<br>Quarter: 6 | # Children in Care On<br>Last Day: 1 |
|                                              | Avg<br>Performance All<br>CPAs (%) | Provider<br>Performance (%)*            | Possible Points<br>(Weight)       | Provider Points<br>Earned            |
| OPM Monitoring Reviews                       |                                    |                                         |                                   |                                      |
| Annual Comprehensive Reviews                 | 83%                                | 91%                                     | 25                                | 22.82                                |
| Safety Reviews                               | 89%                                | 100%                                    | 15                                | 15.00                                |
| Monitoring Sub-Tota                          |                                    |                                         | 40                                | 37.82                                |
| CPA Safety Outcomes                          |                                    |                                         |                                   |                                      |
| Incidence of Maltreatment                    | 0.16%                              | No Substantiated<br>Reports             | 10                                | 10.00                                |
| Staff Training                               | 93%                                | 75%                                     | 5                                 | 3.75                                 |
| Staff Safety Checks                          | 87%                                | 100%                                    | 5                                 | 5.00                                 |
| Safety Sub-Total                             |                                    |                                         | 20                                | 18.75                                |
| CPA Permanency Outcomes                      |                                    |                                         |                                   |                                      |
| Placement Stability                          | 91%                                | 50%                                     | 15                                | 7.50                                 |
| Permanency Sub-Tota                          |                                    |                                         | 15                                | 7.50                                 |
| CPA Well-Being Outcomes                      |                                    |                                         |                                   |                                      |
| EPSDT Medical Visits                         | 85%                                | 33%                                     | 4                                 | 1.32                                 |
| EPSDT Dental Visits                          | 83%                                | 0%                                      | 4                                 | 0.00                                 |
| Academic Supports                            | 79%                                | 67%                                     | 3                                 | 2.01                                 |
| Provider ECEM Visits                         | 87%                                | 100%                                    | 7                                 | 7.00                                 |
| Provider General Contacts                    | 86%                                | 100%                                    | 7                                 | 7.00                                 |
| Placements with Siblings                     | 68%                                | Not Eligible                            | Not Scored                        | Not Scored                           |
| Placements within Legal County               | 18%                                | Not Eligible                            | Not Scored                        | Not Scored                           |
| Well-Being Sub-Tota                          |                                    |                                         | 25                                | 17.33                                |

# Performance-Based Placement Measures RBWO Provider GA+SCORECARD - CPA

| Provider/Program Name: ALR Family Services, Inc (5140) - CPA |                                    |                                          |                                    |                                       |
|--------------------------------------------------------------|------------------------------------|------------------------------------------|------------------------------------|---------------------------------------|
| 1518 Airport Road, Hinesville, GA 31313 Phone: 912-559-5536  |                                    | Quarterly Scores (Grades)                |                                    | Current Quarter<br>Score (Grade)      |
|                                                              |                                    | Q1: 95.65 (A)                            | Q2: 98.33 (A+)                     | 98.33%                                |
| Vendor ID# 114739                                            |                                    | Q3: N/A                                  | Q4: N/A                            | (A+)                                  |
| # New Foster Homes During Quarter: 0                         |                                    | # Children in Care During<br>Quarter: 12 | # Placements During<br>Quarter: 12 | # Children in Care On<br>Last Day: 11 |
|                                                              | Avg<br>Performance All<br>CPAs (%) | Provider<br>Performance (%)*             | Possible Points<br>(Weight)        | Provider Points<br>Earned             |
| OPM Monitoring Reviews                                       |                                    |                                          |                                    |                                       |
| Annual Comprehensive Reviews                                 | 83%                                | 76%                                      | 25                                 | 19.04                                 |
| Safety Reviews                                               | 89%                                | 98%                                      | 15                                 | 14.63                                 |
| Monitoring Sub-Tota                                          |                                    |                                          | 40                                 | 33.67                                 |
| CPA Safety Outcomes                                          |                                    |                                          |                                    |                                       |
| Incidence of Maltreatment                                    | 0.16%                              | No Substantiated<br>Reports              | 10                                 | 10.00                                 |
| Staff Training                                               | 93%                                | 100%                                     | 5                                  | 5.00                                  |
| Staff Safety Checks                                          | 87%                                | 100%                                     | 5                                  | 5.00                                  |
| Safety Sub-Tota                                              |                                    |                                          | 20                                 | 20.00                                 |
| CPA Permanency Outcomes                                      |                                    |                                          |                                    |                                       |
| Placement Stability                                          | 91%                                | 100%                                     | 15                                 | 15.00                                 |
| Permanency Sub-Tota                                          |                                    |                                          | 15                                 | 15.00                                 |
| CPA Well-Being Outcomes                                      |                                    |                                          |                                    |                                       |
| EPSDT Medical Visits                                         | 85%                                | 100%                                     | 4                                  | 4.00                                  |
| EPSDT Dental Visits                                          | 83%                                | 86%                                      | 4                                  | 3.44                                  |
| Academic Supports                                            | 79%                                | 100%                                     | 3                                  | 3.00                                  |
| Provider ECEM Visits                                         | 87%                                | 96%                                      | 7                                  | 6.72                                  |
| Provider General Contacts                                    | 86%                                | 100%                                     | 7                                  | 7.00                                  |
| Placements with Siblings                                     | 68%                                | 43%                                      | Not Scored                         | Not Scored                            |
| Placements within Legal County                               | 18%                                | 0%                                       | Not Scored                         | Not Scored                            |
| Well-Being Sub-Tota                                          |                                    |                                          | 25                                 | 24.16                                 |
| *Performance calculation descriptions can b                  | e found in the FY 20°              | 19 RBWO PBP Measureme                    | ents and Standards Guide           |                                       |

# Performance-Based Placement Measures RBWO Provider GA+SCORECARD - CPA

| Provider/Program Name: Bo                   | ethany Christ                      | ian Services - Bo                         | ogart (5215) - CP                   | A                                     |
|---------------------------------------------|------------------------------------|-------------------------------------------|-------------------------------------|---------------------------------------|
| 188 Ben Burton Circle, Bogart, GA 3         | 0622                               | Quarterly Sco                             | ores (Grades)                       | Current Quarter<br>Score (Grade)      |
| Phone: 770-274-3412                         |                                    | Q1: 96.31 (A)                             | Q2: 88.03 (B+)                      | 88.03%                                |
| Vendor ID# 135987                           |                                    | Q3: N/A                                   | Q4: N/A                             | (B+)                                  |
| # New Foster Homes During Quarter: 7        |                                    | # Children in Care During<br>Quarter: 115 | # Placements During<br>Quarter: 115 | # Children in Care On<br>Last Day: 94 |
|                                             | Avg<br>Performance All<br>CPAs (%) | Provider<br>Performance (%)*              | Possible Points<br>(Weight)         | Provider Points<br>Earned             |
| OPM Monitoring Reviews                      |                                    |                                           |                                     |                                       |
| Annual Comprehensive Reviews                | 83%                                | 93%                                       | 25                                  | 23.37                                 |
| Safety Reviews                              | 89%                                | 75%                                       | 15                                  | 11.25                                 |
| Monitoring Sub-Total                        |                                    |                                           | 40                                  | 34.62                                 |
| CPA Safety Outcomes                         |                                    |                                           |                                     |                                       |
| Incidence of Maltreatment                   | 0.16%                              | No Substantiated<br>Reports               | 10                                  | 10.00                                 |
| Staff Training                              | 93%                                | 100%                                      | 5                                   | 5.00                                  |
| Staff Safety Checks                         | 87%                                | 91%                                       | 5                                   | 4.55                                  |
| Safety Sub-Total                            |                                    |                                           | 20                                  | 19.55                                 |
| CPA Permanency Outcomes                     |                                    |                                           |                                     |                                       |
| Placement Stability                         | 91%                                | 92%                                       | 15                                  | 13.80                                 |
| Permanency Sub-Total                        |                                    |                                           | 15                                  | 13.80                                 |
| CPA Well-Being Outcomes                     |                                    |                                           |                                     |                                       |
| EPSDT Medical Visits                        | 85%                                | 59%                                       | 4                                   | 2.36                                  |
| EPSDT Dental Visits                         | 83%                                | 52%                                       | 4                                   | 2.08                                  |
| Academic Supports                           | 79%                                | 7%                                        | 3                                   | 0.21                                  |
| Provider ECEM Visits                        | 87%                                | 65%                                       | 7                                   | 4.55                                  |
| Provider General Contacts                   | 86%                                | 70%                                       | 7                                   | 4.90                                  |
| Placements with Siblings                    | 68%                                | 93%                                       | Not Scored                          | Not Scored                            |
| Placements within Legal County              | 18%                                | 31%                                       | Not Scored                          | Not Scored                            |
| Well-Being Sub-Total                        |                                    |                                           | 25                                  | 14.10                                 |
| *Performance calculation descriptions can b | e found in the FY 201              | 19 RBWO PBP Measureme                     | ents and Standards Guide            |                                       |

# Performance-Based Placement Measures RBWO Provider GA+SCORECARD - CPA

| Provider/Program Name: B                     | ethany Christ                      | ian Services - Co                       | olumbus (574) - (                 | CPA                                  |
|----------------------------------------------|------------------------------------|-----------------------------------------|-----------------------------------|--------------------------------------|
| 951 Talbotton Rd., Columbus, GA 31           | 904                                | Quarterly Sco                           | ores (Grades)                     | Current Quarter<br>Score (Grade)     |
| Phone: 770-455-7111                          |                                    | Q1: 102.53 (A+)                         | Q2: 97.50 (A+)                    | 97.50%                               |
| Vendor ID# 35248                             |                                    | Q3: N/A                                 | Q4: N/A                           | (A+)                                 |
| # New Foster Homes During Quarter: 0         |                                    | # Children in Care During<br>Quarter: 4 | # Placements During<br>Quarter: 4 | # Children in Care On<br>Last Day: 4 |
|                                              | Avg<br>Performance All<br>CPAs (%) | Provider<br>Performance (%)*            | Possible Points<br>(Weight)       | Provider Points<br>Earned            |
| OPM Monitoring Reviews                       |                                    |                                         |                                   |                                      |
| Annual Comprehensive Reviews                 | 83%                                | 90%                                     | 25                                | 22.62                                |
| Safety Reviews                               | 89%                                | 92%                                     | 15                                | 13.75                                |
| Monitoring Sub-Tota                          |                                    |                                         | 40                                | 36.37                                |
| CPA Safety Outcomes                          |                                    |                                         |                                   |                                      |
| Incidence of Maltreatment                    | 0.16%                              | No Substantiated<br>Reports             | 10                                | 10.00                                |
| Staff Training                               | 93%                                | 100%                                    | 5                                 | 5.00                                 |
| Staff Safety Checks                          | 87%                                | 100%                                    | 5                                 | 5.00                                 |
| Safety Sub-Tota                              |                                    |                                         | 20                                | 20.00                                |
| CPA Permanency Outcomes                      |                                    |                                         |                                   |                                      |
| Placement Stability                          | 91%                                | 100%                                    | 15                                | 15.00                                |
| Permanency Sub-Tota                          |                                    |                                         | 15                                | 15.00                                |
| CPA Well-Being Outcomes                      |                                    |                                         |                                   |                                      |
| EPSDT Medical Visits                         | 85%                                | 100%                                    | 4                                 | 4.00                                 |
| EPSDT Dental Visits                          | 83%                                | 100%                                    | 4                                 | 4.00                                 |
| Academic Supports                            | 79%                                | 67%                                     | 3                                 | 2.01                                 |
| Provider ECEM Visits                         | 87%                                | 83%                                     | 7                                 | 5.81                                 |
| Provider General Contacts                    | 86%                                | 83%                                     | 7                                 | 5.81                                 |
| Placements with Siblings                     | 68%                                | 75%                                     | Not Scored                        | Not Scored                           |
| Placements within Legal County               | 18%                                | Not Eligible                            | Not Scored                        | Not Scored                           |
| Well-Being Sub-Tota                          |                                    |                                         | 25                                | 21.63                                |
| *Performance calculation descriptions can be | e found in the FY 201              | 19 RBWO PBP Measureme                   | ents and Standards Guide          |                                      |

# Performance-Based Placement Measures RBWO Provider GA+SCORECARD - CPA

| Provider/Program Name: Bloom Our Youth - (5208) - CPA           |                                    |                                          |                                    |                                       |  |  |
|-----------------------------------------------------------------|------------------------------------|------------------------------------------|------------------------------------|---------------------------------------|--|--|
| 50 Marquis Dr, Fayetteville, GA 30214 Quarterly Scores (Grades) |                                    | Current Quarter<br>Score (Grade)         |                                    |                                       |  |  |
| Phone: 770-461-7020                                             |                                    | Q1: 90.68 (A-)                           | Q2: 94.43 (A)                      | 94.43%                                |  |  |
| Vendor ID# 133541                                               |                                    | Q3: N/A                                  | Q4: N/A                            | (A)                                   |  |  |
| # New Foster Homes During Quarter: 1                            |                                    | # Children in Care During<br>Quarter: 88 | # Placements During<br>Quarter: 91 | # Children in Care On<br>Last Day: 63 |  |  |
|                                                                 | Avg<br>Performance All<br>CPAs (%) | Provider<br>Performance (%)*             | Possible Points<br>(Weight)        | Provider Points<br>Earned             |  |  |
| OPM Monitoring Reviews                                          |                                    |                                          |                                    |                                       |  |  |
| Annual Comprehensive Reviews                                    | 83%                                | 94%                                      | 25                                 | 23.56                                 |  |  |
| Safety Reviews                                                  | 89%                                | 63%                                      | 15                                 | 9.38                                  |  |  |
| Monitoring Sub-Total                                            |                                    |                                          | 40                                 | 32.93                                 |  |  |
| CPA Safety Outcomes                                             |                                    |                                          |                                    |                                       |  |  |
| Incidence of Maltreatment                                       | 0.16%                              | No Substantiated<br>Reports              | 10                                 | 10.00                                 |  |  |
| Staff Training                                                  | 93%                                | 100%                                     | 5                                  | 5.00                                  |  |  |
| Staff Safety Checks                                             | 87%                                | 78%                                      | 5                                  | 3.90                                  |  |  |
| Safety Sub-Total                                                |                                    |                                          | 20                                 | 18.90                                 |  |  |
| CPA Permanency Outcomes                                         |                                    |                                          |                                    |                                       |  |  |
| Placement Stability                                             | 91%                                | 83%                                      | 15                                 | 12.45                                 |  |  |
| Permanency Sub-Total                                            |                                    |                                          | 15                                 | 12.45                                 |  |  |
| CPA Well-Being Outcomes                                         |                                    |                                          |                                    |                                       |  |  |
| EPSDT Medical Visits                                            | 85%                                | 94%                                      | 4                                  | 3.76                                  |  |  |
| EPSDT Dental Visits                                             | 83%                                | 95%                                      | 4                                  | 3.80                                  |  |  |
| Academic Supports                                               | 79%                                | 90%                                      | 3                                  | 2.70                                  |  |  |
| Provider ECEM Visits                                            | 87%                                | 92%                                      | 7                                  | 6.44                                  |  |  |
| Provider General Contacts                                       | 86%                                | 93%                                      | 7                                  | 6.51                                  |  |  |
| Placements with Siblings                                        | 68%                                | 96%                                      | Not Scored                         | Not Scored                            |  |  |
| Placements within Legal County                                  | 18%                                | 12%                                      | Not Scored                         | Not Scored                            |  |  |
| Well-Being Sub-Total                                            |                                    |                                          | 25                                 | 23.21                                 |  |  |
| *Performance calculation descriptions can b                     | e found in the FY 201              | 19 RBWO PBP Measureme                    | ents and Standards Guide           |                                       |  |  |
|                                                                 |                                    |                                          |                                    |                                       |  |  |