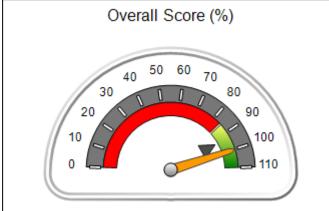

# Performance-Based Placement Measures RBWO Provider GA+SCORECARD - CPA

Report Quarter: Q2 FY2020

| Provider/Program Name: All God's Children - (861) - CPA                                              |                                         |                                   |                                      |  |  |  |
|------------------------------------------------------------------------------------------------------|-----------------------------------------|-----------------------------------|--------------------------------------|--|--|--|
| 1671 Meriweather Dr., Watkinsville, GA 30677 Quarterly Scores (Grades) Current Quarter Score (Grade) |                                         |                                   |                                      |  |  |  |
| Phone: 706-316-2421                                                                                  | Q1: 93.52 (A-)                          | Q1: 93.52 (A-) Q2: 84.40 (B)      |                                      |  |  |  |
| Vendor ID# 35219                                                                                     | Q3: N/A                                 | (B)                               |                                      |  |  |  |
| # New Foster Homes During Quarter: 0                                                                 | # Children in Care During<br>Quarter: 6 | # Placements During<br>Quarter: 6 | # Children in Care On Last<br>Day: 1 |  |  |  |

# Performance-Based Placement Measures RBWO Provider GA+SCORECARD - CPA

| 1671 Meriweather Dr., Watkinsville, (        | 2A 30677                           | Quarterly Sco                           | res (Grades)                      | Current Quarter                      |
|----------------------------------------------|------------------------------------|-----------------------------------------|-----------------------------------|--------------------------------------|
| 1071 Meriweather Dr., Watkinsville, GA 30077 |                                    | ,                                       | •                                 | Score (Grade)                        |
| Phone: 706-316-2421                          |                                    | Q1: 93.52 (A-)                          | Q2: 84.40 (B)                     | 84.40%                               |
| Vendor ID# 35219                             |                                    | Q3: N/A                                 | Q4: N/A                           | (B)                                  |
| # New Foster Homes During Quarter: 0         |                                    | # Children in Care During<br>Quarter: 6 | # Placements During<br>Quarter: 6 | # Children in Care On<br>Last Day: 1 |
|                                              | Avg<br>Performance All<br>CPAs (%) | Provider<br>Performance (%)*            | Possible Points<br>(Weight)       | Provider Points<br>Earned            |
| OPM Monitoring Reviews                       |                                    |                                         |                                   |                                      |
| Annual Comprehensive Reviews                 | 83%                                | 91%                                     | 25                                | 22.82                                |
| Safety Reviews                               | 89%                                | 100%                                    | 15                                | 15.00                                |
| Monitoring Sub-Tota                          |                                    |                                         | 40                                | 37.82                                |
| CPA Safety Outcomes                          |                                    |                                         |                                   |                                      |
| Incidence of Maltreatment                    | 0.16%                              | No Substantiated<br>Reports             | 10                                | 10.00                                |
| Staff Training                               | 93%                                | 75%                                     | 5                                 | 3.75                                 |
| Staff Safety Checks                          | 87%                                | 100%                                    | 5                                 | 5.00                                 |
| Safety Sub-Total                             |                                    |                                         | 20                                | 18.75                                |
| CPA Permanency Outcomes                      |                                    |                                         |                                   |                                      |
| Placement Stability                          | 91%                                | 50%                                     | 15                                | 7.50                                 |
| Permanency Sub-Tota                          |                                    |                                         | 15                                | 7.50                                 |
| CPA Well-Being Outcomes                      |                                    |                                         |                                   |                                      |
| EPSDT Medical Visits                         | 85%                                | 33%                                     | 4                                 | 1.32                                 |
| EPSDT Dental Visits                          | 83%                                | 0%                                      | 4                                 | 0.00                                 |
| Academic Supports                            | 79%                                | 67%                                     | 3                                 | 2.01                                 |
| Provider ECEM Visits                         | 87%                                | 100%                                    | 7                                 | 7.00                                 |
| Provider General Contacts                    | 86%                                | 100%                                    | 7                                 | 7.00                                 |
| Placements with Siblings                     | 68%                                | Not Eligible                            | Not Scored                        | Not Scored                           |
| Placements within Legal County               | 18%                                | Not Eligible                            | Not Scored                        | Not Scored                           |
| Well-Being Sub-Tota                          |                                    |                                         | 25                                | 17.33                                |

| Monitoring & Outcomes: Possible Points = 100 | e Points = 100 Points Earned: 81.40 |          |  |
|----------------------------------------------|-------------------------------------|----------|--|
| Score Before Incentives Credit 8             |                                     |          |  |
| Inc                                          | entives Awarded                     | 3.00 pts |  |
|                                              | PBP Verification                    | N/A pts  |  |
| Total Score                                  |                                     | 84.40%   |  |