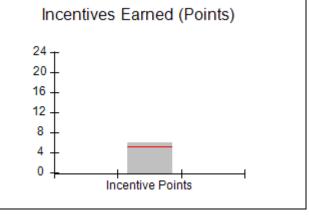

# Provider/Program Name: All God's Children - (861) - CPA

| # New Foster Homes During Quarter: 0             |                                    | # Children in Care During<br>Quarter: 6 | # Placements During<br>Quarter: 6 | # Children in Care On<br>Last Day: 1 |
|--------------------------------------------------|------------------------------------|-----------------------------------------|-----------------------------------|--------------------------------------|
| CPA Incentive Credits                            | Avg<br>Performance All<br>CPAs (%) | Provider<br>Performance (%)*            | Possible Points<br>(Weight)       | Provider Points<br>Earned            |
| Early EPSDT Medical Visits                       |                                    | 0%                                      | 2                                 | 0.00                                 |
| Early EPSDT Dental Visits                        |                                    | 0%                                      | 2                                 | 0.00                                 |
| Permanency Contacts                              |                                    | 0%                                      | 5                                 | 0.00                                 |
| Additional Academic Supports                     |                                    | 50%                                     | 2                                 | 1.00                                 |
| HS Grad/GED/Prof or Trade<br>Certificate/College |                                    | N/A                                     | 10/5/5/1                          |                                      |
| EYSS Agreement                                   |                                    | Not Eligible                            | 5                                 |                                      |
| Community Connections                            |                                    | 0%                                      | 4                                 | 0.00                                 |
| Foster Hm Retention Rate (threshold = 90)        |                                    | 100%                                    | 2                                 | 2.00                                 |
| Foster Hm Recruitment (threshold = 100)          |                                    | 0%                                      | 2                                 | 0.00                                 |
| Active Agency Accreditation                      |                                    | 0%                                      | 4                                 | 0.00                                 |
| Staff Clinical Licensure                         |                                    | 0%                                      | 5                                 | 0.00                                 |
| Incentives Total                                 | 5.23                               |                                         |                                   | 3.00                                 |
| Maximum total                                    | combined incentive                 | credit allowed is 10 points.            | Incentives Awarded                | 3.00                                 |
| *Performance calculation descriptions can b      | e found in the FY 20               | 19 RBWO PBP Measureme                   | ents and Standards Guide.         |                                      |