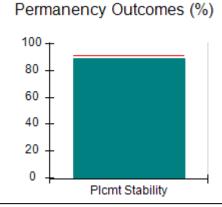

# Performance-Based Placement Measures RBWO Provider GA+SCORECARD - CPA

| 1671 Meriweather Dr., Watkinsville, (        | 2A 30677                           | Quarterly Sco                           | res (Grades)                      | Current Quarter                      |
|----------------------------------------------|------------------------------------|-----------------------------------------|-----------------------------------|--------------------------------------|
| 1071 Meriweather Dr., Watkinsville, GA 30077 |                                    | ,                                       | •                                 | Score (Grade)                        |
| Phone: 706-316-2421                          |                                    | Q1: 93.52 (A-)                          | Q2: 84.40 (B)                     | 84.40%                               |
| Vendor ID# 35219                             |                                    | Q3: N/A                                 | Q4: N/A                           | (B)                                  |
| # New Foster Homes During Quarter: 0         |                                    | # Children in Care During<br>Quarter: 6 | # Placements During<br>Quarter: 6 | # Children in Care On<br>Last Day: 1 |
|                                              | Avg<br>Performance All<br>CPAs (%) | Provider<br>Performance (%)*            | Possible Points<br>(Weight)       | Provider Points<br>Earned            |
| OPM Monitoring Reviews                       |                                    |                                         |                                   |                                      |
| Annual Comprehensive Reviews                 | 83%                                | 91%                                     | 25                                | 22.82                                |
| Safety Reviews                               | 89%                                | 100%                                    | 15                                | 15.00                                |
| Monitoring Sub-Tota                          |                                    |                                         | 40                                | 37.82                                |
| CPA Safety Outcomes                          |                                    |                                         |                                   |                                      |
| Incidence of Maltreatment                    | 0.16%                              | No Substantiated<br>Reports             | 10                                | 10.00                                |
| Staff Training                               | 93%                                | 75%                                     | 5                                 | 3.75                                 |
| Staff Safety Checks                          | 87%                                | 100%                                    | 5                                 | 5.00                                 |
| Safety Sub-Total                             |                                    |                                         | 20                                | 18.75                                |
| CPA Permanency Outcomes                      |                                    |                                         |                                   |                                      |
| Placement Stability                          | 91%                                | 50%                                     | 15                                | 7.50                                 |
| Permanency Sub-Tota                          |                                    |                                         | 15                                | 7.50                                 |
| CPA Well-Being Outcomes                      |                                    |                                         |                                   |                                      |
| EPSDT Medical Visits                         | 85%                                | 33%                                     | 4                                 | 1.32                                 |
| EPSDT Dental Visits                          | 83%                                | 0%                                      | 4                                 | 0.00                                 |
| Academic Supports                            | 79%                                | 67%                                     | 3                                 | 2.01                                 |
| Provider ECEM Visits                         | 87%                                | 100%                                    | 7                                 | 7.00                                 |
| Provider General Contacts                    | 86%                                | 100%                                    | 7                                 | 7.00                                 |
| Placements with Siblings                     | 68%                                | Not Eligible                            | Not Scored                        | Not Scored                           |
| Placements within Legal County               | 18%                                | Not Eligible                            | Not Scored                        | Not Scored                           |
| Well-Being Sub-Tota                          |                                    |                                         | 25                                | 17.33                                |