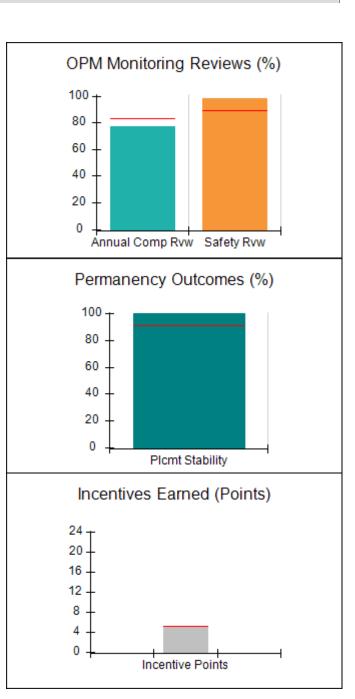

# **Quarterly Provider Comparisons to All CPAs**

Den EPSDT

**ECEM** 

# **Quarterly Provider Comparisons to All CPAs**