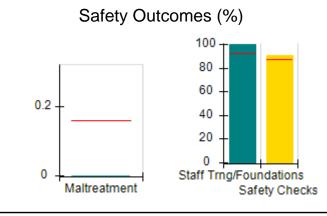

# Performance-Based Placement Measures RBWO Provider GA+SCORECARD - CPA

| 1671 Meriweather Dr., Watkinsville, (        | 2A 30677                           | Quarterly Sco                           | res (Grades)                      | Current Quarter                      |
|----------------------------------------------|------------------------------------|-----------------------------------------|-----------------------------------|--------------------------------------|
| 1071 Meriweather Dr., Watkinsville, GA 30077 |                                    | ,                                       | •                                 | Score (Grade)                        |
| Phone: 706-316-2421                          |                                    | Q1: 93.52 (A-)                          | Q2: 84.40 (B)                     | 84.40%                               |
| Vendor ID# 35219                             |                                    | Q3: N/A                                 | Q4: N/A                           | (B)                                  |
| # New Foster Homes During Quarter: 0         |                                    | # Children in Care During<br>Quarter: 6 | # Placements During<br>Quarter: 6 | # Children in Care On<br>Last Day: 1 |
|                                              | Avg<br>Performance All<br>CPAs (%) | Provider<br>Performance (%)*            | Possible Points<br>(Weight)       | Provider Points<br>Earned            |
| OPM Monitoring Reviews                       |                                    |                                         |                                   |                                      |
| Annual Comprehensive Reviews                 | 83%                                | 91%                                     | 25                                | 22.82                                |
| Safety Reviews                               | 89%                                | 100%                                    | 15                                | 15.00                                |
| Monitoring Sub-Tota                          |                                    |                                         | 40                                | 37.82                                |
| CPA Safety Outcomes                          |                                    |                                         |                                   |                                      |
| Incidence of Maltreatment                    | 0.16%                              | No Substantiated<br>Reports             | 10                                | 10.00                                |
| Staff Training                               | 93%                                | 75%                                     | 5                                 | 3.75                                 |
| Staff Safety Checks                          | 87%                                | 100%                                    | 5                                 | 5.00                                 |
| Safety Sub-Total                             |                                    |                                         | 20                                | 18.75                                |
| CPA Permanency Outcomes                      |                                    |                                         |                                   |                                      |
| Placement Stability                          | 91%                                | 50%                                     | 15                                | 7.50                                 |
| Permanency Sub-Tota                          |                                    |                                         | 15                                | 7.50                                 |
| CPA Well-Being Outcomes                      |                                    |                                         |                                   |                                      |
| EPSDT Medical Visits                         | 85%                                | 33%                                     | 4                                 | 1.32                                 |
| EPSDT Dental Visits                          | 83%                                | 0%                                      | 4                                 | 0.00                                 |
| Academic Supports                            | 79%                                | 67%                                     | 3                                 | 2.01                                 |
| Provider ECEM Visits                         | 87%                                | 100%                                    | 7                                 | 7.00                                 |
| Provider General Contacts                    | 86%                                | 100%                                    | 7                                 | 7.00                                 |
| Placements with Siblings                     | 68%                                | Not Eligible                            | Not Scored                        | Not Scored                           |
| Placements within Legal County               | 18%                                | Not Eligible                            | Not Scored                        | Not Scored                           |
| Well-Being Sub-Tota                          |                                    |                                         | 25                                | 17.33                                |

# Safety Outcomes (%)