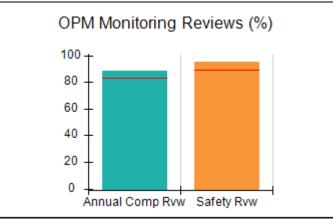

# Performance-Based Placement Measures RBWO Provider GA+SCORECARD - CPA

| 1671 Meriweather Dr., Watkinsville, (        | 2A 30677                           | Quarterly Sco                           | res (Grades)                      | Current Quarter                      |
|----------------------------------------------|------------------------------------|-----------------------------------------|-----------------------------------|--------------------------------------|
| 1071 Meriweather Dr., Watkinsville, GA 30077 |                                    | ,                                       | •                                 | Score (Grade)                        |
| Phone: 706-316-2421                          |                                    | Q1: 93.52 (A-)                          | Q2: 84.40 (B)                     | 84.40%                               |
| Vendor ID# 35219                             |                                    | Q3: N/A                                 | Q4: N/A                           | (B)                                  |
| # New Foster Homes During Quarter: 0         |                                    | # Children in Care During<br>Quarter: 6 | # Placements During<br>Quarter: 6 | # Children in Care On<br>Last Day: 1 |
|                                              | Avg<br>Performance All<br>CPAs (%) | Provider<br>Performance (%)*            | Possible Points<br>(Weight)       | Provider Points<br>Earned            |
| OPM Monitoring Reviews                       |                                    |                                         |                                   |                                      |
| Annual Comprehensive Reviews                 | 83%                                | 91%                                     | 25                                | 22.82                                |
| Safety Reviews                               | 89%                                | 100%                                    | 15                                | 15.00                                |
| Monitoring Sub-Tota                          |                                    |                                         | 40                                | 37.82                                |
| CPA Safety Outcomes                          |                                    |                                         |                                   |                                      |
| Incidence of Maltreatment                    | 0.16%                              | No Substantiated<br>Reports             | 10                                | 10.00                                |
| Staff Training                               | 93%                                | 75%                                     | 5                                 | 3.75                                 |
| Staff Safety Checks                          | 87%                                | 100%                                    | 5                                 | 5.00                                 |
| Safety Sub-Total                             |                                    |                                         | 20                                | 18.75                                |
| CPA Permanency Outcomes                      |                                    |                                         |                                   |                                      |
| Placement Stability                          | 91%                                | 50%                                     | 15                                | 7.50                                 |
| Permanency Sub-Tota                          |                                    |                                         | 15                                | 7.50                                 |
| CPA Well-Being Outcomes                      |                                    |                                         |                                   |                                      |
| EPSDT Medical Visits                         | 85%                                | 33%                                     | 4                                 | 1.32                                 |
| EPSDT Dental Visits                          | 83%                                | 0%                                      | 4                                 | 0.00                                 |
| Academic Supports                            | 79%                                | 67%                                     | 3                                 | 2.01                                 |
| Provider ECEM Visits                         | 87%                                | 100%                                    | 7                                 | 7.00                                 |
| Provider General Contacts                    | 86%                                | 100%                                    | 7                                 | 7.00                                 |
| Placements with Siblings                     | 68%                                | Not Eligible                            | Not Scored                        | Not Scored                           |
| Placements within Legal County               | 18%                                | Not Eligible                            | Not Scored                        | Not Scored                           |
| Well-Being Sub-Tota                          |                                    |                                         | 25                                | 17.33                                |

# Performance-Based Placement Measures RBWO Provider GA+SCORECARD - CPA

| Provider/Program Name: ALR Family Services, Inc (5140) - CPA |                                    |                                          |                                    |                                       |
|--------------------------------------------------------------|------------------------------------|------------------------------------------|------------------------------------|---------------------------------------|
| 1518 Airport Road, Hinesville, GA 31313 Phone: 912-559-5536  |                                    | Quarterly Scores (Grades)                |                                    | Current Quarter<br>Score (Grade)      |
|                                                              |                                    | Q1: 95.65 (A)                            | Q2: 98.33 (A+)                     | 98.33%                                |
| Vendor ID# 114739                                            |                                    | Q3: N/A                                  | Q4: N/A                            | (A+)                                  |
| # New Foster Homes During Quarter: 0                         |                                    | # Children in Care During<br>Quarter: 12 | # Placements During<br>Quarter: 12 | # Children in Care On<br>Last Day: 11 |
|                                                              | Avg<br>Performance All<br>CPAs (%) | Provider<br>Performance (%)*             | Possible Points<br>(Weight)        | Provider Points<br>Earned             |
| OPM Monitoring Reviews                                       |                                    |                                          |                                    |                                       |
| Annual Comprehensive Reviews                                 | 83%                                | 76%                                      | 25                                 | 19.04                                 |
| Safety Reviews                                               | 89%                                | 98%                                      | 15                                 | 14.63                                 |
| Monitoring Sub-Tota                                          |                                    |                                          | 40                                 | 33.67                                 |
| CPA Safety Outcomes                                          |                                    |                                          |                                    |                                       |
| Incidence of Maltreatment                                    | 0.16%                              | No Substantiated<br>Reports              | 10                                 | 10.00                                 |
| Staff Training                                               | 93%                                | 100%                                     | 5                                  | 5.00                                  |
| Staff Safety Checks                                          | 87%                                | 100%                                     | 5                                  | 5.00                                  |
| Safety Sub-Tota                                              |                                    |                                          | 20                                 | 20.00                                 |
| CPA Permanency Outcomes                                      |                                    |                                          |                                    |                                       |
| Placement Stability                                          | 91%                                | 100%                                     | 15                                 | 15.00                                 |
| Permanency Sub-Tota                                          |                                    |                                          | 15                                 | 15.00                                 |
| CPA Well-Being Outcomes                                      |                                    |                                          |                                    |                                       |
| EPSDT Medical Visits                                         | 85%                                | 100%                                     | 4                                  | 4.00                                  |
| EPSDT Dental Visits                                          | 83%                                | 86%                                      | 4                                  | 3.44                                  |
| Academic Supports                                            | 79%                                | 100%                                     | 3                                  | 3.00                                  |
| Provider ECEM Visits                                         | 87%                                | 96%                                      | 7                                  | 6.72                                  |
| Provider General Contacts                                    | 86%                                | 100%                                     | 7                                  | 7.00                                  |
| Placements with Siblings                                     | 68%                                | 43%                                      | Not Scored                         | Not Scored                            |
| Placements within Legal County                               | 18%                                | 0%                                       | Not Scored                         | Not Scored                            |
| Well-Being Sub-Tota                                          |                                    |                                          | 25                                 | 24.16                                 |
| *Performance calculation descriptions can b                  | e found in the FY 20°              | 19 RBWO PBP Measureme                    | ents and Standards Guide           |                                       |