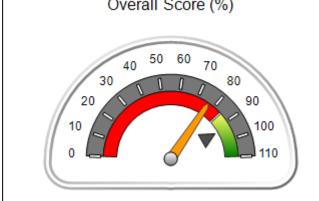

# Performance-Based Placement Measures RBWO Provider GA+SCORECARD - CPA

| 1671 Meriweather Dr., Watkinsville, (        | 2A 30677                           | Quarterly Sco                           | res (Grades)                      | Current Quarter                      |
|----------------------------------------------|------------------------------------|-----------------------------------------|-----------------------------------|--------------------------------------|
| 1071 Meriweather Dr., Watkinsville, GA 30077 |                                    | ,                                       | •                                 | Score (Grade)                        |
| Phone: 706-316-2421                          |                                    | Q1: 93.52 (A-)                          | Q2: 84.40 (B)                     | 84.40%                               |
| Vendor ID# 35219                             |                                    | Q3: N/A                                 | Q4: N/A                           | (B)                                  |
| # New Foster Homes During Quarter: 0         |                                    | # Children in Care During<br>Quarter: 6 | # Placements During<br>Quarter: 6 | # Children in Care On<br>Last Day: 1 |
|                                              | Avg<br>Performance All<br>CPAs (%) | Provider<br>Performance (%)*            | Possible Points<br>(Weight)       | Provider Points<br>Earned            |
| OPM Monitoring Reviews                       |                                    |                                         |                                   |                                      |
| Annual Comprehensive Reviews                 | 83%                                | 91%                                     | 25                                | 22.82                                |
| Safety Reviews                               | 89%                                | 100%                                    | 15                                | 15.00                                |
| Monitoring Sub-Tota                          |                                    |                                         | 40                                | 37.82                                |
| CPA Safety Outcomes                          |                                    |                                         |                                   |                                      |
| Incidence of Maltreatment                    | 0.16%                              | No Substantiated<br>Reports             | 10                                | 10.00                                |
| Staff Training                               | 93%                                | 75%                                     | 5                                 | 3.75                                 |
| Staff Safety Checks                          | 87%                                | 100%                                    | 5                                 | 5.00                                 |
| Safety Sub-Total                             |                                    |                                         | 20                                | 18.75                                |
| CPA Permanency Outcomes                      |                                    |                                         |                                   |                                      |
| Placement Stability                          | 91%                                | 50%                                     | 15                                | 7.50                                 |
| Permanency Sub-Tota                          |                                    |                                         | 15                                | 7.50                                 |
| CPA Well-Being Outcomes                      |                                    |                                         |                                   |                                      |
| EPSDT Medical Visits                         | 85%                                | 33%                                     | 4                                 | 1.32                                 |
| EPSDT Dental Visits                          | 83%                                | 0%                                      | 4                                 | 0.00                                 |
| Academic Supports                            | 79%                                | 67%                                     | 3                                 | 2.01                                 |
| Provider ECEM Visits                         | 87%                                | 100%                                    | 7                                 | 7.00                                 |
| Provider General Contacts                    | 86%                                | 100%                                    | 7                                 | 7.00                                 |
| Placements with Siblings                     | 68%                                | Not Eligible                            | Not Scored                        | Not Scored                           |
| Placements within Legal County               | 18%                                | Not Eligible                            | Not Scored                        | Not Scored                           |
| Well-Being Sub-Tota                          |                                    |                                         | 25                                | 17.33                                |

| Monitoring & Outcomes: Possible Points = 100 | e Points = 100 Points Earned: 81.40 |          |  |
|----------------------------------------------|-------------------------------------|----------|--|
| Score Before Incentives Credit 8             |                                     |          |  |
| Inc                                          | entives Awarded                     | 3.00 pts |  |
|                                              | PBP Verification                    | N/A pts  |  |
| Total Score                                  |                                     | 84.40%   |  |