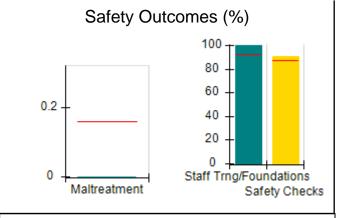

# Safety Outcomes (%)

# Performance-Based Placement Measures RBWO Provider GA+SCORECARD - CPA

| 1671 Meriweather Dr., Watkinsville, (        | 2A 30677                           | Quarterly Sco                           | res (Grades)                      | Current Quarter                      |
|----------------------------------------------|------------------------------------|-----------------------------------------|-----------------------------------|--------------------------------------|
| 1071 Meriweather Dr., Watkinsville, GA 30077 |                                    | ,                                       | •                                 | Score (Grade)                        |
| Phone: 706-316-2421                          |                                    | Q1: 93.52 (A-)                          | Q2: 84.40 (B)                     | 84.40%                               |
| Vendor ID# 35219                             |                                    | Q3: N/A                                 | Q4: N/A                           | (B)                                  |
| # New Foster Homes During Quarter: 0         |                                    | # Children in Care During<br>Quarter: 6 | # Placements During<br>Quarter: 6 | # Children in Care On<br>Last Day: 1 |
|                                              | Avg<br>Performance All<br>CPAs (%) | Provider<br>Performance (%)*            | Possible Points<br>(Weight)       | Provider Points<br>Earned            |
| OPM Monitoring Reviews                       |                                    |                                         |                                   |                                      |
| Annual Comprehensive Reviews                 | 83%                                | 91%                                     | 25                                | 22.82                                |
| Safety Reviews                               | 89%                                | 100%                                    | 15                                | 15.00                                |
| Monitoring Sub-Tota                          |                                    |                                         | 40                                | 37.82                                |
| CPA Safety Outcomes                          |                                    |                                         |                                   |                                      |
| Incidence of Maltreatment                    | 0.16%                              | No Substantiated<br>Reports             | 10                                | 10.00                                |
| Staff Training                               | 93%                                | 75%                                     | 5                                 | 3.75                                 |
| Staff Safety Checks                          | 87%                                | 100%                                    | 5                                 | 5.00                                 |
| Safety Sub-Total                             |                                    |                                         | 20                                | 18.75                                |
| CPA Permanency Outcomes                      |                                    |                                         |                                   |                                      |
| Placement Stability                          | 91%                                | 50%                                     | 15                                | 7.50                                 |
| Permanency Sub-Tota                          |                                    |                                         | 15                                | 7.50                                 |
| CPA Well-Being Outcomes                      |                                    |                                         |                                   |                                      |
| EPSDT Medical Visits                         | 85%                                | 33%                                     | 4                                 | 1.32                                 |
| EPSDT Dental Visits                          | 83%                                | 0%                                      | 4                                 | 0.00                                 |
| Academic Supports                            | 79%                                | 67%                                     | 3                                 | 2.01                                 |
| Provider ECEM Visits                         | 87%                                | 100%                                    | 7                                 | 7.00                                 |
| Provider General Contacts                    | 86%                                | 100%                                    | 7                                 | 7.00                                 |
| Placements with Siblings                     | 68%                                | Not Eligible                            | Not Scored                        | Not Scored                           |
| Placements within Legal County               | 18%                                | Not Eligible                            | Not Scored                        | Not Scored                           |
| Well-Being Sub-Tota                          |                                    |                                         | 25                                | 17.33                                |