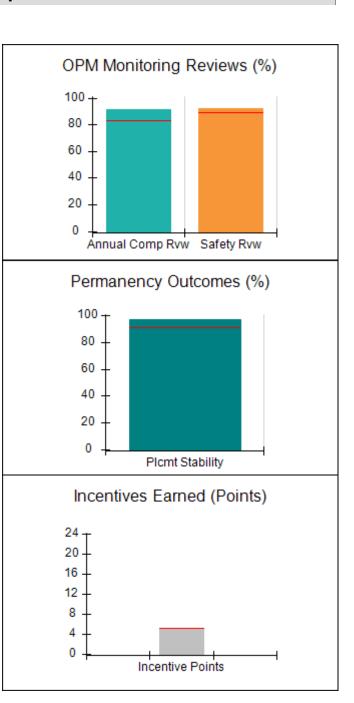

# Performance-Based Placement Measures RBWO Provider GA+SCORECARD - CPA

| 1671 Meriweather Dr., Watkinsville, (        | 2A 30677                           | Quarterly Sco                           | res (Grades)                      | Current Quarter                      |
|----------------------------------------------|------------------------------------|-----------------------------------------|-----------------------------------|--------------------------------------|
| 1071 Meriweather Dr., Watkinsville, GA 30077 |                                    | ,                                       | •                                 | Score (Grade)                        |
| Phone: 706-316-2421                          |                                    | Q1: 93.52 (A-)                          | Q2: 84.40 (B)                     | 84.40%                               |
| Vendor ID# 35219                             |                                    | Q3: N/A                                 | Q4: N/A                           | (B)                                  |
| # New Foster Homes During Quarter: 0         |                                    | # Children in Care During<br>Quarter: 6 | # Placements During<br>Quarter: 6 | # Children in Care On<br>Last Day: 1 |
|                                              | Avg<br>Performance All<br>CPAs (%) | Provider<br>Performance (%)*            | Possible Points<br>(Weight)       | Provider Points<br>Earned            |
| OPM Monitoring Reviews                       |                                    |                                         |                                   |                                      |
| Annual Comprehensive Reviews                 | 83%                                | 91%                                     | 25                                | 22.82                                |
| Safety Reviews                               | 89%                                | 100%                                    | 15                                | 15.00                                |
| Monitoring Sub-Tota                          |                                    |                                         | 40                                | 37.82                                |
| CPA Safety Outcomes                          |                                    |                                         |                                   |                                      |
| Incidence of Maltreatment                    | 0.16%                              | No Substantiated<br>Reports             | 10                                | 10.00                                |
| Staff Training                               | 93%                                | 75%                                     | 5                                 | 3.75                                 |
| Staff Safety Checks                          | 87%                                | 100%                                    | 5                                 | 5.00                                 |
| Safety Sub-Total                             |                                    |                                         | 20                                | 18.75                                |
| CPA Permanency Outcomes                      |                                    |                                         |                                   |                                      |
| Placement Stability                          | 91%                                | 50%                                     | 15                                | 7.50                                 |
| Permanency Sub-Tota                          |                                    |                                         | 15                                | 7.50                                 |
| CPA Well-Being Outcomes                      |                                    |                                         |                                   |                                      |
| EPSDT Medical Visits                         | 85%                                | 33%                                     | 4                                 | 1.32                                 |
| EPSDT Dental Visits                          | 83%                                | 0%                                      | 4                                 | 0.00                                 |
| Academic Supports                            | 79%                                | 67%                                     | 3                                 | 2.01                                 |
| Provider ECEM Visits                         | 87%                                | 100%                                    | 7                                 | 7.00                                 |
| Provider General Contacts                    | 86%                                | 100%                                    | 7                                 | 7.00                                 |
| Placements with Siblings                     | 68%                                | Not Eligible                            | Not Scored                        | Not Scored                           |
| Placements within Legal County               | 18%                                | Not Eligible                            | Not Scored                        | Not Scored                           |
| Well-Being Sub-Tota                          |                                    |                                         | 25                                | 17.33                                |

# Provider/Program Name: All God's Children - (861) - CPA

| # New Foster Homes During Quarter: 0             |                                    | # Children in Care During<br>Quarter: 6 | # Placements During<br>Quarter: 6 | # Children in Care On<br>Last Day: 1 |
|--------------------------------------------------|------------------------------------|-----------------------------------------|-----------------------------------|--------------------------------------|
| CPA Incentive Credits                            | Avg<br>Performance All<br>CPAs (%) | Provider<br>Performance (%)*            | Possible Points<br>(Weight)       | Provider Points<br>Earned            |
| Early EPSDT Medical Visits                       |                                    | 0%                                      | 2                                 | 0.00                                 |
| Early EPSDT Dental Visits                        |                                    | 0%                                      | 2                                 | 0.00                                 |
| Permanency Contacts                              |                                    | 0%                                      | 5                                 | 0.00                                 |
| Additional Academic Supports                     |                                    | 50%                                     | 2                                 | 1.00                                 |
| HS Grad/GED/Prof or Trade<br>Certificate/College |                                    | N/A                                     | 10/5/5/1                          |                                      |
| EYSS Agreement                                   |                                    | Not Eligible                            | 5                                 |                                      |
| Community Connections                            |                                    | 0%                                      | 4                                 | 0.00                                 |
| Foster Hm Retention Rate (threshold = 90)        |                                    | 100%                                    | 2                                 | 2.00                                 |
| Foster Hm Recruitment (threshold = 100)          |                                    | 0%                                      | 2                                 | 0.00                                 |
| Active Agency Accreditation                      |                                    | 0%                                      | 4                                 | 0.00                                 |
| Staff Clinical Licensure                         |                                    | 0%                                      | 5                                 | 0.00                                 |
| Incentives Total                                 | 5.23                               |                                         |                                   | 3.00                                 |
| Maximum total                                    | combined incentive                 | credit allowed is 10 points.            | Incentives Awarded                | 3.00                                 |
| *Performance calculation descriptions can b      | e found in the FY 20               | 19 RBWO PBP Measureme                   | ents and Standards Guide.         |                                      |