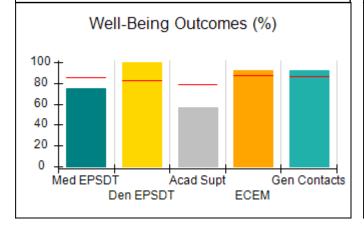

# Performance-Based Placement Measures RBWO Provider GA+SCORECARD - CPA

| 1671 Meriweather Dr., Watkinsville, (        | 2A 30677                           | Quarterly Sco                           | res (Grades)                      | Current Quarter                      |
|----------------------------------------------|------------------------------------|-----------------------------------------|-----------------------------------|--------------------------------------|
| 1071 Meriweather Dr., Watkinsville, GA 30077 |                                    | ,                                       | •                                 | Score (Grade)                        |
| Phone: 706-316-2421                          |                                    | Q1: 93.52 (A-)                          | Q2: 84.40 (B)                     | 84.40%                               |
| Vendor ID# 35219                             |                                    | Q3: N/A                                 | Q4: N/A                           | (B)                                  |
| # New Foster Homes During Quarter: 0         |                                    | # Children in Care During<br>Quarter: 6 | # Placements During<br>Quarter: 6 | # Children in Care On<br>Last Day: 1 |
|                                              | Avg<br>Performance All<br>CPAs (%) | Provider<br>Performance (%)*            | Possible Points<br>(Weight)       | Provider Points<br>Earned            |
| OPM Monitoring Reviews                       |                                    |                                         |                                   |                                      |
| Annual Comprehensive Reviews                 | 83%                                | 91%                                     | 25                                | 22.82                                |
| Safety Reviews                               | 89%                                | 100%                                    | 15                                | 15.00                                |
| Monitoring Sub-Tota                          |                                    |                                         | 40                                | 37.82                                |
| CPA Safety Outcomes                          |                                    |                                         |                                   |                                      |
| Incidence of Maltreatment                    | 0.16%                              | No Substantiated<br>Reports             | 10                                | 10.00                                |
| Staff Training                               | 93%                                | 75%                                     | 5                                 | 3.75                                 |
| Staff Safety Checks                          | 87%                                | 100%                                    | 5                                 | 5.00                                 |
| Safety Sub-Total                             |                                    |                                         | 20                                | 18.75                                |
| CPA Permanency Outcomes                      |                                    |                                         |                                   |                                      |
| Placement Stability                          | 91%                                | 50%                                     | 15                                | 7.50                                 |
| Permanency Sub-Tota                          |                                    |                                         | 15                                | 7.50                                 |
| CPA Well-Being Outcomes                      |                                    |                                         |                                   |                                      |
| EPSDT Medical Visits                         | 85%                                | 33%                                     | 4                                 | 1.32                                 |
| EPSDT Dental Visits                          | 83%                                | 0%                                      | 4                                 | 0.00                                 |
| Academic Supports                            | 79%                                | 67%                                     | 3                                 | 2.01                                 |
| Provider ECEM Visits                         | 87%                                | 100%                                    | 7                                 | 7.00                                 |
| Provider General Contacts                    | 86%                                | 100%                                    | 7                                 | 7.00                                 |
| Placements with Siblings                     | 68%                                | Not Eligible                            | Not Scored                        | Not Scored                           |
| Placements within Legal County               | 18%                                | Not Eligible                            | Not Scored                        | Not Scored                           |
| Well-Being Sub-Tota                          |                                    |                                         | 25                                | 17.33                                |

# Performance-Based Placement Measures RBWO Provider GA+SCORECARD - CPA

| Provider/Program Name: ALR Family Services, Inc (5140) - CPA |                                    |                                          |                                    |                                       |
|--------------------------------------------------------------|------------------------------------|------------------------------------------|------------------------------------|---------------------------------------|
| 1518 Airport Road, Hinesville, GA 31313 Phone: 912-559-5536  |                                    | Quarterly Scores (Grades)                |                                    | Current Quarter<br>Score (Grade)      |
|                                                              |                                    | Q1: 95.65 (A)                            | Q2: 98.33 (A+)                     | 98.33%                                |
| Vendor ID# 114739                                            |                                    | Q3: N/A                                  | Q4: N/A                            | (A+)                                  |
| # New Foster Homes During Quarter: 0                         |                                    | # Children in Care During<br>Quarter: 12 | # Placements During<br>Quarter: 12 | # Children in Care On<br>Last Day: 11 |
|                                                              | Avg<br>Performance All<br>CPAs (%) | Provider<br>Performance (%)*             | Possible Points<br>(Weight)        | Provider Points<br>Earned             |
| OPM Monitoring Reviews                                       |                                    |                                          |                                    |                                       |
| Annual Comprehensive Reviews                                 | 83%                                | 76%                                      | 25                                 | 19.04                                 |
| Safety Reviews                                               | 89%                                | 98%                                      | 15                                 | 14.63                                 |
| Monitoring Sub-Tota                                          |                                    |                                          | 40                                 | 33.67                                 |
| CPA Safety Outcomes                                          |                                    |                                          |                                    |                                       |
| Incidence of Maltreatment                                    | 0.16%                              | No Substantiated<br>Reports              | 10                                 | 10.00                                 |
| Staff Training                                               | 93%                                | 100%                                     | 5                                  | 5.00                                  |
| Staff Safety Checks                                          | 87%                                | 100%                                     | 5                                  | 5.00                                  |
| Safety Sub-Tota                                              |                                    |                                          | 20                                 | 20.00                                 |
| CPA Permanency Outcomes                                      |                                    |                                          |                                    |                                       |
| Placement Stability                                          | 91%                                | 100%                                     | 15                                 | 15.00                                 |
| Permanency Sub-Tota                                          |                                    |                                          | 15                                 | 15.00                                 |
| CPA Well-Being Outcomes                                      |                                    |                                          |                                    |                                       |
| EPSDT Medical Visits                                         | 85%                                | 100%                                     | 4                                  | 4.00                                  |
| EPSDT Dental Visits                                          | 83%                                | 86%                                      | 4                                  | 3.44                                  |
| Academic Supports                                            | 79%                                | 100%                                     | 3                                  | 3.00                                  |
| Provider ECEM Visits                                         | 87%                                | 96%                                      | 7                                  | 6.72                                  |
| Provider General Contacts                                    | 86%                                | 100%                                     | 7                                  | 7.00                                  |
| Placements with Siblings                                     | 68%                                | 43%                                      | Not Scored                         | Not Scored                            |
| Placements within Legal County                               | 18%                                | 0%                                       | Not Scored                         | Not Scored                            |
| Well-Being Sub-Tota                                          |                                    |                                          | 25                                 | 24.16                                 |
| *Performance calculation descriptions can b                  | e found in the FY 20°              | 19 RBWO PBP Measureme                    | ents and Standards Guide           |                                       |

## **Quarterly Provider Comparisons to All CPAs**

Acad Supt

**ECEM** 

Gen Contacts

# **Quarterly Provider Comparisons to All CPAs**

Den EPSDT

**ECEM** 