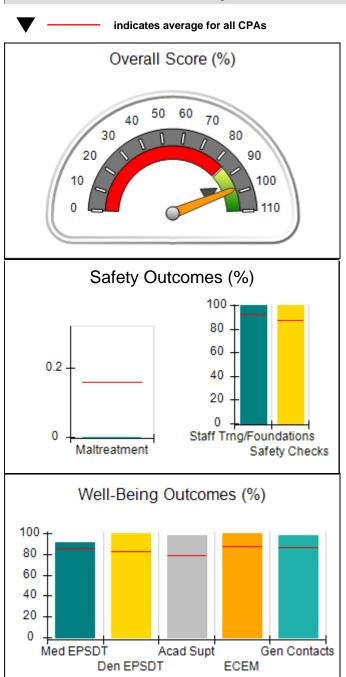

# Performance-Based Placement Measures RBWO Provider GA+SCORECARD - CPA

| 1671 Meriweather Dr., Watkinsville, (        | 2A 30677                           | Quarterly Sco                           | res (Grades)                      | Current Quarter                      |
|----------------------------------------------|------------------------------------|-----------------------------------------|-----------------------------------|--------------------------------------|
| 1071 Meriweather Dr., Watkinsville, GA 30077 |                                    | ,                                       | •                                 | Score (Grade)                        |
| Phone: 706-316-2421                          |                                    | Q1: 93.52 (A-)                          | Q2: 84.40 (B)                     | 84.40%                               |
| Vendor ID# 35219                             |                                    | Q3: N/A                                 | Q4: N/A                           | (B)                                  |
| # New Foster Homes During Quarter: 0         |                                    | # Children in Care During<br>Quarter: 6 | # Placements During<br>Quarter: 6 | # Children in Care On<br>Last Day: 1 |
|                                              | Avg<br>Performance All<br>CPAs (%) | Provider<br>Performance (%)*            | Possible Points<br>(Weight)       | Provider Points<br>Earned            |
| OPM Monitoring Reviews                       |                                    |                                         |                                   |                                      |
| Annual Comprehensive Reviews                 | 83%                                | 91%                                     | 25                                | 22.82                                |
| Safety Reviews                               | 89%                                | 100%                                    | 15                                | 15.00                                |
| Monitoring Sub-Tota                          |                                    |                                         | 40                                | 37.82                                |
| CPA Safety Outcomes                          |                                    |                                         |                                   |                                      |
| Incidence of Maltreatment                    | 0.16%                              | No Substantiated<br>Reports             | 10                                | 10.00                                |
| Staff Training                               | 93%                                | 75%                                     | 5                                 | 3.75                                 |
| Staff Safety Checks                          | 87%                                | 100%                                    | 5                                 | 5.00                                 |
| Safety Sub-Total                             |                                    |                                         | 20                                | 18.75                                |
| CPA Permanency Outcomes                      |                                    |                                         |                                   |                                      |
| Placement Stability                          | 91%                                | 50%                                     | 15                                | 7.50                                 |
| Permanency Sub-Tota                          |                                    |                                         | 15                                | 7.50                                 |
| CPA Well-Being Outcomes                      |                                    |                                         |                                   |                                      |
| EPSDT Medical Visits                         | 85%                                | 33%                                     | 4                                 | 1.32                                 |
| EPSDT Dental Visits                          | 83%                                | 0%                                      | 4                                 | 0.00                                 |
| Academic Supports                            | 79%                                | 67%                                     | 3                                 | 2.01                                 |
| Provider ECEM Visits                         | 87%                                | 100%                                    | 7                                 | 7.00                                 |
| Provider General Contacts                    | 86%                                | 100%                                    | 7                                 | 7.00                                 |
| Placements with Siblings                     | 68%                                | Not Eligible                            | Not Scored                        | Not Scored                           |
| Placements within Legal County               | 18%                                | Not Eligible                            | Not Scored                        | Not Scored                           |
| Well-Being Sub-Tota                          |                                    |                                         | 25                                | 17.33                                |