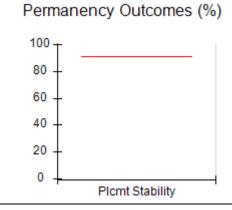

# Performance-Based Placement Measures RBWO Provider GA+SCORECARD - CPA

| 1671 Meriweather Dr., Watkinsville, (        | 2A 30677                           | Quarterly Sco                           | res (Grades)                      | Current Quarter                      |
|----------------------------------------------|------------------------------------|-----------------------------------------|-----------------------------------|--------------------------------------|
| 1071 Meriweather Dr., Watkinsville, GA 30077 |                                    | ,                                       | •                                 | Score (Grade)                        |
| Phone: 706-316-2421                          |                                    | Q1: 93.52 (A-)                          | Q2: 84.40 (B)                     | 84.40%                               |
| Vendor ID# 35219                             |                                    | Q3: N/A                                 | Q4: N/A                           | (B)                                  |
| # New Foster Homes During Quarter: 0         |                                    | # Children in Care During<br>Quarter: 6 | # Placements During<br>Quarter: 6 | # Children in Care On<br>Last Day: 1 |
|                                              | Avg<br>Performance All<br>CPAs (%) | Provider<br>Performance (%)*            | Possible Points<br>(Weight)       | Provider Points<br>Earned            |
| OPM Monitoring Reviews                       |                                    |                                         |                                   |                                      |
| Annual Comprehensive Reviews                 | 83%                                | 91%                                     | 25                                | 22.82                                |
| Safety Reviews                               | 89%                                | 100%                                    | 15                                | 15.00                                |
| Monitoring Sub-Tota                          |                                    |                                         | 40                                | 37.82                                |
| CPA Safety Outcomes                          |                                    |                                         |                                   |                                      |
| Incidence of Maltreatment                    | 0.16%                              | No Substantiated<br>Reports             | 10                                | 10.00                                |
| Staff Training                               | 93%                                | 75%                                     | 5                                 | 3.75                                 |
| Staff Safety Checks                          | 87%                                | 100%                                    | 5                                 | 5.00                                 |
| Safety Sub-Total                             |                                    |                                         | 20                                | 18.75                                |
| CPA Permanency Outcomes                      |                                    |                                         |                                   |                                      |
| Placement Stability                          | 91%                                | 50%                                     | 15                                | 7.50                                 |
| Permanency Sub-Tota                          |                                    |                                         | 15                                | 7.50                                 |
| CPA Well-Being Outcomes                      |                                    |                                         |                                   |                                      |
| EPSDT Medical Visits                         | 85%                                | 33%                                     | 4                                 | 1.32                                 |
| EPSDT Dental Visits                          | 83%                                | 0%                                      | 4                                 | 0.00                                 |
| Academic Supports                            | 79%                                | 67%                                     | 3                                 | 2.01                                 |
| Provider ECEM Visits                         | 87%                                | 100%                                    | 7                                 | 7.00                                 |
| Provider General Contacts                    | 86%                                | 100%                                    | 7                                 | 7.00                                 |
| Placements with Siblings                     | 68%                                | Not Eligible                            | Not Scored                        | Not Scored                           |
| Placements within Legal County               | 18%                                | Not Eligible                            | Not Scored                        | Not Scored                           |
| Well-Being Sub-Tota                          |                                    |                                         | 25                                | 17.33                                |