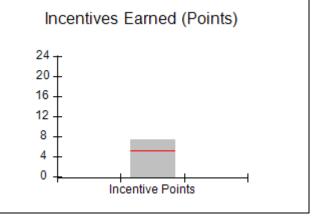

# Performance-Based Placement Measures RBWO Provider GA+SCORECARD - CPA

| 1671 Meriweather Dr., Watkinsville, (        | 2A 30677                           | Quarterly Sco                           | res (Grades)                      | Current Quarter                      |
|----------------------------------------------|------------------------------------|-----------------------------------------|-----------------------------------|--------------------------------------|
| 1071 Meriweather Dr., Watkinsville, GA 30077 |                                    | ,                                       | •                                 | Score (Grade)                        |
| Phone: 706-316-2421                          |                                    | Q1: 93.52 (A-)                          | Q2: 84.40 (B)                     | 84.40%                               |
| Vendor ID# 35219                             |                                    | Q3: N/A                                 | Q4: N/A                           | (B)                                  |
| # New Foster Homes During Quarter: 0         |                                    | # Children in Care During<br>Quarter: 6 | # Placements During<br>Quarter: 6 | # Children in Care On<br>Last Day: 1 |
|                                              | Avg<br>Performance All<br>CPAs (%) | Provider<br>Performance (%)*            | Possible Points<br>(Weight)       | Provider Points<br>Earned            |
| OPM Monitoring Reviews                       |                                    |                                         |                                   |                                      |
| Annual Comprehensive Reviews                 | 83%                                | 91%                                     | 25                                | 22.82                                |
| Safety Reviews                               | 89%                                | 100%                                    | 15                                | 15.00                                |
| Monitoring Sub-Tota                          |                                    |                                         | 40                                | 37.82                                |
| CPA Safety Outcomes                          |                                    |                                         |                                   |                                      |
| Incidence of Maltreatment                    | 0.16%                              | No Substantiated<br>Reports             | 10                                | 10.00                                |
| Staff Training                               | 93%                                | 75%                                     | 5                                 | 3.75                                 |
| Staff Safety Checks                          | 87%                                | 100%                                    | 5                                 | 5.00                                 |
| Safety Sub-Total                             |                                    |                                         | 20                                | 18.75                                |
| CPA Permanency Outcomes                      |                                    |                                         |                                   |                                      |
| Placement Stability                          | 91%                                | 50%                                     | 15                                | 7.50                                 |
| Permanency Sub-Tota                          |                                    |                                         | 15                                | 7.50                                 |
| CPA Well-Being Outcomes                      |                                    |                                         |                                   |                                      |
| EPSDT Medical Visits                         | 85%                                | 33%                                     | 4                                 | 1.32                                 |
| EPSDT Dental Visits                          | 83%                                | 0%                                      | 4                                 | 0.00                                 |
| Academic Supports                            | 79%                                | 67%                                     | 3                                 | 2.01                                 |
| Provider ECEM Visits                         | 87%                                | 100%                                    | 7                                 | 7.00                                 |
| Provider General Contacts                    | 86%                                | 100%                                    | 7                                 | 7.00                                 |
| Placements with Siblings                     | 68%                                | Not Eligible                            | Not Scored                        | Not Scored                           |
| Placements within Legal County               | 18%                                | Not Eligible                            | Not Scored                        | Not Scored                           |
| Well-Being Sub-Tota                          |                                    |                                         | 25                                | 17.33                                |

# Provider/Program Name: All God's Children - (861) - CPA

| # New Foster Homes During Quarter: 0             |                                    | # Children in Care During<br>Quarter: 6 | # Placements During<br>Quarter: 6 | # Children in Care On<br>Last Day: 1 |
|--------------------------------------------------|------------------------------------|-----------------------------------------|-----------------------------------|--------------------------------------|
| CPA Incentive Credits                            | Avg<br>Performance All<br>CPAs (%) | Provider<br>Performance (%)*            | Possible Points<br>(Weight)       | Provider Points<br>Earned            |
| Early EPSDT Medical Visits                       |                                    | 0%                                      | 2                                 | 0.00                                 |
| Early EPSDT Dental Visits                        |                                    | 0%                                      | 2                                 | 0.00                                 |
| Permanency Contacts                              |                                    | 0%                                      | 5                                 | 0.00                                 |
| Additional Academic Supports                     |                                    | 50%                                     | 2                                 | 1.00                                 |
| HS Grad/GED/Prof or Trade<br>Certificate/College |                                    | N/A                                     | 10/5/5/1                          |                                      |
| EYSS Agreement                                   |                                    | Not Eligible                            | 5                                 |                                      |
| Community Connections                            |                                    | 0%                                      | 4                                 | 0.00                                 |
| Foster Hm Retention Rate (threshold = 90)        |                                    | 100%                                    | 2                                 | 2.00                                 |
| Foster Hm Recruitment (threshold = 100)          |                                    | 0%                                      | 2                                 | 0.00                                 |
| Active Agency Accreditation                      |                                    | 0%                                      | 4                                 | 0.00                                 |
| Staff Clinical Licensure                         |                                    | 0%                                      | 5                                 | 0.00                                 |
| Incentives Total                                 | 5.23                               |                                         |                                   | 3.00                                 |
| Maximum total                                    | combined incentive                 | credit allowed is 10 points.            | Incentives Awarded                | 3.00                                 |
| *Performance calculation descriptions can b      | e found in the FY 20               | 19 RBWO PBP Measureme                   | ents and Standards Guide.         |                                      |