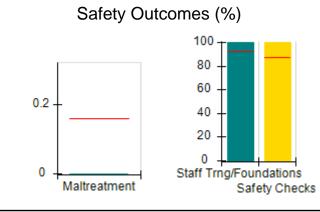

rterly Scores (Grades)                 |                                     | Current Quarter Score<br>(Grade)      |
|--------------------------------------------|-------------------------------------------|-------------------------------------|---------------------------------------|
| Phone: 478-971-2170                        | Q1: 89.98 (B+)                            | Q2: 82.72 (B-)                      | 82.72%                                |
| Vendor ID# 84513                           | Q3: N/A                                   | Q4: N/A                             | (B-)                                  |
| # New Foster Homes During Quarter: 0       | # Children in Care During<br>Quarter: 113 | # Placements During<br>Quarter: 128 | # Children in Care On Last<br>Day: 94 |



















# Performance-Based Placement Measures RBWO Provider GA+SCORECARD - CPA

| Provider/Program Name: ENA, Inc., dba NECCO (formerly GA SAFE) - Macon (675) - CPA |                                    |                                           |                                     |                                       |  |
|------------------------------------------------------------------------------------|------------------------------------|-------------------------------------------|-------------------------------------|---------------------------------------|--|
| 150 North Crest Boulevard, Macon, GA 31210                                         |                                    | Quarterly Scores (Grades)                 |                                     | Current Q