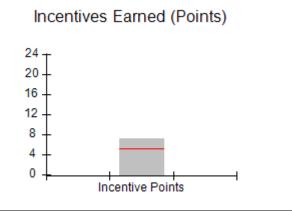

# Provider/Program Name: All God's Children - (861) - CPA

| # New Foster Homes During Quarter: 0             |                                    | # Children in Care During<br>Quarter: 6 | # Placements During<br>Quarter: 6 | # Children in Care On<br>Last Day: 1 |
|--------------------------------------------------|------------------------------------|-----------------------------------------|-----------------------------------|--------------------------------------|
| CPA Incentive Credits                            | Avg<br>Performance All<br>CPAs (%) | Provider<br>Performance (%)*            | Possible Points<br>(Weight)       | Provider Points<br>Earned            |
| Early EPSDT Medical Visits                       |                                    | 0%                                      | 2                                 | 0.00                                 |
| Early EPSDT Dental Visits                        |                                    | 0%                                      | 2                                 | 0.00                                 |
| Permanency Contacts                              |                                    | 0%                                      | 5                                 | 0.00                                 |
| Additional Academic Supports                     |                                    | 50%                                     | 2                                 | 1.00                                 |
| HS Grad/GED/Prof or Trade<br>Certificate/College |                                    | N/A                                     | 10/5/5/1                          |                                      |
| EYSS Agreement                                   |                                    | Not Eligible                            | 5                                 |                                      |
| Community Connections                            |                                    | 0%                                      | 4                                 | 0.00                                 |
| Foster Hm Retention Rate (threshold = 90)        |                                    | 100%                                    | 2                                 | 2.00                                 |
| Foster Hm Recruitment (threshold = 100)          |                                    | 0%                                      | 2                                 | 0.00                                 |
| Active Agency Accreditation                      |                                    | 0%                                      | 4                                 | 0.00                                 |
| Staff Clinical Licensure                         |                                    | 0%                                      | 5                                 | 0.00                                 |
| Incentives Total                                 | 5.23                               |                                         |                                   | 3.00                                 |
| Maximum total                                    | combined incentive                 | credit allowed is 10 points.            | Incentives Awarded                | 3.00                                 |
| *Performance calculation descriptions can b      | e found in the FY 20               | 19 RBWO PBP Measureme                   | ents and Standards Guide.         |                                      |

## Provider/Program Name: ALR Family Services, Inc. - (5140) - CPA

| # New Foster Homes During Quarter: 0             |                                    | # Children in Care During<br>Quarter: 12 | # Placements During<br>Quarter: 12 | # Children in Care On<br>Last Day: 11 |
|--------------------------------------------------|------------------------------------|------------------------------------------|------------------------------------|---------------------------------------|
| CPA Incentive Credits                            | Avg<br>Performance All<br>CPAs (%) | Provider<br>Performance (%)*             | Possible Points<br>(Weight)        | Provider Points<br>Earned             |
| Early EPSDT Medical Visits                       |                                    | Not Eligible                             | 2                                  |                                       |
| Early EPSDT Dental Visits                        |                                    | 75%                                      | 2                                  | 1.50                                  |
| Permanency Contacts                              |                                    | None Planned                             | 5                                  |                                       |
| Additional Academic Supports                     |                                    | 100%                                     | 2                                  | 2.00                                  |
| HS Grad/GED/Prof or Trade<br>Certificate/College |                                    | N/A                                      | 10/5/5/1                           |                                       |
| EYSS Agreement                                   |                                    | Not Eligible                             | 5                                  |                                       |
| Community Connections                            |                                    | 0%                                       | 4                                  | 0.00                                  |
| Foster Hm Retention Rate (threshold = 90)        |                                    | 100%                                     | 2                                  | 2.00                                  |
| Foster Hm Recruitment (threshold = 100)          |                                    | 0%                                       | 2                                  | 0.00                                  |
| Active Agency Accreditation                      |                                    | 0%                                       | 4                                  | 0.00                                  |
| Staff Clinical Licensure                         |                                    | 0%                                       | 5                                  | 0.00                                  |
| Incentives Total                                 | 5.23                               |                                          |                                    | 5.50                                  |
| Maximum total                                    | combined incentive                 | credit allowed is 10 points.             | Incentives Awarded                 | 5.50                                  |
| *Performance calculation descriptions can b      | e found in the FY 20               | 19 RBWO PBP Measureme                    | ents and Standards Guide.          |                                       |