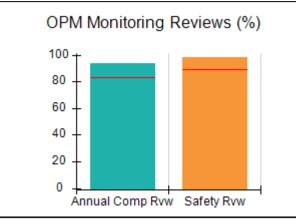

# Performance-Based Placement Measures RBWO Provider GA+SCORECARD - CPA

| 1671 Meriweather Dr., Watkinsville, (        | 2A 30677                           | Quarterly Sco                           | res (Grades)                      | Current Quarter                      |
|----------------------------------------------|------------------------------------|-----------------------------------------|-----------------------------------|--------------------------------------|
| 1071 Meriweather Dr., Watkinsville, GA 30077 |                                    | ,                                       | •                                 | Score (Grade)                        |
| Phone: 706-316-2421                          |                                    | Q1: 93.52 (A-)                          | Q2: 84.40 (B)                     | 84.40%                               |
| Vendor ID# 35219                             |                                    | Q3: N/A                                 | Q4: N/A                           | (B)                                  |
| # New Foster Homes During Quarter: 0         |                                    | # Children in Care During<br>Quarter: 6 | # Placements During<br>Quarter: 6 | # Children in Care On<br>Last Day: 1 |
|                                              | Avg<br>Performance All<br>CPAs (%) | Provider<br>Performance (%)*            | Possible Points<br>(Weight)       | Provider Points<br>Earned            |
| OPM Monitoring Reviews                       |                                    |                                         |                                   |                                      |
| Annual Comprehensive Reviews                 | 83%                                | 91%                                     | 25                                | 22.82                                |
| Safety Reviews                               | 89%                                | 100%                                    | 15                                | 15.00                                |
| Monitoring Sub-Tota                          |                                    |                                         | 40                                | 37.82                                |
| CPA Safety Outcomes                          |                                    |                                         |                                   |                                      |
| Incidence of Maltreatment                    | 0.16%                              | No Substantiated<br>Reports             | 10                                | 10.00                                |
| Staff Training                               | 93%                                | 75%                                     | 5                                 | 3.75                                 |
| Staff Safety Checks                          | 87%                                | 100%                                    | 5                                 | 5.00                                 |
| Safety Sub-Total                             |                                    |                                         | 20                                | 18.75                                |
| CPA Permanency Outcomes                      |                                    |                                         |                                   |                                      |
| Placement Stability                          | 91%                                | 50%                                     | 15                                | 7.50                                 |
| Permanency Sub-Tota                          |                                    |                                         | 15                                | 7.50                                 |
| CPA Well-Being Outcomes                      |                                    |                                         |                                   |                                      |
| EPSDT Medical Visits                         | 85%                                | 33%                                     | 4                                 | 1.32                                 |
| EPSDT Dental Visits                          | 83%                                | 0%                                      | 4                                 | 0.00                                 |
| Academic Supports                            | 79%                                | 67%                                     | 3                                 | 2.01                                 |
| Provider ECEM Visits                         | 87%                                | 100%                                    | 7                                 | 7.00                                 |
| Provider General Contacts                    | 86%                                | 100%                                    | 7                                 | 7.00                                 |
| Placements with Siblings                     | 68%                                | Not Eligible                            | Not Scored                        | Not Scored                           |
| Placements within Legal County               | 18%                                | Not Eligible                            | Not Scored                        | Not Scored                           |
| Well-Being Sub-Tota                          |                                    |                                         | 25                                | 17.33                                |