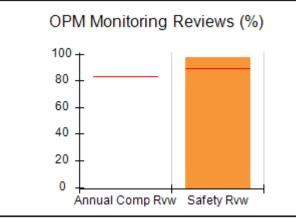

# Performance-Based Placement Measures RBWO Provider GA+SCORECARD - CPA

| 1671 Meriweather Dr., Watkinsville, (        | 2A 30677                           | Quarterly Sco                           | res (Grades)                      | Current Quarter                      |
|----------------------------------------------|------------------------------------|-----------------------------------------|-----------------------------------|--------------------------------------|
| 1071 Meriweather Dr., Watkinsville, GA 30077 |                                    | ,                                       | •                                 | Score (Grade)                        |
| Phone: 706-316-2421                          |                                    | Q1: 93.52 (A-)                          | Q2: 84.40 (B)                     | 84.40%                               |
| Vendor ID# 35219                             |                                    | Q3: N/A                                 | Q4: N/A                           | (B)                                  |
| # New Foster Homes During Quarter: 0         |                                    | # Children in Care During<br>Quarter: 6 | # Placements During<br>Quarter: 6 | # Children in Care On<br>Last Day: 1 |
|                                              | Avg<br>Performance All<br>CPAs (%) | Provider<br>Performance (%)*            | Possible Points<br>(Weight)       | Provider Points<br>Earned            |
| OPM Monitoring Reviews                       |                                    |                                         |                                   |                                      |
| Annual Comprehensive Reviews                 | 83%                                | 91%                                     | 25                                | 22.82                                |
| Safety Reviews                               | 89%                                | 100%                                    | 15                                | 15.00                                |
| Monitoring Sub-Tota                          |                                    |                                         | 40                                | 37.82                                |
| CPA Safety Outcomes                          |                                    |                                         |                                   |                                      |
| Incidence of Maltreatment                    | 0.16%                              | No Substantiated<br>Reports             | 10                                | 10.00                                |
| Staff Training                               | 93%                                | 75%                                     | 5                                 | 3.75                                 |
| Staff Safety Checks                          | 87%                                | 100%                                    | 5                                 | 5.00                                 |
| Safety Sub-Total                             |                                    |                                         | 20                                | 18.75                                |
| CPA Permanency Outcomes                      |                                    |                                         |                                   |                                      |
| Placement Stability                          | 91%                                | 50%                                     | 15                                | 7.50                                 |
| Permanency Sub-Tota                          |                                    |                                         | 15                                | 7.50                                 |
| CPA Well-Being Outcomes                      |                                    |                                         |                                   |                                      |
| EPSDT Medical Visits                         | 85%                                | 33%                                     | 4                                 | 1.32                                 |
| EPSDT Dental Visits                          | 83%                                | 0%                                      | 4                                 | 0.00                                 |
| Academic Supports                            | 79%                                | 67%                                     | 3                                 | 2.01                                 |
| Provider ECEM Visits                         | 87%                                | 100%                                    | 7                                 | 7.00                                 |
| Provider General Contacts                    | 86%                                | 100%                                    | 7                                 | 7.00                                 |
| Placements with Siblings                     | 68%                                | Not Eligible                            | Not Scored                        | Not Scored                           |
| Placements within Legal County               | 18%                                | Not Eligible                            | Not Scored                        | Not Scored                           |
| Well-Being Sub-Tota                          |                                    |                                         | 25                                | 17.33                                |

# Performance-Based Placement Measures RBWO Provider GA+SCORECARD - CPA

| Provider/Program Name: ALR Family Services, Inc (5140) - CPA |                                    |                                          |                                    |                                       |
|--------------------------------------------------------------|------------------------------------|------------------------------------------|------------------------------------|---------------------------------------|
| 1518 Airport Road, Hinesville, GA 31313 Phone: 912-559-5536  |                                    | Quarterly Scores (Grades)                |                                    | Current Quarter<br>Score (Grade)      |
|                                                              |                                    | Q1: 95.65 (A)                            | Q2: 98.33 (A+)                     | 98.33%                                |
| Vendor ID# 114739                                            |                                    | Q3: N/A                                  | Q4: N/A                            | (A+)                                  |
| # New Foster Homes During Quarter: 0                         |                                    | # Children in Care During<br>Quarter: 12 | # Placements During<br>Quarter: 12 | # Children in Care On<br>Last Day: 11 |
|                                                              | Avg<br>Performance All<br>CPAs (%) | Provider<br>Performance (%)*             | Possible Points<br>(Weight)        | Provider Points<br>Earned             |
| OPM Monitoring Reviews                                       |                                    |                                          |                                    |                                       |
| Annual Comprehensive Reviews                                 | 83%                                | 76%                                      | 25                                 | 19.04                                 |
| Safety Reviews                                               | 89%                                | 98%                                      | 15                                 | 14.63                                 |
| Monitoring Sub-Tota                                          |                                    |                                          | 40                                 | 33.67                                 |
| CPA Safety Outcomes                                          |                                    |                                          |                                    |                                       |
| Incidence of Maltreatment                                    | 0.16%                              | No Substantiated<br>Reports              | 10                                 | 10.00                                 |
| Staff Training                                               | 93%                                | 100%                                     | 5                                  | 5.00                                  |
| Staff Safety Checks                                          | 87%                                | 100%                                     | 5                                  | 5.00                                  |
| Safety Sub-Tota                                              |                                    |                                          | 20                                 | 20.00                                 |
| CPA Permanency Outcomes                                      |                                    |                                          |                                    |                                       |
| Placement Stability                                          | 91%                                | 100%                                     | 15                                 | 15.00                                 |
| Permanency Sub-Tota                                          |                                    |                                          | 15                                 | 15.00                                 |
| CPA Well-Being Outcomes                                      |                                    |                                          |                                    |                                       |
| EPSDT Medical Visits                                         | 85%                                | 100%                                     | 4                                  | 4.00                                  |
| EPSDT Dental Visits                                          | 83%                                | 86%                                      | 4                                  | 3.44                                  |
| Academic Supports                                            | 79%                                | 100%                                     | 3                                  | 3.00                                  |
| Provider ECEM Visits                                         | 87%                                | 96%                                      | 7                                  | 6.72                                  |
| Provider General Contacts                                    | 86%                                | 100%                                     | 7                                  | 7.00                                  |
| Placements with Siblings                                     | 68%                                | 43%                                      | Not Scored                         | Not Scored                            |
| Placements within Legal County                               | 18%                                | 0%                                       | Not Scored                         | Not Scored                            |
| Well-Being Sub-Tota                                          |                                    |                                          | 25                                 | 24.16                                 |
| *Performance calculation descriptions can b                  | e found in the FY 20°              | 19 RBWO PBP Measureme                    | ents and Standards Guide           |                                       |

# Performance-Based Placement Measures RBWO Provider GA+SCORECARD - CPA

| Provider/Program Name: Bo                   | ethany Christ                      | ian Services - Bo                         | ogart (5215) - CP                   | A                                     |
|---------------------------------------------|------------------------------------|-------------------------------------------|-------------------------------------|---------------------------------------|
| 188 Ben Burton Circle, Bogart, GA 3         | 0622                               | Quarterly Sco                             | ores (Grades)                       | Current Quarter<br>Score (Grade)      |
| Phone: 770-274-3412                         |                                    | Q1: 96.31 (A)                             | Q2: 88.03 (B+)                      | 88.03%                                |
| Vendor ID# 135987                           |                                    | Q3: N/A                                   | Q4: N/A                             | (B+)                                  |
| # New Foster Homes During Quarter: 7        |                                    | # Children in Care During<br>Quarter: 115 | # Placements During<br>Quarter: 115 | # Children in Care On<br>Last Day: 94 |
|                                             | Avg<br>Performance All<br>CPAs (%) | Provider<br>Performance (%)*              | Possible Points<br>(Weight)         | Provider Points<br>Earned             |
| OPM Monitoring Reviews                      |                                    |                                           |                                     |                                       |
| Annual Comprehensive Reviews                | 83%                                | 93%                                       | 25                                  | 23.37                                 |
| Safety Reviews                              | 89%                                | 75%                                       | 15                                  | 11.25                                 |
| Monitoring Sub-Total                        |                                    |                                           | 40                                  | 34.62                                 |
| CPA Safety Outcomes                         |                                    |                                           |                                     |                                       |
| Incidence of Maltreatment                   | 0.16%                              | No Substantiated<br>Reports               | 10                                  | 10.00                                 |
| Staff Training                              | 93%                                | 100%                                      | 5                                   | 5.00                                  |
| Staff Safety Checks                         | 87%                                | 91%                                       | 5                                   | 4.55                                  |
| Safety Sub-Total                            |                                    |                                           | 20                                  | 19.55                                 |
| CPA Permanency Outcomes                     |                                    |                                           |                                     |                                       |
| Placement Stability                         | 91%                                | 92%                                       | 15                                  | 13.80                                 |
| Permanency Sub-Total                        |                                    |                                           | 15                                  | 13.80                                 |
| CPA Well-Being Outcomes                     |                                    |                                           |                                     |                                       |
| EPSDT Medical Visits                        | 85%                                | 59%                                       | 4                                   | 2.36                                  |
| EPSDT Dental Visits                         | 83%                                | 52%                                       | 4                                   | 2.08                                  |
| Academic Supports                           | 79%                                | 7%                                        | 3                                   | 0.21                                  |
| Provider ECEM Visits                        | 87%                                | 65%                                       | 7                                   | 4.55                                  |
| Provider General Contacts                   | 86%                                | 70%                                       | 7                                   | 4.90                                  |
| Placements with Siblings                    | 68%                                | 93%                                       | Not Scored                          | Not Scored                            |
| Placements within Legal County              | 18%                                | 31%                                       | Not Scored                          | Not Scored                            |
| Well-Being Sub-Total                        |                                    |                                           | 25                                  | 14.10                                 |
| *Performance calculation descriptions can b | e found in the FY 201              | 19 RBWO PBP Measureme                     | ents and Standards Guide            |                                       |

# Performance-Based Placement Measures RBWO Provider GA+SCORECARD - CPA

| Provider/Program Name: B                     | ethany Christ                      | ian Services - Co                       | olumbus (574) - (                 | CPA                                  |
|----------------------------------------------|------------------------------------|-----------------------------------------|-----------------------------------|--------------------------------------|
| 951 Talbotton Rd., Columbus, GA 31           | 904                                | Quarterly Sco                           | ores (Grades)                     | Current Quarter<br>Score (Grade)     |
| Phone: 770-455-7111                          |                                    | Q1: 102.53 (A+)                         | Q2: 97.50 (A+)                    | 97.50%                               |
| Vendor ID# 35248                             |                                    | Q3: N/A                                 | Q4: N/A                           | (A+)                                 |
| # New Foster Homes During Quarter: 0         |                                    | # Children in Care During<br>Quarter: 4 | # Placements During<br>Quarter: 4 | # Children in Care On<br>Last Day: 4 |
|                                              | Avg<br>Performance All<br>CPAs (%) | Provider<br>Performance (%)*            | Possible Points<br>(Weight)       | Provider Points<br>Earned            |
| OPM Monitoring Reviews                       |                                    |                                         |                                   |                                      |
| Annual Comprehensive Reviews                 | 83%                                | 90%                                     | 25                                | 22.62                                |
| Safety Reviews                               | 89%                                | 92%                                     | 15                                | 13.75                                |
| Monitoring Sub-Tota                          |                                    |                                         | 40                                | 36.37                                |
| CPA Safety Outcomes                          |                                    |                                         |                                   |                                      |
| Incidence of Maltreatment                    | 0.16%                              | No Substantiated<br>Reports             | 10                                | 10.00                                |
| Staff Training                               | 93%                                | 100%                                    | 5                                 | 5.00                                 |
| Staff Safety Checks                          | 87%                                | 100%                                    | 5                                 | 5.00                                 |
| Safety Sub-Tota                              |                                    |                                         | 20                                | 20.00                                |
| CPA Permanency Outcomes                      |                                    |                                         |                                   |                                      |
| Placement Stability                          | 91%                                | 100%                                    | 15                                | 15.00                                |
| Permanency Sub-Tota                          |                                    |                                         | 15                                | 15.00                                |
| CPA Well-Being Outcomes                      |                                    |                                         |                                   |                                      |
| EPSDT Medical Visits                         | 85%                                | 100%                                    | 4                                 | 4.00                                 |
| EPSDT Dental Visits                          | 83%                                | 100%                                    | 4                                 | 4.00                                 |
| Academic Supports                            | 79%                                | 67%                                     | 3                                 | 2.01                                 |
| Provider ECEM Visits                         | 87%                                | 83%                                     | 7                                 | 5.81                                 |
| Provider General Contacts                    | 86%                                | 83%                                     | 7                                 | 5.81                                 |
| Placements with Siblings                     | 68%                                | 75%                                     | Not Scored                        | Not Scored                           |
| Placements within Legal County               | 18%                                | Not Eligible                            | Not Scored                        | Not Scored                           |
| Well-Being Sub-Tota                          |                                    |                                         | 25                                | 21.63                                |
| *Performance calculation descriptions can be | e found in the FY 201              | 19 RBWO PBP Measureme                   | ents and Standards Guide          |                                      |

# Performance-Based Placement Measures RBWO Provider GA+SCORECARD - CPA

| Provider/Program Name: Bloom Our Youth - (5208) - CPA           |                                    |                                          |                                    |                                       |  |  |
|-----------------------------------------------------------------|------------------------------------|------------------------------------------|------------------------------------|---------------------------------------|--|--|
| 50 Marquis Dr, Fayetteville, GA 30214 Quarterly Scores (Grades) |                                    | Current Quarter<br>Score (Grade)         |                                    |                                       |  |  |
| Phone: 770-461-7020                                             |                                    | Q1: 90.68 (A-)                           | Q2: 94.43 (A)                      | 94.43%                                |  |  |
| Vendor ID# 133541                                               |                                    | Q3: N/A                                  | Q4: N/A                            | (A)                                   |  |  |
| # New Foster Homes During Quarter: 1                            |                                    | # Children in Care During<br>Quarter: 88 | # Placements During<br>Quarter: 91 | # Children in Care On<br>Last Day: 63 |  |  |
|                                                                 | Avg<br>Performance All<br>CPAs (%) | Provider<br>Performance (%)*             | Possible Points<br>(Weight)        | Provider Points<br>Earned             |  |  |
| OPM Monitoring Reviews                                          |                                    |                                          |                                    |                                       |  |  |
| Annual Comprehensive Reviews                                    | 83%                                | 94%                                      | 25                                 | 23.56                                 |  |  |
| Safety Reviews                                                  | 89%                                | 63%                                      | 15                                 | 9.38                                  |  |  |
| Monitoring Sub-Total                                            |                                    |                                          | 40                                 | 32.93                                 |  |  |
| CPA Safety Outcomes                                             |                                    |                                          |                                    |                                       |  |  |
| Incidence of Maltreatment                                       | 0.16%                              | No Substantiated<br>Reports              | 10                                 | 10.00                                 |  |  |
| Staff Training                                                  | 93%                                | 100%                                     | 5                                  | 5.00                                  |  |  |
| Staff Safety Checks                                             | 87%                                | 78%                                      | 5                                  | 3.90                                  |  |  |
| Safety Sub-Total                                                |                                    |                                          | 20                                 | 18.90                                 |  |  |
| CPA Permanency Outcomes                                         |                                    |                                          |                                    |                                       |  |  |
| Placement Stability                                             | 91%                                | 83%                                      | 15                                 | 12.45                                 |  |  |
| Permanency Sub-Total                                            |                                    |                                          | 15                                 | 12.45                                 |  |  |
| CPA Well-Being Outcomes                                         |                                    |                                          |                                    |                                       |  |  |
| EPSDT Medical Visits                                            | 85%                                | 94%                                      | 4                                  | 3.76                                  |  |  |
| EPSDT Dental Visits                                             | 83%                                | 95%                                      | 4                                  | 3.80                                  |  |  |
| Academic Supports                                               | 79%                                | 90%                                      | 3                                  | 2.70                                  |  |  |
| Provider ECEM Visits                                            | 87%                                | 92%                                      | 7                                  | 6.44                                  |  |  |
| Provider General Contacts                                       | 86%                                | 93%                                      | 7                                  | 6.51                                  |  |  |
| Placements with Siblings                                        | 68%                                | 96%                                      | Not Scored                         | Not Scored                            |  |  |
| Placements within Legal County                                  | 18%                                | 12%                                      | Not Scored                         | Not Scored                            |  |  |
| Well-Being Sub-Total                                            |                                    |                                          | 25                                 | 23.21                                 |  |  |
| *Performance calculation descriptions can b                     | e found in the FY 201              | 19 RBWO PBP Measureme                    | ents and Standards Guide           |                                       |  |  |
|                                                                 |                                    |                                          |                                    |                                       |  |  |