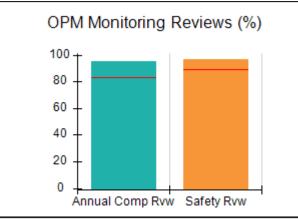

# Performance-Based Placement Measures RBWO Provider GA+SCORECARD - CPA

| 1671 Meriweather Dr., Watkinsville, (        | 2A 30677                           | Quarterly Sco                           | res (Grades)                      | Current Quarter                      |
|----------------------------------------------|------------------------------------|-----------------------------------------|-----------------------------------|--------------------------------------|
| 1071 Meriweather Dr., Watkinsville, GA 30077 |                                    | ,                                       | •                                 | Score (Grade)                        |
| Phone: 706-316-2421                          |                                    | Q1: 93.52 (A-)                          | Q2: 84.40 (B)                     | 84.40%                               |
| Vendor ID# 35219                             |                                    | Q3: N/A                                 | Q4: N/A                           | (B)                                  |
| # New Foster Homes During Quarter: 0         |                                    | # Children in Care During<br>Quarter: 6 | # Placements During<br>Quarter: 6 | # Children in Care On<br>Last Day: 1 |
|                                              | Avg<br>Performance All<br>CPAs (%) | Provider<br>Performance (%)*            | Possible Points<br>(Weight)       | Provider Points<br>Earned            |
| OPM Monitoring Reviews                       |                                    |                                         |                                   |                                      |
| Annual Comprehensive Reviews                 | 83%                                | 91%                                     | 25                                | 22.82                                |
| Safety Reviews                               | 89%                                | 100%                                    | 15                                | 15.00                                |
| Monitoring Sub-Tota                          |                                    |                                         | 40                                | 37.82                                |
| CPA Safety Outcomes                          |                                    |                                         |                                   |                                      |
| Incidence of Maltreatment                    | 0.16%                              | No Substantiated<br>Reports             | 10                                | 10.00                                |
| Staff Training                               | 93%                                | 75%                                     | 5                                 | 3.75                                 |
| Staff Safety Checks                          | 87%                                | 100%                                    | 5                                 | 5.00                                 |
| Safety Sub-Total                             |                                    |                                         | 20                                | 18.75                                |
| CPA Permanency Outcomes                      |                                    |                                         |                                   |                                      |
| Placement Stability                          | 91%                                | 50%                                     | 15                                | 7.50                                 |
| Permanency Sub-Tota                          |                                    |                                         | 15                                | 7.50                                 |
| CPA Well-Being Outcomes                      |                                    |                                         |                                   |                                      |
| EPSDT Medical Visits                         | 85%                                | 33%                                     | 4                                 | 1.32                                 |
| EPSDT Dental Visits                          | 83%                                | 0%                                      | 4                                 | 0.00                                 |
| Academic Supports                            | 79%                                | 67%                                     | 3                                 | 2.01                                 |
| Provider ECEM Visits                         | 87%                                | 100%                                    | 7                                 | 7.00                                 |
| Provider General Contacts                    | 86%                                | 100%                                    | 7                                 | 7.00                                 |
| Placements with Siblings                     | 68%                                | Not Eligible                            | Not Scored                        | Not Scored                           |
| Placements within Legal County               | 18%                                | Not Eligible                            | Not Scored                        | Not Scored                           |
| Well-Being Sub-Tota                          |                                    |                                         | 25                                | 17.33                                |