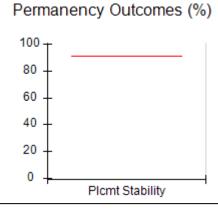

# Performance-Based Placement Measures RBWO Provider GA+SCORECARD - CPA

| 1671 Meriweather Dr., Watkinsville, (        | 2A 30677                           | Quarterly Sco                           | res (Grades)                      | Current Quarter                      |
|----------------------------------------------|------------------------------------|-----------------------------------------|-----------------------------------|--------------------------------------|
| 1071 Meriweather Dr., Watkinsville, GA 30077 |                                    | ,                                       | •                                 | Score (Grade)                        |
| Phone: 706-316-2421                          |                                    | Q1: 93.52 (A-)                          | Q2: 84.40 (B)                     | 84.40%                               |
| Vendor ID# 35219                             |                                    | Q3: N/A                                 | Q4: N/A                           | (B)                                  |
| # New Foster Homes During Quarter: 0         |                                    | # Children in Care During<br>Quarter: 6 | # Placements During<br>Quarter: 6 | # Children in Care On<br>Last Day: 1 |
|                                              | Avg<br>Performance All<br>CPAs (%) | Provider<br>Performance (%)*            | Possible Points<br>(Weight)       | Provider Points<br>Earned            |
| OPM Monitoring Reviews                       |                                    |                                         |                                   |                                      |
| Annual Comprehensive Reviews                 | 83%                                | 91%                                     | 25                                | 22.82                                |
| Safety Reviews                               | 89%                                | 100%                                    | 15                                | 15.00                                |
| Monitoring Sub-Tota                          |                                    |                                         | 40                                | 37.82                                |
| CPA Safety Outcomes                          |                                    |                                         |                                   |                                      |
| Incidence of Maltreatment                    | 0.16%                              | No Substantiated<br>Reports             | 10                                | 10.00                                |
| Staff Training                               | 93%                                | 75%                                     | 5                                 | 3.75                                 |
| Staff Safety Checks                          | 87%                                | 100%                                    | 5                                 | 5.00                                 |
| Safety Sub-Total                             |                                    |                                         | 20                                | 18.75                                |
| CPA Permanency Outcomes                      |                                    |                                         |                                   |                                      |
| Placement Stability                          | 91%                                | 50%                                     | 15                                | 7.50                                 |
| Permanency Sub-Tota                          |                                    |                                         | 15                                | 7.50                                 |
| CPA Well-Being Outcomes                      |                                    |                                         |                                   |                                      |
| EPSDT Medical Visits                         | 85%                                | 33%                                     | 4                                 | 1.32                                 |
| EPSDT Dental Visits                          | 83%                                | 0%                                      | 4                                 | 0.00                                 |
| Academic Supports                            | 79%                                | 67%                                     | 3                                 | 2.01                                 |
| Provider ECEM Visits                         | 87%                                | 100%                                    | 7                                 | 7.00                                 |
| Provider General Contacts                    | 86%                                | 100%                                    | 7                                 | 7.00                                 |
| Placements with Siblings                     | 68%                                | Not Eligible                            | Not Scored                        | Not Scored                           |
| Placements within Legal County               | 18%                                | Not Eligible                            | Not Scored                        | Not Scored                           |
| Well-Being Sub-Tota                          |                                    |                                         | 25                                | 17.33                                |

# Performance-Based Placement Measures RBWO Provider GA+SCORECARD - CPA

| Provider/Program Name: ALR Family Services, Inc (5140) - CPA |                                    |                                          |                                    |                                       |
|--------------------------------------------------------------|------------------------------------|------------------------------------------|------------------------------------|---------------------------------------|
| 1518 Airport Road, Hinesville, GA 31313 Phone: 912-559-5536  |                                    | Quarterly Scores (Grades)                |                                    | Current Quarter<br>Score (Grade)      |
|                                                              |                                    | Q1: 95.65 (A)                            | Q2: 98.33 (A+)                     | 98.33%                                |
| Vendor ID# 114739                                            |                                    | Q3: N/A                                  | Q4: N/A                            | (A+)                                  |
| # New Foster Homes During Quarter: 0                         |                                    | # Children in Care During<br>Quarter: 12 | # Placements During<br>Quarter: 12 | # Children in Care On<br>Last Day: 11 |
|                                                              | Avg<br>Performance All<br>CPAs (%) | Provider<br>Performance (%)*             | Possible Points<br>(Weight)        | Provider Points<br>Earned             |
| OPM Monitoring Reviews                                       |                                    |                                          |                                    |                                       |
| Annual Comprehensive Reviews                                 | 83%                                | 76%                                      | 25                                 | 19.04                                 |
| Safety Reviews                                               | 89%                                | 98%                                      | 15                                 | 14.63                                 |
| Monitoring Sub-Tota                                          |                                    |                                          | 40                                 | 33.67                                 |
| CPA Safety Outcomes                                          |                                    |                                          |                                    |                                       |
| Incidence of Maltreatment                                    | 0.16%                              | No Substantiated<br>Reports              | 10                                 | 10.00                                 |
| Staff Training                                               | 93%                                | 100%                                     | 5                                  | 5.00                                  |
| Staff Safety Checks                                          | 87%                                | 100%                                     | 5                                  | 5.00                                  |
| Safety Sub-Tota                                              |                                    |                                          | 20                                 | 20.00                                 |
| CPA Permanency Outcomes                                      |                                    |                                          |                                    |                                       |
| Placement Stability                                          | 91%                                | 100%                                     | 15                                 | 15.00                                 |
| Permanency Sub-Tota                                          |                                    |                                          | 15                                 | 15.00                                 |
| CPA Well-Being Outcomes                                      |                                    |                                          |                                    |                                       |
| EPSDT Medical Visits                                         | 85%                                | 100%                                     | 4                                  | 4.00                                  |
| EPSDT Dental Visits                                          | 83%                                | 86%                                      | 4                                  | 3.44                                  |
| Academic Supports                                            | 79%                                | 100%                                     | 3                                  | 3.00                                  |
| Provider ECEM Visits                                         | 87%                                | 96%                                      | 7                                  | 6.72                                  |
| Provider General Contacts                                    | 86%                                | 100%                                     | 7                                  | 7.00                                  |
| Placements with Siblings                                     | 68%                                | 43%                                      | Not Scored                         | Not Scored                            |
| Placements within Legal County                               | 18%                                | 0%                                       | Not Scored                         | Not Scored                            |
| Well-Being Sub-Tota                                          |                                    |                                          | 25                                 | 24.16                                 |
| *Performance calculation descriptions can b                  | e found in the FY 20°              | 19 RBWO PBP Measureme                    | ents and Standards Guide           |                                       |