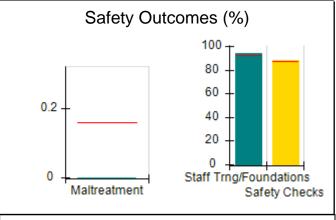

Quarterly Scores (Grades)  Current Quarter Score (Grade) |                                     |                                        |  |  |
| Phone: 770-462-3405                                                  | Q1: 101.70 (A+)                                          | 99.67%                              |                                        |  |  |
| Vendor ID# 152583                                                    | Q3: N/A                                                  | Q4: N/A                             | (A+)                                   |  |  |
| # New Foster Homes During Quarter: 11                                | # Children in Care During<br>Quarter: 138                | # Placements During<br>Quarter: 146 | # Children in Care On Last<br>Day: 103 |  |  |



















# Performance-Based Placement Measures RBWO Provider GA+SCORECARD - CPA

| Provider/Program Name: Families 4 Families - Loganville (5257) - CPA |                                    |                                           |                                     |                                        |
|----------------------------------------------------------------------|------------------------------------|-------------------------------------------|-------------------------------------|----------------------------------------|
| 3915 Harrison Road, Loganville, GA 30052                             |                                    | Quarterly Scores (Grades)                 |                                     | Current Quarter<br>Score (Grade)       |
| Phone: 770-4