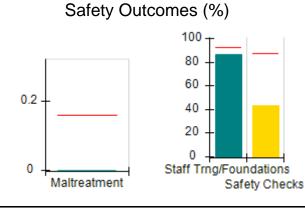

# Performance-Based Placement Measures RBWO Provider GA+SCORECARD - CPA

| 1671 Meriweather Dr., Watkinsville, (        | 2A 30677                           | Quarterly Sco                           | res (Grades)                      | Current Quarter                      |
|----------------------------------------------|------------------------------------|-----------------------------------------|-----------------------------------|--------------------------------------|
| 1071 Meriweather Dr., Watkinsville, GA 30077 |                                    | ,                                       | •                                 | Score (Grade)                        |
| Phone: 706-316-2421                          |                                    | Q1: 93.52 (A-)                          | Q2: 84.40 (B)                     | 84.40%                               |
| Vendor ID# 35219                             |                                    | Q3: N/A                                 | Q4: N/A                           | (B)                                  |
| # New Foster Homes During Quarter: 0         |                                    | # Children in Care During<br>Quarter: 6 | # Placements During<br>Quarter: 6 | # Children in Care On<br>Last Day: 1 |
|                                              | Avg<br>Performance All<br>CPAs (%) | Provider<br>Performance (%)*            | Possible Points<br>(Weight)       | Provider Points<br>Earned            |
| OPM Monitoring Reviews                       |                                    |                                         |                                   |                                      |
| Annual Comprehensive Reviews                 | 83%                                | 91%                                     | 25                                | 22.82                                |
| Safety Reviews                               | 89%                                | 100%                                    | 15                                | 15.00                                |
| Monitoring Sub-Tota                          |                                    |                                         | 40                                | 37.82                                |
| CPA Safety Outcomes                          |                                    |                                         |                                   |                                      |
| Incidence of Maltreatment                    | 0.16%                              | No Substantiated<br>Reports             | 10                                | 10.00                                |
| Staff Training                               | 93%                                | 75%                                     | 5                                 | 3.75                                 |
| Staff Safety Checks                          | 87%                                | 100%                                    | 5                                 | 5.00                                 |
| Safety Sub-Total                             |                                    |                                         | 20                                | 18.75                                |
| CPA Permanency Outcomes                      |                                    |                                         |                                   |                                      |
| Placement Stability                          | 91%                                | 50%                                     | 15                                | 7.50                                 |
| Permanency Sub-Tota                          |                                    |                                         | 15                                | 7.50                                 |
| CPA Well-Being Outcomes                      |                                    |                                         |                                   |                                      |
| EPSDT Medical Visits                         | 85%                                | 33%                                     | 4                                 | 1.32                                 |
| EPSDT Dental Visits                          | 83%                                | 0%                                      | 4                                 | 0.00                                 |
| Academic Supports                            | 79%                                | 67%                                     | 3                                 | 2.01                                 |
| Provider ECEM Visits                         | 87%                                | 100%                                    | 7                                 | 7.00                                 |
| Provider General Contacts                    | 86%                                | 100%                                    | 7                                 | 7.00                                 |
| Placements with Siblings                     | 68%                                | Not Eligible                            | Not Scored                        | Not Scored                           |
| Placements within Legal County               | 18%                                | Not Eligible                            | Not Scored                        | Not Scored                           |
| Well-Being Sub-Tota                          |                                    |                                         | 25                                | 17.33                                |

# Performance-Based Placement Measures RBWO Provider GA+SCORECARD - CPA

| Provider/Program Name: ALR Family Services, Inc (5140) - CPA |                                    |                                          |                                    |                                       |
|--------------------------------------------------------------|------------------------------------|------------------------------------------|------------------------------------|---------------------------------------|
| 1518 Airport Road, Hinesville, GA 31313 Phone: 912-559-5536  |                                    | Quarterly Scores (Grades)                |                                    | Current Quarter<br>Score (Grade)      |
|                                                              |                                    | Q1: 95.65 (A)                            | Q2: 98.33 (A+)                     | 98.33%                                |
| Vendor ID# 114739                                            |                                    | Q3: N/A                                  | Q4: N/A                            | (A+)                                  |
| # New Foster Homes During Quarter: 0                         |                                    | # Children in Care During<br>Quarter: 12 | # Placements During<br>Quarter: 12 | # Children in Care On<br>Last Day: 11 |
|                                                              | Avg<br>Performance All<br>CPAs (%) | Provider<br>Performance (%)*             | Possible Points<br>(Weight)        | Provider Points<br>Earned             |
| OPM Monitoring Reviews                                       |                                    |                                          |                                    |                                       |
| Annual Comprehensive Reviews                                 | 83%                                | 76%                                      | 25                                 | 19.04                                 |
| Safety Reviews                                               | 89%                                | 98%                                      | 15                                 | 14.63                                 |
| Monitoring Sub-Tota                                          |                                    |                                          | 40                                 | 33.67                                 |
| CPA Safety Outcomes                                          |                                    |                                          |                                    |                                       |
| Incidence of Maltreatment                                    | 0.16%                              | No Substantiated<br>Reports              | 10                                 | 10.00                                 |
| Staff Training                                               | 93%                                | 100%                                     | 5                                  | 5.00                                  |
| Staff Safety Checks                                          | 87%                                | 100%                                     | 5                                  | 5.00                                  |
| Safety Sub-Tota                                              |                                    |                                          | 20                                 | 20.00                                 |
| CPA Permanency Outcomes                                      |                                    |                                          |                                    |                                       |
| Placement Stability                                          | 91%                                | 100%                                     | 15                                 | 15.00                                 |
| Permanency Sub-Tota                                          |                                    |                                          | 15                                 | 15.00                                 |
| CPA Well-Being Outcomes                                      |                                    |                                          |                                    |                                       |
| EPSDT Medical Visits                                         | 85%                                | 100%                                     | 4                                  | 4.00                                  |
| EPSDT Dental Visits                                          | 83%                                | 86%                                      | 4                                  | 3.44                                  |
| Academic Supports                                            | 79%                                | 100%                                     | 3                                  | 3.00                                  |
| Provider ECEM Visits                                         | 87%                                | 96%                                      | 7                                  | 6.72                                  |
| Provider General Contacts                                    | 86%                                | 100%                                     | 7                                  | 7.00                                  |
| Placements with Siblings                                     | 68%                                | 43%                                      | Not Scored                         | Not Scored                            |
| Placements within Legal County                               | 18%                                | 0%                                       | Not Scored                         | Not Scored                            |
| Well-Being Sub-Tota                                          |                                    |                                          | 25                                 | 24.16                                 |
| *Performance calculation descriptions can b                  | e found in the FY 20°              | 19 RBWO PBP Measureme                    | ents and Standards Guide           |                                       |

# Performance-Based Placement Measures RBWO Provider GA+SCORECARD - CPA

| Provider/Program Name: Bethany Christian Services - Atlanta (573) - CPA |                                    |                                           |                                     |                                       |
|-------------------------------------------------------------------------|------------------------------------|-------------------------------------------|-------------------------------------|---------------------------------------|
| 6645 Peachtree Dunwoody Road, Atlanta, GA 30328                         |                                    | Quarterly Sco                             | Current Quarter<br>Score (Grade)    |                                       |
| Phone: 770-455-7111                                                     |                                    | Q1: 74.87 (C)                             | Q2: 84.72 (B)                       | 84.72%                                |
| Vendor ID# 35249                                                        |                                    | Q3: N/A                                   | Q4: N/A                             | (B)                                   |
| # New Foster Homes During Quarter: 7                                    |                                    | # Children in Care During<br>Quarter: 103 | # Placements During<br>Quarter: 103 | # Children in Care On<br>Last Day: 87 |
|                                                                         | Avg<br>Performance All<br>CPAs (%) | Provider<br>Performance (%)*              | Possible Points<br>(Weight)         | Provider Points<br>Earned             |
| OPM Monitoring Reviews                                                  |                                    |                                           |                                     |                                       |
| Annual Comprehensive Reviews                                            | 83%                                | 67%                                       | 25                                  | 16.71                                 |
| Safety Reviews                                                          | 89%                                | 83%                                       | 15                                  | 12.38                                 |
| Monitoring Sub-Tota                                                     |                                    |                                           | 40                                  | 29.09                                 |
| CPA Safety Outcomes                                                     |                                    |                                           |                                     |                                       |
| Incidence of Maltreatment                                               | 0.16%                              | No Substantiated<br>Reports               | 10                                  | 10.00                                 |
| Staff Training                                                          | 93%                                | 90%                                       | 5                                   | 4.50                                  |
| Staff Safety Checks                                                     | 87%                                | 80%                                       | 5                                   | 4.00                                  |
| Safety Sub-Tota                                                         |                                    |                                           | 20                                  | 18.50                                 |
| CPA Permanency Outcomes                                                 |                                    |                                           |                                     |                                       |
| Placement Stability                                                     | 91%                                | 95%                                       | 15                                  | 14.25                                 |
| Permanency Sub-Tota                                                     |                                    |                                           | 15                                  | 14.25                                 |
| CPA Well-Being Outcomes                                                 |                                    |                                           |                                     |                                       |
| EPSDT Medical Visits                                                    | 85%                                | 53%                                       | 4                                   | 2.12                                  |
| EPSDT Dental Visits                                                     | 83%                                | 42%                                       | 4                                   | 1.68                                  |
| Academic Supports                                                       | 79%                                | 46%                                       | 3                                   | 1.38                                  |
| Provider ECEM Visits                                                    | 87%                                | 56%                                       | 7                                   | 3.92                                  |
| Provider General Contacts                                               | 86%                                | 54%                                       | 7                                   | 3.78                                  |
| Placements with Siblings                                                | 68%                                | 81%                                       | Not Scored                          | Not Scored                            |
| Placements within Legal County                                          | 18%                                | 0%                                        | Not Scored                          | Not Scored                            |
| Well-Being Sub-Tota                                                     |                                    |                                           | 25                                  | 12.88                                 |
| *Performance calculation descriptions can be                            | e found in the FY 201              | 19 RBWO PBP Measureme                     | ents and Standards Guide            |                                       |

# Performance-Based Placement Measures RBWO Provider GA+SCORECARD - CPA

| Provider/Program Name: Bo                   | ethany Christ                      | ian Services - Bo                         | ogart (5215) - CP                   | A                                     |
|---------------------------------------------|------------------------------------|-------------------------------------------|-------------------------------------|---------------------------------------|
| 188 Ben Burton Circle, Bogart, GA 3         | 0622                               | Quarterly Sco                             | ores (Grades)                       | Current Quarter<br>Score (Grade)      |
| Phone: 770-274-3412                         |                                    | Q1: 96.31 (A)                             | Q2: 88.03 (B+)                      | 88.03%                                |
| Vendor ID# 135987                           |                                    | Q3: N/A                                   | Q4: N/A                             | (B+)                                  |
| # New Foster Homes During Quarter: 7        |                                    | # Children in Care During<br>Quarter: 115 | # Placements During<br>Quarter: 115 | # Children in Care On<br>Last Day: 94 |
|                                             | Avg<br>Performance All<br>CPAs (%) | Provider<br>Performance (%)*              | Possible Points<br>(Weight)         | Provider Points<br>Earned             |
| OPM Monitoring Reviews                      |                                    |                                           |                                     |                                       |
| Annual Comprehensive Reviews                | 83%                                | 93%                                       | 25                                  | 23.37                                 |
| Safety Reviews                              | 89%                                | 75%                                       | 15                                  | 11.25                                 |
| Monitoring Sub-Total                        |                                    |                                           | 40                                  | 34.62                                 |
| CPA Safety Outcomes                         |                                    |                                           |                                     |                                       |
| Incidence of Maltreatment                   | 0.16%                              | No Substantiated<br>Reports               | 10                                  | 10.00                                 |
| Staff Training                              | 93%                                | 100%                                      | 5                                   | 5.00                                  |
| Staff Safety Checks                         | 87%                                | 91%                                       | 5                                   | 4.55                                  |
| Safety Sub-Total                            |                                    |                                           | 20                                  | 19.55                                 |
| CPA Permanency Outcomes                     |                                    |                                           |                                     |                                       |
| Placement Stability                         | 91%                                | 92%                                       | 15                                  | 13.80                                 |
| Permanency Sub-Total                        |                                    |                                           | 15                                  | 13.80                                 |
| CPA Well-Being Outcomes                     |                                    |                                           |                                     |                                       |
| EPSDT Medical Visits                        | 85%                                | 59%                                       | 4                                   | 2.36                                  |
| EPSDT Dental Visits                         | 83%                                | 52%                                       | 4                                   | 2.08                                  |
| Academic Supports                           | 79%                                | 7%                                        | 3                                   | 0.21                                  |
| Provider ECEM Visits                        | 87%                                | 65%                                       | 7                                   | 4.55                                  |
| Provider General Contacts                   | 86%                                | 70%                                       | 7                                   | 4.90                                  |
| Placements with Siblings                    | 68%                                | 93%                                       | Not Scored                          | Not Scored                            |
| Placements within Legal County              | 18%                                | 31%                                       | Not Scored                          | Not Scored                            |
| Well-Being Sub-Total                        |                                    |                                           | 25                                  | 14.10                                 |
| *Performance calculation descriptions can b | e found in the FY 201              | 19 RBWO PBP Measureme                     | ents and Standards Guide            |                                       |

# Performance-Based Placement Measures RBWO Provider GA+SCORECARD - CPA

| Provider/Program Name: B                     | ethany Christ                      | ian Services - Co                       | olumbus (574) - (                 | CPA                                  |
|----------------------------------------------|------------------------------------|-----------------------------------------|-----------------------------------|--------------------------------------|
| 951 Talbotton Rd., Columbus, GA 31           | 904                                | Quarterly Sco                           | ores (Grades)                     | Current Quarter<br>Score (Grade)     |
| Phone: 770-455-7111                          |                                    | Q1: 102.53 (A+)                         | Q2: 97.50 (A+)                    | 97.50%                               |
| Vendor ID# 35248                             |                                    | Q3: N/A                                 | Q4: N/A                           | (A+)                                 |
| # New Foster Homes During Quarter: 0         |                                    | # Children in Care During<br>Quarter: 4 | # Placements During<br>Quarter: 4 | # Children in Care On<br>Last Day: 4 |
|                                              | Avg<br>Performance All<br>CPAs (%) | Provider<br>Performance (%)*            | Possible Points<br>(Weight)       | Provider Points<br>Earned            |
| OPM Monitoring Reviews                       |                                    |                                         |                                   |                                      |
| Annual Comprehensive Reviews                 | 83%                                | 90%                                     | 25                                | 22.62                                |
| Safety Reviews                               | 89%                                | 92%                                     | 15                                | 13.75                                |
| Monitoring Sub-Tota                          |                                    |                                         | 40                                | 36.37                                |
| CPA Safety Outcomes                          |                                    |                                         |                                   |                                      |
| Incidence of Maltreatment                    | 0.16%                              | No Substantiated<br>Reports             | 10                                | 10.00                                |
| Staff Training                               | 93%                                | 100%                                    | 5                                 | 5.00                                 |
| Staff Safety Checks                          | 87%                                | 100%                                    | 5                                 | 5.00                                 |
| Safety Sub-Tota                              |                                    |                                         | 20                                | 20.00                                |
| CPA Permanency Outcomes                      |                                    |                                         |                                   |                                      |
| Placement Stability                          | 91%                                | 100%                                    | 15                                | 15.00                                |
| Permanency Sub-Tota                          |                                    |                                         | 15                                | 15.00                                |
| CPA Well-Being Outcomes                      |                                    |                                         |                                   |                                      |
| EPSDT Medical Visits                         | 85%                                | 100%                                    | 4                                 | 4.00                                 |
| EPSDT Dental Visits                          | 83%                                | 100%                                    | 4                                 | 4.00                                 |
| Academic Supports                            | 79%                                | 67%                                     | 3                                 | 2.01                                 |
| Provider ECEM Visits                         | 87%                                | 83%                                     | 7                                 | 5.81                                 |
| Provider General Contacts                    | 86%                                | 83%                                     | 7                                 | 5.81                                 |
| Placements with Siblings                     | 68%                                | 75%                                     | Not Scored                        | Not Scored                           |
| Placements within Legal County               | 18%                                | Not Eligible                            | Not Scored                        | Not Scored                           |
| Well-Being Sub-Tota                          |                                    |                                         | 25                                | 21.63                                |
| *Performance calculation descriptions can be | e found in the FY 201              | 19 RBWO PBP Measureme                   | ents and Standards Guide          |                                      |

# Performance-Based Placement Measures RBWO Provider GA+SCORECARD - CPA

| Provider/Program Name: Bloom Our Youth - (5208) - CPA           |                                    |                                          |                                    |                                       |  |  |
|-----------------------------------------------------------------|------------------------------------|------------------------------------------|------------------------------------|---------------------------------------|--|--|
| 50 Marquis Dr, Fayetteville, GA 30214 Quarterly Scores (Grades) |                                    | Current Quarter<br>Score (Grade)         |                                    |                                       |  |  |
| Phone: 770-461-7020                                             |                                    | Q1: 90.68 (A-)                           | Q2: 94.43 (A)                      | 94.43%                                |  |  |
| Vendor ID# 133541                                               |                                    | Q3: N/A                                  | Q4: N/A                            | (A)                                   |  |  |
| # New Foster Homes During Quarter: 1                            |                                    | # Children in Care During<br>Quarter: 88 | # Placements During<br>Quarter: 91 | # Children in Care On<br>Last Day: 63 |  |  |
|                                                                 | Avg<br>Performance All<br>CPAs (%) | Provider<br>Performance (%)*             | Possible Points<br>(Weight)        | Provider Points<br>Earned             |  |  |
| OPM Monitoring Reviews                                          |                                    |                                          |                                    |                                       |  |  |
| Annual Comprehensive Reviews                                    | 83%                                | 94%                                      | 25                                 | 23.56                                 |  |  |
| Safety Reviews                                                  | 89%                                | 63%                                      | 15                                 | 9.38                                  |  |  |
| Monitoring Sub-Total                                            |                                    |                                          | 40                                 | 32.93                                 |  |  |
| CPA Safety Outcomes                                             |                                    |                                          |                                    |                                       |  |  |
| Incidence of Maltreatment                                       | 0.16%                              | No Substantiated<br>Reports              | 10                                 | 10.00                                 |  |  |
| Staff Training                                                  | 93%                                | 100%                                     | 5                                  | 5.00                                  |  |  |
| Staff Safety Checks                                             | 87%                                | 78%                                      | 5                                  | 3.90                                  |  |  |
| Safety Sub-Total                                                |                                    |                                          | 20                                 | 18.90                                 |  |  |
| CPA Permanency Outcomes                                         |                                    |                                          |                                    |                                       |  |  |
| Placement Stability                                             | 91%                                | 83%                                      | 15                                 | 12.45                                 |  |  |
| Permanency Sub-Total                                            |                                    |                                          | 15                                 | 12.45                                 |  |  |
| CPA Well-Being Outcomes                                         |                                    |                                          |                                    |                                       |  |  |
| EPSDT Medical Visits                                            | 85%                                | 94%                                      | 4                                  | 3.76                                  |  |  |
| EPSDT Dental Visits                                             | 83%                                | 95%                                      | 4                                  | 3.80                                  |  |  |
| Academic Supports                                               | 79%                                | 90%                                      | 3                                  | 2.70                                  |  |  |
| Provider ECEM Visits                                            | 87%                                | 92%                                      | 7                                  | 6.44                                  |  |  |
| Provider General Contacts                                       | 86%                                | 93%                                      | 7                                  | 6.51                                  |  |  |
| Placements with Siblings                                        | 68%                                | 96%                                      | Not Scored                         | Not Scored                            |  |  |
| Placements within Legal County                                  | 18%                                | 12%                                      | Not Scored                         | Not Scored                            |  |  |
| Well-Being Sub-Total                                            |                                    |                                          | 25                                 | 23.21                                 |  |  |
| *Performance calculation descriptions can b                     | e found in the FY 201              | 19 RBWO PBP Measureme                    | ents and Standards Guide           |                                       |  |  |
|                                                                 |                                    |                                          |                                    |                                       |  |  |

# Safety Outcomes (%)