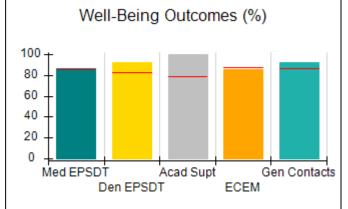

## **Quarterly Provider Comparisons to All CPAs**

Acad Supt

**ECEM** 

Gen Contacts

# Performance-Based Placement Measures RBWO Provider GA+SCORECARD - CPA

| 1671 Meriweather Dr., Watkinsville, (        | 2A 30677                           | Quarterly Sco                           | res (Grades)                      | Current Quarter                      |
|----------------------------------------------|------------------------------------|-----------------------------------------|-----------------------------------|--------------------------------------|
| 1071 Meriweather Dr., Watkinsville, GA 30077 |                                    | ,                                       | •                                 | Score (Grade)                        |
| Phone: 706-316-2421                          |                                    | Q1: 93.52 (A-)                          | Q2: 84.40 (B)                     | 84.40%                               |
| Vendor ID# 35219                             |                                    | Q3: N/A                                 | Q4: N/A                           | (B)                                  |
| # New Foster Homes During Quarter: 0         |                                    | # Children in Care During<br>Quarter: 6 | # Placements During<br>Quarter: 6 | # Children in Care On<br>Last Day: 1 |
|                                              | Avg<br>Performance All<br>CPAs (%) | Provider<br>Performance (%)*            | Possible Points<br>(Weight)       | Provider Points<br>Earned            |
| OPM Monitoring Reviews                       |                                    |                                         |                                   |                                      |
| Annual Comprehensive Reviews                 | 83%                                | 91%                                     | 25                                | 22.82                                |
| Safety Reviews                               | 89%                                | 100%                                    | 15                                | 15.00                                |
| Monitoring Sub-Tota                          |                                    |                                         | 40                                | 37.82                                |
| CPA Safety Outcomes                          |                                    |                                         |                                   |                                      |
| Incidence of Maltreatment                    | 0.16%                              | No Substantiated<br>Reports             | 10                                | 10.00                                |
| Staff Training                               | 93%                                | 75%                                     | 5                                 | 3.75                                 |
| Staff Safety Checks                          | 87%                                | 100%                                    | 5                                 | 5.00                                 |
| Safety Sub-Total                             |                                    |                                         | 20                                | 18.75                                |
| CPA Permanency Outcomes                      |                                    |                                         |                                   |                                      |
| Placement Stability                          | 91%                                | 50%                                     | 15                                | 7.50                                 |
| Permanency Sub-Tota                          |                                    |                                         | 15                                | 7.50                                 |
| CPA Well-Being Outcomes                      |                                    |                                         |                                   |                                      |
| EPSDT Medical Visits                         | 85%                                | 33%                                     | 4                                 | 1.32                                 |
| EPSDT Dental Visits                          | 83%                                | 0%                                      | 4                                 | 0.00                                 |
| Academic Supports                            | 79%                                | 67%                                     | 3                                 | 2.01                                 |
| Provider ECEM Visits                         | 87%                                | 100%                                    | 7                                 | 7.00                                 |
| Provider General Contacts                    | 86%                                | 100%                                    | 7                                 | 7.00                                 |
| Placements with Siblings                     | 68%                                | Not Eligible                            | Not Scored                        | Not Scored                           |
| Placements within Legal County               | 18%                                | Not Eligible                            | Not Scored                        | Not Scored                           |
| Well-Being Sub-Tota                          |                                    |                                         | 25                                | 17.33                                |