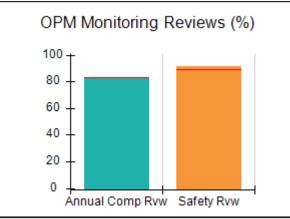

# Performance-Based Placement Measures RBWO Provider GA+SCORECARD - CPA

| 1671 Meriweather Dr., Watkinsville, (        | 2A 30677                           | Quarterly Sco                           | res (Grades)                      | Current Quarter                      |
|----------------------------------------------|------------------------------------|-----------------------------------------|-----------------------------------|--------------------------------------|
| 1071 Meriweather Dr., Watkinsville, GA 30077 |                                    | ,                                       | •                                 | Score (Grade)                        |
| Phone: 706-316-2421                          |                                    | Q1: 93.52 (A-)                          | Q2: 84.40 (B)                     | 84.40%                               |
| Vendor ID# 35219                             |                                    | Q3: N/A                                 | Q4: N/A                           | (B)                                  |
| # New Foster Homes During Quarter: 0         |                                    | # Children in Care During<br>Quarter: 6 | # Placements During<br>Quarter: 6 | # Children in Care On<br>Last Day: 1 |
|                                              | Avg<br>Performance All<br>CPAs (%) | Provider<br>Performance (%)*            | Possible Points<br>(Weight)       | Provider Points<br>Earned            |
| OPM Monitoring Reviews                       |                                    |                                         |                                   |                                      |
| Annual Comprehensive Reviews                 | 83%                                | 91%                                     | 25                                | 22.82                                |
| Safety Reviews                               | 89%                                | 100%                                    | 15                                | 15.00                                |
| Monitoring Sub-Tota                          |                                    |                                         | 40                                | 37.82                                |
| CPA Safety Outcomes                          |                                    |                                         |                                   |                                      |
| Incidence of Maltreatment                    | 0.16%                              | No Substantiated<br>Reports             | 10                                | 10.00                                |
| Staff Training                               | 93%                                | 75%                                     | 5                                 | 3.75                                 |
| Staff Safety Checks                          | 87%                                | 100%                                    | 5                                 | 5.00                                 |
| Safety Sub-Total                             |                                    |                                         | 20                                | 18.75                                |
| CPA Permanency Outcomes                      |                                    |                                         |                                   |                                      |
| Placement Stability                          | 91%                                | 50%                                     | 15                                | 7.50                                 |
| Permanency Sub-Tota                          |                                    |                                         | 15                                | 7.50                                 |
| CPA Well-Being Outcomes                      |                                    |                                         |                                   |                                      |
| EPSDT Medical Visits                         | 85%                                | 33%                                     | 4                                 | 1.32                                 |
| EPSDT Dental Visits                          | 83%                                | 0%                                      | 4                                 | 0.00                                 |
| Academic Supports                            | 79%                                | 67%                                     | 3                                 | 2.01                                 |
| Provider ECEM Visits                         | 87%                                | 100%                                    | 7                                 | 7.00                                 |
| Provider General Contacts                    | 86%                                | 100%                                    | 7                                 | 7.00                                 |
| Placements with Siblings                     | 68%                                | Not Eligible                            | Not Scored                        | Not Scored                           |
| Placements within Legal County               | 18%                                | Not Eligible                            | Not Scored                        | Not Scored                           |
| Well-Being Sub-Tota                          |                                    |                                         | 25                                | 17.33                                |

# Performance-Based Placement Measures RBWO Provider GA+SCORECARD - CPA

| Provider/Program Name: ALR Family Services, Inc (5140) - CPA |                                    |                                          |                                    |                                       |
|--------------------------------------------------------------|------------------------------------|------------------------------------------|------------------------------------|---------------------------------------|
| 1518 Airport Road, Hinesville, GA 31313 Phone: 912-559-5536  |                                    | Quarterly Scores (Grades)                |                                    | Current Quarter<br>Score (Grade)      |
|                                                              |                                    | Q1: 95.65 (A)                            | Q2: 98.33 (A+)                     | 98.33%                                |
| Vendor ID# 114739                                            |                                    | Q3: N/A                                  | Q4: N/A                            | (A+)                                  |
| # New Foster Homes During Quarter: 0                         |                                    | # Children in Care During<br>Quarter: 12 | # Placements During<br>Quarter: 12 | # Children in Care On<br>Last Day: 11 |
|                                                              | Avg<br>Performance All<br>CPAs (%) | Provider<br>Performance (%)*             | Possible Points<br>(Weight)        | Provider Points<br>Earned             |
| OPM Monitoring Reviews                                       |                                    |                                          |                                    |                                       |
| Annual Comprehensive Reviews                                 | 83%                                | 76%                                      | 25                                 | 19.04                                 |
| Safety Reviews                                               | 89%                                | 98%                                      | 15                                 | 14.63                                 |
| Monitoring Sub-Tota                                          |                                    |                                          | 40                                 | 33.67                                 |
| CPA Safety Outcomes                                          |                                    |                                          |                                    |                                       |
| Incidence of Maltreatment                                    | 0.16%                              | No Substantiated<br>Reports              | 10                                 | 10.00                                 |
| Staff Training                                               | 93%                                | 100%                                     | 5                                  | 5.00                                  |
| Staff Safety Checks                                          | 87%                                | 100%                                     | 5                                  | 5.00                                  |
| Safety Sub-Tota                                              |                                    |                                          | 20                                 | 20.00                                 |
| CPA Permanency Outcomes                                      |                                    |                                          |                                    |                                       |
| Placement Stability                                          | 91%                                | 100%                                     | 15                                 | 15.00                                 |
| Permanency Sub-Tota                                          |                                    |                                          | 15                                 | 15.00                                 |
| CPA Well-Being Outcomes                                      |                                    |                                          |                                    |                                       |
| EPSDT Medical Visits                                         | 85%                                | 100%                                     | 4                                  | 4.00                                  |
| EPSDT Dental Visits                                          | 83%                                | 86%                                      | 4                                  | 3.44                                  |
| Academic Supports                                            | 79%                                | 100%                                     | 3                                  | 3.00                                  |
| Provider ECEM Visits                                         | 87%                                | 96%                                      | 7                                  | 6.72                                  |
| Provider General Contacts                                    | 86%                                | 100%                                     | 7                                  | 7.00                                  |
| Placements with Siblings                                     | 68%                                | 43%                                      | Not Scored                         | Not Scored                            |
| Placements within Legal County                               | 18%                                | 0%                                       | Not Scored                         | Not Scored                            |
| Well-Being Sub-Tota                                          |                                    |                                          | 25                                 | 24.16                                 |
| *Performance calculation descriptions can b                  | e found in the FY 20°              | 19 RBWO PBP Measureme                    | ents and Standards Guide           |                                       |