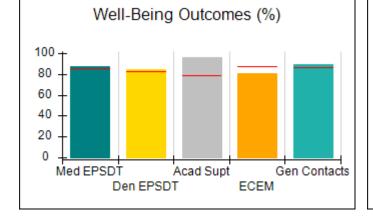

# Performance-Based Placement Measures RBWO Provider GA+SCORECARD - CPA

| 1671 Meriweather Dr., Watkinsville, (        | 2A 30677                           | Quarterly Sco                           | res (Grades)                      | Current Quarter                      |
|----------------------------------------------|------------------------------------|-----------------------------------------|-----------------------------------|--------------------------------------|
| 1071 Meriweather Dr., Watkinsville, GA 30077 |                                    | ,                                       | •                                 | Score (Grade)                        |
| Phone: 706-316-2421                          |                                    | Q1: 93.52 (A-)                          | Q2: 84.40 (B)                     | 84.40%                               |
| Vendor ID# 35219                             |                                    | Q3: N/A                                 | Q4: N/A                           | (B)                                  |
| # New Foster Homes During Quarter: 0         |                                    | # Children in Care During<br>Quarter: 6 | # Placements During<br>Quarter: 6 | # Children in Care On<br>Last Day: 1 |
|                                              | Avg<br>Performance All<br>CPAs (%) | Provider<br>Performance (%)*            | Possible Points<br>(Weight)       | Provider Points<br>Earned            |
| OPM Monitoring Reviews                       |                                    |                                         |                                   |                                      |
| Annual Comprehensive Reviews                 | 83%                                | 91%                                     | 25                                | 22.82                                |
| Safety Reviews                               | 89%                                | 100%                                    | 15                                | 15.00                                |
| Monitoring Sub-Tota                          |                                    |                                         | 40                                | 37.82                                |
| CPA Safety Outcomes                          |                                    |                                         |                                   |                                      |
| Incidence of Maltreatment                    | 0.16%                              | No Substantiated<br>Reports             | 10                                | 10.00                                |
| Staff Training                               | 93%                                | 75%                                     | 5                                 | 3.75                                 |
| Staff Safety Checks                          | 87%                                | 100%                                    | 5                                 | 5.00                                 |
| Safety Sub-Total                             |                                    |                                         | 20                                | 18.75                                |
| CPA Permanency Outcomes                      |                                    |                                         |                                   |                                      |
| Placement Stability                          | 91%                                | 50%                                     | 15                                | 7.50                                 |
| Permanency Sub-Tota                          |                                    |                                         | 15                                | 7.50                                 |
| CPA Well-Being Outcomes                      |                                    |                                         |                                   |                                      |
| EPSDT Medical Visits                         | 85%                                | 33%                                     | 4                                 | 1.32                                 |
| EPSDT Dental Visits                          | 83%                                | 0%                                      | 4                                 | 0.00                                 |
| Academic Supports                            | 79%                                | 67%                                     | 3                                 | 2.01                                 |
| Provider ECEM Visits                         | 87%                                | 100%                                    | 7                                 | 7.00                                 |
| Provider General Contacts                    | 86%                                | 100%                                    | 7                                 | 7.00                                 |
| Placements with Siblings                     | 68%                                | Not Eligible                            | Not Scored                        | Not Scored                           |
| Placements within Legal County               | 18%                                | Not Eligible                            | Not Scored                        | Not Scored                           |
| Well-Being Sub-Tota                          |                                    |                                         | 25                                | 17.33                                |

# Performance-Based Placement Measures RBWO Provider GA+SCORECARD - CPA

| Provider/Program Name: ALR Family Services, Inc (5140) - CPA |                                    |                                          |                                    |                                       |
|--------------------------------------------------------------|------------------------------------|------------------------------------------|------------------------------------|---------------------------------------|
| 1518 Airport Road, Hinesville, GA 31313 Phone: 912-559-5536  |                                    | Quarterly Scores (Grades)                |                                    | Current Quarter<br>Score (Grade)      |
|                                                              |                                    | Q1: 95.65 (A)                            | Q2: 98.33 (A+)                     | 98.33%                                |
| Vendor ID# 114739                                            |                                    | Q3: N/A                                  | Q4: N/A                            | (A+)                                  |
| # New Foster Homes During Quarter: 0                         |                                    | # Children in Care During<br>Quarter: 12 | # Placements During<br>Quarter: 12 | # Children in Care On<br>Last Day: 11 |
|                                                              | Avg<br>Performance All<br>CPAs (%) | Provider<br>Performance (%)*             | Possible Points<br>(Weight)        | Provider Points<br>Earned             |
| OPM Monitoring Reviews                                       |                                    |                                          |                                    |                                       |
| Annual Comprehensive Reviews                                 | 83%                                | 76%                                      | 25                                 | 19.04                                 |
| Safety Reviews                                               | 89%                                | 98%                                      | 15                                 | 14.63                                 |
| Monitoring Sub-Tota                                          |                                    |                                          | 40                                 | 33.67                                 |
| CPA Safety Outcomes                                          |                                    |                                          |                                    |                                       |
| Incidence of Maltreatment                                    | 0.16%                              | No Substantiated<br>Reports              | 10                                 | 10.00                                 |
| Staff Training                                               | 93%                                | 100%                                     | 5                                  | 5.00                                  |
| Staff Safety Checks                                          | 87%                                | 100%                                     | 5                                  | 5.00                                  |
| Safety Sub-Tota                                              |                                    |                                          | 20                                 | 20.00                                 |
| CPA Permanency Outcomes                                      |                                    |                                          |                                    |                                       |
| Placement Stability                                          | 91%                                | 100%                                     | 15                                 | 15.00                                 |
| Permanency Sub-Tota                                          |                                    |                                          | 15                                 | 15.00                                 |
| CPA Well-Being Outcomes                                      |                                    |                                          |                                    |                                       |
| EPSDT Medical Visits                                         | 85%                                | 100%                                     | 4                                  | 4.00                                  |
| EPSDT Dental Visits                                          | 83%                                | 86%                                      | 4                                  | 3.44                                  |
| Academic Supports                                            | 79%                                | 100%                                     | 3                                  | 3.00                                  |
| Provider ECEM Visits                                         | 87%                                | 96%                                      | 7                                  | 6.72                                  |
| Provider General Contacts                                    | 86%                                | 100%                                     | 7                                  | 7.00                                  |
| Placements with Siblings                                     | 68%                                | 43%                                      | Not Scored                         | Not Scored                            |
| Placements within Legal County                               | 18%                                | 0%                                       | Not Scored                         | Not Scored                            |
| Well-Being Sub-Tota                                          |                                    |                                          | 25                                 | 24.16                                 |
| *Performance calculation descriptions can b                  | e found in the FY 20°              | 19 RBWO PBP Measureme                    | ents and Standards Guide           |                                       |

## **Quarterly Provider Comparisons to All CPAs**

Acad Supt

**ECEM** 

Gen Contacts

# **Quarterly Provider Comparisons to All CPAs**

Den EPSDT

**ECEM** 