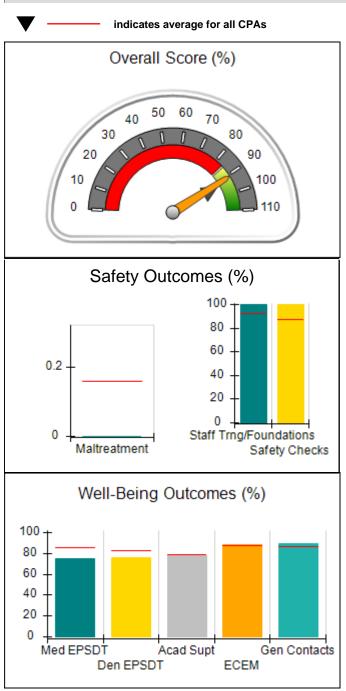

| Quarterly Sco                             | Quarterly Scores (Grades) |  |  |  |
| Phone: 770-338-0800                                                                      | Q1: 95.76 (A)                             | Q3: N/A Q4: N/A           |  |  |  |
| Vendor ID# 163446                                                                        | Q3: N/A                                   |                           |  |  |  |
| # New Foster Homes During Quarter: 3                                                     | # Children in Care During<br>Quarter: 126 |                           |  |  |  |
|                                                                                          |                                           |                           |  |  |  |









# Performance-Based Placement Measures RBWO Provider GA+SCORECARD - CPA

| Provider/Program Name: ENA, Inc., dba NECCO (formerly GA SAFE) - Snellville (5396) - CPA |                                    |                                           |                                     |                                        |  |
|------------------------------------------------------------------------------------------|------------------------------------|-------------------------------------------|-------------------------------------|----------------------------------------|--|
| 2820 Main Street, Snellville, GA 3007                                                    | Quarterly Scores (Grades)          |                                           | Current Quarter<br>Score (Grade)