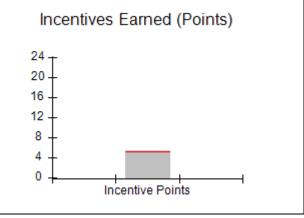

# Provider/Program Name: All God's Children - (861) - CPA

| # New Foster Homes During Quarter: 0             |                                    | # Children in Care During<br>Quarter: 6 | # Placements During<br>Quarter: 6 | # Children in Care On<br>Last Day: 1 |
|--------------------------------------------------|------------------------------------|-----------------------------------------|-----------------------------------|--------------------------------------|
| CPA Incentive Credits                            | Avg<br>Performance All<br>CPAs (%) | Provider<br>Performance (%)*            | Possible Points<br>(Weight)       | Provider Points<br>Earned            |
| Early EPSDT Medical Visits                       |                                    | 0%                                      | 2                                 | 0.00                                 |
| Early EPSDT Dental Visits                        |                                    | 0%                                      | 2                                 | 0.00                                 |
| Permanency Contacts                              |                                    | 0%                                      | 5                                 | 0.00                                 |
| Additional Academic Supports                     |                                    | 50%                                     | 2                                 | 1.00                                 |
| HS Grad/GED/Prof or Trade<br>Certificate/College |                                    | N/A                                     | 10/5/5/1                          |                                      |
| EYSS Agreement                                   |                                    | Not Eligible                            | 5                                 |                                      |
| Community Connections                            |                                    | 0%                                      | 4                                 | 0.00                                 |
| Foster Hm Retention Rate (threshold = 90)        |                                    | 100%                                    | 2                                 | 2.00                                 |
| Foster Hm Recruitment (threshold = 100)          |                                    | 0%                                      | 2                                 | 0.00                                 |
| Active Agency Accreditation                      |                                    | 0%                                      | 4                                 | 0.00                                 |
| Staff Clinical Licensure                         |                                    | 0%                                      | 5                                 | 0.00                                 |
| Incentives Total                                 | 5.23                               |                                         |                                   | 3.00                                 |
| Maximum total                                    | combined incentive                 | credit allowed is 10 points.            | Incentives Awarded                | 3.00                                 |
| *Performance calculation descriptions can b      | e found in the FY 20               | 19 RBWO PBP Measureme                   | ents and Standards Guide.         |                                      |

## Provider/Program Name: ALR Family Services, Inc. - (5140) - CPA

| # New Foster Homes During Quarter: 0             |                                    | # Children in Care During<br>Quarter: 12 | # Placements During<br>Quarter: 12 | # Children in Care On<br>Last Day: 11 |
|--------------------------------------------------|------------------------------------|------------------------------------------|------------------------------------|---------------------------------------|
| CPA Incentive Credits                            | Avg<br>Performance All<br>CPAs (%) | Provider<br>Performance (%)*             | Possible Points<br>(Weight)        | Provider Points<br>Earned             |
| Early EPSDT Medical Visits                       |                                    | Not Eligible                             | 2                                  |                                       |
| Early EPSDT Dental Visits                        |                                    | 75%                                      | 2                                  | 1.50                                  |
| Permanency Contacts                              |                                    | None Planned                             | 5                                  |                                       |
| Additional Academic Supports                     |                                    | 100%                                     | 2                                  | 2.00                                  |
| HS Grad/GED/Prof or Trade<br>Certificate/College |                                    | N/A                                      | 10/5/5/1                           |                                       |
| EYSS Agreement                                   |                                    | Not Eligible                             | 5                                  |                                       |
| Community Connections                            |                                    | 0%                                       | 4                                  | 0.00                                  |
| Foster Hm Retention Rate (threshold = 90)        |                                    | 100%                                     | 2                                  | 2.00                                  |
| Foster Hm Recruitment (threshold = 100)          |                                    | 0%                                       | 2                                  | 0.00                                  |
| Active Agency Accreditation                      |                                    | 0%                                       | 4                                  | 0.00                                  |
| Staff Clinical Licensure                         |                                    | 0%                                       | 5                                  | 0.00                                  |
| Incentives Total                                 | 5.23                               |                                          |                                    | 5.50                                  |
| Maximum total                                    | combined incentive                 | credit allowed is 10 points.             | Incentives Awarded                 | 5.50                                  |
| *Performance calculation descriptions can b      | e found in the FY 20               | 19 RBWO PBP Measureme                    | ents and Standards Guide.          |                                       |