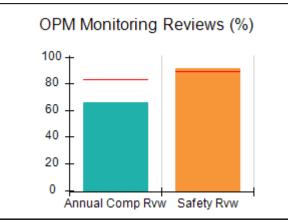

# Performance-Based Placement Measures RBWO Provider GA+SCORECARD - CPA

| 1671 Meriweather Dr., Watkinsville, (        | 2A 30677                           | Quarterly Sco                           | res (Grades)                      | Current Quarter                      |
|----------------------------------------------|------------------------------------|-----------------------------------------|-----------------------------------|--------------------------------------|
| 1071 Meriweather Dr., Watkinsville, GA 30077 |                                    | ,                                       | •                                 | Score (Grade)                        |
| Phone: 706-316-2421                          |                                    | Q1: 93.52 (A-)                          | Q2: 84.40 (B)                     | 84.40%                               |
| Vendor ID# 35219                             |                                    | Q3: N/A                                 | Q4: N/A                           | (B)                                  |
| # New Foster Homes During Quarter: 0         |                                    | # Children in Care During<br>Quarter: 6 | # Placements During<br>Quarter: 6 | # Children in Care On<br>Last Day: 1 |
|                                              | Avg<br>Performance All<br>CPAs (%) | Provider<br>Performance (%)*            | Possible Points<br>(Weight)       | Provider Points<br>Earned            |
| OPM Monitoring Reviews                       |                                    |                                         |                                   |                                      |
| Annual Comprehensive Reviews                 | 83%                                | 91%                                     | 25                                | 22.82                                |
| Safety Reviews                               | 89%                                | 100%                                    | 15                                | 15.00                                |
| Monitoring Sub-Tota                          |                                    |                                         | 40                                | 37.82                                |
| CPA Safety Outcomes                          |                                    |                                         |                                   |                                      |
| Incidence of Maltreatment                    | 0.16%                              | No Substantiated<br>Reports             | 10                                | 10.00                                |
| Staff Training                               | 93%                                | 75%                                     | 5                                 | 3.75                                 |
| Staff Safety Checks                          | 87%                                | 100%                                    | 5                                 | 5.00                                 |
| Safety Sub-Total                             |                                    |                                         | 20                                | 18.75                                |
| CPA Permanency Outcomes                      |                                    |                                         |                                   |                                      |
| Placement Stability                          | 91%                                | 50%                                     | 15                                | 7.50                                 |
| Permanency Sub-Tota                          |                                    |                                         | 15                                | 7.50                                 |
| CPA Well-Being Outcomes                      |                                    |                                         |                                   |                                      |
| EPSDT Medical Visits                         | 85%                                | 33%                                     | 4                                 | 1.32                                 |
| EPSDT Dental Visits                          | 83%                                | 0%                                      | 4                                 | 0.00                                 |
| Academic Supports                            | 79%                                | 67%                                     | 3                                 | 2.01                                 |
| Provider ECEM Visits                         | 87%                                | 100%                                    | 7                                 | 7.00                                 |
| Provider General Contacts                    | 86%                                | 100%                                    | 7                                 | 7.00                                 |
| Placements with Siblings                     | 68%                                | Not Eligible                            | Not Scored                        | Not Scored                           |
| Placements within Legal County               | 18%                                | Not Eligible                            | Not Scored                        | Not Scored                           |
| Well-Being Sub-Tota                          |                                    |                                         | 25                                | 17.33                                |