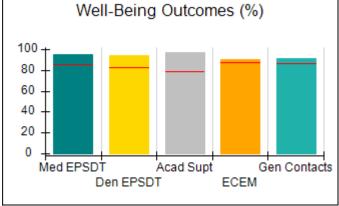

## **Quarterly Provider Comparisons to All CPAs**

Acad Supt

**ECEM** 

Gen Contacts

# Performance-Based Placement Measures RBWO Provider GA+SCORECARD - CPA

| 1671 Meriweather Dr., Watkinsville, (        | 2A 30677                           | Quarterly Sco                           | res (Grades)                      | Current Quarter                      |
|----------------------------------------------|------------------------------------|-----------------------------------------|-----------------------------------|--------------------------------------|
| 1071 Meriweather Dr., Watkinsville, GA 30077 |                                    | ,                                       | •                                 | Score (Grade)                        |
| Phone: 706-316-2421                          |                                    | Q1: 93.52 (A-)                          | Q2: 84.40 (B)                     | 84.40%                               |
| Vendor ID# 35219                             |                                    | Q3: N/A                                 | Q4: N/A                           | (B)                                  |
| # New Foster Homes During Quarter: 0         |                                    | # Children in Care During<br>Quarter: 6 | # Placements During<br>Quarter: 6 | # Children in Care On<br>Last Day: 1 |
|                                              | Avg<br>Performance All<br>CPAs (%) | Provider<br>Performance (%)*            | Possible Points<br>(Weight)       | Provider Points<br>Earned            |
| OPM Monitoring Reviews                       |                                    |                                         |                                   |                                      |
| Annual Comprehensive Reviews                 | 83%                                | 91%                                     | 25                                | 22.82                                |
| Safety Reviews                               | 89%                                | 100%                                    | 15                                | 15.00                                |
| Monitoring Sub-Tota                          |                                    |                                         | 40                                | 37.82                                |
| CPA Safety Outcomes                          |                                    |                                         |                                   |                                      |
| Incidence of Maltreatment                    | 0.16%                              | No Substantiated<br>Reports             | 10                                | 10.00                                |
| Staff Training                               | 93%                                | 75%                                     | 5                                 | 3.75                                 |
| Staff Safety Checks                          | 87%                                | 100%                                    | 5                                 | 5.00                                 |
| Safety Sub-Total                             |                                    |                                         | 20                                | 18.75                                |
| CPA Permanency Outcomes                      |                                    |                                         |                                   |                                      |
| Placement Stability                          | 91%                                | 50%                                     | 15                                | 7.50                                 |
| Permanency Sub-Tota                          |                                    |                                         | 15                                | 7.50                                 |
| CPA Well-Being Outcomes                      |                                    |                                         |                                   |                                      |
| EPSDT Medical Visits                         | 85%                                | 33%                                     | 4                                 | 1.32                                 |
| EPSDT Dental Visits                          | 83%                                | 0%                                      | 4                                 | 0.00                                 |
| Academic Supports                            | 79%                                | 67%                                     | 3                                 | 2.01                                 |
| Provider ECEM Visits                         | 87%                                | 100%                                    | 7                                 | 7.00                                 |
| Provider General Contacts                    | 86%                                | 100%                                    | 7                                 | 7.00                                 |
| Placements with Siblings                     | 68%                                | Not Eligible                            | Not Scored                        | Not Scored                           |
| Placements within Legal County               | 18%                                | Not Eligible                            | Not Scored                        | Not Scored                           |
| Well-Being Sub-Tota                          |                                    |                                         | 25                                | 17.33                                |