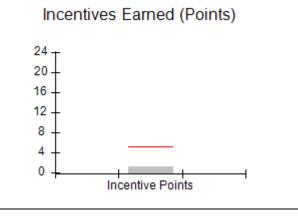

# Provider/Program Name: All God's Children - (861) - CPA

| # New Foster Homes During Quarter: 0             |                                    | # Children in Care During<br>Quarter: 6 | # Placements During<br>Quarter: 6 | # Children in Care On<br>Last Day: 1 |
|--------------------------------------------------|------------------------------------|-----------------------------------------|-----------------------------------|--------------------------------------|
| CPA Incentive Credits                            | Avg<br>Performance All<br>CPAs (%) | Provider<br>Performance (%)*            | Possible Points<br>(Weight)       | Provider Points<br>Earned            |
| Early EPSDT Medical Visits                       |                                    | 0%                                      | 2                                 | 0.00                                 |
| Early EPSDT Dental Visits                        |                                    | 0%                                      | 2                                 | 0.00                                 |
| Permanency Contacts                              |                                    | 0%                                      | 5                                 | 0.00                                 |
| Additional Academic Supports                     |                                    | 50%                                     | 2                                 | 1.00                                 |
| HS Grad/GED/Prof or Trade<br>Certificate/College |                                    | N/A                                     | 10/5/5/1                          |                                      |
| EYSS Agreement                                   |                                    | Not Eligible                            | 5                                 |                                      |
| Community Connections                            |                                    | 0%                                      | 4                                 | 0.00                                 |
| Foster Hm Retention Rate (threshold = 90)        |                                    | 100%                                    | 2                                 | 2.00                                 |
| Foster Hm Recruitment (threshold = 100)          |                                    | 0%                                      | 2                                 | 0.00                                 |
| Active Agency Accreditation                      |                                    | 0%                                      | 4                                 | 0.00                                 |
| Staff Clinical Licensure                         |                                    | 0%                                      | 5                                 | 0.00                                 |
| Incentives Total                                 | 5.23                               |                                         |                                   | 3.00                                 |
| Maximum total                                    | combined incentive                 | credit allowed is 10 points.            | Incentives Awarded                | 3.00                                 |
| *Performance calculation descriptions can b      | e found in the FY 20               | 19 RBWO PBP Measureme                   | ents and Standards Guide.         |                                      |

## Provider/Program Name: ALR Family Services, Inc. - (5140) - CPA

| # New Foster Homes During Quarter: 0             |                                    | # Children in Care During<br>Quarter: 12 | # Placements During<br>Quarter: 12 | # Children in Care On<br>Last Day: 11 |
|--------------------------------------------------|------------------------------------|------------------------------------------|------------------------------------|---------------------------------------|
| CPA Incentive Credits                            | Avg<br>Performance All<br>CPAs (%) | Provider<br>Performance (%)*             | Possible Points<br>(Weight)        | Provider Points<br>Earned             |
| Early EPSDT Medical Visits                       |                                    | Not Eligible                             | 2                                  |                                       |
| Early EPSDT Dental Visits                        |                                    | 75%                                      | 2                                  | 1.50                                  |
| Permanency Contacts                              |                                    | None Planned                             | 5                                  |                                       |
| Additional Academic Supports                     |                                    | 100%                                     | 2                                  | 2.00                                  |
| HS Grad/GED/Prof or Trade<br>Certificate/College |                                    | N/A                                      | 10/5/5/1                           |                                       |
| EYSS Agreement                                   |                                    | Not Eligible                             | 5                                  |                                       |
| Community Connections                            |                                    | 0%                                       | 4                                  | 0.00                                  |
| Foster Hm Retention Rate (threshold = 90)        |                                    | 100%                                     | 2                                  | 2.00                                  |
| Foster Hm Recruitment (threshold = 100)          |                                    | 0%                                       | 2                                  | 0.00                                  |
| Active Agency Accreditation                      |                                    | 0%                                       | 4                                  | 0.00                                  |
| Staff Clinical Licensure                         |                                    | 0%                                       | 5                                  | 0.00                                  |
| Incentives Total                                 | 5.23                               |                                          |                                    | 5.50                                  |
| Maximum total                                    | combined incentive                 | credit allowed is 10 points.             | Incentives Awarded                 | 5.50                                  |
| *Performance calculation descriptions can b      | e found in the FY 20               | 19 RBWO PBP Measureme                    | ents and Standards Guide.          |                                       |

## Provider/Program Name: Bethany Christian Services - Atlanta (573) - CPA

| # New Foster Homes During Quarter: 7             |                                    | # Children in Care During<br>Quarter: 103 | # Placements During<br>Quarter: 103 | # Children in Care On<br>Last Day: 87 |
|--------------------------------------------------|------------------------------------|-------------------------------------------|-------------------------------------|---------------------------------------|
| CPA Incentive Credits                            | Avg<br>Performance All<br>CPAs (%) | Provider<br>Performance (%)*              | Possible Points<br>(Weight)         | Provider Points<br>Earned             |
| Early EPSDT Medical Visits                       |                                    | 10%                                       | 2                                   | 0.20                                  |
| Early EPSDT Dental Visits                        |                                    | 7%                                        | 2                                   | 0.14                                  |
| Permanency Contacts                              |                                    | 0%                                        | 5                                   | 0.00                                  |
| Additional Academic Supports                     |                                    | 0%                                        | 2                                   | 0.00                                  |
| HS Grad/GED/Prof or Trade<br>Certificate/College |                                    | N/A                                       | 10/5/5/1                            |                                       |
| EYSS Agreement                                   |                                    | 100%                                      | 5                                   | 5.00                                  |
| Community Connections                            |                                    | 0%                                        | 4                                   | 0.00                                  |
| Foster Hm Retention Rate (threshold = 90)        |                                    | 75%                                       | 2                                   | 0.00                                  |
| Foster Hm Recruitment (threshold = 100)          |                                    | 225%                                      | 2                                   | 2.00                                  |
| Active Agency Accreditation                      |                                    | 50%                                       | 4                                   | 2.00                                  |
| Staff Clinical Licensure                         |                                    | 20%                                       | 5                                   | 1.00                                  |
| Incentives Total                                 | 5.23                               |                                           |                                     | 10.34                                 |
| Maximum total                                    | combined incentive                 | credit allowed is 10 points.              | Incentives Awarded                  | 10.00                                 |
| *Performance calculation descriptions can b      | e found in the FY 20               | 19 RBWO PBP Measurement                   | ents and Standards Guide.           |                                       |

## Provider/Program Name: Bethany Christian Services - Bogart (5215) - CPA

| # New Foster Homes During Quarter: 7             |                                    | # Children in Care During<br>Quarter: 115 | # Placements During<br>Quarter: 115 | # Children in Care On<br>Last Day: 94 |
|--------------------------------------------------|------------------------------------|-------------------------------------------|-------------------------------------|---------------------------------------|
| CPA Incentive Credits                            | Avg<br>Performance All<br>CPAs (%) | Provider<br>Performance (%)*              | Possible Points<br>(Weight)         | Provider Points<br>Earned             |
| Early EPSDT Medical Visits                       |                                    | 7%                                        | 2                                   | 0.14                                  |
| Early EPSDT Dental Visits                        |                                    | 14%                                       | 2                                   | 0.28                                  |
| Permanency Contacts                              |                                    | 0%                                        | 5                                   | 0.00                                  |
| Additional Academic Supports                     |                                    | 2%                                        | 2                                   | 0.04                                  |
| HS Grad/GED/Prof or Trade<br>Certificate/College |                                    | N/A                                       | 10/5/5/1                            |                                       |
| EYSS Agreement                                   |                                    | Not Eligible                              | 5                                   |                                       |
| Community Connections                            |                                    | 0%                                        | 4                                   | 0.00                                  |
| Foster Hm Retention Rate (threshold = 90)        |                                    | 77%                                       | 2                                   | 0.00                                  |
| Foster Hm Recruitment (threshold = 100)          |                                    | 200%                                      | 2                                   | 2.00                                  |
| Active Agency Accreditation                      |                                    | 50%                                       | 4                                   | 2.00                                  |
| Staff Clinical Licensure                         |                                    | 30%                                       | 5                                   | 1.50                                  |
| Incentives Total                                 | 5.23                               |                                           |                                     | 5.96                                  |
| Maximum total                                    | combined incentive                 | credit allowed is 10 points.              | Incentives Awarded                  | 5.96                                  |
| *Performance calculation descriptions can b      | e found in the FY 20               | 19 RBWO PBP Measureme                     | ents and Standards Guide.           |                                       |

## Provider/Program Name: Bloom Our Youth - (5208) - CPA

| # New Foster Homes During Quarter: 1                                                                         |                                    | # Children in Care During<br>Quarter: 88 | # Placements During<br>Quarter: 91 | # Children in Care On<br>Last Day: 63 |
|--------------------------------------------------------------------------------------------------------------|------------------------------------|------------------------------------------|------------------------------------|---------------------------------------|
| CPA Incentive Credits                                                                                        | Avg<br>Performance All<br>CPAs (%) | Provider<br>Performance (%)*             | Possible Points<br>(Weight)        | Provider Points<br>Earned             |
| Early EPSDT Medical Visits                                                                                   |                                    | 82%                                      | 2                                  | 1.64                                  |
| Early EPSDT Dental Visits                                                                                    |                                    | 91%                                      | 2                                  | 1.82                                  |
| Permanency Contacts                                                                                          |                                    | 0%                                       | 5                                  | 0.00                                  |
| Additional Academic Supports                                                                                 |                                    | 74%                                      | 2                                  | 1.48                                  |
| HS Grad/GED/Prof or Trade<br>Certificate/College                                                             |                                    | N/A                                      | 10/5/5/1                           |                                       |
| EYSS Agreement                                                                                               |                                    | 0%                                       | 5                                  | 0.00                                  |
| Community Connections                                                                                        |                                    | 0%                                       | 4                                  | 0.00                                  |
| Foster Hm Retention Rate (threshold = 90)                                                                    |                                    | 87%                                      | 2                                  | 0.00                                  |
| Foster Hm Recruitment (threshold = 100)                                                                      |                                    | 100%                                     | 2                                  | 2.00                                  |
| Active Agency Accreditation                                                                                  |                                    | 0%                                       | 4                                  | 0.00                                  |
| Staff Clinical Licensure                                                                                     |                                    | 0%                                       | 5                                  | 0.00                                  |
| Incentives Total                                                                                             | 5.23                               |                                          |                                    | 6.94                                  |
| Maximum total                                                                                                | combined incentive                 | credit allowed is 10 points.             | Incentives Awarded                 | 6.94                                  |
| *Performance calculation descriptions can be found in the FY 2019 RBWO PBP Measurements and Standards Guide. |                                    |                                          |                                    |                                       |