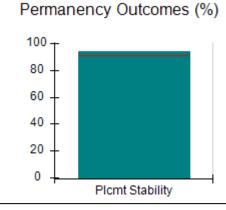

## **Quarterly Provider Comparisons to All CPAs**

Acad Supt

**ECEM** 

Gen Contacts

# Performance-Based Placement Measures RBWO Provider GA+SCORECARD - CPA

| Provider/Program Name: ALR Family Services, Inc (5140) - CPA |                                    |                                          |                                    |                                       |
|--------------------------------------------------------------|------------------------------------|------------------------------------------|------------------------------------|---------------------------------------|
| 1518 Airport Road, Hinesville, GA 31313 Phone: 912-559-5536  |                                    | Quarterly Scores (Grades)                |                                    | Current Quarter<br>Score (Grade)      |
|                                                              |                                    | Q1: 95.65 (A)                            | Q2: 98.33 (A+)                     | 98.33%                                |
| Vendor ID# 114739                                            |                                    | Q3: N/A                                  | Q4: N/A                            | (A+)                                  |
| # New Foster Homes During Quarter: 0                         |                                    | # Children in Care During<br>Quarter: 12 | # Placements During<br>Quarter: 12 | # Children in Care On<br>Last Day: 11 |
|                                                              | Avg<br>Performance All<br>CPAs (%) | Provider<br>Performance (%)*             | Possible Points<br>(Weight)        | Provider Points<br>Earned             |
| OPM Monitoring Reviews                                       |                                    |                                          |                                    |                                       |
| Annual Comprehensive Reviews                                 | 83%                                | 76%                                      | 25                                 | 19.04                                 |
| Safety Reviews                                               | 89%                                | 98%                                      | 15                                 | 14.63                                 |
| Monitoring Sub-Tota                                          |                                    |                                          | 40                                 | 33.67                                 |
| CPA Safety Outcomes                                          |                                    |                                          |                                    |                                       |
| Incidence of Maltreatment                                    | 0.16%                              | No Substantiated<br>Reports              | 10                                 | 10.00                                 |
| Staff Training                                               | 93%                                | 100%                                     | 5                                  | 5.00                                  |
| Staff Safety Checks                                          | 87%                                | 100%                                     | 5                                  | 5.00                                  |
| Safety Sub-Tota                                              |                                    |                                          | 20                                 | 20.00                                 |
| CPA Permanency Outcomes                                      |                                    |                                          |                                    |                                       |
| Placement Stability                                          | 91%                                | 100%                                     | 15                                 | 15.00                                 |
| Permanency Sub-Tota                                          |                                    |                                          | 15                                 | 15.00                                 |
| CPA Well-Being Outcomes                                      |                                    |                                          |                                    |                                       |
| EPSDT Medical Visits                                         | 85%                                | 100%                                     | 4                                  | 4.00                                  |
| EPSDT Dental Visits                                          | 83%                                | 86%                                      | 4                                  | 3.44                                  |
| Academic Supports                                            | 79%                                | 100%                                     | 3                                  | 3.00                                  |
| Provider ECEM Visits                                         | 87%                                | 96%                                      | 7                                  | 6.72                                  |
| Provider General Contacts                                    | 86%                                | 100%                                     | 7                                  | 7.00                                  |
| Placements with Siblings                                     | 68%                                | 43%                                      | Not Scored                         | Not Scored                            |
| Placements within Legal County                               | 18%                                | 0%                                       | Not Scored                         | Not Scored                            |
| Well-Being Sub-Tota                                          |                                    |                                          | 25                                 | 24.16                                 |
| *Performance calculation descriptions can b                  | e found in the FY 20°              | 19 RBWO PBP Measureme                    | ents and Standards Guide           |                                       |