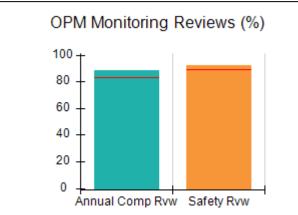

# Performance-Based Placement Measures RBWO Provider GA+SCORECARD - CPA

| 1671 Meriweather Dr., Watkinsville, (        | 2A 30677                           | Quarterly Sco                           | res (Grades)                      | Current Quarter                      |
|----------------------------------------------|------------------------------------|-----------------------------------------|-----------------------------------|--------------------------------------|
| 1071 Meriweather Dr., Watkinsville, GA 30077 |                                    | ,                                       | •                                 | Score (Grade)                        |
| Phone: 706-316-2421                          |                                    | Q1: 93.52 (A-)                          | Q2: 84.40 (B)                     | 84.40%                               |
| Vendor ID# 35219                             |                                    | Q3: N/A                                 | Q4: N/A                           | (B)                                  |
| # New Foster Homes During Quarter: 0         |                                    | # Children in Care During<br>Quarter: 6 | # Placements During<br>Quarter: 6 | # Children in Care On<br>Last Day: 1 |
|                                              | Avg<br>Performance All<br>CPAs (%) | Provider<br>Performance (%)*            | Possible Points<br>(Weight)       | Provider Points<br>Earned            |
| OPM Monitoring Reviews                       |                                    |                                         |                                   |                                      |
| Annual Comprehensive Reviews                 | 83%                                | 91%                                     | 25                                | 22.82                                |
| Safety Reviews                               | 89%                                | 100%                                    | 15                                | 15.00                                |
| Monitoring Sub-Tota                          |                                    |                                         | 40                                | 37.82                                |
| CPA Safety Outcomes                          |                                    |                                         |                                   |                                      |
| Incidence of Maltreatment                    | 0.16%                              | No Substantiated<br>Reports             | 10                                | 10.00                                |
| Staff Training                               | 93%                                | 75%                                     | 5                                 | 3.75                                 |
| Staff Safety Checks                          | 87%                                | 100%                                    | 5                                 | 5.00                                 |
| Safety Sub-Total                             |                                    |                                         | 20                                | 18.75                                |
| CPA Permanency Outcomes                      |                                    |                                         |                                   |                                      |
| Placement Stability                          | 91%                                | 50%                                     | 15                                | 7.50                                 |
| Permanency Sub-Tota                          |                                    |                                         | 15                                | 7.50                                 |
| CPA Well-Being Outcomes                      |                                    |                                         |                                   |                                      |
| EPSDT Medical Visits                         | 85%                                | 33%                                     | 4                                 | 1.32                                 |
| EPSDT Dental Visits                          | 83%                                | 0%                                      | 4                                 | 0.00                                 |
| Academic Supports                            | 79%                                | 67%                                     | 3                                 | 2.01                                 |
| Provider ECEM Visits                         | 87%                                | 100%                                    | 7                                 | 7.00                                 |
| Provider General Contacts                    | 86%                                | 100%                                    | 7                                 | 7.00                                 |
| Placements with Siblings                     | 68%                                | Not Eligible                            | Not Scored                        | Not Scored                           |
| Placements within Legal County               | 18%                                | Not Eligible                            | Not Scored                        | Not Scored                           |
| Well-Being Sub-Tota                          |                                    |                                         | 25                                | 17.33                                |