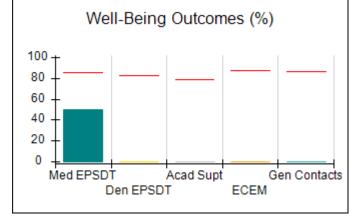

# Performance-Based Placement Measures RBWO Provider GA+SCORECARD - CPA

| 1671 Meriweather Dr., Watkinsville, (        | 2A 30677                           | Quarterly Sco                           | res (Grades)                      | Current Quarter                      |
|----------------------------------------------|------------------------------------|-----------------------------------------|-----------------------------------|--------------------------------------|
| 1071 Meriweather Dr., Watkinsville, GA 30077 |                                    | ,                                       | •                                 | Score (Grade)                        |
| Phone: 706-316-2421                          |                                    | Q1: 93.52 (A-)                          | Q2: 84.40 (B)                     | 84.40%                               |
| Vendor ID# 35219                             |                                    | Q3: N/A                                 | Q4: N/A                           | (B)                                  |
| # New Foster Homes During Quarter: 0         |                                    | # Children in Care During<br>Quarter: 6 | # Placements During<br>Quarter: 6 | # Children in Care On<br>Last Day: 1 |
|                                              | Avg<br>Performance All<br>CPAs (%) | Provider<br>Performance (%)*            | Possible Points<br>(Weight)       | Provider Points<br>Earned            |
| OPM Monitoring Reviews                       |                                    |                                         |                                   |                                      |
| Annual Comprehensive Reviews                 | 83%                                | 91%                                     | 25                                | 22.82                                |
| Safety Reviews                               | 89%                                | 100%                                    | 15                                | 15.00                                |
| Monitoring Sub-Tota                          |                                    |                                         | 40                                | 37.82                                |
| CPA Safety Outcomes                          |                                    |                                         |                                   |                                      |
| Incidence of Maltreatment                    | 0.16%                              | No Substantiated<br>Reports             | 10                                | 10.00                                |
| Staff Training                               | 93%                                | 75%                                     | 5                                 | 3.75                                 |
| Staff Safety Checks                          | 87%                                | 100%                                    | 5                                 | 5.00                                 |
| Safety Sub-Total                             |                                    |                                         | 20                                | 18.75                                |
| CPA Permanency Outcomes                      |                                    |                                         |                                   |                                      |
| Placement Stability                          | 91%                                | 50%                                     | 15                                | 7.50                                 |
| Permanency Sub-Tota                          |                                    |                                         | 15                                | 7.50                                 |
| CPA Well-Being Outcomes                      |                                    |                                         |                                   |                                      |
| EPSDT Medical Visits                         | 85%                                | 33%                                     | 4                                 | 1.32                                 |
| EPSDT Dental Visits                          | 83%                                | 0%                                      | 4                                 | 0.00                                 |
| Academic Supports                            | 79%                                | 67%                                     | 3                                 | 2.01                                 |
| Provider ECEM Visits                         | 87%                                | 100%                                    | 7                                 | 7.00                                 |
| Provider General Contacts                    | 86%                                | 100%                                    | 7                                 | 7.00                                 |
| Placements with Siblings                     | 68%                                | Not Eligible                            | Not Scored                        | Not Scored                           |
| Placements within Legal County               | 18%                                | Not Eligible                            | Not Scored                        | Not Scored                           |
| Well-Being Sub-Tota                          |                                    |                                         | 25                                | 17.33                                |

# Performance-Based Placement Measures RBWO Provider GA+SCORECARD - CPA

| Provider/Program Name: ALR Family Services, Inc (5140) - CPA |                                    |                                          |                                    |                                       |
|--------------------------------------------------------------|------------------------------------|------------------------------------------|------------------------------------|---------------------------------------|
| 1518 Airport Road, Hinesville, GA 31313 Phone: 912-559-5536  |                                    | Quarterly Scores (Grades)                |                                    | Current Quarter<br>Score (Grade)      |
|                                                              |                                    | Q1: 95.65 (A)                            | Q2: 98.33 (A+)                     | 98.33%                                |
| Vendor ID# 114739                                            |                                    | Q3: N/A                                  | Q4: N/A                            | (A+)                                  |
| # New Foster Homes During Quarter: 0                         |                                    | # Children in Care During<br>Quarter: 12 | # Placements During<br>Quarter: 12 | # Children in Care On<br>Last Day: 11 |
|                                                              | Avg<br>Performance All<br>CPAs (%) | Provider<br>Performance (%)*             | Possible Points<br>(Weight)        | Provider Points<br>Earned             |
| OPM Monitoring Reviews                                       |                                    |                                          |                                    |                                       |
| Annual Comprehensive Reviews                                 | 83%                                | 76%                                      | 25                                 | 19.04                                 |
| Safety Reviews                                               | 89%                                | 98%                                      | 15                                 | 14.63                                 |
| Monitoring Sub-Tota                                          |                                    |                                          | 40                                 | 33.67                                 |
| CPA Safety Outcomes                                          |                                    |                                          |                                    |                                       |
| Incidence of Maltreatment                                    | 0.16%                              | No Substantiated<br>Reports              | 10                                 | 10.00                                 |
| Staff Training                                               | 93%                                | 100%                                     | 5                                  | 5.00                                  |
| Staff Safety Checks                                          | 87%                                | 100%                                     | 5                                  | 5.00                                  |
| Safety Sub-Tota                                              |                                    |                                          | 20                                 | 20.00                                 |
| CPA Permanency Outcomes                                      |                                    |                                          |                                    |                                       |
| Placement Stability                                          | 91%                                | 100%                                     | 15                                 | 15.00                                 |
| Permanency Sub-Tota                                          |                                    |                                          | 15                                 | 15.00                                 |
| CPA Well-Being Outcomes                                      |                                    |                                          |                                    |                                       |
| EPSDT Medical Visits                                         | 85%                                | 100%                                     | 4                                  | 4.00                                  |
| EPSDT Dental Visits                                          | 83%                                | 86%                                      | 4                                  | 3.44                                  |
| Academic Supports                                            | 79%                                | 100%                                     | 3                                  | 3.00                                  |
| Provider ECEM Visits                                         | 87%                                | 96%                                      | 7                                  | 6.72                                  |
| Provider General Contacts                                    | 86%                                | 100%                                     | 7                                  | 7.00                                  |
| Placements with Siblings                                     | 68%                                | 43%                                      | Not Scored                         | Not Scored                            |
| Placements within Legal County                               | 18%                                | 0%                                       | Not Scored                         | Not Scored                            |
| Well-Being Sub-Tota                                          |                                    |                                          | 25                                 | 24.16                                 |
| *Performance calculation descriptions can b                  | e found in the FY 20°              | 19 RBWO PBP Measureme                    | ents and Standards Guide           |                                       |

# Performance-Based Placement Measures RBWO Provider GA+SCORECARD - CPA

| Provider/Program Name: Bethany Christian Services - Atlanta (573) - CPA |                                    |                                           |                                     |                                       |
|-------------------------------------------------------------------------|------------------------------------|-------------------------------------------|-------------------------------------|---------------------------------------|
| 6645 Peachtree Dunwoody Road, Atlanta, GA 30328                         |                                    | Quarterly Sco                             | Current Quarter<br>Score (Grade)    |                                       |
| Phone: 770-455-7111                                                     |                                    | Q1: 74.87 (C)                             | Q2: 84.72 (B)                       | 84.72%                                |
| Vendor ID# 35249                                                        |                                    | Q3: N/A                                   | Q4: N/A                             | (B)                                   |
| # New Foster Homes During Quarter: 7                                    |                                    | # Children in Care During<br>Quarter: 103 | # Placements During<br>Quarter: 103 | # Children in Care On<br>Last Day: 87 |
|                                                                         | Avg<br>Performance All<br>CPAs (%) | Provider<br>Performance (%)*              | Possible Points<br>(Weight)         | Provider Points<br>Earned             |
| OPM Monitoring Reviews                                                  |                                    |                                           |                                     |                                       |
| Annual Comprehensive Reviews                                            | 83%                                | 67%                                       | 25                                  | 16.71                                 |
| Safety Reviews                                                          | 89%                                | 83%                                       | 15                                  | 12.38                                 |
| Monitoring Sub-Tota                                                     |                                    |                                           | 40                                  | 29.09                                 |
| CPA Safety Outcomes                                                     |                                    |                                           |                                     |                                       |
| Incidence of Maltreatment                                               | 0.16%                              | No Substantiated<br>Reports               | 10                                  | 10.00                                 |
| Staff Training                                                          | 93%                                | 90%                                       | 5                                   | 4.50                                  |
| Staff Safety Checks                                                     | 87%                                | 80%                                       | 5                                   | 4.00                                  |
| Safety Sub-Tota                                                         |                                    |                                           | 20                                  | 18.50                                 |
| CPA Permanency Outcomes                                                 |                                    |                                           |                                     |                                       |
| Placement Stability                                                     | 91%                                | 95%                                       | 15                                  | 14.25                                 |
| Permanency Sub-Tota                                                     |                                    |                                           | 15                                  | 14.25                                 |
| CPA Well-Being Outcomes                                                 |                                    |                                           |                                     |                                       |
| EPSDT Medical Visits                                                    | 85%                                | 53%                                       | 4                                   | 2.12                                  |
| EPSDT Dental Visits                                                     | 83%                                | 42%                                       | 4                                   | 1.68                                  |
| Academic Supports                                                       | 79%                                | 46%                                       | 3                                   | 1.38                                  |
| Provider ECEM Visits                                                    | 87%                                | 56%                                       | 7                                   | 3.92                                  |
| Provider General Contacts                                               | 86%                                | 54%                                       | 7                                   | 3.78                                  |
| Placements with Siblings                                                | 68%                                | 81%                                       | Not Scored                          | Not Scored                            |
| Placements within Legal County                                          | 18%                                | 0%                                        | Not Scored                          | Not Scored                            |
| Well-Being Sub-Tota                                                     |                                    |                                           | 25                                  | 12.88                                 |
| *Performance calculation descriptions can be                            | e found in the FY 201              | 19 RBWO PBP Measureme                     | ents and Standards Guide            |                                       |

# Performance-Based Placement Measures RBWO Provider GA+SCORECARD - CPA

| Provider/Program Name: Bo                   | ethany Christ                      | ian Services - Bo                         | ogart (5215) - CP                   | A                                     |
|---------------------------------------------|------------------------------------|-------------------------------------------|-------------------------------------|---------------------------------------|
| 188 Ben Burton Circle, Bogart, GA 3         | 0622                               | Quarterly Sco                             | ores (Grades)                       | Current Quarter<br>Score (Grade)      |
| Phone: 770-274-3412                         |                                    | Q1: 96.31 (A)                             | Q2: 88.03 (B+)                      | 88.03%                                |
| Vendor ID# 135987                           |                                    | Q3: N/A                                   | Q4: N/A                             | (B+)                                  |
| # New Foster Homes During Quarter: 7        |                                    | # Children in Care During<br>Quarter: 115 | # Placements During<br>Quarter: 115 | # Children in Care On<br>Last Day: 94 |
|                                             | Avg<br>Performance All<br>CPAs (%) | Provider<br>Performance (%)*              | Possible Points<br>(Weight)         | Provider Points<br>Earned             |
| OPM Monitoring Reviews                      |                                    |                                           |                                     |                                       |
| Annual Comprehensive Reviews                | 83%                                | 93%                                       | 25                                  | 23.37                                 |
| Safety Reviews                              | 89%                                | 75%                                       | 15                                  | 11.25                                 |
| Monitoring Sub-Total                        |                                    |                                           | 40                                  | 34.62                                 |
| CPA Safety Outcomes                         |                                    |                                           |                                     |                                       |
| Incidence of Maltreatment                   | 0.16%                              | No Substantiated<br>Reports               | 10                                  | 10.00                                 |
| Staff Training                              | 93%                                | 100%                                      | 5                                   | 5.00                                  |
| Staff Safety Checks                         | 87%                                | 91%                                       | 5                                   | 4.55                                  |
| Safety Sub-Total                            |                                    |                                           | 20                                  | 19.55                                 |
| CPA Permanency Outcomes                     |                                    |                                           |                                     |                                       |
| Placement Stability                         | 91%                                | 92%                                       | 15                                  | 13.80                                 |
| Permanency Sub-Total                        |                                    |                                           | 15                                  | 13.80                                 |
| CPA Well-Being Outcomes                     |                                    |                                           |                                     |                                       |
| EPSDT Medical Visits                        | 85%                                | 59%                                       | 4                                   | 2.36                                  |
| EPSDT Dental Visits                         | 83%                                | 52%                                       | 4                                   | 2.08                                  |
| Academic Supports                           | 79%                                | 7%                                        | 3                                   | 0.21                                  |
| Provider ECEM Visits                        | 87%                                | 65%                                       | 7                                   | 4.55                                  |
| Provider General Contacts                   | 86%                                | 70%                                       | 7                                   | 4.90                                  |
| Placements with Siblings                    | 68%                                | 93%                                       | Not Scored                          | Not Scored                            |
| Placements within Legal County              | 18%                                | 31%                                       | Not Scored                          | Not Scored                            |
| Well-Being Sub-Total                        |                                    |                                           | 25                                  | 14.10                                 |
| *Performance calculation descriptions can b | e found in the FY 201              | 19 RBWO PBP Measureme                     | ents and Standards Guide            |                                       |

# Performance-Based Placement Measures RBWO Provider GA+SCORECARD - CPA

| Provider/Program Name: B                     | ethany Christ                      | ian Services - Co                       | olumbus (574) - (                 | CPA                                  |
|----------------------------------------------|------------------------------------|-----------------------------------------|-----------------------------------|--------------------------------------|
| 951 Talbotton Rd., Columbus, GA 31           | 904                                | Quarterly Sco                           | ores (Grades)                     | Current Quarter<br>Score (Grade)     |
| Phone: 770-455-7111                          |                                    | Q1: 102.53 (A+)                         | Q2: 97.50 (A+)                    | 97.50%                               |
| Vendor ID# 35248                             |                                    | Q3: N/A                                 | Q4: N/A                           | (A+)                                 |
| # New Foster Homes During Quarter: 0         |                                    | # Children in Care During<br>Quarter: 4 | # Placements During<br>Quarter: 4 | # Children in Care On<br>Last Day: 4 |
|                                              | Avg<br>Performance All<br>CPAs (%) | Provider<br>Performance (%)*            | Possible Points<br>(Weight)       | Provider Points<br>Earned            |
| OPM Monitoring Reviews                       |                                    |                                         |                                   |                                      |
| Annual Comprehensive Reviews                 | 83%                                | 90%                                     | 25                                | 22.62                                |
| Safety Reviews                               | 89%                                | 92%                                     | 15                                | 13.75                                |
| Monitoring Sub-Tota                          |                                    |                                         | 40                                | 36.37                                |
| CPA Safety Outcomes                          |                                    |                                         |                                   |                                      |
| Incidence of Maltreatment                    | 0.16%                              | No Substantiated<br>Reports             | 10                                | 10.00                                |
| Staff Training                               | 93%                                | 100%                                    | 5                                 | 5.00                                 |
| Staff Safety Checks                          | 87%                                | 100%                                    | 5                                 | 5.00                                 |
| Safety Sub-Tota                              |                                    |                                         | 20                                | 20.00                                |
| CPA Permanency Outcomes                      |                                    |                                         |                                   |                                      |
| Placement Stability                          | 91%                                | 100%                                    | 15                                | 15.00                                |
| Permanency Sub-Tota                          |                                    |                                         | 15                                | 15.00                                |
| CPA Well-Being Outcomes                      |                                    |                                         |                                   |                                      |
| EPSDT Medical Visits                         | 85%                                | 100%                                    | 4                                 | 4.00                                 |
| EPSDT Dental Visits                          | 83%                                | 100%                                    | 4                                 | 4.00                                 |
| Academic Supports                            | 79%                                | 67%                                     | 3                                 | 2.01                                 |
| Provider ECEM Visits                         | 87%                                | 83%                                     | 7                                 | 5.81                                 |
| Provider General Contacts                    | 86%                                | 83%                                     | 7                                 | 5.81                                 |
| Placements with Siblings                     | 68%                                | 75%                                     | Not Scored                        | Not Scored                           |
| Placements within Legal County               | 18%                                | Not Eligible                            | Not Scored                        | Not Scored                           |
| Well-Being Sub-Tota                          |                                    |                                         | 25                                | 21.63                                |
| *Performance calculation descriptions can be | e found in the FY 201              | 19 RBWO PBP Measureme                   | ents and Standards Guide          |                                      |

# Performance-Based Placement Measures RBWO Provider GA+SCORECARD - CPA

| Provider/Program Name: Bloom Our Youth - (5208) - CPA           |                                    |                                          |                                    |                                       |  |  |
|-----------------------------------------------------------------|------------------------------------|------------------------------------------|------------------------------------|---------------------------------------|--|--|
| 50 Marquis Dr, Fayetteville, GA 30214 Quarterly Scores (Grades) |                                    | Current Quarter<br>Score (Grade)         |                                    |                                       |  |  |
| Phone: 770-461-7020                                             |                                    | Q1: 90.68 (A-)                           | Q2: 94.43 (A)                      | 94.43%                                |  |  |
| Vendor ID# 133541                                               |                                    | Q3: N/A                                  | Q4: N/A                            | (A)                                   |  |  |
| # New Foster Homes During Quarter: 1                            |                                    | # Children in Care During<br>Quarter: 88 | # Placements During<br>Quarter: 91 | # Children in Care On<br>Last Day: 63 |  |  |
|                                                                 | Avg<br>Performance All<br>CPAs (%) | Provider<br>Performance (%)*             | Possible Points<br>(Weight)        | Provider Points<br>Earned             |  |  |
| OPM Monitoring Reviews                                          |                                    |                                          |                                    |                                       |  |  |
| Annual Comprehensive Reviews                                    | 83%                                | 94%                                      | 25                                 | 23.56                                 |  |  |
| Safety Reviews                                                  | 89%                                | 63%                                      | 15                                 | 9.38                                  |  |  |
| Monitoring Sub-Total                                            |                                    |                                          | 40                                 | 32.93                                 |  |  |
| CPA Safety Outcomes                                             |                                    |                                          |                                    |                                       |  |  |
| Incidence of Maltreatment                                       | 0.16%                              | No Substantiated<br>Reports              | 10                                 | 10.00                                 |  |  |
| Staff Training                                                  | 93%                                | 100%                                     | 5                                  | 5.00                                  |  |  |
| Staff Safety Checks                                             | 87%                                | 78%                                      | 5                                  | 3.90                                  |  |  |
| Safety Sub-Total                                                |                                    |                                          | 20                                 | 18.90                                 |  |  |
| CPA Permanency Outcomes                                         |                                    |                                          |                                    |                                       |  |  |
| Placement Stability                                             | 91%                                | 83%                                      | 15                                 | 12.45                                 |  |  |
| Permanency Sub-Total                                            |                                    |                                          | 15                                 | 12.45                                 |  |  |
| CPA Well-Being Outcomes                                         |                                    |                                          |                                    |                                       |  |  |
| EPSDT Medical Visits                                            | 85%                                | 94%                                      | 4                                  | 3.76                                  |  |  |
| EPSDT Dental Visits                                             | 83%                                | 95%                                      | 4                                  | 3.80                                  |  |  |
| Academic Supports                                               | 79%                                | 90%                                      | 3                                  | 2.70                                  |  |  |
| Provider ECEM Visits                                            | 87%                                | 92%                                      | 7                                  | 6.44                                  |  |  |
| Provider General Contacts                                       | 86%                                | 93%                                      | 7                                  | 6.51                                  |  |  |
| Placements with Siblings                                        | 68%                                | 96%                                      | Not Scored                         | Not Scored                            |  |  |
| Placements within Legal County                                  | 18%                                | 12%                                      | Not Scored                         | Not Scored                            |  |  |
| Well-Being Sub-Total                                            |                                    |                                          | 25                                 | 23.21                                 |  |  |
| *Performance calculation descriptions can b                     | e found in the FY 201              | 19 RBWO PBP Measureme                    | ents and Standards Guide           |                                       |  |  |
|                                                                 |                                    |                                          |                                    |                                       |  |  |

## **Quarterly Provider Comparisons to All CPAs**

Acad Supt

**ECEM** 

Gen Contacts

# **Quarterly Provider Comparisons to All CPAs**

Den EPSDT

**ECEM** 