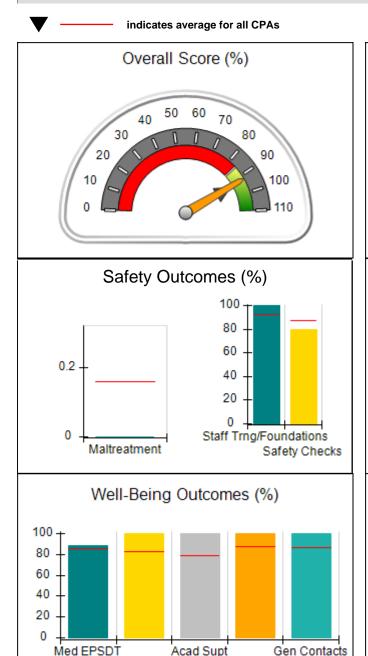

# Performance-Based Placement Measures RBWO Provider GA+SCORECARD - CPA

| 1671 Meriweather Dr., Watkinsville, (        | 2A 30677                           | Quarterly Sco                           | res (Grades)                      | Current Quarter                      |
|----------------------------------------------|------------------------------------|-----------------------------------------|-----------------------------------|--------------------------------------|
| 1071 Meriweather Dr., Watkinsville, GA 30077 |                                    | ,                                       | •                                 | Score (Grade)                        |
| Phone: 706-316-2421                          |                                    | Q1: 93.52 (A-)                          | Q2: 84.40 (B)                     | 84.40%                               |
| Vendor ID# 35219                             |                                    | Q3: N/A                                 | Q4: N/A                           | (B)                                  |
| # New Foster Homes During Quarter: 0         |                                    | # Children in Care During<br>Quarter: 6 | # Placements During<br>Quarter: 6 | # Children in Care On<br>Last Day: 1 |
|                                              | Avg<br>Performance All<br>CPAs (%) | Provider<br>Performance (%)*            | Possible Points<br>(Weight)       | Provider Points<br>Earned            |
| OPM Monitoring Reviews                       |                                    |                                         |                                   |                                      |
| Annual Comprehensive Reviews                 | 83%                                | 91%                                     | 25                                | 22.82                                |
| Safety Reviews                               | 89%                                | 100%                                    | 15                                | 15.00                                |
| Monitoring Sub-Tota                          |                                    |                                         | 40                                | 37.82                                |
| CPA Safety Outcomes                          |                                    |                                         |                                   |                                      |
| Incidence of Maltreatment                    | 0.16%                              | No Substantiated<br>Reports             | 10                                | 10.00                                |
| Staff Training                               | 93%                                | 75%                                     | 5                                 | 3.75                                 |
| Staff Safety Checks                          | 87%                                | 100%                                    | 5                                 | 5.00                                 |
| Safety Sub-Total                             |                                    |                                         | 20                                | 18.75                                |
| CPA Permanency Outcomes                      |                                    |                                         |                                   |                                      |
| Placement Stability                          | 91%                                | 50%                                     | 15                                | 7.50                                 |
| Permanency Sub-Tota                          |                                    |                                         | 15                                | 7.50                                 |
| CPA Well-Being Outcomes                      |                                    |                                         |                                   |                                      |
| EPSDT Medical Visits                         | 85%                                | 33%                                     | 4                                 | 1.32                                 |
| EPSDT Dental Visits                          | 83%                                | 0%                                      | 4                                 | 0.00                                 |
| Academic Supports                            | 79%                                | 67%                                     | 3                                 | 2.01                                 |
| Provider ECEM Visits                         | 87%                                | 100%                                    | 7                                 | 7.00                                 |
| Provider General Contacts                    | 86%                                | 100%                                    | 7                                 | 7.00                                 |
| Placements with Siblings                     | 68%                                | Not Eligible                            | Not Scored                        | Not Scored                           |
| Placements within Legal County               | 18%                                | Not Eligible                            | Not Scored                        | Not Scored                           |
| Well-Being Sub-Tota                          |                                    |                                         | 25                                | 17.33                                |

# **Quarterly Provider Comparisons to All CPAs**

# Safety Outcomes (%)