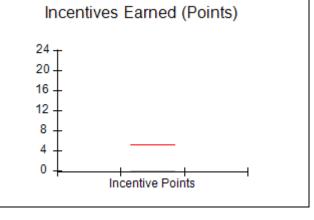

# Provider/Program Name: All God's Children - (861) - CPA

| # New Foster Homes During Quarter: 0             |                                    | # Children in Care During<br>Quarter: 6 | # Placements During<br>Quarter: 6 | # Children in Care On<br>Last Day: 1 |
|--------------------------------------------------|------------------------------------|-----------------------------------------|-----------------------------------|--------------------------------------|
| CPA Incentive Credits                            | Avg<br>Performance All<br>CPAs (%) | Provider<br>Performance (%)*            | Possible Points<br>(Weight)       | Provider Points<br>Earned            |
| Early EPSDT Medical Visits                       |                                    | 0%                                      | 2                                 | 0.00                                 |
| Early EPSDT Dental Visits                        |                                    | 0%                                      | 2                                 | 0.00                                 |
| Permanency Contacts                              |                                    | 0%                                      | 5                                 | 0.00                                 |
| Additional Academic Supports                     |                                    | 50%                                     | 2                                 | 1.00                                 |
| HS Grad/GED/Prof or Trade<br>Certificate/College |                                    | N/A                                     | 10/5/5/1                          |                                      |
| EYSS Agreement                                   |                                    | Not Eligible                            | 5                                 |                                      |
| Community Connections                            |                                    | 0%                                      | 4                                 | 0.00                                 |
| Foster Hm Retention Rate (threshold = 90)        |                                    | 100%                                    | 2                                 | 2.00                                 |
| Foster Hm Recruitment (threshold = 100)          |                                    | 0%                                      | 2                                 | 0.00                                 |
| Active Agency Accreditation                      |                                    | 0%                                      | 4                                 | 0.00                                 |
| Staff Clinical Licensure                         |                                    | 0%                                      | 5                                 | 0.00                                 |
| Incentives Total                                 | 5.23                               |                                         |                                   | 3.00                                 |
| Maximum total                                    | combined incentive                 | credit allowed is 10 points.            | Incentives Awarded                | 3.00                                 |
| *Performance calculation descriptions can b      | e found in the FY 20               | 19 RBWO PBP Measureme                   | ents and Standards Guide.         |                                      |

## Provider/Program Name: ALR Family Services, Inc. - (5140) - CPA

| # New Foster Homes During Quarter: 0             |                                    | # Children in Care During<br>Quarter: 12 | # Placements During<br>Quarter: 12 | # Children in Care On<br>Last Day: 11 |
|--------------------------------------------------|------------------------------------|------------------------------------------|------------------------------------|---------------------------------------|
| CPA Incentive Credits                            | Avg<br>Performance All<br>CPAs (%) | Provider<br>Performance (%)*             | Possible Points<br>(Weight)        | Provider Points<br>Earned             |
| Early EPSDT Medical Visits                       |                                    | Not Eligible                             | 2                                  |                                       |
| Early EPSDT Dental Visits                        |                                    | 75%                                      | 2                                  | 1.50                                  |
| Permanency Contacts                              |                                    | None Planned                             | 5                                  |                                       |
| Additional Academic Supports                     |                                    | 100%                                     | 2                                  | 2.00                                  |
| HS Grad/GED/Prof or Trade<br>Certificate/College |                                    | N/A                                      | 10/5/5/1                           |                                       |
| EYSS Agreement                                   |                                    | Not Eligible                             | 5                                  |                                       |
| Community Connections                            |                                    | 0%                                       | 4                                  | 0.00                                  |
| Foster Hm Retention Rate (threshold = 90)        |                                    | 100%                                     | 2                                  | 2.00                                  |
| Foster Hm Recruitment (threshold = 100)          |                                    | 0%                                       | 2                                  | 0.00                                  |
| Active Agency Accreditation                      |                                    | 0%                                       | 4                                  | 0.00                                  |
| Staff Clinical Licensure                         |                                    | 0%                                       | 5                                  | 0.00                                  |
| Incentives Total                                 | 5.23                               |                                          |                                    | 5.50                                  |
| Maximum total                                    | combined incentive                 | credit allowed is 10 points.             | Incentives Awarded                 | 5.50                                  |
| *Performance calculation descriptions can b      | e found in the FY 20               | 19 RBWO PBP Measureme                    | ents and Standards Guide.          |                                       |