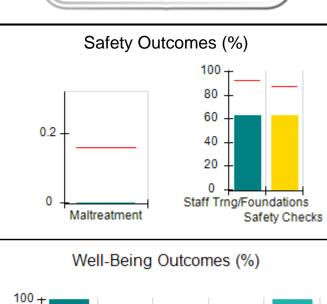

# Performance-Based Placement Measures RBWO Provider GA+SCORECARD - CPA

| 1671 Meriweather Dr., Watkinsville, (        | 2A 30677                           | Quarterly Sco                           | res (Grades)                      | Current Quarter                      |
|----------------------------------------------|------------------------------------|-----------------------------------------|-----------------------------------|--------------------------------------|
| 1071 Meriweather Dr., Watkinsville, GA 30077 |                                    | ,                                       | •                                 | Score (Grade)                        |
| Phone: 706-316-2421                          |                                    | Q1: 93.52 (A-)                          | Q2: 84.40 (B)                     | 84.40%                               |
| Vendor ID# 35219                             |                                    | Q3: N/A                                 | Q4: N/A                           | (B)                                  |
| # New Foster Homes During Quarter: 0         |                                    | # Children in Care During<br>Quarter: 6 | # Placements During<br>Quarter: 6 | # Children in Care On<br>Last Day: 1 |
|                                              | Avg<br>Performance All<br>CPAs (%) | Provider<br>Performance (%)*            | Possible Points<br>(Weight)       | Provider Points<br>Earned            |
| OPM Monitoring Reviews                       |                                    |                                         |                                   |                                      |
| Annual Comprehensive Reviews                 | 83%                                | 91%                                     | 25                                | 22.82                                |
| Safety Reviews                               | 89%                                | 100%                                    | 15                                | 15.00                                |
| Monitoring Sub-Tota                          |                                    |                                         | 40                                | 37.82                                |
| CPA Safety Outcomes                          |                                    |                                         |                                   |                                      |
| Incidence of Maltreatment                    | 0.16%                              | No Substantiated<br>Reports             | 10                                | 10.00                                |
| Staff Training                               | 93%                                | 75%                                     | 5                                 | 3.75                                 |
| Staff Safety Checks                          | 87%                                | 100%                                    | 5                                 | 5.00                                 |
| Safety Sub-Total                             |                                    |                                         | 20                                | 18.75                                |
| CPA Permanency Outcomes                      |                                    |                                         |                                   |                                      |
| Placement Stability                          | 91%                                | 50%                                     | 15                                | 7.50                                 |
| Permanency Sub-Tota                          |                                    |                                         | 15                                | 7.50                                 |
| CPA Well-Being Outcomes                      |                                    |                                         |                                   |                                      |
| EPSDT Medical Visits                         | 85%                                | 33%                                     | 4                                 | 1.32                                 |
| EPSDT Dental Visits                          | 83%                                | 0%                                      | 4                                 | 0.00                                 |
| Academic Supports                            | 79%                                | 67%                                     | 3                                 | 2.01                                 |
| Provider ECEM Visits                         | 87%                                | 100%                                    | 7                                 | 7.00                                 |
| Provider General Contacts                    | 86%                                | 100%                                    | 7                                 | 7.00                                 |
| Placements with Siblings                     | 68%                                | Not Eligible                            | Not Scored                        | Not Scored                           |
| Placements within Legal County               | 18%                                | Not Eligible                            | Not Scored                        | Not Scored                           |
| Well-Being Sub-Tota                          |                                    |                                         | 25                                | 17.33                                |

# Safety Outcomes (%)