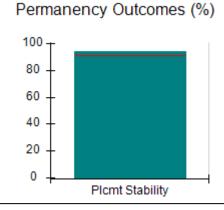

# Performance-Based Placement Measures RBWO Provider GA+SCORECARD - CPA

| 1671 Meriweather Dr., Watkinsville, (        | 2A 30677                           | Quarterly Sco                           | res (Grades)                      | Current Quarter                      |
|----------------------------------------------|------------------------------------|-----------------------------------------|-----------------------------------|--------------------------------------|
| 1071 Meriweather Dr., Watkinsville, GA 30077 |                                    | ,                                       | •                                 | Score (Grade)                        |
| Phone: 706-316-2421                          |                                    | Q1: 93.52 (A-)                          | Q2: 84.40 (B)                     | 84.40%                               |
| Vendor ID# 35219                             |                                    | Q3: N/A                                 | Q4: N/A                           | (B)                                  |
| # New Foster Homes During Quarter: 0         |                                    | # Children in Care During<br>Quarter: 6 | # Placements During<br>Quarter: 6 | # Children in Care On<br>Last Day: 1 |
|                                              | Avg<br>Performance All<br>CPAs (%) | Provider<br>Performance (%)*            | Possible Points<br>(Weight)       | Provider Points<br>Earned            |
| OPM Monitoring Reviews                       |                                    |                                         |                                   |                                      |
| Annual Comprehensive Reviews                 | 83%                                | 91%                                     | 25                                | 22.82                                |
| Safety Reviews                               | 89%                                | 100%                                    | 15                                | 15.00                                |
| Monitoring Sub-Tota                          |                                    |                                         | 40                                | 37.82                                |
| CPA Safety Outcomes                          |                                    |                                         |                                   |                                      |
| Incidence of Maltreatment                    | 0.16%                              | No Substantiated<br>Reports             | 10                                | 10.00                                |
| Staff Training                               | 93%                                | 75%                                     | 5                                 | 3.75                                 |
| Staff Safety Checks                          | 87%                                | 100%                                    | 5                                 | 5.00                                 |
| Safety Sub-Total                             |                                    |                                         | 20                                | 18.75                                |
| CPA Permanency Outcomes                      |                                    |                                         |                                   |                                      |
| Placement Stability                          | 91%                                | 50%                                     | 15                                | 7.50                                 |
| Permanency Sub-Tota                          |                                    |                                         | 15                                | 7.50                                 |
| CPA Well-Being Outcomes                      |                                    |                                         |                                   |                                      |
| EPSDT Medical Visits                         | 85%                                | 33%                                     | 4                                 | 1.32                                 |
| EPSDT Dental Visits                          | 83%                                | 0%                                      | 4                                 | 0.00                                 |
| Academic Supports                            | 79%                                | 67%                                     | 3                                 | 2.01                                 |
| Provider ECEM Visits                         | 87%                                | 100%                                    | 7                                 | 7.00                                 |
| Provider General Contacts                    | 86%                                | 100%                                    | 7                                 | 7.00                                 |
| Placements with Siblings                     | 68%                                | Not Eligible                            | Not Scored                        | Not Scored                           |
| Placements within Legal County               | 18%                                | Not Eligible                            | Not Scored                        | Not Scored                           |
| Well-Being Sub-Tota                          |                                    |                                         | 25                                | 17.33                                |