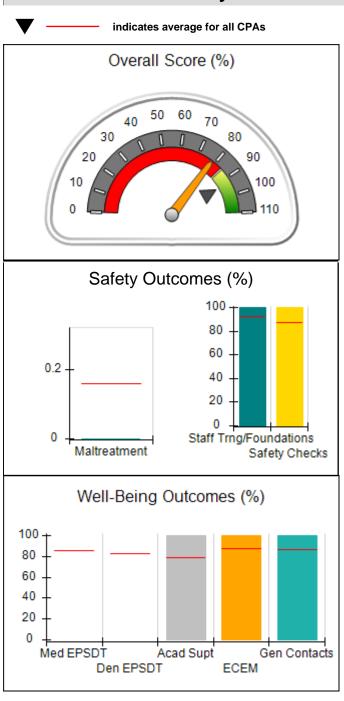

# **Quarterly Provider Comparisons to All CPAs**

# Safety Outcomes (%)

# Performance-Based Placement Measures RBWO Provider GA+SCORECARD - CPA

| 1671 Meriweather Dr., Watkinsville, (        | 2A 30677                           | Quarterly Sco                           | res (Grades)                      | Current Quarter                      |
|----------------------------------------------|------------------------------------|-----------------------------------------|-----------------------------------|--------------------------------------|
| 1071 Meriweather Dr., Watkinsville, GA 30077 |                                    | ,                                       | •                                 | Score (Grade)                        |
| Phone: 706-316-2421                          |                                    | Q1: 93.52 (A-)                          | Q2: 84.40 (B)                     | 84.40%                               |
| Vendor ID# 35219                             |                                    | Q3: N/A                                 | Q4: N/A                           | (B)                                  |
| # New Foster Homes During Quarter: 0         |                                    | # Children in Care During<br>Quarter: 6 | # Placements During<br>Quarter: 6 | # Children in Care On<br>Last Day: 1 |
|                                              | Avg<br>Performance All<br>CPAs (%) | Provider<br>Performance (%)*            | Possible Points<br>(Weight)       | Provider Points<br>Earned            |
| OPM Monitoring Reviews                       |                                    |                                         |                                   |                                      |
| Annual Comprehensive Reviews                 | 83%                                | 91%                                     | 25                                | 22.82                                |
| Safety Reviews                               | 89%                                | 100%                                    | 15                                | 15.00                                |
| Monitoring Sub-Tota                          |                                    |                                         | 40                                | 37.82                                |
| CPA Safety Outcomes                          |                                    |                                         |                                   |                                      |
| Incidence of Maltreatment                    | 0.16%                              | No Substantiated<br>Reports             | 10                                | 10.00                                |
| Staff Training                               | 93%                                | 75%                                     | 5                                 | 3.75                                 |
| Staff Safety Checks                          | 87%                                | 100%                                    | 5                                 | 5.00                                 |
| Safety Sub-Total                             |                                    |                                         | 20                                | 18.75                                |
| CPA Permanency Outcomes                      |                                    |                                         |                                   |                                      |
| Placement Stability                          | 91%                                | 50%                                     | 15                                | 7.50                                 |
| Permanency Sub-Tota                          |                                    |                                         | 15                                | 7.50                                 |
| CPA Well-Being Outcomes                      |                                    |                                         |                                   |                                      |
| EPSDT Medical Visits                         | 85%                                | 33%                                     | 4                                 | 1.32                                 |
| EPSDT Dental Visits                          | 83%                                | 0%                                      | 4                                 | 0.00                                 |
| Academic Supports                            | 79%                                | 67%                                     | 3                                 | 2.01                                 |
| Provider ECEM Visits                         | 87%                                | 100%                                    | 7                                 | 7.00                                 |
| Provider General Contacts                    | 86%                                | 100%                                    | 7                                 | 7.00                                 |
| Placements with Siblings                     | 68%                                | Not Eligible                            | Not Scored                        | Not Scored                           |
| Placements within Legal County               | 18%                                | Not Eligible                            | Not Scored                        | Not Scored                           |
| Well-Being Sub-Tota                          |                                    |                                         | 25                                | 17.33                                |