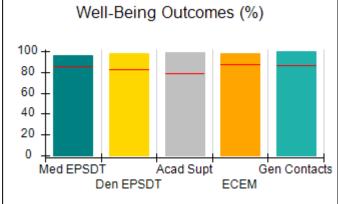

# Performance-Based Placement Measures RBWO Provider GA+SCORECARD - CPA

| 1671 Meriweather Dr., Watkinsville, (        | 2A 30677                           | Quarterly Sco                           | res (Grades)                      | Current Quarter                      |
|----------------------------------------------|------------------------------------|-----------------------------------------|-----------------------------------|--------------------------------------|
| 1071 Meriweather Dr., Watkinsville, GA 30077 |                                    | ,                                       | •                                 | Score (Grade)                        |
| Phone: 706-316-2421                          |                                    | Q1: 93.52 (A-)                          | Q2: 84.40 (B)                     | 84.40%                               |
| Vendor ID# 35219                             |                                    | Q3: N/A                                 | Q4: N/A                           | (B)                                  |
| # New Foster Homes During Quarter: 0         |                                    | # Children in Care During<br>Quarter: 6 | # Placements During<br>Quarter: 6 | # Children in Care On<br>Last Day: 1 |
|                                              | Avg<br>Performance All<br>CPAs (%) | Provider<br>Performance (%)*            | Possible Points<br>(Weight)       | Provider Points<br>Earned            |
| OPM Monitoring Reviews                       |                                    |                                         |                                   |                                      |
| Annual Comprehensive Reviews                 | 83%                                | 91%                                     | 25                                | 22.82                                |
| Safety Reviews                               | 89%                                | 100%                                    | 15                                | 15.00                                |
| Monitoring Sub-Tota                          |                                    |                                         | 40                                | 37.82                                |
| CPA Safety Outcomes                          |                                    |                                         |                                   |                                      |
| Incidence of Maltreatment                    | 0.16%                              | No Substantiated<br>Reports             | 10                                | 10.00                                |
| Staff Training                               | 93%                                | 75%                                     | 5                                 | 3.75                                 |
| Staff Safety Checks                          | 87%                                | 100%                                    | 5                                 | 5.00                                 |
| Safety Sub-Total                             |                                    |                                         | 20                                | 18.75                                |
| CPA Permanency Outcomes                      |                                    |                                         |                                   |                                      |
| Placement Stability                          | 91%                                | 50%                                     | 15                                | 7.50                                 |
| Permanency Sub-Tota                          |                                    |                                         | 15                                | 7.50                                 |
| CPA Well-Being Outcomes                      |                                    |                                         |                                   |                                      |
| EPSDT Medical Visits                         | 85%                                | 33%                                     | 4                                 | 1.32                                 |
| EPSDT Dental Visits                          | 83%                                | 0%                                      | 4                                 | 0.00                                 |
| Academic Supports                            | 79%                                | 67%                                     | 3                                 | 2.01                                 |
| Provider ECEM Visits                         | 87%                                | 100%                                    | 7                                 | 7.00                                 |
| Provider General Contacts                    | 86%                                | 100%                                    | 7                                 | 7.00                                 |
| Placements with Siblings                     | 68%                                | Not Eligible                            | Not Scored                        | Not Scored                           |
| Placements within Legal County               | 18%                                | Not Eligible                            | Not Scored                        | Not Scored                           |
| Well-Being Sub-Tota                          |                                    |                                         | 25                                | 17.33                                |

## **Quarterly Provider Comparisons to All CPAs**

Acad Supt

**ECEM** 

Gen Contacts