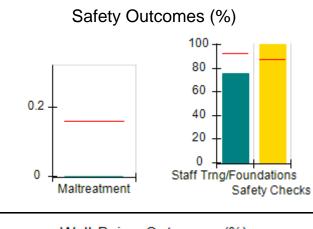

0306 | Quarterly Scores (Grades)                |                                    | Current Quarter Score<br>(Grade)      |
|--------------------------------------------|------------------------------------------|------------------------------------|---------------------------------------|
| Phone: 706-393-2814                        | Q1: 81.32 (B-)                           | Q2: 65.06 (D)                      | 65.06%                                |
| Vendor ID# 161687                          | Q3: N/A                                  | Q4: N/A                            | (D)                                   |
| # New Foster Homes During Quarter: 0       | # Children in Care During<br>Quarter: 14 | # Placements During<br>Quarter: 14 | # Children in Care On Last<br>Day: 13 |



















# Performance-Based Placement Measures RBWO Provider GA+SCORECARD - CPA

| Provider/Program Name: Children 1st Community Development Services, Inc Ponce De Leon Ave. (5373) - CPA |                                    |                                          |                                    |                                       |  |
|---------------------------------------------------------------------------------------------------------|------------------------------------|------------------------------------------|------------------------------------|---------------------------------------|--|
| 1026 Ponce De Leon Ave., Atlanta, GA 30306                                                              |                                    | Quarterly Scores (Grades)