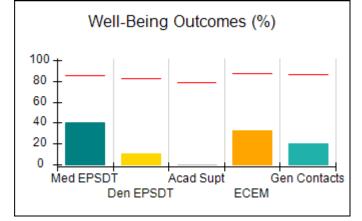

## **Quarterly Provider Comparisons to All CPAs**

Acad Supt

**ECEM** 

Gen Contacts

# Performance-Based Placement Measures RBWO Provider GA+SCORECARD - CPA

| 1671 Meriweather Dr., Watkinsville, (        | 2A 30677                           | Quarterly Sco                           | res (Grades)                      | Current Quarter                      |
|----------------------------------------------|------------------------------------|-----------------------------------------|-----------------------------------|--------------------------------------|
| 1071 Meriweather Dr., Watkinsville, GA 30077 |                                    | ,                                       | •                                 | Score (Grade)                        |
| Phone: 706-316-2421                          |                                    | Q1: 93.52 (A-)                          | Q2: 84.40 (B)                     | 84.40%                               |
| Vendor ID# 35219                             |                                    | Q3: N/A                                 | Q4: N/A                           | (B)                                  |
| # New Foster Homes During Quarter: 0         |                                    | # Children in Care During<br>Quarter: 6 | # Placements During<br>Quarter: 6 | # Children in Care On<br>Last Day: 1 |
|                                              | Avg<br>Performance All<br>CPAs (%) | Provider<br>Performance (%)*            | Possible Points<br>(Weight)       | Provider Points<br>Earned            |
| OPM Monitoring Reviews                       |                                    |                                         |                                   |                                      |
| Annual Comprehensive Reviews                 | 83%                                | 91%                                     | 25                                | 22.82                                |
| Safety Reviews                               | 89%                                | 100%                                    | 15                                | 15.00                                |
| Monitoring Sub-Tota                          |                                    |                                         | 40                                | 37.82                                |
| CPA Safety Outcomes                          |                                    |                                         |                                   |                                      |
| Incidence of Maltreatment                    | 0.16%                              | No Substantiated<br>Reports             | 10                                | 10.00                                |
| Staff Training                               | 93%                                | 75%                                     | 5                                 | 3.75                                 |
| Staff Safety Checks                          | 87%                                | 100%                                    | 5                                 | 5.00                                 |
| Safety Sub-Total                             |                                    |                                         | 20                                | 18.75                                |
| CPA Permanency Outcomes                      |                                    |                                         |                                   |                                      |
| Placement Stability                          | 91%                                | 50%                                     | 15                                | 7.50                                 |
| Permanency Sub-Tota                          |                                    |                                         | 15                                | 7.50                                 |
| CPA Well-Being Outcomes                      |                                    |                                         |                                   |                                      |
| EPSDT Medical Visits                         | 85%                                | 33%                                     | 4                                 | 1.32                                 |
| EPSDT Dental Visits                          | 83%                                | 0%                                      | 4                                 | 0.00                                 |
| Academic Supports                            | 79%                                | 67%                                     | 3                                 | 2.01                                 |
| Provider ECEM Visits                         | 87%                                | 100%                                    | 7                                 | 7.00                                 |
| Provider General Contacts                    | 86%                                | 100%                                    | 7                                 | 7.00                                 |
| Placements with Siblings                     | 68%                                | Not Eligible                            | Not Scored                        | Not Scored                           |
| Placements within Legal County               | 18%                                | Not Eligible                            | Not Scored                        | Not Scored                           |
| Well-Being Sub-Tota                          |                                    |                                         | 25                                | 17.33                                |