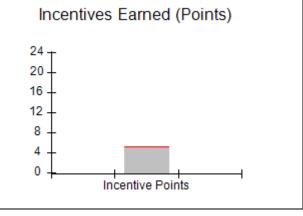

# Provider/Program Name: All God's Children - (861) - CPA

| # New Foster Homes During Quarter: 0             |                                    | # Children in Care During<br>Quarter: 6 | # Placements During<br>Quarter: 6 | # Children in Care On<br>Last Day: 1 |
|--------------------------------------------------|------------------------------------|-----------------------------------------|-----------------------------------|--------------------------------------|
| CPA Incentive Credits                            | Avg<br>Performance All<br>CPAs (%) | Provider<br>Performance (%)*            | Possible Points<br>(Weight)       | Provider Points<br>Earned            |
| Early EPSDT Medical Visits                       |                                    | 0%                                      | 2                                 | 0.00                                 |
| Early EPSDT Dental Visits                        |                                    | 0%                                      | 2                                 | 0.00                                 |
| Permanency Contacts                              |                                    | 0%                                      | 5                                 | 0.00                                 |
| Additional Academic Supports                     |                                    | 50%                                     | 2                                 | 1.00                                 |
| HS Grad/GED/Prof or Trade<br>Certificate/College |                                    | N/A                                     | 10/5/5/1                          |                                      |
| EYSS Agreement                                   |                                    | Not Eligible                            | 5                                 |                                      |
| Community Connections                            |                                    | 0%                                      | 4                                 | 0.00                                 |
| Foster Hm Retention Rate (threshold = 90)        |                                    | 100%                                    | 2                                 | 2.00                                 |
| Foster Hm Recruitment (threshold = 100)          |                                    | 0%                                      | 2                                 | 0.00                                 |
| Active Agency Accreditation                      |                                    | 0%                                      | 4                                 | 0.00                                 |
| Staff Clinical Licensure                         |                                    | 0%                                      | 5                                 | 0.00                                 |
| Incentives Total                                 | 5.23                               |                                         |                                   | 3.00                                 |
| Maximum total                                    | combined incentive                 | credit allowed is 10 points.            | Incentives Awarded                | 3.00                                 |
| *Performance calculation descriptions can b      | e found in the FY 20               | 19 RBWO PBP Measureme                   | ents and Standards Guide.         |                                      |