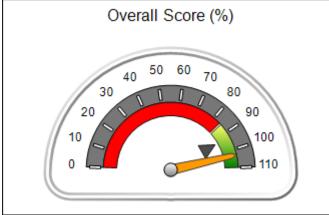

# Performance-Based Placement Measures RBWO Provider GA+SCORECARD - CPA

| 1671 Meriweather Dr., Watkinsville, (        | 2A 30677                           | Quarterly Sco                           | res (Grades)                      | Current Quarter                      |
|----------------------------------------------|------------------------------------|-----------------------------------------|-----------------------------------|--------------------------------------|
| 1071 Meriweather Dr., Watkinsville, GA 30077 |                                    | ,                                       | •                                 | Score (Grade)                        |
| Phone: 706-316-2421                          |                                    | Q1: 93.52 (A-)                          | Q2: 84.40 (B)                     | 84.40%                               |
| Vendor ID# 35219                             |                                    | Q3: N/A                                 | Q4: N/A                           | (B)                                  |
| # New Foster Homes During Quarter: 0         |                                    | # Children in Care During<br>Quarter: 6 | # Placements During<br>Quarter: 6 | # Children in Care On<br>Last Day: 1 |
|                                              | Avg<br>Performance All<br>CPAs (%) | Provider<br>Performance (%)*            | Possible Points<br>(Weight)       | Provider Points<br>Earned            |
| OPM Monitoring Reviews                       |                                    |                                         |                                   |                                      |
| Annual Comprehensive Reviews                 | 83%                                | 91%                                     | 25                                | 22.82                                |
| Safety Reviews                               | 89%                                | 100%                                    | 15                                | 15.00                                |
| Monitoring Sub-Tota                          |                                    |                                         | 40                                | 37.82                                |
| CPA Safety Outcomes                          |                                    |                                         |                                   |                                      |
| Incidence of Maltreatment                    | 0.16%                              | No Substantiated<br>Reports             | 10                                | 10.00                                |
| Staff Training                               | 93%                                | 75%                                     | 5                                 | 3.75                                 |
| Staff Safety Checks                          | 87%                                | 100%                                    | 5                                 | 5.00                                 |
| Safety Sub-Total                             |                                    |                                         | 20                                | 18.75                                |
| CPA Permanency Outcomes                      |                                    |                                         |                                   |                                      |
| Placement Stability                          | 91%                                | 50%                                     | 15                                | 7.50                                 |
| Permanency Sub-Tota                          |                                    |                                         | 15                                | 7.50                                 |
| CPA Well-Being Outcomes                      |                                    |                                         |                                   |                                      |
| EPSDT Medical Visits                         | 85%                                | 33%                                     | 4                                 | 1.32                                 |
| EPSDT Dental Visits                          | 83%                                | 0%                                      | 4                                 | 0.00                                 |
| Academic Supports                            | 79%                                | 67%                                     | 3                                 | 2.01                                 |
| Provider ECEM Visits                         | 87%                                | 100%                                    | 7                                 | 7.00                                 |
| Provider General Contacts                    | 86%                                | 100%                                    | 7                                 | 7.00                                 |
| Placements with Siblings                     | 68%                                | Not Eligible                            | Not Scored                        | Not Scored                           |
| Placements within Legal County               | 18%                                | Not Eligible                            | Not Scored                        | Not Scored                           |
| Well-Being Sub-Tota                          |                                    |                                         | 25                                | 17.33                                |