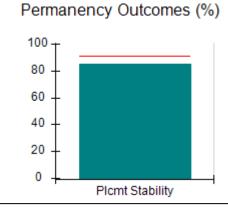

# Performance-Based Placement Measures RBWO Provider GA+SCORECARD - CPA

| 1671 Meriweather Dr., Watkinsville, (        | 2A 30677                           | Quarterly Sco                           | res (Grades)                      | Current Quarter                      |
|----------------------------------------------|------------------------------------|-----------------------------------------|-----------------------------------|--------------------------------------|
| 1071 Meriweather Dr., Watkinsville, GA 30077 |                                    | ,                                       | •                                 | Score (Grade)                        |
| Phone: 706-316-2421                          |                                    | Q1: 93.52 (A-)                          | Q2: 84.40 (B)                     | 84.40%                               |
| Vendor ID# 35219                             |                                    | Q3: N/A                                 | Q4: N/A                           | (B)                                  |
| # New Foster Homes During Quarter: 0         |                                    | # Children in Care During<br>Quarter: 6 | # Placements During<br>Quarter: 6 | # Children in Care On<br>Last Day: 1 |
|                                              | Avg<br>Performance All<br>CPAs (%) | Provider<br>Performance (%)*            | Possible Points<br>(Weight)       | Provider Points<br>Earned            |
| OPM Monitoring Reviews                       |                                    |                                         |                                   |                                      |
| Annual Comprehensive Reviews                 | 83%                                | 91%                                     | 25                                | 22.82                                |
| Safety Reviews                               | 89%                                | 100%                                    | 15                                | 15.00                                |
| Monitoring Sub-Tota                          |                                    |                                         | 40                                | 37.82                                |
| CPA Safety Outcomes                          |                                    |                                         |                                   |                                      |
| Incidence of Maltreatment                    | 0.16%                              | No Substantiated<br>Reports             | 10                                | 10.00                                |
| Staff Training                               | 93%                                | 75%                                     | 5                                 | 3.75                                 |
| Staff Safety Checks                          | 87%                                | 100%                                    | 5                                 | 5.00                                 |
| Safety Sub-Total                             |                                    |                                         | 20                                | 18.75                                |
| CPA Permanency Outcomes                      |                                    |                                         |                                   |                                      |
| Placement Stability                          | 91%                                | 50%                                     | 15                                | 7.50                                 |
| Permanency Sub-Tota                          |                                    |                                         | 15                                | 7.50                                 |
| CPA Well-Being Outcomes                      |                                    |                                         |                                   |                                      |
| EPSDT Medical Visits                         | 85%                                | 33%                                     | 4                                 | 1.32                                 |
| EPSDT Dental Visits                          | 83%                                | 0%                                      | 4                                 | 0.00                                 |
| Academic Supports                            | 79%                                | 67%                                     | 3                                 | 2.01                                 |
| Provider ECEM Visits                         | 87%                                | 100%                                    | 7                                 | 7.00                                 |
| Provider General Contacts                    | 86%                                | 100%                                    | 7                                 | 7.00                                 |
| Placements with Siblings                     | 68%                                | Not Eligible                            | Not Scored                        | Not Scored                           |
| Placements within Legal County               | 18%                                | Not Eligible                            | Not Scored                        | Not Scored                           |
| Well-Being Sub-Tota                          |                                    |                                         | 25                                | 17.33                                |