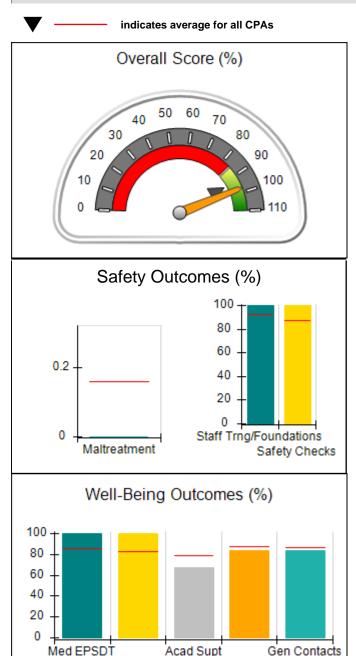

# Performance-Based Placement Measures RBWO Provider GA+SCORECARD - CPA

| 1671 Meriweather Dr., Watkinsville, (        | 2A 30677                           | Quarterly Sco                           | res (Grades)                      | Current Quarter                      |
|----------------------------------------------|------------------------------------|-----------------------------------------|-----------------------------------|--------------------------------------|
| 1071 Meriweather Dr., Watkinsville, GA 30077 |                                    | ,                                       | •                                 | Score (Grade)                        |
| Phone: 706-316-2421                          |                                    | Q1: 93.52 (A-)                          | Q2: 84.40 (B)                     | 84.40%                               |
| Vendor ID# 35219                             |                                    | Q3: N/A                                 | Q4: N/A                           | (B)                                  |
| # New Foster Homes During Quarter: 0         |                                    | # Children in Care During<br>Quarter: 6 | # Placements During<br>Quarter: 6 | # Children in Care On<br>Last Day: 1 |
|                                              | Avg<br>Performance All<br>CPAs (%) | Provider<br>Performance (%)*            | Possible Points<br>(Weight)       | Provider Points<br>Earned            |
| OPM Monitoring Reviews                       |                                    |                                         |                                   |                                      |
| Annual Comprehensive Reviews                 | 83%                                | 91%                                     | 25                                | 22.82                                |
| Safety Reviews                               | 89%                                | 100%                                    | 15                                | 15.00                                |
| Monitoring Sub-Tota                          |                                    |                                         | 40                                | 37.82                                |
| CPA Safety Outcomes                          |                                    |                                         |                                   |                                      |
| Incidence of Maltreatment                    | 0.16%                              | No Substantiated<br>Reports             | 10                                | 10.00                                |
| Staff Training                               | 93%                                | 75%                                     | 5                                 | 3.75                                 |
| Staff Safety Checks                          | 87%                                | 100%                                    | 5                                 | 5.00                                 |
| Safety Sub-Total                             |                                    |                                         | 20                                | 18.75                                |
| CPA Permanency Outcomes                      |                                    |                                         |                                   |                                      |
| Placement Stability                          | 91%                                | 50%                                     | 15                                | 7.50                                 |
| Permanency Sub-Tota                          |                                    |                                         | 15                                | 7.50                                 |
| CPA Well-Being Outcomes                      |                                    |                                         |                                   |                                      |
| EPSDT Medical Visits                         | 85%                                | 33%                                     | 4                                 | 1.32                                 |
| EPSDT Dental Visits                          | 83%                                | 0%                                      | 4                                 | 0.00                                 |
| Academic Supports                            | 79%                                | 67%                                     | 3                                 | 2.01                                 |
| Provider ECEM Visits                         | 87%                                | 100%                                    | 7                                 | 7.00                                 |
| Provider General Contacts                    | 86%                                | 100%                                    | 7                                 | 7.00                                 |
| Placements with Siblings                     | 68%                                | Not Eligible                            | Not Scored                        | Not Scored                           |
| Placements within Legal County               | 18%                                | Not Eligible                            | Not Scored                        | Not Scored                           |
| Well-Being Sub-Tota                          |                                    |                                         | 25                                | 17.33                                |

| Monitoring & Outcomes: Possible Points = 100 | e Points = 100 Points Earned: 81.40 |          |  |
|----------------------------------------------|-------------------------------------|----------|--|
| Score Before Incentives Credit 8             |                                     |          |  |
| Inc                                          | entives Awarded                     | 3.00 pts |  |
|                                              | PBP Verification                    | N/A pts  |  |
| Total Score                                  |                                     | 84.40%   |  |

# Provider/Program Name: All God's Children - (861) - CPA

| # New Foster Homes During Quarter: 0             |                                    | # Children in Care During<br>Quarter: 6 | # Placements During<br>Quarter: 6 | # Children in Care On<br>Last Day: 1 |
|--------------------------------------------------|------------------------------------|-----------------------------------------|-----------------------------------|--------------------------------------|
| CPA Incentive Credits                            | Avg<br>Performance All<br>CPAs (%) | Provider<br>Performance (%)*            | Possible Points<br>(Weight)       | Provider Points<br>Earned            |
| Early EPSDT Medical Visits                       |                                    | 0%                                      | 2                                 | 0.00                                 |
| Early EPSDT Dental Visits                        |                                    | 0%                                      | 2                                 | 0.00                                 |
| Permanency Contacts                              |                                    | 0%                                      | 5                                 | 0.00                                 |
| Additional Academic Supports                     |                                    | 50%                                     | 2                                 | 1.00                                 |
| HS Grad/GED/Prof or Trade<br>Certificate/College |                                    | N/A                                     | 10/5/5/1                          |                                      |
| EYSS Agreement                                   |                                    | Not Eligible                            | 5                                 |                                      |
| Community Connections                            |                                    | 0%                                      | 4                                 | 0.00                                 |
| Foster Hm Retention Rate (threshold = 90)        |                                    | 100%                                    | 2                                 | 2.00                                 |
| Foster Hm Recruitment (threshold = 100)          |                                    | 0%                                      | 2                                 | 0.00                                 |
| Active Agency Accreditation                      |                                    | 0%                                      | 4                                 | 0.00                                 |
| Staff Clinical Licensure                         |                                    | 0%                                      | 5                                 | 0.00                                 |
| Incentives Total                                 | 5.23                               |                                         |                                   | 3.00                                 |
| Maximum total                                    | combined incentive                 | credit allowed is 10 points.            | Incentives Awarded                | 3.00                                 |
| *Performance calculation descriptions can b      | e found in the FY 20               | 19 RBWO PBP Measureme                   | ents and Standards Guide.         |                                      |