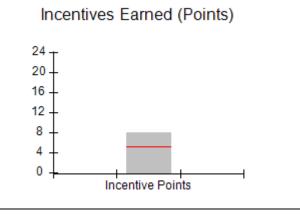

# Provider/Program Name: All God's Children - (861) - CPA

| # New Foster Homes During Quarter: 0             |                                    | # Children in Care During<br>Quarter: 6 | # Placements During<br>Quarter: 6 | # Children in Care On<br>Last Day: 1 |
|--------------------------------------------------|------------------------------------|-----------------------------------------|-----------------------------------|--------------------------------------|
| CPA Incentive Credits                            | Avg<br>Performance All<br>CPAs (%) | Provider<br>Performance (%)*            | Possible Points<br>(Weight)       | Provider Points<br>Earned            |
| Early EPSDT Medical Visits                       |                                    | 0%                                      | 2                                 | 0.00                                 |
| Early EPSDT Dental Visits                        |                                    | 0%                                      | 2                                 | 0.00                                 |
| Permanency Contacts                              |                                    | 0%                                      | 5                                 | 0.00                                 |
| Additional Academic Supports                     |                                    | 50%                                     | 2                                 | 1.00                                 |
| HS Grad/GED/Prof or Trade<br>Certificate/College |                                    | N/A                                     | 10/5/5/1                          |                                      |
| EYSS Agreement                                   |                                    | Not Eligible                            | 5                                 |                                      |
| Community Connections                            |                                    | 0%                                      | 4                                 | 0.00                                 |
| Foster Hm Retention Rate (threshold = 90)        |                                    | 100%                                    | 2                                 | 2.00                                 |
| Foster Hm Recruitment (threshold = 100)          |                                    | 0%                                      | 2                                 | 0.00                                 |
| Active Agency Accreditation                      |                                    | 0%                                      | 4                                 | 0.00                                 |
| Staff Clinical Licensure                         |                                    | 0%                                      | 5                                 | 0.00                                 |
| Incentives Total                                 | 5.23                               |                                         |                                   | 3.00                                 |
| Maximum total                                    | combined incentive                 | credit allowed is 10 points.            | Incentives Awarded                | 3.00                                 |
| *Performance calculation descriptions can b      | e found in the FY 20               | 19 RBWO PBP Measureme                   | ents and Standards Guide.         |                                      |