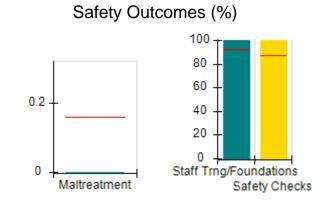

CPA

| 2100 Comer Ave., Columbus, GA 31904  | Quarterly Scores (Grades)               |                                   | Current Quarter Score<br>(Grade)     |
|--------------------------------------|-----------------------------------------|-----------------------------------|--------------------------------------|
| Phone: 706-596-55000                 | Q1: 93.52 (A-) Q2: 85.35 (B)            |                                   | 85.35%                               |
| Vendor ID# 35508                     | Q3: N/A                                 | Q4: N/A                           | (B)                                  |
| # New Foster Homes During Quarter: 0 | # Children in Care During<br>Quarter: 6 | # Placements During<br>Quarter: 7 | # Children in Care On Last<br>Day: 4 |



















## Performance-Based Placement Measures RBWO Provider GA+SCORECARD - CPA

| Provider/Program Name: N<br>- CPA                         | ew Horizons (                      | Community Serv                          | ices Board - Ne                   | w Horizons (877)                     |  |
|-----------------------------------------------------------|------------------------------------|-----------------------------------------|-----------------------------------|--------------------------------------|--|
| 2100 Comer Ave., Columbus, GA 31904  Phone: 706-596-55000 |                                    | Quarterly Scores (Grades)               |                                   | Current Quarter<br>Score (Grade)     |  |
|