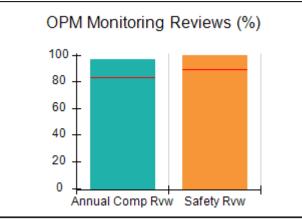

# Performance-Based Placement Measures RBWO Provider GA+SCORECARD - CPA

| Provider/Program Name: Bo                   | ethany Christ                      | ian Services - Bo                         | ogart (5215) - CP                   | A                                     |
|---------------------------------------------|------------------------------------|-------------------------------------------|-------------------------------------|---------------------------------------|
| 188 Ben Burton Circle, Bogart, GA 3         | 0622                               | Quarterly Sco                             | ores (Grades)                       | Current Quarter<br>Score (Grade)      |
| Phone: 770-274-3412                         |                                    | Q1: 96.31 (A)                             | Q2: 88.03 (B+)                      | 88.03%                                |
| Vendor ID# 135987                           |                                    | Q3: N/A                                   | Q4: N/A                             | (B+)                                  |
| # New Foster Homes During Quarter: 7        |                                    | # Children in Care During<br>Quarter: 115 | # Placements During<br>Quarter: 115 | # Children in Care On<br>Last Day: 94 |
|                                             | Avg<br>Performance All<br>CPAs (%) | Provider<br>Performance (%)*              | Possible Points<br>(Weight)         | Provider Points<br>Earned             |
| OPM Monitoring Reviews                      |                                    |                                           |                                     |                                       |
| Annual Comprehensive Reviews                | 83%                                | 93%                                       | 25                                  | 23.37                                 |
| Safety Reviews                              | 89%                                | 75%                                       | 15                                  | 11.25                                 |
| Monitoring Sub-Total                        |                                    |                                           | 40                                  | 34.62                                 |
| CPA Safety Outcomes                         |                                    |                                           |                                     |                                       |
| Incidence of Maltreatment                   | 0.16%                              | No Substantiated<br>Reports               | 10                                  | 10.00                                 |
| Staff Training                              | 93%                                | 100%                                      | 5                                   | 5.00                                  |
| Staff Safety Checks                         | 87%                                | 91%                                       | 5                                   | 4.55                                  |
| Safety Sub-Total                            |                                    |                                           | 20                                  | 19.55                                 |
| CPA Permanency Outcomes                     |                                    |                                           |                                     |                                       |
| Placement Stability                         | 91%                                | 92%                                       | 15                                  | 13.80                                 |
| Permanency Sub-Total                        |                                    |                                           | 15                                  | 13.80                                 |
| CPA Well-Being Outcomes                     |                                    |                                           |                                     |                                       |
| EPSDT Medical Visits                        | 85%                                | 59%                                       | 4                                   | 2.36                                  |
| EPSDT Dental Visits                         | 83%                                | 52%                                       | 4                                   | 2.08                                  |
| Academic Supports                           | 79%                                | 7%                                        | 3                                   | 0.21                                  |
| Provider ECEM Visits                        | 87%                                | 65%                                       | 7                                   | 4.55                                  |
| Provider General Contacts                   | 86%                                | 70%                                       | 7                                   | 4.90                                  |
| Placements with Siblings                    | 68%                                | 93%                                       | Not Scored                          | Not Scored                            |
| Placements within Legal County              | 18%                                | 31%                                       | Not Scored                          | Not Scored                            |
| Well-Being Sub-Total                        |                                    |                                           | 25                                  | 14.10                                 |
| *Performance calculation descriptions can b | e found in the FY 201              | 19 RBWO PBP Measureme                     | ents and Standards Guide            |                                       |

# Performance-Based Placement Measures RBWO Provider GA+SCORECARD - CPA

| Provider/Program Name: B                     | ethany Christ                      | ian Services - Co                       | olumbus (574) - (                 | CPA                                  |
|----------------------------------------------|------------------------------------|-----------------------------------------|-----------------------------------|--------------------------------------|
| 951 Talbotton Rd., Columbus, GA 31           | 904                                | Quarterly Sco                           | ores (Grades)                     | Current Quarter<br>Score (Grade)     |
| Phone: 770-455-7111                          |                                    | Q1: 102.53 (A+)                         | Q2: 97.50 (A+)                    | 97.50%                               |
| Vendor ID# 35248                             |                                    | Q3: N/A                                 | Q4: N/A                           | (A+)                                 |
| # New Foster Homes During Quarter: 0         |                                    | # Children in Care During<br>Quarter: 4 | # Placements During<br>Quarter: 4 | # Children in Care On<br>Last Day: 4 |
|                                              | Avg<br>Performance All<br>CPAs (%) | Provider<br>Performance (%)*            | Possible Points<br>(Weight)       | Provider Points<br>Earned            |
| OPM Monitoring Reviews                       |                                    |                                         |                                   |                                      |
| Annual Comprehensive Reviews                 | 83%                                | 90%                                     | 25                                | 22.62                                |
| Safety Reviews                               | 89%                                | 92%                                     | 15                                | 13.75                                |
| Monitoring Sub-Tota                          |                                    |                                         | 40                                | 36.37                                |
| CPA Safety Outcomes                          |                                    |                                         |                                   |                                      |
| Incidence of Maltreatment                    | 0.16%                              | No Substantiated<br>Reports             | 10                                | 10.00                                |
| Staff Training                               | 93%                                | 100%                                    | 5                                 | 5.00                                 |
| Staff Safety Checks                          | 87%                                | 100%                                    | 5                                 | 5.00                                 |
| Safety Sub-Tota                              |                                    |                                         | 20                                | 20.00                                |
| CPA Permanency Outcomes                      |                                    |                                         |                                   |                                      |
| Placement Stability                          | 91%                                | 100%                                    | 15                                | 15.00                                |
| Permanency Sub-Tota                          |                                    |                                         | 15                                | 15.00                                |
| CPA Well-Being Outcomes                      |                                    |                                         |                                   |                                      |
| EPSDT Medical Visits                         | 85%                                | 100%                                    | 4                                 | 4.00                                 |
| EPSDT Dental Visits                          | 83%                                | 100%                                    | 4                                 | 4.00                                 |
| Academic Supports                            | 79%                                | 67%                                     | 3                                 | 2.01                                 |
| Provider ECEM Visits                         | 87%                                | 83%                                     | 7                                 | 5.81                                 |
| Provider General Contacts                    | 86%                                | 83%                                     | 7                                 | 5.81                                 |
| Placements with Siblings                     | 68%                                | 75%                                     | Not Scored                        | Not Scored                           |
| Placements within Legal County               | 18%                                | Not Eligible                            | Not Scored                        | Not Scored                           |
| Well-Being Sub-Tota                          |                                    |                                         | 25                                | 21.63                                |
| *Performance calculation descriptions can be | e found in the FY 201              | 19 RBWO PBP Measureme                   | ents and Standards Guide          |                                      |