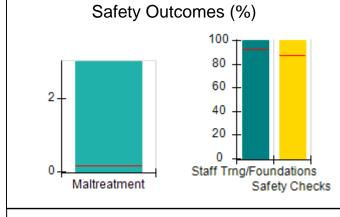

# Performance-Based Placement Measures RBWO Provider GA+SCORECARD - CPA

| Provider/Program Name: ALR Family Services, Inc (5140) - CPA |                                    |                                          |                                    |                                       |
|--------------------------------------------------------------|------------------------------------|------------------------------------------|------------------------------------|---------------------------------------|
| 1518 Airport Road, Hinesville, GA 31313 Phone: 912-559-5536  |                                    | Quarterly Scores (Grades)                |                                    | Current Quarter<br>Score (Grade)      |
|                                                              |                                    | Q1: 95.65 (A)                            | Q2: 98.33 (A+)                     | 98.33%                                |
| Vendor ID# 114739                                            |                                    | Q3: N/A                                  | Q4: N/A                            | (A+)                                  |
| # New Foster Homes During Quarter: 0                         |                                    | # Children in Care During<br>Quarter: 12 | # Placements During<br>Quarter: 12 | # Children in Care On<br>Last Day: 11 |
|                                                              | Avg<br>Performance All<br>CPAs (%) | Provider<br>Performance (%)*             | Possible Points<br>(Weight)        | Provider Points<br>Earned             |
| OPM Monitoring Reviews                                       |                                    |                                          |                                    |                                       |
| Annual Comprehensive Reviews                                 | 83%                                | 76%                                      | 25                                 | 19.04                                 |
| Safety Reviews                                               | 89%                                | 98%                                      | 15                                 | 14.63                                 |
| Monitoring Sub-Tota                                          |                                    |                                          | 40                                 | 33.67                                 |
| CPA Safety Outcomes                                          |                                    |                                          |                                    |                                       |
| Incidence of Maltreatment                                    | 0.16%                              | No Substantiated<br>Reports              | 10                                 | 10.00                                 |
| Staff Training                                               | 93%                                | 100%                                     | 5                                  | 5.00                                  |
| Staff Safety Checks                                          | 87%                                | 100%                                     | 5                                  | 5.00                                  |
| Safety Sub-Tota                                              |                                    |                                          | 20                                 | 20.00                                 |
| CPA Permanency Outcomes                                      |                                    |                                          |                                    |                                       |
| Placement Stability                                          | 91%                                | 100%                                     | 15                                 | 15.00                                 |
| Permanency Sub-Tota                                          |                                    |                                          | 15                                 | 15.00                                 |
| CPA Well-Being Outcomes                                      |                                    |                                          |                                    |                                       |
| EPSDT Medical Visits                                         | 85%                                | 100%                                     | 4                                  | 4.00                                  |
| EPSDT Dental Visits                                          | 83%                                | 86%                                      | 4                                  | 3.44                                  |
| Academic Supports                                            | 79%                                | 100%                                     | 3                                  | 3.00                                  |
| Provider ECEM Visits                                         | 87%                                | 96%                                      | 7                                  | 6.72                                  |
| Provider General Contacts                                    | 86%                                | 100%                                     | 7                                  | 7.00                                  |
| Placements with Siblings                                     | 68%                                | 43%                                      | Not Scored                         | Not Scored                            |
| Placements within Legal County                               | 18%                                | 0%                                       | Not Scored                         | Not Scored                            |
| Well-Being Sub-Tota                                          |                                    |                                          | 25                                 | 24.16                                 |
| *Performance calculation descriptions can b                  | e found in the FY 20°              | 19 RBWO PBP Measureme                    | ents and Standards Guide           |                                       |

# Safety Outcomes (%)