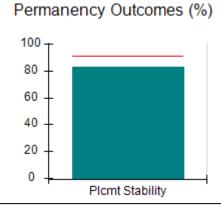

# Performance-Based Placement Measures RBWO Provider GA+SCORECARD - CPA

| 1671 Meriweather Dr., Watkinsville, (        | 2A 30677                           | Quarterly Sco                           | res (Grades)                      | Current Quarter                      |
|----------------------------------------------|------------------------------------|-----------------------------------------|-----------------------------------|--------------------------------------|
| 1071 Meriweather Dr., Watkinsville, GA 30077 |                                    | ,                                       | •                                 | Score (Grade)                        |
| Phone: 706-316-2421                          |                                    | Q1: 93.52 (A-)                          | Q2: 84.40 (B)                     | 84.40%                               |
| Vendor ID# 35219                             |                                    | Q3: N/A                                 | Q4: N/A                           | (B)                                  |
| # New Foster Homes During Quarter: 0         |                                    | # Children in Care During<br>Quarter: 6 | # Placements During<br>Quarter: 6 | # Children in Care On<br>Last Day: 1 |
|                                              | Avg<br>Performance All<br>CPAs (%) | Provider<br>Performance (%)*            | Possible Points<br>(Weight)       | Provider Points<br>Earned            |
| OPM Monitoring Reviews                       |                                    |                                         |                                   |                                      |
| Annual Comprehensive Reviews                 | 83%                                | 91%                                     | 25                                | 22.82                                |
| Safety Reviews                               | 89%                                | 100%                                    | 15                                | 15.00                                |
| Monitoring Sub-Tota                          |                                    |                                         | 40                                | 37.82                                |
| CPA Safety Outcomes                          |                                    |                                         |                                   |                                      |
| Incidence of Maltreatment                    | 0.16%                              | No Substantiated<br>Reports             | 10                                | 10.00                                |
| Staff Training                               | 93%                                | 75%                                     | 5                                 | 3.75                                 |
| Staff Safety Checks                          | 87%                                | 100%                                    | 5                                 | 5.00                                 |
| Safety Sub-Total                             |                                    |                                         | 20                                | 18.75                                |
| CPA Permanency Outcomes                      |                                    |                                         |                                   |                                      |
| Placement Stability                          | 91%                                | 50%                                     | 15                                | 7.50                                 |
| Permanency Sub-Tota                          |                                    |                                         | 15                                | 7.50                                 |
| CPA Well-Being Outcomes                      |                                    |                                         |                                   |                                      |
| EPSDT Medical Visits                         | 85%                                | 33%                                     | 4                                 | 1.32                                 |
| EPSDT Dental Visits                          | 83%                                | 0%                                      | 4                                 | 0.00                                 |
| Academic Supports                            | 79%                                | 67%                                     | 3                                 | 2.01                                 |
| Provider ECEM Visits                         | 87%                                | 100%                                    | 7                                 | 7.00                                 |
| Provider General Contacts                    | 86%                                | 100%                                    | 7                                 | 7.00                                 |
| Placements with Siblings                     | 68%                                | Not Eligible                            | Not Scored                        | Not Scored                           |
| Placements within Legal County               | 18%                                | Not Eligible                            | Not Scored                        | Not Scored                           |
| Well-Being Sub-Tota                          |                                    |                                         | 25                                | 17.33                                |