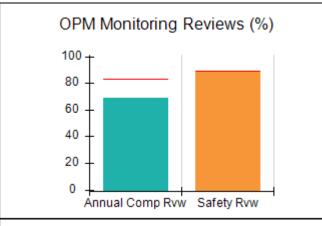

Scores (Grades)                |                                    | Current Quarter Score<br>(Grade)      |
|-----------------------------------------------|------------------------------------------|------------------------------------|---------------------------------------|
| Phone: 404-925-4706                           | Q1: 86.45 (B)                            | Q1: 86.45 (B) Q2: 79.62 (C+)       |                                       |
| Vendor ID# 153030                             | Q3: N/A                                  | Q4: N/A                            | (C+)                                  |
| # New Foster Homes During Quarter: 0          | # Children in Care During<br>Quarter: 26 | # Placements During<br>Quarter: 26 | # Children in Care On Last<br>Day: 18 |



















# Performance-Based Placement Measures RBWO Provider GA+SCORECARD - CPA

| Provider/Program Name: Rose Garden Community Development - dba We Are Precious (5272) - CPA |                                    |                                          |                                    |                                       |  |
|---------------------------------------------------------------------------------------------|------------------------------------|------------------------------------------|------------------------------------|---------------------------------------|--|
| 5536 Old National Hwy, College Park, GA 30349                                               |                                    | Quarterly Scores (Grades)                |