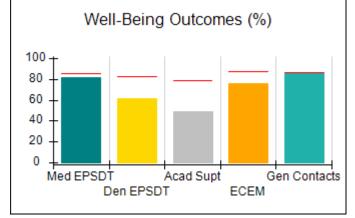

# Performance-Based Placement Measures RBWO Provider GA+SCORECARD - CPA

| 1671 Meriweather Dr., Watkinsville, (        | 2A 30677                           | Quarterly Sco                           | res (Grades)                      | Current Quarter                      |
|----------------------------------------------|------------------------------------|-----------------------------------------|-----------------------------------|--------------------------------------|
| 1071 Meriweather Dr., Watkinsville, GA 30077 |                                    | ,                                       | •                                 | Score (Grade)                        |
| Phone: 706-316-2421                          |                                    | Q1: 93.52 (A-)                          | Q2: 84.40 (B)                     | 84.40%                               |
| Vendor ID# 35219                             |                                    | Q3: N/A                                 | Q4: N/A                           | (B)                                  |
| # New Foster Homes During Quarter: 0         |                                    | # Children in Care During<br>Quarter: 6 | # Placements During<br>Quarter: 6 | # Children in Care On<br>Last Day: 1 |
|                                              | Avg<br>Performance All<br>CPAs (%) | Provider<br>Performance (%)*            | Possible Points<br>(Weight)       | Provider Points<br>Earned            |
| OPM Monitoring Reviews                       |                                    |                                         |                                   |                                      |
| Annual Comprehensive Reviews                 | 83%                                | 91%                                     | 25                                | 22.82                                |
| Safety Reviews                               | 89%                                | 100%                                    | 15                                | 15.00                                |
| Monitoring Sub-Tota                          |                                    |                                         | 40                                | 37.82                                |
| CPA Safety Outcomes                          |                                    |                                         |                                   |                                      |
| Incidence of Maltreatment                    | 0.16%                              | No Substantiated<br>Reports             | 10                                | 10.00                                |
| Staff Training                               | 93%                                | 75%                                     | 5                                 | 3.75                                 |
| Staff Safety Checks                          | 87%                                | 100%                                    | 5                                 | 5.00                                 |
| Safety Sub-Total                             |                                    |                                         | 20                                | 18.75                                |
| CPA Permanency Outcomes                      |                                    |                                         |                                   |                                      |
| Placement Stability                          | 91%                                | 50%                                     | 15                                | 7.50                                 |
| Permanency Sub-Tota                          |                                    |                                         | 15                                | 7.50                                 |
| CPA Well-Being Outcomes                      |                                    |                                         |                                   |                                      |
| EPSDT Medical Visits                         | 85%                                | 33%                                     | 4                                 | 1.32                                 |
| EPSDT Dental Visits                          | 83%                                | 0%                                      | 4                                 | 0.00                                 |
| Academic Supports                            | 79%                                | 67%                                     | 3                                 | 2.01                                 |
| Provider ECEM Visits                         | 87%                                | 100%                                    | 7                                 | 7.00                                 |
| Provider General Contacts                    | 86%                                | 100%                                    | 7                                 | 7.00                                 |
| Placements with Siblings                     | 68%                                | Not Eligible                            | Not Scored                        | Not Scored                           |
| Placements within Legal County               | 18%                                | Not Eligible                            | Not Scored                        | Not Scored                           |
| Well-Being Sub-Tota                          |                                    |                                         | 25                                | 17.33                                |

0

Med EPSDT

Den EPSDT

## **Quarterly Provider Comparisons to All CPAs**

Acad Supt

**ECEM** 

Gen Contacts