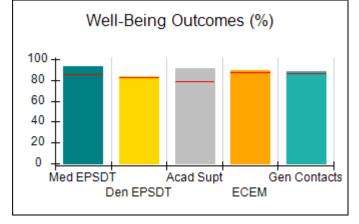

## **Quarterly Provider Comparisons to All CPAs**

Acad Supt

**ECEM** 

Gen Contacts

# Performance-Based Placement Measures RBWO Provider GA+SCORECARD - CPA

| 1671 Meriweather Dr., Watkinsville, (        | 2A 30677                           | Quarterly Sco                           | res (Grades)                      | Current Quarter                      |
|----------------------------------------------|------------------------------------|-----------------------------------------|-----------------------------------|--------------------------------------|
| 1071 Meriweather Dr., Watkinsville, GA 30077 |                                    | ,                                       | •                                 | Score (Grade)                        |
| Phone: 706-316-2421                          |                                    | Q1: 93.52 (A-)                          | Q2: 84.40 (B)                     | 84.40%                               |
| Vendor ID# 35219                             |                                    | Q3: N/A                                 | Q4: N/A                           | (B)                                  |
| # New Foster Homes During Quarter: 0         |                                    | # Children in Care During<br>Quarter: 6 | # Placements During<br>Quarter: 6 | # Children in Care On<br>Last Day: 1 |
|                                              | Avg<br>Performance All<br>CPAs (%) | Provider<br>Performance (%)*            | Possible Points<br>(Weight)       | Provider Points<br>Earned            |
| OPM Monitoring Reviews                       |                                    |                                         |                                   |                                      |
| Annual Comprehensive Reviews                 | 83%                                | 91%                                     | 25                                | 22.82                                |
| Safety Reviews                               | 89%                                | 100%                                    | 15                                | 15.00                                |
| Monitoring Sub-Tota                          |                                    |                                         | 40                                | 37.82                                |
| CPA Safety Outcomes                          |                                    |                                         |                                   |                                      |
| Incidence of Maltreatment                    | 0.16%                              | No Substantiated<br>Reports             | 10                                | 10.00                                |
| Staff Training                               | 93%                                | 75%                                     | 5                                 | 3.75                                 |
| Staff Safety Checks                          | 87%                                | 100%                                    | 5                                 | 5.00                                 |
| Safety Sub-Total                             |                                    |                                         | 20                                | 18.75                                |
| CPA Permanency Outcomes                      |                                    |                                         |                                   |                                      |
| Placement Stability                          | 91%                                | 50%                                     | 15                                | 7.50                                 |
| Permanency Sub-Tota                          |                                    |                                         | 15                                | 7.50                                 |
| CPA Well-Being Outcomes                      |                                    |                                         |                                   |                                      |
| EPSDT Medical Visits                         | 85%                                | 33%                                     | 4                                 | 1.32                                 |
| EPSDT Dental Visits                          | 83%                                | 0%                                      | 4                                 | 0.00                                 |
| Academic Supports                            | 79%                                | 67%                                     | 3                                 | 2.01                                 |
| Provider ECEM Visits                         | 87%                                | 100%                                    | 7                                 | 7.00                                 |
| Provider General Contacts                    | 86%                                | 100%                                    | 7                                 | 7.00                                 |
| Placements with Siblings                     | 68%                                | Not Eligible                            | Not Scored                        | Not Scored                           |
| Placements within Legal County               | 18%                                | Not Eligible                            | Not Scored                        | Not Scored                           |
| Well-Being Sub-Tota                          |                                    |                                         | 25                                | 17.33                                |

# Performance-Based Placement Measures RBWO Provider GA+SCORECARD - CPA

| Provider/Program Name: ALR Family Services, Inc (5140) - CPA |                                    |                                          |                                    |                                       |
|--------------------------------------------------------------|------------------------------------|------------------------------------------|------------------------------------|---------------------------------------|
| 1518 Airport Road, Hinesville, GA 31313 Phone: 912-559-5536  |                                    | Quarterly Scores (Grades)                |                                    | Current Quarter<br>Score (Grade)      |
|                                                              |                                    | Q1: 95.65 (A)                            | Q2: 98.33 (A+)                     | 98.33%                                |
| Vendor ID# 114739                                            |                                    | Q3: N/A                                  | Q4: N/A                            | (A+)                                  |
| # New Foster Homes During Quarter: 0                         |                                    | # Children in Care During<br>Quarter: 12 | # Placements During<br>Quarter: 12 | # Children in Care On<br>Last Day: 11 |
|                                                              | Avg<br>Performance All<br>CPAs (%) | Provider<br>Performance (%)*             | Possible Points<br>(Weight)        | Provider Points<br>Earned             |
| OPM Monitoring Reviews                                       |                                    |                                          |                                    |                                       |
| Annual Comprehensive Reviews                                 | 83%                                | 76%                                      | 25                                 | 19.04                                 |
| Safety Reviews                                               | 89%                                | 98%                                      | 15                                 | 14.63                                 |
| Monitoring Sub-Tota                                          |                                    |                                          | 40                                 | 33.67                                 |
| CPA Safety Outcomes                                          |                                    |                                          |                                    |                                       |
| Incidence of Maltreatment                                    | 0.16%                              | No Substantiated<br>Reports              | 10                                 | 10.00                                 |
| Staff Training                                               | 93%                                | 100%                                     | 5                                  | 5.00                                  |
| Staff Safety Checks                                          | 87%                                | 100%                                     | 5                                  | 5.00                                  |
| Safety Sub-Tota                                              |                                    |                                          | 20                                 | 20.00                                 |
| CPA Permanency Outcomes                                      |                                    |                                          |                                    |                                       |
| Placement Stability                                          | 91%                                | 100%                                     | 15                                 | 15.00                                 |
| Permanency Sub-Tota                                          |                                    |                                          | 15                                 | 15.00                                 |
| CPA Well-Being Outcomes                                      |                                    |                                          |                                    |                                       |
| EPSDT Medical Visits                                         | 85%                                | 100%                                     | 4                                  | 4.00                                  |
| EPSDT Dental Visits                                          | 83%                                | 86%                                      | 4                                  | 3.44                                  |
| Academic Supports                                            | 79%                                | 100%                                     | 3                                  | 3.00                                  |
| Provider ECEM Visits                                         | 87%                                | 96%                                      | 7                                  | 6.72                                  |
| Provider General Contacts                                    | 86%                                | 100%                                     | 7                                  | 7.00                                  |
| Placements with Siblings                                     | 68%                                | 43%                                      | Not Scored                         | Not Scored                            |
| Placements within Legal County                               | 18%                                | 0%                                       | Not Scored                         | Not Scored                            |
| Well-Being Sub-Tota                                          |                                    |                                          | 25                                 | 24.16                                 |
| *Performance calculation descriptions can b                  | e found in the FY 20°              | 19 RBWO PBP Measureme                    | ents and Standards Guide           |                                       |