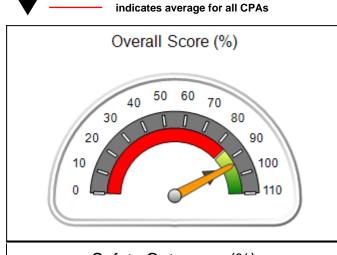

# Performance-Based Placement Measures RBWO Provider GA+SCORECARD - CPA

Report Quarter: Q2 FY2020

| Provider/Program Name: All God's Children - (861) - CPA                                              |                                         |                                   |                                      |  |  |  |
|------------------------------------------------------------------------------------------------------|-----------------------------------------|-----------------------------------|--------------------------------------|--|--|--|
| 1671 Meriweather Dr., Watkinsville, GA 30677 Quarterly Scores (Grades) Current Quarter Score (Grade) |                                         |                                   |                                      |  |  |  |
| Phone: 706-316-2421                                                                                  | Q1: 93.52 (A-)                          | Q1: 93.52 (A-) Q2: 84.40 (B)      |                                      |  |  |  |
| Vendor ID# 35219                                                                                     | Q3: N/A                                 | (B)                               |                                      |  |  |  |
| # New Foster Homes During Quarter: 0                                                                 | # Children in Care During<br>Quarter: 6 | # Placements During<br>Quarter: 6 | # Children in Care On Last<br>Day: 1 |  |  |  |

# Performance-Based Placement Measures RBWO Provider GA+SCORECARD - CPA

| 1671 Meriweather Dr., Watkinsville, (        | 2A 30677                           | Quarterly Sco                           | res (Grades)                      | Current Quarter                      |
|----------------------------------------------|------------------------------------|-----------------------------------------|-----------------------------------|--------------------------------------|
| 1071 Meriweather Dr., Watkinsville, GA 30077 |                                    | ,                                       | •                                 | Score (Grade)                        |
| Phone: 706-316-2421                          |                                    | Q1: 93.52 (A-)                          | Q2: 84.40 (B)                     | 84.40%                               |
| Vendor ID# 35219                             |                                    | Q3: N/A                                 | Q4: N/A                           | (B)                                  |
| # New Foster Homes During Quarter: 0         |                                    | # Children in Care During<br>Quarter: 6 | # Placements During<br>Quarter: 6 | # Children in Care On<br>Last Day: 1 |
|                                              | Avg<br>Performance All<br>CPAs (%) | Provider<br>Performance (%)*            | Possible Points<br>(Weight)       | Provider Points<br>Earned            |
| OPM Monitoring Reviews                       |                                    |                                         |                                   |                                      |
| Annual Comprehensive Reviews                 | 83%                                | 91%                                     | 25                                | 22.82                                |
| Safety Reviews                               | 89%                                | 100%                                    | 15                                | 15.00                                |
| Monitoring Sub-Tota                          |                                    |                                         | 40                                | 37.82                                |
| CPA Safety Outcomes                          |                                    |                                         |                                   |                                      |
| Incidence of Maltreatment                    | 0.16%                              | No Substantiated<br>Reports             | 10                                | 10.00                                |
| Staff Training                               | 93%                                | 75%                                     | 5                                 | 3.75                                 |
| Staff Safety Checks                          | 87%                                | 100%                                    | 5                                 | 5.00                                 |
| Safety Sub-Total                             |                                    |                                         | 20                                | 18.75                                |
| CPA Permanency Outcomes                      |                                    |                                         |                                   |                                      |
| Placement Stability                          | 91%                                | 50%                                     | 15                                | 7.50                                 |
| Permanency Sub-Tota                          |                                    |                                         | 15                                | 7.50                                 |
| CPA Well-Being Outcomes                      |                                    |                                         |                                   |                                      |
| EPSDT Medical Visits                         | 85%                                | 33%                                     | 4                                 | 1.32                                 |
| EPSDT Dental Visits                          | 83%                                | 0%                                      | 4                                 | 0.00                                 |
| Academic Supports                            | 79%                                | 67%                                     | 3                                 | 2.01                                 |
| Provider ECEM Visits                         | 87%                                | 100%                                    | 7                                 | 7.00                                 |
| Provider General Contacts                    | 86%                                | 100%                                    | 7                                 | 7.00                                 |
| Placements with Siblings                     | 68%                                | Not Eligible                            | Not Scored                        | Not Scored                           |
| Placements within Legal County               | 18%                                | Not Eligible                            | Not Scored                        | Not Scored                           |
| Well-Being Sub-Tota                          |                                    |                                         | 25                                | 17.33                                |