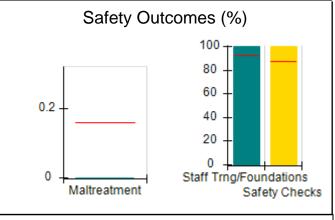

# Safety Outcomes (%)

# Performance-Based Placement Measures RBWO Provider GA+SCORECARD - CPA

| Provider/Program Name: ALR Family Services, Inc (5140) - CPA |                                    |                                          |                                    |                                       |
|--------------------------------------------------------------|------------------------------------|------------------------------------------|------------------------------------|---------------------------------------|
| 1518 Airport Road, Hinesville, GA 31313 Phone: 912-559-5536  |                                    | Quarterly Scores (Grades)                |                                    | Current Quarter<br>Score (Grade)      |
|                                                              |                                    | Q1: 95.65 (A)                            | Q2: 98.33 (A+)                     | 98.33%                                |
| Vendor ID# 114739                                            |                                    | Q3: N/A                                  | Q4: N/A                            | (A+)                                  |
| # New Foster Homes During Quarter: 0                         |                                    | # Children in Care During<br>Quarter: 12 | # Placements During<br>Quarter: 12 | # Children in Care On<br>Last Day: 11 |
|                                                              | Avg<br>Performance All<br>CPAs (%) | Provider<br>Performance (%)*             | Possible Points<br>(Weight)        | Provider Points<br>Earned             |
| OPM Monitoring Reviews                                       |                                    |                                          |                                    |                                       |
| Annual Comprehensive Reviews                                 | 83%                                | 76%                                      | 25                                 | 19.04                                 |
| Safety Reviews                                               | 89%                                | 98%                                      | 15                                 | 14.63                                 |
| Monitoring Sub-Tota                                          |                                    |                                          | 40                                 | 33.67                                 |
| CPA Safety Outcomes                                          |                                    |                                          |                                    |                                       |
| Incidence of Maltreatment                                    | 0.16%                              | No Substantiated<br>Reports              | 10                                 | 10.00                                 |
| Staff Training                                               | 93%                                | 100%                                     | 5                                  | 5.00                                  |
| Staff Safety Checks                                          | 87%                                | 100%                                     | 5                                  | 5.00                                  |
| Safety Sub-Tota                                              |                                    |                                          | 20                                 | 20.00                                 |
| CPA Permanency Outcomes                                      |                                    |                                          |                                    |                                       |
| Placement Stability                                          | 91%                                | 100%                                     | 15                                 | 15.00                                 |
| Permanency Sub-Tota                                          |                                    |                                          | 15                                 | 15.00                                 |
| CPA Well-Being Outcomes                                      |                                    |                                          |                                    |                                       |
| EPSDT Medical Visits                                         | 85%                                | 100%                                     | 4                                  | 4.00                                  |
| EPSDT Dental Visits                                          | 83%                                | 86%                                      | 4                                  | 3.44                                  |
| Academic Supports                                            | 79%                                | 100%                                     | 3                                  | 3.00                                  |
| Provider ECEM Visits                                         | 87%                                | 96%                                      | 7                                  | 6.72                                  |
| Provider General Contacts                                    | 86%                                | 100%                                     | 7                                  | 7.00                                  |
| Placements with Siblings                                     | 68%                                | 43%                                      | Not Scored                         | Not Scored                            |
| Placements within Legal County                               | 18%                                | 0%                                       | Not Scored                         | Not Scored                            |
| Well-Being Sub-Tota                                          |                                    |                                          | 25                                 | 24.16                                 |
| *Performance calculation descriptions can b                  | e found in the FY 20°              | 19 RBWO PBP Measureme                    | ents and Standards Guide           |                                       |