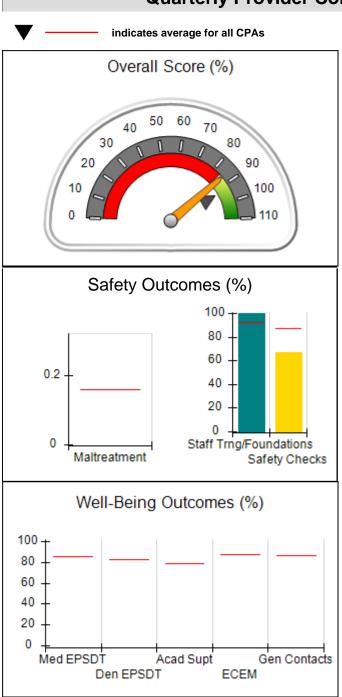

## **Quarterly Provider Comparisons to All CPAs**

Acad Supt

**ECEM** 

Gen Contacts

# Safety Outcomes (%)