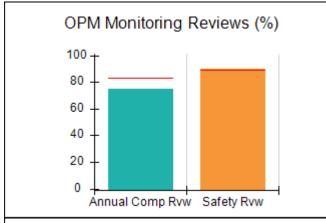

--|-------------------------------------------|-------------------------------------|----------------------------------------|
| 2262 Mt. Zion Rd., Jonesboro, GA 30236 | Quarterly Scores (Grades)                 |                                     | Current Quarter Score (Grade)          |
| Phone: 678-610-1933                    | Q1: 89.53 (B+)                            | Q2: 90.65 (A-)                      | 90.65%                                 |
| Vendor ID# 84514                       | Q3: N/A                                   | Q4: N/A                             | (A-)                                   |
| # New Foster Homes During Quarter: 0   | # Children in Care During<br>Quarter: 173 | # Placements During<br>Quarter: 190 | # Children in Care On Last<br>Day: 144 |



















# Performance-Based Placement Measures RBWO Provider GA+SCORECARD - CPA

| 2262 Mt. Zion Rd., Jonesboro, GA 30                                                                          | Quarterly Scores (Grades)                  |                                           | Current Quarter<br>Score (Grade)    |                                        |
|--------------------------------------------------------------------------------------------------------------|--------------------------------------------|-------------------------------------------|-------------------------------------|----------------------------------------|
| Phone: 678-610-1933                                                                                          | 678-610-1933 Q1: 89.53 (B+) Q2: 90.65 (A-)