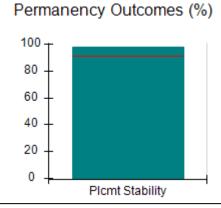

# Performance-Based Placement Measures RBWO Provider GA+SCORECARD - CPA

| 1671 Meriweather Dr., Watkinsville, (        | 2A 30677                           | Quarterly Sco                           | res (Grades)                      | Current Quarter                      |
|----------------------------------------------|------------------------------------|-----------------------------------------|-----------------------------------|--------------------------------------|
| 1071 Meriweather Dr., Watkinsville, GA 30077 |                                    | ,                                       | •                                 | Score (Grade)                        |
| Phone: 706-316-2421                          |                                    | Q1: 93.52 (A-)                          | Q2: 84.40 (B)                     | 84.40%                               |
| Vendor ID# 35219                             |                                    | Q3: N/A                                 | Q4: N/A                           | (B)                                  |
| # New Foster Homes During Quarter: 0         |                                    | # Children in Care During<br>Quarter: 6 | # Placements During<br>Quarter: 6 | # Children in Care On<br>Last Day: 1 |
|                                              | Avg<br>Performance All<br>CPAs (%) | Provider<br>Performance (%)*            | Possible Points<br>(Weight)       | Provider Points<br>Earned            |
| OPM Monitoring Reviews                       |                                    |                                         |                                   |                                      |
| Annual Comprehensive Reviews                 | 83%                                | 91%                                     | 25                                | 22.82                                |
| Safety Reviews                               | 89%                                | 100%                                    | 15                                | 15.00                                |
| Monitoring Sub-Tota                          |                                    |                                         | 40                                | 37.82                                |
| CPA Safety Outcomes                          |                                    |                                         |                                   |                                      |
| Incidence of Maltreatment                    | 0.16%                              | No Substantiated<br>Reports             | 10                                | 10.00                                |
| Staff Training                               | 93%                                | 75%                                     | 5                                 | 3.75                                 |
| Staff Safety Checks                          | 87%                                | 100%                                    | 5                                 | 5.00                                 |
| Safety Sub-Total                             |                                    |                                         | 20                                | 18.75                                |
| CPA Permanency Outcomes                      |                                    |                                         |                                   |                                      |
| Placement Stability                          | 91%                                | 50%                                     | 15                                | 7.50                                 |
| Permanency Sub-Tota                          |                                    |                                         | 15                                | 7.50                                 |
| CPA Well-Being Outcomes                      |                                    |                                         |                                   |                                      |
| EPSDT Medical Visits                         | 85%                                | 33%                                     | 4                                 | 1.32                                 |
| EPSDT Dental Visits                          | 83%                                | 0%                                      | 4                                 | 0.00                                 |
| Academic Supports                            | 79%                                | 67%                                     | 3                                 | 2.01                                 |
| Provider ECEM Visits                         | 87%                                | 100%                                    | 7                                 | 7.00                                 |
| Provider General Contacts                    | 86%                                | 100%                                    | 7                                 | 7.00                                 |
| Placements with Siblings                     | 68%                                | Not Eligible                            | Not Scored                        | Not Scored                           |
| Placements within Legal County               | 18%                                | Not Eligible                            | Not Scored                        | Not Scored                           |
| Well-Being Sub-Tota                          |                                    |                                         | 25                                | 17.33                                |

# Performance-Based Placement Measures RBWO Provider GA+SCORECARD - CPA

| Provider/Program Name: ALR Family Services, Inc (5140) - CPA |                                    |                                          |                                    |                                       |
|--------------------------------------------------------------|------------------------------------|------------------------------------------|------------------------------------|---------------------------------------|
| 1518 Airport Road, Hinesville, GA 31313 Phone: 912-559-5536  |                                    | Quarterly Scores (Grades)                |                                    | Current Quarter<br>Score (Grade)      |
|                                                              |                                    | Q1: 95.65 (A)                            | Q2: 98.33 (A+)                     | 98.33%                                |
| Vendor ID# 114739                                            |                                    | Q3: N/A                                  | Q4: N/A                            | (A+)                                  |
| # New Foster Homes During Quarter: 0                         |                                    | # Children in Care During<br>Quarter: 12 | # Placements During<br>Quarter: 12 | # Children in Care On<br>Last Day: 11 |
|                                                              | Avg<br>Performance All<br>CPAs (%) | Provider<br>Performance (%)*             | Possible Points<br>(Weight)        | Provider Points<br>Earned             |
| OPM Monitoring Reviews                                       |                                    |                                          |                                    |                                       |
| Annual Comprehensive Reviews                                 | 83%                                | 76%                                      | 25                                 | 19.04                                 |
| Safety Reviews                                               | 89%                                | 98%                                      | 15                                 | 14.63                                 |
| Monitoring Sub-Tota                                          |                                    |                                          | 40                                 | 33.67                                 |
| CPA Safety Outcomes                                          |                                    |                                          |                                    |                                       |
| Incidence of Maltreatment                                    | 0.16%                              | No Substantiated<br>Reports              | 10                                 | 10.00                                 |
| Staff Training                                               | 93%                                | 100%                                     | 5                                  | 5.00                                  |
| Staff Safety Checks                                          | 87%                                | 100%                                     | 5                                  | 5.00                                  |
| Safety Sub-Tota                                              |                                    |                                          | 20                                 | 20.00                                 |
| CPA Permanency Outcomes                                      |                                    |                                          |                                    |                                       |
| Placement Stability                                          | 91%                                | 100%                                     | 15                                 | 15.00                                 |
| Permanency Sub-Tota                                          |                                    |                                          | 15                                 | 15.00                                 |
| CPA Well-Being Outcomes                                      |                                    |                                          |                                    |                                       |
| EPSDT Medical Visits                                         | 85%                                | 100%                                     | 4                                  | 4.00                                  |
| EPSDT Dental Visits                                          | 83%                                | 86%                                      | 4                                  | 3.44                                  |
| Academic Supports                                            | 79%                                | 100%                                     | 3                                  | 3.00                                  |
| Provider ECEM Visits                                         | 87%                                | 96%                                      | 7                                  | 6.72                                  |
| Provider General Contacts                                    | 86%                                | 100%                                     | 7                                  | 7.00                                  |
| Placements with Siblings                                     | 68%                                | 43%                                      | Not Scored                         | Not Scored                            |
| Placements within Legal County                               | 18%                                | 0%                                       | Not Scored                         | Not Scored                            |
| Well-Being Sub-Tota                                          |                                    |                                          | 25                                 | 24.16                                 |
| *Performance calculation descriptions can b                  | e found in the FY 20°              | 19 RBWO PBP Measureme                    | ents and Standards Guide           |                                       |