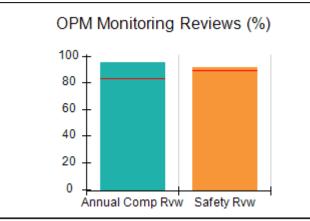

# Performance-Based Placement Measures RBWO Provider GA+SCORECARD - CPA

| Provider/Program Name: ALR Family Services, Inc (5140) - CPA |                                    |                                          |                                    |                                       |
|--------------------------------------------------------------|------------------------------------|------------------------------------------|------------------------------------|---------------------------------------|
| 1518 Airport Road, Hinesville, GA 31313 Phone: 912-559-5536  |                                    | Quarterly Scores (Grades)                |                                    | Current Quarter<br>Score (Grade)      |
|                                                              |                                    | Q1: 95.65 (A)                            | Q2: 98.33 (A+)                     | 98.33%                                |
| Vendor ID# 114739                                            |                                    | Q3: N/A                                  | Q4: N/A                            | (A+)                                  |
| # New Foster Homes During Quarter: 0                         |                                    | # Children in Care During<br>Quarter: 12 | # Placements During<br>Quarter: 12 | # Children in Care On<br>Last Day: 11 |
|                                                              | Avg<br>Performance All<br>CPAs (%) | Provider<br>Performance (%)*             | Possible Points<br>(Weight)        | Provider Points<br>Earned             |
| OPM Monitoring Reviews                                       |                                    |                                          |                                    |                                       |
| Annual Comprehensive Reviews                                 | 83%                                | 76%                                      | 25                                 | 19.04                                 |
| Safety Reviews                                               | 89%                                | 98%                                      | 15                                 | 14.63                                 |
| Monitoring Sub-Tota                                          |                                    |                                          | 40                                 | 33.67                                 |
| CPA Safety Outcomes                                          |                                    |                                          |                                    |                                       |
| Incidence of Maltreatment                                    | 0.16%                              | No Substantiated<br>Reports              | 10                                 | 10.00                                 |
| Staff Training                                               | 93%                                | 100%                                     | 5                                  | 5.00                                  |
| Staff Safety Checks                                          | 87%                                | 100%                                     | 5                                  | 5.00                                  |
| Safety Sub-Tota                                              |                                    |                                          | 20                                 | 20.00                                 |
| CPA Permanency Outcomes                                      |                                    |                                          |                                    |                                       |
| Placement Stability                                          | 91%                                | 100%                                     | 15                                 | 15.00                                 |
| Permanency Sub-Tota                                          |                                    |                                          | 15                                 | 15.00                                 |
| CPA Well-Being Outcomes                                      |                                    |                                          |                                    |                                       |
| EPSDT Medical Visits                                         | 85%                                | 100%                                     | 4                                  | 4.00                                  |
| EPSDT Dental Visits                                          | 83%                                | 86%                                      | 4                                  | 3.44                                  |
| Academic Supports                                            | 79%                                | 100%                                     | 3                                  | 3.00                                  |
| Provider ECEM Visits                                         | 87%                                | 96%                                      | 7                                  | 6.72                                  |
| Provider General Contacts                                    | 86%                                | 100%                                     | 7                                  | 7.00                                  |
| Placements with Siblings                                     | 68%                                | 43%                                      | Not Scored                         | Not Scored                            |
| Placements within Legal County                               | 18%                                | 0%                                       | Not Scored                         | Not Scored                            |
| Well-Being Sub-Tota                                          |                                    |                                          | 25                                 | 24.16                                 |
| *Performance calculation descriptions can b                  | e found in the FY 20°              | 19 RBWO PBP Measureme                    | ents and Standards Guide           |                                       |