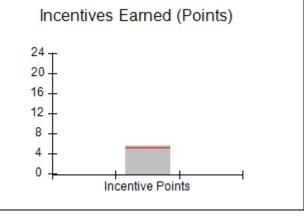

## Provider/Program Name: ALR Family Services, Inc. - (5140) - CPA

| # New Foster Homes During Quarter: 0             |                                    | # Children in Care During<br>Quarter: 12 | # Placements During<br>Quarter: 12 | # Children in Care On<br>Last Day: 11 |
|--------------------------------------------------|------------------------------------|------------------------------------------|------------------------------------|---------------------------------------|
| CPA Incentive Credits                            | Avg<br>Performance All<br>CPAs (%) | Provider<br>Performance (%)*             | Possible Points<br>(Weight)        | Provider Points<br>Earned             |
| Early EPSDT Medical Visits                       |                                    | Not Eligible                             | 2                                  |                                       |
| Early EPSDT Dental Visits                        |                                    | 75%                                      | 2                                  | 1.50                                  |
| Permanency Contacts                              |                                    | None Planned                             | 5                                  |                                       |
| Additional Academic Supports                     |                                    | 100%                                     | 2                                  | 2.00                                  |
| HS Grad/GED/Prof or Trade<br>Certificate/College |                                    | N/A                                      | 10/5/5/1                           |                                       |
| EYSS Agreement                                   |                                    | Not Eligible                             | 5                                  |                                       |
| Community Connections                            |                                    | 0%                                       | 4                                  | 0.00                                  |
| Foster Hm Retention Rate (threshold = 90)        |                                    | 100%                                     | 2                                  | 2.00                                  |
| Foster Hm Recruitment (threshold = 100)          |                                    | 0%                                       | 2                                  | 0.00                                  |
| Active Agency Accreditation                      |                                    | 0%                                       | 4                                  | 0.00                                  |
| Staff Clinical Licensure                         |                                    | 0%                                       | 5                                  | 0.00                                  |
| Incentives Total                                 | 5.23                               |                                          |                                    | 5.50                                  |
| Maximum total                                    | combined incentive                 | credit allowed is 10 points.             | Incentives Awarded                 | 5.50                                  |
| *Performance calculation descriptions can b      | e found in the FY 20               | 19 RBWO PBP Measureme                    | ents and Standards Guide.          |                                       |