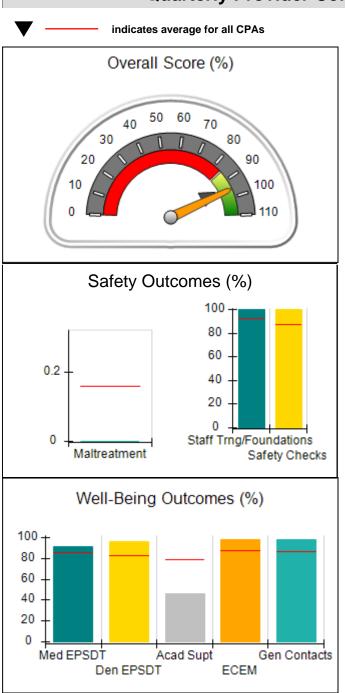

# Performance-Based Placement Measures RBWO Provider GA+SCORECARD - CPA

| 1671 Meriweather Dr., Watkinsville, (        | 2A 30677                           | Quarterly Sco                           | res (Grades)                      | Current Quarter                      |
|----------------------------------------------|------------------------------------|-----------------------------------------|-----------------------------------|--------------------------------------|
| 1071 Meriweather Dr., Watkinsville, GA 30077 |                                    | ,                                       | •                                 | Score (Grade)                        |
| Phone: 706-316-2421                          |                                    | Q1: 93.52 (A-)                          | Q2: 84.40 (B)                     | 84.40%                               |
| Vendor ID# 35219                             |                                    | Q3: N/A                                 | Q4: N/A                           | (B)                                  |
| # New Foster Homes During Quarter: 0         |                                    | # Children in Care During<br>Quarter: 6 | # Placements During<br>Quarter: 6 | # Children in Care On<br>Last Day: 1 |
|                                              | Avg<br>Performance All<br>CPAs (%) | Provider<br>Performance (%)*            | Possible Points<br>(Weight)       | Provider Points<br>Earned            |
| OPM Monitoring Reviews                       |                                    |                                         |                                   |                                      |
| Annual Comprehensive Reviews                 | 83%                                | 91%                                     | 25                                | 22.82                                |
| Safety Reviews                               | 89%                                | 100%                                    | 15                                | 15.00                                |
| Monitoring Sub-Tota                          |                                    |                                         | 40                                | 37.82                                |
| CPA Safety Outcomes                          |                                    |                                         |                                   |                                      |
| Incidence of Maltreatment                    | 0.16%                              | No Substantiated<br>Reports             | 10                                | 10.00                                |
| Staff Training                               | 93%                                | 75%                                     | 5                                 | 3.75                                 |
| Staff Safety Checks                          | 87%                                | 100%                                    | 5                                 | 5.00                                 |
| Safety Sub-Total                             |                                    |                                         | 20                                | 18.75                                |
| CPA Permanency Outcomes                      |                                    |                                         |                                   |                                      |
| Placement Stability                          | 91%                                | 50%                                     | 15                                | 7.50                                 |
| Permanency Sub-Tota                          |                                    |                                         | 15                                | 7.50                                 |
| CPA Well-Being Outcomes                      |                                    |                                         |                                   |                                      |
| EPSDT Medical Visits                         | 85%                                | 33%                                     | 4                                 | 1.32                                 |
| EPSDT Dental Visits                          | 83%                                | 0%                                      | 4                                 | 0.00                                 |
| Academic Supports                            | 79%                                | 67%                                     | 3                                 | 2.01                                 |
| Provider ECEM Visits                         | 87%                                | 100%                                    | 7                                 | 7.00                                 |
| Provider General Contacts                    | 86%                                | 100%                                    | 7                                 | 7.00                                 |
| Placements with Siblings                     | 68%                                | Not Eligible                            | Not Scored                        | Not Scored                           |
| Placements within Legal County               | 18%                                | Not Eligible                            | Not Scored                        | Not Scored                           |
| Well-Being Sub-Tota                          |                                    |                                         | 25                                | 17.33                                |

| Monitoring & Outcomes: Possible Points = 100 | e Points = 100 Points Earned: 81.40 |          |  |
|----------------------------------------------|-------------------------------------|----------|--|
| Score Before Incentives Credit 8             |                                     |          |  |
| Inc                                          | entives Awarded                     | 3.00 pts |  |
|                                              | PBP Verification                    | N/A pts  |  |
| Total Score                                  |                                     | 84.40%   |  |

# Provider/Program Name: All God's Children - (861) - CPA

| # New Foster Homes During Quarter: 0             |                                    | # Children in Care During<br>Quarter: 6 | # Placements During<br>Quarter: 6 | # Children in Care On<br>Last Day: 1 |
|--------------------------------------------------|------------------------------------|-----------------------------------------|-----------------------------------|--------------------------------------|
| CPA Incentive Credits                            | Avg<br>Performance All<br>CPAs (%) | Provider<br>Performance (%)*            | Possible Points<br>(Weight)       | Provider Points<br>Earned            |
| Early EPSDT Medical Visits                       |                                    | 0%                                      | 2                                 | 0.00                                 |
| Early EPSDT Dental Visits                        |                                    | 0%                                      | 2                                 | 0.00                                 |
| Permanency Contacts                              |                                    | 0%                                      | 5                                 | 0.00                                 |
| Additional Academic Supports                     |                                    | 50%                                     | 2                                 | 1.00                                 |
| HS Grad/GED/Prof or Trade<br>Certificate/College |                                    | N/A                                     | 10/5/5/1                          |                                      |
| EYSS Agreement                                   |                                    | Not Eligible                            | 5                                 |                                      |
| Community Connections                            |                                    | 0%                                      | 4                                 | 0.00                                 |
| Foster Hm Retention Rate (threshold = 90)        |                                    | 100%                                    | 2                                 | 2.00                                 |
| Foster Hm Recruitment (threshold = 100)          |                                    | 0%                                      | 2                                 | 0.00                                 |
| Active Agency Accreditation                      |                                    | 0%                                      | 4                                 | 0.00                                 |
| Staff Clinical Licensure                         |                                    | 0%                                      | 5                                 | 0.00                                 |
| Incentives Total                                 | 5.23                               |                                         |                                   | 3.00                                 |
| Maximum total                                    | combined incentive                 | credit allowed is 10 points.            | Incentives Awarded                | 3.00                                 |
| *Performance calculation descriptions can b      | e found in the FY 20               | 19 RBWO PBP Measureme                   | ents and Standards Guide.         |                                      |