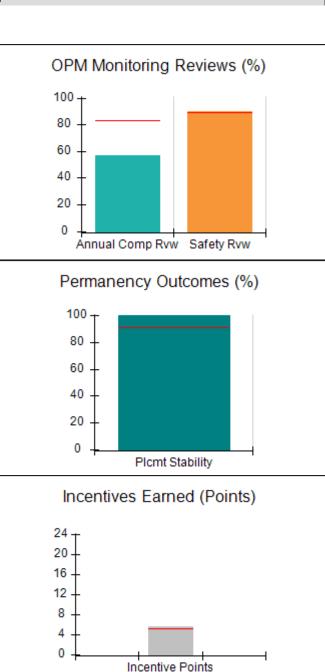

# Performance-Based Placement Measures RBWO Provider GA+SCORECARD - CPA

| 1671 Meriweather Dr., Watkinsville, (        | 2A 30677                           | Quarterly Sco                           | res (Grades)                      | Current Quarter                      |
|----------------------------------------------|------------------------------------|-----------------------------------------|-----------------------------------|--------------------------------------|
| 1071 Meriweather Dr., Watkinsville, GA 30077 |                                    | ,                                       | •                                 | Score (Grade)                        |
| Phone: 706-316-2421                          |                                    | Q1: 93.52 (A-)                          | Q2: 84.40 (B)                     | 84.40%                               |
| Vendor ID# 35219                             |                                    | Q3: N/A                                 | Q4: N/A                           | (B)                                  |
| # New Foster Homes During Quarter: 0         |                                    | # Children in Care During<br>Quarter: 6 | # Placements During<br>Quarter: 6 | # Children in Care On<br>Last Day: 1 |
|                                              | Avg<br>Performance All<br>CPAs (%) | Provider<br>Performance (%)*            | Possible Points<br>(Weight)       | Provider Points<br>Earned            |
| OPM Monitoring Reviews                       |                                    |                                         |                                   |                                      |
| Annual Comprehensive Reviews                 | 83%                                | 91%                                     | 25                                | 22.82                                |
| Safety Reviews                               | 89%                                | 100%                                    | 15                                | 15.00                                |
| Monitoring Sub-Tota                          |                                    |                                         | 40                                | 37.82                                |
| CPA Safety Outcomes                          |                                    |                                         |                                   |                                      |
| Incidence of Maltreatment                    | 0.16%                              | No Substantiated<br>Reports             | 10                                | 10.00                                |
| Staff Training                               | 93%                                | 75%                                     | 5                                 | 3.75                                 |
| Staff Safety Checks                          | 87%                                | 100%                                    | 5                                 | 5.00                                 |
| Safety Sub-Total                             |                                    |                                         | 20                                | 18.75                                |
| CPA Permanency Outcomes                      |                                    |                                         |                                   |                                      |
| Placement Stability                          | 91%                                | 50%                                     | 15                                | 7.50                                 |
| Permanency Sub-Tota                          |                                    |                                         | 15                                | 7.50                                 |
| CPA Well-Being Outcomes                      |                                    |                                         |                                   |                                      |
| EPSDT Medical Visits                         | 85%                                | 33%                                     | 4                                 | 1.32                                 |
| EPSDT Dental Visits                          | 83%                                | 0%                                      | 4                                 | 0.00                                 |
| Academic Supports                            | 79%                                | 67%                                     | 3                                 | 2.01                                 |
| Provider ECEM Visits                         | 87%                                | 100%                                    | 7                                 | 7.00                                 |
| Provider General Contacts                    | 86%                                | 100%                                    | 7                                 | 7.00                                 |
| Placements with Siblings                     | 68%                                | Not Eligible                            | Not Scored                        | Not Scored                           |
| Placements within Legal County               | 18%                                | Not Eligible                            | Not Scored                        | Not Scored                           |
| Well-Being Sub-Tota                          |                                    |                                         | 25                                | 17.33                                |

# Provider/Program Name: All God's Children - (861) - CPA

| # New Foster Homes During Quarter: 0             |                                    | # Children in Care During<br>Quarter: 6 | # Placements During<br>Quarter: 6 | # Children in Care On<br>Last Day: 1 |
|--------------------------------------------------|------------------------------------|-----------------------------------------|-----------------------------------|--------------------------------------|
| CPA Incentive Credits                            | Avg<br>Performance All<br>CPAs (%) | Provider<br>Performance (%)*            | Possible Points<br>(Weight)       | Provider Points<br>Earned            |
| Early EPSDT Medical Visits                       |                                    | 0%                                      | 2                                 | 0.00                                 |
| Early EPSDT Dental Visits                        |                                    | 0%                                      | 2                                 | 0.00                                 |
| Permanency Contacts                              |                                    | 0%                                      | 5                                 | 0.00                                 |
| Additional Academic Supports                     |                                    | 50%                                     | 2                                 | 1.00                                 |
| HS Grad/GED/Prof or Trade<br>Certificate/College |                                    | N/A                                     | 10/5/5/1                          |                                      |
| EYSS Agreement                                   |                                    | Not Eligible                            | 5                                 |                                      |
| Community Connections                            |                                    | 0%                                      | 4                                 | 0.00                                 |
| Foster Hm Retention Rate (threshold = 90)        |                                    | 100%                                    | 2                                 | 2.00                                 |
| Foster Hm Recruitment (threshold = 100)          |                                    | 0%                                      | 2                                 | 0.00                                 |
| Active Agency Accreditation                      |                                    | 0%                                      | 4                                 | 0.00                                 |
| Staff Clinical Licensure                         |                                    | 0%                                      | 5                                 | 0.00                                 |
| Incentives Total                                 | 5.23                               |                                         |                                   | 3.00                                 |
| Maximum total                                    | combined incentive                 | credit allowed is 10 points.            | Incentives Awarded                | 3.00                                 |
| *Performance calculation descriptions can b      | e found in the FY 20               | 19 RBWO PBP Measureme                   | ents and Standards Guide.         |                                      |