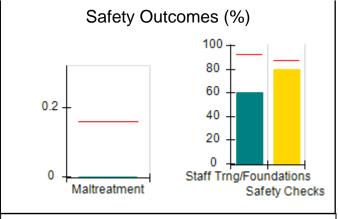

# Performance-Based Placement Measures RBWO Provider GA+SCORECARD - CPA

| 1671 Meriweather Dr., Watkinsville, (        | 2A 30677                           | Quarterly Sco                           | res (Grades)                      | Current Quarter                      |
|----------------------------------------------|------------------------------------|-----------------------------------------|-----------------------------------|--------------------------------------|
| 1071 Meriweather Dr., Watkinsville, GA 30077 |                                    | ,                                       | •                                 | Score (Grade)                        |
| Phone: 706-316-2421                          |                                    | Q1: 93.52 (A-)                          | Q2: 84.40 (B)                     | 84.40%                               |
| Vendor ID# 35219                             |                                    | Q3: N/A                                 | Q4: N/A                           | (B)                                  |
| # New Foster Homes During Quarter: 0         |                                    | # Children in Care During<br>Quarter: 6 | # Placements During<br>Quarter: 6 | # Children in Care On<br>Last Day: 1 |
|                                              | Avg<br>Performance All<br>CPAs (%) | Provider<br>Performance (%)*            | Possible Points<br>(Weight)       | Provider Points<br>Earned            |
| OPM Monitoring Reviews                       |                                    |                                         |                                   |                                      |
| Annual Comprehensive Reviews                 | 83%                                | 91%                                     | 25                                | 22.82                                |
| Safety Reviews                               | 89%                                | 100%                                    | 15                                | 15.00                                |
| Monitoring Sub-Tota                          |                                    |                                         | 40                                | 37.82                                |
| CPA Safety Outcomes                          |                                    |                                         |                                   |                                      |
| Incidence of Maltreatment                    | 0.16%                              | No Substantiated<br>Reports             | 10                                | 10.00                                |
| Staff Training                               | 93%                                | 75%                                     | 5                                 | 3.75                                 |
| Staff Safety Checks                          | 87%                                | 100%                                    | 5                                 | 5.00                                 |
| Safety Sub-Total                             |                                    |                                         | 20                                | 18.75                                |
| CPA Permanency Outcomes                      |                                    |                                         |                                   |                                      |
| Placement Stability                          | 91%                                | 50%                                     | 15                                | 7.50                                 |
| Permanency Sub-Tota                          |                                    |                                         | 15                                | 7.50                                 |
| CPA Well-Being Outcomes                      |                                    |                                         |                                   |                                      |
| EPSDT Medical Visits                         | 85%                                | 33%                                     | 4                                 | 1.32                                 |
| EPSDT Dental Visits                          | 83%                                | 0%                                      | 4                                 | 0.00                                 |
| Academic Supports                            | 79%                                | 67%                                     | 3                                 | 2.01                                 |
| Provider ECEM Visits                         | 87%                                | 100%                                    | 7                                 | 7.00                                 |
| Provider General Contacts                    | 86%                                | 100%                                    | 7                                 | 7.00                                 |
| Placements with Siblings                     | 68%                                | Not Eligible                            | Not Scored                        | Not Scored                           |
| Placements within Legal County               | 18%                                | Not Eligible                            | Not Scored                        | Not Scored                           |
| Well-Being Sub-Tota                          |                                    |                                         | 25                                | 17.33                                |

# Safety Outcomes (%)