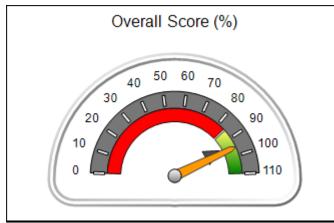

# Performance-Based Placement Measures RBWO Provider GA+SCORECARD - CPA

| 1671 Meriweather Dr., Watkinsville, (        | 2A 30677                           | Quarterly Sco                           | res (Grades)                      | Current Quarter                      |
|----------------------------------------------|------------------------------------|-----------------------------------------|-----------------------------------|--------------------------------------|
| 1071 Meriweather Dr., Watkinsville, GA 30077 |                                    | ,                                       | •                                 | Score (Grade)                        |
| Phone: 706-316-2421                          |                                    | Q1: 93.52 (A-)                          | Q2: 84.40 (B)                     | 84.40%                               |
| Vendor ID# 35219                             |                                    | Q3: N/A                                 | Q4: N/A                           | (B)                                  |
| # New Foster Homes During Quarter: 0         |                                    | # Children in Care During<br>Quarter: 6 | # Placements During<br>Quarter: 6 | # Children in Care On<br>Last Day: 1 |
|                                              | Avg<br>Performance All<br>CPAs (%) | Provider<br>Performance (%)*            | Possible Points<br>(Weight)       | Provider Points<br>Earned            |
| OPM Monitoring Reviews                       |                                    |                                         |                                   |                                      |
| Annual Comprehensive Reviews                 | 83%                                | 91%                                     | 25                                | 22.82                                |
| Safety Reviews                               | 89%                                | 100%                                    | 15                                | 15.00                                |
| Monitoring Sub-Tota                          |                                    |                                         | 40                                | 37.82                                |
| CPA Safety Outcomes                          |                                    |                                         |                                   |                                      |
| Incidence of Maltreatment                    | 0.16%                              | No Substantiated<br>Reports             | 10                                | 10.00                                |
| Staff Training                               | 93%                                | 75%                                     | 5                                 | 3.75                                 |
| Staff Safety Checks                          | 87%                                | 100%                                    | 5                                 | 5.00                                 |
| Safety Sub-Total                             |                                    |                                         | 20                                | 18.75                                |
| CPA Permanency Outcomes                      |                                    |                                         |                                   |                                      |
| Placement Stability                          | 91%                                | 50%                                     | 15                                | 7.50                                 |
| Permanency Sub-Tota                          |                                    |                                         | 15                                | 7.50                                 |
| CPA Well-Being Outcomes                      |                                    |                                         |                                   |                                      |
| EPSDT Medical Visits                         | 85%                                | 33%                                     | 4                                 | 1.32                                 |
| EPSDT Dental Visits                          | 83%                                | 0%                                      | 4                                 | 0.00                                 |
| Academic Supports                            | 79%                                | 67%                                     | 3                                 | 2.01                                 |
| Provider ECEM Visits                         | 87%                                | 100%                                    | 7                                 | 7.00                                 |
| Provider General Contacts                    | 86%                                | 100%                                    | 7                                 | 7.00                                 |
| Placements with Siblings                     | 68%                                | Not Eligible                            | Not Scored                        | Not Scored                           |
| Placements within Legal County               | 18%                                | Not Eligible                            | Not Scored                        | Not Scored                           |
| Well-Being Sub-Tota                          |                                    |                                         | 25                                | 17.33                                |