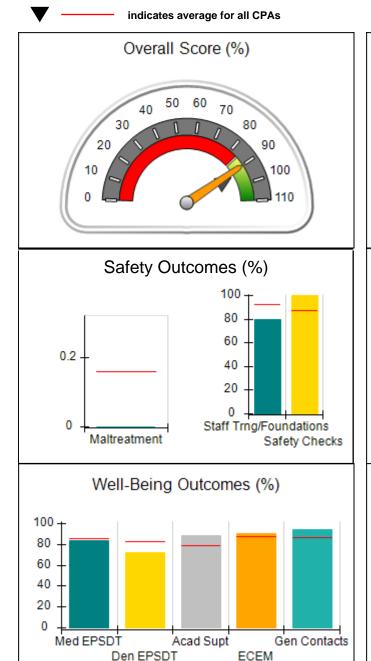

# Performance-Based Placement Measures RBWO Provider GA+SCORECARD - CPA

| Provider/Program Name: ALR Family Services, Inc (5140) - CPA |                                    |                                          |                                    |                                       |
|--------------------------------------------------------------|------------------------------------|------------------------------------------|------------------------------------|---------------------------------------|
| 1518 Airport Road, Hinesville, GA 31313 Phone: 912-559-5536  |                                    | Quarterly Scores (Grades)                |                                    | Current Quarter<br>Score (Grade)      |
|                                                              |                                    | Q1: 95.65 (A)                            | Q2: 98.33 (A+)                     | 98.33%                                |
| Vendor ID# 114739                                            |                                    | Q3: N/A                                  | Q4: N/A                            | (A+)                                  |
| # New Foster Homes During Quarter: 0                         |                                    | # Children in Care During<br>Quarter: 12 | # Placements During<br>Quarter: 12 | # Children in Care On<br>Last Day: 11 |
|                                                              | Avg<br>Performance All<br>CPAs (%) | Provider<br>Performance (%)*             | Possible Points<br>(Weight)        | Provider Points<br>Earned             |
| OPM Monitoring Reviews                                       |                                    |                                          |                                    |                                       |
| Annual Comprehensive Reviews                                 | 83%                                | 76%                                      | 25                                 | 19.04                                 |
| Safety Reviews                                               | 89%                                | 98%                                      | 15                                 | 14.63                                 |
| Monitoring Sub-Tota                                          |                                    |                                          | 40                                 | 33.67                                 |
| CPA Safety Outcomes                                          |                                    |                                          |                                    |                                       |
| Incidence of Maltreatment                                    | 0.16%                              | No Substantiated<br>Reports              | 10                                 | 10.00                                 |
| Staff Training                                               | 93%                                | 100%                                     | 5                                  | 5.00                                  |
| Staff Safety Checks                                          | 87%                                | 100%                                     | 5                                  | 5.00                                  |
| Safety Sub-Tota                                              |                                    |                                          | 20                                 | 20.00                                 |
| CPA Permanency Outcomes                                      |                                    |                                          |                                    |                                       |
| Placement Stability                                          | 91%                                | 100%                                     | 15                                 | 15.00                                 |
| Permanency Sub-Tota                                          |                                    |                                          | 15                                 | 15.00                                 |
| CPA Well-Being Outcomes                                      |                                    |                                          |                                    |                                       |
| EPSDT Medical Visits                                         | 85%                                | 100%                                     | 4                                  | 4.00                                  |
| EPSDT Dental Visits                                          | 83%                                | 86%                                      | 4                                  | 3.44                                  |
| Academic Supports                                            | 79%                                | 100%                                     | 3                                  | 3.00                                  |
| Provider ECEM Visits                                         | 87%                                | 96%                                      | 7                                  | 6.72                                  |
| Provider General Contacts                                    | 86%                                | 100%                                     | 7                                  | 7.00                                  |
| Placements with Siblings                                     | 68%                                | 43%                                      | Not Scored                         | Not Scored                            |
| Placements within Legal County                               | 18%                                | 0%                                       | Not Scored                         | Not Scored                            |
| Well-Being Sub-Tota                                          |                                    |                                          | 25                                 | 24.16                                 |
| *Performance calculation descriptions can b                  | e found in the FY 20°              | 19 RBWO PBP Measureme                    | ents and Standards Guide           |                                       |