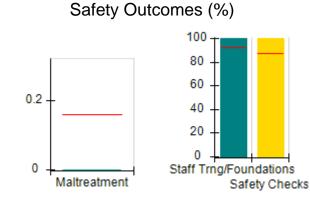

# Performance-Based Placement Measures RBWO Provider GA+SCORECARD - CPA

| 1671 Meriweather Dr., Watkinsville, (        | 2A 30677                           | Quarterly Sco                           | res (Grades)                      | Current Quarter                      |
|----------------------------------------------|------------------------------------|-----------------------------------------|-----------------------------------|--------------------------------------|
| 1071 Meriweather Dr., Watkinsville, GA 30077 |                                    | ,                                       | •                                 | Score (Grade)                        |
| Phone: 706-316-2421                          |                                    | Q1: 93.52 (A-)                          | Q2: 84.40 (B)                     | 84.40%                               |
| Vendor ID# 35219                             |                                    | Q3: N/A                                 | Q4: N/A                           | (B)                                  |
| # New Foster Homes During Quarter: 0         |                                    | # Children in Care During<br>Quarter: 6 | # Placements During<br>Quarter: 6 | # Children in Care On<br>Last Day: 1 |
|                                              | Avg<br>Performance All<br>CPAs (%) | Provider<br>Performance (%)*            | Possible Points<br>(Weight)       | Provider Points<br>Earned            |
| OPM Monitoring Reviews                       |                                    |                                         |                                   |                                      |
| Annual Comprehensive Reviews                 | 83%                                | 91%                                     | 25                                | 22.82                                |
| Safety Reviews                               | 89%                                | 100%                                    | 15                                | 15.00                                |
| Monitoring Sub-Tota                          |                                    |                                         | 40                                | 37.82                                |
| CPA Safety Outcomes                          |                                    |                                         |                                   |                                      |
| Incidence of Maltreatment                    | 0.16%                              | No Substantiated<br>Reports             | 10                                | 10.00                                |
| Staff Training                               | 93%                                | 75%                                     | 5                                 | 3.75                                 |
| Staff Safety Checks                          | 87%                                | 100%                                    | 5                                 | 5.00                                 |
| Safety Sub-Total                             |                                    |                                         | 20                                | 18.75                                |
| CPA Permanency Outcomes                      |                                    |                                         |                                   |                                      |
| Placement Stability                          | 91%                                | 50%                                     | 15                                | 7.50                                 |
| Permanency Sub-Tota                          |                                    |                                         | 15                                | 7.50                                 |
| CPA Well-Being Outcomes                      |                                    |                                         |                                   |                                      |
| EPSDT Medical Visits                         | 85%                                | 33%                                     | 4                                 | 1.32                                 |
| EPSDT Dental Visits                          | 83%                                | 0%                                      | 4                                 | 0.00                                 |
| Academic Supports                            | 79%                                | 67%                                     | 3                                 | 2.01                                 |
| Provider ECEM Visits                         | 87%                                | 100%                                    | 7                                 | 7.00                                 |
| Provider General Contacts                    | 86%                                | 100%                                    | 7                                 | 7.00                                 |
| Placements with Siblings                     | 68%                                | Not Eligible                            | Not Scored                        | Not Scored                           |
| Placements within Legal County               | 18%                                | Not Eligible                            | Not Scored                        | Not Scored                           |
| Well-Being Sub-Tota                          |                                    |                                         | 25                                | 17.33                                |

# Safety Outcomes (%)