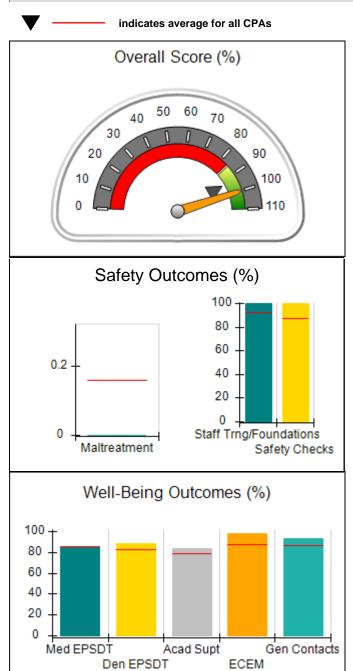

# Performance-Based Placement Measures RBWO Provider GA+SCORECARD - CPA

| 1671 Meriweather Dr., Watkinsville, (        | 2A 30677                           | Quarterly Sco                           | res (Grades)                      | Current Quarter                      |
|----------------------------------------------|------------------------------------|-----------------------------------------|-----------------------------------|--------------------------------------|
| 1071 Meriweather Dr., Watkinsville, GA 30077 |                                    | ,                                       | •                                 | Score (Grade)                        |
| Phone: 706-316-2421                          |                                    | Q1: 93.52 (A-)                          | Q2: 84.40 (B)                     | 84.40%                               |
| Vendor ID# 35219                             |                                    | Q3: N/A                                 | Q4: N/A                           | (B)                                  |
| # New Foster Homes During Quarter: 0         |                                    | # Children in Care During<br>Quarter: 6 | # Placements During<br>Quarter: 6 | # Children in Care On<br>Last Day: 1 |
|                                              | Avg<br>Performance All<br>CPAs (%) | Provider<br>Performance (%)*            | Possible Points<br>(Weight)       | Provider Points<br>Earned            |
| OPM Monitoring Reviews                       |                                    |                                         |                                   |                                      |
| Annual Comprehensive Reviews                 | 83%                                | 91%                                     | 25                                | 22.82                                |
| Safety Reviews                               | 89%                                | 100%                                    | 15                                | 15.00                                |
| Monitoring Sub-Tota                          |                                    |                                         | 40                                | 37.82                                |
| CPA Safety Outcomes                          |                                    |                                         |                                   |                                      |
| Incidence of Maltreatment                    | 0.16%                              | No Substantiated<br>Reports             | 10                                | 10.00                                |
| Staff Training                               | 93%                                | 75%                                     | 5                                 | 3.75                                 |
| Staff Safety Checks                          | 87%                                | 100%                                    | 5                                 | 5.00                                 |
| Safety Sub-Total                             |                                    |                                         | 20                                | 18.75                                |
| CPA Permanency Outcomes                      |                                    |                                         |                                   |                                      |
| Placement Stability                          | 91%                                | 50%                                     | 15                                | 7.50                                 |
| Permanency Sub-Tota                          |                                    |                                         | 15                                | 7.50                                 |
| CPA Well-Being Outcomes                      |                                    |                                         |                                   |                                      |
| EPSDT Medical Visits                         | 85%                                | 33%                                     | 4                                 | 1.32                                 |
| EPSDT Dental Visits                          | 83%                                | 0%                                      | 4                                 | 0.00                                 |
| Academic Supports                            | 79%                                | 67%                                     | 3                                 | 2.01                                 |
| Provider ECEM Visits                         | 87%                                | 100%                                    | 7                                 | 7.00                                 |
| Provider General Contacts                    | 86%                                | 100%                                    | 7                                 | 7.00                                 |
| Placements with Siblings                     | 68%                                | Not Eligible                            | Not Scored                        | Not Scored                           |
| Placements within Legal County               | 18%                                | Not Eligible                            | Not Scored                        | Not Scored                           |
| Well-Being Sub-Tota                          |                                    |                                         | 25                                | 17.33                                |

## **Quarterly Provider Comparisons to All CPAs**

Acad Supt

**ECEM** 

Gen Contacts