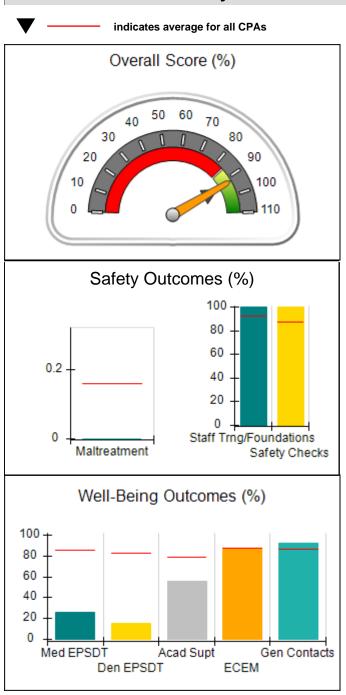

# Performance-Based Placement Measures RBWO Provider GA+SCORECARD - CPA

| Provider/Program Name: Bethany Christian Services - Atlanta (573) - CPA |                                    |                                           |                                     |                                       |
|-------------------------------------------------------------------------|------------------------------------|-------------------------------------------|-------------------------------------|---------------------------------------|
| 6645 Peachtree Dunwoody Road, Atlanta, GA 30328                         |                                    | Quarterly Sco                             | Current Quarter<br>Score (Grade)    |                                       |
| Phone: 770-455-7111                                                     |                                    | Q1: 74.87 (C)                             | Q2: 84.72 (B)                       | 84.72%                                |
| Vendor ID# 35249                                                        |                                    | Q3: N/A                                   | Q4: N/A                             | (B)                                   |
| # New Foster Homes During Quarter: 7                                    |                                    | # Children in Care During<br>Quarter: 103 | # Placements During<br>Quarter: 103 | # Children in Care On<br>Last Day: 87 |
|                                                                         | Avg<br>Performance All<br>CPAs (%) | Provider<br>Performance (%)*              | Possible Points<br>(Weight)         | Provider Points<br>Earned             |
| OPM Monitoring Reviews                                                  |                                    |                                           |                                     |                                       |
| Annual Comprehensive Reviews                                            | 83%                                | 67%                                       | 25                                  | 16.71                                 |
| Safety Reviews                                                          | 89%                                | 83%                                       | 15                                  | 12.38                                 |
| Monitoring Sub-Tota                                                     |                                    |                                           | 40                                  | 29.09                                 |
| CPA Safety Outcomes                                                     |                                    |                                           |                                     |                                       |
| Incidence of Maltreatment                                               | 0.16%                              | No Substantiated<br>Reports               | 10                                  | 10.00                                 |
| Staff Training                                                          | 93%                                | 90%                                       | 5                                   | 4.50                                  |
| Staff Safety Checks                                                     | 87%                                | 80%                                       | 5                                   | 4.00                                  |
| Safety Sub-Tota                                                         |                                    |                                           | 20                                  | 18.50                                 |
| CPA Permanency Outcomes                                                 |                                    |                                           |                                     |                                       |
| Placement Stability                                                     | 91%                                | 95%                                       | 15                                  | 14.25                                 |
| Permanency Sub-Tota                                                     |                                    |                                           | 15                                  | 14.25                                 |
| CPA Well-Being Outcomes                                                 |                                    |                                           |                                     |                                       |
| EPSDT Medical Visits                                                    | 85%                                | 53%                                       | 4                                   | 2.12                                  |
| EPSDT Dental Visits                                                     | 83%                                | 42%                                       | 4                                   | 1.68                                  |
| Academic Supports                                                       | 79%                                | 46%                                       | 3                                   | 1.38                                  |
| Provider ECEM Visits                                                    | 87%                                | 56%                                       | 7                                   | 3.92                                  |
| Provider General Contacts                                               | 86%                                | 54%                                       | 7                                   | 3.78                                  |
| Placements with Siblings                                                | 68%                                | 81%                                       | Not Scored                          | Not Scored                            |
| Placements within Legal County                                          | 18%                                | 0%                                        | Not Scored                          | Not Scored                            |
| Well-Being Sub-Tota                                                     |                                    |                                           | 25                                  | 12.88                                 |
| *Performance calculation descriptions can be                            | e found in the FY 201              | 19 RBWO PBP Measureme                     | ents and Standards Guide            |                                       |

| Monitoring & Outcomes: Possible Points = 100 | Points Earned:    | 74.72     |
|----------------------------------------------|-------------------|-----------|
| Score Before                                 | Incentives Credit | 74.72%    |
| Inc                                          | entives Awarded   | 10.00 pts |
|                                              | PBP Verification  | N/A pts   |
|                                              | Total Score       | 84.72%    |