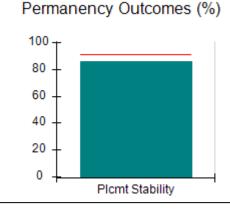

# Performance-Based Placement Measures RBWO Provider GA+SCORECARD - CPA

| 1671 Meriweather Dr., Watkinsville, (        | 2A 30677                           | Quarterly Sco                           | res (Grades)                      | Current Quarter                      |
|----------------------------------------------|------------------------------------|-----------------------------------------|-----------------------------------|--------------------------------------|
| 1071 Meriweather Dr., Watkinsville, GA 30077 |                                    | ,                                       | •                                 | Score (Grade)                        |
| Phone: 706-316-2421                          |                                    | Q1: 93.52 (A-)                          | Q2: 84.40 (B)                     | 84.40%                               |
| Vendor ID# 35219                             |                                    | Q3: N/A                                 | Q4: N/A                           | (B)                                  |
| # New Foster Homes During Quarter: 0         |                                    | # Children in Care During<br>Quarter: 6 | # Placements During<br>Quarter: 6 | # Children in Care On<br>Last Day: 1 |
|                                              | Avg<br>Performance All<br>CPAs (%) | Provider<br>Performance (%)*            | Possible Points<br>(Weight)       | Provider Points<br>Earned            |
| OPM Monitoring Reviews                       |                                    |                                         |                                   |                                      |
| Annual Comprehensive Reviews                 | 83%                                | 91%                                     | 25                                | 22.82                                |
| Safety Reviews                               | 89%                                | 100%                                    | 15                                | 15.00                                |
| Monitoring Sub-Tota                          |                                    |                                         | 40                                | 37.82                                |
| CPA Safety Outcomes                          |                                    |                                         |                                   |                                      |
| Incidence of Maltreatment                    | 0.16%                              | No Substantiated<br>Reports             | 10                                | 10.00                                |
| Staff Training                               | 93%                                | 75%                                     | 5                                 | 3.75                                 |
| Staff Safety Checks                          | 87%                                | 100%                                    | 5                                 | 5.00                                 |
| Safety Sub-Total                             |                                    |                                         | 20                                | 18.75                                |
| CPA Permanency Outcomes                      |                                    |                                         |                                   |                                      |
| Placement Stability                          | 91%                                | 50%                                     | 15                                | 7.50                                 |
| Permanency Sub-Tota                          |                                    |                                         | 15                                | 7.50                                 |
| CPA Well-Being Outcomes                      |                                    |                                         |                                   |                                      |
| EPSDT Medical Visits                         | 85%                                | 33%                                     | 4                                 | 1.32                                 |
| EPSDT Dental Visits                          | 83%                                | 0%                                      | 4                                 | 0.00                                 |
| Academic Supports                            | 79%                                | 67%                                     | 3                                 | 2.01                                 |
| Provider ECEM Visits                         | 87%                                | 100%                                    | 7                                 | 7.00                                 |
| Provider General Contacts                    | 86%                                | 100%                                    | 7                                 | 7.00                                 |
| Placements with Siblings                     | 68%                                | Not Eligible                            | Not Scored                        | Not Scored                           |
| Placements within Legal County               | 18%                                | Not Eligible                            | Not Scored                        | Not Scored                           |
| Well-Being Sub-Tota                          |                                    |                                         | 25                                | 17.33                                |

# Performance-Based Placement Measures RBWO Provider GA+SCORECARD - CPA

| Provider/Program Name: ALR Family Services, Inc (5140) - CPA |                                    |                                          |                                    |                                       |
|--------------------------------------------------------------|------------------------------------|------------------------------------------|------------------------------------|---------------------------------------|
| 1518 Airport Road, Hinesville, GA 31313 Phone: 912-559-5536  |                                    | Quarterly Scores (Grades)                |                                    | Current Quarter<br>Score (Grade)      |
|                                                              |                                    | Q1: 95.65 (A)                            | Q2: 98.33 (A+)                     | 98.33%                                |
| Vendor ID# 114739                                            |                                    | Q3: N/A                                  | Q4: N/A                            | (A+)                                  |
| # New Foster Homes During Quarter: 0                         |                                    | # Children in Care During<br>Quarter: 12 | # Placements During<br>Quarter: 12 | # Children in Care On<br>Last Day: 11 |
|                                                              | Avg<br>Performance All<br>CPAs (%) | Provider<br>Performance (%)*             | Possible Points<br>(Weight)        | Provider Points<br>Earned             |
| OPM Monitoring Reviews                                       |                                    |                                          |                                    |                                       |
| Annual Comprehensive Reviews                                 | 83%                                | 76%                                      | 25                                 | 19.04                                 |
| Safety Reviews                                               | 89%                                | 98%                                      | 15                                 | 14.63                                 |
| Monitoring Sub-Tota                                          |                                    |                                          | 40                                 | 33.67                                 |
| CPA Safety Outcomes                                          |                                    |                                          |                                    |                                       |
| Incidence of Maltreatment                                    | 0.16%                              | No Substantiated<br>Reports              | 10                                 | 10.00                                 |
| Staff Training                                               | 93%                                | 100%                                     | 5                                  | 5.00                                  |
| Staff Safety Checks                                          | 87%                                | 100%                                     | 5                                  | 5.00                                  |
| Safety Sub-Tota                                              |                                    |                                          | 20                                 | 20.00                                 |
| CPA Permanency Outcomes                                      |                                    |                                          |                                    |                                       |
| Placement Stability                                          | 91%                                | 100%                                     | 15                                 | 15.00                                 |
| Permanency Sub-Tota                                          |                                    |                                          | 15                                 | 15.00                                 |
| CPA Well-Being Outcomes                                      |                                    |                                          |                                    |                                       |
| EPSDT Medical Visits                                         | 85%                                | 100%                                     | 4                                  | 4.00                                  |
| EPSDT Dental Visits                                          | 83%                                | 86%                                      | 4                                  | 3.44                                  |
| Academic Supports                                            | 79%                                | 100%                                     | 3                                  | 3.00                                  |
| Provider ECEM Visits                                         | 87%                                | 96%                                      | 7                                  | 6.72                                  |
| Provider General Contacts                                    | 86%                                | 100%                                     | 7                                  | 7.00                                  |
| Placements with Siblings                                     | 68%                                | 43%                                      | Not Scored                         | Not Scored                            |
| Placements within Legal County                               | 18%                                | 0%                                       | Not Scored                         | Not Scored                            |
| Well-Being Sub-Tota                                          |                                    |                                          | 25                                 | 24.16                                 |
| *Performance calculation descriptions can b                  | e found in the FY 20°              | 19 RBWO PBP Measureme                    | ents and Standards Guide           |                                       |