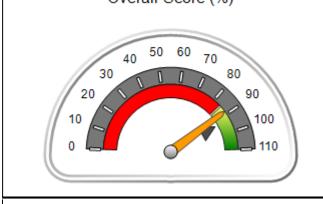

|  |  |  |  |
| # New Foster Homes During Quarter: 0                                                    |                                                                        |                                                                                                                       |  |  |  |  |
|                                                                                         | Quarterly Sco<br>Q1: 85.92 (B)<br>Q3: N/A<br># Children in Care During | Quarterly Scores (Grades) Q1: 85.92 (B) Q2: 88.27 (B+) Q3: N/A Q4: N/A  # Children in Care During # Placements During |  |  |  |  |

### **Quarterly Provider Comparisons to All CPAs**



indicates average for all CPAs

















### Performance-Based Placement Measures RBWO Provider GA+SCORECARD - CPA

|                                         |                                    |                                          |                                    | Current Quarter                       |
|-----------------------------------------|------------------------------------|------------------------------------------|------------------------------------|---------------------------------------|
| 1017 Layetteville Ru, Atlanta, GA 30310 |                                    | -                                        | ` '                                | Score (Grade)                         |
| Phone: 404-564-3402                     |                                    | Q1: 85.92 (B)