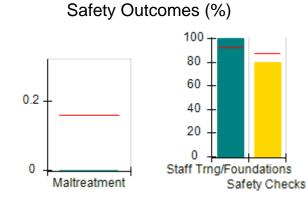

# Safety Outcomes (%)

# Performance-Based Placement Measures RBWO Provider GA+SCORECARD - CPA

| 1671 Meriweather Dr., Watkinsville, (        | 2A 30677                           | Quarterly Sco                           | res (Grades)                      | Current Quarter                      |
|----------------------------------------------|------------------------------------|-----------------------------------------|-----------------------------------|--------------------------------------|
| 1071 Meriweather Dr., Watkinsville, GA 30077 |                                    | ,                                       | •                                 | Score (Grade)                        |
| Phone: 706-316-2421                          |                                    | Q1: 93.52 (A-)                          | Q2: 84.40 (B)                     | 84.40%                               |
| Vendor ID# 35219                             |                                    | Q3: N/A                                 | Q4: N/A                           | (B)                                  |
| # New Foster Homes During Quarter: 0         |                                    | # Children in Care During<br>Quarter: 6 | # Placements During<br>Quarter: 6 | # Children in Care On<br>Last Day: 1 |
|                                              | Avg<br>Performance All<br>CPAs (%) | Provider<br>Performance (%)*            | Possible Points<br>(Weight)       | Provider Points<br>Earned            |
| OPM Monitoring Reviews                       |                                    |                                         |                                   |                                      |
| Annual Comprehensive Reviews                 | 83%                                | 91%                                     | 25                                | 22.82                                |
| Safety Reviews                               | 89%                                | 100%                                    | 15                                | 15.00                                |
| Monitoring Sub-Tota                          |                                    |                                         | 40                                | 37.82                                |
| CPA Safety Outcomes                          |                                    |                                         |                                   |                                      |
| Incidence of Maltreatment                    | 0.16%                              | No Substantiated<br>Reports             | 10                                | 10.00                                |
| Staff Training                               | 93%                                | 75%                                     | 5                                 | 3.75                                 |
| Staff Safety Checks                          | 87%                                | 100%                                    | 5                                 | 5.00                                 |
| Safety Sub-Total                             |                                    |                                         | 20                                | 18.75                                |
| CPA Permanency Outcomes                      |                                    |                                         |                                   |                                      |
| Placement Stability                          | 91%                                | 50%                                     | 15                                | 7.50                                 |
| Permanency Sub-Tota                          |                                    |                                         | 15                                | 7.50                                 |
| CPA Well-Being Outcomes                      |                                    |                                         |                                   |                                      |
| EPSDT Medical Visits                         | 85%                                | 33%                                     | 4                                 | 1.32                                 |
| EPSDT Dental Visits                          | 83%                                | 0%                                      | 4                                 | 0.00                                 |
| Academic Supports                            | 79%                                | 67%                                     | 3                                 | 2.01                                 |
| Provider ECEM Visits                         | 87%                                | 100%                                    | 7                                 | 7.00                                 |
| Provider General Contacts                    | 86%                                | 100%                                    | 7                                 | 7.00                                 |
| Placements with Siblings                     | 68%                                | Not Eligible                            | Not Scored                        | Not Scored                           |
| Placements within Legal County               | 18%                                | Not Eligible                            | Not Scored                        | Not Scored                           |
| Well-Being Sub-Tota                          |                                    |                                         | 25                                | 17.33                                |

# Performance-Based Placement Measures RBWO Provider GA+SCORECARD - CPA

| Provider/Program Name: ALR Family Services, Inc (5140) - CPA |                                    |                                          |                                    |                                       |
|--------------------------------------------------------------|------------------------------------|------------------------------------------|------------------------------------|---------------------------------------|
| 1518 Airport Road, Hinesville, GA 31313 Phone: 912-559-5536  |                                    | Quarterly Scores (Grades)                |                                    | Current Quarter<br>Score (Grade)      |
|                                                              |                                    | Q1: 95.65 (A)                            | Q2: 98.33 (A+)                     | 98.33%                                |
| Vendor ID# 114739                                            |                                    | Q3: N/A                                  | Q4: N/A                            | (A+)                                  |
| # New Foster Homes During Quarter: 0                         |                                    | # Children in Care During<br>Quarter: 12 | # Placements During<br>Quarter: 12 | # Children in Care On<br>Last Day: 11 |
|                                                              | Avg<br>Performance All<br>CPAs (%) | Provider<br>Performance (%)*             | Possible Points<br>(Weight)        | Provider Points<br>Earned             |
| OPM Monitoring Reviews                                       |                                    |                                          |                                    |                                       |
| Annual Comprehensive Reviews                                 | 83%                                | 76%                                      | 25                                 | 19.04                                 |
| Safety Reviews                                               | 89%                                | 98%                                      | 15                                 | 14.63                                 |
| Monitoring Sub-Tota                                          |                                    |                                          | 40                                 | 33.67                                 |
| CPA Safety Outcomes                                          |                                    |                                          |                                    |                                       |
| Incidence of Maltreatment                                    | 0.16%                              | No Substantiated<br>Reports              | 10                                 | 10.00                                 |
| Staff Training                                               | 93%                                | 100%                                     | 5                                  | 5.00                                  |
| Staff Safety Checks                                          | 87%                                | 100%                                     | 5                                  | 5.00                                  |
| Safety Sub-Tota                                              |                                    |                                          | 20                                 | 20.00                                 |
| CPA Permanency Outcomes                                      |                                    |                                          |                                    |                                       |
| Placement Stability                                          | 91%                                | 100%                                     | 15                                 | 15.00                                 |
| Permanency Sub-Tota                                          |                                    |                                          | 15                                 | 15.00                                 |
| CPA Well-Being Outcomes                                      |                                    |                                          |                                    |                                       |
| EPSDT Medical Visits                                         | 85%                                | 100%                                     | 4                                  | 4.00                                  |
| EPSDT Dental Visits                                          | 83%                                | 86%                                      | 4                                  | 3.44                                  |
| Academic Supports                                            | 79%                                | 100%                                     | 3                                  | 3.00                                  |
| Provider ECEM Visits                                         | 87%                                | 96%                                      | 7                                  | 6.72                                  |
| Provider General Contacts                                    | 86%                                | 100%                                     | 7                                  | 7.00                                  |
| Placements with Siblings                                     | 68%                                | 43%                                      | Not Scored                         | Not Scored                            |
| Placements within Legal County                               | 18%                                | 0%                                       | Not Scored                         | Not Scored                            |
| Well-Being Sub-Tota                                          |                                    |                                          | 25                                 | 24.16                                 |
| *Performance calculation descriptions can b                  | e found in the FY 20°              | 19 RBWO PBP Measureme                    | ents and Standards Guide           |                                       |