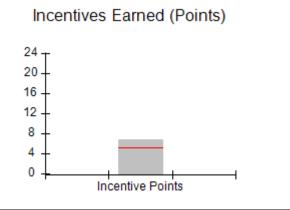

# Provider/Program Name: All God's Children - (861) - CPA

| # New Foster Homes During Quarter: 0             |                                    | # Children in Care During<br>Quarter: 6 | # Placements During<br>Quarter: 6 | # Children in Care On<br>Last Day: 1 |
|--------------------------------------------------|------------------------------------|-----------------------------------------|-----------------------------------|--------------------------------------|
| CPA Incentive Credits                            | Avg<br>Performance All<br>CPAs (%) | Provider<br>Performance (%)*            | Possible Points<br>(Weight)       | Provider Points<br>Earned            |
| Early EPSDT Medical Visits                       |                                    | 0%                                      | 2                                 | 0.00                                 |
| Early EPSDT Dental Visits                        |                                    | 0%                                      | 2                                 | 0.00                                 |
| Permanency Contacts                              |                                    | 0%                                      | 5                                 | 0.00                                 |
| Additional Academic Supports                     |                                    | 50%                                     | 2                                 | 1.00                                 |
| HS Grad/GED/Prof or Trade<br>Certificate/College |                                    | N/A                                     | 10/5/5/1                          |                                      |
| EYSS Agreement                                   |                                    | Not Eligible                            | 5                                 |                                      |
| Community Connections                            |                                    | 0%                                      | 4                                 | 0.00                                 |
| Foster Hm Retention Rate (threshold = 90)        |                                    | 100%                                    | 2                                 | 2.00                                 |
| Foster Hm Recruitment (threshold = 100)          |                                    | 0%                                      | 2                                 | 0.00                                 |
| Active Agency Accreditation                      |                                    | 0%                                      | 4                                 | 0.00                                 |
| Staff Clinical Licensure                         |                                    | 0%                                      | 5                                 | 0.00                                 |
| Incentives Total                                 | 5.23                               |                                         |                                   | 3.00                                 |
| Maximum total                                    | combined incentive                 | credit allowed is 10 points.            | Incentives Awarded                | 3.00                                 |
| *Performance calculation descriptions can b      | e found in the FY 20               | 19 RBWO PBP Measureme                   | ents and Standards Guide.         |                                      |

## Provider/Program Name: ALR Family Services, Inc. - (5140) - CPA

| # New Foster Homes During Quarter: 0             |                                    | # Children in Care During<br>Quarter: 12 | # Placements During<br>Quarter: 12 | # Children in Care On<br>Last Day: 11 |
|--------------------------------------------------|------------------------------------|------------------------------------------|------------------------------------|---------------------------------------|
| CPA Incentive Credits                            | Avg<br>Performance All<br>CPAs (%) | Provider<br>Performance (%)*             | Possible Points<br>(Weight)        | Provider Points<br>Earned             |
| Early EPSDT Medical Visits                       |                                    | Not Eligible                             | 2                                  |                                       |
| Early EPSDT Dental Visits                        |                                    | 75%                                      | 2                                  | 1.50                                  |
| Permanency Contacts                              |                                    | None Planned                             | 5                                  |                                       |
| Additional Academic Supports                     |                                    | 100%                                     | 2                                  | 2.00                                  |
| HS Grad/GED/Prof or Trade<br>Certificate/College |                                    | N/A                                      | 10/5/5/1                           |                                       |
| EYSS Agreement                                   |                                    | Not Eligible                             | 5                                  |                                       |
| Community Connections                            |                                    | 0%                                       | 4                                  | 0.00                                  |
| Foster Hm Retention Rate (threshold = 90)        |                                    | 100%                                     | 2                                  | 2.00                                  |
| Foster Hm Recruitment (threshold = 100)          |                                    | 0%                                       | 2                                  | 0.00                                  |
| Active Agency Accreditation                      |                                    | 0%                                       | 4                                  | 0.00                                  |
| Staff Clinical Licensure                         |                                    | 0%                                       | 5                                  | 0.00                                  |
| Incentives Total                                 | 5.23                               |                                          |                                    | 5.50                                  |
| Maximum total                                    | combined incentive                 | credit allowed is 10 points.             | Incentives Awarded                 | 5.50                                  |
| *Performance calculation descriptions can b      | e found in the FY 20               | 19 RBWO PBP Measureme                    | ents and Standards Guide.          |                                       |