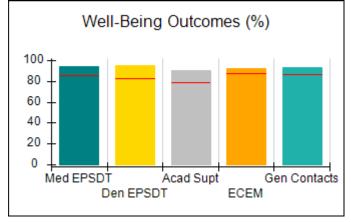

## **Quarterly Provider Comparisons to All CPAs**

Acad Supt

**ECEM** 

Gen Contacts

# **Quarterly Provider Comparisons to All CPAs**

Den EPSDT

**ECEM** 

# Performance-Based Placement Measures RBWO Provider GA+SCORECARD - CPA

| 1671 Meriweather Dr., Watkinsville, (        | 2A 30677                           | Quarterly Sco                           | res (Grades)                      | Current Quarter                      |
|----------------------------------------------|------------------------------------|-----------------------------------------|-----------------------------------|--------------------------------------|
| 1071 Meriweather Dr., Watkinsville, GA 30077 |                                    | ,                                       | •                                 | Score (Grade)                        |
| Phone: 706-316-2421                          |                                    | Q1: 93.52 (A-)                          | Q2: 84.40 (B)                     | 84.40%                               |
| Vendor ID# 35219                             |                                    | Q3: N/A                                 | Q4: N/A                           | (B)                                  |
| # New Foster Homes During Quarter: 0         |                                    | # Children in Care During<br>Quarter: 6 | # Placements During<br>Quarter: 6 | # Children in Care On<br>Last Day: 1 |
|                                              | Avg<br>Performance All<br>CPAs (%) | Provider<br>Performance (%)*            | Possible Points<br>(Weight)       | Provider Points<br>Earned            |
| OPM Monitoring Reviews                       |                                    |                                         |                                   |                                      |
| Annual Comprehensive Reviews                 | 83%                                | 91%                                     | 25                                | 22.82                                |
| Safety Reviews                               | 89%                                | 100%                                    | 15                                | 15.00                                |
| Monitoring Sub-Tota                          |                                    |                                         | 40                                | 37.82                                |
| CPA Safety Outcomes                          |                                    |                                         |                                   |                                      |
| Incidence of Maltreatment                    | 0.16%                              | No Substantiated<br>Reports             | 10                                | 10.00                                |
| Staff Training                               | 93%                                | 75%                                     | 5                                 | 3.75                                 |
| Staff Safety Checks                          | 87%                                | 100%                                    | 5                                 | 5.00                                 |
| Safety Sub-Total                             |                                    |                                         | 20                                | 18.75                                |
| CPA Permanency Outcomes                      |                                    |                                         |                                   |                                      |
| Placement Stability                          | 91%                                | 50%                                     | 15                                | 7.50                                 |
| Permanency Sub-Tota                          |                                    |                                         | 15                                | 7.50                                 |
| CPA Well-Being Outcomes                      |                                    |                                         |                                   |                                      |
| EPSDT Medical Visits                         | 85%                                | 33%                                     | 4                                 | 1.32                                 |
| EPSDT Dental Visits                          | 83%                                | 0%                                      | 4                                 | 0.00                                 |
| Academic Supports                            | 79%                                | 67%                                     | 3                                 | 2.01                                 |
| Provider ECEM Visits                         | 87%                                | 100%                                    | 7                                 | 7.00                                 |
| Provider General Contacts                    | 86%                                | 100%                                    | 7                                 | 7.00                                 |
| Placements with Siblings                     | 68%                                | Not Eligible                            | Not Scored                        | Not Scored                           |
| Placements within Legal County               | 18%                                | Not Eligible                            | Not Scored                        | Not Scored                           |
| Well-Being Sub-Tota                          |                                    |                                         | 25                                | 17.33                                |