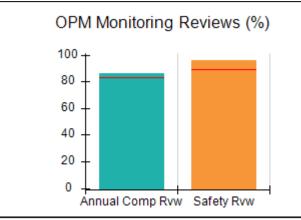

# Performance-Based Placement Measures RBWO Provider GA+SCORECARD - CPA

| 1671 Meriweather Dr., Watkinsville, (        | 2A 30677                           | Quarterly Sco                           | res (Grades)                      | Current Quarter                      |
|----------------------------------------------|------------------------------------|-----------------------------------------|-----------------------------------|--------------------------------------|
| 1071 Meriweather Dr., Watkinsville, GA 30077 |                                    | ,                                       | •                                 | Score (Grade)                        |
| Phone: 706-316-2421                          |                                    | Q1: 93.52 (A-)                          | Q2: 84.40 (B)                     | 84.40%                               |
| Vendor ID# 35219                             |                                    | Q3: N/A                                 | Q4: N/A                           | (B)                                  |
| # New Foster Homes During Quarter: 0         |                                    | # Children in Care During<br>Quarter: 6 | # Placements During<br>Quarter: 6 | # Children in Care On<br>Last Day: 1 |
|                                              | Avg<br>Performance All<br>CPAs (%) | Provider<br>Performance (%)*            | Possible Points<br>(Weight)       | Provider Points<br>Earned            |
| OPM Monitoring Reviews                       |                                    |                                         |                                   |                                      |
| Annual Comprehensive Reviews                 | 83%                                | 91%                                     | 25                                | 22.82                                |
| Safety Reviews                               | 89%                                | 100%                                    | 15                                | 15.00                                |
| Monitoring Sub-Tota                          |                                    |                                         | 40                                | 37.82                                |
| CPA Safety Outcomes                          |                                    |                                         |                                   |                                      |
| Incidence of Maltreatment                    | 0.16%                              | No Substantiated<br>Reports             | 10                                | 10.00                                |
| Staff Training                               | 93%                                | 75%                                     | 5                                 | 3.75                                 |
| Staff Safety Checks                          | 87%                                | 100%                                    | 5                                 | 5.00                                 |
| Safety Sub-Total                             |                                    |                                         | 20                                | 18.75                                |
| CPA Permanency Outcomes                      |                                    |                                         |                                   |                                      |
| Placement Stability                          | 91%                                | 50%                                     | 15                                | 7.50                                 |
| Permanency Sub-Tota                          |                                    |                                         | 15                                | 7.50                                 |
| CPA Well-Being Outcomes                      |                                    |                                         |                                   |                                      |
| EPSDT Medical Visits                         | 85%                                | 33%                                     | 4                                 | 1.32                                 |
| EPSDT Dental Visits                          | 83%                                | 0%                                      | 4                                 | 0.00                                 |
| Academic Supports                            | 79%                                | 67%                                     | 3                                 | 2.01                                 |
| Provider ECEM Visits                         | 87%                                | 100%                                    | 7                                 | 7.00                                 |
| Provider General Contacts                    | 86%                                | 100%                                    | 7                                 | 7.00                                 |
| Placements with Siblings                     | 68%                                | Not Eligible                            | Not Scored                        | Not Scored                           |
| Placements within Legal County               | 18%                                | Not Eligible                            | Not Scored                        | Not Scored                           |
| Well-Being Sub-Tota                          |                                    |                                         | 25                                | 17.33                                |