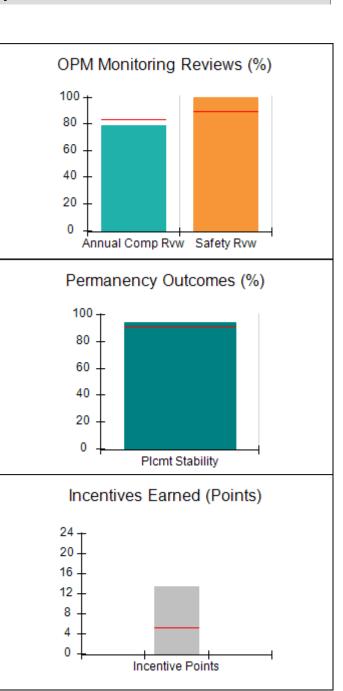

# Performance-Based Placement Measures RBWO Provider GA+SCORECARD - CPA

| 1671 Meriweather Dr., Watkinsville, (        | 2A 30677                           | Quarterly Sco                           | res (Grades)                      | Current Quarter                      |
|----------------------------------------------|------------------------------------|-----------------------------------------|-----------------------------------|--------------------------------------|
| 1071 Meriweather Dr., Watkinsville, GA 30077 |                                    | ,                                       | •                                 | Score (Grade)                        |
| Phone: 706-316-2421                          |                                    | Q1: 93.52 (A-)                          | Q2: 84.40 (B)                     | 84.40%                               |
| Vendor ID# 35219                             |                                    | Q3: N/A                                 | Q4: N/A                           | (B)                                  |
| # New Foster Homes During Quarter: 0         |                                    | # Children in Care During<br>Quarter: 6 | # Placements During<br>Quarter: 6 | # Children in Care On<br>Last Day: 1 |
|                                              | Avg<br>Performance All<br>CPAs (%) | Provider<br>Performance (%)*            | Possible Points<br>(Weight)       | Provider Points<br>Earned            |
| OPM Monitoring Reviews                       |                                    |                                         |                                   |                                      |
| Annual Comprehensive Reviews                 | 83%                                | 91%                                     | 25                                | 22.82                                |
| Safety Reviews                               | 89%                                | 100%                                    | 15                                | 15.00                                |
| Monitoring Sub-Tota                          |                                    |                                         | 40                                | 37.82                                |
| CPA Safety Outcomes                          |                                    |                                         |                                   |                                      |
| Incidence of Maltreatment                    | 0.16%                              | No Substantiated<br>Reports             | 10                                | 10.00                                |
| Staff Training                               | 93%                                | 75%                                     | 5                                 | 3.75                                 |
| Staff Safety Checks                          | 87%                                | 100%                                    | 5                                 | 5.00                                 |
| Safety Sub-Total                             |                                    |                                         | 20                                | 18.75                                |
| CPA Permanency Outcomes                      |                                    |                                         |                                   |                                      |
| Placement Stability                          | 91%                                | 50%                                     | 15                                | 7.50                                 |
| Permanency Sub-Tota                          |                                    |                                         | 15                                | 7.50                                 |
| CPA Well-Being Outcomes                      |                                    |                                         |                                   |                                      |
| EPSDT Medical Visits                         | 85%                                | 33%                                     | 4                                 | 1.32                                 |
| EPSDT Dental Visits                          | 83%                                | 0%                                      | 4                                 | 0.00                                 |
| Academic Supports                            | 79%                                | 67%                                     | 3                                 | 2.01                                 |
| Provider ECEM Visits                         | 87%                                | 100%                                    | 7                                 | 7.00                                 |
| Provider General Contacts                    | 86%                                | 100%                                    | 7                                 | 7.00                                 |
| Placements with Siblings                     | 68%                                | Not Eligible                            | Not Scored                        | Not Scored                           |
| Placements within Legal County               | 18%                                | Not Eligible                            | Not Scored                        | Not Scored                           |
| Well-Being Sub-Tota                          |                                    |                                         | 25                                | 17.33                                |

# Performance-Based Placement Measures RBWO Provider GA+SCORECARD - CPA

| Provider/Program Name: ALR Family Services, Inc (5140) - CPA |                                    |                                          |                                    |                                       |
|--------------------------------------------------------------|------------------------------------|------------------------------------------|------------------------------------|---------------------------------------|
| 1518 Airport Road, Hinesville, GA 31313 Phone: 912-559-5536  |                                    | Quarterly Scores (Grades)                |                                    | Current Quarter<br>Score (Grade)      |
|                                                              |                                    | Q1: 95.65 (A)                            | Q2: 98.33 (A+)                     | 98.33%                                |
| Vendor ID# 114739                                            |                                    | Q3: N/A                                  | Q4: N/A                            | (A+)                                  |
| # New Foster Homes During Quarter: 0                         |                                    | # Children in Care During<br>Quarter: 12 | # Placements During<br>Quarter: 12 | # Children in Care On<br>Last Day: 11 |
|                                                              | Avg<br>Performance All<br>CPAs (%) | Provider<br>Performance (%)*             | Possible Points<br>(Weight)        | Provider Points<br>Earned             |
| OPM Monitoring Reviews                                       |                                    |                                          |                                    |                                       |
| Annual Comprehensive Reviews                                 | 83%                                | 76%                                      | 25                                 | 19.04                                 |
| Safety Reviews                                               | 89%                                | 98%                                      | 15                                 | 14.63                                 |
| Monitoring Sub-Tota                                          |                                    |                                          | 40                                 | 33.67                                 |
| CPA Safety Outcomes                                          |                                    |                                          |                                    |                                       |
| Incidence of Maltreatment                                    | 0.16%                              | No Substantiated<br>Reports              | 10                                 | 10.00                                 |
| Staff Training                                               | 93%                                | 100%                                     | 5                                  | 5.00                                  |
| Staff Safety Checks                                          | 87%                                | 100%                                     | 5                                  | 5.00                                  |
| Safety Sub-Tota                                              |                                    |                                          | 20                                 | 20.00                                 |
| CPA Permanency Outcomes                                      |                                    |                                          |                                    |                                       |
| Placement Stability                                          | 91%                                | 100%                                     | 15                                 | 15.00                                 |
| Permanency Sub-Tota                                          |                                    |                                          | 15                                 | 15.00                                 |
| CPA Well-Being Outcomes                                      |                                    |                                          |                                    |                                       |
| EPSDT Medical Visits                                         | 85%                                | 100%                                     | 4                                  | 4.00                                  |
| EPSDT Dental Visits                                          | 83%                                | 86%                                      | 4                                  | 3.44                                  |
| Academic Supports                                            | 79%                                | 100%                                     | 3                                  | 3.00                                  |
| Provider ECEM Visits                                         | 87%                                | 96%                                      | 7                                  | 6.72                                  |
| Provider General Contacts                                    | 86%                                | 100%                                     | 7                                  | 7.00                                  |
| Placements with Siblings                                     | 68%                                | 43%                                      | Not Scored                         | Not Scored                            |
| Placements within Legal County                               | 18%                                | 0%                                       | Not Scored                         | Not Scored                            |
| Well-Being Sub-Tota                                          |                                    |                                          | 25                                 | 24.16                                 |
| *Performance calculation descriptions can b                  | e found in the FY 20°              | 19 RBWO PBP Measureme                    | ents and Standards Guide           |                                       |

# Performance-Based Placement Measures RBWO Provider GA+SCORECARD - CPA

| Provider/Program Name: Bethany Christian Services - Atlanta (573) - CPA |                                    |                                           |                                     |                                       |
|-------------------------------------------------------------------------|------------------------------------|-------------------------------------------|-------------------------------------|---------------------------------------|
| 6645 Peachtree Dunwoody Road, Atlanta, GA 30328                         |                                    | Quarterly Sco                             | Current Quarter<br>Score (Grade)    |                                       |
| Phone: 770-455-7111                                                     |                                    | Q1: 74.87 (C)                             | Q2: 84.72 (B)                       | 84.72%                                |
| Vendor ID# 35249                                                        |                                    | Q3: N/A                                   | Q4: N/A                             | (B)                                   |
| # New Foster Homes During Quarter: 7                                    |                                    | # Children in Care During<br>Quarter: 103 | # Placements During<br>Quarter: 103 | # Children in Care On<br>Last Day: 87 |
|                                                                         | Avg<br>Performance All<br>CPAs (%) | Provider<br>Performance (%)*              | Possible Points<br>(Weight)         | Provider Points<br>Earned             |
| OPM Monitoring Reviews                                                  |                                    |                                           |                                     |                                       |
| Annual Comprehensive Reviews                                            | 83%                                | 67%                                       | 25                                  | 16.71                                 |
| Safety Reviews                                                          | 89%                                | 83%                                       | 15                                  | 12.38                                 |
| Monitoring Sub-Tota                                                     |                                    |                                           | 40                                  | 29.09                                 |
| CPA Safety Outcomes                                                     |                                    |                                           |                                     |                                       |
| Incidence of Maltreatment                                               | 0.16%                              | No Substantiated<br>Reports               | 10                                  | 10.00                                 |
| Staff Training                                                          | 93%                                | 90%                                       | 5                                   | 4.50                                  |
| Staff Safety Checks                                                     | 87%                                | 80%                                       | 5                                   | 4.00                                  |
| Safety Sub-Tota                                                         |                                    |                                           | 20                                  | 18.50                                 |
| CPA Permanency Outcomes                                                 |                                    |                                           |                                     |                                       |
| Placement Stability                                                     | 91%                                | 95%                                       | 15                                  | 14.25                                 |
| Permanency Sub-Tota                                                     |                                    |                                           | 15                                  | 14.25                                 |
| CPA Well-Being Outcomes                                                 |                                    |                                           |                                     |                                       |
| EPSDT Medical Visits                                                    | 85%                                | 53%                                       | 4                                   | 2.12                                  |
| EPSDT Dental Visits                                                     | 83%                                | 42%                                       | 4                                   | 1.68                                  |
| Academic Supports                                                       | 79%                                | 46%                                       | 3                                   | 1.38                                  |
| Provider ECEM Visits                                                    | 87%                                | 56%                                       | 7                                   | 3.92                                  |
| Provider General Contacts                                               | 86%                                | 54%                                       | 7                                   | 3.78                                  |
| Placements with Siblings                                                | 68%                                | 81%                                       | Not Scored                          | Not Scored                            |
| Placements within Legal County                                          | 18%                                | 0%                                        | Not Scored                          | Not Scored                            |
| Well-Being Sub-Tota                                                     |                                    |                                           | 25                                  | 12.88                                 |
| *Performance calculation descriptions can be                            | e found in the FY 201              | 19 RBWO PBP Measureme                     | ents and Standards Guide            |                                       |

# Performance-Based Placement Measures RBWO Provider GA+SCORECARD - CPA

| Provider/Program Name: Bo                   | ethany Christ                      | ian Services - Bo                         | ogart (5215) - CP                   | A                                     |
|---------------------------------------------|------------------------------------|-------------------------------------------|-------------------------------------|---------------------------------------|
| 188 Ben Burton Circle, Bogart, GA 3         | 0622                               | Quarterly Sco                             | ores (Grades)                       | Current Quarter<br>Score (Grade)      |
| Phone: 770-274-3412                         |                                    | Q1: 96.31 (A)                             | Q2: 88.03 (B+)                      | 88.03%                                |
| Vendor ID# 135987                           |                                    | Q3: N/A                                   | Q4: N/A                             | (B+)                                  |
| # New Foster Homes During Quarter: 7        |                                    | # Children in Care During<br>Quarter: 115 | # Placements During<br>Quarter: 115 | # Children in Care On<br>Last Day: 94 |
|                                             | Avg<br>Performance All<br>CPAs (%) | Provider<br>Performance (%)*              | Possible Points<br>(Weight)         | Provider Points<br>Earned             |
| OPM Monitoring Reviews                      |                                    |                                           |                                     |                                       |
| Annual Comprehensive Reviews                | 83%                                | 93%                                       | 25                                  | 23.37                                 |
| Safety Reviews                              | 89%                                | 75%                                       | 15                                  | 11.25                                 |
| Monitoring Sub-Total                        |                                    |                                           | 40                                  | 34.62                                 |
| CPA Safety Outcomes                         |                                    |                                           |                                     |                                       |
| Incidence of Maltreatment                   | 0.16%                              | No Substantiated<br>Reports               | 10                                  | 10.00                                 |
| Staff Training                              | 93%                                | 100%                                      | 5                                   | 5.00                                  |
| Staff Safety Checks                         | 87%                                | 91%                                       | 5                                   | 4.55                                  |
| Safety Sub-Total                            |                                    |                                           | 20                                  | 19.55                                 |
| CPA Permanency Outcomes                     |                                    |                                           |                                     |                                       |
| Placement Stability                         | 91%                                | 92%                                       | 15                                  | 13.80                                 |
| Permanency Sub-Total                        |                                    |                                           | 15                                  | 13.80                                 |
| CPA Well-Being Outcomes                     |                                    |                                           |                                     |                                       |
| EPSDT Medical Visits                        | 85%                                | 59%                                       | 4                                   | 2.36                                  |
| EPSDT Dental Visits                         | 83%                                | 52%                                       | 4                                   | 2.08                                  |
| Academic Supports                           | 79%                                | 7%                                        | 3                                   | 0.21                                  |
| Provider ECEM Visits                        | 87%                                | 65%                                       | 7                                   | 4.55                                  |
| Provider General Contacts                   | 86%                                | 70%                                       | 7                                   | 4.90                                  |
| Placements with Siblings                    | 68%                                | 93%                                       | Not Scored                          | Not Scored                            |
| Placements within Legal County              | 18%                                | 31%                                       | Not Scored                          | Not Scored                            |
| Well-Being Sub-Total                        |                                    |                                           | 25                                  | 14.10                                 |
| *Performance calculation descriptions can b | e found in the FY 201              | 19 RBWO PBP Measureme                     | ents and Standards Guide            |                                       |

# Performance-Based Placement Measures RBWO Provider GA+SCORECARD - CPA

| Provider/Program Name: B                     | ethany Christ                      | ian Services - Co                       | olumbus (574) - (                 | CPA                                  |
|----------------------------------------------|------------------------------------|-----------------------------------------|-----------------------------------|--------------------------------------|
| 951 Talbotton Rd., Columbus, GA 31           | 904                                | Quarterly Sco                           | ores (Grades)                     | Current Quarter<br>Score (Grade)     |
| Phone: 770-455-7111                          |                                    | Q1: 102.53 (A+)                         | Q2: 97.50 (A+)                    | 97.50%                               |
| Vendor ID# 35248                             |                                    | Q3: N/A                                 | Q4: N/A                           | (A+)                                 |
| # New Foster Homes During Quarter: 0         |                                    | # Children in Care During<br>Quarter: 4 | # Placements During<br>Quarter: 4 | # Children in Care On<br>Last Day: 4 |
|                                              | Avg<br>Performance All<br>CPAs (%) | Provider<br>Performance (%)*            | Possible Points<br>(Weight)       | Provider Points<br>Earned            |
| OPM Monitoring Reviews                       |                                    |                                         |                                   |                                      |
| Annual Comprehensive Reviews                 | 83%                                | 90%                                     | 25                                | 22.62                                |
| Safety Reviews                               | 89%                                | 92%                                     | 15                                | 13.75                                |
| Monitoring Sub-Tota                          |                                    |                                         | 40                                | 36.37                                |
| CPA Safety Outcomes                          |                                    |                                         |                                   |                                      |
| Incidence of Maltreatment                    | 0.16%                              | No Substantiated<br>Reports             | 10                                | 10.00                                |
| Staff Training                               | 93%                                | 100%                                    | 5                                 | 5.00                                 |
| Staff Safety Checks                          | 87%                                | 100%                                    | 5                                 | 5.00                                 |
| Safety Sub-Tota                              |                                    |                                         | 20                                | 20.00                                |
| CPA Permanency Outcomes                      |                                    |                                         |                                   |                                      |
| Placement Stability                          | 91%                                | 100%                                    | 15                                | 15.00                                |
| Permanency Sub-Tota                          |                                    |                                         | 15                                | 15.00                                |
| CPA Well-Being Outcomes                      |                                    |                                         |                                   |                                      |
| EPSDT Medical Visits                         | 85%                                | 100%                                    | 4                                 | 4.00                                 |
| EPSDT Dental Visits                          | 83%                                | 100%                                    | 4                                 | 4.00                                 |
| Academic Supports                            | 79%                                | 67%                                     | 3                                 | 2.01                                 |
| Provider ECEM Visits                         | 87%                                | 83%                                     | 7                                 | 5.81                                 |
| Provider General Contacts                    | 86%                                | 83%                                     | 7                                 | 5.81                                 |
| Placements with Siblings                     | 68%                                | 75%                                     | Not Scored                        | Not Scored                           |
| Placements within Legal County               | 18%                                | Not Eligible                            | Not Scored                        | Not Scored                           |
| Well-Being Sub-Tota                          |                                    |                                         | 25                                | 21.63                                |
| *Performance calculation descriptions can be | e found in the FY 201              | 19 RBWO PBP Measureme                   | ents and Standards Guide          |                                      |

# Performance-Based Placement Measures RBWO Provider GA+SCORECARD - CPA

| Provider/Program Name: Bloom Our Youth - (5208) - CPA           |                                    |                                          |                                    |                                       |  |  |
|-----------------------------------------------------------------|------------------------------------|------------------------------------------|------------------------------------|---------------------------------------|--|--|
| 50 Marquis Dr, Fayetteville, GA 30214 Quarterly Scores (Grades) |                                    | Current Quarter<br>Score (Grade)         |                                    |                                       |  |  |
| Phone: 770-461-7020                                             |                                    | Q1: 90.68 (A-)                           | Q2: 94.43 (A)                      | 94.43%                                |  |  |
| Vendor ID# 133541                                               |                                    | Q3: N/A                                  | Q4: N/A                            | (A)                                   |  |  |
| # New Foster Homes During Quarter: 1                            |                                    | # Children in Care During<br>Quarter: 88 | # Placements During<br>Quarter: 91 | # Children in Care On<br>Last Day: 63 |  |  |
|                                                                 | Avg<br>Performance All<br>CPAs (%) | Provider<br>Performance (%)*             | Possible Points<br>(Weight)        | Provider Points<br>Earned             |  |  |
| OPM Monitoring Reviews                                          |                                    |                                          |                                    |                                       |  |  |
| Annual Comprehensive Reviews                                    | 83%                                | 94%                                      | 25                                 | 23.56                                 |  |  |
| Safety Reviews                                                  | 89%                                | 63%                                      | 15                                 | 9.38                                  |  |  |
| Monitoring Sub-Total                                            |                                    |                                          | 40                                 | 32.93                                 |  |  |
| CPA Safety Outcomes                                             |                                    |                                          |                                    |                                       |  |  |
| Incidence of Maltreatment                                       | 0.16%                              | No Substantiated<br>Reports              | 10                                 | 10.00                                 |  |  |
| Staff Training                                                  | 93%                                | 100%                                     | 5                                  | 5.00                                  |  |  |
| Staff Safety Checks                                             | 87%                                | 78%                                      | 5                                  | 3.90                                  |  |  |
| Safety Sub-Total                                                |                                    |                                          | 20                                 | 18.90                                 |  |  |
| CPA Permanency Outcomes                                         |                                    |                                          |                                    |                                       |  |  |
| Placement Stability                                             | 91%                                | 83%                                      | 15                                 | 12.45                                 |  |  |
| Permanency Sub-Total                                            |                                    |                                          | 15                                 | 12.45                                 |  |  |
| CPA Well-Being Outcomes                                         |                                    |                                          |                                    |                                       |  |  |
| EPSDT Medical Visits                                            | 85%                                | 94%                                      | 4                                  | 3.76                                  |  |  |
| EPSDT Dental Visits                                             | 83%                                | 95%                                      | 4                                  | 3.80                                  |  |  |
| Academic Supports                                               | 79%                                | 90%                                      | 3                                  | 2.70                                  |  |  |
| Provider ECEM Visits                                            | 87%                                | 92%                                      | 7                                  | 6.44                                  |  |  |
| Provider General Contacts                                       | 86%                                | 93%                                      | 7                                  | 6.51                                  |  |  |
| Placements with Siblings                                        | 68%                                | 96%                                      | Not Scored                         | Not Scored                            |  |  |
| Placements within Legal County                                  | 18%                                | 12%                                      | Not Scored                         | Not Scored                            |  |  |
| Well-Being Sub-Total                                            |                                    |                                          | 25                                 | 23.21                                 |  |  |
| *Performance calculation descriptions can b                     | e found in the FY 201              | 19 RBWO PBP Measureme                    | ents and Standards Guide           |                                       |  |  |
|                                                                 |                                    |                                          |                                    |                                       |  |  |