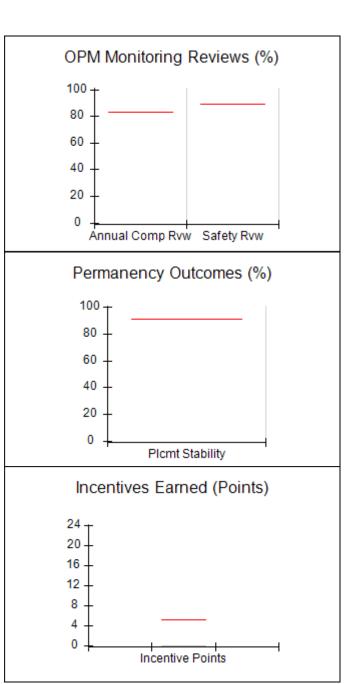

# Performance-Based Placement Measures RBWO Provider GA+SCORECARD - CPA

| 1671 Meriweather Dr., Watkinsville, (        | 2A 30677                           | Quarterly Sco                           | res (Grades)                      | Current Quarter                      |
|----------------------------------------------|------------------------------------|-----------------------------------------|-----------------------------------|--------------------------------------|
| 1071 Meriweather Dr., Watkinsville, GA 30077 |                                    | ,                                       | •                                 | Score (Grade)                        |
| Phone: 706-316-2421                          |                                    | Q1: 93.52 (A-)                          | Q2: 84.40 (B)                     | 84.40%                               |
| Vendor ID# 35219                             |                                    | Q3: N/A                                 | Q4: N/A                           | (B)                                  |
| # New Foster Homes During Quarter: 0         |                                    | # Children in Care During<br>Quarter: 6 | # Placements During<br>Quarter: 6 | # Children in Care On<br>Last Day: 1 |
|                                              | Avg<br>Performance All<br>CPAs (%) | Provider<br>Performance (%)*            | Possible Points<br>(Weight)       | Provider Points<br>Earned            |
| OPM Monitoring Reviews                       |                                    |                                         |                                   |                                      |
| Annual Comprehensive Reviews                 | 83%                                | 91%                                     | 25                                | 22.82                                |
| Safety Reviews                               | 89%                                | 100%                                    | 15                                | 15.00                                |
| Monitoring Sub-Tota                          |                                    |                                         | 40                                | 37.82                                |
| CPA Safety Outcomes                          |                                    |                                         |                                   |                                      |
| Incidence of Maltreatment                    | 0.16%                              | No Substantiated<br>Reports             | 10                                | 10.00                                |
| Staff Training                               | 93%                                | 75%                                     | 5                                 | 3.75                                 |
| Staff Safety Checks                          | 87%                                | 100%                                    | 5                                 | 5.00                                 |
| Safety Sub-Total                             |                                    |                                         | 20                                | 18.75                                |
| CPA Permanency Outcomes                      |                                    |                                         |                                   |                                      |
| Placement Stability                          | 91%                                | 50%                                     | 15                                | 7.50                                 |
| Permanency Sub-Tota                          |                                    |                                         | 15                                | 7.50                                 |
| CPA Well-Being Outcomes                      |                                    |                                         |                                   |                                      |
| EPSDT Medical Visits                         | 85%                                | 33%                                     | 4                                 | 1.32                                 |
| EPSDT Dental Visits                          | 83%                                | 0%                                      | 4                                 | 0.00                                 |
| Academic Supports                            | 79%                                | 67%                                     | 3                                 | 2.01                                 |
| Provider ECEM Visits                         | 87%                                | 100%                                    | 7                                 | 7.00                                 |
| Provider General Contacts                    | 86%                                | 100%                                    | 7                                 | 7.00                                 |
| Placements with Siblings                     | 68%                                | Not Eligible                            | Not Scored                        | Not Scored                           |
| Placements within Legal County               | 18%                                | Not Eligible                            | Not Scored                        | Not Scored                           |
| Well-Being Sub-Tota                          |                                    |                                         | 25                                | 17.33                                |