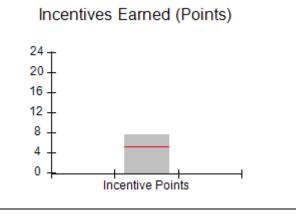

## Provider/Program Name: ALR Family Services, Inc. - (5140) - CPA

| # New Foster Homes During Quarter: 0             |                                    | # Children in Care During<br>Quarter: 12 | # Placements During<br>Quarter: 12 | # Children in Care On<br>Last Day: 11 |
|--------------------------------------------------|------------------------------------|------------------------------------------|------------------------------------|---------------------------------------|
| CPA Incentive Credits                            | Avg<br>Performance All<br>CPAs (%) | Provider<br>Performance (%)*             | Possible Points<br>(Weight)        | Provider Points<br>Earned             |
| Early EPSDT Medical Visits                       |                                    | Not Eligible                             | 2                                  |                                       |
| Early EPSDT Dental Visits                        |                                    | 75%                                      | 2                                  | 1.50                                  |
| Permanency Contacts                              |                                    | None Planned                             | 5                                  |                                       |
| Additional Academic Supports                     |                                    | 100%                                     | 2                                  | 2.00                                  |
| HS Grad/GED/Prof or Trade<br>Certificate/College |                                    | N/A                                      | 10/5/5/1                           |                                       |
| EYSS Agreement                                   |                                    | Not Eligible                             | 5                                  |                                       |
| Community Connections                            |                                    | 0%                                       | 4                                  | 0.00                                  |
| Foster Hm Retention Rate (threshold = 90)        |                                    | 100%                                     | 2                                  | 2.00                                  |
| Foster Hm Recruitment (threshold = 100)          |                                    | 0%                                       | 2                                  | 0.00                                  |
| Active Agency Accreditation                      |                                    | 0%                                       | 4                                  | 0.00                                  |
| Staff Clinical Licensure                         |                                    | 0%                                       | 5                                  | 0.00                                  |
| Incentives Total                                 | 5.23                               |                                          |                                    | 5.50                                  |
| Maximum total                                    | combined incentive                 | credit allowed is 10 points.             | Incentives Awarded                 | 5.50                                  |
| *Performance calculation descriptions can b      | e found in the FY 20               | 19 RBWO PBP Measureme                    | ents and Standards Guide.          |                                       |