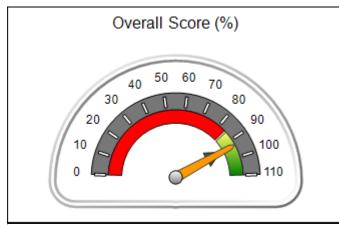

# Performance-Based Placement Measures RBWO Provider GA+SCORECARD - CPA

Report Quarter: Q2 FY2020

| Provider/Program Name: All God's Children - (861) - CPA                                              |                                         |                                   |                                      |  |  |  |
|------------------------------------------------------------------------------------------------------|-----------------------------------------|-----------------------------------|--------------------------------------|--|--|--|
| 1671 Meriweather Dr., Watkinsville, GA 30677 Quarterly Scores (Grades) Current Quarter Score (Grade) |                                         |                                   |                                      |  |  |  |
| Phone: 706-316-2421                                                                                  | Q1: 93.52 (A-)                          | Q1: 93.52 (A-) Q2: 84.40 (B)      |                                      |  |  |  |
| Vendor ID# 35219                                                                                     | Q3: N/A                                 | (B)                               |                                      |  |  |  |
| # New Foster Homes During Quarter: 0                                                                 | # Children in Care During<br>Quarter: 6 | # Placements During<br>Quarter: 6 | # Children in Care On Last<br>Day: 1 |  |  |  |