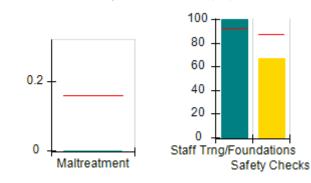

# Performance-Based Placement Measures RBWO Provider GA+SCORECARD - CPA

| 1671 Meriweather Dr., Watkinsville, (        | 2A 30677                           | Quarterly Sco                           | res (Grades)                      | Current Quarter                      |
|----------------------------------------------|------------------------------------|-----------------------------------------|-----------------------------------|--------------------------------------|
| 1071 Meriweather Dr., Watkinsville, GA 30077 |                                    | ,                                       | •                                 | Score (Grade)                        |
| Phone: 706-316-2421                          |                                    | Q1: 93.52 (A-)                          | Q2: 84.40 (B)                     | 84.40%                               |
| Vendor ID# 35219                             |                                    | Q3: N/A                                 | Q4: N/A                           | (B)                                  |
| # New Foster Homes During Quarter: 0         |                                    | # Children in Care During<br>Quarter: 6 | # Placements During<br>Quarter: 6 | # Children in Care On<br>Last Day: 1 |
|                                              | Avg<br>Performance All<br>CPAs (%) | Provider<br>Performance (%)*            | Possible Points<br>(Weight)       | Provider Points<br>Earned            |
| OPM Monitoring Reviews                       |                                    |                                         |                                   |                                      |
| Annual Comprehensive Reviews                 | 83%                                | 91%                                     | 25                                | 22.82                                |
| Safety Reviews                               | 89%                                | 100%                                    | 15                                | 15.00                                |
| Monitoring Sub-Tota                          |                                    |                                         | 40                                | 37.82                                |
| CPA Safety Outcomes                          |                                    |                                         |                                   |                                      |
| Incidence of Maltreatment                    | 0.16%                              | No Substantiated<br>Reports             | 10                                | 10.00                                |
| Staff Training                               | 93%                                | 75%                                     | 5                                 | 3.75                                 |
| Staff Safety Checks                          | 87%                                | 100%                                    | 5                                 | 5.00                                 |
| Safety Sub-Total                             |                                    |                                         | 20                                | 18.75                                |
| CPA Permanency Outcomes                      |                                    |                                         |                                   |                                      |
| Placement Stability                          | 91%                                | 50%                                     | 15                                | 7.50                                 |
| Permanency Sub-Tota                          |                                    |                                         | 15                                | 7.50                                 |
| CPA Well-Being Outcomes                      |                                    |                                         |                                   |                                      |
| EPSDT Medical Visits                         | 85%                                | 33%                                     | 4                                 | 1.32                                 |
| EPSDT Dental Visits                          | 83%                                | 0%                                      | 4                                 | 0.00                                 |
| Academic Supports                            | 79%                                | 67%                                     | 3                                 | 2.01                                 |
| Provider ECEM Visits                         | 87%                                | 100%                                    | 7                                 | 7.00                                 |
| Provider General Contacts                    | 86%                                | 100%                                    | 7                                 | 7.00                                 |
| Placements with Siblings                     | 68%                                | Not Eligible                            | Not Scored                        | Not Scored                           |
| Placements within Legal County               | 18%                                | Not Eligible                            | Not Scored                        | Not Scored                           |
| Well-Being Sub-Tota                          |                                    |                                         | 25                                | 17.33                                |

# Safety Outcomes (%)