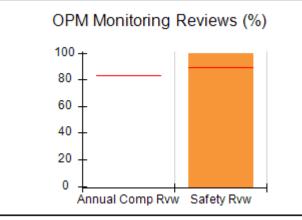

# Performance-Based Placement Measures RBWO Provider GA+SCORECARD - CPA

| 1671 Meriweather Dr., Watkinsville, (        | 2A 30677                           | Quarterly Sco                           | res (Grades)                      | Current Quarter                      |
|----------------------------------------------|------------------------------------|-----------------------------------------|-----------------------------------|--------------------------------------|
| 1071 Meriweather Dr., Watkinsville, GA 30077 |                                    | ,                                       | •                                 | Score (Grade)                        |
| Phone: 706-316-2421                          |                                    | Q1: 93.52 (A-)                          | Q2: 84.40 (B)                     | 84.40%                               |
| Vendor ID# 35219                             |                                    | Q3: N/A                                 | Q4: N/A                           | (B)                                  |
| # New Foster Homes During Quarter: 0         |                                    | # Children in Care During<br>Quarter: 6 | # Placements During<br>Quarter: 6 | # Children in Care On<br>Last Day: 1 |
|                                              | Avg<br>Performance All<br>CPAs (%) | Provider<br>Performance (%)*            | Possible Points<br>(Weight)       | Provider Points<br>Earned            |
| OPM Monitoring Reviews                       |                                    |                                         |                                   |                                      |
| Annual Comprehensive Reviews                 | 83%                                | 91%                                     | 25                                | 22.82                                |
| Safety Reviews                               | 89%                                | 100%                                    | 15                                | 15.00                                |
| Monitoring Sub-Tota                          |                                    |                                         | 40                                | 37.82                                |
| CPA Safety Outcomes                          |                                    |                                         |                                   |                                      |
| Incidence of Maltreatment                    | 0.16%                              | No Substantiated<br>Reports             | 10                                | 10.00                                |
| Staff Training                               | 93%                                | 75%                                     | 5                                 | 3.75                                 |
| Staff Safety Checks                          | 87%                                | 100%                                    | 5                                 | 5.00                                 |
| Safety Sub-Total                             |                                    |                                         | 20                                | 18.75                                |
| CPA Permanency Outcomes                      |                                    |                                         |                                   |                                      |
| Placement Stability                          | 91%                                | 50%                                     | 15                                | 7.50                                 |
| Permanency Sub-Tota                          |                                    |                                         | 15                                | 7.50                                 |
| CPA Well-Being Outcomes                      |                                    |                                         |                                   |                                      |
| EPSDT Medical Visits                         | 85%                                | 33%                                     | 4                                 | 1.32                                 |
| EPSDT Dental Visits                          | 83%                                | 0%                                      | 4                                 | 0.00                                 |
| Academic Supports                            | 79%                                | 67%                                     | 3                                 | 2.01                                 |
| Provider ECEM Visits                         | 87%                                | 100%                                    | 7                                 | 7.00                                 |
| Provider General Contacts                    | 86%                                | 100%                                    | 7                                 | 7.00                                 |
| Placements with Siblings                     | 68%                                | Not Eligible                            | Not Scored                        | Not Scored                           |
| Placements within Legal County               | 18%                                | Not Eligible                            | Not Scored                        | Not Scored                           |
| Well-Being Sub-Tota                          |                                    |                                         | 25                                | 17.33                                |