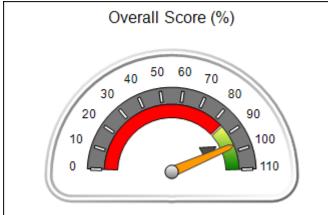

# Performance-Based Placement Measures RBWO Provider GA+SCORECARD - CPA

Report Quarter: Q2 FY2020

| Provider/Program Name: All God's Children - (861) - CPA                                              |                                         |                                   |                                      |  |  |  |
|------------------------------------------------------------------------------------------------------|-----------------------------------------|-----------------------------------|--------------------------------------|--|--|--|
| 1671 Meriweather Dr., Watkinsville, GA 30677 Quarterly Scores (Grades) Current Quarter Score (Grade) |                                         |                                   |                                      |  |  |  |
| Phone: 706-316-2421                                                                                  | Q1: 93.52 (A-)                          | Q1: 93.52 (A-) Q2: 84.40 (B)      |                                      |  |  |  |
| Vendor ID# 35219                                                                                     | Q3: N/A                                 | (B)                               |                                      |  |  |  |
| # New Foster Homes During Quarter: 0                                                                 | # Children in Care During<br>Quarter: 6 | # Placements During<br>Quarter: 6 | # Children in Care On Last<br>Day: 1 |  |  |  |

# Performance-Based Placement Measures RBWO Provider GA+SCORECARD - CPA

| 1671 Meriweather Dr., Watkinsville, (        | 2A 30677                           | Quarterly Sco                           | res (Grades)                      | Current Quarter                      |
|----------------------------------------------|------------------------------------|-----------------------------------------|-----------------------------------|--------------------------------------|
| 1071 Meriweather Dr., Watkinsville, GA 30077 |                                    | ,                                       | •                                 | Score (Grade)                        |
| Phone: 706-316-2421                          |                                    | Q1: 93.52 (A-)                          | Q2: 84.40 (B)                     | 84.40%                               |
| Vendor ID# 35219                             |                                    | Q3: N/A                                 | Q4: N/A                           | (B)                                  |
| # New Foster Homes During Quarter: 0         |                                    | # Children in Care During<br>Quarter: 6 | # Placements During<br>Quarter: 6 | # Children in Care On<br>Last Day: 1 |
|                                              | Avg<br>Performance All<br>CPAs (%) | Provider<br>Performance (%)*            | Possible Points<br>(Weight)       | Provider Points<br>Earned            |
| OPM Monitoring Reviews                       |                                    |                                         |                                   |                                      |
| Annual Comprehensive Reviews                 | 83%                                | 91%                                     | 25                                | 22.82                                |
| Safety Reviews                               | 89%                                | 100%                                    | 15                                | 15.00                                |
| Monitoring Sub-Tota                          |                                    |                                         | 40                                | 37.82                                |
| CPA Safety Outcomes                          |                                    |                                         |                                   |                                      |
| Incidence of Maltreatment                    | 0.16%                              | No Substantiated<br>Reports             | 10                                | 10.00                                |
| Staff Training                               | 93%                                | 75%                                     | 5                                 | 3.75                                 |
| Staff Safety Checks                          | 87%                                | 100%                                    | 5                                 | 5.00                                 |
| Safety Sub-Total                             |                                    |                                         | 20                                | 18.75                                |
| CPA Permanency Outcomes                      |                                    |                                         |                                   |                                      |
| Placement Stability                          | 91%                                | 50%                                     | 15                                | 7.50                                 |
| Permanency Sub-Tota                          |                                    |                                         | 15                                | 7.50                                 |
| CPA Well-Being Outcomes                      |                                    |                                         |                                   |                                      |
| EPSDT Medical Visits                         | 85%                                | 33%                                     | 4                                 | 1.32                                 |
| EPSDT Dental Visits                          | 83%                                | 0%                                      | 4                                 | 0.00                                 |
| Academic Supports                            | 79%                                | 67%                                     | 3                                 | 2.01                                 |
| Provider ECEM Visits                         | 87%                                | 100%                                    | 7                                 | 7.00                                 |
| Provider General Contacts                    | 86%                                | 100%                                    | 7                                 | 7.00                                 |
| Placements with Siblings                     | 68%                                | Not Eligible                            | Not Scored                        | Not Scored                           |
| Placements within Legal County               | 18%                                | Not Eligible                            | Not Scored                        | Not Scored                           |
| Well-Being Sub-Tota                          |                                    |                                         | 25                                | 17.33                                |