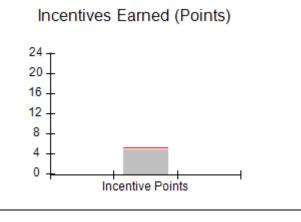

# Provider/Program Name: Bethany Christian Services - Columbus (574) - CPA

| Points Provider Points Earned  0.00 |
|-------------------------------------|
| 0.00                                |
| 0.00                                |
| 0.00                                |
| 0.00                                |
|                                     |
| 5/1                                 |
|                                     |
| 0.00                                |
| 0.00                                |
| 2.00                                |
| 2.00                                |
| 0.50                                |
| 4.50                                |
| Awarded 4.50                        |
|                                     |