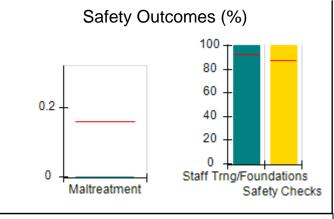

# Performance-Based Placement Measures RBWO Provider GA+SCORECARD - CPA

| 1671 Meriweather Dr., Watkinsville, (        | 2A 30677                           | Quarterly Sco                           | res (Grades)                      | Current Quarter                      |
|----------------------------------------------|------------------------------------|-----------------------------------------|-----------------------------------|--------------------------------------|
| 1071 Meriweather Dr., Watkinsville, GA 30077 |                                    | ,                                       | •                                 | Score (Grade)                        |
| Phone: 706-316-2421                          |                                    | Q1: 93.52 (A-)                          | Q2: 84.40 (B)                     | 84.40%                               |
| Vendor ID# 35219                             |                                    | Q3: N/A                                 | Q4: N/A                           | (B)                                  |
| # New Foster Homes During Quarter: 0         |                                    | # Children in Care During<br>Quarter: 6 | # Placements During<br>Quarter: 6 | # Children in Care On<br>Last Day: 1 |
|                                              | Avg<br>Performance All<br>CPAs (%) | Provider<br>Performance (%)*            | Possible Points<br>(Weight)       | Provider Points<br>Earned            |
| OPM Monitoring Reviews                       |                                    |                                         |                                   |                                      |
| Annual Comprehensive Reviews                 | 83%                                | 91%                                     | 25                                | 22.82                                |
| Safety Reviews                               | 89%                                | 100%                                    | 15                                | 15.00                                |
| Monitoring Sub-Tota                          |                                    |                                         | 40                                | 37.82                                |
| CPA Safety Outcomes                          |                                    |                                         |                                   |                                      |
| Incidence of Maltreatment                    | 0.16%                              | No Substantiated<br>Reports             | 10                                | 10.00                                |
| Staff Training                               | 93%                                | 75%                                     | 5                                 | 3.75                                 |
| Staff Safety Checks                          | 87%                                | 100%                                    | 5                                 | 5.00                                 |
| Safety Sub-Total                             |                                    |                                         | 20                                | 18.75                                |
| CPA Permanency Outcomes                      |                                    |                                         |                                   |                                      |
| Placement Stability                          | 91%                                | 50%                                     | 15                                | 7.50                                 |
| Permanency Sub-Tota                          |                                    |                                         | 15                                | 7.50                                 |
| CPA Well-Being Outcomes                      |                                    |                                         |                                   |                                      |
| EPSDT Medical Visits                         | 85%                                | 33%                                     | 4                                 | 1.32                                 |
| EPSDT Dental Visits                          | 83%                                | 0%                                      | 4                                 | 0.00                                 |
| Academic Supports                            | 79%                                | 67%                                     | 3                                 | 2.01                                 |
| Provider ECEM Visits                         | 87%                                | 100%                                    | 7                                 | 7.00                                 |
| Provider General Contacts                    | 86%                                | 100%                                    | 7                                 | 7.00                                 |
| Placements with Siblings                     | 68%                                | Not Eligible                            | Not Scored                        | Not Scored                           |
| Placements within Legal County               | 18%                                | Not Eligible                            | Not Scored                        | Not Scored                           |
| Well-Being Sub-Tota                          |                                    |                                         | 25                                | 17.33                                |

# Safety Outcomes (%)