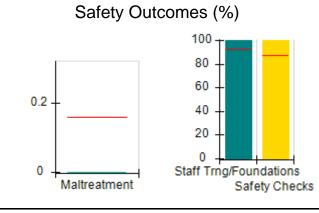

# Performance-Based Placement Measures RBWO Provider GA+SCORECARD - CPA

| 1671 Meriweather Dr., Watkinsville, (        | 2A 30677                           | Quarterly Sco                           | res (Grades)                      | Current Quarter                      |
|----------------------------------------------|------------------------------------|-----------------------------------------|-----------------------------------|--------------------------------------|
| 1071 Meriweather Dr., Watkinsville, GA 30077 |                                    | ,                                       | •                                 | Score (Grade)                        |
| Phone: 706-316-2421                          |                                    | Q1: 93.52 (A-)                          | Q2: 84.40 (B)                     | 84.40%                               |
| Vendor ID# 35219                             |                                    | Q3: N/A                                 | Q4: N/A                           | (B)                                  |
| # New Foster Homes During Quarter: 0         |                                    | # Children in Care During<br>Quarter: 6 | # Placements During<br>Quarter: 6 | # Children in Care On<br>Last Day: 1 |
|                                              | Avg<br>Performance All<br>CPAs (%) | Provider<br>Performance (%)*            | Possible Points<br>(Weight)       | Provider Points<br>Earned            |
| OPM Monitoring Reviews                       |                                    |                                         |                                   |                                      |
| Annual Comprehensive Reviews                 | 83%                                | 91%                                     | 25                                | 22.82                                |
| Safety Reviews                               | 89%                                | 100%                                    | 15                                | 15.00                                |
| Monitoring Sub-Tota                          |                                    |                                         | 40                                | 37.82                                |
| CPA Safety Outcomes                          |                                    |                                         |                                   |                                      |
| Incidence of Maltreatment                    | 0.16%                              | No Substantiated<br>Reports             | 10                                | 10.00                                |
| Staff Training                               | 93%                                | 75%                                     | 5                                 | 3.75                                 |
| Staff Safety Checks                          | 87%                                | 100%                                    | 5                                 | 5.00                                 |
| Safety Sub-Total                             |                                    |                                         | 20                                | 18.75                                |
| CPA Permanency Outcomes                      |                                    |                                         |                                   |                                      |
| Placement Stability                          | 91%                                | 50%                                     | 15                                | 7.50                                 |
| Permanency Sub-Tota                          |                                    |                                         | 15                                | 7.50                                 |
| CPA Well-Being Outcomes                      |                                    |                                         |                                   |                                      |
| EPSDT Medical Visits                         | 85%                                | 33%                                     | 4                                 | 1.32                                 |
| EPSDT Dental Visits                          | 83%                                | 0%                                      | 4                                 | 0.00                                 |
| Academic Supports                            | 79%                                | 67%                                     | 3                                 | 2.01                                 |
| Provider ECEM Visits                         | 87%                                | 100%                                    | 7                                 | 7.00                                 |
| Provider General Contacts                    | 86%                                | 100%                                    | 7                                 | 7.00                                 |
| Placements with Siblings                     | 68%                                | Not Eligible                            | Not Scored                        | Not Scored                           |
| Placements within Legal County               | 18%                                | Not Eligible                            | Not Scored                        | Not Scored                           |
| Well-Being Sub-Tota                          |                                    |                                         | 25                                | 17.33                                |

# Safety Outcomes (%)