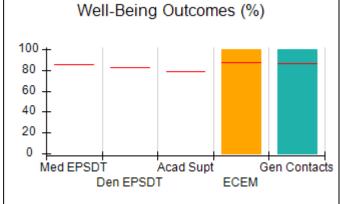

## **Quarterly Provider Comparisons to All CPAs**

Acad Supt

**ECEM** 

Gen Contacts

# Performance-Based Placement Measures RBWO Provider GA+SCORECARD - CPA

| 1671 Meriweather Dr., Watkinsville, (        | 2A 30677                           | Quarterly Sco                           | res (Grades)                      | Current Quarter                      |
|----------------------------------------------|------------------------------------|-----------------------------------------|-----------------------------------|--------------------------------------|
| 1071 Meriweather Dr., Watkinsville, GA 30077 |                                    | ,                                       | •                                 | Score (Grade)                        |
| Phone: 706-316-2421                          |                                    | Q1: 93.52 (A-)                          | Q2: 84.40 (B)                     | 84.40%                               |
| Vendor ID# 35219                             |                                    | Q3: N/A                                 | Q4: N/A                           | (B)                                  |
| # New Foster Homes During Quarter: 0         |                                    | # Children in Care During<br>Quarter: 6 | # Placements During<br>Quarter: 6 | # Children in Care On<br>Last Day: 1 |
|                                              | Avg<br>Performance All<br>CPAs (%) | Provider<br>Performance (%)*            | Possible Points<br>(Weight)       | Provider Points<br>Earned            |
| OPM Monitoring Reviews                       |                                    |                                         |                                   |                                      |
| Annual Comprehensive Reviews                 | 83%                                | 91%                                     | 25                                | 22.82                                |
| Safety Reviews                               | 89%                                | 100%                                    | 15                                | 15.00                                |
| Monitoring Sub-Tota                          |                                    |                                         | 40                                | 37.82                                |
| CPA Safety Outcomes                          |                                    |                                         |                                   |                                      |
| Incidence of Maltreatment                    | 0.16%                              | No Substantiated<br>Reports             | 10                                | 10.00                                |
| Staff Training                               | 93%                                | 75%                                     | 5                                 | 3.75                                 |
| Staff Safety Checks                          | 87%                                | 100%                                    | 5                                 | 5.00                                 |
| Safety Sub-Total                             |                                    |                                         | 20                                | 18.75                                |
| CPA Permanency Outcomes                      |                                    |                                         |                                   |                                      |
| Placement Stability                          | 91%                                | 50%                                     | 15                                | 7.50                                 |
| Permanency Sub-Tota                          |                                    |                                         | 15                                | 7.50                                 |
| CPA Well-Being Outcomes                      |                                    |                                         |                                   |                                      |
| EPSDT Medical Visits                         | 85%                                | 33%                                     | 4                                 | 1.32                                 |
| EPSDT Dental Visits                          | 83%                                | 0%                                      | 4                                 | 0.00                                 |
| Academic Supports                            | 79%                                | 67%                                     | 3                                 | 2.01                                 |
| Provider ECEM Visits                         | 87%                                | 100%                                    | 7                                 | 7.00                                 |
| Provider General Contacts                    | 86%                                | 100%                                    | 7                                 | 7.00                                 |
| Placements with Siblings                     | 68%                                | Not Eligible                            | Not Scored                        | Not Scored                           |
| Placements within Legal County               | 18%                                | Not Eligible                            | Not Scored                        | Not Scored                           |
| Well-Being Sub-Tota                          |                                    |                                         | 25                                | 17.33                                |