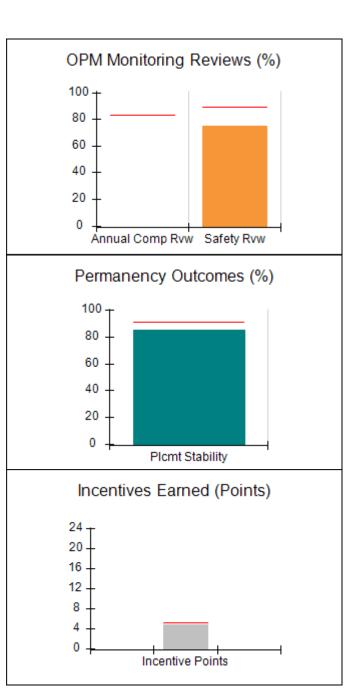

# Performance-Based Placement Measures RBWO Provider GA+SCORECARD - CPA

| 1671 Meriweather Dr., Watkinsville, (        | 2A 30677                           | Quarterly Sco                           | res (Grades)                      | Current Quarter                      |
|----------------------------------------------|------------------------------------|-----------------------------------------|-----------------------------------|--------------------------------------|
| 1071 Meriweather Dr., Watkinsville, GA 30077 |                                    | ,                                       | •                                 | Score (Grade)                        |
| Phone: 706-316-2421                          |                                    | Q1: 93.52 (A-)                          | Q2: 84.40 (B)                     | 84.40%                               |
| Vendor ID# 35219                             |                                    | Q3: N/A                                 | Q4: N/A                           | (B)                                  |
| # New Foster Homes During Quarter: 0         |                                    | # Children in Care During<br>Quarter: 6 | # Placements During<br>Quarter: 6 | # Children in Care On<br>Last Day: 1 |
|                                              | Avg<br>Performance All<br>CPAs (%) | Provider<br>Performance (%)*            | Possible Points<br>(Weight)       | Provider Points<br>Earned            |
| OPM Monitoring Reviews                       |                                    |                                         |                                   |                                      |
| Annual Comprehensive Reviews                 | 83%                                | 91%                                     | 25                                | 22.82                                |
| Safety Reviews                               | 89%                                | 100%                                    | 15                                | 15.00                                |
| Monitoring Sub-Tota                          |                                    |                                         | 40                                | 37.82                                |
| CPA Safety Outcomes                          |                                    |                                         |                                   |                                      |
| Incidence of Maltreatment                    | 0.16%                              | No Substantiated<br>Reports             | 10                                | 10.00                                |
| Staff Training                               | 93%                                | 75%                                     | 5                                 | 3.75                                 |
| Staff Safety Checks                          | 87%                                | 100%                                    | 5                                 | 5.00                                 |
| Safety Sub-Total                             |                                    |                                         | 20                                | 18.75                                |
| CPA Permanency Outcomes                      |                                    |                                         |                                   |                                      |
| Placement Stability                          | 91%                                | 50%                                     | 15                                | 7.50                                 |
| Permanency Sub-Tota                          |                                    |                                         | 15                                | 7.50                                 |
| CPA Well-Being Outcomes                      |                                    |                                         |                                   |                                      |
| EPSDT Medical Visits                         | 85%                                | 33%                                     | 4                                 | 1.32                                 |
| EPSDT Dental Visits                          | 83%                                | 0%                                      | 4                                 | 0.00                                 |
| Academic Supports                            | 79%                                | 67%                                     | 3                                 | 2.01                                 |
| Provider ECEM Visits                         | 87%                                | 100%                                    | 7                                 | 7.00                                 |
| Provider General Contacts                    | 86%                                | 100%                                    | 7                                 | 7.00                                 |
| Placements with Siblings                     | 68%                                | Not Eligible                            | Not Scored                        | Not Scored                           |
| Placements within Legal County               | 18%                                | Not Eligible                            | Not Scored                        | Not Scored                           |
| Well-Being Sub-Tota                          |                                    |                                         | 25                                | 17.33                                |