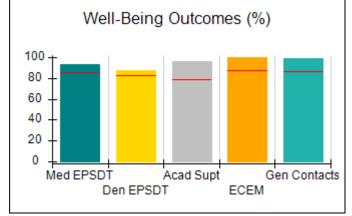

# Performance-Based Placement Measures RBWO Provider GA+SCORECARD - CPA

| 1671 Meriweather Dr., Watkinsville, (        | 2A 30677                           | Quarterly Sco                           | res (Grades)                      | Current Quarter                      |
|----------------------------------------------|------------------------------------|-----------------------------------------|-----------------------------------|--------------------------------------|
| 1071 Meriweather Dr., Watkinsville, GA 30077 |                                    | ,                                       | •                                 | Score (Grade)                        |
| Phone: 706-316-2421                          |                                    | Q1: 93.52 (A-)                          | Q2: 84.40 (B)                     | 84.40%                               |
| Vendor ID# 35219                             |                                    | Q3: N/A                                 | Q4: N/A                           | (B)                                  |
| # New Foster Homes During Quarter: 0         |                                    | # Children in Care During<br>Quarter: 6 | # Placements During<br>Quarter: 6 | # Children in Care On<br>Last Day: 1 |
|                                              | Avg<br>Performance All<br>CPAs (%) | Provider<br>Performance (%)*            | Possible Points<br>(Weight)       | Provider Points<br>Earned            |
| OPM Monitoring Reviews                       |                                    |                                         |                                   |                                      |
| Annual Comprehensive Reviews                 | 83%                                | 91%                                     | 25                                | 22.82                                |
| Safety Reviews                               | 89%                                | 100%                                    | 15                                | 15.00                                |
| Monitoring Sub-Tota                          |                                    |                                         | 40                                | 37.82                                |
| CPA Safety Outcomes                          |                                    |                                         |                                   |                                      |
| Incidence of Maltreatment                    | 0.16%                              | No Substantiated<br>Reports             | 10                                | 10.00                                |
| Staff Training                               | 93%                                | 75%                                     | 5                                 | 3.75                                 |
| Staff Safety Checks                          | 87%                                | 100%                                    | 5                                 | 5.00                                 |
| Safety Sub-Total                             |                                    |                                         | 20                                | 18.75                                |
| CPA Permanency Outcomes                      |                                    |                                         |                                   |                                      |
| Placement Stability                          | 91%                                | 50%                                     | 15                                | 7.50                                 |
| Permanency Sub-Tota                          |                                    |                                         | 15                                | 7.50                                 |
| CPA Well-Being Outcomes                      |                                    |                                         |                                   |                                      |
| EPSDT Medical Visits                         | 85%                                | 33%                                     | 4                                 | 1.32                                 |
| EPSDT Dental Visits                          | 83%                                | 0%                                      | 4                                 | 0.00                                 |
| Academic Supports                            | 79%                                | 67%                                     | 3                                 | 2.01                                 |
| Provider ECEM Visits                         | 87%                                | 100%                                    | 7                                 | 7.00                                 |
| Provider General Contacts                    | 86%                                | 100%                                    | 7                                 | 7.00                                 |
| Placements with Siblings                     | 68%                                | Not Eligible                            | Not Scored                        | Not Scored                           |
| Placements within Legal County               | 18%                                | Not Eligible                            | Not Scored                        | Not Scored                           |
| Well-Being Sub-Tota                          |                                    |                                         | 25                                | 17.33                                |

## **Quarterly Provider Comparisons to All CPAs**

Acad Supt

**ECEM** 

Gen Contacts