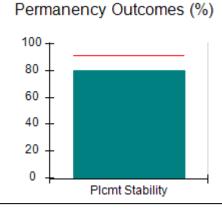

# Performance-Based Placement Measures RBWO Provider GA+SCORECARD - CPA

| 1671 Meriweather Dr., Watkinsville, (        | 2A 30677                           | Quarterly Sco                           | res (Grades)                      | Current Quarter                      |
|----------------------------------------------|------------------------------------|-----------------------------------------|-----------------------------------|--------------------------------------|
| 1071 Meriweather Dr., Watkinsville, GA 30077 |                                    | ,                                       | •                                 | Score (Grade)                        |
| Phone: 706-316-2421                          |                                    | Q1: 93.52 (A-)                          | Q2: 84.40 (B)                     | 84.40%                               |
| Vendor ID# 35219                             |                                    | Q3: N/A                                 | Q4: N/A                           | (B)                                  |
| # New Foster Homes During Quarter: 0         |                                    | # Children in Care During<br>Quarter: 6 | # Placements During<br>Quarter: 6 | # Children in Care On<br>Last Day: 1 |
|                                              | Avg<br>Performance All<br>CPAs (%) | Provider<br>Performance (%)*            | Possible Points<br>(Weight)       | Provider Points<br>Earned            |
| OPM Monitoring Reviews                       |                                    |                                         |                                   |                                      |
| Annual Comprehensive Reviews                 | 83%                                | 91%                                     | 25                                | 22.82                                |
| Safety Reviews                               | 89%                                | 100%                                    | 15                                | 15.00                                |
| Monitoring Sub-Tota                          |                                    |                                         | 40                                | 37.82                                |
| CPA Safety Outcomes                          |                                    |                                         |                                   |                                      |
| Incidence of Maltreatment                    | 0.16%                              | No Substantiated<br>Reports             | 10                                | 10.00                                |
| Staff Training                               | 93%                                | 75%                                     | 5                                 | 3.75                                 |
| Staff Safety Checks                          | 87%                                | 100%                                    | 5                                 | 5.00                                 |
| Safety Sub-Total                             |                                    |                                         | 20                                | 18.75                                |
| CPA Permanency Outcomes                      |                                    |                                         |                                   |                                      |
| Placement Stability                          | 91%                                | 50%                                     | 15                                | 7.50                                 |
| Permanency Sub-Tota                          |                                    |                                         | 15                                | 7.50                                 |
| CPA Well-Being Outcomes                      |                                    |                                         |                                   |                                      |
| EPSDT Medical Visits                         | 85%                                | 33%                                     | 4                                 | 1.32                                 |
| EPSDT Dental Visits                          | 83%                                | 0%                                      | 4                                 | 0.00                                 |
| Academic Supports                            | 79%                                | 67%                                     | 3                                 | 2.01                                 |
| Provider ECEM Visits                         | 87%                                | 100%                                    | 7                                 | 7.00                                 |
| Provider General Contacts                    | 86%                                | 100%                                    | 7                                 | 7.00                                 |
| Placements with Siblings                     | 68%                                | Not Eligible                            | Not Scored                        | Not Scored                           |
| Placements within Legal County               | 18%                                | Not Eligible                            | Not Scored                        | Not Scored                           |
| Well-Being Sub-Tota                          |                                    |                                         | 25                                | 17.33                                |