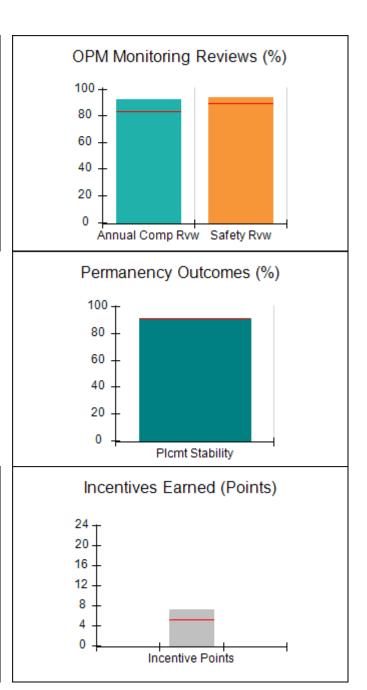

# Performance-Based Placement Measures RBWO Provider GA+SCORECARD - CPA

| 1671 Meriweather Dr., Watkinsville, (        | 2A 30677                           | Quarterly Sco                           | res (Grades)                      | Current Quarter                      |
|----------------------------------------------|------------------------------------|-----------------------------------------|-----------------------------------|--------------------------------------|
| 1071 Meriweather Dr., Watkinsville, GA 30077 |                                    | ,                                       | •                                 | Score (Grade)                        |
| Phone: 706-316-2421                          |                                    | Q1: 93.52 (A-)                          | Q2: 84.40 (B)                     | 84.40%                               |
| Vendor ID# 35219                             |                                    | Q3: N/A                                 | Q4: N/A                           | (B)                                  |
| # New Foster Homes During Quarter: 0         |                                    | # Children in Care During<br>Quarter: 6 | # Placements During<br>Quarter: 6 | # Children in Care On<br>Last Day: 1 |
|                                              | Avg<br>Performance All<br>CPAs (%) | Provider<br>Performance (%)*            | Possible Points<br>(Weight)       | Provider Points<br>Earned            |
| OPM Monitoring Reviews                       |                                    |                                         |                                   |                                      |
| Annual Comprehensive Reviews                 | 83%                                | 91%                                     | 25                                | 22.82                                |
| Safety Reviews                               | 89%                                | 100%                                    | 15                                | 15.00                                |
| Monitoring Sub-Tota                          |                                    |                                         | 40                                | 37.82                                |
| CPA Safety Outcomes                          |                                    |                                         |                                   |                                      |
| Incidence of Maltreatment                    | 0.16%                              | No Substantiated<br>Reports             | 10                                | 10.00                                |
| Staff Training                               | 93%                                | 75%                                     | 5                                 | 3.75                                 |
| Staff Safety Checks                          | 87%                                | 100%                                    | 5                                 | 5.00                                 |
| Safety Sub-Total                             |                                    |                                         | 20                                | 18.75                                |
| CPA Permanency Outcomes                      |                                    |                                         |                                   |                                      |
| Placement Stability                          | 91%                                | 50%                                     | 15                                | 7.50                                 |
| Permanency Sub-Tota                          |                                    |                                         | 15                                | 7.50                                 |
| CPA Well-Being Outcomes                      |                                    |                                         |                                   |                                      |
| EPSDT Medical Visits                         | 85%                                | 33%                                     | 4                                 | 1.32                                 |
| EPSDT Dental Visits                          | 83%                                | 0%                                      | 4                                 | 0.00                                 |
| Academic Supports                            | 79%                                | 67%                                     | 3                                 | 2.01                                 |
| Provider ECEM Visits                         | 87%                                | 100%                                    | 7                                 | 7.00                                 |
| Provider General Contacts                    | 86%                                | 100%                                    | 7                                 | 7.00                                 |
| Placements with Siblings                     | 68%                                | Not Eligible                            | Not Scored                        | Not Scored                           |
| Placements within Legal County               | 18%                                | Not Eligible                            | Not Scored                        | Not Scored                           |
| Well-Being Sub-Tota                          |                                    |                                         | 25                                | 17.33                                |

# Provider/Program Name: All God's Children - (861) - CPA

| # New Foster Homes During Quarter: 0             |                                    | # Children in Care During<br>Quarter: 6 | # Placements During<br>Quarter: 6 | # Children in Care On<br>Last Day: 1 |
|--------------------------------------------------|------------------------------------|-----------------------------------------|-----------------------------------|--------------------------------------|
| CPA Incentive Credits                            | Avg<br>Performance All<br>CPAs (%) | Provider<br>Performance (%)*            | Possible Points<br>(Weight)       | Provider Points<br>Earned            |
| Early EPSDT Medical Visits                       |                                    | 0%                                      | 2                                 | 0.00                                 |
| Early EPSDT Dental Visits                        |                                    | 0%                                      | 2                                 | 0.00                                 |
| Permanency Contacts                              |                                    | 0%                                      | 5                                 | 0.00                                 |
| Additional Academic Supports                     |                                    | 50%                                     | 2                                 | 1.00                                 |
| HS Grad/GED/Prof or Trade<br>Certificate/College |                                    | N/A                                     | 10/5/5/1                          |                                      |
| EYSS Agreement                                   |                                    | Not Eligible                            | 5                                 |                                      |
| Community Connections                            |                                    | 0%                                      | 4                                 | 0.00                                 |
| Foster Hm Retention Rate (threshold = 90)        |                                    | 100%                                    | 2                                 | 2.00                                 |
| Foster Hm Recruitment (threshold = 100)          |                                    | 0%                                      | 2                                 | 0.00                                 |
| Active Agency Accreditation                      |                                    | 0%                                      | 4                                 | 0.00                                 |
| Staff Clinical Licensure                         |                                    | 0%                                      | 5                                 | 0.00                                 |
| Incentives Total                                 | 5.23                               |                                         |                                   | 3.00                                 |
| Maximum total                                    | combined incentive                 | credit allowed is 10 points.            | Incentives Awarded                | 3.00                                 |
| *Performance calculation descriptions can b      | e found in the FY 20               | 19 RBWO PBP Measureme                   | ents and Standards Guide.         |                                      |