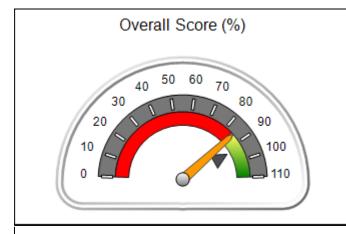

# Performance-Based Placement Measures RBWO Provider GA+SCORECARD - CPA

Report Quarter: Q2 FY2020

| Provider/Program Name: All God's Children - (861) - CPA                                              |                                         |                                   |                                      |  |  |  |
|------------------------------------------------------------------------------------------------------|-----------------------------------------|-----------------------------------|--------------------------------------|--|--|--|
| 1671 Meriweather Dr., Watkinsville, GA 30677 Quarterly Scores (Grades) Current Quarter Score (Grade) |                                         |                                   |                                      |  |  |  |
| Phone: 706-316-2421                                                                                  | Q1: 93.52 (A-)                          | Q1: 93.52 (A-) Q2: 84.40 (B)      |                                      |  |  |  |
| Vendor ID# 35219                                                                                     | Q3: N/A                                 | (B)                               |                                      |  |  |  |
| # New Foster Homes During Quarter: 0                                                                 | # Children in Care During<br>Quarter: 6 | # Placements During<br>Quarter: 6 | # Children in Care On Last<br>Day: 1 |  |  |  |

# Performance-Based Placement Measures RBWO Provider GA+SCORECARD - CPA

| 1671 Meriweather Dr., Watkinsville, (        | 2A 30677                           | Quarterly Sco                           | res (Grades)                      | Current Quarter                      |
|----------------------------------------------|------------------------------------|-----------------------------------------|-----------------------------------|--------------------------------------|
| 1071 Meriweather Dr., Watkinsville, GA 30077 |                                    | ,                                       | •                                 | Score (Grade)                        |
| Phone: 706-316-2421                          |                                    | Q1: 93.52 (A-)                          | Q2: 84.40 (B)                     | 84.40%                               |
| Vendor ID# 35219                             |                                    | Q3: N/A                                 | Q4: N/A                           | (B)                                  |
| # New Foster Homes During Quarter: 0         |                                    | # Children in Care During<br>Quarter: 6 | # Placements During<br>Quarter: 6 | # Children in Care On<br>Last Day: 1 |
|                                              | Avg<br>Performance All<br>CPAs (%) | Provider<br>Performance (%)*            | Possible Points<br>(Weight)       | Provider Points<br>Earned            |
| OPM Monitoring Reviews                       |                                    |                                         |                                   |                                      |
| Annual Comprehensive Reviews                 | 83%                                | 91%                                     | 25                                | 22.82                                |
| Safety Reviews                               | 89%                                | 100%                                    | 15                                | 15.00                                |
| Monitoring Sub-Tota                          |                                    |                                         | 40                                | 37.82                                |
| CPA Safety Outcomes                          |                                    |                                         |                                   |                                      |
| Incidence of Maltreatment                    | 0.16%                              | No Substantiated<br>Reports             | 10                                | 10.00                                |
| Staff Training                               | 93%                                | 75%                                     | 5                                 | 3.75                                 |
| Staff Safety Checks                          | 87%                                | 100%                                    | 5                                 | 5.00                                 |
| Safety Sub-Total                             |                                    |                                         | 20                                | 18.75                                |
| CPA Permanency Outcomes                      |                                    |                                         |                                   |                                      |
| Placement Stability                          | 91%                                | 50%                                     | 15                                | 7.50                                 |
| Permanency Sub-Tota                          |                                    |                                         | 15                                | 7.50                                 |
| CPA Well-Being Outcomes                      |                                    |                                         |                                   |                                      |
| EPSDT Medical Visits                         | 85%                                | 33%                                     | 4                                 | 1.32                                 |
| EPSDT Dental Visits                          | 83%                                | 0%                                      | 4                                 | 0.00                                 |
| Academic Supports                            | 79%                                | 67%                                     | 3                                 | 2.01                                 |
| Provider ECEM Visits                         | 87%                                | 100%                                    | 7                                 | 7.00                                 |
| Provider General Contacts                    | 86%                                | 100%                                    | 7                                 | 7.00                                 |
| Placements with Siblings                     | 68%                                | Not Eligible                            | Not Scored                        | Not Scored                           |
| Placements within Legal County               | 18%                                | Not Eligible                            | Not Scored                        | Not Scored                           |
| Well-Being Sub-Tota                          |                                    |                                         | 25                                | 17.33                                |

| Monitoring & Outcomes: Possible Points = 100 | e Points = 100 Points Earned: 81.40 |          |  |
|----------------------------------------------|-------------------------------------|----------|--|
| Score Before Incentives Credit 8             |                                     |          |  |
| Inc                                          | entives Awarded                     | 3.00 pts |  |
|                                              | PBP Verification                    | N/A pts  |  |
| Total Score                                  |                                     | 84.40%   |  |