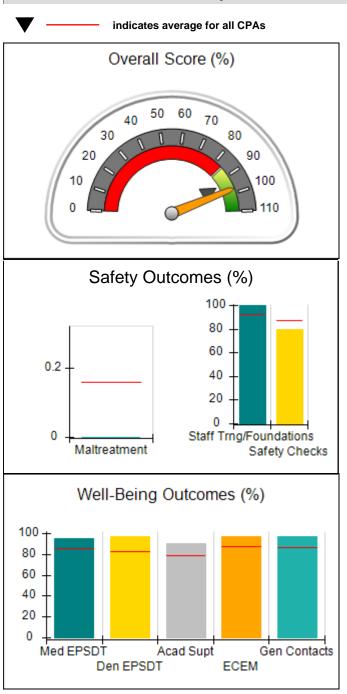

# Performance-Based Placement Measures RBWO Provider GA+SCORECARD - CPA

| Provider/Program Name: ALR Family Services, Inc (5140) - CPA |                                    |                                          |                                    |                                       |
|--------------------------------------------------------------|------------------------------------|------------------------------------------|------------------------------------|---------------------------------------|
| 1518 Airport Road, Hinesville, GA 31313 Phone: 912-559-5536  |                                    | Quarterly Scores (Grades)                |                                    | Current Quarter<br>Score (Grade)      |
|                                                              |                                    | Q1: 95.65 (A)                            | Q2: 98.33 (A+)                     | 98.33%                                |
| Vendor ID# 114739                                            |                                    | Q3: N/A                                  | Q4: N/A                            | (A+)                                  |
| # New Foster Homes During Quarter: 0                         |                                    | # Children in Care During<br>Quarter: 12 | # Placements During<br>Quarter: 12 | # Children in Care On<br>Last Day: 11 |
|                                                              | Avg<br>Performance All<br>CPAs (%) | Provider<br>Performance (%)*             | Possible Points<br>(Weight)        | Provider Points<br>Earned             |
| OPM Monitoring Reviews                                       |                                    |                                          |                                    |                                       |
| Annual Comprehensive Reviews                                 | 83%                                | 76%                                      | 25                                 | 19.04                                 |
| Safety Reviews                                               | 89%                                | 98%                                      | 15                                 | 14.63                                 |
| Monitoring Sub-Tota                                          |                                    |                                          | 40                                 | 33.67                                 |
| CPA Safety Outcomes                                          |                                    |                                          |                                    |                                       |
| Incidence of Maltreatment                                    | 0.16%                              | No Substantiated<br>Reports              | 10                                 | 10.00                                 |
| Staff Training                                               | 93%                                | 100%                                     | 5                                  | 5.00                                  |
| Staff Safety Checks                                          | 87%                                | 100%                                     | 5                                  | 5.00                                  |
| Safety Sub-Tota                                              |                                    |                                          | 20                                 | 20.00                                 |
| CPA Permanency Outcomes                                      |                                    |                                          |                                    |                                       |
| Placement Stability                                          | 91%                                | 100%                                     | 15                                 | 15.00                                 |
| Permanency Sub-Tota                                          |                                    |                                          | 15                                 | 15.00                                 |
| CPA Well-Being Outcomes                                      |                                    |                                          |                                    |                                       |
| EPSDT Medical Visits                                         | 85%                                | 100%                                     | 4                                  | 4.00                                  |
| EPSDT Dental Visits                                          | 83%                                | 86%                                      | 4                                  | 3.44                                  |
| Academic Supports                                            | 79%                                | 100%                                     | 3                                  | 3.00                                  |
| Provider ECEM Visits                                         | 87%                                | 96%                                      | 7                                  | 6.72                                  |
| Provider General Contacts                                    | 86%                                | 100%                                     | 7                                  | 7.00                                  |
| Placements with Siblings                                     | 68%                                | 43%                                      | Not Scored                         | Not Scored                            |
| Placements within Legal County                               | 18%                                | 0%                                       | Not Scored                         | Not Scored                            |
| Well-Being Sub-Tota                                          |                                    |                                          | 25                                 | 24.16                                 |
| *Performance calculation descriptions can b                  | e found in the FY 20°              | 19 RBWO PBP Measureme                    | ents and Standards Guide           |                                       |