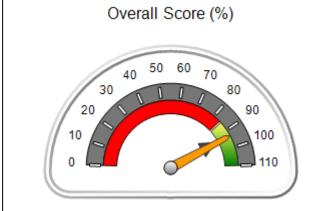

# Performance-Based Placement Measures RBWO Provider GA+SCORECARD - CPA

Report Quarter: Q2 FY2020

| Provider/Program Name: All God's Children - (861) - CPA                                              |                                         |                                   |                                      |  |  |  |
|------------------------------------------------------------------------------------------------------|-----------------------------------------|-----------------------------------|--------------------------------------|--|--|--|
| 1671 Meriweather Dr., Watkinsville, GA 30677 Quarterly Scores (Grades) Current Quarter Score (Grade) |                                         |                                   |                                      |  |  |  |
| Phone: 706-316-2421                                                                                  | Q1: 93.52 (A-)                          | Q1: 93.52 (A-) Q2: 84.40 (B)      |                                      |  |  |  |
| Vendor ID# 35219                                                                                     | Q3: N/A                                 | (B)                               |                                      |  |  |  |
| # New Foster Homes During Quarter: 0                                                                 | # Children in Care During<br>Quarter: 6 | # Placements During<br>Quarter: 6 | # Children in Care On Last<br>Day: 1 |  |  |  |

# Performance-Based Placement Measures RBWO Provider GA+SCORECARD - CPA

| 1671 Meriweather Dr., Watkinsville, (        | 2A 30677                           | Quarterly Sco                           | res (Grades)                      | Current Quarter                      |
|----------------------------------------------|------------------------------------|-----------------------------------------|-----------------------------------|--------------------------------------|
| 1071 Meriweather Dr., Watkinsville, GA 30077 |                                    | ,                                       | •                                 | Score (Grade)                        |
| Phone: 706-316-2421                          |                                    | Q1: 93.52 (A-)                          | Q2: 84.40 (B)                     | 84.40%                               |
| Vendor ID# 35219                             |                                    | Q3: N/A                                 | Q4: N/A                           | (B)                                  |
| # New Foster Homes During Quarter: 0         |                                    | # Children in Care During<br>Quarter: 6 | # Placements During<br>Quarter: 6 | # Children in Care On<br>Last Day: 1 |
|                                              | Avg<br>Performance All<br>CPAs (%) | Provider<br>Performance (%)*            | Possible Points<br>(Weight)       | Provider Points<br>Earned            |
| OPM Monitoring Reviews                       |                                    |                                         |                                   |                                      |
| Annual Comprehensive Reviews                 | 83%                                | 91%                                     | 25                                | 22.82                                |
| Safety Reviews                               | 89%                                | 100%                                    | 15                                | 15.00                                |
| Monitoring Sub-Tota                          |                                    |                                         | 40                                | 37.82                                |
| CPA Safety Outcomes                          |                                    |                                         |                                   |                                      |
| Incidence of Maltreatment                    | 0.16%                              | No Substantiated<br>Reports             | 10                                | 10.00                                |
| Staff Training                               | 93%                                | 75%                                     | 5                                 | 3.75                                 |
| Staff Safety Checks                          | 87%                                | 100%                                    | 5                                 | 5.00                                 |
| Safety Sub-Total                             |                                    |                                         | 20                                | 18.75                                |
| CPA Permanency Outcomes                      |                                    |                                         |                                   |                                      |
| Placement Stability                          | 91%                                | 50%                                     | 15                                | 7.50                                 |
| Permanency Sub-Tota                          |                                    |                                         | 15                                | 7.50                                 |
| CPA Well-Being Outcomes                      |                                    |                                         |                                   |                                      |
| EPSDT Medical Visits                         | 85%                                | 33%                                     | 4                                 | 1.32                                 |
| EPSDT Dental Visits                          | 83%                                | 0%                                      | 4                                 | 0.00                                 |
| Academic Supports                            | 79%                                | 67%                                     | 3                                 | 2.01                                 |
| Provider ECEM Visits                         | 87%                                | 100%                                    | 7                                 | 7.00                                 |
| Provider General Contacts                    | 86%                                | 100%                                    | 7                                 | 7.00                                 |
| Placements with Siblings                     | 68%                                | Not Eligible                            | Not Scored                        | Not Scored                           |
| Placements within Legal County               | 18%                                | Not Eligible                            | Not Scored                        | Not Scored                           |
| Well-Being Sub-Tota                          |                                    |                                         | 25                                | 17.33                                |