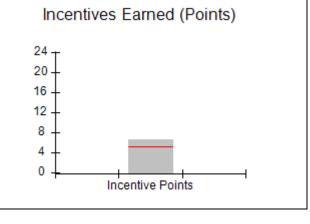

# Provider/Program Name: All God's Children - (861) - CPA

| # New Foster Homes During Quarter: 0             |                                    | # Children in Care During<br>Quarter: 6 | # Placements During<br>Quarter: 6 | # Children in Care On<br>Last Day: 1 |
|--------------------------------------------------|------------------------------------|-----------------------------------------|-----------------------------------|--------------------------------------|
| CPA Incentive Credits                            | Avg<br>Performance All<br>CPAs (%) | Provider<br>Performance (%)*            | Possible Points<br>(Weight)       | Provider Points<br>Earned            |
| Early EPSDT Medical Visits                       |                                    | 0%                                      | 2                                 | 0.00                                 |
| Early EPSDT Dental Visits                        |                                    | 0%                                      | 2                                 | 0.00                                 |
| Permanency Contacts                              |                                    | 0%                                      | 5                                 | 0.00                                 |
| Additional Academic Supports                     |                                    | 50%                                     | 2                                 | 1.00                                 |
| HS Grad/GED/Prof or Trade<br>Certificate/College |                                    | N/A                                     | 10/5/5/1                          |                                      |
| EYSS Agreement                                   |                                    | Not Eligible                            | 5                                 |                                      |
| Community Connections                            |                                    | 0%                                      | 4                                 | 0.00                                 |
| Foster Hm Retention Rate (threshold = 90)        |                                    | 100%                                    | 2                                 | 2.00                                 |
| Foster Hm Recruitment (threshold = 100)          |                                    | 0%                                      | 2                                 | 0.00                                 |
| Active Agency Accreditation                      |                                    | 0%                                      | 4                                 | 0.00                                 |
| Staff Clinical Licensure                         |                                    | 0%                                      | 5                                 | 0.00                                 |
| Incentives Total                                 | 5.23                               |                                         |                                   | 3.00                                 |
| Maximum total                                    | combined incentive                 | credit allowed is 10 points.            | Incentives Awarded                | 3.00                                 |
| *Performance calculation descriptions can b      | e found in the FY 20               | 19 RBWO PBP Measureme                   | ents and Standards Guide.         |                                      |