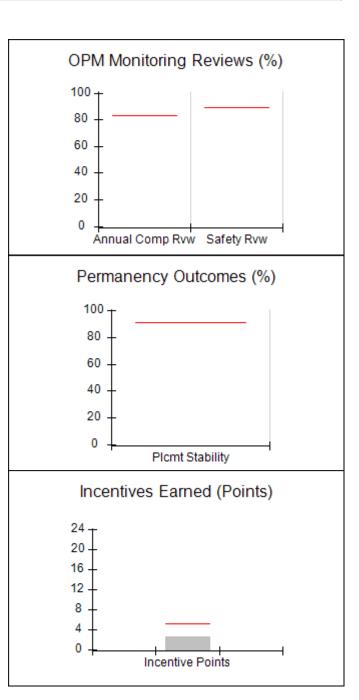

rent Quarter Score (Grade) |                                   |                                      |  |  |
| Phone: 4704991512                                                    | Q1: (N/A)                                                                | Q2: 86.00 (B)                     | 86.00%                               |  |  |
| Vendor ID# 166391                                                    | Q3: N/A                                                                  | Q4: N/A                           | (B)                                  |  |  |
| # New Foster Homes During Quarter: 0                                 | # Children in Care During<br>Quarter: 0                                  | # Placements During<br>Quarter: 0 | # Children in Care On Last<br>Day: 0 |  |  |









## Performance-Based Placement Measures RBWO Provider GA+SCORECARD - CPA

| Provider/Program Name: Nightlight Christian Adoptions - (5416) - CPA |                                    |                                         |                                   |                                      |
|----------------------------------------------------------------------|------------------------------------|-----------------------------------------|-----------------------------------|--------------------------------------|
| 2350 Prince Ave., Athens, GA 30606                                   | Prince Ave., Athens, GA 30606      |                                         | Quarterly Scores (Grades)         |                                      |
| Phone: 4704991512