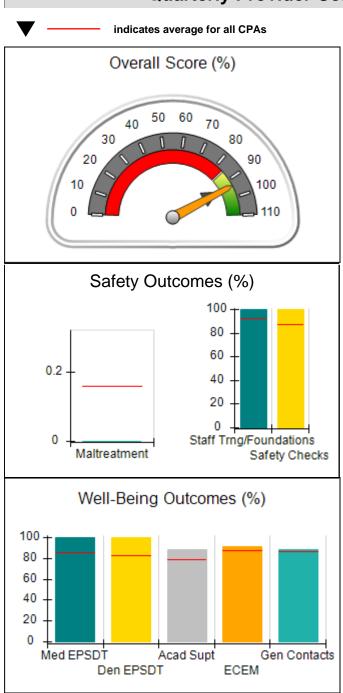

# Performance-Based Placement Measures RBWO Provider GA+SCORECARD - CPA

| Provider/Program Name: ALR Family Services, Inc (5140) - CPA |                                    |                                          |                                    |                                       |
|--------------------------------------------------------------|------------------------------------|------------------------------------------|------------------------------------|---------------------------------------|
| 1518 Airport Road, Hinesville, GA 31313 Phone: 912-559-5536  |                                    | Quarterly Scores (Grades)                |                                    | Current Quarter<br>Score (Grade)      |
|                                                              |                                    | Q1: 95.65 (A)                            | Q2: 98.33 (A+)                     | 98.33%                                |
| Vendor ID# 114739                                            |                                    | Q3: N/A                                  | Q4: N/A                            | (A+)                                  |
| # New Foster Homes During Quarter: 0                         |                                    | # Children in Care During<br>Quarter: 12 | # Placements During<br>Quarter: 12 | # Children in Care On<br>Last Day: 11 |
|                                                              | Avg<br>Performance All<br>CPAs (%) | Provider<br>Performance (%)*             | Possible Points<br>(Weight)        | Provider Points<br>Earned             |
| OPM Monitoring Reviews                                       |                                    |                                          |                                    |                                       |
| Annual Comprehensive Reviews                                 | 83%                                | 76%                                      | 25                                 | 19.04                                 |
| Safety Reviews                                               | 89%                                | 98%                                      | 15                                 | 14.63                                 |
| Monitoring Sub-Tota                                          |                                    |                                          | 40                                 | 33.67                                 |
| CPA Safety Outcomes                                          |                                    |                                          |                                    |                                       |
| Incidence of Maltreatment                                    | 0.16%                              | No Substantiated<br>Reports              | 10                                 | 10.00                                 |
| Staff Training                                               | 93%                                | 100%                                     | 5                                  | 5.00                                  |
| Staff Safety Checks                                          | 87%                                | 100%                                     | 5                                  | 5.00                                  |
| Safety Sub-Tota                                              |                                    |                                          | 20                                 | 20.00                                 |
| CPA Permanency Outcomes                                      |                                    |                                          |                                    |                                       |
| Placement Stability                                          | 91%                                | 100%                                     | 15                                 | 15.00                                 |
| Permanency Sub-Tota                                          |                                    |                                          | 15                                 | 15.00                                 |
| CPA Well-Being Outcomes                                      |                                    |                                          |                                    |                                       |
| EPSDT Medical Visits                                         | 85%                                | 100%                                     | 4                                  | 4.00                                  |
| EPSDT Dental Visits                                          | 83%                                | 86%                                      | 4                                  | 3.44                                  |
| Academic Supports                                            | 79%                                | 100%                                     | 3                                  | 3.00                                  |
| Provider ECEM Visits                                         | 87%                                | 96%                                      | 7                                  | 6.72                                  |
| Provider General Contacts                                    | 86%                                | 100%                                     | 7                                  | 7.00                                  |
| Placements with Siblings                                     | 68%                                | 43%                                      | Not Scored                         | Not Scored                            |
| Placements within Legal County                               | 18%                                | 0%                                       | Not Scored                         | Not Scored                            |
| Well-Being Sub-Tota                                          |                                    |                                          | 25                                 | 24.16                                 |
| *Performance calculation descriptions can b                  | e found in the FY 20°              | 19 RBWO PBP Measureme                    | ents and Standards Guide           |                                       |

## **Quarterly Provider Comparisons to All CPAs**

Acad Supt

**ECEM** 

Gen Contacts

# Safety Outcomes (%)