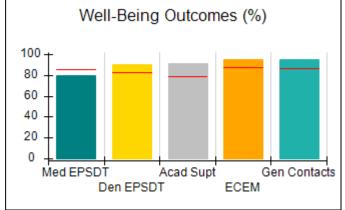

## **Quarterly Provider Comparisons to All CPAs**

Acad Supt

**ECEM** 

Gen Contacts

# Performance-Based Placement Measures RBWO Provider GA+SCORECARD - CPA

| 1671 Meriweather Dr., Watkinsville, (        | 2A 30677                           | Quarterly Sco                           | res (Grades)                      | Current Quarter                      |
|----------------------------------------------|------------------------------------|-----------------------------------------|-----------------------------------|--------------------------------------|
| 1071 Meriweather Dr., Watkinsville, GA 30077 |                                    | ,                                       | •                                 | Score (Grade)                        |
| Phone: 706-316-2421                          |                                    | Q1: 93.52 (A-)                          | Q2: 84.40 (B)                     | 84.40%                               |
| Vendor ID# 35219                             |                                    | Q3: N/A                                 | Q4: N/A                           | (B)                                  |
| # New Foster Homes During Quarter: 0         |                                    | # Children in Care During<br>Quarter: 6 | # Placements During<br>Quarter: 6 | # Children in Care On<br>Last Day: 1 |
|                                              | Avg<br>Performance All<br>CPAs (%) | Provider<br>Performance (%)*            | Possible Points<br>(Weight)       | Provider Points<br>Earned            |
| OPM Monitoring Reviews                       |                                    |                                         |                                   |                                      |
| Annual Comprehensive Reviews                 | 83%                                | 91%                                     | 25                                | 22.82                                |
| Safety Reviews                               | 89%                                | 100%                                    | 15                                | 15.00                                |
| Monitoring Sub-Tota                          |                                    |                                         | 40                                | 37.82                                |
| CPA Safety Outcomes                          |                                    |                                         |                                   |                                      |
| Incidence of Maltreatment                    | 0.16%                              | No Substantiated<br>Reports             | 10                                | 10.00                                |
| Staff Training                               | 93%                                | 75%                                     | 5                                 | 3.75                                 |
| Staff Safety Checks                          | 87%                                | 100%                                    | 5                                 | 5.00                                 |
| Safety Sub-Total                             |                                    |                                         | 20                                | 18.75                                |
| CPA Permanency Outcomes                      |                                    |                                         |                                   |                                      |
| Placement Stability                          | 91%                                | 50%                                     | 15                                | 7.50                                 |
| Permanency Sub-Tota                          |                                    |                                         | 15                                | 7.50                                 |
| CPA Well-Being Outcomes                      |                                    |                                         |                                   |                                      |
| EPSDT Medical Visits                         | 85%                                | 33%                                     | 4                                 | 1.32                                 |
| EPSDT Dental Visits                          | 83%                                | 0%                                      | 4                                 | 0.00                                 |
| Academic Supports                            | 79%                                | 67%                                     | 3                                 | 2.01                                 |
| Provider ECEM Visits                         | 87%                                | 100%                                    | 7                                 | 7.00                                 |
| Provider General Contacts                    | 86%                                | 100%                                    | 7                                 | 7.00                                 |
| Placements with Siblings                     | 68%                                | Not Eligible                            | Not Scored                        | Not Scored                           |
| Placements within Legal County               | 18%                                | Not Eligible                            | Not Scored                        | Not Scored                           |
| Well-Being Sub-Tota                          |                                    |                                         | 25                                | 17.33                                |