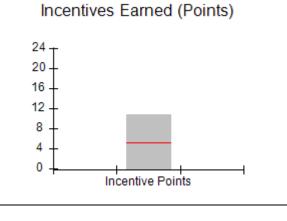

# Performance-Based Placement Measures RBWO Provider GA+SCORECARD - CPA

| 1671 Meriweather Dr., Watkinsville, (        | 2A 30677                           | Quarterly Sco                           | res (Grades)                      | Current Quarter                      |
|----------------------------------------------|------------------------------------|-----------------------------------------|-----------------------------------|--------------------------------------|
| 1071 Meriweather Dr., Watkinsville, GA 30077 |                                    | ,                                       | •                                 | Score (Grade)                        |
| Phone: 706-316-2421                          |                                    | Q1: 93.52 (A-)                          | Q2: 84.40 (B)                     | 84.40%                               |
| Vendor ID# 35219                             |                                    | Q3: N/A                                 | Q4: N/A                           | (B)                                  |
| # New Foster Homes During Quarter: 0         |                                    | # Children in Care During<br>Quarter: 6 | # Placements During<br>Quarter: 6 | # Children in Care On<br>Last Day: 1 |
|                                              | Avg<br>Performance All<br>CPAs (%) | Provider<br>Performance (%)*            | Possible Points<br>(Weight)       | Provider Points<br>Earned            |
| OPM Monitoring Reviews                       |                                    |                                         |                                   |                                      |
| Annual Comprehensive Reviews                 | 83%                                | 91%                                     | 25                                | 22.82                                |
| Safety Reviews                               | 89%                                | 100%                                    | 15                                | 15.00                                |
| Monitoring Sub-Tota                          |                                    |                                         | 40                                | 37.82                                |
| CPA Safety Outcomes                          |                                    |                                         |                                   |                                      |
| Incidence of Maltreatment                    | 0.16%                              | No Substantiated<br>Reports             | 10                                | 10.00                                |
| Staff Training                               | 93%                                | 75%                                     | 5                                 | 3.75                                 |
| Staff Safety Checks                          | 87%                                | 100%                                    | 5                                 | 5.00                                 |
| Safety Sub-Total                             |                                    |                                         | 20                                | 18.75                                |
| CPA Permanency Outcomes                      |                                    |                                         |                                   |                                      |
| Placement Stability                          | 91%                                | 50%                                     | 15                                | 7.50                                 |
| Permanency Sub-Tota                          |                                    |                                         | 15                                | 7.50                                 |
| CPA Well-Being Outcomes                      |                                    |                                         |                                   |                                      |
| EPSDT Medical Visits                         | 85%                                | 33%                                     | 4                                 | 1.32                                 |
| EPSDT Dental Visits                          | 83%                                | 0%                                      | 4                                 | 0.00                                 |
| Academic Supports                            | 79%                                | 67%                                     | 3                                 | 2.01                                 |
| Provider ECEM Visits                         | 87%                                | 100%                                    | 7                                 | 7.00                                 |
| Provider General Contacts                    | 86%                                | 100%                                    | 7                                 | 7.00                                 |
| Placements with Siblings                     | 68%                                | Not Eligible                            | Not Scored                        | Not Scored                           |
| Placements within Legal County               | 18%                                | Not Eligible                            | Not Scored                        | Not Scored                           |
| Well-Being Sub-Tota                          |                                    |                                         | 25                                | 17.33                                |