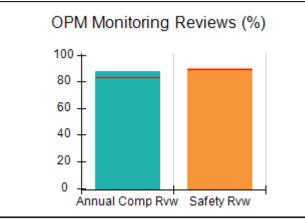

# Performance-Based Placement Measures RBWO Provider GA+SCORECARD - CPA

| 1671 Meriweather Dr., Watkinsville, (        | 2A 30677                           | Quarterly Sco                           | res (Grades)                      | Current Quarter                      |
|----------------------------------------------|------------------------------------|-----------------------------------------|-----------------------------------|--------------------------------------|
| 1071 Meriweather Dr., Watkinsville, GA 30077 |                                    | ,                                       | •                                 | Score (Grade)                        |
| Phone: 706-316-2421                          |                                    | Q1: 93.52 (A-)                          | Q2: 84.40 (B)                     | 84.40%                               |
| Vendor ID# 35219                             |                                    | Q3: N/A                                 | Q4: N/A                           | (B)                                  |
| # New Foster Homes During Quarter: 0         |                                    | # Children in Care During<br>Quarter: 6 | # Placements During<br>Quarter: 6 | # Children in Care On<br>Last Day: 1 |
|                                              | Avg<br>Performance All<br>CPAs (%) | Provider<br>Performance (%)*            | Possible Points<br>(Weight)       | Provider Points<br>Earned            |
| OPM Monitoring Reviews                       |                                    |                                         |                                   |                                      |
| Annual Comprehensive Reviews                 | 83%                                | 91%                                     | 25                                | 22.82                                |
| Safety Reviews                               | 89%                                | 100%                                    | 15                                | 15.00                                |
| Monitoring Sub-Tota                          |                                    |                                         | 40                                | 37.82                                |
| CPA Safety Outcomes                          |                                    |                                         |                                   |                                      |
| Incidence of Maltreatment                    | 0.16%                              | No Substantiated<br>Reports             | 10                                | 10.00                                |
| Staff Training                               | 93%                                | 75%                                     | 5                                 | 3.75                                 |
| Staff Safety Checks                          | 87%                                | 100%                                    | 5                                 | 5.00                                 |
| Safety Sub-Total                             |                                    |                                         | 20                                | 18.75                                |
| CPA Permanency Outcomes                      |                                    |                                         |                                   |                                      |
| Placement Stability                          | 91%                                | 50%                                     | 15                                | 7.50                                 |
| Permanency Sub-Tota                          |                                    |                                         | 15                                | 7.50                                 |
| CPA Well-Being Outcomes                      |                                    |                                         |                                   |                                      |
| EPSDT Medical Visits                         | 85%                                | 33%                                     | 4                                 | 1.32                                 |
| EPSDT Dental Visits                          | 83%                                | 0%                                      | 4                                 | 0.00                                 |
| Academic Supports                            | 79%                                | 67%                                     | 3                                 | 2.01                                 |
| Provider ECEM Visits                         | 87%                                | 100%                                    | 7                                 | 7.00                                 |
| Provider General Contacts                    | 86%                                | 100%                                    | 7                                 | 7.00                                 |
| Placements with Siblings                     | 68%                                | Not Eligible                            | Not Scored                        | Not Scored                           |
| Placements within Legal County               | 18%                                | Not Eligible                            | Not Scored                        | Not Scored                           |
| Well-Being Sub-Tota                          |                                    |                                         | 25                                | 17.33                                |