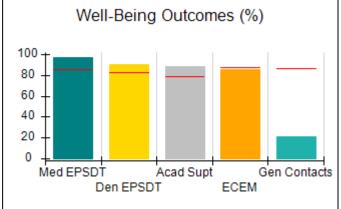

## **Quarterly Provider Comparisons to All CPAs**

Acad Supt

**ECEM** 

Gen Contacts

# Performance-Based Placement Measures RBWO Provider GA+SCORECARD - CPA

| 1671 Meriweather Dr., Watkinsville, (        | 2A 30677                           | Quarterly Sco                           | res (Grades)                      | Current Quarter                      |
|----------------------------------------------|------------------------------------|-----------------------------------------|-----------------------------------|--------------------------------------|
| 1071 Meriweather Dr., Watkinsville, GA 30077 |                                    | ,                                       | •                                 | Score (Grade)                        |
| Phone: 706-316-2421                          |                                    | Q1: 93.52 (A-)                          | Q2: 84.40 (B)                     | 84.40%                               |
| Vendor ID# 35219                             |                                    | Q3: N/A                                 | Q4: N/A                           | (B)                                  |
| # New Foster Homes During Quarter: 0         |                                    | # Children in Care During<br>Quarter: 6 | # Placements During<br>Quarter: 6 | # Children in Care On<br>Last Day: 1 |
|                                              | Avg<br>Performance All<br>CPAs (%) | Provider<br>Performance (%)*            | Possible Points<br>(Weight)       | Provider Points<br>Earned            |
| OPM Monitoring Reviews                       |                                    |                                         |                                   |                                      |
| Annual Comprehensive Reviews                 | 83%                                | 91%                                     | 25                                | 22.82                                |
| Safety Reviews                               | 89%                                | 100%                                    | 15                                | 15.00                                |
| Monitoring Sub-Tota                          |                                    |                                         | 40                                | 37.82                                |
| CPA Safety Outcomes                          |                                    |                                         |                                   |                                      |
| Incidence of Maltreatment                    | 0.16%                              | No Substantiated<br>Reports             | 10                                | 10.00                                |
| Staff Training                               | 93%                                | 75%                                     | 5                                 | 3.75                                 |
| Staff Safety Checks                          | 87%                                | 100%                                    | 5                                 | 5.00                                 |
| Safety Sub-Total                             |                                    |                                         | 20                                | 18.75                                |
| CPA Permanency Outcomes                      |                                    |                                         |                                   |                                      |
| Placement Stability                          | 91%                                | 50%                                     | 15                                | 7.50                                 |
| Permanency Sub-Tota                          |                                    |                                         | 15                                | 7.50                                 |
| CPA Well-Being Outcomes                      |                                    |                                         |                                   |                                      |
| EPSDT Medical Visits                         | 85%                                | 33%                                     | 4                                 | 1.32                                 |
| EPSDT Dental Visits                          | 83%                                | 0%                                      | 4                                 | 0.00                                 |
| Academic Supports                            | 79%                                | 67%                                     | 3                                 | 2.01                                 |
| Provider ECEM Visits                         | 87%                                | 100%                                    | 7                                 | 7.00                                 |
| Provider General Contacts                    | 86%                                | 100%                                    | 7                                 | 7.00                                 |
| Placements with Siblings                     | 68%                                | Not Eligible                            | Not Scored                        | Not Scored                           |
| Placements within Legal County               | 18%                                | Not Eligible                            | Not Scored                        | Not Scored                           |
| Well-Being Sub-Tota                          |                                    |                                         | 25                                | 17.33                                |