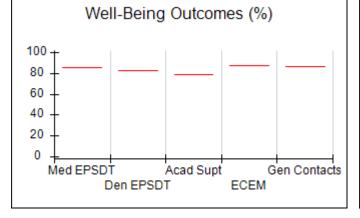

# Performance-Based Placement Measures RBWO Provider GA+SCORECARD - CPA

| 1671 Meriweather Dr., Watkinsville, (        | 2A 30677                           | Quarterly Sco                           | res (Grades)                      | Current Quarter                      |
|----------------------------------------------|------------------------------------|-----------------------------------------|-----------------------------------|--------------------------------------|
| 1071 Meriweather Dr., Watkinsville, GA 30077 |                                    | ,                                       | •                                 | Score (Grade)                        |
| Phone: 706-316-2421                          |                                    | Q1: 93.52 (A-)                          | Q2: 84.40 (B)                     | 84.40%                               |
| Vendor ID# 35219                             |                                    | Q3: N/A                                 | Q4: N/A                           | (B)                                  |
| # New Foster Homes During Quarter: 0         |                                    | # Children in Care During<br>Quarter: 6 | # Placements During<br>Quarter: 6 | # Children in Care On<br>Last Day: 1 |
|                                              | Avg<br>Performance All<br>CPAs (%) | Provider<br>Performance (%)*            | Possible Points<br>(Weight)       | Provider Points<br>Earned            |
| OPM Monitoring Reviews                       |                                    |                                         |                                   |                                      |
| Annual Comprehensive Reviews                 | 83%                                | 91%                                     | 25                                | 22.82                                |
| Safety Reviews                               | 89%                                | 100%                                    | 15                                | 15.00                                |
| Monitoring Sub-Tota                          |                                    |                                         | 40                                | 37.82                                |
| CPA Safety Outcomes                          |                                    |                                         |                                   |                                      |
| Incidence of Maltreatment                    | 0.16%                              | No Substantiated<br>Reports             | 10                                | 10.00                                |
| Staff Training                               | 93%                                | 75%                                     | 5                                 | 3.75                                 |
| Staff Safety Checks                          | 87%                                | 100%                                    | 5                                 | 5.00                                 |
| Safety Sub-Total                             |                                    |                                         | 20                                | 18.75                                |
| CPA Permanency Outcomes                      |                                    |                                         |                                   |                                      |
| Placement Stability                          | 91%                                | 50%                                     | 15                                | 7.50                                 |
| Permanency Sub-Tota                          |                                    |                                         | 15                                | 7.50                                 |
| CPA Well-Being Outcomes                      |                                    |                                         |                                   |                                      |
| EPSDT Medical Visits                         | 85%                                | 33%                                     | 4                                 | 1.32                                 |
| EPSDT Dental Visits                          | 83%                                | 0%                                      | 4                                 | 0.00                                 |
| Academic Supports                            | 79%                                | 67%                                     | 3                                 | 2.01                                 |
| Provider ECEM Visits                         | 87%                                | 100%                                    | 7                                 | 7.00                                 |
| Provider General Contacts                    | 86%                                | 100%                                    | 7                                 | 7.00                                 |
| Placements with Siblings                     | 68%                                | Not Eligible                            | Not Scored                        | Not Scored                           |
| Placements within Legal County               | 18%                                | Not Eligible                            | Not Scored                        | Not Scored                           |
| Well-Being Sub-Tota                          |                                    |                                         | 25                                | 17.33                                |

## **Quarterly Provider Comparisons to All CPAs**

Acad Supt

**ECEM** 

Gen Contacts

# **Quarterly Provider Comparisons to All CPAs**

Den EPSDT

**ECEM** 