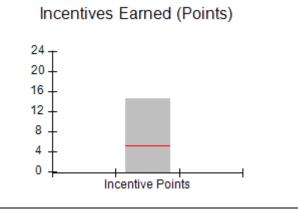

# Provider/Program Name: All God's Children - (861) - CPA

| # New Foster Homes During Quarter: 0             |                                    | # Children in Care During<br>Quarter: 6 | # Placements During<br>Quarter: 6 | # Children in Care On<br>Last Day: 1 |
|--------------------------------------------------|------------------------------------|-----------------------------------------|-----------------------------------|--------------------------------------|
| CPA Incentive Credits                            | Avg<br>Performance All<br>CPAs (%) | Provider<br>Performance (%)*            | Possible Points<br>(Weight)       | Provider Points<br>Earned            |
| Early EPSDT Medical Visits                       |                                    | 0%                                      | 2                                 | 0.00                                 |
| Early EPSDT Dental Visits                        |                                    | 0%                                      | 2                                 | 0.00                                 |
| Permanency Contacts                              |                                    | 0%                                      | 5                                 | 0.00                                 |
| Additional Academic Supports                     |                                    | 50%                                     | 2                                 | 1.00                                 |
| HS Grad/GED/Prof or Trade<br>Certificate/College |                                    | N/A                                     | 10/5/5/1                          |                                      |
| EYSS Agreement                                   |                                    | Not Eligible                            | 5                                 |                                      |
| Community Connections                            |                                    | 0%                                      | 4                                 | 0.00                                 |
| Foster Hm Retention Rate (threshold = 90)        |                                    | 100%                                    | 2                                 | 2.00                                 |
| Foster Hm Recruitment (threshold = 100)          |                                    | 0%                                      | 2                                 | 0.00                                 |
| Active Agency Accreditation                      |                                    | 0%                                      | 4                                 | 0.00                                 |
| Staff Clinical Licensure                         |                                    | 0%                                      | 5                                 | 0.00                                 |
| Incentives Total                                 | 5.23                               |                                         |                                   | 3.00                                 |
| Maximum total                                    | combined incentive                 | credit allowed is 10 points.            | Incentives Awarded                | 3.00                                 |
| *Performance calculation descriptions can b      | e found in the FY 20               | 19 RBWO PBP Measureme                   | ents and Standards Guide.         |                                      |