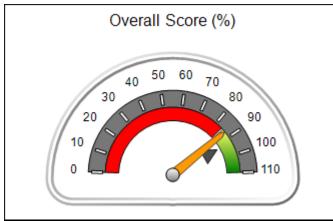

# Performance-Based Placement Measures RBWO Provider GA+SCORECARD - CPA

Report Quarter: Q2 FY2020

| Provider/Program Name: All God's Children - (861) - CPA                                              |                                         |                                   |                                      |  |  |  |
|------------------------------------------------------------------------------------------------------|-----------------------------------------|-----------------------------------|--------------------------------------|--|--|--|
| 1671 Meriweather Dr., Watkinsville, GA 30677 Quarterly Scores (Grades) Current Quarter Score (Grade) |                                         |                                   |                                      |  |  |  |
| Phone: 706-316-2421                                                                                  | Q1: 93.52 (A-)                          | Q1: 93.52 (A-) Q2: 84.40 (B)      |                                      |  |  |  |
| Vendor ID# 35219                                                                                     | Q3: N/A                                 | (B)                               |                                      |  |  |  |
| # New Foster Homes During Quarter: 0                                                                 | # Children in Care During<br>Quarter: 6 | # Placements During<br>Quarter: 6 | # Children in Care On Last<br>Day: 1 |  |  |  |

# Performance-Based Placement Measures RBWO Provider GA+SCORECARD - CPA

| 1671 Meriweather Dr., Watkinsville, (        | 2A 30677                           | Quarterly Sco                           | res (Grades)                      | Current Quarter                      |
|----------------------------------------------|------------------------------------|-----------------------------------------|-----------------------------------|--------------------------------------|
| 1071 Meriweather Dr., Watkinsville, GA 30077 |                                    | ,                                       | •                                 | Score (Grade)                        |
| Phone: 706-316-2421                          |                                    | Q1: 93.52 (A-)                          | Q2: 84.40 (B)                     | 84.40%                               |
| Vendor ID# 35219                             |                                    | Q3: N/A                                 | Q4: N/A                           | (B)                                  |
| # New Foster Homes During Quarter: 0         |                                    | # Children in Care During<br>Quarter: 6 | # Placements During<br>Quarter: 6 | # Children in Care On<br>Last Day: 1 |
|                                              | Avg<br>Performance All<br>CPAs (%) | Provider<br>Performance (%)*            | Possible Points<br>(Weight)       | Provider Points<br>Earned            |
| OPM Monitoring Reviews                       |                                    |                                         |                                   |                                      |
| Annual Comprehensive Reviews                 | 83%                                | 91%                                     | 25                                | 22.82                                |
| Safety Reviews                               | 89%                                | 100%                                    | 15                                | 15.00                                |
| Monitoring Sub-Tota                          |                                    |                                         | 40                                | 37.82                                |
| CPA Safety Outcomes                          |                                    |                                         |                                   |                                      |
| Incidence of Maltreatment                    | 0.16%                              | No Substantiated<br>Reports             | 10                                | 10.00                                |
| Staff Training                               | 93%                                | 75%                                     | 5                                 | 3.75                                 |
| Staff Safety Checks                          | 87%                                | 100%                                    | 5                                 | 5.00                                 |
| Safety Sub-Total                             |                                    |                                         | 20                                | 18.75                                |
| CPA Permanency Outcomes                      |                                    |                                         |                                   |                                      |
| Placement Stability                          | 91%                                | 50%                                     | 15                                | 7.50                                 |
| Permanency Sub-Tota                          |                                    |                                         | 15                                | 7.50                                 |
| CPA Well-Being Outcomes                      |                                    |                                         |                                   |                                      |
| EPSDT Medical Visits                         | 85%                                | 33%                                     | 4                                 | 1.32                                 |
| EPSDT Dental Visits                          | 83%                                | 0%                                      | 4                                 | 0.00                                 |
| Academic Supports                            | 79%                                | 67%                                     | 3                                 | 2.01                                 |
| Provider ECEM Visits                         | 87%                                | 100%                                    | 7                                 | 7.00                                 |
| Provider General Contacts                    | 86%                                | 100%                                    | 7                                 | 7.00                                 |
| Placements with Siblings                     | 68%                                | Not Eligible                            | Not Scored                        | Not Scored                           |
| Placements within Legal County               | 18%                                | Not Eligible                            | Not Scored                        | Not Scored                           |
| Well-Being Sub-Tota                          |                                    |                                         | 25                                | 17.33                                |

| Monitoring & Outcomes: Possible Points = 100 | e Points = 100 Points Earned: 81.40 |          |  |
|----------------------------------------------|-------------------------------------|----------|--|
| Score Before Incentives Credit 8             |                                     |          |  |
| Inc                                          | entives Awarded                     | 3.00 pts |  |
|                                              | PBP Verification                    | N/A pts  |  |
| Total Score                                  |                                     | 84.40%   |  |