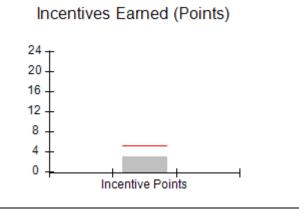

# Provider/Program Name: All God's Children - (861) - CPA

| # New Foster Homes During Quarter: 0             |                                    | # Children in Care During<br>Quarter: 6 | # Placements During<br>Quarter: 6 | # Children in Care On<br>Last Day: 1 |
|--------------------------------------------------|------------------------------------|-----------------------------------------|-----------------------------------|--------------------------------------|
| CPA Incentive Credits                            | Avg<br>Performance All<br>CPAs (%) | Provider<br>Performance (%)*            | Possible Points<br>(Weight)       | Provider Points<br>Earned            |
| Early EPSDT Medical Visits                       |                                    | 0%                                      | 2                                 | 0.00                                 |
| Early EPSDT Dental Visits                        |                                    | 0%                                      | 2                                 | 0.00                                 |
| Permanency Contacts                              |                                    | 0%                                      | 5                                 | 0.00                                 |
| Additional Academic Supports                     |                                    | 50%                                     | 2                                 | 1.00                                 |
| HS Grad/GED/Prof or Trade<br>Certificate/College |                                    | N/A                                     | 10/5/5/1                          |                                      |
| EYSS Agreement                                   |                                    | Not Eligible                            | 5                                 |                                      |
| Community Connections                            |                                    | 0%                                      | 4                                 | 0.00                                 |
| Foster Hm Retention Rate (threshold = 90)        |                                    | 100%                                    | 2                                 | 2.00                                 |
| Foster Hm Recruitment (threshold = 100)          |                                    | 0%                                      | 2                                 | 0.00                                 |
| Active Agency Accreditation                      |                                    | 0%                                      | 4                                 | 0.00                                 |
| Staff Clinical Licensure                         |                                    | 0%                                      | 5                                 | 0.00                                 |
| Incentives Total                                 | 5.23                               |                                         |                                   | 3.00                                 |
| Maximum total                                    | combined incentive                 | credit allowed is 10 points.            | Incentives Awarded                | 3.00                                 |
| *Performance calculation descriptions can b      | e found in the FY 20               | 19 RBWO PBP Measureme                   | ents and Standards Guide.         |                                      |

## Provider/Program Name: ALR Family Services, Inc. - (5140) - CPA

| # New Foster Homes During Quarter: 0             |                                    | # Children in Care During<br>Quarter: 12 | # Placements During<br>Quarter: 12 | # Children in Care On<br>Last Day: 11 |
|--------------------------------------------------|------------------------------------|------------------------------------------|------------------------------------|---------------------------------------|
| CPA Incentive Credits                            | Avg<br>Performance All<br>CPAs (%) | Provider<br>Performance (%)*             | Possible Points<br>(Weight)        | Provider Points<br>Earned             |
| Early EPSDT Medical Visits                       |                                    | Not Eligible                             | 2                                  |                                       |
| Early EPSDT Dental Visits                        |                                    | 75%                                      | 2                                  | 1.50                                  |
| Permanency Contacts                              |                                    | None Planned                             | 5                                  |                                       |
| Additional Academic Supports                     |                                    | 100%                                     | 2                                  | 2.00                                  |
| HS Grad/GED/Prof or Trade<br>Certificate/College |                                    | N/A                                      | 10/5/5/1                           |                                       |
| EYSS Agreement                                   |                                    | Not Eligible                             | 5                                  |                                       |
| Community Connections                            |                                    | 0%                                       | 4                                  | 0.00                                  |
| Foster Hm Retention Rate (threshold = 90)        |                                    | 100%                                     | 2                                  | 2.00                                  |
| Foster Hm Recruitment (threshold = 100)          |                                    | 0%                                       | 2                                  | 0.00                                  |
| Active Agency Accreditation                      |                                    | 0%                                       | 4                                  | 0.00                                  |
| Staff Clinical Licensure                         |                                    | 0%                                       | 5                                  | 0.00                                  |
| Incentives Total                                 | 5.23                               |                                          |                                    | 5.50                                  |
| Maximum total                                    | combined incentive                 | credit allowed is 10 points.             | Incentives Awarded                 | 5.50                                  |
| *Performance calculation descriptions can b      | e found in the FY 20               | 19 RBWO PBP Measureme                    | ents and Standards Guide.          |                                       |

## Provider/Program Name: Bethany Christian Services - Atlanta (573) - CPA

| # New Foster Homes During Quarter: 7             |                                    | # Children in Care During<br>Quarter: 103 | # Placements During<br>Quarter: 103 | # Children in Care On<br>Last Day: 87 |
|--------------------------------------------------|------------------------------------|-------------------------------------------|-------------------------------------|---------------------------------------|
| CPA Incentive Credits                            | Avg<br>Performance All<br>CPAs (%) | Provider<br>Performance (%)*              | Possible Points<br>(Weight)         | Provider Points<br>Earned             |
| Early EPSDT Medical Visits                       |                                    | 10%                                       | 2                                   | 0.20                                  |
| Early EPSDT Dental Visits                        |                                    | 7%                                        | 2                                   | 0.14                                  |
| Permanency Contacts                              |                                    | 0%                                        | 5                                   | 0.00                                  |
| Additional Academic Supports                     |                                    | 0%                                        | 2                                   | 0.00                                  |
| HS Grad/GED/Prof or Trade<br>Certificate/College |                                    | N/A                                       | 10/5/5/1                            |                                       |
| EYSS Agreement                                   |                                    | 100%                                      | 5                                   | 5.00                                  |
| Community Connections                            |                                    | 0%                                        | 4                                   | 0.00                                  |
| Foster Hm Retention Rate (threshold = 90)        |                                    | 75%                                       | 2                                   | 0.00                                  |
| Foster Hm Recruitment (threshold = 100)          |                                    | 225%                                      | 2                                   | 2.00                                  |
| Active Agency Accreditation                      |                                    | 50%                                       | 4                                   | 2.00                                  |
| Staff Clinical Licensure                         |                                    | 20%                                       | 5                                   | 1.00                                  |
| Incentives Total                                 | 5.23                               |                                           |                                     | 10.34                                 |
| Maximum total                                    | combined incentive                 | credit allowed is 10 points.              | Incentives Awarded                  | 10.00                                 |
| *Performance calculation descriptions can b      | e found in the FY 20               | 19 RBWO PBP Measurement                   | ents and Standards Guide.           |                                       |

## Provider/Program Name: Bethany Christian Services - Bogart (5215) - CPA

| # New Foster Homes During Quarter: 7             |                                    | # Children in Care During<br>Quarter: 115 | # Placements During<br>Quarter: 115 | # Children in Care On<br>Last Day: 94 |
|--------------------------------------------------|------------------------------------|-------------------------------------------|-------------------------------------|---------------------------------------|
| CPA Incentive Credits                            | Avg<br>Performance All<br>CPAs (%) | Provider<br>Performance (%)*              | Possible Points<br>(Weight)         | Provider Points<br>Earned             |
| Early EPSDT Medical Visits                       |                                    | 7%                                        | 2                                   | 0.14                                  |
| Early EPSDT Dental Visits                        |                                    | 14%                                       | 2                                   | 0.28                                  |
| Permanency Contacts                              |                                    | 0%                                        | 5                                   | 0.00                                  |
| Additional Academic Supports                     |                                    | 2%                                        | 2                                   | 0.04                                  |
| HS Grad/GED/Prof or Trade<br>Certificate/College |                                    | N/A                                       | 10/5/5/1                            |                                       |
| EYSS Agreement                                   |                                    | Not Eligible                              | 5                                   |                                       |
| Community Connections                            |                                    | 0%                                        | 4                                   | 0.00                                  |
| Foster Hm Retention Rate (threshold = 90)        |                                    | 77%                                       | 2                                   | 0.00                                  |
| Foster Hm Recruitment (threshold = 100)          |                                    | 200%                                      | 2                                   | 2.00                                  |
| Active Agency Accreditation                      |                                    | 50%                                       | 4                                   | 2.00                                  |
| Staff Clinical Licensure                         |                                    | 30%                                       | 5                                   | 1.50                                  |
| Incentives Total                                 | 5.23                               |                                           |                                     | 5.96                                  |
| Maximum total                                    | combined incentive                 | credit allowed is 10 points.              | Incentives Awarded                  | 5.96                                  |
| *Performance calculation descriptions can b      | e found in the FY 20               | 19 RBWO PBP Measureme                     | ents and Standards Guide.           |                                       |

# Provider/Program Name: Bethany Christian Services - Columbus (574) - CPA

| Points Provider Points Earned  0.00 |
|-------------------------------------|
| 0.00                                |
| 0.00                                |
| 0.00                                |
| 0.00                                |
|                                     |
| 5/1                                 |
|                                     |
| 0.00                                |
| 0.00                                |
| 2.00                                |
| 2.00                                |
| 0.50                                |
| 4.50                                |
| Awarded 4.50                        |
|                                     |

## Provider/Program Name: Bloom Our Youth - (5208) - CPA

| # New Foster Homes During Quarter: 1                                                                         |                                    | # Children in Care During<br>Quarter: 88 | # Placements During<br>Quarter: 91 | # Children in Care On<br>Last Day: 63 |
|--------------------------------------------------------------------------------------------------------------|------------------------------------|------------------------------------------|------------------------------------|---------------------------------------|
| CPA Incentive Credits                                                                                        | Avg<br>Performance All<br>CPAs (%) | Provider<br>Performance (%)*             | Possible Points<br>(Weight)        | Provider Points<br>Earned             |
| Early EPSDT Medical Visits                                                                                   |                                    | 82%                                      | 2                                  | 1.64                                  |
| Early EPSDT Dental Visits                                                                                    |                                    | 91%                                      | 2                                  | 1.82                                  |
| Permanency Contacts                                                                                          |                                    | 0%                                       | 5                                  | 0.00                                  |
| Additional Academic Supports                                                                                 |                                    | 74%                                      | 2                                  | 1.48                                  |
| HS Grad/GED/Prof or Trade<br>Certificate/College                                                             |                                    | N/A                                      | 10/5/5/1                           |                                       |
| EYSS Agreement                                                                                               |                                    | 0%                                       | 5                                  | 0.00                                  |
| Community Connections                                                                                        |                                    | 0%                                       | 4                                  | 0.00                                  |
| Foster Hm Retention Rate (threshold = 90)                                                                    |                                    | 87%                                      | 2                                  | 0.00                                  |
| Foster Hm Recruitment (threshold = 100)                                                                      |                                    | 100%                                     | 2                                  | 2.00                                  |
| Active Agency Accreditation                                                                                  |                                    | 0%                                       | 4                                  | 0.00                                  |
| Staff Clinical Licensure                                                                                     |                                    | 0%                                       | 5                                  | 0.00                                  |
| Incentives Total                                                                                             | 5.23                               |                                          |                                    | 6.94                                  |
| Maximum total                                                                                                | combined incentive                 | credit allowed is 10 points.             | Incentives Awarded                 | 6.94                                  |
| *Performance calculation descriptions can be found in the FY 2019 RBWO PBP Measurements and Standards Guide. |                                    |                                          |                                    |                                       |