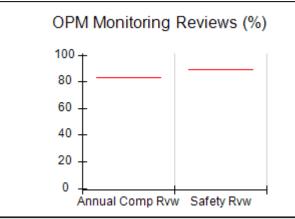

# Performance-Based Placement Measures RBWO Provider GA+SCORECARD - CPA

| 1671 Meriweather Dr., Watkinsville, (        | 2A 30677                           | Quarterly Sco                           | res (Grades)                      | Current Quarter                      |
|----------------------------------------------|------------------------------------|-----------------------------------------|-----------------------------------|--------------------------------------|
| 1071 Meriweather Dr., Watkinsville, GA 30077 |                                    | ,                                       | •                                 | Score (Grade)                        |
| Phone: 706-316-2421                          |                                    | Q1: 93.52 (A-)                          | Q2: 84.40 (B)                     | 84.40%                               |
| Vendor ID# 35219                             |                                    | Q3: N/A                                 | Q4: N/A                           | (B)                                  |
| # New Foster Homes During Quarter: 0         |                                    | # Children in Care During<br>Quarter: 6 | # Placements During<br>Quarter: 6 | # Children in Care On<br>Last Day: 1 |
|                                              | Avg<br>Performance All<br>CPAs (%) | Provider<br>Performance (%)*            | Possible Points<br>(Weight)       | Provider Points<br>Earned            |
| OPM Monitoring Reviews                       |                                    |                                         |                                   |                                      |
| Annual Comprehensive Reviews                 | 83%                                | 91%                                     | 25                                | 22.82                                |
| Safety Reviews                               | 89%                                | 100%                                    | 15                                | 15.00                                |
| Monitoring Sub-Tota                          |                                    |                                         | 40                                | 37.82                                |
| CPA Safety Outcomes                          |                                    |                                         |                                   |                                      |
| Incidence of Maltreatment                    | 0.16%                              | No Substantiated<br>Reports             | 10                                | 10.00                                |
| Staff Training                               | 93%                                | 75%                                     | 5                                 | 3.75                                 |
| Staff Safety Checks                          | 87%                                | 100%                                    | 5                                 | 5.00                                 |
| Safety Sub-Total                             |                                    |                                         | 20                                | 18.75                                |
| CPA Permanency Outcomes                      |                                    |                                         |                                   |                                      |
| Placement Stability                          | 91%                                | 50%                                     | 15                                | 7.50                                 |
| Permanency Sub-Tota                          |                                    |                                         | 15                                | 7.50                                 |
| CPA Well-Being Outcomes                      |                                    |                                         |                                   |                                      |
| EPSDT Medical Visits                         | 85%                                | 33%                                     | 4                                 | 1.32                                 |
| EPSDT Dental Visits                          | 83%                                | 0%                                      | 4                                 | 0.00                                 |
| Academic Supports                            | 79%                                | 67%                                     | 3                                 | 2.01                                 |
| Provider ECEM Visits                         | 87%                                | 100%                                    | 7                                 | 7.00                                 |
| Provider General Contacts                    | 86%                                | 100%                                    | 7                                 | 7.00                                 |
| Placements with Siblings                     | 68%                                | Not Eligible                            | Not Scored                        | Not Scored                           |
| Placements within Legal County               | 18%                                | Not Eligible                            | Not Scored                        | Not Scored                           |
| Well-Being Sub-Tota                          |                                    |                                         | 25                                | 17.33                                |