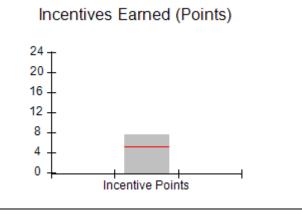

# Provider/Program Name: All God's Children - (861) - CPA

| # New Foster Homes During Quarter: 0             |                                    | # Children in Care During<br>Quarter: 6 | # Placements During<br>Quarter: 6 | # Children in Care On<br>Last Day: 1 |
|--------------------------------------------------|------------------------------------|-----------------------------------------|-----------------------------------|--------------------------------------|
| CPA Incentive Credits                            | Avg<br>Performance All<br>CPAs (%) | Provider<br>Performance (%)*            | Possible Points<br>(Weight)       | Provider Points<br>Earned            |
| Early EPSDT Medical Visits                       |                                    | 0%                                      | 2                                 | 0.00                                 |
| Early EPSDT Dental Visits                        |                                    | 0%                                      | 2                                 | 0.00                                 |
| Permanency Contacts                              |                                    | 0%                                      | 5                                 | 0.00                                 |
| Additional Academic Supports                     |                                    | 50%                                     | 2                                 | 1.00                                 |
| HS Grad/GED/Prof or Trade<br>Certificate/College |                                    | N/A                                     | 10/5/5/1                          |                                      |
| EYSS Agreement                                   |                                    | Not Eligible                            | 5                                 |                                      |
| Community Connections                            |                                    | 0%                                      | 4                                 | 0.00                                 |
| Foster Hm Retention Rate (threshold = 90)        |                                    | 100%                                    | 2                                 | 2.00                                 |
| Foster Hm Recruitment (threshold = 100)          |                                    | 0%                                      | 2                                 | 0.00                                 |
| Active Agency Accreditation                      |                                    | 0%                                      | 4                                 | 0.00                                 |
| Staff Clinical Licensure                         |                                    | 0%                                      | 5                                 | 0.00                                 |
| Incentives Total                                 | 5.23                               |                                         |                                   | 3.00                                 |
| Maximum total                                    | combined incentive                 | credit allowed is 10 points.            | Incentives Awarded                | 3.00                                 |
| *Performance calculation descriptions can b      | e found in the FY 20               | 19 RBWO PBP Measureme                   | ents and Standards Guide.         |                                      |

## Provider/Program Name: ALR Family Services, Inc. - (5140) - CPA

| # New Foster Homes During Quarter: 0             |                                    | # Children in Care During<br>Quarter: 12 | # Placements During<br>Quarter: 12 | # Children in Care On<br>Last Day: 11 |
|--------------------------------------------------|------------------------------------|------------------------------------------|------------------------------------|---------------------------------------|
| CPA Incentive Credits                            | Avg<br>Performance All<br>CPAs (%) | Provider<br>Performance (%)*             | Possible Points<br>(Weight)        | Provider Points<br>Earned             |
| Early EPSDT Medical Visits                       |                                    | Not Eligible                             | 2                                  |                                       |
| Early EPSDT Dental Visits                        |                                    | 75%                                      | 2                                  | 1.50                                  |
| Permanency Contacts                              |                                    | None Planned                             | 5                                  |                                       |
| Additional Academic Supports                     |                                    | 100%                                     | 2                                  | 2.00                                  |
| HS Grad/GED/Prof or Trade<br>Certificate/College |                                    | N/A                                      | 10/5/5/1                           |                                       |
| EYSS Agreement                                   |                                    | Not Eligible                             | 5                                  |                                       |
| Community Connections                            |                                    | 0%                                       | 4                                  | 0.00                                  |
| Foster Hm Retention Rate (threshold = 90)        |                                    | 100%                                     | 2                                  | 2.00                                  |
| Foster Hm Recruitment (threshold = 100)          |                                    | 0%                                       | 2                                  | 0.00                                  |
| Active Agency Accreditation                      |                                    | 0%                                       | 4                                  | 0.00                                  |
| Staff Clinical Licensure                         |                                    | 0%                                       | 5                                  | 0.00                                  |
| Incentives Total                                 | 5.23                               |                                          |                                    | 5.50                                  |
| Maximum total                                    | combined incentive                 | credit allowed is 10 points.             | Incentives Awarded                 | 5.50                                  |
| *Performance calculation descriptions can b      | e found in the FY 20               | 19 RBWO PBP Measureme                    | ents and Standards Guide.          |                                       |

## Provider/Program Name: Bethany Christian Services - Atlanta (573) - CPA

| # New Foster Homes During Quarter: 7             |                                    | # Children in Care During<br>Quarter: 103 | # Placements During<br>Quarter: 103 | # Children in Care On<br>Last Day: 87 |
|--------------------------------------------------|------------------------------------|-------------------------------------------|-------------------------------------|---------------------------------------|
| CPA Incentive Credits                            | Avg<br>Performance All<br>CPAs (%) | Provider<br>Performance (%)*              | Possible Points<br>(Weight)         | Provider Points<br>Earned             |
| Early EPSDT Medical Visits                       |                                    | 10%                                       | 2                                   | 0.20                                  |
| Early EPSDT Dental Visits                        |                                    | 7%                                        | 2                                   | 0.14                                  |
| Permanency Contacts                              |                                    | 0%                                        | 5                                   | 0.00                                  |
| Additional Academic Supports                     |                                    | 0%                                        | 2                                   | 0.00                                  |
| HS Grad/GED/Prof or Trade<br>Certificate/College |                                    | N/A                                       | 10/5/5/1                            |                                       |
| EYSS Agreement                                   |                                    | 100%                                      | 5                                   | 5.00                                  |
| Community Connections                            |                                    | 0%                                        | 4                                   | 0.00                                  |
| Foster Hm Retention Rate (threshold = 90)        |                                    | 75%                                       | 2                                   | 0.00                                  |
| Foster Hm Recruitment (threshold = 100)          |                                    | 225%                                      | 2                                   | 2.00                                  |
| Active Agency Accreditation                      |                                    | 50%                                       | 4                                   | 2.00                                  |
| Staff Clinical Licensure                         |                                    | 20%                                       | 5                                   | 1.00                                  |
| Incentives Total                                 | 5.23                               |                                           |                                     | 10.34                                 |
| Maximum total                                    | combined incentive                 | credit allowed is 10 points.              | Incentives Awarded                  | 10.00                                 |
| *Performance calculation descriptions can b      | e found in the FY 20               | 19 RBWO PBP Measurement                   | ents and Standards Guide.           |                                       |

## Provider/Program Name: Bethany Christian Services - Bogart (5215) - CPA

| # New Foster Homes During Quarter: 7             |                                    | # Children in Care During<br>Quarter: 115 | # Placements During<br>Quarter: 115 | # Children in Care On<br>Last Day: 94 |
|--------------------------------------------------|------------------------------------|-------------------------------------------|-------------------------------------|---------------------------------------|
| CPA Incentive Credits                            | Avg<br>Performance All<br>CPAs (%) | Provider<br>Performance (%)*              | Possible Points<br>(Weight)         | Provider Points<br>Earned             |
| Early EPSDT Medical Visits                       |                                    | 7%                                        | 2                                   | 0.14                                  |
| Early EPSDT Dental Visits                        |                                    | 14%                                       | 2                                   | 0.28                                  |
| Permanency Contacts                              |                                    | 0%                                        | 5                                   | 0.00                                  |
| Additional Academic Supports                     |                                    | 2%                                        | 2                                   | 0.04                                  |
| HS Grad/GED/Prof or Trade<br>Certificate/College |                                    | N/A                                       | 10/5/5/1                            |                                       |
| EYSS Agreement                                   |                                    | Not Eligible                              | 5                                   |                                       |
| Community Connections                            |                                    | 0%                                        | 4                                   | 0.00                                  |
| Foster Hm Retention Rate (threshold = 90)        |                                    | 77%                                       | 2                                   | 0.00                                  |
| Foster Hm Recruitment (threshold = 100)          |                                    | 200%                                      | 2                                   | 2.00                                  |
| Active Agency Accreditation                      |                                    | 50%                                       | 4                                   | 2.00                                  |
| Staff Clinical Licensure                         |                                    | 30%                                       | 5                                   | 1.50                                  |
| Incentives Total                                 | 5.23                               |                                           |                                     | 5.96                                  |
| Maximum total                                    | combined incentive                 | credit allowed is 10 points.              | Incentives Awarded                  | 5.96                                  |
| *Performance calculation descriptions can b      | e found in the FY 20               | 19 RBWO PBP Measureme                     | ents and Standards Guide.           |                                       |

# Provider/Program Name: Bethany Christian Services - Columbus (574) - CPA

| Points Provider Points Earned  0.00 |
|-------------------------------------|
| 0.00                                |
| 0.00                                |
| 0.00                                |
| 0.00                                |
|                                     |
| 5/1                                 |
|                                     |
| 0.00                                |
| 0.00                                |
| 2.00                                |
| 2.00                                |
| 0.50                                |
| 4.50                                |
| Awarded 4.50                        |
|                                     |

## Provider/Program Name: Bloom Our Youth - (5208) - CPA

| # New Foster Homes During Quarter: 1                                                                         |                                    | # Children in Care During<br>Quarter: 88 | # Placements During<br>Quarter: 91 | # Children in Care On<br>Last Day: 63 |
|--------------------------------------------------------------------------------------------------------------|------------------------------------|------------------------------------------|------------------------------------|---------------------------------------|
| CPA Incentive Credits                                                                                        | Avg<br>Performance All<br>CPAs (%) | Provider<br>Performance (%)*             | Possible Points<br>(Weight)        | Provider Points<br>Earned             |
| Early EPSDT Medical Visits                                                                                   |                                    | 82%                                      | 2                                  | 1.64                                  |
| Early EPSDT Dental Visits                                                                                    |                                    | 91%                                      | 2                                  | 1.82                                  |
| Permanency Contacts                                                                                          |                                    | 0%                                       | 5                                  | 0.00                                  |
| Additional Academic Supports                                                                                 |                                    | 74%                                      | 2                                  | 1.48                                  |
| HS Grad/GED/Prof or Trade<br>Certificate/College                                                             |                                    | N/A                                      | 10/5/5/1                           |                                       |
| EYSS Agreement                                                                                               |                                    | 0%                                       | 5                                  | 0.00                                  |
| Community Connections                                                                                        |                                    | 0%                                       | 4                                  | 0.00                                  |
| Foster Hm Retention Rate (threshold = 90)                                                                    |                                    | 87%                                      | 2                                  | 0.00                                  |
| Foster Hm Recruitment (threshold = 100)                                                                      |                                    | 100%                                     | 2                                  | 2.00                                  |
| Active Agency Accreditation                                                                                  |                                    | 0%                                       | 4                                  | 0.00                                  |
| Staff Clinical Licensure                                                                                     |                                    | 0%                                       | 5                                  | 0.00                                  |
| Incentives Total                                                                                             | 5.23                               |                                          |                                    | 6.94                                  |
| Maximum total                                                                                                | combined incentive                 | credit allowed is 10 points.             | Incentives Awarded                 | 6.94                                  |
| *Performance calculation descriptions can be found in the FY 2019 RBWO PBP Measurements and Standards Guide. |                                    |                                          |                                    |                                       |