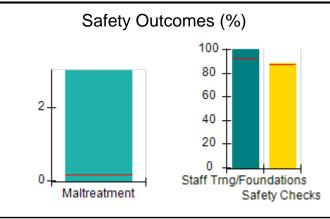

# Performance-Based Placement Measures RBWO Provider GA+SCORECARD - CPA

| 1671 Meriweather Dr., Watkinsville, (        | 2A 30677                           | Quarterly Sco                           | res (Grades)                      | Current Quarter                      |
|----------------------------------------------|------------------------------------|-----------------------------------------|-----------------------------------|--------------------------------------|
| 1071 Meriweather Dr., Watkinsville, GA 30077 |                                    | ,                                       | •                                 | Score (Grade)                        |
| Phone: 706-316-2421                          |                                    | Q1: 93.52 (A-)                          | Q2: 84.40 (B)                     | 84.40%                               |
| Vendor ID# 35219                             |                                    | Q3: N/A                                 | Q4: N/A                           | (B)                                  |
| # New Foster Homes During Quarter: 0         |                                    | # Children in Care During<br>Quarter: 6 | # Placements During<br>Quarter: 6 | # Children in Care On<br>Last Day: 1 |
|                                              | Avg<br>Performance All<br>CPAs (%) | Provider<br>Performance (%)*            | Possible Points<br>(Weight)       | Provider Points<br>Earned            |
| OPM Monitoring Reviews                       |                                    |                                         |                                   |                                      |
| Annual Comprehensive Reviews                 | 83%                                | 91%                                     | 25                                | 22.82                                |
| Safety Reviews                               | 89%                                | 100%                                    | 15                                | 15.00                                |
| Monitoring Sub-Tota                          |                                    |                                         | 40                                | 37.82                                |
| CPA Safety Outcomes                          |                                    |                                         |                                   |                                      |
| Incidence of Maltreatment                    | 0.16%                              | No Substantiated<br>Reports             | 10                                | 10.00                                |
| Staff Training                               | 93%                                | 75%                                     | 5                                 | 3.75                                 |
| Staff Safety Checks                          | 87%                                | 100%                                    | 5                                 | 5.00                                 |
| Safety Sub-Total                             |                                    |                                         | 20                                | 18.75                                |
| CPA Permanency Outcomes                      |                                    |                                         |                                   |                                      |
| Placement Stability                          | 91%                                | 50%                                     | 15                                | 7.50                                 |
| Permanency Sub-Tota                          |                                    |                                         | 15                                | 7.50                                 |
| CPA Well-Being Outcomes                      |                                    |                                         |                                   |                                      |
| EPSDT Medical Visits                         | 85%                                | 33%                                     | 4                                 | 1.32                                 |
| EPSDT Dental Visits                          | 83%                                | 0%                                      | 4                                 | 0.00                                 |
| Academic Supports                            | 79%                                | 67%                                     | 3                                 | 2.01                                 |
| Provider ECEM Visits                         | 87%                                | 100%                                    | 7                                 | 7.00                                 |
| Provider General Contacts                    | 86%                                | 100%                                    | 7                                 | 7.00                                 |
| Placements with Siblings                     | 68%                                | Not Eligible                            | Not Scored                        | Not Scored                           |
| Placements within Legal County               | 18%                                | Not Eligible                            | Not Scored                        | Not Scored                           |
| Well-Being Sub-Tota                          |                                    |                                         | 25                                | 17.33                                |

# Safety Outcomes (%)