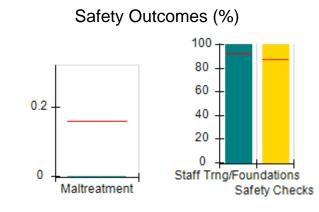

# Safety Outcomes (%)

# Performance-Based Placement Measures RBWO Provider GA+SCORECARD - CPA

| 1671 Meriweather Dr., Watkinsville, (        | 2A 30677                           | Quarterly Sco                           | res (Grades)                      | Current Quarter                      |
|----------------------------------------------|------------------------------------|-----------------------------------------|-----------------------------------|--------------------------------------|
| 1071 Meriweather Dr., Watkinsville, GA 30077 |                                    | ,                                       | •                                 | Score (Grade)                        |
| Phone: 706-316-2421                          |                                    | Q1: 93.52 (A-)                          | Q2: 84.40 (B)                     | 84.40%                               |
| Vendor ID# 35219                             |                                    | Q3: N/A                                 | Q4: N/A                           | (B)                                  |
| # New Foster Homes During Quarter: 0         |                                    | # Children in Care During<br>Quarter: 6 | # Placements During<br>Quarter: 6 | # Children in Care On<br>Last Day: 1 |
|                                              | Avg<br>Performance All<br>CPAs (%) | Provider<br>Performance (%)*            | Possible Points<br>(Weight)       | Provider Points<br>Earned            |
| OPM Monitoring Reviews                       |                                    |                                         |                                   |                                      |
| Annual Comprehensive Reviews                 | 83%                                | 91%                                     | 25                                | 22.82                                |
| Safety Reviews                               | 89%                                | 100%                                    | 15                                | 15.00                                |
| Monitoring Sub-Tota                          |                                    |                                         | 40                                | 37.82                                |
| CPA Safety Outcomes                          |                                    |                                         |                                   |                                      |
| Incidence of Maltreatment                    | 0.16%                              | No Substantiated<br>Reports             | 10                                | 10.00                                |
| Staff Training                               | 93%                                | 75%                                     | 5                                 | 3.75                                 |
| Staff Safety Checks                          | 87%                                | 100%                                    | 5                                 | 5.00                                 |
| Safety Sub-Total                             |                                    |                                         | 20                                | 18.75                                |
| CPA Permanency Outcomes                      |                                    |                                         |                                   |                                      |
| Placement Stability                          | 91%                                | 50%                                     | 15                                | 7.50                                 |
| Permanency Sub-Tota                          |                                    |                                         | 15                                | 7.50                                 |
| CPA Well-Being Outcomes                      |                                    |                                         |                                   |                                      |
| EPSDT Medical Visits                         | 85%                                | 33%                                     | 4                                 | 1.32                                 |
| EPSDT Dental Visits                          | 83%                                | 0%                                      | 4                                 | 0.00                                 |
| Academic Supports                            | 79%                                | 67%                                     | 3                                 | 2.01                                 |
| Provider ECEM Visits                         | 87%                                | 100%                                    | 7                                 | 7.00                                 |
| Provider General Contacts                    | 86%                                | 100%                                    | 7                                 | 7.00                                 |
| Placements with Siblings                     | 68%                                | Not Eligible                            | Not Scored                        | Not Scored                           |
| Placements within Legal County               | 18%                                | Not Eligible                            | Not Scored                        | Not Scored                           |
| Well-Being Sub-Tota                          |                                    |                                         | 25                                | 17.33                                |

# Performance-Based Placement Measures RBWO Provider GA+SCORECARD - CPA

| Provider/Program Name: ALR Family Services, Inc (5140) - CPA |                                    |                                          |                                    |                                       |
|--------------------------------------------------------------|------------------------------------|------------------------------------------|------------------------------------|---------------------------------------|
| 1518 Airport Road, Hinesville, GA 31313 Phone: 912-559-5536  |                                    | Quarterly Scores (Grades)                |                                    | Current Quarter<br>Score (Grade)      |
|                                                              |                                    | Q1: 95.65 (A)                            | Q2: 98.33 (A+)                     | 98.33%                                |
| Vendor ID# 114739                                            |                                    | Q3: N/A                                  | Q4: N/A                            | (A+)                                  |
| # New Foster Homes During Quarter: 0                         |                                    | # Children in Care During<br>Quarter: 12 | # Placements During<br>Quarter: 12 | # Children in Care On<br>Last Day: 11 |
|                                                              | Avg<br>Performance All<br>CPAs (%) | Provider<br>Performance (%)*             | Possible Points<br>(Weight)        | Provider Points<br>Earned             |
| OPM Monitoring Reviews                                       |                                    |                                          |                                    |                                       |
| Annual Comprehensive Reviews                                 | 83%                                | 76%                                      | 25                                 | 19.04                                 |
| Safety Reviews                                               | 89%                                | 98%                                      | 15                                 | 14.63                                 |
| Monitoring Sub-Tota                                          |                                    |                                          | 40                                 | 33.67                                 |
| CPA Safety Outcomes                                          |                                    |                                          |                                    |                                       |
| Incidence of Maltreatment                                    | 0.16%                              | No Substantiated<br>Reports              | 10                                 | 10.00                                 |
| Staff Training                                               | 93%                                | 100%                                     | 5                                  | 5.00                                  |
| Staff Safety Checks                                          | 87%                                | 100%                                     | 5                                  | 5.00                                  |
| Safety Sub-Tota                                              |                                    |                                          | 20                                 | 20.00                                 |
| CPA Permanency Outcomes                                      |                                    |                                          |                                    |                                       |
| Placement Stability                                          | 91%                                | 100%                                     | 15                                 | 15.00                                 |
| Permanency Sub-Tota                                          |                                    |                                          | 15                                 | 15.00                                 |
| CPA Well-Being Outcomes                                      |                                    |                                          |                                    |                                       |
| EPSDT Medical Visits                                         | 85%                                | 100%                                     | 4                                  | 4.00                                  |
| EPSDT Dental Visits                                          | 83%                                | 86%                                      | 4                                  | 3.44                                  |
| Academic Supports                                            | 79%                                | 100%                                     | 3                                  | 3.00                                  |
| Provider ECEM Visits                                         | 87%                                | 96%                                      | 7                                  | 6.72                                  |
| Provider General Contacts                                    | 86%                                | 100%                                     | 7                                  | 7.00                                  |
| Placements with Siblings                                     | 68%                                | 43%                                      | Not Scored                         | Not Scored                            |
| Placements within Legal County                               | 18%                                | 0%                                       | Not Scored                         | Not Scored                            |
| Well-Being Sub-Tota                                          |                                    |                                          | 25                                 | 24.16                                 |
| *Performance calculation descriptions can b                  | e found in the FY 20°              | 19 RBWO PBP Measureme                    | ents and Standards Guide           |                                       |