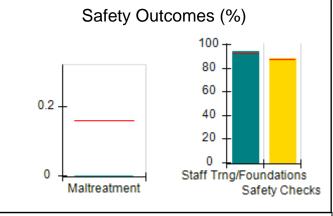

# Performance-Based Placement Measures RBWO Provider GA+SCORECARD - CPA

| 1671 Meriweather Dr., Watkinsville, (        | 2A 30677                           | Quarterly Sco                           | res (Grades)                      | Current Quarter                      |
|----------------------------------------------|------------------------------------|-----------------------------------------|-----------------------------------|--------------------------------------|
| 1071 Meriweather Dr., Watkinsville, GA 30077 |                                    | ,                                       | •                                 | Score (Grade)                        |
| Phone: 706-316-2421                          |                                    | Q1: 93.52 (A-)                          | Q2: 84.40 (B)                     | 84.40%                               |
| Vendor ID# 35219                             |                                    | Q3: N/A                                 | Q4: N/A                           | (B)                                  |
| # New Foster Homes During Quarter: 0         |                                    | # Children in Care During<br>Quarter: 6 | # Placements During<br>Quarter: 6 | # Children in Care On<br>Last Day: 1 |
|                                              | Avg<br>Performance All<br>CPAs (%) | Provider<br>Performance (%)*            | Possible Points<br>(Weight)       | Provider Points<br>Earned            |
| OPM Monitoring Reviews                       |                                    |                                         |                                   |                                      |
| Annual Comprehensive Reviews                 | 83%                                | 91%                                     | 25                                | 22.82                                |
| Safety Reviews                               | 89%                                | 100%                                    | 15                                | 15.00                                |
| Monitoring Sub-Tota                          |                                    |                                         | 40                                | 37.82                                |
| CPA Safety Outcomes                          |                                    |                                         |                                   |                                      |
| Incidence of Maltreatment                    | 0.16%                              | No Substantiated<br>Reports             | 10                                | 10.00                                |
| Staff Training                               | 93%                                | 75%                                     | 5                                 | 3.75                                 |
| Staff Safety Checks                          | 87%                                | 100%                                    | 5                                 | 5.00                                 |
| Safety Sub-Total                             |                                    |                                         | 20                                | 18.75                                |
| CPA Permanency Outcomes                      |                                    |                                         |                                   |                                      |
| Placement Stability                          | 91%                                | 50%                                     | 15                                | 7.50                                 |
| Permanency Sub-Tota                          |                                    |                                         | 15                                | 7.50                                 |
| CPA Well-Being Outcomes                      |                                    |                                         |                                   |                                      |
| EPSDT Medical Visits                         | 85%                                | 33%                                     | 4                                 | 1.32                                 |
| EPSDT Dental Visits                          | 83%                                | 0%                                      | 4                                 | 0.00                                 |
| Academic Supports                            | 79%                                | 67%                                     | 3                                 | 2.01                                 |
| Provider ECEM Visits                         | 87%                                | 100%                                    | 7                                 | 7.00                                 |
| Provider General Contacts                    | 86%                                | 100%                                    | 7                                 | 7.00                                 |
| Placements with Siblings                     | 68%                                | Not Eligible                            | Not Scored                        | Not Scored                           |
| Placements within Legal County               | 18%                                | Not Eligible                            | Not Scored                        | Not Scored                           |
| Well-Being Sub-Tota                          |                                    |                                         | 25                                | 17.33                                |