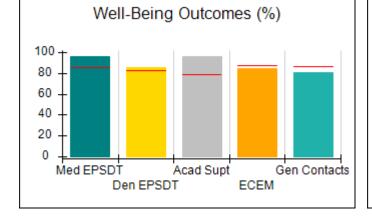

## **Quarterly Provider Comparisons to All CPAs**

Acad Supt

**ECEM** 

Gen Contacts

# Performance-Based Placement Measures RBWO Provider GA+SCORECARD - CPA

| 1671 Meriweather Dr., Watkinsville, (        | 2A 30677                           | Quarterly Sco                           | res (Grades)                      | Current Quarter                      |
|----------------------------------------------|------------------------------------|-----------------------------------------|-----------------------------------|--------------------------------------|
| 1071 Meriweather Dr., Watkinsville, GA 30077 |                                    | ,                                       | •                                 | Score (Grade)                        |
| Phone: 706-316-2421                          |                                    | Q1: 93.52 (A-)                          | Q2: 84.40 (B)                     | 84.40%                               |
| Vendor ID# 35219                             |                                    | Q3: N/A                                 | Q4: N/A                           | (B)                                  |
| # New Foster Homes During Quarter: 0         |                                    | # Children in Care During<br>Quarter: 6 | # Placements During<br>Quarter: 6 | # Children in Care On<br>Last Day: 1 |
|                                              | Avg<br>Performance All<br>CPAs (%) | Provider<br>Performance (%)*            | Possible Points<br>(Weight)       | Provider Points<br>Earned            |
| OPM Monitoring Reviews                       |                                    |                                         |                                   |                                      |
| Annual Comprehensive Reviews                 | 83%                                | 91%                                     | 25                                | 22.82                                |
| Safety Reviews                               | 89%                                | 100%                                    | 15                                | 15.00                                |
| Monitoring Sub-Tota                          |                                    |                                         | 40                                | 37.82                                |
| CPA Safety Outcomes                          |                                    |                                         |                                   |                                      |
| Incidence of Maltreatment                    | 0.16%                              | No Substantiated<br>Reports             | 10                                | 10.00                                |
| Staff Training                               | 93%                                | 75%                                     | 5                                 | 3.75                                 |
| Staff Safety Checks                          | 87%                                | 100%                                    | 5                                 | 5.00                                 |
| Safety Sub-Total                             |                                    |                                         | 20                                | 18.75                                |
| CPA Permanency Outcomes                      |                                    |                                         |                                   |                                      |
| Placement Stability                          | 91%                                | 50%                                     | 15                                | 7.50                                 |
| Permanency Sub-Tota                          |                                    |                                         | 15                                | 7.50                                 |
| CPA Well-Being Outcomes                      |                                    |                                         |                                   |                                      |
| EPSDT Medical Visits                         | 85%                                | 33%                                     | 4                                 | 1.32                                 |
| EPSDT Dental Visits                          | 83%                                | 0%                                      | 4                                 | 0.00                                 |
| Academic Supports                            | 79%                                | 67%                                     | 3                                 | 2.01                                 |
| Provider ECEM Visits                         | 87%                                | 100%                                    | 7                                 | 7.00                                 |
| Provider General Contacts                    | 86%                                | 100%                                    | 7                                 | 7.00                                 |
| Placements with Siblings                     | 68%                                | Not Eligible                            | Not Scored                        | Not Scored                           |
| Placements within Legal County               | 18%                                | Not Eligible                            | Not Scored                        | Not Scored                           |
| Well-Being Sub-Tota                          |                                    |                                         | 25                                | 17.33                                |