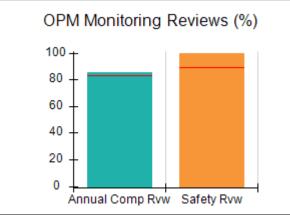

# Performance-Based Placement Measures RBWO Provider GA+SCORECARD - CPA

| 1671 Meriweather Dr., Watkinsville, (        | 2A 30677                           | Quarterly Sco                           | res (Grades)                      | Current Quarter                      |
|----------------------------------------------|------------------------------------|-----------------------------------------|-----------------------------------|--------------------------------------|
| 1071 Meriweather Dr., Watkinsville, GA 30077 |                                    | ,                                       | •                                 | Score (Grade)                        |
| Phone: 706-316-2421                          |                                    | Q1: 93.52 (A-)                          | Q2: 84.40 (B)                     | 84.40%                               |
| Vendor ID# 35219                             |                                    | Q3: N/A                                 | Q4: N/A                           | (B)                                  |
| # New Foster Homes During Quarter: 0         |                                    | # Children in Care During<br>Quarter: 6 | # Placements During<br>Quarter: 6 | # Children in Care On<br>Last Day: 1 |
|                                              | Avg<br>Performance All<br>CPAs (%) | Provider<br>Performance (%)*            | Possible Points<br>(Weight)       | Provider Points<br>Earned            |
| OPM Monitoring Reviews                       |                                    |                                         |                                   |                                      |
| Annual Comprehensive Reviews                 | 83%                                | 91%                                     | 25                                | 22.82                                |
| Safety Reviews                               | 89%                                | 100%                                    | 15                                | 15.00                                |
| Monitoring Sub-Tota                          |                                    |                                         | 40                                | 37.82                                |
| CPA Safety Outcomes                          |                                    |                                         |                                   |                                      |
| Incidence of Maltreatment                    | 0.16%                              | No Substantiated<br>Reports             | 10                                | 10.00                                |
| Staff Training                               | 93%                                | 75%                                     | 5                                 | 3.75                                 |
| Staff Safety Checks                          | 87%                                | 100%                                    | 5                                 | 5.00                                 |
| Safety Sub-Total                             |                                    |                                         | 20                                | 18.75                                |
| CPA Permanency Outcomes                      |                                    |                                         |                                   |                                      |
| Placement Stability                          | 91%                                | 50%                                     | 15                                | 7.50                                 |
| Permanency Sub-Tota                          |                                    |                                         | 15                                | 7.50                                 |
| CPA Well-Being Outcomes                      |                                    |                                         |                                   |                                      |
| EPSDT Medical Visits                         | 85%                                | 33%                                     | 4                                 | 1.32                                 |
| EPSDT Dental Visits                          | 83%                                | 0%                                      | 4                                 | 0.00                                 |
| Academic Supports                            | 79%                                | 67%                                     | 3                                 | 2.01                                 |
| Provider ECEM Visits                         | 87%                                | 100%                                    | 7                                 | 7.00                                 |
| Provider General Contacts                    | 86%                                | 100%                                    | 7                                 | 7.00                                 |
| Placements with Siblings                     | 68%                                | Not Eligible                            | Not Scored                        | Not Scored                           |
| Placements within Legal County               | 18%                                | Not Eligible                            | Not Scored                        | Not Scored                           |
| Well-Being Sub-Tota                          |                                    |                                         | 25                                | 17.33                                |