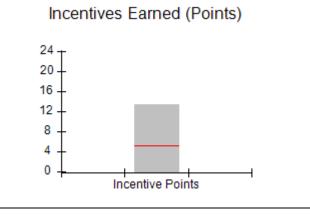

# Provider/Program Name: All God's Children - (861) - CPA

| # New Foster Homes During Quarter: 0             |                                    | # Children in Care During<br>Quarter: 6 | # Placements During<br>Quarter: 6 | # Children in Care On<br>Last Day: 1 |
|--------------------------------------------------|------------------------------------|-----------------------------------------|-----------------------------------|--------------------------------------|
| CPA Incentive Credits                            | Avg<br>Performance All<br>CPAs (%) | Provider<br>Performance (%)*            | Possible Points<br>(Weight)       | Provider Points<br>Earned            |
| Early EPSDT Medical Visits                       |                                    | 0%                                      | 2                                 | 0.00                                 |
| Early EPSDT Dental Visits                        |                                    | 0%                                      | 2                                 | 0.00                                 |
| Permanency Contacts                              |                                    | 0%                                      | 5                                 | 0.00                                 |
| Additional Academic Supports                     |                                    | 50%                                     | 2                                 | 1.00                                 |
| HS Grad/GED/Prof or Trade<br>Certificate/College |                                    | N/A                                     | 10/5/5/1                          |                                      |
| EYSS Agreement                                   |                                    | Not Eligible                            | 5                                 |                                      |
| Community Connections                            |                                    | 0%                                      | 4                                 | 0.00                                 |
| Foster Hm Retention Rate (threshold = 90)        |                                    | 100%                                    | 2                                 | 2.00                                 |
| Foster Hm Recruitment (threshold = 100)          |                                    | 0%                                      | 2                                 | 0.00                                 |
| Active Agency Accreditation                      |                                    | 0%                                      | 4                                 | 0.00                                 |
| Staff Clinical Licensure                         |                                    | 0%                                      | 5                                 | 0.00                                 |
| Incentives Total                                 | 5.23                               |                                         |                                   | 3.00                                 |
| Maximum total                                    | combined incentive                 | credit allowed is 10 points.            | Incentives Awarded                | 3.00                                 |
| *Performance calculation descriptions can b      | e found in the FY 20               | 19 RBWO PBP Measureme                   | ents and Standards Guide.         |                                      |