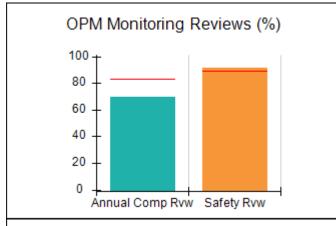

# Performance-Based Placement Measures RBWO Provider GA+SCORECARD - CPA

| 1671 Meriweather Dr., Watkinsville, (        | 2A 30677                           | Quarterly Sco                           | res (Grades)                      | Current Quarter                      |
|----------------------------------------------|------------------------------------|-----------------------------------------|-----------------------------------|--------------------------------------|
| 1071 Meriweather Dr., Watkinsville, GA 30077 |                                    | ,                                       | •                                 | Score (Grade)                        |
| Phone: 706-316-2421                          |                                    | Q1: 93.52 (A-)                          | Q2: 84.40 (B)                     | 84.40%                               |
| Vendor ID# 35219                             |                                    | Q3: N/A                                 | Q4: N/A                           | (B)                                  |
| # New Foster Homes During Quarter: 0         |                                    | # Children in Care During<br>Quarter: 6 | # Placements During<br>Quarter: 6 | # Children in Care On<br>Last Day: 1 |
|                                              | Avg<br>Performance All<br>CPAs (%) | Provider<br>Performance (%)*            | Possible Points<br>(Weight)       | Provider Points<br>Earned            |
| OPM Monitoring Reviews                       |                                    |                                         |                                   |                                      |
| Annual Comprehensive Reviews                 | 83%                                | 91%                                     | 25                                | 22.82                                |
| Safety Reviews                               | 89%                                | 100%                                    | 15                                | 15.00                                |
| Monitoring Sub-Tota                          |                                    |                                         | 40                                | 37.82                                |
| CPA Safety Outcomes                          |                                    |                                         |                                   |                                      |
| Incidence of Maltreatment                    | 0.16%                              | No Substantiated<br>Reports             | 10                                | 10.00                                |
| Staff Training                               | 93%                                | 75%                                     | 5                                 | 3.75                                 |
| Staff Safety Checks                          | 87%                                | 100%                                    | 5                                 | 5.00                                 |
| Safety Sub-Total                             |                                    |                                         | 20                                | 18.75                                |
| CPA Permanency Outcomes                      |                                    |                                         |                                   |                                      |
| Placement Stability                          | 91%                                | 50%                                     | 15                                | 7.50                                 |
| Permanency Sub-Tota                          |                                    |                                         | 15                                | 7.50                                 |
| CPA Well-Being Outcomes                      |                                    |                                         |                                   |                                      |
| EPSDT Medical Visits                         | 85%                                | 33%                                     | 4                                 | 1.32                                 |
| EPSDT Dental Visits                          | 83%                                | 0%                                      | 4                                 | 0.00                                 |
| Academic Supports                            | 79%                                | 67%                                     | 3                                 | 2.01                                 |
| Provider ECEM Visits                         | 87%                                | 100%                                    | 7                                 | 7.00                                 |
| Provider General Contacts                    | 86%                                | 100%                                    | 7                                 | 7.00                                 |
| Placements with Siblings                     | 68%                                | Not Eligible                            | Not Scored                        | Not Scored                           |
| Placements within Legal County               | 18%                                | Not Eligible                            | Not Scored                        | Not Scored                           |
| Well-Being Sub-Tota                          |                                    |                                         | 25                                | 17.33                                |