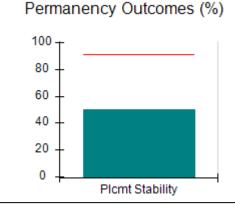

# Performance-Based Placement Measures RBWO Provider GA+SCORECARD - CPA

| 1671 Meriweather Dr., Watkinsville, (        | 2A 30677                           | Quarterly Sco                           | res (Grades)                      | Current Quarter                      |
|----------------------------------------------|------------------------------------|-----------------------------------------|-----------------------------------|--------------------------------------|
| 1071 Meriweather Dr., Watkinsville, GA 30077 |                                    | ,                                       | •                                 | Score (Grade)                        |
| Phone: 706-316-2421                          |                                    | Q1: 93.52 (A-)                          | Q2: 84.40 (B)                     | 84.40%                               |
| Vendor ID# 35219                             |                                    | Q3: N/A                                 | Q4: N/A                           | (B)                                  |
| # New Foster Homes During Quarter: 0         |                                    | # Children in Care During<br>Quarter: 6 | # Placements During<br>Quarter: 6 | # Children in Care On<br>Last Day: 1 |
|                                              | Avg<br>Performance All<br>CPAs (%) | Provider<br>Performance (%)*            | Possible Points<br>(Weight)       | Provider Points<br>Earned            |
| OPM Monitoring Reviews                       |                                    |                                         |                                   |                                      |
| Annual Comprehensive Reviews                 | 83%                                | 91%                                     | 25                                | 22.82                                |
| Safety Reviews                               | 89%                                | 100%                                    | 15                                | 15.00                                |
| Monitoring Sub-Tota                          |                                    |                                         | 40                                | 37.82                                |
| CPA Safety Outcomes                          |                                    |                                         |                                   |                                      |
| Incidence of Maltreatment                    | 0.16%                              | No Substantiated<br>Reports             | 10                                | 10.00                                |
| Staff Training                               | 93%                                | 75%                                     | 5                                 | 3.75                                 |
| Staff Safety Checks                          | 87%                                | 100%                                    | 5                                 | 5.00                                 |
| Safety Sub-Total                             |                                    |                                         | 20                                | 18.75                                |
| CPA Permanency Outcomes                      |                                    |                                         |                                   |                                      |
| Placement Stability                          | 91%                                | 50%                                     | 15                                | 7.50                                 |
| Permanency Sub-Tota                          |                                    |                                         | 15                                | 7.50                                 |
| CPA Well-Being Outcomes                      |                                    |                                         |                                   |                                      |
| EPSDT Medical Visits                         | 85%                                | 33%                                     | 4                                 | 1.32                                 |
| EPSDT Dental Visits                          | 83%                                | 0%                                      | 4                                 | 0.00                                 |
| Academic Supports                            | 79%                                | 67%                                     | 3                                 | 2.01                                 |
| Provider ECEM Visits                         | 87%                                | 100%                                    | 7                                 | 7.00                                 |
| Provider General Contacts                    | 86%                                | 100%                                    | 7                                 | 7.00                                 |
| Placements with Siblings                     | 68%                                | Not Eligible                            | Not Scored                        | Not Scored                           |
| Placements within Legal County               | 18%                                | Not Eligible                            | Not Scored                        | Not Scored                           |
| Well-Being Sub-Tota                          |                                    |                                         | 25                                | 17.33                                |