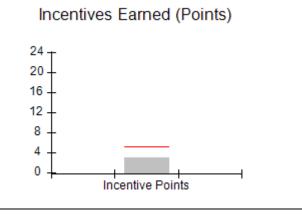

# Provider/Program Name: All God's Children - (861) - CPA

| # New Foster Homes During Quarter: 0             |                                    | # Children in Care During<br>Quarter: 6 | # Placements During<br>Quarter: 6 | # Children in Care On<br>Last Day: 1 |
|--------------------------------------------------|------------------------------------|-----------------------------------------|-----------------------------------|--------------------------------------|
| CPA Incentive Credits                            | Avg<br>Performance All<br>CPAs (%) | Provider<br>Performance (%)*            | Possible Points<br>(Weight)       | Provider Points<br>Earned            |
| Early EPSDT Medical Visits                       |                                    | 0%                                      | 2                                 | 0.00                                 |
| Early EPSDT Dental Visits                        |                                    | 0%                                      | 2                                 | 0.00                                 |
| Permanency Contacts                              |                                    | 0%                                      | 5                                 | 0.00                                 |
| Additional Academic Supports                     |                                    | 50%                                     | 2                                 | 1.00                                 |
| HS Grad/GED/Prof or Trade<br>Certificate/College |                                    | N/A                                     | 10/5/5/1                          |                                      |
| EYSS Agreement                                   |                                    | Not Eligible                            | 5                                 |                                      |
| Community Connections                            |                                    | 0%                                      | 4                                 | 0.00                                 |
| Foster Hm Retention Rate (threshold = 90)        |                                    | 100%                                    | 2                                 | 2.00                                 |
| Foster Hm Recruitment (threshold = 100)          |                                    | 0%                                      | 2                                 | 0.00                                 |
| Active Agency Accreditation                      |                                    | 0%                                      | 4                                 | 0.00                                 |
| Staff Clinical Licensure                         |                                    | 0%                                      | 5                                 | 0.00                                 |
| Incentives Total                                 | 5.23                               |                                         |                                   | 3.00                                 |
| Maximum total                                    | combined incentive                 | credit allowed is 10 points.            | Incentives Awarded                | 3.00                                 |
| *Performance calculation descriptions can b      | e found in the FY 20               | 19 RBWO PBP Measureme                   | ents and Standards Guide.         |                                      |