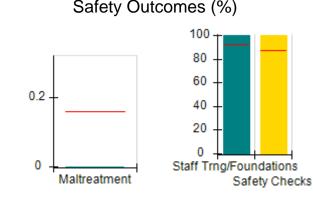

# Performance-Based Placement Measures RBWO Provider GA+SCORECARD - CPA

| 1671 Meriweather Dr., Watkinsville, (        | 2A 30677                           | Quarterly Sco                           | res (Grades)                      | Current Quarter                      |
|----------------------------------------------|------------------------------------|-----------------------------------------|-----------------------------------|--------------------------------------|
| 1071 Meriweather Dr., Watkinsville, GA 30077 |                                    | ,                                       | •                                 | Score (Grade)                        |
| Phone: 706-316-2421                          |                                    | Q1: 93.52 (A-)                          | Q2: 84.40 (B)                     | 84.40%                               |
| Vendor ID# 35219                             |                                    | Q3: N/A                                 | Q4: N/A                           | (B)                                  |
| # New Foster Homes During Quarter: 0         |                                    | # Children in Care During<br>Quarter: 6 | # Placements During<br>Quarter: 6 | # Children in Care On<br>Last Day: 1 |
|                                              | Avg<br>Performance All<br>CPAs (%) | Provider<br>Performance (%)*            | Possible Points<br>(Weight)       | Provider Points<br>Earned            |
| OPM Monitoring Reviews                       |                                    |                                         |                                   |                                      |
| Annual Comprehensive Reviews                 | 83%                                | 91%                                     | 25                                | 22.82                                |
| Safety Reviews                               | 89%                                | 100%                                    | 15                                | 15.00                                |
| Monitoring Sub-Tota                          |                                    |                                         | 40                                | 37.82                                |
| CPA Safety Outcomes                          |                                    |                                         |                                   |                                      |
| Incidence of Maltreatment                    | 0.16%                              | No Substantiated<br>Reports             | 10                                | 10.00                                |
| Staff Training                               | 93%                                | 75%                                     | 5                                 | 3.75                                 |
| Staff Safety Checks                          | 87%                                | 100%                                    | 5                                 | 5.00                                 |
| Safety Sub-Total                             |                                    |                                         | 20                                | 18.75                                |
| CPA Permanency Outcomes                      |                                    |                                         |                                   |                                      |
| Placement Stability                          | 91%                                | 50%                                     | 15                                | 7.50                                 |
| Permanency Sub-Tota                          |                                    |                                         | 15                                | 7.50                                 |
| CPA Well-Being Outcomes                      |                                    |                                         |                                   |                                      |
| EPSDT Medical Visits                         | 85%                                | 33%                                     | 4                                 | 1.32                                 |
| EPSDT Dental Visits                          | 83%                                | 0%                                      | 4                                 | 0.00                                 |
| Academic Supports                            | 79%                                | 67%                                     | 3                                 | 2.01                                 |
| Provider ECEM Visits                         | 87%                                | 100%                                    | 7                                 | 7.00                                 |
| Provider General Contacts                    | 86%                                | 100%                                    | 7                                 | 7.00                                 |
| Placements with Siblings                     | 68%                                | Not Eligible                            | Not Scored                        | Not Scored                           |
| Placements within Legal County               | 18%                                | Not Eligible                            | Not Scored                        | Not Scored                           |
| Well-Being Sub-Tota                          |                                    |                                         | 25                                | 17.33                                |

# Safety Outcomes (%)