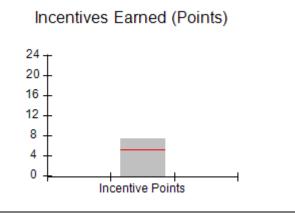

## **Quarterly Provider Comparisons to All CPAs**

Acad Supt

**ECEM** 

Gen Contacts

# Provider/Program Name: All God's Children - (861) - CPA

| # New Foster Homes During Quarter: 0             |                                    | # Children in Care During<br>Quarter: 6 | # Placements During<br>Quarter: 6 | # Children in Care On<br>Last Day: 1 |
|--------------------------------------------------|------------------------------------|-----------------------------------------|-----------------------------------|--------------------------------------|
| CPA Incentive Credits                            | Avg<br>Performance All<br>CPAs (%) | Provider<br>Performance (%)*            | Possible Points<br>(Weight)       | Provider Points<br>Earned            |
| Early EPSDT Medical Visits                       |                                    | 0%                                      | 2                                 | 0.00                                 |
| Early EPSDT Dental Visits                        |                                    | 0%                                      | 2                                 | 0.00                                 |
| Permanency Contacts                              |                                    | 0%                                      | 5                                 | 0.00                                 |
| Additional Academic Supports                     |                                    | 50%                                     | 2                                 | 1.00                                 |
| HS Grad/GED/Prof or Trade<br>Certificate/College |                                    | N/A                                     | 10/5/5/1                          |                                      |
| EYSS Agreement                                   |                                    | Not Eligible                            | 5                                 |                                      |
| Community Connections                            |                                    | 0%                                      | 4                                 | 0.00                                 |
| Foster Hm Retention Rate (threshold = 90)        |                                    | 100%                                    | 2                                 | 2.00                                 |
| Foster Hm Recruitment (threshold = 100)          |                                    | 0%                                      | 2                                 | 0.00                                 |
| Active Agency Accreditation                      |                                    | 0%                                      | 4                                 | 0.00                                 |
| Staff Clinical Licensure                         |                                    | 0%                                      | 5                                 | 0.00                                 |
| Incentives Total                                 | 5.23                               |                                         |                                   | 3.00                                 |
| Maximum total                                    | combined incentive                 | credit allowed is 10 points.            | Incentives Awarded                | 3.00                                 |
| *Performance calculation descriptions can b      | e found in the FY 20               | 19 RBWO PBP Measureme                   | ents and Standards Guide.         |                                      |

## Provider/Program Name: ALR Family Services, Inc. - (5140) - CPA

| # New Foster Homes During Quarter: 0             |                                    | # Children in Care During<br>Quarter: 12 | # Placements During<br>Quarter: 12 | # Children in Care On<br>Last Day: 11 |
|--------------------------------------------------|------------------------------------|------------------------------------------|------------------------------------|---------------------------------------|
| CPA Incentive Credits                            | Avg<br>Performance All<br>CPAs (%) | Provider<br>Performance (%)*             | Possible Points<br>(Weight)        | Provider Points<br>Earned             |
| Early EPSDT Medical Visits                       |                                    | Not Eligible                             | 2                                  |                                       |
| Early EPSDT Dental Visits                        |                                    | 75%                                      | 2                                  | 1.50                                  |
| Permanency Contacts                              |                                    | None Planned                             | 5                                  |                                       |
| Additional Academic Supports                     |                                    | 100%                                     | 2                                  | 2.00                                  |
| HS Grad/GED/Prof or Trade<br>Certificate/College |                                    | N/A                                      | 10/5/5/1                           |                                       |
| EYSS Agreement                                   |                                    | Not Eligible                             | 5                                  |                                       |
| Community Connections                            |                                    | 0%                                       | 4                                  | 0.00                                  |
| Foster Hm Retention Rate (threshold = 90)        |                                    | 100%                                     | 2                                  | 2.00                                  |
| Foster Hm Recruitment (threshold = 100)          |                                    | 0%                                       | 2                                  | 0.00                                  |
| Active Agency Accreditation                      |                                    | 0%                                       | 4                                  | 0.00                                  |
| Staff Clinical Licensure                         |                                    | 0%                                       | 5                                  | 0.00                                  |
| Incentives Total                                 | 5.23                               |                                          |                                    | 5.50                                  |
| Maximum total                                    | combined incentive                 | credit allowed is 10 points.             | Incentives Awarded                 | 5.50                                  |
| *Performance calculation descriptions can b      | e found in the FY 20               | 19 RBWO PBP Measureme                    | ents and Standards Guide.          |                                       |