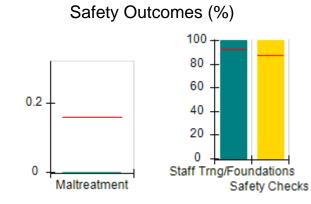

# Performance-Based Placement Measures RBWO Provider GA+SCORECARD - CPA

| 1671 Meriweather Dr., Watkinsville, (        | 2A 30677                           | Quarterly Sco                           | res (Grades)                      | Current Quarter                      |
|----------------------------------------------|------------------------------------|-----------------------------------------|-----------------------------------|--------------------------------------|
| 1071 Meriweather Dr., Watkinsville, GA 30077 |                                    | ,                                       | •                                 | Score (Grade)                        |
| Phone: 706-316-2421                          |                                    | Q1: 93.52 (A-)                          | Q2: 84.40 (B)                     | 84.40%                               |
| Vendor ID# 35219                             |                                    | Q3: N/A                                 | Q4: N/A                           | (B)                                  |
| # New Foster Homes During Quarter: 0         |                                    | # Children in Care During<br>Quarter: 6 | # Placements During<br>Quarter: 6 | # Children in Care On<br>Last Day: 1 |
|                                              | Avg<br>Performance All<br>CPAs (%) | Provider<br>Performance (%)*            | Possible Points<br>(Weight)       | Provider Points<br>Earned            |
| OPM Monitoring Reviews                       |                                    |                                         |                                   |                                      |
| Annual Comprehensive Reviews                 | 83%                                | 91%                                     | 25                                | 22.82                                |
| Safety Reviews                               | 89%                                | 100%                                    | 15                                | 15.00                                |
| Monitoring Sub-Tota                          |                                    |                                         | 40                                | 37.82                                |
| CPA Safety Outcomes                          |                                    |                                         |                                   |                                      |
| Incidence of Maltreatment                    | 0.16%                              | No Substantiated<br>Reports             | 10                                | 10.00                                |
| Staff Training                               | 93%                                | 75%                                     | 5                                 | 3.75                                 |
| Staff Safety Checks                          | 87%                                | 100%                                    | 5                                 | 5.00                                 |
| Safety Sub-Total                             |                                    |                                         | 20                                | 18.75                                |
| CPA Permanency Outcomes                      |                                    |                                         |                                   |                                      |
| Placement Stability                          | 91%                                | 50%                                     | 15                                | 7.50                                 |
| Permanency Sub-Tota                          |                                    |                                         | 15                                | 7.50                                 |
| CPA Well-Being Outcomes                      |                                    |                                         |                                   |                                      |
| EPSDT Medical Visits                         | 85%                                | 33%                                     | 4                                 | 1.32                                 |
| EPSDT Dental Visits                          | 83%                                | 0%                                      | 4                                 | 0.00                                 |
| Academic Supports                            | 79%                                | 67%                                     | 3                                 | 2.01                                 |
| Provider ECEM Visits                         | 87%                                | 100%                                    | 7                                 | 7.00                                 |
| Provider General Contacts                    | 86%                                | 100%                                    | 7                                 | 7.00                                 |
| Placements with Siblings                     | 68%                                | Not Eligible                            | Not Scored                        | Not Scored                           |
| Placements within Legal County               | 18%                                | Not Eligible                            | Not Scored                        | Not Scored                           |
| Well-Being Sub-Tota                          |                                    |                                         | 25                                | 17.33                                |

# Performance-Based Placement Measures RBWO Provider GA+SCORECARD - CPA

| Provider/Program Name: ALR Family Services, Inc (5140) - CPA |                                    |                                          |                                    |                                       |
|--------------------------------------------------------------|------------------------------------|------------------------------------------|------------------------------------|---------------------------------------|
| 1518 Airport Road, Hinesville, GA 31313 Phone: 912-559-5536  |                                    | Quarterly Scores (Grades)                |                                    | Current Quarter<br>Score (Grade)      |
|                                                              |                                    | Q1: 95.65 (A)                            | Q2: 98.33 (A+)                     | 98.33%                                |
| Vendor ID# 114739                                            |                                    | Q3: N/A                                  | Q4: N/A                            | (A+)                                  |
| # New Foster Homes During Quarter: 0                         |                                    | # Children in Care During<br>Quarter: 12 | # Placements During<br>Quarter: 12 | # Children in Care On<br>Last Day: 11 |
|                                                              | Avg<br>Performance All<br>CPAs (%) | Provider<br>Performance (%)*             | Possible Points<br>(Weight)        | Provider Points<br>Earned             |
| OPM Monitoring Reviews                                       |                                    |                                          |                                    |                                       |
| Annual Comprehensive Reviews                                 | 83%                                | 76%                                      | 25                                 | 19.04                                 |
| Safety Reviews                                               | 89%                                | 98%                                      | 15                                 | 14.63                                 |
| Monitoring Sub-Tota                                          |                                    |                                          | 40                                 | 33.67                                 |
| CPA Safety Outcomes                                          |                                    |                                          |                                    |                                       |
| Incidence of Maltreatment                                    | 0.16%                              | No Substantiated<br>Reports              | 10                                 | 10.00                                 |
| Staff Training                                               | 93%                                | 100%                                     | 5                                  | 5.00                                  |
| Staff Safety Checks                                          | 87%                                | 100%                                     | 5                                  | 5.00                                  |
| Safety Sub-Tota                                              |                                    |                                          | 20                                 | 20.00                                 |
| CPA Permanency Outcomes                                      |                                    |                                          |                                    |                                       |
| Placement Stability                                          | 91%                                | 100%                                     | 15                                 | 15.00                                 |
| Permanency Sub-Tota                                          |                                    |                                          | 15                                 | 15.00                                 |
| CPA Well-Being Outcomes                                      |                                    |                                          |                                    |                                       |
| EPSDT Medical Visits                                         | 85%                                | 100%                                     | 4                                  | 4.00                                  |
| EPSDT Dental Visits                                          | 83%                                | 86%                                      | 4                                  | 3.44                                  |
| Academic Supports                                            | 79%                                | 100%                                     | 3                                  | 3.00                                  |
| Provider ECEM Visits                                         | 87%                                | 96%                                      | 7                                  | 6.72                                  |
| Provider General Contacts                                    | 86%                                | 100%                                     | 7                                  | 7.00                                  |
| Placements with Siblings                                     | 68%                                | 43%                                      | Not Scored                         | Not Scored                            |
| Placements within Legal County                               | 18%                                | 0%                                       | Not Scored                         | Not Scored                            |
| Well-Being Sub-Tota                                          |                                    |                                          | 25                                 | 24.16                                 |
| *Performance calculation descriptions can b                  | e found in the FY 20°              | 19 RBWO PBP Measureme                    | ents and Standards Guide           |                                       |

# Safety Outcomes (%)