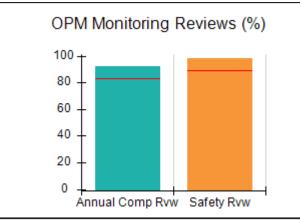

# Performance-Based Placement Measures RBWO Provider GA+SCORECARD - CPA

| 1671 Meriweather Dr., Watkinsville, (        | 2A 30677                           | Quarterly Sco                           | res (Grades)                      | Current Quarter                      |
|----------------------------------------------|------------------------------------|-----------------------------------------|-----------------------------------|--------------------------------------|
| 1071 Meriweather Dr., Watkinsville, GA 30077 |                                    | ,                                       | •                                 | Score (Grade)                        |
| Phone: 706-316-2421                          |                                    | Q1: 93.52 (A-)                          | Q2: 84.40 (B)                     | 84.40%                               |
| Vendor ID# 35219                             |                                    | Q3: N/A                                 | Q4: N/A                           | (B)                                  |
| # New Foster Homes During Quarter: 0         |                                    | # Children in Care During<br>Quarter: 6 | # Placements During<br>Quarter: 6 | # Children in Care On<br>Last Day: 1 |
|                                              | Avg<br>Performance All<br>CPAs (%) | Provider<br>Performance (%)*            | Possible Points<br>(Weight)       | Provider Points<br>Earned            |
| OPM Monitoring Reviews                       |                                    |                                         |                                   |                                      |
| Annual Comprehensive Reviews                 | 83%                                | 91%                                     | 25                                | 22.82                                |
| Safety Reviews                               | 89%                                | 100%                                    | 15                                | 15.00                                |
| Monitoring Sub-Tota                          |                                    |                                         | 40                                | 37.82                                |
| CPA Safety Outcomes                          |                                    |                                         |                                   |                                      |
| Incidence of Maltreatment                    | 0.16%                              | No Substantiated<br>Reports             | 10                                | 10.00                                |
| Staff Training                               | 93%                                | 75%                                     | 5                                 | 3.75                                 |
| Staff Safety Checks                          | 87%                                | 100%                                    | 5                                 | 5.00                                 |
| Safety Sub-Total                             |                                    |                                         | 20                                | 18.75                                |
| CPA Permanency Outcomes                      |                                    |                                         |                                   |                                      |
| Placement Stability                          | 91%                                | 50%                                     | 15                                | 7.50                                 |
| Permanency Sub-Tota                          |                                    |                                         | 15                                | 7.50                                 |
| CPA Well-Being Outcomes                      |                                    |                                         |                                   |                                      |
| EPSDT Medical Visits                         | 85%                                | 33%                                     | 4                                 | 1.32                                 |
| EPSDT Dental Visits                          | 83%                                | 0%                                      | 4                                 | 0.00                                 |
| Academic Supports                            | 79%                                | 67%                                     | 3                                 | 2.01                                 |
| Provider ECEM Visits                         | 87%                                | 100%                                    | 7                                 | 7.00                                 |
| Provider General Contacts                    | 86%                                | 100%                                    | 7                                 | 7.00                                 |
| Placements with Siblings                     | 68%                                | Not Eligible                            | Not Scored                        | Not Scored                           |
| Placements within Legal County               | 18%                                | Not Eligible                            | Not Scored                        | Not Scored                           |
| Well-Being Sub-Tota                          |                                    |                                         | 25                                | 17.33                                |