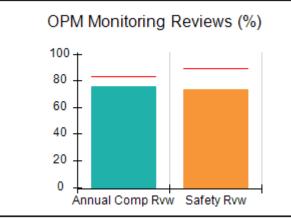

# Performance-Based Placement Measures RBWO Provider GA+SCORECARD - CPA

| 1671 Meriweather Dr., Watkinsville, (        | 2A 30677                           | Quarterly Sco                           | res (Grades)                      | Current Quarter                      |
|----------------------------------------------|------------------------------------|-----------------------------------------|-----------------------------------|--------------------------------------|
| 1071 Meriweather Dr., Watkinsville, GA 30077 |                                    | ,                                       | •                                 | Score (Grade)                        |
| Phone: 706-316-2421                          |                                    | Q1: 93.52 (A-)                          | Q2: 84.40 (B)                     | 84.40%                               |
| Vendor ID# 35219                             |                                    | Q3: N/A                                 | Q4: N/A                           | (B)                                  |
| # New Foster Homes During Quarter: 0         |                                    | # Children in Care During<br>Quarter: 6 | # Placements During<br>Quarter: 6 | # Children in Care On<br>Last Day: 1 |
|                                              | Avg<br>Performance All<br>CPAs (%) | Provider<br>Performance (%)*            | Possible Points<br>(Weight)       | Provider Points<br>Earned            |
| OPM Monitoring Reviews                       |                                    |                                         |                                   |                                      |
| Annual Comprehensive Reviews                 | 83%                                | 91%                                     | 25                                | 22.82                                |
| Safety Reviews                               | 89%                                | 100%                                    | 15                                | 15.00                                |
| Monitoring Sub-Tota                          |                                    |                                         | 40                                | 37.82                                |
| CPA Safety Outcomes                          |                                    |                                         |                                   |                                      |
| Incidence of Maltreatment                    | 0.16%                              | No Substantiated<br>Reports             | 10                                | 10.00                                |
| Staff Training                               | 93%                                | 75%                                     | 5                                 | 3.75                                 |
| Staff Safety Checks                          | 87%                                | 100%                                    | 5                                 | 5.00                                 |
| Safety Sub-Total                             |                                    |                                         | 20                                | 18.75                                |
| CPA Permanency Outcomes                      |                                    |                                         |                                   |                                      |
| Placement Stability                          | 91%                                | 50%                                     | 15                                | 7.50                                 |
| Permanency Sub-Tota                          |                                    |                                         | 15                                | 7.50                                 |
| CPA Well-Being Outcomes                      |                                    |                                         |                                   |                                      |
| EPSDT Medical Visits                         | 85%                                | 33%                                     | 4                                 | 1.32                                 |
| EPSDT Dental Visits                          | 83%                                | 0%                                      | 4                                 | 0.00                                 |
| Academic Supports                            | 79%                                | 67%                                     | 3                                 | 2.01                                 |
| Provider ECEM Visits                         | 87%                                | 100%                                    | 7                                 | 7.00                                 |
| Provider General Contacts                    | 86%                                | 100%                                    | 7                                 | 7.00                                 |
| Placements with Siblings                     | 68%                                | Not Eligible                            | Not Scored                        | Not Scored                           |
| Placements within Legal County               | 18%                                | Not Eligible                            | Not Scored                        | Not Scored                           |
| Well-Being Sub-Tota                          |                                    |                                         | 25                                | 17.33                                |