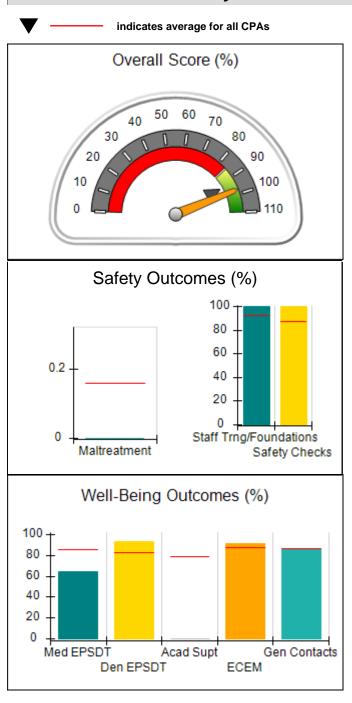

# Performance-Based Placement Measures RBWO Provider GA+SCORECARD - CPA

| 1671 Meriweather Dr., Watkinsville, (        | 2A 30677                           | Quarterly Sco                           | res (Grades)                      | Current Quarter                      |
|----------------------------------------------|------------------------------------|-----------------------------------------|-----------------------------------|--------------------------------------|
| 1071 Meriweather Dr., Watkinsville, GA 30077 |                                    | ,                                       | •                                 | Score (Grade)                        |
| Phone: 706-316-2421                          |                                    | Q1: 93.52 (A-)                          | Q2: 84.40 (B)                     | 84.40%                               |
| Vendor ID# 35219                             |                                    | Q3: N/A                                 | Q4: N/A                           | (B)                                  |
| # New Foster Homes During Quarter: 0         |                                    | # Children in Care During<br>Quarter: 6 | # Placements During<br>Quarter: 6 | # Children in Care On<br>Last Day: 1 |
|                                              | Avg<br>Performance All<br>CPAs (%) | Provider<br>Performance (%)*            | Possible Points<br>(Weight)       | Provider Points<br>Earned            |
| OPM Monitoring Reviews                       |                                    |                                         |                                   |                                      |
| Annual Comprehensive Reviews                 | 83%                                | 91%                                     | 25                                | 22.82                                |
| Safety Reviews                               | 89%                                | 100%                                    | 15                                | 15.00                                |
| Monitoring Sub-Tota                          |                                    |                                         | 40                                | 37.82                                |
| CPA Safety Outcomes                          |                                    |                                         |                                   |                                      |
| Incidence of Maltreatment                    | 0.16%                              | No Substantiated<br>Reports             | 10                                | 10.00                                |
| Staff Training                               | 93%                                | 75%                                     | 5                                 | 3.75                                 |
| Staff Safety Checks                          | 87%                                | 100%                                    | 5                                 | 5.00                                 |
| Safety Sub-Total                             |                                    |                                         | 20                                | 18.75                                |
| CPA Permanency Outcomes                      |                                    |                                         |                                   |                                      |
| Placement Stability                          | 91%                                | 50%                                     | 15                                | 7.50                                 |
| Permanency Sub-Tota                          |                                    |                                         | 15                                | 7.50                                 |
| CPA Well-Being Outcomes                      |                                    |                                         |                                   |                                      |
| EPSDT Medical Visits                         | 85%                                | 33%                                     | 4                                 | 1.32                                 |
| EPSDT Dental Visits                          | 83%                                | 0%                                      | 4                                 | 0.00                                 |
| Academic Supports                            | 79%                                | 67%                                     | 3                                 | 2.01                                 |
| Provider ECEM Visits                         | 87%                                | 100%                                    | 7                                 | 7.00                                 |
| Provider General Contacts                    | 86%                                | 100%                                    | 7                                 | 7.00                                 |
| Placements with Siblings                     | 68%                                | Not Eligible                            | Not Scored                        | Not Scored                           |
| Placements within Legal County               | 18%                                | Not Eligible                            | Not Scored                        | Not Scored                           |
| Well-Being Sub-Tota                          |                                    |                                         | 25                                | 17.33                                |

# Performance-Based Placement Measures RBWO Provider GA+SCORECARD - CPA

| Provider/Program Name: ALR Family Services, Inc (5140) - CPA |                                    |                                          |                                    |                                       |
|--------------------------------------------------------------|------------------------------------|------------------------------------------|------------------------------------|---------------------------------------|
| 1518 Airport Road, Hinesville, GA 31313 Phone: 912-559-5536  |                                    | Quarterly Scores (Grades)                |                                    | Current Quarter<br>Score (Grade)      |
|                                                              |                                    | Q1: 95.65 (A)                            | Q2: 98.33 (A+)                     | 98.33%                                |
| Vendor ID# 114739                                            |                                    | Q3: N/A                                  | Q4: N/A                            | (A+)                                  |
| # New Foster Homes During Quarter: 0                         |                                    | # Children in Care During<br>Quarter: 12 | # Placements During<br>Quarter: 12 | # Children in Care On<br>Last Day: 11 |
|                                                              | Avg<br>Performance All<br>CPAs (%) | Provider<br>Performance (%)*             | Possible Points<br>(Weight)        | Provider Points<br>Earned             |
| OPM Monitoring Reviews                                       |                                    |                                          |                                    |                                       |
| Annual Comprehensive Reviews                                 | 83%                                | 76%                                      | 25                                 | 19.04                                 |
| Safety Reviews                                               | 89%                                | 98%                                      | 15                                 | 14.63                                 |
| Monitoring Sub-Tota                                          |                                    |                                          | 40                                 | 33.67                                 |
| CPA Safety Outcomes                                          |                                    |                                          |                                    |                                       |
| Incidence of Maltreatment                                    | 0.16%                              | No Substantiated<br>Reports              | 10                                 | 10.00                                 |
| Staff Training                                               | 93%                                | 100%                                     | 5                                  | 5.00                                  |
| Staff Safety Checks                                          | 87%                                | 100%                                     | 5                                  | 5.00                                  |
| Safety Sub-Tota                                              |                                    |                                          | 20                                 | 20.00                                 |
| CPA Permanency Outcomes                                      |                                    |                                          |                                    |                                       |
| Placement Stability                                          | 91%                                | 100%                                     | 15                                 | 15.00                                 |
| Permanency Sub-Tota                                          |                                    |                                          | 15                                 | 15.00                                 |
| CPA Well-Being Outcomes                                      |                                    |                                          |                                    |                                       |
| EPSDT Medical Visits                                         | 85%                                | 100%                                     | 4                                  | 4.00                                  |
| EPSDT Dental Visits                                          | 83%                                | 86%                                      | 4                                  | 3.44                                  |
| Academic Supports                                            | 79%                                | 100%                                     | 3                                  | 3.00                                  |
| Provider ECEM Visits                                         | 87%                                | 96%                                      | 7                                  | 6.72                                  |
| Provider General Contacts                                    | 86%                                | 100%                                     | 7                                  | 7.00                                  |
| Placements with Siblings                                     | 68%                                | 43%                                      | Not Scored                         | Not Scored                            |
| Placements within Legal County                               | 18%                                | 0%                                       | Not Scored                         | Not Scored                            |
| Well-Being Sub-Tota                                          |                                    |                                          | 25                                 | 24.16                                 |
| *Performance calculation descriptions can b                  | e found in the FY 20°              | 19 RBWO PBP Measureme                    | ents and Standards Guide           |                                       |