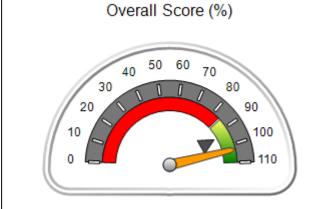

# Performance-Based Placement Measures RBWO Provider GA+SCORECARD - CPA

Report Quarter: Q2 FY2020

| Provider/Program Name: All God's Children - (861) - CPA                                              |                                         |                                   |                                      |  |  |  |
|------------------------------------------------------------------------------------------------------|-----------------------------------------|-----------------------------------|--------------------------------------|--|--|--|
| 1671 Meriweather Dr., Watkinsville, GA 30677 Quarterly Scores (Grades) Current Quarter Score (Grade) |                                         |                                   |                                      |  |  |  |
| Phone: 706-316-2421                                                                                  | Q1: 93.52 (A-)                          | Q1: 93.52 (A-) Q2: 84.40 (B)      |                                      |  |  |  |
| Vendor ID# 35219                                                                                     | Q3: N/A                                 | (B)                               |                                      |  |  |  |
| # New Foster Homes During Quarter: 0                                                                 | # Children in Care During<br>Quarter: 6 | # Placements During<br>Quarter: 6 | # Children in Care On Last<br>Day: 1 |  |  |  |

# Performance-Based Placement Measures RBWO Provider GA+SCORECARD - CPA

| 1671 Meriweather Dr., Watkinsville, (        | 2A 30677                           | Quarterly Sco                           | res (Grades)                      | Current Quarter                      |
|----------------------------------------------|------------------------------------|-----------------------------------------|-----------------------------------|--------------------------------------|
| 1071 Meriweather Dr., Watkinsville, GA 30077 |                                    | ,                                       | •                                 | Score (Grade)                        |
| Phone: 706-316-2421                          |                                    | Q1: 93.52 (A-)                          | Q2: 84.40 (B)                     | 84.40%                               |
| Vendor ID# 35219                             |                                    | Q3: N/A                                 | Q4: N/A                           | (B)                                  |
| # New Foster Homes During Quarter: 0         |                                    | # Children in Care During<br>Quarter: 6 | # Placements During<br>Quarter: 6 | # Children in Care On<br>Last Day: 1 |
|                                              | Avg<br>Performance All<br>CPAs (%) | Provider<br>Performance (%)*            | Possible Points<br>(Weight)       | Provider Points<br>Earned            |
| OPM Monitoring Reviews                       |                                    |                                         |                                   |                                      |
| Annual Comprehensive Reviews                 | 83%                                | 91%                                     | 25                                | 22.82                                |
| Safety Reviews                               | 89%                                | 100%                                    | 15                                | 15.00                                |
| Monitoring Sub-Tota                          |                                    |                                         | 40                                | 37.82                                |
| CPA Safety Outcomes                          |                                    |                                         |                                   |                                      |
| Incidence of Maltreatment                    | 0.16%                              | No Substantiated<br>Reports             | 10                                | 10.00                                |
| Staff Training                               | 93%                                | 75%                                     | 5                                 | 3.75                                 |
| Staff Safety Checks                          | 87%                                | 100%                                    | 5                                 | 5.00                                 |
| Safety Sub-Total                             |                                    |                                         | 20                                | 18.75                                |
| CPA Permanency Outcomes                      |                                    |                                         |                                   |                                      |
| Placement Stability                          | 91%                                | 50%                                     | 15                                | 7.50                                 |
| Permanency Sub-Tota                          |                                    |                                         | 15                                | 7.50                                 |
| CPA Well-Being Outcomes                      |                                    |                                         |                                   |                                      |
| EPSDT Medical Visits                         | 85%                                | 33%                                     | 4                                 | 1.32                                 |
| EPSDT Dental Visits                          | 83%                                | 0%                                      | 4                                 | 0.00                                 |
| Academic Supports                            | 79%                                | 67%                                     | 3                                 | 2.01                                 |
| Provider ECEM Visits                         | 87%                                | 100%                                    | 7                                 | 7.00                                 |
| Provider General Contacts                    | 86%                                | 100%                                    | 7                                 | 7.00                                 |
| Placements with Siblings                     | 68%                                | Not Eligible                            | Not Scored                        | Not Scored                           |
| Placements within Legal County               | 18%                                | Not Eligible                            | Not Scored                        | Not Scored                           |
| Well-Being Sub-Tota                          |                                    |                                         | 25                                | 17.33                                |