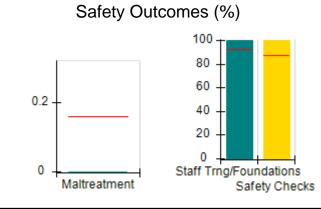

# Performance-Based Placement Measures RBWO Provider GA+SCORECARD - CPA

| 1671 Meriweather Dr., Watkinsville, (        | 2A 30677                           | Quarterly Sco                           | res (Grades)                      | Current Quarter                      |
|----------------------------------------------|------------------------------------|-----------------------------------------|-----------------------------------|--------------------------------------|
| 1071 Meriweather Dr., Watkinsville, GA 30077 |                                    | ,                                       | •                                 | Score (Grade)                        |
| Phone: 706-316-2421                          |                                    | Q1: 93.52 (A-)                          | Q2: 84.40 (B)                     | 84.40%                               |
| Vendor ID# 35219                             |                                    | Q3: N/A                                 | Q4: N/A                           | (B)                                  |
| # New Foster Homes During Quarter: 0         |                                    | # Children in Care During<br>Quarter: 6 | # Placements During<br>Quarter: 6 | # Children in Care On<br>Last Day: 1 |
|                                              | Avg<br>Performance All<br>CPAs (%) | Provider<br>Performance (%)*            | Possible Points<br>(Weight)       | Provider Points<br>Earned            |
| OPM Monitoring Reviews                       |                                    |                                         |                                   |                                      |
| Annual Comprehensive Reviews                 | 83%                                | 91%                                     | 25                                | 22.82                                |
| Safety Reviews                               | 89%                                | 100%                                    | 15                                | 15.00                                |
| Monitoring Sub-Tota                          |                                    |                                         | 40                                | 37.82                                |
| CPA Safety Outcomes                          |                                    |                                         |                                   |                                      |
| Incidence of Maltreatment                    | 0.16%                              | No Substantiated<br>Reports             | 10                                | 10.00                                |
| Staff Training                               | 93%                                | 75%                                     | 5                                 | 3.75                                 |
| Staff Safety Checks                          | 87%                                | 100%                                    | 5                                 | 5.00                                 |
| Safety Sub-Total                             |                                    |                                         | 20                                | 18.75                                |
| CPA Permanency Outcomes                      |                                    |                                         |                                   |                                      |
| Placement Stability                          | 91%                                | 50%                                     | 15                                | 7.50                                 |
| Permanency Sub-Tota                          |                                    |                                         | 15                                | 7.50                                 |
| CPA Well-Being Outcomes                      |                                    |                                         |                                   |                                      |
| EPSDT Medical Visits                         | 85%                                | 33%                                     | 4                                 | 1.32                                 |
| EPSDT Dental Visits                          | 83%                                | 0%                                      | 4                                 | 0.00                                 |
| Academic Supports                            | 79%                                | 67%                                     | 3                                 | 2.01                                 |
| Provider ECEM Visits                         | 87%                                | 100%                                    | 7                                 | 7.00                                 |
| Provider General Contacts                    | 86%                                | 100%                                    | 7                                 | 7.00                                 |
| Placements with Siblings                     | 68%                                | Not Eligible                            | Not Scored                        | Not Scored                           |
| Placements within Legal County               | 18%                                | Not Eligible                            | Not Scored                        | Not Scored                           |
| Well-Being Sub-Tota                          |                                    |                                         | 25                                | 17.33                                |

# Provider/Program Name: All God's Children - (861) - CPA

| # New Foster Homes During Quarter: 0             |                                    | # Children in Care During<br>Quarter: 6 | # Placements During<br>Quarter: 6 | # Children in Care On<br>Last Day: 1 |
|--------------------------------------------------|------------------------------------|-----------------------------------------|-----------------------------------|--------------------------------------|
| CPA Incentive Credits                            | Avg<br>Performance All<br>CPAs (%) | Provider<br>Performance (%)*            | Possible Points<br>(Weight)       | Provider Points<br>Earned            |
| Early EPSDT Medical Visits                       |                                    | 0%                                      | 2                                 | 0.00                                 |
| Early EPSDT Dental Visits                        |                                    | 0%                                      | 2                                 | 0.00                                 |
| Permanency Contacts                              |                                    | 0%                                      | 5                                 | 0.00                                 |
| Additional Academic Supports                     |                                    | 50%                                     | 2                                 | 1.00                                 |
| HS Grad/GED/Prof or Trade<br>Certificate/College |                                    | N/A                                     | 10/5/5/1                          |                                      |
| EYSS Agreement                                   |                                    | Not Eligible                            | 5                                 |                                      |
| Community Connections                            |                                    | 0%                                      | 4                                 | 0.00                                 |
| Foster Hm Retention Rate (threshold = 90)        |                                    | 100%                                    | 2                                 | 2.00                                 |
| Foster Hm Recruitment (threshold = 100)          |                                    | 0%                                      | 2                                 | 0.00                                 |
| Active Agency Accreditation                      |                                    | 0%                                      | 4                                 | 0.00                                 |
| Staff Clinical Licensure                         |                                    | 0%                                      | 5                                 | 0.00                                 |
| Incentives Total                                 | 5.23                               |                                         |                                   | 3.00                                 |
| Maximum total                                    | combined incentive                 | credit allowed is 10 points.            | Incentives Awarded                | 3.00                                 |
| *Performance calculation descriptions can b      | e found in the FY 20               | 19 RBWO PBP Measureme                   | ents and Standards Guide.         |                                      |

#### Child Protective Services Investigations and Dispositions

| Total Reports:                    | 0 |
|-----------------------------------|---|
| Number Screened In:               | 0 |
| Number Screened Out:              | 0 |
| Number Substantiated:             | 0 |
| Number Unsubstantiated:           | 0 |
| Number Active CPS Investigations: | 0 |