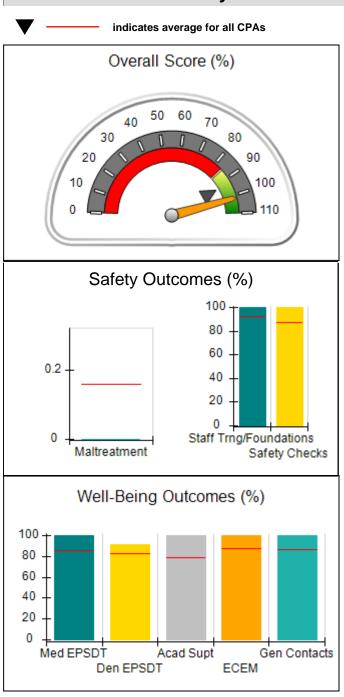

# Performance-Based Placement Measures RBWO Provider GA+SCORECARD - CPA

| 1671 Meriweather Dr., Watkinsville, (        | 2A 30677                           | Quarterly Sco                           | res (Grades)                      | Current Quarter                      |
|----------------------------------------------|------------------------------------|-----------------------------------------|-----------------------------------|--------------------------------------|
| 1071 Meriweather Dr., Watkinsville, GA 30077 |                                    | ,                                       | •                                 | Score (Grade)                        |
| Phone: 706-316-2421                          |                                    | Q1: 93.52 (A-)                          | Q2: 84.40 (B)                     | 84.40%                               |
| Vendor ID# 35219                             |                                    | Q3: N/A                                 | Q4: N/A                           | (B)                                  |
| # New Foster Homes During Quarter: 0         |                                    | # Children in Care During<br>Quarter: 6 | # Placements During<br>Quarter: 6 | # Children in Care On<br>Last Day: 1 |
|                                              | Avg<br>Performance All<br>CPAs (%) | Provider<br>Performance (%)*            | Possible Points<br>(Weight)       | Provider Points<br>Earned            |
| OPM Monitoring Reviews                       |                                    |                                         |                                   |                                      |
| Annual Comprehensive Reviews                 | 83%                                | 91%                                     | 25                                | 22.82                                |
| Safety Reviews                               | 89%                                | 100%                                    | 15                                | 15.00                                |
| Monitoring Sub-Tota                          |                                    |                                         | 40                                | 37.82                                |
| CPA Safety Outcomes                          |                                    |                                         |                                   |                                      |
| Incidence of Maltreatment                    | 0.16%                              | No Substantiated<br>Reports             | 10                                | 10.00                                |
| Staff Training                               | 93%                                | 75%                                     | 5                                 | 3.75                                 |
| Staff Safety Checks                          | 87%                                | 100%                                    | 5                                 | 5.00                                 |
| Safety Sub-Total                             |                                    |                                         | 20                                | 18.75                                |
| CPA Permanency Outcomes                      |                                    |                                         |                                   |                                      |
| Placement Stability                          | 91%                                | 50%                                     | 15                                | 7.50                                 |
| Permanency Sub-Tota                          |                                    |                                         | 15                                | 7.50                                 |
| CPA Well-Being Outcomes                      |                                    |                                         |                                   |                                      |
| EPSDT Medical Visits                         | 85%                                | 33%                                     | 4                                 | 1.32                                 |
| EPSDT Dental Visits                          | 83%                                | 0%                                      | 4                                 | 0.00                                 |
| Academic Supports                            | 79%                                | 67%                                     | 3                                 | 2.01                                 |
| Provider ECEM Visits                         | 87%                                | 100%                                    | 7                                 | 7.00                                 |
| Provider General Contacts                    | 86%                                | 100%                                    | 7                                 | 7.00                                 |
| Placements with Siblings                     | 68%                                | Not Eligible                            | Not Scored                        | Not Scored                           |
| Placements within Legal County               | 18%                                | Not Eligible                            | Not Scored                        | Not Scored                           |
| Well-Being Sub-Tota                          |                                    |                                         | 25                                | 17.33                                |

# Safety Outcomes (%)