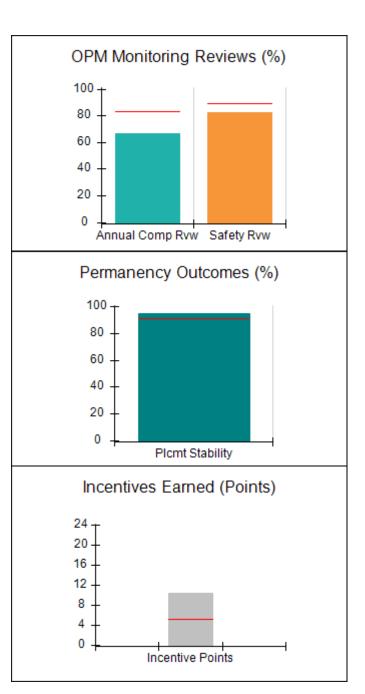

# Performance-Based Placement Measures RBWO Provider GA+SCORECARD - CPA

| 1671 Meriweather Dr., Watkinsville, (        | 2A 30677                           | Quarterly Sco                           | res (Grades)                      | Current Quarter                      |
|----------------------------------------------|------------------------------------|-----------------------------------------|-----------------------------------|--------------------------------------|
| 1071 Meriweather Dr., Watkinsville, GA 30077 |                                    | ,                                       | •                                 | Score (Grade)                        |
| Phone: 706-316-2421                          |                                    | Q1: 93.52 (A-)                          | Q2: 84.40 (B)                     | 84.40%                               |
| Vendor ID# 35219                             |                                    | Q3: N/A                                 | Q4: N/A                           | (B)                                  |
| # New Foster Homes During Quarter: 0         |                                    | # Children in Care During<br>Quarter: 6 | # Placements During<br>Quarter: 6 | # Children in Care On<br>Last Day: 1 |
|                                              | Avg<br>Performance All<br>CPAs (%) | Provider<br>Performance (%)*            | Possible Points<br>(Weight)       | Provider Points<br>Earned            |
| OPM Monitoring Reviews                       |                                    |                                         |                                   |                                      |
| Annual Comprehensive Reviews                 | 83%                                | 91%                                     | 25                                | 22.82                                |
| Safety Reviews                               | 89%                                | 100%                                    | 15                                | 15.00                                |
| Monitoring Sub-Tota                          |                                    |                                         | 40                                | 37.82                                |
| CPA Safety Outcomes                          |                                    |                                         |                                   |                                      |
| Incidence of Maltreatment                    | 0.16%                              | No Substantiated<br>Reports             | 10                                | 10.00                                |
| Staff Training                               | 93%                                | 75%                                     | 5                                 | 3.75                                 |
| Staff Safety Checks                          | 87%                                | 100%                                    | 5                                 | 5.00                                 |
| Safety Sub-Total                             |                                    |                                         | 20                                | 18.75                                |
| CPA Permanency Outcomes                      |                                    |                                         |                                   |                                      |
| Placement Stability                          | 91%                                | 50%                                     | 15                                | 7.50                                 |
| Permanency Sub-Tota                          |                                    |                                         | 15                                | 7.50                                 |
| CPA Well-Being Outcomes                      |                                    |                                         |                                   |                                      |
| EPSDT Medical Visits                         | 85%                                | 33%                                     | 4                                 | 1.32                                 |
| EPSDT Dental Visits                          | 83%                                | 0%                                      | 4                                 | 0.00                                 |
| Academic Supports                            | 79%                                | 67%                                     | 3                                 | 2.01                                 |
| Provider ECEM Visits                         | 87%                                | 100%                                    | 7                                 | 7.00                                 |
| Provider General Contacts                    | 86%                                | 100%                                    | 7                                 | 7.00                                 |
| Placements with Siblings                     | 68%                                | Not Eligible                            | Not Scored                        | Not Scored                           |
| Placements within Legal County               | 18%                                | Not Eligible                            | Not Scored                        | Not Scored                           |
| Well-Being Sub-Tota                          |                                    |                                         | 25                                | 17.33                                |