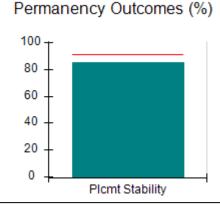

# Performance-Based Placement Measures RBWO Provider GA+SCORECARD - CPA

| 1671 Meriweather Dr., Watkinsville, (        | 2A 30677                           | Quarterly Sco                           | res (Grades)                      | Current Quarter                      |
|----------------------------------------------|------------------------------------|-----------------------------------------|-----------------------------------|--------------------------------------|
| 1071 Meriweather Dr., Watkinsville, GA 30077 |                                    | ,                                       | •                                 | Score (Grade)                        |
| Phone: 706-316-2421                          |                                    | Q1: 93.52 (A-)                          | Q2: 84.40 (B)                     | 84.40%                               |
| Vendor ID# 35219                             |                                    | Q3: N/A                                 | Q4: N/A                           | (B)                                  |
| # New Foster Homes During Quarter: 0         |                                    | # Children in Care During<br>Quarter: 6 | # Placements During<br>Quarter: 6 | # Children in Care On<br>Last Day: 1 |
|                                              | Avg<br>Performance All<br>CPAs (%) | Provider<br>Performance (%)*            | Possible Points<br>(Weight)       | Provider Points<br>Earned            |
| OPM Monitoring Reviews                       |                                    |                                         |                                   |                                      |
| Annual Comprehensive Reviews                 | 83%                                | 91%                                     | 25                                | 22.82                                |
| Safety Reviews                               | 89%                                | 100%                                    | 15                                | 15.00                                |
| Monitoring Sub-Tota                          |                                    |                                         | 40                                | 37.82                                |
| CPA Safety Outcomes                          |                                    |                                         |                                   |                                      |
| Incidence of Maltreatment                    | 0.16%                              | No Substantiated<br>Reports             | 10                                | 10.00                                |
| Staff Training                               | 93%                                | 75%                                     | 5                                 | 3.75                                 |
| Staff Safety Checks                          | 87%                                | 100%                                    | 5                                 | 5.00                                 |
| Safety Sub-Total                             |                                    |                                         | 20                                | 18.75                                |
| CPA Permanency Outcomes                      |                                    |                                         |                                   |                                      |
| Placement Stability                          | 91%                                | 50%                                     | 15                                | 7.50                                 |
| Permanency Sub-Tota                          |                                    |                                         | 15                                | 7.50                                 |
| CPA Well-Being Outcomes                      |                                    |                                         |                                   |                                      |
| EPSDT Medical Visits                         | 85%                                | 33%                                     | 4                                 | 1.32                                 |
| EPSDT Dental Visits                          | 83%                                | 0%                                      | 4                                 | 0.00                                 |
| Academic Supports                            | 79%                                | 67%                                     | 3                                 | 2.01                                 |
| Provider ECEM Visits                         | 87%                                | 100%                                    | 7                                 | 7.00                                 |
| Provider General Contacts                    | 86%                                | 100%                                    | 7                                 | 7.00                                 |
| Placements with Siblings                     | 68%                                | Not Eligible                            | Not Scored                        | Not Scored                           |
| Placements within Legal County               | 18%                                | Not Eligible                            | Not Scored                        | Not Scored                           |
| Well-Being Sub-Tota                          |                                    |                                         | 25                                | 17.33                                |

# Performance-Based Placement Measures RBWO Provider GA+SCORECARD - CPA

| Provider/Program Name: ALR Family Services, Inc (5140) - CPA |                                    |                                          |                                    |                                       |
|--------------------------------------------------------------|------------------------------------|------------------------------------------|------------------------------------|---------------------------------------|
| 1518 Airport Road, Hinesville, GA 31313 Phone: 912-559-5536  |                                    | Quarterly Scores (Grades)                |                                    | Current Quarter<br>Score (Grade)      |
|                                                              |                                    | Q1: 95.65 (A)                            | Q2: 98.33 (A+)                     | 98.33%                                |
| Vendor ID# 114739                                            |                                    | Q3: N/A                                  | Q4: N/A                            | (A+)                                  |
| # New Foster Homes During Quarter: 0                         |                                    | # Children in Care During<br>Quarter: 12 | # Placements During<br>Quarter: 12 | # Children in Care On<br>Last Day: 11 |
|                                                              | Avg<br>Performance All<br>CPAs (%) | Provider<br>Performance (%)*             | Possible Points<br>(Weight)        | Provider Points<br>Earned             |
| OPM Monitoring Reviews                                       |                                    |                                          |                                    |                                       |
| Annual Comprehensive Reviews                                 | 83%                                | 76%                                      | 25                                 | 19.04                                 |
| Safety Reviews                                               | 89%                                | 98%                                      | 15                                 | 14.63                                 |
| Monitoring Sub-Tota                                          |                                    |                                          | 40                                 | 33.67                                 |
| CPA Safety Outcomes                                          |                                    |                                          |                                    |                                       |
| Incidence of Maltreatment                                    | 0.16%                              | No Substantiated<br>Reports              | 10                                 | 10.00                                 |
| Staff Training                                               | 93%                                | 100%                                     | 5                                  | 5.00                                  |
| Staff Safety Checks                                          | 87%                                | 100%                                     | 5                                  | 5.00                                  |
| Safety Sub-Tota                                              |                                    |                                          | 20                                 | 20.00                                 |
| CPA Permanency Outcomes                                      |                                    |                                          |                                    |                                       |
| Placement Stability                                          | 91%                                | 100%                                     | 15                                 | 15.00                                 |
| Permanency Sub-Tota                                          |                                    |                                          | 15                                 | 15.00                                 |
| CPA Well-Being Outcomes                                      |                                    |                                          |                                    |                                       |
| EPSDT Medical Visits                                         | 85%                                | 100%                                     | 4                                  | 4.00                                  |
| EPSDT Dental Visits                                          | 83%                                | 86%                                      | 4                                  | 3.44                                  |
| Academic Supports                                            | 79%                                | 100%                                     | 3                                  | 3.00                                  |
| Provider ECEM Visits                                         | 87%                                | 96%                                      | 7                                  | 6.72                                  |
| Provider General Contacts                                    | 86%                                | 100%                                     | 7                                  | 7.00                                  |
| Placements with Siblings                                     | 68%                                | 43%                                      | Not Scored                         | Not Scored                            |
| Placements within Legal County                               | 18%                                | 0%                                       | Not Scored                         | Not Scored                            |
| Well-Being Sub-Tota                                          |                                    |                                          | 25                                 | 24.16                                 |
| *Performance calculation descriptions can b                  | e found in the FY 20°              | 19 RBWO PBP Measureme                    | ents and Standards Guide           |                                       |

# Performance-Based Placement Measures RBWO Provider GA+SCORECARD - CPA

| Provider/Program Name: Bethany Christian Services - Atlanta (573) - CPA |                                    |                                           |                                     |                                       |
|-------------------------------------------------------------------------|------------------------------------|-------------------------------------------|-------------------------------------|---------------------------------------|
| 6645 Peachtree Dunwoody Road, Atlanta, GA 30328                         |                                    | Quarterly Sco                             | Current Quarter<br>Score (Grade)    |                                       |
| Phone: 770-455-7111                                                     |                                    | Q1: 74.87 (C)                             | Q2: 84.72 (B)                       | 84.72%                                |
| Vendor ID# 35249                                                        |                                    | Q3: N/A                                   | Q4: N/A                             | (B)                                   |
| # New Foster Homes During Quarter: 7                                    |                                    | # Children in Care During<br>Quarter: 103 | # Placements During<br>Quarter: 103 | # Children in Care On<br>Last Day: 87 |
|                                                                         | Avg<br>Performance All<br>CPAs (%) | Provider<br>Performance (%)*              | Possible Points<br>(Weight)         | Provider Points<br>Earned             |
| OPM Monitoring Reviews                                                  |                                    |                                           |                                     |                                       |
| Annual Comprehensive Reviews                                            | 83%                                | 67%                                       | 25                                  | 16.71                                 |
| Safety Reviews                                                          | 89%                                | 83%                                       | 15                                  | 12.38                                 |
| Monitoring Sub-Tota                                                     |                                    |                                           | 40                                  | 29.09                                 |
| CPA Safety Outcomes                                                     |                                    |                                           |                                     |                                       |
| Incidence of Maltreatment                                               | 0.16%                              | No Substantiated<br>Reports               | 10                                  | 10.00                                 |
| Staff Training                                                          | 93%                                | 90%                                       | 5                                   | 4.50                                  |
| Staff Safety Checks                                                     | 87%                                | 80%                                       | 5                                   | 4.00                                  |
| Safety Sub-Tota                                                         |                                    |                                           | 20                                  | 18.50                                 |
| CPA Permanency Outcomes                                                 |                                    |                                           |                                     |                                       |
| Placement Stability                                                     | 91%                                | 95%                                       | 15                                  | 14.25                                 |
| Permanency Sub-Tota                                                     |                                    |                                           | 15                                  | 14.25                                 |
| CPA Well-Being Outcomes                                                 |                                    |                                           |                                     |                                       |
| EPSDT Medical Visits                                                    | 85%                                | 53%                                       | 4                                   | 2.12                                  |
| EPSDT Dental Visits                                                     | 83%                                | 42%                                       | 4                                   | 1.68                                  |
| Academic Supports                                                       | 79%                                | 46%                                       | 3                                   | 1.38                                  |
| Provider ECEM Visits                                                    | 87%                                | 56%                                       | 7                                   | 3.92                                  |
| Provider General Contacts                                               | 86%                                | 54%                                       | 7                                   | 3.78                                  |
| Placements with Siblings                                                | 68%                                | 81%                                       | Not Scored                          | Not Scored                            |
| Placements within Legal County                                          | 18%                                | 0%                                        | Not Scored                          | Not Scored                            |
| Well-Being Sub-Tota                                                     |                                    |                                           | 25                                  | 12.88                                 |
| *Performance calculation descriptions can be                            | e found in the FY 201              | 19 RBWO PBP Measureme                     | ents and Standards Guide            |                                       |

# Performance-Based Placement Measures RBWO Provider GA+SCORECARD - CPA

| Provider/Program Name: Bo                   | ethany Christ                      | ian Services - Bo                         | ogart (5215) - CP                   | A                                     |
|---------------------------------------------|------------------------------------|-------------------------------------------|-------------------------------------|---------------------------------------|
| 188 Ben Burton Circle, Bogart, GA 3         | 0622                               | Quarterly Sco                             | ores (Grades)                       | Current Quarter<br>Score (Grade)      |
| Phone: 770-274-3412                         |                                    | Q1: 96.31 (A)                             | Q2: 88.03 (B+)                      | 88.03%                                |
| Vendor ID# 135987                           |                                    | Q3: N/A                                   | Q4: N/A                             | (B+)                                  |
| # New Foster Homes During Quarter: 7        |                                    | # Children in Care During<br>Quarter: 115 | # Placements During<br>Quarter: 115 | # Children in Care On<br>Last Day: 94 |
|                                             | Avg<br>Performance All<br>CPAs (%) | Provider<br>Performance (%)*              | Possible Points<br>(Weight)         | Provider Points<br>Earned             |
| OPM Monitoring Reviews                      |                                    |                                           |                                     |                                       |
| Annual Comprehensive Reviews                | 83%                                | 93%                                       | 25                                  | 23.37                                 |
| Safety Reviews                              | 89%                                | 75%                                       | 15                                  | 11.25                                 |
| Monitoring Sub-Total                        |                                    |                                           | 40                                  | 34.62                                 |
| CPA Safety Outcomes                         |                                    |                                           |                                     |                                       |
| Incidence of Maltreatment                   | 0.16%                              | No Substantiated<br>Reports               | 10                                  | 10.00                                 |
| Staff Training                              | 93%                                | 100%                                      | 5                                   | 5.00                                  |
| Staff Safety Checks                         | 87%                                | 91%                                       | 5                                   | 4.55                                  |
| Safety Sub-Total                            |                                    |                                           | 20                                  | 19.55                                 |
| CPA Permanency Outcomes                     |                                    |                                           |                                     |                                       |
| Placement Stability                         | 91%                                | 92%                                       | 15                                  | 13.80                                 |
| Permanency Sub-Total                        |                                    |                                           | 15                                  | 13.80                                 |
| CPA Well-Being Outcomes                     |                                    |                                           |                                     |                                       |
| EPSDT Medical Visits                        | 85%                                | 59%                                       | 4                                   | 2.36                                  |
| EPSDT Dental Visits                         | 83%                                | 52%                                       | 4                                   | 2.08                                  |
| Academic Supports                           | 79%                                | 7%                                        | 3                                   | 0.21                                  |
| Provider ECEM Visits                        | 87%                                | 65%                                       | 7                                   | 4.55                                  |
| Provider General Contacts                   | 86%                                | 70%                                       | 7                                   | 4.90                                  |
| Placements with Siblings                    | 68%                                | 93%                                       | Not Scored                          | Not Scored                            |
| Placements within Legal County              | 18%                                | 31%                                       | Not Scored                          | Not Scored                            |
| Well-Being Sub-Total                        |                                    |                                           | 25                                  | 14.10                                 |
| *Performance calculation descriptions can b | e found in the FY 201              | 19 RBWO PBP Measureme                     | ents and Standards Guide            |                                       |

# Performance-Based Placement Measures RBWO Provider GA+SCORECARD - CPA

| Provider/Program Name: B                     | ethany Christ                      | ian Services - Co                       | olumbus (574) - (                 | CPA                                  |
|----------------------------------------------|------------------------------------|-----------------------------------------|-----------------------------------|--------------------------------------|
| 951 Talbotton Rd., Columbus, GA 31           | 904                                | Quarterly Sco                           | ores (Grades)                     | Current Quarter<br>Score (Grade)     |
| Phone: 770-455-7111                          |                                    | Q1: 102.53 (A+)                         | Q2: 97.50 (A+)                    | 97.50%                               |
| Vendor ID# 35248                             |                                    | Q3: N/A                                 | Q4: N/A                           | (A+)                                 |
| # New Foster Homes During Quarter: 0         |                                    | # Children in Care During<br>Quarter: 4 | # Placements During<br>Quarter: 4 | # Children in Care On<br>Last Day: 4 |
|                                              | Avg<br>Performance All<br>CPAs (%) | Provider<br>Performance (%)*            | Possible Points<br>(Weight)       | Provider Points<br>Earned            |
| OPM Monitoring Reviews                       |                                    |                                         |                                   |                                      |
| Annual Comprehensive Reviews                 | 83%                                | 90%                                     | 25                                | 22.62                                |
| Safety Reviews                               | 89%                                | 92%                                     | 15                                | 13.75                                |
| Monitoring Sub-Tota                          |                                    |                                         | 40                                | 36.37                                |
| CPA Safety Outcomes                          |                                    |                                         |                                   |                                      |
| Incidence of Maltreatment                    | 0.16%                              | No Substantiated<br>Reports             | 10                                | 10.00                                |
| Staff Training                               | 93%                                | 100%                                    | 5                                 | 5.00                                 |
| Staff Safety Checks                          | 87%                                | 100%                                    | 5                                 | 5.00                                 |
| Safety Sub-Tota                              |                                    |                                         | 20                                | 20.00                                |
| CPA Permanency Outcomes                      |                                    |                                         |                                   |                                      |
| Placement Stability                          | 91%                                | 100%                                    | 15                                | 15.00                                |
| Permanency Sub-Tota                          |                                    |                                         | 15                                | 15.00                                |
| CPA Well-Being Outcomes                      |                                    |                                         |                                   |                                      |
| EPSDT Medical Visits                         | 85%                                | 100%                                    | 4                                 | 4.00                                 |
| EPSDT Dental Visits                          | 83%                                | 100%                                    | 4                                 | 4.00                                 |
| Academic Supports                            | 79%                                | 67%                                     | 3                                 | 2.01                                 |
| Provider ECEM Visits                         | 87%                                | 83%                                     | 7                                 | 5.81                                 |
| Provider General Contacts                    | 86%                                | 83%                                     | 7                                 | 5.81                                 |
| Placements with Siblings                     | 68%                                | 75%                                     | Not Scored                        | Not Scored                           |
| Placements within Legal County               | 18%                                | Not Eligible                            | Not Scored                        | Not Scored                           |
| Well-Being Sub-Tota                          |                                    |                                         | 25                                | 21.63                                |
| *Performance calculation descriptions can be | e found in the FY 201              | 19 RBWO PBP Measureme                   | ents and Standards Guide          |                                      |

# Performance-Based Placement Measures RBWO Provider GA+SCORECARD - CPA

| Provider/Program Name: Bloom Our Youth - (5208) - CPA           |                                    |                                          |                                    |                                       |  |  |
|-----------------------------------------------------------------|------------------------------------|------------------------------------------|------------------------------------|---------------------------------------|--|--|
| 50 Marquis Dr, Fayetteville, GA 30214 Quarterly Scores (Grades) |                                    | Current Quarter<br>Score (Grade)         |                                    |                                       |  |  |
| Phone: 770-461-7020                                             |                                    | Q1: 90.68 (A-)                           | Q2: 94.43 (A)                      | 94.43%                                |  |  |
| Vendor ID# 133541                                               |                                    | Q3: N/A                                  | Q4: N/A                            | (A)                                   |  |  |
| # New Foster Homes During Quarter: 1                            |                                    | # Children in Care During<br>Quarter: 88 | # Placements During<br>Quarter: 91 | # Children in Care On<br>Last Day: 63 |  |  |
|                                                                 | Avg<br>Performance All<br>CPAs (%) | Provider<br>Performance (%)*             | Possible Points<br>(Weight)        | Provider Points<br>Earned             |  |  |
| OPM Monitoring Reviews                                          |                                    |                                          |                                    |                                       |  |  |
| Annual Comprehensive Reviews                                    | 83%                                | 94%                                      | 25                                 | 23.56                                 |  |  |
| Safety Reviews                                                  | 89%                                | 63%                                      | 15                                 | 9.38                                  |  |  |
| Monitoring Sub-Total                                            |                                    |                                          | 40                                 | 32.93                                 |  |  |
| CPA Safety Outcomes                                             |                                    |                                          |                                    |                                       |  |  |
| Incidence of Maltreatment                                       | 0.16%                              | No Substantiated<br>Reports              | 10                                 | 10.00                                 |  |  |
| Staff Training                                                  | 93%                                | 100%                                     | 5                                  | 5.00                                  |  |  |
| Staff Safety Checks                                             | 87%                                | 78%                                      | 5                                  | 3.90                                  |  |  |
| Safety Sub-Total                                                |                                    |                                          | 20                                 | 18.90                                 |  |  |
| CPA Permanency Outcomes                                         |                                    |                                          |                                    |                                       |  |  |
| Placement Stability                                             | 91%                                | 83%                                      | 15                                 | 12.45                                 |  |  |
| Permanency Sub-Total                                            |                                    |                                          | 15                                 | 12.45                                 |  |  |
| CPA Well-Being Outcomes                                         |                                    |                                          |                                    |                                       |  |  |
| EPSDT Medical Visits                                            | 85%                                | 94%                                      | 4                                  | 3.76                                  |  |  |
| EPSDT Dental Visits                                             | 83%                                | 95%                                      | 4                                  | 3.80                                  |  |  |
| Academic Supports                                               | 79%                                | 90%                                      | 3                                  | 2.70                                  |  |  |
| Provider ECEM Visits                                            | 87%                                | 92%                                      | 7                                  | 6.44                                  |  |  |
| Provider General Contacts                                       | 86%                                | 93%                                      | 7                                  | 6.51                                  |  |  |
| Placements with Siblings                                        | 68%                                | 96%                                      | Not Scored                         | Not Scored                            |  |  |
| Placements within Legal County                                  | 18%                                | 12%                                      | Not Scored                         | Not Scored                            |  |  |
| Well-Being Sub-Total                                            |                                    |                                          | 25                                 | 23.21                                 |  |  |
| *Performance calculation descriptions can b                     | e found in the FY 201              | 19 RBWO PBP Measureme                    | ents and Standards Guide           |                                       |  |  |
|                                                                 |                                    |                                          |                                    |                                       |  |  |