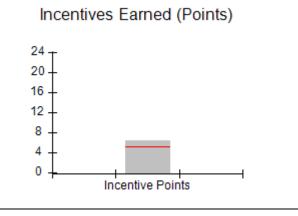

# Provider/Program Name: All God's Children - (861) - CPA

| # New Foster Homes During Quarter: 0             |                                    | # Children in Care During<br>Quarter: 6 | # Placements During<br>Quarter: 6 | # Children in Care On<br>Last Day: 1 |
|--------------------------------------------------|------------------------------------|-----------------------------------------|-----------------------------------|--------------------------------------|
| CPA Incentive Credits                            | Avg<br>Performance All<br>CPAs (%) | Provider<br>Performance (%)*            | Possible Points<br>(Weight)       | Provider Points<br>Earned            |
| Early EPSDT Medical Visits                       |                                    | 0%                                      | 2                                 | 0.00                                 |
| Early EPSDT Dental Visits                        |                                    | 0%                                      | 2                                 | 0.00                                 |
| Permanency Contacts                              |                                    | 0%                                      | 5                                 | 0.00                                 |
| Additional Academic Supports                     |                                    | 50%                                     | 2                                 | 1.00                                 |
| HS Grad/GED/Prof or Trade<br>Certificate/College |                                    | N/A                                     | 10/5/5/1                          |                                      |
| EYSS Agreement                                   |                                    | Not Eligible                            | 5                                 |                                      |
| Community Connections                            |                                    | 0%                                      | 4                                 | 0.00                                 |
| Foster Hm Retention Rate (threshold = 90)        |                                    | 100%                                    | 2                                 | 2.00                                 |
| Foster Hm Recruitment (threshold = 100)          |                                    | 0%                                      | 2                                 | 0.00                                 |
| Active Agency Accreditation                      |                                    | 0%                                      | 4                                 | 0.00                                 |
| Staff Clinical Licensure                         |                                    | 0%                                      | 5                                 | 0.00                                 |
| Incentives Total                                 | 5.23                               |                                         |                                   | 3.00                                 |
| Maximum total                                    | combined incentive                 | credit allowed is 10 points.            | Incentives Awarded                | 3.00                                 |
| *Performance calculation descriptions can b      | e found in the FY 20               | 19 RBWO PBP Measureme                   | ents and Standards Guide.         |                                      |

## Provider/Program Name: ALR Family Services, Inc. - (5140) - CPA

| # New Foster Homes During Quarter: 0             |                                    | # Children in Care During<br>Quarter: 12 | # Placements During<br>Quarter: 12 | # Children in Care On<br>Last Day: 11 |
|--------------------------------------------------|------------------------------------|------------------------------------------|------------------------------------|---------------------------------------|
| CPA Incentive Credits                            | Avg<br>Performance All<br>CPAs (%) | Provider<br>Performance (%)*             | Possible Points<br>(Weight)        | Provider Points<br>Earned             |
| Early EPSDT Medical Visits                       |                                    | Not Eligible                             | 2                                  |                                       |
| Early EPSDT Dental Visits                        |                                    | 75%                                      | 2                                  | 1.50                                  |
| Permanency Contacts                              |                                    | None Planned                             | 5                                  |                                       |
| Additional Academic Supports                     |                                    | 100%                                     | 2                                  | 2.00                                  |
| HS Grad/GED/Prof or Trade<br>Certificate/College |                                    | N/A                                      | 10/5/5/1                           |                                       |
| EYSS Agreement                                   |                                    | Not Eligible                             | 5                                  |                                       |
| Community Connections                            |                                    | 0%                                       | 4                                  | 0.00                                  |
| Foster Hm Retention Rate (threshold = 90)        |                                    | 100%                                     | 2                                  | 2.00                                  |
| Foster Hm Recruitment (threshold = 100)          |                                    | 0%                                       | 2                                  | 0.00                                  |
| Active Agency Accreditation                      |                                    | 0%                                       | 4                                  | 0.00                                  |
| Staff Clinical Licensure                         |                                    | 0%                                       | 5                                  | 0.00                                  |
| Incentives Total                                 | 5.23                               |                                          |                                    | 5.50                                  |
| Maximum total                                    | combined incentive                 | credit allowed is 10 points.             | Incentives Awarded                 | 5.50                                  |
| *Performance calculation descriptions can b      | e found in the FY 20               | 19 RBWO PBP Measureme                    | ents and Standards Guide.          |                                       |