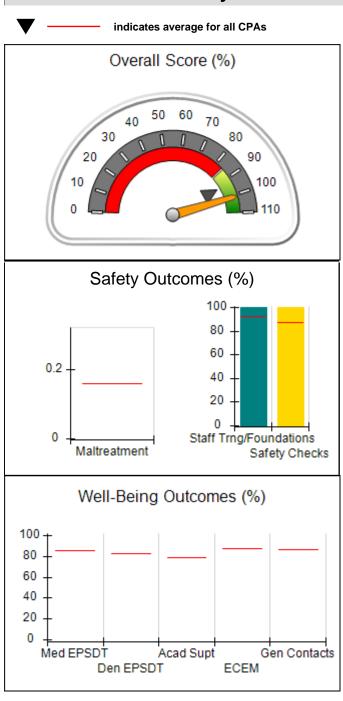

# Performance-Based Placement Measures RBWO Provider GA+SCORECARD - CPA

| 1671 Meriweather Dr., Watkinsville, (        | 2A 30677                           | Quarterly Sco                           | res (Grades)                      | Current Quarter                      |
|----------------------------------------------|------------------------------------|-----------------------------------------|-----------------------------------|--------------------------------------|
| 1071 Meriweather Dr., Watkinsville, GA 30077 |                                    | ,                                       | •                                 | Score (Grade)                        |
| Phone: 706-316-2421                          |                                    | Q1: 93.52 (A-)                          | Q2: 84.40 (B)                     | 84.40%                               |
| Vendor ID# 35219                             |                                    | Q3: N/A                                 | Q4: N/A                           | (B)                                  |
| # New Foster Homes During Quarter: 0         |                                    | # Children in Care During<br>Quarter: 6 | # Placements During<br>Quarter: 6 | # Children in Care On<br>Last Day: 1 |
|                                              | Avg<br>Performance All<br>CPAs (%) | Provider<br>Performance (%)*            | Possible Points<br>(Weight)       | Provider Points<br>Earned            |
| OPM Monitoring Reviews                       |                                    |                                         |                                   |                                      |
| Annual Comprehensive Reviews                 | 83%                                | 91%                                     | 25                                | 22.82                                |
| Safety Reviews                               | 89%                                | 100%                                    | 15                                | 15.00                                |
| Monitoring Sub-Tota                          |                                    |                                         | 40                                | 37.82                                |
| CPA Safety Outcomes                          |                                    |                                         |                                   |                                      |
| Incidence of Maltreatment                    | 0.16%                              | No Substantiated<br>Reports             | 10                                | 10.00                                |
| Staff Training                               | 93%                                | 75%                                     | 5                                 | 3.75                                 |
| Staff Safety Checks                          | 87%                                | 100%                                    | 5                                 | 5.00                                 |
| Safety Sub-Total                             |                                    |                                         | 20                                | 18.75                                |
| CPA Permanency Outcomes                      |                                    |                                         |                                   |                                      |
| Placement Stability                          | 91%                                | 50%                                     | 15                                | 7.50                                 |
| Permanency Sub-Tota                          |                                    |                                         | 15                                | 7.50                                 |
| CPA Well-Being Outcomes                      |                                    |                                         |                                   |                                      |
| EPSDT Medical Visits                         | 85%                                | 33%                                     | 4                                 | 1.32                                 |
| EPSDT Dental Visits                          | 83%                                | 0%                                      | 4                                 | 0.00                                 |
| Academic Supports                            | 79%                                | 67%                                     | 3                                 | 2.01                                 |
| Provider ECEM Visits                         | 87%                                | 100%                                    | 7                                 | 7.00                                 |
| Provider General Contacts                    | 86%                                | 100%                                    | 7                                 | 7.00                                 |
| Placements with Siblings                     | 68%                                | Not Eligible                            | Not Scored                        | Not Scored                           |
| Placements within Legal County               | 18%                                | Not Eligible                            | Not Scored                        | Not Scored                           |
| Well-Being Sub-Tota                          |                                    |                                         | 25                                | 17.33                                |

| Monitoring & Outcomes: Possible Points = 100 | e Points = 100 Points Earned: 81.40 |          |  |
|----------------------------------------------|-------------------------------------|----------|--|
| Score Before Incentives Credit 8             |                                     |          |  |
| Inc                                          | entives Awarded                     | 3.00 pts |  |
|                                              | PBP Verification                    | N/A pts  |  |
| Total Score                                  |                                     | 84.40%   |  |