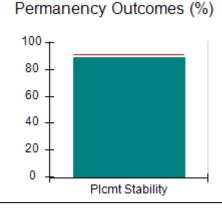

# Performance-Based Placement Measures RBWO Provider GA+SCORECARD - CPA

| 1671 Meriweather Dr., Watkinsville, (        | 2A 30677                           | Quarterly Sco                           | res (Grades)                      | Current Quarter                      |
|----------------------------------------------|------------------------------------|-----------------------------------------|-----------------------------------|--------------------------------------|
| 1071 Meriweather Dr., Watkinsville, GA 30077 |                                    | ,                                       | •                                 | Score (Grade)                        |
| Phone: 706-316-2421                          |                                    | Q1: 93.52 (A-)                          | Q2: 84.40 (B)                     | 84.40%                               |
| Vendor ID# 35219                             |                                    | Q3: N/A                                 | Q4: N/A                           | (B)                                  |
| # New Foster Homes During Quarter: 0         |                                    | # Children in Care During<br>Quarter: 6 | # Placements During<br>Quarter: 6 | # Children in Care On<br>Last Day: 1 |
|                                              | Avg<br>Performance All<br>CPAs (%) | Provider<br>Performance (%)*            | Possible Points<br>(Weight)       | Provider Points<br>Earned            |
| OPM Monitoring Reviews                       |                                    |                                         |                                   |                                      |
| Annual Comprehensive Reviews                 | 83%                                | 91%                                     | 25                                | 22.82                                |
| Safety Reviews                               | 89%                                | 100%                                    | 15                                | 15.00                                |
| Monitoring Sub-Tota                          |                                    |                                         | 40                                | 37.82                                |
| CPA Safety Outcomes                          |                                    |                                         |                                   |                                      |
| Incidence of Maltreatment                    | 0.16%                              | No Substantiated<br>Reports             | 10                                | 10.00                                |
| Staff Training                               | 93%                                | 75%                                     | 5                                 | 3.75                                 |
| Staff Safety Checks                          | 87%                                | 100%                                    | 5                                 | 5.00                                 |
| Safety Sub-Total                             |                                    |                                         | 20                                | 18.75                                |
| CPA Permanency Outcomes                      |                                    |                                         |                                   |                                      |
| Placement Stability                          | 91%                                | 50%                                     | 15                                | 7.50                                 |
| Permanency Sub-Tota                          |                                    |                                         | 15                                | 7.50                                 |
| CPA Well-Being Outcomes                      |                                    |                                         |                                   |                                      |
| EPSDT Medical Visits                         | 85%                                | 33%                                     | 4                                 | 1.32                                 |
| EPSDT Dental Visits                          | 83%                                | 0%                                      | 4                                 | 0.00                                 |
| Academic Supports                            | 79%                                | 67%                                     | 3                                 | 2.01                                 |
| Provider ECEM Visits                         | 87%                                | 100%                                    | 7                                 | 7.00                                 |
| Provider General Contacts                    | 86%                                | 100%                                    | 7                                 | 7.00                                 |
| Placements with Siblings                     | 68%                                | Not Eligible                            | Not Scored                        | Not Scored                           |
| Placements within Legal County               | 18%                                | Not Eligible                            | Not Scored                        | Not Scored                           |
| Well-Being Sub-Tota                          |                                    |                                         | 25                                | 17.33                                |