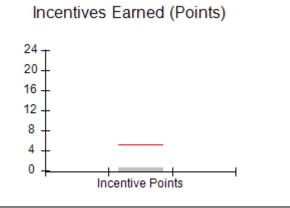

# Provider/Program Name: All God's Children - (861) - CPA

| # New Foster Homes During Quarter: 0             |                                    | # Children in Care During<br>Quarter: 6 | # Placements During<br>Quarter: 6 | # Children in Care On<br>Last Day: 1 |
|--------------------------------------------------|------------------------------------|-----------------------------------------|-----------------------------------|--------------------------------------|
| CPA Incentive Credits                            | Avg<br>Performance All<br>CPAs (%) | Provider<br>Performance (%)*            | Possible Points<br>(Weight)       | Provider Points<br>Earned            |
| Early EPSDT Medical Visits                       |                                    | 0%                                      | 2                                 | 0.00                                 |
| Early EPSDT Dental Visits                        |                                    | 0%                                      | 2                                 | 0.00                                 |
| Permanency Contacts                              |                                    | 0%                                      | 5                                 | 0.00                                 |
| Additional Academic Supports                     |                                    | 50%                                     | 2                                 | 1.00                                 |
| HS Grad/GED/Prof or Trade<br>Certificate/College |                                    | N/A                                     | 10/5/5/1                          |                                      |
| EYSS Agreement                                   |                                    | Not Eligible                            | 5                                 |                                      |
| Community Connections                            |                                    | 0%                                      | 4                                 | 0.00                                 |
| Foster Hm Retention Rate (threshold = 90)        |                                    | 100%                                    | 2                                 | 2.00                                 |
| Foster Hm Recruitment (threshold = 100)          |                                    | 0%                                      | 2                                 | 0.00                                 |
| Active Agency Accreditation                      |                                    | 0%                                      | 4                                 | 0.00                                 |
| Staff Clinical Licensure                         |                                    | 0%                                      | 5                                 | 0.00                                 |
| Incentives Total                                 | 5.23                               |                                         |                                   | 3.00                                 |
| Maximum total                                    | combined incentive                 | credit allowed is 10 points.            | Incentives Awarded                | 3.00                                 |
| *Performance calculation descriptions can b      | e found in the FY 20               | 19 RBWO PBP Measureme                   | ents and Standards Guide.         |                                      |

## Provider/Program Name: ALR Family Services, Inc. - (5140) - CPA

| # New Foster Homes During Quarter: 0             |                                    | # Children in Care During<br>Quarter: 12 | # Placements During<br>Quarter: 12 | # Children in Care On<br>Last Day: 11 |
|--------------------------------------------------|------------------------------------|------------------------------------------|------------------------------------|---------------------------------------|
| CPA Incentive Credits                            | Avg<br>Performance All<br>CPAs (%) | Provider<br>Performance (%)*             | Possible Points<br>(Weight)        | Provider Points<br>Earned             |
| Early EPSDT Medical Visits                       |                                    | Not Eligible                             | 2                                  |                                       |
| Early EPSDT Dental Visits                        |                                    | 75%                                      | 2                                  | 1.50                                  |
| Permanency Contacts                              |                                    | None Planned                             | 5                                  |                                       |
| Additional Academic Supports                     |                                    | 100%                                     | 2                                  | 2.00                                  |
| HS Grad/GED/Prof or Trade<br>Certificate/College |                                    | N/A                                      | 10/5/5/1                           |                                       |
| EYSS Agreement                                   |                                    | Not Eligible                             | 5                                  |                                       |
| Community Connections                            |                                    | 0%                                       | 4                                  | 0.00                                  |
| Foster Hm Retention Rate (threshold = 90)        |                                    | 100%                                     | 2                                  | 2.00                                  |
| Foster Hm Recruitment (threshold = 100)          |                                    | 0%                                       | 2                                  | 0.00                                  |
| Active Agency Accreditation                      |                                    | 0%                                       | 4                                  | 0.00                                  |
| Staff Clinical Licensure                         |                                    | 0%                                       | 5                                  | 0.00                                  |
| Incentives Total                                 | 5.23                               |                                          |                                    | 5.50                                  |
| Maximum total                                    | combined incentive                 | credit allowed is 10 points.             | Incentives Awarded                 | 5.50                                  |
| *Performance calculation descriptions can b      | e found in the FY 20               | 19 RBWO PBP Measureme                    | ents and Standards Guide.          |                                       |