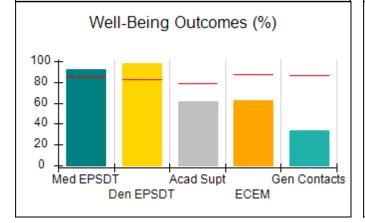

## **Quarterly Provider Comparisons to All CPAs**

Acad Supt

**ECEM** 

Gen Contacts

# Performance-Based Placement Measures RBWO Provider GA+SCORECARD - CPA

| 1671 Meriweather Dr., Watkinsville, (        | 2A 30677                           | Quarterly Sco                           | res (Grades)                      | Current Quarter                      |
|----------------------------------------------|------------------------------------|-----------------------------------------|-----------------------------------|--------------------------------------|
| 1071 Meriweather Dr., Watkinsville, GA 30077 |                                    | ,                                       | •                                 | Score (Grade)                        |
| Phone: 706-316-2421                          |                                    | Q1: 93.52 (A-)                          | Q2: 84.40 (B)                     | 84.40%                               |
| Vendor ID# 35219                             |                                    | Q3: N/A                                 | Q4: N/A                           | (B)                                  |
| # New Foster Homes During Quarter: 0         |                                    | # Children in Care During<br>Quarter: 6 | # Placements During<br>Quarter: 6 | # Children in Care On<br>Last Day: 1 |
|                                              | Avg<br>Performance All<br>CPAs (%) | Provider<br>Performance (%)*            | Possible Points<br>(Weight)       | Provider Points<br>Earned            |
| OPM Monitoring Reviews                       |                                    |                                         |                                   |                                      |
| Annual Comprehensive Reviews                 | 83%                                | 91%                                     | 25                                | 22.82                                |
| Safety Reviews                               | 89%                                | 100%                                    | 15                                | 15.00                                |
| Monitoring Sub-Tota                          |                                    |                                         | 40                                | 37.82                                |
| CPA Safety Outcomes                          |                                    |                                         |                                   |                                      |
| Incidence of Maltreatment                    | 0.16%                              | No Substantiated<br>Reports             | 10                                | 10.00                                |
| Staff Training                               | 93%                                | 75%                                     | 5                                 | 3.75                                 |
| Staff Safety Checks                          | 87%                                | 100%                                    | 5                                 | 5.00                                 |
| Safety Sub-Total                             |                                    |                                         | 20                                | 18.75                                |
| CPA Permanency Outcomes                      |                                    |                                         |                                   |                                      |
| Placement Stability                          | 91%                                | 50%                                     | 15                                | 7.50                                 |
| Permanency Sub-Tota                          |                                    |                                         | 15                                | 7.50                                 |
| CPA Well-Being Outcomes                      |                                    |                                         |                                   |                                      |
| EPSDT Medical Visits                         | 85%                                | 33%                                     | 4                                 | 1.32                                 |
| EPSDT Dental Visits                          | 83%                                | 0%                                      | 4                                 | 0.00                                 |
| Academic Supports                            | 79%                                | 67%                                     | 3                                 | 2.01                                 |
| Provider ECEM Visits                         | 87%                                | 100%                                    | 7                                 | 7.00                                 |
| Provider General Contacts                    | 86%                                | 100%                                    | 7                                 | 7.00                                 |
| Placements with Siblings                     | 68%                                | Not Eligible                            | Not Scored                        | Not Scored                           |
| Placements within Legal County               | 18%                                | Not Eligible                            | Not Scored                        | Not Scored                           |
| Well-Being Sub-Tota                          |                                    |                                         | 25                                | 17.33                                |