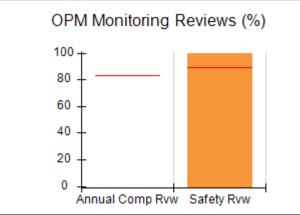

# Performance-Based Placement Measures RBWO Provider GA+SCORECARD - CPA

| 1671 Meriweather Dr., Watkinsville, (        | 2A 30677                           | Quarterly Sco                           | res (Grades)                      | Current Quarter                      |
|----------------------------------------------|------------------------------------|-----------------------------------------|-----------------------------------|--------------------------------------|
| 1071 Meriweather Dr., Watkinsville, GA 30077 |                                    | ,                                       | •                                 | Score (Grade)                        |
| Phone: 706-316-2421                          |                                    | Q1: 93.52 (A-)                          | Q2: 84.40 (B)                     | 84.40%                               |
| Vendor ID# 35219                             |                                    | Q3: N/A                                 | Q4: N/A                           | (B)                                  |
| # New Foster Homes During Quarter: 0         |                                    | # Children in Care During<br>Quarter: 6 | # Placements During<br>Quarter: 6 | # Children in Care On<br>Last Day: 1 |
|                                              | Avg<br>Performance All<br>CPAs (%) | Provider<br>Performance (%)*            | Possible Points<br>(Weight)       | Provider Points<br>Earned            |
| OPM Monitoring Reviews                       |                                    |                                         |                                   |                                      |
| Annual Comprehensive Reviews                 | 83%                                | 91%                                     | 25                                | 22.82                                |
| Safety Reviews                               | 89%                                | 100%                                    | 15                                | 15.00                                |
| Monitoring Sub-Tota                          |                                    |                                         | 40                                | 37.82                                |
| CPA Safety Outcomes                          |                                    |                                         |                                   |                                      |
| Incidence of Maltreatment                    | 0.16%                              | No Substantiated<br>Reports             | 10                                | 10.00                                |
| Staff Training                               | 93%                                | 75%                                     | 5                                 | 3.75                                 |
| Staff Safety Checks                          | 87%                                | 100%                                    | 5                                 | 5.00                                 |
| Safety Sub-Total                             |                                    |                                         | 20                                | 18.75                                |
| CPA Permanency Outcomes                      |                                    |                                         |                                   |                                      |
| Placement Stability                          | 91%                                | 50%                                     | 15                                | 7.50                                 |
| Permanency Sub-Tota                          |                                    |                                         | 15                                | 7.50                                 |
| CPA Well-Being Outcomes                      |                                    |                                         |                                   |                                      |
| EPSDT Medical Visits                         | 85%                                | 33%                                     | 4                                 | 1.32                                 |
| EPSDT Dental Visits                          | 83%                                | 0%                                      | 4                                 | 0.00                                 |
| Academic Supports                            | 79%                                | 67%                                     | 3                                 | 2.01                                 |
| Provider ECEM Visits                         | 87%                                | 100%                                    | 7                                 | 7.00                                 |
| Provider General Contacts                    | 86%                                | 100%                                    | 7                                 | 7.00                                 |
| Placements with Siblings                     | 68%                                | Not Eligible                            | Not Scored                        | Not Scored                           |
| Placements within Legal County               | 18%                                | Not Eligible                            | Not Scored                        | Not Scored                           |
| Well-Being Sub-Tota                          |                                    |                                         | 25                                | 17.33                                |