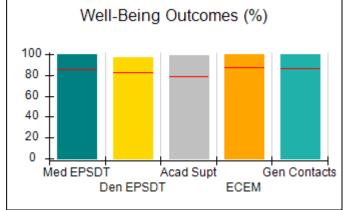

## **Quarterly Provider Comparisons to All CPAs**

Acad Supt

**ECEM** 

Gen Contacts

# Performance-Based Placement Measures RBWO Provider GA+SCORECARD - CPA

| 1671 Meriweather Dr., Watkinsville, (        | 2A 30677                           | Quarterly Sco                           | res (Grades)                      | Current Quarter                      |
|----------------------------------------------|------------------------------------|-----------------------------------------|-----------------------------------|--------------------------------------|
| 1071 Meriweather Dr., Watkinsville, GA 30077 |                                    | ,                                       | •                                 | Score (Grade)                        |
| Phone: 706-316-2421                          |                                    | Q1: 93.52 (A-)                          | Q2: 84.40 (B)                     | 84.40%                               |
| Vendor ID# 35219                             |                                    | Q3: N/A                                 | Q4: N/A                           | (B)                                  |
| # New Foster Homes During Quarter: 0         |                                    | # Children in Care During<br>Quarter: 6 | # Placements During<br>Quarter: 6 | # Children in Care On<br>Last Day: 1 |
|                                              | Avg<br>Performance All<br>CPAs (%) | Provider<br>Performance (%)*            | Possible Points<br>(Weight)       | Provider Points<br>Earned            |
| OPM Monitoring Reviews                       |                                    |                                         |                                   |                                      |
| Annual Comprehensive Reviews                 | 83%                                | 91%                                     | 25                                | 22.82                                |
| Safety Reviews                               | 89%                                | 100%                                    | 15                                | 15.00                                |
| Monitoring Sub-Tota                          |                                    |                                         | 40                                | 37.82                                |
| CPA Safety Outcomes                          |                                    |                                         |                                   |                                      |
| Incidence of Maltreatment                    | 0.16%                              | No Substantiated<br>Reports             | 10                                | 10.00                                |
| Staff Training                               | 93%                                | 75%                                     | 5                                 | 3.75                                 |
| Staff Safety Checks                          | 87%                                | 100%                                    | 5                                 | 5.00                                 |
| Safety Sub-Total                             |                                    |                                         | 20                                | 18.75                                |
| CPA Permanency Outcomes                      |                                    |                                         |                                   |                                      |
| Placement Stability                          | 91%                                | 50%                                     | 15                                | 7.50                                 |
| Permanency Sub-Tota                          |                                    |                                         | 15                                | 7.50                                 |
| CPA Well-Being Outcomes                      |                                    |                                         |                                   |                                      |
| EPSDT Medical Visits                         | 85%                                | 33%                                     | 4                                 | 1.32                                 |
| EPSDT Dental Visits                          | 83%                                | 0%                                      | 4                                 | 0.00                                 |
| Academic Supports                            | 79%                                | 67%                                     | 3                                 | 2.01                                 |
| Provider ECEM Visits                         | 87%                                | 100%                                    | 7                                 | 7.00                                 |
| Provider General Contacts                    | 86%                                | 100%                                    | 7                                 | 7.00                                 |
| Placements with Siblings                     | 68%                                | Not Eligible                            | Not Scored                        | Not Scored                           |
| Placements within Legal County               | 18%                                | Not Eligible                            | Not Scored                        | Not Scored                           |
| Well-Being Sub-Tota                          |                                    |                                         | 25                                | 17.33                                |