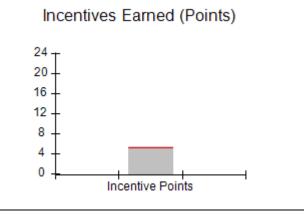

# Provider/Program Name: All God's Children - (861) - CPA

| # New Foster Homes During Quarter: 0             |                                    | # Children in Care During<br>Quarter: 6 | # Placements During<br>Quarter: 6 | # Children in Care On<br>Last Day: 1 |
|--------------------------------------------------|------------------------------------|-----------------------------------------|-----------------------------------|--------------------------------------|
| CPA Incentive Credits                            | Avg<br>Performance All<br>CPAs (%) | Provider<br>Performance (%)*            | Possible Points<br>(Weight)       | Provider Points<br>Earned            |
| Early EPSDT Medical Visits                       |                                    | 0%                                      | 2                                 | 0.00                                 |
| Early EPSDT Dental Visits                        |                                    | 0%                                      | 2                                 | 0.00                                 |
| Permanency Contacts                              |                                    | 0%                                      | 5                                 | 0.00                                 |
| Additional Academic Supports                     |                                    | 50%                                     | 2                                 | 1.00                                 |
| HS Grad/GED/Prof or Trade<br>Certificate/College |                                    | N/A                                     | 10/5/5/1                          |                                      |
| EYSS Agreement                                   |                                    | Not Eligible                            | 5                                 |                                      |
| Community Connections                            |                                    | 0%                                      | 4                                 | 0.00                                 |
| Foster Hm Retention Rate (threshold = 90)        |                                    | 100%                                    | 2                                 | 2.00                                 |
| Foster Hm Recruitment (threshold = 100)          |                                    | 0%                                      | 2                                 | 0.00                                 |
| Active Agency Accreditation                      |                                    | 0%                                      | 4                                 | 0.00                                 |
| Staff Clinical Licensure                         |                                    | 0%                                      | 5                                 | 0.00                                 |
| Incentives Total                                 | 5.23                               |                                         |                                   | 3.00                                 |
| Maximum total                                    | combined incentive                 | credit allowed is 10 points.            | Incentives Awarded                | 3.00                                 |
| *Performance calculation descriptions can b      | e found in the FY 20               | 19 RBWO PBP Measureme                   | ents and Standards Guide.         |                                      |