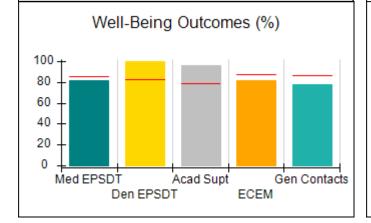

## **Quarterly Provider Comparisons to All CPAs**

Acad Supt

**ECEM** 

Gen Contacts

# Performance-Based Placement Measures RBWO Provider GA+SCORECARD - CPA

| 1671 Meriweather Dr., Watkinsville, (        | 2A 30677                           | Quarterly Sco                           | res (Grades)                      | Current Quarter                      |
|----------------------------------------------|------------------------------------|-----------------------------------------|-----------------------------------|--------------------------------------|
| 1071 Meriweather Dr., Watkinsville, GA 30077 |                                    | ,                                       | •                                 | Score (Grade)                        |
| Phone: 706-316-2421                          |                                    | Q1: 93.52 (A-)                          | Q2: 84.40 (B)                     | 84.40%                               |
| Vendor ID# 35219                             |                                    | Q3: N/A                                 | Q4: N/A                           | (B)                                  |
| # New Foster Homes During Quarter: 0         |                                    | # Children in Care During<br>Quarter: 6 | # Placements During<br>Quarter: 6 | # Children in Care On<br>Last Day: 1 |
|                                              | Avg<br>Performance All<br>CPAs (%) | Provider<br>Performance (%)*            | Possible Points<br>(Weight)       | Provider Points<br>Earned            |
| OPM Monitoring Reviews                       |                                    |                                         |                                   |                                      |
| Annual Comprehensive Reviews                 | 83%                                | 91%                                     | 25                                | 22.82                                |
| Safety Reviews                               | 89%                                | 100%                                    | 15                                | 15.00                                |
| Monitoring Sub-Tota                          |                                    |                                         | 40                                | 37.82                                |
| CPA Safety Outcomes                          |                                    |                                         |                                   |                                      |
| Incidence of Maltreatment                    | 0.16%                              | No Substantiated<br>Reports             | 10                                | 10.00                                |
| Staff Training                               | 93%                                | 75%                                     | 5                                 | 3.75                                 |
| Staff Safety Checks                          | 87%                                | 100%                                    | 5                                 | 5.00                                 |
| Safety Sub-Total                             |                                    |                                         | 20                                | 18.75                                |
| CPA Permanency Outcomes                      |                                    |                                         |                                   |                                      |
| Placement Stability                          | 91%                                | 50%                                     | 15                                | 7.50                                 |
| Permanency Sub-Tota                          |                                    |                                         | 15                                | 7.50                                 |
| CPA Well-Being Outcomes                      |                                    |                                         |                                   |                                      |
| EPSDT Medical Visits                         | 85%                                | 33%                                     | 4                                 | 1.32                                 |
| EPSDT Dental Visits                          | 83%                                | 0%                                      | 4                                 | 0.00                                 |
| Academic Supports                            | 79%                                | 67%                                     | 3                                 | 2.01                                 |
| Provider ECEM Visits                         | 87%                                | 100%                                    | 7                                 | 7.00                                 |
| Provider General Contacts                    | 86%                                | 100%                                    | 7                                 | 7.00                                 |
| Placements with Siblings                     | 68%                                | Not Eligible                            | Not Scored                        | Not Scored                           |
| Placements within Legal County               | 18%                                | Not Eligible                            | Not Scored                        | Not Scored                           |
| Well-Being Sub-Tota                          |                                    |                                         | 25                                | 17.33                                |