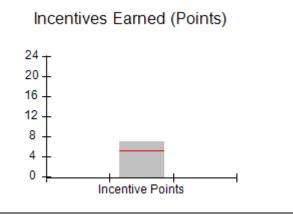

# Provider/Program Name: All God's Children - (861) - CPA

| # New Foster Homes During Quarter: 0             |                                    | # Children in Care During<br>Quarter: 6 | # Placements During<br>Quarter: 6 | # Children in Care On<br>Last Day: 1 |
|--------------------------------------------------|------------------------------------|-----------------------------------------|-----------------------------------|--------------------------------------|
| CPA Incentive Credits                            | Avg<br>Performance All<br>CPAs (%) | Provider<br>Performance (%)*            | Possible Points<br>(Weight)       | Provider Points<br>Earned            |
| Early EPSDT Medical Visits                       |                                    | 0%                                      | 2                                 | 0.00                                 |
| Early EPSDT Dental Visits                        |                                    | 0%                                      | 2                                 | 0.00                                 |
| Permanency Contacts                              |                                    | 0%                                      | 5                                 | 0.00                                 |
| Additional Academic Supports                     |                                    | 50%                                     | 2                                 | 1.00                                 |
| HS Grad/GED/Prof or Trade<br>Certificate/College |                                    | N/A                                     | 10/5/5/1                          |                                      |
| EYSS Agreement                                   |                                    | Not Eligible                            | 5                                 |                                      |
| Community Connections                            |                                    | 0%                                      | 4                                 | 0.00                                 |
| Foster Hm Retention Rate (threshold = 90)        |                                    | 100%                                    | 2                                 | 2.00                                 |
| Foster Hm Recruitment (threshold = 100)          |                                    | 0%                                      | 2                                 | 0.00                                 |
| Active Agency Accreditation                      |                                    | 0%                                      | 4                                 | 0.00                                 |
| Staff Clinical Licensure                         |                                    | 0%                                      | 5                                 | 0.00                                 |
| Incentives Total                                 | 5.23                               |                                         |                                   | 3.00                                 |
| Maximum total                                    | combined incentive                 | credit allowed is 10 points.            | Incentives Awarded                | 3.00                                 |
| *Performance calculation descriptions can b      | e found in the FY 20               | 19 RBWO PBP Measureme                   | ents and Standards Guide.         |                                      |