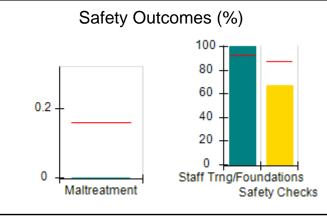

# Safety Outcomes (%)

# Performance-Based Placement Measures RBWO Provider GA+SCORECARD - CPA

| 1671 Meriweather Dr., Watkinsville, (        | 2A 30677                           | Quarterly Sco                           | res (Grades)                      | Current Quarter                      |
|----------------------------------------------|------------------------------------|-----------------------------------------|-----------------------------------|--------------------------------------|
| 1071 Meriweather Dr., Watkinsville, GA 30077 |                                    | ,                                       | •                                 | Score (Grade)                        |
| Phone: 706-316-2421                          |                                    | Q1: 93.52 (A-)                          | Q2: 84.40 (B)                     | 84.40%                               |
| Vendor ID# 35219                             |                                    | Q3: N/A                                 | Q4: N/A                           | (B)                                  |
| # New Foster Homes During Quarter: 0         |                                    | # Children in Care During<br>Quarter: 6 | # Placements During<br>Quarter: 6 | # Children in Care On<br>Last Day: 1 |
|                                              | Avg<br>Performance All<br>CPAs (%) | Provider<br>Performance (%)*            | Possible Points<br>(Weight)       | Provider Points<br>Earned            |
| OPM Monitoring Reviews                       |                                    |                                         |                                   |                                      |
| Annual Comprehensive Reviews                 | 83%                                | 91%                                     | 25                                | 22.82                                |
| Safety Reviews                               | 89%                                | 100%                                    | 15                                | 15.00                                |
| Monitoring Sub-Tota                          |                                    |                                         | 40                                | 37.82                                |
| CPA Safety Outcomes                          |                                    |                                         |                                   |                                      |
| Incidence of Maltreatment                    | 0.16%                              | No Substantiated<br>Reports             | 10                                | 10.00                                |
| Staff Training                               | 93%                                | 75%                                     | 5                                 | 3.75                                 |
| Staff Safety Checks                          | 87%                                | 100%                                    | 5                                 | 5.00                                 |
| Safety Sub-Total                             |                                    |                                         | 20                                | 18.75                                |
| CPA Permanency Outcomes                      |                                    |                                         |                                   |                                      |
| Placement Stability                          | 91%                                | 50%                                     | 15                                | 7.50                                 |
| Permanency Sub-Tota                          |                                    |                                         | 15                                | 7.50                                 |
| CPA Well-Being Outcomes                      |                                    |                                         |                                   |                                      |
| EPSDT Medical Visits                         | 85%                                | 33%                                     | 4                                 | 1.32                                 |
| EPSDT Dental Visits                          | 83%                                | 0%                                      | 4                                 | 0.00                                 |
| Academic Supports                            | 79%                                | 67%                                     | 3                                 | 2.01                                 |
| Provider ECEM Visits                         | 87%                                | 100%                                    | 7                                 | 7.00                                 |
| Provider General Contacts                    | 86%                                | 100%                                    | 7                                 | 7.00                                 |
| Placements with Siblings                     | 68%                                | Not Eligible                            | Not Scored                        | Not Scored                           |
| Placements within Legal County               | 18%                                | Not Eligible                            | Not Scored                        | Not Scored                           |
| Well-Being Sub-Tota                          |                                    |                                         | 25                                | 17.33                                |

# Performance-Based Placement Measures RBWO Provider GA+SCORECARD - CPA

| Provider/Program Name: ALR Family Services, Inc (5140) - CPA |                                    |                                          |                                    |                                       |
|--------------------------------------------------------------|------------------------------------|------------------------------------------|------------------------------------|---------------------------------------|
| 1518 Airport Road, Hinesville, GA 31313 Phone: 912-559-5536  |                                    | Quarterly Scores (Grades)                |                                    | Current Quarter<br>Score (Grade)      |
|                                                              |                                    | Q1: 95.65 (A)                            | Q2: 98.33 (A+)                     | 98.33%                                |
| Vendor ID# 114739                                            |                                    | Q3: N/A                                  | Q4: N/A                            | (A+)                                  |
| # New Foster Homes During Quarter: 0                         |                                    | # Children in Care During<br>Quarter: 12 | # Placements During<br>Quarter: 12 | # Children in Care On<br>Last Day: 11 |
|                                                              | Avg<br>Performance All<br>CPAs (%) | Provider<br>Performance (%)*             | Possible Points<br>(Weight)        | Provider Points<br>Earned             |
| OPM Monitoring Reviews                                       |                                    |                                          |                                    |                                       |
| Annual Comprehensive Reviews                                 | 83%                                | 76%                                      | 25                                 | 19.04                                 |
| Safety Reviews                                               | 89%                                | 98%                                      | 15                                 | 14.63                                 |
| Monitoring Sub-Tota                                          |                                    |                                          | 40                                 | 33.67                                 |
| CPA Safety Outcomes                                          |                                    |                                          |                                    |                                       |
| Incidence of Maltreatment                                    | 0.16%                              | No Substantiated<br>Reports              | 10                                 | 10.00                                 |
| Staff Training                                               | 93%                                | 100%                                     | 5                                  | 5.00                                  |
| Staff Safety Checks                                          | 87%                                | 100%                                     | 5                                  | 5.00                                  |
| Safety Sub-Tota                                              |                                    |                                          | 20                                 | 20.00                                 |
| CPA Permanency Outcomes                                      |                                    |                                          |                                    |                                       |
| Placement Stability                                          | 91%                                | 100%                                     | 15                                 | 15.00                                 |
| Permanency Sub-Tota                                          |                                    |                                          | 15                                 | 15.00                                 |
| CPA Well-Being Outcomes                                      |                                    |                                          |                                    |                                       |
| EPSDT Medical Visits                                         | 85%                                | 100%                                     | 4                                  | 4.00                                  |
| EPSDT Dental Visits                                          | 83%                                | 86%                                      | 4                                  | 3.44                                  |
| Academic Supports                                            | 79%                                | 100%                                     | 3                                  | 3.00                                  |
| Provider ECEM Visits                                         | 87%                                | 96%                                      | 7                                  | 6.72                                  |
| Provider General Contacts                                    | 86%                                | 100%                                     | 7                                  | 7.00                                  |
| Placements with Siblings                                     | 68%                                | 43%                                      | Not Scored                         | Not Scored                            |
| Placements within Legal County                               | 18%                                | 0%                                       | Not Scored                         | Not Scored                            |
| Well-Being Sub-Tota                                          |                                    |                                          | 25                                 | 24.16                                 |
| *Performance calculation descriptions can b                  | e found in the FY 20°              | 19 RBWO PBP Measureme                    | ents and Standards Guide           |                                       |

# Performance-Based Placement Measures RBWO Provider GA+SCORECARD - CPA

| Provider/Program Name: Bethany Christian Services - Atlanta (573) - CPA |                                    |                                           |                                     |                                       |
|-------------------------------------------------------------------------|------------------------------------|-------------------------------------------|-------------------------------------|---------------------------------------|
| 6645 Peachtree Dunwoody Road, Atlanta, GA 30328                         |                                    | Quarterly Sco                             | Current Quarter<br>Score (Grade)    |                                       |
| Phone: 770-455-7111                                                     |                                    | Q1: 74.87 (C)                             | Q2: 84.72 (B)                       | 84.72%                                |
| Vendor ID# 35249                                                        |                                    | Q3: N/A                                   | Q4: N/A                             | (B)                                   |
| # New Foster Homes During Quarter: 7                                    |                                    | # Children in Care During<br>Quarter: 103 | # Placements During<br>Quarter: 103 | # Children in Care On<br>Last Day: 87 |
|                                                                         | Avg<br>Performance All<br>CPAs (%) | Provider<br>Performance (%)*              | Possible Points<br>(Weight)         | Provider Points<br>Earned             |
| OPM Monitoring Reviews                                                  |                                    |                                           |                                     |                                       |
| Annual Comprehensive Reviews                                            | 83%                                | 67%                                       | 25                                  | 16.71                                 |
| Safety Reviews                                                          | 89%                                | 83%                                       | 15                                  | 12.38                                 |
| Monitoring Sub-Tota                                                     |                                    |                                           | 40                                  | 29.09                                 |
| CPA Safety Outcomes                                                     |                                    |                                           |                                     |                                       |
| Incidence of Maltreatment                                               | 0.16%                              | No Substantiated<br>Reports               | 10                                  | 10.00                                 |
| Staff Training                                                          | 93%                                | 90%                                       | 5                                   | 4.50                                  |
| Staff Safety Checks                                                     | 87%                                | 80%                                       | 5                                   | 4.00                                  |
| Safety Sub-Tota                                                         |                                    |                                           | 20                                  | 18.50                                 |
| CPA Permanency Outcomes                                                 |                                    |                                           |                                     |                                       |
| Placement Stability                                                     | 91%                                | 95%                                       | 15                                  | 14.25                                 |
| Permanency Sub-Tota                                                     |                                    |                                           | 15                                  | 14.25                                 |
| CPA Well-Being Outcomes                                                 |                                    |                                           |                                     |                                       |
| EPSDT Medical Visits                                                    | 85%                                | 53%                                       | 4                                   | 2.12                                  |
| EPSDT Dental Visits                                                     | 83%                                | 42%                                       | 4                                   | 1.68                                  |
| Academic Supports                                                       | 79%                                | 46%                                       | 3                                   | 1.38                                  |
| Provider ECEM Visits                                                    | 87%                                | 56%                                       | 7                                   | 3.92                                  |
| Provider General Contacts                                               | 86%                                | 54%                                       | 7                                   | 3.78                                  |
| Placements with Siblings                                                | 68%                                | 81%                                       | Not Scored                          | Not Scored                            |
| Placements within Legal County                                          | 18%                                | 0%                                        | Not Scored                          | Not Scored                            |
| Well-Being Sub-Tota                                                     |                                    |                                           | 25                                  | 12.88                                 |
| *Performance calculation descriptions can be                            | e found in the FY 201              | 19 RBWO PBP Measureme                     | ents and Standards Guide            |                                       |

# Performance-Based Placement Measures RBWO Provider GA+SCORECARD - CPA

| Provider/Program Name: Bo                   | ethany Christ                      | ian Services - Bo                         | ogart (5215) - CP                   | A                                     |
|---------------------------------------------|------------------------------------|-------------------------------------------|-------------------------------------|---------------------------------------|
| 188 Ben Burton Circle, Bogart, GA 3         | 0622                               | Quarterly Sco                             | ores (Grades)                       | Current Quarter<br>Score (Grade)      |
| Phone: 770-274-3412                         |                                    | Q1: 96.31 (A)                             | Q2: 88.03 (B+)                      | 88.03%                                |
| Vendor ID# 135987                           |                                    | Q3: N/A                                   | Q4: N/A                             | (B+)                                  |
| # New Foster Homes During Quarter: 7        |                                    | # Children in Care During<br>Quarter: 115 | # Placements During<br>Quarter: 115 | # Children in Care On<br>Last Day: 94 |
|                                             | Avg<br>Performance All<br>CPAs (%) | Provider<br>Performance (%)*              | Possible Points<br>(Weight)         | Provider Points<br>Earned             |
| OPM Monitoring Reviews                      |                                    |                                           |                                     |                                       |
| Annual Comprehensive Reviews                | 83%                                | 93%                                       | 25                                  | 23.37                                 |
| Safety Reviews                              | 89%                                | 75%                                       | 15                                  | 11.25                                 |
| Monitoring Sub-Total                        |                                    |                                           | 40                                  | 34.62                                 |
| CPA Safety Outcomes                         |                                    |                                           |                                     |                                       |
| Incidence of Maltreatment                   | 0.16%                              | No Substantiated<br>Reports               | 10                                  | 10.00                                 |
| Staff Training                              | 93%                                | 100%                                      | 5                                   | 5.00                                  |
| Staff Safety Checks                         | 87%                                | 91%                                       | 5                                   | 4.55                                  |
| Safety Sub-Total                            |                                    |                                           | 20                                  | 19.55                                 |
| CPA Permanency Outcomes                     |                                    |                                           |                                     |                                       |
| Placement Stability                         | 91%                                | 92%                                       | 15                                  | 13.80                                 |
| Permanency Sub-Total                        |                                    |                                           | 15                                  | 13.80                                 |
| CPA Well-Being Outcomes                     |                                    |                                           |                                     |                                       |
| EPSDT Medical Visits                        | 85%                                | 59%                                       | 4                                   | 2.36                                  |
| EPSDT Dental Visits                         | 83%                                | 52%                                       | 4                                   | 2.08                                  |
| Academic Supports                           | 79%                                | 7%                                        | 3                                   | 0.21                                  |
| Provider ECEM Visits                        | 87%                                | 65%                                       | 7                                   | 4.55                                  |
| Provider General Contacts                   | 86%                                | 70%                                       | 7                                   | 4.90                                  |
| Placements with Siblings                    | 68%                                | 93%                                       | Not Scored                          | Not Scored                            |
| Placements within Legal County              | 18%                                | 31%                                       | Not Scored                          | Not Scored                            |
| Well-Being Sub-Total                        |                                    |                                           | 25                                  | 14.10                                 |
| *Performance calculation descriptions can b | e found in the FY 201              | 19 RBWO PBP Measureme                     | ents and Standards Guide            |                                       |

# Performance-Based Placement Measures RBWO Provider GA+SCORECARD - CPA

| Provider/Program Name: B                     | ethany Christ                      | ian Services - Co                       | olumbus (574) - (                 | CPA                                  |
|----------------------------------------------|------------------------------------|-----------------------------------------|-----------------------------------|--------------------------------------|
| 951 Talbotton Rd., Columbus, GA 31           | 904                                | Quarterly Sco                           | ores (Grades)                     | Current Quarter<br>Score (Grade)     |
| Phone: 770-455-7111                          |                                    | Q1: 102.53 (A+)                         | Q2: 97.50 (A+)                    | 97.50%                               |
| Vendor ID# 35248                             |                                    | Q3: N/A                                 | Q4: N/A                           | (A+)                                 |
| # New Foster Homes During Quarter: 0         |                                    | # Children in Care During<br>Quarter: 4 | # Placements During<br>Quarter: 4 | # Children in Care On<br>Last Day: 4 |
|                                              | Avg<br>Performance All<br>CPAs (%) | Provider<br>Performance (%)*            | Possible Points<br>(Weight)       | Provider Points<br>Earned            |
| OPM Monitoring Reviews                       |                                    |                                         |                                   |                                      |
| Annual Comprehensive Reviews                 | 83%                                | 90%                                     | 25                                | 22.62                                |
| Safety Reviews                               | 89%                                | 92%                                     | 15                                | 13.75                                |
| Monitoring Sub-Tota                          |                                    |                                         | 40                                | 36.37                                |
| CPA Safety Outcomes                          |                                    |                                         |                                   |                                      |
| Incidence of Maltreatment                    | 0.16%                              | No Substantiated<br>Reports             | 10                                | 10.00                                |
| Staff Training                               | 93%                                | 100%                                    | 5                                 | 5.00                                 |
| Staff Safety Checks                          | 87%                                | 100%                                    | 5                                 | 5.00                                 |
| Safety Sub-Tota                              |                                    |                                         | 20                                | 20.00                                |
| CPA Permanency Outcomes                      |                                    |                                         |                                   |                                      |
| Placement Stability                          | 91%                                | 100%                                    | 15                                | 15.00                                |
| Permanency Sub-Tota                          |                                    |                                         | 15                                | 15.00                                |
| CPA Well-Being Outcomes                      |                                    |                                         |                                   |                                      |
| EPSDT Medical Visits                         | 85%                                | 100%                                    | 4                                 | 4.00                                 |
| EPSDT Dental Visits                          | 83%                                | 100%                                    | 4                                 | 4.00                                 |
| Academic Supports                            | 79%                                | 67%                                     | 3                                 | 2.01                                 |
| Provider ECEM Visits                         | 87%                                | 83%                                     | 7                                 | 5.81                                 |
| Provider General Contacts                    | 86%                                | 83%                                     | 7                                 | 5.81                                 |
| Placements with Siblings                     | 68%                                | 75%                                     | Not Scored                        | Not Scored                           |
| Placements within Legal County               | 18%                                | Not Eligible                            | Not Scored                        | Not Scored                           |
| Well-Being Sub-Tota                          |                                    |                                         | 25                                | 21.63                                |
| *Performance calculation descriptions can be | e found in the FY 201              | 19 RBWO PBP Measureme                   | ents and Standards Guide          |                                      |

# Performance-Based Placement Measures RBWO Provider GA+SCORECARD - CPA

| Provider/Program Name: Bloom Our Youth - (5208) - CPA           |                                    |                                          |                                    |                                       |  |  |
|-----------------------------------------------------------------|------------------------------------|------------------------------------------|------------------------------------|---------------------------------------|--|--|
| 50 Marquis Dr, Fayetteville, GA 30214 Quarterly Scores (Grades) |                                    | Current Quarter<br>Score (Grade)         |                                    |                                       |  |  |
| Phone: 770-461-7020                                             |                                    | Q1: 90.68 (A-)                           | Q2: 94.43 (A)                      | 94.43%                                |  |  |
| Vendor ID# 133541                                               |                                    | Q3: N/A                                  | Q4: N/A                            | (A)                                   |  |  |
| # New Foster Homes During Quarter: 1                            |                                    | # Children in Care During<br>Quarter: 88 | # Placements During<br>Quarter: 91 | # Children in Care On<br>Last Day: 63 |  |  |
|                                                                 | Avg<br>Performance All<br>CPAs (%) | Provider<br>Performance (%)*             | Possible Points<br>(Weight)        | Provider Points<br>Earned             |  |  |
| OPM Monitoring Reviews                                          |                                    |                                          |                                    |                                       |  |  |
| Annual Comprehensive Reviews                                    | 83%                                | 94%                                      | 25                                 | 23.56                                 |  |  |
| Safety Reviews                                                  | 89%                                | 63%                                      | 15                                 | 9.38                                  |  |  |
| Monitoring Sub-Total                                            |                                    |                                          | 40                                 | 32.93                                 |  |  |
| CPA Safety Outcomes                                             |                                    |                                          |                                    |                                       |  |  |
| Incidence of Maltreatment                                       | 0.16%                              | No Substantiated<br>Reports              | 10                                 | 10.00                                 |  |  |
| Staff Training                                                  | 93%                                | 100%                                     | 5                                  | 5.00                                  |  |  |
| Staff Safety Checks                                             | 87%                                | 78%                                      | 5                                  | 3.90                                  |  |  |
| Safety Sub-Total                                                |                                    |                                          | 20                                 | 18.90                                 |  |  |
| CPA Permanency Outcomes                                         |                                    |                                          |                                    |                                       |  |  |
| Placement Stability                                             | 91%                                | 83%                                      | 15                                 | 12.45                                 |  |  |
| Permanency Sub-Total                                            |                                    |                                          | 15                                 | 12.45                                 |  |  |
| CPA Well-Being Outcomes                                         |                                    |                                          |                                    |                                       |  |  |
| EPSDT Medical Visits                                            | 85%                                | 94%                                      | 4                                  | 3.76                                  |  |  |
| EPSDT Dental Visits                                             | 83%                                | 95%                                      | 4                                  | 3.80                                  |  |  |
| Academic Supports                                               | 79%                                | 90%                                      | 3                                  | 2.70                                  |  |  |
| Provider ECEM Visits                                            | 87%                                | 92%                                      | 7                                  | 6.44                                  |  |  |
| Provider General Contacts                                       | 86%                                | 93%                                      | 7                                  | 6.51                                  |  |  |
| Placements with Siblings                                        | 68%                                | 96%                                      | Not Scored                         | Not Scored                            |  |  |
| Placements within Legal County                                  | 18%                                | 12%                                      | Not Scored                         | Not Scored                            |  |  |
| Well-Being Sub-Total                                            |                                    |                                          | 25                                 | 23.21                                 |  |  |
| *Performance calculation descriptions can b                     | e found in the FY 201              | 19 RBWO PBP Measureme                    | ents and Standards Guide           |                                       |  |  |
|                                                                 |                                    |                                          |                                    |                                       |  |  |