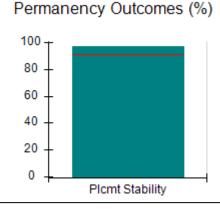

# Performance-Based Placement Measures RBWO Provider GA+SCORECARD - CPA

| Provider/Program Name: ALR Family Services, Inc (5140) - CPA |                                    |                                          |                                    |                                       |
|--------------------------------------------------------------|------------------------------------|------------------------------------------|------------------------------------|---------------------------------------|
| 1518 Airport Road, Hinesville, GA 31313 Phone: 912-559-5536  |                                    | Quarterly Scores (Grades)                |                                    | Current Quarter<br>Score (Grade)      |
|                                                              |                                    | Q1: 95.65 (A)                            | Q2: 98.33 (A+)                     | 98.33%                                |
| Vendor ID# 114739                                            |                                    | Q3: N/A                                  | Q4: N/A                            | (A+)                                  |
| # New Foster Homes During Quarter: 0                         |                                    | # Children in Care During<br>Quarter: 12 | # Placements During<br>Quarter: 12 | # Children in Care On<br>Last Day: 11 |
|                                                              | Avg<br>Performance All<br>CPAs (%) | Provider<br>Performance (%)*             | Possible Points<br>(Weight)        | Provider Points<br>Earned             |
| OPM Monitoring Reviews                                       |                                    |                                          |                                    |                                       |
| Annual Comprehensive Reviews                                 | 83%                                | 76%                                      | 25                                 | 19.04                                 |
| Safety Reviews                                               | 89%                                | 98%                                      | 15                                 | 14.63                                 |
| Monitoring Sub-Tota                                          |                                    |                                          | 40                                 | 33.67                                 |
| CPA Safety Outcomes                                          |                                    |                                          |                                    |                                       |
| Incidence of Maltreatment                                    | 0.16%                              | No Substantiated<br>Reports              | 10                                 | 10.00                                 |
| Staff Training                                               | 93%                                | 100%                                     | 5                                  | 5.00                                  |
| Staff Safety Checks                                          | 87%                                | 100%                                     | 5                                  | 5.00                                  |
| Safety Sub-Tota                                              |                                    |                                          | 20                                 | 20.00                                 |
| CPA Permanency Outcomes                                      |                                    |                                          |                                    |                                       |
| Placement Stability                                          | 91%                                | 100%                                     | 15                                 | 15.00                                 |
| Permanency Sub-Tota                                          |                                    |                                          | 15                                 | 15.00                                 |
| CPA Well-Being Outcomes                                      |                                    |                                          |                                    |                                       |
| EPSDT Medical Visits                                         | 85%                                | 100%                                     | 4                                  | 4.00                                  |
| EPSDT Dental Visits                                          | 83%                                | 86%                                      | 4                                  | 3.44                                  |
| Academic Supports                                            | 79%                                | 100%                                     | 3                                  | 3.00                                  |
| Provider ECEM Visits                                         | 87%                                | 96%                                      | 7                                  | 6.72                                  |
| Provider General Contacts                                    | 86%                                | 100%                                     | 7                                  | 7.00                                  |
| Placements with Siblings                                     | 68%                                | 43%                                      | Not Scored                         | Not Scored                            |
| Placements within Legal County                               | 18%                                | 0%                                       | Not Scored                         | Not Scored                            |
| Well-Being Sub-Tota                                          |                                    |                                          | 25                                 | 24.16                                 |
| *Performance calculation descriptions can b                  | e found in the FY 20°              | 19 RBWO PBP Measureme                    | ents and Standards Guide           |                                       |