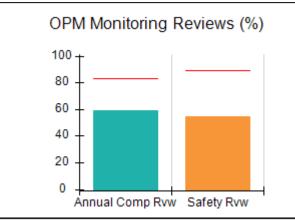

# Performance-Based Placement Measures RBWO Provider GA+SCORECARD - CPA

| 1671 Meriweather Dr., Watkinsville, (        | 2A 30677                           | Quarterly Sco                           | res (Grades)                      | Current Quarter                      |
|----------------------------------------------|------------------------------------|-----------------------------------------|-----------------------------------|--------------------------------------|
| 1071 Meriweather Dr., Watkinsville, GA 30077 |                                    | ,                                       | •                                 | Score (Grade)                        |
| Phone: 706-316-2421                          |                                    | Q1: 93.52 (A-)                          | Q2: 84.40 (B)                     | 84.40%                               |
| Vendor ID# 35219                             |                                    | Q3: N/A                                 | Q4: N/A                           | (B)                                  |
| # New Foster Homes During Quarter: 0         |                                    | # Children in Care During<br>Quarter: 6 | # Placements During<br>Quarter: 6 | # Children in Care On<br>Last Day: 1 |
|                                              | Avg<br>Performance All<br>CPAs (%) | Provider<br>Performance (%)*            | Possible Points<br>(Weight)       | Provider Points<br>Earned            |
| OPM Monitoring Reviews                       |                                    |                                         |                                   |                                      |
| Annual Comprehensive Reviews                 | 83%                                | 91%                                     | 25                                | 22.82                                |
| Safety Reviews                               | 89%                                | 100%                                    | 15                                | 15.00                                |
| Monitoring Sub-Tota                          |                                    |                                         | 40                                | 37.82                                |
| CPA Safety Outcomes                          |                                    |                                         |                                   |                                      |
| Incidence of Maltreatment                    | 0.16%                              | No Substantiated<br>Reports             | 10                                | 10.00                                |
| Staff Training                               | 93%                                | 75%                                     | 5                                 | 3.75                                 |
| Staff Safety Checks                          | 87%                                | 100%                                    | 5                                 | 5.00                                 |
| Safety Sub-Total                             |                                    |                                         | 20                                | 18.75                                |
| CPA Permanency Outcomes                      |                                    |                                         |                                   |                                      |
| Placement Stability                          | 91%                                | 50%                                     | 15                                | 7.50                                 |
| Permanency Sub-Tota                          |                                    |                                         | 15                                | 7.50                                 |
| CPA Well-Being Outcomes                      |                                    |                                         |                                   |                                      |
| EPSDT Medical Visits                         | 85%                                | 33%                                     | 4                                 | 1.32                                 |
| EPSDT Dental Visits                          | 83%                                | 0%                                      | 4                                 | 0.00                                 |
| Academic Supports                            | 79%                                | 67%                                     | 3                                 | 2.01                                 |
| Provider ECEM Visits                         | 87%                                | 100%                                    | 7                                 | 7.00                                 |
| Provider General Contacts                    | 86%                                | 100%                                    | 7                                 | 7.00                                 |
| Placements with Siblings                     | 68%                                | Not Eligible                            | Not Scored                        | Not Scored                           |
| Placements within Legal County               | 18%                                | Not Eligible                            | Not Scored                        | Not Scored                           |
| Well-Being Sub-Tota                          |                                    |                                         | 25                                | 17.33                                |

# Performance-Based Placement Measures RBWO Provider GA+SCORECARD - CPA

| Provider/Program Name: ALR Family Services, Inc (5140) - CPA |                                    |                                          |                                    |                                       |
|--------------------------------------------------------------|------------------------------------|------------------------------------------|------------------------------------|---------------------------------------|
| 1518 Airport Road, Hinesville, GA 31313 Phone: 912-559-5536  |                                    | Quarterly Scores (Grades)                |                                    | Current Quarter<br>Score (Grade)      |
|                                                              |                                    | Q1: 95.65 (A)                            | Q2: 98.33 (A+)                     | 98.33%                                |
| Vendor ID# 114739                                            |                                    | Q3: N/A                                  | Q4: N/A                            | (A+)                                  |
| # New Foster Homes During Quarter: 0                         |                                    | # Children in Care During<br>Quarter: 12 | # Placements During<br>Quarter: 12 | # Children in Care On<br>Last Day: 11 |
|                                                              | Avg<br>Performance All<br>CPAs (%) | Provider<br>Performance (%)*             | Possible Points<br>(Weight)        | Provider Points<br>Earned             |
| OPM Monitoring Reviews                                       |                                    |                                          |                                    |                                       |
| Annual Comprehensive Reviews                                 | 83%                                | 76%                                      | 25                                 | 19.04                                 |
| Safety Reviews                                               | 89%                                | 98%                                      | 15                                 | 14.63                                 |
| Monitoring Sub-Tota                                          |                                    |                                          | 40                                 | 33.67                                 |
| CPA Safety Outcomes                                          |                                    |                                          |                                    |                                       |
| Incidence of Maltreatment                                    | 0.16%                              | No Substantiated<br>Reports              | 10                                 | 10.00                                 |
| Staff Training                                               | 93%                                | 100%                                     | 5                                  | 5.00                                  |
| Staff Safety Checks                                          | 87%                                | 100%                                     | 5                                  | 5.00                                  |
| Safety Sub-Tota                                              |                                    |                                          | 20                                 | 20.00                                 |
| CPA Permanency Outcomes                                      |                                    |                                          |                                    |                                       |
| Placement Stability                                          | 91%                                | 100%                                     | 15                                 | 15.00                                 |
| Permanency Sub-Tota                                          |                                    |                                          | 15                                 | 15.00                                 |
| CPA Well-Being Outcomes                                      |                                    |                                          |                                    |                                       |
| EPSDT Medical Visits                                         | 85%                                | 100%                                     | 4                                  | 4.00                                  |
| EPSDT Dental Visits                                          | 83%                                | 86%                                      | 4                                  | 3.44                                  |
| Academic Supports                                            | 79%                                | 100%                                     | 3                                  | 3.00                                  |
| Provider ECEM Visits                                         | 87%                                | 96%                                      | 7                                  | 6.72                                  |
| Provider General Contacts                                    | 86%                                | 100%                                     | 7                                  | 7.00                                  |
| Placements with Siblings                                     | 68%                                | 43%                                      | Not Scored                         | Not Scored                            |
| Placements within Legal County                               | 18%                                | 0%                                       | Not Scored                         | Not Scored                            |
| Well-Being Sub-Tota                                          |                                    |                                          | 25                                 | 24.16                                 |
| *Performance calculation descriptions can b                  | e found in the FY 20°              | 19 RBWO PBP Measureme                    | ents and Standards Guide           |                                       |