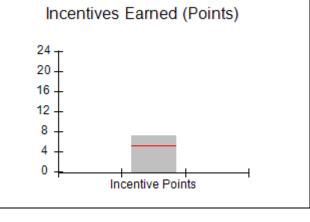

## Provider/Program Name: ALR Family Services, Inc. - (5140) - CPA

| # New Foster Homes During Quarter: 0             |                                    | # Children in Care During<br>Quarter: 12 | # Placements During<br>Quarter: 12 | # Children in Care On<br>Last Day: 11 |
|--------------------------------------------------|------------------------------------|------------------------------------------|------------------------------------|---------------------------------------|
| CPA Incentive Credits                            | Avg<br>Performance All<br>CPAs (%) | Provider<br>Performance (%)*             | Possible Points<br>(Weight)        | Provider Points<br>Earned             |
| Early EPSDT Medical Visits                       |                                    | Not Eligible                             | 2                                  |                                       |
| Early EPSDT Dental Visits                        |                                    | 75%                                      | 2                                  | 1.50                                  |
| Permanency Contacts                              |                                    | None Planned                             | 5                                  |                                       |
| Additional Academic Supports                     |                                    | 100%                                     | 2                                  | 2.00                                  |
| HS Grad/GED/Prof or Trade<br>Certificate/College |                                    | N/A                                      | 10/5/5/1                           |                                       |
| EYSS Agreement                                   |                                    | Not Eligible                             | 5                                  |                                       |
| Community Connections                            |                                    | 0%                                       | 4                                  | 0.00                                  |
| Foster Hm Retention Rate (threshold = 90)        |                                    | 100%                                     | 2                                  | 2.00                                  |
| Foster Hm Recruitment (threshold = 100)          |                                    | 0%                                       | 2                                  | 0.00                                  |
| Active Agency Accreditation                      |                                    | 0%                                       | 4                                  | 0.00                                  |
| Staff Clinical Licensure                         |                                    | 0%                                       | 5                                  | 0.00                                  |
| Incentives Total                                 | 5.23                               |                                          |                                    | 5.50                                  |
| Maximum total                                    | combined incentive                 | credit allowed is 10 points.             | Incentives Awarded                 | 5.50                                  |
| *Performance calculation descriptions can b      | e found in the FY 20               | 19 RBWO PBP Measureme                    | ents and Standards Guide.          |                                       |