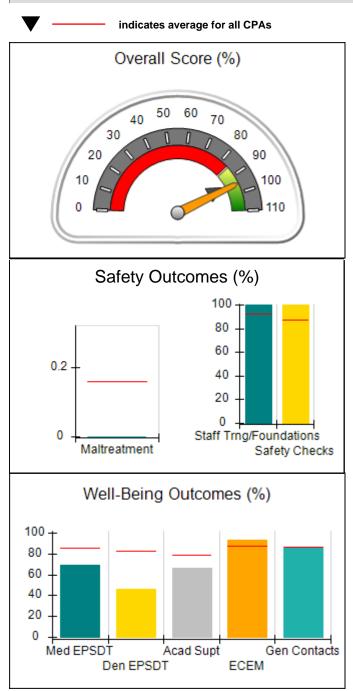

# Performance-Based Placement Measures RBWO Provider GA+SCORECARD - CPA

| Provider/Program Name: Bethany Christian Services - Atlanta (573) - CPA |                                    |                                           |                                     |                                       |
|-------------------------------------------------------------------------|------------------------------------|-------------------------------------------|-------------------------------------|---------------------------------------|
| 6645 Peachtree Dunwoody Road, Atlanta, GA 30328                         |                                    | Quarterly Sco                             | Current Quarter<br>Score (Grade)    |                                       |
| Phone: 770-455-7111                                                     |                                    | Q1: 74.87 (C)                             | Q2: 84.72 (B)                       | 84.72%                                |
| Vendor ID# 35249                                                        |                                    | Q3: N/A                                   | Q4: N/A                             | (B)                                   |
| # New Foster Homes During Quarter: 7                                    |                                    | # Children in Care During<br>Quarter: 103 | # Placements During<br>Quarter: 103 | # Children in Care On<br>Last Day: 87 |
|                                                                         | Avg<br>Performance All<br>CPAs (%) | Provider<br>Performance (%)*              | Possible Points<br>(Weight)         | Provider Points<br>Earned             |
| OPM Monitoring Reviews                                                  |                                    |                                           |                                     |                                       |
| Annual Comprehensive Reviews                                            | 83%                                | 67%                                       | 25                                  | 16.71                                 |
| Safety Reviews                                                          | 89%                                | 83%                                       | 15                                  | 12.38                                 |
| Monitoring Sub-Tota                                                     |                                    |                                           | 40                                  | 29.09                                 |
| CPA Safety Outcomes                                                     |                                    |                                           |                                     |                                       |
| Incidence of Maltreatment                                               | 0.16%                              | No Substantiated<br>Reports               | 10                                  | 10.00                                 |
| Staff Training                                                          | 93%                                | 90%                                       | 5                                   | 4.50                                  |
| Staff Safety Checks                                                     | 87%                                | 80%                                       | 5                                   | 4.00                                  |
| Safety Sub-Tota                                                         |                                    |                                           | 20                                  | 18.50                                 |
| CPA Permanency Outcomes                                                 |                                    |                                           |                                     |                                       |
| Placement Stability                                                     | 91%                                | 95%                                       | 15                                  | 14.25                                 |
| Permanency Sub-Tota                                                     |                                    |                                           | 15                                  | 14.25                                 |
| CPA Well-Being Outcomes                                                 |                                    |                                           |                                     |                                       |
| EPSDT Medical Visits                                                    | 85%                                | 53%                                       | 4                                   | 2.12                                  |
| EPSDT Dental Visits                                                     | 83%                                | 42%                                       | 4                                   | 1.68                                  |
| Academic Supports                                                       | 79%                                | 46%                                       | 3                                   | 1.38                                  |
| Provider ECEM Visits                                                    | 87%                                | 56%                                       | 7                                   | 3.92                                  |
| Provider General Contacts                                               | 86%                                | 54%                                       | 7                                   | 3.78                                  |
| Placements with Siblings                                                | 68%                                | 81%                                       | Not Scored                          | Not Scored                            |
| Placements within Legal County                                          | 18%                                | 0%                                        | Not Scored                          | Not Scored                            |
| Well-Being Sub-Tota                                                     |                                    |                                           | 25                                  | 12.88                                 |
| *Performance calculation descriptions can be                            | e found in the FY 201              | 19 RBWO PBP Measureme                     | ents and Standards Guide            |                                       |

| Monitoring & Outcomes: Possible Points = 100 | Points Earned:    | 74.72     |
|----------------------------------------------|-------------------|-----------|
| Score Before                                 | Incentives Credit | 74.72%    |
| Inc                                          | entives Awarded   | 10.00 pts |
|                                              | PBP Verification  | N/A pts   |
|                                              | Total Score       | 84.72%    |