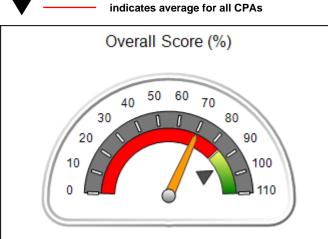

# Performance-Based Placement Measures RBWO Provider GA+SCORECARD - CPA

| 1671 Meriweather Dr., Watkinsville, (        | 2A 30677                           | Quarterly Sco                           | res (Grades)                      | Current Quarter                      |
|----------------------------------------------|------------------------------------|-----------------------------------------|-----------------------------------|--------------------------------------|
| 1071 Meriweather Dr., Watkinsville, GA 30077 |                                    | ,                                       | •                                 | Score (Grade)                        |
| Phone: 706-316-2421                          |                                    | Q1: 93.52 (A-)                          | Q2: 84.40 (B)                     | 84.40%                               |
| Vendor ID# 35219                             |                                    | Q3: N/A                                 | Q4: N/A                           | (B)                                  |
| # New Foster Homes During Quarter: 0         |                                    | # Children in Care During<br>Quarter: 6 | # Placements During<br>Quarter: 6 | # Children in Care On<br>Last Day: 1 |
|                                              | Avg<br>Performance All<br>CPAs (%) | Provider<br>Performance (%)*            | Possible Points<br>(Weight)       | Provider Points<br>Earned            |
| OPM Monitoring Reviews                       |                                    |                                         |                                   |                                      |
| Annual Comprehensive Reviews                 | 83%                                | 91%                                     | 25                                | 22.82                                |
| Safety Reviews                               | 89%                                | 100%                                    | 15                                | 15.00                                |
| Monitoring Sub-Tota                          |                                    |                                         | 40                                | 37.82                                |
| CPA Safety Outcomes                          |                                    |                                         |                                   |                                      |
| Incidence of Maltreatment                    | 0.16%                              | No Substantiated<br>Reports             | 10                                | 10.00                                |
| Staff Training                               | 93%                                | 75%                                     | 5                                 | 3.75                                 |
| Staff Safety Checks                          | 87%                                | 100%                                    | 5                                 | 5.00                                 |
| Safety Sub-Total                             |                                    |                                         | 20                                | 18.75                                |
| CPA Permanency Outcomes                      |                                    |                                         |                                   |                                      |
| Placement Stability                          | 91%                                | 50%                                     | 15                                | 7.50                                 |
| Permanency Sub-Tota                          |                                    |                                         | 15                                | 7.50                                 |
| CPA Well-Being Outcomes                      |                                    |                                         |                                   |                                      |
| EPSDT Medical Visits                         | 85%                                | 33%                                     | 4                                 | 1.32                                 |
| EPSDT Dental Visits                          | 83%                                | 0%                                      | 4                                 | 0.00                                 |
| Academic Supports                            | 79%                                | 67%                                     | 3                                 | 2.01                                 |
| Provider ECEM Visits                         | 87%                                | 100%                                    | 7                                 | 7.00                                 |
| Provider General Contacts                    | 86%                                | 100%                                    | 7                                 | 7.00                                 |
| Placements with Siblings                     | 68%                                | Not Eligible                            | Not Scored                        | Not Scored                           |
| Placements within Legal County               | 18%                                | Not Eligible                            | Not Scored                        | Not Scored                           |
| Well-Being Sub-Tota                          |                                    |                                         | 25                                | 17.33                                |