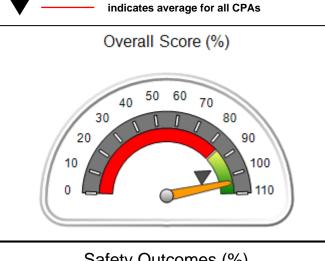

# Performance-Based Placement Measures RBWO Provider GA+SCORECARD - CPA

Report Quarter: Q2 FY2020

| Provider/Program Name: All God's Children - (861) - CPA                                              |                                         |                                   |                                      |  |  |  |
|------------------------------------------------------------------------------------------------------|-----------------------------------------|-----------------------------------|--------------------------------------|--|--|--|
| 1671 Meriweather Dr., Watkinsville, GA 30677 Quarterly Scores (Grades) Current Quarter Score (Grade) |                                         |                                   |                                      |  |  |  |
| Phone: 706-316-2421                                                                                  | Q1: 93.52 (A-)                          | Q1: 93.52 (A-) Q2: 84.40 (B)      |                                      |  |  |  |
| Vendor ID# 35219                                                                                     | Q3: N/A                                 | (B)                               |                                      |  |  |  |
| # New Foster Homes During Quarter: 0                                                                 | # Children in Care During<br>Quarter: 6 | # Placements During<br>Quarter: 6 | # Children in Care On Last<br>Day: 1 |  |  |  |