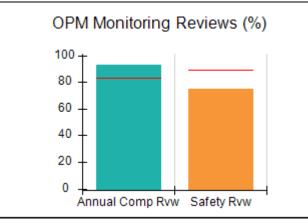

# Performance-Based Placement Measures RBWO Provider GA+SCORECARD - CPA

| Provider/Program Name: ALR Family Services, Inc (5140) - CPA |                                    |                                          |                                    |                                       |
|--------------------------------------------------------------|------------------------------------|------------------------------------------|------------------------------------|---------------------------------------|
| 1518 Airport Road, Hinesville, GA 31313 Phone: 912-559-5536  |                                    | Quarterly Scores (Grades)                |                                    | Current Quarter<br>Score (Grade)      |
|                                                              |                                    | Q1: 95.65 (A)                            | Q2: 98.33 (A+)                     | 98.33%                                |
| Vendor ID# 114739                                            |                                    | Q3: N/A                                  | Q4: N/A                            | (A+)                                  |
| # New Foster Homes During Quarter: 0                         |                                    | # Children in Care During<br>Quarter: 12 | # Placements During<br>Quarter: 12 | # Children in Care On<br>Last Day: 11 |
|                                                              | Avg<br>Performance All<br>CPAs (%) | Provider<br>Performance (%)*             | Possible Points<br>(Weight)        | Provider Points<br>Earned             |
| OPM Monitoring Reviews                                       |                                    |                                          |                                    |                                       |
| Annual Comprehensive Reviews                                 | 83%                                | 76%                                      | 25                                 | 19.04                                 |
| Safety Reviews                                               | 89%                                | 98%                                      | 15                                 | 14.63                                 |
| Monitoring Sub-Tota                                          |                                    |                                          | 40                                 | 33.67                                 |
| CPA Safety Outcomes                                          |                                    |                                          |                                    |                                       |
| Incidence of Maltreatment                                    | 0.16%                              | No Substantiated<br>Reports              | 10                                 | 10.00                                 |
| Staff Training                                               | 93%                                | 100%                                     | 5                                  | 5.00                                  |
| Staff Safety Checks                                          | 87%                                | 100%                                     | 5                                  | 5.00                                  |
| Safety Sub-Tota                                              |                                    |                                          | 20                                 | 20.00                                 |
| CPA Permanency Outcomes                                      |                                    |                                          |                                    |                                       |
| Placement Stability                                          | 91%                                | 100%                                     | 15                                 | 15.00                                 |
| Permanency Sub-Tota                                          |                                    |                                          | 15                                 | 15.00                                 |
| CPA Well-Being Outcomes                                      |                                    |                                          |                                    |                                       |
| EPSDT Medical Visits                                         | 85%                                | 100%                                     | 4                                  | 4.00                                  |
| EPSDT Dental Visits                                          | 83%                                | 86%                                      | 4                                  | 3.44                                  |
| Academic Supports                                            | 79%                                | 100%                                     | 3                                  | 3.00                                  |
| Provider ECEM Visits                                         | 87%                                | 96%                                      | 7                                  | 6.72                                  |
| Provider General Contacts                                    | 86%                                | 100%                                     | 7                                  | 7.00                                  |
| Placements with Siblings                                     | 68%                                | 43%                                      | Not Scored                         | Not Scored                            |
| Placements within Legal County                               | 18%                                | 0%                                       | Not Scored                         | Not Scored                            |
| Well-Being Sub-Tota                                          |                                    |                                          | 25                                 | 24.16                                 |
| *Performance calculation descriptions can b                  | e found in the FY 20°              | 19 RBWO PBP Measureme                    | ents and Standards Guide           |                                       |