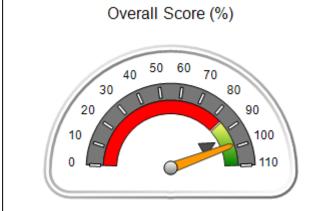

# Performance-Based Placement Measures RBWO Provider GA+SCORECARD - CPA

Report Quarter: Q2 FY2020

| Provider/Program Name: All God's Children - (861) - CPA                                              |                                         |                                   |                                      |  |  |  |
|------------------------------------------------------------------------------------------------------|-----------------------------------------|-----------------------------------|--------------------------------------|--|--|--|
| 1671 Meriweather Dr., Watkinsville, GA 30677 Quarterly Scores (Grades) Current Quarter Score (Grade) |                                         |                                   |                                      |  |  |  |
| Phone: 706-316-2421                                                                                  | Q1: 93.52 (A-)                          | Q1: 93.52 (A-) Q2: 84.40 (B)      |                                      |  |  |  |
| Vendor ID# 35219                                                                                     | Q3: N/A                                 | (B)                               |                                      |  |  |  |
| # New Foster Homes During Quarter: 0                                                                 | # Children in Care During<br>Quarter: 6 | # Placements During<br>Quarter: 6 | # Children in Care On Last<br>Day: 1 |  |  |  |

# Performance-Based Placement Measures RBWO Provider GA+SCORECARD - CPA

| 1671 Meriweather Dr., Watkinsville, (        | 2A 30677                           | Quarterly Sco                           | res (Grades)                      | Current Quarter                      |
|----------------------------------------------|------------------------------------|-----------------------------------------|-----------------------------------|--------------------------------------|
| 1071 Meriweather Dr., Watkinsville, GA 30077 |                                    | ,                                       | •                                 | Score (Grade)                        |
| Phone: 706-316-2421                          |                                    | Q1: 93.52 (A-)                          | Q2: 84.40 (B)                     | 84.40%                               |
| Vendor ID# 35219                             |                                    | Q3: N/A                                 | Q4: N/A                           | (B)                                  |
| # New Foster Homes During Quarter: 0         |                                    | # Children in Care During<br>Quarter: 6 | # Placements During<br>Quarter: 6 | # Children in Care On<br>Last Day: 1 |
|                                              | Avg<br>Performance All<br>CPAs (%) | Provider<br>Performance (%)*            | Possible Points<br>(Weight)       | Provider Points<br>Earned            |
| OPM Monitoring Reviews                       |                                    |                                         |                                   |                                      |
| Annual Comprehensive Reviews                 | 83%                                | 91%                                     | 25                                | 22.82                                |
| Safety Reviews                               | 89%                                | 100%                                    | 15                                | 15.00                                |
| Monitoring Sub-Tota                          |                                    |                                         | 40                                | 37.82                                |
| CPA Safety Outcomes                          |                                    |                                         |                                   |                                      |
| Incidence of Maltreatment                    | 0.16%                              | No Substantiated<br>Reports             | 10                                | 10.00                                |
| Staff Training                               | 93%                                | 75%                                     | 5                                 | 3.75                                 |
| Staff Safety Checks                          | 87%                                | 100%                                    | 5                                 | 5.00                                 |
| Safety Sub-Total                             |                                    |                                         | 20                                | 18.75                                |
| CPA Permanency Outcomes                      |                                    |                                         |                                   |                                      |
| Placement Stability                          | 91%                                | 50%                                     | 15                                | 7.50                                 |
| Permanency Sub-Tota                          |                                    |                                         | 15                                | 7.50                                 |
| CPA Well-Being Outcomes                      |                                    |                                         |                                   |                                      |
| EPSDT Medical Visits                         | 85%                                | 33%                                     | 4                                 | 1.32                                 |
| EPSDT Dental Visits                          | 83%                                | 0%                                      | 4                                 | 0.00                                 |
| Academic Supports                            | 79%                                | 67%                                     | 3                                 | 2.01                                 |
| Provider ECEM Visits                         | 87%                                | 100%                                    | 7                                 | 7.00                                 |
| Provider General Contacts                    | 86%                                | 100%                                    | 7                                 | 7.00                                 |
| Placements with Siblings                     | 68%                                | Not Eligible                            | Not Scored                        | Not Scored                           |
| Placements within Legal County               | 18%                                | Not Eligible                            | Not Scored                        | Not Scored                           |
| Well-Being Sub-Tota                          |                                    |                                         | 25                                | 17.33                                |

| Monitoring & Outcomes: Possible Points = 100 | e Points = 100 Points Earned: 81.40 |          |  |
|----------------------------------------------|-------------------------------------|----------|--|
| Score Before Incentives Credit 8             |                                     |          |  |
| Inc                                          | entives Awarded                     | 3.00 pts |  |
|                                              | PBP Verification                    | N/A pts  |  |
| Total Score                                  |                                     | 84.40%   |  |