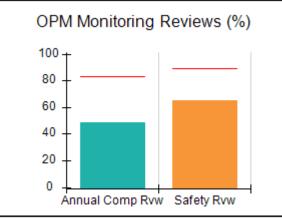

# Performance-Based Placement Measures RBWO Provider GA+SCORECARD - CPA

| 1671 Meriweather Dr., Watkinsville, (        | 2A 30677                           | Quarterly Sco                           | res (Grades)                      | Current Quarter                      |
|----------------------------------------------|------------------------------------|-----------------------------------------|-----------------------------------|--------------------------------------|
| 1071 Meriweather Dr., Watkinsville, GA 30077 |                                    | ,                                       | •                                 | Score (Grade)                        |
| Phone: 706-316-2421                          |                                    | Q1: 93.52 (A-)                          | Q2: 84.40 (B)                     | 84.40%                               |
| Vendor ID# 35219                             |                                    | Q3: N/A                                 | Q4: N/A                           | (B)                                  |
| # New Foster Homes During Quarter: 0         |                                    | # Children in Care During<br>Quarter: 6 | # Placements During<br>Quarter: 6 | # Children in Care On<br>Last Day: 1 |
|                                              | Avg<br>Performance All<br>CPAs (%) | Provider<br>Performance (%)*            | Possible Points<br>(Weight)       | Provider Points<br>Earned            |
| OPM Monitoring Reviews                       |                                    |                                         |                                   |                                      |
| Annual Comprehensive Reviews                 | 83%                                | 91%                                     | 25                                | 22.82                                |
| Safety Reviews                               | 89%                                | 100%                                    | 15                                | 15.00                                |
| Monitoring Sub-Tota                          |                                    |                                         | 40                                | 37.82                                |
| CPA Safety Outcomes                          |                                    |                                         |                                   |                                      |
| Incidence of Maltreatment                    | 0.16%                              | No Substantiated<br>Reports             | 10                                | 10.00                                |
| Staff Training                               | 93%                                | 75%                                     | 5                                 | 3.75                                 |
| Staff Safety Checks                          | 87%                                | 100%                                    | 5                                 | 5.00                                 |
| Safety Sub-Total                             |                                    |                                         | 20                                | 18.75                                |
| CPA Permanency Outcomes                      |                                    |                                         |                                   |                                      |
| Placement Stability                          | 91%                                | 50%                                     | 15                                | 7.50                                 |
| Permanency Sub-Tota                          |                                    |                                         | 15                                | 7.50                                 |
| CPA Well-Being Outcomes                      |                                    |                                         |                                   |                                      |
| EPSDT Medical Visits                         | 85%                                | 33%                                     | 4                                 | 1.32                                 |
| EPSDT Dental Visits                          | 83%                                | 0%                                      | 4                                 | 0.00                                 |
| Academic Supports                            | 79%                                | 67%                                     | 3                                 | 2.01                                 |
| Provider ECEM Visits                         | 87%                                | 100%                                    | 7                                 | 7.00                                 |
| Provider General Contacts                    | 86%                                | 100%                                    | 7                                 | 7.00                                 |
| Placements with Siblings                     | 68%                                | Not Eligible                            | Not Scored                        | Not Scored                           |
| Placements within Legal County               | 18%                                | Not Eligible                            | Not Scored                        | Not Scored                           |
| Well-Being Sub-Tota                          |                                    |                                         | 25                                | 17.33                                |