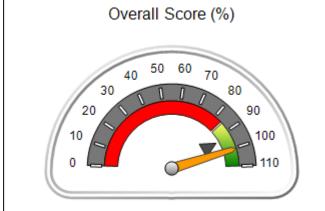

# Performance-Based Placement Measures RBWO Provider GA+SCORECARD - CPA

Report Quarter: Q2 FY2020

| Provider/Program Name: All God's Children - (861) - CPA                                              |                                         |                                   |                                      |  |  |  |
|------------------------------------------------------------------------------------------------------|-----------------------------------------|-----------------------------------|--------------------------------------|--|--|--|
| 1671 Meriweather Dr., Watkinsville, GA 30677 Quarterly Scores (Grades) Current Quarter Score (Grade) |                                         |                                   |                                      |  |  |  |
| Phone: 706-316-2421                                                                                  | Q1: 93.52 (A-)                          | Q1: 93.52 (A-) Q2: 84.40 (B)      |                                      |  |  |  |
| Vendor ID# 35219                                                                                     | Q3: N/A                                 | (B)                               |                                      |  |  |  |
| # New Foster Homes During Quarter: 0                                                                 | # Children in Care During<br>Quarter: 6 | # Placements During<br>Quarter: 6 | # Children in Care On Last<br>Day: 1 |  |  |  |

# Performance-Based Placement Measures RBWO Provider GA+SCORECARD - CPA

| 1671 Meriweather Dr., Watkinsville, (        | 2A 30677                           | Quarterly Sco                           | res (Grades)                      | Current Quarter                      |
|----------------------------------------------|------------------------------------|-----------------------------------------|-----------------------------------|--------------------------------------|
| 1071 Meriweather Dr., Watkinsville, GA 30077 |                                    | ,                                       | •                                 | Score (Grade)                        |
| Phone: 706-316-2421                          |                                    | Q1: 93.52 (A-)                          | Q2: 84.40 (B)                     | 84.40%                               |
| Vendor ID# 35219                             |                                    | Q3: N/A                                 | Q4: N/A                           | (B)                                  |
| # New Foster Homes During Quarter: 0         |                                    | # Children in Care During<br>Quarter: 6 | # Placements During<br>Quarter: 6 | # Children in Care On<br>Last Day: 1 |
|                                              | Avg<br>Performance All<br>CPAs (%) | Provider<br>Performance (%)*            | Possible Points<br>(Weight)       | Provider Points<br>Earned            |
| OPM Monitoring Reviews                       |                                    |                                         |                                   |                                      |
| Annual Comprehensive Reviews                 | 83%                                | 91%                                     | 25                                | 22.82                                |
| Safety Reviews                               | 89%                                | 100%                                    | 15                                | 15.00                                |
| Monitoring Sub-Tota                          |                                    |                                         | 40                                | 37.82                                |
| CPA Safety Outcomes                          |                                    |                                         |                                   |                                      |
| Incidence of Maltreatment                    | 0.16%                              | No Substantiated<br>Reports             | 10                                | 10.00                                |
| Staff Training                               | 93%                                | 75%                                     | 5                                 | 3.75                                 |
| Staff Safety Checks                          | 87%                                | 100%                                    | 5                                 | 5.00                                 |
| Safety Sub-Total                             |                                    |                                         | 20                                | 18.75                                |
| CPA Permanency Outcomes                      |                                    |                                         |                                   |                                      |
| Placement Stability                          | 91%                                | 50%                                     | 15                                | 7.50                                 |
| Permanency Sub-Tota                          |                                    |                                         | 15                                | 7.50                                 |
| CPA Well-Being Outcomes                      |                                    |                                         |                                   |                                      |
| EPSDT Medical Visits                         | 85%                                | 33%                                     | 4                                 | 1.32                                 |
| EPSDT Dental Visits                          | 83%                                | 0%                                      | 4                                 | 0.00                                 |
| Academic Supports                            | 79%                                | 67%                                     | 3                                 | 2.01                                 |
| Provider ECEM Visits                         | 87%                                | 100%                                    | 7                                 | 7.00                                 |
| Provider General Contacts                    | 86%                                | 100%                                    | 7                                 | 7.00                                 |
| Placements with Siblings                     | 68%                                | Not Eligible                            | Not Scored                        | Not Scored                           |
| Placements within Legal County               | 18%                                | Not Eligible                            | Not Scored                        | Not Scored                           |
| Well-Being Sub-Tota                          |                                    |                                         | 25                                | 17.33                                |

| Monitoring & Outcomes: Possible Points = 100 | e Points = 100 Points Earned: 81.40 |          |  |
|----------------------------------------------|-------------------------------------|----------|--|
| Score Before Incentives Credit 8             |                                     |          |  |
| Inc                                          | entives Awarded                     | 3.00 pts |  |
|                                              | PBP Verification                    | N/A pts  |  |
| Total Score                                  |                                     | 84.40%   |  |