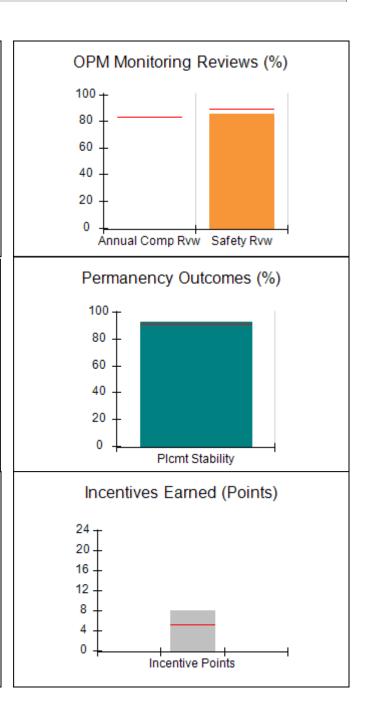

# Performance-Based Placement Measures RBWO Provider GA+SCORECARD - CPA

| 1671 Meriweather Dr., Watkinsville, (        | 2A 30677                           | Quarterly Sco                           | res (Grades)                      | Current Quarter                      |
|----------------------------------------------|------------------------------------|-----------------------------------------|-----------------------------------|--------------------------------------|
| 1071 Meriweather Dr., Watkinsville, GA 30077 |                                    | ,                                       | •                                 | Score (Grade)                        |
| Phone: 706-316-2421                          |                                    | Q1: 93.52 (A-)                          | Q2: 84.40 (B)                     | 84.40%                               |
| Vendor ID# 35219                             |                                    | Q3: N/A                                 | Q4: N/A                           | (B)                                  |
| # New Foster Homes During Quarter: 0         |                                    | # Children in Care During<br>Quarter: 6 | # Placements During<br>Quarter: 6 | # Children in Care On<br>Last Day: 1 |
|                                              | Avg<br>Performance All<br>CPAs (%) | Provider<br>Performance (%)*            | Possible Points<br>(Weight)       | Provider Points<br>Earned            |
| OPM Monitoring Reviews                       |                                    |                                         |                                   |                                      |
| Annual Comprehensive Reviews                 | 83%                                | 91%                                     | 25                                | 22.82                                |
| Safety Reviews                               | 89%                                | 100%                                    | 15                                | 15.00                                |
| Monitoring Sub-Tota                          |                                    |                                         | 40                                | 37.82                                |
| CPA Safety Outcomes                          |                                    |                                         |                                   |                                      |
| Incidence of Maltreatment                    | 0.16%                              | No Substantiated<br>Reports             | 10                                | 10.00                                |
| Staff Training                               | 93%                                | 75%                                     | 5                                 | 3.75                                 |
| Staff Safety Checks                          | 87%                                | 100%                                    | 5                                 | 5.00                                 |
| Safety Sub-Total                             |                                    |                                         | 20                                | 18.75                                |
| CPA Permanency Outcomes                      |                                    |                                         |                                   |                                      |
| Placement Stability                          | 91%                                | 50%                                     | 15                                | 7.50                                 |
| Permanency Sub-Tota                          |                                    |                                         | 15                                | 7.50                                 |
| CPA Well-Being Outcomes                      |                                    |                                         |                                   |                                      |
| EPSDT Medical Visits                         | 85%                                | 33%                                     | 4                                 | 1.32                                 |
| EPSDT Dental Visits                          | 83%                                | 0%                                      | 4                                 | 0.00                                 |
| Academic Supports                            | 79%                                | 67%                                     | 3                                 | 2.01                                 |
| Provider ECEM Visits                         | 87%                                | 100%                                    | 7                                 | 7.00                                 |
| Provider General Contacts                    | 86%                                | 100%                                    | 7                                 | 7.00                                 |
| Placements with Siblings                     | 68%                                | Not Eligible                            | Not Scored                        | Not Scored                           |
| Placements within Legal County               | 18%                                | Not Eligible                            | Not Scored                        | Not Scored                           |
| Well-Being Sub-Tota                          |                                    |                                         | 25                                | 17.33                                |