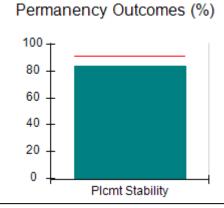

|-------------------------------------------|-------------------------------------|----------------------------------------|
| 2262 Mt. Zion Rd., Jonesboro, GA 30236 | Quarterly Scores (Grades)                 |                                     | Current Quarter Score (Grade)          |
| Phone: 678-610-1933                    | Q1: 89.53 (B+)                            | Q2: 90.65 (A-)                      | 90.65%                                 |
| Vendor ID# 84514                       | Q3: N/A                                   | Q4: N/A                             | (A-)                                   |
| # New Foster Homes During Quarter: 0   | # Children in Care During<br>Quarter: 173 | # Placements During<br>Quarter: 190 | # Children in Care On Last<br>Day: 144 |



















# Performance-Based Placement Measures RBWO Provider GA+SCORECARD - CPA

| 2262 Mt. Zion Rd., Jonesboro, GA 30                                                                          | Quarterly Scores (Grades)                  |                                           | Current Quarter<br>Score (Grade)    |                                        |
|--------------------------------------------------------------------------------------------------------------|--------------------------------------------|-------------------------------------------|-------------------------------------|----------------------------------------|
| Phone: 678-610-1933                                                                                          | 678-610-1933 Q1: 89.53 (B+) Q2: 90.65 (A-) |