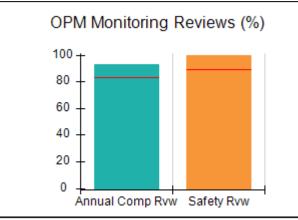

# Performance-Based Placement Measures RBWO Provider GA+SCORECARD - CPA

| 1671 Meriweather Dr., Watkinsville, (        | 2A 30677                           | Quarterly Sco                           | res (Grades)                      | Current Quarter                      |
|----------------------------------------------|------------------------------------|-----------------------------------------|-----------------------------------|--------------------------------------|
| 1071 Meriweather Dr., Watkinsville, GA 30077 |                                    | ,                                       | •                                 | Score (Grade)                        |
| Phone: 706-316-2421                          |                                    | Q1: 93.52 (A-)                          | Q2: 84.40 (B)                     | 84.40%                               |
| Vendor ID# 35219                             |                                    | Q3: N/A                                 | Q4: N/A                           | (B)                                  |
| # New Foster Homes During Quarter: 0         |                                    | # Children in Care During<br>Quarter: 6 | # Placements During<br>Quarter: 6 | # Children in Care On<br>Last Day: 1 |
|                                              | Avg<br>Performance All<br>CPAs (%) | Provider<br>Performance (%)*            | Possible Points<br>(Weight)       | Provider Points<br>Earned            |
| OPM Monitoring Reviews                       |                                    |                                         |                                   |                                      |
| Annual Comprehensive Reviews                 | 83%                                | 91%                                     | 25                                | 22.82                                |
| Safety Reviews                               | 89%                                | 100%                                    | 15                                | 15.00                                |
| Monitoring Sub-Tota                          |                                    |                                         | 40                                | 37.82                                |
| CPA Safety Outcomes                          |                                    |                                         |                                   |                                      |
| Incidence of Maltreatment                    | 0.16%                              | No Substantiated<br>Reports             | 10                                | 10.00                                |
| Staff Training                               | 93%                                | 75%                                     | 5                                 | 3.75                                 |
| Staff Safety Checks                          | 87%                                | 100%                                    | 5                                 | 5.00                                 |
| Safety Sub-Total                             |                                    |                                         | 20                                | 18.75                                |
| CPA Permanency Outcomes                      |                                    |                                         |                                   |                                      |
| Placement Stability                          | 91%                                | 50%                                     | 15                                | 7.50                                 |
| Permanency Sub-Tota                          |                                    |                                         | 15                                | 7.50                                 |
| CPA Well-Being Outcomes                      |                                    |                                         |                                   |                                      |
| EPSDT Medical Visits                         | 85%                                | 33%                                     | 4                                 | 1.32                                 |
| EPSDT Dental Visits                          | 83%                                | 0%                                      | 4                                 | 0.00                                 |
| Academic Supports                            | 79%                                | 67%                                     | 3                                 | 2.01                                 |
| Provider ECEM Visits                         | 87%                                | 100%                                    | 7                                 | 7.00                                 |
| Provider General Contacts                    | 86%                                | 100%                                    | 7                                 | 7.00                                 |
| Placements with Siblings                     | 68%                                | Not Eligible                            | Not Scored                        | Not Scored                           |
| Placements within Legal County               | 18%                                | Not Eligible                            | Not Scored                        | Not Scored                           |
| Well-Being Sub-Tota                          |                                    |                                         | 25                                | 17.33                                |