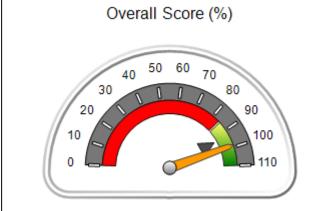

# Performance-Based Placement Measures RBWO Provider GA+SCORECARD - CPA

Report Quarter: Q2 FY2020

| Provider/Program Name: All God's Children - (861) - CPA                                              |                                         |                                   |                                      |  |  |  |
|------------------------------------------------------------------------------------------------------|-----------------------------------------|-----------------------------------|--------------------------------------|--|--|--|
| 1671 Meriweather Dr., Watkinsville, GA 30677 Quarterly Scores (Grades) Current Quarter Score (Grade) |                                         |                                   |                                      |  |  |  |
| Phone: 706-316-2421                                                                                  | Q1: 93.52 (A-)                          | Q1: 93.52 (A-) Q2: 84.40 (B)      |                                      |  |  |  |
| Vendor ID# 35219                                                                                     | Q3: N/A                                 | (B)                               |                                      |  |  |  |
| # New Foster Homes During Quarter: 0                                                                 | # Children in Care During<br>Quarter: 6 | # Placements During<br>Quarter: 6 | # Children in Care On Last<br>Day: 1 |  |  |  |

# Performance-Based Placement Measures RBWO Provider GA+SCORECARD - CPA

| 1671 Meriweather Dr., Watkinsville, (        | 2A 30677                           | Quarterly Sco                           | res (Grades)                      | Current Quarter                      |
|----------------------------------------------|------------------------------------|-----------------------------------------|-----------------------------------|--------------------------------------|
| 1071 Meriweather Dr., Watkinsville, GA 30077 |                                    | ,                                       | •                                 | Score (Grade)                        |
| Phone: 706-316-2421                          |                                    | Q1: 93.52 (A-)                          | Q2: 84.40 (B)                     | 84.40%                               |
| Vendor ID# 35219                             |                                    | Q3: N/A                                 | Q4: N/A                           | (B)                                  |
| # New Foster Homes During Quarter: 0         |                                    | # Children in Care During<br>Quarter: 6 | # Placements During<br>Quarter: 6 | # Children in Care On<br>Last Day: 1 |
|                                              | Avg<br>Performance All<br>CPAs (%) | Provider<br>Performance (%)*            | Possible Points<br>(Weight)       | Provider Points<br>Earned            |
| OPM Monitoring Reviews                       |                                    |                                         |                                   |                                      |
| Annual Comprehensive Reviews                 | 83%                                | 91%                                     | 25                                | 22.82                                |
| Safety Reviews                               | 89%                                | 100%                                    | 15                                | 15.00                                |
| Monitoring Sub-Tota                          |                                    |                                         | 40                                | 37.82                                |
| CPA Safety Outcomes                          |                                    |                                         |                                   |                                      |
| Incidence of Maltreatment                    | 0.16%                              | No Substantiated<br>Reports             | 10                                | 10.00                                |
| Staff Training                               | 93%                                | 75%                                     | 5                                 | 3.75                                 |
| Staff Safety Checks                          | 87%                                | 100%                                    | 5                                 | 5.00                                 |
| Safety Sub-Total                             |                                    |                                         | 20                                | 18.75                                |
| CPA Permanency Outcomes                      |                                    |                                         |                                   |                                      |
| Placement Stability                          | 91%                                | 50%                                     | 15                                | 7.50                                 |
| Permanency Sub-Tota                          |                                    |                                         | 15                                | 7.50                                 |
| CPA Well-Being Outcomes                      |                                    |                                         |                                   |                                      |
| EPSDT Medical Visits                         | 85%                                | 33%                                     | 4                                 | 1.32                                 |
| EPSDT Dental Visits                          | 83%                                | 0%                                      | 4                                 | 0.00                                 |
| Academic Supports                            | 79%                                | 67%                                     | 3                                 | 2.01                                 |
| Provider ECEM Visits                         | 87%                                | 100%                                    | 7                                 | 7.00                                 |
| Provider General Contacts                    | 86%                                | 100%                                    | 7                                 | 7.00                                 |
| Placements with Siblings                     | 68%                                | Not Eligible                            | Not Scored                        | Not Scored                           |
| Placements within Legal County               | 18%                                | Not Eligible                            | Not Scored                        | Not Scored                           |
| Well-Being Sub-Tota                          |                                    |                                         | 25                                | 17.33                                |

| Monitoring & Outcomes: Possible Points = 100 | e Points = 100 Points Earned: 81.40 |          |  |
|----------------------------------------------|-------------------------------------|----------|--|
| Score Before Incentives Credit 8             |                                     |          |  |
| Inc                                          | entives Awarded                     | 3.00 pts |  |
|                                              | PBP Verification                    | N/A pts  |  |
| Total Score                                  |                                     | 84.40%   |  |