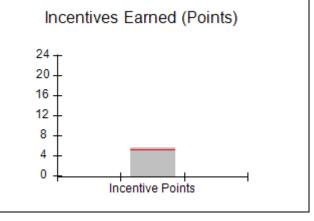

|                                    |                                       |  |  |  |
| Phone: 912-559-5536                                                                             | Q1: 95.65 (A)                            | 98.33%                             |                                       |  |  |  |
| Vendor ID# 114739                                                                               | Q3: N/A Q4: N/A                          |                                    | (A+)                                  |  |  |  |
| # New Foster Homes During Quarter: 0                                                            | # Children in Care During<br>Quarter: 12 | # Placements During<br>Quarter: 12 | # Children in Care On Last<br>Day: 11 |  |  |  |















# Performance-Based Placement Measures RBWO Provider GA+SCORECARD - CPA

| Provider/Program Name: ALR Family Services, Inc (5140) - CPA |                                    |                                          |                                    |                                       |
|--------------------------------------------------------------|------------------------------------|------------------------------------------|------------------------------------|---------------------------------------|
| 1518 Airport Road, Hinesville, GA 31313 Phone: 912-559-5536  |                                    | Quarterly Scores (Grades)                |                                    | Current Quarter<br>Score (Grade)      |
|