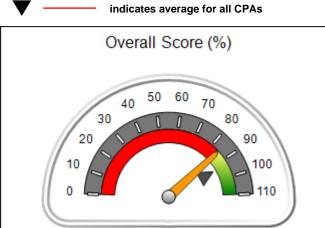

# Performance-Based Placement Measures RBWO Provider GA+SCORECARD - CPA

Report Quarter: Q2 FY2020

| Provider/Program Name: All God's Children - (861) - CPA                                              |                                         |                                   |                                      |  |  |  |
|------------------------------------------------------------------------------------------------------|-----------------------------------------|-----------------------------------|--------------------------------------|--|--|--|
| 1671 Meriweather Dr., Watkinsville, GA 30677 Quarterly Scores (Grades) Current Quarter Score (Grade) |                                         |                                   |                                      |  |  |  |
| Phone: 706-316-2421                                                                                  | Q1: 93.52 (A-)                          | Q1: 93.52 (A-) Q2: 84.40 (B)      |                                      |  |  |  |
| Vendor ID# 35219                                                                                     | Q3: N/A                                 | (B)                               |                                      |  |  |  |
| # New Foster Homes During Quarter: 0                                                                 | # Children in Care During<br>Quarter: 6 | # Placements During<br>Quarter: 6 | # Children in Care On Last<br>Day: 1 |  |  |  |