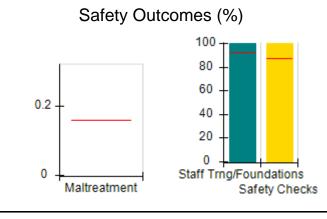

# Performance-Based Placement Measures RBWO Provider GA+SCORECARD - CPA

| 1671 Meriweather Dr., Watkinsville, (        | 2A 30677                           | Quarterly Sco                           | res (Grades)                      | Current Quarter                      |
|----------------------------------------------|------------------------------------|-----------------------------------------|-----------------------------------|--------------------------------------|
| 1071 Meriweather Dr., Watkinsville, GA 30077 |                                    | ,                                       | •                                 | Score (Grade)                        |
| Phone: 706-316-2421                          |                                    | Q1: 93.52 (A-)                          | Q2: 84.40 (B)                     | 84.40%                               |
| Vendor ID# 35219                             |                                    | Q3: N/A                                 | Q4: N/A                           | (B)                                  |
| # New Foster Homes During Quarter: 0         |                                    | # Children in Care During<br>Quarter: 6 | # Placements During<br>Quarter: 6 | # Children in Care On<br>Last Day: 1 |
|                                              | Avg<br>Performance All<br>CPAs (%) | Provider<br>Performance (%)*            | Possible Points<br>(Weight)       | Provider Points<br>Earned            |
| OPM Monitoring Reviews                       |                                    |                                         |                                   |                                      |
| Annual Comprehensive Reviews                 | 83%                                | 91%                                     | 25                                | 22.82                                |
| Safety Reviews                               | 89%                                | 100%                                    | 15                                | 15.00                                |
| Monitoring Sub-Tota                          |                                    |                                         | 40                                | 37.82                                |
| CPA Safety Outcomes                          |                                    |                                         |                                   |                                      |
| Incidence of Maltreatment                    | 0.16%                              | No Substantiated<br>Reports             | 10                                | 10.00                                |
| Staff Training                               | 93%                                | 75%                                     | 5                                 | 3.75                                 |
| Staff Safety Checks                          | 87%                                | 100%                                    | 5                                 | 5.00                                 |
| Safety Sub-Total                             |                                    |                                         | 20                                | 18.75                                |
| CPA Permanency Outcomes                      |                                    |                                         |                                   |                                      |
| Placement Stability                          | 91%                                | 50%                                     | 15                                | 7.50                                 |
| Permanency Sub-Tota                          |                                    |                                         | 15                                | 7.50                                 |
| CPA Well-Being Outcomes                      |                                    |                                         |                                   |                                      |
| EPSDT Medical Visits                         | 85%                                | 33%                                     | 4                                 | 1.32                                 |
| EPSDT Dental Visits                          | 83%                                | 0%                                      | 4                                 | 0.00                                 |
| Academic Supports                            | 79%                                | 67%                                     | 3                                 | 2.01                                 |
| Provider ECEM Visits                         | 87%                                | 100%                                    | 7                                 | 7.00                                 |
| Provider General Contacts                    | 86%                                | 100%                                    | 7                                 | 7.00                                 |
| Placements with Siblings                     | 68%                                | Not Eligible                            | Not Scored                        | Not Scored                           |
| Placements within Legal County               | 18%                                | Not Eligible                            | Not Scored                        | Not Scored                           |
| Well-Being Sub-Tota                          |                                    |                                         | 25                                | 17.33                                |

# Safety Outcomes (%)