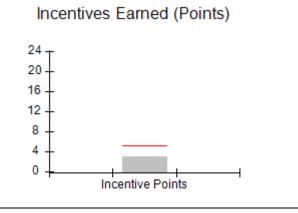

# Provider/Program Name: All God's Children - (861) - CPA

| # New Foster Homes During Quarter: 0             |                                    | # Children in Care During<br>Quarter: 6 | # Placements During<br>Quarter: 6 | # Children in Care On<br>Last Day: 1 |
|--------------------------------------------------|------------------------------------|-----------------------------------------|-----------------------------------|--------------------------------------|
| CPA Incentive Credits                            | Avg<br>Performance All<br>CPAs (%) | Provider<br>Performance (%)*            | Possible Points<br>(Weight)       | Provider Points<br>Earned            |
| Early EPSDT Medical Visits                       |                                    | 0%                                      | 2                                 | 0.00                                 |
| Early EPSDT Dental Visits                        |                                    | 0%                                      | 2                                 | 0.00                                 |
| Permanency Contacts                              |                                    | 0%                                      | 5                                 | 0.00                                 |
| Additional Academic Supports                     |                                    | 50%                                     | 2                                 | 1.00                                 |
| HS Grad/GED/Prof or Trade<br>Certificate/College |                                    | N/A                                     | 10/5/5/1                          |                                      |
| EYSS Agreement                                   |                                    | Not Eligible                            | 5                                 |                                      |
| Community Connections                            |                                    | 0%                                      | 4                                 | 0.00                                 |
| Foster Hm Retention Rate (threshold = 90)        |                                    | 100%                                    | 2                                 | 2.00                                 |
| Foster Hm Recruitment (threshold = 100)          |                                    | 0%                                      | 2                                 | 0.00                                 |
| Active Agency Accreditation                      |                                    | 0%                                      | 4                                 | 0.00                                 |
| Staff Clinical Licensure                         |                                    | 0%                                      | 5                                 | 0.00                                 |
| Incentives Total                                 | 5.23                               |                                         |                                   | 3.00                                 |
| Maximum total                                    | combined incentive                 | credit allowed is 10 points.            | Incentives Awarded                | 3.00                                 |
| *Performance calculation descriptions can b      | e found in the FY 20               | 19 RBWO PBP Measureme                   | ents and Standards Guide.         |                                      |

## Provider/Program Name: ALR Family Services, Inc. - (5140) - CPA

| # New Foster Homes During Quarter: 0             |                                    | # Children in Care During<br>Quarter: 12 | # Placements During<br>Quarter: 12 | # Children in Care On<br>Last Day: 11 |
|--------------------------------------------------|------------------------------------|------------------------------------------|------------------------------------|---------------------------------------|
| CPA Incentive Credits                            | Avg<br>Performance All<br>CPAs (%) | Provider<br>Performance (%)*             | Possible Points<br>(Weight)        | Provider Points<br>Earned             |
| Early EPSDT Medical Visits                       |                                    | Not Eligible                             | 2                                  |                                       |
| Early EPSDT Dental Visits                        |                                    | 75%                                      | 2                                  | 1.50                                  |
| Permanency Contacts                              |                                    | None Planned                             | 5                                  |                                       |
| Additional Academic Supports                     |                                    | 100%                                     | 2                                  | 2.00                                  |
| HS Grad/GED/Prof or Trade<br>Certificate/College |                                    | N/A                                      | 10/5/5/1                           |                                       |
| EYSS Agreement                                   |                                    | Not Eligible                             | 5                                  |                                       |
| Community Connections                            |                                    | 0%                                       | 4                                  | 0.00                                  |
| Foster Hm Retention Rate (threshold = 90)        |                                    | 100%                                     | 2                                  | 2.00                                  |
| Foster Hm Recruitment (threshold = 100)          |                                    | 0%                                       | 2                                  | 0.00                                  |
| Active Agency Accreditation                      |                                    | 0%                                       | 4                                  | 0.00                                  |
| Staff Clinical Licensure                         |                                    | 0%                                       | 5                                  | 0.00                                  |
| Incentives Total                                 | 5.23                               |                                          |                                    | 5.50                                  |
| Maximum total                                    | combined incentive                 | credit allowed is 10 points.             | Incentives Awarded                 | 5.50                                  |
| *Performance calculation descriptions can b      | e found in the FY 20               | 19 RBWO PBP Measureme                    | ents and Standards Guide.          |                                       |