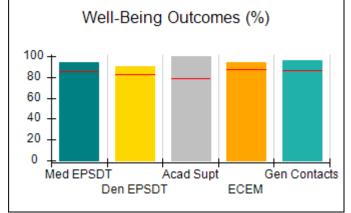

## **Quarterly Provider Comparisons to All CPAs**

Acad Supt

**ECEM** 

Gen Contacts

# Performance-Based Placement Measures RBWO Provider GA+SCORECARD - CPA

| 1671 Meriweather Dr., Watkinsville, (        | 2A 30677                           | Quarterly Sco                           | res (Grades)                      | Current Quarter                      |
|----------------------------------------------|------------------------------------|-----------------------------------------|-----------------------------------|--------------------------------------|
| 1071 Meriweather Dr., Watkinsville, GA 30077 |                                    | ,                                       | •                                 | Score (Grade)                        |
| Phone: 706-316-2421                          |                                    | Q1: 93.52 (A-)                          | Q2: 84.40 (B)                     | 84.40%                               |
| Vendor ID# 35219                             |                                    | Q3: N/A                                 | Q4: N/A                           | (B)                                  |
| # New Foster Homes During Quarter: 0         |                                    | # Children in Care During<br>Quarter: 6 | # Placements During<br>Quarter: 6 | # Children in Care On<br>Last Day: 1 |
|                                              | Avg<br>Performance All<br>CPAs (%) | Provider<br>Performance (%)*            | Possible Points<br>(Weight)       | Provider Points<br>Earned            |
| OPM Monitoring Reviews                       |                                    |                                         |                                   |                                      |
| Annual Comprehensive Reviews                 | 83%                                | 91%                                     | 25                                | 22.82                                |
| Safety Reviews                               | 89%                                | 100%                                    | 15                                | 15.00                                |
| Monitoring Sub-Tota                          |                                    |                                         | 40                                | 37.82                                |
| CPA Safety Outcomes                          |                                    |                                         |                                   |                                      |
| Incidence of Maltreatment                    | 0.16%                              | No Substantiated<br>Reports             | 10                                | 10.00                                |
| Staff Training                               | 93%                                | 75%                                     | 5                                 | 3.75                                 |
| Staff Safety Checks                          | 87%                                | 100%                                    | 5                                 | 5.00                                 |
| Safety Sub-Total                             |                                    |                                         | 20                                | 18.75                                |
| CPA Permanency Outcomes                      |                                    |                                         |                                   |                                      |
| Placement Stability                          | 91%                                | 50%                                     | 15                                | 7.50                                 |
| Permanency Sub-Tota                          |                                    |                                         | 15                                | 7.50                                 |
| CPA Well-Being Outcomes                      |                                    |                                         |                                   |                                      |
| EPSDT Medical Visits                         | 85%                                | 33%                                     | 4                                 | 1.32                                 |
| EPSDT Dental Visits                          | 83%                                | 0%                                      | 4                                 | 0.00                                 |
| Academic Supports                            | 79%                                | 67%                                     | 3                                 | 2.01                                 |
| Provider ECEM Visits                         | 87%                                | 100%                                    | 7                                 | 7.00                                 |
| Provider General Contacts                    | 86%                                | 100%                                    | 7                                 | 7.00                                 |
| Placements with Siblings                     | 68%                                | Not Eligible                            | Not Scored                        | Not Scored                           |
| Placements within Legal County               | 18%                                | Not Eligible                            | Not Scored                        | Not Scored                           |
| Well-Being Sub-Tota                          |                                    |                                         | 25                                | 17.33                                |