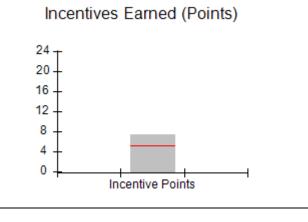

# Provider/Program Name: All God's Children - (861) - CPA

| # New Foster Homes During Quarter: 0             |                                    | # Children in Care During<br>Quarter: 6 | # Placements During<br>Quarter: 6 | # Children in Care On<br>Last Day: 1 |
|--------------------------------------------------|------------------------------------|-----------------------------------------|-----------------------------------|--------------------------------------|
| CPA Incentive Credits                            | Avg<br>Performance All<br>CPAs (%) | Provider<br>Performance (%)*            | Possible Points<br>(Weight)       | Provider Points<br>Earned            |
| Early EPSDT Medical Visits                       |                                    | 0%                                      | 2                                 | 0.00                                 |
| Early EPSDT Dental Visits                        |                                    | 0%                                      | 2                                 | 0.00                                 |
| Permanency Contacts                              |                                    | 0%                                      | 5                                 | 0.00                                 |
| Additional Academic Supports                     |                                    | 50%                                     | 2                                 | 1.00                                 |
| HS Grad/GED/Prof or Trade<br>Certificate/College |                                    | N/A                                     | 10/5/5/1                          |                                      |
| EYSS Agreement                                   |                                    | Not Eligible                            | 5                                 |                                      |
| Community Connections                            |                                    | 0%                                      | 4                                 | 0.00                                 |
| Foster Hm Retention Rate (threshold = 90)        |                                    | 100%                                    | 2                                 | 2.00                                 |
| Foster Hm Recruitment (threshold = 100)          |                                    | 0%                                      | 2                                 | 0.00                                 |
| Active Agency Accreditation                      |                                    | 0%                                      | 4                                 | 0.00                                 |
| Staff Clinical Licensure                         |                                    | 0%                                      | 5                                 | 0.00                                 |
| Incentives Total                                 | 5.23                               |                                         |                                   | 3.00                                 |
| Maximum total                                    | combined incentive                 | credit allowed is 10 points.            | Incentives Awarded                | 3.00                                 |
| *Performance calculation descriptions can b      | e found in the FY 20               | 19 RBWO PBP Measureme                   | ents and Standards Guide.         |                                      |