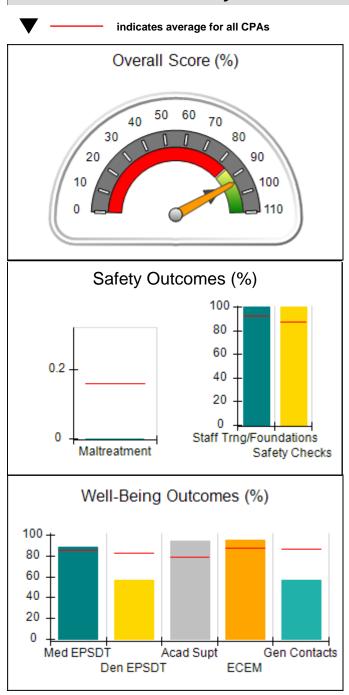

## **Quarterly Provider Comparisons to All CPAs**

Acad Supt

**ECEM** 

Gen Contacts

# Safety Outcomes (%)