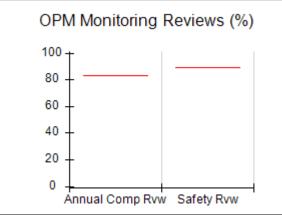

# Performance-Based Placement Measures RBWO Provider GA+SCORECARD - CPA

| 1671 Meriweather Dr., Watkinsville, (        | 2A 30677                           | Quarterly Sco                           | res (Grades)                      | Current Quarter                      |
|----------------------------------------------|------------------------------------|-----------------------------------------|-----------------------------------|--------------------------------------|
| 1071 Meriweather Dr., Watkinsville, GA 30077 |                                    | ,                                       | •                                 | Score (Grade)                        |
| Phone: 706-316-2421                          |                                    | Q1: 93.52 (A-)                          | Q2: 84.40 (B)                     | 84.40%                               |
| Vendor ID# 35219                             |                                    | Q3: N/A                                 | Q4: N/A                           | (B)                                  |
| # New Foster Homes During Quarter: 0         |                                    | # Children in Care During<br>Quarter: 6 | # Placements During<br>Quarter: 6 | # Children in Care On<br>Last Day: 1 |
|                                              | Avg<br>Performance All<br>CPAs (%) | Provider<br>Performance (%)*            | Possible Points<br>(Weight)       | Provider Points<br>Earned            |
| OPM Monitoring Reviews                       |                                    |                                         |                                   |                                      |
| Annual Comprehensive Reviews                 | 83%                                | 91%                                     | 25                                | 22.82                                |
| Safety Reviews                               | 89%                                | 100%                                    | 15                                | 15.00                                |
| Monitoring Sub-Tota                          |                                    |                                         | 40                                | 37.82                                |
| CPA Safety Outcomes                          |                                    |                                         |                                   |                                      |
| Incidence of Maltreatment                    | 0.16%                              | No Substantiated<br>Reports             | 10                                | 10.00                                |
| Staff Training                               | 93%                                | 75%                                     | 5                                 | 3.75                                 |
| Staff Safety Checks                          | 87%                                | 100%                                    | 5                                 | 5.00                                 |
| Safety Sub-Total                             |                                    |                                         | 20                                | 18.75                                |
| CPA Permanency Outcomes                      |                                    |                                         |                                   |                                      |
| Placement Stability                          | 91%                                | 50%                                     | 15                                | 7.50                                 |
| Permanency Sub-Tota                          |                                    |                                         | 15                                | 7.50                                 |
| CPA Well-Being Outcomes                      |                                    |                                         |                                   |                                      |
| EPSDT Medical Visits                         | 85%                                | 33%                                     | 4                                 | 1.32                                 |
| EPSDT Dental Visits                          | 83%                                | 0%                                      | 4                                 | 0.00                                 |
| Academic Supports                            | 79%                                | 67%                                     | 3                                 | 2.01                                 |
| Provider ECEM Visits                         | 87%                                | 100%                                    | 7                                 | 7.00                                 |
| Provider General Contacts                    | 86%                                | 100%                                    | 7                                 | 7.00                                 |
| Placements with Siblings                     | 68%                                | Not Eligible                            | Not Scored                        | Not Scored                           |
| Placements within Legal County               | 18%                                | Not Eligible                            | Not Scored                        | Not Scored                           |
| Well-Being Sub-Tota                          |                                    |                                         | 25                                | 17.33                                |