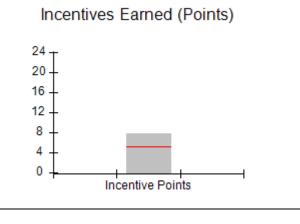

# Provider/Program Name: All God's Children - (861) - CPA

| # New Foster Homes During Quarter: 0             |                                    | # Children in Care During<br>Quarter: 6 | # Placements During<br>Quarter: 6 | # Children in Care On<br>Last Day: 1 |
|--------------------------------------------------|------------------------------------|-----------------------------------------|-----------------------------------|--------------------------------------|
| CPA Incentive Credits                            | Avg<br>Performance All<br>CPAs (%) | Provider<br>Performance (%)*            | Possible Points<br>(Weight)       | Provider Points<br>Earned            |
| Early EPSDT Medical Visits                       |                                    | 0%                                      | 2                                 | 0.00                                 |
| Early EPSDT Dental Visits                        |                                    | 0%                                      | 2                                 | 0.00                                 |
| Permanency Contacts                              |                                    | 0%                                      | 5                                 | 0.00                                 |
| Additional Academic Supports                     |                                    | 50%                                     | 2                                 | 1.00                                 |
| HS Grad/GED/Prof or Trade<br>Certificate/College |                                    | N/A                                     | 10/5/5/1                          |                                      |
| EYSS Agreement                                   |                                    | Not Eligible                            | 5                                 |                                      |
| Community Connections                            |                                    | 0%                                      | 4                                 | 0.00                                 |
| Foster Hm Retention Rate (threshold = 90)        |                                    | 100%                                    | 2                                 | 2.00                                 |
| Foster Hm Recruitment (threshold = 100)          |                                    | 0%                                      | 2                                 | 0.00                                 |
| Active Agency Accreditation                      |                                    | 0%                                      | 4                                 | 0.00                                 |
| Staff Clinical Licensure                         |                                    | 0%                                      | 5                                 | 0.00                                 |
| Incentives Total                                 | 5.23                               |                                         |                                   | 3.00                                 |
| Maximum total                                    | combined incentive                 | credit allowed is 10 points.            | Incentives Awarded                | 3.00                                 |
| *Performance calculation descriptions can b      | e found in the FY 20               | 19 RBWO PBP Measureme                   | ents and Standards Guide.         |                                      |