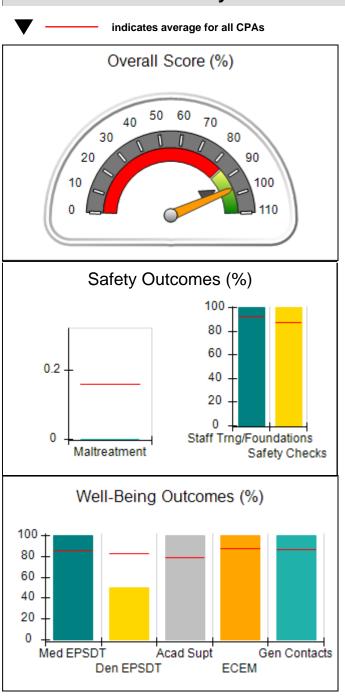

# Performance-Based Placement Measures RBWO Provider GA+SCORECARD - CPA

| 1671 Meriweather Dr., Watkinsville, (        | 2A 30677                           | Quarterly Sco                           | res (Grades)                      | Current Quarter                      |
|----------------------------------------------|------------------------------------|-----------------------------------------|-----------------------------------|--------------------------------------|
| 1071 Meriweather Dr., Watkinsville, GA 30077 |                                    | ,                                       | •                                 | Score (Grade)                        |
| Phone: 706-316-2421                          |                                    | Q1: 93.52 (A-)                          | Q2: 84.40 (B)                     | 84.40%                               |
| Vendor ID# 35219                             |                                    | Q3: N/A                                 | Q4: N/A                           | (B)                                  |
| # New Foster Homes During Quarter: 0         |                                    | # Children in Care During<br>Quarter: 6 | # Placements During<br>Quarter: 6 | # Children in Care On<br>Last Day: 1 |
|                                              | Avg<br>Performance All<br>CPAs (%) | Provider<br>Performance (%)*            | Possible Points<br>(Weight)       | Provider Points<br>Earned            |
| OPM Monitoring Reviews                       |                                    |                                         |                                   |                                      |
| Annual Comprehensive Reviews                 | 83%                                | 91%                                     | 25                                | 22.82                                |
| Safety Reviews                               | 89%                                | 100%                                    | 15                                | 15.00                                |
| Monitoring Sub-Tota                          |                                    |                                         | 40                                | 37.82                                |
| CPA Safety Outcomes                          |                                    |                                         |                                   |                                      |
| Incidence of Maltreatment                    | 0.16%                              | No Substantiated<br>Reports             | 10                                | 10.00                                |
| Staff Training                               | 93%                                | 75%                                     | 5                                 | 3.75                                 |
| Staff Safety Checks                          | 87%                                | 100%                                    | 5                                 | 5.00                                 |
| Safety Sub-Total                             |                                    |                                         | 20                                | 18.75                                |
| CPA Permanency Outcomes                      |                                    |                                         |                                   |                                      |
| Placement Stability                          | 91%                                | 50%                                     | 15                                | 7.50                                 |
| Permanency Sub-Tota                          |                                    |                                         | 15                                | 7.50                                 |
| CPA Well-Being Outcomes                      |                                    |                                         |                                   |                                      |
| EPSDT Medical Visits                         | 85%                                | 33%                                     | 4                                 | 1.32                                 |
| EPSDT Dental Visits                          | 83%                                | 0%                                      | 4                                 | 0.00                                 |
| Academic Supports                            | 79%                                | 67%                                     | 3                                 | 2.01                                 |
| Provider ECEM Visits                         | 87%                                | 100%                                    | 7                                 | 7.00                                 |
| Provider General Contacts                    | 86%                                | 100%                                    | 7                                 | 7.00                                 |
| Placements with Siblings                     | 68%                                | Not Eligible                            | Not Scored                        | Not Scored                           |
| Placements within Legal County               | 18%                                | Not Eligible                            | Not Scored                        | Not Scored                           |
| Well-Being Sub-Tota                          |                                    |                                         | 25                                | 17.33                                |

## **Quarterly Provider Comparisons to All CPAs**

Acad Supt

**ECEM** 

Gen Contacts

# **Quarterly Provider Comparisons to All CPAs**

# Safety Outcomes (%)