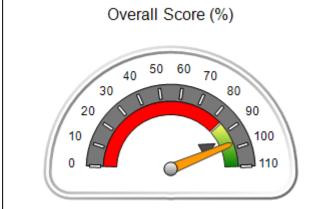

# Performance-Based Placement Measures RBWO Provider GA+SCORECARD - CPA

| 1671 Meriweather Dr., Watkinsville, (        | 2A 30677                           | Quarterly Sco                           | res (Grades)                      | Current Quarter                      |
|----------------------------------------------|------------------------------------|-----------------------------------------|-----------------------------------|--------------------------------------|
| 1071 Meriweather Dr., Watkinsville, GA 30077 |                                    | ,                                       | •                                 | Score (Grade)                        |
| Phone: 706-316-2421                          |                                    | Q1: 93.52 (A-)                          | Q2: 84.40 (B)                     | 84.40%                               |
| Vendor ID# 35219                             |                                    | Q3: N/A                                 | Q4: N/A                           | (B)                                  |
| # New Foster Homes During Quarter: 0         |                                    | # Children in Care During<br>Quarter: 6 | # Placements During<br>Quarter: 6 | # Children in Care On<br>Last Day: 1 |
|                                              | Avg<br>Performance All<br>CPAs (%) | Provider<br>Performance (%)*            | Possible Points<br>(Weight)       | Provider Points<br>Earned            |
| OPM Monitoring Reviews                       |                                    |                                         |                                   |                                      |
| Annual Comprehensive Reviews                 | 83%                                | 91%                                     | 25                                | 22.82                                |
| Safety Reviews                               | 89%                                | 100%                                    | 15                                | 15.00                                |
| Monitoring Sub-Tota                          |                                    |                                         | 40                                | 37.82                                |
| CPA Safety Outcomes                          |                                    |                                         |                                   |                                      |
| Incidence of Maltreatment                    | 0.16%                              | No Substantiated<br>Reports             | 10                                | 10.00                                |
| Staff Training                               | 93%                                | 75%                                     | 5                                 | 3.75                                 |
| Staff Safety Checks                          | 87%                                | 100%                                    | 5                                 | 5.00                                 |
| Safety Sub-Total                             |                                    |                                         | 20                                | 18.75                                |
| CPA Permanency Outcomes                      |                                    |                                         |                                   |                                      |
| Placement Stability                          | 91%                                | 50%                                     | 15                                | 7.50                                 |
| Permanency Sub-Tota                          |                                    |                                         | 15                                | 7.50                                 |
| CPA Well-Being Outcomes                      |                                    |                                         |                                   |                                      |
| EPSDT Medical Visits                         | 85%                                | 33%                                     | 4                                 | 1.32                                 |
| EPSDT Dental Visits                          | 83%                                | 0%                                      | 4                                 | 0.00                                 |
| Academic Supports                            | 79%                                | 67%                                     | 3                                 | 2.01                                 |
| Provider ECEM Visits                         | 87%                                | 100%                                    | 7                                 | 7.00                                 |
| Provider General Contacts                    | 86%                                | 100%                                    | 7                                 | 7.00                                 |
| Placements with Siblings                     | 68%                                | Not Eligible                            | Not Scored                        | Not Scored                           |
| Placements within Legal County               | 18%                                | Not Eligible                            | Not Scored                        | Not Scored                           |
| Well-Being Sub-Tota                          |                                    |                                         | 25                                | 17.33                                |