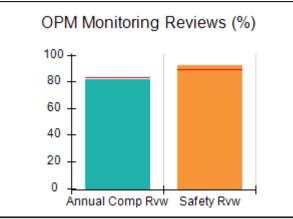

# Performance-Based Placement Measures RBWO Provider GA+SCORECARD - CPA

| 1671 Meriweather Dr., Watkinsville, (        | 2A 30677                           | Quarterly Sco                           | res (Grades)                      | Current Quarter                      |
|----------------------------------------------|------------------------------------|-----------------------------------------|-----------------------------------|--------------------------------------|
| 1071 Meriweather Dr., Watkinsville, GA 30077 |                                    | ,                                       | •                                 | Score (Grade)                        |
| Phone: 706-316-2421                          |                                    | Q1: 93.52 (A-)                          | Q2: 84.40 (B)                     | 84.40%                               |
| Vendor ID# 35219                             |                                    | Q3: N/A                                 | Q4: N/A                           | (B)                                  |
| # New Foster Homes During Quarter: 0         |                                    | # Children in Care During<br>Quarter: 6 | # Placements During<br>Quarter: 6 | # Children in Care On<br>Last Day: 1 |
|                                              | Avg<br>Performance All<br>CPAs (%) | Provider<br>Performance (%)*            | Possible Points<br>(Weight)       | Provider Points<br>Earned            |
| OPM Monitoring Reviews                       |                                    |                                         |                                   |                                      |
| Annual Comprehensive Reviews                 | 83%                                | 91%                                     | 25                                | 22.82                                |
| Safety Reviews                               | 89%                                | 100%                                    | 15                                | 15.00                                |
| Monitoring Sub-Tota                          |                                    |                                         | 40                                | 37.82                                |
| CPA Safety Outcomes                          |                                    |                                         |                                   |                                      |
| Incidence of Maltreatment                    | 0.16%                              | No Substantiated<br>Reports             | 10                                | 10.00                                |
| Staff Training                               | 93%                                | 75%                                     | 5                                 | 3.75                                 |
| Staff Safety Checks                          | 87%                                | 100%                                    | 5                                 | 5.00                                 |
| Safety Sub-Total                             |                                    |                                         | 20                                | 18.75                                |
| CPA Permanency Outcomes                      |                                    |                                         |                                   |                                      |
| Placement Stability                          | 91%                                | 50%                                     | 15                                | 7.50                                 |
| Permanency Sub-Tota                          |                                    |                                         | 15                                | 7.50                                 |
| CPA Well-Being Outcomes                      |                                    |                                         |                                   |                                      |
| EPSDT Medical Visits                         | 85%                                | 33%                                     | 4                                 | 1.32                                 |
| EPSDT Dental Visits                          | 83%                                | 0%                                      | 4                                 | 0.00                                 |
| Academic Supports                            | 79%                                | 67%                                     | 3                                 | 2.01                                 |
| Provider ECEM Visits                         | 87%                                | 100%                                    | 7                                 | 7.00                                 |
| Provider General Contacts                    | 86%                                | 100%                                    | 7                                 | 7.00                                 |
| Placements with Siblings                     | 68%                                | Not Eligible                            | Not Scored                        | Not Scored                           |
| Placements within Legal County               | 18%                                | Not Eligible                            | Not Scored                        | Not Scored                           |
| Well-Being Sub-Tota                          |                                    |                                         | 25                                | 17.33                                |