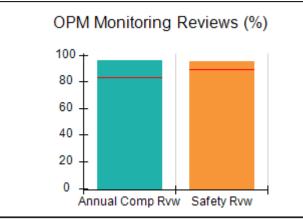

# Performance-Based Placement Measures RBWO Provider GA+SCORECARD - CPA

| 1671 Meriweather Dr., Watkinsville, (        | 2A 30677                           | Quarterly Sco                           | res (Grades)                      | Current Quarter                      |
|----------------------------------------------|------------------------------------|-----------------------------------------|-----------------------------------|--------------------------------------|
| 1071 Meriweather Dr., Watkinsville, GA 30077 |                                    | ,                                       | •                                 | Score (Grade)                        |
| Phone: 706-316-2421                          |                                    | Q1: 93.52 (A-)                          | Q2: 84.40 (B)                     | 84.40%                               |
| Vendor ID# 35219                             |                                    | Q3: N/A                                 | Q4: N/A                           | (B)                                  |
| # New Foster Homes During Quarter: 0         |                                    | # Children in Care During<br>Quarter: 6 | # Placements During<br>Quarter: 6 | # Children in Care On<br>Last Day: 1 |
|                                              | Avg<br>Performance All<br>CPAs (%) | Provider<br>Performance (%)*            | Possible Points<br>(Weight)       | Provider Points<br>Earned            |
| OPM Monitoring Reviews                       |                                    |                                         |                                   |                                      |
| Annual Comprehensive Reviews                 | 83%                                | 91%                                     | 25                                | 22.82                                |
| Safety Reviews                               | 89%                                | 100%                                    | 15                                | 15.00                                |
| Monitoring Sub-Tota                          |                                    |                                         | 40                                | 37.82                                |
| CPA Safety Outcomes                          |                                    |                                         |                                   |                                      |
| Incidence of Maltreatment                    | 0.16%                              | No Substantiated<br>Reports             | 10                                | 10.00                                |
| Staff Training                               | 93%                                | 75%                                     | 5                                 | 3.75                                 |
| Staff Safety Checks                          | 87%                                | 100%                                    | 5                                 | 5.00                                 |
| Safety Sub-Total                             |                                    |                                         | 20                                | 18.75                                |
| CPA Permanency Outcomes                      |                                    |                                         |                                   |                                      |
| Placement Stability                          | 91%                                | 50%                                     | 15                                | 7.50                                 |
| Permanency Sub-Tota                          |                                    |                                         | 15                                | 7.50                                 |
| CPA Well-Being Outcomes                      |                                    |                                         |                                   |                                      |
| EPSDT Medical Visits                         | 85%                                | 33%                                     | 4                                 | 1.32                                 |
| EPSDT Dental Visits                          | 83%                                | 0%                                      | 4                                 | 0.00                                 |
| Academic Supports                            | 79%                                | 67%                                     | 3                                 | 2.01                                 |
| Provider ECEM Visits                         | 87%                                | 100%                                    | 7                                 | 7.00                                 |
| Provider General Contacts                    | 86%                                | 100%                                    | 7                                 | 7.00                                 |
| Placements with Siblings                     | 68%                                | Not Eligible                            | Not Scored                        | Not Scored                           |
| Placements within Legal County               | 18%                                | Not Eligible                            | Not Scored                        | Not Scored                           |
| Well-Being Sub-Tota                          |                                    |                                         | 25                                | 17.33                                |