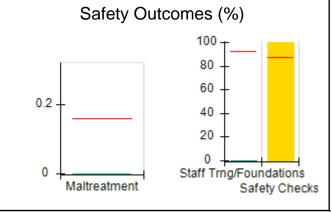

# Performance-Based Placement Measures RBWO Provider GA+SCORECARD - CPA

| 1671 Meriweather Dr., Watkinsville, (        | 2A 30677                           | Quarterly Sco                           | res (Grades)                      | Current Quarter                      |
|----------------------------------------------|------------------------------------|-----------------------------------------|-----------------------------------|--------------------------------------|
| 1071 Meriweather Dr., Watkinsville, GA 30077 |                                    | ,                                       | •                                 | Score (Grade)                        |
| Phone: 706-316-2421                          |                                    | Q1: 93.52 (A-)                          | Q2: 84.40 (B)                     | 84.40%                               |
| Vendor ID# 35219                             |                                    | Q3: N/A                                 | Q4: N/A                           | (B)                                  |
| # New Foster Homes During Quarter: 0         |                                    | # Children in Care During<br>Quarter: 6 | # Placements During<br>Quarter: 6 | # Children in Care On<br>Last Day: 1 |
|                                              | Avg<br>Performance All<br>CPAs (%) | Provider<br>Performance (%)*            | Possible Points<br>(Weight)       | Provider Points<br>Earned            |
| OPM Monitoring Reviews                       |                                    |                                         |                                   |                                      |
| Annual Comprehensive Reviews                 | 83%                                | 91%                                     | 25                                | 22.82                                |
| Safety Reviews                               | 89%                                | 100%                                    | 15                                | 15.00                                |
| Monitoring Sub-Tota                          |                                    |                                         | 40                                | 37.82                                |
| CPA Safety Outcomes                          |                                    |                                         |                                   |                                      |
| Incidence of Maltreatment                    | 0.16%                              | No Substantiated<br>Reports             | 10                                | 10.00                                |
| Staff Training                               | 93%                                | 75%                                     | 5                                 | 3.75                                 |
| Staff Safety Checks                          | 87%                                | 100%                                    | 5                                 | 5.00                                 |
| Safety Sub-Total                             |                                    |                                         | 20                                | 18.75                                |
| CPA Permanency Outcomes                      |                                    |                                         |                                   |                                      |
| Placement Stability                          | 91%                                | 50%                                     | 15                                | 7.50                                 |
| Permanency Sub-Tota                          |                                    |                                         | 15                                | 7.50                                 |
| CPA Well-Being Outcomes                      |                                    |                                         |                                   |                                      |
| EPSDT Medical Visits                         | 85%                                | 33%                                     | 4                                 | 1.32                                 |
| EPSDT Dental Visits                          | 83%                                | 0%                                      | 4                                 | 0.00                                 |
| Academic Supports                            | 79%                                | 67%                                     | 3                                 | 2.01                                 |
| Provider ECEM Visits                         | 87%                                | 100%                                    | 7                                 | 7.00                                 |
| Provider General Contacts                    | 86%                                | 100%                                    | 7                                 | 7.00                                 |
| Placements with Siblings                     | 68%                                | Not Eligible                            | Not Scored                        | Not Scored                           |
| Placements within Legal County               | 18%                                | Not Eligible                            | Not Scored                        | Not Scored                           |
| Well-Being Sub-Tota                          |                                    |                                         | 25                                | 17.33                                |

# Safety Outcomes (%)