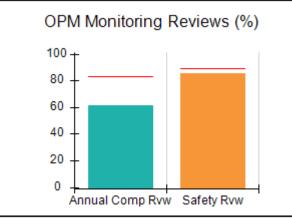

# Performance-Based Placement Measures RBWO Provider GA+SCORECARD - CPA

| 1671 Meriweather Dr., Watkinsville, (        | 2A 30677                           | Quarterly Sco                           | res (Grades)                      | Current Quarter                      |
|----------------------------------------------|------------------------------------|-----------------------------------------|-----------------------------------|--------------------------------------|
| 1071 Meriweather Dr., Watkinsville, GA 30077 |                                    | ,                                       | •                                 | Score (Grade)                        |
| Phone: 706-316-2421                          |                                    | Q1: 93.52 (A-)                          | Q2: 84.40 (B)                     | 84.40%                               |
| Vendor ID# 35219                             |                                    | Q3: N/A                                 | Q4: N/A                           | (B)                                  |
| # New Foster Homes During Quarter: 0         |                                    | # Children in Care During<br>Quarter: 6 | # Placements During<br>Quarter: 6 | # Children in Care On<br>Last Day: 1 |
|                                              | Avg<br>Performance All<br>CPAs (%) | Provider<br>Performance (%)*            | Possible Points<br>(Weight)       | Provider Points<br>Earned            |
| OPM Monitoring Reviews                       |                                    |                                         |                                   |                                      |
| Annual Comprehensive Reviews                 | 83%                                | 91%                                     | 25                                | 22.82                                |
| Safety Reviews                               | 89%                                | 100%                                    | 15                                | 15.00                                |
| Monitoring Sub-Tota                          |                                    |                                         | 40                                | 37.82                                |
| CPA Safety Outcomes                          |                                    |                                         |                                   |                                      |
| Incidence of Maltreatment                    | 0.16%                              | No Substantiated<br>Reports             | 10                                | 10.00                                |
| Staff Training                               | 93%                                | 75%                                     | 5                                 | 3.75                                 |
| Staff Safety Checks                          | 87%                                | 100%                                    | 5                                 | 5.00                                 |
| Safety Sub-Total                             |                                    |                                         | 20                                | 18.75                                |
| CPA Permanency Outcomes                      |                                    |                                         |                                   |                                      |
| Placement Stability                          | 91%                                | 50%                                     | 15                                | 7.50                                 |
| Permanency Sub-Tota                          |                                    |                                         | 15                                | 7.50                                 |
| CPA Well-Being Outcomes                      |                                    |                                         |                                   |                                      |
| EPSDT Medical Visits                         | 85%                                | 33%                                     | 4                                 | 1.32                                 |
| EPSDT Dental Visits                          | 83%                                | 0%                                      | 4                                 | 0.00                                 |
| Academic Supports                            | 79%                                | 67%                                     | 3                                 | 2.01                                 |
| Provider ECEM Visits                         | 87%                                | 100%                                    | 7                                 | 7.00                                 |
| Provider General Contacts                    | 86%                                | 100%                                    | 7                                 | 7.00                                 |
| Placements with Siblings                     | 68%                                | Not Eligible                            | Not Scored                        | Not Scored                           |
| Placements within Legal County               | 18%                                | Not Eligible                            | Not Scored                        | Not Scored                           |
| Well-Being Sub-Tota                          |                                    |                                         | 25                                | 17.33                                |