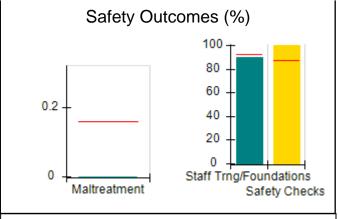

# Safety Outcomes (%)

# Performance-Based Placement Measures RBWO Provider GA+SCORECARD - CPA

| 1671 Meriweather Dr., Watkinsville, (        | 2A 30677                           | Quarterly Sco                           | res (Grades)                      | Current Quarter                      |
|----------------------------------------------|------------------------------------|-----------------------------------------|-----------------------------------|--------------------------------------|
| 1071 Meriweather Dr., Watkinsville, GA 30077 |                                    | ,                                       | •                                 | Score (Grade)                        |
| Phone: 706-316-2421                          |                                    | Q1: 93.52 (A-)                          | Q2: 84.40 (B)                     | 84.40%                               |
| Vendor ID# 35219                             |                                    | Q3: N/A                                 | Q4: N/A                           | (B)                                  |
| # New Foster Homes During Quarter: 0         |                                    | # Children in Care During<br>Quarter: 6 | # Placements During<br>Quarter: 6 | # Children in Care On<br>Last Day: 1 |
|                                              | Avg<br>Performance All<br>CPAs (%) | Provider<br>Performance (%)*            | Possible Points<br>(Weight)       | Provider Points<br>Earned            |
| OPM Monitoring Reviews                       |                                    |                                         |                                   |                                      |
| Annual Comprehensive Reviews                 | 83%                                | 91%                                     | 25                                | 22.82                                |
| Safety Reviews                               | 89%                                | 100%                                    | 15                                | 15.00                                |
| Monitoring Sub-Tota                          |                                    |                                         | 40                                | 37.82                                |
| CPA Safety Outcomes                          |                                    |                                         |                                   |                                      |
| Incidence of Maltreatment                    | 0.16%                              | No Substantiated<br>Reports             | 10                                | 10.00                                |
| Staff Training                               | 93%                                | 75%                                     | 5                                 | 3.75                                 |
| Staff Safety Checks                          | 87%                                | 100%                                    | 5                                 | 5.00                                 |
| Safety Sub-Total                             |                                    |                                         | 20                                | 18.75                                |
| CPA Permanency Outcomes                      |                                    |                                         |                                   |                                      |
| Placement Stability                          | 91%                                | 50%                                     | 15                                | 7.50                                 |
| Permanency Sub-Tota                          |                                    |                                         | 15                                | 7.50                                 |
| CPA Well-Being Outcomes                      |                                    |                                         |                                   |                                      |
| EPSDT Medical Visits                         | 85%                                | 33%                                     | 4                                 | 1.32                                 |
| EPSDT Dental Visits                          | 83%                                | 0%                                      | 4                                 | 0.00                                 |
| Academic Supports                            | 79%                                | 67%                                     | 3                                 | 2.01                                 |
| Provider ECEM Visits                         | 87%                                | 100%                                    | 7                                 | 7.00                                 |
| Provider General Contacts                    | 86%                                | 100%                                    | 7                                 | 7.00                                 |
| Placements with Siblings                     | 68%                                | Not Eligible                            | Not Scored                        | Not Scored                           |
| Placements within Legal County               | 18%                                | Not Eligible                            | Not Scored                        | Not Scored                           |
| Well-Being Sub-Tota                          |                                    |                                         | 25                                | 17.33                                |