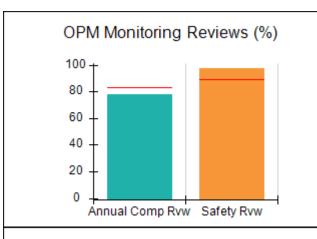

# Performance-Based Placement Measures RBWO Provider GA+SCORECARD - CPA

| 1671 Meriweather Dr., Watkinsville, (        | 2A 30677                           | Quarterly Sco                           | res (Grades)                      | Current Quarter                      |
|----------------------------------------------|------------------------------------|-----------------------------------------|-----------------------------------|--------------------------------------|
| 1071 Meriweather Dr., Watkinsville, GA 30077 |                                    | ,                                       | •                                 | Score (Grade)                        |
| Phone: 706-316-2421                          |                                    | Q1: 93.52 (A-)                          | Q2: 84.40 (B)                     | 84.40%                               |
| Vendor ID# 35219                             |                                    | Q3: N/A                                 | Q4: N/A                           | (B)                                  |
| # New Foster Homes During Quarter: 0         |                                    | # Children in Care During<br>Quarter: 6 | # Placements During<br>Quarter: 6 | # Children in Care On<br>Last Day: 1 |
|                                              | Avg<br>Performance All<br>CPAs (%) | Provider<br>Performance (%)*            | Possible Points<br>(Weight)       | Provider Points<br>Earned            |
| OPM Monitoring Reviews                       |                                    |                                         |                                   |                                      |
| Annual Comprehensive Reviews                 | 83%                                | 91%                                     | 25                                | 22.82                                |
| Safety Reviews                               | 89%                                | 100%                                    | 15                                | 15.00                                |
| Monitoring Sub-Tota                          |                                    |                                         | 40                                | 37.82                                |
| CPA Safety Outcomes                          |                                    |                                         |                                   |                                      |
| Incidence of Maltreatment                    | 0.16%                              | No Substantiated<br>Reports             | 10                                | 10.00                                |
| Staff Training                               | 93%                                | 75%                                     | 5                                 | 3.75                                 |
| Staff Safety Checks                          | 87%                                | 100%                                    | 5                                 | 5.00                                 |
| Safety Sub-Total                             |                                    |                                         | 20                                | 18.75                                |
| CPA Permanency Outcomes                      |                                    |                                         |                                   |                                      |
| Placement Stability                          | 91%                                | 50%                                     | 15                                | 7.50                                 |
| Permanency Sub-Tota                          |                                    |                                         | 15                                | 7.50                                 |
| CPA Well-Being Outcomes                      |                                    |                                         |                                   |                                      |
| EPSDT Medical Visits                         | 85%                                | 33%                                     | 4                                 | 1.32                                 |
| EPSDT Dental Visits                          | 83%                                | 0%                                      | 4                                 | 0.00                                 |
| Academic Supports                            | 79%                                | 67%                                     | 3                                 | 2.01                                 |
| Provider ECEM Visits                         | 87%                                | 100%                                    | 7                                 | 7.00                                 |
| Provider General Contacts                    | 86%                                | 100%                                    | 7                                 | 7.00                                 |
| Placements with Siblings                     | 68%                                | Not Eligible                            | Not Scored                        | Not Scored                           |
| Placements within Legal County               | 18%                                | Not Eligible                            | Not Scored                        | Not Scored                           |
| Well-Being Sub-Tota                          |                                    |                                         | 25                                | 17.33                                |