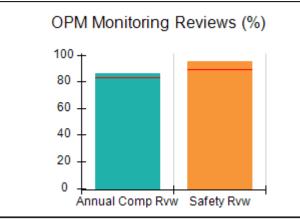

# Performance-Based Placement Measures RBWO Provider GA+SCORECARD - CPA

| Provider/Program Name: ALR Family Services, Inc (5140) - CPA |                                    |                                          |                                    |                                       |
|--------------------------------------------------------------|------------------------------------|------------------------------------------|------------------------------------|---------------------------------------|
| 1518 Airport Road, Hinesville, GA 31313 Phone: 912-559-5536  |                                    | Quarterly Scores (Grades)                |                                    | Current Quarter<br>Score (Grade)      |
|                                                              |                                    | Q1: 95.65 (A)                            | Q2: 98.33 (A+)                     | 98.33%                                |
| Vendor ID# 114739                                            |                                    | Q3: N/A                                  | Q4: N/A                            | (A+)                                  |
| # New Foster Homes During Quarter: 0                         |                                    | # Children in Care During<br>Quarter: 12 | # Placements During<br>Quarter: 12 | # Children in Care On<br>Last Day: 11 |
|                                                              | Avg<br>Performance All<br>CPAs (%) | Provider<br>Performance (%)*             | Possible Points<br>(Weight)        | Provider Points<br>Earned             |
| OPM Monitoring Reviews                                       |                                    |                                          |                                    |                                       |
| Annual Comprehensive Reviews                                 | 83%                                | 76%                                      | 25                                 | 19.04                                 |
| Safety Reviews                                               | 89%                                | 98%                                      | 15                                 | 14.63                                 |
| Monitoring Sub-Tota                                          |                                    |                                          | 40                                 | 33.67                                 |
| CPA Safety Outcomes                                          |                                    |                                          |                                    |                                       |
| Incidence of Maltreatment                                    | 0.16%                              | No Substantiated<br>Reports              | 10                                 | 10.00                                 |
| Staff Training                                               | 93%                                | 100%                                     | 5                                  | 5.00                                  |
| Staff Safety Checks                                          | 87%                                | 100%                                     | 5                                  | 5.00                                  |
| Safety Sub-Tota                                              |                                    |                                          | 20                                 | 20.00                                 |
| CPA Permanency Outcomes                                      |                                    |                                          |                                    |                                       |
| Placement Stability                                          | 91%                                | 100%                                     | 15                                 | 15.00                                 |
| Permanency Sub-Tota                                          |                                    |                                          | 15                                 | 15.00                                 |
| CPA Well-Being Outcomes                                      |                                    |                                          |                                    |                                       |
| EPSDT Medical Visits                                         | 85%                                | 100%                                     | 4                                  | 4.00                                  |
| EPSDT Dental Visits                                          | 83%                                | 86%                                      | 4                                  | 3.44                                  |
| Academic Supports                                            | 79%                                | 100%                                     | 3                                  | 3.00                                  |
| Provider ECEM Visits                                         | 87%                                | 96%                                      | 7                                  | 6.72                                  |
| Provider General Contacts                                    | 86%                                | 100%                                     | 7                                  | 7.00                                  |
| Placements with Siblings                                     | 68%                                | 43%                                      | Not Scored                         | Not Scored                            |
| Placements within Legal County                               | 18%                                | 0%                                       | Not Scored                         | Not Scored                            |
| Well-Being Sub-Tota                                          |                                    |                                          | 25                                 | 24.16                                 |
| *Performance calculation descriptions can b                  | e found in the FY 20°              | 19 RBWO PBP Measureme                    | ents and Standards Guide           |                                       |