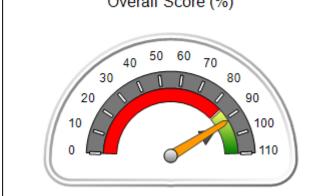

# Performance-Based Placement Measures RBWO Provider GA+SCORECARD - CPA

| 1671 Meriweather Dr., Watkinsville, (        | 2A 30677                           | Quarterly Sco                           | res (Grades)                      | Current Quarter                      |
|----------------------------------------------|------------------------------------|-----------------------------------------|-----------------------------------|--------------------------------------|
| 1071 Meriweather Dr., Watkinsville, GA 30077 |                                    | ,                                       | •                                 | Score (Grade)                        |
| Phone: 706-316-2421                          |                                    | Q1: 93.52 (A-)                          | Q2: 84.40 (B)                     | 84.40%                               |
| Vendor ID# 35219                             |                                    | Q3: N/A                                 | Q4: N/A                           | (B)                                  |
| # New Foster Homes During Quarter: 0         |                                    | # Children in Care During<br>Quarter: 6 | # Placements During<br>Quarter: 6 | # Children in Care On<br>Last Day: 1 |
|                                              | Avg<br>Performance All<br>CPAs (%) | Provider<br>Performance (%)*            | Possible Points<br>(Weight)       | Provider Points<br>Earned            |
| OPM Monitoring Reviews                       |                                    |                                         |                                   |                                      |
| Annual Comprehensive Reviews                 | 83%                                | 91%                                     | 25                                | 22.82                                |
| Safety Reviews                               | 89%                                | 100%                                    | 15                                | 15.00                                |
| Monitoring Sub-Tota                          |                                    |                                         | 40                                | 37.82                                |
| CPA Safety Outcomes                          |                                    |                                         |                                   |                                      |
| Incidence of Maltreatment                    | 0.16%                              | No Substantiated<br>Reports             | 10                                | 10.00                                |
| Staff Training                               | 93%                                | 75%                                     | 5                                 | 3.75                                 |
| Staff Safety Checks                          | 87%                                | 100%                                    | 5                                 | 5.00                                 |
| Safety Sub-Total                             |                                    |                                         | 20                                | 18.75                                |
| CPA Permanency Outcomes                      |                                    |                                         |                                   |                                      |
| Placement Stability                          | 91%                                | 50%                                     | 15                                | 7.50                                 |
| Permanency Sub-Tota                          |                                    |                                         | 15                                | 7.50                                 |
| CPA Well-Being Outcomes                      |                                    |                                         |                                   |                                      |
| EPSDT Medical Visits                         | 85%                                | 33%                                     | 4                                 | 1.32                                 |
| EPSDT Dental Visits                          | 83%                                | 0%                                      | 4                                 | 0.00                                 |
| Academic Supports                            | 79%                                | 67%                                     | 3                                 | 2.01                                 |
| Provider ECEM Visits                         | 87%                                | 100%                                    | 7                                 | 7.00                                 |
| Provider General Contacts                    | 86%                                | 100%                                    | 7                                 | 7.00                                 |
| Placements with Siblings                     | 68%                                | Not Eligible                            | Not Scored                        | Not Scored                           |
| Placements within Legal County               | 18%                                | Not Eligible                            | Not Scored                        | Not Scored                           |
| Well-Being Sub-Tota                          |                                    |                                         | 25                                | 17.33                                |