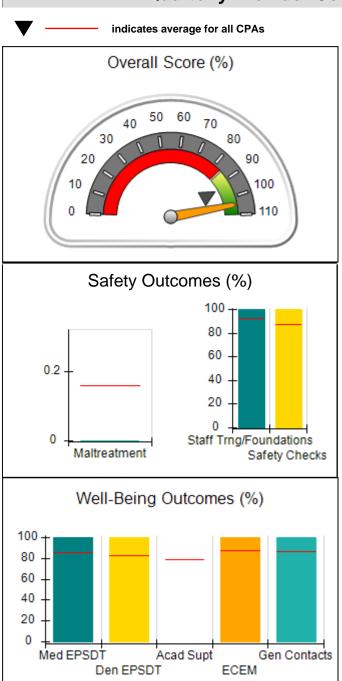

## **Quarterly Provider Comparisons to All CPAs**

Acad Supt

**ECEM** 

Gen Contacts

# Performance-Based Placement Measures RBWO Provider GA+SCORECARD - CPA

| Provider/Program Name: Bethany Christian Services - Atlanta (573) - CPA |                                    |                                           |                                     |                                       |
|-------------------------------------------------------------------------|------------------------------------|-------------------------------------------|-------------------------------------|---------------------------------------|
| 6645 Peachtree Dunwoody Road, Atlanta, GA 30328                         |                                    | Quarterly Sco                             | Current Quarter<br>Score (Grade)    |                                       |
| Phone: 770-455-7111                                                     |                                    | Q1: 74.87 (C)                             | Q2: 84.72 (B)                       | 84.72%                                |
| Vendor ID# 35249                                                        |                                    | Q3: N/A                                   | Q4: N/A                             | (B)                                   |
| # New Foster Homes During Quarter: 7                                    |                                    | # Children in Care During<br>Quarter: 103 | # Placements During<br>Quarter: 103 | # Children in Care On<br>Last Day: 87 |
|                                                                         | Avg<br>Performance All<br>CPAs (%) | Provider<br>Performance (%)*              | Possible Points<br>(Weight)         | Provider Points<br>Earned             |
| OPM Monitoring Reviews                                                  |                                    |                                           |                                     |                                       |
| Annual Comprehensive Reviews                                            | 83%                                | 67%                                       | 25                                  | 16.71                                 |
| Safety Reviews                                                          | 89%                                | 83%                                       | 15                                  | 12.38                                 |
| Monitoring Sub-Tota                                                     |                                    |                                           | 40                                  | 29.09                                 |
| CPA Safety Outcomes                                                     |                                    |                                           |                                     |                                       |
| Incidence of Maltreatment                                               | 0.16%                              | No Substantiated<br>Reports               | 10                                  | 10.00                                 |
| Staff Training                                                          | 93%                                | 90%                                       | 5                                   | 4.50                                  |
| Staff Safety Checks                                                     | 87%                                | 80%                                       | 5                                   | 4.00                                  |
| Safety Sub-Tota                                                         |                                    |                                           | 20                                  | 18.50                                 |
| CPA Permanency Outcomes                                                 |                                    |                                           |                                     |                                       |
| Placement Stability                                                     | 91%                                | 95%                                       | 15                                  | 14.25                                 |
| Permanency Sub-Tota                                                     |                                    |                                           | 15                                  | 14.25                                 |
| CPA Well-Being Outcomes                                                 |                                    |                                           |                                     |                                       |
| EPSDT Medical Visits                                                    | 85%                                | 53%                                       | 4                                   | 2.12                                  |
| EPSDT Dental Visits                                                     | 83%                                | 42%                                       | 4                                   | 1.68                                  |
| Academic Supports                                                       | 79%                                | 46%                                       | 3                                   | 1.38                                  |
| Provider ECEM Visits                                                    | 87%                                | 56%                                       | 7                                   | 3.92                                  |
| Provider General Contacts                                               | 86%                                | 54%                                       | 7                                   | 3.78                                  |
| Placements with Siblings                                                | 68%                                | 81%                                       | Not Scored                          | Not Scored                            |
| Placements within Legal County                                          | 18%                                | 0%                                        | Not Scored                          | Not Scored                            |
| Well-Being Sub-Tota                                                     |                                    |                                           | 25                                  | 12.88                                 |
| *Performance calculation descriptions can be                            | e found in the FY 201              | 19 RBWO PBP Measureme                     | ents and Standards Guide            |                                       |

# Safety Outcomes (%)