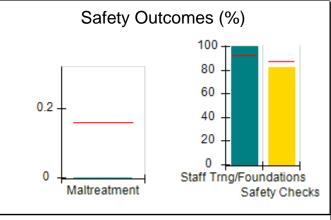

# Performance-Based Placement Measures RBWO Provider GA+SCORECARD - CPA

| 1671 Meriweather Dr., Watkinsville, (        | 2A 30677                           | Quarterly Sco                           | res (Grades)                      | Current Quarter                      |
|----------------------------------------------|------------------------------------|-----------------------------------------|-----------------------------------|--------------------------------------|
| 1071 Meriweather Dr., Watkinsville, GA 30077 |                                    | ,                                       | •                                 | Score (Grade)                        |
| Phone: 706-316-2421                          |                                    | Q1: 93.52 (A-)                          | Q2: 84.40 (B)                     | 84.40%                               |
| Vendor ID# 35219                             |                                    | Q3: N/A                                 | Q4: N/A                           | (B)                                  |
| # New Foster Homes During Quarter: 0         |                                    | # Children in Care During<br>Quarter: 6 | # Placements During<br>Quarter: 6 | # Children in Care On<br>Last Day: 1 |
|                                              | Avg<br>Performance All<br>CPAs (%) | Provider<br>Performance (%)*            | Possible Points<br>(Weight)       | Provider Points<br>Earned            |
| OPM Monitoring Reviews                       |                                    |                                         |                                   |                                      |
| Annual Comprehensive Reviews                 | 83%                                | 91%                                     | 25                                | 22.82                                |
| Safety Reviews                               | 89%                                | 100%                                    | 15                                | 15.00                                |
| Monitoring Sub-Tota                          |                                    |                                         | 40                                | 37.82                                |
| CPA Safety Outcomes                          |                                    |                                         |                                   |                                      |
| Incidence of Maltreatment                    | 0.16%                              | No Substantiated<br>Reports             | 10                                | 10.00                                |
| Staff Training                               | 93%                                | 75%                                     | 5                                 | 3.75                                 |
| Staff Safety Checks                          | 87%                                | 100%                                    | 5                                 | 5.00                                 |
| Safety Sub-Total                             |                                    |                                         | 20                                | 18.75                                |
| CPA Permanency Outcomes                      |                                    |                                         |                                   |                                      |
| Placement Stability                          | 91%                                | 50%                                     | 15                                | 7.50                                 |
| Permanency Sub-Tota                          |                                    |                                         | 15                                | 7.50                                 |
| CPA Well-Being Outcomes                      |                                    |                                         |                                   |                                      |
| EPSDT Medical Visits                         | 85%                                | 33%                                     | 4                                 | 1.32                                 |
| EPSDT Dental Visits                          | 83%                                | 0%                                      | 4                                 | 0.00                                 |
| Academic Supports                            | 79%                                | 67%                                     | 3                                 | 2.01                                 |
| Provider ECEM Visits                         | 87%                                | 100%                                    | 7                                 | 7.00                                 |
| Provider General Contacts                    | 86%                                | 100%                                    | 7                                 | 7.00                                 |
| Placements with Siblings                     | 68%                                | Not Eligible                            | Not Scored                        | Not Scored                           |
| Placements within Legal County               | 18%                                | Not Eligible                            | Not Scored                        | Not Scored                           |
| Well-Being Sub-Tota                          |                                    |                                         | 25                                | 17.33                                |

## **Quarterly Provider Comparisons to All CPAs**

Acad Supt

**ECEM** 

Gen Contacts

# **Quarterly Provider Comparisons to All CPAs**

Den EPSDT

**ECEM** 