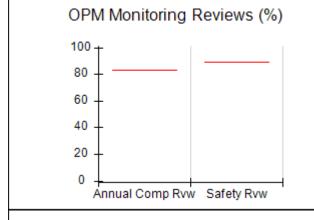

# Performance-Based Placement Measures RBWO Provider GA+SCORECARD - CPA

| 1671 Meriweather Dr., Watkinsville, (        | 2A 30677                           | Quarterly Sco                           | res (Grades)                      | Current Quarter                      |
|----------------------------------------------|------------------------------------|-----------------------------------------|-----------------------------------|--------------------------------------|
| 1071 Meriweather Dr., Watkinsville, GA 30077 |                                    | ,                                       | •                                 | Score (Grade)                        |
| Phone: 706-316-2421                          |                                    | Q1: 93.52 (A-)                          | Q2: 84.40 (B)                     | 84.40%                               |
| Vendor ID# 35219                             |                                    | Q3: N/A                                 | Q4: N/A                           | (B)                                  |
| # New Foster Homes During Quarter: 0         |                                    | # Children in Care During<br>Quarter: 6 | # Placements During<br>Quarter: 6 | # Children in Care On<br>Last Day: 1 |
|                                              | Avg<br>Performance All<br>CPAs (%) | Provider<br>Performance (%)*            | Possible Points<br>(Weight)       | Provider Points<br>Earned            |
| OPM Monitoring Reviews                       |                                    |                                         |                                   |                                      |
| Annual Comprehensive Reviews                 | 83%                                | 91%                                     | 25                                | 22.82                                |
| Safety Reviews                               | 89%                                | 100%                                    | 15                                | 15.00                                |
| Monitoring Sub-Tota                          |                                    |                                         | 40                                | 37.82                                |
| CPA Safety Outcomes                          |                                    |                                         |                                   |                                      |
| Incidence of Maltreatment                    | 0.16%                              | No Substantiated<br>Reports             | 10                                | 10.00                                |
| Staff Training                               | 93%                                | 75%                                     | 5                                 | 3.75                                 |
| Staff Safety Checks                          | 87%                                | 100%                                    | 5                                 | 5.00                                 |
| Safety Sub-Total                             |                                    |                                         | 20                                | 18.75                                |
| CPA Permanency Outcomes                      |                                    |                                         |                                   |                                      |
| Placement Stability                          | 91%                                | 50%                                     | 15                                | 7.50                                 |
| Permanency Sub-Tota                          |                                    |                                         | 15                                | 7.50                                 |
| CPA Well-Being Outcomes                      |                                    |                                         |                                   |                                      |
| EPSDT Medical Visits                         | 85%                                | 33%                                     | 4                                 | 1.32                                 |
| EPSDT Dental Visits                          | 83%                                | 0%                                      | 4                                 | 0.00                                 |
| Academic Supports                            | 79%                                | 67%                                     | 3                                 | 2.01                                 |
| Provider ECEM Visits                         | 87%                                | 100%                                    | 7                                 | 7.00                                 |
| Provider General Contacts                    | 86%                                | 100%                                    | 7                                 | 7.00                                 |
| Placements with Siblings                     | 68%                                | Not Eligible                            | Not Scored                        | Not Scored                           |
| Placements within Legal County               | 18%                                | Not Eligible                            | Not Scored                        | Not Scored                           |
| Well-Being Sub-Tota                          |                                    |                                         | 25                                | 17.33                                |