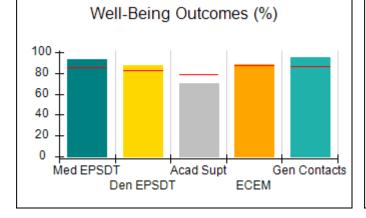

# Performance-Based Placement Measures RBWO Provider GA+SCORECARD - CPA

| 1671 Meriweather Dr., Watkinsville, (        | 2A 30677                           | Quarterly Sco                           | res (Grades)                      | Current Quarter                      |
|----------------------------------------------|------------------------------------|-----------------------------------------|-----------------------------------|--------------------------------------|
| 1071 Meriweather Dr., Watkinsville, GA 30077 |                                    | ,                                       | •                                 | Score (Grade)                        |
| Phone: 706-316-2421                          |                                    | Q1: 93.52 (A-)                          | Q2: 84.40 (B)                     | 84.40%                               |
| Vendor ID# 35219                             |                                    | Q3: N/A                                 | Q4: N/A                           | (B)                                  |
| # New Foster Homes During Quarter: 0         |                                    | # Children in Care During<br>Quarter: 6 | # Placements During<br>Quarter: 6 | # Children in Care On<br>Last Day: 1 |
|                                              | Avg<br>Performance All<br>CPAs (%) | Provider<br>Performance (%)*            | Possible Points<br>(Weight)       | Provider Points<br>Earned            |
| OPM Monitoring Reviews                       |                                    |                                         |                                   |                                      |
| Annual Comprehensive Reviews                 | 83%                                | 91%                                     | 25                                | 22.82                                |
| Safety Reviews                               | 89%                                | 100%                                    | 15                                | 15.00                                |
| Monitoring Sub-Tota                          |                                    |                                         | 40                                | 37.82                                |
| CPA Safety Outcomes                          |                                    |                                         |                                   |                                      |
| Incidence of Maltreatment                    | 0.16%                              | No Substantiated<br>Reports             | 10                                | 10.00                                |
| Staff Training                               | 93%                                | 75%                                     | 5                                 | 3.75                                 |
| Staff Safety Checks                          | 87%                                | 100%                                    | 5                                 | 5.00                                 |
| Safety Sub-Total                             |                                    |                                         | 20                                | 18.75                                |
| CPA Permanency Outcomes                      |                                    |                                         |                                   |                                      |
| Placement Stability                          | 91%                                | 50%                                     | 15                                | 7.50                                 |
| Permanency Sub-Tota                          |                                    |                                         | 15                                | 7.50                                 |
| CPA Well-Being Outcomes                      |                                    |                                         |                                   |                                      |
| EPSDT Medical Visits                         | 85%                                | 33%                                     | 4                                 | 1.32                                 |
| EPSDT Dental Visits                          | 83%                                | 0%                                      | 4                                 | 0.00                                 |
| Academic Supports                            | 79%                                | 67%                                     | 3                                 | 2.01                                 |
| Provider ECEM Visits                         | 87%                                | 100%                                    | 7                                 | 7.00                                 |
| Provider General Contacts                    | 86%                                | 100%                                    | 7                                 | 7.00                                 |
| Placements with Siblings                     | 68%                                | Not Eligible                            | Not Scored                        | Not Scored                           |
| Placements within Legal County               | 18%                                | Not Eligible                            | Not Scored                        | Not Scored                           |
| Well-Being Sub-Tota                          |                                    |                                         | 25                                | 17.33                                |

## **Quarterly Provider Comparisons to All CPAs**

Acad Supt

**ECEM** 

Gen Contacts