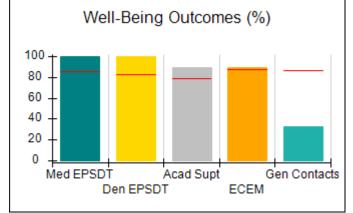

# Performance-Based Placement Measures RBWO Provider GA+SCORECARD - CPA

| 1671 Meriweather Dr., Watkinsville, (        | 2A 30677                           | Quarterly Sco                           | res (Grades)                      | Current Quarter                      |
|----------------------------------------------|------------------------------------|-----------------------------------------|-----------------------------------|--------------------------------------|
| 1071 Meriweather Dr., Watkinsville, GA 30077 |                                    | ,                                       | •                                 | Score (Grade)                        |
| Phone: 706-316-2421                          |                                    | Q1: 93.52 (A-)                          | Q2: 84.40 (B)                     | 84.40%                               |
| Vendor ID# 35219                             |                                    | Q3: N/A                                 | Q4: N/A                           | (B)                                  |
| # New Foster Homes During Quarter: 0         |                                    | # Children in Care During<br>Quarter: 6 | # Placements During<br>Quarter: 6 | # Children in Care On<br>Last Day: 1 |
|                                              | Avg<br>Performance All<br>CPAs (%) | Provider<br>Performance (%)*            | Possible Points<br>(Weight)       | Provider Points<br>Earned            |
| OPM Monitoring Reviews                       |                                    |                                         |                                   |                                      |
| Annual Comprehensive Reviews                 | 83%                                | 91%                                     | 25                                | 22.82                                |
| Safety Reviews                               | 89%                                | 100%                                    | 15                                | 15.00                                |
| Monitoring Sub-Tota                          |                                    |                                         | 40                                | 37.82                                |
| CPA Safety Outcomes                          |                                    |                                         |                                   |                                      |
| Incidence of Maltreatment                    | 0.16%                              | No Substantiated<br>Reports             | 10                                | 10.00                                |
| Staff Training                               | 93%                                | 75%                                     | 5                                 | 3.75                                 |
| Staff Safety Checks                          | 87%                                | 100%                                    | 5                                 | 5.00                                 |
| Safety Sub-Total                             |                                    |                                         | 20                                | 18.75                                |
| CPA Permanency Outcomes                      |                                    |                                         |                                   |                                      |
| Placement Stability                          | 91%                                | 50%                                     | 15                                | 7.50                                 |
| Permanency Sub-Tota                          |                                    |                                         | 15                                | 7.50                                 |
| CPA Well-Being Outcomes                      |                                    |                                         |                                   |                                      |
| EPSDT Medical Visits                         | 85%                                | 33%                                     | 4                                 | 1.32                                 |
| EPSDT Dental Visits                          | 83%                                | 0%                                      | 4                                 | 0.00                                 |
| Academic Supports                            | 79%                                | 67%                                     | 3                                 | 2.01                                 |
| Provider ECEM Visits                         | 87%                                | 100%                                    | 7                                 | 7.00                                 |
| Provider General Contacts                    | 86%                                | 100%                                    | 7                                 | 7.00                                 |
| Placements with Siblings                     | 68%                                | Not Eligible                            | Not Scored                        | Not Scored                           |
| Placements within Legal County               | 18%                                | Not Eligible                            | Not Scored                        | Not Scored                           |
| Well-Being Sub-Tota                          |                                    |                                         | 25                                | 17.33                                |

## **Quarterly Provider Comparisons to All CPAs**

Acad Supt

**ECEM** 

Gen Contacts