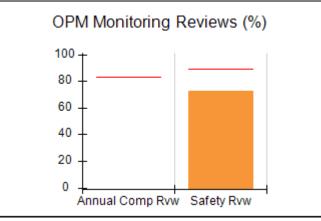

# Performance-Based Placement Measures RBWO Provider GA+SCORECARD - CPA

| 1671 Meriweather Dr., Watkinsville, (        | 2A 30677                           | Quarterly Sco                           | res (Grades)                      | Current Quarter                      |
|----------------------------------------------|------------------------------------|-----------------------------------------|-----------------------------------|--------------------------------------|
| 1071 Meriweather Dr., Watkinsville, GA 30077 |                                    | ,                                       | •                                 | Score (Grade)                        |
| Phone: 706-316-2421                          |                                    | Q1: 93.52 (A-)                          | Q2: 84.40 (B)                     | 84.40%                               |
| Vendor ID# 35219                             |                                    | Q3: N/A                                 | Q4: N/A                           | (B)                                  |
| # New Foster Homes During Quarter: 0         |                                    | # Children in Care During<br>Quarter: 6 | # Placements During<br>Quarter: 6 | # Children in Care On<br>Last Day: 1 |
|                                              | Avg<br>Performance All<br>CPAs (%) | Provider<br>Performance (%)*            | Possible Points<br>(Weight)       | Provider Points<br>Earned            |
| OPM Monitoring Reviews                       |                                    |                                         |                                   |                                      |
| Annual Comprehensive Reviews                 | 83%                                | 91%                                     | 25                                | 22.82                                |
| Safety Reviews                               | 89%                                | 100%                                    | 15                                | 15.00                                |
| Monitoring Sub-Tota                          |                                    |                                         | 40                                | 37.82                                |
| CPA Safety Outcomes                          |                                    |                                         |                                   |                                      |
| Incidence of Maltreatment                    | 0.16%                              | No Substantiated<br>Reports             | 10                                | 10.00                                |
| Staff Training                               | 93%                                | 75%                                     | 5                                 | 3.75                                 |
| Staff Safety Checks                          | 87%                                | 100%                                    | 5                                 | 5.00                                 |
| Safety Sub-Total                             |                                    |                                         | 20                                | 18.75                                |
| CPA Permanency Outcomes                      |                                    |                                         |                                   |                                      |
| Placement Stability                          | 91%                                | 50%                                     | 15                                | 7.50                                 |
| Permanency Sub-Tota                          |                                    |                                         | 15                                | 7.50                                 |
| CPA Well-Being Outcomes                      |                                    |                                         |                                   |                                      |
| EPSDT Medical Visits                         | 85%                                | 33%                                     | 4                                 | 1.32                                 |
| EPSDT Dental Visits                          | 83%                                | 0%                                      | 4                                 | 0.00                                 |
| Academic Supports                            | 79%                                | 67%                                     | 3                                 | 2.01                                 |
| Provider ECEM Visits                         | 87%                                | 100%                                    | 7                                 | 7.00                                 |
| Provider General Contacts                    | 86%                                | 100%                                    | 7                                 | 7.00                                 |
| Placements with Siblings                     | 68%                                | Not Eligible                            | Not Scored                        | Not Scored                           |
| Placements within Legal County               | 18%                                | Not Eligible                            | Not Scored                        | Not Scored                           |
| Well-Being Sub-Tota                          |                                    |                                         | 25                                | 17.33                                |