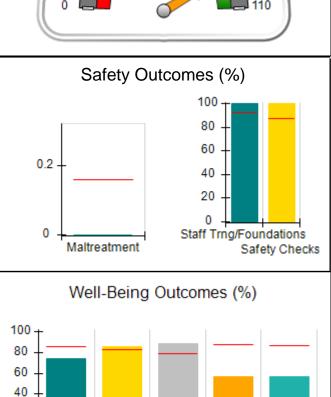

# Performance-Based Placement Measures RBWO Provider GA+SCORECARD - CPA

| 1671 Meriweather Dr., Watkinsville, (        | 2A 30677                           | Quarterly Sco                           | res (Grades)                      | Current Quarter                      |
|----------------------------------------------|------------------------------------|-----------------------------------------|-----------------------------------|--------------------------------------|
| 1071 Meriweather Dr., Watkinsville, GA 30077 |                                    | ,                                       | •                                 | Score (Grade)                        |
| Phone: 706-316-2421                          |                                    | Q1: 93.52 (A-)                          | Q2: 84.40 (B)                     | 84.40%                               |
| Vendor ID# 35219                             |                                    | Q3: N/A                                 | Q4: N/A                           | (B)                                  |
| # New Foster Homes During Quarter: 0         |                                    | # Children in Care During<br>Quarter: 6 | # Placements During<br>Quarter: 6 | # Children in Care On<br>Last Day: 1 |
|                                              | Avg<br>Performance All<br>CPAs (%) | Provider<br>Performance (%)*            | Possible Points<br>(Weight)       | Provider Points<br>Earned            |
| OPM Monitoring Reviews                       |                                    |                                         |                                   |                                      |
| Annual Comprehensive Reviews                 | 83%                                | 91%                                     | 25                                | 22.82                                |
| Safety Reviews                               | 89%                                | 100%                                    | 15                                | 15.00                                |
| Monitoring Sub-Tota                          |                                    |                                         | 40                                | 37.82                                |
| CPA Safety Outcomes                          |                                    |                                         |                                   |                                      |
| Incidence of Maltreatment                    | 0.16%                              | No Substantiated<br>Reports             | 10                                | 10.00                                |
| Staff Training                               | 93%                                | 75%                                     | 5                                 | 3.75                                 |
| Staff Safety Checks                          | 87%                                | 100%                                    | 5                                 | 5.00                                 |
| Safety Sub-Total                             |                                    |                                         | 20                                | 18.75                                |
| CPA Permanency Outcomes                      |                                    |                                         |                                   |                                      |
| Placement Stability                          | 91%                                | 50%                                     | 15                                | 7.50                                 |
| Permanency Sub-Tota                          |                                    |                                         | 15                                | 7.50                                 |
| CPA Well-Being Outcomes                      |                                    |                                         |                                   |                                      |
| EPSDT Medical Visits                         | 85%                                | 33%                                     | 4                                 | 1.32                                 |
| EPSDT Dental Visits                          | 83%                                | 0%                                      | 4                                 | 0.00                                 |
| Academic Supports                            | 79%                                | 67%                                     | 3                                 | 2.01                                 |
| Provider ECEM Visits                         | 87%                                | 100%                                    | 7                                 | 7.00                                 |
| Provider General Contacts                    | 86%                                | 100%                                    | 7                                 | 7.00                                 |
| Placements with Siblings                     | 68%                                | Not Eligible                            | Not Scored                        | Not Scored                           |
| Placements within Legal County               | 18%                                | Not Eligible                            | Not Scored                        | Not Scored                           |
| Well-Being Sub-Tota                          |                                    |                                         | 25                                | 17.33                                |

# Provider/Program Name: All God's Children - (861) - CPA

| # New Foster Homes During Quarter: 0             |                                    | # Children in Care During<br>Quarter: 6 | # Placements During<br>Quarter: 6 | # Children in Care On<br>Last Day: 1 |
|--------------------------------------------------|------------------------------------|-----------------------------------------|-----------------------------------|--------------------------------------|
| CPA Incentive Credits                            | Avg<br>Performance All<br>CPAs (%) | Provider<br>Performance (%)*            | Possible Points<br>(Weight)       | Provider Points<br>Earned            |
| Early EPSDT Medical Visits                       |                                    | 0%                                      | 2                                 | 0.00                                 |
| Early EPSDT Dental Visits                        |                                    | 0%                                      | 2                                 | 0.00                                 |
| Permanency Contacts                              |                                    | 0%                                      | 5                                 | 0.00                                 |
| Additional Academic Supports                     |                                    | 50%                                     | 2                                 | 1.00                                 |
| HS Grad/GED/Prof or Trade<br>Certificate/College |                                    | N/A                                     | 10/5/5/1                          |                                      |
| EYSS Agreement                                   |                                    | Not Eligible                            | 5                                 |                                      |
| Community Connections                            |                                    | 0%                                      | 4                                 | 0.00                                 |
| Foster Hm Retention Rate (threshold = 90)        |                                    | 100%                                    | 2                                 | 2.00                                 |
| Foster Hm Recruitment (threshold = 100)          |                                    | 0%                                      | 2                                 | 0.00                                 |
| Active Agency Accreditation                      |                                    | 0%                                      | 4                                 | 0.00                                 |
| Staff Clinical Licensure                         |                                    | 0%                                      | 5                                 | 0.00                                 |
| Incentives Total                                 | 5.23                               |                                         |                                   | 3.00                                 |
| Maximum total                                    | combined incentive                 | credit allowed is 10 points.            | Incentives Awarded                | 3.00                                 |
| *Performance calculation descriptions can b      | e found in the FY 20               | 19 RBWO PBP Measureme                   | ents and Standards Guide.         |                                      |