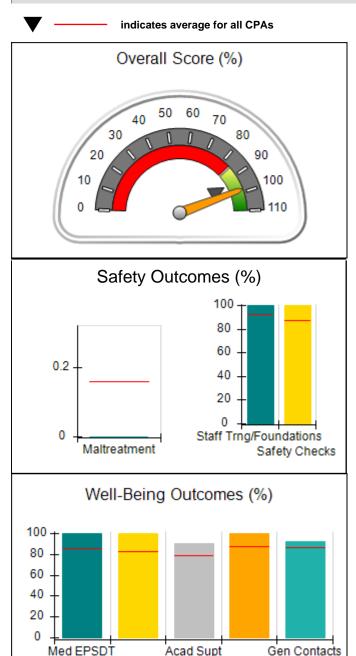

# Performance-Based Placement Measures RBWO Provider GA+SCORECARD - CPA

| 1671 Meriweather Dr., Watkinsville, (        | 2A 30677                           | Quarterly Sco                           | res (Grades)                      | Current Quarter                      |
|----------------------------------------------|------------------------------------|-----------------------------------------|-----------------------------------|--------------------------------------|
| 1071 Meriweather Dr., Watkinsville, GA 30077 |                                    | ,                                       | •                                 | Score (Grade)                        |
| Phone: 706-316-2421                          |                                    | Q1: 93.52 (A-)                          | Q2: 84.40 (B)                     | 84.40%                               |
| Vendor ID# 35219                             |                                    | Q3: N/A                                 | Q4: N/A                           | (B)                                  |
| # New Foster Homes During Quarter: 0         |                                    | # Children in Care During<br>Quarter: 6 | # Placements During<br>Quarter: 6 | # Children in Care On<br>Last Day: 1 |
|                                              | Avg<br>Performance All<br>CPAs (%) | Provider<br>Performance (%)*            | Possible Points<br>(Weight)       | Provider Points<br>Earned            |
| OPM Monitoring Reviews                       |                                    |                                         |                                   |                                      |
| Annual Comprehensive Reviews                 | 83%                                | 91%                                     | 25                                | 22.82                                |
| Safety Reviews                               | 89%                                | 100%                                    | 15                                | 15.00                                |
| Monitoring Sub-Tota                          |                                    |                                         | 40                                | 37.82                                |
| CPA Safety Outcomes                          |                                    |                                         |                                   |                                      |
| Incidence of Maltreatment                    | 0.16%                              | No Substantiated<br>Reports             | 10                                | 10.00                                |
| Staff Training                               | 93%                                | 75%                                     | 5                                 | 3.75                                 |
| Staff Safety Checks                          | 87%                                | 100%                                    | 5                                 | 5.00                                 |
| Safety Sub-Total                             |                                    |                                         | 20                                | 18.75                                |
| CPA Permanency Outcomes                      |                                    |                                         |                                   |                                      |
| Placement Stability                          | 91%                                | 50%                                     | 15                                | 7.50                                 |
| Permanency Sub-Tota                          |                                    |                                         | 15                                | 7.50                                 |
| CPA Well-Being Outcomes                      |                                    |                                         |                                   |                                      |
| EPSDT Medical Visits                         | 85%                                | 33%                                     | 4                                 | 1.32                                 |
| EPSDT Dental Visits                          | 83%                                | 0%                                      | 4                                 | 0.00                                 |
| Academic Supports                            | 79%                                | 67%                                     | 3                                 | 2.01                                 |
| Provider ECEM Visits                         | 87%                                | 100%                                    | 7                                 | 7.00                                 |
| Provider General Contacts                    | 86%                                | 100%                                    | 7                                 | 7.00                                 |
| Placements with Siblings                     | 68%                                | Not Eligible                            | Not Scored                        | Not Scored                           |
| Placements within Legal County               | 18%                                | Not Eligible                            | Not Scored                        | Not Scored                           |
| Well-Being Sub-Tota                          |                                    |                                         | 25                                | 17.33                                |

# Provider/Program Name: All God's Children - (861) - CPA

| # New Foster Homes During Quarter: 0             |                                    | # Children in Care During<br>Quarter: 6 | # Placements During<br>Quarter: 6 | # Children in Care On<br>Last Day: 1 |
|--------------------------------------------------|------------------------------------|-----------------------------------------|-----------------------------------|--------------------------------------|
| CPA Incentive Credits                            | Avg<br>Performance All<br>CPAs (%) | Provider<br>Performance (%)*            | Possible Points<br>(Weight)       | Provider Points<br>Earned            |
| Early EPSDT Medical Visits                       |                                    | 0%                                      | 2                                 | 0.00                                 |
| Early EPSDT Dental Visits                        |                                    | 0%                                      | 2                                 | 0.00                                 |
| Permanency Contacts                              |                                    | 0%                                      | 5                                 | 0.00                                 |
| Additional Academic Supports                     |                                    | 50%                                     | 2                                 | 1.00                                 |
| HS Grad/GED/Prof or Trade<br>Certificate/College |                                    | N/A                                     | 10/5/5/1                          |                                      |
| EYSS Agreement                                   |                                    | Not Eligible                            | 5                                 |                                      |
| Community Connections                            |                                    | 0%                                      | 4                                 | 0.00                                 |
| Foster Hm Retention Rate (threshold = 90)        |                                    | 100%                                    | 2                                 | 2.00                                 |
| Foster Hm Recruitment (threshold = 100)          |                                    | 0%                                      | 2                                 | 0.00                                 |
| Active Agency Accreditation                      |                                    | 0%                                      | 4                                 | 0.00                                 |
| Staff Clinical Licensure                         |                                    | 0%                                      | 5                                 | 0.00                                 |
| Incentives Total                                 | 5.23                               |                                         |                                   | 3.00                                 |
| Maximum total                                    | combined incentive                 | credit allowed is 10 points.            | Incentives Awarded                | 3.00                                 |
| *Performance calculation descriptions can b      | e found in the FY 20               | 19 RBWO PBP Measureme                   | ents and Standards Guide.         |                                      |

#### Child Protective Services Investigations and Dispositions

| Total Reports:                    | 0 |
|-----------------------------------|---|
| Number Screened In:               | 0 |
| Number Screened Out:              | 0 |
| Number Substantiated:             | 0 |
| Number Unsubstantiated:           | 0 |
| Number Active CPS Investigations: | 0 |