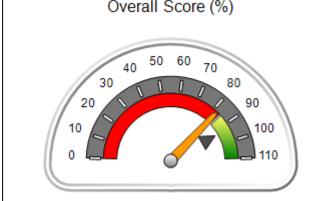

# Performance-Based Placement Measures RBWO Provider GA+SCORECARD - CPA

| 1671 Meriweather Dr., Watkinsville, (        | 2A 30677                           | Quarterly Sco                           | res (Grades)                      | Current Quarter                      |
|----------------------------------------------|------------------------------------|-----------------------------------------|-----------------------------------|--------------------------------------|
| 1071 Meriweather Dr., Watkinsville, GA 30077 |                                    | ,                                       | •                                 | Score (Grade)                        |
| Phone: 706-316-2421                          |                                    | Q1: 93.52 (A-)                          | Q2: 84.40 (B)                     | 84.40%                               |
| Vendor ID# 35219                             |                                    | Q3: N/A                                 | Q4: N/A                           | (B)                                  |
| # New Foster Homes During Quarter: 0         |                                    | # Children in Care During<br>Quarter: 6 | # Placements During<br>Quarter: 6 | # Children in Care On<br>Last Day: 1 |
|                                              | Avg<br>Performance All<br>CPAs (%) | Provider<br>Performance (%)*            | Possible Points<br>(Weight)       | Provider Points<br>Earned            |
| OPM Monitoring Reviews                       |                                    |                                         |                                   |                                      |
| Annual Comprehensive Reviews                 | 83%                                | 91%                                     | 25                                | 22.82                                |
| Safety Reviews                               | 89%                                | 100%                                    | 15                                | 15.00                                |
| Monitoring Sub-Tota                          |                                    |                                         | 40                                | 37.82                                |
| CPA Safety Outcomes                          |                                    |                                         |                                   |                                      |
| Incidence of Maltreatment                    | 0.16%                              | No Substantiated<br>Reports             | 10                                | 10.00                                |
| Staff Training                               | 93%                                | 75%                                     | 5                                 | 3.75                                 |
| Staff Safety Checks                          | 87%                                | 100%                                    | 5                                 | 5.00                                 |
| Safety Sub-Total                             |                                    |                                         | 20                                | 18.75                                |
| CPA Permanency Outcomes                      |                                    |                                         |                                   |                                      |
| Placement Stability                          | 91%                                | 50%                                     | 15                                | 7.50                                 |
| Permanency Sub-Tota                          |                                    |                                         | 15                                | 7.50                                 |
| CPA Well-Being Outcomes                      |                                    |                                         |                                   |                                      |
| EPSDT Medical Visits                         | 85%                                | 33%                                     | 4                                 | 1.32                                 |
| EPSDT Dental Visits                          | 83%                                | 0%                                      | 4                                 | 0.00                                 |
| Academic Supports                            | 79%                                | 67%                                     | 3                                 | 2.01                                 |
| Provider ECEM Visits                         | 87%                                | 100%                                    | 7                                 | 7.00                                 |
| Provider General Contacts                    | 86%                                | 100%                                    | 7                                 | 7.00                                 |
| Placements with Siblings                     | 68%                                | Not Eligible                            | Not Scored                        | Not Scored                           |
| Placements within Legal County               | 18%                                | Not Eligible                            | Not Scored                        | Not Scored                           |
| Well-Being Sub-Tota                          |                                    |                                         | 25                                | 17.33                                |