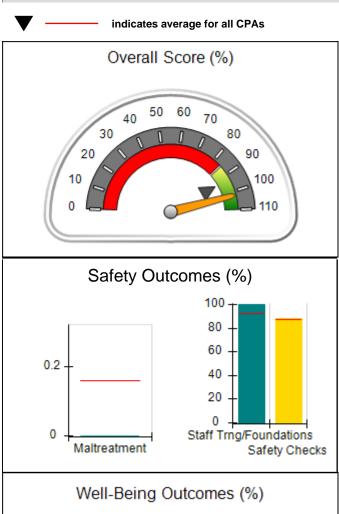

# Performance-Based Placement Measures RBWO Provider GA+SCORECARD - CPA

| 1671 Meriweather Dr., Watkinsville, (        | 2A 30677                           | Quarterly Sco                           | res (Grades)                      | Current Quarter                      |
|----------------------------------------------|------------------------------------|-----------------------------------------|-----------------------------------|--------------------------------------|
| 1071 Meriweather Dr., Watkinsville, GA 30077 |                                    | ,                                       | •                                 | Score (Grade)                        |
| Phone: 706-316-2421                          |                                    | Q1: 93.52 (A-)                          | Q2: 84.40 (B)                     | 84.40%                               |
| Vendor ID# 35219                             |                                    | Q3: N/A                                 | Q4: N/A                           | (B)                                  |
| # New Foster Homes During Quarter: 0         |                                    | # Children in Care During<br>Quarter: 6 | # Placements During<br>Quarter: 6 | # Children in Care On<br>Last Day: 1 |
|                                              | Avg<br>Performance All<br>CPAs (%) | Provider<br>Performance (%)*            | Possible Points<br>(Weight)       | Provider Points<br>Earned            |
| OPM Monitoring Reviews                       |                                    |                                         |                                   |                                      |
| Annual Comprehensive Reviews                 | 83%                                | 91%                                     | 25                                | 22.82                                |
| Safety Reviews                               | 89%                                | 100%                                    | 15                                | 15.00                                |
| Monitoring Sub-Tota                          |                                    |                                         | 40                                | 37.82                                |
| CPA Safety Outcomes                          |                                    |                                         |                                   |                                      |
| Incidence of Maltreatment                    | 0.16%                              | No Substantiated<br>Reports             | 10                                | 10.00                                |
| Staff Training                               | 93%                                | 75%                                     | 5                                 | 3.75                                 |
| Staff Safety Checks                          | 87%                                | 100%                                    | 5                                 | 5.00                                 |
| Safety Sub-Total                             |                                    |                                         | 20                                | 18.75                                |
| CPA Permanency Outcomes                      |                                    |                                         |                                   |                                      |
| Placement Stability                          | 91%                                | 50%                                     | 15                                | 7.50                                 |
| Permanency Sub-Tota                          |                                    |                                         | 15                                | 7.50                                 |
| CPA Well-Being Outcomes                      |                                    |                                         |                                   |                                      |
| EPSDT Medical Visits                         | 85%                                | 33%                                     | 4                                 | 1.32                                 |
| EPSDT Dental Visits                          | 83%                                | 0%                                      | 4                                 | 0.00                                 |
| Academic Supports                            | 79%                                | 67%                                     | 3                                 | 2.01                                 |
| Provider ECEM Visits                         | 87%                                | 100%                                    | 7                                 | 7.00                                 |
| Provider General Contacts                    | 86%                                | 100%                                    | 7                                 | 7.00                                 |
| Placements with Siblings                     | 68%                                | Not Eligible                            | Not Scored                        | Not Scored                           |
| Placements within Legal County               | 18%                                | Not Eligible                            | Not Scored                        | Not Scored                           |
| Well-Being Sub-Tota                          |                                    |                                         | 25                                | 17.33                                |

| Monitoring & Outcomes: Possible Points = 100 | e Points = 100 Points Earned: 81.40 |          |  |
|----------------------------------------------|-------------------------------------|----------|--|
| Score Before Incentives Credit 8             |                                     |          |  |
| Inc                                          | entives Awarded                     | 3.00 pts |  |
|                                              | PBP Verification                    | N/A pts  |  |
| Total Score                                  |                                     | 84.40%   |  |