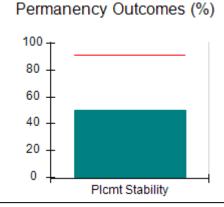

# Performance-Based Placement Measures RBWO Provider GA+SCORECARD - CPA

| 1671 Meriweather Dr., Watkinsville, (        | 2A 30677                           | Quarterly Sco                           | res (Grades)                      | Current Quarter                      |
|----------------------------------------------|------------------------------------|-----------------------------------------|-----------------------------------|--------------------------------------|
| 1071 Meriweather Dr., Watkinsville, GA 30077 |                                    | ,                                       | •                                 | Score (Grade)                        |
| Phone: 706-316-2421                          |                                    | Q1: 93.52 (A-)                          | Q2: 84.40 (B)                     | 84.40%                               |
| Vendor ID# 35219                             |                                    | Q3: N/A                                 | Q4: N/A                           | (B)                                  |
| # New Foster Homes During Quarter: 0         |                                    | # Children in Care During<br>Quarter: 6 | # Placements During<br>Quarter: 6 | # Children in Care On<br>Last Day: 1 |
|                                              | Avg<br>Performance All<br>CPAs (%) | Provider<br>Performance (%)*            | Possible Points<br>(Weight)       | Provider Points<br>Earned            |
| OPM Monitoring Reviews                       |                                    |                                         |                                   |                                      |
| Annual Comprehensive Reviews                 | 83%                                | 91%                                     | 25                                | 22.82                                |
| Safety Reviews                               | 89%                                | 100%                                    | 15                                | 15.00                                |
| Monitoring Sub-Tota                          |                                    |                                         | 40                                | 37.82                                |
| CPA Safety Outcomes                          |                                    |                                         |                                   |                                      |
| Incidence of Maltreatment                    | 0.16%                              | No Substantiated<br>Reports             | 10                                | 10.00                                |
| Staff Training                               | 93%                                | 75%                                     | 5                                 | 3.75                                 |
| Staff Safety Checks                          | 87%                                | 100%                                    | 5                                 | 5.00                                 |
| Safety Sub-Total                             |                                    |                                         | 20                                | 18.75                                |
| CPA Permanency Outcomes                      |                                    |                                         |                                   |                                      |
| Placement Stability                          | 91%                                | 50%                                     | 15                                | 7.50                                 |
| Permanency Sub-Tota                          |                                    |                                         | 15                                | 7.50                                 |
| CPA Well-Being Outcomes                      |                                    |                                         |                                   |                                      |
| EPSDT Medical Visits                         | 85%                                | 33%                                     | 4                                 | 1.32                                 |
| EPSDT Dental Visits                          | 83%                                | 0%                                      | 4                                 | 0.00                                 |
| Academic Supports                            | 79%                                | 67%                                     | 3                                 | 2.01                                 |
| Provider ECEM Visits                         | 87%                                | 100%                                    | 7                                 | 7.00                                 |
| Provider General Contacts                    | 86%                                | 100%                                    | 7                                 | 7.00                                 |
| Placements with Siblings                     | 68%                                | Not Eligible                            | Not Scored                        | Not Scored                           |
| Placements within Legal County               | 18%                                | Not Eligible                            | Not Scored                        | Not Scored                           |
| Well-Being Sub-Tota                          |                                    |                                         | 25                                | 17.33                                |

# Performance-Based Placement Measures RBWO Provider GA+SCORECARD - CPA

| Provider/Program Name: ALR Family Services, Inc (5140) - CPA |                                    |                                          |                                    |                                       |
|--------------------------------------------------------------|------------------------------------|------------------------------------------|------------------------------------|---------------------------------------|
| 1518 Airport Road, Hinesville, GA 31313 Phone: 912-559-5536  |                                    | Quarterly Scores (Grades)                |                                    | Current Quarter<br>Score (Grade)      |
|                                                              |                                    | Q1: 95.65 (A)                            | Q2: 98.33 (A+)                     | 98.33%                                |
| Vendor ID# 114739                                            |                                    | Q3: N/A                                  | Q4: N/A                            | (A+)                                  |
| # New Foster Homes During Quarter: 0                         |                                    | # Children in Care During<br>Quarter: 12 | # Placements During<br>Quarter: 12 | # Children in Care On<br>Last Day: 11 |
|                                                              | Avg<br>Performance All<br>CPAs (%) | Provider<br>Performance (%)*             | Possible Points<br>(Weight)        | Provider Points<br>Earned             |
| OPM Monitoring Reviews                                       |                                    |                                          |                                    |                                       |
| Annual Comprehensive Reviews                                 | 83%                                | 76%                                      | 25                                 | 19.04                                 |
| Safety Reviews                                               | 89%                                | 98%                                      | 15                                 | 14.63                                 |
| Monitoring Sub-Tota                                          |                                    |                                          | 40                                 | 33.67                                 |
| CPA Safety Outcomes                                          |                                    |                                          |                                    |                                       |
| Incidence of Maltreatment                                    | 0.16%                              | No Substantiated<br>Reports              | 10                                 | 10.00                                 |
| Staff Training                                               | 93%                                | 100%                                     | 5                                  | 5.00                                  |
| Staff Safety Checks                                          | 87%                                | 100%                                     | 5                                  | 5.00                                  |
| Safety Sub-Tota                                              |                                    |                                          | 20                                 | 20.00                                 |
| CPA Permanency Outcomes                                      |                                    |                                          |                                    |                                       |
| Placement Stability                                          | 91%                                | 100%                                     | 15                                 | 15.00                                 |
| Permanency Sub-Tota                                          |                                    |                                          | 15                                 | 15.00                                 |
| CPA Well-Being Outcomes                                      |                                    |                                          |                                    |                                       |
| EPSDT Medical Visits                                         | 85%                                | 100%                                     | 4                                  | 4.00                                  |
| EPSDT Dental Visits                                          | 83%                                | 86%                                      | 4                                  | 3.44                                  |
| Academic Supports                                            | 79%                                | 100%                                     | 3                                  | 3.00                                  |
| Provider ECEM Visits                                         | 87%                                | 96%                                      | 7                                  | 6.72                                  |
| Provider General Contacts                                    | 86%                                | 100%                                     | 7                                  | 7.00                                  |
| Placements with Siblings                                     | 68%                                | 43%                                      | Not Scored                         | Not Scored                            |
| Placements within Legal County                               | 18%                                | 0%                                       | Not Scored                         | Not Scored                            |
| Well-Being Sub-Tota                                          |                                    |                                          | 25                                 | 24.16                                 |
| *Performance calculation descriptions can b                  | e found in the FY 20°              | 19 RBWO PBP Measureme                    | ents and Standards Guide           |                                       |