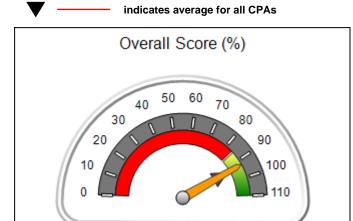

# Performance-Based Placement Measures RBWO Provider GA+SCORECARD - CPA

Report Quarter: Q2 FY2020

| Provider/Program Name: All God's Children - (861) - CPA                                              |                                         |                                   |                                      |  |  |  |
|------------------------------------------------------------------------------------------------------|-----------------------------------------|-----------------------------------|--------------------------------------|--|--|--|
| 1671 Meriweather Dr., Watkinsville, GA 30677 Quarterly Scores (Grades) Current Quarter Score (Grade) |                                         |                                   |                                      |  |  |  |
| Phone: 706-316-2421                                                                                  | Q1: 93.52 (A-)                          | Q1: 93.52 (A-) Q2: 84.40 (B)      |                                      |  |  |  |
| Vendor ID# 35219                                                                                     | Q3: N/A                                 | (B)                               |                                      |  |  |  |
| # New Foster Homes During Quarter: 0                                                                 | # Children in Care During<br>Quarter: 6 | # Placements During<br>Quarter: 6 | # Children in Care On Last<br>Day: 1 |  |  |  |

# Performance-Based Placement Measures RBWO Provider GA+SCORECARD - CPA

| 1671 Meriweather Dr., Watkinsville, (        | 2A 30677                           | Quarterly Sco                           | res (Grades)                      | Current Quarter                      |
|----------------------------------------------|------------------------------------|-----------------------------------------|-----------------------------------|--------------------------------------|
| 1071 Meriweather Dr., Watkinsville, GA 30077 |                                    | ,                                       | •                                 | Score (Grade)                        |
| Phone: 706-316-2421                          |                                    | Q1: 93.52 (A-)                          | Q2: 84.40 (B)                     | 84.40%                               |
| Vendor ID# 35219                             |                                    | Q3: N/A                                 | Q4: N/A                           | (B)                                  |
| # New Foster Homes During Quarter: 0         |                                    | # Children in Care During<br>Quarter: 6 | # Placements During<br>Quarter: 6 | # Children in Care On<br>Last Day: 1 |
|                                              | Avg<br>Performance All<br>CPAs (%) | Provider<br>Performance (%)*            | Possible Points<br>(Weight)       | Provider Points<br>Earned            |
| OPM Monitoring Reviews                       |                                    |                                         |                                   |                                      |
| Annual Comprehensive Reviews                 | 83%                                | 91%                                     | 25                                | 22.82                                |
| Safety Reviews                               | 89%                                | 100%                                    | 15                                | 15.00                                |
| Monitoring Sub-Tota                          |                                    |                                         | 40                                | 37.82                                |
| CPA Safety Outcomes                          |                                    |                                         |                                   |                                      |
| Incidence of Maltreatment                    | 0.16%                              | No Substantiated<br>Reports             | 10                                | 10.00                                |
| Staff Training                               | 93%                                | 75%                                     | 5                                 | 3.75                                 |
| Staff Safety Checks                          | 87%                                | 100%                                    | 5                                 | 5.00                                 |
| Safety Sub-Total                             |                                    |                                         | 20                                | 18.75                                |
| CPA Permanency Outcomes                      |                                    |                                         |                                   |                                      |
| Placement Stability                          | 91%                                | 50%                                     | 15                                | 7.50                                 |
| Permanency Sub-Tota                          |                                    |                                         | 15                                | 7.50                                 |
| CPA Well-Being Outcomes                      |                                    |                                         |                                   |                                      |
| EPSDT Medical Visits                         | 85%                                | 33%                                     | 4                                 | 1.32                                 |
| EPSDT Dental Visits                          | 83%                                | 0%                                      | 4                                 | 0.00                                 |
| Academic Supports                            | 79%                                | 67%                                     | 3                                 | 2.01                                 |
| Provider ECEM Visits                         | 87%                                | 100%                                    | 7                                 | 7.00                                 |
| Provider General Contacts                    | 86%                                | 100%                                    | 7                                 | 7.00                                 |
| Placements with Siblings                     | 68%                                | Not Eligible                            | Not Scored                        | Not Scored                           |
| Placements within Legal County               | 18%                                | Not Eligible                            | Not Scored                        | Not Scored                           |
| Well-Being Sub-Tota                          |                                    |                                         | 25                                | 17.33                                |