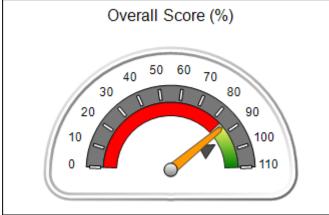

# Performance-Based Placement Measures RBWO Provider GA+SCORECARD - CPA

Report Quarter: Q2 FY2020

| Provider/Program Name: All God's Children - (861) - CPA                                              |                                         |                                   |                                      |  |  |  |
|------------------------------------------------------------------------------------------------------|-----------------------------------------|-----------------------------------|--------------------------------------|--|--|--|
| 1671 Meriweather Dr., Watkinsville, GA 30677 Quarterly Scores (Grades) Current Quarter Score (Grade) |                                         |                                   |                                      |  |  |  |
| Phone: 706-316-2421                                                                                  | Q1: 93.52 (A-)                          | Q1: 93.52 (A-) Q2: 84.40 (B)      |                                      |  |  |  |
| Vendor ID# 35219                                                                                     | Q3: N/A                                 | (B)                               |                                      |  |  |  |
| # New Foster Homes During Quarter: 0                                                                 | # Children in Care During<br>Quarter: 6 | # Placements During<br>Quarter: 6 | # Children in Care On Last<br>Day: 1 |  |  |  |

# Performance-Based Placement Measures RBWO Provider GA+SCORECARD - CPA

| 1671 Meriweather Dr., Watkinsville, (        | 2A 30677                           | Quarterly Sco                           | res (Grades)                      | Current Quarter                      |
|----------------------------------------------|------------------------------------|-----------------------------------------|-----------------------------------|--------------------------------------|
| 1071 Meriweather Dr., Watkinsville, GA 30077 |                                    | ,                                       | •                                 | Score (Grade)                        |
| Phone: 706-316-2421                          |                                    | Q1: 93.52 (A-)                          | Q2: 84.40 (B)                     | 84.40%                               |
| Vendor ID# 35219                             |                                    | Q3: N/A                                 | Q4: N/A                           | (B)                                  |
| # New Foster Homes During Quarter: 0         |                                    | # Children in Care During<br>Quarter: 6 | # Placements During<br>Quarter: 6 | # Children in Care On<br>Last Day: 1 |
|                                              | Avg<br>Performance All<br>CPAs (%) | Provider<br>Performance (%)*            | Possible Points<br>(Weight)       | Provider Points<br>Earned            |
| OPM Monitoring Reviews                       |                                    |                                         |                                   |                                      |
| Annual Comprehensive Reviews                 | 83%                                | 91%                                     | 25                                | 22.82                                |
| Safety Reviews                               | 89%                                | 100%                                    | 15                                | 15.00                                |
| Monitoring Sub-Tota                          |                                    |                                         | 40                                | 37.82                                |
| CPA Safety Outcomes                          |                                    |                                         |                                   |                                      |
| Incidence of Maltreatment                    | 0.16%                              | No Substantiated<br>Reports             | 10                                | 10.00                                |
| Staff Training                               | 93%                                | 75%                                     | 5                                 | 3.75                                 |
| Staff Safety Checks                          | 87%                                | 100%                                    | 5                                 | 5.00                                 |
| Safety Sub-Total                             |                                    |                                         | 20                                | 18.75                                |
| CPA Permanency Outcomes                      |                                    |                                         |                                   |                                      |
| Placement Stability                          | 91%                                | 50%                                     | 15                                | 7.50                                 |
| Permanency Sub-Tota                          |                                    |                                         | 15                                | 7.50                                 |
| CPA Well-Being Outcomes                      |                                    |                                         |                                   |                                      |
| EPSDT Medical Visits                         | 85%                                | 33%                                     | 4                                 | 1.32                                 |
| EPSDT Dental Visits                          | 83%                                | 0%                                      | 4                                 | 0.00                                 |
| Academic Supports                            | 79%                                | 67%                                     | 3                                 | 2.01                                 |
| Provider ECEM Visits                         | 87%                                | 100%                                    | 7                                 | 7.00                                 |
| Provider General Contacts                    | 86%                                | 100%                                    | 7                                 | 7.00                                 |
| Placements with Siblings                     | 68%                                | Not Eligible                            | Not Scored                        | Not Scored                           |
| Placements within Legal County               | 18%                                | Not Eligible                            | Not Scored                        | Not Scored                           |
| Well-Being Sub-Tota                          |                                    |                                         | 25                                | 17.33                                |

| Monitoring & Outcomes: Possible Points = 100 | e Points = 100 Points Earned: 81.40 |          |  |
|----------------------------------------------|-------------------------------------|----------|--|
| Score Before Incentives Credit 8             |                                     |          |  |
| Inc                                          | entives Awarded                     | 3.00 pts |  |
|                                              | PBP Verification                    | N/A pts  |  |
| Total Score                                  |                                     | 84.40%   |  |