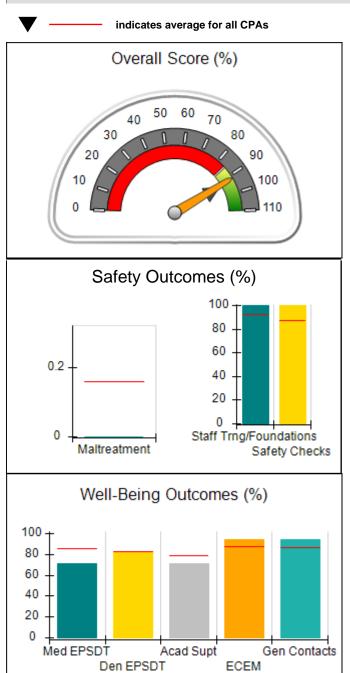

# Performance-Based Placement Measures RBWO Provider GA+SCORECARD - CPA

| Provider/Program Name: ALR Family Services, Inc (5140) - CPA |                                    |                                          |                                    |                                       |
|--------------------------------------------------------------|------------------------------------|------------------------------------------|------------------------------------|---------------------------------------|
| 1518 Airport Road, Hinesville, GA 31313 Phone: 912-559-5536  |                                    | Quarterly Scores (Grades)                |                                    | Current Quarter<br>Score (Grade)      |
|                                                              |                                    | Q1: 95.65 (A)                            | Q2: 98.33 (A+)                     | 98.33%                                |
| Vendor ID# 114739                                            |                                    | Q3: N/A                                  | Q4: N/A                            | (A+)                                  |
| # New Foster Homes During Quarter: 0                         |                                    | # Children in Care During<br>Quarter: 12 | # Placements During<br>Quarter: 12 | # Children in Care On<br>Last Day: 11 |
|                                                              | Avg<br>Performance All<br>CPAs (%) | Provider<br>Performance (%)*             | Possible Points<br>(Weight)        | Provider Points<br>Earned             |
| OPM Monitoring Reviews                                       |                                    |                                          |                                    |                                       |
| Annual Comprehensive Reviews                                 | 83%                                | 76%                                      | 25                                 | 19.04                                 |
| Safety Reviews                                               | 89%                                | 98%                                      | 15                                 | 14.63                                 |
| Monitoring Sub-Tota                                          |                                    |                                          | 40                                 | 33.67                                 |
| CPA Safety Outcomes                                          |                                    |                                          |                                    |                                       |
| Incidence of Maltreatment                                    | 0.16%                              | No Substantiated<br>Reports              | 10                                 | 10.00                                 |
| Staff Training                                               | 93%                                | 100%                                     | 5                                  | 5.00                                  |
| Staff Safety Checks                                          | 87%                                | 100%                                     | 5                                  | 5.00                                  |
| Safety Sub-Tota                                              |                                    |                                          | 20                                 | 20.00                                 |
| CPA Permanency Outcomes                                      |                                    |                                          |                                    |                                       |
| Placement Stability                                          | 91%                                | 100%                                     | 15                                 | 15.00                                 |
| Permanency Sub-Tota                                          |                                    |                                          | 15                                 | 15.00                                 |
| CPA Well-Being Outcomes                                      |                                    |                                          |                                    |                                       |
| EPSDT Medical Visits                                         | 85%                                | 100%                                     | 4                                  | 4.00                                  |
| EPSDT Dental Visits                                          | 83%                                | 86%                                      | 4                                  | 3.44                                  |
| Academic Supports                                            | 79%                                | 100%                                     | 3                                  | 3.00                                  |
| Provider ECEM Visits                                         | 87%                                | 96%                                      | 7                                  | 6.72                                  |
| Provider General Contacts                                    | 86%                                | 100%                                     | 7                                  | 7.00                                  |
| Placements with Siblings                                     | 68%                                | 43%                                      | Not Scored                         | Not Scored                            |
| Placements within Legal County                               | 18%                                | 0%                                       | Not Scored                         | Not Scored                            |
| Well-Being Sub-Tota                                          |                                    |                                          | 25                                 | 24.16                                 |
| *Performance calculation descriptions can b                  | e found in the FY 20°              | 19 RBWO PBP Measureme                    | ents and Standards Guide           |                                       |

## **Quarterly Provider Comparisons to All CPAs**

Acad Supt

**ECEM** 

Gen Contacts

# **Quarterly Provider Comparisons to All CPAs**

Den EPSDT

**ECEM** 

# **Quarterly Provider Comparisons to All CPAs**

# Safety Outcomes (%)