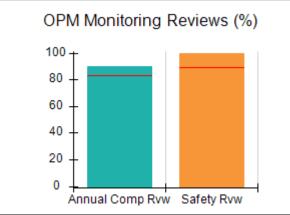

# Performance-Based Placement Measures RBWO Provider GA+SCORECARD - CPA

| 1671 Meriweather Dr., Watkinsville, (        | 2A 30677                           | Quarterly Sco                           | res (Grades)                      | Current Quarter                      |
|----------------------------------------------|------------------------------------|-----------------------------------------|-----------------------------------|--------------------------------------|
| 1071 Meriweather Dr., Watkinsville, GA 30077 |                                    | ,                                       | •                                 | Score (Grade)                        |
| Phone: 706-316-2421                          |                                    | Q1: 93.52 (A-)                          | Q2: 84.40 (B)                     | 84.40%                               |
| Vendor ID# 35219                             |                                    | Q3: N/A                                 | Q4: N/A                           | (B)                                  |
| # New Foster Homes During Quarter: 0         |                                    | # Children in Care During<br>Quarter: 6 | # Placements During<br>Quarter: 6 | # Children in Care On<br>Last Day: 1 |
|                                              | Avg<br>Performance All<br>CPAs (%) | Provider<br>Performance (%)*            | Possible Points<br>(Weight)       | Provider Points<br>Earned            |
| OPM Monitoring Reviews                       |                                    |                                         |                                   |                                      |
| Annual Comprehensive Reviews                 | 83%                                | 91%                                     | 25                                | 22.82                                |
| Safety Reviews                               | 89%                                | 100%                                    | 15                                | 15.00                                |
| Monitoring Sub-Tota                          |                                    |                                         | 40                                | 37.82                                |
| CPA Safety Outcomes                          |                                    |                                         |                                   |                                      |
| Incidence of Maltreatment                    | 0.16%                              | No Substantiated<br>Reports             | 10                                | 10.00                                |
| Staff Training                               | 93%                                | 75%                                     | 5                                 | 3.75                                 |
| Staff Safety Checks                          | 87%                                | 100%                                    | 5                                 | 5.00                                 |
| Safety Sub-Total                             |                                    |                                         | 20                                | 18.75                                |
| CPA Permanency Outcomes                      |                                    |                                         |                                   |                                      |
| Placement Stability                          | 91%                                | 50%                                     | 15                                | 7.50                                 |
| Permanency Sub-Tota                          |                                    |                                         | 15                                | 7.50                                 |
| CPA Well-Being Outcomes                      |                                    |                                         |                                   |                                      |
| EPSDT Medical Visits                         | 85%                                | 33%                                     | 4                                 | 1.32                                 |
| EPSDT Dental Visits                          | 83%                                | 0%                                      | 4                                 | 0.00                                 |
| Academic Supports                            | 79%                                | 67%                                     | 3                                 | 2.01                                 |
| Provider ECEM Visits                         | 87%                                | 100%                                    | 7                                 | 7.00                                 |
| Provider General Contacts                    | 86%                                | 100%                                    | 7                                 | 7.00                                 |
| Placements with Siblings                     | 68%                                | Not Eligible                            | Not Scored                        | Not Scored                           |
| Placements within Legal County               | 18%                                | Not Eligible                            | Not Scored                        | Not Scored                           |
| Well-Being Sub-Tota                          |                                    |                                         | 25                                | 17.33                                |