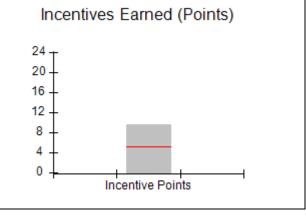

## **Quarterly Provider Comparisons to All CPAs**

Acad Supt

**ECEM** 

Gen Contacts

# Provider/Program Name: All God's Children - (861) - CPA

| # New Foster Homes During Quarter: 0             |                                    | # Children in Care During<br>Quarter: 6 | # Placements During<br>Quarter: 6 | # Children in Care On<br>Last Day: 1 |
|--------------------------------------------------|------------------------------------|-----------------------------------------|-----------------------------------|--------------------------------------|
| CPA Incentive Credits                            | Avg<br>Performance All<br>CPAs (%) | Provider<br>Performance (%)*            | Possible Points<br>(Weight)       | Provider Points<br>Earned            |
| Early EPSDT Medical Visits                       |                                    | 0%                                      | 2                                 | 0.00                                 |
| Early EPSDT Dental Visits                        |                                    | 0%                                      | 2                                 | 0.00                                 |
| Permanency Contacts                              |                                    | 0%                                      | 5                                 | 0.00                                 |
| Additional Academic Supports                     |                                    | 50%                                     | 2                                 | 1.00                                 |
| HS Grad/GED/Prof or Trade<br>Certificate/College |                                    | N/A                                     | 10/5/5/1                          |                                      |
| EYSS Agreement                                   |                                    | Not Eligible                            | 5                                 |                                      |
| Community Connections                            |                                    | 0%                                      | 4                                 | 0.00                                 |
| Foster Hm Retention Rate (threshold = 90)        |                                    | 100%                                    | 2                                 | 2.00                                 |
| Foster Hm Recruitment (threshold = 100)          |                                    | 0%                                      | 2                                 | 0.00                                 |
| Active Agency Accreditation                      |                                    | 0%                                      | 4                                 | 0.00                                 |
| Staff Clinical Licensure                         |                                    | 0%                                      | 5                                 | 0.00                                 |
| Incentives Total                                 | 5.23                               |                                         |                                   | 3.00                                 |
| Maximum total                                    | combined incentive                 | credit allowed is 10 points.            | Incentives Awarded                | 3.00                                 |
| *Performance calculation descriptions can b      | e found in the FY 20               | 19 RBWO PBP Measureme                   | ents and Standards Guide.         |                                      |