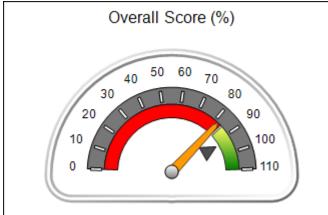

# Performance-Based Placement Measures RBWO Provider GA+SCORECARD - CPA

Report Quarter: Q2 FY2020

| Provider/Program Name: All God's Children - (861) - CPA                                              |                                         |                                   |                                      |  |  |  |
|------------------------------------------------------------------------------------------------------|-----------------------------------------|-----------------------------------|--------------------------------------|--|--|--|
| 1671 Meriweather Dr., Watkinsville, GA 30677 Quarterly Scores (Grades) Current Quarter Score (Grade) |                                         |                                   |                                      |  |  |  |
| Phone: 706-316-2421                                                                                  | Q1: 93.52 (A-)                          | Q1: 93.52 (A-) Q2: 84.40 (B)      |                                      |  |  |  |
| Vendor ID# 35219                                                                                     | Q3: N/A                                 | (B)                               |                                      |  |  |  |
| # New Foster Homes During Quarter: 0                                                                 | # Children in Care During<br>Quarter: 6 | # Placements During<br>Quarter: 6 | # Children in Care On Last<br>Day: 1 |  |  |  |

# Performance-Based Placement Measures RBWO Provider GA+SCORECARD - CPA

| 1671 Meriweather Dr., Watkinsville, (        | 2A 30677                           | Quarterly Sco                           | res (Grades)                      | Current Quarter                      |
|----------------------------------------------|------------------------------------|-----------------------------------------|-----------------------------------|--------------------------------------|
| 1071 Meriweather Dr., Watkinsville, GA 30077 |                                    | ,                                       | •                                 | Score (Grade)                        |
| Phone: 706-316-2421                          |                                    | Q1: 93.52 (A-)                          | Q2: 84.40 (B)                     | 84.40%                               |
| Vendor ID# 35219                             |                                    | Q3: N/A                                 | Q4: N/A                           | (B)                                  |
| # New Foster Homes During Quarter: 0         |                                    | # Children in Care During<br>Quarter: 6 | # Placements During<br>Quarter: 6 | # Children in Care On<br>Last Day: 1 |
|                                              | Avg<br>Performance All<br>CPAs (%) | Provider<br>Performance (%)*            | Possible Points<br>(Weight)       | Provider Points<br>Earned            |
| OPM Monitoring Reviews                       |                                    |                                         |                                   |                                      |
| Annual Comprehensive Reviews                 | 83%                                | 91%                                     | 25                                | 22.82                                |
| Safety Reviews                               | 89%                                | 100%                                    | 15                                | 15.00                                |
| Monitoring Sub-Tota                          |                                    |                                         | 40                                | 37.82                                |
| CPA Safety Outcomes                          |                                    |                                         |                                   |                                      |
| Incidence of Maltreatment                    | 0.16%                              | No Substantiated<br>Reports             | 10                                | 10.00                                |
| Staff Training                               | 93%                                | 75%                                     | 5                                 | 3.75                                 |
| Staff Safety Checks                          | 87%                                | 100%                                    | 5                                 | 5.00                                 |
| Safety Sub-Total                             |                                    |                                         | 20                                | 18.75                                |
| CPA Permanency Outcomes                      |                                    |                                         |                                   |                                      |
| Placement Stability                          | 91%                                | 50%                                     | 15                                | 7.50                                 |
| Permanency Sub-Tota                          |                                    |                                         | 15                                | 7.50                                 |
| CPA Well-Being Outcomes                      |                                    |                                         |                                   |                                      |
| EPSDT Medical Visits                         | 85%                                | 33%                                     | 4                                 | 1.32                                 |
| EPSDT Dental Visits                          | 83%                                | 0%                                      | 4                                 | 0.00                                 |
| Academic Supports                            | 79%                                | 67%                                     | 3                                 | 2.01                                 |
| Provider ECEM Visits                         | 87%                                | 100%                                    | 7                                 | 7.00                                 |
| Provider General Contacts                    | 86%                                | 100%                                    | 7                                 | 7.00                                 |
| Placements with Siblings                     | 68%                                | Not Eligible                            | Not Scored                        | Not Scored                           |
| Placements within Legal County               | 18%                                | Not Eligible                            | Not Scored                        | Not Scored                           |
| Well-Being Sub-Tota                          |                                    |                                         | 25                                | 17.33                                |

| Monitoring & Outcomes: Possible Points = 100 | e Points = 100 Points Earned: 81.40 |          |  |
|----------------------------------------------|-------------------------------------|----------|--|
| Score Before Incentives Credit 8             |                                     |          |  |
| Inc                                          | entives Awarded                     | 3.00 pts |  |
|                                              | PBP Verification                    | N/A pts  |  |
| Total Score                                  |                                     | 84.40%   |  |