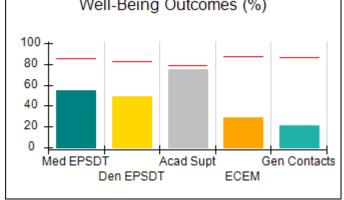

# Performance-Based Placement Measures RBWO Provider GA+SCORECARD - CPA

| 1671 Meriweather Dr., Watkinsville, (        | 2A 30677                           | Quarterly Sco                           | res (Grades)                      | Current Quarter                      |
|----------------------------------------------|------------------------------------|-----------------------------------------|-----------------------------------|--------------------------------------|
| 1071 Meriweather Dr., Watkinsville, GA 30077 |                                    | ,                                       | •                                 | Score (Grade)                        |
| Phone: 706-316-2421                          |                                    | Q1: 93.52 (A-)                          | Q2: 84.40 (B)                     | 84.40%                               |
| Vendor ID# 35219                             |                                    | Q3: N/A                                 | Q4: N/A                           | (B)                                  |
| # New Foster Homes During Quarter: 0         |                                    | # Children in Care During<br>Quarter: 6 | # Placements During<br>Quarter: 6 | # Children in Care On<br>Last Day: 1 |
|                                              | Avg<br>Performance All<br>CPAs (%) | Provider<br>Performance (%)*            | Possible Points<br>(Weight)       | Provider Points<br>Earned            |
| OPM Monitoring Reviews                       |                                    |                                         |                                   |                                      |
| Annual Comprehensive Reviews                 | 83%                                | 91%                                     | 25                                | 22.82                                |
| Safety Reviews                               | 89%                                | 100%                                    | 15                                | 15.00                                |
| Monitoring Sub-Tota                          |                                    |                                         | 40                                | 37.82                                |
| CPA Safety Outcomes                          |                                    |                                         |                                   |                                      |
| Incidence of Maltreatment                    | 0.16%                              | No Substantiated<br>Reports             | 10                                | 10.00                                |
| Staff Training                               | 93%                                | 75%                                     | 5                                 | 3.75                                 |
| Staff Safety Checks                          | 87%                                | 100%                                    | 5                                 | 5.00                                 |
| Safety Sub-Total                             |                                    |                                         | 20                                | 18.75                                |
| CPA Permanency Outcomes                      |                                    |                                         |                                   |                                      |
| Placement Stability                          | 91%                                | 50%                                     | 15                                | 7.50                                 |
| Permanency Sub-Tota                          |                                    |                                         | 15                                | 7.50                                 |
| CPA Well-Being Outcomes                      |                                    |                                         |                                   |                                      |
| EPSDT Medical Visits                         | 85%                                | 33%                                     | 4                                 | 1.32                                 |
| EPSDT Dental Visits                          | 83%                                | 0%                                      | 4                                 | 0.00                                 |
| Academic Supports                            | 79%                                | 67%                                     | 3                                 | 2.01                                 |
| Provider ECEM Visits                         | 87%                                | 100%                                    | 7                                 | 7.00                                 |
| Provider General Contacts                    | 86%                                | 100%                                    | 7                                 | 7.00                                 |
| Placements with Siblings                     | 68%                                | Not Eligible                            | Not Scored                        | Not Scored                           |
| Placements within Legal County               | 18%                                | Not Eligible                            | Not Scored                        | Not Scored                           |
| Well-Being Sub-Tota                          |                                    |                                         | 25                                | 17.33                                |