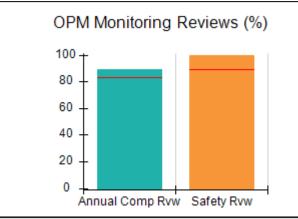

----------------------------------------------------------|----------------------------------------------------------|---------|------|--|--|--|
| 201 Vaughn Drive, Alpharetta, GA 30009                                   | Quarterly Scores (Grades)  Current Quarter Score (Grade) |         |      |  |  |  |
| Phone: 770-255-1018                                                      | Q1: 100.50 (A+)                                          | 98.27%  |      |  |  |  |
| Vendor ID# 40276                                                         | Q3: N/A                                                  | Q4: N/A | (A+) |  |  |  |
| # New Foster Homes During Quarter: 5                                     | # Children in Care During                                |         |      |  |  |  |

















# Performance-Based Placement Measures RBWO Provider GA+SCORECARD - CPA

| Provider/Program Name: Giving Children A Chance of Georgia - (981) - CPA |                                    |                                          |                                    |                                       |  |
|--------------------------------------------------------------------------|------------------------------------|------------------------------------------|------------------------------------|---------------------------------------|--|
| 201 Vaughn Drive, Alpharetta, GA 30009                                   |                                    | Quarterly Scores (Grades)                |                                    | Current Quarter<br>Score (Grade)      |  |
| Phon