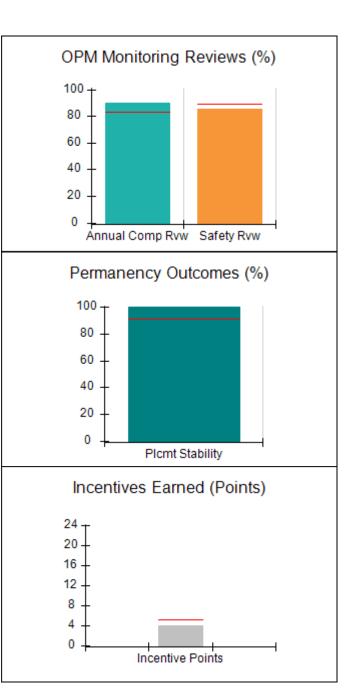

# Performance-Based Placement Measures RBWO Provider GA+SCORECARD - CPA

| 1671 Meriweather Dr., Watkinsville, (        | 2A 30677                           | Quarterly Sco                           | res (Grades)                      | Current Quarter                      |
|----------------------------------------------|------------------------------------|-----------------------------------------|-----------------------------------|--------------------------------------|
| 1071 Meriweather Dr., Watkinsville, GA 30077 |                                    | ,                                       | •                                 | Score (Grade)                        |
| Phone: 706-316-2421                          |                                    | Q1: 93.52 (A-)                          | Q2: 84.40 (B)                     | 84.40%                               |
| Vendor ID# 35219                             |                                    | Q3: N/A                                 | Q4: N/A                           | (B)                                  |
| # New Foster Homes During Quarter: 0         |                                    | # Children in Care During<br>Quarter: 6 | # Placements During<br>Quarter: 6 | # Children in Care On<br>Last Day: 1 |
|                                              | Avg<br>Performance All<br>CPAs (%) | Provider<br>Performance (%)*            | Possible Points<br>(Weight)       | Provider Points<br>Earned            |
| OPM Monitoring Reviews                       |                                    |                                         |                                   |                                      |
| Annual Comprehensive Reviews                 | 83%                                | 91%                                     | 25                                | 22.82                                |
| Safety Reviews                               | 89%                                | 100%                                    | 15                                | 15.00                                |
| Monitoring Sub-Tota                          |                                    |                                         | 40                                | 37.82                                |
| CPA Safety Outcomes                          |                                    |                                         |                                   |                                      |
| Incidence of Maltreatment                    | 0.16%                              | No Substantiated<br>Reports             | 10                                | 10.00                                |
| Staff Training                               | 93%                                | 75%                                     | 5                                 | 3.75                                 |
| Staff Safety Checks                          | 87%                                | 100%                                    | 5                                 | 5.00                                 |
| Safety Sub-Total                             |                                    |                                         | 20                                | 18.75                                |
| CPA Permanency Outcomes                      |                                    |                                         |                                   |                                      |
| Placement Stability                          | 91%                                | 50%                                     | 15                                | 7.50                                 |
| Permanency Sub-Tota                          |                                    |                                         | 15                                | 7.50                                 |
| CPA Well-Being Outcomes                      |                                    |                                         |                                   |                                      |
| EPSDT Medical Visits                         | 85%                                | 33%                                     | 4                                 | 1.32                                 |
| EPSDT Dental Visits                          | 83%                                | 0%                                      | 4                                 | 0.00                                 |
| Academic Supports                            | 79%                                | 67%                                     | 3                                 | 2.01                                 |
| Provider ECEM Visits                         | 87%                                | 100%                                    | 7                                 | 7.00                                 |
| Provider General Contacts                    | 86%                                | 100%                                    | 7                                 | 7.00                                 |
| Placements with Siblings                     | 68%                                | Not Eligible                            | Not Scored                        | Not Scored                           |
| Placements within Legal County               | 18%                                | Not Eligible                            | Not Scored                        | Not Scored                           |
| Well-Being Sub-Tota                          |                                    |                                         | 25                                | 17.33                                |