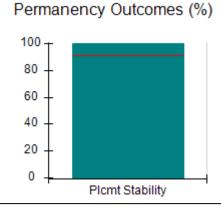

# Performance-Based Placement Measures RBWO Provider GA+SCORECARD - CPA

| Provider/Program Name: ALR Family Services, Inc (5140) - CPA |                                    |                                          |                                    |                                       |
|--------------------------------------------------------------|------------------------------------|------------------------------------------|------------------------------------|---------------------------------------|
| 1518 Airport Road, Hinesville, GA 31313 Phone: 912-559-5536  |                                    | Quarterly Scores (Grades)                |                                    | Current Quarter<br>Score (Grade)      |
|                                                              |                                    | Q1: 95.65 (A)                            | Q2: 98.33 (A+)                     | 98.33%                                |
| Vendor ID# 114739                                            |                                    | Q3: N/A                                  | Q4: N/A                            | (A+)                                  |
| # New Foster Homes During Quarter: 0                         |                                    | # Children in Care During<br>Quarter: 12 | # Placements During<br>Quarter: 12 | # Children in Care On<br>Last Day: 11 |
|                                                              | Avg<br>Performance All<br>CPAs (%) | Provider<br>Performance (%)*             | Possible Points<br>(Weight)        | Provider Points<br>Earned             |
| OPM Monitoring Reviews                                       |                                    |                                          |                                    |                                       |
| Annual Comprehensive Reviews                                 | 83%                                | 76%                                      | 25                                 | 19.04                                 |
| Safety Reviews                                               | 89%                                | 98%                                      | 15                                 | 14.63                                 |
| Monitoring Sub-Tota                                          |                                    |                                          | 40                                 | 33.67                                 |
| CPA Safety Outcomes                                          |                                    |                                          |                                    |                                       |
| Incidence of Maltreatment                                    | 0.16%                              | No Substantiated<br>Reports              | 10                                 | 10.00                                 |
| Staff Training                                               | 93%                                | 100%                                     | 5                                  | 5.00                                  |
| Staff Safety Checks                                          | 87%                                | 100%                                     | 5                                  | 5.00                                  |
| Safety Sub-Tota                                              |                                    |                                          | 20                                 | 20.00                                 |
| CPA Permanency Outcomes                                      |                                    |                                          |                                    |                                       |
| Placement Stability                                          | 91%                                | 100%                                     | 15                                 | 15.00                                 |
| Permanency Sub-Tota                                          |                                    |                                          | 15                                 | 15.00                                 |
| CPA Well-Being Outcomes                                      |                                    |                                          |                                    |                                       |
| EPSDT Medical Visits                                         | 85%                                | 100%                                     | 4                                  | 4.00                                  |
| EPSDT Dental Visits                                          | 83%                                | 86%                                      | 4                                  | 3.44                                  |
| Academic Supports                                            | 79%                                | 100%                                     | 3                                  | 3.00                                  |
| Provider ECEM Visits                                         | 87%                                | 96%                                      | 7                                  | 6.72                                  |
| Provider General Contacts                                    | 86%                                | 100%                                     | 7                                  | 7.00                                  |
| Placements with Siblings                                     | 68%                                | 43%                                      | Not Scored                         | Not Scored                            |
| Placements within Legal County                               | 18%                                | 0%                                       | Not Scored                         | Not Scored                            |
| Well-Being Sub-Tota                                          |                                    |                                          | 25                                 | 24.16                                 |
| *Performance calculation descriptions can b                  | e found in the FY 20°              | 19 RBWO PBP Measureme                    | ents and Standards Guide           |                                       |