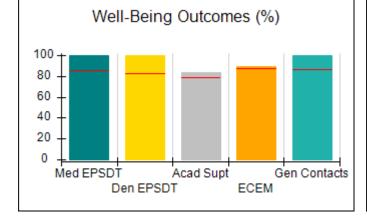

## **Quarterly Provider Comparisons to All CPAs**

Acad Supt

**ECEM** 

Gen Contacts

# Performance-Based Placement Measures RBWO Provider GA+SCORECARD - CPA

| Provider/Program Name: ALR Family Services, Inc (5140) - CPA |                                    |                                          |                                    |                                       |
|--------------------------------------------------------------|------------------------------------|------------------------------------------|------------------------------------|---------------------------------------|
| 1518 Airport Road, Hinesville, GA 31313 Phone: 912-559-5536  |                                    | Quarterly Scores (Grades)                |                                    | Current Quarter<br>Score (Grade)      |
|                                                              |                                    | Q1: 95.65 (A)                            | Q2: 98.33 (A+)                     | 98.33%                                |
| Vendor ID# 114739                                            |                                    | Q3: N/A                                  | Q4: N/A                            | (A+)                                  |
| # New Foster Homes During Quarter: 0                         |                                    | # Children in Care During<br>Quarter: 12 | # Placements During<br>Quarter: 12 | # Children in Care On<br>Last Day: 11 |
|                                                              | Avg<br>Performance All<br>CPAs (%) | Provider<br>Performance (%)*             | Possible Points<br>(Weight)        | Provider Points<br>Earned             |
| OPM Monitoring Reviews                                       |                                    |                                          |                                    |                                       |
| Annual Comprehensive Reviews                                 | 83%                                | 76%                                      | 25                                 | 19.04                                 |
| Safety Reviews                                               | 89%                                | 98%                                      | 15                                 | 14.63                                 |
| Monitoring Sub-Tota                                          |                                    |                                          | 40                                 | 33.67                                 |
| CPA Safety Outcomes                                          |                                    |                                          |                                    |                                       |
| Incidence of Maltreatment                                    | 0.16%                              | No Substantiated<br>Reports              | 10                                 | 10.00                                 |
| Staff Training                                               | 93%                                | 100%                                     | 5                                  | 5.00                                  |
| Staff Safety Checks                                          | 87%                                | 100%                                     | 5                                  | 5.00                                  |
| Safety Sub-Tota                                              |                                    |                                          | 20                                 | 20.00                                 |
| CPA Permanency Outcomes                                      |                                    |                                          |                                    |                                       |
| Placement Stability                                          | 91%                                | 100%                                     | 15                                 | 15.00                                 |
| Permanency Sub-Tota                                          |                                    |                                          | 15                                 | 15.00                                 |
| CPA Well-Being Outcomes                                      |                                    |                                          |                                    |                                       |
| EPSDT Medical Visits                                         | 85%                                | 100%                                     | 4                                  | 4.00                                  |
| EPSDT Dental Visits                                          | 83%                                | 86%                                      | 4                                  | 3.44                                  |
| Academic Supports                                            | 79%                                | 100%                                     | 3                                  | 3.00                                  |
| Provider ECEM Visits                                         | 87%                                | 96%                                      | 7                                  | 6.72                                  |
| Provider General Contacts                                    | 86%                                | 100%                                     | 7                                  | 7.00                                  |
| Placements with Siblings                                     | 68%                                | 43%                                      | Not Scored                         | Not Scored                            |
| Placements within Legal County                               | 18%                                | 0%                                       | Not Scored                         | Not Scored                            |
| Well-Being Sub-Tota                                          |                                    |                                          | 25                                 | 24.16                                 |
| *Performance calculation descriptions can b                  | e found in the FY 20°              | 19 RBWO PBP Measureme                    | ents and Standards Guide           |                                       |