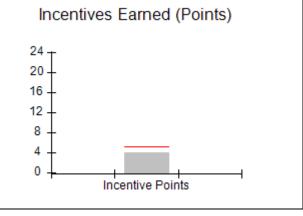

# Provider/Program Name: All God's Children - (861) - CPA

| # New Foster Homes During Quarter: 0             |                                    | # Children in Care During<br>Quarter: 6 | # Placements During<br>Quarter: 6 | # Children in Care On<br>Last Day: 1 |
|--------------------------------------------------|------------------------------------|-----------------------------------------|-----------------------------------|--------------------------------------|
| CPA Incentive Credits                            | Avg<br>Performance All<br>CPAs (%) | Provider<br>Performance (%)*            | Possible Points<br>(Weight)       | Provider Points<br>Earned            |
| Early EPSDT Medical Visits                       |                                    | 0%                                      | 2                                 | 0.00                                 |
| Early EPSDT Dental Visits                        |                                    | 0%                                      | 2                                 | 0.00                                 |
| Permanency Contacts                              |                                    | 0%                                      | 5                                 | 0.00                                 |
| Additional Academic Supports                     |                                    | 50%                                     | 2                                 | 1.00                                 |
| HS Grad/GED/Prof or Trade<br>Certificate/College |                                    | N/A                                     | 10/5/5/1                          |                                      |
| EYSS Agreement                                   |                                    | Not Eligible                            | 5                                 |                                      |
| Community Connections                            |                                    | 0%                                      | 4                                 | 0.00                                 |
| Foster Hm Retention Rate (threshold = 90)        |                                    | 100%                                    | 2                                 | 2.00                                 |
| Foster Hm Recruitment (threshold = 100)          |                                    | 0%                                      | 2                                 | 0.00                                 |
| Active Agency Accreditation                      |                                    | 0%                                      | 4                                 | 0.00                                 |
| Staff Clinical Licensure                         |                                    | 0%                                      | 5                                 | 0.00                                 |
| Incentives Total                                 | 5.23                               |                                         |                                   | 3.00                                 |
| Maximum total                                    | combined incentive                 | credit allowed is 10 points.            | Incentives Awarded                | 3.00                                 |
| *Performance calculation descriptions can b      | e found in the FY 20               | 19 RBWO PBP Measureme                   | ents and Standards Guide.         |                                      |