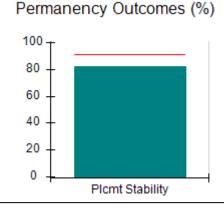

# Performance-Based Placement Measures RBWO Provider GA+SCORECARD - CPA

| 1671 Meriweather Dr., Watkinsville, (        | 2A 30677                           | Quarterly Sco                           | res (Grades)                      | Current Quarter                      |
|----------------------------------------------|------------------------------------|-----------------------------------------|-----------------------------------|--------------------------------------|
| 1071 Meriweather Dr., Watkinsville, GA 30077 |                                    | ,                                       | •                                 | Score (Grade)                        |
| Phone: 706-316-2421                          |                                    | Q1: 93.52 (A-)                          | Q2: 84.40 (B)                     | 84.40%                               |
| Vendor ID# 35219                             |                                    | Q3: N/A                                 | Q4: N/A                           | (B)                                  |
| # New Foster Homes During Quarter: 0         |                                    | # Children in Care During<br>Quarter: 6 | # Placements During<br>Quarter: 6 | # Children in Care On<br>Last Day: 1 |
|                                              | Avg<br>Performance All<br>CPAs (%) | Provider<br>Performance (%)*            | Possible Points<br>(Weight)       | Provider Points<br>Earned            |
| OPM Monitoring Reviews                       |                                    |                                         |                                   |                                      |
| Annual Comprehensive Reviews                 | 83%                                | 91%                                     | 25                                | 22.82                                |
| Safety Reviews                               | 89%                                | 100%                                    | 15                                | 15.00                                |
| Monitoring Sub-Tota                          |                                    |                                         | 40                                | 37.82                                |
| CPA Safety Outcomes                          |                                    |                                         |                                   |                                      |
| Incidence of Maltreatment                    | 0.16%                              | No Substantiated<br>Reports             | 10                                | 10.00                                |
| Staff Training                               | 93%                                | 75%                                     | 5                                 | 3.75                                 |
| Staff Safety Checks                          | 87%                                | 100%                                    | 5                                 | 5.00                                 |
| Safety Sub-Total                             |                                    |                                         | 20                                | 18.75                                |
| CPA Permanency Outcomes                      |                                    |                                         |                                   |                                      |
| Placement Stability                          | 91%                                | 50%                                     | 15                                | 7.50                                 |
| Permanency Sub-Tota                          |                                    |                                         | 15                                | 7.50                                 |
| CPA Well-Being Outcomes                      |                                    |                                         |                                   |                                      |
| EPSDT Medical Visits                         | 85%                                | 33%                                     | 4                                 | 1.32                                 |
| EPSDT Dental Visits                          | 83%                                | 0%                                      | 4                                 | 0.00                                 |
| Academic Supports                            | 79%                                | 67%                                     | 3                                 | 2.01                                 |
| Provider ECEM Visits                         | 87%                                | 100%                                    | 7                                 | 7.00                                 |
| Provider General Contacts                    | 86%                                | 100%                                    | 7                                 | 7.00                                 |
| Placements with Siblings                     | 68%                                | Not Eligible                            | Not Scored                        | Not Scored                           |
| Placements within Legal County               | 18%                                | Not Eligible                            | Not Scored                        | Not Scored                           |
| Well-Being Sub-Tota                          |                                    |                                         | 25                                | 17.33                                |