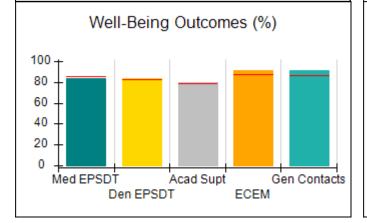

# Performance-Based Placement Measures RBWO Provider GA+SCORECARD - CPA

| 1671 Meriweather Dr., Watkinsville, (        | 2A 30677                           | Quarterly Sco                           | res (Grades)                      | Current Quarter                      |
|----------------------------------------------|------------------------------------|-----------------------------------------|-----------------------------------|--------------------------------------|
| 1071 Meriweather Dr., Watkinsville, GA 30077 |                                    | ,                                       | •                                 | Score (Grade)                        |
| Phone: 706-316-2421                          |                                    | Q1: 93.52 (A-)                          | Q2: 84.40 (B)                     | 84.40%                               |
| Vendor ID# 35219                             |                                    | Q3: N/A                                 | Q4: N/A                           | (B)                                  |
| # New Foster Homes During Quarter: 0         |                                    | # Children in Care During<br>Quarter: 6 | # Placements During<br>Quarter: 6 | # Children in Care On<br>Last Day: 1 |
|                                              | Avg<br>Performance All<br>CPAs (%) | Provider<br>Performance (%)*            | Possible Points<br>(Weight)       | Provider Points<br>Earned            |
| OPM Monitoring Reviews                       |                                    |                                         |                                   |                                      |
| Annual Comprehensive Reviews                 | 83%                                | 91%                                     | 25                                | 22.82                                |
| Safety Reviews                               | 89%                                | 100%                                    | 15                                | 15.00                                |
| Monitoring Sub-Tota                          |                                    |                                         | 40                                | 37.82                                |
| CPA Safety Outcomes                          |                                    |                                         |                                   |                                      |
| Incidence of Maltreatment                    | 0.16%                              | No Substantiated<br>Reports             | 10                                | 10.00                                |
| Staff Training                               | 93%                                | 75%                                     | 5                                 | 3.75                                 |
| Staff Safety Checks                          | 87%                                | 100%                                    | 5                                 | 5.00                                 |
| Safety Sub-Total                             |                                    |                                         | 20                                | 18.75                                |
| CPA Permanency Outcomes                      |                                    |                                         |                                   |                                      |
| Placement Stability                          | 91%                                | 50%                                     | 15                                | 7.50                                 |
| Permanency Sub-Tota                          |                                    |                                         | 15                                | 7.50                                 |
| CPA Well-Being Outcomes                      |                                    |                                         |                                   |                                      |
| EPSDT Medical Visits                         | 85%                                | 33%                                     | 4                                 | 1.32                                 |
| EPSDT Dental Visits                          | 83%                                | 0%                                      | 4                                 | 0.00                                 |
| Academic Supports                            | 79%                                | 67%                                     | 3                                 | 2.01                                 |
| Provider ECEM Visits                         | 87%                                | 100%                                    | 7                                 | 7.00                                 |
| Provider General Contacts                    | 86%                                | 100%                                    | 7                                 | 7.00                                 |
| Placements with Siblings                     | 68%                                | Not Eligible                            | Not Scored                        | Not Scored                           |
| Placements within Legal County               | 18%                                | Not Eligible                            | Not Scored                        | Not Scored                           |
| Well-Being Sub-Tota                          |                                    |                                         | 25                                | 17.33                                |

## **Quarterly Provider Comparisons to All CPAs**

Acad Supt

**ECEM** 

Gen Contacts

# **Quarterly Provider Comparisons to All CPAs**

Den EPSDT

**ECEM** 