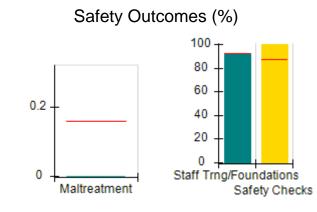

|-------------------------------------------|-------------------------------------|---------------------------------------|--|
| 2394 Morrison Road, Conyers, GA 30094 | Quarterly Scores (Grades)                 |                                     | Current Quarter Score (Grade)         |  |
| Phone: 770-483-3535                   | Q1: 93.61 (A-) Q2: 93.28 (A-)             |                                     | 93.28%                                |  |
| Vendor ID# 108643                     | Q3: N/A                                   | Q4: N/A                             | (A-)                                  |  |
| # New Foster Homes During Quarter: 0  | # Children in Care During<br>Quarter: 104 | # Placements During<br>Quarter: 113 | # Children in Care On Last<br>Day: 79 |  |



















### Performance-Based Placement Measures RBWO Provider GA+SCORECARD - CPA

| Provider/Program Name: Elks Aidmore Children's Center - Child Placing Agency (5120) - CPA |                                       |                                           |                                     |                                       |  |
|-------------------------------------------------------------------------------------------|---------------------------------------|-------------------------------------------|-------------------------------------|---------------------------------------|--|
| 394 Morrison Road, Conyers, GA 30094 Quarterly Scores (Grades)                            |                                       | Current Quarter<br>Score (Grade)          |