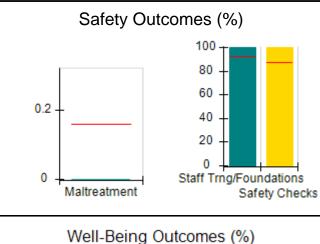

# Performance-Based Placement Measures RBWO Provider GA+SCORECARD - CPA

| 1671 Meriweather Dr., Watkinsville, (        | 2A 30677                           | Quarterly Sco                           | res (Grades)                      | Current Quarter                      |
|----------------------------------------------|------------------------------------|-----------------------------------------|-----------------------------------|--------------------------------------|
| 1071 Meriweather Dr., Watkinsville, GA 30077 |                                    | ,                                       | •                                 | Score (Grade)                        |
| Phone: 706-316-2421                          |                                    | Q1: 93.52 (A-)                          | Q2: 84.40 (B)                     | 84.40%                               |
| Vendor ID# 35219                             |                                    | Q3: N/A                                 | Q4: N/A                           | (B)                                  |
| # New Foster Homes During Quarter: 0         |                                    | # Children in Care During<br>Quarter: 6 | # Placements During<br>Quarter: 6 | # Children in Care On<br>Last Day: 1 |
|                                              | Avg<br>Performance All<br>CPAs (%) | Provider<br>Performance (%)*            | Possible Points<br>(Weight)       | Provider Points<br>Earned            |
| OPM Monitoring Reviews                       |                                    |                                         |                                   |                                      |
| Annual Comprehensive Reviews                 | 83%                                | 91%                                     | 25                                | 22.82                                |
| Safety Reviews                               | 89%                                | 100%                                    | 15                                | 15.00                                |
| Monitoring Sub-Tota                          |                                    |                                         | 40                                | 37.82                                |
| CPA Safety Outcomes                          |                                    |                                         |                                   |                                      |
| Incidence of Maltreatment                    | 0.16%                              | No Substantiated<br>Reports             | 10                                | 10.00                                |
| Staff Training                               | 93%                                | 75%                                     | 5                                 | 3.75                                 |
| Staff Safety Checks                          | 87%                                | 100%                                    | 5                                 | 5.00                                 |
| Safety Sub-Total                             |                                    |                                         | 20                                | 18.75                                |
| CPA Permanency Outcomes                      |                                    |                                         |                                   |                                      |
| Placement Stability                          | 91%                                | 50%                                     | 15                                | 7.50                                 |
| Permanency Sub-Tota                          |                                    |                                         | 15                                | 7.50                                 |
| CPA Well-Being Outcomes                      |                                    |                                         |                                   |                                      |
| EPSDT Medical Visits                         | 85%                                | 33%                                     | 4                                 | 1.32                                 |
| EPSDT Dental Visits                          | 83%                                | 0%                                      | 4                                 | 0.00                                 |
| Academic Supports                            | 79%                                | 67%                                     | 3                                 | 2.01                                 |
| Provider ECEM Visits                         | 87%                                | 100%                                    | 7                                 | 7.00                                 |
| Provider General Contacts                    | 86%                                | 100%                                    | 7                                 | 7.00                                 |
| Placements with Siblings                     | 68%                                | Not Eligible                            | Not Scored                        | Not Scored                           |
| Placements within Legal County               | 18%                                | Not Eligible                            | Not Scored                        | Not Scored                           |
| Well-Being Sub-Tota                          |                                    |                                         | 25                                | 17.33                                |

# Safety Outcomes (%)