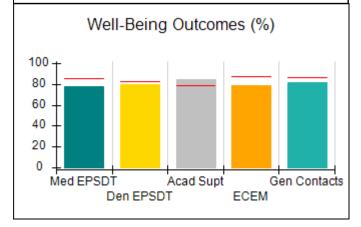

## **Quarterly Provider Comparisons to All CPAs**

Acad Supt

**ECEM** 

Gen Contacts

# Performance-Based Placement Measures RBWO Provider GA+SCORECARD - CPA

| 1671 Meriweather Dr., Watkinsville, (        | 2A 30677                           | Quarterly Sco                           | res (Grades)                      | Current Quarter                      |
|----------------------------------------------|------------------------------------|-----------------------------------------|-----------------------------------|--------------------------------------|
| 1071 Meriweather Dr., Watkinsville, GA 30077 |                                    | ,                                       | •                                 | Score (Grade)                        |
| Phone: 706-316-2421                          |                                    | Q1: 93.52 (A-)                          | Q2: 84.40 (B)                     | 84.40%                               |
| Vendor ID# 35219                             |                                    | Q3: N/A                                 | Q4: N/A                           | (B)                                  |
| # New Foster Homes During Quarter: 0         |                                    | # Children in Care During<br>Quarter: 6 | # Placements During<br>Quarter: 6 | # Children in Care On<br>Last Day: 1 |
|                                              | Avg<br>Performance All<br>CPAs (%) | Provider<br>Performance (%)*            | Possible Points<br>(Weight)       | Provider Points<br>Earned            |
| OPM Monitoring Reviews                       |                                    |                                         |                                   |                                      |
| Annual Comprehensive Reviews                 | 83%                                | 91%                                     | 25                                | 22.82                                |
| Safety Reviews                               | 89%                                | 100%                                    | 15                                | 15.00                                |
| Monitoring Sub-Tota                          |                                    |                                         | 40                                | 37.82                                |
| CPA Safety Outcomes                          |                                    |                                         |                                   |                                      |
| Incidence of Maltreatment                    | 0.16%                              | No Substantiated<br>Reports             | 10                                | 10.00                                |
| Staff Training                               | 93%                                | 75%                                     | 5                                 | 3.75                                 |
| Staff Safety Checks                          | 87%                                | 100%                                    | 5                                 | 5.00                                 |
| Safety Sub-Total                             |                                    |                                         | 20                                | 18.75                                |
| CPA Permanency Outcomes                      |                                    |                                         |                                   |                                      |
| Placement Stability                          | 91%                                | 50%                                     | 15                                | 7.50                                 |
| Permanency Sub-Tota                          |                                    |                                         | 15                                | 7.50                                 |
| CPA Well-Being Outcomes                      |                                    |                                         |                                   |                                      |
| EPSDT Medical Visits                         | 85%                                | 33%                                     | 4                                 | 1.32                                 |
| EPSDT Dental Visits                          | 83%                                | 0%                                      | 4                                 | 0.00                                 |
| Academic Supports                            | 79%                                | 67%                                     | 3                                 | 2.01                                 |
| Provider ECEM Visits                         | 87%                                | 100%                                    | 7                                 | 7.00                                 |
| Provider General Contacts                    | 86%                                | 100%                                    | 7                                 | 7.00                                 |
| Placements with Siblings                     | 68%                                | Not Eligible                            | Not Scored                        | Not Scored                           |
| Placements within Legal County               | 18%                                | Not Eligible                            | Not Scored                        | Not Scored                           |
| Well-Being Sub-Tota                          |                                    |                                         | 25                                | 17.33                                |