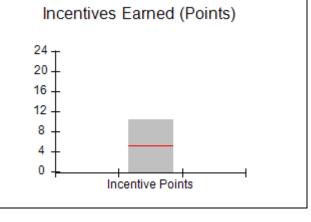

# Performance-Based Placement Measures RBWO Provider GA+SCORECARD - CPA

| 1671 Meriweather Dr., Watkinsville, (        | 2A 30677                           | Quarterly Sco                           | res (Grades)                      | Current Quarter                      |
|----------------------------------------------|------------------------------------|-----------------------------------------|-----------------------------------|--------------------------------------|
| 1071 Meriweather Dr., Watkinsville, GA 30077 |                                    | ,                                       | •                                 | Score (Grade)                        |
| Phone: 706-316-2421                          |                                    | Q1: 93.52 (A-)                          | Q2: 84.40 (B)                     | 84.40%                               |
| Vendor ID# 35219                             |                                    | Q3: N/A                                 | Q4: N/A                           | (B)                                  |
| # New Foster Homes During Quarter: 0         |                                    | # Children in Care During<br>Quarter: 6 | # Placements During<br>Quarter: 6 | # Children in Care On<br>Last Day: 1 |
|                                              | Avg<br>Performance All<br>CPAs (%) | Provider<br>Performance (%)*            | Possible Points<br>(Weight)       | Provider Points<br>Earned            |
| OPM Monitoring Reviews                       |                                    |                                         |                                   |                                      |
| Annual Comprehensive Reviews                 | 83%                                | 91%                                     | 25                                | 22.82                                |
| Safety Reviews                               | 89%                                | 100%                                    | 15                                | 15.00                                |
| Monitoring Sub-Tota                          |                                    |                                         | 40                                | 37.82                                |
| CPA Safety Outcomes                          |                                    |                                         |                                   |                                      |
| Incidence of Maltreatment                    | 0.16%                              | No Substantiated<br>Reports             | 10                                | 10.00                                |
| Staff Training                               | 93%                                | 75%                                     | 5                                 | 3.75                                 |
| Staff Safety Checks                          | 87%                                | 100%                                    | 5                                 | 5.00                                 |
| Safety Sub-Total                             |                                    |                                         | 20                                | 18.75                                |
| CPA Permanency Outcomes                      |                                    |                                         |                                   |                                      |
| Placement Stability                          | 91%                                | 50%                                     | 15                                | 7.50                                 |
| Permanency Sub-Tota                          |                                    |                                         | 15                                | 7.50                                 |
| CPA Well-Being Outcomes                      |                                    |                                         |                                   |                                      |
| EPSDT Medical Visits                         | 85%                                | 33%                                     | 4                                 | 1.32                                 |
| EPSDT Dental Visits                          | 83%                                | 0%                                      | 4                                 | 0.00                                 |
| Academic Supports                            | 79%                                | 67%                                     | 3                                 | 2.01                                 |
| Provider ECEM Visits                         | 87%                                | 100%                                    | 7                                 | 7.00                                 |
| Provider General Contacts                    | 86%                                | 100%                                    | 7                                 | 7.00                                 |
| Placements with Siblings                     | 68%                                | Not Eligible                            | Not Scored                        | Not Scored                           |
| Placements within Legal County               | 18%                                | Not Eligible                            | Not Scored                        | Not Scored                           |
| Well-Being Sub-Tota                          |                                    |                                         | 25                                | 17.33                                |

# Provider/Program Name: All God's Children - (861) - CPA

| # New Foster Homes During Quarter: 0             |                                    | # Children in Care During<br>Quarter: 6 | # Placements During<br>Quarter: 6 | # Children in Care On<br>Last Day: 1 |
|--------------------------------------------------|------------------------------------|-----------------------------------------|-----------------------------------|--------------------------------------|
| CPA Incentive Credits                            | Avg<br>Performance All<br>CPAs (%) | Provider<br>Performance (%)*            | Possible Points<br>(Weight)       | Provider Points<br>Earned            |
| Early EPSDT Medical Visits                       |                                    | 0%                                      | 2                                 | 0.00                                 |
| Early EPSDT Dental Visits                        |                                    | 0%                                      | 2                                 | 0.00                                 |
| Permanency Contacts                              |                                    | 0%                                      | 5                                 | 0.00                                 |
| Additional Academic Supports                     |                                    | 50%                                     | 2                                 | 1.00                                 |
| HS Grad/GED/Prof or Trade<br>Certificate/College |                                    | N/A                                     | 10/5/5/1                          |                                      |
| EYSS Agreement                                   |                                    | Not Eligible                            | 5                                 |                                      |
| Community Connections                            |                                    | 0%                                      | 4                                 | 0.00                                 |
| Foster Hm Retention Rate (threshold = 90)        |                                    | 100%                                    | 2                                 | 2.00                                 |
| Foster Hm Recruitment (threshold = 100)          |                                    | 0%                                      | 2                                 | 0.00                                 |
| Active Agency Accreditation                      |                                    | 0%                                      | 4                                 | 0.00                                 |
| Staff Clinical Licensure                         |                                    | 0%                                      | 5                                 | 0.00                                 |
| Incentives Total                                 | 5.23                               |                                         |                                   | 3.00                                 |
| Maximum total                                    | combined incentive                 | credit allowed is 10 points.            | Incentives Awarded                | 3.00                                 |
| *Performance calculation descriptions can b      | e found in the FY 20               | 19 RBWO PBP Measureme                   | ents and Standards Guide.         |                                      |