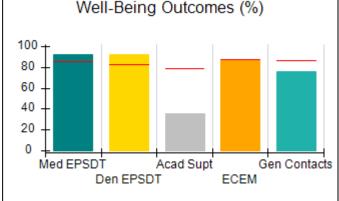

# Performance-Based Placement Measures RBWO Provider GA+SCORECARD - CPA

| 1671 Meriweather Dr., Watkinsville, (        | 2A 30677                           | Quarterly Sco                           | res (Grades)                      | Current Quarter                      |
|----------------------------------------------|------------------------------------|-----------------------------------------|-----------------------------------|--------------------------------------|
| 1071 Meriweather Dr., Watkinsville, GA 30077 |                                    | ,                                       | •                                 | Score (Grade)                        |
| Phone: 706-316-2421                          |                                    | Q1: 93.52 (A-)                          | Q2: 84.40 (B)                     | 84.40%                               |
| Vendor ID# 35219                             |                                    | Q3: N/A                                 | Q4: N/A                           | (B)                                  |
| # New Foster Homes During Quarter: 0         |                                    | # Children in Care During<br>Quarter: 6 | # Placements During<br>Quarter: 6 | # Children in Care On<br>Last Day: 1 |
|                                              | Avg<br>Performance All<br>CPAs (%) | Provider<br>Performance (%)*            | Possible Points<br>(Weight)       | Provider Points<br>Earned            |
| OPM Monitoring Reviews                       |                                    |                                         |                                   |                                      |
| Annual Comprehensive Reviews                 | 83%                                | 91%                                     | 25                                | 22.82                                |
| Safety Reviews                               | 89%                                | 100%                                    | 15                                | 15.00                                |
| Monitoring Sub-Tota                          |                                    |                                         | 40                                | 37.82                                |
| CPA Safety Outcomes                          |                                    |                                         |                                   |                                      |
| Incidence of Maltreatment                    | 0.16%                              | No Substantiated<br>Reports             | 10                                | 10.00                                |
| Staff Training                               | 93%                                | 75%                                     | 5                                 | 3.75                                 |
| Staff Safety Checks                          | 87%                                | 100%                                    | 5                                 | 5.00                                 |
| Safety Sub-Total                             |                                    |                                         | 20                                | 18.75                                |
| CPA Permanency Outcomes                      |                                    |                                         |                                   |                                      |
| Placement Stability                          | 91%                                | 50%                                     | 15                                | 7.50                                 |
| Permanency Sub-Tota                          |                                    |                                         | 15                                | 7.50                                 |
| CPA Well-Being Outcomes                      |                                    |                                         |                                   |                                      |
| EPSDT Medical Visits                         | 85%                                | 33%                                     | 4                                 | 1.32                                 |
| EPSDT Dental Visits                          | 83%                                | 0%                                      | 4                                 | 0.00                                 |
| Academic Supports                            | 79%                                | 67%                                     | 3                                 | 2.01                                 |
| Provider ECEM Visits                         | 87%                                | 100%                                    | 7                                 | 7.00                                 |
| Provider General Contacts                    | 86%                                | 100%                                    | 7                                 | 7.00                                 |
| Placements with Siblings                     | 68%                                | Not Eligible                            | Not Scored                        | Not Scored                           |
| Placements within Legal County               | 18%                                | Not Eligible                            | Not Scored                        | Not Scored                           |
| Well-Being Sub-Tota                          |                                    |                                         | 25                                | 17.33                                |

## **Quarterly Provider Comparisons to All CPAs**

Acad Supt

**ECEM** 

Gen Contacts

# **Quarterly Provider Comparisons to All CPAs**

Den EPSDT

**ECEM** 