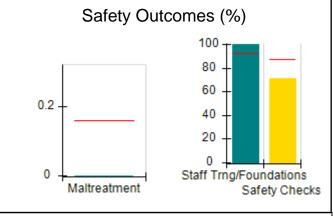

# Performance-Based Placement Measures RBWO Provider GA+SCORECARD - CPA

| 1671 Meriweather Dr., Watkinsville, (        | 2A 30677                           | Quarterly Sco                           | res (Grades)                      | Current Quarter                      |
|----------------------------------------------|------------------------------------|-----------------------------------------|-----------------------------------|--------------------------------------|
| 1071 Meriweather Dr., Watkinsville, GA 30077 |                                    | ,                                       | •                                 | Score (Grade)                        |
| Phone: 706-316-2421                          |                                    | Q1: 93.52 (A-)                          | Q2: 84.40 (B)                     | 84.40%                               |
| Vendor ID# 35219                             |                                    | Q3: N/A                                 | Q4: N/A                           | (B)                                  |
| # New Foster Homes During Quarter: 0         |                                    | # Children in Care During<br>Quarter: 6 | # Placements During<br>Quarter: 6 | # Children in Care On<br>Last Day: 1 |
|                                              | Avg<br>Performance All<br>CPAs (%) | Provider<br>Performance (%)*            | Possible Points<br>(Weight)       | Provider Points<br>Earned            |
| OPM Monitoring Reviews                       |                                    |                                         |                                   |                                      |
| Annual Comprehensive Reviews                 | 83%                                | 91%                                     | 25                                | 22.82                                |
| Safety Reviews                               | 89%                                | 100%                                    | 15                                | 15.00                                |
| Monitoring Sub-Tota                          |                                    |                                         | 40                                | 37.82                                |
| CPA Safety Outcomes                          |                                    |                                         |                                   |                                      |
| Incidence of Maltreatment                    | 0.16%                              | No Substantiated<br>Reports             | 10                                | 10.00                                |
| Staff Training                               | 93%                                | 75%                                     | 5                                 | 3.75                                 |
| Staff Safety Checks                          | 87%                                | 100%                                    | 5                                 | 5.00                                 |
| Safety Sub-Total                             |                                    |                                         | 20                                | 18.75                                |
| CPA Permanency Outcomes                      |                                    |                                         |                                   |                                      |
| Placement Stability                          | 91%                                | 50%                                     | 15                                | 7.50                                 |
| Permanency Sub-Tota                          |                                    |                                         | 15                                | 7.50                                 |
| CPA Well-Being Outcomes                      |                                    |                                         |                                   |                                      |
| EPSDT Medical Visits                         | 85%                                | 33%                                     | 4                                 | 1.32                                 |
| EPSDT Dental Visits                          | 83%                                | 0%                                      | 4                                 | 0.00                                 |
| Academic Supports                            | 79%                                | 67%                                     | 3                                 | 2.01                                 |
| Provider ECEM Visits                         | 87%                                | 100%                                    | 7                                 | 7.00                                 |
| Provider General Contacts                    | 86%                                | 100%                                    | 7                                 | 7.00                                 |
| Placements with Siblings                     | 68%                                | Not Eligible                            | Not Scored                        | Not Scored                           |
| Placements within Legal County               | 18%                                | Not Eligible                            | Not Scored                        | Not Scored                           |
| Well-Being Sub-Tota                          |                                    |                                         | 25                                | 17.33                                |

# Safety Outcomes (%)