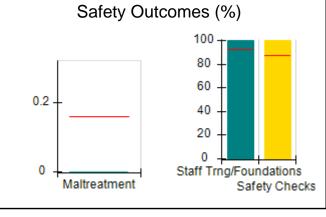

# Safety Outcomes (%)

# Performance-Based Placement Measures RBWO Provider GA+SCORECARD - CPA

| 1671 Meriweather Dr., Watkinsville, (        | 2A 30677                           | Quarterly Sco                           | res (Grades)                      | Current Quarter                      |
|----------------------------------------------|------------------------------------|-----------------------------------------|-----------------------------------|--------------------------------------|
| 1071 Meriweather Dr., Watkinsville, GA 30077 |                                    | ,                                       | •                                 | Score (Grade)                        |
| Phone: 706-316-2421                          |                                    | Q1: 93.52 (A-)                          | Q2: 84.40 (B)                     | 84.40%                               |
| Vendor ID# 35219                             |                                    | Q3: N/A                                 | Q4: N/A                           | (B)                                  |
| # New Foster Homes During Quarter: 0         |                                    | # Children in Care During<br>Quarter: 6 | # Placements During<br>Quarter: 6 | # Children in Care On<br>Last Day: 1 |
|                                              | Avg<br>Performance All<br>CPAs (%) | Provider<br>Performance (%)*            | Possible Points<br>(Weight)       | Provider Points<br>Earned            |
| OPM Monitoring Reviews                       |                                    |                                         |                                   |                                      |
| Annual Comprehensive Reviews                 | 83%                                | 91%                                     | 25                                | 22.82                                |
| Safety Reviews                               | 89%                                | 100%                                    | 15                                | 15.00                                |
| Monitoring Sub-Tota                          |                                    |                                         | 40                                | 37.82                                |
| CPA Safety Outcomes                          |                                    |                                         |                                   |                                      |
| Incidence of Maltreatment                    | 0.16%                              | No Substantiated<br>Reports             | 10                                | 10.00                                |
| Staff Training                               | 93%                                | 75%                                     | 5                                 | 3.75                                 |
| Staff Safety Checks                          | 87%                                | 100%                                    | 5                                 | 5.00                                 |
| Safety Sub-Total                             |                                    |                                         | 20                                | 18.75                                |
| CPA Permanency Outcomes                      |                                    |                                         |                                   |                                      |
| Placement Stability                          | 91%                                | 50%                                     | 15                                | 7.50                                 |
| Permanency Sub-Tota                          |                                    |                                         | 15                                | 7.50                                 |
| CPA Well-Being Outcomes                      |                                    |                                         |                                   |                                      |
| EPSDT Medical Visits                         | 85%                                | 33%                                     | 4                                 | 1.32                                 |
| EPSDT Dental Visits                          | 83%                                | 0%                                      | 4                                 | 0.00                                 |
| Academic Supports                            | 79%                                | 67%                                     | 3                                 | 2.01                                 |
| Provider ECEM Visits                         | 87%                                | 100%                                    | 7                                 | 7.00                                 |
| Provider General Contacts                    | 86%                                | 100%                                    | 7                                 | 7.00                                 |
| Placements with Siblings                     | 68%                                | Not Eligible                            | Not Scored                        | Not Scored                           |
| Placements within Legal County               | 18%                                | Not Eligible                            | Not Scored                        | Not Scored                           |
| Well-Being Sub-Tota                          |                                    |                                         | 25                                | 17.33                                |