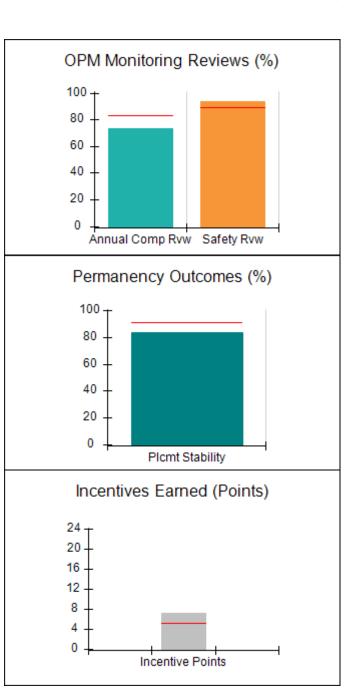

# Performance-Based Placement Measures RBWO Provider GA+SCORECARD - CPA

| 1671 Meriweather Dr., Watkinsville, (        | 2A 30677                           | Quarterly Sco                           | res (Grades)                      | Current Quarter                      |
|----------------------------------------------|------------------------------------|-----------------------------------------|-----------------------------------|--------------------------------------|
| 1071 Meriweather Dr., Watkinsville, GA 30077 |                                    | ,                                       | •                                 | Score (Grade)                        |
| Phone: 706-316-2421                          |                                    | Q1: 93.52 (A-)                          | Q2: 84.40 (B)                     | 84.40%                               |
| Vendor ID# 35219                             |                                    | Q3: N/A                                 | Q4: N/A                           | (B)                                  |
| # New Foster Homes During Quarter: 0         |                                    | # Children in Care During<br>Quarter: 6 | # Placements During<br>Quarter: 6 | # Children in Care On<br>Last Day: 1 |
|                                              | Avg<br>Performance All<br>CPAs (%) | Provider<br>Performance (%)*            | Possible Points<br>(Weight)       | Provider Points<br>Earned            |
| OPM Monitoring Reviews                       |                                    |                                         |                                   |                                      |
| Annual Comprehensive Reviews                 | 83%                                | 91%                                     | 25                                | 22.82                                |
| Safety Reviews                               | 89%                                | 100%                                    | 15                                | 15.00                                |
| Monitoring Sub-Tota                          |                                    |                                         | 40                                | 37.82                                |
| CPA Safety Outcomes                          |                                    |                                         |                                   |                                      |
| Incidence of Maltreatment                    | 0.16%                              | No Substantiated<br>Reports             | 10                                | 10.00                                |
| Staff Training                               | 93%                                | 75%                                     | 5                                 | 3.75                                 |
| Staff Safety Checks                          | 87%                                | 100%                                    | 5                                 | 5.00                                 |
| Safety Sub-Total                             |                                    |                                         | 20                                | 18.75                                |
| CPA Permanency Outcomes                      |                                    |                                         |                                   |                                      |
| Placement Stability                          | 91%                                | 50%                                     | 15                                | 7.50                                 |
| Permanency Sub-Tota                          |                                    |                                         | 15                                | 7.50                                 |
| CPA Well-Being Outcomes                      |                                    |                                         |                                   |                                      |
| EPSDT Medical Visits                         | 85%                                | 33%                                     | 4                                 | 1.32                                 |
| EPSDT Dental Visits                          | 83%                                | 0%                                      | 4                                 | 0.00                                 |
| Academic Supports                            | 79%                                | 67%                                     | 3                                 | 2.01                                 |
| Provider ECEM Visits                         | 87%                                | 100%                                    | 7                                 | 7.00                                 |
| Provider General Contacts                    | 86%                                | 100%                                    | 7                                 | 7.00                                 |
| Placements with Siblings                     | 68%                                | Not Eligible                            | Not Scored                        | Not Scored                           |
| Placements within Legal County               | 18%                                | Not Eligible                            | Not Scored                        | Not Scored                           |
| Well-Being Sub-Tota                          |                                    |                                         | 25                                | 17.33                                |