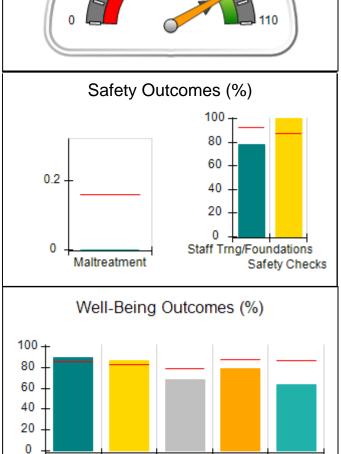

# Performance-Based Placement Measures RBWO Provider GA+SCORECARD - CPA

| 1671 Meriweather Dr., Watkinsville, (        | 2A 30677                           | Quarterly Sco                           | res (Grades)                      | Current Quarter                      |
|----------------------------------------------|------------------------------------|-----------------------------------------|-----------------------------------|--------------------------------------|
| 1071 Meriweather Dr., Watkinsville, GA 30077 |                                    | ,                                       | •                                 | Score (Grade)                        |
| Phone: 706-316-2421                          |                                    | Q1: 93.52 (A-)                          | Q2: 84.40 (B)                     | 84.40%                               |
| Vendor ID# 35219                             |                                    | Q3: N/A                                 | Q4: N/A                           | (B)                                  |
| # New Foster Homes During Quarter: 0         |                                    | # Children in Care During<br>Quarter: 6 | # Placements During<br>Quarter: 6 | # Children in Care On<br>Last Day: 1 |
|                                              | Avg<br>Performance All<br>CPAs (%) | Provider<br>Performance (%)*            | Possible Points<br>(Weight)       | Provider Points<br>Earned            |
| OPM Monitoring Reviews                       |                                    |                                         |                                   |                                      |
| Annual Comprehensive Reviews                 | 83%                                | 91%                                     | 25                                | 22.82                                |
| Safety Reviews                               | 89%                                | 100%                                    | 15                                | 15.00                                |
| Monitoring Sub-Tota                          |                                    |                                         | 40                                | 37.82                                |
| CPA Safety Outcomes                          |                                    |                                         |                                   |                                      |
| Incidence of Maltreatment                    | 0.16%                              | No Substantiated<br>Reports             | 10                                | 10.00                                |
| Staff Training                               | 93%                                | 75%                                     | 5                                 | 3.75                                 |
| Staff Safety Checks                          | 87%                                | 100%                                    | 5                                 | 5.00                                 |
| Safety Sub-Total                             |                                    |                                         | 20                                | 18.75                                |
| CPA Permanency Outcomes                      |                                    |                                         |                                   |                                      |
| Placement Stability                          | 91%                                | 50%                                     | 15                                | 7.50                                 |
| Permanency Sub-Tota                          |                                    |                                         | 15                                | 7.50                                 |
| CPA Well-Being Outcomes                      |                                    |                                         |                                   |                                      |
| EPSDT Medical Visits                         | 85%                                | 33%                                     | 4                                 | 1.32                                 |
| EPSDT Dental Visits                          | 83%                                | 0%                                      | 4                                 | 0.00                                 |
| Academic Supports                            | 79%                                | 67%                                     | 3                                 | 2.01                                 |
| Provider ECEM Visits                         | 87%                                | 100%                                    | 7                                 | 7.00                                 |
| Provider General Contacts                    | 86%                                | 100%                                    | 7                                 | 7.00                                 |
| Placements with Siblings                     | 68%                                | Not Eligible                            | Not Scored                        | Not Scored                           |
| Placements within Legal County               | 18%                                | Not Eligible                            | Not Scored                        | Not Scored                           |
| Well-Being Sub-Tota                          |                                    |                                         | 25                                | 17.33                                |

# Provider/Program Name: All God's Children - (861) - CPA

| # New Foster Homes During Quarter: 0             |                                    | # Children in Care During<br>Quarter: 6 | # Placements During<br>Quarter: 6 | # Children in Care On<br>Last Day: 1 |
|--------------------------------------------------|------------------------------------|-----------------------------------------|-----------------------------------|--------------------------------------|
| CPA Incentive Credits                            | Avg<br>Performance All<br>CPAs (%) | Provider<br>Performance (%)*            | Possible Points<br>(Weight)       | Provider Points<br>Earned            |
| Early EPSDT Medical Visits                       |                                    | 0%                                      | 2                                 | 0.00                                 |
| Early EPSDT Dental Visits                        |                                    | 0%                                      | 2                                 | 0.00                                 |
| Permanency Contacts                              |                                    | 0%                                      | 5                                 | 0.00                                 |
| Additional Academic Supports                     |                                    | 50%                                     | 2                                 | 1.00                                 |
| HS Grad/GED/Prof or Trade<br>Certificate/College |                                    | N/A                                     | 10/5/5/1                          |                                      |
| EYSS Agreement                                   |                                    | Not Eligible                            | 5                                 |                                      |
| Community Connections                            |                                    | 0%                                      | 4                                 | 0.00                                 |
| Foster Hm Retention Rate (threshold = 90)        |                                    | 100%                                    | 2                                 | 2.00                                 |
| Foster Hm Recruitment (threshold = 100)          |                                    | 0%                                      | 2                                 | 0.00                                 |
| Active Agency Accreditation                      |                                    | 0%                                      | 4                                 | 0.00                                 |
| Staff Clinical Licensure                         |                                    | 0%                                      | 5                                 | 0.00                                 |
| Incentives Total                                 | 5.23                               |                                         |                                   | 3.00                                 |
| Maximum total                                    | combined incentive                 | credit allowed is 10 points.            | Incentives Awarded                | 3.00                                 |
| *Performance calculation descriptions can b      | e found in the FY 20               | 19 RBWO PBP Measureme                   | ents and Standards Guide.         |                                      |