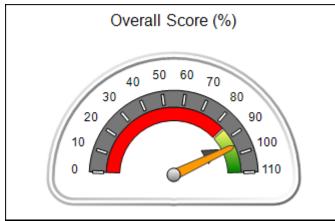

# Performance-Based Placement Measures RBWO Provider GA+SCORECARD - CPA

Report Quarter: Q2 FY2020

| Provider/Program Name: All God's Children - (861) - CPA                                              |                                         |                                   |                                      |  |  |  |
|------------------------------------------------------------------------------------------------------|-----------------------------------------|-----------------------------------|--------------------------------------|--|--|--|
| 1671 Meriweather Dr., Watkinsville, GA 30677 Quarterly Scores (Grades) Current Quarter Score (Grade) |                                         |                                   |                                      |  |  |  |
| Phone: 706-316-2421                                                                                  | Q1: 93.52 (A-)                          | Q1: 93.52 (A-) Q2: 84.40 (B)      |                                      |  |  |  |
| Vendor ID# 35219                                                                                     | Q3: N/A                                 | (B)                               |                                      |  |  |  |
| # New Foster Homes During Quarter: 0                                                                 | # Children in Care During<br>Quarter: 6 | # Placements During<br>Quarter: 6 | # Children in Care On Last<br>Day: 1 |  |  |  |

# Performance-Based Placement Measures RBWO Provider GA+SCORECARD - CPA

| 1671 Meriweather Dr., Watkinsville, (        | 2A 30677                           | Quarterly Sco                           | res (Grades)                      | Current Quarter                      |
|----------------------------------------------|------------------------------------|-----------------------------------------|-----------------------------------|--------------------------------------|
| 1071 Meriweather Dr., Watkinsville, GA 30077 |                                    | ,                                       | •                                 | Score (Grade)                        |
| Phone: 706-316-2421                          |                                    | Q1: 93.52 (A-)                          | Q2: 84.40 (B)                     | 84.40%                               |
| Vendor ID# 35219                             |                                    | Q3: N/A                                 | Q4: N/A                           | (B)                                  |
| # New Foster Homes During Quarter: 0         |                                    | # Children in Care During<br>Quarter: 6 | # Placements During<br>Quarter: 6 | # Children in Care On<br>Last Day: 1 |
|                                              | Avg<br>Performance All<br>CPAs (%) | Provider<br>Performance (%)*            | Possible Points<br>(Weight)       | Provider Points<br>Earned            |
| OPM Monitoring Reviews                       |                                    |                                         |                                   |                                      |
| Annual Comprehensive Reviews                 | 83%                                | 91%                                     | 25                                | 22.82                                |
| Safety Reviews                               | 89%                                | 100%                                    | 15                                | 15.00                                |
| Monitoring Sub-Tota                          |                                    |                                         | 40                                | 37.82                                |
| CPA Safety Outcomes                          |                                    |                                         |                                   |                                      |
| Incidence of Maltreatment                    | 0.16%                              | No Substantiated<br>Reports             | 10                                | 10.00                                |
| Staff Training                               | 93%                                | 75%                                     | 5                                 | 3.75                                 |
| Staff Safety Checks                          | 87%                                | 100%                                    | 5                                 | 5.00                                 |
| Safety Sub-Total                             |                                    |                                         | 20                                | 18.75                                |
| CPA Permanency Outcomes                      |                                    |                                         |                                   |                                      |
| Placement Stability                          | 91%                                | 50%                                     | 15                                | 7.50                                 |
| Permanency Sub-Tota                          |                                    |                                         | 15                                | 7.50                                 |
| CPA Well-Being Outcomes                      |                                    |                                         |                                   |                                      |
| EPSDT Medical Visits                         | 85%                                | 33%                                     | 4                                 | 1.32                                 |
| EPSDT Dental Visits                          | 83%                                | 0%                                      | 4                                 | 0.00                                 |
| Academic Supports                            | 79%                                | 67%                                     | 3                                 | 2.01                                 |
| Provider ECEM Visits                         | 87%                                | 100%                                    | 7                                 | 7.00                                 |
| Provider General Contacts                    | 86%                                | 100%                                    | 7                                 | 7.00                                 |
| Placements with Siblings                     | 68%                                | Not Eligible                            | Not Scored                        | Not Scored                           |
| Placements within Legal County               | 18%                                | Not Eligible                            | Not Scored                        | Not Scored                           |
| Well-Being Sub-Tota                          |                                    |                                         | 25                                | 17.33                                |