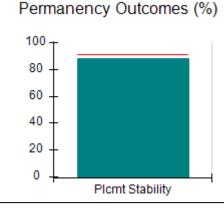

# Performance-Based Placement Measures RBWO Provider GA+SCORECARD - CPA

| 1671 Meriweather Dr., Watkinsville, (        | 2A 30677                           | Quarterly Sco                           | res (Grades)                      | Current Quarter                      |
|----------------------------------------------|------------------------------------|-----------------------------------------|-----------------------------------|--------------------------------------|
| 1071 Meriweather Dr., Watkinsville, GA 30077 |                                    | ,                                       | •                                 | Score (Grade)                        |
| Phone: 706-316-2421                          |                                    | Q1: 93.52 (A-)                          | Q2: 84.40 (B)                     | 84.40%                               |
| Vendor ID# 35219                             |                                    | Q3: N/A                                 | Q4: N/A                           | (B)                                  |
| # New Foster Homes During Quarter: 0         |                                    | # Children in Care During<br>Quarter: 6 | # Placements During<br>Quarter: 6 | # Children in Care On<br>Last Day: 1 |
|                                              | Avg<br>Performance All<br>CPAs (%) | Provider<br>Performance (%)*            | Possible Points<br>(Weight)       | Provider Points<br>Earned            |
| OPM Monitoring Reviews                       |                                    |                                         |                                   |                                      |
| Annual Comprehensive Reviews                 | 83%                                | 91%                                     | 25                                | 22.82                                |
| Safety Reviews                               | 89%                                | 100%                                    | 15                                | 15.00                                |
| Monitoring Sub-Tota                          |                                    |                                         | 40                                | 37.82                                |
| CPA Safety Outcomes                          |                                    |                                         |                                   |                                      |
| Incidence of Maltreatment                    | 0.16%                              | No Substantiated<br>Reports             | 10                                | 10.00                                |
| Staff Training                               | 93%                                | 75%                                     | 5                                 | 3.75                                 |
| Staff Safety Checks                          | 87%                                | 100%                                    | 5                                 | 5.00                                 |
| Safety Sub-Total                             |                                    |                                         | 20                                | 18.75                                |
| CPA Permanency Outcomes                      |                                    |                                         |                                   |                                      |
| Placement Stability                          | 91%                                | 50%                                     | 15                                | 7.50                                 |
| Permanency Sub-Tota                          |                                    |                                         | 15                                | 7.50                                 |
| CPA Well-Being Outcomes                      |                                    |                                         |                                   |                                      |
| EPSDT Medical Visits                         | 85%                                | 33%                                     | 4                                 | 1.32                                 |
| EPSDT Dental Visits                          | 83%                                | 0%                                      | 4                                 | 0.00                                 |
| Academic Supports                            | 79%                                | 67%                                     | 3                                 | 2.01                                 |
| Provider ECEM Visits                         | 87%                                | 100%                                    | 7                                 | 7.00                                 |
| Provider General Contacts                    | 86%                                | 100%                                    | 7                                 | 7.00                                 |
| Placements with Siblings                     | 68%                                | Not Eligible                            | Not Scored                        | Not Scored                           |
| Placements within Legal County               | 18%                                | Not Eligible                            | Not Scored                        | Not Scored                           |
| Well-Being Sub-Tota                          |                                    |                                         | 25                                | 17.33                                |

# Performance-Based Placement Measures RBWO Provider GA+SCORECARD - CPA

| Provider/Program Name: ALR Family Services, Inc (5140) - CPA |                                    |                                          |                                    |                                       |
|--------------------------------------------------------------|------------------------------------|------------------------------------------|------------------------------------|---------------------------------------|
| 1518 Airport Road, Hinesville, GA 31313 Phone: 912-559-5536  |                                    | Quarterly Scores (Grades)                |                                    | Current Quarter<br>Score (Grade)      |
|                                                              |                                    | Q1: 95.65 (A)                            | Q2: 98.33 (A+)                     | 98.33%                                |
| Vendor ID# 114739                                            |                                    | Q3: N/A                                  | Q4: N/A                            | (A+)                                  |
| # New Foster Homes During Quarter: 0                         |                                    | # Children in Care During<br>Quarter: 12 | # Placements During<br>Quarter: 12 | # Children in Care On<br>Last Day: 11 |
|                                                              | Avg<br>Performance All<br>CPAs (%) | Provider<br>Performance (%)*             | Possible Points<br>(Weight)        | Provider Points<br>Earned             |
| OPM Monitoring Reviews                                       |                                    |                                          |                                    |                                       |
| Annual Comprehensive Reviews                                 | 83%                                | 76%                                      | 25                                 | 19.04                                 |
| Safety Reviews                                               | 89%                                | 98%                                      | 15                                 | 14.63                                 |
| Monitoring Sub-Tota                                          |                                    |                                          | 40                                 | 33.67                                 |
| CPA Safety Outcomes                                          |                                    |                                          |                                    |                                       |
| Incidence of Maltreatment                                    | 0.16%                              | No Substantiated<br>Reports              | 10                                 | 10.00                                 |
| Staff Training                                               | 93%                                | 100%                                     | 5                                  | 5.00                                  |
| Staff Safety Checks                                          | 87%                                | 100%                                     | 5                                  | 5.00                                  |
| Safety Sub-Tota                                              |                                    |                                          | 20                                 | 20.00                                 |
| CPA Permanency Outcomes                                      |                                    |                                          |                                    |                                       |
| Placement Stability                                          | 91%                                | 100%                                     | 15                                 | 15.00                                 |
| Permanency Sub-Tota                                          |                                    |                                          | 15                                 | 15.00                                 |
| CPA Well-Being Outcomes                                      |                                    |                                          |                                    |                                       |
| EPSDT Medical Visits                                         | 85%                                | 100%                                     | 4                                  | 4.00                                  |
| EPSDT Dental Visits                                          | 83%                                | 86%                                      | 4                                  | 3.44                                  |
| Academic Supports                                            | 79%                                | 100%                                     | 3                                  | 3.00                                  |
| Provider ECEM Visits                                         | 87%                                | 96%                                      | 7                                  | 6.72                                  |
| Provider General Contacts                                    | 86%                                | 100%                                     | 7                                  | 7.00                                  |
| Placements with Siblings                                     | 68%                                | 43%                                      | Not Scored                         | Not Scored                            |
| Placements within Legal County                               | 18%                                | 0%                                       | Not Scored                         | Not Scored                            |
| Well-Being Sub-Tota                                          |                                    |                                          | 25                                 | 24.16                                 |
| *Performance calculation descriptions can b                  | e found in the FY 20°              | 19 RBWO PBP Measureme                    | ents and Standards Guide           |                                       |

# Performance-Based Placement Measures RBWO Provider GA+SCORECARD - CPA

| Provider/Program Name: Bethany Christian Services - Atlanta (573) - CPA |                                    |                                           |                                     |                                       |
|-------------------------------------------------------------------------|------------------------------------|-------------------------------------------|-------------------------------------|---------------------------------------|
| 6645 Peachtree Dunwoody Road, Atlanta, GA 30328                         |                                    | Quarterly Sco                             | Current Quarter<br>Score (Grade)    |                                       |
| Phone: 770-455-7111                                                     |                                    | Q1: 74.87 (C)                             | Q2: 84.72 (B)                       | 84.72%                                |
| Vendor ID# 35249                                                        |                                    | Q3: N/A                                   | Q4: N/A                             | (B)                                   |
| # New Foster Homes During Quarter: 7                                    |                                    | # Children in Care During<br>Quarter: 103 | # Placements During<br>Quarter: 103 | # Children in Care On<br>Last Day: 87 |
|                                                                         | Avg<br>Performance All<br>CPAs (%) | Provider<br>Performance (%)*              | Possible Points<br>(Weight)         | Provider Points<br>Earned             |
| OPM Monitoring Reviews                                                  |                                    |                                           |                                     |                                       |
| Annual Comprehensive Reviews                                            | 83%                                | 67%                                       | 25                                  | 16.71                                 |
| Safety Reviews                                                          | 89%                                | 83%                                       | 15                                  | 12.38                                 |
| Monitoring Sub-Tota                                                     |                                    |                                           | 40                                  | 29.09                                 |
| CPA Safety Outcomes                                                     |                                    |                                           |                                     |                                       |
| Incidence of Maltreatment                                               | 0.16%                              | No Substantiated<br>Reports               | 10                                  | 10.00                                 |
| Staff Training                                                          | 93%                                | 90%                                       | 5                                   | 4.50                                  |
| Staff Safety Checks                                                     | 87%                                | 80%                                       | 5                                   | 4.00                                  |
| Safety Sub-Tota                                                         |                                    |                                           | 20                                  | 18.50                                 |
| CPA Permanency Outcomes                                                 |                                    |                                           |                                     |                                       |
| Placement Stability                                                     | 91%                                | 95%                                       | 15                                  | 14.25                                 |
| Permanency Sub-Tota                                                     |                                    |                                           | 15                                  | 14.25                                 |
| CPA Well-Being Outcomes                                                 |                                    |                                           |                                     |                                       |
| EPSDT Medical Visits                                                    | 85%                                | 53%                                       | 4                                   | 2.12                                  |
| EPSDT Dental Visits                                                     | 83%                                | 42%                                       | 4                                   | 1.68                                  |
| Academic Supports                                                       | 79%                                | 46%                                       | 3                                   | 1.38                                  |
| Provider ECEM Visits                                                    | 87%                                | 56%                                       | 7                                   | 3.92                                  |
| Provider General Contacts                                               | 86%                                | 54%                                       | 7                                   | 3.78                                  |
| Placements with Siblings                                                | 68%                                | 81%                                       | Not Scored                          | Not Scored                            |
| Placements within Legal County                                          | 18%                                | 0%                                        | Not Scored                          | Not Scored                            |
| Well-Being Sub-Tota                                                     |                                    |                                           | 25                                  | 12.88                                 |
| *Performance calculation descriptions can be                            | e found in the FY 201              | 19 RBWO PBP Measureme                     | ents and Standards Guide            |                                       |

# Performance-Based Placement Measures RBWO Provider GA+SCORECARD - CPA

| Provider/Program Name: Bo                   | ethany Christ                      | ian Services - Bo                         | ogart (5215) - CP                   | A                                     |
|---------------------------------------------|------------------------------------|-------------------------------------------|-------------------------------------|---------------------------------------|
| 188 Ben Burton Circle, Bogart, GA 3         | 0622                               | Quarterly Sco                             | ores (Grades)                       | Current Quarter<br>Score (Grade)      |
| Phone: 770-274-3412                         |                                    | Q1: 96.31 (A)                             | Q2: 88.03 (B+)                      | 88.03%                                |
| Vendor ID# 135987                           |                                    | Q3: N/A                                   | Q4: N/A                             | (B+)                                  |
| # New Foster Homes During Quarter: 7        |                                    | # Children in Care During<br>Quarter: 115 | # Placements During<br>Quarter: 115 | # Children in Care On<br>Last Day: 94 |
|                                             | Avg<br>Performance All<br>CPAs (%) | Provider<br>Performance (%)*              | Possible Points<br>(Weight)         | Provider Points<br>Earned             |
| OPM Monitoring Reviews                      |                                    |                                           |                                     |                                       |
| Annual Comprehensive Reviews                | 83%                                | 93%                                       | 25                                  | 23.37                                 |
| Safety Reviews                              | 89%                                | 75%                                       | 15                                  | 11.25                                 |
| Monitoring Sub-Total                        |                                    |                                           | 40                                  | 34.62                                 |
| CPA Safety Outcomes                         |                                    |                                           |                                     |                                       |
| Incidence of Maltreatment                   | 0.16%                              | No Substantiated<br>Reports               | 10                                  | 10.00                                 |
| Staff Training                              | 93%                                | 100%                                      | 5                                   | 5.00                                  |
| Staff Safety Checks                         | 87%                                | 91%                                       | 5                                   | 4.55                                  |
| Safety Sub-Total                            |                                    |                                           | 20                                  | 19.55                                 |
| CPA Permanency Outcomes                     |                                    |                                           |                                     |                                       |
| Placement Stability                         | 91%                                | 92%                                       | 15                                  | 13.80                                 |
| Permanency Sub-Total                        |                                    |                                           | 15                                  | 13.80                                 |
| CPA Well-Being Outcomes                     |                                    |                                           |                                     |                                       |
| EPSDT Medical Visits                        | 85%                                | 59%                                       | 4                                   | 2.36                                  |
| EPSDT Dental Visits                         | 83%                                | 52%                                       | 4                                   | 2.08                                  |
| Academic Supports                           | 79%                                | 7%                                        | 3                                   | 0.21                                  |
| Provider ECEM Visits                        | 87%                                | 65%                                       | 7                                   | 4.55                                  |
| Provider General Contacts                   | 86%                                | 70%                                       | 7                                   | 4.90                                  |
| Placements with Siblings                    | 68%                                | 93%                                       | Not Scored                          | Not Scored                            |
| Placements within Legal County              | 18%                                | 31%                                       | Not Scored                          | Not Scored                            |
| Well-Being Sub-Total                        |                                    |                                           | 25                                  | 14.10                                 |
| *Performance calculation descriptions can b | e found in the FY 201              | 19 RBWO PBP Measureme                     | ents and Standards Guide            |                                       |

# Performance-Based Placement Measures RBWO Provider GA+SCORECARD - CPA

| Provider/Program Name: B                     | ethany Christ                      | ian Services - Co                       | olumbus (574) - (                 | CPA                                  |
|----------------------------------------------|------------------------------------|-----------------------------------------|-----------------------------------|--------------------------------------|
| 951 Talbotton Rd., Columbus, GA 31           | 904                                | Quarterly Sco                           | ores (Grades)                     | Current Quarter<br>Score (Grade)     |
| Phone: 770-455-7111                          |                                    | Q1: 102.53 (A+)                         | Q2: 97.50 (A+)                    | 97.50%                               |
| Vendor ID# 35248                             |                                    | Q3: N/A                                 | Q4: N/A                           | (A+)                                 |
| # New Foster Homes During Quarter: 0         |                                    | # Children in Care During<br>Quarter: 4 | # Placements During<br>Quarter: 4 | # Children in Care On<br>Last Day: 4 |
|                                              | Avg<br>Performance All<br>CPAs (%) | Provider<br>Performance (%)*            | Possible Points<br>(Weight)       | Provider Points<br>Earned            |
| OPM Monitoring Reviews                       |                                    |                                         |                                   |                                      |
| Annual Comprehensive Reviews                 | 83%                                | 90%                                     | 25                                | 22.62                                |
| Safety Reviews                               | 89%                                | 92%                                     | 15                                | 13.75                                |
| Monitoring Sub-Tota                          |                                    |                                         | 40                                | 36.37                                |
| CPA Safety Outcomes                          |                                    |                                         |                                   |                                      |
| Incidence of Maltreatment                    | 0.16%                              | No Substantiated<br>Reports             | 10                                | 10.00                                |
| Staff Training                               | 93%                                | 100%                                    | 5                                 | 5.00                                 |
| Staff Safety Checks                          | 87%                                | 100%                                    | 5                                 | 5.00                                 |
| Safety Sub-Tota                              |                                    |                                         | 20                                | 20.00                                |
| CPA Permanency Outcomes                      |                                    |                                         |                                   |                                      |
| Placement Stability                          | 91%                                | 100%                                    | 15                                | 15.00                                |
| Permanency Sub-Tota                          |                                    |                                         | 15                                | 15.00                                |
| CPA Well-Being Outcomes                      |                                    |                                         |                                   |                                      |
| EPSDT Medical Visits                         | 85%                                | 100%                                    | 4                                 | 4.00                                 |
| EPSDT Dental Visits                          | 83%                                | 100%                                    | 4                                 | 4.00                                 |
| Academic Supports                            | 79%                                | 67%                                     | 3                                 | 2.01                                 |
| Provider ECEM Visits                         | 87%                                | 83%                                     | 7                                 | 5.81                                 |
| Provider General Contacts                    | 86%                                | 83%                                     | 7                                 | 5.81                                 |
| Placements with Siblings                     | 68%                                | 75%                                     | Not Scored                        | Not Scored                           |
| Placements within Legal County               | 18%                                | Not Eligible                            | Not Scored                        | Not Scored                           |
| Well-Being Sub-Tota                          |                                    |                                         | 25                                | 21.63                                |
| *Performance calculation descriptions can be | e found in the FY 201              | 19 RBWO PBP Measureme                   | ents and Standards Guide          |                                      |

# Performance-Based Placement Measures RBWO Provider GA+SCORECARD - CPA

| Provider/Program Name: Bloom Our Youth - (5208) - CPA           |                                    |                                          |                                    |                                       |  |  |
|-----------------------------------------------------------------|------------------------------------|------------------------------------------|------------------------------------|---------------------------------------|--|--|
| 50 Marquis Dr, Fayetteville, GA 30214 Quarterly Scores (Grades) |                                    | Current Quarter<br>Score (Grade)         |                                    |                                       |  |  |
| Phone: 770-461-7020                                             |                                    | Q1: 90.68 (A-)                           | Q2: 94.43 (A)                      | 94.43%                                |  |  |
| Vendor ID# 133541                                               |                                    | Q3: N/A                                  | Q4: N/A                            | (A)                                   |  |  |
| # New Foster Homes During Quarter: 1                            |                                    | # Children in Care During<br>Quarter: 88 | # Placements During<br>Quarter: 91 | # Children in Care On<br>Last Day: 63 |  |  |
|                                                                 | Avg<br>Performance All<br>CPAs (%) | Provider<br>Performance (%)*             | Possible Points<br>(Weight)        | Provider Points<br>Earned             |  |  |
| OPM Monitoring Reviews                                          |                                    |                                          |                                    |                                       |  |  |
| Annual Comprehensive Reviews                                    | 83%                                | 94%                                      | 25                                 | 23.56                                 |  |  |
| Safety Reviews                                                  | 89%                                | 63%                                      | 15                                 | 9.38                                  |  |  |
| Monitoring Sub-Total                                            |                                    |                                          | 40                                 | 32.93                                 |  |  |
| CPA Safety Outcomes                                             |                                    |                                          |                                    |                                       |  |  |
| Incidence of Maltreatment                                       | 0.16%                              | No Substantiated<br>Reports              | 10                                 | 10.00                                 |  |  |
| Staff Training                                                  | 93%                                | 100%                                     | 5                                  | 5.00                                  |  |  |
| Staff Safety Checks                                             | 87%                                | 78%                                      | 5                                  | 3.90                                  |  |  |
| Safety Sub-Total                                                |                                    |                                          | 20                                 | 18.90                                 |  |  |
| CPA Permanency Outcomes                                         |                                    |                                          |                                    |                                       |  |  |
| Placement Stability                                             | 91%                                | 83%                                      | 15                                 | 12.45                                 |  |  |
| Permanency Sub-Total                                            |                                    |                                          | 15                                 | 12.45                                 |  |  |
| CPA Well-Being Outcomes                                         |                                    |                                          |                                    |                                       |  |  |
| EPSDT Medical Visits                                            | 85%                                | 94%                                      | 4                                  | 3.76                                  |  |  |
| EPSDT Dental Visits                                             | 83%                                | 95%                                      | 4                                  | 3.80                                  |  |  |
| Academic Supports                                               | 79%                                | 90%                                      | 3                                  | 2.70                                  |  |  |
| Provider ECEM Visits                                            | 87%                                | 92%                                      | 7                                  | 6.44                                  |  |  |
| Provider General Contacts                                       | 86%                                | 93%                                      | 7                                  | 6.51                                  |  |  |
| Placements with Siblings                                        | 68%                                | 96%                                      | Not Scored                         | Not Scored                            |  |  |
| Placements within Legal County                                  | 18%                                | 12%                                      | Not Scored                         | Not Scored                            |  |  |
| Well-Being Sub-Total                                            |                                    |                                          | 25                                 | 23.21                                 |  |  |
| *Performance calculation descriptions can b                     | e found in the FY 201              | 19 RBWO PBP Measureme                    | ents and Standards Guide           |                                       |  |  |
|                                                                 |                                    |                                          |                                    |                                       |  |  |