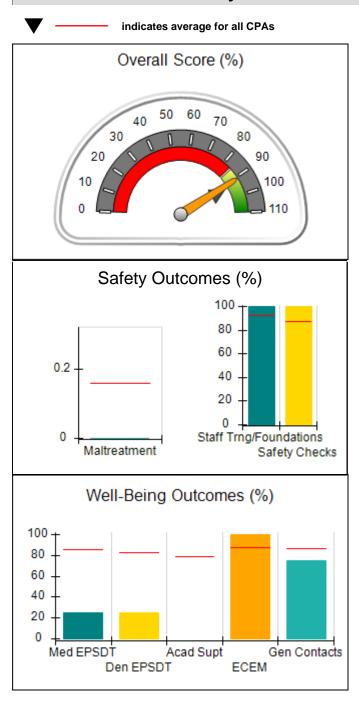

# Performance-Based Placement Measures RBWO Provider GA+SCORECARD - CPA

| Provider/Program Name: Bethany Christian Services - Atlanta (573) - CPA |                                    |                                           |                                     |                                       |
|-------------------------------------------------------------------------|------------------------------------|-------------------------------------------|-------------------------------------|---------------------------------------|
| 6645 Peachtree Dunwoody Road, Atlanta, GA 30328                         |                                    | Quarterly Sco                             | Current Quarter<br>Score (Grade)    |                                       |
| Phone: 770-455-7111                                                     |                                    | Q1: 74.87 (C)                             | Q2: 84.72 (B)                       | 84.72%                                |
| Vendor ID# 35249                                                        |                                    | Q3: N/A                                   | Q4: N/A                             | (B)                                   |
| # New Foster Homes During Quarter: 7                                    |                                    | # Children in Care During<br>Quarter: 103 | # Placements During<br>Quarter: 103 | # Children in Care On<br>Last Day: 87 |
|                                                                         | Avg<br>Performance All<br>CPAs (%) | Provider<br>Performance (%)*              | Possible Points<br>(Weight)         | Provider Points<br>Earned             |
| OPM Monitoring Reviews                                                  |                                    |                                           |                                     |                                       |
| Annual Comprehensive Reviews                                            | 83%                                | 67%                                       | 25                                  | 16.71                                 |
| Safety Reviews                                                          | 89%                                | 83%                                       | 15                                  | 12.38                                 |
| Monitoring Sub-Tota                                                     |                                    |                                           | 40                                  | 29.09                                 |
| CPA Safety Outcomes                                                     |                                    |                                           |                                     |                                       |
| Incidence of Maltreatment                                               | 0.16%                              | No Substantiated<br>Reports               | 10                                  | 10.00                                 |
| Staff Training                                                          | 93%                                | 90%                                       | 5                                   | 4.50                                  |
| Staff Safety Checks                                                     | 87%                                | 80%                                       | 5                                   | 4.00                                  |
| Safety Sub-Tota                                                         |                                    |                                           | 20                                  | 18.50                                 |
| CPA Permanency Outcomes                                                 |                                    |                                           |                                     |                                       |
| Placement Stability                                                     | 91%                                | 95%                                       | 15                                  | 14.25                                 |
| Permanency Sub-Tota                                                     |                                    |                                           | 15                                  | 14.25                                 |
| CPA Well-Being Outcomes                                                 |                                    |                                           |                                     |                                       |
| EPSDT Medical Visits                                                    | 85%                                | 53%                                       | 4                                   | 2.12                                  |
| EPSDT Dental Visits                                                     | 83%                                | 42%                                       | 4                                   | 1.68                                  |
| Academic Supports                                                       | 79%                                | 46%                                       | 3                                   | 1.38                                  |
| Provider ECEM Visits                                                    | 87%                                | 56%                                       | 7                                   | 3.92                                  |
| Provider General Contacts                                               | 86%                                | 54%                                       | 7                                   | 3.78                                  |
| Placements with Siblings                                                | 68%                                | 81%                                       | Not Scored                          | Not Scored                            |
| Placements within Legal County                                          | 18%                                | 0%                                        | Not Scored                          | Not Scored                            |
| Well-Being Sub-Tota                                                     |                                    |                                           | 25                                  | 12.88                                 |
| *Performance calculation descriptions can be                            | e found in the FY 201              | 19 RBWO PBP Measureme                     | ents and Standards Guide            |                                       |