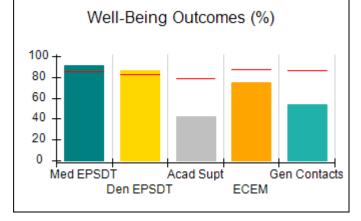

# Performance-Based Placement Measures RBWO Provider GA+SCORECARD - CPA

| 1671 Meriweather Dr., Watkinsville, (        | 2A 30677                           | Quarterly Sco                           | res (Grades)                      | Current Quarter                      |
|----------------------------------------------|------------------------------------|-----------------------------------------|-----------------------------------|--------------------------------------|
| 1071 Meriweather Dr., Watkinsville, GA 30077 |                                    | ,                                       | •                                 | Score (Grade)                        |
| Phone: 706-316-2421                          |                                    | Q1: 93.52 (A-)                          | Q2: 84.40 (B)                     | 84.40%                               |
| Vendor ID# 35219                             |                                    | Q3: N/A                                 | Q4: N/A                           | (B)                                  |
| # New Foster Homes During Quarter: 0         |                                    | # Children in Care During<br>Quarter: 6 | # Placements During<br>Quarter: 6 | # Children in Care On<br>Last Day: 1 |
|                                              | Avg<br>Performance All<br>CPAs (%) | Provider<br>Performance (%)*            | Possible Points<br>(Weight)       | Provider Points<br>Earned            |
| OPM Monitoring Reviews                       |                                    |                                         |                                   |                                      |
| Annual Comprehensive Reviews                 | 83%                                | 91%                                     | 25                                | 22.82                                |
| Safety Reviews                               | 89%                                | 100%                                    | 15                                | 15.00                                |
| Monitoring Sub-Tota                          |                                    |                                         | 40                                | 37.82                                |
| CPA Safety Outcomes                          |                                    |                                         |                                   |                                      |
| Incidence of Maltreatment                    | 0.16%                              | No Substantiated<br>Reports             | 10                                | 10.00                                |
| Staff Training                               | 93%                                | 75%                                     | 5                                 | 3.75                                 |
| Staff Safety Checks                          | 87%                                | 100%                                    | 5                                 | 5.00                                 |
| Safety Sub-Total                             |                                    |                                         | 20                                | 18.75                                |
| CPA Permanency Outcomes                      |                                    |                                         |                                   |                                      |
| Placement Stability                          | 91%                                | 50%                                     | 15                                | 7.50                                 |
| Permanency Sub-Tota                          |                                    |                                         | 15                                | 7.50                                 |
| CPA Well-Being Outcomes                      |                                    |                                         |                                   |                                      |
| EPSDT Medical Visits                         | 85%                                | 33%                                     | 4                                 | 1.32                                 |
| EPSDT Dental Visits                          | 83%                                | 0%                                      | 4                                 | 0.00                                 |
| Academic Supports                            | 79%                                | 67%                                     | 3                                 | 2.01                                 |
| Provider ECEM Visits                         | 87%                                | 100%                                    | 7                                 | 7.00                                 |
| Provider General Contacts                    | 86%                                | 100%                                    | 7                                 | 7.00                                 |
| Placements with Siblings                     | 68%                                | Not Eligible                            | Not Scored                        | Not Scored                           |
| Placements within Legal County               | 18%                                | Not Eligible                            | Not Scored                        | Not Scored                           |
| Well-Being Sub-Tota                          |                                    |                                         | 25                                | 17.33                                |

## **Quarterly Provider Comparisons to All CPAs**

Acad Supt

**ECEM** 

Gen Contacts

0

Med EPSDT

Den EPSDT