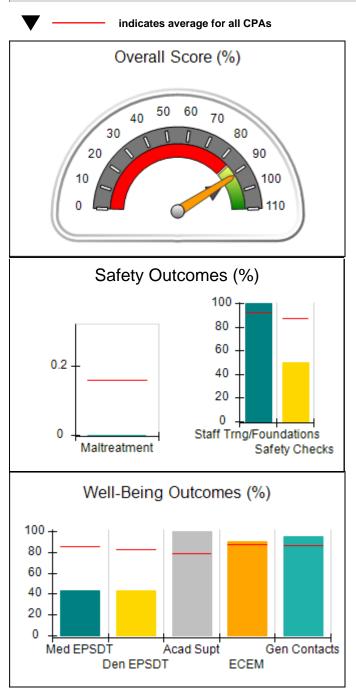

# Performance-Based Placement Measures RBWO Provider GA+SCORECARD - CPA

| Provider/Program Name: ALR Family Services, Inc (5140) - CPA |                                    |                                          |                                    |                                       |
|--------------------------------------------------------------|------------------------------------|------------------------------------------|------------------------------------|---------------------------------------|
| 1518 Airport Road, Hinesville, GA 31313 Phone: 912-559-5536  |                                    | Quarterly Scores (Grades)                |                                    | Current Quarter<br>Score (Grade)      |
|                                                              |                                    | Q1: 95.65 (A)                            | Q2: 98.33 (A+)                     | 98.33%                                |
| Vendor ID# 114739                                            |                                    | Q3: N/A                                  | Q4: N/A                            | (A+)                                  |
| # New Foster Homes During Quarter: 0                         |                                    | # Children in Care During<br>Quarter: 12 | # Placements During<br>Quarter: 12 | # Children in Care On<br>Last Day: 11 |
|                                                              | Avg<br>Performance All<br>CPAs (%) | Provider<br>Performance (%)*             | Possible Points<br>(Weight)        | Provider Points<br>Earned             |
| OPM Monitoring Reviews                                       |                                    |                                          |                                    |                                       |
| Annual Comprehensive Reviews                                 | 83%                                | 76%                                      | 25                                 | 19.04                                 |
| Safety Reviews                                               | 89%                                | 98%                                      | 15                                 | 14.63                                 |
| Monitoring Sub-Tota                                          |                                    |                                          | 40                                 | 33.67                                 |
| CPA Safety Outcomes                                          |                                    |                                          |                                    |                                       |
| Incidence of Maltreatment                                    | 0.16%                              | No Substantiated<br>Reports              | 10                                 | 10.00                                 |
| Staff Training                                               | 93%                                | 100%                                     | 5                                  | 5.00                                  |
| Staff Safety Checks                                          | 87%                                | 100%                                     | 5                                  | 5.00                                  |
| Safety Sub-Tota                                              |                                    |                                          | 20                                 | 20.00                                 |
| CPA Permanency Outcomes                                      |                                    |                                          |                                    |                                       |
| Placement Stability                                          | 91%                                | 100%                                     | 15                                 | 15.00                                 |
| Permanency Sub-Tota                                          |                                    |                                          | 15                                 | 15.00                                 |
| CPA Well-Being Outcomes                                      |                                    |                                          |                                    |                                       |
| EPSDT Medical Visits                                         | 85%                                | 100%                                     | 4                                  | 4.00                                  |
| EPSDT Dental Visits                                          | 83%                                | 86%                                      | 4                                  | 3.44                                  |
| Academic Supports                                            | 79%                                | 100%                                     | 3                                  | 3.00                                  |
| Provider ECEM Visits                                         | 87%                                | 96%                                      | 7                                  | 6.72                                  |
| Provider General Contacts                                    | 86%                                | 100%                                     | 7                                  | 7.00                                  |
| Placements with Siblings                                     | 68%                                | 43%                                      | Not Scored                         | Not Scored                            |
| Placements within Legal County                               | 18%                                | 0%                                       | Not Scored                         | Not Scored                            |
| Well-Being Sub-Tota                                          |                                    |                                          | 25                                 | 24.16                                 |
| *Performance calculation descriptions can b                  | e found in the FY 20°              | 19 RBWO PBP Measureme                    | ents and Standards Guide           |                                       |

# **Quarterly Provider Comparisons to All CPAs**

Den EPSDT

**ECEM** 

# **Quarterly Provider Comparisons to All CPAs**

# Safety Outcomes (%)