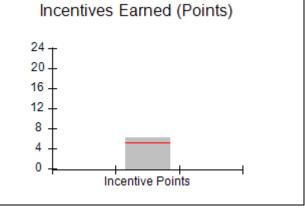

# Provider/Program Name: All God's Children - (861) - CPA

| # New Foster Homes During Quarter: 0             |                                    | # Children in Care During<br>Quarter: 6 | # Placements During<br>Quarter: 6 | # Children in Care On<br>Last Day: 1 |
|--------------------------------------------------|------------------------------------|-----------------------------------------|-----------------------------------|--------------------------------------|
| CPA Incentive Credits                            | Avg<br>Performance All<br>CPAs (%) | Provider<br>Performance (%)*            | Possible Points<br>(Weight)       | Provider Points<br>Earned            |
| Early EPSDT Medical Visits                       |                                    | 0%                                      | 2                                 | 0.00                                 |
| Early EPSDT Dental Visits                        |                                    | 0%                                      | 2                                 | 0.00                                 |
| Permanency Contacts                              |                                    | 0%                                      | 5                                 | 0.00                                 |
| Additional Academic Supports                     |                                    | 50%                                     | 2                                 | 1.00                                 |
| HS Grad/GED/Prof or Trade<br>Certificate/College |                                    | N/A                                     | 10/5/5/1                          |                                      |
| EYSS Agreement                                   |                                    | Not Eligible                            | 5                                 |                                      |
| Community Connections                            |                                    | 0%                                      | 4                                 | 0.00                                 |
| Foster Hm Retention Rate (threshold = 90)        |                                    | 100%                                    | 2                                 | 2.00                                 |
| Foster Hm Recruitment (threshold = 100)          |                                    | 0%                                      | 2                                 | 0.00                                 |
| Active Agency Accreditation                      |                                    | 0%                                      | 4                                 | 0.00                                 |
| Staff Clinical Licensure                         |                                    | 0%                                      | 5                                 | 0.00                                 |
| Incentives Total                                 | 5.23                               |                                         |                                   | 3.00                                 |
| Maximum total                                    | combined incentive                 | credit allowed is 10 points.            | Incentives Awarded                | 3.00                                 |
| *Performance calculation descriptions can b      | e found in the FY 20               | 19 RBWO PBP Measureme                   | ents and Standards Guide.         |                                      |