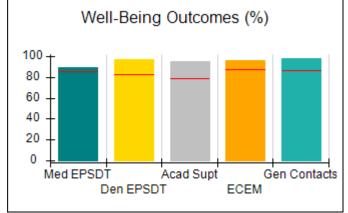

# Performance-Based Placement Measures RBWO Provider GA+SCORECARD - CPA

| 1671 Meriweather Dr., Watkinsville, (        | 2A 30677                           | Quarterly Sco                           | res (Grades)                      | Current Quarter                      |
|----------------------------------------------|------------------------------------|-----------------------------------------|-----------------------------------|--------------------------------------|
| 1071 Meriweather Dr., Watkinsville, GA 30077 |                                    | ,                                       | •                                 | Score (Grade)                        |
| Phone: 706-316-2421                          |                                    | Q1: 93.52 (A-)                          | Q2: 84.40 (B)                     | 84.40%                               |
| Vendor ID# 35219                             |                                    | Q3: N/A                                 | Q4: N/A                           | (B)                                  |
| # New Foster Homes During Quarter: 0         |                                    | # Children in Care During<br>Quarter: 6 | # Placements During<br>Quarter: 6 | # Children in Care On<br>Last Day: 1 |
|                                              | Avg<br>Performance All<br>CPAs (%) | Provider<br>Performance (%)*            | Possible Points<br>(Weight)       | Provider Points<br>Earned            |
| OPM Monitoring Reviews                       |                                    |                                         |                                   |                                      |
| Annual Comprehensive Reviews                 | 83%                                | 91%                                     | 25                                | 22.82                                |
| Safety Reviews                               | 89%                                | 100%                                    | 15                                | 15.00                                |
| Monitoring Sub-Tota                          |                                    |                                         | 40                                | 37.82                                |
| CPA Safety Outcomes                          |                                    |                                         |                                   |                                      |
| Incidence of Maltreatment                    | 0.16%                              | No Substantiated<br>Reports             | 10                                | 10.00                                |
| Staff Training                               | 93%                                | 75%                                     | 5                                 | 3.75                                 |
| Staff Safety Checks                          | 87%                                | 100%                                    | 5                                 | 5.00                                 |
| Safety Sub-Total                             |                                    |                                         | 20                                | 18.75                                |
| CPA Permanency Outcomes                      |                                    |                                         |                                   |                                      |
| Placement Stability                          | 91%                                | 50%                                     | 15                                | 7.50                                 |
| Permanency Sub-Tota                          |                                    |                                         | 15                                | 7.50                                 |
| CPA Well-Being Outcomes                      |                                    |                                         |                                   |                                      |
| EPSDT Medical Visits                         | 85%                                | 33%                                     | 4                                 | 1.32                                 |
| EPSDT Dental Visits                          | 83%                                | 0%                                      | 4                                 | 0.00                                 |
| Academic Supports                            | 79%                                | 67%                                     | 3                                 | 2.01                                 |
| Provider ECEM Visits                         | 87%                                | 100%                                    | 7                                 | 7.00                                 |
| Provider General Contacts                    | 86%                                | 100%                                    | 7                                 | 7.00                                 |
| Placements with Siblings                     | 68%                                | Not Eligible                            | Not Scored                        | Not Scored                           |
| Placements within Legal County               | 18%                                | Not Eligible                            | Not Scored                        | Not Scored                           |
| Well-Being Sub-Tota                          |                                    |                                         | 25                                | 17.33                                |