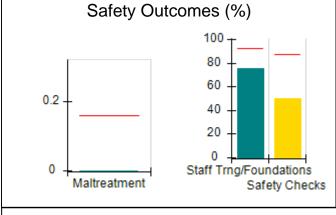

# Safety Outcomes (%)

# Performance-Based Placement Measures RBWO Provider GA+SCORECARD - CPA

| 1671 Meriweather Dr., Watkinsville, (        | 2A 30677                           | Quarterly Sco                           | res (Grades)                      | Current Quarter                      |
|----------------------------------------------|------------------------------------|-----------------------------------------|-----------------------------------|--------------------------------------|
| 1071 Meriweather Dr., Watkinsville, GA 30077 |                                    | ,                                       | •                                 | Score (Grade)                        |
| Phone: 706-316-2421                          |                                    | Q1: 93.52 (A-)                          | Q2: 84.40 (B)                     | 84.40%                               |
| Vendor ID# 35219                             |                                    | Q3: N/A                                 | Q4: N/A                           | (B)                                  |
| # New Foster Homes During Quarter: 0         |                                    | # Children in Care During<br>Quarter: 6 | # Placements During<br>Quarter: 6 | # Children in Care On<br>Last Day: 1 |
|                                              | Avg<br>Performance All<br>CPAs (%) | Provider<br>Performance (%)*            | Possible Points<br>(Weight)       | Provider Points<br>Earned            |
| OPM Monitoring Reviews                       |                                    |                                         |                                   |                                      |
| Annual Comprehensive Reviews                 | 83%                                | 91%                                     | 25                                | 22.82                                |
| Safety Reviews                               | 89%                                | 100%                                    | 15                                | 15.00                                |
| Monitoring Sub-Tota                          |                                    |                                         | 40                                | 37.82                                |
| CPA Safety Outcomes                          |                                    |                                         |                                   |                                      |
| Incidence of Maltreatment                    | 0.16%                              | No Substantiated<br>Reports             | 10                                | 10.00                                |
| Staff Training                               | 93%                                | 75%                                     | 5                                 | 3.75                                 |
| Staff Safety Checks                          | 87%                                | 100%                                    | 5                                 | 5.00                                 |
| Safety Sub-Total                             |                                    |                                         | 20                                | 18.75                                |
| CPA Permanency Outcomes                      |                                    |                                         |                                   |                                      |
| Placement Stability                          | 91%                                | 50%                                     | 15                                | 7.50                                 |
| Permanency Sub-Tota                          |                                    |                                         | 15                                | 7.50                                 |
| CPA Well-Being Outcomes                      |                                    |                                         |                                   |                                      |
| EPSDT Medical Visits                         | 85%                                | 33%                                     | 4                                 | 1.32                                 |
| EPSDT Dental Visits                          | 83%                                | 0%                                      | 4                                 | 0.00                                 |
| Academic Supports                            | 79%                                | 67%                                     | 3                                 | 2.01                                 |
| Provider ECEM Visits                         | 87%                                | 100%                                    | 7                                 | 7.00                                 |
| Provider General Contacts                    | 86%                                | 100%                                    | 7                                 | 7.00                                 |
| Placements with Siblings                     | 68%                                | Not Eligible                            | Not Scored                        | Not Scored                           |
| Placements within Legal County               | 18%                                | Not Eligible                            | Not Scored                        | Not Scored                           |
| Well-Being Sub-Tota                          |                                    |                                         | 25                                | 17.33                                |