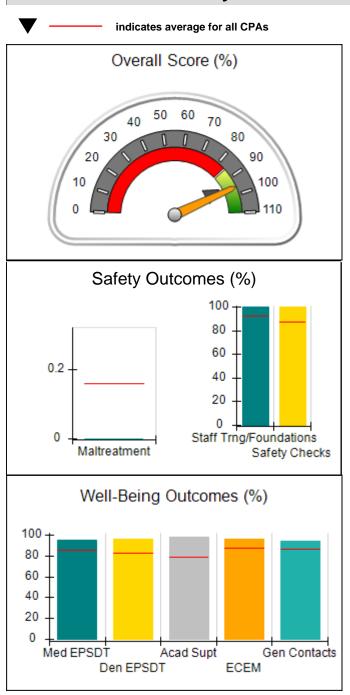

# Performance-Based Placement Measures RBWO Provider GA+SCORECARD - CPA

| 1671 Meriweather Dr., Watkinsville, (        | 2A 30677                           | Quarterly Sco                           | res (Grades)                      | Current Quarter                      |
|----------------------------------------------|------------------------------------|-----------------------------------------|-----------------------------------|--------------------------------------|
| 1071 Meriweather Dr., Watkinsville, GA 30077 |                                    | ,                                       | •                                 | Score (Grade)                        |
| Phone: 706-316-2421                          |                                    | Q1: 93.52 (A-)                          | Q2: 84.40 (B)                     | 84.40%                               |
| Vendor ID# 35219                             |                                    | Q3: N/A                                 | Q4: N/A                           | (B)                                  |
| # New Foster Homes During Quarter: 0         |                                    | # Children in Care During<br>Quarter: 6 | # Placements During<br>Quarter: 6 | # Children in Care On<br>Last Day: 1 |
|                                              | Avg<br>Performance All<br>CPAs (%) | Provider<br>Performance (%)*            | Possible Points<br>(Weight)       | Provider Points<br>Earned            |
| OPM Monitoring Reviews                       |                                    |                                         |                                   |                                      |
| Annual Comprehensive Reviews                 | 83%                                | 91%                                     | 25                                | 22.82                                |
| Safety Reviews                               | 89%                                | 100%                                    | 15                                | 15.00                                |
| Monitoring Sub-Tota                          |                                    |                                         | 40                                | 37.82                                |
| CPA Safety Outcomes                          |                                    |                                         |                                   |                                      |
| Incidence of Maltreatment                    | 0.16%                              | No Substantiated<br>Reports             | 10                                | 10.00                                |
| Staff Training                               | 93%                                | 75%                                     | 5                                 | 3.75                                 |
| Staff Safety Checks                          | 87%                                | 100%                                    | 5                                 | 5.00                                 |
| Safety Sub-Total                             |                                    |                                         | 20                                | 18.75                                |
| CPA Permanency Outcomes                      |                                    |                                         |                                   |                                      |
| Placement Stability                          | 91%                                | 50%                                     | 15                                | 7.50                                 |
| Permanency Sub-Tota                          |                                    |                                         | 15                                | 7.50                                 |
| CPA Well-Being Outcomes                      |                                    |                                         |                                   |                                      |
| EPSDT Medical Visits                         | 85%                                | 33%                                     | 4                                 | 1.32                                 |
| EPSDT Dental Visits                          | 83%                                | 0%                                      | 4                                 | 0.00                                 |
| Academic Supports                            | 79%                                | 67%                                     | 3                                 | 2.01                                 |
| Provider ECEM Visits                         | 87%                                | 100%                                    | 7                                 | 7.00                                 |
| Provider General Contacts                    | 86%                                | 100%                                    | 7                                 | 7.00                                 |
| Placements with Siblings                     | 68%                                | Not Eligible                            | Not Scored                        | Not Scored                           |
| Placements within Legal County               | 18%                                | Not Eligible                            | Not Scored                        | Not Scored                           |
| Well-Being Sub-Tota                          |                                    |                                         | 25                                | 17.33                                |

## **Quarterly Provider Comparisons to All CPAs**

Acad Supt

**ECEM** 

Gen Contacts

# **Quarterly Provider Comparisons to All CPAs**

Den EPSDT

**ECEM** 

# Safety Outcomes (%)