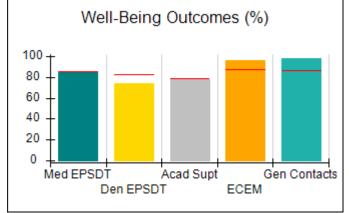

# Performance-Based Placement Measures RBWO Provider GA+SCORECARD - CPA

| 1671 Meriweather Dr., Watkinsville, (        | 2A 30677                           | Quarterly Sco                           | res (Grades)                      | Current Quarter                      |
|----------------------------------------------|------------------------------------|-----------------------------------------|-----------------------------------|--------------------------------------|
| 1071 Meriweather Dr., Watkinsville, GA 30077 |                                    | ,                                       | •                                 | Score (Grade)                        |
| Phone: 706-316-2421                          |                                    | Q1: 93.52 (A-)                          | Q2: 84.40 (B)                     | 84.40%                               |
| Vendor ID# 35219                             |                                    | Q3: N/A                                 | Q4: N/A                           | (B)                                  |
| # New Foster Homes During Quarter: 0         |                                    | # Children in Care During<br>Quarter: 6 | # Placements During<br>Quarter: 6 | # Children in Care On<br>Last Day: 1 |
|                                              | Avg<br>Performance All<br>CPAs (%) | Provider<br>Performance (%)*            | Possible Points<br>(Weight)       | Provider Points<br>Earned            |
| OPM Monitoring Reviews                       |                                    |                                         |                                   |                                      |
| Annual Comprehensive Reviews                 | 83%                                | 91%                                     | 25                                | 22.82                                |
| Safety Reviews                               | 89%                                | 100%                                    | 15                                | 15.00                                |
| Monitoring Sub-Tota                          |                                    |                                         | 40                                | 37.82                                |
| CPA Safety Outcomes                          |                                    |                                         |                                   |                                      |
| Incidence of Maltreatment                    | 0.16%                              | No Substantiated<br>Reports             | 10                                | 10.00                                |
| Staff Training                               | 93%                                | 75%                                     | 5                                 | 3.75                                 |
| Staff Safety Checks                          | 87%                                | 100%                                    | 5                                 | 5.00                                 |
| Safety Sub-Total                             |                                    |                                         | 20                                | 18.75                                |
| CPA Permanency Outcomes                      |                                    |                                         |                                   |                                      |
| Placement Stability                          | 91%                                | 50%                                     | 15                                | 7.50                                 |
| Permanency Sub-Tota                          |                                    |                                         | 15                                | 7.50                                 |
| CPA Well-Being Outcomes                      |                                    |                                         |                                   |                                      |
| EPSDT Medical Visits                         | 85%                                | 33%                                     | 4                                 | 1.32                                 |
| EPSDT Dental Visits                          | 83%                                | 0%                                      | 4                                 | 0.00                                 |
| Academic Supports                            | 79%                                | 67%                                     | 3                                 | 2.01                                 |
| Provider ECEM Visits                         | 87%                                | 100%                                    | 7                                 | 7.00                                 |
| Provider General Contacts                    | 86%                                | 100%                                    | 7                                 | 7.00                                 |
| Placements with Siblings                     | 68%                                | Not Eligible                            | Not Scored                        | Not Scored                           |
| Placements within Legal County               | 18%                                | Not Eligible                            | Not Scored                        | Not Scored                           |
| Well-Being Sub-Tota                          |                                    |                                         | 25                                | 17.33                                |

## **Quarterly Provider Comparisons to All CPAs**

Acad Supt

**ECEM** 

Gen Contacts

# **Quarterly Provider Comparisons to All CPAs**

Den EPSDT

**ECEM** 