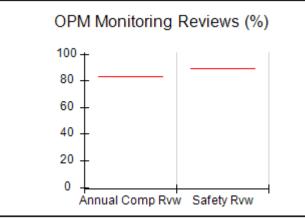

# Performance-Based Placement Measures RBWO Provider GA+SCORECARD - CPA

| 1671 Meriweather Dr., Watkinsville, (        | 2A 30677                           | Quarterly Sco                           | res (Grades)                      | Current Quarter                      |
|----------------------------------------------|------------------------------------|-----------------------------------------|-----------------------------------|--------------------------------------|
| 1071 Meriweather Dr., Watkinsville, GA 30077 |                                    | ,                                       | •                                 | Score (Grade)                        |
| Phone: 706-316-2421                          |                                    | Q1: 93.52 (A-)                          | Q2: 84.40 (B)                     | 84.40%                               |
| Vendor ID# 35219                             |                                    | Q3: N/A                                 | Q4: N/A                           | (B)                                  |
| # New Foster Homes During Quarter: 0         |                                    | # Children in Care During<br>Quarter: 6 | # Placements During<br>Quarter: 6 | # Children in Care On<br>Last Day: 1 |
|                                              | Avg<br>Performance All<br>CPAs (%) | Provider<br>Performance (%)*            | Possible Points<br>(Weight)       | Provider Points<br>Earned            |
| OPM Monitoring Reviews                       |                                    |                                         |                                   |                                      |
| Annual Comprehensive Reviews                 | 83%                                | 91%                                     | 25                                | 22.82                                |
| Safety Reviews                               | 89%                                | 100%                                    | 15                                | 15.00                                |
| Monitoring Sub-Tota                          |                                    |                                         | 40                                | 37.82                                |
| CPA Safety Outcomes                          |                                    |                                         |                                   |                                      |
| Incidence of Maltreatment                    | 0.16%                              | No Substantiated<br>Reports             | 10                                | 10.00                                |
| Staff Training                               | 93%                                | 75%                                     | 5                                 | 3.75                                 |
| Staff Safety Checks                          | 87%                                | 100%                                    | 5                                 | 5.00                                 |
| Safety Sub-Total                             |                                    |                                         | 20                                | 18.75                                |
| CPA Permanency Outcomes                      |                                    |                                         |                                   |                                      |
| Placement Stability                          | 91%                                | 50%                                     | 15                                | 7.50                                 |
| Permanency Sub-Tota                          |                                    |                                         | 15                                | 7.50                                 |
| CPA Well-Being Outcomes                      |                                    |                                         |                                   |                                      |
| EPSDT Medical Visits                         | 85%                                | 33%                                     | 4                                 | 1.32                                 |
| EPSDT Dental Visits                          | 83%                                | 0%                                      | 4                                 | 0.00                                 |
| Academic Supports                            | 79%                                | 67%                                     | 3                                 | 2.01                                 |
| Provider ECEM Visits                         | 87%                                | 100%                                    | 7                                 | 7.00                                 |
| Provider General Contacts                    | 86%                                | 100%                                    | 7                                 | 7.00                                 |
| Placements with Siblings                     | 68%                                | Not Eligible                            | Not Scored                        | Not Scored                           |
| Placements within Legal County               | 18%                                | Not Eligible                            | Not Scored                        | Not Scored                           |
| Well-Being Sub-Tota                          |                                    |                                         | 25                                | 17.33                                |