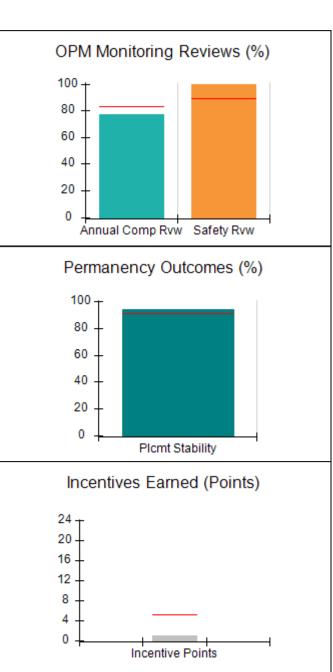

# Performance-Based Placement Measures RBWO Provider GA+SCORECARD - CPA

| 1671 Meriweather Dr., Watkinsville, (        | 2A 30677                           | Quarterly Sco                           | res (Grades)                      | Current Quarter                      |
|----------------------------------------------|------------------------------------|-----------------------------------------|-----------------------------------|--------------------------------------|
| 1071 Meriweather Dr., Watkinsville, GA 30077 |                                    | ,                                       | •                                 | Score (Grade)                        |
| Phone: 706-316-2421                          |                                    | Q1: 93.52 (A-)                          | Q2: 84.40 (B)                     | 84.40%                               |
| Vendor ID# 35219                             |                                    | Q3: N/A                                 | Q4: N/A                           | (B)                                  |
| # New Foster Homes During Quarter: 0         |                                    | # Children in Care During<br>Quarter: 6 | # Placements During<br>Quarter: 6 | # Children in Care On<br>Last Day: 1 |
|                                              | Avg<br>Performance All<br>CPAs (%) | Provider<br>Performance (%)*            | Possible Points<br>(Weight)       | Provider Points<br>Earned            |
| OPM Monitoring Reviews                       |                                    |                                         |                                   |                                      |
| Annual Comprehensive Reviews                 | 83%                                | 91%                                     | 25                                | 22.82                                |
| Safety Reviews                               | 89%                                | 100%                                    | 15                                | 15.00                                |
| Monitoring Sub-Tota                          |                                    |                                         | 40                                | 37.82                                |
| CPA Safety Outcomes                          |                                    |                                         |                                   |                                      |
| Incidence of Maltreatment                    | 0.16%                              | No Substantiated<br>Reports             | 10                                | 10.00                                |
| Staff Training                               | 93%                                | 75%                                     | 5                                 | 3.75                                 |
| Staff Safety Checks                          | 87%                                | 100%                                    | 5                                 | 5.00                                 |
| Safety Sub-Total                             |                                    |                                         | 20                                | 18.75                                |
| CPA Permanency Outcomes                      |                                    |                                         |                                   |                                      |
| Placement Stability                          | 91%                                | 50%                                     | 15                                | 7.50                                 |
| Permanency Sub-Tota                          |                                    |                                         | 15                                | 7.50                                 |
| CPA Well-Being Outcomes                      |                                    |                                         |                                   |                                      |
| EPSDT Medical Visits                         | 85%                                | 33%                                     | 4                                 | 1.32                                 |
| EPSDT Dental Visits                          | 83%                                | 0%                                      | 4                                 | 0.00                                 |
| Academic Supports                            | 79%                                | 67%                                     | 3                                 | 2.01                                 |
| Provider ECEM Visits                         | 87%                                | 100%                                    | 7                                 | 7.00                                 |
| Provider General Contacts                    | 86%                                | 100%                                    | 7                                 | 7.00                                 |
| Placements with Siblings                     | 68%                                | Not Eligible                            | Not Scored                        | Not Scored                           |
| Placements within Legal County               | 18%                                | Not Eligible                            | Not Scored                        | Not Scored                           |
| Well-Being Sub-Tota                          |                                    |                                         | 25                                | 17.33                                |