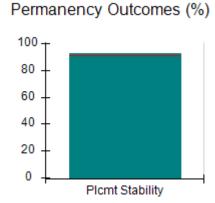

# Performance-Based Placement Measures RBWO Provider GA+SCORECARD - CPA

| 1671 Meriweather Dr., Watkinsville, (        | 2A 30677                           | Quarterly Sco                           | res (Grades)                      | Current Quarter                      |
|----------------------------------------------|------------------------------------|-----------------------------------------|-----------------------------------|--------------------------------------|
| 1071 Meriweather Dr., Watkinsville, GA 30077 |                                    | ,                                       | •                                 | Score (Grade)                        |
| Phone: 706-316-2421                          |                                    | Q1: 93.52 (A-)                          | Q2: 84.40 (B)                     | 84.40%                               |
| Vendor ID# 35219                             |                                    | Q3: N/A                                 | Q4: N/A                           | (B)                                  |
| # New Foster Homes During Quarter: 0         |                                    | # Children in Care During<br>Quarter: 6 | # Placements During<br>Quarter: 6 | # Children in Care On<br>Last Day: 1 |
|                                              | Avg<br>Performance All<br>CPAs (%) | Provider<br>Performance (%)*            | Possible Points<br>(Weight)       | Provider Points<br>Earned            |
| OPM Monitoring Reviews                       |                                    |                                         |                                   |                                      |
| Annual Comprehensive Reviews                 | 83%                                | 91%                                     | 25                                | 22.82                                |
| Safety Reviews                               | 89%                                | 100%                                    | 15                                | 15.00                                |
| Monitoring Sub-Tota                          |                                    |                                         | 40                                | 37.82                                |
| CPA Safety Outcomes                          |                                    |                                         |                                   |                                      |
| Incidence of Maltreatment                    | 0.16%                              | No Substantiated<br>Reports             | 10                                | 10.00                                |
| Staff Training                               | 93%                                | 75%                                     | 5                                 | 3.75                                 |
| Staff Safety Checks                          | 87%                                | 100%                                    | 5                                 | 5.00                                 |
| Safety Sub-Total                             |                                    |                                         | 20                                | 18.75                                |
| CPA Permanency Outcomes                      |                                    |                                         |                                   |                                      |
| Placement Stability                          | 91%                                | 50%                                     | 15                                | 7.50                                 |
| Permanency Sub-Tota                          |                                    |                                         | 15                                | 7.50                                 |
| CPA Well-Being Outcomes                      |                                    |                                         |                                   |                                      |
| EPSDT Medical Visits                         | 85%                                | 33%                                     | 4                                 | 1.32                                 |
| EPSDT Dental Visits                          | 83%                                | 0%                                      | 4                                 | 0.00                                 |
| Academic Supports                            | 79%                                | 67%                                     | 3                                 | 2.01                                 |
| Provider ECEM Visits                         | 87%                                | 100%                                    | 7                                 | 7.00                                 |
| Provider General Contacts                    | 86%                                | 100%                                    | 7                                 | 7.00                                 |
| Placements with Siblings                     | 68%                                | Not Eligible                            | Not Scored                        | Not Scored                           |
| Placements within Legal County               | 18%                                | Not Eligible                            | Not Scored                        | Not Scored                           |
| Well-Being Sub-Tota                          |                                    |                                         | 25                                | 17.33                                |

# Performance-Based Placement Measures RBWO Provider GA+SCORECARD - CPA

| Provider/Program Name: ALR Family Services, Inc (5140) - CPA |                                    |                                          |                                    |                                       |
|--------------------------------------------------------------|------------------------------------|------------------------------------------|------------------------------------|---------------------------------------|
| 1518 Airport Road, Hinesville, GA 31313 Phone: 912-559-5536  |                                    | Quarterly Scores (Grades)                |                                    | Current Quarter<br>Score (Grade)      |
|                                                              |                                    | Q1: 95.65 (A)                            | Q2: 98.33 (A+)                     | 98.33%                                |
| Vendor ID# 114739                                            |                                    | Q3: N/A                                  | Q4: N/A                            | (A+)                                  |
| # New Foster Homes During Quarter: 0                         |                                    | # Children in Care During<br>Quarter: 12 | # Placements During<br>Quarter: 12 | # Children in Care On<br>Last Day: 11 |
|                                                              | Avg<br>Performance All<br>CPAs (%) | Provider<br>Performance (%)*             | Possible Points<br>(Weight)        | Provider Points<br>Earned             |
| OPM Monitoring Reviews                                       |                                    |                                          |                                    |                                       |
| Annual Comprehensive Reviews                                 | 83%                                | 76%                                      | 25                                 | 19.04                                 |
| Safety Reviews                                               | 89%                                | 98%                                      | 15                                 | 14.63                                 |
| Monitoring Sub-Tota                                          |                                    |                                          | 40                                 | 33.67                                 |
| CPA Safety Outcomes                                          |                                    |                                          |                                    |                                       |
| Incidence of Maltreatment                                    | 0.16%                              | No Substantiated<br>Reports              | 10                                 | 10.00                                 |
| Staff Training                                               | 93%                                | 100%                                     | 5                                  | 5.00                                  |
| Staff Safety Checks                                          | 87%                                | 100%                                     | 5                                  | 5.00                                  |
| Safety Sub-Tota                                              |                                    |                                          | 20                                 | 20.00                                 |
| CPA Permanency Outcomes                                      |                                    |                                          |                                    |                                       |
| Placement Stability                                          | 91%                                | 100%                                     | 15                                 | 15.00                                 |
| Permanency Sub-Tota                                          |                                    |                                          | 15                                 | 15.00                                 |
| CPA Well-Being Outcomes                                      |                                    |                                          |                                    |                                       |
| EPSDT Medical Visits                                         | 85%                                | 100%                                     | 4                                  | 4.00                                  |
| EPSDT Dental Visits                                          | 83%                                | 86%                                      | 4                                  | 3.44                                  |
| Academic Supports                                            | 79%                                | 100%                                     | 3                                  | 3.00                                  |
| Provider ECEM Visits                                         | 87%                                | 96%                                      | 7                                  | 6.72                                  |
| Provider General Contacts                                    | 86%                                | 100%                                     | 7                                  | 7.00                                  |
| Placements with Siblings                                     | 68%                                | 43%                                      | Not Scored                         | Not Scored                            |
| Placements within Legal County                               | 18%                                | 0%                                       | Not Scored                         | Not Scored                            |
| Well-Being Sub-Tota                                          |                                    |                                          | 25                                 | 24.16                                 |
| *Performance calculation descriptions can b                  | e found in the FY 20°              | 19 RBWO PBP Measureme                    | ents and Standards Guide           |                                       |