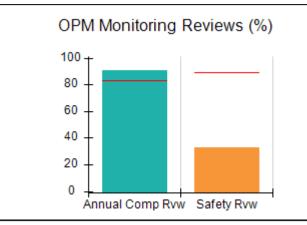

# Performance-Based Placement Measures RBWO Provider GA+SCORECARD - CPA

| 1671 Meriweather Dr., Watkinsville, (        | 2A 30677                           | Quarterly Sco                           | res (Grades)                      | Current Quarter                      |
|----------------------------------------------|------------------------------------|-----------------------------------------|-----------------------------------|--------------------------------------|
| 1071 Meriweather Dr., Watkinsville, GA 30077 |                                    | ,                                       | •                                 | Score (Grade)                        |
| Phone: 706-316-2421                          |                                    | Q1: 93.52 (A-)                          | Q2: 84.40 (B)                     | 84.40%                               |
| Vendor ID# 35219                             |                                    | Q3: N/A                                 | Q4: N/A                           | (B)                                  |
| # New Foster Homes During Quarter: 0         |                                    | # Children in Care During<br>Quarter: 6 | # Placements During<br>Quarter: 6 | # Children in Care On<br>Last Day: 1 |
|                                              | Avg<br>Performance All<br>CPAs (%) | Provider<br>Performance (%)*            | Possible Points<br>(Weight)       | Provider Points<br>Earned            |
| OPM Monitoring Reviews                       |                                    |                                         |                                   |                                      |
| Annual Comprehensive Reviews                 | 83%                                | 91%                                     | 25                                | 22.82                                |
| Safety Reviews                               | 89%                                | 100%                                    | 15                                | 15.00                                |
| Monitoring Sub-Tota                          |                                    |                                         | 40                                | 37.82                                |
| CPA Safety Outcomes                          |                                    |                                         |                                   |                                      |
| Incidence of Maltreatment                    | 0.16%                              | No Substantiated<br>Reports             | 10                                | 10.00                                |
| Staff Training                               | 93%                                | 75%                                     | 5                                 | 3.75                                 |
| Staff Safety Checks                          | 87%                                | 100%                                    | 5                                 | 5.00                                 |
| Safety Sub-Total                             |                                    |                                         | 20                                | 18.75                                |
| CPA Permanency Outcomes                      |                                    |                                         |                                   |                                      |
| Placement Stability                          | 91%                                | 50%                                     | 15                                | 7.50                                 |
| Permanency Sub-Tota                          |                                    |                                         | 15                                | 7.50                                 |
| CPA Well-Being Outcomes                      |                                    |                                         |                                   |                                      |
| EPSDT Medical Visits                         | 85%                                | 33%                                     | 4                                 | 1.32                                 |
| EPSDT Dental Visits                          | 83%                                | 0%                                      | 4                                 | 0.00                                 |
| Academic Supports                            | 79%                                | 67%                                     | 3                                 | 2.01                                 |
| Provider ECEM Visits                         | 87%                                | 100%                                    | 7                                 | 7.00                                 |
| Provider General Contacts                    | 86%                                | 100%                                    | 7                                 | 7.00                                 |
| Placements with Siblings                     | 68%                                | Not Eligible                            | Not Scored                        | Not Scored                           |
| Placements within Legal County               | 18%                                | Not Eligible                            | Not Scored                        | Not Scored                           |
| Well-Being Sub-Tota                          |                                    |                                         | 25                                | 17.33                                |