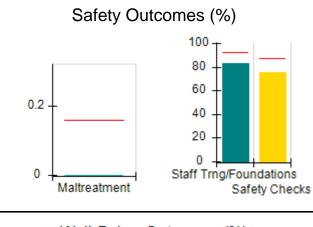

# Safety Outcomes (%)

# Performance-Based Placement Measures RBWO Provider GA+SCORECARD - CPA

| 1671 Meriweather Dr., Watkinsville, (        | 2A 30677                           | Quarterly Sco                           | res (Grades)                      | Current Quarter                      |
|----------------------------------------------|------------------------------------|-----------------------------------------|-----------------------------------|--------------------------------------|
| 1071 Meriweather Dr., Watkinsville, GA 30077 |                                    | ,                                       | •                                 | Score (Grade)                        |
| Phone: 706-316-2421                          |                                    | Q1: 93.52 (A-)                          | Q2: 84.40 (B)                     | 84.40%                               |
| Vendor ID# 35219                             |                                    | Q3: N/A                                 | Q4: N/A                           | (B)                                  |
| # New Foster Homes During Quarter: 0         |                                    | # Children in Care During<br>Quarter: 6 | # Placements During<br>Quarter: 6 | # Children in Care On<br>Last Day: 1 |
|                                              | Avg<br>Performance All<br>CPAs (%) | Provider<br>Performance (%)*            | Possible Points<br>(Weight)       | Provider Points<br>Earned            |
| OPM Monitoring Reviews                       |                                    |                                         |                                   |                                      |
| Annual Comprehensive Reviews                 | 83%                                | 91%                                     | 25                                | 22.82                                |
| Safety Reviews                               | 89%                                | 100%                                    | 15                                | 15.00                                |
| Monitoring Sub-Tota                          |                                    |                                         | 40                                | 37.82                                |
| CPA Safety Outcomes                          |                                    |                                         |                                   |                                      |
| Incidence of Maltreatment                    | 0.16%                              | No Substantiated<br>Reports             | 10                                | 10.00                                |
| Staff Training                               | 93%                                | 75%                                     | 5                                 | 3.75                                 |
| Staff Safety Checks                          | 87%                                | 100%                                    | 5                                 | 5.00                                 |
| Safety Sub-Total                             |                                    |                                         | 20                                | 18.75                                |
| CPA Permanency Outcomes                      |                                    |                                         |                                   |                                      |
| Placement Stability                          | 91%                                | 50%                                     | 15                                | 7.50                                 |
| Permanency Sub-Tota                          |                                    |                                         | 15                                | 7.50                                 |
| CPA Well-Being Outcomes                      |                                    |                                         |                                   |                                      |
| EPSDT Medical Visits                         | 85%                                | 33%                                     | 4                                 | 1.32                                 |
| EPSDT Dental Visits                          | 83%                                | 0%                                      | 4                                 | 0.00                                 |
| Academic Supports                            | 79%                                | 67%                                     | 3                                 | 2.01                                 |
| Provider ECEM Visits                         | 87%                                | 100%                                    | 7                                 | 7.00                                 |
| Provider General Contacts                    | 86%                                | 100%                                    | 7                                 | 7.00                                 |
| Placements with Siblings                     | 68%                                | Not Eligible                            | Not Scored                        | Not Scored                           |
| Placements within Legal County               | 18%                                | Not Eligible                            | Not Scored                        | Not Scored                           |
| Well-Being Sub-Tota                          |                                    |                                         | 25                                | 17.33                                |