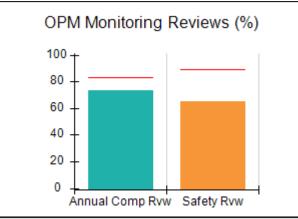

# Performance-Based Placement Measures RBWO Provider GA+SCORECARD - CPA

| 1671 Meriweather Dr., Watkinsville, (        | 2A 30677                           | Quarterly Sco                           | res (Grades)                      | Current Quarter                      |
|----------------------------------------------|------------------------------------|-----------------------------------------|-----------------------------------|--------------------------------------|
| 1071 Meriweather Dr., Watkinsville, GA 30077 |                                    | ,                                       | •                                 | Score (Grade)                        |
| Phone: 706-316-2421                          |                                    | Q1: 93.52 (A-)                          | Q2: 84.40 (B)                     | 84.40%                               |
| Vendor ID# 35219                             |                                    | Q3: N/A                                 | Q4: N/A                           | (B)                                  |
| # New Foster Homes During Quarter: 0         |                                    | # Children in Care During<br>Quarter: 6 | # Placements During<br>Quarter: 6 | # Children in Care On<br>Last Day: 1 |
|                                              | Avg<br>Performance All<br>CPAs (%) | Provider<br>Performance (%)*            | Possible Points<br>(Weight)       | Provider Points<br>Earned            |
| OPM Monitoring Reviews                       |                                    |                                         |                                   |                                      |
| Annual Comprehensive Reviews                 | 83%                                | 91%                                     | 25                                | 22.82                                |
| Safety Reviews                               | 89%                                | 100%                                    | 15                                | 15.00                                |
| Monitoring Sub-Tota                          |                                    |                                         | 40                                | 37.82                                |
| CPA Safety Outcomes                          |                                    |                                         |                                   |                                      |
| Incidence of Maltreatment                    | 0.16%                              | No Substantiated<br>Reports             | 10                                | 10.00                                |
| Staff Training                               | 93%                                | 75%                                     | 5                                 | 3.75                                 |
| Staff Safety Checks                          | 87%                                | 100%                                    | 5                                 | 5.00                                 |
| Safety Sub-Total                             |                                    |                                         | 20                                | 18.75                                |
| CPA Permanency Outcomes                      |                                    |                                         |                                   |                                      |
| Placement Stability                          | 91%                                | 50%                                     | 15                                | 7.50                                 |
| Permanency Sub-Tota                          |                                    |                                         | 15                                | 7.50                                 |
| CPA Well-Being Outcomes                      |                                    |                                         |                                   |                                      |
| EPSDT Medical Visits                         | 85%                                | 33%                                     | 4                                 | 1.32                                 |
| EPSDT Dental Visits                          | 83%                                | 0%                                      | 4                                 | 0.00                                 |
| Academic Supports                            | 79%                                | 67%                                     | 3                                 | 2.01                                 |
| Provider ECEM Visits                         | 87%                                | 100%                                    | 7                                 | 7.00                                 |
| Provider General Contacts                    | 86%                                | 100%                                    | 7                                 | 7.00                                 |
| Placements with Siblings                     | 68%                                | Not Eligible                            | Not Scored                        | Not Scored                           |
| Placements within Legal County               | 18%                                | Not Eligible                            | Not Scored                        | Not Scored                           |
| Well-Being Sub-Tota                          |                                    |                                         | 25                                | 17.33                                |