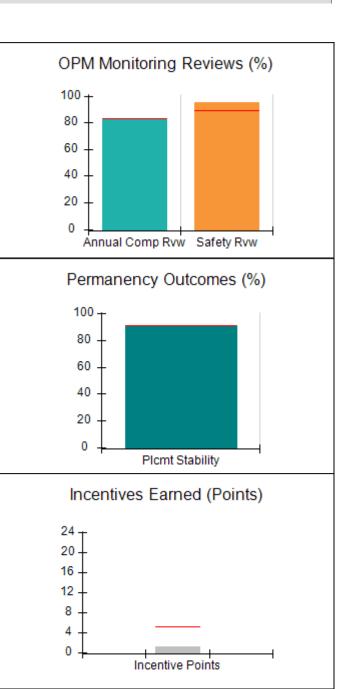

# Performance-Based Placement Measures RBWO Provider GA+SCORECARD - CPA

| 1671 Meriweather Dr., Watkinsville, (        | 2A 30677                           | Quarterly Sco                           | res (Grades)                      | Current Quarter                      |
|----------------------------------------------|------------------------------------|-----------------------------------------|-----------------------------------|--------------------------------------|
| 1071 Meriweather Dr., Watkinsville, GA 30077 |                                    | ,                                       | •                                 | Score (Grade)                        |
| Phone: 706-316-2421                          |                                    | Q1: 93.52 (A-)                          | Q2: 84.40 (B)                     | 84.40%                               |
| Vendor ID# 35219                             |                                    | Q3: N/A                                 | Q4: N/A                           | (B)                                  |
| # New Foster Homes During Quarter: 0         |                                    | # Children in Care During<br>Quarter: 6 | # Placements During<br>Quarter: 6 | # Children in Care On<br>Last Day: 1 |
|                                              | Avg<br>Performance All<br>CPAs (%) | Provider<br>Performance (%)*            | Possible Points<br>(Weight)       | Provider Points<br>Earned            |
| OPM Monitoring Reviews                       |                                    |                                         |                                   |                                      |
| Annual Comprehensive Reviews                 | 83%                                | 91%                                     | 25                                | 22.82                                |
| Safety Reviews                               | 89%                                | 100%                                    | 15                                | 15.00                                |
| Monitoring Sub-Tota                          |                                    |                                         | 40                                | 37.82                                |
| CPA Safety Outcomes                          |                                    |                                         |                                   |                                      |
| Incidence of Maltreatment                    | 0.16%                              | No Substantiated<br>Reports             | 10                                | 10.00                                |
| Staff Training                               | 93%                                | 75%                                     | 5                                 | 3.75                                 |
| Staff Safety Checks                          | 87%                                | 100%                                    | 5                                 | 5.00                                 |
| Safety Sub-Total                             |                                    |                                         | 20                                | 18.75                                |
| CPA Permanency Outcomes                      |                                    |                                         |                                   |                                      |
| Placement Stability                          | 91%                                | 50%                                     | 15                                | 7.50                                 |
| Permanency Sub-Tota                          |                                    |                                         | 15                                | 7.50                                 |
| CPA Well-Being Outcomes                      |                                    |                                         |                                   |                                      |
| EPSDT Medical Visits                         | 85%                                | 33%                                     | 4                                 | 1.32                                 |
| EPSDT Dental Visits                          | 83%                                | 0%                                      | 4                                 | 0.00                                 |
| Academic Supports                            | 79%                                | 67%                                     | 3                                 | 2.01                                 |
| Provider ECEM Visits                         | 87%                                | 100%                                    | 7                                 | 7.00                                 |
| Provider General Contacts                    | 86%                                | 100%                                    | 7                                 | 7.00                                 |
| Placements with Siblings                     | 68%                                | Not Eligible                            | Not Scored                        | Not Scored                           |
| Placements within Legal County               | 18%                                | Not Eligible                            | Not Scored                        | Not Scored                           |
| Well-Being Sub-Tota                          |                                    |                                         | 25                                | 17.33                                |