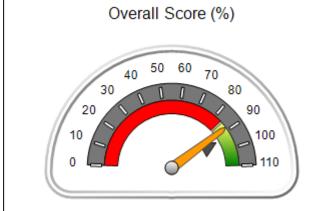

# Performance-Based Placement Measures RBWO Provider GA+SCORECARD - CPA

| 1671 Meriweather Dr., Watkinsville, (        | 2A 30677                           | Quarterly Sco                           | res (Grades)                      | Current Quarter                      |
|----------------------------------------------|------------------------------------|-----------------------------------------|-----------------------------------|--------------------------------------|
| 1071 Meriweather Dr., Watkinsville, GA 30077 |                                    | ,                                       | •                                 | Score (Grade)                        |
| Phone: 706-316-2421                          |                                    | Q1: 93.52 (A-)                          | Q2: 84.40 (B)                     | 84.40%                               |
| Vendor ID# 35219                             |                                    | Q3: N/A                                 | Q4: N/A                           | (B)                                  |
| # New Foster Homes During Quarter: 0         |                                    | # Children in Care During<br>Quarter: 6 | # Placements During<br>Quarter: 6 | # Children in Care On<br>Last Day: 1 |
|                                              | Avg<br>Performance All<br>CPAs (%) | Provider<br>Performance (%)*            | Possible Points<br>(Weight)       | Provider Points<br>Earned            |
| OPM Monitoring Reviews                       |                                    |                                         |                                   |                                      |
| Annual Comprehensive Reviews                 | 83%                                | 91%                                     | 25                                | 22.82                                |
| Safety Reviews                               | 89%                                | 100%                                    | 15                                | 15.00                                |
| Monitoring Sub-Tota                          |                                    |                                         | 40                                | 37.82                                |
| CPA Safety Outcomes                          |                                    |                                         |                                   |                                      |
| Incidence of Maltreatment                    | 0.16%                              | No Substantiated<br>Reports             | 10                                | 10.00                                |
| Staff Training                               | 93%                                | 75%                                     | 5                                 | 3.75                                 |
| Staff Safety Checks                          | 87%                                | 100%                                    | 5                                 | 5.00                                 |
| Safety Sub-Total                             |                                    |                                         | 20                                | 18.75                                |
| CPA Permanency Outcomes                      |                                    |                                         |                                   |                                      |
| Placement Stability                          | 91%                                | 50%                                     | 15                                | 7.50                                 |
| Permanency Sub-Tota                          |                                    |                                         | 15                                | 7.50                                 |
| CPA Well-Being Outcomes                      |                                    |                                         |                                   |                                      |
| EPSDT Medical Visits                         | 85%                                | 33%                                     | 4                                 | 1.32                                 |
| EPSDT Dental Visits                          | 83%                                | 0%                                      | 4                                 | 0.00                                 |
| Academic Supports                            | 79%                                | 67%                                     | 3                                 | 2.01                                 |
| Provider ECEM Visits                         | 87%                                | 100%                                    | 7                                 | 7.00                                 |
| Provider General Contacts                    | 86%                                | 100%                                    | 7                                 | 7.00                                 |
| Placements with Siblings                     | 68%                                | Not Eligible                            | Not Scored                        | Not Scored                           |
| Placements within Legal County               | 18%                                | Not Eligible                            | Not Scored                        | Not Scored                           |
| Well-Being Sub-Tota                          |                                    |                                         | 25                                | 17.33                                |

# Safety Outcomes (%)