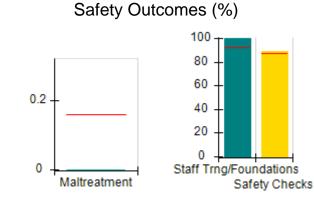

# Performance-Based Placement Measures RBWO Provider GA+SCORECARD - CPA

| 1671 Meriweather Dr., Watkinsville, (        | 2A 30677                           | Quarterly Sco                           | res (Grades)                      | Current Quarter                      |
|----------------------------------------------|------------------------------------|-----------------------------------------|-----------------------------------|--------------------------------------|
| 1071 Meriweather Dr., Watkinsville, GA 30077 |                                    | ,                                       | •                                 | Score (Grade)                        |
| Phone: 706-316-2421                          |                                    | Q1: 93.52 (A-)                          | Q2: 84.40 (B)                     | 84.40%                               |
| Vendor ID# 35219                             |                                    | Q3: N/A                                 | Q4: N/A                           | (B)                                  |
| # New Foster Homes During Quarter: 0         |                                    | # Children in Care During<br>Quarter: 6 | # Placements During<br>Quarter: 6 | # Children in Care On<br>Last Day: 1 |
|                                              | Avg<br>Performance All<br>CPAs (%) | Provider<br>Performance (%)*            | Possible Points<br>(Weight)       | Provider Points<br>Earned            |
| OPM Monitoring Reviews                       |                                    |                                         |                                   |                                      |
| Annual Comprehensive Reviews                 | 83%                                | 91%                                     | 25                                | 22.82                                |
| Safety Reviews                               | 89%                                | 100%                                    | 15                                | 15.00                                |
| Monitoring Sub-Tota                          |                                    |                                         | 40                                | 37.82                                |
| CPA Safety Outcomes                          |                                    |                                         |                                   |                                      |
| Incidence of Maltreatment                    | 0.16%                              | No Substantiated<br>Reports             | 10                                | 10.00                                |
| Staff Training                               | 93%                                | 75%                                     | 5                                 | 3.75                                 |
| Staff Safety Checks                          | 87%                                | 100%                                    | 5                                 | 5.00                                 |
| Safety Sub-Total                             |                                    |                                         | 20                                | 18.75                                |
| CPA Permanency Outcomes                      |                                    |                                         |                                   |                                      |
| Placement Stability                          | 91%                                | 50%                                     | 15                                | 7.50                                 |
| Permanency Sub-Tota                          |                                    |                                         | 15                                | 7.50                                 |
| CPA Well-Being Outcomes                      |                                    |                                         |                                   |                                      |
| EPSDT Medical Visits                         | 85%                                | 33%                                     | 4                                 | 1.32                                 |
| EPSDT Dental Visits                          | 83%                                | 0%                                      | 4                                 | 0.00                                 |
| Academic Supports                            | 79%                                | 67%                                     | 3                                 | 2.01                                 |
| Provider ECEM Visits                         | 87%                                | 100%                                    | 7                                 | 7.00                                 |
| Provider General Contacts                    | 86%                                | 100%                                    | 7                                 | 7.00                                 |
| Placements with Siblings                     | 68%                                | Not Eligible                            | Not Scored                        | Not Scored                           |
| Placements within Legal County               | 18%                                | Not Eligible                            | Not Scored                        | Not Scored                           |
| Well-Being Sub-Tota                          |                                    |                                         | 25                                | 17.33                                |

#### Child Protective Services Investigations and Dispositions

| Total Reports:                    | 0 |
|-----------------------------------|---|
| Number Screened In:               | 0 |
| Number Screened Out:              | 0 |
| Number Substantiated:             | 0 |
| Number Unsubstantiated:           | 0 |
| Number Active CPS Investigations: | 0 |

# Safety Outcomes (%)