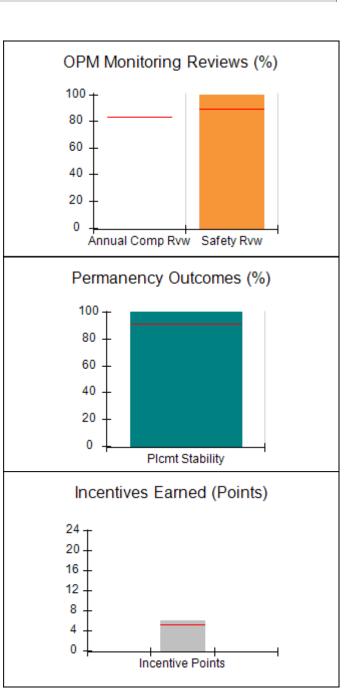

# Performance-Based Placement Measures RBWO Provider GA+SCORECARD - CPA

| 1671 Meriweather Dr., Watkinsville, (        | 2A 30677                           | Quarterly Sco                           | res (Grades)                      | Current Quarter                      |
|----------------------------------------------|------------------------------------|-----------------------------------------|-----------------------------------|--------------------------------------|
| 1071 Meriweather Dr., Watkinsville, GA 30077 |                                    | ,                                       | •                                 | Score (Grade)                        |
| Phone: 706-316-2421                          |                                    | Q1: 93.52 (A-)                          | Q2: 84.40 (B)                     | 84.40%                               |
| Vendor ID# 35219                             |                                    | Q3: N/A                                 | Q4: N/A                           | (B)                                  |
| # New Foster Homes During Quarter: 0         |                                    | # Children in Care During<br>Quarter: 6 | # Placements During<br>Quarter: 6 | # Children in Care On<br>Last Day: 1 |
|                                              | Avg<br>Performance All<br>CPAs (%) | Provider<br>Performance (%)*            | Possible Points<br>(Weight)       | Provider Points<br>Earned            |
| OPM Monitoring Reviews                       |                                    |                                         |                                   |                                      |
| Annual Comprehensive Reviews                 | 83%                                | 91%                                     | 25                                | 22.82                                |
| Safety Reviews                               | 89%                                | 100%                                    | 15                                | 15.00                                |
| Monitoring Sub-Tota                          |                                    |                                         | 40                                | 37.82                                |
| CPA Safety Outcomes                          |                                    |                                         |                                   |                                      |
| Incidence of Maltreatment                    | 0.16%                              | No Substantiated<br>Reports             | 10                                | 10.00                                |
| Staff Training                               | 93%                                | 75%                                     | 5                                 | 3.75                                 |
| Staff Safety Checks                          | 87%                                | 100%                                    | 5                                 | 5.00                                 |
| Safety Sub-Total                             |                                    |                                         | 20                                | 18.75                                |
| CPA Permanency Outcomes                      |                                    |                                         |                                   |                                      |
| Placement Stability                          | 91%                                | 50%                                     | 15                                | 7.50                                 |
| Permanency Sub-Tota                          |                                    |                                         | 15                                | 7.50                                 |
| CPA Well-Being Outcomes                      |                                    |                                         |                                   |                                      |
| EPSDT Medical Visits                         | 85%                                | 33%                                     | 4                                 | 1.32                                 |
| EPSDT Dental Visits                          | 83%                                | 0%                                      | 4                                 | 0.00                                 |
| Academic Supports                            | 79%                                | 67%                                     | 3                                 | 2.01                                 |
| Provider ECEM Visits                         | 87%                                | 100%                                    | 7                                 | 7.00                                 |
| Provider General Contacts                    | 86%                                | 100%                                    | 7                                 | 7.00                                 |
| Placements with Siblings                     | 68%                                | Not Eligible                            | Not Scored                        | Not Scored                           |
| Placements within Legal County               | 18%                                | Not Eligible                            | Not Scored                        | Not Scored                           |
| Well-Being Sub-Tota                          |                                    |                                         | 25                                | 17.33                                |

# Provider/Program Name: All God's Children - (861) - CPA

| # New Foster Homes During Quarter: 0             |                                    | # Children in Care During<br>Quarter: 6 | # Placements During<br>Quarter: 6 | # Children in Care On<br>Last Day: 1 |
|--------------------------------------------------|------------------------------------|-----------------------------------------|-----------------------------------|--------------------------------------|
| CPA Incentive Credits                            | Avg<br>Performance All<br>CPAs (%) | Provider<br>Performance (%)*            | Possible Points<br>(Weight)       | Provider Points<br>Earned            |
| Early EPSDT Medical Visits                       |                                    | 0%                                      | 2                                 | 0.00                                 |
| Early EPSDT Dental Visits                        |                                    | 0%                                      | 2                                 | 0.00                                 |
| Permanency Contacts                              |                                    | 0%                                      | 5                                 | 0.00                                 |
| Additional Academic Supports                     |                                    | 50%                                     | 2                                 | 1.00                                 |
| HS Grad/GED/Prof or Trade<br>Certificate/College |                                    | N/A                                     | 10/5/5/1                          |                                      |
| EYSS Agreement                                   |                                    | Not Eligible                            | 5                                 |                                      |
| Community Connections                            |                                    | 0%                                      | 4                                 | 0.00                                 |
| Foster Hm Retention Rate (threshold = 90)        |                                    | 100%                                    | 2                                 | 2.00                                 |
| Foster Hm Recruitment (threshold = 100)          |                                    | 0%                                      | 2                                 | 0.00                                 |
| Active Agency Accreditation                      |                                    | 0%                                      | 4                                 | 0.00                                 |
| Staff Clinical Licensure                         |                                    | 0%                                      | 5                                 | 0.00                                 |
| Incentives Total                                 | 5.23                               |                                         |                                   | 3.00                                 |
| Maximum total                                    | combined incentive                 | credit allowed is 10 points.            | Incentives Awarded                | 3.00                                 |
| *Performance calculation descriptions can b      | e found in the FY 20               | 19 RBWO PBP Measureme                   | ents and Standards Guide.         |                                      |