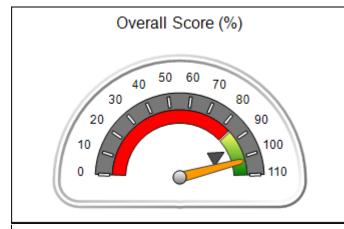

| Monitoring & Outcomes: Possible Points = 100 | e Points = 100 Points Earned: 81.40 |          |  |
|----------------------------------------------|-------------------------------------|----------|--|
| Score Before Incentives Credit 8             |                                     |          |  |
| Inc                                          | entives Awarded                     | 3.00 pts |  |
|                                              | PBP Verification                    | N/A pts  |  |
| Total Score                                  |                                     | 84.40%   |  |