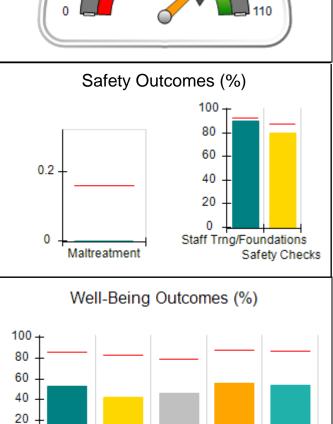

# Performance-Based Placement Measures RBWO Provider GA+SCORECARD - CPA

| 1671 Meriweather Dr., Watkinsville, (        | 2A 30677                           | Quarterly Sco                           | res (Grades)                      | Current Quarter                      |
|----------------------------------------------|------------------------------------|-----------------------------------------|-----------------------------------|--------------------------------------|
| 1071 Meriweather Dr., Watkinsville, GA 30077 |                                    | ,                                       | •                                 | Score (Grade)                        |
| Phone: 706-316-2421                          |                                    | Q1: 93.52 (A-)                          | Q2: 84.40 (B)                     | 84.40%                               |
| Vendor ID# 35219                             |                                    | Q3: N/A                                 | Q4: N/A                           | (B)                                  |
| # New Foster Homes During Quarter: 0         |                                    | # Children in Care During<br>Quarter: 6 | # Placements During<br>Quarter: 6 | # Children in Care On<br>Last Day: 1 |
|                                              | Avg<br>Performance All<br>CPAs (%) | Provider<br>Performance (%)*            | Possible Points<br>(Weight)       | Provider Points<br>Earned            |
| OPM Monitoring Reviews                       |                                    |                                         |                                   |                                      |
| Annual Comprehensive Reviews                 | 83%                                | 91%                                     | 25                                | 22.82                                |
| Safety Reviews                               | 89%                                | 100%                                    | 15                                | 15.00                                |
| Monitoring Sub-Tota                          |                                    |                                         | 40                                | 37.82                                |
| CPA Safety Outcomes                          |                                    |                                         |                                   |                                      |
| Incidence of Maltreatment                    | 0.16%                              | No Substantiated<br>Reports             | 10                                | 10.00                                |
| Staff Training                               | 93%                                | 75%                                     | 5                                 | 3.75                                 |
| Staff Safety Checks                          | 87%                                | 100%                                    | 5                                 | 5.00                                 |
| Safety Sub-Total                             |                                    |                                         | 20                                | 18.75                                |
| CPA Permanency Outcomes                      |                                    |                                         |                                   |                                      |
| Placement Stability                          | 91%                                | 50%                                     | 15                                | 7.50                                 |
| Permanency Sub-Tota                          |                                    |                                         | 15                                | 7.50                                 |
| CPA Well-Being Outcomes                      |                                    |                                         |                                   |                                      |
| EPSDT Medical Visits                         | 85%                                | 33%                                     | 4                                 | 1.32                                 |
| EPSDT Dental Visits                          | 83%                                | 0%                                      | 4                                 | 0.00                                 |
| Academic Supports                            | 79%                                | 67%                                     | 3                                 | 2.01                                 |
| Provider ECEM Visits                         | 87%                                | 100%                                    | 7                                 | 7.00                                 |
| Provider General Contacts                    | 86%                                | 100%                                    | 7                                 | 7.00                                 |
| Placements with Siblings                     | 68%                                | Not Eligible                            | Not Scored                        | Not Scored                           |
| Placements within Legal County               | 18%                                | Not Eligible                            | Not Scored                        | Not Scored                           |
| Well-Being Sub-Tota                          |                                    |                                         | 25                                | 17.33                                |

# Safety Outcomes (%)