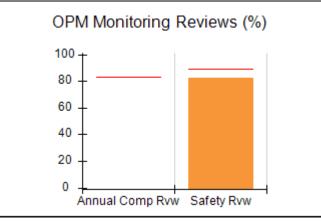

# Performance-Based Placement Measures RBWO Provider GA+SCORECARD - CPA

| 1671 Meriweather Dr., Watkinsville, (        | 2A 30677                           | Quarterly Sco                           | res (Grades)                      | Current Quarter                      |
|----------------------------------------------|------------------------------------|-----------------------------------------|-----------------------------------|--------------------------------------|
| 1071 Meriweather Dr., Watkinsville, GA 30077 |                                    | ,                                       | •                                 | Score (Grade)                        |
| Phone: 706-316-2421                          |                                    | Q1: 93.52 (A-)                          | Q2: 84.40 (B)                     | 84.40%                               |
| Vendor ID# 35219                             |                                    | Q3: N/A                                 | Q4: N/A                           | (B)                                  |
| # New Foster Homes During Quarter: 0         |                                    | # Children in Care During<br>Quarter: 6 | # Placements During<br>Quarter: 6 | # Children in Care On<br>Last Day: 1 |
|                                              | Avg<br>Performance All<br>CPAs (%) | Provider<br>Performance (%)*            | Possible Points<br>(Weight)       | Provider Points<br>Earned            |
| OPM Monitoring Reviews                       |                                    |                                         |                                   |                                      |
| Annual Comprehensive Reviews                 | 83%                                | 91%                                     | 25                                | 22.82                                |
| Safety Reviews                               | 89%                                | 100%                                    | 15                                | 15.00                                |
| Monitoring Sub-Tota                          |                                    |                                         | 40                                | 37.82                                |
| CPA Safety Outcomes                          |                                    |                                         |                                   |                                      |
| Incidence of Maltreatment                    | 0.16%                              | No Substantiated<br>Reports             | 10                                | 10.00                                |
| Staff Training                               | 93%                                | 75%                                     | 5                                 | 3.75                                 |
| Staff Safety Checks                          | 87%                                | 100%                                    | 5                                 | 5.00                                 |
| Safety Sub-Total                             |                                    |                                         | 20                                | 18.75                                |
| CPA Permanency Outcomes                      |                                    |                                         |                                   |                                      |
| Placement Stability                          | 91%                                | 50%                                     | 15                                | 7.50                                 |
| Permanency Sub-Tota                          |                                    |                                         | 15                                | 7.50                                 |
| CPA Well-Being Outcomes                      |                                    |                                         |                                   |                                      |
| EPSDT Medical Visits                         | 85%                                | 33%                                     | 4                                 | 1.32                                 |
| EPSDT Dental Visits                          | 83%                                | 0%                                      | 4                                 | 0.00                                 |
| Academic Supports                            | 79%                                | 67%                                     | 3                                 | 2.01                                 |
| Provider ECEM Visits                         | 87%                                | 100%                                    | 7                                 | 7.00                                 |
| Provider General Contacts                    | 86%                                | 100%                                    | 7                                 | 7.00                                 |
| Placements with Siblings                     | 68%                                | Not Eligible                            | Not Scored                        | Not Scored                           |
| Placements within Legal County               | 18%                                | Not Eligible                            | Not Scored                        | Not Scored                           |
| Well-Being Sub-Tota                          |                                    |                                         | 25                                | 17.33                                |

# Performance-Based Placement Measures RBWO Provider GA+SCORECARD - CPA

| Provider/Program Name: ALR Family Services, Inc (5140) - CPA |                                    |                                          |                                    |                                       |
|--------------------------------------------------------------|------------------------------------|------------------------------------------|------------------------------------|---------------------------------------|
| 1518 Airport Road, Hinesville, GA 31313 Phone: 912-559-5536  |                                    | Quarterly Scores (Grades)                |                                    | Current Quarter<br>Score (Grade)      |
|                                                              |                                    | Q1: 95.65 (A)                            | Q2: 98.33 (A+)                     | 98.33%                                |
| Vendor ID# 114739                                            |                                    | Q3: N/A                                  | Q4: N/A                            | (A+)                                  |
| # New Foster Homes During Quarter: 0                         |                                    | # Children in Care During<br>Quarter: 12 | # Placements During<br>Quarter: 12 | # Children in Care On<br>Last Day: 11 |
|                                                              | Avg<br>Performance All<br>CPAs (%) | Provider<br>Performance (%)*             | Possible Points<br>(Weight)        | Provider Points<br>Earned             |
| OPM Monitoring Reviews                                       |                                    |                                          |                                    |                                       |
| Annual Comprehensive Reviews                                 | 83%                                | 76%                                      | 25                                 | 19.04                                 |
| Safety Reviews                                               | 89%                                | 98%                                      | 15                                 | 14.63                                 |
| Monitoring Sub-Tota                                          |                                    |                                          | 40                                 | 33.67                                 |
| CPA Safety Outcomes                                          |                                    |                                          |                                    |                                       |
| Incidence of Maltreatment                                    | 0.16%                              | No Substantiated<br>Reports              | 10                                 | 10.00                                 |
| Staff Training                                               | 93%                                | 100%                                     | 5                                  | 5.00                                  |
| Staff Safety Checks                                          | 87%                                | 100%                                     | 5                                  | 5.00                                  |
| Safety Sub-Tota                                              |                                    |                                          | 20                                 | 20.00                                 |
| CPA Permanency Outcomes                                      |                                    |                                          |                                    |                                       |
| Placement Stability                                          | 91%                                | 100%                                     | 15                                 | 15.00                                 |
| Permanency Sub-Tota                                          |                                    |                                          | 15                                 | 15.00                                 |
| CPA Well-Being Outcomes                                      |                                    |                                          |                                    |                                       |
| EPSDT Medical Visits                                         | 85%                                | 100%                                     | 4                                  | 4.00                                  |
| EPSDT Dental Visits                                          | 83%                                | 86%                                      | 4                                  | 3.44                                  |
| Academic Supports                                            | 79%                                | 100%                                     | 3                                  | 3.00                                  |
| Provider ECEM Visits                                         | 87%                                | 96%                                      | 7                                  | 6.72                                  |
| Provider General Contacts                                    | 86%                                | 100%                                     | 7                                  | 7.00                                  |
| Placements with Siblings                                     | 68%                                | 43%                                      | Not Scored                         | Not Scored                            |
| Placements within Legal County                               | 18%                                | 0%                                       | Not Scored                         | Not Scored                            |
| Well-Being Sub-Tota                                          |                                    |                                          | 25                                 | 24.16                                 |
| *Performance calculation descriptions can b                  | e found in the FY 20°              | 19 RBWO PBP Measureme                    | ents and Standards Guide           |                                       |