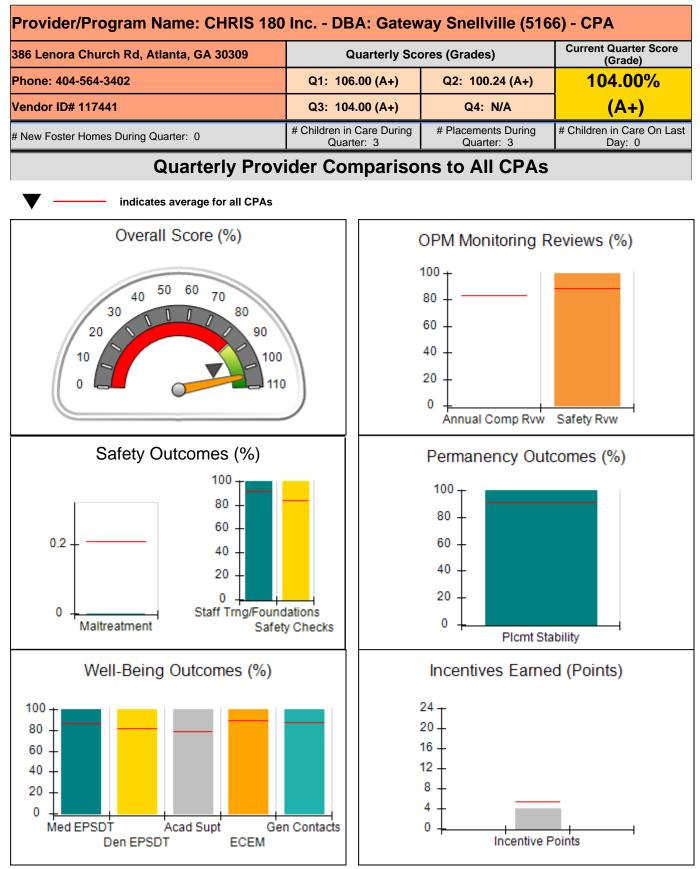

| Provider/Program Name: All God's Children - (861) - CPA |                                         |                                   |                                      |  |  |
|---------------------------------------------------------|-----------------------------------------|-----------------------------------|--------------------------------------|--|--|
| 1671 Meriweather Dr., Watkinsville, GA 30677            | Quarterly Sco                           | Quarterly Scores (Grades)         |                                      |  |  |
| Phone: 706-316-2421                                     | Q1: 93.52 (A-)                          | 95.57%                            |                                      |  |  |
| Vendor ID# 35219                                        | Q3: 95.57 (A)                           | Q4: N/A                           | (A)                                  |  |  |
| # New Foster Homes During Quarter: 0                    | # Children in Care During<br>Quarter: 1 | # Placements During<br>Quarter: 1 | # Children in Care On Last<br>Day: 1 |  |  |
| Quarterly Provider Comparisons to All CPAs              |                                         |                                   |                                      |  |  |
| indicates average for all CPAs                          |                                         |                                   |                                      |  |  |

| 1671 Meriweather Dr., Watkinsville, GA 30677<br>Phone: 706-316-2421<br>Vendor ID# 35219 |                                    | Quarterly Scores (Grades)               |                                   | Current Quarter<br>Score (Grade)     |  |
|-----------------------------------------------------------------------------------------|------------------------------------|-----------------------------------------|-----------------------------------|--------------------------------------|--|
|                                                                                         |                                    | Q1: 93.52 (A-)                          | Q2: 84.40 (B)                     | 95.57%                               |  |
|                                                                                         |                                    | Q3: 95.57 (A)                           | Q4: N/A                           | (A)                                  |  |
| # New Foster Homes During Quarter: 0                                                    |                                    | # Children in Care During<br>Quarter: 1 | # Placements During<br>Quarter: 1 | # Children in Care On<br>Last Day: 1 |  |
|                                                                                         | Avg<br>Performance All<br>CPAs (%) | Provider<br>Performance (%)*            | Possible Points<br>(Weight)       | Provider Points<br>Earned            |  |
| OPM Monitoring Reviews                                                                  |                                    |                                         |                                   |                                      |  |
| Annual Comprehensive Reviews                                                            | 83%                                | 91%                                     | 25                                | 22.82                                |  |
| Safety Reviews                                                                          | 88%                                | 100%                                    | 15                                | 15.00                                |  |
| Monitoring Sub-Total                                                                    |                                    |                                         | 40                                | 37.82                                |  |
| CPA Safety Outcomes                                                                     |                                    |                                         |                                   |                                      |  |
| Incidence of Maltreatment                                                               | 0.21%                              | No Substantiated<br>Reports             | 10                                | 10.00                                |  |
| Staff Training                                                                          | 92%                                | 75%                                     | 5                                 | 3.75                                 |  |
| Staff Safety Checks                                                                     | 84%                                | 100%                                    | 5                                 | 5.00                                 |  |
| Safety Sub-Total                                                                        |                                    |                                         | 20                                | 18.75                                |  |
| CPA Permanency Outcomes                                                                 |                                    |                                         |                                   |                                      |  |
| Placement Stability                                                                     | 91%                                | 100%                                    | 15                                | 15.00                                |  |
| Permanency Sub-Total                                                                    |                                    |                                         | 15                                | 15.00                                |  |
| CPA Well-Being Outcomes                                                                 |                                    |                                         |                                   |                                      |  |
| EPSDT Medical Visits                                                                    | 86%                                | 100%                                    | 4                                 | 4.00                                 |  |
| EPSDT Dental Visits                                                                     | 82%                                | 100%                                    | 4                                 | 4.00                                 |  |
| Academic Supports                                                                       | 79%                                | 0%                                      | 3                                 | 0.00                                 |  |
| Provider ECEM Visits                                                                    | 89%                                | 100%                                    | 7                                 | 7.00                                 |  |
| Provider General Contacts                                                               | 88%                                | 100%                                    | 7                                 | 7.00                                 |  |
| Placements with Siblings                                                                | 69%                                | Not Eligible                            | Not Scored                        | Not Scored                           |  |
| Placements within Legal County                                                          | 17%                                | Not Eligible                            | Not Scored                        | Not Scored                           |  |
| Well-Being Sub-Tota                                                                     |                                    |                                         | 25                                | 22.00                                |  |

| Monitoring & Outcomes: | Possible Points = 100 Points Earned: 9 |                  | 93.57    |
|------------------------|----------------------------------------|------------------|----------|
|                        | Score Before Incentives Credit         |                  | 93.57%   |
|                        | Incentives Awarded 2                   |                  | 2.00 pts |
|                        |                                        | PBP Verification | N/A pts  |
|                        |                                        | Total Score      | 95.57%   |

Report Quarter: Q3 FY2020

| # New Foster Homes During Quarter: 0             |                                    | # Children in Care During<br>Quarter: 1 | # Placements During<br>Quarter: 1 | # Children in Care On<br>Last Day: 1 |
|--------------------------------------------------|------------------------------------|-----------------------------------------|-----------------------------------|--------------------------------------|
| CPA Incentive Credits                            | Avg<br>Performance All<br>CPAs (%) | Provider<br>Performance (%)*            | Possible Points<br>(Weight)       | Provider Points<br>Earned            |
| Early EPSDT Medical Visits                       |                                    | Not Eligible                            | 2                                 |                                      |
| Early EPSDT Dental Visits                        |                                    | Not Eligible                            | 2                                 |                                      |
| Permanency Contacts                              |                                    | 0%                                      | 5                                 | 0.00                                 |
| Additional Academic Supports                     |                                    | 0%                                      | 2                                 | 0.00                                 |
| HS Grad/GED/Prof or Trade<br>Certificate/College |                                    | N/A                                     | 10/5/5/1                          |                                      |
| EYSS Agreement                                   |                                    | Not Eligible                            | 5                                 |                                      |
| Community Connections                            |                                    | 0%                                      | 4                                 | 0.00                                 |
| Foster Hm Retention Rate (threshold = 90)        |                                    | 100%                                    | 2                                 | 2.00                                 |
| Foster Hm Recruitment (threshold = 100)          |                                    | 0%                                      | 2                                 | 0.00                                 |
| Active Agency Accreditation                      |                                    | 0%                                      | 4                                 | 0.00                                 |
| Staff Clinical Licensure                         |                                    | 0%                                      | 5                                 | 0.00                                 |
| Incentives Total                                 | 5.40                               |                                         |                                   | 2.00                                 |
| Maximum total                                    | combined incentive                 | credit allowed is 10 points.            | Incentives Awarded                | 2.00                                 |