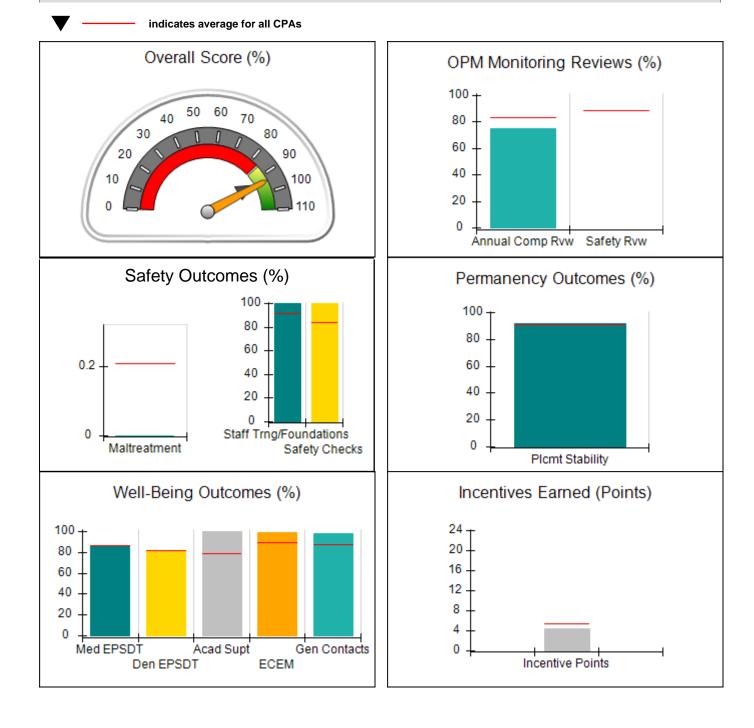

### **Child Protective Services Investigations and Dispositions**

| 0 |
|---|
| 0 |
| 0 |
| 0 |
| 0 |
| 0 |
|   |

| Provider/Program Name: ALR Family Services, Inc (5140) - CPA                                                                                   |                                  |        |  |  |  |  |
|------------------------------------------------------------------------------------------------------------------------------------------------|----------------------------------|--------|--|--|--|--|
| 1518 Airport Road, Hinesville, GA 31313                                                                                                        | Current Quarter Score<br>(Grade) |        |  |  |  |  |
| Phone: 912-559-5536                                                                                                                            | Q1: 95.65 (A)                    | 98.90% |  |  |  |  |
| Vendor ID# 114739                                                                                                                              | Q3: 98.90 (A+)                   | (A+)   |  |  |  |  |
| # New Foster Homes During Quarter: 1       # Children in Care During Quarter: 11       # Placements During Quarter in Care On Last Quarter: 11 |                                  |        |  |  |  |  |
| Quarterly Provider Comparisons to All CPAs                                                                                                     |                                  |        |  |  |  |  |

| 1518 Airport Road, Hinesville, GA 31313<br>Phone: 912-559-5536<br>Vendor ID# 114739 |                                    | Quarterly Scores (Grades)                |                                    | Current Quarter<br>Score (Grade)      |  |
|-------------------------------------------------------------------------------------|------------------------------------|------------------------------------------|------------------------------------|---------------------------------------|--|
|                                                                                     |                                    | Q1: 95.65 (A)                            | Q2: 98.33 (A+)                     | 98.90%                                |  |
|                                                                                     |                                    | Q3: 98.90 (A+)                           | Q4: N/A                            | (A+)                                  |  |
| # New Foster Homes During Quarter: 1                                                |                                    | # Children in Care During<br>Quarter: 11 | # Placements During<br>Quarter: 11 | # Children in Care On<br>Last Day: 11 |  |
|                                                                                     | Avg<br>Performance All<br>CPAs (%) | Provider<br>Performance (%)*             | Possible Points<br>(Weight)        | Provider Points<br>Earned             |  |
| OPM Monitoring Reviews                                                              |                                    |                                          |                                    | ·                                     |  |
| Annual Comprehensive Reviews                                                        | 83%                                | 76%                                      | 25                                 | 19.04                                 |  |
| Safety Reviews                                                                      | 88%                                | 100%                                     | 15                                 | 15.00                                 |  |
| Monitoring Sub-Total                                                                |                                    |                                          | 40                                 | 34.04                                 |  |
| CPA Safety Outcomes                                                                 |                                    |                                          |                                    |                                       |  |
| Incidence of Maltreatment                                                           | 0.21%                              | No Substantiated<br>Reports              | 10                                 | 10.00                                 |  |
| Staff Training                                                                      | 92%                                | 100%                                     | 5                                  | 5.00                                  |  |
| Staff Safety Checks                                                                 | 84%                                | 100%                                     | 5                                  | 5.00                                  |  |
| Safety Sub-Total                                                                    |                                    |                                          | 20                                 | 20.00                                 |  |
| CPA Permanency Outcomes                                                             |                                    |                                          |                                    |                                       |  |
| Placement Stability                                                                 | 91%                                | 100%                                     | 15                                 | 15.00                                 |  |
| Permanency Sub-Total                                                                |                                    |                                          | 15                                 | 15.00                                 |  |
| CPA Well-Being Outcomes                                                             |                                    |                                          |                                    |                                       |  |
| EPSDT Medical Visits                                                                | 86%                                | 82%                                      | 4                                  | 3.28                                  |  |
| EPSDT Dental Visits                                                                 | 82%                                | 100%                                     | 4                                  | 4.00                                  |  |
| Academic Supports                                                                   | 79%                                | 92%                                      | 3                                  | 2.76                                  |  |
| Provider ECEM Visits                                                                | 89%                                | 100%                                     | 7                                  | 7.00                                  |  |
| Provider General Contacts                                                           | 88%                                | 88%                                      | 7                                  | 6.16                                  |  |
| Placements with Siblings                                                            | 69%                                | 56%                                      | Not Scored                         | Not Scored                            |  |
| Placements within Legal County                                                      | 17%                                | Not Eligible                             | Not Scored                         | Not Scored                            |  |
| Well-Being Sub-Total                                                                |                                    |                                          | 25                                 | 23.20                                 |  |

| Monitoring & Outcomes: | Possible Points = 100 Points Earned: 92. |                  | 92.24    |
|------------------------|------------------------------------------|------------------|----------|
|                        | Score Before Incentives Credit           |                  | 92.24%   |
|                        | Incentives Awarded 6.                    |                  | 6.66 pts |
|                        |                                          | PBP Verification | N/A pts  |
|                        |                                          | Total Score      | 98.90%   |

#### Report Quarter: Q3 FY2020

| # New Foster Homes During Quarter: 1             |                                    | # Children in Care During<br>Quarter: 11 | # Placements During<br>Quarter: 11 | # Children in Care On<br>Last Day: 11 |
|--------------------------------------------------|------------------------------------|------------------------------------------|------------------------------------|---------------------------------------|
| CPA Incentive Credits                            | Avg<br>Performance All<br>CPAs (%) | Provider<br>Performance (%)*             | Possible Points<br>(Weight)        | Provider Points<br>Earned             |
| Early EPSDT Medical Visits                       |                                    | Not Eligible                             | 2                                  |                                       |
| Early EPSDT Dental Visits                        |                                    | 100%                                     | 2                                  | 2.00                                  |
| Permanency Contacts                              |                                    | None Planned                             | 5                                  |                                       |
| Additional Academic Supports                     |                                    | 33%                                      | 2                                  | 0.66                                  |
| HS Grad/GED/Prof or Trade<br>Certificate/College |                                    | N/A                                      | 10/5/5/1                           |                                       |
| EYSS Agreement                                   |                                    | Not Eligible                             | 5                                  |                                       |
| Community Connections                            |                                    | 0%                                       | 4                                  | 0.00                                  |
| Foster Hm Retention Rate (threshold = 90)        |                                    | 100%                                     | 2                                  | 2.00                                  |
| Foster Hm Recruitment (threshold = 100)          |                                    | 100%                                     | 2                                  | 2.00                                  |
| Active Agency Accreditation                      |                                    | 0%                                       | 4                                  | 0.00                                  |
| Staff Clinical Licensure                         |                                    | 0%                                       | 5                                  | 0.00                                  |
| Incentives Total                                 | 5.40                               |                                          |                                    | 6.66                                  |
| Maximum total                                    | combined incentive                 | credit allowed is 10 points.             | Incentives Awarded                 | 6.66                                  |