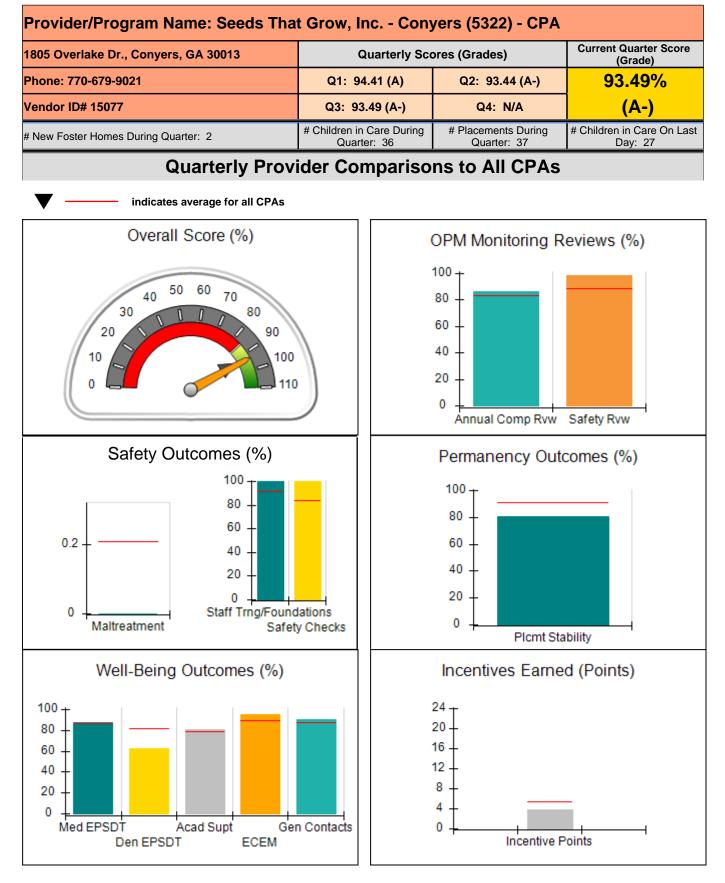

|
| Incentives Total                                 | 5.40                               |                                         |                                   | 7.00                                 |
| Maximum total                                    | combined incentive                 | credit allowed is 10 points.            | Incentives Awarded                | 7.00                                 |

#### **Child Protective Services Investigations and Dispositions**

| Total Reports:                    | 0 |
|-----------------------------------|---|
| Number Screened In:               | 0 |
| Number Screened Out:              | 0 |
| Number Substantiated:             | 0 |
| Number Unsubstantiated:           | 0 |
| Number Active CPS Investigations: | 0 |











| 1805 Overlake Dr., Conyers, GA 30013<br>Phone: 770-679-9021 |                                    | Quarterly Sco                            | Current Quarter<br>Score (Grade)   |                                       |
|-------------------------------------------------------------|------------------------------------|------------------------------------------|------------------------------------|---------------------------------------|
|                                                             |                                    | Q1: 94.41 (A)                            | Q2: 93.44 (A-)                     | 93.49%                                |
| Vendor ID# 15077                                            |                                    | Q3: 93.49 (A-)