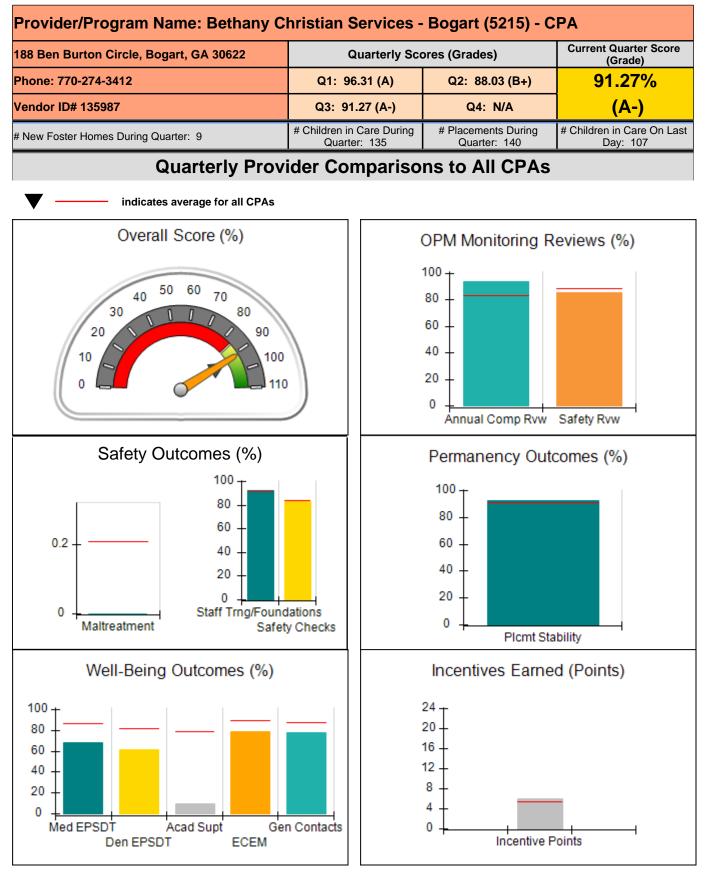

| 188 Ben Burton Circle, Bogart, GA 30622<br>Phone: 770-274-3412<br>Vendor ID# 135987 |                                    | Quarterly Sco                             | Current Quarter<br>Score (Grade)    |                                        |
|-------------------------------------------------------------------------------------|------------------------------------|-------------------------------------------|-------------------------------------|----------------------------------------|
|                                                                                     |                                    | Q1: 96.31 (A)                             | Q2: 88.03 (B+)                      | 91.27%                                 |
|                                                                                     |                                    | Q3: 91.27 (A-)                            | Q4: N/A                             | (A-)                                   |
| # New Foster Homes During Quarter: 9                                                |                                    | # Children in Care During<br>Quarter: 135 | # Placements During<br>Quarter: 140 | # Children in Care On<br>Last Day: 107 |
|                                                                                     | Avg<br>Performance All<br>CPAs (%) | Provider<br>Performance (%)*              | Possible Points<br>(Weight)         | Provider Points<br>Earned              |
| OPM Monitoring Reviews                                                              |                                    |                                           |                                     | ·                                      |
| Annual Comprehensive Reviews                                                        | 83%                                | 93%                                       | 25                                  | 23.37                                  |
| Safety Reviews                                                                      | 88%                                | 85%                                       | 15                                  | 12.75                                  |
| Monitoring Sub-Total                                                                |                                    |                                           | 40                                  | 36.12                                  |
| CPA Safety Outcomes                                                                 |                                    |                                           |                                     |                                        |
| Incidence of Maltreatment                                                           | 0.21%                              | No Substantiated<br>Reports               | 10                                  | 10.00                                  |
| Staff Training                                                                      | 92%                                |                                           | 5                                   | 4.60                                   |
| Staff Safety Checks                                                                 | 84%                                | 83%                                       | 5                                   | 4.15                                   |
| Safety Sub-Total                                                                    |                                    |                                           | 20                                  | 18.75                                  |
| CPA Permanency Outcomes                                                             |                                    |                                           |                                     |                                        |
| Placement Stability                                                                 | 91%                                | 93%                                       | 15                                  | 13.95                                  |
| Permanency Sub-Total                                                                |                                    |                                           | 15                                  | 13.95                                  |
| CPA Well-Being Outcomes                                                             |                                    |                                           |                                     |                                        |
| EPSDT Medical Visits                                                                | 86%                                | 68%                                       | 4                                   | 2.72                                   |
| EPSDT Dental Visits                                                                 | 82%                                | 61%                                       | 4                                   | 2.44                                   |
| Academic Supports                                                                   | 79%                                | 10%                                       | 3                                   | 0.30                                   |
| Provider ECEM Visits                                                                | 89%                                | 79%                                       | 7                                   | 5.53                                   |
| Provider General Contacts                                                           | 88%                                | 78%                                       | 7                                   | 5.46                                   |
| Placements with Siblings                                                            | 69%                                | 93%                                       | Not Scored                          | Not Scored                             |
| Placements within Legal County                                                      | 17%                                | 24%                                       | Not Scored                          | Not Scored                             |
| Well-Being Sub-Total                                                                |                                    |                                           | 25                                  | 16.45                                  |

| Monitoring & Outcomes:         | Possible Points = 100 | Points Earned: 85.27 |          |
|--------------------------------|-----------------------|----------------------|----------|
| Score Before Incentives Credit |                       | 85.27%               |          |
|                                | Incentives Awarded    |                      | 6.00 pts |
|                                |                       | PBP Verification     | N/A pts  |
|                                |                       | Total Score          | 91.27%   |

## **Report Quarter: Q3 FY2020**

### Provider/Program Name: Bethany Christian Services - Bogart (5215) - CPA

|                                                  |                                    |                                           | • • •                               |                                        |
|--------------------------------------------------|------------------------------------|-------------------------------------------|-------------------------------------|----------------------------------------|
| # New Foster Homes During Quarter: 9             |                                    | # Children in Care During<br>Quarter: 135 | # Placements During<br>Quarter: 140 | # Children in Care On<br>Last Day: 107 |
| CPA Incentive Credits                            | Avg<br>Performance All<br>CPAs (%) | Provider<br>Performance (%)*              | Possible Points<br>(Weight)         | Provider Points<br>Earned              |
| Early EPSDT Medical Visits                       |                                    | 15%                                       | 2                                   | 0.30                                   |
| Early EPSDT Dental Visits                        |                                    | 9%                                        | 2                                   | 0.18                                   |
| Permanency Contacts                              |                                    | 0%                                        | 5                                   | 0.00                                   |
| Additional Academic Supports                     |                                    | 1%                                        | 2                                   | 0.02                                   |
| HS Grad/GED/Prof or Trade<br>Certificate/College |                                    | N/A                                       | 10/5/5/1                            |                                        |
| EYSS Agreement                                   |                                    | Not Eligible                              | 5                                   |                                        |
| Community Connections                            |                                    | 0%                                        | 4                                   | 0.00                                   |
| Foster Hm Retention Rate (threshold = 90)        |                                    | 81%                                       | 2                                   | 0.00                                   |
| Foster Hm Recruitment (threshold = 100)          |                                    | 225%                                      | 2                                   | 2.00                                   |
| Active Agency Accreditation                      |                                    | 50%                                       | 4                                   | 2.00                                   |
| Staff Clinical Licensure                         |                                    | 30%                                       | 5                                   | 1.50                                   |
| Incentives Total                                 | 5.40                               |                                           |                                     | 6.00                                   |
| Maximum total                                    | combined incentive                 | credit allowed is 10 points.              | Incentives Awarded                  | 6.00                                   |
| *Performance calculation descriptions can b      | e found in the FY 207              | 19 RBWO PBP Measureme                     | ents and Standards Guide.           |                                        |