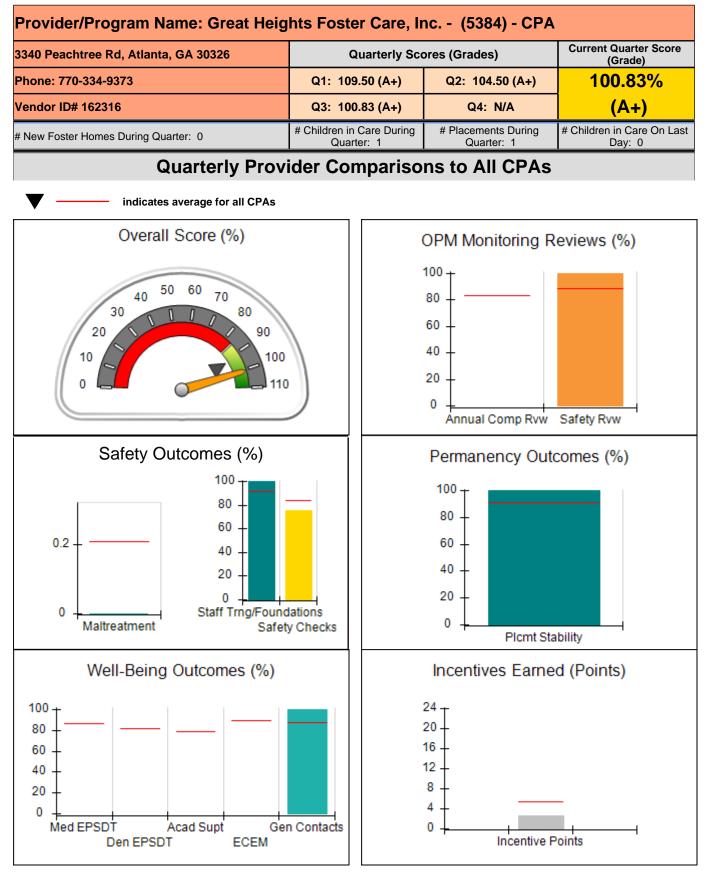

2.00                                  |  |
| Incentives Total                                 | 5.40                               |                                          |                                    | 17.49                                 |  |
| Maximum total                                    | combined incentive                 | credit allowed is 10 points.             | Incentives Awarded                 | 10.00                                 |  |
| *Performance calculation descriptions can b      | e found in the FY 20 <sup>°</sup>  | 19 RBWO PBP Measureme                    | ents and Standards Guide.          |                                       |  |

#### Child Protective Services Investigations and Dispositions

| 5 |
|---|
| 3 |
| 2 |
| 0 |
| 3 |
| 0 |
|   |











| Provider/Program Name: Great Heights Foster Care, Inc (5384) - CPA |                                    |                                         |                                   |                                      |  |
|--------------------------------------------------------------------|------------------------------------|-----------------------------------------|-----------------------------------|--------------------------------------|--|
| 3340 Peachtree Rd, Atlanta, GA 30326                               |                                    | Quarterly Sco                           | Current Quarter<br>Score (Grade)  |                                      |  |
| Phone: 770-334-9373                                                | Q1: 109.50 (A+)                    | Q2