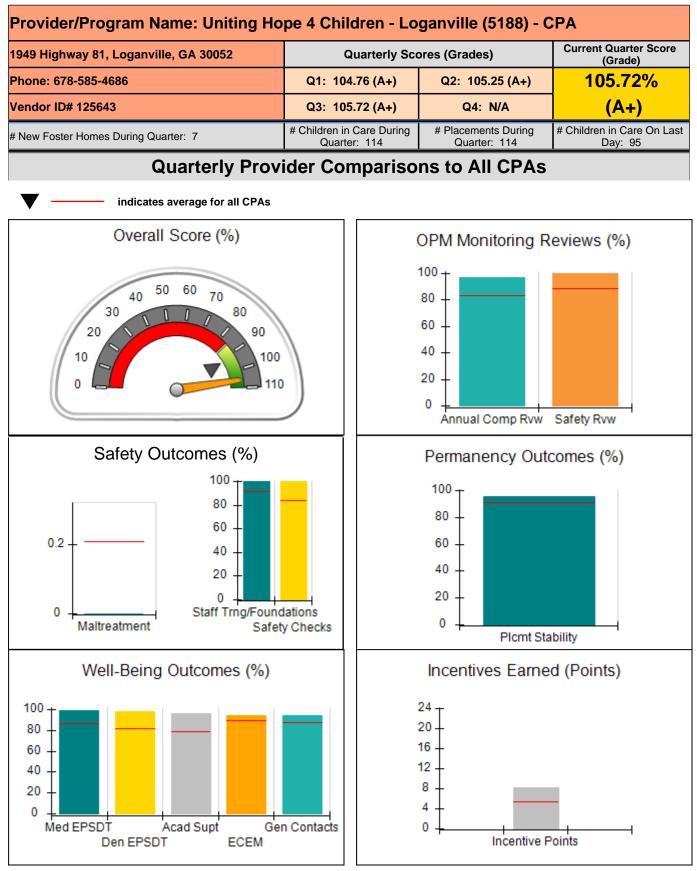

|
| Incentives Total                                 | 5.40                               |                                          |                                    | 12.22                                 |
| Maximum total                                    | combined incentive                 | credit allowed is 10 points.             | Incentives Awarded                 | 10.00                                 |

#### Child Protective Services Investigations and Dispositions

| Total Reports:                    | 0 |
|-----------------------------------|---|
| Number Screened In:               | 0 |
| Number Screened Out:              | 0 |
| Number Substantiated:             | 0 |
| Number Unsubstantiated:           | 0 |
| Number Active CPS Investigations: | 0 |











| 1949 Highway 81, Loganville, GA 300  | 52                                   | Quarterly Sco                             | Current Quarter<br>Score (Grade)    |                                       |
|--------------------------------------|--------------------------------------|-------------------------------------------|-------------------------------------|---------------------------------------|
| Phone: 678-585-4686                  | 4686 Q1: 104.76 (A+) Q2: 105.25 (A+) |                                           | 105.72%                             |                                       |
| Vendor ID# 125643                    |                                      | Q3: 105.72 (A+)                           | Q4: N/A                             | (A+)