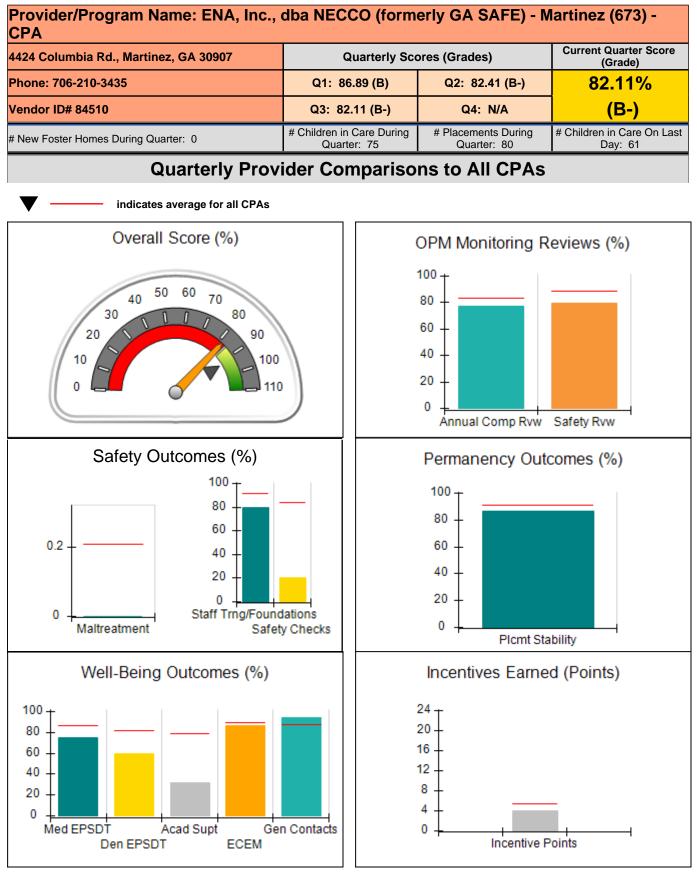

1% 0.02 Permanency Contacts 5 0% 0.00 Additional Academic Supports 2 21% 0.42 HS Grad/GED/Prof or Trade 10/5/5/1 N/A Certificate/College EYSS Agreement 5 Not Eligible Community Connections 4 0.00 0% Foster Hm Retention Rate (threshold = 2 0.00 58% 90) Foster Hm Recruitment (threshold = 2 25% 0.00 100) Active Agency Accreditation 50% 4 2.00 Staff Clinical Licensure 5 0% 0.00 **Incentives Total** 5.40 2.44 Maximum total combined incentive credit allowed is 10 points. 2.44 **Incentives Awarded** \*Performance calculation descriptions can be found in the FY 2019 RBWO PBP Measurements and Standards Guide.

#### Child Protective Services Investigations and Dispositions

| 0 |
|---|
| 0 |
| 0 |
| 0 |
| 0 |
| 0 |
|   |



## Performance-Based Placement Measures RBWO Provider GA+SCORECARD - CPA









# Performance-Based Placement Measures RBWO Provider GA+SCORECARD - CPA

| 4424 Columbia Rd., Martinez, GA 30907<br>Phone: 706-210-3435 |                                    | Quarterly Scores (Grades)                |                                    | Current Quarter<br>Score (Grade)      |
|--------------------------------------------------------------|------------------------------------|------------------------------------------|------------------------------------|---------------------------------------|
|                                                              |                                    | Q1: 86.89 (B)                            | Q2: 82.41 (B-)                     | 82.11%                                |
| Vendor ID# 84510