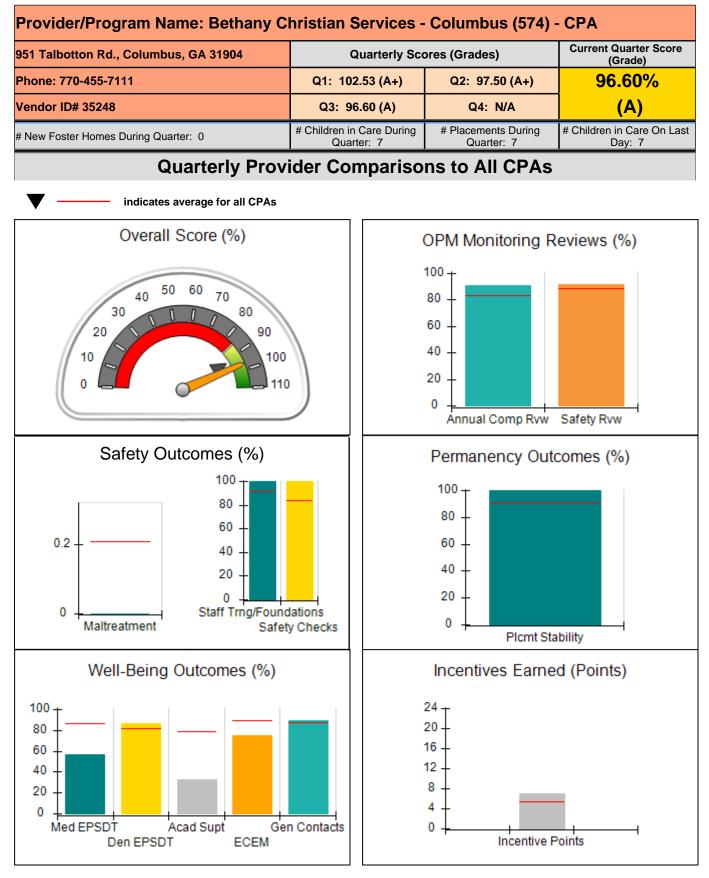

#### Child Protective Services Investigations and Dispositions

| 4 |
|---|
| 3 |
| 1 |
| 0 |
| 3 |
| 0 |
|   |

| 951 Talbotton Rd., Columbus, GA 31904<br>Phone: 770-455-7111<br>Vendor ID# 35248 |                                    | Quarterly Sco                           | Current Quarter<br>Score (Grade)  |                                      |
|----------------------------------------------------------------------------------|------------------------------------|-----------------------------------------|-----------------------------------|--------------------------------------|
|                                                                                  |                                    | Q1: 102.53 (A+)                         | Q2: 97.50 (A+)                    | 96.60%                               |
|                                                                                  |                                    | Q3: 96.60 (A)                           | Q4: N/A                           | (A)                                  |
| # New Foster Homes During Quarter: 0                                             |                                    | # Children in Care During<br>Quarter: 7 | # Placements During<br>Quarter: 7 | # Children in Care On<br>Last Day: 7 |
|                                                                                  | Avg<br>Performance All<br>CPAs (%) | Provider<br>Performance (%)*            | Possible Points<br>(Weight)       | Provider Points<br>Earned            |
| OPM Monitoring Reviews                                                           |                                    |                                         |                                   | ·                                    |
| Annual Comprehensive Reviews                                                     | 83%                                | 90%                                     | 25                                | 22.62                                |
| Safety Reviews                                                                   | 88%                                | 92%                                     | 15                                | 13.75                                |
| Monitoring Sub-Total                                                             |                                    |                                         | 40                                | 36.37                                |
| CPA Safety Outcomes                                                              |                                    |                                         |                                   |                                      |
| Incidence of Maltreatment                                                        | 0.21%                              | No Substantiated<br>Reports             | 10                                | 10.00                                |
| Staff Training                                                                   | 92%                                | 100%                                    | 5                                 | 5.00                                 |
| Staff Safety Checks                                                              | 84%                                | 100%                                    | 5                                 | 5.00                                 |
| Safety Sub-Total                                                                 |                                    |                                         | 20                                | 20.00                                |
| CPA Permanency Outcomes                                                          |                                    |                                         |                                   |                                      |
| Placement Stability                                                              | 91%                                | 100%                                    | 15                                | 15.00                                |
| Permanency Sub-Total                                                             |                                    |                                         | 15                                | 15.00                                |
| CPA Well-Being Outcomes                                                          |                                    |                                         |                                   |                                      |
| EPSDT Medical Visits                                                             | 86%                                | 57%                                     | 4                                 | 2.28                                 |
| EPSDT Dental Visits                                                              | 82%                                | 86%                                     | 4                                 | 3.44                                 |
| Academic Supports                                                                | 79%                                | 33%                                     | 3                                 | 0.99                                 |
| Provider ECEM Visits                                                             | 89%                                | 75%                                     | 7                                 | 5.25                                 |
| Provider General Contacts                                                        | 88%                                | 89%                                     | 7                                 | 6.23                                 |
| Placements with Siblings                                                         | 69%                                | 86%                                     | Not Scored                        | Not Scored                           |
| Placements within Legal County                                                   | 17%                                | 0%                                      | Not Scored                        | Not Scored                           |
| Well-Being Sub-Total                                                             |                                    |                                         | 25                                | 18.19                                |

| Monitoring & Outcomes:         | Possible Points = 100 | Points Earned: 89.56 |          |
|--------------------------------|-----------------------|----------------------|----------|
| Score Before Incentives Credit |                       | 89.56%               |          |
|                                | Incentives Awarded    |                      | 7.04 pts |
|                                |                       | PBP Verification     | N/A pts  |
|                                |                       | Total Score          | 96.60%   |

# vider/Program Name: Bethany Christian Services - Columbus (574) - CPA

| # New Foster Homes During Quarter: 0             |                                    | # Children in Care During<br>Quarter: 7 | # Placements During<br>Quarter: 7 | # Children in Care On<br>Last Day: 7 |
|--------------------------------------------------|------------------------------------|-----------------------------------------|-----------------------------------|--------------------------------------|
| CPA Incentive Credits                            | Avg<br>Performance All<br>CPAs (%) | Provider<br>Performance (%)*            | Possible Points<br>(Weight)       | Provider Points<br>Earned            |
| Early EPSDT Medical Visits                       |                                    | 60%                                     | 2                                 | 1.20                                 |
| Early EPSDT Dental Visits                        |                                    | 67%                                     | 2                                 | 1.34                                 |
| Permanency Contacts                              |                                    | None Planned                            | 5                                 |                                      |
| Additional Academic Supports                     |                                    | 0%                                      | 2                                 | 0.00                                 |
| HS Grad/GED/Prof or Trade<br>Certificate/College |                                    | N/A                                     | 10/5/5/1                          |                                      |
| EYSS Agreement                                   |                                    | Not Eligible                            | 5                                 |                                      |
| Community Connections                            |                                    | 0%                                      | 4                                 | 0.00                                 |
| Foster Hm Retention Rate (threshold = 90)        |                                    | 100%                                    | 2                                 | 2.00                                 |
| Foster Hm Recruitment (threshold = 100)          |                                    | 0%                                      | 2                                 | 0.00                                 |
| Active Agency Accreditation                      |                                    | 50%                                     | 4                                 | 2.00                                 |
| Staff Clinical Licensure                         |                                    | 10%                                     | 5                                 | 0.50                                 |
| Incentives Total                                 | 5.40                               |                                         |                                   | 7.04                                 |
| Maximum total                                    | combined incentive                 | credit allowed is 10 points.            | Incentives Awarded                | 7.04                                 |