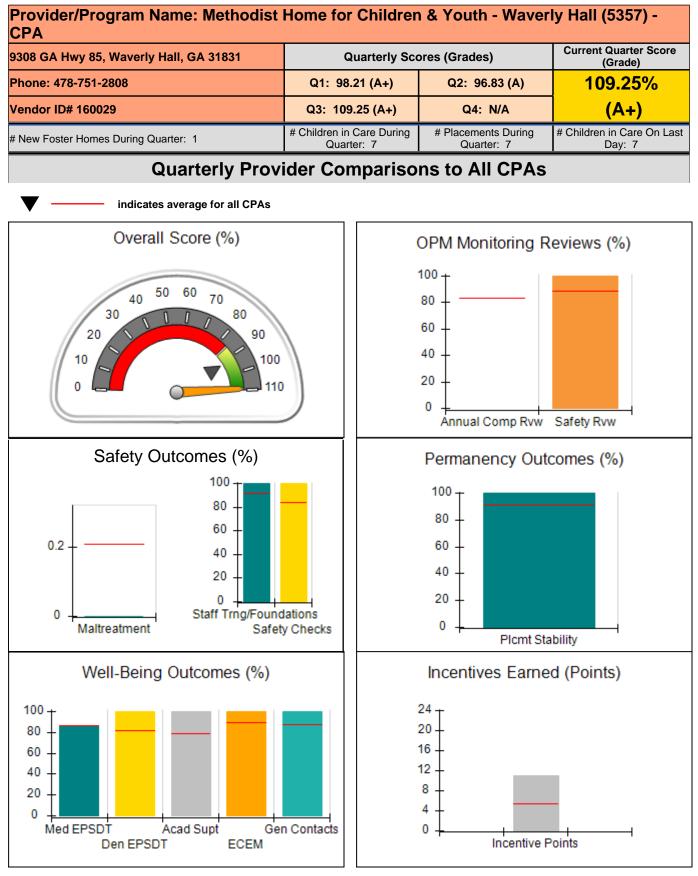

5.40                               |                                         |                                   | 0.50                                 |
| Maximum total                                    | combined incentive                 | credit allowed is 10 points.            | Incentives Awarded                | 0.50                                 |

#### Child Protective Services Investigations and Dispositions

| Total Reports:                    | 0 |
|-----------------------------------|---|
| Number Screened In:               | 0 |
| Number Screened Out:              | 0 |
| Number Substantiated:             | 0 |
| Number Unsubstantiated:           | 0 |
| Number Active CPS Investigations: | 0 |



### Performance-Based Placement Measures RBWO Provider GA+SCORECARD - CPA









## Performance-Based Placement Measures RBWO Provider GA+SCORECARD - CPA

| 9308 GA Hwy 85, Waverly Hall, GA 31831 |                                    | Quarterly Scores (Grades)               |                                   | Current Quarter<br>Score (Grade)     |  |
|----------------------------------------|------------------------------------|-----------------------------------------|-----------------------------------|--------------------------------------|--|
| Phone: 478-751-2808                    |                                    | Q1: 98.21 (A+)                          | Q2: 96.83 (A)                     | 109.25%                              |  |
| Vendor ID# 160029                      |                                    | Q3: 109.25 (A+)