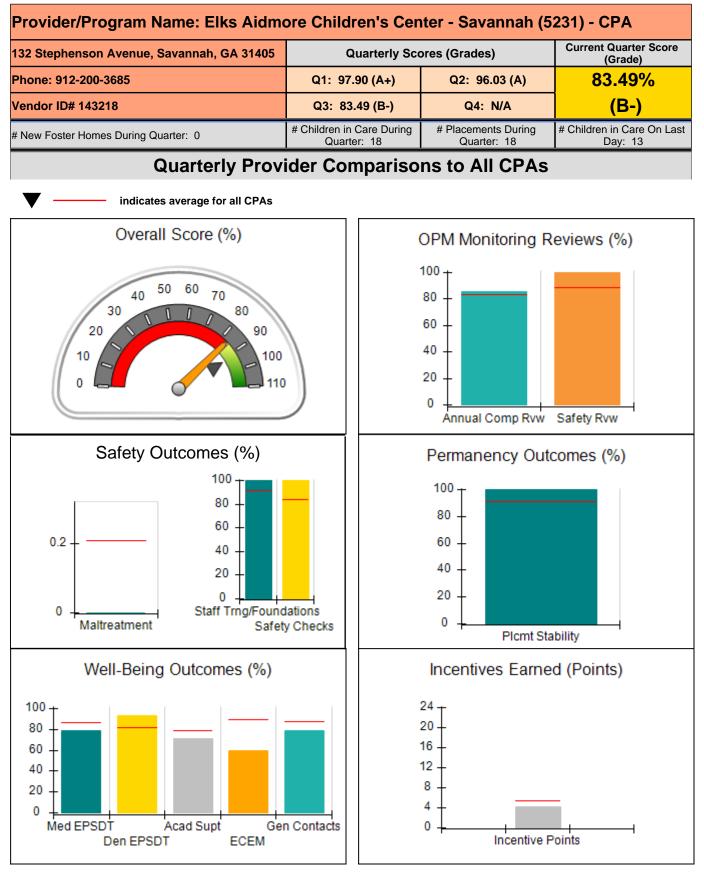

| 0.50                                  |
| Incentives Total                                 | 5.40                               |                                          |                                    | 6.50                                  |
| Maximum total                                    | combined incentive                 | credit allowed is 10 points.             | Incentives Awarded                 | 6.50                                  |
| *Performance calculation descriptions can b      | e found in the FY 20 <sup>2</sup>  | 19 RBWO PBP Measureme                    | ents and Standards Guide.          |                                       |

#### Child Protective Services Investigations and Dispositions

| 2 |
|---|
| 0 |
| 2 |
| 0 |
| 0 |
| 0 |
|   |











| 132 Stephenson Avenue, Savannah, GA 31405<br>Phone: 912-200-3685<br>Vendor ID# 143218 |                                    | Quarterly Scores (Grades)                |                                    | Current Quarter<br>Score (Grade)      |
|---------------------------------------------------------------------------------------|------------------------------------|------------------------------------------|------------------------------------|---------------------------------------|
|                                                                                       |                                    | Q1: 97.90 (A+)                           | Q2: 96.03 (A)                      | 83.49%                                |
|