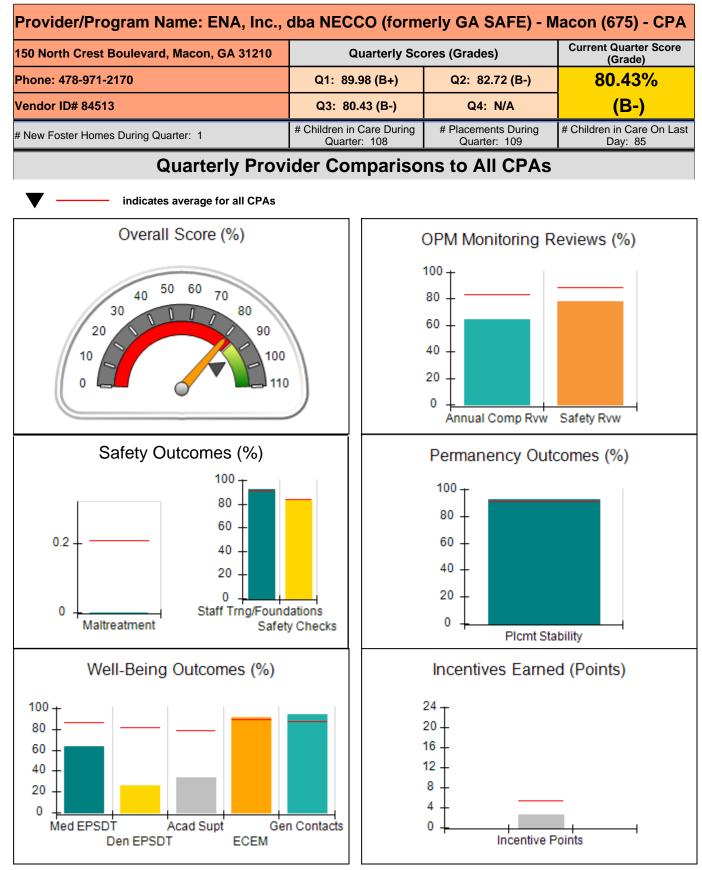

Incentives Total                                 | 5.40                               |                                           |                                     | 4.78                                   |
| Maximum total                                    | combined incentive                 | credit allowed is 10 points.              | Incentives Awarded                  | 4.78                                   |

#### **Child Protective Services Investigations and Dispositions**

| Total Reports:                    | 5  |
|-----------------------------------|----|
| Number Screened In:               | 3  |
| Number Screened Out:              | 2  |
| Number Substantiated:             | 1  |
| Number Unsubstantiated:           | 8  |
| Number Active CPS Investigations: | -6 |











| 150 North Crest Boulevard, Macon, C  | GA 31210                           | Quarterly Sco                             | ores (Grades)                       | Current Quarter<br>Score (Grade)      |
|--------------------------------------|------------------------------------|-------------------------------------------|-------------------------------------|---------------------------------------|
| Phone: 478-971-2170                  |                                    | Q1: 89.98 (B+)                            | Q2: 82.72 (B-)                      | 80.43%                                |
| Vendor ID# 84513                     |                                    | Q3: 80.43 (B-)                            | Q4: N/A                             | (B-)