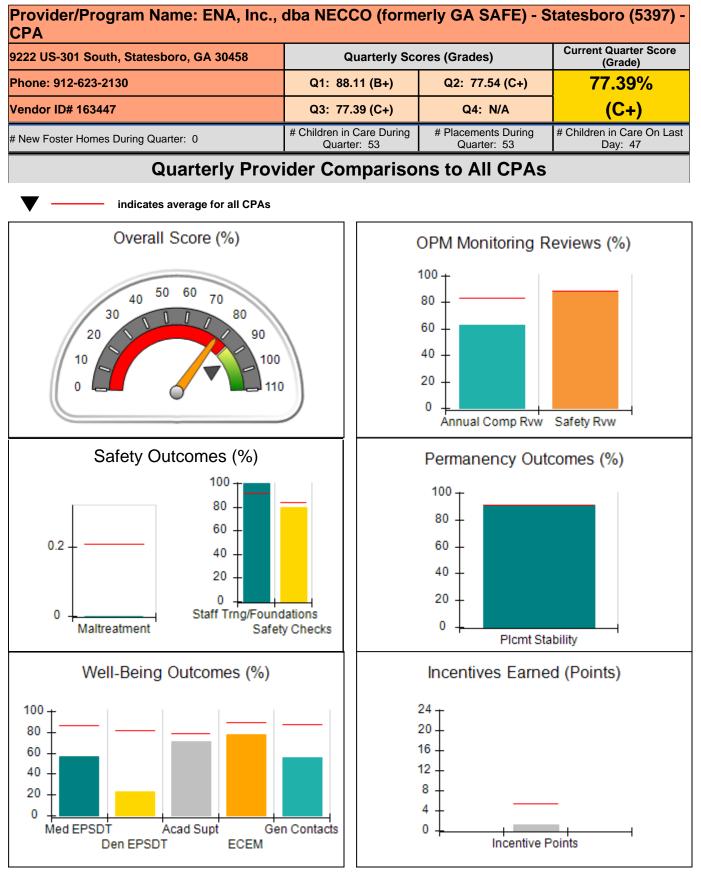

|                                           |                                     | 3.82                                   |
| Maximum total                                    | combined incentive of              | credit allowed is 10 points.              | Incentives Awarded                  | 3.82                                   |

#### Child Protective Services Investigations and Dispositions

| Total Reports:                    | 9 |
|-----------------------------------|---|
| Number Screened In:               | 6 |
| Number Screened Out:              | 3 |
| Number Substantiated:             | 0 |
| Number Unsubstantiated:           | 5 |
| Number Active CPS Investigations: | 1 |



## Performance-Based Placement Measures RBWO Provider GA+SCORECARD - CPA









# Performance-Based Placement Measures RBWO Provider GA+SCORECARD - CPA

| 9222 US-301 South, Statesboro, GA 30458<br>Phone: 912-623-2130 |                                    | Quarterly Scores (Grades)                |                                    | Current Quarter<br>Score (Grade)      |
|----------------------------------------------------------------|------------------------------------|------------------------------------------|------------------------------------|---------------------------------------|
|                                                                |                                    | Q1: 88.11 (B+)                           | Q2: 77.54 (C+)                     | 77.39%                                |
| Vendor ID# 163447