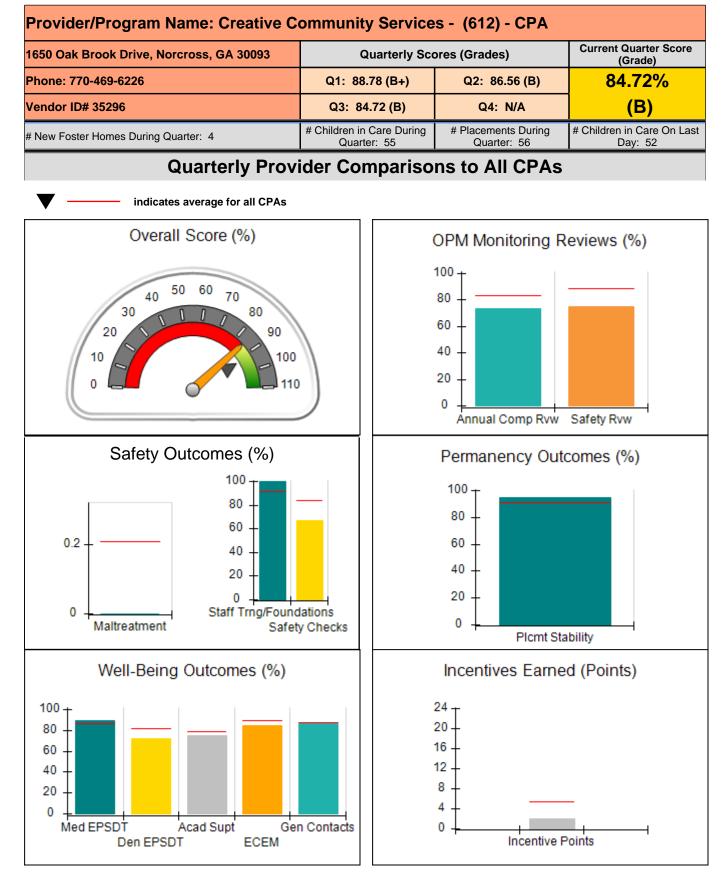

### **Child Protective Services Investigations and Dispositions**

| 0 |
|---|
| 0 |
| 0 |
| 0 |
| 0 |
| 0 |
|   |

| Provider/Program Name: ALR Family Services, Inc (5140) - CPA                                                                                   |                                  |        |  |  |  |  |
|------------------------------------------------------------------------------------------------------------------------------------------------|----------------------------------|--------|--|--|--|--|
| 1518 Airport Road, Hinesville, GA 31313                                                                                                        | Current Quarter Score<br>(Grade) |        |  |  |  |  |
| Phone: 912-559-5536                                                                                                                            | Q1: 95.65 (A)                    | 98.90% |  |  |  |  |
| Vendor ID# 114739                                                                                                                              | Q3: 98.90 (A+)                   | (A+)   |  |  |  |  |
| # New Foster Homes During Quarter: 1       # Children in Care During Quarter: 11       # Placements During Quarter in Care On Last Quarter: 11 |                                  |        |  |  |  |  |
| Quarterly Provider Comparisons to All CPAs                                                                                                     |                                  |        |  |  |  |  |

| 1518 Airport Road, Hinesville, GA 31313<br>Phone: 912-559-5536<br>Vendor ID# 114739 |                                    | Quarterly Scores (Grades)                |                                    | Current Quarter<br>Score (Grade)      |  |
|-------------------------------------------------------------------------------------|------------------------------------|------------------------------------------|------------------------------------|---------------------------------------|--|
|                                                                                     |                                    | Q1: 95.65 (A)                            | Q2: 98.33 (A+)                     | 98.90%                                |  |
|                                                                                     |                                    | Q3: 98.90 (A+)                           | Q4: N/A                            | (A+)                                  |  |
| # New Foster Homes During Quarter: 1                                                |                                    | # Children in Care During<br>Quarter: 11 | # Placements During<br>Quarter: 11 | # Children in Care On<br>Last Day: 11 |  |
|                                                                                     | Avg<br>Performance All<br>CPAs (%) | Provider<br>Performance (%)*             | Possible Points<br>(Weight)        | Provider Points<br>Earned             |  |
| OPM Monitoring Reviews                                                              |                                    |                                          |                                    | ·                                     |  |
| Annual Comprehensive Reviews                                                        | 83%                                | 76%                                      | 25                                 | 19.04                                 |  |
| Safety Reviews                                                                      | 88%                                | 100%                                     | 15                                 | 15.00                                 |  |
| Monitoring Sub-Total                                                                |                                    |                                          | 40                                 | 34.04                                 |  |
| CPA Safety Outcomes                                                                 |                                    |                                          |                                    |                                       |  |
| Incidence of Maltreatment                                                           | 0.21%                              | No Substantiated<br>Reports              | 10                                 | 10.00                                 |  |
| Staff Training                                                                      | 92%                                | 100%                                     | 5                                  | 5.00                                  |  |
| Staff Safety Checks                                                                 | 84%                                | 100%                                     | 5                                  | 5.00                                  |  |
| Safety Sub-Total                                                                    |                                    |                                          | 20                                 | 20.00                                 |  |
| CPA Permanency Outcomes                                                             |                                    |                                          |                                    |                                       |  |
| Placement Stability                                                                 | 91%                                | 100%                                     | 15                                 | 15.00                                 |  |
| Permanency Sub-Total                                                                |                                    |                                          | 15                                 | 15.00                                 |  |
| CPA Well-Being Outcomes                                                             |                                    |                                          |                                    |                                       |  |
| EPSDT Medical Visits                                                                | 86%                                | 82%                                      | 4                                  | 3.28                                  |  |
| EPSDT Dental Visits                                                                 | 82%                                | 100%                                     | 4                                  | 4.00                                  |  |
| Academic Supports                                                                   | 79%                                | 92%                                      | 3                                  | 2.76                                  |  |
| Provider ECEM Visits                                                                | 89%                                | 100%                                     | 7                                  | 7.00                                  |  |
| Provider General Contacts                                                           | 88%                                | 88%                                      | 7                                  | 6.16                                  |  |
| Placements with Siblings                                                            | 69%                                | 56%                                      | Not Scored                         | Not Scored                            |  |
| Placements within Legal County                                                      | 17%                                | Not Eligible                             | Not Scored                         | Not Scored                            |  |
| Well-Being Sub-Total                                                                |                                    |                                          | 25                                 | 23.20                                 |  |

| Monitoring & Outcomes: | Possible Points = 100 Points Earned: 92. |                  | 92.24    |
|------------------------|------------------------------------------|------------------|----------|
|                        | Score Before Incentives Credit           |                  | 92.24%   |
|                        | Incentives Awarded 6.                    |                  | 6.66 pts |
|                        |                                          | PBP Verification | N/A pts  |
|                        |                                          | Total Score      | 98.90%   |

#### Report Quarter: Q3 FY2020

| # New Foster Homes During Quarter: 1             |                                    | # Children in Care During<br>Quarter: 11 | # Placements During<br>Quarter: 11 | # Children in Care On<br>Last Day: 11 |
|--------------------------------------------------|------------------------------------|------------------------------------------|------------------------------------|---------------------------------------|
| CPA Incentive Credits                            | Avg<br>Performance All<br>CPAs (%) | Provider<br>Performance (%)*             | Possible Points<br>(Weight)        | Provider Points<br>Earned             |
| Early EPSDT Medical Visits                       |                                    | Not Eligible                             | 2                                  |                                       |
| Early EPSDT Dental Visits                        |                                    | 100%                                     | 2                                  | 2.00                                  |
| Permanency Contacts                              |                                    | None Planned                             | 5                                  |                                       |
| Additional Academic Supports                     |                                    | 33%                                      | 2                                  | 0.66                                  |
| HS Grad/GED/Prof or Trade<br>Certificate/College |                                    | N/A                                      | 10/5/5/1                           |                                       |
| EYSS Agreement                                   |                                    | Not Eligible                             | 5                                  |                                       |
| Community Connections                            |                                    | 0%                                       | 4                                  | 0.00                                  |
| Foster Hm Retention Rate (threshold = 90)        |                                    | 100%                                     | 2                                  | 2.00                                  |
| Foster Hm Recruitment (threshold = 100)          |                                    | 100%                                     | 2                                  | 2.00                                  |
| Active Agency Accreditation                      |                                    | 0%                                       | 4                                  | 0.00                                  |
| Staff Clinical Licensure                         |                                    | 0%                                       | 5                                  | 0.00                                  |
| Incentives Total                                 | 5.40                               |                                          |                                    | 6.66                                  |
| Maximum total                                    | combined incentive                 | credit allowed is 10 points.             | Incentives Awarded                 | 6.66                                  |