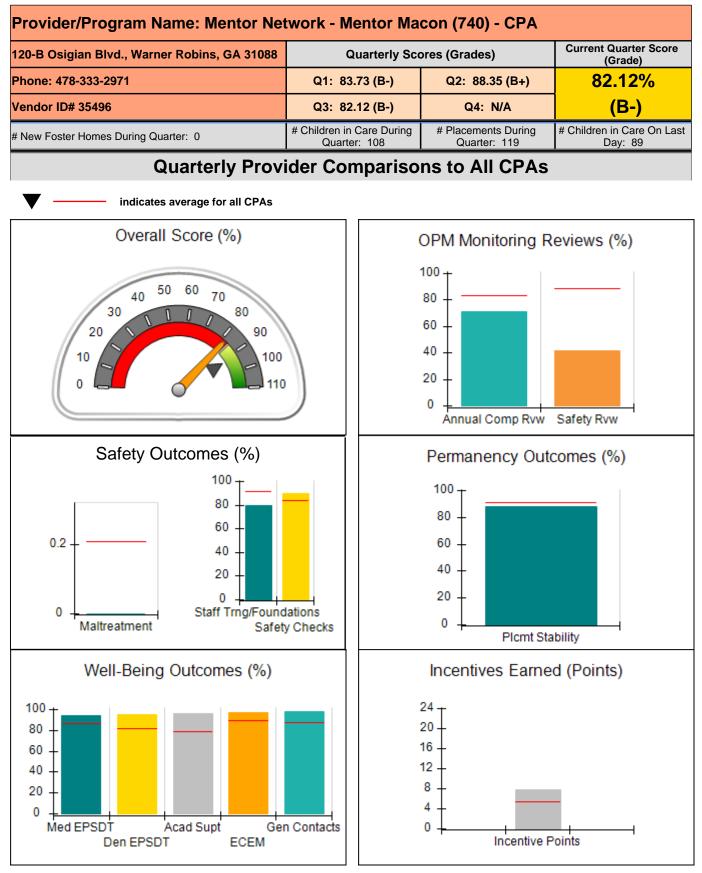

|
| Incentives Tota                                  | 5.40                               |                                          |                                    | 12.18                                 |
| Maximum total                                    | combined incentive                 | credit allowed is 10 points.             | Incentives Awarded                 | 10.00                                 |

#### Child Protective Services Investigations and Dispositions

| Total Reports:                    | 0 |
|-----------------------------------|---|
| Number Screened In:               | 0 |
| Number Screened Out:              | 0 |
| Number Substantiated:             | 0 |
| Number Unsubstantiated:           | 0 |
| Number Active CPS Investigations: | 0 |











Report Quarter: Q3 FY2020

| 120-B Osigian Blvd., Warner Robins, GA 31088 |                                    | Quarterly Scores (Grades)                 |                                     | Current Quarter<br>Score (Grade)      |  |
|----------------------------------------------|------------------------------------|-------------------------------------------|-------------------------------------|---------------------------------------|--|
| Phone: 478-333-2971                          |                                    | Q1: 83.73 (B-)                            | Q2: 88.35 (B+)                      | 82.12%                                |  |
| Vendor ID# 35496                             |                                    | Q3: 82.12 (B-)                            | Q4: