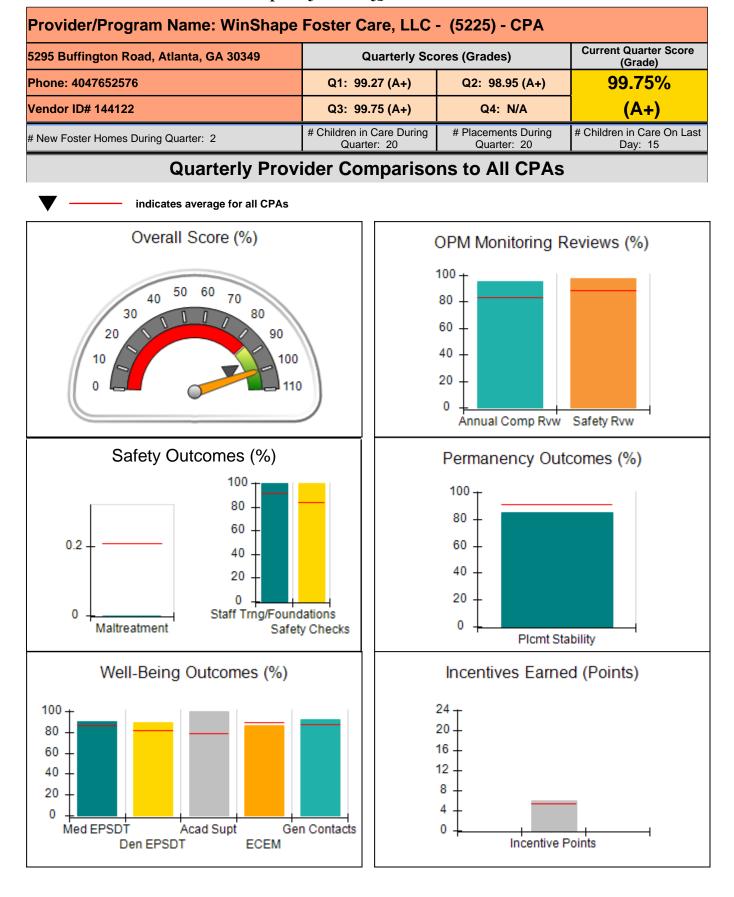

|
| Incentives Total                                 | 5.40                               |                                          |                                    | 3.88                                  |
| Maximum total                                    | combined incentive                 | credit allowed is 10 points.             | Incentives Awarded                 | 3.88                                  |

#### **Child Protective Services Investigations and Dispositions**

| Total Reports:                    | 6 |
|-----------------------------------|---|
| Number Screened In:               | 2 |
| Number Screened Out:              | 4 |
| Number Substantiated:             | 0 |
| Number Unsubstantiated:           | 0 |
| Number Active CPS Investigations: | 2 |











| Provider/Program Name: WinShape Foster Care, LLC - (5225) - CPA                   |                                    |                                  |                             |                                  |                                      |
|-----------------------------------------------------------------------------------|------------------------------------|----------------------------------|-----------------------------|----------------------------------|--------------------------------------|
| 5295 Buffington Road, Atlanta, GA 30349<br>Phone: 4047652576<br>Vendor ID# 144122 |                                    | Quarterly Scores (Grades)        |                             | Current Quarter<br>Score (Grade) |                                      |
|