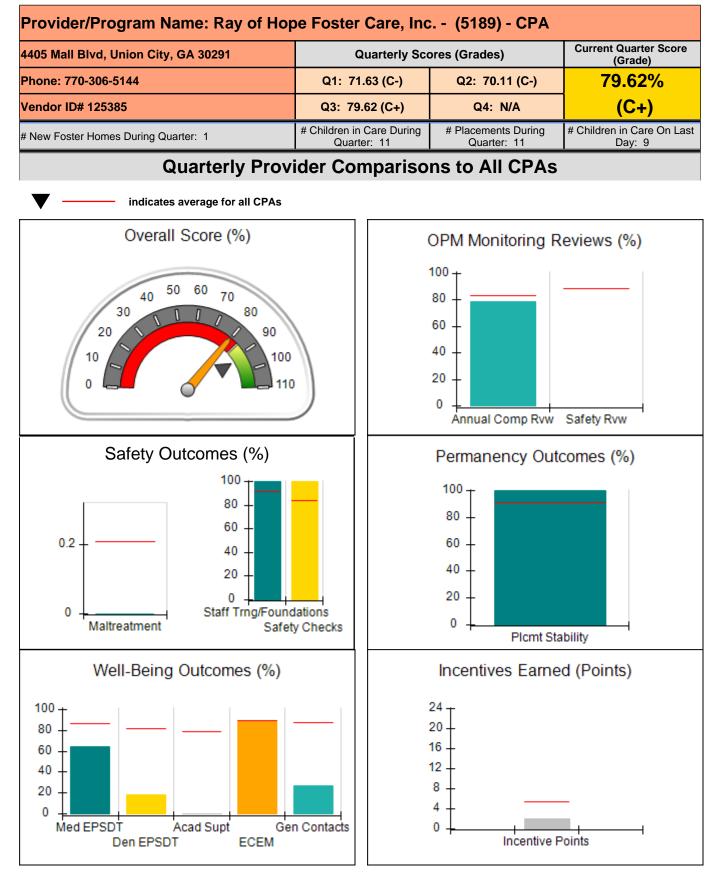

| combined incentive                 | credit allowed is 10 points.            | Incentives Awarded                | 8.50                                 |
| *Performance calculation descriptions can b            | e found in the FY 20               | 19 RBWO PBP Measureme                   | ents and Standards Guide.         |                                      |

#### **Child Protective Services Investigations and Dispositions**

| Total Reports:                    | 0 |   |
|-----------------------------------|---|---|
| Number Screened In:               | 0 |   |
| Number Screened Out:              | 0 | ٦ |
| Number Substantiated:             | 0 | ٦ |
| Number Unsubstantiated:           | 0 | ٦ |
| Number Active CPS Investigations: | 0 | ٦ |











| 4405 Mall Blvd, Union City, GA 30291 | A 30291 Quarterly Scores (Grades)  |                                          | Mall Blvd, Union City, GA 30291 Quarterly Scores (Gra |                                      | Current Quarter<br>Score (Grade) |
|--------------------------------------|------------------------------------|------------------------------------------|-------------------------------------------------------|--------------------------------------|----------------------------------|
| Phone: 770-306-5144                  |                                    | Q1: 71.63 (C-)                           | Q2: 70.11 (C-)                                        | 79.62%                               |                                  |
| Vendor ID# 125385                    |