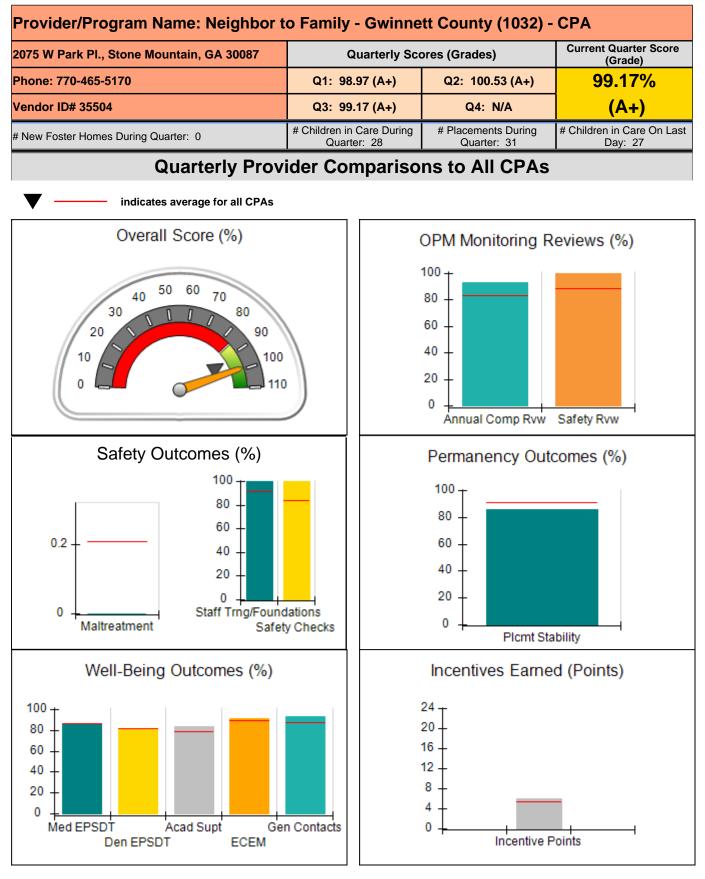

|  |

2

2

4

5

**Incentives Awarded** 

60%

0%

50%

0%

Maximum total combined incentive credit allowed is 10 points. \*Performance calculation descriptions can be found in the FY 2019 RBWO PBP Measurements and Standards Guide.

5.40

#### Child Protective Services Investigations and Dispositions

**Incentives Total** 

Foster Hm Retention Rate (threshold =

Foster Hm Recruitment (threshold =

Active Agency Accreditation

Staff Clinical Licensure

90)

100)

| Total Reports:                    | 0 |
|-----------------------------------|---|
| Number Screened In:               | 0 |
| Number Screened Out:              | 0 |
| Number Substantiated:             | 0 |
| Number Unsubstantiated:           | 0 |
| Number Active CPS Investigations: | 0 |











| 2075 W Park PI., Stone Mountain, GA 30087<br>Phone: 770-465-5170 |                                    | Quarterly Scores (Grades)                |                                    | Current Quarter<br>Score (Grade)      |  |
|------------------------------------------------------------------|------------------------------------|------------------------------------------|------------------------------------|---------------------------------------|--|
|                                                                  |                                    | Q1: 98.97 (A+)                           | Q2: 100.53 (A+)                    | 99.17%                                |  |
| Vendor ID# 35504                                                 |                                    | Q