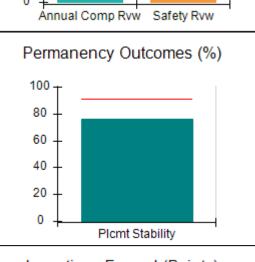

DHS, DFCS, Office of Provider Management **Performance-Based Placement Measures RBWO Provider GA+SCORECARD - CPA** 

| Provider/Program Name: Bloom Our Youth - (5208) - CPA                         |                         |                           |                                                           |                                       |
|-------------------------------------------------------------------------------|-------------------------|---------------------------|-----------------------------------------------------------|---------------------------------------|
| 150 Marquis Dr, Fayetteville, GA 30214                                        | Q                       | Quarterly Scores (Grades) |                                                           | Current Quarter Score<br>(Grade)      |
| Phone: 770-461-7020                                                           | Q1: 90.68 (A-)          |                           | Q2: 94.43 (A)                                             | 84.84%                                |
| Vendor ID# 133541                                                             | Q3: 84.84 (B)           |                           | Q4: N/A                                                   | (B)                                   |
| # New Foster Homes During Quarter: 3                                          | # Children in<br>Quarte |                           | # Placements During<br>Quarter: 71                        | # Children in Care On Last<br>Day: 61 |
| Quarterly Provider Comparisons to All CPAs                                    |                         |                           |                                                           |                                       |
| indicates average for all CPAs                                                |                         |                           |                                                           |                                       |
| Overall Score (%)                                                             |                         |                           | OPM Monitoring R                                          | eviews (%)                            |
|                                                                               |                         |                           | 100<br>80<br>60<br>40<br>20<br>0<br>Annual Comp Rvw       | Safety Rvw                            |
| Safety Outcomes (%)                                                           |                         |                           | Permanency Outo                                           | comes (%)                             |
| 0.5<br>0 Maltreatment                                                         |                         |                           | 100 -<br>80 -<br>60 -<br>40 -<br>20 -<br>0 -<br>Picmt Sta | bility                                |
| Well-Being Outcomes (%)                                                       |                         |                           | Incentives Earne                                          | d (Points)                            |
| 100<br>80<br>60<br>40<br>20<br>0<br>Med EPSDT Acad Supt Gen<br>Den EPSDT ECEM | n Contacts              |                           | 24<br>20<br>16<br>12<br>8<br>4<br>0<br>Incentive P        | oints                                 |

| 1671 Meriweather Dr., Watkinsville, GA 30677<br>Phone: 706-316-2421<br>Vendor ID# 35219 |                                    | Quarterly Scores (Grades)               |                                   | Current Quarter<br>Score (Grade)     |  |
|-----------------------------------------------------------------------------------------|------------------------------------|-----------------------------------------|-----------------------------------|--------------------------------------|--|
|                                                                                         |                                    | Q1: 93.52 (A-)                          | Q2: 84.40 (B)                     | 95.57%                               |  |
|                                                                                         |                                    | Q3: 95.57 (A)                           | Q4: N/A                           | (A)                                  |  |
| # New Foster Homes During Quarter: 0                                                    |                                    | # Children in Care During<br>Quarter: 1 | # Placements During<br>Quarter: 1 | # Children in Care On<br>Last Day: 1 |  |
|                                                                                         | Avg<br>Performance All<br>CPAs (%) | Provider<br>Performance (%)*            | Possible Points<br>(Weight)       | Provider Points<br>Earned            |  |
| OPM Monitoring Reviews                                                                  |                                    |                                         |                                   |                                      |  |
| Annual Comprehensive Reviews                                                            | 83%                                | 91%                                     | 25                                | 22.82                                |  |
| Safety Reviews                                                                          | 88%                                | 100%                                    | 15                                | 15.00                                |  |
| Monitoring Sub-Total                                                                    |                                    |                                         | 40                                | 37.82                                |  |
| CPA Safety Outcomes                                                                     |                                    |                                         |                                   |                                      |  |
| Incidence of Maltreatment                                                               | 0.21%                              | No Substantiated<br>Reports             | 10                                | 10.00                                |  |
| Staff Training                                                                          | 92%                                | 75%                                     | 5                                 | 3.75                                 |  |
| Staff Safety Checks                                                                     | 84%                                | 100%                                    | 5                                 | 5.00                                 |  |
| Safety Sub-Total                                                                        |                                    |                                         | 20                                | 18.75                                |  |
| CPA Permanency Outcomes                                                                 |                                    |                                         |                                   |                                      |  |
| Placement Stability                                                                     | 91%                                | 100%                                    | 15                                | 15.00                                |  |
| Permanency Sub-Total                                                                    |                                    |                                         | 15                                | 15.00                                |  |
| CPA Well-Being Outcomes                                                                 |                                    |                                         |                                   |                                      |  |
| EPSDT Medical Visits                                                                    | 86%                                | 100%                                    | 4                                 | 4.00                                 |  |
| EPSDT Dental Visits                                                                     | 82%                                | 100%                                    | 4                                 | 4.00                                 |  |
| Academic Supports                                                                       | 79%                                | 0%                                      | 3                                 | 0.00                                 |  |
| Provider ECEM Visits                                                                    | 89%                                | 100%                                    | 7                                 | 7.00                                 |  |
| Provider General Contacts                                                               | 88%                                | 100%                                    | 7                                 | 7.00                                 |  |
| Placements with Siblings                                                                | 69%                                | Not Eligible                            | Not Scored                        | Not Scored                           |  |
| Placements within Legal County                                                          | 17%                                | Not Eligible                            | Not Scored                        | Not Scored                           |  |
| Well-Being Sub-Tota                                                                     |                                    |                                         | 25                                | 22.00                                |  |