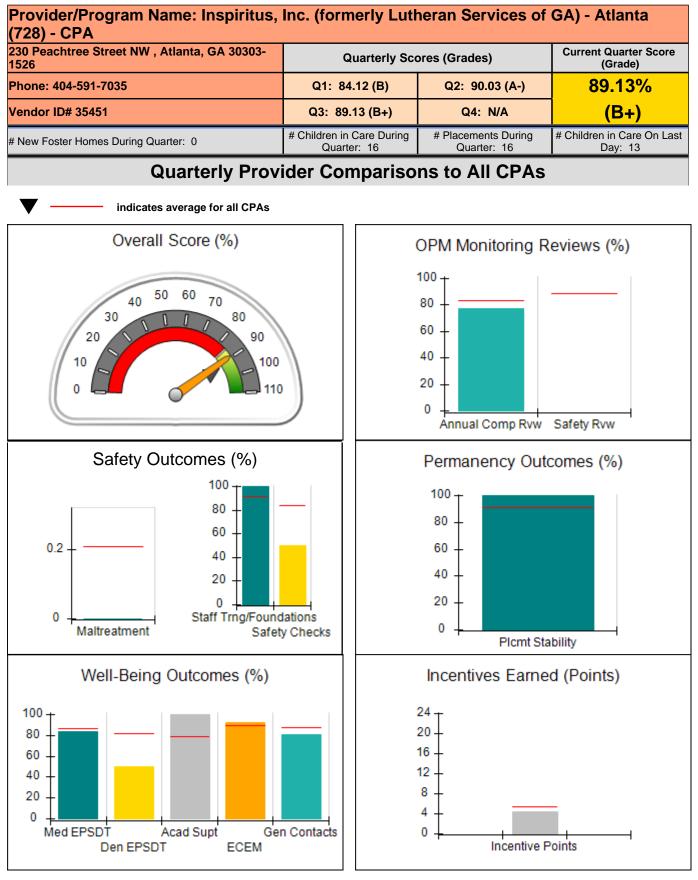

| Provider/Program Name: All God's Children - (861) - CPA |                                         |                                   |                                      |  |  |
|---------------------------------------------------------|-----------------------------------------|-----------------------------------|--------------------------------------|--|--|
| 1671 Meriweather Dr., Watkinsville, GA 30677            | Quarterly Sco                           | Quarterly Scores (Grades)         |                                      |  |  |
| Phone: 706-316-2421                                     | Q1: 93.52 (A-)                          | 95.57%                            |                                      |  |  |
| Vendor ID# 35219                                        | Q3: 95.57 (A)                           | Q4: N/A                           | (A)                                  |  |  |
| # New Foster Homes During Quarter: 0                    | # Children in Care During<br>Quarter: 1 | # Placements During<br>Quarter: 1 | # Children in Care On Last<br>Day: 1 |  |  |
| Quarterly Provider Comparisons to All CPAs              |                                         |                                   |                                      |  |  |
| indicates average for all CPAs                          |                                         |                                   |                                      |  |  |

| 1671 Meriweather Dr., Watkinsville, GA 30677<br>Phone: 706-316-2421<br>Vendor ID# 35219 |                                    | Quarterly Scores (Grades)               |                                   | Current Quarter<br>Score (Grade)     |  |
|-----------------------------------------------------------------------------------------|------------------------------------|-----------------------------------------|-----------------------------------|--------------------------------------|--|
|                                                                                         |                                    | Q1: 93.52 (A-)                          | Q2: 84.40 (B)                     | 95.57%                               |  |
|                                                                                         |                                    | Q3: 95.57 (A)                           | Q4: N/A                           | (A)                                  |  |
| # New Foster Homes During Quarter: 0                                                    |                                    | # Children in Care During<br>Quarter: 1 | # Placements During<br>Quarter: 1 | # Children in Care On<br>Last Day: 1 |  |
|                                                                                         | Avg<br>Performance All<br>CPAs (%) | Provider<br>Performance (%)*            | Possible Points<br>(Weight)       | Provider Points<br>Earned            |  |
| OPM Monitoring Reviews                                                                  |                                    |                                         |                                   |                                      |  |
| Annual Comprehensive Reviews                                                            | 83%                                | 91%                                     | 25                                | 22.82                                |  |
| Safety Reviews                                                                          | 88%                                | 100%                                    | 15                                | 15.00                                |  |
| Monitoring Sub-Total                                                                    |                                    |                                         | 40                                | 37.82                                |  |
| CPA Safety Outcomes                                                                     |                                    |                                         |                                   |                                      |  |
| Incidence of Maltreatment                                                               | 0.21%                              | No Substantiated<br>Reports             | 10                                | 10.00                                |  |
| Staff Training                                                                          | 92%                                | 75%                                     | 5                                 | 3.75                                 |  |
| Staff Safety Checks                                                                     | 84%                                | 100%                                    | 5                                 | 5.00                                 |  |
| Safety Sub-Total                                                                        |                                    |                                         | 20                                | 18.75                                |  |
| CPA Permanency Outcomes                                                                 |                                    |                                         |                                   |                                      |  |
| Placement Stability                                                                     | 91%                                | 100%                                    | 15                                | 15.00                                |  |
| Permanency Sub-Total                                                                    |                                    |                                         | 15                                | 15.00                                |  |
| CPA Well-Being Outcomes                                                                 |                                    |                                         |                                   |                                      |  |
| EPSDT Medical Visits                                                                    | 86%                                | 100%                                    | 4                                 | 4.00                                 |  |
| EPSDT Dental Visits                                                                     | 82%                                | 100%                                    | 4                                 | 4.00                                 |  |
| Academic Supports                                                                       | 79%                                | 0%                                      | 3                                 | 0.00                                 |  |
| Provider ECEM Visits                                                                    | 89%                                | 100%                                    | 7                                 | 7.00                                 |  |
| Provider General Contacts                                                               | 88%                                | 100%                                    | 7                                 | 7.00                                 |  |
| Placements with Siblings                                                                | 69%                                | Not Eligible                            | Not Scored                        | Not Scored                           |  |
| Placements within Legal County                                                          | 17%                                | Not Eligible                            | Not Scored                        | Not Scored                           |  |
| Well-Being Sub-Tota                                                                     |                                    |                                         | 25                                | 22.00                                |  |

| Monitoring & Outcomes: | Possible Points = 100 Points Earned: 9 |                  | 93.57    |
|------------------------|----------------------------------------|------------------|----------|
|                        | Score Before Incentives Credit         |                  | 93.57%   |
|                        | Incentives Awarded 2                   |                  | 2.00 pts |
|                        |                                        | PBP Verification | N/A pts  |
|                        |                                        | Total Score      | 95.57%   |

Report Quarter: Q3 FY2020

| # New Foster Homes During Quarter: 0             |                                    | # Children in Care During<br>Quarter: 1 | # Placements During<br>Quarter: 1 | # Children in Care On<br>Last Day: 1 |
|--------------------------------------------------|------------------------------------|-----------------------------------------|-----------------------------------|--------------------------------------|
| CPA Incentive Credits                            | Avg<br>Performance All<br>CPAs (%) | Provider<br>Performance (%)*            | Possible Points<br>(Weight)       | Provider Points<br>Earned            |
| Early EPSDT Medical Visits                       |                                    | Not Eligible                            | 2                                 |                                      |
| Early EPSDT Dental Visits                        |                                    | Not Eligible                            | 2                                 |                                      |
| Permanency Contacts                              |                                    | 0%                                      | 5                                 | 0.00                                 |
| Additional Academic Supports                     |                                    | 0%                                      | 2                                 | 0.00                                 |
| HS Grad/GED/Prof or Trade<br>Certificate/College |                                    | N/A                                     | 10/5/5/1                          |                                      |
| EYSS Agreement                                   |                                    | Not Eligible                            | 5                                 |                                      |
| Community Connections                            |                                    | 0%                                      | 4                                 | 0.00                                 |
| Foster Hm Retention Rate (threshold = 90)        |                                    | 100%                                    | 2                                 | 2.00                                 |
| Foster Hm Recruitment (threshold = 100)          |                                    | 0%                                      | 2                                 | 0.00                                 |
| Active Agency Accreditation                      |                                    | 0%                                      | 4                                 | 0.00                                 |
| Staff Clinical Licensure                         |                                    | 0%                                      | 5                                 | 0.00                                 |
| Incentives Total                                 | 5.40                               |                                         |                                   | 2.00                                 |
| Maximum total                                    | combined incentive                 | credit allowed is 10 points.            | Incentives Awarded                | 2.00                                 |