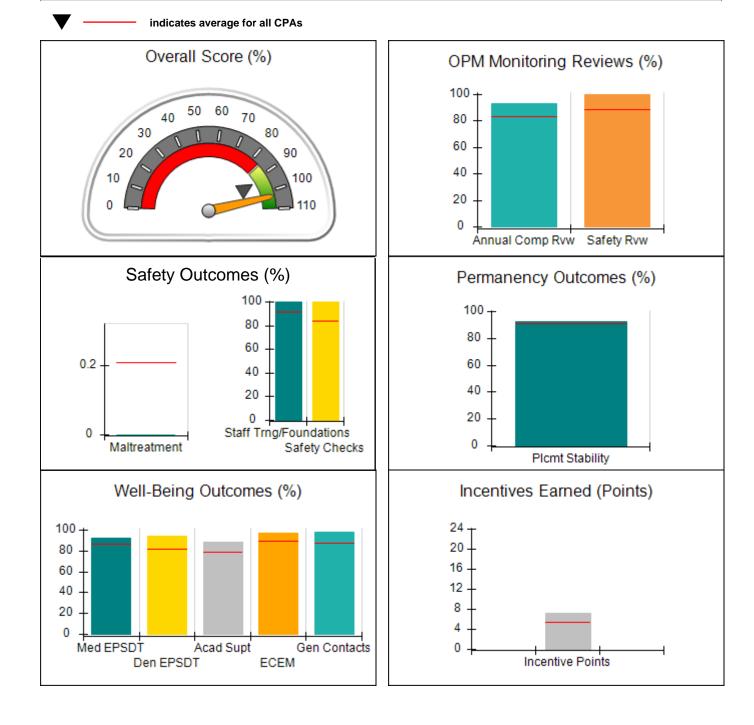

| Provider/Program Name: All God's Children - (861) - CPA |                                         |                                   |                                      |  |  |
|---------------------------------------------------------|-----------------------------------------|-----------------------------------|--------------------------------------|--|--|
| 1671 Meriweather Dr., Watkinsville, GA 30677            | Quarterly Sco                           | Quarterly Scores (Grades)         |                                      |  |  |
| Phone: 706-316-2421                                     | Q1: 93.52 (A-)                          | 95.57%                            |                                      |  |  |
| Vendor ID# 35219                                        | Q3: 95.57 (A)                           | Q4: N/A                           | (A)                                  |  |  |
| # New Foster Homes During Quarter: 0                    | # Children in Care During<br>Quarter: 1 | # Placements During<br>Quarter: 1 | # Children in Care On Last<br>Day: 1 |  |  |
| Quarterly Provider Comparisons to All CPAs              |                                         |                                   |                                      |  |  |
| indicates average for all CPAs                          |                                         |                                   |                                      |  |  |

| 1671 Meriweather Dr., Watkinsville, GA 30677<br>Phone: 706-316-2421<br>Vendor ID# 35219 |                                    | Quarterly Scores (Grades)               |                                   | Current Quarter<br>Score (Grade)     |  |
|-----------------------------------------------------------------------------------------|------------------------------------|-----------------------------------------|-----------------------------------|--------------------------------------|--|
|                                                                                         |                                    | Q1: 93.52 (A-)                          | Q2: 84.40 (B)                     | 95.57%                               |  |
|                                                                                         |                                    | Q3: 95.57 (A)                           | Q4: N/A                           | (A)                                  |  |
| # New Foster Homes During Quarter: 0                                                    |                                    | # Children in Care During<br>Quarter: 1 | # Placements During<br>Quarter: 1 | # Children in Care On<br>Last Day: 1 |  |
|                                                                                         | Avg<br>Performance All<br>CPAs (%) | Provider<br>Performance (%)*            | Possible Points<br>(Weight)       | Provider Points<br>Earned            |  |
| OPM Monitoring Reviews                                                                  |                                    |                                         |                                   |                                      |  |
| Annual Comprehensive Reviews                                                            | 83%                                | 91%                                     | 25                                | 22.82                                |  |
| Safety Reviews                                                                          | 88%                                | 100%                                    | 15                                | 15.00                                |  |
| Monitoring Sub-Total                                                                    |                                    |                                         | 40                                | 37.82                                |  |
| CPA Safety Outcomes                                                                     |                                    |                                         |                                   |                                      |  |
| Incidence of Maltreatment                                                               | 0.21%                              | No Substantiated<br>Reports             | 10                                | 10.00                                |  |
| Staff Training                                                                          | 92%                                | 75%                                     | 5                                 | 3.75                                 |  |
| Staff Safety Checks                                                                     | 84%                                | 100%                                    | 5                                 | 5.00                                 |  |
| Safety Sub-Total                                                                        |                                    |                                         | 20                                | 18.75                                |  |
| CPA Permanency Outcomes                                                                 |                                    |                                         |                                   |                                      |  |
| Placement Stability                                                                     | 91%                                | 100%                                    | 15                                | 15.00                                |  |
| Permanency Sub-Total                                                                    |                                    |                                         | 15                                | 15.00                                |  |
| CPA Well-Being Outcomes                                                                 |                                    |                                         |                                   |                                      |  |
| EPSDT Medical Visits                                                                    | 86%                                | 100%                                    | 4                                 | 4.00                                 |  |
| EPSDT Dental Visits                                                                     | 82%                                | 100%                                    | 4                                 | 4.00                                 |  |
| Academic Supports                                                                       | 79%                                | 0%                                      | 3                                 | 0.00                                 |  |
| Provider ECEM Visits                                                                    | 89%                                | 100%                                    | 7                                 | 7.00                                 |  |
| Provider General Contacts                                                               | 88%                                | 100%                                    | 7                                 | 7.00                                 |  |
| Placements with Siblings                                                                | 69%                                | Not Eligible                            | Not Scored                        | Not Scored                           |  |
| Placements within Legal County                                                          | 17%                                | Not Eligible                            | Not Scored                        | Not Scored                           |  |
| Well-Being Sub-Tota                                                                     |                                    |                                         | 25                                | 22.00                                |  |

| Monitoring & Outcomes: | Possible Points = 100 Points Earned: 9 |                  | 93.57    |
|------------------------|----------------------------------------|------------------|----------|
|                        | Score Before Incentives Credit         |                  | 93.57%   |
|                        | Incentives Awarded 2                   |                  | 2.00 pts |
|                        |                                        | PBP Verification | N/A pts  |
|                        |                                        | Total Score      | 95.57%   |

Report Quarter: Q3 FY2020

| # New Foster Homes During Quarter: 0             |                                    | # Children in Care During<br>Quarter: 1 | # Placements During<br>Quarter: 1 | # Children in Care On<br>Last Day: 1 |
|--------------------------------------------------|------------------------------------|-----------------------------------------|-----------------------------------|--------------------------------------|
| CPA Incentive Credits                            | Avg<br>Performance All<br>CPAs (%) | Provider<br>Performance (%)*            | Possible Points<br>(Weight)       | Provider Points<br>Earned            |
| Early EPSDT Medical Visits                       |                                    | Not Eligible                            | 2                                 |                                      |
| Early EPSDT Dental Visits                        |                                    | Not Eligible                            | 2                                 |                                      |
| Permanency Contacts                              |                                    | 0%                                      | 5                                 | 0.00                                 |
| Additional Academic Supports                     |                                    | 0%                                      | 2                                 | 0.00                                 |
| HS Grad/GED/Prof or Trade<br>Certificate/College |                                    | N/A                                     | 10/5/5/1                          |                                      |
| EYSS Agreement                                   |                                    | Not Eligible                            | 5                                 |                                      |
| Community Connections                            |                                    | 0%                                      | 4                                 | 0.00                                 |
| Foster Hm Retention Rate (threshold = 90)        |                                    | 100%                                    | 2                                 | 2.00                                 |
| Foster Hm Recruitment (threshold = 100)          |                                    | 0%                                      | 2                                 | 0.00                                 |
| Active Agency Accreditation                      |                                    | 0%                                      | 4                                 | 0.00                                 |
| Staff Clinical Licensure                         |                                    | 0%                                      | 5                                 | 0.00                                 |
| Incentives Total                                 | 5.40                               |                                         |                                   | 2.00                                 |
| Maximum total                                    | combined incentive                 | credit allowed is 10 points.            | Incentives Awarded                | 2.00                                 |