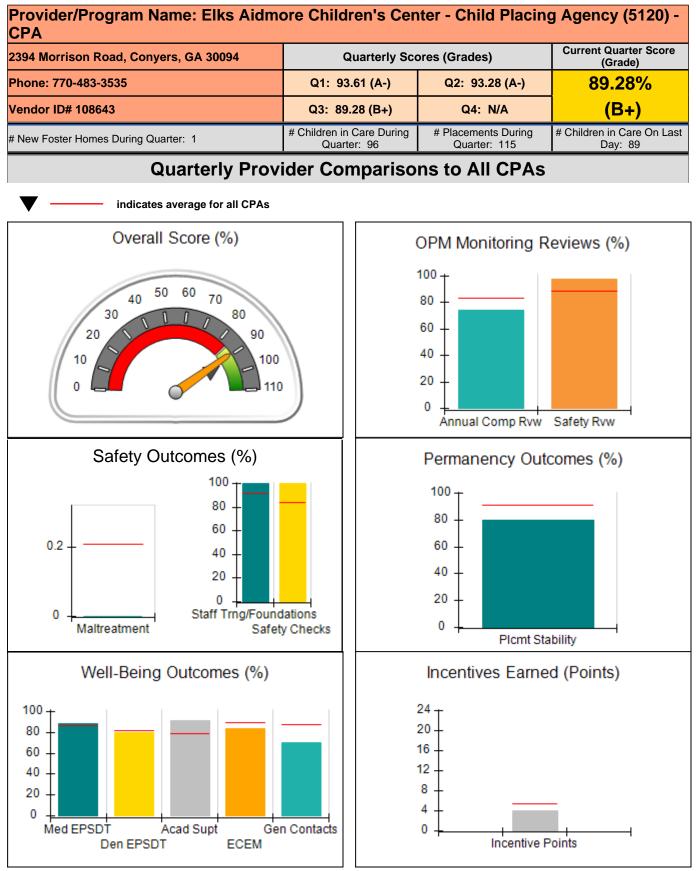

|                                          |                                    | 5.00                                  |
| Maximum total                                    | combined incentive                 | credit allowed is 10 points.             | Incentives Awarded                 | 5.00                                  |

#### Child Protective Services Investigations and Dispositions

| Total Reports:                    | 3  |
|-----------------------------------|----|
| Number Screened In:               | 2  |
| Number Screened Out:              | 1  |
| Number Substantiated:             | 0  |
| Number Unsubstantiated:           | 4  |
| Number Active CPS Investigations: | -2 |



## Performance-Based Placement Measures RBWO Provider GA+SCORECARD - CPA









# Performance-Based Placement Measures RBWO Provider GA+SCORECARD - CPA

| 2394 Morrison Road, Conyers, GA 30094 |                                    | Quarterly Scores (Grades)                |                                     | Current Quarter<br>Score (Grade)      |  |
|---------------------------------------|------------------------------------|------------------------------------------|-------------------------------------|---------------------------------------|--|
| Phone: 770-483-3535                   |                                    | Q1: 93.61 (A-)                           | Q2: 93.28 (A-)                      | 89.28%                                |  |
| Vendor ID# 108643                     |                                    | Q3: 89.28 (B+)