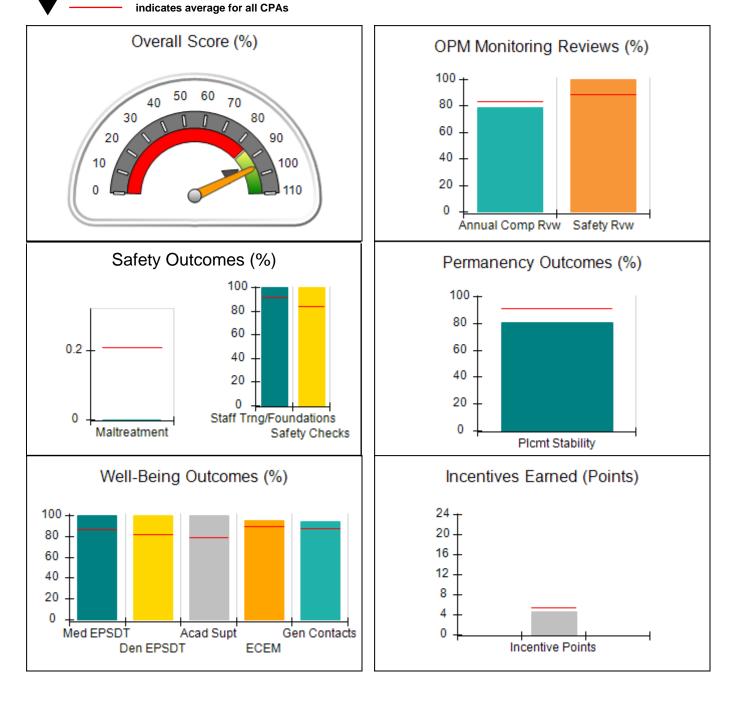

| 1518 Airport Road, Hinesville, GA 31313<br>Phone: 912-559-5536<br>Vendor ID# 114739 |                                    | Quarterly Scores (Grades)                |                                    | Current Quarter<br>Score (Grade)      |  |
|-------------------------------------------------------------------------------------|------------------------------------|------------------------------------------|------------------------------------|---------------------------------------|--|
|                                                                                     |                                    | Q1: 95.65 (A)                            | Q2: 98.33 (A+)                     | 98.90%                                |  |
|                                                                                     |                                    | Q3: 98.90 (A+)                           | Q4: N/A                            | (A+)                                  |  |
| # New Foster Homes During Quarter: 1                                                |                                    | # Children in Care During<br>Quarter: 11 | # Placements During<br>Quarter: 11 | # Children in Care On<br>Last Day: 11 |  |
|                                                                                     | Avg<br>Performance All<br>CPAs (%) | Provider<br>Performance (%)*             | Possible Points<br>(Weight)        | Provider Points<br>Earned             |  |
| OPM Monitoring Reviews                                                              |                                    |                                          |                                    | ·                                     |  |
| Annual Comprehensive Reviews                                                        | 83%                                | 76%                                      | 25                                 | 19.04                                 |  |
| Safety Reviews                                                                      | 88%                                | 100%                                     | 15                                 | 15.00                                 |  |
| Monitoring Sub-Total                                                                |                                    |                                          | 40                                 | 34.04                                 |  |
| CPA Safety Outcomes                                                                 |                                    |                                          |                                    |                                       |  |
| Incidence of Maltreatment                                                           | 0.21%                              | No Substantiated<br>Reports              | 10                                 | 10.00                                 |  |
| Staff Training                                                                      | 92%                                | 100%                                     | 5                                  | 5.00                                  |  |
| Staff Safety Checks                                                                 | 84%                                | 100%                                     | 5                                  | 5.00                                  |  |
| Safety Sub-Total                                                                    |                                    |                                          | 20                                 | 20.00                                 |  |
| CPA Permanency Outcomes                                                             |                                    |                                          |                                    |                                       |  |
| Placement Stability                                                                 | 91%                                | 100%                                     | 15                                 | 15.00                                 |  |
| Permanency Sub-Total                                                                |                                    |                                          | 15                                 | 15.00                                 |  |
| CPA Well-Being Outcomes                                                             |                                    |                                          |                                    |                                       |  |
| EPSDT Medical Visits                                                                | 86%                                | 82%                                      | 4                                  | 3.28                                  |  |
| EPSDT Dental Visits                                                                 | 82%                                | 100%                                     | 4                                  | 4.00                                  |  |
| Academic Supports                                                                   | 79%                                | 92%                                      | 3                                  | 2.76                                  |  |
| Provider ECEM Visits                                                                | 89%                                | 100%                                     | 7                                  | 7.00                                  |  |
| Provider General Contacts                                                           | 88%                                | 88%                                      | 7                                  | 6.16                                  |  |
| Placements with Siblings                                                            | 69%                                | 56%                                      | Not Scored                         | Not Scored                            |  |
| Placements within Legal County                                                      | 17%                                | Not Eligible                             | Not Scored                         | Not Scored                            |  |
| Well-Being Sub-Total                                                                |                                    |                                          | 25                                 | 23.20                                 |  |

| Monitoring & Outcomes: | Possible Points = 100 Points Earned: 92. |                  | 92.24    |
|------------------------|------------------------------------------|------------------|----------|
|                        | Score Before Incentives Credit           |                  | 92.24%   |
|                        | Incentives Awarded 6.                    |                  | 6.66 pts |
|                        |                                          | PBP Verification | N/A pts  |
|                        |                                          | Total Score      | 98.90%   |

#### Report Quarter: Q3 FY2020

| # New Foster Homes During Quarter: 1             |                                    | # Children in Care During<br>Quarter: 11 | # Placements During<br>Quarter: 11 | # Children in Care On<br>Last Day: 11 |
|--------------------------------------------------|------------------------------------|------------------------------------------|------------------------------------|---------------------------------------|
| CPA Incentive Credits                            | Avg<br>Performance All<br>CPAs (%) | Provider<br>Performance (%)*             | Possible Points<br>(Weight)        | Provider Points<br>Earned             |
| Early EPSDT Medical Visits                       |                                    | Not Eligible                             | 2                                  |                                       |
| Early EPSDT Dental Visits                        |                                    | 100%                                     | 2                                  | 2.00                                  |
| Permanency Contacts                              |                                    | None Planned                             | 5                                  |                                       |
| Additional Academic Supports                     |                                    | 33%                                      | 2                                  | 0.66                                  |
| HS Grad/GED/Prof or Trade<br>Certificate/College |                                    | N/A                                      | 10/5/5/1                           |                                       |
| EYSS Agreement                                   |                                    | Not Eligible                             | 5                                  |                                       |
| Community Connections                            |                                    | 0%                                       | 4                                  | 0.00                                  |
| Foster Hm Retention Rate (threshold = 90)        |                                    | 100%                                     | 2                                  | 2.00                                  |
| Foster Hm Recruitment (threshold = 100)          |                                    | 100%                                     | 2                                  | 2.00                                  |
| Active Agency Accreditation                      |                                    | 0%                                       | 4                                  | 0.00                                  |
| Staff Clinical Licensure                         |                                    | 0%                                       | 5                                  | 0.00                                  |
| Incentives Total                                 | 5.40                               |                                          |                                    | 6.66                                  |
| Maximum total                                    | combined incentive                 | credit allowed is 10 points.             | Incentives Awarded                 | 6.66                                  |