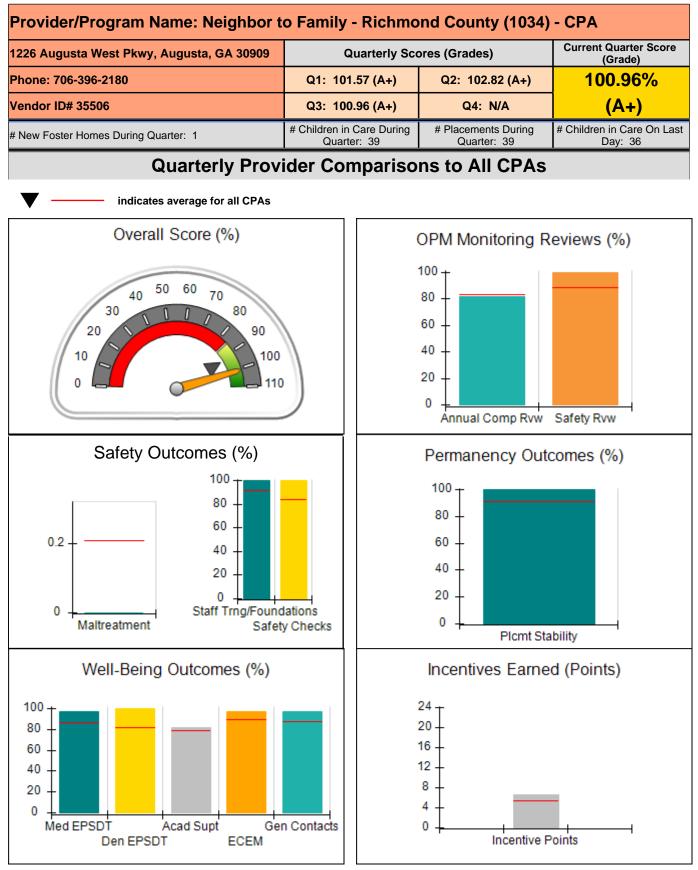

| Provider/Program Name: All God's Children - (861) - CPA |                                         |                                   |                                      |  |  |
|---------------------------------------------------------|-----------------------------------------|-----------------------------------|--------------------------------------|--|--|
| 1671 Meriweather Dr., Watkinsville, GA 30677            | Quarterly Sco                           | Quarterly Scores (Grades)         |                                      |  |  |
| Phone: 706-316-2421                                     | Q1: 93.52 (A-)                          | 95.57%                            |                                      |  |  |
| Vendor ID# 35219                                        | Q3: 95.57 (A)                           | Q4: N/A                           | (A)                                  |  |  |
| # New Foster Homes During Quarter: 0                    | # Children in Care During<br>Quarter: 1 | # Placements During<br>Quarter: 1 | # Children in Care On Last<br>Day: 1 |  |  |
| Quarterly Provider Comparisons to All CPAs              |                                         |                                   |                                      |  |  |
| indicates average for all CPAs                          |                                         |                                   |                                      |  |  |

| 1671 Meriweather Dr., Watkinsville, GA 30677<br>Phone: 706-316-2421<br>Vendor ID# 35219 |                                    | Quarterly Scores (Grades)               |                                   | Current Quarter<br>Score (Grade)     |  |
|-----------------------------------------------------------------------------------------|------------------------------------|-----------------------------------------|-----------------------------------|--------------------------------------|--|
|                                                                                         |                                    | Q1: 93.52 (A-)                          | Q2: 84.40 (B)                     | 95.57%                               |  |
|                                                                                         |                                    | Q3: 95.57 (A)                           | Q4: N/A                           | (A)                                  |  |
| # New Foster Homes During Quarter: 0                                                    |                                    | # Children in Care During<br>Quarter: 1 | # Placements During<br>Quarter: 1 | # Children in Care On<br>Last Day: 1 |  |
|                                                                                         | Avg<br>Performance All<br>CPAs (%) | Provider<br>Performance (%)*            | Possible Points<br>(Weight)       | Provider Points<br>Earned            |  |
| OPM Monitoring Reviews                                                                  |                                    |                                         |                                   |                                      |  |
| Annual Comprehensive Reviews                                                            | 83%                                | 91%                                     | 25                                | 22.82                                |  |
| Safety Reviews                                                                          | 88%                                | 100%                                    | 15                                | 15.00                                |  |
| Monitoring Sub-Total                                                                    |                                    |                                         | 40                                | 37.82                                |  |
| CPA Safety Outcomes                                                                     |                                    |                                         |                                   |                                      |  |
| Incidence of Maltreatment                                                               | 0.21%                              | No Substantiated<br>Reports             | 10                                | 10.00                                |  |
| Staff Training                                                                          | 92%                                | 75%                                     | 5                                 | 3.75                                 |  |
| Staff Safety Checks                                                                     | 84%                                | 100%                                    | 5                                 | 5.00                                 |  |
| Safety Sub-Total                                                                        |                                    |                                         | 20                                | 18.75                                |  |
| CPA Permanency Outcomes                                                                 |                                    |                                         |                                   |                                      |  |
| Placement Stability                                                                     | 91%                                | 100%                                    | 15                                | 15.00                                |  |
| Permanency Sub-Total                                                                    |                                    |                                         | 15                                | 15.00                                |  |
| CPA Well-Being Outcomes                                                                 |                                    |                                         |                                   |                                      |  |
| EPSDT Medical Visits                                                                    | 86%                                | 100%                                    | 4                                 | 4.00                                 |  |
| EPSDT Dental Visits                                                                     | 82%                                | 100%                                    | 4                                 | 4.00                                 |  |
| Academic Supports                                                                       | 79%                                | 0%                                      | 3                                 | 0.00                                 |  |
| Provider ECEM Visits                                                                    | 89%                                | 100%                                    | 7                                 | 7.00                                 |  |
| Provider General Contacts                                                               | 88%                                | 100%                                    | 7                                 | 7.00                                 |  |
| Placements with Siblings                                                                | 69%                                | Not Eligible                            | Not Scored                        | Not Scored                           |  |
| Placements within Legal County                                                          | 17%                                | Not Eligible                            | Not Scored                        | Not Scored                           |  |
| Well-Being Sub-Tota                                                                     |                                    |                                         | 25                                | 22.00                                |  |

| Monitoring & Outcomes: | Possible Points = 100 Points Earned: 9 |                  | 93.57    |
|------------------------|----------------------------------------|------------------|----------|
|                        | Score Before Incentives Credit         |                  | 93.57%   |
|                        | Incentives Awarded 2                   |                  | 2.00 pts |
|                        |                                        | PBP Verification | N/A pts  |
|                        |                                        | Total Score      | 95.57%   |

Report Quarter: Q3 FY2020

| # New Foster Homes During Quarter: 0             |                                    | # Children in Care During<br>Quarter: 1 | # Placements During<br>Quarter: 1 | # Children in Care On<br>Last Day: 1 |
|--------------------------------------------------|------------------------------------|-----------------------------------------|-----------------------------------|--------------------------------------|
| CPA Incentive Credits                            | Avg<br>Performance All<br>CPAs (%) | Provider<br>Performance (%)*            | Possible Points<br>(Weight)       | Provider Points<br>Earned            |
| Early EPSDT Medical Visits                       |                                    | Not Eligible                            | 2                                 |                                      |
| Early EPSDT Dental Visits                        |                                    | Not Eligible                            | 2                                 |                                      |
| Permanency Contacts                              |                                    | 0%                                      | 5                                 | 0.00                                 |
| Additional Academic Supports                     |                                    | 0%                                      | 2                                 | 0.00                                 |
| HS Grad/GED/Prof or Trade<br>Certificate/College |                                    | N/A                                     | 10/5/5/1                          |                                      |
| EYSS Agreement                                   |                                    | Not Eligible                            | 5                                 |                                      |
| Community Connections                            |                                    | 0%                                      | 4                                 | 0.00                                 |
| Foster Hm Retention Rate (threshold = 90)        |                                    | 100%                                    | 2                                 | 2.00                                 |
| Foster Hm Recruitment (threshold = 100)          |                                    | 0%                                      | 2                                 | 0.00                                 |
| Active Agency Accreditation                      |                                    | 0%                                      | 4                                 | 0.00                                 |
| Staff Clinical Licensure                         |                                    | 0%                                      | 5                                 | 0.00                                 |
| Incentives Total                                 | 5.40                               |                                         |                                   | 2.00                                 |
| Maximum total                                    | combined incentive                 | credit allowed is 10 points.            | Incentives Awarded                | 2.00                                 |