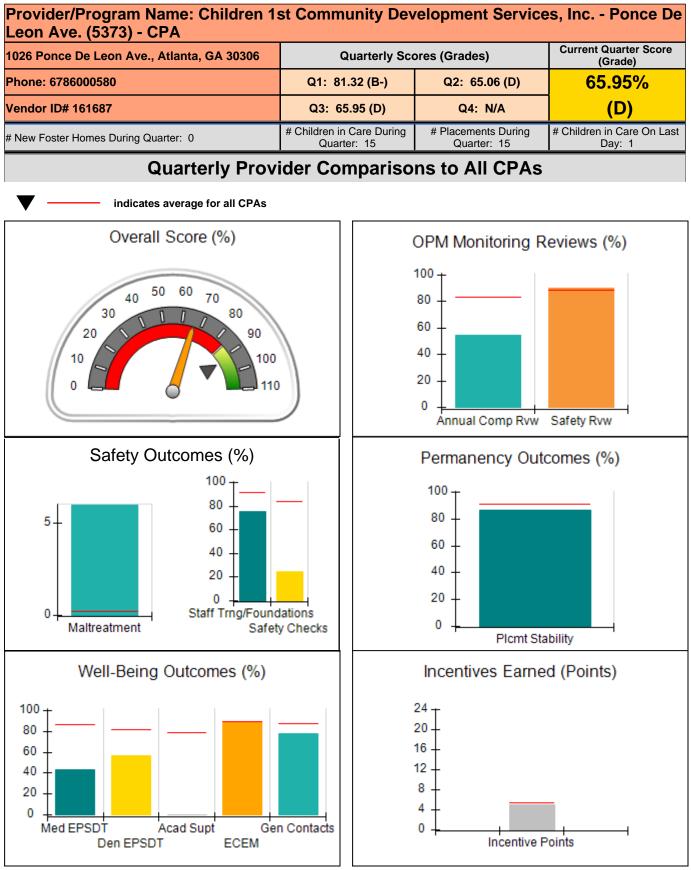

### Provider/Program Name: Bethany Christian Services - Atlanta (573) - CPA

| <b>v</b>                                         |                                    |                                           | × 7                                 |                                       |
|--------------------------------------------------|------------------------------------|-------------------------------------------|-------------------------------------|---------------------------------------|
| # New Foster Homes During Quarter: 5             |                                    | # Children in Care During<br>Quarter: 101 | # Placements During<br>Quarter: 107 | # Children in Care On<br>Last Day: 79 |
| CPA Incentive Credits                            | Avg<br>Performance All<br>CPAs (%) | Provider<br>Performance (%)*              | Possible Points<br>(Weight)         | Provider Points<br>Earned             |
| Early EPSDT Medical Visits                       |                                    | 6%                                        | 2                                   | 0.12                                  |
| Early EPSDT Dental Visits                        |                                    | 7%                                        | 2                                   | 0.14                                  |
| Permanency Contacts                              |                                    | 0%                                        | 5                                   | 0.00                                  |
| Additional Academic Supports                     |                                    | 0%                                        | 2                                   | 0.00                                  |
| HS Grad/GED/Prof or Trade<br>Certificate/College |                                    | N/A                                       | 10/5/5/1                            |                                       |
| EYSS Agreement                                   |                                    | Not Eligible                              | 5                                   |                                       |
| Community Connections                            |                                    | 0%                                        | 4                                   | 0.00                                  |
| Foster Hm Retention Rate (threshold = 90)        |                                    | 70%                                       | 2                                   | 0.00                                  |
| Foster Hm Recruitment (threshold = 100)          |                                    | 275%                                      | 2                                   | 2.00                                  |
| Active Agency Accreditation                      |                                    | 50%                                       | 4                                   | 2.00                                  |
| Staff Clinical Licensure                         |                                    | 20%                                       | 5                                   | 1.00                                  |
| Incentives Total                                 | 5.40                               |                                           |                                     | 5.26                                  |
| Maximum total                                    | combined incentive                 | credit allowed is 10 points.              | Incentives Awarded                  | 5.26                                  |
| *Performance calculation descriptions can b      | e found in the FY 20               | 19 RBWO PBP Measureme                     | ents and Standards Guide.           |                                       |

#### Child Protective Services Investigations and Dispositions

| Total Reports:                    | 1 |
|-----------------------------------|---|
| Number Screened In:               | 0 |
| Number Screened Out:              | 1 |
| Number Substantiated:             | 0 |
| Number Unsubstantiated:           | 0 |
| Number Active CPS Investigations: | 0 |