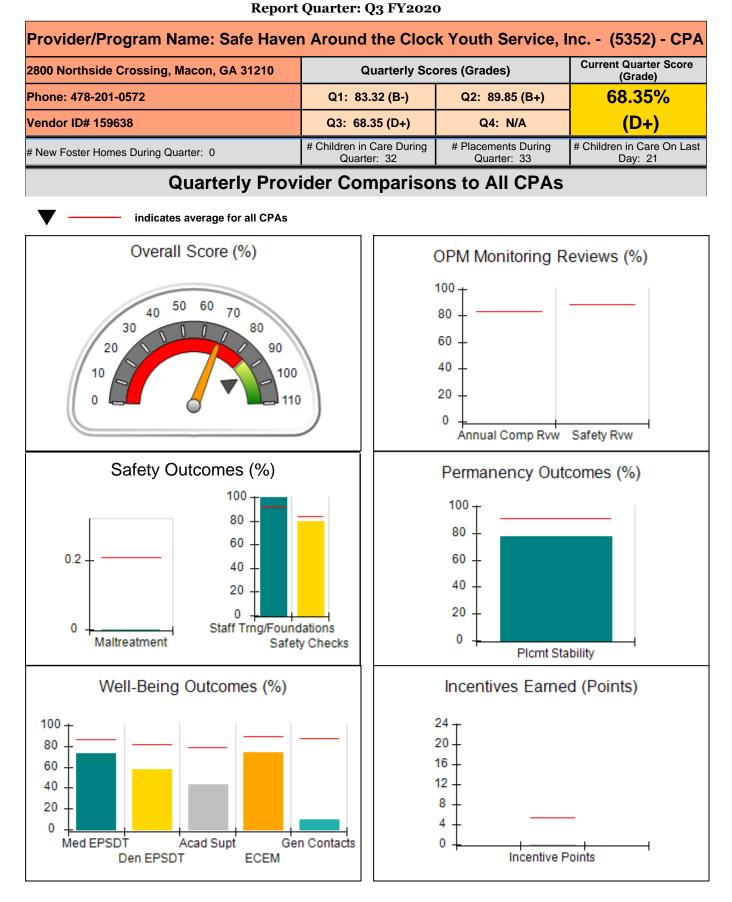

| 1671 Meriweather Dr., Watkinsville, GA 30677<br>Phone: 706-316-2421<br>Vendor ID# 35219 |                                    | Quarterly Scores (Grades)               |                                   | Current Quarter<br>Score (Grade)     |  |
|-----------------------------------------------------------------------------------------|------------------------------------|-----------------------------------------|-----------------------------------|--------------------------------------|--|
|                                                                                         |                                    | Q1: 93.52 (A-)                          | Q2: 84.40 (B)                     | 95.57%                               |  |
|                                                                                         |                                    | Q3: 95.57 (A)                           | Q4: N/A                           | (A)                                  |  |
| # New Foster Homes During Quarter: 0                                                    |                                    | # Children in Care During<br>Quarter: 1 | # Placements During<br>Quarter: 1 | # Children in Care On<br>Last Day: 1 |  |
|                                                                                         | Avg<br>Performance All<br>CPAs (%) | Provider<br>Performance (%)*            | Possible Points<br>(Weight)       | Provider Points<br>Earned            |  |
| OPM Monitoring Reviews                                                                  |                                    |                                         |                                   |                                      |  |
| Annual Comprehensive Reviews                                                            | 83%                                | 91%                                     | 25                                | 22.82                                |  |
| Safety Reviews                                                                          | 88%                                | 100%                                    | 15                                | 15.00                                |  |
| Monitoring Sub-Total                                                                    |                                    |                                         | 40                                | 37.82                                |  |
| CPA Safety Outcomes                                                                     |                                    |                                         |                                   |                                      |  |
| Incidence of Maltreatment                                                               | 0.21%                              | No Substantiated<br>Reports             | 10                                | 10.00                                |  |
| Staff Training                                                                          | 92%                                | 75%                                     | 5                                 | 3.75                                 |  |
| Staff Safety Checks                                                                     | 84%                                | 100%                                    | 5                                 | 5.00                                 |  |
| Safety Sub-Total                                                                        |                                    |                                         | 20                                | 18.75                                |  |
| CPA Permanency Outcomes                                                                 |                                    |                                         |                                   |                                      |  |
| Placement Stability                                                                     | 91%                                | 100%                                    | 15                                | 15.00                                |  |
| Permanency Sub-Total                                                                    |                                    |                                         | 15                                | 15.00                                |  |
| CPA Well-Being Outcomes                                                                 |                                    |                                         |                                   |                                      |  |
| EPSDT Medical Visits                                                                    | 86%                                | 100%                                    | 4                                 | 4.00                                 |  |
| EPSDT Dental Visits                                                                     | 82%                                | 100%                                    | 4                                 | 4.00                                 |  |
| Academic Supports                                                                       | 79%                                | 0%                                      | 3                                 | 0.00                                 |  |
| Provider ECEM Visits                                                                    | 89%                                | 100%                                    | 7                                 | 7.00                                 |  |
| Provider General Contacts                                                               | 88%                                | 100%                                    | 7                                 | 7.00                                 |  |
| Placements with Siblings                                                                | 69%                                | Not Eligible                            | Not Scored                        | Not Scored                           |  |
| Placements within Legal County                                                          | 17%                                | Not Eligible                            | Not Scored                        | Not Scored                           |  |
| Well-Being Sub-Tota                                                                     |                                    |                                         | 25                                | 22.00                                |  |

| Monitoring & Outcomes: | Possible Points = 100 Points Earned: 9 |                  | 93.57    |
|------------------------|----------------------------------------|------------------|----------|
|                        | Score Before Incentives Credit         |                  | 93.57%   |
|                        | Incentives Awarded 2                   |                  | 2.00 pts |
|                        |                                        | PBP Verification | N/A pts  |
|                        |                                        | Total Score      | 95.57%   |

Report Quarter: Q3 FY2020

| # New Foster Homes During Quarter: 0             |                                    | # Children in Care During<br>Quarter: 1 | # Placements During<br>Quarter: 1 | # Children in Care On<br>Last Day: 1 |
|--------------------------------------------------|------------------------------------|-----------------------------------------|-----------------------------------|--------------------------------------|
| CPA Incentive Credits                            | Avg<br>Performance All<br>CPAs (%) | Provider<br>Performance (%)*            | Possible Points<br>(Weight)       | Provider Points<br>Earned            |
| Early EPSDT Medical Visits                       |                                    | Not Eligible                            | 2                                 |                                      |
| Early EPSDT Dental Visits                        |                                    | Not Eligible                            | 2                                 |                                      |
| Permanency Contacts                              |                                    | 0%                                      | 5                                 | 0.00                                 |
| Additional Academic Supports                     |                                    | 0%                                      | 2                                 | 0.00                                 |
| HS Grad/GED/Prof or Trade<br>Certificate/College |                                    | N/A                                     | 10/5/5/1                          |                                      |
| EYSS Agreement                                   |                                    | Not Eligible                            | 5                                 |                                      |
| Community Connections                            |                                    | 0%                                      | 4                                 | 0.00                                 |
| Foster Hm Retention Rate (threshold = 90)        |                                    | 100%                                    | 2                                 | 2.00                                 |
| Foster Hm Recruitment (threshold = 100)          |                                    | 0%                                      | 2                                 | 0.00                                 |
| Active Agency Accreditation                      |                                    | 0%                                      | 4                                 | 0.00                                 |
| Staff Clinical Licensure                         |                                    | 0%                                      | 5                                 | 0.00                                 |
| Incentives Total                                 | 5.40                               |                                         |                                   | 2.00                                 |
| Maximum total                                    | combined incentive                 | credit allowed is 10 points.            | Incentives Awarded                | 2.00                                 |