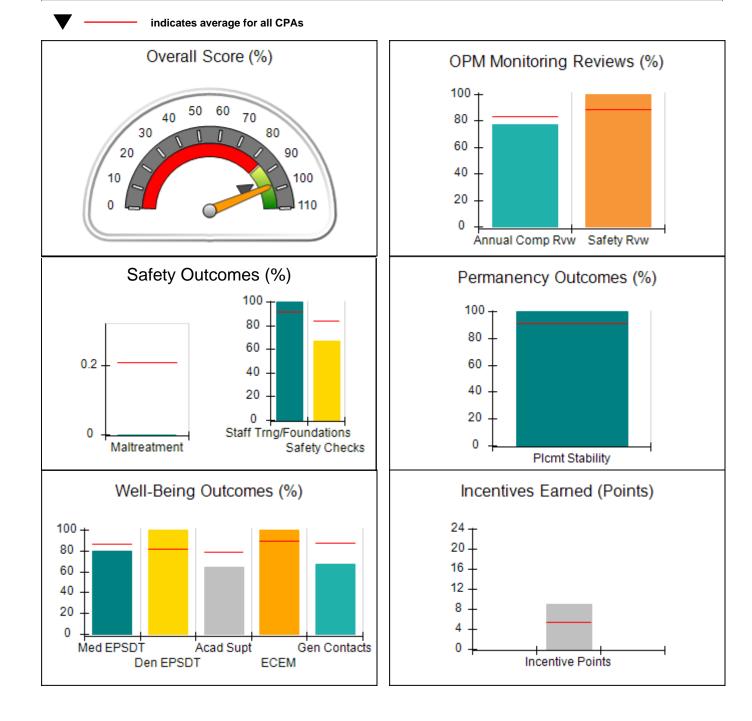

DHS, DFCS, Office of Provider Management **Performance-Based Placement Measures RBWO Provider GA+SCORECARD - CPA** 

| Provider/Program Name: Bloom Our Youth - (5208) - CPA                         |                         |                           |                                                           |                                       |
|-------------------------------------------------------------------------------|-------------------------|---------------------------|-----------------------------------------------------------|---------------------------------------|
| 150 Marquis Dr, Fayetteville, GA 30214                                        | Q                       | Quarterly Scores (Grades) |                                                           | Current Quarter Score<br>(Grade)      |
| Phone: 770-461-7020                                                           | Q1: 90.68 (A-)          |                           | Q2: 94.43 (A)                                             | 84.84%                                |
| Vendor ID# 133541                                                             | Q3: 84.84 (B)           |                           | Q4: N/A                                                   | (B)                                   |
| # New Foster Homes During Quarter: 3                                          | # Children in<br>Quarte |                           | # Placements During<br>Quarter: 71                        | # Children in Care On Last<br>Day: 61 |
| Quarterly Provider Comparisons to All CPAs                                    |                         |                           |                                                           |                                       |
| indicates average for all CPAs                                                |                         |                           |                                                           |                                       |
| Overall Score (%)                                                             |                         |                           | OPM Monitoring R                                          | eviews (%)                            |
|                                                                               |                         |                           | 100<br>80<br>60<br>40<br>20<br>0<br>Annual Comp Rvw       | Safety Rvw                            |
| Safety Outcomes (%)                                                           |                         |                           | Permanency Outo                                           | comes (%)                             |
| 0.5<br>0 Maltreatment                                                         |                         |                           | 100 -<br>80 -<br>60 -<br>40 -<br>20 -<br>0 -<br>Picmt Sta | bility                                |
| Well-Being Outcomes (%)                                                       |                         |                           | Incentives Earne                                          | d (Points)                            |
| 100<br>80<br>60<br>40<br>20<br>0<br>Med EPSDT Acad Supt Gen<br>Den EPSDT ECEM | n Contacts              |                           | 24<br>20<br>16<br>12<br>8<br>4<br>0<br>Incentive P        | oints                                 |

| 150 Marquis Dr, Fayetteville, GA 30214 |                                    | Quarterly Scores (Grades)                |                                    | Current Quarter<br>Score (Grade)      |
|----------------------------------------|------------------------------------|------------------------------------------|------------------------------------|---------------------------------------|
| Phone: 770-461-7020                    |                                    | Q1: 90.68 (A-)                           | Q2: 94.43 (A)                      | 84.84%                                |
| Vendor ID# 133541                      |                                    | Q3: 84.84 (B)                            | Q4: N/A                            | <b>(B)</b>                            |
| # New Foster Homes During Quarter: 3   |                                    | # Children in Care During<br>Quarter: 71 | # Placements During<br>Quarter: 71 | # Children in Care On<br>Last Day: 61 |
|                                        | Avg<br>Performance All<br>CPAs (%) | Provider<br>Performance (%)*             | Possible Points<br>(Weight)        | Provider Points<br>Earned             |
| OPM Monitoring Reviews                 |                                    |                                          |                                    |                                       |
| Annual Comprehensive Reviews           | 83%                                | 94%                                      | 25                                 | 23.56                                 |
| Safety Reviews                         | 88%                                | 63%                                      | 15                                 | 9.38                                  |
| Monitoring Sub-Tota                    |                                    |                                          | 40                                 | 32.93                                 |
| CPA Safety Outcomes                    |                                    |                                          |                                    | •                                     |
| Incidence of Maltreatment              | 0.21%                              | 1 Substantiated<br>Report                | 10                                 | 0.00                                  |
| Staff Training                         | 92%                                | 75%                                      | 5                                  | 3.75                                  |
| Staff Safety Checks                    | 84%                                | 88%                                      | 5                                  | 4.40                                  |
| Safety Sub-Tota                        |                                    |                                          | 20                                 | 8.15                                  |
| CPA Permanency Outcomes                |                                    |                                          |                                    | •                                     |
| Placement Stability                    | 91%                                | 93%                                      | 15                                 | 13.95                                 |
| Permanency Sub-Tota                    |                                    |                                          | 15                                 | 13.95                                 |
| CPA Well-Being Outcomes                |                                    |                                          |                                    | 1                                     |
| EPSDT Medical Visits                   | 86%                                | 90%                                      | 4                                  | 3.60                                  |
| EPSDT Dental Visits                    | 82%                                | 92%                                      | 4                                  | 3.68                                  |
| Academic Supports                      | 79%                                | 90%                                      | 3                                  | 2.70                                  |
| Provider ECEM Visits                   | 89%                                | 91%                                      | 7                                  | 6.37                                  |
| Provider General Contacts              | 88%                                | 90%                                      | 7                                  | 6.30                                  |
| Placements with Siblings               | 69%                                | 89%                                      | Not Scored                         | Not Scored                            |
| Placements within Legal County         | 17%                                | 25%                                      | Not Scored                         | Not Scored                            |
| Well-Being Sub-Tota                    |                                    |                                          | 25                                 | 22.65                                 |

| Monitoring & Outcomes: Pos | ssible Points = 100 | Points Earned:   | 77.68    |
|----------------------------|---------------------|------------------|----------|
|                            | Score Before I      | ncentives Credit | 77.68%   |
|                            | Ince                | entives Awarded  | 7.16 pts |
|                            |                     | PBP Verification | N/A pts  |
|                            |                     | Total Score      | 84.84%   |

Report Quarter: Q3 FY2020

| # New Foster Homes During Quarter: 3             |                                    | # Children in Care During<br>Quarter: 71 | # Placements During<br>Quarter: 71 | # Children in Care On<br>Last Day: 61 |
|--------------------------------------------------|------------------------------------|------------------------------------------|------------------------------------|---------------------------------------|
| CPA Incentive Credits                            | Avg<br>Performance All<br>CPAs (%) | Provider<br>Performance (%)*             | Possible Points<br>(Weight)        | Provider Points<br>Earned             |
| Early EPSDT Medical Visits                       |                                    | 78%                                      | 2                                  | 1.56                                  |
| Early EPSDT Dental Visits                        |                                    | 71%                                      | 2                                  | 1.42                                  |
| Permanency Contacts                              |                                    | 0%                                       | 5                                  | 0.00                                  |
| Additional Academic Supports                     |                                    | 84%                                      | 2                                  | 1.68                                  |
| HS Grad/GED/Prof or Trade<br>Certificate/College |                                    | N/A                                      | 10/5/5/1                           |                                       |
| EYSS Agreement                                   |                                    | Not Eligible                             | 5                                  |                                       |
| Community Connections                            |                                    | 0%                                       | 4                                  | 0.00                                  |
| Foster Hm Retention Rate (threshold = 90)        |                                    | 81%                                      | 2                                  | 0.00                                  |
| Foster Hm Recruitment (threshold = 100)          |                                    | 100%                                     | 2                                  | 2.00                                  |
| Active Agency Accreditation                      |                                    | 0%                                       | 4                                  | 0.00                                  |
| Staff Clinical Licensure                         |                                    | 10%                                      | 5                                  | 0.50                                  |
| Incentives Total                                 | 5.40                               |                                          |                                    | 7.16                                  |
| Maximum total                                    | combined incentive                 | credit allowed is 10 points.             | Incentives Awarded                 | 7.16                                  |