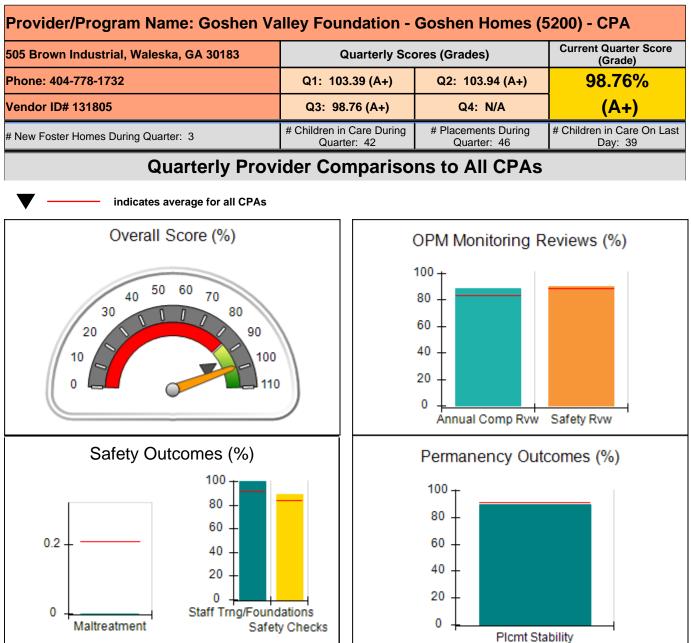

| Provider/Program Name: All God's Children - (861) - CPA |                                         |                                   |                                      |  |  |
|---------------------------------------------------------|-----------------------------------------|-----------------------------------|--------------------------------------|--|--|
| 1671 Meriweather Dr., Watkinsville, GA 30677            | Quarterly Sco                           | Quarterly Scores (Grades)         |                                      |  |  |
| Phone: 706-316-2421                                     | Q1: 93.52 (A-)                          | 95.57%                            |                                      |  |  |
| Vendor ID# 35219                                        | Q3: 95.57 (A)                           | Q4: N/A                           | (A)                                  |  |  |
| # New Foster Homes During Quarter: 0                    | # Children in Care During<br>Quarter: 1 | # Placements During<br>Quarter: 1 | # Children in Care On Last<br>Day: 1 |  |  |
| Quarterly Provider Comparisons to All CPAs              |                                         |                                   |                                      |  |  |
| indicates average for all CPAs                          |                                         |                                   |                                      |  |  |

| 1671 Meriweather Dr., Watkinsville, GA 30677<br>Phone: 706-316-2421<br>Vendor ID# 35219 |                                    | Quarterly Scores (Grades)               |                                   | Current Quarter<br>Score (Grade)     |  |
|-----------------------------------------------------------------------------------------|------------------------------------|-----------------------------------------|-----------------------------------|--------------------------------------|--|
|                                                                                         |                                    | Q1: 93.52 (A-)                          | Q2: 84.40 (B)                     | 95.57%                               |  |
|                                                                                         |                                    | Q3: 95.57 (A)                           | Q4: N/A                           | (A)                                  |  |
| # New Foster Homes During Quarter: 0                                                    |                                    | # Children in Care During<br>Quarter: 1 | # Placements During<br>Quarter: 1 | # Children in Care On<br>Last Day: 1 |  |
|                                                                                         | Avg<br>Performance All<br>CPAs (%) | Provider<br>Performance (%)*            | Possible Points<br>(Weight)       | Provider Points<br>Earned            |  |
| OPM Monitoring Reviews                                                                  |                                    |                                         |                                   |                                      |  |
| Annual Comprehensive Reviews                                                            | 83%                                | 91%                                     | 25                                | 22.82                                |  |
| Safety Reviews                                                                          | 88%                                | 100%                                    | 15                                | 15.00                                |  |
| Monitoring Sub-Total                                                                    |                                    |                                         | 40                                | 37.82                                |  |
| CPA Safety Outcomes                                                                     |                                    |                                         |                                   |                                      |  |
| Incidence of Maltreatment                                                               | 0.21%                              | No Substantiated<br>Reports             | 10                                | 10.00                                |  |
| Staff Training                                                                          | 92%                                | 75%                                     | 5                                 | 3.75                                 |  |
| Staff Safety Checks                                                                     | 84%                                | 100%                                    | 5                                 | 5.00                                 |  |
| Safety Sub-Total                                                                        |                                    |                                         | 20                                | 18.75                                |  |
| CPA Permanency Outcomes                                                                 |                                    |                                         |                                   |                                      |  |
| Placement Stability                                                                     | 91%                                | 100%                                    | 15                                | 15.00                                |  |
| Permanency Sub-Total                                                                    |                                    |                                         | 15                                | 15.00                                |  |
| CPA Well-Being Outcomes                                                                 |                                    |                                         |                                   |                                      |  |
| EPSDT Medical Visits                                                                    | 86%                                | 100%                                    | 4                                 | 4.00                                 |  |
| EPSDT Dental Visits                                                                     | 82%                                | 100%                                    | 4                                 | 4.00                                 |  |
| Academic Supports                                                                       | 79%                                | 0%                                      | 3                                 | 0.00                                 |  |
| Provider ECEM Visits                                                                    | 89%                                | 100%                                    | 7                                 | 7.00                                 |  |
| Provider General Contacts                                                               | 88%                                | 100%                                    | 7                                 | 7.00                                 |  |
| Placements with Siblings                                                                | 69%                                | Not Eligible                            | Not Scored                        | Not Scored                           |  |
| Placements within Legal County                                                          | 17%                                | Not Eligible                            | Not Scored                        | Not Scored                           |  |
| Well-Being Sub-Tota                                                                     |                                    |                                         | 25                                | 22.00                                |  |

| Monitoring & Outcomes: | Possible Points = 100 Points Earned: 9 |                  | 93.57    |
|------------------------|----------------------------------------|------------------|----------|
|                        | Score Before Incentives Credit         |                  | 93.57%   |
|                        | Incentives Awarded 2                   |                  | 2.00 pts |
|                        |                                        | PBP Verification | N/A pts  |
|                        |                                        | Total Score      | 95.57%   |

Report Quarter: Q3 FY2020

| # New Foster Homes During Quarter: 0             |                                    | # Children in Care During<br>Quarter: 1 | # Placements During<br>Quarter: 1 | # Children in Care On<br>Last Day: 1 |
|--------------------------------------------------|------------------------------------|-----------------------------------------|-----------------------------------|--------------------------------------|
| CPA Incentive Credits                            | Avg<br>Performance All<br>CPAs (%) | Provider<br>Performance (%)*            | Possible Points<br>(Weight)       | Provider Points<br>Earned            |
| Early EPSDT Medical Visits                       |                                    | Not Eligible                            | 2                                 |                                      |
| Early EPSDT Dental Visits                        |                                    | Not Eligible                            | 2                                 |                                      |
| Permanency Contacts                              |                                    | 0%                                      | 5                                 | 0.00                                 |
| Additional Academic Supports                     |                                    | 0%                                      | 2                                 | 0.00                                 |
| HS Grad/GED/Prof or Trade<br>Certificate/College |                                    | N/A                                     | 10/5/5/1                          |                                      |
| EYSS Agreement                                   |                                    | Not Eligible                            | 5                                 |                                      |
| Community Connections                            |                                    | 0%                                      | 4                                 | 0.00                                 |
| Foster Hm Retention Rate (threshold = 90)        |                                    | 100%                                    | 2                                 | 2.00                                 |
| Foster Hm Recruitment (threshold = 100)          |                                    | 0%                                      | 2                                 | 0.00                                 |
| Active Agency Accreditation                      |                                    | 0%                                      | 4                                 | 0.00                                 |
| Staff Clinical Licensure                         |                                    | 0%                                      | 5                                 | 0.00                                 |
| Incentives Total                                 | 5.40                               |                                         |                                   | 2.00                                 |
| Maximum total                                    | combined incentive                 | credit allowed is 10 points.            | Incentives Awarded                | 2.00                                 |