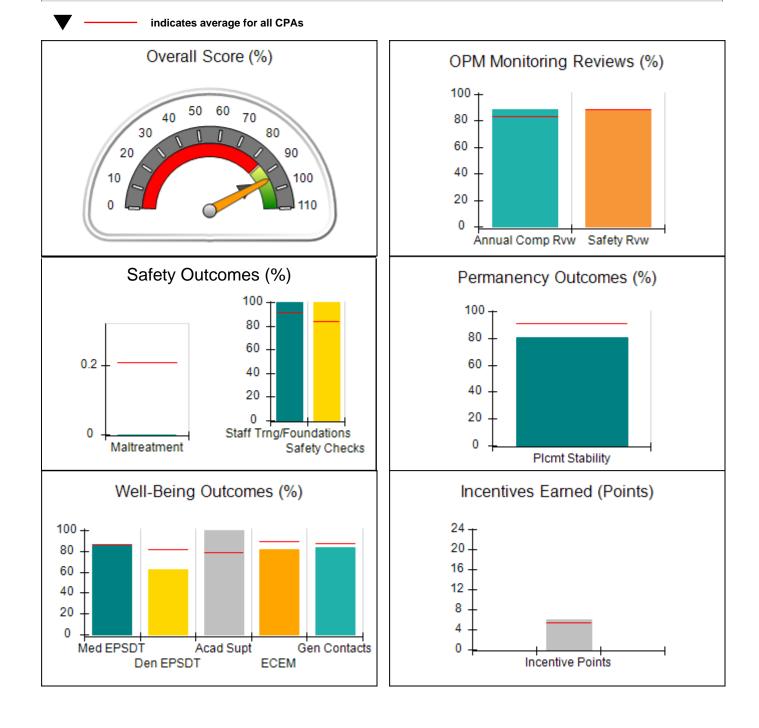

| Provider/Program Name: All God's Children - (861) - CPA |                                         |                                   |                                      |  |  |
|---------------------------------------------------------|-----------------------------------------|-----------------------------------|--------------------------------------|--|--|
| 1671 Meriweather Dr., Watkinsville, GA 30677            | Quarterly Sco                           | Quarterly Scores (Grades)         |                                      |  |  |
| Phone: 706-316-2421                                     | Q1: 93.52 (A-)                          | 95.57%                            |                                      |  |  |
| Vendor ID# 35219                                        | Q3: 95.57 (A)                           | Q4: N/A                           | (A)                                  |  |  |
| # New Foster Homes During Quarter: 0                    | # Children in Care During<br>Quarter: 1 | # Placements During<br>Quarter: 1 | # Children in Care On Last<br>Day: 1 |  |  |
| Quarterly Provider Comparisons to All CPAs              |                                         |                                   |                                      |  |  |
| indicates average for all CPAs                          |                                         |                                   |                                      |  |  |

| 1671 Meriweather Dr., Watkinsville, GA 30677<br>Phone: 706-316-2421<br>Vendor ID# 35219 |                                    | Quarterly Scores (Grades)               |                                   | Current Quarter<br>Score (Grade)     |  |
|-----------------------------------------------------------------------------------------|------------------------------------|-----------------------------------------|-----------------------------------|--------------------------------------|--|
|                                                                                         |                                    | Q1: 93.52 (A-)                          | Q2: 84.40 (B)                     | 95.57%                               |  |
|                                                                                         |                                    | Q3: 95.57 (A)                           | Q4: N/A                           | (A)                                  |  |
| # New Foster Homes During Quarter: 0                                                    |                                    | # Children in Care During<br>Quarter: 1 | # Placements During<br>Quarter: 1 | # Children in Care On<br>Last Day: 1 |  |
|                                                                                         | Avg<br>Performance All<br>CPAs (%) | Provider<br>Performance (%)*            | Possible Points<br>(Weight)       | Provider Points<br>Earned            |  |
| OPM Monitoring Reviews                                                                  |                                    |                                         |                                   |                                      |  |
| Annual Comprehensive Reviews                                                            | 83%                                | 91%                                     | 25                                | 22.82                                |  |
| Safety Reviews                                                                          | 88%                                | 100%                                    | 15                                | 15.00                                |  |
| Monitoring Sub-Total                                                                    |                                    |                                         | 40                                | 37.82                                |  |
| CPA Safety Outcomes                                                                     |                                    |                                         |                                   |                                      |  |
| Incidence of Maltreatment                                                               | 0.21%                              | No Substantiated<br>Reports             | 10                                | 10.00                                |  |
| Staff Training                                                                          | 92%                                | 75%                                     | 5                                 | 3.75                                 |  |
| Staff Safety Checks                                                                     | 84%                                | 100%                                    | 5                                 | 5.00                                 |  |
| Safety Sub-Total                                                                        |                                    |                                         | 20                                | 18.75                                |  |
| CPA Permanency Outcomes                                                                 |                                    |                                         |                                   |                                      |  |
| Placement Stability                                                                     | 91%                                | 100%                                    | 15                                | 15.00                                |  |
| Permanency Sub-Total                                                                    |                                    |                                         | 15                                | 15.00                                |  |
| CPA Well-Being Outcomes                                                                 |                                    |                                         |                                   |                                      |  |
| EPSDT Medical Visits                                                                    | 86%                                | 100%                                    | 4                                 | 4.00                                 |  |
| EPSDT Dental Visits                                                                     | 82%                                | 100%                                    | 4                                 | 4.00                                 |  |
| Academic Supports                                                                       | 79%                                | 0%                                      | 3                                 | 0.00                                 |  |
| Provider ECEM Visits                                                                    | 89%                                | 100%                                    | 7                                 | 7.00                                 |  |
| Provider General Contacts                                                               | 88%                                | 100%                                    | 7                                 | 7.00                                 |  |
| Placements with Siblings                                                                | 69%                                | Not Eligible                            | Not Scored                        | Not Scored                           |  |
| Placements within Legal County                                                          | 17%                                | Not Eligible                            | Not Scored                        | Not Scored                           |  |
| Well-Being Sub-Tota                                                                     |                                    |                                         | 25                                | 22.00                                |  |

| Monitoring & Outcomes: | Possible Points = 100 Points Earned: 9 |                  | 93.57    |
|------------------------|----------------------------------------|------------------|----------|
|                        | Score Before Incentives Credit         |                  | 93.57%   |
|                        | Incentives Awarded 2                   |                  | 2.00 pts |
|                        |                                        | PBP Verification | N/A pts  |
|                        |                                        | Total Score      | 95.57%   |

Report Quarter: Q3 FY2020

| # New Foster Homes During Quarter: 0             |                                    | # Children in Care During<br>Quarter: 1 | # Placements During<br>Quarter: 1 | # Children in Care On<br>Last Day: 1 |
|--------------------------------------------------|------------------------------------|-----------------------------------------|-----------------------------------|--------------------------------------|
| CPA Incentive Credits                            | Avg<br>Performance All<br>CPAs (%) | Provider<br>Performance (%)*            | Possible Points<br>(Weight)       | Provider Points<br>Earned            |
| Early EPSDT Medical Visits                       |                                    | Not Eligible                            | 2                                 |                                      |
| Early EPSDT Dental Visits                        |                                    | Not Eligible                            | 2                                 |                                      |
| Permanency Contacts                              |                                    | 0%                                      | 5                                 | 0.00                                 |
| Additional Academic Supports                     |                                    | 0%                                      | 2                                 | 0.00                                 |
| HS Grad/GED/Prof or Trade<br>Certificate/College |                                    | N/A                                     | 10/5/5/1                          |                                      |
| EYSS Agreement                                   |                                    | Not Eligible                            | 5                                 |                                      |
| Community Connections                            |                                    | 0%                                      | 4                                 | 0.00                                 |
| Foster Hm Retention Rate (threshold = 90)        |                                    | 100%                                    | 2                                 | 2.00                                 |
| Foster Hm Recruitment (threshold = 100)          |                                    | 0%                                      | 2                                 | 0.00                                 |
| Active Agency Accreditation                      |                                    | 0%                                      | 4                                 | 0.00                                 |
| Staff Clinical Licensure                         |                                    | 0%                                      | 5                                 | 0.00                                 |
| Incentives Total                                 | 5.40                               |                                         |                                   | 2.00                                 |
| Maximum total                                    | combined incentive                 | credit allowed is 10 points.            | Incentives Awarded                | 2.00                                 |