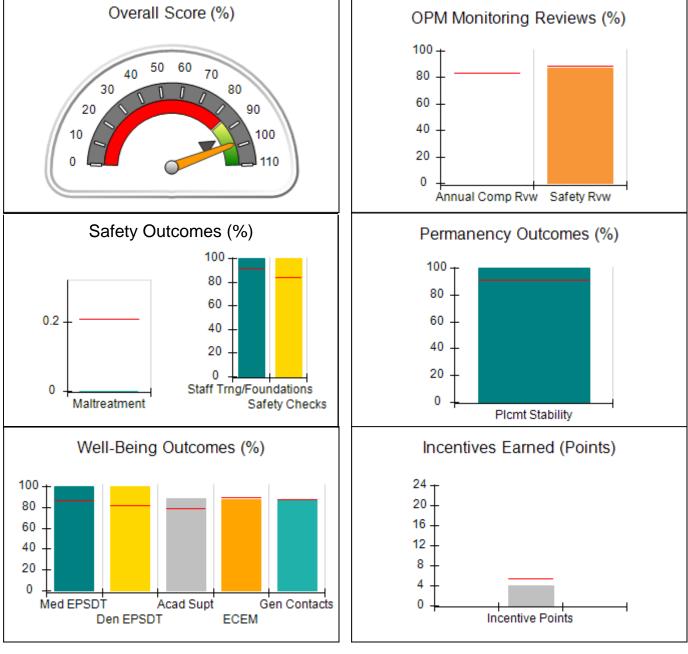

| Provider/Program Name: All God's Children - (861) - CPA |                                         |                                   |                                      |  |  |
|---------------------------------------------------------|-----------------------------------------|-----------------------------------|--------------------------------------|--|--|
| 1671 Meriweather Dr., Watkinsville, GA 30677            | Quarterly Sco                           | Quarterly Scores (Grades)         |                                      |  |  |
| Phone: 706-316-2421                                     | Q1: 93.52 (A-)                          | 95.57%                            |                                      |  |  |
| Vendor ID# 35219                                        | Q3: 95.57 (A)                           | Q4: N/A                           | (A)                                  |  |  |
| # New Foster Homes During Quarter: 0                    | # Children in Care During<br>Quarter: 1 | # Placements During<br>Quarter: 1 | # Children in Care On Last<br>Day: 1 |  |  |
| Quarterly Provider Comparisons to All CPAs              |                                         |                                   |                                      |  |  |
| indicates average for all CPAs                          |                                         |                                   |                                      |  |  |

| 1671 Meriweather Dr., Watkinsville, GA 30677<br>Phone: 706-316-2421<br>Vendor ID# 35219 |                                    | Quarterly Scores (Grades)               |                                   | Current Quarter<br>Score (Grade)     |  |
|-----------------------------------------------------------------------------------------|------------------------------------|-----------------------------------------|-----------------------------------|--------------------------------------|--|
|                                                                                         |                                    | Q1: 93.52 (A-)                          | Q2: 84.40 (B)                     | 95.57%                               |  |
|                                                                                         |                                    | Q3: 95.57 (A)                           | Q4: N/A                           | (A)                                  |  |
| # New Foster Homes During Quarter: 0                                                    |                                    | # Children in Care During<br>Quarter: 1 | # Placements During<br>Quarter: 1 | # Children in Care On<br>Last Day: 1 |  |
|                                                                                         | Avg<br>Performance All<br>CPAs (%) | Provider<br>Performance (%)*            | Possible Points<br>(Weight)       | Provider Points<br>Earned            |  |
| OPM Monitoring Reviews                                                                  |                                    |                                         |                                   |                                      |  |
| Annual Comprehensive Reviews                                                            | 83%                                | 91%                                     | 25                                | 22.82                                |  |
| Safety Reviews                                                                          | 88%                                | 100%                                    | 15                                | 15.00                                |  |
| Monitoring Sub-Total                                                                    |                                    |                                         | 40                                | 37.82                                |  |
| CPA Safety Outcomes                                                                     |                                    |                                         |                                   |                                      |  |
| Incidence of Maltreatment                                                               | 0.21%                              | No Substantiated<br>Reports             | 10                                | 10.00                                |  |
| Staff Training                                                                          | 92%                                | 75%                                     | 5                                 | 3.75                                 |  |
| Staff Safety Checks                                                                     | 84%                                | 100%                                    | 5                                 | 5.00                                 |  |
| Safety Sub-Total                                                                        |                                    |                                         | 20                                | 18.75                                |  |
| CPA Permanency Outcomes                                                                 |                                    |                                         |                                   |                                      |  |
| Placement Stability                                                                     | 91%                                | 100%                                    | 15                                | 15.00                                |  |
| Permanency Sub-Total                                                                    |                                    |                                         | 15                                | 15.00                                |  |
| CPA Well-Being Outcomes                                                                 |                                    |                                         |                                   |                                      |  |
| EPSDT Medical Visits                                                                    | 86%                                | 100%                                    | 4                                 | 4.00                                 |  |
| EPSDT Dental Visits                                                                     | 82%                                | 100%                                    | 4                                 | 4.00                                 |  |
| Academic Supports                                                                       | 79%                                | 0%                                      | 3                                 | 0.00                                 |  |
| Provider ECEM Visits                                                                    | 89%                                | 100%                                    | 7                                 | 7.00                                 |  |
| Provider General Contacts                                                               | 88%                                | 100%                                    | 7                                 | 7.00                                 |  |
| Placements with Siblings                                                                | 69%                                | Not Eligible                            | Not Scored                        | Not Scored                           |  |
| Placements within Legal County                                                          | 17%                                | Not Eligible                            | Not Scored                        | Not Scored                           |  |
| Well-Being Sub-Tota                                                                     |                                    |                                         | 25                                | 22.00                                |  |

| Monitoring & Outcomes: | Possible Points = 100 Points Earned: 9 |                  | 93.57    |
|------------------------|----------------------------------------|------------------|----------|
|                        | Score Before Incentives Credit         |                  | 93.57%   |
|                        | Incentives Awarded 2                   |                  | 2.00 pts |
|                        |                                        | PBP Verification | N/A pts  |
|                        |                                        | Total Score      | 95.57%   |

Report Quarter: Q3 FY2020

| # New Foster Homes During Quarter: 0             |                                    | # Children in Care During<br>Quarter: 1 | # Placements During<br>Quarter: 1 | # Children in Care On<br>Last Day: 1 |
|--------------------------------------------------|------------------------------------|-----------------------------------------|-----------------------------------|--------------------------------------|
| CPA Incentive Credits                            | Avg<br>Performance All<br>CPAs (%) | Provider<br>Performance (%)*            | Possible Points<br>(Weight)       | Provider Points<br>Earned            |
| Early EPSDT Medical Visits                       |                                    | Not Eligible                            | 2                                 |                                      |
| Early EPSDT Dental Visits                        |                                    | Not Eligible                            | 2                                 |                                      |
| Permanency Contacts                              |                                    | 0%                                      | 5                                 | 0.00                                 |
| Additional Academic Supports                     |                                    | 0%                                      | 2                                 | 0.00                                 |
| HS Grad/GED/Prof or Trade<br>Certificate/College |                                    | N/A                                     | 10/5/5/1                          |                                      |
| EYSS Agreement                                   |                                    | Not Eligible                            | 5                                 |                                      |
| Community Connections                            |                                    | 0%                                      | 4                                 | 0.00                                 |
| Foster Hm Retention Rate (threshold = 90)        |                                    | 100%                                    | 2                                 | 2.00                                 |
| Foster Hm Recruitment (threshold = 100)          |                                    | 0%                                      | 2                                 | 0.00                                 |
| Active Agency Accreditation                      |                                    | 0%                                      | 4                                 | 0.00                                 |
| Staff Clinical Licensure                         |                                    | 0%                                      | 5                                 | 0.00                                 |
| Incentives Total                                 | 5.40                               |                                         |                                   | 2.00                                 |
| Maximum total                                    | combined incentive                 | credit allowed is 10 points.            | Incentives Awarded                | 2.00                                 |