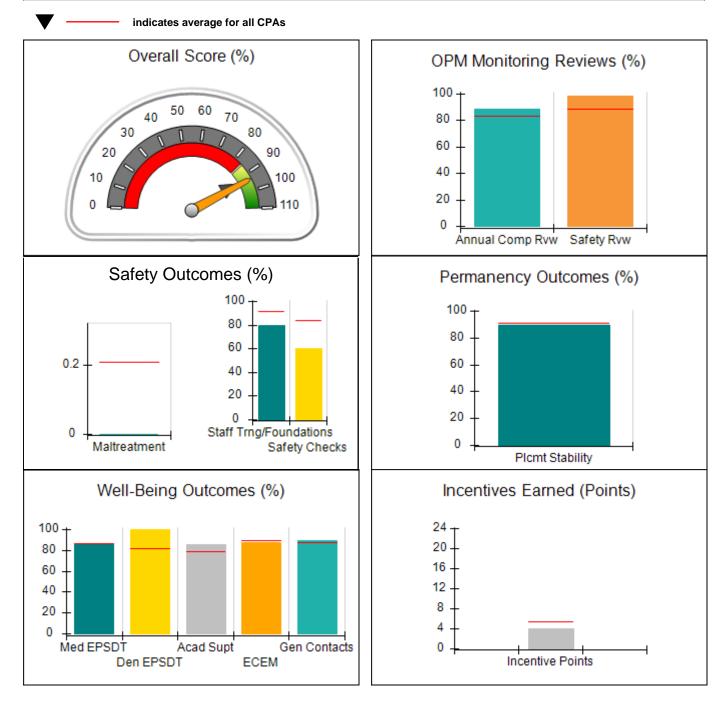

| 188 Ben Burton Circle, Bogart, GA 30622<br>Phone: 770-274-3412<br>Vendor ID# 135987 |                                    | Quarterly Sco                             | Current Quarter<br>Score (Grade)    |                                        |
|-------------------------------------------------------------------------------------|------------------------------------|-------------------------------------------|-------------------------------------|----------------------------------------|
|                                                                                     |                                    | Q1: 96.31 (A)                             | Q2: 88.03 (B+)                      | 91.27%                                 |
|                                                                                     |                                    | Q3: 91.27 (A-)                            | Q4: N/A                             | (A-)                                   |
| # New Foster Homes During Quarter: 9                                                |                                    | # Children in Care During<br>Quarter: 135 | # Placements During<br>Quarter: 140 | # Children in Care On<br>Last Day: 107 |
|                                                                                     | Avg<br>Performance All<br>CPAs (%) | Provider<br>Performance (%)*              | Possible Points<br>(Weight)         | Provider Points<br>Earned              |
| OPM Monitoring Reviews                                                              |                                    |                                           |                                     | ·                                      |
| Annual Comprehensive Reviews                                                        | 83%                                | 93%                                       | 25                                  | 23.37                                  |
| Safety Reviews                                                                      | 88%                                | 85%                                       | 15                                  | 12.75                                  |
| Monitoring Sub-Total                                                                |                                    |                                           | 40                                  | 36.12                                  |
| CPA Safety Outcomes                                                                 |                                    |                                           |                                     |                                        |
| Incidence of Maltreatment                                                           | 0.21%                              | No Substantiated<br>Reports               | 10                                  | 10.00                                  |
| Staff Training                                                                      | 92%                                |                                           | 5                                   | 4.60                                   |
| Staff Safety Checks                                                                 | 84%                                | 83%                                       | 5                                   | 4.15                                   |
| Safety Sub-Total                                                                    |                                    |                                           | 20                                  | 18.75                                  |
| CPA Permanency Outcomes                                                             |                                    |                                           |                                     |                                        |
| Placement Stability                                                                 | 91%                                | 93%                                       | 15                                  | 13.95                                  |
| Permanency Sub-Total                                                                |                                    |                                           | 15                                  | 13.95                                  |
| CPA Well-Being Outcomes                                                             |                                    |                                           |                                     |                                        |
| EPSDT Medical Visits                                                                | 86%                                | 68%                                       | 4                                   | 2.72                                   |
| EPSDT Dental Visits                                                                 | 82%                                | 61%                                       | 4                                   | 2.44                                   |
| Academic Supports                                                                   | 79%                                | 10%                                       | 3                                   | 0.30                                   |
| Provider ECEM Visits                                                                | 89%                                | 79%                                       | 7                                   | 5.53                                   |
| Provider General Contacts                                                           | 88%                                | 78%                                       | 7                                   | 5.46                                   |
| Placements with Siblings                                                            | 69%                                | 93%                                       | Not Scored                          | Not Scored                             |
| Placements within Legal County                                                      | 17%                                | 24%                                       | Not Scored                          | Not Scored                             |
| Well-Being Sub-Total                                                                |                                    |                                           | 25                                  | 16.45                                  |

| Monitoring & Outcomes:         | Possible Points = 100 | Points Earned: 85.27 |          |
|--------------------------------|-----------------------|----------------------|----------|
| Score Before Incentives Credit |                       | 85.27%               |          |
|                                | Incentives Awarded    |                      | 6.00 pts |
|                                |                       | PBP Verification     | N/A pts  |
|                                |                       | Total Score          | 91.27%   |

## **Report Quarter: Q3 FY2020**

### Provider/Program Name: Bethany Christian Services - Bogart (5215) - CPA

|                                                  |                                    |                                           | • • •                               |                                        |
|--------------------------------------------------|------------------------------------|-------------------------------------------|-------------------------------------|----------------------------------------|
| # New Foster Homes During Quarter: 9             |                                    | # Children in Care During<br>Quarter: 135 | # Placements During<br>Quarter: 140 | # Children in Care On<br>Last Day: 107 |
| CPA Incentive Credits                            | Avg<br>Performance All<br>CPAs (%) | Provider<br>Performance (%)*              | Possible Points<br>(Weight)         | Provider Points<br>Earned              |
| Early EPSDT Medical Visits                       |                                    | 15%                                       | 2                                   | 0.30                                   |
| Early EPSDT Dental Visits                        |                                    | 9%                                        | 2                                   | 0.18                                   |
| Permanency Contacts                              |                                    | 0%                                        | 5                                   | 0.00                                   |
| Additional Academic Supports                     |                                    | 1%                                        | 2                                   | 0.02                                   |
| HS Grad/GED/Prof or Trade<br>Certificate/College |                                    | N/A                                       | 10/5/5/1                            |                                        |
| EYSS Agreement                                   |                                    | Not Eligible                              | 5                                   |                                        |
| Community Connections                            |                                    | 0%                                        | 4                                   | 0.00                                   |
| Foster Hm Retention Rate (threshold = 90)        |                                    | 81%                                       | 2                                   | 0.00                                   |
| Foster Hm Recruitment (threshold = 100)          |                                    | 225%                                      | 2                                   | 2.00                                   |
| Active Agency Accreditation                      |                                    | 50%                                       | 4                                   | 2.00                                   |
| Staff Clinical Licensure                         |                                    | 30%                                       | 5                                   | 1.50                                   |
| Incentives Total                                 | 5.40                               |                                           |                                     | 6.00                                   |
| Maximum total                                    | combined incentive                 | credit allowed is 10 points.              | Incentives Awarded                  | 6.00                                   |
| *Performance calculation descriptions can b      | e found in the FY 207              | 19 RBWO PBP Measureme                     | ents and Standards Guide.           |                                        |