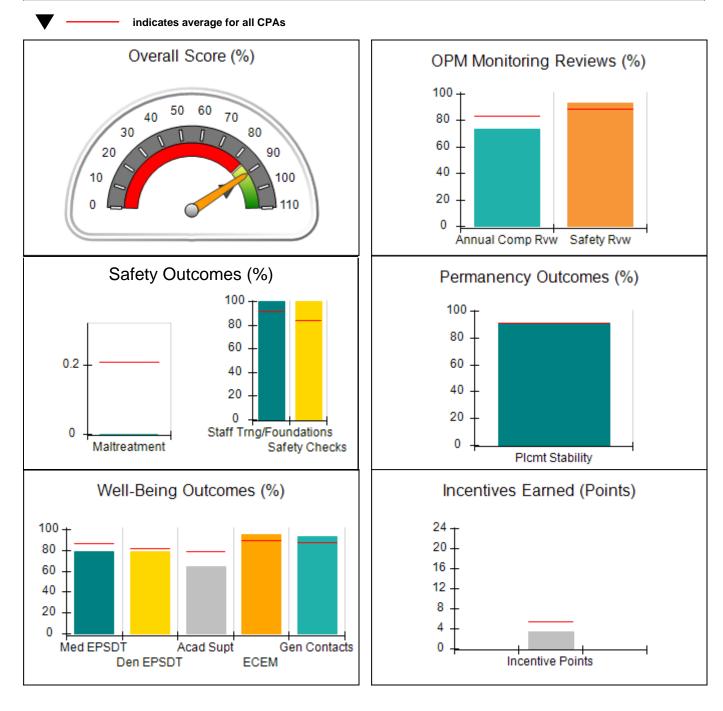

### **Child Protective Services Investigations and Dispositions**

| 0 |
|---|
| 0 |
| 0 |
| 0 |
| 0 |
| 0 |
|   |

| 6645 Peachtree Dunwoody Road, Atlanta, GA<br>30328 | Quarterly Sco                                                                 | ores (Grades)    | Current Quarter Score<br>(Grade)     |  |
|----------------------------------------------------|-------------------------------------------------------------------------------|------------------|--------------------------------------|--|
| Phone: 770-455-7111                                | Q1: 74.87 (C)                                                                 | Q2: 84.72 (B)    | 80.07%<br>(B-)                       |  |
| Vendor ID# 35249                                   | Q3: 80.07 (B-)                                                                | Q4: N/A          |                                      |  |
| # New Foster Homes During Quarter: 5               | # Children in Care During<br>Quarter: 101 # Placements During<br>Quarter: 107 |                  | # Children in Care On Las<br>Day: 79 |  |
| Quarterly Prov                                     | ider Compariso                                                                | ns to All CPAs   |                                      |  |
| indicates average for all CPAs                     |                                                                               |                  |                                      |  |
| Overall Score (%) OPM Monitoring Reviews (%)       |                                                                               |                  | eviews (%)                           |  |
| 50 60                                              |                                                                               | <sup>100</sup> † |                                      |  |

| 6645 Peachtree Dunwoody Road, Atlanta, GA 30328<br>Phone: 770-455-7111<br>Vendor ID# 35249 |                                    | Quarterly Scores (Grades)                 |                                     | Current Quarter<br>Score (Grade)      |  |
|--------------------------------------------------------------------------------------------|------------------------------------|-------------------------------------------|-------------------------------------|---------------------------------------|--|
|                                                                                            |                                    | Q1: 74.87 (C)                             | Q2: 84.72 (B)                       | 80.07%<br>(B-)                        |  |
|                                                                                            |                                    | Q3: 80.07 (B-)                            | Q4: N/A                             |                                       |  |
| # New Foster Homes During Quarter: 5                                                       |                                    | # Children in Care During<br>Quarter: 101 | # Placements During<br>Quarter: 107 | # Children in Care On<br>Last Day: 79 |  |
|                                                                                            | Avg<br>Performance All<br>CPAs (%) | Provider<br>Performance (%)*              | Possible Points<br>(Weight)         | Provider Points<br>Earned             |  |
| OPM Monitoring Reviews                                                                     |                                    |                                           |                                     |                                       |  |
| Annual Comprehensive Reviews                                                               | 83%                                | 67%                                       | 25                                  | 16.71                                 |  |
| Safety Reviews                                                                             | 88%                                | 77%                                       | 15                                  | 11.50                                 |  |
| Monitoring Sub-Total                                                                       |                                    |                                           | 40                                  | 28.21                                 |  |
| CPA Safety Outcomes                                                                        |                                    |                                           |                                     |                                       |  |
| Incidence of Maltreatment                                                                  | 0.21%                              | No Substantiated<br>Reports               | 10                                  | 10.00                                 |  |
| Staff Training                                                                             | 92%                                | 91%                                       | 5                                   | 4.55                                  |  |
| Staff Safety Checks                                                                        | 84%                                | 55%                                       | 5                                   | 2.75                                  |  |
| Safety Sub-Total                                                                           |                                    |                                           | 20                                  | 17.30                                 |  |
| CPA Permanency Outcomes                                                                    |                                    |                                           |                                     |                                       |  |
| Placement Stability                                                                        | 91%                                | 94%                                       | 15                                  | 14.10                                 |  |
| Permanency Sub-Total                                                                       |                                    |                                           | 15                                  | 14.10                                 |  |
| CPA Well-Being Outcomes                                                                    |                                    |                                           |                                     |                                       |  |
| EPSDT Medical Visits                                                                       | 86%                                | 52%                                       | 4                                   | 2.08                                  |  |
| EPSDT Dental Visits                                                                        | 82%                                | 41%                                       | 4                                   | 1.64                                  |  |
| Academic Supports                                                                          | 79%                                | 49%                                       | 3                                   | 1.47                                  |  |
| Provider ECEM Visits                                                                       | 89%                                | 73%                                       | 7                                   | 5.11                                  |  |
| Provider General Contacts                                                                  | 88%                                | 70%                                       | 7                                   | 4.90                                  |  |
| Placements with Siblings                                                                   | 69%                                | 74%                                       | Not Scored                          | Not Scored                            |  |
| Placements within Legal County                                                             | 17%                                | 25%                                       | Not Scored                          | Not Scored                            |  |
| Well-Being Sub-Total                                                                       |                                    |                                           | 25                                  | 15.20                                 |  |

| Monitoring & Outcomes:         | Possible Points = 100 | Points Earned: 74.81 |          |
|--------------------------------|-----------------------|----------------------|----------|
| Score Before Incentives Credit |                       | 74.81%               |          |
|                                | Inc                   | entives Awarded      | 5.26 pts |
|                                |                       | PBP Verification     | N/A pts  |
|                                |                       | Total Score          | 80.07%   |

## **Report Quarter: Q3 FY2020**

### Provider/Program Name: Bethany Christian Services - Atlanta (573) - CPA

| <b>v</b>                                         |                                    |                                           | × 7                                 |                                       |
|--------------------------------------------------|------------------------------------|-------------------------------------------|-------------------------------------|---------------------------------------|
| # New Foster Homes During Quarter: 5             |                                    | # Children in Care During<br>Quarter: 101 | # Placements During<br>Quarter: 107 | # Children in Care On<br>Last Day: 79 |
| CPA Incentive Credits                            | Avg<br>Performance All<br>CPAs (%) | Provider<br>Performance (%)*              | Possible Points<br>(Weight)         | Provider Points<br>Earned             |
| Early EPSDT Medical Visits                       |                                    | 6%                                        | 2                                   | 0.12                                  |
| Early EPSDT Dental Visits                        |                                    | 7%                                        | 2                                   | 0.14                                  |
| Permanency Contacts                              |                                    | 0%                                        | 5                                   | 0.00                                  |
| Additional Academic Supports                     |                                    | 0%                                        | 2                                   | 0.00                                  |
| HS Grad/GED/Prof or Trade<br>Certificate/College |                                    | N/A                                       | 10/5/5/1                            |                                       |
| EYSS Agreement                                   |                                    | Not Eligible                              | 5                                   |                                       |
| Community Connections                            |                                    | 0%                                        | 4                                   | 0.00                                  |
| Foster Hm Retention Rate (threshold = 90)        |                                    | 70%                                       | 2                                   | 0.00                                  |
| Foster Hm Recruitment (threshold = 100)          |                                    | 275%                                      | 2                                   | 2.00                                  |
| Active Agency Accreditation                      |                                    | 50%                                       | 4                                   | 2.00                                  |
| Staff Clinical Licensure                         |                                    | 20%                                       | 5                                   | 1.00                                  |
| Incentives Total                                 | 5.40                               |                                           |                                     | 5.26                                  |
| Maximum total                                    | combined incentive                 | credit allowed is 10 points.              | Incentives Awarded                  | 5.26                                  |
| *Performance calculation descriptions can b      | e found in the FY 20               | 19 RBWO PBP Measureme                     | ents and Standards Guide.           |                                       |