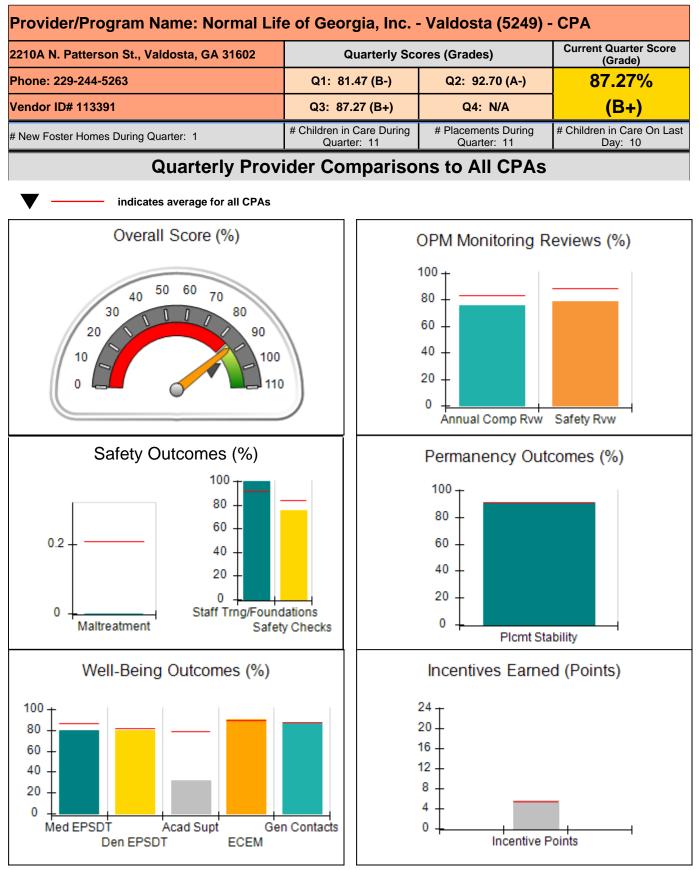

### **Child Protective Services Investigations and Dispositions**

| 0 |
|---|
| 0 |
| 0 |
| 0 |
| 0 |
| 0 |
|   |

| 6645 Peachtree Dunwoody Road, Atlanta, GA<br>30328 | Quarterly Sco                                                                 | ores (Grades)    | Current Quarter Score<br>(Grade)     |  |
|----------------------------------------------------|-------------------------------------------------------------------------------|------------------|--------------------------------------|--|
| Phone: 770-455-7111                                | Q1: 74.87 (C)                                                                 | Q2: 84.72 (B)    | 80.07%<br>(B-)                       |  |
| Vendor ID# 35249                                   | Q3: 80.07 (B-)                                                                | Q4: N/A          |                                      |  |
| # New Foster Homes During Quarter: 5               | # Children in Care During<br>Quarter: 101 # Placements During<br>Quarter: 107 |                  | # Children in Care On Las<br>Day: 79 |  |
| Quarterly Prov                                     | ider Compariso                                                                | ns to All CPAs   |                                      |  |
| indicates average for all CPAs                     |                                                                               |                  |                                      |  |
| Overall Score (%) OPM Monitoring Reviews (%)       |                                                                               |                  | eviews (%)                           |  |
| 50 60                                              |                                                                               | <sup>100</sup> † |                                      |  |

| 6645 Peachtree Dunwoody Road, Atlanta, GA 30328<br>Phone: 770-455-7111<br>Vendor ID# 35249 |                                    | Quarterly Scores (Grades)                 |                                     | Current Quarter<br>Score (Grade)      |  |
|--------------------------------------------------------------------------------------------|------------------------------------|-------------------------------------------|-------------------------------------|---------------------------------------|--|
|                                                                                            |                                    | Q1: 74.87 (C)                             | Q2: 84.72 (B)                       | 80.07%<br>(B-)                        |  |
|                                                                                            |                                    | Q3: 80.07 (B-)                            | Q4: N/A                             |                                       |  |
| # New Foster Homes During Quarter: 5                                                       |                                    | # Children in Care During<br>Quarter: 101 | # Placements During<br>Quarter: 107 | # Children in Care On<br>Last Day: 79 |  |
|                                                                                            | Avg<br>Performance All<br>CPAs (%) | Provider<br>Performance (%)*              | Possible Points<br>(Weight)         | Provider Points<br>Earned             |  |
| OPM Monitoring Reviews                                                                     |                                    |                                           |                                     |                                       |  |
| Annual Comprehensive Reviews                                                               | 83%                                | 67%                                       | 25                                  | 16.71                                 |  |
| Safety Reviews                                                                             | 88%                                | 77%                                       | 15                                  | 11.50                                 |  |
| Monitoring Sub-Total                                                                       |                                    |                                           | 40                                  | 28.21                                 |  |
| CPA Safety Outcomes                                                                        |                                    |                                           |                                     |                                       |  |
| Incidence of Maltreatment                                                                  | 0.21%                              | No Substantiated<br>Reports               | 10                                  | 10.00                                 |  |
| Staff Training                                                                             | 92%                                | 91%                                       | 5                                   | 4.55                                  |  |
| Staff Safety Checks                                                                        | 84%                                | 55%                                       | 5                                   | 2.75                                  |  |
| Safety Sub-Total                                                                           |                                    |                                           | 20                                  | 17.30                                 |  |
| CPA Permanency Outcomes                                                                    |                                    |                                           |                                     |                                       |  |
| Placement Stability                                                                        | 91%                                | 94%                                       | 15                                  | 14.10                                 |  |
| Permanency Sub-Total                                                                       |                                    |                                           | 15                                  | 14.10                                 |  |
| CPA Well-Being Outcomes                                                                    |                                    |                                           |                                     |                                       |  |
| EPSDT Medical Visits                                                                       | 86%                                | 52%                                       | 4                                   | 2.08                                  |  |
| EPSDT Dental Visits                                                                        | 82%                                | 41%                                       | 4                                   | 1.64                                  |  |
| Academic Supports                                                                          | 79%                                | 49%                                       | 3                                   | 1.47                                  |  |
| Provider ECEM Visits                                                                       | 89%                                | 73%                                       | 7                                   | 5.11                                  |  |
| Provider General Contacts                                                                  | 88%                                | 70%                                       | 7                                   | 4.90                                  |  |
| Placements with Siblings                                                                   | 69%                                | 74%                                       | Not Scored                          | Not Scored                            |  |
| Placements within Legal County                                                             | 17%                                | 25%                                       | Not Scored                          | Not Scored                            |  |
| Well-Being Sub-Total                                                                       |                                    |                                           | 25                                  | 15.20                                 |  |

| Monitoring & Outcomes:         | Possible Points = 100 | Points Earned: 74.81 |          |
|--------------------------------|-----------------------|----------------------|----------|
| Score Before Incentives Credit |                       | 74.81%               |          |
|                                | Inc                   | entives Awarded      | 5.26 pts |
|                                |                       | PBP Verification     | N/A pts  |
|                                |                       | Total Score          | 80.07%   |