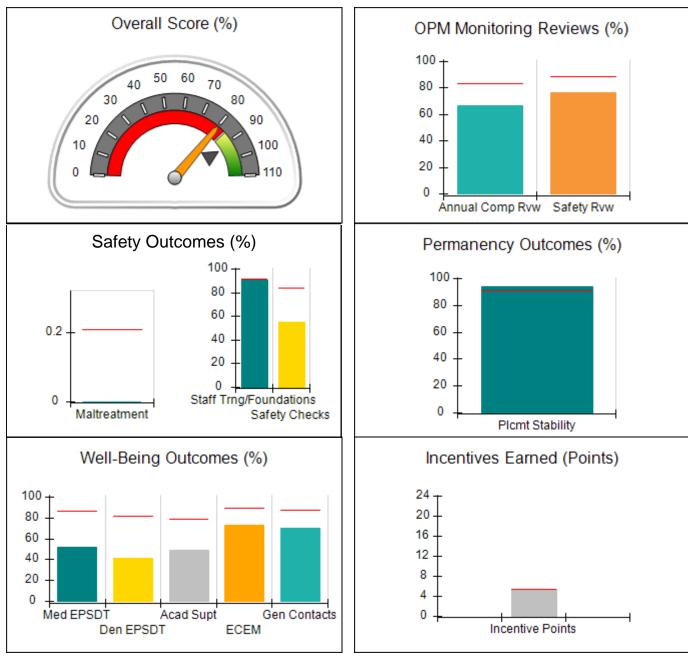

### **Child Protective Services Investigations and Dispositions**

| 0 |
|---|
| 0 |
| 0 |
| 0 |
| 0 |
| 0 |
|   |

| 6645 Peachtree Dunwoody Road, Atlanta, GA<br>30328 | Quarterly Sco                                                                 | ores (Grades)    | Current Quarter Score<br>(Grade)     |  |
|----------------------------------------------------|-------------------------------------------------------------------------------|------------------|--------------------------------------|--|
| Phone: 770-455-7111                                | Q1: 74.87 (C)                                                                 | Q2: 84.72 (B)    | 80.07%<br>(B-)                       |  |
| Vendor ID# 35249                                   | Q3: 80.07 (B-)                                                                | Q4: N/A          |                                      |  |
| # New Foster Homes During Quarter: 5               | # Children in Care During<br>Quarter: 101 # Placements During<br>Quarter: 107 |                  | # Children in Care On Las<br>Day: 79 |  |
| Quarterly Prov                                     | ider Compariso                                                                | ns to All CPAs   |                                      |  |
| indicates average for all CPAs                     |                                                                               |                  |                                      |  |
| Overall Score (%) OPM Monitoring Reviews (%)       |                                                                               |                  | eviews (%)                           |  |
| 50 60                                              |                                                                               | <sup>100</sup> † |                                      |  |

| 6645 Peachtree Dunwoody Road, Atlanta, GA 30328<br>Phone: 770-455-7111<br>Vendor ID# 35249 |                                    | Quarterly Scores (Grades)                 |                                     | Current Quarter<br>Score (Grade)      |  |
|--------------------------------------------------------------------------------------------|------------------------------------|-------------------------------------------|-------------------------------------|---------------------------------------|--|
|                                                                                            |                                    | Q1: 74.87 (C)                             | Q2: 84.72 (B)                       | 80.07%<br>(B-)                        |  |
|                                                                                            |                                    | Q3: 80.07 (B-)                            | Q4: N/A                             |                                       |  |
| # New Foster Homes During Quarter: 5                                                       |                                    | # Children in Care During<br>Quarter: 101 | # Placements During<br>Quarter: 107 | # Children in Care On<br>Last Day: 79 |  |
|                                                                                            | Avg<br>Performance All<br>CPAs (%) | Provider<br>Performance (%)*              | Possible Points<br>(Weight)         | Provider Points<br>Earned             |  |
| OPM Monitoring Reviews                                                                     |                                    |                                           |                                     |                                       |  |
| Annual Comprehensive Reviews                                                               | 83%                                | 67%                                       | 25                                  | 16.71                                 |  |
| Safety Reviews                                                                             | 88%                                | 77%                                       | 15                                  | 11.50                                 |  |
| Monitoring Sub-Total                                                                       |                                    |                                           | 40                                  | 28.21                                 |  |
| CPA Safety Outcomes                                                                        |                                    |                                           |                                     |                                       |  |
| Incidence of Maltreatment                                                                  | 0.21%                              | No Substantiated<br>Reports               | 10                                  | 10.00                                 |  |
| Staff Training                                                                             | 92%                                | 91%                                       | 5                                   | 4.55                                  |  |
| Staff Safety Checks                                                                        | 84%                                | 55%                                       | 5                                   | 2.75                                  |  |
| Safety Sub-Total                                                                           |                                    |                                           | 20                                  | 17.30                                 |  |
| CPA Permanency Outcomes                                                                    |                                    |                                           |                                     |                                       |  |
| Placement Stability                                                                        | 91%                                | 94%                                       | 15                                  | 14.10                                 |  |
| Permanency Sub-Total                                                                       |                                    |                                           | 15                                  | 14.10                                 |  |
| CPA Well-Being Outcomes                                                                    |                                    |                                           |                                     |                                       |  |
| EPSDT Medical Visits                                                                       | 86%                                | 52%                                       | 4                                   | 2.08                                  |  |
| EPSDT Dental Visits                                                                        | 82%                                | 41%                                       | 4                                   | 1.64                                  |  |
| Academic Supports                                                                          | 79%                                | 49%                                       | 3                                   | 1.47                                  |  |
| Provider ECEM Visits                                                                       | 89%                                | 73%                                       | 7                                   | 5.11                                  |  |
| Provider General Contacts                                                                  | 88%                                | 70%                                       | 7                                   | 4.90                                  |  |
| Placements with Siblings                                                                   | 69%                                | 74%                                       | Not Scored                          | Not Scored                            |  |
| Placements within Legal County                                                             | 17%                                | 25%                                       | Not Scored                          | Not Scored                            |  |
| Well-Being Sub-Total                                                                       |                                    |                                           | 25                                  | 15.20                                 |  |

| Monitoring & Outcomes:         | Possible Points = 100 | Points Earned: 74.81 |          |
|--------------------------------|-----------------------|----------------------|----------|
| Score Before Incentives Credit |                       | 74.81%               |          |
|                                | Inc                   | entives Awarded      | 5.26 pts |
|                                |                       | PBP Verification     | N/A pts  |
|                                |                       | Total Score          | 80.07%   |