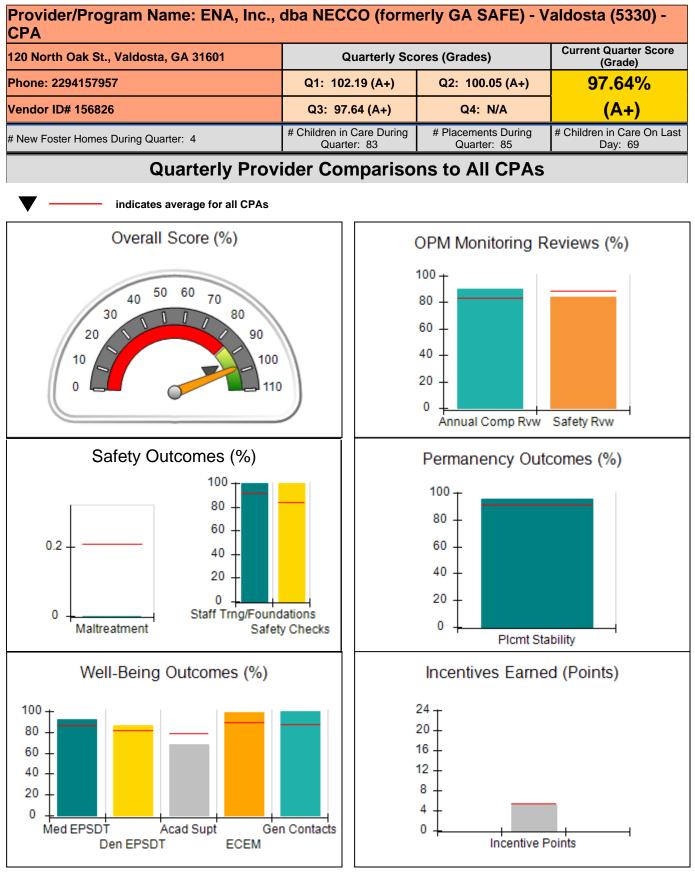

|                                          |                                    | 1.10                                  |
| Maximum total                                    | combined incentive                 | credit allowed is 10 points.             | Incentives Awarded                 | 1.10                                  |

#### Child Protective Services Investigations and Dispositions

| Total Reports:                    | 0 |
|-----------------------------------|---|
| Number Screened In:               | 0 |
| Number Screened Out:              | 0 |
| Number Substantiated:             | 0 |
| Number Unsubstantiated:           | 0 |
| Number Active CPS Investigations: | 0 |



## Performance-Based Placement Measures RBWO Provider GA+SCORECARD - CPA









# Performance-Based Placement Measures RBWO Provider GA+SCORECARD - CPA

| 120 North Oak St., Valdosta, GA 31601 |                                    | Quarterly Scores (Grades)                |                                    | Current Quarter<br>Score (Grade)      |
|---------------------------------------|------------------------------------|------------------------------------------|------------------------------------|---------------------------------------|
| Phone: 2294157957                     |                                    | Q1: 102.19 (A+)                          | Q2: 100.05 (A+)                    | 97.64%                                |
| Vendor ID# 156826                     |                                    | Q3: 97.64 (A+)                           | Q4