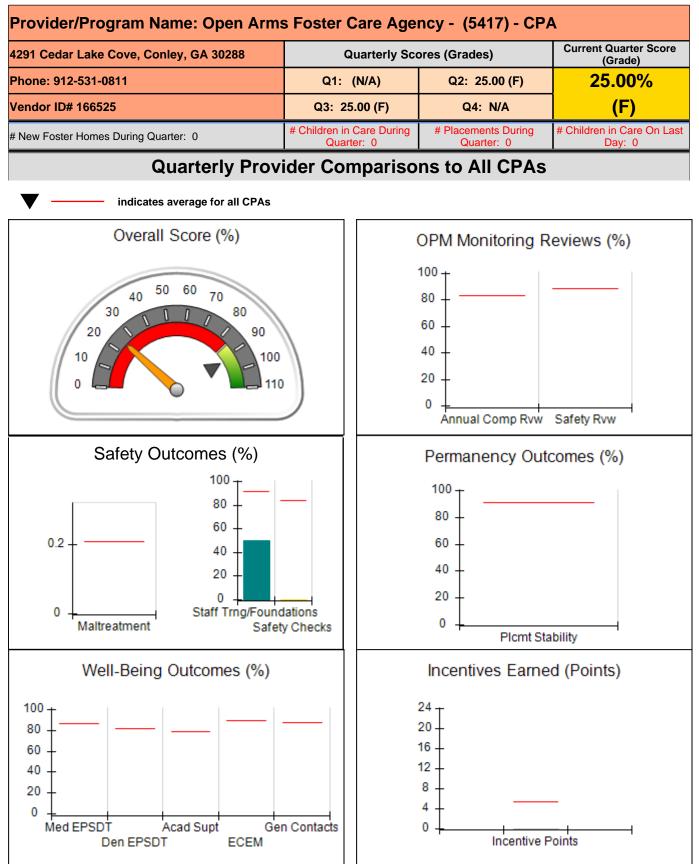

| Provider/Program Name: All God's Children - (861) - CPA |                                         |                                   |                                      |  |  |
|---------------------------------------------------------|-----------------------------------------|-----------------------------------|--------------------------------------|--|--|
| 1671 Meriweather Dr., Watkinsville, GA 30677            | Quarterly Sco                           | Quarterly Scores (Grades)         |                                      |  |  |
| Phone: 706-316-2421                                     | Q1: 93.52 (A-)                          | 95.57%                            |                                      |  |  |
| Vendor ID# 35219                                        | Q3: 95.57 (A)                           | Q4: N/A                           | (A)                                  |  |  |
| # New Foster Homes During Quarter: 0                    | # Children in Care During<br>Quarter: 1 | # Placements During<br>Quarter: 1 | # Children in Care On Last<br>Day: 1 |  |  |
| Quarterly Provider Comparisons to All CPAs              |                                         |                                   |                                      |  |  |
| indicates average for all CPAs                          |                                         |                                   |                                      |  |  |

| 1671 Meriweather Dr., Watkinsville, GA 30677<br>Phone: 706-316-2421<br>Vendor ID# 35219 |                                    | Quarterly Scores (Grades)               |                                   | Current Quarter<br>Score (Grade)     |  |
|-----------------------------------------------------------------------------------------|------------------------------------|-----------------------------------------|-----------------------------------|--------------------------------------|--|
|                                                                                         |                                    | Q1: 93.52 (A-)                          | Q2: 84.40 (B)                     | 95.57%                               |  |
|                                                                                         |                                    | Q3: 95.57 (A)                           | Q4: N/A                           | (A)                                  |  |
| # New Foster Homes During Quarter: 0                                                    |                                    | # Children in Care During<br>Quarter: 1 | # Placements During<br>Quarter: 1 | # Children in Care On<br>Last Day: 1 |  |
|                                                                                         | Avg<br>Performance All<br>CPAs (%) | Provider<br>Performance (%)*            | Possible Points<br>(Weight)       | Provider Points<br>Earned            |  |
| OPM Monitoring Reviews                                                                  |                                    |                                         |                                   |                                      |  |
| Annual Comprehensive Reviews                                                            | 83%                                | 91%                                     | 25                                | 22.82                                |  |
| Safety Reviews                                                                          | 88%                                | 100%                                    | 15                                | 15.00                                |  |
| Monitoring Sub-Total                                                                    |                                    |                                         | 40                                | 37.82                                |  |
| CPA Safety Outcomes                                                                     |                                    |                                         |                                   |                                      |  |
| Incidence of Maltreatment                                                               | 0.21%                              | No Substantiated<br>Reports             | 10                                | 10.00                                |  |
| Staff Training                                                                          | 92%                                | 75%                                     | 5                                 | 3.75                                 |  |
| Staff Safety Checks                                                                     | 84%                                | 100%                                    | 5                                 | 5.00                                 |  |
| Safety Sub-Total                                                                        |                                    |                                         | 20                                | 18.75                                |  |
| CPA Permanency Outcomes                                                                 |                                    |                                         |                                   |                                      |  |
| Placement Stability                                                                     | 91%                                | 100%                                    | 15                                | 15.00                                |  |
| Permanency Sub-Total                                                                    |                                    |                                         | 15                                | 15.00                                |  |
| CPA Well-Being Outcomes                                                                 |                                    |                                         |                                   |                                      |  |
| EPSDT Medical Visits                                                                    | 86%                                | 100%                                    | 4                                 | 4.00                                 |  |
| EPSDT Dental Visits                                                                     | 82%                                | 100%                                    | 4                                 | 4.00                                 |  |
| Academic Supports                                                                       | 79%                                | 0%                                      | 3                                 | 0.00                                 |  |
| Provider ECEM Visits                                                                    | 89%                                | 100%                                    | 7                                 | 7.00                                 |  |
| Provider General Contacts                                                               | 88%                                | 100%                                    | 7                                 | 7.00                                 |  |
| Placements with Siblings                                                                | 69%                                | Not Eligible                            | Not Scored                        | Not Scored                           |  |
| Placements within Legal County                                                          | 17%                                | Not Eligible                            | Not Scored                        | Not Scored                           |  |
| Well-Being Sub-Tota                                                                     |                                    |                                         | 25                                | 22.00                                |  |

| Monitoring & Outcomes: | Possible Points = 100 Points Earned: 9 |                  | 93.57    |
|------------------------|----------------------------------------|------------------|----------|
|                        | Score Before Incentives Credit         |                  | 93.57%   |
|                        | Incentives Awarded 2                   |                  | 2.00 pts |
|                        |                                        | PBP Verification | N/A pts  |
|                        |                                        | Total Score      | 95.57%   |

Report Quarter: Q3 FY2020

| # New Foster Homes During Quarter: 0             |                                    | # Children in Care During<br>Quarter: 1 | # Placements During<br>Quarter: 1 | # Children in Care On<br>Last Day: 1 |
|--------------------------------------------------|------------------------------------|-----------------------------------------|-----------------------------------|--------------------------------------|
| CPA Incentive Credits                            | Avg<br>Performance All<br>CPAs (%) | Provider<br>Performance (%)*            | Possible Points<br>(Weight)       | Provider Points<br>Earned            |
| Early EPSDT Medical Visits                       |                                    | Not Eligible                            | 2                                 |                                      |
| Early EPSDT Dental Visits                        |                                    | Not Eligible                            | 2                                 |                                      |
| Permanency Contacts                              |                                    | 0%                                      | 5                                 | 0.00                                 |
| Additional Academic Supports                     |                                    | 0%                                      | 2                                 | 0.00                                 |
| HS Grad/GED/Prof or Trade<br>Certificate/College |                                    | N/A                                     | 10/5/5/1                          |                                      |
| EYSS Agreement                                   |                                    | Not Eligible                            | 5                                 |                                      |
| Community Connections                            |                                    | 0%                                      | 4                                 | 0.00                                 |
| Foster Hm Retention Rate (threshold = 90)        |                                    | 100%                                    | 2                                 | 2.00                                 |
| Foster Hm Recruitment (threshold = 100)          |                                    | 0%                                      | 2                                 | 0.00                                 |
| Active Agency Accreditation                      |                                    | 0%                                      | 4                                 | 0.00                                 |
| Staff Clinical Licensure                         |                                    | 0%                                      | 5                                 | 0.00                                 |
| Incentives Total                                 | 5.40                               |                                         |                                   | 2.00                                 |
| Maximum total                                    | combined incentive                 | credit allowed is 10 points.            | Incentives Awarded                | 2.00                                 |