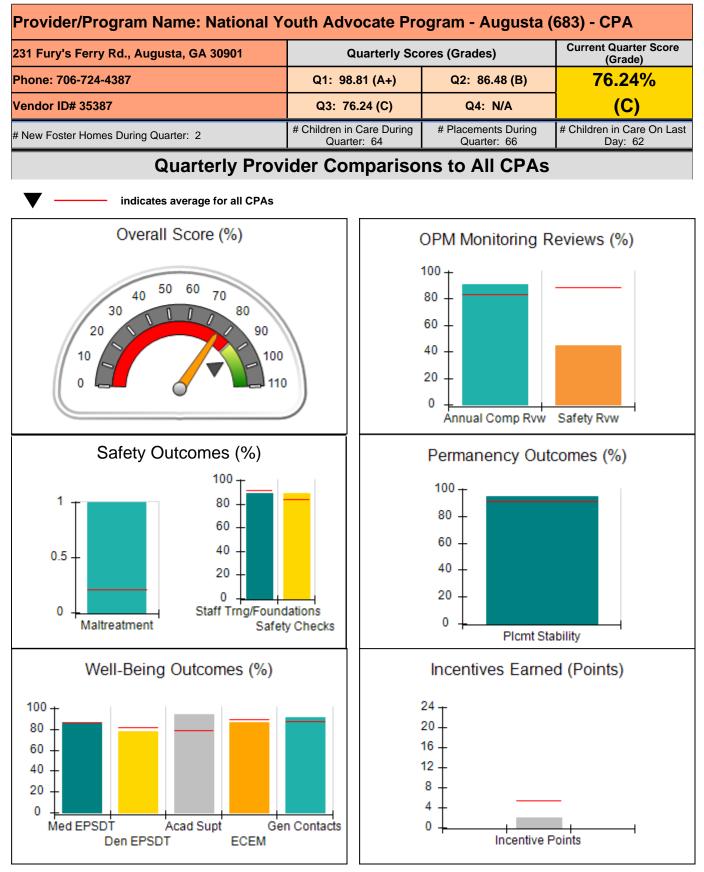

|                                    |                              | Incentives Awarded          | 7.78                      |  |
| *Performance calculation descriptions can b                                                                             | e found in the FY 20 <sup>°</sup>  | 19 RBWO PBP Measureme        | ents and Standards Guide.   |                           |  |

#### Child Protective Services Investigations and Dispositions

| Total Reports:                    | 0 |
|-----------------------------------|---|
| Number Screened In:               | 0 |
| Number Screened Out:              | 0 |
| Number Substantiated:             | 0 |
| Number Unsubstantiated:           | 0 |
| Number Active CPS Investigations: | 0 |











| 231 Fury's Ferry Rd., Augusta, GA 30    | 0901                               | Quarterly Scores (Grades)                |                                    | Current Quarter<br>Score (Grade)      |  |
|-----------------------------------------|------------------------------------|------------------------------------------|------------------------------------|---------------------------------------|--|
| Phone: 706-724-4387<br>Vendor ID# 35387 |                                    | Q1: 98.81 (A+)                           | Q2: 86.48 (B)                      | 76.24%                                |  |
|                                         |                                    | Q3: 76.24 (C)                            | Q4: N/A                            | (C)