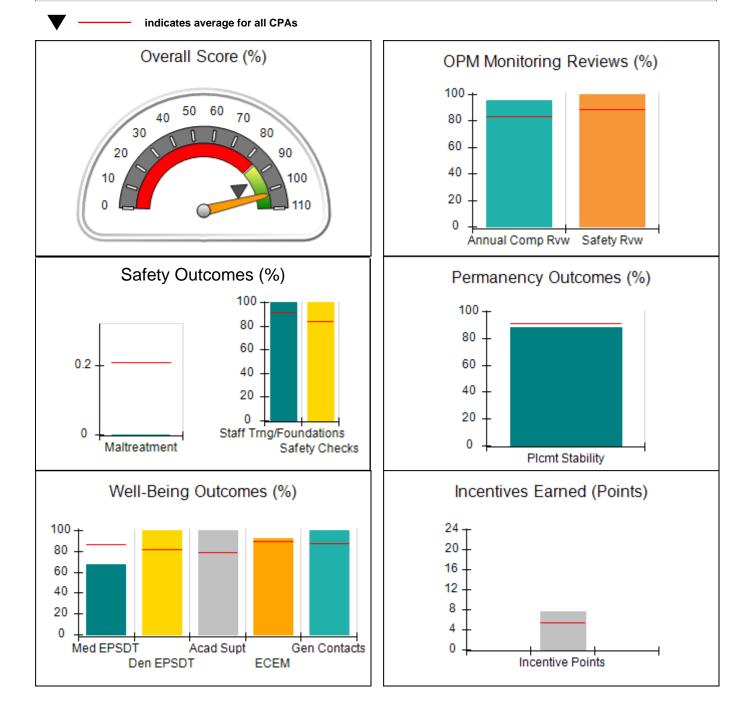

| Provider/Program Name: All God's Children - (861) - CPA |                                         |                                   |                                      |  |  |
|---------------------------------------------------------|-----------------------------------------|-----------------------------------|--------------------------------------|--|--|
| 1671 Meriweather Dr., Watkinsville, GA 30677            | Quarterly Sco                           | Quarterly Scores (Grades)         |                                      |  |  |
| Phone: 706-316-2421                                     | Q1: 93.52 (A-)                          | 95.57%                            |                                      |  |  |
| Vendor ID# 35219                                        | Q3: 95.57 (A)                           | Q4: N/A                           | (A)                                  |  |  |
| # New Foster Homes During Quarter: 0                    | # Children in Care During<br>Quarter: 1 | # Placements During<br>Quarter: 1 | # Children in Care On Last<br>Day: 1 |  |  |
| Quarterly Provider Comparisons to All CPAs              |                                         |                                   |                                      |  |  |
| indicates average for all CPAs                          |                                         |                                   |                                      |  |  |

| 1671 Meriweather Dr., Watkinsville, GA 30677<br>Phone: 706-316-2421<br>Vendor ID# 35219 |                                    | Quarterly Scores (Grades)               |                                   | Current Quarter<br>Score (Grade)     |  |
|-----------------------------------------------------------------------------------------|------------------------------------|-----------------------------------------|-----------------------------------|--------------------------------------|--|
|                                                                                         |                                    | Q1: 93.52 (A-)                          | Q2: 84.40 (B)                     | 95.57%                               |  |
|                                                                                         |                                    | Q3: 95.57 (A)                           | Q4: N/A                           | (A)                                  |  |
| # New Foster Homes During Quarter: 0                                                    |                                    | # Children in Care During<br>Quarter: 1 | # Placements During<br>Quarter: 1 | # Children in Care On<br>Last Day: 1 |  |
|                                                                                         | Avg<br>Performance All<br>CPAs (%) | Provider<br>Performance (%)*            | Possible Points<br>(Weight)       | Provider Points<br>Earned            |  |
| OPM Monitoring Reviews                                                                  |                                    |                                         |                                   |                                      |  |
| Annual Comprehensive Reviews                                                            | 83%                                | 91%                                     | 25                                | 22.82                                |  |
| Safety Reviews                                                                          | 88%                                | 100%                                    | 15                                | 15.00                                |  |
| Monitoring Sub-Total                                                                    |                                    |                                         | 40                                | 37.82                                |  |
| CPA Safety Outcomes                                                                     |                                    |                                         |                                   |                                      |  |
| Incidence of Maltreatment                                                               | 0.21%                              | No Substantiated<br>Reports             | 10                                | 10.00                                |  |
| Staff Training                                                                          | 92%                                | 75%                                     | 5                                 | 3.75                                 |  |
| Staff Safety Checks                                                                     | 84%                                | 100%                                    | 5                                 | 5.00                                 |  |
| Safety Sub-Total                                                                        |                                    |                                         | 20                                | 18.75                                |  |
| CPA Permanency Outcomes                                                                 |                                    |                                         |                                   |                                      |  |
| Placement Stability                                                                     | 91%                                | 100%                                    | 15                                | 15.00                                |  |
| Permanency Sub-Total                                                                    |                                    |                                         | 15                                | 15.00                                |  |
| CPA Well-Being Outcomes                                                                 |                                    |                                         |                                   |                                      |  |
| EPSDT Medical Visits                                                                    | 86%                                | 100%                                    | 4                                 | 4.00                                 |  |
| EPSDT Dental Visits                                                                     | 82%                                | 100%                                    | 4                                 | 4.00                                 |  |
| Academic Supports                                                                       | 79%                                | 0%                                      | 3                                 | 0.00                                 |  |
| Provider ECEM Visits                                                                    | 89%                                | 100%                                    | 7                                 | 7.00                                 |  |
| Provider General Contacts                                                               | 88%                                | 100%                                    | 7                                 | 7.00                                 |  |
| Placements with Siblings                                                                | 69%                                | Not Eligible                            | Not Scored                        | Not Scored                           |  |
| Placements within Legal County                                                          | 17%                                | Not Eligible                            | Not Scored                        | Not Scored                           |  |
| Well-Being Sub-Tota                                                                     |                                    |                                         | 25                                | 22.00                                |  |

| Monitoring & Outcomes: | Possible Points = 100 Points Earned: 9 |                  | 93.57    |
|------------------------|----------------------------------------|------------------|----------|
|                        | Score Before Incentives Credit         |                  | 93.57%   |
|                        | Incentives Awarded 2                   |                  | 2.00 pts |
|                        |                                        | PBP Verification | N/A pts  |
|                        |                                        | Total Score      | 95.57%   |

Report Quarter: Q3 FY2020

| # New Foster Homes During Quarter: 0             |                                    | # Children in Care During<br>Quarter: 1 | # Placements During<br>Quarter: 1 | # Children in Care On<br>Last Day: 1 |
|--------------------------------------------------|------------------------------------|-----------------------------------------|-----------------------------------|--------------------------------------|
| CPA Incentive Credits                            | Avg<br>Performance All<br>CPAs (%) | Provider<br>Performance (%)*            | Possible Points<br>(Weight)       | Provider Points<br>Earned            |
| Early EPSDT Medical Visits                       |                                    | Not Eligible                            | 2                                 |                                      |
| Early EPSDT Dental Visits                        |                                    | Not Eligible                            | 2                                 |                                      |
| Permanency Contacts                              |                                    | 0%                                      | 5                                 | 0.00                                 |
| Additional Academic Supports                     |                                    | 0%                                      | 2                                 | 0.00                                 |
| HS Grad/GED/Prof or Trade<br>Certificate/College |                                    | N/A                                     | 10/5/5/1                          |                                      |
| EYSS Agreement                                   |                                    | Not Eligible                            | 5                                 |                                      |
| Community Connections                            |                                    | 0%                                      | 4                                 | 0.00                                 |
| Foster Hm Retention Rate (threshold = 90)        |                                    | 100%                                    | 2                                 | 2.00                                 |
| Foster Hm Recruitment (threshold = 100)          |                                    | 0%                                      | 2                                 | 0.00                                 |
| Active Agency Accreditation                      |                                    | 0%                                      | 4                                 | 0.00                                 |
| Staff Clinical Licensure                         |                                    | 0%                                      | 5                                 | 0.00                                 |
| Incentives Total                                 | 5.40                               |                                         |                                   | 2.00                                 |
| Maximum total                                    | combined incentive                 | credit allowed is 10 points.            | Incentives Awarded                | 2.00                                 |