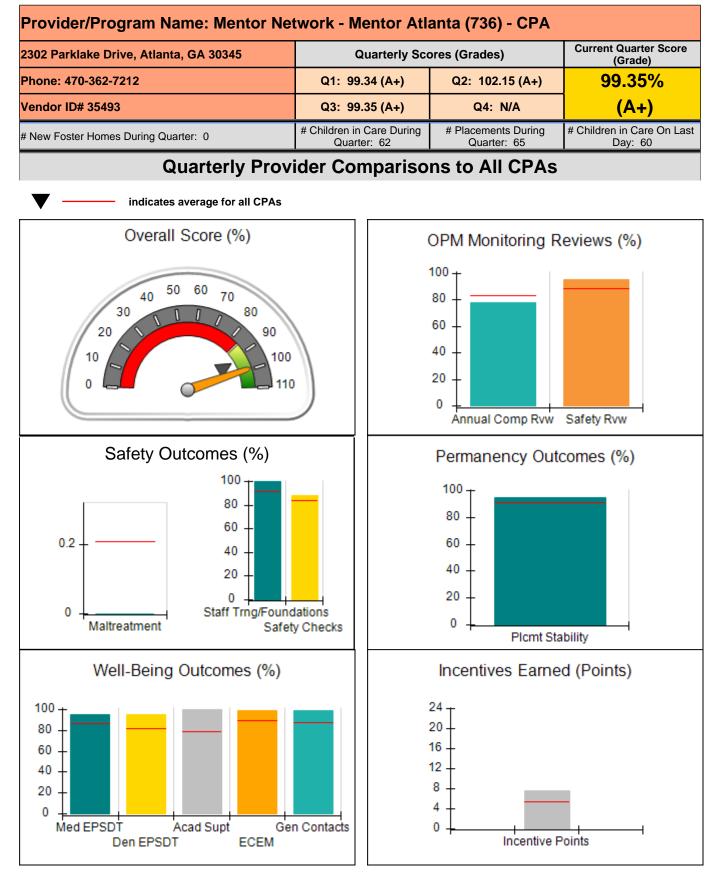

| combined incentive                 | credit allowed is 10 points.             | Incentives Awarded                 | 3.72                                  |
| *Performance calculation descriptions can b                       | e found in the FY 20               | 19 RBWO PBP Measureme                    | ents and Standards Guide.          |                                       |

### **Child Protective Services Investigations and Dispositions**

| Total Reports:                    | 2 |
|-----------------------------------|---|
| Number Screened In:               | 2 |
| Number Screened Out:              | 0 |
| Number Substantiated:             | 0 |
| Number Unsubstantiated:           | 1 |
| Number Active CPS Investigations: | 1 |











| 2302 Parklake Drive, Atlanta, GA 30345<br>Phone: 470-362-7212 |                                    | Quarterly Scores (Grades)                |                                    | Current Quarter<br>Score (Grade)      |
|---------------------------------------------------------------|------------------------------------|------------------------------------------|------------------------------------|---------------------------------------|
|                                                               |                                    | Q1: 99.34 (A+)                           | Q2: 102.15 (A+)                    | 99.35%                                |
| Vendor ID# 35493                                              |                                    | Q3: 99.35 (A+)