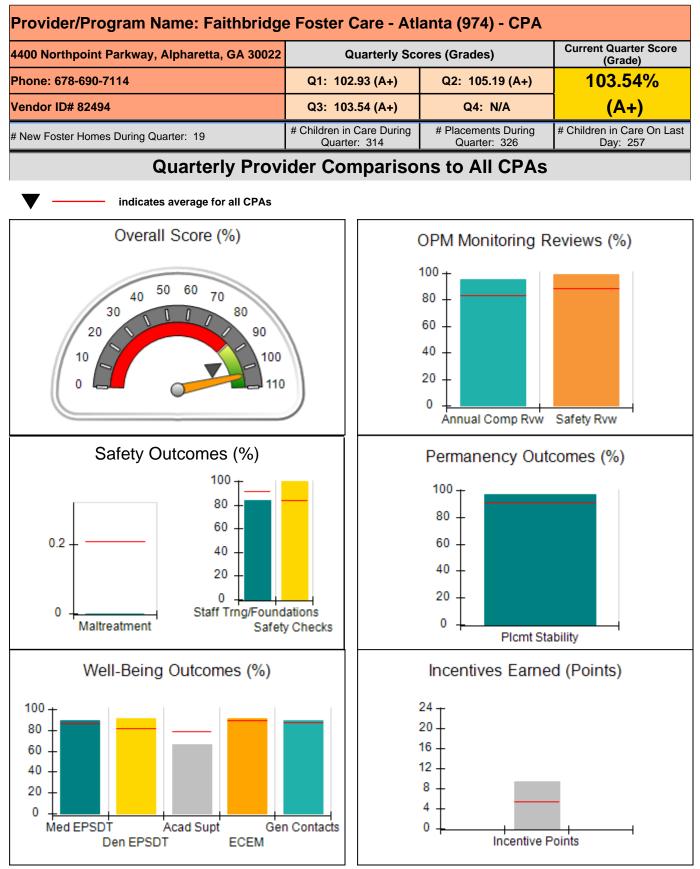

| Provider/Program Name: All God's Children - (861) - CPA |                                         |                                   |                                      |  |  |
|---------------------------------------------------------|-----------------------------------------|-----------------------------------|--------------------------------------|--|--|
| 1671 Meriweather Dr., Watkinsville, GA 30677            | Quarterly Sco                           | Quarterly Scores (Grades)         |                                      |  |  |
| Phone: 706-316-2421                                     | Q1: 93.52 (A-)                          | 95.57%                            |                                      |  |  |
| Vendor ID# 35219                                        | Q3: 95.57 (A)                           | Q4: N/A                           | (A)                                  |  |  |
| # New Foster Homes During Quarter: 0                    | # Children in Care During<br>Quarter: 1 | # Placements During<br>Quarter: 1 | # Children in Care On Last<br>Day: 1 |  |  |
| Quarterly Provider Comparisons to All CPAs              |                                         |                                   |                                      |  |  |
| indicates average for all CPAs                          |                                         |                                   |                                      |  |  |

| 1671 Meriweather Dr., Watkinsville, GA 30677<br>Phone: 706-316-2421<br>Vendor ID# 35219 |                                    | Quarterly Scores (Grades)               |                                   | Current Quarter<br>Score (Grade)     |  |
|-----------------------------------------------------------------------------------------|------------------------------------|-----------------------------------------|-----------------------------------|--------------------------------------|--|
|                                                                                         |                                    | Q1: 93.52 (A-)                          | Q2: 84.40 (B)                     | 95.57%                               |  |
|                                                                                         |                                    | Q3: 95.57 (A)                           | Q4: N/A                           | (A)                                  |  |
| # New Foster Homes During Quarter: 0                                                    |                                    | # Children in Care During<br>Quarter: 1 | # Placements During<br>Quarter: 1 | # Children in Care On<br>Last Day: 1 |  |
|                                                                                         | Avg<br>Performance All<br>CPAs (%) | Provider<br>Performance (%)*            | Possible Points<br>(Weight)       | Provider Points<br>Earned            |  |
| OPM Monitoring Reviews                                                                  |                                    |                                         |                                   |                                      |  |
| Annual Comprehensive Reviews                                                            | 83%                                | 91%                                     | 25                                | 22.82                                |  |
| Safety Reviews                                                                          | 88%                                | 100%                                    | 15                                | 15.00                                |  |
| Monitoring Sub-Total                                                                    |                                    |                                         | 40                                | 37.82                                |  |
| CPA Safety Outcomes                                                                     |                                    |                                         |                                   |                                      |  |
| Incidence of Maltreatment                                                               | 0.21%                              | No Substantiated<br>Reports             | 10                                | 10.00                                |  |
| Staff Training                                                                          | 92%                                | 75%                                     | 5                                 | 3.75                                 |  |
| Staff Safety Checks                                                                     | 84%                                | 100%                                    | 5                                 | 5.00                                 |  |
| Safety Sub-Total                                                                        |                                    |                                         | 20                                | 18.75                                |  |
| CPA Permanency Outcomes                                                                 |                                    |                                         |                                   |                                      |  |
| Placement Stability                                                                     | 91%                                | 100%                                    | 15                                | 15.00                                |  |
| Permanency Sub-Total                                                                    |                                    |                                         | 15                                | 15.00                                |  |
| CPA Well-Being Outcomes                                                                 |                                    |                                         |                                   |                                      |  |
| EPSDT Medical Visits                                                                    | 86%                                | 100%                                    | 4                                 | 4.00                                 |  |
| EPSDT Dental Visits                                                                     | 82%                                | 100%                                    | 4                                 | 4.00                                 |  |
| Academic Supports                                                                       | 79%                                | 0%                                      | 3                                 | 0.00                                 |  |
| Provider ECEM Visits                                                                    | 89%                                | 100%                                    | 7                                 | 7.00                                 |  |
| Provider General Contacts                                                               | 88%                                | 100%                                    | 7                                 | 7.00                                 |  |
| Placements with Siblings                                                                | 69%                                | Not Eligible                            | Not Scored                        | Not Scored                           |  |
| Placements within Legal County                                                          | 17%                                | Not Eligible                            | Not Scored                        | Not Scored                           |  |
| Well-Being Sub-Tota                                                                     |                                    |                                         | 25                                | 22.00                                |  |

| Monitoring & Outcomes: | Possible Points = 100 Points Earned: 9 |                  | 93.57    |
|------------------------|----------------------------------------|------------------|----------|
|                        | Score Before Incentives Credit         |                  | 93.57%   |
|                        | Incentives Awarded 2                   |                  | 2.00 pts |
|                        |                                        | PBP Verification | N/A pts  |
|                        |                                        | Total Score      | 95.57%   |

Report Quarter: Q3 FY2020

| # New Foster Homes During Quarter: 0             |                                    | # Children in Care During<br>Quarter: 1 | # Placements During<br>Quarter: 1 | # Children in Care On<br>Last Day: 1 |
|--------------------------------------------------|------------------------------------|-----------------------------------------|-----------------------------------|--------------------------------------|
| CPA Incentive Credits                            | Avg<br>Performance All<br>CPAs (%) | Provider<br>Performance (%)*            | Possible Points<br>(Weight)       | Provider Points<br>Earned            |
| Early EPSDT Medical Visits                       |                                    | Not Eligible                            | 2                                 |                                      |
| Early EPSDT Dental Visits                        |                                    | Not Eligible                            | 2                                 |                                      |
| Permanency Contacts                              |                                    | 0%                                      | 5                                 | 0.00                                 |
| Additional Academic Supports                     |                                    | 0%                                      | 2                                 | 0.00                                 |
| HS Grad/GED/Prof or Trade<br>Certificate/College |                                    | N/A                                     | 10/5/5/1                          |                                      |
| EYSS Agreement                                   |                                    | Not Eligible                            | 5                                 |                                      |
| Community Connections                            |                                    | 0%                                      | 4                                 | 0.00                                 |
| Foster Hm Retention Rate (threshold = 90)        |                                    | 100%                                    | 2                                 | 2.00                                 |
| Foster Hm Recruitment (threshold = 100)          |                                    | 0%                                      | 2                                 | 0.00                                 |
| Active Agency Accreditation                      |                                    | 0%                                      | 4                                 | 0.00                                 |
| Staff Clinical Licensure                         |                                    | 0%                                      | 5                                 | 0.00                                 |
| Incentives Total                                 | 5.40                               |                                         |                                   | 2.00                                 |
| Maximum total                                    | combined incentive                 | credit allowed is 10 points.            | Incentives Awarded                | 2.00                                 |