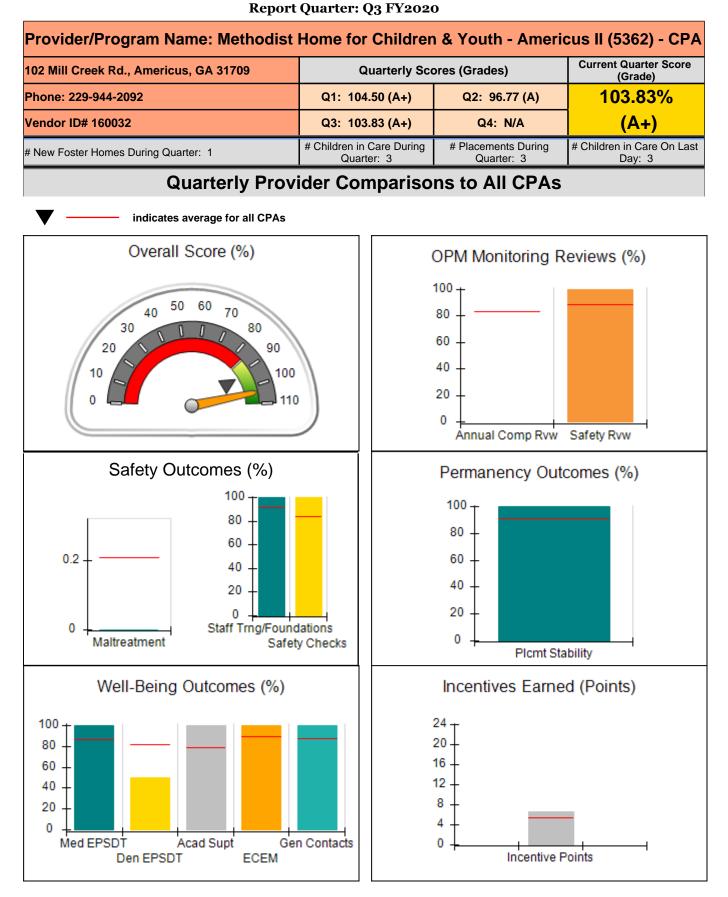

|
| Maximum total                                    | combined incentive                 | credit allowed is 10 points.             | Incentives Awarded                 | 3.56                                  |
| *Performance calculation descriptions can b      | e found in the FY 20 <sup>°</sup>  | 19 RBWO PBP Measureme                    | ents and Standards Guide.          |                                       |

#### Child Protective Services Investigations and Dispositions

| Total Reports:                    | 2  |
|-----------------------------------|----|
| Number Screened In:               | 1  |
| Number Screened Out:              | 1  |
| Number Substantiated:             | 0  |
| Number Unsubstantiated:           | 2  |
| Number Active CPS Investigations: | -1 |











| 102 Mill Creek Rd., Americus, GA 31709<br>Phone: 229-944-2092<br>Vendor ID# 160032 |                                       | Quarterly Scores (Grades)               |                                   | Current Quarter<br>Score (Grade)     |  |
|------------------------------------------------------------------------------------|---------------------------------------|-----------------------------------------|-----------------------------------|--------------------------------------|--|
|                                                                                    |                                       | Q1: 104.50 (A+)                         | Q2: 96.77 (A)                     | 103.83%                              |  |
|