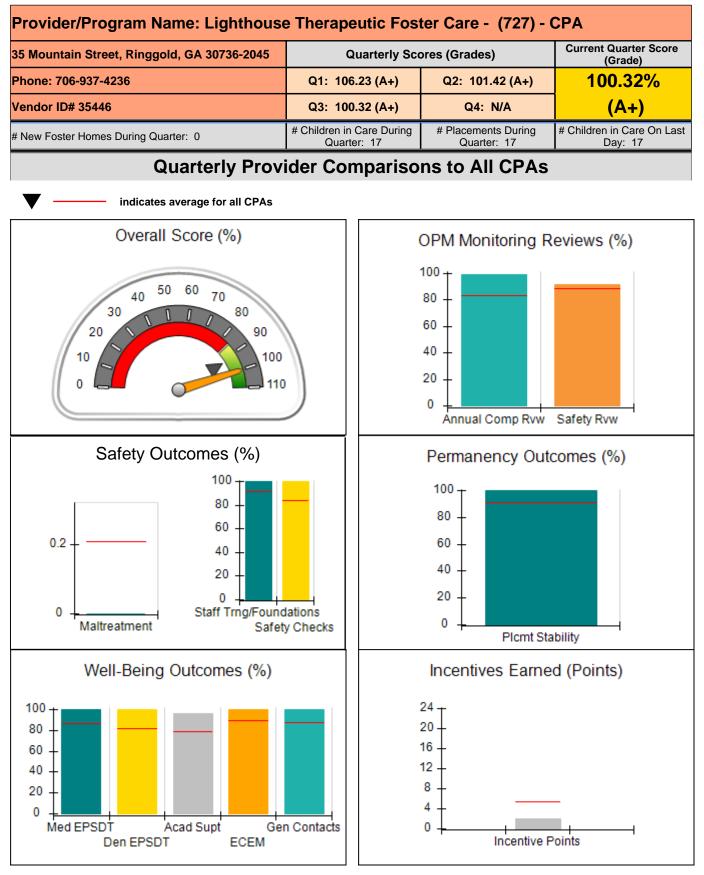

### **Child Protective Services Investigations and Dispositions**

| 0 |
|---|
| 0 |
| 0 |
| 0 |
| 0 |
| 0 |
|   |

| Provider/Program Name: ALR Family Services, Inc (5140) - CPA                                                                                   |                                  |        |  |  |  |  |
|------------------------------------------------------------------------------------------------------------------------------------------------|----------------------------------|--------|--|--|--|--|
| 1518 Airport Road, Hinesville, GA 31313                                                                                                        | Current Quarter Score<br>(Grade) |        |  |  |  |  |
| Phone: 912-559-5536                                                                                                                            | Q1: 95.65 (A)                    | 98.90% |  |  |  |  |
| Vendor ID# 114739                                                                                                                              | Q3: 98.90 (A+)                   | (A+)   |  |  |  |  |
| # New Foster Homes During Quarter: 1       # Children in Care During Quarter: 11       # Placements During Quarter in Care On Last Quarter: 11 |                                  |        |  |  |  |  |
| Quarterly Provider Comparisons to All CPAs                                                                                                     |                                  |        |  |  |  |  |

| 1518 Airport Road, Hinesville, GA 31313<br>Phone: 912-559-5536<br>Vendor ID# 114739 |                                    | Quarterly Scores (Grades)                |                                    | Current Quarter<br>Score (Grade)      |  |
|-------------------------------------------------------------------------------------|------------------------------------|------------------------------------------|------------------------------------|---------------------------------------|--|
|                                                                                     |                                    | Q1: 95.65 (A)                            | Q2: 98.33 (A+)                     | 98.90%                                |  |
|                                                                                     |                                    | Q3: 98.90 (A+)                           | Q4: N/A                            | (A+)                                  |  |
| # New Foster Homes During Quarter: 1                                                |                                    | # Children in Care During<br>Quarter: 11 | # Placements During<br>Quarter: 11 | # Children in Care On<br>Last Day: 11 |  |
|                                                                                     | Avg<br>Performance All<br>CPAs (%) | Provider<br>Performance (%)*             | Possible Points<br>(Weight)        | Provider Points<br>Earned             |  |
| OPM Monitoring Reviews                                                              |                                    |                                          |                                    | ·                                     |  |
| Annual Comprehensive Reviews                                                        | 83%                                | 76%                                      | 25                                 | 19.04                                 |  |
| Safety Reviews                                                                      | 88%                                | 100%                                     | 15                                 | 15.00                                 |  |
| Monitoring Sub-Total                                                                |                                    |                                          | 40                                 | 34.04                                 |  |
| CPA Safety Outcomes                                                                 |                                    |                                          |                                    |                                       |  |
| Incidence of Maltreatment                                                           | 0.21%                              | No Substantiated<br>Reports              | 10                                 | 10.00                                 |  |
| Staff Training                                                                      | 92%                                | 100%                                     | 5                                  | 5.00                                  |  |
| Staff Safety Checks                                                                 | 84%                                | 100%                                     | 5                                  | 5.00                                  |  |
| Safety Sub-Total                                                                    |                                    |                                          | 20                                 | 20.00                                 |  |
| CPA Permanency Outcomes                                                             |                                    |                                          |                                    |                                       |  |
| Placement Stability                                                                 | 91%                                | 100%                                     | 15                                 | 15.00                                 |  |
| Permanency Sub-Total                                                                |                                    |                                          | 15                                 | 15.00                                 |  |
| CPA Well-Being Outcomes                                                             |                                    |                                          |                                    |                                       |  |
| EPSDT Medical Visits                                                                | 86%                                | 82%                                      | 4                                  | 3.28                                  |  |
| EPSDT Dental Visits                                                                 | 82%                                | 100%                                     | 4                                  | 4.00                                  |  |
| Academic Supports                                                                   | 79%                                | 92%                                      | 3                                  | 2.76                                  |  |
| Provider ECEM Visits                                                                | 89%                                | 100%                                     | 7                                  | 7.00                                  |  |
| Provider General Contacts                                                           | 88%                                | 88%                                      | 7                                  | 6.16                                  |  |
| Placements with Siblings                                                            | 69%                                | 56%                                      | Not Scored                         | Not Scored                            |  |
| Placements within Legal County                                                      | 17%                                | Not Eligible                             | Not Scored                         | Not Scored                            |  |
| Well-Being Sub-Total                                                                |                                    |                                          | 25                                 | 23.20                                 |  |

| Monitoring & Outcomes: | Possible Points = 100 Points Earned: 92. |                  | 92.24    |
|------------------------|------------------------------------------|------------------|----------|
|                        | Score Before Incentives Credit           |                  | 92.24%   |
|                        | Incentives Awarded 6.                    |                  | 6.66 pts |
|                        |                                          | PBP Verification | N/A pts  |
|                        |                                          | Total Score      | 98.90%   |

#### Report Quarter: Q3 FY2020

| # New Foster Homes During Quarter: 1             |                                    | # Children in Care During<br>Quarter: 11 | # Placements During<br>Quarter: 11 | # Children in Care On<br>Last Day: 11 |
|--------------------------------------------------|------------------------------------|------------------------------------------|------------------------------------|---------------------------------------|
| CPA Incentive Credits                            | Avg<br>Performance All<br>CPAs (%) | Provider<br>Performance (%)*             | Possible Points<br>(Weight)        | Provider Points<br>Earned             |
| Early EPSDT Medical Visits                       |                                    | Not Eligible                             | 2                                  |                                       |
| Early EPSDT Dental Visits                        |                                    | 100%                                     | 2                                  | 2.00                                  |
| Permanency Contacts                              |                                    | None Planned                             | 5                                  |                                       |
| Additional Academic Supports                     |                                    | 33%                                      | 2                                  | 0.66                                  |
| HS Grad/GED/Prof or Trade<br>Certificate/College |                                    | N/A                                      | 10/5/5/1                           |                                       |
| EYSS Agreement                                   |                                    | Not Eligible                             | 5                                  |                                       |
| Community Connections                            |                                    | 0%                                       | 4                                  | 0.00                                  |
| Foster Hm Retention Rate (threshold = 90)        |                                    | 100%                                     | 2                                  | 2.00                                  |
| Foster Hm Recruitment (threshold = 100)          |                                    | 100%                                     | 2                                  | 2.00                                  |
| Active Agency Accreditation                      |                                    | 0%                                       | 4                                  | 0.00                                  |
| Staff Clinical Licensure                         |                                    | 0%                                       | 5                                  | 0.00                                  |
| Incentives Total                                 | 5.40                               |                                          |                                    | 6.66                                  |
| Maximum total                                    | combined incentive                 | credit allowed is 10 points.             | Incentives Awarded                 | 6.66                                  |