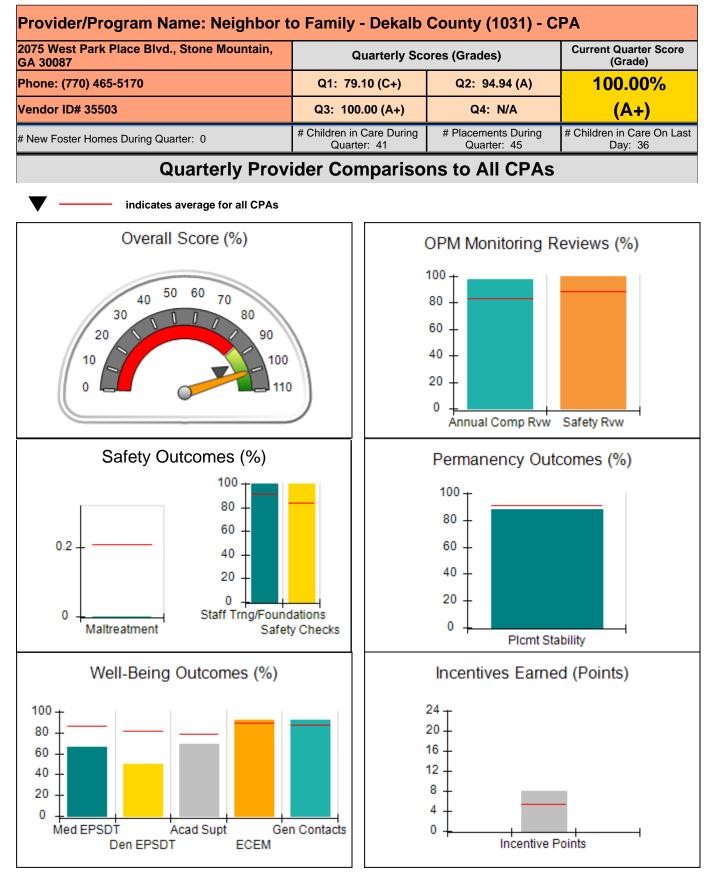

| Provider/Program Name: All God's Children - (861) - CPA |                                         |                                   |                                      |  |  |
|---------------------------------------------------------|-----------------------------------------|-----------------------------------|--------------------------------------|--|--|
| 1671 Meriweather Dr., Watkinsville, GA 30677            | Quarterly Sco                           | Quarterly Scores (Grades)         |                                      |  |  |
| Phone: 706-316-2421                                     | Q1: 93.52 (A-)                          | 95.57%                            |                                      |  |  |
| Vendor ID# 35219                                        | Q3: 95.57 (A)                           | Q4: N/A                           | (A)                                  |  |  |
| # New Foster Homes During Quarter: 0                    | # Children in Care During<br>Quarter: 1 | # Placements During<br>Quarter: 1 | # Children in Care On Last<br>Day: 1 |  |  |
| Quarterly Provider Comparisons to All CPAs              |                                         |                                   |                                      |  |  |
| indicates average for all CPAs                          |                                         |                                   |                                      |  |  |

| 1671 Meriweather Dr., Watkinsville, GA 30677<br>Phone: 706-316-2421<br>Vendor ID# 35219 |                                    | Quarterly Scores (Grades)               |                                   | Current Quarter<br>Score (Grade)     |  |
|-----------------------------------------------------------------------------------------|------------------------------------|-----------------------------------------|-----------------------------------|--------------------------------------|--|
|                                                                                         |                                    | Q1: 93.52 (A-)                          | Q2: 84.40 (B)                     | 95.57%                               |  |
|                                                                                         |                                    | Q3: 95.57 (A)                           | Q4: N/A                           | (A)                                  |  |
| # New Foster Homes During Quarter: 0                                                    |                                    | # Children in Care During<br>Quarter: 1 | # Placements During<br>Quarter: 1 | # Children in Care On<br>Last Day: 1 |  |
|                                                                                         | Avg<br>Performance All<br>CPAs (%) | Provider<br>Performance (%)*            | Possible Points<br>(Weight)       | Provider Points<br>Earned            |  |
| OPM Monitoring Reviews                                                                  |                                    |                                         |                                   |                                      |  |
| Annual Comprehensive Reviews                                                            | 83%                                | 91%                                     | 25                                | 22.82                                |  |
| Safety Reviews                                                                          | 88%                                | 100%                                    | 15                                | 15.00                                |  |
| Monitoring Sub-Total                                                                    |                                    |                                         | 40                                | 37.82                                |  |
| CPA Safety Outcomes                                                                     |                                    |                                         |                                   |                                      |  |
| Incidence of Maltreatment                                                               | 0.21%                              | No Substantiated<br>Reports             | 10                                | 10.00                                |  |
| Staff Training                                                                          | 92%                                | 75%                                     | 5                                 | 3.75                                 |  |
| Staff Safety Checks                                                                     | 84%                                | 100%                                    | 5                                 | 5.00                                 |  |
| Safety Sub-Total                                                                        |                                    |                                         | 20                                | 18.75                                |  |
| CPA Permanency Outcomes                                                                 |                                    |                                         |                                   |                                      |  |
| Placement Stability                                                                     | 91%                                | 100%                                    | 15                                | 15.00                                |  |
| Permanency Sub-Total                                                                    |                                    |                                         | 15                                | 15.00                                |  |
| CPA Well-Being Outcomes                                                                 |                                    |                                         |                                   |                                      |  |
| EPSDT Medical Visits                                                                    | 86%                                | 100%                                    | 4                                 | 4.00                                 |  |
| EPSDT Dental Visits                                                                     | 82%                                | 100%                                    | 4                                 | 4.00                                 |  |
| Academic Supports                                                                       | 79%                                | 0%                                      | 3                                 | 0.00                                 |  |
| Provider ECEM Visits                                                                    | 89%                                | 100%                                    | 7                                 | 7.00                                 |  |
| Provider General Contacts                                                               | 88%                                | 100%                                    | 7                                 | 7.00                                 |  |
| Placements with Siblings                                                                | 69%                                | Not Eligible                            | Not Scored                        | Not Scored                           |  |
| Placements within Legal County                                                          | 17%                                | Not Eligible                            | Not Scored                        | Not Scored                           |  |
| Well-Being Sub-Tota                                                                     |                                    |                                         | 25                                | 22.00                                |  |

| Monitoring & Outcomes: | Possible Points = 100 Points Earned: 9 |                  | 93.57    |
|------------------------|----------------------------------------|------------------|----------|
|                        | Score Before Incentives Credit         |                  | 93.57%   |
|                        | Incentives Awarded 2                   |                  | 2.00 pts |
|                        |                                        | PBP Verification | N/A pts  |
|                        |                                        | Total Score      | 95.57%   |

Report Quarter: Q3 FY2020

| # New Foster Homes During Quarter: 0             |                                    | # Children in Care During<br>Quarter: 1 | # Placements During<br>Quarter: 1 | # Children in Care On<br>Last Day: 1 |
|--------------------------------------------------|------------------------------------|-----------------------------------------|-----------------------------------|--------------------------------------|
| CPA Incentive Credits                            | Avg<br>Performance All<br>CPAs (%) | Provider<br>Performance (%)*            | Possible Points<br>(Weight)       | Provider Points<br>Earned            |
| Early EPSDT Medical Visits                       |                                    | Not Eligible                            | 2                                 |                                      |
| Early EPSDT Dental Visits                        |                                    | Not Eligible                            | 2                                 |                                      |
| Permanency Contacts                              |                                    | 0%                                      | 5                                 | 0.00                                 |
| Additional Academic Supports                     |                                    | 0%                                      | 2                                 | 0.00                                 |
| HS Grad/GED/Prof or Trade<br>Certificate/College |                                    | N/A                                     | 10/5/5/1                          |                                      |
| EYSS Agreement                                   |                                    | Not Eligible                            | 5                                 |                                      |
| Community Connections                            |                                    | 0%                                      | 4                                 | 0.00                                 |
| Foster Hm Retention Rate (threshold = 90)        |                                    | 100%                                    | 2                                 | 2.00                                 |
| Foster Hm Recruitment (threshold = 100)          |                                    | 0%                                      | 2                                 | 0.00                                 |
| Active Agency Accreditation                      |                                    | 0%                                      | 4                                 | 0.00                                 |
| Staff Clinical Licensure                         |                                    | 0%                                      | 5                                 | 0.00                                 |
| Incentives Total                                 | 5.40                               |                                         |                                   | 2.00                                 |
| Maximum total                                    | combined incentive                 | credit allowed is 10 points.            | Incentives Awarded                | 2.00                                 |