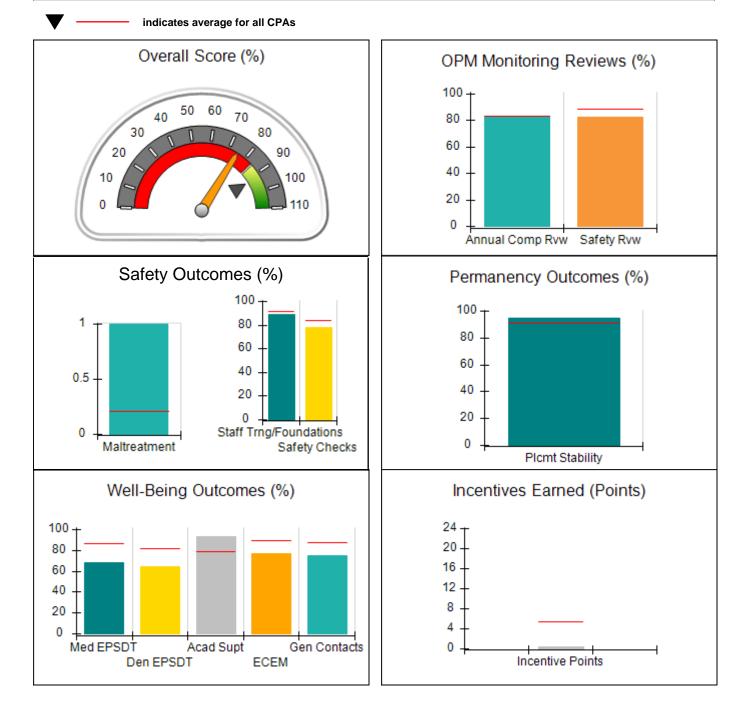

| Provider/Program Name: All God's Children - (861) - CPA |                                         |                                   |                                      |  |  |
|---------------------------------------------------------|-----------------------------------------|-----------------------------------|--------------------------------------|--|--|
| 1671 Meriweather Dr., Watkinsville, GA 30677            | Quarterly Sco                           | Quarterly Scores (Grades)         |                                      |  |  |
| Phone: 706-316-2421                                     | Q1: 93.52 (A-)                          | 95.57%                            |                                      |  |  |
| Vendor ID# 35219                                        | Q3: 95.57 (A)                           | Q4: N/A                           | (A)                                  |  |  |
| # New Foster Homes During Quarter: 0                    | # Children in Care During<br>Quarter: 1 | # Placements During<br>Quarter: 1 | # Children in Care On Last<br>Day: 1 |  |  |
| Quarterly Provider Comparisons to All CPAs              |                                         |                                   |                                      |  |  |
| indicates average for all CPAs                          |                                         |                                   |                                      |  |  |

| 1671 Meriweather Dr., Watkinsville, GA 30677<br>Phone: 706-316-2421<br>Vendor ID# 35219 |                                    | Quarterly Scores (Grades)               |                                   | Current Quarter<br>Score (Grade)     |  |
|-----------------------------------------------------------------------------------------|------------------------------------|-----------------------------------------|-----------------------------------|--------------------------------------|--|
|                                                                                         |                                    | Q1: 93.52 (A-)                          | Q2: 84.40 (B)                     | 95.57%                               |  |
|                                                                                         |                                    | Q3: 95.57 (A)                           | Q4: N/A                           | (A)                                  |  |
| # New Foster Homes During Quarter: 0                                                    |                                    | # Children in Care During<br>Quarter: 1 | # Placements During<br>Quarter: 1 | # Children in Care On<br>Last Day: 1 |  |
|                                                                                         | Avg<br>Performance All<br>CPAs (%) | Provider<br>Performance (%)*            | Possible Points<br>(Weight)       | Provider Points<br>Earned            |  |
| OPM Monitoring Reviews                                                                  |                                    |                                         |                                   |                                      |  |
| Annual Comprehensive Reviews                                                            | 83%                                | 91%                                     | 25                                | 22.82                                |  |
| Safety Reviews                                                                          | 88%                                | 100%                                    | 15                                | 15.00                                |  |
| Monitoring Sub-Total                                                                    |                                    |                                         | 40                                | 37.82                                |  |
| CPA Safety Outcomes                                                                     |                                    |                                         |                                   |                                      |  |
| Incidence of Maltreatment                                                               | 0.21%                              | No Substantiated<br>Reports             | 10                                | 10.00                                |  |
| Staff Training                                                                          | 92%                                | 75%                                     | 5                                 | 3.75                                 |  |
| Staff Safety Checks                                                                     | 84%                                | 100%                                    | 5                                 | 5.00                                 |  |
| Safety Sub-Total                                                                        |                                    |                                         | 20                                | 18.75                                |  |
| CPA Permanency Outcomes                                                                 |                                    |                                         |                                   |                                      |  |
| Placement Stability                                                                     | 91%                                | 100%                                    | 15                                | 15.00                                |  |
| Permanency Sub-Total                                                                    |                                    |                                         | 15                                | 15.00                                |  |
| CPA Well-Being Outcomes                                                                 |                                    |                                         |                                   |                                      |  |
| EPSDT Medical Visits                                                                    | 86%                                | 100%                                    | 4                                 | 4.00                                 |  |
| EPSDT Dental Visits                                                                     | 82%                                | 100%                                    | 4                                 | 4.00                                 |  |
| Academic Supports                                                                       | 79%                                | 0%                                      | 3                                 | 0.00                                 |  |
| Provider ECEM Visits                                                                    | 89%                                | 100%                                    | 7                                 | 7.00                                 |  |
| Provider General Contacts                                                               | 88%                                | 100%                                    | 7                                 | 7.00                                 |  |
| Placements with Siblings                                                                | 69%                                | Not Eligible                            | Not Scored                        | Not Scored                           |  |
| Placements within Legal County                                                          | 17%                                | Not Eligible                            | Not Scored                        | Not Scored                           |  |
| Well-Being Sub-Tota                                                                     |                                    |                                         | 25                                | 22.00                                |  |

| Monitoring & Outcomes: | Possible Points = 100 Points Earned: 9 |                  | 93.57    |
|------------------------|----------------------------------------|------------------|----------|
|                        | Score Before Incentives Credit         |                  | 93.57%   |
|                        | Incentives Awarded 2                   |                  | 2.00 pts |
|                        |                                        | PBP Verification | N/A pts  |
|                        |                                        | Total Score      | 95.57%   |

Report Quarter: Q3 FY2020

| # New Foster Homes During Quarter: 0             |                                    | # Children in Care During<br>Quarter: 1 | # Placements During<br>Quarter: 1 | # Children in Care On<br>Last Day: 1 |
|--------------------------------------------------|------------------------------------|-----------------------------------------|-----------------------------------|--------------------------------------|
| CPA Incentive Credits                            | Avg<br>Performance All<br>CPAs (%) | Provider<br>Performance (%)*            | Possible Points<br>(Weight)       | Provider Points<br>Earned            |
| Early EPSDT Medical Visits                       |                                    | Not Eligible                            | 2                                 |                                      |
| Early EPSDT Dental Visits                        |                                    | Not Eligible                            | 2                                 |                                      |
| Permanency Contacts                              |                                    | 0%                                      | 5                                 | 0.00                                 |
| Additional Academic Supports                     |                                    | 0%                                      | 2                                 | 0.00                                 |
| HS Grad/GED/Prof or Trade<br>Certificate/College |                                    | N/A                                     | 10/5/5/1                          |                                      |
| EYSS Agreement                                   |                                    | Not Eligible                            | 5                                 |                                      |
| Community Connections                            |                                    | 0%                                      | 4                                 | 0.00                                 |
| Foster Hm Retention Rate (threshold = 90)        |                                    | 100%                                    | 2                                 | 2.00                                 |
| Foster Hm Recruitment (threshold = 100)          |                                    | 0%                                      | 2                                 | 0.00                                 |
| Active Agency Accreditation                      |                                    | 0%                                      | 4                                 | 0.00                                 |
| Staff Clinical Licensure                         |                                    | 0%                                      | 5                                 | 0.00                                 |
| Incentives Total                                 | 5.40                               |                                         |                                   | 2.00                                 |
| Maximum total                                    | combined incentive                 | credit allowed is 10 points.            | Incentives Awarded                | 2.00                                 |