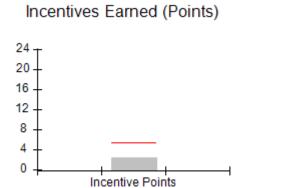

DHS, DFCS, Office of Provider Management **Performance-Based Placement Measures RBWO Provider GA+SCORECARD - CPA** 

| Provider/Program Name: Bloom Our Youth - (5208) - CPA                         |                         |                           |                                                           |                                       |
|-------------------------------------------------------------------------------|-------------------------|---------------------------|-----------------------------------------------------------|---------------------------------------|
| 150 Marquis Dr, Fayetteville, GA 30214                                        | Q                       | Quarterly Scores (Grades) |                                                           | Current Quarter Score<br>(Grade)      |
| Phone: 770-461-7020                                                           | Q1: 90.68 (A-)          |                           | Q2: 94.43 (A)                                             | 84.84%                                |
| Vendor ID# 133541                                                             | Q3: 84.84 (B)           |                           | Q4: N/A                                                   | (B)                                   |
| # New Foster Homes During Quarter: 3                                          | # Children in<br>Quarte |                           | # Placements During<br>Quarter: 71                        | # Children in Care On Last<br>Day: 61 |
| Quarterly Provider Comparisons to All CPAs                                    |                         |                           |                                                           |                                       |
| indicates average for all CPAs                                                |                         |                           |                                                           |                                       |
| Overall Score (%)                                                             |                         |                           | OPM Monitoring R                                          | eviews (%)                            |
|                                                                               |                         |                           | 100<br>80<br>60<br>40<br>20<br>0<br>Annual Comp Rvw       | Safety Rvw                            |
| Safety Outcomes (%)                                                           |                         |                           | Permanency Outo                                           | comes (%)                             |
| 0.5<br>0 Maltreatment                                                         |                         |                           | 100 -<br>80 -<br>60 -<br>40 -<br>20 -<br>0 -<br>Picmt Sta | bility                                |
| Well-Being Outcomes (%)                                                       |                         |                           | Incentives Earne                                          | d (Points)                            |
| 100<br>80<br>60<br>40<br>20<br>0<br>Med EPSDT Acad Supt Gen<br>Den EPSDT ECEM | n Contacts              |                           | 24<br>20<br>16<br>12<br>8<br>4<br>0<br>Incentive P        | oints                                 |

Report Quarter: Q3 FY2020

| # New Foster Homes During Quarter: 0             |                                    | # Children in Care During<br>Quarter: 1 | # Placements During<br>Quarter: 1 | # Children in Care On<br>Last Day: 1 |
|--------------------------------------------------|------------------------------------|-----------------------------------------|-----------------------------------|--------------------------------------|
| CPA Incentive Credits                            | Avg<br>Performance All<br>CPAs (%) | Provider<br>Performance (%)*            | Possible Points<br>(Weight)       | Provider Points<br>Earned            |
| Early EPSDT Medical Visits                       |                                    | Not Eligible                            | 2                                 |                                      |
| Early EPSDT Dental Visits                        |                                    | Not Eligible                            | 2                                 |                                      |
| Permanency Contacts                              |                                    | 0%                                      | 5                                 | 0.00                                 |
| Additional Academic Supports                     |                                    | 0%                                      | 2                                 | 0.00                                 |
| HS Grad/GED/Prof or Trade<br>Certificate/College |                                    | N/A                                     | 10/5/5/1                          |                                      |
| EYSS Agreement                                   |                                    | Not Eligible                            | 5                                 |                                      |
| Community Connections                            |                                    | 0%                                      | 4                                 | 0.00                                 |
| Foster Hm Retention Rate (threshold = 90)        |                                    | 100%                                    | 2                                 | 2.00                                 |
| Foster Hm Recruitment (threshold = 100)          |                                    | 0%                                      | 2                                 | 0.00                                 |
| Active Agency Accreditation                      |                                    | 0%                                      | 4                                 | 0.00                                 |
| Staff Clinical Licensure                         |                                    | 0%                                      | 5                                 | 0.00                                 |
| Incentives Total                                 | 5.40                               |                                         |                                   | 2.00                                 |
| Maximum total                                    | combined incentive                 | credit allowed is 10 points.            | Incentives Awarded                | 2.00                                 |