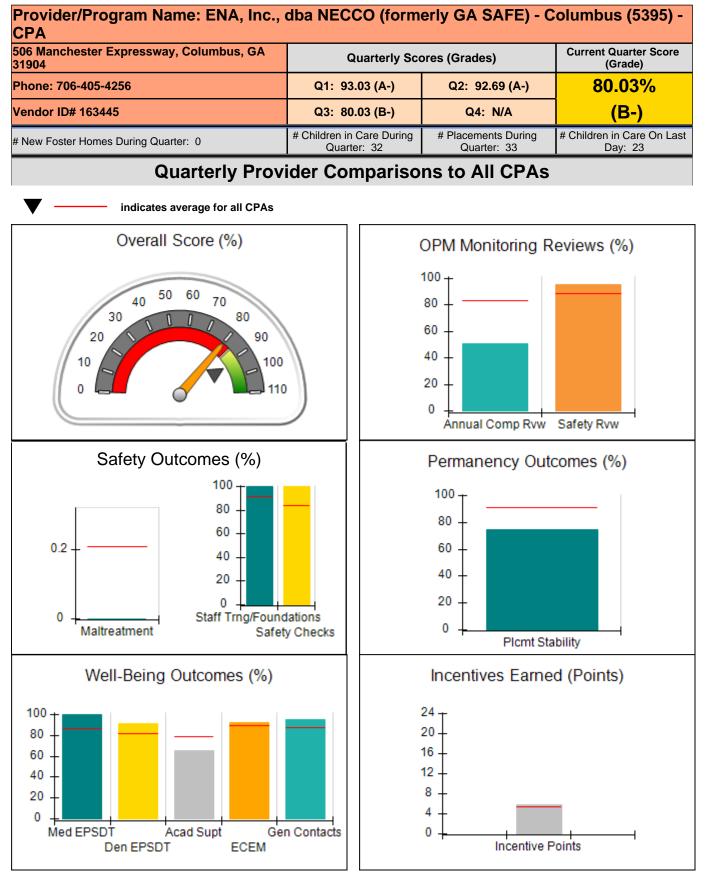

40                               |                                          |                                    | 5.3                                   |
| Maximum total                                    | combined incentive                 | credit allowed is 10 points.             | Incentives Awarded                 | 5.3                                   |

#### Child Protective Services Investigations and Dispositions

| Total Reports:                    | 0 |
|-----------------------------------|---|
| Number Screened In:               | 0 |
| Number Screened Out:              | 0 |
| Number Substantiated:             | 0 |
| Number Unsubstantiated:           | 0 |
| Number Active CPS Investigations: | 0 |



Performance-Based Placement Measures RBWO Provider GA+SCORECARD - CPA









# Performance-Based Placement Measures RBWO Provider GA+SCORECARD - CPA

| 506 Manchester Expressway, Columbus, GA 31904 |                                    | Quarterly Scores (Grades)                |                             | Current Quarter<br>Score (Grade)      |  |
|-----------------------------------------------|------------------------------------|------------------------------------------|-----------------------------|---------------------------------------|--|
| Phone: 706-405-4256                           |                                    | Q1: 93.03 (A-)                           | Q2: 92.69 (A-)              | 80.03%                                |  |
| Vendor ID# 163445                             |                                    | Q3: 80.03 (B-)