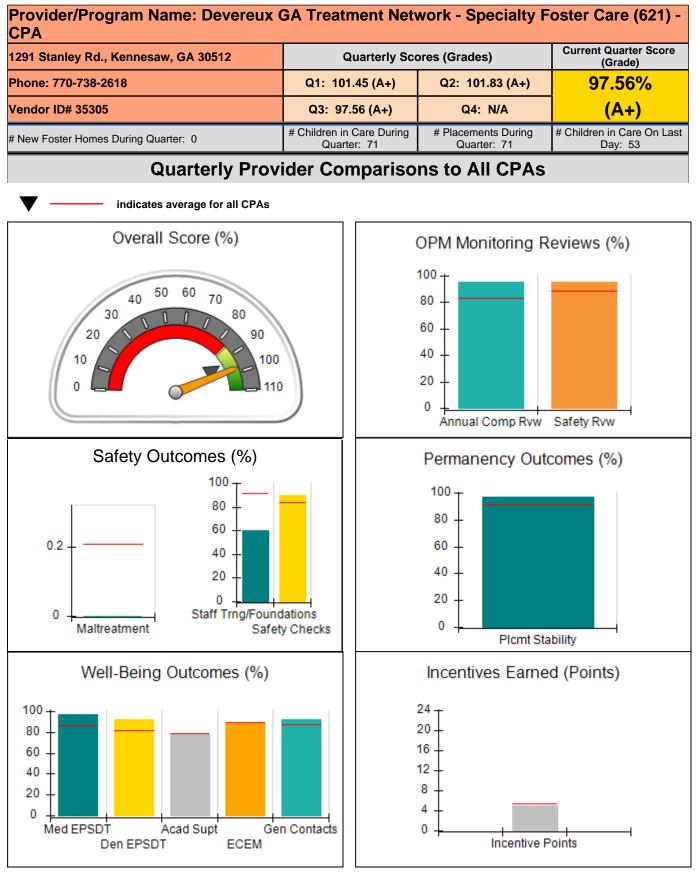

#### **Child Protective Services Investigations and Dispositions**

| 6  |
|----|
| 1  |
| 5  |
| 1  |
| 1  |
| -1 |
|    |

| Provider/Program Name: Camp Roc          | k of GA, Inc (53                         | 92) - CPA                          |                                       |
|------------------------------------------|------------------------------------------|------------------------------------|---------------------------------------|
| 4888 Rocky Ford Road, Valdosta, GA 31603 | Quarterly Sc                             | Current Quarter Score<br>(Grade)   |                                       |
| Phone: 229-244-1920                      | Q1: 92.19 (A-)                           | Q2: 92.39 (A-)                     | 97.42%                                |
| Vendor ID# 161801                        | Q3: 97.42 (A+)                           | Q4: N/A                            | (A+)                                  |
| # New Foster Homes During Quarter: 5     | # Children in Care During<br>Quarter: 15 | # Placements During<br>Quarter: 15 | # Children in Care On Last<br>Day: 12 |
| Quarterly Prov                           | ider Compariso                           | ns to All CPAs                     |                                       |
| indicates average for all CPAs           |                                          |                                    |                                       |
| Overall Score (%)                        |                                          | OPM Monitoring R                   | eviews (%)                            |
|                                          |                                          | 100 +                              |                                       |