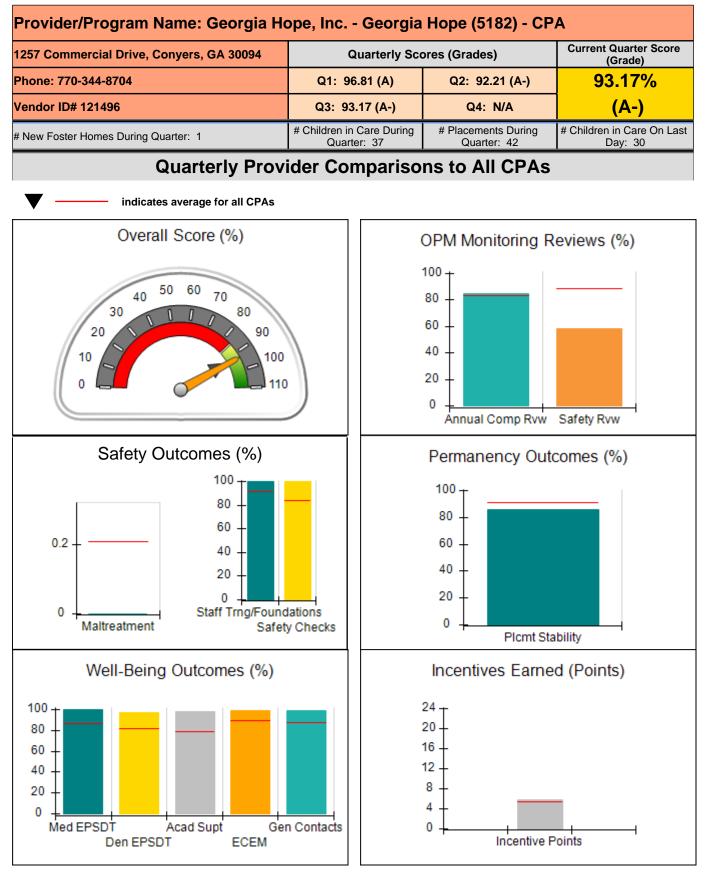

### **Child Protective Services Investigations and Dispositions**

| 0 |
|---|
| 0 |
| 0 |
| 0 |
| 0 |
| 0 |
|   |

| Provider/Program Name: ALR Family Services, Inc (5140) - CPA                                                                                   |                                  |        |  |  |  |  |
|------------------------------------------------------------------------------------------------------------------------------------------------|----------------------------------|--------|--|--|--|--|
| 1518 Airport Road, Hinesville, GA 31313                                                                                                        | Current Quarter Score<br>(Grade) |        |  |  |  |  |
| Phone: 912-559-5536                                                                                                                            | Q1: 95.65 (A)                    | 98.90% |  |  |  |  |
| Vendor ID# 114739                                                                                                                              | Q3: 98.90 (A+)                   | (A+)   |  |  |  |  |
| # New Foster Homes During Quarter: 1       # Children in Care During Quarter: 11       # Placements During Quarter in Care On Last Quarter: 11 |                                  |        |  |  |  |  |
| Quarterly Provider Comparisons to All CPAs                                                                                                     |                                  |        |  |  |  |  |

| 1518 Airport Road, Hinesville, GA 31313<br>Phone: 912-559-5536<br>Vendor ID# 114739 |                                    | Quarterly Scores (Grades)                |                                    | Current Quarter<br>Score (Grade)      |  |
|-------------------------------------------------------------------------------------|------------------------------------|------------------------------------------|------------------------------------|---------------------------------------|--|
|                                                                                     |                                    | Q1: 95.65 (A)                            | Q2: 98.33 (A+)                     | 98.90%                                |  |
|                                                                                     |                                    | Q3: 98.90 (A+)                           | Q4: N/A                            | (A+)                                  |  |
| # New Foster Homes During Quarter: 1                                                |                                    | # Children in Care During<br>Quarter: 11 | # Placements During<br>Quarter: 11 | # Children in Care On<br>Last Day: 11 |  |
|                                                                                     | Avg<br>Performance All<br>CPAs (%) | Provider<br>Performance (%)*             | Possible Points<br>(Weight)        | Provider Points<br>Earned             |  |
| OPM Monitoring Reviews                                                              |                                    |                                          |                                    | ·                                     |  |
| Annual Comprehensive Reviews                                                        | 83%                                | 76%                                      | 25                                 | 19.04                                 |  |
| Safety Reviews                                                                      | 88%                                | 100%                                     | 15                                 | 15.00                                 |  |
| Monitoring Sub-Total                                                                |                                    |                                          | 40                                 | 34.04                                 |  |
| CPA Safety Outcomes                                                                 |                                    |                                          |                                    |                                       |  |
| Incidence of Maltreatment                                                           | 0.21%                              | No Substantiated<br>Reports              | 10                                 | 10.00                                 |  |
| Staff Training                                                                      | 92%                                | 100%                                     | 5                                  | 5.00                                  |  |
| Staff Safety Checks                                                                 | 84%                                | 100%                                     | 5                                  | 5.00                                  |  |
| Safety Sub-Total                                                                    |                                    |                                          | 20                                 | 20.00                                 |  |
| CPA Permanency Outcomes                                                             |                                    |                                          |                                    |                                       |  |
| Placement Stability                                                                 | 91%                                | 100%                                     | 15                                 | 15.00                                 |  |
| Permanency Sub-Total                                                                |                                    |                                          | 15                                 | 15.00                                 |  |
| CPA Well-Being Outcomes                                                             |                                    |                                          |                                    |                                       |  |
| EPSDT Medical Visits                                                                | 86%                                | 82%                                      | 4                                  | 3.28                                  |  |
| EPSDT Dental Visits                                                                 | 82%                                | 100%                                     | 4                                  | 4.00                                  |  |
| Academic Supports                                                                   | 79%                                | 92%                                      | 3                                  | 2.76                                  |  |
| Provider ECEM Visits                                                                | 89%                                | 100%                                     | 7                                  | 7.00                                  |  |
| Provider General Contacts                                                           | 88%                                | 88%                                      | 7                                  | 6.16                                  |  |
| Placements with Siblings                                                            | 69%                                | 56%                                      | Not Scored                         | Not Scored                            |  |
| Placements within Legal County                                                      | 17%                                | Not Eligible                             | Not Scored                         | Not Scored                            |  |
| Well-Being Sub-Total                                                                |                                    |                                          | 25                                 | 23.20                                 |  |

| Monitoring & Outcomes: | Possible Points = 100 Points Earned: 92. |                  | 92.24    |
|------------------------|------------------------------------------|------------------|----------|
|                        | Score Before Incentives Credit           |                  | 92.24%   |
|                        | Incentives Awarded 6.                    |                  | 6.66 pts |
|                        |                                          | PBP Verification | N/A pts  |
|                        |                                          | Total Score      | 98.90%   |

#### Report Quarter: Q3 FY2020

| # New Foster Homes During Quarter: 1             |                                    | # Children in Care During<br>Quarter: 11 | # Placements During<br>Quarter: 11 | # Children in Care On<br>Last Day: 11 |
|--------------------------------------------------|------------------------------------|------------------------------------------|------------------------------------|---------------------------------------|
| CPA Incentive Credits                            | Avg<br>Performance All<br>CPAs (%) | Provider<br>Performance (%)*             | Possible Points<br>(Weight)        | Provider Points<br>Earned             |
| Early EPSDT Medical Visits                       |                                    | Not Eligible                             | 2                                  |                                       |
| Early EPSDT Dental Visits                        |                                    | 100%                                     | 2                                  | 2.00                                  |
| Permanency Contacts                              |                                    | None Planned                             | 5                                  |                                       |
| Additional Academic Supports                     |                                    | 33%                                      | 2                                  | 0.66                                  |
| HS Grad/GED/Prof or Trade<br>Certificate/College |                                    | N/A                                      | 10/5/5/1                           |                                       |
| EYSS Agreement                                   |                                    | Not Eligible                             | 5                                  |                                       |
| Community Connections                            |                                    | 0%                                       | 4                                  | 0.00                                  |
| Foster Hm Retention Rate (threshold = 90)        |                                    | 100%                                     | 2                                  | 2.00                                  |
| Foster Hm Recruitment (threshold = 100)          |                                    | 100%                                     | 2                                  | 2.00                                  |
| Active Agency Accreditation                      |                                    | 0%                                       | 4                                  | 0.00                                  |
| Staff Clinical Licensure                         |                                    | 0%                                       | 5                                  | 0.00                                  |
| Incentives Total                                 | 5.40                               |                                          |                                    | 6.66                                  |
| Maximum total                                    | combined incentive                 | credit allowed is 10 points.             | Incentives Awarded                 | 6.66                                  |