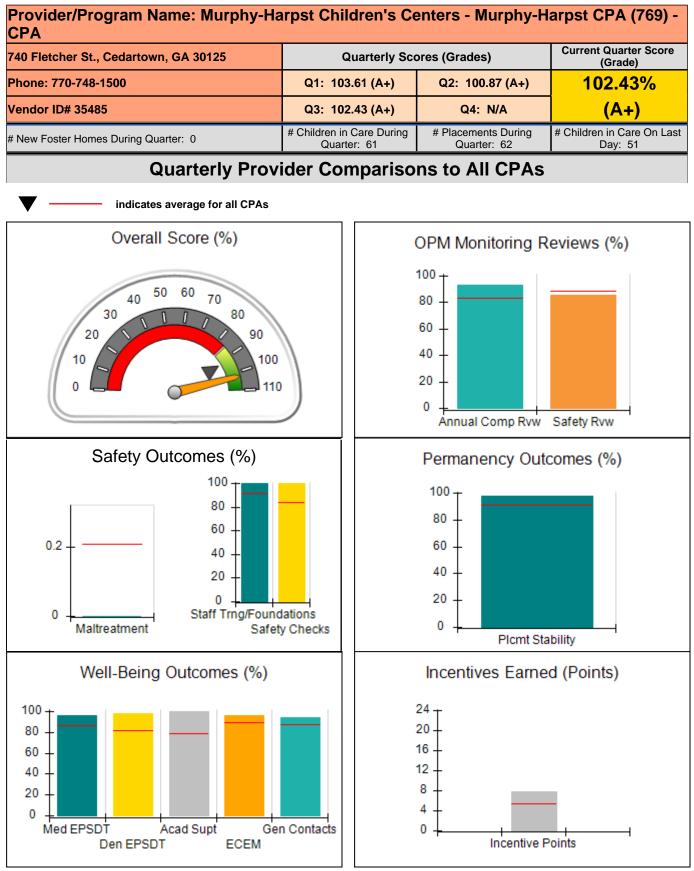

5.40                               |                                         |                                   | 2.00                                 |
| Maximum total                                    | combined incentive                 | credit allowed is 10 points.            | Incentives Awarded                | 2.00                                 |

#### Child Protective Services Investigations and Dispositions

| Total Reports:                    | 0 |
|-----------------------------------|---|
| Number Screened In:               | 0 |
| Number Screened Out:              | 0 |
| Number Substantiated:             | 0 |
| Number Unsubstantiated:           | 0 |
| Number Active CPS Investigations: | 0 |



### Performance-Based Placement Measures RBWO Provider GA+SCORECARD - CPA









## Performance-Based Placement Measures RBWO Provider GA+SCORECARD - CPA

| 740 Fletcher St., Cedartown, GA 30125 |                                    | Quarterly Scores (Grades)                |                                    | Current Quarter<br>Score (Grade)      |  |
|---------------------------------------|------------------------------------|------------------------------------------|------------------------------------|---------------------------------------|--|
| Phone: 770-748-1500                   |                                    | Q1: 103.61 (A+) Q2: 100.87 (A+)          |                                    | 102.43%                               |  |
| Vendor ID# 35485                      |                                    | Q3: 102.43 (A+)