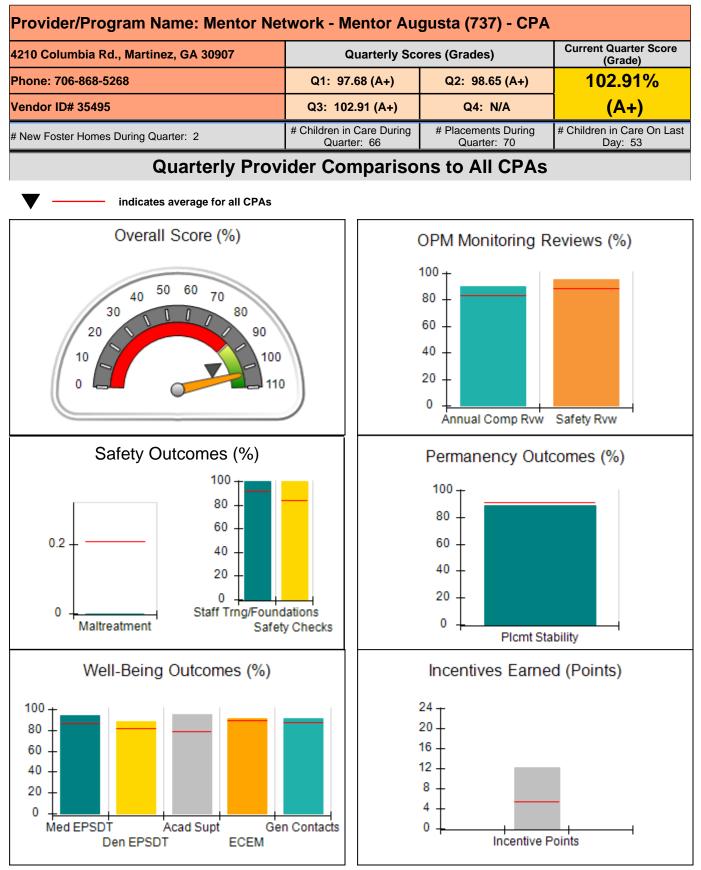

| 2.00                                  |
| Staff Clinical Licensure                         |                                    | 0%                                       | 5                                  | 0.00                                  |
| Incentives Total                                 | 5.40                               |                                          |                                    | 7.56                                  |
| Maximum total                                    | combined incentive                 | credit allowed is 10 points.             | Incentives Awarded                 | 7.56                                  |

### **Child Protective Services Investigations and Dispositions**

| 0 |
|---|
| 0 |
| 0 |
| 0 |
| 0 |
| 0 |
|   |











| 4210 Columbia Rd., Martinez, GA 30907<br>Phone: 706-868-5268 |                                    | Quarterly Scores (Grades)                |                                    | Current Quarter<br>Score (Grade)      |  |
|--------------------------------------------------------------|------------------------------------|------------------------------------------|------------------------------------|---------------------------------------|--|
|                                                              |                                    | Q1: 97.68 (A+)                           | Q2: 98.65 (A+)                     | 102.91%                               |  |
| Vendor ID# 35495                                             |                                    | Q3: 102.91 (A+)