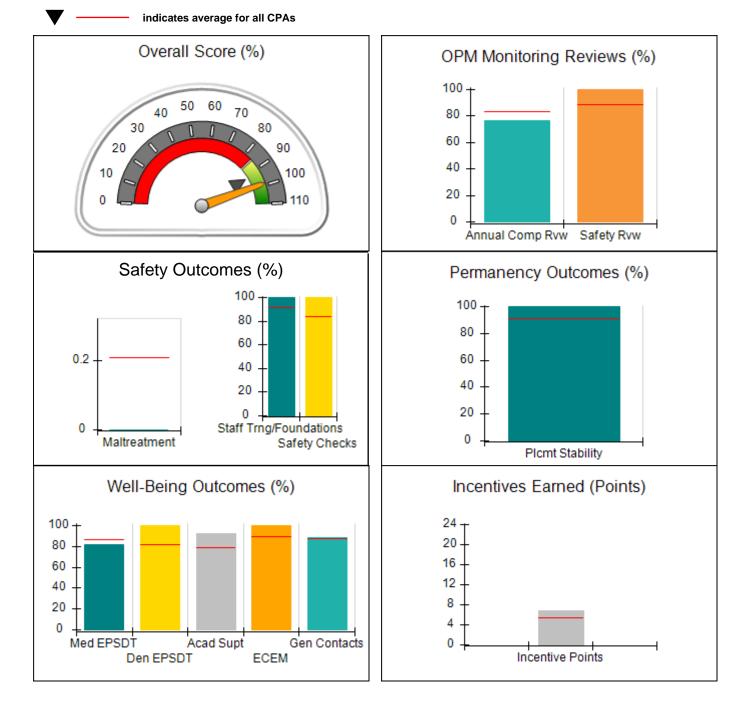

| Provider/Program Name: All God's Children - (861) - CPA |                                         |                                   |                                      |  |  |
|---------------------------------------------------------|-----------------------------------------|-----------------------------------|--------------------------------------|--|--|
| 1671 Meriweather Dr., Watkinsville, GA 30677            | Quarterly Sco                           | Quarterly Scores (Grades)         |                                      |  |  |
| Phone: 706-316-2421                                     | Q1: 93.52 (A-)                          | 95.57%                            |                                      |  |  |
| Vendor ID# 35219                                        | Q3: 95.57 (A)                           | Q4: N/A                           | (A)                                  |  |  |
| # New Foster Homes During Quarter: 0                    | # Children in Care During<br>Quarter: 1 | # Placements During<br>Quarter: 1 | # Children in Care On Last<br>Day: 1 |  |  |
| Quarterly Provider Comparisons to All CPAs              |                                         |                                   |                                      |  |  |
| indicates average for all CPAs                          |                                         |                                   |                                      |  |  |

| 1671 Meriweather Dr., Watkinsville, GA 30677<br>Phone: 706-316-2421<br>Vendor ID# 35219 |                                    | Quarterly Scores (Grades)               |                                   | Current Quarter<br>Score (Grade)     |  |
|-----------------------------------------------------------------------------------------|------------------------------------|-----------------------------------------|-----------------------------------|--------------------------------------|--|
|                                                                                         |                                    | Q1: 93.52 (A-)                          | Q2: 84.40 (B)                     | 95.57%                               |  |
|                                                                                         |                                    | Q3: 95.57 (A)                           | Q4: N/A                           | (A)                                  |  |
| # New Foster Homes During Quarter: 0                                                    |                                    | # Children in Care During<br>Quarter: 1 | # Placements During<br>Quarter: 1 | # Children in Care On<br>Last Day: 1 |  |
|                                                                                         | Avg<br>Performance All<br>CPAs (%) | Provider<br>Performance (%)*            | Possible Points<br>(Weight)       | Provider Points<br>Earned            |  |
| OPM Monitoring Reviews                                                                  |                                    |                                         |                                   |                                      |  |
| Annual Comprehensive Reviews                                                            | 83%                                | 91%                                     | 25                                | 22.82                                |  |
| Safety Reviews                                                                          | 88%                                | 100%                                    | 15                                | 15.00                                |  |
| Monitoring Sub-Total                                                                    |                                    |                                         | 40                                | 37.82                                |  |
| CPA Safety Outcomes                                                                     |                                    |                                         |                                   |                                      |  |
| Incidence of Maltreatment                                                               | 0.21%                              | No Substantiated<br>Reports             | 10                                | 10.00                                |  |
| Staff Training                                                                          | 92%                                | 75%                                     | 5                                 | 3.75                                 |  |
| Staff Safety Checks                                                                     | 84%                                | 100%                                    | 5                                 | 5.00                                 |  |
| Safety Sub-Total                                                                        |                                    |                                         | 20                                | 18.75                                |  |
| CPA Permanency Outcomes                                                                 |                                    |                                         |                                   |                                      |  |
| Placement Stability                                                                     | 91%                                | 100%                                    | 15                                | 15.00                                |  |
| Permanency Sub-Total                                                                    |                                    |                                         | 15                                | 15.00                                |  |
| CPA Well-Being Outcomes                                                                 |                                    |                                         |                                   |                                      |  |
| EPSDT Medical Visits                                                                    | 86%                                | 100%                                    | 4                                 | 4.00                                 |  |
| EPSDT Dental Visits                                                                     | 82%                                | 100%                                    | 4                                 | 4.00                                 |  |
| Academic Supports                                                                       | 79%                                | 0%                                      | 3                                 | 0.00                                 |  |
| Provider ECEM Visits                                                                    | 89%                                | 100%                                    | 7                                 | 7.00                                 |  |
| Provider General Contacts                                                               | 88%                                | 100%                                    | 7                                 | 7.00                                 |  |
| Placements with Siblings                                                                | 69%                                | Not Eligible                            | Not Scored                        | Not Scored                           |  |
| Placements within Legal County                                                          | 17%                                | Not Eligible                            | Not Scored                        | Not Scored                           |  |
| Well-Being Sub-Tota                                                                     |                                    |                                         | 25                                | 22.00                                |  |

| Monitoring & Outcomes: | Possible Points = 100 Points Earned: 9 |                  | 93.57    |
|------------------------|----------------------------------------|------------------|----------|
|                        | Score Before Incentives Credit         |                  | 93.57%   |
|                        | Incentives Awarded 2                   |                  | 2.00 pts |
|                        |                                        | PBP Verification | N/A pts  |
|                        |                                        | Total Score      | 95.57%   |

Report Quarter: Q3 FY2020

| # New Foster Homes During Quarter: 0             |                                    | # Children in Care During<br>Quarter: 1 | # Placements During<br>Quarter: 1 | # Children in Care On<br>Last Day: 1 |
|--------------------------------------------------|------------------------------------|-----------------------------------------|-----------------------------------|--------------------------------------|
| CPA Incentive Credits                            | Avg<br>Performance All<br>CPAs (%) | Provider<br>Performance (%)*            | Possible Points<br>(Weight)       | Provider Points<br>Earned            |
| Early EPSDT Medical Visits                       |                                    | Not Eligible                            | 2                                 |                                      |
| Early EPSDT Dental Visits                        |                                    | Not Eligible                            | 2                                 |                                      |
| Permanency Contacts                              |                                    | 0%                                      | 5                                 | 0.00                                 |
| Additional Academic Supports                     |                                    | 0%                                      | 2                                 | 0.00                                 |
| HS Grad/GED/Prof or Trade<br>Certificate/College |                                    | N/A                                     | 10/5/5/1                          |                                      |
| EYSS Agreement                                   |                                    | Not Eligible                            | 5                                 |                                      |
| Community Connections                            |                                    | 0%                                      | 4                                 | 0.00                                 |
| Foster Hm Retention Rate (threshold = 90)        |                                    | 100%                                    | 2                                 | 2.00                                 |
| Foster Hm Recruitment (threshold = 100)          |                                    | 0%                                      | 2                                 | 0.00                                 |
| Active Agency Accreditation                      |                                    | 0%                                      | 4                                 | 0.00                                 |
| Staff Clinical Licensure                         |                                    | 0%                                      | 5                                 | 0.00                                 |
| Incentives Total                                 | 5.40                               |                                         |                                   | 2.00                                 |
| Maximum total                                    | combined incentive                 | credit allowed is 10 points.            | Incentives Awarded                | 2.00                                 |