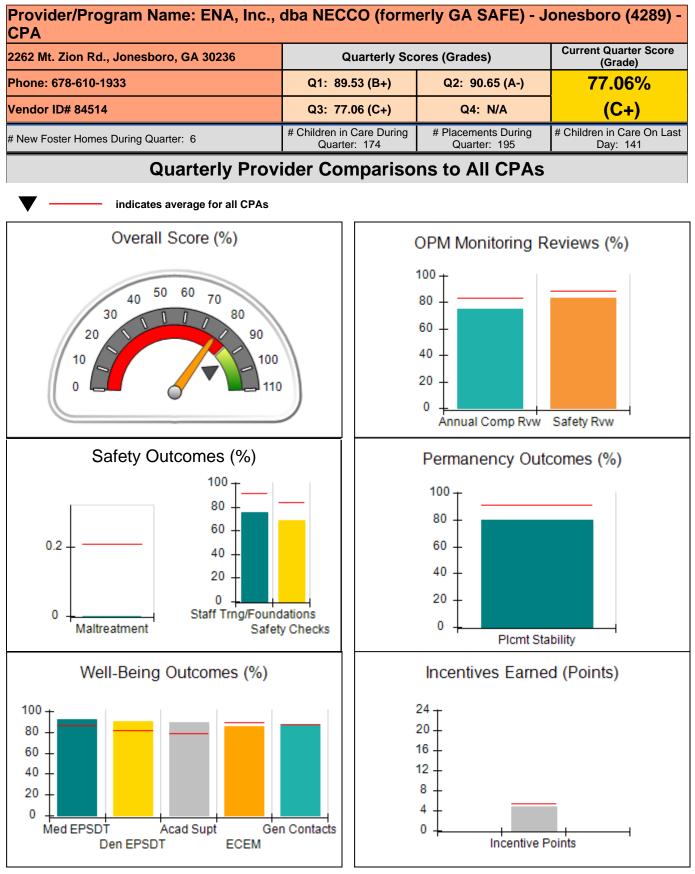

|                                          |                                    | 5.70                                  |
| Maximum total                                    | combined incentive                 | credit allowed is 10 points.             | Incentives Awarded                 | 5.70                                  |

#### Child Protective Services Investigations and Dispositions

| Total Reports:                    | 0 |
|-----------------------------------|---|
| Number Screened In:               | 0 |
| Number Screened Out:              | 0 |
| Number Substantiated:             | 0 |
| Number Unsubstantiated:           | 0 |
| Number Active CPS Investigations: | 0 |



## Performance-Based Placement Measures RBWO Provider GA+SCORECARD - CPA









# Performance-Based Placement Measures RBWO Provider GA+SCORECARD - CPA

| 2262 Mt. Zion Rd., Jonesboro, GA 30236 |                                    | Quarterly Sco                             | Quarterly Scores (Grades)           |                                        |
|----------------------------------------|------------------------------------|-------------------------------------------|-------------------------------------|----------------------------------------|
| Phone: 678-610-1933                    |                                    | Q1: 89.53 (B+)                            | Q2: 90.65 (A-)                      | 77.06%                                 |
| Vendor ID# 84514                       |                                    | Q3: 77.06 (C+)