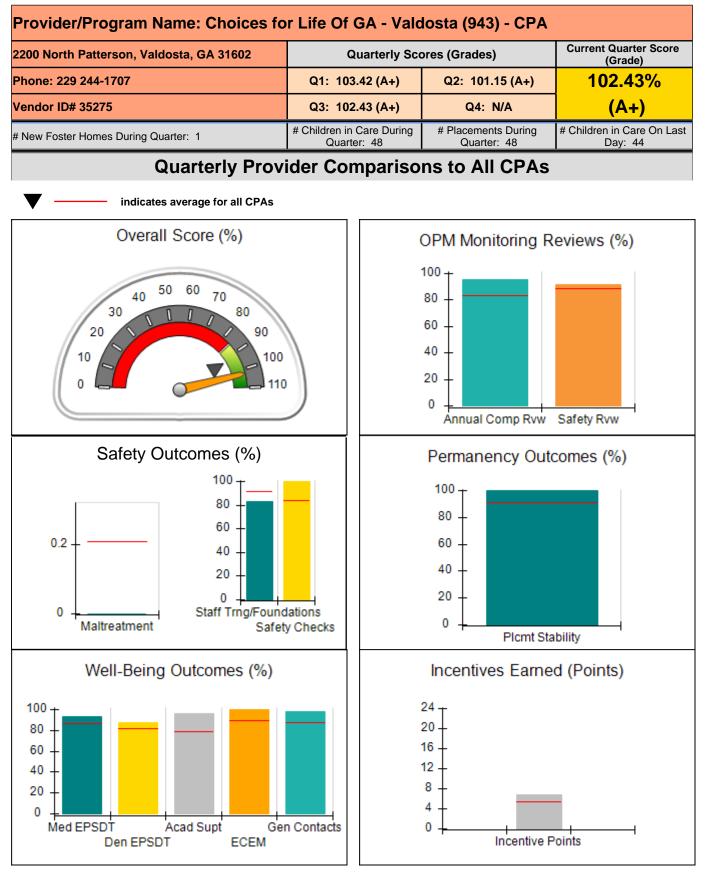

#### **Child Protective Services Investigations and Dispositions**

| 6  |
|----|
| 1  |
| 5  |
| 1  |
| 1  |
| -1 |
|    |

| Provider/Program Name: Camp Roc          | k of GA, Inc (53                         | 92) - CPA                          |                                       |
|------------------------------------------|------------------------------------------|------------------------------------|---------------------------------------|
| 4888 Rocky Ford Road, Valdosta, GA 31603 | Quarterly Sc                             | Current Quarter Score<br>(Grade)   |                                       |
| Phone: 229-244-1920                      | Q1: 92.19 (A-)                           | Q2: 92.39 (A-)                     | 97.42%                                |
| Vendor ID# 161801                        | Q3: 97.42 (A+)                           | Q4: N/A                            | (A+)                                  |
| # New Foster Homes During Quarter: 5     | # Children in Care During<br>Quarter: 15 | # Placements During<br>Quarter: 15 | # Children in Care On Last<br>Day: 12 |
| Quarterly Prov                           | ider Compariso                           | ns to All CPAs                     |                                       |
| indicates average for all CPAs           |                                          |                                    |                                       |
| Overall Score (%)                        |                                          | OPM Monitoring R                   | eviews (%)                            |
|                                          |                                          | 100 +                              |                                       |