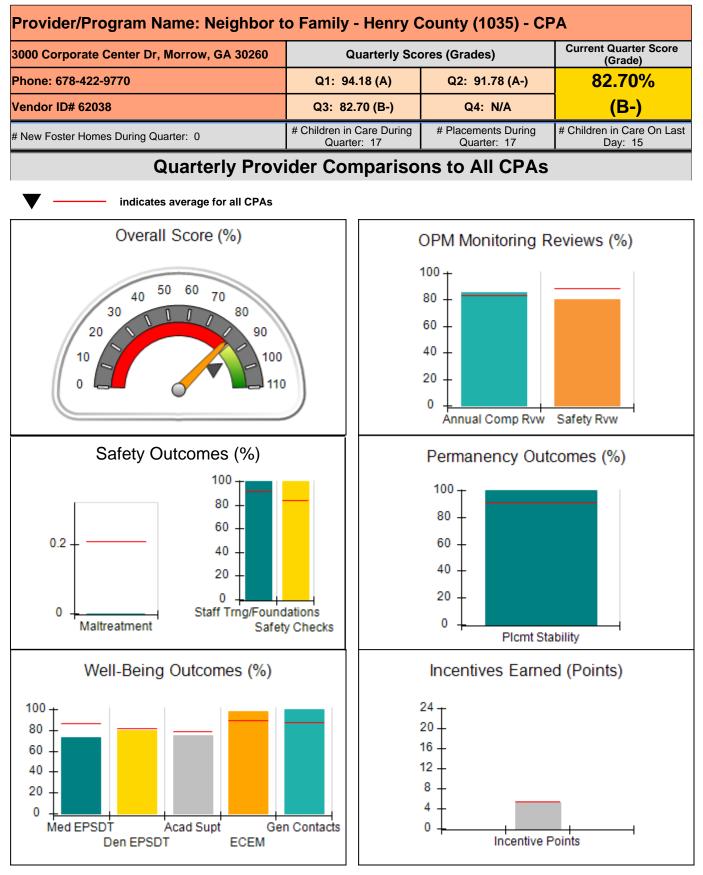

| 0.00                                  |
| Incentives Total                                 | 5.40                               |                                          |                                    | 6.04                                  |
| Maximum total                                    | combined incentive                 | credit allowed is 10 points.             | Incentives Awarded                 | 6.04                                  |
| *Performance calculation descriptions can b      | e found in the FY 20               | 19 RBWO PBP Measureme                    | ents and Standards Guide.          |                                       |

#### Child Protective Services Investigations and Dispositions

| 0 |
|---|
| 0 |
| 0 |
| 0 |
| 0 |
| 0 |
|   |











| 3000 Corporate Center Dr, Morrow, GA 30260<br>Phone: 678-422-9770 |                                    | Quarterly Scores (Grades)                |                                    | Current Quarter<br>Score (Grade)      |
|-------------------------------------------------------------------|------------------------------------|------------------------------------------|------------------------------------|---------------------------------------|
|                                                                   |                                    | Q1: 94.18 (A)                            | Q2: 91.78 (A-)                     | 82.70%                                |
| Vendor ID# 62038                                                  |                                    | Q3: 82