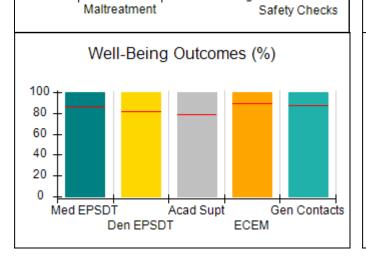

|                                         |                                                                 |                                      |  |
| Overall Score (%)                                      |                                         | OPM Monitoring R                                                | eviews (%)                           |  |
|                                                        |                                         | 100 +<br>80 -<br>60 -<br>40 -<br>20 -<br>0 -<br>Annual Comp Rvw | Safety Rvw                           |  |
| Safety Outcomes (%)                                    | ations                                  | Permanency Out                                                  | comes (%)                            |  |









| 3757 Johnston Rd., Valdosta, GA 31601 |                                    | ston Rd., Valdosta, GA 31601 Quarterly Scores (Grades) |                                   | Current Quarter<br>Score (Grade)     |
|---------------------------------------|------------------------------------|--------------------------------------------------------|-----------------------------------|--------------------------------------|
| Phone: 229-559-5944                   |                                    | Q1: 92.50 (A-)                                         | Q2: 103.75 (A+)                   | 105.75%                              |
| Vendor ID# 162317                     |                                    | Q3: 105.75 (A+)                                        | Q4: N/A