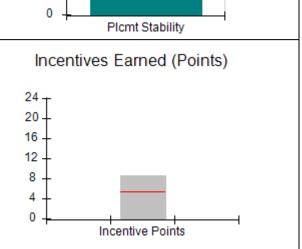

|                                         |                                                                 |                                      |  |
| Overall Score (%)                                      |                                         | OPM Monitoring R                                                | eviews (%)                           |  |
|                                                        |                                         | 100 +<br>80 -<br>60 -<br>40 -<br>20 -<br>0 -<br>Annual Comp Rvw | Safety Rvw                           |  |
| Safety Outcomes (%)                                    | ations                                  | Permanency Out                                                  | comes (%)                            |  |









| 3757 Johnston Rd., Valdosta, GA 31601 |                                    | ston Rd., Valdosta, GA 31601 Quarterly Scores (Grades) |                                   | Current Quarter<br>Score (Grade)     |
|---------------------------------------|------------------------------------|--------------------------------------------------------|-----------------------------------|--------------------------------------|
| Phone: 229-559-5944                   |                                    | Q1: 92.50 (A-)                                         | Q2: 103.75 (A+)                   | 105.75%                              |
| Vendor ID# 162317                     |                                    | Q3: 105.75 (A+)                                        | Q4: N/A