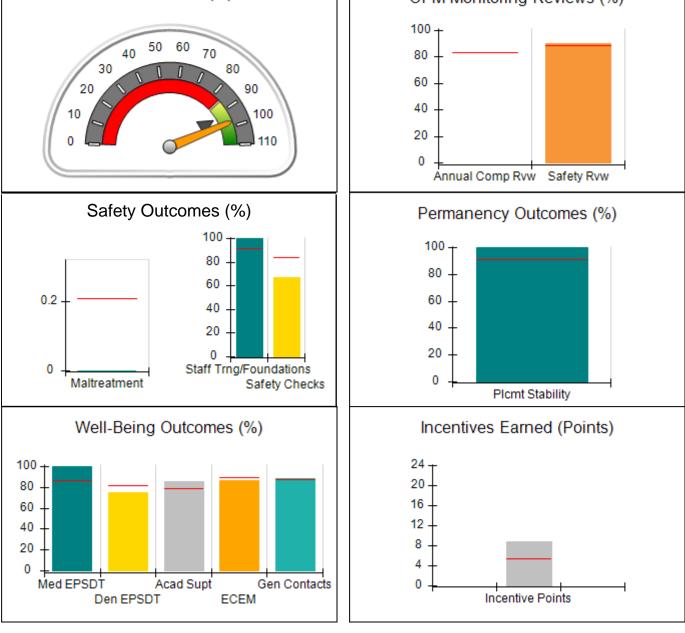

### **Child Protective Services Investigations and Dispositions**

| 0 |
|---|
| 0 |
| 0 |
| 0 |
| 0 |
| 0 |
|   |

| Provider/Program Name: ALR Family Services, Inc (5140) - CPA                                                                                   |                                  |        |  |  |  |  |
|------------------------------------------------------------------------------------------------------------------------------------------------|----------------------------------|--------|--|--|--|--|
| 1518 Airport Road, Hinesville, GA 31313                                                                                                        | Current Quarter Score<br>(Grade) |        |  |  |  |  |
| Phone: 912-559-5536                                                                                                                            | Q1: 95.65 (A)                    | 98.90% |  |  |  |  |
| Vendor ID# 114739                                                                                                                              | Q3: 98.90 (A+)                   | (A+)   |  |  |  |  |
| # New Foster Homes During Quarter: 1       # Children in Care During Quarter: 11       # Placements During Quarter in Care On Last Quarter: 11 |                                  |        |  |  |  |  |
| Quarterly Provider Comparisons to All CPAs                                                                                                     |                                  |        |  |  |  |  |

| 6645 Peachtree Dunwoody Road, Atlanta, GA 30328<br>Phone: 770-455-7111<br>Vendor ID# 35249 |                                    | Quarterly Scores (Grades)                 |                                     | Current Quarter<br>Score (Grade)      |  |
|--------------------------------------------------------------------------------------------|------------------------------------|-------------------------------------------|-------------------------------------|---------------------------------------|--|
|                                                                                            |                                    | Q1: 74.87 (C)                             | Q2: 84.72 (B)                       | 80.07%<br>(B-)                        |  |
|                                                                                            |                                    | Q3: 80.07 (B-)                            | Q4: N/A                             |                                       |  |
| # New Foster Homes During Quarter: 5                                                       |                                    | # Children in Care During<br>Quarter: 101 | # Placements During<br>Quarter: 107 | # Children in Care On<br>Last Day: 79 |  |
|                                                                                            | Avg<br>Performance All<br>CPAs (%) | Provider<br>Performance (%)*              | Possible Points<br>(Weight)         | Provider Points<br>Earned             |  |
| OPM Monitoring Reviews                                                                     |                                    |                                           |                                     |                                       |  |
| Annual Comprehensive Reviews                                                               | 83%                                | 67%                                       | 25                                  | 16.71                                 |  |
| Safety Reviews                                                                             | 88%                                | 77%                                       | 15                                  | 11.50                                 |  |
| Monitoring Sub-Total                                                                       |                                    |                                           | 40                                  | 28.21                                 |  |
| CPA Safety Outcomes                                                                        |                                    |                                           |                                     |                                       |  |
| Incidence of Maltreatment                                                                  | 0.21%                              | No Substantiated<br>Reports               | 10                                  | 10.00                                 |  |
| Staff Training                                                                             | 92%                                | 91%                                       | 5                                   | 4.55                                  |  |
| Staff Safety Checks                                                                        | 84%                                | 55%                                       | 5                                   | 2.75                                  |  |
| Safety Sub-Total                                                                           |                                    |                                           | 20                                  | 17.30                                 |  |
| CPA Permanency Outcomes                                                                    |                                    |                                           |                                     |                                       |  |
| Placement Stability                                                                        | 91%                                | 94%                                       | 15                                  | 14.10                                 |  |
| Permanency Sub-Total                                                                       |                                    |                                           | 15                                  | 14.10                                 |  |
| CPA Well-Being Outcomes                                                                    |                                    |                                           |                                     |                                       |  |
| EPSDT Medical Visits                                                                       | 86%                                | 52%                                       | 4                                   | 2.08                                  |  |
| EPSDT Dental Visits                                                                        | 82%                                | 41%                                       | 4                                   | 1.64                                  |  |
| Academic Supports                                                                          | 79%                                | 49%                                       | 3                                   | 1.47                                  |  |
| Provider ECEM Visits                                                                       | 89%                                | 73%                                       | 7                                   | 5.11                                  |  |
| Provider General Contacts                                                                  | 88%                                | 70%                                       | 7                                   | 4.90                                  |  |
| Placements with Siblings                                                                   | 69%                                | 74%                                       | Not Scored                          | Not Scored                            |  |
| Placements within Legal County                                                             | 17%                                | 25%                                       | Not Scored                          | Not Scored                            |  |
| Well-Being Sub-Total                                                                       |                                    |                                           | 25                                  | 15.20                                 |  |

| Monitoring & Outcomes:         | Possible Points = 100 | Points Earned: 74.81 |          |
|--------------------------------|-----------------------|----------------------|----------|
| Score Before Incentives Credit |                       | 74.81%               |          |
|                                | Inc                   | entives Awarded      | 5.26 pts |
|                                |                       | PBP Verification     | N/A pts  |
|                                |                       | Total Score          | 80.07%   |