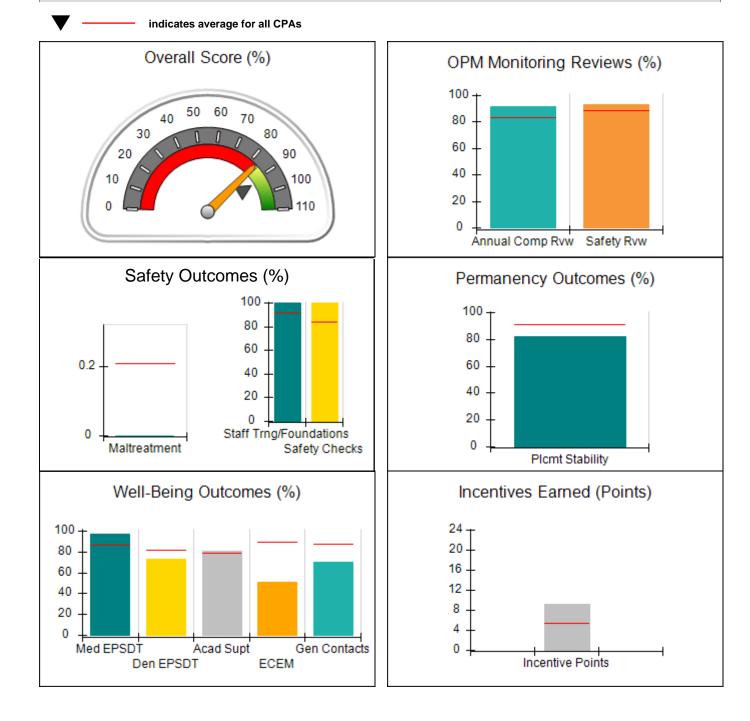

|                                       |  |  |  |
| Phone: 229-244-3020                                                           | Q1: 88.46 (B+)                                          | Q2: 95.78 (A)                      | 83.43%                                |  |  |  |
| Vendor ID# 33264                                                              | Q3: 83.43 (B-)                                          | Q4: N/A                            | (B-)                                  |  |  |  |
| # New Foster Homes During Quarter: 0                                          | # Children in Care During<br>Quarter: 33                | # Placements During<br>Quarter: 40 | # Children in Care On Last<br>Day: 29 |  |  |  |

## **Quarterly Provider Comparisons to All CPAs**







| 3312A N. Oak Street Extension , Valdosta, GA 31602<br>Phone: 229-244-3020 |                                    | Quarterly Scores (Grades)                |                                    | Current Quarter<br>Score (Grade)      |  |
|---------------------------------------------------------------------------|------------------------------------|------------------------------------------|------------------------------------|---------------------------------------|--|
|                                                                           |                                    | Q1: 88.46 (B+)                           | Q2: 95.78 (A)                      | 83.43%                                |  |
| Vendor ID# 33264                                                          |