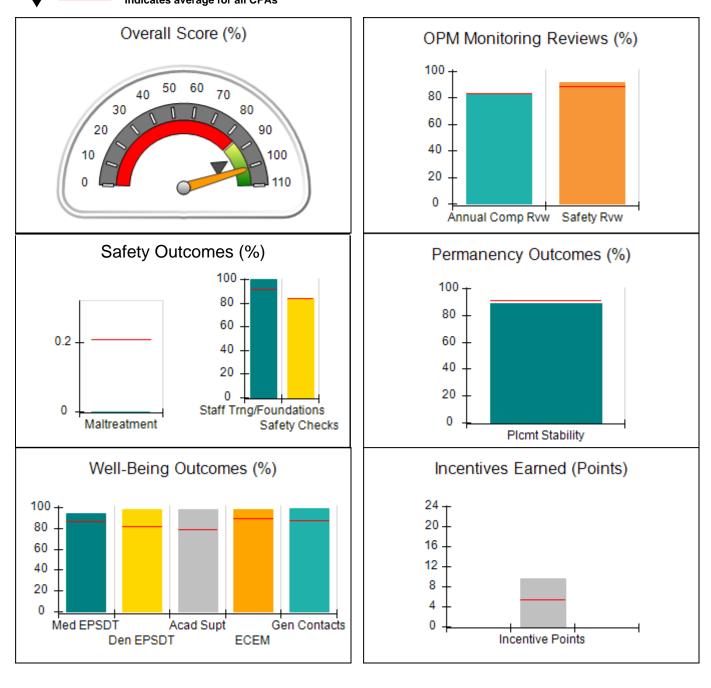

DHS, DFCS, Office of Provider Management **Performance-Based Placement Measures RBWO Provider GA+SCORECARD - CPA** 

| Provider/Program Name: Bloom Our Youth - (5208) - CPA                         |                         |                           |                                                           |                                       |
|-------------------------------------------------------------------------------|-------------------------|---------------------------|-----------------------------------------------------------|---------------------------------------|
| 150 Marquis Dr, Fayetteville, GA 30214                                        | Q                       | Quarterly Scores (Grades) |                                                           | Current Quarter Score<br>(Grade)      |
| Phone: 770-461-7020                                                           | Q1: 90.68 (A-)          |                           | Q2: 94.43 (A)                                             | 84.84%                                |
| Vendor ID# 133541                                                             | Q3: 84.84 (B)           |                           | Q4: N/A                                                   | (B)                                   |
| # New Foster Homes During Quarter: 3                                          | # Children in<br>Quarte |                           | # Placements During<br>Quarter: 71                        | # Children in Care On Last<br>Day: 61 |
| Quarterly Provider Comparisons to All CPAs                                    |                         |                           |                                                           |                                       |
| indicates average for all CPAs                                                |                         |                           |                                                           |                                       |
| Overall Score (%)                                                             |                         |                           | OPM Monitoring R                                          | eviews (%)                            |
|                                                                               |                         |                           | 100<br>80<br>60<br>40<br>20<br>0<br>Annual Comp Rvw       | Safety Rvw                            |
| Safety Outcomes (%)                                                           |                         |                           | Permanency Outo                                           | comes (%)                             |
| 0.5<br>0 Maltreatment                                                         |                         |                           | 100 -<br>80 -<br>60 -<br>40 -<br>20 -<br>0 -<br>Picmt Sta | bility                                |
| Well-Being Outcomes (%)                                                       |                         |                           | Incentives Earne                                          | d (Points)                            |
| 100<br>80<br>60<br>40<br>20<br>0<br>Med EPSDT Acad Supt Gen<br>Den EPSDT ECEM | n Contacts              |                           | 24<br>20<br>16<br>12<br>8<br>4<br>0<br>Incentive P        | oints                                 |

| 150 Marquis Dr, Fayetteville, GA 30214 |                                    | Quarterly Scores (Grades)                |                                    | Current Quarter<br>Score (Grade)      |
|----------------------------------------|------------------------------------|------------------------------------------|------------------------------------|---------------------------------------|
| Phone: 770-461-7020                    |                                    | Q1: 90.68 (A-)                           | Q2: 94.43 (A)                      | 84.84%                                |
| Vendor ID# 133541                      |                                    | Q3: 84.84 (B)                            | Q4: N/A                            | <b>(B)</b>                            |
| # New Foster Homes During Quarter: 3   |                                    | # Children in Care During<br>Quarter: 71 | # Placements During<br>Quarter: 71 | # Children in Care On<br>Last Day: 61 |
|                                        | Avg<br>Performance All<br>CPAs (%) | Provider<br>Performance (%)*             | Possible Points<br>(Weight)        | Provider Points<br>Earned             |
| OPM Monitoring Reviews                 |                                    |                                          |                                    |                                       |
| Annual Comprehensive Reviews           | 83%                                | 94%                                      | 25                                 | 23.56                                 |
| Safety Reviews                         | 88%                                | 63%                                      | 15                                 | 9.38                                  |
| Monitoring Sub-Tota                    |                                    |                                          | 40                                 | 32.93                                 |
| CPA Safety Outcomes                    |                                    |                                          |                                    | •                                     |
| Incidence of Maltreatment              | 0.21%                              | 1 Substantiated<br>Report                | 10                                 | 0.00                                  |
| Staff Training                         | 92%                                | 75%                                      | 5                                  | 3.75                                  |
| Staff Safety Checks                    | 84%                                | 88%                                      | 5                                  | 4.40                                  |
| Safety Sub-Tota                        |                                    |                                          | 20                                 | 8.15                                  |
| CPA Permanency Outcomes                |                                    |                                          |                                    | •                                     |
| Placement Stability                    | 91%                                | 93%                                      | 15                                 | 13.95                                 |
| Permanency Sub-Tota                    |                                    |                                          | 15                                 | 13.95                                 |
| CPA Well-Being Outcomes                |                                    |                                          |                                    | 1                                     |
| EPSDT Medical Visits                   | 86%                                | 90%                                      | 4                                  | 3.60                                  |
| EPSDT Dental Visits                    | 82%                                | 92%                                      | 4                                  | 3.68                                  |
| Academic Supports                      | 79%                                | 90%                                      | 3                                  | 2.70                                  |
| Provider ECEM Visits                   | 89%                                | 91%                                      | 7                                  | 6.37                                  |
| Provider General Contacts              | 88%                                | 90%                                      | 7                                  | 6.30                                  |
| Placements with Siblings               | 69%                                | 89%                                      | Not Scored                         | Not Scored                            |
| Placements within Legal County         | 17%                                | 25%                                      | Not Scored                         | Not Scored                            |
| Well-Being Sub-Tota                    |                                    |                                          | 25                                 | 22.65                                 |

| Monitoring & Outcomes: Pos | ssible Points = 100 | Points Earned:   | 77.68    |
|----------------------------|---------------------|------------------|----------|
|                            | Score Before I      | ncentives Credit | 77.68%   |
|                            | Ince                | entives Awarded  | 7.16 pts |
|                            |                     | PBP Verification | N/A pts  |
|                            |                     | Total Score      | 84.84%   |

Report Quarter: Q3 FY2020

| # New Foster Homes During Quarter: 3             |                                    | # Children in Care During<br>Quarter: 71 | # Placements During<br>Quarter: 71 | # Children in Care On<br>Last Day: 61 |
|--------------------------------------------------|------------------------------------|------------------------------------------|------------------------------------|---------------------------------------|
| CPA Incentive Credits                            | Avg<br>Performance All<br>CPAs (%) | Provider<br>Performance (%)*             | Possible Points<br>(Weight)        | Provider Points<br>Earned             |
| Early EPSDT Medical Visits                       |                                    | 78%                                      | 2                                  | 1.56                                  |
| Early EPSDT Dental Visits                        |                                    | 71%                                      | 2                                  | 1.42                                  |
| Permanency Contacts                              |                                    | 0%                                       | 5                                  | 0.00                                  |
| Additional Academic Supports                     |                                    | 84%                                      | 2                                  | 1.68                                  |
| HS Grad/GED/Prof or Trade<br>Certificate/College |                                    | N/A                                      | 10/5/5/1                           |                                       |
| EYSS Agreement                                   |                                    | Not Eligible                             | 5                                  |                                       |
| Community Connections                            |                                    | 0%                                       | 4                                  | 0.00                                  |
| Foster Hm Retention Rate (threshold = 90)        |                                    | 81%                                      | 2                                  | 0.00                                  |
| Foster Hm Recruitment (threshold = 100)          |                                    | 100%                                     | 2                                  | 2.00                                  |
| Active Agency Accreditation                      |                                    | 0%                                       | 4                                  | 0.00                                  |
| Staff Clinical Licensure                         |                                    | 10%                                      | 5                                  | 0.50                                  |
| Incentives Total                                 | 5.40                               |                                          |                                    | 7.16                                  |
| Maximum total                                    | combined incentive                 | credit allowed is 10 points.             | Incentives Awarded                 | 7.16                                  |