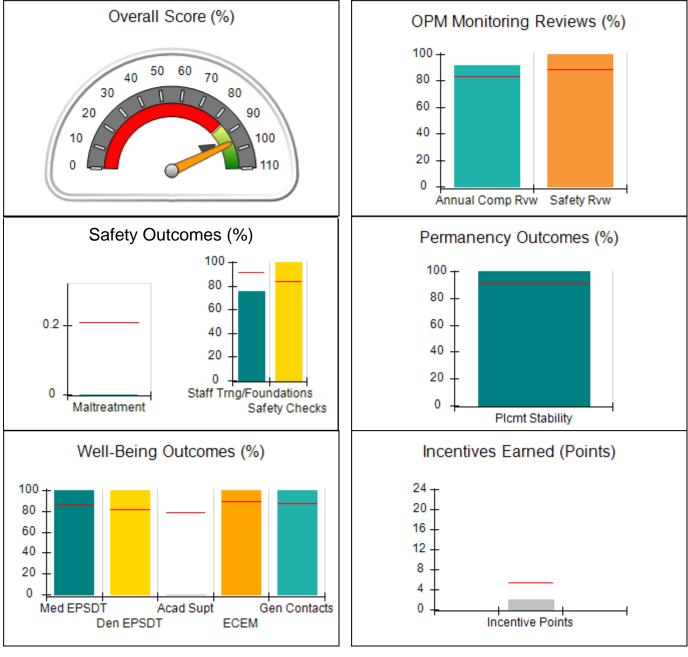

### **Child Protective Services Investigations and Dispositions**

| 0 |
|---|
| 0 |
| 0 |
| 0 |
| 0 |
| 0 |
|   |

| Provider/Program Name: ALR Family Services, Inc (5140) - CPA                                                                                   |                                  |        |  |  |  |  |
|------------------------------------------------------------------------------------------------------------------------------------------------|----------------------------------|--------|--|--|--|--|
| 1518 Airport Road, Hinesville, GA 31313                                                                                                        | Current Quarter Score<br>(Grade) |        |  |  |  |  |
| Phone: 912-559-5536                                                                                                                            | Q1: 95.65 (A)                    | 98.90% |  |  |  |  |
| Vendor ID# 114739                                                                                                                              | Q3: 98.90 (A+)                   | (A+)   |  |  |  |  |
| # New Foster Homes During Quarter: 1       # Children in Care During Quarter: 11       # Placements During Quarter in Care On Last Quarter: 11 |                                  |        |  |  |  |  |
| Quarterly Provider Comparisons to All CPAs                                                                                                     |                                  |        |  |  |  |  |

| 1518 Airport Road, Hinesville, GA 31313<br>Phone: 912-559-5536<br>Vendor ID# 114739 |                                    | Quarterly Scores (Grades)                |                                    | Current Quarter<br>Score (Grade)      |  |
|-------------------------------------------------------------------------------------|------------------------------------|------------------------------------------|------------------------------------|---------------------------------------|--|
|                                                                                     |                                    | Q1: 95.65 (A)                            | Q2: 98.33 (A+)                     | 98.90%                                |  |
|                                                                                     |                                    | Q3: 98.90 (A+)                           | Q4: N/A                            | (A+)                                  |  |
| # New Foster Homes During Quarter: 1                                                |                                    | # Children in Care During<br>Quarter: 11 | # Placements During<br>Quarter: 11 | # Children in Care On<br>Last Day: 11 |  |
|                                                                                     | Avg<br>Performance All<br>CPAs (%) | Provider<br>Performance (%)*             | Possible Points<br>(Weight)        | Provider Points<br>Earned             |  |
| OPM Monitoring Reviews                                                              |                                    |                                          |                                    | ·                                     |  |
| Annual Comprehensive Reviews                                                        | 83%                                | 76%                                      | 25                                 | 19.04                                 |  |
| Safety Reviews                                                                      | 88%                                | 100%                                     | 15                                 | 15.00                                 |  |
| Monitoring Sub-Total                                                                |                                    |                                          | 40                                 | 34.04                                 |  |
| CPA Safety Outcomes                                                                 |                                    |                                          |                                    |                                       |  |
| Incidence of Maltreatment                                                           | 0.21%                              | No Substantiated<br>Reports              | 10                                 | 10.00                                 |  |
| Staff Training                                                                      | 92%                                | 100%                                     | 5                                  | 5.00                                  |  |
| Staff Safety Checks                                                                 | 84%                                | 100%                                     | 5                                  | 5.00                                  |  |
| Safety Sub-Total                                                                    |                                    |                                          | 20                                 | 20.00                                 |  |
| CPA Permanency Outcomes                                                             |                                    |                                          |                                    |                                       |  |
| Placement Stability                                                                 | 91%                                | 100%                                     | 15                                 | 15.00                                 |  |
| Permanency Sub-Total                                                                |                                    |                                          | 15                                 | 15.00                                 |  |
| CPA Well-Being Outcomes                                                             |                                    |                                          |                                    |                                       |  |
| EPSDT Medical Visits                                                                | 86%                                | 82%                                      | 4                                  | 3.28                                  |  |
| EPSDT Dental Visits                                                                 | 82%                                | 100%                                     | 4                                  | 4.00                                  |  |
| Academic Supports                                                                   | 79%                                | 92%                                      | 3                                  | 2.76                                  |  |
| Provider ECEM Visits                                                                | 89%                                | 100%                                     | 7                                  | 7.00                                  |  |
| Provider General Contacts                                                           | 88%                                | 88%                                      | 7                                  | 6.16                                  |  |
| Placements with Siblings                                                            | 69%                                | 56%                                      | Not Scored                         | Not Scored                            |  |
| Placements within Legal County                                                      | 17%                                | Not Eligible                             | Not Scored                         | Not Scored                            |  |
| Well-Being Sub-Total                                                                |                                    |                                          | 25                                 | 23.20                                 |  |

| Monitoring & Outcomes: | Possible Points = 100 Points Earned: 92. |                  | 92.24    |
|------------------------|------------------------------------------|------------------|----------|
|                        | Score Before Incentives Credit           |                  | 92.24%   |
|                        | Incentives Awarded 6.                    |                  | 6.66 pts |
|                        |                                          | PBP Verification | N/A pts  |
|                        |                                          | Total Score      | 98.90%   |

#### Report Quarter: Q3 FY2020

| # New Foster Homes During Quarter: 1             |                                    | # Children in Care During<br>Quarter: 11 | # Placements During<br>Quarter: 11 | # Children in Care On<br>Last Day: 11 |
|--------------------------------------------------|------------------------------------|------------------------------------------|------------------------------------|---------------------------------------|
| CPA Incentive Credits                            | Avg<br>Performance All<br>CPAs (%) | Provider<br>Performance (%)*             | Possible Points<br>(Weight)        | Provider Points<br>Earned             |
| Early EPSDT Medical Visits                       |                                    | Not Eligible                             | 2                                  |                                       |
| Early EPSDT Dental Visits                        |                                    | 100%                                     | 2                                  | 2.00                                  |
| Permanency Contacts                              |                                    | None Planned                             | 5                                  |                                       |
| Additional Academic Supports                     |                                    | 33%                                      | 2                                  | 0.66                                  |
| HS Grad/GED/Prof or Trade<br>Certificate/College |                                    | N/A                                      | 10/5/5/1                           |                                       |
| EYSS Agreement                                   |                                    | Not Eligible                             | 5                                  |                                       |
| Community Connections                            |                                    | 0%                                       | 4                                  | 0.00                                  |
| Foster Hm Retention Rate (threshold = 90)        |                                    | 100%                                     | 2                                  | 2.00                                  |
| Foster Hm Recruitment (threshold = 100)          |                                    | 100%                                     | 2                                  | 2.00                                  |
| Active Agency Accreditation                      |                                    | 0%                                       | 4                                  | 0.00                                  |
| Staff Clinical Licensure                         |                                    | 0%                                       | 5                                  | 0.00                                  |
| Incentives Total                                 | 5.40                               |                                          |                                    | 6.66                                  |
| Maximum total                                    | combined incentive                 | credit allowed is 10 points.             | Incentives Awarded                 | 6.66                                  |