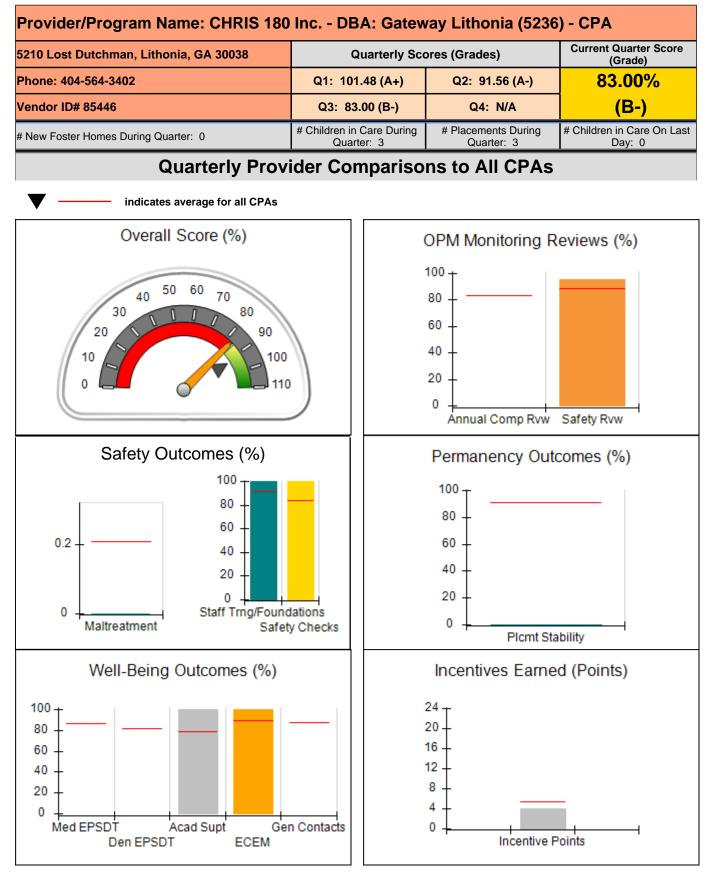

| Provider/Program Name: All God's Children - (861) - CPA |                                         |                                   |                                      |  |  |
|---------------------------------------------------------|-----------------------------------------|-----------------------------------|--------------------------------------|--|--|
| 1671 Meriweather Dr., Watkinsville, GA 30677            | Quarterly Sco                           | Quarterly Scores (Grades)         |                                      |  |  |
| Phone: 706-316-2421                                     | Q1: 93.52 (A-)                          | 95.57%                            |                                      |  |  |
| Vendor ID# 35219                                        | Q3: 95.57 (A)                           | Q4: N/A                           | (A)                                  |  |  |
| # New Foster Homes During Quarter: 0                    | # Children in Care During<br>Quarter: 1 | # Placements During<br>Quarter: 1 | # Children in Care On Last<br>Day: 1 |  |  |
| Quarterly Provider Comparisons to All CPAs              |                                         |                                   |                                      |  |  |
| indicates average for all CPAs                          |                                         |                                   |                                      |  |  |

| 1671 Meriweather Dr., Watkinsville, GA 30677<br>Phone: 706-316-2421<br>Vendor ID# 35219 |                                    | Quarterly Scores (Grades)               |                                   | Current Quarter<br>Score (Grade)     |  |
|-----------------------------------------------------------------------------------------|------------------------------------|-----------------------------------------|-----------------------------------|--------------------------------------|--|
|                                                                                         |                                    | Q1: 93.52 (A-)                          | Q2: 84.40 (B)                     | 95.57%                               |  |
|                                                                                         |                                    | Q3: 95.57 (A)                           | Q4: N/A                           | (A)                                  |  |
| # New Foster Homes During Quarter: 0                                                    |                                    | # Children in Care During<br>Quarter: 1 | # Placements During<br>Quarter: 1 | # Children in Care On<br>Last Day: 1 |  |
|                                                                                         | Avg<br>Performance All<br>CPAs (%) | Provider<br>Performance (%)*            | Possible Points<br>(Weight)       | Provider Points<br>Earned            |  |
| OPM Monitoring Reviews                                                                  |                                    |                                         |                                   |                                      |  |
| Annual Comprehensive Reviews                                                            | 83%                                | 91%                                     | 25                                | 22.82                                |  |
| Safety Reviews                                                                          | 88%                                | 100%                                    | 15                                | 15.00                                |  |
| Monitoring Sub-Total                                                                    |                                    |                                         | 40                                | 37.82                                |  |
| CPA Safety Outcomes                                                                     |                                    |                                         |                                   |                                      |  |
| Incidence of Maltreatment                                                               | 0.21%                              | No Substantiated<br>Reports             | 10                                | 10.00                                |  |
| Staff Training                                                                          | 92%                                | 75%                                     | 5                                 | 3.75                                 |  |
| Staff Safety Checks                                                                     | 84%                                | 100%                                    | 5                                 | 5.00                                 |  |
| Safety Sub-Total                                                                        |                                    |                                         | 20                                | 18.75                                |  |
| CPA Permanency Outcomes                                                                 |                                    |                                         |                                   |                                      |  |
| Placement Stability                                                                     | 91%                                | 100%                                    | 15                                | 15.00                                |  |
| Permanency Sub-Total                                                                    |                                    |                                         | 15                                | 15.00                                |  |
| CPA Well-Being Outcomes                                                                 |                                    |                                         |                                   |                                      |  |
| EPSDT Medical Visits                                                                    | 86%                                | 100%                                    | 4                                 | 4.00                                 |  |
| EPSDT Dental Visits                                                                     | 82%                                | 100%                                    | 4                                 | 4.00                                 |  |
| Academic Supports                                                                       | 79%                                | 0%                                      | 3                                 | 0.00                                 |  |
| Provider ECEM Visits                                                                    | 89%                                | 100%                                    | 7                                 | 7.00                                 |  |
| Provider General Contacts                                                               | 88%                                | 100%                                    | 7                                 | 7.00                                 |  |
| Placements with Siblings                                                                | 69%                                | Not Eligible                            | Not Scored                        | Not Scored                           |  |
| Placements within Legal County                                                          | 17%                                | Not Eligible                            | Not Scored                        | Not Scored                           |  |
| Well-Being Sub-Tota                                                                     |                                    |                                         | 25                                | 22.00                                |  |

| Monitoring & Outcomes: | Possible Points = 100 Points Earned: 9 |                  | 93.57    |
|------------------------|----------------------------------------|------------------|----------|
|                        | Score Before Incentives Credit         |                  | 93.57%   |
|                        | Incentives Awarded 2                   |                  | 2.00 pts |
|                        |                                        | PBP Verification | N/A pts  |
|                        |                                        | Total Score      | 95.57%   |

Report Quarter: Q3 FY2020

| # New Foster Homes During Quarter: 0             |                                    | # Children in Care During<br>Quarter: 1 | # Placements During<br>Quarter: 1 | # Children in Care On<br>Last Day: 1 |
|--------------------------------------------------|------------------------------------|-----------------------------------------|-----------------------------------|--------------------------------------|
| CPA Incentive Credits                            | Avg<br>Performance All<br>CPAs (%) | Provider<br>Performance (%)*            | Possible Points<br>(Weight)       | Provider Points<br>Earned            |
| Early EPSDT Medical Visits                       |                                    | Not Eligible                            | 2                                 |                                      |
| Early EPSDT Dental Visits                        |                                    | Not Eligible                            | 2                                 |                                      |
| Permanency Contacts                              |                                    | 0%                                      | 5                                 | 0.00                                 |
| Additional Academic Supports                     |                                    | 0%                                      | 2                                 | 0.00                                 |
| HS Grad/GED/Prof or Trade<br>Certificate/College |                                    | N/A                                     | 10/5/5/1                          |                                      |
| EYSS Agreement                                   |                                    | Not Eligible                            | 5                                 |                                      |
| Community Connections                            |                                    | 0%                                      | 4                                 | 0.00                                 |
| Foster Hm Retention Rate (threshold = 90)        |                                    | 100%                                    | 2                                 | 2.00                                 |
| Foster Hm Recruitment (threshold = 100)          |                                    | 0%                                      | 2                                 | 0.00                                 |
| Active Agency Accreditation                      |                                    | 0%                                      | 4                                 | 0.00                                 |
| Staff Clinical Licensure                         |                                    | 0%                                      | 5                                 | 0.00                                 |
| Incentives Total                                 | 5.40                               |                                         |                                   | 2.00                                 |
| Maximum total                                    | combined incentive                 | credit allowed is 10 points.            | Incentives Awarded                | 2.00                                 |