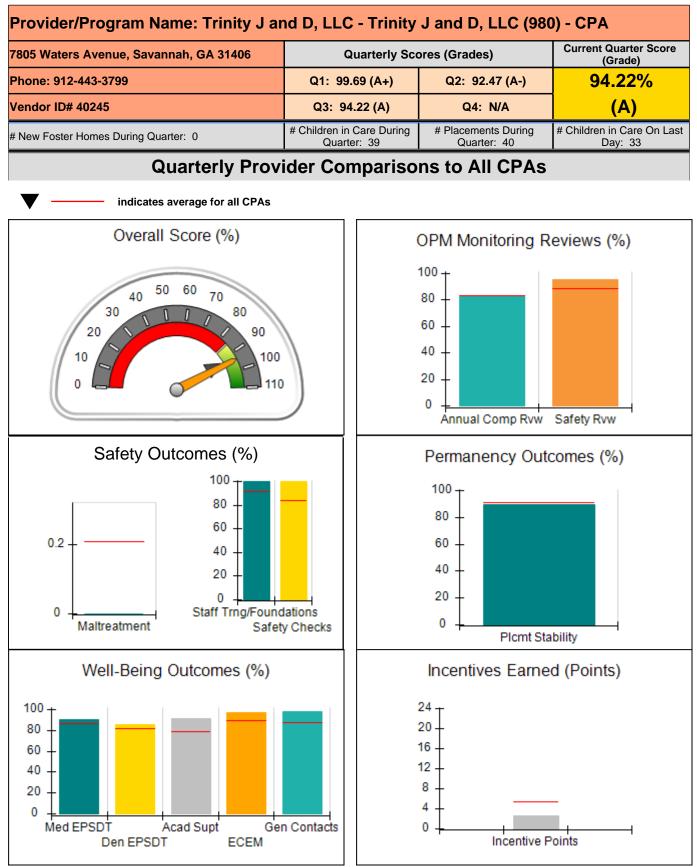

| Provider/Program Name: All God's Children - (861) - CPA |                                         |                                   |                                      |  |  |
|---------------------------------------------------------|-----------------------------------------|-----------------------------------|--------------------------------------|--|--|
| 1671 Meriweather Dr., Watkinsville, GA 30677            | Quarterly Sco                           | Quarterly Scores (Grades)         |                                      |  |  |
| Phone: 706-316-2421                                     | Q1: 93.52 (A-)                          | 95.57%                            |                                      |  |  |
| Vendor ID# 35219                                        | Q3: 95.57 (A)                           | Q4: N/A                           | (A)                                  |  |  |
| # New Foster Homes During Quarter: 0                    | # Children in Care During<br>Quarter: 1 | # Placements During<br>Quarter: 1 | # Children in Care On Last<br>Day: 1 |  |  |
| Quarterly Provider Comparisons to All CPAs              |                                         |                                   |                                      |  |  |
| indicates average for all CPAs                          |                                         |                                   |                                      |  |  |

| 1671 Meriweather Dr., Watkinsville, GA 30677<br>Phone: 706-316-2421<br>Vendor ID# 35219 |                                    | Quarterly Scores (Grades)               |                                   | Current Quarter<br>Score (Grade)     |  |
|-----------------------------------------------------------------------------------------|------------------------------------|-----------------------------------------|-----------------------------------|--------------------------------------|--|
|                                                                                         |                                    | Q1: 93.52 (A-)                          | Q2: 84.40 (B)                     | 95.57%                               |  |
|                                                                                         |                                    | Q3: 95.57 (A)                           | Q4: N/A                           | (A)                                  |  |
| # New Foster Homes During Quarter: 0                                                    |                                    | # Children in Care During<br>Quarter: 1 | # Placements During<br>Quarter: 1 | # Children in Care On<br>Last Day: 1 |  |
|                                                                                         | Avg<br>Performance All<br>CPAs (%) | Provider<br>Performance (%)*            | Possible Points<br>(Weight)       | Provider Points<br>Earned            |  |
| OPM Monitoring Reviews                                                                  |                                    |                                         |                                   |                                      |  |
| Annual Comprehensive Reviews                                                            | 83%                                | 91%                                     | 25                                | 22.82                                |  |
| Safety Reviews                                                                          | 88%                                | 100%                                    | 15                                | 15.00                                |  |
| Monitoring Sub-Total                                                                    |                                    |                                         | 40                                | 37.82                                |  |
| CPA Safety Outcomes                                                                     |                                    |                                         |                                   |                                      |  |
| Incidence of Maltreatment                                                               | 0.21%                              | No Substantiated<br>Reports             | 10                                | 10.00                                |  |
| Staff Training                                                                          | 92%                                | 75%                                     | 5                                 | 3.75                                 |  |
| Staff Safety Checks                                                                     | 84%                                | 100%                                    | 5                                 | 5.00                                 |  |
| Safety Sub-Total                                                                        |                                    |                                         | 20                                | 18.75                                |  |
| CPA Permanency Outcomes                                                                 |                                    |                                         |                                   |                                      |  |
| Placement Stability                                                                     | 91%                                | 100%                                    | 15                                | 15.00                                |  |
| Permanency Sub-Total                                                                    |                                    |                                         | 15                                | 15.00                                |  |
| CPA Well-Being Outcomes                                                                 |                                    |                                         |                                   |                                      |  |
| EPSDT Medical Visits                                                                    | 86%                                | 100%                                    | 4                                 | 4.00                                 |  |
| EPSDT Dental Visits                                                                     | 82%                                | 100%                                    | 4                                 | 4.00                                 |  |
| Academic Supports                                                                       | 79%                                | 0%                                      | 3                                 | 0.00                                 |  |
| Provider ECEM Visits                                                                    | 89%                                | 100%                                    | 7                                 | 7.00                                 |  |
| Provider General Contacts                                                               | 88%                                | 100%                                    | 7                                 | 7.00                                 |  |
| Placements with Siblings                                                                | 69%                                | Not Eligible                            | Not Scored                        | Not Scored                           |  |
| Placements within Legal County                                                          | 17%                                | Not Eligible                            | Not Scored                        | Not Scored                           |  |
| Well-Being Sub-Tota                                                                     |                                    |                                         | 25                                | 22.00                                |  |

| Monitoring & Outcomes: | Possible Points = 100 Points Earned: 9 |                  | 93.57    |
|------------------------|----------------------------------------|------------------|----------|
|                        | Score Before Incentives Credit         |                  | 93.57%   |
|                        | Incentives Awarded 2                   |                  | 2.00 pts |
|                        |                                        | PBP Verification | N/A pts  |
|                        |                                        | Total Score      | 95.57%   |

Report Quarter: Q3 FY2020

| # New Foster Homes During Quarter: 0             |                                    | # Children in Care During<br>Quarter: 1 | # Placements During<br>Quarter: 1 | # Children in Care On<br>Last Day: 1 |
|--------------------------------------------------|------------------------------------|-----------------------------------------|-----------------------------------|--------------------------------------|
| CPA Incentive Credits                            | Avg<br>Performance All<br>CPAs (%) | Provider<br>Performance (%)*            | Possible Points<br>(Weight)       | Provider Points<br>Earned            |
| Early EPSDT Medical Visits                       |                                    | Not Eligible                            | 2                                 |                                      |
| Early EPSDT Dental Visits                        |                                    | Not Eligible                            | 2                                 |                                      |
| Permanency Contacts                              |                                    | 0%                                      | 5                                 | 0.00                                 |
| Additional Academic Supports                     |                                    | 0%                                      | 2                                 | 0.00                                 |
| HS Grad/GED/Prof or Trade<br>Certificate/College |                                    | N/A                                     | 10/5/5/1                          |                                      |
| EYSS Agreement                                   |                                    | Not Eligible                            | 5                                 |                                      |
| Community Connections                            |                                    | 0%                                      | 4                                 | 0.00                                 |
| Foster Hm Retention Rate (threshold = 90)        |                                    | 100%                                    | 2                                 | 2.00                                 |
| Foster Hm Recruitment (threshold = 100)          |                                    | 0%                                      | 2                                 | 0.00                                 |
| Active Agency Accreditation                      |                                    | 0%                                      | 4                                 | 0.00                                 |
| Staff Clinical Licensure                         |                                    | 0%                                      | 5                                 | 0.00                                 |
| Incentives Total                                 | 5.40                               |                                         |                                   | 2.00                                 |
| Maximum total                                    | combined incentive                 | credit allowed is 10 points.            | Incentives Awarded                | 2.00                                 |