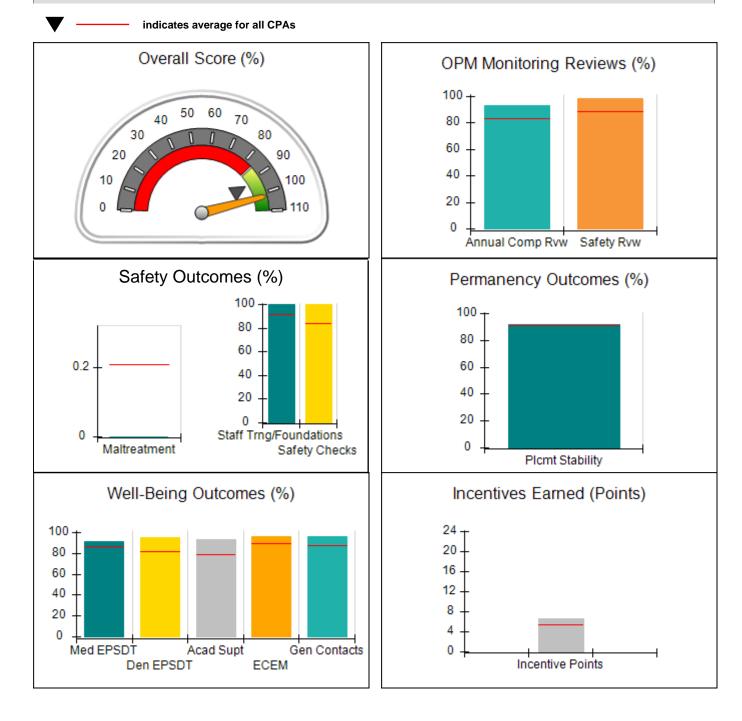

### **Child Protective Services Investigations and Dispositions**

| 0 |
|---|
| 0 |
| 0 |
| 0 |
| 0 |
| 0 |
|   |

| 6645 Peachtree Dunwoody Road, Atlanta, GA<br>30328 | Quarterly Sco                                                                 | ores (Grades)    | Current Quarter Score<br>(Grade)     |  |
|----------------------------------------------------|-------------------------------------------------------------------------------|------------------|--------------------------------------|--|
| Phone: 770-455-7111                                | Q1: 74.87 (C)                                                                 | Q2: 84.72 (B)    | 80.07%<br>(B-)                       |  |
| Vendor ID# 35249                                   | Q3: 80.07 (B-)                                                                | Q4: N/A          |                                      |  |
| # New Foster Homes During Quarter: 5               | # Children in Care During<br>Quarter: 101 # Placements During<br>Quarter: 107 |                  | # Children in Care On Las<br>Day: 79 |  |
| Quarterly Prov                                     | ider Compariso                                                                | ns to All CPAs   |                                      |  |
| indicates average for all CPAs                     |                                                                               |                  |                                      |  |
| Overall Score (%) OPM Monitoring Reviews (%)       |                                                                               |                  | eviews (%)                           |  |
| 50 60                                              |                                                                               | <sup>100</sup> † |                                      |  |

| 6645 Peachtree Dunwoody Road, Atlanta, GA 30328<br>Phone: 770-455-7111<br>Vendor ID# 35249 |                                    | Quarterly Scores (Grades)                 |                                     | Current Quarter<br>Score (Grade)      |  |
|--------------------------------------------------------------------------------------------|------------------------------------|-------------------------------------------|-------------------------------------|---------------------------------------|--|
|                                                                                            |                                    | Q1: 74.87 (C)                             | Q2: 84.72 (B)                       | 80.07%<br>(B-)                        |  |
|                                                                                            |                                    | Q3: 80.07 (B-)                            | Q4: N/A                             |                                       |  |
| # New Foster Homes During Quarter: 5                                                       |                                    | # Children in Care During<br>Quarter: 101 | # Placements During<br>Quarter: 107 | # Children in Care On<br>Last Day: 79 |  |
|                                                                                            | Avg<br>Performance All<br>CPAs (%) | Provider<br>Performance (%)*              | Possible Points<br>(Weight)         | Provider Points<br>Earned             |  |
| OPM Monitoring Reviews                                                                     |                                    |                                           |                                     |                                       |  |
| Annual Comprehensive Reviews                                                               | 83%                                | 67%                                       | 25                                  | 16.71                                 |  |
| Safety Reviews                                                                             | 88%                                | 77%                                       | 15                                  | 11.50                                 |  |
| Monitoring Sub-Total                                                                       |                                    |                                           | 40                                  | 28.21                                 |  |
| CPA Safety Outcomes                                                                        |                                    |                                           |                                     |                                       |  |
| Incidence of Maltreatment                                                                  | 0.21%                              | No Substantiated<br>Reports               | 10                                  | 10.00                                 |  |
| Staff Training                                                                             | 92%                                | 91%                                       | 5                                   | 4.55                                  |  |
| Staff Safety Checks                                                                        | 84%                                | 55%                                       | 5                                   | 2.75                                  |  |
| Safety Sub-Total                                                                           |                                    |                                           | 20                                  | 17.30                                 |  |
| CPA Permanency Outcomes                                                                    |                                    |                                           |                                     |                                       |  |
| Placement Stability                                                                        | 91%                                | 94%                                       | 15                                  | 14.10                                 |  |
| Permanency Sub-Total                                                                       |                                    |                                           | 15                                  | 14.10                                 |  |
| CPA Well-Being Outcomes                                                                    |                                    |                                           |                                     |                                       |  |
| EPSDT Medical Visits                                                                       | 86%                                | 52%                                       | 4                                   | 2.08                                  |  |
| EPSDT Dental Visits                                                                        | 82%                                | 41%                                       | 4                                   | 1.64                                  |  |
| Academic Supports                                                                          | 79%                                | 49%                                       | 3                                   | 1.47                                  |  |
| Provider ECEM Visits                                                                       | 89%                                | 73%                                       | 7                                   | 5.11                                  |  |
| Provider General Contacts                                                                  | 88%                                | 70%                                       | 7                                   | 4.90                                  |  |
| Placements with Siblings                                                                   | 69%                                | 74%                                       | Not Scored                          | Not Scored                            |  |
| Placements within Legal County                                                             | 17%                                | 25%                                       | Not Scored                          | Not Scored                            |  |
| Well-Being Sub-Total                                                                       |                                    |                                           | 25                                  | 15.20                                 |  |

| Monitoring & Outcomes:         | Possible Points = 100 | Points Earned: 74.81 |          |
|--------------------------------|-----------------------|----------------------|----------|
| Score Before Incentives Credit |                       | 74.81%               |          |
|                                | Inc                   | entives Awarded      | 5.26 pts |
|                                |                       | PBP Verification     | N/A pts  |
|                                |                       | Total Score          | 80.07%   |