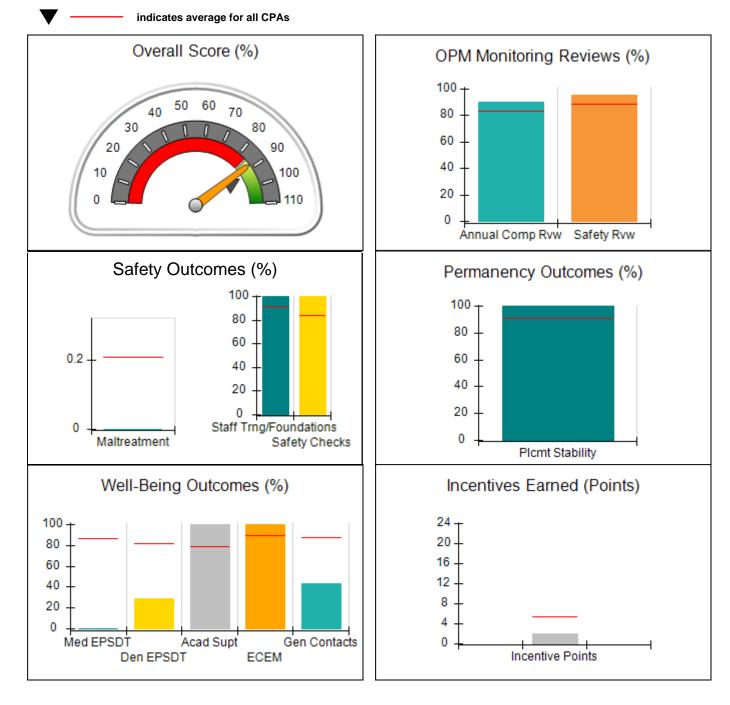

ne: 912-267-3701                                                                                                                                          | Q1: 90.27 (A-) | 87.96%  |      |  |  |
| Vendor ID# 53071                                                                                                                                             | Q3: 87.96 (B+) | Q4: N/A | (B+) |  |  |
| # New Foster Homes During Quarter: 0       # Children in Care During Quarter: 7       # Placements During Quarter: 7       # Children in Care On Last Day: 7 |                |         |      |  |  |
| Quarterly Provider Comparisons to All CPAs                                                                                                                   |                |         |      |  |  |







## Performance-Based Placement Measures RBWO Provider GA+SCORECARD - CPA

| 1 Youth Estate Drive, Brunswick, GA 31525 |                                    | Quarterly Scores (Grades)               |                                   | Current Quarter<br>Score (Grade)     |  |
|-------------------------------------------|------------------------------------|-----------------------------------------|-----------------------------------|--------------------------------------|--|
| Phone: 912-267-3701<br>Vendor ID# 53071   |                                    | Q1: 90.27 (A-)                          | Q2: 91.18 (A-)                    | 87.96%                               |  |
|                                           |                                    | Q3: 87.96 (B+)