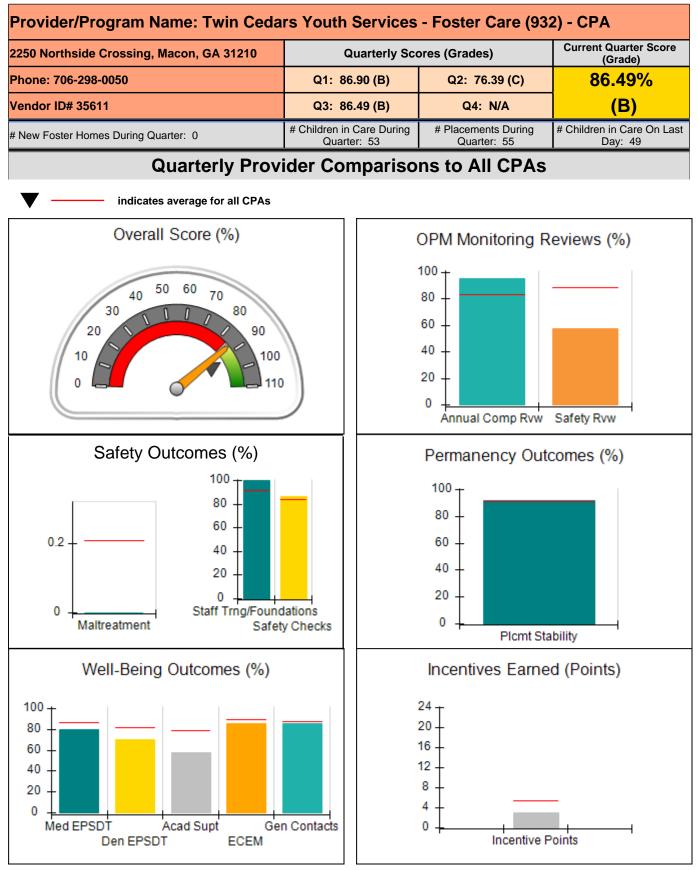

| 0.00                                  |
| Incentives Total                                 | 5.40                               |                                          |                                    | 2.48                                  |
| Maximum total                                    | combined incentive                 | credit allowed is 10 points.             | Incentives Awarded                 | 2.48                                  |
| *Performance calculation descriptions can b      | e found in the FY 20 <sup>2</sup>  | 19 RBWO PBP Measureme                    | ents and Standards Guide.          |                                       |

#### Child Protective Services Investigations and Dispositions

| 2 |
|---|
| 0 |
| 2 |
| 0 |
| 0 |
| 0 |
|   |











| 2250 Northside Crossing, Macon, GA 31210 |                                    | Quarterly Sco                            | Current Quarter<br>Score (Grade)   |                                       |
|------------------------------------------|------------------------------------|------------------------------------------|------------------------------------|---------------------------------------|
| Phone: 706-298-0050                      |                                    | Q1: 86.90 (B)                            | Q2: 76.39 (C)                      | 86.49%                                |
| Vendor ID# 35611                         |                                    | Q3: 86.49 (B)                            | Q4: N/A                            | (B)