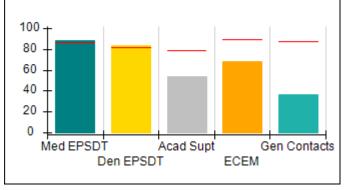

DHS, DFCS, Office of Provider Management **Performance-Based Placement Measures RBWO Provider GA+SCORECARD - CPA** 

| Provider/Program Name: Bloom Our Youth - (5208) - CPA                         |                         |                           |                                                           |                                       |
|-------------------------------------------------------------------------------|-------------------------|---------------------------|-----------------------------------------------------------|---------------------------------------|
| 150 Marquis Dr, Fayetteville, GA 30214                                        | Q                       | Quarterly Scores (Grades) |                                                           | Current Quarter Score<br>(Grade)      |
| Phone: 770-461-7020                                                           | Q1: 90.68 (A-)          |                           | Q2: 94.43 (A)                                             | 84.84%                                |
| Vendor ID# 133541                                                             | Q3: 84.84 (B)           |                           | Q4: N/A                                                   | (B)                                   |
| # New Foster Homes During Quarter: 3                                          | # Children in<br>Quarte |                           | # Placements During<br>Quarter: 71                        | # Children in Care On Last<br>Day: 61 |
| Quarterly Provider Comparisons to All CPAs                                    |                         |                           |                                                           |                                       |
| indicates average for all CPAs                                                |                         |                           |                                                           |                                       |
| Overall Score (%)                                                             |                         |                           | OPM Monitoring R                                          | eviews (%)                            |
|                                                                               |                         |                           | 100<br>80<br>60<br>40<br>20<br>0<br>Annual Comp Rvw       | Safety Rvw                            |
| Safety Outcomes (%)                                                           |                         |                           | Permanency Outo                                           | comes (%)                             |
| 0.5<br>0 Maltreatment                                                         |                         |                           | 100 -<br>80 -<br>60 -<br>40 -<br>20 -<br>0 -<br>Picmt Sta | bility                                |
| Well-Being Outcomes (%)                                                       |                         |                           | Incentives Earne                                          | d (Points)                            |
| 100<br>80<br>60<br>40<br>20<br>0<br>Med EPSDT Acad Supt Gen<br>Den EPSDT ECEM | n Contacts              |                           | 24<br>20<br>16<br>12<br>8<br>4<br>0<br>Incentive P        | oints                                 |

| 1671 Meriweather Dr., Watkinsville, GA 30677<br>Phone: 706-316-2421<br>Vendor ID# 35219 |                                    | Quarterly Scores (Grades)               |                                   | Current Quarter<br>Score (Grade)     |  |
|-----------------------------------------------------------------------------------------|------------------------------------|-----------------------------------------|-----------------------------------|--------------------------------------|--|
|                                                                                         |                                    | Q1: 93.52 (A-)                          | Q2: 84.40 (B)                     | 95.57%                               |  |
|                                                                                         |                                    | Q3: 95.57 (A)                           | Q4: N/A                           | (A)                                  |  |
| # New Foster Homes During Quarter: 0                                                    |                                    | # Children in Care During<br>Quarter: 1 | # Placements During<br>Quarter: 1 | # Children in Care On<br>Last Day: 1 |  |
|                                                                                         | Avg<br>Performance All<br>CPAs (%) | Provider<br>Performance (%)*            | Possible Points<br>(Weight)       | Provider Points<br>Earned            |  |
| OPM Monitoring Reviews                                                                  |                                    |                                         |                                   |                                      |  |
| Annual Comprehensive Reviews                                                            | 83%                                | 91%                                     | 25                                | 22.82                                |  |
| Safety Reviews                                                                          | 88%                                | 100%                                    | 15                                | 15.00                                |  |
| Monitoring Sub-Total                                                                    |                                    |                                         | 40                                | 37.82                                |  |
| CPA Safety Outcomes                                                                     |                                    |                                         |                                   |                                      |  |
| Incidence of Maltreatment                                                               | 0.21%                              | No Substantiated<br>Reports             | 10                                | 10.00                                |  |
| Staff Training                                                                          | 92%                                | 75%                                     | 5                                 | 3.75                                 |  |
| Staff Safety Checks                                                                     | 84%                                | 100%                                    | 5                                 | 5.00                                 |  |
| Safety Sub-Total                                                                        |                                    |                                         | 20                                | 18.75                                |  |
| CPA Permanency Outcomes                                                                 |                                    |                                         |                                   |                                      |  |
| Placement Stability                                                                     | 91%                                | 100%                                    | 15                                | 15.00                                |  |
| Permanency Sub-Total                                                                    |                                    |                                         | 15                                | 15.00                                |  |
| CPA Well-Being Outcomes                                                                 |                                    |                                         |                                   |                                      |  |
| EPSDT Medical Visits                                                                    | 86%                                | 100%                                    | 4                                 | 4.00                                 |  |
| EPSDT Dental Visits                                                                     | 82%                                | 100%                                    | 4                                 | 4.00                                 |  |
| Academic Supports                                                                       | 79%                                | 0%                                      | 3                                 | 0.00                                 |  |
| Provider ECEM Visits                                                                    | 89%                                | 100%                                    | 7                                 | 7.00                                 |  |
| Provider General Contacts                                                               | 88%                                | 100%                                    | 7                                 | 7.00                                 |  |
| Placements with Siblings                                                                | 69%                                | Not Eligible                            | Not Scored                        | Not Scored                           |  |
| Placements within Legal County                                                          | 17%                                | Not Eligible                            | Not Scored                        | Not Scored                           |  |
| Well-Being Sub-Tota                                                                     |                                    |                                         | 25                                | 22.00                                |  |