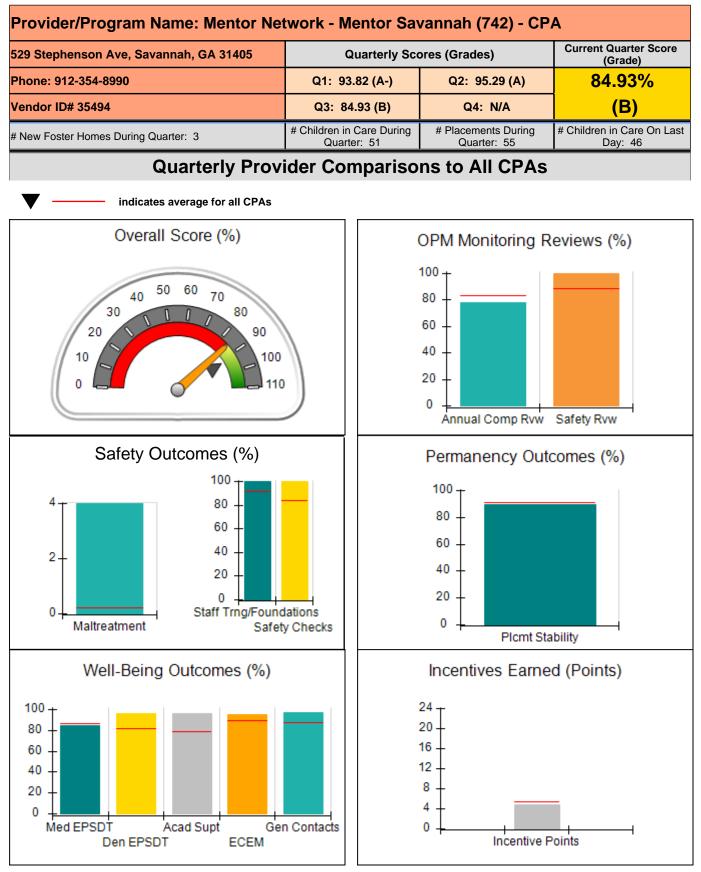

| 1671 Meriweather Dr., Watkinsville, GA 30677<br>Phone: 706-316-2421<br>Vendor ID# 35219 |                                    | Quarterly Scores (Grades)               |                                   | Current Quarter<br>Score (Grade)     |  |
|-----------------------------------------------------------------------------------------|------------------------------------|-----------------------------------------|-----------------------------------|--------------------------------------|--|
|                                                                                         |                                    | Q1: 93.52 (A-)                          | Q2: 84.40 (B)                     | 95.57%                               |  |
|                                                                                         |                                    | Q3: 95.57 (A)                           | Q4: N/A                           | (A)                                  |  |
| # New Foster Homes During Quarter: 0                                                    |                                    | # Children in Care During<br>Quarter: 1 | # Placements During<br>Quarter: 1 | # Children in Care On<br>Last Day: 1 |  |
|                                                                                         | Avg<br>Performance All<br>CPAs (%) | Provider<br>Performance (%)*            | Possible Points<br>(Weight)       | Provider Points<br>Earned            |  |
| OPM Monitoring Reviews                                                                  |                                    |                                         |                                   |                                      |  |
| Annual Comprehensive Reviews                                                            | 83%                                | 91%                                     | 25                                | 22.82                                |  |
| Safety Reviews                                                                          | 88%                                | 100%                                    | 15                                | 15.00                                |  |
| Monitoring Sub-Total                                                                    |                                    |                                         | 40                                | 37.82                                |  |
| CPA Safety Outcomes                                                                     |                                    |                                         |                                   |                                      |  |
| Incidence of Maltreatment                                                               | 0.21%                              | No Substantiated<br>Reports             | 10                                | 10.00                                |  |
| Staff Training                                                                          | 92%                                | 75%                                     | 5                                 | 3.75                                 |  |
| Staff Safety Checks                                                                     | 84%                                | 100%                                    | 5                                 | 5.00                                 |  |
| Safety Sub-Total                                                                        |                                    |                                         | 20                                | 18.75                                |  |
| CPA Permanency Outcomes                                                                 |                                    |                                         |                                   |                                      |  |
| Placement Stability                                                                     | 91%                                | 100%                                    | 15                                | 15.00                                |  |
| Permanency Sub-Total                                                                    |                                    |                                         | 15                                | 15.00                                |  |
| CPA Well-Being Outcomes                                                                 |                                    |                                         |                                   |                                      |  |
| EPSDT Medical Visits                                                                    | 86%                                | 100%                                    | 4                                 | 4.00                                 |  |
| EPSDT Dental Visits                                                                     | 82%                                | 100%                                    | 4                                 | 4.00                                 |  |
| Academic Supports                                                                       | 79%                                | 0%                                      | 3                                 | 0.00                                 |  |
| Provider ECEM Visits                                                                    | 89%                                | 100%                                    | 7                                 | 7.00                                 |  |
| Provider General Contacts                                                               | 88%                                | 100%                                    | 7                                 | 7.00                                 |  |
| Placements with Siblings                                                                | 69%                                | Not Eligible                            | Not Scored                        | Not Scored                           |  |
| Placements within Legal County                                                          | 17%                                | Not Eligible                            | Not Scored                        | Not Scored                           |  |
| Well-Being Sub-Tota                                                                     |                                    |                                         | 25                                | 22.00                                |  |

| Monitoring & Outcomes: | Possible Points = 100 Points Earned: 9 |                  | 93.57    |
|------------------------|----------------------------------------|------------------|----------|
|                        | Score Before Incentives Credit         |                  | 93.57%   |
|                        | Incentives Awarded 2                   |                  | 2.00 pts |
|                        |                                        | PBP Verification | N/A pts  |
|                        |                                        | Total Score      | 95.57%   |

Report Quarter: Q3 FY2020

| # New Foster Homes During Quarter: 0             |                                    | # Children in Care During<br>Quarter: 1 | # Placements During<br>Quarter: 1 | # Children in Care On<br>Last Day: 1 |
|--------------------------------------------------|------------------------------------|-----------------------------------------|-----------------------------------|--------------------------------------|
| CPA Incentive Credits                            | Avg<br>Performance All<br>CPAs (%) | Provider<br>Performance (%)*            | Possible Points<br>(Weight)       | Provider Points<br>Earned            |
| Early EPSDT Medical Visits                       |                                    | Not Eligible                            | 2                                 |                                      |
| Early EPSDT Dental Visits                        |                                    | Not Eligible                            | 2                                 |                                      |
| Permanency Contacts                              |                                    | 0%                                      | 5                                 | 0.00                                 |
| Additional Academic Supports                     |                                    | 0%                                      | 2                                 | 0.00                                 |
| HS Grad/GED/Prof or Trade<br>Certificate/College |                                    | N/A                                     | 10/5/5/1                          |                                      |
| EYSS Agreement                                   |                                    | Not Eligible                            | 5                                 |                                      |
| Community Connections                            |                                    | 0%                                      | 4                                 | 0.00                                 |
| Foster Hm Retention Rate (threshold = 90)        |                                    | 100%                                    | 2                                 | 2.00                                 |
| Foster Hm Recruitment (threshold = 100)          |                                    | 0%                                      | 2                                 | 0.00                                 |
| Active Agency Accreditation                      |                                    | 0%                                      | 4                                 | 0.00                                 |
| Staff Clinical Licensure                         |                                    | 0%                                      | 5                                 | 0.00                                 |
| Incentives Total                                 | 5.40                               |                                         |                                   | 2.00                                 |
| Maximum total                                    | combined incentive                 | credit allowed is 10 points.            | Incentives Awarded                | 2.00                                 |