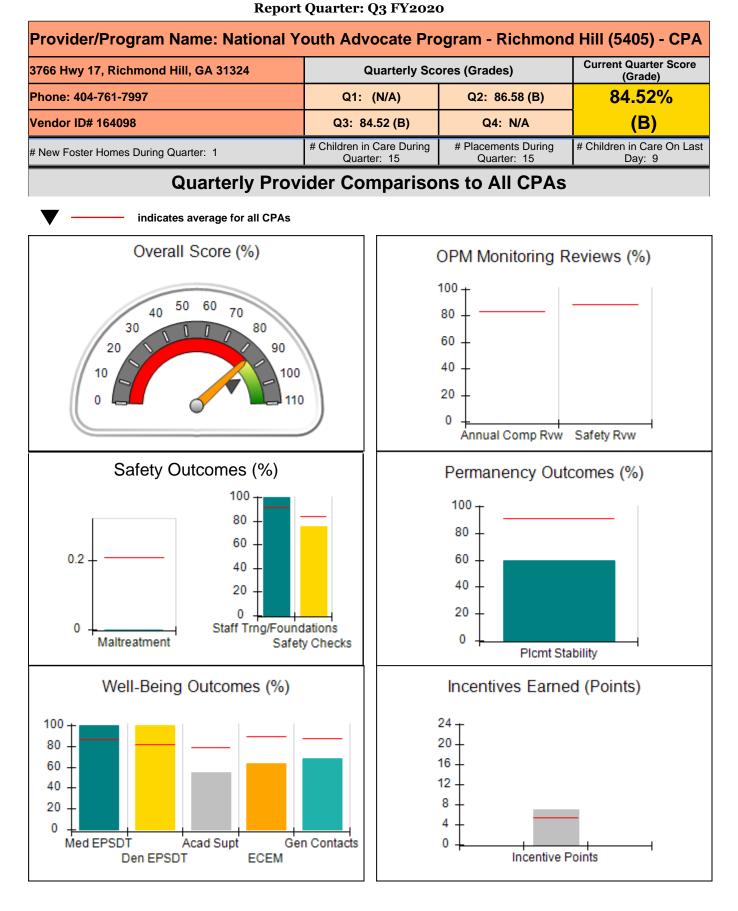

Report Quarter: Q3 FY2020

| # New Foster Homes During Quarter: 0             |                                    | # Children in Care During<br>Quarter: 1 | # Placements During<br>Quarter: 1 | # Children in Care On<br>Last Day: 1 |
|--------------------------------------------------|------------------------------------|-----------------------------------------|-----------------------------------|--------------------------------------|
| CPA Incentive Credits                            | Avg<br>Performance All<br>CPAs (%) | Provider<br>Performance (%)*            | Possible Points<br>(Weight)       | Provider Points<br>Earned            |
| Early EPSDT Medical Visits                       |                                    | Not Eligible                            | 2                                 |                                      |
| Early EPSDT Dental Visits                        |                                    | Not Eligible                            | 2                                 |                                      |
| Permanency Contacts                              |                                    | 0%                                      | 5                                 | 0.00                                 |
| Additional Academic Supports                     |                                    | 0%                                      | 2                                 | 0.00                                 |
| HS Grad/GED/Prof or Trade<br>Certificate/College |                                    | N/A                                     | 10/5/5/1                          |                                      |
| EYSS Agreement                                   |                                    | Not Eligible                            | 5                                 |                                      |
| Community Connections                            |                                    | 0%                                      | 4                                 | 0.00                                 |
| Foster Hm Retention Rate (threshold = 90)        |                                    | 100%                                    | 2                                 | 2.00                                 |
| Foster Hm Recruitment (threshold = 100)          |                                    | 0%                                      | 2                                 | 0.00                                 |
| Active Agency Accreditation                      |                                    | 0%                                      | 4                                 | 0.00                                 |
| Staff Clinical Licensure                         |                                    | 0%                                      | 5                                 | 0.00                                 |
| Incentives Total                                 | 5.40                               |                                         |                                   | 2.00                                 |
| Maximum total                                    | combined incentive                 | credit allowed is 10 points.            | Incentives Awarded                | 2.00                                 |