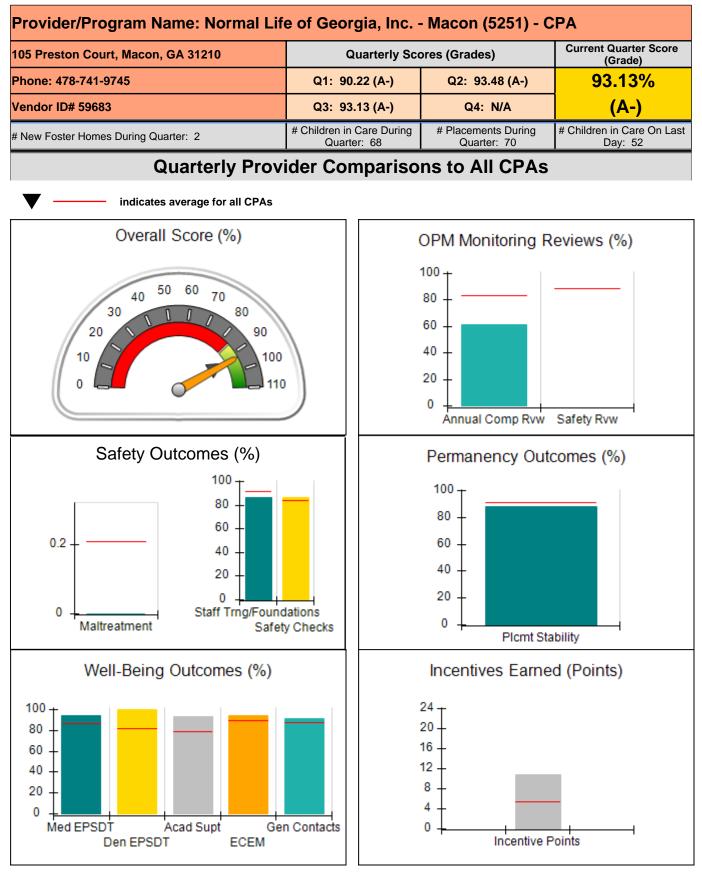

| 1671 Meriweather Dr., Watkinsville, GA 30677<br>Phone: 706-316-2421<br>Vendor ID# 35219 |                                    | Quarterly Scores (Grades)               |                                   | Current Quarter<br>Score (Grade)     |  |
|-----------------------------------------------------------------------------------------|------------------------------------|-----------------------------------------|-----------------------------------|--------------------------------------|--|
|                                                                                         |                                    | Q1: 93.52 (A-)                          | Q2: 84.40 (B)                     | 95.57%                               |  |
|                                                                                         |                                    | Q3: 95.57 (A)                           | Q4: N/A                           | (A)                                  |  |
| # New Foster Homes During Quarter: 0                                                    |                                    | # Children in Care During<br>Quarter: 1 | # Placements During<br>Quarter: 1 | # Children in Care On<br>Last Day: 1 |  |
|                                                                                         | Avg<br>Performance All<br>CPAs (%) | Provider<br>Performance (%)*            | Possible Points<br>(Weight)       | Provider Points<br>Earned            |  |
| OPM Monitoring Reviews                                                                  |                                    |                                         |                                   |                                      |  |
| Annual Comprehensive Reviews                                                            | 83%                                | 91%                                     | 25                                | 22.82                                |  |
| Safety Reviews                                                                          | 88%                                | 100%                                    | 15                                | 15.00                                |  |
| Monitoring Sub-Total                                                                    |                                    |                                         | 40                                | 37.82                                |  |
| CPA Safety Outcomes                                                                     |                                    |                                         |                                   |                                      |  |
| Incidence of Maltreatment                                                               | 0.21%                              | No Substantiated<br>Reports             | 10                                | 10.00                                |  |
| Staff Training                                                                          | 92%                                | 75%                                     | 5                                 | 3.75                                 |  |
| Staff Safety Checks                                                                     | 84%                                | 100%                                    | 5                                 | 5.00                                 |  |
| Safety Sub-Total                                                                        |                                    |                                         | 20                                | 18.75                                |  |
| CPA Permanency Outcomes                                                                 |                                    |                                         |                                   |                                      |  |
| Placement Stability                                                                     | 91%                                | 100%                                    | 15                                | 15.00                                |  |
| Permanency Sub-Total                                                                    |                                    |                                         | 15                                | 15.00                                |  |
| CPA Well-Being Outcomes                                                                 |                                    |                                         |                                   |                                      |  |
| EPSDT Medical Visits                                                                    | 86%                                | 100%                                    | 4                                 | 4.00                                 |  |
| EPSDT Dental Visits                                                                     | 82%                                | 100%                                    | 4                                 | 4.00                                 |  |
| Academic Supports                                                                       | 79%                                | 0%                                      | 3                                 | 0.00                                 |  |
| Provider ECEM Visits                                                                    | 89%                                | 100%                                    | 7                                 | 7.00                                 |  |
| Provider General Contacts                                                               | 88%                                | 100%                                    | 7                                 | 7.00                                 |  |
| Placements with Siblings                                                                | 69%                                | Not Eligible                            | Not Scored                        | Not Scored                           |  |
| Placements within Legal County                                                          | 17%                                | Not Eligible                            | Not Scored                        | Not Scored                           |  |
| Well-Being Sub-Tota                                                                     |                                    |                                         | 25                                | 22.00                                |  |

| Monitoring & Outcomes: | Possible Points = 100 Points Earned: 9 |                  | 93.57    |
|------------------------|----------------------------------------|------------------|----------|
|                        | Score Before Incentives Credit         |                  | 93.57%   |
|                        | Incentives Awarded 2                   |                  | 2.00 pts |
|                        |                                        | PBP Verification | N/A pts  |
|                        |                                        | Total Score      | 95.57%   |

Report Quarter: Q3 FY2020

| # New Foster Homes During Quarter: 0             |                                    | # Children in Care During<br>Quarter: 1 | # Placements During<br>Quarter: 1 | # Children in Care On<br>Last Day: 1 |
|--------------------------------------------------|------------------------------------|-----------------------------------------|-----------------------------------|--------------------------------------|
| CPA Incentive Credits                            | Avg<br>Performance All<br>CPAs (%) | Provider<br>Performance (%)*            | Possible Points<br>(Weight)       | Provider Points<br>Earned            |
| Early EPSDT Medical Visits                       |                                    | Not Eligible                            | 2                                 |                                      |
| Early EPSDT Dental Visits                        |                                    | Not Eligible                            | 2                                 |                                      |
| Permanency Contacts                              |                                    | 0%                                      | 5                                 | 0.00                                 |
| Additional Academic Supports                     |                                    | 0%                                      | 2                                 | 0.00                                 |
| HS Grad/GED/Prof or Trade<br>Certificate/College |                                    | N/A                                     | 10/5/5/1                          |                                      |
| EYSS Agreement                                   |                                    | Not Eligible                            | 5                                 |                                      |
| Community Connections                            |                                    | 0%                                      | 4                                 | 0.00                                 |
| Foster Hm Retention Rate (threshold = 90)        |                                    | 100%                                    | 2                                 | 2.00                                 |
| Foster Hm Recruitment (threshold = 100)          |                                    | 0%                                      | 2                                 | 0.00                                 |
| Active Agency Accreditation                      |                                    | 0%                                      | 4                                 | 0.00                                 |
| Staff Clinical Licensure                         |                                    | 0%                                      | 5                                 | 0.00                                 |
| Incentives Total                                 | 5.40                               |                                         |                                   | 2.00                                 |
| Maximum total                                    | combined incentive                 | credit allowed is 10 points.            | Incentives Awarded                | 2.00                                 |