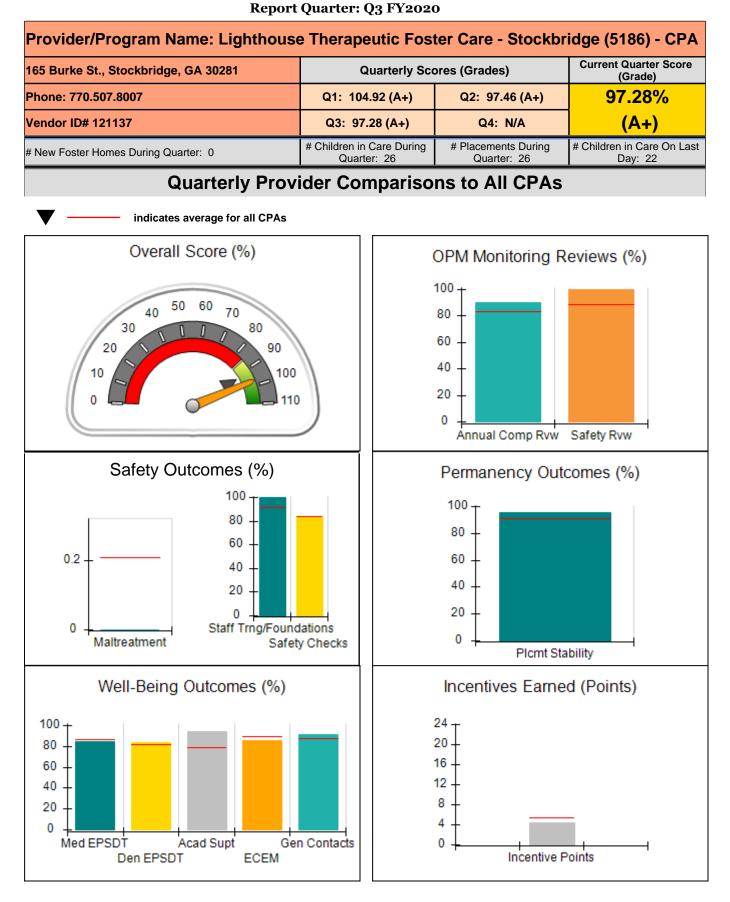

| credit allowed is 10 points. | Incentives Awarded          | 0.86                      |

### **Child Protective Services Investigations and Dispositions**

| Total Reports:                    | 0                                     |
|-----------------------------------|---------------------------------------|
| Number Screened In:               | 0                                     |
| Number Screened Out:              | 0                                     |
| Number Substantiated:             | 0                                     |
| Number Unsubstantiated:           | 0                                     |
| Number Active CPS Investigations: | 0                                     |
|                                   | · · · · · · · · · · · · · · · · · · · |











| 165 Burke St., Stockbridge, GA 30281<br>Phone: 770.507.8007 |                                       | Quarterly Sco                            | ores (Grades)                      | Current Quarter<br>Score (Grade)      |
|-------------------------------------------------------------|---------------------------------------|------------------------------------------|------------------------------------|---------------------------------------|
|                                                             |                                       | Q1: 104.92 (A+)                          | Q2: 97.46 (A+)                     | 97.28%                                |
| Vendor ID# 121137                                           |                                       | Q3: 97.28 (A+)