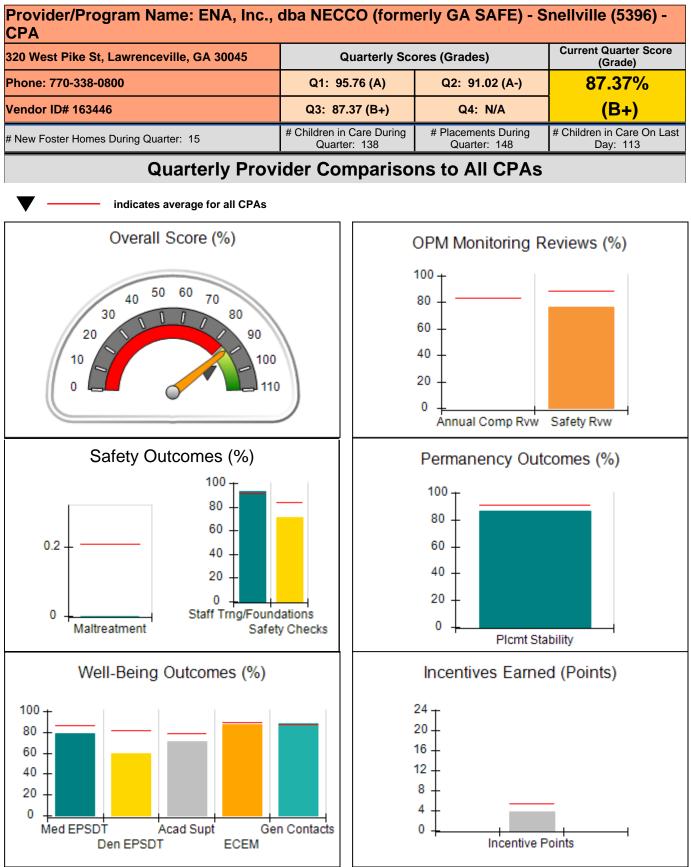

.40                               |                                          |                                    | 3.89                                  |
| Maximum total                                    | combined incentive                 | credit allowed is 10 points.             | Incentives Awarded                 | 3.89                                  |

### Child Protective Services Investigations and Dispositions

| Total Reports:                    | 1 |
|-----------------------------------|---|
| Number Screened In:               | 0 |
| Number Screened Out:              | 1 |
| Number Substantiated:             | 0 |
| Number Unsubstantiated:           | 0 |
| Number Active CPS Investigations: | 0 |



Performance-Based Placement Measures RBWO Provider GA+SCORECARD - CPA









# Performance-Based Placement Measures RBWO Provider GA+SCORECARD - CPA

| CPA<br>320 West Pike St, Lawrenceville, GA 30045 |                                    | Quarterly Scores (Grades)                 |                                     | Current Quarter                        |
|--------------------------------------------------|------------------------------------|-------------------------------------------|-------------------------------------|----------------------------------------|
| Phone: 770-338-0800                              |                                    | Quarterly Scores (Grades)                 |                                     | Score (Grade)                          |
|                                                  |