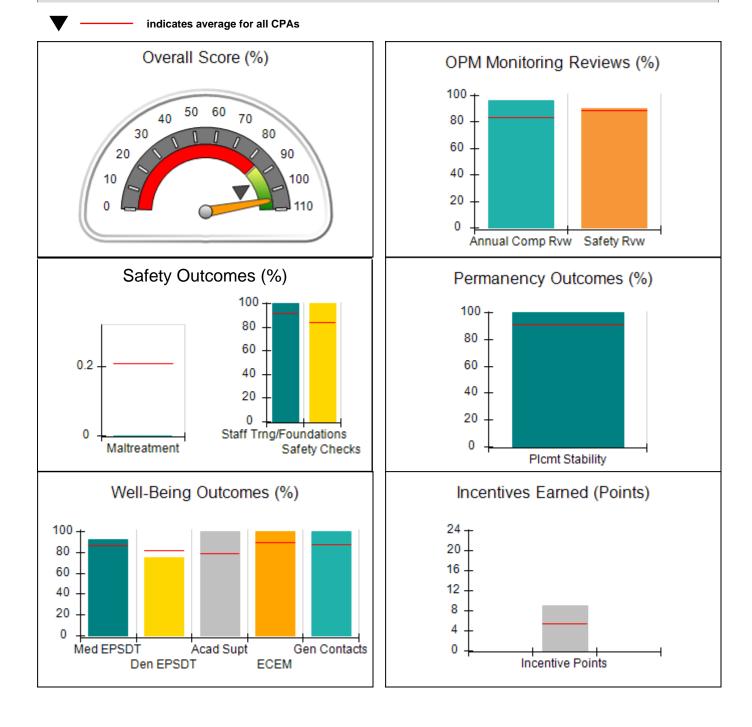

### **Child Protective Services Investigations and Dispositions**

| 0 |
|---|
| 0 |
| 0 |
| 0 |
| 0 |
| 0 |
|   |

| Provider/Program Name: ALR Family Services, Inc (5140) - CPA                                                                                   |                                  |        |  |  |  |  |
|------------------------------------------------------------------------------------------------------------------------------------------------|----------------------------------|--------|--|--|--|--|
| 1518 Airport Road, Hinesville, GA 31313                                                                                                        | Current Quarter Score<br>(Grade) |        |  |  |  |  |
| Phone: 912-559-5536                                                                                                                            | Q1: 95.65 (A)                    | 98.90% |  |  |  |  |
| Vendor ID# 114739                                                                                                                              | Q3: 98.90 (A+)                   | (A+)   |  |  |  |  |
| # New Foster Homes During Quarter: 1       # Children in Care During Quarter: 11       # Placements During Quarter in Care On Last Quarter: 11 |                                  |        |  |  |  |  |
| Quarterly Provider Comparisons to All CPAs                                                                                                     |                                  |        |  |  |  |  |

| 1518 Airport Road, Hinesville, GA 31313<br>Phone: 912-559-5536<br>Vendor ID# 114739 |                                    | Quarterly Scores (Grades)                |                                    | Current Quarter<br>Score (Grade)      |  |
|-------------------------------------------------------------------------------------|------------------------------------|------------------------------------------|------------------------------------|---------------------------------------|--|
|                                                                                     |                                    | Q1: 95.65 (A)                            | Q2: 98.33 (A+)                     | 98.90%                                |  |
|                                                                                     |                                    | Q3: 98.90 (A+)                           | Q4: N/A                            | (A+)                                  |  |
| # New Foster Homes During Quarter: 1                                                |                                    | # Children in Care During<br>Quarter: 11 | # Placements During<br>Quarter: 11 | # Children in Care On<br>Last Day: 11 |  |
|                                                                                     | Avg<br>Performance All<br>CPAs (%) | Provider<br>Performance (%)*             | Possible Points<br>(Weight)        | Provider Points<br>Earned             |  |
| OPM Monitoring Reviews                                                              |                                    |                                          |                                    | ·                                     |  |
| Annual Comprehensive Reviews                                                        | 83%                                | 76%                                      | 25                                 | 19.04                                 |  |
| Safety Reviews                                                                      | 88%                                | 100%                                     | 15                                 | 15.00                                 |  |
| Monitoring Sub-Total                                                                |                                    |                                          | 40                                 | 34.04                                 |  |
| CPA Safety Outcomes                                                                 |                                    |                                          |                                    |                                       |  |
| Incidence of Maltreatment                                                           | 0.21%                              | No Substantiated<br>Reports              | 10                                 | 10.00                                 |  |
| Staff Training                                                                      | 92%                                | 100%                                     | 5                                  | 5.00                                  |  |
| Staff Safety Checks                                                                 | 84%                                | 100%                                     | 5                                  | 5.00                                  |  |
| Safety Sub-Total                                                                    |                                    |                                          | 20                                 | 20.00                                 |  |
| CPA Permanency Outcomes                                                             |                                    |                                          |                                    |                                       |  |
| Placement Stability                                                                 | 91%                                | 100%                                     | 15                                 | 15.00                                 |  |
| Permanency Sub-Total                                                                |                                    |                                          | 15                                 | 15.00                                 |  |
| CPA Well-Being Outcomes                                                             |                                    |                                          |                                    |                                       |  |
| EPSDT Medical Visits                                                                | 86%                                | 82%                                      | 4                                  | 3.28                                  |  |
| EPSDT Dental Visits                                                                 | 82%                                | 100%                                     | 4                                  | 4.00                                  |  |
| Academic Supports                                                                   | 79%                                | 92%                                      | 3                                  | 2.76                                  |  |
| Provider ECEM Visits                                                                | 89%                                | 100%                                     | 7                                  | 7.00                                  |  |
| Provider General Contacts                                                           | 88%                                | 88%                                      | 7                                  | 6.16                                  |  |
| Placements with Siblings                                                            | 69%                                | 56%                                      | Not Scored                         | Not Scored                            |  |
| Placements within Legal County                                                      | 17%                                | Not Eligible                             | Not Scored                         | Not Scored                            |  |
| Well-Being Sub-Total                                                                |                                    |                                          | 25                                 | 23.20                                 |  |

| Monitoring & Outcomes: | Possible Points = 100 Points Earned: 92. |                  | 92.24    |
|------------------------|------------------------------------------|------------------|----------|
|                        | Score Before Incentives Credit           |                  | 92.24%   |
|                        | Incentives Awarded 6.                    |                  | 6.66 pts |
|                        |                                          | PBP Verification | N/A pts  |
|                        |                                          | Total Score      | 98.90%   |

#### Report Quarter: Q3 FY2020

| # New Foster Homes During Quarter: 1             |                                    | # Children in Care During<br>Quarter: 11 | # Placements During<br>Quarter: 11 | # Children in Care On<br>Last Day: 11 |
|--------------------------------------------------|------------------------------------|------------------------------------------|------------------------------------|---------------------------------------|
| CPA Incentive Credits                            | Avg<br>Performance All<br>CPAs (%) | Provider<br>Performance (%)*             | Possible Points<br>(Weight)        | Provider Points<br>Earned             |
| Early EPSDT Medical Visits                       |                                    | Not Eligible                             | 2                                  |                                       |
| Early EPSDT Dental Visits                        |                                    | 100%                                     | 2                                  | 2.00                                  |
| Permanency Contacts                              |                                    | None Planned                             | 5                                  |                                       |
| Additional Academic Supports                     |                                    | 33%                                      | 2                                  | 0.66                                  |
| HS Grad/GED/Prof or Trade<br>Certificate/College |                                    | N/A                                      | 10/5/5/1                           |                                       |
| EYSS Agreement                                   |                                    | Not Eligible                             | 5                                  |                                       |
| Community Connections                            |                                    | 0%                                       | 4                                  | 0.00                                  |
| Foster Hm Retention Rate (threshold = 90)        |                                    | 100%                                     | 2                                  | 2.00                                  |
| Foster Hm Recruitment (threshold = 100)          |                                    | 100%                                     | 2                                  | 2.00                                  |
| Active Agency Accreditation                      |                                    | 0%                                       | 4                                  | 0.00                                  |
| Staff Clinical Licensure                         |                                    | 0%                                       | 5                                  | 0.00                                  |
| Incentives Total                                 | 5.40                               |                                          |                                    | 6.66                                  |
| Maximum total                                    | combined incentive                 | credit allowed is 10 points.             | Incentives Awarded                 | 6.66                                  |