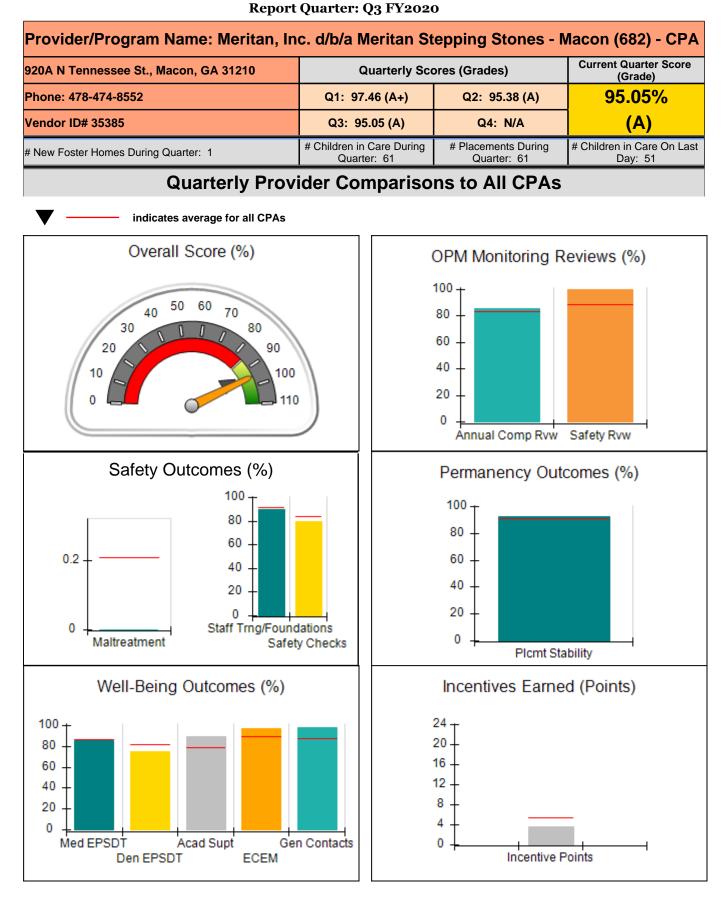

|
| Maximum total                                    | combined incentive                 | credit allowed is 10 points.             | Incentives Awarded                 | 4.68                                  |
| *Performance calculation descriptions can b      | e found in the FY 207              | 19 RBWO PBP Measureme                    | ents and Standards Guide.          |                                       |

#### Child Protective Services Investigations and Dispositions

| Total Reports:                    | 2 |
|-----------------------------------|---|
| Number Screened In:               | 2 |
| Number Screened Out:              | 0 |
| Number Substantiated:             | 2 |
| Number Unsubstantiated:           | 0 |
| Number Active CPS Investigations: | 0 |











| 920A N Tennessee St., Macon, GA 31210<br>Phone: 478-474-8552 |                                    | Quarterly Scores (Grades)                |                                    | Current Quarter<br>Score (Grade)      |
|--------------------------------------------------------------|------------------------------------|------------------------------------------|------------------------------------|---------------------------------------|
|                                                              |                                    | Q1: 97.46 (A+)                           | Q2: 95.38 (A)                      | 95.05%                                |
| Vendor ID# 35385                                             |                                    | Q3: 95.05 (A)