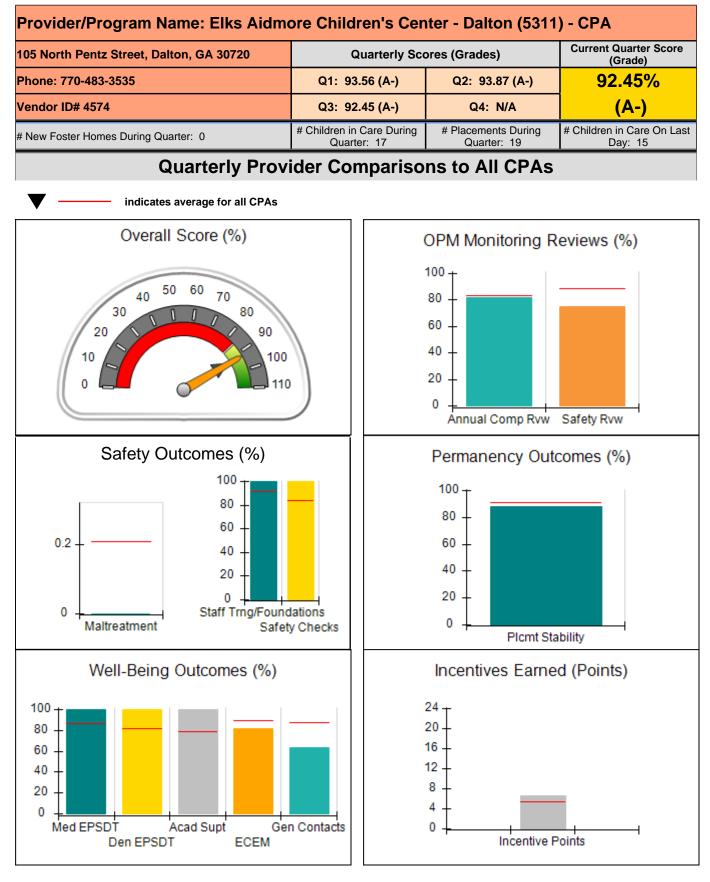

|
| Incentives Total                                 | 5.40                               |                                          |                                     | 4.02                                  |
| Maximum total                                    | combined incentive                 | credit allowed is 10 points.             | Incentives Awarded                  | 4.02                                  |

#### Child Protective Services Investigations and Dispositions

| Total Reports:                    | 7  |
|-----------------------------------|----|
| Number Screened In:               | 0  |
| Number Screened Out:              | 7  |
| Number Substantiated:             | 0  |
| Number Unsubstantiated:           | 1  |
| Number Active CPS Investigations: | -1 |











| 105 North Pentz Street, Dalton, GA 30720<br>Phone: 770-483-3535<br>Vendor ID# 4574 |                                    | Quarterly Scores (Grades)                |                                    | Current Quarter<br>Score (Grade)      |  |
|------------------------------------------------------------------------------------|------------------------------------|------------------------------------------|------------------------------------|---------------------------------------|--|
|                                                                                    |                                    | Q1: 93.56 (A-)                           | Q2: 93.87 (A-)                     | 92.45%                                |  |
|