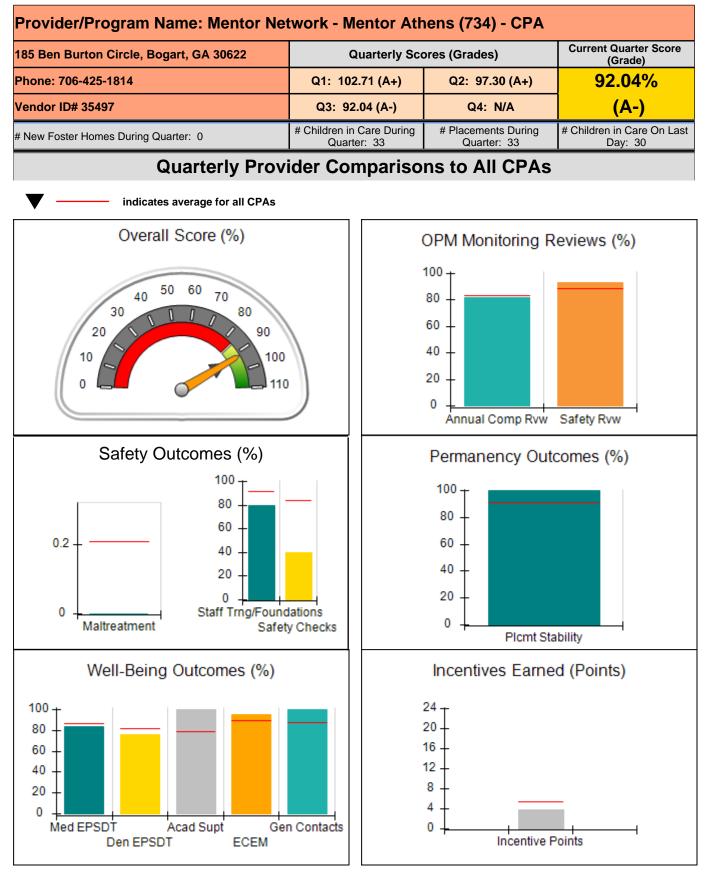

|
| Incentives Total                                 | 5.40                               |                                           |                                     | 9.62                                   |
| Maximum total                                    | combined incentive                 | credit allowed is 10 points.              | Incentives Awarded                  | 9.62                                   |

### **Child Protective Services Investigations and Dispositions**

| Total Reports:                    | 6 |
|-----------------------------------|---|
| Number Screened In:               | 2 |
| Number Screened Out:              | 4 |
| Number Substantiated:             | 0 |
| Number Unsubstantiated:           | 2 |
| Number Active CPS Investigations: | 0 |











| 185 Ben Burton Circle, Bogart, GA 30622<br>Phone: 706-425-1814 |                                    | Quarterly Scores (Grades)                |                                    | Current Quarter<br>Score (Grade)      |  |
|----------------------------------------------------------------|------------------------------------|------------------------------------------|------------------------------------|---------------------------------------|--|
|                                                                |                                    | Q1: 102.71 (A+)                          | Q2: 97.30 (A+)                     | 92.04%                                |  |
| Vendor ID# 35497                                               |                                    | Q3: 92.04