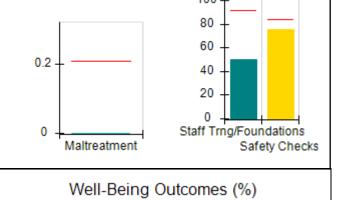

DHS, DFCS, Office of Provider Management **Performance-Based Placement Measures RBWO Provider GA+SCORECARD - CPA** 

| Provider/Program Name: Bloom Our Youth - (5208) - CPA                         |                         |                           |                                                           |                                       |
|-------------------------------------------------------------------------------|-------------------------|---------------------------|-----------------------------------------------------------|---------------------------------------|
| 150 Marquis Dr, Fayetteville, GA 30214                                        | Q                       | Quarterly Scores (Grades) |                                                           | Current Quarter Score<br>(Grade)      |
| Phone: 770-461-7020                                                           | Q1: 90.68 (A-)          |                           | Q2: 94.43 (A)                                             | 84.84%                                |
| Vendor ID# 133541                                                             | Q3: 84.84 (B)           |                           | Q4: N/A                                                   | (B)                                   |
| # New Foster Homes During Quarter: 3                                          | # Children in<br>Quarte |                           | # Placements During<br>Quarter: 71                        | # Children in Care On Last<br>Day: 61 |
| Quarterly Provider Comparisons to All CPAs                                    |                         |                           |                                                           |                                       |
| indicates average for all CPAs                                                |                         |                           |                                                           |                                       |
| Overall Score (%)                                                             |                         |                           | OPM Monitoring R                                          | eviews (%)                            |
|                                                                               |                         |                           | 100<br>80<br>60<br>40<br>20<br>0<br>Annual Comp Rvw       | Safety Rvw                            |
| Safety Outcomes (%)                                                           |                         |                           | Permanency Outo                                           | comes (%)                             |
| 0.5<br>0 Maltreatment                                                         |                         |                           | 100 -<br>80 -<br>60 -<br>40 -<br>20 -<br>0 -<br>Picmt Sta | bility                                |
| Well-Being Outcomes (%)                                                       |                         |                           | Incentives Earne                                          | d (Points)                            |
| 100<br>80<br>60<br>40<br>20<br>0<br>Med EPSDT Acad Supt Gen<br>Den EPSDT ECEM | n Contacts              |                           | 24<br>20<br>16<br>12<br>8<br>4<br>0<br>Incentive P        | oints                                 |

| 1671 Meriweather Dr., Watkinsville, GA 30677<br>Phone: 706-316-2421<br>Vendor ID# 35219 |                                    | Quarterly Scores (Grades)               |                                   | Current Quarter<br>Score (Grade)     |  |
|-----------------------------------------------------------------------------------------|------------------------------------|-----------------------------------------|-----------------------------------|--------------------------------------|--|
|                                                                                         |                                    | Q1: 93.52 (A-)                          | Q2: 84.40 (B)                     | 95.57%                               |  |
|                                                                                         |                                    | Q3: 95.57 (A)                           | Q4: N/A                           | (A)                                  |  |
| # New Foster Homes During Quarter: 0                                                    |                                    | # Children in Care During<br>Quarter: 1 | # Placements During<br>Quarter: 1 | # Children in Care On<br>Last Day: 1 |  |
|                                                                                         | Avg<br>Performance All<br>CPAs (%) | Provider<br>Performance (%)*            | Possible Points<br>(Weight)       | Provider Points<br>Earned            |  |
| OPM Monitoring Reviews                                                                  |                                    |                                         |                                   |                                      |  |
| Annual Comprehensive Reviews                                                            | 83%                                | 91%                                     | 25                                | 22.82                                |  |
| Safety Reviews                                                                          | 88%                                | 100%                                    | 15                                | 15.00                                |  |
| Monitoring Sub-Total                                                                    |                                    |                                         | 40                                | 37.82                                |  |
| CPA Safety Outcomes                                                                     |                                    |                                         |                                   |                                      |  |
| Incidence of Maltreatment                                                               | 0.21%                              | No Substantiated<br>Reports             | 10                                | 10.00                                |  |
| Staff Training                                                                          | 92%                                | 75%                                     | 5                                 | 3.75                                 |  |
| Staff Safety Checks                                                                     | 84%                                | 100%                                    | 5                                 | 5.00                                 |  |
| Safety Sub-Total                                                                        |                                    |                                         | 20                                | 18.75                                |  |
| CPA Permanency Outcomes                                                                 |                                    |                                         |                                   |                                      |  |
| Placement Stability                                                                     | 91%                                | 100%                                    | 15                                | 15.00                                |  |
| Permanency Sub-Total                                                                    |                                    |                                         | 15                                | 15.00                                |  |
| CPA Well-Being Outcomes                                                                 |                                    |                                         |                                   |                                      |  |
| EPSDT Medical Visits                                                                    | 86%                                | 100%                                    | 4                                 | 4.00                                 |  |
| EPSDT Dental Visits                                                                     | 82%                                | 100%                                    | 4                                 | 4.00                                 |  |
| Academic Supports                                                                       | 79%                                | 0%                                      | 3                                 | 0.00                                 |  |
| Provider ECEM Visits                                                                    | 89%                                | 100%                                    | 7                                 | 7.00                                 |  |
| Provider General Contacts                                                               | 88%                                | 100%                                    | 7                                 | 7.00                                 |  |
| Placements with Siblings                                                                | 69%                                | Not Eligible                            | Not Scored                        | Not Scored                           |  |
| Placements within Legal County                                                          | 17%                                | Not Eligible                            | Not Scored                        | Not Scored                           |  |
| Well-Being Sub-Tota                                                                     |                                    |                                         | 25                                | 22.00                                |  |