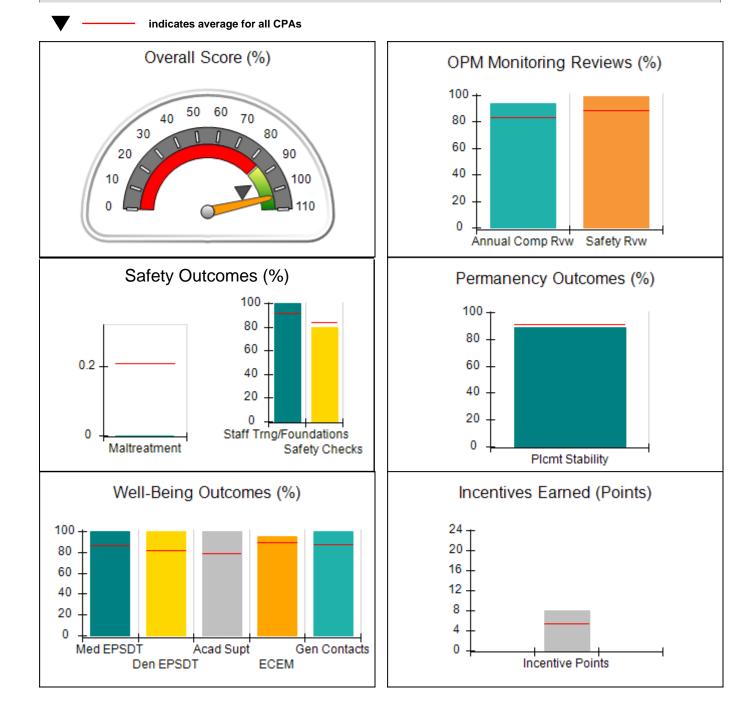

| Provider/Program Name: All God's Children - (861) - CPA |                                         |                                   |                                      |  |  |
|---------------------------------------------------------|-----------------------------------------|-----------------------------------|--------------------------------------|--|--|
| 1671 Meriweather Dr., Watkinsville, GA 30677            | Quarterly Sco                           | Quarterly Scores (Grades)         |                                      |  |  |
| Phone: 706-316-2421                                     | Q1: 93.52 (A-)                          | 95.57%                            |                                      |  |  |
| Vendor ID# 35219                                        | Q3: 95.57 (A)                           | Q4: N/A                           | (A)                                  |  |  |
| # New Foster Homes During Quarter: 0                    | # Children in Care During<br>Quarter: 1 | # Placements During<br>Quarter: 1 | # Children in Care On Last<br>Day: 1 |  |  |
| Quarterly Provider Comparisons to All CPAs              |                                         |                                   |                                      |  |  |
| indicates average for all CPAs                          |                                         |                                   |                                      |  |  |

| 1671 Meriweather Dr., Watkinsville, GA 30677<br>Phone: 706-316-2421<br>Vendor ID# 35219 |                                    | Quarterly Scores (Grades)               |                                   | Current Quarter<br>Score (Grade)     |  |
|-----------------------------------------------------------------------------------------|------------------------------------|-----------------------------------------|-----------------------------------|--------------------------------------|--|
|                                                                                         |                                    | Q1: 93.52 (A-)                          | Q2: 84.40 (B)                     | 95.57%                               |  |
|                                                                                         |                                    | Q3: 95.57 (A)                           | Q4: N/A                           | (A)                                  |  |
| # New Foster Homes During Quarter: 0                                                    |                                    | # Children in Care During<br>Quarter: 1 | # Placements During<br>Quarter: 1 | # Children in Care On<br>Last Day: 1 |  |
|                                                                                         | Avg<br>Performance All<br>CPAs (%) | Provider<br>Performance (%)*            | Possible Points<br>(Weight)       | Provider Points<br>Earned            |  |
| OPM Monitoring Reviews                                                                  |                                    |                                         |                                   |                                      |  |
| Annual Comprehensive Reviews                                                            | 83%                                | 91%                                     | 25                                | 22.82                                |  |
| Safety Reviews                                                                          | 88%                                | 100%                                    | 15                                | 15.00                                |  |
| Monitoring Sub-Total                                                                    |                                    |                                         | 40                                | 37.82                                |  |
| CPA Safety Outcomes                                                                     |                                    |                                         |                                   |                                      |  |
| Incidence of Maltreatment                                                               | 0.21%                              | No Substantiated<br>Reports             | 10                                | 10.00                                |  |
| Staff Training                                                                          | 92%                                | 75%                                     | 5                                 | 3.75                                 |  |
| Staff Safety Checks                                                                     | 84%                                | 100%                                    | 5                                 | 5.00                                 |  |
| Safety Sub-Total                                                                        |                                    |                                         | 20                                | 18.75                                |  |
| CPA Permanency Outcomes                                                                 |                                    |                                         |                                   |                                      |  |
| Placement Stability                                                                     | 91%                                | 100%                                    | 15                                | 15.00                                |  |
| Permanency Sub-Total                                                                    |                                    |                                         | 15                                | 15.00                                |  |
| CPA Well-Being Outcomes                                                                 |                                    |                                         |                                   |                                      |  |
| EPSDT Medical Visits                                                                    | 86%                                | 100%                                    | 4                                 | 4.00                                 |  |
| EPSDT Dental Visits                                                                     | 82%                                | 100%                                    | 4                                 | 4.00                                 |  |
| Academic Supports                                                                       | 79%                                | 0%                                      | 3                                 | 0.00                                 |  |
| Provider ECEM Visits                                                                    | 89%                                | 100%                                    | 7                                 | 7.00                                 |  |
| Provider General Contacts                                                               | 88%                                | 100%                                    | 7                                 | 7.00                                 |  |
| Placements with Siblings                                                                | 69%                                | Not Eligible                            | Not Scored                        | Not Scored                           |  |
| Placements within Legal County                                                          | 17%                                | Not Eligible                            | Not Scored                        | Not Scored                           |  |
| Well-Being Sub-Tota                                                                     |                                    |                                         | 25                                | 22.00                                |  |

| Monitoring & Outcomes: | Possible Points = 100 Points Earned: 9 |                  | 93.57    |
|------------------------|----------------------------------------|------------------|----------|
|                        | Score Before Incentives Credit         |                  | 93.57%   |
|                        | Incentives Awarded 2                   |                  | 2.00 pts |
|                        |                                        | PBP Verification | N/A pts  |
|                        |                                        | Total Score      | 95.57%   |

Report Quarter: Q3 FY2020

| # New Foster Homes During Quarter: 0             |                                    | # Children in Care During<br>Quarter: 1 | # Placements During<br>Quarter: 1 | # Children in Care On<br>Last Day: 1 |
|--------------------------------------------------|------------------------------------|-----------------------------------------|-----------------------------------|--------------------------------------|
| CPA Incentive Credits                            | Avg<br>Performance All<br>CPAs (%) | Provider<br>Performance (%)*            | Possible Points<br>(Weight)       | Provider Points<br>Earned            |
| Early EPSDT Medical Visits                       |                                    | Not Eligible                            | 2                                 |                                      |
| Early EPSDT Dental Visits                        |                                    | Not Eligible                            | 2                                 |                                      |
| Permanency Contacts                              |                                    | 0%                                      | 5                                 | 0.00                                 |
| Additional Academic Supports                     |                                    | 0%                                      | 2                                 | 0.00                                 |
| HS Grad/GED/Prof or Trade<br>Certificate/College |                                    | N/A                                     | 10/5/5/1                          |                                      |
| EYSS Agreement                                   |                                    | Not Eligible                            | 5                                 |                                      |
| Community Connections                            |                                    | 0%                                      | 4                                 | 0.00                                 |
| Foster Hm Retention Rate (threshold = 90)        |                                    | 100%                                    | 2                                 | 2.00                                 |
| Foster Hm Recruitment (threshold = 100)          |                                    | 0%                                      | 2                                 | 0.00                                 |
| Active Agency Accreditation                      |                                    | 0%                                      | 4                                 | 0.00                                 |
| Staff Clinical Licensure                         |                                    | 0%                                      | 5                                 | 0.00                                 |
| Incentives Total                                 | 5.40                               |                                         |                                   | 2.00                                 |
| Maximum total                                    | combined incentive                 | credit allowed is 10 points.            | Incentives Awarded                | 2.00                                 |