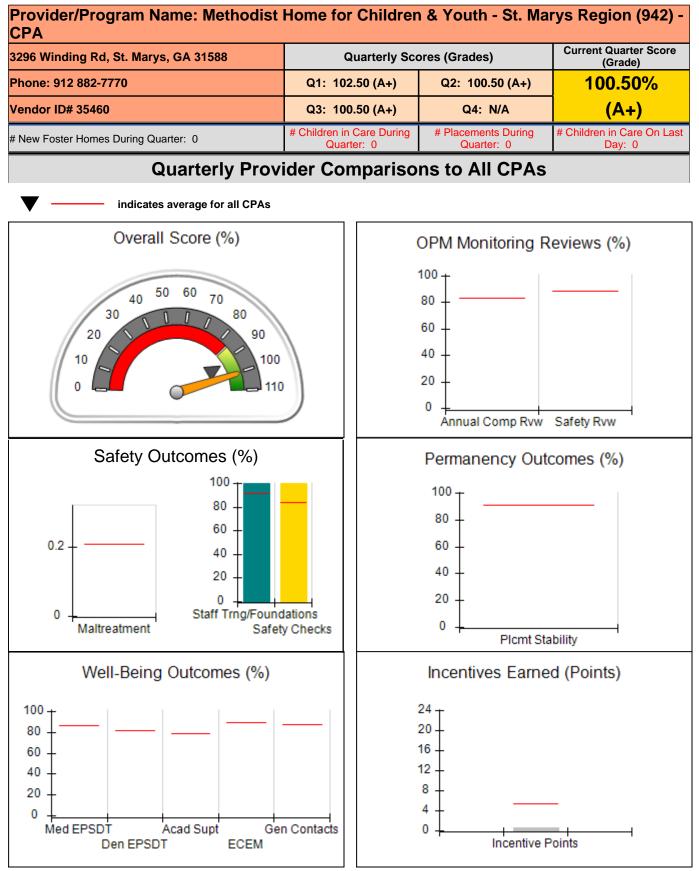

|                                          |                                    | 7.50                                  |
| Maximum total                                    | combined incentive                 | credit allowed is 10 points.             | Incentives Awarded                 | 7.50                                  |

#### Child Protective Services Investigations and Dispositions

| Total Reports:                    | 0 |
|-----------------------------------|---|
| Number Screened In:               | 0 |
| Number Screened Out:              | 0 |
| Number Substantiated:             | 0 |
| Number Unsubstantiated:           | 0 |
| Number Active CPS Investigations: | 0 |



### Performance-Based Placement Measures RBWO Provider GA+SCORECARD - CPA









## Performance-Based Placement Measures RBWO Provider GA+SCORECARD - CPA

| 3296 Winding Rd, St. Marys, GA 31588        |                                    | Quarterly Sco                           | Current Quarter<br>Score (Grade)  |                                      |
|---------------------------------------------|------------------------------------|-----------------------------------------|-----------------------------------|--------------------------------------|
| Phone: 912 882-7770                         |                                    | Q1: 102.50 (A+)                         | Q2: 100.50 (A+)                   | 100.50%<br>(A+)                      |
| Vendor ID# 35460                            | /endor ID# 35460                   |