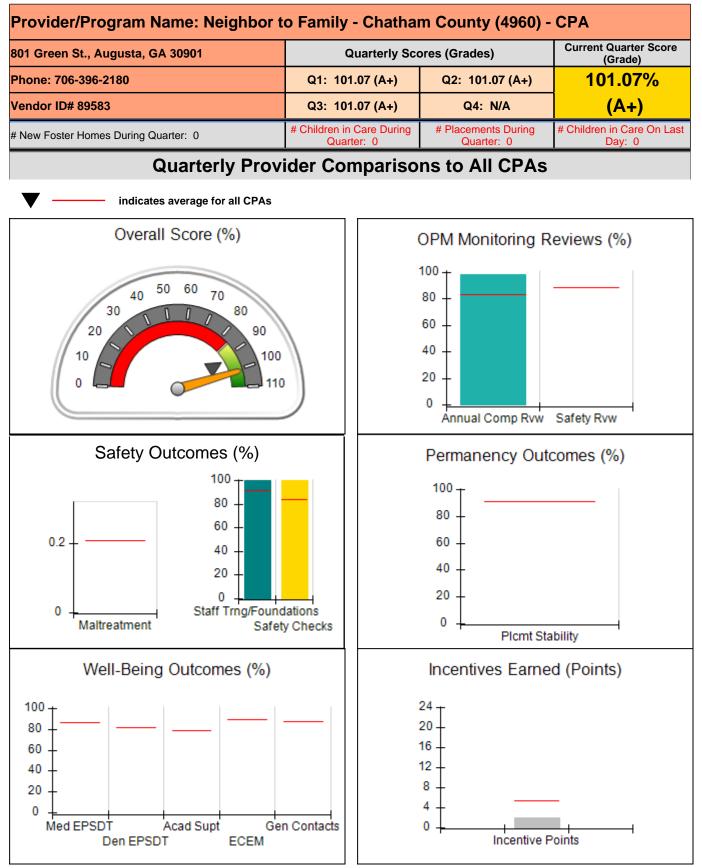

DHS, DFCS, Office of Provider Management **Performance-Based Placement Measures RBWO Provider GA+SCORECARD - CPA** 

| Provider/Program Name: Bloom Our Youth - (5208) - CPA                         |                         |                           |                                                           |                                       |
|-------------------------------------------------------------------------------|-------------------------|---------------------------|-----------------------------------------------------------|---------------------------------------|
| 150 Marquis Dr, Fayetteville, GA 30214                                        | Q                       | Quarterly Scores (Grades) |                                                           | Current Quarter Score<br>(Grade)      |
| Phone: 770-461-7020                                                           | Q1: 90.68 (A-)          |                           | Q2: 94.43 (A)                                             | 84.84%                                |
| Vendor ID# 133541                                                             | Q3: 84.84 (B)           |                           | Q4: N/A                                                   | (B)                                   |
| # New Foster Homes During Quarter: 3                                          | # Children in<br>Quarte |                           | # Placements During<br>Quarter: 71                        | # Children in Care On Last<br>Day: 61 |
| Quarterly Provider Comparisons to All CPAs                                    |                         |                           |                                                           |                                       |
| indicates average for all CPAs                                                |                         |                           |                                                           |                                       |
| Overall Score (%)                                                             |                         |                           | OPM Monitoring R                                          | eviews (%)                            |
|                                                                               |                         |                           | 100<br>80<br>60<br>40<br>20<br>0<br>Annual Comp Rvw       | Safety Rvw                            |
| Safety Outcomes (%)                                                           |                         |                           | Permanency Outo                                           | comes (%)                             |
| 0.5<br>0 Maltreatment                                                         |                         |                           | 100 -<br>80 -<br>60 -<br>40 -<br>20 -<br>0 -<br>Picmt Sta | bility                                |
| Well-Being Outcomes (%)                                                       |                         |                           | Incentives Earne                                          | d (Points)                            |
| 100<br>80<br>60<br>40<br>20<br>0<br>Med EPSDT Acad Supt Gen<br>Den EPSDT ECEM | n Contacts              |                           | 24<br>20<br>16<br>12<br>8<br>4<br>0<br>Incentive P        | oints                                 |

| 150 Marquis Dr, Fayetteville, GA 30214 |                                    | Quarterly Scores (Grades)                |                                    | Current Quarter<br>Score (Grade)      |
|----------------------------------------|------------------------------------|------------------------------------------|------------------------------------|---------------------------------------|
| Phone: 770-461-7020                    |                                    | Q1: 90.68 (A-)                           | Q2: 94.43 (A)                      | 84.84%                                |
| Vendor ID# 133541                      |                                    | Q3: 84.84 (B)                            | Q4: N/A                            | <b>(B)</b>                            |
| # New Foster Homes During Quarter: 3   |                                    | # Children in Care During<br>Quarter: 71 | # Placements During<br>Quarter: 71 | # Children in Care On<br>Last Day: 61 |
|                                        | Avg<br>Performance All<br>CPAs (%) | Provider<br>Performance (%)*             | Possible Points<br>(Weight)        | Provider Points<br>Earned             |
| OPM Monitoring Reviews                 |                                    |                                          |                                    |                                       |
| Annual Comprehensive Reviews           | 83%                                | 94%                                      | 25                                 | 23.56                                 |
| Safety Reviews                         | 88%                                | 63%                                      | 15                                 | 9.38                                  |
| Monitoring Sub-Tota                    |                                    |                                          | 40                                 | 32.93                                 |
| CPA Safety Outcomes                    |                                    |                                          |                                    | •                                     |
| Incidence of Maltreatment              | 0.21%                              | 1 Substantiated<br>Report                | 10                                 | 0.00                                  |
| Staff Training                         | 92%                                | 75%                                      | 5                                  | 3.75                                  |
| Staff Safety Checks                    | 84%                                | 88%                                      | 5                                  | 4.40                                  |
| Safety Sub-Tota                        |                                    |                                          | 20                                 | 8.15                                  |
| CPA Permanency Outcomes                |                                    |                                          |                                    | •                                     |
| Placement Stability                    | 91%                                | 93%                                      | 15                                 | 13.95                                 |
| Permanency Sub-Tota                    |                                    |                                          | 15                                 | 13.95                                 |
| CPA Well-Being Outcomes                |                                    |                                          |                                    | 1                                     |
| EPSDT Medical Visits                   | 86%                                | 90%                                      | 4                                  | 3.60                                  |
| EPSDT Dental Visits                    | 82%                                | 92%                                      | 4                                  | 3.68                                  |
| Academic Supports                      | 79%                                | 90%                                      | 3                                  | 2.70                                  |
| Provider ECEM Visits                   | 89%                                | 91%                                      | 7                                  | 6.37                                  |
| Provider General Contacts              | 88%                                | 90%                                      | 7                                  | 6.30                                  |
| Placements with Siblings               | 69%                                | 89%                                      | Not Scored                         | Not Scored                            |
| Placements within Legal County         | 17%                                | 25%                                      | Not Scored                         | Not Scored                            |
| Well-Being Sub-Tota                    |                                    |                                          | 25                                 | 22.65                                 |

| Monitoring & Outcomes: Pos | ssible Points = 100 | Points Earned:   | 77.68    |
|----------------------------|---------------------|------------------|----------|
|                            | Score Before I      | ncentives Credit | 77.68%   |
|                            | Ince                | entives Awarded  | 7.16 pts |
|                            |                     | PBP Verification | N/A pts  |
|                            |                     | Total Score      | 84.84%   |

Report Quarter: Q3 FY2020

| # New Foster Homes During Quarter: 3             |                                    | # Children in Care During<br>Quarter: 71 | # Placements During<br>Quarter: 71 | # Children in Care On<br>Last Day: 61 |
|--------------------------------------------------|------------------------------------|------------------------------------------|------------------------------------|---------------------------------------|
| CPA Incentive Credits                            | Avg<br>Performance All<br>CPAs (%) | Provider<br>Performance (%)*             | Possible Points<br>(Weight)        | Provider Points<br>Earned             |
| Early EPSDT Medical Visits                       |                                    | 78%                                      | 2                                  | 1.56                                  |
| Early EPSDT Dental Visits                        |                                    | 71%                                      | 2                                  | 1.42                                  |
| Permanency Contacts                              |                                    | 0%                                       | 5                                  | 0.00                                  |
| Additional Academic Supports                     |                                    | 84%                                      | 2                                  | 1.68                                  |
| HS Grad/GED/Prof or Trade<br>Certificate/College |                                    | N/A                                      | 10/5/5/1                           |                                       |
| EYSS Agreement                                   |                                    | Not Eligible                             | 5                                  |                                       |
| Community Connections                            |                                    | 0%                                       | 4                                  | 0.00                                  |
| Foster Hm Retention Rate (threshold = 90)        |                                    | 81%                                      | 2                                  | 0.00                                  |
| Foster Hm Recruitment (threshold = 100)          |                                    | 100%                                     | 2                                  | 2.00                                  |
| Active Agency Accreditation                      |                                    | 0%                                       | 4                                  | 0.00                                  |
| Staff Clinical Licensure                         |                                    | 10%                                      | 5                                  | 0.50                                  |
| Incentives Total                                 | 5.40                               |                                          |                                    | 7.16                                  |
| Maximum total                                    | combined incentive                 | credit allowed is 10 points.             | Incentives Awarded                 | 7.16                                  |