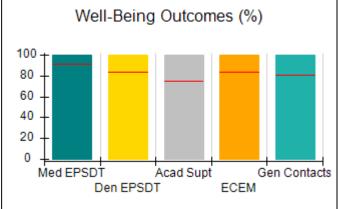

# Performance-Based Placement Measures RBWO Provider GA+SCORECARD - CCI

| Provider/Program Name: A Friend's House - (563) - CCI |                                    |                                          |                                    |                                       |  |
|-------------------------------------------------------|------------------------------------|------------------------------------------|------------------------------------|---------------------------------------|--|
| 111 Henry Pkwy., McDonough, GA 3                      | 0253                               | Quarterly Sco                            | ores (Grades)                      | Current Quarter Score (Grade)         |  |
| Phone: 678-432-1630                                   |                                    | Q1: 101.45 (A+)                          | Q2: (N/A)                          | 101.45%                               |  |
| Vendor ID# 35215                                      |                                    | Q3: (N/A)                                | Q4: (N/A)                          | (A+)                                  |  |
| Program Census Information:                           |                                    | # Children in Care During<br>Quarter: 19 | # Placements During<br>Quarter: 20 | # Children in Care On<br>Last Day: 15 |  |
|                                                       | Avg<br>Performance All<br>CCIs (%) | Provider<br>Performance (%)*             | Possible Points<br>(Weight)        | Provider Points<br>Earned             |  |
| OPM Monitoring Reviews                                |                                    |                                          |                                    |                                       |  |
| Annual Comprehensive Reviews                          | 83%                                | 90%                                      | 25                                 | 22.43                                 |  |
| Safety Reviews                                        | 83%                                | 93%                                      | 15                                 | 13.88                                 |  |
| Monitoring Sub-Total                                  |                                    |                                          | 40                                 | 36.31                                 |  |
| CCI Safety Outcomes                                   |                                    |                                          |                                    |                                       |  |
| Incidence of Maltreatment                             | 0.13%                              | No Substantiated<br>Reports              | 10                                 | 10.00                                 |  |
| Staff Training/Foundations                            | 97%                                | 97%                                      | 5                                  | 4.85                                  |  |
| Staff Safety Checks                                   | 82%                                | 88%                                      | 5                                  | 4.40                                  |  |
| Safety Sub-Total                                      |                                    |                                          | 20                                 | 19.25                                 |  |
| CCI Permanency Outcomes                               |                                    |                                          |                                    |                                       |  |
| Placement Stability                                   | 90%                                | 89%                                      | 15                                 | 13.35                                 |  |
| Permanency Sub-Total                                  |                                    |                                          | 15                                 | 13.35                                 |  |
| CCI Well-Being Outcomes                               |                                    |                                          |                                    |                                       |  |
| EPSDT Medical Visits                                  | 91%                                | 100%                                     | 4                                  | 4.00                                  |  |
| EPSDT Dental Visits                                   | 84%                                | 100%                                     | 4                                  | 4.00                                  |  |
| Academic Supports                                     | 75%                                | 100%                                     | 3                                  | 3.00                                  |  |
| Provider ECEM Visits                                  | 83%                                | 82%                                      | 7                                  | 5.74                                  |  |
| Provider General Contacts                             | 81%                                | 88%                                      | 7                                  | 6.16                                  |  |
| Placements with Siblings                              | 37%                                | 63%                                      | Not Scored                         | Not Scored                            |  |
| Placements within Legal County                        | 7%                                 | 0%                                       | Not Scored                         | Not Scored                            |  |
| Well-Being Sub-Total                                  |                                    |                                          | 25                                 | 22.90                                 |  |