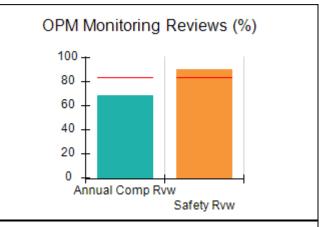

# Performance-Based Placement Measures RBWO Provider GA+SCORECARD - CCI

| Provider/Program Name: A Friend's House - (563) - CCI |                                    |                                          |                                    |                                       |  |
|-------------------------------------------------------|------------------------------------|------------------------------------------|------------------------------------|---------------------------------------|--|
| 111 Henry Pkwy., McDonough, GA 3                      | 0253                               | Quarterly Sco                            | ores (Grades)                      | Current Quarter Score (Grade)         |  |
| Phone: 678-432-1630                                   |                                    | Q1: 101.45 (A+)                          | Q2: (N/A)                          | 101.45%                               |  |
| Vendor ID# 35215                                      |                                    | Q3: (N/A)                                | Q4: (N/A)                          | (A+)                                  |  |
| Program Census Information:                           |                                    | # Children in Care During<br>Quarter: 19 | # Placements During<br>Quarter: 20 | # Children in Care On<br>Last Day: 15 |  |
|                                                       | Avg<br>Performance All<br>CCIs (%) | Provider<br>Performance (%)*             | Possible Points<br>(Weight)        | Provider Points<br>Earned             |  |
| OPM Monitoring Reviews                                |                                    |                                          |                                    |                                       |  |
| Annual Comprehensive Reviews                          | 83%                                | 90%                                      | 25                                 | 22.43                                 |  |
| Safety Reviews                                        | 83%                                | 93%                                      | 15                                 | 13.88                                 |  |
| Monitoring Sub-Total                                  |                                    |                                          | 40                                 | 36.31                                 |  |
| CCI Safety Outcomes                                   |                                    |                                          |                                    |                                       |  |
| Incidence of Maltreatment                             | 0.13%                              | No Substantiated<br>Reports              | 10                                 | 10.00                                 |  |
| Staff Training/Foundations                            | 97%                                | 97%                                      | 5                                  | 4.85                                  |  |
| Staff Safety Checks                                   | 82%                                | 88%                                      | 5                                  | 4.40                                  |  |
| Safety Sub-Total                                      |                                    |                                          | 20                                 | 19.25                                 |  |
| CCI Permanency Outcomes                               |                                    |                                          |                                    |                                       |  |
| Placement Stability                                   | 90%                                | 89%                                      | 15                                 | 13.35                                 |  |
| Permanency Sub-Total                                  |                                    |                                          | 15                                 | 13.35                                 |  |
| CCI Well-Being Outcomes                               |                                    |                                          |                                    |                                       |  |
| EPSDT Medical Visits                                  | 91%                                | 100%                                     | 4                                  | 4.00                                  |  |
| EPSDT Dental Visits                                   | 84%                                | 100%                                     | 4                                  | 4.00                                  |  |
| Academic Supports                                     | 75%                                | 100%                                     | 3                                  | 3.00                                  |  |
| Provider ECEM Visits                                  | 83%                                | 82%                                      | 7                                  | 5.74                                  |  |
| Provider General Contacts                             | 81%                                | 88%                                      | 7                                  | 6.16                                  |  |
| Placements with Siblings                              | 37%                                | 63%                                      | Not Scored                         | Not Scored                            |  |
| Placements within Legal County                        | 7%                                 | 0%                                       | Not Scored                         | Not Scored                            |  |
| Well-Being Sub-Total                                  |                                    |                                          | 25                                 | 22.90                                 |  |