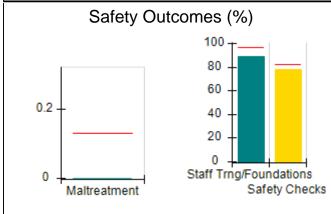

# Performance-Based Placement Measures RBWO Provider GA+SCORECARD - CCI

| Provider/Program Name: A Friend's House - (563) - CCI |                                    |                                          |                                    |                                       |  |
|-------------------------------------------------------|------------------------------------|------------------------------------------|------------------------------------|---------------------------------------|--|
| 111 Henry Pkwy., McDonough, GA 3                      | 0253                               | Quarterly Sco                            | ores (Grades)                      | Current Quarter Score (Grade)         |  |
| Phone: 678-432-1630                                   |                                    | Q1: 101.45 (A+)                          | Q2: (N/A)                          | 101.45%                               |  |
| Vendor ID# 35215                                      |                                    | Q3: (N/A)                                | Q4: (N/A)                          | (A+)                                  |  |
| Program Census Information:                           |                                    | # Children in Care During<br>Quarter: 19 | # Placements During<br>Quarter: 20 | # Children in Care On<br>Last Day: 15 |  |
|                                                       | Avg<br>Performance All<br>CCIs (%) | Provider<br>Performance (%)*             | Possible Points<br>(Weight)        | Provider Points<br>Earned             |  |
| OPM Monitoring Reviews                                |                                    |                                          |                                    |                                       |  |
| Annual Comprehensive Reviews                          | 83%                                | 90%                                      | 25                                 | 22.43                                 |  |
| Safety Reviews                                        | 83%                                | 93%                                      | 15                                 | 13.88                                 |  |
| Monitoring Sub-Total                                  |                                    |                                          | 40                                 | 36.31                                 |  |
| CCI Safety Outcomes                                   |                                    |                                          |                                    |                                       |  |
| Incidence of Maltreatment                             | 0.13%                              | No Substantiated<br>Reports              | 10                                 | 10.00                                 |  |
| Staff Training/Foundations                            | 97%                                | 97%                                      | 5                                  | 4.85                                  |  |
| Staff Safety Checks                                   | 82%                                | 88%                                      | 5                                  | 4.40                                  |  |
| Safety Sub-Total                                      |                                    |                                          | 20                                 | 19.25                                 |  |
| CCI Permanency Outcomes                               |                                    |                                          |                                    |                                       |  |
| Placement Stability                                   | 90%                                | 89%                                      | 15                                 | 13.35                                 |  |
| Permanency Sub-Total                                  |                                    |                                          | 15                                 | 13.35                                 |  |
| CCI Well-Being Outcomes                               |                                    |                                          |                                    |                                       |  |
| EPSDT Medical Visits                                  | 91%                                | 100%                                     | 4                                  | 4.00                                  |  |
| EPSDT Dental Visits                                   | 84%                                | 100%                                     | 4                                  | 4.00                                  |  |
| Academic Supports                                     | 75%                                | 100%                                     | 3                                  | 3.00                                  |  |
| Provider ECEM Visits                                  | 83%                                | 82%                                      | 7                                  | 5.74                                  |  |
| Provider General Contacts                             | 81%                                | 88%                                      | 7                                  | 6.16                                  |  |
| Placements with Siblings                              | 37%                                | 63%                                      | Not Scored                         | Not Scored                            |  |
| Placements within Legal County                        | 7%                                 | 0%                                       | Not Scored                         | Not Scored                            |  |
| Well-Being Sub-Total                                  |                                    |                                          | 25                                 | 22.90                                 |  |