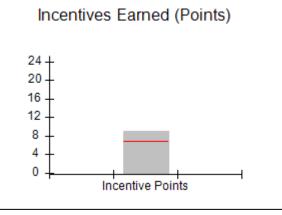

### Provider/Program Name: A Friend's House - (563) - CCI

| Program Census Information:                      |                                         | # Children in Care During<br>Quarter: 19 | # Placements During<br>Quarter: 20 | # Children in Care On<br>Last Day: 15 |
|--------------------------------------------------|-----------------------------------------|------------------------------------------|------------------------------------|---------------------------------------|
| CCI Incentive Credits                            | Avg<br>Performance All<br>CCIs (Points) | Provider<br>Performance (%)*             | Possible Points<br>(Weight)        | Provider Points<br>Earned             |
| Early EPSDT Medical Visits                       |                                         | 100%                                     | 2                                  | 2.00                                  |
| Early EPSDT Dental Visits                        |                                         | 100%                                     | 2                                  | 2.00                                  |
| Permanency Contacts                              |                                         | 0%                                       | 5                                  | 0.00                                  |
| Additional Academic Supports                     |                                         | 82%                                      | 2                                  | 1.64                                  |
| HS Grad/GED/Prof or Trade<br>Certificate/College |                                         | N/A                                      | 10/5/5/1                           |                                       |
| EYSS Agreement                                   |                                         | 0%                                       | 5                                  | 0.00                                  |
| Community Connections                            |                                         | 0%                                       | 4                                  | 0.00                                  |
| Active Agency Accreditation                      |                                         | 0%                                       | 4                                  | 0.00                                  |
| Staff Clinical Licensure                         |                                         | 0%                                       | 5                                  | 0.00                                  |
| Behavior Management (threshold = 0)              |                                         | 100%                                     | 4                                  | 4.00                                  |
| Incentives Total                                 | 6.92                                    |                                          |                                    | 9.64                                  |
| Maximum total                                    | combined incentive                      | credit allowed is 10 points.             | Incentives Awarded                 | 9.64                                  |
| *Performance calculation descriptions can b      | e found in the FY 202                   | 20 RBWO PBP Measureme                    | ents and Standards Guide.          |                                       |