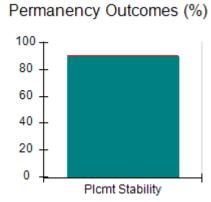

# Performance-Based Placement Measures RBWO Provider GA+SCORECARD - CCI

| Provider/Program Name: A Friend's House - (563) - CCI |                                    |                                          |                                    |                                       |  |
|-------------------------------------------------------|------------------------------------|------------------------------------------|------------------------------------|---------------------------------------|--|
| 111 Henry Pkwy., McDonough, GA 3                      | 0253                               | Quarterly Sco                            | ores (Grades)                      | Current Quarter Score (Grade)         |  |
| Phone: 678-432-1630                                   |                                    | Q1: 101.45 (A+)                          | Q2: (N/A)                          | 101.45%                               |  |
| Vendor ID# 35215                                      |                                    | Q3: (N/A)                                | Q4: (N/A)                          | (A+)                                  |  |
| Program Census Information:                           |                                    | # Children in Care During<br>Quarter: 19 | # Placements During<br>Quarter: 20 | # Children in Care On<br>Last Day: 15 |  |
|                                                       | Avg<br>Performance All<br>CCIs (%) | Provider<br>Performance (%)*             | Possible Points<br>(Weight)        | Provider Points<br>Earned             |  |
| OPM Monitoring Reviews                                |                                    |                                          |                                    |                                       |  |
| Annual Comprehensive Reviews                          | 83%                                | 90%                                      | 25                                 | 22.43                                 |  |
| Safety Reviews                                        | 83%                                | 93%                                      | 15                                 | 13.88                                 |  |
| Monitoring Sub-Total                                  |                                    |                                          | 40                                 | 36.31                                 |  |
| CCI Safety Outcomes                                   |                                    |                                          |                                    |                                       |  |
| Incidence of Maltreatment                             | 0.13%                              | No Substantiated<br>Reports              | 10                                 | 10.00                                 |  |
| Staff Training/Foundations                            | 97%                                | 97%                                      | 5                                  | 4.85                                  |  |
| Staff Safety Checks                                   | 82%                                | 88%                                      | 5                                  | 4.40                                  |  |
| Safety Sub-Total                                      |                                    |                                          | 20                                 | 19.25                                 |  |
| CCI Permanency Outcomes                               |                                    |                                          |                                    |                                       |  |
| Placement Stability                                   | 90%                                | 89%                                      | 15                                 | 13.35                                 |  |
| Permanency Sub-Total                                  |                                    |                                          | 15                                 | 13.35                                 |  |
| CCI Well-Being Outcomes                               |                                    |                                          |                                    |                                       |  |
| EPSDT Medical Visits                                  | 91%                                | 100%                                     | 4                                  | 4.00                                  |  |
| EPSDT Dental Visits                                   | 84%                                | 100%                                     | 4                                  | 4.00                                  |  |
| Academic Supports                                     | 75%                                | 100%                                     | 3                                  | 3.00                                  |  |
| Provider ECEM Visits                                  | 83%                                | 82%                                      | 7                                  | 5.74                                  |  |
| Provider General Contacts                             | 81%                                | 88%                                      | 7                                  | 6.16                                  |  |
| Placements with Siblings                              | 37%                                | 63%                                      | Not Scored                         | Not Scored                            |  |
| Placements within Legal County                        | 7%                                 | 0%                                       | Not Scored                         | Not Scored                            |  |
| Well-Being Sub-Total                                  |                                    |                                          | 25                                 | 22.90                                 |  |