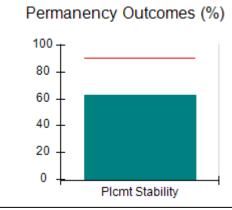

# Performance-Based Placement Measures RBWO Provider GA+SCORECARD - CCI

| Provider/Program Name: A Friend's House - (563) - CCI |                                    |                                          |                                    |                                       |  |
|-------------------------------------------------------|------------------------------------|------------------------------------------|------------------------------------|---------------------------------------|--|
| 111 Henry Pkwy., McDonough, GA 3                      | 0253                               | Quarterly Sco                            | ores (Grades)                      | Current Quarter Score (Grade)         |  |
| Phone: 678-432-1630                                   |                                    | Q1: 101.45 (A+)                          | Q2: (N/A)                          | 101.45%                               |  |
| Vendor ID# 35215                                      |                                    | Q3: (N/A)                                | Q4: (N/A)                          | (A+)                                  |  |
| Program Census Information:                           |                                    | # Children in Care During<br>Quarter: 19 | # Placements During<br>Quarter: 20 | # Children in Care On<br>Last Day: 15 |  |
|                                                       | Avg<br>Performance All<br>CCIs (%) | Provider<br>Performance (%)*             | Possible Points<br>(Weight)        | Provider Points<br>Earned             |  |
| OPM Monitoring Reviews                                |                                    |                                          |                                    |                                       |  |
| Annual Comprehensive Reviews                          | 83%                                | 90%                                      | 25                                 | 22.43                                 |  |
| Safety Reviews                                        | 83%                                | 93%                                      | 15                                 | 13.88                                 |  |
| Monitoring Sub-Total                                  |                                    |                                          | 40                                 | 36.31                                 |  |
| CCI Safety Outcomes                                   |                                    |                                          |                                    |                                       |  |
| Incidence of Maltreatment                             | 0.13%                              | No Substantiated<br>Reports              | 10                                 | 10.00                                 |  |
| Staff Training/Foundations                            | 97%                                | 97%                                      | 5                                  | 4.85                                  |  |
| Staff Safety Checks                                   | 82%                                | 88%                                      | 5                                  | 4.40                                  |  |
| Safety Sub-Total                                      |                                    |                                          | 20                                 | 19.25                                 |  |
| CCI Permanency Outcomes                               |                                    |                                          |                                    |                                       |  |
| Placement Stability                                   | 90%                                | 89%                                      | 15                                 | 13.35                                 |  |
| Permanency Sub-Total                                  |                                    |                                          | 15                                 | 13.35                                 |  |
| CCI Well-Being Outcomes                               |                                    |                                          |                                    |                                       |  |
| EPSDT Medical Visits                                  | 91%                                | 100%                                     | 4                                  | 4.00                                  |  |
| EPSDT Dental Visits                                   | 84%                                | 100%                                     | 4                                  | 4.00                                  |  |
| Academic Supports                                     | 75%                                | 100%                                     | 3                                  | 3.00                                  |  |
| Provider ECEM Visits                                  | 83%                                | 82%                                      | 7                                  | 5.74                                  |  |
| Provider General Contacts                             | 81%                                | 88%                                      | 7                                  | 6.16                                  |  |
| Placements with Siblings                              | 37%                                | 63%                                      | Not Scored                         | Not Scored                            |  |
| Placements within Legal County                        | 7%                                 | 0%                                       | Not Scored                         | Not Scored                            |  |
| Well-Being Sub-Total                                  |                                    |                                          | 25                                 | 22.90                                 |  |