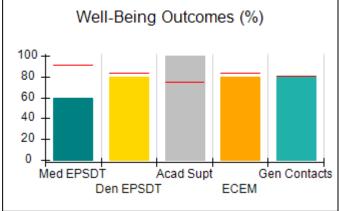

# Performance-Based Placement Measures RBWO Provider GA+SCORECARD - CCI

| Provider/Program Name: A Friend's House - (563) - CCI |                                    |                                          |                                    |                                       |  |
|-------------------------------------------------------|------------------------------------|------------------------------------------|------------------------------------|---------------------------------------|--|
| 111 Henry Pkwy., McDonough, GA 3                      | 0253                               | Quarterly Sco                            | ores (Grades)                      | Current Quarter Score (Grade)         |  |
| Phone: 678-432-1630                                   |                                    | Q1: 101.45 (A+)                          | Q2: (N/A)                          | 101.45%                               |  |
| Vendor ID# 35215                                      |                                    | Q3: (N/A)                                | Q4: (N/A)                          | (A+)                                  |  |
| Program Census Information:                           |                                    | # Children in Care During<br>Quarter: 19 | # Placements During<br>Quarter: 20 | # Children in Care On<br>Last Day: 15 |  |
|                                                       | Avg<br>Performance All<br>CCIs (%) | Provider<br>Performance (%)*             | Possible Points<br>(Weight)        | Provider Points<br>Earned             |  |
| OPM Monitoring Reviews                                |                                    |                                          |                                    |                                       |  |
| Annual Comprehensive Reviews                          | 83%                                | 90%                                      | 25                                 | 22.43                                 |  |
| Safety Reviews                                        | 83%                                | 93%                                      | 15                                 | 13.88                                 |  |
| Monitoring Sub-Total                                  |                                    |                                          | 40                                 | 36.31                                 |  |
| CCI Safety Outcomes                                   |                                    |                                          |                                    |                                       |  |
| Incidence of Maltreatment                             | 0.13%                              | No Substantiated<br>Reports              | 10                                 | 10.00                                 |  |
| Staff Training/Foundations                            | 97%                                | 97%                                      | 5                                  | 4.85                                  |  |
| Staff Safety Checks                                   | 82%                                | 88%                                      | 5                                  | 4.40                                  |  |
| Safety Sub-Total                                      |                                    |                                          | 20                                 | 19.25                                 |  |
| CCI Permanency Outcomes                               |                                    |                                          |                                    |                                       |  |
| Placement Stability                                   | 90%                                | 89%                                      | 15                                 | 13.35                                 |  |
| Permanency Sub-Total                                  |                                    |                                          | 15                                 | 13.35                                 |  |
| CCI Well-Being Outcomes                               |                                    |                                          |                                    |                                       |  |
| EPSDT Medical Visits                                  | 91%                                | 100%                                     | 4                                  | 4.00                                  |  |
| EPSDT Dental Visits                                   | 84%                                | 100%                                     | 4                                  | 4.00                                  |  |
| Academic Supports                                     | 75%                                | 100%                                     | 3                                  | 3.00                                  |  |
| Provider ECEM Visits                                  | 83%                                | 82%                                      | 7                                  | 5.74                                  |  |
| Provider General Contacts                             | 81%                                | 88%                                      | 7                                  | 6.16                                  |  |
| Placements with Siblings                              | 37%                                | 63%                                      | Not Scored                         | Not Scored                            |  |
| Placements within Legal County                        | 7%                                 | 0%                                       | Not Scored                         | Not Scored                            |  |
| Well-Being Sub-Total                                  |                                    |                                          | 25                                 | 22.90                                 |  |