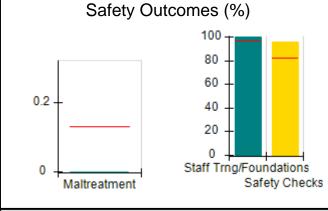

# Performance-Based Placement Measures RBWO Provider GA+SCORECARD - CCI

| Provider/Program Name: A Friend's House - (563) - CCI |                                    |                                          |                                    |                                       |  |
|-------------------------------------------------------|------------------------------------|------------------------------------------|------------------------------------|---------------------------------------|--|
| 111 Henry Pkwy., McDonough, GA 3                      | 0253                               | Quarterly Sco                            | ores (Grades)                      | Current Quarter Score (Grade)         |  |
| Phone: 678-432-1630                                   |                                    | Q1: 101.45 (A+)                          | Q2: (N/A)                          | 101.45%                               |  |
| Vendor ID# 35215                                      |                                    | Q3: (N/A)                                | Q4: (N/A)                          | (A+)                                  |  |
| Program Census Information:                           |                                    | # Children in Care During<br>Quarter: 19 | # Placements During<br>Quarter: 20 | # Children in Care On<br>Last Day: 15 |  |
|                                                       | Avg<br>Performance All<br>CCIs (%) | Provider<br>Performance (%)*             | Possible Points<br>(Weight)        | Provider Points<br>Earned             |  |
| OPM Monitoring Reviews                                |                                    |                                          |                                    |                                       |  |
| Annual Comprehensive Reviews                          | 83%                                | 90%                                      | 25                                 | 22.43                                 |  |
| Safety Reviews                                        | 83%                                | 93%                                      | 15                                 | 13.88                                 |  |
| Monitoring Sub-Total                                  |                                    |                                          | 40                                 | 36.31                                 |  |
| CCI Safety Outcomes                                   |                                    |                                          |                                    |                                       |  |
| Incidence of Maltreatment                             | 0.13%                              | No Substantiated<br>Reports              | 10                                 | 10.00                                 |  |
| Staff Training/Foundations                            | 97%                                | 97%                                      | 5                                  | 4.85                                  |  |
| Staff Safety Checks                                   | 82%                                | 88%                                      | 5                                  | 4.40                                  |  |
| Safety Sub-Total                                      |                                    |                                          | 20                                 | 19.25                                 |  |
| CCI Permanency Outcomes                               |                                    |                                          |                                    |                                       |  |
| Placement Stability                                   | 90%                                | 89%                                      | 15                                 | 13.35                                 |  |
| Permanency Sub-Total                                  |                                    |                                          | 15                                 | 13.35                                 |  |
| CCI Well-Being Outcomes                               |                                    |                                          |                                    |                                       |  |
| EPSDT Medical Visits                                  | 91%                                | 100%                                     | 4                                  | 4.00                                  |  |
| EPSDT Dental Visits                                   | 84%                                | 100%                                     | 4                                  | 4.00                                  |  |
| Academic Supports                                     | 75%                                | 100%                                     | 3                                  | 3.00                                  |  |
| Provider ECEM Visits                                  | 83%                                | 82%                                      | 7                                  | 5.74                                  |  |
| Provider General Contacts                             | 81%                                | 88%                                      | 7                                  | 6.16                                  |  |
| Placements with Siblings                              | 37%                                | 63%                                      | Not Scored                         | Not Scored                            |  |
| Placements within Legal County                        | 7%                                 | 0%                                       | Not Scored                         | Not Scored                            |  |
| Well-Being Sub-Total                                  |                                    |                                          | 25                                 | 22.90                                 |  |