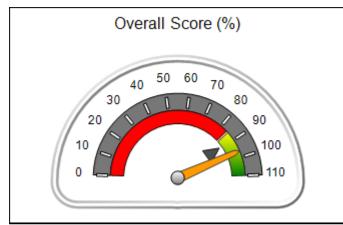

# Performance-Based Placement Measures RBWO Provider GA+SCORECARD - CCI

Report Quarter: Q1 FY2021

| Provider/Program Name: A Friend's House - (563) - CCI |                                          |                                    |                                       |  |  |
|-------------------------------------------------------|------------------------------------------|------------------------------------|---------------------------------------|--|--|
| 111 Henry Pkwy., McDonough, GA 30253                  | Quarterly Sco                            | Current Quarter Score (Grade)      |                                       |  |  |
| Phone: 678-432-1630                                   | Q1: 101.45 (A+)                          |                                    | 101.45%                               |  |  |
| Vendor ID# 35215                                      | Q3: (N/A)                                | Q4: (N/A)                          | (A+)                                  |  |  |
| Program Census Information:                           | # Children in Care During<br>Quarter: 19 | # Placements During<br>Quarter: 20 | # Children in Care On Last<br>Day: 15 |  |  |
|                                                       |                                          | 4 411 001                          |                                       |  |  |