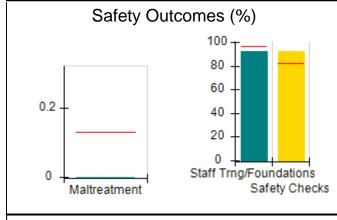

# Performance-Based Placement Measures RBWO Provider GA+SCORECARD - CCI

| Provider/Program Name: A Friend's House - (563) - CCI |                                    |                                          |                                    |                                       |  |
|-------------------------------------------------------|------------------------------------|------------------------------------------|------------------------------------|---------------------------------------|--|
| 111 Henry Pkwy., McDonough, GA 3                      | 0253                               | Quarterly Sco                            | ores (Grades)                      | Current Quarter Score (Grade)         |  |
| Phone: 678-432-1630                                   |                                    | Q1: 101.45 (A+)                          | Q2: (N/A)                          | 101.45%                               |  |
| Vendor ID# 35215                                      |                                    | Q3: (N/A)                                | Q4: (N/A)                          | (A+)                                  |  |
| Program Census Information:                           |                                    | # Children in Care During<br>Quarter: 19 | # Placements During<br>Quarter: 20 | # Children in Care On<br>Last Day: 15 |  |
|                                                       | Avg<br>Performance All<br>CCIs (%) | Provider<br>Performance (%)*             | Possible Points<br>(Weight)        | Provider Points<br>Earned             |  |
| OPM Monitoring Reviews                                |                                    |                                          |                                    |                                       |  |
| Annual Comprehensive Reviews                          | 83%                                | 90%                                      | 25                                 | 22.43                                 |  |
| Safety Reviews                                        | 83%                                | 93%                                      | 15                                 | 13.88                                 |  |
| Monitoring Sub-Total                                  |                                    |                                          | 40                                 | 36.31                                 |  |
| CCI Safety Outcomes                                   |                                    |                                          |                                    |                                       |  |
| Incidence of Maltreatment                             | 0.13%                              | No Substantiated<br>Reports              | 10                                 | 10.00                                 |  |
| Staff Training/Foundations                            | 97%                                | 97%                                      | 5                                  | 4.85                                  |  |
| Staff Safety Checks                                   | 82%                                | 88%                                      | 5                                  | 4.40                                  |  |
| Safety Sub-Total                                      |                                    |                                          | 20                                 | 19.25                                 |  |
| CCI Permanency Outcomes                               |                                    |                                          |                                    |                                       |  |
| Placement Stability                                   | 90%                                | 89%                                      | 15                                 | 13.35                                 |  |
| Permanency Sub-Total                                  |                                    |                                          | 15                                 | 13.35                                 |  |
| CCI Well-Being Outcomes                               |                                    |                                          |                                    |                                       |  |
| EPSDT Medical Visits                                  | 91%                                | 100%                                     | 4                                  | 4.00                                  |  |
| EPSDT Dental Visits                                   | 84%                                | 100%                                     | 4                                  | 4.00                                  |  |
| Academic Supports                                     | 75%                                | 100%                                     | 3                                  | 3.00                                  |  |
| Provider ECEM Visits                                  | 83%                                | 82%                                      | 7                                  | 5.74                                  |  |
| Provider General Contacts                             | 81%                                | 88%                                      | 7                                  | 6.16                                  |  |
| Placements with Siblings                              | 37%                                | 63%                                      | Not Scored                         | Not Scored                            |  |
| Placements within Legal County                        | 7%                                 | 0%                                       | Not Scored                         | Not Scored                            |  |
| Well-Being Sub-Total                                  |                                    |                                          | 25                                 | 22.90                                 |  |