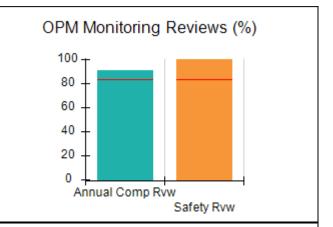

# Performance-Based Placement Measures RBWO Provider GA+SCORECARD - CCI

| Provider/Program Name: A Friend's House - (563) - CCI |                                    |                                          |                                    |                                       |  |
|-------------------------------------------------------|------------------------------------|------------------------------------------|------------------------------------|---------------------------------------|--|
| 111 Henry Pkwy., McDonough, GA 3                      | 0253                               | Quarterly Sco                            | ores (Grades)                      | Current Quarter Score (Grade)         |  |
| Phone: 678-432-1630                                   |                                    | Q1: 101.45 (A+)                          | Q2: (N/A)                          | 101.45%                               |  |
| Vendor ID# 35215                                      |                                    | Q3: (N/A)                                | Q4: (N/A)                          | (A+)                                  |  |
| Program Census Information:                           |                                    | # Children in Care During<br>Quarter: 19 | # Placements During<br>Quarter: 20 | # Children in Care On<br>Last Day: 15 |  |
|                                                       | Avg<br>Performance All<br>CCIs (%) | Provider<br>Performance (%)*             | Possible Points<br>(Weight)        | Provider Points<br>Earned             |  |
| OPM Monitoring Reviews                                |                                    |                                          |                                    |                                       |  |
| Annual Comprehensive Reviews                          | 83%                                | 90%                                      | 25                                 | 22.43                                 |  |
| Safety Reviews                                        | 83%                                | 93%                                      | 15                                 | 13.88                                 |  |
| Monitoring Sub-Total                                  |                                    |                                          | 40                                 | 36.31                                 |  |
| CCI Safety Outcomes                                   |                                    |                                          |                                    |                                       |  |
| Incidence of Maltreatment                             | 0.13%                              | No Substantiated<br>Reports              | 10                                 | 10.00                                 |  |
| Staff Training/Foundations                            | 97%                                | 97%                                      | 5                                  | 4.85                                  |  |
| Staff Safety Checks                                   | 82%                                | 88%                                      | 5                                  | 4.40                                  |  |
| Safety Sub-Total                                      |                                    |                                          | 20                                 | 19.25                                 |  |
| CCI Permanency Outcomes                               |                                    |                                          |                                    |                                       |  |
| Placement Stability                                   | 90%                                | 89%                                      | 15                                 | 13.35                                 |  |
| Permanency Sub-Total                                  |                                    |                                          | 15                                 | 13.35                                 |  |
| CCI Well-Being Outcomes                               |                                    |                                          |                                    |                                       |  |
| EPSDT Medical Visits                                  | 91%                                | 100%                                     | 4                                  | 4.00                                  |  |
| EPSDT Dental Visits                                   | 84%                                | 100%                                     | 4                                  | 4.00                                  |  |
| Academic Supports                                     | 75%                                | 100%                                     | 3                                  | 3.00                                  |  |
| Provider ECEM Visits                                  | 83%                                | 82%                                      | 7                                  | 5.74                                  |  |
| Provider General Contacts                             | 81%                                | 88%                                      | 7                                  | 6.16                                  |  |
| Placements with Siblings                              | 37%                                | 63%                                      | Not Scored                         | Not Scored                            |  |
| Placements within Legal County                        | 7%                                 | 0%                                       | Not Scored                         | Not Scored                            |  |
| Well-Being Sub-Total                                  |                                    |                                          | 25                                 | 22.90                                 |  |