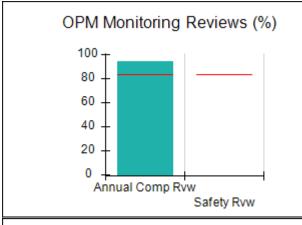

# Performance-Based Placement Measures RBWO Provider GA+SCORECARD - CCI

| Provider/Program Name: A Friend's House - (563) - CCI |                                    |                                          |                                    |                                       |  |
|-------------------------------------------------------|------------------------------------|------------------------------------------|------------------------------------|---------------------------------------|--|
| 111 Henry Pkwy., McDonough, GA 3                      | 0253                               | Quarterly Sco                            | ores (Grades)                      | Current Quarter Score (Grade)         |  |
| Phone: 678-432-1630                                   |                                    | Q1: 101.45 (A+)                          | Q2: (N/A)                          | 101.45%                               |  |
| Vendor ID# 35215                                      |                                    | Q3: (N/A)                                | Q4: (N/A)                          | (A+)                                  |  |
| Program Census Information:                           |                                    | # Children in Care During<br>Quarter: 19 | # Placements During<br>Quarter: 20 | # Children in Care On<br>Last Day: 15 |  |
|                                                       | Avg<br>Performance All<br>CCIs (%) | Provider<br>Performance (%)*             | Possible Points<br>(Weight)        | Provider Points<br>Earned             |  |
| OPM Monitoring Reviews                                |                                    |                                          |                                    |                                       |  |
| Annual Comprehensive Reviews                          | 83%                                | 90%                                      | 25                                 | 22.43                                 |  |
| Safety Reviews                                        | 83%                                | 93%                                      | 15                                 | 13.88                                 |  |
| Monitoring Sub-Total                                  |                                    |                                          | 40                                 | 36.31                                 |  |
| CCI Safety Outcomes                                   |                                    |                                          |                                    |                                       |  |
| Incidence of Maltreatment                             | 0.13%                              | No Substantiated<br>Reports              | 10                                 | 10.00                                 |  |
| Staff Training/Foundations                            | 97%                                | 97%                                      | 5                                  | 4.85                                  |  |
| Staff Safety Checks                                   | 82%                                | 88%                                      | 5                                  | 4.40                                  |  |
| Safety Sub-Total                                      |                                    |                                          | 20                                 | 19.25                                 |  |
| CCI Permanency Outcomes                               |                                    |                                          |                                    |                                       |  |
| Placement Stability                                   | 90%                                | 89%                                      | 15                                 | 13.35                                 |  |
| Permanency Sub-Total                                  |                                    |                                          | 15                                 | 13.35                                 |  |
| CCI Well-Being Outcomes                               |                                    |                                          |                                    |                                       |  |
| EPSDT Medical Visits                                  | 91%                                | 100%                                     | 4                                  | 4.00                                  |  |
| EPSDT Dental Visits                                   | 84%                                | 100%                                     | 4                                  | 4.00                                  |  |
| Academic Supports                                     | 75%                                | 100%                                     | 3                                  | 3.00                                  |  |
| Provider ECEM Visits                                  | 83%                                | 82%                                      | 7                                  | 5.74                                  |  |
| Provider General Contacts                             | 81%                                | 88%                                      | 7                                  | 6.16                                  |  |
| Placements with Siblings                              | 37%                                | 63%                                      | Not Scored                         | Not Scored                            |  |
| Placements within Legal County                        | 7%                                 | 0%                                       | Not Scored                         | Not Scored                            |  |
| Well-Being Sub-Total                                  |                                    |                                          | 25                                 | 22.90                                 |  |