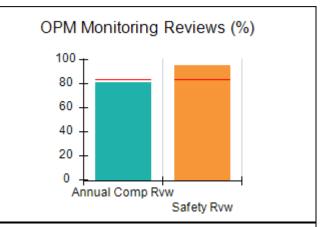

# Performance-Based Placement Measures RBWO Provider GA+SCORECARD - CCI

| Provider/Program Name: A Friend's House - (563) - CCI |                                    |                                          |                                    |                                       |  |
|-------------------------------------------------------|------------------------------------|------------------------------------------|------------------------------------|---------------------------------------|--|
| 111 Henry Pkwy., McDonough, GA 3                      | 0253                               | Quarterly Sco                            | ores (Grades)                      | Current Quarter Score (Grade)         |  |
| Phone: 678-432-1630                                   |                                    | Q1: 101.45 (A+)                          | Q2: (N/A)                          | 101.45%                               |  |
| Vendor ID# 35215                                      |                                    | Q3: (N/A)                                | Q4: (N/A)                          | (A+)                                  |  |
| Program Census Information:                           |                                    | # Children in Care During<br>Quarter: 19 | # Placements During<br>Quarter: 20 | # Children in Care On<br>Last Day: 15 |  |
|                                                       | Avg<br>Performance All<br>CCIs (%) | Provider<br>Performance (%)*             | Possible Points<br>(Weight)        | Provider Points<br>Earned             |  |
| OPM Monitoring Reviews                                |                                    |                                          |                                    |                                       |  |
| Annual Comprehensive Reviews                          | 83%                                | 90%                                      | 25                                 | 22.43                                 |  |
| Safety Reviews                                        | 83%                                | 93%                                      | 15                                 | 13.88                                 |  |
| Monitoring Sub-Total                                  |                                    |                                          | 40                                 | 36.31                                 |  |
| CCI Safety Outcomes                                   |                                    |                                          |                                    |                                       |  |
| Incidence of Maltreatment                             | 0.13%                              | No Substantiated<br>Reports              | 10                                 | 10.00                                 |  |
| Staff Training/Foundations                            | 97%                                | 97%                                      | 5                                  | 4.85                                  |  |
| Staff Safety Checks                                   | 82%                                | 88%                                      | 5                                  | 4.40                                  |  |
| Safety Sub-Total                                      |                                    |                                          | 20                                 | 19.25                                 |  |
| CCI Permanency Outcomes                               |                                    |                                          |                                    |                                       |  |
| Placement Stability                                   | 90%                                | 89%                                      | 15                                 | 13.35                                 |  |
| Permanency Sub-Total                                  |                                    |                                          | 15                                 | 13.35                                 |  |
| CCI Well-Being Outcomes                               |                                    |                                          |                                    |                                       |  |
| EPSDT Medical Visits                                  | 91%                                | 100%                                     | 4                                  | 4.00                                  |  |
| EPSDT Dental Visits                                   | 84%                                | 100%                                     | 4                                  | 4.00                                  |  |
| Academic Supports                                     | 75%                                | 100%                                     | 3                                  | 3.00                                  |  |
| Provider ECEM Visits                                  | 83%                                | 82%                                      | 7                                  | 5.74                                  |  |
| Provider General Contacts                             | 81%                                | 88%                                      | 7                                  | 6.16                                  |  |
| Placements with Siblings                              | 37%                                | 63%                                      | Not Scored                         | Not Scored                            |  |
| Placements within Legal County                        | 7%                                 | 0%                                       | Not Scored                         | Not Scored                            |  |
| Well-Being Sub-Total                                  |                                    |                                          | 25                                 | 22.90                                 |  |