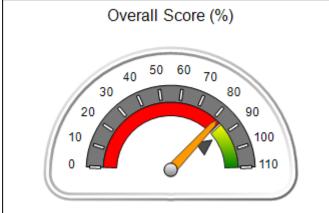

# Performance-Based Placement Measures RBWO Provider GA+SCORECARD - CCI

Report Quarter: Q1 FY2021

| Provider/Program Name: A Friend's House - (563) - CCI |                                          |                                    |                                       |  |  |
|-------------------------------------------------------|------------------------------------------|------------------------------------|---------------------------------------|--|--|
| 111 Henry Pkwy., McDonough, GA 30253                  | Quarterly Sco                            | Current Quarter Score (Grade)      |                                       |  |  |
| Phone: 678-432-1630                                   | Q1: 101.45 (A+)                          |                                    | 101.45%                               |  |  |
| Vendor ID# 35215                                      | Q3: (N/A)                                | Q4: (N/A)                          | (A+)                                  |  |  |
| Program Census Information:                           | # Children in Care During<br>Quarter: 19 | # Placements During<br>Quarter: 20 | # Children in Care On Last<br>Day: 15 |  |  |
|                                                       |                                          | 4 411 001                          |                                       |  |  |

# Performance-Based Placement Measures RBWO Provider GA+SCORECARD - CCI

| Provider/Program Name: A Friend's House - (563) - CCI |                                    |                                          |                                    |                                       |  |
|-------------------------------------------------------|------------------------------------|------------------------------------------|------------------------------------|---------------------------------------|--|
| 111 Henry Pkwy., McDonough, GA 3                      | 0253                               | Quarterly Sco                            | ores (Grades)                      | Current Quarter Score (Grade)         |  |
| Phone: 678-432-1630                                   |                                    | Q1: 101.45 (A+)                          | Q2: (N/A)                          | 101.45%                               |  |
| Vendor ID# 35215                                      |                                    | Q3: (N/A)                                | Q4: (N/A)                          | (A+)                                  |  |
| Program Census Information:                           |                                    | # Children in Care During<br>Quarter: 19 | # Placements During<br>Quarter: 20 | # Children in Care On<br>Last Day: 15 |  |
|                                                       | Avg<br>Performance All<br>CCIs (%) | Provider<br>Performance (%)*             | Possible Points<br>(Weight)        | Provider Points<br>Earned             |  |
| OPM Monitoring Reviews                                |                                    |                                          |                                    |                                       |  |
| Annual Comprehensive Reviews                          | 83%                                | 90%                                      | 25                                 | 22.43                                 |  |
| Safety Reviews                                        | 83%                                | 93%                                      | 15                                 | 13.88                                 |  |
| Monitoring Sub-Total                                  |                                    |                                          | 40                                 | 36.31                                 |  |
| CCI Safety Outcomes                                   |                                    |                                          |                                    |                                       |  |
| Incidence of Maltreatment                             | 0.13%                              | No Substantiated<br>Reports              | 10                                 | 10.00                                 |  |
| Staff Training/Foundations                            | 97%                                | 97%                                      | 5                                  | 4.85                                  |  |
| Staff Safety Checks                                   | 82%                                | 88%                                      | 5                                  | 4.40                                  |  |
| Safety Sub-Total                                      |                                    |                                          | 20                                 | 19.25                                 |  |
| CCI Permanency Outcomes                               |                                    |                                          |                                    |                                       |  |
| Placement Stability                                   | 90%                                | 89%                                      | 15                                 | 13.35                                 |  |
| Permanency Sub-Total                                  |                                    |                                          | 15                                 | 13.35                                 |  |
| CCI Well-Being Outcomes                               |                                    |                                          |                                    |                                       |  |
| EPSDT Medical Visits                                  | 91%                                | 100%                                     | 4                                  | 4.00                                  |  |
| EPSDT Dental Visits                                   | 84%                                | 100%                                     | 4                                  | 4.00                                  |  |
| Academic Supports                                     | 75%                                | 100%                                     | 3                                  | 3.00                                  |  |
| Provider ECEM Visits                                  | 83%                                | 82%                                      | 7                                  | 5.74                                  |  |
| Provider General Contacts                             | 81%                                | 88%                                      | 7                                  | 6.16                                  |  |
| Placements with Siblings                              | 37%                                | 63%                                      | Not Scored                         | Not Scored                            |  |
| Placements within Legal County                        | 7%                                 | 0%                                       | Not Scored                         | Not Scored                            |  |
| Well-Being Sub-Total                                  |                                    |                                          | 25                                 | 22.90                                 |  |

| Monitoring & Outcomes: Possible Points = 100 | Points Earned = 91.81 |          |
|----------------------------------------------|-----------------------|----------|
| Score Before Incentives Credit 91.8          |                       | 91.81%   |
| Incentives Awarded 9.64                      |                       | 9.64 pts |
| PBP Verification                             |                       | N/A pts  |
|                                              | Total Score 101       |          |