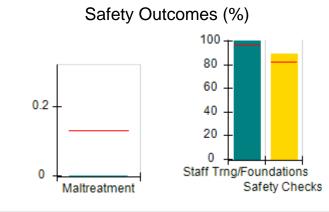

# Performance-Based Placement Measures RBWO Provider GA+SCORECARD - CCI

| Provider/Program Name: A Friend's House - (563) - CCI |                                    |                                          |                                    |                                       |  |
|-------------------------------------------------------|------------------------------------|------------------------------------------|------------------------------------|---------------------------------------|--|
| 111 Henry Pkwy., McDonough, GA 3                      | 0253                               | Quarterly Sco                            | ores (Grades)                      | Current Quarter Score (Grade)         |  |
| Phone: 678-432-1630                                   |                                    | Q1: 101.45 (A+)                          | Q2: (N/A)                          | 101.45%                               |  |
| Vendor ID# 35215                                      |                                    | Q3: (N/A)                                | Q4: (N/A)                          | (A+)                                  |  |
| Program Census Information:                           |                                    | # Children in Care During<br>Quarter: 19 | # Placements During<br>Quarter: 20 | # Children in Care On<br>Last Day: 15 |  |
|                                                       | Avg<br>Performance All<br>CCIs (%) | Provider<br>Performance (%)*             | Possible Points<br>(Weight)        | Provider Points<br>Earned             |  |
| OPM Monitoring Reviews                                |                                    |                                          |                                    |                                       |  |
| Annual Comprehensive Reviews                          | 83%                                | 90%                                      | 25                                 | 22.43                                 |  |
| Safety Reviews                                        | 83%                                | 93%                                      | 15                                 | 13.88                                 |  |
| Monitoring Sub-Total                                  |                                    |                                          | 40                                 | 36.31                                 |  |
| CCI Safety Outcomes                                   |                                    |                                          |                                    |                                       |  |
| Incidence of Maltreatment                             | 0.13%                              | No Substantiated<br>Reports              | 10                                 | 10.00                                 |  |
| Staff Training/Foundations                            | 97%                                | 97%                                      | 5                                  | 4.85                                  |  |
| Staff Safety Checks                                   | 82%                                | 88%                                      | 5                                  | 4.40                                  |  |
| Safety Sub-Total                                      |                                    |                                          | 20                                 | 19.25                                 |  |
| CCI Permanency Outcomes                               |                                    |                                          |                                    |                                       |  |
| Placement Stability                                   | 90%                                | 89%                                      | 15                                 | 13.35                                 |  |
| Permanency Sub-Total                                  |                                    |                                          | 15                                 | 13.35                                 |  |
| CCI Well-Being Outcomes                               |                                    |                                          |                                    |                                       |  |
| EPSDT Medical Visits                                  | 91%                                | 100%                                     | 4                                  | 4.00                                  |  |
| EPSDT Dental Visits                                   | 84%                                | 100%                                     | 4                                  | 4.00                                  |  |
| Academic Supports                                     | 75%                                | 100%                                     | 3                                  | 3.00                                  |  |
| Provider ECEM Visits                                  | 83%                                | 82%                                      | 7                                  | 5.74                                  |  |
| Provider General Contacts                             | 81%                                | 88%                                      | 7                                  | 6.16                                  |  |
| Placements with Siblings                              | 37%                                | 63%                                      | Not Scored                         | Not Scored                            |  |
| Placements within Legal County                        | 7%                                 | 0%                                       | Not Scored                         | Not Scored                            |  |
| Well-Being Sub-Total                                  |                                    |                                          | 25                                 | 22.90                                 |  |