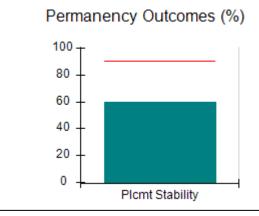

# Performance-Based Placement Measures RBWO Provider GA+SCORECARD - CCI

| Provider/Program Name: A Friend's House - (563) - CCI |                                    |                                          |                                    |                                       |  |
|-------------------------------------------------------|------------------------------------|------------------------------------------|------------------------------------|---------------------------------------|--|
| 111 Henry Pkwy., McDonough, GA 3                      | 0253                               | Quarterly Sco                            | ores (Grades)                      | Current Quarter Score (Grade)         |  |
| Phone: 678-432-1630                                   |                                    | Q1: 101.45 (A+)                          | Q2: (N/A)                          | 101.45%                               |  |
| Vendor ID# 35215                                      |                                    | Q3: (N/A)                                | Q4: (N/A)                          | (A+)                                  |  |
| Program Census Information:                           |                                    | # Children in Care During<br>Quarter: 19 | # Placements During<br>Quarter: 20 | # Children in Care On<br>Last Day: 15 |  |
|                                                       | Avg<br>Performance All<br>CCIs (%) | Provider<br>Performance (%)*             | Possible Points<br>(Weight)        | Provider Points<br>Earned             |  |
| OPM Monitoring Reviews                                |                                    |                                          |                                    |                                       |  |
| Annual Comprehensive Reviews                          | 83%                                | 90%                                      | 25                                 | 22.43                                 |  |
| Safety Reviews                                        | 83%                                | 93%                                      | 15                                 | 13.88                                 |  |
| Monitoring Sub-Total                                  |                                    |                                          | 40                                 | 36.31                                 |  |
| CCI Safety Outcomes                                   |                                    |                                          |                                    |                                       |  |
| Incidence of Maltreatment                             | 0.13%                              | No Substantiated<br>Reports              | 10                                 | 10.00                                 |  |
| Staff Training/Foundations                            | 97%                                | 97%                                      | 5                                  | 4.85                                  |  |
| Staff Safety Checks                                   | 82%                                | 88%                                      | 5                                  | 4.40                                  |  |
| Safety Sub-Total                                      |                                    |                                          | 20                                 | 19.25                                 |  |
| CCI Permanency Outcomes                               |                                    |                                          |                                    |                                       |  |
| Placement Stability                                   | 90%                                | 89%                                      | 15                                 | 13.35                                 |  |
| Permanency Sub-Total                                  |                                    |                                          | 15                                 | 13.35                                 |  |
| CCI Well-Being Outcomes                               |                                    |                                          |                                    |                                       |  |
| EPSDT Medical Visits                                  | 91%                                | 100%                                     | 4                                  | 4.00                                  |  |
| EPSDT Dental Visits                                   | 84%                                | 100%                                     | 4                                  | 4.00                                  |  |
| Academic Supports                                     | 75%                                | 100%                                     | 3                                  | 3.00                                  |  |
| Provider ECEM Visits                                  | 83%                                | 82%                                      | 7                                  | 5.74                                  |  |
| Provider General Contacts                             | 81%                                | 88%                                      | 7                                  | 6.16                                  |  |
| Placements with Siblings                              | 37%                                | 63%                                      | Not Scored                         | Not Scored                            |  |
| Placements within Legal County                        | 7%                                 | 0%                                       | Not Scored                         | Not Scored                            |  |
| Well-Being Sub-Total                                  |                                    |                                          | 25                                 | 22.90                                 |  |