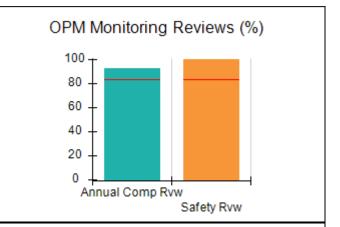

# Performance-Based Placement Measures RBWO Provider GA+SCORECARD - CCI

| Provider/Program Name: A Friend's House - (563) - CCI |                                    |                                          |                                    |                                       |  |
|-------------------------------------------------------|------------------------------------|------------------------------------------|------------------------------------|---------------------------------------|--|
| 111 Henry Pkwy., McDonough, GA 3                      | 0253                               | Quarterly Sco                            | ores (Grades)                      | Current Quarter Score (Grade)         |  |
| Phone: 678-432-1630                                   |                                    | Q1: 101.45 (A+)                          | Q2: (N/A)                          | 101.45%                               |  |
| Vendor ID# 35215                                      |                                    | Q3: (N/A)                                | Q4: (N/A)                          | (A+)                                  |  |
| Program Census Information:                           |                                    | # Children in Care During<br>Quarter: 19 | # Placements During<br>Quarter: 20 | # Children in Care On<br>Last Day: 15 |  |
|                                                       | Avg<br>Performance All<br>CCIs (%) | Provider<br>Performance (%)*             | Possible Points<br>(Weight)        | Provider Points<br>Earned             |  |
| OPM Monitoring Reviews                                |                                    |                                          |                                    |                                       |  |
| Annual Comprehensive Reviews                          | 83%                                | 90%                                      | 25                                 | 22.43                                 |  |
| Safety Reviews                                        | 83%                                | 93%                                      | 15                                 | 13.88                                 |  |
| Monitoring Sub-Total                                  |                                    |                                          | 40                                 | 36.31                                 |  |
| CCI Safety Outcomes                                   |                                    |                                          |                                    |                                       |  |
| Incidence of Maltreatment                             | 0.13%                              | No Substantiated<br>Reports              | 10                                 | 10.00                                 |  |
| Staff Training/Foundations                            | 97%                                | 97%                                      | 5                                  | 4.85                                  |  |
| Staff Safety Checks                                   | 82%                                | 88%                                      | 5                                  | 4.40                                  |  |
| Safety Sub-Total                                      |                                    |                                          | 20                                 | 19.25                                 |  |
| CCI Permanency Outcomes                               |                                    |                                          |                                    |                                       |  |
| Placement Stability                                   | 90%                                | 89%                                      | 15                                 | 13.35                                 |  |
| Permanency Sub-Total                                  |                                    |                                          | 15                                 | 13.35                                 |  |
| CCI Well-Being Outcomes                               |                                    |                                          |                                    |                                       |  |
| EPSDT Medical Visits                                  | 91%                                | 100%                                     | 4                                  | 4.00                                  |  |
| EPSDT Dental Visits                                   | 84%                                | 100%                                     | 4                                  | 4.00                                  |  |
| Academic Supports                                     | 75%                                | 100%                                     | 3                                  | 3.00                                  |  |
| Provider ECEM Visits                                  | 83%                                | 82%                                      | 7                                  | 5.74                                  |  |
| Provider General Contacts                             | 81%                                | 88%                                      | 7                                  | 6.16                                  |  |
| Placements with Siblings                              | 37%                                | 63%                                      | Not Scored                         | Not Scored                            |  |
| Placements within Legal County                        | 7%                                 | 0%                                       | Not Scored                         | Not Scored                            |  |
| Well-Being Sub-Total                                  |                                    |                                          | 25                                 | 22.90                                 |  |