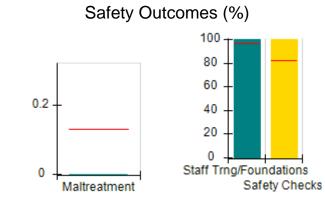

# Performance-Based Placement Measures RBWO Provider GA+SCORECARD - CCI

| Provider/Program Name: A Friend's House - (563) - CCI |                                    |                                          |                                    |                                       |  |
|-------------------------------------------------------|------------------------------------|------------------------------------------|------------------------------------|---------------------------------------|--|
| 111 Henry Pkwy., McDonough, GA 3                      | 0253                               | Quarterly Sco                            | ores (Grades)                      | Current Quarter Score (Grade)         |  |
| Phone: 678-432-1630                                   |                                    | Q1: 101.45 (A+)                          | Q2: (N/A)                          | 101.45%                               |  |
| Vendor ID# 35215                                      |                                    | Q3: (N/A)                                | Q4: (N/A)                          | (A+)                                  |  |
| Program Census Information:                           |                                    | # Children in Care During<br>Quarter: 19 | # Placements During<br>Quarter: 20 | # Children in Care On<br>Last Day: 15 |  |
|                                                       | Avg<br>Performance All<br>CCIs (%) | Provider<br>Performance (%)*             | Possible Points<br>(Weight)        | Provider Points<br>Earned             |  |
| OPM Monitoring Reviews                                |                                    |                                          |                                    |                                       |  |
| Annual Comprehensive Reviews                          | 83%                                | 90%                                      | 25                                 | 22.43                                 |  |
| Safety Reviews                                        | 83%                                | 93%                                      | 15                                 | 13.88                                 |  |
| Monitoring Sub-Total                                  |                                    |                                          | 40                                 | 36.31                                 |  |
| CCI Safety Outcomes                                   |                                    |                                          |                                    |                                       |  |
| Incidence of Maltreatment                             | 0.13%                              | No Substantiated<br>Reports              | 10                                 | 10.00                                 |  |
| Staff Training/Foundations                            | 97%                                | 97%                                      | 5                                  | 4.85                                  |  |
| Staff Safety Checks                                   | 82%                                | 88%                                      | 5                                  | 4.40                                  |  |
| Safety Sub-Total                                      |                                    |                                          | 20                                 | 19.25                                 |  |
| CCI Permanency Outcomes                               |                                    |                                          |                                    |                                       |  |
| Placement Stability                                   | 90%                                | 89%                                      | 15                                 | 13.35                                 |  |
| Permanency Sub-Total                                  |                                    |                                          | 15                                 | 13.35                                 |  |
| CCI Well-Being Outcomes                               |                                    |                                          |                                    |                                       |  |
| EPSDT Medical Visits                                  | 91%                                | 100%                                     | 4                                  | 4.00                                  |  |
| EPSDT Dental Visits                                   | 84%                                | 100%                                     | 4                                  | 4.00                                  |  |
| Academic Supports                                     | 75%                                | 100%                                     | 3                                  | 3.00                                  |  |
| Provider ECEM Visits                                  | 83%                                | 82%                                      | 7                                  | 5.74                                  |  |
| Provider General Contacts                             | 81%                                | 88%                                      | 7                                  | 6.16                                  |  |
| Placements with Siblings                              | 37%                                | 63%                                      | Not Scored                         | Not Scored                            |  |
| Placements within Legal County                        | 7%                                 | 0%                                       | Not Scored                         | Not Scored                            |  |
| Well-Being Sub-Total                                  |                                    |                                          | 25                                 | 22.90                                 |  |