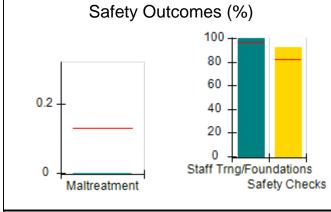

# Performance-Based Placement Measures RBWO Provider GA+SCORECARD - CCI

| Provider/Program Name: A Friend's House - (563) - CCI |                                    |                                          |                                    |                                       |  |
|-------------------------------------------------------|------------------------------------|------------------------------------------|------------------------------------|---------------------------------------|--|
| 111 Henry Pkwy., McDonough, GA 3                      | 0253                               | Quarterly Sco                            | ores (Grades)                      | Current Quarter Score (Grade)         |  |
| Phone: 678-432-1630                                   |                                    | Q1: 101.45 (A+)                          | Q2: (N/A)                          | 101.45%                               |  |
| Vendor ID# 35215                                      |                                    | Q3: (N/A)                                | Q4: (N/A)                          | (A+)                                  |  |
| Program Census Information:                           |                                    | # Children in Care During<br>Quarter: 19 | # Placements During<br>Quarter: 20 | # Children in Care On<br>Last Day: 15 |  |
|                                                       | Avg<br>Performance All<br>CCIs (%) | Provider<br>Performance (%)*             | Possible Points<br>(Weight)        | Provider Points<br>Earned             |  |
| OPM Monitoring Reviews                                |                                    |                                          |                                    |                                       |  |
| Annual Comprehensive Reviews                          | 83%                                | 90%                                      | 25                                 | 22.43                                 |  |
| Safety Reviews                                        | 83%                                | 93%                                      | 15                                 | 13.88                                 |  |
| Monitoring Sub-Total                                  |                                    |                                          | 40                                 | 36.31                                 |  |
| CCI Safety Outcomes                                   |                                    |                                          |                                    |                                       |  |
| Incidence of Maltreatment                             | 0.13%                              | No Substantiated<br>Reports              | 10                                 | 10.00                                 |  |
| Staff Training/Foundations                            | 97%                                | 97%                                      | 5                                  | 4.85                                  |  |
| Staff Safety Checks                                   | 82%                                | 88%                                      | 5                                  | 4.40                                  |  |
| Safety Sub-Total                                      |                                    |                                          | 20                                 | 19.25                                 |  |
| CCI Permanency Outcomes                               |                                    |                                          |                                    |                                       |  |
| Placement Stability                                   | 90%                                | 89%                                      | 15                                 | 13.35                                 |  |
| Permanency Sub-Total                                  |                                    |                                          | 15                                 | 13.35                                 |  |
| CCI Well-Being Outcomes                               |                                    |                                          |                                    |                                       |  |
| EPSDT Medical Visits                                  | 91%                                | 100%                                     | 4                                  | 4.00                                  |  |
| EPSDT Dental Visits                                   | 84%                                | 100%                                     | 4                                  | 4.00                                  |  |
| Academic Supports                                     | 75%                                | 100%                                     | 3                                  | 3.00                                  |  |
| Provider ECEM Visits                                  | 83%                                | 82%                                      | 7                                  | 5.74                                  |  |
| Provider General Contacts                             | 81%                                | 88%                                      | 7                                  | 6.16                                  |  |
| Placements with Siblings                              | 37%                                | 63%                                      | Not Scored                         | Not Scored                            |  |
| Placements within Legal County                        | 7%                                 | 0%                                       | Not Scored                         | Not Scored                            |  |
| Well-Being Sub-Total                                  |                                    |                                          | 25                                 | 22.90                                 |  |