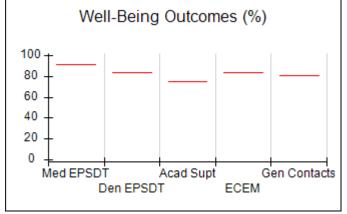

# Performance-Based Placement Measures RBWO Provider GA+SCORECARD - CCI

| Provider/Program Name: A Friend's House - (563) - CCI |                                    |                                          |                                    |                                       |  |
|-------------------------------------------------------|------------------------------------|------------------------------------------|------------------------------------|---------------------------------------|--|
| 111 Henry Pkwy., McDonough, GA 3                      | 0253                               | Quarterly Sco                            | ores (Grades)                      | Current Quarter Score (Grade)         |  |
| Phone: 678-432-1630                                   |                                    | Q1: 101.45 (A+)                          | Q2: (N/A)                          | 101.45%                               |  |
| Vendor ID# 35215                                      |                                    | Q3: (N/A)                                | Q4: (N/A)                          | (A+)                                  |  |
| Program Census Information:                           |                                    | # Children in Care During<br>Quarter: 19 | # Placements During<br>Quarter: 20 | # Children in Care On<br>Last Day: 15 |  |
|                                                       | Avg<br>Performance All<br>CCIs (%) | Provider<br>Performance (%)*             | Possible Points<br>(Weight)        | Provider Points<br>Earned             |  |
| OPM Monitoring Reviews                                |                                    |                                          |                                    |                                       |  |
| Annual Comprehensive Reviews                          | 83%                                | 90%                                      | 25                                 | 22.43                                 |  |
| Safety Reviews                                        | 83%                                | 93%                                      | 15                                 | 13.88                                 |  |
| Monitoring Sub-Total                                  |                                    |                                          | 40                                 | 36.31                                 |  |
| CCI Safety Outcomes                                   |                                    |                                          |                                    |                                       |  |
| Incidence of Maltreatment                             | 0.13%                              | No Substantiated<br>Reports              | 10                                 | 10.00                                 |  |
| Staff Training/Foundations                            | 97%                                | 97%                                      | 5                                  | 4.85                                  |  |
| Staff Safety Checks                                   | 82%                                | 88%                                      | 5                                  | 4.40                                  |  |
| Safety Sub-Total                                      |                                    |                                          | 20                                 | 19.25                                 |  |
| CCI Permanency Outcomes                               |                                    |                                          |                                    |                                       |  |
| Placement Stability                                   | 90%                                | 89%                                      | 15                                 | 13.35                                 |  |
| Permanency Sub-Total                                  |                                    |                                          | 15                                 | 13.35                                 |  |
| CCI Well-Being Outcomes                               |                                    |                                          |                                    |                                       |  |
| EPSDT Medical Visits                                  | 91%                                | 100%                                     | 4                                  | 4.00                                  |  |
| EPSDT Dental Visits                                   | 84%                                | 100%                                     | 4                                  | 4.00                                  |  |
| Academic Supports                                     | 75%                                | 100%                                     | 3                                  | 3.00                                  |  |
| Provider ECEM Visits                                  | 83%                                | 82%                                      | 7                                  | 5.74                                  |  |
| Provider General Contacts                             | 81%                                | 88%                                      | 7                                  | 6.16                                  |  |
| Placements with Siblings                              | 37%                                | 63%                                      | Not Scored                         | Not Scored                            |  |
| Placements within Legal County                        | 7%                                 | 0%                                       | Not Scored                         | Not Scored                            |  |
| Well-Being Sub-Total                                  |                                    |                                          | 25                                 | 22.90                                 |  |