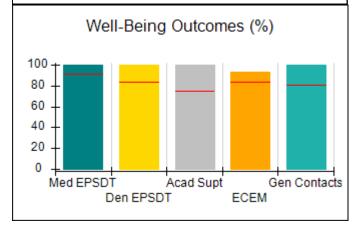

# Performance-Based Placement Measures RBWO Provider GA+SCORECARD - CCI

| Provider/Program Name: A Friend's House - (563) - CCI |                                    |                                          |                                    |                                       |  |
|-------------------------------------------------------|------------------------------------|------------------------------------------|------------------------------------|---------------------------------------|--|
| 111 Henry Pkwy., McDonough, GA 3                      | 0253                               | Quarterly Sco                            | ores (Grades)                      | Current Quarter Score (Grade)         |  |
| Phone: 678-432-1630                                   |                                    | Q1: 101.45 (A+)                          | Q2: (N/A)                          | 101.45%                               |  |
| Vendor ID# 35215                                      |                                    | Q3: (N/A)                                | Q4: (N/A)                          | (A+)                                  |  |
| Program Census Information:                           |                                    | # Children in Care During<br>Quarter: 19 | # Placements During<br>Quarter: 20 | # Children in Care On<br>Last Day: 15 |  |
|                                                       | Avg<br>Performance All<br>CCIs (%) | Provider<br>Performance (%)*             | Possible Points<br>(Weight)        | Provider Points<br>Earned             |  |
| OPM Monitoring Reviews                                |                                    |                                          |                                    |                                       |  |
| Annual Comprehensive Reviews                          | 83%                                | 90%                                      | 25                                 | 22.43                                 |  |
| Safety Reviews                                        | 83%                                | 93%                                      | 15                                 | 13.88                                 |  |
| Monitoring Sub-Total                                  |                                    |                                          | 40                                 | 36.31                                 |  |
| CCI Safety Outcomes                                   |                                    |                                          |                                    |                                       |  |
| Incidence of Maltreatment                             | 0.13%                              | No Substantiated<br>Reports              | 10                                 | 10.00                                 |  |
| Staff Training/Foundations                            | 97%                                | 97%                                      | 5                                  | 4.85                                  |  |
| Staff Safety Checks                                   | 82%                                | 88%                                      | 5                                  | 4.40                                  |  |
| Safety Sub-Total                                      |                                    |                                          | 20                                 | 19.25                                 |  |
| CCI Permanency Outcomes                               |                                    |                                          |                                    |                                       |  |
| Placement Stability                                   | 90%                                | 89%                                      | 15                                 | 13.35                                 |  |
| Permanency Sub-Total                                  |                                    |                                          | 15                                 | 13.35                                 |  |
| CCI Well-Being Outcomes                               |                                    |                                          |                                    |                                       |  |
| EPSDT Medical Visits                                  | 91%                                | 100%                                     | 4                                  | 4.00                                  |  |
| EPSDT Dental Visits                                   | 84%                                | 100%                                     | 4                                  | 4.00                                  |  |
| Academic Supports                                     | 75%                                | 100%                                     | 3                                  | 3.00                                  |  |
| Provider ECEM Visits                                  | 83%                                | 82%                                      | 7                                  | 5.74                                  |  |
| Provider General Contacts                             | 81%                                | 88%                                      | 7                                  | 6.16                                  |  |
| Placements with Siblings                              | 37%                                | 63%                                      | Not Scored                         | Not Scored                            |  |
| Placements within Legal County                        | 7%                                 | 0%                                       | Not Scored                         | Not Scored                            |  |
| Well-Being Sub-Total                                  |                                    |                                          | 25                                 | 22.90                                 |  |