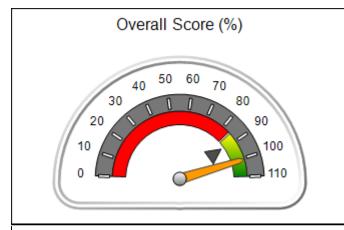

# Performance-Based Placement Measures RBWO Provider GA+SCORECARD - CCI

Report Quarter: Q1 FY2021

| Provider/Program Name: A Friend's House - (563) - CCI |                                          |                                    |                                       |  |  |
|-------------------------------------------------------|------------------------------------------|------------------------------------|---------------------------------------|--|--|
| 111 Henry Pkwy., McDonough, GA 30253                  | Quarterly Sco                            | Current Quarter Score (Grade)      |                                       |  |  |
| Phone: 678-432-1630                                   | Q1: 101.45 (A+)                          |                                    | 101.45%                               |  |  |
| Vendor ID# 35215                                      | Q3: (N/A)                                | Q4: (N/A)                          | (A+)                                  |  |  |
| Program Census Information:                           | # Children in Care During<br>Quarter: 19 | # Placements During<br>Quarter: 20 | # Children in Care On Last<br>Day: 15 |  |  |
|                                                       |                                          | 4 411 001                          |                                       |  |  |