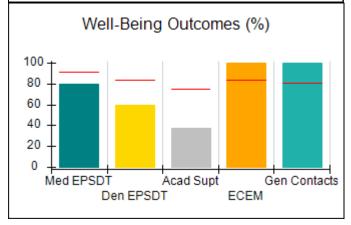

# Performance-Based Placement Measures RBWO Provider GA+SCORECARD - CCI

| Provider/Program Name: A Friend's House - (563) - CCI |                                    |                                          |                                    |                                       |  |
|-------------------------------------------------------|------------------------------------|------------------------------------------|------------------------------------|---------------------------------------|--|
| 111 Henry Pkwy., McDonough, GA 3                      | 0253                               | Quarterly Sco                            | ores (Grades)                      | Current Quarter Score (Grade)         |  |
| Phone: 678-432-1630                                   |                                    | Q1: 101.45 (A+)                          | Q2: (N/A)                          | 101.45%                               |  |
| Vendor ID# 35215                                      |                                    | Q3: (N/A)                                | Q4: (N/A)                          | (A+)                                  |  |
| Program Census Information:                           |                                    | # Children in Care During<br>Quarter: 19 | # Placements During<br>Quarter: 20 | # Children in Care On<br>Last Day: 15 |  |
|                                                       | Avg<br>Performance All<br>CCIs (%) | Provider<br>Performance (%)*             | Possible Points<br>(Weight)        | Provider Points<br>Earned             |  |
| OPM Monitoring Reviews                                |                                    |                                          |                                    |                                       |  |
| Annual Comprehensive Reviews                          | 83%                                | 90%                                      | 25                                 | 22.43                                 |  |
| Safety Reviews                                        | 83%                                | 93%                                      | 15                                 | 13.88                                 |  |
| Monitoring Sub-Total                                  |                                    |                                          | 40                                 | 36.31                                 |  |
| CCI Safety Outcomes                                   |                                    |                                          |                                    |                                       |  |
| Incidence of Maltreatment                             | 0.13%                              | No Substantiated<br>Reports              | 10                                 | 10.00                                 |  |
| Staff Training/Foundations                            | 97%                                | 97%                                      | 5                                  | 4.85                                  |  |
| Staff Safety Checks                                   | 82%                                | 88%                                      | 5                                  | 4.40                                  |  |
| Safety Sub-Total                                      |                                    |                                          | 20                                 | 19.25                                 |  |
| CCI Permanency Outcomes                               |                                    |                                          |                                    |                                       |  |
| Placement Stability                                   | 90%                                | 89%                                      | 15                                 | 13.35                                 |  |
| Permanency Sub-Total                                  |                                    |                                          | 15                                 | 13.35                                 |  |
| CCI Well-Being Outcomes                               |                                    |                                          |                                    |                                       |  |
| EPSDT Medical Visits                                  | 91%                                | 100%                                     | 4                                  | 4.00                                  |  |
| EPSDT Dental Visits                                   | 84%                                | 100%                                     | 4                                  | 4.00                                  |  |
| Academic Supports                                     | 75%                                | 100%                                     | 3                                  | 3.00                                  |  |
| Provider ECEM Visits                                  | 83%                                | 82%                                      | 7                                  | 5.74                                  |  |
| Provider General Contacts                             | 81%                                | 88%                                      | 7                                  | 6.16                                  |  |
| Placements with Siblings                              | 37%                                | 63%                                      | Not Scored                         | Not Scored                            |  |
| Placements within Legal County                        | 7%                                 | 0%                                       | Not Scored                         | Not Scored                            |  |
| Well-Being Sub-Total                                  |                                    |                                          | 25                                 | 22.90                                 |  |