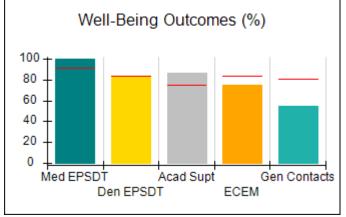

# Performance-Based Placement Measures RBWO Provider GA+SCORECARD - CCI

| Provider/Program Name: A Friend's House - (563) - CCI |                                    |                                          |                                    |                                       |  |
|-------------------------------------------------------|------------------------------------|------------------------------------------|------------------------------------|---------------------------------------|--|
| 111 Henry Pkwy., McDonough, GA 3                      | 0253                               | Quarterly Sco                            | ores (Grades)                      | Current Quarter Score (Grade)         |  |
| Phone: 678-432-1630                                   |                                    | Q1: 101.45 (A+)                          | Q2: (N/A)                          | 101.45%                               |  |
| Vendor ID# 35215                                      |                                    | Q3: (N/A)                                | Q4: (N/A)                          | (A+)                                  |  |
| Program Census Information:                           |                                    | # Children in Care During<br>Quarter: 19 | # Placements During<br>Quarter: 20 | # Children in Care On<br>Last Day: 15 |  |
|                                                       | Avg<br>Performance All<br>CCIs (%) | Provider<br>Performance (%)*             | Possible Points<br>(Weight)        | Provider Points<br>Earned             |  |
| OPM Monitoring Reviews                                |                                    |                                          |                                    |                                       |  |
| Annual Comprehensive Reviews                          | 83%                                | 90%                                      | 25                                 | 22.43                                 |  |
| Safety Reviews                                        | 83%                                | 93%                                      | 15                                 | 13.88                                 |  |
| Monitoring Sub-Total                                  |                                    |                                          | 40                                 | 36.31                                 |  |
| CCI Safety Outcomes                                   |                                    |                                          |                                    |                                       |  |
| Incidence of Maltreatment                             | 0.13%                              | No Substantiated<br>Reports              | 10                                 | 10.00                                 |  |
| Staff Training/Foundations                            | 97%                                | 97%                                      | 5                                  | 4.85                                  |  |
| Staff Safety Checks                                   | 82%                                | 88%                                      | 5                                  | 4.40                                  |  |
| Safety Sub-Total                                      |                                    |                                          | 20                                 | 19.25                                 |  |
| CCI Permanency Outcomes                               |                                    |                                          |                                    |                                       |  |
| Placement Stability                                   | 90%                                | 89%                                      | 15                                 | 13.35                                 |  |
| Permanency Sub-Total                                  |                                    |                                          | 15                                 | 13.35                                 |  |
| CCI Well-Being Outcomes                               |                                    |                                          |                                    |                                       |  |
| EPSDT Medical Visits                                  | 91%                                | 100%                                     | 4                                  | 4.00                                  |  |
| EPSDT Dental Visits                                   | 84%                                | 100%                                     | 4                                  | 4.00                                  |  |
| Academic Supports                                     | 75%                                | 100%                                     | 3                                  | 3.00                                  |  |
| Provider ECEM Visits                                  | 83%                                | 82%                                      | 7                                  | 5.74                                  |  |
| Provider General Contacts                             | 81%                                | 88%                                      | 7                                  | 6.16                                  |  |
| Placements with Siblings                              | 37%                                | 63%                                      | Not Scored                         | Not Scored                            |  |
| Placements within Legal County                        | 7%                                 | 0%                                       | Not Scored                         | Not Scored                            |  |
| Well-Being Sub-Total                                  |                                    |                                          | 25                                 | 22.90                                 |  |