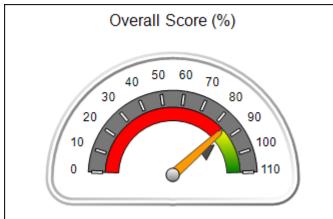

# Performance-Based Placement Measures RBWO Provider GA+SCORECARD - CCI

| Provider/Program Name: A Friend's House - (563) - CCI |                                    |                                          |                                    |                                       |  |
|-------------------------------------------------------|------------------------------------|------------------------------------------|------------------------------------|---------------------------------------|--|
| 111 Henry Pkwy., McDonough, GA 3                      | 0253                               | Quarterly Sco                            | ores (Grades)                      | Current Quarter Score (Grade)         |  |
| Phone: 678-432-1630                                   |                                    | Q1: 101.45 (A+)                          | Q2: (N/A)                          | 101.45%                               |  |
| Vendor ID# 35215                                      |                                    | Q3: (N/A)                                | Q4: (N/A)                          | (A+)                                  |  |
| Program Census Information:                           |                                    | # Children in Care During<br>Quarter: 19 | # Placements During<br>Quarter: 20 | # Children in Care On<br>Last Day: 15 |  |
|                                                       | Avg<br>Performance All<br>CCIs (%) | Provider<br>Performance (%)*             | Possible Points<br>(Weight)        | Provider Points<br>Earned             |  |
| OPM Monitoring Reviews                                |                                    |                                          |                                    |                                       |  |
| Annual Comprehensive Reviews                          | 83%                                | 90%                                      | 25                                 | 22.43                                 |  |
| Safety Reviews                                        | 83%                                | 93%                                      | 15                                 | 13.88                                 |  |
| Monitoring Sub-Total                                  |                                    |                                          | 40                                 | 36.31                                 |  |
| CCI Safety Outcomes                                   |                                    |                                          |                                    |                                       |  |
| Incidence of Maltreatment                             | 0.13%                              | No Substantiated<br>Reports              | 10                                 | 10.00                                 |  |
| Staff Training/Foundations                            | 97%                                | 97%                                      | 5                                  | 4.85                                  |  |
| Staff Safety Checks                                   | 82%                                | 88%                                      | 5                                  | 4.40                                  |  |
| Safety Sub-Total                                      |                                    |                                          | 20                                 | 19.25                                 |  |
| CCI Permanency Outcomes                               |                                    |                                          |                                    |                                       |  |
| Placement Stability                                   | 90%                                | 89%                                      | 15                                 | 13.35                                 |  |
| Permanency Sub-Total                                  |                                    |                                          | 15                                 | 13.35                                 |  |
| CCI Well-Being Outcomes                               |                                    |                                          |                                    |                                       |  |
| EPSDT Medical Visits                                  | 91%                                | 100%                                     | 4                                  | 4.00                                  |  |
| EPSDT Dental Visits                                   | 84%                                | 100%                                     | 4                                  | 4.00                                  |  |
| Academic Supports                                     | 75%                                | 100%                                     | 3                                  | 3.00                                  |  |
| Provider ECEM Visits                                  | 83%                                | 82%                                      | 7                                  | 5.74                                  |  |
| Provider General Contacts                             | 81%                                | 88%                                      | 7                                  | 6.16                                  |  |
| Placements with Siblings                              | 37%                                | 63%                                      | Not Scored                         | Not Scored                            |  |
| Placements within Legal County                        | 7%                                 | 0%                                       | Not Scored                         | Not Scored                            |  |
| Well-Being Sub-Total                                  |                                    |                                          | 25                                 | 22.90                                 |  |