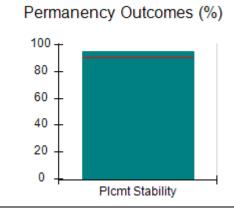

# Performance-Based Placement Measures RBWO Provider GA+SCORECARD - CCI

| Provider/Program Name: A Friend's House - (563) - CCI |                                    |                                          |                                    |                                       |  |
|-------------------------------------------------------|------------------------------------|------------------------------------------|------------------------------------|---------------------------------------|--|
| 111 Henry Pkwy., McDonough, GA 3                      | 0253                               | Quarterly Sco                            | ores (Grades)                      | Current Quarter Score (Grade)         |  |
| Phone: 678-432-1630                                   |                                    | Q1: 101.45 (A+)                          | Q2: (N/A)                          | 101.45%                               |  |
| Vendor ID# 35215                                      |                                    | Q3: (N/A)                                | Q4: (N/A)                          | (A+)                                  |  |
| Program Census Information:                           |                                    | # Children in Care During<br>Quarter: 19 | # Placements During<br>Quarter: 20 | # Children in Care On<br>Last Day: 15 |  |
|                                                       | Avg<br>Performance All<br>CCIs (%) | Provider<br>Performance (%)*             | Possible Points<br>(Weight)        | Provider Points<br>Earned             |  |
| OPM Monitoring Reviews                                |                                    |                                          |                                    |                                       |  |
| Annual Comprehensive Reviews                          | 83%                                | 90%                                      | 25                                 | 22.43                                 |  |
| Safety Reviews                                        | 83%                                | 93%                                      | 15                                 | 13.88                                 |  |
| Monitoring Sub-Total                                  |                                    |                                          | 40                                 | 36.31                                 |  |
| CCI Safety Outcomes                                   |                                    |                                          |                                    |                                       |  |
| Incidence of Maltreatment                             | 0.13%                              | No Substantiated<br>Reports              | 10                                 | 10.00                                 |  |
| Staff Training/Foundations                            | 97%                                | 97%                                      | 5                                  | 4.85                                  |  |
| Staff Safety Checks                                   | 82%                                | 88%                                      | 5                                  | 4.40                                  |  |
| Safety Sub-Total                                      |                                    |                                          | 20                                 | 19.25                                 |  |
| CCI Permanency Outcomes                               |                                    |                                          |                                    |                                       |  |
| Placement Stability                                   | 90%                                | 89%                                      | 15                                 | 13.35                                 |  |
| Permanency Sub-Total                                  |                                    |                                          | 15                                 | 13.35                                 |  |
| CCI Well-Being Outcomes                               |                                    |                                          |                                    |                                       |  |
| EPSDT Medical Visits                                  | 91%                                | 100%                                     | 4                                  | 4.00                                  |  |
| EPSDT Dental Visits                                   | 84%                                | 100%                                     | 4                                  | 4.00                                  |  |
| Academic Supports                                     | 75%                                | 100%                                     | 3                                  | 3.00                                  |  |
| Provider ECEM Visits                                  | 83%                                | 82%                                      | 7                                  | 5.74                                  |  |
| Provider General Contacts                             | 81%                                | 88%                                      | 7                                  | 6.16                                  |  |
| Placements with Siblings                              | 37%                                | 63%                                      | Not Scored                         | Not Scored                            |  |
| Placements within Legal County                        | 7%                                 | 0%                                       | Not Scored                         | Not Scored                            |  |
| Well-Being Sub-Total                                  |                                    |                                          | 25                                 | 22.90                                 |  |