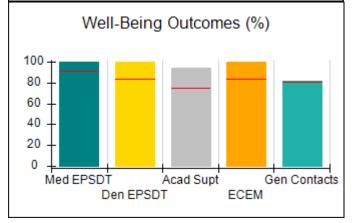

# Performance-Based Placement Measures RBWO Provider GA+SCORECARD - CCI

| Provider/Program Name: A Friend's House - (563) - CCI |                                    |                                          |                                    |                                       |  |
|-------------------------------------------------------|------------------------------------|------------------------------------------|------------------------------------|---------------------------------------|--|
| 111 Henry Pkwy., McDonough, GA 3                      | 0253                               | Quarterly Sco                            | ores (Grades)                      | Current Quarter Score (Grade)         |  |
| Phone: 678-432-1630                                   |                                    | Q1: 101.45 (A+)                          | Q2: (N/A)                          | 101.45%                               |  |
| Vendor ID# 35215                                      |                                    | Q3: (N/A)                                | Q4: (N/A)                          | (A+)                                  |  |
| Program Census Information:                           |                                    | # Children in Care During<br>Quarter: 19 | # Placements During<br>Quarter: 20 | # Children in Care On<br>Last Day: 15 |  |
|                                                       | Avg<br>Performance All<br>CCIs (%) | Provider<br>Performance (%)*             | Possible Points<br>(Weight)        | Provider Points<br>Earned             |  |
| OPM Monitoring Reviews                                |                                    |                                          |                                    |                                       |  |
| Annual Comprehensive Reviews                          | 83%                                | 90%                                      | 25                                 | 22.43                                 |  |
| Safety Reviews                                        | 83%                                | 93%                                      | 15                                 | 13.88                                 |  |
| Monitoring Sub-Total                                  |                                    |                                          | 40                                 | 36.31                                 |  |
| CCI Safety Outcomes                                   |                                    |                                          |                                    |                                       |  |
| Incidence of Maltreatment                             | 0.13%                              | No Substantiated<br>Reports              | 10                                 | 10.00                                 |  |
| Staff Training/Foundations                            | 97%                                | 97%                                      | 5                                  | 4.85                                  |  |
| Staff Safety Checks                                   | 82%                                | 88%                                      | 5                                  | 4.40                                  |  |
| Safety Sub-Total                                      |                                    |                                          | 20                                 | 19.25                                 |  |
| CCI Permanency Outcomes                               |                                    |                                          |                                    |                                       |  |
| Placement Stability                                   | 90%                                | 89%                                      | 15                                 | 13.35                                 |  |
| Permanency Sub-Total                                  |                                    |                                          | 15                                 | 13.35                                 |  |
| CCI Well-Being Outcomes                               |                                    |                                          |                                    |                                       |  |
| EPSDT Medical Visits                                  | 91%                                | 100%                                     | 4                                  | 4.00                                  |  |
| EPSDT Dental Visits                                   | 84%                                | 100%                                     | 4                                  | 4.00                                  |  |
| Academic Supports                                     | 75%                                | 100%                                     | 3                                  | 3.00                                  |  |
| Provider ECEM Visits                                  | 83%                                | 82%                                      | 7                                  | 5.74                                  |  |
| Provider General Contacts                             | 81%                                | 88%                                      | 7                                  | 6.16                                  |  |
| Placements with Siblings                              | 37%                                | 63%                                      | Not Scored                         | Not Scored                            |  |
| Placements within Legal County                        | 7%                                 | 0%                                       | Not Scored                         | Not Scored                            |  |
| Well-Being Sub-Total                                  |                                    |                                          | 25                                 | 22.90                                 |  |