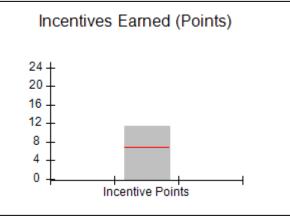

### Provider/Program Name: A Friend's House - (563) - CCI

| Program Census Information:                      |                                         | # Children in Care During<br>Quarter: 19 | # Placements During<br>Quarter: 20 | # Children in Care On<br>Last Day: 15 |
|--------------------------------------------------|-----------------------------------------|------------------------------------------|------------------------------------|---------------------------------------|
| CCI Incentive Credits                            | Avg<br>Performance All<br>CCIs (Points) | Provider<br>Performance (%)*             | Possible Points<br>(Weight)        | Provider Points<br>Earned             |
| Early EPSDT Medical Visits                       |                                         | 100%                                     | 2                                  | 2.00                                  |
| Early EPSDT Dental Visits                        |                                         | 100%                                     | 2                                  | 2.00                                  |
| Permanency Contacts                              |                                         | 0%                                       | 5                                  | 0.00                                  |
| Additional Academic Supports                     |                                         | 82%                                      | 2                                  | 1.64                                  |
| HS Grad/GED/Prof or Trade<br>Certificate/College |                                         | N/A                                      | 10/5/5/1                           |                                       |
| EYSS Agreement                                   |                                         | 0%                                       | 5                                  | 0.00                                  |
| Community Connections                            |                                         | 0%                                       | 4                                  | 0.00                                  |
| Active Agency Accreditation                      |                                         | 0%                                       | 4                                  | 0.00                                  |
| Staff Clinical Licensure                         |                                         | 0%                                       | 5                                  | 0.00                                  |
| Behavior Management (threshold = 0)              |                                         | 100%                                     | 4                                  | 4.00                                  |
| Incentives Total                                 | 6.92                                    |                                          |                                    | 9.64                                  |
| Maximum total                                    | combined incentive                      | credit allowed is 10 points.             | Incentives Awarded                 | 9.64                                  |
| *Performance calculation descriptions can b      | e found in the FY 202                   | 20 RBWO PBP Measureme                    | ents and Standards Guide.          |                                       |