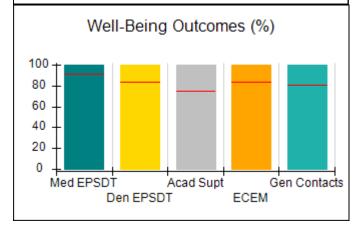

# Performance-Based Placement Measures RBWO Provider GA+SCORECARD - CCI

| Provider/Program Name: A Friend's House - (563) - CCI |                                    |                                          |                                    |                                       |  |
|-------------------------------------------------------|------------------------------------|------------------------------------------|------------------------------------|---------------------------------------|--|
| 111 Henry Pkwy., McDonough, GA 3                      | 0253                               | Quarterly Sco                            | ores (Grades)                      | Current Quarter Score (Grade)         |  |
| Phone: 678-432-1630                                   |                                    | Q1: 101.45 (A+)                          | Q2: (N/A)                          | 101.45%                               |  |
| Vendor ID# 35215                                      |                                    | Q3: (N/A)                                | Q4: (N/A)                          | (A+)                                  |  |
| Program Census Information:                           |                                    | # Children in Care During<br>Quarter: 19 | # Placements During<br>Quarter: 20 | # Children in Care On<br>Last Day: 15 |  |
|                                                       | Avg<br>Performance All<br>CCIs (%) | Provider<br>Performance (%)*             | Possible Points<br>(Weight)        | Provider Points<br>Earned             |  |
| OPM Monitoring Reviews                                |                                    |                                          |                                    |                                       |  |
| Annual Comprehensive Reviews                          | 83%                                | 90%                                      | 25                                 | 22.43                                 |  |
| Safety Reviews                                        | 83%                                | 93%                                      | 15                                 | 13.88                                 |  |
| Monitoring Sub-Total                                  |                                    |                                          | 40                                 | 36.31                                 |  |
| CCI Safety Outcomes                                   |                                    |                                          |                                    |                                       |  |
| Incidence of Maltreatment                             | 0.13%                              | No Substantiated<br>Reports              | 10                                 | 10.00                                 |  |
| Staff Training/Foundations                            | 97%                                | 97%                                      | 5                                  | 4.85                                  |  |
| Staff Safety Checks                                   | 82%                                | 88%                                      | 5                                  | 4.40                                  |  |
| Safety Sub-Total                                      |                                    |                                          | 20                                 | 19.25                                 |  |
| CCI Permanency Outcomes                               |                                    |                                          |                                    |                                       |  |
| Placement Stability                                   | 90%                                | 89%                                      | 15                                 | 13.35                                 |  |
| Permanency Sub-Total                                  |                                    |                                          | 15                                 | 13.35                                 |  |
| CCI Well-Being Outcomes                               |                                    |                                          |                                    |                                       |  |
| EPSDT Medical Visits                                  | 91%                                | 100%                                     | 4                                  | 4.00                                  |  |
| EPSDT Dental Visits                                   | 84%                                | 100%                                     | 4                                  | 4.00                                  |  |
| Academic Supports                                     | 75%                                | 100%                                     | 3                                  | 3.00                                  |  |
| Provider ECEM Visits                                  | 83%                                | 82%                                      | 7                                  | 5.74                                  |  |
| Provider General Contacts                             | 81%                                | 88%                                      | 7                                  | 6.16                                  |  |
| Placements with Siblings                              | 37%                                | 63%                                      | Not Scored                         | Not Scored                            |  |
| Placements within Legal County                        | 7%                                 | 0%                                       | Not Scored                         | Not Scored                            |  |
| Well-Being Sub-Total                                  |                                    |                                          | 25                                 | 22.90                                 |  |