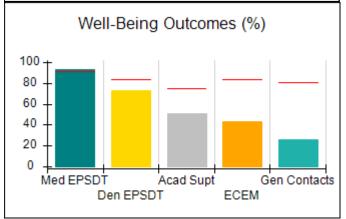

# Performance-Based Placement Measures RBWO Provider GA+SCORECARD - CCI

| Provider/Program Name: A Friend's House - (563) - CCI |                                    |                                          |                                    |                                       |  |
|-------------------------------------------------------|------------------------------------|------------------------------------------|------------------------------------|---------------------------------------|--|
| 111 Henry Pkwy., McDonough, GA 3                      | 0253                               | Quarterly Sco                            | ores (Grades)                      | Current Quarter Score (Grade)         |  |
| Phone: 678-432-1630                                   |                                    | Q1: 101.45 (A+)                          | Q2: (N/A)                          | 101.45%                               |  |
| Vendor ID# 35215                                      |                                    | Q3: (N/A)                                | Q4: (N/A)                          | (A+)                                  |  |
| Program Census Information:                           |                                    | # Children in Care During<br>Quarter: 19 | # Placements During<br>Quarter: 20 | # Children in Care On<br>Last Day: 15 |  |
|                                                       | Avg<br>Performance All<br>CCIs (%) | Provider<br>Performance (%)*             | Possible Points<br>(Weight)        | Provider Points<br>Earned             |  |
| OPM Monitoring Reviews                                |                                    |                                          |                                    |                                       |  |
| Annual Comprehensive Reviews                          | 83%                                | 90%                                      | 25                                 | 22.43                                 |  |
| Safety Reviews                                        | 83%                                | 93%                                      | 15                                 | 13.88                                 |  |
| Monitoring Sub-Total                                  |                                    |                                          | 40                                 | 36.31                                 |  |
| CCI Safety Outcomes                                   |                                    |                                          |                                    |                                       |  |
| Incidence of Maltreatment                             | 0.13%                              | No Substantiated<br>Reports              | 10                                 | 10.00                                 |  |
| Staff Training/Foundations                            | 97%                                | 97%                                      | 5                                  | 4.85                                  |  |
| Staff Safety Checks                                   | 82%                                | 88%                                      | 5                                  | 4.40                                  |  |
| Safety Sub-Total                                      |                                    |                                          | 20                                 | 19.25                                 |  |
| CCI Permanency Outcomes                               |                                    |                                          |                                    |                                       |  |
| Placement Stability                                   | 90%                                | 89%                                      | 15                                 | 13.35                                 |  |
| Permanency Sub-Total                                  |                                    |                                          | 15                                 | 13.35                                 |  |
| CCI Well-Being Outcomes                               |                                    |                                          |                                    |                                       |  |
| EPSDT Medical Visits                                  | 91%                                | 100%                                     | 4                                  | 4.00                                  |  |
| EPSDT Dental Visits                                   | 84%                                | 100%                                     | 4                                  | 4.00                                  |  |
| Academic Supports                                     | 75%                                | 100%                                     | 3                                  | 3.00                                  |  |
| Provider ECEM Visits                                  | 83%                                | 82%                                      | 7                                  | 5.74                                  |  |
| Provider General Contacts                             | 81%                                | 88%                                      | 7                                  | 6.16                                  |  |
| Placements with Siblings                              | 37%                                | 63%                                      | Not Scored                         | Not Scored                            |  |
| Placements within Legal County                        | 7%                                 | 0%                                       | Not Scored                         | Not Scored                            |  |
| Well-Being Sub-Total                                  |                                    |                                          | 25                                 | 22.90                                 |  |