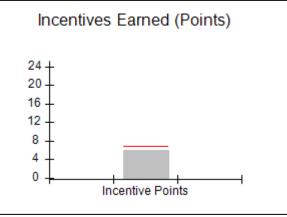

### Provider/Program Name: A Friend's House - (563) - CCI

| Program Census Information:                      |                                         | # Children in Care During<br>Quarter: 19 | # Placements During<br>Quarter: 20 | # Children in Care On<br>Last Day: 15 |
|--------------------------------------------------|-----------------------------------------|------------------------------------------|------------------------------------|---------------------------------------|
| CCI Incentive Credits                            | Avg<br>Performance All<br>CCIs (Points) | Provider<br>Performance (%)*             | Possible Points<br>(Weight)        | Provider Points<br>Earned             |
| Early EPSDT Medical Visits                       |                                         | 100%                                     | 2                                  | 2.00                                  |
| Early EPSDT Dental Visits                        |                                         | 100%                                     | 2                                  | 2.00                                  |
| Permanency Contacts                              |                                         | 0%                                       | 5                                  | 0.00                                  |
| Additional Academic Supports                     |                                         | 82%                                      | 2                                  | 1.64                                  |
| HS Grad/GED/Prof or Trade<br>Certificate/College |                                         | N/A                                      | 10/5/5/1                           |                                       |
| EYSS Agreement                                   |                                         | 0%                                       | 5                                  | 0.00                                  |
| Community Connections                            |                                         | 0%                                       | 4                                  | 0.00                                  |
| Active Agency Accreditation                      |                                         | 0%                                       | 4                                  | 0.00                                  |
| Staff Clinical Licensure                         |                                         | 0%                                       | 5                                  | 0.00                                  |
| Behavior Management (threshold = 0)              |                                         | 100%                                     | 4                                  | 4.00                                  |
| Incentives Total                                 | 6.92                                    |                                          |                                    | 9.64                                  |
| Maximum total                                    | combined incentive                      | credit allowed is 10 points.             | Incentives Awarded                 | 9.64                                  |
| *Performance calculation descriptions can b      | e found in the FY 202                   | 20 RBWO PBP Measureme                    | ents and Standards Guide.          |                                       |