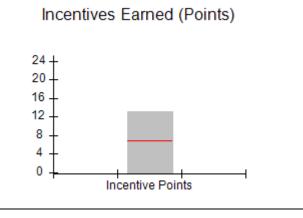

### Provider/Program Name: A Friend's House - (563) - CCI

| Program Census Information:                      |                                         | # Children in Care During<br>Quarter: 19 | # Placements During<br>Quarter: 20 | # Children in Care On<br>Last Day: 15 |
|--------------------------------------------------|-----------------------------------------|------------------------------------------|------------------------------------|---------------------------------------|
| CCI Incentive Credits                            | Avg<br>Performance All<br>CCIs (Points) | Provider<br>Performance (%)*             | Possible Points<br>(Weight)        | Provider Points<br>Earned             |
| Early EPSDT Medical Visits                       |                                         | 100%                                     | 2                                  | 2.00                                  |
| Early EPSDT Dental Visits                        |                                         | 100%                                     | 2                                  | 2.00                                  |
| Permanency Contacts                              |                                         | 0%                                       | 5                                  | 0.00                                  |
| Additional Academic Supports                     |                                         | 82%                                      | 2                                  | 1.64                                  |
| HS Grad/GED/Prof or Trade<br>Certificate/College |                                         | N/A                                      | 10/5/5/1                           |                                       |
| EYSS Agreement                                   |                                         | 0%                                       | 5                                  | 0.00                                  |
| Community Connections                            |                                         | 0%                                       | 4                                  | 0.00                                  |
| Active Agency Accreditation                      |                                         | 0%                                       | 4                                  | 0.00                                  |
| Staff Clinical Licensure                         |                                         | 0%                                       | 5                                  | 0.00                                  |
| Behavior Management (threshold = 0)              |                                         | 100%                                     | 4                                  | 4.00                                  |
| Incentives Total                                 | 6.92                                    |                                          |                                    | 9.64                                  |
| Maximum total                                    | combined incentive                      | credit allowed is 10 points.             | Incentives Awarded                 | 9.64                                  |
| *Performance calculation descriptions can b      | e found in the FY 202                   | 20 RBWO PBP Measureme                    | ents and Standards Guide.          |                                       |