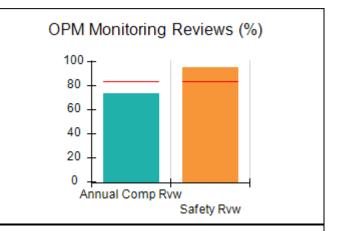

# Performance-Based Placement Measures RBWO Provider GA+SCORECARD - CCI

| Provider/Program Name: A Friend's House - (563) - CCI |                                    |                                          |                                    |                                       |  |
|-------------------------------------------------------|------------------------------------|------------------------------------------|------------------------------------|---------------------------------------|--|
| 111 Henry Pkwy., McDonough, GA 3                      | 0253                               | Quarterly Sco                            | ores (Grades)                      | Current Quarter Score (Grade)         |  |
| Phone: 678-432-1630                                   |                                    | Q1: 101.45 (A+)                          | Q2: (N/A)                          | 101.45%                               |  |
| Vendor ID# 35215                                      |                                    | Q3: (N/A)                                | Q4: (N/A)                          | (A+)                                  |  |
| Program Census Information:                           |                                    | # Children in Care During<br>Quarter: 19 | # Placements During<br>Quarter: 20 | # Children in Care On<br>Last Day: 15 |  |
|                                                       | Avg<br>Performance All<br>CCIs (%) | Provider<br>Performance (%)*             | Possible Points<br>(Weight)        | Provider Points<br>Earned             |  |
| OPM Monitoring Reviews                                |                                    |                                          |                                    |                                       |  |
| Annual Comprehensive Reviews                          | 83%                                | 90%                                      | 25                                 | 22.43                                 |  |
| Safety Reviews                                        | 83%                                | 93%                                      | 15                                 | 13.88                                 |  |
| Monitoring Sub-Total                                  |                                    |                                          | 40                                 | 36.31                                 |  |
| CCI Safety Outcomes                                   |                                    |                                          |                                    |                                       |  |
| Incidence of Maltreatment                             | 0.13%                              | No Substantiated<br>Reports              | 10                                 | 10.00                                 |  |
| Staff Training/Foundations                            | 97%                                | 97%                                      | 5                                  | 4.85                                  |  |
| Staff Safety Checks                                   | 82%                                | 88%                                      | 5                                  | 4.40                                  |  |
| Safety Sub-Total                                      |                                    |                                          | 20                                 | 19.25                                 |  |
| CCI Permanency Outcomes                               |                                    |                                          |                                    |                                       |  |
| Placement Stability                                   | 90%                                | 89%                                      | 15                                 | 13.35                                 |  |
| Permanency Sub-Total                                  |                                    |                                          | 15                                 | 13.35                                 |  |
| CCI Well-Being Outcomes                               |                                    |                                          |                                    |                                       |  |
| EPSDT Medical Visits                                  | 91%                                | 100%                                     | 4                                  | 4.00                                  |  |
| EPSDT Dental Visits                                   | 84%                                | 100%                                     | 4                                  | 4.00                                  |  |
| Academic Supports                                     | 75%                                | 100%                                     | 3                                  | 3.00                                  |  |
| Provider ECEM Visits                                  | 83%                                | 82%                                      | 7                                  | 5.74                                  |  |
| Provider General Contacts                             | 81%                                | 88%                                      | 7                                  | 6.16                                  |  |
| Placements with Siblings                              | 37%                                | 63%                                      | Not Scored                         | Not Scored                            |  |
| Placements within Legal County                        | 7%                                 | 0%                                       | Not Scored                         | Not Scored                            |  |
| Well-Being Sub-Total                                  |                                    |                                          | 25                                 | 22.90                                 |  |