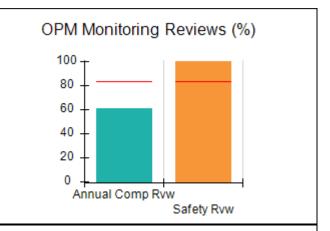

### **Quarterly Provider Comparisons to All CCIs**

# Performance-Based Placement Measures RBWO Provider GA+SCORECARD - CCI

| Provider/Program Name: A Friend's House - (563) - CCI |                                    |                                          |                                    |                                       |  |
|-------------------------------------------------------|------------------------------------|------------------------------------------|------------------------------------|---------------------------------------|--|
| 111 Henry Pkwy., McDonough, GA 3                      | 0253                               | Quarterly Sco                            | ores (Grades)                      | Current Quarter Score (Grade)         |  |
| Phone: 678-432-1630                                   |                                    | Q1: 101.45 (A+)                          | Q2: (N/A)                          | 101.45%                               |  |
| Vendor ID# 35215                                      |                                    | Q3: (N/A)                                | Q4: (N/A)                          | (A+)                                  |  |
| Program Census Information:                           |                                    | # Children in Care During<br>Quarter: 19 | # Placements During<br>Quarter: 20 | # Children in Care On<br>Last Day: 15 |  |
|                                                       | Avg<br>Performance All<br>CCIs (%) | Provider<br>Performance (%)*             | Possible Points<br>(Weight)        | Provider Points<br>Earned             |  |
| OPM Monitoring Reviews                                |                                    |                                          |                                    |                                       |  |
| Annual Comprehensive Reviews                          | 83%                                | 90%                                      | 25                                 | 22.43                                 |  |
| Safety Reviews                                        | 83%                                | 93%                                      | 15                                 | 13.88                                 |  |
| Monitoring Sub-Total                                  |                                    |                                          | 40                                 | 36.31                                 |  |
| CCI Safety Outcomes                                   |                                    |                                          |                                    |                                       |  |
| Incidence of Maltreatment                             | 0.13%                              | No Substantiated<br>Reports              | 10                                 | 10.00                                 |  |
| Staff Training/Foundations                            | 97%                                | 97%                                      | 5                                  | 4.85                                  |  |
| Staff Safety Checks                                   | 82%                                | 88%                                      | 5                                  | 4.40                                  |  |
| Safety Sub-Total                                      |                                    |                                          | 20                                 | 19.25                                 |  |
| CCI Permanency Outcomes                               |                                    |                                          |                                    |                                       |  |
| Placement Stability                                   | 90%                                | 89%                                      | 15                                 | 13.35                                 |  |
| Permanency Sub-Total                                  |                                    |                                          | 15                                 | 13.35                                 |  |
| CCI Well-Being Outcomes                               |                                    |                                          |                                    |                                       |  |
| EPSDT Medical Visits                                  | 91%                                | 100%                                     | 4                                  | 4.00                                  |  |
| EPSDT Dental Visits                                   | 84%                                | 100%                                     | 4                                  | 4.00                                  |  |
| Academic Supports                                     | 75%                                | 100%                                     | 3                                  | 3.00                                  |  |
| Provider ECEM Visits                                  | 83%                                | 82%                                      | 7                                  | 5.74                                  |  |
| Provider General Contacts                             | 81%                                | 88%                                      | 7                                  | 6.16                                  |  |
| Placements with Siblings                              | 37%                                | 63%                                      | Not Scored                         | Not Scored                            |  |
| Placements within Legal County                        | 7%                                 | 0%                                       | Not Scored                         | Not Scored                            |  |
| Well-Being Sub-Total                                  |                                    |                                          | 25                                 | 22.90                                 |  |