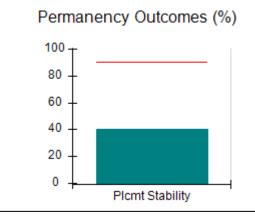

# Performance-Based Placement Measures RBWO Provider GA+SCORECARD - CCI

| Provider/Program Name: A Friend's House - (563) - CCI |                                    |                                          |                                    |                                       |  |
|-------------------------------------------------------|------------------------------------|------------------------------------------|------------------------------------|---------------------------------------|--|
| 111 Henry Pkwy., McDonough, GA 3                      | 0253                               | Quarterly Sco                            | ores (Grades)                      | Current Quarter Score (Grade)         |  |
| Phone: 678-432-1630                                   |                                    | Q1: 101.45 (A+)                          | Q2: (N/A)                          | 101.45%                               |  |
| Vendor ID# 35215                                      |                                    | Q3: (N/A)                                | Q4: (N/A)                          | (A+)                                  |  |
| Program Census Information:                           |                                    | # Children in Care During<br>Quarter: 19 | # Placements During<br>Quarter: 20 | # Children in Care On<br>Last Day: 15 |  |
|                                                       | Avg<br>Performance All<br>CCIs (%) | Provider<br>Performance (%)*             | Possible Points<br>(Weight)        | Provider Points<br>Earned             |  |
| OPM Monitoring Reviews                                |                                    |                                          |                                    |                                       |  |
| Annual Comprehensive Reviews                          | 83%                                | 90%                                      | 25                                 | 22.43                                 |  |
| Safety Reviews                                        | 83%                                | 93%                                      | 15                                 | 13.88                                 |  |
| Monitoring Sub-Total                                  |                                    |                                          | 40                                 | 36.31                                 |  |
| CCI Safety Outcomes                                   |                                    |                                          |                                    |                                       |  |
| Incidence of Maltreatment                             | 0.13%                              | No Substantiated<br>Reports              | 10                                 | 10.00                                 |  |
| Staff Training/Foundations                            | 97%                                | 97%                                      | 5                                  | 4.85                                  |  |
| Staff Safety Checks                                   | 82%                                | 88%                                      | 5                                  | 4.40                                  |  |
| Safety Sub-Total                                      |                                    |                                          | 20                                 | 19.25                                 |  |
| CCI Permanency Outcomes                               |                                    |                                          |                                    |                                       |  |
| Placement Stability                                   | 90%                                | 89%                                      | 15                                 | 13.35                                 |  |
| Permanency Sub-Total                                  |                                    |                                          | 15                                 | 13.35                                 |  |
| CCI Well-Being Outcomes                               |                                    |                                          |                                    |                                       |  |
| EPSDT Medical Visits                                  | 91%                                | 100%                                     | 4                                  | 4.00                                  |  |
| EPSDT Dental Visits                                   | 84%                                | 100%                                     | 4                                  | 4.00                                  |  |
| Academic Supports                                     | 75%                                | 100%                                     | 3                                  | 3.00                                  |  |
| Provider ECEM Visits                                  | 83%                                | 82%                                      | 7                                  | 5.74                                  |  |
| Provider General Contacts                             | 81%                                | 88%                                      | 7                                  | 6.16                                  |  |
| Placements with Siblings                              | 37%                                | 63%                                      | Not Scored                         | Not Scored                            |  |
| Placements within Legal County                        | 7%                                 | 0%                                       | Not Scored                         | Not Scored                            |  |
| Well-Being Sub-Total                                  |                                    |                                          | 25                                 | 22.90                                 |  |