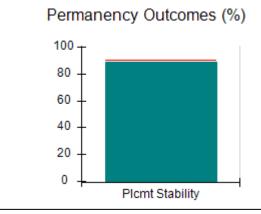

# Performance-Based Placement Measures RBWO Provider GA+SCORECARD - CCI

| Provider/Program Name: A Friend's House - (563) - CCI |                                    |                                          |                                    |                                       |  |
|-------------------------------------------------------|------------------------------------|------------------------------------------|------------------------------------|---------------------------------------|--|
| 111 Henry Pkwy., McDonough, GA 3                      | 0253                               | Quarterly Sco                            | ores (Grades)                      | Current Quarter Score (Grade)         |  |
| Phone: 678-432-1630                                   |                                    | Q1: 101.45 (A+)                          | Q2: (N/A)                          | 101.45%                               |  |
| Vendor ID# 35215                                      |                                    | Q3: (N/A)                                | Q4: (N/A)                          | (A+)                                  |  |
| Program Census Information:                           |                                    | # Children in Care During<br>Quarter: 19 | # Placements During<br>Quarter: 20 | # Children in Care On<br>Last Day: 15 |  |
|                                                       | Avg<br>Performance All<br>CCIs (%) | Provider<br>Performance (%)*             | Possible Points<br>(Weight)        | Provider Points<br>Earned             |  |
| OPM Monitoring Reviews                                |                                    |                                          |                                    |                                       |  |
| Annual Comprehensive Reviews                          | 83%                                | 90%                                      | 25                                 | 22.43                                 |  |
| Safety Reviews                                        | 83%                                | 93%                                      | 15                                 | 13.88                                 |  |
| Monitoring Sub-Total                                  |                                    |                                          | 40                                 | 36.31                                 |  |
| CCI Safety Outcomes                                   |                                    |                                          |                                    |                                       |  |
| Incidence of Maltreatment                             | 0.13%                              | No Substantiated<br>Reports              | 10                                 | 10.00                                 |  |
| Staff Training/Foundations                            | 97%                                | 97%                                      | 5                                  | 4.85                                  |  |
| Staff Safety Checks                                   | 82%                                | 88%                                      | 5                                  | 4.40                                  |  |
| Safety Sub-Total                                      |                                    |                                          | 20                                 | 19.25                                 |  |
| CCI Permanency Outcomes                               |                                    |                                          |                                    |                                       |  |
| Placement Stability                                   | 90%                                | 89%                                      | 15                                 | 13.35                                 |  |
| Permanency Sub-Total                                  |                                    |                                          | 15                                 | 13.35                                 |  |
| CCI Well-Being Outcomes                               |                                    |                                          |                                    |                                       |  |
| EPSDT Medical Visits                                  | 91%                                | 100%                                     | 4                                  | 4.00                                  |  |
| EPSDT Dental Visits                                   | 84%                                | 100%                                     | 4                                  | 4.00                                  |  |
| Academic Supports                                     | 75%                                | 100%                                     | 3                                  | 3.00                                  |  |
| Provider ECEM Visits                                  | 83%                                | 82%                                      | 7                                  | 5.74                                  |  |
| Provider General Contacts                             | 81%                                | 88%                                      | 7                                  | 6.16                                  |  |
| Placements with Siblings                              | 37%                                | 63%                                      | Not Scored                         | Not Scored                            |  |
| Placements within Legal County                        | 7%                                 | 0%                                       | Not Scored                         | Not Scored                            |  |
| Well-Being Sub-Total                                  |                                    |                                          | 25                                 | 22.90                                 |  |