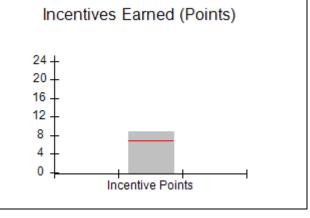

### Provider/Program Name: A Friend's House - (563) - CCI

| Program Census Information:                      |                                         | # Children in Care During<br>Quarter: 19 | # Placements During<br>Quarter: 20 | # Children in Care On<br>Last Day: 15 |
|--------------------------------------------------|-----------------------------------------|------------------------------------------|------------------------------------|---------------------------------------|
| CCI Incentive Credits                            | Avg<br>Performance All<br>CCIs (Points) | Provider<br>Performance (%)*             | Possible Points<br>(Weight)        | Provider Points<br>Earned             |
| Early EPSDT Medical Visits                       |                                         | 100%                                     | 2                                  | 2.00                                  |
| Early EPSDT Dental Visits                        |                                         | 100%                                     | 2                                  | 2.00                                  |
| Permanency Contacts                              |                                         | 0%                                       | 5                                  | 0.00                                  |
| Additional Academic Supports                     |                                         | 82%                                      | 2                                  | 1.64                                  |
| HS Grad/GED/Prof or Trade<br>Certificate/College |                                         | N/A                                      | 10/5/5/1                           |                                       |
| EYSS Agreement                                   |                                         | 0%                                       | 5                                  | 0.00                                  |
| Community Connections                            |                                         | 0%                                       | 4                                  | 0.00                                  |
| Active Agency Accreditation                      |                                         | 0%                                       | 4                                  | 0.00                                  |
| Staff Clinical Licensure                         |                                         | 0%                                       | 5                                  | 0.00                                  |
| Behavior Management (threshold = 0)              |                                         | 100%                                     | 4                                  | 4.00                                  |
| Incentives Total                                 | 6.92                                    |                                          |                                    | 9.64                                  |
| Maximum total                                    | combined incentive                      | credit allowed is 10 points.             | Incentives Awarded                 | 9.64                                  |
| *Performance calculation descriptions can b      | e found in the FY 202                   | 20 RBWO PBP Measureme                    | ents and Standards Guide.          |                                       |