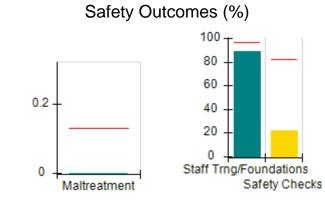

# Performance-Based Placement Measures RBWO Provider GA+SCORECARD - CCI

| Provider/Program Name: A Friend's House - (563) - CCI |                                    |                                          |                                    |                                       |  |
|-------------------------------------------------------|------------------------------------|------------------------------------------|------------------------------------|---------------------------------------|--|
| 111 Henry Pkwy., McDonough, GA 3                      | 0253                               | Quarterly Sco                            | ores (Grades)                      | Current Quarter Score (Grade)         |  |
| Phone: 678-432-1630                                   |                                    | Q1: 101.45 (A+)                          | Q2: (N/A)                          | 101.45%                               |  |
| Vendor ID# 35215                                      |                                    | Q3: (N/A)                                | Q4: (N/A)                          | (A+)                                  |  |
| Program Census Information:                           |                                    | # Children in Care During<br>Quarter: 19 | # Placements During<br>Quarter: 20 | # Children in Care On<br>Last Day: 15 |  |
|                                                       | Avg<br>Performance All<br>CCIs (%) | Provider<br>Performance (%)*             | Possible Points<br>(Weight)        | Provider Points<br>Earned             |  |
| OPM Monitoring Reviews                                |                                    |                                          |                                    |                                       |  |
| Annual Comprehensive Reviews                          | 83%                                | 90%                                      | 25                                 | 22.43                                 |  |
| Safety Reviews                                        | 83%                                | 93%                                      | 15                                 | 13.88                                 |  |
| Monitoring Sub-Total                                  |                                    |                                          | 40                                 | 36.31                                 |  |
| CCI Safety Outcomes                                   |                                    |                                          |                                    |                                       |  |
| Incidence of Maltreatment                             | 0.13%                              | No Substantiated<br>Reports              | 10                                 | 10.00                                 |  |
| Staff Training/Foundations                            | 97%                                | 97%                                      | 5                                  | 4.85                                  |  |
| Staff Safety Checks                                   | 82%                                | 88%                                      | 5                                  | 4.40                                  |  |
| Safety Sub-Total                                      |                                    |                                          | 20                                 | 19.25                                 |  |
| CCI Permanency Outcomes                               |                                    |                                          |                                    |                                       |  |
| Placement Stability                                   | 90%                                | 89%                                      | 15                                 | 13.35                                 |  |
| Permanency Sub-Total                                  |                                    |                                          | 15                                 | 13.35                                 |  |
| CCI Well-Being Outcomes                               |                                    |                                          |                                    |                                       |  |
| EPSDT Medical Visits                                  | 91%                                | 100%                                     | 4                                  | 4.00                                  |  |
| EPSDT Dental Visits                                   | 84%                                | 100%                                     | 4                                  | 4.00                                  |  |
| Academic Supports                                     | 75%                                | 100%                                     | 3                                  | 3.00                                  |  |
| Provider ECEM Visits                                  | 83%                                | 82%                                      | 7                                  | 5.74                                  |  |
| Provider General Contacts                             | 81%                                | 88%                                      | 7                                  | 6.16                                  |  |
| Placements with Siblings                              | 37%                                | 63%                                      | Not Scored                         | Not Scored                            |  |
| Placements within Legal County                        | 7%                                 | 0%                                       | Not Scored                         | Not Scored                            |  |
| Well-Being Sub-Total                                  |                                    |                                          | 25                                 | 22.90                                 |  |