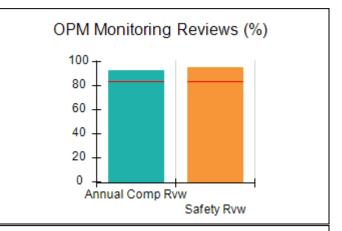

### **Quarterly Provider Comparisons to All CCIs**

# Performance-Based Placement Measures RBWO Provider GA+SCORECARD - CCI

| Provider/Program Name: A Friend's House - (563) - CCI |                                    |                                          |                                    |                                       |  |
|-------------------------------------------------------|------------------------------------|------------------------------------------|------------------------------------|---------------------------------------|--|
| 111 Henry Pkwy., McDonough, GA 3                      | 0253                               | Quarterly Sco                            | ores (Grades)                      | Current Quarter Score (Grade)         |  |
| Phone: 678-432-1630                                   |                                    | Q1: 101.45 (A+)                          | Q2: (N/A)                          | 101.45%                               |  |
| Vendor ID# 35215                                      |                                    | Q3: (N/A)                                | Q4: (N/A)                          | (A+)                                  |  |
| Program Census Information:                           |                                    | # Children in Care During<br>Quarter: 19 | # Placements During<br>Quarter: 20 | # Children in Care On<br>Last Day: 15 |  |
|                                                       | Avg<br>Performance All<br>CCIs (%) | Provider<br>Performance (%)*             | Possible Points<br>(Weight)        | Provider Points<br>Earned             |  |
| OPM Monitoring Reviews                                |                                    |                                          |                                    |                                       |  |
| Annual Comprehensive Reviews                          | 83%                                | 90%                                      | 25                                 | 22.43                                 |  |
| Safety Reviews                                        | 83%                                | 93%                                      | 15                                 | 13.88                                 |  |
| Monitoring Sub-Total                                  |                                    |                                          | 40                                 | 36.31                                 |  |
| CCI Safety Outcomes                                   |                                    |                                          |                                    |                                       |  |
| Incidence of Maltreatment                             | 0.13%                              | No Substantiated<br>Reports              | 10                                 | 10.00                                 |  |
| Staff Training/Foundations                            | 97%                                | 97%                                      | 5                                  | 4.85                                  |  |
| Staff Safety Checks                                   | 82%                                | 88%                                      | 5                                  | 4.40                                  |  |
| Safety Sub-Total                                      |                                    |                                          | 20                                 | 19.25                                 |  |
| CCI Permanency Outcomes                               |                                    |                                          |                                    |                                       |  |
| Placement Stability                                   | 90%                                | 89%                                      | 15                                 | 13.35                                 |  |
| Permanency Sub-Total                                  |                                    |                                          | 15                                 | 13.35                                 |  |
| CCI Well-Being Outcomes                               |                                    |                                          |                                    |                                       |  |
| EPSDT Medical Visits                                  | 91%                                | 100%                                     | 4                                  | 4.00                                  |  |
| EPSDT Dental Visits                                   | 84%                                | 100%                                     | 4                                  | 4.00                                  |  |
| Academic Supports                                     | 75%                                | 100%                                     | 3                                  | 3.00                                  |  |
| Provider ECEM Visits                                  | 83%                                | 82%                                      | 7                                  | 5.74                                  |  |
| Provider General Contacts                             | 81%                                | 88%                                      | 7                                  | 6.16                                  |  |
| Placements with Siblings                              | 37%                                | 63%                                      | Not Scored                         | Not Scored                            |  |
| Placements within Legal County                        | 7%                                 | 0%                                       | Not Scored                         | Not Scored                            |  |
| Well-Being Sub-Total                                  |                                    |                                          | 25                                 | 22.90                                 |  |