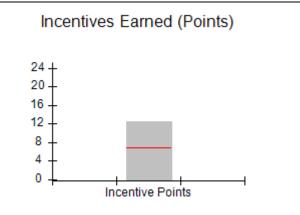

### Provider/Program Name: A Friend's House - (563) - CCI

| Program Census Information:                      |                                         | # Children in Care During<br>Quarter: 19 | # Placements During<br>Quarter: 20 | # Children in Care On<br>Last Day: 15 |
|--------------------------------------------------|-----------------------------------------|------------------------------------------|------------------------------------|---------------------------------------|
| CCI Incentive Credits                            | Avg<br>Performance All<br>CCIs (Points) | Provider<br>Performance (%)*             | Possible Points<br>(Weight)        | Provider Points<br>Earned             |
| Early EPSDT Medical Visits                       |                                         | 100%                                     | 2                                  | 2.00                                  |
| Early EPSDT Dental Visits                        |                                         | 100%                                     | 2                                  | 2.00                                  |
| Permanency Contacts                              |                                         | 0%                                       | 5                                  | 0.00                                  |
| Additional Academic Supports                     |                                         | 82%                                      | 2                                  | 1.64                                  |
| HS Grad/GED/Prof or Trade<br>Certificate/College |                                         | N/A                                      | 10/5/5/1                           |                                       |
| EYSS Agreement                                   |                                         | 0%                                       | 5                                  | 0.00                                  |
| Community Connections                            |                                         | 0%                                       | 4                                  | 0.00                                  |
| Active Agency Accreditation                      |                                         | 0%                                       | 4                                  | 0.00                                  |
| Staff Clinical Licensure                         |                                         | 0%                                       | 5                                  | 0.00                                  |
| Behavior Management (threshold = 0)              |                                         | 100%                                     | 4                                  | 4.00                                  |
| Incentives Total                                 | 6.92                                    |                                          |                                    | 9.64                                  |
| Maximum total                                    | combined incentive                      | credit allowed is 10 points.             | Incentives Awarded                 | 9.64                                  |
| *Performance calculation descriptions can b      | e found in the FY 202                   | 20 RBWO PBP Measureme                    | ents and Standards Guide.          |                                       |