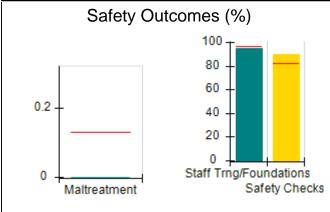

# Performance-Based Placement Measures RBWO Provider GA+SCORECARD - CCI

| Provider/Program Name: A Friend's House - (563) - CCI |                                    |                                          |                                    |                                       |  |
|-------------------------------------------------------|------------------------------------|------------------------------------------|------------------------------------|---------------------------------------|--|
| 111 Henry Pkwy., McDonough, GA 3                      | 0253                               | Quarterly Sco                            | ores (Grades)                      | Current Quarter Score (Grade)         |  |
| Phone: 678-432-1630                                   |                                    | Q1: 101.45 (A+)                          | Q2: (N/A)                          | 101.45%                               |  |
| Vendor ID# 35215                                      |                                    | Q3: (N/A)                                | Q4: (N/A)                          | (A+)                                  |  |
| Program Census Information:                           |                                    | # Children in Care During<br>Quarter: 19 | # Placements During<br>Quarter: 20 | # Children in Care On<br>Last Day: 15 |  |
|                                                       | Avg<br>Performance All<br>CCIs (%) | Provider<br>Performance (%)*             | Possible Points<br>(Weight)        | Provider Points<br>Earned             |  |
| OPM Monitoring Reviews                                |                                    |                                          |                                    |                                       |  |
| Annual Comprehensive Reviews                          | 83%                                | 90%                                      | 25                                 | 22.43                                 |  |
| Safety Reviews                                        | 83%                                | 93%                                      | 15                                 | 13.88                                 |  |
| Monitoring Sub-Total                                  |                                    |                                          | 40                                 | 36.31                                 |  |
| CCI Safety Outcomes                                   |                                    |                                          |                                    |                                       |  |
| Incidence of Maltreatment                             | 0.13%                              | No Substantiated<br>Reports              | 10                                 | 10.00                                 |  |
| Staff Training/Foundations                            | 97%                                | 97%                                      | 5                                  | 4.85                                  |  |
| Staff Safety Checks                                   | 82%                                | 88%                                      | 5                                  | 4.40                                  |  |
| Safety Sub-Total                                      |                                    |                                          | 20                                 | 19.25                                 |  |
| CCI Permanency Outcomes                               |                                    |                                          |                                    |                                       |  |
| Placement Stability                                   | 90%                                | 89%                                      | 15                                 | 13.35                                 |  |
| Permanency Sub-Total                                  |                                    |                                          | 15                                 | 13.35                                 |  |
| CCI Well-Being Outcomes                               |                                    |                                          |                                    |                                       |  |
| EPSDT Medical Visits                                  | 91%                                | 100%                                     | 4                                  | 4.00                                  |  |
| EPSDT Dental Visits                                   | 84%                                | 100%                                     | 4                                  | 4.00                                  |  |
| Academic Supports                                     | 75%                                | 100%                                     | 3                                  | 3.00                                  |  |
| Provider ECEM Visits                                  | 83%                                | 82%                                      | 7                                  | 5.74                                  |  |
| Provider General Contacts                             | 81%                                | 88%                                      | 7                                  | 6.16                                  |  |
| Placements with Siblings                              | 37%                                | 63%                                      | Not Scored                         | Not Scored                            |  |
| Placements within Legal County                        | 7%                                 | 0%                                       | Not Scored                         | Not Scored                            |  |
| Well-Being Sub-Total                                  |                                    |                                          | 25                                 | 22.90                                 |  |