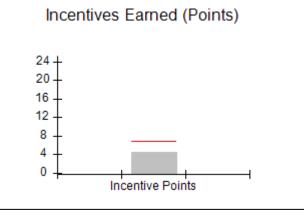

| Monitoring & Outcomes: Possible Points = 100 | Points Earned = 91.81 |          |
|----------------------------------------------|-----------------------|----------|
| Score Before Incentives Credit 91.8          |                       | 91.81%   |
| Incentives Awarded 9.64                      |                       | 9.64 pts |
| PBP Verification                             |                       | N/A pts  |
|                                              | Total Score 101       |          |