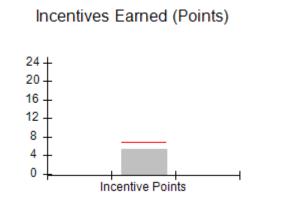

### Provider/Program Name: A Friend's House - (563) - CCI

| Program Census Information:                      |                                         | # Children in Care During<br>Quarter: 19 | # Placements During<br>Quarter: 20 | # Children in Care On<br>Last Day: 15 |
|--------------------------------------------------|-----------------------------------------|------------------------------------------|------------------------------------|---------------------------------------|
| CCI Incentive Credits                            | Avg<br>Performance All<br>CCIs (Points) | Provider<br>Performance (%)*             | Possible Points<br>(Weight)        | Provider Points<br>Earned             |
| Early EPSDT Medical Visits                       |                                         | 100%                                     | 2                                  | 2.00                                  |
| Early EPSDT Dental Visits                        |                                         | 100%                                     | 2                                  | 2.00                                  |
| Permanency Contacts                              |                                         | 0%                                       | 5                                  | 0.00                                  |
| Additional Academic Supports                     |                                         | 82%                                      | 2                                  | 1.64                                  |
| HS Grad/GED/Prof or Trade<br>Certificate/College |                                         | N/A                                      | 10/5/5/1                           |                                       |
| EYSS Agreement                                   |                                         | 0%                                       | 5                                  | 0.00                                  |
| Community Connections                            |                                         | 0%                                       | 4                                  | 0.00                                  |
| Active Agency Accreditation                      |                                         | 0%                                       | 4                                  | 0.00                                  |
| Staff Clinical Licensure                         |                                         | 0%                                       | 5                                  | 0.00                                  |
| Behavior Management (threshold = 0)              |                                         | 100%                                     | 4                                  | 4.00                                  |
| Incentives Total                                 | 6.92                                    |                                          |                                    | 9.64                                  |
| Maximum total                                    | combined incentive                      | credit allowed is 10 points.             | Incentives Awarded                 | 9.64                                  |
| *Performance calculation descriptions can b      | e found in the FY 202                   | 20 RBWO PBP Measureme                    | ents and Standards Guide.          |                                       |