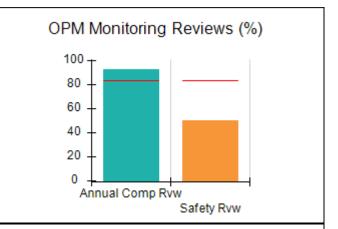

# Performance-Based Placement Measures RBWO Provider GA+SCORECARD - CCI

| Provider/Program Name: A Friend's House - (563) - CCI |                                    |                                          |                                    |                                       |  |
|-------------------------------------------------------|------------------------------------|------------------------------------------|------------------------------------|---------------------------------------|--|
| 111 Henry Pkwy., McDonough, GA 3                      | 0253                               | Quarterly Sco                            | ores (Grades)                      | Current Quarter Score (Grade)         |  |
| Phone: 678-432-1630                                   |                                    | Q1: 101.45 (A+)                          | Q2: (N/A)                          | 101.45%                               |  |
| Vendor ID# 35215                                      |                                    | Q3: (N/A)                                | Q4: (N/A)                          | (A+)                                  |  |
| Program Census Information:                           |                                    | # Children in Care During<br>Quarter: 19 | # Placements During<br>Quarter: 20 | # Children in Care On<br>Last Day: 15 |  |
|                                                       | Avg<br>Performance All<br>CCIs (%) | Provider<br>Performance (%)*             | Possible Points<br>(Weight)        | Provider Points<br>Earned             |  |
| OPM Monitoring Reviews                                |                                    |                                          |                                    |                                       |  |
| Annual Comprehensive Reviews                          | 83%                                | 90%                                      | 25                                 | 22.43                                 |  |
| Safety Reviews                                        | 83%                                | 93%                                      | 15                                 | 13.88                                 |  |
| Monitoring Sub-Total                                  |                                    |                                          | 40                                 | 36.31                                 |  |
| CCI Safety Outcomes                                   |                                    |                                          |                                    |                                       |  |
| Incidence of Maltreatment                             | 0.13%                              | No Substantiated<br>Reports              | 10                                 | 10.00                                 |  |
| Staff Training/Foundations                            | 97%                                | 97%                                      | 5                                  | 4.85                                  |  |
| Staff Safety Checks                                   | 82%                                | 88%                                      | 5                                  | 4.40                                  |  |
| Safety Sub-Total                                      |                                    |                                          | 20                                 | 19.25                                 |  |
| CCI Permanency Outcomes                               |                                    |                                          |                                    |                                       |  |
| Placement Stability                                   | 90%                                | 89%                                      | 15                                 | 13.35                                 |  |
| Permanency Sub-Total                                  |                                    |                                          | 15                                 | 13.35                                 |  |
| CCI Well-Being Outcomes                               |                                    |                                          |                                    |                                       |  |
| EPSDT Medical Visits                                  | 91%                                | 100%                                     | 4                                  | 4.00                                  |  |
| EPSDT Dental Visits                                   | 84%                                | 100%                                     | 4                                  | 4.00                                  |  |
| Academic Supports                                     | 75%                                | 100%                                     | 3                                  | 3.00                                  |  |
| Provider ECEM Visits                                  | 83%                                | 82%                                      | 7                                  | 5.74                                  |  |
| Provider General Contacts                             | 81%                                | 88%                                      | 7                                  | 6.16                                  |  |
| Placements with Siblings                              | 37%                                | 63%                                      | Not Scored                         | Not Scored                            |  |
| Placements within Legal County                        | 7%                                 | 0%                                       | Not Scored                         | Not Scored                            |  |
| Well-Being Sub-Total                                  |                                    |                                          | 25                                 | 22.90                                 |  |