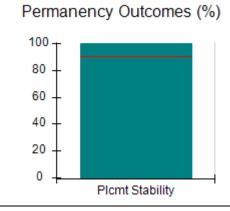

# Performance-Based Placement Measures RBWO Provider GA+SCORECARD - CCI

| Provider/Program Name: A Friend's House - (563) - CCI |                                    |                                          |                                    |                                       |  |
|-------------------------------------------------------|------------------------------------|------------------------------------------|------------------------------------|---------------------------------------|--|
| 111 Henry Pkwy., McDonough, GA 3                      | 0253                               | Quarterly Sco                            | ores (Grades)                      | Current Quarter Score (Grade)         |  |
| Phone: 678-432-1630                                   |                                    | Q1: 101.45 (A+)                          | Q2: (N/A)                          | 101.45%                               |  |
| Vendor ID# 35215                                      |                                    | Q3: (N/A)                                | Q4: (N/A)                          | (A+)                                  |  |
| Program Census Information:                           |                                    | # Children in Care During<br>Quarter: 19 | # Placements During<br>Quarter: 20 | # Children in Care On<br>Last Day: 15 |  |
|                                                       | Avg<br>Performance All<br>CCIs (%) | Provider<br>Performance (%)*             | Possible Points<br>(Weight)        | Provider Points<br>Earned             |  |
| OPM Monitoring Reviews                                |                                    |                                          |                                    |                                       |  |
| Annual Comprehensive Reviews                          | 83%                                | 90%                                      | 25                                 | 22.43                                 |  |
| Safety Reviews                                        | 83%                                | 93%                                      | 15                                 | 13.88                                 |  |
| Monitoring Sub-Total                                  |                                    |                                          | 40                                 | 36.31                                 |  |
| CCI Safety Outcomes                                   |                                    |                                          |                                    |                                       |  |
| Incidence of Maltreatment                             | 0.13%                              | No Substantiated<br>Reports              | 10                                 | 10.00                                 |  |
| Staff Training/Foundations                            | 97%                                | 97%                                      | 5                                  | 4.85                                  |  |
| Staff Safety Checks                                   | 82%                                | 88%                                      | 5                                  | 4.40                                  |  |
| Safety Sub-Total                                      |                                    |                                          | 20                                 | 19.25                                 |  |
| CCI Permanency Outcomes                               |                                    |                                          |                                    |                                       |  |
| Placement Stability                                   | 90%                                | 89%                                      | 15                                 | 13.35                                 |  |
| Permanency Sub-Total                                  |                                    |                                          | 15                                 | 13.35                                 |  |
| CCI Well-Being Outcomes                               |                                    |                                          |                                    |                                       |  |
| EPSDT Medical Visits                                  | 91%                                | 100%                                     | 4                                  | 4.00                                  |  |
| EPSDT Dental Visits                                   | 84%                                | 100%                                     | 4                                  | 4.00                                  |  |
| Academic Supports                                     | 75%                                | 100%                                     | 3                                  | 3.00                                  |  |
| Provider ECEM Visits                                  | 83%                                | 82%                                      | 7                                  | 5.74                                  |  |
| Provider General Contacts                             | 81%                                | 88%                                      | 7                                  | 6.16                                  |  |
| Placements with Siblings                              | 37%                                | 63%                                      | Not Scored                         | Not Scored                            |  |
| Placements within Legal County                        | 7%                                 | 0%                                       | Not Scored                         | Not Scored                            |  |
| Well-Being Sub-Total                                  |                                    |                                          | 25                                 | 22.90                                 |  |