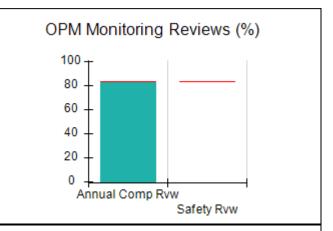

# Performance-Based Placement Measures RBWO Provider GA+SCORECARD - CCI

| Provider/Program Name: A Friend's House - (563) - CCI |                                    |                                          |                                    |                                       |  |
|-------------------------------------------------------|------------------------------------|------------------------------------------|------------------------------------|---------------------------------------|--|
| 111 Henry Pkwy., McDonough, GA 3                      | 0253                               | Quarterly Sco                            | ores (Grades)                      | Current Quarter Score (Grade)         |  |
| Phone: 678-432-1630                                   |                                    | Q1: 101.45 (A+)                          | Q2: (N/A)                          | 101.45%                               |  |
| Vendor ID# 35215                                      |                                    | Q3: (N/A)                                | Q4: (N/A)                          | (A+)                                  |  |
| Program Census Information:                           |                                    | # Children in Care During<br>Quarter: 19 | # Placements During<br>Quarter: 20 | # Children in Care On<br>Last Day: 15 |  |
|                                                       | Avg<br>Performance All<br>CCIs (%) | Provider<br>Performance (%)*             | Possible Points<br>(Weight)        | Provider Points<br>Earned             |  |
| OPM Monitoring Reviews                                |                                    |                                          |                                    |                                       |  |
| Annual Comprehensive Reviews                          | 83%                                | 90%                                      | 25                                 | 22.43                                 |  |
| Safety Reviews                                        | 83%                                | 93%                                      | 15                                 | 13.88                                 |  |
| Monitoring Sub-Total                                  |                                    |                                          | 40                                 | 36.31                                 |  |
| CCI Safety Outcomes                                   |                                    |                                          |                                    |                                       |  |
| Incidence of Maltreatment                             | 0.13%                              | No Substantiated<br>Reports              | 10                                 | 10.00                                 |  |
| Staff Training/Foundations                            | 97%                                | 97%                                      | 5                                  | 4.85                                  |  |
| Staff Safety Checks                                   | 82%                                | 88%                                      | 5                                  | 4.40                                  |  |
| Safety Sub-Total                                      |                                    |                                          | 20                                 | 19.25                                 |  |
| CCI Permanency Outcomes                               |                                    |                                          |                                    |                                       |  |
| Placement Stability                                   | 90%                                | 89%                                      | 15                                 | 13.35                                 |  |
| Permanency Sub-Total                                  |                                    |                                          | 15                                 | 13.35                                 |  |
| CCI Well-Being Outcomes                               |                                    |                                          |                                    |                                       |  |
| EPSDT Medical Visits                                  | 91%                                | 100%                                     | 4                                  | 4.00                                  |  |
| EPSDT Dental Visits                                   | 84%                                | 100%                                     | 4                                  | 4.00                                  |  |
| Academic Supports                                     | 75%                                | 100%                                     | 3                                  | 3.00                                  |  |
| Provider ECEM Visits                                  | 83%                                | 82%                                      | 7                                  | 5.74                                  |  |
| Provider General Contacts                             | 81%                                | 88%                                      | 7                                  | 6.16                                  |  |
| Placements with Siblings                              | 37%                                | 63%                                      | Not Scored                         | Not Scored                            |  |
| Placements within Legal County                        | 7%                                 | 0%                                       | Not Scored                         | Not Scored                            |  |
| Well-Being Sub-Total                                  |                                    |                                          | 25                                 | 22.90                                 |  |