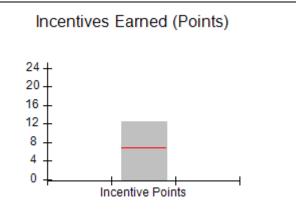

### Provider/Program Name: A Friend's House - (563) - CCI

| Program Census Information:                      |                                         | # Children in Care During<br>Quarter: 19 | # Placements During<br>Quarter: 20 | # Children in Care On<br>Last Day: 15 |
|--------------------------------------------------|-----------------------------------------|------------------------------------------|------------------------------------|---------------------------------------|
| CCI Incentive Credits                            | Avg<br>Performance All<br>CCIs (Points) | Provider<br>Performance (%)*             | Possible Points<br>(Weight)        | Provider Points<br>Earned             |
| Early EPSDT Medical Visits                       |                                         | 100%                                     | 2                                  | 2.00                                  |
| Early EPSDT Dental Visits                        |                                         | 100%                                     | 2                                  | 2.00                                  |
| Permanency Contacts                              |                                         | 0%                                       | 5                                  | 0.00                                  |
| Additional Academic Supports                     |                                         | 82%                                      | 2                                  | 1.64                                  |
| HS Grad/GED/Prof or Trade<br>Certificate/College |                                         | N/A                                      | 10/5/5/1                           |                                       |
| EYSS Agreement                                   |                                         | 0%                                       | 5                                  | 0.00                                  |
| Community Connections                            |                                         | 0%                                       | 4                                  | 0.00                                  |
| Active Agency Accreditation                      |                                         | 0%                                       | 4                                  | 0.00                                  |
| Staff Clinical Licensure                         |                                         | 0%                                       | 5                                  | 0.00                                  |
| Behavior Management (threshold = 0)              |                                         | 100%                                     | 4                                  | 4.00                                  |
| Incentives Total                                 | 6.92                                    |                                          |                                    | 9.64                                  |
| Maximum total                                    | combined incentive                      | credit allowed is 10 points.             | Incentives Awarded                 | 9.64                                  |
| *Performance calculation descriptions can b      | e found in the FY 202                   | 20 RBWO PBP Measureme                    | ents and Standards Guide.          |                                       |