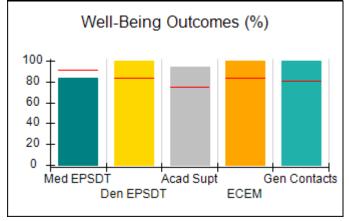

# Performance-Based Placement Measures RBWO Provider GA+SCORECARD - CCI

| Provider/Program Name: A Friend's House - (563) - CCI |                                    |                                          |                                    |                                       |  |
|-------------------------------------------------------|------------------------------------|------------------------------------------|------------------------------------|---------------------------------------|--|
| 111 Henry Pkwy., McDonough, GA 3                      | 0253                               | Quarterly Sco                            | ores (Grades)                      | Current Quarter Score (Grade)         |  |
| Phone: 678-432-1630                                   |                                    | Q1: 101.45 (A+)                          | Q2: (N/A)                          | 101.45%                               |  |
| Vendor ID# 35215                                      |                                    | Q3: (N/A)                                | Q4: (N/A)                          | (A+)                                  |  |
| Program Census Information:                           |                                    | # Children in Care During<br>Quarter: 19 | # Placements During<br>Quarter: 20 | # Children in Care On<br>Last Day: 15 |  |
|                                                       | Avg<br>Performance All<br>CCIs (%) | Provider<br>Performance (%)*             | Possible Points<br>(Weight)        | Provider Points<br>Earned             |  |
| OPM Monitoring Reviews                                |                                    |                                          |                                    |                                       |  |
| Annual Comprehensive Reviews                          | 83%                                | 90%                                      | 25                                 | 22.43                                 |  |
| Safety Reviews                                        | 83%                                | 93%                                      | 15                                 | 13.88                                 |  |
| Monitoring Sub-Total                                  |                                    |                                          | 40                                 | 36.31                                 |  |
| CCI Safety Outcomes                                   |                                    |                                          |                                    |                                       |  |
| Incidence of Maltreatment                             | 0.13%                              | No Substantiated<br>Reports              | 10                                 | 10.00                                 |  |
| Staff Training/Foundations                            | 97%                                | 97%                                      | 5                                  | 4.85                                  |  |
| Staff Safety Checks                                   | 82%                                | 88%                                      | 5                                  | 4.40                                  |  |
| Safety Sub-Total                                      |                                    |                                          | 20                                 | 19.25                                 |  |
| CCI Permanency Outcomes                               |                                    |                                          |                                    |                                       |  |
| Placement Stability                                   | 90%                                | 89%                                      | 15                                 | 13.35                                 |  |
| Permanency Sub-Total                                  |                                    |                                          | 15                                 | 13.35                                 |  |
| CCI Well-Being Outcomes                               |                                    |                                          |                                    |                                       |  |
| EPSDT Medical Visits                                  | 91%                                | 100%                                     | 4                                  | 4.00                                  |  |
| EPSDT Dental Visits                                   | 84%                                | 100%                                     | 4                                  | 4.00                                  |  |
| Academic Supports                                     | 75%                                | 100%                                     | 3                                  | 3.00                                  |  |
| Provider ECEM Visits                                  | 83%                                | 82%                                      | 7                                  | 5.74                                  |  |
| Provider General Contacts                             | 81%                                | 88%                                      | 7                                  | 6.16                                  |  |
| Placements with Siblings                              | 37%                                | 63%                                      | Not Scored                         | Not Scored                            |  |
| Placements within Legal County                        | 7%                                 | 0%                                       | Not Scored                         | Not Scored                            |  |
| Well-Being Sub-Total                                  |                                    |                                          | 25                                 | 22.90                                 |  |