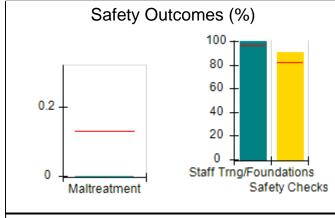

# Performance-Based Placement Measures RBWO Provider GA+SCORECARD - CCI

| Provider/Program Name: A Friend's House - (563) - CCI |                                    |                                          |                                    |                                       |  |
|-------------------------------------------------------|------------------------------------|------------------------------------------|------------------------------------|---------------------------------------|--|
| 111 Henry Pkwy., McDonough, GA 3                      | 0253                               | Quarterly Sco                            | ores (Grades)                      | Current Quarter Score (Grade)         |  |
| Phone: 678-432-1630                                   |                                    | Q1: 101.45 (A+)                          | Q2: (N/A)                          | 101.45%                               |  |
| Vendor ID# 35215                                      |                                    | Q3: (N/A)                                | Q4: (N/A)                          | (A+)                                  |  |
| Program Census Information:                           |                                    | # Children in Care During<br>Quarter: 19 | # Placements During<br>Quarter: 20 | # Children in Care On<br>Last Day: 15 |  |
|                                                       | Avg<br>Performance All<br>CCIs (%) | Provider<br>Performance (%)*             | Possible Points<br>(Weight)        | Provider Points<br>Earned             |  |
| OPM Monitoring Reviews                                |                                    |                                          |                                    |                                       |  |
| Annual Comprehensive Reviews                          | 83%                                | 90%                                      | 25                                 | 22.43                                 |  |
| Safety Reviews                                        | 83%                                | 93%                                      | 15                                 | 13.88                                 |  |
| Monitoring Sub-Total                                  |                                    |                                          | 40                                 | 36.31                                 |  |
| CCI Safety Outcomes                                   |                                    |                                          |                                    |                                       |  |
| Incidence of Maltreatment                             | 0.13%                              | No Substantiated<br>Reports              | 10                                 | 10.00                                 |  |
| Staff Training/Foundations                            | 97%                                | 97%                                      | 5                                  | 4.85                                  |  |
| Staff Safety Checks                                   | 82%                                | 88%                                      | 5                                  | 4.40                                  |  |
| Safety Sub-Total                                      |                                    |                                          | 20                                 | 19.25                                 |  |
| CCI Permanency Outcomes                               |                                    |                                          |                                    |                                       |  |
| Placement Stability                                   | 90%                                | 89%                                      | 15                                 | 13.35                                 |  |
| Permanency Sub-Total                                  |                                    |                                          | 15                                 | 13.35                                 |  |
| CCI Well-Being Outcomes                               |                                    |                                          |                                    |                                       |  |
| EPSDT Medical Visits                                  | 91%                                | 100%                                     | 4                                  | 4.00                                  |  |
| EPSDT Dental Visits                                   | 84%                                | 100%                                     | 4                                  | 4.00                                  |  |
| Academic Supports                                     | 75%                                | 100%                                     | 3                                  | 3.00                                  |  |
| Provider ECEM Visits                                  | 83%                                | 82%                                      | 7                                  | 5.74                                  |  |
| Provider General Contacts                             | 81%                                | 88%                                      | 7                                  | 6.16                                  |  |
| Placements with Siblings                              | 37%                                | 63%                                      | Not Scored                         | Not Scored                            |  |
| Placements within Legal County                        | 7%                                 | 0%                                       | Not Scored                         | Not Scored                            |  |
| Well-Being Sub-Total                                  |                                    |                                          | 25                                 | 22.90                                 |  |