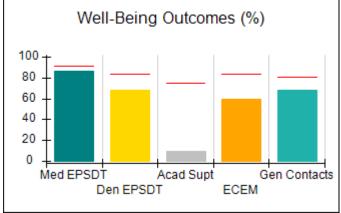

# Performance-Based Placement Measures RBWO Provider GA+SCORECARD - CCI

| Provider/Program Name: A Friend's House - (563) - CCI |                                    |                                          |                                    |                                       |  |
|-------------------------------------------------------|------------------------------------|------------------------------------------|------------------------------------|---------------------------------------|--|
| 111 Henry Pkwy., McDonough, GA 3                      | 0253                               | Quarterly Sco                            | ores (Grades)                      | Current Quarter Score (Grade)         |  |
| Phone: 678-432-1630                                   |                                    | Q1: 101.45 (A+)                          | Q2: (N/A)                          | 101.45%                               |  |
| Vendor ID# 35215                                      |                                    | Q3: (N/A)                                | Q4: (N/A)                          | (A+)                                  |  |
| Program Census Information:                           |                                    | # Children in Care During<br>Quarter: 19 | # Placements During<br>Quarter: 20 | # Children in Care On<br>Last Day: 15 |  |
|                                                       | Avg<br>Performance All<br>CCIs (%) | Provider<br>Performance (%)*             | Possible Points<br>(Weight)        | Provider Points<br>Earned             |  |
| OPM Monitoring Reviews                                |                                    |                                          |                                    |                                       |  |
| Annual Comprehensive Reviews                          | 83%                                | 90%                                      | 25                                 | 22.43                                 |  |
| Safety Reviews                                        | 83%                                | 93%                                      | 15                                 | 13.88                                 |  |
| Monitoring Sub-Total                                  |                                    |                                          | 40                                 | 36.31                                 |  |
| CCI Safety Outcomes                                   |                                    |                                          |                                    |                                       |  |
| Incidence of Maltreatment                             | 0.13%                              | No Substantiated<br>Reports              | 10                                 | 10.00                                 |  |
| Staff Training/Foundations                            | 97%                                | 97%                                      | 5                                  | 4.85                                  |  |
| Staff Safety Checks                                   | 82%                                | 88%                                      | 5                                  | 4.40                                  |  |
| Safety Sub-Total                                      |                                    |                                          | 20                                 | 19.25                                 |  |
| CCI Permanency Outcomes                               |                                    |                                          |                                    |                                       |  |
| Placement Stability                                   | 90%                                | 89%                                      | 15                                 | 13.35                                 |  |
| Permanency Sub-Total                                  |                                    |                                          | 15                                 | 13.35                                 |  |
| CCI Well-Being Outcomes                               |                                    |                                          |                                    |                                       |  |
| EPSDT Medical Visits                                  | 91%                                | 100%                                     | 4                                  | 4.00                                  |  |
| EPSDT Dental Visits                                   | 84%                                | 100%                                     | 4                                  | 4.00                                  |  |
| Academic Supports                                     | 75%                                | 100%                                     | 3                                  | 3.00                                  |  |
| Provider ECEM Visits                                  | 83%                                | 82%                                      | 7                                  | 5.74                                  |  |
| Provider General Contacts                             | 81%                                | 88%                                      | 7                                  | 6.16                                  |  |
| Placements with Siblings                              | 37%                                | 63%                                      | Not Scored                         | Not Scored                            |  |
| Placements within Legal County                        | 7%                                 | 0%                                       | Not Scored                         | Not Scored                            |  |
| Well-Being Sub-Total                                  |                                    |                                          | 25                                 | 22.90                                 |  |