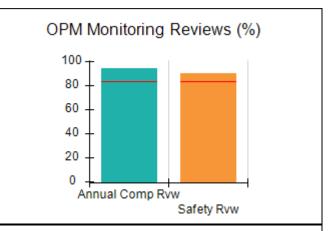

# Performance-Based Placement Measures RBWO Provider GA+SCORECARD - CCI

| Provider/Program Name: A Friend's House - (563) - CCI |                                    |                                          |                                    |                                       |  |
|-------------------------------------------------------|------------------------------------|------------------------------------------|------------------------------------|---------------------------------------|--|
| 111 Henry Pkwy., McDonough, GA 3                      | 0253                               | Quarterly Sco                            | ores (Grades)                      | Current Quarter Score (Grade)         |  |
| Phone: 678-432-1630                                   |                                    | Q1: 101.45 (A+)                          | Q2: (N/A)                          | 101.45%                               |  |
| Vendor ID# 35215                                      |                                    | Q3: (N/A)                                | Q4: (N/A)                          | (A+)                                  |  |
| Program Census Information:                           |                                    | # Children in Care During<br>Quarter: 19 | # Placements During<br>Quarter: 20 | # Children in Care On<br>Last Day: 15 |  |
|                                                       | Avg<br>Performance All<br>CCIs (%) | Provider<br>Performance (%)*             | Possible Points<br>(Weight)        | Provider Points<br>Earned             |  |
| OPM Monitoring Reviews                                |                                    |                                          |                                    |                                       |  |
| Annual Comprehensive Reviews                          | 83%                                | 90%                                      | 25                                 | 22.43                                 |  |
| Safety Reviews                                        | 83%                                | 93%                                      | 15                                 | 13.88                                 |  |
| Monitoring Sub-Total                                  |                                    |                                          | 40                                 | 36.31                                 |  |
| CCI Safety Outcomes                                   |                                    |                                          |                                    |                                       |  |
| Incidence of Maltreatment                             | 0.13%                              | No Substantiated<br>Reports              | 10                                 | 10.00                                 |  |
| Staff Training/Foundations                            | 97%                                | 97%                                      | 5                                  | 4.85                                  |  |
| Staff Safety Checks                                   | 82%                                | 88%                                      | 5                                  | 4.40                                  |  |
| Safety Sub-Total                                      |                                    |                                          | 20                                 | 19.25                                 |  |
| CCI Permanency Outcomes                               |                                    |                                          |                                    |                                       |  |
| Placement Stability                                   | 90%                                | 89%                                      | 15                                 | 13.35                                 |  |
| Permanency Sub-Total                                  |                                    |                                          | 15                                 | 13.35                                 |  |
| CCI Well-Being Outcomes                               |                                    |                                          |                                    |                                       |  |
| EPSDT Medical Visits                                  | 91%                                | 100%                                     | 4                                  | 4.00                                  |  |
| EPSDT Dental Visits                                   | 84%                                | 100%                                     | 4                                  | 4.00                                  |  |
| Academic Supports                                     | 75%                                | 100%                                     | 3                                  | 3.00                                  |  |
| Provider ECEM Visits                                  | 83%                                | 82%                                      | 7                                  | 5.74                                  |  |
| Provider General Contacts                             | 81%                                | 88%                                      | 7                                  | 6.16                                  |  |
| Placements with Siblings                              | 37%                                | 63%                                      | Not Scored                         | Not Scored                            |  |
| Placements within Legal County                        | 7%                                 | 0%                                       | Not Scored                         | Not Scored                            |  |
| Well-Being Sub-Total                                  |                                    |                                          | 25                                 | 22.90                                 |  |