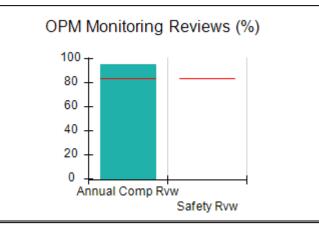

# Performance-Based Placement Measures RBWO Provider GA+SCORECARD - CCI

| Provider/Program Name: A Friend's House - (563) - CCI |                                    |                                          |                                    |                                       |  |
|-------------------------------------------------------|------------------------------------|------------------------------------------|------------------------------------|---------------------------------------|--|
| 111 Henry Pkwy., McDonough, GA 3                      | 0253                               | Quarterly Sco                            | ores (Grades)                      | Current Quarter Score (Grade)         |  |
| Phone: 678-432-1630                                   |                                    | Q1: 101.45 (A+)                          | Q2: (N/A)                          | 101.45%                               |  |
| Vendor ID# 35215                                      |                                    | Q3: (N/A)                                | Q4: (N/A)                          | (A+)                                  |  |
| Program Census Information:                           |                                    | # Children in Care During<br>Quarter: 19 | # Placements During<br>Quarter: 20 | # Children in Care On<br>Last Day: 15 |  |
|                                                       | Avg<br>Performance All<br>CCIs (%) | Provider<br>Performance (%)*             | Possible Points<br>(Weight)        | Provider Points<br>Earned             |  |
| OPM Monitoring Reviews                                |                                    |                                          |                                    |                                       |  |
| Annual Comprehensive Reviews                          | 83%                                | 90%                                      | 25                                 | 22.43                                 |  |
| Safety Reviews                                        | 83%                                | 93%                                      | 15                                 | 13.88                                 |  |
| Monitoring Sub-Total                                  |                                    |                                          | 40                                 | 36.31                                 |  |
| CCI Safety Outcomes                                   |                                    |                                          |                                    |                                       |  |
| Incidence of Maltreatment                             | 0.13%                              | No Substantiated<br>Reports              | 10                                 | 10.00                                 |  |
| Staff Training/Foundations                            | 97%                                | 97%                                      | 5                                  | 4.85                                  |  |
| Staff Safety Checks                                   | 82%                                | 88%                                      | 5                                  | 4.40                                  |  |
| Safety Sub-Total                                      |                                    |                                          | 20                                 | 19.25                                 |  |
| CCI Permanency Outcomes                               |                                    |                                          |                                    |                                       |  |
| Placement Stability                                   | 90%                                | 89%                                      | 15                                 | 13.35                                 |  |
| Permanency Sub-Total                                  |                                    |                                          | 15                                 | 13.35                                 |  |
| CCI Well-Being Outcomes                               |                                    |                                          |                                    |                                       |  |
| EPSDT Medical Visits                                  | 91%                                | 100%                                     | 4                                  | 4.00                                  |  |
| EPSDT Dental Visits                                   | 84%                                | 100%                                     | 4                                  | 4.00                                  |  |
| Academic Supports                                     | 75%                                | 100%                                     | 3                                  | 3.00                                  |  |
| Provider ECEM Visits                                  | 83%                                | 82%                                      | 7                                  | 5.74                                  |  |
| Provider General Contacts                             | 81%                                | 88%                                      | 7                                  | 6.16                                  |  |
| Placements with Siblings                              | 37%                                | 63%                                      | Not Scored                         | Not Scored                            |  |
| Placements within Legal County                        | 7%                                 | 0%                                       | Not Scored                         | Not Scored                            |  |
| Well-Being Sub-Total                                  |                                    |                                          | 25                                 | 22.90                                 |  |