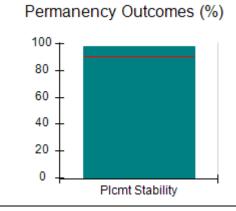

# Performance-Based Placement Measures RBWO Provider GA+SCORECARD - CCI

| Provider/Program Name: A Friend's House - (563) - CCI |                                    |                                          |                                    |                                       |  |
|-------------------------------------------------------|------------------------------------|------------------------------------------|------------------------------------|---------------------------------------|--|
| 111 Henry Pkwy., McDonough, GA 3                      | 0253                               | Quarterly Sco                            | ores (Grades)                      | Current Quarter Score (Grade)         |  |
| Phone: 678-432-1630                                   |                                    | Q1: 101.45 (A+)                          | Q2: (N/A)                          | 101.45%                               |  |
| Vendor ID# 35215                                      |                                    | Q3: (N/A)                                | Q4: (N/A)                          | (A+)                                  |  |
| Program Census Information:                           |                                    | # Children in Care During<br>Quarter: 19 | # Placements During<br>Quarter: 20 | # Children in Care On<br>Last Day: 15 |  |
|                                                       | Avg<br>Performance All<br>CCIs (%) | Provider<br>Performance (%)*             | Possible Points<br>(Weight)        | Provider Points<br>Earned             |  |
| OPM Monitoring Reviews                                |                                    |                                          |                                    |                                       |  |
| Annual Comprehensive Reviews                          | 83%                                | 90%                                      | 25                                 | 22.43                                 |  |
| Safety Reviews                                        | 83%                                | 93%                                      | 15                                 | 13.88                                 |  |
| Monitoring Sub-Total                                  |                                    |                                          | 40                                 | 36.31                                 |  |
| CCI Safety Outcomes                                   |                                    |                                          |                                    |                                       |  |
| Incidence of Maltreatment                             | 0.13%                              | No Substantiated<br>Reports              | 10                                 | 10.00                                 |  |
| Staff Training/Foundations                            | 97%                                | 97%                                      | 5                                  | 4.85                                  |  |
| Staff Safety Checks                                   | 82%                                | 88%                                      | 5                                  | 4.40                                  |  |
| Safety Sub-Total                                      |                                    |                                          | 20                                 | 19.25                                 |  |
| CCI Permanency Outcomes                               |                                    |                                          |                                    |                                       |  |
| Placement Stability                                   | 90%                                | 89%                                      | 15                                 | 13.35                                 |  |
| Permanency Sub-Total                                  |                                    |                                          | 15                                 | 13.35                                 |  |
| CCI Well-Being Outcomes                               |                                    |                                          |                                    |                                       |  |
| EPSDT Medical Visits                                  | 91%                                | 100%                                     | 4                                  | 4.00                                  |  |
| EPSDT Dental Visits                                   | 84%                                | 100%                                     | 4                                  | 4.00                                  |  |
| Academic Supports                                     | 75%                                | 100%                                     | 3                                  | 3.00                                  |  |
| Provider ECEM Visits                                  | 83%                                | 82%                                      | 7                                  | 5.74                                  |  |
| Provider General Contacts                             | 81%                                | 88%                                      | 7                                  | 6.16                                  |  |
| Placements with Siblings                              | 37%                                | 63%                                      | Not Scored                         | Not Scored                            |  |
| Placements within Legal County                        | 7%                                 | 0%                                       | Not Scored                         | Not Scored                            |  |
| Well-Being Sub-Total                                  |                                    |                                          | 25                                 | 22.90                                 |  |