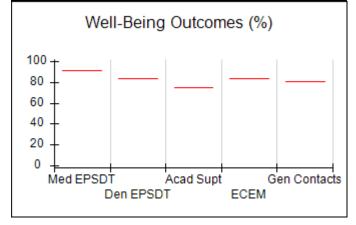

# Performance-Based Placement Measures RBWO Provider GA+SCORECARD - CCI

| Provider/Program Name: A Friend's House - (563) - CCI |                                    |                                          |                                    |                                       |  |
|-------------------------------------------------------|------------------------------------|------------------------------------------|------------------------------------|---------------------------------------|--|
| 111 Henry Pkwy., McDonough, GA 3                      | 0253                               | Quarterly Sco                            | ores (Grades)                      | Current Quarter Score (Grade)         |  |
| Phone: 678-432-1630                                   |                                    | Q1: 101.45 (A+)                          | Q2: (N/A)                          | 101.45%                               |  |
| Vendor ID# 35215                                      |                                    | Q3: (N/A)                                | Q4: (N/A)                          | (A+)                                  |  |
| Program Census Information:                           |                                    | # Children in Care During<br>Quarter: 19 | # Placements During<br>Quarter: 20 | # Children in Care On<br>Last Day: 15 |  |
|                                                       | Avg<br>Performance All<br>CCIs (%) | Provider<br>Performance (%)*             | Possible Points<br>(Weight)        | Provider Points<br>Earned             |  |
| OPM Monitoring Reviews                                |                                    |                                          |                                    |                                       |  |
| Annual Comprehensive Reviews                          | 83%                                | 90%                                      | 25                                 | 22.43                                 |  |
| Safety Reviews                                        | 83%                                | 93%                                      | 15                                 | 13.88                                 |  |
| Monitoring Sub-Total                                  |                                    |                                          | 40                                 | 36.31                                 |  |
| CCI Safety Outcomes                                   |                                    |                                          |                                    |                                       |  |
| Incidence of Maltreatment                             | 0.13%                              | No Substantiated<br>Reports              | 10                                 | 10.00                                 |  |
| Staff Training/Foundations                            | 97%                                | 97%                                      | 5                                  | 4.85                                  |  |
| Staff Safety Checks                                   | 82%                                | 88%                                      | 5                                  | 4.40                                  |  |
| Safety Sub-Total                                      |                                    |                                          | 20                                 | 19.25                                 |  |
| CCI Permanency Outcomes                               |                                    |                                          |                                    |                                       |  |
| Placement Stability                                   | 90%                                | 89%                                      | 15                                 | 13.35                                 |  |
| Permanency Sub-Total                                  |                                    |                                          | 15                                 | 13.35                                 |  |
| CCI Well-Being Outcomes                               |                                    |                                          |                                    |                                       |  |
| EPSDT Medical Visits                                  | 91%                                | 100%                                     | 4                                  | 4.00                                  |  |
| EPSDT Dental Visits                                   | 84%                                | 100%                                     | 4                                  | 4.00                                  |  |
| Academic Supports                                     | 75%                                | 100%                                     | 3                                  | 3.00                                  |  |
| Provider ECEM Visits                                  | 83%                                | 82%                                      | 7                                  | 5.74                                  |  |
| Provider General Contacts                             | 81%                                | 88%                                      | 7                                  | 6.16                                  |  |
| Placements with Siblings                              | 37%                                | 63%                                      | Not Scored                         | Not Scored                            |  |
| Placements within Legal County                        | 7%                                 | 0%                                       | Not Scored                         | Not Scored                            |  |
| Well-Being Sub-Total                                  |                                    |                                          | 25                                 | 22.90                                 |  |