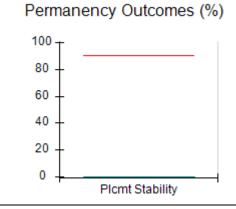

# Performance-Based Placement Measures RBWO Provider GA+SCORECARD - CCI

| Provider/Program Name: A Friend's House - (563) - CCI |                                    |                                          |                                    |                                       |  |
|-------------------------------------------------------|------------------------------------|------------------------------------------|------------------------------------|---------------------------------------|--|
| 111 Henry Pkwy., McDonough, GA 3                      | 0253                               | Quarterly Sco                            | ores (Grades)                      | Current Quarter Score (Grade)         |  |
| Phone: 678-432-1630                                   |                                    | Q1: 101.45 (A+)                          | Q2: (N/A)                          | 101.45%                               |  |
| Vendor ID# 35215                                      |                                    | Q3: (N/A)                                | Q4: (N/A)                          | (A+)                                  |  |
| Program Census Information:                           |                                    | # Children in Care During<br>Quarter: 19 | # Placements During<br>Quarter: 20 | # Children in Care On<br>Last Day: 15 |  |
|                                                       | Avg<br>Performance All<br>CCIs (%) | Provider<br>Performance (%)*             | Possible Points<br>(Weight)        | Provider Points<br>Earned             |  |
| OPM Monitoring Reviews                                |                                    |                                          |                                    |                                       |  |
| Annual Comprehensive Reviews                          | 83%                                | 90%                                      | 25                                 | 22.43                                 |  |
| Safety Reviews                                        | 83%                                | 93%                                      | 15                                 | 13.88                                 |  |
| Monitoring Sub-Total                                  |                                    |                                          | 40                                 | 36.31                                 |  |
| CCI Safety Outcomes                                   |                                    |                                          |                                    |                                       |  |
| Incidence of Maltreatment                             | 0.13%                              | No Substantiated<br>Reports              | 10                                 | 10.00                                 |  |
| Staff Training/Foundations                            | 97%                                | 97%                                      | 5                                  | 4.85                                  |  |
| Staff Safety Checks                                   | 82%                                | 88%                                      | 5                                  | 4.40                                  |  |
| Safety Sub-Total                                      |                                    |                                          | 20                                 | 19.25                                 |  |
| CCI Permanency Outcomes                               |                                    |                                          |                                    |                                       |  |
| Placement Stability                                   | 90%                                | 89%                                      | 15                                 | 13.35                                 |  |
| Permanency Sub-Total                                  |                                    |                                          | 15                                 | 13.35                                 |  |
| CCI Well-Being Outcomes                               |                                    |                                          |                                    |                                       |  |
| EPSDT Medical Visits                                  | 91%                                | 100%                                     | 4                                  | 4.00                                  |  |
| EPSDT Dental Visits                                   | 84%                                | 100%                                     | 4                                  | 4.00                                  |  |
| Academic Supports                                     | 75%                                | 100%                                     | 3                                  | 3.00                                  |  |
| Provider ECEM Visits                                  | 83%                                | 82%                                      | 7                                  | 5.74                                  |  |
| Provider General Contacts                             | 81%                                | 88%                                      | 7                                  | 6.16                                  |  |
| Placements with Siblings                              | 37%                                | 63%                                      | Not Scored                         | Not Scored                            |  |
| Placements within Legal County                        | 7%                                 | 0%                                       | Not Scored                         | Not Scored                            |  |
| Well-Being Sub-Total                                  |                                    |                                          | 25                                 | 22.90                                 |  |