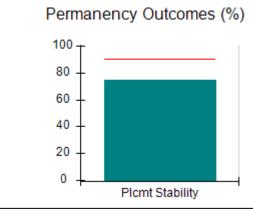

# Performance-Based Placement Measures RBWO Provider GA+SCORECARD - CCI

| Provider/Program Name: A Friend's House - (563) - CCI |                                    |                                          |                                    |                                       |  |
|-------------------------------------------------------|------------------------------------|------------------------------------------|------------------------------------|---------------------------------------|--|
| 111 Henry Pkwy., McDonough, GA 3                      | 0253                               | Quarterly Sco                            | ores (Grades)                      | Current Quarter Score (Grade)         |  |
| Phone: 678-432-1630                                   |                                    | Q1: 101.45 (A+)                          | Q2: (N/A)                          | 101.45%                               |  |
| Vendor ID# 35215                                      |                                    | Q3: (N/A)                                | Q4: (N/A)                          | (A+)                                  |  |
| Program Census Information:                           |                                    | # Children in Care During<br>Quarter: 19 | # Placements During<br>Quarter: 20 | # Children in Care On<br>Last Day: 15 |  |
|                                                       | Avg<br>Performance All<br>CCIs (%) | Provider<br>Performance (%)*             | Possible Points<br>(Weight)        | Provider Points<br>Earned             |  |
| OPM Monitoring Reviews                                |                                    |                                          |                                    |                                       |  |
| Annual Comprehensive Reviews                          | 83%                                | 90%                                      | 25                                 | 22.43                                 |  |
| Safety Reviews                                        | 83%                                | 93%                                      | 15                                 | 13.88                                 |  |
| Monitoring Sub-Total                                  |                                    |                                          | 40                                 | 36.31                                 |  |
| CCI Safety Outcomes                                   |                                    |                                          |                                    |                                       |  |
| Incidence of Maltreatment                             | 0.13%                              | No Substantiated<br>Reports              | 10                                 | 10.00                                 |  |
| Staff Training/Foundations                            | 97%                                | 97%                                      | 5                                  | 4.85                                  |  |
| Staff Safety Checks                                   | 82%                                | 88%                                      | 5                                  | 4.40                                  |  |
| Safety Sub-Total                                      |                                    |                                          | 20                                 | 19.25                                 |  |
| CCI Permanency Outcomes                               |                                    |                                          |                                    |                                       |  |
| Placement Stability                                   | 90%                                | 89%                                      | 15                                 | 13.35                                 |  |
| Permanency Sub-Total                                  |                                    |                                          | 15                                 | 13.35                                 |  |
| CCI Well-Being Outcomes                               |                                    |                                          |                                    |                                       |  |
| EPSDT Medical Visits                                  | 91%                                | 100%                                     | 4                                  | 4.00                                  |  |
| EPSDT Dental Visits                                   | 84%                                | 100%                                     | 4                                  | 4.00                                  |  |
| Academic Supports                                     | 75%                                | 100%                                     | 3                                  | 3.00                                  |  |
| Provider ECEM Visits                                  | 83%                                | 82%                                      | 7                                  | 5.74                                  |  |
| Provider General Contacts                             | 81%                                | 88%                                      | 7                                  | 6.16                                  |  |
| Placements with Siblings                              | 37%                                | 63%                                      | Not Scored                         | Not Scored                            |  |
| Placements within Legal County                        | 7%                                 | 0%                                       | Not Scored                         | Not Scored                            |  |
| Well-Being Sub-Total                                  |                                    |                                          | 25                                 | 22.90                                 |  |