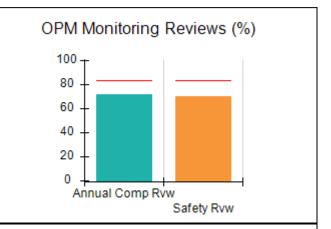

# Performance-Based Placement Measures RBWO Provider GA+SCORECARD - CCI

| Provider/Program Name: A Friend's House - (563) - CCI |                                    |                                          |                                    |                                       |  |
|-------------------------------------------------------|------------------------------------|------------------------------------------|------------------------------------|---------------------------------------|--|
| 111 Henry Pkwy., McDonough, GA 3                      | 0253                               | Quarterly Sco                            | ores (Grades)                      | Current Quarter Score (Grade)         |  |
| Phone: 678-432-1630                                   |                                    | Q1: 101.45 (A+)                          | Q2: (N/A)                          | 101.45%                               |  |
| Vendor ID# 35215                                      |                                    | Q3: (N/A)                                | Q4: (N/A)                          | (A+)                                  |  |
| Program Census Information:                           |                                    | # Children in Care During<br>Quarter: 19 | # Placements During<br>Quarter: 20 | # Children in Care On<br>Last Day: 15 |  |
|                                                       | Avg<br>Performance All<br>CCIs (%) | Provider<br>Performance (%)*             | Possible Points<br>(Weight)        | Provider Points<br>Earned             |  |
| OPM Monitoring Reviews                                |                                    |                                          |                                    |                                       |  |
| Annual Comprehensive Reviews                          | 83%                                | 90%                                      | 25                                 | 22.43                                 |  |
| Safety Reviews                                        | 83%                                | 93%                                      | 15                                 | 13.88                                 |  |
| Monitoring Sub-Total                                  |                                    |                                          | 40                                 | 36.31                                 |  |
| CCI Safety Outcomes                                   |                                    |                                          |                                    |                                       |  |
| Incidence of Maltreatment                             | 0.13%                              | No Substantiated<br>Reports              | 10                                 | 10.00                                 |  |
| Staff Training/Foundations                            | 97%                                | 97%                                      | 5                                  | 4.85                                  |  |
| Staff Safety Checks                                   | 82%                                | 88%                                      | 5                                  | 4.40                                  |  |
| Safety Sub-Total                                      |                                    |                                          | 20                                 | 19.25                                 |  |
| CCI Permanency Outcomes                               |                                    |                                          |                                    |                                       |  |
| Placement Stability                                   | 90%                                | 89%                                      | 15                                 | 13.35                                 |  |
| Permanency Sub-Total                                  |                                    |                                          | 15                                 | 13.35                                 |  |
| CCI Well-Being Outcomes                               |                                    |                                          |                                    |                                       |  |
| EPSDT Medical Visits                                  | 91%                                | 100%                                     | 4                                  | 4.00                                  |  |
| EPSDT Dental Visits                                   | 84%                                | 100%                                     | 4                                  | 4.00                                  |  |
| Academic Supports                                     | 75%                                | 100%                                     | 3                                  | 3.00                                  |  |
| Provider ECEM Visits                                  | 83%                                | 82%                                      | 7                                  | 5.74                                  |  |
| Provider General Contacts                             | 81%                                | 88%                                      | 7                                  | 6.16                                  |  |
| Placements with Siblings                              | 37%                                | 63%                                      | Not Scored                         | Not Scored                            |  |
| Placements within Legal County                        | 7%                                 | 0%                                       | Not Scored                         | Not Scored                            |  |
| Well-Being Sub-Total                                  |                                    |                                          | 25                                 | 22.90                                 |  |