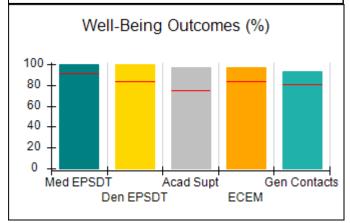

# Performance-Based Placement Measures RBWO Provider GA+SCORECARD - CCI

| Provider/Program Name: A Friend's House - (563) - CCI |                                    |                                          |                                    |                                       |  |
|-------------------------------------------------------|------------------------------------|------------------------------------------|------------------------------------|---------------------------------------|--|
| 111 Henry Pkwy., McDonough, GA 3                      | 0253                               | Quarterly Sco                            | ores (Grades)                      | Current Quarter Score (Grade)         |  |
| Phone: 678-432-1630                                   |                                    | Q1: 101.45 (A+)                          | Q2: (N/A)                          | 101.45%                               |  |
| Vendor ID# 35215                                      |                                    | Q3: (N/A)                                | Q4: (N/A)                          | (A+)                                  |  |
| Program Census Information:                           |                                    | # Children in Care During<br>Quarter: 19 | # Placements During<br>Quarter: 20 | # Children in Care On<br>Last Day: 15 |  |
|                                                       | Avg<br>Performance All<br>CCIs (%) | Provider<br>Performance (%)*             | Possible Points<br>(Weight)        | Provider Points<br>Earned             |  |
| OPM Monitoring Reviews                                |                                    |                                          |                                    |                                       |  |
| Annual Comprehensive Reviews                          | 83%                                | 90%                                      | 25                                 | 22.43                                 |  |
| Safety Reviews                                        | 83%                                | 93%                                      | 15                                 | 13.88                                 |  |
| Monitoring Sub-Total                                  |                                    |                                          | 40                                 | 36.31                                 |  |
| CCI Safety Outcomes                                   |                                    |                                          |                                    |                                       |  |
| Incidence of Maltreatment                             | 0.13%                              | No Substantiated<br>Reports              | 10                                 | 10.00                                 |  |
| Staff Training/Foundations                            | 97%                                | 97%                                      | 5                                  | 4.85                                  |  |
| Staff Safety Checks                                   | 82%                                | 88%                                      | 5                                  | 4.40                                  |  |
| Safety Sub-Total                                      |                                    |                                          | 20                                 | 19.25                                 |  |
| CCI Permanency Outcomes                               |                                    |                                          |                                    |                                       |  |
| Placement Stability                                   | 90%                                | 89%                                      | 15                                 | 13.35                                 |  |
| Permanency Sub-Total                                  |                                    |                                          | 15                                 | 13.35                                 |  |
| CCI Well-Being Outcomes                               |                                    |                                          |                                    |                                       |  |
| EPSDT Medical Visits                                  | 91%                                | 100%                                     | 4                                  | 4.00                                  |  |
| EPSDT Dental Visits                                   | 84%                                | 100%                                     | 4                                  | 4.00                                  |  |
| Academic Supports                                     | 75%                                | 100%                                     | 3                                  | 3.00                                  |  |
| Provider ECEM Visits                                  | 83%                                | 82%                                      | 7                                  | 5.74                                  |  |
| Provider General Contacts                             | 81%                                | 88%                                      | 7                                  | 6.16                                  |  |
| Placements with Siblings                              | 37%                                | 63%                                      | Not Scored                         | Not Scored                            |  |
| Placements within Legal County                        | 7%                                 | 0%                                       | Not Scored                         | Not Scored                            |  |
| Well-Being Sub-Total                                  |                                    |                                          | 25                                 | 22.90                                 |  |