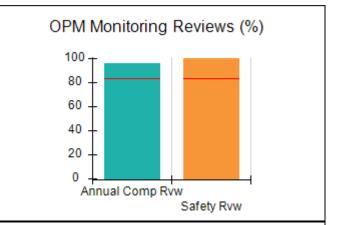

# Performance-Based Placement Measures RBWO Provider GA+SCORECARD - CCI

| Provider/Program Name: A Friend's House - (563) - CCI |                                    |                                          |                                    |                                       |  |
|-------------------------------------------------------|------------------------------------|------------------------------------------|------------------------------------|---------------------------------------|--|
| 111 Henry Pkwy., McDonough, GA 3                      | 0253                               | Quarterly Sco                            | ores (Grades)                      | Current Quarter Score (Grade)         |  |
| Phone: 678-432-1630                                   |                                    | Q1: 101.45 (A+)                          | Q2: (N/A)                          | 101.45%                               |  |
| Vendor ID# 35215                                      |                                    | Q3: (N/A)                                | Q4: (N/A)                          | (A+)                                  |  |
| Program Census Information:                           |                                    | # Children in Care During<br>Quarter: 19 | # Placements During<br>Quarter: 20 | # Children in Care On<br>Last Day: 15 |  |
|                                                       | Avg<br>Performance All<br>CCIs (%) | Provider<br>Performance (%)*             | Possible Points<br>(Weight)        | Provider Points<br>Earned             |  |
| OPM Monitoring Reviews                                |                                    |                                          |                                    |                                       |  |
| Annual Comprehensive Reviews                          | 83%                                | 90%                                      | 25                                 | 22.43                                 |  |
| Safety Reviews                                        | 83%                                | 93%                                      | 15                                 | 13.88                                 |  |
| Monitoring Sub-Total                                  |                                    |                                          | 40                                 | 36.31                                 |  |
| CCI Safety Outcomes                                   |                                    |                                          |                                    |                                       |  |
| Incidence of Maltreatment                             | 0.13%                              | No Substantiated<br>Reports              | 10                                 | 10.00                                 |  |
| Staff Training/Foundations                            | 97%                                | 97%                                      | 5                                  | 4.85                                  |  |
| Staff Safety Checks                                   | 82%                                | 88%                                      | 5                                  | 4.40                                  |  |
| Safety Sub-Total                                      |                                    |                                          | 20                                 | 19.25                                 |  |
| CCI Permanency Outcomes                               |                                    |                                          |                                    |                                       |  |
| Placement Stability                                   | 90%                                | 89%                                      | 15                                 | 13.35                                 |  |
| Permanency Sub-Total                                  |                                    |                                          | 15                                 | 13.35                                 |  |
| CCI Well-Being Outcomes                               |                                    |                                          |                                    |                                       |  |
| EPSDT Medical Visits                                  | 91%                                | 100%                                     | 4                                  | 4.00                                  |  |
| EPSDT Dental Visits                                   | 84%                                | 100%                                     | 4                                  | 4.00                                  |  |
| Academic Supports                                     | 75%                                | 100%                                     | 3                                  | 3.00                                  |  |
| Provider ECEM Visits                                  | 83%                                | 82%                                      | 7                                  | 5.74                                  |  |
| Provider General Contacts                             | 81%                                | 88%                                      | 7                                  | 6.16                                  |  |
| Placements with Siblings                              | 37%                                | 63%                                      | Not Scored                         | Not Scored                            |  |
| Placements within Legal County                        | 7%                                 | 0%                                       | Not Scored                         | Not Scored                            |  |
| Well-Being Sub-Total                                  |                                    |                                          | 25                                 | 22.90                                 |  |