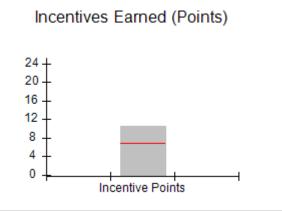

### Provider/Program Name: A Friend's House - (563) - CCI

| Program Census Information:                      |                                         | # Children in Care During<br>Quarter: 19 | # Placements During<br>Quarter: 20 | # Children in Care On<br>Last Day: 15 |
|--------------------------------------------------|-----------------------------------------|------------------------------------------|------------------------------------|---------------------------------------|
| CCI Incentive Credits                            | Avg<br>Performance All<br>CCIs (Points) | Provider<br>Performance (%)*             | Possible Points<br>(Weight)        | Provider Points<br>Earned             |
| Early EPSDT Medical Visits                       |                                         | 100%                                     | 2                                  | 2.00                                  |
| Early EPSDT Dental Visits                        |                                         | 100%                                     | 2                                  | 2.00                                  |
| Permanency Contacts                              |                                         | 0%                                       | 5                                  | 0.00                                  |
| Additional Academic Supports                     |                                         | 82%                                      | 2                                  | 1.64                                  |
| HS Grad/GED/Prof or Trade<br>Certificate/College |                                         | N/A                                      | 10/5/5/1                           |                                       |
| EYSS Agreement                                   |                                         | 0%                                       | 5                                  | 0.00                                  |
| Community Connections                            |                                         | 0%                                       | 4                                  | 0.00                                  |
| Active Agency Accreditation                      |                                         | 0%                                       | 4                                  | 0.00                                  |
| Staff Clinical Licensure                         |                                         | 0%                                       | 5                                  | 0.00                                  |
| Behavior Management (threshold = 0)              |                                         | 100%                                     | 4                                  | 4.00                                  |
| Incentives Total                                 | 6.92                                    |                                          |                                    | 9.64                                  |
| Maximum total                                    | combined incentive                      | credit allowed is 10 points.             | Incentives Awarded                 | 9.64                                  |
| *Performance calculation descriptions can b      | e found in the FY 202                   | 20 RBWO PBP Measureme                    | ents and Standards Guide.          |                                       |