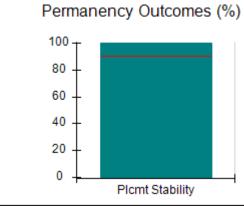

# Performance-Based Placement Measures RBWO Provider GA+SCORECARD - CCI

| Provider/Program Name: A Friend's House - (563) - CCI |                                    |                                          |                                    |                                       |  |
|-------------------------------------------------------|------------------------------------|------------------------------------------|------------------------------------|---------------------------------------|--|
| 111 Henry Pkwy., McDonough, GA 3                      | 0253                               | Quarterly Sco                            | ores (Grades)                      | Current Quarter Score (Grade)         |  |
| Phone: 678-432-1630                                   |                                    | Q1: 101.45 (A+)                          | Q2: (N/A)                          | 101.45%                               |  |
| Vendor ID# 35215                                      |                                    | Q3: (N/A)                                | Q4: (N/A)                          | (A+)                                  |  |
| Program Census Information:                           |                                    | # Children in Care During<br>Quarter: 19 | # Placements During<br>Quarter: 20 | # Children in Care On<br>Last Day: 15 |  |
|                                                       | Avg<br>Performance All<br>CCIs (%) | Provider<br>Performance (%)*             | Possible Points<br>(Weight)        | Provider Points<br>Earned             |  |
| OPM Monitoring Reviews                                |                                    |                                          |                                    |                                       |  |
| Annual Comprehensive Reviews                          | 83%                                | 90%                                      | 25                                 | 22.43                                 |  |
| Safety Reviews                                        | 83%                                | 93%                                      | 15                                 | 13.88                                 |  |
| Monitoring Sub-Total                                  |                                    |                                          | 40                                 | 36.31                                 |  |
| CCI Safety Outcomes                                   |                                    |                                          |                                    |                                       |  |
| Incidence of Maltreatment                             | 0.13%                              | No Substantiated<br>Reports              | 10                                 | 10.00                                 |  |
| Staff Training/Foundations                            | 97%                                | 97%                                      | 5                                  | 4.85                                  |  |
| Staff Safety Checks                                   | 82%                                | 88%                                      | 5                                  | 4.40                                  |  |
| Safety Sub-Total                                      |                                    |                                          | 20                                 | 19.25                                 |  |
| CCI Permanency Outcomes                               |                                    |                                          |                                    |                                       |  |
| Placement Stability                                   | 90%                                | 89%                                      | 15                                 | 13.35                                 |  |
| Permanency Sub-Total                                  |                                    |                                          | 15                                 | 13.35                                 |  |
| CCI Well-Being Outcomes                               |                                    |                                          |                                    |                                       |  |
| EPSDT Medical Visits                                  | 91%                                | 100%                                     | 4                                  | 4.00                                  |  |
| EPSDT Dental Visits                                   | 84%                                | 100%                                     | 4                                  | 4.00                                  |  |
| Academic Supports                                     | 75%                                | 100%                                     | 3                                  | 3.00                                  |  |
| Provider ECEM Visits                                  | 83%                                | 82%                                      | 7                                  | 5.74                                  |  |
| Provider General Contacts                             | 81%                                | 88%                                      | 7                                  | 6.16                                  |  |
| Placements with Siblings                              | 37%                                | 63%                                      | Not Scored                         | Not Scored                            |  |
| Placements within Legal County                        | 7%                                 | 0%                                       | Not Scored                         | Not Scored                            |  |
| Well-Being Sub-Total                                  |                                    |                                          | 25                                 | 22.90                                 |  |