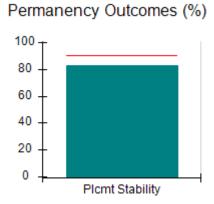

# Performance-Based Placement Measures RBWO Provider GA+SCORECARD - CCI

| Provider/Program Name: A Friend's House - (563) - CCI |                                    |                                          |                                    |                                       |  |
|-------------------------------------------------------|------------------------------------|------------------------------------------|------------------------------------|---------------------------------------|--|
| 111 Henry Pkwy., McDonough, GA 3                      | 0253                               | Quarterly Sco                            | ores (Grades)                      | Current Quarter Score (Grade)         |  |
| Phone: 678-432-1630                                   |                                    | Q1: 101.45 (A+)                          | Q2: (N/A)                          | 101.45%                               |  |
| Vendor ID# 35215                                      |                                    | Q3: (N/A)                                | Q4: (N/A)                          | (A+)                                  |  |
| Program Census Information:                           |                                    | # Children in Care During<br>Quarter: 19 | # Placements During<br>Quarter: 20 | # Children in Care On<br>Last Day: 15 |  |
|                                                       | Avg<br>Performance All<br>CCIs (%) | Provider<br>Performance (%)*             | Possible Points<br>(Weight)        | Provider Points<br>Earned             |  |
| OPM Monitoring Reviews                                |                                    |                                          |                                    |                                       |  |
| Annual Comprehensive Reviews                          | 83%                                | 90%                                      | 25                                 | 22.43                                 |  |
| Safety Reviews                                        | 83%                                | 93%                                      | 15                                 | 13.88                                 |  |
| Monitoring Sub-Total                                  |                                    |                                          | 40                                 | 36.31                                 |  |
| CCI Safety Outcomes                                   |                                    |                                          |                                    |                                       |  |
| Incidence of Maltreatment                             | 0.13%                              | No Substantiated<br>Reports              | 10                                 | 10.00                                 |  |
| Staff Training/Foundations                            | 97%                                | 97%                                      | 5                                  | 4.85                                  |  |
| Staff Safety Checks                                   | 82%                                | 88%                                      | 5                                  | 4.40                                  |  |
| Safety Sub-Total                                      |                                    |                                          | 20                                 | 19.25                                 |  |
| CCI Permanency Outcomes                               |                                    |                                          |                                    |                                       |  |
| Placement Stability                                   | 90%                                | 89%                                      | 15                                 | 13.35                                 |  |
| Permanency Sub-Total                                  |                                    |                                          | 15                                 | 13.35                                 |  |
| CCI Well-Being Outcomes                               |                                    |                                          |                                    |                                       |  |
| EPSDT Medical Visits                                  | 91%                                | 100%                                     | 4                                  | 4.00                                  |  |
| EPSDT Dental Visits                                   | 84%                                | 100%                                     | 4                                  | 4.00                                  |  |
| Academic Supports                                     | 75%                                | 100%                                     | 3                                  | 3.00                                  |  |
| Provider ECEM Visits                                  | 83%                                | 82%                                      | 7                                  | 5.74                                  |  |
| Provider General Contacts                             | 81%                                | 88%                                      | 7                                  | 6.16                                  |  |
| Placements with Siblings                              | 37%                                | 63%                                      | Not Scored                         | Not Scored                            |  |
| Placements within Legal County                        | 7%                                 | 0%                                       | Not Scored                         | Not Scored                            |  |
| Well-Being Sub-Total                                  |                                    |                                          | 25                                 | 22.90                                 |  |