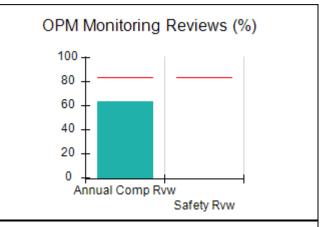

# Performance-Based Placement Measures RBWO Provider GA+SCORECARD - CCI

| Provider/Program Name: A Friend's House - (563) - CCI |                                    |                                          |                                    |                                       |  |
|-------------------------------------------------------|------------------------------------|------------------------------------------|------------------------------------|---------------------------------------|--|
| 111 Henry Pkwy., McDonough, GA 3                      | 0253                               | Quarterly Sco                            | ores (Grades)                      | Current Quarter Score (Grade)         |  |
| Phone: 678-432-1630                                   |                                    | Q1: 101.45 (A+)                          | Q2: (N/A)                          | 101.45%                               |  |
| Vendor ID# 35215                                      |                                    | Q3: (N/A)                                | Q4: (N/A)                          | (A+)                                  |  |
| Program Census Information:                           |                                    | # Children in Care During<br>Quarter: 19 | # Placements During<br>Quarter: 20 | # Children in Care On<br>Last Day: 15 |  |
|                                                       | Avg<br>Performance All<br>CCIs (%) | Provider<br>Performance (%)*             | Possible Points<br>(Weight)        | Provider Points<br>Earned             |  |
| OPM Monitoring Reviews                                |                                    |                                          |                                    |                                       |  |
| Annual Comprehensive Reviews                          | 83%                                | 90%                                      | 25                                 | 22.43                                 |  |
| Safety Reviews                                        | 83%                                | 93%                                      | 15                                 | 13.88                                 |  |
| Monitoring Sub-Total                                  |                                    |                                          | 40                                 | 36.31                                 |  |
| CCI Safety Outcomes                                   |                                    |                                          |                                    |                                       |  |
| Incidence of Maltreatment                             | 0.13%                              | No Substantiated<br>Reports              | 10                                 | 10.00                                 |  |
| Staff Training/Foundations                            | 97%                                | 97%                                      | 5                                  | 4.85                                  |  |
| Staff Safety Checks                                   | 82%                                | 88%                                      | 5                                  | 4.40                                  |  |
| Safety Sub-Total                                      |                                    |                                          | 20                                 | 19.25                                 |  |
| CCI Permanency Outcomes                               |                                    |                                          |                                    |                                       |  |
| Placement Stability                                   | 90%                                | 89%                                      | 15                                 | 13.35                                 |  |
| Permanency Sub-Total                                  |                                    |                                          | 15                                 | 13.35                                 |  |
| CCI Well-Being Outcomes                               |                                    |                                          |                                    |                                       |  |
| EPSDT Medical Visits                                  | 91%                                | 100%                                     | 4                                  | 4.00                                  |  |
| EPSDT Dental Visits                                   | 84%                                | 100%                                     | 4                                  | 4.00                                  |  |
| Academic Supports                                     | 75%                                | 100%                                     | 3                                  | 3.00                                  |  |
| Provider ECEM Visits                                  | 83%                                | 82%                                      | 7                                  | 5.74                                  |  |
| Provider General Contacts                             | 81%                                | 88%                                      | 7                                  | 6.16                                  |  |
| Placements with Siblings                              | 37%                                | 63%                                      | Not Scored                         | Not Scored                            |  |
| Placements within Legal County                        | 7%                                 | 0%                                       | Not Scored                         | Not Scored                            |  |
| Well-Being Sub-Total                                  |                                    |                                          | 25                                 | 22.90                                 |  |