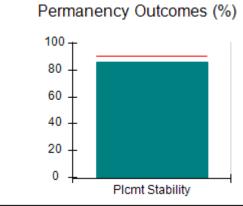

# Performance-Based Placement Measures RBWO Provider GA+SCORECARD - CCI

| Provider/Program Name: A Friend's House - (563) - CCI |                                    |                                          |                                    |                                       |  |
|-------------------------------------------------------|------------------------------------|------------------------------------------|------------------------------------|---------------------------------------|--|
| 111 Henry Pkwy., McDonough, GA 3                      | 0253                               | Quarterly Sco                            | ores (Grades)                      | Current Quarter Score (Grade)         |  |
| Phone: 678-432-1630                                   |                                    | Q1: 101.45 (A+)                          | Q2: (N/A)                          | 101.45%                               |  |
| Vendor ID# 35215                                      |                                    | Q3: (N/A)                                | Q4: (N/A)                          | (A+)                                  |  |
| Program Census Information:                           |                                    | # Children in Care During<br>Quarter: 19 | # Placements During<br>Quarter: 20 | # Children in Care On<br>Last Day: 15 |  |
|                                                       | Avg<br>Performance All<br>CCIs (%) | Provider<br>Performance (%)*             | Possible Points<br>(Weight)        | Provider Points<br>Earned             |  |
| OPM Monitoring Reviews                                |                                    |                                          |                                    |                                       |  |
| Annual Comprehensive Reviews                          | 83%                                | 90%                                      | 25                                 | 22.43                                 |  |
| Safety Reviews                                        | 83%                                | 93%                                      | 15                                 | 13.88                                 |  |
| Monitoring Sub-Total                                  |                                    |                                          | 40                                 | 36.31                                 |  |
| CCI Safety Outcomes                                   |                                    |                                          |                                    |                                       |  |
| Incidence of Maltreatment                             | 0.13%                              | No Substantiated<br>Reports              | 10                                 | 10.00                                 |  |
| Staff Training/Foundations                            | 97%                                | 97%                                      | 5                                  | 4.85                                  |  |
| Staff Safety Checks                                   | 82%                                | 88%                                      | 5                                  | 4.40                                  |  |
| Safety Sub-Total                                      |                                    |                                          | 20                                 | 19.25                                 |  |
| CCI Permanency Outcomes                               |                                    |                                          |                                    |                                       |  |
| Placement Stability                                   | 90%                                | 89%                                      | 15                                 | 13.35                                 |  |
| Permanency Sub-Total                                  |                                    |                                          | 15                                 | 13.35                                 |  |
| CCI Well-Being Outcomes                               |                                    |                                          |                                    |                                       |  |
| EPSDT Medical Visits                                  | 91%                                | 100%                                     | 4                                  | 4.00                                  |  |
| EPSDT Dental Visits                                   | 84%                                | 100%                                     | 4                                  | 4.00                                  |  |
| Academic Supports                                     | 75%                                | 100%                                     | 3                                  | 3.00                                  |  |
| Provider ECEM Visits                                  | 83%                                | 82%                                      | 7                                  | 5.74                                  |  |
| Provider General Contacts                             | 81%                                | 88%                                      | 7                                  | 6.16                                  |  |
| Placements with Siblings                              | 37%                                | 63%                                      | Not Scored                         | Not Scored                            |  |
| Placements within Legal County                        | 7%                                 | 0%                                       | Not Scored                         | Not Scored                            |  |
| Well-Being Sub-Total                                  |                                    |                                          | 25                                 | 22.90                                 |  |