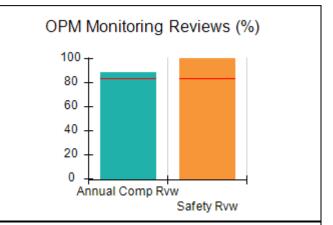

# Performance-Based Placement Measures RBWO Provider GA+SCORECARD - CCI

| Provider/Program Name: A Friend's House - (563) - CCI |                                    |                                          |                                    |                                       |  |
|-------------------------------------------------------|------------------------------------|------------------------------------------|------------------------------------|---------------------------------------|--|
| 111 Henry Pkwy., McDonough, GA 3                      | 0253                               | Quarterly Sco                            | ores (Grades)                      | Current Quarter Score (Grade)         |  |
| Phone: 678-432-1630                                   |                                    | Q1: 101.45 (A+)                          | Q2: (N/A)                          | 101.45%                               |  |
| Vendor ID# 35215                                      |                                    | Q3: (N/A)                                | Q4: (N/A)                          | (A+)                                  |  |
| Program Census Information:                           |                                    | # Children in Care During<br>Quarter: 19 | # Placements During<br>Quarter: 20 | # Children in Care On<br>Last Day: 15 |  |
|                                                       | Avg<br>Performance All<br>CCIs (%) | Provider<br>Performance (%)*             | Possible Points<br>(Weight)        | Provider Points<br>Earned             |  |
| OPM Monitoring Reviews                                |                                    |                                          |                                    |                                       |  |
| Annual Comprehensive Reviews                          | 83%                                | 90%                                      | 25                                 | 22.43                                 |  |
| Safety Reviews                                        | 83%                                | 93%                                      | 15                                 | 13.88                                 |  |
| Monitoring Sub-Total                                  |                                    |                                          | 40                                 | 36.31                                 |  |
| CCI Safety Outcomes                                   |                                    |                                          |                                    |                                       |  |
| Incidence of Maltreatment                             | 0.13%                              | No Substantiated<br>Reports              | 10                                 | 10.00                                 |  |
| Staff Training/Foundations                            | 97%                                | 97%                                      | 5                                  | 4.85                                  |  |
| Staff Safety Checks                                   | 82%                                | 88%                                      | 5                                  | 4.40                                  |  |
| Safety Sub-Total                                      |                                    |                                          | 20                                 | 19.25                                 |  |
| CCI Permanency Outcomes                               |                                    |                                          |                                    |                                       |  |
| Placement Stability                                   | 90%                                | 89%                                      | 15                                 | 13.35                                 |  |
| Permanency Sub-Total                                  |                                    |                                          | 15                                 | 13.35                                 |  |
| CCI Well-Being Outcomes                               |                                    |                                          |                                    |                                       |  |
| EPSDT Medical Visits                                  | 91%                                | 100%                                     | 4                                  | 4.00                                  |  |
| EPSDT Dental Visits                                   | 84%                                | 100%                                     | 4                                  | 4.00                                  |  |
| Academic Supports                                     | 75%                                | 100%                                     | 3                                  | 3.00                                  |  |
| Provider ECEM Visits                                  | 83%                                | 82%                                      | 7                                  | 5.74                                  |  |
| Provider General Contacts                             | 81%                                | 88%                                      | 7                                  | 6.16                                  |  |
| Placements with Siblings                              | 37%                                | 63%                                      | Not Scored                         | Not Scored                            |  |
| Placements within Legal County                        | 7%                                 | 0%                                       | Not Scored                         | Not Scored                            |  |
| Well-Being Sub-Total                                  |                                    |                                          | 25                                 | 22.90                                 |  |