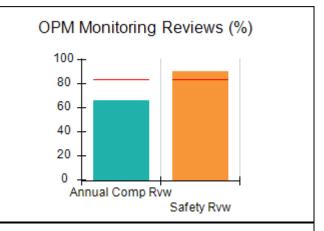

# Performance-Based Placement Measures RBWO Provider GA+SCORECARD - CCI

| Provider/Program Name: A Friend's House - (563) - CCI |                                    |                                          |                                    |                                       |  |
|-------------------------------------------------------|------------------------------------|------------------------------------------|------------------------------------|---------------------------------------|--|
| 111 Henry Pkwy., McDonough, GA 3                      | 0253                               | Quarterly Sco                            | ores (Grades)                      | Current Quarter Score (Grade)         |  |
| Phone: 678-432-1630                                   |                                    | Q1: 101.45 (A+)                          | Q2: (N/A)                          | 101.45%                               |  |
| Vendor ID# 35215                                      |                                    | Q3: (N/A)                                | Q4: (N/A)                          | (A+)                                  |  |
| Program Census Information:                           |                                    | # Children in Care During<br>Quarter: 19 | # Placements During<br>Quarter: 20 | # Children in Care On<br>Last Day: 15 |  |
|                                                       | Avg<br>Performance All<br>CCIs (%) | Provider<br>Performance (%)*             | Possible Points<br>(Weight)        | Provider Points<br>Earned             |  |
| OPM Monitoring Reviews                                |                                    |                                          |                                    |                                       |  |
| Annual Comprehensive Reviews                          | 83%                                | 90%                                      | 25                                 | 22.43                                 |  |
| Safety Reviews                                        | 83%                                | 93%                                      | 15                                 | 13.88                                 |  |
| Monitoring Sub-Total                                  |                                    |                                          | 40                                 | 36.31                                 |  |
| CCI Safety Outcomes                                   |                                    |                                          |                                    |                                       |  |
| Incidence of Maltreatment                             | 0.13%                              | No Substantiated<br>Reports              | 10                                 | 10.00                                 |  |
| Staff Training/Foundations                            | 97%                                | 97%                                      | 5                                  | 4.85                                  |  |
| Staff Safety Checks                                   | 82%                                | 88%                                      | 5                                  | 4.40                                  |  |
| Safety Sub-Total                                      |                                    |                                          | 20                                 | 19.25                                 |  |
| CCI Permanency Outcomes                               |                                    |                                          |                                    |                                       |  |
| Placement Stability                                   | 90%                                | 89%                                      | 15                                 | 13.35                                 |  |
| Permanency Sub-Total                                  |                                    |                                          | 15                                 | 13.35                                 |  |
| CCI Well-Being Outcomes                               |                                    |                                          |                                    |                                       |  |
| EPSDT Medical Visits                                  | 91%                                | 100%                                     | 4                                  | 4.00                                  |  |
| EPSDT Dental Visits                                   | 84%                                | 100%                                     | 4                                  | 4.00                                  |  |
| Academic Supports                                     | 75%                                | 100%                                     | 3                                  | 3.00                                  |  |
| Provider ECEM Visits                                  | 83%                                | 82%                                      | 7                                  | 5.74                                  |  |
| Provider General Contacts                             | 81%                                | 88%                                      | 7                                  | 6.16                                  |  |
| Placements with Siblings                              | 37%                                | 63%                                      | Not Scored                         | Not Scored                            |  |
| Placements within Legal County                        | 7%                                 | 0%                                       | Not Scored                         | Not Scored                            |  |
| Well-Being Sub-Total                                  |                                    |                                          | 25                                 | 22.90                                 |  |