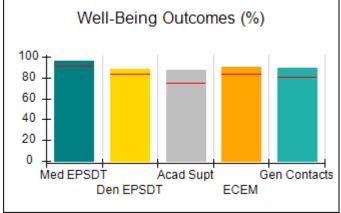

# Performance-Based Placement Measures RBWO Provider GA+SCORECARD - CCI

| Provider/Program Name: A Friend's House - (563) - CCI |                                    |                                          |                                    |                                       |  |
|-------------------------------------------------------|------------------------------------|------------------------------------------|------------------------------------|---------------------------------------|--|
| 111 Henry Pkwy., McDonough, GA 3                      | 0253                               | Quarterly Sco                            | ores (Grades)                      | Current Quarter Score (Grade)         |  |
| Phone: 678-432-1630                                   |                                    | Q1: 101.45 (A+)                          | Q2: (N/A)                          | 101.45%                               |  |
| Vendor ID# 35215                                      |                                    | Q3: (N/A)                                | Q4: (N/A)                          | (A+)                                  |  |
| Program Census Information:                           |                                    | # Children in Care During<br>Quarter: 19 | # Placements During<br>Quarter: 20 | # Children in Care On<br>Last Day: 15 |  |
|                                                       | Avg<br>Performance All<br>CCIs (%) | Provider<br>Performance (%)*             | Possible Points<br>(Weight)        | Provider Points<br>Earned             |  |
| OPM Monitoring Reviews                                |                                    |                                          |                                    |                                       |  |
| Annual Comprehensive Reviews                          | 83%                                | 90%                                      | 25                                 | 22.43                                 |  |
| Safety Reviews                                        | 83%                                | 93%                                      | 15                                 | 13.88                                 |  |
| Monitoring Sub-Total                                  |                                    |                                          | 40                                 | 36.31                                 |  |
| CCI Safety Outcomes                                   |                                    |                                          |                                    |                                       |  |
| Incidence of Maltreatment                             | 0.13%                              | No Substantiated<br>Reports              | 10                                 | 10.00                                 |  |
| Staff Training/Foundations                            | 97%                                | 97%                                      | 5                                  | 4.85                                  |  |
| Staff Safety Checks                                   | 82%                                | 88%                                      | 5                                  | 4.40                                  |  |
| Safety Sub-Total                                      |                                    |                                          | 20                                 | 19.25                                 |  |
| CCI Permanency Outcomes                               |                                    |                                          |                                    |                                       |  |
| Placement Stability                                   | 90%                                | 89%                                      | 15                                 | 13.35                                 |  |
| Permanency Sub-Total                                  |                                    |                                          | 15                                 | 13.35                                 |  |
| CCI Well-Being Outcomes                               |                                    |                                          |                                    |                                       |  |
| EPSDT Medical Visits                                  | 91%                                | 100%                                     | 4                                  | 4.00                                  |  |
| EPSDT Dental Visits                                   | 84%                                | 100%                                     | 4                                  | 4.00                                  |  |
| Academic Supports                                     | 75%                                | 100%                                     | 3                                  | 3.00                                  |  |
| Provider ECEM Visits                                  | 83%                                | 82%                                      | 7                                  | 5.74                                  |  |
| Provider General Contacts                             | 81%                                | 88%                                      | 7                                  | 6.16                                  |  |
| Placements with Siblings                              | 37%                                | 63%                                      | Not Scored                         | Not Scored                            |  |
| Placements within Legal County                        | 7%                                 | 0%                                       | Not Scored                         | Not Scored                            |  |
| Well-Being Sub-Total                                  |                                    |                                          | 25                                 | 22.90                                 |  |