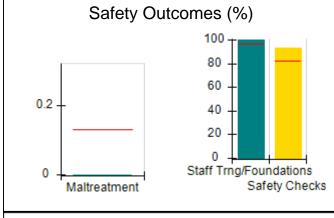

# Performance-Based Placement Measures RBWO Provider GA+SCORECARD - CCI

| Provider/Program Name: A Friend's House - (563) - CCI |                                    |                                          |                                    |                                       |  |
|-------------------------------------------------------|------------------------------------|------------------------------------------|------------------------------------|---------------------------------------|--|
| 111 Henry Pkwy., McDonough, GA 3                      | 0253                               | Quarterly Sco                            | ores (Grades)                      | Current Quarter Score (Grade)         |  |
| Phone: 678-432-1630                                   |                                    | Q1: 101.45 (A+)                          | Q2: (N/A)                          | 101.45%                               |  |
| Vendor ID# 35215                                      |                                    | Q3: (N/A)                                | Q4: (N/A)                          | (A+)                                  |  |
| Program Census Information:                           |                                    | # Children in Care During<br>Quarter: 19 | # Placements During<br>Quarter: 20 | # Children in Care On<br>Last Day: 15 |  |
|                                                       | Avg<br>Performance All<br>CCIs (%) | Provider<br>Performance (%)*             | Possible Points<br>(Weight)        | Provider Points<br>Earned             |  |
| OPM Monitoring Reviews                                |                                    |                                          |                                    |                                       |  |
| Annual Comprehensive Reviews                          | 83%                                | 90%                                      | 25                                 | 22.43                                 |  |
| Safety Reviews                                        | 83%                                | 93%                                      | 15                                 | 13.88                                 |  |
| Monitoring Sub-Total                                  |                                    |                                          | 40                                 | 36.31                                 |  |
| CCI Safety Outcomes                                   |                                    |                                          |                                    |                                       |  |
| Incidence of Maltreatment                             | 0.13%                              | No Substantiated<br>Reports              | 10                                 | 10.00                                 |  |
| Staff Training/Foundations                            | 97%                                | 97%                                      | 5                                  | 4.85                                  |  |
| Staff Safety Checks                                   | 82%                                | 88%                                      | 5                                  | 4.40                                  |  |
| Safety Sub-Total                                      |                                    |                                          | 20                                 | 19.25                                 |  |
| CCI Permanency Outcomes                               |                                    |                                          |                                    |                                       |  |
| Placement Stability                                   | 90%                                | 89%                                      | 15                                 | 13.35                                 |  |
| Permanency Sub-Total                                  |                                    |                                          | 15                                 | 13.35                                 |  |
| CCI Well-Being Outcomes                               |                                    |                                          |                                    |                                       |  |
| EPSDT Medical Visits                                  | 91%                                | 100%                                     | 4                                  | 4.00                                  |  |
| EPSDT Dental Visits                                   | 84%                                | 100%                                     | 4                                  | 4.00                                  |  |
| Academic Supports                                     | 75%                                | 100%                                     | 3                                  | 3.00                                  |  |
| Provider ECEM Visits                                  | 83%                                | 82%                                      | 7                                  | 5.74                                  |  |
| Provider General Contacts                             | 81%                                | 88%                                      | 7                                  | 6.16                                  |  |
| Placements with Siblings                              | 37%                                | 63%                                      | Not Scored                         | Not Scored                            |  |
| Placements within Legal County                        | 7%                                 | 0%                                       | Not Scored                         | Not Scored                            |  |
| Well-Being Sub-Total                                  |                                    |                                          | 25                                 | 22.90                                 |  |