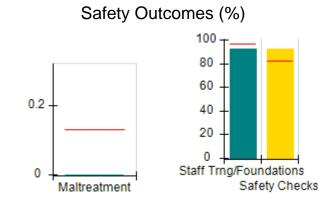

# Performance-Based Placement Measures RBWO Provider GA+SCORECARD - CCI

| Provider/Program Name: A Friend's House - (563) - CCI |                                    |                                          |                                    |                                       |  |
|-------------------------------------------------------|------------------------------------|------------------------------------------|------------------------------------|---------------------------------------|--|
| 111 Henry Pkwy., McDonough, GA 3                      | 0253                               | Quarterly Sco                            | ores (Grades)                      | Current Quarter Score (Grade)         |  |
| Phone: 678-432-1630                                   |                                    | Q1: 101.45 (A+)                          | Q2: (N/A)                          | 101.45%                               |  |
| Vendor ID# 35215                                      |                                    | Q3: (N/A)                                | Q4: (N/A)                          | (A+)                                  |  |
| Program Census Information:                           |                                    | # Children in Care During<br>Quarter: 19 | # Placements During<br>Quarter: 20 | # Children in Care On<br>Last Day: 15 |  |
|                                                       | Avg<br>Performance All<br>CCIs (%) | Provider<br>Performance (%)*             | Possible Points<br>(Weight)        | Provider Points<br>Earned             |  |
| OPM Monitoring Reviews                                |                                    |                                          |                                    |                                       |  |
| Annual Comprehensive Reviews                          | 83%                                | 90%                                      | 25                                 | 22.43                                 |  |
| Safety Reviews                                        | 83%                                | 93%                                      | 15                                 | 13.88                                 |  |
| Monitoring Sub-Total                                  |                                    |                                          | 40                                 | 36.31                                 |  |
| CCI Safety Outcomes                                   |                                    |                                          |                                    |                                       |  |
| Incidence of Maltreatment                             | 0.13%                              | No Substantiated<br>Reports              | 10                                 | 10.00                                 |  |
| Staff Training/Foundations                            | 97%                                | 97%                                      | 5                                  | 4.85                                  |  |
| Staff Safety Checks                                   | 82%                                | 88%                                      | 5                                  | 4.40                                  |  |
| Safety Sub-Total                                      |                                    |                                          | 20                                 | 19.25                                 |  |
| CCI Permanency Outcomes                               |                                    |                                          |                                    |                                       |  |
| Placement Stability                                   | 90%                                | 89%                                      | 15                                 | 13.35                                 |  |
| Permanency Sub-Total                                  |                                    |                                          | 15                                 | 13.35                                 |  |
| CCI Well-Being Outcomes                               |                                    |                                          |                                    |                                       |  |
| EPSDT Medical Visits                                  | 91%                                | 100%                                     | 4                                  | 4.00                                  |  |
| EPSDT Dental Visits                                   | 84%                                | 100%                                     | 4                                  | 4.00                                  |  |
| Academic Supports                                     | 75%                                | 100%                                     | 3                                  | 3.00                                  |  |
| Provider ECEM Visits                                  | 83%                                | 82%                                      | 7                                  | 5.74                                  |  |
| Provider General Contacts                             | 81%                                | 88%                                      | 7                                  | 6.16                                  |  |
| Placements with Siblings                              | 37%                                | 63%                                      | Not Scored                         | Not Scored                            |  |
| Placements within Legal County                        | 7%                                 | 0%                                       | Not Scored                         | Not Scored                            |  |
| Well-Being Sub-Total                                  |                                    |                                          | 25                                 | 22.90                                 |  |