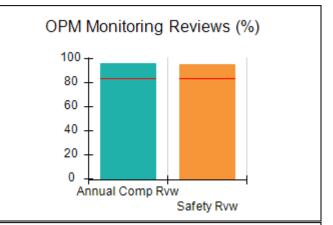

# Performance-Based Placement Measures RBWO Provider GA+SCORECARD - CCI

| Provider/Program Name: A Friend's House - (563) - CCI |                                    |                                          |                                    |                                       |  |
|-------------------------------------------------------|------------------------------------|------------------------------------------|------------------------------------|---------------------------------------|--|
| 111 Henry Pkwy., McDonough, GA 3                      | 0253                               | Quarterly Sco                            | ores (Grades)                      | Current Quarter Score (Grade)         |  |
| Phone: 678-432-1630                                   |                                    | Q1: 101.45 (A+)                          | Q2: (N/A)                          | 101.45%                               |  |
| Vendor ID# 35215                                      |                                    | Q3: (N/A)                                | Q4: (N/A)                          | (A+)                                  |  |
| Program Census Information:                           |                                    | # Children in Care During<br>Quarter: 19 | # Placements During<br>Quarter: 20 | # Children in Care On<br>Last Day: 15 |  |
|                                                       | Avg<br>Performance All<br>CCIs (%) | Provider<br>Performance (%)*             | Possible Points<br>(Weight)        | Provider Points<br>Earned             |  |
| OPM Monitoring Reviews                                |                                    |                                          |                                    |                                       |  |
| Annual Comprehensive Reviews                          | 83%                                | 90%                                      | 25                                 | 22.43                                 |  |
| Safety Reviews                                        | 83%                                | 93%                                      | 15                                 | 13.88                                 |  |
| Monitoring Sub-Total                                  |                                    |                                          | 40                                 | 36.31                                 |  |
| CCI Safety Outcomes                                   |                                    |                                          |                                    |                                       |  |
| Incidence of Maltreatment                             | 0.13%                              | No Substantiated<br>Reports              | 10                                 | 10.00                                 |  |
| Staff Training/Foundations                            | 97%                                | 97%                                      | 5                                  | 4.85                                  |  |
| Staff Safety Checks                                   | 82%                                | 88%                                      | 5                                  | 4.40                                  |  |
| Safety Sub-Total                                      |                                    |                                          | 20                                 | 19.25                                 |  |
| CCI Permanency Outcomes                               |                                    |                                          |                                    |                                       |  |
| Placement Stability                                   | 90%                                | 89%                                      | 15                                 | 13.35                                 |  |
| Permanency Sub-Total                                  |                                    |                                          | 15                                 | 13.35                                 |  |
| CCI Well-Being Outcomes                               |                                    |                                          |                                    |                                       |  |
| EPSDT Medical Visits                                  | 91%                                | 100%                                     | 4                                  | 4.00                                  |  |
| EPSDT Dental Visits                                   | 84%                                | 100%                                     | 4                                  | 4.00                                  |  |
| Academic Supports                                     | 75%                                | 100%                                     | 3                                  | 3.00                                  |  |
| Provider ECEM Visits                                  | 83%                                | 82%                                      | 7                                  | 5.74                                  |  |
| Provider General Contacts                             | 81%                                | 88%                                      | 7                                  | 6.16                                  |  |
| Placements with Siblings                              | 37%                                | 63%                                      | Not Scored                         | Not Scored                            |  |
| Placements within Legal County                        | 7%                                 | 0%                                       | Not Scored                         | Not Scored                            |  |
| Well-Being Sub-Total                                  |                                    |                                          | 25                                 | 22.90                                 |  |