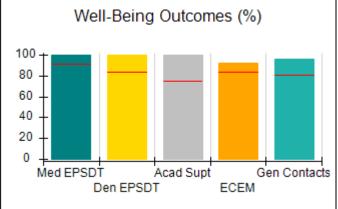

# Performance-Based Placement Measures RBWO Provider GA+SCORECARD - CCI

| Provider/Program Name: A Friend's House - (563) - CCI |                                    |                                          |                                    |                                       |  |
|-------------------------------------------------------|------------------------------------|------------------------------------------|------------------------------------|---------------------------------------|--|
| 111 Henry Pkwy., McDonough, GA 3                      | 0253                               | Quarterly Sco                            | ores (Grades)                      | Current Quarter Score (Grade)         |  |
| Phone: 678-432-1630                                   |                                    | Q1: 101.45 (A+)                          | Q2: (N/A)                          | 101.45%                               |  |
| Vendor ID# 35215                                      |                                    | Q3: (N/A)                                | Q4: (N/A)                          | (A+)                                  |  |
| Program Census Information:                           |                                    | # Children in Care During<br>Quarter: 19 | # Placements During<br>Quarter: 20 | # Children in Care On<br>Last Day: 15 |  |
|                                                       | Avg<br>Performance All<br>CCIs (%) | Provider<br>Performance (%)*             | Possible Points<br>(Weight)        | Provider Points<br>Earned             |  |
| OPM Monitoring Reviews                                |                                    |                                          |                                    |                                       |  |
| Annual Comprehensive Reviews                          | 83%                                | 90%                                      | 25                                 | 22.43                                 |  |
| Safety Reviews                                        | 83%                                | 93%                                      | 15                                 | 13.88                                 |  |
| Monitoring Sub-Total                                  |                                    |                                          | 40                                 | 36.31                                 |  |
| CCI Safety Outcomes                                   |                                    |                                          |                                    |                                       |  |
| Incidence of Maltreatment                             | 0.13%                              | No Substantiated<br>Reports              | 10                                 | 10.00                                 |  |
| Staff Training/Foundations                            | 97%                                | 97%                                      | 5                                  | 4.85                                  |  |
| Staff Safety Checks                                   | 82%                                | 88%                                      | 5                                  | 4.40                                  |  |
| Safety Sub-Total                                      |                                    |                                          | 20                                 | 19.25                                 |  |
| CCI Permanency Outcomes                               |                                    |                                          |                                    |                                       |  |
| Placement Stability                                   | 90%                                | 89%                                      | 15                                 | 13.35                                 |  |
| Permanency Sub-Total                                  |                                    |                                          | 15                                 | 13.35                                 |  |
| CCI Well-Being Outcomes                               |                                    |                                          |                                    |                                       |  |
| EPSDT Medical Visits                                  | 91%                                | 100%                                     | 4                                  | 4.00                                  |  |
| EPSDT Dental Visits                                   | 84%                                | 100%                                     | 4                                  | 4.00                                  |  |
| Academic Supports                                     | 75%                                | 100%                                     | 3                                  | 3.00                                  |  |
| Provider ECEM Visits                                  | 83%                                | 82%                                      | 7                                  | 5.74                                  |  |
| Provider General Contacts                             | 81%                                | 88%                                      | 7                                  | 6.16                                  |  |
| Placements with Siblings                              | 37%                                | 63%                                      | Not Scored                         | Not Scored                            |  |
| Placements within Legal County                        | 7%                                 | 0%                                       | Not Scored                         | Not Scored                            |  |
| Well-Being Sub-Total                                  |                                    |                                          | 25                                 | 22.90                                 |  |