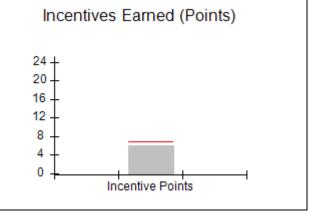

### Provider/Program Name: A Friend's House - (563) - CCI

| Program Census Information:                      |                                         | # Children in Care During<br>Quarter: 19 | # Placements During<br>Quarter: 20 | # Children in Care On<br>Last Day: 15 |
|--------------------------------------------------|-----------------------------------------|------------------------------------------|------------------------------------|---------------------------------------|
| CCI Incentive Credits                            | Avg<br>Performance All<br>CCIs (Points) | Provider<br>Performance (%)*             | Possible Points<br>(Weight)        | Provider Points<br>Earned             |
| Early EPSDT Medical Visits                       |                                         | 100%                                     | 2                                  | 2.00                                  |
| Early EPSDT Dental Visits                        |                                         | 100%                                     | 2                                  | 2.00                                  |
| Permanency Contacts                              |                                         | 0%                                       | 5                                  | 0.00                                  |
| Additional Academic Supports                     |                                         | 82%                                      | 2                                  | 1.64                                  |
| HS Grad/GED/Prof or Trade<br>Certificate/College |                                         | N/A                                      | 10/5/5/1                           |                                       |
| EYSS Agreement                                   |                                         | 0%                                       | 5                                  | 0.00                                  |
| Community Connections                            |                                         | 0%                                       | 4                                  | 0.00                                  |
| Active Agency Accreditation                      |                                         | 0%                                       | 4                                  | 0.00                                  |
| Staff Clinical Licensure                         |                                         | 0%                                       | 5                                  | 0.00                                  |
| Behavior Management (threshold = 0)              |                                         | 100%                                     | 4                                  | 4.00                                  |
| Incentives Total                                 | 6.92                                    |                                          |                                    | 9.64                                  |
| Maximum total                                    | combined incentive                      | credit allowed is 10 points.             | Incentives Awarded                 | 9.64                                  |
| *Performance calculation descriptions can b      | e found in the FY 202                   | 20 RBWO PBP Measureme                    | ents and Standards Guide.          |                                       |