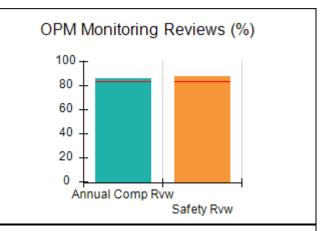

# Performance-Based Placement Measures RBWO Provider GA+SCORECARD - CCI

| Provider/Program Name: A Friend's House - (563) - CCI |                                    |                                          |                                    |                                       |  |
|-------------------------------------------------------|------------------------------------|------------------------------------------|------------------------------------|---------------------------------------|--|
| 111 Henry Pkwy., McDonough, GA 3                      | 0253                               | Quarterly Sco                            | ores (Grades)                      | Current Quarter Score (Grade)         |  |
| Phone: 678-432-1630                                   |                                    | Q1: 101.45 (A+)                          | Q2: (N/A)                          | 101.45%                               |  |
| Vendor ID# 35215                                      |                                    | Q3: (N/A)                                | Q4: (N/A)                          | (A+)                                  |  |
| Program Census Information:                           |                                    | # Children in Care During<br>Quarter: 19 | # Placements During<br>Quarter: 20 | # Children in Care On<br>Last Day: 15 |  |
|                                                       | Avg<br>Performance All<br>CCIs (%) | Provider<br>Performance (%)*             | Possible Points<br>(Weight)        | Provider Points<br>Earned             |  |
| OPM Monitoring Reviews                                |                                    |                                          |                                    |                                       |  |
| Annual Comprehensive Reviews                          | 83%                                | 90%                                      | 25                                 | 22.43                                 |  |
| Safety Reviews                                        | 83%                                | 93%                                      | 15                                 | 13.88                                 |  |
| Monitoring Sub-Total                                  |                                    |                                          | 40                                 | 36.31                                 |  |
| CCI Safety Outcomes                                   |                                    |                                          |                                    |                                       |  |
| Incidence of Maltreatment                             | 0.13%                              | No Substantiated<br>Reports              | 10                                 | 10.00                                 |  |
| Staff Training/Foundations                            | 97%                                | 97%                                      | 5                                  | 4.85                                  |  |
| Staff Safety Checks                                   | 82%                                | 88%                                      | 5                                  | 4.40                                  |  |
| Safety Sub-Total                                      |                                    |                                          | 20                                 | 19.25                                 |  |
| CCI Permanency Outcomes                               |                                    |                                          |                                    |                                       |  |
| Placement Stability                                   | 90%                                | 89%                                      | 15                                 | 13.35                                 |  |
| Permanency Sub-Total                                  |                                    |                                          | 15                                 | 13.35                                 |  |
| CCI Well-Being Outcomes                               |                                    |                                          |                                    |                                       |  |
| EPSDT Medical Visits                                  | 91%                                | 100%                                     | 4                                  | 4.00                                  |  |
| EPSDT Dental Visits                                   | 84%                                | 100%                                     | 4                                  | 4.00                                  |  |
| Academic Supports                                     | 75%                                | 100%                                     | 3                                  | 3.00                                  |  |
| Provider ECEM Visits                                  | 83%                                | 82%                                      | 7                                  | 5.74                                  |  |
| Provider General Contacts                             | 81%                                | 88%                                      | 7                                  | 6.16                                  |  |
| Placements with Siblings                              | 37%                                | 63%                                      | Not Scored                         | Not Scored                            |  |
| Placements within Legal County                        | 7%                                 | 0%                                       | Not Scored                         | Not Scored                            |  |
| Well-Being Sub-Total                                  |                                    |                                          | 25                                 | 22.90                                 |  |