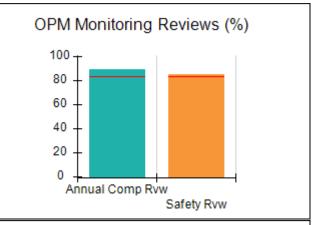

# Performance-Based Placement Measures RBWO Provider GA+SCORECARD - CCI

| Provider/Program Name: A Friend's House - (563) - CCI |                                    |                                          |                                    |                                       |  |
|-------------------------------------------------------|------------------------------------|------------------------------------------|------------------------------------|---------------------------------------|--|
| 111 Henry Pkwy., McDonough, GA 3                      | 0253                               | Quarterly Sco                            | ores (Grades)                      | Current Quarter Score (Grade)         |  |
| Phone: 678-432-1630                                   |                                    | Q1: 101.45 (A+)                          | Q2: (N/A)                          | 101.45%                               |  |
| Vendor ID# 35215                                      |                                    | Q3: (N/A)                                | Q4: (N/A)                          | (A+)                                  |  |
| Program Census Information:                           |                                    | # Children in Care During<br>Quarter: 19 | # Placements During<br>Quarter: 20 | # Children in Care On<br>Last Day: 15 |  |
|                                                       | Avg<br>Performance All<br>CCIs (%) | Provider<br>Performance (%)*             | Possible Points<br>(Weight)        | Provider Points<br>Earned             |  |
| OPM Monitoring Reviews                                |                                    |                                          |                                    |                                       |  |
| Annual Comprehensive Reviews                          | 83%                                | 90%                                      | 25                                 | 22.43                                 |  |
| Safety Reviews                                        | 83%                                | 93%                                      | 15                                 | 13.88                                 |  |
| Monitoring Sub-Total                                  |                                    |                                          | 40                                 | 36.31                                 |  |
| CCI Safety Outcomes                                   |                                    |                                          |                                    |                                       |  |
| Incidence of Maltreatment                             | 0.13%                              | No Substantiated<br>Reports              | 10                                 | 10.00                                 |  |
| Staff Training/Foundations                            | 97%                                | 97%                                      | 5                                  | 4.85                                  |  |
| Staff Safety Checks                                   | 82%                                | 88%                                      | 5                                  | 4.40                                  |  |
| Safety Sub-Total                                      |                                    |                                          | 20                                 | 19.25                                 |  |
| CCI Permanency Outcomes                               |                                    |                                          |                                    |                                       |  |
| Placement Stability                                   | 90%                                | 89%                                      | 15                                 | 13.35                                 |  |
| Permanency Sub-Total                                  |                                    |                                          | 15                                 | 13.35                                 |  |
| CCI Well-Being Outcomes                               |                                    |                                          |                                    |                                       |  |
| EPSDT Medical Visits                                  | 91%                                | 100%                                     | 4                                  | 4.00                                  |  |
| EPSDT Dental Visits                                   | 84%                                | 100%                                     | 4                                  | 4.00                                  |  |
| Academic Supports                                     | 75%                                | 100%                                     | 3                                  | 3.00                                  |  |
| Provider ECEM Visits                                  | 83%                                | 82%                                      | 7                                  | 5.74                                  |  |
| Provider General Contacts                             | 81%                                | 88%                                      | 7                                  | 6.16                                  |  |
| Placements with Siblings                              | 37%                                | 63%                                      | Not Scored                         | Not Scored                            |  |
| Placements within Legal County                        | 7%                                 | 0%                                       | Not Scored                         | Not Scored                            |  |
| Well-Being Sub-Total                                  |                                    |                                          | 25                                 | 22.90                                 |  |