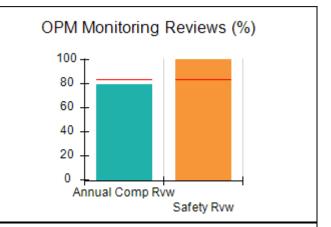

# Performance-Based Placement Measures RBWO Provider GA+SCORECARD - CCI

| Provider/Program Name: A Friend's House - (563) - CCI |                                    |                                          |                                    |                                       |  |
|-------------------------------------------------------|------------------------------------|------------------------------------------|------------------------------------|---------------------------------------|--|
| 111 Henry Pkwy., McDonough, GA 3                      | 0253                               | Quarterly Sco                            | ores (Grades)                      | Current Quarter Score (Grade)         |  |
| Phone: 678-432-1630                                   |                                    | Q1: 101.45 (A+)                          | Q2: (N/A)                          | 101.45%                               |  |
| Vendor ID# 35215                                      |                                    | Q3: (N/A)                                | Q4: (N/A)                          | (A+)                                  |  |
| Program Census Information:                           |                                    | # Children in Care During<br>Quarter: 19 | # Placements During<br>Quarter: 20 | # Children in Care On<br>Last Day: 15 |  |
|                                                       | Avg<br>Performance All<br>CCIs (%) | Provider<br>Performance (%)*             | Possible Points<br>(Weight)        | Provider Points<br>Earned             |  |
| OPM Monitoring Reviews                                |                                    |                                          |                                    |                                       |  |
| Annual Comprehensive Reviews                          | 83%                                | 90%                                      | 25                                 | 22.43                                 |  |
| Safety Reviews                                        | 83%                                | 93%                                      | 15                                 | 13.88                                 |  |
| Monitoring Sub-Total                                  |                                    |                                          | 40                                 | 36.31                                 |  |
| CCI Safety Outcomes                                   |                                    |                                          |                                    |                                       |  |
| Incidence of Maltreatment                             | 0.13%                              | No Substantiated<br>Reports              | 10                                 | 10.00                                 |  |
| Staff Training/Foundations                            | 97%                                | 97%                                      | 5                                  | 4.85                                  |  |
| Staff Safety Checks                                   | 82%                                | 88%                                      | 5                                  | 4.40                                  |  |
| Safety Sub-Total                                      |                                    |                                          | 20                                 | 19.25                                 |  |
| CCI Permanency Outcomes                               |                                    |                                          |                                    |                                       |  |
| Placement Stability                                   | 90%                                | 89%                                      | 15                                 | 13.35                                 |  |
| Permanency Sub-Total                                  |                                    |                                          | 15                                 | 13.35                                 |  |
| CCI Well-Being Outcomes                               |                                    |                                          |                                    |                                       |  |
| EPSDT Medical Visits                                  | 91%                                | 100%                                     | 4                                  | 4.00                                  |  |
| EPSDT Dental Visits                                   | 84%                                | 100%                                     | 4                                  | 4.00                                  |  |
| Academic Supports                                     | 75%                                | 100%                                     | 3                                  | 3.00                                  |  |
| Provider ECEM Visits                                  | 83%                                | 82%                                      | 7                                  | 5.74                                  |  |
| Provider General Contacts                             | 81%                                | 88%                                      | 7                                  | 6.16                                  |  |
| Placements with Siblings                              | 37%                                | 63%                                      | Not Scored                         | Not Scored                            |  |
| Placements within Legal County                        | 7%                                 | 0%                                       | Not Scored                         | Not Scored                            |  |
| Well-Being Sub-Total                                  |                                    |                                          | 25                                 | 22.90                                 |  |