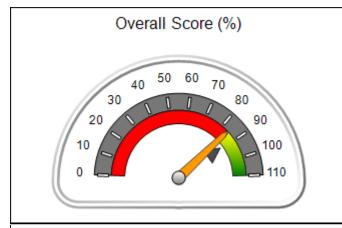

# Performance-Based Placement Measures RBWO Provider GA+SCORECARD - CCI

Report Quarter: Q1 FY2021

| Report Quarter, QTT12021                                                                                                                |                                    |                                         |                                   |                                      |  |
|-----------------------------------------------------------------------------------------------------------------------------------------|------------------------------------|-----------------------------------------|-----------------------------------|--------------------------------------|--|
| Provider/Program Name: A. Slade's Heart & Hand Development Services, Inc A. Slade's Heart & Hand Development Services, Inc (5431) - CCI |                                    |                                         |                                   |                                      |  |
| 1346 Maple Drive, Griffin, GA 30224                                                                                                     |                                    | Quarterly Sco                           | ores (Grades)                     | Current Quarter Score (Grade)        |  |
| Phone: 678-770-3383                                                                                                                     |                                    | Q1: 50.75 (F)                           | Q2: (N/A)                         | 50.75%                               |  |
| Vendor ID# 5431                                                                                                                         |                                    | Q3: (N/A)                               | Q4: (N/A)                         | (F)                                  |  |
| Program Census Information:                                                                                                             |                                    | # Children in Care During<br>Quarter: 6 | # Placements During<br>Quarter: 6 | # Children in Care On<br>Last Day: 3 |  |
|                                                                                                                                         | Avg<br>Performance All<br>CCIs (%) | Provider<br>Performance (%)*            | Possible Points<br>(Weight)       | Provider Points<br>Earned            |  |
| OPM Monitoring Reviews                                                                                                                  |                                    |                                         |                                   |                                      |  |
| Annual Comprehensive Reviews                                                                                                            | 83%                                | Not Yet Conducted                       |                                   |                                      |  |
| Safety Reviews                                                                                                                          | 83%                                | Not Yet Conducted                       |                                   |                                      |  |
| Monitoring Sub-Total                                                                                                                    |                                    |                                         |                                   | 0.00                                 |  |
| CCI Safety Outcomes                                                                                                                     |                                    |                                         |                                   |                                      |  |
| Incidence of Maltreatment                                                                                                               | 0.13%                              | No Substantiated<br>Reports             | 10                                | 10.00                                |  |
| Staff Training/Foundations                                                                                                              | 97%                                | 0%                                      | 5                                 | 0.00                                 |  |
| Staff Safety Checks                                                                                                                     | 82%                                | 0%                                      | 5                                 | 0.00                                 |  |
| Safety Sub-Total                                                                                                                        |                                    |                                         | 20                                | 10.00                                |  |
| CCI Permanency Outcomes                                                                                                                 |                                    |                                         |                                   |                                      |  |
| Placement Stability                                                                                                                     | 90%                                | 67%                                     | 15                                | 10.05                                |  |
| Permanency Sub-Total                                                                                                                    |                                    |                                         | 15                                | 10.05                                |  |
| CCI Well-Being Outcomes                                                                                                                 |                                    |                                         |                                   |                                      |  |
| EPSDT Medical Visits                                                                                                                    | 91%                                | 100%                                    | 4                                 | 4.00                                 |  |
| EPSDT Dental Visits                                                                                                                     | 84%                                | 100%                                    | 4                                 | 4.00                                 |  |
| Academic Supports                                                                                                                       | 75%                                | 0%                                      | 3                                 | 0.00                                 |  |
| Provider ECEM Visits                                                                                                                    | 83%                                | 0%                                      | 7                                 | 0.00                                 |  |
| Provider General Contacts                                                                                                               | 81%                                | 0%                                      | 7                                 | 0.00                                 |  |
| Placements with Siblings                                                                                                                | 37%                                | Not Eligible                            | Not Scored                        | Not Scored                           |  |
| Placements within Legal County                                                                                                          | 7%                                 | 0%                                      | Not Scored                        | Not Scored                           |  |

| Monitoring & Outcomes:              | Monitoring & Outcomes: Possible Points = 60 Points Earner |                  | = 28.05 |
|-------------------------------------|-----------------------------------------------------------|------------------|---------|
| Score Before Incentives Credit 46.7 |                                                           | 46.75%           |         |
| Incentives Awarded 4.00             |                                                           | 4.00 pts         |         |
|                                     |                                                           | PBP Verification | N/A pts |
|                                     |                                                           | Total Score      | 50.75%  |