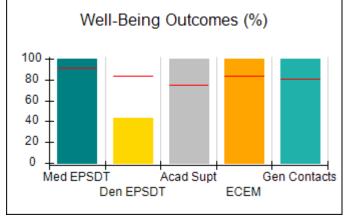

# Performance-Based Placement Measures RBWO Provider GA+SCORECARD - CCI

| Provider/Program Name: A Shelter) (5167) - CCI | CES Youth Ho                       | ome, Inc (forme                         | erly Appalachian                  | Children's                           |
|------------------------------------------------|------------------------------------|-----------------------------------------|-----------------------------------|--------------------------------------|
| 133 Cares Drive, Jasper, GA 30143              | 133 Cares Drive, Jasper, GA 30143  |                                         | Quarterly Scores (Grades)         |                                      |
| Phone: 706-253-2375                            |                                    | Q1: 93.26 (A-)                          | Q2: (N/A)                         | 93.26%                               |
| Vendor ID# 115379                              |                                    | Q3: (N/A)                               | Q4: (N/A)                         | (A-)                                 |
| Program Census Information:                    |                                    | # Children in Care During<br>Quarter: 9 | # Placements During<br>Quarter: 9 | # Children in Care On<br>Last Day: 4 |
|                                                | Avg<br>Performance All<br>CCIs (%) | Provider<br>Performance (%)*            | Possible Points<br>(Weight)       | Provider Points<br>Earned            |
| OPM Monitoring Reviews                         |                                    |                                         |                                   |                                      |
| Annual Comprehensive Reviews                   | 83%                                | 95%                                     | 25                                | 23.67                                |
| Safety Reviews                                 | 83%                                | 85%                                     | 15                                | 12.75                                |
| Monitoring Sub-Tota                            |                                    |                                         | 40                                | 36.42                                |
| CCI Safety Outcomes                            |                                    |                                         |                                   |                                      |
| Incidence of Maltreatment                      | 0.13%                              | No Substantiated<br>Reports             | 10                                | 10.00                                |
| Staff Training/Foundations                     | 97%                                | -                                       | 5                                 | 5.00                                 |
| Staff Safety Checks                            | 82%                                | 100%                                    | 5                                 | 5.00                                 |
| Safety Sub-Tota                                |                                    |                                         | 20                                | 20.00                                |
| CCI Permanency Outcomes                        |                                    |                                         |                                   |                                      |
| Placement Stability                            | 90%                                | 78%                                     | 15                                | 11.70                                |
| Permanency Sub-Tota                            |                                    |                                         | 15                                | 11.70                                |
| CCI Well-Being Outcomes                        |                                    |                                         |                                   |                                      |
| EPSDT Medical Visits                           | 91%                                | 100%                                    | 4                                 | 4.00                                 |
| EPSDT Dental Visits                            | 84%                                | 80%                                     | 4                                 | 3.20                                 |
| Academic Supports                              | 75%                                | 31%                                     | 3                                 | 0.93                                 |
| Provider ECEM Visits                           | 83%                                | 64%                                     | 7                                 | 4.48                                 |
| Provider General Contacts                      | 81%                                | 79%                                     | 7                                 | 5.53                                 |
| Placements with Siblings                       | 37%                                | 100%                                    | Not Scored                        | Not Scored                           |
| Placements within Legal County                 | 7%                                 | 0%                                      | Not Scored                        | Not Scored                           |
| Well-Being Sub-Tota                            |                                    |                                         | 25                                | 18.14                                |
| *Performance calculation descriptions can be   | e found in the FY 202              | 20 RBWO PBP Measureme                   | ents and Standards Guide          |                                      |