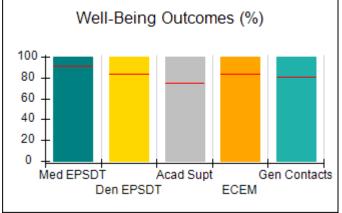

# Performance-Based Placement Measures RBWO Provider GA+SCORECARD - CCI

| Provider/Program Name: A Friend's House - (563) - CCI |                                    |                                          |                                    |                                       |  |
|-------------------------------------------------------|------------------------------------|------------------------------------------|------------------------------------|---------------------------------------|--|
| 111 Henry Pkwy., McDonough, GA 3                      | 0253                               | Quarterly Sco                            | ores (Grades)                      | Current Quarter Score (Grade)         |  |
| Phone: 678-432-1630                                   |                                    | Q1: 101.45 (A+)                          | Q2: (N/A)                          | 101.45%                               |  |
| Vendor ID# 35215                                      |                                    | Q3: (N/A)                                | Q4: (N/A)                          | (A+)                                  |  |
| Program Census Information:                           |                                    | # Children in Care During<br>Quarter: 19 | # Placements During<br>Quarter: 20 | # Children in Care On<br>Last Day: 15 |  |
|                                                       | Avg<br>Performance All<br>CCIs (%) | Provider<br>Performance (%)*             | Possible Points<br>(Weight)        | Provider Points<br>Earned             |  |
| OPM Monitoring Reviews                                |                                    |                                          |                                    |                                       |  |
| Annual Comprehensive Reviews                          | 83%                                | 90%                                      | 25                                 | 22.43                                 |  |
| Safety Reviews                                        | 83%                                | 93%                                      | 15                                 | 13.88                                 |  |
| Monitoring Sub-Total                                  |                                    |                                          | 40                                 | 36.31                                 |  |
| CCI Safety Outcomes                                   |                                    |                                          |                                    |                                       |  |
| Incidence of Maltreatment                             | 0.13%                              | No Substantiated<br>Reports              | 10                                 | 10.00                                 |  |
| Staff Training/Foundations                            | 97%                                | 97%                                      | 5                                  | 4.85                                  |  |
| Staff Safety Checks                                   | 82%                                | 88%                                      | 5                                  | 4.40                                  |  |
| Safety Sub-Total                                      |                                    |                                          | 20                                 | 19.25                                 |  |
| CCI Permanency Outcomes                               |                                    |                                          |                                    |                                       |  |
| Placement Stability                                   | 90%                                | 89%                                      | 15                                 | 13.35                                 |  |
| Permanency Sub-Total                                  |                                    |                                          | 15                                 | 13.35                                 |  |
| CCI Well-Being Outcomes                               |                                    |                                          |                                    |                                       |  |
| EPSDT Medical Visits                                  | 91%                                | 100%                                     | 4                                  | 4.00                                  |  |
| EPSDT Dental Visits                                   | 84%                                | 100%                                     | 4                                  | 4.00                                  |  |
| Academic Supports                                     | 75%                                | 100%                                     | 3                                  | 3.00                                  |  |
| Provider ECEM Visits                                  | 83%                                | 82%                                      | 7                                  | 5.74                                  |  |
| Provider General Contacts                             | 81%                                | 88%                                      | 7                                  | 6.16                                  |  |
| Placements with Siblings                              | 37%                                | 63%                                      | Not Scored                         | Not Scored                            |  |
| Placements within Legal County                        | 7%                                 | 0%                                       | Not Scored                         | Not Scored                            |  |
| Well-Being Sub-Total                                  |                                    |                                          | 25                                 | 22.90                                 |  |