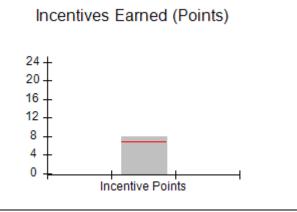

### Provider/Program Name: A Friend's House - (563) - CCI

| Program Census Information:                      |                                         | # Children in Care During<br>Quarter: 19 | # Placements During<br>Quarter: 20 | # Children in Care On<br>Last Day: 15 |
|--------------------------------------------------|-----------------------------------------|------------------------------------------|------------------------------------|---------------------------------------|
| CCI Incentive Credits                            | Avg<br>Performance All<br>CCIs (Points) | Provider<br>Performance (%)*             | Possible Points<br>(Weight)        | Provider Points<br>Earned             |
| Early EPSDT Medical Visits                       |                                         | 100%                                     | 2                                  | 2.00                                  |
| Early EPSDT Dental Visits                        |                                         | 100%                                     | 2                                  | 2.00                                  |
| Permanency Contacts                              |                                         | 0%                                       | 5                                  | 0.00                                  |
| Additional Academic Supports                     |                                         | 82%                                      | 2                                  | 1.64                                  |
| HS Grad/GED/Prof or Trade<br>Certificate/College |                                         | N/A                                      | 10/5/5/1                           |                                       |
| EYSS Agreement                                   |                                         | 0%                                       | 5                                  | 0.00                                  |
| Community Connections                            |                                         | 0%                                       | 4                                  | 0.00                                  |
| Active Agency Accreditation                      |                                         | 0%                                       | 4                                  | 0.00                                  |
| Staff Clinical Licensure                         |                                         | 0%                                       | 5                                  | 0.00                                  |
| Behavior Management (threshold = 0)              |                                         | 100%                                     | 4                                  | 4.00                                  |
| Incentives Total                                 | 6.92                                    |                                          |                                    | 9.64                                  |
| Maximum total                                    | combined incentive                      | credit allowed is 10 points.             | Incentives Awarded                 | 9.64                                  |
| *Performance calculation descriptions can b      | e found in the FY 202                   | 20 RBWO PBP Measureme                    | ents and Standards Guide.          |                                       |