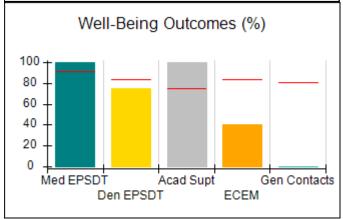

# Performance-Based Placement Measures RBWO Provider GA+SCORECARD - CCI

| Provider/Program Name: A Friend's House - (563) - CCI |                                    |                                          |                                    |                                       |  |
|-------------------------------------------------------|------------------------------------|------------------------------------------|------------------------------------|---------------------------------------|--|
| 111 Henry Pkwy., McDonough, GA 3                      | 0253                               | Quarterly Sco                            | ores (Grades)                      | Current Quarter Score (Grade)         |  |
| Phone: 678-432-1630                                   |                                    | Q1: 101.45 (A+)                          | Q2: (N/A)                          | 101.45%                               |  |
| Vendor ID# 35215                                      |                                    | Q3: (N/A)                                | Q4: (N/A)                          | (A+)                                  |  |
| Program Census Information:                           |                                    | # Children in Care During<br>Quarter: 19 | # Placements During<br>Quarter: 20 | # Children in Care On<br>Last Day: 15 |  |
|                                                       | Avg<br>Performance All<br>CCIs (%) | Provider<br>Performance (%)*             | Possible Points<br>(Weight)        | Provider Points<br>Earned             |  |
| OPM Monitoring Reviews                                |                                    |                                          |                                    |                                       |  |
| Annual Comprehensive Reviews                          | 83%                                | 90%                                      | 25                                 | 22.43                                 |  |
| Safety Reviews                                        | 83%                                | 93%                                      | 15                                 | 13.88                                 |  |
| Monitoring Sub-Total                                  |                                    |                                          | 40                                 | 36.31                                 |  |
| CCI Safety Outcomes                                   |                                    |                                          |                                    |                                       |  |
| Incidence of Maltreatment                             | 0.13%                              | No Substantiated<br>Reports              | 10                                 | 10.00                                 |  |
| Staff Training/Foundations                            | 97%                                | 97%                                      | 5                                  | 4.85                                  |  |
| Staff Safety Checks                                   | 82%                                | 88%                                      | 5                                  | 4.40                                  |  |
| Safety Sub-Total                                      |                                    |                                          | 20                                 | 19.25                                 |  |
| CCI Permanency Outcomes                               |                                    |                                          |                                    |                                       |  |
| Placement Stability                                   | 90%                                | 89%                                      | 15                                 | 13.35                                 |  |
| Permanency Sub-Total                                  |                                    |                                          | 15                                 | 13.35                                 |  |
| CCI Well-Being Outcomes                               |                                    |                                          |                                    |                                       |  |
| EPSDT Medical Visits                                  | 91%                                | 100%                                     | 4                                  | 4.00                                  |  |
| EPSDT Dental Visits                                   | 84%                                | 100%                                     | 4                                  | 4.00                                  |  |
| Academic Supports                                     | 75%                                | 100%                                     | 3                                  | 3.00                                  |  |
| Provider ECEM Visits                                  | 83%                                | 82%                                      | 7                                  | 5.74                                  |  |
| Provider General Contacts                             | 81%                                | 88%                                      | 7                                  | 6.16                                  |  |
| Placements with Siblings                              | 37%                                | 63%                                      | Not Scored                         | Not Scored                            |  |
| Placements within Legal County                        | 7%                                 | 0%                                       | Not Scored                         | Not Scored                            |  |
| Well-Being Sub-Total                                  |                                    |                                          | 25                                 | 22.90                                 |  |