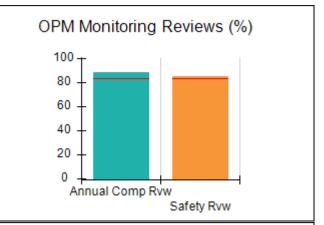

# Performance-Based Placement Measures RBWO Provider GA+SCORECARD - CCI

| Provider/Program Name: A Friend's House - (563) - CCI |                                    |                                          |                                    |                                       |  |
|-------------------------------------------------------|------------------------------------|------------------------------------------|------------------------------------|---------------------------------------|--|
| 111 Henry Pkwy., McDonough, GA 3                      | 0253                               | Quarterly Sco                            | ores (Grades)                      | Current Quarter Score (Grade)         |  |
| Phone: 678-432-1630                                   |                                    | Q1: 101.45 (A+)                          | Q2: (N/A)                          | 101.45%                               |  |
| Vendor ID# 35215                                      |                                    | Q3: (N/A)                                | Q4: (N/A)                          | (A+)                                  |  |
| Program Census Information:                           |                                    | # Children in Care During<br>Quarter: 19 | # Placements During<br>Quarter: 20 | # Children in Care On<br>Last Day: 15 |  |
|                                                       | Avg<br>Performance All<br>CCIs (%) | Provider<br>Performance (%)*             | Possible Points<br>(Weight)        | Provider Points<br>Earned             |  |
| OPM Monitoring Reviews                                |                                    |                                          |                                    |                                       |  |
| Annual Comprehensive Reviews                          | 83%                                | 90%                                      | 25                                 | 22.43                                 |  |
| Safety Reviews                                        | 83%                                | 93%                                      | 15                                 | 13.88                                 |  |
| Monitoring Sub-Total                                  |                                    |                                          | 40                                 | 36.31                                 |  |
| CCI Safety Outcomes                                   |                                    |                                          |                                    |                                       |  |
| Incidence of Maltreatment                             | 0.13%                              | No Substantiated<br>Reports              | 10                                 | 10.00                                 |  |
| Staff Training/Foundations                            | 97%                                | 97%                                      | 5                                  | 4.85                                  |  |
| Staff Safety Checks                                   | 82%                                | 88%                                      | 5                                  | 4.40                                  |  |
| Safety Sub-Total                                      |                                    |                                          | 20                                 | 19.25                                 |  |
| CCI Permanency Outcomes                               |                                    |                                          |                                    |                                       |  |
| Placement Stability                                   | 90%                                | 89%                                      | 15                                 | 13.35                                 |  |
| Permanency Sub-Total                                  |                                    |                                          | 15                                 | 13.35                                 |  |
| CCI Well-Being Outcomes                               |                                    |                                          |                                    |                                       |  |
| EPSDT Medical Visits                                  | 91%                                | 100%                                     | 4                                  | 4.00                                  |  |
| EPSDT Dental Visits                                   | 84%                                | 100%                                     | 4                                  | 4.00                                  |  |
| Academic Supports                                     | 75%                                | 100%                                     | 3                                  | 3.00                                  |  |
| Provider ECEM Visits                                  | 83%                                | 82%                                      | 7                                  | 5.74                                  |  |
| Provider General Contacts                             | 81%                                | 88%                                      | 7                                  | 6.16                                  |  |
| Placements with Siblings                              | 37%                                | 63%                                      | Not Scored                         | Not Scored                            |  |
| Placements within Legal County                        | 7%                                 | 0%                                       | Not Scored                         | Not Scored                            |  |
| Well-Being Sub-Total                                  |                                    |                                          | 25                                 | 22.90                                 |  |