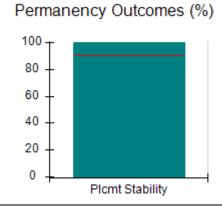

# Performance-Based Placement Measures RBWO Provider GA+SCORECARD - CCI

| Provider/Program Name: A Friend's House - (563) - CCI |                                    |                                          |                                    |                                       |  |
|-------------------------------------------------------|------------------------------------|------------------------------------------|------------------------------------|---------------------------------------|--|
| 111 Henry Pkwy., McDonough, GA 3                      | 0253                               | Quarterly Sco                            | ores (Grades)                      | Current Quarter Score (Grade)         |  |
| Phone: 678-432-1630                                   |                                    | Q1: 101.45 (A+)                          | Q2: (N/A)                          | 101.45%                               |  |
| Vendor ID# 35215                                      |                                    | Q3: (N/A)                                | Q4: (N/A)                          | (A+)                                  |  |
| Program Census Information:                           |                                    | # Children in Care During<br>Quarter: 19 | # Placements During<br>Quarter: 20 | # Children in Care On<br>Last Day: 15 |  |
|                                                       | Avg<br>Performance All<br>CCIs (%) | Provider<br>Performance (%)*             | Possible Points<br>(Weight)        | Provider Points<br>Earned             |  |
| OPM Monitoring Reviews                                |                                    |                                          |                                    |                                       |  |
| Annual Comprehensive Reviews                          | 83%                                | 90%                                      | 25                                 | 22.43                                 |  |
| Safety Reviews                                        | 83%                                | 93%                                      | 15                                 | 13.88                                 |  |
| Monitoring Sub-Total                                  |                                    |                                          | 40                                 | 36.31                                 |  |
| CCI Safety Outcomes                                   |                                    |                                          |                                    |                                       |  |
| Incidence of Maltreatment                             | 0.13%                              | No Substantiated<br>Reports              | 10                                 | 10.00                                 |  |
| Staff Training/Foundations                            | 97%                                | 97%                                      | 5                                  | 4.85                                  |  |
| Staff Safety Checks                                   | 82%                                | 88%                                      | 5                                  | 4.40                                  |  |
| Safety Sub-Total                                      |                                    |                                          | 20                                 | 19.25                                 |  |
| CCI Permanency Outcomes                               |                                    |                                          |                                    |                                       |  |
| Placement Stability                                   | 90%                                | 89%                                      | 15                                 | 13.35                                 |  |
| Permanency Sub-Total                                  |                                    |                                          | 15                                 | 13.35                                 |  |
| CCI Well-Being Outcomes                               |                                    |                                          |                                    |                                       |  |
| EPSDT Medical Visits                                  | 91%                                | 100%                                     | 4                                  | 4.00                                  |  |
| EPSDT Dental Visits                                   | 84%                                | 100%                                     | 4                                  | 4.00                                  |  |
| Academic Supports                                     | 75%                                | 100%                                     | 3                                  | 3.00                                  |  |
| Provider ECEM Visits                                  | 83%                                | 82%                                      | 7                                  | 5.74                                  |  |
| Provider General Contacts                             | 81%                                | 88%                                      | 7                                  | 6.16                                  |  |
| Placements with Siblings                              | 37%                                | 63%                                      | Not Scored                         | Not Scored                            |  |
| Placements within Legal County                        | 7%                                 | 0%                                       | Not Scored                         | Not Scored                            |  |
| Well-Being Sub-Total                                  |                                    |                                          | 25                                 | 22.90                                 |  |