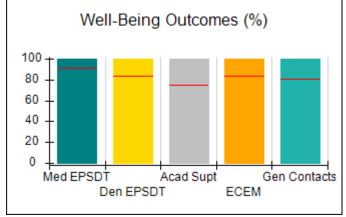

# Performance-Based Placement Measures RBWO Provider GA+SCORECARD - CCI

| Provider/Program Name: A Friend's House - (563) - CCI |                                    |                                          |                                    |                                       |  |
|-------------------------------------------------------|------------------------------------|------------------------------------------|------------------------------------|---------------------------------------|--|
| 111 Henry Pkwy., McDonough, GA 3                      | 0253                               | Quarterly Sco                            | ores (Grades)                      | Current Quarter Score (Grade)         |  |
| Phone: 678-432-1630                                   |                                    | Q1: 101.45 (A+)                          | Q2: (N/A)                          | 101.45%                               |  |
| Vendor ID# 35215                                      |                                    | Q3: (N/A)                                | Q4: (N/A)                          | (A+)                                  |  |
| Program Census Information:                           |                                    | # Children in Care During<br>Quarter: 19 | # Placements During<br>Quarter: 20 | # Children in Care On<br>Last Day: 15 |  |
|                                                       | Avg<br>Performance All<br>CCIs (%) | Provider<br>Performance (%)*             | Possible Points<br>(Weight)        | Provider Points<br>Earned             |  |
| OPM Monitoring Reviews                                |                                    |                                          |                                    |                                       |  |
| Annual Comprehensive Reviews                          | 83%                                | 90%                                      | 25                                 | 22.43                                 |  |
| Safety Reviews                                        | 83%                                | 93%                                      | 15                                 | 13.88                                 |  |
| Monitoring Sub-Total                                  |                                    |                                          | 40                                 | 36.31                                 |  |
| CCI Safety Outcomes                                   |                                    |                                          |                                    |                                       |  |
| Incidence of Maltreatment                             | 0.13%                              | No Substantiated<br>Reports              | 10                                 | 10.00                                 |  |
| Staff Training/Foundations                            | 97%                                | 97%                                      | 5                                  | 4.85                                  |  |
| Staff Safety Checks                                   | 82%                                | 88%                                      | 5                                  | 4.40                                  |  |
| Safety Sub-Total                                      |                                    |                                          | 20                                 | 19.25                                 |  |
| CCI Permanency Outcomes                               |                                    |                                          |                                    |                                       |  |
| Placement Stability                                   | 90%                                | 89%                                      | 15                                 | 13.35                                 |  |
| Permanency Sub-Total                                  |                                    |                                          | 15                                 | 13.35                                 |  |
| CCI Well-Being Outcomes                               |                                    |                                          |                                    |                                       |  |
| EPSDT Medical Visits                                  | 91%                                | 100%                                     | 4                                  | 4.00                                  |  |
| EPSDT Dental Visits                                   | 84%                                | 100%                                     | 4                                  | 4.00                                  |  |
| Academic Supports                                     | 75%                                | 100%                                     | 3                                  | 3.00                                  |  |
| Provider ECEM Visits                                  | 83%                                | 82%                                      | 7                                  | 5.74                                  |  |
| Provider General Contacts                             | 81%                                | 88%                                      | 7                                  | 6.16                                  |  |
| Placements with Siblings                              | 37%                                | 63%                                      | Not Scored                         | Not Scored                            |  |
| Placements within Legal County                        | 7%                                 | 0%                                       | Not Scored                         | Not Scored                            |  |
| Well-Being Sub-Total                                  |                                    |                                          | 25                                 | 22.90                                 |  |