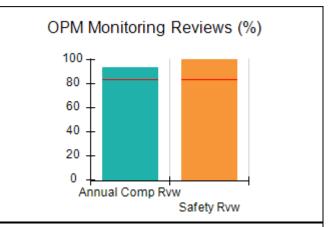

### **Quarterly Provider Comparisons to All CCIs**

# Performance-Based Placement Measures RBWO Provider GA+SCORECARD - CCI

| Provider/Program Name: A Friend's House - (563) - CCI |                                    |                                          |                                    |                                       |  |
|-------------------------------------------------------|------------------------------------|------------------------------------------|------------------------------------|---------------------------------------|--|
| 111 Henry Pkwy., McDonough, GA 3                      | 0253                               | Quarterly Sco                            | ores (Grades)                      | Current Quarter Score (Grade)         |  |
| Phone: 678-432-1630                                   |                                    | Q1: 101.45 (A+)                          | Q2: (N/A)                          | 101.45%                               |  |
| Vendor ID# 35215                                      |                                    | Q3: (N/A)                                | Q4: (N/A)                          | (A+)                                  |  |
| Program Census Information:                           |                                    | # Children in Care During<br>Quarter: 19 | # Placements During<br>Quarter: 20 | # Children in Care On<br>Last Day: 15 |  |
|                                                       | Avg<br>Performance All<br>CCIs (%) | Provider<br>Performance (%)*             | Possible Points<br>(Weight)        | Provider Points<br>Earned             |  |
| OPM Monitoring Reviews                                |                                    |                                          |                                    |                                       |  |
| Annual Comprehensive Reviews                          | 83%                                | 90%                                      | 25                                 | 22.43                                 |  |
| Safety Reviews                                        | 83%                                | 93%                                      | 15                                 | 13.88                                 |  |
| Monitoring Sub-Total                                  |                                    |                                          | 40                                 | 36.31                                 |  |
| CCI Safety Outcomes                                   |                                    |                                          |                                    |                                       |  |
| Incidence of Maltreatment                             | 0.13%                              | No Substantiated<br>Reports              | 10                                 | 10.00                                 |  |
| Staff Training/Foundations                            | 97%                                | 97%                                      | 5                                  | 4.85                                  |  |
| Staff Safety Checks                                   | 82%                                | 88%                                      | 5                                  | 4.40                                  |  |
| Safety Sub-Total                                      |                                    |                                          | 20                                 | 19.25                                 |  |
| CCI Permanency Outcomes                               |                                    |                                          |                                    |                                       |  |
| Placement Stability                                   | 90%                                | 89%                                      | 15                                 | 13.35                                 |  |
| Permanency Sub-Total                                  |                                    |                                          | 15                                 | 13.35                                 |  |
| CCI Well-Being Outcomes                               |                                    |                                          |                                    |                                       |  |
| EPSDT Medical Visits                                  | 91%                                | 100%                                     | 4                                  | 4.00                                  |  |
| EPSDT Dental Visits                                   | 84%                                | 100%                                     | 4                                  | 4.00                                  |  |
| Academic Supports                                     | 75%                                | 100%                                     | 3                                  | 3.00                                  |  |
| Provider ECEM Visits                                  | 83%                                | 82%                                      | 7                                  | 5.74                                  |  |
| Provider General Contacts                             | 81%                                | 88%                                      | 7                                  | 6.16                                  |  |
| Placements with Siblings                              | 37%                                | 63%                                      | Not Scored                         | Not Scored                            |  |
| Placements within Legal County                        | 7%                                 | 0%                                       | Not Scored                         | Not Scored                            |  |
| Well-Being Sub-Total                                  |                                    |                                          | 25                                 | 22.90                                 |  |