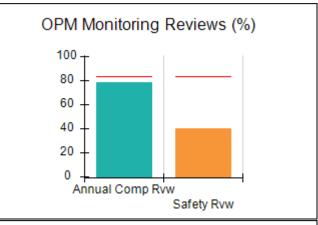

# Performance-Based Placement Measures RBWO Provider GA+SCORECARD - CCI

| Provider/Program Name: A Friend's House - (563) - CCI |                                    |                                          |                                    |                                       |  |
|-------------------------------------------------------|------------------------------------|------------------------------------------|------------------------------------|---------------------------------------|--|
| 111 Henry Pkwy., McDonough, GA 3                      | 0253                               | Quarterly Sco                            | ores (Grades)                      | Current Quarter Score (Grade)         |  |
| Phone: 678-432-1630                                   |                                    | Q1: 101.45 (A+)                          | Q2: (N/A)                          | 101.45%                               |  |
| Vendor ID# 35215                                      |                                    | Q3: (N/A)                                | Q4: (N/A)                          | (A+)                                  |  |
| Program Census Information:                           |                                    | # Children in Care During<br>Quarter: 19 | # Placements During<br>Quarter: 20 | # Children in Care On<br>Last Day: 15 |  |
|                                                       | Avg<br>Performance All<br>CCIs (%) | Provider<br>Performance (%)*             | Possible Points<br>(Weight)        | Provider Points<br>Earned             |  |
| OPM Monitoring Reviews                                |                                    |                                          |                                    |                                       |  |
| Annual Comprehensive Reviews                          | 83%                                | 90%                                      | 25                                 | 22.43                                 |  |
| Safety Reviews                                        | 83%                                | 93%                                      | 15                                 | 13.88                                 |  |
| Monitoring Sub-Total                                  |                                    |                                          | 40                                 | 36.31                                 |  |
| CCI Safety Outcomes                                   |                                    |                                          |                                    |                                       |  |
| Incidence of Maltreatment                             | 0.13%                              | No Substantiated<br>Reports              | 10                                 | 10.00                                 |  |
| Staff Training/Foundations                            | 97%                                | 97%                                      | 5                                  | 4.85                                  |  |
| Staff Safety Checks                                   | 82%                                | 88%                                      | 5                                  | 4.40                                  |  |
| Safety Sub-Total                                      |                                    |                                          | 20                                 | 19.25                                 |  |
| CCI Permanency Outcomes                               |                                    |                                          |                                    |                                       |  |
| Placement Stability                                   | 90%                                | 89%                                      | 15                                 | 13.35                                 |  |
| Permanency Sub-Total                                  |                                    |                                          | 15                                 | 13.35                                 |  |
| CCI Well-Being Outcomes                               |                                    |                                          |                                    |                                       |  |
| EPSDT Medical Visits                                  | 91%                                | 100%                                     | 4                                  | 4.00                                  |  |
| EPSDT Dental Visits                                   | 84%                                | 100%                                     | 4                                  | 4.00                                  |  |
| Academic Supports                                     | 75%                                | 100%                                     | 3                                  | 3.00                                  |  |
| Provider ECEM Visits                                  | 83%                                | 82%                                      | 7                                  | 5.74                                  |  |
| Provider General Contacts                             | 81%                                | 88%                                      | 7                                  | 6.16                                  |  |
| Placements with Siblings                              | 37%                                | 63%                                      | Not Scored                         | Not Scored                            |  |
| Placements within Legal County                        | 7%                                 | 0%                                       | Not Scored                         | Not Scored                            |  |
| Well-Being Sub-Total                                  |                                    |                                          | 25                                 | 22.90                                 |  |