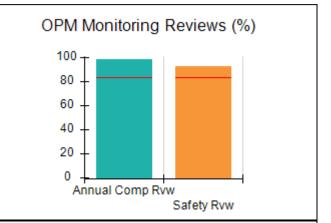

# Performance-Based Placement Measures RBWO Provider GA+SCORECARD - CCI

| Provider/Program Name: A Friend's House - (563) - CCI |                                    |                                          |                                    |                                       |  |
|-------------------------------------------------------|------------------------------------|------------------------------------------|------------------------------------|---------------------------------------|--|
| 111 Henry Pkwy., McDonough, GA 3                      | 0253                               | Quarterly Sco                            | ores (Grades)                      | Current Quarter Score (Grade)         |  |
| Phone: 678-432-1630                                   |                                    | Q1: 101.45 (A+)                          | Q2: (N/A)                          | 101.45%                               |  |
| Vendor ID# 35215                                      |                                    | Q3: (N/A)                                | Q4: (N/A)                          | (A+)                                  |  |
| Program Census Information:                           |                                    | # Children in Care During<br>Quarter: 19 | # Placements During<br>Quarter: 20 | # Children in Care On<br>Last Day: 15 |  |
|                                                       | Avg<br>Performance All<br>CCIs (%) | Provider<br>Performance (%)*             | Possible Points<br>(Weight)        | Provider Points<br>Earned             |  |
| OPM Monitoring Reviews                                |                                    |                                          |                                    |                                       |  |
| Annual Comprehensive Reviews                          | 83%                                | 90%                                      | 25                                 | 22.43                                 |  |
| Safety Reviews                                        | 83%                                | 93%                                      | 15                                 | 13.88                                 |  |
| Monitoring Sub-Total                                  |                                    |                                          | 40                                 | 36.31                                 |  |
| CCI Safety Outcomes                                   |                                    |                                          |                                    |                                       |  |
| Incidence of Maltreatment                             | 0.13%                              | No Substantiated<br>Reports              | 10                                 | 10.00                                 |  |
| Staff Training/Foundations                            | 97%                                | 97%                                      | 5                                  | 4.85                                  |  |
| Staff Safety Checks                                   | 82%                                | 88%                                      | 5                                  | 4.40                                  |  |
| Safety Sub-Total                                      |                                    |                                          | 20                                 | 19.25                                 |  |
| CCI Permanency Outcomes                               |                                    |                                          |                                    |                                       |  |
| Placement Stability                                   | 90%                                | 89%                                      | 15                                 | 13.35                                 |  |
| Permanency Sub-Total                                  |                                    |                                          | 15                                 | 13.35                                 |  |
| CCI Well-Being Outcomes                               |                                    |                                          |                                    |                                       |  |
| EPSDT Medical Visits                                  | 91%                                | 100%                                     | 4                                  | 4.00                                  |  |
| EPSDT Dental Visits                                   | 84%                                | 100%                                     | 4                                  | 4.00                                  |  |
| Academic Supports                                     | 75%                                | 100%                                     | 3                                  | 3.00                                  |  |
| Provider ECEM Visits                                  | 83%                                | 82%                                      | 7                                  | 5.74                                  |  |
| Provider General Contacts                             | 81%                                | 88%                                      | 7                                  | 6.16                                  |  |
| Placements with Siblings                              | 37%                                | 63%                                      | Not Scored                         | Not Scored                            |  |
| Placements within Legal County                        | 7%                                 | 0%                                       | Not Scored                         | Not Scored                            |  |
| Well-Being Sub-Total                                  |                                    |                                          | 25                                 | 22.90                                 |  |