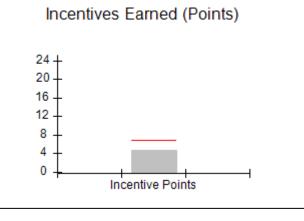

### Provider/Program Name: A Friend's House - (563) - CCI

| Program Census Information:                      |                                         | # Children in Care During<br>Quarter: 19 | # Placements During<br>Quarter: 20 | # Children in Care On<br>Last Day: 15 |
|--------------------------------------------------|-----------------------------------------|------------------------------------------|------------------------------------|---------------------------------------|
| CCI Incentive Credits                            | Avg<br>Performance All<br>CCIs (Points) | Provider<br>Performance (%)*             | Possible Points<br>(Weight)        | Provider Points<br>Earned             |
| Early EPSDT Medical Visits                       |                                         | 100%                                     | 2                                  | 2.00                                  |
| Early EPSDT Dental Visits                        |                                         | 100%                                     | 2                                  | 2.00                                  |
| Permanency Contacts                              |                                         | 0%                                       | 5                                  | 0.00                                  |
| Additional Academic Supports                     |                                         | 82%                                      | 2                                  | 1.64                                  |
| HS Grad/GED/Prof or Trade<br>Certificate/College |                                         | N/A                                      | 10/5/5/1                           |                                       |
| EYSS Agreement                                   |                                         | 0%                                       | 5                                  | 0.00                                  |
| Community Connections                            |                                         | 0%                                       | 4                                  | 0.00                                  |
| Active Agency Accreditation                      |                                         | 0%                                       | 4                                  | 0.00                                  |
| Staff Clinical Licensure                         |                                         | 0%                                       | 5                                  | 0.00                                  |
| Behavior Management (threshold = 0)              |                                         | 100%                                     | 4                                  | 4.00                                  |
| Incentives Total                                 | 6.92                                    |                                          |                                    | 9.64                                  |
| Maximum total                                    | combined incentive                      | credit allowed is 10 points.             | Incentives Awarded                 | 9.64                                  |
| *Performance calculation descriptions can b      | e found in the FY 202                   | 20 RBWO PBP Measureme                    | ents and Standards Guide.          |                                       |