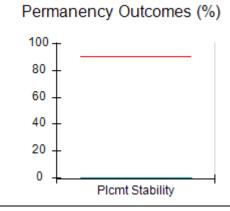

# Performance-Based Placement Measures RBWO Provider GA+SCORECARD - CCI

| Provider/Program Name: A Friend's House - (563) - CCI |                                    |                                          |                                    |                                       |  |
|-------------------------------------------------------|------------------------------------|------------------------------------------|------------------------------------|---------------------------------------|--|
| 111 Henry Pkwy., McDonough, GA 3                      | 0253                               | Quarterly Sco                            | ores (Grades)                      | Current Quarter Score (Grade)         |  |
| Phone: 678-432-1630                                   |                                    | Q1: 101.45 (A+)                          | Q2: (N/A)                          | 101.45%                               |  |
| Vendor ID# 35215                                      |                                    | Q3: (N/A)                                | Q4: (N/A)                          | (A+)                                  |  |
| Program Census Information:                           |                                    | # Children in Care During<br>Quarter: 19 | # Placements During<br>Quarter: 20 | # Children in Care On<br>Last Day: 15 |  |
|                                                       | Avg<br>Performance All<br>CCIs (%) | Provider<br>Performance (%)*             | Possible Points<br>(Weight)        | Provider Points<br>Earned             |  |
| OPM Monitoring Reviews                                |                                    |                                          |                                    |                                       |  |
| Annual Comprehensive Reviews                          | 83%                                | 90%                                      | 25                                 | 22.43                                 |  |
| Safety Reviews                                        | 83%                                | 93%                                      | 15                                 | 13.88                                 |  |
| Monitoring Sub-Total                                  |                                    |                                          | 40                                 | 36.31                                 |  |
| CCI Safety Outcomes                                   |                                    |                                          |                                    |                                       |  |
| Incidence of Maltreatment                             | 0.13%                              | No Substantiated<br>Reports              | 10                                 | 10.00                                 |  |
| Staff Training/Foundations                            | 97%                                | 97%                                      | 5                                  | 4.85                                  |  |
| Staff Safety Checks                                   | 82%                                | 88%                                      | 5                                  | 4.40                                  |  |
| Safety Sub-Total                                      |                                    |                                          | 20                                 | 19.25                                 |  |
| CCI Permanency Outcomes                               |                                    |                                          |                                    |                                       |  |
| Placement Stability                                   | 90%                                | 89%                                      | 15                                 | 13.35                                 |  |
| Permanency Sub-Total                                  |                                    |                                          | 15                                 | 13.35                                 |  |
| CCI Well-Being Outcomes                               |                                    |                                          |                                    |                                       |  |
| EPSDT Medical Visits                                  | 91%                                | 100%                                     | 4                                  | 4.00                                  |  |
| EPSDT Dental Visits                                   | 84%                                | 100%                                     | 4                                  | 4.00                                  |  |
| Academic Supports                                     | 75%                                | 100%                                     | 3                                  | 3.00                                  |  |
| Provider ECEM Visits                                  | 83%                                | 82%                                      | 7                                  | 5.74                                  |  |
| Provider General Contacts                             | 81%                                | 88%                                      | 7                                  | 6.16                                  |  |
| Placements with Siblings                              | 37%                                | 63%                                      | Not Scored                         | Not Scored                            |  |
| Placements within Legal County                        | 7%                                 | 0%                                       | Not Scored                         | Not Scored                            |  |
| Well-Being Sub-Total                                  |                                    |                                          | 25                                 | 22.90                                 |  |