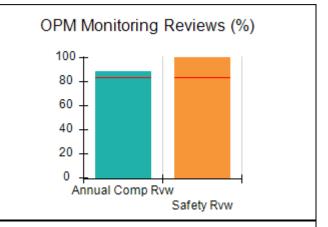

# Performance-Based Placement Measures RBWO Provider GA+SCORECARD - CCI

| Provider/Program Name: A Friend's House - (563) - CCI |                                    |                                          |                                    |                                       |  |
|-------------------------------------------------------|------------------------------------|------------------------------------------|------------------------------------|---------------------------------------|--|
| 111 Henry Pkwy., McDonough, GA 3                      | 0253                               | Quarterly Sco                            | ores (Grades)                      | Current Quarter Score (Grade)         |  |
| Phone: 678-432-1630                                   |                                    | Q1: 101.45 (A+)                          | Q2: (N/A)                          | 101.45%                               |  |
| Vendor ID# 35215                                      |                                    | Q3: (N/A)                                | Q4: (N/A)                          | (A+)                                  |  |
| Program Census Information:                           |                                    | # Children in Care During<br>Quarter: 19 | # Placements During<br>Quarter: 20 | # Children in Care On<br>Last Day: 15 |  |
|                                                       | Avg<br>Performance All<br>CCIs (%) | Provider<br>Performance (%)*             | Possible Points<br>(Weight)        | Provider Points<br>Earned             |  |
| OPM Monitoring Reviews                                |                                    |                                          |                                    |                                       |  |
| Annual Comprehensive Reviews                          | 83%                                | 90%                                      | 25                                 | 22.43                                 |  |
| Safety Reviews                                        | 83%                                | 93%                                      | 15                                 | 13.88                                 |  |
| Monitoring Sub-Total                                  |                                    |                                          | 40                                 | 36.31                                 |  |
| CCI Safety Outcomes                                   |                                    |                                          |                                    |                                       |  |
| Incidence of Maltreatment                             | 0.13%                              | No Substantiated<br>Reports              | 10                                 | 10.00                                 |  |
| Staff Training/Foundations                            | 97%                                | 97%                                      | 5                                  | 4.85                                  |  |
| Staff Safety Checks                                   | 82%                                | 88%                                      | 5                                  | 4.40                                  |  |
| Safety Sub-Total                                      |                                    |                                          | 20                                 | 19.25                                 |  |
| CCI Permanency Outcomes                               |                                    |                                          |                                    |                                       |  |
| Placement Stability                                   | 90%                                | 89%                                      | 15                                 | 13.35                                 |  |
| Permanency Sub-Total                                  |                                    |                                          | 15                                 | 13.35                                 |  |
| CCI Well-Being Outcomes                               |                                    |                                          |                                    |                                       |  |
| EPSDT Medical Visits                                  | 91%                                | 100%                                     | 4                                  | 4.00                                  |  |
| EPSDT Dental Visits                                   | 84%                                | 100%                                     | 4                                  | 4.00                                  |  |
| Academic Supports                                     | 75%                                | 100%                                     | 3                                  | 3.00                                  |  |
| Provider ECEM Visits                                  | 83%                                | 82%                                      | 7                                  | 5.74                                  |  |
| Provider General Contacts                             | 81%                                | 88%                                      | 7                                  | 6.16                                  |  |
| Placements with Siblings                              | 37%                                | 63%                                      | Not Scored                         | Not Scored                            |  |
| Placements within Legal County                        | 7%                                 | 0%                                       | Not Scored                         | Not Scored                            |  |
| Well-Being Sub-Total                                  |                                    |                                          | 25                                 | 22.90                                 |  |