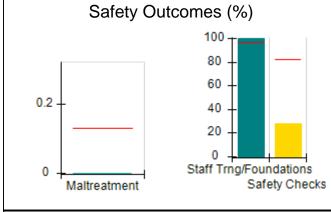

# Performance-Based Placement Measures RBWO Provider GA+SCORECARD - CCI

| Provider/Program Name: A Friend's House - (563) - CCI |                                    |                                          |                                    |                                       |  |
|-------------------------------------------------------|------------------------------------|------------------------------------------|------------------------------------|---------------------------------------|--|
| 111 Henry Pkwy., McDonough, GA 3                      | 0253                               | Quarterly Sco                            | ores (Grades)                      | Current Quarter Score (Grade)         |  |
| Phone: 678-432-1630                                   |                                    | Q1: 101.45 (A+)                          | Q2: (N/A)                          | 101.45%                               |  |
| Vendor ID# 35215                                      |                                    | Q3: (N/A)                                | Q4: (N/A)                          | (A+)                                  |  |
| Program Census Information:                           |                                    | # Children in Care During<br>Quarter: 19 | # Placements During<br>Quarter: 20 | # Children in Care On<br>Last Day: 15 |  |
|                                                       | Avg<br>Performance All<br>CCIs (%) | Provider<br>Performance (%)*             | Possible Points<br>(Weight)        | Provider Points<br>Earned             |  |
| OPM Monitoring Reviews                                |                                    |                                          |                                    |                                       |  |
| Annual Comprehensive Reviews                          | 83%                                | 90%                                      | 25                                 | 22.43                                 |  |
| Safety Reviews                                        | 83%                                | 93%                                      | 15                                 | 13.88                                 |  |
| Monitoring Sub-Total                                  |                                    |                                          | 40                                 | 36.31                                 |  |
| CCI Safety Outcomes                                   |                                    |                                          |                                    |                                       |  |
| Incidence of Maltreatment                             | 0.13%                              | No Substantiated<br>Reports              | 10                                 | 10.00                                 |  |
| Staff Training/Foundations                            | 97%                                | 97%                                      | 5                                  | 4.85                                  |  |
| Staff Safety Checks                                   | 82%                                | 88%                                      | 5                                  | 4.40                                  |  |
| Safety Sub-Total                                      |                                    |                                          | 20                                 | 19.25                                 |  |
| CCI Permanency Outcomes                               |                                    |                                          |                                    |                                       |  |
| Placement Stability                                   | 90%                                | 89%                                      | 15                                 | 13.35                                 |  |
| Permanency Sub-Total                                  |                                    |                                          | 15                                 | 13.35                                 |  |
| CCI Well-Being Outcomes                               |                                    |                                          |                                    |                                       |  |
| EPSDT Medical Visits                                  | 91%                                | 100%                                     | 4                                  | 4.00                                  |  |
| EPSDT Dental Visits                                   | 84%                                | 100%                                     | 4                                  | 4.00                                  |  |
| Academic Supports                                     | 75%                                | 100%                                     | 3                                  | 3.00                                  |  |
| Provider ECEM Visits                                  | 83%                                | 82%                                      | 7                                  | 5.74                                  |  |
| Provider General Contacts                             | 81%                                | 88%                                      | 7                                  | 6.16                                  |  |
| Placements with Siblings                              | 37%                                | 63%                                      | Not Scored                         | Not Scored                            |  |
| Placements within Legal County                        | 7%                                 | 0%                                       | Not Scored                         | Not Scored                            |  |
| Well-Being Sub-Total                                  |                                    |                                          | 25                                 | 22.90                                 |  |