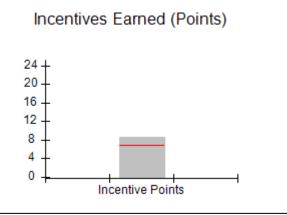

### Provider/Program Name: A Friend's House - (563) - CCI

| Program Census Information:                      |                                         | # Children in Care During<br>Quarter: 19 | # Placements During<br>Quarter: 20 | # Children in Care On<br>Last Day: 15 |
|--------------------------------------------------|-----------------------------------------|------------------------------------------|------------------------------------|---------------------------------------|
| CCI Incentive Credits                            | Avg<br>Performance All<br>CCIs (Points) | Provider<br>Performance (%)*             | Possible Points<br>(Weight)        | Provider Points<br>Earned             |
| Early EPSDT Medical Visits                       |                                         | 100%                                     | 2                                  | 2.00                                  |
| Early EPSDT Dental Visits                        |                                         | 100%                                     | 2                                  | 2.00                                  |
| Permanency Contacts                              |                                         | 0%                                       | 5                                  | 0.00                                  |
| Additional Academic Supports                     |                                         | 82%                                      | 2                                  | 1.64                                  |
| HS Grad/GED/Prof or Trade<br>Certificate/College |                                         | N/A                                      | 10/5/5/1                           |                                       |
| EYSS Agreement                                   |                                         | 0%                                       | 5                                  | 0.00                                  |
| Community Connections                            |                                         | 0%                                       | 4                                  | 0.00                                  |
| Active Agency Accreditation                      |                                         | 0%                                       | 4                                  | 0.00                                  |
| Staff Clinical Licensure                         |                                         | 0%                                       | 5                                  | 0.00                                  |
| Behavior Management (threshold = 0)              |                                         | 100%                                     | 4                                  | 4.00                                  |
| Incentives Total                                 | 6.92                                    |                                          |                                    | 9.64                                  |
| Maximum total                                    | combined incentive                      | credit allowed is 10 points.             | Incentives Awarded                 | 9.64                                  |
| *Performance calculation descriptions can b      | e found in the FY 202                   | 20 RBWO PBP Measureme                    | ents and Standards Guide.          |                                       |