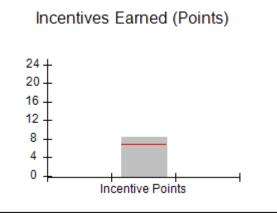

### Provider/Program Name: A Friend's House - (563) - CCI

| Program Census Information:                      |                                         | # Children in Care During<br>Quarter: 19 | # Placements During<br>Quarter: 20 | # Children in Care On<br>Last Day: 15 |
|--------------------------------------------------|-----------------------------------------|------------------------------------------|------------------------------------|---------------------------------------|
| CCI Incentive Credits                            | Avg<br>Performance All<br>CCIs (Points) | Provider<br>Performance (%)*             | Possible Points<br>(Weight)        | Provider Points<br>Earned             |
| Early EPSDT Medical Visits                       |                                         | 100%                                     | 2                                  | 2.00                                  |
| Early EPSDT Dental Visits                        |                                         | 100%                                     | 2                                  | 2.00                                  |
| Permanency Contacts                              |                                         | 0%                                       | 5                                  | 0.00                                  |
| Additional Academic Supports                     |                                         | 82%                                      | 2                                  | 1.64                                  |
| HS Grad/GED/Prof or Trade<br>Certificate/College |                                         | N/A                                      | 10/5/5/1                           |                                       |
| EYSS Agreement                                   |                                         | 0%                                       | 5                                  | 0.00                                  |
| Community Connections                            |                                         | 0%                                       | 4                                  | 0.00                                  |
| Active Agency Accreditation                      |                                         | 0%                                       | 4                                  | 0.00                                  |
| Staff Clinical Licensure                         |                                         | 0%                                       | 5                                  | 0.00                                  |
| Behavior Management (threshold = 0)              |                                         | 100%                                     | 4                                  | 4.00                                  |
| Incentives Total                                 | 6.92                                    |                                          |                                    | 9.64                                  |
| Maximum total                                    | combined incentive                      | credit allowed is 10 points.             | Incentives Awarded                 | 9.64                                  |
| *Performance calculation descriptions can b      | e found in the FY 202                   | 20 RBWO PBP Measureme                    | ents and Standards Guide.          |                                       |