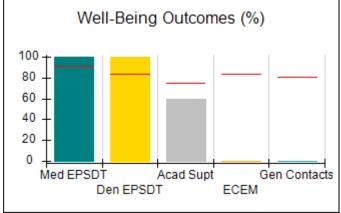

# Performance-Based Placement Measures RBWO Provider GA+SCORECARD - CCI

| Provider/Program Name: A Friend's House - (563) - CCI |                                    |                                          |                                    |                                       |  |
|-------------------------------------------------------|------------------------------------|------------------------------------------|------------------------------------|---------------------------------------|--|
| 111 Henry Pkwy., McDonough, GA 3                      | 0253                               | Quarterly Sco                            | ores (Grades)                      | Current Quarter Score (Grade)         |  |
| Phone: 678-432-1630                                   |                                    | Q1: 101.45 (A+)                          | Q2: (N/A)                          | 101.45%                               |  |
| Vendor ID# 35215                                      |                                    | Q3: (N/A)                                | Q4: (N/A)                          | (A+)                                  |  |
| Program Census Information:                           |                                    | # Children in Care During<br>Quarter: 19 | # Placements During<br>Quarter: 20 | # Children in Care On<br>Last Day: 15 |  |
|                                                       | Avg<br>Performance All<br>CCIs (%) | Provider<br>Performance (%)*             | Possible Points<br>(Weight)        | Provider Points<br>Earned             |  |
| OPM Monitoring Reviews                                |                                    |                                          |                                    |                                       |  |
| Annual Comprehensive Reviews                          | 83%                                | 90%                                      | 25                                 | 22.43                                 |  |
| Safety Reviews                                        | 83%                                | 93%                                      | 15                                 | 13.88                                 |  |
| Monitoring Sub-Total                                  |                                    |                                          | 40                                 | 36.31                                 |  |
| CCI Safety Outcomes                                   |                                    |                                          |                                    |                                       |  |
| Incidence of Maltreatment                             | 0.13%                              | No Substantiated<br>Reports              | 10                                 | 10.00                                 |  |
| Staff Training/Foundations                            | 97%                                | 97%                                      | 5                                  | 4.85                                  |  |
| Staff Safety Checks                                   | 82%                                | 88%                                      | 5                                  | 4.40                                  |  |
| Safety Sub-Total                                      |                                    |                                          | 20                                 | 19.25                                 |  |
| CCI Permanency Outcomes                               |                                    |                                          |                                    |                                       |  |
| Placement Stability                                   | 90%                                | 89%                                      | 15                                 | 13.35                                 |  |
| Permanency Sub-Total                                  |                                    |                                          | 15                                 | 13.35                                 |  |
| CCI Well-Being Outcomes                               |                                    |                                          |                                    |                                       |  |
| EPSDT Medical Visits                                  | 91%                                | 100%                                     | 4                                  | 4.00                                  |  |
| EPSDT Dental Visits                                   | 84%                                | 100%                                     | 4                                  | 4.00                                  |  |
| Academic Supports                                     | 75%                                | 100%                                     | 3                                  | 3.00                                  |  |
| Provider ECEM Visits                                  | 83%                                | 82%                                      | 7                                  | 5.74                                  |  |
| Provider General Contacts                             | 81%                                | 88%                                      | 7                                  | 6.16                                  |  |
| Placements with Siblings                              | 37%                                | 63%                                      | Not Scored                         | Not Scored                            |  |
| Placements within Legal County                        | 7%                                 | 0%                                       | Not Scored                         | Not Scored                            |  |
| Well-Being Sub-Total                                  |                                    |                                          | 25                                 | 22.90                                 |  |