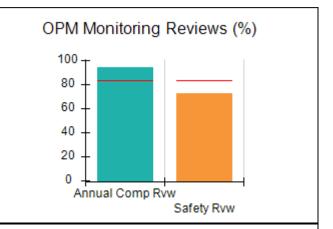

# Performance-Based Placement Measures RBWO Provider GA+SCORECARD - CCI

| Provider/Program Name: A Friend's House - (563) - CCI |                                    |                                          |                                    |                                       |  |
|-------------------------------------------------------|------------------------------------|------------------------------------------|------------------------------------|---------------------------------------|--|
| 111 Henry Pkwy., McDonough, GA 3                      | 0253                               | Quarterly Sco                            | ores (Grades)                      | Current Quarter Score (Grade)         |  |
| Phone: 678-432-1630                                   |                                    | Q1: 101.45 (A+)                          | Q2: (N/A)                          | 101.45%                               |  |
| Vendor ID# 35215                                      |                                    | Q3: (N/A)                                | Q4: (N/A)                          | (A+)                                  |  |
| Program Census Information:                           |                                    | # Children in Care During<br>Quarter: 19 | # Placements During<br>Quarter: 20 | # Children in Care On<br>Last Day: 15 |  |
|                                                       | Avg<br>Performance All<br>CCIs (%) | Provider<br>Performance (%)*             | Possible Points<br>(Weight)        | Provider Points<br>Earned             |  |
| OPM Monitoring Reviews                                |                                    |                                          |                                    |                                       |  |
| Annual Comprehensive Reviews                          | 83%                                | 90%                                      | 25                                 | 22.43                                 |  |
| Safety Reviews                                        | 83%                                | 93%                                      | 15                                 | 13.88                                 |  |
| Monitoring Sub-Total                                  |                                    |                                          | 40                                 | 36.31                                 |  |
| CCI Safety Outcomes                                   |                                    |                                          |                                    |                                       |  |
| Incidence of Maltreatment                             | 0.13%                              | No Substantiated<br>Reports              | 10                                 | 10.00                                 |  |
| Staff Training/Foundations                            | 97%                                | 97%                                      | 5                                  | 4.85                                  |  |
| Staff Safety Checks                                   | 82%                                | 88%                                      | 5                                  | 4.40                                  |  |
| Safety Sub-Total                                      |                                    |                                          | 20                                 | 19.25                                 |  |
| CCI Permanency Outcomes                               |                                    |                                          |                                    |                                       |  |
| Placement Stability                                   | 90%                                | 89%                                      | 15                                 | 13.35                                 |  |
| Permanency Sub-Total                                  |                                    |                                          | 15                                 | 13.35                                 |  |
| CCI Well-Being Outcomes                               |                                    |                                          |                                    |                                       |  |
| EPSDT Medical Visits                                  | 91%                                | 100%                                     | 4                                  | 4.00                                  |  |
| EPSDT Dental Visits                                   | 84%                                | 100%                                     | 4                                  | 4.00                                  |  |
| Academic Supports                                     | 75%                                | 100%                                     | 3                                  | 3.00                                  |  |
| Provider ECEM Visits                                  | 83%                                | 82%                                      | 7                                  | 5.74                                  |  |
| Provider General Contacts                             | 81%                                | 88%                                      | 7                                  | 6.16                                  |  |
| Placements with Siblings                              | 37%                                | 63%                                      | Not Scored                         | Not Scored                            |  |
| Placements within Legal County                        | 7%                                 | 0%                                       | Not Scored                         | Not Scored                            |  |
| Well-Being Sub-Total                                  |                                    |                                          | 25                                 | 22.90                                 |  |