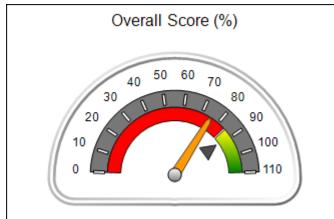

# Performance-Based Placement Measures RBWO Provider GA+SCORECARD - CCI

Report Quarter: Q1 FY2021

| Provider/Program Name: A Friend's House - (563) - CCI |                                          |                                    |                                       |  |  |
|-------------------------------------------------------|------------------------------------------|------------------------------------|---------------------------------------|--|--|
| 111 Henry Pkwy., McDonough, GA 30253                  | Quarterly Sco                            | Current Quarter Score (Grade)      |                                       |  |  |
| Phone: 678-432-1630                                   | Q1: 101.45 (A+)                          |                                    | 101.45%                               |  |  |
| Vendor ID# 35215                                      | Q3: (N/A)                                | Q4: (N/A)                          | (A+)                                  |  |  |
| Program Census Information:                           | # Children in Care During<br>Quarter: 19 | # Placements During<br>Quarter: 20 | # Children in Care On Last<br>Day: 15 |  |  |
|                                                       |                                          | 4 411 001                          |                                       |  |  |