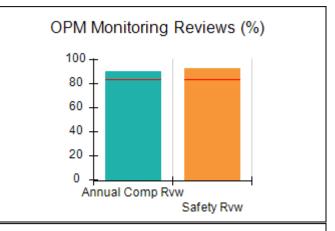

### **Quarterly Provider Comparisons to All CCIs**

# Performance-Based Placement Measures RBWO Provider GA+SCORECARD - CCI

| Provider/Program Name: A Friend's House - (563) - CCI |                                    |                                          |                                    |                                       |  |
|-------------------------------------------------------|------------------------------------|------------------------------------------|------------------------------------|---------------------------------------|--|
| 111 Henry Pkwy., McDonough, GA 3                      | 0253                               | Quarterly Sco                            | ores (Grades)                      | Current Quarter Score (Grade)         |  |
| Phone: 678-432-1630                                   |                                    | Q1: 101.45 (A+)                          | Q2: (N/A)                          | 101.45%                               |  |
| Vendor ID# 35215                                      |                                    | Q3: (N/A)                                | Q4: (N/A)                          | (A+)                                  |  |
| Program Census Information:                           |                                    | # Children in Care During<br>Quarter: 19 | # Placements During<br>Quarter: 20 | # Children in Care On<br>Last Day: 15 |  |
|                                                       | Avg<br>Performance All<br>CCIs (%) | Provider<br>Performance (%)*             | Possible Points<br>(Weight)        | Provider Points<br>Earned             |  |
| OPM Monitoring Reviews                                |                                    |                                          |                                    |                                       |  |
| Annual Comprehensive Reviews                          | 83%                                | 90%                                      | 25                                 | 22.43                                 |  |
| Safety Reviews                                        | 83%                                | 93%                                      | 15                                 | 13.88                                 |  |
| Monitoring Sub-Total                                  |                                    |                                          | 40                                 | 36.31                                 |  |
| CCI Safety Outcomes                                   |                                    |                                          |                                    |                                       |  |
| Incidence of Maltreatment                             | 0.13%                              | No Substantiated<br>Reports              | 10                                 | 10.00                                 |  |
| Staff Training/Foundations                            | 97%                                | 97%                                      | 5                                  | 4.85                                  |  |
| Staff Safety Checks                                   | 82%                                | 88%                                      | 5                                  | 4.40                                  |  |
| Safety Sub-Total                                      |                                    |                                          | 20                                 | 19.25                                 |  |
| CCI Permanency Outcomes                               |                                    |                                          |                                    |                                       |  |
| Placement Stability                                   | 90%                                | 89%                                      | 15                                 | 13.35                                 |  |
| Permanency Sub-Total                                  |                                    |                                          | 15                                 | 13.35                                 |  |
| CCI Well-Being Outcomes                               |                                    |                                          |                                    |                                       |  |
| EPSDT Medical Visits                                  | 91%                                | 100%                                     | 4                                  | 4.00                                  |  |
| EPSDT Dental Visits                                   | 84%                                | 100%                                     | 4                                  | 4.00                                  |  |
| Academic Supports                                     | 75%                                | 100%                                     | 3                                  | 3.00                                  |  |
| Provider ECEM Visits                                  | 83%                                | 82%                                      | 7                                  | 5.74                                  |  |
| Provider General Contacts                             | 81%                                | 88%                                      | 7                                  | 6.16                                  |  |
| Placements with Siblings                              | 37%                                | 63%                                      | Not Scored                         | Not Scored                            |  |
| Placements within Legal County                        | 7%                                 | 0%                                       | Not Scored                         | Not Scored                            |  |
| Well-Being Sub-Total                                  |                                    |                                          | 25                                 | 22.90                                 |  |