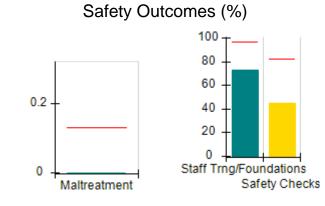

# Performance-Based Placement Measures RBWO Provider GA+SCORECARD - CCI

| Provider/Program Name: A Friend's House - (563) - CCI |                                    |                                          |                                    |                                       |  |
|-------------------------------------------------------|------------------------------------|------------------------------------------|------------------------------------|---------------------------------------|--|
| 111 Henry Pkwy., McDonough, GA 3                      | 0253                               | Quarterly Sco                            | ores (Grades)                      | Current Quarter Score (Grade)         |  |
| Phone: 678-432-1630                                   |                                    | Q1: 101.45 (A+)                          | Q2: (N/A)                          | 101.45%                               |  |
| Vendor ID# 35215                                      |                                    | Q3: (N/A)                                | Q4: (N/A)                          | (A+)                                  |  |
| Program Census Information:                           |                                    | # Children in Care During<br>Quarter: 19 | # Placements During<br>Quarter: 20 | # Children in Care On<br>Last Day: 15 |  |
|                                                       | Avg<br>Performance All<br>CCIs (%) | Provider<br>Performance (%)*             | Possible Points<br>(Weight)        | Provider Points<br>Earned             |  |
| OPM Monitoring Reviews                                |                                    |                                          |                                    |                                       |  |
| Annual Comprehensive Reviews                          | 83%                                | 90%                                      | 25                                 | 22.43                                 |  |
| Safety Reviews                                        | 83%                                | 93%                                      | 15                                 | 13.88                                 |  |
| Monitoring Sub-Total                                  |                                    |                                          | 40                                 | 36.31                                 |  |
| CCI Safety Outcomes                                   |                                    |                                          |                                    |                                       |  |
| Incidence of Maltreatment                             | 0.13%                              | No Substantiated<br>Reports              | 10                                 | 10.00                                 |  |
| Staff Training/Foundations                            | 97%                                | 97%                                      | 5                                  | 4.85                                  |  |
| Staff Safety Checks                                   | 82%                                | 88%                                      | 5                                  | 4.40                                  |  |
| Safety Sub-Total                                      |                                    |                                          | 20                                 | 19.25                                 |  |
| CCI Permanency Outcomes                               |                                    |                                          |                                    |                                       |  |
| Placement Stability                                   | 90%                                | 89%                                      | 15                                 | 13.35                                 |  |
| Permanency Sub-Total                                  |                                    |                                          | 15                                 | 13.35                                 |  |
| CCI Well-Being Outcomes                               |                                    |                                          |                                    |                                       |  |
| EPSDT Medical Visits                                  | 91%                                | 100%                                     | 4                                  | 4.00                                  |  |
| EPSDT Dental Visits                                   | 84%                                | 100%                                     | 4                                  | 4.00                                  |  |
| Academic Supports                                     | 75%                                | 100%                                     | 3                                  | 3.00                                  |  |
| Provider ECEM Visits                                  | 83%                                | 82%                                      | 7                                  | 5.74                                  |  |
| Provider General Contacts                             | 81%                                | 88%                                      | 7                                  | 6.16                                  |  |
| Placements with Siblings                              | 37%                                | 63%                                      | Not Scored                         | Not Scored                            |  |
| Placements within Legal County                        | 7%                                 | 0%                                       | Not Scored                         | Not Scored                            |  |
| Well-Being Sub-Total                                  |                                    |                                          | 25                                 | 22.90                                 |  |