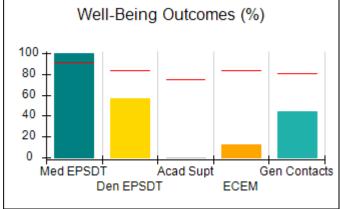

# Performance-Based Placement Measures RBWO Provider GA+SCORECARD - CCI

| Provider/Program Name: A Friend's House - (563) - CCI |                                    |                                          |                                    |                                       |  |
|-------------------------------------------------------|------------------------------------|------------------------------------------|------------------------------------|---------------------------------------|--|
| 111 Henry Pkwy., McDonough, GA 3                      | 0253                               | Quarterly Sco                            | ores (Grades)                      | Current Quarter Score (Grade)         |  |
| Phone: 678-432-1630                                   |                                    | Q1: 101.45 (A+)                          | Q2: (N/A)                          | 101.45%                               |  |
| Vendor ID# 35215                                      |                                    | Q3: (N/A)                                | Q4: (N/A)                          | (A+)                                  |  |
| Program Census Information:                           |                                    | # Children in Care During<br>Quarter: 19 | # Placements During<br>Quarter: 20 | # Children in Care On<br>Last Day: 15 |  |
|                                                       | Avg<br>Performance All<br>CCIs (%) | Provider<br>Performance (%)*             | Possible Points<br>(Weight)        | Provider Points<br>Earned             |  |
| OPM Monitoring Reviews                                |                                    |                                          |                                    |                                       |  |
| Annual Comprehensive Reviews                          | 83%                                | 90%                                      | 25                                 | 22.43                                 |  |
| Safety Reviews                                        | 83%                                | 93%                                      | 15                                 | 13.88                                 |  |
| Monitoring Sub-Total                                  |                                    |                                          | 40                                 | 36.31                                 |  |
| CCI Safety Outcomes                                   |                                    |                                          |                                    |                                       |  |
| Incidence of Maltreatment                             | 0.13%                              | No Substantiated<br>Reports              | 10                                 | 10.00                                 |  |
| Staff Training/Foundations                            | 97%                                | 97%                                      | 5                                  | 4.85                                  |  |
| Staff Safety Checks                                   | 82%                                | 88%                                      | 5                                  | 4.40                                  |  |
| Safety Sub-Total                                      |                                    |                                          | 20                                 | 19.25                                 |  |
| CCI Permanency Outcomes                               |                                    |                                          |                                    |                                       |  |
| Placement Stability                                   | 90%                                | 89%                                      | 15                                 | 13.35                                 |  |
| Permanency Sub-Total                                  |                                    |                                          | 15                                 | 13.35                                 |  |
| CCI Well-Being Outcomes                               |                                    |                                          |                                    |                                       |  |
| EPSDT Medical Visits                                  | 91%                                | 100%                                     | 4                                  | 4.00                                  |  |
| EPSDT Dental Visits                                   | 84%                                | 100%                                     | 4                                  | 4.00                                  |  |
| Academic Supports                                     | 75%                                | 100%                                     | 3                                  | 3.00                                  |  |
| Provider ECEM Visits                                  | 83%                                | 82%                                      | 7                                  | 5.74                                  |  |
| Provider General Contacts                             | 81%                                | 88%                                      | 7                                  | 6.16                                  |  |
| Placements with Siblings                              | 37%                                | 63%                                      | Not Scored                         | Not Scored                            |  |
| Placements within Legal County                        | 7%                                 | 0%                                       | Not Scored                         | Not Scored                            |  |
| Well-Being Sub-Total                                  |                                    |                                          | 25                                 | 22.90                                 |  |