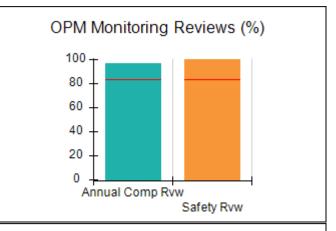

# Performance-Based Placement Measures RBWO Provider GA+SCORECARD - CCI

| Provider/Program Name: A Friend's House - (563) - CCI |                                    |                                          |                                    |                                       |  |
|-------------------------------------------------------|------------------------------------|------------------------------------------|------------------------------------|---------------------------------------|--|
| 111 Henry Pkwy., McDonough, GA 3                      | 0253                               | Quarterly Sco                            | ores (Grades)                      | Current Quarter Score (Grade)         |  |
| Phone: 678-432-1630                                   |                                    | Q1: 101.45 (A+)                          | Q2: (N/A)                          | 101.45%                               |  |
| Vendor ID# 35215                                      |                                    | Q3: (N/A)                                | Q4: (N/A)                          | (A+)                                  |  |
| Program Census Information:                           |                                    | # Children in Care During<br>Quarter: 19 | # Placements During<br>Quarter: 20 | # Children in Care On<br>Last Day: 15 |  |
|                                                       | Avg<br>Performance All<br>CCIs (%) | Provider<br>Performance (%)*             | Possible Points<br>(Weight)        | Provider Points<br>Earned             |  |
| OPM Monitoring Reviews                                |                                    |                                          |                                    |                                       |  |
| Annual Comprehensive Reviews                          | 83%                                | 90%                                      | 25                                 | 22.43                                 |  |
| Safety Reviews                                        | 83%                                | 93%                                      | 15                                 | 13.88                                 |  |
| Monitoring Sub-Total                                  |                                    |                                          | 40                                 | 36.31                                 |  |
| CCI Safety Outcomes                                   |                                    |                                          |                                    |                                       |  |
| Incidence of Maltreatment                             | 0.13%                              | No Substantiated<br>Reports              | 10                                 | 10.00                                 |  |
| Staff Training/Foundations                            | 97%                                | 97%                                      | 5                                  | 4.85                                  |  |
| Staff Safety Checks                                   | 82%                                | 88%                                      | 5                                  | 4.40                                  |  |
| Safety Sub-Total                                      |                                    |                                          | 20                                 | 19.25                                 |  |
| CCI Permanency Outcomes                               |                                    |                                          |                                    |                                       |  |
| Placement Stability                                   | 90%                                | 89%                                      | 15                                 | 13.35                                 |  |
| Permanency Sub-Total                                  |                                    |                                          | 15                                 | 13.35                                 |  |
| CCI Well-Being Outcomes                               |                                    |                                          |                                    |                                       |  |
| EPSDT Medical Visits                                  | 91%                                | 100%                                     | 4                                  | 4.00                                  |  |
| EPSDT Dental Visits                                   | 84%                                | 100%                                     | 4                                  | 4.00                                  |  |
| Academic Supports                                     | 75%                                | 100%                                     | 3                                  | 3.00                                  |  |
| Provider ECEM Visits                                  | 83%                                | 82%                                      | 7                                  | 5.74                                  |  |
| Provider General Contacts                             | 81%                                | 88%                                      | 7                                  | 6.16                                  |  |
| Placements with Siblings                              | 37%                                | 63%                                      | Not Scored                         | Not Scored                            |  |
| Placements within Legal County                        | 7%                                 | 0%                                       | Not Scored                         | Not Scored                            |  |
| Well-Being Sub-Total                                  |                                    |                                          | 25                                 | 22.90                                 |  |