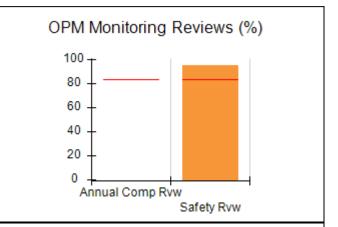

# Performance-Based Placement Measures RBWO Provider GA+SCORECARD - CCI

| Provider/Program Name: A Friend's House - (563) - CCI |                                    |                                          |                                    |                                       |  |
|-------------------------------------------------------|------------------------------------|------------------------------------------|------------------------------------|---------------------------------------|--|
| 111 Henry Pkwy., McDonough, GA 3                      | 0253                               | Quarterly Sco                            | ores (Grades)                      | Current Quarter Score (Grade)         |  |
| Phone: 678-432-1630                                   |                                    | Q1: 101.45 (A+)                          | Q2: (N/A)                          | 101.45%                               |  |
| Vendor ID# 35215                                      |                                    | Q3: (N/A)                                | Q4: (N/A)                          | (A+)                                  |  |
| Program Census Information:                           |                                    | # Children in Care During<br>Quarter: 19 | # Placements During<br>Quarter: 20 | # Children in Care On<br>Last Day: 15 |  |
|                                                       | Avg<br>Performance All<br>CCIs (%) | Provider<br>Performance (%)*             | Possible Points<br>(Weight)        | Provider Points<br>Earned             |  |
| OPM Monitoring Reviews                                |                                    |                                          |                                    |                                       |  |
| Annual Comprehensive Reviews                          | 83%                                | 90%                                      | 25                                 | 22.43                                 |  |
| Safety Reviews                                        | 83%                                | 93%                                      | 15                                 | 13.88                                 |  |
| Monitoring Sub-Total                                  |                                    |                                          | 40                                 | 36.31                                 |  |
| CCI Safety Outcomes                                   |                                    |                                          |                                    |                                       |  |
| Incidence of Maltreatment                             | 0.13%                              | No Substantiated<br>Reports              | 10                                 | 10.00                                 |  |
| Staff Training/Foundations                            | 97%                                | 97%                                      | 5                                  | 4.85                                  |  |
| Staff Safety Checks                                   | 82%                                | 88%                                      | 5                                  | 4.40                                  |  |
| Safety Sub-Total                                      |                                    |                                          | 20                                 | 19.25                                 |  |
| CCI Permanency Outcomes                               |                                    |                                          |                                    |                                       |  |
| Placement Stability                                   | 90%                                | 89%                                      | 15                                 | 13.35                                 |  |
| Permanency Sub-Total                                  |                                    |                                          | 15                                 | 13.35                                 |  |
| CCI Well-Being Outcomes                               |                                    |                                          |                                    |                                       |  |
| EPSDT Medical Visits                                  | 91%                                | 100%                                     | 4                                  | 4.00                                  |  |
| EPSDT Dental Visits                                   | 84%                                | 100%                                     | 4                                  | 4.00                                  |  |
| Academic Supports                                     | 75%                                | 100%                                     | 3                                  | 3.00                                  |  |
| Provider ECEM Visits                                  | 83%                                | 82%                                      | 7                                  | 5.74                                  |  |
| Provider General Contacts                             | 81%                                | 88%                                      | 7                                  | 6.16                                  |  |
| Placements with Siblings                              | 37%                                | 63%                                      | Not Scored                         | Not Scored                            |  |
| Placements within Legal County                        | 7%                                 | 0%                                       | Not Scored                         | Not Scored                            |  |
| Well-Being Sub-Total                                  |                                    |                                          | 25                                 | 22.90                                 |  |