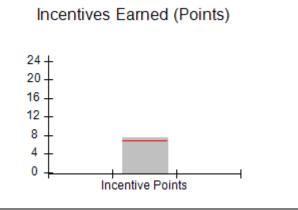

### Provider/Program Name: A Friend's House - (563) - CCI

| Program Census Information:                      |                                         | # Children in Care During<br>Quarter: 19 | # Placements During<br>Quarter: 20 | # Children in Care On<br>Last Day: 15 |
|--------------------------------------------------|-----------------------------------------|------------------------------------------|------------------------------------|---------------------------------------|
| CCI Incentive Credits                            | Avg<br>Performance All<br>CCIs (Points) | Provider<br>Performance (%)*             | Possible Points<br>(Weight)        | Provider Points<br>Earned             |
| Early EPSDT Medical Visits                       |                                         | 100%                                     | 2                                  | 2.00                                  |
| Early EPSDT Dental Visits                        |                                         | 100%                                     | 2                                  | 2.00                                  |
| Permanency Contacts                              |                                         | 0%                                       | 5                                  | 0.00                                  |
| Additional Academic Supports                     |                                         | 82%                                      | 2                                  | 1.64                                  |
| HS Grad/GED/Prof or Trade<br>Certificate/College |                                         | N/A                                      | 10/5/5/1                           |                                       |
| EYSS Agreement                                   |                                         | 0%                                       | 5                                  | 0.00                                  |
| Community Connections                            |                                         | 0%                                       | 4                                  | 0.00                                  |
| Active Agency Accreditation                      |                                         | 0%                                       | 4                                  | 0.00                                  |
| Staff Clinical Licensure                         |                                         | 0%                                       | 5                                  | 0.00                                  |
| Behavior Management (threshold = 0)              |                                         | 100%                                     | 4                                  | 4.00                                  |
| Incentives Total                                 | 6.92                                    |                                          |                                    | 9.64                                  |
| Maximum total                                    | combined incentive                      | credit allowed is 10 points.             | Incentives Awarded                 | 9.64                                  |
| *Performance calculation descriptions can b      | e found in the FY 202                   | 20 RBWO PBP Measureme                    | ents and Standards Guide.          |                                       |