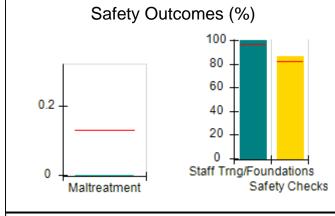

# Performance-Based Placement Measures RBWO Provider GA+SCORECARD - CCI

| Provider/Program Name: A Friend's House - (563) - CCI |                                    |                                          |                                    |                                       |  |
|-------------------------------------------------------|------------------------------------|------------------------------------------|------------------------------------|---------------------------------------|--|
| 111 Henry Pkwy., McDonough, GA 3                      | 0253                               | Quarterly Sco                            | ores (Grades)                      | Current Quarter Score (Grade)         |  |
| Phone: 678-432-1630                                   |                                    | Q1: 101.45 (A+)                          | Q2: (N/A)                          | 101.45%                               |  |
| Vendor ID# 35215                                      |                                    | Q3: (N/A)                                | Q4: (N/A)                          | (A+)                                  |  |
| Program Census Information:                           |                                    | # Children in Care During<br>Quarter: 19 | # Placements During<br>Quarter: 20 | # Children in Care On<br>Last Day: 15 |  |
|                                                       | Avg<br>Performance All<br>CCIs (%) | Provider<br>Performance (%)*             | Possible Points<br>(Weight)        | Provider Points<br>Earned             |  |
| OPM Monitoring Reviews                                |                                    |                                          |                                    |                                       |  |
| Annual Comprehensive Reviews                          | 83%                                | 90%                                      | 25                                 | 22.43                                 |  |
| Safety Reviews                                        | 83%                                | 93%                                      | 15                                 | 13.88                                 |  |
| Monitoring Sub-Total                                  |                                    |                                          | 40                                 | 36.31                                 |  |
| CCI Safety Outcomes                                   |                                    |                                          |                                    |                                       |  |
| Incidence of Maltreatment                             | 0.13%                              | No Substantiated<br>Reports              | 10                                 | 10.00                                 |  |
| Staff Training/Foundations                            | 97%                                | 97%                                      | 5                                  | 4.85                                  |  |
| Staff Safety Checks                                   | 82%                                | 88%                                      | 5                                  | 4.40                                  |  |
| Safety Sub-Total                                      |                                    |                                          | 20                                 | 19.25                                 |  |
| CCI Permanency Outcomes                               |                                    |                                          |                                    |                                       |  |
| Placement Stability                                   | 90%                                | 89%                                      | 15                                 | 13.35                                 |  |
| Permanency Sub-Total                                  |                                    |                                          | 15                                 | 13.35                                 |  |
| CCI Well-Being Outcomes                               |                                    |                                          |                                    |                                       |  |
| EPSDT Medical Visits                                  | 91%                                | 100%                                     | 4                                  | 4.00                                  |  |
| EPSDT Dental Visits                                   | 84%                                | 100%                                     | 4                                  | 4.00                                  |  |
| Academic Supports                                     | 75%                                | 100%                                     | 3                                  | 3.00                                  |  |
| Provider ECEM Visits                                  | 83%                                | 82%                                      | 7                                  | 5.74                                  |  |
| Provider General Contacts                             | 81%                                | 88%                                      | 7                                  | 6.16                                  |  |
| Placements with Siblings                              | 37%                                | 63%                                      | Not Scored                         | Not Scored                            |  |
| Placements within Legal County                        | 7%                                 | 0%                                       | Not Scored                         | Not Scored                            |  |
| Well-Being Sub-Total                                  |                                    |                                          | 25                                 | 22.90                                 |  |