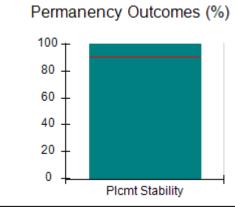

# Performance-Based Placement Measures RBWO Provider GA+SCORECARD - CCI

| Provider/Program Name: A Friend's House - (563) - CCI |                                    |                                          |                                    |                                       |  |
|-------------------------------------------------------|------------------------------------|------------------------------------------|------------------------------------|---------------------------------------|--|
| 111 Henry Pkwy., McDonough, GA 3                      | 0253                               | Quarterly Sco                            | ores (Grades)                      | Current Quarter Score (Grade)         |  |
| Phone: 678-432-1630                                   |                                    | Q1: 101.45 (A+)                          | Q2: (N/A)                          | 101.45%                               |  |
| Vendor ID# 35215                                      |                                    | Q3: (N/A)                                | Q4: (N/A)                          | (A+)                                  |  |
| Program Census Information:                           |                                    | # Children in Care During<br>Quarter: 19 | # Placements During<br>Quarter: 20 | # Children in Care On<br>Last Day: 15 |  |
|                                                       | Avg<br>Performance All<br>CCIs (%) | Provider<br>Performance (%)*             | Possible Points<br>(Weight)        | Provider Points<br>Earned             |  |
| OPM Monitoring Reviews                                |                                    |                                          |                                    |                                       |  |
| Annual Comprehensive Reviews                          | 83%                                | 90%                                      | 25                                 | 22.43                                 |  |
| Safety Reviews                                        | 83%                                | 93%                                      | 15                                 | 13.88                                 |  |
| Monitoring Sub-Total                                  |                                    |                                          | 40                                 | 36.31                                 |  |
| CCI Safety Outcomes                                   |                                    |                                          |                                    |                                       |  |
| Incidence of Maltreatment                             | 0.13%                              | No Substantiated<br>Reports              | 10                                 | 10.00                                 |  |
| Staff Training/Foundations                            | 97%                                | 97%                                      | 5                                  | 4.85                                  |  |
| Staff Safety Checks                                   | 82%                                | 88%                                      | 5                                  | 4.40                                  |  |
| Safety Sub-Total                                      |                                    |                                          | 20                                 | 19.25                                 |  |
| CCI Permanency Outcomes                               |                                    |                                          |                                    |                                       |  |
| Placement Stability                                   | 90%                                | 89%                                      | 15                                 | 13.35                                 |  |
| Permanency Sub-Total                                  |                                    |                                          | 15                                 | 13.35                                 |  |
| CCI Well-Being Outcomes                               |                                    |                                          |                                    |                                       |  |
| EPSDT Medical Visits                                  | 91%                                | 100%                                     | 4                                  | 4.00                                  |  |
| EPSDT Dental Visits                                   | 84%                                | 100%                                     | 4                                  | 4.00                                  |  |
| Academic Supports                                     | 75%                                | 100%                                     | 3                                  | 3.00                                  |  |
| Provider ECEM Visits                                  | 83%                                | 82%                                      | 7                                  | 5.74                                  |  |
| Provider General Contacts                             | 81%                                | 88%                                      | 7                                  | 6.16                                  |  |
| Placements with Siblings                              | 37%                                | 63%                                      | Not Scored                         | Not Scored                            |  |
| Placements within Legal County                        | 7%                                 | 0%                                       | Not Scored                         | Not Scored                            |  |
| Well-Being Sub-Total                                  |                                    |                                          | 25                                 | 22.90                                 |  |