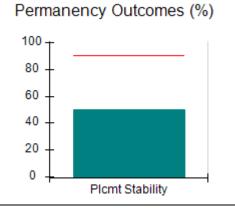

# Performance-Based Placement Measures RBWO Provider GA+SCORECARD - CCI

| Provider/Program Name: A Friend's House - (563) - CCI |                                    |                                          |                                    |                                       |  |
|-------------------------------------------------------|------------------------------------|------------------------------------------|------------------------------------|---------------------------------------|--|
| 111 Henry Pkwy., McDonough, GA 3                      | 0253                               | Quarterly Sco                            | ores (Grades)                      | Current Quarter Score (Grade)         |  |
| Phone: 678-432-1630                                   |                                    | Q1: 101.45 (A+)                          | Q2: (N/A)                          | 101.45%                               |  |
| Vendor ID# 35215                                      |                                    | Q3: (N/A)                                | Q4: (N/A)                          | (A+)                                  |  |
| Program Census Information:                           |                                    | # Children in Care During<br>Quarter: 19 | # Placements During<br>Quarter: 20 | # Children in Care On<br>Last Day: 15 |  |
|                                                       | Avg<br>Performance All<br>CCIs (%) | Provider<br>Performance (%)*             | Possible Points<br>(Weight)        | Provider Points<br>Earned             |  |
| OPM Monitoring Reviews                                |                                    |                                          |                                    |                                       |  |
| Annual Comprehensive Reviews                          | 83%                                | 90%                                      | 25                                 | 22.43                                 |  |
| Safety Reviews                                        | 83%                                | 93%                                      | 15                                 | 13.88                                 |  |
| Monitoring Sub-Total                                  |                                    |                                          | 40                                 | 36.31                                 |  |
| CCI Safety Outcomes                                   |                                    |                                          |                                    |                                       |  |
| Incidence of Maltreatment                             | 0.13%                              | No Substantiated<br>Reports              | 10                                 | 10.00                                 |  |
| Staff Training/Foundations                            | 97%                                | 97%                                      | 5                                  | 4.85                                  |  |
| Staff Safety Checks                                   | 82%                                | 88%                                      | 5                                  | 4.40                                  |  |
| Safety Sub-Total                                      |                                    |                                          | 20                                 | 19.25                                 |  |
| CCI Permanency Outcomes                               |                                    |                                          |                                    |                                       |  |
| Placement Stability                                   | 90%                                | 89%                                      | 15                                 | 13.35                                 |  |
| Permanency Sub-Total                                  |                                    |                                          | 15                                 | 13.35                                 |  |
| CCI Well-Being Outcomes                               |                                    |                                          |                                    |                                       |  |
| EPSDT Medical Visits                                  | 91%                                | 100%                                     | 4                                  | 4.00                                  |  |
| EPSDT Dental Visits                                   | 84%                                | 100%                                     | 4                                  | 4.00                                  |  |
| Academic Supports                                     | 75%                                | 100%                                     | 3                                  | 3.00                                  |  |
| Provider ECEM Visits                                  | 83%                                | 82%                                      | 7                                  | 5.74                                  |  |
| Provider General Contacts                             | 81%                                | 88%                                      | 7                                  | 6.16                                  |  |
| Placements with Siblings                              | 37%                                | 63%                                      | Not Scored                         | Not Scored                            |  |
| Placements within Legal County                        | 7%                                 | 0%                                       | Not Scored                         | Not Scored                            |  |
| Well-Being Sub-Total                                  |                                    |                                          | 25                                 | 22.90                                 |  |