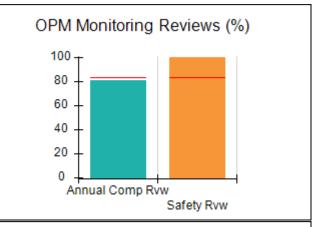

# Performance-Based Placement Measures RBWO Provider GA+SCORECARD - CCI

| Provider/Program Name: A Friend's House - (563) - CCI |                                    |                                          |                                    |                                       |  |
|-------------------------------------------------------|------------------------------------|------------------------------------------|------------------------------------|---------------------------------------|--|
| 111 Henry Pkwy., McDonough, GA 3                      | 0253                               | Quarterly Sco                            | ores (Grades)                      | Current Quarter Score (Grade)         |  |
| Phone: 678-432-1630                                   |                                    | Q1: 101.45 (A+)                          | Q2: (N/A)                          | 101.45%                               |  |
| Vendor ID# 35215                                      |                                    | Q3: (N/A)                                | Q4: (N/A)                          | (A+)                                  |  |
| Program Census Information:                           |                                    | # Children in Care During<br>Quarter: 19 | # Placements During<br>Quarter: 20 | # Children in Care On<br>Last Day: 15 |  |
|                                                       | Avg<br>Performance All<br>CCIs (%) | Provider<br>Performance (%)*             | Possible Points<br>(Weight)        | Provider Points<br>Earned             |  |
| OPM Monitoring Reviews                                |                                    |                                          |                                    |                                       |  |
| Annual Comprehensive Reviews                          | 83%                                | 90%                                      | 25                                 | 22.43                                 |  |
| Safety Reviews                                        | 83%                                | 93%                                      | 15                                 | 13.88                                 |  |
| Monitoring Sub-Total                                  |                                    |                                          | 40                                 | 36.31                                 |  |
| CCI Safety Outcomes                                   |                                    |                                          |                                    |                                       |  |
| Incidence of Maltreatment                             | 0.13%                              | No Substantiated<br>Reports              | 10                                 | 10.00                                 |  |
| Staff Training/Foundations                            | 97%                                | 97%                                      | 5                                  | 4.85                                  |  |
| Staff Safety Checks                                   | 82%                                | 88%                                      | 5                                  | 4.40                                  |  |
| Safety Sub-Total                                      |                                    |                                          | 20                                 | 19.25                                 |  |
| CCI Permanency Outcomes                               |                                    |                                          |                                    |                                       |  |
| Placement Stability                                   | 90%                                | 89%                                      | 15                                 | 13.35                                 |  |
| Permanency Sub-Total                                  |                                    |                                          | 15                                 | 13.35                                 |  |
| CCI Well-Being Outcomes                               |                                    |                                          |                                    |                                       |  |
| EPSDT Medical Visits                                  | 91%                                | 100%                                     | 4                                  | 4.00                                  |  |
| EPSDT Dental Visits                                   | 84%                                | 100%                                     | 4                                  | 4.00                                  |  |
| Academic Supports                                     | 75%                                | 100%                                     | 3                                  | 3.00                                  |  |
| Provider ECEM Visits                                  | 83%                                | 82%                                      | 7                                  | 5.74                                  |  |
| Provider General Contacts                             | 81%                                | 88%                                      | 7                                  | 6.16                                  |  |
| Placements with Siblings                              | 37%                                | 63%                                      | Not Scored                         | Not Scored                            |  |
| Placements within Legal County                        | 7%                                 | 0%                                       | Not Scored                         | Not Scored                            |  |
| Well-Being Sub-Total                                  |                                    |                                          | 25                                 | 22.90                                 |  |