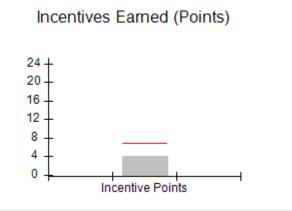

### Provider/Program Name: A Friend's House - (563) - CCI

| Program Census Information:                      |                                         | # Children in Care During<br>Quarter: 19 | # Placements During<br>Quarter: 20 | # Children in Care On<br>Last Day: 15 |
|--------------------------------------------------|-----------------------------------------|------------------------------------------|------------------------------------|---------------------------------------|
| CCI Incentive Credits                            | Avg<br>Performance All<br>CCIs (Points) | Provider<br>Performance (%)*             | Possible Points<br>(Weight)        | Provider Points<br>Earned             |
| Early EPSDT Medical Visits                       |                                         | 100%                                     | 2                                  | 2.00                                  |
| Early EPSDT Dental Visits                        |                                         | 100%                                     | 2                                  | 2.00                                  |
| Permanency Contacts                              |                                         | 0%                                       | 5                                  | 0.00                                  |
| Additional Academic Supports                     |                                         | 82%                                      | 2                                  | 1.64                                  |
| HS Grad/GED/Prof or Trade<br>Certificate/College |                                         | N/A                                      | 10/5/5/1                           |                                       |
| EYSS Agreement                                   |                                         | 0%                                       | 5                                  | 0.00                                  |
| Community Connections                            |                                         | 0%                                       | 4                                  | 0.00                                  |
| Active Agency Accreditation                      |                                         | 0%                                       | 4                                  | 0.00                                  |
| Staff Clinical Licensure                         |                                         | 0%                                       | 5                                  | 0.00                                  |
| Behavior Management (threshold = 0)              |                                         | 100%                                     | 4                                  | 4.00                                  |
| Incentives Total                                 | 6.92                                    |                                          |                                    | 9.64                                  |
| Maximum total                                    | combined incentive                      | credit allowed is 10 points.             | Incentives Awarded                 | 9.64                                  |
| *Performance calculation descriptions can b      | e found in the FY 202                   | 20 RBWO PBP Measureme                    | ents and Standards Guide.          |                                       |