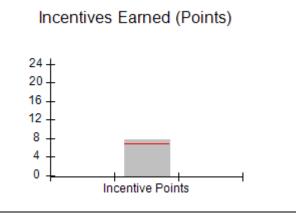

# Provider/Program Name: A. Slade's Heart & Hand Development Services, Inc. - A. Slade's Heart & Hand Development Services, Inc (5431) - CCI

| Program Census Information:                                                                                  |                                         | # Children in Care During<br>Quarter: 6 | # Placements During<br>Quarter: 6 | # Children in Care On<br>Last Day: 3 |
|--------------------------------------------------------------------------------------------------------------|-----------------------------------------|-----------------------------------------|-----------------------------------|--------------------------------------|
| CCI Incentive Credits                                                                                        | Avg<br>Performance All<br>CCIs (Points) | Provider<br>Performance (%)*            | Possible Points<br>(Weight)       | Provider Points<br>Earned            |
| Early EPSDT Medical Visits                                                                                   |                                         | Not Eligible                            | 2                                 |                                      |
| Early EPSDT Dental Visits                                                                                    |                                         | Not Eligible                            | 2                                 |                                      |
| Permanency Contacts                                                                                          |                                         | 0%                                      | 5                                 | 0.00                                 |
| Additional Academic Supports                                                                                 |                                         | 0%                                      | 2                                 | 0.00                                 |
| HS Grad/GED/Prof or Trade<br>Certificate/College                                                             |                                         | N/A                                     | 10/5/5/1                          |                                      |
| EYSS Agreement                                                                                               |                                         | Not Eligible                            | 5                                 |                                      |
| Community Connections                                                                                        |                                         | Not Eligible                            | 4                                 |                                      |
| Active Agency Accreditation                                                                                  |                                         | 0%                                      | 4                                 | 0.00                                 |
| Staff Clinical Licensure                                                                                     |                                         | 0%                                      | 5                                 | 0.00                                 |
| Behavior Management (threshold = 0)                                                                          |                                         | 100%                                    | 4                                 | 4.00                                 |
| Incentives Total                                                                                             | 6.92                                    |                                         |                                   | 4.00                                 |
| Maximum total                                                                                                | combined incentive                      | credit allowed is 10 points.            | Incentives Awarded                | 4.00                                 |
| *Performance calculation descriptions can be found in the FY 2020 RBWO PBP Measurements and Standards Guide. |                                         |                                         |                                   |                                      |