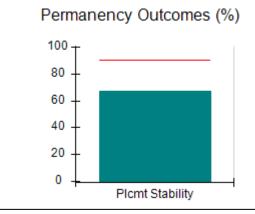

# Performance-Based Placement Measures RBWO Provider GA+SCORECARD - CCI

| Provider/Program Name: A Friend's House - (563) - CCI |                                    |                                          |                                    |                                       |  |
|-------------------------------------------------------|------------------------------------|------------------------------------------|------------------------------------|---------------------------------------|--|
| 111 Henry Pkwy., McDonough, GA 3                      | 0253                               | Quarterly Sco                            | ores (Grades)                      | Current Quarter Score (Grade)         |  |
| Phone: 678-432-1630                                   |                                    | Q1: 101.45 (A+)                          | Q2: (N/A)                          | 101.45%                               |  |
| Vendor ID# 35215                                      |                                    | Q3: (N/A)                                | Q4: (N/A)                          | (A+)                                  |  |
| Program Census Information:                           |                                    | # Children in Care During<br>Quarter: 19 | # Placements During<br>Quarter: 20 | # Children in Care On<br>Last Day: 15 |  |
|                                                       | Avg<br>Performance All<br>CCIs (%) | Provider<br>Performance (%)*             | Possible Points<br>(Weight)        | Provider Points<br>Earned             |  |
| OPM Monitoring Reviews                                |                                    |                                          |                                    |                                       |  |
| Annual Comprehensive Reviews                          | 83%                                | 90%                                      | 25                                 | 22.43                                 |  |
| Safety Reviews                                        | 83%                                | 93%                                      | 15                                 | 13.88                                 |  |
| Monitoring Sub-Total                                  |                                    |                                          | 40                                 | 36.31                                 |  |
| CCI Safety Outcomes                                   |                                    |                                          |                                    |                                       |  |
| Incidence of Maltreatment                             | 0.13%                              | No Substantiated<br>Reports              | 10                                 | 10.00                                 |  |
| Staff Training/Foundations                            | 97%                                | 97%                                      | 5                                  | 4.85                                  |  |
| Staff Safety Checks                                   | 82%                                | 88%                                      | 5                                  | 4.40                                  |  |
| Safety Sub-Total                                      |                                    |                                          | 20                                 | 19.25                                 |  |
| CCI Permanency Outcomes                               |                                    |                                          |                                    |                                       |  |
| Placement Stability                                   | 90%                                | 89%                                      | 15                                 | 13.35                                 |  |
| Permanency Sub-Total                                  |                                    |                                          | 15                                 | 13.35                                 |  |
| CCI Well-Being Outcomes                               |                                    |                                          |                                    |                                       |  |
| EPSDT Medical Visits                                  | 91%                                | 100%                                     | 4                                  | 4.00                                  |  |
| EPSDT Dental Visits                                   | 84%                                | 100%                                     | 4                                  | 4.00                                  |  |
| Academic Supports                                     | 75%                                | 100%                                     | 3                                  | 3.00                                  |  |
| Provider ECEM Visits                                  | 83%                                | 82%                                      | 7                                  | 5.74                                  |  |
| Provider General Contacts                             | 81%                                | 88%                                      | 7                                  | 6.16                                  |  |
| Placements with Siblings                              | 37%                                | 63%                                      | Not Scored                         | Not Scored                            |  |
| Placements within Legal County                        | 7%                                 | 0%                                       | Not Scored                         | Not Scored                            |  |
| Well-Being Sub-Total                                  |                                    |                                          | 25                                 | 22.90                                 |  |