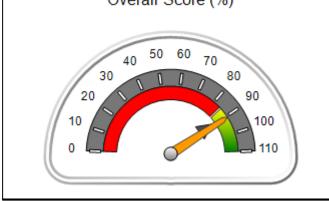

# Performance-Based Placement Measures RBWO Provider GA+SCORECARD - CCI

| Provider/Program Name: A Friend's House - (563) - CCI |                                    |                                          |                                    |                                       |  |
|-------------------------------------------------------|------------------------------------|------------------------------------------|------------------------------------|---------------------------------------|--|
| 111 Henry Pkwy., McDonough, GA 3                      | 0253                               | Quarterly Sco                            | ores (Grades)                      | Current Quarter Score (Grade)         |  |
| Phone: 678-432-1630                                   |                                    | Q1: 101.45 (A+)                          | Q2: (N/A)                          | 101.45%                               |  |
| Vendor ID# 35215                                      |                                    | Q3: (N/A)                                | Q4: (N/A)                          | (A+)                                  |  |
| Program Census Information:                           |                                    | # Children in Care During<br>Quarter: 19 | # Placements During<br>Quarter: 20 | # Children in Care On<br>Last Day: 15 |  |
|                                                       | Avg<br>Performance All<br>CCIs (%) | Provider<br>Performance (%)*             | Possible Points<br>(Weight)        | Provider Points<br>Earned             |  |
| OPM Monitoring Reviews                                |                                    |                                          |                                    |                                       |  |
| Annual Comprehensive Reviews                          | 83%                                | 90%                                      | 25                                 | 22.43                                 |  |
| Safety Reviews                                        | 83%                                | 93%                                      | 15                                 | 13.88                                 |  |
| Monitoring Sub-Total                                  |                                    |                                          | 40                                 | 36.31                                 |  |
| CCI Safety Outcomes                                   |                                    |                                          |                                    |                                       |  |
| Incidence of Maltreatment                             | 0.13%                              | No Substantiated<br>Reports              | 10                                 | 10.00                                 |  |
| Staff Training/Foundations                            | 97%                                | 97%                                      | 5                                  | 4.85                                  |  |
| Staff Safety Checks                                   | 82%                                | 88%                                      | 5                                  | 4.40                                  |  |
| Safety Sub-Total                                      |                                    |                                          | 20                                 | 19.25                                 |  |
| CCI Permanency Outcomes                               |                                    |                                          |                                    |                                       |  |
| Placement Stability                                   | 90%                                | 89%                                      | 15                                 | 13.35                                 |  |
| Permanency Sub-Total                                  |                                    |                                          | 15                                 | 13.35                                 |  |
| CCI Well-Being Outcomes                               |                                    |                                          |                                    |                                       |  |
| EPSDT Medical Visits                                  | 91%                                | 100%                                     | 4                                  | 4.00                                  |  |
| EPSDT Dental Visits                                   | 84%                                | 100%                                     | 4                                  | 4.00                                  |  |
| Academic Supports                                     | 75%                                | 100%                                     | 3                                  | 3.00                                  |  |
| Provider ECEM Visits                                  | 83%                                | 82%                                      | 7                                  | 5.74                                  |  |
| Provider General Contacts                             | 81%                                | 88%                                      | 7                                  | 6.16                                  |  |
| Placements with Siblings                              | 37%                                | 63%                                      | Not Scored                         | Not Scored                            |  |
| Placements within Legal County                        | 7%                                 | 0%                                       | Not Scored                         | Not Scored                            |  |
| Well-Being Sub-Total                                  |                                    |                                          | 25                                 | 22.90                                 |  |