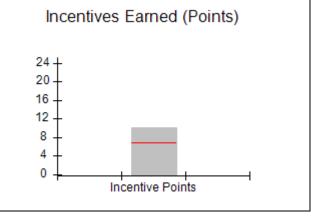

| Monitoring & Outcomes: Possible Points = 100 | Points Earned = 91.81 |          |
|----------------------------------------------|-----------------------|----------|
| Score Before Incentives Credit 91.8          |                       | 91.81%   |
| Incentives Awarded 9.64                      |                       | 9.64 pts |
| PBP Verification                             |                       | N/A pts  |
|                                              | Total Score 101       |          |