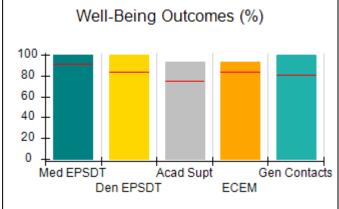

# Performance-Based Placement Measures RBWO Provider GA+SCORECARD - CCI

| Provider/Program Name: A Friend's House - (563) - CCI |                                    |                                          |                                    |                                       |  |
|-------------------------------------------------------|------------------------------------|------------------------------------------|------------------------------------|---------------------------------------|--|
| 111 Henry Pkwy., McDonough, GA 3                      | 0253                               | Quarterly Sco                            | ores (Grades)                      | Current Quarter Score (Grade)         |  |
| Phone: 678-432-1630                                   |                                    | Q1: 101.45 (A+)                          | Q2: (N/A)                          | 101.45%                               |  |
| Vendor ID# 35215                                      |                                    | Q3: (N/A)                                | Q4: (N/A)                          | (A+)                                  |  |
| Program Census Information:                           |                                    | # Children in Care During<br>Quarter: 19 | # Placements During<br>Quarter: 20 | # Children in Care On<br>Last Day: 15 |  |
|                                                       | Avg<br>Performance All<br>CCIs (%) | Provider<br>Performance (%)*             | Possible Points<br>(Weight)        | Provider Points<br>Earned             |  |
| OPM Monitoring Reviews                                |                                    |                                          |                                    |                                       |  |
| Annual Comprehensive Reviews                          | 83%                                | 90%                                      | 25                                 | 22.43                                 |  |
| Safety Reviews                                        | 83%                                | 93%                                      | 15                                 | 13.88                                 |  |
| Monitoring Sub-Total                                  |                                    |                                          | 40                                 | 36.31                                 |  |
| CCI Safety Outcomes                                   |                                    |                                          |                                    |                                       |  |
| Incidence of Maltreatment                             | 0.13%                              | No Substantiated<br>Reports              | 10                                 | 10.00                                 |  |
| Staff Training/Foundations                            | 97%                                | 97%                                      | 5                                  | 4.85                                  |  |
| Staff Safety Checks                                   | 82%                                | 88%                                      | 5                                  | 4.40                                  |  |
| Safety Sub-Total                                      |                                    |                                          | 20                                 | 19.25                                 |  |
| CCI Permanency Outcomes                               |                                    |                                          |                                    |                                       |  |
| Placement Stability                                   | 90%                                | 89%                                      | 15                                 | 13.35                                 |  |
| Permanency Sub-Total                                  |                                    |                                          | 15                                 | 13.35                                 |  |
| CCI Well-Being Outcomes                               |                                    |                                          |                                    |                                       |  |
| EPSDT Medical Visits                                  | 91%                                | 100%                                     | 4                                  | 4.00                                  |  |
| EPSDT Dental Visits                                   | 84%                                | 100%                                     | 4                                  | 4.00                                  |  |
| Academic Supports                                     | 75%                                | 100%                                     | 3                                  | 3.00                                  |  |
| Provider ECEM Visits                                  | 83%                                | 82%                                      | 7                                  | 5.74                                  |  |
| Provider General Contacts                             | 81%                                | 88%                                      | 7                                  | 6.16                                  |  |
| Placements with Siblings                              | 37%                                | 63%                                      | Not Scored                         | Not Scored                            |  |
| Placements within Legal County                        | 7%                                 | 0%                                       | Not Scored                         | Not Scored                            |  |
| Well-Being Sub-Total                                  |                                    |                                          | 25                                 | 22.90                                 |  |