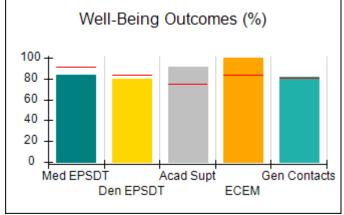

# Performance-Based Placement Measures RBWO Provider GA+SCORECARD - CCI

| Provider/Program Name: A Friend's House - (563) - CCI |                                    |                                          |                                    |                                       |  |
|-------------------------------------------------------|------------------------------------|------------------------------------------|------------------------------------|---------------------------------------|--|
| 111 Henry Pkwy., McDonough, GA 3                      | 0253                               | Quarterly Sco                            | ores (Grades)                      | Current Quarter Score (Grade)         |  |
| Phone: 678-432-1630                                   |                                    | Q1: 101.45 (A+)                          | Q2: (N/A)                          | 101.45%                               |  |
| Vendor ID# 35215                                      |                                    | Q3: (N/A)                                | Q4: (N/A)                          | (A+)                                  |  |
| Program Census Information:                           |                                    | # Children in Care During<br>Quarter: 19 | # Placements During<br>Quarter: 20 | # Children in Care On<br>Last Day: 15 |  |
|                                                       | Avg<br>Performance All<br>CCIs (%) | Provider<br>Performance (%)*             | Possible Points<br>(Weight)        | Provider Points<br>Earned             |  |
| OPM Monitoring Reviews                                |                                    |                                          |                                    |                                       |  |
| Annual Comprehensive Reviews                          | 83%                                | 90%                                      | 25                                 | 22.43                                 |  |
| Safety Reviews                                        | 83%                                | 93%                                      | 15                                 | 13.88                                 |  |
| Monitoring Sub-Total                                  |                                    |                                          | 40                                 | 36.31                                 |  |
| CCI Safety Outcomes                                   |                                    |                                          |                                    |                                       |  |
| Incidence of Maltreatment                             | 0.13%                              | No Substantiated<br>Reports              | 10                                 | 10.00                                 |  |
| Staff Training/Foundations                            | 97%                                | 97%                                      | 5                                  | 4.85                                  |  |
| Staff Safety Checks                                   | 82%                                | 88%                                      | 5                                  | 4.40                                  |  |
| Safety Sub-Total                                      |                                    |                                          | 20                                 | 19.25                                 |  |
| CCI Permanency Outcomes                               |                                    |                                          |                                    |                                       |  |
| Placement Stability                                   | 90%                                | 89%                                      | 15                                 | 13.35                                 |  |
| Permanency Sub-Total                                  |                                    |                                          | 15                                 | 13.35                                 |  |
| CCI Well-Being Outcomes                               |                                    |                                          |                                    |                                       |  |
| EPSDT Medical Visits                                  | 91%                                | 100%                                     | 4                                  | 4.00                                  |  |
| EPSDT Dental Visits                                   | 84%                                | 100%                                     | 4                                  | 4.00                                  |  |
| Academic Supports                                     | 75%                                | 100%                                     | 3                                  | 3.00                                  |  |
| Provider ECEM Visits                                  | 83%                                | 82%                                      | 7                                  | 5.74                                  |  |
| Provider General Contacts                             | 81%                                | 88%                                      | 7                                  | 6.16                                  |  |
| Placements with Siblings                              | 37%                                | 63%                                      | Not Scored                         | Not Scored                            |  |
| Placements within Legal County                        | 7%                                 | 0%                                       | Not Scored                         | Not Scored                            |  |
| Well-Being Sub-Total                                  |                                    |                                          | 25                                 | 22.90                                 |  |