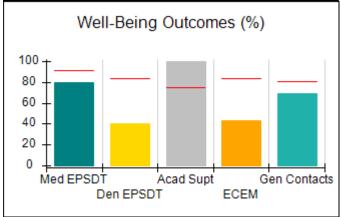

# Performance-Based Placement Measures RBWO Provider GA+SCORECARD - CCI

| Provider/Program Name: A Friend's House - (563) - CCI |                                    |                                          |                                    |                                       |  |
|-------------------------------------------------------|------------------------------------|------------------------------------------|------------------------------------|---------------------------------------|--|
| 111 Henry Pkwy., McDonough, GA 3                      | 0253                               | Quarterly Sco                            | ores (Grades)                      | Current Quarter Score (Grade)         |  |
| Phone: 678-432-1630                                   |                                    | Q1: 101.45 (A+)                          | Q2: (N/A)                          | 101.45%                               |  |
| Vendor ID# 35215                                      |                                    | Q3: (N/A)                                | Q4: (N/A)                          | (A+)                                  |  |
| Program Census Information:                           |                                    | # Children in Care During<br>Quarter: 19 | # Placements During<br>Quarter: 20 | # Children in Care On<br>Last Day: 15 |  |
|                                                       | Avg<br>Performance All<br>CCIs (%) | Provider<br>Performance (%)*             | Possible Points<br>(Weight)        | Provider Points<br>Earned             |  |
| OPM Monitoring Reviews                                |                                    |                                          |                                    |                                       |  |
| Annual Comprehensive Reviews                          | 83%                                | 90%                                      | 25                                 | 22.43                                 |  |
| Safety Reviews                                        | 83%                                | 93%                                      | 15                                 | 13.88                                 |  |
| Monitoring Sub-Total                                  |                                    |                                          | 40                                 | 36.31                                 |  |
| CCI Safety Outcomes                                   |                                    |                                          |                                    |                                       |  |
| Incidence of Maltreatment                             | 0.13%                              | No Substantiated<br>Reports              | 10                                 | 10.00                                 |  |
| Staff Training/Foundations                            | 97%                                | 97%                                      | 5                                  | 4.85                                  |  |
| Staff Safety Checks                                   | 82%                                | 88%                                      | 5                                  | 4.40                                  |  |
| Safety Sub-Total                                      |                                    |                                          | 20                                 | 19.25                                 |  |
| CCI Permanency Outcomes                               |                                    |                                          |                                    |                                       |  |
| Placement Stability                                   | 90%                                | 89%                                      | 15                                 | 13.35                                 |  |
| Permanency Sub-Total                                  |                                    |                                          | 15                                 | 13.35                                 |  |
| CCI Well-Being Outcomes                               |                                    |                                          |                                    |                                       |  |
| EPSDT Medical Visits                                  | 91%                                | 100%                                     | 4                                  | 4.00                                  |  |
| EPSDT Dental Visits                                   | 84%                                | 100%                                     | 4                                  | 4.00                                  |  |
| Academic Supports                                     | 75%                                | 100%                                     | 3                                  | 3.00                                  |  |
| Provider ECEM Visits                                  | 83%                                | 82%                                      | 7                                  | 5.74                                  |  |
| Provider General Contacts                             | 81%                                | 88%                                      | 7                                  | 6.16                                  |  |
| Placements with Siblings                              | 37%                                | 63%                                      | Not Scored                         | Not Scored                            |  |
| Placements within Legal County                        | 7%                                 | 0%                                       | Not Scored                         | Not Scored                            |  |
| Well-Being Sub-Total                                  |                                    |                                          | 25                                 | 22.90                                 |  |