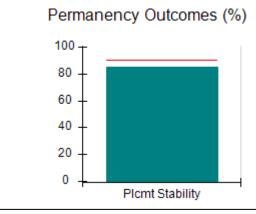

# Performance-Based Placement Measures RBWO Provider GA+SCORECARD - CCI

| Provider/Program Name: A Friend's House - (563) - CCI |                                    |                                          |                                    |                                       |  |
|-------------------------------------------------------|------------------------------------|------------------------------------------|------------------------------------|---------------------------------------|--|
| 111 Henry Pkwy., McDonough, GA 3                      | 0253                               | Quarterly Sco                            | ores (Grades)                      | Current Quarter Score (Grade)         |  |
| Phone: 678-432-1630                                   |                                    | Q1: 101.45 (A+)                          | Q2: (N/A)                          | 101.45%                               |  |
| Vendor ID# 35215                                      |                                    | Q3: (N/A)                                | Q4: (N/A)                          | (A+)                                  |  |
| Program Census Information:                           |                                    | # Children in Care During<br>Quarter: 19 | # Placements During<br>Quarter: 20 | # Children in Care On<br>Last Day: 15 |  |
|                                                       | Avg<br>Performance All<br>CCIs (%) | Provider<br>Performance (%)*             | Possible Points<br>(Weight)        | Provider Points<br>Earned             |  |
| OPM Monitoring Reviews                                |                                    |                                          |                                    |                                       |  |
| Annual Comprehensive Reviews                          | 83%                                | 90%                                      | 25                                 | 22.43                                 |  |
| Safety Reviews                                        | 83%                                | 93%                                      | 15                                 | 13.88                                 |  |
| Monitoring Sub-Total                                  |                                    |                                          | 40                                 | 36.31                                 |  |
| CCI Safety Outcomes                                   |                                    |                                          |                                    |                                       |  |
| Incidence of Maltreatment                             | 0.13%                              | No Substantiated<br>Reports              | 10                                 | 10.00                                 |  |
| Staff Training/Foundations                            | 97%                                | 97%                                      | 5                                  | 4.85                                  |  |
| Staff Safety Checks                                   | 82%                                | 88%                                      | 5                                  | 4.40                                  |  |
| Safety Sub-Total                                      |                                    |                                          | 20                                 | 19.25                                 |  |
| CCI Permanency Outcomes                               |                                    |                                          |                                    |                                       |  |
| Placement Stability                                   | 90%                                | 89%                                      | 15                                 | 13.35                                 |  |
| Permanency Sub-Total                                  |                                    |                                          | 15                                 | 13.35                                 |  |
| CCI Well-Being Outcomes                               |                                    |                                          |                                    |                                       |  |
| EPSDT Medical Visits                                  | 91%                                | 100%                                     | 4                                  | 4.00                                  |  |
| EPSDT Dental Visits                                   | 84%                                | 100%                                     | 4                                  | 4.00                                  |  |
| Academic Supports                                     | 75%                                | 100%                                     | 3                                  | 3.00                                  |  |
| Provider ECEM Visits                                  | 83%                                | 82%                                      | 7                                  | 5.74                                  |  |
| Provider General Contacts                             | 81%                                | 88%                                      | 7                                  | 6.16                                  |  |
| Placements with Siblings                              | 37%                                | 63%                                      | Not Scored                         | Not Scored                            |  |
| Placements within Legal County                        | 7%                                 | 0%                                       | Not Scored                         | Not Scored                            |  |
| Well-Being Sub-Total                                  |                                    |                                          | 25                                 | 22.90                                 |  |