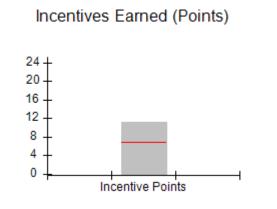

### Provider/Program Name: A Friend's House - (563) - CCI

| Program Census Information:                      |                                         | # Children in Care During<br>Quarter: 19 | # Placements During<br>Quarter: 20 | # Children in Care On<br>Last Day: 15 |
|--------------------------------------------------|-----------------------------------------|------------------------------------------|------------------------------------|---------------------------------------|
| CCI Incentive Credits                            | Avg<br>Performance All<br>CCIs (Points) | Provider<br>Performance (%)*             | Possible Points<br>(Weight)        | Provider Points<br>Earned             |
| Early EPSDT Medical Visits                       |                                         | 100%                                     | 2                                  | 2.00                                  |
| Early EPSDT Dental Visits                        |                                         | 100%                                     | 2                                  | 2.00                                  |
| Permanency Contacts                              |                                         | 0%                                       | 5                                  | 0.00                                  |
| Additional Academic Supports                     |                                         | 82%                                      | 2                                  | 1.64                                  |
| HS Grad/GED/Prof or Trade<br>Certificate/College |                                         | N/A                                      | 10/5/5/1                           |                                       |
| EYSS Agreement                                   |                                         | 0%                                       | 5                                  | 0.00                                  |
| Community Connections                            |                                         | 0%                                       | 4                                  | 0.00                                  |
| Active Agency Accreditation                      |                                         | 0%                                       | 4                                  | 0.00                                  |
| Staff Clinical Licensure                         |                                         | 0%                                       | 5                                  | 0.00                                  |
| Behavior Management (threshold = 0)              |                                         | 100%                                     | 4                                  | 4.00                                  |
| Incentives Total                                 | 6.92                                    |                                          |                                    | 9.64                                  |
| Maximum total                                    | combined incentive                      | credit allowed is 10 points.             | Incentives Awarded                 | 9.64                                  |
| *Performance calculation descriptions can b      | e found in the FY 202                   | 20 RBWO PBP Measureme                    | ents and Standards Guide.          |                                       |