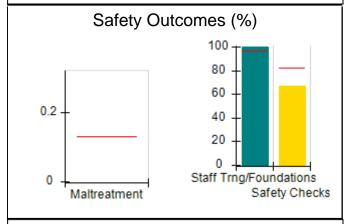

# Performance-Based Placement Measures RBWO Provider GA+SCORECARD - CCI

| Provider/Program Name: A Friend's House - (563) - CCI |                                    |                                          |                                    |                                       |  |
|-------------------------------------------------------|------------------------------------|------------------------------------------|------------------------------------|---------------------------------------|--|
| 111 Henry Pkwy., McDonough, GA 3                      | 0253                               | Quarterly Sco                            | ores (Grades)                      | Current Quarter Score (Grade)         |  |
| Phone: 678-432-1630                                   |                                    | Q1: 101.45 (A+)                          | Q2: (N/A)                          | 101.45%                               |  |
| Vendor ID# 35215                                      |                                    | Q3: (N/A)                                | Q4: (N/A)                          | (A+)                                  |  |
| Program Census Information:                           |                                    | # Children in Care During<br>Quarter: 19 | # Placements During<br>Quarter: 20 | # Children in Care On<br>Last Day: 15 |  |
|                                                       | Avg<br>Performance All<br>CCIs (%) | Provider<br>Performance (%)*             | Possible Points<br>(Weight)        | Provider Points<br>Earned             |  |
| OPM Monitoring Reviews                                |                                    |                                          |                                    |                                       |  |
| Annual Comprehensive Reviews                          | 83%                                | 90%                                      | 25                                 | 22.43                                 |  |
| Safety Reviews                                        | 83%                                | 93%                                      | 15                                 | 13.88                                 |  |
| Monitoring Sub-Total                                  |                                    |                                          | 40                                 | 36.31                                 |  |
| CCI Safety Outcomes                                   |                                    |                                          |                                    |                                       |  |
| Incidence of Maltreatment                             | 0.13%                              | No Substantiated<br>Reports              | 10                                 | 10.00                                 |  |
| Staff Training/Foundations                            | 97%                                | 97%                                      | 5                                  | 4.85                                  |  |
| Staff Safety Checks                                   | 82%                                | 88%                                      | 5                                  | 4.40                                  |  |
| Safety Sub-Total                                      |                                    |                                          | 20                                 | 19.25                                 |  |
| CCI Permanency Outcomes                               |                                    |                                          |                                    |                                       |  |
| Placement Stability                                   | 90%                                | 89%                                      | 15                                 | 13.35                                 |  |
| Permanency Sub-Total                                  |                                    |                                          | 15                                 | 13.35                                 |  |
| CCI Well-Being Outcomes                               |                                    |                                          |                                    |                                       |  |
| EPSDT Medical Visits                                  | 91%                                | 100%                                     | 4                                  | 4.00                                  |  |
| EPSDT Dental Visits                                   | 84%                                | 100%                                     | 4                                  | 4.00                                  |  |
| Academic Supports                                     | 75%                                | 100%                                     | 3                                  | 3.00                                  |  |
| Provider ECEM Visits                                  | 83%                                | 82%                                      | 7                                  | 5.74                                  |  |
| Provider General Contacts                             | 81%                                | 88%                                      | 7                                  | 6.16                                  |  |
| Placements with Siblings                              | 37%                                | 63%                                      | Not Scored                         | Not Scored                            |  |
| Placements within Legal County                        | 7%                                 | 0%                                       | Not Scored                         | Not Scored                            |  |
| Well-Being Sub-Total                                  |                                    |                                          | 25                                 | 22.90                                 |  |