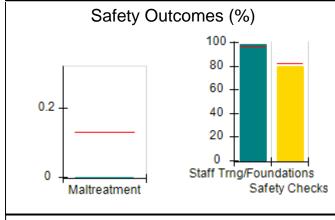

# Performance-Based Placement Measures RBWO Provider GA+SCORECARD - CCI

| Provider/Program Name: A Friend's House - (563) - CCI |                                    |                                          |                                    |                                       |  |
|-------------------------------------------------------|------------------------------------|------------------------------------------|------------------------------------|---------------------------------------|--|
| 111 Henry Pkwy., McDonough, GA 3                      | 0253                               | Quarterly Sco                            | ores (Grades)                      | Current Quarter Score (Grade)         |  |
| Phone: 678-432-1630                                   |                                    | Q1: 101.45 (A+)                          | Q2: (N/A)                          | 101.45%                               |  |
| Vendor ID# 35215                                      |                                    | Q3: (N/A)                                | Q4: (N/A)                          | (A+)                                  |  |
| Program Census Information:                           |                                    | # Children in Care During<br>Quarter: 19 | # Placements During<br>Quarter: 20 | # Children in Care On<br>Last Day: 15 |  |
|                                                       | Avg<br>Performance All<br>CCIs (%) | Provider<br>Performance (%)*             | Possible Points<br>(Weight)        | Provider Points<br>Earned             |  |
| OPM Monitoring Reviews                                |                                    |                                          |                                    |                                       |  |
| Annual Comprehensive Reviews                          | 83%                                | 90%                                      | 25                                 | 22.43                                 |  |
| Safety Reviews                                        | 83%                                | 93%                                      | 15                                 | 13.88                                 |  |
| Monitoring Sub-Total                                  |                                    |                                          | 40                                 | 36.31                                 |  |
| CCI Safety Outcomes                                   |                                    |                                          |                                    |                                       |  |
| Incidence of Maltreatment                             | 0.13%                              | No Substantiated<br>Reports              | 10                                 | 10.00                                 |  |
| Staff Training/Foundations                            | 97%                                | 97%                                      | 5                                  | 4.85                                  |  |
| Staff Safety Checks                                   | 82%                                | 88%                                      | 5                                  | 4.40                                  |  |
| Safety Sub-Total                                      |                                    |                                          | 20                                 | 19.25                                 |  |
| CCI Permanency Outcomes                               |                                    |                                          |                                    |                                       |  |
| Placement Stability                                   | 90%                                | 89%                                      | 15                                 | 13.35                                 |  |
| Permanency Sub-Total                                  |                                    |                                          | 15                                 | 13.35                                 |  |
| CCI Well-Being Outcomes                               |                                    |                                          |                                    |                                       |  |
| EPSDT Medical Visits                                  | 91%                                | 100%                                     | 4                                  | 4.00                                  |  |
| EPSDT Dental Visits                                   | 84%                                | 100%                                     | 4                                  | 4.00                                  |  |
| Academic Supports                                     | 75%                                | 100%                                     | 3                                  | 3.00                                  |  |
| Provider ECEM Visits                                  | 83%                                | 82%                                      | 7                                  | 5.74                                  |  |
| Provider General Contacts                             | 81%                                | 88%                                      | 7                                  | 6.16                                  |  |
| Placements with Siblings                              | 37%                                | 63%                                      | Not Scored                         | Not Scored                            |  |
| Placements within Legal County                        | 7%                                 | 0%                                       | Not Scored                         | Not Scored                            |  |
| Well-Being Sub-Total                                  |                                    |                                          | 25                                 | 22.90                                 |  |