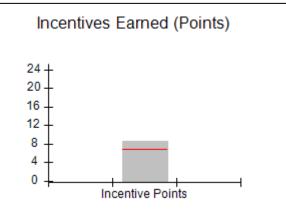

### Provider/Program Name: A Friend's House - (563) - CCI

| Program Census Information:                      |                                         | # Children in Care During<br>Quarter: 19 | # Placements During<br>Quarter: 20 | # Children in Care On<br>Last Day: 15 |
|--------------------------------------------------|-----------------------------------------|------------------------------------------|------------------------------------|---------------------------------------|
| CCI Incentive Credits                            | Avg<br>Performance All<br>CCIs (Points) | Provider<br>Performance (%)*             | Possible Points<br>(Weight)        | Provider Points<br>Earned             |
| Early EPSDT Medical Visits                       |                                         | 100%                                     | 2                                  | 2.00                                  |
| Early EPSDT Dental Visits                        |                                         | 100%                                     | 2                                  | 2.00                                  |
| Permanency Contacts                              |                                         | 0%                                       | 5                                  | 0.00                                  |
| Additional Academic Supports                     |                                         | 82%                                      | 2                                  | 1.64                                  |
| HS Grad/GED/Prof or Trade<br>Certificate/College |                                         | N/A                                      | 10/5/5/1                           |                                       |
| EYSS Agreement                                   |                                         | 0%                                       | 5                                  | 0.00                                  |
| Community Connections                            |                                         | 0%                                       | 4                                  | 0.00                                  |
| Active Agency Accreditation                      |                                         | 0%                                       | 4                                  | 0.00                                  |
| Staff Clinical Licensure                         |                                         | 0%                                       | 5                                  | 0.00                                  |
| Behavior Management (threshold = 0)              |                                         | 100%                                     | 4                                  | 4.00                                  |
| Incentives Total                                 | 6.92                                    |                                          |                                    | 9.64                                  |
| Maximum total                                    | combined incentive                      | credit allowed is 10 points.             | Incentives Awarded                 | 9.64                                  |
| *Performance calculation descriptions can b      | e found in the FY 202                   | 20 RBWO PBP Measureme                    | ents and Standards Guide.          |                                       |