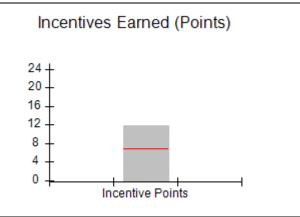

### Provider/Program Name: A Friend's House - (563) - CCI

| Program Census Information:                      |                                         | # Children in Care During<br>Quarter: 19 | # Placements During<br>Quarter: 20 | # Children in Care On<br>Last Day: 15 |
|--------------------------------------------------|-----------------------------------------|------------------------------------------|------------------------------------|---------------------------------------|
| CCI Incentive Credits                            | Avg<br>Performance All<br>CCIs (Points) | Provider<br>Performance (%)*             | Possible Points<br>(Weight)        | Provider Points<br>Earned             |
| Early EPSDT Medical Visits                       |                                         | 100%                                     | 2                                  | 2.00                                  |
| Early EPSDT Dental Visits                        |                                         | 100%                                     | 2                                  | 2.00                                  |
| Permanency Contacts                              |                                         | 0%                                       | 5                                  | 0.00                                  |
| Additional Academic Supports                     |                                         | 82%                                      | 2                                  | 1.64                                  |
| HS Grad/GED/Prof or Trade<br>Certificate/College |                                         | N/A                                      | 10/5/5/1                           |                                       |
| EYSS Agreement                                   |                                         | 0%                                       | 5                                  | 0.00                                  |
| Community Connections                            |                                         | 0%                                       | 4                                  | 0.00                                  |
| Active Agency Accreditation                      |                                         | 0%                                       | 4                                  | 0.00                                  |
| Staff Clinical Licensure                         |                                         | 0%                                       | 5                                  | 0.00                                  |
| Behavior Management (threshold = 0)              |                                         | 100%                                     | 4                                  | 4.00                                  |
| Incentives Total                                 | 6.92                                    |                                          |                                    | 9.64                                  |
| Maximum total                                    | combined incentive                      | credit allowed is 10 points.             | Incentives Awarded                 | 9.64                                  |
| *Performance calculation descriptions can b      | e found in the FY 202                   | 20 RBWO PBP Measureme                    | ents and Standards Guide.          |                                       |