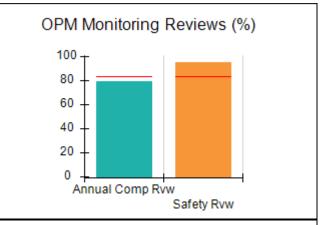

# Performance-Based Placement Measures RBWO Provider GA+SCORECARD - CCI

| Provider/Program Name: A Friend's House - (563) - CCI |                                    |                                          |                                    |                                       |  |
|-------------------------------------------------------|------------------------------------|------------------------------------------|------------------------------------|---------------------------------------|--|
| 111 Henry Pkwy., McDonough, GA 3                      | 0253                               | Quarterly Sco                            | ores (Grades)                      | Current Quarter Score (Grade)         |  |
| Phone: 678-432-1630                                   |                                    | Q1: 101.45 (A+)                          | Q2: (N/A)                          | 101.45%                               |  |
| Vendor ID# 35215                                      |                                    | Q3: (N/A)                                | Q4: (N/A)                          | (A+)                                  |  |
| Program Census Information:                           |                                    | # Children in Care During<br>Quarter: 19 | # Placements During<br>Quarter: 20 | # Children in Care On<br>Last Day: 15 |  |
|                                                       | Avg<br>Performance All<br>CCIs (%) | Provider<br>Performance (%)*             | Possible Points<br>(Weight)        | Provider Points<br>Earned             |  |
| OPM Monitoring Reviews                                |                                    |                                          |                                    |                                       |  |
| Annual Comprehensive Reviews                          | 83%                                | 90%                                      | 25                                 | 22.43                                 |  |
| Safety Reviews                                        | 83%                                | 93%                                      | 15                                 | 13.88                                 |  |
| Monitoring Sub-Total                                  |                                    |                                          | 40                                 | 36.31                                 |  |
| CCI Safety Outcomes                                   |                                    |                                          |                                    |                                       |  |
| Incidence of Maltreatment                             | 0.13%                              | No Substantiated<br>Reports              | 10                                 | 10.00                                 |  |
| Staff Training/Foundations                            | 97%                                | 97%                                      | 5                                  | 4.85                                  |  |
| Staff Safety Checks                                   | 82%                                | 88%                                      | 5                                  | 4.40                                  |  |
| Safety Sub-Total                                      |                                    |                                          | 20                                 | 19.25                                 |  |
| CCI Permanency Outcomes                               |                                    |                                          |                                    |                                       |  |
| Placement Stability                                   | 90%                                | 89%                                      | 15                                 | 13.35                                 |  |
| Permanency Sub-Total                                  |                                    |                                          | 15                                 | 13.35                                 |  |
| CCI Well-Being Outcomes                               |                                    |                                          |                                    |                                       |  |
| EPSDT Medical Visits                                  | 91%                                | 100%                                     | 4                                  | 4.00                                  |  |
| EPSDT Dental Visits                                   | 84%                                | 100%                                     | 4                                  | 4.00                                  |  |
| Academic Supports                                     | 75%                                | 100%                                     | 3                                  | 3.00                                  |  |
| Provider ECEM Visits                                  | 83%                                | 82%                                      | 7                                  | 5.74                                  |  |
| Provider General Contacts                             | 81%                                | 88%                                      | 7                                  | 6.16                                  |  |
| Placements with Siblings                              | 37%                                | 63%                                      | Not Scored                         | Not Scored                            |  |
| Placements within Legal County                        | 7%                                 | 0%                                       | Not Scored                         | Not Scored                            |  |
| Well-Being Sub-Total                                  |                                    |                                          | 25                                 | 22.90                                 |  |