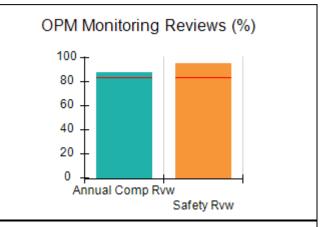

# Performance-Based Placement Measures RBWO Provider GA+SCORECARD - CCI

| Provider/Program Name: A Friend's House - (563) - CCI |                                    |                                          |                                    |                                       |  |
|-------------------------------------------------------|------------------------------------|------------------------------------------|------------------------------------|---------------------------------------|--|
| 111 Henry Pkwy., McDonough, GA 3                      | 0253                               | Quarterly Sco                            | ores (Grades)                      | Current Quarter Score (Grade)         |  |
| Phone: 678-432-1630                                   |                                    | Q1: 101.45 (A+)                          | Q2: (N/A)                          | 101.45%                               |  |
| Vendor ID# 35215                                      |                                    | Q3: (N/A)                                | Q4: (N/A)                          | (A+)                                  |  |
| Program Census Information:                           |                                    | # Children in Care During<br>Quarter: 19 | # Placements During<br>Quarter: 20 | # Children in Care On<br>Last Day: 15 |  |
|                                                       | Avg<br>Performance All<br>CCIs (%) | Provider<br>Performance (%)*             | Possible Points<br>(Weight)        | Provider Points<br>Earned             |  |
| OPM Monitoring Reviews                                |                                    |                                          |                                    |                                       |  |
| Annual Comprehensive Reviews                          | 83%                                | 90%                                      | 25                                 | 22.43                                 |  |
| Safety Reviews                                        | 83%                                | 93%                                      | 15                                 | 13.88                                 |  |
| Monitoring Sub-Total                                  |                                    |                                          | 40                                 | 36.31                                 |  |
| CCI Safety Outcomes                                   |                                    |                                          |                                    |                                       |  |
| Incidence of Maltreatment                             | 0.13%                              | No Substantiated<br>Reports              | 10                                 | 10.00                                 |  |
| Staff Training/Foundations                            | 97%                                | 97%                                      | 5                                  | 4.85                                  |  |
| Staff Safety Checks                                   | 82%                                | 88%                                      | 5                                  | 4.40                                  |  |
| Safety Sub-Total                                      |                                    |                                          | 20                                 | 19.25                                 |  |
| CCI Permanency Outcomes                               |                                    |                                          |                                    |                                       |  |
| Placement Stability                                   | 90%                                | 89%                                      | 15                                 | 13.35                                 |  |
| Permanency Sub-Total                                  |                                    |                                          | 15                                 | 13.35                                 |  |
| CCI Well-Being Outcomes                               |                                    |                                          |                                    |                                       |  |
| EPSDT Medical Visits                                  | 91%                                | 100%                                     | 4                                  | 4.00                                  |  |
| EPSDT Dental Visits                                   | 84%                                | 100%                                     | 4                                  | 4.00                                  |  |
| Academic Supports                                     | 75%                                | 100%                                     | 3                                  | 3.00                                  |  |
| Provider ECEM Visits                                  | 83%                                | 82%                                      | 7                                  | 5.74                                  |  |
| Provider General Contacts                             | 81%                                | 88%                                      | 7                                  | 6.16                                  |  |
| Placements with Siblings                              | 37%                                | 63%                                      | Not Scored                         | Not Scored                            |  |
| Placements within Legal County                        | 7%                                 | 0%                                       | Not Scored                         | Not Scored                            |  |
| Well-Being Sub-Total                                  |                                    |                                          | 25                                 | 22.90                                 |  |