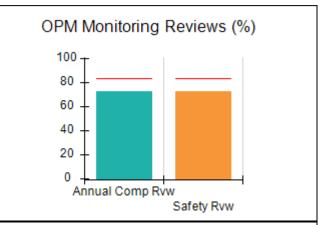

# Performance-Based Placement Measures RBWO Provider GA+SCORECARD - CCI

| Provider/Program Name: A Friend's House - (563) - CCI |                                    |                                          |                                    |                                       |  |
|-------------------------------------------------------|------------------------------------|------------------------------------------|------------------------------------|---------------------------------------|--|
| 111 Henry Pkwy., McDonough, GA 3                      | 0253                               | Quarterly Sco                            | ores (Grades)                      | Current Quarter Score (Grade)         |  |
| Phone: 678-432-1630                                   |                                    | Q1: 101.45 (A+)                          | Q2: (N/A)                          | 101.45%                               |  |
| Vendor ID# 35215                                      |                                    | Q3: (N/A)                                | Q4: (N/A)                          | (A+)                                  |  |
| Program Census Information:                           |                                    | # Children in Care During<br>Quarter: 19 | # Placements During<br>Quarter: 20 | # Children in Care On<br>Last Day: 15 |  |
|                                                       | Avg<br>Performance All<br>CCIs (%) | Provider<br>Performance (%)*             | Possible Points<br>(Weight)        | Provider Points<br>Earned             |  |
| OPM Monitoring Reviews                                |                                    |                                          |                                    |                                       |  |
| Annual Comprehensive Reviews                          | 83%                                | 90%                                      | 25                                 | 22.43                                 |  |
| Safety Reviews                                        | 83%                                | 93%                                      | 15                                 | 13.88                                 |  |
| Monitoring Sub-Total                                  |                                    |                                          | 40                                 | 36.31                                 |  |
| CCI Safety Outcomes                                   |                                    |                                          |                                    |                                       |  |
| Incidence of Maltreatment                             | 0.13%                              | No Substantiated<br>Reports              | 10                                 | 10.00                                 |  |
| Staff Training/Foundations                            | 97%                                | 97%                                      | 5                                  | 4.85                                  |  |
| Staff Safety Checks                                   | 82%                                | 88%                                      | 5                                  | 4.40                                  |  |
| Safety Sub-Total                                      |                                    |                                          | 20                                 | 19.25                                 |  |
| CCI Permanency Outcomes                               |                                    |                                          |                                    |                                       |  |
| Placement Stability                                   | 90%                                | 89%                                      | 15                                 | 13.35                                 |  |
| Permanency Sub-Total                                  |                                    |                                          | 15                                 | 13.35                                 |  |
| CCI Well-Being Outcomes                               |                                    |                                          |                                    |                                       |  |
| EPSDT Medical Visits                                  | 91%                                | 100%                                     | 4                                  | 4.00                                  |  |
| EPSDT Dental Visits                                   | 84%                                | 100%                                     | 4                                  | 4.00                                  |  |
| Academic Supports                                     | 75%                                | 100%                                     | 3                                  | 3.00                                  |  |
| Provider ECEM Visits                                  | 83%                                | 82%                                      | 7                                  | 5.74                                  |  |
| Provider General Contacts                             | 81%                                | 88%                                      | 7                                  | 6.16                                  |  |
| Placements with Siblings                              | 37%                                | 63%                                      | Not Scored                         | Not Scored                            |  |
| Placements within Legal County                        | 7%                                 | 0%                                       | Not Scored                         | Not Scored                            |  |
| Well-Being Sub-Total                                  |                                    |                                          | 25                                 | 22.90                                 |  |