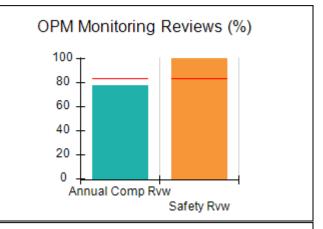

# Performance-Based Placement Measures RBWO Provider GA+SCORECARD - CCI

| Provider/Program Name: A Friend's House - (563) - CCI |                                    |                                          |                                    |                                       |  |
|-------------------------------------------------------|------------------------------------|------------------------------------------|------------------------------------|---------------------------------------|--|
| 111 Henry Pkwy., McDonough, GA 3                      | 0253                               | Quarterly Sco                            | ores (Grades)                      | Current Quarter Score (Grade)         |  |
| Phone: 678-432-1630                                   |                                    | Q1: 101.45 (A+)                          | Q2: (N/A)                          | 101.45%                               |  |
| Vendor ID# 35215                                      |                                    | Q3: (N/A)                                | Q4: (N/A)                          | (A+)                                  |  |
| Program Census Information:                           |                                    | # Children in Care During<br>Quarter: 19 | # Placements During<br>Quarter: 20 | # Children in Care On<br>Last Day: 15 |  |
|                                                       | Avg<br>Performance All<br>CCIs (%) | Provider<br>Performance (%)*             | Possible Points<br>(Weight)        | Provider Points<br>Earned             |  |
| OPM Monitoring Reviews                                |                                    |                                          |                                    |                                       |  |
| Annual Comprehensive Reviews                          | 83%                                | 90%                                      | 25                                 | 22.43                                 |  |
| Safety Reviews                                        | 83%                                | 93%                                      | 15                                 | 13.88                                 |  |
| Monitoring Sub-Total                                  |                                    |                                          | 40                                 | 36.31                                 |  |
| CCI Safety Outcomes                                   |                                    |                                          |                                    |                                       |  |
| Incidence of Maltreatment                             | 0.13%                              | No Substantiated<br>Reports              | 10                                 | 10.00                                 |  |
| Staff Training/Foundations                            | 97%                                | 97%                                      | 5                                  | 4.85                                  |  |
| Staff Safety Checks                                   | 82%                                | 88%                                      | 5                                  | 4.40                                  |  |
| Safety Sub-Total                                      |                                    |                                          | 20                                 | 19.25                                 |  |
| CCI Permanency Outcomes                               |                                    |                                          |                                    |                                       |  |
| Placement Stability                                   | 90%                                | 89%                                      | 15                                 | 13.35                                 |  |
| Permanency Sub-Total                                  |                                    |                                          | 15                                 | 13.35                                 |  |
| CCI Well-Being Outcomes                               |                                    |                                          |                                    |                                       |  |
| EPSDT Medical Visits                                  | 91%                                | 100%                                     | 4                                  | 4.00                                  |  |
| EPSDT Dental Visits                                   | 84%                                | 100%                                     | 4                                  | 4.00                                  |  |
| Academic Supports                                     | 75%                                | 100%                                     | 3                                  | 3.00                                  |  |
| Provider ECEM Visits                                  | 83%                                | 82%                                      | 7                                  | 5.74                                  |  |
| Provider General Contacts                             | 81%                                | 88%                                      | 7                                  | 6.16                                  |  |
| Placements with Siblings                              | 37%                                | 63%                                      | Not Scored                         | Not Scored                            |  |
| Placements within Legal County                        | 7%                                 | 0%                                       | Not Scored                         | Not Scored                            |  |
| Well-Being Sub-Total                                  |                                    |                                          | 25                                 | 22.90                                 |  |