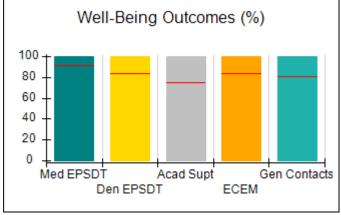

# Performance-Based Placement Measures RBWO Provider GA+SCORECARD - CCI

| Provider/Program Name: A Friend's House - (563) - CCI |                                    |                                          |                                    |                                       |  |
|-------------------------------------------------------|------------------------------------|------------------------------------------|------------------------------------|---------------------------------------|--|
| 111 Henry Pkwy., McDonough, GA 3                      | 0253                               | Quarterly Sco                            | ores (Grades)                      | Current Quarter Score (Grade)         |  |
| Phone: 678-432-1630                                   |                                    | Q1: 101.45 (A+)                          | Q2: (N/A)                          | 101.45%                               |  |
| Vendor ID# 35215                                      |                                    | Q3: (N/A)                                | Q4: (N/A)                          | (A+)                                  |  |
| Program Census Information:                           |                                    | # Children in Care During<br>Quarter: 19 | # Placements During<br>Quarter: 20 | # Children in Care On<br>Last Day: 15 |  |
|                                                       | Avg<br>Performance All<br>CCIs (%) | Provider<br>Performance (%)*             | Possible Points<br>(Weight)        | Provider Points<br>Earned             |  |
| OPM Monitoring Reviews                                |                                    |                                          |                                    |                                       |  |
| Annual Comprehensive Reviews                          | 83%                                | 90%                                      | 25                                 | 22.43                                 |  |
| Safety Reviews                                        | 83%                                | 93%                                      | 15                                 | 13.88                                 |  |
| Monitoring Sub-Total                                  |                                    |                                          | 40                                 | 36.31                                 |  |
| CCI Safety Outcomes                                   |                                    |                                          |                                    |                                       |  |
| Incidence of Maltreatment                             | 0.13%                              | No Substantiated<br>Reports              | 10                                 | 10.00                                 |  |
| Staff Training/Foundations                            | 97%                                | 97%                                      | 5                                  | 4.85                                  |  |
| Staff Safety Checks                                   | 82%                                | 88%                                      | 5                                  | 4.40                                  |  |
| Safety Sub-Total                                      |                                    |                                          | 20                                 | 19.25                                 |  |
| CCI Permanency Outcomes                               |                                    |                                          |                                    |                                       |  |
| Placement Stability                                   | 90%                                | 89%                                      | 15                                 | 13.35                                 |  |
| Permanency Sub-Total                                  |                                    |                                          | 15                                 | 13.35                                 |  |
| CCI Well-Being Outcomes                               |                                    |                                          |                                    |                                       |  |
| EPSDT Medical Visits                                  | 91%                                | 100%                                     | 4                                  | 4.00                                  |  |
| EPSDT Dental Visits                                   | 84%                                | 100%                                     | 4                                  | 4.00                                  |  |
| Academic Supports                                     | 75%                                | 100%                                     | 3                                  | 3.00                                  |  |
| Provider ECEM Visits                                  | 83%                                | 82%                                      | 7                                  | 5.74                                  |  |
| Provider General Contacts                             | 81%                                | 88%                                      | 7                                  | 6.16                                  |  |
| Placements with Siblings                              | 37%                                | 63%                                      | Not Scored                         | Not Scored                            |  |
| Placements within Legal County                        | 7%                                 | 0%                                       | Not Scored                         | Not Scored                            |  |
| Well-Being Sub-Total                                  |                                    |                                          | 25                                 | 22.90                                 |  |