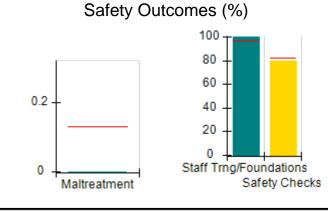

# Performance-Based Placement Measures RBWO Provider GA+SCORECARD - CCI

| Provider/Program Name: A Friend's House - (563) - CCI |                                    |                                          |                                    |                                       |  |
|-------------------------------------------------------|------------------------------------|------------------------------------------|------------------------------------|---------------------------------------|--|
| 111 Henry Pkwy., McDonough, GA 3                      | 0253                               | Quarterly Sco                            | ores (Grades)                      | Current Quarter Score (Grade)         |  |
| Phone: 678-432-1630                                   |                                    | Q1: 101.45 (A+)                          | Q2: (N/A)                          | 101.45%                               |  |
| Vendor ID# 35215                                      |                                    | Q3: (N/A)                                | Q4: (N/A)                          | (A+)                                  |  |
| Program Census Information:                           |                                    | # Children in Care During<br>Quarter: 19 | # Placements During<br>Quarter: 20 | # Children in Care On<br>Last Day: 15 |  |
|                                                       | Avg<br>Performance All<br>CCIs (%) | Provider<br>Performance (%)*             | Possible Points<br>(Weight)        | Provider Points<br>Earned             |  |
| OPM Monitoring Reviews                                |                                    |                                          |                                    |                                       |  |
| Annual Comprehensive Reviews                          | 83%                                | 90%                                      | 25                                 | 22.43                                 |  |
| Safety Reviews                                        | 83%                                | 93%                                      | 15                                 | 13.88                                 |  |
| Monitoring Sub-Total                                  |                                    |                                          | 40                                 | 36.31                                 |  |
| CCI Safety Outcomes                                   |                                    |                                          |                                    |                                       |  |
| Incidence of Maltreatment                             | 0.13%                              | No Substantiated<br>Reports              | 10                                 | 10.00                                 |  |
| Staff Training/Foundations                            | 97%                                | 97%                                      | 5                                  | 4.85                                  |  |
| Staff Safety Checks                                   | 82%                                | 88%                                      | 5                                  | 4.40                                  |  |
| Safety Sub-Total                                      |                                    |                                          | 20                                 | 19.25                                 |  |
| CCI Permanency Outcomes                               |                                    |                                          |                                    |                                       |  |
| Placement Stability                                   | 90%                                | 89%                                      | 15                                 | 13.35                                 |  |
| Permanency Sub-Total                                  |                                    |                                          | 15                                 | 13.35                                 |  |
| CCI Well-Being Outcomes                               |                                    |                                          |                                    |                                       |  |
| EPSDT Medical Visits                                  | 91%                                | 100%                                     | 4                                  | 4.00                                  |  |
| EPSDT Dental Visits                                   | 84%                                | 100%                                     | 4                                  | 4.00                                  |  |
| Academic Supports                                     | 75%                                | 100%                                     | 3                                  | 3.00                                  |  |
| Provider ECEM Visits                                  | 83%                                | 82%                                      | 7                                  | 5.74                                  |  |
| Provider General Contacts                             | 81%                                | 88%                                      | 7                                  | 6.16                                  |  |
| Placements with Siblings                              | 37%                                | 63%                                      | Not Scored                         | Not Scored                            |  |
| Placements within Legal County                        | 7%                                 | 0%                                       | Not Scored                         | Not Scored                            |  |
| Well-Being Sub-Total                                  |                                    |                                          | 25                                 | 22.90                                 |  |