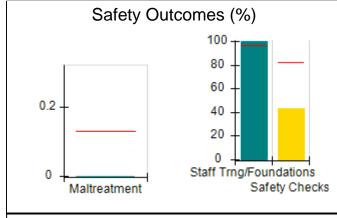

# Performance-Based Placement Measures RBWO Provider GA+SCORECARD - CCI

| Provider/Program Name: A Friend's House - (563) - CCI |                                    |                                          |                                    |                                       |  |
|-------------------------------------------------------|------------------------------------|------------------------------------------|------------------------------------|---------------------------------------|--|
| 111 Henry Pkwy., McDonough, GA 3                      | 0253                               | Quarterly Sco                            | ores (Grades)                      | Current Quarter Score (Grade)         |  |
| Phone: 678-432-1630                                   |                                    | Q1: 101.45 (A+)                          | Q2: (N/A)                          | 101.45%                               |  |
| Vendor ID# 35215                                      |                                    | Q3: (N/A)                                | Q4: (N/A)                          | (A+)                                  |  |
| Program Census Information:                           |                                    | # Children in Care During<br>Quarter: 19 | # Placements During<br>Quarter: 20 | # Children in Care On<br>Last Day: 15 |  |
|                                                       | Avg<br>Performance All<br>CCIs (%) | Provider<br>Performance (%)*             | Possible Points<br>(Weight)        | Provider Points<br>Earned             |  |
| OPM Monitoring Reviews                                |                                    |                                          |                                    |                                       |  |
| Annual Comprehensive Reviews                          | 83%                                | 90%                                      | 25                                 | 22.43                                 |  |
| Safety Reviews                                        | 83%                                | 93%                                      | 15                                 | 13.88                                 |  |
| Monitoring Sub-Total                                  |                                    |                                          | 40                                 | 36.31                                 |  |
| CCI Safety Outcomes                                   |                                    |                                          |                                    |                                       |  |
| Incidence of Maltreatment                             | 0.13%                              | No Substantiated<br>Reports              | 10                                 | 10.00                                 |  |
| Staff Training/Foundations                            | 97%                                | 97%                                      | 5                                  | 4.85                                  |  |
| Staff Safety Checks                                   | 82%                                | 88%                                      | 5                                  | 4.40                                  |  |
| Safety Sub-Total                                      |                                    |                                          | 20                                 | 19.25                                 |  |
| CCI Permanency Outcomes                               |                                    |                                          |                                    |                                       |  |
| Placement Stability                                   | 90%                                | 89%                                      | 15                                 | 13.35                                 |  |
| Permanency Sub-Total                                  |                                    |                                          | 15                                 | 13.35                                 |  |
| CCI Well-Being Outcomes                               |                                    |                                          |                                    |                                       |  |
| EPSDT Medical Visits                                  | 91%                                | 100%                                     | 4                                  | 4.00                                  |  |
| EPSDT Dental Visits                                   | 84%                                | 100%                                     | 4                                  | 4.00                                  |  |
| Academic Supports                                     | 75%                                | 100%                                     | 3                                  | 3.00                                  |  |
| Provider ECEM Visits                                  | 83%                                | 82%                                      | 7                                  | 5.74                                  |  |
| Provider General Contacts                             | 81%                                | 88%                                      | 7                                  | 6.16                                  |  |
| Placements with Siblings                              | 37%                                | 63%                                      | Not Scored                         | Not Scored                            |  |
| Placements within Legal County                        | 7%                                 | 0%                                       | Not Scored                         | Not Scored                            |  |
| Well-Being Sub-Total                                  |                                    |                                          | 25                                 | 22.90                                 |  |