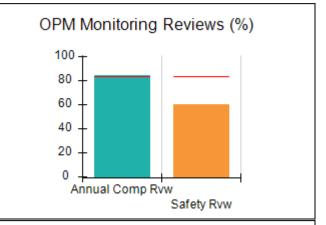

# Performance-Based Placement Measures RBWO Provider GA+SCORECARD - CCI

| Provider/Program Name: A Friend's House - (563) - CCI |                                    |                                          |                                    |                                       |  |
|-------------------------------------------------------|------------------------------------|------------------------------------------|------------------------------------|---------------------------------------|--|
| 111 Henry Pkwy., McDonough, GA 3                      | 0253                               | Quarterly Sco                            | ores (Grades)                      | Current Quarter Score (Grade)         |  |
| Phone: 678-432-1630                                   |                                    | Q1: 101.45 (A+)                          | Q2: (N/A)                          | 101.45%                               |  |
| Vendor ID# 35215                                      |                                    | Q3: (N/A)                                | Q4: (N/A)                          | (A+)                                  |  |
| Program Census Information:                           |                                    | # Children in Care During<br>Quarter: 19 | # Placements During<br>Quarter: 20 | # Children in Care On<br>Last Day: 15 |  |
|                                                       | Avg<br>Performance All<br>CCIs (%) | Provider<br>Performance (%)*             | Possible Points<br>(Weight)        | Provider Points<br>Earned             |  |
| OPM Monitoring Reviews                                |                                    |                                          |                                    |                                       |  |
| Annual Comprehensive Reviews                          | 83%                                | 90%                                      | 25                                 | 22.43                                 |  |
| Safety Reviews                                        | 83%                                | 93%                                      | 15                                 | 13.88                                 |  |
| Monitoring Sub-Total                                  |                                    |                                          | 40                                 | 36.31                                 |  |
| CCI Safety Outcomes                                   |                                    |                                          |                                    |                                       |  |
| Incidence of Maltreatment                             | 0.13%                              | No Substantiated<br>Reports              | 10                                 | 10.00                                 |  |
| Staff Training/Foundations                            | 97%                                | 97%                                      | 5                                  | 4.85                                  |  |
| Staff Safety Checks                                   | 82%                                | 88%                                      | 5                                  | 4.40                                  |  |
| Safety Sub-Total                                      |                                    |                                          | 20                                 | 19.25                                 |  |
| CCI Permanency Outcomes                               |                                    |                                          |                                    |                                       |  |
| Placement Stability                                   | 90%                                | 89%                                      | 15                                 | 13.35                                 |  |
| Permanency Sub-Total                                  |                                    |                                          | 15                                 | 13.35                                 |  |
| CCI Well-Being Outcomes                               |                                    |                                          |                                    |                                       |  |
| EPSDT Medical Visits                                  | 91%                                | 100%                                     | 4                                  | 4.00                                  |  |
| EPSDT Dental Visits                                   | 84%                                | 100%                                     | 4                                  | 4.00                                  |  |
| Academic Supports                                     | 75%                                | 100%                                     | 3                                  | 3.00                                  |  |
| Provider ECEM Visits                                  | 83%                                | 82%                                      | 7                                  | 5.74                                  |  |
| Provider General Contacts                             | 81%                                | 88%                                      | 7                                  | 6.16                                  |  |
| Placements with Siblings                              | 37%                                | 63%                                      | Not Scored                         | Not Scored                            |  |
| Placements within Legal County                        | 7%                                 | 0%                                       | Not Scored                         | Not Scored                            |  |
| Well-Being Sub-Total                                  |                                    |                                          | 25                                 | 22.90                                 |  |