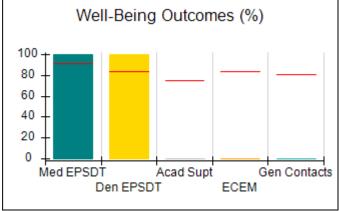

# Performance-Based Placement Measures RBWO Provider GA+SCORECARD - CCI

| Provider/Program Name: A Friend's House - (563) - CCI |                                    |                                          |                                    |                                       |  |
|-------------------------------------------------------|------------------------------------|------------------------------------------|------------------------------------|---------------------------------------|--|
| 111 Henry Pkwy., McDonough, GA 3                      | 0253                               | Quarterly Sco                            | ores (Grades)                      | Current Quarter Score (Grade)         |  |
| Phone: 678-432-1630                                   |                                    | Q1: 101.45 (A+)                          | Q2: (N/A)                          | 101.45%                               |  |
| Vendor ID# 35215                                      |                                    | Q3: (N/A)                                | Q4: (N/A)                          | (A+)                                  |  |
| Program Census Information:                           |                                    | # Children in Care During<br>Quarter: 19 | # Placements During<br>Quarter: 20 | # Children in Care On<br>Last Day: 15 |  |
|                                                       | Avg<br>Performance All<br>CCIs (%) | Provider<br>Performance (%)*             | Possible Points<br>(Weight)        | Provider Points<br>Earned             |  |
| OPM Monitoring Reviews                                |                                    |                                          |                                    |                                       |  |
| Annual Comprehensive Reviews                          | 83%                                | 90%                                      | 25                                 | 22.43                                 |  |
| Safety Reviews                                        | 83%                                | 93%                                      | 15                                 | 13.88                                 |  |
| Monitoring Sub-Total                                  |                                    |                                          | 40                                 | 36.31                                 |  |
| CCI Safety Outcomes                                   |                                    |                                          |                                    |                                       |  |
| Incidence of Maltreatment                             | 0.13%                              | No Substantiated<br>Reports              | 10                                 | 10.00                                 |  |
| Staff Training/Foundations                            | 97%                                | 97%                                      | 5                                  | 4.85                                  |  |
| Staff Safety Checks                                   | 82%                                | 88%                                      | 5                                  | 4.40                                  |  |
| Safety Sub-Total                                      |                                    |                                          | 20                                 | 19.25                                 |  |
| CCI Permanency Outcomes                               |                                    |                                          |                                    |                                       |  |
| Placement Stability                                   | 90%                                | 89%                                      | 15                                 | 13.35                                 |  |
| Permanency Sub-Total                                  |                                    |                                          | 15                                 | 13.35                                 |  |
| CCI Well-Being Outcomes                               |                                    |                                          |                                    |                                       |  |
| EPSDT Medical Visits                                  | 91%                                | 100%                                     | 4                                  | 4.00                                  |  |
| EPSDT Dental Visits                                   | 84%                                | 100%                                     | 4                                  | 4.00                                  |  |
| Academic Supports                                     | 75%                                | 100%                                     | 3                                  | 3.00                                  |  |
| Provider ECEM Visits                                  | 83%                                | 82%                                      | 7                                  | 5.74                                  |  |
| Provider General Contacts                             | 81%                                | 88%                                      | 7                                  | 6.16                                  |  |
| Placements with Siblings                              | 37%                                | 63%                                      | Not Scored                         | Not Scored                            |  |
| Placements within Legal County                        | 7%                                 | 0%                                       | Not Scored                         | Not Scored                            |  |
| Well-Being Sub-Total                                  |                                    |                                          | 25                                 | 22.90                                 |  |