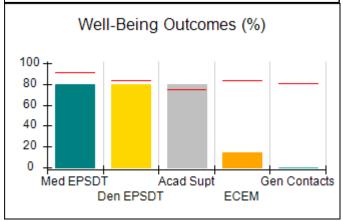

# Performance-Based Placement Measures RBWO Provider GA+SCORECARD - CCI

| Provider/Program Name: A Friend's House - (563) - CCI |                                    |                                          |                                    |                                       |  |
|-------------------------------------------------------|------------------------------------|------------------------------------------|------------------------------------|---------------------------------------|--|
| 111 Henry Pkwy., McDonough, GA 3                      | 0253                               | Quarterly Sco                            | ores (Grades)                      | Current Quarter Score (Grade)         |  |
| Phone: 678-432-1630                                   |                                    | Q1: 101.45 (A+)                          | Q2: (N/A)                          | 101.45%                               |  |
| Vendor ID# 35215                                      |                                    | Q3: (N/A)                                | Q4: (N/A)                          | (A+)                                  |  |
| Program Census Information:                           |                                    | # Children in Care During<br>Quarter: 19 | # Placements During<br>Quarter: 20 | # Children in Care On<br>Last Day: 15 |  |
|                                                       | Avg<br>Performance All<br>CCIs (%) | Provider<br>Performance (%)*             | Possible Points<br>(Weight)        | Provider Points<br>Earned             |  |
| OPM Monitoring Reviews                                |                                    |                                          |                                    |                                       |  |
| Annual Comprehensive Reviews                          | 83%                                | 90%                                      | 25                                 | 22.43                                 |  |
| Safety Reviews                                        | 83%                                | 93%                                      | 15                                 | 13.88                                 |  |
| Monitoring Sub-Total                                  |                                    |                                          | 40                                 | 36.31                                 |  |
| CCI Safety Outcomes                                   |                                    |                                          |                                    |                                       |  |
| Incidence of Maltreatment                             | 0.13%                              | No Substantiated<br>Reports              | 10                                 | 10.00                                 |  |
| Staff Training/Foundations                            | 97%                                | 97%                                      | 5                                  | 4.85                                  |  |
| Staff Safety Checks                                   | 82%                                | 88%                                      | 5                                  | 4.40                                  |  |
| Safety Sub-Total                                      |                                    |                                          | 20                                 | 19.25                                 |  |
| CCI Permanency Outcomes                               |                                    |                                          |                                    |                                       |  |
| Placement Stability                                   | 90%                                | 89%                                      | 15                                 | 13.35                                 |  |
| Permanency Sub-Total                                  |                                    |                                          | 15                                 | 13.35                                 |  |
| CCI Well-Being Outcomes                               |                                    |                                          |                                    |                                       |  |
| EPSDT Medical Visits                                  | 91%                                | 100%                                     | 4                                  | 4.00                                  |  |
| EPSDT Dental Visits                                   | 84%                                | 100%                                     | 4                                  | 4.00                                  |  |
| Academic Supports                                     | 75%                                | 100%                                     | 3                                  | 3.00                                  |  |
| Provider ECEM Visits                                  | 83%                                | 82%                                      | 7                                  | 5.74                                  |  |
| Provider General Contacts                             | 81%                                | 88%                                      | 7                                  | 6.16                                  |  |
| Placements with Siblings                              | 37%                                | 63%                                      | Not Scored                         | Not Scored                            |  |
| Placements within Legal County                        | 7%                                 | 0%                                       | Not Scored                         | Not Scored                            |  |
| Well-Being Sub-Total                                  |                                    |                                          | 25                                 | 22.90                                 |  |