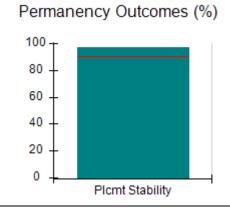

# Performance-Based Placement Measures RBWO Provider GA+SCORECARD - CCI

| Provider/Program Name: A Friend's House - (563) - CCI |                                    |                                          |                                    |                                       |  |
|-------------------------------------------------------|------------------------------------|------------------------------------------|------------------------------------|---------------------------------------|--|
| 111 Henry Pkwy., McDonough, GA 3                      | 0253                               | Quarterly Sco                            | ores (Grades)                      | Current Quarter Score (Grade)         |  |
| Phone: 678-432-1630                                   |                                    | Q1: 101.45 (A+)                          | Q2: (N/A)                          | 101.45%                               |  |
| Vendor ID# 35215                                      |                                    | Q3: (N/A)                                | Q4: (N/A)                          | (A+)                                  |  |
| Program Census Information:                           |                                    | # Children in Care During<br>Quarter: 19 | # Placements During<br>Quarter: 20 | # Children in Care On<br>Last Day: 15 |  |
|                                                       | Avg<br>Performance All<br>CCIs (%) | Provider<br>Performance (%)*             | Possible Points<br>(Weight)        | Provider Points<br>Earned             |  |
| OPM Monitoring Reviews                                |                                    |                                          |                                    |                                       |  |
| Annual Comprehensive Reviews                          | 83%                                | 90%                                      | 25                                 | 22.43                                 |  |
| Safety Reviews                                        | 83%                                | 93%                                      | 15                                 | 13.88                                 |  |
| Monitoring Sub-Total                                  |                                    |                                          | 40                                 | 36.31                                 |  |
| CCI Safety Outcomes                                   |                                    |                                          |                                    |                                       |  |
| Incidence of Maltreatment                             | 0.13%                              | No Substantiated<br>Reports              | 10                                 | 10.00                                 |  |
| Staff Training/Foundations                            | 97%                                | 97%                                      | 5                                  | 4.85                                  |  |
| Staff Safety Checks                                   | 82%                                | 88%                                      | 5                                  | 4.40                                  |  |
| Safety Sub-Total                                      |                                    |                                          | 20                                 | 19.25                                 |  |
| CCI Permanency Outcomes                               |                                    |                                          |                                    |                                       |  |
| Placement Stability                                   | 90%                                | 89%                                      | 15                                 | 13.35                                 |  |
| Permanency Sub-Total                                  |                                    |                                          | 15                                 | 13.35                                 |  |
| CCI Well-Being Outcomes                               |                                    |                                          |                                    |                                       |  |
| EPSDT Medical Visits                                  | 91%                                | 100%                                     | 4                                  | 4.00                                  |  |
| EPSDT Dental Visits                                   | 84%                                | 100%                                     | 4                                  | 4.00                                  |  |
| Academic Supports                                     | 75%                                | 100%                                     | 3                                  | 3.00                                  |  |
| Provider ECEM Visits                                  | 83%                                | 82%                                      | 7                                  | 5.74                                  |  |
| Provider General Contacts                             | 81%                                | 88%                                      | 7                                  | 6.16                                  |  |
| Placements with Siblings                              | 37%                                | 63%                                      | Not Scored                         | Not Scored                            |  |
| Placements within Legal County                        | 7%                                 | 0%                                       | Not Scored                         | Not Scored                            |  |
| Well-Being Sub-Total                                  |                                    |                                          | 25                                 | 22.90                                 |  |