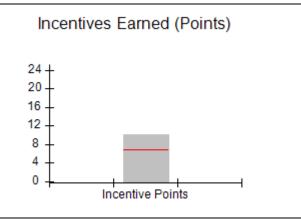

### Provider/Program Name: A Friend's House - (563) - CCI

| Program Census Information:                      |                                         | # Children in Care During<br>Quarter: 19 | # Placements During<br>Quarter: 20 | # Children in Care On<br>Last Day: 15 |
|--------------------------------------------------|-----------------------------------------|------------------------------------------|------------------------------------|---------------------------------------|
| CCI Incentive Credits                            | Avg<br>Performance All<br>CCIs (Points) | Provider<br>Performance (%)*             | Possible Points<br>(Weight)        | Provider Points<br>Earned             |
| Early EPSDT Medical Visits                       |                                         | 100%                                     | 2                                  | 2.00                                  |
| Early EPSDT Dental Visits                        |                                         | 100%                                     | 2                                  | 2.00                                  |
| Permanency Contacts                              |                                         | 0%                                       | 5                                  | 0.00                                  |
| Additional Academic Supports                     |                                         | 82%                                      | 2                                  | 1.64                                  |
| HS Grad/GED/Prof or Trade<br>Certificate/College |                                         | N/A                                      | 10/5/5/1                           |                                       |
| EYSS Agreement                                   |                                         | 0%                                       | 5                                  | 0.00                                  |
| Community Connections                            |                                         | 0%                                       | 4                                  | 0.00                                  |
| Active Agency Accreditation                      |                                         | 0%                                       | 4                                  | 0.00                                  |
| Staff Clinical Licensure                         |                                         | 0%                                       | 5                                  | 0.00                                  |
| Behavior Management (threshold = 0)              |                                         | 100%                                     | 4                                  | 4.00                                  |
| Incentives Total                                 | 6.92                                    |                                          |                                    | 9.64                                  |
| Maximum total                                    | combined incentive                      | credit allowed is 10 points.             | Incentives Awarded                 | 9.64                                  |
| *Performance calculation descriptions can b      | e found in the FY 202                   | 20 RBWO PBP Measureme                    | ents and Standards Guide.          |                                       |