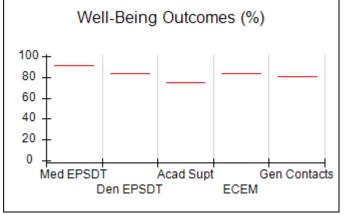

# Performance-Based Placement Measures RBWO Provider GA+SCORECARD - CCI

| Provider/Program Name: A Friend's House - (563) - CCI |                                    |                                          |                                    |                                       |  |
|-------------------------------------------------------|------------------------------------|------------------------------------------|------------------------------------|---------------------------------------|--|
| 111 Henry Pkwy., McDonough, GA 3                      | 0253                               | Quarterly Sco                            | ores (Grades)                      | Current Quarter Score (Grade)         |  |
| Phone: 678-432-1630                                   |                                    | Q1: 101.45 (A+)                          | Q2: (N/A)                          | 101.45%                               |  |
| Vendor ID# 35215                                      |                                    | Q3: (N/A)                                | Q4: (N/A)                          | (A+)                                  |  |
| Program Census Information:                           |                                    | # Children in Care During<br>Quarter: 19 | # Placements During<br>Quarter: 20 | # Children in Care On<br>Last Day: 15 |  |
|                                                       | Avg<br>Performance All<br>CCIs (%) | Provider<br>Performance (%)*             | Possible Points<br>(Weight)        | Provider Points<br>Earned             |  |
| OPM Monitoring Reviews                                |                                    |                                          |                                    |                                       |  |
| Annual Comprehensive Reviews                          | 83%                                | 90%                                      | 25                                 | 22.43                                 |  |
| Safety Reviews                                        | 83%                                | 93%                                      | 15                                 | 13.88                                 |  |
| Monitoring Sub-Total                                  |                                    |                                          | 40                                 | 36.31                                 |  |
| CCI Safety Outcomes                                   |                                    |                                          |                                    |                                       |  |
| Incidence of Maltreatment                             | 0.13%                              | No Substantiated<br>Reports              | 10                                 | 10.00                                 |  |
| Staff Training/Foundations                            | 97%                                | 97%                                      | 5                                  | 4.85                                  |  |
| Staff Safety Checks                                   | 82%                                | 88%                                      | 5                                  | 4.40                                  |  |
| Safety Sub-Total                                      |                                    |                                          | 20                                 | 19.25                                 |  |
| CCI Permanency Outcomes                               |                                    |                                          |                                    |                                       |  |
| Placement Stability                                   | 90%                                | 89%                                      | 15                                 | 13.35                                 |  |
| Permanency Sub-Total                                  |                                    |                                          | 15                                 | 13.35                                 |  |
| CCI Well-Being Outcomes                               |                                    |                                          |                                    |                                       |  |
| EPSDT Medical Visits                                  | 91%                                | 100%                                     | 4                                  | 4.00                                  |  |
| EPSDT Dental Visits                                   | 84%                                | 100%                                     | 4                                  | 4.00                                  |  |
| Academic Supports                                     | 75%                                | 100%                                     | 3                                  | 3.00                                  |  |
| Provider ECEM Visits                                  | 83%                                | 82%                                      | 7                                  | 5.74                                  |  |
| Provider General Contacts                             | 81%                                | 88%                                      | 7                                  | 6.16                                  |  |
| Placements with Siblings                              | 37%                                | 63%                                      | Not Scored                         | Not Scored                            |  |
| Placements within Legal County                        | 7%                                 | 0%                                       | Not Scored                         | Not Scored                            |  |
| Well-Being Sub-Total                                  |                                    |                                          | 25                                 | 22.90                                 |  |