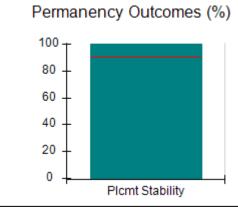

# Performance-Based Placement Measures RBWO Provider GA+SCORECARD - CCI

| Provider/Program Name: A Friend's House - (563) - CCI |                                    |                                          |                                    |                                       |  |
|-------------------------------------------------------|------------------------------------|------------------------------------------|------------------------------------|---------------------------------------|--|
| 111 Henry Pkwy., McDonough, GA 3                      | 0253                               | Quarterly Sco                            | ores (Grades)                      | Current Quarter Score (Grade)         |  |
| Phone: 678-432-1630                                   |                                    | Q1: 101.45 (A+)                          | Q2: (N/A)                          | 101.45%                               |  |
| Vendor ID# 35215                                      |                                    | Q3: (N/A)                                | Q4: (N/A)                          | (A+)                                  |  |
| Program Census Information:                           |                                    | # Children in Care During<br>Quarter: 19 | # Placements During<br>Quarter: 20 | # Children in Care On<br>Last Day: 15 |  |
|                                                       | Avg<br>Performance All<br>CCIs (%) | Provider<br>Performance (%)*             | Possible Points<br>(Weight)        | Provider Points<br>Earned             |  |
| OPM Monitoring Reviews                                |                                    |                                          |                                    |                                       |  |
| Annual Comprehensive Reviews                          | 83%                                | 90%                                      | 25                                 | 22.43                                 |  |
| Safety Reviews                                        | 83%                                | 93%                                      | 15                                 | 13.88                                 |  |
| Monitoring Sub-Total                                  |                                    |                                          | 40                                 | 36.31                                 |  |
| CCI Safety Outcomes                                   |                                    |                                          |                                    |                                       |  |
| Incidence of Maltreatment                             | 0.13%                              | No Substantiated<br>Reports              | 10                                 | 10.00                                 |  |
| Staff Training/Foundations                            | 97%                                | 97%                                      | 5                                  | 4.85                                  |  |
| Staff Safety Checks                                   | 82%                                | 88%                                      | 5                                  | 4.40                                  |  |
| Safety Sub-Total                                      |                                    |                                          | 20                                 | 19.25                                 |  |
| CCI Permanency Outcomes                               |                                    |                                          |                                    |                                       |  |
| Placement Stability                                   | 90%                                | 89%                                      | 15                                 | 13.35                                 |  |
| Permanency Sub-Total                                  |                                    |                                          | 15                                 | 13.35                                 |  |
| CCI Well-Being Outcomes                               |                                    |                                          |                                    |                                       |  |
| EPSDT Medical Visits                                  | 91%                                | 100%                                     | 4                                  | 4.00                                  |  |
| EPSDT Dental Visits                                   | 84%                                | 100%                                     | 4                                  | 4.00                                  |  |
| Academic Supports                                     | 75%                                | 100%                                     | 3                                  | 3.00                                  |  |
| Provider ECEM Visits                                  | 83%                                | 82%                                      | 7                                  | 5.74                                  |  |
| Provider General Contacts                             | 81%                                | 88%                                      | 7                                  | 6.16                                  |  |
| Placements with Siblings                              | 37%                                | 63%                                      | Not Scored                         | Not Scored                            |  |
| Placements within Legal County                        | 7%                                 | 0%                                       | Not Scored                         | Not Scored                            |  |
| Well-Being Sub-Total                                  |                                    |                                          | 25                                 | 22.90                                 |  |