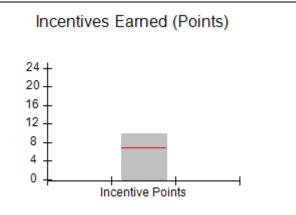

### Provider/Program Name: A Friend's House - (563) - CCI

| Program Census Information:                      |                                         | # Children in Care During<br>Quarter: 19 | # Placements During<br>Quarter: 20 | # Children in Care On<br>Last Day: 15 |
|--------------------------------------------------|-----------------------------------------|------------------------------------------|------------------------------------|---------------------------------------|
| CCI Incentive Credits                            | Avg<br>Performance All<br>CCIs (Points) | Provider<br>Performance (%)*             | Possible Points<br>(Weight)        | Provider Points<br>Earned             |
| Early EPSDT Medical Visits                       |                                         | 100%                                     | 2                                  | 2.00                                  |
| Early EPSDT Dental Visits                        |                                         | 100%                                     | 2                                  | 2.00                                  |
| Permanency Contacts                              |                                         | 0%                                       | 5                                  | 0.00                                  |
| Additional Academic Supports                     |                                         | 82%                                      | 2                                  | 1.64                                  |
| HS Grad/GED/Prof or Trade<br>Certificate/College |                                         | N/A                                      | 10/5/5/1                           |                                       |
| EYSS Agreement                                   |                                         | 0%                                       | 5                                  | 0.00                                  |
| Community Connections                            |                                         | 0%                                       | 4                                  | 0.00                                  |
| Active Agency Accreditation                      |                                         | 0%                                       | 4                                  | 0.00                                  |
| Staff Clinical Licensure                         |                                         | 0%                                       | 5                                  | 0.00                                  |
| Behavior Management (threshold = 0)              |                                         | 100%                                     | 4                                  | 4.00                                  |
| Incentives Total                                 | 6.92                                    |                                          |                                    | 9.64                                  |
| Maximum total                                    | combined incentive                      | credit allowed is 10 points.             | Incentives Awarded                 | 9.64                                  |
| *Performance calculation descriptions can b      | e found in the FY 202                   | 20 RBWO PBP Measureme                    | ents and Standards Guide.          |                                       |