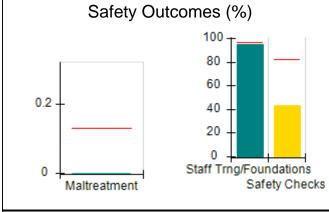

# Performance-Based Placement Measures RBWO Provider GA+SCORECARD - CCI

| Provider/Program Name: A Friend's House - (563) - CCI |                                    |                                          |                                    |                                       |  |
|-------------------------------------------------------|------------------------------------|------------------------------------------|------------------------------------|---------------------------------------|--|
| 111 Henry Pkwy., McDonough, GA 3                      | 0253                               | Quarterly Sco                            | ores (Grades)                      | Current Quarter Score (Grade)         |  |
| Phone: 678-432-1630                                   |                                    | Q1: 101.45 (A+)                          | Q2: (N/A)                          | 101.45%                               |  |
| Vendor ID# 35215                                      |                                    | Q3: (N/A)                                | Q4: (N/A)                          | (A+)                                  |  |
| Program Census Information:                           |                                    | # Children in Care During<br>Quarter: 19 | # Placements During<br>Quarter: 20 | # Children in Care On<br>Last Day: 15 |  |
|                                                       | Avg<br>Performance All<br>CCIs (%) | Provider<br>Performance (%)*             | Possible Points<br>(Weight)        | Provider Points<br>Earned             |  |
| OPM Monitoring Reviews                                |                                    |                                          |                                    |                                       |  |
| Annual Comprehensive Reviews                          | 83%                                | 90%                                      | 25                                 | 22.43                                 |  |
| Safety Reviews                                        | 83%                                | 93%                                      | 15                                 | 13.88                                 |  |
| Monitoring Sub-Total                                  |                                    |                                          | 40                                 | 36.31                                 |  |
| CCI Safety Outcomes                                   |                                    |                                          |                                    |                                       |  |
| Incidence of Maltreatment                             | 0.13%                              | No Substantiated<br>Reports              | 10                                 | 10.00                                 |  |
| Staff Training/Foundations                            | 97%                                | 97%                                      | 5                                  | 4.85                                  |  |
| Staff Safety Checks                                   | 82%                                | 88%                                      | 5                                  | 4.40                                  |  |
| Safety Sub-Total                                      |                                    |                                          | 20                                 | 19.25                                 |  |
| CCI Permanency Outcomes                               |                                    |                                          |                                    |                                       |  |
| Placement Stability                                   | 90%                                | 89%                                      | 15                                 | 13.35                                 |  |
| Permanency Sub-Total                                  |                                    |                                          | 15                                 | 13.35                                 |  |
| CCI Well-Being Outcomes                               |                                    |                                          |                                    |                                       |  |
| EPSDT Medical Visits                                  | 91%                                | 100%                                     | 4                                  | 4.00                                  |  |
| EPSDT Dental Visits                                   | 84%                                | 100%                                     | 4                                  | 4.00                                  |  |
| Academic Supports                                     | 75%                                | 100%                                     | 3                                  | 3.00                                  |  |
| Provider ECEM Visits                                  | 83%                                | 82%                                      | 7                                  | 5.74                                  |  |
| Provider General Contacts                             | 81%                                | 88%                                      | 7                                  | 6.16                                  |  |
| Placements with Siblings                              | 37%                                | 63%                                      | Not Scored                         | Not Scored                            |  |
| Placements within Legal County                        | 7%                                 | 0%                                       | Not Scored                         | Not Scored                            |  |
| Well-Being Sub-Total                                  |                                    |                                          | 25                                 | 22.90                                 |  |