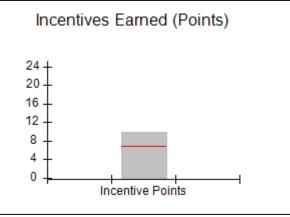

### Provider/Program Name: A Friend's House - (563) - CCI

| Program Census Information:                      |                                         | # Children in Care During<br>Quarter: 19 | # Placements During<br>Quarter: 20 | # Children in Care On<br>Last Day: 15 |
|--------------------------------------------------|-----------------------------------------|------------------------------------------|------------------------------------|---------------------------------------|
| CCI Incentive Credits                            | Avg<br>Performance All<br>CCIs (Points) | Provider<br>Performance (%)*             | Possible Points<br>(Weight)        | Provider Points<br>Earned             |
| Early EPSDT Medical Visits                       |                                         | 100%                                     | 2                                  | 2.00                                  |
| Early EPSDT Dental Visits                        |                                         | 100%                                     | 2                                  | 2.00                                  |
| Permanency Contacts                              |                                         | 0%                                       | 5                                  | 0.00                                  |
| Additional Academic Supports                     |                                         | 82%                                      | 2                                  | 1.64                                  |
| HS Grad/GED/Prof or Trade<br>Certificate/College |                                         | N/A                                      | 10/5/5/1                           |                                       |
| EYSS Agreement                                   |                                         | 0%                                       | 5                                  | 0.00                                  |
| Community Connections                            |                                         | 0%                                       | 4                                  | 0.00                                  |
| Active Agency Accreditation                      |                                         | 0%                                       | 4                                  | 0.00                                  |
| Staff Clinical Licensure                         |                                         | 0%                                       | 5                                  | 0.00                                  |
| Behavior Management (threshold = 0)              |                                         | 100%                                     | 4                                  | 4.00                                  |
| Incentives Total                                 | 6.92                                    |                                          |                                    | 9.64                                  |
| Maximum total                                    | combined incentive                      | credit allowed is 10 points.             | Incentives Awarded                 | 9.64                                  |
| *Performance calculation descriptions can b      | e found in the FY 202                   | 20 RBWO PBP Measureme                    | ents and Standards Guide.          |                                       |