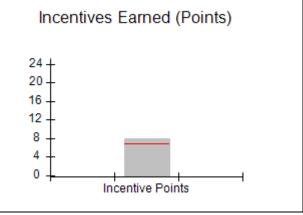

### Provider/Program Name: A Friend's House - (563) - CCI

| Program Census Information:                      |                                         | # Children in Care During<br>Quarter: 19 | # Placements During<br>Quarter: 20 | # Children in Care On<br>Last Day: 15 |
|--------------------------------------------------|-----------------------------------------|------------------------------------------|------------------------------------|---------------------------------------|
| CCI Incentive Credits                            | Avg<br>Performance All<br>CCIs (Points) | Provider<br>Performance (%)*             | Possible Points<br>(Weight)        | Provider Points<br>Earned             |
| Early EPSDT Medical Visits                       |                                         | 100%                                     | 2                                  | 2.00                                  |
| Early EPSDT Dental Visits                        |                                         | 100%                                     | 2                                  | 2.00                                  |
| Permanency Contacts                              |                                         | 0%                                       | 5                                  | 0.00                                  |
| Additional Academic Supports                     |                                         | 82%                                      | 2                                  | 1.64                                  |
| HS Grad/GED/Prof or Trade<br>Certificate/College |                                         | N/A                                      | 10/5/5/1                           |                                       |
| EYSS Agreement                                   |                                         | 0%                                       | 5                                  | 0.00                                  |
| Community Connections                            |                                         | 0%                                       | 4                                  | 0.00                                  |
| Active Agency Accreditation                      |                                         | 0%                                       | 4                                  | 0.00                                  |
| Staff Clinical Licensure                         |                                         | 0%                                       | 5                                  | 0.00                                  |
| Behavior Management (threshold = 0)              |                                         | 100%                                     | 4                                  | 4.00                                  |
| Incentives Total                                 | 6.92                                    |                                          |                                    | 9.64                                  |
| Maximum total                                    | combined incentive                      | credit allowed is 10 points.             | Incentives Awarded                 | 9.64                                  |
| *Performance calculation descriptions can b      | e found in the FY 202                   | 20 RBWO PBP Measureme                    | ents and Standards Guide.          |                                       |