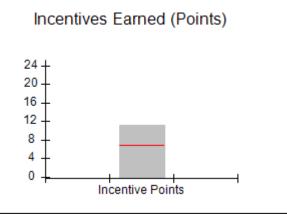

### Provider/Program Name: A Friend's House - (563) - CCI

| Program Census Information:                      |                                         | # Children in Care During<br>Quarter: 19 | # Placements During<br>Quarter: 20 | # Children in Care On<br>Last Day: 15 |
|--------------------------------------------------|-----------------------------------------|------------------------------------------|------------------------------------|---------------------------------------|
| CCI Incentive Credits                            | Avg<br>Performance All<br>CCIs (Points) | Provider<br>Performance (%)*             | Possible Points<br>(Weight)        | Provider Points<br>Earned             |
| Early EPSDT Medical Visits                       |                                         | 100%                                     | 2                                  | 2.00                                  |
| Early EPSDT Dental Visits                        |                                         | 100%                                     | 2                                  | 2.00                                  |
| Permanency Contacts                              |                                         | 0%                                       | 5                                  | 0.00                                  |
| Additional Academic Supports                     |                                         | 82%                                      | 2                                  | 1.64                                  |
| HS Grad/GED/Prof or Trade<br>Certificate/College |                                         | N/A                                      | 10/5/5/1                           |                                       |
| EYSS Agreement                                   |                                         | 0%                                       | 5                                  | 0.00                                  |
| Community Connections                            |                                         | 0%                                       | 4                                  | 0.00                                  |
| Active Agency Accreditation                      |                                         | 0%                                       | 4                                  | 0.00                                  |
| Staff Clinical Licensure                         |                                         | 0%                                       | 5                                  | 0.00                                  |
| Behavior Management (threshold = 0)              |                                         | 100%                                     | 4                                  | 4.00                                  |
| Incentives Total                                 | 6.92                                    |                                          |                                    | 9.64                                  |
| Maximum total                                    | combined incentive                      | credit allowed is 10 points.             | Incentives Awarded                 | 9.64                                  |
| *Performance calculation descriptions can b      | e found in the FY 202                   | 20 RBWO PBP Measureme                    | ents and Standards Guide.          |                                       |