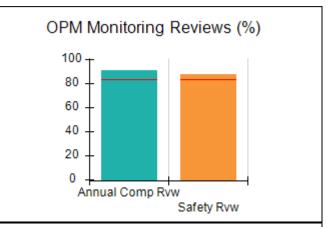

# Performance-Based Placement Measures RBWO Provider GA+SCORECARD - CCI

| Provider/Program Name: A Friend's House - (563) - CCI |                                    |                                          |                                    |                                       |  |
|-------------------------------------------------------|------------------------------------|------------------------------------------|------------------------------------|---------------------------------------|--|
| 111 Henry Pkwy., McDonough, GA 3                      | 0253                               | Quarterly Sco                            | ores (Grades)                      | Current Quarter Score (Grade)         |  |
| Phone: 678-432-1630                                   |                                    | Q1: 101.45 (A+)                          | Q2: (N/A)                          | 101.45%                               |  |
| Vendor ID# 35215                                      |                                    | Q3: (N/A)                                | Q4: (N/A)                          | (A+)                                  |  |
| Program Census Information:                           |                                    | # Children in Care During<br>Quarter: 19 | # Placements During<br>Quarter: 20 | # Children in Care On<br>Last Day: 15 |  |
|                                                       | Avg<br>Performance All<br>CCIs (%) | Provider<br>Performance (%)*             | Possible Points<br>(Weight)        | Provider Points<br>Earned             |  |
| OPM Monitoring Reviews                                |                                    |                                          |                                    |                                       |  |
| Annual Comprehensive Reviews                          | 83%                                | 90%                                      | 25                                 | 22.43                                 |  |
| Safety Reviews                                        | 83%                                | 93%                                      | 15                                 | 13.88                                 |  |
| Monitoring Sub-Total                                  |                                    |                                          | 40                                 | 36.31                                 |  |
| CCI Safety Outcomes                                   |                                    |                                          |                                    |                                       |  |
| Incidence of Maltreatment                             | 0.13%                              | No Substantiated<br>Reports              | 10                                 | 10.00                                 |  |
| Staff Training/Foundations                            | 97%                                | 97%                                      | 5                                  | 4.85                                  |  |
| Staff Safety Checks                                   | 82%                                | 88%                                      | 5                                  | 4.40                                  |  |
| Safety Sub-Total                                      |                                    |                                          | 20                                 | 19.25                                 |  |
| CCI Permanency Outcomes                               |                                    |                                          |                                    |                                       |  |
| Placement Stability                                   | 90%                                | 89%                                      | 15                                 | 13.35                                 |  |
| Permanency Sub-Total                                  |                                    |                                          | 15                                 | 13.35                                 |  |
| CCI Well-Being Outcomes                               |                                    |                                          |                                    |                                       |  |
| EPSDT Medical Visits                                  | 91%                                | 100%                                     | 4                                  | 4.00                                  |  |
| EPSDT Dental Visits                                   | 84%                                | 100%                                     | 4                                  | 4.00                                  |  |
| Academic Supports                                     | 75%                                | 100%                                     | 3                                  | 3.00                                  |  |
| Provider ECEM Visits                                  | 83%                                | 82%                                      | 7                                  | 5.74                                  |  |
| Provider General Contacts                             | 81%                                | 88%                                      | 7                                  | 6.16                                  |  |
| Placements with Siblings                              | 37%                                | 63%                                      | Not Scored                         | Not Scored                            |  |
| Placements within Legal County                        | 7%                                 | 0%                                       | Not Scored                         | Not Scored                            |  |
| Well-Being Sub-Total                                  |                                    |                                          | 25                                 | 22.90                                 |  |