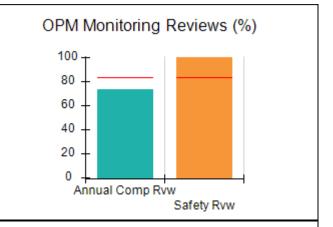

# Performance-Based Placement Measures RBWO Provider GA+SCORECARD - CCI

| Provider/Program Name: A Friend's House - (563) - CCI |                                    |                                          |                                    |                                       |  |
|-------------------------------------------------------|------------------------------------|------------------------------------------|------------------------------------|---------------------------------------|--|
| 111 Henry Pkwy., McDonough, GA 3                      | 0253                               | Quarterly Sco                            | ores (Grades)                      | Current Quarter Score (Grade)         |  |
| Phone: 678-432-1630                                   |                                    | Q1: 101.45 (A+)                          | Q2: (N/A)                          | 101.45%                               |  |
| Vendor ID# 35215                                      |                                    | Q3: (N/A)                                | Q4: (N/A)                          | (A+)                                  |  |
| Program Census Information:                           |                                    | # Children in Care During<br>Quarter: 19 | # Placements During<br>Quarter: 20 | # Children in Care On<br>Last Day: 15 |  |
|                                                       | Avg<br>Performance All<br>CCIs (%) | Provider<br>Performance (%)*             | Possible Points<br>(Weight)        | Provider Points<br>Earned             |  |
| OPM Monitoring Reviews                                |                                    |                                          |                                    |                                       |  |
| Annual Comprehensive Reviews                          | 83%                                | 90%                                      | 25                                 | 22.43                                 |  |
| Safety Reviews                                        | 83%                                | 93%                                      | 15                                 | 13.88                                 |  |
| Monitoring Sub-Total                                  |                                    |                                          | 40                                 | 36.31                                 |  |
| CCI Safety Outcomes                                   |                                    |                                          |                                    |                                       |  |
| Incidence of Maltreatment                             | 0.13%                              | No Substantiated<br>Reports              | 10                                 | 10.00                                 |  |
| Staff Training/Foundations                            | 97%                                | 97%                                      | 5                                  | 4.85                                  |  |
| Staff Safety Checks                                   | 82%                                | 88%                                      | 5                                  | 4.40                                  |  |
| Safety Sub-Total                                      |                                    |                                          | 20                                 | 19.25                                 |  |
| CCI Permanency Outcomes                               |                                    |                                          |                                    |                                       |  |
| Placement Stability                                   | 90%                                | 89%                                      | 15                                 | 13.35                                 |  |
| Permanency Sub-Total                                  |                                    |                                          | 15                                 | 13.35                                 |  |
| CCI Well-Being Outcomes                               |                                    |                                          |                                    |                                       |  |
| EPSDT Medical Visits                                  | 91%                                | 100%                                     | 4                                  | 4.00                                  |  |
| EPSDT Dental Visits                                   | 84%                                | 100%                                     | 4                                  | 4.00                                  |  |
| Academic Supports                                     | 75%                                | 100%                                     | 3                                  | 3.00                                  |  |
| Provider ECEM Visits                                  | 83%                                | 82%                                      | 7                                  | 5.74                                  |  |
| Provider General Contacts                             | 81%                                | 88%                                      | 7                                  | 6.16                                  |  |
| Placements with Siblings                              | 37%                                | 63%                                      | Not Scored                         | Not Scored                            |  |
| Placements within Legal County                        | 7%                                 | 0%                                       | Not Scored                         | Not Scored                            |  |
| Well-Being Sub-Total                                  |                                    |                                          | 25                                 | 22.90                                 |  |