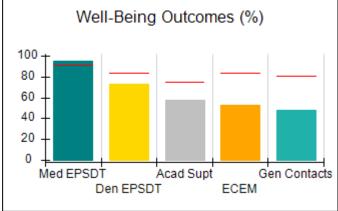

# Performance-Based Placement Measures RBWO Provider GA+SCORECARD - CCI

| Provider/Program Name: A Friend's House - (563) - CCI |                                    |                                          |                                    |                                       |  |
|-------------------------------------------------------|------------------------------------|------------------------------------------|------------------------------------|---------------------------------------|--|
| 111 Henry Pkwy., McDonough, GA 3                      | 0253                               | Quarterly Sco                            | ores (Grades)                      | Current Quarter Score (Grade)         |  |
| Phone: 678-432-1630                                   |                                    | Q1: 101.45 (A+)                          | Q2: (N/A)                          | 101.45%                               |  |
| Vendor ID# 35215                                      |                                    | Q3: (N/A)                                | Q4: (N/A)                          | (A+)                                  |  |
| Program Census Information:                           |                                    | # Children in Care During<br>Quarter: 19 | # Placements During<br>Quarter: 20 | # Children in Care On<br>Last Day: 15 |  |
|                                                       | Avg<br>Performance All<br>CCIs (%) | Provider<br>Performance (%)*             | Possible Points<br>(Weight)        | Provider Points<br>Earned             |  |
| OPM Monitoring Reviews                                |                                    |                                          |                                    |                                       |  |
| Annual Comprehensive Reviews                          | 83%                                | 90%                                      | 25                                 | 22.43                                 |  |
| Safety Reviews                                        | 83%                                | 93%                                      | 15                                 | 13.88                                 |  |
| Monitoring Sub-Total                                  |                                    |                                          | 40                                 | 36.31                                 |  |
| CCI Safety Outcomes                                   |                                    |                                          |                                    |                                       |  |
| Incidence of Maltreatment                             | 0.13%                              | No Substantiated<br>Reports              | 10                                 | 10.00                                 |  |
| Staff Training/Foundations                            | 97%                                | 97%                                      | 5                                  | 4.85                                  |  |
| Staff Safety Checks                                   | 82%                                | 88%                                      | 5                                  | 4.40                                  |  |
| Safety Sub-Total                                      |                                    |                                          | 20                                 | 19.25                                 |  |
| CCI Permanency Outcomes                               |                                    |                                          |                                    |                                       |  |
| Placement Stability                                   | 90%                                | 89%                                      | 15                                 | 13.35                                 |  |
| Permanency Sub-Total                                  |                                    |                                          | 15                                 | 13.35                                 |  |
| CCI Well-Being Outcomes                               |                                    |                                          |                                    |                                       |  |
| EPSDT Medical Visits                                  | 91%                                | 100%                                     | 4                                  | 4.00                                  |  |
| EPSDT Dental Visits                                   | 84%                                | 100%                                     | 4                                  | 4.00                                  |  |
| Academic Supports                                     | 75%                                | 100%                                     | 3                                  | 3.00                                  |  |
| Provider ECEM Visits                                  | 83%                                | 82%                                      | 7                                  | 5.74                                  |  |
| Provider General Contacts                             | 81%                                | 88%                                      | 7                                  | 6.16                                  |  |
| Placements with Siblings                              | 37%                                | 63%                                      | Not Scored                         | Not Scored                            |  |
| Placements within Legal County                        | 7%                                 | 0%                                       | Not Scored                         | Not Scored                            |  |
| Well-Being Sub-Total                                  |                                    |                                          | 25                                 | 22.90                                 |  |