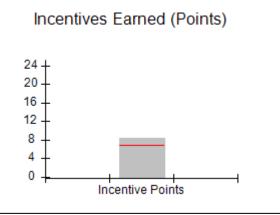

| Monitoring & Outcomes: Possible Points = 100 | Points Earned = 91.81 |          |
|----------------------------------------------|-----------------------|----------|
| Score Before Incentives Credit 91.8          |                       | 91.81%   |
| Incentives Awarded 9.64                      |                       | 9.64 pts |
| PBP Verification                             |                       | N/A pts  |
|                                              | Total Score 101       |          |