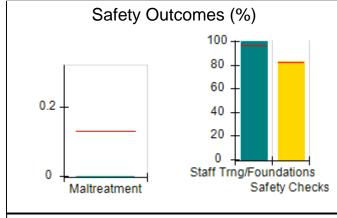

# Performance-Based Placement Measures RBWO Provider GA+SCORECARD - CCI

| Provider/Program Name: A Friend's House - (563) - CCI |                                    |                                          |                                    |                                       |  |
|-------------------------------------------------------|------------------------------------|------------------------------------------|------------------------------------|---------------------------------------|--|
| 111 Henry Pkwy., McDonough, GA 3                      | 0253                               | Quarterly Sco                            | ores (Grades)                      | Current Quarter Score (Grade)         |  |
| Phone: 678-432-1630                                   |                                    | Q1: 101.45 (A+)                          | Q2: (N/A)                          | 101.45%                               |  |
| Vendor ID# 35215                                      |                                    | Q3: (N/A)                                | Q4: (N/A)                          | (A+)                                  |  |
| Program Census Information:                           |                                    | # Children in Care During<br>Quarter: 19 | # Placements During<br>Quarter: 20 | # Children in Care On<br>Last Day: 15 |  |
|                                                       | Avg<br>Performance All<br>CCIs (%) | Provider<br>Performance (%)*             | Possible Points<br>(Weight)        | Provider Points<br>Earned             |  |
| OPM Monitoring Reviews                                |                                    |                                          |                                    |                                       |  |
| Annual Comprehensive Reviews                          | 83%                                | 90%                                      | 25                                 | 22.43                                 |  |
| Safety Reviews                                        | 83%                                | 93%                                      | 15                                 | 13.88                                 |  |
| Monitoring Sub-Total                                  |                                    |                                          | 40                                 | 36.31                                 |  |
| CCI Safety Outcomes                                   |                                    |                                          |                                    |                                       |  |
| Incidence of Maltreatment                             | 0.13%                              | No Substantiated<br>Reports              | 10                                 | 10.00                                 |  |
| Staff Training/Foundations                            | 97%                                | 97%                                      | 5                                  | 4.85                                  |  |
| Staff Safety Checks                                   | 82%                                | 88%                                      | 5                                  | 4.40                                  |  |
| Safety Sub-Total                                      |                                    |                                          | 20                                 | 19.25                                 |  |
| CCI Permanency Outcomes                               |                                    |                                          |                                    |                                       |  |
| Placement Stability                                   | 90%                                | 89%                                      | 15                                 | 13.35                                 |  |
| Permanency Sub-Total                                  |                                    |                                          | 15                                 | 13.35                                 |  |
| CCI Well-Being Outcomes                               |                                    |                                          |                                    |                                       |  |
| EPSDT Medical Visits                                  | 91%                                | 100%                                     | 4                                  | 4.00                                  |  |
| EPSDT Dental Visits                                   | 84%                                | 100%                                     | 4                                  | 4.00                                  |  |
| Academic Supports                                     | 75%                                | 100%                                     | 3                                  | 3.00                                  |  |
| Provider ECEM Visits                                  | 83%                                | 82%                                      | 7                                  | 5.74                                  |  |
| Provider General Contacts                             | 81%                                | 88%                                      | 7                                  | 6.16                                  |  |
| Placements with Siblings                              | 37%                                | 63%                                      | Not Scored                         | Not Scored                            |  |
| Placements within Legal County                        | 7%                                 | 0%                                       | Not Scored                         | Not Scored                            |  |
| Well-Being Sub-Total                                  |                                    |                                          | 25                                 | 22.90                                 |  |