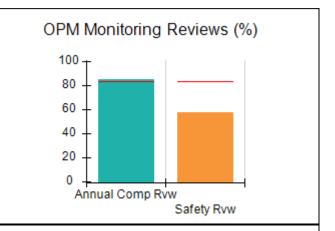

# Performance-Based Placement Measures RBWO Provider GA+SCORECARD - CCI

| Provider/Program Name: A Friend's House - (563) - CCI |                                    |                                          |                                    |                                       |  |
|-------------------------------------------------------|------------------------------------|------------------------------------------|------------------------------------|---------------------------------------|--|
| 111 Henry Pkwy., McDonough, GA 3                      | 0253                               | Quarterly Sco                            | ores (Grades)                      | Current Quarter Score (Grade)         |  |
| Phone: 678-432-1630                                   |                                    | Q1: 101.45 (A+)                          | Q2: (N/A)                          | 101.45%                               |  |
| Vendor ID# 35215                                      |                                    | Q3: (N/A)                                | Q4: (N/A)                          | (A+)                                  |  |
| Program Census Information:                           |                                    | # Children in Care During<br>Quarter: 19 | # Placements During<br>Quarter: 20 | # Children in Care On<br>Last Day: 15 |  |
|                                                       | Avg<br>Performance All<br>CCIs (%) | Provider<br>Performance (%)*             | Possible Points<br>(Weight)        | Provider Points<br>Earned             |  |
| OPM Monitoring Reviews                                |                                    |                                          |                                    |                                       |  |
| Annual Comprehensive Reviews                          | 83%                                | 90%                                      | 25                                 | 22.43                                 |  |
| Safety Reviews                                        | 83%                                | 93%                                      | 15                                 | 13.88                                 |  |
| Monitoring Sub-Total                                  |                                    |                                          | 40                                 | 36.31                                 |  |
| CCI Safety Outcomes                                   |                                    |                                          |                                    |                                       |  |
| Incidence of Maltreatment                             | 0.13%                              | No Substantiated<br>Reports              | 10                                 | 10.00                                 |  |
| Staff Training/Foundations                            | 97%                                | 97%                                      | 5                                  | 4.85                                  |  |
| Staff Safety Checks                                   | 82%                                | 88%                                      | 5                                  | 4.40                                  |  |
| Safety Sub-Total                                      |                                    |                                          | 20                                 | 19.25                                 |  |
| CCI Permanency Outcomes                               |                                    |                                          |                                    |                                       |  |
| Placement Stability                                   | 90%                                | 89%                                      | 15                                 | 13.35                                 |  |
| Permanency Sub-Total                                  |                                    |                                          | 15                                 | 13.35                                 |  |
| CCI Well-Being Outcomes                               |                                    |                                          |                                    |                                       |  |
| EPSDT Medical Visits                                  | 91%                                | 100%                                     | 4                                  | 4.00                                  |  |
| EPSDT Dental Visits                                   | 84%                                | 100%                                     | 4                                  | 4.00                                  |  |
| Academic Supports                                     | 75%                                | 100%                                     | 3                                  | 3.00                                  |  |
| Provider ECEM Visits                                  | 83%                                | 82%                                      | 7                                  | 5.74                                  |  |
| Provider General Contacts                             | 81%                                | 88%                                      | 7                                  | 6.16                                  |  |
| Placements with Siblings                              | 37%                                | 63%                                      | Not Scored                         | Not Scored                            |  |
| Placements within Legal County                        | 7%                                 | 0%                                       | Not Scored                         | Not Scored                            |  |
| Well-Being Sub-Total                                  |                                    |                                          | 25                                 | 22.90                                 |  |