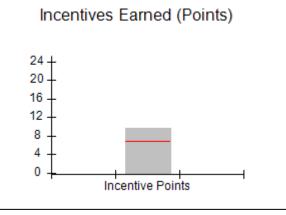

| Monitoring & Outcomes: Possible Points = 100 | Points Earned = 91.81 |          |
|----------------------------------------------|-----------------------|----------|
| Score Before Incentives Credit 91.8          |                       | 91.81%   |
| Incentives Awarded 9.64                      |                       | 9.64 pts |
| PBP Verification                             |                       | N/A pts  |
|                                              | Total Score 101       |          |