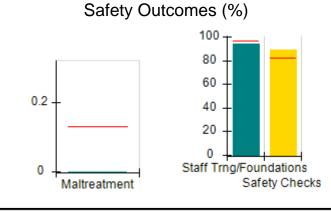

# Performance-Based Placement Measures RBWO Provider GA+SCORECARD - CCI

| Provider/Program Name: A Friend's House - (563) - CCI |                                    |                                          |                                    |                                       |  |
|-------------------------------------------------------|------------------------------------|------------------------------------------|------------------------------------|---------------------------------------|--|
| 111 Henry Pkwy., McDonough, GA 3                      | 0253                               | Quarterly Sco                            | ores (Grades)                      | Current Quarter Score (Grade)         |  |
| Phone: 678-432-1630                                   |                                    | Q1: 101.45 (A+)                          | Q2: (N/A)                          | 101.45%                               |  |
| Vendor ID# 35215                                      |                                    | Q3: (N/A)                                | Q4: (N/A)                          | (A+)                                  |  |
| Program Census Information:                           |                                    | # Children in Care During<br>Quarter: 19 | # Placements During<br>Quarter: 20 | # Children in Care On<br>Last Day: 15 |  |
|                                                       | Avg<br>Performance All<br>CCIs (%) | Provider<br>Performance (%)*             | Possible Points<br>(Weight)        | Provider Points<br>Earned             |  |
| OPM Monitoring Reviews                                |                                    |                                          |                                    |                                       |  |
| Annual Comprehensive Reviews                          | 83%                                | 90%                                      | 25                                 | 22.43                                 |  |
| Safety Reviews                                        | 83%                                | 93%                                      | 15                                 | 13.88                                 |  |
| Monitoring Sub-Total                                  |                                    |                                          | 40                                 | 36.31                                 |  |
| CCI Safety Outcomes                                   |                                    |                                          |                                    |                                       |  |
| Incidence of Maltreatment                             | 0.13%                              | No Substantiated<br>Reports              | 10                                 | 10.00                                 |  |
| Staff Training/Foundations                            | 97%                                | 97%                                      | 5                                  | 4.85                                  |  |
| Staff Safety Checks                                   | 82%                                | 88%                                      | 5                                  | 4.40                                  |  |
| Safety Sub-Total                                      |                                    |                                          | 20                                 | 19.25                                 |  |
| CCI Permanency Outcomes                               |                                    |                                          |                                    |                                       |  |
| Placement Stability                                   | 90%                                | 89%                                      | 15                                 | 13.35                                 |  |
| Permanency Sub-Total                                  |                                    |                                          | 15                                 | 13.35                                 |  |
| CCI Well-Being Outcomes                               |                                    |                                          |                                    |                                       |  |
| EPSDT Medical Visits                                  | 91%                                | 100%                                     | 4                                  | 4.00                                  |  |
| EPSDT Dental Visits                                   | 84%                                | 100%                                     | 4                                  | 4.00                                  |  |
| Academic Supports                                     | 75%                                | 100%                                     | 3                                  | 3.00                                  |  |
| Provider ECEM Visits                                  | 83%                                | 82%                                      | 7                                  | 5.74                                  |  |
| Provider General Contacts                             | 81%                                | 88%                                      | 7                                  | 6.16                                  |  |
| Placements with Siblings                              | 37%                                | 63%                                      | Not Scored                         | Not Scored                            |  |
| Placements within Legal County                        | 7%                                 | 0%                                       | Not Scored                         | Not Scored                            |  |
| Well-Being Sub-Total                                  |                                    |                                          | 25                                 | 22.90                                 |  |