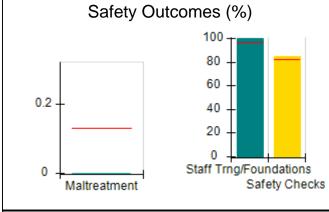

# Performance-Based Placement Measures RBWO Provider GA+SCORECARD - CCI

| Provider/Program Name: A Friend's House - (563) - CCI |                                    |                                          |                                    |                                       |  |
|-------------------------------------------------------|------------------------------------|------------------------------------------|------------------------------------|---------------------------------------|--|
| 111 Henry Pkwy., McDonough, GA 3                      | 0253                               | Quarterly Sco                            | ores (Grades)                      | Current Quarter Score (Grade)         |  |
| Phone: 678-432-1630                                   |                                    | Q1: 101.45 (A+)                          | Q2: (N/A)                          | 101.45%                               |  |
| Vendor ID# 35215                                      |                                    | Q3: (N/A)                                | Q4: (N/A)                          | (A+)                                  |  |
| Program Census Information:                           |                                    | # Children in Care During<br>Quarter: 19 | # Placements During<br>Quarter: 20 | # Children in Care On<br>Last Day: 15 |  |
|                                                       | Avg<br>Performance All<br>CCIs (%) | Provider<br>Performance (%)*             | Possible Points<br>(Weight)        | Provider Points<br>Earned             |  |
| OPM Monitoring Reviews                                |                                    |                                          |                                    |                                       |  |
| Annual Comprehensive Reviews                          | 83%                                | 90%                                      | 25                                 | 22.43                                 |  |
| Safety Reviews                                        | 83%                                | 93%                                      | 15                                 | 13.88                                 |  |
| Monitoring Sub-Total                                  |                                    |                                          | 40                                 | 36.31                                 |  |
| CCI Safety Outcomes                                   |                                    |                                          |                                    |                                       |  |
| Incidence of Maltreatment                             | 0.13%                              | No Substantiated<br>Reports              | 10                                 | 10.00                                 |  |
| Staff Training/Foundations                            | 97%                                | 97%                                      | 5                                  | 4.85                                  |  |
| Staff Safety Checks                                   | 82%                                | 88%                                      | 5                                  | 4.40                                  |  |
| Safety Sub-Total                                      |                                    |                                          | 20                                 | 19.25                                 |  |
| CCI Permanency Outcomes                               |                                    |                                          |                                    |                                       |  |
| Placement Stability                                   | 90%                                | 89%                                      | 15                                 | 13.35                                 |  |
| Permanency Sub-Total                                  |                                    |                                          | 15                                 | 13.35                                 |  |
| CCI Well-Being Outcomes                               |                                    |                                          |                                    |                                       |  |
| EPSDT Medical Visits                                  | 91%                                | 100%                                     | 4                                  | 4.00                                  |  |
| EPSDT Dental Visits                                   | 84%                                | 100%                                     | 4                                  | 4.00                                  |  |
| Academic Supports                                     | 75%                                | 100%                                     | 3                                  | 3.00                                  |  |
| Provider ECEM Visits                                  | 83%                                | 82%                                      | 7                                  | 5.74                                  |  |
| Provider General Contacts                             | 81%                                | 88%                                      | 7                                  | 6.16                                  |  |
| Placements with Siblings                              | 37%                                | 63%                                      | Not Scored                         | Not Scored                            |  |
| Placements within Legal County                        | 7%                                 | 0%                                       | Not Scored                         | Not Scored                            |  |
| Well-Being Sub-Total                                  |                                    |                                          | 25                                 | 22.90                                 |  |