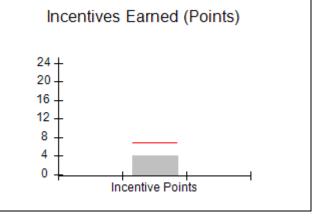

# Provider/Program Name: A. Slade's Heart & Hand Development Services, Inc. - A. Slade's Heart & Hand Development Services, Inc (5431) - CCI

| Program Census Information:                                                                                  |                                         | # Children in Care During<br>Quarter: 6 | # Placements During<br>Quarter: 6 | # Children in Care On<br>Last Day: 3 |
|--------------------------------------------------------------------------------------------------------------|-----------------------------------------|-----------------------------------------|-----------------------------------|--------------------------------------|
| CCI Incentive Credits                                                                                        | Avg<br>Performance All<br>CCIs (Points) | Provider<br>Performance (%)*            | Possible Points<br>(Weight)       | Provider Points<br>Earned            |
| Early EPSDT Medical Visits                                                                                   |                                         | Not Eligible                            | 2                                 |                                      |
| Early EPSDT Dental Visits                                                                                    |                                         | Not Eligible                            | 2                                 |                                      |
| Permanency Contacts                                                                                          |                                         | 0%                                      | 5                                 | 0.00                                 |
| Additional Academic Supports                                                                                 |                                         | 0%                                      | 2                                 | 0.00                                 |
| HS Grad/GED/Prof or Trade<br>Certificate/College                                                             |                                         | N/A                                     | 10/5/5/1                          |                                      |
| EYSS Agreement                                                                                               |                                         | Not Eligible                            | 5                                 |                                      |
| Community Connections                                                                                        |                                         | Not Eligible                            | 4                                 |                                      |
| Active Agency Accreditation                                                                                  |                                         | 0%                                      | 4                                 | 0.00                                 |
| Staff Clinical Licensure                                                                                     |                                         | 0%                                      | 5                                 | 0.00                                 |
| Behavior Management (threshold = 0)                                                                          |                                         | 100%                                    | 4                                 | 4.00                                 |
| Incentives Total                                                                                             | 6.92                                    |                                         |                                   | 4.00                                 |
| Maximum total                                                                                                | combined incentive                      | credit allowed is 10 points.            | Incentives Awarded                | 4.00                                 |
| *Performance calculation descriptions can be found in the FY 2020 RBWO PBP Measurements and Standards Guide. |                                         |                                         |                                   |                                      |