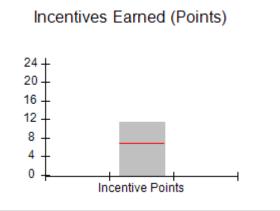

| Monitoring & Outcomes: Possible Points = 100 | Points Earned = 91.81 |          |
|----------------------------------------------|-----------------------|----------|
| Score Before Incentives Credit 91.8          |                       | 91.81%   |
| Incentives Awarded 9.64                      |                       | 9.64 pts |
| PBP Verification                             |                       | N/A pts  |
|                                              | Total Score 101       |          |

### Provider/Program Name: A Friend's House - (563) - CCI

| Program Census Information:                      |                                         | # Children in Care During<br>Quarter: 19 | # Placements During<br>Quarter: 20 | # Children in Care On<br>Last Day: 15 |
|--------------------------------------------------|-----------------------------------------|------------------------------------------|------------------------------------|---------------------------------------|
| CCI Incentive Credits                            | Avg<br>Performance All<br>CCIs (Points) | Provider<br>Performance (%)*             | Possible Points<br>(Weight)        | Provider Points<br>Earned             |
| Early EPSDT Medical Visits                       |                                         | 100%                                     | 2                                  | 2.00                                  |
| Early EPSDT Dental Visits                        |                                         | 100%                                     | 2                                  | 2.00                                  |
| Permanency Contacts                              |                                         | 0%                                       | 5                                  | 0.00                                  |
| Additional Academic Supports                     |                                         | 82%                                      | 2                                  | 1.64                                  |
| HS Grad/GED/Prof or Trade<br>Certificate/College |                                         | N/A                                      | 10/5/5/1                           |                                       |
| EYSS Agreement                                   |                                         | 0%                                       | 5                                  | 0.00                                  |
| Community Connections                            |                                         | 0%                                       | 4                                  | 0.00                                  |
| Active Agency Accreditation                      |                                         | 0%                                       | 4                                  | 0.00                                  |
| Staff Clinical Licensure                         |                                         | 0%                                       | 5                                  | 0.00                                  |
| Behavior Management (threshold = 0)              |                                         | 100%                                     | 4                                  | 4.00                                  |
| Incentives Total                                 | 6.92                                    |                                          |                                    | 9.64                                  |
| Maximum total                                    | combined incentive                      | credit allowed is 10 points.             | Incentives Awarded                 | 9.64                                  |
| *Performance calculation descriptions can b      | e found in the FY 202                   | 20 RBWO PBP Measureme                    | ents and Standards Guide.          |                                       |