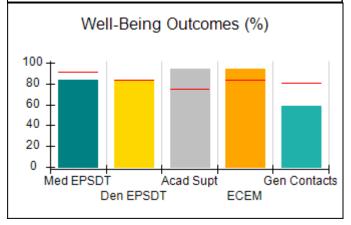

# Performance-Based Placement Measures RBWO Provider GA+SCORECARD - CCI

| Provider/Program Name: A Friend's House - (563) - CCI |                                    |                                          |                                    |                                       |  |
|-------------------------------------------------------|------------------------------------|------------------------------------------|------------------------------------|---------------------------------------|--|
| 111 Henry Pkwy., McDonough, GA 3                      | 0253                               | Quarterly Sco                            | ores (Grades)                      | Current Quarter Score (Grade)         |  |
| Phone: 678-432-1630                                   |                                    | Q1: 101.45 (A+)                          | Q2: (N/A)                          | 101.45%                               |  |
| Vendor ID# 35215                                      |                                    | Q3: (N/A)                                | Q4: (N/A)                          | (A+)                                  |  |
| Program Census Information:                           |                                    | # Children in Care During<br>Quarter: 19 | # Placements During<br>Quarter: 20 | # Children in Care On<br>Last Day: 15 |  |
|                                                       | Avg<br>Performance All<br>CCIs (%) | Provider<br>Performance (%)*             | Possible Points<br>(Weight)        | Provider Points<br>Earned             |  |
| OPM Monitoring Reviews                                |                                    |                                          |                                    |                                       |  |
| Annual Comprehensive Reviews                          | 83%                                | 90%                                      | 25                                 | 22.43                                 |  |
| Safety Reviews                                        | 83%                                | 93%                                      | 15                                 | 13.88                                 |  |
| Monitoring Sub-Total                                  |                                    |                                          | 40                                 | 36.31                                 |  |
| CCI Safety Outcomes                                   |                                    |                                          |                                    |                                       |  |
| Incidence of Maltreatment                             | 0.13%                              | No Substantiated<br>Reports              | 10                                 | 10.00                                 |  |
| Staff Training/Foundations                            | 97%                                | 97%                                      | 5                                  | 4.85                                  |  |
| Staff Safety Checks                                   | 82%                                | 88%                                      | 5                                  | 4.40                                  |  |
| Safety Sub-Total                                      |                                    |                                          | 20                                 | 19.25                                 |  |
| CCI Permanency Outcomes                               |                                    |                                          |                                    |                                       |  |
| Placement Stability                                   | 90%                                | 89%                                      | 15                                 | 13.35                                 |  |
| Permanency Sub-Total                                  |                                    |                                          | 15                                 | 13.35                                 |  |
| CCI Well-Being Outcomes                               |                                    |                                          |                                    |                                       |  |
| EPSDT Medical Visits                                  | 91%                                | 100%                                     | 4                                  | 4.00                                  |  |
| EPSDT Dental Visits                                   | 84%                                | 100%                                     | 4                                  | 4.00                                  |  |
| Academic Supports                                     | 75%                                | 100%                                     | 3                                  | 3.00                                  |  |
| Provider ECEM Visits                                  | 83%                                | 82%                                      | 7                                  | 5.74                                  |  |
| Provider General Contacts                             | 81%                                | 88%                                      | 7                                  | 6.16                                  |  |
| Placements with Siblings                              | 37%                                | 63%                                      | Not Scored                         | Not Scored                            |  |
| Placements within Legal County                        | 7%                                 | 0%                                       | Not Scored                         | Not Scored                            |  |
| Well-Being Sub-Total                                  |                                    |                                          | 25                                 | 22.90                                 |  |