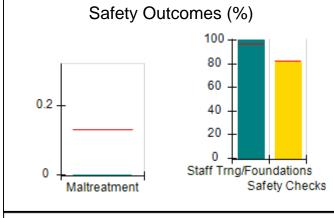

# Performance-Based Placement Measures RBWO Provider GA+SCORECARD - CCI

| Provider/Program Name: A Friend's House - (563) - CCI |                                    |                                          |                                    |                                       |  |
|-------------------------------------------------------|------------------------------------|------------------------------------------|------------------------------------|---------------------------------------|--|
| 111 Henry Pkwy., McDonough, GA 3                      | 0253                               | Quarterly Sco                            | ores (Grades)                      | Current Quarter Score (Grade)         |  |
| Phone: 678-432-1630                                   |                                    | Q1: 101.45 (A+)                          | Q2: (N/A)                          | 101.45%                               |  |
| Vendor ID# 35215                                      |                                    | Q3: (N/A)                                | Q4: (N/A)                          | (A+)                                  |  |
| Program Census Information:                           |                                    | # Children in Care During<br>Quarter: 19 | # Placements During<br>Quarter: 20 | # Children in Care On<br>Last Day: 15 |  |
|                                                       | Avg<br>Performance All<br>CCIs (%) | Provider<br>Performance (%)*             | Possible Points<br>(Weight)        | Provider Points<br>Earned             |  |
| OPM Monitoring Reviews                                |                                    |                                          |                                    |                                       |  |
| Annual Comprehensive Reviews                          | 83%                                | 90%                                      | 25                                 | 22.43                                 |  |
| Safety Reviews                                        | 83%                                | 93%                                      | 15                                 | 13.88                                 |  |
| Monitoring Sub-Total                                  |                                    |                                          | 40                                 | 36.31                                 |  |
| CCI Safety Outcomes                                   |                                    |                                          |                                    |                                       |  |
| Incidence of Maltreatment                             | 0.13%                              | No Substantiated<br>Reports              | 10                                 | 10.00                                 |  |
| Staff Training/Foundations                            | 97%                                | 97%                                      | 5                                  | 4.85                                  |  |
| Staff Safety Checks                                   | 82%                                | 88%                                      | 5                                  | 4.40                                  |  |
| Safety Sub-Total                                      |                                    |                                          | 20                                 | 19.25                                 |  |
| CCI Permanency Outcomes                               |                                    |                                          |                                    |                                       |  |
| Placement Stability                                   | 90%                                | 89%                                      | 15                                 | 13.35                                 |  |
| Permanency Sub-Total                                  |                                    |                                          | 15                                 | 13.35                                 |  |
| CCI Well-Being Outcomes                               |                                    |                                          |                                    |                                       |  |
| EPSDT Medical Visits                                  | 91%                                | 100%                                     | 4                                  | 4.00                                  |  |
| EPSDT Dental Visits                                   | 84%                                | 100%                                     | 4                                  | 4.00                                  |  |
| Academic Supports                                     | 75%                                | 100%                                     | 3                                  | 3.00                                  |  |
| Provider ECEM Visits                                  | 83%                                | 82%                                      | 7                                  | 5.74                                  |  |
| Provider General Contacts                             | 81%                                | 88%                                      | 7                                  | 6.16                                  |  |
| Placements with Siblings                              | 37%                                | 63%                                      | Not Scored                         | Not Scored                            |  |
| Placements within Legal County                        | 7%                                 | 0%                                       | Not Scored                         | Not Scored                            |  |
| Well-Being Sub-Total                                  |                                    |                                          | 25                                 | 22.90                                 |  |