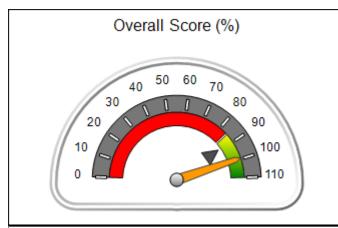

| 1346 Maple Drive, Griffin, GA 30224 | Quarterly Scores (Grades)               |                                   | Current Quarter Score (Grade)        |
|-------------------------------------|-----------------------------------------|-----------------------------------|--------------------------------------|
| Phone: 678-770-3383                 | Q1: 50.75 (F)                           | Q2: (N/A)                         | 50.75%                               |
| Vendor ID# 5431                     | Q3: (N/A)                               | Q4: (N/A)                         | <b>(F)</b>                           |
| Program Census Information:         | # Children in Care During<br>Quarter: 6 | # Placements During<br>Quarter: 6 | # Children in Care On Last<br>Day: 3 |