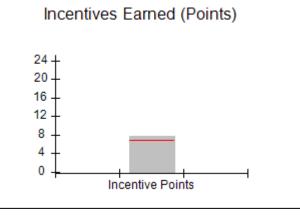

### Provider/Program Name: A Friend's House - (563) - CCI

| Program Census Information:                      |                                         | # Children in Care During<br>Quarter: 19 | # Placements During<br>Quarter: 20 | # Children in Care On<br>Last Day: 15 |
|--------------------------------------------------|-----------------------------------------|------------------------------------------|------------------------------------|---------------------------------------|
| CCI Incentive Credits                            | Avg<br>Performance All<br>CCIs (Points) | Provider<br>Performance (%)*             | Possible Points<br>(Weight)        | Provider Points<br>Earned             |
| Early EPSDT Medical Visits                       |                                         | 100%                                     | 2                                  | 2.00                                  |
| Early EPSDT Dental Visits                        |                                         | 100%                                     | 2                                  | 2.00                                  |
| Permanency Contacts                              |                                         | 0%                                       | 5                                  | 0.00                                  |
| Additional Academic Supports                     |                                         | 82%                                      | 2                                  | 1.64                                  |
| HS Grad/GED/Prof or Trade<br>Certificate/College |                                         | N/A                                      | 10/5/5/1                           |                                       |
| EYSS Agreement                                   |                                         | 0%                                       | 5                                  | 0.00                                  |
| Community Connections                            |                                         | 0%                                       | 4                                  | 0.00                                  |
| Active Agency Accreditation                      |                                         | 0%                                       | 4                                  | 0.00                                  |
| Staff Clinical Licensure                         |                                         | 0%                                       | 5                                  | 0.00                                  |
| Behavior Management (threshold = 0)              |                                         | 100%                                     | 4                                  | 4.00                                  |
| Incentives Total                                 | 6.92                                    |                                          |                                    | 9.64                                  |
| Maximum total                                    | combined incentive                      | credit allowed is 10 points.             | Incentives Awarded                 | 9.64                                  |
| *Performance calculation descriptions can b      | e found in the FY 202                   | 20 RBWO PBP Measureme                    | ents and Standards Guide.          |                                       |