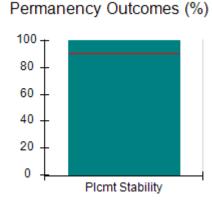

# Performance-Based Placement Measures RBWO Provider GA+SCORECARD - CCI

| Provider/Program Name: A Friend's House - (563) - CCI |                                    |                                          |                                    |                                       |  |
|-------------------------------------------------------|------------------------------------|------------------------------------------|------------------------------------|---------------------------------------|--|
| 111 Henry Pkwy., McDonough, GA 3                      | 0253                               | Quarterly Sco                            | ores (Grades)                      | Current Quarter Score (Grade)         |  |
| Phone: 678-432-1630                                   |                                    | Q1: 101.45 (A+)                          | Q2: (N/A)                          | 101.45%                               |  |
| Vendor ID# 35215                                      |                                    | Q3: (N/A)                                | Q4: (N/A)                          | (A+)                                  |  |
| Program Census Information:                           |                                    | # Children in Care During<br>Quarter: 19 | # Placements During<br>Quarter: 20 | # Children in Care On<br>Last Day: 15 |  |
|                                                       | Avg<br>Performance All<br>CCIs (%) | Provider<br>Performance (%)*             | Possible Points<br>(Weight)        | Provider Points<br>Earned             |  |
| OPM Monitoring Reviews                                |                                    |                                          |                                    |                                       |  |
| Annual Comprehensive Reviews                          | 83%                                | 90%                                      | 25                                 | 22.43                                 |  |
| Safety Reviews                                        | 83%                                | 93%                                      | 15                                 | 13.88                                 |  |
| Monitoring Sub-Total                                  |                                    |                                          | 40                                 | 36.31                                 |  |
| CCI Safety Outcomes                                   |                                    |                                          |                                    |                                       |  |
| Incidence of Maltreatment                             | 0.13%                              | No Substantiated<br>Reports              | 10                                 | 10.00                                 |  |
| Staff Training/Foundations                            | 97%                                | 97%                                      | 5                                  | 4.85                                  |  |
| Staff Safety Checks                                   | 82%                                | 88%                                      | 5                                  | 4.40                                  |  |
| Safety Sub-Total                                      |                                    |                                          | 20                                 | 19.25                                 |  |
| CCI Permanency Outcomes                               |                                    |                                          |                                    |                                       |  |
| Placement Stability                                   | 90%                                | 89%                                      | 15                                 | 13.35                                 |  |
| Permanency Sub-Total                                  |                                    |                                          | 15                                 | 13.35                                 |  |
| CCI Well-Being Outcomes                               |                                    |                                          |                                    |                                       |  |
| EPSDT Medical Visits                                  | 91%                                | 100%                                     | 4                                  | 4.00                                  |  |
| EPSDT Dental Visits                                   | 84%                                | 100%                                     | 4                                  | 4.00                                  |  |
| Academic Supports                                     | 75%                                | 100%                                     | 3                                  | 3.00                                  |  |
| Provider ECEM Visits                                  | 83%                                | 82%                                      | 7                                  | 5.74                                  |  |
| Provider General Contacts                             | 81%                                | 88%                                      | 7                                  | 6.16                                  |  |
| Placements with Siblings                              | 37%                                | 63%                                      | Not Scored                         | Not Scored                            |  |
| Placements within Legal County                        | 7%                                 | 0%                                       | Not Scored                         | Not Scored                            |  |
| Well-Being Sub-Total                                  |                                    |                                          | 25                                 | 22.90                                 |  |