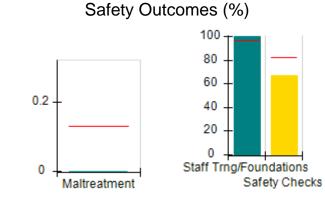

# Performance-Based Placement Measures RBWO Provider GA+SCORECARD - CCI

| Provider/Program Name: A Friend's House - (563) - CCI |                                    |                                          |                                    |                                       |  |
|-------------------------------------------------------|------------------------------------|------------------------------------------|------------------------------------|---------------------------------------|--|
| 111 Henry Pkwy., McDonough, GA 3                      | 0253                               | Quarterly Sco                            | ores (Grades)                      | Current Quarter Score (Grade)         |  |
| Phone: 678-432-1630                                   |                                    | Q1: 101.45 (A+)                          | Q2: (N/A)                          | 101.45%                               |  |
| Vendor ID# 35215                                      |                                    | Q3: (N/A)                                | Q4: (N/A)                          | (A+)                                  |  |
| Program Census Information:                           |                                    | # Children in Care During<br>Quarter: 19 | # Placements During<br>Quarter: 20 | # Children in Care On<br>Last Day: 15 |  |
|                                                       | Avg<br>Performance All<br>CCIs (%) | Provider<br>Performance (%)*             | Possible Points<br>(Weight)        | Provider Points<br>Earned             |  |
| OPM Monitoring Reviews                                |                                    |                                          |                                    |                                       |  |
| Annual Comprehensive Reviews                          | 83%                                | 90%                                      | 25                                 | 22.43                                 |  |
| Safety Reviews                                        | 83%                                | 93%                                      | 15                                 | 13.88                                 |  |
| Monitoring Sub-Total                                  |                                    |                                          | 40                                 | 36.31                                 |  |
| CCI Safety Outcomes                                   |                                    |                                          |                                    |                                       |  |
| Incidence of Maltreatment                             | 0.13%                              | No Substantiated<br>Reports              | 10                                 | 10.00                                 |  |
| Staff Training/Foundations                            | 97%                                | 97%                                      | 5                                  | 4.85                                  |  |
| Staff Safety Checks                                   | 82%                                | 88%                                      | 5                                  | 4.40                                  |  |
| Safety Sub-Total                                      |                                    |                                          | 20                                 | 19.25                                 |  |
| CCI Permanency Outcomes                               |                                    |                                          |                                    |                                       |  |
| Placement Stability                                   | 90%                                | 89%                                      | 15                                 | 13.35                                 |  |
| Permanency Sub-Total                                  |                                    |                                          | 15                                 | 13.35                                 |  |
| CCI Well-Being Outcomes                               |                                    |                                          |                                    |                                       |  |
| EPSDT Medical Visits                                  | 91%                                | 100%                                     | 4                                  | 4.00                                  |  |
| EPSDT Dental Visits                                   | 84%                                | 100%                                     | 4                                  | 4.00                                  |  |
| Academic Supports                                     | 75%                                | 100%                                     | 3                                  | 3.00                                  |  |
| Provider ECEM Visits                                  | 83%                                | 82%                                      | 7                                  | 5.74                                  |  |
| Provider General Contacts                             | 81%                                | 88%                                      | 7                                  | 6.16                                  |  |
| Placements with Siblings                              | 37%                                | 63%                                      | Not Scored                         | Not Scored                            |  |
| Placements within Legal County                        | 7%                                 | 0%                                       | Not Scored                         | Not Scored                            |  |
| Well-Being Sub-Total                                  |                                    |                                          | 25                                 | 22.90                                 |  |