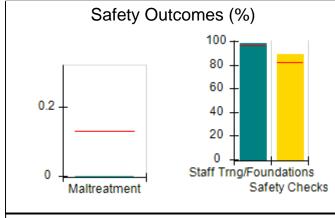

# Performance-Based Placement Measures RBWO Provider GA+SCORECARD - CCI

| Provider/Program Name: A Friend's House - (563) - CCI |                                    |                                          |                                    |                                       |  |
|-------------------------------------------------------|------------------------------------|------------------------------------------|------------------------------------|---------------------------------------|--|
| 111 Henry Pkwy., McDonough, GA 3                      | 0253                               | Quarterly Sco                            | ores (Grades)                      | Current Quarter Score (Grade)         |  |
| Phone: 678-432-1630                                   |                                    | Q1: 101.45 (A+)                          | Q2: (N/A)                          | 101.45%                               |  |
| Vendor ID# 35215                                      |                                    | Q3: (N/A)                                | Q4: (N/A)                          | (A+)                                  |  |
| Program Census Information:                           |                                    | # Children in Care During<br>Quarter: 19 | # Placements During<br>Quarter: 20 | # Children in Care On<br>Last Day: 15 |  |
|                                                       | Avg<br>Performance All<br>CCIs (%) | Provider<br>Performance (%)*             | Possible Points<br>(Weight)        | Provider Points<br>Earned             |  |
| OPM Monitoring Reviews                                |                                    |                                          |                                    |                                       |  |
| Annual Comprehensive Reviews                          | 83%                                | 90%                                      | 25                                 | 22.43                                 |  |
| Safety Reviews                                        | 83%                                | 93%                                      | 15                                 | 13.88                                 |  |
| Monitoring Sub-Total                                  |                                    |                                          | 40                                 | 36.31                                 |  |
| CCI Safety Outcomes                                   |                                    |                                          |                                    |                                       |  |
| Incidence of Maltreatment                             | 0.13%                              | No Substantiated<br>Reports              | 10                                 | 10.00                                 |  |
| Staff Training/Foundations                            | 97%                                | 97%                                      | 5                                  | 4.85                                  |  |
| Staff Safety Checks                                   | 82%                                | 88%                                      | 5                                  | 4.40                                  |  |
| Safety Sub-Total                                      |                                    |                                          | 20                                 | 19.25                                 |  |
| CCI Permanency Outcomes                               |                                    |                                          |                                    |                                       |  |
| Placement Stability                                   | 90%                                | 89%                                      | 15                                 | 13.35                                 |  |
| Permanency Sub-Total                                  |                                    |                                          | 15                                 | 13.35                                 |  |
| CCI Well-Being Outcomes                               |                                    |                                          |                                    |                                       |  |
| EPSDT Medical Visits                                  | 91%                                | 100%                                     | 4                                  | 4.00                                  |  |
| EPSDT Dental Visits                                   | 84%                                | 100%                                     | 4                                  | 4.00                                  |  |
| Academic Supports                                     | 75%                                | 100%                                     | 3                                  | 3.00                                  |  |
| Provider ECEM Visits                                  | 83%                                | 82%                                      | 7                                  | 5.74                                  |  |
| Provider General Contacts                             | 81%                                | 88%                                      | 7                                  | 6.16                                  |  |
| Placements with Siblings                              | 37%                                | 63%                                      | Not Scored                         | Not Scored                            |  |
| Placements within Legal County                        | 7%                                 | 0%                                       | Not Scored                         | Not Scored                            |  |
| Well-Being Sub-Total                                  |                                    |                                          | 25                                 | 22.90                                 |  |