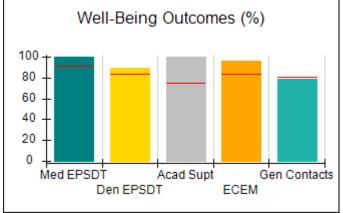

# Performance-Based Placement Measures RBWO Provider GA+SCORECARD - CCI

| Provider/Program Name: A Friend's House - (563) - CCI |                                    |                                          |                                    |                                       |  |
|-------------------------------------------------------|------------------------------------|------------------------------------------|------------------------------------|---------------------------------------|--|
| 111 Henry Pkwy., McDonough, GA 3                      | 0253                               | Quarterly Sco                            | ores (Grades)                      | Current Quarter Score (Grade)         |  |
| Phone: 678-432-1630                                   |                                    | Q1: 101.45 (A+)                          | Q2: (N/A)                          | 101.45%                               |  |
| Vendor ID# 35215                                      |                                    | Q3: (N/A)                                | Q4: (N/A)                          | (A+)                                  |  |
| Program Census Information:                           |                                    | # Children in Care During<br>Quarter: 19 | # Placements During<br>Quarter: 20 | # Children in Care On<br>Last Day: 15 |  |
|                                                       | Avg<br>Performance All<br>CCIs (%) | Provider<br>Performance (%)*             | Possible Points<br>(Weight)        | Provider Points<br>Earned             |  |
| OPM Monitoring Reviews                                |                                    |                                          |                                    |                                       |  |
| Annual Comprehensive Reviews                          | 83%                                | 90%                                      | 25                                 | 22.43                                 |  |
| Safety Reviews                                        | 83%                                | 93%                                      | 15                                 | 13.88                                 |  |
| Monitoring Sub-Total                                  |                                    |                                          | 40                                 | 36.31                                 |  |
| CCI Safety Outcomes                                   |                                    |                                          |                                    |                                       |  |
| Incidence of Maltreatment                             | 0.13%                              | No Substantiated<br>Reports              | 10                                 | 10.00                                 |  |
| Staff Training/Foundations                            | 97%                                | 97%                                      | 5                                  | 4.85                                  |  |
| Staff Safety Checks                                   | 82%                                | 88%                                      | 5                                  | 4.40                                  |  |
| Safety Sub-Total                                      |                                    |                                          | 20                                 | 19.25                                 |  |
| CCI Permanency Outcomes                               |                                    |                                          |                                    |                                       |  |
| Placement Stability                                   | 90%                                | 89%                                      | 15                                 | 13.35                                 |  |
| Permanency Sub-Total                                  |                                    |                                          | 15                                 | 13.35                                 |  |
| CCI Well-Being Outcomes                               |                                    |                                          |                                    |                                       |  |
| EPSDT Medical Visits                                  | 91%                                | 100%                                     | 4                                  | 4.00                                  |  |
| EPSDT Dental Visits                                   | 84%                                | 100%                                     | 4                                  | 4.00                                  |  |
| Academic Supports                                     | 75%                                | 100%                                     | 3                                  | 3.00                                  |  |
| Provider ECEM Visits                                  | 83%                                | 82%                                      | 7                                  | 5.74                                  |  |
| Provider General Contacts                             | 81%                                | 88%                                      | 7                                  | 6.16                                  |  |
| Placements with Siblings                              | 37%                                | 63%                                      | Not Scored                         | Not Scored                            |  |
| Placements within Legal County                        | 7%                                 | 0%                                       | Not Scored                         | Not Scored                            |  |
| Well-Being Sub-Total                                  |                                    |                                          | 25                                 | 22.90                                 |  |