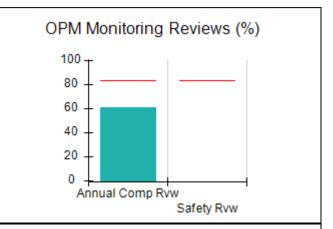

# Performance-Based Placement Measures RBWO Provider GA+SCORECARD - CCI

| Provider/Program Name: A Friend's House - (563) - CCI |                                    |                                          |                                    |                                       |  |
|-------------------------------------------------------|------------------------------------|------------------------------------------|------------------------------------|---------------------------------------|--|
| 111 Henry Pkwy., McDonough, GA 3                      | 0253                               | Quarterly Sco                            | ores (Grades)                      | Current Quarter Score (Grade)         |  |
| Phone: 678-432-1630                                   |                                    | Q1: 101.45 (A+)                          | Q2: (N/A)                          | 101.45%                               |  |
| Vendor ID# 35215                                      |                                    | Q3: (N/A)                                | Q4: (N/A)                          | (A+)                                  |  |
| Program Census Information:                           |                                    | # Children in Care During<br>Quarter: 19 | # Placements During<br>Quarter: 20 | # Children in Care On<br>Last Day: 15 |  |
|                                                       | Avg<br>Performance All<br>CCIs (%) | Provider<br>Performance (%)*             | Possible Points<br>(Weight)        | Provider Points<br>Earned             |  |
| OPM Monitoring Reviews                                |                                    |                                          |                                    |                                       |  |
| Annual Comprehensive Reviews                          | 83%                                | 90%                                      | 25                                 | 22.43                                 |  |
| Safety Reviews                                        | 83%                                | 93%                                      | 15                                 | 13.88                                 |  |
| Monitoring Sub-Total                                  |                                    |                                          | 40                                 | 36.31                                 |  |
| CCI Safety Outcomes                                   |                                    |                                          |                                    |                                       |  |
| Incidence of Maltreatment                             | 0.13%                              | No Substantiated<br>Reports              | 10                                 | 10.00                                 |  |
| Staff Training/Foundations                            | 97%                                | 97%                                      | 5                                  | 4.85                                  |  |
| Staff Safety Checks                                   | 82%                                | 88%                                      | 5                                  | 4.40                                  |  |
| Safety Sub-Total                                      |                                    |                                          | 20                                 | 19.25                                 |  |
| CCI Permanency Outcomes                               |                                    |                                          |                                    |                                       |  |
| Placement Stability                                   | 90%                                | 89%                                      | 15                                 | 13.35                                 |  |
| Permanency Sub-Total                                  |                                    |                                          | 15                                 | 13.35                                 |  |
| CCI Well-Being Outcomes                               |                                    |                                          |                                    |                                       |  |
| EPSDT Medical Visits                                  | 91%                                | 100%                                     | 4                                  | 4.00                                  |  |
| EPSDT Dental Visits                                   | 84%                                | 100%                                     | 4                                  | 4.00                                  |  |
| Academic Supports                                     | 75%                                | 100%                                     | 3                                  | 3.00                                  |  |
| Provider ECEM Visits                                  | 83%                                | 82%                                      | 7                                  | 5.74                                  |  |
| Provider General Contacts                             | 81%                                | 88%                                      | 7                                  | 6.16                                  |  |
| Placements with Siblings                              | 37%                                | 63%                                      | Not Scored                         | Not Scored                            |  |
| Placements within Legal County                        | 7%                                 | 0%                                       | Not Scored                         | Not Scored                            |  |
| Well-Being Sub-Total                                  |                                    |                                          | 25                                 | 22.90                                 |  |