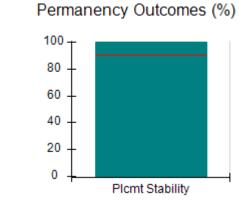

# Performance-Based Placement Measures RBWO Provider GA+SCORECARD - CCI

| Provider/Program Name: A Friend's House - (563) - CCI |                                    |                                          |                                    |                                       |  |
|-------------------------------------------------------|------------------------------------|------------------------------------------|------------------------------------|---------------------------------------|--|
| 111 Henry Pkwy., McDonough, GA 3                      | 0253                               | Quarterly Sco                            | ores (Grades)                      | Current Quarter Score (Grade)         |  |
| Phone: 678-432-1630                                   |                                    | Q1: 101.45 (A+)                          | Q2: (N/A)                          | 101.45%                               |  |
| Vendor ID# 35215                                      |                                    | Q3: (N/A)                                | Q4: (N/A)                          | (A+)                                  |  |
| Program Census Information:                           |                                    | # Children in Care During<br>Quarter: 19 | # Placements During<br>Quarter: 20 | # Children in Care On<br>Last Day: 15 |  |
|                                                       | Avg<br>Performance All<br>CCIs (%) | Provider<br>Performance (%)*             | Possible Points<br>(Weight)        | Provider Points<br>Earned             |  |
| OPM Monitoring Reviews                                |                                    |                                          |                                    |                                       |  |
| Annual Comprehensive Reviews                          | 83%                                | 90%                                      | 25                                 | 22.43                                 |  |
| Safety Reviews                                        | 83%                                | 93%                                      | 15                                 | 13.88                                 |  |
| Monitoring Sub-Total                                  |                                    |                                          | 40                                 | 36.31                                 |  |
| CCI Safety Outcomes                                   |                                    |                                          |                                    |                                       |  |
| Incidence of Maltreatment                             | 0.13%                              | No Substantiated<br>Reports              | 10                                 | 10.00                                 |  |
| Staff Training/Foundations                            | 97%                                | 97%                                      | 5                                  | 4.85                                  |  |
| Staff Safety Checks                                   | 82%                                | 88%                                      | 5                                  | 4.40                                  |  |
| Safety Sub-Total                                      |                                    |                                          | 20                                 | 19.25                                 |  |
| CCI Permanency Outcomes                               |                                    |                                          |                                    |                                       |  |
| Placement Stability                                   | 90%                                | 89%                                      | 15                                 | 13.35                                 |  |
| Permanency Sub-Total                                  |                                    |                                          | 15                                 | 13.35                                 |  |
| CCI Well-Being Outcomes                               |                                    |                                          |                                    |                                       |  |
| EPSDT Medical Visits                                  | 91%                                | 100%                                     | 4                                  | 4.00                                  |  |
| EPSDT Dental Visits                                   | 84%                                | 100%                                     | 4                                  | 4.00                                  |  |
| Academic Supports                                     | 75%                                | 100%                                     | 3                                  | 3.00                                  |  |
| Provider ECEM Visits                                  | 83%                                | 82%                                      | 7                                  | 5.74                                  |  |
| Provider General Contacts                             | 81%                                | 88%                                      | 7                                  | 6.16                                  |  |
| Placements with Siblings                              | 37%                                | 63%                                      | Not Scored                         | Not Scored                            |  |
| Placements within Legal County                        | 7%                                 | 0%                                       | Not Scored                         | Not Scored                            |  |
| Well-Being Sub-Total                                  |                                    |                                          | 25                                 | 22.90                                 |  |