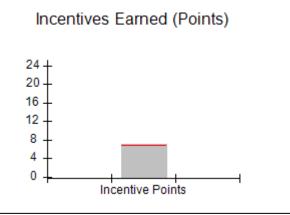

### Provider/Program Name: A Friend's House - (563) - CCI

| Program Census Information:                      |                                         | # Children in Care During<br>Quarter: 19 | # Placements During<br>Quarter: 20 | # Children in Care On<br>Last Day: 15 |
|--------------------------------------------------|-----------------------------------------|------------------------------------------|------------------------------------|---------------------------------------|
| CCI Incentive Credits                            | Avg<br>Performance All<br>CCIs (Points) | Provider<br>Performance (%)*             | Possible Points<br>(Weight)        | Provider Points<br>Earned             |
| Early EPSDT Medical Visits                       |                                         | 100%                                     | 2                                  | 2.00                                  |
| Early EPSDT Dental Visits                        |                                         | 100%                                     | 2                                  | 2.00                                  |
| Permanency Contacts                              |                                         | 0%                                       | 5                                  | 0.00                                  |
| Additional Academic Supports                     |                                         | 82%                                      | 2                                  | 1.64                                  |
| HS Grad/GED/Prof or Trade<br>Certificate/College |                                         | N/A                                      | 10/5/5/1                           |                                       |
| EYSS Agreement                                   |                                         | 0%                                       | 5                                  | 0.00                                  |
| Community Connections                            |                                         | 0%                                       | 4                                  | 0.00                                  |
| Active Agency Accreditation                      |                                         | 0%                                       | 4                                  | 0.00                                  |
| Staff Clinical Licensure                         |                                         | 0%                                       | 5                                  | 0.00                                  |
| Behavior Management (threshold = 0)              |                                         | 100%                                     | 4                                  | 4.00                                  |
| Incentives Total                                 | 6.92                                    |                                          |                                    | 9.64                                  |
| Maximum total                                    | combined incentive                      | credit allowed is 10 points.             | Incentives Awarded                 | 9.64                                  |
| *Performance calculation descriptions can b      | e found in the FY 202                   | 20 RBWO PBP Measureme                    | ents and Standards Guide.          |                                       |