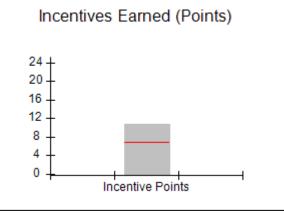

### Provider/Program Name: A Friend's House - (563) - CCI

| Program Census Information:                      |                                         | # Children in Care During<br>Quarter: 19 | # Placements During<br>Quarter: 20 | # Children in Care On<br>Last Day: 15 |
|--------------------------------------------------|-----------------------------------------|------------------------------------------|------------------------------------|---------------------------------------|
| CCI Incentive Credits                            | Avg<br>Performance All<br>CCIs (Points) | Provider<br>Performance (%)*             | Possible Points<br>(Weight)        | Provider Points<br>Earned             |
| Early EPSDT Medical Visits                       |                                         | 100%                                     | 2                                  | 2.00                                  |
| Early EPSDT Dental Visits                        |                                         | 100%                                     | 2                                  | 2.00                                  |
| Permanency Contacts                              |                                         | 0%                                       | 5                                  | 0.00                                  |
| Additional Academic Supports                     |                                         | 82%                                      | 2                                  | 1.64                                  |
| HS Grad/GED/Prof or Trade<br>Certificate/College |                                         | N/A                                      | 10/5/5/1                           |                                       |
| EYSS Agreement                                   |                                         | 0%                                       | 5                                  | 0.00                                  |
| Community Connections                            |                                         | 0%                                       | 4                                  | 0.00                                  |
| Active Agency Accreditation                      |                                         | 0%                                       | 4                                  | 0.00                                  |
| Staff Clinical Licensure                         |                                         | 0%                                       | 5                                  | 0.00                                  |
| Behavior Management (threshold = 0)              |                                         | 100%                                     | 4                                  | 4.00                                  |
| Incentives Total                                 | 6.92                                    |                                          |                                    | 9.64                                  |
| Maximum total                                    | combined incentive                      | credit allowed is 10 points.             | Incentives Awarded                 | 9.64                                  |
| *Performance calculation descriptions can b      | e found in the FY 202                   | 20 RBWO PBP Measureme                    | ents and Standards Guide.          |                                       |