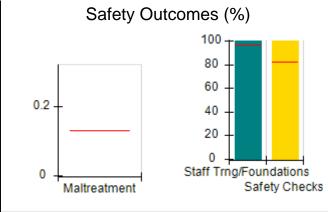

# Performance-Based Placement Measures RBWO Provider GA+SCORECARD - CCI

| Provider/Program Name: A Friend's House - (563) - CCI |                                    |                                          |                                    |                                       |  |
|-------------------------------------------------------|------------------------------------|------------------------------------------|------------------------------------|---------------------------------------|--|
| 111 Henry Pkwy., McDonough, GA 3                      | 0253                               | Quarterly Sco                            | ores (Grades)                      | Current Quarter Score (Grade)         |  |
| Phone: 678-432-1630                                   |                                    | Q1: 101.45 (A+)                          | Q2: (N/A)                          | 101.45%                               |  |
| Vendor ID# 35215                                      |                                    | Q3: (N/A)                                | Q4: (N/A)                          | (A+)                                  |  |
| Program Census Information:                           |                                    | # Children in Care During<br>Quarter: 19 | # Placements During<br>Quarter: 20 | # Children in Care On<br>Last Day: 15 |  |
|                                                       | Avg<br>Performance All<br>CCIs (%) | Provider<br>Performance (%)*             | Possible Points<br>(Weight)        | Provider Points<br>Earned             |  |
| OPM Monitoring Reviews                                |                                    |                                          |                                    |                                       |  |
| Annual Comprehensive Reviews                          | 83%                                | 90%                                      | 25                                 | 22.43                                 |  |
| Safety Reviews                                        | 83%                                | 93%                                      | 15                                 | 13.88                                 |  |
| Monitoring Sub-Total                                  |                                    |                                          | 40                                 | 36.31                                 |  |
| CCI Safety Outcomes                                   |                                    |                                          |                                    |                                       |  |
| Incidence of Maltreatment                             | 0.13%                              | No Substantiated<br>Reports              | 10                                 | 10.00                                 |  |
| Staff Training/Foundations                            | 97%                                | 97%                                      | 5                                  | 4.85                                  |  |
| Staff Safety Checks                                   | 82%                                | 88%                                      | 5                                  | 4.40                                  |  |
| Safety Sub-Total                                      |                                    |                                          | 20                                 | 19.25                                 |  |
| CCI Permanency Outcomes                               |                                    |                                          |                                    |                                       |  |
| Placement Stability                                   | 90%                                | 89%                                      | 15                                 | 13.35                                 |  |
| Permanency Sub-Total                                  |                                    |                                          | 15                                 | 13.35                                 |  |
| CCI Well-Being Outcomes                               |                                    |                                          |                                    |                                       |  |
| EPSDT Medical Visits                                  | 91%                                | 100%                                     | 4                                  | 4.00                                  |  |
| EPSDT Dental Visits                                   | 84%                                | 100%                                     | 4                                  | 4.00                                  |  |
| Academic Supports                                     | 75%                                | 100%                                     | 3                                  | 3.00                                  |  |
| Provider ECEM Visits                                  | 83%                                | 82%                                      | 7                                  | 5.74                                  |  |
| Provider General Contacts                             | 81%                                | 88%                                      | 7                                  | 6.16                                  |  |
| Placements with Siblings                              | 37%                                | 63%                                      | Not Scored                         | Not Scored                            |  |
| Placements within Legal County                        | 7%                                 | 0%                                       | Not Scored                         | Not Scored                            |  |
| Well-Being Sub-Total                                  |                                    |                                          | 25                                 | 22.90                                 |  |