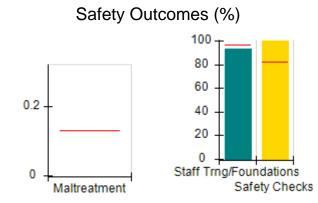

# Performance-Based Placement Measures RBWO Provider GA+SCORECARD - CCI

| Provider/Program Name: A Friend's House - (563) - CCI |                                    |                                          |                                    |                                       |  |
|-------------------------------------------------------|------------------------------------|------------------------------------------|------------------------------------|---------------------------------------|--|
| 111 Henry Pkwy., McDonough, GA 3                      | 0253                               | Quarterly Sco                            | ores (Grades)                      | Current Quarter Score (Grade)         |  |
| Phone: 678-432-1630                                   |                                    | Q1: 101.45 (A+)                          | Q2: (N/A)                          | 101.45%                               |  |
| Vendor ID# 35215                                      |                                    | Q3: (N/A)                                | Q4: (N/A)                          | (A+)                                  |  |
| Program Census Information:                           |                                    | # Children in Care During<br>Quarter: 19 | # Placements During<br>Quarter: 20 | # Children in Care On<br>Last Day: 15 |  |
|                                                       | Avg<br>Performance All<br>CCIs (%) | Provider<br>Performance (%)*             | Possible Points<br>(Weight)        | Provider Points<br>Earned             |  |
| OPM Monitoring Reviews                                |                                    |                                          |                                    |                                       |  |
| Annual Comprehensive Reviews                          | 83%                                | 90%                                      | 25                                 | 22.43                                 |  |
| Safety Reviews                                        | 83%                                | 93%                                      | 15                                 | 13.88                                 |  |
| Monitoring Sub-Total                                  |                                    |                                          | 40                                 | 36.31                                 |  |
| CCI Safety Outcomes                                   |                                    |                                          |                                    |                                       |  |
| Incidence of Maltreatment                             | 0.13%                              | No Substantiated<br>Reports              | 10                                 | 10.00                                 |  |
| Staff Training/Foundations                            | 97%                                | 97%                                      | 5                                  | 4.85                                  |  |
| Staff Safety Checks                                   | 82%                                | 88%                                      | 5                                  | 4.40                                  |  |
| Safety Sub-Total                                      |                                    |                                          | 20                                 | 19.25                                 |  |
| CCI Permanency Outcomes                               |                                    |                                          |                                    |                                       |  |
| Placement Stability                                   | 90%                                | 89%                                      | 15                                 | 13.35                                 |  |
| Permanency Sub-Total                                  |                                    |                                          | 15                                 | 13.35                                 |  |
| CCI Well-Being Outcomes                               |                                    |                                          |                                    |                                       |  |
| EPSDT Medical Visits                                  | 91%                                | 100%                                     | 4                                  | 4.00                                  |  |
| EPSDT Dental Visits                                   | 84%                                | 100%                                     | 4                                  | 4.00                                  |  |
| Academic Supports                                     | 75%                                | 100%                                     | 3                                  | 3.00                                  |  |
| Provider ECEM Visits                                  | 83%                                | 82%                                      | 7                                  | 5.74                                  |  |
| Provider General Contacts                             | 81%                                | 88%                                      | 7                                  | 6.16                                  |  |
| Placements with Siblings                              | 37%                                | 63%                                      | Not Scored                         | Not Scored                            |  |
| Placements within Legal County                        | 7%                                 | 0%                                       | Not Scored                         | Not Scored                            |  |
| Well-Being Sub-Total                                  |                                    |                                          | 25                                 | 22.90                                 |  |