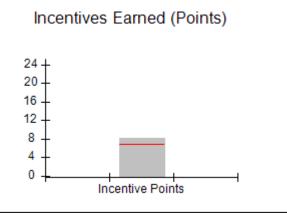

### Provider/Program Name: A Friend's House - (563) - CCI

| Program Census Information:                      |                                         | # Children in Care During<br>Quarter: 19 | # Placements During<br>Quarter: 20 | # Children in Care On<br>Last Day: 15 |
|--------------------------------------------------|-----------------------------------------|------------------------------------------|------------------------------------|---------------------------------------|
| CCI Incentive Credits                            | Avg<br>Performance All<br>CCIs (Points) | Provider<br>Performance (%)*             | Possible Points<br>(Weight)        | Provider Points<br>Earned             |
| Early EPSDT Medical Visits                       |                                         | 100%                                     | 2                                  | 2.00                                  |
| Early EPSDT Dental Visits                        |                                         | 100%                                     | 2                                  | 2.00                                  |
| Permanency Contacts                              |                                         | 0%                                       | 5                                  | 0.00                                  |
| Additional Academic Supports                     |                                         | 82%                                      | 2                                  | 1.64                                  |
| HS Grad/GED/Prof or Trade<br>Certificate/College |                                         | N/A                                      | 10/5/5/1                           |                                       |
| EYSS Agreement                                   |                                         | 0%                                       | 5                                  | 0.00                                  |
| Community Connections                            |                                         | 0%                                       | 4                                  | 0.00                                  |
| Active Agency Accreditation                      |                                         | 0%                                       | 4                                  | 0.00                                  |
| Staff Clinical Licensure                         |                                         | 0%                                       | 5                                  | 0.00                                  |
| Behavior Management (threshold = 0)              |                                         | 100%                                     | 4                                  | 4.00                                  |
| Incentives Total                                 | 6.92                                    |                                          |                                    | 9.64                                  |
| Maximum total                                    | combined incentive                      | credit allowed is 10 points.             | Incentives Awarded                 | 9.64                                  |
| *Performance calculation descriptions can b      | e found in the FY 202                   | 20 RBWO PBP Measureme                    | ents and Standards Guide.          |                                       |