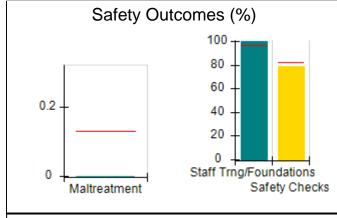

# Performance-Based Placement Measures RBWO Provider GA+SCORECARD - CCI

| Provider/Program Name: A Friend's House - (563) - CCI |                                    |                                          |                                    |                                       |  |
|-------------------------------------------------------|------------------------------------|------------------------------------------|------------------------------------|---------------------------------------|--|
| 111 Henry Pkwy., McDonough, GA 3                      | 0253                               | Quarterly Sco                            | ores (Grades)                      | Current Quarter Score (Grade)         |  |
| Phone: 678-432-1630                                   |                                    | Q1: 101.45 (A+)                          | Q2: (N/A)                          | 101.45%                               |  |
| Vendor ID# 35215                                      |                                    | Q3: (N/A)                                | Q4: (N/A)                          | (A+)                                  |  |
| Program Census Information:                           |                                    | # Children in Care During<br>Quarter: 19 | # Placements During<br>Quarter: 20 | # Children in Care On<br>Last Day: 15 |  |
|                                                       | Avg<br>Performance All<br>CCIs (%) | Provider<br>Performance (%)*             | Possible Points<br>(Weight)        | Provider Points<br>Earned             |  |
| OPM Monitoring Reviews                                |                                    |                                          |                                    |                                       |  |
| Annual Comprehensive Reviews                          | 83%                                | 90%                                      | 25                                 | 22.43                                 |  |
| Safety Reviews                                        | 83%                                | 93%                                      | 15                                 | 13.88                                 |  |
| Monitoring Sub-Total                                  |                                    |                                          | 40                                 | 36.31                                 |  |
| CCI Safety Outcomes                                   |                                    |                                          |                                    |                                       |  |
| Incidence of Maltreatment                             | 0.13%                              | No Substantiated<br>Reports              | 10                                 | 10.00                                 |  |
| Staff Training/Foundations                            | 97%                                | 97%                                      | 5                                  | 4.85                                  |  |
| Staff Safety Checks                                   | 82%                                | 88%                                      | 5                                  | 4.40                                  |  |
| Safety Sub-Total                                      |                                    |                                          | 20                                 | 19.25                                 |  |
| CCI Permanency Outcomes                               |                                    |                                          |                                    |                                       |  |
| Placement Stability                                   | 90%                                | 89%                                      | 15                                 | 13.35                                 |  |
| Permanency Sub-Total                                  |                                    |                                          | 15                                 | 13.35                                 |  |
| CCI Well-Being Outcomes                               |                                    |                                          |                                    |                                       |  |
| EPSDT Medical Visits                                  | 91%                                | 100%                                     | 4                                  | 4.00                                  |  |
| EPSDT Dental Visits                                   | 84%                                | 100%                                     | 4                                  | 4.00                                  |  |
| Academic Supports                                     | 75%                                | 100%                                     | 3                                  | 3.00                                  |  |
| Provider ECEM Visits                                  | 83%                                | 82%                                      | 7                                  | 5.74                                  |  |
| Provider General Contacts                             | 81%                                | 88%                                      | 7                                  | 6.16                                  |  |
| Placements with Siblings                              | 37%                                | 63%                                      | Not Scored                         | Not Scored                            |  |
| Placements within Legal County                        | 7%                                 | 0%                                       | Not Scored                         | Not Scored                            |  |
| Well-Being Sub-Total                                  |                                    |                                          | 25                                 | 22.90                                 |  |