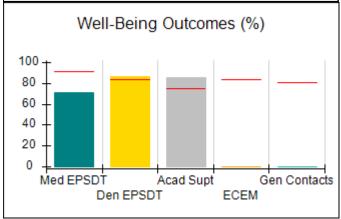

# Performance-Based Placement Measures RBWO Provider GA+SCORECARD - CCI

| Provider/Program Name: A Friend's House - (563) - CCI |                                    |                                          |                                    |                                       |  |
|-------------------------------------------------------|------------------------------------|------------------------------------------|------------------------------------|---------------------------------------|--|
| 111 Henry Pkwy., McDonough, GA 3                      | 0253                               | Quarterly Sco                            | ores (Grades)                      | Current Quarter Score (Grade)         |  |
| Phone: 678-432-1630                                   |                                    | Q1: 101.45 (A+)                          | Q2: (N/A)                          | 101.45%                               |  |
| Vendor ID# 35215                                      |                                    | Q3: (N/A)                                | Q4: (N/A)                          | (A+)                                  |  |
| Program Census Information:                           |                                    | # Children in Care During<br>Quarter: 19 | # Placements During<br>Quarter: 20 | # Children in Care On<br>Last Day: 15 |  |
|                                                       | Avg<br>Performance All<br>CCIs (%) | Provider<br>Performance (%)*             | Possible Points<br>(Weight)        | Provider Points<br>Earned             |  |
| OPM Monitoring Reviews                                |                                    |                                          |                                    |                                       |  |
| Annual Comprehensive Reviews                          | 83%                                | 90%                                      | 25                                 | 22.43                                 |  |
| Safety Reviews                                        | 83%                                | 93%                                      | 15                                 | 13.88                                 |  |
| Monitoring Sub-Total                                  |                                    |                                          | 40                                 | 36.31                                 |  |
| CCI Safety Outcomes                                   |                                    |                                          |                                    |                                       |  |
| Incidence of Maltreatment                             | 0.13%                              | No Substantiated<br>Reports              | 10                                 | 10.00                                 |  |
| Staff Training/Foundations                            | 97%                                | 97%                                      | 5                                  | 4.85                                  |  |
| Staff Safety Checks                                   | 82%                                | 88%                                      | 5                                  | 4.40                                  |  |
| Safety Sub-Total                                      |                                    |                                          | 20                                 | 19.25                                 |  |
| CCI Permanency Outcomes                               |                                    |                                          |                                    |                                       |  |
| Placement Stability                                   | 90%                                | 89%                                      | 15                                 | 13.35                                 |  |
| Permanency Sub-Total                                  |                                    |                                          | 15                                 | 13.35                                 |  |
| CCI Well-Being Outcomes                               |                                    |                                          |                                    |                                       |  |
| EPSDT Medical Visits                                  | 91%                                | 100%                                     | 4                                  | 4.00                                  |  |
| EPSDT Dental Visits                                   | 84%                                | 100%                                     | 4                                  | 4.00                                  |  |
| Academic Supports                                     | 75%                                | 100%                                     | 3                                  | 3.00                                  |  |
| Provider ECEM Visits                                  | 83%                                | 82%                                      | 7                                  | 5.74                                  |  |
| Provider General Contacts                             | 81%                                | 88%                                      | 7                                  | 6.16                                  |  |
| Placements with Siblings                              | 37%                                | 63%                                      | Not Scored                         | Not Scored                            |  |
| Placements within Legal County                        | 7%                                 | 0%                                       | Not Scored                         | Not Scored                            |  |
| Well-Being Sub-Total                                  |                                    |                                          | 25                                 | 22.90                                 |  |