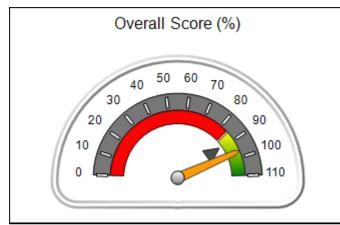

# Performance-Based Placement Measures RBWO Provider GA+SCORECARD - CCI

Report Quarter: Q1 FY2021

| Provider/Program Name: A Friend's House - (563) - CCI |                                          |                                    |                                       |  |  |
|-------------------------------------------------------|------------------------------------------|------------------------------------|---------------------------------------|--|--|
| 111 Henry Pkwy., McDonough, GA 30253                  | Quarterly Sco                            | Current Quarter Score (Grade)      |                                       |  |  |
| Phone: 678-432-1630                                   | Q1: 101.45 (A+)                          |                                    | 101.45%                               |  |  |
| Vendor ID# 35215                                      | Q3: (N/A)                                | Q4: (N/A)                          | (A+)                                  |  |  |
| Program Census Information:                           | # Children in Care During<br>Quarter: 19 | # Placements During<br>Quarter: 20 | # Children in Care On Last<br>Day: 15 |  |  |
|                                                       |                                          | 4 411 001                          |                                       |  |  |