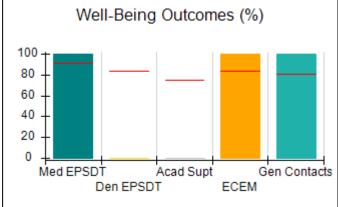

# Performance-Based Placement Measures RBWO Provider GA+SCORECARD - CCI

| Provider/Program Name: A Friend's House - (563) - CCI |                                    |                                          |                                    |                                       |  |
|-------------------------------------------------------|------------------------------------|------------------------------------------|------------------------------------|---------------------------------------|--|
| 111 Henry Pkwy., McDonough, GA 3                      | 0253                               | Quarterly Sco                            | ores (Grades)                      | Current Quarter Score (Grade)         |  |
| Phone: 678-432-1630                                   |                                    | Q1: 101.45 (A+)                          | Q2: (N/A)                          | 101.45%                               |  |
| Vendor ID# 35215                                      |                                    | Q3: (N/A)                                | Q4: (N/A)                          | (A+)                                  |  |
| Program Census Information:                           |                                    | # Children in Care During<br>Quarter: 19 | # Placements During<br>Quarter: 20 | # Children in Care On<br>Last Day: 15 |  |
|                                                       | Avg<br>Performance All<br>CCIs (%) | Provider<br>Performance (%)*             | Possible Points<br>(Weight)        | Provider Points<br>Earned             |  |
| OPM Monitoring Reviews                                |                                    |                                          |                                    |                                       |  |
| Annual Comprehensive Reviews                          | 83%                                | 90%                                      | 25                                 | 22.43                                 |  |
| Safety Reviews                                        | 83%                                | 93%                                      | 15                                 | 13.88                                 |  |
| Monitoring Sub-Total                                  |                                    |                                          | 40                                 | 36.31                                 |  |
| CCI Safety Outcomes                                   |                                    |                                          |                                    |                                       |  |
| Incidence of Maltreatment                             | 0.13%                              | No Substantiated<br>Reports              | 10                                 | 10.00                                 |  |
| Staff Training/Foundations                            | 97%                                | 97%                                      | 5                                  | 4.85                                  |  |
| Staff Safety Checks                                   | 82%                                | 88%                                      | 5                                  | 4.40                                  |  |
| Safety Sub-Total                                      |                                    |                                          | 20                                 | 19.25                                 |  |
| CCI Permanency Outcomes                               |                                    |                                          |                                    |                                       |  |
| Placement Stability                                   | 90%                                | 89%                                      | 15                                 | 13.35                                 |  |
| Permanency Sub-Total                                  |                                    |                                          | 15                                 | 13.35                                 |  |
| CCI Well-Being Outcomes                               |                                    |                                          |                                    |                                       |  |
| EPSDT Medical Visits                                  | 91%                                | 100%                                     | 4                                  | 4.00                                  |  |
| EPSDT Dental Visits                                   | 84%                                | 100%                                     | 4                                  | 4.00                                  |  |
| Academic Supports                                     | 75%                                | 100%                                     | 3                                  | 3.00                                  |  |
| Provider ECEM Visits                                  | 83%                                | 82%                                      | 7                                  | 5.74                                  |  |
| Provider General Contacts                             | 81%                                | 88%                                      | 7                                  | 6.16                                  |  |
| Placements with Siblings                              | 37%                                | 63%                                      | Not Scored                         | Not Scored                            |  |
| Placements within Legal County                        | 7%                                 | 0%                                       | Not Scored                         | Not Scored                            |  |
| Well-Being Sub-Total                                  |                                    |                                          | 25                                 | 22.90                                 |  |