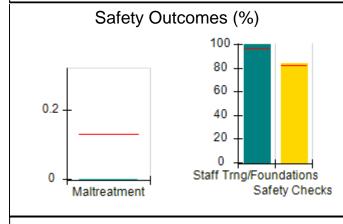

# Performance-Based Placement Measures RBWO Provider GA+SCORECARD - CCI

| Provider/Program Name: A Friend's House - (563) - CCI |                                    |                                          |                                    |                                       |  |
|-------------------------------------------------------|------------------------------------|------------------------------------------|------------------------------------|---------------------------------------|--|
| 111 Henry Pkwy., McDonough, GA 3                      | 0253                               | Quarterly Sco                            | ores (Grades)                      | Current Quarter Score (Grade)         |  |
| Phone: 678-432-1630                                   |                                    | Q1: 101.45 (A+)                          | Q2: (N/A)                          | 101.45%                               |  |
| Vendor ID# 35215                                      |                                    | Q3: (N/A)                                | Q4: (N/A)                          | (A+)                                  |  |
| Program Census Information:                           |                                    | # Children in Care During<br>Quarter: 19 | # Placements During<br>Quarter: 20 | # Children in Care On<br>Last Day: 15 |  |
|                                                       | Avg<br>Performance All<br>CCIs (%) | Provider<br>Performance (%)*             | Possible Points<br>(Weight)        | Provider Points<br>Earned             |  |
| OPM Monitoring Reviews                                |                                    |                                          |                                    |                                       |  |
| Annual Comprehensive Reviews                          | 83%                                | 90%                                      | 25                                 | 22.43                                 |  |
| Safety Reviews                                        | 83%                                | 93%                                      | 15                                 | 13.88                                 |  |
| Monitoring Sub-Total                                  |                                    |                                          | 40                                 | 36.31                                 |  |
| CCI Safety Outcomes                                   |                                    |                                          |                                    |                                       |  |
| Incidence of Maltreatment                             | 0.13%                              | No Substantiated<br>Reports              | 10                                 | 10.00                                 |  |
| Staff Training/Foundations                            | 97%                                | 97%                                      | 5                                  | 4.85                                  |  |
| Staff Safety Checks                                   | 82%                                | 88%                                      | 5                                  | 4.40                                  |  |
| Safety Sub-Total                                      |                                    |                                          | 20                                 | 19.25                                 |  |
| CCI Permanency Outcomes                               |                                    |                                          |                                    |                                       |  |
| Placement Stability                                   | 90%                                | 89%                                      | 15                                 | 13.35                                 |  |
| Permanency Sub-Total                                  |                                    |                                          | 15                                 | 13.35                                 |  |
| CCI Well-Being Outcomes                               |                                    |                                          |                                    |                                       |  |
| EPSDT Medical Visits                                  | 91%                                | 100%                                     | 4                                  | 4.00                                  |  |
| EPSDT Dental Visits                                   | 84%                                | 100%                                     | 4                                  | 4.00                                  |  |
| Academic Supports                                     | 75%                                | 100%                                     | 3                                  | 3.00                                  |  |
| Provider ECEM Visits                                  | 83%                                | 82%                                      | 7                                  | 5.74                                  |  |
| Provider General Contacts                             | 81%                                | 88%                                      | 7                                  | 6.16                                  |  |
| Placements with Siblings                              | 37%                                | 63%                                      | Not Scored                         | Not Scored                            |  |
| Placements within Legal County                        | 7%                                 | 0%                                       | Not Scored                         | Not Scored                            |  |
| Well-Being Sub-Total                                  |                                    |                                          | 25                                 | 22.90                                 |  |