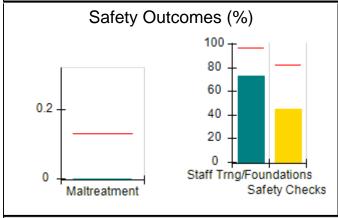

# Performance-Based Placement Measures RBWO Provider GA+SCORECARD - CCI

| Provider/Program Name: A Friend's House - (563) - CCI |                                    |                                          |                                    |                                       |  |
|-------------------------------------------------------|------------------------------------|------------------------------------------|------------------------------------|---------------------------------------|--|
| 111 Henry Pkwy., McDonough, GA 3                      | 0253                               | Quarterly Sco                            | ores (Grades)                      | Current Quarter Score (Grade)         |  |
| Phone: 678-432-1630                                   |                                    | Q1: 101.45 (A+)                          | Q2: (N/A)                          | 101.45%                               |  |
| Vendor ID# 35215                                      |                                    | Q3: (N/A)                                | Q4: (N/A)                          | (A+)                                  |  |
| Program Census Information:                           |                                    | # Children in Care During<br>Quarter: 19 | # Placements During<br>Quarter: 20 | # Children in Care On<br>Last Day: 15 |  |
|                                                       | Avg<br>Performance All<br>CCIs (%) | Provider<br>Performance (%)*             | Possible Points<br>(Weight)        | Provider Points<br>Earned             |  |
| OPM Monitoring Reviews                                |                                    |                                          |                                    |                                       |  |
| Annual Comprehensive Reviews                          | 83%                                | 90%                                      | 25                                 | 22.43                                 |  |
| Safety Reviews                                        | 83%                                | 93%                                      | 15                                 | 13.88                                 |  |
| Monitoring Sub-Total                                  |                                    |                                          | 40                                 | 36.31                                 |  |
| CCI Safety Outcomes                                   |                                    |                                          |                                    |                                       |  |
| Incidence of Maltreatment                             | 0.13%                              | No Substantiated<br>Reports              | 10                                 | 10.00                                 |  |
| Staff Training/Foundations                            | 97%                                | 97%                                      | 5                                  | 4.85                                  |  |
| Staff Safety Checks                                   | 82%                                | 88%                                      | 5                                  | 4.40                                  |  |
| Safety Sub-Total                                      |                                    |                                          | 20                                 | 19.25                                 |  |
| CCI Permanency Outcomes                               |                                    |                                          |                                    |                                       |  |
| Placement Stability                                   | 90%                                | 89%                                      | 15                                 | 13.35                                 |  |
| Permanency Sub-Total                                  |                                    |                                          | 15                                 | 13.35                                 |  |
| CCI Well-Being Outcomes                               |                                    |                                          |                                    |                                       |  |
| EPSDT Medical Visits                                  | 91%                                | 100%                                     | 4                                  | 4.00                                  |  |
| EPSDT Dental Visits                                   | 84%                                | 100%                                     | 4                                  | 4.00                                  |  |
| Academic Supports                                     | 75%                                | 100%                                     | 3                                  | 3.00                                  |  |
| Provider ECEM Visits                                  | 83%                                | 82%                                      | 7                                  | 5.74                                  |  |
| Provider General Contacts                             | 81%                                | 88%                                      | 7                                  | 6.16                                  |  |
| Placements with Siblings                              | 37%                                | 63%                                      | Not Scored                         | Not Scored                            |  |
| Placements within Legal County                        | 7%                                 | 0%                                       | Not Scored                         | Not Scored                            |  |
| Well-Being Sub-Total                                  |                                    |                                          | 25                                 | 22.90                                 |  |