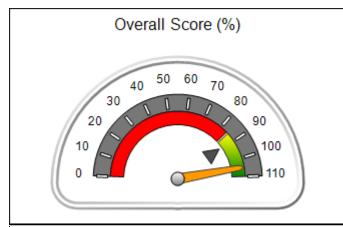

# Performance-Based Placement Measures RBWO Provider GA+SCORECARD - CCI

| Provider/Program Name: A Friend's House - (563) - CCI |                                    |                                          |                                    |                                       |  |
|-------------------------------------------------------|------------------------------------|------------------------------------------|------------------------------------|---------------------------------------|--|
| 111 Henry Pkwy., McDonough, GA 3                      | 0253                               | Quarterly Sco                            | ores (Grades)                      | Current Quarter Score (Grade)         |  |
| Phone: 678-432-1630                                   |                                    | Q1: 101.45 (A+)                          | Q2: (N/A)                          | 101.45%                               |  |
| Vendor ID# 35215                                      |                                    | Q3: (N/A)                                | Q4: (N/A)                          | (A+)                                  |  |
| Program Census Information:                           |                                    | # Children in Care During<br>Quarter: 19 | # Placements During<br>Quarter: 20 | # Children in Care On<br>Last Day: 15 |  |
|                                                       | Avg<br>Performance All<br>CCIs (%) | Provider<br>Performance (%)*             | Possible Points<br>(Weight)        | Provider Points<br>Earned             |  |
| OPM Monitoring Reviews                                |                                    |                                          |                                    |                                       |  |
| Annual Comprehensive Reviews                          | 83%                                | 90%                                      | 25                                 | 22.43                                 |  |
| Safety Reviews                                        | 83%                                | 93%                                      | 15                                 | 13.88                                 |  |
| Monitoring Sub-Total                                  |                                    |                                          | 40                                 | 36.31                                 |  |
| CCI Safety Outcomes                                   |                                    |                                          |                                    |                                       |  |
| Incidence of Maltreatment                             | 0.13%                              | No Substantiated<br>Reports              | 10                                 | 10.00                                 |  |
| Staff Training/Foundations                            | 97%                                | 97%                                      | 5                                  | 4.85                                  |  |
| Staff Safety Checks                                   | 82%                                | 88%                                      | 5                                  | 4.40                                  |  |
| Safety Sub-Total                                      |                                    |                                          | 20                                 | 19.25                                 |  |
| CCI Permanency Outcomes                               |                                    |                                          |                                    |                                       |  |
| Placement Stability                                   | 90%                                | 89%                                      | 15                                 | 13.35                                 |  |
| Permanency Sub-Total                                  |                                    |                                          | 15                                 | 13.35                                 |  |
| CCI Well-Being Outcomes                               |                                    |                                          |                                    |                                       |  |
| EPSDT Medical Visits                                  | 91%                                | 100%                                     | 4                                  | 4.00                                  |  |
| EPSDT Dental Visits                                   | 84%                                | 100%                                     | 4                                  | 4.00                                  |  |
| Academic Supports                                     | 75%                                | 100%                                     | 3                                  | 3.00                                  |  |
| Provider ECEM Visits                                  | 83%                                | 82%                                      | 7                                  | 5.74                                  |  |
| Provider General Contacts                             | 81%                                | 88%                                      | 7                                  | 6.16                                  |  |
| Placements with Siblings                              | 37%                                | 63%                                      | Not Scored                         | Not Scored                            |  |
| Placements within Legal County                        | 7%                                 | 0%                                       | Not Scored                         | Not Scored                            |  |
| Well-Being Sub-Total                                  |                                    |                                          | 25                                 | 22.90                                 |  |