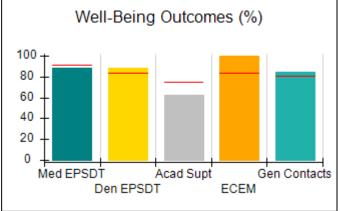

# Performance-Based Placement Measures RBWO Provider GA+SCORECARD - CCI

| Provider/Program Name: A Friend's House - (563) - CCI |                                    |                                          |                                    |                                       |  |
|-------------------------------------------------------|------------------------------------|------------------------------------------|------------------------------------|---------------------------------------|--|
| 111 Henry Pkwy., McDonough, GA 3                      | 0253                               | Quarterly Sco                            | ores (Grades)                      | Current Quarter Score (Grade)         |  |
| Phone: 678-432-1630                                   |                                    | Q1: 101.45 (A+)                          | Q2: (N/A)                          | 101.45%                               |  |
| Vendor ID# 35215                                      |                                    | Q3: (N/A)                                | Q4: (N/A)                          | (A+)                                  |  |
| Program Census Information:                           |                                    | # Children in Care During<br>Quarter: 19 | # Placements During<br>Quarter: 20 | # Children in Care On<br>Last Day: 15 |  |
|                                                       | Avg<br>Performance All<br>CCIs (%) | Provider<br>Performance (%)*             | Possible Points<br>(Weight)        | Provider Points<br>Earned             |  |
| OPM Monitoring Reviews                                |                                    |                                          |                                    |                                       |  |
| Annual Comprehensive Reviews                          | 83%                                | 90%                                      | 25                                 | 22.43                                 |  |
| Safety Reviews                                        | 83%                                | 93%                                      | 15                                 | 13.88                                 |  |
| Monitoring Sub-Total                                  |                                    |                                          | 40                                 | 36.31                                 |  |
| CCI Safety Outcomes                                   |                                    |                                          |                                    |                                       |  |
| Incidence of Maltreatment                             | 0.13%                              | No Substantiated<br>Reports              | 10                                 | 10.00                                 |  |
| Staff Training/Foundations                            | 97%                                | 97%                                      | 5                                  | 4.85                                  |  |
| Staff Safety Checks                                   | 82%                                | 88%                                      | 5                                  | 4.40                                  |  |
| Safety Sub-Total                                      |                                    |                                          | 20                                 | 19.25                                 |  |
| CCI Permanency Outcomes                               |                                    |                                          |                                    |                                       |  |
| Placement Stability                                   | 90%                                | 89%                                      | 15                                 | 13.35                                 |  |
| Permanency Sub-Total                                  |                                    |                                          | 15                                 | 13.35                                 |  |
| CCI Well-Being Outcomes                               |                                    |                                          |                                    |                                       |  |
| EPSDT Medical Visits                                  | 91%                                | 100%                                     | 4                                  | 4.00                                  |  |
| EPSDT Dental Visits                                   | 84%                                | 100%                                     | 4                                  | 4.00                                  |  |
| Academic Supports                                     | 75%                                | 100%                                     | 3                                  | 3.00                                  |  |
| Provider ECEM Visits                                  | 83%                                | 82%                                      | 7                                  | 5.74                                  |  |
| Provider General Contacts                             | 81%                                | 88%                                      | 7                                  | 6.16                                  |  |
| Placements with Siblings                              | 37%                                | 63%                                      | Not Scored                         | Not Scored                            |  |
| Placements within Legal County                        | 7%                                 | 0%                                       | Not Scored                         | Not Scored                            |  |
| Well-Being Sub-Total                                  |                                    |                                          | 25                                 | 22.90                                 |  |