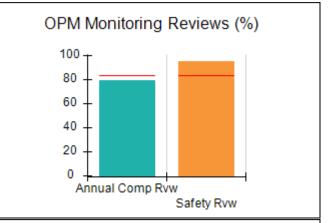

# Performance-Based Placement Measures RBWO Provider GA+SCORECARD - CCI

| Provider/Program Name: A Friend's House - (563) - CCI |                                    |                                          |                                    |                                       |  |
|-------------------------------------------------------|------------------------------------|------------------------------------------|------------------------------------|---------------------------------------|--|
| 111 Henry Pkwy., McDonough, GA 3                      | 0253                               | Quarterly Sco                            | ores (Grades)                      | Current Quarter Score (Grade)         |  |
| Phone: 678-432-1630                                   |                                    | Q1: 101.45 (A+)                          | Q2: (N/A)                          | 101.45%                               |  |
| Vendor ID# 35215                                      |                                    | Q3: (N/A)                                | Q4: (N/A)                          | (A+)                                  |  |
| Program Census Information:                           |                                    | # Children in Care During<br>Quarter: 19 | # Placements During<br>Quarter: 20 | # Children in Care On<br>Last Day: 15 |  |
|                                                       | Avg<br>Performance All<br>CCIs (%) | Provider<br>Performance (%)*             | Possible Points<br>(Weight)        | Provider Points<br>Earned             |  |
| OPM Monitoring Reviews                                |                                    |                                          |                                    |                                       |  |
| Annual Comprehensive Reviews                          | 83%                                | 90%                                      | 25                                 | 22.43                                 |  |
| Safety Reviews                                        | 83%                                | 93%                                      | 15                                 | 13.88                                 |  |
| Monitoring Sub-Total                                  |                                    |                                          | 40                                 | 36.31                                 |  |
| CCI Safety Outcomes                                   |                                    |                                          |                                    |                                       |  |
| Incidence of Maltreatment                             | 0.13%                              | No Substantiated<br>Reports              | 10                                 | 10.00                                 |  |
| Staff Training/Foundations                            | 97%                                | 97%                                      | 5                                  | 4.85                                  |  |
| Staff Safety Checks                                   | 82%                                | 88%                                      | 5                                  | 4.40                                  |  |
| Safety Sub-Total                                      |                                    |                                          | 20                                 | 19.25                                 |  |
| CCI Permanency Outcomes                               |                                    |                                          |                                    |                                       |  |
| Placement Stability                                   | 90%                                | 89%                                      | 15                                 | 13.35                                 |  |
| Permanency Sub-Total                                  |                                    |                                          | 15                                 | 13.35                                 |  |
| CCI Well-Being Outcomes                               |                                    |                                          |                                    |                                       |  |
| EPSDT Medical Visits                                  | 91%                                | 100%                                     | 4                                  | 4.00                                  |  |
| EPSDT Dental Visits                                   | 84%                                | 100%                                     | 4                                  | 4.00                                  |  |
| Academic Supports                                     | 75%                                | 100%                                     | 3                                  | 3.00                                  |  |
| Provider ECEM Visits                                  | 83%                                | 82%                                      | 7                                  | 5.74                                  |  |
| Provider General Contacts                             | 81%                                | 88%                                      | 7                                  | 6.16                                  |  |
| Placements with Siblings                              | 37%                                | 63%                                      | Not Scored                         | Not Scored                            |  |
| Placements within Legal County                        | 7%                                 | 0%                                       | Not Scored                         | Not Scored                            |  |
| Well-Being Sub-Total                                  |                                    |                                          | 25                                 | 22.90                                 |  |