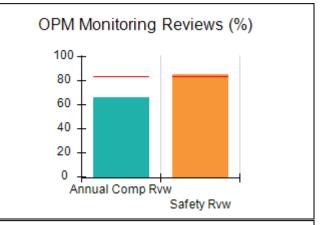

# Performance-Based Placement Measures RBWO Provider GA+SCORECARD - CCI

| Provider/Program Name: A Friend's House - (563) - CCI |                                    |                                          |                                    |                                       |  |
|-------------------------------------------------------|------------------------------------|------------------------------------------|------------------------------------|---------------------------------------|--|
| 111 Henry Pkwy., McDonough, GA 3                      | 0253                               | Quarterly Sco                            | ores (Grades)                      | Current Quarter Score (Grade)         |  |
| Phone: 678-432-1630                                   |                                    | Q1: 101.45 (A+)                          | Q2: (N/A)                          | 101.45%                               |  |
| Vendor ID# 35215                                      |                                    | Q3: (N/A)                                | Q4: (N/A)                          | (A+)                                  |  |
| Program Census Information:                           |                                    | # Children in Care During<br>Quarter: 19 | # Placements During<br>Quarter: 20 | # Children in Care On<br>Last Day: 15 |  |
|                                                       | Avg<br>Performance All<br>CCIs (%) | Provider<br>Performance (%)*             | Possible Points<br>(Weight)        | Provider Points<br>Earned             |  |
| OPM Monitoring Reviews                                |                                    |                                          |                                    |                                       |  |
| Annual Comprehensive Reviews                          | 83%                                | 90%                                      | 25                                 | 22.43                                 |  |
| Safety Reviews                                        | 83%                                | 93%                                      | 15                                 | 13.88                                 |  |
| Monitoring Sub-Total                                  |                                    |                                          | 40                                 | 36.31                                 |  |
| CCI Safety Outcomes                                   |                                    |                                          |                                    |                                       |  |
| Incidence of Maltreatment                             | 0.13%                              | No Substantiated<br>Reports              | 10                                 | 10.00                                 |  |
| Staff Training/Foundations                            | 97%                                | 97%                                      | 5                                  | 4.85                                  |  |
| Staff Safety Checks                                   | 82%                                | 88%                                      | 5                                  | 4.40                                  |  |
| Safety Sub-Total                                      |                                    |                                          | 20                                 | 19.25                                 |  |
| CCI Permanency Outcomes                               |                                    |                                          |                                    |                                       |  |
| Placement Stability                                   | 90%                                | 89%                                      | 15                                 | 13.35                                 |  |
| Permanency Sub-Total                                  |                                    |                                          | 15                                 | 13.35                                 |  |
| CCI Well-Being Outcomes                               |                                    |                                          |                                    |                                       |  |
| EPSDT Medical Visits                                  | 91%                                | 100%                                     | 4                                  | 4.00                                  |  |
| EPSDT Dental Visits                                   | 84%                                | 100%                                     | 4                                  | 4.00                                  |  |
| Academic Supports                                     | 75%                                | 100%                                     | 3                                  | 3.00                                  |  |
| Provider ECEM Visits                                  | 83%                                | 82%                                      | 7                                  | 5.74                                  |  |
| Provider General Contacts                             | 81%                                | 88%                                      | 7                                  | 6.16                                  |  |
| Placements with Siblings                              | 37%                                | 63%                                      | Not Scored                         | Not Scored                            |  |
| Placements within Legal County                        | 7%                                 | 0%                                       | Not Scored                         | Not Scored                            |  |
| Well-Being Sub-Total                                  |                                    |                                          | 25                                 | 22.90                                 |  |