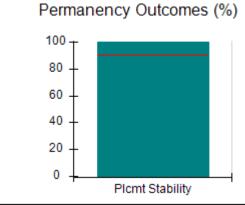

# Performance-Based Placement Measures RBWO Provider GA+SCORECARD - CCI

| Provider/Program Name: A Friend's House - (563) - CCI |                                    |                                          |                                    |                                       |  |
|-------------------------------------------------------|------------------------------------|------------------------------------------|------------------------------------|---------------------------------------|--|
| 111 Henry Pkwy., McDonough, GA 3                      | 0253                               | Quarterly Sco                            | ores (Grades)                      | Current Quarter Score (Grade)         |  |
| Phone: 678-432-1630                                   |                                    | Q1: 101.45 (A+)                          | Q2: (N/A)                          | 101.45%                               |  |
| Vendor ID# 35215                                      |                                    | Q3: (N/A)                                | Q4: (N/A)                          | (A+)                                  |  |
| Program Census Information:                           |                                    | # Children in Care During<br>Quarter: 19 | # Placements During<br>Quarter: 20 | # Children in Care On<br>Last Day: 15 |  |
|                                                       | Avg<br>Performance All<br>CCIs (%) | Provider<br>Performance (%)*             | Possible Points<br>(Weight)        | Provider Points<br>Earned             |  |
| OPM Monitoring Reviews                                |                                    |                                          |                                    |                                       |  |
| Annual Comprehensive Reviews                          | 83%                                | 90%                                      | 25                                 | 22.43                                 |  |
| Safety Reviews                                        | 83%                                | 93%                                      | 15                                 | 13.88                                 |  |
| Monitoring Sub-Total                                  |                                    |                                          | 40                                 | 36.31                                 |  |
| CCI Safety Outcomes                                   |                                    |                                          |                                    |                                       |  |
| Incidence of Maltreatment                             | 0.13%                              | No Substantiated<br>Reports              | 10                                 | 10.00                                 |  |
| Staff Training/Foundations                            | 97%                                | 97%                                      | 5                                  | 4.85                                  |  |
| Staff Safety Checks                                   | 82%                                | 88%                                      | 5                                  | 4.40                                  |  |
| Safety Sub-Total                                      |                                    |                                          | 20                                 | 19.25                                 |  |
| CCI Permanency Outcomes                               |                                    |                                          |                                    |                                       |  |
| Placement Stability                                   | 90%                                | 89%                                      | 15                                 | 13.35                                 |  |
| Permanency Sub-Total                                  |                                    |                                          | 15                                 | 13.35                                 |  |
| CCI Well-Being Outcomes                               |                                    |                                          |                                    |                                       |  |
| EPSDT Medical Visits                                  | 91%                                | 100%                                     | 4                                  | 4.00                                  |  |
| EPSDT Dental Visits                                   | 84%                                | 100%                                     | 4                                  | 4.00                                  |  |
| Academic Supports                                     | 75%                                | 100%                                     | 3                                  | 3.00                                  |  |
| Provider ECEM Visits                                  | 83%                                | 82%                                      | 7                                  | 5.74                                  |  |
| Provider General Contacts                             | 81%                                | 88%                                      | 7                                  | 6.16                                  |  |
| Placements with Siblings                              | 37%                                | 63%                                      | Not Scored                         | Not Scored                            |  |
| Placements within Legal County                        | 7%                                 | 0%                                       | Not Scored                         | Not Scored                            |  |
| Well-Being Sub-Total                                  |                                    |                                          | 25                                 | 22.90                                 |  |