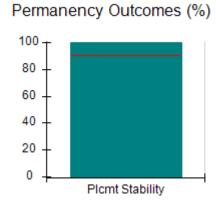

# Performance-Based Placement Measures RBWO Provider GA+SCORECARD - CCI

| Provider/Program Name: A Friend's House - (563) - CCI |                                    |                                          |                                    |                                       |  |
|-------------------------------------------------------|------------------------------------|------------------------------------------|------------------------------------|---------------------------------------|--|
| 111 Henry Pkwy., McDonough, GA 3                      | 0253                               | Quarterly Sco                            | ores (Grades)                      | Current Quarter Score (Grade)         |  |
| Phone: 678-432-1630                                   |                                    | Q1: 101.45 (A+)                          | Q2: (N/A)                          | 101.45%                               |  |
| Vendor ID# 35215                                      |                                    | Q3: (N/A)                                | Q4: (N/A)                          | (A+)                                  |  |
| Program Census Information:                           |                                    | # Children in Care During<br>Quarter: 19 | # Placements During<br>Quarter: 20 | # Children in Care On<br>Last Day: 15 |  |
|                                                       | Avg<br>Performance All<br>CCIs (%) | Provider<br>Performance (%)*             | Possible Points<br>(Weight)        | Provider Points<br>Earned             |  |
| OPM Monitoring Reviews                                |                                    |                                          |                                    |                                       |  |
| Annual Comprehensive Reviews                          | 83%                                | 90%                                      | 25                                 | 22.43                                 |  |
| Safety Reviews                                        | 83%                                | 93%                                      | 15                                 | 13.88                                 |  |
| Monitoring Sub-Total                                  |                                    |                                          | 40                                 | 36.31                                 |  |
| CCI Safety Outcomes                                   |                                    |                                          |                                    |                                       |  |
| Incidence of Maltreatment                             | 0.13%                              | No Substantiated<br>Reports              | 10                                 | 10.00                                 |  |
| Staff Training/Foundations                            | 97%                                | 97%                                      | 5                                  | 4.85                                  |  |
| Staff Safety Checks                                   | 82%                                | 88%                                      | 5                                  | 4.40                                  |  |
| Safety Sub-Total                                      |                                    |                                          | 20                                 | 19.25                                 |  |
| CCI Permanency Outcomes                               |                                    |                                          |                                    |                                       |  |
| Placement Stability                                   | 90%                                | 89%                                      | 15                                 | 13.35                                 |  |
| Permanency Sub-Total                                  |                                    |                                          | 15                                 | 13.35                                 |  |
| CCI Well-Being Outcomes                               |                                    |                                          |                                    |                                       |  |
| EPSDT Medical Visits                                  | 91%                                | 100%                                     | 4                                  | 4.00                                  |  |
| EPSDT Dental Visits                                   | 84%                                | 100%                                     | 4                                  | 4.00                                  |  |
| Academic Supports                                     | 75%                                | 100%                                     | 3                                  | 3.00                                  |  |
| Provider ECEM Visits                                  | 83%                                | 82%                                      | 7                                  | 5.74                                  |  |
| Provider General Contacts                             | 81%                                | 88%                                      | 7                                  | 6.16                                  |  |
| Placements with Siblings                              | 37%                                | 63%                                      | Not Scored                         | Not Scored                            |  |
| Placements within Legal County                        | 7%                                 | 0%                                       | Not Scored                         | Not Scored                            |  |
| Well-Being Sub-Total                                  |                                    |                                          | 25                                 | 22.90                                 |  |