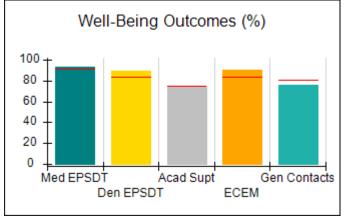

# Performance-Based Placement Measures RBWO Provider GA+SCORECARD - CCI

| Provider/Program Name: A Friend's House - (563) - CCI |                                    |                                          |                                    |                                       |  |
|-------------------------------------------------------|------------------------------------|------------------------------------------|------------------------------------|---------------------------------------|--|
| 111 Henry Pkwy., McDonough, GA 3                      | 0253                               | Quarterly Sco                            | ores (Grades)                      | Current Quarter Score (Grade)         |  |
| Phone: 678-432-1630                                   |                                    | Q1: 101.45 (A+)                          | Q2: (N/A)                          | 101.45%                               |  |
| Vendor ID# 35215                                      |                                    | Q3: (N/A)                                | Q4: (N/A)                          | (A+)                                  |  |
| Program Census Information:                           |                                    | # Children in Care During<br>Quarter: 19 | # Placements During<br>Quarter: 20 | # Children in Care On<br>Last Day: 15 |  |
|                                                       | Avg<br>Performance All<br>CCIs (%) | Provider<br>Performance (%)*             | Possible Points<br>(Weight)        | Provider Points<br>Earned             |  |
| OPM Monitoring Reviews                                |                                    |                                          |                                    |                                       |  |
| Annual Comprehensive Reviews                          | 83%                                | 90%                                      | 25                                 | 22.43                                 |  |
| Safety Reviews                                        | 83%                                | 93%                                      | 15                                 | 13.88                                 |  |
| Monitoring Sub-Total                                  |                                    |                                          | 40                                 | 36.31                                 |  |
| CCI Safety Outcomes                                   |                                    |                                          |                                    |                                       |  |
| Incidence of Maltreatment                             | 0.13%                              | No Substantiated<br>Reports              | 10                                 | 10.00                                 |  |
| Staff Training/Foundations                            | 97%                                | 97%                                      | 5                                  | 4.85                                  |  |
| Staff Safety Checks                                   | 82%                                | 88%                                      | 5                                  | 4.40                                  |  |
| Safety Sub-Total                                      |                                    |                                          | 20                                 | 19.25                                 |  |
| CCI Permanency Outcomes                               |                                    |                                          |                                    |                                       |  |
| Placement Stability                                   | 90%                                | 89%                                      | 15                                 | 13.35                                 |  |
| Permanency Sub-Total                                  |                                    |                                          | 15                                 | 13.35                                 |  |
| CCI Well-Being Outcomes                               |                                    |                                          |                                    |                                       |  |
| EPSDT Medical Visits                                  | 91%                                | 100%                                     | 4                                  | 4.00                                  |  |
| EPSDT Dental Visits                                   | 84%                                | 100%                                     | 4                                  | 4.00                                  |  |
| Academic Supports                                     | 75%                                | 100%                                     | 3                                  | 3.00                                  |  |
| Provider ECEM Visits                                  | 83%                                | 82%                                      | 7                                  | 5.74                                  |  |
| Provider General Contacts                             | 81%                                | 88%                                      | 7                                  | 6.16                                  |  |
| Placements with Siblings                              | 37%                                | 63%                                      | Not Scored                         | Not Scored                            |  |
| Placements within Legal County                        | 7%                                 | 0%                                       | Not Scored                         | Not Scored                            |  |
| Well-Being Sub-Total                                  |                                    |                                          | 25                                 | 22.90                                 |  |