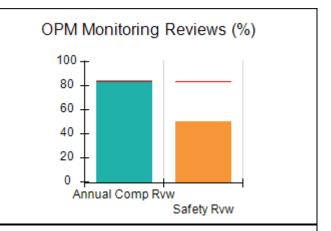

# Performance-Based Placement Measures RBWO Provider GA+SCORECARD - CCI

| Provider/Program Name: A Friend's House - (563) - CCI |                                    |                                          |                                    |                                       |  |
|-------------------------------------------------------|------------------------------------|------------------------------------------|------------------------------------|---------------------------------------|--|
| 111 Henry Pkwy., McDonough, GA 3                      | 0253                               | Quarterly Sco                            | ores (Grades)                      | Current Quarter Score (Grade)         |  |
| Phone: 678-432-1630                                   |                                    | Q1: 101.45 (A+)                          | Q2: (N/A)                          | 101.45%                               |  |
| Vendor ID# 35215                                      |                                    | Q3: (N/A)                                | Q4: (N/A)                          | (A+)                                  |  |
| Program Census Information:                           |                                    | # Children in Care During<br>Quarter: 19 | # Placements During<br>Quarter: 20 | # Children in Care On<br>Last Day: 15 |  |
|                                                       | Avg<br>Performance All<br>CCIs (%) | Provider<br>Performance (%)*             | Possible Points<br>(Weight)        | Provider Points<br>Earned             |  |
| OPM Monitoring Reviews                                |                                    |                                          |                                    |                                       |  |
| Annual Comprehensive Reviews                          | 83%                                | 90%                                      | 25                                 | 22.43                                 |  |
| Safety Reviews                                        | 83%                                | 93%                                      | 15                                 | 13.88                                 |  |
| Monitoring Sub-Total                                  |                                    |                                          | 40                                 | 36.31                                 |  |
| CCI Safety Outcomes                                   |                                    |                                          |                                    |                                       |  |
| Incidence of Maltreatment                             | 0.13%                              | No Substantiated<br>Reports              | 10                                 | 10.00                                 |  |
| Staff Training/Foundations                            | 97%                                | 97%                                      | 5                                  | 4.85                                  |  |
| Staff Safety Checks                                   | 82%                                | 88%                                      | 5                                  | 4.40                                  |  |
| Safety Sub-Total                                      |                                    |                                          | 20                                 | 19.25                                 |  |
| CCI Permanency Outcomes                               |                                    |                                          |                                    |                                       |  |
| Placement Stability                                   | 90%                                | 89%                                      | 15                                 | 13.35                                 |  |
| Permanency Sub-Total                                  |                                    |                                          | 15                                 | 13.35                                 |  |
| CCI Well-Being Outcomes                               |                                    |                                          |                                    |                                       |  |
| EPSDT Medical Visits                                  | 91%                                | 100%                                     | 4                                  | 4.00                                  |  |
| EPSDT Dental Visits                                   | 84%                                | 100%                                     | 4                                  | 4.00                                  |  |
| Academic Supports                                     | 75%                                | 100%                                     | 3                                  | 3.00                                  |  |
| Provider ECEM Visits                                  | 83%                                | 82%                                      | 7                                  | 5.74                                  |  |
| Provider General Contacts                             | 81%                                | 88%                                      | 7                                  | 6.16                                  |  |
| Placements with Siblings                              | 37%                                | 63%                                      | Not Scored                         | Not Scored                            |  |
| Placements within Legal County                        | 7%                                 | 0%                                       | Not Scored                         | Not Scored                            |  |
| Well-Being Sub-Total                                  |                                    |                                          | 25                                 | 22.90                                 |  |