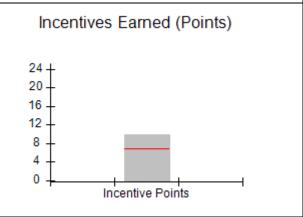

### Provider/Program Name: A Friend's House - (563) - CCI

| Program Census Information:                      |                                         | # Children in Care During<br>Quarter: 19 | # Placements During<br>Quarter: 20 | # Children in Care On<br>Last Day: 15 |
|--------------------------------------------------|-----------------------------------------|------------------------------------------|------------------------------------|---------------------------------------|
| CCI Incentive Credits                            | Avg<br>Performance All<br>CCIs (Points) | Provider<br>Performance (%)*             | Possible Points<br>(Weight)        | Provider Points<br>Earned             |
| Early EPSDT Medical Visits                       |                                         | 100%                                     | 2                                  | 2.00                                  |
| Early EPSDT Dental Visits                        |                                         | 100%                                     | 2                                  | 2.00                                  |
| Permanency Contacts                              |                                         | 0%                                       | 5                                  | 0.00                                  |
| Additional Academic Supports                     |                                         | 82%                                      | 2                                  | 1.64                                  |
| HS Grad/GED/Prof or Trade<br>Certificate/College |                                         | N/A                                      | 10/5/5/1                           |                                       |
| EYSS Agreement                                   |                                         | 0%                                       | 5                                  | 0.00                                  |
| Community Connections                            |                                         | 0%                                       | 4                                  | 0.00                                  |
| Active Agency Accreditation                      |                                         | 0%                                       | 4                                  | 0.00                                  |
| Staff Clinical Licensure                         |                                         | 0%                                       | 5                                  | 0.00                                  |
| Behavior Management (threshold = 0)              |                                         | 100%                                     | 4                                  | 4.00                                  |
| Incentives Total                                 | 6.92                                    |                                          |                                    | 9.64                                  |
| Maximum total                                    | combined incentive                      | credit allowed is 10 points.             | Incentives Awarded                 | 9.64                                  |
| *Performance calculation descriptions can b      | e found in the FY 202                   | 20 RBWO PBP Measureme                    | ents and Standards Guide.          |                                       |