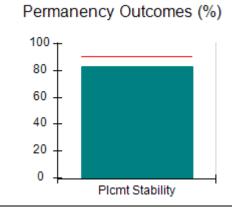

# Performance-Based Placement Measures RBWO Provider GA+SCORECARD - CCI

| Provider/Program Name: A Friend's House - (563) - CCI |                                    |                                          |                                    |                                       |  |
|-------------------------------------------------------|------------------------------------|------------------------------------------|------------------------------------|---------------------------------------|--|
| 111 Henry Pkwy., McDonough, GA 3                      | 0253                               | Quarterly Sco                            | ores (Grades)                      | Current Quarter Score (Grade)         |  |
| Phone: 678-432-1630                                   |                                    | Q1: 101.45 (A+)                          | Q2: (N/A)                          | 101.45%                               |  |
| Vendor ID# 35215                                      |                                    | Q3: (N/A)                                | Q4: (N/A)                          | (A+)                                  |  |
| Program Census Information:                           |                                    | # Children in Care During<br>Quarter: 19 | # Placements During<br>Quarter: 20 | # Children in Care On<br>Last Day: 15 |  |
|                                                       | Avg<br>Performance All<br>CCIs (%) | Provider<br>Performance (%)*             | Possible Points<br>(Weight)        | Provider Points<br>Earned             |  |
| OPM Monitoring Reviews                                |                                    |                                          |                                    |                                       |  |
| Annual Comprehensive Reviews                          | 83%                                | 90%                                      | 25                                 | 22.43                                 |  |
| Safety Reviews                                        | 83%                                | 93%                                      | 15                                 | 13.88                                 |  |
| Monitoring Sub-Total                                  |                                    |                                          | 40                                 | 36.31                                 |  |
| CCI Safety Outcomes                                   |                                    |                                          |                                    |                                       |  |
| Incidence of Maltreatment                             | 0.13%                              | No Substantiated<br>Reports              | 10                                 | 10.00                                 |  |
| Staff Training/Foundations                            | 97%                                | 97%                                      | 5                                  | 4.85                                  |  |
| Staff Safety Checks                                   | 82%                                | 88%                                      | 5                                  | 4.40                                  |  |
| Safety Sub-Total                                      |                                    |                                          | 20                                 | 19.25                                 |  |
| CCI Permanency Outcomes                               |                                    |                                          |                                    |                                       |  |
| Placement Stability                                   | 90%                                | 89%                                      | 15                                 | 13.35                                 |  |
| Permanency Sub-Total                                  |                                    |                                          | 15                                 | 13.35                                 |  |
| CCI Well-Being Outcomes                               |                                    |                                          |                                    |                                       |  |
| EPSDT Medical Visits                                  | 91%                                | 100%                                     | 4                                  | 4.00                                  |  |
| EPSDT Dental Visits                                   | 84%                                | 100%                                     | 4                                  | 4.00                                  |  |
| Academic Supports                                     | 75%                                | 100%                                     | 3                                  | 3.00                                  |  |
| Provider ECEM Visits                                  | 83%                                | 82%                                      | 7                                  | 5.74                                  |  |
| Provider General Contacts                             | 81%                                | 88%                                      | 7                                  | 6.16                                  |  |
| Placements with Siblings                              | 37%                                | 63%                                      | Not Scored                         | Not Scored                            |  |
| Placements within Legal County                        | 7%                                 | 0%                                       | Not Scored                         | Not Scored                            |  |
| Well-Being Sub-Total                                  |                                    |                                          | 25                                 | 22.90                                 |  |