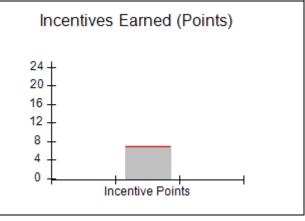

### Provider/Program Name: A Friend's House - (563) - CCI

| Program Census Information:                      |                                         | # Children in Care During<br>Quarter: 19 | # Placements During<br>Quarter: 20 | # Children in Care On<br>Last Day: 15 |
|--------------------------------------------------|-----------------------------------------|------------------------------------------|------------------------------------|---------------------------------------|
| CCI Incentive Credits                            | Avg<br>Performance All<br>CCIs (Points) | Provider<br>Performance (%)*             | Possible Points<br>(Weight)        | Provider Points<br>Earned             |
| Early EPSDT Medical Visits                       |                                         | 100%                                     | 2                                  | 2.00                                  |
| Early EPSDT Dental Visits                        |                                         | 100%                                     | 2                                  | 2.00                                  |
| Permanency Contacts                              |                                         | 0%                                       | 5                                  | 0.00                                  |
| Additional Academic Supports                     |                                         | 82%                                      | 2                                  | 1.64                                  |
| HS Grad/GED/Prof or Trade<br>Certificate/College |                                         | N/A                                      | 10/5/5/1                           |                                       |
| EYSS Agreement                                   |                                         | 0%                                       | 5                                  | 0.00                                  |
| Community Connections                            |                                         | 0%                                       | 4                                  | 0.00                                  |
| Active Agency Accreditation                      |                                         | 0%                                       | 4                                  | 0.00                                  |
| Staff Clinical Licensure                         |                                         | 0%                                       | 5                                  | 0.00                                  |
| Behavior Management (threshold = 0)              |                                         | 100%                                     | 4                                  | 4.00                                  |
| Incentives Total                                 | 6.92                                    |                                          |                                    | 9.64                                  |
| Maximum total                                    | combined incentive                      | credit allowed is 10 points.             | Incentives Awarded                 | 9.64                                  |
| *Performance calculation descriptions can b      | e found in the FY 202                   | 20 RBWO PBP Measureme                    | ents and Standards Guide.          |                                       |