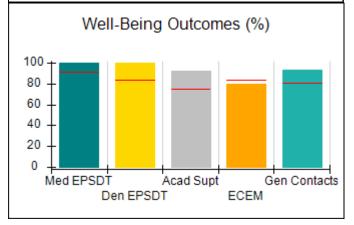

# Performance-Based Placement Measures RBWO Provider GA+SCORECARD - CCI

| Provider/Program Name: A Friend's House - (563) - CCI |                                    |                                          |                                    |                                       |  |
|-------------------------------------------------------|------------------------------------|------------------------------------------|------------------------------------|---------------------------------------|--|
| 111 Henry Pkwy., McDonough, GA 3                      | 0253                               | Quarterly Sco                            | ores (Grades)                      | Current Quarter Score (Grade)         |  |
| Phone: 678-432-1630                                   |                                    | Q1: 101.45 (A+)                          | Q2: (N/A)                          | 101.45%                               |  |
| Vendor ID# 35215                                      |                                    | Q3: (N/A)                                | Q4: (N/A)                          | (A+)                                  |  |
| Program Census Information:                           |                                    | # Children in Care During<br>Quarter: 19 | # Placements During<br>Quarter: 20 | # Children in Care On<br>Last Day: 15 |  |
|                                                       | Avg<br>Performance All<br>CCIs (%) | Provider<br>Performance (%)*             | Possible Points<br>(Weight)        | Provider Points<br>Earned             |  |
| OPM Monitoring Reviews                                |                                    |                                          |                                    |                                       |  |
| Annual Comprehensive Reviews                          | 83%                                | 90%                                      | 25                                 | 22.43                                 |  |
| Safety Reviews                                        | 83%                                | 93%                                      | 15                                 | 13.88                                 |  |
| Monitoring Sub-Total                                  |                                    |                                          | 40                                 | 36.31                                 |  |
| CCI Safety Outcomes                                   |                                    |                                          |                                    |                                       |  |
| Incidence of Maltreatment                             | 0.13%                              | No Substantiated<br>Reports              | 10                                 | 10.00                                 |  |
| Staff Training/Foundations                            | 97%                                | 97%                                      | 5                                  | 4.85                                  |  |
| Staff Safety Checks                                   | 82%                                | 88%                                      | 5                                  | 4.40                                  |  |
| Safety Sub-Total                                      |                                    |                                          | 20                                 | 19.25                                 |  |
| CCI Permanency Outcomes                               |                                    |                                          |                                    |                                       |  |
| Placement Stability                                   | 90%                                | 89%                                      | 15                                 | 13.35                                 |  |
| Permanency Sub-Total                                  |                                    |                                          | 15                                 | 13.35                                 |  |
| CCI Well-Being Outcomes                               |                                    |                                          |                                    |                                       |  |
| EPSDT Medical Visits                                  | 91%                                | 100%                                     | 4                                  | 4.00                                  |  |
| EPSDT Dental Visits                                   | 84%                                | 100%                                     | 4                                  | 4.00                                  |  |
| Academic Supports                                     | 75%                                | 100%                                     | 3                                  | 3.00                                  |  |
| Provider ECEM Visits                                  | 83%                                | 82%                                      | 7                                  | 5.74                                  |  |
| Provider General Contacts                             | 81%                                | 88%                                      | 7                                  | 6.16                                  |  |
| Placements with Siblings                              | 37%                                | 63%                                      | Not Scored                         | Not Scored                            |  |
| Placements within Legal County                        | 7%                                 | 0%                                       | Not Scored                         | Not Scored                            |  |
| Well-Being Sub-Total                                  |                                    |                                          | 25                                 | 22.90                                 |  |