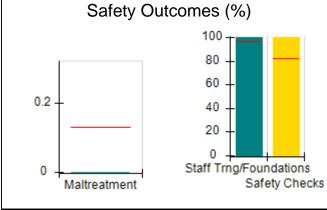

# Performance-Based Placement Measures RBWO Provider GA+SCORECARD - CCI

| Provider/Program Name: A Friend's House - (563) - CCI |                                    |                                          |                                    |                                       |  |
|-------------------------------------------------------|------------------------------------|------------------------------------------|------------------------------------|---------------------------------------|--|
| 111 Henry Pkwy., McDonough, GA 3                      | 0253                               | Quarterly Sco                            | ores (Grades)                      | Current Quarter Score (Grade)         |  |
| Phone: 678-432-1630                                   |                                    | Q1: 101.45 (A+)                          | Q2: (N/A)                          | 101.45%                               |  |
| Vendor ID# 35215                                      |                                    | Q3: (N/A)                                | Q4: (N/A)                          | (A+)                                  |  |
| Program Census Information:                           |                                    | # Children in Care During<br>Quarter: 19 | # Placements During<br>Quarter: 20 | # Children in Care On<br>Last Day: 15 |  |
|                                                       | Avg<br>Performance All<br>CCIs (%) | Provider<br>Performance (%)*             | Possible Points<br>(Weight)        | Provider Points<br>Earned             |  |
| OPM Monitoring Reviews                                |                                    |                                          |                                    |                                       |  |
| Annual Comprehensive Reviews                          | 83%                                | 90%                                      | 25                                 | 22.43                                 |  |
| Safety Reviews                                        | 83%                                | 93%                                      | 15                                 | 13.88                                 |  |
| Monitoring Sub-Total                                  |                                    |                                          | 40                                 | 36.31                                 |  |
| CCI Safety Outcomes                                   |                                    |                                          |                                    |                                       |  |
| Incidence of Maltreatment                             | 0.13%                              | No Substantiated<br>Reports              | 10                                 | 10.00                                 |  |
| Staff Training/Foundations                            | 97%                                | 97%                                      | 5                                  | 4.85                                  |  |
| Staff Safety Checks                                   | 82%                                | 88%                                      | 5                                  | 4.40                                  |  |
| Safety Sub-Total                                      |                                    |                                          | 20                                 | 19.25                                 |  |
| CCI Permanency Outcomes                               |                                    |                                          |                                    |                                       |  |
| Placement Stability                                   | 90%                                | 89%                                      | 15                                 | 13.35                                 |  |
| Permanency Sub-Total                                  |                                    |                                          | 15                                 | 13.35                                 |  |
| CCI Well-Being Outcomes                               |                                    |                                          |                                    |                                       |  |
| EPSDT Medical Visits                                  | 91%                                | 100%                                     | 4                                  | 4.00                                  |  |
| EPSDT Dental Visits                                   | 84%                                | 100%                                     | 4                                  | 4.00                                  |  |
| Academic Supports                                     | 75%                                | 100%                                     | 3                                  | 3.00                                  |  |
| Provider ECEM Visits                                  | 83%                                | 82%                                      | 7                                  | 5.74                                  |  |
| Provider General Contacts                             | 81%                                | 88%                                      | 7                                  | 6.16                                  |  |
| Placements with Siblings                              | 37%                                | 63%                                      | Not Scored                         | Not Scored                            |  |
| Placements within Legal County                        | 7%                                 | 0%                                       | Not Scored                         | Not Scored                            |  |
| Well-Being Sub-Total                                  |                                    |                                          | 25                                 | 22.90                                 |  |