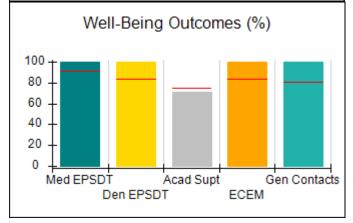

# Performance-Based Placement Measures RBWO Provider GA+SCORECARD - CCI

| Provider/Program Name: A Friend's House - (563) - CCI |                                    |                                          |                                    |                                       |  |
|-------------------------------------------------------|------------------------------------|------------------------------------------|------------------------------------|---------------------------------------|--|
| 111 Henry Pkwy., McDonough, GA 3                      | 0253                               | Quarterly Sco                            | ores (Grades)                      | Current Quarter Score (Grade)         |  |
| Phone: 678-432-1630                                   |                                    | Q1: 101.45 (A+)                          | Q2: (N/A)                          | 101.45%                               |  |
| Vendor ID# 35215                                      |                                    | Q3: (N/A)                                | Q4: (N/A)                          | (A+)                                  |  |
| Program Census Information:                           |                                    | # Children in Care During<br>Quarter: 19 | # Placements During<br>Quarter: 20 | # Children in Care On<br>Last Day: 15 |  |
|                                                       | Avg<br>Performance All<br>CCIs (%) | Provider<br>Performance (%)*             | Possible Points<br>(Weight)        | Provider Points<br>Earned             |  |
| OPM Monitoring Reviews                                |                                    |                                          |                                    |                                       |  |
| Annual Comprehensive Reviews                          | 83%                                | 90%                                      | 25                                 | 22.43                                 |  |
| Safety Reviews                                        | 83%                                | 93%                                      | 15                                 | 13.88                                 |  |
| Monitoring Sub-Total                                  |                                    |                                          | 40                                 | 36.31                                 |  |
| CCI Safety Outcomes                                   |                                    |                                          |                                    |                                       |  |
| Incidence of Maltreatment                             | 0.13%                              | No Substantiated<br>Reports              | 10                                 | 10.00                                 |  |
| Staff Training/Foundations                            | 97%                                | 97%                                      | 5                                  | 4.85                                  |  |
| Staff Safety Checks                                   | 82%                                | 88%                                      | 5                                  | 4.40                                  |  |
| Safety Sub-Total                                      |                                    |                                          | 20                                 | 19.25                                 |  |
| CCI Permanency Outcomes                               |                                    |                                          |                                    |                                       |  |
| Placement Stability                                   | 90%                                | 89%                                      | 15                                 | 13.35                                 |  |
| Permanency Sub-Total                                  |                                    |                                          | 15                                 | 13.35                                 |  |
| CCI Well-Being Outcomes                               |                                    |                                          |                                    |                                       |  |
| EPSDT Medical Visits                                  | 91%                                | 100%                                     | 4                                  | 4.00                                  |  |
| EPSDT Dental Visits                                   | 84%                                | 100%                                     | 4                                  | 4.00                                  |  |
| Academic Supports                                     | 75%                                | 100%                                     | 3                                  | 3.00                                  |  |
| Provider ECEM Visits                                  | 83%                                | 82%                                      | 7                                  | 5.74                                  |  |
| Provider General Contacts                             | 81%                                | 88%                                      | 7                                  | 6.16                                  |  |
| Placements with Siblings                              | 37%                                | 63%                                      | Not Scored                         | Not Scored                            |  |
| Placements within Legal County                        | 7%                                 | 0%                                       | Not Scored                         | Not Scored                            |  |
| Well-Being Sub-Total                                  |                                    |                                          | 25                                 | 22.90                                 |  |