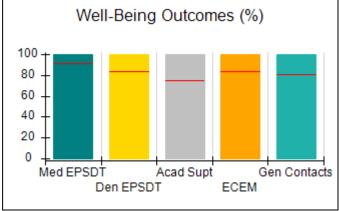

# Performance-Based Placement Measures RBWO Provider GA+SCORECARD - CCI

| Provider/Program Name: A Friend's House - (563) - CCI |                                    |                                          |                                    |                                       |  |
|-------------------------------------------------------|------------------------------------|------------------------------------------|------------------------------------|---------------------------------------|--|
| 111 Henry Pkwy., McDonough, GA 3                      | 0253                               | Quarterly Sco                            | ores (Grades)                      | Current Quarter Score (Grade)         |  |
| Phone: 678-432-1630                                   |                                    | Q1: 101.45 (A+)                          | Q2: (N/A)                          | 101.45%                               |  |
| Vendor ID# 35215                                      |                                    | Q3: (N/A)                                | Q4: (N/A)                          | (A+)                                  |  |
| Program Census Information:                           |                                    | # Children in Care During<br>Quarter: 19 | # Placements During<br>Quarter: 20 | # Children in Care On<br>Last Day: 15 |  |
|                                                       | Avg<br>Performance All<br>CCIs (%) | Provider<br>Performance (%)*             | Possible Points<br>(Weight)        | Provider Points<br>Earned             |  |
| OPM Monitoring Reviews                                |                                    |                                          |                                    |                                       |  |
| Annual Comprehensive Reviews                          | 83%                                | 90%                                      | 25                                 | 22.43                                 |  |
| Safety Reviews                                        | 83%                                | 93%                                      | 15                                 | 13.88                                 |  |
| Monitoring Sub-Total                                  |                                    |                                          | 40                                 | 36.31                                 |  |
| CCI Safety Outcomes                                   |                                    |                                          |                                    |                                       |  |
| Incidence of Maltreatment                             | 0.13%                              | No Substantiated<br>Reports              | 10                                 | 10.00                                 |  |
| Staff Training/Foundations                            | 97%                                | 97%                                      | 5                                  | 4.85                                  |  |
| Staff Safety Checks                                   | 82%                                | 88%                                      | 5                                  | 4.40                                  |  |
| Safety Sub-Total                                      |                                    |                                          | 20                                 | 19.25                                 |  |
| CCI Permanency Outcomes                               |                                    |                                          |                                    |                                       |  |
| Placement Stability                                   | 90%                                | 89%                                      | 15                                 | 13.35                                 |  |
| Permanency Sub-Total                                  |                                    |                                          | 15                                 | 13.35                                 |  |
| CCI Well-Being Outcomes                               |                                    |                                          |                                    |                                       |  |
| EPSDT Medical Visits                                  | 91%                                | 100%                                     | 4                                  | 4.00                                  |  |
| EPSDT Dental Visits                                   | 84%                                | 100%                                     | 4                                  | 4.00                                  |  |
| Academic Supports                                     | 75%                                | 100%                                     | 3                                  | 3.00                                  |  |
| Provider ECEM Visits                                  | 83%                                | 82%                                      | 7                                  | 5.74                                  |  |
| Provider General Contacts                             | 81%                                | 88%                                      | 7                                  | 6.16                                  |  |
| Placements with Siblings                              | 37%                                | 63%                                      | Not Scored                         | Not Scored                            |  |
| Placements within Legal County                        | 7%                                 | 0%                                       | Not Scored                         | Not Scored                            |  |
| Well-Being Sub-Total                                  |                                    |                                          | 25                                 | 22.90                                 |  |