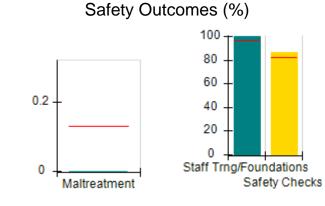

# Performance-Based Placement Measures RBWO Provider GA+SCORECARD - CCI

| Provider/Program Name: A Friend's House - (563) - CCI |                                    |                                          |                                    |                                       |  |
|-------------------------------------------------------|------------------------------------|------------------------------------------|------------------------------------|---------------------------------------|--|
| 111 Henry Pkwy., McDonough, GA 3                      | 0253                               | Quarterly Sco                            | ores (Grades)                      | Current Quarter Score (Grade)         |  |
| Phone: 678-432-1630                                   |                                    | Q1: 101.45 (A+)                          | Q2: (N/A)                          | 101.45%                               |  |
| Vendor ID# 35215                                      |                                    | Q3: (N/A)                                | Q4: (N/A)                          | (A+)                                  |  |
| Program Census Information:                           |                                    | # Children in Care During<br>Quarter: 19 | # Placements During<br>Quarter: 20 | # Children in Care On<br>Last Day: 15 |  |
|                                                       | Avg<br>Performance All<br>CCIs (%) | Provider<br>Performance (%)*             | Possible Points<br>(Weight)        | Provider Points<br>Earned             |  |
| OPM Monitoring Reviews                                |                                    |                                          |                                    |                                       |  |
| Annual Comprehensive Reviews                          | 83%                                | 90%                                      | 25                                 | 22.43                                 |  |
| Safety Reviews                                        | 83%                                | 93%                                      | 15                                 | 13.88                                 |  |
| Monitoring Sub-Total                                  |                                    |                                          | 40                                 | 36.31                                 |  |
| CCI Safety Outcomes                                   |                                    |                                          |                                    |                                       |  |
| Incidence of Maltreatment                             | 0.13%                              | No Substantiated<br>Reports              | 10                                 | 10.00                                 |  |
| Staff Training/Foundations                            | 97%                                | 97%                                      | 5                                  | 4.85                                  |  |
| Staff Safety Checks                                   | 82%                                | 88%                                      | 5                                  | 4.40                                  |  |
| Safety Sub-Total                                      |                                    |                                          | 20                                 | 19.25                                 |  |
| CCI Permanency Outcomes                               |                                    |                                          |                                    |                                       |  |
| Placement Stability                                   | 90%                                | 89%                                      | 15                                 | 13.35                                 |  |
| Permanency Sub-Total                                  |                                    |                                          | 15                                 | 13.35                                 |  |
| CCI Well-Being Outcomes                               |                                    |                                          |                                    |                                       |  |
| EPSDT Medical Visits                                  | 91%                                | 100%                                     | 4                                  | 4.00                                  |  |
| EPSDT Dental Visits                                   | 84%                                | 100%                                     | 4                                  | 4.00                                  |  |
| Academic Supports                                     | 75%                                | 100%                                     | 3                                  | 3.00                                  |  |
| Provider ECEM Visits                                  | 83%                                | 82%                                      | 7                                  | 5.74                                  |  |
| Provider General Contacts                             | 81%                                | 88%                                      | 7                                  | 6.16                                  |  |
| Placements with Siblings                              | 37%                                | 63%                                      | Not Scored                         | Not Scored                            |  |
| Placements within Legal County                        | 7%                                 | 0%                                       | Not Scored                         | Not Scored                            |  |
| Well-Being Sub-Total                                  |                                    |                                          | 25                                 | 22.90                                 |  |