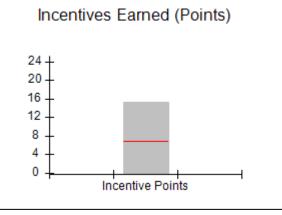

### Provider/Program Name: A Friend's House - (563) - CCI

| Program Census Information:                      |                                         | # Children in Care During<br>Quarter: 19 | # Placements During<br>Quarter: 20 | # Children in Care On<br>Last Day: 15 |
|--------------------------------------------------|-----------------------------------------|------------------------------------------|------------------------------------|---------------------------------------|
| CCI Incentive Credits                            | Avg<br>Performance All<br>CCIs (Points) | Provider<br>Performance (%)*             | Possible Points<br>(Weight)        | Provider Points<br>Earned             |
| Early EPSDT Medical Visits                       |                                         | 100%                                     | 2                                  | 2.00                                  |
| Early EPSDT Dental Visits                        |                                         | 100%                                     | 2                                  | 2.00                                  |
| Permanency Contacts                              |                                         | 0%                                       | 5                                  | 0.00                                  |
| Additional Academic Supports                     |                                         | 82%                                      | 2                                  | 1.64                                  |
| HS Grad/GED/Prof or Trade<br>Certificate/College |                                         | N/A                                      | 10/5/5/1                           |                                       |
| EYSS Agreement                                   |                                         | 0%                                       | 5                                  | 0.00                                  |
| Community Connections                            |                                         | 0%                                       | 4                                  | 0.00                                  |
| Active Agency Accreditation                      |                                         | 0%                                       | 4                                  | 0.00                                  |
| Staff Clinical Licensure                         |                                         | 0%                                       | 5                                  | 0.00                                  |
| Behavior Management (threshold = 0)              |                                         | 100%                                     | 4                                  | 4.00                                  |
| Incentives Total                                 | 6.92                                    |                                          |                                    | 9.64                                  |
| Maximum total                                    | combined incentive                      | credit allowed is 10 points.             | Incentives Awarded                 | 9.64                                  |
| *Performance calculation descriptions can b      | e found in the FY 202                   | 20 RBWO PBP Measureme                    | ents and Standards Guide.          |                                       |