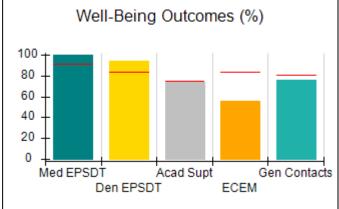

# Performance-Based Placement Measures RBWO Provider GA+SCORECARD - CCI

| Provider/Program Name: A Friend's House - (563) - CCI |                                    |                                          |                                    |                                       |  |
|-------------------------------------------------------|------------------------------------|------------------------------------------|------------------------------------|---------------------------------------|--|
| 111 Henry Pkwy., McDonough, GA 3                      | 0253                               | Quarterly Sco                            | ores (Grades)                      | Current Quarter Score (Grade)         |  |
| Phone: 678-432-1630                                   |                                    | Q1: 101.45 (A+)                          | Q2: (N/A)                          | 101.45%                               |  |
| Vendor ID# 35215                                      |                                    | Q3: (N/A)                                | Q4: (N/A)                          | (A+)                                  |  |
| Program Census Information:                           |                                    | # Children in Care During<br>Quarter: 19 | # Placements During<br>Quarter: 20 | # Children in Care On<br>Last Day: 15 |  |
|                                                       | Avg<br>Performance All<br>CCIs (%) | Provider<br>Performance (%)*             | Possible Points<br>(Weight)        | Provider Points<br>Earned             |  |
| OPM Monitoring Reviews                                |                                    |                                          |                                    |                                       |  |
| Annual Comprehensive Reviews                          | 83%                                | 90%                                      | 25                                 | 22.43                                 |  |
| Safety Reviews                                        | 83%                                | 93%                                      | 15                                 | 13.88                                 |  |
| Monitoring Sub-Total                                  |                                    |                                          | 40                                 | 36.31                                 |  |
| CCI Safety Outcomes                                   |                                    |                                          |                                    |                                       |  |
| Incidence of Maltreatment                             | 0.13%                              | No Substantiated<br>Reports              | 10                                 | 10.00                                 |  |
| Staff Training/Foundations                            | 97%                                | 97%                                      | 5                                  | 4.85                                  |  |
| Staff Safety Checks                                   | 82%                                | 88%                                      | 5                                  | 4.40                                  |  |
| Safety Sub-Total                                      |                                    |                                          | 20                                 | 19.25                                 |  |
| CCI Permanency Outcomes                               |                                    |                                          |                                    |                                       |  |
| Placement Stability                                   | 90%                                | 89%                                      | 15                                 | 13.35                                 |  |
| Permanency Sub-Total                                  |                                    |                                          | 15                                 | 13.35                                 |  |
| CCI Well-Being Outcomes                               |                                    |                                          |                                    |                                       |  |
| EPSDT Medical Visits                                  | 91%                                | 100%                                     | 4                                  | 4.00                                  |  |
| EPSDT Dental Visits                                   | 84%                                | 100%                                     | 4                                  | 4.00                                  |  |
| Academic Supports                                     | 75%                                | 100%                                     | 3                                  | 3.00                                  |  |
| Provider ECEM Visits                                  | 83%                                | 82%                                      | 7                                  | 5.74                                  |  |
| Provider General Contacts                             | 81%                                | 88%                                      | 7                                  | 6.16                                  |  |
| Placements with Siblings                              | 37%                                | 63%                                      | Not Scored                         | Not Scored                            |  |
| Placements within Legal County                        | 7%                                 | 0%                                       | Not Scored                         | Not Scored                            |  |
| Well-Being Sub-Total                                  |                                    |                                          | 25                                 | 22.90                                 |  |