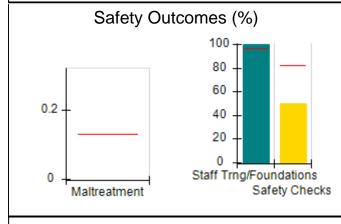

# Performance-Based Placement Measures RBWO Provider GA+SCORECARD - CCI

| Provider/Program Name: A Friend's House - (563) - CCI |                                    |                                          |                                    |                                       |  |
|-------------------------------------------------------|------------------------------------|------------------------------------------|------------------------------------|---------------------------------------|--|
| 111 Henry Pkwy., McDonough, GA 3                      | 0253                               | Quarterly Sco                            | ores (Grades)                      | Current Quarter Score (Grade)         |  |
| Phone: 678-432-1630                                   |                                    | Q1: 101.45 (A+)                          | Q2: (N/A)                          | 101.45%                               |  |
| Vendor ID# 35215                                      |                                    | Q3: (N/A)                                | Q4: (N/A)                          | (A+)                                  |  |
| Program Census Information:                           |                                    | # Children in Care During<br>Quarter: 19 | # Placements During<br>Quarter: 20 | # Children in Care On<br>Last Day: 15 |  |
|                                                       | Avg<br>Performance All<br>CCIs (%) | Provider<br>Performance (%)*             | Possible Points<br>(Weight)        | Provider Points<br>Earned             |  |
| OPM Monitoring Reviews                                |                                    |                                          |                                    |                                       |  |
| Annual Comprehensive Reviews                          | 83%                                | 90%                                      | 25                                 | 22.43                                 |  |
| Safety Reviews                                        | 83%                                | 93%                                      | 15                                 | 13.88                                 |  |
| Monitoring Sub-Total                                  |                                    |                                          | 40                                 | 36.31                                 |  |
| CCI Safety Outcomes                                   |                                    |                                          |                                    |                                       |  |
| Incidence of Maltreatment                             | 0.13%                              | No Substantiated<br>Reports              | 10                                 | 10.00                                 |  |
| Staff Training/Foundations                            | 97%                                | 97%                                      | 5                                  | 4.85                                  |  |
| Staff Safety Checks                                   | 82%                                | 88%                                      | 5                                  | 4.40                                  |  |
| Safety Sub-Total                                      |                                    |                                          | 20                                 | 19.25                                 |  |
| CCI Permanency Outcomes                               |                                    |                                          |                                    |                                       |  |
| Placement Stability                                   | 90%                                | 89%                                      | 15                                 | 13.35                                 |  |
| Permanency Sub-Total                                  |                                    |                                          | 15                                 | 13.35                                 |  |
| CCI Well-Being Outcomes                               |                                    |                                          |                                    |                                       |  |
| EPSDT Medical Visits                                  | 91%                                | 100%                                     | 4                                  | 4.00                                  |  |
| EPSDT Dental Visits                                   | 84%                                | 100%                                     | 4                                  | 4.00                                  |  |
| Academic Supports                                     | 75%                                | 100%                                     | 3                                  | 3.00                                  |  |
| Provider ECEM Visits                                  | 83%                                | 82%                                      | 7                                  | 5.74                                  |  |
| Provider General Contacts                             | 81%                                | 88%                                      | 7                                  | 6.16                                  |  |
| Placements with Siblings                              | 37%                                | 63%                                      | Not Scored                         | Not Scored                            |  |
| Placements within Legal County                        | 7%                                 | 0%                                       | Not Scored                         | Not Scored                            |  |
| Well-Being Sub-Total                                  |                                    |                                          | 25                                 | 22.90                                 |  |