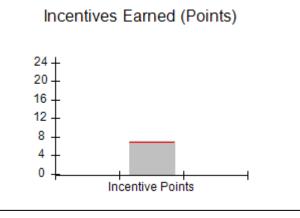

### Provider/Program Name: A Friend's House - (563) - CCI

| Program Census Information:                      |                                         | # Children in Care During<br>Quarter: 19 | # Placements During<br>Quarter: 20 | # Children in Care On<br>Last Day: 15 |
|--------------------------------------------------|-----------------------------------------|------------------------------------------|------------------------------------|---------------------------------------|
| CCI Incentive Credits                            | Avg<br>Performance All<br>CCIs (Points) | Provider<br>Performance (%)*             | Possible Points<br>(Weight)        | Provider Points<br>Earned             |
| Early EPSDT Medical Visits                       |                                         | 100%                                     | 2                                  | 2.00                                  |
| Early EPSDT Dental Visits                        |                                         | 100%                                     | 2                                  | 2.00                                  |
| Permanency Contacts                              |                                         | 0%                                       | 5                                  | 0.00                                  |
| Additional Academic Supports                     |                                         | 82%                                      | 2                                  | 1.64                                  |
| HS Grad/GED/Prof or Trade<br>Certificate/College |                                         | N/A                                      | 10/5/5/1                           |                                       |
| EYSS Agreement                                   |                                         | 0%                                       | 5                                  | 0.00                                  |
| Community Connections                            |                                         | 0%                                       | 4                                  | 0.00                                  |
| Active Agency Accreditation                      |                                         | 0%                                       | 4                                  | 0.00                                  |
| Staff Clinical Licensure                         |                                         | 0%                                       | 5                                  | 0.00                                  |
| Behavior Management (threshold = 0)              |                                         | 100%                                     | 4                                  | 4.00                                  |
| Incentives Total                                 | 6.92                                    |                                          |                                    | 9.64                                  |
| Maximum total                                    | combined incentive                      | credit allowed is 10 points.             | Incentives Awarded                 | 9.64                                  |
| *Performance calculation descriptions can b      | e found in the FY 202                   | 20 RBWO PBP Measureme                    | ents and Standards Guide.          |                                       |