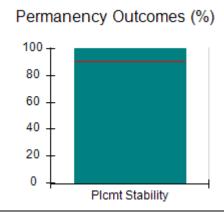

# Performance-Based Placement Measures RBWO Provider GA+SCORECARD - CCI

| Provider/Program Name: A Friend's House - (563) - CCI |                                    |                                          |                                    |                                       |  |
|-------------------------------------------------------|------------------------------------|------------------------------------------|------------------------------------|---------------------------------------|--|
| 111 Henry Pkwy., McDonough, GA 3                      | 0253                               | Quarterly Sco                            | ores (Grades)                      | Current Quarter Score (Grade)         |  |
| Phone: 678-432-1630                                   |                                    | Q1: 101.45 (A+)                          | Q2: (N/A)                          | 101.45%                               |  |
| Vendor ID# 35215                                      |                                    | Q3: (N/A)                                | Q4: (N/A)                          | (A+)                                  |  |
| Program Census Information:                           |                                    | # Children in Care During<br>Quarter: 19 | # Placements During<br>Quarter: 20 | # Children in Care On<br>Last Day: 15 |  |
|                                                       | Avg<br>Performance All<br>CCIs (%) | Provider<br>Performance (%)*             | Possible Points<br>(Weight)        | Provider Points<br>Earned             |  |
| OPM Monitoring Reviews                                |                                    |                                          |                                    |                                       |  |
| Annual Comprehensive Reviews                          | 83%                                | 90%                                      | 25                                 | 22.43                                 |  |
| Safety Reviews                                        | 83%                                | 93%                                      | 15                                 | 13.88                                 |  |
| Monitoring Sub-Total                                  |                                    |                                          | 40                                 | 36.31                                 |  |
| CCI Safety Outcomes                                   |                                    |                                          |                                    |                                       |  |
| Incidence of Maltreatment                             | 0.13%                              | No Substantiated<br>Reports              | 10                                 | 10.00                                 |  |
| Staff Training/Foundations                            | 97%                                | 97%                                      | 5                                  | 4.85                                  |  |
| Staff Safety Checks                                   | 82%                                | 88%                                      | 5                                  | 4.40                                  |  |
| Safety Sub-Total                                      |                                    |                                          | 20                                 | 19.25                                 |  |
| CCI Permanency Outcomes                               |                                    |                                          |                                    |                                       |  |
| Placement Stability                                   | 90%                                | 89%                                      | 15                                 | 13.35                                 |  |
| Permanency Sub-Total                                  |                                    |                                          | 15                                 | 13.35                                 |  |
| CCI Well-Being Outcomes                               |                                    |                                          |                                    |                                       |  |
| EPSDT Medical Visits                                  | 91%                                | 100%                                     | 4                                  | 4.00                                  |  |
| EPSDT Dental Visits                                   | 84%                                | 100%                                     | 4                                  | 4.00                                  |  |
| Academic Supports                                     | 75%                                | 100%                                     | 3                                  | 3.00                                  |  |
| Provider ECEM Visits                                  | 83%                                | 82%                                      | 7                                  | 5.74                                  |  |
| Provider General Contacts                             | 81%                                | 88%                                      | 7                                  | 6.16                                  |  |
| Placements with Siblings                              | 37%                                | 63%                                      | Not Scored                         | Not Scored                            |  |
| Placements within Legal County                        | 7%                                 | 0%                                       | Not Scored                         | Not Scored                            |  |
| Well-Being Sub-Total                                  |                                    |                                          | 25                                 | 22.90                                 |  |