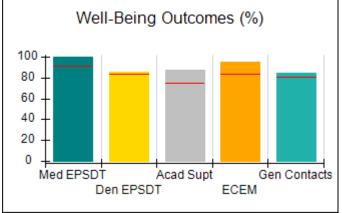

# Performance-Based Placement Measures RBWO Provider GA+SCORECARD - CCI

| Provider/Program Name: A Friend's House - (563) - CCI |                                    |                                          |                                    |                                       |  |
|-------------------------------------------------------|------------------------------------|------------------------------------------|------------------------------------|---------------------------------------|--|
| 111 Henry Pkwy., McDonough, GA 3                      | 0253                               | Quarterly Sco                            | ores (Grades)                      | Current Quarter Score (Grade)         |  |
| Phone: 678-432-1630                                   |                                    | Q1: 101.45 (A+)                          | Q2: (N/A)                          | 101.45%                               |  |
| Vendor ID# 35215                                      |                                    | Q3: (N/A)                                | Q4: (N/A)                          | (A+)                                  |  |
| Program Census Information:                           |                                    | # Children in Care During<br>Quarter: 19 | # Placements During<br>Quarter: 20 | # Children in Care On<br>Last Day: 15 |  |
|                                                       | Avg<br>Performance All<br>CCIs (%) | Provider<br>Performance (%)*             | Possible Points<br>(Weight)        | Provider Points<br>Earned             |  |
| OPM Monitoring Reviews                                |                                    |                                          |                                    |                                       |  |
| Annual Comprehensive Reviews                          | 83%                                | 90%                                      | 25                                 | 22.43                                 |  |
| Safety Reviews                                        | 83%                                | 93%                                      | 15                                 | 13.88                                 |  |
| Monitoring Sub-Total                                  |                                    |                                          | 40                                 | 36.31                                 |  |
| CCI Safety Outcomes                                   |                                    |                                          |                                    |                                       |  |
| Incidence of Maltreatment                             | 0.13%                              | No Substantiated<br>Reports              | 10                                 | 10.00                                 |  |
| Staff Training/Foundations                            | 97%                                | 97%                                      | 5                                  | 4.85                                  |  |
| Staff Safety Checks                                   | 82%                                | 88%                                      | 5                                  | 4.40                                  |  |
| Safety Sub-Total                                      |                                    |                                          | 20                                 | 19.25                                 |  |
| CCI Permanency Outcomes                               |                                    |                                          |                                    |                                       |  |
| Placement Stability                                   | 90%                                | 89%                                      | 15                                 | 13.35                                 |  |
| Permanency Sub-Total                                  |                                    |                                          | 15                                 | 13.35                                 |  |
| CCI Well-Being Outcomes                               |                                    |                                          |                                    |                                       |  |
| EPSDT Medical Visits                                  | 91%                                | 100%                                     | 4                                  | 4.00                                  |  |
| EPSDT Dental Visits                                   | 84%                                | 100%                                     | 4                                  | 4.00                                  |  |
| Academic Supports                                     | 75%                                | 100%                                     | 3                                  | 3.00                                  |  |
| Provider ECEM Visits                                  | 83%                                | 82%                                      | 7                                  | 5.74                                  |  |
| Provider General Contacts                             | 81%                                | 88%                                      | 7                                  | 6.16                                  |  |
| Placements with Siblings                              | 37%                                | 63%                                      | Not Scored                         | Not Scored                            |  |
| Placements within Legal County                        | 7%                                 | 0%                                       | Not Scored                         | Not Scored                            |  |
| Well-Being Sub-Total                                  |                                    |                                          | 25                                 | 22.90                                 |  |