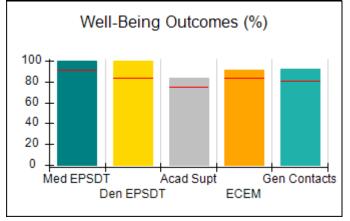

# Performance-Based Placement Measures RBWO Provider GA+SCORECARD - CCI

| Provider/Program Name: A Friend's House - (563) - CCI |                                    |                                          |                                    |                                       |  |
|-------------------------------------------------------|------------------------------------|------------------------------------------|------------------------------------|---------------------------------------|--|
| 111 Henry Pkwy., McDonough, GA 3                      | 0253                               | Quarterly Sco                            | ores (Grades)                      | Current Quarter Score (Grade)         |  |
| Phone: 678-432-1630                                   |                                    | Q1: 101.45 (A+)                          | Q2: (N/A)                          | 101.45%                               |  |
| Vendor ID# 35215                                      |                                    | Q3: (N/A)                                | Q4: (N/A)                          | (A+)                                  |  |
| Program Census Information:                           |                                    | # Children in Care During<br>Quarter: 19 | # Placements During<br>Quarter: 20 | # Children in Care On<br>Last Day: 15 |  |
|                                                       | Avg<br>Performance All<br>CCIs (%) | Provider<br>Performance (%)*             | Possible Points<br>(Weight)        | Provider Points<br>Earned             |  |
| OPM Monitoring Reviews                                |                                    |                                          |                                    |                                       |  |
| Annual Comprehensive Reviews                          | 83%                                | 90%                                      | 25                                 | 22.43                                 |  |
| Safety Reviews                                        | 83%                                | 93%                                      | 15                                 | 13.88                                 |  |
| Monitoring Sub-Total                                  |                                    |                                          | 40                                 | 36.31                                 |  |
| CCI Safety Outcomes                                   |                                    |                                          |                                    |                                       |  |
| Incidence of Maltreatment                             | 0.13%                              | No Substantiated<br>Reports              | 10                                 | 10.00                                 |  |
| Staff Training/Foundations                            | 97%                                | 97%                                      | 5                                  | 4.85                                  |  |
| Staff Safety Checks                                   | 82%                                | 88%                                      | 5                                  | 4.40                                  |  |
| Safety Sub-Total                                      |                                    |                                          | 20                                 | 19.25                                 |  |
| CCI Permanency Outcomes                               |                                    |                                          |                                    |                                       |  |
| Placement Stability                                   | 90%                                | 89%                                      | 15                                 | 13.35                                 |  |
| Permanency Sub-Total                                  |                                    |                                          | 15                                 | 13.35                                 |  |
| CCI Well-Being Outcomes                               |                                    |                                          |                                    |                                       |  |
| EPSDT Medical Visits                                  | 91%                                | 100%                                     | 4                                  | 4.00                                  |  |
| EPSDT Dental Visits                                   | 84%                                | 100%                                     | 4                                  | 4.00                                  |  |
| Academic Supports                                     | 75%                                | 100%                                     | 3                                  | 3.00                                  |  |
| Provider ECEM Visits                                  | 83%                                | 82%                                      | 7                                  | 5.74                                  |  |
| Provider General Contacts                             | 81%                                | 88%                                      | 7                                  | 6.16                                  |  |
| Placements with Siblings                              | 37%                                | 63%                                      | Not Scored                         | Not Scored                            |  |
| Placements within Legal County                        | 7%                                 | 0%                                       | Not Scored                         | Not Scored                            |  |
| Well-Being Sub-Total                                  |                                    |                                          | 25                                 | 22.90                                 |  |