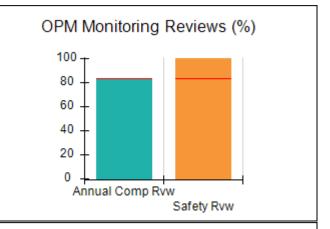

# Performance-Based Placement Measures RBWO Provider GA+SCORECARD - CCI

| Provider/Program Name: A Friend's House - (563) - CCI |                                    |                                          |                                    |                                       |  |
|-------------------------------------------------------|------------------------------------|------------------------------------------|------------------------------------|---------------------------------------|--|
| 111 Henry Pkwy., McDonough, GA 3                      | 0253                               | Quarterly Sco                            | ores (Grades)                      | Current Quarter Score (Grade)         |  |
| Phone: 678-432-1630                                   |                                    | Q1: 101.45 (A+)                          | Q2: (N/A)                          | 101.45%                               |  |
| Vendor ID# 35215                                      |                                    | Q3: (N/A)                                | Q4: (N/A)                          | (A+)                                  |  |
| Program Census Information:                           |                                    | # Children in Care During<br>Quarter: 19 | # Placements During<br>Quarter: 20 | # Children in Care On<br>Last Day: 15 |  |
|                                                       | Avg<br>Performance All<br>CCIs (%) | Provider<br>Performance (%)*             | Possible Points<br>(Weight)        | Provider Points<br>Earned             |  |
| OPM Monitoring Reviews                                |                                    |                                          |                                    |                                       |  |
| Annual Comprehensive Reviews                          | 83%                                | 90%                                      | 25                                 | 22.43                                 |  |
| Safety Reviews                                        | 83%                                | 93%                                      | 15                                 | 13.88                                 |  |
| Monitoring Sub-Total                                  |                                    |                                          | 40                                 | 36.31                                 |  |
| CCI Safety Outcomes                                   |                                    |                                          |                                    |                                       |  |
| Incidence of Maltreatment                             | 0.13%                              | No Substantiated<br>Reports              | 10                                 | 10.00                                 |  |
| Staff Training/Foundations                            | 97%                                | 97%                                      | 5                                  | 4.85                                  |  |
| Staff Safety Checks                                   | 82%                                | 88%                                      | 5                                  | 4.40                                  |  |
| Safety Sub-Total                                      |                                    |                                          | 20                                 | 19.25                                 |  |
| CCI Permanency Outcomes                               |                                    |                                          |                                    |                                       |  |
| Placement Stability                                   | 90%                                | 89%                                      | 15                                 | 13.35                                 |  |
| Permanency Sub-Total                                  |                                    |                                          | 15                                 | 13.35                                 |  |
| CCI Well-Being Outcomes                               |                                    |                                          |                                    |                                       |  |
| EPSDT Medical Visits                                  | 91%                                | 100%                                     | 4                                  | 4.00                                  |  |
| EPSDT Dental Visits                                   | 84%                                | 100%                                     | 4                                  | 4.00                                  |  |
| Academic Supports                                     | 75%                                | 100%                                     | 3                                  | 3.00                                  |  |
| Provider ECEM Visits                                  | 83%                                | 82%                                      | 7                                  | 5.74                                  |  |
| Provider General Contacts                             | 81%                                | 88%                                      | 7                                  | 6.16                                  |  |
| Placements with Siblings                              | 37%                                | 63%                                      | Not Scored                         | Not Scored                            |  |
| Placements within Legal County                        | 7%                                 | 0%                                       | Not Scored                         | Not Scored                            |  |
| Well-Being Sub-Total                                  |                                    |                                          | 25                                 | 22.90                                 |  |