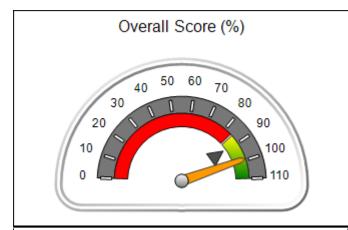

# Performance-Based Placement Measures RBWO Provider GA+SCORECARD - CCI

| Provider/Program Name: A Friend's House - (563) - CCI |                                    |                                          |                                    |                                       |  |
|-------------------------------------------------------|------------------------------------|------------------------------------------|------------------------------------|---------------------------------------|--|
| 111 Henry Pkwy., McDonough, GA 3                      | 0253                               | Quarterly Sco                            | ores (Grades)                      | Current Quarter Score (Grade)         |  |
| Phone: 678-432-1630                                   |                                    | Q1: 101.45 (A+)                          | Q2: (N/A)                          | 101.45%                               |  |
| Vendor ID# 35215                                      |                                    | Q3: (N/A)                                | Q4: (N/A)                          | (A+)                                  |  |
| Program Census Information:                           |                                    | # Children in Care During<br>Quarter: 19 | # Placements During<br>Quarter: 20 | # Children in Care On<br>Last Day: 15 |  |
|                                                       | Avg<br>Performance All<br>CCIs (%) | Provider<br>Performance (%)*             | Possible Points<br>(Weight)        | Provider Points<br>Earned             |  |
| OPM Monitoring Reviews                                |                                    |                                          |                                    |                                       |  |
| Annual Comprehensive Reviews                          | 83%                                | 90%                                      | 25                                 | 22.43                                 |  |
| Safety Reviews                                        | 83%                                | 93%                                      | 15                                 | 13.88                                 |  |
| Monitoring Sub-Total                                  |                                    |                                          | 40                                 | 36.31                                 |  |
| CCI Safety Outcomes                                   |                                    |                                          |                                    |                                       |  |
| Incidence of Maltreatment                             | 0.13%                              | No Substantiated<br>Reports              | 10                                 | 10.00                                 |  |
| Staff Training/Foundations                            | 97%                                | 97%                                      | 5                                  | 4.85                                  |  |
| Staff Safety Checks                                   | 82%                                | 88%                                      | 5                                  | 4.40                                  |  |
| Safety Sub-Total                                      |                                    |                                          | 20                                 | 19.25                                 |  |
| CCI Permanency Outcomes                               |                                    |                                          |                                    |                                       |  |
| Placement Stability                                   | 90%                                | 89%                                      | 15                                 | 13.35                                 |  |
| Permanency Sub-Total                                  |                                    |                                          | 15                                 | 13.35                                 |  |
| CCI Well-Being Outcomes                               |                                    |                                          |                                    |                                       |  |
| EPSDT Medical Visits                                  | 91%                                | 100%                                     | 4                                  | 4.00                                  |  |
| EPSDT Dental Visits                                   | 84%                                | 100%                                     | 4                                  | 4.00                                  |  |
| Academic Supports                                     | 75%                                | 100%                                     | 3                                  | 3.00                                  |  |
| Provider ECEM Visits                                  | 83%                                | 82%                                      | 7                                  | 5.74                                  |  |
| Provider General Contacts                             | 81%                                | 88%                                      | 7                                  | 6.16                                  |  |
| Placements with Siblings                              | 37%                                | 63%                                      | Not Scored                         | Not Scored                            |  |
| Placements within Legal County                        | 7%                                 | 0%                                       | Not Scored                         | Not Scored                            |  |
| Well-Being Sub-Total                                  |                                    |                                          | 25                                 | 22.90                                 |  |