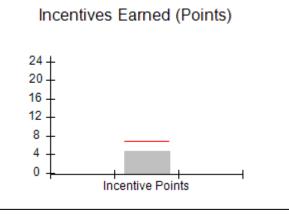

### Provider/Program Name: A Friend's House - (563) - CCI

| Program Census Information:                      |                                         | # Children in Care During<br>Quarter: 19 | # Placements During<br>Quarter: 20 | # Children in Care On<br>Last Day: 15 |
|--------------------------------------------------|-----------------------------------------|------------------------------------------|------------------------------------|---------------------------------------|
| CCI Incentive Credits                            | Avg<br>Performance All<br>CCIs (Points) | Provider<br>Performance (%)*             | Possible Points<br>(Weight)        | Provider Points<br>Earned             |
| Early EPSDT Medical Visits                       |                                         | 100%                                     | 2                                  | 2.00                                  |
| Early EPSDT Dental Visits                        |                                         | 100%                                     | 2                                  | 2.00                                  |
| Permanency Contacts                              |                                         | 0%                                       | 5                                  | 0.00                                  |
| Additional Academic Supports                     |                                         | 82%                                      | 2                                  | 1.64                                  |
| HS Grad/GED/Prof or Trade<br>Certificate/College |                                         | N/A                                      | 10/5/5/1                           |                                       |
| EYSS Agreement                                   |                                         | 0%                                       | 5                                  | 0.00                                  |
| Community Connections                            |                                         | 0%                                       | 4                                  | 0.00                                  |
| Active Agency Accreditation                      |                                         | 0%                                       | 4                                  | 0.00                                  |
| Staff Clinical Licensure                         |                                         | 0%                                       | 5                                  | 0.00                                  |
| Behavior Management (threshold = 0)              |                                         | 100%                                     | 4                                  | 4.00                                  |
| Incentives Total                                 | 6.92                                    |                                          |                                    | 9.64                                  |
| Maximum total                                    | combined incentive                      | credit allowed is 10 points.             | Incentives Awarded                 | 9.64                                  |
| *Performance calculation descriptions can b      | e found in the FY 202                   | 20 RBWO PBP Measureme                    | ents and Standards Guide.          |                                       |