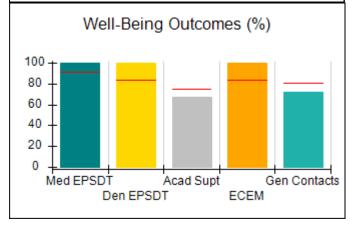

# Performance-Based Placement Measures RBWO Provider GA+SCORECARD - CCI

| Provider/Program Name: A Friend's House - (563) - CCI |                                    |                                          |                                    |                                       |  |
|-------------------------------------------------------|------------------------------------|------------------------------------------|------------------------------------|---------------------------------------|--|
| 111 Henry Pkwy., McDonough, GA 3                      | 0253                               | Quarterly Sco                            | ores (Grades)                      | Current Quarter Score (Grade)         |  |
| Phone: 678-432-1630                                   |                                    | Q1: 101.45 (A+)                          | Q2: (N/A)                          | 101.45%                               |  |
| Vendor ID# 35215                                      |                                    | Q3: (N/A)                                | Q4: (N/A)                          | (A+)                                  |  |
| Program Census Information:                           |                                    | # Children in Care During<br>Quarter: 19 | # Placements During<br>Quarter: 20 | # Children in Care On<br>Last Day: 15 |  |
|                                                       | Avg<br>Performance All<br>CCIs (%) | Provider<br>Performance (%)*             | Possible Points<br>(Weight)        | Provider Points<br>Earned             |  |
| OPM Monitoring Reviews                                |                                    |                                          |                                    |                                       |  |
| Annual Comprehensive Reviews                          | 83%                                | 90%                                      | 25                                 | 22.43                                 |  |
| Safety Reviews                                        | 83%                                | 93%                                      | 15                                 | 13.88                                 |  |
| Monitoring Sub-Total                                  |                                    |                                          | 40                                 | 36.31                                 |  |
| CCI Safety Outcomes                                   |                                    |                                          |                                    |                                       |  |
| Incidence of Maltreatment                             | 0.13%                              | No Substantiated<br>Reports              | 10                                 | 10.00                                 |  |
| Staff Training/Foundations                            | 97%                                | 97%                                      | 5                                  | 4.85                                  |  |
| Staff Safety Checks                                   | 82%                                | 88%                                      | 5                                  | 4.40                                  |  |
| Safety Sub-Total                                      |                                    |                                          | 20                                 | 19.25                                 |  |
| CCI Permanency Outcomes                               |                                    |                                          |                                    |                                       |  |
| Placement Stability                                   | 90%                                | 89%                                      | 15                                 | 13.35                                 |  |
| Permanency Sub-Total                                  |                                    |                                          | 15                                 | 13.35                                 |  |
| CCI Well-Being Outcomes                               |                                    |                                          |                                    |                                       |  |
| EPSDT Medical Visits                                  | 91%                                | 100%                                     | 4                                  | 4.00                                  |  |
| EPSDT Dental Visits                                   | 84%                                | 100%                                     | 4                                  | 4.00                                  |  |
| Academic Supports                                     | 75%                                | 100%                                     | 3                                  | 3.00                                  |  |
| Provider ECEM Visits                                  | 83%                                | 82%                                      | 7                                  | 5.74                                  |  |
| Provider General Contacts                             | 81%                                | 88%                                      | 7                                  | 6.16                                  |  |
| Placements with Siblings                              | 37%                                | 63%                                      | Not Scored                         | Not Scored                            |  |
| Placements within Legal County                        | 7%                                 | 0%                                       | Not Scored                         | Not Scored                            |  |
| Well-Being Sub-Total                                  |                                    |                                          | 25                                 | 22.90                                 |  |