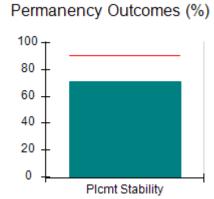

# Performance-Based Placement Measures RBWO Provider GA+SCORECARD - CCI

| Provider/Program Name: A Friend's House - (563) - CCI |                                    |                                          |                                    |                                       |  |
|-------------------------------------------------------|------------------------------------|------------------------------------------|------------------------------------|---------------------------------------|--|
| 111 Henry Pkwy., McDonough, GA 3                      | 0253                               | Quarterly Sco                            | ores (Grades)                      | Current Quarter Score (Grade)         |  |
| Phone: 678-432-1630                                   |                                    | Q1: 101.45 (A+)                          | Q2: (N/A)                          | 101.45%                               |  |
| Vendor ID# 35215                                      |                                    | Q3: (N/A)                                | Q4: (N/A)                          | (A+)                                  |  |
| Program Census Information:                           |                                    | # Children in Care During<br>Quarter: 19 | # Placements During<br>Quarter: 20 | # Children in Care On<br>Last Day: 15 |  |
|                                                       | Avg<br>Performance All<br>CCIs (%) | Provider<br>Performance (%)*             | Possible Points<br>(Weight)        | Provider Points<br>Earned             |  |
| OPM Monitoring Reviews                                |                                    |                                          |                                    |                                       |  |
| Annual Comprehensive Reviews                          | 83%                                | 90%                                      | 25                                 | 22.43                                 |  |
| Safety Reviews                                        | 83%                                | 93%                                      | 15                                 | 13.88                                 |  |
| Monitoring Sub-Total                                  |                                    |                                          | 40                                 | 36.31                                 |  |
| CCI Safety Outcomes                                   |                                    |                                          |                                    |                                       |  |
| Incidence of Maltreatment                             | 0.13%                              | No Substantiated<br>Reports              | 10                                 | 10.00                                 |  |
| Staff Training/Foundations                            | 97%                                | 97%                                      | 5                                  | 4.85                                  |  |
| Staff Safety Checks                                   | 82%                                | 88%                                      | 5                                  | 4.40                                  |  |
| Safety Sub-Total                                      |                                    |                                          | 20                                 | 19.25                                 |  |
| CCI Permanency Outcomes                               |                                    |                                          |                                    |                                       |  |
| Placement Stability                                   | 90%                                | 89%                                      | 15                                 | 13.35                                 |  |
| Permanency Sub-Total                                  |                                    |                                          | 15                                 | 13.35                                 |  |
| CCI Well-Being Outcomes                               |                                    |                                          |                                    |                                       |  |
| EPSDT Medical Visits                                  | 91%                                | 100%                                     | 4                                  | 4.00                                  |  |
| EPSDT Dental Visits                                   | 84%                                | 100%                                     | 4                                  | 4.00                                  |  |
| Academic Supports                                     | 75%                                | 100%                                     | 3                                  | 3.00                                  |  |
| Provider ECEM Visits                                  | 83%                                | 82%                                      | 7                                  | 5.74                                  |  |
| Provider General Contacts                             | 81%                                | 88%                                      | 7                                  | 6.16                                  |  |
| Placements with Siblings                              | 37%                                | 63%                                      | Not Scored                         | Not Scored                            |  |
| Placements within Legal County                        | 7%                                 | 0%                                       | Not Scored                         | Not Scored                            |  |
| Well-Being Sub-Total                                  |                                    |                                          | 25                                 | 22.90                                 |  |