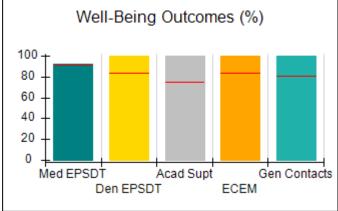

# Performance-Based Placement Measures RBWO Provider GA+SCORECARD - CCI

| Provider/Program Name: A Friend's House - (563) - CCI |                                    |                                          |                                    |                                       |  |
|-------------------------------------------------------|------------------------------------|------------------------------------------|------------------------------------|---------------------------------------|--|
| 111 Henry Pkwy., McDonough, GA 3                      | 0253                               | Quarterly Sco                            | ores (Grades)                      | Current Quarter Score (Grade)         |  |
| Phone: 678-432-1630                                   |                                    | Q1: 101.45 (A+)                          | Q2: (N/A)                          | 101.45%                               |  |
| Vendor ID# 35215                                      |                                    | Q3: (N/A)                                | Q4: (N/A)                          | (A+)                                  |  |
| Program Census Information:                           |                                    | # Children in Care During<br>Quarter: 19 | # Placements During<br>Quarter: 20 | # Children in Care On<br>Last Day: 15 |  |
|                                                       | Avg<br>Performance All<br>CCIs (%) | Provider<br>Performance (%)*             | Possible Points<br>(Weight)        | Provider Points<br>Earned             |  |
| OPM Monitoring Reviews                                |                                    |                                          |                                    |                                       |  |
| Annual Comprehensive Reviews                          | 83%                                | 90%                                      | 25                                 | 22.43                                 |  |
| Safety Reviews                                        | 83%                                | 93%                                      | 15                                 | 13.88                                 |  |
| Monitoring Sub-Total                                  |                                    |                                          | 40                                 | 36.31                                 |  |
| CCI Safety Outcomes                                   |                                    |                                          |                                    |                                       |  |
| Incidence of Maltreatment                             | 0.13%                              | No Substantiated<br>Reports              | 10                                 | 10.00                                 |  |
| Staff Training/Foundations                            | 97%                                | 97%                                      | 5                                  | 4.85                                  |  |
| Staff Safety Checks                                   | 82%                                | 88%                                      | 5                                  | 4.40                                  |  |
| Safety Sub-Total                                      |                                    |                                          | 20                                 | 19.25                                 |  |
| CCI Permanency Outcomes                               |                                    |                                          |                                    |                                       |  |
| Placement Stability                                   | 90%                                | 89%                                      | 15                                 | 13.35                                 |  |
| Permanency Sub-Total                                  |                                    |                                          | 15                                 | 13.35                                 |  |
| CCI Well-Being Outcomes                               |                                    |                                          |                                    |                                       |  |
| EPSDT Medical Visits                                  | 91%                                | 100%                                     | 4                                  | 4.00                                  |  |
| EPSDT Dental Visits                                   | 84%                                | 100%                                     | 4                                  | 4.00                                  |  |
| Academic Supports                                     | 75%                                | 100%                                     | 3                                  | 3.00                                  |  |
| Provider ECEM Visits                                  | 83%                                | 82%                                      | 7                                  | 5.74                                  |  |
| Provider General Contacts                             | 81%                                | 88%                                      | 7                                  | 6.16                                  |  |
| Placements with Siblings                              | 37%                                | 63%                                      | Not Scored                         | Not Scored                            |  |
| Placements within Legal County                        | 7%                                 | 0%                                       | Not Scored                         | Not Scored                            |  |
| Well-Being Sub-Total                                  |                                    |                                          | 25                                 | 22.90                                 |  |