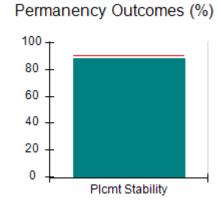

# Performance-Based Placement Measures RBWO Provider GA+SCORECARD - CCI

| Provider/Program Name: A Friend's House - (563) - CCI |                                    |                                          |                                    |                                       |  |
|-------------------------------------------------------|------------------------------------|------------------------------------------|------------------------------------|---------------------------------------|--|
| 111 Henry Pkwy., McDonough, GA 3                      | 0253                               | Quarterly Sco                            | ores (Grades)                      | Current Quarter Score (Grade)         |  |
| Phone: 678-432-1630                                   |                                    | Q1: 101.45 (A+)                          | Q2: (N/A)                          | 101.45%                               |  |
| Vendor ID# 35215                                      |                                    | Q3: (N/A)                                | Q4: (N/A)                          | (A+)                                  |  |
| Program Census Information:                           |                                    | # Children in Care During<br>Quarter: 19 | # Placements During<br>Quarter: 20 | # Children in Care On<br>Last Day: 15 |  |
|                                                       | Avg<br>Performance All<br>CCIs (%) | Provider<br>Performance (%)*             | Possible Points<br>(Weight)        | Provider Points<br>Earned             |  |
| OPM Monitoring Reviews                                |                                    |                                          |                                    |                                       |  |
| Annual Comprehensive Reviews                          | 83%                                | 90%                                      | 25                                 | 22.43                                 |  |
| Safety Reviews                                        | 83%                                | 93%                                      | 15                                 | 13.88                                 |  |
| Monitoring Sub-Total                                  |                                    |                                          | 40                                 | 36.31                                 |  |
| CCI Safety Outcomes                                   |                                    |                                          |                                    |                                       |  |
| Incidence of Maltreatment                             | 0.13%                              | No Substantiated<br>Reports              | 10                                 | 10.00                                 |  |
| Staff Training/Foundations                            | 97%                                | 97%                                      | 5                                  | 4.85                                  |  |
| Staff Safety Checks                                   | 82%                                | 88%                                      | 5                                  | 4.40                                  |  |
| Safety Sub-Total                                      |                                    |                                          | 20                                 | 19.25                                 |  |
| CCI Permanency Outcomes                               |                                    |                                          |                                    |                                       |  |
| Placement Stability                                   | 90%                                | 89%                                      | 15                                 | 13.35                                 |  |
| Permanency Sub-Total                                  |                                    |                                          | 15                                 | 13.35                                 |  |
| CCI Well-Being Outcomes                               |                                    |                                          |                                    |                                       |  |
| EPSDT Medical Visits                                  | 91%                                | 100%                                     | 4                                  | 4.00                                  |  |
| EPSDT Dental Visits                                   | 84%                                | 100%                                     | 4                                  | 4.00                                  |  |
| Academic Supports                                     | 75%                                | 100%                                     | 3                                  | 3.00                                  |  |
| Provider ECEM Visits                                  | 83%                                | 82%                                      | 7                                  | 5.74                                  |  |
| Provider General Contacts                             | 81%                                | 88%                                      | 7                                  | 6.16                                  |  |
| Placements with Siblings                              | 37%                                | 63%                                      | Not Scored                         | Not Scored                            |  |
| Placements within Legal County                        | 7%                                 | 0%                                       | Not Scored                         | Not Scored                            |  |
| Well-Being Sub-Total                                  |                                    |                                          | 25                                 | 22.90                                 |  |