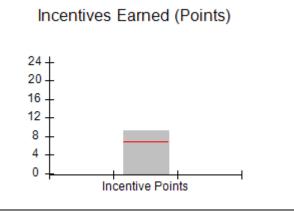

### Provider/Program Name: A Friend's House - (563) - CCI

| Program Census Information:                      |                                         | # Children in Care During<br>Quarter: 19 | # Placements During<br>Quarter: 20 | # Children in Care On<br>Last Day: 15 |
|--------------------------------------------------|-----------------------------------------|------------------------------------------|------------------------------------|---------------------------------------|
| CCI Incentive Credits                            | Avg<br>Performance All<br>CCIs (Points) | Provider<br>Performance (%)*             | Possible Points<br>(Weight)        | Provider Points<br>Earned             |
| Early EPSDT Medical Visits                       |                                         | 100%                                     | 2                                  | 2.00                                  |
| Early EPSDT Dental Visits                        |                                         | 100%                                     | 2                                  | 2.00                                  |
| Permanency Contacts                              |                                         | 0%                                       | 5                                  | 0.00                                  |
| Additional Academic Supports                     |                                         | 82%                                      | 2                                  | 1.64                                  |
| HS Grad/GED/Prof or Trade<br>Certificate/College |                                         | N/A                                      | 10/5/5/1                           |                                       |
| EYSS Agreement                                   |                                         | 0%                                       | 5                                  | 0.00                                  |
| Community Connections                            |                                         | 0%                                       | 4                                  | 0.00                                  |
| Active Agency Accreditation                      |                                         | 0%                                       | 4                                  | 0.00                                  |
| Staff Clinical Licensure                         |                                         | 0%                                       | 5                                  | 0.00                                  |
| Behavior Management (threshold = 0)              |                                         | 100%                                     | 4                                  | 4.00                                  |
| Incentives Total                                 | 6.92                                    |                                          |                                    | 9.64                                  |
| Maximum total                                    | combined incentive                      | credit allowed is 10 points.             | Incentives Awarded                 | 9.64                                  |
| *Performance calculation descriptions can b      | e found in the FY 202                   | 20 RBWO PBP Measureme                    | ents and Standards Guide.          |                                       |