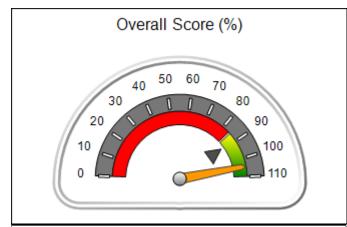

# Performance-Based Placement Measures RBWO Provider GA+SCORECARD - CCI

Report Quarter: Q1 FY2021

| Provider/Program Name: A Friend's House - (563) - CCI |                                          |                                    |                                       |  |  |
|-------------------------------------------------------|------------------------------------------|------------------------------------|---------------------------------------|--|--|
| 111 Henry Pkwy., McDonough, GA 30253                  | Quarterly Sco                            | Current Quarter Score (Grade)      |                                       |  |  |
| Phone: 678-432-1630                                   | Q1: 101.45 (A+)                          |                                    | 101.45%                               |  |  |
| Vendor ID# 35215                                      | Q3: (N/A)                                | Q4: (N/A)                          | (A+)                                  |  |  |
| Program Census Information:                           | # Children in Care During<br>Quarter: 19 | # Placements During<br>Quarter: 20 | # Children in Care On Last<br>Day: 15 |  |  |
|                                                       |                                          | 4 411 001                          |                                       |  |  |