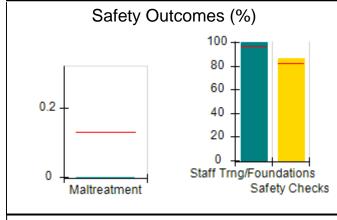

# Performance-Based Placement Measures RBWO Provider GA+SCORECARD - CCI

| Provider/Program Name: A Friend's House - (563) - CCI |                                    |                                          |                                    |                                       |  |
|-------------------------------------------------------|------------------------------------|------------------------------------------|------------------------------------|---------------------------------------|--|
| 111 Henry Pkwy., McDonough, GA 3                      | 0253                               | Quarterly Sco                            | ores (Grades)                      | Current Quarter Score (Grade)         |  |
| Phone: 678-432-1630                                   |                                    | Q1: 101.45 (A+)                          | Q2: (N/A)                          | 101.45%                               |  |
| Vendor ID# 35215                                      |                                    | Q3: (N/A)                                | Q4: (N/A)                          | (A+)                                  |  |
| Program Census Information:                           |                                    | # Children in Care During<br>Quarter: 19 | # Placements During<br>Quarter: 20 | # Children in Care On<br>Last Day: 15 |  |
|                                                       | Avg<br>Performance All<br>CCIs (%) | Provider<br>Performance (%)*             | Possible Points<br>(Weight)        | Provider Points<br>Earned             |  |
| OPM Monitoring Reviews                                |                                    |                                          |                                    |                                       |  |
| Annual Comprehensive Reviews                          | 83%                                | 90%                                      | 25                                 | 22.43                                 |  |
| Safety Reviews                                        | 83%                                | 93%                                      | 15                                 | 13.88                                 |  |
| Monitoring Sub-Total                                  |                                    |                                          | 40                                 | 36.31                                 |  |
| CCI Safety Outcomes                                   |                                    |                                          |                                    |                                       |  |
| Incidence of Maltreatment                             | 0.13%                              | No Substantiated<br>Reports              | 10                                 | 10.00                                 |  |
| Staff Training/Foundations                            | 97%                                | 97%                                      | 5                                  | 4.85                                  |  |
| Staff Safety Checks                                   | 82%                                | 88%                                      | 5                                  | 4.40                                  |  |
| Safety Sub-Total                                      |                                    |                                          | 20                                 | 19.25                                 |  |
| CCI Permanency Outcomes                               |                                    |                                          |                                    |                                       |  |
| Placement Stability                                   | 90%                                | 89%                                      | 15                                 | 13.35                                 |  |
| Permanency Sub-Total                                  |                                    |                                          | 15                                 | 13.35                                 |  |
| CCI Well-Being Outcomes                               |                                    |                                          |                                    |                                       |  |
| EPSDT Medical Visits                                  | 91%                                | 100%                                     | 4                                  | 4.00                                  |  |
| EPSDT Dental Visits                                   | 84%                                | 100%                                     | 4                                  | 4.00                                  |  |
| Academic Supports                                     | 75%                                | 100%                                     | 3                                  | 3.00                                  |  |
| Provider ECEM Visits                                  | 83%                                | 82%                                      | 7                                  | 5.74                                  |  |
| Provider General Contacts                             | 81%                                | 88%                                      | 7                                  | 6.16                                  |  |
| Placements with Siblings                              | 37%                                | 63%                                      | Not Scored                         | Not Scored                            |  |
| Placements within Legal County                        | 7%                                 | 0%                                       | Not Scored                         | Not Scored                            |  |
| Well-Being Sub-Total                                  |                                    |                                          | 25                                 | 22.90                                 |  |