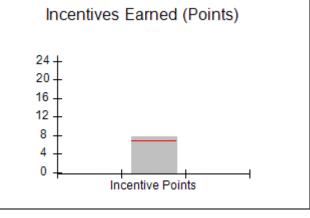

### Provider/Program Name: A Friend's House - (563) - CCI

| Program Census Information:                      |                                         | # Children in Care During<br>Quarter: 19 | # Placements During<br>Quarter: 20 | # Children in Care On<br>Last Day: 15 |
|--------------------------------------------------|-----------------------------------------|------------------------------------------|------------------------------------|---------------------------------------|
| CCI Incentive Credits                            | Avg<br>Performance All<br>CCIs (Points) | Provider<br>Performance (%)*             | Possible Points<br>(Weight)        | Provider Points<br>Earned             |
| Early EPSDT Medical Visits                       |                                         | 100%                                     | 2                                  | 2.00                                  |
| Early EPSDT Dental Visits                        |                                         | 100%                                     | 2                                  | 2.00                                  |
| Permanency Contacts                              |                                         | 0%                                       | 5                                  | 0.00                                  |
| Additional Academic Supports                     |                                         | 82%                                      | 2                                  | 1.64                                  |
| HS Grad/GED/Prof or Trade<br>Certificate/College |                                         | N/A                                      | 10/5/5/1                           |                                       |
| EYSS Agreement                                   |                                         | 0%                                       | 5                                  | 0.00                                  |
| Community Connections                            |                                         | 0%                                       | 4                                  | 0.00                                  |
| Active Agency Accreditation                      |                                         | 0%                                       | 4                                  | 0.00                                  |
| Staff Clinical Licensure                         |                                         | 0%                                       | 5                                  | 0.00                                  |
| Behavior Management (threshold = 0)              |                                         | 100%                                     | 4                                  | 4.00                                  |
| Incentives Total                                 | 6.92                                    |                                          |                                    | 9.64                                  |
| Maximum total                                    | combined incentive                      | credit allowed is 10 points.             | Incentives Awarded                 | 9.64                                  |
| *Performance calculation descriptions can b      | e found in the FY 202                   | 20 RBWO PBP Measureme                    | ents and Standards Guide.          |                                       |