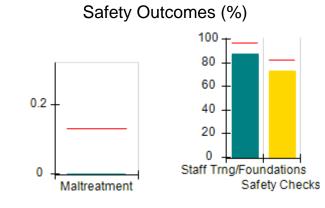

# Performance-Based Placement Measures RBWO Provider GA+SCORECARD - CCI

| Provider/Program Name: A Friend's House - (563) - CCI |                                    |                                          |                                    |                                       |  |
|-------------------------------------------------------|------------------------------------|------------------------------------------|------------------------------------|---------------------------------------|--|
| 111 Henry Pkwy., McDonough, GA 3                      | 0253                               | Quarterly Sco                            | ores (Grades)                      | Current Quarter Score (Grade)         |  |
| Phone: 678-432-1630                                   |                                    | Q1: 101.45 (A+)                          | Q2: (N/A)                          | 101.45%                               |  |
| Vendor ID# 35215                                      |                                    | Q3: (N/A)                                | Q4: (N/A)                          | (A+)                                  |  |
| Program Census Information:                           |                                    | # Children in Care During<br>Quarter: 19 | # Placements During<br>Quarter: 20 | # Children in Care On<br>Last Day: 15 |  |
|                                                       | Avg<br>Performance All<br>CCIs (%) | Provider<br>Performance (%)*             | Possible Points<br>(Weight)        | Provider Points<br>Earned             |  |
| OPM Monitoring Reviews                                |                                    |                                          |                                    |                                       |  |
| Annual Comprehensive Reviews                          | 83%                                | 90%                                      | 25                                 | 22.43                                 |  |
| Safety Reviews                                        | 83%                                | 93%                                      | 15                                 | 13.88                                 |  |
| Monitoring Sub-Total                                  |                                    |                                          | 40                                 | 36.31                                 |  |
| CCI Safety Outcomes                                   |                                    |                                          |                                    |                                       |  |
| Incidence of Maltreatment                             | 0.13%                              | No Substantiated<br>Reports              | 10                                 | 10.00                                 |  |
| Staff Training/Foundations                            | 97%                                | 97%                                      | 5                                  | 4.85                                  |  |
| Staff Safety Checks                                   | 82%                                | 88%                                      | 5                                  | 4.40                                  |  |
| Safety Sub-Total                                      |                                    |                                          | 20                                 | 19.25                                 |  |
| CCI Permanency Outcomes                               |                                    |                                          |                                    |                                       |  |
| Placement Stability                                   | 90%                                | 89%                                      | 15                                 | 13.35                                 |  |
| Permanency Sub-Total                                  |                                    |                                          | 15                                 | 13.35                                 |  |
| CCI Well-Being Outcomes                               |                                    |                                          |                                    |                                       |  |
| EPSDT Medical Visits                                  | 91%                                | 100%                                     | 4                                  | 4.00                                  |  |
| EPSDT Dental Visits                                   | 84%                                | 100%                                     | 4                                  | 4.00                                  |  |
| Academic Supports                                     | 75%                                | 100%                                     | 3                                  | 3.00                                  |  |
| Provider ECEM Visits                                  | 83%                                | 82%                                      | 7                                  | 5.74                                  |  |
| Provider General Contacts                             | 81%                                | 88%                                      | 7                                  | 6.16                                  |  |
| Placements with Siblings                              | 37%                                | 63%                                      | Not Scored                         | Not Scored                            |  |
| Placements within Legal County                        | 7%                                 | 0%                                       | Not Scored                         | Not Scored                            |  |
| Well-Being Sub-Total                                  |                                    |                                          | 25                                 | 22.90                                 |  |