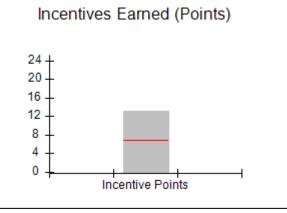

### Provider/Program Name: A Friend's House - (563) - CCI

| Program Census Information:                      |                                         | # Children in Care During<br>Quarter: 19 | # Placements During<br>Quarter: 20 | # Children in Care On<br>Last Day: 15 |
|--------------------------------------------------|-----------------------------------------|------------------------------------------|------------------------------------|---------------------------------------|
| CCI Incentive Credits                            | Avg<br>Performance All<br>CCIs (Points) | Provider<br>Performance (%)*             | Possible Points<br>(Weight)        | Provider Points<br>Earned             |
| Early EPSDT Medical Visits                       |                                         | 100%                                     | 2                                  | 2.00                                  |
| Early EPSDT Dental Visits                        |                                         | 100%                                     | 2                                  | 2.00                                  |
| Permanency Contacts                              |                                         | 0%                                       | 5                                  | 0.00                                  |
| Additional Academic Supports                     |                                         | 82%                                      | 2                                  | 1.64                                  |
| HS Grad/GED/Prof or Trade<br>Certificate/College |                                         | N/A                                      | 10/5/5/1                           |                                       |
| EYSS Agreement                                   |                                         | 0%                                       | 5                                  | 0.00                                  |
| Community Connections                            |                                         | 0%                                       | 4                                  | 0.00                                  |
| Active Agency Accreditation                      |                                         | 0%                                       | 4                                  | 0.00                                  |
| Staff Clinical Licensure                         |                                         | 0%                                       | 5                                  | 0.00                                  |
| Behavior Management (threshold = 0)              |                                         | 100%                                     | 4                                  | 4.00                                  |
| Incentives Total                                 | 6.92                                    |                                          |                                    | 9.64                                  |
| Maximum total                                    | combined incentive                      | credit allowed is 10 points.             | Incentives Awarded                 | 9.64                                  |
| *Performance calculation descriptions can b      | e found in the FY 202                   | 20 RBWO PBP Measureme                    | ents and Standards Guide.          |                                       |