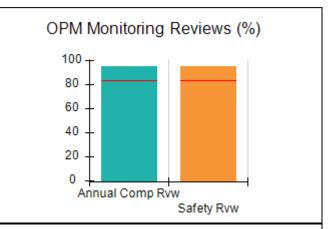

# Performance-Based Placement Measures RBWO Provider GA+SCORECARD - CCI

| Provider/Program Name: A Friend's House - (563) - CCI |                                    |                                          |                                    |                                       |  |
|-------------------------------------------------------|------------------------------------|------------------------------------------|------------------------------------|---------------------------------------|--|
| 111 Henry Pkwy., McDonough, GA 3                      | 0253                               | Quarterly Sco                            | ores (Grades)                      | Current Quarter Score (Grade)         |  |
| Phone: 678-432-1630                                   |                                    | Q1: 101.45 (A+)                          | Q2: (N/A)                          | 101.45%                               |  |
| Vendor ID# 35215                                      |                                    | Q3: (N/A)                                | Q4: (N/A)                          | (A+)                                  |  |
| Program Census Information:                           |                                    | # Children in Care During<br>Quarter: 19 | # Placements During<br>Quarter: 20 | # Children in Care On<br>Last Day: 15 |  |
|                                                       | Avg<br>Performance All<br>CCIs (%) | Provider<br>Performance (%)*             | Possible Points<br>(Weight)        | Provider Points<br>Earned             |  |
| OPM Monitoring Reviews                                |                                    |                                          |                                    |                                       |  |
| Annual Comprehensive Reviews                          | 83%                                | 90%                                      | 25                                 | 22.43                                 |  |
| Safety Reviews                                        | 83%                                | 93%                                      | 15                                 | 13.88                                 |  |
| Monitoring Sub-Total                                  |                                    |                                          | 40                                 | 36.31                                 |  |
| CCI Safety Outcomes                                   |                                    |                                          |                                    |                                       |  |
| Incidence of Maltreatment                             | 0.13%                              | No Substantiated<br>Reports              | 10                                 | 10.00                                 |  |
| Staff Training/Foundations                            | 97%                                | 97%                                      | 5                                  | 4.85                                  |  |
| Staff Safety Checks                                   | 82%                                | 88%                                      | 5                                  | 4.40                                  |  |
| Safety Sub-Total                                      |                                    |                                          | 20                                 | 19.25                                 |  |
| CCI Permanency Outcomes                               |                                    |                                          |                                    |                                       |  |
| Placement Stability                                   | 90%                                | 89%                                      | 15                                 | 13.35                                 |  |
| Permanency Sub-Total                                  |                                    |                                          | 15                                 | 13.35                                 |  |
| CCI Well-Being Outcomes                               |                                    |                                          |                                    |                                       |  |
| EPSDT Medical Visits                                  | 91%                                | 100%                                     | 4                                  | 4.00                                  |  |
| EPSDT Dental Visits                                   | 84%                                | 100%                                     | 4                                  | 4.00                                  |  |
| Academic Supports                                     | 75%                                | 100%                                     | 3                                  | 3.00                                  |  |
| Provider ECEM Visits                                  | 83%                                | 82%                                      | 7                                  | 5.74                                  |  |
| Provider General Contacts                             | 81%                                | 88%                                      | 7                                  | 6.16                                  |  |
| Placements with Siblings                              | 37%                                | 63%                                      | Not Scored                         | Not Scored                            |  |
| Placements within Legal County                        | 7%                                 | 0%                                       | Not Scored                         | Not Scored                            |  |
| Well-Being Sub-Total                                  |                                    |                                          | 25                                 | 22.90                                 |  |