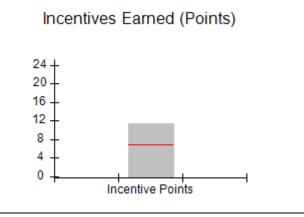

### Provider/Program Name: A Friend's House - (563) - CCI

| Program Census Information:                      |                                         | # Children in Care During<br>Quarter: 19 | # Placements During<br>Quarter: 20 | # Children in Care On<br>Last Day: 15 |
|--------------------------------------------------|-----------------------------------------|------------------------------------------|------------------------------------|---------------------------------------|
| CCI Incentive Credits                            | Avg<br>Performance All<br>CCIs (Points) | Provider<br>Performance (%)*             | Possible Points<br>(Weight)        | Provider Points<br>Earned             |
| Early EPSDT Medical Visits                       |                                         | 100%                                     | 2                                  | 2.00                                  |
| Early EPSDT Dental Visits                        |                                         | 100%                                     | 2                                  | 2.00                                  |
| Permanency Contacts                              |                                         | 0%                                       | 5                                  | 0.00                                  |
| Additional Academic Supports                     |                                         | 82%                                      | 2                                  | 1.64                                  |
| HS Grad/GED/Prof or Trade<br>Certificate/College |                                         | N/A                                      | 10/5/5/1                           |                                       |
| EYSS Agreement                                   |                                         | 0%                                       | 5                                  | 0.00                                  |
| Community Connections                            |                                         | 0%                                       | 4                                  | 0.00                                  |
| Active Agency Accreditation                      |                                         | 0%                                       | 4                                  | 0.00                                  |
| Staff Clinical Licensure                         |                                         | 0%                                       | 5                                  | 0.00                                  |
| Behavior Management (threshold = 0)              |                                         | 100%                                     | 4                                  | 4.00                                  |
| Incentives Total                                 | 6.92                                    |                                          |                                    | 9.64                                  |
| Maximum total                                    | combined incentive                      | credit allowed is 10 points.             | Incentives Awarded                 | 9.64                                  |
| *Performance calculation descriptions can b      | e found in the FY 202                   | 20 RBWO PBP Measureme                    | ents and Standards Guide.          |                                       |