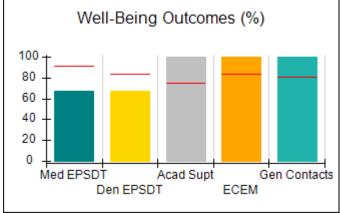

# Performance-Based Placement Measures RBWO Provider GA+SCORECARD - CCI

| Provider/Program Name: A Friend's House - (563) - CCI |                                    |                                          |                                    |                                       |  |
|-------------------------------------------------------|------------------------------------|------------------------------------------|------------------------------------|---------------------------------------|--|
| 111 Henry Pkwy., McDonough, GA 3                      | 0253                               | Quarterly Sco                            | ores (Grades)                      | Current Quarter Score (Grade)         |  |
| Phone: 678-432-1630                                   |                                    | Q1: 101.45 (A+)                          | Q2: (N/A)                          | 101.45%                               |  |
| Vendor ID# 35215                                      |                                    | Q3: (N/A)                                | Q4: (N/A)                          | (A+)                                  |  |
| Program Census Information:                           |                                    | # Children in Care During<br>Quarter: 19 | # Placements During<br>Quarter: 20 | # Children in Care On<br>Last Day: 15 |  |
|                                                       | Avg<br>Performance All<br>CCIs (%) | Provider<br>Performance (%)*             | Possible Points<br>(Weight)        | Provider Points<br>Earned             |  |
| OPM Monitoring Reviews                                |                                    |                                          |                                    |                                       |  |
| Annual Comprehensive Reviews                          | 83%                                | 90%                                      | 25                                 | 22.43                                 |  |
| Safety Reviews                                        | 83%                                | 93%                                      | 15                                 | 13.88                                 |  |
| Monitoring Sub-Total                                  |                                    |                                          | 40                                 | 36.31                                 |  |
| CCI Safety Outcomes                                   |                                    |                                          |                                    |                                       |  |
| Incidence of Maltreatment                             | 0.13%                              | No Substantiated<br>Reports              | 10                                 | 10.00                                 |  |
| Staff Training/Foundations                            | 97%                                | 97%                                      | 5                                  | 4.85                                  |  |
| Staff Safety Checks                                   | 82%                                | 88%                                      | 5                                  | 4.40                                  |  |
| Safety Sub-Total                                      |                                    |                                          | 20                                 | 19.25                                 |  |
| CCI Permanency Outcomes                               |                                    |                                          |                                    |                                       |  |
| Placement Stability                                   | 90%                                | 89%                                      | 15                                 | 13.35                                 |  |
| Permanency Sub-Total                                  |                                    |                                          | 15                                 | 13.35                                 |  |
| CCI Well-Being Outcomes                               |                                    |                                          |                                    |                                       |  |
| EPSDT Medical Visits                                  | 91%                                | 100%                                     | 4                                  | 4.00                                  |  |
| EPSDT Dental Visits                                   | 84%                                | 100%                                     | 4                                  | 4.00                                  |  |
| Academic Supports                                     | 75%                                | 100%                                     | 3                                  | 3.00                                  |  |
| Provider ECEM Visits                                  | 83%                                | 82%                                      | 7                                  | 5.74                                  |  |
| Provider General Contacts                             | 81%                                | 88%                                      | 7                                  | 6.16                                  |  |
| Placements with Siblings                              | 37%                                | 63%                                      | Not Scored                         | Not Scored                            |  |
| Placements within Legal County                        | 7%                                 | 0%                                       | Not Scored                         | Not Scored                            |  |
| Well-Being Sub-Total                                  |                                    |                                          | 25                                 | 22.90                                 |  |