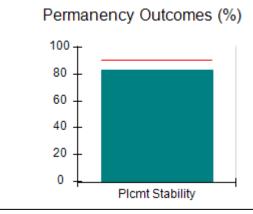

# Performance-Based Placement Measures RBWO Provider GA+SCORECARD - CCI

| Provider/Program Name: A Friend's House - (563) - CCI |                                    |                                          |                                    |                                       |  |
|-------------------------------------------------------|------------------------------------|------------------------------------------|------------------------------------|---------------------------------------|--|
| 111 Henry Pkwy., McDonough, GA 3                      | 0253                               | Quarterly Sco                            | ores (Grades)                      | Current Quarter Score (Grade)         |  |
| Phone: 678-432-1630                                   |                                    | Q1: 101.45 (A+)                          | Q2: (N/A)                          | 101.45%                               |  |
| Vendor ID# 35215                                      |                                    | Q3: (N/A)                                | Q4: (N/A)                          | (A+)                                  |  |
| Program Census Information:                           |                                    | # Children in Care During<br>Quarter: 19 | # Placements During<br>Quarter: 20 | # Children in Care On<br>Last Day: 15 |  |
|                                                       | Avg<br>Performance All<br>CCIs (%) | Provider<br>Performance (%)*             | Possible Points<br>(Weight)        | Provider Points<br>Earned             |  |
| OPM Monitoring Reviews                                |                                    |                                          |                                    |                                       |  |
| Annual Comprehensive Reviews                          | 83%                                | 90%                                      | 25                                 | 22.43                                 |  |
| Safety Reviews                                        | 83%                                | 93%                                      | 15                                 | 13.88                                 |  |
| Monitoring Sub-Total                                  |                                    |                                          | 40                                 | 36.31                                 |  |
| CCI Safety Outcomes                                   |                                    |                                          |                                    |                                       |  |
| Incidence of Maltreatment                             | 0.13%                              | No Substantiated<br>Reports              | 10                                 | 10.00                                 |  |
| Staff Training/Foundations                            | 97%                                | 97%                                      | 5                                  | 4.85                                  |  |
| Staff Safety Checks                                   | 82%                                | 88%                                      | 5                                  | 4.40                                  |  |
| Safety Sub-Total                                      |                                    |                                          | 20                                 | 19.25                                 |  |
| CCI Permanency Outcomes                               |                                    |                                          |                                    |                                       |  |
| Placement Stability                                   | 90%                                | 89%                                      | 15                                 | 13.35                                 |  |
| Permanency Sub-Total                                  |                                    |                                          | 15                                 | 13.35                                 |  |
| CCI Well-Being Outcomes                               |                                    |                                          |                                    |                                       |  |
| EPSDT Medical Visits                                  | 91%                                | 100%                                     | 4                                  | 4.00                                  |  |
| EPSDT Dental Visits                                   | 84%                                | 100%                                     | 4                                  | 4.00                                  |  |
| Academic Supports                                     | 75%                                | 100%                                     | 3                                  | 3.00                                  |  |
| Provider ECEM Visits                                  | 83%                                | 82%                                      | 7                                  | 5.74                                  |  |
| Provider General Contacts                             | 81%                                | 88%                                      | 7                                  | 6.16                                  |  |
| Placements with Siblings                              | 37%                                | 63%                                      | Not Scored                         | Not Scored                            |  |
| Placements within Legal County                        | 7%                                 | 0%                                       | Not Scored                         | Not Scored                            |  |
| Well-Being Sub-Total                                  |                                    |                                          | 25                                 | 22.90                                 |  |