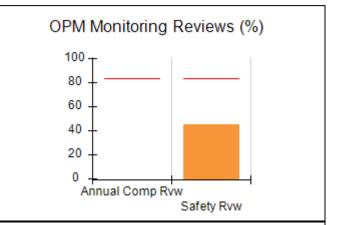

# Performance-Based Placement Measures RBWO Provider GA+SCORECARD - CCI

| Provider/Program Name: A Friend's House - (563) - CCI |                                    |                                          |                                    |                                       |  |
|-------------------------------------------------------|------------------------------------|------------------------------------------|------------------------------------|---------------------------------------|--|
| 111 Henry Pkwy., McDonough, GA 3                      | 0253                               | Quarterly Sco                            | ores (Grades)                      | Current Quarter Score (Grade)         |  |
| Phone: 678-432-1630                                   |                                    | Q1: 101.45 (A+)                          | Q2: (N/A)                          | 101.45%                               |  |
| Vendor ID# 35215                                      |                                    | Q3: (N/A)                                | Q4: (N/A)                          | (A+)                                  |  |
| Program Census Information:                           |                                    | # Children in Care During<br>Quarter: 19 | # Placements During<br>Quarter: 20 | # Children in Care On<br>Last Day: 15 |  |
|                                                       | Avg<br>Performance All<br>CCIs (%) | Provider<br>Performance (%)*             | Possible Points<br>(Weight)        | Provider Points<br>Earned             |  |
| OPM Monitoring Reviews                                |                                    |                                          |                                    |                                       |  |
| Annual Comprehensive Reviews                          | 83%                                | 90%                                      | 25                                 | 22.43                                 |  |
| Safety Reviews                                        | 83%                                | 93%                                      | 15                                 | 13.88                                 |  |
| Monitoring Sub-Total                                  |                                    |                                          | 40                                 | 36.31                                 |  |
| CCI Safety Outcomes                                   |                                    |                                          |                                    |                                       |  |
| Incidence of Maltreatment                             | 0.13%                              | No Substantiated<br>Reports              | 10                                 | 10.00                                 |  |
| Staff Training/Foundations                            | 97%                                | 97%                                      | 5                                  | 4.85                                  |  |
| Staff Safety Checks                                   | 82%                                | 88%                                      | 5                                  | 4.40                                  |  |
| Safety Sub-Total                                      |                                    |                                          | 20                                 | 19.25                                 |  |
| CCI Permanency Outcomes                               |                                    |                                          |                                    |                                       |  |
| Placement Stability                                   | 90%                                | 89%                                      | 15                                 | 13.35                                 |  |
| Permanency Sub-Total                                  |                                    |                                          | 15                                 | 13.35                                 |  |
| CCI Well-Being Outcomes                               |                                    |                                          |                                    |                                       |  |
| EPSDT Medical Visits                                  | 91%                                | 100%                                     | 4                                  | 4.00                                  |  |
| EPSDT Dental Visits                                   | 84%                                | 100%                                     | 4                                  | 4.00                                  |  |
| Academic Supports                                     | 75%                                | 100%                                     | 3                                  | 3.00                                  |  |
| Provider ECEM Visits                                  | 83%                                | 82%                                      | 7                                  | 5.74                                  |  |
| Provider General Contacts                             | 81%                                | 88%                                      | 7                                  | 6.16                                  |  |
| Placements with Siblings                              | 37%                                | 63%                                      | Not Scored                         | Not Scored                            |  |
| Placements within Legal County                        | 7%                                 | 0%                                       | Not Scored                         | Not Scored                            |  |
| Well-Being Sub-Total                                  |                                    |                                          | 25                                 | 22.90                                 |  |