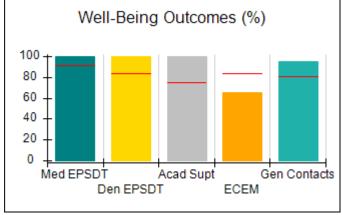

# Performance-Based Placement Measures RBWO Provider GA+SCORECARD - CCI

Report Quarter: Q1 FY2021

| Report Quarter, QTT12021                                                                                                                |                                    |                                         |                                   |                                      |  |
|-----------------------------------------------------------------------------------------------------------------------------------------|------------------------------------|-----------------------------------------|-----------------------------------|--------------------------------------|--|
| Provider/Program Name: A. Slade's Heart & Hand Development Services, Inc A. Slade's Heart & Hand Development Services, Inc (5431) - CCI |                                    |                                         |                                   |                                      |  |
| 1346 Maple Drive, Griffin, GA 30224                                                                                                     |                                    | Quarterly Sco                           | ores (Grades)                     | Current Quarter Score (Grade)        |  |
| Phone: 678-770-3383                                                                                                                     |                                    | Q1: 50.75 (F)                           | Q2: (N/A)                         | 50.75%                               |  |
| Vendor ID# 5431                                                                                                                         |                                    | Q3: (N/A)                               | Q4: (N/A)                         | (F)                                  |  |
| Program Census Information:                                                                                                             |                                    | # Children in Care During<br>Quarter: 6 | # Placements During<br>Quarter: 6 | # Children in Care On<br>Last Day: 3 |  |
|                                                                                                                                         | Avg<br>Performance All<br>CCIs (%) | Provider<br>Performance (%)*            | Possible Points<br>(Weight)       | Provider Points<br>Earned            |  |
| OPM Monitoring Reviews                                                                                                                  |                                    |                                         |                                   |                                      |  |
| Annual Comprehensive Reviews                                                                                                            | 83%                                | Not Yet Conducted                       |                                   |                                      |  |
| Safety Reviews                                                                                                                          | 83%                                | Not Yet Conducted                       |                                   |                                      |  |
| Monitoring Sub-Total                                                                                                                    |                                    |                                         |                                   | 0.00                                 |  |
| CCI Safety Outcomes                                                                                                                     |                                    |                                         |                                   |                                      |  |
| Incidence of Maltreatment                                                                                                               | 0.13%                              | No Substantiated<br>Reports             | 10                                | 10.00                                |  |
| Staff Training/Foundations                                                                                                              | 97%                                | 0%                                      | 5                                 | 0.00                                 |  |
| Staff Safety Checks                                                                                                                     | 82%                                | 0%                                      | 5                                 | 0.00                                 |  |
| Safety Sub-Total                                                                                                                        |                                    |                                         | 20                                | 10.00                                |  |
| CCI Permanency Outcomes                                                                                                                 |                                    |                                         |                                   |                                      |  |
| Placement Stability                                                                                                                     | 90%                                | 67%                                     | 15                                | 10.05                                |  |
| Permanency Sub-Total                                                                                                                    |                                    |                                         | 15                                | 10.05                                |  |
| CCI Well-Being Outcomes                                                                                                                 |                                    |                                         |                                   |                                      |  |
| EPSDT Medical Visits                                                                                                                    | 91%                                | 100%                                    | 4                                 | 4.00                                 |  |
| EPSDT Dental Visits                                                                                                                     | 84%                                | 100%                                    | 4                                 | 4.00                                 |  |
| Academic Supports                                                                                                                       | 75%                                | 0%                                      | 3                                 | 0.00                                 |  |
| Provider ECEM Visits                                                                                                                    | 83%                                | 0%                                      | 7                                 | 0.00                                 |  |
| Provider General Contacts                                                                                                               | 81%                                | 0%                                      | 7                                 | 0.00                                 |  |
| Placements with Siblings                                                                                                                | 37%                                | Not Eligible                            | Not Scored                        | Not Scored                           |  |
| Placements within Legal County                                                                                                          | 7%                                 | 0%                                      | Not Scored                        | Not Scored                           |  |