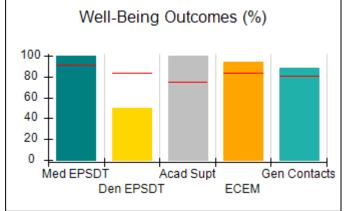

# Performance-Based Placement Measures RBWO Provider GA+SCORECARD - CCI

| Provider/Program Name: A Friend's House - (563) - CCI |                                    |                                          |                                    |                                       |  |
|-------------------------------------------------------|------------------------------------|------------------------------------------|------------------------------------|---------------------------------------|--|
| 111 Henry Pkwy., McDonough, GA 3                      | 0253                               | Quarterly Sco                            | ores (Grades)                      | Current Quarter Score (Grade)         |  |
| Phone: 678-432-1630                                   |                                    | Q1: 101.45 (A+)                          | Q2: (N/A)                          | 101.45%                               |  |
| Vendor ID# 35215                                      |                                    | Q3: (N/A)                                | Q4: (N/A)                          | (A+)                                  |  |
| Program Census Information:                           |                                    | # Children in Care During<br>Quarter: 19 | # Placements During<br>Quarter: 20 | # Children in Care On<br>Last Day: 15 |  |
|                                                       | Avg<br>Performance All<br>CCIs (%) | Provider<br>Performance (%)*             | Possible Points<br>(Weight)        | Provider Points<br>Earned             |  |
| OPM Monitoring Reviews                                |                                    |                                          |                                    |                                       |  |
| Annual Comprehensive Reviews                          | 83%                                | 90%                                      | 25                                 | 22.43                                 |  |
| Safety Reviews                                        | 83%                                | 93%                                      | 15                                 | 13.88                                 |  |
| Monitoring Sub-Total                                  |                                    |                                          | 40                                 | 36.31                                 |  |
| CCI Safety Outcomes                                   |                                    |                                          |                                    |                                       |  |
| Incidence of Maltreatment                             | 0.13%                              | No Substantiated<br>Reports              | 10                                 | 10.00                                 |  |
| Staff Training/Foundations                            | 97%                                | 97%                                      | 5                                  | 4.85                                  |  |
| Staff Safety Checks                                   | 82%                                | 88%                                      | 5                                  | 4.40                                  |  |
| Safety Sub-Total                                      |                                    |                                          | 20                                 | 19.25                                 |  |
| CCI Permanency Outcomes                               |                                    |                                          |                                    |                                       |  |
| Placement Stability                                   | 90%                                | 89%                                      | 15                                 | 13.35                                 |  |
| Permanency Sub-Total                                  |                                    |                                          | 15                                 | 13.35                                 |  |
| CCI Well-Being Outcomes                               |                                    |                                          |                                    |                                       |  |
| EPSDT Medical Visits                                  | 91%                                | 100%                                     | 4                                  | 4.00                                  |  |
| EPSDT Dental Visits                                   | 84%                                | 100%                                     | 4                                  | 4.00                                  |  |
| Academic Supports                                     | 75%                                | 100%                                     | 3                                  | 3.00                                  |  |
| Provider ECEM Visits                                  | 83%                                | 82%                                      | 7                                  | 5.74                                  |  |
| Provider General Contacts                             | 81%                                | 88%                                      | 7                                  | 6.16                                  |  |
| Placements with Siblings                              | 37%                                | 63%                                      | Not Scored                         | Not Scored                            |  |
| Placements within Legal County                        | 7%                                 | 0%                                       | Not Scored                         | Not Scored                            |  |
| Well-Being Sub-Total                                  |                                    |                                          | 25                                 | 22.90                                 |  |