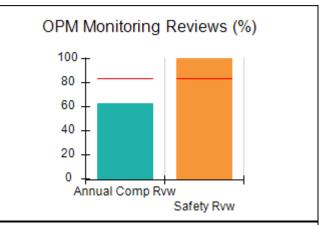

# Performance-Based Placement Measures RBWO Provider GA+SCORECARD - CCI

| Provider/Program Name: A Friend's House - (563) - CCI |                                    |                                          |                                    |                                       |  |
|-------------------------------------------------------|------------------------------------|------------------------------------------|------------------------------------|---------------------------------------|--|
| 111 Henry Pkwy., McDonough, GA 3                      | 0253                               | Quarterly Sco                            | ores (Grades)                      | Current Quarter Score (Grade)         |  |
| Phone: 678-432-1630                                   |                                    | Q1: 101.45 (A+)                          | Q2: (N/A)                          | 101.45%                               |  |
| Vendor ID# 35215                                      |                                    | Q3: (N/A)                                | Q4: (N/A)                          | (A+)                                  |  |
| Program Census Information:                           |                                    | # Children in Care During<br>Quarter: 19 | # Placements During<br>Quarter: 20 | # Children in Care On<br>Last Day: 15 |  |
|                                                       | Avg<br>Performance All<br>CCIs (%) | Provider<br>Performance (%)*             | Possible Points<br>(Weight)        | Provider Points<br>Earned             |  |
| OPM Monitoring Reviews                                |                                    |                                          |                                    |                                       |  |
| Annual Comprehensive Reviews                          | 83%                                | 90%                                      | 25                                 | 22.43                                 |  |
| Safety Reviews                                        | 83%                                | 93%                                      | 15                                 | 13.88                                 |  |
| Monitoring Sub-Total                                  |                                    |                                          | 40                                 | 36.31                                 |  |
| CCI Safety Outcomes                                   |                                    |                                          |                                    |                                       |  |
| Incidence of Maltreatment                             | 0.13%                              | No Substantiated<br>Reports              | 10                                 | 10.00                                 |  |
| Staff Training/Foundations                            | 97%                                | 97%                                      | 5                                  | 4.85                                  |  |
| Staff Safety Checks                                   | 82%                                | 88%                                      | 5                                  | 4.40                                  |  |
| Safety Sub-Total                                      |                                    |                                          | 20                                 | 19.25                                 |  |
| CCI Permanency Outcomes                               |                                    |                                          |                                    |                                       |  |
| Placement Stability                                   | 90%                                | 89%                                      | 15                                 | 13.35                                 |  |
| Permanency Sub-Total                                  |                                    |                                          | 15                                 | 13.35                                 |  |
| CCI Well-Being Outcomes                               |                                    |                                          |                                    |                                       |  |
| EPSDT Medical Visits                                  | 91%                                | 100%                                     | 4                                  | 4.00                                  |  |
| EPSDT Dental Visits                                   | 84%                                | 100%                                     | 4                                  | 4.00                                  |  |
| Academic Supports                                     | 75%                                | 100%                                     | 3                                  | 3.00                                  |  |
| Provider ECEM Visits                                  | 83%                                | 82%                                      | 7                                  | 5.74                                  |  |
| Provider General Contacts                             | 81%                                | 88%                                      | 7                                  | 6.16                                  |  |
| Placements with Siblings                              | 37%                                | 63%                                      | Not Scored                         | Not Scored                            |  |
| Placements within Legal County                        | 7%                                 | 0%                                       | Not Scored                         | Not Scored                            |  |
| Well-Being Sub-Total                                  |                                    |                                          | 25                                 | 22.90                                 |  |