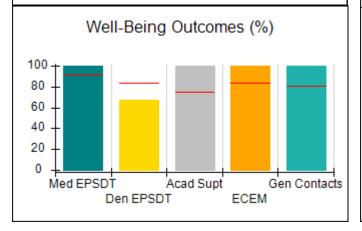

# Performance-Based Placement Measures RBWO Provider GA+SCORECARD - CCI

| Provider/Program Name: A Friend's House - (563) - CCI |                                    |                                          |                                    |                                       |  |
|-------------------------------------------------------|------------------------------------|------------------------------------------|------------------------------------|---------------------------------------|--|
| 111 Henry Pkwy., McDonough, GA 3                      | 0253                               | Quarterly Sco                            | ores (Grades)                      | Current Quarter Score (Grade)         |  |
| Phone: 678-432-1630                                   |                                    | Q1: 101.45 (A+)                          | Q2: (N/A)                          | 101.45%                               |  |
| Vendor ID# 35215                                      |                                    | Q3: (N/A)                                | Q4: (N/A)                          | (A+)                                  |  |
| Program Census Information:                           |                                    | # Children in Care During<br>Quarter: 19 | # Placements During<br>Quarter: 20 | # Children in Care On<br>Last Day: 15 |  |
|                                                       | Avg<br>Performance All<br>CCIs (%) | Provider<br>Performance (%)*             | Possible Points<br>(Weight)        | Provider Points<br>Earned             |  |
| OPM Monitoring Reviews                                |                                    |                                          |                                    |                                       |  |
| Annual Comprehensive Reviews                          | 83%                                | 90%                                      | 25                                 | 22.43                                 |  |
| Safety Reviews                                        | 83%                                | 93%                                      | 15                                 | 13.88                                 |  |
| Monitoring Sub-Total                                  |                                    |                                          | 40                                 | 36.31                                 |  |
| CCI Safety Outcomes                                   |                                    |                                          |                                    |                                       |  |
| Incidence of Maltreatment                             | 0.13%                              | No Substantiated<br>Reports              | 10                                 | 10.00                                 |  |
| Staff Training/Foundations                            | 97%                                | 97%                                      | 5                                  | 4.85                                  |  |
| Staff Safety Checks                                   | 82%                                | 88%                                      | 5                                  | 4.40                                  |  |
| Safety Sub-Total                                      |                                    |                                          | 20                                 | 19.25                                 |  |
| CCI Permanency Outcomes                               |                                    |                                          |                                    |                                       |  |
| Placement Stability                                   | 90%                                | 89%                                      | 15                                 | 13.35                                 |  |
| Permanency Sub-Total                                  |                                    |                                          | 15                                 | 13.35                                 |  |
| CCI Well-Being Outcomes                               |                                    |                                          |                                    |                                       |  |
| EPSDT Medical Visits                                  | 91%                                | 100%                                     | 4                                  | 4.00                                  |  |
| EPSDT Dental Visits                                   | 84%                                | 100%                                     | 4                                  | 4.00                                  |  |
| Academic Supports                                     | 75%                                | 100%                                     | 3                                  | 3.00                                  |  |
| Provider ECEM Visits                                  | 83%                                | 82%                                      | 7                                  | 5.74                                  |  |
| Provider General Contacts                             | 81%                                | 88%                                      | 7                                  | 6.16                                  |  |
| Placements with Siblings                              | 37%                                | 63%                                      | Not Scored                         | Not Scored                            |  |
| Placements within Legal County                        | 7%                                 | 0%                                       | Not Scored                         | Not Scored                            |  |
| Well-Being Sub-Total                                  |                                    |                                          | 25                                 | 22.90                                 |  |