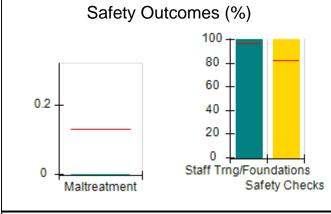

# Performance-Based Placement Measures RBWO Provider GA+SCORECARD - CCI

| Provider/Program Name: A Friend's House - (563) - CCI |                                    |                                          |                                    |                                       |  |
|-------------------------------------------------------|------------------------------------|------------------------------------------|------------------------------------|---------------------------------------|--|
| 111 Henry Pkwy., McDonough, GA 3                      | 0253                               | Quarterly Sco                            | ores (Grades)                      | Current Quarter Score (Grade)         |  |
| Phone: 678-432-1630                                   |                                    | Q1: 101.45 (A+)                          | Q2: (N/A)                          | 101.45%                               |  |
| Vendor ID# 35215                                      |                                    | Q3: (N/A)                                | Q4: (N/A)                          | (A+)                                  |  |
| Program Census Information:                           |                                    | # Children in Care During<br>Quarter: 19 | # Placements During<br>Quarter: 20 | # Children in Care On<br>Last Day: 15 |  |
|                                                       | Avg<br>Performance All<br>CCIs (%) | Provider<br>Performance (%)*             | Possible Points<br>(Weight)        | Provider Points<br>Earned             |  |
| OPM Monitoring Reviews                                |                                    |                                          |                                    |                                       |  |
| Annual Comprehensive Reviews                          | 83%                                | 90%                                      | 25                                 | 22.43                                 |  |
| Safety Reviews                                        | 83%                                | 93%                                      | 15                                 | 13.88                                 |  |
| Monitoring Sub-Total                                  |                                    |                                          | 40                                 | 36.31                                 |  |
| CCI Safety Outcomes                                   |                                    |                                          |                                    |                                       |  |
| Incidence of Maltreatment                             | 0.13%                              | No Substantiated<br>Reports              | 10                                 | 10.00                                 |  |
| Staff Training/Foundations                            | 97%                                | 97%                                      | 5                                  | 4.85                                  |  |
| Staff Safety Checks                                   | 82%                                | 88%                                      | 5                                  | 4.40                                  |  |
| Safety Sub-Total                                      |                                    |                                          | 20                                 | 19.25                                 |  |
| CCI Permanency Outcomes                               |                                    |                                          |                                    |                                       |  |
| Placement Stability                                   | 90%                                | 89%                                      | 15                                 | 13.35                                 |  |
| Permanency Sub-Total                                  |                                    |                                          | 15                                 | 13.35                                 |  |
| CCI Well-Being Outcomes                               |                                    |                                          |                                    |                                       |  |
| EPSDT Medical Visits                                  | 91%                                | 100%                                     | 4                                  | 4.00                                  |  |
| EPSDT Dental Visits                                   | 84%                                | 100%                                     | 4                                  | 4.00                                  |  |
| Academic Supports                                     | 75%                                | 100%                                     | 3                                  | 3.00                                  |  |
| Provider ECEM Visits                                  | 83%                                | 82%                                      | 7                                  | 5.74                                  |  |
| Provider General Contacts                             | 81%                                | 88%                                      | 7                                  | 6.16                                  |  |
| Placements with Siblings                              | 37%                                | 63%                                      | Not Scored                         | Not Scored                            |  |
| Placements within Legal County                        | 7%                                 | 0%                                       | Not Scored                         | Not Scored                            |  |
| Well-Being Sub-Total                                  |                                    |                                          | 25                                 | 22.90                                 |  |