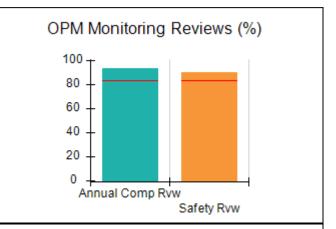

# Performance-Based Placement Measures RBWO Provider GA+SCORECARD - CCI

| Provider/Program Name: A Friend's House - (563) - CCI |                                    |                                          |                                    |                                       |  |
|-------------------------------------------------------|------------------------------------|------------------------------------------|------------------------------------|---------------------------------------|--|
| 111 Henry Pkwy., McDonough, GA 3                      | 0253                               | Quarterly Sco                            | ores (Grades)                      | Current Quarter Score (Grade)         |  |
| Phone: 678-432-1630                                   |                                    | Q1: 101.45 (A+)                          | Q2: (N/A)                          | 101.45%                               |  |
| Vendor ID# 35215                                      |                                    | Q3: (N/A)                                | Q4: (N/A)                          | (A+)                                  |  |
| Program Census Information:                           |                                    | # Children in Care During<br>Quarter: 19 | # Placements During<br>Quarter: 20 | # Children in Care On<br>Last Day: 15 |  |
|                                                       | Avg<br>Performance All<br>CCIs (%) | Provider<br>Performance (%)*             | Possible Points<br>(Weight)        | Provider Points<br>Earned             |  |
| OPM Monitoring Reviews                                |                                    |                                          |                                    |                                       |  |
| Annual Comprehensive Reviews                          | 83%                                | 90%                                      | 25                                 | 22.43                                 |  |
| Safety Reviews                                        | 83%                                | 93%                                      | 15                                 | 13.88                                 |  |
| Monitoring Sub-Total                                  |                                    |                                          | 40                                 | 36.31                                 |  |
| CCI Safety Outcomes                                   |                                    |                                          |                                    |                                       |  |
| Incidence of Maltreatment                             | 0.13%                              | No Substantiated<br>Reports              | 10                                 | 10.00                                 |  |
| Staff Training/Foundations                            | 97%                                | 97%                                      | 5                                  | 4.85                                  |  |
| Staff Safety Checks                                   | 82%                                | 88%                                      | 5                                  | 4.40                                  |  |
| Safety Sub-Total                                      |                                    |                                          | 20                                 | 19.25                                 |  |
| CCI Permanency Outcomes                               |                                    |                                          |                                    |                                       |  |
| Placement Stability                                   | 90%                                | 89%                                      | 15                                 | 13.35                                 |  |
| Permanency Sub-Total                                  |                                    |                                          | 15                                 | 13.35                                 |  |
| CCI Well-Being Outcomes                               |                                    |                                          |                                    |                                       |  |
| EPSDT Medical Visits                                  | 91%                                | 100%                                     | 4                                  | 4.00                                  |  |
| EPSDT Dental Visits                                   | 84%                                | 100%                                     | 4                                  | 4.00                                  |  |
| Academic Supports                                     | 75%                                | 100%                                     | 3                                  | 3.00                                  |  |
| Provider ECEM Visits                                  | 83%                                | 82%                                      | 7                                  | 5.74                                  |  |
| Provider General Contacts                             | 81%                                | 88%                                      | 7                                  | 6.16                                  |  |
| Placements with Siblings                              | 37%                                | 63%                                      | Not Scored                         | Not Scored                            |  |
| Placements within Legal County                        | 7%                                 | 0%                                       | Not Scored                         | Not Scored                            |  |
| Well-Being Sub-Total                                  |                                    |                                          | 25                                 | 22.90                                 |  |