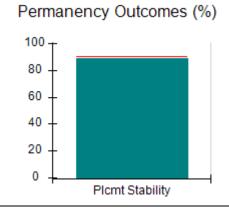

# Performance-Based Placement Measures RBWO Provider GA+SCORECARD - CCI

| Provider/Program Name: A Friend's House - (563) - CCI |                                    |                                          |                                    |                                       |  |
|-------------------------------------------------------|------------------------------------|------------------------------------------|------------------------------------|---------------------------------------|--|
| 111 Henry Pkwy., McDonough, GA 3                      | 0253                               | Quarterly Sco                            | ores (Grades)                      | Current Quarter Score (Grade)         |  |
| Phone: 678-432-1630                                   |                                    | Q1: 101.45 (A+)                          | Q2: (N/A)                          | 101.45%                               |  |
| Vendor ID# 35215                                      |                                    | Q3: (N/A)                                | Q4: (N/A)                          | (A+)                                  |  |
| Program Census Information:                           |                                    | # Children in Care During<br>Quarter: 19 | # Placements During<br>Quarter: 20 | # Children in Care On<br>Last Day: 15 |  |
|                                                       | Avg<br>Performance All<br>CCIs (%) | Provider<br>Performance (%)*             | Possible Points<br>(Weight)        | Provider Points<br>Earned             |  |
| OPM Monitoring Reviews                                |                                    |                                          |                                    |                                       |  |
| Annual Comprehensive Reviews                          | 83%                                | 90%                                      | 25                                 | 22.43                                 |  |
| Safety Reviews                                        | 83%                                | 93%                                      | 15                                 | 13.88                                 |  |
| Monitoring Sub-Total                                  |                                    |                                          | 40                                 | 36.31                                 |  |
| CCI Safety Outcomes                                   |                                    |                                          |                                    |                                       |  |
| Incidence of Maltreatment                             | 0.13%                              | No Substantiated<br>Reports              | 10                                 | 10.00                                 |  |
| Staff Training/Foundations                            | 97%                                | 97%                                      | 5                                  | 4.85                                  |  |
| Staff Safety Checks                                   | 82%                                | 88%                                      | 5                                  | 4.40                                  |  |
| Safety Sub-Total                                      |                                    |                                          | 20                                 | 19.25                                 |  |
| CCI Permanency Outcomes                               |                                    |                                          |                                    |                                       |  |
| Placement Stability                                   | 90%                                | 89%                                      | 15                                 | 13.35                                 |  |
| Permanency Sub-Total                                  |                                    |                                          | 15                                 | 13.35                                 |  |
| CCI Well-Being Outcomes                               |                                    |                                          |                                    |                                       |  |
| EPSDT Medical Visits                                  | 91%                                | 100%                                     | 4                                  | 4.00                                  |  |
| EPSDT Dental Visits                                   | 84%                                | 100%                                     | 4                                  | 4.00                                  |  |
| Academic Supports                                     | 75%                                | 100%                                     | 3                                  | 3.00                                  |  |
| Provider ECEM Visits                                  | 83%                                | 82%                                      | 7                                  | 5.74                                  |  |
| Provider General Contacts                             | 81%                                | 88%                                      | 7                                  | 6.16                                  |  |
| Placements with Siblings                              | 37%                                | 63%                                      | Not Scored                         | Not Scored                            |  |
| Placements within Legal County                        | 7%                                 | 0%                                       | Not Scored                         | Not Scored                            |  |
| Well-Being Sub-Total                                  |                                    |                                          | 25                                 | 22.90                                 |  |