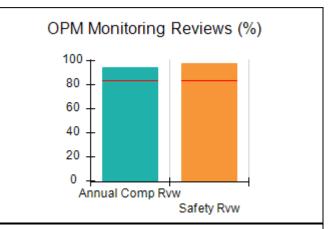

# Performance-Based Placement Measures RBWO Provider GA+SCORECARD - CCI

| Provider/Program Name: A Friend's House - (563) - CCI |                                    |                                          |                                    |                                       |  |
|-------------------------------------------------------|------------------------------------|------------------------------------------|------------------------------------|---------------------------------------|--|
| 111 Henry Pkwy., McDonough, GA 3                      | 0253                               | Quarterly Sco                            | ores (Grades)                      | Current Quarter Score (Grade)         |  |
| Phone: 678-432-1630                                   |                                    | Q1: 101.45 (A+)                          | Q2: (N/A)                          | 101.45%                               |  |
| Vendor ID# 35215                                      |                                    | Q3: (N/A)                                | Q4: (N/A)                          | (A+)                                  |  |
| Program Census Information:                           |                                    | # Children in Care During<br>Quarter: 19 | # Placements During<br>Quarter: 20 | # Children in Care On<br>Last Day: 15 |  |
|                                                       | Avg<br>Performance All<br>CCIs (%) | Provider<br>Performance (%)*             | Possible Points<br>(Weight)        | Provider Points<br>Earned             |  |
| OPM Monitoring Reviews                                |                                    |                                          |                                    |                                       |  |
| Annual Comprehensive Reviews                          | 83%                                | 90%                                      | 25                                 | 22.43                                 |  |
| Safety Reviews                                        | 83%                                | 93%                                      | 15                                 | 13.88                                 |  |
| Monitoring Sub-Total                                  |                                    |                                          | 40                                 | 36.31                                 |  |
| CCI Safety Outcomes                                   |                                    |                                          |                                    |                                       |  |
| Incidence of Maltreatment                             | 0.13%                              | No Substantiated<br>Reports              | 10                                 | 10.00                                 |  |
| Staff Training/Foundations                            | 97%                                | 97%                                      | 5                                  | 4.85                                  |  |
| Staff Safety Checks                                   | 82%                                | 88%                                      | 5                                  | 4.40                                  |  |
| Safety Sub-Total                                      |                                    |                                          | 20                                 | 19.25                                 |  |
| CCI Permanency Outcomes                               |                                    |                                          |                                    |                                       |  |
| Placement Stability                                   | 90%                                | 89%                                      | 15                                 | 13.35                                 |  |
| Permanency Sub-Total                                  |                                    |                                          | 15                                 | 13.35                                 |  |
| CCI Well-Being Outcomes                               |                                    |                                          |                                    |                                       |  |
| EPSDT Medical Visits                                  | 91%                                | 100%                                     | 4                                  | 4.00                                  |  |
| EPSDT Dental Visits                                   | 84%                                | 100%                                     | 4                                  | 4.00                                  |  |
| Academic Supports                                     | 75%                                | 100%                                     | 3                                  | 3.00                                  |  |
| Provider ECEM Visits                                  | 83%                                | 82%                                      | 7                                  | 5.74                                  |  |
| Provider General Contacts                             | 81%                                | 88%                                      | 7                                  | 6.16                                  |  |
| Placements with Siblings                              | 37%                                | 63%                                      | Not Scored                         | Not Scored                            |  |
| Placements within Legal County                        | 7%                                 | 0%                                       | Not Scored                         | Not Scored                            |  |
| Well-Being Sub-Total                                  |                                    |                                          | 25                                 | 22.90                                 |  |