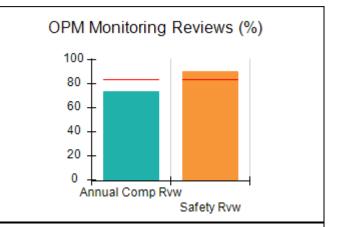

# Performance-Based Placement Measures RBWO Provider GA+SCORECARD - CCI

| Provider/Program Name: A Friend's House - (563) - CCI |                                    |                                          |                                    |                                       |  |
|-------------------------------------------------------|------------------------------------|------------------------------------------|------------------------------------|---------------------------------------|--|
| 111 Henry Pkwy., McDonough, GA 3                      | 0253                               | Quarterly Sco                            | ores (Grades)                      | Current Quarter Score (Grade)         |  |
| Phone: 678-432-1630                                   |                                    | Q1: 101.45 (A+)                          | Q2: (N/A)                          | 101.45%                               |  |
| Vendor ID# 35215                                      |                                    | Q3: (N/A)                                | Q4: (N/A)                          | (A+)                                  |  |
| Program Census Information:                           |                                    | # Children in Care During<br>Quarter: 19 | # Placements During<br>Quarter: 20 | # Children in Care On<br>Last Day: 15 |  |
|                                                       | Avg<br>Performance All<br>CCIs (%) | Provider<br>Performance (%)*             | Possible Points<br>(Weight)        | Provider Points<br>Earned             |  |
| OPM Monitoring Reviews                                |                                    |                                          |                                    |                                       |  |
| Annual Comprehensive Reviews                          | 83%                                | 90%                                      | 25                                 | 22.43                                 |  |
| Safety Reviews                                        | 83%                                | 93%                                      | 15                                 | 13.88                                 |  |
| Monitoring Sub-Total                                  |                                    |                                          | 40                                 | 36.31                                 |  |
| CCI Safety Outcomes                                   |                                    |                                          |                                    |                                       |  |
| Incidence of Maltreatment                             | 0.13%                              | No Substantiated<br>Reports              | 10                                 | 10.00                                 |  |
| Staff Training/Foundations                            | 97%                                | 97%                                      | 5                                  | 4.85                                  |  |
| Staff Safety Checks                                   | 82%                                | 88%                                      | 5                                  | 4.40                                  |  |
| Safety Sub-Total                                      |                                    |                                          | 20                                 | 19.25                                 |  |
| CCI Permanency Outcomes                               |                                    |                                          |                                    |                                       |  |
| Placement Stability                                   | 90%                                | 89%                                      | 15                                 | 13.35                                 |  |
| Permanency Sub-Total                                  |                                    |                                          | 15                                 | 13.35                                 |  |
| CCI Well-Being Outcomes                               |                                    |                                          |                                    |                                       |  |
| EPSDT Medical Visits                                  | 91%                                | 100%                                     | 4                                  | 4.00                                  |  |
| EPSDT Dental Visits                                   | 84%                                | 100%                                     | 4                                  | 4.00                                  |  |
| Academic Supports                                     | 75%                                | 100%                                     | 3                                  | 3.00                                  |  |
| Provider ECEM Visits                                  | 83%                                | 82%                                      | 7                                  | 5.74                                  |  |
| Provider General Contacts                             | 81%                                | 88%                                      | 7                                  | 6.16                                  |  |
| Placements with Siblings                              | 37%                                | 63%                                      | Not Scored                         | Not Scored                            |  |
| Placements within Legal County                        | 7%                                 | 0%                                       | Not Scored                         | Not Scored                            |  |
| Well-Being Sub-Total                                  |                                    |                                          | 25                                 | 22.90                                 |  |