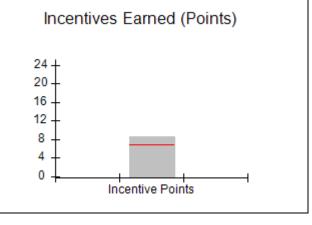

### Provider/Program Name: A Friend's House - (563) - CCI

| Program Census Information:                      |                                         | # Children in Care During<br>Quarter: 19 | # Placements During<br>Quarter: 20 | # Children in Care On<br>Last Day: 15 |
|--------------------------------------------------|-----------------------------------------|------------------------------------------|------------------------------------|---------------------------------------|
| CCI Incentive Credits                            | Avg<br>Performance All<br>CCIs (Points) | Provider<br>Performance (%)*             | Possible Points<br>(Weight)        | Provider Points<br>Earned             |
| Early EPSDT Medical Visits                       |                                         | 100%                                     | 2                                  | 2.00                                  |
| Early EPSDT Dental Visits                        |                                         | 100%                                     | 2                                  | 2.00                                  |
| Permanency Contacts                              |                                         | 0%                                       | 5                                  | 0.00                                  |
| Additional Academic Supports                     |                                         | 82%                                      | 2                                  | 1.64                                  |
| HS Grad/GED/Prof or Trade<br>Certificate/College |                                         | N/A                                      | 10/5/5/1                           |                                       |
| EYSS Agreement                                   |                                         | 0%                                       | 5                                  | 0.00                                  |
| Community Connections                            |                                         | 0%                                       | 4                                  | 0.00                                  |
| Active Agency Accreditation                      |                                         | 0%                                       | 4                                  | 0.00                                  |
| Staff Clinical Licensure                         |                                         | 0%                                       | 5                                  | 0.00                                  |
| Behavior Management (threshold = 0)              |                                         | 100%                                     | 4                                  | 4.00                                  |
| Incentives Total                                 | 6.92                                    |                                          |                                    | 9.64                                  |
| Maximum total                                    | combined incentive                      | credit allowed is 10 points.             | Incentives Awarded                 | 9.64                                  |
| *Performance calculation descriptions can b      | e found in the FY 202                   | 20 RBWO PBP Measureme                    | ents and Standards Guide.          |                                       |