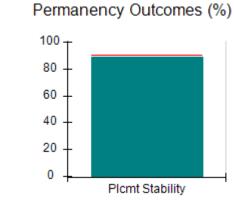

# Performance-Based Placement Measures RBWO Provider GA+SCORECARD - CCI

| Provider/Program Name: A Friend's House - (563) - CCI |                                    |                                          |                                    |                                       |  |
|-------------------------------------------------------|------------------------------------|------------------------------------------|------------------------------------|---------------------------------------|--|
| 111 Henry Pkwy., McDonough, GA 3                      | 0253                               | Quarterly Sco                            | ores (Grades)                      | Current Quarter Score (Grade)         |  |
| Phone: 678-432-1630                                   |                                    | Q1: 101.45 (A+)                          | Q2: (N/A)                          | 101.45%                               |  |
| Vendor ID# 35215                                      |                                    | Q3: (N/A)                                | Q4: (N/A)                          | (A+)                                  |  |
| Program Census Information:                           |                                    | # Children in Care During<br>Quarter: 19 | # Placements During<br>Quarter: 20 | # Children in Care On<br>Last Day: 15 |  |
|                                                       | Avg<br>Performance All<br>CCIs (%) | Provider<br>Performance (%)*             | Possible Points<br>(Weight)        | Provider Points<br>Earned             |  |
| OPM Monitoring Reviews                                |                                    |                                          |                                    |                                       |  |
| Annual Comprehensive Reviews                          | 83%                                | 90%                                      | 25                                 | 22.43                                 |  |
| Safety Reviews                                        | 83%                                | 93%                                      | 15                                 | 13.88                                 |  |
| Monitoring Sub-Total                                  |                                    |                                          | 40                                 | 36.31                                 |  |
| CCI Safety Outcomes                                   |                                    |                                          |                                    |                                       |  |
| Incidence of Maltreatment                             | 0.13%                              | No Substantiated<br>Reports              | 10                                 | 10.00                                 |  |
| Staff Training/Foundations                            | 97%                                | 97%                                      | 5                                  | 4.85                                  |  |
| Staff Safety Checks                                   | 82%                                | 88%                                      | 5                                  | 4.40                                  |  |
| Safety Sub-Total                                      |                                    |                                          | 20                                 | 19.25                                 |  |
| CCI Permanency Outcomes                               |                                    |                                          |                                    |                                       |  |
| Placement Stability                                   | 90%                                | 89%                                      | 15                                 | 13.35                                 |  |
| Permanency Sub-Total                                  |                                    |                                          | 15                                 | 13.35                                 |  |
| CCI Well-Being Outcomes                               |                                    |                                          |                                    |                                       |  |
| EPSDT Medical Visits                                  | 91%                                | 100%                                     | 4                                  | 4.00                                  |  |
| EPSDT Dental Visits                                   | 84%                                | 100%                                     | 4                                  | 4.00                                  |  |
| Academic Supports                                     | 75%                                | 100%                                     | 3                                  | 3.00                                  |  |
| Provider ECEM Visits                                  | 83%                                | 82%                                      | 7                                  | 5.74                                  |  |
| Provider General Contacts                             | 81%                                | 88%                                      | 7                                  | 6.16                                  |  |
| Placements with Siblings                              | 37%                                | 63%                                      | Not Scored                         | Not Scored                            |  |
| Placements within Legal County                        | 7%                                 | 0%                                       | Not Scored                         | Not Scored                            |  |
| Well-Being Sub-Total                                  |                                    |                                          | 25                                 | 22.90                                 |  |