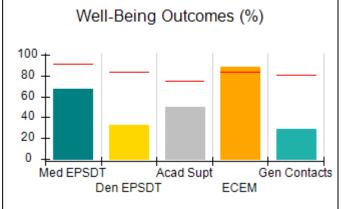

# Performance-Based Placement Measures RBWO Provider GA+SCORECARD - CCI

| Provider/Program Name: A Friend's House - (563) - CCI |                                    |                                          |                                    |                                       |  |
|-------------------------------------------------------|------------------------------------|------------------------------------------|------------------------------------|---------------------------------------|--|
| 111 Henry Pkwy., McDonough, GA 3                      | 0253                               | Quarterly Sco                            | ores (Grades)                      | Current Quarter Score (Grade)         |  |
| Phone: 678-432-1630                                   |                                    | Q1: 101.45 (A+)                          | Q2: (N/A)                          | 101.45%                               |  |
| Vendor ID# 35215                                      |                                    | Q3: (N/A)                                | Q4: (N/A)                          | (A+)                                  |  |
| Program Census Information:                           |                                    | # Children in Care During<br>Quarter: 19 | # Placements During<br>Quarter: 20 | # Children in Care On<br>Last Day: 15 |  |
|                                                       | Avg<br>Performance All<br>CCIs (%) | Provider<br>Performance (%)*             | Possible Points<br>(Weight)        | Provider Points<br>Earned             |  |
| OPM Monitoring Reviews                                |                                    |                                          |                                    |                                       |  |
| Annual Comprehensive Reviews                          | 83%                                | 90%                                      | 25                                 | 22.43                                 |  |
| Safety Reviews                                        | 83%                                | 93%                                      | 15                                 | 13.88                                 |  |
| Monitoring Sub-Total                                  |                                    |                                          | 40                                 | 36.31                                 |  |
| CCI Safety Outcomes                                   |                                    |                                          |                                    |                                       |  |
| Incidence of Maltreatment                             | 0.13%                              | No Substantiated<br>Reports              | 10                                 | 10.00                                 |  |
| Staff Training/Foundations                            | 97%                                | 97%                                      | 5                                  | 4.85                                  |  |
| Staff Safety Checks                                   | 82%                                | 88%                                      | 5                                  | 4.40                                  |  |
| Safety Sub-Total                                      |                                    |                                          | 20                                 | 19.25                                 |  |
| CCI Permanency Outcomes                               |                                    |                                          |                                    |                                       |  |
| Placement Stability                                   | 90%                                | 89%                                      | 15                                 | 13.35                                 |  |
| Permanency Sub-Total                                  |                                    |                                          | 15                                 | 13.35                                 |  |
| CCI Well-Being Outcomes                               |                                    |                                          |                                    |                                       |  |
| EPSDT Medical Visits                                  | 91%                                | 100%                                     | 4                                  | 4.00                                  |  |
| EPSDT Dental Visits                                   | 84%                                | 100%                                     | 4                                  | 4.00                                  |  |
| Academic Supports                                     | 75%                                | 100%                                     | 3                                  | 3.00                                  |  |
| Provider ECEM Visits                                  | 83%                                | 82%                                      | 7                                  | 5.74                                  |  |
| Provider General Contacts                             | 81%                                | 88%                                      | 7                                  | 6.16                                  |  |
| Placements with Siblings                              | 37%                                | 63%                                      | Not Scored                         | Not Scored                            |  |
| Placements within Legal County                        | 7%                                 | 0%                                       | Not Scored                         | Not Scored                            |  |
| Well-Being Sub-Total                                  |                                    |                                          | 25                                 | 22.90                                 |  |