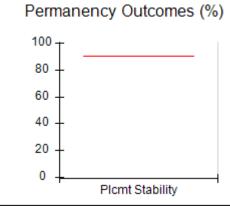

# Performance-Based Placement Measures RBWO Provider GA+SCORECARD - CCI

| Provider/Program Name: A Friend's House - (563) - CCI |                                    |                                          |                                    |                                       |  |
|-------------------------------------------------------|------------------------------------|------------------------------------------|------------------------------------|---------------------------------------|--|
| 111 Henry Pkwy., McDonough, GA 3                      | 0253                               | Quarterly Sco                            | ores (Grades)                      | Current Quarter Score (Grade)         |  |
| Phone: 678-432-1630                                   |                                    | Q1: 101.45 (A+)                          | Q2: (N/A)                          | 101.45%                               |  |
| Vendor ID# 35215                                      |                                    | Q3: (N/A)                                | Q4: (N/A)                          | (A+)                                  |  |
| Program Census Information:                           |                                    | # Children in Care During<br>Quarter: 19 | # Placements During<br>Quarter: 20 | # Children in Care On<br>Last Day: 15 |  |
|                                                       | Avg<br>Performance All<br>CCIs (%) | Provider<br>Performance (%)*             | Possible Points<br>(Weight)        | Provider Points<br>Earned             |  |
| OPM Monitoring Reviews                                |                                    |                                          |                                    |                                       |  |
| Annual Comprehensive Reviews                          | 83%                                | 90%                                      | 25                                 | 22.43                                 |  |
| Safety Reviews                                        | 83%                                | 93%                                      | 15                                 | 13.88                                 |  |
| Monitoring Sub-Total                                  |                                    |                                          | 40                                 | 36.31                                 |  |
| CCI Safety Outcomes                                   |                                    |                                          |                                    |                                       |  |
| Incidence of Maltreatment                             | 0.13%                              | No Substantiated<br>Reports              | 10                                 | 10.00                                 |  |
| Staff Training/Foundations                            | 97%                                | 97%                                      | 5                                  | 4.85                                  |  |
| Staff Safety Checks                                   | 82%                                | 88%                                      | 5                                  | 4.40                                  |  |
| Safety Sub-Total                                      |                                    |                                          | 20                                 | 19.25                                 |  |
| CCI Permanency Outcomes                               |                                    |                                          |                                    |                                       |  |
| Placement Stability                                   | 90%                                | 89%                                      | 15                                 | 13.35                                 |  |
| Permanency Sub-Total                                  |                                    |                                          | 15                                 | 13.35                                 |  |
| CCI Well-Being Outcomes                               |                                    |                                          |                                    |                                       |  |
| EPSDT Medical Visits                                  | 91%                                | 100%                                     | 4                                  | 4.00                                  |  |
| EPSDT Dental Visits                                   | 84%                                | 100%                                     | 4                                  | 4.00                                  |  |
| Academic Supports                                     | 75%                                | 100%                                     | 3                                  | 3.00                                  |  |
| Provider ECEM Visits                                  | 83%                                | 82%                                      | 7                                  | 5.74                                  |  |
| Provider General Contacts                             | 81%                                | 88%                                      | 7                                  | 6.16                                  |  |
| Placements with Siblings                              | 37%                                | 63%                                      | Not Scored                         | Not Scored                            |  |
| Placements within Legal County                        | 7%                                 | 0%                                       | Not Scored                         | Not Scored                            |  |
| Well-Being Sub-Total                                  |                                    |                                          | 25                                 | 22.90                                 |  |