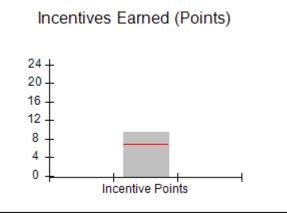

### Provider/Program Name: A Friend's House - (563) - CCI

| Program Census Information:                      |                                         | # Children in Care During<br>Quarter: 19 | # Placements During<br>Quarter: 20 | # Children in Care On<br>Last Day: 15 |
|--------------------------------------------------|-----------------------------------------|------------------------------------------|------------------------------------|---------------------------------------|
| CCI Incentive Credits                            | Avg<br>Performance All<br>CCIs (Points) | Provider<br>Performance (%)*             | Possible Points<br>(Weight)        | Provider Points<br>Earned             |
| Early EPSDT Medical Visits                       |                                         | 100%                                     | 2                                  | 2.00                                  |
| Early EPSDT Dental Visits                        |                                         | 100%                                     | 2                                  | 2.00                                  |
| Permanency Contacts                              |                                         | 0%                                       | 5                                  | 0.00                                  |
| Additional Academic Supports                     |                                         | 82%                                      | 2                                  | 1.64                                  |
| HS Grad/GED/Prof or Trade<br>Certificate/College |                                         | N/A                                      | 10/5/5/1                           |                                       |
| EYSS Agreement                                   |                                         | 0%                                       | 5                                  | 0.00                                  |
| Community Connections                            |                                         | 0%                                       | 4                                  | 0.00                                  |
| Active Agency Accreditation                      |                                         | 0%                                       | 4                                  | 0.00                                  |
| Staff Clinical Licensure                         |                                         | 0%                                       | 5                                  | 0.00                                  |
| Behavior Management (threshold = 0)              |                                         | 100%                                     | 4                                  | 4.00                                  |
| Incentives Total                                 | 6.92                                    |                                          |                                    | 9.64                                  |
| Maximum total                                    | combined incentive                      | credit allowed is 10 points.             | Incentives Awarded                 | 9.64                                  |
| *Performance calculation descriptions can b      | e found in the FY 202                   | 20 RBWO PBP Measureme                    | ents and Standards Guide.          |                                       |