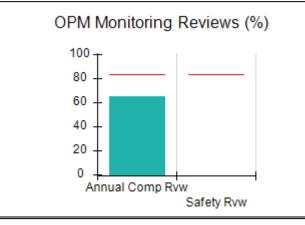

# Performance-Based Placement Measures RBWO Provider GA+SCORECARD - CCI

| Provider/Program Name: A Friend's House - (563) - CCI |                                    |                                          |                                    |                                       |  |
|-------------------------------------------------------|------------------------------------|------------------------------------------|------------------------------------|---------------------------------------|--|
| 111 Henry Pkwy., McDonough, GA 3                      | 0253                               | Quarterly Sco                            | ores (Grades)                      | Current Quarter Score (Grade)         |  |
| Phone: 678-432-1630                                   |                                    | Q1: 101.45 (A+)                          | Q2: (N/A)                          | 101.45%                               |  |
| Vendor ID# 35215                                      |                                    | Q3: (N/A)                                | Q4: (N/A)                          | (A+)                                  |  |
| Program Census Information:                           |                                    | # Children in Care During<br>Quarter: 19 | # Placements During<br>Quarter: 20 | # Children in Care On<br>Last Day: 15 |  |
|                                                       | Avg<br>Performance All<br>CCIs (%) | Provider<br>Performance (%)*             | Possible Points<br>(Weight)        | Provider Points<br>Earned             |  |
| OPM Monitoring Reviews                                |                                    |                                          |                                    |                                       |  |
| Annual Comprehensive Reviews                          | 83%                                | 90%                                      | 25                                 | 22.43                                 |  |
| Safety Reviews                                        | 83%                                | 93%                                      | 15                                 | 13.88                                 |  |
| Monitoring Sub-Total                                  |                                    |                                          | 40                                 | 36.31                                 |  |
| CCI Safety Outcomes                                   |                                    |                                          |                                    |                                       |  |
| Incidence of Maltreatment                             | 0.13%                              | No Substantiated<br>Reports              | 10                                 | 10.00                                 |  |
| Staff Training/Foundations                            | 97%                                | 97%                                      | 5                                  | 4.85                                  |  |
| Staff Safety Checks                                   | 82%                                | 88%                                      | 5                                  | 4.40                                  |  |
| Safety Sub-Total                                      |                                    |                                          | 20                                 | 19.25                                 |  |
| CCI Permanency Outcomes                               |                                    |                                          |                                    |                                       |  |
| Placement Stability                                   | 90%                                | 89%                                      | 15                                 | 13.35                                 |  |
| Permanency Sub-Total                                  |                                    |                                          | 15                                 | 13.35                                 |  |
| CCI Well-Being Outcomes                               |                                    |                                          |                                    |                                       |  |
| EPSDT Medical Visits                                  | 91%                                | 100%                                     | 4                                  | 4.00                                  |  |
| EPSDT Dental Visits                                   | 84%                                | 100%                                     | 4                                  | 4.00                                  |  |
| Academic Supports                                     | 75%                                | 100%                                     | 3                                  | 3.00                                  |  |
| Provider ECEM Visits                                  | 83%                                | 82%                                      | 7                                  | 5.74                                  |  |
| Provider General Contacts                             | 81%                                | 88%                                      | 7                                  | 6.16                                  |  |
| Placements with Siblings                              | 37%                                | 63%                                      | Not Scored                         | Not Scored                            |  |
| Placements within Legal County                        | 7%                                 | 0%                                       | Not Scored                         | Not Scored                            |  |
| Well-Being Sub-Total                                  |                                    |                                          | 25                                 | 22.90                                 |  |