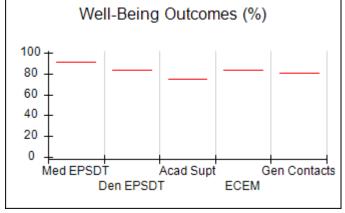

# Performance-Based Placement Measures RBWO Provider GA+SCORECARD - CCI

| Provider/Program Name: A Friend's House - (563) - CCI |                                    |                                          |                                    |                                       |  |
|-------------------------------------------------------|------------------------------------|------------------------------------------|------------------------------------|---------------------------------------|--|
| 111 Henry Pkwy., McDonough, GA 3                      | 0253                               | Quarterly Sco                            | ores (Grades)                      | Current Quarter Score (Grade)         |  |
| Phone: 678-432-1630                                   |                                    | Q1: 101.45 (A+)                          | Q2: (N/A)                          | 101.45%                               |  |
| Vendor ID# 35215                                      |                                    | Q3: (N/A)                                | Q4: (N/A)                          | (A+)                                  |  |
| Program Census Information:                           |                                    | # Children in Care During<br>Quarter: 19 | # Placements During<br>Quarter: 20 | # Children in Care On<br>Last Day: 15 |  |
|                                                       | Avg<br>Performance All<br>CCIs (%) | Provider<br>Performance (%)*             | Possible Points<br>(Weight)        | Provider Points<br>Earned             |  |
| OPM Monitoring Reviews                                |                                    |                                          |                                    |                                       |  |
| Annual Comprehensive Reviews                          | 83%                                | 90%                                      | 25                                 | 22.43                                 |  |
| Safety Reviews                                        | 83%                                | 93%                                      | 15                                 | 13.88                                 |  |
| Monitoring Sub-Total                                  |                                    |                                          | 40                                 | 36.31                                 |  |
| CCI Safety Outcomes                                   |                                    |                                          |                                    |                                       |  |
| Incidence of Maltreatment                             | 0.13%                              | No Substantiated<br>Reports              | 10                                 | 10.00                                 |  |
| Staff Training/Foundations                            | 97%                                | 97%                                      | 5                                  | 4.85                                  |  |
| Staff Safety Checks                                   | 82%                                | 88%                                      | 5                                  | 4.40                                  |  |
| Safety Sub-Total                                      |                                    |                                          | 20                                 | 19.25                                 |  |
| CCI Permanency Outcomes                               |                                    |                                          |                                    |                                       |  |
| Placement Stability                                   | 90%                                | 89%                                      | 15                                 | 13.35                                 |  |
| Permanency Sub-Total                                  |                                    |                                          | 15                                 | 13.35                                 |  |
| CCI Well-Being Outcomes                               |                                    |                                          |                                    |                                       |  |
| EPSDT Medical Visits                                  | 91%                                | 100%                                     | 4                                  | 4.00                                  |  |
| EPSDT Dental Visits                                   | 84%                                | 100%                                     | 4                                  | 4.00                                  |  |
| Academic Supports                                     | 75%                                | 100%                                     | 3                                  | 3.00                                  |  |
| Provider ECEM Visits                                  | 83%                                | 82%                                      | 7                                  | 5.74                                  |  |
| Provider General Contacts                             | 81%                                | 88%                                      | 7                                  | 6.16                                  |  |
| Placements with Siblings                              | 37%                                | 63%                                      | Not Scored                         | Not Scored                            |  |
| Placements within Legal County                        | 7%                                 | 0%                                       | Not Scored                         | Not Scored                            |  |
| Well-Being Sub-Total                                  |                                    |                                          | 25                                 | 22.90                                 |  |