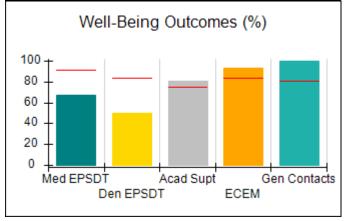

# Performance-Based Placement Measures RBWO Provider GA+SCORECARD - CCI

| Provider/Program Name: A Friend's House - (563) - CCI |                                    |                                          |                                    |                                       |  |
|-------------------------------------------------------|------------------------------------|------------------------------------------|------------------------------------|---------------------------------------|--|
| 111 Henry Pkwy., McDonough, GA 3                      | 0253                               | Quarterly Sco                            | ores (Grades)                      | Current Quarter Score (Grade)         |  |
| Phone: 678-432-1630                                   |                                    | Q1: 101.45 (A+)                          | Q2: (N/A)                          | 101.45%                               |  |
| Vendor ID# 35215                                      |                                    | Q3: (N/A)                                | Q4: (N/A)                          | (A+)                                  |  |
| Program Census Information:                           |                                    | # Children in Care During<br>Quarter: 19 | # Placements During<br>Quarter: 20 | # Children in Care On<br>Last Day: 15 |  |
|                                                       | Avg<br>Performance All<br>CCIs (%) | Provider<br>Performance (%)*             | Possible Points<br>(Weight)        | Provider Points<br>Earned             |  |
| OPM Monitoring Reviews                                |                                    |                                          |                                    |                                       |  |
| Annual Comprehensive Reviews                          | 83%                                | 90%                                      | 25                                 | 22.43                                 |  |
| Safety Reviews                                        | 83%                                | 93%                                      | 15                                 | 13.88                                 |  |
| Monitoring Sub-Total                                  |                                    |                                          | 40                                 | 36.31                                 |  |
| CCI Safety Outcomes                                   |                                    |                                          |                                    |                                       |  |
| Incidence of Maltreatment                             | 0.13%                              | No Substantiated<br>Reports              | 10                                 | 10.00                                 |  |
| Staff Training/Foundations                            | 97%                                | 97%                                      | 5                                  | 4.85                                  |  |
| Staff Safety Checks                                   | 82%                                | 88%                                      | 5                                  | 4.40                                  |  |
| Safety Sub-Total                                      |                                    |                                          | 20                                 | 19.25                                 |  |
| CCI Permanency Outcomes                               |                                    |                                          |                                    |                                       |  |
| Placement Stability                                   | 90%                                | 89%                                      | 15                                 | 13.35                                 |  |
| Permanency Sub-Total                                  |                                    |                                          | 15                                 | 13.35                                 |  |
| CCI Well-Being Outcomes                               |                                    |                                          |                                    |                                       |  |
| EPSDT Medical Visits                                  | 91%                                | 100%                                     | 4                                  | 4.00                                  |  |
| EPSDT Dental Visits                                   | 84%                                | 100%                                     | 4                                  | 4.00                                  |  |
| Academic Supports                                     | 75%                                | 100%                                     | 3                                  | 3.00                                  |  |
| Provider ECEM Visits                                  | 83%                                | 82%                                      | 7                                  | 5.74                                  |  |
| Provider General Contacts                             | 81%                                | 88%                                      | 7                                  | 6.16                                  |  |
| Placements with Siblings                              | 37%                                | 63%                                      | Not Scored                         | Not Scored                            |  |
| Placements within Legal County                        | 7%                                 | 0%                                       | Not Scored                         | Not Scored                            |  |
| Well-Being Sub-Total                                  |                                    |                                          | 25                                 | 22.90                                 |  |