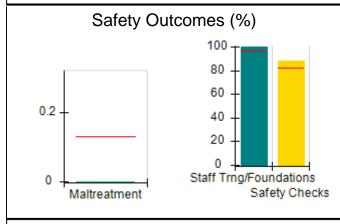

# Performance-Based Placement Measures RBWO Provider GA+SCORECARD - CCI

| Provider/Program Name: A Friend's House - (563) - CCI |                                    |                                          |                                    |                                       |  |
|-------------------------------------------------------|------------------------------------|------------------------------------------|------------------------------------|---------------------------------------|--|
| 111 Henry Pkwy., McDonough, GA 3                      | 0253                               | Quarterly Sco                            | ores (Grades)                      | Current Quarter Score (Grade)         |  |
| Phone: 678-432-1630                                   |                                    | Q1: 101.45 (A+)                          | Q2: (N/A)                          | 101.45%                               |  |
| Vendor ID# 35215                                      |                                    | Q3: (N/A)                                | Q4: (N/A)                          | (A+)                                  |  |
| Program Census Information:                           |                                    | # Children in Care During<br>Quarter: 19 | # Placements During<br>Quarter: 20 | # Children in Care On<br>Last Day: 15 |  |
|                                                       | Avg<br>Performance All<br>CCIs (%) | Provider<br>Performance (%)*             | Possible Points<br>(Weight)        | Provider Points<br>Earned             |  |
| OPM Monitoring Reviews                                |                                    |                                          |                                    |                                       |  |
| Annual Comprehensive Reviews                          | 83%                                | 90%                                      | 25                                 | 22.43                                 |  |
| Safety Reviews                                        | 83%                                | 93%                                      | 15                                 | 13.88                                 |  |
| Monitoring Sub-Total                                  |                                    |                                          | 40                                 | 36.31                                 |  |
| CCI Safety Outcomes                                   |                                    |                                          |                                    |                                       |  |
| Incidence of Maltreatment                             | 0.13%                              | No Substantiated<br>Reports              | 10                                 | 10.00                                 |  |
| Staff Training/Foundations                            | 97%                                | 97%                                      | 5                                  | 4.85                                  |  |
| Staff Safety Checks                                   | 82%                                | 88%                                      | 5                                  | 4.40                                  |  |
| Safety Sub-Total                                      |                                    |                                          | 20                                 | 19.25                                 |  |
| CCI Permanency Outcomes                               |                                    |                                          |                                    |                                       |  |
| Placement Stability                                   | 90%                                | 89%                                      | 15                                 | 13.35                                 |  |
| Permanency Sub-Total                                  |                                    |                                          | 15                                 | 13.35                                 |  |
| CCI Well-Being Outcomes                               |                                    |                                          |                                    |                                       |  |
| EPSDT Medical Visits                                  | 91%                                | 100%                                     | 4                                  | 4.00                                  |  |
| EPSDT Dental Visits                                   | 84%                                | 100%                                     | 4                                  | 4.00                                  |  |
| Academic Supports                                     | 75%                                | 100%                                     | 3                                  | 3.00                                  |  |
| Provider ECEM Visits                                  | 83%                                | 82%                                      | 7                                  | 5.74                                  |  |
| Provider General Contacts                             | 81%                                | 88%                                      | 7                                  | 6.16                                  |  |
| Placements with Siblings                              | 37%                                | 63%                                      | Not Scored                         | Not Scored                            |  |
| Placements within Legal County                        | 7%                                 | 0%                                       | Not Scored                         | Not Scored                            |  |
| Well-Being Sub-Total                                  |                                    |                                          | 25                                 | 22.90                                 |  |