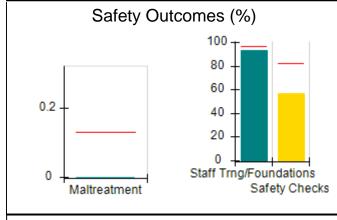

# Performance-Based Placement Measures RBWO Provider GA+SCORECARD - CCI

| Provider/Program Name: A Friend's House - (563) - CCI |                                    |                                          |                                    |                                       |  |
|-------------------------------------------------------|------------------------------------|------------------------------------------|------------------------------------|---------------------------------------|--|
| 111 Henry Pkwy., McDonough, GA 3                      | 0253                               | Quarterly Sco                            | ores (Grades)                      | Current Quarter Score (Grade)         |  |
| Phone: 678-432-1630                                   |                                    | Q1: 101.45 (A+)                          | Q2: (N/A)                          | 101.45%                               |  |
| Vendor ID# 35215                                      |                                    | Q3: (N/A)                                | Q4: (N/A)                          | (A+)                                  |  |
| Program Census Information:                           |                                    | # Children in Care During<br>Quarter: 19 | # Placements During<br>Quarter: 20 | # Children in Care On<br>Last Day: 15 |  |
|                                                       | Avg<br>Performance All<br>CCIs (%) | Provider<br>Performance (%)*             | Possible Points<br>(Weight)        | Provider Points<br>Earned             |  |
| OPM Monitoring Reviews                                |                                    |                                          |                                    |                                       |  |
| Annual Comprehensive Reviews                          | 83%                                | 90%                                      | 25                                 | 22.43                                 |  |
| Safety Reviews                                        | 83%                                | 93%                                      | 15                                 | 13.88                                 |  |
| Monitoring Sub-Total                                  |                                    |                                          | 40                                 | 36.31                                 |  |
| CCI Safety Outcomes                                   |                                    |                                          |                                    |                                       |  |
| Incidence of Maltreatment                             | 0.13%                              | No Substantiated<br>Reports              | 10                                 | 10.00                                 |  |
| Staff Training/Foundations                            | 97%                                | 97%                                      | 5                                  | 4.85                                  |  |
| Staff Safety Checks                                   | 82%                                | 88%                                      | 5                                  | 4.40                                  |  |
| Safety Sub-Total                                      |                                    |                                          | 20                                 | 19.25                                 |  |
| CCI Permanency Outcomes                               |                                    |                                          |                                    |                                       |  |
| Placement Stability                                   | 90%                                | 89%                                      | 15                                 | 13.35                                 |  |
| Permanency Sub-Total                                  |                                    |                                          | 15                                 | 13.35                                 |  |
| CCI Well-Being Outcomes                               |                                    |                                          |                                    |                                       |  |
| EPSDT Medical Visits                                  | 91%                                | 100%                                     | 4                                  | 4.00                                  |  |
| EPSDT Dental Visits                                   | 84%                                | 100%                                     | 4                                  | 4.00                                  |  |
| Academic Supports                                     | 75%                                | 100%                                     | 3                                  | 3.00                                  |  |
| Provider ECEM Visits                                  | 83%                                | 82%                                      | 7                                  | 5.74                                  |  |
| Provider General Contacts                             | 81%                                | 88%                                      | 7                                  | 6.16                                  |  |
| Placements with Siblings                              | 37%                                | 63%                                      | Not Scored                         | Not Scored                            |  |
| Placements within Legal County                        | 7%                                 | 0%                                       | Not Scored                         | Not Scored                            |  |
| Well-Being Sub-Total                                  |                                    |                                          | 25                                 | 22.90                                 |  |