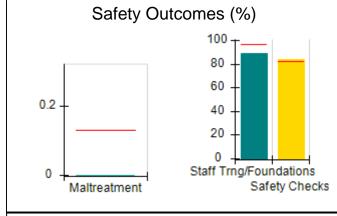

# Performance-Based Placement Measures RBWO Provider GA+SCORECARD - CCI

| Provider/Program Name: A Friend's House - (563) - CCI |                                    |                                          |                                    |                                       |  |
|-------------------------------------------------------|------------------------------------|------------------------------------------|------------------------------------|---------------------------------------|--|
| 111 Henry Pkwy., McDonough, GA 3                      | 0253                               | Quarterly Sco                            | ores (Grades)                      | Current Quarter Score (Grade)         |  |
| Phone: 678-432-1630                                   |                                    | Q1: 101.45 (A+)                          | Q2: (N/A)                          | 101.45%                               |  |
| Vendor ID# 35215                                      |                                    | Q3: (N/A)                                | Q4: (N/A)                          | (A+)                                  |  |
| Program Census Information:                           |                                    | # Children in Care During<br>Quarter: 19 | # Placements During<br>Quarter: 20 | # Children in Care On<br>Last Day: 15 |  |
|                                                       | Avg<br>Performance All<br>CCIs (%) | Provider<br>Performance (%)*             | Possible Points<br>(Weight)        | Provider Points<br>Earned             |  |
| OPM Monitoring Reviews                                |                                    |                                          |                                    |                                       |  |
| Annual Comprehensive Reviews                          | 83%                                | 90%                                      | 25                                 | 22.43                                 |  |
| Safety Reviews                                        | 83%                                | 93%                                      | 15                                 | 13.88                                 |  |
| Monitoring Sub-Total                                  |                                    |                                          | 40                                 | 36.31                                 |  |
| CCI Safety Outcomes                                   |                                    |                                          |                                    |                                       |  |
| Incidence of Maltreatment                             | 0.13%                              | No Substantiated<br>Reports              | 10                                 | 10.00                                 |  |
| Staff Training/Foundations                            | 97%                                | 97%                                      | 5                                  | 4.85                                  |  |
| Staff Safety Checks                                   | 82%                                | 88%                                      | 5                                  | 4.40                                  |  |
| Safety Sub-Total                                      |                                    |                                          | 20                                 | 19.25                                 |  |
| CCI Permanency Outcomes                               |                                    |                                          |                                    |                                       |  |
| Placement Stability                                   | 90%                                | 89%                                      | 15                                 | 13.35                                 |  |
| Permanency Sub-Total                                  |                                    |                                          | 15                                 | 13.35                                 |  |
| CCI Well-Being Outcomes                               |                                    |                                          |                                    |                                       |  |
| EPSDT Medical Visits                                  | 91%                                | 100%                                     | 4                                  | 4.00                                  |  |
| EPSDT Dental Visits                                   | 84%                                | 100%                                     | 4                                  | 4.00                                  |  |
| Academic Supports                                     | 75%                                | 100%                                     | 3                                  | 3.00                                  |  |
| Provider ECEM Visits                                  | 83%                                | 82%                                      | 7                                  | 5.74                                  |  |
| Provider General Contacts                             | 81%                                | 88%                                      | 7                                  | 6.16                                  |  |
| Placements with Siblings                              | 37%                                | 63%                                      | Not Scored                         | Not Scored                            |  |
| Placements within Legal County                        | 7%                                 | 0%                                       | Not Scored                         | Not Scored                            |  |
| Well-Being Sub-Total                                  |                                    |                                          | 25                                 | 22.90                                 |  |