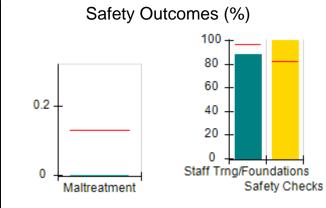

# Performance-Based Placement Measures RBWO Provider GA+SCORECARD - CCI

| Provider/Program Name: A Friend's House - (563) - CCI |                                    |                                          |                                    |                                       |  |
|-------------------------------------------------------|------------------------------------|------------------------------------------|------------------------------------|---------------------------------------|--|
| 111 Henry Pkwy., McDonough, GA 3                      | 0253                               | Quarterly Sco                            | ores (Grades)                      | Current Quarter Score (Grade)         |  |
| Phone: 678-432-1630                                   |                                    | Q1: 101.45 (A+)                          | Q2: (N/A)                          | 101.45%                               |  |
| Vendor ID# 35215                                      |                                    | Q3: (N/A)                                | Q4: (N/A)                          | (A+)                                  |  |
| Program Census Information:                           |                                    | # Children in Care During<br>Quarter: 19 | # Placements During<br>Quarter: 20 | # Children in Care On<br>Last Day: 15 |  |
|                                                       | Avg<br>Performance All<br>CCIs (%) | Provider<br>Performance (%)*             | Possible Points<br>(Weight)        | Provider Points<br>Earned             |  |
| OPM Monitoring Reviews                                |                                    |                                          |                                    |                                       |  |
| Annual Comprehensive Reviews                          | 83%                                | 90%                                      | 25                                 | 22.43                                 |  |
| Safety Reviews                                        | 83%                                | 93%                                      | 15                                 | 13.88                                 |  |
| Monitoring Sub-Total                                  |                                    |                                          | 40                                 | 36.31                                 |  |
| CCI Safety Outcomes                                   |                                    |                                          |                                    |                                       |  |
| Incidence of Maltreatment                             | 0.13%                              | No Substantiated<br>Reports              | 10                                 | 10.00                                 |  |
| Staff Training/Foundations                            | 97%                                | 97%                                      | 5                                  | 4.85                                  |  |
| Staff Safety Checks                                   | 82%                                | 88%                                      | 5                                  | 4.40                                  |  |
| Safety Sub-Total                                      |                                    |                                          | 20                                 | 19.25                                 |  |
| CCI Permanency Outcomes                               |                                    |                                          |                                    |                                       |  |
| Placement Stability                                   | 90%                                | 89%                                      | 15                                 | 13.35                                 |  |
| Permanency Sub-Total                                  |                                    |                                          | 15                                 | 13.35                                 |  |
| CCI Well-Being Outcomes                               |                                    |                                          |                                    |                                       |  |
| EPSDT Medical Visits                                  | 91%                                | 100%                                     | 4                                  | 4.00                                  |  |
| EPSDT Dental Visits                                   | 84%                                | 100%                                     | 4                                  | 4.00                                  |  |
| Academic Supports                                     | 75%                                | 100%                                     | 3                                  | 3.00                                  |  |
| Provider ECEM Visits                                  | 83%                                | 82%                                      | 7                                  | 5.74                                  |  |
| Provider General Contacts                             | 81%                                | 88%                                      | 7                                  | 6.16                                  |  |
| Placements with Siblings                              | 37%                                | 63%                                      | Not Scored                         | Not Scored                            |  |
| Placements within Legal County                        | 7%                                 | 0%                                       | Not Scored                         | Not Scored                            |  |
| Well-Being Sub-Total                                  |                                    |                                          | 25                                 | 22.90                                 |  |