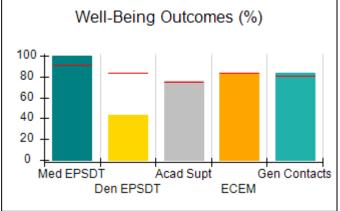

# Performance-Based Placement Measures RBWO Provider GA+SCORECARD - CCI

| Provider/Program Name: A Friend's House - (563) - CCI |                                    |                                          |                                    |                                       |  |
|-------------------------------------------------------|------------------------------------|------------------------------------------|------------------------------------|---------------------------------------|--|
| 111 Henry Pkwy., McDonough, GA 3                      | 0253                               | Quarterly Sco                            | ores (Grades)                      | Current Quarter Score (Grade)         |  |
| Phone: 678-432-1630                                   |                                    | Q1: 101.45 (A+)                          | Q2: (N/A)                          | 101.45%                               |  |
| Vendor ID# 35215                                      |                                    | Q3: (N/A)                                | Q4: (N/A)                          | (A+)                                  |  |
| Program Census Information:                           |                                    | # Children in Care During<br>Quarter: 19 | # Placements During<br>Quarter: 20 | # Children in Care On<br>Last Day: 15 |  |
|                                                       | Avg<br>Performance All<br>CCIs (%) | Provider<br>Performance (%)*             | Possible Points<br>(Weight)        | Provider Points<br>Earned             |  |
| OPM Monitoring Reviews                                |                                    |                                          |                                    |                                       |  |
| Annual Comprehensive Reviews                          | 83%                                | 90%                                      | 25                                 | 22.43                                 |  |
| Safety Reviews                                        | 83%                                | 93%                                      | 15                                 | 13.88                                 |  |
| Monitoring Sub-Total                                  |                                    |                                          | 40                                 | 36.31                                 |  |
| CCI Safety Outcomes                                   |                                    |                                          |                                    |                                       |  |
| Incidence of Maltreatment                             | 0.13%                              | No Substantiated<br>Reports              | 10                                 | 10.00                                 |  |
| Staff Training/Foundations                            | 97%                                | 97%                                      | 5                                  | 4.85                                  |  |
| Staff Safety Checks                                   | 82%                                | 88%                                      | 5                                  | 4.40                                  |  |
| Safety Sub-Total                                      |                                    |                                          | 20                                 | 19.25                                 |  |
| CCI Permanency Outcomes                               |                                    |                                          |                                    |                                       |  |
| Placement Stability                                   | 90%                                | 89%                                      | 15                                 | 13.35                                 |  |
| Permanency Sub-Total                                  |                                    |                                          | 15                                 | 13.35                                 |  |
| CCI Well-Being Outcomes                               |                                    |                                          |                                    |                                       |  |
| EPSDT Medical Visits                                  | 91%                                | 100%                                     | 4                                  | 4.00                                  |  |
| EPSDT Dental Visits                                   | 84%                                | 100%                                     | 4                                  | 4.00                                  |  |
| Academic Supports                                     | 75%                                | 100%                                     | 3                                  | 3.00                                  |  |
| Provider ECEM Visits                                  | 83%                                | 82%                                      | 7                                  | 5.74                                  |  |
| Provider General Contacts                             | 81%                                | 88%                                      | 7                                  | 6.16                                  |  |
| Placements with Siblings                              | 37%                                | 63%                                      | Not Scored                         | Not Scored                            |  |
| Placements within Legal County                        | 7%                                 | 0%                                       | Not Scored                         | Not Scored                            |  |
| Well-Being Sub-Total                                  |                                    |                                          | 25                                 | 22.90                                 |  |