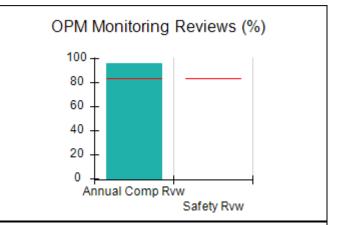

# Performance-Based Placement Measures RBWO Provider GA+SCORECARD - CCI

| Provider/Program Name: A Friend's House - (563) - CCI |                                    |                                          |                                    |                                       |  |
|-------------------------------------------------------|------------------------------------|------------------------------------------|------------------------------------|---------------------------------------|--|
| 111 Henry Pkwy., McDonough, GA 3                      | 0253                               | Quarterly Sco                            | ores (Grades)                      | Current Quarter Score (Grade)         |  |
| Phone: 678-432-1630                                   |                                    | Q1: 101.45 (A+)                          | Q2: (N/A)                          | 101.45%                               |  |
| Vendor ID# 35215                                      |                                    | Q3: (N/A)                                | Q4: (N/A)                          | (A+)                                  |  |
| Program Census Information:                           |                                    | # Children in Care During<br>Quarter: 19 | # Placements During<br>Quarter: 20 | # Children in Care On<br>Last Day: 15 |  |
|                                                       | Avg<br>Performance All<br>CCIs (%) | Provider<br>Performance (%)*             | Possible Points<br>(Weight)        | Provider Points<br>Earned             |  |
| OPM Monitoring Reviews                                |                                    |                                          |                                    |                                       |  |
| Annual Comprehensive Reviews                          | 83%                                | 90%                                      | 25                                 | 22.43                                 |  |
| Safety Reviews                                        | 83%                                | 93%                                      | 15                                 | 13.88                                 |  |
| Monitoring Sub-Total                                  |                                    |                                          | 40                                 | 36.31                                 |  |
| CCI Safety Outcomes                                   |                                    |                                          |                                    |                                       |  |
| Incidence of Maltreatment                             | 0.13%                              | No Substantiated<br>Reports              | 10                                 | 10.00                                 |  |
| Staff Training/Foundations                            | 97%                                | 97%                                      | 5                                  | 4.85                                  |  |
| Staff Safety Checks                                   | 82%                                | 88%                                      | 5                                  | 4.40                                  |  |
| Safety Sub-Total                                      |                                    |                                          | 20                                 | 19.25                                 |  |
| CCI Permanency Outcomes                               |                                    |                                          |                                    |                                       |  |
| Placement Stability                                   | 90%                                | 89%                                      | 15                                 | 13.35                                 |  |
| Permanency Sub-Total                                  |                                    |                                          | 15                                 | 13.35                                 |  |
| CCI Well-Being Outcomes                               |                                    |                                          |                                    |                                       |  |
| EPSDT Medical Visits                                  | 91%                                | 100%                                     | 4                                  | 4.00                                  |  |
| EPSDT Dental Visits                                   | 84%                                | 100%                                     | 4                                  | 4.00                                  |  |
| Academic Supports                                     | 75%                                | 100%                                     | 3                                  | 3.00                                  |  |
| Provider ECEM Visits                                  | 83%                                | 82%                                      | 7                                  | 5.74                                  |  |
| Provider General Contacts                             | 81%                                | 88%                                      | 7                                  | 6.16                                  |  |
| Placements with Siblings                              | 37%                                | 63%                                      | Not Scored                         | Not Scored                            |  |
| Placements within Legal County                        | 7%                                 | 0%                                       | Not Scored                         | Not Scored                            |  |
| Well-Being Sub-Total                                  |                                    |                                          | 25                                 | 22.90                                 |  |