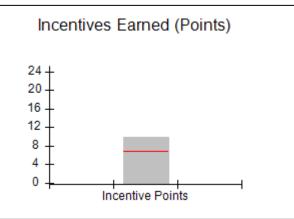

### Provider/Program Name: A Friend's House - (563) - CCI

| Program Census Information:                      |                                         | # Children in Care During<br>Quarter: 19 | # Placements During<br>Quarter: 20 | # Children in Care On<br>Last Day: 15 |
|--------------------------------------------------|-----------------------------------------|------------------------------------------|------------------------------------|---------------------------------------|
| CCI Incentive Credits                            | Avg<br>Performance All<br>CCIs (Points) | Provider<br>Performance (%)*             | Possible Points<br>(Weight)        | Provider Points<br>Earned             |
| Early EPSDT Medical Visits                       |                                         | 100%                                     | 2                                  | 2.00                                  |
| Early EPSDT Dental Visits                        |                                         | 100%                                     | 2                                  | 2.00                                  |
| Permanency Contacts                              |                                         | 0%                                       | 5                                  | 0.00                                  |
| Additional Academic Supports                     |                                         | 82%                                      | 2                                  | 1.64                                  |
| HS Grad/GED/Prof or Trade<br>Certificate/College |                                         | N/A                                      | 10/5/5/1                           |                                       |
| EYSS Agreement                                   |                                         | 0%                                       | 5                                  | 0.00                                  |
| Community Connections                            |                                         | 0%                                       | 4                                  | 0.00                                  |
| Active Agency Accreditation                      |                                         | 0%                                       | 4                                  | 0.00                                  |
| Staff Clinical Licensure                         |                                         | 0%                                       | 5                                  | 0.00                                  |
| Behavior Management (threshold = 0)              |                                         | 100%                                     | 4                                  | 4.00                                  |
| Incentives Total                                 | 6.92                                    |                                          |                                    | 9.64                                  |
| Maximum total                                    | combined incentive                      | credit allowed is 10 points.             | Incentives Awarded                 | 9.64                                  |
| *Performance calculation descriptions can b      | e found in the FY 202                   | 20 RBWO PBP Measureme                    | ents and Standards Guide.          |                                       |