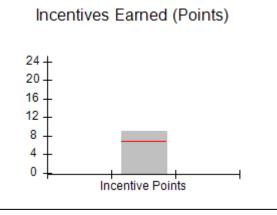

### Provider/Program Name: A Friend's House - (563) - CCI

| Program Census Information:                      |                                         | # Children in Care During<br>Quarter: 19 | # Placements During<br>Quarter: 20 | # Children in Care On<br>Last Day: 15 |
|--------------------------------------------------|-----------------------------------------|------------------------------------------|------------------------------------|---------------------------------------|
| CCI Incentive Credits                            | Avg<br>Performance All<br>CCIs (Points) | Provider<br>Performance (%)*             | Possible Points<br>(Weight)        | Provider Points<br>Earned             |
| Early EPSDT Medical Visits                       |                                         | 100%                                     | 2                                  | 2.00                                  |
| Early EPSDT Dental Visits                        |                                         | 100%                                     | 2                                  | 2.00                                  |
| Permanency Contacts                              |                                         | 0%                                       | 5                                  | 0.00                                  |
| Additional Academic Supports                     |                                         | 82%                                      | 2                                  | 1.64                                  |
| HS Grad/GED/Prof or Trade<br>Certificate/College |                                         | N/A                                      | 10/5/5/1                           |                                       |
| EYSS Agreement                                   |                                         | 0%                                       | 5                                  | 0.00                                  |
| Community Connections                            |                                         | 0%                                       | 4                                  | 0.00                                  |
| Active Agency Accreditation                      |                                         | 0%                                       | 4                                  | 0.00                                  |
| Staff Clinical Licensure                         |                                         | 0%                                       | 5                                  | 0.00                                  |
| Behavior Management (threshold = 0)              |                                         | 100%                                     | 4                                  | 4.00                                  |
| Incentives Total                                 | 6.92                                    |                                          |                                    | 9.64                                  |
| Maximum total                                    | combined incentive                      | credit allowed is 10 points.             | Incentives Awarded                 | 9.64                                  |
| *Performance calculation descriptions can b      | e found in the FY 202                   | 20 RBWO PBP Measureme                    | ents and Standards Guide.          |                                       |