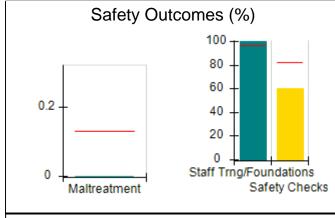

# Performance-Based Placement Measures RBWO Provider GA+SCORECARD - CCI

| Provider/Program Name: A Friend's House - (563) - CCI |                                    |                                          |                                    |                                       |  |
|-------------------------------------------------------|------------------------------------|------------------------------------------|------------------------------------|---------------------------------------|--|
| 111 Henry Pkwy., McDonough, GA 3                      | 0253                               | Quarterly Sco                            | ores (Grades)                      | Current Quarter Score (Grade)         |  |
| Phone: 678-432-1630                                   |                                    | Q1: 101.45 (A+)                          | Q2: (N/A)                          | 101.45%                               |  |
| Vendor ID# 35215                                      |                                    | Q3: (N/A)                                | Q4: (N/A)                          | (A+)                                  |  |
| Program Census Information:                           |                                    | # Children in Care During<br>Quarter: 19 | # Placements During<br>Quarter: 20 | # Children in Care On<br>Last Day: 15 |  |
|                                                       | Avg<br>Performance All<br>CCIs (%) | Provider<br>Performance (%)*             | Possible Points<br>(Weight)        | Provider Points<br>Earned             |  |
| OPM Monitoring Reviews                                |                                    |                                          |                                    |                                       |  |
| Annual Comprehensive Reviews                          | 83%                                | 90%                                      | 25                                 | 22.43                                 |  |
| Safety Reviews                                        | 83%                                | 93%                                      | 15                                 | 13.88                                 |  |
| Monitoring Sub-Total                                  |                                    |                                          | 40                                 | 36.31                                 |  |
| CCI Safety Outcomes                                   |                                    |                                          |                                    |                                       |  |
| Incidence of Maltreatment                             | 0.13%                              | No Substantiated<br>Reports              | 10                                 | 10.00                                 |  |
| Staff Training/Foundations                            | 97%                                | 97%                                      | 5                                  | 4.85                                  |  |
| Staff Safety Checks                                   | 82%                                | 88%                                      | 5                                  | 4.40                                  |  |
| Safety Sub-Total                                      |                                    |                                          | 20                                 | 19.25                                 |  |
| CCI Permanency Outcomes                               |                                    |                                          |                                    |                                       |  |
| Placement Stability                                   | 90%                                | 89%                                      | 15                                 | 13.35                                 |  |
| Permanency Sub-Total                                  |                                    |                                          | 15                                 | 13.35                                 |  |
| CCI Well-Being Outcomes                               |                                    |                                          |                                    |                                       |  |
| EPSDT Medical Visits                                  | 91%                                | 100%                                     | 4                                  | 4.00                                  |  |
| EPSDT Dental Visits                                   | 84%                                | 100%                                     | 4                                  | 4.00                                  |  |
| Academic Supports                                     | 75%                                | 100%                                     | 3                                  | 3.00                                  |  |
| Provider ECEM Visits                                  | 83%                                | 82%                                      | 7                                  | 5.74                                  |  |
| Provider General Contacts                             | 81%                                | 88%                                      | 7                                  | 6.16                                  |  |
| Placements with Siblings                              | 37%                                | 63%                                      | Not Scored                         | Not Scored                            |  |
| Placements within Legal County                        | 7%                                 | 0%                                       | Not Scored                         | Not Scored                            |  |
| Well-Being Sub-Total                                  |                                    |                                          | 25                                 | 22.90                                 |  |