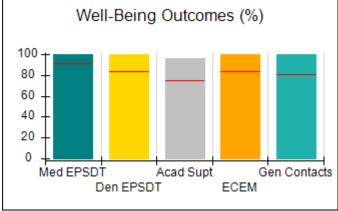

# Performance-Based Placement Measures RBWO Provider GA+SCORECARD - CCI

| Provider/Program Name: A Friend's House - (563) - CCI |                                    |                                          |                                    |                                       |  |
|-------------------------------------------------------|------------------------------------|------------------------------------------|------------------------------------|---------------------------------------|--|
| 111 Henry Pkwy., McDonough, GA 3                      | 0253                               | Quarterly Sco                            | ores (Grades)                      | Current Quarter Score (Grade)         |  |
| Phone: 678-432-1630                                   |                                    | Q1: 101.45 (A+)                          | Q2: (N/A)                          | 101.45%                               |  |
| Vendor ID# 35215                                      |                                    | Q3: (N/A)                                | Q4: (N/A)                          | (A+)                                  |  |
| Program Census Information:                           |                                    | # Children in Care During<br>Quarter: 19 | # Placements During<br>Quarter: 20 | # Children in Care On<br>Last Day: 15 |  |
|                                                       | Avg<br>Performance All<br>CCIs (%) | Provider<br>Performance (%)*             | Possible Points<br>(Weight)        | Provider Points<br>Earned             |  |
| OPM Monitoring Reviews                                |                                    |                                          |                                    |                                       |  |
| Annual Comprehensive Reviews                          | 83%                                | 90%                                      | 25                                 | 22.43                                 |  |
| Safety Reviews                                        | 83%                                | 93%                                      | 15                                 | 13.88                                 |  |
| Monitoring Sub-Total                                  |                                    |                                          | 40                                 | 36.31                                 |  |
| CCI Safety Outcomes                                   |                                    |                                          |                                    |                                       |  |
| Incidence of Maltreatment                             | 0.13%                              | No Substantiated<br>Reports              | 10                                 | 10.00                                 |  |
| Staff Training/Foundations                            | 97%                                | 97%                                      | 5                                  | 4.85                                  |  |
| Staff Safety Checks                                   | 82%                                | 88%                                      | 5                                  | 4.40                                  |  |
| Safety Sub-Total                                      |                                    |                                          | 20                                 | 19.25                                 |  |
| CCI Permanency Outcomes                               |                                    |                                          |                                    |                                       |  |
| Placement Stability                                   | 90%                                | 89%                                      | 15                                 | 13.35                                 |  |
| Permanency Sub-Total                                  |                                    |                                          | 15                                 | 13.35                                 |  |
| CCI Well-Being Outcomes                               |                                    |                                          |                                    |                                       |  |
| EPSDT Medical Visits                                  | 91%                                | 100%                                     | 4                                  | 4.00                                  |  |
| EPSDT Dental Visits                                   | 84%                                | 100%                                     | 4                                  | 4.00                                  |  |
| Academic Supports                                     | 75%                                | 100%                                     | 3                                  | 3.00                                  |  |
| Provider ECEM Visits                                  | 83%                                | 82%                                      | 7                                  | 5.74                                  |  |
| Provider General Contacts                             | 81%                                | 88%                                      | 7                                  | 6.16                                  |  |
| Placements with Siblings                              | 37%                                | 63%                                      | Not Scored                         | Not Scored                            |  |
| Placements within Legal County                        | 7%                                 | 0%                                       | Not Scored                         | Not Scored                            |  |
| Well-Being Sub-Total                                  |                                    |                                          | 25                                 | 22.90                                 |  |