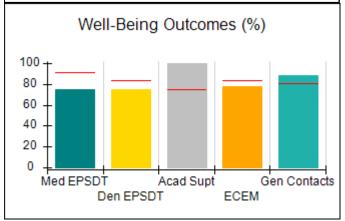

# Performance-Based Placement Measures RBWO Provider GA+SCORECARD - CCI

| Provider/Program Name: A Friend's House - (563) - CCI |                                    |                                          |                                    |                                       |  |
|-------------------------------------------------------|------------------------------------|------------------------------------------|------------------------------------|---------------------------------------|--|
| 111 Henry Pkwy., McDonough, GA 3                      | 0253                               | Quarterly Sco                            | ores (Grades)                      | Current Quarter Score (Grade)         |  |
| Phone: 678-432-1630                                   |                                    | Q1: 101.45 (A+)                          | Q2: (N/A)                          | 101.45%                               |  |
| Vendor ID# 35215                                      |                                    | Q3: (N/A)                                | Q4: (N/A)                          | (A+)                                  |  |
| Program Census Information:                           |                                    | # Children in Care During<br>Quarter: 19 | # Placements During<br>Quarter: 20 | # Children in Care On<br>Last Day: 15 |  |
|                                                       | Avg<br>Performance All<br>CCIs (%) | Provider<br>Performance (%)*             | Possible Points<br>(Weight)        | Provider Points<br>Earned             |  |
| OPM Monitoring Reviews                                |                                    |                                          |                                    |                                       |  |
| Annual Comprehensive Reviews                          | 83%                                | 90%                                      | 25                                 | 22.43                                 |  |
| Safety Reviews                                        | 83%                                | 93%                                      | 15                                 | 13.88                                 |  |
| Monitoring Sub-Total                                  |                                    |                                          | 40                                 | 36.31                                 |  |
| CCI Safety Outcomes                                   |                                    |                                          |                                    |                                       |  |
| Incidence of Maltreatment                             | 0.13%                              | No Substantiated<br>Reports              | 10                                 | 10.00                                 |  |
| Staff Training/Foundations                            | 97%                                | 97%                                      | 5                                  | 4.85                                  |  |
| Staff Safety Checks                                   | 82%                                | 88%                                      | 5                                  | 4.40                                  |  |
| Safety Sub-Total                                      |                                    |                                          | 20                                 | 19.25                                 |  |
| CCI Permanency Outcomes                               |                                    |                                          |                                    |                                       |  |
| Placement Stability                                   | 90%                                | 89%                                      | 15                                 | 13.35                                 |  |
| Permanency Sub-Total                                  |                                    |                                          | 15                                 | 13.35                                 |  |
| CCI Well-Being Outcomes                               |                                    |                                          |                                    |                                       |  |
| EPSDT Medical Visits                                  | 91%                                | 100%                                     | 4                                  | 4.00                                  |  |
| EPSDT Dental Visits                                   | 84%                                | 100%                                     | 4                                  | 4.00                                  |  |
| Academic Supports                                     | 75%                                | 100%                                     | 3                                  | 3.00                                  |  |
| Provider ECEM Visits                                  | 83%                                | 82%                                      | 7                                  | 5.74                                  |  |
| Provider General Contacts                             | 81%                                | 88%                                      | 7                                  | 6.16                                  |  |
| Placements with Siblings                              | 37%                                | 63%                                      | Not Scored                         | Not Scored                            |  |
| Placements within Legal County                        | 7%                                 | 0%                                       | Not Scored                         | Not Scored                            |  |
| Well-Being Sub-Total                                  |                                    |                                          | 25                                 | 22.90                                 |  |