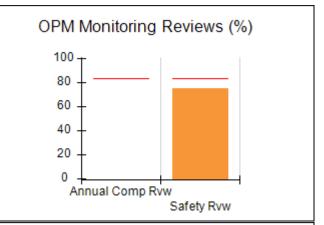

# Performance-Based Placement Measures RBWO Provider GA+SCORECARD - CCI

| Provider/Program Name: A Friend's House - (563) - CCI |                                    |                                          |                                    |                                       |  |
|-------------------------------------------------------|------------------------------------|------------------------------------------|------------------------------------|---------------------------------------|--|
| 111 Henry Pkwy., McDonough, GA 3                      | 0253                               | Quarterly Sco                            | ores (Grades)                      | Current Quarter Score (Grade)         |  |
| Phone: 678-432-1630                                   |                                    | Q1: 101.45 (A+)                          | Q2: (N/A)                          | 101.45%                               |  |
| Vendor ID# 35215                                      |                                    | Q3: (N/A)                                | Q4: (N/A)                          | (A+)                                  |  |
| Program Census Information:                           |                                    | # Children in Care During<br>Quarter: 19 | # Placements During<br>Quarter: 20 | # Children in Care On<br>Last Day: 15 |  |
|                                                       | Avg<br>Performance All<br>CCIs (%) | Provider<br>Performance (%)*             | Possible Points<br>(Weight)        | Provider Points<br>Earned             |  |
| OPM Monitoring Reviews                                |                                    |                                          |                                    |                                       |  |
| Annual Comprehensive Reviews                          | 83%                                | 90%                                      | 25                                 | 22.43                                 |  |
| Safety Reviews                                        | 83%                                | 93%                                      | 15                                 | 13.88                                 |  |
| Monitoring Sub-Total                                  |                                    |                                          | 40                                 | 36.31                                 |  |
| CCI Safety Outcomes                                   |                                    |                                          |                                    |                                       |  |
| Incidence of Maltreatment                             | 0.13%                              | No Substantiated<br>Reports              | 10                                 | 10.00                                 |  |
| Staff Training/Foundations                            | 97%                                | 97%                                      | 5                                  | 4.85                                  |  |
| Staff Safety Checks                                   | 82%                                | 88%                                      | 5                                  | 4.40                                  |  |
| Safety Sub-Total                                      |                                    |                                          | 20                                 | 19.25                                 |  |
| CCI Permanency Outcomes                               |                                    |                                          |                                    |                                       |  |
| Placement Stability                                   | 90%                                | 89%                                      | 15                                 | 13.35                                 |  |
| Permanency Sub-Total                                  |                                    |                                          | 15                                 | 13.35                                 |  |
| CCI Well-Being Outcomes                               |                                    |                                          |                                    |                                       |  |
| EPSDT Medical Visits                                  | 91%                                | 100%                                     | 4                                  | 4.00                                  |  |
| EPSDT Dental Visits                                   | 84%                                | 100%                                     | 4                                  | 4.00                                  |  |
| Academic Supports                                     | 75%                                | 100%                                     | 3                                  | 3.00                                  |  |
| Provider ECEM Visits                                  | 83%                                | 82%                                      | 7                                  | 5.74                                  |  |
| Provider General Contacts                             | 81%                                | 88%                                      | 7                                  | 6.16                                  |  |
| Placements with Siblings                              | 37%                                | 63%                                      | Not Scored                         | Not Scored                            |  |
| Placements within Legal County                        | 7%                                 | 0%                                       | Not Scored                         | Not Scored                            |  |
| Well-Being Sub-Total                                  |                                    |                                          | 25                                 | 22.90                                 |  |