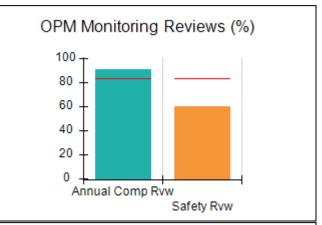

# Performance-Based Placement Measures RBWO Provider GA+SCORECARD - CCI

| Provider/Program Name: A Friend's House - (563) - CCI |                                    |                                          |                                    |                                       |  |
|-------------------------------------------------------|------------------------------------|------------------------------------------|------------------------------------|---------------------------------------|--|
| 111 Henry Pkwy., McDonough, GA 3                      | 0253                               | Quarterly Sco                            | ores (Grades)                      | Current Quarter Score (Grade)         |  |
| Phone: 678-432-1630                                   |                                    | Q1: 101.45 (A+)                          | Q2: (N/A)                          | 101.45%                               |  |
| Vendor ID# 35215                                      |                                    | Q3: (N/A)                                | Q4: (N/A)                          | (A+)                                  |  |
| Program Census Information:                           |                                    | # Children in Care During<br>Quarter: 19 | # Placements During<br>Quarter: 20 | # Children in Care On<br>Last Day: 15 |  |
|                                                       | Avg<br>Performance All<br>CCIs (%) | Provider<br>Performance (%)*             | Possible Points<br>(Weight)        | Provider Points<br>Earned             |  |
| OPM Monitoring Reviews                                |                                    |                                          |                                    |                                       |  |
| Annual Comprehensive Reviews                          | 83%                                | 90%                                      | 25                                 | 22.43                                 |  |
| Safety Reviews                                        | 83%                                | 93%                                      | 15                                 | 13.88                                 |  |
| Monitoring Sub-Total                                  |                                    |                                          | 40                                 | 36.31                                 |  |
| CCI Safety Outcomes                                   |                                    |                                          |                                    |                                       |  |
| Incidence of Maltreatment                             | 0.13%                              | No Substantiated<br>Reports              | 10                                 | 10.00                                 |  |
| Staff Training/Foundations                            | 97%                                | 97%                                      | 5                                  | 4.85                                  |  |
| Staff Safety Checks                                   | 82%                                | 88%                                      | 5                                  | 4.40                                  |  |
| Safety Sub-Total                                      |                                    |                                          | 20                                 | 19.25                                 |  |
| CCI Permanency Outcomes                               |                                    |                                          |                                    |                                       |  |
| Placement Stability                                   | 90%                                | 89%                                      | 15                                 | 13.35                                 |  |
| Permanency Sub-Total                                  |                                    |                                          | 15                                 | 13.35                                 |  |
| CCI Well-Being Outcomes                               |                                    |                                          |                                    |                                       |  |
| EPSDT Medical Visits                                  | 91%                                | 100%                                     | 4                                  | 4.00                                  |  |
| EPSDT Dental Visits                                   | 84%                                | 100%                                     | 4                                  | 4.00                                  |  |
| Academic Supports                                     | 75%                                | 100%                                     | 3                                  | 3.00                                  |  |
| Provider ECEM Visits                                  | 83%                                | 82%                                      | 7                                  | 5.74                                  |  |
| Provider General Contacts                             | 81%                                | 88%                                      | 7                                  | 6.16                                  |  |
| Placements with Siblings                              | 37%                                | 63%                                      | Not Scored                         | Not Scored                            |  |
| Placements within Legal County                        | 7%                                 | 0%                                       | Not Scored                         | Not Scored                            |  |
| Well-Being Sub-Total                                  |                                    |                                          | 25                                 | 22.90                                 |  |