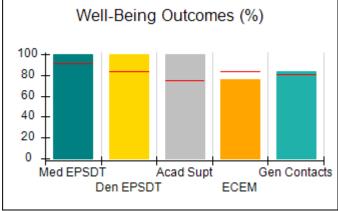

# Performance-Based Placement Measures RBWO Provider GA+SCORECARD - CCI

| Provider/Program Name: A Friend's House - (563) - CCI |                                    |                                          |                                    |                                       |  |
|-------------------------------------------------------|------------------------------------|------------------------------------------|------------------------------------|---------------------------------------|--|
| 111 Henry Pkwy., McDonough, GA 3                      | 0253                               | Quarterly Sco                            | ores (Grades)                      | Current Quarter Score (Grade)         |  |
| Phone: 678-432-1630                                   |                                    | Q1: 101.45 (A+)                          | Q2: (N/A)                          | 101.45%                               |  |
| Vendor ID# 35215                                      |                                    | Q3: (N/A)                                | Q4: (N/A)                          | (A+)                                  |  |
| Program Census Information:                           |                                    | # Children in Care During<br>Quarter: 19 | # Placements During<br>Quarter: 20 | # Children in Care On<br>Last Day: 15 |  |
|                                                       | Avg<br>Performance All<br>CCIs (%) | Provider<br>Performance (%)*             | Possible Points<br>(Weight)        | Provider Points<br>Earned             |  |
| OPM Monitoring Reviews                                |                                    |                                          |                                    |                                       |  |
| Annual Comprehensive Reviews                          | 83%                                | 90%                                      | 25                                 | 22.43                                 |  |
| Safety Reviews                                        | 83%                                | 93%                                      | 15                                 | 13.88                                 |  |
| Monitoring Sub-Total                                  |                                    |                                          | 40                                 | 36.31                                 |  |
| CCI Safety Outcomes                                   |                                    |                                          |                                    |                                       |  |
| Incidence of Maltreatment                             | 0.13%                              | No Substantiated<br>Reports              | 10                                 | 10.00                                 |  |
| Staff Training/Foundations                            | 97%                                | 97%                                      | 5                                  | 4.85                                  |  |
| Staff Safety Checks                                   | 82%                                | 88%                                      | 5                                  | 4.40                                  |  |
| Safety Sub-Total                                      |                                    |                                          | 20                                 | 19.25                                 |  |
| CCI Permanency Outcomes                               |                                    |                                          |                                    |                                       |  |
| Placement Stability                                   | 90%                                | 89%                                      | 15                                 | 13.35                                 |  |
| Permanency Sub-Total                                  |                                    |                                          | 15                                 | 13.35                                 |  |
| CCI Well-Being Outcomes                               |                                    |                                          |                                    |                                       |  |
| EPSDT Medical Visits                                  | 91%                                | 100%                                     | 4                                  | 4.00                                  |  |
| EPSDT Dental Visits                                   | 84%                                | 100%                                     | 4                                  | 4.00                                  |  |
| Academic Supports                                     | 75%                                | 100%                                     | 3                                  | 3.00                                  |  |
| Provider ECEM Visits                                  | 83%                                | 82%                                      | 7                                  | 5.74                                  |  |
| Provider General Contacts                             | 81%                                | 88%                                      | 7                                  | 6.16                                  |  |
| Placements with Siblings                              | 37%                                | 63%                                      | Not Scored                         | Not Scored                            |  |
| Placements within Legal County                        | 7%                                 | 0%                                       | Not Scored                         | Not Scored                            |  |
| Well-Being Sub-Total                                  |                                    |                                          | 25                                 | 22.90                                 |  |