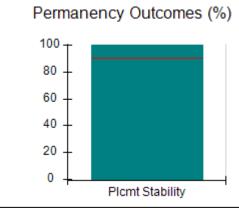

# Performance-Based Placement Measures RBWO Provider GA+SCORECARD - CCI

| Provider/Program Name: A Friend's House - (563) - CCI |                                    |                                          |                                    |                                       |  |
|-------------------------------------------------------|------------------------------------|------------------------------------------|------------------------------------|---------------------------------------|--|
| 111 Henry Pkwy., McDonough, GA 3                      | 0253                               | Quarterly Sco                            | ores (Grades)                      | Current Quarter Score (Grade)         |  |
| Phone: 678-432-1630                                   |                                    | Q1: 101.45 (A+)                          | Q2: (N/A)                          | 101.45%                               |  |
| Vendor ID# 35215                                      |                                    | Q3: (N/A)                                | Q4: (N/A)                          | (A+)                                  |  |
| Program Census Information:                           |                                    | # Children in Care During<br>Quarter: 19 | # Placements During<br>Quarter: 20 | # Children in Care On<br>Last Day: 15 |  |
|                                                       | Avg<br>Performance All<br>CCIs (%) | Provider<br>Performance (%)*             | Possible Points<br>(Weight)        | Provider Points<br>Earned             |  |
| OPM Monitoring Reviews                                |                                    |                                          |                                    |                                       |  |
| Annual Comprehensive Reviews                          | 83%                                | 90%                                      | 25                                 | 22.43                                 |  |
| Safety Reviews                                        | 83%                                | 93%                                      | 15                                 | 13.88                                 |  |
| Monitoring Sub-Total                                  |                                    |                                          | 40                                 | 36.31                                 |  |
| CCI Safety Outcomes                                   |                                    |                                          |                                    |                                       |  |
| Incidence of Maltreatment                             | 0.13%                              | No Substantiated<br>Reports              | 10                                 | 10.00                                 |  |
| Staff Training/Foundations                            | 97%                                | 97%                                      | 5                                  | 4.85                                  |  |
| Staff Safety Checks                                   | 82%                                | 88%                                      | 5                                  | 4.40                                  |  |
| Safety Sub-Total                                      |                                    |                                          | 20                                 | 19.25                                 |  |
| CCI Permanency Outcomes                               |                                    |                                          |                                    |                                       |  |
| Placement Stability                                   | 90%                                | 89%                                      | 15                                 | 13.35                                 |  |
| Permanency Sub-Total                                  |                                    |                                          | 15                                 | 13.35                                 |  |
| CCI Well-Being Outcomes                               |                                    |                                          |                                    |                                       |  |
| EPSDT Medical Visits                                  | 91%                                | 100%                                     | 4                                  | 4.00                                  |  |
| EPSDT Dental Visits                                   | 84%                                | 100%                                     | 4                                  | 4.00                                  |  |
| Academic Supports                                     | 75%                                | 100%                                     | 3                                  | 3.00                                  |  |
| Provider ECEM Visits                                  | 83%                                | 82%                                      | 7                                  | 5.74                                  |  |
| Provider General Contacts                             | 81%                                | 88%                                      | 7                                  | 6.16                                  |  |
| Placements with Siblings                              | 37%                                | 63%                                      | Not Scored                         | Not Scored                            |  |
| Placements within Legal County                        | 7%                                 | 0%                                       | Not Scored                         | Not Scored                            |  |
| Well-Being Sub-Total                                  |                                    |                                          | 25                                 | 22.90                                 |  |