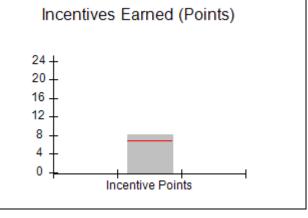

### Provider/Program Name: A Friend's House - (563) - CCI

| Program Census Information:                      |                                         | # Children in Care During<br>Quarter: 19 | # Placements During<br>Quarter: 20 | # Children in Care On<br>Last Day: 15 |
|--------------------------------------------------|-----------------------------------------|------------------------------------------|------------------------------------|---------------------------------------|
| CCI Incentive Credits                            | Avg<br>Performance All<br>CCIs (Points) | Provider<br>Performance (%)*             | Possible Points<br>(Weight)        | Provider Points<br>Earned             |
| Early EPSDT Medical Visits                       |                                         | 100%                                     | 2                                  | 2.00                                  |
| Early EPSDT Dental Visits                        |                                         | 100%                                     | 2                                  | 2.00                                  |
| Permanency Contacts                              |                                         | 0%                                       | 5                                  | 0.00                                  |
| Additional Academic Supports                     |                                         | 82%                                      | 2                                  | 1.64                                  |
| HS Grad/GED/Prof or Trade<br>Certificate/College |                                         | N/A                                      | 10/5/5/1                           |                                       |
| EYSS Agreement                                   |                                         | 0%                                       | 5                                  | 0.00                                  |
| Community Connections                            |                                         | 0%                                       | 4                                  | 0.00                                  |
| Active Agency Accreditation                      |                                         | 0%                                       | 4                                  | 0.00                                  |
| Staff Clinical Licensure                         |                                         | 0%                                       | 5                                  | 0.00                                  |
| Behavior Management (threshold = 0)              |                                         | 100%                                     | 4                                  | 4.00                                  |
| Incentives Total                                 | 6.92                                    |                                          |                                    | 9.64                                  |
| Maximum total                                    | combined incentive                      | credit allowed is 10 points.             | Incentives Awarded                 | 9.64                                  |
| *Performance calculation descriptions can b      | e found in the FY 202                   | 20 RBWO PBP Measureme                    | ents and Standards Guide.          |                                       |