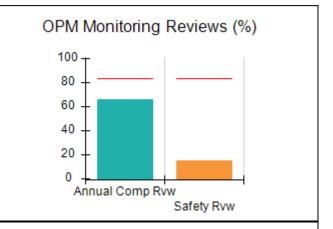

# Performance-Based Placement Measures RBWO Provider GA+SCORECARD - CCI

| Provider/Program Name: A Friend's House - (563) - CCI |                                    |                                          |                                    |                                       |  |
|-------------------------------------------------------|------------------------------------|------------------------------------------|------------------------------------|---------------------------------------|--|
| 111 Henry Pkwy., McDonough, GA 3                      | 0253                               | Quarterly Sco                            | ores (Grades)                      | Current Quarter Score (Grade)         |  |
| Phone: 678-432-1630                                   |                                    | Q1: 101.45 (A+)                          | Q2: (N/A)                          | 101.45%                               |  |
| Vendor ID# 35215                                      |                                    | Q3: (N/A)                                | Q4: (N/A)                          | (A+)                                  |  |
| Program Census Information:                           |                                    | # Children in Care During<br>Quarter: 19 | # Placements During<br>Quarter: 20 | # Children in Care On<br>Last Day: 15 |  |
|                                                       | Avg<br>Performance All<br>CCIs (%) | Provider<br>Performance (%)*             | Possible Points<br>(Weight)        | Provider Points<br>Earned             |  |
| OPM Monitoring Reviews                                |                                    |                                          |                                    |                                       |  |
| Annual Comprehensive Reviews                          | 83%                                | 90%                                      | 25                                 | 22.43                                 |  |
| Safety Reviews                                        | 83%                                | 93%                                      | 15                                 | 13.88                                 |  |
| Monitoring Sub-Total                                  |                                    |                                          | 40                                 | 36.31                                 |  |
| CCI Safety Outcomes                                   |                                    |                                          |                                    |                                       |  |
| Incidence of Maltreatment                             | 0.13%                              | No Substantiated<br>Reports              | 10                                 | 10.00                                 |  |
| Staff Training/Foundations                            | 97%                                | 97%                                      | 5                                  | 4.85                                  |  |
| Staff Safety Checks                                   | 82%                                | 88%                                      | 5                                  | 4.40                                  |  |
| Safety Sub-Total                                      |                                    |                                          | 20                                 | 19.25                                 |  |
| CCI Permanency Outcomes                               |                                    |                                          |                                    |                                       |  |
| Placement Stability                                   | 90%                                | 89%                                      | 15                                 | 13.35                                 |  |
| Permanency Sub-Total                                  |                                    |                                          | 15                                 | 13.35                                 |  |
| CCI Well-Being Outcomes                               |                                    |                                          |                                    |                                       |  |
| EPSDT Medical Visits                                  | 91%                                | 100%                                     | 4                                  | 4.00                                  |  |
| EPSDT Dental Visits                                   | 84%                                | 100%                                     | 4                                  | 4.00                                  |  |
| Academic Supports                                     | 75%                                | 100%                                     | 3                                  | 3.00                                  |  |
| Provider ECEM Visits                                  | 83%                                | 82%                                      | 7                                  | 5.74                                  |  |
| Provider General Contacts                             | 81%                                | 88%                                      | 7                                  | 6.16                                  |  |
| Placements with Siblings                              | 37%                                | 63%                                      | Not Scored                         | Not Scored                            |  |
| Placements within Legal County                        | 7%                                 | 0%                                       | Not Scored                         | Not Scored                            |  |
| Well-Being Sub-Total                                  |                                    |                                          | 25                                 | 22.90                                 |  |