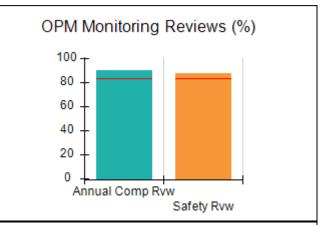

### **Quarterly Provider Comparisons to All CCIs**

# Performance-Based Placement Measures RBWO Provider GA+SCORECARD - CCI

| Provider/Program Name: A Friend's House - (563) - CCI |                                    |                                          |                                    |                                       |  |
|-------------------------------------------------------|------------------------------------|------------------------------------------|------------------------------------|---------------------------------------|--|
| 111 Henry Pkwy., McDonough, GA 3                      | 0253                               | Quarterly Sco                            | ores (Grades)                      | Current Quarter Score (Grade)         |  |
| Phone: 678-432-1630                                   |                                    | Q1: 101.45 (A+)                          | Q2: (N/A)                          | 101.45%                               |  |
| Vendor ID# 35215                                      |                                    | Q3: (N/A)                                | Q4: (N/A)                          | (A+)                                  |  |
| Program Census Information:                           |                                    | # Children in Care During<br>Quarter: 19 | # Placements During<br>Quarter: 20 | # Children in Care On<br>Last Day: 15 |  |
|                                                       | Avg<br>Performance All<br>CCIs (%) | Provider<br>Performance (%)*             | Possible Points<br>(Weight)        | Provider Points<br>Earned             |  |
| OPM Monitoring Reviews                                |                                    |                                          |                                    |                                       |  |
| Annual Comprehensive Reviews                          | 83%                                | 90%                                      | 25                                 | 22.43                                 |  |
| Safety Reviews                                        | 83%                                | 93%                                      | 15                                 | 13.88                                 |  |
| Monitoring Sub-Total                                  |                                    |                                          | 40                                 | 36.31                                 |  |
| CCI Safety Outcomes                                   |                                    |                                          |                                    |                                       |  |
| Incidence of Maltreatment                             | 0.13%                              | No Substantiated<br>Reports              | 10                                 | 10.00                                 |  |
| Staff Training/Foundations                            | 97%                                | 97%                                      | 5                                  | 4.85                                  |  |
| Staff Safety Checks                                   | 82%                                | 88%                                      | 5                                  | 4.40                                  |  |
| Safety Sub-Total                                      |                                    |                                          | 20                                 | 19.25                                 |  |
| CCI Permanency Outcomes                               |                                    |                                          |                                    |                                       |  |
| Placement Stability                                   | 90%                                | 89%                                      | 15                                 | 13.35                                 |  |
| Permanency Sub-Total                                  |                                    |                                          | 15                                 | 13.35                                 |  |
| CCI Well-Being Outcomes                               |                                    |                                          |                                    |                                       |  |
| EPSDT Medical Visits                                  | 91%                                | 100%                                     | 4                                  | 4.00                                  |  |
| EPSDT Dental Visits                                   | 84%                                | 100%                                     | 4                                  | 4.00                                  |  |
| Academic Supports                                     | 75%                                | 100%                                     | 3                                  | 3.00                                  |  |
| Provider ECEM Visits                                  | 83%                                | 82%                                      | 7                                  | 5.74                                  |  |
| Provider General Contacts                             | 81%                                | 88%                                      | 7                                  | 6.16                                  |  |
| Placements with Siblings                              | 37%                                | 63%                                      | Not Scored                         | Not Scored                            |  |
| Placements within Legal County                        | 7%                                 | 0%                                       | Not Scored                         | Not Scored                            |  |
| Well-Being Sub-Total                                  |                                    |                                          | 25                                 | 22.90                                 |  |