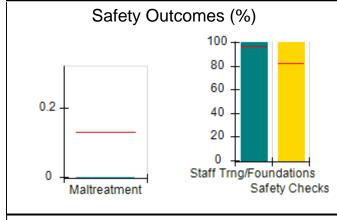

# Performance-Based Placement Measures RBWO Provider GA+SCORECARD - CCI

| Provider/Program Name: A Friend's House - (563) - CCI |                                    |                                          |                                    |                                       |  |
|-------------------------------------------------------|------------------------------------|------------------------------------------|------------------------------------|---------------------------------------|--|
| 111 Henry Pkwy., McDonough, GA 3                      | 0253                               | Quarterly Sco                            | ores (Grades)                      | Current Quarter Score (Grade)         |  |
| Phone: 678-432-1630                                   |                                    | Q1: 101.45 (A+)                          | Q2: (N/A)                          | 101.45%                               |  |
| Vendor ID# 35215                                      |                                    | Q3: (N/A)                                | Q4: (N/A)                          | (A+)                                  |  |
| Program Census Information:                           |                                    | # Children in Care During<br>Quarter: 19 | # Placements During<br>Quarter: 20 | # Children in Care On<br>Last Day: 15 |  |
|                                                       | Avg<br>Performance All<br>CCIs (%) | Provider<br>Performance (%)*             | Possible Points<br>(Weight)        | Provider Points<br>Earned             |  |
| OPM Monitoring Reviews                                |                                    |                                          |                                    |                                       |  |
| Annual Comprehensive Reviews                          | 83%                                | 90%                                      | 25                                 | 22.43                                 |  |
| Safety Reviews                                        | 83%                                | 93%                                      | 15                                 | 13.88                                 |  |
| Monitoring Sub-Total                                  |                                    |                                          | 40                                 | 36.31                                 |  |
| CCI Safety Outcomes                                   |                                    |                                          |                                    |                                       |  |
| Incidence of Maltreatment                             | 0.13%                              | No Substantiated<br>Reports              | 10                                 | 10.00                                 |  |
| Staff Training/Foundations                            | 97%                                | 97%                                      | 5                                  | 4.85                                  |  |
| Staff Safety Checks                                   | 82%                                | 88%                                      | 5                                  | 4.40                                  |  |
| Safety Sub-Total                                      |                                    |                                          | 20                                 | 19.25                                 |  |
| CCI Permanency Outcomes                               |                                    |                                          |                                    |                                       |  |
| Placement Stability                                   | 90%                                | 89%                                      | 15                                 | 13.35                                 |  |
| Permanency Sub-Total                                  |                                    |                                          | 15                                 | 13.35                                 |  |
| CCI Well-Being Outcomes                               |                                    |                                          |                                    |                                       |  |
| EPSDT Medical Visits                                  | 91%                                | 100%                                     | 4                                  | 4.00                                  |  |
| EPSDT Dental Visits                                   | 84%                                | 100%                                     | 4                                  | 4.00                                  |  |
| Academic Supports                                     | 75%                                | 100%                                     | 3                                  | 3.00                                  |  |
| Provider ECEM Visits                                  | 83%                                | 82%                                      | 7                                  | 5.74                                  |  |
| Provider General Contacts                             | 81%                                | 88%                                      | 7                                  | 6.16                                  |  |
| Placements with Siblings                              | 37%                                | 63%                                      | Not Scored                         | Not Scored                            |  |
| Placements within Legal County                        | 7%                                 | 0%                                       | Not Scored                         | Not Scored                            |  |
| Well-Being Sub-Total                                  |                                    |                                          | 25                                 | 22.90                                 |  |