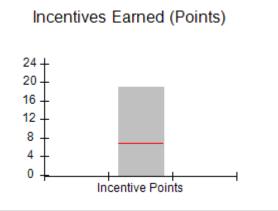

### Provider/Program Name: A Friend's House - (563) - CCI

| Program Census Information:                      |                                         | # Children in Care During<br>Quarter: 19 | # Placements During<br>Quarter: 20 | # Children in Care On<br>Last Day: 15 |
|--------------------------------------------------|-----------------------------------------|------------------------------------------|------------------------------------|---------------------------------------|
| CCI Incentive Credits                            | Avg<br>Performance All<br>CCIs (Points) | Provider<br>Performance (%)*             | Possible Points<br>(Weight)        | Provider Points<br>Earned             |
| Early EPSDT Medical Visits                       |                                         | 100%                                     | 2                                  | 2.00                                  |
| Early EPSDT Dental Visits                        |                                         | 100%                                     | 2                                  | 2.00                                  |
| Permanency Contacts                              |                                         | 0%                                       | 5                                  | 0.00                                  |
| Additional Academic Supports                     |                                         | 82%                                      | 2                                  | 1.64                                  |
| HS Grad/GED/Prof or Trade<br>Certificate/College |                                         | N/A                                      | 10/5/5/1                           |                                       |
| EYSS Agreement                                   |                                         | 0%                                       | 5                                  | 0.00                                  |
| Community Connections                            |                                         | 0%                                       | 4                                  | 0.00                                  |
| Active Agency Accreditation                      |                                         | 0%                                       | 4                                  | 0.00                                  |
| Staff Clinical Licensure                         |                                         | 0%                                       | 5                                  | 0.00                                  |
| Behavior Management (threshold = 0)              |                                         | 100%                                     | 4                                  | 4.00                                  |
| Incentives Total                                 | 6.92                                    |                                          |                                    | 9.64                                  |
| Maximum total                                    | combined incentive                      | credit allowed is 10 points.             | Incentives Awarded                 | 9.64                                  |
| *Performance calculation descriptions can b      | e found in the FY 202                   | 20 RBWO PBP Measureme                    | ents and Standards Guide.          |                                       |