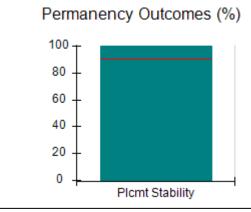

# Performance-Based Placement Measures RBWO Provider GA+SCORECARD - CCI

| Provider/Program Name: A Friend's House - (563) - CCI |                                    |                                          |                                    |                                       |  |
|-------------------------------------------------------|------------------------------------|------------------------------------------|------------------------------------|---------------------------------------|--|
| 111 Henry Pkwy., McDonough, GA 3                      | 0253                               | Quarterly Sco                            | ores (Grades)                      | Current Quarter Score (Grade)         |  |
| Phone: 678-432-1630                                   |                                    | Q1: 101.45 (A+)                          | Q2: (N/A)                          | 101.45%                               |  |
| Vendor ID# 35215                                      |                                    | Q3: (N/A)                                | Q4: (N/A)                          | (A+)                                  |  |
| Program Census Information:                           |                                    | # Children in Care During<br>Quarter: 19 | # Placements During<br>Quarter: 20 | # Children in Care On<br>Last Day: 15 |  |
|                                                       | Avg<br>Performance All<br>CCIs (%) | Provider<br>Performance (%)*             | Possible Points<br>(Weight)        | Provider Points<br>Earned             |  |
| OPM Monitoring Reviews                                |                                    |                                          |                                    |                                       |  |
| Annual Comprehensive Reviews                          | 83%                                | 90%                                      | 25                                 | 22.43                                 |  |
| Safety Reviews                                        | 83%                                | 93%                                      | 15                                 | 13.88                                 |  |
| Monitoring Sub-Total                                  |                                    |                                          | 40                                 | 36.31                                 |  |
| CCI Safety Outcomes                                   |                                    |                                          |                                    |                                       |  |
| Incidence of Maltreatment                             | 0.13%                              | No Substantiated<br>Reports              | 10                                 | 10.00                                 |  |
| Staff Training/Foundations                            | 97%                                | 97%                                      | 5                                  | 4.85                                  |  |
| Staff Safety Checks                                   | 82%                                | 88%                                      | 5                                  | 4.40                                  |  |
| Safety Sub-Total                                      |                                    |                                          | 20                                 | 19.25                                 |  |
| CCI Permanency Outcomes                               |                                    |                                          |                                    |                                       |  |
| Placement Stability                                   | 90%                                | 89%                                      | 15                                 | 13.35                                 |  |
| Permanency Sub-Total                                  |                                    |                                          | 15                                 | 13.35                                 |  |
| CCI Well-Being Outcomes                               |                                    |                                          |                                    |                                       |  |
| EPSDT Medical Visits                                  | 91%                                | 100%                                     | 4                                  | 4.00                                  |  |
| EPSDT Dental Visits                                   | 84%                                | 100%                                     | 4                                  | 4.00                                  |  |
| Academic Supports                                     | 75%                                | 100%                                     | 3                                  | 3.00                                  |  |
| Provider ECEM Visits                                  | 83%                                | 82%                                      | 7                                  | 5.74                                  |  |
| Provider General Contacts                             | 81%                                | 88%                                      | 7                                  | 6.16                                  |  |
| Placements with Siblings                              | 37%                                | 63%                                      | Not Scored                         | Not Scored                            |  |
| Placements within Legal County                        | 7%                                 | 0%                                       | Not Scored                         | Not Scored                            |  |
| Well-Being Sub-Total                                  |                                    |                                          | 25                                 | 22.90                                 |  |