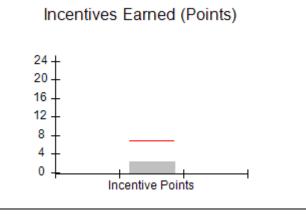

### Provider/Program Name: A Friend's House - (563) - CCI

| Program Census Information:                      |                                         | # Children in Care During<br>Quarter: 19 | # Placements During<br>Quarter: 20 | # Children in Care On<br>Last Day: 15 |
|--------------------------------------------------|-----------------------------------------|------------------------------------------|------------------------------------|---------------------------------------|
| CCI Incentive Credits                            | Avg<br>Performance All<br>CCIs (Points) | Provider<br>Performance (%)*             | Possible Points<br>(Weight)        | Provider Points<br>Earned             |
| Early EPSDT Medical Visits                       |                                         | 100%                                     | 2                                  | 2.00                                  |
| Early EPSDT Dental Visits                        |                                         | 100%                                     | 2                                  | 2.00                                  |
| Permanency Contacts                              |                                         | 0%                                       | 5                                  | 0.00                                  |
| Additional Academic Supports                     |                                         | 82%                                      | 2                                  | 1.64                                  |
| HS Grad/GED/Prof or Trade<br>Certificate/College |                                         | N/A                                      | 10/5/5/1                           |                                       |
| EYSS Agreement                                   |                                         | 0%                                       | 5                                  | 0.00                                  |
| Community Connections                            |                                         | 0%                                       | 4                                  | 0.00                                  |
| Active Agency Accreditation                      |                                         | 0%                                       | 4                                  | 0.00                                  |
| Staff Clinical Licensure                         |                                         | 0%                                       | 5                                  | 0.00                                  |
| Behavior Management (threshold = 0)              |                                         | 100%                                     | 4                                  | 4.00                                  |
| Incentives Total                                 | 6.92                                    |                                          |                                    | 9.64                                  |
| Maximum total                                    | combined incentive                      | credit allowed is 10 points.             | Incentives Awarded                 | 9.64                                  |
| *Performance calculation descriptions can b      | e found in the FY 202                   | 20 RBWO PBP Measureme                    | ents and Standards Guide.          |                                       |