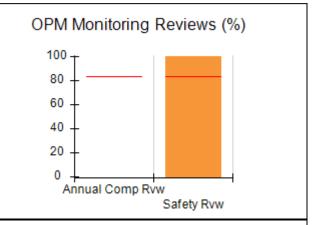

# Performance-Based Placement Measures RBWO Provider GA+SCORECARD - CCI

| Provider/Program Name: A Friend's House - (563) - CCI |                                    |                                          |                                    |                                       |  |
|-------------------------------------------------------|------------------------------------|------------------------------------------|------------------------------------|---------------------------------------|--|
| 111 Henry Pkwy., McDonough, GA 3                      | 0253                               | Quarterly Sco                            | ores (Grades)                      | Current Quarter Score (Grade)         |  |
| Phone: 678-432-1630                                   |                                    | Q1: 101.45 (A+)                          | Q2: (N/A)                          | 101.45%                               |  |
| Vendor ID# 35215                                      |                                    | Q3: (N/A)                                | Q4: (N/A)                          | (A+)                                  |  |
| Program Census Information:                           |                                    | # Children in Care During<br>Quarter: 19 | # Placements During<br>Quarter: 20 | # Children in Care On<br>Last Day: 15 |  |
|                                                       | Avg<br>Performance All<br>CCIs (%) | Provider<br>Performance (%)*             | Possible Points<br>(Weight)        | Provider Points<br>Earned             |  |
| OPM Monitoring Reviews                                |                                    |                                          |                                    |                                       |  |
| Annual Comprehensive Reviews                          | 83%                                | 90%                                      | 25                                 | 22.43                                 |  |
| Safety Reviews                                        | 83%                                | 93%                                      | 15                                 | 13.88                                 |  |
| Monitoring Sub-Total                                  |                                    |                                          | 40                                 | 36.31                                 |  |
| CCI Safety Outcomes                                   |                                    |                                          |                                    |                                       |  |
| Incidence of Maltreatment                             | 0.13%                              | No Substantiated<br>Reports              | 10                                 | 10.00                                 |  |
| Staff Training/Foundations                            | 97%                                | 97%                                      | 5                                  | 4.85                                  |  |
| Staff Safety Checks                                   | 82%                                | 88%                                      | 5                                  | 4.40                                  |  |
| Safety Sub-Total                                      |                                    |                                          | 20                                 | 19.25                                 |  |
| CCI Permanency Outcomes                               |                                    |                                          |                                    |                                       |  |
| Placement Stability                                   | 90%                                | 89%                                      | 15                                 | 13.35                                 |  |
| Permanency Sub-Total                                  |                                    |                                          | 15                                 | 13.35                                 |  |
| CCI Well-Being Outcomes                               |                                    |                                          |                                    |                                       |  |
| EPSDT Medical Visits                                  | 91%                                | 100%                                     | 4                                  | 4.00                                  |  |
| EPSDT Dental Visits                                   | 84%                                | 100%                                     | 4                                  | 4.00                                  |  |
| Academic Supports                                     | 75%                                | 100%                                     | 3                                  | 3.00                                  |  |
| Provider ECEM Visits                                  | 83%                                | 82%                                      | 7                                  | 5.74                                  |  |
| Provider General Contacts                             | 81%                                | 88%                                      | 7                                  | 6.16                                  |  |
| Placements with Siblings                              | 37%                                | 63%                                      | Not Scored                         | Not Scored                            |  |
| Placements within Legal County                        | 7%                                 | 0%                                       | Not Scored                         | Not Scored                            |  |
| Well-Being Sub-Total                                  |                                    |                                          | 25                                 | 22.90                                 |  |