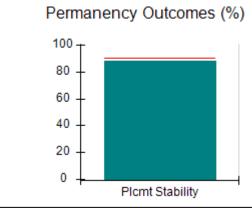

### **Quarterly Provider Comparisons to All CCIs**

# Performance-Based Placement Measures RBWO Provider GA+SCORECARD - CCI

| Provider/Program Name: A Friend's House - (563) - CCI |                                    |                                          |                                    |                                       |  |
|-------------------------------------------------------|------------------------------------|------------------------------------------|------------------------------------|---------------------------------------|--|
| 111 Henry Pkwy., McDonough, GA 3                      | 0253                               | Quarterly Sco                            | ores (Grades)                      | Current Quarter Score (Grade)         |  |
| Phone: 678-432-1630                                   |                                    | Q1: 101.45 (A+)                          | Q2: (N/A)                          | 101.45%                               |  |
| Vendor ID# 35215                                      |                                    | Q3: (N/A)                                | Q4: (N/A)                          | (A+)                                  |  |
| Program Census Information:                           |                                    | # Children in Care During<br>Quarter: 19 | # Placements During<br>Quarter: 20 | # Children in Care On<br>Last Day: 15 |  |
|                                                       | Avg<br>Performance All<br>CCIs (%) | Provider<br>Performance (%)*             | Possible Points<br>(Weight)        | Provider Points<br>Earned             |  |
| OPM Monitoring Reviews                                |                                    |                                          |                                    |                                       |  |
| Annual Comprehensive Reviews                          | 83%                                | 90%                                      | 25                                 | 22.43                                 |  |
| Safety Reviews                                        | 83%                                | 93%                                      | 15                                 | 13.88                                 |  |
| Monitoring Sub-Total                                  |                                    |                                          | 40                                 | 36.31                                 |  |
| CCI Safety Outcomes                                   |                                    |                                          |                                    |                                       |  |
| Incidence of Maltreatment                             | 0.13%                              | No Substantiated<br>Reports              | 10                                 | 10.00                                 |  |
| Staff Training/Foundations                            | 97%                                | 97%                                      | 5                                  | 4.85                                  |  |
| Staff Safety Checks                                   | 82%                                | 88%                                      | 5                                  | 4.40                                  |  |
| Safety Sub-Total                                      |                                    |                                          | 20                                 | 19.25                                 |  |
| CCI Permanency Outcomes                               |                                    |                                          |                                    |                                       |  |
| Placement Stability                                   | 90%                                | 89%                                      | 15                                 | 13.35                                 |  |
| Permanency Sub-Total                                  |                                    |                                          | 15                                 | 13.35                                 |  |
| CCI Well-Being Outcomes                               |                                    |                                          |                                    |                                       |  |
| EPSDT Medical Visits                                  | 91%                                | 100%                                     | 4                                  | 4.00                                  |  |
| EPSDT Dental Visits                                   | 84%                                | 100%                                     | 4                                  | 4.00                                  |  |
| Academic Supports                                     | 75%                                | 100%                                     | 3                                  | 3.00                                  |  |
| Provider ECEM Visits                                  | 83%                                | 82%                                      | 7                                  | 5.74                                  |  |
| Provider General Contacts                             | 81%                                | 88%                                      | 7                                  | 6.16                                  |  |
| Placements with Siblings                              | 37%                                | 63%                                      | Not Scored                         | Not Scored                            |  |
| Placements within Legal County                        | 7%                                 | 0%                                       | Not Scored                         | Not Scored                            |  |
| Well-Being Sub-Total                                  |                                    |                                          | 25                                 | 22.90                                 |  |