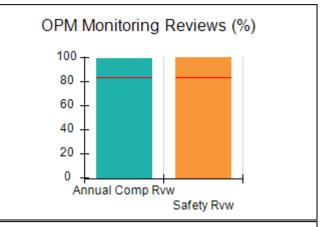

# Performance-Based Placement Measures RBWO Provider GA+SCORECARD - CCI

| Provider/Program Name: A Friend's House - (563) - CCI |                                    |                                          |                                    |                                       |  |
|-------------------------------------------------------|------------------------------------|------------------------------------------|------------------------------------|---------------------------------------|--|
| 111 Henry Pkwy., McDonough, GA 3                      | 0253                               | Quarterly Sco                            | ores (Grades)                      | Current Quarter Score (Grade)         |  |
| Phone: 678-432-1630                                   |                                    | Q1: 101.45 (A+)                          | Q2: (N/A)                          | 101.45%                               |  |
| Vendor ID# 35215                                      |                                    | Q3: (N/A)                                | Q4: (N/A)                          | (A+)                                  |  |
| Program Census Information:                           |                                    | # Children in Care During<br>Quarter: 19 | # Placements During<br>Quarter: 20 | # Children in Care On<br>Last Day: 15 |  |
|                                                       | Avg<br>Performance All<br>CCIs (%) | Provider<br>Performance (%)*             | Possible Points<br>(Weight)        | Provider Points<br>Earned             |  |
| OPM Monitoring Reviews                                |                                    |                                          |                                    |                                       |  |
| Annual Comprehensive Reviews                          | 83%                                | 90%                                      | 25                                 | 22.43                                 |  |
| Safety Reviews                                        | 83%                                | 93%                                      | 15                                 | 13.88                                 |  |
| Monitoring Sub-Total                                  |                                    |                                          | 40                                 | 36.31                                 |  |
| CCI Safety Outcomes                                   |                                    |                                          |                                    |                                       |  |
| Incidence of Maltreatment                             | 0.13%                              | No Substantiated<br>Reports              | 10                                 | 10.00                                 |  |
| Staff Training/Foundations                            | 97%                                | 97%                                      | 5                                  | 4.85                                  |  |
| Staff Safety Checks                                   | 82%                                | 88%                                      | 5                                  | 4.40                                  |  |
| Safety Sub-Total                                      |                                    |                                          | 20                                 | 19.25                                 |  |
| CCI Permanency Outcomes                               |                                    |                                          |                                    |                                       |  |
| Placement Stability                                   | 90%                                | 89%                                      | 15                                 | 13.35                                 |  |
| Permanency Sub-Total                                  |                                    |                                          | 15                                 | 13.35                                 |  |
| CCI Well-Being Outcomes                               |                                    |                                          |                                    |                                       |  |
| EPSDT Medical Visits                                  | 91%                                | 100%                                     | 4                                  | 4.00                                  |  |
| EPSDT Dental Visits                                   | 84%                                | 100%                                     | 4                                  | 4.00                                  |  |
| Academic Supports                                     | 75%                                | 100%                                     | 3                                  | 3.00                                  |  |
| Provider ECEM Visits                                  | 83%                                | 82%                                      | 7                                  | 5.74                                  |  |
| Provider General Contacts                             | 81%                                | 88%                                      | 7                                  | 6.16                                  |  |
| Placements with Siblings                              | 37%                                | 63%                                      | Not Scored                         | Not Scored                            |  |
| Placements within Legal County                        | 7%                                 | 0%                                       | Not Scored                         | Not Scored                            |  |
| Well-Being Sub-Total                                  |                                    |                                          | 25                                 | 22.90                                 |  |