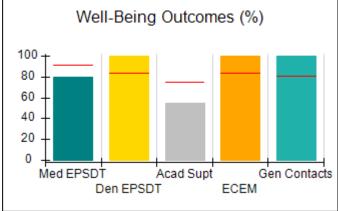

# Performance-Based Placement Measures RBWO Provider GA+SCORECARD - CCI

| Provider/Program Name: A Friend's House - (563) - CCI |                                    |                                          |                                    |                                       |  |
|-------------------------------------------------------|------------------------------------|------------------------------------------|------------------------------------|---------------------------------------|--|
| 111 Henry Pkwy., McDonough, GA 3                      | 0253                               | Quarterly Sco                            | ores (Grades)                      | Current Quarter Score (Grade)         |  |
| Phone: 678-432-1630                                   |                                    | Q1: 101.45 (A+)                          | Q2: (N/A)                          | 101.45%                               |  |
| Vendor ID# 35215                                      |                                    | Q3: (N/A)                                | Q4: (N/A)                          | (A+)                                  |  |
| Program Census Information:                           |                                    | # Children in Care During<br>Quarter: 19 | # Placements During<br>Quarter: 20 | # Children in Care On<br>Last Day: 15 |  |
|                                                       | Avg<br>Performance All<br>CCIs (%) | Provider<br>Performance (%)*             | Possible Points<br>(Weight)        | Provider Points<br>Earned             |  |
| OPM Monitoring Reviews                                |                                    |                                          |                                    |                                       |  |
| Annual Comprehensive Reviews                          | 83%                                | 90%                                      | 25                                 | 22.43                                 |  |
| Safety Reviews                                        | 83%                                | 93%                                      | 15                                 | 13.88                                 |  |
| Monitoring Sub-Total                                  |                                    |                                          | 40                                 | 36.31                                 |  |
| CCI Safety Outcomes                                   |                                    |                                          |                                    |                                       |  |
| Incidence of Maltreatment                             | 0.13%                              | No Substantiated<br>Reports              | 10                                 | 10.00                                 |  |
| Staff Training/Foundations                            | 97%                                | 97%                                      | 5                                  | 4.85                                  |  |
| Staff Safety Checks                                   | 82%                                | 88%                                      | 5                                  | 4.40                                  |  |
| Safety Sub-Total                                      |                                    |                                          | 20                                 | 19.25                                 |  |
| CCI Permanency Outcomes                               |                                    |                                          |                                    |                                       |  |
| Placement Stability                                   | 90%                                | 89%                                      | 15                                 | 13.35                                 |  |
| Permanency Sub-Total                                  |                                    |                                          | 15                                 | 13.35                                 |  |
| CCI Well-Being Outcomes                               |                                    |                                          |                                    |                                       |  |
| EPSDT Medical Visits                                  | 91%                                | 100%                                     | 4                                  | 4.00                                  |  |
| EPSDT Dental Visits                                   | 84%                                | 100%                                     | 4                                  | 4.00                                  |  |
| Academic Supports                                     | 75%                                | 100%                                     | 3                                  | 3.00                                  |  |
| Provider ECEM Visits                                  | 83%                                | 82%                                      | 7                                  | 5.74                                  |  |
| Provider General Contacts                             | 81%                                | 88%                                      | 7                                  | 6.16                                  |  |
| Placements with Siblings                              | 37%                                | 63%                                      | Not Scored                         | Not Scored                            |  |
| Placements within Legal County                        | 7%                                 | 0%                                       | Not Scored                         | Not Scored                            |  |
| Well-Being Sub-Total                                  |                                    |                                          | 25                                 | 22.90                                 |  |