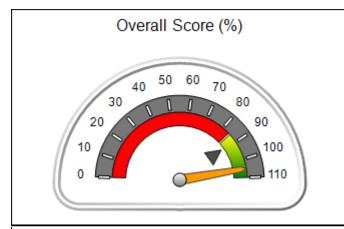

# Performance-Based Placement Measures RBWO Provider GA+SCORECARD - CCI

Report Quarter: Q1 FY2021

| Provider/Program Name: A Friend's House - (563) - CCI |                                          |                                    |                                       |  |  |
|-------------------------------------------------------|------------------------------------------|------------------------------------|---------------------------------------|--|--|
| 111 Henry Pkwy., McDonough, GA 30253                  | Quarterly Sco                            | Current Quarter Score (Grade)      |                                       |  |  |
| Phone: 678-432-1630                                   | Q1: 101.45 (A+)                          |                                    | 101.45%                               |  |  |
| Vendor ID# 35215                                      | Q3: (N/A)                                | Q4: (N/A)                          | (A+)                                  |  |  |
| Program Census Information:                           | # Children in Care During<br>Quarter: 19 | # Placements During<br>Quarter: 20 | # Children in Care On Last<br>Day: 15 |  |  |
|                                                       |                                          | 4 411 001                          |                                       |  |  |