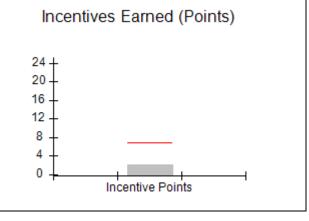

### Provider/Program Name: A Friend's House - (563) - CCI

| Program Census Information:                      |                                         | # Children in Care During<br>Quarter: 19 | # Placements During<br>Quarter: 20 | # Children in Care On<br>Last Day: 15 |
|--------------------------------------------------|-----------------------------------------|------------------------------------------|------------------------------------|---------------------------------------|
| CCI Incentive Credits                            | Avg<br>Performance All<br>CCIs (Points) | Provider<br>Performance (%)*             | Possible Points<br>(Weight)        | Provider Points<br>Earned             |
| Early EPSDT Medical Visits                       |                                         | 100%                                     | 2                                  | 2.00                                  |
| Early EPSDT Dental Visits                        |                                         | 100%                                     | 2                                  | 2.00                                  |
| Permanency Contacts                              |                                         | 0%                                       | 5                                  | 0.00                                  |
| Additional Academic Supports                     |                                         | 82%                                      | 2                                  | 1.64                                  |
| HS Grad/GED/Prof or Trade<br>Certificate/College |                                         | N/A                                      | 10/5/5/1                           |                                       |
| EYSS Agreement                                   |                                         | 0%                                       | 5                                  | 0.00                                  |
| Community Connections                            |                                         | 0%                                       | 4                                  | 0.00                                  |
| Active Agency Accreditation                      |                                         | 0%                                       | 4                                  | 0.00                                  |
| Staff Clinical Licensure                         |                                         | 0%                                       | 5                                  | 0.00                                  |
| Behavior Management (threshold = 0)              |                                         | 100%                                     | 4                                  | 4.00                                  |
| Incentives Total                                 | 6.92                                    |                                          |                                    | 9.64                                  |
| Maximum total                                    | combined incentive                      | credit allowed is 10 points.             | Incentives Awarded                 | 9.64                                  |
| *Performance calculation descriptions can b      | e found in the FY 202                   | 20 RBWO PBP Measureme                    | ents and Standards Guide.          |                                       |