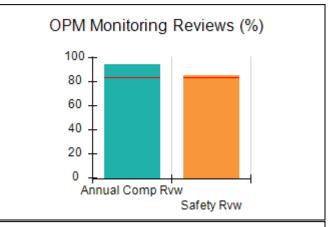

# Performance-Based Placement Measures RBWO Provider GA+SCORECARD - CCI

| Provider/Program Name: A Friend's House - (563) - CCI |                                    |                                          |                                    |                                       |  |
|-------------------------------------------------------|------------------------------------|------------------------------------------|------------------------------------|---------------------------------------|--|
| 111 Henry Pkwy., McDonough, GA 3                      | 0253                               | Quarterly Sco                            | ores (Grades)                      | Current Quarter Score (Grade)         |  |
| Phone: 678-432-1630                                   |                                    | Q1: 101.45 (A+)                          | Q2: (N/A)                          | 101.45%                               |  |
| Vendor ID# 35215                                      |                                    | Q3: (N/A)                                | Q4: (N/A)                          | (A+)                                  |  |
| Program Census Information:                           |                                    | # Children in Care During<br>Quarter: 19 | # Placements During<br>Quarter: 20 | # Children in Care On<br>Last Day: 15 |  |
|                                                       | Avg<br>Performance All<br>CCIs (%) | Provider<br>Performance (%)*             | Possible Points<br>(Weight)        | Provider Points<br>Earned             |  |
| OPM Monitoring Reviews                                |                                    |                                          |                                    |                                       |  |
| Annual Comprehensive Reviews                          | 83%                                | 90%                                      | 25                                 | 22.43                                 |  |
| Safety Reviews                                        | 83%                                | 93%                                      | 15                                 | 13.88                                 |  |
| Monitoring Sub-Total                                  |                                    |                                          | 40                                 | 36.31                                 |  |
| CCI Safety Outcomes                                   |                                    |                                          |                                    |                                       |  |
| Incidence of Maltreatment                             | 0.13%                              | No Substantiated<br>Reports              | 10                                 | 10.00                                 |  |
| Staff Training/Foundations                            | 97%                                | 97%                                      | 5                                  | 4.85                                  |  |
| Staff Safety Checks                                   | 82%                                | 88%                                      | 5                                  | 4.40                                  |  |
| Safety Sub-Total                                      |                                    |                                          | 20                                 | 19.25                                 |  |
| CCI Permanency Outcomes                               |                                    |                                          |                                    |                                       |  |
| Placement Stability                                   | 90%                                | 89%                                      | 15                                 | 13.35                                 |  |
| Permanency Sub-Total                                  |                                    |                                          | 15                                 | 13.35                                 |  |
| CCI Well-Being Outcomes                               |                                    |                                          |                                    |                                       |  |
| EPSDT Medical Visits                                  | 91%                                | 100%                                     | 4                                  | 4.00                                  |  |
| EPSDT Dental Visits                                   | 84%                                | 100%                                     | 4                                  | 4.00                                  |  |
| Academic Supports                                     | 75%                                | 100%                                     | 3                                  | 3.00                                  |  |
| Provider ECEM Visits                                  | 83%                                | 82%                                      | 7                                  | 5.74                                  |  |
| Provider General Contacts                             | 81%                                | 88%                                      | 7                                  | 6.16                                  |  |
| Placements with Siblings                              | 37%                                | 63%                                      | Not Scored                         | Not Scored                            |  |
| Placements within Legal County                        | 7%                                 | 0%                                       | Not Scored                         | Not Scored                            |  |
| Well-Being Sub-Total                                  |                                    |                                          | 25                                 | 22.90                                 |  |