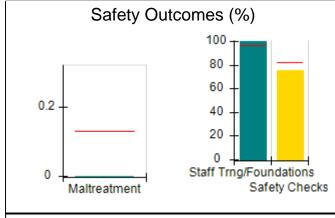

# Performance-Based Placement Measures RBWO Provider GA+SCORECARD - CCI

| Provider/Program Name: A Friend's House - (563) - CCI |                                    |                                          |                                    |                                       |  |
|-------------------------------------------------------|------------------------------------|------------------------------------------|------------------------------------|---------------------------------------|--|
| 111 Henry Pkwy., McDonough, GA 3                      | 0253                               | Quarterly Sco                            | ores (Grades)                      | Current Quarter Score (Grade)         |  |
| Phone: 678-432-1630                                   |                                    | Q1: 101.45 (A+)                          | Q2: (N/A)                          | 101.45%                               |  |
| Vendor ID# 35215                                      |                                    | Q3: (N/A)                                | Q4: (N/A)                          | (A+)                                  |  |
| Program Census Information:                           |                                    | # Children in Care During<br>Quarter: 19 | # Placements During<br>Quarter: 20 | # Children in Care On<br>Last Day: 15 |  |
|                                                       | Avg<br>Performance All<br>CCIs (%) | Provider<br>Performance (%)*             | Possible Points<br>(Weight)        | Provider Points<br>Earned             |  |
| OPM Monitoring Reviews                                |                                    |                                          |                                    |                                       |  |
| Annual Comprehensive Reviews                          | 83%                                | 90%                                      | 25                                 | 22.43                                 |  |
| Safety Reviews                                        | 83%                                | 93%                                      | 15                                 | 13.88                                 |  |
| Monitoring Sub-Total                                  |                                    |                                          | 40                                 | 36.31                                 |  |
| CCI Safety Outcomes                                   |                                    |                                          |                                    |                                       |  |
| Incidence of Maltreatment                             | 0.13%                              | No Substantiated<br>Reports              | 10                                 | 10.00                                 |  |
| Staff Training/Foundations                            | 97%                                | 97%                                      | 5                                  | 4.85                                  |  |
| Staff Safety Checks                                   | 82%                                | 88%                                      | 5                                  | 4.40                                  |  |
| Safety Sub-Total                                      |                                    |                                          | 20                                 | 19.25                                 |  |
| CCI Permanency Outcomes                               |                                    |                                          |                                    |                                       |  |
| Placement Stability                                   | 90%                                | 89%                                      | 15                                 | 13.35                                 |  |
| Permanency Sub-Total                                  |                                    |                                          | 15                                 | 13.35                                 |  |
| CCI Well-Being Outcomes                               |                                    |                                          |                                    |                                       |  |
| EPSDT Medical Visits                                  | 91%                                | 100%                                     | 4                                  | 4.00                                  |  |
| EPSDT Dental Visits                                   | 84%                                | 100%                                     | 4                                  | 4.00                                  |  |
| Academic Supports                                     | 75%                                | 100%                                     | 3                                  | 3.00                                  |  |
| Provider ECEM Visits                                  | 83%                                | 82%                                      | 7                                  | 5.74                                  |  |
| Provider General Contacts                             | 81%                                | 88%                                      | 7                                  | 6.16                                  |  |
| Placements with Siblings                              | 37%                                | 63%                                      | Not Scored                         | Not Scored                            |  |
| Placements within Legal County                        | 7%                                 | 0%                                       | Not Scored                         | Not Scored                            |  |
| Well-Being Sub-Total                                  |                                    |                                          | 25                                 | 22.90                                 |  |