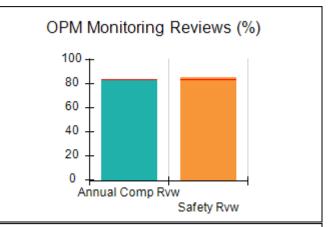

# Performance-Based Placement Measures RBWO Provider GA+SCORECARD - CCI

| Provider/Program Name: A Friend's House - (563) - CCI |                                    |                                          |                                    |                                       |  |
|-------------------------------------------------------|------------------------------------|------------------------------------------|------------------------------------|---------------------------------------|--|
| 111 Henry Pkwy., McDonough, GA 3                      | 0253                               | Quarterly Sco                            | ores (Grades)                      | Current Quarter Score (Grade)         |  |
| Phone: 678-432-1630                                   |                                    | Q1: 101.45 (A+)                          | Q2: (N/A)                          | 101.45%                               |  |
| Vendor ID# 35215                                      |                                    | Q3: (N/A)                                | Q4: (N/A)                          | (A+)                                  |  |
| Program Census Information:                           |                                    | # Children in Care During<br>Quarter: 19 | # Placements During<br>Quarter: 20 | # Children in Care On<br>Last Day: 15 |  |
|                                                       | Avg<br>Performance All<br>CCIs (%) | Provider<br>Performance (%)*             | Possible Points<br>(Weight)        | Provider Points<br>Earned             |  |
| OPM Monitoring Reviews                                |                                    |                                          |                                    |                                       |  |
| Annual Comprehensive Reviews                          | 83%                                | 90%                                      | 25                                 | 22.43                                 |  |
| Safety Reviews                                        | 83%                                | 93%                                      | 15                                 | 13.88                                 |  |
| Monitoring Sub-Total                                  |                                    |                                          | 40                                 | 36.31                                 |  |
| CCI Safety Outcomes                                   |                                    |                                          |                                    |                                       |  |
| Incidence of Maltreatment                             | 0.13%                              | No Substantiated<br>Reports              | 10                                 | 10.00                                 |  |
| Staff Training/Foundations                            | 97%                                | 97%                                      | 5                                  | 4.85                                  |  |
| Staff Safety Checks                                   | 82%                                | 88%                                      | 5                                  | 4.40                                  |  |
| Safety Sub-Total                                      |                                    |                                          | 20                                 | 19.25                                 |  |
| CCI Permanency Outcomes                               |                                    |                                          |                                    |                                       |  |
| Placement Stability                                   | 90%                                | 89%                                      | 15                                 | 13.35                                 |  |
| Permanency Sub-Total                                  |                                    |                                          | 15                                 | 13.35                                 |  |
| CCI Well-Being Outcomes                               |                                    |                                          |                                    |                                       |  |
| EPSDT Medical Visits                                  | 91%                                | 100%                                     | 4                                  | 4.00                                  |  |
| EPSDT Dental Visits                                   | 84%                                | 100%                                     | 4                                  | 4.00                                  |  |
| Academic Supports                                     | 75%                                | 100%                                     | 3                                  | 3.00                                  |  |
| Provider ECEM Visits                                  | 83%                                | 82%                                      | 7                                  | 5.74                                  |  |
| Provider General Contacts                             | 81%                                | 88%                                      | 7                                  | 6.16                                  |  |
| Placements with Siblings                              | 37%                                | 63%                                      | Not Scored                         | Not Scored                            |  |
| Placements within Legal County                        | 7%                                 | 0%                                       | Not Scored                         | Not Scored                            |  |
| Well-Being Sub-Total                                  |                                    |                                          | 25                                 | 22.90                                 |  |