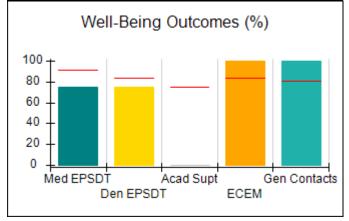

# Performance-Based Placement Measures RBWO Provider GA+SCORECARD - CCI

| Provider/Program Name: A Friend's House - (563) - CCI |                                    |                                          |                                    |                                       |  |
|-------------------------------------------------------|------------------------------------|------------------------------------------|------------------------------------|---------------------------------------|--|
| 111 Henry Pkwy., McDonough, GA 3                      | 0253                               | Quarterly Sco                            | ores (Grades)                      | Current Quarter Score (Grade)         |  |
| Phone: 678-432-1630                                   |                                    | Q1: 101.45 (A+)                          | Q2: (N/A)                          | 101.45%                               |  |
| Vendor ID# 35215                                      |                                    | Q3: (N/A)                                | Q4: (N/A)                          | (A+)                                  |  |
| Program Census Information:                           |                                    | # Children in Care During<br>Quarter: 19 | # Placements During<br>Quarter: 20 | # Children in Care On<br>Last Day: 15 |  |
|                                                       | Avg<br>Performance All<br>CCIs (%) | Provider<br>Performance (%)*             | Possible Points<br>(Weight)        | Provider Points<br>Earned             |  |
| OPM Monitoring Reviews                                |                                    |                                          |                                    |                                       |  |
| Annual Comprehensive Reviews                          | 83%                                | 90%                                      | 25                                 | 22.43                                 |  |
| Safety Reviews                                        | 83%                                | 93%                                      | 15                                 | 13.88                                 |  |
| Monitoring Sub-Total                                  |                                    |                                          | 40                                 | 36.31                                 |  |
| CCI Safety Outcomes                                   |                                    |                                          |                                    |                                       |  |
| Incidence of Maltreatment                             | 0.13%                              | No Substantiated<br>Reports              | 10                                 | 10.00                                 |  |
| Staff Training/Foundations                            | 97%                                | 97%                                      | 5                                  | 4.85                                  |  |
| Staff Safety Checks                                   | 82%                                | 88%                                      | 5                                  | 4.40                                  |  |
| Safety Sub-Total                                      |                                    |                                          | 20                                 | 19.25                                 |  |
| CCI Permanency Outcomes                               |                                    |                                          |                                    |                                       |  |
| Placement Stability                                   | 90%                                | 89%                                      | 15                                 | 13.35                                 |  |
| Permanency Sub-Total                                  |                                    |                                          | 15                                 | 13.35                                 |  |
| CCI Well-Being Outcomes                               |                                    |                                          |                                    |                                       |  |
| EPSDT Medical Visits                                  | 91%                                | 100%                                     | 4                                  | 4.00                                  |  |
| EPSDT Dental Visits                                   | 84%                                | 100%                                     | 4                                  | 4.00                                  |  |
| Academic Supports                                     | 75%                                | 100%                                     | 3                                  | 3.00                                  |  |
| Provider ECEM Visits                                  | 83%                                | 82%                                      | 7                                  | 5.74                                  |  |
| Provider General Contacts                             | 81%                                | 88%                                      | 7                                  | 6.16                                  |  |
| Placements with Siblings                              | 37%                                | 63%                                      | Not Scored                         | Not Scored                            |  |
| Placements within Legal County                        | 7%                                 | 0%                                       | Not Scored                         | Not Scored                            |  |
| Well-Being Sub-Total                                  |                                    |                                          | 25                                 | 22.90                                 |  |