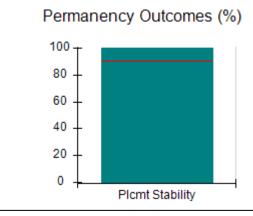

# Performance-Based Placement Measures RBWO Provider GA+SCORECARD - CCI

| Provider/Program Name: A Friend's House - (563) - CCI |                                    |                                          |                                    |                                       |  |
|-------------------------------------------------------|------------------------------------|------------------------------------------|------------------------------------|---------------------------------------|--|
| 111 Henry Pkwy., McDonough, GA 3                      | 0253                               | Quarterly Sco                            | ores (Grades)                      | Current Quarter Score (Grade)         |  |
| Phone: 678-432-1630                                   |                                    | Q1: 101.45 (A+)                          | Q2: (N/A)                          | 101.45%                               |  |
| Vendor ID# 35215                                      |                                    | Q3: (N/A)                                | Q4: (N/A)                          | (A+)                                  |  |
| Program Census Information:                           |                                    | # Children in Care During<br>Quarter: 19 | # Placements During<br>Quarter: 20 | # Children in Care On<br>Last Day: 15 |  |
|                                                       | Avg<br>Performance All<br>CCIs (%) | Provider<br>Performance (%)*             | Possible Points<br>(Weight)        | Provider Points<br>Earned             |  |
| OPM Monitoring Reviews                                |                                    |                                          |                                    |                                       |  |
| Annual Comprehensive Reviews                          | 83%                                | 90%                                      | 25                                 | 22.43                                 |  |
| Safety Reviews                                        | 83%                                | 93%                                      | 15                                 | 13.88                                 |  |
| Monitoring Sub-Total                                  |                                    |                                          | 40                                 | 36.31                                 |  |
| CCI Safety Outcomes                                   |                                    |                                          |                                    |                                       |  |
| Incidence of Maltreatment                             | 0.13%                              | No Substantiated<br>Reports              | 10                                 | 10.00                                 |  |
| Staff Training/Foundations                            | 97%                                | 97%                                      | 5                                  | 4.85                                  |  |
| Staff Safety Checks                                   | 82%                                | 88%                                      | 5                                  | 4.40                                  |  |
| Safety Sub-Total                                      |                                    |                                          | 20                                 | 19.25                                 |  |
| CCI Permanency Outcomes                               |                                    |                                          |                                    |                                       |  |
| Placement Stability                                   | 90%                                | 89%                                      | 15                                 | 13.35                                 |  |
| Permanency Sub-Total                                  |                                    |                                          | 15                                 | 13.35                                 |  |
| CCI Well-Being Outcomes                               |                                    |                                          |                                    |                                       |  |
| EPSDT Medical Visits                                  | 91%                                | 100%                                     | 4                                  | 4.00                                  |  |
| EPSDT Dental Visits                                   | 84%                                | 100%                                     | 4                                  | 4.00                                  |  |
| Academic Supports                                     | 75%                                | 100%                                     | 3                                  | 3.00                                  |  |
| Provider ECEM Visits                                  | 83%                                | 82%                                      | 7                                  | 5.74                                  |  |
| Provider General Contacts                             | 81%                                | 88%                                      | 7                                  | 6.16                                  |  |
| Placements with Siblings                              | 37%                                | 63%                                      | Not Scored                         | Not Scored                            |  |
| Placements within Legal County                        | 7%                                 | 0%                                       | Not Scored                         | Not Scored                            |  |
| Well-Being Sub-Total                                  |                                    |                                          | 25                                 | 22.90                                 |  |