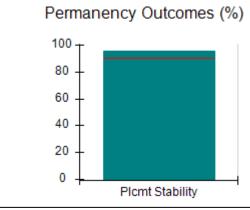

# Performance-Based Placement Measures RBWO Provider GA+SCORECARD - CCI

| Provider/Program Name: A Friend's House - (563) - CCI |                                    |                                          |                                    |                                       |  |
|-------------------------------------------------------|------------------------------------|------------------------------------------|------------------------------------|---------------------------------------|--|
| 111 Henry Pkwy., McDonough, GA 3                      | 0253                               | Quarterly Sco                            | ores (Grades)                      | Current Quarter Score (Grade)         |  |
| Phone: 678-432-1630                                   |                                    | Q1: 101.45 (A+)                          | Q2: (N/A)                          | 101.45%                               |  |
| Vendor ID# 35215                                      |                                    | Q3: (N/A)                                | Q4: (N/A)                          | (A+)                                  |  |
| Program Census Information:                           |                                    | # Children in Care During<br>Quarter: 19 | # Placements During<br>Quarter: 20 | # Children in Care On<br>Last Day: 15 |  |
|                                                       | Avg<br>Performance All<br>CCIs (%) | Provider<br>Performance (%)*             | Possible Points<br>(Weight)        | Provider Points<br>Earned             |  |
| OPM Monitoring Reviews                                |                                    |                                          |                                    |                                       |  |
| Annual Comprehensive Reviews                          | 83%                                | 90%                                      | 25                                 | 22.43                                 |  |
| Safety Reviews                                        | 83%                                | 93%                                      | 15                                 | 13.88                                 |  |
| Monitoring Sub-Total                                  |                                    |                                          | 40                                 | 36.31                                 |  |
| CCI Safety Outcomes                                   |                                    |                                          |                                    |                                       |  |
| Incidence of Maltreatment                             | 0.13%                              | No Substantiated<br>Reports              | 10                                 | 10.00                                 |  |
| Staff Training/Foundations                            | 97%                                | 97%                                      | 5                                  | 4.85                                  |  |
| Staff Safety Checks                                   | 82%                                | 88%                                      | 5                                  | 4.40                                  |  |
| Safety Sub-Total                                      |                                    |                                          | 20                                 | 19.25                                 |  |
| CCI Permanency Outcomes                               |                                    |                                          |                                    |                                       |  |
| Placement Stability                                   | 90%                                | 89%                                      | 15                                 | 13.35                                 |  |
| Permanency Sub-Total                                  |                                    |                                          | 15                                 | 13.35                                 |  |
| CCI Well-Being Outcomes                               |                                    |                                          |                                    |                                       |  |
| EPSDT Medical Visits                                  | 91%                                | 100%                                     | 4                                  | 4.00                                  |  |
| EPSDT Dental Visits                                   | 84%                                | 100%                                     | 4                                  | 4.00                                  |  |
| Academic Supports                                     | 75%                                | 100%                                     | 3                                  | 3.00                                  |  |
| Provider ECEM Visits                                  | 83%                                | 82%                                      | 7                                  | 5.74                                  |  |
| Provider General Contacts                             | 81%                                | 88%                                      | 7                                  | 6.16                                  |  |
| Placements with Siblings                              | 37%                                | 63%                                      | Not Scored                         | Not Scored                            |  |
| Placements within Legal County                        | 7%                                 | 0%                                       | Not Scored                         | Not Scored                            |  |
| Well-Being Sub-Total                                  |                                    |                                          | 25                                 | 22.90                                 |  |