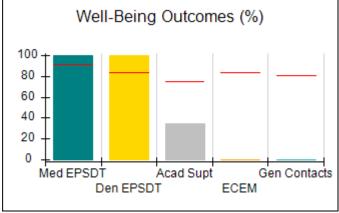

# Performance-Based Placement Measures RBWO Provider GA+SCORECARD - CCI

| Provider/Program Name: A Friend's House - (563) - CCI |                                    |                                          |                                    |                                       |  |
|-------------------------------------------------------|------------------------------------|------------------------------------------|------------------------------------|---------------------------------------|--|
| 111 Henry Pkwy., McDonough, GA 3                      | 0253                               | Quarterly Sco                            | ores (Grades)                      | Current Quarter Score (Grade)         |  |
| Phone: 678-432-1630                                   |                                    | Q1: 101.45 (A+)                          | Q2: (N/A)                          | 101.45%                               |  |
| Vendor ID# 35215                                      |                                    | Q3: (N/A)                                | Q4: (N/A)                          | (A+)                                  |  |
| Program Census Information:                           |                                    | # Children in Care During<br>Quarter: 19 | # Placements During<br>Quarter: 20 | # Children in Care On<br>Last Day: 15 |  |
|                                                       | Avg<br>Performance All<br>CCIs (%) | Provider<br>Performance (%)*             | Possible Points<br>(Weight)        | Provider Points<br>Earned             |  |
| OPM Monitoring Reviews                                |                                    |                                          |                                    |                                       |  |
| Annual Comprehensive Reviews                          | 83%                                | 90%                                      | 25                                 | 22.43                                 |  |
| Safety Reviews                                        | 83%                                | 93%                                      | 15                                 | 13.88                                 |  |
| Monitoring Sub-Total                                  |                                    |                                          | 40                                 | 36.31                                 |  |
| CCI Safety Outcomes                                   |                                    |                                          |                                    |                                       |  |
| Incidence of Maltreatment                             | 0.13%                              | No Substantiated<br>Reports              | 10                                 | 10.00                                 |  |
| Staff Training/Foundations                            | 97%                                | 97%                                      | 5                                  | 4.85                                  |  |
| Staff Safety Checks                                   | 82%                                | 88%                                      | 5                                  | 4.40                                  |  |
| Safety Sub-Total                                      |                                    |                                          | 20                                 | 19.25                                 |  |
| CCI Permanency Outcomes                               |                                    |                                          |                                    |                                       |  |
| Placement Stability                                   | 90%                                | 89%                                      | 15                                 | 13.35                                 |  |
| Permanency Sub-Total                                  |                                    |                                          | 15                                 | 13.35                                 |  |
| CCI Well-Being Outcomes                               |                                    |                                          |                                    |                                       |  |
| EPSDT Medical Visits                                  | 91%                                | 100%                                     | 4                                  | 4.00                                  |  |
| EPSDT Dental Visits                                   | 84%                                | 100%                                     | 4                                  | 4.00                                  |  |
| Academic Supports                                     | 75%                                | 100%                                     | 3                                  | 3.00                                  |  |
| Provider ECEM Visits                                  | 83%                                | 82%                                      | 7                                  | 5.74                                  |  |
| Provider General Contacts                             | 81%                                | 88%                                      | 7                                  | 6.16                                  |  |
| Placements with Siblings                              | 37%                                | 63%                                      | Not Scored                         | Not Scored                            |  |
| Placements within Legal County                        | 7%                                 | 0%                                       | Not Scored                         | Not Scored                            |  |
| Well-Being Sub-Total                                  |                                    |                                          | 25                                 | 22.90                                 |  |