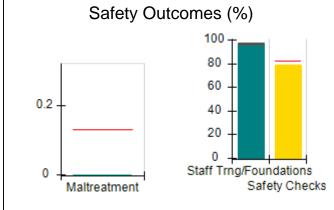

# Performance-Based Placement Measures RBWO Provider GA+SCORECARD - CCI

| Provider/Program Name: A Friend's House - (563) - CCI |                                    |                                          |                                    |                                       |  |
|-------------------------------------------------------|------------------------------------|------------------------------------------|------------------------------------|---------------------------------------|--|
| 111 Henry Pkwy., McDonough, GA 3                      | 0253                               | Quarterly Sco                            | ores (Grades)                      | Current Quarter Score (Grade)         |  |
| Phone: 678-432-1630                                   |                                    | Q1: 101.45 (A+)                          | Q2: (N/A)                          | 101.45%                               |  |
| Vendor ID# 35215                                      |                                    | Q3: (N/A)                                | Q4: (N/A)                          | (A+)                                  |  |
| Program Census Information:                           |                                    | # Children in Care During<br>Quarter: 19 | # Placements During<br>Quarter: 20 | # Children in Care On<br>Last Day: 15 |  |
|                                                       | Avg<br>Performance All<br>CCIs (%) | Provider<br>Performance (%)*             | Possible Points<br>(Weight)        | Provider Points<br>Earned             |  |
| OPM Monitoring Reviews                                |                                    |                                          |                                    |                                       |  |
| Annual Comprehensive Reviews                          | 83%                                | 90%                                      | 25                                 | 22.43                                 |  |
| Safety Reviews                                        | 83%                                | 93%                                      | 15                                 | 13.88                                 |  |
| Monitoring Sub-Total                                  |                                    |                                          | 40                                 | 36.31                                 |  |
| CCI Safety Outcomes                                   |                                    |                                          |                                    |                                       |  |
| Incidence of Maltreatment                             | 0.13%                              | No Substantiated<br>Reports              | 10                                 | 10.00                                 |  |
| Staff Training/Foundations                            | 97%                                | 97%                                      | 5                                  | 4.85                                  |  |
| Staff Safety Checks                                   | 82%                                | 88%                                      | 5                                  | 4.40                                  |  |
| Safety Sub-Total                                      |                                    |                                          | 20                                 | 19.25                                 |  |
| CCI Permanency Outcomes                               |                                    |                                          |                                    |                                       |  |
| Placement Stability                                   | 90%                                | 89%                                      | 15                                 | 13.35                                 |  |
| Permanency Sub-Total                                  |                                    |                                          | 15                                 | 13.35                                 |  |
| CCI Well-Being Outcomes                               |                                    |                                          |                                    |                                       |  |
| EPSDT Medical Visits                                  | 91%                                | 100%                                     | 4                                  | 4.00                                  |  |
| EPSDT Dental Visits                                   | 84%                                | 100%                                     | 4                                  | 4.00                                  |  |
| Academic Supports                                     | 75%                                | 100%                                     | 3                                  | 3.00                                  |  |
| Provider ECEM Visits                                  | 83%                                | 82%                                      | 7                                  | 5.74                                  |  |
| Provider General Contacts                             | 81%                                | 88%                                      | 7                                  | 6.16                                  |  |
| Placements with Siblings                              | 37%                                | 63%                                      | Not Scored                         | Not Scored                            |  |
| Placements within Legal County                        | 7%                                 | 0%                                       | Not Scored                         | Not Scored                            |  |
| Well-Being Sub-Total                                  |                                    |                                          | 25                                 | 22.90                                 |  |