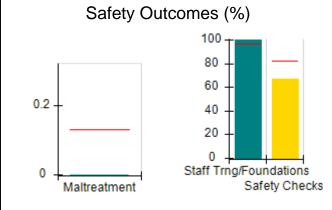

# Performance-Based Placement Measures RBWO Provider GA+SCORECARD - CCI

| Provider/Program Name: A Friend's House - (563) - CCI |                                    |                                          |                                    |                                       |  |
|-------------------------------------------------------|------------------------------------|------------------------------------------|------------------------------------|---------------------------------------|--|
| 111 Henry Pkwy., McDonough, GA 3                      | 0253                               | Quarterly Sco                            | ores (Grades)                      | Current Quarter Score (Grade)         |  |
| Phone: 678-432-1630                                   |                                    | Q1: 101.45 (A+)                          | Q2: (N/A)                          | 101.45%                               |  |
| Vendor ID# 35215                                      |                                    | Q3: (N/A)                                | Q4: (N/A)                          | (A+)                                  |  |
| Program Census Information:                           |                                    | # Children in Care During<br>Quarter: 19 | # Placements During<br>Quarter: 20 | # Children in Care On<br>Last Day: 15 |  |
|                                                       | Avg<br>Performance All<br>CCIs (%) | Provider<br>Performance (%)*             | Possible Points<br>(Weight)        | Provider Points<br>Earned             |  |
| OPM Monitoring Reviews                                |                                    |                                          |                                    |                                       |  |
| Annual Comprehensive Reviews                          | 83%                                | 90%                                      | 25                                 | 22.43                                 |  |
| Safety Reviews                                        | 83%                                | 93%                                      | 15                                 | 13.88                                 |  |
| Monitoring Sub-Total                                  |                                    |                                          | 40                                 | 36.31                                 |  |
| CCI Safety Outcomes                                   |                                    |                                          |                                    |                                       |  |
| Incidence of Maltreatment                             | 0.13%                              | No Substantiated<br>Reports              | 10                                 | 10.00                                 |  |
| Staff Training/Foundations                            | 97%                                | 97%                                      | 5                                  | 4.85                                  |  |
| Staff Safety Checks                                   | 82%                                | 88%                                      | 5                                  | 4.40                                  |  |
| Safety Sub-Total                                      |                                    |                                          | 20                                 | 19.25                                 |  |
| CCI Permanency Outcomes                               |                                    |                                          |                                    |                                       |  |
| Placement Stability                                   | 90%                                | 89%                                      | 15                                 | 13.35                                 |  |
| Permanency Sub-Total                                  |                                    |                                          | 15                                 | 13.35                                 |  |
| CCI Well-Being Outcomes                               |                                    |                                          |                                    |                                       |  |
| EPSDT Medical Visits                                  | 91%                                | 100%                                     | 4                                  | 4.00                                  |  |
| EPSDT Dental Visits                                   | 84%                                | 100%                                     | 4                                  | 4.00                                  |  |
| Academic Supports                                     | 75%                                | 100%                                     | 3                                  | 3.00                                  |  |
| Provider ECEM Visits                                  | 83%                                | 82%                                      | 7                                  | 5.74                                  |  |
| Provider General Contacts                             | 81%                                | 88%                                      | 7                                  | 6.16                                  |  |
| Placements with Siblings                              | 37%                                | 63%                                      | Not Scored                         | Not Scored                            |  |
| Placements within Legal County                        | 7%                                 | 0%                                       | Not Scored                         | Not Scored                            |  |
| Well-Being Sub-Total                                  |                                    |                                          | 25                                 | 22.90                                 |  |