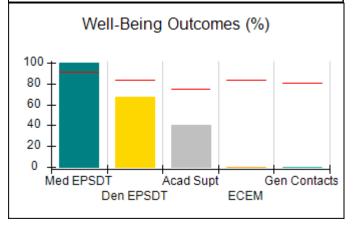

# Performance-Based Placement Measures RBWO Provider GA+SCORECARD - CCI

| Provider/Program Name: A Friend's House - (563) - CCI |                                    |                                          |                                    |                                       |  |
|-------------------------------------------------------|------------------------------------|------------------------------------------|------------------------------------|---------------------------------------|--|
| 111 Henry Pkwy., McDonough, GA 3                      | 0253                               | Quarterly Sco                            | ores (Grades)                      | Current Quarter Score (Grade)         |  |
| Phone: 678-432-1630                                   |                                    | Q1: 101.45 (A+)                          | Q2: (N/A)                          | 101.45%                               |  |
| Vendor ID# 35215                                      |                                    | Q3: (N/A)                                | Q4: (N/A)                          | (A+)                                  |  |
| Program Census Information:                           |                                    | # Children in Care During<br>Quarter: 19 | # Placements During<br>Quarter: 20 | # Children in Care On<br>Last Day: 15 |  |
|                                                       | Avg<br>Performance All<br>CCIs (%) | Provider<br>Performance (%)*             | Possible Points<br>(Weight)        | Provider Points<br>Earned             |  |
| OPM Monitoring Reviews                                |                                    |                                          |                                    |                                       |  |
| Annual Comprehensive Reviews                          | 83%                                | 90%                                      | 25                                 | 22.43                                 |  |
| Safety Reviews                                        | 83%                                | 93%                                      | 15                                 | 13.88                                 |  |
| Monitoring Sub-Total                                  |                                    |                                          | 40                                 | 36.31                                 |  |
| CCI Safety Outcomes                                   |                                    |                                          |                                    |                                       |  |
| Incidence of Maltreatment                             | 0.13%                              | No Substantiated<br>Reports              | 10                                 | 10.00                                 |  |
| Staff Training/Foundations                            | 97%                                | 97%                                      | 5                                  | 4.85                                  |  |
| Staff Safety Checks                                   | 82%                                | 88%                                      | 5                                  | 4.40                                  |  |
| Safety Sub-Total                                      |                                    |                                          | 20                                 | 19.25                                 |  |
| CCI Permanency Outcomes                               |                                    |                                          |                                    |                                       |  |
| Placement Stability                                   | 90%                                | 89%                                      | 15                                 | 13.35                                 |  |
| Permanency Sub-Total                                  |                                    |                                          | 15                                 | 13.35                                 |  |
| CCI Well-Being Outcomes                               |                                    |                                          |                                    |                                       |  |
| EPSDT Medical Visits                                  | 91%                                | 100%                                     | 4                                  | 4.00                                  |  |
| EPSDT Dental Visits                                   | 84%                                | 100%                                     | 4                                  | 4.00                                  |  |
| Academic Supports                                     | 75%                                | 100%                                     | 3                                  | 3.00                                  |  |
| Provider ECEM Visits                                  | 83%                                | 82%                                      | 7                                  | 5.74                                  |  |
| Provider General Contacts                             | 81%                                | 88%                                      | 7                                  | 6.16                                  |  |
| Placements with Siblings                              | 37%                                | 63%                                      | Not Scored                         | Not Scored                            |  |
| Placements within Legal County                        | 7%                                 | 0%                                       | Not Scored                         | Not Scored                            |  |
| Well-Being Sub-Total                                  |                                    |                                          | 25                                 | 22.90                                 |  |