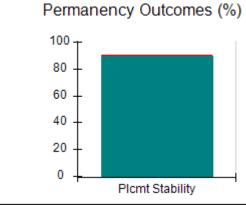

### **Quarterly Provider Comparisons to All CCIs**

# Performance-Based Placement Measures RBWO Provider GA+SCORECARD - CCI

| Provider/Program Name: A Friend's House - (563) - CCI |                                    |                                          |                                    |                                       |  |
|-------------------------------------------------------|------------------------------------|------------------------------------------|------------------------------------|---------------------------------------|--|
| 111 Henry Pkwy., McDonough, GA 3                      | 0253                               | Quarterly Sco                            | ores (Grades)                      | Current Quarter Score (Grade)         |  |
| Phone: 678-432-1630                                   |                                    | Q1: 101.45 (A+)                          | Q2: (N/A)                          | 101.45%                               |  |
| Vendor ID# 35215                                      |                                    | Q3: (N/A)                                | Q4: (N/A)                          | (A+)                                  |  |
| Program Census Information:                           |                                    | # Children in Care During<br>Quarter: 19 | # Placements During<br>Quarter: 20 | # Children in Care On<br>Last Day: 15 |  |
|                                                       | Avg<br>Performance All<br>CCIs (%) | Provider<br>Performance (%)*             | Possible Points<br>(Weight)        | Provider Points<br>Earned             |  |
| OPM Monitoring Reviews                                |                                    |                                          |                                    |                                       |  |
| Annual Comprehensive Reviews                          | 83%                                | 90%                                      | 25                                 | 22.43                                 |  |
| Safety Reviews                                        | 83%                                | 93%                                      | 15                                 | 13.88                                 |  |
| Monitoring Sub-Total                                  |                                    |                                          | 40                                 | 36.31                                 |  |
| CCI Safety Outcomes                                   |                                    |                                          |                                    |                                       |  |
| Incidence of Maltreatment                             | 0.13%                              | No Substantiated<br>Reports              | 10                                 | 10.00                                 |  |
| Staff Training/Foundations                            | 97%                                | 97%                                      | 5                                  | 4.85                                  |  |
| Staff Safety Checks                                   | 82%                                | 88%                                      | 5                                  | 4.40                                  |  |
| Safety Sub-Total                                      |                                    |                                          | 20                                 | 19.25                                 |  |
| CCI Permanency Outcomes                               |                                    |                                          |                                    |                                       |  |
| Placement Stability                                   | 90%                                | 89%                                      | 15                                 | 13.35                                 |  |
| Permanency Sub-Total                                  |                                    |                                          | 15                                 | 13.35                                 |  |
| CCI Well-Being Outcomes                               |                                    |                                          |                                    |                                       |  |
| EPSDT Medical Visits                                  | 91%                                | 100%                                     | 4                                  | 4.00                                  |  |
| EPSDT Dental Visits                                   | 84%                                | 100%                                     | 4                                  | 4.00                                  |  |
| Academic Supports                                     | 75%                                | 100%                                     | 3                                  | 3.00                                  |  |
| Provider ECEM Visits                                  | 83%                                | 82%                                      | 7                                  | 5.74                                  |  |
| Provider General Contacts                             | 81%                                | 88%                                      | 7                                  | 6.16                                  |  |
| Placements with Siblings                              | 37%                                | 63%                                      | Not Scored                         | Not Scored                            |  |
| Placements within Legal County                        | 7%                                 | 0%                                       | Not Scored                         | Not Scored                            |  |
| Well-Being Sub-Total                                  |                                    |                                          | 25                                 | 22.90                                 |  |