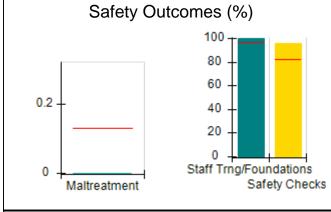

# Performance-Based Placement Measures RBWO Provider GA+SCORECARD - CCI

| Provider/Program Name: A Friend's House - (563) - CCI |                                    |                                          |                                    |                                       |  |
|-------------------------------------------------------|------------------------------------|------------------------------------------|------------------------------------|---------------------------------------|--|
| 111 Henry Pkwy., McDonough, GA 3                      | 0253                               | Quarterly Sco                            | ores (Grades)                      | Current Quarter Score (Grade)         |  |
| Phone: 678-432-1630                                   |                                    | Q1: 101.45 (A+)                          | Q2: (N/A)                          | 101.45%                               |  |
| Vendor ID# 35215                                      |                                    | Q3: (N/A)                                | Q4: (N/A)                          | (A+)                                  |  |
| Program Census Information:                           |                                    | # Children in Care During<br>Quarter: 19 | # Placements During<br>Quarter: 20 | # Children in Care On<br>Last Day: 15 |  |
|                                                       | Avg<br>Performance All<br>CCIs (%) | Provider<br>Performance (%)*             | Possible Points<br>(Weight)        | Provider Points<br>Earned             |  |
| OPM Monitoring Reviews                                |                                    |                                          |                                    |                                       |  |
| Annual Comprehensive Reviews                          | 83%                                | 90%                                      | 25                                 | 22.43                                 |  |
| Safety Reviews                                        | 83%                                | 93%                                      | 15                                 | 13.88                                 |  |
| Monitoring Sub-Total                                  |                                    |                                          | 40                                 | 36.31                                 |  |
| CCI Safety Outcomes                                   |                                    |                                          |                                    |                                       |  |
| Incidence of Maltreatment                             | 0.13%                              | No Substantiated<br>Reports              | 10                                 | 10.00                                 |  |
| Staff Training/Foundations                            | 97%                                | 97%                                      | 5                                  | 4.85                                  |  |
| Staff Safety Checks                                   | 82%                                | 88%                                      | 5                                  | 4.40                                  |  |
| Safety Sub-Total                                      |                                    |                                          | 20                                 | 19.25                                 |  |
| CCI Permanency Outcomes                               |                                    |                                          |                                    |                                       |  |
| Placement Stability                                   | 90%                                | 89%                                      | 15                                 | 13.35                                 |  |
| Permanency Sub-Total                                  |                                    |                                          | 15                                 | 13.35                                 |  |
| CCI Well-Being Outcomes                               |                                    |                                          |                                    |                                       |  |
| EPSDT Medical Visits                                  | 91%                                | 100%                                     | 4                                  | 4.00                                  |  |
| EPSDT Dental Visits                                   | 84%                                | 100%                                     | 4                                  | 4.00                                  |  |
| Academic Supports                                     | 75%                                | 100%                                     | 3                                  | 3.00                                  |  |
| Provider ECEM Visits                                  | 83%                                | 82%                                      | 7                                  | 5.74                                  |  |
| Provider General Contacts                             | 81%                                | 88%                                      | 7                                  | 6.16                                  |  |
| Placements with Siblings                              | 37%                                | 63%                                      | Not Scored                         | Not Scored                            |  |
| Placements within Legal County                        | 7%                                 | 0%                                       | Not Scored                         | Not Scored                            |  |
| Well-Being Sub-Total                                  |                                    |                                          | 25                                 | 22.90                                 |  |