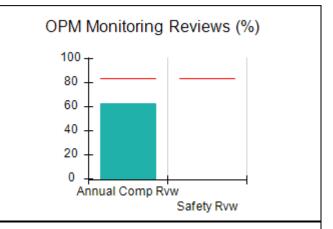

# Performance-Based Placement Measures RBWO Provider GA+SCORECARD - CCI

| Provider/Program Name: A Friend's House - (563) - CCI |                                    |                                          |                                    |                                       |  |
|-------------------------------------------------------|------------------------------------|------------------------------------------|------------------------------------|---------------------------------------|--|
| 111 Henry Pkwy., McDonough, GA 3                      | 0253                               | Quarterly Sco                            | ores (Grades)                      | Current Quarter Score (Grade)         |  |
| Phone: 678-432-1630                                   |                                    | Q1: 101.45 (A+)                          | Q2: (N/A)                          | 101.45%                               |  |
| Vendor ID# 35215                                      |                                    | Q3: (N/A)                                | Q4: (N/A)                          | (A+)                                  |  |
| Program Census Information:                           |                                    | # Children in Care During<br>Quarter: 19 | # Placements During<br>Quarter: 20 | # Children in Care On<br>Last Day: 15 |  |
|                                                       | Avg<br>Performance All<br>CCIs (%) | Provider<br>Performance (%)*             | Possible Points<br>(Weight)        | Provider Points<br>Earned             |  |
| OPM Monitoring Reviews                                |                                    |                                          |                                    |                                       |  |
| Annual Comprehensive Reviews                          | 83%                                | 90%                                      | 25                                 | 22.43                                 |  |
| Safety Reviews                                        | 83%                                | 93%                                      | 15                                 | 13.88                                 |  |
| Monitoring Sub-Total                                  |                                    |                                          | 40                                 | 36.31                                 |  |
| CCI Safety Outcomes                                   |                                    |                                          |                                    |                                       |  |
| Incidence of Maltreatment                             | 0.13%                              | No Substantiated<br>Reports              | 10                                 | 10.00                                 |  |
| Staff Training/Foundations                            | 97%                                | 97%                                      | 5                                  | 4.85                                  |  |
| Staff Safety Checks                                   | 82%                                | 88%                                      | 5                                  | 4.40                                  |  |
| Safety Sub-Total                                      |                                    |                                          | 20                                 | 19.25                                 |  |
| CCI Permanency Outcomes                               |                                    |                                          |                                    |                                       |  |
| Placement Stability                                   | 90%                                | 89%                                      | 15                                 | 13.35                                 |  |
| Permanency Sub-Total                                  |                                    |                                          | 15                                 | 13.35                                 |  |
| CCI Well-Being Outcomes                               |                                    |                                          |                                    |                                       |  |
| EPSDT Medical Visits                                  | 91%                                | 100%                                     | 4                                  | 4.00                                  |  |
| EPSDT Dental Visits                                   | 84%                                | 100%                                     | 4                                  | 4.00                                  |  |
| Academic Supports                                     | 75%                                | 100%                                     | 3                                  | 3.00                                  |  |
| Provider ECEM Visits                                  | 83%                                | 82%                                      | 7                                  | 5.74                                  |  |
| Provider General Contacts                             | 81%                                | 88%                                      | 7                                  | 6.16                                  |  |
| Placements with Siblings                              | 37%                                | 63%                                      | Not Scored                         | Not Scored                            |  |
| Placements within Legal County                        | 7%                                 | 0%                                       | Not Scored                         | Not Scored                            |  |
| Well-Being Sub-Total                                  |                                    |                                          | 25                                 | 22.90                                 |  |