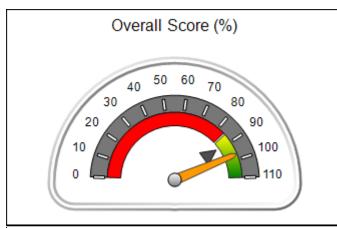

# Performance-Based Placement Measures RBWO Provider GA+SCORECARD - CCI

Report Quarter: Q1 FY2021

| Provider/Program Name: A Friend's House - (563) - CCI |                                          |                                    |                                       |  |  |
|-------------------------------------------------------|------------------------------------------|------------------------------------|---------------------------------------|--|--|
| 111 Henry Pkwy., McDonough, GA 30253                  | Quarterly Sco                            | Current Quarter Score (Grade)      |                                       |  |  |
| Phone: 678-432-1630                                   | Q1: 101.45 (A+)                          |                                    | 101.45%                               |  |  |
| Vendor ID# 35215                                      | Q3: (N/A)                                | Q4: (N/A)                          | (A+)                                  |  |  |
| Program Census Information:                           | # Children in Care During<br>Quarter: 19 | # Placements During<br>Quarter: 20 | # Children in Care On Last<br>Day: 15 |  |  |
|                                                       |                                          | 4 411 001                          |                                       |  |  |

# Performance-Based Placement Measures RBWO Provider GA+SCORECARD - CCI

| Provider/Program Name: A Friend's House - (563) - CCI |                                    |                                          |                                    |                                       |  |
|-------------------------------------------------------|------------------------------------|------------------------------------------|------------------------------------|---------------------------------------|--|
| 111 Henry Pkwy., McDonough, GA 3                      | 0253                               | Quarterly Sco                            | ores (Grades)                      | Current Quarter Score (Grade)         |  |
| Phone: 678-432-1630                                   |                                    | Q1: 101.45 (A+)                          | Q2: (N/A)                          | 101.45%                               |  |
| Vendor ID# 35215                                      |                                    | Q3: (N/A)                                | Q4: (N/A)                          | (A+)                                  |  |
| Program Census Information:                           |                                    | # Children in Care During<br>Quarter: 19 | # Placements During<br>Quarter: 20 | # Children in Care On<br>Last Day: 15 |  |
|                                                       | Avg<br>Performance All<br>CCIs (%) | Provider<br>Performance (%)*             | Possible Points<br>(Weight)        | Provider Points<br>Earned             |  |
| OPM Monitoring Reviews                                |                                    |                                          |                                    |                                       |  |
| Annual Comprehensive Reviews                          | 83%                                | 90%                                      | 25                                 | 22.43                                 |  |
| Safety Reviews                                        | 83%                                | 93%                                      | 15                                 | 13.88                                 |  |
| Monitoring Sub-Total                                  |                                    |                                          | 40                                 | 36.31                                 |  |
| CCI Safety Outcomes                                   |                                    |                                          |                                    |                                       |  |
| Incidence of Maltreatment                             | 0.13%                              | No Substantiated<br>Reports              | 10                                 | 10.00                                 |  |
| Staff Training/Foundations                            | 97%                                | 97%                                      | 5                                  | 4.85                                  |  |
| Staff Safety Checks                                   | 82%                                | 88%                                      | 5                                  | 4.40                                  |  |
| Safety Sub-Total                                      |                                    |                                          | 20                                 | 19.25                                 |  |
| CCI Permanency Outcomes                               |                                    |                                          |                                    |                                       |  |
| Placement Stability                                   | 90%                                | 89%                                      | 15                                 | 13.35                                 |  |
| Permanency Sub-Total                                  |                                    |                                          | 15                                 | 13.35                                 |  |
| CCI Well-Being Outcomes                               |                                    |                                          |                                    |                                       |  |
| EPSDT Medical Visits                                  | 91%                                | 100%                                     | 4                                  | 4.00                                  |  |
| EPSDT Dental Visits                                   | 84%                                | 100%                                     | 4                                  | 4.00                                  |  |
| Academic Supports                                     | 75%                                | 100%                                     | 3                                  | 3.00                                  |  |
| Provider ECEM Visits                                  | 83%                                | 82%                                      | 7                                  | 5.74                                  |  |
| Provider General Contacts                             | 81%                                | 88%                                      | 7                                  | 6.16                                  |  |
| Placements with Siblings                              | 37%                                | 63%                                      | Not Scored                         | Not Scored                            |  |
| Placements within Legal County                        | 7%                                 | 0%                                       | Not Scored                         | Not Scored                            |  |
| Well-Being Sub-Total                                  |                                    |                                          | 25                                 | 22.90                                 |  |

| Monitoring & Outcomes: Possible Points = 100 | Points Earned = 91.81 |          |
|----------------------------------------------|-----------------------|----------|
| Score Before Incentives Credit 91.8          |                       | 91.81%   |
| Incentives Awarded 9.64                      |                       | 9.64 pts |
| PBP Verification                             |                       | N/A pts  |
|                                              | Total Score 101       |          |