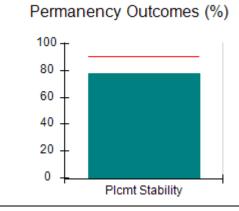

# Performance-Based Placement Measures RBWO Provider GA+SCORECARD - CCI

| Provider/Program Name: A Friend's House - (563) - CCI |                                    |                                          |                                    |                                       |  |
|-------------------------------------------------------|------------------------------------|------------------------------------------|------------------------------------|---------------------------------------|--|
| 111 Henry Pkwy., McDonough, GA 3                      | 0253                               | Quarterly Sco                            | ores (Grades)                      | Current Quarter Score (Grade)         |  |
| Phone: 678-432-1630                                   |                                    | Q1: 101.45 (A+)                          | Q2: (N/A)                          | 101.45%                               |  |
| Vendor ID# 35215                                      |                                    | Q3: (N/A)                                | Q4: (N/A)                          | (A+)                                  |  |
| Program Census Information:                           |                                    | # Children in Care During<br>Quarter: 19 | # Placements During<br>Quarter: 20 | # Children in Care On<br>Last Day: 15 |  |
|                                                       | Avg<br>Performance All<br>CCIs (%) | Provider<br>Performance (%)*             | Possible Points<br>(Weight)        | Provider Points<br>Earned             |  |
| OPM Monitoring Reviews                                |                                    |                                          |                                    |                                       |  |
| Annual Comprehensive Reviews                          | 83%                                | 90%                                      | 25                                 | 22.43                                 |  |
| Safety Reviews                                        | 83%                                | 93%                                      | 15                                 | 13.88                                 |  |
| Monitoring Sub-Total                                  |                                    |                                          | 40                                 | 36.31                                 |  |
| CCI Safety Outcomes                                   |                                    |                                          |                                    |                                       |  |
| Incidence of Maltreatment                             | 0.13%                              | No Substantiated<br>Reports              | 10                                 | 10.00                                 |  |
| Staff Training/Foundations                            | 97%                                | 97%                                      | 5                                  | 4.85                                  |  |
| Staff Safety Checks                                   | 82%                                | 88%                                      | 5                                  | 4.40                                  |  |
| Safety Sub-Total                                      |                                    |                                          | 20                                 | 19.25                                 |  |
| CCI Permanency Outcomes                               |                                    |                                          |                                    |                                       |  |
| Placement Stability                                   | 90%                                | 89%                                      | 15                                 | 13.35                                 |  |
| Permanency Sub-Total                                  |                                    |                                          | 15                                 | 13.35                                 |  |
| CCI Well-Being Outcomes                               |                                    |                                          |                                    |                                       |  |
| EPSDT Medical Visits                                  | 91%                                | 100%                                     | 4                                  | 4.00                                  |  |
| EPSDT Dental Visits                                   | 84%                                | 100%                                     | 4                                  | 4.00                                  |  |
| Academic Supports                                     | 75%                                | 100%                                     | 3                                  | 3.00                                  |  |
| Provider ECEM Visits                                  | 83%                                | 82%                                      | 7                                  | 5.74                                  |  |
| Provider General Contacts                             | 81%                                | 88%                                      | 7                                  | 6.16                                  |  |
| Placements with Siblings                              | 37%                                | 63%                                      | Not Scored                         | Not Scored                            |  |
| Placements within Legal County                        | 7%                                 | 0%                                       | Not Scored                         | Not Scored                            |  |
| Well-Being Sub-Total                                  |                                    |                                          | 25                                 | 22.90                                 |  |