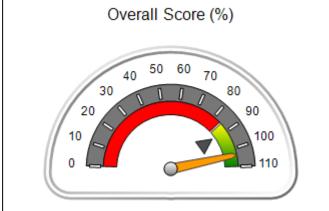

# Performance-Based Placement Measures RBWO Provider GA+SCORECARD - CCI

Report Quarter: Q1 FY2021

| Provider/Program Name: A Friend's House - (563) - CCI |                                          |                                    |                                       |  |  |
|-------------------------------------------------------|------------------------------------------|------------------------------------|---------------------------------------|--|--|
| 111 Henry Pkwy., McDonough, GA 30253                  | Quarterly Sco                            | Current Quarter Score (Grade)      |                                       |  |  |
| Phone: 678-432-1630                                   | Q1: 101.45 (A+)                          |                                    | 101.45%                               |  |  |
| Vendor ID# 35215                                      | Q3: (N/A)                                | Q4: (N/A)                          | (A+)                                  |  |  |
| Program Census Information:                           | # Children in Care During<br>Quarter: 19 | # Placements During<br>Quarter: 20 | # Children in Care On Last<br>Day: 15 |  |  |
|                                                       |                                          | 4 411 001                          |                                       |  |  |

# Performance-Based Placement Measures RBWO Provider GA+SCORECARD - CCI

| Provider/Program Name: A Friend's House - (563) - CCI |                                    |                                          |                                    |                                       |  |
|-------------------------------------------------------|------------------------------------|------------------------------------------|------------------------------------|---------------------------------------|--|
| 111 Henry Pkwy., McDonough, GA 3                      | 0253                               | Quarterly Sco                            | ores (Grades)                      | Current Quarter Score (Grade)         |  |
| Phone: 678-432-1630                                   |                                    | Q1: 101.45 (A+)                          | Q2: (N/A)                          | 101.45%                               |  |
| Vendor ID# 35215                                      |                                    | Q3: (N/A)                                | Q4: (N/A)                          | (A+)                                  |  |
| Program Census Information:                           |                                    | # Children in Care During<br>Quarter: 19 | # Placements During<br>Quarter: 20 | # Children in Care On<br>Last Day: 15 |  |
|                                                       | Avg<br>Performance All<br>CCIs (%) | Provider<br>Performance (%)*             | Possible Points<br>(Weight)        | Provider Points<br>Earned             |  |
| OPM Monitoring Reviews                                |                                    |                                          |                                    |                                       |  |
| Annual Comprehensive Reviews                          | 83%                                | 90%                                      | 25                                 | 22.43                                 |  |
| Safety Reviews                                        | 83%                                | 93%                                      | 15                                 | 13.88                                 |  |
| Monitoring Sub-Total                                  |                                    |                                          | 40                                 | 36.31                                 |  |
| CCI Safety Outcomes                                   |                                    |                                          |                                    |                                       |  |
| Incidence of Maltreatment                             | 0.13%                              | No Substantiated<br>Reports              | 10                                 | 10.00                                 |  |
| Staff Training/Foundations                            | 97%                                | 97%                                      | 5                                  | 4.85                                  |  |
| Staff Safety Checks                                   | 82%                                | 88%                                      | 5                                  | 4.40                                  |  |
| Safety Sub-Total                                      |                                    |                                          | 20                                 | 19.25                                 |  |
| CCI Permanency Outcomes                               |                                    |                                          |                                    |                                       |  |
| Placement Stability                                   | 90%                                | 89%                                      | 15                                 | 13.35                                 |  |
| Permanency Sub-Total                                  |                                    |                                          | 15                                 | 13.35                                 |  |
| CCI Well-Being Outcomes                               |                                    |                                          |                                    |                                       |  |
| EPSDT Medical Visits                                  | 91%                                | 100%                                     | 4                                  | 4.00                                  |  |
| EPSDT Dental Visits                                   | 84%                                | 100%                                     | 4                                  | 4.00                                  |  |
| Academic Supports                                     | 75%                                | 100%                                     | 3                                  | 3.00                                  |  |
| Provider ECEM Visits                                  | 83%                                | 82%                                      | 7                                  | 5.74                                  |  |
| Provider General Contacts                             | 81%                                | 88%                                      | 7                                  | 6.16                                  |  |
| Placements with Siblings                              | 37%                                | 63%                                      | Not Scored                         | Not Scored                            |  |
| Placements within Legal County                        | 7%                                 | 0%                                       | Not Scored                         | Not Scored                            |  |
| Well-Being Sub-Total                                  |                                    |                                          | 25                                 | 22.90                                 |  |

| Monitoring & Outcomes: Possible Points = 100 | Points Earned = 91.81 |          |
|----------------------------------------------|-----------------------|----------|
| Score Before Incentives Credit 91.8          |                       | 91.81%   |
| Incentives Awarded 9.64                      |                       | 9.64 pts |
| PBP Verification                             |                       | N/A pts  |
|                                              | Total Score 101       |          |