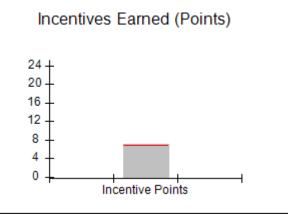

### **Quarterly Provider Comparisons to All CCIs**

### Provider/Program Name: A Friend's House - (563) - CCI

| Program Census Information:                      |                                         | # Children in Care During<br>Quarter: 19 | # Placements During<br>Quarter: 20 | # Children in Care On<br>Last Day: 15 |
|--------------------------------------------------|-----------------------------------------|------------------------------------------|------------------------------------|---------------------------------------|
| CCI Incentive Credits                            | Avg<br>Performance All<br>CCIs (Points) | Provider<br>Performance (%)*             | Possible Points<br>(Weight)        | Provider Points<br>Earned             |
| Early EPSDT Medical Visits                       |                                         | 100%                                     | 2                                  | 2.00                                  |
| Early EPSDT Dental Visits                        |                                         | 100%                                     | 2                                  | 2.00                                  |
| Permanency Contacts                              |                                         | 0%                                       | 5                                  | 0.00                                  |
| Additional Academic Supports                     |                                         | 82%                                      | 2                                  | 1.64                                  |
| HS Grad/GED/Prof or Trade<br>Certificate/College |                                         | N/A                                      | 10/5/5/1                           |                                       |
| EYSS Agreement                                   |                                         | 0%                                       | 5                                  | 0.00                                  |
| Community Connections                            |                                         | 0%                                       | 4                                  | 0.00                                  |
| Active Agency Accreditation                      |                                         | 0%                                       | 4                                  | 0.00                                  |
| Staff Clinical Licensure                         |                                         | 0%                                       | 5                                  | 0.00                                  |
| Behavior Management (threshold = 0)              |                                         | 100%                                     | 4                                  | 4.00                                  |
| Incentives Total                                 | 6.92                                    |                                          |                                    | 9.64                                  |
| Maximum total                                    | combined incentive                      | credit allowed is 10 points.             | Incentives Awarded                 | 9.64                                  |
| *Performance calculation descriptions can b      | e found in the FY 202                   | 20 RBWO PBP Measureme                    | ents and Standards Guide.          |                                       |