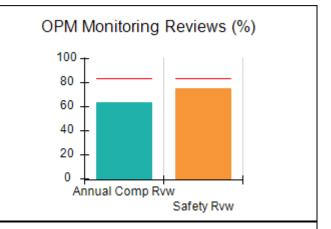

# Performance-Based Placement Measures RBWO Provider GA+SCORECARD - CCI

| Provider/Program Name: A Friend's House - (563) - CCI |                                    |                                          |                                    |                                       |  |
|-------------------------------------------------------|------------------------------------|------------------------------------------|------------------------------------|---------------------------------------|--|
| 111 Henry Pkwy., McDonough, GA 3                      | 0253                               | Quarterly Sco                            | ores (Grades)                      | Current Quarter Score (Grade)         |  |
| Phone: 678-432-1630                                   |                                    | Q1: 101.45 (A+)                          | Q2: (N/A)                          | 101.45%                               |  |
| Vendor ID# 35215                                      |                                    | Q3: (N/A)                                | Q4: (N/A)                          | (A+)                                  |  |
| Program Census Information:                           |                                    | # Children in Care During<br>Quarter: 19 | # Placements During<br>Quarter: 20 | # Children in Care On<br>Last Day: 15 |  |
|                                                       | Avg<br>Performance All<br>CCIs (%) | Provider<br>Performance (%)*             | Possible Points<br>(Weight)        | Provider Points<br>Earned             |  |
| OPM Monitoring Reviews                                |                                    |                                          |                                    |                                       |  |
| Annual Comprehensive Reviews                          | 83%                                | 90%                                      | 25                                 | 22.43                                 |  |
| Safety Reviews                                        | 83%                                | 93%                                      | 15                                 | 13.88                                 |  |
| Monitoring Sub-Total                                  |                                    |                                          | 40                                 | 36.31                                 |  |
| CCI Safety Outcomes                                   |                                    |                                          |                                    |                                       |  |
| Incidence of Maltreatment                             | 0.13%                              | No Substantiated<br>Reports              | 10                                 | 10.00                                 |  |
| Staff Training/Foundations                            | 97%                                | 97%                                      | 5                                  | 4.85                                  |  |
| Staff Safety Checks                                   | 82%                                | 88%                                      | 5                                  | 4.40                                  |  |
| Safety Sub-Total                                      |                                    |                                          | 20                                 | 19.25                                 |  |
| CCI Permanency Outcomes                               |                                    |                                          |                                    |                                       |  |
| Placement Stability                                   | 90%                                | 89%                                      | 15                                 | 13.35                                 |  |
| Permanency Sub-Total                                  |                                    |                                          | 15                                 | 13.35                                 |  |
| CCI Well-Being Outcomes                               |                                    |                                          |                                    |                                       |  |
| EPSDT Medical Visits                                  | 91%                                | 100%                                     | 4                                  | 4.00                                  |  |
| EPSDT Dental Visits                                   | 84%                                | 100%                                     | 4                                  | 4.00                                  |  |
| Academic Supports                                     | 75%                                | 100%                                     | 3                                  | 3.00                                  |  |
| Provider ECEM Visits                                  | 83%                                | 82%                                      | 7                                  | 5.74                                  |  |
| Provider General Contacts                             | 81%                                | 88%                                      | 7                                  | 6.16                                  |  |
| Placements with Siblings                              | 37%                                | 63%                                      | Not Scored                         | Not Scored                            |  |
| Placements within Legal County                        | 7%                                 | 0%                                       | Not Scored                         | Not Scored                            |  |
| Well-Being Sub-Total                                  |                                    |                                          | 25                                 | 22.90                                 |  |