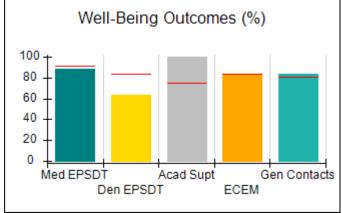

# Performance-Based Placement Measures RBWO Provider GA+SCORECARD - CCI

| Provider/Program Name: A Friend's House - (563) - CCI |                                    |                                          |                                    |                                       |  |
|-------------------------------------------------------|------------------------------------|------------------------------------------|------------------------------------|---------------------------------------|--|
| 111 Henry Pkwy., McDonough, GA 3                      | 0253                               | Quarterly Sco                            | ores (Grades)                      | Current Quarter Score (Grade)         |  |
| Phone: 678-432-1630                                   |                                    | Q1: 101.45 (A+)                          | Q2: (N/A)                          | 101.45%                               |  |
| Vendor ID# 35215                                      |                                    | Q3: (N/A)                                | Q4: (N/A)                          | (A+)                                  |  |
| Program Census Information:                           |                                    | # Children in Care During<br>Quarter: 19 | # Placements During<br>Quarter: 20 | # Children in Care On<br>Last Day: 15 |  |
|                                                       | Avg<br>Performance All<br>CCIs (%) | Provider<br>Performance (%)*             | Possible Points<br>(Weight)        | Provider Points<br>Earned             |  |
| OPM Monitoring Reviews                                |                                    |                                          |                                    |                                       |  |
| Annual Comprehensive Reviews                          | 83%                                | 90%                                      | 25                                 | 22.43                                 |  |
| Safety Reviews                                        | 83%                                | 93%                                      | 15                                 | 13.88                                 |  |
| Monitoring Sub-Total                                  |                                    |                                          | 40                                 | 36.31                                 |  |
| CCI Safety Outcomes                                   |                                    |                                          |                                    |                                       |  |
| Incidence of Maltreatment                             | 0.13%                              | No Substantiated<br>Reports              | 10                                 | 10.00                                 |  |
| Staff Training/Foundations                            | 97%                                | 97%                                      | 5                                  | 4.85                                  |  |
| Staff Safety Checks                                   | 82%                                | 88%                                      | 5                                  | 4.40                                  |  |
| Safety Sub-Total                                      |                                    |                                          | 20                                 | 19.25                                 |  |
| CCI Permanency Outcomes                               |                                    |                                          |                                    |                                       |  |
| Placement Stability                                   | 90%                                | 89%                                      | 15                                 | 13.35                                 |  |
| Permanency Sub-Total                                  |                                    |                                          | 15                                 | 13.35                                 |  |
| CCI Well-Being Outcomes                               |                                    |                                          |                                    |                                       |  |
| EPSDT Medical Visits                                  | 91%                                | 100%                                     | 4                                  | 4.00                                  |  |
| EPSDT Dental Visits                                   | 84%                                | 100%                                     | 4                                  | 4.00                                  |  |
| Academic Supports                                     | 75%                                | 100%                                     | 3                                  | 3.00                                  |  |
| Provider ECEM Visits                                  | 83%                                | 82%                                      | 7                                  | 5.74                                  |  |
| Provider General Contacts                             | 81%                                | 88%                                      | 7                                  | 6.16                                  |  |
| Placements with Siblings                              | 37%                                | 63%                                      | Not Scored                         | Not Scored                            |  |
| Placements within Legal County                        | 7%                                 | 0%                                       | Not Scored                         | Not Scored                            |  |
| Well-Being Sub-Total                                  |                                    |                                          | 25                                 | 22.90                                 |  |