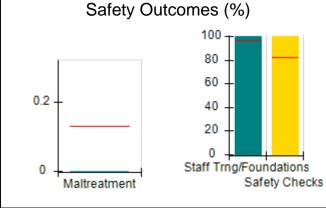

# Performance-Based Placement Measures RBWO Provider GA+SCORECARD - CCI

| Provider/Program Name: A Friend's House - (563) - CCI |                                    |                                          |                                    |                                       |  |
|-------------------------------------------------------|------------------------------------|------------------------------------------|------------------------------------|---------------------------------------|--|
| 111 Henry Pkwy., McDonough, GA 3                      | 0253                               | Quarterly Sco                            | ores (Grades)                      | Current Quarter Score (Grade)         |  |
| Phone: 678-432-1630                                   |                                    | Q1: 101.45 (A+)                          | Q2: (N/A)                          | 101.45%                               |  |
| Vendor ID# 35215                                      |                                    | Q3: (N/A)                                | Q4: (N/A)                          | (A+)                                  |  |
| Program Census Information:                           |                                    | # Children in Care During<br>Quarter: 19 | # Placements During<br>Quarter: 20 | # Children in Care On<br>Last Day: 15 |  |
|                                                       | Avg<br>Performance All<br>CCIs (%) | Provider<br>Performance (%)*             | Possible Points<br>(Weight)        | Provider Points<br>Earned             |  |
| OPM Monitoring Reviews                                |                                    |                                          |                                    |                                       |  |
| Annual Comprehensive Reviews                          | 83%                                | 90%                                      | 25                                 | 22.43                                 |  |
| Safety Reviews                                        | 83%                                | 93%                                      | 15                                 | 13.88                                 |  |
| Monitoring Sub-Total                                  |                                    |                                          | 40                                 | 36.31                                 |  |
| CCI Safety Outcomes                                   |                                    |                                          |                                    |                                       |  |
| Incidence of Maltreatment                             | 0.13%                              | No Substantiated<br>Reports              | 10                                 | 10.00                                 |  |
| Staff Training/Foundations                            | 97%                                | 97%                                      | 5                                  | 4.85                                  |  |
| Staff Safety Checks                                   | 82%                                | 88%                                      | 5                                  | 4.40                                  |  |
| Safety Sub-Total                                      |                                    |                                          | 20                                 | 19.25                                 |  |
| CCI Permanency Outcomes                               |                                    |                                          |                                    |                                       |  |
| Placement Stability                                   | 90%                                | 89%                                      | 15                                 | 13.35                                 |  |
| Permanency Sub-Total                                  |                                    |                                          | 15                                 | 13.35                                 |  |
| CCI Well-Being Outcomes                               |                                    |                                          |                                    |                                       |  |
| EPSDT Medical Visits                                  | 91%                                | 100%                                     | 4                                  | 4.00                                  |  |
| EPSDT Dental Visits                                   | 84%                                | 100%                                     | 4                                  | 4.00                                  |  |
| Academic Supports                                     | 75%                                | 100%                                     | 3                                  | 3.00                                  |  |
| Provider ECEM Visits                                  | 83%                                | 82%                                      | 7                                  | 5.74                                  |  |
| Provider General Contacts                             | 81%                                | 88%                                      | 7                                  | 6.16                                  |  |
| Placements with Siblings                              | 37%                                | 63%                                      | Not Scored                         | Not Scored                            |  |
| Placements within Legal County                        | 7%                                 | 0%                                       | Not Scored                         | Not Scored                            |  |
| Well-Being Sub-Total                                  |                                    |                                          | 25                                 | 22.90                                 |  |