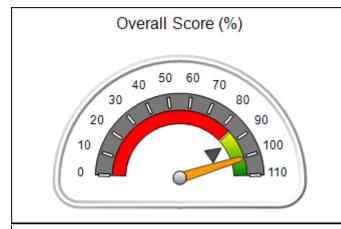

# Performance-Based Placement Measures RBWO Provider GA+SCORECARD - CCI

| Provider/Program Name: A Friend's House - (563) - CCI |                                    |                                          |                                    |                                       |  |
|-------------------------------------------------------|------------------------------------|------------------------------------------|------------------------------------|---------------------------------------|--|
| 111 Henry Pkwy., McDonough, GA 3                      | 0253                               | Quarterly Sco                            | ores (Grades)                      | Current Quarter Score (Grade)         |  |
| Phone: 678-432-1630                                   |                                    | Q1: 101.45 (A+)                          | Q2: (N/A)                          | 101.45%                               |  |
| Vendor ID# 35215                                      |                                    | Q3: (N/A)                                | Q4: (N/A)                          | (A+)                                  |  |
| Program Census Information:                           |                                    | # Children in Care During<br>Quarter: 19 | # Placements During<br>Quarter: 20 | # Children in Care On<br>Last Day: 15 |  |
|                                                       | Avg<br>Performance All<br>CCIs (%) | Provider<br>Performance (%)*             | Possible Points<br>(Weight)        | Provider Points<br>Earned             |  |
| OPM Monitoring Reviews                                |                                    |                                          |                                    |                                       |  |
| Annual Comprehensive Reviews                          | 83%                                | 90%                                      | 25                                 | 22.43                                 |  |
| Safety Reviews                                        | 83%                                | 93%                                      | 15                                 | 13.88                                 |  |
| Monitoring Sub-Total                                  |                                    |                                          | 40                                 | 36.31                                 |  |
| CCI Safety Outcomes                                   |                                    |                                          |                                    |                                       |  |
| Incidence of Maltreatment                             | 0.13%                              | No Substantiated<br>Reports              | 10                                 | 10.00                                 |  |
| Staff Training/Foundations                            | 97%                                | 97%                                      | 5                                  | 4.85                                  |  |
| Staff Safety Checks                                   | 82%                                | 88%                                      | 5                                  | 4.40                                  |  |
| Safety Sub-Total                                      |                                    |                                          | 20                                 | 19.25                                 |  |
| CCI Permanency Outcomes                               |                                    |                                          |                                    |                                       |  |
| Placement Stability                                   | 90%                                | 89%                                      | 15                                 | 13.35                                 |  |
| Permanency Sub-Total                                  |                                    |                                          | 15                                 | 13.35                                 |  |
| CCI Well-Being Outcomes                               |                                    |                                          |                                    |                                       |  |
| EPSDT Medical Visits                                  | 91%                                | 100%                                     | 4                                  | 4.00                                  |  |
| EPSDT Dental Visits                                   | 84%                                | 100%                                     | 4                                  | 4.00                                  |  |
| Academic Supports                                     | 75%                                | 100%                                     | 3                                  | 3.00                                  |  |
| Provider ECEM Visits                                  | 83%                                | 82%                                      | 7                                  | 5.74                                  |  |
| Provider General Contacts                             | 81%                                | 88%                                      | 7                                  | 6.16                                  |  |
| Placements with Siblings                              | 37%                                | 63%                                      | Not Scored                         | Not Scored                            |  |
| Placements within Legal County                        | 7%                                 | 0%                                       | Not Scored                         | Not Scored                            |  |
| Well-Being Sub-Total                                  |                                    |                                          | 25                                 | 22.90                                 |  |

| Monitoring & Outcomes: Possible Points = 100 | Points Earned = 91.81 |          |
|----------------------------------------------|-----------------------|----------|
| Score Before Incentives Credit 91.8          |                       | 91.81%   |
| Incentives Awarded 9.64                      |                       | 9.64 pts |
| PBP Verification                             |                       | N/A pts  |
|                                              | Total Score 101       |          |