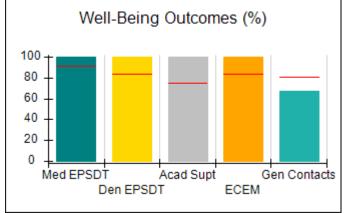

# Performance-Based Placement Measures RBWO Provider GA+SCORECARD - CCI

| Provider/Program Name: A Friend's House - (563) - CCI |                                    |                                          |                                    |                                       |  |
|-------------------------------------------------------|------------------------------------|------------------------------------------|------------------------------------|---------------------------------------|--|
| 111 Henry Pkwy., McDonough, GA 3                      | 0253                               | Quarterly Sco                            | ores (Grades)                      | Current Quarter Score (Grade)         |  |
| Phone: 678-432-1630                                   |                                    | Q1: 101.45 (A+)                          | Q2: (N/A)                          | 101.45%                               |  |
| Vendor ID# 35215                                      |                                    | Q3: (N/A)                                | Q4: (N/A)                          | (A+)                                  |  |
| Program Census Information:                           |                                    | # Children in Care During<br>Quarter: 19 | # Placements During<br>Quarter: 20 | # Children in Care On<br>Last Day: 15 |  |
|                                                       | Avg<br>Performance All<br>CCIs (%) | Provider<br>Performance (%)*             | Possible Points<br>(Weight)        | Provider Points<br>Earned             |  |
| OPM Monitoring Reviews                                |                                    |                                          |                                    |                                       |  |
| Annual Comprehensive Reviews                          | 83%                                | 90%                                      | 25                                 | 22.43                                 |  |
| Safety Reviews                                        | 83%                                | 93%                                      | 15                                 | 13.88                                 |  |
| Monitoring Sub-Total                                  |                                    |                                          | 40                                 | 36.31                                 |  |
| CCI Safety Outcomes                                   |                                    |                                          |                                    |                                       |  |
| Incidence of Maltreatment                             | 0.13%                              | No Substantiated<br>Reports              | 10                                 | 10.00                                 |  |
| Staff Training/Foundations                            | 97%                                | 97%                                      | 5                                  | 4.85                                  |  |
| Staff Safety Checks                                   | 82%                                | 88%                                      | 5                                  | 4.40                                  |  |
| Safety Sub-Total                                      |                                    |                                          | 20                                 | 19.25                                 |  |
| CCI Permanency Outcomes                               |                                    |                                          |                                    |                                       |  |
| Placement Stability                                   | 90%                                | 89%                                      | 15                                 | 13.35                                 |  |
| Permanency Sub-Total                                  |                                    |                                          | 15                                 | 13.35                                 |  |
| CCI Well-Being Outcomes                               |                                    |                                          |                                    |                                       |  |
| EPSDT Medical Visits                                  | 91%                                | 100%                                     | 4                                  | 4.00                                  |  |
| EPSDT Dental Visits                                   | 84%                                | 100%                                     | 4                                  | 4.00                                  |  |
| Academic Supports                                     | 75%                                | 100%                                     | 3                                  | 3.00                                  |  |
| Provider ECEM Visits                                  | 83%                                | 82%                                      | 7                                  | 5.74                                  |  |
| Provider General Contacts                             | 81%                                | 88%                                      | 7                                  | 6.16                                  |  |
| Placements with Siblings                              | 37%                                | 63%                                      | Not Scored                         | Not Scored                            |  |
| Placements within Legal County                        | 7%                                 | 0%                                       | Not Scored                         | Not Scored                            |  |
| Well-Being Sub-Total                                  |                                    |                                          | 25                                 | 22.90                                 |  |