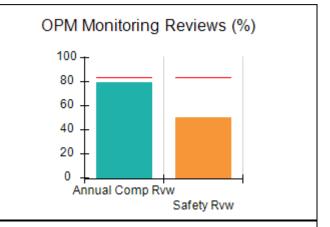

# Performance-Based Placement Measures RBWO Provider GA+SCORECARD - CCI

| Provider/Program Name: A Friend's House - (563) - CCI |                                    |                                          |                                    |                                       |  |
|-------------------------------------------------------|------------------------------------|------------------------------------------|------------------------------------|---------------------------------------|--|
| 111 Henry Pkwy., McDonough, GA 3                      | 0253                               | Quarterly Sco                            | ores (Grades)                      | Current Quarter Score (Grade)         |  |
| Phone: 678-432-1630                                   |                                    | Q1: 101.45 (A+)                          | Q2: (N/A)                          | 101.45%                               |  |
| Vendor ID# 35215                                      |                                    | Q3: (N/A)                                | Q4: (N/A)                          | (A+)                                  |  |
| Program Census Information:                           |                                    | # Children in Care During<br>Quarter: 19 | # Placements During<br>Quarter: 20 | # Children in Care On<br>Last Day: 15 |  |
|                                                       | Avg<br>Performance All<br>CCIs (%) | Provider<br>Performance (%)*             | Possible Points<br>(Weight)        | Provider Points<br>Earned             |  |
| OPM Monitoring Reviews                                |                                    |                                          |                                    |                                       |  |
| Annual Comprehensive Reviews                          | 83%                                | 90%                                      | 25                                 | 22.43                                 |  |
| Safety Reviews                                        | 83%                                | 93%                                      | 15                                 | 13.88                                 |  |
| Monitoring Sub-Total                                  |                                    |                                          | 40                                 | 36.31                                 |  |
| CCI Safety Outcomes                                   |                                    |                                          |                                    |                                       |  |
| Incidence of Maltreatment                             | 0.13%                              | No Substantiated<br>Reports              | 10                                 | 10.00                                 |  |
| Staff Training/Foundations                            | 97%                                | 97%                                      | 5                                  | 4.85                                  |  |
| Staff Safety Checks                                   | 82%                                | 88%                                      | 5                                  | 4.40                                  |  |
| Safety Sub-Total                                      |                                    |                                          | 20                                 | 19.25                                 |  |
| CCI Permanency Outcomes                               |                                    |                                          |                                    |                                       |  |
| Placement Stability                                   | 90%                                | 89%                                      | 15                                 | 13.35                                 |  |
| Permanency Sub-Total                                  |                                    |                                          | 15                                 | 13.35                                 |  |
| CCI Well-Being Outcomes                               |                                    |                                          |                                    |                                       |  |
| EPSDT Medical Visits                                  | 91%                                | 100%                                     | 4                                  | 4.00                                  |  |
| EPSDT Dental Visits                                   | 84%                                | 100%                                     | 4                                  | 4.00                                  |  |
| Academic Supports                                     | 75%                                | 100%                                     | 3                                  | 3.00                                  |  |
| Provider ECEM Visits                                  | 83%                                | 82%                                      | 7                                  | 5.74                                  |  |
| Provider General Contacts                             | 81%                                | 88%                                      | 7                                  | 6.16                                  |  |
| Placements with Siblings                              | 37%                                | 63%                                      | Not Scored                         | Not Scored                            |  |
| Placements within Legal County                        | 7%                                 | 0%                                       | Not Scored                         | Not Scored                            |  |
| Well-Being Sub-Total                                  |                                    |                                          | 25                                 | 22.90                                 |  |