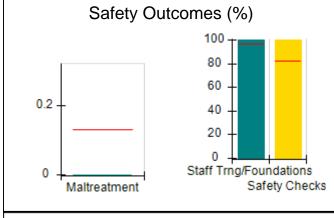

# Performance-Based Placement Measures RBWO Provider GA+SCORECARD - CCI

| Provider/Program Name: A Friend's House - (563) - CCI |                                    |                                          |                                    |                                       |  |
|-------------------------------------------------------|------------------------------------|------------------------------------------|------------------------------------|---------------------------------------|--|
| 111 Henry Pkwy., McDonough, GA 3                      | 0253                               | Quarterly Sco                            | ores (Grades)                      | Current Quarter Score (Grade)         |  |
| Phone: 678-432-1630                                   |                                    | Q1: 101.45 (A+)                          | Q2: (N/A)                          | 101.45%                               |  |
| Vendor ID# 35215                                      |                                    | Q3: (N/A)                                | Q4: (N/A)                          | (A+)                                  |  |
| Program Census Information:                           |                                    | # Children in Care During<br>Quarter: 19 | # Placements During<br>Quarter: 20 | # Children in Care On<br>Last Day: 15 |  |
|                                                       | Avg<br>Performance All<br>CCIs (%) | Provider<br>Performance (%)*             | Possible Points<br>(Weight)        | Provider Points<br>Earned             |  |
| OPM Monitoring Reviews                                |                                    |                                          |                                    |                                       |  |
| Annual Comprehensive Reviews                          | 83%                                | 90%                                      | 25                                 | 22.43                                 |  |
| Safety Reviews                                        | 83%                                | 93%                                      | 15                                 | 13.88                                 |  |
| Monitoring Sub-Total                                  |                                    |                                          | 40                                 | 36.31                                 |  |
| CCI Safety Outcomes                                   |                                    |                                          |                                    |                                       |  |
| Incidence of Maltreatment                             | 0.13%                              | No Substantiated<br>Reports              | 10                                 | 10.00                                 |  |
| Staff Training/Foundations                            | 97%                                | 97%                                      | 5                                  | 4.85                                  |  |
| Staff Safety Checks                                   | 82%                                | 88%                                      | 5                                  | 4.40                                  |  |
| Safety Sub-Total                                      |                                    |                                          | 20                                 | 19.25                                 |  |
| CCI Permanency Outcomes                               |                                    |                                          |                                    |                                       |  |
| Placement Stability                                   | 90%                                | 89%                                      | 15                                 | 13.35                                 |  |
| Permanency Sub-Total                                  |                                    |                                          | 15                                 | 13.35                                 |  |
| CCI Well-Being Outcomes                               |                                    |                                          |                                    |                                       |  |
| EPSDT Medical Visits                                  | 91%                                | 100%                                     | 4                                  | 4.00                                  |  |
| EPSDT Dental Visits                                   | 84%                                | 100%                                     | 4                                  | 4.00                                  |  |
| Academic Supports                                     | 75%                                | 100%                                     | 3                                  | 3.00                                  |  |
| Provider ECEM Visits                                  | 83%                                | 82%                                      | 7                                  | 5.74                                  |  |
| Provider General Contacts                             | 81%                                | 88%                                      | 7                                  | 6.16                                  |  |
| Placements with Siblings                              | 37%                                | 63%                                      | Not Scored                         | Not Scored                            |  |
| Placements within Legal County                        | 7%                                 | 0%                                       | Not Scored                         | Not Scored                            |  |
| Well-Being Sub-Total                                  |                                    |                                          | 25                                 | 22.90                                 |  |