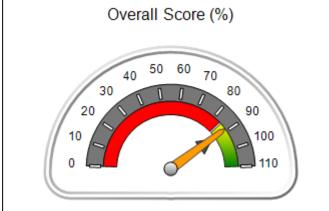

# Performance-Based Placement Measures RBWO Provider GA+SCORECARD - CCI

| Provider/Program Name: A Friend's House - (563) - CCI |                                    |                                          |                                    |                                       |  |
|-------------------------------------------------------|------------------------------------|------------------------------------------|------------------------------------|---------------------------------------|--|
| 111 Henry Pkwy., McDonough, GA 3                      | 0253                               | Quarterly Sco                            | ores (Grades)                      | Current Quarter Score (Grade)         |  |
| Phone: 678-432-1630                                   |                                    | Q1: 101.45 (A+)                          | Q2: (N/A)                          | 101.45%                               |  |
| Vendor ID# 35215                                      |                                    | Q3: (N/A)                                | Q4: (N/A)                          | (A+)                                  |  |
| Program Census Information:                           |                                    | # Children in Care During<br>Quarter: 19 | # Placements During<br>Quarter: 20 | # Children in Care On<br>Last Day: 15 |  |
|                                                       | Avg<br>Performance All<br>CCIs (%) | Provider<br>Performance (%)*             | Possible Points<br>(Weight)        | Provider Points<br>Earned             |  |
| OPM Monitoring Reviews                                |                                    |                                          |                                    |                                       |  |
| Annual Comprehensive Reviews                          | 83%                                | 90%                                      | 25                                 | 22.43                                 |  |
| Safety Reviews                                        | 83%                                | 93%                                      | 15                                 | 13.88                                 |  |
| Monitoring Sub-Total                                  |                                    |                                          | 40                                 | 36.31                                 |  |
| CCI Safety Outcomes                                   |                                    |                                          |                                    |                                       |  |
| Incidence of Maltreatment                             | 0.13%                              | No Substantiated<br>Reports              | 10                                 | 10.00                                 |  |
| Staff Training/Foundations                            | 97%                                | 97%                                      | 5                                  | 4.85                                  |  |
| Staff Safety Checks                                   | 82%                                | 88%                                      | 5                                  | 4.40                                  |  |
| Safety Sub-Total                                      |                                    |                                          | 20                                 | 19.25                                 |  |
| CCI Permanency Outcomes                               |                                    |                                          |                                    |                                       |  |
| Placement Stability                                   | 90%                                | 89%                                      | 15                                 | 13.35                                 |  |
| Permanency Sub-Total                                  |                                    |                                          | 15                                 | 13.35                                 |  |
| CCI Well-Being Outcomes                               |                                    |                                          |                                    |                                       |  |
| EPSDT Medical Visits                                  | 91%                                | 100%                                     | 4                                  | 4.00                                  |  |
| EPSDT Dental Visits                                   | 84%                                | 100%                                     | 4                                  | 4.00                                  |  |
| Academic Supports                                     | 75%                                | 100%                                     | 3                                  | 3.00                                  |  |
| Provider ECEM Visits                                  | 83%                                | 82%                                      | 7                                  | 5.74                                  |  |
| Provider General Contacts                             | 81%                                | 88%                                      | 7                                  | 6.16                                  |  |
| Placements with Siblings                              | 37%                                | 63%                                      | Not Scored                         | Not Scored                            |  |
| Placements within Legal County                        | 7%                                 | 0%                                       | Not Scored                         | Not Scored                            |  |
| Well-Being Sub-Total                                  |                                    |                                          | 25                                 | 22.90                                 |  |