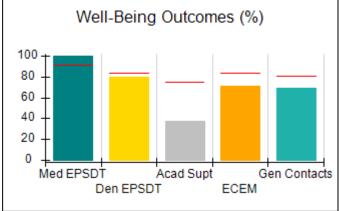

# Performance-Based Placement Measures RBWO Provider GA+SCORECARD - CCI

| Provider/Program Name: A Friend's House - (563) - CCI |                                    |                                          |                                    |                                       |  |
|-------------------------------------------------------|------------------------------------|------------------------------------------|------------------------------------|---------------------------------------|--|
| 111 Henry Pkwy., McDonough, GA 3                      | 0253                               | Quarterly Sco                            | ores (Grades)                      | Current Quarter Score (Grade)         |  |
| Phone: 678-432-1630                                   |                                    | Q1: 101.45 (A+)                          | Q2: (N/A)                          | 101.45%                               |  |
| Vendor ID# 35215                                      |                                    | Q3: (N/A)                                | Q4: (N/A)                          | (A+)                                  |  |
| Program Census Information:                           |                                    | # Children in Care During<br>Quarter: 19 | # Placements During<br>Quarter: 20 | # Children in Care On<br>Last Day: 15 |  |
|                                                       | Avg<br>Performance All<br>CCIs (%) | Provider<br>Performance (%)*             | Possible Points<br>(Weight)        | Provider Points<br>Earned             |  |
| OPM Monitoring Reviews                                |                                    |                                          |                                    |                                       |  |
| Annual Comprehensive Reviews                          | 83%                                | 90%                                      | 25                                 | 22.43                                 |  |
| Safety Reviews                                        | 83%                                | 93%                                      | 15                                 | 13.88                                 |  |
| Monitoring Sub-Total                                  |                                    |                                          | 40                                 | 36.31                                 |  |
| CCI Safety Outcomes                                   |                                    |                                          |                                    |                                       |  |
| Incidence of Maltreatment                             | 0.13%                              | No Substantiated<br>Reports              | 10                                 | 10.00                                 |  |
| Staff Training/Foundations                            | 97%                                | 97%                                      | 5                                  | 4.85                                  |  |
| Staff Safety Checks                                   | 82%                                | 88%                                      | 5                                  | 4.40                                  |  |
| Safety Sub-Total                                      |                                    |                                          | 20                                 | 19.25                                 |  |
| CCI Permanency Outcomes                               |                                    |                                          |                                    |                                       |  |
| Placement Stability                                   | 90%                                | 89%                                      | 15                                 | 13.35                                 |  |
| Permanency Sub-Total                                  |                                    |                                          | 15                                 | 13.35                                 |  |
| CCI Well-Being Outcomes                               |                                    |                                          |                                    |                                       |  |
| EPSDT Medical Visits                                  | 91%                                | 100%                                     | 4                                  | 4.00                                  |  |
| EPSDT Dental Visits                                   | 84%                                | 100%                                     | 4                                  | 4.00                                  |  |
| Academic Supports                                     | 75%                                | 100%                                     | 3                                  | 3.00                                  |  |
| Provider ECEM Visits                                  | 83%                                | 82%                                      | 7                                  | 5.74                                  |  |
| Provider General Contacts                             | 81%                                | 88%                                      | 7                                  | 6.16                                  |  |
| Placements with Siblings                              | 37%                                | 63%                                      | Not Scored                         | Not Scored                            |  |
| Placements within Legal County                        | 7%                                 | 0%                                       | Not Scored                         | Not Scored                            |  |
| Well-Being Sub-Total                                  |                                    |                                          | 25                                 | 22.90                                 |  |