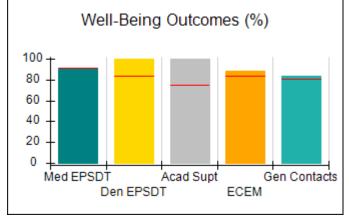

### **Quarterly Provider Comparisons to All CCIs**

# Performance-Based Placement Measures RBWO Provider GA+SCORECARD - CCI

| Provider/Program Name: A Friend's House - (563) - CCI |                                    |                                          |                                    |                                       |  |
|-------------------------------------------------------|------------------------------------|------------------------------------------|------------------------------------|---------------------------------------|--|
| 111 Henry Pkwy., McDonough, GA 3                      | 0253                               | Quarterly Sco                            | ores (Grades)                      | Current Quarter Score (Grade)         |  |
| Phone: 678-432-1630                                   |                                    | Q1: 101.45 (A+)                          | Q2: (N/A)                          | 101.45%                               |  |
| Vendor ID# 35215                                      |                                    | Q3: (N/A)                                | Q4: (N/A)                          | (A+)                                  |  |
| Program Census Information:                           |                                    | # Children in Care During<br>Quarter: 19 | # Placements During<br>Quarter: 20 | # Children in Care On<br>Last Day: 15 |  |
|                                                       | Avg<br>Performance All<br>CCIs (%) | Provider<br>Performance (%)*             | Possible Points<br>(Weight)        | Provider Points<br>Earned             |  |
| OPM Monitoring Reviews                                |                                    |                                          |                                    |                                       |  |
| Annual Comprehensive Reviews                          | 83%                                | 90%                                      | 25                                 | 22.43                                 |  |
| Safety Reviews                                        | 83%                                | 93%                                      | 15                                 | 13.88                                 |  |
| Monitoring Sub-Total                                  |                                    |                                          | 40                                 | 36.31                                 |  |
| CCI Safety Outcomes                                   |                                    |                                          |                                    |                                       |  |
| Incidence of Maltreatment                             | 0.13%                              | No Substantiated<br>Reports              | 10                                 | 10.00                                 |  |
| Staff Training/Foundations                            | 97%                                | 97%                                      | 5                                  | 4.85                                  |  |
| Staff Safety Checks                                   | 82%                                | 88%                                      | 5                                  | 4.40                                  |  |
| Safety Sub-Total                                      |                                    |                                          | 20                                 | 19.25                                 |  |
| CCI Permanency Outcomes                               |                                    |                                          |                                    |                                       |  |
| Placement Stability                                   | 90%                                | 89%                                      | 15                                 | 13.35                                 |  |
| Permanency Sub-Total                                  |                                    |                                          | 15                                 | 13.35                                 |  |
| CCI Well-Being Outcomes                               |                                    |                                          |                                    |                                       |  |
| EPSDT Medical Visits                                  | 91%                                | 100%                                     | 4                                  | 4.00                                  |  |
| EPSDT Dental Visits                                   | 84%                                | 100%                                     | 4                                  | 4.00                                  |  |
| Academic Supports                                     | 75%                                | 100%                                     | 3                                  | 3.00                                  |  |
| Provider ECEM Visits                                  | 83%                                | 82%                                      | 7                                  | 5.74                                  |  |
| Provider General Contacts                             | 81%                                | 88%                                      | 7                                  | 6.16                                  |  |
| Placements with Siblings                              | 37%                                | 63%                                      | Not Scored                         | Not Scored                            |  |
| Placements within Legal County                        | 7%                                 | 0%                                       | Not Scored                         | Not Scored                            |  |
| Well-Being Sub-Total                                  |                                    |                                          | 25                                 | 22.90                                 |  |