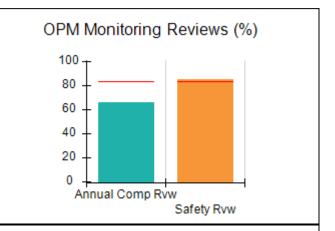

# Performance-Based Placement Measures RBWO Provider GA+SCORECARD - CCI

| Provider/Program Name: A Friend's House - (563) - CCI |                                    |                                          |                                    |                                       |  |
|-------------------------------------------------------|------------------------------------|------------------------------------------|------------------------------------|---------------------------------------|--|
| 111 Henry Pkwy., McDonough, GA 3                      | 0253                               | Quarterly Sco                            | ores (Grades)                      | Current Quarter Score (Grade)         |  |
| Phone: 678-432-1630                                   |                                    | Q1: 101.45 (A+)                          | Q2: (N/A)                          | 101.45%                               |  |
| Vendor ID# 35215                                      |                                    | Q3: (N/A)                                | Q4: (N/A)                          | (A+)                                  |  |
| Program Census Information:                           |                                    | # Children in Care During<br>Quarter: 19 | # Placements During<br>Quarter: 20 | # Children in Care On<br>Last Day: 15 |  |
|                                                       | Avg<br>Performance All<br>CCIs (%) | Provider<br>Performance (%)*             | Possible Points<br>(Weight)        | Provider Points<br>Earned             |  |
| OPM Monitoring Reviews                                |                                    |                                          |                                    |                                       |  |
| Annual Comprehensive Reviews                          | 83%                                | 90%                                      | 25                                 | 22.43                                 |  |
| Safety Reviews                                        | 83%                                | 93%                                      | 15                                 | 13.88                                 |  |
| Monitoring Sub-Total                                  |                                    |                                          | 40                                 | 36.31                                 |  |
| CCI Safety Outcomes                                   |                                    |                                          |                                    |                                       |  |
| Incidence of Maltreatment                             | 0.13%                              | No Substantiated<br>Reports              | 10                                 | 10.00                                 |  |
| Staff Training/Foundations                            | 97%                                | 97%                                      | 5                                  | 4.85                                  |  |
| Staff Safety Checks                                   | 82%                                | 88%                                      | 5                                  | 4.40                                  |  |
| Safety Sub-Total                                      |                                    |                                          | 20                                 | 19.25                                 |  |
| CCI Permanency Outcomes                               |                                    |                                          |                                    |                                       |  |
| Placement Stability                                   | 90%                                | 89%                                      | 15                                 | 13.35                                 |  |
| Permanency Sub-Total                                  |                                    |                                          | 15                                 | 13.35                                 |  |
| CCI Well-Being Outcomes                               |                                    |                                          |                                    |                                       |  |
| EPSDT Medical Visits                                  | 91%                                | 100%                                     | 4                                  | 4.00                                  |  |
| EPSDT Dental Visits                                   | 84%                                | 100%                                     | 4                                  | 4.00                                  |  |
| Academic Supports                                     | 75%                                | 100%                                     | 3                                  | 3.00                                  |  |
| Provider ECEM Visits                                  | 83%                                | 82%                                      | 7                                  | 5.74                                  |  |
| Provider General Contacts                             | 81%                                | 88%                                      | 7                                  | 6.16                                  |  |
| Placements with Siblings                              | 37%                                | 63%                                      | Not Scored                         | Not Scored                            |  |
| Placements within Legal County                        | 7%                                 | 0%                                       | Not Scored                         | Not Scored                            |  |
| Well-Being Sub-Total                                  |                                    |                                          | 25                                 | 22.90                                 |  |