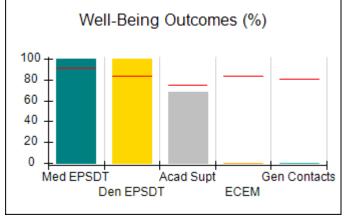

# Performance-Based Placement Measures RBWO Provider GA+SCORECARD - CCI

| Provider/Program Name: A Friend's House - (563) - CCI |                                    |                                          |                                    |                                       |  |
|-------------------------------------------------------|------------------------------------|------------------------------------------|------------------------------------|---------------------------------------|--|
| 111 Henry Pkwy., McDonough, GA 3                      | 0253                               | Quarterly Sco                            | ores (Grades)                      | Current Quarter Score (Grade)         |  |
| Phone: 678-432-1630                                   |                                    | Q1: 101.45 (A+)                          | Q2: (N/A)                          | 101.45%                               |  |
| Vendor ID# 35215                                      |                                    | Q3: (N/A)                                | Q4: (N/A)                          | (A+)                                  |  |
| Program Census Information:                           |                                    | # Children in Care During<br>Quarter: 19 | # Placements During<br>Quarter: 20 | # Children in Care On<br>Last Day: 15 |  |
|                                                       | Avg<br>Performance All<br>CCIs (%) | Provider<br>Performance (%)*             | Possible Points<br>(Weight)        | Provider Points<br>Earned             |  |
| OPM Monitoring Reviews                                |                                    |                                          |                                    |                                       |  |
| Annual Comprehensive Reviews                          | 83%                                | 90%                                      | 25                                 | 22.43                                 |  |
| Safety Reviews                                        | 83%                                | 93%                                      | 15                                 | 13.88                                 |  |
| Monitoring Sub-Total                                  |                                    |                                          | 40                                 | 36.31                                 |  |
| CCI Safety Outcomes                                   |                                    |                                          |                                    |                                       |  |
| Incidence of Maltreatment                             | 0.13%                              | No Substantiated<br>Reports              | 10                                 | 10.00                                 |  |
| Staff Training/Foundations                            | 97%                                | 97%                                      | 5                                  | 4.85                                  |  |
| Staff Safety Checks                                   | 82%                                | 88%                                      | 5                                  | 4.40                                  |  |
| Safety Sub-Total                                      |                                    |                                          | 20                                 | 19.25                                 |  |
| CCI Permanency Outcomes                               |                                    |                                          |                                    |                                       |  |
| Placement Stability                                   | 90%                                | 89%                                      | 15                                 | 13.35                                 |  |
| Permanency Sub-Total                                  |                                    |                                          | 15                                 | 13.35                                 |  |
| CCI Well-Being Outcomes                               |                                    |                                          |                                    |                                       |  |
| EPSDT Medical Visits                                  | 91%                                | 100%                                     | 4                                  | 4.00                                  |  |
| EPSDT Dental Visits                                   | 84%                                | 100%                                     | 4                                  | 4.00                                  |  |
| Academic Supports                                     | 75%                                | 100%                                     | 3                                  | 3.00                                  |  |
| Provider ECEM Visits                                  | 83%                                | 82%                                      | 7                                  | 5.74                                  |  |
| Provider General Contacts                             | 81%                                | 88%                                      | 7                                  | 6.16                                  |  |
| Placements with Siblings                              | 37%                                | 63%                                      | Not Scored                         | Not Scored                            |  |
| Placements within Legal County                        | 7%                                 | 0%                                       | Not Scored                         | Not Scored                            |  |
| Well-Being Sub-Total                                  |                                    |                                          | 25                                 | 22.90                                 |  |