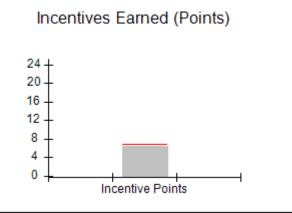

| Monitoring & Outcomes: Possible Points = 100 | Points Earned = 91.81 |          |
|----------------------------------------------|-----------------------|----------|
| Score Before Incentives Credit 91.8          |                       | 91.81%   |
| Incentives Awarded 9.64                      |                       | 9.64 pts |
| PBP Verification                             |                       | N/A pts  |
|                                              | Total Score 101       |          |

### Provider/Program Name: A Friend's House - (563) - CCI

| Program Census Information:                      |                                         | # Children in Care During<br>Quarter: 19 | # Placements During<br>Quarter: 20 | # Children in Care On<br>Last Day: 15 |
|--------------------------------------------------|-----------------------------------------|------------------------------------------|------------------------------------|---------------------------------------|
| CCI Incentive Credits                            | Avg<br>Performance All<br>CCIs (Points) | Provider<br>Performance (%)*             | Possible Points<br>(Weight)        | Provider Points<br>Earned             |
| Early EPSDT Medical Visits                       |                                         | 100%                                     | 2                                  | 2.00                                  |
| Early EPSDT Dental Visits                        |                                         | 100%                                     | 2                                  | 2.00                                  |
| Permanency Contacts                              |                                         | 0%                                       | 5                                  | 0.00                                  |
| Additional Academic Supports                     |                                         | 82%                                      | 2                                  | 1.64                                  |
| HS Grad/GED/Prof or Trade<br>Certificate/College |                                         | N/A                                      | 10/5/5/1                           |                                       |
| EYSS Agreement                                   |                                         | 0%                                       | 5                                  | 0.00                                  |
| Community Connections                            |                                         | 0%                                       | 4                                  | 0.00                                  |
| Active Agency Accreditation                      |                                         | 0%                                       | 4                                  | 0.00                                  |
| Staff Clinical Licensure                         |                                         | 0%                                       | 5                                  | 0.00                                  |
| Behavior Management (threshold = 0)              |                                         | 100%                                     | 4                                  | 4.00                                  |
| Incentives Total                                 | 6.92                                    |                                          |                                    | 9.64                                  |
| Maximum total                                    | combined incentive                      | credit allowed is 10 points.             | Incentives Awarded                 | 9.64                                  |
| *Performance calculation descriptions can b      | e found in the FY 202                   | 20 RBWO PBP Measureme                    | ents and Standards Guide.          |                                       |