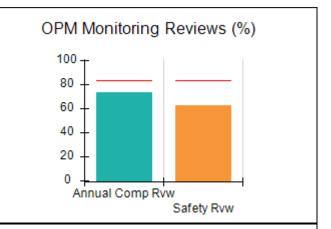

# Performance-Based Placement Measures RBWO Provider GA+SCORECARD - CCI

| Provider/Program Name: A Friend's House - (563) - CCI |                                    |                                          |                                    |                                       |  |
|-------------------------------------------------------|------------------------------------|------------------------------------------|------------------------------------|---------------------------------------|--|
| 111 Henry Pkwy., McDonough, GA 3                      | 0253                               | Quarterly Sco                            | ores (Grades)                      | Current Quarter Score (Grade)         |  |
| Phone: 678-432-1630                                   |                                    | Q1: 101.45 (A+)                          | Q2: (N/A)                          | 101.45%                               |  |
| Vendor ID# 35215                                      |                                    | Q3: (N/A)                                | Q4: (N/A)                          | (A+)                                  |  |
| Program Census Information:                           |                                    | # Children in Care During<br>Quarter: 19 | # Placements During<br>Quarter: 20 | # Children in Care On<br>Last Day: 15 |  |
|                                                       | Avg<br>Performance All<br>CCIs (%) | Provider<br>Performance (%)*             | Possible Points<br>(Weight)        | Provider Points<br>Earned             |  |
| OPM Monitoring Reviews                                |                                    |                                          |                                    |                                       |  |
| Annual Comprehensive Reviews                          | 83%                                | 90%                                      | 25                                 | 22.43                                 |  |
| Safety Reviews                                        | 83%                                | 93%                                      | 15                                 | 13.88                                 |  |
| Monitoring Sub-Total                                  |                                    |                                          | 40                                 | 36.31                                 |  |
| CCI Safety Outcomes                                   |                                    |                                          |                                    |                                       |  |
| Incidence of Maltreatment                             | 0.13%                              | No Substantiated<br>Reports              | 10                                 | 10.00                                 |  |
| Staff Training/Foundations                            | 97%                                | 97%                                      | 5                                  | 4.85                                  |  |
| Staff Safety Checks                                   | 82%                                | 88%                                      | 5                                  | 4.40                                  |  |
| Safety Sub-Total                                      |                                    |                                          | 20                                 | 19.25                                 |  |
| CCI Permanency Outcomes                               |                                    |                                          |                                    |                                       |  |
| Placement Stability                                   | 90%                                | 89%                                      | 15                                 | 13.35                                 |  |
| Permanency Sub-Total                                  |                                    |                                          | 15                                 | 13.35                                 |  |
| CCI Well-Being Outcomes                               |                                    |                                          |                                    |                                       |  |
| EPSDT Medical Visits                                  | 91%                                | 100%                                     | 4                                  | 4.00                                  |  |
| EPSDT Dental Visits                                   | 84%                                | 100%                                     | 4                                  | 4.00                                  |  |
| Academic Supports                                     | 75%                                | 100%                                     | 3                                  | 3.00                                  |  |
| Provider ECEM Visits                                  | 83%                                | 82%                                      | 7                                  | 5.74                                  |  |
| Provider General Contacts                             | 81%                                | 88%                                      | 7                                  | 6.16                                  |  |
| Placements with Siblings                              | 37%                                | 63%                                      | Not Scored                         | Not Scored                            |  |
| Placements within Legal County                        | 7%                                 | 0%                                       | Not Scored                         | Not Scored                            |  |
| Well-Being Sub-Total                                  |                                    |                                          | 25                                 | 22.90                                 |  |