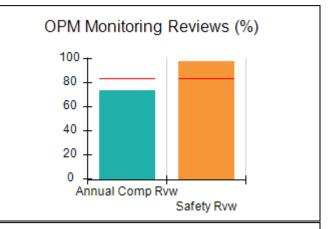

# Performance-Based Placement Measures RBWO Provider GA+SCORECARD - CCI

| Provider/Program Name: A Friend's House - (563) - CCI |                                    |                                          |                                    |                                       |  |
|-------------------------------------------------------|------------------------------------|------------------------------------------|------------------------------------|---------------------------------------|--|
| 111 Henry Pkwy., McDonough, GA 3                      | 0253                               | Quarterly Sco                            | ores (Grades)                      | Current Quarter Score (Grade)         |  |
| Phone: 678-432-1630                                   |                                    | Q1: 101.45 (A+)                          | Q2: (N/A)                          | 101.45%                               |  |
| Vendor ID# 35215                                      |                                    | Q3: (N/A)                                | Q4: (N/A)                          | (A+)                                  |  |
| Program Census Information:                           |                                    | # Children in Care During<br>Quarter: 19 | # Placements During<br>Quarter: 20 | # Children in Care On<br>Last Day: 15 |  |
|                                                       | Avg<br>Performance All<br>CCIs (%) | Provider<br>Performance (%)*             | Possible Points<br>(Weight)        | Provider Points<br>Earned             |  |
| OPM Monitoring Reviews                                |                                    |                                          |                                    |                                       |  |
| Annual Comprehensive Reviews                          | 83%                                | 90%                                      | 25                                 | 22.43                                 |  |
| Safety Reviews                                        | 83%                                | 93%                                      | 15                                 | 13.88                                 |  |
| Monitoring Sub-Total                                  |                                    |                                          | 40                                 | 36.31                                 |  |
| CCI Safety Outcomes                                   |                                    |                                          |                                    |                                       |  |
| Incidence of Maltreatment                             | 0.13%                              | No Substantiated<br>Reports              | 10                                 | 10.00                                 |  |
| Staff Training/Foundations                            | 97%                                | 97%                                      | 5                                  | 4.85                                  |  |
| Staff Safety Checks                                   | 82%                                | 88%                                      | 5                                  | 4.40                                  |  |
| Safety Sub-Total                                      |                                    |                                          | 20                                 | 19.25                                 |  |
| CCI Permanency Outcomes                               |                                    |                                          |                                    |                                       |  |
| Placement Stability                                   | 90%                                | 89%                                      | 15                                 | 13.35                                 |  |
| Permanency Sub-Total                                  |                                    |                                          | 15                                 | 13.35                                 |  |
| CCI Well-Being Outcomes                               |                                    |                                          |                                    |                                       |  |
| EPSDT Medical Visits                                  | 91%                                | 100%                                     | 4                                  | 4.00                                  |  |
| EPSDT Dental Visits                                   | 84%                                | 100%                                     | 4                                  | 4.00                                  |  |
| Academic Supports                                     | 75%                                | 100%                                     | 3                                  | 3.00                                  |  |
| Provider ECEM Visits                                  | 83%                                | 82%                                      | 7                                  | 5.74                                  |  |
| Provider General Contacts                             | 81%                                | 88%                                      | 7                                  | 6.16                                  |  |
| Placements with Siblings                              | 37%                                | 63%                                      | Not Scored                         | Not Scored                            |  |
| Placements within Legal County                        | 7%                                 | 0%                                       | Not Scored                         | Not Scored                            |  |
| Well-Being Sub-Total                                  |                                    |                                          | 25                                 | 22.90                                 |  |