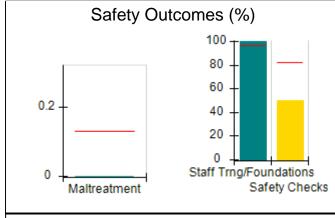

# Performance-Based Placement Measures RBWO Provider GA+SCORECARD - CCI

| Provider/Program Name: A Friend's House - (563) - CCI |                                    |                                          |                                    |                                       |  |
|-------------------------------------------------------|------------------------------------|------------------------------------------|------------------------------------|---------------------------------------|--|
| 111 Henry Pkwy., McDonough, GA 3                      | 0253                               | Quarterly Sco                            | ores (Grades)                      | Current Quarter Score (Grade)         |  |
| Phone: 678-432-1630                                   |                                    | Q1: 101.45 (A+)                          | Q2: (N/A)                          | 101.45%                               |  |
| Vendor ID# 35215                                      |                                    | Q3: (N/A)                                | Q4: (N/A)                          | (A+)                                  |  |
| Program Census Information:                           |                                    | # Children in Care During<br>Quarter: 19 | # Placements During<br>Quarter: 20 | # Children in Care On<br>Last Day: 15 |  |
|                                                       | Avg<br>Performance All<br>CCIs (%) | Provider<br>Performance (%)*             | Possible Points<br>(Weight)        | Provider Points<br>Earned             |  |
| OPM Monitoring Reviews                                |                                    |                                          |                                    |                                       |  |
| Annual Comprehensive Reviews                          | 83%                                | 90%                                      | 25                                 | 22.43                                 |  |
| Safety Reviews                                        | 83%                                | 93%                                      | 15                                 | 13.88                                 |  |
| Monitoring Sub-Total                                  |                                    |                                          | 40                                 | 36.31                                 |  |
| CCI Safety Outcomes                                   |                                    |                                          |                                    |                                       |  |
| Incidence of Maltreatment                             | 0.13%                              | No Substantiated<br>Reports              | 10                                 | 10.00                                 |  |
| Staff Training/Foundations                            | 97%                                | 97%                                      | 5                                  | 4.85                                  |  |
| Staff Safety Checks                                   | 82%                                | 88%                                      | 5                                  | 4.40                                  |  |
| Safety Sub-Total                                      |                                    |                                          | 20                                 | 19.25                                 |  |
| CCI Permanency Outcomes                               |                                    |                                          |                                    |                                       |  |
| Placement Stability                                   | 90%                                | 89%                                      | 15                                 | 13.35                                 |  |
| Permanency Sub-Total                                  |                                    |                                          | 15                                 | 13.35                                 |  |
| CCI Well-Being Outcomes                               |                                    |                                          |                                    |                                       |  |
| EPSDT Medical Visits                                  | 91%                                | 100%                                     | 4                                  | 4.00                                  |  |
| EPSDT Dental Visits                                   | 84%                                | 100%                                     | 4                                  | 4.00                                  |  |
| Academic Supports                                     | 75%                                | 100%                                     | 3                                  | 3.00                                  |  |
| Provider ECEM Visits                                  | 83%                                | 82%                                      | 7                                  | 5.74                                  |  |
| Provider General Contacts                             | 81%                                | 88%                                      | 7                                  | 6.16                                  |  |
| Placements with Siblings                              | 37%                                | 63%                                      | Not Scored                         | Not Scored                            |  |
| Placements within Legal County                        | 7%                                 | 0%                                       | Not Scored                         | Not Scored                            |  |
| Well-Being Sub-Total                                  |                                    |                                          | 25                                 | 22.90                                 |  |