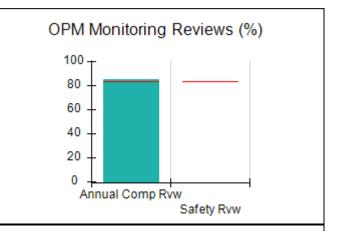

# Performance-Based Placement Measures RBWO Provider GA+SCORECARD - CCI

| Provider/Program Name: A Friend's House - (563) - CCI |                                    |                                          |                                    |                                       |  |
|-------------------------------------------------------|------------------------------------|------------------------------------------|------------------------------------|---------------------------------------|--|
| 111 Henry Pkwy., McDonough, GA 3                      | 0253                               | Quarterly Sco                            | ores (Grades)                      | Current Quarter Score (Grade)         |  |
| Phone: 678-432-1630                                   |                                    | Q1: 101.45 (A+)                          | Q2: (N/A)                          | 101.45%                               |  |
| Vendor ID# 35215                                      |                                    | Q3: (N/A)                                | Q4: (N/A)                          | (A+)                                  |  |
| Program Census Information:                           |                                    | # Children in Care During<br>Quarter: 19 | # Placements During<br>Quarter: 20 | # Children in Care On<br>Last Day: 15 |  |
|                                                       | Avg<br>Performance All<br>CCIs (%) | Provider<br>Performance (%)*             | Possible Points<br>(Weight)        | Provider Points<br>Earned             |  |
| OPM Monitoring Reviews                                |                                    |                                          |                                    |                                       |  |
| Annual Comprehensive Reviews                          | 83%                                | 90%                                      | 25                                 | 22.43                                 |  |
| Safety Reviews                                        | 83%                                | 93%                                      | 15                                 | 13.88                                 |  |
| Monitoring Sub-Total                                  |                                    |                                          | 40                                 | 36.31                                 |  |
| CCI Safety Outcomes                                   |                                    |                                          |                                    |                                       |  |
| Incidence of Maltreatment                             | 0.13%                              | No Substantiated<br>Reports              | 10                                 | 10.00                                 |  |
| Staff Training/Foundations                            | 97%                                | 97%                                      | 5                                  | 4.85                                  |  |
| Staff Safety Checks                                   | 82%                                | 88%                                      | 5                                  | 4.40                                  |  |
| Safety Sub-Total                                      |                                    |                                          | 20                                 | 19.25                                 |  |
| CCI Permanency Outcomes                               |                                    |                                          |                                    |                                       |  |
| Placement Stability                                   | 90%                                | 89%                                      | 15                                 | 13.35                                 |  |
| Permanency Sub-Total                                  |                                    |                                          | 15                                 | 13.35                                 |  |
| CCI Well-Being Outcomes                               |                                    |                                          |                                    |                                       |  |
| EPSDT Medical Visits                                  | 91%                                | 100%                                     | 4                                  | 4.00                                  |  |
| EPSDT Dental Visits                                   | 84%                                | 100%                                     | 4                                  | 4.00                                  |  |
| Academic Supports                                     | 75%                                | 100%                                     | 3                                  | 3.00                                  |  |
| Provider ECEM Visits                                  | 83%                                | 82%                                      | 7                                  | 5.74                                  |  |
| Provider General Contacts                             | 81%                                | 88%                                      | 7                                  | 6.16                                  |  |
| Placements with Siblings                              | 37%                                | 63%                                      | Not Scored                         | Not Scored                            |  |
| Placements within Legal County                        | 7%                                 | 0%                                       | Not Scored                         | Not Scored                            |  |
| Well-Being Sub-Total                                  |                                    |                                          | 25                                 | 22.90                                 |  |