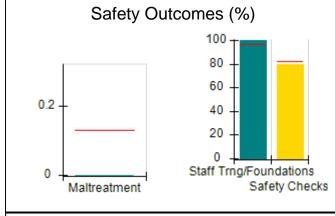

# Performance-Based Placement Measures RBWO Provider GA+SCORECARD - CCI

| Provider/Program Name: A Friend's House - (563) - CCI |                                    |                                          |                                    |                                       |  |
|-------------------------------------------------------|------------------------------------|------------------------------------------|------------------------------------|---------------------------------------|--|
| 111 Henry Pkwy., McDonough, GA 3                      | 0253                               | Quarterly Sco                            | ores (Grades)                      | Current Quarter Score (Grade)         |  |
| Phone: 678-432-1630                                   |                                    | Q1: 101.45 (A+)                          | Q2: (N/A)                          | 101.45%                               |  |
| Vendor ID# 35215                                      |                                    | Q3: (N/A)                                | Q4: (N/A)                          | (A+)                                  |  |
| Program Census Information:                           |                                    | # Children in Care During<br>Quarter: 19 | # Placements During<br>Quarter: 20 | # Children in Care On<br>Last Day: 15 |  |
|                                                       | Avg<br>Performance All<br>CCIs (%) | Provider<br>Performance (%)*             | Possible Points<br>(Weight)        | Provider Points<br>Earned             |  |
| OPM Monitoring Reviews                                |                                    |                                          |                                    |                                       |  |
| Annual Comprehensive Reviews                          | 83%                                | 90%                                      | 25                                 | 22.43                                 |  |
| Safety Reviews                                        | 83%                                | 93%                                      | 15                                 | 13.88                                 |  |
| Monitoring Sub-Total                                  |                                    |                                          | 40                                 | 36.31                                 |  |
| CCI Safety Outcomes                                   |                                    |                                          |                                    |                                       |  |
| Incidence of Maltreatment                             | 0.13%                              | No Substantiated<br>Reports              | 10                                 | 10.00                                 |  |
| Staff Training/Foundations                            | 97%                                | 97%                                      | 5                                  | 4.85                                  |  |
| Staff Safety Checks                                   | 82%                                | 88%                                      | 5                                  | 4.40                                  |  |
| Safety Sub-Total                                      |                                    |                                          | 20                                 | 19.25                                 |  |
| CCI Permanency Outcomes                               |                                    |                                          |                                    |                                       |  |
| Placement Stability                                   | 90%                                | 89%                                      | 15                                 | 13.35                                 |  |
| Permanency Sub-Total                                  |                                    |                                          | 15                                 | 13.35                                 |  |
| CCI Well-Being Outcomes                               |                                    |                                          |                                    |                                       |  |
| EPSDT Medical Visits                                  | 91%                                | 100%                                     | 4                                  | 4.00                                  |  |
| EPSDT Dental Visits                                   | 84%                                | 100%                                     | 4                                  | 4.00                                  |  |
| Academic Supports                                     | 75%                                | 100%                                     | 3                                  | 3.00                                  |  |
| Provider ECEM Visits                                  | 83%                                | 82%                                      | 7                                  | 5.74                                  |  |
| Provider General Contacts                             | 81%                                | 88%                                      | 7                                  | 6.16                                  |  |
| Placements with Siblings                              | 37%                                | 63%                                      | Not Scored                         | Not Scored                            |  |
| Placements within Legal County                        | 7%                                 | 0%                                       | Not Scored                         | Not Scored                            |  |
| Well-Being Sub-Total                                  |                                    |                                          | 25                                 | 22.90                                 |  |