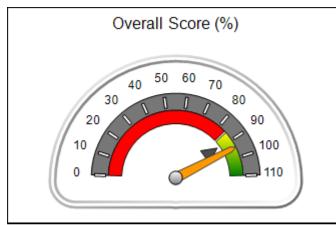

# Performance-Based Placement Measures RBWO Provider GA+SCORECARD - CCI

Report Quarter: Q1 FY2021

| Provider/Program Name: A Friend's House - (563) - CCI |                                          |                                    |                                       |  |  |
|-------------------------------------------------------|------------------------------------------|------------------------------------|---------------------------------------|--|--|
| 111 Henry Pkwy., McDonough, GA 30253                  | Quarterly Sco                            | Current Quarter Score (Grade)      |                                       |  |  |
| Phone: 678-432-1630                                   | Q1: 101.45 (A+)                          |                                    | 101.45%                               |  |  |
| Vendor ID# 35215                                      | Q3: (N/A)                                | Q4: (N/A)                          | (A+)                                  |  |  |
| Program Census Information:                           | # Children in Care During<br>Quarter: 19 | # Placements During<br>Quarter: 20 | # Children in Care On Last<br>Day: 15 |  |  |
|                                                       |                                          | 4 411 001                          |                                       |  |  |

# Performance-Based Placement Measures RBWO Provider GA+SCORECARD - CCI

| Provider/Program Name: A Friend's House - (563) - CCI |                                    |                                          |                                    |                                       |  |
|-------------------------------------------------------|------------------------------------|------------------------------------------|------------------------------------|---------------------------------------|--|
| 111 Henry Pkwy., McDonough, GA 3                      | 0253                               | Quarterly Sco                            | ores (Grades)                      | Current Quarter Score (Grade)         |  |
| Phone: 678-432-1630                                   |                                    | Q1: 101.45 (A+)                          | Q2: (N/A)                          | 101.45%                               |  |
| Vendor ID# 35215                                      |                                    | Q3: (N/A)                                | Q4: (N/A)                          | (A+)                                  |  |
| Program Census Information:                           |                                    | # Children in Care During<br>Quarter: 19 | # Placements During<br>Quarter: 20 | # Children in Care On<br>Last Day: 15 |  |
|                                                       | Avg<br>Performance All<br>CCIs (%) | Provider<br>Performance (%)*             | Possible Points<br>(Weight)        | Provider Points<br>Earned             |  |
| OPM Monitoring Reviews                                |                                    |                                          |                                    |                                       |  |
| Annual Comprehensive Reviews                          | 83%                                | 90%                                      | 25                                 | 22.43                                 |  |
| Safety Reviews                                        | 83%                                | 93%                                      | 15                                 | 13.88                                 |  |
| Monitoring Sub-Total                                  |                                    |                                          | 40                                 | 36.31                                 |  |
| CCI Safety Outcomes                                   |                                    |                                          |                                    |                                       |  |
| Incidence of Maltreatment                             | 0.13%                              | No Substantiated<br>Reports              | 10                                 | 10.00                                 |  |
| Staff Training/Foundations                            | 97%                                | 97%                                      | 5                                  | 4.85                                  |  |
| Staff Safety Checks                                   | 82%                                | 88%                                      | 5                                  | 4.40                                  |  |
| Safety Sub-Total                                      |                                    |                                          | 20                                 | 19.25                                 |  |
| CCI Permanency Outcomes                               |                                    |                                          |                                    |                                       |  |
| Placement Stability                                   | 90%                                | 89%                                      | 15                                 | 13.35                                 |  |
| Permanency Sub-Total                                  |                                    |                                          | 15                                 | 13.35                                 |  |
| CCI Well-Being Outcomes                               |                                    |                                          |                                    |                                       |  |
| EPSDT Medical Visits                                  | 91%                                | 100%                                     | 4                                  | 4.00                                  |  |
| EPSDT Dental Visits                                   | 84%                                | 100%                                     | 4                                  | 4.00                                  |  |
| Academic Supports                                     | 75%                                | 100%                                     | 3                                  | 3.00                                  |  |
| Provider ECEM Visits                                  | 83%                                | 82%                                      | 7                                  | 5.74                                  |  |
| Provider General Contacts                             | 81%                                | 88%                                      | 7                                  | 6.16                                  |  |
| Placements with Siblings                              | 37%                                | 63%                                      | Not Scored                         | Not Scored                            |  |
| Placements within Legal County                        | 7%                                 | 0%                                       | Not Scored                         | Not Scored                            |  |
| Well-Being Sub-Total                                  |                                    |                                          | 25                                 | 22.90                                 |  |