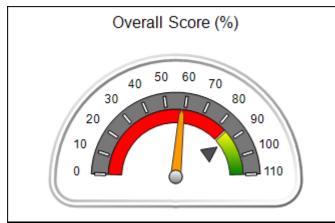

# Performance-Based Placement Measures RBWO Provider GA+SCORECARD - CCI

Report Quarter: Q1 FY2021

| Provider/Program Name: A Friend's House - (563) - CCI |                                          |                                    |                                       |  |  |
|-------------------------------------------------------|------------------------------------------|------------------------------------|---------------------------------------|--|--|
| 111 Henry Pkwy., McDonough, GA 30253                  | Quarterly Sco                            | Current Quarter Score (Grade)      |                                       |  |  |
| Phone: 678-432-1630                                   | Q1: 101.45 (A+)                          |                                    | 101.45%                               |  |  |
| Vendor ID# 35215                                      | Q3: (N/A)                                | Q4: (N/A)                          | (A+)                                  |  |  |
| Program Census Information:                           | # Children in Care During<br>Quarter: 19 | # Placements During<br>Quarter: 20 | # Children in Care On Last<br>Day: 15 |  |  |
|                                                       |                                          | 4 411 001                          |                                       |  |  |