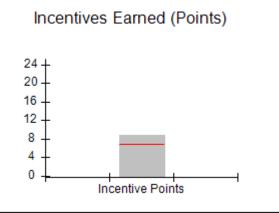

### Provider/Program Name: A Friend's House - (563) - CCI

| Program Census Information:                      |                                         | # Children in Care During<br>Quarter: 19 | # Placements During<br>Quarter: 20 | # Children in Care On<br>Last Day: 15 |
|--------------------------------------------------|-----------------------------------------|------------------------------------------|------------------------------------|---------------------------------------|
| CCI Incentive Credits                            | Avg<br>Performance All<br>CCIs (Points) | Provider<br>Performance (%)*             | Possible Points<br>(Weight)        | Provider Points<br>Earned             |
| Early EPSDT Medical Visits                       |                                         | 100%                                     | 2                                  | 2.00                                  |
| Early EPSDT Dental Visits                        |                                         | 100%                                     | 2                                  | 2.00                                  |
| Permanency Contacts                              |                                         | 0%                                       | 5                                  | 0.00                                  |
| Additional Academic Supports                     |                                         | 82%                                      | 2                                  | 1.64                                  |
| HS Grad/GED/Prof or Trade<br>Certificate/College |                                         | N/A                                      | 10/5/5/1                           |                                       |
| EYSS Agreement                                   |                                         | 0%                                       | 5                                  | 0.00                                  |
| Community Connections                            |                                         | 0%                                       | 4                                  | 0.00                                  |
| Active Agency Accreditation                      |                                         | 0%                                       | 4                                  | 0.00                                  |
| Staff Clinical Licensure                         |                                         | 0%                                       | 5                                  | 0.00                                  |
| Behavior Management (threshold = 0)              |                                         | 100%                                     | 4                                  | 4.00                                  |
| Incentives Total                                 | 6.92                                    |                                          |                                    | 9.64                                  |
| Maximum total                                    | combined incentive                      | credit allowed is 10 points.             | Incentives Awarded                 | 9.64                                  |
| *Performance calculation descriptions can b      | e found in the FY 202                   | 20 RBWO PBP Measureme                    | ents and Standards Guide.          |                                       |