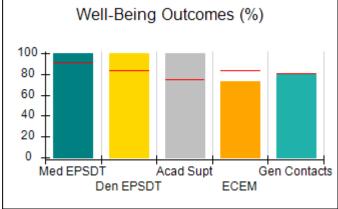

# Performance-Based Placement Measures RBWO Provider GA+SCORECARD - CCI

| Provider/Program Name: A Friend's House - (563) - CCI |                                    |                                          |                                    |                                       |  |
|-------------------------------------------------------|------------------------------------|------------------------------------------|------------------------------------|---------------------------------------|--|
| 111 Henry Pkwy., McDonough, GA 3                      | 0253                               | Quarterly Sco                            | ores (Grades)                      | Current Quarter Score (Grade)         |  |
| Phone: 678-432-1630                                   |                                    | Q1: 101.45 (A+)                          | Q2: (N/A)                          | 101.45%                               |  |
| Vendor ID# 35215                                      |                                    | Q3: (N/A)                                | Q4: (N/A)                          | (A+)                                  |  |
| Program Census Information:                           |                                    | # Children in Care During<br>Quarter: 19 | # Placements During<br>Quarter: 20 | # Children in Care On<br>Last Day: 15 |  |
|                                                       | Avg<br>Performance All<br>CCIs (%) | Provider<br>Performance (%)*             | Possible Points<br>(Weight)        | Provider Points<br>Earned             |  |
| OPM Monitoring Reviews                                |                                    |                                          |                                    |                                       |  |
| Annual Comprehensive Reviews                          | 83%                                | 90%                                      | 25                                 | 22.43                                 |  |
| Safety Reviews                                        | 83%                                | 93%                                      | 15                                 | 13.88                                 |  |
| Monitoring Sub-Total                                  |                                    |                                          | 40                                 | 36.31                                 |  |
| CCI Safety Outcomes                                   |                                    |                                          |                                    |                                       |  |
| Incidence of Maltreatment                             | 0.13%                              | No Substantiated<br>Reports              | 10                                 | 10.00                                 |  |
| Staff Training/Foundations                            | 97%                                | 97%                                      | 5                                  | 4.85                                  |  |
| Staff Safety Checks                                   | 82%                                | 88%                                      | 5                                  | 4.40                                  |  |
| Safety Sub-Total                                      |                                    |                                          | 20                                 | 19.25                                 |  |
| CCI Permanency Outcomes                               |                                    |                                          |                                    |                                       |  |
| Placement Stability                                   | 90%                                | 89%                                      | 15                                 | 13.35                                 |  |
| Permanency Sub-Total                                  |                                    |                                          | 15                                 | 13.35                                 |  |
| CCI Well-Being Outcomes                               |                                    |                                          |                                    |                                       |  |
| EPSDT Medical Visits                                  | 91%                                | 100%                                     | 4                                  | 4.00                                  |  |
| EPSDT Dental Visits                                   | 84%                                | 100%                                     | 4                                  | 4.00                                  |  |
| Academic Supports                                     | 75%                                | 100%                                     | 3                                  | 3.00                                  |  |
| Provider ECEM Visits                                  | 83%                                | 82%                                      | 7                                  | 5.74                                  |  |
| Provider General Contacts                             | 81%                                | 88%                                      | 7                                  | 6.16                                  |  |
| Placements with Siblings                              | 37%                                | 63%                                      | Not Scored                         | Not Scored                            |  |
| Placements within Legal County                        | 7%                                 | 0%                                       | Not Scored                         | Not Scored                            |  |
| Well-Being Sub-Total                                  |                                    |                                          | 25                                 | 22.90                                 |  |