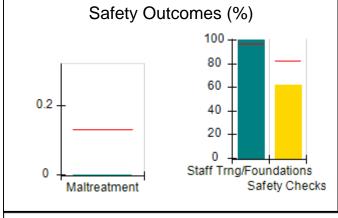

# Performance-Based Placement Measures RBWO Provider GA+SCORECARD - CCI

| Provider/Program Name: A Friend's House - (563) - CCI |                                    |                                          |                                    |                                       |  |
|-------------------------------------------------------|------------------------------------|------------------------------------------|------------------------------------|---------------------------------------|--|
| 111 Henry Pkwy., McDonough, GA 3                      | 0253                               | Quarterly Sco                            | ores (Grades)                      | Current Quarter Score (Grade)         |  |
| Phone: 678-432-1630                                   |                                    | Q1: 101.45 (A+)                          | Q2: (N/A)                          | 101.45%                               |  |
| Vendor ID# 35215                                      |                                    | Q3: (N/A)                                | Q4: (N/A)                          | (A+)                                  |  |
| Program Census Information:                           |                                    | # Children in Care During<br>Quarter: 19 | # Placements During<br>Quarter: 20 | # Children in Care On<br>Last Day: 15 |  |
|                                                       | Avg<br>Performance All<br>CCIs (%) | Provider<br>Performance (%)*             | Possible Points<br>(Weight)        | Provider Points<br>Earned             |  |
| OPM Monitoring Reviews                                |                                    |                                          |                                    |                                       |  |
| Annual Comprehensive Reviews                          | 83%                                | 90%                                      | 25                                 | 22.43                                 |  |
| Safety Reviews                                        | 83%                                | 93%                                      | 15                                 | 13.88                                 |  |
| Monitoring Sub-Total                                  |                                    |                                          | 40                                 | 36.31                                 |  |
| CCI Safety Outcomes                                   |                                    |                                          |                                    |                                       |  |
| Incidence of Maltreatment                             | 0.13%                              | No Substantiated<br>Reports              | 10                                 | 10.00                                 |  |
| Staff Training/Foundations                            | 97%                                | 97%                                      | 5                                  | 4.85                                  |  |
| Staff Safety Checks                                   | 82%                                | 88%                                      | 5                                  | 4.40                                  |  |
| Safety Sub-Total                                      |                                    |                                          | 20                                 | 19.25                                 |  |
| CCI Permanency Outcomes                               |                                    |                                          |                                    |                                       |  |
| Placement Stability                                   | 90%                                | 89%                                      | 15                                 | 13.35                                 |  |
| Permanency Sub-Total                                  |                                    |                                          | 15                                 | 13.35                                 |  |
| CCI Well-Being Outcomes                               |                                    |                                          |                                    |                                       |  |
| EPSDT Medical Visits                                  | 91%                                | 100%                                     | 4                                  | 4.00                                  |  |
| EPSDT Dental Visits                                   | 84%                                | 100%                                     | 4                                  | 4.00                                  |  |
| Academic Supports                                     | 75%                                | 100%                                     | 3                                  | 3.00                                  |  |
| Provider ECEM Visits                                  | 83%                                | 82%                                      | 7                                  | 5.74                                  |  |
| Provider General Contacts                             | 81%                                | 88%                                      | 7                                  | 6.16                                  |  |
| Placements with Siblings                              | 37%                                | 63%                                      | Not Scored                         | Not Scored                            |  |
| Placements within Legal County                        | 7%                                 | 0%                                       | Not Scored                         | Not Scored                            |  |
| Well-Being Sub-Total                                  |                                    |                                          | 25                                 | 22.90                                 |  |