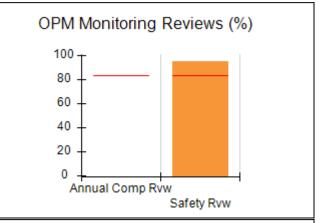

# Performance-Based Placement Measures RBWO Provider GA+SCORECARD - CCI

| Provider/Program Name: A Friend's House - (563) - CCI |                                    |                                          |                                    |                                       |  |
|-------------------------------------------------------|------------------------------------|------------------------------------------|------------------------------------|---------------------------------------|--|
| 111 Henry Pkwy., McDonough, GA 3                      | 0253                               | Quarterly Sco                            | ores (Grades)                      | Current Quarter Score (Grade)         |  |
| Phone: 678-432-1630                                   |                                    | Q1: 101.45 (A+)                          | Q2: (N/A)                          | 101.45%                               |  |
| Vendor ID# 35215                                      |                                    | Q3: (N/A)                                | Q4: (N/A)                          | (A+)                                  |  |
| Program Census Information:                           |                                    | # Children in Care During<br>Quarter: 19 | # Placements During<br>Quarter: 20 | # Children in Care On<br>Last Day: 15 |  |
|                                                       | Avg<br>Performance All<br>CCIs (%) | Provider<br>Performance (%)*             | Possible Points<br>(Weight)        | Provider Points<br>Earned             |  |
| OPM Monitoring Reviews                                |                                    |                                          |                                    |                                       |  |
| Annual Comprehensive Reviews                          | 83%                                | 90%                                      | 25                                 | 22.43                                 |  |
| Safety Reviews                                        | 83%                                | 93%                                      | 15                                 | 13.88                                 |  |
| Monitoring Sub-Total                                  |                                    |                                          | 40                                 | 36.31                                 |  |
| CCI Safety Outcomes                                   |                                    |                                          |                                    |                                       |  |
| Incidence of Maltreatment                             | 0.13%                              | No Substantiated<br>Reports              | 10                                 | 10.00                                 |  |
| Staff Training/Foundations                            | 97%                                | 97%                                      | 5                                  | 4.85                                  |  |
| Staff Safety Checks                                   | 82%                                | 88%                                      | 5                                  | 4.40                                  |  |
| Safety Sub-Total                                      |                                    |                                          | 20                                 | 19.25                                 |  |
| CCI Permanency Outcomes                               |                                    |                                          |                                    |                                       |  |
| Placement Stability                                   | 90%                                | 89%                                      | 15                                 | 13.35                                 |  |
| Permanency Sub-Total                                  |                                    |                                          | 15                                 | 13.35                                 |  |
| CCI Well-Being Outcomes                               |                                    |                                          |                                    |                                       |  |
| EPSDT Medical Visits                                  | 91%                                | 100%                                     | 4                                  | 4.00                                  |  |
| EPSDT Dental Visits                                   | 84%                                | 100%                                     | 4                                  | 4.00                                  |  |
| Academic Supports                                     | 75%                                | 100%                                     | 3                                  | 3.00                                  |  |
| Provider ECEM Visits                                  | 83%                                | 82%                                      | 7                                  | 5.74                                  |  |
| Provider General Contacts                             | 81%                                | 88%                                      | 7                                  | 6.16                                  |  |
| Placements with Siblings                              | 37%                                | 63%                                      | Not Scored                         | Not Scored                            |  |
| Placements within Legal County                        | 7%                                 | 0%                                       | Not Scored                         | Not Scored                            |  |
| Well-Being Sub-Total                                  |                                    |                                          | 25                                 | 22.90                                 |  |