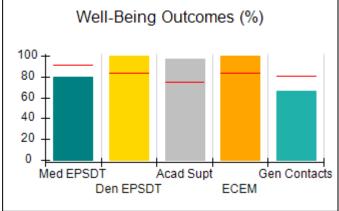

# Performance-Based Placement Measures RBWO Provider GA+SCORECARD - CCI

| Provider/Program Name: A Friend's House - (563) - CCI |                                    |                                          |                                    |                                       |  |
|-------------------------------------------------------|------------------------------------|------------------------------------------|------------------------------------|---------------------------------------|--|
| 111 Henry Pkwy., McDonough, GA 3                      | 0253                               | Quarterly Sco                            | ores (Grades)                      | Current Quarter Score (Grade)         |  |
| Phone: 678-432-1630                                   |                                    | Q1: 101.45 (A+)                          | Q2: (N/A)                          | 101.45%                               |  |
| Vendor ID# 35215                                      |                                    | Q3: (N/A)                                | Q4: (N/A)                          | (A+)                                  |  |
| Program Census Information:                           |                                    | # Children in Care During<br>Quarter: 19 | # Placements During<br>Quarter: 20 | # Children in Care On<br>Last Day: 15 |  |
|                                                       | Avg<br>Performance All<br>CCIs (%) | Provider<br>Performance (%)*             | Possible Points<br>(Weight)        | Provider Points<br>Earned             |  |
| OPM Monitoring Reviews                                |                                    |                                          |                                    |                                       |  |
| Annual Comprehensive Reviews                          | 83%                                | 90%                                      | 25                                 | 22.43                                 |  |
| Safety Reviews                                        | 83%                                | 93%                                      | 15                                 | 13.88                                 |  |
| Monitoring Sub-Total                                  |                                    |                                          | 40                                 | 36.31                                 |  |
| CCI Safety Outcomes                                   |                                    |                                          |                                    |                                       |  |
| Incidence of Maltreatment                             | 0.13%                              | No Substantiated<br>Reports              | 10                                 | 10.00                                 |  |
| Staff Training/Foundations                            | 97%                                | 97%                                      | 5                                  | 4.85                                  |  |
| Staff Safety Checks                                   | 82%                                | 88%                                      | 5                                  | 4.40                                  |  |
| Safety Sub-Total                                      |                                    |                                          | 20                                 | 19.25                                 |  |
| CCI Permanency Outcomes                               |                                    |                                          |                                    |                                       |  |
| Placement Stability                                   | 90%                                | 89%                                      | 15                                 | 13.35                                 |  |
| Permanency Sub-Total                                  |                                    |                                          | 15                                 | 13.35                                 |  |
| CCI Well-Being Outcomes                               |                                    |                                          |                                    |                                       |  |
| EPSDT Medical Visits                                  | 91%                                | 100%                                     | 4                                  | 4.00                                  |  |
| EPSDT Dental Visits                                   | 84%                                | 100%                                     | 4                                  | 4.00                                  |  |
| Academic Supports                                     | 75%                                | 100%                                     | 3                                  | 3.00                                  |  |
| Provider ECEM Visits                                  | 83%                                | 82%                                      | 7                                  | 5.74                                  |  |
| Provider General Contacts                             | 81%                                | 88%                                      | 7                                  | 6.16                                  |  |
| Placements with Siblings                              | 37%                                | 63%                                      | Not Scored                         | Not Scored                            |  |
| Placements within Legal County                        | 7%                                 | 0%                                       | Not Scored                         | Not Scored                            |  |
| Well-Being Sub-Total                                  |                                    |                                          | 25                                 | 22.90                                 |  |