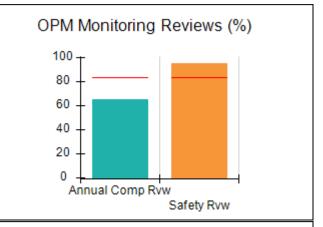

# Performance-Based Placement Measures RBWO Provider GA+SCORECARD - CCI

| Provider/Program Name: A Friend's House - (563) - CCI |                                    |                                          |                                    |                                       |  |
|-------------------------------------------------------|------------------------------------|------------------------------------------|------------------------------------|---------------------------------------|--|
| 111 Henry Pkwy., McDonough, GA 3                      | 0253                               | Quarterly Sco                            | ores (Grades)                      | Current Quarter Score (Grade)         |  |
| Phone: 678-432-1630                                   |                                    | Q1: 101.45 (A+)                          | Q2: (N/A)                          | 101.45%                               |  |
| Vendor ID# 35215                                      |                                    | Q3: (N/A)                                | Q4: (N/A)                          | (A+)                                  |  |
| Program Census Information:                           |                                    | # Children in Care During<br>Quarter: 19 | # Placements During<br>Quarter: 20 | # Children in Care On<br>Last Day: 15 |  |
|                                                       | Avg<br>Performance All<br>CCIs (%) | Provider<br>Performance (%)*             | Possible Points<br>(Weight)        | Provider Points<br>Earned             |  |
| OPM Monitoring Reviews                                |                                    |                                          |                                    |                                       |  |
| Annual Comprehensive Reviews                          | 83%                                | 90%                                      | 25                                 | 22.43                                 |  |
| Safety Reviews                                        | 83%                                | 93%                                      | 15                                 | 13.88                                 |  |
| Monitoring Sub-Total                                  |                                    |                                          | 40                                 | 36.31                                 |  |
| CCI Safety Outcomes                                   |                                    |                                          |                                    |                                       |  |
| Incidence of Maltreatment                             | 0.13%                              | No Substantiated<br>Reports              | 10                                 | 10.00                                 |  |
| Staff Training/Foundations                            | 97%                                | 97%                                      | 5                                  | 4.85                                  |  |
| Staff Safety Checks                                   | 82%                                | 88%                                      | 5                                  | 4.40                                  |  |
| Safety Sub-Total                                      |                                    |                                          | 20                                 | 19.25                                 |  |
| CCI Permanency Outcomes                               |                                    |                                          |                                    |                                       |  |
| Placement Stability                                   | 90%                                | 89%                                      | 15                                 | 13.35                                 |  |
| Permanency Sub-Total                                  |                                    |                                          | 15                                 | 13.35                                 |  |
| CCI Well-Being Outcomes                               |                                    |                                          |                                    |                                       |  |
| EPSDT Medical Visits                                  | 91%                                | 100%                                     | 4                                  | 4.00                                  |  |
| EPSDT Dental Visits                                   | 84%                                | 100%                                     | 4                                  | 4.00                                  |  |
| Academic Supports                                     | 75%                                | 100%                                     | 3                                  | 3.00                                  |  |
| Provider ECEM Visits                                  | 83%                                | 82%                                      | 7                                  | 5.74                                  |  |
| Provider General Contacts                             | 81%                                | 88%                                      | 7                                  | 6.16                                  |  |
| Placements with Siblings                              | 37%                                | 63%                                      | Not Scored                         | Not Scored                            |  |
| Placements within Legal County                        | 7%                                 | 0%                                       | Not Scored                         | Not Scored                            |  |
| Well-Being Sub-Total                                  |                                    |                                          | 25                                 | 22.90                                 |  |