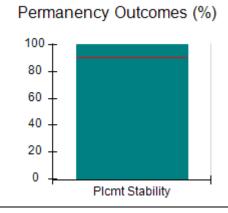

# Performance-Based Placement Measures RBWO Provider GA+SCORECARD - CCI

| Provider/Program Name: A Friend's House - (563) - CCI |                                    |                                          |                                    |                                       |  |
|-------------------------------------------------------|------------------------------------|------------------------------------------|------------------------------------|---------------------------------------|--|
| 111 Henry Pkwy., McDonough, GA 3                      | 0253                               | Quarterly Sco                            | ores (Grades)                      | Current Quarter Score (Grade)         |  |
| Phone: 678-432-1630                                   |                                    | Q1: 101.45 (A+)                          | Q2: (N/A)                          | 101.45%                               |  |
| Vendor ID# 35215                                      |                                    | Q3: (N/A)                                | Q4: (N/A)                          | (A+)                                  |  |
| Program Census Information:                           |                                    | # Children in Care During<br>Quarter: 19 | # Placements During<br>Quarter: 20 | # Children in Care On<br>Last Day: 15 |  |
|                                                       | Avg<br>Performance All<br>CCIs (%) | Provider<br>Performance (%)*             | Possible Points<br>(Weight)        | Provider Points<br>Earned             |  |
| OPM Monitoring Reviews                                |                                    |                                          |                                    |                                       |  |
| Annual Comprehensive Reviews                          | 83%                                | 90%                                      | 25                                 | 22.43                                 |  |
| Safety Reviews                                        | 83%                                | 93%                                      | 15                                 | 13.88                                 |  |
| Monitoring Sub-Total                                  |                                    |                                          | 40                                 | 36.31                                 |  |
| CCI Safety Outcomes                                   |                                    |                                          |                                    |                                       |  |
| Incidence of Maltreatment                             | 0.13%                              | No Substantiated<br>Reports              | 10                                 | 10.00                                 |  |
| Staff Training/Foundations                            | 97%                                | 97%                                      | 5                                  | 4.85                                  |  |
| Staff Safety Checks                                   | 82%                                | 88%                                      | 5                                  | 4.40                                  |  |
| Safety Sub-Total                                      |                                    |                                          | 20                                 | 19.25                                 |  |
| CCI Permanency Outcomes                               |                                    |                                          |                                    |                                       |  |
| Placement Stability                                   | 90%                                | 89%                                      | 15                                 | 13.35                                 |  |
| Permanency Sub-Total                                  |                                    |                                          | 15                                 | 13.35                                 |  |
| CCI Well-Being Outcomes                               |                                    |                                          |                                    |                                       |  |
| EPSDT Medical Visits                                  | 91%                                | 100%                                     | 4                                  | 4.00                                  |  |
| EPSDT Dental Visits                                   | 84%                                | 100%                                     | 4                                  | 4.00                                  |  |
| Academic Supports                                     | 75%                                | 100%                                     | 3                                  | 3.00                                  |  |
| Provider ECEM Visits                                  | 83%                                | 82%                                      | 7                                  | 5.74                                  |  |
| Provider General Contacts                             | 81%                                | 88%                                      | 7                                  | 6.16                                  |  |
| Placements with Siblings                              | 37%                                | 63%                                      | Not Scored                         | Not Scored                            |  |
| Placements within Legal County                        | 7%                                 | 0%                                       | Not Scored                         | Not Scored                            |  |
| Well-Being Sub-Total                                  |                                    |                                          | 25                                 | 22.90                                 |  |