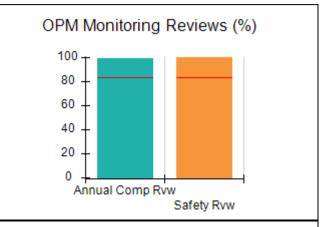

# Performance-Based Placement Measures RBWO Provider GA+SCORECARD - CCI

| Provider/Program Name: A Friend's House - (563) - CCI |                                    |                                          |                                    |                                       |  |
|-------------------------------------------------------|------------------------------------|------------------------------------------|------------------------------------|---------------------------------------|--|
| 111 Henry Pkwy., McDonough, GA 3                      | 0253                               | Quarterly Sco                            | ores (Grades)                      | Current Quarter Score (Grade)         |  |
| Phone: 678-432-1630                                   |                                    | Q1: 101.45 (A+)                          | Q2: (N/A)                          | 101.45%                               |  |
| Vendor ID# 35215                                      |                                    | Q3: (N/A)                                | Q4: (N/A)                          | (A+)                                  |  |
| Program Census Information:                           |                                    | # Children in Care During<br>Quarter: 19 | # Placements During<br>Quarter: 20 | # Children in Care On<br>Last Day: 15 |  |
|                                                       | Avg<br>Performance All<br>CCIs (%) | Provider<br>Performance (%)*             | Possible Points<br>(Weight)        | Provider Points<br>Earned             |  |
| OPM Monitoring Reviews                                |                                    |                                          |                                    |                                       |  |
| Annual Comprehensive Reviews                          | 83%                                | 90%                                      | 25                                 | 22.43                                 |  |
| Safety Reviews                                        | 83%                                | 93%                                      | 15                                 | 13.88                                 |  |
| Monitoring Sub-Total                                  |                                    |                                          | 40                                 | 36.31                                 |  |
| CCI Safety Outcomes                                   |                                    |                                          |                                    |                                       |  |
| Incidence of Maltreatment                             | 0.13%                              | No Substantiated<br>Reports              | 10                                 | 10.00                                 |  |
| Staff Training/Foundations                            | 97%                                | 97%                                      | 5                                  | 4.85                                  |  |
| Staff Safety Checks                                   | 82%                                | 88%                                      | 5                                  | 4.40                                  |  |
| Safety Sub-Total                                      |                                    |                                          | 20                                 | 19.25                                 |  |
| CCI Permanency Outcomes                               |                                    |                                          |                                    |                                       |  |
| Placement Stability                                   | 90%                                | 89%                                      | 15                                 | 13.35                                 |  |
| Permanency Sub-Total                                  |                                    |                                          | 15                                 | 13.35                                 |  |
| CCI Well-Being Outcomes                               |                                    |                                          |                                    |                                       |  |
| EPSDT Medical Visits                                  | 91%                                | 100%                                     | 4                                  | 4.00                                  |  |
| EPSDT Dental Visits                                   | 84%                                | 100%                                     | 4                                  | 4.00                                  |  |
| Academic Supports                                     | 75%                                | 100%                                     | 3                                  | 3.00                                  |  |
| Provider ECEM Visits                                  | 83%                                | 82%                                      | 7                                  | 5.74                                  |  |
| Provider General Contacts                             | 81%                                | 88%                                      | 7                                  | 6.16                                  |  |
| Placements with Siblings                              | 37%                                | 63%                                      | Not Scored                         | Not Scored                            |  |
| Placements within Legal County                        | 7%                                 | 0%                                       | Not Scored                         | Not Scored                            |  |
| Well-Being Sub-Total                                  |                                    |                                          | 25                                 | 22.90                                 |  |