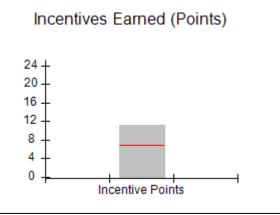

### Provider/Program Name: A Friend's House - (563) - CCI

| Program Census Information:                      |                                         | # Children in Care During<br>Quarter: 19 | # Placements During<br>Quarter: 20 | # Children in Care On<br>Last Day: 15 |
|--------------------------------------------------|-----------------------------------------|------------------------------------------|------------------------------------|---------------------------------------|
| CCI Incentive Credits                            | Avg<br>Performance All<br>CCIs (Points) | Provider<br>Performance (%)*             | Possible Points<br>(Weight)        | Provider Points<br>Earned             |
| Early EPSDT Medical Visits                       |                                         | 100%                                     | 2                                  | 2.00                                  |
| Early EPSDT Dental Visits                        |                                         | 100%                                     | 2                                  | 2.00                                  |
| Permanency Contacts                              |                                         | 0%                                       | 5                                  | 0.00                                  |
| Additional Academic Supports                     |                                         | 82%                                      | 2                                  | 1.64                                  |
| HS Grad/GED/Prof or Trade<br>Certificate/College |                                         | N/A                                      | 10/5/5/1                           |                                       |
| EYSS Agreement                                   |                                         | 0%                                       | 5                                  | 0.00                                  |
| Community Connections                            |                                         | 0%                                       | 4                                  | 0.00                                  |
| Active Agency Accreditation                      |                                         | 0%                                       | 4                                  | 0.00                                  |
| Staff Clinical Licensure                         |                                         | 0%                                       | 5                                  | 0.00                                  |
| Behavior Management (threshold = 0)              |                                         | 100%                                     | 4                                  | 4.00                                  |
| Incentives Total                                 | 6.92                                    |                                          |                                    | 9.64                                  |
| Maximum total                                    | combined incentive                      | credit allowed is 10 points.             | Incentives Awarded                 | 9.64                                  |
| *Performance calculation descriptions can b      | e found in the FY 202                   | 20 RBWO PBP Measureme                    | ents and Standards Guide.          |                                       |