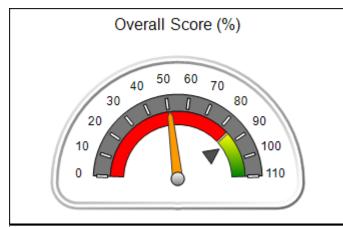

# Performance-Based Placement Measures RBWO Provider GA+SCORECARD - CCI

Report Quarter: Q1 FY2021

| Provider/Program Name: A Friend's House - (563) - CCI |                                          |                                    |                                       |  |  |
|-------------------------------------------------------|------------------------------------------|------------------------------------|---------------------------------------|--|--|
| 111 Henry Pkwy., McDonough, GA 30253                  | Quarterly Sco                            | Current Quarter Score (Grade)      |                                       |  |  |
| Phone: 678-432-1630                                   | Q1: 101.45 (A+)                          |                                    | 101.45%                               |  |  |
| Vendor ID# 35215                                      | Q3: (N/A)                                | Q4: (N/A)                          | (A+)                                  |  |  |
| Program Census Information:                           | # Children in Care During<br>Quarter: 19 | # Placements During<br>Quarter: 20 | # Children in Care On Last<br>Day: 15 |  |  |
|                                                       |                                          | 4 411 001                          |                                       |  |  |