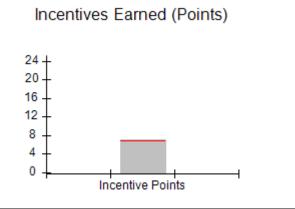

### Provider/Program Name: A Friend's House - (563) - CCI

| Program Census Information:                      |                                         | # Children in Care During<br>Quarter: 19 | # Placements During<br>Quarter: 20 | # Children in Care On<br>Last Day: 15 |
|--------------------------------------------------|-----------------------------------------|------------------------------------------|------------------------------------|---------------------------------------|
| CCI Incentive Credits                            | Avg<br>Performance All<br>CCIs (Points) | Provider<br>Performance (%)*             | Possible Points<br>(Weight)        | Provider Points<br>Earned             |
| Early EPSDT Medical Visits                       |                                         | 100%                                     | 2                                  | 2.00                                  |
| Early EPSDT Dental Visits                        |                                         | 100%                                     | 2                                  | 2.00                                  |
| Permanency Contacts                              |                                         | 0%                                       | 5                                  | 0.00                                  |
| Additional Academic Supports                     |                                         | 82%                                      | 2                                  | 1.64                                  |
| HS Grad/GED/Prof or Trade<br>Certificate/College |                                         | N/A                                      | 10/5/5/1                           |                                       |
| EYSS Agreement                                   |                                         | 0%                                       | 5                                  | 0.00                                  |
| Community Connections                            |                                         | 0%                                       | 4                                  | 0.00                                  |
| Active Agency Accreditation                      |                                         | 0%                                       | 4                                  | 0.00                                  |
| Staff Clinical Licensure                         |                                         | 0%                                       | 5                                  | 0.00                                  |
| Behavior Management (threshold = 0)              |                                         | 100%                                     | 4                                  | 4.00                                  |
| Incentives Total                                 | 6.92                                    |                                          |                                    | 9.64                                  |
| Maximum total                                    | combined incentive                      | credit allowed is 10 points.             | Incentives Awarded                 | 9.64                                  |
| *Performance calculation descriptions can b      | e found in the FY 202                   | 20 RBWO PBP Measureme                    | ents and Standards Guide.          |                                       |