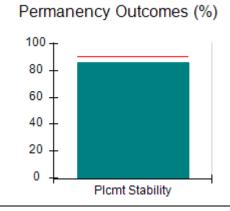

# Performance-Based Placement Measures RBWO Provider GA+SCORECARD - CCI

| Provider/Program Name: A Friend's House - (563) - CCI |                                    |                                          |                                    |                                       |  |
|-------------------------------------------------------|------------------------------------|------------------------------------------|------------------------------------|---------------------------------------|--|
| 111 Henry Pkwy., McDonough, GA 3                      | 0253                               | Quarterly Sco                            | ores (Grades)                      | Current Quarter Score (Grade)         |  |
| Phone: 678-432-1630                                   |                                    | Q1: 101.45 (A+)                          | Q2: (N/A)                          | 101.45%                               |  |
| Vendor ID# 35215                                      |                                    | Q3: (N/A)                                | Q4: (N/A)                          | (A+)                                  |  |
| Program Census Information:                           |                                    | # Children in Care During<br>Quarter: 19 | # Placements During<br>Quarter: 20 | # Children in Care On<br>Last Day: 15 |  |
|                                                       | Avg<br>Performance All<br>CCIs (%) | Provider<br>Performance (%)*             | Possible Points<br>(Weight)        | Provider Points<br>Earned             |  |
| OPM Monitoring Reviews                                |                                    |                                          |                                    |                                       |  |
| Annual Comprehensive Reviews                          | 83%                                | 90%                                      | 25                                 | 22.43                                 |  |
| Safety Reviews                                        | 83%                                | 93%                                      | 15                                 | 13.88                                 |  |
| Monitoring Sub-Total                                  |                                    |                                          | 40                                 | 36.31                                 |  |
| CCI Safety Outcomes                                   |                                    |                                          |                                    |                                       |  |
| Incidence of Maltreatment                             | 0.13%                              | No Substantiated<br>Reports              | 10                                 | 10.00                                 |  |
| Staff Training/Foundations                            | 97%                                | 97%                                      | 5                                  | 4.85                                  |  |
| Staff Safety Checks                                   | 82%                                | 88%                                      | 5                                  | 4.40                                  |  |
| Safety Sub-Total                                      |                                    |                                          | 20                                 | 19.25                                 |  |
| CCI Permanency Outcomes                               |                                    |                                          |                                    |                                       |  |
| Placement Stability                                   | 90%                                | 89%                                      | 15                                 | 13.35                                 |  |
| Permanency Sub-Total                                  |                                    |                                          | 15                                 | 13.35                                 |  |
| CCI Well-Being Outcomes                               |                                    |                                          |                                    |                                       |  |
| EPSDT Medical Visits                                  | 91%                                | 100%                                     | 4                                  | 4.00                                  |  |
| EPSDT Dental Visits                                   | 84%                                | 100%                                     | 4                                  | 4.00                                  |  |
| Academic Supports                                     | 75%                                | 100%                                     | 3                                  | 3.00                                  |  |
| Provider ECEM Visits                                  | 83%                                | 82%                                      | 7                                  | 5.74                                  |  |
| Provider General Contacts                             | 81%                                | 88%                                      | 7                                  | 6.16                                  |  |
| Placements with Siblings                              | 37%                                | 63%                                      | Not Scored                         | Not Scored                            |  |
| Placements within Legal County                        | 7%                                 | 0%                                       | Not Scored                         | Not Scored                            |  |
| Well-Being Sub-Total                                  |                                    |                                          | 25                                 | 22.90                                 |  |