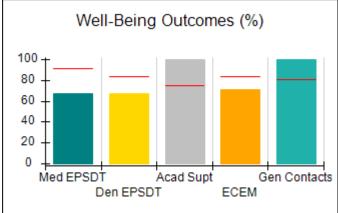

# Performance-Based Placement Measures RBWO Provider GA+SCORECARD - CCI

| Provider/Program Name: A Friend's House - (563) - CCI |                                    |                                          |                                    |                                       |  |
|-------------------------------------------------------|------------------------------------|------------------------------------------|------------------------------------|---------------------------------------|--|
| 111 Henry Pkwy., McDonough, GA 3                      | 0253                               | Quarterly Sco                            | ores (Grades)                      | Current Quarter Score (Grade)         |  |
| Phone: 678-432-1630                                   |                                    | Q1: 101.45 (A+)                          | Q2: (N/A)                          | 101.45%                               |  |
| Vendor ID# 35215                                      |                                    | Q3: (N/A)                                | Q4: (N/A)                          | (A+)                                  |  |
| Program Census Information:                           |                                    | # Children in Care During<br>Quarter: 19 | # Placements During<br>Quarter: 20 | # Children in Care On<br>Last Day: 15 |  |
|                                                       | Avg<br>Performance All<br>CCIs (%) | Provider<br>Performance (%)*             | Possible Points<br>(Weight)        | Provider Points<br>Earned             |  |
| OPM Monitoring Reviews                                |                                    |                                          |                                    |                                       |  |
| Annual Comprehensive Reviews                          | 83%                                | 90%                                      | 25                                 | 22.43                                 |  |
| Safety Reviews                                        | 83%                                | 93%                                      | 15                                 | 13.88                                 |  |
| Monitoring Sub-Total                                  |                                    |                                          | 40                                 | 36.31                                 |  |
| CCI Safety Outcomes                                   |                                    |                                          |                                    |                                       |  |
| Incidence of Maltreatment                             | 0.13%                              | No Substantiated<br>Reports              | 10                                 | 10.00                                 |  |
| Staff Training/Foundations                            | 97%                                | 97%                                      | 5                                  | 4.85                                  |  |
| Staff Safety Checks                                   | 82%                                | 88%                                      | 5                                  | 4.40                                  |  |
| Safety Sub-Total                                      |                                    |                                          | 20                                 | 19.25                                 |  |
| CCI Permanency Outcomes                               |                                    |                                          |                                    |                                       |  |
| Placement Stability                                   | 90%                                | 89%                                      | 15                                 | 13.35                                 |  |
| Permanency Sub-Total                                  |                                    |                                          | 15                                 | 13.35                                 |  |
| CCI Well-Being Outcomes                               |                                    |                                          |                                    |                                       |  |
| EPSDT Medical Visits                                  | 91%                                | 100%                                     | 4                                  | 4.00                                  |  |
| EPSDT Dental Visits                                   | 84%                                | 100%                                     | 4                                  | 4.00                                  |  |
| Academic Supports                                     | 75%                                | 100%                                     | 3                                  | 3.00                                  |  |
| Provider ECEM Visits                                  | 83%                                | 82%                                      | 7                                  | 5.74                                  |  |
| Provider General Contacts                             | 81%                                | 88%                                      | 7                                  | 6.16                                  |  |
| Placements with Siblings                              | 37%                                | 63%                                      | Not Scored                         | Not Scored                            |  |
| Placements within Legal County                        | 7%                                 | 0%                                       | Not Scored                         | Not Scored                            |  |
| Well-Being Sub-Total                                  |                                    |                                          | 25                                 | 22.90                                 |  |