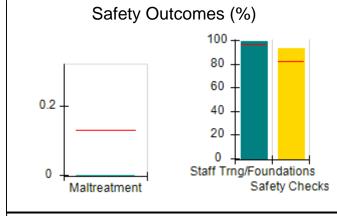

# Performance-Based Placement Measures RBWO Provider GA+SCORECARD - CCI

| Provider/Program Name: A Friend's House - (563) - CCI |                                    |                                          |                                    |                                       |  |
|-------------------------------------------------------|------------------------------------|------------------------------------------|------------------------------------|---------------------------------------|--|
| 111 Henry Pkwy., McDonough, GA 3                      | 0253                               | Quarterly Sco                            | ores (Grades)                      | Current Quarter Score (Grade)         |  |
| Phone: 678-432-1630                                   |                                    | Q1: 101.45 (A+)                          | Q2: (N/A)                          | 101.45%                               |  |
| Vendor ID# 35215                                      |                                    | Q3: (N/A)                                | Q4: (N/A)                          | (A+)                                  |  |
| Program Census Information:                           |                                    | # Children in Care During<br>Quarter: 19 | # Placements During<br>Quarter: 20 | # Children in Care On<br>Last Day: 15 |  |
|                                                       | Avg<br>Performance All<br>CCIs (%) | Provider<br>Performance (%)*             | Possible Points<br>(Weight)        | Provider Points<br>Earned             |  |
| OPM Monitoring Reviews                                |                                    |                                          |                                    |                                       |  |
| Annual Comprehensive Reviews                          | 83%                                | 90%                                      | 25                                 | 22.43                                 |  |
| Safety Reviews                                        | 83%                                | 93%                                      | 15                                 | 13.88                                 |  |
| Monitoring Sub-Total                                  |                                    |                                          | 40                                 | 36.31                                 |  |
| CCI Safety Outcomes                                   |                                    |                                          |                                    |                                       |  |
| Incidence of Maltreatment                             | 0.13%                              | No Substantiated<br>Reports              | 10                                 | 10.00                                 |  |
| Staff Training/Foundations                            | 97%                                | 97%                                      | 5                                  | 4.85                                  |  |
| Staff Safety Checks                                   | 82%                                | 88%                                      | 5                                  | 4.40                                  |  |
| Safety Sub-Total                                      |                                    |                                          | 20                                 | 19.25                                 |  |
| CCI Permanency Outcomes                               |                                    |                                          |                                    |                                       |  |
| Placement Stability                                   | 90%                                | 89%                                      | 15                                 | 13.35                                 |  |
| Permanency Sub-Total                                  |                                    |                                          | 15                                 | 13.35                                 |  |
| CCI Well-Being Outcomes                               |                                    |                                          |                                    |                                       |  |
| EPSDT Medical Visits                                  | 91%                                | 100%                                     | 4                                  | 4.00                                  |  |
| EPSDT Dental Visits                                   | 84%                                | 100%                                     | 4                                  | 4.00                                  |  |
| Academic Supports                                     | 75%                                | 100%                                     | 3                                  | 3.00                                  |  |
| Provider ECEM Visits                                  | 83%                                | 82%                                      | 7                                  | 5.74                                  |  |
| Provider General Contacts                             | 81%                                | 88%                                      | 7                                  | 6.16                                  |  |
| Placements with Siblings                              | 37%                                | 63%                                      | Not Scored                         | Not Scored                            |  |
| Placements within Legal County                        | 7%                                 | 0%                                       | Not Scored                         | Not Scored                            |  |
| Well-Being Sub-Total                                  |                                    |                                          | 25                                 | 22.90                                 |  |