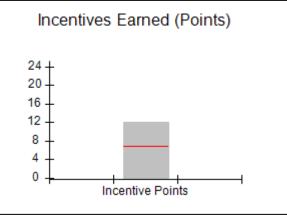

### Provider/Program Name: A Friend's House - (563) - CCI

| Program Census Information:                      |                                         | # Children in Care During<br>Quarter: 19 | # Placements During<br>Quarter: 20 | # Children in Care On<br>Last Day: 15 |
|--------------------------------------------------|-----------------------------------------|------------------------------------------|------------------------------------|---------------------------------------|
| CCI Incentive Credits                            | Avg<br>Performance All<br>CCIs (Points) | Provider<br>Performance (%)*             | Possible Points<br>(Weight)        | Provider Points<br>Earned             |
| Early EPSDT Medical Visits                       |                                         | 100%                                     | 2                                  | 2.00                                  |
| Early EPSDT Dental Visits                        |                                         | 100%                                     | 2                                  | 2.00                                  |
| Permanency Contacts                              |                                         | 0%                                       | 5                                  | 0.00                                  |
| Additional Academic Supports                     |                                         | 82%                                      | 2                                  | 1.64                                  |
| HS Grad/GED/Prof or Trade<br>Certificate/College |                                         | N/A                                      | 10/5/5/1                           |                                       |
| EYSS Agreement                                   |                                         | 0%                                       | 5                                  | 0.00                                  |
| Community Connections                            |                                         | 0%                                       | 4                                  | 0.00                                  |
| Active Agency Accreditation                      |                                         | 0%                                       | 4                                  | 0.00                                  |
| Staff Clinical Licensure                         |                                         | 0%                                       | 5                                  | 0.00                                  |
| Behavior Management (threshold = 0)              |                                         | 100%                                     | 4                                  | 4.00                                  |
| Incentives Total                                 | 6.92                                    |                                          |                                    | 9.64                                  |
| Maximum total                                    | combined incentive                      | credit allowed is 10 points.             | Incentives Awarded                 | 9.64                                  |
| *Performance calculation descriptions can b      | e found in the FY 202                   | 20 RBWO PBP Measureme                    | ents and Standards Guide.          |                                       |