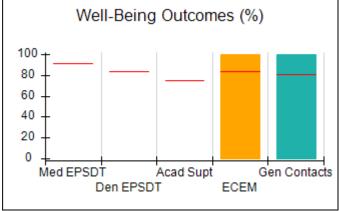

# Performance-Based Placement Measures RBWO Provider GA+SCORECARD - CCI

| Provider/Program Name: A Friend's House - (563) - CCI |                                    |                                          |                                    |                                       |  |
|-------------------------------------------------------|------------------------------------|------------------------------------------|------------------------------------|---------------------------------------|--|
| 111 Henry Pkwy., McDonough, GA 3                      | 0253                               | Quarterly Sco                            | ores (Grades)                      | Current Quarter Score (Grade)         |  |
| Phone: 678-432-1630                                   |                                    | Q1: 101.45 (A+)                          | Q2: (N/A)                          | 101.45%                               |  |
| Vendor ID# 35215                                      |                                    | Q3: (N/A)                                | Q4: (N/A)                          | (A+)                                  |  |
| Program Census Information:                           |                                    | # Children in Care During<br>Quarter: 19 | # Placements During<br>Quarter: 20 | # Children in Care On<br>Last Day: 15 |  |
|                                                       | Avg<br>Performance All<br>CCIs (%) | Provider<br>Performance (%)*             | Possible Points<br>(Weight)        | Provider Points<br>Earned             |  |
| OPM Monitoring Reviews                                |                                    |                                          |                                    |                                       |  |
| Annual Comprehensive Reviews                          | 83%                                | 90%                                      | 25                                 | 22.43                                 |  |
| Safety Reviews                                        | 83%                                | 93%                                      | 15                                 | 13.88                                 |  |
| Monitoring Sub-Total                                  |                                    |                                          | 40                                 | 36.31                                 |  |
| CCI Safety Outcomes                                   |                                    |                                          |                                    |                                       |  |
| Incidence of Maltreatment                             | 0.13%                              | No Substantiated<br>Reports              | 10                                 | 10.00                                 |  |
| Staff Training/Foundations                            | 97%                                | 97%                                      | 5                                  | 4.85                                  |  |
| Staff Safety Checks                                   | 82%                                | 88%                                      | 5                                  | 4.40                                  |  |
| Safety Sub-Total                                      |                                    |                                          | 20                                 | 19.25                                 |  |
| CCI Permanency Outcomes                               |                                    |                                          |                                    |                                       |  |
| Placement Stability                                   | 90%                                | 89%                                      | 15                                 | 13.35                                 |  |
| Permanency Sub-Total                                  |                                    |                                          | 15                                 | 13.35                                 |  |
| CCI Well-Being Outcomes                               |                                    |                                          |                                    |                                       |  |
| EPSDT Medical Visits                                  | 91%                                | 100%                                     | 4                                  | 4.00                                  |  |
| EPSDT Dental Visits                                   | 84%                                | 100%                                     | 4                                  | 4.00                                  |  |
| Academic Supports                                     | 75%                                | 100%                                     | 3                                  | 3.00                                  |  |
| Provider ECEM Visits                                  | 83%                                | 82%                                      | 7                                  | 5.74                                  |  |
| Provider General Contacts                             | 81%                                | 88%                                      | 7                                  | 6.16                                  |  |
| Placements with Siblings                              | 37%                                | 63%                                      | Not Scored                         | Not Scored                            |  |
| Placements within Legal County                        | 7%                                 | 0%                                       | Not Scored                         | Not Scored                            |  |
| Well-Being Sub-Total                                  |                                    |                                          | 25                                 | 22.90                                 |  |