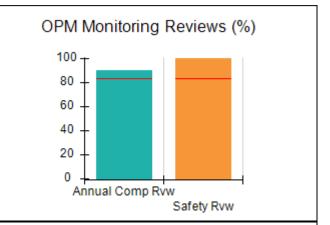

# Performance-Based Placement Measures RBWO Provider GA+SCORECARD - CCI

| Provider/Program Name: A Friend's House - (563) - CCI |                                    |                                          |                                    |                                       |  |
|-------------------------------------------------------|------------------------------------|------------------------------------------|------------------------------------|---------------------------------------|--|
| 111 Henry Pkwy., McDonough, GA 3                      | 0253                               | Quarterly Sco                            | ores (Grades)                      | Current Quarter Score (Grade)         |  |
| Phone: 678-432-1630                                   |                                    | Q1: 101.45 (A+)                          | Q2: (N/A)                          | 101.45%                               |  |
| Vendor ID# 35215                                      |                                    | Q3: (N/A)                                | Q4: (N/A)                          | (A+)                                  |  |
| Program Census Information:                           |                                    | # Children in Care During<br>Quarter: 19 | # Placements During<br>Quarter: 20 | # Children in Care On<br>Last Day: 15 |  |
|                                                       | Avg<br>Performance All<br>CCIs (%) | Provider<br>Performance (%)*             | Possible Points<br>(Weight)        | Provider Points<br>Earned             |  |
| OPM Monitoring Reviews                                |                                    |                                          |                                    |                                       |  |
| Annual Comprehensive Reviews                          | 83%                                | 90%                                      | 25                                 | 22.43                                 |  |
| Safety Reviews                                        | 83%                                | 93%                                      | 15                                 | 13.88                                 |  |
| Monitoring Sub-Total                                  |                                    |                                          | 40                                 | 36.31                                 |  |
| CCI Safety Outcomes                                   |                                    |                                          |                                    |                                       |  |
| Incidence of Maltreatment                             | 0.13%                              | No Substantiated<br>Reports              | 10                                 | 10.00                                 |  |
| Staff Training/Foundations                            | 97%                                | 97%                                      | 5                                  | 4.85                                  |  |
| Staff Safety Checks                                   | 82%                                | 88%                                      | 5                                  | 4.40                                  |  |
| Safety Sub-Total                                      |                                    |                                          | 20                                 | 19.25                                 |  |
| CCI Permanency Outcomes                               |                                    |                                          |                                    |                                       |  |
| Placement Stability                                   | 90%                                | 89%                                      | 15                                 | 13.35                                 |  |
| Permanency Sub-Total                                  |                                    |                                          | 15                                 | 13.35                                 |  |
| CCI Well-Being Outcomes                               |                                    |                                          |                                    |                                       |  |
| EPSDT Medical Visits                                  | 91%                                | 100%                                     | 4                                  | 4.00                                  |  |
| EPSDT Dental Visits                                   | 84%                                | 100%                                     | 4                                  | 4.00                                  |  |
| Academic Supports                                     | 75%                                | 100%                                     | 3                                  | 3.00                                  |  |
| Provider ECEM Visits                                  | 83%                                | 82%                                      | 7                                  | 5.74                                  |  |
| Provider General Contacts                             | 81%                                | 88%                                      | 7                                  | 6.16                                  |  |
| Placements with Siblings                              | 37%                                | 63%                                      | Not Scored                         | Not Scored                            |  |
| Placements within Legal County                        | 7%                                 | 0%                                       | Not Scored                         | Not Scored                            |  |
| Well-Being Sub-Total                                  |                                    |                                          | 25                                 | 22.90                                 |  |