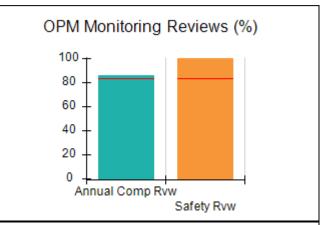

# Performance-Based Placement Measures RBWO Provider GA+SCORECARD - CCI

| Provider/Program Name: A Friend's House - (563) - CCI |                                    |                                          |                                    |                                       |  |
|-------------------------------------------------------|------------------------------------|------------------------------------------|------------------------------------|---------------------------------------|--|
| 111 Henry Pkwy., McDonough, GA 3                      | 0253                               | Quarterly Sco                            | ores (Grades)                      | Current Quarter Score (Grade)         |  |
| Phone: 678-432-1630                                   |                                    | Q1: 101.45 (A+)                          | Q2: (N/A)                          | 101.45%                               |  |
| Vendor ID# 35215                                      |                                    | Q3: (N/A)                                | Q4: (N/A)                          | (A+)                                  |  |
| Program Census Information:                           |                                    | # Children in Care During<br>Quarter: 19 | # Placements During<br>Quarter: 20 | # Children in Care On<br>Last Day: 15 |  |
|                                                       | Avg<br>Performance All<br>CCIs (%) | Provider<br>Performance (%)*             | Possible Points<br>(Weight)        | Provider Points<br>Earned             |  |
| OPM Monitoring Reviews                                |                                    |                                          |                                    |                                       |  |
| Annual Comprehensive Reviews                          | 83%                                | 90%                                      | 25                                 | 22.43                                 |  |
| Safety Reviews                                        | 83%                                | 93%                                      | 15                                 | 13.88                                 |  |
| Monitoring Sub-Total                                  |                                    |                                          | 40                                 | 36.31                                 |  |
| CCI Safety Outcomes                                   |                                    |                                          |                                    |                                       |  |
| Incidence of Maltreatment                             | 0.13%                              | No Substantiated<br>Reports              | 10                                 | 10.00                                 |  |
| Staff Training/Foundations                            | 97%                                | 97%                                      | 5                                  | 4.85                                  |  |
| Staff Safety Checks                                   | 82%                                | 88%                                      | 5                                  | 4.40                                  |  |
| Safety Sub-Total                                      |                                    |                                          | 20                                 | 19.25                                 |  |
| CCI Permanency Outcomes                               |                                    |                                          |                                    |                                       |  |
| Placement Stability                                   | 90%                                | 89%                                      | 15                                 | 13.35                                 |  |
| Permanency Sub-Total                                  |                                    |                                          | 15                                 | 13.35                                 |  |
| CCI Well-Being Outcomes                               |                                    |                                          |                                    |                                       |  |
| EPSDT Medical Visits                                  | 91%                                | 100%                                     | 4                                  | 4.00                                  |  |
| EPSDT Dental Visits                                   | 84%                                | 100%                                     | 4                                  | 4.00                                  |  |
| Academic Supports                                     | 75%                                | 100%                                     | 3                                  | 3.00                                  |  |
| Provider ECEM Visits                                  | 83%                                | 82%                                      | 7                                  | 5.74                                  |  |
| Provider General Contacts                             | 81%                                | 88%                                      | 7                                  | 6.16                                  |  |
| Placements with Siblings                              | 37%                                | 63%                                      | Not Scored                         | Not Scored                            |  |
| Placements within Legal County                        | 7%                                 | 0%                                       | Not Scored                         | Not Scored                            |  |
| Well-Being Sub-Total                                  |                                    |                                          | 25                                 | 22.90                                 |  |