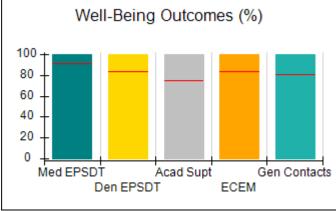

# Performance-Based Placement Measures RBWO Provider GA+SCORECARD - CCI

| Provider/Program Name: A Friend's House - (563) - CCI |                                    |                                          |                                    |                                       |  |
|-------------------------------------------------------|------------------------------------|------------------------------------------|------------------------------------|---------------------------------------|--|
| 111 Henry Pkwy., McDonough, GA 3                      | 0253                               | Quarterly Sco                            | ores (Grades)                      | Current Quarter Score (Grade)         |  |
| Phone: 678-432-1630                                   |                                    | Q1: 101.45 (A+)                          | Q2: (N/A)                          | 101.45%                               |  |
| Vendor ID# 35215                                      |                                    | Q3: (N/A)                                | Q4: (N/A)                          | (A+)                                  |  |
| Program Census Information:                           |                                    | # Children in Care During<br>Quarter: 19 | # Placements During<br>Quarter: 20 | # Children in Care On<br>Last Day: 15 |  |
|                                                       | Avg<br>Performance All<br>CCIs (%) | Provider<br>Performance (%)*             | Possible Points<br>(Weight)        | Provider Points<br>Earned             |  |
| OPM Monitoring Reviews                                |                                    |                                          |                                    |                                       |  |
| Annual Comprehensive Reviews                          | 83%                                | 90%                                      | 25                                 | 22.43                                 |  |
| Safety Reviews                                        | 83%                                | 93%                                      | 15                                 | 13.88                                 |  |
| Monitoring Sub-Total                                  |                                    |                                          | 40                                 | 36.31                                 |  |
| CCI Safety Outcomes                                   |                                    |                                          |                                    |                                       |  |
| Incidence of Maltreatment                             | 0.13%                              | No Substantiated<br>Reports              | 10                                 | 10.00                                 |  |
| Staff Training/Foundations                            | 97%                                | 97%                                      | 5                                  | 4.85                                  |  |
| Staff Safety Checks                                   | 82%                                | 88%                                      | 5                                  | 4.40                                  |  |
| Safety Sub-Total                                      |                                    |                                          | 20                                 | 19.25                                 |  |
| CCI Permanency Outcomes                               |                                    |                                          |                                    |                                       |  |
| Placement Stability                                   | 90%                                | 89%                                      | 15                                 | 13.35                                 |  |
| Permanency Sub-Total                                  |                                    |                                          | 15                                 | 13.35                                 |  |
| CCI Well-Being Outcomes                               |                                    |                                          |                                    |                                       |  |
| EPSDT Medical Visits                                  | 91%                                | 100%                                     | 4                                  | 4.00                                  |  |
| EPSDT Dental Visits                                   | 84%                                | 100%                                     | 4                                  | 4.00                                  |  |
| Academic Supports                                     | 75%                                | 100%                                     | 3                                  | 3.00                                  |  |
| Provider ECEM Visits                                  | 83%                                | 82%                                      | 7                                  | 5.74                                  |  |
| Provider General Contacts                             | 81%                                | 88%                                      | 7                                  | 6.16                                  |  |
| Placements with Siblings                              | 37%                                | 63%                                      | Not Scored                         | Not Scored                            |  |
| Placements within Legal County                        | 7%                                 | 0%                                       | Not Scored                         | Not Scored                            |  |
| Well-Being Sub-Total                                  |                                    |                                          | 25                                 | 22.90                                 |  |