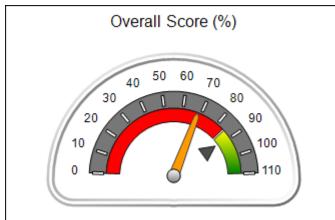

| Monitoring & Outcomes: Possible Points = 100 | Points Earned = 91.81 |          |
|----------------------------------------------|-----------------------|----------|
| Score Before Incentives Credit 91.8          |                       | 91.81%   |
| Incentives Awarded 9.64                      |                       | 9.64 pts |
| PBP Verification                             |                       | N/A pts  |
|                                              | Total Score 101       |          |