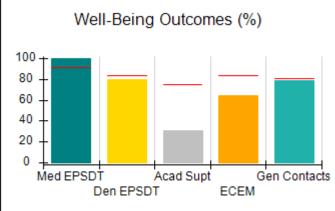

# Performance-Based Placement Measures RBWO Provider GA+SCORECARD - CCI

| Provider/Program Name: A Friend's House - (563) - CCI |                                    |                                          |                                    |                                       |  |
|-------------------------------------------------------|------------------------------------|------------------------------------------|------------------------------------|---------------------------------------|--|
| 111 Henry Pkwy., McDonough, GA 3                      | 0253                               | Quarterly Sco                            | ores (Grades)                      | Current Quarter Score (Grade)         |  |
| Phone: 678-432-1630                                   |                                    | Q1: 101.45 (A+)                          | Q2: (N/A)                          | 101.45%                               |  |
| Vendor ID# 35215                                      |                                    | Q3: (N/A)                                | Q4: (N/A)                          | (A+)                                  |  |
| Program Census Information:                           |                                    | # Children in Care During<br>Quarter: 19 | # Placements During<br>Quarter: 20 | # Children in Care On<br>Last Day: 15 |  |
|                                                       | Avg<br>Performance All<br>CCIs (%) | Provider<br>Performance (%)*             | Possible Points<br>(Weight)        | Provider Points<br>Earned             |  |
| OPM Monitoring Reviews                                |                                    |                                          |                                    |                                       |  |
| Annual Comprehensive Reviews                          | 83%                                | 90%                                      | 25                                 | 22.43                                 |  |
| Safety Reviews                                        | 83%                                | 93%                                      | 15                                 | 13.88                                 |  |
| Monitoring Sub-Total                                  |                                    |                                          | 40                                 | 36.31                                 |  |
| CCI Safety Outcomes                                   |                                    |                                          |                                    |                                       |  |
| Incidence of Maltreatment                             | 0.13%                              | No Substantiated<br>Reports              | 10                                 | 10.00                                 |  |
| Staff Training/Foundations                            | 97%                                | 97%                                      | 5                                  | 4.85                                  |  |
| Staff Safety Checks                                   | 82%                                | 88%                                      | 5                                  | 4.40                                  |  |
| Safety Sub-Total                                      |                                    |                                          | 20                                 | 19.25                                 |  |
| CCI Permanency Outcomes                               |                                    |                                          |                                    |                                       |  |
| Placement Stability                                   | 90%                                | 89%                                      | 15                                 | 13.35                                 |  |
| Permanency Sub-Total                                  |                                    |                                          | 15                                 | 13.35                                 |  |
| CCI Well-Being Outcomes                               |                                    |                                          |                                    |                                       |  |
| EPSDT Medical Visits                                  | 91%                                | 100%                                     | 4                                  | 4.00                                  |  |
| EPSDT Dental Visits                                   | 84%                                | 100%                                     | 4                                  | 4.00                                  |  |
| Academic Supports                                     | 75%                                | 100%                                     | 3                                  | 3.00                                  |  |
| Provider ECEM Visits                                  | 83%                                | 82%                                      | 7                                  | 5.74                                  |  |
| Provider General Contacts                             | 81%                                | 88%                                      | 7                                  | 6.16                                  |  |
| Placements with Siblings                              | 37%                                | 63%                                      | Not Scored                         | Not Scored                            |  |
| Placements within Legal County                        | 7%                                 | 0%                                       | Not Scored                         | Not Scored                            |  |
| Well-Being Sub-Total                                  |                                    |                                          | 25                                 | 22.90                                 |  |