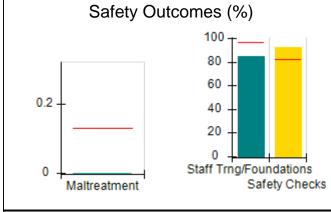

# Performance-Based Placement Measures RBWO Provider GA+SCORECARD - CCI

| Provider/Program Name: A Friend's House - (563) - CCI |                                    |                                          |                                    |                                       |  |
|-------------------------------------------------------|------------------------------------|------------------------------------------|------------------------------------|---------------------------------------|--|
| 111 Henry Pkwy., McDonough, GA 3                      | 0253                               | Quarterly Sco                            | ores (Grades)                      | Current Quarter Score (Grade)         |  |
| Phone: 678-432-1630                                   |                                    | Q1: 101.45 (A+)                          | Q2: (N/A)                          | 101.45%                               |  |
| Vendor ID# 35215                                      |                                    | Q3: (N/A)                                | Q4: (N/A)                          | (A+)                                  |  |
| Program Census Information:                           |                                    | # Children in Care During<br>Quarter: 19 | # Placements During<br>Quarter: 20 | # Children in Care On<br>Last Day: 15 |  |
|                                                       | Avg<br>Performance All<br>CCIs (%) | Provider<br>Performance (%)*             | Possible Points<br>(Weight)        | Provider Points<br>Earned             |  |
| OPM Monitoring Reviews                                |                                    |                                          |                                    |                                       |  |
| Annual Comprehensive Reviews                          | 83%                                | 90%                                      | 25                                 | 22.43                                 |  |
| Safety Reviews                                        | 83%                                | 93%                                      | 15                                 | 13.88                                 |  |
| Monitoring Sub-Total                                  |                                    |                                          | 40                                 | 36.31                                 |  |
| CCI Safety Outcomes                                   |                                    |                                          |                                    |                                       |  |
| Incidence of Maltreatment                             | 0.13%                              | No Substantiated<br>Reports              | 10                                 | 10.00                                 |  |
| Staff Training/Foundations                            | 97%                                | 97%                                      | 5                                  | 4.85                                  |  |
| Staff Safety Checks                                   | 82%                                | 88%                                      | 5                                  | 4.40                                  |  |
| Safety Sub-Total                                      |                                    |                                          | 20                                 | 19.25                                 |  |
| CCI Permanency Outcomes                               |                                    |                                          |                                    |                                       |  |
| Placement Stability                                   | 90%                                | 89%                                      | 15                                 | 13.35                                 |  |
| Permanency Sub-Total                                  |                                    |                                          | 15                                 | 13.35                                 |  |
| CCI Well-Being Outcomes                               |                                    |                                          |                                    |                                       |  |
| EPSDT Medical Visits                                  | 91%                                | 100%                                     | 4                                  | 4.00                                  |  |
| EPSDT Dental Visits                                   | 84%                                | 100%                                     | 4                                  | 4.00                                  |  |
| Academic Supports                                     | 75%                                | 100%                                     | 3                                  | 3.00                                  |  |
| Provider ECEM Visits                                  | 83%                                | 82%                                      | 7                                  | 5.74                                  |  |
| Provider General Contacts                             | 81%                                | 88%                                      | 7                                  | 6.16                                  |  |
| Placements with Siblings                              | 37%                                | 63%                                      | Not Scored                         | Not Scored                            |  |
| Placements within Legal County                        | 7%                                 | 0%                                       | Not Scored                         | Not Scored                            |  |
| Well-Being Sub-Total                                  |                                    |                                          | 25                                 | 22.90                                 |  |