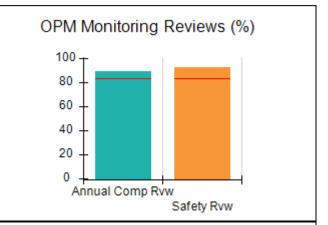

# Performance-Based Placement Measures RBWO Provider GA+SCORECARD - CCI

| Provider/Program Name: A Friend's House - (563) - CCI |                                    |                                          |                                    |                                       |  |
|-------------------------------------------------------|------------------------------------|------------------------------------------|------------------------------------|---------------------------------------|--|
| 111 Henry Pkwy., McDonough, GA 3                      | 0253                               | Quarterly Sco                            | ores (Grades)                      | Current Quarter Score (Grade)         |  |
| Phone: 678-432-1630                                   |                                    | Q1: 101.45 (A+)                          | Q2: (N/A)                          | 101.45%                               |  |
| Vendor ID# 35215                                      |                                    | Q3: (N/A)                                | Q4: (N/A)                          | (A+)                                  |  |
| Program Census Information:                           |                                    | # Children in Care During<br>Quarter: 19 | # Placements During<br>Quarter: 20 | # Children in Care On<br>Last Day: 15 |  |
|                                                       | Avg<br>Performance All<br>CCIs (%) | Provider<br>Performance (%)*             | Possible Points<br>(Weight)        | Provider Points<br>Earned             |  |
| OPM Monitoring Reviews                                |                                    |                                          |                                    |                                       |  |
| Annual Comprehensive Reviews                          | 83%                                | 90%                                      | 25                                 | 22.43                                 |  |
| Safety Reviews                                        | 83%                                | 93%                                      | 15                                 | 13.88                                 |  |
| Monitoring Sub-Total                                  |                                    |                                          | 40                                 | 36.31                                 |  |
| CCI Safety Outcomes                                   |                                    |                                          |                                    |                                       |  |
| Incidence of Maltreatment                             | 0.13%                              | No Substantiated<br>Reports              | 10                                 | 10.00                                 |  |
| Staff Training/Foundations                            | 97%                                | 97%                                      | 5                                  | 4.85                                  |  |
| Staff Safety Checks                                   | 82%                                | 88%                                      | 5                                  | 4.40                                  |  |
| Safety Sub-Total                                      |                                    |                                          | 20                                 | 19.25                                 |  |
| CCI Permanency Outcomes                               |                                    |                                          |                                    |                                       |  |
| Placement Stability                                   | 90%                                | 89%                                      | 15                                 | 13.35                                 |  |
| Permanency Sub-Total                                  |                                    |                                          | 15                                 | 13.35                                 |  |
| CCI Well-Being Outcomes                               |                                    |                                          |                                    |                                       |  |
| EPSDT Medical Visits                                  | 91%                                | 100%                                     | 4                                  | 4.00                                  |  |
| EPSDT Dental Visits                                   | 84%                                | 100%                                     | 4                                  | 4.00                                  |  |
| Academic Supports                                     | 75%                                | 100%                                     | 3                                  | 3.00                                  |  |
| Provider ECEM Visits                                  | 83%                                | 82%                                      | 7                                  | 5.74                                  |  |
| Provider General Contacts                             | 81%                                | 88%                                      | 7                                  | 6.16                                  |  |
| Placements with Siblings                              | 37%                                | 63%                                      | Not Scored                         | Not Scored                            |  |
| Placements within Legal County                        | 7%                                 | 0%                                       | Not Scored                         | Not Scored                            |  |
| Well-Being Sub-Total                                  |                                    |                                          | 25                                 | 22.90                                 |  |