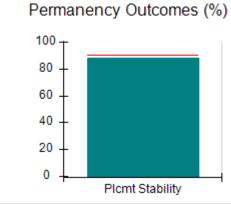

# Performance-Based Placement Measures RBWO Provider GA+SCORECARD - CCI

| Provider/Program Name: A Friend's House - (563) - CCI |                                    |                                          |                                    |                                       |  |
|-------------------------------------------------------|------------------------------------|------------------------------------------|------------------------------------|---------------------------------------|--|
| 111 Henry Pkwy., McDonough, GA 3                      | 0253                               | Quarterly Sco                            | ores (Grades)                      | Current Quarter Score (Grade)         |  |
| Phone: 678-432-1630                                   |                                    | Q1: 101.45 (A+)                          | Q2: (N/A)                          | 101.45%                               |  |
| Vendor ID# 35215                                      |                                    | Q3: (N/A)                                | Q4: (N/A)                          | (A+)                                  |  |
| Program Census Information:                           |                                    | # Children in Care During<br>Quarter: 19 | # Placements During<br>Quarter: 20 | # Children in Care On<br>Last Day: 15 |  |
|                                                       | Avg<br>Performance All<br>CCIs (%) | Provider<br>Performance (%)*             | Possible Points<br>(Weight)        | Provider Points<br>Earned             |  |
| OPM Monitoring Reviews                                |                                    |                                          |                                    |                                       |  |
| Annual Comprehensive Reviews                          | 83%                                | 90%                                      | 25                                 | 22.43                                 |  |
| Safety Reviews                                        | 83%                                | 93%                                      | 15                                 | 13.88                                 |  |
| Monitoring Sub-Total                                  |                                    |                                          | 40                                 | 36.31                                 |  |
| CCI Safety Outcomes                                   |                                    |                                          |                                    |                                       |  |
| Incidence of Maltreatment                             | 0.13%                              | No Substantiated<br>Reports              | 10                                 | 10.00                                 |  |
| Staff Training/Foundations                            | 97%                                | 97%                                      | 5                                  | 4.85                                  |  |
| Staff Safety Checks                                   | 82%                                | 88%                                      | 5                                  | 4.40                                  |  |
| Safety Sub-Total                                      |                                    |                                          | 20                                 | 19.25                                 |  |
| CCI Permanency Outcomes                               |                                    |                                          |                                    |                                       |  |
| Placement Stability                                   | 90%                                | 89%                                      | 15                                 | 13.35                                 |  |
| Permanency Sub-Total                                  |                                    |                                          | 15                                 | 13.35                                 |  |
| CCI Well-Being Outcomes                               |                                    |                                          |                                    |                                       |  |
| EPSDT Medical Visits                                  | 91%                                | 100%                                     | 4                                  | 4.00                                  |  |
| EPSDT Dental Visits                                   | 84%                                | 100%                                     | 4                                  | 4.00                                  |  |
| Academic Supports                                     | 75%                                | 100%                                     | 3                                  | 3.00                                  |  |
| Provider ECEM Visits                                  | 83%                                | 82%                                      | 7                                  | 5.74                                  |  |
| Provider General Contacts                             | 81%                                | 88%                                      | 7                                  | 6.16                                  |  |
| Placements with Siblings                              | 37%                                | 63%                                      | Not Scored                         | Not Scored                            |  |
| Placements within Legal County                        | 7%                                 | 0%                                       | Not Scored                         | Not Scored                            |  |
| Well-Being Sub-Total                                  |                                    |                                          | 25                                 | 22.90                                 |  |