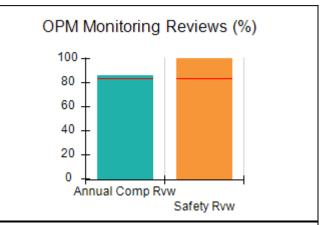

# Performance-Based Placement Measures RBWO Provider GA+SCORECARD - CCI

| Provider/Program Name: A Friend's House - (563) - CCI |                                    |                                          |                                    |                                       |  |
|-------------------------------------------------------|------------------------------------|------------------------------------------|------------------------------------|---------------------------------------|--|
| 111 Henry Pkwy., McDonough, GA 3                      | 0253                               | Quarterly Sco                            | ores (Grades)                      | Current Quarter Score (Grade)         |  |
| Phone: 678-432-1630                                   |                                    | Q1: 101.45 (A+)                          | Q2: (N/A)                          | 101.45%                               |  |
| Vendor ID# 35215                                      |                                    | Q3: (N/A)                                | Q4: (N/A)                          | (A+)                                  |  |
| Program Census Information:                           |                                    | # Children in Care During<br>Quarter: 19 | # Placements During<br>Quarter: 20 | # Children in Care On<br>Last Day: 15 |  |
|                                                       | Avg<br>Performance All<br>CCIs (%) | Provider<br>Performance (%)*             | Possible Points<br>(Weight)        | Provider Points<br>Earned             |  |
| OPM Monitoring Reviews                                |                                    |                                          |                                    |                                       |  |
| Annual Comprehensive Reviews                          | 83%                                | 90%                                      | 25                                 | 22.43                                 |  |
| Safety Reviews                                        | 83%                                | 93%                                      | 15                                 | 13.88                                 |  |
| Monitoring Sub-Total                                  |                                    |                                          | 40                                 | 36.31                                 |  |
| CCI Safety Outcomes                                   |                                    |                                          |                                    |                                       |  |
| Incidence of Maltreatment                             | 0.13%                              | No Substantiated<br>Reports              | 10                                 | 10.00                                 |  |
| Staff Training/Foundations                            | 97%                                | 97%                                      | 5                                  | 4.85                                  |  |
| Staff Safety Checks                                   | 82%                                | 88%                                      | 5                                  | 4.40                                  |  |
| Safety Sub-Total                                      |                                    |                                          | 20                                 | 19.25                                 |  |
| CCI Permanency Outcomes                               |                                    |                                          |                                    |                                       |  |
| Placement Stability                                   | 90%                                | 89%                                      | 15                                 | 13.35                                 |  |
| Permanency Sub-Total                                  |                                    |                                          | 15                                 | 13.35                                 |  |
| CCI Well-Being Outcomes                               |                                    |                                          |                                    |                                       |  |
| EPSDT Medical Visits                                  | 91%                                | 100%                                     | 4                                  | 4.00                                  |  |
| EPSDT Dental Visits                                   | 84%                                | 100%                                     | 4                                  | 4.00                                  |  |
| Academic Supports                                     | 75%                                | 100%                                     | 3                                  | 3.00                                  |  |
| Provider ECEM Visits                                  | 83%                                | 82%                                      | 7                                  | 5.74                                  |  |
| Provider General Contacts                             | 81%                                | 88%                                      | 7                                  | 6.16                                  |  |
| Placements with Siblings                              | 37%                                | 63%                                      | Not Scored                         | Not Scored                            |  |
| Placements within Legal County                        | 7%                                 | 0%                                       | Not Scored                         | Not Scored                            |  |
| Well-Being Sub-Total                                  |                                    |                                          | 25                                 | 22.90                                 |  |