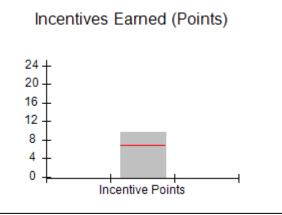

### Provider/Program Name: A Friend's House - (563) - CCI

| Program Census Information:                      |                                         | # Children in Care During<br>Quarter: 19 | # Placements During<br>Quarter: 20 | # Children in Care On<br>Last Day: 15 |
|--------------------------------------------------|-----------------------------------------|------------------------------------------|------------------------------------|---------------------------------------|
| CCI Incentive Credits                            | Avg<br>Performance All<br>CCIs (Points) | Provider<br>Performance (%)*             | Possible Points<br>(Weight)        | Provider Points<br>Earned             |
| Early EPSDT Medical Visits                       |                                         | 100%                                     | 2                                  | 2.00                                  |
| Early EPSDT Dental Visits                        |                                         | 100%                                     | 2                                  | 2.00                                  |
| Permanency Contacts                              |                                         | 0%                                       | 5                                  | 0.00                                  |
| Additional Academic Supports                     |                                         | 82%                                      | 2                                  | 1.64                                  |
| HS Grad/GED/Prof or Trade<br>Certificate/College |                                         | N/A                                      | 10/5/5/1                           |                                       |
| EYSS Agreement                                   |                                         | 0%                                       | 5                                  | 0.00                                  |
| Community Connections                            |                                         | 0%                                       | 4                                  | 0.00                                  |
| Active Agency Accreditation                      |                                         | 0%                                       | 4                                  | 0.00                                  |
| Staff Clinical Licensure                         |                                         | 0%                                       | 5                                  | 0.00                                  |
| Behavior Management (threshold = 0)              |                                         | 100%                                     | 4                                  | 4.00                                  |
| Incentives Total                                 | 6.92                                    |                                          |                                    | 9.64                                  |
| Maximum total                                    | combined incentive                      | credit allowed is 10 points.             | Incentives Awarded                 | 9.64                                  |
| *Performance calculation descriptions can b      | e found in the FY 202                   | 20 RBWO PBP Measureme                    | ents and Standards Guide.          |                                       |