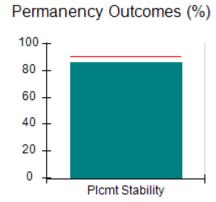

# Performance-Based Placement Measures RBWO Provider GA+SCORECARD - CCI

| Provider/Program Name: A Friend's House - (563) - CCI |                                    |                                          |                                    |                                       |  |
|-------------------------------------------------------|------------------------------------|------------------------------------------|------------------------------------|---------------------------------------|--|
| 111 Henry Pkwy., McDonough, GA 3                      | 0253                               | Quarterly Sco                            | ores (Grades)                      | Current Quarter Score (Grade)         |  |
| Phone: 678-432-1630                                   |                                    | Q1: 101.45 (A+)                          | Q2: (N/A)                          | 101.45%                               |  |
| Vendor ID# 35215                                      |                                    | Q3: (N/A)                                | Q4: (N/A)                          | (A+)                                  |  |
| Program Census Information:                           |                                    | # Children in Care During<br>Quarter: 19 | # Placements During<br>Quarter: 20 | # Children in Care On<br>Last Day: 15 |  |
|                                                       | Avg<br>Performance All<br>CCIs (%) | Provider<br>Performance (%)*             | Possible Points<br>(Weight)        | Provider Points<br>Earned             |  |
| OPM Monitoring Reviews                                |                                    |                                          |                                    |                                       |  |
| Annual Comprehensive Reviews                          | 83%                                | 90%                                      | 25                                 | 22.43                                 |  |
| Safety Reviews                                        | 83%                                | 93%                                      | 15                                 | 13.88                                 |  |
| Monitoring Sub-Total                                  |                                    |                                          | 40                                 | 36.31                                 |  |
| CCI Safety Outcomes                                   |                                    |                                          |                                    |                                       |  |
| Incidence of Maltreatment                             | 0.13%                              | No Substantiated<br>Reports              | 10                                 | 10.00                                 |  |
| Staff Training/Foundations                            | 97%                                | 97%                                      | 5                                  | 4.85                                  |  |
| Staff Safety Checks                                   | 82%                                | 88%                                      | 5                                  | 4.40                                  |  |
| Safety Sub-Total                                      |                                    |                                          | 20                                 | 19.25                                 |  |
| CCI Permanency Outcomes                               |                                    |                                          |                                    |                                       |  |
| Placement Stability                                   | 90%                                | 89%                                      | 15                                 | 13.35                                 |  |
| Permanency Sub-Total                                  |                                    |                                          | 15                                 | 13.35                                 |  |
| CCI Well-Being Outcomes                               |                                    |                                          |                                    |                                       |  |
| EPSDT Medical Visits                                  | 91%                                | 100%                                     | 4                                  | 4.00                                  |  |
| EPSDT Dental Visits                                   | 84%                                | 100%                                     | 4                                  | 4.00                                  |  |
| Academic Supports                                     | 75%                                | 100%                                     | 3                                  | 3.00                                  |  |
| Provider ECEM Visits                                  | 83%                                | 82%                                      | 7                                  | 5.74                                  |  |
| Provider General Contacts                             | 81%                                | 88%                                      | 7                                  | 6.16                                  |  |
| Placements with Siblings                              | 37%                                | 63%                                      | Not Scored                         | Not Scored                            |  |
| Placements within Legal County                        | 7%                                 | 0%                                       | Not Scored                         | Not Scored                            |  |
| Well-Being Sub-Total                                  |                                    |                                          | 25                                 | 22.90                                 |  |