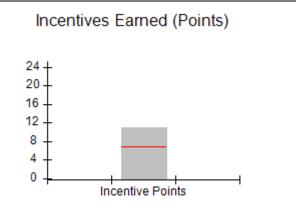

| Monitoring & Outcomes: Possible Points = 100 | Points Earned = 91.81 |          |
|----------------------------------------------|-----------------------|----------|
| Score Before Incentives Credit 91.8          |                       | 91.81%   |
| Incentives Awarded 9.64                      |                       | 9.64 pts |
| PBP Verification                             |                       | N/A pts  |
|                                              | Total Score 101       |          |