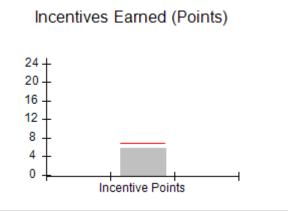

| Monitoring & Outcomes: Possible Points = 100 | Points Earned = 91.81 |          |
|----------------------------------------------|-----------------------|----------|
| Score Before Incentives Credit 91.8          |                       | 91.81%   |
| Incentives Awarded 9.64                      |                       | 9.64 pts |
| PBP Verification                             |                       | N/A pts  |
|                                              | Total Score 101       |          |

### Provider/Program Name: A Friend's House - (563) - CCI

| Program Census Information:                      |                                         | # Children in Care During<br>Quarter: 19 | # Placements During<br>Quarter: 20 | # Children in Care On<br>Last Day: 15 |
|--------------------------------------------------|-----------------------------------------|------------------------------------------|------------------------------------|---------------------------------------|
| CCI Incentive Credits                            | Avg<br>Performance All<br>CCIs (Points) | Provider<br>Performance (%)*             | Possible Points<br>(Weight)        | Provider Points<br>Earned             |
| Early EPSDT Medical Visits                       |                                         | 100%                                     | 2                                  | 2.00                                  |
| Early EPSDT Dental Visits                        |                                         | 100%                                     | 2                                  | 2.00                                  |
| Permanency Contacts                              |                                         | 0%                                       | 5                                  | 0.00                                  |
| Additional Academic Supports                     |                                         | 82%                                      | 2                                  | 1.64                                  |
| HS Grad/GED/Prof or Trade<br>Certificate/College |                                         | N/A                                      | 10/5/5/1                           |                                       |
| EYSS Agreement                                   |                                         | 0%                                       | 5                                  | 0.00                                  |
| Community Connections                            |                                         | 0%                                       | 4                                  | 0.00                                  |
| Active Agency Accreditation                      |                                         | 0%                                       | 4                                  | 0.00                                  |
| Staff Clinical Licensure                         |                                         | 0%                                       | 5                                  | 0.00                                  |
| Behavior Management (threshold = 0)              |                                         | 100%                                     | 4                                  | 4.00                                  |
| Incentives Total                                 | 6.92                                    |                                          |                                    | 9.64                                  |
| Maximum total                                    | combined incentive                      | credit allowed is 10 points.             | Incentives Awarded                 | 9.64                                  |
| *Performance calculation descriptions can b      | e found in the FY 202                   | 20 RBWO PBP Measureme                    | ents and Standards Guide.          |                                       |