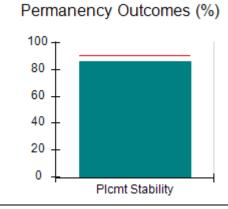

# Performance-Based Placement Measures RBWO Provider GA+SCORECARD - CCI

| Provider/Program Name: A Friend's House - (563) - CCI |                                    |                                          |                                    |                                       |  |
|-------------------------------------------------------|------------------------------------|------------------------------------------|------------------------------------|---------------------------------------|--|
| 111 Henry Pkwy., McDonough, GA 3                      | 0253                               | Quarterly Sco                            | ores (Grades)                      | Current Quarter Score (Grade)         |  |
| Phone: 678-432-1630                                   |                                    | Q1: 101.45 (A+)                          | Q2: (N/A)                          | 101.45%                               |  |
| Vendor ID# 35215                                      |                                    | Q3: (N/A)                                | Q4: (N/A)                          | (A+)                                  |  |
| Program Census Information:                           |                                    | # Children in Care During<br>Quarter: 19 | # Placements During<br>Quarter: 20 | # Children in Care On<br>Last Day: 15 |  |
|                                                       | Avg<br>Performance All<br>CCIs (%) | Provider<br>Performance (%)*             | Possible Points<br>(Weight)        | Provider Points<br>Earned             |  |
| OPM Monitoring Reviews                                |                                    |                                          |                                    |                                       |  |
| Annual Comprehensive Reviews                          | 83%                                | 90%                                      | 25                                 | 22.43                                 |  |
| Safety Reviews                                        | 83%                                | 93%                                      | 15                                 | 13.88                                 |  |
| Monitoring Sub-Total                                  |                                    |                                          | 40                                 | 36.31                                 |  |
| CCI Safety Outcomes                                   |                                    |                                          |                                    |                                       |  |
| Incidence of Maltreatment                             | 0.13%                              | No Substantiated<br>Reports              | 10                                 | 10.00                                 |  |
| Staff Training/Foundations                            | 97%                                | 97%                                      | 5                                  | 4.85                                  |  |
| Staff Safety Checks                                   | 82%                                | 88%                                      | 5                                  | 4.40                                  |  |
| Safety Sub-Total                                      |                                    |                                          | 20                                 | 19.25                                 |  |
| CCI Permanency Outcomes                               |                                    |                                          |                                    |                                       |  |
| Placement Stability                                   | 90%                                | 89%                                      | 15                                 | 13.35                                 |  |
| Permanency Sub-Total                                  |                                    |                                          | 15                                 | 13.35                                 |  |
| CCI Well-Being Outcomes                               |                                    |                                          |                                    |                                       |  |
| EPSDT Medical Visits                                  | 91%                                | 100%                                     | 4                                  | 4.00                                  |  |
| EPSDT Dental Visits                                   | 84%                                | 100%                                     | 4                                  | 4.00                                  |  |
| Academic Supports                                     | 75%                                | 100%                                     | 3                                  | 3.00                                  |  |
| Provider ECEM Visits                                  | 83%                                | 82%                                      | 7                                  | 5.74                                  |  |
| Provider General Contacts                             | 81%                                | 88%                                      | 7                                  | 6.16                                  |  |
| Placements with Siblings                              | 37%                                | 63%                                      | Not Scored                         | Not Scored                            |  |
| Placements within Legal County                        | 7%                                 | 0%                                       | Not Scored                         | Not Scored                            |  |
| Well-Being Sub-Total                                  |                                    |                                          | 25                                 | 22.90                                 |  |