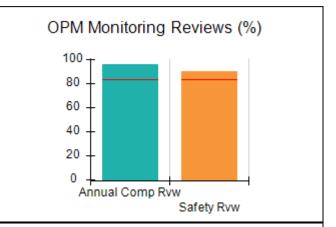

# Performance-Based Placement Measures RBWO Provider GA+SCORECARD - CCI

| Provider/Program Name: A Friend's House - (563) - CCI |                                    |                                          |                                    |                                       |  |
|-------------------------------------------------------|------------------------------------|------------------------------------------|------------------------------------|---------------------------------------|--|
| 111 Henry Pkwy., McDonough, GA 3                      | 0253                               | Quarterly Sco                            | ores (Grades)                      | Current Quarter Score (Grade)         |  |
| Phone: 678-432-1630                                   |                                    | Q1: 101.45 (A+)                          | Q2: (N/A)                          | 101.45%                               |  |
| Vendor ID# 35215                                      |                                    | Q3: (N/A)                                | Q4: (N/A)                          | (A+)                                  |  |
| Program Census Information:                           |                                    | # Children in Care During<br>Quarter: 19 | # Placements During<br>Quarter: 20 | # Children in Care On<br>Last Day: 15 |  |
|                                                       | Avg<br>Performance All<br>CCIs (%) | Provider<br>Performance (%)*             | Possible Points<br>(Weight)        | Provider Points<br>Earned             |  |
| OPM Monitoring Reviews                                |                                    |                                          |                                    |                                       |  |
| Annual Comprehensive Reviews                          | 83%                                | 90%                                      | 25                                 | 22.43                                 |  |
| Safety Reviews                                        | 83%                                | 93%                                      | 15                                 | 13.88                                 |  |
| Monitoring Sub-Total                                  |                                    |                                          | 40                                 | 36.31                                 |  |
| CCI Safety Outcomes                                   |                                    |                                          |                                    |                                       |  |
| Incidence of Maltreatment                             | 0.13%                              | No Substantiated<br>Reports              | 10                                 | 10.00                                 |  |
| Staff Training/Foundations                            | 97%                                | 97%                                      | 5                                  | 4.85                                  |  |
| Staff Safety Checks                                   | 82%                                | 88%                                      | 5                                  | 4.40                                  |  |
| Safety Sub-Total                                      |                                    |                                          | 20                                 | 19.25                                 |  |
| CCI Permanency Outcomes                               |                                    |                                          |                                    |                                       |  |
| Placement Stability                                   | 90%                                | 89%                                      | 15                                 | 13.35                                 |  |
| Permanency Sub-Total                                  |                                    |                                          | 15                                 | 13.35                                 |  |
| CCI Well-Being Outcomes                               |                                    |                                          |                                    |                                       |  |
| EPSDT Medical Visits                                  | 91%                                | 100%                                     | 4                                  | 4.00                                  |  |
| EPSDT Dental Visits                                   | 84%                                | 100%                                     | 4                                  | 4.00                                  |  |
| Academic Supports                                     | 75%                                | 100%                                     | 3                                  | 3.00                                  |  |
| Provider ECEM Visits                                  | 83%                                | 82%                                      | 7                                  | 5.74                                  |  |
| Provider General Contacts                             | 81%                                | 88%                                      | 7                                  | 6.16                                  |  |
| Placements with Siblings                              | 37%                                | 63%                                      | Not Scored                         | Not Scored                            |  |
| Placements within Legal County                        | 7%                                 | 0%                                       | Not Scored                         | Not Scored                            |  |
| Well-Being Sub-Total                                  |                                    |                                          | 25                                 | 22.90                                 |  |