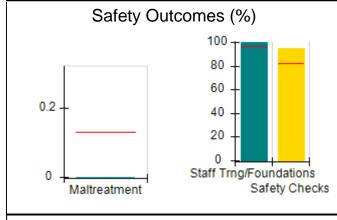

# Performance-Based Placement Measures RBWO Provider GA+SCORECARD - CCI

| Provider/Program Name: A Friend's House - (563) - CCI |                                    |                                          |                                    |                                       |  |
|-------------------------------------------------------|------------------------------------|------------------------------------------|------------------------------------|---------------------------------------|--|
| 111 Henry Pkwy., McDonough, GA 3                      | 0253                               | Quarterly Sco                            | ores (Grades)                      | Current Quarter Score (Grade)         |  |
| Phone: 678-432-1630                                   |                                    | Q1: 101.45 (A+)                          | Q2: (N/A)                          | 101.45%                               |  |
| Vendor ID# 35215                                      |                                    | Q3: (N/A)                                | Q4: (N/A)                          | (A+)                                  |  |
| Program Census Information:                           |                                    | # Children in Care During<br>Quarter: 19 | # Placements During<br>Quarter: 20 | # Children in Care On<br>Last Day: 15 |  |
|                                                       | Avg<br>Performance All<br>CCIs (%) | Provider<br>Performance (%)*             | Possible Points<br>(Weight)        | Provider Points<br>Earned             |  |
| OPM Monitoring Reviews                                |                                    |                                          |                                    |                                       |  |
| Annual Comprehensive Reviews                          | 83%                                | 90%                                      | 25                                 | 22.43                                 |  |
| Safety Reviews                                        | 83%                                | 93%                                      | 15                                 | 13.88                                 |  |
| Monitoring Sub-Total                                  |                                    |                                          | 40                                 | 36.31                                 |  |
| CCI Safety Outcomes                                   |                                    |                                          |                                    |                                       |  |
| Incidence of Maltreatment                             | 0.13%                              | No Substantiated<br>Reports              | 10                                 | 10.00                                 |  |
| Staff Training/Foundations                            | 97%                                | 97%                                      | 5                                  | 4.85                                  |  |
| Staff Safety Checks                                   | 82%                                | 88%                                      | 5                                  | 4.40                                  |  |
| Safety Sub-Total                                      |                                    |                                          | 20                                 | 19.25                                 |  |
| CCI Permanency Outcomes                               |                                    |                                          |                                    |                                       |  |
| Placement Stability                                   | 90%                                | 89%                                      | 15                                 | 13.35                                 |  |
| Permanency Sub-Total                                  |                                    |                                          | 15                                 | 13.35                                 |  |
| CCI Well-Being Outcomes                               |                                    |                                          |                                    |                                       |  |
| EPSDT Medical Visits                                  | 91%                                | 100%                                     | 4                                  | 4.00                                  |  |
| EPSDT Dental Visits                                   | 84%                                | 100%                                     | 4                                  | 4.00                                  |  |
| Academic Supports                                     | 75%                                | 100%                                     | 3                                  | 3.00                                  |  |
| Provider ECEM Visits                                  | 83%                                | 82%                                      | 7                                  | 5.74                                  |  |
| Provider General Contacts                             | 81%                                | 88%                                      | 7                                  | 6.16                                  |  |
| Placements with Siblings                              | 37%                                | 63%                                      | Not Scored                         | Not Scored                            |  |
| Placements within Legal County                        | 7%                                 | 0%                                       | Not Scored                         | Not Scored                            |  |
| Well-Being Sub-Total                                  |                                    |                                          | 25                                 | 22.90                                 |  |