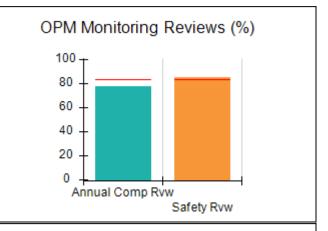

# Performance-Based Placement Measures RBWO Provider GA+SCORECARD - CCI

| Provider/Program Name: A Friend's House - (563) - CCI |                                    |                                          |                                    |                                       |  |
|-------------------------------------------------------|------------------------------------|------------------------------------------|------------------------------------|---------------------------------------|--|
| 111 Henry Pkwy., McDonough, GA 3                      | 0253                               | Quarterly Sco                            | ores (Grades)                      | Current Quarter Score (Grade)         |  |
| Phone: 678-432-1630                                   |                                    | Q1: 101.45 (A+)                          | Q2: (N/A)                          | 101.45%                               |  |
| Vendor ID# 35215                                      |                                    | Q3: (N/A)                                | Q4: (N/A)                          | (A+)                                  |  |
| Program Census Information:                           |                                    | # Children in Care During<br>Quarter: 19 | # Placements During<br>Quarter: 20 | # Children in Care On<br>Last Day: 15 |  |
|                                                       | Avg<br>Performance All<br>CCIs (%) | Provider<br>Performance (%)*             | Possible Points<br>(Weight)        | Provider Points<br>Earned             |  |
| OPM Monitoring Reviews                                |                                    |                                          |                                    |                                       |  |
| Annual Comprehensive Reviews                          | 83%                                | 90%                                      | 25                                 | 22.43                                 |  |
| Safety Reviews                                        | 83%                                | 93%                                      | 15                                 | 13.88                                 |  |
| Monitoring Sub-Total                                  |                                    |                                          | 40                                 | 36.31                                 |  |
| CCI Safety Outcomes                                   |                                    |                                          |                                    |                                       |  |
| Incidence of Maltreatment                             | 0.13%                              | No Substantiated<br>Reports              | 10                                 | 10.00                                 |  |
| Staff Training/Foundations                            | 97%                                | 97%                                      | 5                                  | 4.85                                  |  |
| Staff Safety Checks                                   | 82%                                | 88%                                      | 5                                  | 4.40                                  |  |
| Safety Sub-Total                                      |                                    |                                          | 20                                 | 19.25                                 |  |
| CCI Permanency Outcomes                               |                                    |                                          |                                    |                                       |  |
| Placement Stability                                   | 90%                                | 89%                                      | 15                                 | 13.35                                 |  |
| Permanency Sub-Total                                  |                                    |                                          | 15                                 | 13.35                                 |  |
| CCI Well-Being Outcomes                               |                                    |                                          |                                    |                                       |  |
| EPSDT Medical Visits                                  | 91%                                | 100%                                     | 4                                  | 4.00                                  |  |
| EPSDT Dental Visits                                   | 84%                                | 100%                                     | 4                                  | 4.00                                  |  |
| Academic Supports                                     | 75%                                | 100%                                     | 3                                  | 3.00                                  |  |
| Provider ECEM Visits                                  | 83%                                | 82%                                      | 7                                  | 5.74                                  |  |
| Provider General Contacts                             | 81%                                | 88%                                      | 7                                  | 6.16                                  |  |
| Placements with Siblings                              | 37%                                | 63%                                      | Not Scored                         | Not Scored                            |  |
| Placements within Legal County                        | 7%                                 | 0%                                       | Not Scored                         | Not Scored                            |  |
| Well-Being Sub-Total                                  |                                    |                                          | 25                                 | 22.90                                 |  |