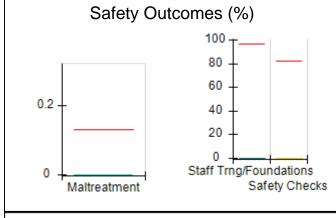

# Performance-Based Placement Measures RBWO Provider GA+SCORECARD - CCI

| Provider/Program Name: A Friend's House - (563) - CCI |                                    |                                          |                                    |                                       |  |
|-------------------------------------------------------|------------------------------------|------------------------------------------|------------------------------------|---------------------------------------|--|
| 111 Henry Pkwy., McDonough, GA 3                      | 0253                               | Quarterly Sco                            | ores (Grades)                      | Current Quarter Score (Grade)         |  |
| Phone: 678-432-1630                                   |                                    | Q1: 101.45 (A+)                          | Q2: (N/A)                          | 101.45%                               |  |
| Vendor ID# 35215                                      |                                    | Q3: (N/A)                                | Q4: (N/A)                          | (A+)                                  |  |
| Program Census Information:                           |                                    | # Children in Care During<br>Quarter: 19 | # Placements During<br>Quarter: 20 | # Children in Care On<br>Last Day: 15 |  |
|                                                       | Avg<br>Performance All<br>CCIs (%) | Provider<br>Performance (%)*             | Possible Points<br>(Weight)        | Provider Points<br>Earned             |  |
| OPM Monitoring Reviews                                |                                    |                                          |                                    |                                       |  |
| Annual Comprehensive Reviews                          | 83%                                | 90%                                      | 25                                 | 22.43                                 |  |
| Safety Reviews                                        | 83%                                | 93%                                      | 15                                 | 13.88                                 |  |
| Monitoring Sub-Total                                  |                                    |                                          | 40                                 | 36.31                                 |  |
| CCI Safety Outcomes                                   |                                    |                                          |                                    |                                       |  |
| Incidence of Maltreatment                             | 0.13%                              | No Substantiated<br>Reports              | 10                                 | 10.00                                 |  |
| Staff Training/Foundations                            | 97%                                | 97%                                      | 5                                  | 4.85                                  |  |
| Staff Safety Checks                                   | 82%                                | 88%                                      | 5                                  | 4.40                                  |  |
| Safety Sub-Total                                      |                                    |                                          | 20                                 | 19.25                                 |  |
| CCI Permanency Outcomes                               |                                    |                                          |                                    |                                       |  |
| Placement Stability                                   | 90%                                | 89%                                      | 15                                 | 13.35                                 |  |
| Permanency Sub-Total                                  |                                    |                                          | 15                                 | 13.35                                 |  |
| CCI Well-Being Outcomes                               |                                    |                                          |                                    |                                       |  |
| EPSDT Medical Visits                                  | 91%                                | 100%                                     | 4                                  | 4.00                                  |  |
| EPSDT Dental Visits                                   | 84%                                | 100%                                     | 4                                  | 4.00                                  |  |
| Academic Supports                                     | 75%                                | 100%                                     | 3                                  | 3.00                                  |  |
| Provider ECEM Visits                                  | 83%                                | 82%                                      | 7                                  | 5.74                                  |  |
| Provider General Contacts                             | 81%                                | 88%                                      | 7                                  | 6.16                                  |  |
| Placements with Siblings                              | 37%                                | 63%                                      | Not Scored                         | Not Scored                            |  |
| Placements within Legal County                        | 7%                                 | 0%                                       | Not Scored                         | Not Scored                            |  |
| Well-Being Sub-Total                                  |                                    |                                          | 25                                 | 22.90                                 |  |