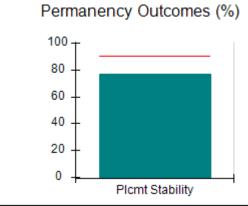

### **Quarterly Provider Comparisons to All CCIs**

# Performance-Based Placement Measures RBWO Provider GA+SCORECARD - CCI

| Provider/Program Name: A Friend's House - (563) - CCI |                                    |                                          |                                    |                                       |  |
|-------------------------------------------------------|------------------------------------|------------------------------------------|------------------------------------|---------------------------------------|--|
| 111 Henry Pkwy., McDonough, GA 3                      | 0253                               | Quarterly Sco                            | ores (Grades)                      | Current Quarter Score (Grade)         |  |
| Phone: 678-432-1630                                   |                                    | Q1: 101.45 (A+)                          | Q2: (N/A)                          | 101.45%                               |  |
| Vendor ID# 35215                                      |                                    | Q3: (N/A)                                | Q4: (N/A)                          | (A+)                                  |  |
| Program Census Information:                           |                                    | # Children in Care During<br>Quarter: 19 | # Placements During<br>Quarter: 20 | # Children in Care On<br>Last Day: 15 |  |
|                                                       | Avg<br>Performance All<br>CCIs (%) | Provider<br>Performance (%)*             | Possible Points<br>(Weight)        | Provider Points<br>Earned             |  |
| OPM Monitoring Reviews                                |                                    |                                          |                                    |                                       |  |
| Annual Comprehensive Reviews                          | 83%                                | 90%                                      | 25                                 | 22.43                                 |  |
| Safety Reviews                                        | 83%                                | 93%                                      | 15                                 | 13.88                                 |  |
| Monitoring Sub-Total                                  |                                    |                                          | 40                                 | 36.31                                 |  |
| CCI Safety Outcomes                                   |                                    |                                          |                                    |                                       |  |
| Incidence of Maltreatment                             | 0.13%                              | No Substantiated<br>Reports              | 10                                 | 10.00                                 |  |
| Staff Training/Foundations                            | 97%                                | 97%                                      | 5                                  | 4.85                                  |  |
| Staff Safety Checks                                   | 82%                                | 88%                                      | 5                                  | 4.40                                  |  |
| Safety Sub-Total                                      |                                    |                                          | 20                                 | 19.25                                 |  |
| CCI Permanency Outcomes                               |                                    |                                          |                                    |                                       |  |
| Placement Stability                                   | 90%                                | 89%                                      | 15                                 | 13.35                                 |  |
| Permanency Sub-Total                                  |                                    |                                          | 15                                 | 13.35                                 |  |
| CCI Well-Being Outcomes                               |                                    |                                          |                                    |                                       |  |
| EPSDT Medical Visits                                  | 91%                                | 100%                                     | 4                                  | 4.00                                  |  |
| EPSDT Dental Visits                                   | 84%                                | 100%                                     | 4                                  | 4.00                                  |  |
| Academic Supports                                     | 75%                                | 100%                                     | 3                                  | 3.00                                  |  |
| Provider ECEM Visits                                  | 83%                                | 82%                                      | 7                                  | 5.74                                  |  |
| Provider General Contacts                             | 81%                                | 88%                                      | 7                                  | 6.16                                  |  |
| Placements with Siblings                              | 37%                                | 63%                                      | Not Scored                         | Not Scored                            |  |
| Placements within Legal County                        | 7%                                 | 0%                                       | Not Scored                         | Not Scored                            |  |
| Well-Being Sub-Total                                  |                                    |                                          | 25                                 | 22.90                                 |  |