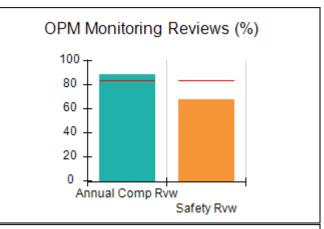

# Performance-Based Placement Measures RBWO Provider GA+SCORECARD - CCI

| Provider/Program Name: A Friend's House - (563) - CCI |                                    |                                          |                                    |                                       |  |
|-------------------------------------------------------|------------------------------------|------------------------------------------|------------------------------------|---------------------------------------|--|
| 111 Henry Pkwy., McDonough, GA 3                      | 0253                               | Quarterly Sco                            | ores (Grades)                      | Current Quarter Score (Grade)         |  |
| Phone: 678-432-1630                                   |                                    | Q1: 101.45 (A+)                          | Q2: (N/A)                          | 101.45%                               |  |
| Vendor ID# 35215                                      |                                    | Q3: (N/A)                                | Q4: (N/A)                          | (A+)                                  |  |
| Program Census Information:                           |                                    | # Children in Care During<br>Quarter: 19 | # Placements During<br>Quarter: 20 | # Children in Care On<br>Last Day: 15 |  |
|                                                       | Avg<br>Performance All<br>CCIs (%) | Provider<br>Performance (%)*             | Possible Points<br>(Weight)        | Provider Points<br>Earned             |  |
| OPM Monitoring Reviews                                |                                    |                                          |                                    |                                       |  |
| Annual Comprehensive Reviews                          | 83%                                | 90%                                      | 25                                 | 22.43                                 |  |
| Safety Reviews                                        | 83%                                | 93%                                      | 15                                 | 13.88                                 |  |
| Monitoring Sub-Total                                  |                                    |                                          | 40                                 | 36.31                                 |  |
| CCI Safety Outcomes                                   |                                    |                                          |                                    |                                       |  |
| Incidence of Maltreatment                             | 0.13%                              | No Substantiated<br>Reports              | 10                                 | 10.00                                 |  |
| Staff Training/Foundations                            | 97%                                | 97%                                      | 5                                  | 4.85                                  |  |
| Staff Safety Checks                                   | 82%                                | 88%                                      | 5                                  | 4.40                                  |  |
| Safety Sub-Total                                      |                                    |                                          | 20                                 | 19.25                                 |  |
| CCI Permanency Outcomes                               |                                    |                                          |                                    |                                       |  |
| Placement Stability                                   | 90%                                | 89%                                      | 15                                 | 13.35                                 |  |
| Permanency Sub-Total                                  |                                    |                                          | 15                                 | 13.35                                 |  |
| CCI Well-Being Outcomes                               |                                    |                                          |                                    |                                       |  |
| EPSDT Medical Visits                                  | 91%                                | 100%                                     | 4                                  | 4.00                                  |  |
| EPSDT Dental Visits                                   | 84%                                | 100%                                     | 4                                  | 4.00                                  |  |
| Academic Supports                                     | 75%                                | 100%                                     | 3                                  | 3.00                                  |  |
| Provider ECEM Visits                                  | 83%                                | 82%                                      | 7                                  | 5.74                                  |  |
| Provider General Contacts                             | 81%                                | 88%                                      | 7                                  | 6.16                                  |  |
| Placements with Siblings                              | 37%                                | 63%                                      | Not Scored                         | Not Scored                            |  |
| Placements within Legal County                        | 7%                                 | 0%                                       | Not Scored                         | Not Scored                            |  |
| Well-Being Sub-Total                                  |                                    |                                          | 25                                 | 22.90                                 |  |