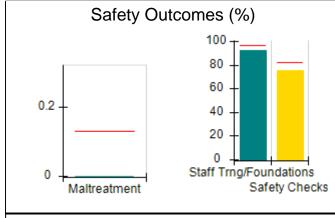

# Performance-Based Placement Measures RBWO Provider GA+SCORECARD - CCI

| Provider/Program Name: A Friend's House - (563) - CCI |                                    |                                          |                                    |                                       |  |
|-------------------------------------------------------|------------------------------------|------------------------------------------|------------------------------------|---------------------------------------|--|
| 111 Henry Pkwy., McDonough, GA 3                      | 0253                               | Quarterly Sco                            | ores (Grades)                      | Current Quarter Score (Grade)         |  |
| Phone: 678-432-1630                                   |                                    | Q1: 101.45 (A+)                          | Q2: (N/A)                          | 101.45%                               |  |
| Vendor ID# 35215                                      |                                    | Q3: (N/A)                                | Q4: (N/A)                          | (A+)                                  |  |
| Program Census Information:                           |                                    | # Children in Care During<br>Quarter: 19 | # Placements During<br>Quarter: 20 | # Children in Care On<br>Last Day: 15 |  |
|                                                       | Avg<br>Performance All<br>CCIs (%) | Provider<br>Performance (%)*             | Possible Points<br>(Weight)        | Provider Points<br>Earned             |  |
| OPM Monitoring Reviews                                |                                    |                                          |                                    |                                       |  |
| Annual Comprehensive Reviews                          | 83%                                | 90%                                      | 25                                 | 22.43                                 |  |
| Safety Reviews                                        | 83%                                | 93%                                      | 15                                 | 13.88                                 |  |
| Monitoring Sub-Total                                  |                                    |                                          | 40                                 | 36.31                                 |  |
| CCI Safety Outcomes                                   |                                    |                                          |                                    |                                       |  |
| Incidence of Maltreatment                             | 0.13%                              | No Substantiated<br>Reports              | 10                                 | 10.00                                 |  |
| Staff Training/Foundations                            | 97%                                | 97%                                      | 5                                  | 4.85                                  |  |
| Staff Safety Checks                                   | 82%                                | 88%                                      | 5                                  | 4.40                                  |  |
| Safety Sub-Total                                      |                                    |                                          | 20                                 | 19.25                                 |  |
| CCI Permanency Outcomes                               |                                    |                                          |                                    |                                       |  |
| Placement Stability                                   | 90%                                | 89%                                      | 15                                 | 13.35                                 |  |
| Permanency Sub-Total                                  |                                    |                                          | 15                                 | 13.35                                 |  |
| CCI Well-Being Outcomes                               |                                    |                                          |                                    |                                       |  |
| EPSDT Medical Visits                                  | 91%                                | 100%                                     | 4                                  | 4.00                                  |  |
| EPSDT Dental Visits                                   | 84%                                | 100%                                     | 4                                  | 4.00                                  |  |
| Academic Supports                                     | 75%                                | 100%                                     | 3                                  | 3.00                                  |  |
| Provider ECEM Visits                                  | 83%                                | 82%                                      | 7                                  | 5.74                                  |  |
| Provider General Contacts                             | 81%                                | 88%                                      | 7                                  | 6.16                                  |  |
| Placements with Siblings                              | 37%                                | 63%                                      | Not Scored                         | Not Scored                            |  |
| Placements within Legal County                        | 7%                                 | 0%                                       | Not Scored                         | Not Scored                            |  |
| Well-Being Sub-Total                                  |                                    |                                          | 25                                 | 22.90                                 |  |