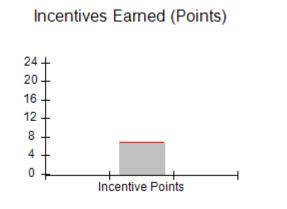

### Provider/Program Name: A Friend's House - (563) - CCI

| Program Census Information:                      |                                         | # Children in Care During<br>Quarter: 19 | # Placements During<br>Quarter: 20 | # Children in Care On<br>Last Day: 15 |
|--------------------------------------------------|-----------------------------------------|------------------------------------------|------------------------------------|---------------------------------------|
| CCI Incentive Credits                            | Avg<br>Performance All<br>CCIs (Points) | Provider<br>Performance (%)*             | Possible Points<br>(Weight)        | Provider Points<br>Earned             |
| Early EPSDT Medical Visits                       |                                         | 100%                                     | 2                                  | 2.00                                  |
| Early EPSDT Dental Visits                        |                                         | 100%                                     | 2                                  | 2.00                                  |
| Permanency Contacts                              |                                         | 0%                                       | 5                                  | 0.00                                  |
| Additional Academic Supports                     |                                         | 82%                                      | 2                                  | 1.64                                  |
| HS Grad/GED/Prof or Trade<br>Certificate/College |                                         | N/A                                      | 10/5/5/1                           |                                       |
| EYSS Agreement                                   |                                         | 0%                                       | 5                                  | 0.00                                  |
| Community Connections                            |                                         | 0%                                       | 4                                  | 0.00                                  |
| Active Agency Accreditation                      |                                         | 0%                                       | 4                                  | 0.00                                  |
| Staff Clinical Licensure                         |                                         | 0%                                       | 5                                  | 0.00                                  |
| Behavior Management (threshold = 0)              |                                         | 100%                                     | 4                                  | 4.00                                  |
| Incentives Total                                 | 6.92                                    |                                          |                                    | 9.64                                  |
| Maximum total                                    | combined incentive                      | credit allowed is 10 points.             | Incentives Awarded                 | 9.64                                  |
| *Performance calculation descriptions can b      | e found in the FY 202                   | 20 RBWO PBP Measureme                    | ents and Standards Guide.          |                                       |