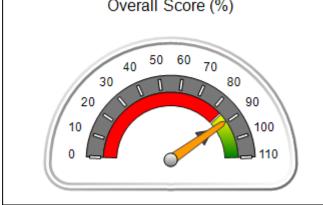

# Performance-Based Placement Measures RBWO Provider GA+SCORECARD - CCI

Report Quarter: Q1 FY2021

| Provider/Program Name: A Friend's House - (563) - CCI |                                          |                                    |                                       |  |  |
|-------------------------------------------------------|------------------------------------------|------------------------------------|---------------------------------------|--|--|
| 111 Henry Pkwy., McDonough, GA 30253                  | Quarterly Sco                            | Current Quarter Score (Grade)      |                                       |  |  |
| Phone: 678-432-1630                                   | Q1: 101.45 (A+)                          |                                    | 101.45%                               |  |  |
| Vendor ID# 35215                                      | Q3: (N/A)                                | Q4: (N/A)                          | (A+)                                  |  |  |
| Program Census Information:                           | # Children in Care During<br>Quarter: 19 | # Placements During<br>Quarter: 20 | # Children in Care On Last<br>Day: 15 |  |  |
|                                                       |                                          | 4 411 001                          |                                       |  |  |

# Performance-Based Placement Measures RBWO Provider GA+SCORECARD - CCI

| Provider/Program Name: A Friend's House - (563) - CCI |                                    |                                          |                                    |                                       |  |
|-------------------------------------------------------|------------------------------------|------------------------------------------|------------------------------------|---------------------------------------|--|
| 111 Henry Pkwy., McDonough, GA 3                      | 0253                               | Quarterly Sco                            | ores (Grades)                      | Current Quarter Score (Grade)         |  |
| Phone: 678-432-1630                                   |                                    | Q1: 101.45 (A+)                          | Q2: (N/A)                          | 101.45%                               |  |
| Vendor ID# 35215                                      |                                    | Q3: (N/A)                                | Q4: (N/A)                          | (A+)                                  |  |
| Program Census Information:                           |                                    | # Children in Care During<br>Quarter: 19 | # Placements During<br>Quarter: 20 | # Children in Care On<br>Last Day: 15 |  |
|                                                       | Avg<br>Performance All<br>CCIs (%) | Provider<br>Performance (%)*             | Possible Points<br>(Weight)        | Provider Points<br>Earned             |  |
| OPM Monitoring Reviews                                |                                    |                                          |                                    |                                       |  |
| Annual Comprehensive Reviews                          | 83%                                | 90%                                      | 25                                 | 22.43                                 |  |
| Safety Reviews                                        | 83%                                | 93%                                      | 15                                 | 13.88                                 |  |
| Monitoring Sub-Total                                  |                                    |                                          | 40                                 | 36.31                                 |  |
| CCI Safety Outcomes                                   |                                    |                                          |                                    |                                       |  |
| Incidence of Maltreatment                             | 0.13%                              | No Substantiated<br>Reports              | 10                                 | 10.00                                 |  |
| Staff Training/Foundations                            | 97%                                | 97%                                      | 5                                  | 4.85                                  |  |
| Staff Safety Checks                                   | 82%                                | 88%                                      | 5                                  | 4.40                                  |  |
| Safety Sub-Total                                      |                                    |                                          | 20                                 | 19.25                                 |  |
| CCI Permanency Outcomes                               |                                    |                                          |                                    |                                       |  |
| Placement Stability                                   | 90%                                | 89%                                      | 15                                 | 13.35                                 |  |
| Permanency Sub-Total                                  |                                    |                                          | 15                                 | 13.35                                 |  |
| CCI Well-Being Outcomes                               |                                    |                                          |                                    |                                       |  |
| EPSDT Medical Visits                                  | 91%                                | 100%                                     | 4                                  | 4.00                                  |  |
| EPSDT Dental Visits                                   | 84%                                | 100%                                     | 4                                  | 4.00                                  |  |
| Academic Supports                                     | 75%                                | 100%                                     | 3                                  | 3.00                                  |  |
| Provider ECEM Visits                                  | 83%                                | 82%                                      | 7                                  | 5.74                                  |  |
| Provider General Contacts                             | 81%                                | 88%                                      | 7                                  | 6.16                                  |  |
| Placements with Siblings                              | 37%                                | 63%                                      | Not Scored                         | Not Scored                            |  |
| Placements within Legal County                        | 7%                                 | 0%                                       | Not Scored                         | Not Scored                            |  |
| Well-Being Sub-Total                                  |                                    |                                          | 25                                 | 22.90                                 |  |

| Monitoring & Outcomes: Possible Points = 100 | Points Earned = 91.81 |          |
|----------------------------------------------|-----------------------|----------|
| Score Before Incentives Credit 91.8          |                       | 91.81%   |
| Incentives Awarded 9.64                      |                       | 9.64 pts |
| PBP Verification                             |                       | N/A pts  |
|                                              | Total Score 101       |          |