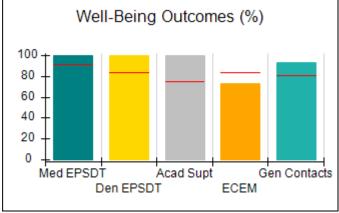

# Performance-Based Placement Measures RBWO Provider GA+SCORECARD - CCI

| Provider/Program Name: A Friend's House - (563) - CCI |                                    |                                          |                                    |                                       |  |
|-------------------------------------------------------|------------------------------------|------------------------------------------|------------------------------------|---------------------------------------|--|
| 111 Henry Pkwy., McDonough, GA 3                      | 0253                               | Quarterly Sco                            | ores (Grades)                      | Current Quarter Score (Grade)         |  |
| Phone: 678-432-1630                                   |                                    | Q1: 101.45 (A+)                          | Q2: (N/A)                          | 101.45%                               |  |
| Vendor ID# 35215                                      |                                    | Q3: (N/A)                                | Q4: (N/A)                          | (A+)                                  |  |
| Program Census Information:                           |                                    | # Children in Care During<br>Quarter: 19 | # Placements During<br>Quarter: 20 | # Children in Care On<br>Last Day: 15 |  |
|                                                       | Avg<br>Performance All<br>CCIs (%) | Provider<br>Performance (%)*             | Possible Points<br>(Weight)        | Provider Points<br>Earned             |  |
| OPM Monitoring Reviews                                |                                    |                                          |                                    |                                       |  |
| Annual Comprehensive Reviews                          | 83%                                | 90%                                      | 25                                 | 22.43                                 |  |
| Safety Reviews                                        | 83%                                | 93%                                      | 15                                 | 13.88                                 |  |
| Monitoring Sub-Total                                  |                                    |                                          | 40                                 | 36.31                                 |  |
| CCI Safety Outcomes                                   |                                    |                                          |                                    |                                       |  |
| Incidence of Maltreatment                             | 0.13%                              | No Substantiated<br>Reports              | 10                                 | 10.00                                 |  |
| Staff Training/Foundations                            | 97%                                | 97%                                      | 5                                  | 4.85                                  |  |
| Staff Safety Checks                                   | 82%                                | 88%                                      | 5                                  | 4.40                                  |  |
| Safety Sub-Total                                      |                                    |                                          | 20                                 | 19.25                                 |  |
| CCI Permanency Outcomes                               |                                    |                                          |                                    |                                       |  |
| Placement Stability                                   | 90%                                | 89%                                      | 15                                 | 13.35                                 |  |
| Permanency Sub-Total                                  |                                    |                                          | 15                                 | 13.35                                 |  |
| CCI Well-Being Outcomes                               |                                    |                                          |                                    |                                       |  |
| EPSDT Medical Visits                                  | 91%                                | 100%                                     | 4                                  | 4.00                                  |  |
| EPSDT Dental Visits                                   | 84%                                | 100%                                     | 4                                  | 4.00                                  |  |
| Academic Supports                                     | 75%                                | 100%                                     | 3                                  | 3.00                                  |  |
| Provider ECEM Visits                                  | 83%                                | 82%                                      | 7                                  | 5.74                                  |  |
| Provider General Contacts                             | 81%                                | 88%                                      | 7                                  | 6.16                                  |  |
| Placements with Siblings                              | 37%                                | 63%                                      | Not Scored                         | Not Scored                            |  |
| Placements within Legal County                        | 7%                                 | 0%                                       | Not Scored                         | Not Scored                            |  |
| Well-Being Sub-Total                                  |                                    |                                          | 25                                 | 22.90                                 |  |