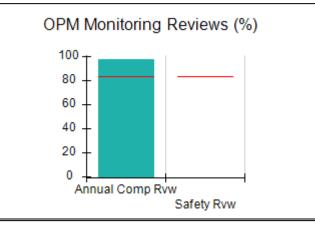

# Performance-Based Placement Measures RBWO Provider GA+SCORECARD - CCI

| Provider/Program Name: A Friend's House - (563) - CCI |                                    |                                          |                                    |                                       |  |
|-------------------------------------------------------|------------------------------------|------------------------------------------|------------------------------------|---------------------------------------|--|
| 111 Henry Pkwy., McDonough, GA 3                      | 0253                               | Quarterly Sco                            | ores (Grades)                      | Current Quarter Score (Grade)         |  |
| Phone: 678-432-1630                                   |                                    | Q1: 101.45 (A+)                          | Q2: (N/A)                          | 101.45%                               |  |
| Vendor ID# 35215                                      |                                    | Q3: (N/A)                                | Q4: (N/A)                          | (A+)                                  |  |
| Program Census Information:                           |                                    | # Children in Care During<br>Quarter: 19 | # Placements During<br>Quarter: 20 | # Children in Care On<br>Last Day: 15 |  |
|                                                       | Avg<br>Performance All<br>CCIs (%) | Provider<br>Performance (%)*             | Possible Points<br>(Weight)        | Provider Points<br>Earned             |  |
| OPM Monitoring Reviews                                |                                    |                                          |                                    |                                       |  |
| Annual Comprehensive Reviews                          | 83%                                | 90%                                      | 25                                 | 22.43                                 |  |
| Safety Reviews                                        | 83%                                | 93%                                      | 15                                 | 13.88                                 |  |
| Monitoring Sub-Total                                  |                                    |                                          | 40                                 | 36.31                                 |  |
| CCI Safety Outcomes                                   |                                    |                                          |                                    |                                       |  |
| Incidence of Maltreatment                             | 0.13%                              | No Substantiated<br>Reports              | 10                                 | 10.00                                 |  |
| Staff Training/Foundations                            | 97%                                | 97%                                      | 5                                  | 4.85                                  |  |
| Staff Safety Checks                                   | 82%                                | 88%                                      | 5                                  | 4.40                                  |  |
| Safety Sub-Total                                      |                                    |                                          | 20                                 | 19.25                                 |  |
| CCI Permanency Outcomes                               |                                    |                                          |                                    |                                       |  |
| Placement Stability                                   | 90%                                | 89%                                      | 15                                 | 13.35                                 |  |
| Permanency Sub-Total                                  |                                    |                                          | 15                                 | 13.35                                 |  |
| CCI Well-Being Outcomes                               |                                    |                                          |                                    |                                       |  |
| EPSDT Medical Visits                                  | 91%                                | 100%                                     | 4                                  | 4.00                                  |  |
| EPSDT Dental Visits                                   | 84%                                | 100%                                     | 4                                  | 4.00                                  |  |
| Academic Supports                                     | 75%                                | 100%                                     | 3                                  | 3.00                                  |  |
| Provider ECEM Visits                                  | 83%                                | 82%                                      | 7                                  | 5.74                                  |  |
| Provider General Contacts                             | 81%                                | 88%                                      | 7                                  | 6.16                                  |  |
| Placements with Siblings                              | 37%                                | 63%                                      | Not Scored                         | Not Scored                            |  |
| Placements within Legal County                        | 7%                                 | 0%                                       | Not Scored                         | Not Scored                            |  |
| Well-Being Sub-Total                                  |                                    |                                          | 25                                 | 22.90                                 |  |