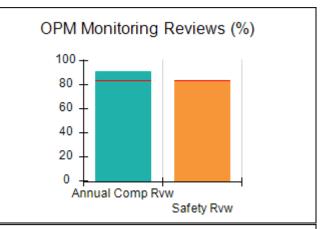

# Performance-Based Placement Measures RBWO Provider GA+SCORECARD - CCI

| Provider/Program Name: A Friend's House - (563) - CCI |                                    |                                          |                                    |                                       |  |
|-------------------------------------------------------|------------------------------------|------------------------------------------|------------------------------------|---------------------------------------|--|
| 111 Henry Pkwy., McDonough, GA 3                      | 0253                               | Quarterly Sco                            | ores (Grades)                      | Current Quarter Score (Grade)         |  |
| Phone: 678-432-1630                                   |                                    | Q1: 101.45 (A+)                          | Q2: (N/A)                          | 101.45%                               |  |
| Vendor ID# 35215                                      |                                    | Q3: (N/A)                                | Q4: (N/A)                          | (A+)                                  |  |
| Program Census Information:                           |                                    | # Children in Care During<br>Quarter: 19 | # Placements During<br>Quarter: 20 | # Children in Care On<br>Last Day: 15 |  |
|                                                       | Avg<br>Performance All<br>CCIs (%) | Provider<br>Performance (%)*             | Possible Points<br>(Weight)        | Provider Points<br>Earned             |  |
| OPM Monitoring Reviews                                |                                    |                                          |                                    |                                       |  |
| Annual Comprehensive Reviews                          | 83%                                | 90%                                      | 25                                 | 22.43                                 |  |
| Safety Reviews                                        | 83%                                | 93%                                      | 15                                 | 13.88                                 |  |
| Monitoring Sub-Total                                  |                                    |                                          | 40                                 | 36.31                                 |  |
| CCI Safety Outcomes                                   |                                    |                                          |                                    |                                       |  |
| Incidence of Maltreatment                             | 0.13%                              | No Substantiated<br>Reports              | 10                                 | 10.00                                 |  |
| Staff Training/Foundations                            | 97%                                | 97%                                      | 5                                  | 4.85                                  |  |
| Staff Safety Checks                                   | 82%                                | 88%                                      | 5                                  | 4.40                                  |  |
| Safety Sub-Total                                      |                                    |                                          | 20                                 | 19.25                                 |  |
| CCI Permanency Outcomes                               |                                    |                                          |                                    |                                       |  |
| Placement Stability                                   | 90%                                | 89%                                      | 15                                 | 13.35                                 |  |
| Permanency Sub-Total                                  |                                    |                                          | 15                                 | 13.35                                 |  |
| CCI Well-Being Outcomes                               |                                    |                                          |                                    |                                       |  |
| EPSDT Medical Visits                                  | 91%                                | 100%                                     | 4                                  | 4.00                                  |  |
| EPSDT Dental Visits                                   | 84%                                | 100%                                     | 4                                  | 4.00                                  |  |
| Academic Supports                                     | 75%                                | 100%                                     | 3                                  | 3.00                                  |  |
| Provider ECEM Visits                                  | 83%                                | 82%                                      | 7                                  | 5.74                                  |  |
| Provider General Contacts                             | 81%                                | 88%                                      | 7                                  | 6.16                                  |  |
| Placements with Siblings                              | 37%                                | 63%                                      | Not Scored                         | Not Scored                            |  |
| Placements within Legal County                        | 7%                                 | 0%                                       | Not Scored                         | Not Scored                            |  |
| Well-Being Sub-Total                                  |                                    |                                          | 25                                 | 22.90                                 |  |