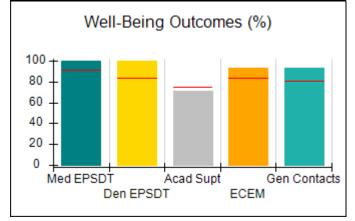

# Performance-Based Placement Measures RBWO Provider GA+SCORECARD - CCI

| Provider/Program Name: A Friend's House - (563) - CCI |                                    |                                          |                                    |                                       |  |
|-------------------------------------------------------|------------------------------------|------------------------------------------|------------------------------------|---------------------------------------|--|
| 111 Henry Pkwy., McDonough, GA 3                      | 0253                               | Quarterly Sco                            | ores (Grades)                      | Current Quarter Score (Grade)         |  |
| Phone: 678-432-1630                                   |                                    | Q1: 101.45 (A+)                          | Q2: (N/A)                          | 101.45%                               |  |
| Vendor ID# 35215                                      |                                    | Q3: (N/A)                                | Q4: (N/A)                          | (A+)                                  |  |
| Program Census Information:                           |                                    | # Children in Care During<br>Quarter: 19 | # Placements During<br>Quarter: 20 | # Children in Care On<br>Last Day: 15 |  |
|                                                       | Avg<br>Performance All<br>CCIs (%) | Provider<br>Performance (%)*             | Possible Points<br>(Weight)        | Provider Points<br>Earned             |  |
| OPM Monitoring Reviews                                |                                    |                                          |                                    |                                       |  |
| Annual Comprehensive Reviews                          | 83%                                | 90%                                      | 25                                 | 22.43                                 |  |
| Safety Reviews                                        | 83%                                | 93%                                      | 15                                 | 13.88                                 |  |
| Monitoring Sub-Total                                  |                                    |                                          | 40                                 | 36.31                                 |  |
| CCI Safety Outcomes                                   |                                    |                                          |                                    |                                       |  |
| Incidence of Maltreatment                             | 0.13%                              | No Substantiated<br>Reports              | 10                                 | 10.00                                 |  |
| Staff Training/Foundations                            | 97%                                | 97%                                      | 5                                  | 4.85                                  |  |
| Staff Safety Checks                                   | 82%                                | 88%                                      | 5                                  | 4.40                                  |  |
| Safety Sub-Total                                      |                                    |                                          | 20                                 | 19.25                                 |  |
| CCI Permanency Outcomes                               |                                    |                                          |                                    |                                       |  |
| Placement Stability                                   | 90%                                | 89%                                      | 15                                 | 13.35                                 |  |
| Permanency Sub-Total                                  |                                    |                                          | 15                                 | 13.35                                 |  |
| CCI Well-Being Outcomes                               |                                    |                                          |                                    |                                       |  |
| EPSDT Medical Visits                                  | 91%                                | 100%                                     | 4                                  | 4.00                                  |  |
| EPSDT Dental Visits                                   | 84%                                | 100%                                     | 4                                  | 4.00                                  |  |
| Academic Supports                                     | 75%                                | 100%                                     | 3                                  | 3.00                                  |  |
| Provider ECEM Visits                                  | 83%                                | 82%                                      | 7                                  | 5.74                                  |  |
| Provider General Contacts                             | 81%                                | 88%                                      | 7                                  | 6.16                                  |  |
| Placements with Siblings                              | 37%                                | 63%                                      | Not Scored                         | Not Scored                            |  |
| Placements within Legal County                        | 7%                                 | 0%                                       | Not Scored                         | Not Scored                            |  |
| Well-Being Sub-Total                                  |                                    |                                          | 25                                 | 22.90                                 |  |