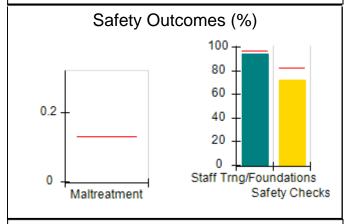

# Performance-Based Placement Measures RBWO Provider GA+SCORECARD - CCI

| Provider/Program Name: A Friend's House - (563) - CCI |                                    |                                          |                                    |                                       |  |
|-------------------------------------------------------|------------------------------------|------------------------------------------|------------------------------------|---------------------------------------|--|
| 111 Henry Pkwy., McDonough, GA 3                      | 0253                               | Quarterly Sco                            | ores (Grades)                      | Current Quarter Score (Grade)         |  |
| Phone: 678-432-1630                                   |                                    | Q1: 101.45 (A+)                          | Q2: (N/A)                          | 101.45%                               |  |
| Vendor ID# 35215                                      |                                    | Q3: (N/A)                                | Q4: (N/A)                          | (A+)                                  |  |
| Program Census Information:                           |                                    | # Children in Care During<br>Quarter: 19 | # Placements During<br>Quarter: 20 | # Children in Care On<br>Last Day: 15 |  |
|                                                       | Avg<br>Performance All<br>CCIs (%) | Provider<br>Performance (%)*             | Possible Points<br>(Weight)        | Provider Points<br>Earned             |  |
| OPM Monitoring Reviews                                |                                    |                                          |                                    |                                       |  |
| Annual Comprehensive Reviews                          | 83%                                | 90%                                      | 25                                 | 22.43                                 |  |
| Safety Reviews                                        | 83%                                | 93%                                      | 15                                 | 13.88                                 |  |
| Monitoring Sub-Total                                  |                                    |                                          | 40                                 | 36.31                                 |  |
| CCI Safety Outcomes                                   |                                    |                                          |                                    |                                       |  |
| Incidence of Maltreatment                             | 0.13%                              | No Substantiated<br>Reports              | 10                                 | 10.00                                 |  |
| Staff Training/Foundations                            | 97%                                | 97%                                      | 5                                  | 4.85                                  |  |
| Staff Safety Checks                                   | 82%                                | 88%                                      | 5                                  | 4.40                                  |  |
| Safety Sub-Total                                      |                                    |                                          | 20                                 | 19.25                                 |  |
| CCI Permanency Outcomes                               |                                    |                                          |                                    |                                       |  |
| Placement Stability                                   | 90%                                | 89%                                      | 15                                 | 13.35                                 |  |
| Permanency Sub-Total                                  |                                    |                                          | 15                                 | 13.35                                 |  |
| CCI Well-Being Outcomes                               |                                    |                                          |                                    |                                       |  |
| EPSDT Medical Visits                                  | 91%                                | 100%                                     | 4                                  | 4.00                                  |  |
| EPSDT Dental Visits                                   | 84%                                | 100%                                     | 4                                  | 4.00                                  |  |
| Academic Supports                                     | 75%                                | 100%                                     | 3                                  | 3.00                                  |  |
| Provider ECEM Visits                                  | 83%                                | 82%                                      | 7                                  | 5.74                                  |  |
| Provider General Contacts                             | 81%                                | 88%                                      | 7                                  | 6.16                                  |  |
| Placements with Siblings                              | 37%                                | 63%                                      | Not Scored                         | Not Scored                            |  |
| Placements within Legal County                        | 7%                                 | 0%                                       | Not Scored                         | Not Scored                            |  |
| Well-Being Sub-Total                                  |                                    |                                          | 25                                 | 22.90                                 |  |