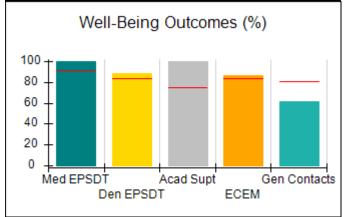

# Performance-Based Placement Measures RBWO Provider GA+SCORECARD - CCI

| Provider/Program Name: A Friend's House - (563) - CCI |                                    |                                          |                                    |                                       |  |
|-------------------------------------------------------|------------------------------------|------------------------------------------|------------------------------------|---------------------------------------|--|
| 111 Henry Pkwy., McDonough, GA 3                      | 0253                               | Quarterly Sco                            | ores (Grades)                      | Current Quarter Score (Grade)         |  |
| Phone: 678-432-1630                                   |                                    | Q1: 101.45 (A+)                          | Q2: (N/A)                          | 101.45%                               |  |
| Vendor ID# 35215                                      |                                    | Q3: (N/A)                                | Q4: (N/A)                          | (A+)                                  |  |
| Program Census Information:                           |                                    | # Children in Care During<br>Quarter: 19 | # Placements During<br>Quarter: 20 | # Children in Care On<br>Last Day: 15 |  |
|                                                       | Avg<br>Performance All<br>CCIs (%) | Provider<br>Performance (%)*             | Possible Points<br>(Weight)        | Provider Points<br>Earned             |  |
| OPM Monitoring Reviews                                |                                    |                                          |                                    |                                       |  |
| Annual Comprehensive Reviews                          | 83%                                | 90%                                      | 25                                 | 22.43                                 |  |
| Safety Reviews                                        | 83%                                | 93%                                      | 15                                 | 13.88                                 |  |
| Monitoring Sub-Total                                  |                                    |                                          | 40                                 | 36.31                                 |  |
| CCI Safety Outcomes                                   |                                    |                                          |                                    |                                       |  |
| Incidence of Maltreatment                             | 0.13%                              | No Substantiated<br>Reports              | 10                                 | 10.00                                 |  |
| Staff Training/Foundations                            | 97%                                | 97%                                      | 5                                  | 4.85                                  |  |
| Staff Safety Checks                                   | 82%                                | 88%                                      | 5                                  | 4.40                                  |  |
| Safety Sub-Total                                      |                                    |                                          | 20                                 | 19.25                                 |  |
| CCI Permanency Outcomes                               |                                    |                                          |                                    |                                       |  |
| Placement Stability                                   | 90%                                | 89%                                      | 15                                 | 13.35                                 |  |
| Permanency Sub-Total                                  |                                    |                                          | 15                                 | 13.35                                 |  |
| CCI Well-Being Outcomes                               |                                    |                                          |                                    |                                       |  |
| EPSDT Medical Visits                                  | 91%                                | 100%                                     | 4                                  | 4.00                                  |  |
| EPSDT Dental Visits                                   | 84%                                | 100%                                     | 4                                  | 4.00                                  |  |
| Academic Supports                                     | 75%                                | 100%                                     | 3                                  | 3.00                                  |  |
| Provider ECEM Visits                                  | 83%                                | 82%                                      | 7                                  | 5.74                                  |  |
| Provider General Contacts                             | 81%                                | 88%                                      | 7                                  | 6.16                                  |  |
| Placements with Siblings                              | 37%                                | 63%                                      | Not Scored                         | Not Scored                            |  |
| Placements within Legal County                        | 7%                                 | 0%                                       | Not Scored                         | Not Scored                            |  |
| Well-Being Sub-Total                                  |                                    |                                          | 25                                 | 22.90                                 |  |