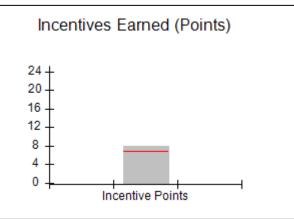

### Provider/Program Name: A Friend's House - (563) - CCI

| Program Census Information:                      |                                         | # Children in Care During<br>Quarter: 19 | # Placements During<br>Quarter: 20 | # Children in Care On<br>Last Day: 15 |
|--------------------------------------------------|-----------------------------------------|------------------------------------------|------------------------------------|---------------------------------------|
| CCI Incentive Credits                            | Avg<br>Performance All<br>CCIs (Points) | Provider<br>Performance (%)*             | Possible Points<br>(Weight)        | Provider Points<br>Earned             |
| Early EPSDT Medical Visits                       |                                         | 100%                                     | 2                                  | 2.00                                  |
| Early EPSDT Dental Visits                        |                                         | 100%                                     | 2                                  | 2.00                                  |
| Permanency Contacts                              |                                         | 0%                                       | 5                                  | 0.00                                  |
| Additional Academic Supports                     |                                         | 82%                                      | 2                                  | 1.64                                  |
| HS Grad/GED/Prof or Trade<br>Certificate/College |                                         | N/A                                      | 10/5/5/1                           |                                       |
| EYSS Agreement                                   |                                         | 0%                                       | 5                                  | 0.00                                  |
| Community Connections                            |                                         | 0%                                       | 4                                  | 0.00                                  |
| Active Agency Accreditation                      |                                         | 0%                                       | 4                                  | 0.00                                  |
| Staff Clinical Licensure                         |                                         | 0%                                       | 5                                  | 0.00                                  |
| Behavior Management (threshold = 0)              |                                         | 100%                                     | 4                                  | 4.00                                  |
| Incentives Total                                 | 6.92                                    |                                          |                                    | 9.64                                  |
| Maximum total                                    | combined incentive                      | credit allowed is 10 points.             | Incentives Awarded                 | 9.64                                  |
| *Performance calculation descriptions can b      | e found in the FY 202                   | 20 RBWO PBP Measureme                    | ents and Standards Guide.          |                                       |