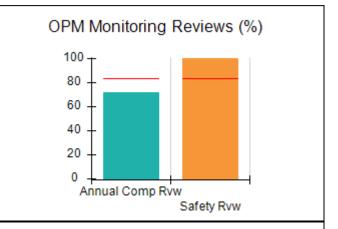

# Performance-Based Placement Measures RBWO Provider GA+SCORECARD - CCI

| Provider/Program Name: A Friend's House - (563) - CCI |                                    |                                          |                                    |                                       |  |
|-------------------------------------------------------|------------------------------------|------------------------------------------|------------------------------------|---------------------------------------|--|
| 111 Henry Pkwy., McDonough, GA 3                      | 0253                               | Quarterly Sco                            | ores (Grades)                      | Current Quarter Score (Grade)         |  |
| Phone: 678-432-1630                                   |                                    | Q1: 101.45 (A+)                          | Q2: (N/A)                          | 101.45%                               |  |
| Vendor ID# 35215                                      |                                    | Q3: (N/A)                                | Q4: (N/A)                          | (A+)                                  |  |
| Program Census Information:                           |                                    | # Children in Care During<br>Quarter: 19 | # Placements During<br>Quarter: 20 | # Children in Care On<br>Last Day: 15 |  |
|                                                       | Avg<br>Performance All<br>CCIs (%) | Provider<br>Performance (%)*             | Possible Points<br>(Weight)        | Provider Points<br>Earned             |  |
| OPM Monitoring Reviews                                |                                    |                                          |                                    |                                       |  |
| Annual Comprehensive Reviews                          | 83%                                | 90%                                      | 25                                 | 22.43                                 |  |
| Safety Reviews                                        | 83%                                | 93%                                      | 15                                 | 13.88                                 |  |
| Monitoring Sub-Total                                  |                                    |                                          | 40                                 | 36.31                                 |  |
| CCI Safety Outcomes                                   |                                    |                                          |                                    |                                       |  |
| Incidence of Maltreatment                             | 0.13%                              | No Substantiated<br>Reports              | 10                                 | 10.00                                 |  |
| Staff Training/Foundations                            | 97%                                | 97%                                      | 5                                  | 4.85                                  |  |
| Staff Safety Checks                                   | 82%                                | 88%                                      | 5                                  | 4.40                                  |  |
| Safety Sub-Total                                      |                                    |                                          | 20                                 | 19.25                                 |  |
| CCI Permanency Outcomes                               |                                    |                                          |                                    |                                       |  |
| Placement Stability                                   | 90%                                | 89%                                      | 15                                 | 13.35                                 |  |
| Permanency Sub-Total                                  |                                    |                                          | 15                                 | 13.35                                 |  |
| CCI Well-Being Outcomes                               |                                    |                                          |                                    |                                       |  |
| EPSDT Medical Visits                                  | 91%                                | 100%                                     | 4                                  | 4.00                                  |  |
| EPSDT Dental Visits                                   | 84%                                | 100%                                     | 4                                  | 4.00                                  |  |
| Academic Supports                                     | 75%                                | 100%                                     | 3                                  | 3.00                                  |  |
| Provider ECEM Visits                                  | 83%                                | 82%                                      | 7                                  | 5.74                                  |  |
| Provider General Contacts                             | 81%                                | 88%                                      | 7                                  | 6.16                                  |  |
| Placements with Siblings                              | 37%                                | 63%                                      | Not Scored                         | Not Scored                            |  |
| Placements within Legal County                        | 7%                                 | 0%                                       | Not Scored                         | Not Scored                            |  |
| Well-Being Sub-Total                                  |                                    |                                          | 25                                 | 22.90                                 |  |