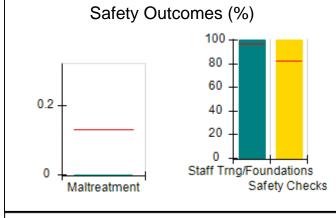

# Performance-Based Placement Measures RBWO Provider GA+SCORECARD - CCI

| Provider/Program Name: A Friend's House - (563) - CCI |                                    |                                          |                                    |                                       |  |
|-------------------------------------------------------|------------------------------------|------------------------------------------|------------------------------------|---------------------------------------|--|
| 111 Henry Pkwy., McDonough, GA 3                      | 0253                               | Quarterly Sco                            | ores (Grades)                      | Current Quarter Score (Grade)         |  |
| Phone: 678-432-1630                                   |                                    | Q1: 101.45 (A+)                          | Q2: (N/A)                          | 101.45%                               |  |
| Vendor ID# 35215                                      |                                    | Q3: (N/A)                                | Q4: (N/A)                          | (A+)                                  |  |
| Program Census Information:                           |                                    | # Children in Care During<br>Quarter: 19 | # Placements During<br>Quarter: 20 | # Children in Care On<br>Last Day: 15 |  |
|                                                       | Avg<br>Performance All<br>CCIs (%) | Provider<br>Performance (%)*             | Possible Points<br>(Weight)        | Provider Points<br>Earned             |  |
| OPM Monitoring Reviews                                |                                    |                                          |                                    |                                       |  |
| Annual Comprehensive Reviews                          | 83%                                | 90%                                      | 25                                 | 22.43                                 |  |
| Safety Reviews                                        | 83%                                | 93%                                      | 15                                 | 13.88                                 |  |
| Monitoring Sub-Total                                  |                                    |                                          | 40                                 | 36.31                                 |  |
| CCI Safety Outcomes                                   |                                    |                                          |                                    |                                       |  |
| Incidence of Maltreatment                             | 0.13%                              | No Substantiated<br>Reports              | 10                                 | 10.00                                 |  |
| Staff Training/Foundations                            | 97%                                | 97%                                      | 5                                  | 4.85                                  |  |
| Staff Safety Checks                                   | 82%                                | 88%                                      | 5                                  | 4.40                                  |  |
| Safety Sub-Total                                      |                                    |                                          | 20                                 | 19.25                                 |  |
| CCI Permanency Outcomes                               |                                    |                                          |                                    |                                       |  |
| Placement Stability                                   | 90%                                | 89%                                      | 15                                 | 13.35                                 |  |
| Permanency Sub-Total                                  |                                    |                                          | 15                                 | 13.35                                 |  |
| CCI Well-Being Outcomes                               |                                    |                                          |                                    |                                       |  |
| EPSDT Medical Visits                                  | 91%                                | 100%                                     | 4                                  | 4.00                                  |  |
| EPSDT Dental Visits                                   | 84%                                | 100%                                     | 4                                  | 4.00                                  |  |
| Academic Supports                                     | 75%                                | 100%                                     | 3                                  | 3.00                                  |  |
| Provider ECEM Visits                                  | 83%                                | 82%                                      | 7                                  | 5.74                                  |  |
| Provider General Contacts                             | 81%                                | 88%                                      | 7                                  | 6.16                                  |  |
| Placements with Siblings                              | 37%                                | 63%                                      | Not Scored                         | Not Scored                            |  |
| Placements within Legal County                        | 7%                                 | 0%                                       | Not Scored                         | Not Scored                            |  |
| Well-Being Sub-Total                                  |                                    |                                          | 25                                 | 22.90                                 |  |