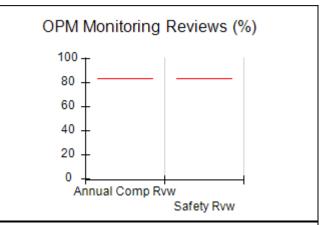

# Performance-Based Placement Measures RBWO Provider GA+SCORECARD - CCI

| Provider/Program Name: A Friend's House - (563) - CCI |                                    |                                          |                                    |                                       |  |
|-------------------------------------------------------|------------------------------------|------------------------------------------|------------------------------------|---------------------------------------|--|
| 111 Henry Pkwy., McDonough, GA 3                      | 0253                               | Quarterly Sco                            | ores (Grades)                      | Current Quarter Score (Grade)         |  |
| Phone: 678-432-1630                                   |                                    | Q1: 101.45 (A+)                          | Q2: (N/A)                          | 101.45%                               |  |
| Vendor ID# 35215                                      |                                    | Q3: (N/A)                                | Q4: (N/A)                          | (A+)                                  |  |
| Program Census Information:                           |                                    | # Children in Care During<br>Quarter: 19 | # Placements During<br>Quarter: 20 | # Children in Care On<br>Last Day: 15 |  |
|                                                       | Avg<br>Performance All<br>CCIs (%) | Provider<br>Performance (%)*             | Possible Points<br>(Weight)        | Provider Points<br>Earned             |  |
| OPM Monitoring Reviews                                |                                    |                                          |                                    |                                       |  |
| Annual Comprehensive Reviews                          | 83%                                | 90%                                      | 25                                 | 22.43                                 |  |
| Safety Reviews                                        | 83%                                | 93%                                      | 15                                 | 13.88                                 |  |
| Monitoring Sub-Total                                  |                                    |                                          | 40                                 | 36.31                                 |  |
| CCI Safety Outcomes                                   |                                    |                                          |                                    |                                       |  |
| Incidence of Maltreatment                             | 0.13%                              | No Substantiated<br>Reports              | 10                                 | 10.00                                 |  |
| Staff Training/Foundations                            | 97%                                | 97%                                      | 5                                  | 4.85                                  |  |
| Staff Safety Checks                                   | 82%                                | 88%                                      | 5                                  | 4.40                                  |  |
| Safety Sub-Total                                      |                                    |                                          | 20                                 | 19.25                                 |  |
| CCI Permanency Outcomes                               |                                    |                                          |                                    |                                       |  |
| Placement Stability                                   | 90%                                | 89%                                      | 15                                 | 13.35                                 |  |
| Permanency Sub-Total                                  |                                    |                                          | 15                                 | 13.35                                 |  |
| CCI Well-Being Outcomes                               |                                    |                                          |                                    |                                       |  |
| EPSDT Medical Visits                                  | 91%                                | 100%                                     | 4                                  | 4.00                                  |  |
| EPSDT Dental Visits                                   | 84%                                | 100%                                     | 4                                  | 4.00                                  |  |
| Academic Supports                                     | 75%                                | 100%                                     | 3                                  | 3.00                                  |  |
| Provider ECEM Visits                                  | 83%                                | 82%                                      | 7                                  | 5.74                                  |  |
| Provider General Contacts                             | 81%                                | 88%                                      | 7                                  | 6.16                                  |  |
| Placements with Siblings                              | 37%                                | 63%                                      | Not Scored                         | Not Scored                            |  |
| Placements within Legal County                        | 7%                                 | 0%                                       | Not Scored                         | Not Scored                            |  |
| Well-Being Sub-Total                                  |                                    |                                          | 25                                 | 22.90                                 |  |