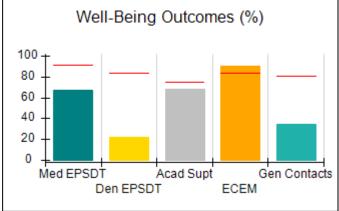

# Performance-Based Placement Measures RBWO Provider GA+SCORECARD - CCI

| Provider/Program Name: A Friend's House - (563) - CCI |                                    |                                          |                                    |                                       |  |
|-------------------------------------------------------|------------------------------------|------------------------------------------|------------------------------------|---------------------------------------|--|
| 111 Henry Pkwy., McDonough, GA 3                      | 0253                               | Quarterly Sco                            | ores (Grades)                      | Current Quarter Score (Grade)         |  |
| Phone: 678-432-1630                                   |                                    | Q1: 101.45 (A+)                          | Q2: (N/A)                          | 101.45%                               |  |
| Vendor ID# 35215                                      |                                    | Q3: (N/A)                                | Q4: (N/A)                          | (A+)                                  |  |
| Program Census Information:                           |                                    | # Children in Care During<br>Quarter: 19 | # Placements During<br>Quarter: 20 | # Children in Care On<br>Last Day: 15 |  |
|                                                       | Avg<br>Performance All<br>CCIs (%) | Provider<br>Performance (%)*             | Possible Points<br>(Weight)        | Provider Points<br>Earned             |  |
| OPM Monitoring Reviews                                |                                    |                                          |                                    |                                       |  |
| Annual Comprehensive Reviews                          | 83%                                | 90%                                      | 25                                 | 22.43                                 |  |
| Safety Reviews                                        | 83%                                | 93%                                      | 15                                 | 13.88                                 |  |
| Monitoring Sub-Total                                  |                                    |                                          | 40                                 | 36.31                                 |  |
| CCI Safety Outcomes                                   |                                    |                                          |                                    |                                       |  |
| Incidence of Maltreatment                             | 0.13%                              | No Substantiated<br>Reports              | 10                                 | 10.00                                 |  |
| Staff Training/Foundations                            | 97%                                | 97%                                      | 5                                  | 4.85                                  |  |
| Staff Safety Checks                                   | 82%                                | 88%                                      | 5                                  | 4.40                                  |  |
| Safety Sub-Total                                      |                                    |                                          | 20                                 | 19.25                                 |  |
| CCI Permanency Outcomes                               |                                    |                                          |                                    |                                       |  |
| Placement Stability                                   | 90%                                | 89%                                      | 15                                 | 13.35                                 |  |
| Permanency Sub-Total                                  |                                    |                                          | 15                                 | 13.35                                 |  |
| CCI Well-Being Outcomes                               |                                    |                                          |                                    |                                       |  |
| EPSDT Medical Visits                                  | 91%                                | 100%                                     | 4                                  | 4.00                                  |  |
| EPSDT Dental Visits                                   | 84%                                | 100%                                     | 4                                  | 4.00                                  |  |
| Academic Supports                                     | 75%                                | 100%                                     | 3                                  | 3.00                                  |  |
| Provider ECEM Visits                                  | 83%                                | 82%                                      | 7                                  | 5.74                                  |  |
| Provider General Contacts                             | 81%                                | 88%                                      | 7                                  | 6.16                                  |  |
| Placements with Siblings                              | 37%                                | 63%                                      | Not Scored                         | Not Scored                            |  |
| Placements within Legal County                        | 7%                                 | 0%                                       | Not Scored                         | Not Scored                            |  |
| Well-Being Sub-Total                                  |                                    |                                          | 25                                 | 22.90                                 |  |