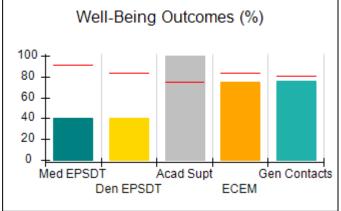

# Performance-Based Placement Measures RBWO Provider GA+SCORECARD - CCI

| Provider/Program Name: A Friend's House - (563) - CCI |                                    |                                          |                                    |                                       |  |
|-------------------------------------------------------|------------------------------------|------------------------------------------|------------------------------------|---------------------------------------|--|
| 111 Henry Pkwy., McDonough, GA 3                      | 0253                               | Quarterly Sco                            | ores (Grades)                      | Current Quarter Score (Grade)         |  |
| Phone: 678-432-1630                                   |                                    | Q1: 101.45 (A+)                          | Q2: (N/A)                          | 101.45%                               |  |
| Vendor ID# 35215                                      |                                    | Q3: (N/A)                                | Q4: (N/A)                          | (A+)                                  |  |
| Program Census Information:                           |                                    | # Children in Care During<br>Quarter: 19 | # Placements During<br>Quarter: 20 | # Children in Care On<br>Last Day: 15 |  |
|                                                       | Avg<br>Performance All<br>CCIs (%) | Provider<br>Performance (%)*             | Possible Points<br>(Weight)        | Provider Points<br>Earned             |  |
| OPM Monitoring Reviews                                |                                    |                                          |                                    |                                       |  |
| Annual Comprehensive Reviews                          | 83%                                | 90%                                      | 25                                 | 22.43                                 |  |
| Safety Reviews                                        | 83%                                | 93%                                      | 15                                 | 13.88                                 |  |
| Monitoring Sub-Total                                  |                                    |                                          | 40                                 | 36.31                                 |  |
| CCI Safety Outcomes                                   |                                    |                                          |                                    |                                       |  |
| Incidence of Maltreatment                             | 0.13%                              | No Substantiated<br>Reports              | 10                                 | 10.00                                 |  |
| Staff Training/Foundations                            | 97%                                | 97%                                      | 5                                  | 4.85                                  |  |
| Staff Safety Checks                                   | 82%                                | 88%                                      | 5                                  | 4.40                                  |  |
| Safety Sub-Total                                      |                                    |                                          | 20                                 | 19.25                                 |  |
| CCI Permanency Outcomes                               |                                    |                                          |                                    |                                       |  |
| Placement Stability                                   | 90%                                | 89%                                      | 15                                 | 13.35                                 |  |
| Permanency Sub-Total                                  |                                    |                                          | 15                                 | 13.35                                 |  |
| CCI Well-Being Outcomes                               |                                    |                                          |                                    |                                       |  |
| EPSDT Medical Visits                                  | 91%                                | 100%                                     | 4                                  | 4.00                                  |  |
| EPSDT Dental Visits                                   | 84%                                | 100%                                     | 4                                  | 4.00                                  |  |
| Academic Supports                                     | 75%                                | 100%                                     | 3                                  | 3.00                                  |  |
| Provider ECEM Visits                                  | 83%                                | 82%                                      | 7                                  | 5.74                                  |  |
| Provider General Contacts                             | 81%                                | 88%                                      | 7                                  | 6.16                                  |  |
| Placements with Siblings                              | 37%                                | 63%                                      | Not Scored                         | Not Scored                            |  |
| Placements within Legal County                        | 7%                                 | 0%                                       | Not Scored                         | Not Scored                            |  |
| Well-Being Sub-Total                                  |                                    |                                          | 25                                 | 22.90                                 |  |