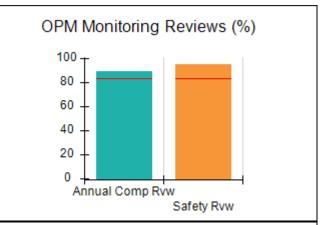

# Performance-Based Placement Measures RBWO Provider GA+SCORECARD - CCI

| Provider/Program Name: A Friend's House - (563) - CCI |                                    |                                          |                                    |                                       |  |
|-------------------------------------------------------|------------------------------------|------------------------------------------|------------------------------------|---------------------------------------|--|
| 111 Henry Pkwy., McDonough, GA 3                      | 0253                               | Quarterly Sco                            | ores (Grades)                      | Current Quarter Score (Grade)         |  |
| Phone: 678-432-1630                                   |                                    | Q1: 101.45 (A+)                          | Q2: (N/A)                          | 101.45%                               |  |
| Vendor ID# 35215                                      |                                    | Q3: (N/A)                                | Q4: (N/A)                          | (A+)                                  |  |
| Program Census Information:                           |                                    | # Children in Care During<br>Quarter: 19 | # Placements During<br>Quarter: 20 | # Children in Care On<br>Last Day: 15 |  |
|                                                       | Avg<br>Performance All<br>CCIs (%) | Provider<br>Performance (%)*             | Possible Points<br>(Weight)        | Provider Points<br>Earned             |  |
| OPM Monitoring Reviews                                |                                    |                                          |                                    |                                       |  |
| Annual Comprehensive Reviews                          | 83%                                | 90%                                      | 25                                 | 22.43                                 |  |
| Safety Reviews                                        | 83%                                | 93%                                      | 15                                 | 13.88                                 |  |
| Monitoring Sub-Total                                  |                                    |                                          | 40                                 | 36.31                                 |  |
| CCI Safety Outcomes                                   |                                    |                                          |                                    |                                       |  |
| Incidence of Maltreatment                             | 0.13%                              | No Substantiated<br>Reports              | 10                                 | 10.00                                 |  |
| Staff Training/Foundations                            | 97%                                | 97%                                      | 5                                  | 4.85                                  |  |
| Staff Safety Checks                                   | 82%                                | 88%                                      | 5                                  | 4.40                                  |  |
| Safety Sub-Total                                      |                                    |                                          | 20                                 | 19.25                                 |  |
| CCI Permanency Outcomes                               |                                    |                                          |                                    |                                       |  |
| Placement Stability                                   | 90%                                | 89%                                      | 15                                 | 13.35                                 |  |
| Permanency Sub-Total                                  |                                    |                                          | 15                                 | 13.35                                 |  |
| CCI Well-Being Outcomes                               |                                    |                                          |                                    |                                       |  |
| EPSDT Medical Visits                                  | 91%                                | 100%                                     | 4                                  | 4.00                                  |  |
| EPSDT Dental Visits                                   | 84%                                | 100%                                     | 4                                  | 4.00                                  |  |
| Academic Supports                                     | 75%                                | 100%                                     | 3                                  | 3.00                                  |  |
| Provider ECEM Visits                                  | 83%                                | 82%                                      | 7                                  | 5.74                                  |  |
| Provider General Contacts                             | 81%                                | 88%                                      | 7                                  | 6.16                                  |  |
| Placements with Siblings                              | 37%                                | 63%                                      | Not Scored                         | Not Scored                            |  |
| Placements within Legal County                        | 7%                                 | 0%                                       | Not Scored                         | Not Scored                            |  |
| Well-Being Sub-Total                                  |                                    |                                          | 25                                 | 22.90                                 |  |