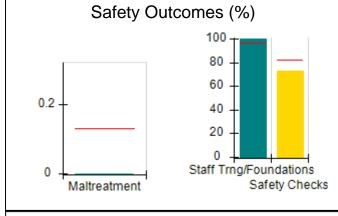

# Performance-Based Placement Measures RBWO Provider GA+SCORECARD - CCI

| Provider/Program Name: A Friend's House - (563) - CCI |                                    |                                          |                                    |                                       |  |
|-------------------------------------------------------|------------------------------------|------------------------------------------|------------------------------------|---------------------------------------|--|
| 111 Henry Pkwy., McDonough, GA 3                      | 0253                               | Quarterly Sco                            | ores (Grades)                      | Current Quarter Score (Grade)         |  |
| Phone: 678-432-1630                                   |                                    | Q1: 101.45 (A+)                          | Q2: (N/A)                          | 101.45%                               |  |
| Vendor ID# 35215                                      |                                    | Q3: (N/A)                                | Q4: (N/A)                          | (A+)                                  |  |
| Program Census Information:                           |                                    | # Children in Care During<br>Quarter: 19 | # Placements During<br>Quarter: 20 | # Children in Care On<br>Last Day: 15 |  |
|                                                       | Avg<br>Performance All<br>CCIs (%) | Provider<br>Performance (%)*             | Possible Points<br>(Weight)        | Provider Points<br>Earned             |  |
| OPM Monitoring Reviews                                |                                    |                                          |                                    |                                       |  |
| Annual Comprehensive Reviews                          | 83%                                | 90%                                      | 25                                 | 22.43                                 |  |
| Safety Reviews                                        | 83%                                | 93%                                      | 15                                 | 13.88                                 |  |
| Monitoring Sub-Total                                  |                                    |                                          | 40                                 | 36.31                                 |  |
| CCI Safety Outcomes                                   |                                    |                                          |                                    |                                       |  |
| Incidence of Maltreatment                             | 0.13%                              | No Substantiated<br>Reports              | 10                                 | 10.00                                 |  |
| Staff Training/Foundations                            | 97%                                | 97%                                      | 5                                  | 4.85                                  |  |
| Staff Safety Checks                                   | 82%                                | 88%                                      | 5                                  | 4.40                                  |  |
| Safety Sub-Total                                      |                                    |                                          | 20                                 | 19.25                                 |  |
| CCI Permanency Outcomes                               |                                    |                                          |                                    |                                       |  |
| Placement Stability                                   | 90%                                | 89%                                      | 15                                 | 13.35                                 |  |
| Permanency Sub-Total                                  |                                    |                                          | 15                                 | 13.35                                 |  |
| CCI Well-Being Outcomes                               |                                    |                                          |                                    |                                       |  |
| EPSDT Medical Visits                                  | 91%                                | 100%                                     | 4                                  | 4.00                                  |  |
| EPSDT Dental Visits                                   | 84%                                | 100%                                     | 4                                  | 4.00                                  |  |
| Academic Supports                                     | 75%                                | 100%                                     | 3                                  | 3.00                                  |  |
| Provider ECEM Visits                                  | 83%                                | 82%                                      | 7                                  | 5.74                                  |  |
| Provider General Contacts                             | 81%                                | 88%                                      | 7                                  | 6.16                                  |  |
| Placements with Siblings                              | 37%                                | 63%                                      | Not Scored                         | Not Scored                            |  |
| Placements within Legal County                        | 7%                                 | 0%                                       | Not Scored                         | Not Scored                            |  |
| Well-Being Sub-Total                                  |                                    |                                          | 25                                 | 22.90                                 |  |