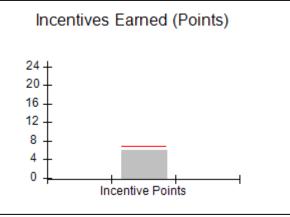

| Monitoring & Outcomes: Possible Points = 100 | Points Earned = 91.81 |          |
|----------------------------------------------|-----------------------|----------|
| Score Before Incentives Credit 91.8          |                       | 91.81%   |
| Incentives Awarded 9.64                      |                       | 9.64 pts |
| PBP Verification                             |                       | N/A pts  |
|                                              | Total Score 101       |          |

### Provider/Program Name: A Friend's House - (563) - CCI

| Program Census Information:                      |                                         | # Children in Care During<br>Quarter: 19 | # Placements During<br>Quarter: 20 | # Children in Care On<br>Last Day: 15 |
|--------------------------------------------------|-----------------------------------------|------------------------------------------|------------------------------------|---------------------------------------|
| CCI Incentive Credits                            | Avg<br>Performance All<br>CCIs (Points) | Provider<br>Performance (%)*             | Possible Points<br>(Weight)        | Provider Points<br>Earned             |
| Early EPSDT Medical Visits                       |                                         | 100%                                     | 2                                  | 2.00                                  |
| Early EPSDT Dental Visits                        |                                         | 100%                                     | 2                                  | 2.00                                  |
| Permanency Contacts                              |                                         | 0%                                       | 5                                  | 0.00                                  |
| Additional Academic Supports                     |                                         | 82%                                      | 2                                  | 1.64                                  |
| HS Grad/GED/Prof or Trade<br>Certificate/College |                                         | N/A                                      | 10/5/5/1                           |                                       |
| EYSS Agreement                                   |                                         | 0%                                       | 5                                  | 0.00                                  |
| Community Connections                            |                                         | 0%                                       | 4                                  | 0.00                                  |
| Active Agency Accreditation                      |                                         | 0%                                       | 4                                  | 0.00                                  |
| Staff Clinical Licensure                         |                                         | 0%                                       | 5                                  | 0.00                                  |
| Behavior Management (threshold = 0)              |                                         | 100%                                     | 4                                  | 4.00                                  |
| Incentives Total                                 | 6.92                                    |                                          |                                    | 9.64                                  |
| Maximum total                                    | combined incentive                      | credit allowed is 10 points.             | Incentives Awarded                 | 9.64                                  |
| *Performance calculation descriptions can b      | e found in the FY 202                   | 20 RBWO PBP Measureme                    | ents and Standards Guide.          |                                       |