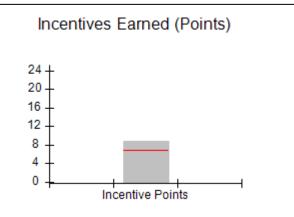

| Monitoring & Outcomes: Possible Points = 100 | Points Earned = 91.81 |          |
|----------------------------------------------|-----------------------|----------|
| Score Before Incentives Credit 91.8          |                       | 91.81%   |
| Incentives Awarded 9.64                      |                       | 9.64 pts |
| PBP Verification                             |                       | N/A pts  |
|                                              | Total Score 101       |          |