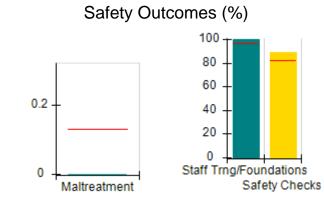

# Performance-Based Placement Measures RBWO Provider GA+SCORECARD - CCI

| Provider/Program Name: A Friend's House - (563) - CCI |                                    |                                          |                                    |                                       |  |
|-------------------------------------------------------|------------------------------------|------------------------------------------|------------------------------------|---------------------------------------|--|
| 111 Henry Pkwy., McDonough, GA 3                      | 0253                               | Quarterly Sco                            | ores (Grades)                      | Current Quarter Score (Grade)         |  |
| Phone: 678-432-1630                                   |                                    | Q1: 101.45 (A+)                          | Q2: (N/A)                          | 101.45%                               |  |
| Vendor ID# 35215                                      |                                    | Q3: (N/A)                                | Q4: (N/A)                          | (A+)                                  |  |
| Program Census Information:                           |                                    | # Children in Care During<br>Quarter: 19 | # Placements During<br>Quarter: 20 | # Children in Care On<br>Last Day: 15 |  |
|                                                       | Avg<br>Performance All<br>CCIs (%) | Provider<br>Performance (%)*             | Possible Points<br>(Weight)        | Provider Points<br>Earned             |  |
| OPM Monitoring Reviews                                |                                    |                                          |                                    |                                       |  |
| Annual Comprehensive Reviews                          | 83%                                | 90%                                      | 25                                 | 22.43                                 |  |
| Safety Reviews                                        | 83%                                | 93%                                      | 15                                 | 13.88                                 |  |
| Monitoring Sub-Total                                  |                                    |                                          | 40                                 | 36.31                                 |  |
| CCI Safety Outcomes                                   |                                    |                                          |                                    |                                       |  |
| Incidence of Maltreatment                             | 0.13%                              | No Substantiated<br>Reports              | 10                                 | 10.00                                 |  |
| Staff Training/Foundations                            | 97%                                | 97%                                      | 5                                  | 4.85                                  |  |
| Staff Safety Checks                                   | 82%                                | 88%                                      | 5                                  | 4.40                                  |  |
| Safety Sub-Total                                      |                                    |                                          | 20                                 | 19.25                                 |  |
| CCI Permanency Outcomes                               |                                    |                                          |                                    |                                       |  |
| Placement Stability                                   | 90%                                | 89%                                      | 15                                 | 13.35                                 |  |
| Permanency Sub-Total                                  |                                    |                                          | 15                                 | 13.35                                 |  |
| CCI Well-Being Outcomes                               |                                    |                                          |                                    |                                       |  |
| EPSDT Medical Visits                                  | 91%                                | 100%                                     | 4                                  | 4.00                                  |  |
| EPSDT Dental Visits                                   | 84%                                | 100%                                     | 4                                  | 4.00                                  |  |
| Academic Supports                                     | 75%                                | 100%                                     | 3                                  | 3.00                                  |  |
| Provider ECEM Visits                                  | 83%                                | 82%                                      | 7                                  | 5.74                                  |  |
| Provider General Contacts                             | 81%                                | 88%                                      | 7                                  | 6.16                                  |  |
| Placements with Siblings                              | 37%                                | 63%                                      | Not Scored                         | Not Scored                            |  |
| Placements within Legal County                        | 7%                                 | 0%                                       | Not Scored                         | Not Scored                            |  |
| Well-Being Sub-Total                                  |                                    |                                          | 25                                 | 22.90                                 |  |