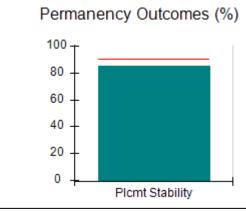

# Performance-Based Placement Measures RBWO Provider GA+SCORECARD - CCI

| Provider/Program Name: A Friend's House - (563) - CCI |                                    |                                          |                                    |                                       |  |
|-------------------------------------------------------|------------------------------------|------------------------------------------|------------------------------------|---------------------------------------|--|
| 111 Henry Pkwy., McDonough, GA 3                      | 0253                               | Quarterly Sco                            | ores (Grades)                      | Current Quarter Score (Grade)         |  |
| Phone: 678-432-1630                                   |                                    | Q1: 101.45 (A+)                          | Q2: (N/A)                          | 101.45%                               |  |
| Vendor ID# 35215                                      |                                    | Q3: (N/A)                                | Q4: (N/A)                          | (A+)                                  |  |
| Program Census Information:                           |                                    | # Children in Care During<br>Quarter: 19 | # Placements During<br>Quarter: 20 | # Children in Care On<br>Last Day: 15 |  |
|                                                       | Avg<br>Performance All<br>CCIs (%) | Provider<br>Performance (%)*             | Possible Points<br>(Weight)        | Provider Points<br>Earned             |  |
| OPM Monitoring Reviews                                |                                    |                                          |                                    |                                       |  |
| Annual Comprehensive Reviews                          | 83%                                | 90%                                      | 25                                 | 22.43                                 |  |
| Safety Reviews                                        | 83%                                | 93%                                      | 15                                 | 13.88                                 |  |
| Monitoring Sub-Total                                  |                                    |                                          | 40                                 | 36.31                                 |  |
| CCI Safety Outcomes                                   |                                    |                                          |                                    |                                       |  |
| Incidence of Maltreatment                             | 0.13%                              | No Substantiated<br>Reports              | 10                                 | 10.00                                 |  |
| Staff Training/Foundations                            | 97%                                | 97%                                      | 5                                  | 4.85                                  |  |
| Staff Safety Checks                                   | 82%                                | 88%                                      | 5                                  | 4.40                                  |  |
| Safety Sub-Total                                      |                                    |                                          | 20                                 | 19.25                                 |  |
| CCI Permanency Outcomes                               |                                    |                                          |                                    |                                       |  |
| Placement Stability                                   | 90%                                | 89%                                      | 15                                 | 13.35                                 |  |
| Permanency Sub-Total                                  |                                    |                                          | 15                                 | 13.35                                 |  |
| CCI Well-Being Outcomes                               |                                    |                                          |                                    |                                       |  |
| EPSDT Medical Visits                                  | 91%                                | 100%                                     | 4                                  | 4.00                                  |  |
| EPSDT Dental Visits                                   | 84%                                | 100%                                     | 4                                  | 4.00                                  |  |
| Academic Supports                                     | 75%                                | 100%                                     | 3                                  | 3.00                                  |  |
| Provider ECEM Visits                                  | 83%                                | 82%                                      | 7                                  | 5.74                                  |  |
| Provider General Contacts                             | 81%                                | 88%                                      | 7                                  | 6.16                                  |  |
| Placements with Siblings                              | 37%                                | 63%                                      | Not Scored                         | Not Scored                            |  |
| Placements within Legal County                        | 7%                                 | 0%                                       | Not Scored                         | Not Scored                            |  |
| Well-Being Sub-Total                                  |                                    |                                          | 25                                 | 22.90                                 |  |