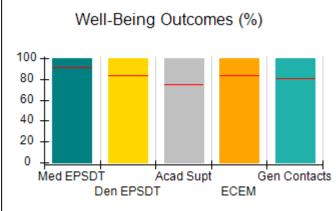

# Performance-Based Placement Measures RBWO Provider GA+SCORECARD - CCI

| Provider/Program Name: A Friend's House - (563) - CCI |                                    |                                          |                                    |                                       |  |
|-------------------------------------------------------|------------------------------------|------------------------------------------|------------------------------------|---------------------------------------|--|
| 111 Henry Pkwy., McDonough, GA 3                      | 0253                               | Quarterly Sco                            | ores (Grades)                      | Current Quarter Score (Grade)         |  |
| Phone: 678-432-1630                                   |                                    | Q1: 101.45 (A+)                          | Q2: (N/A)                          | 101.45%                               |  |
| Vendor ID# 35215                                      |                                    | Q3: (N/A)                                | Q4: (N/A)                          | (A+)                                  |  |
| Program Census Information:                           |                                    | # Children in Care During<br>Quarter: 19 | # Placements During<br>Quarter: 20 | # Children in Care On<br>Last Day: 15 |  |
|                                                       | Avg<br>Performance All<br>CCIs (%) | Provider<br>Performance (%)*             | Possible Points<br>(Weight)        | Provider Points<br>Earned             |  |
| OPM Monitoring Reviews                                |                                    |                                          |                                    |                                       |  |
| Annual Comprehensive Reviews                          | 83%                                | 90%                                      | 25                                 | 22.43                                 |  |
| Safety Reviews                                        | 83%                                | 93%                                      | 15                                 | 13.88                                 |  |
| Monitoring Sub-Total                                  |                                    |                                          | 40                                 | 36.31                                 |  |
| CCI Safety Outcomes                                   |                                    |                                          |                                    |                                       |  |
| Incidence of Maltreatment                             | 0.13%                              | No Substantiated<br>Reports              | 10                                 | 10.00                                 |  |
| Staff Training/Foundations                            | 97%                                | 97%                                      | 5                                  | 4.85                                  |  |
| Staff Safety Checks                                   | 82%                                | 88%                                      | 5                                  | 4.40                                  |  |
| Safety Sub-Total                                      |                                    |                                          | 20                                 | 19.25                                 |  |
| CCI Permanency Outcomes                               |                                    |                                          |                                    |                                       |  |
| Placement Stability                                   | 90%                                | 89%                                      | 15                                 | 13.35                                 |  |
| Permanency Sub-Total                                  |                                    |                                          | 15                                 | 13.35                                 |  |
| CCI Well-Being Outcomes                               |                                    |                                          |                                    |                                       |  |
| EPSDT Medical Visits                                  | 91%                                | 100%                                     | 4                                  | 4.00                                  |  |
| EPSDT Dental Visits                                   | 84%                                | 100%                                     | 4                                  | 4.00                                  |  |
| Academic Supports                                     | 75%                                | 100%                                     | 3                                  | 3.00                                  |  |
| Provider ECEM Visits                                  | 83%                                | 82%                                      | 7                                  | 5.74                                  |  |
| Provider General Contacts                             | 81%                                | 88%                                      | 7                                  | 6.16                                  |  |
| Placements with Siblings                              | 37%                                | 63%                                      | Not Scored                         | Not Scored                            |  |
| Placements within Legal County                        | 7%                                 | 0%                                       | Not Scored                         | Not Scored                            |  |
| Well-Being Sub-Total                                  |                                    |                                          | 25                                 | 22.90                                 |  |