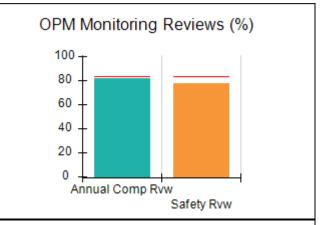

# Performance-Based Placement Measures RBWO Provider GA+SCORECARD - CCI

| Provider/Program Name: A Friend's House - (563) - CCI |                                    |                                          |                                    |                                       |  |
|-------------------------------------------------------|------------------------------------|------------------------------------------|------------------------------------|---------------------------------------|--|
| 111 Henry Pkwy., McDonough, GA 3                      | 0253                               | Quarterly Sco                            | ores (Grades)                      | Current Quarter Score (Grade)         |  |
| Phone: 678-432-1630                                   |                                    | Q1: 101.45 (A+)                          | Q2: (N/A)                          | 101.45%                               |  |
| Vendor ID# 35215                                      |                                    | Q3: (N/A)                                | Q4: (N/A)                          | (A+)                                  |  |
| Program Census Information:                           |                                    | # Children in Care During<br>Quarter: 19 | # Placements During<br>Quarter: 20 | # Children in Care On<br>Last Day: 15 |  |
|                                                       | Avg<br>Performance All<br>CCIs (%) | Provider<br>Performance (%)*             | Possible Points<br>(Weight)        | Provider Points<br>Earned             |  |
| OPM Monitoring Reviews                                |                                    |                                          |                                    |                                       |  |
| Annual Comprehensive Reviews                          | 83%                                | 90%                                      | 25                                 | 22.43                                 |  |
| Safety Reviews                                        | 83%                                | 93%                                      | 15                                 | 13.88                                 |  |
| Monitoring Sub-Total                                  |                                    |                                          | 40                                 | 36.31                                 |  |
| CCI Safety Outcomes                                   |                                    |                                          |                                    |                                       |  |
| Incidence of Maltreatment                             | 0.13%                              | No Substantiated<br>Reports              | 10                                 | 10.00                                 |  |
| Staff Training/Foundations                            | 97%                                | 97%                                      | 5                                  | 4.85                                  |  |
| Staff Safety Checks                                   | 82%                                | 88%                                      | 5                                  | 4.40                                  |  |
| Safety Sub-Total                                      |                                    |                                          | 20                                 | 19.25                                 |  |
| CCI Permanency Outcomes                               |                                    |                                          |                                    |                                       |  |
| Placement Stability                                   | 90%                                | 89%                                      | 15                                 | 13.35                                 |  |
| Permanency Sub-Total                                  |                                    |                                          | 15                                 | 13.35                                 |  |
| CCI Well-Being Outcomes                               |                                    |                                          |                                    |                                       |  |
| EPSDT Medical Visits                                  | 91%                                | 100%                                     | 4                                  | 4.00                                  |  |
| EPSDT Dental Visits                                   | 84%                                | 100%                                     | 4                                  | 4.00                                  |  |
| Academic Supports                                     | 75%                                | 100%                                     | 3                                  | 3.00                                  |  |
| Provider ECEM Visits                                  | 83%                                | 82%                                      | 7                                  | 5.74                                  |  |
| Provider General Contacts                             | 81%                                | 88%                                      | 7                                  | 6.16                                  |  |
| Placements with Siblings                              | 37%                                | 63%                                      | Not Scored                         | Not Scored                            |  |
| Placements within Legal County                        | 7%                                 | 0%                                       | Not Scored                         | Not Scored                            |  |
| Well-Being Sub-Total                                  |                                    |                                          | 25                                 | 22.90                                 |  |