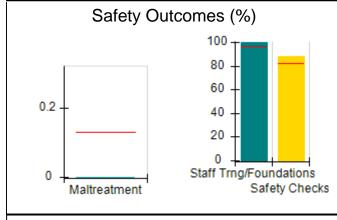

# Performance-Based Placement Measures RBWO Provider GA+SCORECARD - CCI

| Provider/Program Name: A Friend's House - (563) - CCI |                                    |                                          |                                    |                                       |  |
|-------------------------------------------------------|------------------------------------|------------------------------------------|------------------------------------|---------------------------------------|--|
| 111 Henry Pkwy., McDonough, GA 3                      | 0253                               | Quarterly Sco                            | ores (Grades)                      | Current Quarter Score (Grade)         |  |
| Phone: 678-432-1630                                   |                                    | Q1: 101.45 (A+)                          | Q2: (N/A)                          | 101.45%                               |  |
| Vendor ID# 35215                                      |                                    | Q3: (N/A)                                | Q4: (N/A)                          | (A+)                                  |  |
| Program Census Information:                           |                                    | # Children in Care During<br>Quarter: 19 | # Placements During<br>Quarter: 20 | # Children in Care On<br>Last Day: 15 |  |
|                                                       | Avg<br>Performance All<br>CCIs (%) | Provider<br>Performance (%)*             | Possible Points<br>(Weight)        | Provider Points<br>Earned             |  |
| OPM Monitoring Reviews                                |                                    |                                          |                                    |                                       |  |
| Annual Comprehensive Reviews                          | 83%                                | 90%                                      | 25                                 | 22.43                                 |  |
| Safety Reviews                                        | 83%                                | 93%                                      | 15                                 | 13.88                                 |  |
| Monitoring Sub-Total                                  |                                    |                                          | 40                                 | 36.31                                 |  |
| CCI Safety Outcomes                                   |                                    |                                          |                                    |                                       |  |
| Incidence of Maltreatment                             | 0.13%                              | No Substantiated<br>Reports              | 10                                 | 10.00                                 |  |
| Staff Training/Foundations                            | 97%                                | 97%                                      | 5                                  | 4.85                                  |  |
| Staff Safety Checks                                   | 82%                                | 88%                                      | 5                                  | 4.40                                  |  |
| Safety Sub-Total                                      |                                    |                                          | 20                                 | 19.25                                 |  |
| CCI Permanency Outcomes                               |                                    |                                          |                                    |                                       |  |
| Placement Stability                                   | 90%                                | 89%                                      | 15                                 | 13.35                                 |  |
| Permanency Sub-Total                                  |                                    |                                          | 15                                 | 13.35                                 |  |
| CCI Well-Being Outcomes                               |                                    |                                          |                                    |                                       |  |
| EPSDT Medical Visits                                  | 91%                                | 100%                                     | 4                                  | 4.00                                  |  |
| EPSDT Dental Visits                                   | 84%                                | 100%                                     | 4                                  | 4.00                                  |  |
| Academic Supports                                     | 75%                                | 100%                                     | 3                                  | 3.00                                  |  |
| Provider ECEM Visits                                  | 83%                                | 82%                                      | 7                                  | 5.74                                  |  |
| Provider General Contacts                             | 81%                                | 88%                                      | 7                                  | 6.16                                  |  |
| Placements with Siblings                              | 37%                                | 63%                                      | Not Scored                         | Not Scored                            |  |
| Placements within Legal County                        | 7%                                 | 0%                                       | Not Scored                         | Not Scored                            |  |
| Well-Being Sub-Total                                  |                                    |                                          | 25                                 | 22.90                                 |  |