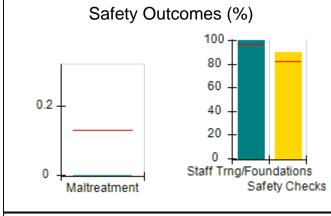

# Performance-Based Placement Measures RBWO Provider GA+SCORECARD - CCI

| Provider/Program Name: A Friend's House - (563) - CCI |                                    |                                          |                                    |                                       |  |
|-------------------------------------------------------|------------------------------------|------------------------------------------|------------------------------------|---------------------------------------|--|
| 111 Henry Pkwy., McDonough, GA 3                      | 0253                               | Quarterly Sco                            | ores (Grades)                      | Current Quarter Score (Grade)         |  |
| Phone: 678-432-1630                                   |                                    | Q1: 101.45 (A+)                          | Q2: (N/A)                          | 101.45%                               |  |
| Vendor ID# 35215                                      |                                    | Q3: (N/A)                                | Q4: (N/A)                          | (A+)                                  |  |
| Program Census Information:                           |                                    | # Children in Care During<br>Quarter: 19 | # Placements During<br>Quarter: 20 | # Children in Care On<br>Last Day: 15 |  |
|                                                       | Avg<br>Performance All<br>CCIs (%) | Provider<br>Performance (%)*             | Possible Points<br>(Weight)        | Provider Points<br>Earned             |  |
| OPM Monitoring Reviews                                |                                    |                                          |                                    |                                       |  |
| Annual Comprehensive Reviews                          | 83%                                | 90%                                      | 25                                 | 22.43                                 |  |
| Safety Reviews                                        | 83%                                | 93%                                      | 15                                 | 13.88                                 |  |
| Monitoring Sub-Total                                  |                                    |                                          | 40                                 | 36.31                                 |  |
| CCI Safety Outcomes                                   |                                    |                                          |                                    |                                       |  |
| Incidence of Maltreatment                             | 0.13%                              | No Substantiated<br>Reports              | 10                                 | 10.00                                 |  |
| Staff Training/Foundations                            | 97%                                | 97%                                      | 5                                  | 4.85                                  |  |
| Staff Safety Checks                                   | 82%                                | 88%                                      | 5                                  | 4.40                                  |  |
| Safety Sub-Total                                      |                                    |                                          | 20                                 | 19.25                                 |  |
| CCI Permanency Outcomes                               |                                    |                                          |                                    |                                       |  |
| Placement Stability                                   | 90%                                | 89%                                      | 15                                 | 13.35                                 |  |
| Permanency Sub-Total                                  |                                    |                                          | 15                                 | 13.35                                 |  |
| CCI Well-Being Outcomes                               |                                    |                                          |                                    |                                       |  |
| EPSDT Medical Visits                                  | 91%                                | 100%                                     | 4                                  | 4.00                                  |  |
| EPSDT Dental Visits                                   | 84%                                | 100%                                     | 4                                  | 4.00                                  |  |
| Academic Supports                                     | 75%                                | 100%                                     | 3                                  | 3.00                                  |  |
| Provider ECEM Visits                                  | 83%                                | 82%                                      | 7                                  | 5.74                                  |  |
| Provider General Contacts                             | 81%                                | 88%                                      | 7                                  | 6.16                                  |  |
| Placements with Siblings                              | 37%                                | 63%                                      | Not Scored                         | Not Scored                            |  |
| Placements within Legal County                        | 7%                                 | 0%                                       | Not Scored                         | Not Scored                            |  |
| Well-Being Sub-Total                                  |                                    |                                          | 25                                 | 22.90                                 |  |