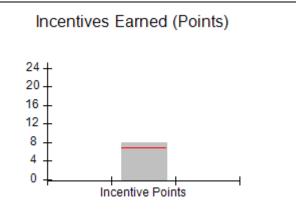

| Monitoring & Outcomes: Possible Points = 100 | Points Earned = 91.81 |          |
|----------------------------------------------|-----------------------|----------|
| Score Before Incentives Credit 91.8          |                       | 91.81%   |
| Incentives Awarded 9.64                      |                       | 9.64 pts |
| PBP Verification                             |                       | N/A pts  |
|                                              | Total Score 101       |          |