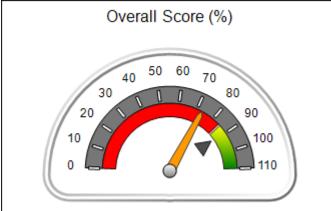

# Performance-Based Placement Measures RBWO Provider GA+SCORECARD - CCI

Report Quarter: Q1 FY2021

| Provider/Program Name: A Friend's House - (563) - CCI |                                          |                                    |                                       |  |  |
|-------------------------------------------------------|------------------------------------------|------------------------------------|---------------------------------------|--|--|
| 111 Henry Pkwy., McDonough, GA 30253                  | Quarterly Sco                            | Current Quarter Score (Grade)      |                                       |  |  |
| Phone: 678-432-1630                                   | Q1: 101.45 (A+)                          |                                    | 101.45%                               |  |  |
| Vendor ID# 35215                                      | Q3: (N/A)                                | Q4: (N/A)                          | (A+)                                  |  |  |
| Program Census Information:                           | # Children in Care During<br>Quarter: 19 | # Placements During<br>Quarter: 20 | # Children in Care On Last<br>Day: 15 |  |  |
|                                                       |                                          | 4 411 001                          |                                       |  |  |

# Performance-Based Placement Measures RBWO Provider GA+SCORECARD - CCI

| Provider/Program Name: A Friend's House - (563) - CCI |                                    |                                          |                                    |                                       |  |
|-------------------------------------------------------|------------------------------------|------------------------------------------|------------------------------------|---------------------------------------|--|
| 111 Henry Pkwy., McDonough, GA 3                      | 0253                               | Quarterly Sco                            | ores (Grades)                      | Current Quarter Score (Grade)         |  |
| Phone: 678-432-1630                                   |                                    | Q1: 101.45 (A+)                          | Q2: (N/A)                          | 101.45%                               |  |
| Vendor ID# 35215                                      |                                    | Q3: (N/A)                                | Q4: (N/A)                          | (A+)                                  |  |
| Program Census Information:                           |                                    | # Children in Care During<br>Quarter: 19 | # Placements During<br>Quarter: 20 | # Children in Care On<br>Last Day: 15 |  |
|                                                       | Avg<br>Performance All<br>CCIs (%) | Provider<br>Performance (%)*             | Possible Points<br>(Weight)        | Provider Points<br>Earned             |  |
| OPM Monitoring Reviews                                |                                    |                                          |                                    |                                       |  |
| Annual Comprehensive Reviews                          | 83%                                | 90%                                      | 25                                 | 22.43                                 |  |
| Safety Reviews                                        | 83%                                | 93%                                      | 15                                 | 13.88                                 |  |
| Monitoring Sub-Total                                  |                                    |                                          | 40                                 | 36.31                                 |  |
| CCI Safety Outcomes                                   |                                    |                                          |                                    |                                       |  |
| Incidence of Maltreatment                             | 0.13%                              | No Substantiated<br>Reports              | 10                                 | 10.00                                 |  |
| Staff Training/Foundations                            | 97%                                | 97%                                      | 5                                  | 4.85                                  |  |
| Staff Safety Checks                                   | 82%                                | 88%                                      | 5                                  | 4.40                                  |  |
| Safety Sub-Total                                      |                                    |                                          | 20                                 | 19.25                                 |  |
| CCI Permanency Outcomes                               |                                    |                                          |                                    |                                       |  |
| Placement Stability                                   | 90%                                | 89%                                      | 15                                 | 13.35                                 |  |
| Permanency Sub-Total                                  |                                    |                                          | 15                                 | 13.35                                 |  |
| CCI Well-Being Outcomes                               |                                    |                                          |                                    |                                       |  |
| EPSDT Medical Visits                                  | 91%                                | 100%                                     | 4                                  | 4.00                                  |  |
| EPSDT Dental Visits                                   | 84%                                | 100%                                     | 4                                  | 4.00                                  |  |
| Academic Supports                                     | 75%                                | 100%                                     | 3                                  | 3.00                                  |  |
| Provider ECEM Visits                                  | 83%                                | 82%                                      | 7                                  | 5.74                                  |  |
| Provider General Contacts                             | 81%                                | 88%                                      | 7                                  | 6.16                                  |  |
| Placements with Siblings                              | 37%                                | 63%                                      | Not Scored                         | Not Scored                            |  |
| Placements within Legal County                        | 7%                                 | 0%                                       | Not Scored                         | Not Scored                            |  |
| Well-Being Sub-Total                                  |                                    |                                          | 25                                 | 22.90                                 |  |

| Monitoring & Outcomes: Possible Points = 100 | Points Earned = 91.81 |          |
|----------------------------------------------|-----------------------|----------|
| Score Before Incentives Credit 91.8          |                       | 91.81%   |
| Incentives Awarded 9.64                      |                       | 9.64 pts |
| PBP Verification                             |                       | N/A pts  |
|                                              | Total Score 101       |          |