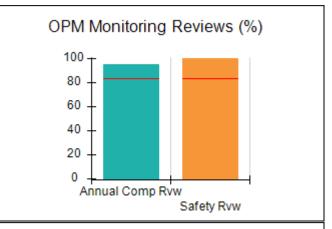

# Performance-Based Placement Measures RBWO Provider GA+SCORECARD - CCI

| Provider/Program Name: A Friend's House - (563) - CCI |                                    |                                          |                                    |                                       |  |
|-------------------------------------------------------|------------------------------------|------------------------------------------|------------------------------------|---------------------------------------|--|
| 111 Henry Pkwy., McDonough, GA 3                      | 0253                               | Quarterly Sco                            | ores (Grades)                      | Current Quarter Score (Grade)         |  |
| Phone: 678-432-1630                                   |                                    | Q1: 101.45 (A+)                          | Q2: (N/A)                          | 101.45%                               |  |
| Vendor ID# 35215                                      |                                    | Q3: (N/A)                                | Q4: (N/A)                          | (A+)                                  |  |
| Program Census Information:                           |                                    | # Children in Care During<br>Quarter: 19 | # Placements During<br>Quarter: 20 | # Children in Care On<br>Last Day: 15 |  |
|                                                       | Avg<br>Performance All<br>CCIs (%) | Provider<br>Performance (%)*             | Possible Points<br>(Weight)        | Provider Points<br>Earned             |  |
| OPM Monitoring Reviews                                |                                    |                                          |                                    |                                       |  |
| Annual Comprehensive Reviews                          | 83%                                | 90%                                      | 25                                 | 22.43                                 |  |
| Safety Reviews                                        | 83%                                | 93%                                      | 15                                 | 13.88                                 |  |
| Monitoring Sub-Total                                  |                                    |                                          | 40                                 | 36.31                                 |  |
| CCI Safety Outcomes                                   |                                    |                                          |                                    |                                       |  |
| Incidence of Maltreatment                             | 0.13%                              | No Substantiated<br>Reports              | 10                                 | 10.00                                 |  |
| Staff Training/Foundations                            | 97%                                | 97%                                      | 5                                  | 4.85                                  |  |
| Staff Safety Checks                                   | 82%                                | 88%                                      | 5                                  | 4.40                                  |  |
| Safety Sub-Total                                      |                                    |                                          | 20                                 | 19.25                                 |  |
| CCI Permanency Outcomes                               |                                    |                                          |                                    |                                       |  |
| Placement Stability                                   | 90%                                | 89%                                      | 15                                 | 13.35                                 |  |
| Permanency Sub-Total                                  |                                    |                                          | 15                                 | 13.35                                 |  |
| CCI Well-Being Outcomes                               |                                    |                                          |                                    |                                       |  |
| EPSDT Medical Visits                                  | 91%                                | 100%                                     | 4                                  | 4.00                                  |  |
| EPSDT Dental Visits                                   | 84%                                | 100%                                     | 4                                  | 4.00                                  |  |
| Academic Supports                                     | 75%                                | 100%                                     | 3                                  | 3.00                                  |  |
| Provider ECEM Visits                                  | 83%                                | 82%                                      | 7                                  | 5.74                                  |  |
| Provider General Contacts                             | 81%                                | 88%                                      | 7                                  | 6.16                                  |  |
| Placements with Siblings                              | 37%                                | 63%                                      | Not Scored                         | Not Scored                            |  |
| Placements within Legal County                        | 7%                                 | 0%                                       | Not Scored                         | Not Scored                            |  |
| Well-Being Sub-Total                                  |                                    |                                          | 25                                 | 22.90                                 |  |