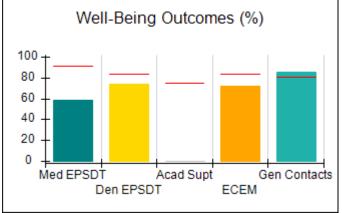

# Performance-Based Placement Measures RBWO Provider GA+SCORECARD - CCI

| Provider/Program Name: A Friend's House - (563) - CCI |                                    |                                          |                                    |                                       |  |
|-------------------------------------------------------|------------------------------------|------------------------------------------|------------------------------------|---------------------------------------|--|
| 111 Henry Pkwy., McDonough, GA 3                      | 0253                               | Quarterly Sco                            | ores (Grades)                      | Current Quarter Score (Grade)         |  |
| Phone: 678-432-1630                                   |                                    | Q1: 101.45 (A+)                          | Q2: (N/A)                          | 101.45%                               |  |
| Vendor ID# 35215                                      |                                    | Q3: (N/A)                                | Q4: (N/A)                          | (A+)                                  |  |
| Program Census Information:                           |                                    | # Children in Care During<br>Quarter: 19 | # Placements During<br>Quarter: 20 | # Children in Care On<br>Last Day: 15 |  |
|                                                       | Avg<br>Performance All<br>CCIs (%) | Provider<br>Performance (%)*             | Possible Points<br>(Weight)        | Provider Points<br>Earned             |  |
| OPM Monitoring Reviews                                |                                    |                                          |                                    |                                       |  |
| Annual Comprehensive Reviews                          | 83%                                | 90%                                      | 25                                 | 22.43                                 |  |
| Safety Reviews                                        | 83%                                | 93%                                      | 15                                 | 13.88                                 |  |
| Monitoring Sub-Total                                  |                                    |                                          | 40                                 | 36.31                                 |  |
| CCI Safety Outcomes                                   |                                    |                                          |                                    |                                       |  |
| Incidence of Maltreatment                             | 0.13%                              | No Substantiated<br>Reports              | 10                                 | 10.00                                 |  |
| Staff Training/Foundations                            | 97%                                | 97%                                      | 5                                  | 4.85                                  |  |
| Staff Safety Checks                                   | 82%                                | 88%                                      | 5                                  | 4.40                                  |  |
| Safety Sub-Total                                      |                                    |                                          | 20                                 | 19.25                                 |  |
| CCI Permanency Outcomes                               |                                    |                                          |                                    |                                       |  |
| Placement Stability                                   | 90%                                | 89%                                      | 15                                 | 13.35                                 |  |
| Permanency Sub-Total                                  |                                    |                                          | 15                                 | 13.35                                 |  |
| CCI Well-Being Outcomes                               |                                    |                                          |                                    |                                       |  |
| EPSDT Medical Visits                                  | 91%                                | 100%                                     | 4                                  | 4.00                                  |  |
| EPSDT Dental Visits                                   | 84%                                | 100%                                     | 4                                  | 4.00                                  |  |
| Academic Supports                                     | 75%                                | 100%                                     | 3                                  | 3.00                                  |  |
| Provider ECEM Visits                                  | 83%                                | 82%                                      | 7                                  | 5.74                                  |  |
| Provider General Contacts                             | 81%                                | 88%                                      | 7                                  | 6.16                                  |  |
| Placements with Siblings                              | 37%                                | 63%                                      | Not Scored                         | Not Scored                            |  |
| Placements within Legal County                        | 7%                                 | 0%                                       | Not Scored                         | Not Scored                            |  |
| Well-Being Sub-Total                                  |                                    |                                          | 25                                 | 22.90                                 |  |