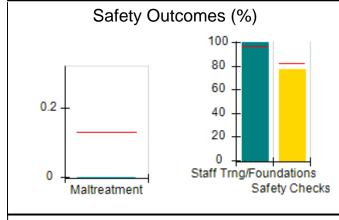

# Performance-Based Placement Measures RBWO Provider GA+SCORECARD - CCI

| Provider/Program Name: A Friend's House - (563) - CCI |                                    |                                          |                                    |                                       |  |
|-------------------------------------------------------|------------------------------------|------------------------------------------|------------------------------------|---------------------------------------|--|
| 111 Henry Pkwy., McDonough, GA 3                      | 0253                               | Quarterly Sco                            | ores (Grades)                      | Current Quarter Score (Grade)         |  |
| Phone: 678-432-1630                                   |                                    | Q1: 101.45 (A+)                          | Q2: (N/A)                          | 101.45%                               |  |
| Vendor ID# 35215                                      |                                    | Q3: (N/A)                                | Q4: (N/A)                          | (A+)                                  |  |
| Program Census Information:                           |                                    | # Children in Care During<br>Quarter: 19 | # Placements During<br>Quarter: 20 | # Children in Care On<br>Last Day: 15 |  |
|                                                       | Avg<br>Performance All<br>CCIs (%) | Provider<br>Performance (%)*             | Possible Points<br>(Weight)        | Provider Points<br>Earned             |  |
| OPM Monitoring Reviews                                |                                    |                                          |                                    |                                       |  |
| Annual Comprehensive Reviews                          | 83%                                | 90%                                      | 25                                 | 22.43                                 |  |
| Safety Reviews                                        | 83%                                | 93%                                      | 15                                 | 13.88                                 |  |
| Monitoring Sub-Total                                  |                                    |                                          | 40                                 | 36.31                                 |  |
| CCI Safety Outcomes                                   |                                    |                                          |                                    |                                       |  |
| Incidence of Maltreatment                             | 0.13%                              | No Substantiated<br>Reports              | 10                                 | 10.00                                 |  |
| Staff Training/Foundations                            | 97%                                | 97%                                      | 5                                  | 4.85                                  |  |
| Staff Safety Checks                                   | 82%                                | 88%                                      | 5                                  | 4.40                                  |  |
| Safety Sub-Total                                      |                                    |                                          | 20                                 | 19.25                                 |  |
| CCI Permanency Outcomes                               |                                    |                                          |                                    |                                       |  |
| Placement Stability                                   | 90%                                | 89%                                      | 15                                 | 13.35                                 |  |
| Permanency Sub-Total                                  |                                    |                                          | 15                                 | 13.35                                 |  |
| CCI Well-Being Outcomes                               |                                    |                                          |                                    |                                       |  |
| EPSDT Medical Visits                                  | 91%                                | 100%                                     | 4                                  | 4.00                                  |  |
| EPSDT Dental Visits                                   | 84%                                | 100%                                     | 4                                  | 4.00                                  |  |
| Academic Supports                                     | 75%                                | 100%                                     | 3                                  | 3.00                                  |  |
| Provider ECEM Visits                                  | 83%                                | 82%                                      | 7                                  | 5.74                                  |  |
| Provider General Contacts                             | 81%                                | 88%                                      | 7                                  | 6.16                                  |  |
| Placements with Siblings                              | 37%                                | 63%                                      | Not Scored                         | Not Scored                            |  |
| Placements within Legal County                        | 7%                                 | 0%                                       | Not Scored                         | Not Scored                            |  |
| Well-Being Sub-Total                                  |                                    |                                          | 25                                 | 22.90                                 |  |