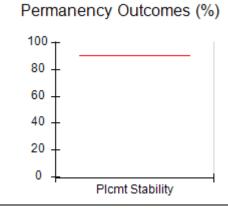

# Performance-Based Placement Measures RBWO Provider GA+SCORECARD - CCI

| Provider/Program Name: A Friend's House - (563) - CCI |                                    |                                          |                                    |                                       |  |
|-------------------------------------------------------|------------------------------------|------------------------------------------|------------------------------------|---------------------------------------|--|
| 111 Henry Pkwy., McDonough, GA 3                      | 0253                               | Quarterly Sco                            | ores (Grades)                      | Current Quarter Score (Grade)         |  |
| Phone: 678-432-1630                                   |                                    | Q1: 101.45 (A+)                          | Q2: (N/A)                          | 101.45%                               |  |
| Vendor ID# 35215                                      |                                    | Q3: (N/A)                                | Q4: (N/A)                          | (A+)                                  |  |
| Program Census Information:                           |                                    | # Children in Care During<br>Quarter: 19 | # Placements During<br>Quarter: 20 | # Children in Care On<br>Last Day: 15 |  |
|                                                       | Avg<br>Performance All<br>CCIs (%) | Provider<br>Performance (%)*             | Possible Points<br>(Weight)        | Provider Points<br>Earned             |  |
| OPM Monitoring Reviews                                |                                    |                                          |                                    |                                       |  |
| Annual Comprehensive Reviews                          | 83%                                | 90%                                      | 25                                 | 22.43                                 |  |
| Safety Reviews                                        | 83%                                | 93%                                      | 15                                 | 13.88                                 |  |
| Monitoring Sub-Total                                  |                                    |                                          | 40                                 | 36.31                                 |  |
| CCI Safety Outcomes                                   |                                    |                                          |                                    |                                       |  |
| Incidence of Maltreatment                             | 0.13%                              | No Substantiated<br>Reports              | 10                                 | 10.00                                 |  |
| Staff Training/Foundations                            | 97%                                | 97%                                      | 5                                  | 4.85                                  |  |
| Staff Safety Checks                                   | 82%                                | 88%                                      | 5                                  | 4.40                                  |  |
| Safety Sub-Total                                      |                                    |                                          | 20                                 | 19.25                                 |  |
| CCI Permanency Outcomes                               |                                    |                                          |                                    |                                       |  |
| Placement Stability                                   | 90%                                | 89%                                      | 15                                 | 13.35                                 |  |
| Permanency Sub-Total                                  |                                    |                                          | 15                                 | 13.35                                 |  |
| CCI Well-Being Outcomes                               |                                    |                                          |                                    |                                       |  |
| EPSDT Medical Visits                                  | 91%                                | 100%                                     | 4                                  | 4.00                                  |  |
| EPSDT Dental Visits                                   | 84%                                | 100%                                     | 4                                  | 4.00                                  |  |
| Academic Supports                                     | 75%                                | 100%                                     | 3                                  | 3.00                                  |  |
| Provider ECEM Visits                                  | 83%                                | 82%                                      | 7                                  | 5.74                                  |  |
| Provider General Contacts                             | 81%                                | 88%                                      | 7                                  | 6.16                                  |  |
| Placements with Siblings                              | 37%                                | 63%                                      | Not Scored                         | Not Scored                            |  |
| Placements within Legal County                        | 7%                                 | 0%                                       | Not Scored                         | Not Scored                            |  |
| Well-Being Sub-Total                                  |                                    |                                          | 25                                 | 22.90                                 |  |