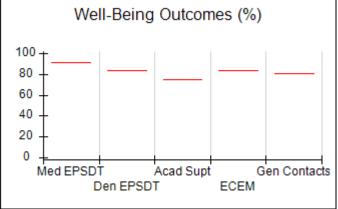

# Performance-Based Placement Measures RBWO Provider GA+SCORECARD - CCI

| Provider/Program Name: A Friend's House - (563) - CCI |                                    |                                          |                                    |                                       |  |
|-------------------------------------------------------|------------------------------------|------------------------------------------|------------------------------------|---------------------------------------|--|
| 111 Henry Pkwy., McDonough, GA 3                      | 0253                               | Quarterly Sco                            | ores (Grades)                      | Current Quarter Score (Grade)         |  |
| Phone: 678-432-1630                                   |                                    | Q1: 101.45 (A+)                          | Q2: (N/A)                          | 101.45%                               |  |
| Vendor ID# 35215                                      |                                    | Q3: (N/A)                                | Q4: (N/A)                          | (A+)                                  |  |
| Program Census Information:                           |                                    | # Children in Care During<br>Quarter: 19 | # Placements During<br>Quarter: 20 | # Children in Care On<br>Last Day: 15 |  |
|                                                       | Avg<br>Performance All<br>CCIs (%) | Provider<br>Performance (%)*             | Possible Points<br>(Weight)        | Provider Points<br>Earned             |  |
| OPM Monitoring Reviews                                |                                    |                                          |                                    |                                       |  |
| Annual Comprehensive Reviews                          | 83%                                | 90%                                      | 25                                 | 22.43                                 |  |
| Safety Reviews                                        | 83%                                | 93%                                      | 15                                 | 13.88                                 |  |
| Monitoring Sub-Total                                  |                                    |                                          | 40                                 | 36.31                                 |  |
| CCI Safety Outcomes                                   |                                    |                                          |                                    |                                       |  |
| Incidence of Maltreatment                             | 0.13%                              | No Substantiated<br>Reports              | 10                                 | 10.00                                 |  |
| Staff Training/Foundations                            | 97%                                | 97%                                      | 5                                  | 4.85                                  |  |
| Staff Safety Checks                                   | 82%                                | 88%                                      | 5                                  | 4.40                                  |  |
| Safety Sub-Total                                      |                                    |                                          | 20                                 | 19.25                                 |  |
| CCI Permanency Outcomes                               |                                    |                                          |                                    |                                       |  |
| Placement Stability                                   | 90%                                | 89%                                      | 15                                 | 13.35                                 |  |
| Permanency Sub-Total                                  |                                    |                                          | 15                                 | 13.35                                 |  |
| CCI Well-Being Outcomes                               |                                    |                                          |                                    |                                       |  |
| EPSDT Medical Visits                                  | 91%                                | 100%                                     | 4                                  | 4.00                                  |  |
| EPSDT Dental Visits                                   | 84%                                | 100%                                     | 4                                  | 4.00                                  |  |
| Academic Supports                                     | 75%                                | 100%                                     | 3                                  | 3.00                                  |  |
| Provider ECEM Visits                                  | 83%                                | 82%                                      | 7                                  | 5.74                                  |  |
| Provider General Contacts                             | 81%                                | 88%                                      | 7                                  | 6.16                                  |  |
| Placements with Siblings                              | 37%                                | 63%                                      | Not Scored                         | Not Scored                            |  |
| Placements within Legal County                        | 7%                                 | 0%                                       | Not Scored                         | Not Scored                            |  |
| Well-Being Sub-Total                                  |                                    |                                          | 25                                 | 22.90                                 |  |