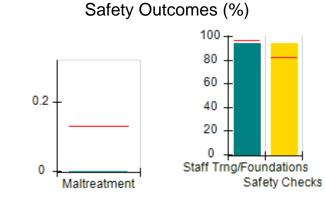

# Performance-Based Placement Measures RBWO Provider GA+SCORECARD - CCI

| Provider/Program Name: A Friend's House - (563) - CCI |                                    |                                          |                                    |                                       |  |
|-------------------------------------------------------|------------------------------------|------------------------------------------|------------------------------------|---------------------------------------|--|
| 111 Henry Pkwy., McDonough, GA 3                      | 0253                               | Quarterly Sco                            | ores (Grades)                      | Current Quarter Score (Grade)         |  |
| Phone: 678-432-1630                                   |                                    | Q1: 101.45 (A+)                          | Q2: (N/A)                          | 101.45%                               |  |
| Vendor ID# 35215                                      |                                    | Q3: (N/A)                                | Q4: (N/A)                          | (A+)                                  |  |
| Program Census Information:                           |                                    | # Children in Care During<br>Quarter: 19 | # Placements During<br>Quarter: 20 | # Children in Care On<br>Last Day: 15 |  |
|                                                       | Avg<br>Performance All<br>CCIs (%) | Provider<br>Performance (%)*             | Possible Points<br>(Weight)        | Provider Points<br>Earned             |  |
| OPM Monitoring Reviews                                |                                    |                                          |                                    |                                       |  |
| Annual Comprehensive Reviews                          | 83%                                | 90%                                      | 25                                 | 22.43                                 |  |
| Safety Reviews                                        | 83%                                | 93%                                      | 15                                 | 13.88                                 |  |
| Monitoring Sub-Total                                  |                                    |                                          | 40                                 | 36.31                                 |  |
| CCI Safety Outcomes                                   |                                    |                                          |                                    |                                       |  |
| Incidence of Maltreatment                             | 0.13%                              | No Substantiated<br>Reports              | 10                                 | 10.00                                 |  |
| Staff Training/Foundations                            | 97%                                | 97%                                      | 5                                  | 4.85                                  |  |
| Staff Safety Checks                                   | 82%                                | 88%                                      | 5                                  | 4.40                                  |  |
| Safety Sub-Total                                      |                                    |                                          | 20                                 | 19.25                                 |  |
| CCI Permanency Outcomes                               |                                    |                                          |                                    |                                       |  |
| Placement Stability                                   | 90%                                | 89%                                      | 15                                 | 13.35                                 |  |
| Permanency Sub-Total                                  |                                    |                                          | 15                                 | 13.35                                 |  |
| CCI Well-Being Outcomes                               |                                    |                                          |                                    |                                       |  |
| EPSDT Medical Visits                                  | 91%                                | 100%                                     | 4                                  | 4.00                                  |  |
| EPSDT Dental Visits                                   | 84%                                | 100%                                     | 4                                  | 4.00                                  |  |
| Academic Supports                                     | 75%                                | 100%                                     | 3                                  | 3.00                                  |  |
| Provider ECEM Visits                                  | 83%                                | 82%                                      | 7                                  | 5.74                                  |  |
| Provider General Contacts                             | 81%                                | 88%                                      | 7                                  | 6.16                                  |  |
| Placements with Siblings                              | 37%                                | 63%                                      | Not Scored                         | Not Scored                            |  |
| Placements within Legal County                        | 7%                                 | 0%                                       | Not Scored                         | Not Scored                            |  |
| Well-Being Sub-Total                                  |                                    |                                          | 25                                 | 22.90                                 |  |