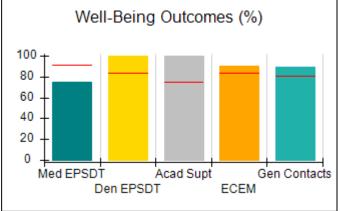

# Performance-Based Placement Measures RBWO Provider GA+SCORECARD - CCI

| Provider/Program Name: A Friend's House - (563) - CCI |                                    |                                          |                                    |                                       |  |
|-------------------------------------------------------|------------------------------------|------------------------------------------|------------------------------------|---------------------------------------|--|
| 111 Henry Pkwy., McDonough, GA 3                      | 0253                               | Quarterly Sco                            | ores (Grades)                      | Current Quarter Score (Grade)         |  |
| Phone: 678-432-1630                                   |                                    | Q1: 101.45 (A+)                          | Q2: (N/A)                          | 101.45%                               |  |
| Vendor ID# 35215                                      |                                    | Q3: (N/A)                                | Q4: (N/A)                          | (A+)                                  |  |
| Program Census Information:                           |                                    | # Children in Care During<br>Quarter: 19 | # Placements During<br>Quarter: 20 | # Children in Care On<br>Last Day: 15 |  |
|                                                       | Avg<br>Performance All<br>CCIs (%) | Provider<br>Performance (%)*             | Possible Points<br>(Weight)        | Provider Points<br>Earned             |  |
| OPM Monitoring Reviews                                |                                    |                                          |                                    |                                       |  |
| Annual Comprehensive Reviews                          | 83%                                | 90%                                      | 25                                 | 22.43                                 |  |
| Safety Reviews                                        | 83%                                | 93%                                      | 15                                 | 13.88                                 |  |
| Monitoring Sub-Total                                  |                                    |                                          | 40                                 | 36.31                                 |  |
| CCI Safety Outcomes                                   |                                    |                                          |                                    |                                       |  |
| Incidence of Maltreatment                             | 0.13%                              | No Substantiated<br>Reports              | 10                                 | 10.00                                 |  |
| Staff Training/Foundations                            | 97%                                | 97%                                      | 5                                  | 4.85                                  |  |
| Staff Safety Checks                                   | 82%                                | 88%                                      | 5                                  | 4.40                                  |  |
| Safety Sub-Total                                      |                                    |                                          | 20                                 | 19.25                                 |  |
| CCI Permanency Outcomes                               |                                    |                                          |                                    |                                       |  |
| Placement Stability                                   | 90%                                | 89%                                      | 15                                 | 13.35                                 |  |
| Permanency Sub-Total                                  |                                    |                                          | 15                                 | 13.35                                 |  |
| CCI Well-Being Outcomes                               |                                    |                                          |                                    |                                       |  |
| EPSDT Medical Visits                                  | 91%                                | 100%                                     | 4                                  | 4.00                                  |  |
| EPSDT Dental Visits                                   | 84%                                | 100%                                     | 4                                  | 4.00                                  |  |
| Academic Supports                                     | 75%                                | 100%                                     | 3                                  | 3.00                                  |  |
| Provider ECEM Visits                                  | 83%                                | 82%                                      | 7                                  | 5.74                                  |  |
| Provider General Contacts                             | 81%                                | 88%                                      | 7                                  | 6.16                                  |  |
| Placements with Siblings                              | 37%                                | 63%                                      | Not Scored                         | Not Scored                            |  |
| Placements within Legal County                        | 7%                                 | 0%                                       | Not Scored                         | Not Scored                            |  |
| Well-Being Sub-Total                                  |                                    |                                          | 25                                 | 22.90                                 |  |