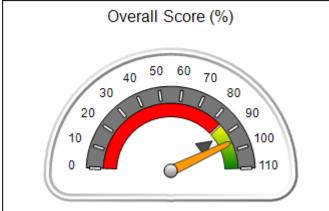

# Performance-Based Placement Measures RBWO Provider GA+SCORECARD - CCI

| Provider/Program Name: A Friend's House - (563) - CCI |                                    |                                          |                                    |                                       |  |
|-------------------------------------------------------|------------------------------------|------------------------------------------|------------------------------------|---------------------------------------|--|
| 111 Henry Pkwy., McDonough, GA 3                      | 0253                               | Quarterly Sco                            | ores (Grades)                      | Current Quarter Score (Grade)         |  |
| Phone: 678-432-1630                                   |                                    | Q1: 101.45 (A+)                          | Q2: (N/A)                          | 101.45%                               |  |
| Vendor ID# 35215                                      |                                    | Q3: (N/A)                                | Q4: (N/A)                          | (A+)                                  |  |
| Program Census Information:                           |                                    | # Children in Care During<br>Quarter: 19 | # Placements During<br>Quarter: 20 | # Children in Care On<br>Last Day: 15 |  |
|                                                       | Avg<br>Performance All<br>CCIs (%) | Provider<br>Performance (%)*             | Possible Points<br>(Weight)        | Provider Points<br>Earned             |  |
| OPM Monitoring Reviews                                |                                    |                                          |                                    |                                       |  |
| Annual Comprehensive Reviews                          | 83%                                | 90%                                      | 25                                 | 22.43                                 |  |
| Safety Reviews                                        | 83%                                | 93%                                      | 15                                 | 13.88                                 |  |
| Monitoring Sub-Total                                  |                                    |                                          | 40                                 | 36.31                                 |  |
| CCI Safety Outcomes                                   |                                    |                                          |                                    |                                       |  |
| Incidence of Maltreatment                             | 0.13%                              | No Substantiated<br>Reports              | 10                                 | 10.00                                 |  |
| Staff Training/Foundations                            | 97%                                | 97%                                      | 5                                  | 4.85                                  |  |
| Staff Safety Checks                                   | 82%                                | 88%                                      | 5                                  | 4.40                                  |  |
| Safety Sub-Total                                      |                                    |                                          | 20                                 | 19.25                                 |  |
| CCI Permanency Outcomes                               |                                    |                                          |                                    |                                       |  |
| Placement Stability                                   | 90%                                | 89%                                      | 15                                 | 13.35                                 |  |
| Permanency Sub-Total                                  |                                    |                                          | 15                                 | 13.35                                 |  |
| CCI Well-Being Outcomes                               |                                    |                                          |                                    |                                       |  |
| EPSDT Medical Visits                                  | 91%                                | 100%                                     | 4                                  | 4.00                                  |  |
| EPSDT Dental Visits                                   | 84%                                | 100%                                     | 4                                  | 4.00                                  |  |
| Academic Supports                                     | 75%                                | 100%                                     | 3                                  | 3.00                                  |  |
| Provider ECEM Visits                                  | 83%                                | 82%                                      | 7                                  | 5.74                                  |  |
| Provider General Contacts                             | 81%                                | 88%                                      | 7                                  | 6.16                                  |  |
| Placements with Siblings                              | 37%                                | 63%                                      | Not Scored                         | Not Scored                            |  |
| Placements within Legal County                        | 7%                                 | 0%                                       | Not Scored                         | Not Scored                            |  |
| Well-Being Sub-Total                                  |                                    |                                          | 25                                 | 22.90                                 |  |