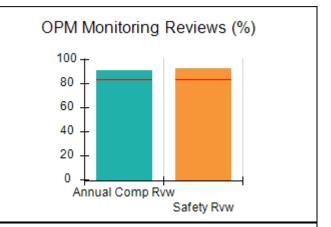

# Performance-Based Placement Measures RBWO Provider GA+SCORECARD - CCI

| Provider/Program Name: A Friend's House - (563) - CCI |                                    |                                          |                                    |                                       |  |
|-------------------------------------------------------|------------------------------------|------------------------------------------|------------------------------------|---------------------------------------|--|
| 111 Henry Pkwy., McDonough, GA 3                      | 0253                               | Quarterly Sco                            | ores (Grades)                      | Current Quarter Score (Grade)         |  |
| Phone: 678-432-1630                                   |                                    | Q1: 101.45 (A+)                          | Q2: (N/A)                          | 101.45%                               |  |
| Vendor ID# 35215                                      |                                    | Q3: (N/A)                                | Q4: (N/A)                          | (A+)                                  |  |
| Program Census Information:                           |                                    | # Children in Care During<br>Quarter: 19 | # Placements During<br>Quarter: 20 | # Children in Care On<br>Last Day: 15 |  |
|                                                       | Avg<br>Performance All<br>CCIs (%) | Provider<br>Performance (%)*             | Possible Points<br>(Weight)        | Provider Points<br>Earned             |  |
| OPM Monitoring Reviews                                |                                    |                                          |                                    |                                       |  |
| Annual Comprehensive Reviews                          | 83%                                | 90%                                      | 25                                 | 22.43                                 |  |
| Safety Reviews                                        | 83%                                | 93%                                      | 15                                 | 13.88                                 |  |
| Monitoring Sub-Total                                  |                                    |                                          | 40                                 | 36.31                                 |  |
| CCI Safety Outcomes                                   |                                    |                                          |                                    |                                       |  |
| Incidence of Maltreatment                             | 0.13%                              | No Substantiated<br>Reports              | 10                                 | 10.00                                 |  |
| Staff Training/Foundations                            | 97%                                | 97%                                      | 5                                  | 4.85                                  |  |
| Staff Safety Checks                                   | 82%                                | 88%                                      | 5                                  | 4.40                                  |  |
| Safety Sub-Total                                      |                                    |                                          | 20                                 | 19.25                                 |  |
| CCI Permanency Outcomes                               |                                    |                                          |                                    |                                       |  |
| Placement Stability                                   | 90%                                | 89%                                      | 15                                 | 13.35                                 |  |
| Permanency Sub-Total                                  |                                    |                                          | 15                                 | 13.35                                 |  |
| CCI Well-Being Outcomes                               |                                    |                                          |                                    |                                       |  |
| EPSDT Medical Visits                                  | 91%                                | 100%                                     | 4                                  | 4.00                                  |  |
| EPSDT Dental Visits                                   | 84%                                | 100%                                     | 4                                  | 4.00                                  |  |
| Academic Supports                                     | 75%                                | 100%                                     | 3                                  | 3.00                                  |  |
| Provider ECEM Visits                                  | 83%                                | 82%                                      | 7                                  | 5.74                                  |  |
| Provider General Contacts                             | 81%                                | 88%                                      | 7                                  | 6.16                                  |  |
| Placements with Siblings                              | 37%                                | 63%                                      | Not Scored                         | Not Scored                            |  |
| Placements within Legal County                        | 7%                                 | 0%                                       | Not Scored                         | Not Scored                            |  |
| Well-Being Sub-Total                                  |                                    |                                          | 25                                 | 22.90                                 |  |