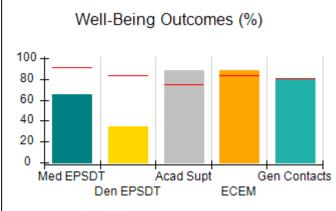

# Performance-Based Placement Measures RBWO Provider GA+SCORECARD - CCI

| Provider/Program Name: A Friend's House - (563) - CCI |                                    |                                          |                                    |                                       |  |
|-------------------------------------------------------|------------------------------------|------------------------------------------|------------------------------------|---------------------------------------|--|
| 111 Henry Pkwy., McDonough, GA 3                      | 0253                               | Quarterly Sco                            | ores (Grades)                      | Current Quarter Score (Grade)         |  |
| Phone: 678-432-1630                                   |                                    | Q1: 101.45 (A+)                          | Q2: (N/A)                          | 101.45%                               |  |
| Vendor ID# 35215                                      |                                    | Q3: (N/A)                                | Q4: (N/A)                          | (A+)                                  |  |
| Program Census Information:                           |                                    | # Children in Care During<br>Quarter: 19 | # Placements During<br>Quarter: 20 | # Children in Care On<br>Last Day: 15 |  |
|                                                       | Avg<br>Performance All<br>CCIs (%) | Provider<br>Performance (%)*             | Possible Points<br>(Weight)        | Provider Points<br>Earned             |  |
| OPM Monitoring Reviews                                |                                    |                                          |                                    |                                       |  |
| Annual Comprehensive Reviews                          | 83%                                | 90%                                      | 25                                 | 22.43                                 |  |
| Safety Reviews                                        | 83%                                | 93%                                      | 15                                 | 13.88                                 |  |
| Monitoring Sub-Total                                  |                                    |                                          | 40                                 | 36.31                                 |  |
| CCI Safety Outcomes                                   |                                    |                                          |                                    |                                       |  |
| Incidence of Maltreatment                             | 0.13%                              | No Substantiated<br>Reports              | 10                                 | 10.00                                 |  |
| Staff Training/Foundations                            | 97%                                | 97%                                      | 5                                  | 4.85                                  |  |
| Staff Safety Checks                                   | 82%                                | 88%                                      | 5                                  | 4.40                                  |  |
| Safety Sub-Total                                      |                                    |                                          | 20                                 | 19.25                                 |  |
| CCI Permanency Outcomes                               |                                    |                                          |                                    |                                       |  |
| Placement Stability                                   | 90%                                | 89%                                      | 15                                 | 13.35                                 |  |
| Permanency Sub-Total                                  |                                    |                                          | 15                                 | 13.35                                 |  |
| CCI Well-Being Outcomes                               |                                    |                                          |                                    |                                       |  |
| EPSDT Medical Visits                                  | 91%                                | 100%                                     | 4                                  | 4.00                                  |  |
| EPSDT Dental Visits                                   | 84%                                | 100%                                     | 4                                  | 4.00                                  |  |
| Academic Supports                                     | 75%                                | 100%                                     | 3                                  | 3.00                                  |  |
| Provider ECEM Visits                                  | 83%                                | 82%                                      | 7                                  | 5.74                                  |  |
| Provider General Contacts                             | 81%                                | 88%                                      | 7                                  | 6.16                                  |  |
| Placements with Siblings                              | 37%                                | 63%                                      | Not Scored                         | Not Scored                            |  |
| Placements within Legal County                        | 7%                                 | 0%                                       | Not Scored                         | Not Scored                            |  |
| Well-Being Sub-Total                                  |                                    |                                          | 25                                 | 22.90                                 |  |