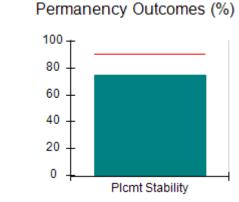

# Performance-Based Placement Measures RBWO Provider GA+SCORECARD - CCI

| Provider/Program Name: A Friend's House - (563) - CCI |                                    |                                          |                                    |                                       |  |
|-------------------------------------------------------|------------------------------------|------------------------------------------|------------------------------------|---------------------------------------|--|
| 111 Henry Pkwy., McDonough, GA 3                      | 0253                               | Quarterly Sco                            | ores (Grades)                      | Current Quarter Score (Grade)         |  |
| Phone: 678-432-1630                                   |                                    | Q1: 101.45 (A+)                          | Q2: (N/A)                          | 101.45%                               |  |
| Vendor ID# 35215                                      |                                    | Q3: (N/A)                                | Q4: (N/A)                          | (A+)                                  |  |
| Program Census Information:                           |                                    | # Children in Care During<br>Quarter: 19 | # Placements During<br>Quarter: 20 | # Children in Care On<br>Last Day: 15 |  |
|                                                       | Avg<br>Performance All<br>CCIs (%) | Provider<br>Performance (%)*             | Possible Points<br>(Weight)        | Provider Points<br>Earned             |  |
| OPM Monitoring Reviews                                |                                    |                                          |                                    |                                       |  |
| Annual Comprehensive Reviews                          | 83%                                | 90%                                      | 25                                 | 22.43                                 |  |
| Safety Reviews                                        | 83%                                | 93%                                      | 15                                 | 13.88                                 |  |
| Monitoring Sub-Total                                  |                                    |                                          | 40                                 | 36.31                                 |  |
| CCI Safety Outcomes                                   |                                    |                                          |                                    |                                       |  |
| Incidence of Maltreatment                             | 0.13%                              | No Substantiated<br>Reports              | 10                                 | 10.00                                 |  |
| Staff Training/Foundations                            | 97%                                | 97%                                      | 5                                  | 4.85                                  |  |
| Staff Safety Checks                                   | 82%                                | 88%                                      | 5                                  | 4.40                                  |  |
| Safety Sub-Total                                      |                                    |                                          | 20                                 | 19.25                                 |  |
| CCI Permanency Outcomes                               |                                    |                                          |                                    |                                       |  |
| Placement Stability                                   | 90%                                | 89%                                      | 15                                 | 13.35                                 |  |
| Permanency Sub-Total                                  |                                    |                                          | 15                                 | 13.35                                 |  |
| CCI Well-Being Outcomes                               |                                    |                                          |                                    |                                       |  |
| EPSDT Medical Visits                                  | 91%                                | 100%                                     | 4                                  | 4.00                                  |  |
| EPSDT Dental Visits                                   | 84%                                | 100%                                     | 4                                  | 4.00                                  |  |
| Academic Supports                                     | 75%                                | 100%                                     | 3                                  | 3.00                                  |  |
| Provider ECEM Visits                                  | 83%                                | 82%                                      | 7                                  | 5.74                                  |  |
| Provider General Contacts                             | 81%                                | 88%                                      | 7                                  | 6.16                                  |  |
| Placements with Siblings                              | 37%                                | 63%                                      | Not Scored                         | Not Scored                            |  |
| Placements within Legal County                        | 7%                                 | 0%                                       | Not Scored                         | Not Scored                            |  |
| Well-Being Sub-Total                                  |                                    |                                          | 25                                 | 22.90                                 |  |