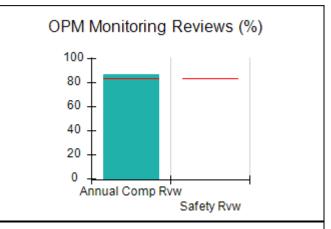

# Performance-Based Placement Measures RBWO Provider GA+SCORECARD - CCI

| Provider/Program Name: A Friend's House - (563) - CCI |                                    |                                          |                                    |                                       |  |
|-------------------------------------------------------|------------------------------------|------------------------------------------|------------------------------------|---------------------------------------|--|
| 111 Henry Pkwy., McDonough, GA 3                      | 0253                               | Quarterly Sco                            | ores (Grades)                      | Current Quarter Score (Grade)         |  |
| Phone: 678-432-1630                                   |                                    | Q1: 101.45 (A+)                          | Q2: (N/A)                          | 101.45%                               |  |
| Vendor ID# 35215                                      |                                    | Q3: (N/A)                                | Q4: (N/A)                          | (A+)                                  |  |
| Program Census Information:                           |                                    | # Children in Care During<br>Quarter: 19 | # Placements During<br>Quarter: 20 | # Children in Care On<br>Last Day: 15 |  |
|                                                       | Avg<br>Performance All<br>CCIs (%) | Provider<br>Performance (%)*             | Possible Points<br>(Weight)        | Provider Points<br>Earned             |  |
| OPM Monitoring Reviews                                |                                    |                                          |                                    |                                       |  |
| Annual Comprehensive Reviews                          | 83%                                | 90%                                      | 25                                 | 22.43                                 |  |
| Safety Reviews                                        | 83%                                | 93%                                      | 15                                 | 13.88                                 |  |
| Monitoring Sub-Total                                  |                                    |                                          | 40                                 | 36.31                                 |  |
| CCI Safety Outcomes                                   |                                    |                                          |                                    |                                       |  |
| Incidence of Maltreatment                             | 0.13%                              | No Substantiated<br>Reports              | 10                                 | 10.00                                 |  |
| Staff Training/Foundations                            | 97%                                | 97%                                      | 5                                  | 4.85                                  |  |
| Staff Safety Checks                                   | 82%                                | 88%                                      | 5                                  | 4.40                                  |  |
| Safety Sub-Total                                      |                                    |                                          | 20                                 | 19.25                                 |  |
| CCI Permanency Outcomes                               |                                    |                                          |                                    |                                       |  |
| Placement Stability                                   | 90%                                | 89%                                      | 15                                 | 13.35                                 |  |
| Permanency Sub-Total                                  |                                    |                                          | 15                                 | 13.35                                 |  |
| CCI Well-Being Outcomes                               |                                    |                                          |                                    |                                       |  |
| EPSDT Medical Visits                                  | 91%                                | 100%                                     | 4                                  | 4.00                                  |  |
| EPSDT Dental Visits                                   | 84%                                | 100%                                     | 4                                  | 4.00                                  |  |
| Academic Supports                                     | 75%                                | 100%                                     | 3                                  | 3.00                                  |  |
| Provider ECEM Visits                                  | 83%                                | 82%                                      | 7                                  | 5.74                                  |  |
| Provider General Contacts                             | 81%                                | 88%                                      | 7                                  | 6.16                                  |  |
| Placements with Siblings                              | 37%                                | 63%                                      | Not Scored                         | Not Scored                            |  |
| Placements within Legal County                        | 7%                                 | 0%                                       | Not Scored                         | Not Scored                            |  |
| Well-Being Sub-Total                                  |                                    |                                          | 25                                 | 22.90                                 |  |