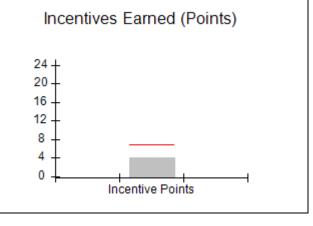

### Provider/Program Name: A Friend's House - (563) - CCI

| Program Census Information:                      |                                         | # Children in Care During<br>Quarter: 19 | # Placements During<br>Quarter: 20 | # Children in Care On<br>Last Day: 15 |
|--------------------------------------------------|-----------------------------------------|------------------------------------------|------------------------------------|---------------------------------------|
| CCI Incentive Credits                            | Avg<br>Performance All<br>CCIs (Points) | Provider<br>Performance (%)*             | Possible Points<br>(Weight)        | Provider Points<br>Earned             |
| Early EPSDT Medical Visits                       |                                         | 100%                                     | 2                                  | 2.00                                  |
| Early EPSDT Dental Visits                        |                                         | 100%                                     | 2                                  | 2.00                                  |
| Permanency Contacts                              |                                         | 0%                                       | 5                                  | 0.00                                  |
| Additional Academic Supports                     |                                         | 82%                                      | 2                                  | 1.64                                  |
| HS Grad/GED/Prof or Trade<br>Certificate/College |                                         | N/A                                      | 10/5/5/1                           |                                       |
| EYSS Agreement                                   |                                         | 0%                                       | 5                                  | 0.00                                  |
| Community Connections                            |                                         | 0%                                       | 4                                  | 0.00                                  |
| Active Agency Accreditation                      |                                         | 0%                                       | 4                                  | 0.00                                  |
| Staff Clinical Licensure                         |                                         | 0%                                       | 5                                  | 0.00                                  |
| Behavior Management (threshold = 0)              |                                         | 100%                                     | 4                                  | 4.00                                  |
| Incentives Total                                 | 6.92                                    |                                          |                                    | 9.64                                  |
| Maximum total                                    | combined incentive                      | credit allowed is 10 points.             | Incentives Awarded                 | 9.64                                  |
| *Performance calculation descriptions can b      | e found in the FY 202                   | 20 RBWO PBP Measureme                    | ents and Standards Guide.          |                                       |