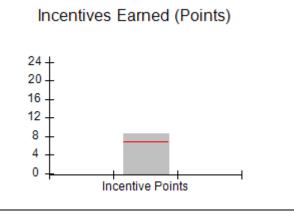

### Provider/Program Name: A Friend's House - (563) - CCI

| Program Census Information:                      |                                         | # Children in Care During<br>Quarter: 19 | # Placements During<br>Quarter: 20 | # Children in Care On<br>Last Day: 15 |
|--------------------------------------------------|-----------------------------------------|------------------------------------------|------------------------------------|---------------------------------------|
| CCI Incentive Credits                            | Avg<br>Performance All<br>CCIs (Points) | Provider<br>Performance (%)*             | Possible Points<br>(Weight)        | Provider Points<br>Earned             |
| Early EPSDT Medical Visits                       |                                         | 100%                                     | 2                                  | 2.00                                  |
| Early EPSDT Dental Visits                        |                                         | 100%                                     | 2                                  | 2.00                                  |
| Permanency Contacts                              |                                         | 0%                                       | 5                                  | 0.00                                  |
| Additional Academic Supports                     |                                         | 82%                                      | 2                                  | 1.64                                  |
| HS Grad/GED/Prof or Trade<br>Certificate/College |                                         | N/A                                      | 10/5/5/1                           |                                       |
| EYSS Agreement                                   |                                         | 0%                                       | 5                                  | 0.00                                  |
| Community Connections                            |                                         | 0%                                       | 4                                  | 0.00                                  |
| Active Agency Accreditation                      |                                         | 0%                                       | 4                                  | 0.00                                  |
| Staff Clinical Licensure                         |                                         | 0%                                       | 5                                  | 0.00                                  |
| Behavior Management (threshold = 0)              |                                         | 100%                                     | 4                                  | 4.00                                  |
| Incentives Total                                 | 6.92                                    |                                          |                                    | 9.64                                  |
| Maximum total                                    | combined incentive                      | credit allowed is 10 points.             | Incentives Awarded                 | 9.64                                  |
| *Performance calculation descriptions can b      | e found in the FY 202                   | 20 RBWO PBP Measureme                    | ents and Standards Guide.          |                                       |