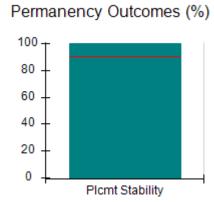

# Performance-Based Placement Measures RBWO Provider GA+SCORECARD - CCI

| Provider/Program Name: A Friend's House - (563) - CCI |                                    |                                          |                                    |                                       |  |
|-------------------------------------------------------|------------------------------------|------------------------------------------|------------------------------------|---------------------------------------|--|
| 111 Henry Pkwy., McDonough, GA 3                      | 0253                               | Quarterly Sco                            | ores (Grades)                      | Current Quarter Score (Grade)         |  |
| Phone: 678-432-1630                                   |                                    | Q1: 101.45 (A+)                          | Q2: (N/A)                          | 101.45%                               |  |
| Vendor ID# 35215                                      |                                    | Q3: (N/A)                                | Q4: (N/A)                          | (A+)                                  |  |
| Program Census Information:                           |                                    | # Children in Care During<br>Quarter: 19 | # Placements During<br>Quarter: 20 | # Children in Care On<br>Last Day: 15 |  |
|                                                       | Avg<br>Performance All<br>CCIs (%) | Provider<br>Performance (%)*             | Possible Points<br>(Weight)        | Provider Points<br>Earned             |  |
| OPM Monitoring Reviews                                |                                    |                                          |                                    |                                       |  |
| Annual Comprehensive Reviews                          | 83%                                | 90%                                      | 25                                 | 22.43                                 |  |
| Safety Reviews                                        | 83%                                | 93%                                      | 15                                 | 13.88                                 |  |
| Monitoring Sub-Total                                  |                                    |                                          | 40                                 | 36.31                                 |  |
| CCI Safety Outcomes                                   |                                    |                                          |                                    |                                       |  |
| Incidence of Maltreatment                             | 0.13%                              | No Substantiated<br>Reports              | 10                                 | 10.00                                 |  |
| Staff Training/Foundations                            | 97%                                | 97%                                      | 5                                  | 4.85                                  |  |
| Staff Safety Checks                                   | 82%                                | 88%                                      | 5                                  | 4.40                                  |  |
| Safety Sub-Total                                      |                                    |                                          | 20                                 | 19.25                                 |  |
| CCI Permanency Outcomes                               |                                    |                                          |                                    |                                       |  |
| Placement Stability                                   | 90%                                | 89%                                      | 15                                 | 13.35                                 |  |
| Permanency Sub-Total                                  |                                    |                                          | 15                                 | 13.35                                 |  |
| CCI Well-Being Outcomes                               |                                    |                                          |                                    |                                       |  |
| EPSDT Medical Visits                                  | 91%                                | 100%                                     | 4                                  | 4.00                                  |  |
| EPSDT Dental Visits                                   | 84%                                | 100%                                     | 4                                  | 4.00                                  |  |
| Academic Supports                                     | 75%                                | 100%                                     | 3                                  | 3.00                                  |  |
| Provider ECEM Visits                                  | 83%                                | 82%                                      | 7                                  | 5.74                                  |  |
| Provider General Contacts                             | 81%                                | 88%                                      | 7                                  | 6.16                                  |  |
| Placements with Siblings                              | 37%                                | 63%                                      | Not Scored                         | Not Scored                            |  |
| Placements within Legal County                        | 7%                                 | 0%                                       | Not Scored                         | Not Scored                            |  |
| Well-Being Sub-Total                                  |                                    |                                          | 25                                 | 22.90                                 |  |