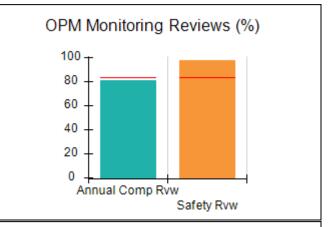

# Performance-Based Placement Measures RBWO Provider GA+SCORECARD - CCI

| Provider/Program Name: A Friend's House - (563) - CCI |                                    |                                          |                                    |                                       |  |
|-------------------------------------------------------|------------------------------------|------------------------------------------|------------------------------------|---------------------------------------|--|
| 111 Henry Pkwy., McDonough, GA 3                      | 0253                               | Quarterly Sco                            | ores (Grades)                      | Current Quarter Score (Grade)         |  |
| Phone: 678-432-1630                                   |                                    | Q1: 101.45 (A+)                          | Q2: (N/A)                          | 101.45%                               |  |
| Vendor ID# 35215                                      |                                    | Q3: (N/A)                                | Q4: (N/A)                          | (A+)                                  |  |
| Program Census Information:                           |                                    | # Children in Care During<br>Quarter: 19 | # Placements During<br>Quarter: 20 | # Children in Care On<br>Last Day: 15 |  |
|                                                       | Avg<br>Performance All<br>CCIs (%) | Provider<br>Performance (%)*             | Possible Points<br>(Weight)        | Provider Points<br>Earned             |  |
| OPM Monitoring Reviews                                |                                    |                                          |                                    |                                       |  |
| Annual Comprehensive Reviews                          | 83%                                | 90%                                      | 25                                 | 22.43                                 |  |
| Safety Reviews                                        | 83%                                | 93%                                      | 15                                 | 13.88                                 |  |
| Monitoring Sub-Total                                  |                                    |                                          | 40                                 | 36.31                                 |  |
| CCI Safety Outcomes                                   |                                    |                                          |                                    |                                       |  |
| Incidence of Maltreatment                             | 0.13%                              | No Substantiated<br>Reports              | 10                                 | 10.00                                 |  |
| Staff Training/Foundations                            | 97%                                | 97%                                      | 5                                  | 4.85                                  |  |
| Staff Safety Checks                                   | 82%                                | 88%                                      | 5                                  | 4.40                                  |  |
| Safety Sub-Total                                      |                                    |                                          | 20                                 | 19.25                                 |  |
| CCI Permanency Outcomes                               |                                    |                                          |                                    |                                       |  |
| Placement Stability                                   | 90%                                | 89%                                      | 15                                 | 13.35                                 |  |
| Permanency Sub-Total                                  |                                    |                                          | 15                                 | 13.35                                 |  |
| CCI Well-Being Outcomes                               |                                    |                                          |                                    |                                       |  |
| EPSDT Medical Visits                                  | 91%                                | 100%                                     | 4                                  | 4.00                                  |  |
| EPSDT Dental Visits                                   | 84%                                | 100%                                     | 4                                  | 4.00                                  |  |
| Academic Supports                                     | 75%                                | 100%                                     | 3                                  | 3.00                                  |  |
| Provider ECEM Visits                                  | 83%                                | 82%                                      | 7                                  | 5.74                                  |  |
| Provider General Contacts                             | 81%                                | 88%                                      | 7                                  | 6.16                                  |  |
| Placements with Siblings                              | 37%                                | 63%                                      | Not Scored                         | Not Scored                            |  |
| Placements within Legal County                        | 7%                                 | 0%                                       | Not Scored                         | Not Scored                            |  |
| Well-Being Sub-Total                                  |                                    |                                          | 25                                 | 22.90                                 |  |