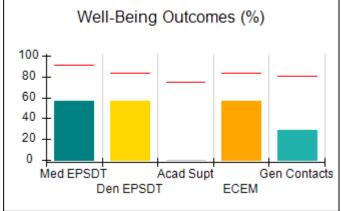

# Performance-Based Placement Measures RBWO Provider GA+SCORECARD - CCI

| Provider/Program Name: A Friend's House - (563) - CCI |                                    |                                          |                                    |                                       |  |
|-------------------------------------------------------|------------------------------------|------------------------------------------|------------------------------------|---------------------------------------|--|
| 111 Henry Pkwy., McDonough, GA 3                      | 0253                               | Quarterly Sco                            | ores (Grades)                      | Current Quarter Score (Grade)         |  |
| Phone: 678-432-1630                                   |                                    | Q1: 101.45 (A+)                          | Q2: (N/A)                          | 101.45%                               |  |
| Vendor ID# 35215                                      |                                    | Q3: (N/A)                                | Q4: (N/A)                          | (A+)                                  |  |
| Program Census Information:                           |                                    | # Children in Care During<br>Quarter: 19 | # Placements During<br>Quarter: 20 | # Children in Care On<br>Last Day: 15 |  |
|                                                       | Avg<br>Performance All<br>CCIs (%) | Provider<br>Performance (%)*             | Possible Points<br>(Weight)        | Provider Points<br>Earned             |  |
| OPM Monitoring Reviews                                |                                    |                                          |                                    |                                       |  |
| Annual Comprehensive Reviews                          | 83%                                | 90%                                      | 25                                 | 22.43                                 |  |
| Safety Reviews                                        | 83%                                | 93%                                      | 15                                 | 13.88                                 |  |
| Monitoring Sub-Total                                  |                                    |                                          | 40                                 | 36.31                                 |  |
| CCI Safety Outcomes                                   |                                    |                                          |                                    |                                       |  |
| Incidence of Maltreatment                             | 0.13%                              | No Substantiated<br>Reports              | 10                                 | 10.00                                 |  |
| Staff Training/Foundations                            | 97%                                | 97%                                      | 5                                  | 4.85                                  |  |
| Staff Safety Checks                                   | 82%                                | 88%                                      | 5                                  | 4.40                                  |  |
| Safety Sub-Total                                      |                                    |                                          | 20                                 | 19.25                                 |  |
| CCI Permanency Outcomes                               |                                    |                                          |                                    |                                       |  |
| Placement Stability                                   | 90%                                | 89%                                      | 15                                 | 13.35                                 |  |
| Permanency Sub-Total                                  |                                    |                                          | 15                                 | 13.35                                 |  |
| CCI Well-Being Outcomes                               |                                    |                                          |                                    |                                       |  |
| EPSDT Medical Visits                                  | 91%                                | 100%                                     | 4                                  | 4.00                                  |  |
| EPSDT Dental Visits                                   | 84%                                | 100%                                     | 4                                  | 4.00                                  |  |
| Academic Supports                                     | 75%                                | 100%                                     | 3                                  | 3.00                                  |  |
| Provider ECEM Visits                                  | 83%                                | 82%                                      | 7                                  | 5.74                                  |  |
| Provider General Contacts                             | 81%                                | 88%                                      | 7                                  | 6.16                                  |  |
| Placements with Siblings                              | 37%                                | 63%                                      | Not Scored                         | Not Scored                            |  |
| Placements within Legal County                        | 7%                                 | 0%                                       | Not Scored                         | Not Scored                            |  |
| Well-Being Sub-Total                                  |                                    |                                          | 25                                 | 22.90                                 |  |