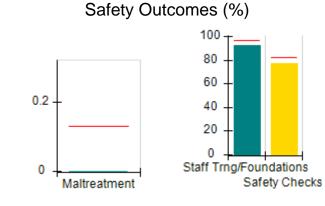

# Performance-Based Placement Measures RBWO Provider GA+SCORECARD - CCI

| Provider/Program Name: A Friend's House - (563) - CCI |                                    |                                          |                                    |                                       |  |
|-------------------------------------------------------|------------------------------------|------------------------------------------|------------------------------------|---------------------------------------|--|
| 111 Henry Pkwy., McDonough, GA 3                      | 0253                               | Quarterly Sco                            | ores (Grades)                      | Current Quarter Score (Grade)         |  |
| Phone: 678-432-1630                                   |                                    | Q1: 101.45 (A+)                          | Q2: (N/A)                          | 101.45%                               |  |
| Vendor ID# 35215                                      |                                    | Q3: (N/A)                                | Q4: (N/A)                          | (A+)                                  |  |
| Program Census Information:                           |                                    | # Children in Care During<br>Quarter: 19 | # Placements During<br>Quarter: 20 | # Children in Care On<br>Last Day: 15 |  |
|                                                       | Avg<br>Performance All<br>CCIs (%) | Provider<br>Performance (%)*             | Possible Points<br>(Weight)        | Provider Points<br>Earned             |  |
| OPM Monitoring Reviews                                |                                    |                                          |                                    |                                       |  |
| Annual Comprehensive Reviews                          | 83%                                | 90%                                      | 25                                 | 22.43                                 |  |
| Safety Reviews                                        | 83%                                | 93%                                      | 15                                 | 13.88                                 |  |
| Monitoring Sub-Total                                  |                                    |                                          | 40                                 | 36.31                                 |  |
| CCI Safety Outcomes                                   |                                    |                                          |                                    |                                       |  |
| Incidence of Maltreatment                             | 0.13%                              | No Substantiated<br>Reports              | 10                                 | 10.00                                 |  |
| Staff Training/Foundations                            | 97%                                | 97%                                      | 5                                  | 4.85                                  |  |
| Staff Safety Checks                                   | 82%                                | 88%                                      | 5                                  | 4.40                                  |  |
| Safety Sub-Total                                      |                                    |                                          | 20                                 | 19.25                                 |  |
| CCI Permanency Outcomes                               |                                    |                                          |                                    |                                       |  |
| Placement Stability                                   | 90%                                | 89%                                      | 15                                 | 13.35                                 |  |
| Permanency Sub-Total                                  |                                    |                                          | 15                                 | 13.35                                 |  |
| CCI Well-Being Outcomes                               |                                    |                                          |                                    |                                       |  |
| EPSDT Medical Visits                                  | 91%                                | 100%                                     | 4                                  | 4.00                                  |  |
| EPSDT Dental Visits                                   | 84%                                | 100%                                     | 4                                  | 4.00                                  |  |
| Academic Supports                                     | 75%                                | 100%                                     | 3                                  | 3.00                                  |  |
| Provider ECEM Visits                                  | 83%                                | 82%                                      | 7                                  | 5.74                                  |  |
| Provider General Contacts                             | 81%                                | 88%                                      | 7                                  | 6.16                                  |  |
| Placements with Siblings                              | 37%                                | 63%                                      | Not Scored                         | Not Scored                            |  |
| Placements within Legal County                        | 7%                                 | 0%                                       | Not Scored                         | Not Scored                            |  |
| Well-Being Sub-Total                                  |                                    |                                          | 25                                 | 22.90                                 |  |