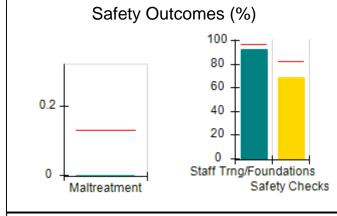

# Performance-Based Placement Measures RBWO Provider GA+SCORECARD - CCI

| Provider/Program Name: A Friend's House - (563) - CCI |                                    |                                          |                                    |                                       |  |
|-------------------------------------------------------|------------------------------------|------------------------------------------|------------------------------------|---------------------------------------|--|
| 111 Henry Pkwy., McDonough, GA 3                      | 0253                               | Quarterly Sco                            | ores (Grades)                      | Current Quarter Score (Grade)         |  |
| Phone: 678-432-1630                                   |                                    | Q1: 101.45 (A+)                          | Q2: (N/A)                          | 101.45%                               |  |
| Vendor ID# 35215                                      |                                    | Q3: (N/A)                                | Q4: (N/A)                          | (A+)                                  |  |
| Program Census Information:                           |                                    | # Children in Care During<br>Quarter: 19 | # Placements During<br>Quarter: 20 | # Children in Care On<br>Last Day: 15 |  |
|                                                       | Avg<br>Performance All<br>CCIs (%) | Provider<br>Performance (%)*             | Possible Points<br>(Weight)        | Provider Points<br>Earned             |  |
| OPM Monitoring Reviews                                |                                    |                                          |                                    |                                       |  |
| Annual Comprehensive Reviews                          | 83%                                | 90%                                      | 25                                 | 22.43                                 |  |
| Safety Reviews                                        | 83%                                | 93%                                      | 15                                 | 13.88                                 |  |
| Monitoring Sub-Total                                  |                                    |                                          | 40                                 | 36.31                                 |  |
| CCI Safety Outcomes                                   |                                    |                                          |                                    |                                       |  |
| Incidence of Maltreatment                             | 0.13%                              | No Substantiated<br>Reports              | 10                                 | 10.00                                 |  |
| Staff Training/Foundations                            | 97%                                | 97%                                      | 5                                  | 4.85                                  |  |
| Staff Safety Checks                                   | 82%                                | 88%                                      | 5                                  | 4.40                                  |  |
| Safety Sub-Total                                      |                                    |                                          | 20                                 | 19.25                                 |  |
| CCI Permanency Outcomes                               |                                    |                                          |                                    |                                       |  |
| Placement Stability                                   | 90%                                | 89%                                      | 15                                 | 13.35                                 |  |
| Permanency Sub-Total                                  |                                    |                                          | 15                                 | 13.35                                 |  |
| CCI Well-Being Outcomes                               |                                    |                                          |                                    |                                       |  |
| EPSDT Medical Visits                                  | 91%                                | 100%                                     | 4                                  | 4.00                                  |  |
| EPSDT Dental Visits                                   | 84%                                | 100%                                     | 4                                  | 4.00                                  |  |
| Academic Supports                                     | 75%                                | 100%                                     | 3                                  | 3.00                                  |  |
| Provider ECEM Visits                                  | 83%                                | 82%                                      | 7                                  | 5.74                                  |  |
| Provider General Contacts                             | 81%                                | 88%                                      | 7                                  | 6.16                                  |  |
| Placements with Siblings                              | 37%                                | 63%                                      | Not Scored                         | Not Scored                            |  |
| Placements within Legal County                        | 7%                                 | 0%                                       | Not Scored                         | Not Scored                            |  |
| Well-Being Sub-Total                                  |                                    |                                          | 25                                 | 22.90                                 |  |