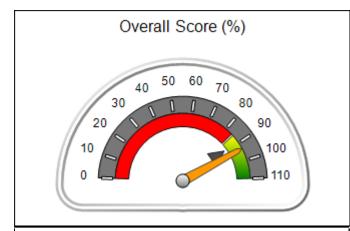

| Monitoring & Outcomes: Possible Points = 100 | Points Earned = 91.81 |          |
|----------------------------------------------|-----------------------|----------|
| Score Before Incentives Credit 91.8          |                       | 91.81%   |
| Incentives Awarded 9.64                      |                       | 9.64 pts |
| PBP Verification                             |                       | N/A pts  |
|                                              | Total Score 101       |          |