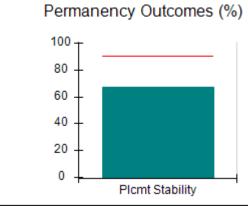

# Performance-Based Placement Measures RBWO Provider GA+SCORECARD - CCI

| Provider/Program Name: A Friend's House - (563) - CCI |                                    |                                          |                                    |                                       |  |
|-------------------------------------------------------|------------------------------------|------------------------------------------|------------------------------------|---------------------------------------|--|
| 111 Henry Pkwy., McDonough, GA 3                      | 0253                               | Quarterly Sco                            | ores (Grades)                      | Current Quarter Score (Grade)         |  |
| Phone: 678-432-1630                                   |                                    | Q1: 101.45 (A+)                          | Q2: (N/A)                          | 101.45%                               |  |
| Vendor ID# 35215                                      |                                    | Q3: (N/A)                                | Q4: (N/A)                          | (A+)                                  |  |
| Program Census Information:                           |                                    | # Children in Care During<br>Quarter: 19 | # Placements During<br>Quarter: 20 | # Children in Care On<br>Last Day: 15 |  |
|                                                       | Avg<br>Performance All<br>CCIs (%) | Provider<br>Performance (%)*             | Possible Points<br>(Weight)        | Provider Points<br>Earned             |  |
| OPM Monitoring Reviews                                |                                    |                                          |                                    |                                       |  |
| Annual Comprehensive Reviews                          | 83%                                | 90%                                      | 25                                 | 22.43                                 |  |
| Safety Reviews                                        | 83%                                | 93%                                      | 15                                 | 13.88                                 |  |
| Monitoring Sub-Total                                  |                                    |                                          | 40                                 | 36.31                                 |  |
| CCI Safety Outcomes                                   |                                    |                                          |                                    |                                       |  |
| Incidence of Maltreatment                             | 0.13%                              | No Substantiated<br>Reports              | 10                                 | 10.00                                 |  |
| Staff Training/Foundations                            | 97%                                | 97%                                      | 5                                  | 4.85                                  |  |
| Staff Safety Checks                                   | 82%                                | 88%                                      | 5                                  | 4.40                                  |  |
| Safety Sub-Total                                      |                                    |                                          | 20                                 | 19.25                                 |  |
| CCI Permanency Outcomes                               |                                    |                                          |                                    |                                       |  |
| Placement Stability                                   | 90%                                | 89%                                      | 15                                 | 13.35                                 |  |
| Permanency Sub-Total                                  |                                    |                                          | 15                                 | 13.35                                 |  |
| CCI Well-Being Outcomes                               |                                    |                                          |                                    |                                       |  |
| EPSDT Medical Visits                                  | 91%                                | 100%                                     | 4                                  | 4.00                                  |  |
| EPSDT Dental Visits                                   | 84%                                | 100%                                     | 4                                  | 4.00                                  |  |
| Academic Supports                                     | 75%                                | 100%                                     | 3                                  | 3.00                                  |  |
| Provider ECEM Visits                                  | 83%                                | 82%                                      | 7                                  | 5.74                                  |  |
| Provider General Contacts                             | 81%                                | 88%                                      | 7                                  | 6.16                                  |  |
| Placements with Siblings                              | 37%                                | 63%                                      | Not Scored                         | Not Scored                            |  |
| Placements within Legal County                        | 7%                                 | 0%                                       | Not Scored                         | Not Scored                            |  |
| Well-Being Sub-Total                                  |                                    |                                          | 25                                 | 22.90                                 |  |