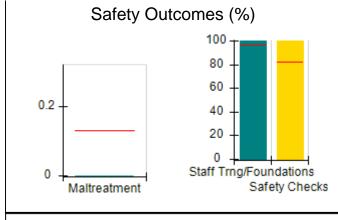

# Performance-Based Placement Measures RBWO Provider GA+SCORECARD - CCI

| Provider/Program Name: A Friend's House - (563) - CCI |                                    |                                          |                                    |                                       |  |
|-------------------------------------------------------|------------------------------------|------------------------------------------|------------------------------------|---------------------------------------|--|
| 111 Henry Pkwy., McDonough, GA 3                      | 0253                               | Quarterly Sco                            | ores (Grades)                      | Current Quarter Score (Grade)         |  |
| Phone: 678-432-1630                                   |                                    | Q1: 101.45 (A+)                          | Q2: (N/A)                          | 101.45%                               |  |
| Vendor ID# 35215                                      |                                    | Q3: (N/A)                                | Q4: (N/A)                          | (A+)                                  |  |
| Program Census Information:                           |                                    | # Children in Care During<br>Quarter: 19 | # Placements During<br>Quarter: 20 | # Children in Care On<br>Last Day: 15 |  |
|                                                       | Avg<br>Performance All<br>CCIs (%) | Provider<br>Performance (%)*             | Possible Points<br>(Weight)        | Provider Points<br>Earned             |  |
| OPM Monitoring Reviews                                |                                    |                                          |                                    |                                       |  |
| Annual Comprehensive Reviews                          | 83%                                | 90%                                      | 25                                 | 22.43                                 |  |
| Safety Reviews                                        | 83%                                | 93%                                      | 15                                 | 13.88                                 |  |
| Monitoring Sub-Total                                  |                                    |                                          | 40                                 | 36.31                                 |  |
| CCI Safety Outcomes                                   |                                    |                                          |                                    |                                       |  |
| Incidence of Maltreatment                             | 0.13%                              | No Substantiated<br>Reports              | 10                                 | 10.00                                 |  |
| Staff Training/Foundations                            | 97%                                | 97%                                      | 5                                  | 4.85                                  |  |
| Staff Safety Checks                                   | 82%                                | 88%                                      | 5                                  | 4.40                                  |  |
| Safety Sub-Total                                      |                                    |                                          | 20                                 | 19.25                                 |  |
| CCI Permanency Outcomes                               |                                    |                                          |                                    |                                       |  |
| Placement Stability                                   | 90%                                | 89%                                      | 15                                 | 13.35                                 |  |
| Permanency Sub-Total                                  |                                    |                                          | 15                                 | 13.35                                 |  |
| CCI Well-Being Outcomes                               |                                    |                                          |                                    |                                       |  |
| EPSDT Medical Visits                                  | 91%                                | 100%                                     | 4                                  | 4.00                                  |  |
| EPSDT Dental Visits                                   | 84%                                | 100%                                     | 4                                  | 4.00                                  |  |
| Academic Supports                                     | 75%                                | 100%                                     | 3                                  | 3.00                                  |  |
| Provider ECEM Visits                                  | 83%                                | 82%                                      | 7                                  | 5.74                                  |  |
| Provider General Contacts                             | 81%                                | 88%                                      | 7                                  | 6.16                                  |  |
| Placements with Siblings                              | 37%                                | 63%                                      | Not Scored                         | Not Scored                            |  |
| Placements within Legal County                        | 7%                                 | 0%                                       | Not Scored                         | Not Scored                            |  |
| Well-Being Sub-Total                                  |                                    |                                          | 25                                 | 22.90                                 |  |