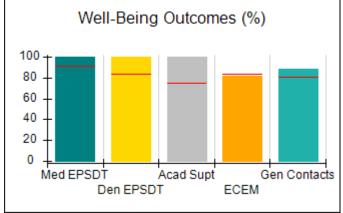

# Performance-Based Placement Measures RBWO Provider GA+SCORECARD - CCI

| Provider/Program Name: A Friend's House - (563) - CCI |                                    |                                          |                                    |                                       |  |
|-------------------------------------------------------|------------------------------------|------------------------------------------|------------------------------------|---------------------------------------|--|
| 111 Henry Pkwy., McDonough, GA 3                      | 0253                               | Quarterly Sco                            | ores (Grades)                      | Current Quarter Score (Grade)         |  |
| Phone: 678-432-1630                                   |                                    | Q1: 101.45 (A+)                          | Q2: (N/A)                          | 101.45%                               |  |
| Vendor ID# 35215                                      |                                    | Q3: (N/A)                                | Q4: (N/A)                          | (A+)                                  |  |
| Program Census Information:                           |                                    | # Children in Care During<br>Quarter: 19 | # Placements During<br>Quarter: 20 | # Children in Care On<br>Last Day: 15 |  |
|                                                       | Avg<br>Performance All<br>CCIs (%) | Provider<br>Performance (%)*             | Possible Points<br>(Weight)        | Provider Points<br>Earned             |  |
| OPM Monitoring Reviews                                |                                    |                                          |                                    |                                       |  |
| Annual Comprehensive Reviews                          | 83%                                | 90%                                      | 25                                 | 22.43                                 |  |
| Safety Reviews                                        | 83%                                | 93%                                      | 15                                 | 13.88                                 |  |
| Monitoring Sub-Total                                  |                                    |                                          | 40                                 | 36.31                                 |  |
| CCI Safety Outcomes                                   |                                    |                                          |                                    |                                       |  |
| Incidence of Maltreatment                             | 0.13%                              | No Substantiated<br>Reports              | 10                                 | 10.00                                 |  |
| Staff Training/Foundations                            | 97%                                | 97%                                      | 5                                  | 4.85                                  |  |
| Staff Safety Checks                                   | 82%                                | 88%                                      | 5                                  | 4.40                                  |  |
| Safety Sub-Total                                      |                                    |                                          | 20                                 | 19.25                                 |  |
| CCI Permanency Outcomes                               |                                    |                                          |                                    |                                       |  |
| Placement Stability                                   | 90%                                | 89%                                      | 15                                 | 13.35                                 |  |
| Permanency Sub-Total                                  |                                    |                                          | 15                                 | 13.35                                 |  |
| CCI Well-Being Outcomes                               |                                    |                                          |                                    |                                       |  |
| EPSDT Medical Visits                                  | 91%                                | 100%                                     | 4                                  | 4.00                                  |  |
| EPSDT Dental Visits                                   | 84%                                | 100%                                     | 4                                  | 4.00                                  |  |
| Academic Supports                                     | 75%                                | 100%                                     | 3                                  | 3.00                                  |  |
| Provider ECEM Visits                                  | 83%                                | 82%                                      | 7                                  | 5.74                                  |  |
| Provider General Contacts                             | 81%                                | 88%                                      | 7                                  | 6.16                                  |  |
| Placements with Siblings                              | 37%                                | 63%                                      | Not Scored                         | Not Scored                            |  |
| Placements within Legal County                        | 7%                                 | 0%                                       | Not Scored                         | Not Scored                            |  |
| Well-Being Sub-Total                                  |                                    |                                          | 25                                 | 22.90                                 |  |