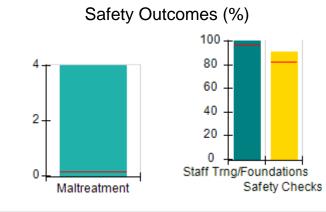

# Performance-Based Placement Measures RBWO Provider GA+SCORECARD - CCI

| Provider/Program Name: A Friend's House - (563) - CCI |                                    |                                          |                                    |                                       |  |
|-------------------------------------------------------|------------------------------------|------------------------------------------|------------------------------------|---------------------------------------|--|
| 111 Henry Pkwy., McDonough, GA 3                      | 0253                               | Quarterly Sco                            | ores (Grades)                      | Current Quarter Score (Grade)         |  |
| Phone: 678-432-1630                                   |                                    | Q1: 101.45 (A+)                          | Q2: (N/A)                          | 101.45%                               |  |
| Vendor ID# 35215                                      |                                    | Q3: (N/A)                                | Q4: (N/A)                          | (A+)                                  |  |
| Program Census Information:                           |                                    | # Children in Care During<br>Quarter: 19 | # Placements During<br>Quarter: 20 | # Children in Care On<br>Last Day: 15 |  |
|                                                       | Avg<br>Performance All<br>CCIs (%) | Provider<br>Performance (%)*             | Possible Points<br>(Weight)        | Provider Points<br>Earned             |  |
| OPM Monitoring Reviews                                |                                    |                                          |                                    |                                       |  |
| Annual Comprehensive Reviews                          | 83%                                | 90%                                      | 25                                 | 22.43                                 |  |
| Safety Reviews                                        | 83%                                | 93%                                      | 15                                 | 13.88                                 |  |
| Monitoring Sub-Total                                  |                                    |                                          | 40                                 | 36.31                                 |  |
| CCI Safety Outcomes                                   |                                    |                                          |                                    |                                       |  |
| Incidence of Maltreatment                             | 0.13%                              | No Substantiated<br>Reports              | 10                                 | 10.00                                 |  |
| Staff Training/Foundations                            | 97%                                | 97%                                      | 5                                  | 4.85                                  |  |
| Staff Safety Checks                                   | 82%                                | 88%                                      | 5                                  | 4.40                                  |  |
| Safety Sub-Total                                      |                                    |                                          | 20                                 | 19.25                                 |  |
| CCI Permanency Outcomes                               |                                    |                                          |                                    |                                       |  |
| Placement Stability                                   | 90%                                | 89%                                      | 15                                 | 13.35                                 |  |
| Permanency Sub-Total                                  |                                    |                                          | 15                                 | 13.35                                 |  |
| CCI Well-Being Outcomes                               |                                    |                                          |                                    |                                       |  |
| EPSDT Medical Visits                                  | 91%                                | 100%                                     | 4                                  | 4.00                                  |  |
| EPSDT Dental Visits                                   | 84%                                | 100%                                     | 4                                  | 4.00                                  |  |
| Academic Supports                                     | 75%                                | 100%                                     | 3                                  | 3.00                                  |  |
| Provider ECEM Visits                                  | 83%                                | 82%                                      | 7                                  | 5.74                                  |  |
| Provider General Contacts                             | 81%                                | 88%                                      | 7                                  | 6.16                                  |  |
| Placements with Siblings                              | 37%                                | 63%                                      | Not Scored                         | Not Scored                            |  |
| Placements within Legal County                        | 7%                                 | 0%                                       | Not Scored                         | Not Scored                            |  |
| Well-Being Sub-Total                                  |                                    |                                          | 25                                 | 22.90                                 |  |