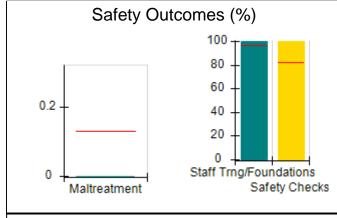

# Performance-Based Placement Measures RBWO Provider GA+SCORECARD - CCI

| Provider/Program Name: A Friend's House - (563) - CCI |                                    |                                          |                                    |                                       |  |
|-------------------------------------------------------|------------------------------------|------------------------------------------|------------------------------------|---------------------------------------|--|
| 111 Henry Pkwy., McDonough, GA 3                      | 0253                               | Quarterly Sco                            | ores (Grades)                      | Current Quarter Score (Grade)         |  |
| Phone: 678-432-1630                                   |                                    | Q1: 101.45 (A+)                          | Q2: (N/A)                          | 101.45%                               |  |
| Vendor ID# 35215                                      |                                    | Q3: (N/A)                                | Q4: (N/A)                          | (A+)                                  |  |
| Program Census Information:                           |                                    | # Children in Care During<br>Quarter: 19 | # Placements During<br>Quarter: 20 | # Children in Care On<br>Last Day: 15 |  |
|                                                       | Avg<br>Performance All<br>CCIs (%) | Provider<br>Performance (%)*             | Possible Points<br>(Weight)        | Provider Points<br>Earned             |  |
| OPM Monitoring Reviews                                |                                    |                                          |                                    |                                       |  |
| Annual Comprehensive Reviews                          | 83%                                | 90%                                      | 25                                 | 22.43                                 |  |
| Safety Reviews                                        | 83%                                | 93%                                      | 15                                 | 13.88                                 |  |
| Monitoring Sub-Total                                  |                                    |                                          | 40                                 | 36.31                                 |  |
| CCI Safety Outcomes                                   |                                    |                                          |                                    |                                       |  |
| Incidence of Maltreatment                             | 0.13%                              | No Substantiated<br>Reports              | 10                                 | 10.00                                 |  |
| Staff Training/Foundations                            | 97%                                | 97%                                      | 5                                  | 4.85                                  |  |
| Staff Safety Checks                                   | 82%                                | 88%                                      | 5                                  | 4.40                                  |  |
| Safety Sub-Total                                      |                                    |                                          | 20                                 | 19.25                                 |  |
| CCI Permanency Outcomes                               |                                    |                                          |                                    |                                       |  |
| Placement Stability                                   | 90%                                | 89%                                      | 15                                 | 13.35                                 |  |
| Permanency Sub-Total                                  |                                    |                                          | 15                                 | 13.35                                 |  |
| CCI Well-Being Outcomes                               |                                    |                                          |                                    |                                       |  |
| EPSDT Medical Visits                                  | 91%                                | 100%                                     | 4                                  | 4.00                                  |  |
| EPSDT Dental Visits                                   | 84%                                | 100%                                     | 4                                  | 4.00                                  |  |
| Academic Supports                                     | 75%                                | 100%                                     | 3                                  | 3.00                                  |  |
| Provider ECEM Visits                                  | 83%                                | 82%                                      | 7                                  | 5.74                                  |  |
| Provider General Contacts                             | 81%                                | 88%                                      | 7                                  | 6.16                                  |  |
| Placements with Siblings                              | 37%                                | 63%                                      | Not Scored                         | Not Scored                            |  |
| Placements within Legal County                        | 7%                                 | 0%                                       | Not Scored                         | Not Scored                            |  |
| Well-Being Sub-Total                                  |                                    |                                          | 25                                 | 22.90                                 |  |