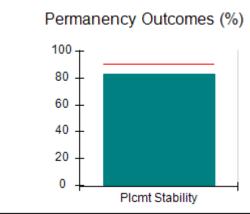

# Performance-Based Placement Measures RBWO Provider GA+SCORECARD - CCI

| Provider/Program Name: A Friend's House - (563) - CCI |                                    |                                          |                                    |                                       |  |
|-------------------------------------------------------|------------------------------------|------------------------------------------|------------------------------------|---------------------------------------|--|
| 111 Henry Pkwy., McDonough, GA 3                      | 0253                               | Quarterly Sco                            | ores (Grades)                      | Current Quarter Score (Grade)         |  |
| Phone: 678-432-1630                                   |                                    | Q1: 101.45 (A+)                          | Q2: (N/A)                          | 101.45%                               |  |
| Vendor ID# 35215                                      |                                    | Q3: (N/A)                                | Q4: (N/A)                          | (A+)                                  |  |
| Program Census Information:                           |                                    | # Children in Care During<br>Quarter: 19 | # Placements During<br>Quarter: 20 | # Children in Care On<br>Last Day: 15 |  |
|                                                       | Avg<br>Performance All<br>CCIs (%) | Provider<br>Performance (%)*             | Possible Points<br>(Weight)        | Provider Points<br>Earned             |  |
| OPM Monitoring Reviews                                |                                    |                                          |                                    |                                       |  |
| Annual Comprehensive Reviews                          | 83%                                | 90%                                      | 25                                 | 22.43                                 |  |
| Safety Reviews                                        | 83%                                | 93%                                      | 15                                 | 13.88                                 |  |
| Monitoring Sub-Total                                  |                                    |                                          | 40                                 | 36.31                                 |  |
| CCI Safety Outcomes                                   |                                    |                                          |                                    |                                       |  |
| Incidence of Maltreatment                             | 0.13%                              | No Substantiated<br>Reports              | 10                                 | 10.00                                 |  |
| Staff Training/Foundations                            | 97%                                | 97%                                      | 5                                  | 4.85                                  |  |
| Staff Safety Checks                                   | 82%                                | 88%                                      | 5                                  | 4.40                                  |  |
| Safety Sub-Total                                      |                                    |                                          | 20                                 | 19.25                                 |  |
| CCI Permanency Outcomes                               |                                    |                                          |                                    |                                       |  |
| Placement Stability                                   | 90%                                | 89%                                      | 15                                 | 13.35                                 |  |
| Permanency Sub-Total                                  |                                    |                                          | 15                                 | 13.35                                 |  |
| CCI Well-Being Outcomes                               |                                    |                                          |                                    |                                       |  |
| EPSDT Medical Visits                                  | 91%                                | 100%                                     | 4                                  | 4.00                                  |  |
| EPSDT Dental Visits                                   | 84%                                | 100%                                     | 4                                  | 4.00                                  |  |
| Academic Supports                                     | 75%                                | 100%                                     | 3                                  | 3.00                                  |  |
| Provider ECEM Visits                                  | 83%                                | 82%                                      | 7                                  | 5.74                                  |  |
| Provider General Contacts                             | 81%                                | 88%                                      | 7                                  | 6.16                                  |  |
| Placements with Siblings                              | 37%                                | 63%                                      | Not Scored                         | Not Scored                            |  |
| Placements within Legal County                        | 7%                                 | 0%                                       | Not Scored                         | Not Scored                            |  |
| Well-Being Sub-Total                                  |                                    |                                          | 25                                 | 22.90                                 |  |