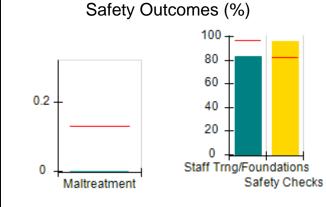

# Performance-Based Placement Measures RBWO Provider GA+SCORECARD - CCI

| Provider/Program Name: A Friend's House - (563) - CCI |                                    |                                          |                                    |                                       |  |
|-------------------------------------------------------|------------------------------------|------------------------------------------|------------------------------------|---------------------------------------|--|
| 111 Henry Pkwy., McDonough, GA 3                      | 0253                               | Quarterly Sco                            | ores (Grades)                      | Current Quarter Score (Grade)         |  |
| Phone: 678-432-1630                                   |                                    | Q1: 101.45 (A+)                          | Q2: (N/A)                          | 101.45%                               |  |
| Vendor ID# 35215                                      |                                    | Q3: (N/A)                                | Q4: (N/A)                          | (A+)                                  |  |
| Program Census Information:                           |                                    | # Children in Care During<br>Quarter: 19 | # Placements During<br>Quarter: 20 | # Children in Care On<br>Last Day: 15 |  |
|                                                       | Avg<br>Performance All<br>CCIs (%) | Provider<br>Performance (%)*             | Possible Points<br>(Weight)        | Provider Points<br>Earned             |  |
| OPM Monitoring Reviews                                |                                    |                                          |                                    |                                       |  |
| Annual Comprehensive Reviews                          | 83%                                | 90%                                      | 25                                 | 22.43                                 |  |
| Safety Reviews                                        | 83%                                | 93%                                      | 15                                 | 13.88                                 |  |
| Monitoring Sub-Total                                  |                                    |                                          | 40                                 | 36.31                                 |  |
| CCI Safety Outcomes                                   |                                    |                                          |                                    |                                       |  |
| Incidence of Maltreatment                             | 0.13%                              | No Substantiated<br>Reports              | 10                                 | 10.00                                 |  |
| Staff Training/Foundations                            | 97%                                | 97%                                      | 5                                  | 4.85                                  |  |
| Staff Safety Checks                                   | 82%                                | 88%                                      | 5                                  | 4.40                                  |  |
| Safety Sub-Total                                      |                                    |                                          | 20                                 | 19.25                                 |  |
| CCI Permanency Outcomes                               |                                    |                                          |                                    |                                       |  |
| Placement Stability                                   | 90%                                | 89%                                      | 15                                 | 13.35                                 |  |
| Permanency Sub-Total                                  |                                    |                                          | 15                                 | 13.35                                 |  |
| CCI Well-Being Outcomes                               |                                    |                                          |                                    |                                       |  |
| EPSDT Medical Visits                                  | 91%                                | 100%                                     | 4                                  | 4.00                                  |  |
| EPSDT Dental Visits                                   | 84%                                | 100%                                     | 4                                  | 4.00                                  |  |
| Academic Supports                                     | 75%                                | 100%                                     | 3                                  | 3.00                                  |  |
| Provider ECEM Visits                                  | 83%                                | 82%                                      | 7                                  | 5.74                                  |  |
| Provider General Contacts                             | 81%                                | 88%                                      | 7                                  | 6.16                                  |  |
| Placements with Siblings                              | 37%                                | 63%                                      | Not Scored                         | Not Scored                            |  |
| Placements within Legal County                        | 7%                                 | 0%                                       | Not Scored                         | Not Scored                            |  |
| Well-Being Sub-Total                                  |                                    |                                          | 25                                 | 22.90                                 |  |