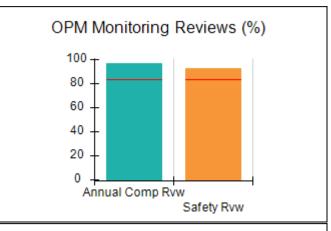

# Performance-Based Placement Measures RBWO Provider GA+SCORECARD - CCI

| Provider/Program Name: A Friend's House - (563) - CCI |                                    |                                          |                                    |                                       |  |
|-------------------------------------------------------|------------------------------------|------------------------------------------|------------------------------------|---------------------------------------|--|
| 111 Henry Pkwy., McDonough, GA 3                      | 0253                               | Quarterly Sco                            | ores (Grades)                      | Current Quarter Score (Grade)         |  |
| Phone: 678-432-1630                                   |                                    | Q1: 101.45 (A+)                          | Q2: (N/A)                          | 101.45%                               |  |
| Vendor ID# 35215                                      |                                    | Q3: (N/A)                                | Q4: (N/A)                          | (A+)                                  |  |
| Program Census Information:                           |                                    | # Children in Care During<br>Quarter: 19 | # Placements During<br>Quarter: 20 | # Children in Care On<br>Last Day: 15 |  |
|                                                       | Avg<br>Performance All<br>CCIs (%) | Provider<br>Performance (%)*             | Possible Points<br>(Weight)        | Provider Points<br>Earned             |  |
| OPM Monitoring Reviews                                |                                    |                                          |                                    |                                       |  |
| Annual Comprehensive Reviews                          | 83%                                | 90%                                      | 25                                 | 22.43                                 |  |
| Safety Reviews                                        | 83%                                | 93%                                      | 15                                 | 13.88                                 |  |
| Monitoring Sub-Total                                  |                                    |                                          | 40                                 | 36.31                                 |  |
| CCI Safety Outcomes                                   |                                    |                                          |                                    |                                       |  |
| Incidence of Maltreatment                             | 0.13%                              | No Substantiated<br>Reports              | 10                                 | 10.00                                 |  |
| Staff Training/Foundations                            | 97%                                | 97%                                      | 5                                  | 4.85                                  |  |
| Staff Safety Checks                                   | 82%                                | 88%                                      | 5                                  | 4.40                                  |  |
| Safety Sub-Total                                      |                                    |                                          | 20                                 | 19.25                                 |  |
| CCI Permanency Outcomes                               |                                    |                                          |                                    |                                       |  |
| Placement Stability                                   | 90%                                | 89%                                      | 15                                 | 13.35                                 |  |
| Permanency Sub-Total                                  |                                    |                                          | 15                                 | 13.35                                 |  |
| CCI Well-Being Outcomes                               |                                    |                                          |                                    |                                       |  |
| EPSDT Medical Visits                                  | 91%                                | 100%                                     | 4                                  | 4.00                                  |  |
| EPSDT Dental Visits                                   | 84%                                | 100%                                     | 4                                  | 4.00                                  |  |
| Academic Supports                                     | 75%                                | 100%                                     | 3                                  | 3.00                                  |  |
| Provider ECEM Visits                                  | 83%                                | 82%                                      | 7                                  | 5.74                                  |  |
| Provider General Contacts                             | 81%                                | 88%                                      | 7                                  | 6.16                                  |  |
| Placements with Siblings                              | 37%                                | 63%                                      | Not Scored                         | Not Scored                            |  |
| Placements within Legal County                        | 7%                                 | 0%                                       | Not Scored                         | Not Scored                            |  |
| Well-Being Sub-Total                                  |                                    |                                          | 25                                 | 22.90                                 |  |