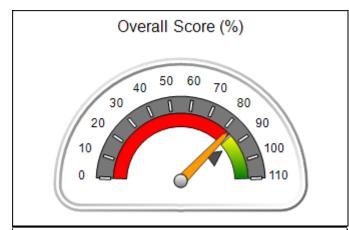

# Performance-Based Placement Measures RBWO Provider GA+SCORECARD - CCI

Report Quarter: Q1 FY2021

| Provider/Program Name: A Friend's House - (563) - CCI |                                          |                                    |                                       |  |  |
|-------------------------------------------------------|------------------------------------------|------------------------------------|---------------------------------------|--|--|
| 111 Henry Pkwy., McDonough, GA 30253                  | Quarterly Sco                            | Current Quarter Score (Grade)      |                                       |  |  |
| Phone: 678-432-1630                                   | Q1: 101.45 (A+)                          |                                    | 101.45%                               |  |  |
| Vendor ID# 35215                                      | Q3: (N/A)                                | Q4: (N/A)                          | (A+)                                  |  |  |
| Program Census Information:                           | # Children in Care During<br>Quarter: 19 | # Placements During<br>Quarter: 20 | # Children in Care On Last<br>Day: 15 |  |  |
|                                                       |                                          | 4 411 001                          |                                       |  |  |

# Performance-Based Placement Measures RBWO Provider GA+SCORECARD - CCI

| Provider/Program Name: A Friend's House - (563) - CCI |                                    |                                          |                                    |                                       |  |
|-------------------------------------------------------|------------------------------------|------------------------------------------|------------------------------------|---------------------------------------|--|
| 111 Henry Pkwy., McDonough, GA 3                      | 0253                               | Quarterly Sco                            | ores (Grades)                      | Current Quarter Score (Grade)         |  |
| Phone: 678-432-1630                                   |                                    | Q1: 101.45 (A+)                          | Q2: (N/A)                          | 101.45%                               |  |
| Vendor ID# 35215                                      |                                    | Q3: (N/A)                                | Q4: (N/A)                          | (A+)                                  |  |
| Program Census Information:                           |                                    | # Children in Care During<br>Quarter: 19 | # Placements During<br>Quarter: 20 | # Children in Care On<br>Last Day: 15 |  |
|                                                       | Avg<br>Performance All<br>CCIs (%) | Provider<br>Performance (%)*             | Possible Points<br>(Weight)        | Provider Points<br>Earned             |  |
| OPM Monitoring Reviews                                |                                    |                                          |                                    |                                       |  |
| Annual Comprehensive Reviews                          | 83%                                | 90%                                      | 25                                 | 22.43                                 |  |
| Safety Reviews                                        | 83%                                | 93%                                      | 15                                 | 13.88                                 |  |
| Monitoring Sub-Total                                  |                                    |                                          | 40                                 | 36.31                                 |  |
| CCI Safety Outcomes                                   |                                    |                                          |                                    |                                       |  |
| Incidence of Maltreatment                             | 0.13%                              | No Substantiated<br>Reports              | 10                                 | 10.00                                 |  |
| Staff Training/Foundations                            | 97%                                | 97%                                      | 5                                  | 4.85                                  |  |
| Staff Safety Checks                                   | 82%                                | 88%                                      | 5                                  | 4.40                                  |  |
| Safety Sub-Total                                      |                                    |                                          | 20                                 | 19.25                                 |  |
| CCI Permanency Outcomes                               |                                    |                                          |                                    |                                       |  |
| Placement Stability                                   | 90%                                | 89%                                      | 15                                 | 13.35                                 |  |
| Permanency Sub-Total                                  |                                    |                                          | 15                                 | 13.35                                 |  |
| CCI Well-Being Outcomes                               |                                    |                                          |                                    |                                       |  |
| EPSDT Medical Visits                                  | 91%                                | 100%                                     | 4                                  | 4.00                                  |  |
| EPSDT Dental Visits                                   | 84%                                | 100%                                     | 4                                  | 4.00                                  |  |
| Academic Supports                                     | 75%                                | 100%                                     | 3                                  | 3.00                                  |  |
| Provider ECEM Visits                                  | 83%                                | 82%                                      | 7                                  | 5.74                                  |  |
| Provider General Contacts                             | 81%                                | 88%                                      | 7                                  | 6.16                                  |  |
| Placements with Siblings                              | 37%                                | 63%                                      | Not Scored                         | Not Scored                            |  |
| Placements within Legal County                        | 7%                                 | 0%                                       | Not Scored                         | Not Scored                            |  |
| Well-Being Sub-Total                                  |                                    |                                          | 25                                 | 22.90                                 |  |

| Monitoring & Outcomes: Possible Points = 100 | Points Earned = 91.81 |          |
|----------------------------------------------|-----------------------|----------|
| Score Before Incentives Credit 91.8          |                       | 91.81%   |
| Incentives Awarded 9.64                      |                       | 9.64 pts |
| PBP Verification                             |                       | N/A pts  |
|                                              | Total Score 101       |          |