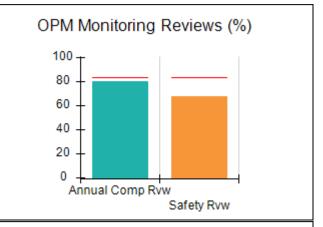

# Performance-Based Placement Measures RBWO Provider GA+SCORECARD - CCI

| Provider/Program Name: A Friend's House - (563) - CCI |                                    |                                          |                                    |                                       |  |
|-------------------------------------------------------|------------------------------------|------------------------------------------|------------------------------------|---------------------------------------|--|
| 111 Henry Pkwy., McDonough, GA 3                      | 0253                               | Quarterly Sco                            | ores (Grades)                      | Current Quarter Score (Grade)         |  |
| Phone: 678-432-1630                                   |                                    | Q1: 101.45 (A+)                          | Q2: (N/A)                          | 101.45%                               |  |
| Vendor ID# 35215                                      |                                    | Q3: (N/A)                                | Q4: (N/A)                          | (A+)                                  |  |
| Program Census Information:                           |                                    | # Children in Care During<br>Quarter: 19 | # Placements During<br>Quarter: 20 | # Children in Care On<br>Last Day: 15 |  |
|                                                       | Avg<br>Performance All<br>CCIs (%) | Provider<br>Performance (%)*             | Possible Points<br>(Weight)        | Provider Points<br>Earned             |  |
| OPM Monitoring Reviews                                |                                    |                                          |                                    |                                       |  |
| Annual Comprehensive Reviews                          | 83%                                | 90%                                      | 25                                 | 22.43                                 |  |
| Safety Reviews                                        | 83%                                | 93%                                      | 15                                 | 13.88                                 |  |
| Monitoring Sub-Total                                  |                                    |                                          | 40                                 | 36.31                                 |  |
| CCI Safety Outcomes                                   |                                    |                                          |                                    |                                       |  |
| Incidence of Maltreatment                             | 0.13%                              | No Substantiated<br>Reports              | 10                                 | 10.00                                 |  |
| Staff Training/Foundations                            | 97%                                | 97%                                      | 5                                  | 4.85                                  |  |
| Staff Safety Checks                                   | 82%                                | 88%                                      | 5                                  | 4.40                                  |  |
| Safety Sub-Total                                      |                                    |                                          | 20                                 | 19.25                                 |  |
| CCI Permanency Outcomes                               |                                    |                                          |                                    |                                       |  |
| Placement Stability                                   | 90%                                | 89%                                      | 15                                 | 13.35                                 |  |
| Permanency Sub-Total                                  |                                    |                                          | 15                                 | 13.35                                 |  |
| CCI Well-Being Outcomes                               |                                    |                                          |                                    |                                       |  |
| EPSDT Medical Visits                                  | 91%                                | 100%                                     | 4                                  | 4.00                                  |  |
| EPSDT Dental Visits                                   | 84%                                | 100%                                     | 4                                  | 4.00                                  |  |
| Academic Supports                                     | 75%                                | 100%                                     | 3                                  | 3.00                                  |  |
| Provider ECEM Visits                                  | 83%                                | 82%                                      | 7                                  | 5.74                                  |  |
| Provider General Contacts                             | 81%                                | 88%                                      | 7                                  | 6.16                                  |  |
| Placements with Siblings                              | 37%                                | 63%                                      | Not Scored                         | Not Scored                            |  |
| Placements within Legal County                        | 7%                                 | 0%                                       | Not Scored                         | Not Scored                            |  |
| Well-Being Sub-Total                                  |                                    |                                          | 25                                 | 22.90                                 |  |