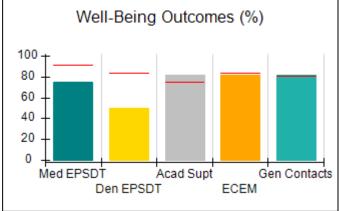

# Performance-Based Placement Measures RBWO Provider GA+SCORECARD - CCI

| Provider/Program Name: A Friend's House - (563) - CCI |                                    |                                          |                                    |                                       |  |
|-------------------------------------------------------|------------------------------------|------------------------------------------|------------------------------------|---------------------------------------|--|
| 111 Henry Pkwy., McDonough, GA 3                      | 0253                               | Quarterly Sco                            | ores (Grades)                      | Current Quarter Score (Grade)         |  |
| Phone: 678-432-1630                                   |                                    | Q1: 101.45 (A+)                          | Q2: (N/A)                          | 101.45%                               |  |
| Vendor ID# 35215                                      |                                    | Q3: (N/A)                                | Q4: (N/A)                          | (A+)                                  |  |
| Program Census Information:                           |                                    | # Children in Care During<br>Quarter: 19 | # Placements During<br>Quarter: 20 | # Children in Care On<br>Last Day: 15 |  |
|                                                       | Avg<br>Performance All<br>CCIs (%) | Provider<br>Performance (%)*             | Possible Points<br>(Weight)        | Provider Points<br>Earned             |  |
| OPM Monitoring Reviews                                |                                    |                                          |                                    |                                       |  |
| Annual Comprehensive Reviews                          | 83%                                | 90%                                      | 25                                 | 22.43                                 |  |
| Safety Reviews                                        | 83%                                | 93%                                      | 15                                 | 13.88                                 |  |
| Monitoring Sub-Total                                  |                                    |                                          | 40                                 | 36.31                                 |  |
| CCI Safety Outcomes                                   |                                    |                                          |                                    |                                       |  |
| Incidence of Maltreatment                             | 0.13%                              | No Substantiated<br>Reports              | 10                                 | 10.00                                 |  |
| Staff Training/Foundations                            | 97%                                | 97%                                      | 5                                  | 4.85                                  |  |
| Staff Safety Checks                                   | 82%                                | 88%                                      | 5                                  | 4.40                                  |  |
| Safety Sub-Total                                      |                                    |                                          | 20                                 | 19.25                                 |  |
| CCI Permanency Outcomes                               |                                    |                                          |                                    |                                       |  |
| Placement Stability                                   | 90%                                | 89%                                      | 15                                 | 13.35                                 |  |
| Permanency Sub-Total                                  |                                    |                                          | 15                                 | 13.35                                 |  |
| CCI Well-Being Outcomes                               |                                    |                                          |                                    |                                       |  |
| EPSDT Medical Visits                                  | 91%                                | 100%                                     | 4                                  | 4.00                                  |  |
| EPSDT Dental Visits                                   | 84%                                | 100%                                     | 4                                  | 4.00                                  |  |
| Academic Supports                                     | 75%                                | 100%                                     | 3                                  | 3.00                                  |  |
| Provider ECEM Visits                                  | 83%                                | 82%                                      | 7                                  | 5.74                                  |  |
| Provider General Contacts                             | 81%                                | 88%                                      | 7                                  | 6.16                                  |  |
| Placements with Siblings                              | 37%                                | 63%                                      | Not Scored                         | Not Scored                            |  |
| Placements within Legal County                        | 7%                                 | 0%                                       | Not Scored                         | Not Scored                            |  |
| Well-Being Sub-Total                                  |                                    |                                          | 25                                 | 22.90                                 |  |