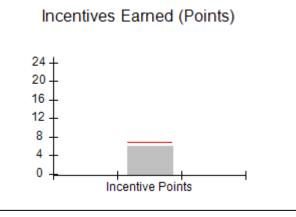

| Monitoring & Outcomes: Possible Points = 100 | Points Earned = 91.81 |          |
|----------------------------------------------|-----------------------|----------|
| Score Before Incentives Credit 91.8          |                       | 91.81%   |
| Incentives Awarded 9.64                      |                       | 9.64 pts |
| PBP Verification                             |                       | N/A pts  |
|                                              | Total Score 101       |          |

### Provider/Program Name: A Friend's House - (563) - CCI

| Program Census Information:                      |                                         | # Children in Care During<br>Quarter: 19 | # Placements During<br>Quarter: 20 | # Children in Care On<br>Last Day: 15 |
|--------------------------------------------------|-----------------------------------------|------------------------------------------|------------------------------------|---------------------------------------|
| CCI Incentive Credits                            | Avg<br>Performance All<br>CCIs (Points) | Provider<br>Performance (%)*             | Possible Points<br>(Weight)        | Provider Points<br>Earned             |
| Early EPSDT Medical Visits                       |                                         | 100%                                     | 2                                  | 2.00                                  |
| Early EPSDT Dental Visits                        |                                         | 100%                                     | 2                                  | 2.00                                  |
| Permanency Contacts                              |                                         | 0%                                       | 5                                  | 0.00                                  |
| Additional Academic Supports                     |                                         | 82%                                      | 2                                  | 1.64                                  |
| HS Grad/GED/Prof or Trade<br>Certificate/College |                                         | N/A                                      | 10/5/5/1                           |                                       |
| EYSS Agreement                                   |                                         | 0%                                       | 5                                  | 0.00                                  |
| Community Connections                            |                                         | 0%                                       | 4                                  | 0.00                                  |
| Active Agency Accreditation                      |                                         | 0%                                       | 4                                  | 0.00                                  |
| Staff Clinical Licensure                         |                                         | 0%                                       | 5                                  | 0.00                                  |
| Behavior Management (threshold = 0)              |                                         | 100%                                     | 4                                  | 4.00                                  |
| Incentives Total                                 | 6.92                                    |                                          |                                    | 9.64                                  |
| Maximum total                                    | combined incentive                      | credit allowed is 10 points.             | Incentives Awarded                 | 9.64                                  |
| *Performance calculation descriptions can b      | e found in the FY 202                   | 20 RBWO PBP Measureme                    | ents and Standards Guide.          |                                       |