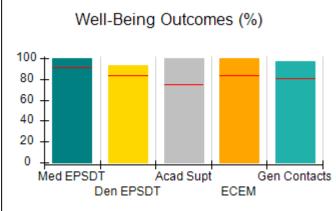

# Performance-Based Placement Measures RBWO Provider GA+SCORECARD - CCI

| Provider/Program Name: A Friend's House - (563) - CCI |                                    |                                          |                                    |                                       |  |
|-------------------------------------------------------|------------------------------------|------------------------------------------|------------------------------------|---------------------------------------|--|
| 111 Henry Pkwy., McDonough, GA 3                      | 0253                               | Quarterly Sco                            | ores (Grades)                      | Current Quarter Score (Grade)         |  |
| Phone: 678-432-1630                                   |                                    | Q1: 101.45 (A+)                          | Q2: (N/A)                          | 101.45%                               |  |
| Vendor ID# 35215                                      |                                    | Q3: (N/A)                                | Q4: (N/A)                          | (A+)                                  |  |
| Program Census Information:                           |                                    | # Children in Care During<br>Quarter: 19 | # Placements During<br>Quarter: 20 | # Children in Care On<br>Last Day: 15 |  |
|                                                       | Avg<br>Performance All<br>CCIs (%) | Provider<br>Performance (%)*             | Possible Points<br>(Weight)        | Provider Points<br>Earned             |  |
| OPM Monitoring Reviews                                |                                    |                                          |                                    |                                       |  |
| Annual Comprehensive Reviews                          | 83%                                | 90%                                      | 25                                 | 22.43                                 |  |
| Safety Reviews                                        | 83%                                | 93%                                      | 15                                 | 13.88                                 |  |
| Monitoring Sub-Total                                  |                                    |                                          | 40                                 | 36.31                                 |  |
| CCI Safety Outcomes                                   |                                    |                                          |                                    |                                       |  |
| Incidence of Maltreatment                             | 0.13%                              | No Substantiated<br>Reports              | 10                                 | 10.00                                 |  |
| Staff Training/Foundations                            | 97%                                | 97%                                      | 5                                  | 4.85                                  |  |
| Staff Safety Checks                                   | 82%                                | 88%                                      | 5                                  | 4.40                                  |  |
| Safety Sub-Total                                      |                                    |                                          | 20                                 | 19.25                                 |  |
| CCI Permanency Outcomes                               |                                    |                                          |                                    |                                       |  |
| Placement Stability                                   | 90%                                | 89%                                      | 15                                 | 13.35                                 |  |
| Permanency Sub-Total                                  |                                    |                                          | 15                                 | 13.35                                 |  |
| CCI Well-Being Outcomes                               |                                    |                                          |                                    |                                       |  |
| EPSDT Medical Visits                                  | 91%                                | 100%                                     | 4                                  | 4.00                                  |  |
| EPSDT Dental Visits                                   | 84%                                | 100%                                     | 4                                  | 4.00                                  |  |
| Academic Supports                                     | 75%                                | 100%                                     | 3                                  | 3.00                                  |  |
| Provider ECEM Visits                                  | 83%                                | 82%                                      | 7                                  | 5.74                                  |  |
| Provider General Contacts                             | 81%                                | 88%                                      | 7                                  | 6.16                                  |  |
| Placements with Siblings                              | 37%                                | 63%                                      | Not Scored                         | Not Scored                            |  |
| Placements within Legal County                        | 7%                                 | 0%                                       | Not Scored                         | Not Scored                            |  |
| Well-Being Sub-Total                                  |                                    |                                          | 25                                 | 22.90                                 |  |