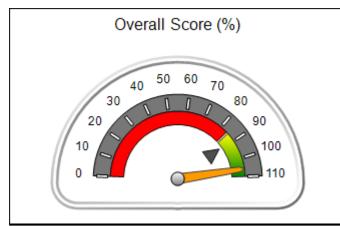

# Performance-Based Placement Measures RBWO Provider GA+SCORECARD - CCI

Report Quarter: Q1 FY2021

| Provider/Program Name: A Friend's House - (563) - CCI |                                          |                                    |                                       |  |  |
|-------------------------------------------------------|------------------------------------------|------------------------------------|---------------------------------------|--|--|
| 111 Henry Pkwy., McDonough, GA 30253                  | Quarterly Sco                            | Current Quarter Score (Grade)      |                                       |  |  |
| Phone: 678-432-1630                                   | Q1: 101.45 (A+)                          |                                    | 101.45%                               |  |  |
| Vendor ID# 35215                                      | Q3: (N/A)                                | Q4: (N/A)                          | (A+)                                  |  |  |
| Program Census Information:                           | # Children in Care During<br>Quarter: 19 | # Placements During<br>Quarter: 20 | # Children in Care On Last<br>Day: 15 |  |  |
|                                                       |                                          | 4 411 001                          |                                       |  |  |