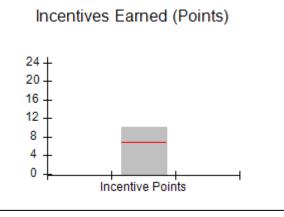

### Provider/Program Name: A Friend's House - (563) - CCI

| Program Census Information:                      |                                         | # Children in Care During<br>Quarter: 19 | # Placements During<br>Quarter: 20 | # Children in Care On<br>Last Day: 15 |
|--------------------------------------------------|-----------------------------------------|------------------------------------------|------------------------------------|---------------------------------------|
| CCI Incentive Credits                            | Avg<br>Performance All<br>CCIs (Points) | Provider<br>Performance (%)*             | Possible Points<br>(Weight)        | Provider Points<br>Earned             |
| Early EPSDT Medical Visits                       |                                         | 100%                                     | 2                                  | 2.00                                  |
| Early EPSDT Dental Visits                        |                                         | 100%                                     | 2                                  | 2.00                                  |
| Permanency Contacts                              |                                         | 0%                                       | 5                                  | 0.00                                  |
| Additional Academic Supports                     |                                         | 82%                                      | 2                                  | 1.64                                  |
| HS Grad/GED/Prof or Trade<br>Certificate/College |                                         | N/A                                      | 10/5/5/1                           |                                       |
| EYSS Agreement                                   |                                         | 0%                                       | 5                                  | 0.00                                  |
| Community Connections                            |                                         | 0%                                       | 4                                  | 0.00                                  |
| Active Agency Accreditation                      |                                         | 0%                                       | 4                                  | 0.00                                  |
| Staff Clinical Licensure                         |                                         | 0%                                       | 5                                  | 0.00                                  |
| Behavior Management (threshold = 0)              |                                         | 100%                                     | 4                                  | 4.00                                  |
| Incentives Total                                 | 6.92                                    |                                          |                                    | 9.64                                  |
| Maximum total                                    | combined incentive                      | credit allowed is 10 points.             | Incentives Awarded                 | 9.64                                  |
| *Performance calculation descriptions can b      | e found in the FY 202                   | 20 RBWO PBP Measureme                    | ents and Standards Guide.          |                                       |