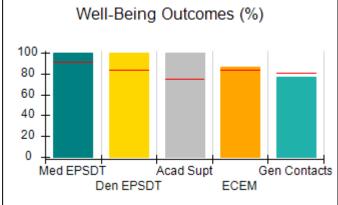

# Performance-Based Placement Measures RBWO Provider GA+SCORECARD - CCI

| Provider/Program Name: A Friend's House - (563) - CCI |                                    |                                          |                                    |                                       |  |
|-------------------------------------------------------|------------------------------------|------------------------------------------|------------------------------------|---------------------------------------|--|
| 111 Henry Pkwy., McDonough, GA 3                      | 0253                               | Quarterly Sco                            | ores (Grades)                      | Current Quarter Score (Grade)         |  |
| Phone: 678-432-1630                                   |                                    | Q1: 101.45 (A+)                          | Q2: (N/A)                          | 101.45%                               |  |
| Vendor ID# 35215                                      |                                    | Q3: (N/A)                                | Q4: (N/A)                          | (A+)                                  |  |
| Program Census Information:                           |                                    | # Children in Care During<br>Quarter: 19 | # Placements During<br>Quarter: 20 | # Children in Care On<br>Last Day: 15 |  |
|                                                       | Avg<br>Performance All<br>CCIs (%) | Provider<br>Performance (%)*             | Possible Points<br>(Weight)        | Provider Points<br>Earned             |  |
| OPM Monitoring Reviews                                |                                    |                                          |                                    |                                       |  |
| Annual Comprehensive Reviews                          | 83%                                | 90%                                      | 25                                 | 22.43                                 |  |
| Safety Reviews                                        | 83%                                | 93%                                      | 15                                 | 13.88                                 |  |
| Monitoring Sub-Total                                  |                                    |                                          | 40                                 | 36.31                                 |  |
| CCI Safety Outcomes                                   |                                    |                                          |                                    |                                       |  |
| Incidence of Maltreatment                             | 0.13%                              | No Substantiated<br>Reports              | 10                                 | 10.00                                 |  |
| Staff Training/Foundations                            | 97%                                | 97%                                      | 5                                  | 4.85                                  |  |
| Staff Safety Checks                                   | 82%                                | 88%                                      | 5                                  | 4.40                                  |  |
| Safety Sub-Total                                      |                                    |                                          | 20                                 | 19.25                                 |  |
| CCI Permanency Outcomes                               |                                    |                                          |                                    |                                       |  |
| Placement Stability                                   | 90%                                | 89%                                      | 15                                 | 13.35                                 |  |
| Permanency Sub-Total                                  |                                    |                                          | 15                                 | 13.35                                 |  |
| CCI Well-Being Outcomes                               |                                    |                                          |                                    |                                       |  |
| EPSDT Medical Visits                                  | 91%                                | 100%                                     | 4                                  | 4.00                                  |  |
| EPSDT Dental Visits                                   | 84%                                | 100%                                     | 4                                  | 4.00                                  |  |
| Academic Supports                                     | 75%                                | 100%                                     | 3                                  | 3.00                                  |  |
| Provider ECEM Visits                                  | 83%                                | 82%                                      | 7                                  | 5.74                                  |  |
| Provider General Contacts                             | 81%                                | 88%                                      | 7                                  | 6.16                                  |  |
| Placements with Siblings                              | 37%                                | 63%                                      | Not Scored                         | Not Scored                            |  |
| Placements within Legal County                        | 7%                                 | 0%                                       | Not Scored                         | Not Scored                            |  |
| Well-Being Sub-Total                                  |                                    |                                          | 25                                 | 22.90                                 |  |