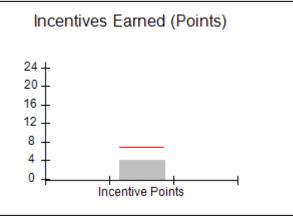

### Provider/Program Name: A Friend's House - (563) - CCI

| Program Census Information:                      |                                         | # Children in Care During<br>Quarter: 19 | # Placements During<br>Quarter: 20 | # Children in Care On<br>Last Day: 15 |
|--------------------------------------------------|-----------------------------------------|------------------------------------------|------------------------------------|---------------------------------------|
| CCI Incentive Credits                            | Avg<br>Performance All<br>CCIs (Points) | Provider<br>Performance (%)*             | Possible Points<br>(Weight)        | Provider Points<br>Earned             |
| Early EPSDT Medical Visits                       |                                         | 100%                                     | 2                                  | 2.00                                  |
| Early EPSDT Dental Visits                        |                                         | 100%                                     | 2                                  | 2.00                                  |
| Permanency Contacts                              |                                         | 0%                                       | 5                                  | 0.00                                  |
| Additional Academic Supports                     |                                         | 82%                                      | 2                                  | 1.64                                  |
| HS Grad/GED/Prof or Trade<br>Certificate/College |                                         | N/A                                      | 10/5/5/1                           |                                       |
| EYSS Agreement                                   |                                         | 0%                                       | 5                                  | 0.00                                  |
| Community Connections                            |                                         | 0%                                       | 4                                  | 0.00                                  |
| Active Agency Accreditation                      |                                         | 0%                                       | 4                                  | 0.00                                  |
| Staff Clinical Licensure                         |                                         | 0%                                       | 5                                  | 0.00                                  |
| Behavior Management (threshold = 0)              |                                         | 100%                                     | 4                                  | 4.00                                  |
| Incentives Total                                 | 6.92                                    |                                          |                                    | 9.64                                  |
| Maximum total                                    | combined incentive                      | credit allowed is 10 points.             | Incentives Awarded                 | 9.64                                  |
| *Performance calculation descriptions can b      | e found in the FY 202                   | 20 RBWO PBP Measureme                    | ents and Standards Guide.          |                                       |