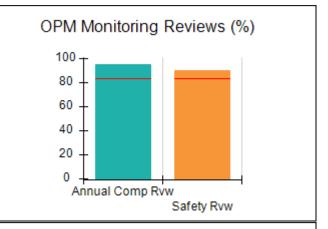

# Performance-Based Placement Measures RBWO Provider GA+SCORECARD - CCI

| Provider/Program Name: A Friend's House - (563) - CCI |                                    |                                          |                                    |                                       |  |
|-------------------------------------------------------|------------------------------------|------------------------------------------|------------------------------------|---------------------------------------|--|
| 111 Henry Pkwy., McDonough, GA 3                      | 0253                               | Quarterly Sco                            | ores (Grades)                      | Current Quarter Score (Grade)         |  |
| Phone: 678-432-1630                                   |                                    | Q1: 101.45 (A+)                          | Q2: (N/A)                          | 101.45%                               |  |
| Vendor ID# 35215                                      |                                    | Q3: (N/A)                                | Q4: (N/A)                          | (A+)                                  |  |
| Program Census Information:                           |                                    | # Children in Care During<br>Quarter: 19 | # Placements During<br>Quarter: 20 | # Children in Care On<br>Last Day: 15 |  |
|                                                       | Avg<br>Performance All<br>CCIs (%) | Provider<br>Performance (%)*             | Possible Points<br>(Weight)        | Provider Points<br>Earned             |  |
| OPM Monitoring Reviews                                |                                    |                                          |                                    |                                       |  |
| Annual Comprehensive Reviews                          | 83%                                | 90%                                      | 25                                 | 22.43                                 |  |
| Safety Reviews                                        | 83%                                | 93%                                      | 15                                 | 13.88                                 |  |
| Monitoring Sub-Total                                  |                                    |                                          | 40                                 | 36.31                                 |  |
| CCI Safety Outcomes                                   |                                    |                                          |                                    |                                       |  |
| Incidence of Maltreatment                             | 0.13%                              | No Substantiated<br>Reports              | 10                                 | 10.00                                 |  |
| Staff Training/Foundations                            | 97%                                | 97%                                      | 5                                  | 4.85                                  |  |
| Staff Safety Checks                                   | 82%                                | 88%                                      | 5                                  | 4.40                                  |  |
| Safety Sub-Total                                      |                                    |                                          | 20                                 | 19.25                                 |  |
| CCI Permanency Outcomes                               |                                    |                                          |                                    |                                       |  |
| Placement Stability                                   | 90%                                | 89%                                      | 15                                 | 13.35                                 |  |
| Permanency Sub-Total                                  |                                    |                                          | 15                                 | 13.35                                 |  |
| CCI Well-Being Outcomes                               |                                    |                                          |                                    |                                       |  |
| EPSDT Medical Visits                                  | 91%                                | 100%                                     | 4                                  | 4.00                                  |  |
| EPSDT Dental Visits                                   | 84%                                | 100%                                     | 4                                  | 4.00                                  |  |
| Academic Supports                                     | 75%                                | 100%                                     | 3                                  | 3.00                                  |  |
| Provider ECEM Visits                                  | 83%                                | 82%                                      | 7                                  | 5.74                                  |  |
| Provider General Contacts                             | 81%                                | 88%                                      | 7                                  | 6.16                                  |  |
| Placements with Siblings                              | 37%                                | 63%                                      | Not Scored                         | Not Scored                            |  |
| Placements within Legal County                        | 7%                                 | 0%                                       | Not Scored                         | Not Scored                            |  |
| Well-Being Sub-Total                                  |                                    |                                          | 25                                 | 22.90                                 |  |