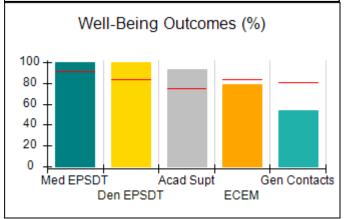

# Performance-Based Placement Measures RBWO Provider GA+SCORECARD - CCI

Report Quarter: Q1 FY2021

| Report Quarter, QTT12021                                                                                                                |                                    |                                         |                                   |                                      |  |
|-----------------------------------------------------------------------------------------------------------------------------------------|------------------------------------|-----------------------------------------|-----------------------------------|--------------------------------------|--|
| Provider/Program Name: A. Slade's Heart & Hand Development Services, Inc A. Slade's Heart & Hand Development Services, Inc (5431) - CCI |                                    |                                         |                                   |                                      |  |
| 1346 Maple Drive, Griffin, GA 30224                                                                                                     |                                    | Quarterly Sco                           | ores (Grades)                     | Current Quarter Score (Grade)        |  |
| Phone: 678-770-3383                                                                                                                     |                                    | Q1: 50.75 (F)                           | Q2: (N/A)                         | 50.75%                               |  |
| Vendor ID# 5431                                                                                                                         |                                    | Q3: (N/A)                               | Q4: (N/A)                         | (F)                                  |  |
| Program Census Information:                                                                                                             |                                    | # Children in Care During<br>Quarter: 6 | # Placements During<br>Quarter: 6 | # Children in Care On<br>Last Day: 3 |  |
|                                                                                                                                         | Avg<br>Performance All<br>CCIs (%) | Provider<br>Performance (%)*            | Possible Points<br>(Weight)       | Provider Points<br>Earned            |  |
| OPM Monitoring Reviews                                                                                                                  |                                    |                                         |                                   |                                      |  |
| Annual Comprehensive Reviews                                                                                                            | 83%                                | Not Yet Conducted                       |                                   |                                      |  |
| Safety Reviews                                                                                                                          | 83%                                | Not Yet Conducted                       |                                   |                                      |  |
| Monitoring Sub-Total                                                                                                                    |                                    |                                         |                                   | 0.00                                 |  |
| CCI Safety Outcomes                                                                                                                     |                                    |                                         |                                   |                                      |  |
| Incidence of Maltreatment                                                                                                               | 0.13%                              | No Substantiated<br>Reports             | 10                                | 10.00                                |  |
| Staff Training/Foundations                                                                                                              | 97%                                | 0%                                      | 5                                 | 0.00                                 |  |
| Staff Safety Checks                                                                                                                     | 82%                                | 0%                                      | 5                                 | 0.00                                 |  |
| Safety Sub-Total                                                                                                                        |                                    |                                         | 20                                | 10.00                                |  |
| CCI Permanency Outcomes                                                                                                                 |                                    |                                         |                                   |                                      |  |
| Placement Stability                                                                                                                     | 90%                                | 67%                                     | 15                                | 10.05                                |  |
| Permanency Sub-Total                                                                                                                    |                                    |                                         | 15                                | 10.05                                |  |
| CCI Well-Being Outcomes                                                                                                                 |                                    |                                         |                                   |                                      |  |
| EPSDT Medical Visits                                                                                                                    | 91%                                | 100%                                    | 4                                 | 4.00                                 |  |
| EPSDT Dental Visits                                                                                                                     | 84%                                | 100%                                    | 4                                 | 4.00                                 |  |
| Academic Supports                                                                                                                       | 75%                                | 0%                                      | 3                                 | 0.00                                 |  |
| Provider ECEM Visits                                                                                                                    | 83%                                | 0%                                      | 7                                 | 0.00                                 |  |
| Provider General Contacts                                                                                                               | 81%                                | 0%                                      | 7                                 | 0.00                                 |  |
| Placements with Siblings                                                                                                                | 37%                                | Not Eligible                            | Not Scored                        | Not Scored                           |  |
| Placements within Legal County                                                                                                          | 7%                                 | 0%                                      | Not Scored                        | Not Scored                           |  |