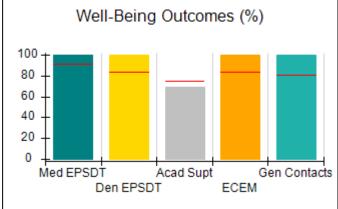

# Performance-Based Placement Measures RBWO Provider GA+SCORECARD - CCI

| Provider/Program Name: A Friend's House - (563) - CCI |                                    |                                          |                                    |                                       |  |
|-------------------------------------------------------|------------------------------------|------------------------------------------|------------------------------------|---------------------------------------|--|
| 111 Henry Pkwy., McDonough, GA 3                      | 0253                               | Quarterly Sco                            | ores (Grades)                      | Current Quarter Score (Grade)         |  |
| Phone: 678-432-1630                                   |                                    | Q1: 101.45 (A+)                          | Q2: (N/A)                          | 101.45%                               |  |
| Vendor ID# 35215                                      |                                    | Q3: (N/A)                                | Q4: (N/A)                          | (A+)                                  |  |
| Program Census Information:                           |                                    | # Children in Care During<br>Quarter: 19 | # Placements During<br>Quarter: 20 | # Children in Care On<br>Last Day: 15 |  |
|                                                       | Avg<br>Performance All<br>CCIs (%) | Provider<br>Performance (%)*             | Possible Points<br>(Weight)        | Provider Points<br>Earned             |  |
| OPM Monitoring Reviews                                |                                    |                                          |                                    |                                       |  |
| Annual Comprehensive Reviews                          | 83%                                | 90%                                      | 25                                 | 22.43                                 |  |
| Safety Reviews                                        | 83%                                | 93%                                      | 15                                 | 13.88                                 |  |
| Monitoring Sub-Total                                  |                                    |                                          | 40                                 | 36.31                                 |  |
| CCI Safety Outcomes                                   |                                    |                                          |                                    |                                       |  |
| Incidence of Maltreatment                             | 0.13%                              | No Substantiated<br>Reports              | 10                                 | 10.00                                 |  |
| Staff Training/Foundations                            | 97%                                | 97%                                      | 5                                  | 4.85                                  |  |
| Staff Safety Checks                                   | 82%                                | 88%                                      | 5                                  | 4.40                                  |  |
| Safety Sub-Total                                      |                                    |                                          | 20                                 | 19.25                                 |  |
| CCI Permanency Outcomes                               |                                    |                                          |                                    |                                       |  |
| Placement Stability                                   | 90%                                | 89%                                      | 15                                 | 13.35                                 |  |
| Permanency Sub-Total                                  |                                    |                                          | 15                                 | 13.35                                 |  |
| CCI Well-Being Outcomes                               |                                    |                                          |                                    |                                       |  |
| EPSDT Medical Visits                                  | 91%                                | 100%                                     | 4                                  | 4.00                                  |  |
| EPSDT Dental Visits                                   | 84%                                | 100%                                     | 4                                  | 4.00                                  |  |
| Academic Supports                                     | 75%                                | 100%                                     | 3                                  | 3.00                                  |  |
| Provider ECEM Visits                                  | 83%                                | 82%                                      | 7                                  | 5.74                                  |  |
| Provider General Contacts                             | 81%                                | 88%                                      | 7                                  | 6.16                                  |  |
| Placements with Siblings                              | 37%                                | 63%                                      | Not Scored                         | Not Scored                            |  |
| Placements within Legal County                        | 7%                                 | 0%                                       | Not Scored                         | Not Scored                            |  |
| Well-Being Sub-Total                                  |                                    |                                          | 25                                 | 22.90                                 |  |