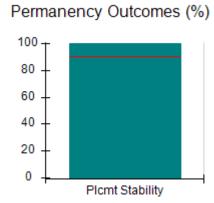

# Performance-Based Placement Measures RBWO Provider GA+SCORECARD - CCI

| Provider/Program Name: A Friend's House - (563) - CCI |                                    |                                          |                                    |                                       |  |
|-------------------------------------------------------|------------------------------------|------------------------------------------|------------------------------------|---------------------------------------|--|
| 111 Henry Pkwy., McDonough, GA 3                      | 0253                               | Quarterly Sco                            | ores (Grades)                      | Current Quarter Score (Grade)         |  |
| Phone: 678-432-1630                                   |                                    | Q1: 101.45 (A+)                          | Q2: (N/A)                          | 101.45%                               |  |
| Vendor ID# 35215                                      |                                    | Q3: (N/A)                                | Q4: (N/A)                          | (A+)                                  |  |
| Program Census Information:                           |                                    | # Children in Care During<br>Quarter: 19 | # Placements During<br>Quarter: 20 | # Children in Care On<br>Last Day: 15 |  |
|                                                       | Avg<br>Performance All<br>CCIs (%) | Provider<br>Performance (%)*             | Possible Points<br>(Weight)        | Provider Points<br>Earned             |  |
| OPM Monitoring Reviews                                |                                    |                                          |                                    |                                       |  |
| Annual Comprehensive Reviews                          | 83%                                | 90%                                      | 25                                 | 22.43                                 |  |
| Safety Reviews                                        | 83%                                | 93%                                      | 15                                 | 13.88                                 |  |
| Monitoring Sub-Total                                  |                                    |                                          | 40                                 | 36.31                                 |  |
| CCI Safety Outcomes                                   |                                    |                                          |                                    |                                       |  |
| Incidence of Maltreatment                             | 0.13%                              | No Substantiated<br>Reports              | 10                                 | 10.00                                 |  |
| Staff Training/Foundations                            | 97%                                | 97%                                      | 5                                  | 4.85                                  |  |
| Staff Safety Checks                                   | 82%                                | 88%                                      | 5                                  | 4.40                                  |  |
| Safety Sub-Total                                      |                                    |                                          | 20                                 | 19.25                                 |  |
| CCI Permanency Outcomes                               |                                    |                                          |                                    |                                       |  |
| Placement Stability                                   | 90%                                | 89%                                      | 15                                 | 13.35                                 |  |
| Permanency Sub-Total                                  |                                    |                                          | 15                                 | 13.35                                 |  |
| CCI Well-Being Outcomes                               |                                    |                                          |                                    |                                       |  |
| EPSDT Medical Visits                                  | 91%                                | 100%                                     | 4                                  | 4.00                                  |  |
| EPSDT Dental Visits                                   | 84%                                | 100%                                     | 4                                  | 4.00                                  |  |
| Academic Supports                                     | 75%                                | 100%                                     | 3                                  | 3.00                                  |  |
| Provider ECEM Visits                                  | 83%                                | 82%                                      | 7                                  | 5.74                                  |  |
| Provider General Contacts                             | 81%                                | 88%                                      | 7                                  | 6.16                                  |  |
| Placements with Siblings                              | 37%                                | 63%                                      | Not Scored                         | Not Scored                            |  |
| Placements within Legal County                        | 7%                                 | 0%                                       | Not Scored                         | Not Scored                            |  |
| Well-Being Sub-Total                                  |                                    |                                          | 25                                 | 22.90                                 |  |