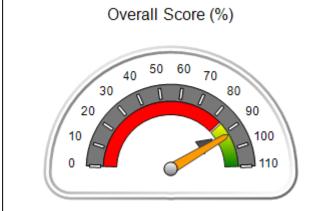

| Monitoring & Outcomes: Possible Points = 100 | Points Earned = 91.81 |          |
|----------------------------------------------|-----------------------|----------|
| Score Before Incentives Credit 91.8          |                       | 91.81%   |
| Incentives Awarded 9.64                      |                       | 9.64 pts |
| PBP Verification                             |                       | N/A pts  |
|                                              | Total Score 101       |          |