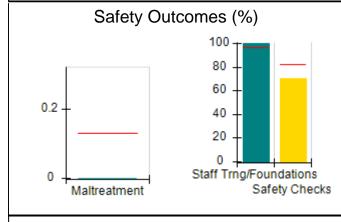

# Performance-Based Placement Measures RBWO Provider GA+SCORECARD - CCI

| Provider/Program Name: A Friend's House - (563) - CCI |                                    |                                          |                                    |                                       |  |
|-------------------------------------------------------|------------------------------------|------------------------------------------|------------------------------------|---------------------------------------|--|
| 111 Henry Pkwy., McDonough, GA 3                      | 0253                               | Quarterly Sco                            | ores (Grades)                      | Current Quarter Score (Grade)         |  |
| Phone: 678-432-1630                                   |                                    | Q1: 101.45 (A+)                          | Q2: (N/A)                          | 101.45%                               |  |
| Vendor ID# 35215                                      |                                    | Q3: (N/A)                                | Q4: (N/A)                          | (A+)                                  |  |
| Program Census Information:                           |                                    | # Children in Care During<br>Quarter: 19 | # Placements During<br>Quarter: 20 | # Children in Care On<br>Last Day: 15 |  |
|                                                       | Avg<br>Performance All<br>CCIs (%) | Provider<br>Performance (%)*             | Possible Points<br>(Weight)        | Provider Points<br>Earned             |  |
| OPM Monitoring Reviews                                |                                    |                                          |                                    |                                       |  |
| Annual Comprehensive Reviews                          | 83%                                | 90%                                      | 25                                 | 22.43                                 |  |
| Safety Reviews                                        | 83%                                | 93%                                      | 15                                 | 13.88                                 |  |
| Monitoring Sub-Total                                  |                                    |                                          | 40                                 | 36.31                                 |  |
| CCI Safety Outcomes                                   |                                    |                                          |                                    |                                       |  |
| Incidence of Maltreatment                             | 0.13%                              | No Substantiated<br>Reports              | 10                                 | 10.00                                 |  |
| Staff Training/Foundations                            | 97%                                | 97%                                      | 5                                  | 4.85                                  |  |
| Staff Safety Checks                                   | 82%                                | 88%                                      | 5                                  | 4.40                                  |  |
| Safety Sub-Total                                      |                                    |                                          | 20                                 | 19.25                                 |  |
| CCI Permanency Outcomes                               |                                    |                                          |                                    |                                       |  |
| Placement Stability                                   | 90%                                | 89%                                      | 15                                 | 13.35                                 |  |
| Permanency Sub-Total                                  |                                    |                                          | 15                                 | 13.35                                 |  |
| CCI Well-Being Outcomes                               |                                    |                                          |                                    |                                       |  |
| EPSDT Medical Visits                                  | 91%                                | 100%                                     | 4                                  | 4.00                                  |  |
| EPSDT Dental Visits                                   | 84%                                | 100%                                     | 4                                  | 4.00                                  |  |
| Academic Supports                                     | 75%                                | 100%                                     | 3                                  | 3.00                                  |  |
| Provider ECEM Visits                                  | 83%                                | 82%                                      | 7                                  | 5.74                                  |  |
| Provider General Contacts                             | 81%                                | 88%                                      | 7                                  | 6.16                                  |  |
| Placements with Siblings                              | 37%                                | 63%                                      | Not Scored                         | Not Scored                            |  |
| Placements within Legal County                        | 7%                                 | 0%                                       | Not Scored                         | Not Scored                            |  |
| Well-Being Sub-Total                                  |                                    |                                          | 25                                 | 22.90                                 |  |