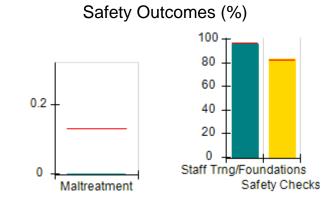

# Performance-Based Placement Measures RBWO Provider GA+SCORECARD - CCI

| Provider/Program Name: A Friend's House - (563) - CCI |                                    |                                          |                                    |                                       |  |
|-------------------------------------------------------|------------------------------------|------------------------------------------|------------------------------------|---------------------------------------|--|
| 111 Henry Pkwy., McDonough, GA 3                      | 0253                               | Quarterly Sco                            | ores (Grades)                      | Current Quarter Score (Grade)         |  |
| Phone: 678-432-1630                                   |                                    | Q1: 101.45 (A+)                          | Q2: (N/A)                          | 101.45%                               |  |
| Vendor ID# 35215                                      |                                    | Q3: (N/A)                                | Q4: (N/A)                          | (A+)                                  |  |
| Program Census Information:                           |                                    | # Children in Care During<br>Quarter: 19 | # Placements During<br>Quarter: 20 | # Children in Care On<br>Last Day: 15 |  |
|                                                       | Avg<br>Performance All<br>CCIs (%) | Provider<br>Performance (%)*             | Possible Points<br>(Weight)        | Provider Points<br>Earned             |  |
| OPM Monitoring Reviews                                |                                    |                                          |                                    |                                       |  |
| Annual Comprehensive Reviews                          | 83%                                | 90%                                      | 25                                 | 22.43                                 |  |
| Safety Reviews                                        | 83%                                | 93%                                      | 15                                 | 13.88                                 |  |
| Monitoring Sub-Total                                  |                                    |                                          | 40                                 | 36.31                                 |  |
| CCI Safety Outcomes                                   |                                    |                                          |                                    |                                       |  |
| Incidence of Maltreatment                             | 0.13%                              | No Substantiated<br>Reports              | 10                                 | 10.00                                 |  |
| Staff Training/Foundations                            | 97%                                | 97%                                      | 5                                  | 4.85                                  |  |
| Staff Safety Checks                                   | 82%                                | 88%                                      | 5                                  | 4.40                                  |  |
| Safety Sub-Total                                      |                                    |                                          | 20                                 | 19.25                                 |  |
| CCI Permanency Outcomes                               |                                    |                                          |                                    |                                       |  |
| Placement Stability                                   | 90%                                | 89%                                      | 15                                 | 13.35                                 |  |
| Permanency Sub-Total                                  |                                    |                                          | 15                                 | 13.35                                 |  |
| CCI Well-Being Outcomes                               |                                    |                                          |                                    |                                       |  |
| EPSDT Medical Visits                                  | 91%                                | 100%                                     | 4                                  | 4.00                                  |  |
| EPSDT Dental Visits                                   | 84%                                | 100%                                     | 4                                  | 4.00                                  |  |
| Academic Supports                                     | 75%                                | 100%                                     | 3                                  | 3.00                                  |  |
| Provider ECEM Visits                                  | 83%                                | 82%                                      | 7                                  | 5.74                                  |  |
| Provider General Contacts                             | 81%                                | 88%                                      | 7                                  | 6.16                                  |  |
| Placements with Siblings                              | 37%                                | 63%                                      | Not Scored                         | Not Scored                            |  |
| Placements within Legal County                        | 7%                                 | 0%                                       | Not Scored                         | Not Scored                            |  |
| Well-Being Sub-Total                                  |                                    |                                          | 25                                 | 22.90                                 |  |