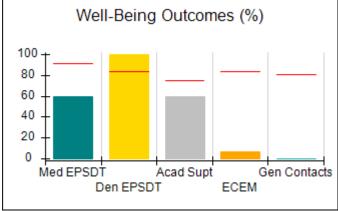

# Performance-Based Placement Measures RBWO Provider GA+SCORECARD - CCI

| Provider/Program Name: A Friend's House - (563) - CCI |                                    |                                          |                                    |                                       |  |
|-------------------------------------------------------|------------------------------------|------------------------------------------|------------------------------------|---------------------------------------|--|
| 111 Henry Pkwy., McDonough, GA 3                      | 0253                               | Quarterly Sco                            | ores (Grades)                      | Current Quarter Score (Grade)         |  |
| Phone: 678-432-1630                                   |                                    | Q1: 101.45 (A+)                          | Q2: (N/A)                          | 101.45%                               |  |
| Vendor ID# 35215                                      |                                    | Q3: (N/A)                                | Q4: (N/A)                          | (A+)                                  |  |
| Program Census Information:                           |                                    | # Children in Care During<br>Quarter: 19 | # Placements During<br>Quarter: 20 | # Children in Care On<br>Last Day: 15 |  |
|                                                       | Avg<br>Performance All<br>CCIs (%) | Provider<br>Performance (%)*             | Possible Points<br>(Weight)        | Provider Points<br>Earned             |  |
| OPM Monitoring Reviews                                |                                    |                                          |                                    |                                       |  |
| Annual Comprehensive Reviews                          | 83%                                | 90%                                      | 25                                 | 22.43                                 |  |
| Safety Reviews                                        | 83%                                | 93%                                      | 15                                 | 13.88                                 |  |
| Monitoring Sub-Total                                  |                                    |                                          | 40                                 | 36.31                                 |  |
| CCI Safety Outcomes                                   |                                    |                                          |                                    |                                       |  |
| Incidence of Maltreatment                             | 0.13%                              | No Substantiated<br>Reports              | 10                                 | 10.00                                 |  |
| Staff Training/Foundations                            | 97%                                | 97%                                      | 5                                  | 4.85                                  |  |
| Staff Safety Checks                                   | 82%                                | 88%                                      | 5                                  | 4.40                                  |  |
| Safety Sub-Total                                      |                                    |                                          | 20                                 | 19.25                                 |  |
| CCI Permanency Outcomes                               |                                    |                                          |                                    |                                       |  |
| Placement Stability                                   | 90%                                | 89%                                      | 15                                 | 13.35                                 |  |
| Permanency Sub-Total                                  |                                    |                                          | 15                                 | 13.35                                 |  |
| CCI Well-Being Outcomes                               |                                    |                                          |                                    |                                       |  |
| EPSDT Medical Visits                                  | 91%                                | 100%                                     | 4                                  | 4.00                                  |  |
| EPSDT Dental Visits                                   | 84%                                | 100%                                     | 4                                  | 4.00                                  |  |
| Academic Supports                                     | 75%                                | 100%                                     | 3                                  | 3.00                                  |  |
| Provider ECEM Visits                                  | 83%                                | 82%                                      | 7                                  | 5.74                                  |  |
| Provider General Contacts                             | 81%                                | 88%                                      | 7                                  | 6.16                                  |  |
| Placements with Siblings                              | 37%                                | 63%                                      | Not Scored                         | Not Scored                            |  |
| Placements within Legal County                        | 7%                                 | 0%                                       | Not Scored                         | Not Scored                            |  |
| Well-Being Sub-Total                                  |                                    |                                          | 25                                 | 22.90                                 |  |