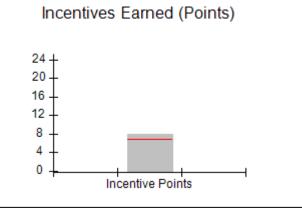

### Provider/Program Name: A Friend's House - (563) - CCI

| Program Census Information:                      |                                         | # Children in Care During<br>Quarter: 19 | # Placements During<br>Quarter: 20 | # Children in Care On<br>Last Day: 15 |
|--------------------------------------------------|-----------------------------------------|------------------------------------------|------------------------------------|---------------------------------------|
| CCI Incentive Credits                            | Avg<br>Performance All<br>CCIs (Points) | Provider<br>Performance (%)*             | Possible Points<br>(Weight)        | Provider Points<br>Earned             |
| Early EPSDT Medical Visits                       |                                         | 100%                                     | 2                                  | 2.00                                  |
| Early EPSDT Dental Visits                        |                                         | 100%                                     | 2                                  | 2.00                                  |
| Permanency Contacts                              |                                         | 0%                                       | 5                                  | 0.00                                  |
| Additional Academic Supports                     |                                         | 82%                                      | 2                                  | 1.64                                  |
| HS Grad/GED/Prof or Trade<br>Certificate/College |                                         | N/A                                      | 10/5/5/1                           |                                       |
| EYSS Agreement                                   |                                         | 0%                                       | 5                                  | 0.00                                  |
| Community Connections                            |                                         | 0%                                       | 4                                  | 0.00                                  |
| Active Agency Accreditation                      |                                         | 0%                                       | 4                                  | 0.00                                  |
| Staff Clinical Licensure                         |                                         | 0%                                       | 5                                  | 0.00                                  |
| Behavior Management (threshold = 0)              |                                         | 100%                                     | 4                                  | 4.00                                  |
| Incentives Total                                 | 6.92                                    |                                          |                                    | 9.64                                  |
| Maximum total                                    | combined incentive                      | credit allowed is 10 points.             | Incentives Awarded                 | 9.64                                  |
| *Performance calculation descriptions can b      | e found in the FY 202                   | 20 RBWO PBP Measureme                    | ents and Standards Guide.          |                                       |