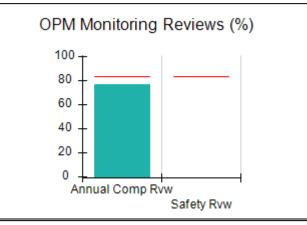

# Performance-Based Placement Measures RBWO Provider GA+SCORECARD - CCI

| Provider/Program Name: A Friend's House - (563) - CCI |                                    |                                          |                                    |                                       |  |
|-------------------------------------------------------|------------------------------------|------------------------------------------|------------------------------------|---------------------------------------|--|
| 111 Henry Pkwy., McDonough, GA 3                      | 0253                               | Quarterly Sco                            | ores (Grades)                      | Current Quarter Score (Grade)         |  |
| Phone: 678-432-1630                                   |                                    | Q1: 101.45 (A+)                          | Q2: (N/A)                          | 101.45%                               |  |
| Vendor ID# 35215                                      |                                    | Q3: (N/A)                                | Q4: (N/A)                          | (A+)                                  |  |
| Program Census Information:                           |                                    | # Children in Care During<br>Quarter: 19 | # Placements During<br>Quarter: 20 | # Children in Care On<br>Last Day: 15 |  |
|                                                       | Avg<br>Performance All<br>CCIs (%) | Provider<br>Performance (%)*             | Possible Points<br>(Weight)        | Provider Points<br>Earned             |  |
| OPM Monitoring Reviews                                |                                    |                                          |                                    |                                       |  |
| Annual Comprehensive Reviews                          | 83%                                | 90%                                      | 25                                 | 22.43                                 |  |
| Safety Reviews                                        | 83%                                | 93%                                      | 15                                 | 13.88                                 |  |
| Monitoring Sub-Total                                  |                                    |                                          | 40                                 | 36.31                                 |  |
| CCI Safety Outcomes                                   |                                    |                                          |                                    |                                       |  |
| Incidence of Maltreatment                             | 0.13%                              | No Substantiated<br>Reports              | 10                                 | 10.00                                 |  |
| Staff Training/Foundations                            | 97%                                | 97%                                      | 5                                  | 4.85                                  |  |
| Staff Safety Checks                                   | 82%                                | 88%                                      | 5                                  | 4.40                                  |  |
| Safety Sub-Total                                      |                                    |                                          | 20                                 | 19.25                                 |  |
| CCI Permanency Outcomes                               |                                    |                                          |                                    |                                       |  |
| Placement Stability                                   | 90%                                | 89%                                      | 15                                 | 13.35                                 |  |
| Permanency Sub-Total                                  |                                    |                                          | 15                                 | 13.35                                 |  |
| CCI Well-Being Outcomes                               |                                    |                                          |                                    |                                       |  |
| EPSDT Medical Visits                                  | 91%                                | 100%                                     | 4                                  | 4.00                                  |  |
| EPSDT Dental Visits                                   | 84%                                | 100%                                     | 4                                  | 4.00                                  |  |
| Academic Supports                                     | 75%                                | 100%                                     | 3                                  | 3.00                                  |  |
| Provider ECEM Visits                                  | 83%                                | 82%                                      | 7                                  | 5.74                                  |  |
| Provider General Contacts                             | 81%                                | 88%                                      | 7                                  | 6.16                                  |  |
| Placements with Siblings                              | 37%                                | 63%                                      | Not Scored                         | Not Scored                            |  |
| Placements within Legal County                        | 7%                                 | 0%                                       | Not Scored                         | Not Scored                            |  |
| Well-Being Sub-Total                                  |                                    |                                          | 25                                 | 22.90                                 |  |