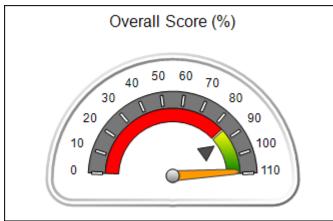

# Performance-Based Placement Measures RBWO Provider GA+SCORECARD - CCI

| Provider/Program Name: A Friend's House - (563) - CCI |                                    |                                          |                                    |                                       |  |
|-------------------------------------------------------|------------------------------------|------------------------------------------|------------------------------------|---------------------------------------|--|
| 111 Henry Pkwy., McDonough, GA 3                      | 0253                               | Quarterly Sco                            | ores (Grades)                      | Current Quarter Score (Grade)         |  |
| Phone: 678-432-1630                                   |                                    | Q1: 101.45 (A+)                          | Q2: (N/A)                          | 101.45%                               |  |
| Vendor ID# 35215                                      |                                    | Q3: (N/A)                                | Q4: (N/A)                          | (A+)                                  |  |
| Program Census Information:                           |                                    | # Children in Care During<br>Quarter: 19 | # Placements During<br>Quarter: 20 | # Children in Care On<br>Last Day: 15 |  |
|                                                       | Avg<br>Performance All<br>CCIs (%) | Provider<br>Performance (%)*             | Possible Points<br>(Weight)        | Provider Points<br>Earned             |  |
| OPM Monitoring Reviews                                |                                    |                                          |                                    |                                       |  |
| Annual Comprehensive Reviews                          | 83%                                | 90%                                      | 25                                 | 22.43                                 |  |
| Safety Reviews                                        | 83%                                | 93%                                      | 15                                 | 13.88                                 |  |
| Monitoring Sub-Total                                  |                                    |                                          | 40                                 | 36.31                                 |  |
| CCI Safety Outcomes                                   |                                    |                                          |                                    |                                       |  |
| Incidence of Maltreatment                             | 0.13%                              | No Substantiated<br>Reports              | 10                                 | 10.00                                 |  |
| Staff Training/Foundations                            | 97%                                | 97%                                      | 5                                  | 4.85                                  |  |
| Staff Safety Checks                                   | 82%                                | 88%                                      | 5                                  | 4.40                                  |  |
| Safety Sub-Total                                      |                                    |                                          | 20                                 | 19.25                                 |  |
| CCI Permanency Outcomes                               |                                    |                                          |                                    |                                       |  |
| Placement Stability                                   | 90%                                | 89%                                      | 15                                 | 13.35                                 |  |
| Permanency Sub-Total                                  |                                    |                                          | 15                                 | 13.35                                 |  |
| CCI Well-Being Outcomes                               |                                    |                                          |                                    |                                       |  |
| EPSDT Medical Visits                                  | 91%                                | 100%                                     | 4                                  | 4.00                                  |  |
| EPSDT Dental Visits                                   | 84%                                | 100%                                     | 4                                  | 4.00                                  |  |
| Academic Supports                                     | 75%                                | 100%                                     | 3                                  | 3.00                                  |  |
| Provider ECEM Visits                                  | 83%                                | 82%                                      | 7                                  | 5.74                                  |  |
| Provider General Contacts                             | 81%                                | 88%                                      | 7                                  | 6.16                                  |  |
| Placements with Siblings                              | 37%                                | 63%                                      | Not Scored                         | Not Scored                            |  |
| Placements within Legal County                        | 7%                                 | 0%                                       | Not Scored                         | Not Scored                            |  |
| Well-Being Sub-Total                                  |                                    |                                          | 25                                 | 22.90                                 |  |

| Monitoring & Outcomes: Possible Points = 100 | Points Earned = 91.81 |          |
|----------------------------------------------|-----------------------|----------|
| Score Before Incentives Credit 91.8          |                       | 91.81%   |
| Incentives Awarded 9.64                      |                       | 9.64 pts |
| PBP Verification                             |                       | N/A pts  |
|                                              | Total Score 101       |          |