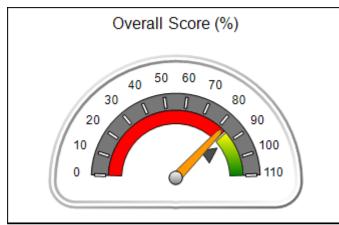

# Performance-Based Placement Measures RBWO Provider GA+SCORECARD - CCI

| Provider/Program Name: A Friend's House - (563) - CCI |                                    |                                          |                                    |                                       |  |
|-------------------------------------------------------|------------------------------------|------------------------------------------|------------------------------------|---------------------------------------|--|
| 111 Henry Pkwy., McDonough, GA 3                      | 0253                               | Quarterly Sco                            | ores (Grades)                      | Current Quarter Score (Grade)         |  |
| Phone: 678-432-1630                                   |                                    | Q1: 101.45 (A+)                          | Q2: (N/A)                          | 101.45%                               |  |
| Vendor ID# 35215                                      |                                    | Q3: (N/A)                                | Q4: (N/A)                          | (A+)                                  |  |
| Program Census Information:                           |                                    | # Children in Care During<br>Quarter: 19 | # Placements During<br>Quarter: 20 | # Children in Care On<br>Last Day: 15 |  |
|                                                       | Avg<br>Performance All<br>CCIs (%) | Provider<br>Performance (%)*             | Possible Points<br>(Weight)        | Provider Points<br>Earned             |  |
| OPM Monitoring Reviews                                |                                    |                                          |                                    |                                       |  |
| Annual Comprehensive Reviews                          | 83%                                | 90%                                      | 25                                 | 22.43                                 |  |
| Safety Reviews                                        | 83%                                | 93%                                      | 15                                 | 13.88                                 |  |
| Monitoring Sub-Total                                  |                                    |                                          | 40                                 | 36.31                                 |  |
| CCI Safety Outcomes                                   |                                    |                                          |                                    |                                       |  |
| Incidence of Maltreatment                             | 0.13%                              | No Substantiated<br>Reports              | 10                                 | 10.00                                 |  |
| Staff Training/Foundations                            | 97%                                | 97%                                      | 5                                  | 4.85                                  |  |
| Staff Safety Checks                                   | 82%                                | 88%                                      | 5                                  | 4.40                                  |  |
| Safety Sub-Total                                      |                                    |                                          | 20                                 | 19.25                                 |  |
| CCI Permanency Outcomes                               |                                    |                                          |                                    |                                       |  |
| Placement Stability                                   | 90%                                | 89%                                      | 15                                 | 13.35                                 |  |
| Permanency Sub-Total                                  |                                    |                                          | 15                                 | 13.35                                 |  |
| CCI Well-Being Outcomes                               |                                    |                                          |                                    |                                       |  |
| EPSDT Medical Visits                                  | 91%                                | 100%                                     | 4                                  | 4.00                                  |  |
| EPSDT Dental Visits                                   | 84%                                | 100%                                     | 4                                  | 4.00                                  |  |
| Academic Supports                                     | 75%                                | 100%                                     | 3                                  | 3.00                                  |  |
| Provider ECEM Visits                                  | 83%                                | 82%                                      | 7                                  | 5.74                                  |  |
| Provider General Contacts                             | 81%                                | 88%                                      | 7                                  | 6.16                                  |  |
| Placements with Siblings                              | 37%                                | 63%                                      | Not Scored                         | Not Scored                            |  |
| Placements within Legal County                        | 7%                                 | 0%                                       | Not Scored                         | Not Scored                            |  |
| Well-Being Sub-Total                                  |                                    |                                          | 25                                 | 22.90                                 |  |

| Monitoring & Outcomes: Possible Points = 100 | Points Earned = 91.81 |          |
|----------------------------------------------|-----------------------|----------|
| Score Before Incentives Credit 91.8          |                       | 91.81%   |
| Incentives Awarded 9.64                      |                       | 9.64 pts |
| PBP Verification                             |                       | N/A pts  |
|                                              | Total Score 101       |          |