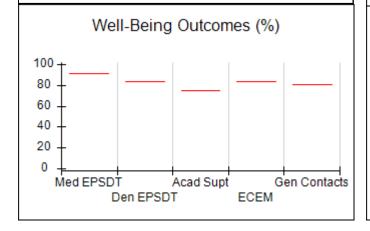

# Performance-Based Placement Measures RBWO Provider GA+SCORECARD - CCI

| Provider/Program Name: A Friend's House - (563) - CCI |                                    |                                          |                                    |                                       |  |
|-------------------------------------------------------|------------------------------------|------------------------------------------|------------------------------------|---------------------------------------|--|
| 111 Henry Pkwy., McDonough, GA 3                      | 0253                               | Quarterly Sco                            | ores (Grades)                      | Current Quarter Score (Grade)         |  |
| Phone: 678-432-1630                                   |                                    | Q1: 101.45 (A+)                          | Q2: (N/A)                          | 101.45%                               |  |
| Vendor ID# 35215                                      |                                    | Q3: (N/A)                                | Q4: (N/A)                          | (A+)                                  |  |
| Program Census Information:                           |                                    | # Children in Care During<br>Quarter: 19 | # Placements During<br>Quarter: 20 | # Children in Care On<br>Last Day: 15 |  |
|                                                       | Avg<br>Performance All<br>CCIs (%) | Provider<br>Performance (%)*             | Possible Points<br>(Weight)        | Provider Points<br>Earned             |  |
| OPM Monitoring Reviews                                |                                    |                                          |                                    |                                       |  |
| Annual Comprehensive Reviews                          | 83%                                | 90%                                      | 25                                 | 22.43                                 |  |
| Safety Reviews                                        | 83%                                | 93%                                      | 15                                 | 13.88                                 |  |
| Monitoring Sub-Total                                  |                                    |                                          | 40                                 | 36.31                                 |  |
| CCI Safety Outcomes                                   |                                    |                                          |                                    |                                       |  |
| Incidence of Maltreatment                             | 0.13%                              | No Substantiated<br>Reports              | 10                                 | 10.00                                 |  |
| Staff Training/Foundations                            | 97%                                | 97%                                      | 5                                  | 4.85                                  |  |
| Staff Safety Checks                                   | 82%                                | 88%                                      | 5                                  | 4.40                                  |  |
| Safety Sub-Total                                      |                                    |                                          | 20                                 | 19.25                                 |  |
| CCI Permanency Outcomes                               |                                    |                                          |                                    |                                       |  |
| Placement Stability                                   | 90%                                | 89%                                      | 15                                 | 13.35                                 |  |
| Permanency Sub-Total                                  |                                    |                                          | 15                                 | 13.35                                 |  |
| CCI Well-Being Outcomes                               |                                    |                                          |                                    |                                       |  |
| EPSDT Medical Visits                                  | 91%                                | 100%                                     | 4                                  | 4.00                                  |  |
| EPSDT Dental Visits                                   | 84%                                | 100%                                     | 4                                  | 4.00                                  |  |
| Academic Supports                                     | 75%                                | 100%                                     | 3                                  | 3.00                                  |  |
| Provider ECEM Visits                                  | 83%                                | 82%                                      | 7                                  | 5.74                                  |  |
| Provider General Contacts                             | 81%                                | 88%                                      | 7                                  | 6.16                                  |  |
| Placements with Siblings                              | 37%                                | 63%                                      | Not Scored                         | Not Scored                            |  |
| Placements within Legal County                        | 7%                                 | 0%                                       | Not Scored                         | Not Scored                            |  |
| Well-Being Sub-Total                                  |                                    |                                          | 25                                 | 22.90                                 |  |