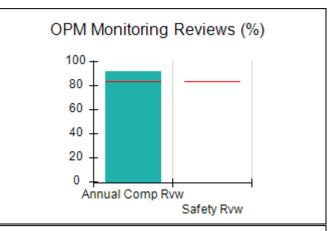

# Performance-Based Placement Measures RBWO Provider GA+SCORECARD - CCI

| Provider/Program Name: A Friend's House - (563) - CCI |                                    |                                          |                                    |                                       |  |
|-------------------------------------------------------|------------------------------------|------------------------------------------|------------------------------------|---------------------------------------|--|
| 111 Henry Pkwy., McDonough, GA 3                      | 0253                               | Quarterly Sco                            | ores (Grades)                      | Current Quarter Score (Grade)         |  |
| Phone: 678-432-1630                                   |                                    | Q1: 101.45 (A+)                          | Q2: (N/A)                          | 101.45%                               |  |
| Vendor ID# 35215                                      |                                    | Q3: (N/A)                                | Q4: (N/A)                          | (A+)                                  |  |
| Program Census Information:                           |                                    | # Children in Care During<br>Quarter: 19 | # Placements During<br>Quarter: 20 | # Children in Care On<br>Last Day: 15 |  |
|                                                       | Avg<br>Performance All<br>CCIs (%) | Provider<br>Performance (%)*             | Possible Points<br>(Weight)        | Provider Points<br>Earned             |  |
| OPM Monitoring Reviews                                |                                    |                                          |                                    |                                       |  |
| Annual Comprehensive Reviews                          | 83%                                | 90%                                      | 25                                 | 22.43                                 |  |
| Safety Reviews                                        | 83%                                | 93%                                      | 15                                 | 13.88                                 |  |
| Monitoring Sub-Total                                  |                                    |                                          | 40                                 | 36.31                                 |  |
| CCI Safety Outcomes                                   |                                    |                                          |                                    |                                       |  |
| Incidence of Maltreatment                             | 0.13%                              | No Substantiated<br>Reports              | 10                                 | 10.00                                 |  |
| Staff Training/Foundations                            | 97%                                | 97%                                      | 5                                  | 4.85                                  |  |
| Staff Safety Checks                                   | 82%                                | 88%                                      | 5                                  | 4.40                                  |  |
| Safety Sub-Total                                      |                                    |                                          | 20                                 | 19.25                                 |  |
| CCI Permanency Outcomes                               |                                    |                                          |                                    |                                       |  |
| Placement Stability                                   | 90%                                | 89%                                      | 15                                 | 13.35                                 |  |
| Permanency Sub-Total                                  |                                    |                                          | 15                                 | 13.35                                 |  |
| CCI Well-Being Outcomes                               |                                    |                                          |                                    |                                       |  |
| EPSDT Medical Visits                                  | 91%                                | 100%                                     | 4                                  | 4.00                                  |  |
| EPSDT Dental Visits                                   | 84%                                | 100%                                     | 4                                  | 4.00                                  |  |
| Academic Supports                                     | 75%                                | 100%                                     | 3                                  | 3.00                                  |  |
| Provider ECEM Visits                                  | 83%                                | 82%                                      | 7                                  | 5.74                                  |  |
| Provider General Contacts                             | 81%                                | 88%                                      | 7                                  | 6.16                                  |  |
| Placements with Siblings                              | 37%                                | 63%                                      | Not Scored                         | Not Scored                            |  |
| Placements within Legal County                        | 7%                                 | 0%                                       | Not Scored                         | Not Scored                            |  |
| Well-Being Sub-Total                                  |                                    |                                          | 25                                 | 22.90                                 |  |