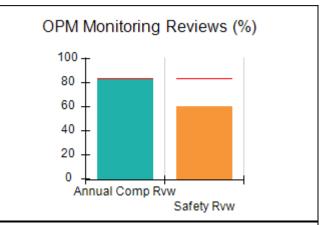

# Performance-Based Placement Measures RBWO Provider GA+SCORECARD - CCI

| Provider/Program Name: A Friend's House - (563) - CCI |                                    |                                          |                                    |                                       |  |
|-------------------------------------------------------|------------------------------------|------------------------------------------|------------------------------------|---------------------------------------|--|
| 111 Henry Pkwy., McDonough, GA 3                      | 0253                               | Quarterly Sco                            | ores (Grades)                      | Current Quarter Score (Grade)         |  |
| Phone: 678-432-1630                                   |                                    | Q1: 101.45 (A+)                          | Q2: (N/A)                          | 101.45%                               |  |
| Vendor ID# 35215                                      |                                    | Q3: (N/A)                                | Q4: (N/A)                          | (A+)                                  |  |
| Program Census Information:                           |                                    | # Children in Care During<br>Quarter: 19 | # Placements During<br>Quarter: 20 | # Children in Care On<br>Last Day: 15 |  |
|                                                       | Avg<br>Performance All<br>CCIs (%) | Provider<br>Performance (%)*             | Possible Points<br>(Weight)        | Provider Points<br>Earned             |  |
| OPM Monitoring Reviews                                |                                    |                                          |                                    |                                       |  |
| Annual Comprehensive Reviews                          | 83%                                | 90%                                      | 25                                 | 22.43                                 |  |
| Safety Reviews                                        | 83%                                | 93%                                      | 15                                 | 13.88                                 |  |
| Monitoring Sub-Total                                  |                                    |                                          | 40                                 | 36.31                                 |  |
| CCI Safety Outcomes                                   |                                    |                                          |                                    |                                       |  |
| Incidence of Maltreatment                             | 0.13%                              | No Substantiated<br>Reports              | 10                                 | 10.00                                 |  |
| Staff Training/Foundations                            | 97%                                | 97%                                      | 5                                  | 4.85                                  |  |
| Staff Safety Checks                                   | 82%                                | 88%                                      | 5                                  | 4.40                                  |  |
| Safety Sub-Total                                      |                                    |                                          | 20                                 | 19.25                                 |  |
| CCI Permanency Outcomes                               |                                    |                                          |                                    |                                       |  |
| Placement Stability                                   | 90%                                | 89%                                      | 15                                 | 13.35                                 |  |
| Permanency Sub-Total                                  |                                    |                                          | 15                                 | 13.35                                 |  |
| CCI Well-Being Outcomes                               |                                    |                                          |                                    |                                       |  |
| EPSDT Medical Visits                                  | 91%                                | 100%                                     | 4                                  | 4.00                                  |  |
| EPSDT Dental Visits                                   | 84%                                | 100%                                     | 4                                  | 4.00                                  |  |
| Academic Supports                                     | 75%                                | 100%                                     | 3                                  | 3.00                                  |  |
| Provider ECEM Visits                                  | 83%                                | 82%                                      | 7                                  | 5.74                                  |  |
| Provider General Contacts                             | 81%                                | 88%                                      | 7                                  | 6.16                                  |  |
| Placements with Siblings                              | 37%                                | 63%                                      | Not Scored                         | Not Scored                            |  |
| Placements within Legal County                        | 7%                                 | 0%                                       | Not Scored                         | Not Scored                            |  |
| Well-Being Sub-Total                                  |                                    |                                          | 25                                 | 22.90                                 |  |