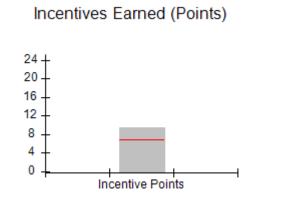

### Provider/Program Name: A Friend's House - (563) - CCI

| Program Census Information:                      |                                         | # Children in Care During<br>Quarter: 19 | # Placements During<br>Quarter: 20 | # Children in Care On<br>Last Day: 15 |
|--------------------------------------------------|-----------------------------------------|------------------------------------------|------------------------------------|---------------------------------------|
| CCI Incentive Credits                            | Avg<br>Performance All<br>CCIs (Points) | Provider<br>Performance (%)*             | Possible Points<br>(Weight)        | Provider Points<br>Earned             |
| Early EPSDT Medical Visits                       |                                         | 100%                                     | 2                                  | 2.00                                  |
| Early EPSDT Dental Visits                        |                                         | 100%                                     | 2                                  | 2.00                                  |
| Permanency Contacts                              |                                         | 0%                                       | 5                                  | 0.00                                  |
| Additional Academic Supports                     |                                         | 82%                                      | 2                                  | 1.64                                  |
| HS Grad/GED/Prof or Trade<br>Certificate/College |                                         | N/A                                      | 10/5/5/1                           |                                       |
| EYSS Agreement                                   |                                         | 0%                                       | 5                                  | 0.00                                  |
| Community Connections                            |                                         | 0%                                       | 4                                  | 0.00                                  |
| Active Agency Accreditation                      |                                         | 0%                                       | 4                                  | 0.00                                  |
| Staff Clinical Licensure                         |                                         | 0%                                       | 5                                  | 0.00                                  |
| Behavior Management (threshold = 0)              |                                         | 100%                                     | 4                                  | 4.00                                  |
| Incentives Total                                 | 6.92                                    |                                          |                                    | 9.64                                  |
| Maximum total                                    | combined incentive                      | credit allowed is 10 points.             | Incentives Awarded                 | 9.64                                  |
| *Performance calculation descriptions can b      | e found in the FY 202                   | 20 RBWO PBP Measureme                    | ents and Standards Guide.          |                                       |