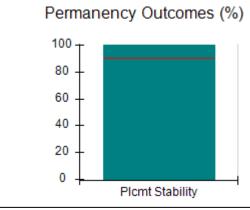

# Performance-Based Placement Measures RBWO Provider GA+SCORECARD - CCI

| Provider/Program Name: A Friend's House - (563) - CCI |                                    |                                          |                                    |                                       |  |
|-------------------------------------------------------|------------------------------------|------------------------------------------|------------------------------------|---------------------------------------|--|
| 111 Henry Pkwy., McDonough, GA 3                      | 0253                               | Quarterly Sco                            | ores (Grades)                      | Current Quarter Score (Grade)         |  |
| Phone: 678-432-1630                                   |                                    | Q1: 101.45 (A+)                          | Q2: (N/A)                          | 101.45%                               |  |
| Vendor ID# 35215                                      |                                    | Q3: (N/A)                                | Q4: (N/A)                          | (A+)                                  |  |
| Program Census Information:                           |                                    | # Children in Care During<br>Quarter: 19 | # Placements During<br>Quarter: 20 | # Children in Care On<br>Last Day: 15 |  |
|                                                       | Avg<br>Performance All<br>CCIs (%) | Provider<br>Performance (%)*             | Possible Points<br>(Weight)        | Provider Points<br>Earned             |  |
| OPM Monitoring Reviews                                |                                    |                                          |                                    |                                       |  |
| Annual Comprehensive Reviews                          | 83%                                | 90%                                      | 25                                 | 22.43                                 |  |
| Safety Reviews                                        | 83%                                | 93%                                      | 15                                 | 13.88                                 |  |
| Monitoring Sub-Total                                  |                                    |                                          | 40                                 | 36.31                                 |  |
| CCI Safety Outcomes                                   |                                    |                                          |                                    |                                       |  |
| Incidence of Maltreatment                             | 0.13%                              | No Substantiated<br>Reports              | 10                                 | 10.00                                 |  |
| Staff Training/Foundations                            | 97%                                | 97%                                      | 5                                  | 4.85                                  |  |
| Staff Safety Checks                                   | 82%                                | 88%                                      | 5                                  | 4.40                                  |  |
| Safety Sub-Total                                      |                                    |                                          | 20                                 | 19.25                                 |  |
| CCI Permanency Outcomes                               |                                    |                                          |                                    |                                       |  |
| Placement Stability                                   | 90%                                | 89%                                      | 15                                 | 13.35                                 |  |
| Permanency Sub-Total                                  |                                    |                                          | 15                                 | 13.35                                 |  |
| CCI Well-Being Outcomes                               |                                    |                                          |                                    |                                       |  |
| EPSDT Medical Visits                                  | 91%                                | 100%                                     | 4                                  | 4.00                                  |  |
| EPSDT Dental Visits                                   | 84%                                | 100%                                     | 4                                  | 4.00                                  |  |
| Academic Supports                                     | 75%                                | 100%                                     | 3                                  | 3.00                                  |  |
| Provider ECEM Visits                                  | 83%                                | 82%                                      | 7                                  | 5.74                                  |  |
| Provider General Contacts                             | 81%                                | 88%                                      | 7                                  | 6.16                                  |  |
| Placements with Siblings                              | 37%                                | 63%                                      | Not Scored                         | Not Scored                            |  |
| Placements within Legal County                        | 7%                                 | 0%                                       | Not Scored                         | Not Scored                            |  |
| Well-Being Sub-Total                                  |                                    |                                          | 25                                 | 22.90                                 |  |