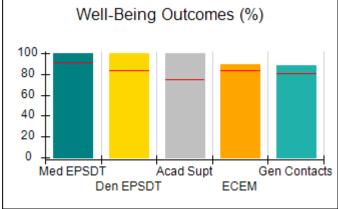

# Performance-Based Placement Measures RBWO Provider GA+SCORECARD - CCI

| Provider/Program Name: A Friend's House - (563) - CCI |                                    |                                          |                                    |                                       |  |
|-------------------------------------------------------|------------------------------------|------------------------------------------|------------------------------------|---------------------------------------|--|
| 111 Henry Pkwy., McDonough, GA 3                      | 0253                               | Quarterly Sco                            | ores (Grades)                      | Current Quarter Score (Grade)         |  |
| Phone: 678-432-1630                                   |                                    | Q1: 101.45 (A+)                          | Q2: (N/A)                          | 101.45%                               |  |
| Vendor ID# 35215                                      |                                    | Q3: (N/A)                                | Q4: (N/A)                          | (A+)                                  |  |
| Program Census Information:                           |                                    | # Children in Care During<br>Quarter: 19 | # Placements During<br>Quarter: 20 | # Children in Care On<br>Last Day: 15 |  |
|                                                       | Avg<br>Performance All<br>CCIs (%) | Provider<br>Performance (%)*             | Possible Points<br>(Weight)        | Provider Points<br>Earned             |  |
| OPM Monitoring Reviews                                |                                    |                                          |                                    |                                       |  |
| Annual Comprehensive Reviews                          | 83%                                | 90%                                      | 25                                 | 22.43                                 |  |
| Safety Reviews                                        | 83%                                | 93%                                      | 15                                 | 13.88                                 |  |
| Monitoring Sub-Total                                  |                                    |                                          | 40                                 | 36.31                                 |  |
| CCI Safety Outcomes                                   |                                    |                                          |                                    |                                       |  |
| Incidence of Maltreatment                             | 0.13%                              | No Substantiated<br>Reports              | 10                                 | 10.00                                 |  |
| Staff Training/Foundations                            | 97%                                | 97%                                      | 5                                  | 4.85                                  |  |
| Staff Safety Checks                                   | 82%                                | 88%                                      | 5                                  | 4.40                                  |  |
| Safety Sub-Total                                      |                                    |                                          | 20                                 | 19.25                                 |  |
| CCI Permanency Outcomes                               |                                    |                                          |                                    |                                       |  |
| Placement Stability                                   | 90%                                | 89%                                      | 15                                 | 13.35                                 |  |
| Permanency Sub-Total                                  |                                    |                                          | 15                                 | 13.35                                 |  |
| CCI Well-Being Outcomes                               |                                    |                                          |                                    |                                       |  |
| EPSDT Medical Visits                                  | 91%                                | 100%                                     | 4                                  | 4.00                                  |  |
| EPSDT Dental Visits                                   | 84%                                | 100%                                     | 4                                  | 4.00                                  |  |
| Academic Supports                                     | 75%                                | 100%                                     | 3                                  | 3.00                                  |  |
| Provider ECEM Visits                                  | 83%                                | 82%                                      | 7                                  | 5.74                                  |  |
| Provider General Contacts                             | 81%                                | 88%                                      | 7                                  | 6.16                                  |  |
| Placements with Siblings                              | 37%                                | 63%                                      | Not Scored                         | Not Scored                            |  |
| Placements within Legal County                        | 7%                                 | 0%                                       | Not Scored                         | Not Scored                            |  |
| Well-Being Sub-Total                                  |                                    |                                          | 25                                 | 22.90                                 |  |