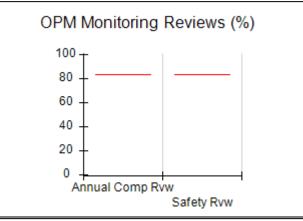

# Performance-Based Placement Measures RBWO Provider GA+SCORECARD - CCI

| Provider/Program Name: A Friend's House - (563) - CCI |                                    |                                          |                                    |                                       |  |
|-------------------------------------------------------|------------------------------------|------------------------------------------|------------------------------------|---------------------------------------|--|
| 111 Henry Pkwy., McDonough, GA 3                      | 0253                               | Quarterly Sco                            | ores (Grades)                      | Current Quarter Score (Grade)         |  |
| Phone: 678-432-1630                                   |                                    | Q1: 101.45 (A+)                          | Q2: (N/A)                          | 101.45%                               |  |
| Vendor ID# 35215                                      |                                    | Q3: (N/A)                                | Q4: (N/A)                          | (A+)                                  |  |
| Program Census Information:                           |                                    | # Children in Care During<br>Quarter: 19 | # Placements During<br>Quarter: 20 | # Children in Care On<br>Last Day: 15 |  |
|                                                       | Avg<br>Performance All<br>CCIs (%) | Provider<br>Performance (%)*             | Possible Points<br>(Weight)        | Provider Points<br>Earned             |  |
| OPM Monitoring Reviews                                |                                    |                                          |                                    |                                       |  |
| Annual Comprehensive Reviews                          | 83%                                | 90%                                      | 25                                 | 22.43                                 |  |
| Safety Reviews                                        | 83%                                | 93%                                      | 15                                 | 13.88                                 |  |
| Monitoring Sub-Total                                  |                                    |                                          | 40                                 | 36.31                                 |  |
| CCI Safety Outcomes                                   |                                    |                                          |                                    |                                       |  |
| Incidence of Maltreatment                             | 0.13%                              | No Substantiated<br>Reports              | 10                                 | 10.00                                 |  |
| Staff Training/Foundations                            | 97%                                | 97%                                      | 5                                  | 4.85                                  |  |
| Staff Safety Checks                                   | 82%                                | 88%                                      | 5                                  | 4.40                                  |  |
| Safety Sub-Total                                      |                                    |                                          | 20                                 | 19.25                                 |  |
| CCI Permanency Outcomes                               |                                    |                                          |                                    |                                       |  |
| Placement Stability                                   | 90%                                | 89%                                      | 15                                 | 13.35                                 |  |
| Permanency Sub-Total                                  |                                    |                                          | 15                                 | 13.35                                 |  |
| CCI Well-Being Outcomes                               |                                    |                                          |                                    |                                       |  |
| EPSDT Medical Visits                                  | 91%                                | 100%                                     | 4                                  | 4.00                                  |  |
| EPSDT Dental Visits                                   | 84%                                | 100%                                     | 4                                  | 4.00                                  |  |
| Academic Supports                                     | 75%                                | 100%                                     | 3                                  | 3.00                                  |  |
| Provider ECEM Visits                                  | 83%                                | 82%                                      | 7                                  | 5.74                                  |  |
| Provider General Contacts                             | 81%                                | 88%                                      | 7                                  | 6.16                                  |  |
| Placements with Siblings                              | 37%                                | 63%                                      | Not Scored                         | Not Scored                            |  |
| Placements within Legal County                        | 7%                                 | 0%                                       | Not Scored                         | Not Scored                            |  |
| Well-Being Sub-Total                                  |                                    |                                          | 25                                 | 22.90                                 |  |