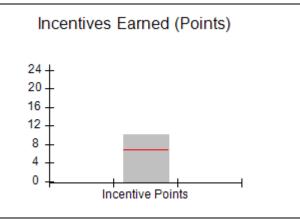

### Provider/Program Name: A Friend's House - (563) - CCI

| Program Census Information:                      |                                         | # Children in Care During<br>Quarter: 19 | # Placements During<br>Quarter: 20 | # Children in Care On<br>Last Day: 15 |
|--------------------------------------------------|-----------------------------------------|------------------------------------------|------------------------------------|---------------------------------------|
| CCI Incentive Credits                            | Avg<br>Performance All<br>CCIs (Points) | Provider<br>Performance (%)*             | Possible Points<br>(Weight)        | Provider Points<br>Earned             |
| Early EPSDT Medical Visits                       |                                         | 100%                                     | 2                                  | 2.00                                  |
| Early EPSDT Dental Visits                        |                                         | 100%                                     | 2                                  | 2.00                                  |
| Permanency Contacts                              |                                         | 0%                                       | 5                                  | 0.00                                  |
| Additional Academic Supports                     |                                         | 82%                                      | 2                                  | 1.64                                  |
| HS Grad/GED/Prof or Trade<br>Certificate/College |                                         | N/A                                      | 10/5/5/1                           |                                       |
| EYSS Agreement                                   |                                         | 0%                                       | 5                                  | 0.00                                  |
| Community Connections                            |                                         | 0%                                       | 4                                  | 0.00                                  |
| Active Agency Accreditation                      |                                         | 0%                                       | 4                                  | 0.00                                  |
| Staff Clinical Licensure                         |                                         | 0%                                       | 5                                  | 0.00                                  |
| Behavior Management (threshold = 0)              |                                         | 100%                                     | 4                                  | 4.00                                  |
| Incentives Total                                 | 6.92                                    |                                          |                                    | 9.64                                  |
| Maximum total                                    | combined incentive                      | credit allowed is 10 points.             | Incentives Awarded                 | 9.64                                  |
| *Performance calculation descriptions can b      | e found in the FY 202                   | 20 RBWO PBP Measureme                    | ents and Standards Guide.          |                                       |