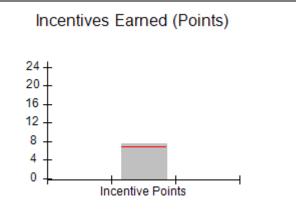

### Provider/Program Name: A Friend's House - (563) - CCI

| Program Census Information:                      |                                         | # Children in Care During<br>Quarter: 19 | # Placements During<br>Quarter: 20 | # Children in Care On<br>Last Day: 15 |
|--------------------------------------------------|-----------------------------------------|------------------------------------------|------------------------------------|---------------------------------------|
| CCI Incentive Credits                            | Avg<br>Performance All<br>CCIs (Points) | Provider<br>Performance (%)*             | Possible Points<br>(Weight)        | Provider Points<br>Earned             |
| Early EPSDT Medical Visits                       |                                         | 100%                                     | 2                                  | 2.00                                  |
| Early EPSDT Dental Visits                        |                                         | 100%                                     | 2                                  | 2.00                                  |
| Permanency Contacts                              |                                         | 0%                                       | 5                                  | 0.00                                  |
| Additional Academic Supports                     |                                         | 82%                                      | 2                                  | 1.64                                  |
| HS Grad/GED/Prof or Trade<br>Certificate/College |                                         | N/A                                      | 10/5/5/1                           |                                       |
| EYSS Agreement                                   |                                         | 0%                                       | 5                                  | 0.00                                  |
| Community Connections                            |                                         | 0%                                       | 4                                  | 0.00                                  |
| Active Agency Accreditation                      |                                         | 0%                                       | 4                                  | 0.00                                  |
| Staff Clinical Licensure                         |                                         | 0%                                       | 5                                  | 0.00                                  |
| Behavior Management (threshold = 0)              |                                         | 100%                                     | 4                                  | 4.00                                  |
| Incentives Total                                 | 6.92                                    |                                          |                                    | 9.64                                  |
| Maximum total                                    | combined incentive                      | credit allowed is 10 points.             | Incentives Awarded                 | 9.64                                  |
| *Performance calculation descriptions can b      | e found in the FY 202                   | 20 RBWO PBP Measureme                    | ents and Standards Guide.          |                                       |