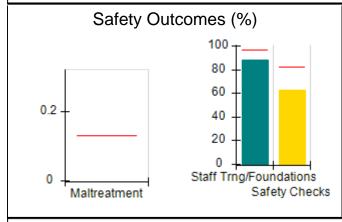

# Performance-Based Placement Measures RBWO Provider GA+SCORECARD - CCI

| Provider/Program Name: A Friend's House - (563) - CCI |                                    |                                          |                                    |                                       |  |
|-------------------------------------------------------|------------------------------------|------------------------------------------|------------------------------------|---------------------------------------|--|
| 111 Henry Pkwy., McDonough, GA 3                      | 0253                               | Quarterly Sco                            | ores (Grades)                      | Current Quarter Score (Grade)         |  |
| Phone: 678-432-1630                                   |                                    | Q1: 101.45 (A+)                          | Q2: (N/A)                          | 101.45%                               |  |
| Vendor ID# 35215                                      |                                    | Q3: (N/A)                                | Q4: (N/A)                          | (A+)                                  |  |
| Program Census Information:                           |                                    | # Children in Care During<br>Quarter: 19 | # Placements During<br>Quarter: 20 | # Children in Care On<br>Last Day: 15 |  |
|                                                       | Avg<br>Performance All<br>CCIs (%) | Provider<br>Performance (%)*             | Possible Points<br>(Weight)        | Provider Points<br>Earned             |  |
| OPM Monitoring Reviews                                |                                    |                                          |                                    |                                       |  |
| Annual Comprehensive Reviews                          | 83%                                | 90%                                      | 25                                 | 22.43                                 |  |
| Safety Reviews                                        | 83%                                | 93%                                      | 15                                 | 13.88                                 |  |
| Monitoring Sub-Total                                  |                                    |                                          | 40                                 | 36.31                                 |  |
| CCI Safety Outcomes                                   |                                    |                                          |                                    |                                       |  |
| Incidence of Maltreatment                             | 0.13%                              | No Substantiated<br>Reports              | 10                                 | 10.00                                 |  |
| Staff Training/Foundations                            | 97%                                | 97%                                      | 5                                  | 4.85                                  |  |
| Staff Safety Checks                                   | 82%                                | 88%                                      | 5                                  | 4.40                                  |  |
| Safety Sub-Total                                      |                                    |                                          | 20                                 | 19.25                                 |  |
| CCI Permanency Outcomes                               |                                    |                                          |                                    |                                       |  |
| Placement Stability                                   | 90%                                | 89%                                      | 15                                 | 13.35                                 |  |
| Permanency Sub-Total                                  |                                    |                                          | 15                                 | 13.35                                 |  |
| CCI Well-Being Outcomes                               |                                    |                                          |                                    |                                       |  |
| EPSDT Medical Visits                                  | 91%                                | 100%                                     | 4                                  | 4.00                                  |  |
| EPSDT Dental Visits                                   | 84%                                | 100%                                     | 4                                  | 4.00                                  |  |
| Academic Supports                                     | 75%                                | 100%                                     | 3                                  | 3.00                                  |  |
| Provider ECEM Visits                                  | 83%                                | 82%                                      | 7                                  | 5.74                                  |  |
| Provider General Contacts                             | 81%                                | 88%                                      | 7                                  | 6.16                                  |  |
| Placements with Siblings                              | 37%                                | 63%                                      | Not Scored                         | Not Scored                            |  |
| Placements within Legal County                        | 7%                                 | 0%                                       | Not Scored                         | Not Scored                            |  |
| Well-Being Sub-Total                                  |                                    |                                          | 25                                 | 22.90                                 |  |