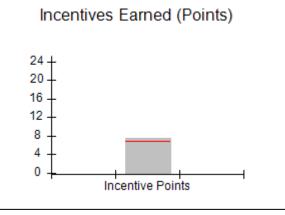

### Provider/Program Name: A Friend's House - (563) - CCI

| Program Census Information:                      |                                         | # Children in Care During<br>Quarter: 19 | # Placements During<br>Quarter: 20 | # Children in Care On<br>Last Day: 15 |
|--------------------------------------------------|-----------------------------------------|------------------------------------------|------------------------------------|---------------------------------------|
| CCI Incentive Credits                            | Avg<br>Performance All<br>CCIs (Points) | Provider<br>Performance (%)*             | Possible Points<br>(Weight)        | Provider Points<br>Earned             |
| Early EPSDT Medical Visits                       |                                         | 100%                                     | 2                                  | 2.00                                  |
| Early EPSDT Dental Visits                        |                                         | 100%                                     | 2                                  | 2.00                                  |
| Permanency Contacts                              |                                         | 0%                                       | 5                                  | 0.00                                  |
| Additional Academic Supports                     |                                         | 82%                                      | 2                                  | 1.64                                  |
| HS Grad/GED/Prof or Trade<br>Certificate/College |                                         | N/A                                      | 10/5/5/1                           |                                       |
| EYSS Agreement                                   |                                         | 0%                                       | 5                                  | 0.00                                  |
| Community Connections                            |                                         | 0%                                       | 4                                  | 0.00                                  |
| Active Agency Accreditation                      |                                         | 0%                                       | 4                                  | 0.00                                  |
| Staff Clinical Licensure                         |                                         | 0%                                       | 5                                  | 0.00                                  |
| Behavior Management (threshold = 0)              |                                         | 100%                                     | 4                                  | 4.00                                  |
| Incentives Total                                 | 6.92                                    |                                          |                                    | 9.64                                  |
| Maximum total                                    | combined incentive                      | credit allowed is 10 points.             | Incentives Awarded                 | 9.64                                  |
| *Performance calculation descriptions can b      | e found in the FY 202                   | 20 RBWO PBP Measureme                    | ents and Standards Guide.          |                                       |