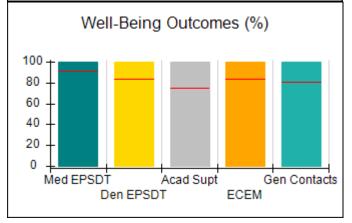

# Performance-Based Placement Measures RBWO Provider GA+SCORECARD - CCI

| Provider/Program Name: A Friend's House - (563) - CCI |                                    |                                          |                                    |                                       |  |
|-------------------------------------------------------|------------------------------------|------------------------------------------|------------------------------------|---------------------------------------|--|
| 111 Henry Pkwy., McDonough, GA 3                      | 0253                               | Quarterly Sco                            | ores (Grades)                      | Current Quarter Score (Grade)         |  |
| Phone: 678-432-1630                                   |                                    | Q1: 101.45 (A+)                          | Q2: (N/A)                          | 101.45%                               |  |
| Vendor ID# 35215                                      |                                    | Q3: (N/A)                                | Q4: (N/A)                          | (A+)                                  |  |
| Program Census Information:                           |                                    | # Children in Care During<br>Quarter: 19 | # Placements During<br>Quarter: 20 | # Children in Care On<br>Last Day: 15 |  |
|                                                       | Avg<br>Performance All<br>CCIs (%) | Provider<br>Performance (%)*             | Possible Points<br>(Weight)        | Provider Points<br>Earned             |  |
| OPM Monitoring Reviews                                |                                    |                                          |                                    |                                       |  |
| Annual Comprehensive Reviews                          | 83%                                | 90%                                      | 25                                 | 22.43                                 |  |
| Safety Reviews                                        | 83%                                | 93%                                      | 15                                 | 13.88                                 |  |
| Monitoring Sub-Total                                  |                                    |                                          | 40                                 | 36.31                                 |  |
| CCI Safety Outcomes                                   |                                    |                                          |                                    |                                       |  |
| Incidence of Maltreatment                             | 0.13%                              | No Substantiated<br>Reports              | 10                                 | 10.00                                 |  |
| Staff Training/Foundations                            | 97%                                | 97%                                      | 5                                  | 4.85                                  |  |
| Staff Safety Checks                                   | 82%                                | 88%                                      | 5                                  | 4.40                                  |  |
| Safety Sub-Total                                      |                                    |                                          | 20                                 | 19.25                                 |  |
| CCI Permanency Outcomes                               |                                    |                                          |                                    |                                       |  |
| Placement Stability                                   | 90%                                | 89%                                      | 15                                 | 13.35                                 |  |
| Permanency Sub-Total                                  |                                    |                                          | 15                                 | 13.35                                 |  |
| CCI Well-Being Outcomes                               |                                    |                                          |                                    |                                       |  |
| EPSDT Medical Visits                                  | 91%                                | 100%                                     | 4                                  | 4.00                                  |  |
| EPSDT Dental Visits                                   | 84%                                | 100%                                     | 4                                  | 4.00                                  |  |
| Academic Supports                                     | 75%                                | 100%                                     | 3                                  | 3.00                                  |  |
| Provider ECEM Visits                                  | 83%                                | 82%                                      | 7                                  | 5.74                                  |  |
| Provider General Contacts                             | 81%                                | 88%                                      | 7                                  | 6.16                                  |  |
| Placements with Siblings                              | 37%                                | 63%                                      | Not Scored                         | Not Scored                            |  |
| Placements within Legal County                        | 7%                                 | 0%                                       | Not Scored                         | Not Scored                            |  |
| Well-Being Sub-Total                                  |                                    |                                          | 25                                 | 22.90                                 |  |