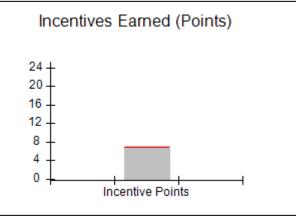

### Provider/Program Name: A Friend's House - (563) - CCI

| Program Census Information:                      |                                         | # Children in Care During<br>Quarter: 19 | # Placements During<br>Quarter: 20 | # Children in Care On<br>Last Day: 15 |
|--------------------------------------------------|-----------------------------------------|------------------------------------------|------------------------------------|---------------------------------------|
| CCI Incentive Credits                            | Avg<br>Performance All<br>CCIs (Points) | Provider<br>Performance (%)*             | Possible Points<br>(Weight)        | Provider Points<br>Earned             |
| Early EPSDT Medical Visits                       |                                         | 100%                                     | 2                                  | 2.00                                  |
| Early EPSDT Dental Visits                        |                                         | 100%                                     | 2                                  | 2.00                                  |
| Permanency Contacts                              |                                         | 0%                                       | 5                                  | 0.00                                  |
| Additional Academic Supports                     |                                         | 82%                                      | 2                                  | 1.64                                  |
| HS Grad/GED/Prof or Trade<br>Certificate/College |                                         | N/A                                      | 10/5/5/1                           |                                       |
| EYSS Agreement                                   |                                         | 0%                                       | 5                                  | 0.00                                  |
| Community Connections                            |                                         | 0%                                       | 4                                  | 0.00                                  |
| Active Agency Accreditation                      |                                         | 0%                                       | 4                                  | 0.00                                  |
| Staff Clinical Licensure                         |                                         | 0%                                       | 5                                  | 0.00                                  |
| Behavior Management (threshold = 0)              |                                         | 100%                                     | 4                                  | 4.00                                  |
| Incentives Total                                 | 6.92                                    |                                          |                                    | 9.64                                  |
| Maximum total                                    | combined incentive                      | credit allowed is 10 points.             | Incentives Awarded                 | 9.64                                  |
| *Performance calculation descriptions can b      | e found in the FY 202                   | 20 RBWO PBP Measureme                    | ents and Standards Guide.          |                                       |