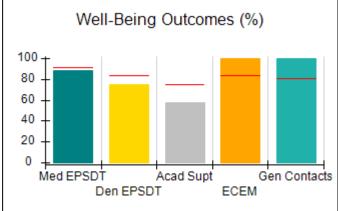

# Performance-Based Placement Measures RBWO Provider GA+SCORECARD - CCI

| Provider/Program Name: A Friend's House - (563) - CCI |                                    |                                          |                                    |                                       |  |
|-------------------------------------------------------|------------------------------------|------------------------------------------|------------------------------------|---------------------------------------|--|
| 111 Henry Pkwy., McDonough, GA 3                      | 0253                               | Quarterly Sco                            | ores (Grades)                      | Current Quarter Score (Grade)         |  |
| Phone: 678-432-1630                                   |                                    | Q1: 101.45 (A+)                          | Q2: (N/A)                          | 101.45%                               |  |
| Vendor ID# 35215                                      |                                    | Q3: (N/A)                                | Q4: (N/A)                          | (A+)                                  |  |
| Program Census Information:                           |                                    | # Children in Care During<br>Quarter: 19 | # Placements During<br>Quarter: 20 | # Children in Care On<br>Last Day: 15 |  |
|                                                       | Avg<br>Performance All<br>CCIs (%) | Provider<br>Performance (%)*             | Possible Points<br>(Weight)        | Provider Points<br>Earned             |  |
| OPM Monitoring Reviews                                |                                    |                                          |                                    |                                       |  |
| Annual Comprehensive Reviews                          | 83%                                | 90%                                      | 25                                 | 22.43                                 |  |
| Safety Reviews                                        | 83%                                | 93%                                      | 15                                 | 13.88                                 |  |
| Monitoring Sub-Total                                  |                                    |                                          | 40                                 | 36.31                                 |  |
| CCI Safety Outcomes                                   |                                    |                                          |                                    |                                       |  |
| Incidence of Maltreatment                             | 0.13%                              | No Substantiated<br>Reports              | 10                                 | 10.00                                 |  |
| Staff Training/Foundations                            | 97%                                | 97%                                      | 5                                  | 4.85                                  |  |
| Staff Safety Checks                                   | 82%                                | 88%                                      | 5                                  | 4.40                                  |  |
| Safety Sub-Total                                      |                                    |                                          | 20                                 | 19.25                                 |  |
| CCI Permanency Outcomes                               |                                    |                                          |                                    |                                       |  |
| Placement Stability                                   | 90%                                | 89%                                      | 15                                 | 13.35                                 |  |
| Permanency Sub-Total                                  |                                    |                                          | 15                                 | 13.35                                 |  |
| CCI Well-Being Outcomes                               |                                    |                                          |                                    |                                       |  |
| EPSDT Medical Visits                                  | 91%                                | 100%                                     | 4                                  | 4.00                                  |  |
| EPSDT Dental Visits                                   | 84%                                | 100%                                     | 4                                  | 4.00                                  |  |
| Academic Supports                                     | 75%                                | 100%                                     | 3                                  | 3.00                                  |  |
| Provider ECEM Visits                                  | 83%                                | 82%                                      | 7                                  | 5.74                                  |  |
| Provider General Contacts                             | 81%                                | 88%                                      | 7                                  | 6.16                                  |  |
| Placements with Siblings                              | 37%                                | 63%                                      | Not Scored                         | Not Scored                            |  |
| Placements within Legal County                        | 7%                                 | 0%                                       | Not Scored                         | Not Scored                            |  |
| Well-Being Sub-Total                                  |                                    |                                          | 25                                 | 22.90                                 |  |