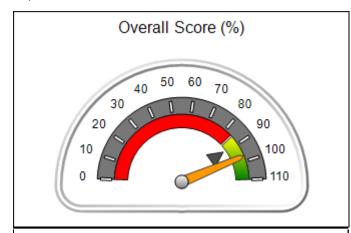

# Performance-Based Placement Measures RBWO Provider GA+SCORECARD - CCI

Report Quarter: Q1 FY2021

| Provider/Program Name: A Friend's House - (563) - CCI |                                          |                                    |                                       |  |  |
|-------------------------------------------------------|------------------------------------------|------------------------------------|---------------------------------------|--|--|
| 111 Henry Pkwy., McDonough, GA 30253                  | Quarterly Sco                            | Current Quarter Score (Grade)      |                                       |  |  |
| Phone: 678-432-1630                                   | Q1: 101.45 (A+)                          |                                    | 101.45%                               |  |  |
| Vendor ID# 35215                                      | Q3: (N/A)                                | Q4: (N/A)                          | (A+)                                  |  |  |
| Program Census Information:                           | # Children in Care During<br>Quarter: 19 | # Placements During<br>Quarter: 20 | # Children in Care On Last<br>Day: 15 |  |  |
|                                                       |                                          | 4 411 001                          |                                       |  |  |