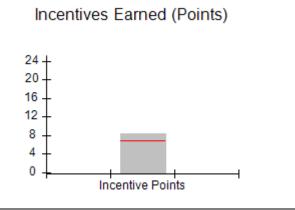

| Monitoring & Outcomes: Possible Points = 100 | Points Earned = 91.81 |          |
|----------------------------------------------|-----------------------|----------|
| Score Before Incentives Credit 91.8          |                       | 91.81%   |
| Incentives Awarded 9.64                      |                       | 9.64 pts |
| PBP Verification                             |                       | N/A pts  |
|                                              | Total Score 101       |          |