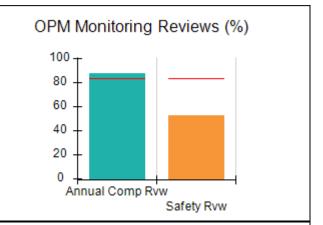

# Performance-Based Placement Measures RBWO Provider GA+SCORECARD - CCI

| Provider/Program Name: A Friend's House - (563) - CCI |                                    |                                          |                                    |                                       |  |
|-------------------------------------------------------|------------------------------------|------------------------------------------|------------------------------------|---------------------------------------|--|
| 111 Henry Pkwy., McDonough, GA 3                      | 0253                               | Quarterly Sco                            | ores (Grades)                      | Current Quarter Score (Grade)         |  |
| Phone: 678-432-1630                                   |                                    | Q1: 101.45 (A+)                          | Q2: (N/A)                          | 101.45%                               |  |
| Vendor ID# 35215                                      |                                    | Q3: (N/A)                                | Q4: (N/A)                          | (A+)                                  |  |
| Program Census Information:                           |                                    | # Children in Care During<br>Quarter: 19 | # Placements During<br>Quarter: 20 | # Children in Care On<br>Last Day: 15 |  |
|                                                       | Avg<br>Performance All<br>CCIs (%) | Provider<br>Performance (%)*             | Possible Points<br>(Weight)        | Provider Points<br>Earned             |  |
| OPM Monitoring Reviews                                |                                    |                                          |                                    |                                       |  |
| Annual Comprehensive Reviews                          | 83%                                | 90%                                      | 25                                 | 22.43                                 |  |
| Safety Reviews                                        | 83%                                | 93%                                      | 15                                 | 13.88                                 |  |
| Monitoring Sub-Total                                  |                                    |                                          | 40                                 | 36.31                                 |  |
| CCI Safety Outcomes                                   |                                    |                                          |                                    |                                       |  |
| Incidence of Maltreatment                             | 0.13%                              | No Substantiated<br>Reports              | 10                                 | 10.00                                 |  |
| Staff Training/Foundations                            | 97%                                | 97%                                      | 5                                  | 4.85                                  |  |
| Staff Safety Checks                                   | 82%                                | 88%                                      | 5                                  | 4.40                                  |  |
| Safety Sub-Total                                      |                                    |                                          | 20                                 | 19.25                                 |  |
| CCI Permanency Outcomes                               |                                    |                                          |                                    |                                       |  |
| Placement Stability                                   | 90%                                | 89%                                      | 15                                 | 13.35                                 |  |
| Permanency Sub-Total                                  |                                    |                                          | 15                                 | 13.35                                 |  |
| CCI Well-Being Outcomes                               |                                    |                                          |                                    |                                       |  |
| EPSDT Medical Visits                                  | 91%                                | 100%                                     | 4                                  | 4.00                                  |  |
| EPSDT Dental Visits                                   | 84%                                | 100%                                     | 4                                  | 4.00                                  |  |
| Academic Supports                                     | 75%                                | 100%                                     | 3                                  | 3.00                                  |  |
| Provider ECEM Visits                                  | 83%                                | 82%                                      | 7                                  | 5.74                                  |  |
| Provider General Contacts                             | 81%                                | 88%                                      | 7                                  | 6.16                                  |  |
| Placements with Siblings                              | 37%                                | 63%                                      | Not Scored                         | Not Scored                            |  |
| Placements within Legal County                        | 7%                                 | 0%                                       | Not Scored                         | Not Scored                            |  |
| Well-Being Sub-Total                                  |                                    |                                          | 25                                 | 22.90                                 |  |