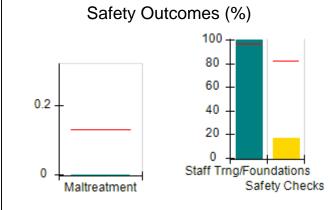

# Performance-Based Placement Measures RBWO Provider GA+SCORECARD - CCI

| Provider/Program Name: A Friend's House - (563) - CCI |                                    |                                          |                                    |                                       |  |
|-------------------------------------------------------|------------------------------------|------------------------------------------|------------------------------------|---------------------------------------|--|
| 111 Henry Pkwy., McDonough, GA 3                      | 0253                               | Quarterly Sco                            | ores (Grades)                      | Current Quarter Score (Grade)         |  |
| Phone: 678-432-1630                                   |                                    | Q1: 101.45 (A+)                          | Q2: (N/A)                          | 101.45%                               |  |
| Vendor ID# 35215                                      |                                    | Q3: (N/A)                                | Q4: (N/A)                          | (A+)                                  |  |
| Program Census Information:                           |                                    | # Children in Care During<br>Quarter: 19 | # Placements During<br>Quarter: 20 | # Children in Care On<br>Last Day: 15 |  |
|                                                       | Avg<br>Performance All<br>CCIs (%) | Provider<br>Performance (%)*             | Possible Points<br>(Weight)        | Provider Points<br>Earned             |  |
| OPM Monitoring Reviews                                |                                    |                                          |                                    |                                       |  |
| Annual Comprehensive Reviews                          | 83%                                | 90%                                      | 25                                 | 22.43                                 |  |
| Safety Reviews                                        | 83%                                | 93%                                      | 15                                 | 13.88                                 |  |
| Monitoring Sub-Total                                  |                                    |                                          | 40                                 | 36.31                                 |  |
| CCI Safety Outcomes                                   |                                    |                                          |                                    |                                       |  |
| Incidence of Maltreatment                             | 0.13%                              | No Substantiated<br>Reports              | 10                                 | 10.00                                 |  |
| Staff Training/Foundations                            | 97%                                | 97%                                      | 5                                  | 4.85                                  |  |
| Staff Safety Checks                                   | 82%                                | 88%                                      | 5                                  | 4.40                                  |  |
| Safety Sub-Total                                      |                                    |                                          | 20                                 | 19.25                                 |  |
| CCI Permanency Outcomes                               |                                    |                                          |                                    |                                       |  |
| Placement Stability                                   | 90%                                | 89%                                      | 15                                 | 13.35                                 |  |
| Permanency Sub-Total                                  |                                    |                                          | 15                                 | 13.35                                 |  |
| CCI Well-Being Outcomes                               |                                    |                                          |                                    |                                       |  |
| EPSDT Medical Visits                                  | 91%                                | 100%                                     | 4                                  | 4.00                                  |  |
| EPSDT Dental Visits                                   | 84%                                | 100%                                     | 4                                  | 4.00                                  |  |
| Academic Supports                                     | 75%                                | 100%                                     | 3                                  | 3.00                                  |  |
| Provider ECEM Visits                                  | 83%                                | 82%                                      | 7                                  | 5.74                                  |  |
| Provider General Contacts                             | 81%                                | 88%                                      | 7                                  | 6.16                                  |  |
| Placements with Siblings                              | 37%                                | 63%                                      | Not Scored                         | Not Scored                            |  |
| Placements within Legal County                        | 7%                                 | 0%                                       | Not Scored                         | Not Scored                            |  |
| Well-Being Sub-Total                                  |                                    |                                          | 25                                 | 22.90                                 |  |