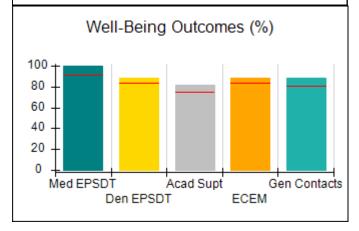

# Performance-Based Placement Measures RBWO Provider GA+SCORECARD - CCI

| Provider/Program Name: A Friend's House - (563) - CCI |                                    |                                          |                                    |                                       |  |
|-------------------------------------------------------|------------------------------------|------------------------------------------|------------------------------------|---------------------------------------|--|
| 111 Henry Pkwy., McDonough, GA 3                      | 0253                               | Quarterly Sco                            | ores (Grades)                      | Current Quarter Score (Grade)         |  |
| Phone: 678-432-1630                                   |                                    | Q1: 101.45 (A+)                          | Q2: (N/A)                          | 101.45%                               |  |
| Vendor ID# 35215                                      |                                    | Q3: (N/A)                                | Q4: (N/A)                          | (A+)                                  |  |
| Program Census Information:                           |                                    | # Children in Care During<br>Quarter: 19 | # Placements During<br>Quarter: 20 | # Children in Care On<br>Last Day: 15 |  |
|                                                       | Avg<br>Performance All<br>CCIs (%) | Provider<br>Performance (%)*             | Possible Points<br>(Weight)        | Provider Points<br>Earned             |  |
| OPM Monitoring Reviews                                |                                    |                                          |                                    |                                       |  |
| Annual Comprehensive Reviews                          | 83%                                | 90%                                      | 25                                 | 22.43                                 |  |
| Safety Reviews                                        | 83%                                | 93%                                      | 15                                 | 13.88                                 |  |
| Monitoring Sub-Total                                  |                                    |                                          | 40                                 | 36.31                                 |  |
| CCI Safety Outcomes                                   |                                    |                                          |                                    |                                       |  |
| Incidence of Maltreatment                             | 0.13%                              | No Substantiated<br>Reports              | 10                                 | 10.00                                 |  |
| Staff Training/Foundations                            | 97%                                | 97%                                      | 5                                  | 4.85                                  |  |
| Staff Safety Checks                                   | 82%                                | 88%                                      | 5                                  | 4.40                                  |  |
| Safety Sub-Total                                      |                                    |                                          | 20                                 | 19.25                                 |  |
| CCI Permanency Outcomes                               |                                    |                                          |                                    |                                       |  |
| Placement Stability                                   | 90%                                | 89%                                      | 15                                 | 13.35                                 |  |
| Permanency Sub-Total                                  |                                    |                                          | 15                                 | 13.35                                 |  |
| CCI Well-Being Outcomes                               |                                    |                                          |                                    |                                       |  |
| EPSDT Medical Visits                                  | 91%                                | 100%                                     | 4                                  | 4.00                                  |  |
| EPSDT Dental Visits                                   | 84%                                | 100%                                     | 4                                  | 4.00                                  |  |
| Academic Supports                                     | 75%                                | 100%                                     | 3                                  | 3.00                                  |  |
| Provider ECEM Visits                                  | 83%                                | 82%                                      | 7                                  | 5.74                                  |  |
| Provider General Contacts                             | 81%                                | 88%                                      | 7                                  | 6.16                                  |  |
| Placements with Siblings                              | 37%                                | 63%                                      | Not Scored                         | Not Scored                            |  |
| Placements within Legal County                        | 7%                                 | 0%                                       | Not Scored                         | Not Scored                            |  |
| Well-Being Sub-Total                                  |                                    |                                          | 25                                 | 22.90                                 |  |