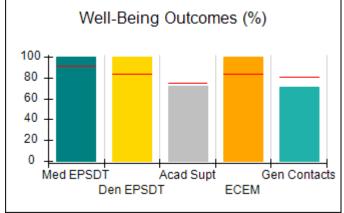

# Performance-Based Placement Measures RBWO Provider GA+SCORECARD - CCI

| Provider/Program Name: A Friend's House - (563) - CCI |                                    |                                          |                                    |                                       |  |
|-------------------------------------------------------|------------------------------------|------------------------------------------|------------------------------------|---------------------------------------|--|
| 111 Henry Pkwy., McDonough, GA 3                      | 0253                               | Quarterly Sco                            | ores (Grades)                      | Current Quarter Score (Grade)         |  |
| Phone: 678-432-1630                                   |                                    | Q1: 101.45 (A+)                          | Q2: (N/A)                          | 101.45%                               |  |
| Vendor ID# 35215                                      |                                    | Q3: (N/A)                                | Q4: (N/A)                          | (A+)                                  |  |
| Program Census Information:                           |                                    | # Children in Care During<br>Quarter: 19 | # Placements During<br>Quarter: 20 | # Children in Care On<br>Last Day: 15 |  |
|                                                       | Avg<br>Performance All<br>CCIs (%) | Provider<br>Performance (%)*             | Possible Points<br>(Weight)        | Provider Points<br>Earned             |  |
| OPM Monitoring Reviews                                |                                    |                                          |                                    |                                       |  |
| Annual Comprehensive Reviews                          | 83%                                | 90%                                      | 25                                 | 22.43                                 |  |
| Safety Reviews                                        | 83%                                | 93%                                      | 15                                 | 13.88                                 |  |
| Monitoring Sub-Total                                  |                                    |                                          | 40                                 | 36.31                                 |  |
| CCI Safety Outcomes                                   |                                    |                                          |                                    |                                       |  |
| Incidence of Maltreatment                             | 0.13%                              | No Substantiated<br>Reports              | 10                                 | 10.00                                 |  |
| Staff Training/Foundations                            | 97%                                | 97%                                      | 5                                  | 4.85                                  |  |
| Staff Safety Checks                                   | 82%                                | 88%                                      | 5                                  | 4.40                                  |  |
| Safety Sub-Total                                      |                                    |                                          | 20                                 | 19.25                                 |  |
| CCI Permanency Outcomes                               |                                    |                                          |                                    |                                       |  |
| Placement Stability                                   | 90%                                | 89%                                      | 15                                 | 13.35                                 |  |
| Permanency Sub-Total                                  |                                    |                                          | 15                                 | 13.35                                 |  |
| CCI Well-Being Outcomes                               |                                    |                                          |                                    |                                       |  |
| EPSDT Medical Visits                                  | 91%                                | 100%                                     | 4                                  | 4.00                                  |  |
| EPSDT Dental Visits                                   | 84%                                | 100%                                     | 4                                  | 4.00                                  |  |
| Academic Supports                                     | 75%                                | 100%                                     | 3                                  | 3.00                                  |  |
| Provider ECEM Visits                                  | 83%                                | 82%                                      | 7                                  | 5.74                                  |  |
| Provider General Contacts                             | 81%                                | 88%                                      | 7                                  | 6.16                                  |  |
| Placements with Siblings                              | 37%                                | 63%                                      | Not Scored                         | Not Scored                            |  |
| Placements within Legal County                        | 7%                                 | 0%                                       | Not Scored                         | Not Scored                            |  |
| Well-Being Sub-Total                                  |                                    |                                          | 25                                 | 22.90                                 |  |