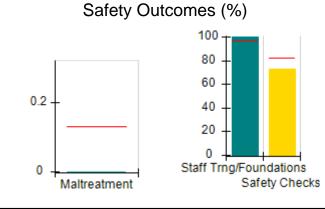

# Performance-Based Placement Measures RBWO Provider GA+SCORECARD - CCI

| Provider/Program Name: A Friend's House - (563) - CCI |                                    |                                          |                                    |                                       |  |
|-------------------------------------------------------|------------------------------------|------------------------------------------|------------------------------------|---------------------------------------|--|
| 111 Henry Pkwy., McDonough, GA 3                      | 0253                               | Quarterly Sco                            | ores (Grades)                      | Current Quarter Score (Grade)         |  |
| Phone: 678-432-1630                                   |                                    | Q1: 101.45 (A+)                          | Q2: (N/A)                          | 101.45%                               |  |
| Vendor ID# 35215                                      |                                    | Q3: (N/A)                                | Q4: (N/A)                          | (A+)                                  |  |
| Program Census Information:                           |                                    | # Children in Care During<br>Quarter: 19 | # Placements During<br>Quarter: 20 | # Children in Care On<br>Last Day: 15 |  |
|                                                       | Avg<br>Performance All<br>CCIs (%) | Provider<br>Performance (%)*             | Possible Points<br>(Weight)        | Provider Points<br>Earned             |  |
| OPM Monitoring Reviews                                |                                    |                                          |                                    |                                       |  |
| Annual Comprehensive Reviews                          | 83%                                | 90%                                      | 25                                 | 22.43                                 |  |
| Safety Reviews                                        | 83%                                | 93%                                      | 15                                 | 13.88                                 |  |
| Monitoring Sub-Total                                  |                                    |                                          | 40                                 | 36.31                                 |  |
| CCI Safety Outcomes                                   |                                    |                                          |                                    |                                       |  |
| Incidence of Maltreatment                             | 0.13%                              | No Substantiated<br>Reports              | 10                                 | 10.00                                 |  |
| Staff Training/Foundations                            | 97%                                | 97%                                      | 5                                  | 4.85                                  |  |
| Staff Safety Checks                                   | 82%                                | 88%                                      | 5                                  | 4.40                                  |  |
| Safety Sub-Total                                      |                                    |                                          | 20                                 | 19.25                                 |  |
| CCI Permanency Outcomes                               |                                    |                                          |                                    |                                       |  |
| Placement Stability                                   | 90%                                | 89%                                      | 15                                 | 13.35                                 |  |
| Permanency Sub-Total                                  |                                    |                                          | 15                                 | 13.35                                 |  |
| CCI Well-Being Outcomes                               |                                    |                                          |                                    |                                       |  |
| EPSDT Medical Visits                                  | 91%                                | 100%                                     | 4                                  | 4.00                                  |  |
| EPSDT Dental Visits                                   | 84%                                | 100%                                     | 4                                  | 4.00                                  |  |
| Academic Supports                                     | 75%                                | 100%                                     | 3                                  | 3.00                                  |  |
| Provider ECEM Visits                                  | 83%                                | 82%                                      | 7                                  | 5.74                                  |  |
| Provider General Contacts                             | 81%                                | 88%                                      | 7                                  | 6.16                                  |  |
| Placements with Siblings                              | 37%                                | 63%                                      | Not Scored                         | Not Scored                            |  |
| Placements within Legal County                        | 7%                                 | 0%                                       | Not Scored                         | Not Scored                            |  |
| Well-Being Sub-Total                                  |                                    |                                          | 25                                 | 22.90                                 |  |