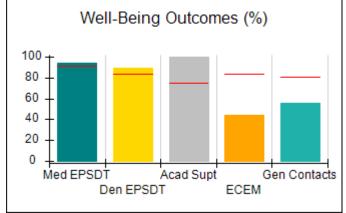

# Performance-Based Placement Measures RBWO Provider GA+SCORECARD - CCI

| Provider/Program Name: A Friend's House - (563) - CCI |                                    |                                          |                                    |                                       |  |
|-------------------------------------------------------|------------------------------------|------------------------------------------|------------------------------------|---------------------------------------|--|
| 111 Henry Pkwy., McDonough, GA 3                      | 0253                               | Quarterly Sco                            | ores (Grades)                      | Current Quarter Score (Grade)         |  |
| Phone: 678-432-1630                                   |                                    | Q1: 101.45 (A+)                          | Q2: (N/A)                          | 101.45%                               |  |
| Vendor ID# 35215                                      |                                    | Q3: (N/A)                                | Q4: (N/A)                          | (A+)                                  |  |
| Program Census Information:                           |                                    | # Children in Care During<br>Quarter: 19 | # Placements During<br>Quarter: 20 | # Children in Care On<br>Last Day: 15 |  |
|                                                       | Avg<br>Performance All<br>CCIs (%) | Provider<br>Performance (%)*             | Possible Points<br>(Weight)        | Provider Points<br>Earned             |  |
| OPM Monitoring Reviews                                |                                    |                                          |                                    |                                       |  |
| Annual Comprehensive Reviews                          | 83%                                | 90%                                      | 25                                 | 22.43                                 |  |
| Safety Reviews                                        | 83%                                | 93%                                      | 15                                 | 13.88                                 |  |
| Monitoring Sub-Total                                  |                                    |                                          | 40                                 | 36.31                                 |  |
| CCI Safety Outcomes                                   |                                    |                                          |                                    |                                       |  |
| Incidence of Maltreatment                             | 0.13%                              | No Substantiated<br>Reports              | 10                                 | 10.00                                 |  |
| Staff Training/Foundations                            | 97%                                | 97%                                      | 5                                  | 4.85                                  |  |
| Staff Safety Checks                                   | 82%                                | 88%                                      | 5                                  | 4.40                                  |  |
| Safety Sub-Total                                      |                                    |                                          | 20                                 | 19.25                                 |  |
| CCI Permanency Outcomes                               |                                    |                                          |                                    |                                       |  |
| Placement Stability                                   | 90%                                | 89%                                      | 15                                 | 13.35                                 |  |
| Permanency Sub-Total                                  |                                    |                                          | 15                                 | 13.35                                 |  |
| CCI Well-Being Outcomes                               |                                    |                                          |                                    |                                       |  |
| EPSDT Medical Visits                                  | 91%                                | 100%                                     | 4                                  | 4.00                                  |  |
| EPSDT Dental Visits                                   | 84%                                | 100%                                     | 4                                  | 4.00                                  |  |
| Academic Supports                                     | 75%                                | 100%                                     | 3                                  | 3.00                                  |  |
| Provider ECEM Visits                                  | 83%                                | 82%                                      | 7                                  | 5.74                                  |  |
| Provider General Contacts                             | 81%                                | 88%                                      | 7                                  | 6.16                                  |  |
| Placements with Siblings                              | 37%                                | 63%                                      | Not Scored                         | Not Scored                            |  |
| Placements within Legal County                        | 7%                                 | 0%                                       | Not Scored                         | Not Scored                            |  |
| Well-Being Sub-Total                                  |                                    |                                          | 25                                 | 22.90                                 |  |