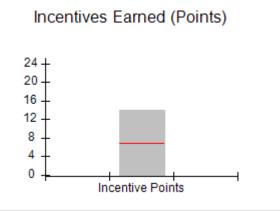

| Monitoring & Outcomes: Possible Points = 100 | Points Earned = 91.81 |          |
|----------------------------------------------|-----------------------|----------|
| Score Before Incentives Credit 91.8          |                       | 91.81%   |
| Incentives Awarded 9.64                      |                       | 9.64 pts |
| PBP Verification                             |                       | N/A pts  |
|                                              | Total Score 101       |          |