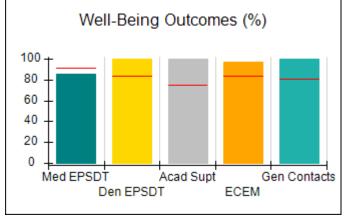

# Performance-Based Placement Measures RBWO Provider GA+SCORECARD - CCI

| Provider/Program Name: A Friend's House - (563) - CCI |                                    |                                          |                                    |                                       |  |
|-------------------------------------------------------|------------------------------------|------------------------------------------|------------------------------------|---------------------------------------|--|
| 111 Henry Pkwy., McDonough, GA 3                      | 0253                               | Quarterly Sco                            | ores (Grades)                      | Current Quarter Score (Grade)         |  |
| Phone: 678-432-1630                                   |                                    | Q1: 101.45 (A+)                          | Q2: (N/A)                          | 101.45%                               |  |
| Vendor ID# 35215                                      |                                    | Q3: (N/A)                                | Q4: (N/A)                          | (A+)                                  |  |
| Program Census Information:                           |                                    | # Children in Care During<br>Quarter: 19 | # Placements During<br>Quarter: 20 | # Children in Care On<br>Last Day: 15 |  |
|                                                       | Avg<br>Performance All<br>CCIs (%) | Provider<br>Performance (%)*             | Possible Points<br>(Weight)        | Provider Points<br>Earned             |  |
| OPM Monitoring Reviews                                |                                    |                                          |                                    |                                       |  |
| Annual Comprehensive Reviews                          | 83%                                | 90%                                      | 25                                 | 22.43                                 |  |
| Safety Reviews                                        | 83%                                | 93%                                      | 15                                 | 13.88                                 |  |
| Monitoring Sub-Total                                  |                                    |                                          | 40                                 | 36.31                                 |  |
| CCI Safety Outcomes                                   |                                    |                                          |                                    |                                       |  |
| Incidence of Maltreatment                             | 0.13%                              | No Substantiated<br>Reports              | 10                                 | 10.00                                 |  |
| Staff Training/Foundations                            | 97%                                | 97%                                      | 5                                  | 4.85                                  |  |
| Staff Safety Checks                                   | 82%                                | 88%                                      | 5                                  | 4.40                                  |  |
| Safety Sub-Total                                      |                                    |                                          | 20                                 | 19.25                                 |  |
| CCI Permanency Outcomes                               |                                    |                                          |                                    |                                       |  |
| Placement Stability                                   | 90%                                | 89%                                      | 15                                 | 13.35                                 |  |
| Permanency Sub-Total                                  |                                    |                                          | 15                                 | 13.35                                 |  |
| CCI Well-Being Outcomes                               |                                    |                                          |                                    |                                       |  |
| EPSDT Medical Visits                                  | 91%                                | 100%                                     | 4                                  | 4.00                                  |  |
| EPSDT Dental Visits                                   | 84%                                | 100%                                     | 4                                  | 4.00                                  |  |
| Academic Supports                                     | 75%                                | 100%                                     | 3                                  | 3.00                                  |  |
| Provider ECEM Visits                                  | 83%                                | 82%                                      | 7                                  | 5.74                                  |  |
| Provider General Contacts                             | 81%                                | 88%                                      | 7                                  | 6.16                                  |  |
| Placements with Siblings                              | 37%                                | 63%                                      | Not Scored                         | Not Scored                            |  |
| Placements within Legal County                        | 7%                                 | 0%                                       | Not Scored                         | Not Scored                            |  |
| Well-Being Sub-Total                                  |                                    |                                          | 25                                 | 22.90                                 |  |