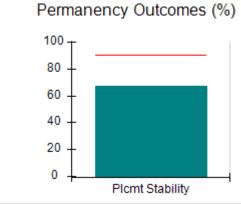

# Performance-Based Placement Measures RBWO Provider GA+SCORECARD - CCI

| Provider/Program Name: A Friend's House - (563) - CCI |                                    |                                          |                                    |                                       |  |
|-------------------------------------------------------|------------------------------------|------------------------------------------|------------------------------------|---------------------------------------|--|
| 111 Henry Pkwy., McDonough, GA 3                      | 0253                               | Quarterly Sco                            | ores (Grades)                      | Current Quarter Score (Grade)         |  |
| Phone: 678-432-1630                                   |                                    | Q1: 101.45 (A+)                          | Q2: (N/A)                          | 101.45%                               |  |
| Vendor ID# 35215                                      |                                    | Q3: (N/A)                                | Q4: (N/A)                          | (A+)                                  |  |
| Program Census Information:                           |                                    | # Children in Care During<br>Quarter: 19 | # Placements During<br>Quarter: 20 | # Children in Care On<br>Last Day: 15 |  |
|                                                       | Avg<br>Performance All<br>CCIs (%) | Provider<br>Performance (%)*             | Possible Points<br>(Weight)        | Provider Points<br>Earned             |  |
| OPM Monitoring Reviews                                |                                    |                                          |                                    |                                       |  |
| Annual Comprehensive Reviews                          | 83%                                | 90%                                      | 25                                 | 22.43                                 |  |
| Safety Reviews                                        | 83%                                | 93%                                      | 15                                 | 13.88                                 |  |
| Monitoring Sub-Total                                  |                                    |                                          | 40                                 | 36.31                                 |  |
| CCI Safety Outcomes                                   |                                    |                                          |                                    |                                       |  |
| Incidence of Maltreatment                             | 0.13%                              | No Substantiated<br>Reports              | 10                                 | 10.00                                 |  |
| Staff Training/Foundations                            | 97%                                | 97%                                      | 5                                  | 4.85                                  |  |
| Staff Safety Checks                                   | 82%                                | 88%                                      | 5                                  | 4.40                                  |  |
| Safety Sub-Total                                      |                                    |                                          | 20                                 | 19.25                                 |  |
| CCI Permanency Outcomes                               |                                    |                                          |                                    |                                       |  |
| Placement Stability                                   | 90%                                | 89%                                      | 15                                 | 13.35                                 |  |
| Permanency Sub-Total                                  |                                    |                                          | 15                                 | 13.35                                 |  |
| CCI Well-Being Outcomes                               |                                    |                                          |                                    |                                       |  |
| EPSDT Medical Visits                                  | 91%                                | 100%                                     | 4                                  | 4.00                                  |  |
| EPSDT Dental Visits                                   | 84%                                | 100%                                     | 4                                  | 4.00                                  |  |
| Academic Supports                                     | 75%                                | 100%                                     | 3                                  | 3.00                                  |  |
| Provider ECEM Visits                                  | 83%                                | 82%                                      | 7                                  | 5.74                                  |  |
| Provider General Contacts                             | 81%                                | 88%                                      | 7                                  | 6.16                                  |  |
| Placements with Siblings                              | 37%                                | 63%                                      | Not Scored                         | Not Scored                            |  |
| Placements within Legal County                        | 7%                                 | 0%                                       | Not Scored                         | Not Scored                            |  |
| Well-Being Sub-Total                                  |                                    |                                          | 25                                 | 22.90                                 |  |