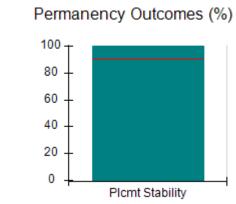

# Performance-Based Placement Measures RBWO Provider GA+SCORECARD - CCI

| Provider/Program Name: A Friend's House - (563) - CCI |                                    |                                          |                                    |                                       |  |
|-------------------------------------------------------|------------------------------------|------------------------------------------|------------------------------------|---------------------------------------|--|
| 111 Henry Pkwy., McDonough, GA 3                      | 0253                               | Quarterly Sco                            | ores (Grades)                      | Current Quarter Score (Grade)         |  |
| Phone: 678-432-1630                                   |                                    | Q1: 101.45 (A+)                          | Q2: (N/A)                          | 101.45%                               |  |
| Vendor ID# 35215                                      |                                    | Q3: (N/A)                                | Q4: (N/A)                          | (A+)                                  |  |
| Program Census Information:                           |                                    | # Children in Care During<br>Quarter: 19 | # Placements During<br>Quarter: 20 | # Children in Care On<br>Last Day: 15 |  |
|                                                       | Avg<br>Performance All<br>CCIs (%) | Provider<br>Performance (%)*             | Possible Points<br>(Weight)        | Provider Points<br>Earned             |  |
| OPM Monitoring Reviews                                |                                    |                                          |                                    |                                       |  |
| Annual Comprehensive Reviews                          | 83%                                | 90%                                      | 25                                 | 22.43                                 |  |
| Safety Reviews                                        | 83%                                | 93%                                      | 15                                 | 13.88                                 |  |
| Monitoring Sub-Total                                  |                                    |                                          | 40                                 | 36.31                                 |  |
| CCI Safety Outcomes                                   |                                    |                                          |                                    |                                       |  |
| Incidence of Maltreatment                             | 0.13%                              | No Substantiated<br>Reports              | 10                                 | 10.00                                 |  |
| Staff Training/Foundations                            | 97%                                | 97%                                      | 5                                  | 4.85                                  |  |
| Staff Safety Checks                                   | 82%                                | 88%                                      | 5                                  | 4.40                                  |  |
| Safety Sub-Total                                      |                                    |                                          | 20                                 | 19.25                                 |  |
| CCI Permanency Outcomes                               |                                    |                                          |                                    |                                       |  |
| Placement Stability                                   | 90%                                | 89%                                      | 15                                 | 13.35                                 |  |
| Permanency Sub-Total                                  |                                    |                                          | 15                                 | 13.35                                 |  |
| CCI Well-Being Outcomes                               |                                    |                                          |                                    |                                       |  |
| EPSDT Medical Visits                                  | 91%                                | 100%                                     | 4                                  | 4.00                                  |  |
| EPSDT Dental Visits                                   | 84%                                | 100%                                     | 4                                  | 4.00                                  |  |
| Academic Supports                                     | 75%                                | 100%                                     | 3                                  | 3.00                                  |  |
| Provider ECEM Visits                                  | 83%                                | 82%                                      | 7                                  | 5.74                                  |  |
| Provider General Contacts                             | 81%                                | 88%                                      | 7                                  | 6.16                                  |  |
| Placements with Siblings                              | 37%                                | 63%                                      | Not Scored                         | Not Scored                            |  |
| Placements within Legal County                        | 7%                                 | 0%                                       | Not Scored                         | Not Scored                            |  |
| Well-Being Sub-Total                                  |                                    |                                          | 25                                 | 22.90                                 |  |