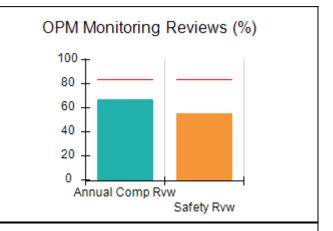

# Performance-Based Placement Measures RBWO Provider GA+SCORECARD - CCI

| Provider/Program Name: A Friend's House - (563) - CCI |                                    |                                          |                                    |                                       |  |
|-------------------------------------------------------|------------------------------------|------------------------------------------|------------------------------------|---------------------------------------|--|
| 111 Henry Pkwy., McDonough, GA 3                      | 0253                               | Quarterly Sco                            | ores (Grades)                      | Current Quarter Score (Grade)         |  |
| Phone: 678-432-1630                                   |                                    | Q1: 101.45 (A+)                          | Q2: (N/A)                          | 101.45%                               |  |
| Vendor ID# 35215                                      |                                    | Q3: (N/A)                                | Q4: (N/A)                          | (A+)                                  |  |
| Program Census Information:                           |                                    | # Children in Care During<br>Quarter: 19 | # Placements During<br>Quarter: 20 | # Children in Care On<br>Last Day: 15 |  |
|                                                       | Avg<br>Performance All<br>CCIs (%) | Provider<br>Performance (%)*             | Possible Points<br>(Weight)        | Provider Points<br>Earned             |  |
| OPM Monitoring Reviews                                |                                    |                                          |                                    |                                       |  |
| Annual Comprehensive Reviews                          | 83%                                | 90%                                      | 25                                 | 22.43                                 |  |
| Safety Reviews                                        | 83%                                | 93%                                      | 15                                 | 13.88                                 |  |
| Monitoring Sub-Total                                  |                                    |                                          | 40                                 | 36.31                                 |  |
| CCI Safety Outcomes                                   |                                    |                                          |                                    |                                       |  |
| Incidence of Maltreatment                             | 0.13%                              | No Substantiated<br>Reports              | 10                                 | 10.00                                 |  |
| Staff Training/Foundations                            | 97%                                | 97%                                      | 5                                  | 4.85                                  |  |
| Staff Safety Checks                                   | 82%                                | 88%                                      | 5                                  | 4.40                                  |  |
| Safety Sub-Total                                      |                                    |                                          | 20                                 | 19.25                                 |  |
| CCI Permanency Outcomes                               |                                    |                                          |                                    |                                       |  |
| Placement Stability                                   | 90%                                | 89%                                      | 15                                 | 13.35                                 |  |
| Permanency Sub-Total                                  |                                    |                                          | 15                                 | 13.35                                 |  |
| CCI Well-Being Outcomes                               |                                    |                                          |                                    |                                       |  |
| EPSDT Medical Visits                                  | 91%                                | 100%                                     | 4                                  | 4.00                                  |  |
| EPSDT Dental Visits                                   | 84%                                | 100%                                     | 4                                  | 4.00                                  |  |
| Academic Supports                                     | 75%                                | 100%                                     | 3                                  | 3.00                                  |  |
| Provider ECEM Visits                                  | 83%                                | 82%                                      | 7                                  | 5.74                                  |  |
| Provider General Contacts                             | 81%                                | 88%                                      | 7                                  | 6.16                                  |  |
| Placements with Siblings                              | 37%                                | 63%                                      | Not Scored                         | Not Scored                            |  |
| Placements within Legal County                        | 7%                                 | 0%                                       | Not Scored                         | Not Scored                            |  |
| Well-Being Sub-Total                                  |                                    |                                          | 25                                 | 22.90                                 |  |