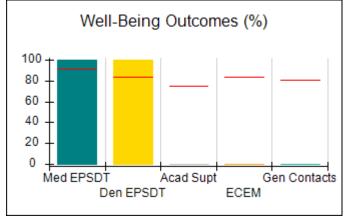

# Performance-Based Placement Measures RBWO Provider GA+SCORECARD - CCI

| Provider/Program Name: A Friend's House - (563) - CCI |                                    |                                          |                                    |                                       |  |
|-------------------------------------------------------|------------------------------------|------------------------------------------|------------------------------------|---------------------------------------|--|
| 111 Henry Pkwy., McDonough, GA 3                      | 0253                               | Quarterly Sco                            | ores (Grades)                      | Current Quarter Score (Grade)         |  |
| Phone: 678-432-1630                                   |                                    | Q1: 101.45 (A+)                          | Q2: (N/A)                          | 101.45%                               |  |
| Vendor ID# 35215                                      |                                    | Q3: (N/A)                                | Q4: (N/A)                          | (A+)                                  |  |
| Program Census Information:                           |                                    | # Children in Care During<br>Quarter: 19 | # Placements During<br>Quarter: 20 | # Children in Care On<br>Last Day: 15 |  |
|                                                       | Avg<br>Performance All<br>CCIs (%) | Provider<br>Performance (%)*             | Possible Points<br>(Weight)        | Provider Points<br>Earned             |  |
| OPM Monitoring Reviews                                |                                    |                                          |                                    |                                       |  |
| Annual Comprehensive Reviews                          | 83%                                | 90%                                      | 25                                 | 22.43                                 |  |
| Safety Reviews                                        | 83%                                | 93%                                      | 15                                 | 13.88                                 |  |
| Monitoring Sub-Total                                  |                                    |                                          | 40                                 | 36.31                                 |  |
| CCI Safety Outcomes                                   |                                    |                                          |                                    |                                       |  |
| Incidence of Maltreatment                             | 0.13%                              | No Substantiated<br>Reports              | 10                                 | 10.00                                 |  |
| Staff Training/Foundations                            | 97%                                | 97%                                      | 5                                  | 4.85                                  |  |
| Staff Safety Checks                                   | 82%                                | 88%                                      | 5                                  | 4.40                                  |  |
| Safety Sub-Total                                      |                                    |                                          | 20                                 | 19.25                                 |  |
| CCI Permanency Outcomes                               |                                    |                                          |                                    |                                       |  |
| Placement Stability                                   | 90%                                | 89%                                      | 15                                 | 13.35                                 |  |
| Permanency Sub-Total                                  |                                    |                                          | 15                                 | 13.35                                 |  |
| CCI Well-Being Outcomes                               |                                    |                                          |                                    |                                       |  |
| EPSDT Medical Visits                                  | 91%                                | 100%                                     | 4                                  | 4.00                                  |  |
| EPSDT Dental Visits                                   | 84%                                | 100%                                     | 4                                  | 4.00                                  |  |
| Academic Supports                                     | 75%                                | 100%                                     | 3                                  | 3.00                                  |  |
| Provider ECEM Visits                                  | 83%                                | 82%                                      | 7                                  | 5.74                                  |  |
| Provider General Contacts                             | 81%                                | 88%                                      | 7                                  | 6.16                                  |  |
| Placements with Siblings                              | 37%                                | 63%                                      | Not Scored                         | Not Scored                            |  |
| Placements within Legal County                        | 7%                                 | 0%                                       | Not Scored                         | Not Scored                            |  |
| Well-Being Sub-Total                                  |                                    |                                          | 25                                 | 22.90                                 |  |