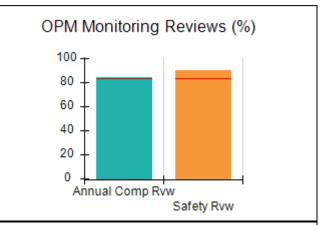

# Performance-Based Placement Measures RBWO Provider GA+SCORECARD - CCI

| Provider/Program Name: A Friend's House - (563) - CCI |                                    |                                          |                                    |                                       |  |
|-------------------------------------------------------|------------------------------------|------------------------------------------|------------------------------------|---------------------------------------|--|
| 111 Henry Pkwy., McDonough, GA 3                      | 0253                               | Quarterly Sco                            | ores (Grades)                      | Current Quarter Score (Grade)         |  |
| Phone: 678-432-1630                                   |                                    | Q1: 101.45 (A+)                          | Q2: (N/A)                          | 101.45%                               |  |
| Vendor ID# 35215                                      |                                    | Q3: (N/A)                                | Q4: (N/A)                          | (A+)                                  |  |
| Program Census Information:                           |                                    | # Children in Care During<br>Quarter: 19 | # Placements During<br>Quarter: 20 | # Children in Care On<br>Last Day: 15 |  |
|                                                       | Avg<br>Performance All<br>CCIs (%) | Provider<br>Performance (%)*             | Possible Points<br>(Weight)        | Provider Points<br>Earned             |  |
| OPM Monitoring Reviews                                |                                    |                                          |                                    |                                       |  |
| Annual Comprehensive Reviews                          | 83%                                | 90%                                      | 25                                 | 22.43                                 |  |
| Safety Reviews                                        | 83%                                | 93%                                      | 15                                 | 13.88                                 |  |
| Monitoring Sub-Total                                  |                                    |                                          | 40                                 | 36.31                                 |  |
| CCI Safety Outcomes                                   |                                    |                                          |                                    |                                       |  |
| Incidence of Maltreatment                             | 0.13%                              | No Substantiated<br>Reports              | 10                                 | 10.00                                 |  |
| Staff Training/Foundations                            | 97%                                | 97%                                      | 5                                  | 4.85                                  |  |
| Staff Safety Checks                                   | 82%                                | 88%                                      | 5                                  | 4.40                                  |  |
| Safety Sub-Total                                      |                                    |                                          | 20                                 | 19.25                                 |  |
| CCI Permanency Outcomes                               |                                    |                                          |                                    |                                       |  |
| Placement Stability                                   | 90%                                | 89%                                      | 15                                 | 13.35                                 |  |
| Permanency Sub-Total                                  |                                    |                                          | 15                                 | 13.35                                 |  |
| CCI Well-Being Outcomes                               |                                    |                                          |                                    |                                       |  |
| EPSDT Medical Visits                                  | 91%                                | 100%                                     | 4                                  | 4.00                                  |  |
| EPSDT Dental Visits                                   | 84%                                | 100%                                     | 4                                  | 4.00                                  |  |
| Academic Supports                                     | 75%                                | 100%                                     | 3                                  | 3.00                                  |  |
| Provider ECEM Visits                                  | 83%                                | 82%                                      | 7                                  | 5.74                                  |  |
| Provider General Contacts                             | 81%                                | 88%                                      | 7                                  | 6.16                                  |  |
| Placements with Siblings                              | 37%                                | 63%                                      | Not Scored                         | Not Scored                            |  |
| Placements within Legal County                        | 7%                                 | 0%                                       | Not Scored                         | Not Scored                            |  |
| Well-Being Sub-Total                                  |                                    |                                          | 25                                 | 22.90                                 |  |