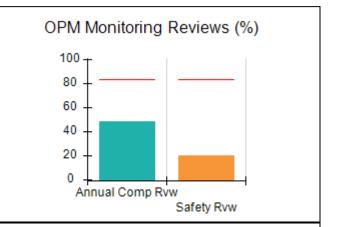

# Performance-Based Placement Measures RBWO Provider GA+SCORECARD - CCI

| Provider/Program Name: A Friend's House - (563) - CCI |                                    |                                          |                                    |                                       |  |
|-------------------------------------------------------|------------------------------------|------------------------------------------|------------------------------------|---------------------------------------|--|
| 111 Henry Pkwy., McDonough, GA 3                      | 0253                               | Quarterly Sco                            | ores (Grades)                      | Current Quarter Score (Grade)         |  |
| Phone: 678-432-1630                                   |                                    | Q1: 101.45 (A+)                          | Q2: (N/A)                          | 101.45%                               |  |
| Vendor ID# 35215                                      |                                    | Q3: (N/A)                                | Q4: (N/A)                          | (A+)                                  |  |
| Program Census Information:                           |                                    | # Children in Care During<br>Quarter: 19 | # Placements During<br>Quarter: 20 | # Children in Care On<br>Last Day: 15 |  |
|                                                       | Avg<br>Performance All<br>CCIs (%) | Provider<br>Performance (%)*             | Possible Points<br>(Weight)        | Provider Points<br>Earned             |  |
| OPM Monitoring Reviews                                |                                    |                                          |                                    |                                       |  |
| Annual Comprehensive Reviews                          | 83%                                | 90%                                      | 25                                 | 22.43                                 |  |
| Safety Reviews                                        | 83%                                | 93%                                      | 15                                 | 13.88                                 |  |
| Monitoring Sub-Total                                  |                                    |                                          | 40                                 | 36.31                                 |  |
| CCI Safety Outcomes                                   |                                    |                                          |                                    |                                       |  |
| Incidence of Maltreatment                             | 0.13%                              | No Substantiated<br>Reports              | 10                                 | 10.00                                 |  |
| Staff Training/Foundations                            | 97%                                | 97%                                      | 5                                  | 4.85                                  |  |
| Staff Safety Checks                                   | 82%                                | 88%                                      | 5                                  | 4.40                                  |  |
| Safety Sub-Total                                      |                                    |                                          | 20                                 | 19.25                                 |  |
| CCI Permanency Outcomes                               |                                    |                                          |                                    |                                       |  |
| Placement Stability                                   | 90%                                | 89%                                      | 15                                 | 13.35                                 |  |
| Permanency Sub-Total                                  |                                    |                                          | 15                                 | 13.35                                 |  |
| CCI Well-Being Outcomes                               |                                    |                                          |                                    |                                       |  |
| EPSDT Medical Visits                                  | 91%                                | 100%                                     | 4                                  | 4.00                                  |  |
| EPSDT Dental Visits                                   | 84%                                | 100%                                     | 4                                  | 4.00                                  |  |
| Academic Supports                                     | 75%                                | 100%                                     | 3                                  | 3.00                                  |  |
| Provider ECEM Visits                                  | 83%                                | 82%                                      | 7                                  | 5.74                                  |  |
| Provider General Contacts                             | 81%                                | 88%                                      | 7                                  | 6.16                                  |  |
| Placements with Siblings                              | 37%                                | 63%                                      | Not Scored                         | Not Scored                            |  |
| Placements within Legal County                        | 7%                                 | 0%                                       | Not Scored                         | Not Scored                            |  |
| Well-Being Sub-Total                                  |                                    |                                          | 25                                 | 22.90                                 |  |