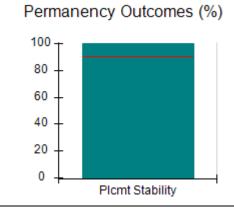

# Performance-Based Placement Measures RBWO Provider GA+SCORECARD - CCI

| Provider/Program Name: A Friend's House - (563) - CCI |                                    |                                          |                                    |                                       |  |
|-------------------------------------------------------|------------------------------------|------------------------------------------|------------------------------------|---------------------------------------|--|
| 111 Henry Pkwy., McDonough, GA 3                      | 0253                               | Quarterly Sco                            | ores (Grades)                      | Current Quarter Score (Grade)         |  |
| Phone: 678-432-1630                                   |                                    | Q1: 101.45 (A+)                          | Q2: (N/A)                          | 101.45%                               |  |
| Vendor ID# 35215                                      |                                    | Q3: (N/A)                                | Q4: (N/A)                          | (A+)                                  |  |
| Program Census Information:                           |                                    | # Children in Care During<br>Quarter: 19 | # Placements During<br>Quarter: 20 | # Children in Care On<br>Last Day: 15 |  |
|                                                       | Avg<br>Performance All<br>CCIs (%) | Provider<br>Performance (%)*             | Possible Points<br>(Weight)        | Provider Points<br>Earned             |  |
| OPM Monitoring Reviews                                |                                    |                                          |                                    |                                       |  |
| Annual Comprehensive Reviews                          | 83%                                | 90%                                      | 25                                 | 22.43                                 |  |
| Safety Reviews                                        | 83%                                | 93%                                      | 15                                 | 13.88                                 |  |
| Monitoring Sub-Total                                  |                                    |                                          | 40                                 | 36.31                                 |  |
| CCI Safety Outcomes                                   |                                    |                                          |                                    |                                       |  |
| Incidence of Maltreatment                             | 0.13%                              | No Substantiated<br>Reports              | 10                                 | 10.00                                 |  |
| Staff Training/Foundations                            | 97%                                | 97%                                      | 5                                  | 4.85                                  |  |
| Staff Safety Checks                                   | 82%                                | 88%                                      | 5                                  | 4.40                                  |  |
| Safety Sub-Total                                      |                                    |                                          | 20                                 | 19.25                                 |  |
| CCI Permanency Outcomes                               |                                    |                                          |                                    |                                       |  |
| Placement Stability                                   | 90%                                | 89%                                      | 15                                 | 13.35                                 |  |
| Permanency Sub-Total                                  |                                    |                                          | 15                                 | 13.35                                 |  |
| CCI Well-Being Outcomes                               |                                    |                                          |                                    |                                       |  |
| EPSDT Medical Visits                                  | 91%                                | 100%                                     | 4                                  | 4.00                                  |  |
| EPSDT Dental Visits                                   | 84%                                | 100%                                     | 4                                  | 4.00                                  |  |
| Academic Supports                                     | 75%                                | 100%                                     | 3                                  | 3.00                                  |  |
| Provider ECEM Visits                                  | 83%                                | 82%                                      | 7                                  | 5.74                                  |  |
| Provider General Contacts                             | 81%                                | 88%                                      | 7                                  | 6.16                                  |  |
| Placements with Siblings                              | 37%                                | 63%                                      | Not Scored                         | Not Scored                            |  |
| Placements within Legal County                        | 7%                                 | 0%                                       | Not Scored                         | Not Scored                            |  |
| Well-Being Sub-Total                                  |                                    |                                          | 25                                 | 22.90                                 |  |