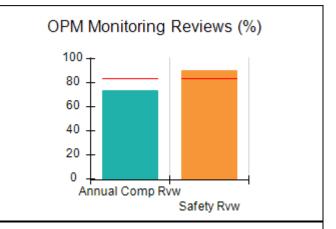

# Performance-Based Placement Measures RBWO Provider GA+SCORECARD - CCI

| Provider/Program Name: A Friend's House - (563) - CCI |                                    |                                          |                                    |                                       |  |
|-------------------------------------------------------|------------------------------------|------------------------------------------|------------------------------------|---------------------------------------|--|
| 111 Henry Pkwy., McDonough, GA 3                      | 0253                               | Quarterly Sco                            | ores (Grades)                      | Current Quarter Score (Grade)         |  |
| Phone: 678-432-1630                                   |                                    | Q1: 101.45 (A+)                          | Q2: (N/A)                          | 101.45%                               |  |
| Vendor ID# 35215                                      |                                    | Q3: (N/A)                                | Q4: (N/A)                          | (A+)                                  |  |
| Program Census Information:                           |                                    | # Children in Care During<br>Quarter: 19 | # Placements During<br>Quarter: 20 | # Children in Care On<br>Last Day: 15 |  |
|                                                       | Avg<br>Performance All<br>CCIs (%) | Provider<br>Performance (%)*             | Possible Points<br>(Weight)        | Provider Points<br>Earned             |  |
| OPM Monitoring Reviews                                |                                    |                                          |                                    |                                       |  |
| Annual Comprehensive Reviews                          | 83%                                | 90%                                      | 25                                 | 22.43                                 |  |
| Safety Reviews                                        | 83%                                | 93%                                      | 15                                 | 13.88                                 |  |
| Monitoring Sub-Total                                  |                                    |                                          | 40                                 | 36.31                                 |  |
| CCI Safety Outcomes                                   |                                    |                                          |                                    |                                       |  |
| Incidence of Maltreatment                             | 0.13%                              | No Substantiated<br>Reports              | 10                                 | 10.00                                 |  |
| Staff Training/Foundations                            | 97%                                | 97%                                      | 5                                  | 4.85                                  |  |
| Staff Safety Checks                                   | 82%                                | 88%                                      | 5                                  | 4.40                                  |  |
| Safety Sub-Total                                      |                                    |                                          | 20                                 | 19.25                                 |  |
| CCI Permanency Outcomes                               |                                    |                                          |                                    |                                       |  |
| Placement Stability                                   | 90%                                | 89%                                      | 15                                 | 13.35                                 |  |
| Permanency Sub-Total                                  |                                    |                                          | 15                                 | 13.35                                 |  |
| CCI Well-Being Outcomes                               |                                    |                                          |                                    |                                       |  |
| EPSDT Medical Visits                                  | 91%                                | 100%                                     | 4                                  | 4.00                                  |  |
| EPSDT Dental Visits                                   | 84%                                | 100%                                     | 4                                  | 4.00                                  |  |
| Academic Supports                                     | 75%                                | 100%                                     | 3                                  | 3.00                                  |  |
| Provider ECEM Visits                                  | 83%                                | 82%                                      | 7                                  | 5.74                                  |  |
| Provider General Contacts                             | 81%                                | 88%                                      | 7                                  | 6.16                                  |  |
| Placements with Siblings                              | 37%                                | 63%                                      | Not Scored                         | Not Scored                            |  |
| Placements within Legal County                        | 7%                                 | 0%                                       | Not Scored                         | Not Scored                            |  |
| Well-Being Sub-Total                                  |                                    |                                          | 25                                 | 22.90                                 |  |