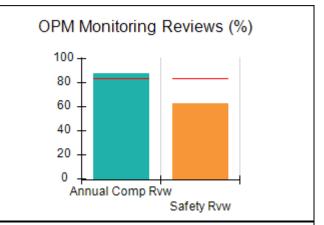

# Performance-Based Placement Measures RBWO Provider GA+SCORECARD - CCI

| Provider/Program Name: A Friend's House - (563) - CCI |                                    |                                          |                                    |                                       |  |
|-------------------------------------------------------|------------------------------------|------------------------------------------|------------------------------------|---------------------------------------|--|
| 111 Henry Pkwy., McDonough, GA 3                      | 0253                               | Quarterly Sco                            | ores (Grades)                      | Current Quarter Score (Grade)         |  |
| Phone: 678-432-1630                                   |                                    | Q1: 101.45 (A+)                          | Q2: (N/A)                          | 101.45%                               |  |
| Vendor ID# 35215                                      |                                    | Q3: (N/A)                                | Q4: (N/A)                          | (A+)                                  |  |
| Program Census Information:                           |                                    | # Children in Care During<br>Quarter: 19 | # Placements During<br>Quarter: 20 | # Children in Care On<br>Last Day: 15 |  |
|                                                       | Avg<br>Performance All<br>CCIs (%) | Provider<br>Performance (%)*             | Possible Points<br>(Weight)        | Provider Points<br>Earned             |  |
| OPM Monitoring Reviews                                |                                    |                                          |                                    |                                       |  |
| Annual Comprehensive Reviews                          | 83%                                | 90%                                      | 25                                 | 22.43                                 |  |
| Safety Reviews                                        | 83%                                | 93%                                      | 15                                 | 13.88                                 |  |
| Monitoring Sub-Total                                  |                                    |                                          | 40                                 | 36.31                                 |  |
| CCI Safety Outcomes                                   |                                    |                                          |                                    |                                       |  |
| Incidence of Maltreatment                             | 0.13%                              | No Substantiated<br>Reports              | 10                                 | 10.00                                 |  |
| Staff Training/Foundations                            | 97%                                | 97%                                      | 5                                  | 4.85                                  |  |
| Staff Safety Checks                                   | 82%                                | 88%                                      | 5                                  | 4.40                                  |  |
| Safety Sub-Total                                      |                                    |                                          | 20                                 | 19.25                                 |  |
| CCI Permanency Outcomes                               |                                    |                                          |                                    |                                       |  |
| Placement Stability                                   | 90%                                | 89%                                      | 15                                 | 13.35                                 |  |
| Permanency Sub-Total                                  |                                    |                                          | 15                                 | 13.35                                 |  |
| CCI Well-Being Outcomes                               |                                    |                                          |                                    |                                       |  |
| EPSDT Medical Visits                                  | 91%                                | 100%                                     | 4                                  | 4.00                                  |  |
| EPSDT Dental Visits                                   | 84%                                | 100%                                     | 4                                  | 4.00                                  |  |
| Academic Supports                                     | 75%                                | 100%                                     | 3                                  | 3.00                                  |  |
| Provider ECEM Visits                                  | 83%                                | 82%                                      | 7                                  | 5.74                                  |  |
| Provider General Contacts                             | 81%                                | 88%                                      | 7                                  | 6.16                                  |  |
| Placements with Siblings                              | 37%                                | 63%                                      | Not Scored                         | Not Scored                            |  |
| Placements within Legal County                        | 7%                                 | 0%                                       | Not Scored                         | Not Scored                            |  |
| Well-Being Sub-Total                                  |                                    |                                          | 25                                 | 22.90                                 |  |