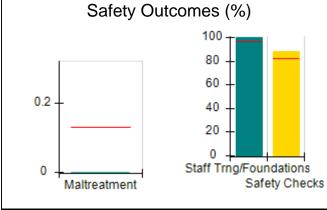

# Performance-Based Placement Measures RBWO Provider GA+SCORECARD - CCI

| Provider/Program Name: A Friend's House - (563) - CCI |                                    |                                          |                                    |                                       |  |
|-------------------------------------------------------|------------------------------------|------------------------------------------|------------------------------------|---------------------------------------|--|
| 111 Henry Pkwy., McDonough, GA 3                      | 0253                               | Quarterly Sco                            | ores (Grades)                      | Current Quarter Score (Grade)         |  |
| Phone: 678-432-1630                                   |                                    | Q1: 101.45 (A+)                          | Q2: (N/A)                          | 101.45%                               |  |
| Vendor ID# 35215                                      |                                    | Q3: (N/A)                                | Q4: (N/A)                          | (A+)                                  |  |
| Program Census Information:                           |                                    | # Children in Care During<br>Quarter: 19 | # Placements During<br>Quarter: 20 | # Children in Care On<br>Last Day: 15 |  |
|                                                       | Avg<br>Performance All<br>CCIs (%) | Provider<br>Performance (%)*             | Possible Points<br>(Weight)        | Provider Points<br>Earned             |  |
| OPM Monitoring Reviews                                |                                    |                                          |                                    |                                       |  |
| Annual Comprehensive Reviews                          | 83%                                | 90%                                      | 25                                 | 22.43                                 |  |
| Safety Reviews                                        | 83%                                | 93%                                      | 15                                 | 13.88                                 |  |
| Monitoring Sub-Total                                  |                                    |                                          | 40                                 | 36.31                                 |  |
| CCI Safety Outcomes                                   |                                    |                                          |                                    |                                       |  |
| Incidence of Maltreatment                             | 0.13%                              | No Substantiated<br>Reports              | 10                                 | 10.00                                 |  |
| Staff Training/Foundations                            | 97%                                | 97%                                      | 5                                  | 4.85                                  |  |
| Staff Safety Checks                                   | 82%                                | 88%                                      | 5                                  | 4.40                                  |  |
| Safety Sub-Total                                      |                                    |                                          | 20                                 | 19.25                                 |  |
| CCI Permanency Outcomes                               |                                    |                                          |                                    |                                       |  |
| Placement Stability                                   | 90%                                | 89%                                      | 15                                 | 13.35                                 |  |
| Permanency Sub-Total                                  |                                    |                                          | 15                                 | 13.35                                 |  |
| CCI Well-Being Outcomes                               |                                    |                                          |                                    |                                       |  |
| EPSDT Medical Visits                                  | 91%                                | 100%                                     | 4                                  | 4.00                                  |  |
| EPSDT Dental Visits                                   | 84%                                | 100%                                     | 4                                  | 4.00                                  |  |
| Academic Supports                                     | 75%                                | 100%                                     | 3                                  | 3.00                                  |  |
| Provider ECEM Visits                                  | 83%                                | 82%                                      | 7                                  | 5.74                                  |  |
| Provider General Contacts                             | 81%                                | 88%                                      | 7                                  | 6.16                                  |  |
| Placements with Siblings                              | 37%                                | 63%                                      | Not Scored                         | Not Scored                            |  |
| Placements within Legal County                        | 7%                                 | 0%                                       | Not Scored                         | Not Scored                            |  |
| Well-Being Sub-Total                                  |                                    |                                          | 25                                 | 22.90                                 |  |