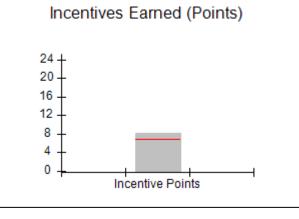

| Monitoring & Outcomes: Possible Points = 100 | Points Earned = 91.81 |          |
|----------------------------------------------|-----------------------|----------|
| Score Before Incentives Credit 91.8          |                       | 91.81%   |
| Incentives Awarded 9.64                      |                       | 9.64 pts |
| PBP Verification                             |                       | N/A pts  |
|                                              | Total Score 101       |          |