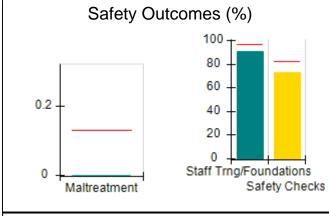

# Performance-Based Placement Measures RBWO Provider GA+SCORECARD - CCI

| Provider/Program Name: A Friend's House - (563) - CCI |                                    |                                          |                                    |                                       |  |
|-------------------------------------------------------|------------------------------------|------------------------------------------|------------------------------------|---------------------------------------|--|
| 111 Henry Pkwy., McDonough, GA 3                      | 0253                               | Quarterly Sco                            | ores (Grades)                      | Current Quarter Score (Grade)         |  |
| Phone: 678-432-1630                                   |                                    | Q1: 101.45 (A+)                          | Q2: (N/A)                          | 101.45%                               |  |
| Vendor ID# 35215                                      |                                    | Q3: (N/A)                                | Q4: (N/A)                          | (A+)                                  |  |
| Program Census Information:                           |                                    | # Children in Care During<br>Quarter: 19 | # Placements During<br>Quarter: 20 | # Children in Care On<br>Last Day: 15 |  |
|                                                       | Avg<br>Performance All<br>CCIs (%) | Provider<br>Performance (%)*             | Possible Points<br>(Weight)        | Provider Points<br>Earned             |  |
| OPM Monitoring Reviews                                |                                    |                                          |                                    |                                       |  |
| Annual Comprehensive Reviews                          | 83%                                | 90%                                      | 25                                 | 22.43                                 |  |
| Safety Reviews                                        | 83%                                | 93%                                      | 15                                 | 13.88                                 |  |
| Monitoring Sub-Total                                  |                                    |                                          | 40                                 | 36.31                                 |  |
| CCI Safety Outcomes                                   |                                    |                                          |                                    |                                       |  |
| Incidence of Maltreatment                             | 0.13%                              | No Substantiated<br>Reports              | 10                                 | 10.00                                 |  |
| Staff Training/Foundations                            | 97%                                | 97%                                      | 5                                  | 4.85                                  |  |
| Staff Safety Checks                                   | 82%                                | 88%                                      | 5                                  | 4.40                                  |  |
| Safety Sub-Total                                      |                                    |                                          | 20                                 | 19.25                                 |  |
| CCI Permanency Outcomes                               |                                    |                                          |                                    |                                       |  |
| Placement Stability                                   | 90%                                | 89%                                      | 15                                 | 13.35                                 |  |
| Permanency Sub-Total                                  |                                    |                                          | 15                                 | 13.35                                 |  |
| CCI Well-Being Outcomes                               |                                    |                                          |                                    |                                       |  |
| EPSDT Medical Visits                                  | 91%                                | 100%                                     | 4                                  | 4.00                                  |  |
| EPSDT Dental Visits                                   | 84%                                | 100%                                     | 4                                  | 4.00                                  |  |
| Academic Supports                                     | 75%                                | 100%                                     | 3                                  | 3.00                                  |  |
| Provider ECEM Visits                                  | 83%                                | 82%                                      | 7                                  | 5.74                                  |  |
| Provider General Contacts                             | 81%                                | 88%                                      | 7                                  | 6.16                                  |  |
| Placements with Siblings                              | 37%                                | 63%                                      | Not Scored                         | Not Scored                            |  |
| Placements within Legal County                        | 7%                                 | 0%                                       | Not Scored                         | Not Scored                            |  |
| Well-Being Sub-Total                                  |                                    |                                          | 25                                 | 22.90                                 |  |