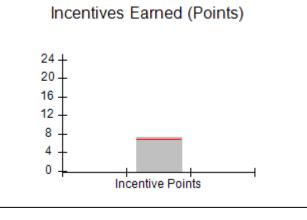

### Provider/Program Name: A Friend's House - (563) - CCI

| Program Census Information:                      |                                         | # Children in Care During<br>Quarter: 19 | # Placements During<br>Quarter: 20 | # Children in Care On<br>Last Day: 15 |
|--------------------------------------------------|-----------------------------------------|------------------------------------------|------------------------------------|---------------------------------------|
| CCI Incentive Credits                            | Avg<br>Performance All<br>CCIs (Points) | Provider<br>Performance (%)*             | Possible Points<br>(Weight)        | Provider Points<br>Earned             |
| Early EPSDT Medical Visits                       |                                         | 100%                                     | 2                                  | 2.00                                  |
| Early EPSDT Dental Visits                        |                                         | 100%                                     | 2                                  | 2.00                                  |
| Permanency Contacts                              |                                         | 0%                                       | 5                                  | 0.00                                  |
| Additional Academic Supports                     |                                         | 82%                                      | 2                                  | 1.64                                  |
| HS Grad/GED/Prof or Trade<br>Certificate/College |                                         | N/A                                      | 10/5/5/1                           |                                       |
| EYSS Agreement                                   |                                         | 0%                                       | 5                                  | 0.00                                  |
| Community Connections                            |                                         | 0%                                       | 4                                  | 0.00                                  |
| Active Agency Accreditation                      |                                         | 0%                                       | 4                                  | 0.00                                  |
| Staff Clinical Licensure                         |                                         | 0%                                       | 5                                  | 0.00                                  |
| Behavior Management (threshold = 0)              |                                         | 100%                                     | 4                                  | 4.00                                  |
| Incentives Total                                 | 6.92                                    |                                          |                                    | 9.64                                  |
| Maximum total                                    | combined incentive                      | credit allowed is 10 points.             | Incentives Awarded                 | 9.64                                  |
| *Performance calculation descriptions can b      | e found in the FY 202                   | 20 RBWO PBP Measureme                    | ents and Standards Guide.          |                                       |