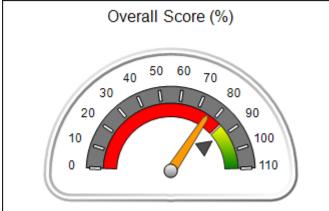

| Monitoring & Outcomes: Possible Points = 100 | Points Earned = 91.81 |          |
|----------------------------------------------|-----------------------|----------|
| Score Before Incentives Credit 91.8          |                       | 91.81%   |
| Incentives Awarded 9.64                      |                       | 9.64 pts |
| PBP Verification                             |                       | N/A pts  |
|                                              | Total Score 101       |          |