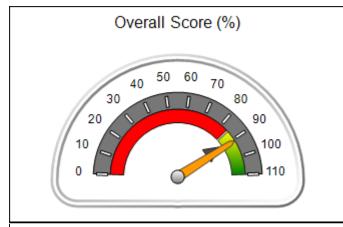

# Performance-Based Placement Measures RBWO Provider GA+SCORECARD - CCI

Report Quarter: Q1 FY2021

| Provider/Program Name: A Friend's House - (563) - CCI |                                          |                                    |                                       |  |  |
|-------------------------------------------------------|------------------------------------------|------------------------------------|---------------------------------------|--|--|
| 111 Henry Pkwy., McDonough, GA 30253                  | Quarterly Sco                            | Current Quarter Score (Grade)      |                                       |  |  |
| Phone: 678-432-1630                                   | Q1: 101.45 (A+)                          |                                    | 101.45%                               |  |  |
| Vendor ID# 35215                                      | Q3: (N/A)                                | Q4: (N/A)                          | (A+)                                  |  |  |
| Program Census Information:                           | # Children in Care During<br>Quarter: 19 | # Placements During<br>Quarter: 20 | # Children in Care On Last<br>Day: 15 |  |  |
|                                                       |                                          | 4 411 001                          |                                       |  |  |