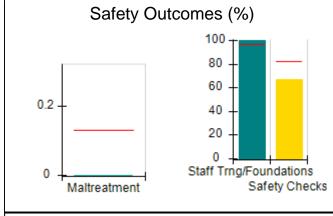

# Performance-Based Placement Measures RBWO Provider GA+SCORECARD - CCI

| Provider/Program Name: A Friend's House - (563) - CCI |                                    |                                          |                                    |                                       |  |
|-------------------------------------------------------|------------------------------------|------------------------------------------|------------------------------------|---------------------------------------|--|
| 111 Henry Pkwy., McDonough, GA 3                      | 0253                               | Quarterly Sco                            | ores (Grades)                      | Current Quarter Score (Grade)         |  |
| Phone: 678-432-1630                                   |                                    | Q1: 101.45 (A+)                          | Q2: (N/A)                          | 101.45%                               |  |
| Vendor ID# 35215                                      |                                    | Q3: (N/A)                                | Q4: (N/A)                          | (A+)                                  |  |
| Program Census Information:                           |                                    | # Children in Care During<br>Quarter: 19 | # Placements During<br>Quarter: 20 | # Children in Care On<br>Last Day: 15 |  |
|                                                       | Avg<br>Performance All<br>CCIs (%) | Provider<br>Performance (%)*             | Possible Points<br>(Weight)        | Provider Points<br>Earned             |  |
| OPM Monitoring Reviews                                |                                    |                                          |                                    |                                       |  |
| Annual Comprehensive Reviews                          | 83%                                | 90%                                      | 25                                 | 22.43                                 |  |
| Safety Reviews                                        | 83%                                | 93%                                      | 15                                 | 13.88                                 |  |
| Monitoring Sub-Total                                  |                                    |                                          | 40                                 | 36.31                                 |  |
| CCI Safety Outcomes                                   |                                    |                                          |                                    |                                       |  |
| Incidence of Maltreatment                             | 0.13%                              | No Substantiated<br>Reports              | 10                                 | 10.00                                 |  |
| Staff Training/Foundations                            | 97%                                | 97%                                      | 5                                  | 4.85                                  |  |
| Staff Safety Checks                                   | 82%                                | 88%                                      | 5                                  | 4.40                                  |  |
| Safety Sub-Total                                      |                                    |                                          | 20                                 | 19.25                                 |  |
| CCI Permanency Outcomes                               |                                    |                                          |                                    |                                       |  |
| Placement Stability                                   | 90%                                | 89%                                      | 15                                 | 13.35                                 |  |
| Permanency Sub-Total                                  |                                    |                                          | 15                                 | 13.35                                 |  |
| CCI Well-Being Outcomes                               |                                    |                                          |                                    |                                       |  |
| EPSDT Medical Visits                                  | 91%                                | 100%                                     | 4                                  | 4.00                                  |  |
| EPSDT Dental Visits                                   | 84%                                | 100%                                     | 4                                  | 4.00                                  |  |
| Academic Supports                                     | 75%                                | 100%                                     | 3                                  | 3.00                                  |  |
| Provider ECEM Visits                                  | 83%                                | 82%                                      | 7                                  | 5.74                                  |  |
| Provider General Contacts                             | 81%                                | 88%                                      | 7                                  | 6.16                                  |  |
| Placements with Siblings                              | 37%                                | 63%                                      | Not Scored                         | Not Scored                            |  |
| Placements within Legal County                        | 7%                                 | 0%                                       | Not Scored                         | Not Scored                            |  |
| Well-Being Sub-Total                                  |                                    |                                          | 25                                 | 22.90                                 |  |