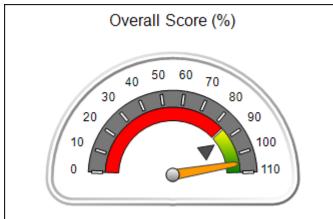

# Performance-Based Placement Measures RBWO Provider GA+SCORECARD - CCI

Report Quarter: Q1 FY2021

| Provider/Program Name: A Friend's House - (563) - CCI |                                          |                                    |                                       |  |  |
|-------------------------------------------------------|------------------------------------------|------------------------------------|---------------------------------------|--|--|
| 111 Henry Pkwy., McDonough, GA 30253                  | Quarterly Sco                            | Current Quarter Score (Grade)      |                                       |  |  |
| Phone: 678-432-1630                                   | Q1: 101.45 (A+)                          |                                    | 101.45%                               |  |  |
| Vendor ID# 35215                                      | Q3: (N/A)                                | Q4: (N/A)                          | (A+)                                  |  |  |
| Program Census Information:                           | # Children in Care During<br>Quarter: 19 | # Placements During<br>Quarter: 20 | # Children in Care On Last<br>Day: 15 |  |  |
|                                                       |                                          | 4 411 001                          |                                       |  |  |

# Performance-Based Placement Measures RBWO Provider GA+SCORECARD - CCI

| Provider/Program Name: A Friend's House - (563) - CCI |                                    |                                          |                                    |                                       |  |
|-------------------------------------------------------|------------------------------------|------------------------------------------|------------------------------------|---------------------------------------|--|
| 111 Henry Pkwy., McDonough, GA 3                      | 0253                               | Quarterly Sco                            | ores (Grades)                      | Current Quarter Score (Grade)         |  |
| Phone: 678-432-1630                                   |                                    | Q1: 101.45 (A+)                          | Q2: (N/A)                          | 101.45%                               |  |
| Vendor ID# 35215                                      |                                    | Q3: (N/A)                                | Q4: (N/A)                          | (A+)                                  |  |
| Program Census Information:                           |                                    | # Children in Care During<br>Quarter: 19 | # Placements During<br>Quarter: 20 | # Children in Care On<br>Last Day: 15 |  |
|                                                       | Avg<br>Performance All<br>CCIs (%) | Provider<br>Performance (%)*             | Possible Points<br>(Weight)        | Provider Points<br>Earned             |  |
| OPM Monitoring Reviews                                |                                    |                                          |                                    |                                       |  |
| Annual Comprehensive Reviews                          | 83%                                | 90%                                      | 25                                 | 22.43                                 |  |
| Safety Reviews                                        | 83%                                | 93%                                      | 15                                 | 13.88                                 |  |
| Monitoring Sub-Total                                  |                                    |                                          | 40                                 | 36.31                                 |  |
| CCI Safety Outcomes                                   |                                    |                                          |                                    |                                       |  |
| Incidence of Maltreatment                             | 0.13%                              | No Substantiated<br>Reports              | 10                                 | 10.00                                 |  |
| Staff Training/Foundations                            | 97%                                | 97%                                      | 5                                  | 4.85                                  |  |
| Staff Safety Checks                                   | 82%                                | 88%                                      | 5                                  | 4.40                                  |  |
| Safety Sub-Total                                      |                                    |                                          | 20                                 | 19.25                                 |  |
| CCI Permanency Outcomes                               |                                    |                                          |                                    |                                       |  |
| Placement Stability                                   | 90%                                | 89%                                      | 15                                 | 13.35                                 |  |
| Permanency Sub-Total                                  |                                    |                                          | 15                                 | 13.35                                 |  |
| CCI Well-Being Outcomes                               |                                    |                                          |                                    |                                       |  |
| EPSDT Medical Visits                                  | 91%                                | 100%                                     | 4                                  | 4.00                                  |  |
| EPSDT Dental Visits                                   | 84%                                | 100%                                     | 4                                  | 4.00                                  |  |
| Academic Supports                                     | 75%                                | 100%                                     | 3                                  | 3.00                                  |  |
| Provider ECEM Visits                                  | 83%                                | 82%                                      | 7                                  | 5.74                                  |  |
| Provider General Contacts                             | 81%                                | 88%                                      | 7                                  | 6.16                                  |  |
| Placements with Siblings                              | 37%                                | 63%                                      | Not Scored                         | Not Scored                            |  |
| Placements within Legal County                        | 7%                                 | 0%                                       | Not Scored                         | Not Scored                            |  |
| Well-Being Sub-Total                                  |                                    |                                          | 25                                 | 22.90                                 |  |

| Monitoring & Outcomes: Possible Points = 100 | Points Earned = 91.81 |          |
|----------------------------------------------|-----------------------|----------|
| Score Before Incentives Credit 91.8          |                       | 91.81%   |
| Incentives Awarded 9.64                      |                       | 9.64 pts |
| PBP Verification                             |                       | N/A pts  |
|                                              | Total Score 101       |          |