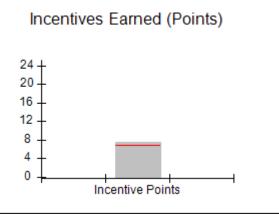

| Monitoring & Outcomes: Possible Points = 100 | Points Earned = 91.81 |          |
|----------------------------------------------|-----------------------|----------|
| Score Before Incentives Credit 91.8          |                       | 91.81%   |
| Incentives Awarded 9.64                      |                       | 9.64 pts |
| PBP Verification                             |                       | N/A pts  |
|                                              | Total Score 101       |          |