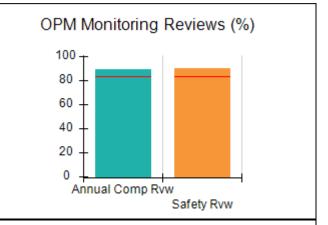

### **Quarterly Provider Comparisons to All CCIs**

# Performance-Based Placement Measures RBWO Provider GA+SCORECARD - CCI

| Provider/Program Name: A Friend's House - (563) - CCI |                                    |                                          |                                    |                                       |  |
|-------------------------------------------------------|------------------------------------|------------------------------------------|------------------------------------|---------------------------------------|--|
| 111 Henry Pkwy., McDonough, GA 3                      | 0253                               | Quarterly Sco                            | ores (Grades)                      | Current Quarter Score (Grade)         |  |
| Phone: 678-432-1630                                   |                                    | Q1: 101.45 (A+)                          | Q2: (N/A)                          | 101.45%                               |  |
| Vendor ID# 35215                                      |                                    | Q3: (N/A)                                | Q4: (N/A)                          | (A+)                                  |  |
| Program Census Information:                           |                                    | # Children in Care During<br>Quarter: 19 | # Placements During<br>Quarter: 20 | # Children in Care On<br>Last Day: 15 |  |
|                                                       | Avg<br>Performance All<br>CCIs (%) | Provider<br>Performance (%)*             | Possible Points<br>(Weight)        | Provider Points<br>Earned             |  |
| OPM Monitoring Reviews                                |                                    |                                          |                                    |                                       |  |
| Annual Comprehensive Reviews                          | 83%                                | 90%                                      | 25                                 | 22.43                                 |  |
| Safety Reviews                                        | 83%                                | 93%                                      | 15                                 | 13.88                                 |  |
| Monitoring Sub-Total                                  |                                    |                                          | 40                                 | 36.31                                 |  |
| CCI Safety Outcomes                                   |                                    |                                          |                                    |                                       |  |
| Incidence of Maltreatment                             | 0.13%                              | No Substantiated<br>Reports              | 10                                 | 10.00                                 |  |
| Staff Training/Foundations                            | 97%                                | 97%                                      | 5                                  | 4.85                                  |  |
| Staff Safety Checks                                   | 82%                                | 88%                                      | 5                                  | 4.40                                  |  |
| Safety Sub-Total                                      |                                    |                                          | 20                                 | 19.25                                 |  |
| CCI Permanency Outcomes                               |                                    |                                          |                                    |                                       |  |
| Placement Stability                                   | 90%                                | 89%                                      | 15                                 | 13.35                                 |  |
| Permanency Sub-Total                                  |                                    |                                          | 15                                 | 13.35                                 |  |
| CCI Well-Being Outcomes                               |                                    |                                          |                                    |                                       |  |
| EPSDT Medical Visits                                  | 91%                                | 100%                                     | 4                                  | 4.00                                  |  |
| EPSDT Dental Visits                                   | 84%                                | 100%                                     | 4                                  | 4.00                                  |  |
| Academic Supports                                     | 75%                                | 100%                                     | 3                                  | 3.00                                  |  |
| Provider ECEM Visits                                  | 83%                                | 82%                                      | 7                                  | 5.74                                  |  |
| Provider General Contacts                             | 81%                                | 88%                                      | 7                                  | 6.16                                  |  |
| Placements with Siblings                              | 37%                                | 63%                                      | Not Scored                         | Not Scored                            |  |
| Placements within Legal County                        | 7%                                 | 0%                                       | Not Scored                         | Not Scored                            |  |
| Well-Being Sub-Total                                  |                                    |                                          | 25                                 | 22.90                                 |  |