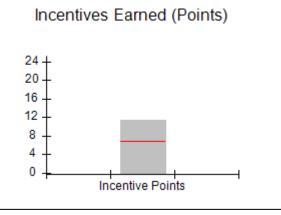

### **Quarterly Provider Comparisons to All CCIs**

### Provider/Program Name: A Friend's House - (563) - CCI

| Program Census Information:                      |                                         | # Children in Care During<br>Quarter: 19 | # Placements During<br>Quarter: 20 | # Children in Care On<br>Last Day: 15 |
|--------------------------------------------------|-----------------------------------------|------------------------------------------|------------------------------------|---------------------------------------|
| CCI Incentive Credits                            | Avg<br>Performance All<br>CCIs (Points) | Provider<br>Performance (%)*             | Possible Points<br>(Weight)        | Provider Points<br>Earned             |
| Early EPSDT Medical Visits                       |                                         | 100%                                     | 2                                  | 2.00                                  |
| Early EPSDT Dental Visits                        |                                         | 100%                                     | 2                                  | 2.00                                  |
| Permanency Contacts                              |                                         | 0%                                       | 5                                  | 0.00                                  |
| Additional Academic Supports                     |                                         | 82%                                      | 2                                  | 1.64                                  |
| HS Grad/GED/Prof or Trade<br>Certificate/College |                                         | N/A                                      | 10/5/5/1                           |                                       |
| EYSS Agreement                                   |                                         | 0%                                       | 5                                  | 0.00                                  |
| Community Connections                            |                                         | 0%                                       | 4                                  | 0.00                                  |
| Active Agency Accreditation                      |                                         | 0%                                       | 4                                  | 0.00                                  |
| Staff Clinical Licensure                         |                                         | 0%                                       | 5                                  | 0.00                                  |
| Behavior Management (threshold = 0)              |                                         | 100%                                     | 4                                  | 4.00                                  |
| Incentives Total                                 | 6.92                                    |                                          |                                    | 9.64                                  |
| Maximum total                                    | combined incentive                      | credit allowed is 10 points.             | Incentives Awarded                 | 9.64                                  |
| *Performance calculation descriptions can b      | e found in the FY 202                   | 20 RBWO PBP Measureme                    | ents and Standards Guide.          |                                       |