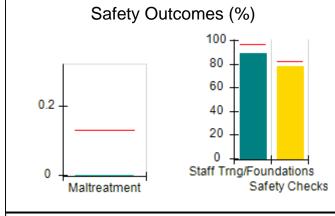

# Performance-Based Placement Measures RBWO Provider GA+SCORECARD - CCI

| Provider/Program Name: A Friend's House - (563) - CCI |                                    |                                          |                                    |                                       |  |
|-------------------------------------------------------|------------------------------------|------------------------------------------|------------------------------------|---------------------------------------|--|
| 111 Henry Pkwy., McDonough, GA 3                      | 0253                               | Quarterly Sco                            | ores (Grades)                      | Current Quarter Score (Grade)         |  |
| Phone: 678-432-1630                                   |                                    | Q1: 101.45 (A+)                          | Q2: (N/A)                          | 101.45%                               |  |
| Vendor ID# 35215                                      |                                    | Q3: (N/A)                                | Q4: (N/A)                          | (A+)                                  |  |
| Program Census Information:                           |                                    | # Children in Care During<br>Quarter: 19 | # Placements During<br>Quarter: 20 | # Children in Care On<br>Last Day: 15 |  |
|                                                       | Avg<br>Performance All<br>CCIs (%) | Provider<br>Performance (%)*             | Possible Points<br>(Weight)        | Provider Points<br>Earned             |  |
| OPM Monitoring Reviews                                |                                    |                                          |                                    |                                       |  |
| Annual Comprehensive Reviews                          | 83%                                | 90%                                      | 25                                 | 22.43                                 |  |
| Safety Reviews                                        | 83%                                | 93%                                      | 15                                 | 13.88                                 |  |
| Monitoring Sub-Total                                  |                                    |                                          | 40                                 | 36.31                                 |  |
| CCI Safety Outcomes                                   |                                    |                                          |                                    |                                       |  |
| Incidence of Maltreatment                             | 0.13%                              | No Substantiated<br>Reports              | 10                                 | 10.00                                 |  |
| Staff Training/Foundations                            | 97%                                | 97%                                      | 5                                  | 4.85                                  |  |
| Staff Safety Checks                                   | 82%                                | 88%                                      | 5                                  | 4.40                                  |  |
| Safety Sub-Total                                      |                                    |                                          | 20                                 | 19.25                                 |  |
| CCI Permanency Outcomes                               |                                    |                                          |                                    |                                       |  |
| Placement Stability                                   | 90%                                | 89%                                      | 15                                 | 13.35                                 |  |
| Permanency Sub-Total                                  |                                    |                                          | 15                                 | 13.35                                 |  |
| CCI Well-Being Outcomes                               |                                    |                                          |                                    |                                       |  |
| EPSDT Medical Visits                                  | 91%                                | 100%                                     | 4                                  | 4.00                                  |  |
| EPSDT Dental Visits                                   | 84%                                | 100%                                     | 4                                  | 4.00                                  |  |
| Academic Supports                                     | 75%                                | 100%                                     | 3                                  | 3.00                                  |  |
| Provider ECEM Visits                                  | 83%                                | 82%                                      | 7                                  | 5.74                                  |  |
| Provider General Contacts                             | 81%                                | 88%                                      | 7                                  | 6.16                                  |  |
| Placements with Siblings                              | 37%                                | 63%                                      | Not Scored                         | Not Scored                            |  |
| Placements within Legal County                        | 7%                                 | 0%                                       | Not Scored                         | Not Scored                            |  |
| Well-Being Sub-Total                                  |                                    |                                          | 25                                 | 22.90                                 |  |