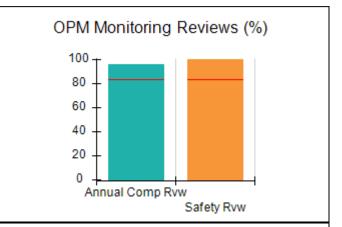

# Performance-Based Placement Measures RBWO Provider GA+SCORECARD - CCI

| Provider/Program Name: A Friend's House - (563) - CCI |                                    |                                          |                                    |                                       |  |
|-------------------------------------------------------|------------------------------------|------------------------------------------|------------------------------------|---------------------------------------|--|
| 111 Henry Pkwy., McDonough, GA 3                      | 0253                               | Quarterly Sco                            | ores (Grades)                      | Current Quarter Score (Grade)         |  |
| Phone: 678-432-1630                                   |                                    | Q1: 101.45 (A+)                          | Q2: (N/A)                          | 101.45%                               |  |
| Vendor ID# 35215                                      |                                    | Q3: (N/A)                                | Q4: (N/A)                          | (A+)                                  |  |
| Program Census Information:                           |                                    | # Children in Care During<br>Quarter: 19 | # Placements During<br>Quarter: 20 | # Children in Care On<br>Last Day: 15 |  |
|                                                       | Avg<br>Performance All<br>CCIs (%) | Provider<br>Performance (%)*             | Possible Points<br>(Weight)        | Provider Points<br>Earned             |  |
| OPM Monitoring Reviews                                |                                    |                                          |                                    |                                       |  |
| Annual Comprehensive Reviews                          | 83%                                | 90%                                      | 25                                 | 22.43                                 |  |
| Safety Reviews                                        | 83%                                | 93%                                      | 15                                 | 13.88                                 |  |
| Monitoring Sub-Total                                  |                                    |                                          | 40                                 | 36.31                                 |  |
| CCI Safety Outcomes                                   |                                    |                                          |                                    |                                       |  |
| Incidence of Maltreatment                             | 0.13%                              | No Substantiated<br>Reports              | 10                                 | 10.00                                 |  |
| Staff Training/Foundations                            | 97%                                | 97%                                      | 5                                  | 4.85                                  |  |
| Staff Safety Checks                                   | 82%                                | 88%                                      | 5                                  | 4.40                                  |  |
| Safety Sub-Total                                      |                                    |                                          | 20                                 | 19.25                                 |  |
| CCI Permanency Outcomes                               |                                    |                                          |                                    |                                       |  |
| Placement Stability                                   | 90%                                | 89%                                      | 15                                 | 13.35                                 |  |
| Permanency Sub-Total                                  |                                    |                                          | 15                                 | 13.35                                 |  |
| CCI Well-Being Outcomes                               |                                    |                                          |                                    |                                       |  |
| EPSDT Medical Visits                                  | 91%                                | 100%                                     | 4                                  | 4.00                                  |  |
| EPSDT Dental Visits                                   | 84%                                | 100%                                     | 4                                  | 4.00                                  |  |
| Academic Supports                                     | 75%                                | 100%                                     | 3                                  | 3.00                                  |  |
| Provider ECEM Visits                                  | 83%                                | 82%                                      | 7                                  | 5.74                                  |  |
| Provider General Contacts                             | 81%                                | 88%                                      | 7                                  | 6.16                                  |  |
| Placements with Siblings                              | 37%                                | 63%                                      | Not Scored                         | Not Scored                            |  |
| Placements within Legal County                        | 7%                                 | 0%                                       | Not Scored                         | Not Scored                            |  |
| Well-Being Sub-Total                                  |                                    |                                          | 25                                 | 22.90                                 |  |