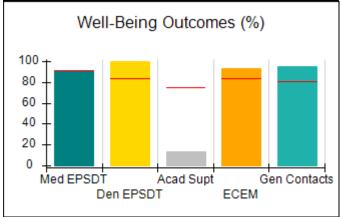

# Performance-Based Placement Measures RBWO Provider GA+SCORECARD - CCI

| Provider/Program Name: A Friend's House - (563) - CCI |                                    |                                          |                                    |                                       |  |
|-------------------------------------------------------|------------------------------------|------------------------------------------|------------------------------------|---------------------------------------|--|
| 111 Henry Pkwy., McDonough, GA 3                      | 0253                               | Quarterly Sco                            | ores (Grades)                      | Current Quarter Score (Grade)         |  |
| Phone: 678-432-1630                                   |                                    | Q1: 101.45 (A+)                          | Q2: (N/A)                          | 101.45%                               |  |
| Vendor ID# 35215                                      |                                    | Q3: (N/A)                                | Q4: (N/A)                          | (A+)                                  |  |
| Program Census Information:                           |                                    | # Children in Care During<br>Quarter: 19 | # Placements During<br>Quarter: 20 | # Children in Care On<br>Last Day: 15 |  |
|                                                       | Avg<br>Performance All<br>CCIs (%) | Provider<br>Performance (%)*             | Possible Points<br>(Weight)        | Provider Points<br>Earned             |  |
| OPM Monitoring Reviews                                |                                    |                                          |                                    |                                       |  |
| Annual Comprehensive Reviews                          | 83%                                | 90%                                      | 25                                 | 22.43                                 |  |
| Safety Reviews                                        | 83%                                | 93%                                      | 15                                 | 13.88                                 |  |
| Monitoring Sub-Total                                  |                                    |                                          | 40                                 | 36.31                                 |  |
| CCI Safety Outcomes                                   |                                    |                                          |                                    |                                       |  |
| Incidence of Maltreatment                             | 0.13%                              | No Substantiated<br>Reports              | 10                                 | 10.00                                 |  |
| Staff Training/Foundations                            | 97%                                | 97%                                      | 5                                  | 4.85                                  |  |
| Staff Safety Checks                                   | 82%                                | 88%                                      | 5                                  | 4.40                                  |  |
| Safety Sub-Total                                      |                                    |                                          | 20                                 | 19.25                                 |  |
| CCI Permanency Outcomes                               |                                    |                                          |                                    |                                       |  |
| Placement Stability                                   | 90%                                | 89%                                      | 15                                 | 13.35                                 |  |
| Permanency Sub-Total                                  |                                    |                                          | 15                                 | 13.35                                 |  |
| CCI Well-Being Outcomes                               |                                    |                                          |                                    |                                       |  |
| EPSDT Medical Visits                                  | 91%                                | 100%                                     | 4                                  | 4.00                                  |  |
| EPSDT Dental Visits                                   | 84%                                | 100%                                     | 4                                  | 4.00                                  |  |
| Academic Supports                                     | 75%                                | 100%                                     | 3                                  | 3.00                                  |  |
| Provider ECEM Visits                                  | 83%                                | 82%                                      | 7                                  | 5.74                                  |  |
| Provider General Contacts                             | 81%                                | 88%                                      | 7                                  | 6.16                                  |  |
| Placements with Siblings                              | 37%                                | 63%                                      | Not Scored                         | Not Scored                            |  |
| Placements within Legal County                        | 7%                                 | 0%                                       | Not Scored                         | Not Scored                            |  |
| Well-Being Sub-Total                                  |                                    |                                          | 25                                 | 22.90                                 |  |