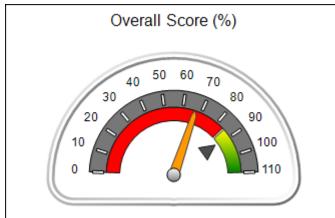

# Performance-Based Placement Measures RBWO Provider GA+SCORECARD - CCI

| Provider/Program Name: A Friend's House - (563) - CCI |                                    |                                          |                                    |                                       |  |
|-------------------------------------------------------|------------------------------------|------------------------------------------|------------------------------------|---------------------------------------|--|
| 111 Henry Pkwy., McDonough, GA 3                      | 0253                               | Quarterly Sco                            | ores (Grades)                      | Current Quarter Score (Grade)         |  |
| Phone: 678-432-1630                                   |                                    | Q1: 101.45 (A+)                          | Q2: (N/A)                          | 101.45%                               |  |
| Vendor ID# 35215                                      |                                    | Q3: (N/A)                                | Q4: (N/A)                          | (A+)                                  |  |
| Program Census Information:                           |                                    | # Children in Care During<br>Quarter: 19 | # Placements During<br>Quarter: 20 | # Children in Care On<br>Last Day: 15 |  |
|                                                       | Avg<br>Performance All<br>CCIs (%) | Provider<br>Performance (%)*             | Possible Points<br>(Weight)        | Provider Points<br>Earned             |  |
| OPM Monitoring Reviews                                |                                    |                                          |                                    |                                       |  |
| Annual Comprehensive Reviews                          | 83%                                | 90%                                      | 25                                 | 22.43                                 |  |
| Safety Reviews                                        | 83%                                | 93%                                      | 15                                 | 13.88                                 |  |
| Monitoring Sub-Total                                  |                                    |                                          | 40                                 | 36.31                                 |  |
| CCI Safety Outcomes                                   |                                    |                                          |                                    |                                       |  |
| Incidence of Maltreatment                             | 0.13%                              | No Substantiated<br>Reports              | 10                                 | 10.00                                 |  |
| Staff Training/Foundations                            | 97%                                | 97%                                      | 5                                  | 4.85                                  |  |
| Staff Safety Checks                                   | 82%                                | 88%                                      | 5                                  | 4.40                                  |  |
| Safety Sub-Total                                      |                                    |                                          | 20                                 | 19.25                                 |  |
| CCI Permanency Outcomes                               |                                    |                                          |                                    |                                       |  |
| Placement Stability                                   | 90%                                | 89%                                      | 15                                 | 13.35                                 |  |
| Permanency Sub-Total                                  |                                    |                                          | 15                                 | 13.35                                 |  |
| CCI Well-Being Outcomes                               |                                    |                                          |                                    |                                       |  |
| EPSDT Medical Visits                                  | 91%                                | 100%                                     | 4                                  | 4.00                                  |  |
| EPSDT Dental Visits                                   | 84%                                | 100%                                     | 4                                  | 4.00                                  |  |
| Academic Supports                                     | 75%                                | 100%                                     | 3                                  | 3.00                                  |  |
| Provider ECEM Visits                                  | 83%                                | 82%                                      | 7                                  | 5.74                                  |  |
| Provider General Contacts                             | 81%                                | 88%                                      | 7                                  | 6.16                                  |  |
| Placements with Siblings                              | 37%                                | 63%                                      | Not Scored                         | Not Scored                            |  |
| Placements within Legal County                        | 7%                                 | 0%                                       | Not Scored                         | Not Scored                            |  |
| Well-Being Sub-Total                                  |                                    |                                          | 25                                 | 22.90                                 |  |

| Monitoring & Outcomes: Possible Points = 100 | Points Earned = 91.81 |          |
|----------------------------------------------|-----------------------|----------|
| Score Before Incentives Credit 91.8          |                       | 91.81%   |
| Incentives Awarded 9.64                      |                       | 9.64 pts |
| PBP Verification                             |                       | N/A pts  |
|                                              | Total Score 101       |          |