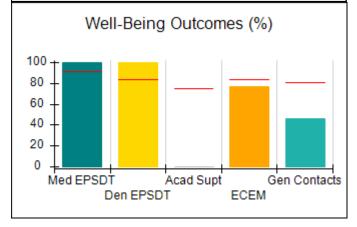

# Performance-Based Placement Measures RBWO Provider GA+SCORECARD - CCI

| Provider/Program Name: A Friend's House - (563) - CCI |                                    |                                          |                                    |                                       |  |
|-------------------------------------------------------|------------------------------------|------------------------------------------|------------------------------------|---------------------------------------|--|
| 111 Henry Pkwy., McDonough, GA 3                      | 0253                               | Quarterly Sco                            | ores (Grades)                      | Current Quarter Score (Grade)         |  |
| Phone: 678-432-1630                                   |                                    | Q1: 101.45 (A+)                          | Q2: (N/A)                          | 101.45%                               |  |
| Vendor ID# 35215                                      |                                    | Q3: (N/A)                                | Q4: (N/A)                          | (A+)                                  |  |
| Program Census Information:                           |                                    | # Children in Care During<br>Quarter: 19 | # Placements During<br>Quarter: 20 | # Children in Care On<br>Last Day: 15 |  |
|                                                       | Avg<br>Performance All<br>CCIs (%) | Provider<br>Performance (%)*             | Possible Points<br>(Weight)        | Provider Points<br>Earned             |  |
| OPM Monitoring Reviews                                |                                    |                                          |                                    |                                       |  |
| Annual Comprehensive Reviews                          | 83%                                | 90%                                      | 25                                 | 22.43                                 |  |
| Safety Reviews                                        | 83%                                | 93%                                      | 15                                 | 13.88                                 |  |
| Monitoring Sub-Total                                  |                                    |                                          | 40                                 | 36.31                                 |  |
| CCI Safety Outcomes                                   |                                    |                                          |                                    |                                       |  |
| Incidence of Maltreatment                             | 0.13%                              | No Substantiated<br>Reports              | 10                                 | 10.00                                 |  |
| Staff Training/Foundations                            | 97%                                | 97%                                      | 5                                  | 4.85                                  |  |
| Staff Safety Checks                                   | 82%                                | 88%                                      | 5                                  | 4.40                                  |  |
| Safety Sub-Total                                      |                                    |                                          | 20                                 | 19.25                                 |  |
| CCI Permanency Outcomes                               |                                    |                                          |                                    |                                       |  |
| Placement Stability                                   | 90%                                | 89%                                      | 15                                 | 13.35                                 |  |
| Permanency Sub-Total                                  |                                    |                                          | 15                                 | 13.35                                 |  |
| CCI Well-Being Outcomes                               |                                    |                                          |                                    |                                       |  |
| EPSDT Medical Visits                                  | 91%                                | 100%                                     | 4                                  | 4.00                                  |  |
| EPSDT Dental Visits                                   | 84%                                | 100%                                     | 4                                  | 4.00                                  |  |
| Academic Supports                                     | 75%                                | 100%                                     | 3                                  | 3.00                                  |  |
| Provider ECEM Visits                                  | 83%                                | 82%                                      | 7                                  | 5.74                                  |  |
| Provider General Contacts                             | 81%                                | 88%                                      | 7                                  | 6.16                                  |  |
| Placements with Siblings                              | 37%                                | 63%                                      | Not Scored                         | Not Scored                            |  |
| Placements within Legal County                        | 7%                                 | 0%                                       | Not Scored                         | Not Scored                            |  |
| Well-Being Sub-Total                                  |                                    |                                          | 25                                 | 22.90                                 |  |