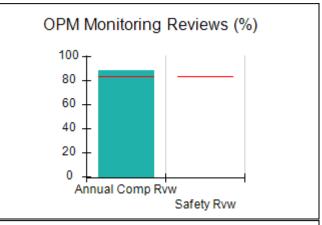

# Performance-Based Placement Measures RBWO Provider GA+SCORECARD - CCI

| Provider/Program Name: A Friend's House - (563) - CCI |                                    |                                          |                                    |                                       |  |
|-------------------------------------------------------|------------------------------------|------------------------------------------|------------------------------------|---------------------------------------|--|
| 111 Henry Pkwy., McDonough, GA 3                      | 0253                               | Quarterly Sco                            | ores (Grades)                      | Current Quarter Score (Grade)         |  |
| Phone: 678-432-1630                                   |                                    | Q1: 101.45 (A+)                          | Q2: (N/A)                          | 101.45%                               |  |
| Vendor ID# 35215                                      |                                    | Q3: (N/A)                                | Q4: (N/A)                          | (A+)                                  |  |
| Program Census Information:                           |                                    | # Children in Care During<br>Quarter: 19 | # Placements During<br>Quarter: 20 | # Children in Care On<br>Last Day: 15 |  |
|                                                       | Avg<br>Performance All<br>CCIs (%) | Provider<br>Performance (%)*             | Possible Points<br>(Weight)        | Provider Points<br>Earned             |  |
| OPM Monitoring Reviews                                |                                    |                                          |                                    |                                       |  |
| Annual Comprehensive Reviews                          | 83%                                | 90%                                      | 25                                 | 22.43                                 |  |
| Safety Reviews                                        | 83%                                | 93%                                      | 15                                 | 13.88                                 |  |
| Monitoring Sub-Total                                  |                                    |                                          | 40                                 | 36.31                                 |  |
| CCI Safety Outcomes                                   |                                    |                                          |                                    |                                       |  |
| Incidence of Maltreatment                             | 0.13%                              | No Substantiated<br>Reports              | 10                                 | 10.00                                 |  |
| Staff Training/Foundations                            | 97%                                | 97%                                      | 5                                  | 4.85                                  |  |
| Staff Safety Checks                                   | 82%                                | 88%                                      | 5                                  | 4.40                                  |  |
| Safety Sub-Total                                      |                                    |                                          | 20                                 | 19.25                                 |  |
| CCI Permanency Outcomes                               |                                    |                                          |                                    |                                       |  |
| Placement Stability                                   | 90%                                | 89%                                      | 15                                 | 13.35                                 |  |
| Permanency Sub-Total                                  |                                    |                                          | 15                                 | 13.35                                 |  |
| CCI Well-Being Outcomes                               |                                    |                                          |                                    |                                       |  |
| EPSDT Medical Visits                                  | 91%                                | 100%                                     | 4                                  | 4.00                                  |  |
| EPSDT Dental Visits                                   | 84%                                | 100%                                     | 4                                  | 4.00                                  |  |
| Academic Supports                                     | 75%                                | 100%                                     | 3                                  | 3.00                                  |  |
| Provider ECEM Visits                                  | 83%                                | 82%                                      | 7                                  | 5.74                                  |  |
| Provider General Contacts                             | 81%                                | 88%                                      | 7                                  | 6.16                                  |  |
| Placements with Siblings                              | 37%                                | 63%                                      | Not Scored                         | Not Scored                            |  |
| Placements within Legal County                        | 7%                                 | 0%                                       | Not Scored                         | Not Scored                            |  |
| Well-Being Sub-Total                                  |                                    |                                          | 25                                 | 22.90                                 |  |