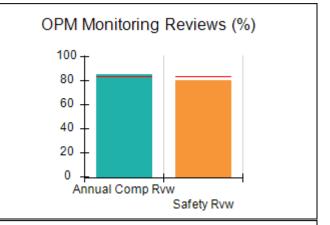

# Performance-Based Placement Measures RBWO Provider GA+SCORECARD - CCI

| Provider/Program Name: A Friend's House - (563) - CCI |                                    |                                          |                                    |                                       |  |
|-------------------------------------------------------|------------------------------------|------------------------------------------|------------------------------------|---------------------------------------|--|
| 111 Henry Pkwy., McDonough, GA 3                      | 0253                               | Quarterly Sco                            | ores (Grades)                      | Current Quarter Score (Grade)         |  |
| Phone: 678-432-1630                                   |                                    | Q1: 101.45 (A+)                          | Q2: (N/A)                          | 101.45%                               |  |
| Vendor ID# 35215                                      |                                    | Q3: (N/A)                                | Q4: (N/A)                          | (A+)                                  |  |
| Program Census Information:                           |                                    | # Children in Care During<br>Quarter: 19 | # Placements During<br>Quarter: 20 | # Children in Care On<br>Last Day: 15 |  |
|                                                       | Avg<br>Performance All<br>CCIs (%) | Provider<br>Performance (%)*             | Possible Points<br>(Weight)        | Provider Points<br>Earned             |  |
| OPM Monitoring Reviews                                |                                    |                                          |                                    |                                       |  |
| Annual Comprehensive Reviews                          | 83%                                | 90%                                      | 25                                 | 22.43                                 |  |
| Safety Reviews                                        | 83%                                | 93%                                      | 15                                 | 13.88                                 |  |
| Monitoring Sub-Total                                  |                                    |                                          | 40                                 | 36.31                                 |  |
| CCI Safety Outcomes                                   |                                    |                                          |                                    |                                       |  |
| Incidence of Maltreatment                             | 0.13%                              | No Substantiated<br>Reports              | 10                                 | 10.00                                 |  |
| Staff Training/Foundations                            | 97%                                | 97%                                      | 5                                  | 4.85                                  |  |
| Staff Safety Checks                                   | 82%                                | 88%                                      | 5                                  | 4.40                                  |  |
| Safety Sub-Total                                      |                                    |                                          | 20                                 | 19.25                                 |  |
| CCI Permanency Outcomes                               |                                    |                                          |                                    |                                       |  |
| Placement Stability                                   | 90%                                | 89%                                      | 15                                 | 13.35                                 |  |
| Permanency Sub-Total                                  |                                    |                                          | 15                                 | 13.35                                 |  |
| CCI Well-Being Outcomes                               |                                    |                                          |                                    |                                       |  |
| EPSDT Medical Visits                                  | 91%                                | 100%                                     | 4                                  | 4.00                                  |  |
| EPSDT Dental Visits                                   | 84%                                | 100%                                     | 4                                  | 4.00                                  |  |
| Academic Supports                                     | 75%                                | 100%                                     | 3                                  | 3.00                                  |  |
| Provider ECEM Visits                                  | 83%                                | 82%                                      | 7                                  | 5.74                                  |  |
| Provider General Contacts                             | 81%                                | 88%                                      | 7                                  | 6.16                                  |  |
| Placements with Siblings                              | 37%                                | 63%                                      | Not Scored                         | Not Scored                            |  |
| Placements within Legal County                        | 7%                                 | 0%                                       | Not Scored                         | Not Scored                            |  |
| Well-Being Sub-Total                                  |                                    |                                          | 25                                 | 22.90                                 |  |