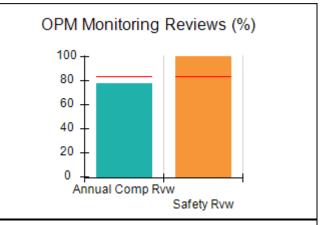

# Performance-Based Placement Measures RBWO Provider GA+SCORECARD - CCI

| Provider/Program Name: A Friend's House - (563) - CCI |                                    |                                          |                                    |                                       |  |
|-------------------------------------------------------|------------------------------------|------------------------------------------|------------------------------------|---------------------------------------|--|
| 111 Henry Pkwy., McDonough, GA 3                      | 0253                               | Quarterly Sco                            | ores (Grades)                      | Current Quarter Score (Grade)         |  |
| Phone: 678-432-1630                                   |                                    | Q1: 101.45 (A+)                          | Q2: (N/A)                          | 101.45%                               |  |
| Vendor ID# 35215                                      |                                    | Q3: (N/A)                                | Q4: (N/A)                          | (A+)                                  |  |
| Program Census Information:                           |                                    | # Children in Care During<br>Quarter: 19 | # Placements During<br>Quarter: 20 | # Children in Care On<br>Last Day: 15 |  |
|                                                       | Avg<br>Performance All<br>CCIs (%) | Provider<br>Performance (%)*             | Possible Points<br>(Weight)        | Provider Points<br>Earned             |  |
| OPM Monitoring Reviews                                |                                    |                                          |                                    |                                       |  |
| Annual Comprehensive Reviews                          | 83%                                | 90%                                      | 25                                 | 22.43                                 |  |
| Safety Reviews                                        | 83%                                | 93%                                      | 15                                 | 13.88                                 |  |
| Monitoring Sub-Total                                  |                                    |                                          | 40                                 | 36.31                                 |  |
| CCI Safety Outcomes                                   |                                    |                                          |                                    |                                       |  |
| Incidence of Maltreatment                             | 0.13%                              | No Substantiated<br>Reports              | 10                                 | 10.00                                 |  |
| Staff Training/Foundations                            | 97%                                | 97%                                      | 5                                  | 4.85                                  |  |
| Staff Safety Checks                                   | 82%                                | 88%                                      | 5                                  | 4.40                                  |  |
| Safety Sub-Total                                      |                                    |                                          | 20                                 | 19.25                                 |  |
| CCI Permanency Outcomes                               |                                    |                                          |                                    |                                       |  |
| Placement Stability                                   | 90%                                | 89%                                      | 15                                 | 13.35                                 |  |
| Permanency Sub-Total                                  |                                    |                                          | 15                                 | 13.35                                 |  |
| CCI Well-Being Outcomes                               |                                    |                                          |                                    |                                       |  |
| EPSDT Medical Visits                                  | 91%                                | 100%                                     | 4                                  | 4.00                                  |  |
| EPSDT Dental Visits                                   | 84%                                | 100%                                     | 4                                  | 4.00                                  |  |
| Academic Supports                                     | 75%                                | 100%                                     | 3                                  | 3.00                                  |  |
| Provider ECEM Visits                                  | 83%                                | 82%                                      | 7                                  | 5.74                                  |  |
| Provider General Contacts                             | 81%                                | 88%                                      | 7                                  | 6.16                                  |  |
| Placements with Siblings                              | 37%                                | 63%                                      | Not Scored                         | Not Scored                            |  |
| Placements within Legal County                        | 7%                                 | 0%                                       | Not Scored                         | Not Scored                            |  |
| Well-Being Sub-Total                                  |                                    |                                          | 25                                 | 22.90                                 |  |