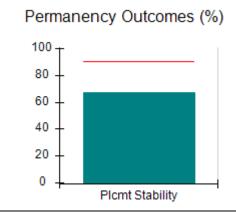

# Performance-Based Placement Measures RBWO Provider GA+SCORECARD - CCI

Report Quarter: Q1 FY2021

| Report Quarter, QTT12021                                                                                                                |                                    |                                         |                                   |                                      |  |
|-----------------------------------------------------------------------------------------------------------------------------------------|------------------------------------|-----------------------------------------|-----------------------------------|--------------------------------------|--|
| Provider/Program Name: A. Slade's Heart & Hand Development Services, Inc A. Slade's Heart & Hand Development Services, Inc (5431) - CCI |                                    |                                         |                                   |                                      |  |
| 1346 Maple Drive, Griffin, GA 30224                                                                                                     |                                    | Quarterly Sco                           | ores (Grades)                     | Current Quarter Score (Grade)        |  |
| Phone: 678-770-3383                                                                                                                     |                                    | Q1: 50.75 (F)                           | Q2: (N/A)                         | 50.75%                               |  |
| Vendor ID# 5431                                                                                                                         |                                    | Q3: (N/A)                               | Q4: (N/A)                         | (F)                                  |  |
| Program Census Information:                                                                                                             |                                    | # Children in Care During<br>Quarter: 6 | # Placements During<br>Quarter: 6 | # Children in Care On<br>Last Day: 3 |  |
|                                                                                                                                         | Avg<br>Performance All<br>CCIs (%) | Provider<br>Performance (%)*            | Possible Points<br>(Weight)       | Provider Points<br>Earned            |  |
| OPM Monitoring Reviews                                                                                                                  |                                    |                                         |                                   |                                      |  |
| Annual Comprehensive Reviews                                                                                                            | 83%                                | Not Yet Conducted                       |                                   |                                      |  |
| Safety Reviews                                                                                                                          | 83%                                | Not Yet Conducted                       |                                   |                                      |  |
| Monitoring Sub-Total                                                                                                                    |                                    |                                         |                                   | 0.00                                 |  |
| CCI Safety Outcomes                                                                                                                     |                                    |                                         |                                   |                                      |  |
| Incidence of Maltreatment                                                                                                               | 0.13%                              | No Substantiated<br>Reports             | 10                                | 10.00                                |  |
| Staff Training/Foundations                                                                                                              | 97%                                | 0%                                      | 5                                 | 0.00                                 |  |
| Staff Safety Checks                                                                                                                     | 82%                                | 0%                                      | 5                                 | 0.00                                 |  |
| Safety Sub-Total                                                                                                                        |                                    |                                         | 20                                | 10.00                                |  |
| CCI Permanency Outcomes                                                                                                                 |                                    |                                         |                                   |                                      |  |
| Placement Stability                                                                                                                     | 90%                                | 67%                                     | 15                                | 10.05                                |  |
| Permanency Sub-Total                                                                                                                    |                                    |                                         | 15                                | 10.05                                |  |
| CCI Well-Being Outcomes                                                                                                                 |                                    |                                         |                                   |                                      |  |
| EPSDT Medical Visits                                                                                                                    | 91%                                | 100%                                    | 4                                 | 4.00                                 |  |
| EPSDT Dental Visits                                                                                                                     | 84%                                | 100%                                    | 4                                 | 4.00                                 |  |
| Academic Supports                                                                                                                       | 75%                                | 0%                                      | 3                                 | 0.00                                 |  |
| Provider ECEM Visits                                                                                                                    | 83%                                | 0%                                      | 7                                 | 0.00                                 |  |
| Provider General Contacts                                                                                                               | 81%                                | 0%                                      | 7                                 | 0.00                                 |  |
| Placements with Siblings                                                                                                                | 37%                                | Not Eligible                            | Not Scored                        | Not Scored                           |  |
| Placements within Legal County                                                                                                          | 7%                                 | 0%                                      | Not Scored                        | Not Scored                           |  |