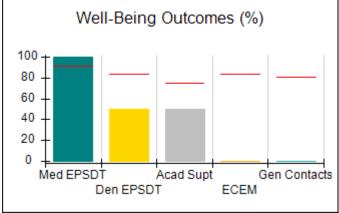

# Performance-Based Placement Measures RBWO Provider GA+SCORECARD - CCI

| Provider/Program Name: A Friend's House - (563) - CCI |                                    |                                          |                                    |                                       |  |
|-------------------------------------------------------|------------------------------------|------------------------------------------|------------------------------------|---------------------------------------|--|
| 111 Henry Pkwy., McDonough, GA 3                      | 0253                               | Quarterly Sco                            | ores (Grades)                      | Current Quarter Score (Grade)         |  |
| Phone: 678-432-1630                                   |                                    | Q1: 101.45 (A+)                          | Q2: (N/A)                          | 101.45%                               |  |
| Vendor ID# 35215                                      |                                    | Q3: (N/A)                                | Q4: (N/A)                          | (A+)                                  |  |
| Program Census Information:                           |                                    | # Children in Care During<br>Quarter: 19 | # Placements During<br>Quarter: 20 | # Children in Care On<br>Last Day: 15 |  |
|                                                       | Avg<br>Performance All<br>CCIs (%) | Provider<br>Performance (%)*             | Possible Points<br>(Weight)        | Provider Points<br>Earned             |  |
| OPM Monitoring Reviews                                |                                    |                                          |                                    |                                       |  |
| Annual Comprehensive Reviews                          | 83%                                | 90%                                      | 25                                 | 22.43                                 |  |
| Safety Reviews                                        | 83%                                | 93%                                      | 15                                 | 13.88                                 |  |
| Monitoring Sub-Total                                  |                                    |                                          | 40                                 | 36.31                                 |  |
| CCI Safety Outcomes                                   |                                    |                                          |                                    |                                       |  |
| Incidence of Maltreatment                             | 0.13%                              | No Substantiated<br>Reports              | 10                                 | 10.00                                 |  |
| Staff Training/Foundations                            | 97%                                | 97%                                      | 5                                  | 4.85                                  |  |
| Staff Safety Checks                                   | 82%                                | 88%                                      | 5                                  | 4.40                                  |  |
| Safety Sub-Total                                      |                                    |                                          | 20                                 | 19.25                                 |  |
| CCI Permanency Outcomes                               |                                    |                                          |                                    |                                       |  |
| Placement Stability                                   | 90%                                | 89%                                      | 15                                 | 13.35                                 |  |
| Permanency Sub-Total                                  |                                    |                                          | 15                                 | 13.35                                 |  |
| CCI Well-Being Outcomes                               |                                    |                                          |                                    |                                       |  |
| EPSDT Medical Visits                                  | 91%                                | 100%                                     | 4                                  | 4.00                                  |  |
| EPSDT Dental Visits                                   | 84%                                | 100%                                     | 4                                  | 4.00                                  |  |
| Academic Supports                                     | 75%                                | 100%                                     | 3                                  | 3.00                                  |  |
| Provider ECEM Visits                                  | 83%                                | 82%                                      | 7                                  | 5.74                                  |  |
| Provider General Contacts                             | 81%                                | 88%                                      | 7                                  | 6.16                                  |  |
| Placements with Siblings                              | 37%                                | 63%                                      | Not Scored                         | Not Scored                            |  |
| Placements within Legal County                        | 7%                                 | 0%                                       | Not Scored                         | Not Scored                            |  |
| Well-Being Sub-Total                                  |                                    |                                          | 25                                 | 22.90                                 |  |