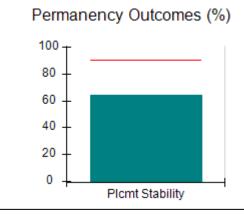

### **Quarterly Provider Comparisons to All CCIs**

# Performance-Based Placement Measures RBWO Provider GA+SCORECARD - CCI

| Provider/Program Name: A Friend's House - (563) - CCI |                                    |                                          |                                    |                                       |  |
|-------------------------------------------------------|------------------------------------|------------------------------------------|------------------------------------|---------------------------------------|--|
| 111 Henry Pkwy., McDonough, GA 3                      | 0253                               | Quarterly Sco                            | ores (Grades)                      | Current Quarter Score (Grade)         |  |
| Phone: 678-432-1630                                   |                                    | Q1: 101.45 (A+)                          | Q2: (N/A)                          | 101.45%                               |  |
| Vendor ID# 35215                                      |                                    | Q3: (N/A)                                | Q4: (N/A)                          | (A+)                                  |  |
| Program Census Information:                           |                                    | # Children in Care During<br>Quarter: 19 | # Placements During<br>Quarter: 20 | # Children in Care On<br>Last Day: 15 |  |
|                                                       | Avg<br>Performance All<br>CCIs (%) | Provider<br>Performance (%)*             | Possible Points<br>(Weight)        | Provider Points<br>Earned             |  |
| OPM Monitoring Reviews                                |                                    |                                          |                                    |                                       |  |
| Annual Comprehensive Reviews                          | 83%                                | 90%                                      | 25                                 | 22.43                                 |  |
| Safety Reviews                                        | 83%                                | 93%                                      | 15                                 | 13.88                                 |  |
| Monitoring Sub-Total                                  |                                    |                                          | 40                                 | 36.31                                 |  |
| CCI Safety Outcomes                                   |                                    |                                          |                                    |                                       |  |
| Incidence of Maltreatment                             | 0.13%                              | No Substantiated<br>Reports              | 10                                 | 10.00                                 |  |
| Staff Training/Foundations                            | 97%                                | 97%                                      | 5                                  | 4.85                                  |  |
| Staff Safety Checks                                   | 82%                                | 88%                                      | 5                                  | 4.40                                  |  |
| Safety Sub-Total                                      |                                    |                                          | 20                                 | 19.25                                 |  |
| CCI Permanency Outcomes                               |                                    |                                          |                                    |                                       |  |
| Placement Stability                                   | 90%                                | 89%                                      | 15                                 | 13.35                                 |  |
| Permanency Sub-Total                                  |                                    |                                          | 15                                 | 13.35                                 |  |
| CCI Well-Being Outcomes                               |                                    |                                          |                                    |                                       |  |
| EPSDT Medical Visits                                  | 91%                                | 100%                                     | 4                                  | 4.00                                  |  |
| EPSDT Dental Visits                                   | 84%                                | 100%                                     | 4                                  | 4.00                                  |  |
| Academic Supports                                     | 75%                                | 100%                                     | 3                                  | 3.00                                  |  |
| Provider ECEM Visits                                  | 83%                                | 82%                                      | 7                                  | 5.74                                  |  |
| Provider General Contacts                             | 81%                                | 88%                                      | 7                                  | 6.16                                  |  |
| Placements with Siblings                              | 37%                                | 63%                                      | Not Scored                         | Not Scored                            |  |
| Placements within Legal County                        | 7%                                 | 0%                                       | Not Scored                         | Not Scored                            |  |
| Well-Being Sub-Total                                  |                                    |                                          | 25                                 | 22.90                                 |  |