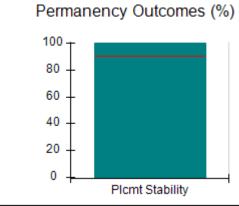

# Performance-Based Placement Measures RBWO Provider GA+SCORECARD - CCI

| Provider/Program Name: A Friend's House - (563) - CCI |                                    |                                          |                                    |                                       |  |
|-------------------------------------------------------|------------------------------------|------------------------------------------|------------------------------------|---------------------------------------|--|
| 111 Henry Pkwy., McDonough, GA 3                      | 0253                               | Quarterly Sco                            | ores (Grades)                      | Current Quarter Score (Grade)         |  |
| Phone: 678-432-1630                                   |                                    | Q1: 101.45 (A+)                          | Q2: (N/A)                          | 101.45%                               |  |
| Vendor ID# 35215                                      |                                    | Q3: (N/A)                                | Q4: (N/A)                          | (A+)                                  |  |
| Program Census Information:                           |                                    | # Children in Care During<br>Quarter: 19 | # Placements During<br>Quarter: 20 | # Children in Care On<br>Last Day: 15 |  |
|                                                       | Avg<br>Performance All<br>CCIs (%) | Provider<br>Performance (%)*             | Possible Points<br>(Weight)        | Provider Points<br>Earned             |  |
| OPM Monitoring Reviews                                |                                    |                                          |                                    |                                       |  |
| Annual Comprehensive Reviews                          | 83%                                | 90%                                      | 25                                 | 22.43                                 |  |
| Safety Reviews                                        | 83%                                | 93%                                      | 15                                 | 13.88                                 |  |
| Monitoring Sub-Total                                  |                                    |                                          | 40                                 | 36.31                                 |  |
| CCI Safety Outcomes                                   |                                    |                                          |                                    |                                       |  |
| Incidence of Maltreatment                             | 0.13%                              | No Substantiated<br>Reports              | 10                                 | 10.00                                 |  |
| Staff Training/Foundations                            | 97%                                | 97%                                      | 5                                  | 4.85                                  |  |
| Staff Safety Checks                                   | 82%                                | 88%                                      | 5                                  | 4.40                                  |  |
| Safety Sub-Total                                      |                                    |                                          | 20                                 | 19.25                                 |  |
| CCI Permanency Outcomes                               |                                    |                                          |                                    |                                       |  |
| Placement Stability                                   | 90%                                | 89%                                      | 15                                 | 13.35                                 |  |
| Permanency Sub-Total                                  |                                    |                                          | 15                                 | 13.35                                 |  |
| CCI Well-Being Outcomes                               |                                    |                                          |                                    |                                       |  |
| EPSDT Medical Visits                                  | 91%                                | 100%                                     | 4                                  | 4.00                                  |  |
| EPSDT Dental Visits                                   | 84%                                | 100%                                     | 4                                  | 4.00                                  |  |
| Academic Supports                                     | 75%                                | 100%                                     | 3                                  | 3.00                                  |  |
| Provider ECEM Visits                                  | 83%                                | 82%                                      | 7                                  | 5.74                                  |  |
| Provider General Contacts                             | 81%                                | 88%                                      | 7                                  | 6.16                                  |  |
| Placements with Siblings                              | 37%                                | 63%                                      | Not Scored                         | Not Scored                            |  |
| Placements within Legal County                        | 7%                                 | 0%                                       | Not Scored                         | Not Scored                            |  |
| Well-Being Sub-Total                                  |                                    |                                          | 25                                 | 22.90                                 |  |