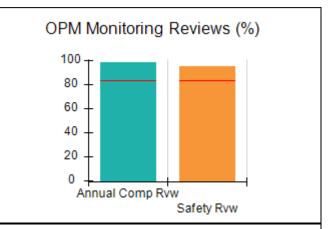

# Performance-Based Placement Measures RBWO Provider GA+SCORECARD - CCI

| Provider/Program Name: A Friend's House - (563) - CCI |                                    |                                          |                                    |                                       |  |
|-------------------------------------------------------|------------------------------------|------------------------------------------|------------------------------------|---------------------------------------|--|
| 111 Henry Pkwy., McDonough, GA 3                      | 0253                               | Quarterly Sco                            | ores (Grades)                      | Current Quarter Score (Grade)         |  |
| Phone: 678-432-1630                                   |                                    | Q1: 101.45 (A+)                          | Q2: (N/A)                          | 101.45%                               |  |
| Vendor ID# 35215                                      |                                    | Q3: (N/A)                                | Q4: (N/A)                          | (A+)                                  |  |
| Program Census Information:                           |                                    | # Children in Care During<br>Quarter: 19 | # Placements During<br>Quarter: 20 | # Children in Care On<br>Last Day: 15 |  |
|                                                       | Avg<br>Performance All<br>CCIs (%) | Provider<br>Performance (%)*             | Possible Points<br>(Weight)        | Provider Points<br>Earned             |  |
| OPM Monitoring Reviews                                |                                    |                                          |                                    |                                       |  |
| Annual Comprehensive Reviews                          | 83%                                | 90%                                      | 25                                 | 22.43                                 |  |
| Safety Reviews                                        | 83%                                | 93%                                      | 15                                 | 13.88                                 |  |
| Monitoring Sub-Total                                  |                                    |                                          | 40                                 | 36.31                                 |  |
| CCI Safety Outcomes                                   |                                    |                                          |                                    |                                       |  |
| Incidence of Maltreatment                             | 0.13%                              | No Substantiated<br>Reports              | 10                                 | 10.00                                 |  |
| Staff Training/Foundations                            | 97%                                | 97%                                      | 5                                  | 4.85                                  |  |
| Staff Safety Checks                                   | 82%                                | 88%                                      | 5                                  | 4.40                                  |  |
| Safety Sub-Total                                      |                                    |                                          | 20                                 | 19.25                                 |  |
| CCI Permanency Outcomes                               |                                    |                                          |                                    |                                       |  |
| Placement Stability                                   | 90%                                | 89%                                      | 15                                 | 13.35                                 |  |
| Permanency Sub-Total                                  |                                    |                                          | 15                                 | 13.35                                 |  |
| CCI Well-Being Outcomes                               |                                    |                                          |                                    |                                       |  |
| EPSDT Medical Visits                                  | 91%                                | 100%                                     | 4                                  | 4.00                                  |  |
| EPSDT Dental Visits                                   | 84%                                | 100%                                     | 4                                  | 4.00                                  |  |
| Academic Supports                                     | 75%                                | 100%                                     | 3                                  | 3.00                                  |  |
| Provider ECEM Visits                                  | 83%                                | 82%                                      | 7                                  | 5.74                                  |  |
| Provider General Contacts                             | 81%                                | 88%                                      | 7                                  | 6.16                                  |  |
| Placements with Siblings                              | 37%                                | 63%                                      | Not Scored                         | Not Scored                            |  |
| Placements within Legal County                        | 7%                                 | 0%                                       | Not Scored                         | Not Scored                            |  |
| Well-Being Sub-Total                                  |                                    |                                          | 25                                 | 22.90                                 |  |