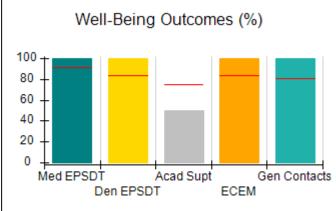

# Performance-Based Placement Measures RBWO Provider GA+SCORECARD - CCI

| Provider/Program Name: A Friend's House - (563) - CCI |                                    |                                          |                                    |                                       |  |
|-------------------------------------------------------|------------------------------------|------------------------------------------|------------------------------------|---------------------------------------|--|
| 111 Henry Pkwy., McDonough, GA 3                      | 0253                               | Quarterly Sco                            | ores (Grades)                      | Current Quarter Score (Grade)         |  |
| Phone: 678-432-1630                                   |                                    | Q1: 101.45 (A+)                          | Q2: (N/A)                          | 101.45%                               |  |
| Vendor ID# 35215                                      |                                    | Q3: (N/A)                                | Q4: (N/A)                          | (A+)                                  |  |
| Program Census Information:                           |                                    | # Children in Care During<br>Quarter: 19 | # Placements During<br>Quarter: 20 | # Children in Care On<br>Last Day: 15 |  |
|                                                       | Avg<br>Performance All<br>CCIs (%) | Provider<br>Performance (%)*             | Possible Points<br>(Weight)        | Provider Points<br>Earned             |  |
| OPM Monitoring Reviews                                |                                    |                                          |                                    |                                       |  |
| Annual Comprehensive Reviews                          | 83%                                | 90%                                      | 25                                 | 22.43                                 |  |
| Safety Reviews                                        | 83%                                | 93%                                      | 15                                 | 13.88                                 |  |
| Monitoring Sub-Total                                  |                                    |                                          | 40                                 | 36.31                                 |  |
| CCI Safety Outcomes                                   |                                    |                                          |                                    |                                       |  |
| Incidence of Maltreatment                             | 0.13%                              | No Substantiated<br>Reports              | 10                                 | 10.00                                 |  |
| Staff Training/Foundations                            | 97%                                | 97%                                      | 5                                  | 4.85                                  |  |
| Staff Safety Checks                                   | 82%                                | 88%                                      | 5                                  | 4.40                                  |  |
| Safety Sub-Total                                      |                                    |                                          | 20                                 | 19.25                                 |  |
| CCI Permanency Outcomes                               |                                    |                                          |                                    |                                       |  |
| Placement Stability                                   | 90%                                | 89%                                      | 15                                 | 13.35                                 |  |
| Permanency Sub-Total                                  |                                    |                                          | 15                                 | 13.35                                 |  |
| CCI Well-Being Outcomes                               |                                    |                                          |                                    |                                       |  |
| EPSDT Medical Visits                                  | 91%                                | 100%                                     | 4                                  | 4.00                                  |  |
| EPSDT Dental Visits                                   | 84%                                | 100%                                     | 4                                  | 4.00                                  |  |
| Academic Supports                                     | 75%                                | 100%                                     | 3                                  | 3.00                                  |  |
| Provider ECEM Visits                                  | 83%                                | 82%                                      | 7                                  | 5.74                                  |  |
| Provider General Contacts                             | 81%                                | 88%                                      | 7                                  | 6.16                                  |  |
| Placements with Siblings                              | 37%                                | 63%                                      | Not Scored                         | Not Scored                            |  |
| Placements within Legal County                        | 7%                                 | 0%                                       | Not Scored                         | Not Scored                            |  |
| Well-Being Sub-Total                                  |                                    |                                          | 25                                 | 22.90                                 |  |