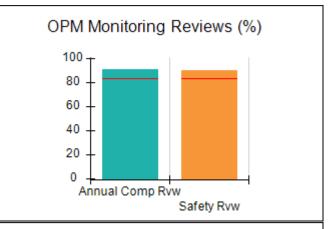

# Performance-Based Placement Measures RBWO Provider GA+SCORECARD - CCI

| Provider/Program Name: A Friend's House - (563) - CCI |                                    |                                          |                                    |                                       |  |
|-------------------------------------------------------|------------------------------------|------------------------------------------|------------------------------------|---------------------------------------|--|
| 111 Henry Pkwy., McDonough, GA 3                      | 0253                               | Quarterly Sco                            | ores (Grades)                      | Current Quarter Score (Grade)         |  |
| Phone: 678-432-1630                                   |                                    | Q1: 101.45 (A+)                          | Q2: (N/A)                          | 101.45%                               |  |
| Vendor ID# 35215                                      |                                    | Q3: (N/A)                                | Q4: (N/A)                          | (A+)                                  |  |
| Program Census Information:                           |                                    | # Children in Care During<br>Quarter: 19 | # Placements During<br>Quarter: 20 | # Children in Care On<br>Last Day: 15 |  |
|                                                       | Avg<br>Performance All<br>CCIs (%) | Provider<br>Performance (%)*             | Possible Points<br>(Weight)        | Provider Points<br>Earned             |  |
| OPM Monitoring Reviews                                |                                    |                                          |                                    |                                       |  |
| Annual Comprehensive Reviews                          | 83%                                | 90%                                      | 25                                 | 22.43                                 |  |
| Safety Reviews                                        | 83%                                | 93%                                      | 15                                 | 13.88                                 |  |
| Monitoring Sub-Total                                  |                                    |                                          | 40                                 | 36.31                                 |  |
| CCI Safety Outcomes                                   |                                    |                                          |                                    |                                       |  |
| Incidence of Maltreatment                             | 0.13%                              | No Substantiated<br>Reports              | 10                                 | 10.00                                 |  |
| Staff Training/Foundations                            | 97%                                | 97%                                      | 5                                  | 4.85                                  |  |
| Staff Safety Checks                                   | 82%                                | 88%                                      | 5                                  | 4.40                                  |  |
| Safety Sub-Total                                      |                                    |                                          | 20                                 | 19.25                                 |  |
| CCI Permanency Outcomes                               |                                    |                                          |                                    |                                       |  |
| Placement Stability                                   | 90%                                | 89%                                      | 15                                 | 13.35                                 |  |
| Permanency Sub-Total                                  |                                    |                                          | 15                                 | 13.35                                 |  |
| CCI Well-Being Outcomes                               |                                    |                                          |                                    |                                       |  |
| EPSDT Medical Visits                                  | 91%                                | 100%                                     | 4                                  | 4.00                                  |  |
| EPSDT Dental Visits                                   | 84%                                | 100%                                     | 4                                  | 4.00                                  |  |
| Academic Supports                                     | 75%                                | 100%                                     | 3                                  | 3.00                                  |  |
| Provider ECEM Visits                                  | 83%                                | 82%                                      | 7                                  | 5.74                                  |  |
| Provider General Contacts                             | 81%                                | 88%                                      | 7                                  | 6.16                                  |  |
| Placements with Siblings                              | 37%                                | 63%                                      | Not Scored                         | Not Scored                            |  |
| Placements within Legal County                        | 7%                                 | 0%                                       | Not Scored                         | Not Scored                            |  |
| Well-Being Sub-Total                                  |                                    |                                          | 25                                 | 22.90                                 |  |