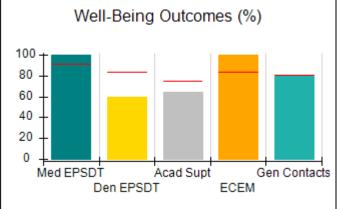

# Performance-Based Placement Measures RBWO Provider GA+SCORECARD - CCI

| Provider/Program Name: A Friend's House - (563) - CCI |                                    |                                          |                                    |                                       |  |
|-------------------------------------------------------|------------------------------------|------------------------------------------|------------------------------------|---------------------------------------|--|
| 111 Henry Pkwy., McDonough, GA 3                      | 0253                               | Quarterly Sco                            | ores (Grades)                      | Current Quarter Score (Grade)         |  |
| Phone: 678-432-1630                                   |                                    | Q1: 101.45 (A+)                          | Q2: (N/A)                          | 101.45%                               |  |
| Vendor ID# 35215                                      |                                    | Q3: (N/A)                                | Q4: (N/A)                          | (A+)                                  |  |
| Program Census Information:                           |                                    | # Children in Care During<br>Quarter: 19 | # Placements During<br>Quarter: 20 | # Children in Care On<br>Last Day: 15 |  |
|                                                       | Avg<br>Performance All<br>CCIs (%) | Provider<br>Performance (%)*             | Possible Points<br>(Weight)        | Provider Points<br>Earned             |  |
| OPM Monitoring Reviews                                |                                    |                                          |                                    |                                       |  |
| Annual Comprehensive Reviews                          | 83%                                | 90%                                      | 25                                 | 22.43                                 |  |
| Safety Reviews                                        | 83%                                | 93%                                      | 15                                 | 13.88                                 |  |
| Monitoring Sub-Total                                  |                                    |                                          | 40                                 | 36.31                                 |  |
| CCI Safety Outcomes                                   |                                    |                                          |                                    |                                       |  |
| Incidence of Maltreatment                             | 0.13%                              | No Substantiated<br>Reports              | 10                                 | 10.00                                 |  |
| Staff Training/Foundations                            | 97%                                | 97%                                      | 5                                  | 4.85                                  |  |
| Staff Safety Checks                                   | 82%                                | 88%                                      | 5                                  | 4.40                                  |  |
| Safety Sub-Total                                      |                                    |                                          | 20                                 | 19.25                                 |  |
| CCI Permanency Outcomes                               |                                    |                                          |                                    |                                       |  |
| Placement Stability                                   | 90%                                | 89%                                      | 15                                 | 13.35                                 |  |
| Permanency Sub-Total                                  |                                    |                                          | 15                                 | 13.35                                 |  |
| CCI Well-Being Outcomes                               |                                    |                                          |                                    |                                       |  |
| EPSDT Medical Visits                                  | 91%                                | 100%                                     | 4                                  | 4.00                                  |  |
| EPSDT Dental Visits                                   | 84%                                | 100%                                     | 4                                  | 4.00                                  |  |
| Academic Supports                                     | 75%                                | 100%                                     | 3                                  | 3.00                                  |  |
| Provider ECEM Visits                                  | 83%                                | 82%                                      | 7                                  | 5.74                                  |  |
| Provider General Contacts                             | 81%                                | 88%                                      | 7                                  | 6.16                                  |  |
| Placements with Siblings                              | 37%                                | 63%                                      | Not Scored                         | Not Scored                            |  |
| Placements within Legal County                        | 7%                                 | 0%                                       | Not Scored                         | Not Scored                            |  |
| Well-Being Sub-Total                                  |                                    |                                          | 25                                 | 22.90                                 |  |