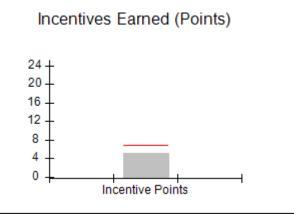

### Provider/Program Name: A Friend's House - (563) - CCI

| Program Census Information:                      |                                         | # Children in Care During<br>Quarter: 19 | # Placements During<br>Quarter: 20 | # Children in Care On<br>Last Day: 15 |
|--------------------------------------------------|-----------------------------------------|------------------------------------------|------------------------------------|---------------------------------------|
| CCI Incentive Credits                            | Avg<br>Performance All<br>CCIs (Points) | Provider<br>Performance (%)*             | Possible Points<br>(Weight)        | Provider Points<br>Earned             |
| Early EPSDT Medical Visits                       |                                         | 100%                                     | 2                                  | 2.00                                  |
| Early EPSDT Dental Visits                        |                                         | 100%                                     | 2                                  | 2.00                                  |
| Permanency Contacts                              |                                         | 0%                                       | 5                                  | 0.00                                  |
| Additional Academic Supports                     |                                         | 82%                                      | 2                                  | 1.64                                  |
| HS Grad/GED/Prof or Trade<br>Certificate/College |                                         | N/A                                      | 10/5/5/1                           |                                       |
| EYSS Agreement                                   |                                         | 0%                                       | 5                                  | 0.00                                  |
| Community Connections                            |                                         | 0%                                       | 4                                  | 0.00                                  |
| Active Agency Accreditation                      |                                         | 0%                                       | 4                                  | 0.00                                  |
| Staff Clinical Licensure                         |                                         | 0%                                       | 5                                  | 0.00                                  |
| Behavior Management (threshold = 0)              |                                         | 100%                                     | 4                                  | 4.00                                  |
| Incentives Total                                 | 6.92                                    |                                          |                                    | 9.64                                  |
| Maximum total                                    | combined incentive                      | credit allowed is 10 points.             | Incentives Awarded                 | 9.64                                  |
| *Performance calculation descriptions can b      | e found in the FY 202                   | 20 RBWO PBP Measureme                    | ents and Standards Guide.          |                                       |