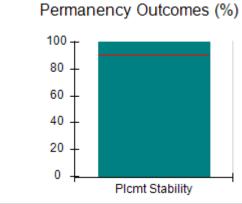

# Performance-Based Placement Measures RBWO Provider GA+SCORECARD - CCI

| Provider/Program Name: A Friend's House - (563) - CCI |                                    |                                          |                                    |                                       |  |
|-------------------------------------------------------|------------------------------------|------------------------------------------|------------------------------------|---------------------------------------|--|
| 111 Henry Pkwy., McDonough, GA 3                      | 0253                               | Quarterly Sco                            | ores (Grades)                      | Current Quarter Score (Grade)         |  |
| Phone: 678-432-1630                                   |                                    | Q1: 101.45 (A+)                          | Q2: (N/A)                          | 101.45%                               |  |
| Vendor ID# 35215                                      |                                    | Q3: (N/A)                                | Q4: (N/A)                          | (A+)                                  |  |
| Program Census Information:                           |                                    | # Children in Care During<br>Quarter: 19 | # Placements During<br>Quarter: 20 | # Children in Care On<br>Last Day: 15 |  |
|                                                       | Avg<br>Performance All<br>CCIs (%) | Provider<br>Performance (%)*             | Possible Points<br>(Weight)        | Provider Points<br>Earned             |  |
| OPM Monitoring Reviews                                |                                    |                                          |                                    |                                       |  |
| Annual Comprehensive Reviews                          | 83%                                | 90%                                      | 25                                 | 22.43                                 |  |
| Safety Reviews                                        | 83%                                | 93%                                      | 15                                 | 13.88                                 |  |
| Monitoring Sub-Total                                  |                                    |                                          | 40                                 | 36.31                                 |  |
| CCI Safety Outcomes                                   |                                    |                                          |                                    |                                       |  |
| Incidence of Maltreatment                             | 0.13%                              | No Substantiated<br>Reports              | 10                                 | 10.00                                 |  |
| Staff Training/Foundations                            | 97%                                | 97%                                      | 5                                  | 4.85                                  |  |
| Staff Safety Checks                                   | 82%                                | 88%                                      | 5                                  | 4.40                                  |  |
| Safety Sub-Total                                      |                                    |                                          | 20                                 | 19.25                                 |  |
| CCI Permanency Outcomes                               |                                    |                                          |                                    |                                       |  |
| Placement Stability                                   | 90%                                | 89%                                      | 15                                 | 13.35                                 |  |
| Permanency Sub-Total                                  |                                    |                                          | 15                                 | 13.35                                 |  |
| CCI Well-Being Outcomes                               |                                    |                                          |                                    |                                       |  |
| EPSDT Medical Visits                                  | 91%                                | 100%                                     | 4                                  | 4.00                                  |  |
| EPSDT Dental Visits                                   | 84%                                | 100%                                     | 4                                  | 4.00                                  |  |
| Academic Supports                                     | 75%                                | 100%                                     | 3                                  | 3.00                                  |  |
| Provider ECEM Visits                                  | 83%                                | 82%                                      | 7                                  | 5.74                                  |  |
| Provider General Contacts                             | 81%                                | 88%                                      | 7                                  | 6.16                                  |  |
| Placements with Siblings                              | 37%                                | 63%                                      | Not Scored                         | Not Scored                            |  |
| Placements within Legal County                        | 7%                                 | 0%                                       | Not Scored                         | Not Scored                            |  |
| Well-Being Sub-Total                                  |                                    |                                          | 25                                 | 22.90                                 |  |