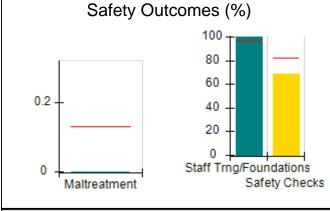

# Performance-Based Placement Measures RBWO Provider GA+SCORECARD - CCI

| Provider/Program Name: A Friend's House - (563) - CCI |                                    |                                          |                                    |                                       |  |
|-------------------------------------------------------|------------------------------------|------------------------------------------|------------------------------------|---------------------------------------|--|
| 111 Henry Pkwy., McDonough, GA 3                      | 0253                               | Quarterly Sco                            | ores (Grades)                      | Current Quarter Score (Grade)         |  |
| Phone: 678-432-1630                                   |                                    | Q1: 101.45 (A+)                          | Q2: (N/A)                          | 101.45%                               |  |
| Vendor ID# 35215                                      |                                    | Q3: (N/A)                                | Q4: (N/A)                          | (A+)                                  |  |
| Program Census Information:                           |                                    | # Children in Care During<br>Quarter: 19 | # Placements During<br>Quarter: 20 | # Children in Care On<br>Last Day: 15 |  |
|                                                       | Avg<br>Performance All<br>CCIs (%) | Provider<br>Performance (%)*             | Possible Points<br>(Weight)        | Provider Points<br>Earned             |  |
| OPM Monitoring Reviews                                |                                    |                                          |                                    |                                       |  |
| Annual Comprehensive Reviews                          | 83%                                | 90%                                      | 25                                 | 22.43                                 |  |
| Safety Reviews                                        | 83%                                | 93%                                      | 15                                 | 13.88                                 |  |
| Monitoring Sub-Total                                  |                                    |                                          | 40                                 | 36.31                                 |  |
| CCI Safety Outcomes                                   |                                    |                                          |                                    |                                       |  |
| Incidence of Maltreatment                             | 0.13%                              | No Substantiated<br>Reports              | 10                                 | 10.00                                 |  |
| Staff Training/Foundations                            | 97%                                | 97%                                      | 5                                  | 4.85                                  |  |
| Staff Safety Checks                                   | 82%                                | 88%                                      | 5                                  | 4.40                                  |  |
| Safety Sub-Total                                      |                                    |                                          | 20                                 | 19.25                                 |  |
| CCI Permanency Outcomes                               |                                    |                                          |                                    |                                       |  |
| Placement Stability                                   | 90%                                | 89%                                      | 15                                 | 13.35                                 |  |
| Permanency Sub-Total                                  |                                    |                                          | 15                                 | 13.35                                 |  |
| CCI Well-Being Outcomes                               |                                    |                                          |                                    |                                       |  |
| EPSDT Medical Visits                                  | 91%                                | 100%                                     | 4                                  | 4.00                                  |  |
| EPSDT Dental Visits                                   | 84%                                | 100%                                     | 4                                  | 4.00                                  |  |
| Academic Supports                                     | 75%                                | 100%                                     | 3                                  | 3.00                                  |  |
| Provider ECEM Visits                                  | 83%                                | 82%                                      | 7                                  | 5.74                                  |  |
| Provider General Contacts                             | 81%                                | 88%                                      | 7                                  | 6.16                                  |  |
| Placements with Siblings                              | 37%                                | 63%                                      | Not Scored                         | Not Scored                            |  |
| Placements within Legal County                        | 7%                                 | 0%                                       | Not Scored                         | Not Scored                            |  |
| Well-Being Sub-Total                                  |                                    |                                          | 25                                 | 22.90                                 |  |