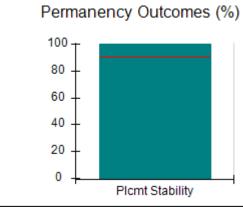

# Performance-Based Placement Measures RBWO Provider GA+SCORECARD - CCI

| Provider/Program Name: A Friend's House - (563) - CCI |                                    |                                          |                                    |                                       |  |
|-------------------------------------------------------|------------------------------------|------------------------------------------|------------------------------------|---------------------------------------|--|
| 111 Henry Pkwy., McDonough, GA 3                      | 0253                               | Quarterly Sco                            | ores (Grades)                      | Current Quarter Score (Grade)         |  |
| Phone: 678-432-1630                                   |                                    | Q1: 101.45 (A+)                          | Q2: (N/A)                          | 101.45%                               |  |
| Vendor ID# 35215                                      |                                    | Q3: (N/A)                                | Q4: (N/A)                          | (A+)                                  |  |
| Program Census Information:                           |                                    | # Children in Care During<br>Quarter: 19 | # Placements During<br>Quarter: 20 | # Children in Care On<br>Last Day: 15 |  |
|                                                       | Avg<br>Performance All<br>CCIs (%) | Provider<br>Performance (%)*             | Possible Points<br>(Weight)        | Provider Points<br>Earned             |  |
| OPM Monitoring Reviews                                |                                    |                                          |                                    |                                       |  |
| Annual Comprehensive Reviews                          | 83%                                | 90%                                      | 25                                 | 22.43                                 |  |
| Safety Reviews                                        | 83%                                | 93%                                      | 15                                 | 13.88                                 |  |
| Monitoring Sub-Total                                  |                                    |                                          | 40                                 | 36.31                                 |  |
| CCI Safety Outcomes                                   |                                    |                                          |                                    |                                       |  |
| Incidence of Maltreatment                             | 0.13%                              | No Substantiated<br>Reports              | 10                                 | 10.00                                 |  |
| Staff Training/Foundations                            | 97%                                | 97%                                      | 5                                  | 4.85                                  |  |
| Staff Safety Checks                                   | 82%                                | 88%                                      | 5                                  | 4.40                                  |  |
| Safety Sub-Total                                      |                                    |                                          | 20                                 | 19.25                                 |  |
| CCI Permanency Outcomes                               |                                    |                                          |                                    |                                       |  |
| Placement Stability                                   | 90%                                | 89%                                      | 15                                 | 13.35                                 |  |
| Permanency Sub-Total                                  |                                    |                                          | 15                                 | 13.35                                 |  |
| CCI Well-Being Outcomes                               |                                    |                                          |                                    |                                       |  |
| EPSDT Medical Visits                                  | 91%                                | 100%                                     | 4                                  | 4.00                                  |  |
| EPSDT Dental Visits                                   | 84%                                | 100%                                     | 4                                  | 4.00                                  |  |
| Academic Supports                                     | 75%                                | 100%                                     | 3                                  | 3.00                                  |  |
| Provider ECEM Visits                                  | 83%                                | 82%                                      | 7                                  | 5.74                                  |  |
| Provider General Contacts                             | 81%                                | 88%                                      | 7                                  | 6.16                                  |  |
| Placements with Siblings                              | 37%                                | 63%                                      | Not Scored                         | Not Scored                            |  |
| Placements within Legal County                        | 7%                                 | 0%                                       | Not Scored                         | Not Scored                            |  |
| Well-Being Sub-Total                                  |                                    |                                          | 25                                 | 22.90                                 |  |