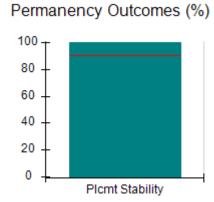

# Performance-Based Placement Measures RBWO Provider GA+SCORECARD - CCI

| Provider/Program Name: A Friend's House - (563) - CCI |                                    |                                          |                                    |                                       |  |
|-------------------------------------------------------|------------------------------------|------------------------------------------|------------------------------------|---------------------------------------|--|
| 111 Henry Pkwy., McDonough, GA 3                      | 0253                               | Quarterly Sco                            | ores (Grades)                      | Current Quarter Score (Grade)         |  |
| Phone: 678-432-1630                                   |                                    | Q1: 101.45 (A+)                          | Q2: (N/A)                          | 101.45%                               |  |
| Vendor ID# 35215                                      |                                    | Q3: (N/A)                                | Q4: (N/A)                          | (A+)                                  |  |
| Program Census Information:                           |                                    | # Children in Care During<br>Quarter: 19 | # Placements During<br>Quarter: 20 | # Children in Care On<br>Last Day: 15 |  |
|                                                       | Avg<br>Performance All<br>CCIs (%) | Provider<br>Performance (%)*             | Possible Points<br>(Weight)        | Provider Points<br>Earned             |  |
| OPM Monitoring Reviews                                |                                    |                                          |                                    |                                       |  |
| Annual Comprehensive Reviews                          | 83%                                | 90%                                      | 25                                 | 22.43                                 |  |
| Safety Reviews                                        | 83%                                | 93%                                      | 15                                 | 13.88                                 |  |
| Monitoring Sub-Total                                  |                                    |                                          | 40                                 | 36.31                                 |  |
| CCI Safety Outcomes                                   |                                    |                                          |                                    |                                       |  |
| Incidence of Maltreatment                             | 0.13%                              | No Substantiated<br>Reports              | 10                                 | 10.00                                 |  |
| Staff Training/Foundations                            | 97%                                | 97%                                      | 5                                  | 4.85                                  |  |
| Staff Safety Checks                                   | 82%                                | 88%                                      | 5                                  | 4.40                                  |  |
| Safety Sub-Total                                      |                                    |                                          | 20                                 | 19.25                                 |  |
| CCI Permanency Outcomes                               |                                    |                                          |                                    |                                       |  |
| Placement Stability                                   | 90%                                | 89%                                      | 15                                 | 13.35                                 |  |
| Permanency Sub-Total                                  |                                    |                                          | 15                                 | 13.35                                 |  |
| CCI Well-Being Outcomes                               |                                    |                                          |                                    |                                       |  |
| EPSDT Medical Visits                                  | 91%                                | 100%                                     | 4                                  | 4.00                                  |  |
| EPSDT Dental Visits                                   | 84%                                | 100%                                     | 4                                  | 4.00                                  |  |
| Academic Supports                                     | 75%                                | 100%                                     | 3                                  | 3.00                                  |  |
| Provider ECEM Visits                                  | 83%                                | 82%                                      | 7                                  | 5.74                                  |  |
| Provider General Contacts                             | 81%                                | 88%                                      | 7                                  | 6.16                                  |  |
| Placements with Siblings                              | 37%                                | 63%                                      | Not Scored                         | Not Scored                            |  |
| Placements within Legal County                        | 7%                                 | 0%                                       | Not Scored                         | Not Scored                            |  |
| Well-Being Sub-Total                                  |                                    |                                          | 25                                 | 22.90                                 |  |