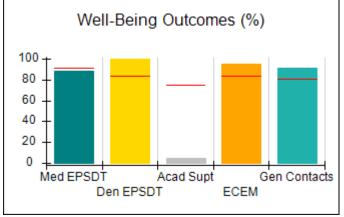

# Performance-Based Placement Measures RBWO Provider GA+SCORECARD - CCI

| Provider/Program Name: A Friend's House - (563) - CCI |                                    |                                          |                                    |                                       |  |
|-------------------------------------------------------|------------------------------------|------------------------------------------|------------------------------------|---------------------------------------|--|
| 111 Henry Pkwy., McDonough, GA 3                      | 0253                               | Quarterly Sco                            | ores (Grades)                      | Current Quarter Score (Grade)         |  |
| Phone: 678-432-1630                                   |                                    | Q1: 101.45 (A+)                          | Q2: (N/A)                          | 101.45%                               |  |
| Vendor ID# 35215                                      |                                    | Q3: (N/A)                                | Q4: (N/A)                          | (A+)                                  |  |
| Program Census Information:                           |                                    | # Children in Care During<br>Quarter: 19 | # Placements During<br>Quarter: 20 | # Children in Care On<br>Last Day: 15 |  |
|                                                       | Avg<br>Performance All<br>CCIs (%) | Provider<br>Performance (%)*             | Possible Points<br>(Weight)        | Provider Points<br>Earned             |  |
| OPM Monitoring Reviews                                |                                    |                                          |                                    |                                       |  |
| Annual Comprehensive Reviews                          | 83%                                | 90%                                      | 25                                 | 22.43                                 |  |
| Safety Reviews                                        | 83%                                | 93%                                      | 15                                 | 13.88                                 |  |
| Monitoring Sub-Total                                  |                                    |                                          | 40                                 | 36.31                                 |  |
| CCI Safety Outcomes                                   |                                    |                                          |                                    |                                       |  |
| Incidence of Maltreatment                             | 0.13%                              | No Substantiated<br>Reports              | 10                                 | 10.00                                 |  |
| Staff Training/Foundations                            | 97%                                | 97%                                      | 5                                  | 4.85                                  |  |
| Staff Safety Checks                                   | 82%                                | 88%                                      | 5                                  | 4.40                                  |  |
| Safety Sub-Total                                      |                                    |                                          | 20                                 | 19.25                                 |  |
| CCI Permanency Outcomes                               |                                    |                                          |                                    |                                       |  |
| Placement Stability                                   | 90%                                | 89%                                      | 15                                 | 13.35                                 |  |
| Permanency Sub-Total                                  |                                    |                                          | 15                                 | 13.35                                 |  |
| CCI Well-Being Outcomes                               |                                    |                                          |                                    |                                       |  |
| EPSDT Medical Visits                                  | 91%                                | 100%                                     | 4                                  | 4.00                                  |  |
| EPSDT Dental Visits                                   | 84%                                | 100%                                     | 4                                  | 4.00                                  |  |
| Academic Supports                                     | 75%                                | 100%                                     | 3                                  | 3.00                                  |  |
| Provider ECEM Visits                                  | 83%                                | 82%                                      | 7                                  | 5.74                                  |  |
| Provider General Contacts                             | 81%                                | 88%                                      | 7                                  | 6.16                                  |  |
| Placements with Siblings                              | 37%                                | 63%                                      | Not Scored                         | Not Scored                            |  |
| Placements within Legal County                        | 7%                                 | 0%                                       | Not Scored                         | Not Scored                            |  |
| Well-Being Sub-Total                                  |                                    |                                          | 25                                 | 22.90                                 |  |