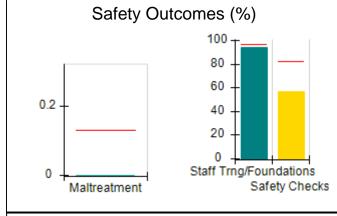

# Performance-Based Placement Measures RBWO Provider GA+SCORECARD - CCI

| Provider/Program Name: A Friend's House - (563) - CCI |                                    |                                          |                                    |                                       |  |
|-------------------------------------------------------|------------------------------------|------------------------------------------|------------------------------------|---------------------------------------|--|
| 111 Henry Pkwy., McDonough, GA 3                      | 0253                               | Quarterly Sco                            | ores (Grades)                      | Current Quarter Score (Grade)         |  |
| Phone: 678-432-1630                                   |                                    | Q1: 101.45 (A+)                          | Q2: (N/A)                          | 101.45%                               |  |
| Vendor ID# 35215                                      |                                    | Q3: (N/A)                                | Q4: (N/A)                          | (A+)                                  |  |
| Program Census Information:                           |                                    | # Children in Care During<br>Quarter: 19 | # Placements During<br>Quarter: 20 | # Children in Care On<br>Last Day: 15 |  |
|                                                       | Avg<br>Performance All<br>CCIs (%) | Provider<br>Performance (%)*             | Possible Points<br>(Weight)        | Provider Points<br>Earned             |  |
| OPM Monitoring Reviews                                |                                    |                                          |                                    |                                       |  |
| Annual Comprehensive Reviews                          | 83%                                | 90%                                      | 25                                 | 22.43                                 |  |
| Safety Reviews                                        | 83%                                | 93%                                      | 15                                 | 13.88                                 |  |
| Monitoring Sub-Total                                  |                                    |                                          | 40                                 | 36.31                                 |  |
| CCI Safety Outcomes                                   |                                    |                                          |                                    |                                       |  |
| Incidence of Maltreatment                             | 0.13%                              | No Substantiated<br>Reports              | 10                                 | 10.00                                 |  |
| Staff Training/Foundations                            | 97%                                | 97%                                      | 5                                  | 4.85                                  |  |
| Staff Safety Checks                                   | 82%                                | 88%                                      | 5                                  | 4.40                                  |  |
| Safety Sub-Total                                      |                                    |                                          | 20                                 | 19.25                                 |  |
| CCI Permanency Outcomes                               |                                    |                                          |                                    |                                       |  |
| Placement Stability                                   | 90%                                | 89%                                      | 15                                 | 13.35                                 |  |
| Permanency Sub-Total                                  |                                    |                                          | 15                                 | 13.35                                 |  |
| CCI Well-Being Outcomes                               |                                    |                                          |                                    |                                       |  |
| EPSDT Medical Visits                                  | 91%                                | 100%                                     | 4                                  | 4.00                                  |  |
| EPSDT Dental Visits                                   | 84%                                | 100%                                     | 4                                  | 4.00                                  |  |
| Academic Supports                                     | 75%                                | 100%                                     | 3                                  | 3.00                                  |  |
| Provider ECEM Visits                                  | 83%                                | 82%                                      | 7                                  | 5.74                                  |  |
| Provider General Contacts                             | 81%                                | 88%                                      | 7                                  | 6.16                                  |  |
| Placements with Siblings                              | 37%                                | 63%                                      | Not Scored                         | Not Scored                            |  |
| Placements within Legal County                        | 7%                                 | 0%                                       | Not Scored                         | Not Scored                            |  |
| Well-Being Sub-Total                                  |                                    |                                          | 25                                 | 22.90                                 |  |