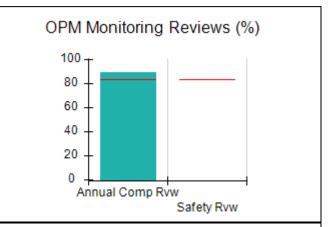

# Performance-Based Placement Measures RBWO Provider GA+SCORECARD - CCI

| Provider/Program Name: A Friend's House - (563) - CCI |                                    |                                          |                                    |                                       |  |
|-------------------------------------------------------|------------------------------------|------------------------------------------|------------------------------------|---------------------------------------|--|
| 111 Henry Pkwy., McDonough, GA 3                      | 0253                               | Quarterly Sco                            | ores (Grades)                      | Current Quarter Score (Grade)         |  |
| Phone: 678-432-1630                                   |                                    | Q1: 101.45 (A+)                          | Q2: (N/A)                          | 101.45%                               |  |
| Vendor ID# 35215                                      |                                    | Q3: (N/A)                                | Q4: (N/A)                          | (A+)                                  |  |
| Program Census Information:                           |                                    | # Children in Care During<br>Quarter: 19 | # Placements During<br>Quarter: 20 | # Children in Care On<br>Last Day: 15 |  |
|                                                       | Avg<br>Performance All<br>CCIs (%) | Provider<br>Performance (%)*             | Possible Points<br>(Weight)        | Provider Points<br>Earned             |  |
| OPM Monitoring Reviews                                |                                    |                                          |                                    |                                       |  |
| Annual Comprehensive Reviews                          | 83%                                | 90%                                      | 25                                 | 22.43                                 |  |
| Safety Reviews                                        | 83%                                | 93%                                      | 15                                 | 13.88                                 |  |
| Monitoring Sub-Total                                  |                                    |                                          | 40                                 | 36.31                                 |  |
| CCI Safety Outcomes                                   |                                    |                                          |                                    |                                       |  |
| Incidence of Maltreatment                             | 0.13%                              | No Substantiated<br>Reports              | 10                                 | 10.00                                 |  |
| Staff Training/Foundations                            | 97%                                | 97%                                      | 5                                  | 4.85                                  |  |
| Staff Safety Checks                                   | 82%                                | 88%                                      | 5                                  | 4.40                                  |  |
| Safety Sub-Total                                      |                                    |                                          | 20                                 | 19.25                                 |  |
| CCI Permanency Outcomes                               |                                    |                                          |                                    |                                       |  |
| Placement Stability                                   | 90%                                | 89%                                      | 15                                 | 13.35                                 |  |
| Permanency Sub-Total                                  |                                    |                                          | 15                                 | 13.35                                 |  |
| CCI Well-Being Outcomes                               |                                    |                                          |                                    |                                       |  |
| EPSDT Medical Visits                                  | 91%                                | 100%                                     | 4                                  | 4.00                                  |  |
| EPSDT Dental Visits                                   | 84%                                | 100%                                     | 4                                  | 4.00                                  |  |
| Academic Supports                                     | 75%                                | 100%                                     | 3                                  | 3.00                                  |  |
| Provider ECEM Visits                                  | 83%                                | 82%                                      | 7                                  | 5.74                                  |  |
| Provider General Contacts                             | 81%                                | 88%                                      | 7                                  | 6.16                                  |  |
| Placements with Siblings                              | 37%                                | 63%                                      | Not Scored                         | Not Scored                            |  |
| Placements within Legal County                        | 7%                                 | 0%                                       | Not Scored                         | Not Scored                            |  |
| Well-Being Sub-Total                                  |                                    |                                          | 25                                 | 22.90                                 |  |