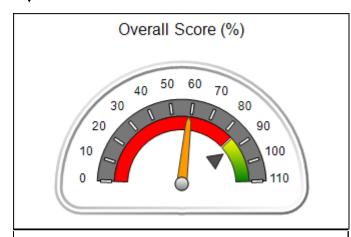

# Performance-Based Placement Measures RBWO Provider GA+SCORECARD - CCI

| Provider/Program Name: A Friend's House - (563) - CCI |                                    |                                          |                                    |                                       |  |
|-------------------------------------------------------|------------------------------------|------------------------------------------|------------------------------------|---------------------------------------|--|
| 111 Henry Pkwy., McDonough, GA 3                      | 0253                               | Quarterly Sco                            | ores (Grades)                      | Current Quarter Score (Grade)         |  |
| Phone: 678-432-1630                                   |                                    | Q1: 101.45 (A+)                          | Q2: (N/A)                          | 101.45%                               |  |
| Vendor ID# 35215                                      |                                    | Q3: (N/A)                                | Q4: (N/A)                          | (A+)                                  |  |
| Program Census Information:                           |                                    | # Children in Care During<br>Quarter: 19 | # Placements During<br>Quarter: 20 | # Children in Care On<br>Last Day: 15 |  |
|                                                       | Avg<br>Performance All<br>CCIs (%) | Provider<br>Performance (%)*             | Possible Points<br>(Weight)        | Provider Points<br>Earned             |  |
| OPM Monitoring Reviews                                |                                    |                                          |                                    |                                       |  |
| Annual Comprehensive Reviews                          | 83%                                | 90%                                      | 25                                 | 22.43                                 |  |
| Safety Reviews                                        | 83%                                | 93%                                      | 15                                 | 13.88                                 |  |
| Monitoring Sub-Total                                  |                                    |                                          | 40                                 | 36.31                                 |  |
| CCI Safety Outcomes                                   |                                    |                                          |                                    |                                       |  |
| Incidence of Maltreatment                             | 0.13%                              | No Substantiated<br>Reports              | 10                                 | 10.00                                 |  |
| Staff Training/Foundations                            | 97%                                | 97%                                      | 5                                  | 4.85                                  |  |
| Staff Safety Checks                                   | 82%                                | 88%                                      | 5                                  | 4.40                                  |  |
| Safety Sub-Total                                      |                                    |                                          | 20                                 | 19.25                                 |  |
| CCI Permanency Outcomes                               |                                    |                                          |                                    |                                       |  |
| Placement Stability                                   | 90%                                | 89%                                      | 15                                 | 13.35                                 |  |
| Permanency Sub-Total                                  |                                    |                                          | 15                                 | 13.35                                 |  |
| CCI Well-Being Outcomes                               |                                    |                                          |                                    |                                       |  |
| EPSDT Medical Visits                                  | 91%                                | 100%                                     | 4                                  | 4.00                                  |  |
| EPSDT Dental Visits                                   | 84%                                | 100%                                     | 4                                  | 4.00                                  |  |
| Academic Supports                                     | 75%                                | 100%                                     | 3                                  | 3.00                                  |  |
| Provider ECEM Visits                                  | 83%                                | 82%                                      | 7                                  | 5.74                                  |  |
| Provider General Contacts                             | 81%                                | 88%                                      | 7                                  | 6.16                                  |  |
| Placements with Siblings                              | 37%                                | 63%                                      | Not Scored                         | Not Scored                            |  |
| Placements within Legal County                        | 7%                                 | 0%                                       | Not Scored                         | Not Scored                            |  |
| Well-Being Sub-Total                                  |                                    |                                          | 25                                 | 22.90                                 |  |

| Monitoring & Outcomes: Possible Points = 100 | Points Earned = 91.81 |          |
|----------------------------------------------|-----------------------|----------|
| Score Before Incentives Credit 91.8          |                       | 91.81%   |
| Incentives Awarded 9.64                      |                       | 9.64 pts |
| PBP Verification                             |                       | N/A pts  |
|                                              | Total Score 101       |          |