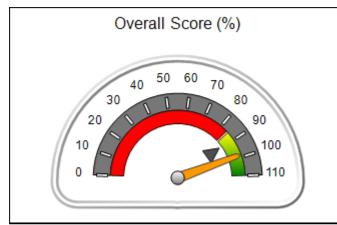

# Performance-Based Placement Measures RBWO Provider GA+SCORECARD - CCI

Report Quarter: Q1 FY2021

| Provider/Program Name: A Friend's House - (563) - CCI |                                          |                                    |                                       |  |  |
|-------------------------------------------------------|------------------------------------------|------------------------------------|---------------------------------------|--|--|
| 111 Henry Pkwy., McDonough, GA 30253                  | Quarterly Sco                            | Current Quarter Score (Grade)      |                                       |  |  |
| Phone: 678-432-1630                                   | Q1: 101.45 (A+)                          |                                    | 101.45%                               |  |  |
| Vendor ID# 35215                                      | Q3: (N/A)                                | Q4: (N/A)                          | (A+)                                  |  |  |
| Program Census Information:                           | # Children in Care During<br>Quarter: 19 | # Placements During<br>Quarter: 20 | # Children in Care On Last<br>Day: 15 |  |  |
|                                                       |                                          | 4 411 001                          |                                       |  |  |