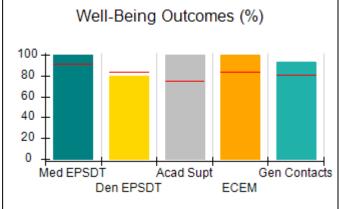

# Performance-Based Placement Measures RBWO Provider GA+SCORECARD - CCI

| Provider/Program Name: A Friend's House - (563) - CCI |                                    |                                          |                                    |                                       |  |
|-------------------------------------------------------|------------------------------------|------------------------------------------|------------------------------------|---------------------------------------|--|
| 111 Henry Pkwy., McDonough, GA 3                      | 0253                               | Quarterly Sco                            | ores (Grades)                      | Current Quarter Score (Grade)         |  |
| Phone: 678-432-1630                                   |                                    | Q1: 101.45 (A+)                          | Q2: (N/A)                          | 101.45%                               |  |
| Vendor ID# 35215                                      |                                    | Q3: (N/A)                                | Q4: (N/A)                          | (A+)                                  |  |
| Program Census Information:                           |                                    | # Children in Care During<br>Quarter: 19 | # Placements During<br>Quarter: 20 | # Children in Care On<br>Last Day: 15 |  |
|                                                       | Avg<br>Performance All<br>CCIs (%) | Provider<br>Performance (%)*             | Possible Points<br>(Weight)        | Provider Points<br>Earned             |  |
| OPM Monitoring Reviews                                |                                    |                                          |                                    |                                       |  |
| Annual Comprehensive Reviews                          | 83%                                | 90%                                      | 25                                 | 22.43                                 |  |
| Safety Reviews                                        | 83%                                | 93%                                      | 15                                 | 13.88                                 |  |
| Monitoring Sub-Total                                  |                                    |                                          | 40                                 | 36.31                                 |  |
| CCI Safety Outcomes                                   |                                    |                                          |                                    |                                       |  |
| Incidence of Maltreatment                             | 0.13%                              | No Substantiated<br>Reports              | 10                                 | 10.00                                 |  |
| Staff Training/Foundations                            | 97%                                | 97%                                      | 5                                  | 4.85                                  |  |
| Staff Safety Checks                                   | 82%                                | 88%                                      | 5                                  | 4.40                                  |  |
| Safety Sub-Total                                      |                                    |                                          | 20                                 | 19.25                                 |  |
| CCI Permanency Outcomes                               |                                    |                                          |                                    |                                       |  |
| Placement Stability                                   | 90%                                | 89%                                      | 15                                 | 13.35                                 |  |
| Permanency Sub-Total                                  |                                    |                                          | 15                                 | 13.35                                 |  |
| CCI Well-Being Outcomes                               |                                    |                                          |                                    |                                       |  |
| EPSDT Medical Visits                                  | 91%                                | 100%                                     | 4                                  | 4.00                                  |  |
| EPSDT Dental Visits                                   | 84%                                | 100%                                     | 4                                  | 4.00                                  |  |
| Academic Supports                                     | 75%                                | 100%                                     | 3                                  | 3.00                                  |  |
| Provider ECEM Visits                                  | 83%                                | 82%                                      | 7                                  | 5.74                                  |  |
| Provider General Contacts                             | 81%                                | 88%                                      | 7                                  | 6.16                                  |  |
| Placements with Siblings                              | 37%                                | 63%                                      | Not Scored                         | Not Scored                            |  |
| Placements within Legal County                        | 7%                                 | 0%                                       | Not Scored                         | Not Scored                            |  |
| Well-Being Sub-Total                                  |                                    |                                          | 25                                 | 22.90                                 |  |