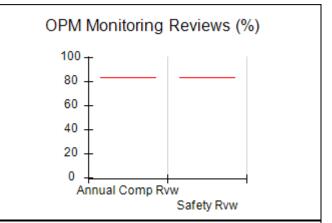

# Performance-Based Placement Measures RBWO Provider GA+SCORECARD - CCI

| Provider/Program Name: A Friend's House - (563) - CCI |                                    |                                          |                                    |                                       |  |
|-------------------------------------------------------|------------------------------------|------------------------------------------|------------------------------------|---------------------------------------|--|
| 111 Henry Pkwy., McDonough, GA 3                      | 0253                               | Quarterly Sco                            | ores (Grades)                      | Current Quarter Score (Grade)         |  |
| Phone: 678-432-1630                                   |                                    | Q1: 101.45 (A+)                          | Q2: (N/A)                          | 101.45%                               |  |
| Vendor ID# 35215                                      |                                    | Q3: (N/A)                                | Q4: (N/A)                          | (A+)                                  |  |
| Program Census Information:                           |                                    | # Children in Care During<br>Quarter: 19 | # Placements During<br>Quarter: 20 | # Children in Care On<br>Last Day: 15 |  |
|                                                       | Avg<br>Performance All<br>CCIs (%) | Provider<br>Performance (%)*             | Possible Points<br>(Weight)        | Provider Points<br>Earned             |  |
| OPM Monitoring Reviews                                |                                    |                                          |                                    |                                       |  |
| Annual Comprehensive Reviews                          | 83%                                | 90%                                      | 25                                 | 22.43                                 |  |
| Safety Reviews                                        | 83%                                | 93%                                      | 15                                 | 13.88                                 |  |
| Monitoring Sub-Total                                  |                                    |                                          | 40                                 | 36.31                                 |  |
| CCI Safety Outcomes                                   |                                    |                                          |                                    |                                       |  |
| Incidence of Maltreatment                             | 0.13%                              | No Substantiated<br>Reports              | 10                                 | 10.00                                 |  |
| Staff Training/Foundations                            | 97%                                | 97%                                      | 5                                  | 4.85                                  |  |
| Staff Safety Checks                                   | 82%                                | 88%                                      | 5                                  | 4.40                                  |  |
| Safety Sub-Total                                      |                                    |                                          | 20                                 | 19.25                                 |  |
| CCI Permanency Outcomes                               |                                    |                                          |                                    |                                       |  |
| Placement Stability                                   | 90%                                | 89%                                      | 15                                 | 13.35                                 |  |
| Permanency Sub-Total                                  |                                    |                                          | 15                                 | 13.35                                 |  |
| CCI Well-Being Outcomes                               |                                    |                                          |                                    |                                       |  |
| EPSDT Medical Visits                                  | 91%                                | 100%                                     | 4                                  | 4.00                                  |  |
| EPSDT Dental Visits                                   | 84%                                | 100%                                     | 4                                  | 4.00                                  |  |
| Academic Supports                                     | 75%                                | 100%                                     | 3                                  | 3.00                                  |  |
| Provider ECEM Visits                                  | 83%                                | 82%                                      | 7                                  | 5.74                                  |  |
| Provider General Contacts                             | 81%                                | 88%                                      | 7                                  | 6.16                                  |  |
| Placements with Siblings                              | 37%                                | 63%                                      | Not Scored                         | Not Scored                            |  |
| Placements within Legal County                        | 7%                                 | 0%                                       | Not Scored                         | Not Scored                            |  |
| Well-Being Sub-Total                                  |                                    |                                          | 25                                 | 22.90                                 |  |