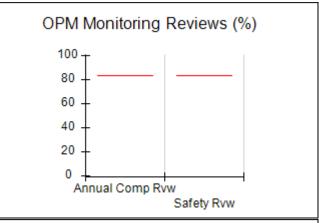

# Performance-Based Placement Measures RBWO Provider GA+SCORECARD - CCI

| Provider/Program Name: A Friend's House - (563) - CCI |                                    |                                          |                                    |                                       |  |
|-------------------------------------------------------|------------------------------------|------------------------------------------|------------------------------------|---------------------------------------|--|
| 111 Henry Pkwy., McDonough, GA 3                      | 0253                               | Quarterly Sco                            | ores (Grades)                      | Current Quarter Score (Grade)         |  |
| Phone: 678-432-1630                                   |                                    | Q1: 101.45 (A+)                          | Q2: (N/A)                          | 101.45%                               |  |
| Vendor ID# 35215                                      |                                    | Q3: (N/A)                                | Q4: (N/A)                          | (A+)                                  |  |
| Program Census Information:                           |                                    | # Children in Care During<br>Quarter: 19 | # Placements During<br>Quarter: 20 | # Children in Care On<br>Last Day: 15 |  |
|                                                       | Avg<br>Performance All<br>CCIs (%) | Provider<br>Performance (%)*             | Possible Points<br>(Weight)        | Provider Points<br>Earned             |  |
| OPM Monitoring Reviews                                |                                    |                                          |                                    |                                       |  |
| Annual Comprehensive Reviews                          | 83%                                | 90%                                      | 25                                 | 22.43                                 |  |
| Safety Reviews                                        | 83%                                | 93%                                      | 15                                 | 13.88                                 |  |
| Monitoring Sub-Total                                  |                                    |                                          | 40                                 | 36.31                                 |  |
| CCI Safety Outcomes                                   |                                    |                                          |                                    |                                       |  |
| Incidence of Maltreatment                             | 0.13%                              | No Substantiated<br>Reports              | 10                                 | 10.00                                 |  |
| Staff Training/Foundations                            | 97%                                | 97%                                      | 5                                  | 4.85                                  |  |
| Staff Safety Checks                                   | 82%                                | 88%                                      | 5                                  | 4.40                                  |  |
| Safety Sub-Total                                      |                                    |                                          | 20                                 | 19.25                                 |  |
| CCI Permanency Outcomes                               |                                    |                                          |                                    |                                       |  |
| Placement Stability                                   | 90%                                | 89%                                      | 15                                 | 13.35                                 |  |
| Permanency Sub-Total                                  |                                    |                                          | 15                                 | 13.35                                 |  |
| CCI Well-Being Outcomes                               |                                    |                                          |                                    |                                       |  |
| EPSDT Medical Visits                                  | 91%                                | 100%                                     | 4                                  | 4.00                                  |  |
| EPSDT Dental Visits                                   | 84%                                | 100%                                     | 4                                  | 4.00                                  |  |
| Academic Supports                                     | 75%                                | 100%                                     | 3                                  | 3.00                                  |  |
| Provider ECEM Visits                                  | 83%                                | 82%                                      | 7                                  | 5.74                                  |  |
| Provider General Contacts                             | 81%                                | 88%                                      | 7                                  | 6.16                                  |  |
| Placements with Siblings                              | 37%                                | 63%                                      | Not Scored                         | Not Scored                            |  |
| Placements within Legal County                        | 7%                                 | 0%                                       | Not Scored                         | Not Scored                            |  |
| Well-Being Sub-Total                                  |                                    |                                          | 25                                 | 22.90                                 |  |