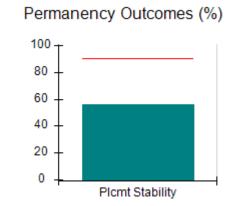

# Performance-Based Placement Measures RBWO Provider GA+SCORECARD - CCI

| Provider/Program Name: A Friend's House - (563) - CCI |                                    |                                          |                                    |                                       |  |
|-------------------------------------------------------|------------------------------------|------------------------------------------|------------------------------------|---------------------------------------|--|
| 111 Henry Pkwy., McDonough, GA 3                      | 0253                               | Quarterly Sco                            | ores (Grades)                      | Current Quarter Score (Grade)         |  |
| Phone: 678-432-1630                                   |                                    | Q1: 101.45 (A+)                          | Q2: (N/A)                          | 101.45%                               |  |
| Vendor ID# 35215                                      |                                    | Q3: (N/A)                                | Q4: (N/A)                          | (A+)                                  |  |
| Program Census Information:                           |                                    | # Children in Care During<br>Quarter: 19 | # Placements During<br>Quarter: 20 | # Children in Care On<br>Last Day: 15 |  |
|                                                       | Avg<br>Performance All<br>CCIs (%) | Provider<br>Performance (%)*             | Possible Points<br>(Weight)        | Provider Points<br>Earned             |  |
| OPM Monitoring Reviews                                |                                    |                                          |                                    |                                       |  |
| Annual Comprehensive Reviews                          | 83%                                | 90%                                      | 25                                 | 22.43                                 |  |
| Safety Reviews                                        | 83%                                | 93%                                      | 15                                 | 13.88                                 |  |
| Monitoring Sub-Total                                  |                                    |                                          | 40                                 | 36.31                                 |  |
| CCI Safety Outcomes                                   |                                    |                                          |                                    |                                       |  |
| Incidence of Maltreatment                             | 0.13%                              | No Substantiated<br>Reports              | 10                                 | 10.00                                 |  |
| Staff Training/Foundations                            | 97%                                | 97%                                      | 5                                  | 4.85                                  |  |
| Staff Safety Checks                                   | 82%                                | 88%                                      | 5                                  | 4.40                                  |  |
| Safety Sub-Total                                      |                                    |                                          | 20                                 | 19.25                                 |  |
| CCI Permanency Outcomes                               |                                    |                                          |                                    |                                       |  |
| Placement Stability                                   | 90%                                | 89%                                      | 15                                 | 13.35                                 |  |
| Permanency Sub-Total                                  |                                    |                                          | 15                                 | 13.35                                 |  |
| CCI Well-Being Outcomes                               |                                    |                                          |                                    |                                       |  |
| EPSDT Medical Visits                                  | 91%                                | 100%                                     | 4                                  | 4.00                                  |  |
| EPSDT Dental Visits                                   | 84%                                | 100%                                     | 4                                  | 4.00                                  |  |
| Academic Supports                                     | 75%                                | 100%                                     | 3                                  | 3.00                                  |  |
| Provider ECEM Visits                                  | 83%                                | 82%                                      | 7                                  | 5.74                                  |  |
| Provider General Contacts                             | 81%                                | 88%                                      | 7                                  | 6.16                                  |  |
| Placements with Siblings                              | 37%                                | 63%                                      | Not Scored                         | Not Scored                            |  |
| Placements within Legal County                        | 7%                                 | 0%                                       | Not Scored                         | Not Scored                            |  |
| Well-Being Sub-Total                                  |                                    |                                          | 25                                 | 22.90                                 |  |