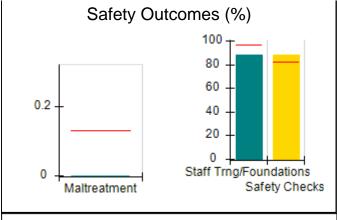

# Performance-Based Placement Measures RBWO Provider GA+SCORECARD - CCI

| Provider/Program Name: A Friend's House - (563) - CCI |                                    |                                          |                                    |                                       |  |
|-------------------------------------------------------|------------------------------------|------------------------------------------|------------------------------------|---------------------------------------|--|
| 111 Henry Pkwy., McDonough, GA 3                      | 0253                               | Quarterly Sco                            | ores (Grades)                      | Current Quarter Score (Grade)         |  |
| Phone: 678-432-1630                                   |                                    | Q1: 101.45 (A+)                          | Q2: (N/A)                          | 101.45%                               |  |
| Vendor ID# 35215                                      |                                    | Q3: (N/A)                                | Q4: (N/A)                          | (A+)                                  |  |
| Program Census Information:                           |                                    | # Children in Care During<br>Quarter: 19 | # Placements During<br>Quarter: 20 | # Children in Care On<br>Last Day: 15 |  |
|                                                       | Avg<br>Performance All<br>CCIs (%) | Provider<br>Performance (%)*             | Possible Points<br>(Weight)        | Provider Points<br>Earned             |  |
| OPM Monitoring Reviews                                |                                    |                                          |                                    |                                       |  |
| Annual Comprehensive Reviews                          | 83%                                | 90%                                      | 25                                 | 22.43                                 |  |
| Safety Reviews                                        | 83%                                | 93%                                      | 15                                 | 13.88                                 |  |
| Monitoring Sub-Total                                  |                                    |                                          | 40                                 | 36.31                                 |  |
| CCI Safety Outcomes                                   |                                    |                                          |                                    |                                       |  |
| Incidence of Maltreatment                             | 0.13%                              | No Substantiated<br>Reports              | 10                                 | 10.00                                 |  |
| Staff Training/Foundations                            | 97%                                | 97%                                      | 5                                  | 4.85                                  |  |
| Staff Safety Checks                                   | 82%                                | 88%                                      | 5                                  | 4.40                                  |  |
| Safety Sub-Total                                      |                                    |                                          | 20                                 | 19.25                                 |  |
| CCI Permanency Outcomes                               |                                    |                                          |                                    |                                       |  |
| Placement Stability                                   | 90%                                | 89%                                      | 15                                 | 13.35                                 |  |
| Permanency Sub-Total                                  |                                    |                                          | 15                                 | 13.35                                 |  |
| CCI Well-Being Outcomes                               |                                    |                                          |                                    |                                       |  |
| EPSDT Medical Visits                                  | 91%                                | 100%                                     | 4                                  | 4.00                                  |  |
| EPSDT Dental Visits                                   | 84%                                | 100%                                     | 4                                  | 4.00                                  |  |
| Academic Supports                                     | 75%                                | 100%                                     | 3                                  | 3.00                                  |  |
| Provider ECEM Visits                                  | 83%                                | 82%                                      | 7                                  | 5.74                                  |  |
| Provider General Contacts                             | 81%                                | 88%                                      | 7                                  | 6.16                                  |  |
| Placements with Siblings                              | 37%                                | 63%                                      | Not Scored                         | Not Scored                            |  |
| Placements within Legal County                        | 7%                                 | 0%                                       | Not Scored                         | Not Scored                            |  |
| Well-Being Sub-Total                                  |                                    |                                          | 25                                 | 22.90                                 |  |