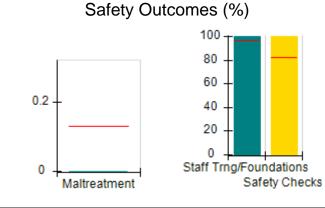

# Performance-Based Placement Measures RBWO Provider GA+SCORECARD - CCI

| Provider/Program Name: A Friend's House - (563) - CCI |                                    |                                          |                                    |                                       |  |
|-------------------------------------------------------|------------------------------------|------------------------------------------|------------------------------------|---------------------------------------|--|
| 111 Henry Pkwy., McDonough, GA 3                      | 0253                               | Quarterly Sco                            | ores (Grades)                      | Current Quarter Score (Grade)         |  |
| Phone: 678-432-1630                                   |                                    | Q1: 101.45 (A+)                          | Q2: (N/A)                          | 101.45%                               |  |
| Vendor ID# 35215                                      |                                    | Q3: (N/A)                                | Q4: (N/A)                          | (A+)                                  |  |
| Program Census Information:                           |                                    | # Children in Care During<br>Quarter: 19 | # Placements During<br>Quarter: 20 | # Children in Care On<br>Last Day: 15 |  |
|                                                       | Avg<br>Performance All<br>CCIs (%) | Provider<br>Performance (%)*             | Possible Points<br>(Weight)        | Provider Points<br>Earned             |  |
| OPM Monitoring Reviews                                |                                    |                                          |                                    |                                       |  |
| Annual Comprehensive Reviews                          | 83%                                | 90%                                      | 25                                 | 22.43                                 |  |
| Safety Reviews                                        | 83%                                | 93%                                      | 15                                 | 13.88                                 |  |
| Monitoring Sub-Total                                  |                                    |                                          | 40                                 | 36.31                                 |  |
| CCI Safety Outcomes                                   |                                    |                                          |                                    |                                       |  |
| Incidence of Maltreatment                             | 0.13%                              | No Substantiated<br>Reports              | 10                                 | 10.00                                 |  |
| Staff Training/Foundations                            | 97%                                | 97%                                      | 5                                  | 4.85                                  |  |
| Staff Safety Checks                                   | 82%                                | 88%                                      | 5                                  | 4.40                                  |  |
| Safety Sub-Total                                      |                                    |                                          | 20                                 | 19.25                                 |  |
| CCI Permanency Outcomes                               |                                    |                                          |                                    |                                       |  |
| Placement Stability                                   | 90%                                | 89%                                      | 15                                 | 13.35                                 |  |
| Permanency Sub-Total                                  |                                    |                                          | 15                                 | 13.35                                 |  |
| CCI Well-Being Outcomes                               |                                    |                                          |                                    |                                       |  |
| EPSDT Medical Visits                                  | 91%                                | 100%                                     | 4                                  | 4.00                                  |  |
| EPSDT Dental Visits                                   | 84%                                | 100%                                     | 4                                  | 4.00                                  |  |
| Academic Supports                                     | 75%                                | 100%                                     | 3                                  | 3.00                                  |  |
| Provider ECEM Visits                                  | 83%                                | 82%                                      | 7                                  | 5.74                                  |  |
| Provider General Contacts                             | 81%                                | 88%                                      | 7                                  | 6.16                                  |  |
| Placements with Siblings                              | 37%                                | 63%                                      | Not Scored                         | Not Scored                            |  |
| Placements within Legal County                        | 7%                                 | 0%                                       | Not Scored                         | Not Scored                            |  |
| Well-Being Sub-Total                                  |                                    |                                          | 25                                 | 22.90                                 |  |