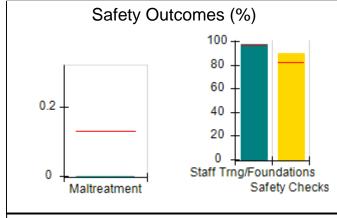

# Performance-Based Placement Measures RBWO Provider GA+SCORECARD - CCI

| Provider/Program Name: A Friend's House - (563) - CCI |                                    |                                          |                                    |                                       |  |
|-------------------------------------------------------|------------------------------------|------------------------------------------|------------------------------------|---------------------------------------|--|
| 111 Henry Pkwy., McDonough, GA 3                      | 0253                               | Quarterly Sco                            | ores (Grades)                      | Current Quarter Score (Grade)         |  |
| Phone: 678-432-1630                                   |                                    | Q1: 101.45 (A+)                          | Q2: (N/A)                          | 101.45%                               |  |
| Vendor ID# 35215                                      |                                    | Q3: (N/A)                                | Q4: (N/A)                          | (A+)                                  |  |
| Program Census Information:                           |                                    | # Children in Care During<br>Quarter: 19 | # Placements During<br>Quarter: 20 | # Children in Care On<br>Last Day: 15 |  |
|                                                       | Avg<br>Performance All<br>CCIs (%) | Provider<br>Performance (%)*             | Possible Points<br>(Weight)        | Provider Points<br>Earned             |  |
| OPM Monitoring Reviews                                |                                    |                                          |                                    |                                       |  |
| Annual Comprehensive Reviews                          | 83%                                | 90%                                      | 25                                 | 22.43                                 |  |
| Safety Reviews                                        | 83%                                | 93%                                      | 15                                 | 13.88                                 |  |
| Monitoring Sub-Total                                  |                                    |                                          | 40                                 | 36.31                                 |  |
| CCI Safety Outcomes                                   |                                    |                                          |                                    |                                       |  |
| Incidence of Maltreatment                             | 0.13%                              | No Substantiated<br>Reports              | 10                                 | 10.00                                 |  |
| Staff Training/Foundations                            | 97%                                | 97%                                      | 5                                  | 4.85                                  |  |
| Staff Safety Checks                                   | 82%                                | 88%                                      | 5                                  | 4.40                                  |  |
| Safety Sub-Total                                      |                                    |                                          | 20                                 | 19.25                                 |  |
| CCI Permanency Outcomes                               |                                    |                                          |                                    |                                       |  |
| Placement Stability                                   | 90%                                | 89%                                      | 15                                 | 13.35                                 |  |
| Permanency Sub-Total                                  |                                    |                                          | 15                                 | 13.35                                 |  |
| CCI Well-Being Outcomes                               |                                    |                                          |                                    |                                       |  |
| EPSDT Medical Visits                                  | 91%                                | 100%                                     | 4                                  | 4.00                                  |  |
| EPSDT Dental Visits                                   | 84%                                | 100%                                     | 4                                  | 4.00                                  |  |
| Academic Supports                                     | 75%                                | 100%                                     | 3                                  | 3.00                                  |  |
| Provider ECEM Visits                                  | 83%                                | 82%                                      | 7                                  | 5.74                                  |  |
| Provider General Contacts                             | 81%                                | 88%                                      | 7                                  | 6.16                                  |  |
| Placements with Siblings                              | 37%                                | 63%                                      | Not Scored                         | Not Scored                            |  |
| Placements within Legal County                        | 7%                                 | 0%                                       | Not Scored                         | Not Scored                            |  |
| Well-Being Sub-Total                                  |                                    |                                          | 25                                 | 22.90                                 |  |