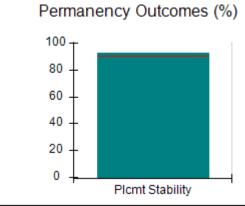

# Performance-Based Placement Measures RBWO Provider GA+SCORECARD - CCI

| Provider/Program Name: A Friend's House - (563) - CCI |                                    |                                          |                                    |                                       |  |
|-------------------------------------------------------|------------------------------------|------------------------------------------|------------------------------------|---------------------------------------|--|
| 111 Henry Pkwy., McDonough, GA 3                      | 0253                               | Quarterly Sco                            | ores (Grades)                      | Current Quarter Score (Grade)         |  |
| Phone: 678-432-1630                                   |                                    | Q1: 101.45 (A+)                          | Q2: (N/A)                          | 101.45%                               |  |
| Vendor ID# 35215                                      |                                    | Q3: (N/A)                                | Q4: (N/A)                          | (A+)                                  |  |
| Program Census Information:                           |                                    | # Children in Care During<br>Quarter: 19 | # Placements During<br>Quarter: 20 | # Children in Care On<br>Last Day: 15 |  |
|                                                       | Avg<br>Performance All<br>CCIs (%) | Provider<br>Performance (%)*             | Possible Points<br>(Weight)        | Provider Points<br>Earned             |  |
| OPM Monitoring Reviews                                |                                    |                                          |                                    |                                       |  |
| Annual Comprehensive Reviews                          | 83%                                | 90%                                      | 25                                 | 22.43                                 |  |
| Safety Reviews                                        | 83%                                | 93%                                      | 15                                 | 13.88                                 |  |
| Monitoring Sub-Total                                  |                                    |                                          | 40                                 | 36.31                                 |  |
| CCI Safety Outcomes                                   |                                    |                                          |                                    |                                       |  |
| Incidence of Maltreatment                             | 0.13%                              | No Substantiated<br>Reports              | 10                                 | 10.00                                 |  |
| Staff Training/Foundations                            | 97%                                | 97%                                      | 5                                  | 4.85                                  |  |
| Staff Safety Checks                                   | 82%                                | 88%                                      | 5                                  | 4.40                                  |  |
| Safety Sub-Total                                      |                                    |                                          | 20                                 | 19.25                                 |  |
| CCI Permanency Outcomes                               |                                    |                                          |                                    |                                       |  |
| Placement Stability                                   | 90%                                | 89%                                      | 15                                 | 13.35                                 |  |
| Permanency Sub-Total                                  |                                    |                                          | 15                                 | 13.35                                 |  |
| CCI Well-Being Outcomes                               |                                    |                                          |                                    |                                       |  |
| EPSDT Medical Visits                                  | 91%                                | 100%                                     | 4                                  | 4.00                                  |  |
| EPSDT Dental Visits                                   | 84%                                | 100%                                     | 4                                  | 4.00                                  |  |
| Academic Supports                                     | 75%                                | 100%                                     | 3                                  | 3.00                                  |  |
| Provider ECEM Visits                                  | 83%                                | 82%                                      | 7                                  | 5.74                                  |  |
| Provider General Contacts                             | 81%                                | 88%                                      | 7                                  | 6.16                                  |  |
| Placements with Siblings                              | 37%                                | 63%                                      | Not Scored                         | Not Scored                            |  |
| Placements within Legal County                        | 7%                                 | 0%                                       | Not Scored                         | Not Scored                            |  |
| Well-Being Sub-Total                                  |                                    |                                          | 25                                 | 22.90                                 |  |