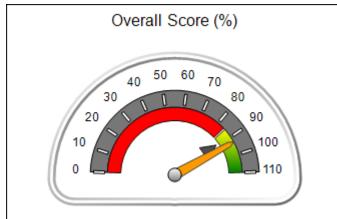

# Performance-Based Placement Measures RBWO Provider GA+SCORECARD - CCI

| Provider/Program Name: A Friend's House - (563) - CCI |                                    |                                          |                                    |                                       |  |
|-------------------------------------------------------|------------------------------------|------------------------------------------|------------------------------------|---------------------------------------|--|
| 111 Henry Pkwy., McDonough, GA 3                      | 0253                               | Quarterly Sco                            | ores (Grades)                      | Current Quarter Score (Grade)         |  |
| Phone: 678-432-1630                                   |                                    | Q1: 101.45 (A+)                          | Q2: (N/A)                          | 101.45%                               |  |
| Vendor ID# 35215                                      |                                    | Q3: (N/A)                                | Q4: (N/A)                          | (A+)                                  |  |
| Program Census Information:                           |                                    | # Children in Care During<br>Quarter: 19 | # Placements During<br>Quarter: 20 | # Children in Care On<br>Last Day: 15 |  |
|                                                       | Avg<br>Performance All<br>CCIs (%) | Provider<br>Performance (%)*             | Possible Points<br>(Weight)        | Provider Points<br>Earned             |  |
| OPM Monitoring Reviews                                |                                    |                                          |                                    |                                       |  |
| Annual Comprehensive Reviews                          | 83%                                | 90%                                      | 25                                 | 22.43                                 |  |
| Safety Reviews                                        | 83%                                | 93%                                      | 15                                 | 13.88                                 |  |
| Monitoring Sub-Total                                  |                                    |                                          | 40                                 | 36.31                                 |  |
| CCI Safety Outcomes                                   |                                    |                                          |                                    |                                       |  |
| Incidence of Maltreatment                             | 0.13%                              | No Substantiated<br>Reports              | 10                                 | 10.00                                 |  |
| Staff Training/Foundations                            | 97%                                | 97%                                      | 5                                  | 4.85                                  |  |
| Staff Safety Checks                                   | 82%                                | 88%                                      | 5                                  | 4.40                                  |  |
| Safety Sub-Total                                      |                                    |                                          | 20                                 | 19.25                                 |  |
| CCI Permanency Outcomes                               |                                    |                                          |                                    |                                       |  |
| Placement Stability                                   | 90%                                | 89%                                      | 15                                 | 13.35                                 |  |
| Permanency Sub-Total                                  |                                    |                                          | 15                                 | 13.35                                 |  |
| CCI Well-Being Outcomes                               |                                    |                                          |                                    |                                       |  |
| EPSDT Medical Visits                                  | 91%                                | 100%                                     | 4                                  | 4.00                                  |  |
| EPSDT Dental Visits                                   | 84%                                | 100%                                     | 4                                  | 4.00                                  |  |
| Academic Supports                                     | 75%                                | 100%                                     | 3                                  | 3.00                                  |  |
| Provider ECEM Visits                                  | 83%                                | 82%                                      | 7                                  | 5.74                                  |  |
| Provider General Contacts                             | 81%                                | 88%                                      | 7                                  | 6.16                                  |  |
| Placements with Siblings                              | 37%                                | 63%                                      | Not Scored                         | Not Scored                            |  |
| Placements within Legal County                        | 7%                                 | 0%                                       | Not Scored                         | Not Scored                            |  |
| Well-Being Sub-Total                                  |                                    |                                          | 25                                 | 22.90                                 |  |