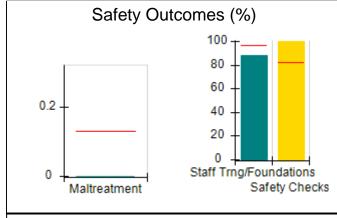

# Performance-Based Placement Measures RBWO Provider GA+SCORECARD - CCI

| Provider/Program Name: A Friend's House - (563) - CCI |                                    |                                          |                                    |                                       |  |
|-------------------------------------------------------|------------------------------------|------------------------------------------|------------------------------------|---------------------------------------|--|
| 111 Henry Pkwy., McDonough, GA 3                      | 0253                               | Quarterly Sco                            | ores (Grades)                      | Current Quarter Score (Grade)         |  |
| Phone: 678-432-1630                                   |                                    | Q1: 101.45 (A+)                          | Q2: (N/A)                          | 101.45%                               |  |
| Vendor ID# 35215                                      |                                    | Q3: (N/A)                                | Q4: (N/A)                          | (A+)                                  |  |
| Program Census Information:                           |                                    | # Children in Care During<br>Quarter: 19 | # Placements During<br>Quarter: 20 | # Children in Care On<br>Last Day: 15 |  |
|                                                       | Avg<br>Performance All<br>CCIs (%) | Provider<br>Performance (%)*             | Possible Points<br>(Weight)        | Provider Points<br>Earned             |  |
| OPM Monitoring Reviews                                |                                    |                                          |                                    |                                       |  |
| Annual Comprehensive Reviews                          | 83%                                | 90%                                      | 25                                 | 22.43                                 |  |
| Safety Reviews                                        | 83%                                | 93%                                      | 15                                 | 13.88                                 |  |
| Monitoring Sub-Total                                  |                                    |                                          | 40                                 | 36.31                                 |  |
| CCI Safety Outcomes                                   |                                    |                                          |                                    |                                       |  |
| Incidence of Maltreatment                             | 0.13%                              | No Substantiated<br>Reports              | 10                                 | 10.00                                 |  |
| Staff Training/Foundations                            | 97%                                | 97%                                      | 5                                  | 4.85                                  |  |
| Staff Safety Checks                                   | 82%                                | 88%                                      | 5                                  | 4.40                                  |  |
| Safety Sub-Total                                      |                                    |                                          | 20                                 | 19.25                                 |  |
| CCI Permanency Outcomes                               |                                    |                                          |                                    |                                       |  |
| Placement Stability                                   | 90%                                | 89%                                      | 15                                 | 13.35                                 |  |
| Permanency Sub-Total                                  |                                    |                                          | 15                                 | 13.35                                 |  |
| CCI Well-Being Outcomes                               |                                    |                                          |                                    |                                       |  |
| EPSDT Medical Visits                                  | 91%                                | 100%                                     | 4                                  | 4.00                                  |  |
| EPSDT Dental Visits                                   | 84%                                | 100%                                     | 4                                  | 4.00                                  |  |
| Academic Supports                                     | 75%                                | 100%                                     | 3                                  | 3.00                                  |  |
| Provider ECEM Visits                                  | 83%                                | 82%                                      | 7                                  | 5.74                                  |  |
| Provider General Contacts                             | 81%                                | 88%                                      | 7                                  | 6.16                                  |  |
| Placements with Siblings                              | 37%                                | 63%                                      | Not Scored                         | Not Scored                            |  |
| Placements within Legal County                        | 7%                                 | 0%                                       | Not Scored                         | Not Scored                            |  |
| Well-Being Sub-Total                                  |                                    |                                          | 25                                 | 22.90                                 |  |