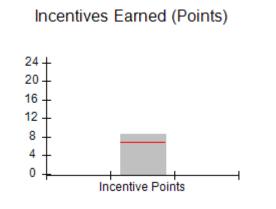

### Provider/Program Name: A Friend's House - (563) - CCI

| Program Census Information:                      |                                         | # Children in Care During<br>Quarter: 19 | # Placements During<br>Quarter: 20 | # Children in Care On<br>Last Day: 15 |
|--------------------------------------------------|-----------------------------------------|------------------------------------------|------------------------------------|---------------------------------------|
| CCI Incentive Credits                            | Avg<br>Performance All<br>CCIs (Points) | Provider<br>Performance (%)*             | Possible Points<br>(Weight)        | Provider Points<br>Earned             |
| Early EPSDT Medical Visits                       |                                         | 100%                                     | 2                                  | 2.00                                  |
| Early EPSDT Dental Visits                        |                                         | 100%                                     | 2                                  | 2.00                                  |
| Permanency Contacts                              |                                         | 0%                                       | 5                                  | 0.00                                  |
| Additional Academic Supports                     |                                         | 82%                                      | 2                                  | 1.64                                  |
| HS Grad/GED/Prof or Trade<br>Certificate/College |                                         | N/A                                      | 10/5/5/1                           |                                       |
| EYSS Agreement                                   |                                         | 0%                                       | 5                                  | 0.00                                  |
| Community Connections                            |                                         | 0%                                       | 4                                  | 0.00                                  |
| Active Agency Accreditation                      |                                         | 0%                                       | 4                                  | 0.00                                  |
| Staff Clinical Licensure                         |                                         | 0%                                       | 5                                  | 0.00                                  |
| Behavior Management (threshold = 0)              |                                         | 100%                                     | 4                                  | 4.00                                  |
| Incentives Total                                 | 6.92                                    |                                          |                                    | 9.64                                  |
| Maximum total                                    | combined incentive                      | credit allowed is 10 points.             | Incentives Awarded                 | 9.64                                  |
| *Performance calculation descriptions can b      | e found in the FY 202                   | 20 RBWO PBP Measureme                    | ents and Standards Guide.          |                                       |