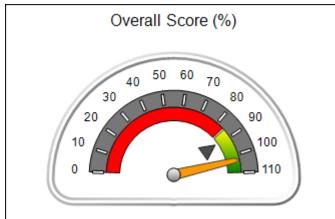

# Performance-Based Placement Measures RBWO Provider GA+SCORECARD - CCI

| Provider/Program Name: A Friend's House - (563) - CCI |                                    |                                          |                                    |                                       |  |
|-------------------------------------------------------|------------------------------------|------------------------------------------|------------------------------------|---------------------------------------|--|
| 111 Henry Pkwy., McDonough, GA 3                      | 0253                               | Quarterly Sco                            | ores (Grades)                      | Current Quarter Score (Grade)         |  |
| Phone: 678-432-1630                                   |                                    | Q1: 101.45 (A+)                          | Q2: (N/A)                          | 101.45%                               |  |
| Vendor ID# 35215                                      |                                    | Q3: (N/A)                                | Q4: (N/A)                          | (A+)                                  |  |
| Program Census Information:                           |                                    | # Children in Care During<br>Quarter: 19 | # Placements During<br>Quarter: 20 | # Children in Care On<br>Last Day: 15 |  |
|                                                       | Avg<br>Performance All<br>CCIs (%) | Provider<br>Performance (%)*             | Possible Points<br>(Weight)        | Provider Points<br>Earned             |  |
| OPM Monitoring Reviews                                |                                    |                                          |                                    |                                       |  |
| Annual Comprehensive Reviews                          | 83%                                | 90%                                      | 25                                 | 22.43                                 |  |
| Safety Reviews                                        | 83%                                | 93%                                      | 15                                 | 13.88                                 |  |
| Monitoring Sub-Total                                  |                                    |                                          | 40                                 | 36.31                                 |  |
| CCI Safety Outcomes                                   |                                    |                                          |                                    |                                       |  |
| Incidence of Maltreatment                             | 0.13%                              | No Substantiated<br>Reports              | 10                                 | 10.00                                 |  |
| Staff Training/Foundations                            | 97%                                | 97%                                      | 5                                  | 4.85                                  |  |
| Staff Safety Checks                                   | 82%                                | 88%                                      | 5                                  | 4.40                                  |  |
| Safety Sub-Total                                      |                                    |                                          | 20                                 | 19.25                                 |  |
| CCI Permanency Outcomes                               |                                    |                                          |                                    |                                       |  |
| Placement Stability                                   | 90%                                | 89%                                      | 15                                 | 13.35                                 |  |
| Permanency Sub-Total                                  |                                    |                                          | 15                                 | 13.35                                 |  |
| CCI Well-Being Outcomes                               |                                    |                                          |                                    |                                       |  |
| EPSDT Medical Visits                                  | 91%                                | 100%                                     | 4                                  | 4.00                                  |  |
| EPSDT Dental Visits                                   | 84%                                | 100%                                     | 4                                  | 4.00                                  |  |
| Academic Supports                                     | 75%                                | 100%                                     | 3                                  | 3.00                                  |  |
| Provider ECEM Visits                                  | 83%                                | 82%                                      | 7                                  | 5.74                                  |  |
| Provider General Contacts                             | 81%                                | 88%                                      | 7                                  | 6.16                                  |  |
| Placements with Siblings                              | 37%                                | 63%                                      | Not Scored                         | Not Scored                            |  |
| Placements within Legal County                        | 7%                                 | 0%                                       | Not Scored                         | Not Scored                            |  |
| Well-Being Sub-Total                                  |                                    |                                          | 25                                 | 22.90                                 |  |

| Monitoring & Outcomes: Possible Points = 100 | Points Earned = 91.81 |          |
|----------------------------------------------|-----------------------|----------|
| Score Before Incentives Credit 91.8          |                       | 91.81%   |
| Incentives Awarded 9.64                      |                       | 9.64 pts |
| PBP Verification                             |                       | N/A pts  |
|                                              | Total Score 101       |          |